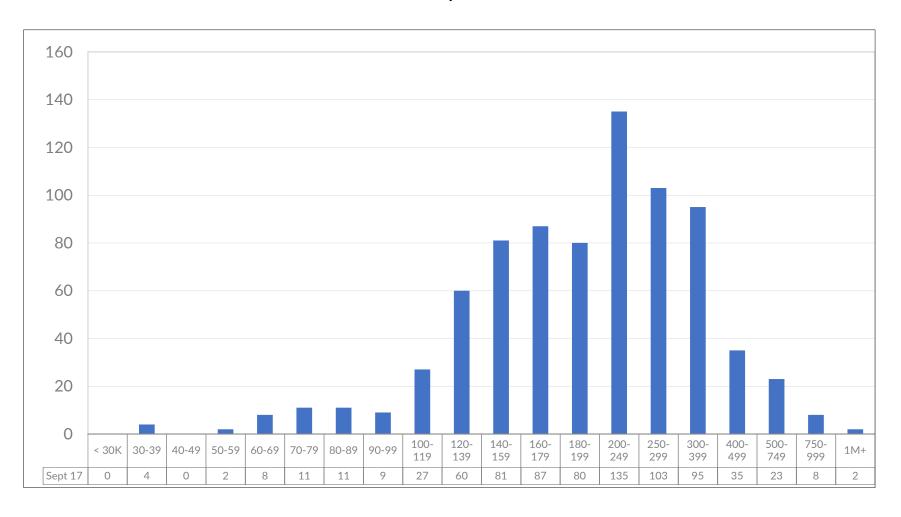

| 49                | Detached                 | 4.8                |
| Attached                | 391            | Attached                | 50                | Attached                 | 4.5                |
| % Change (Detached)     |                | % Change (Detached)     |                   | % Change (Detached)      |                    |
| -18.5%                  |                | -12.2%                  |                   | -25.0%                   |                    |
| YTD % Change (Detached) |                | YTD % Change (Detached) |                   | YTD % Change (Detached)  |                    |
| N/A                     |                | -12.5%                  |                   | N/A                      |                    |

## Sales by Price - Detached