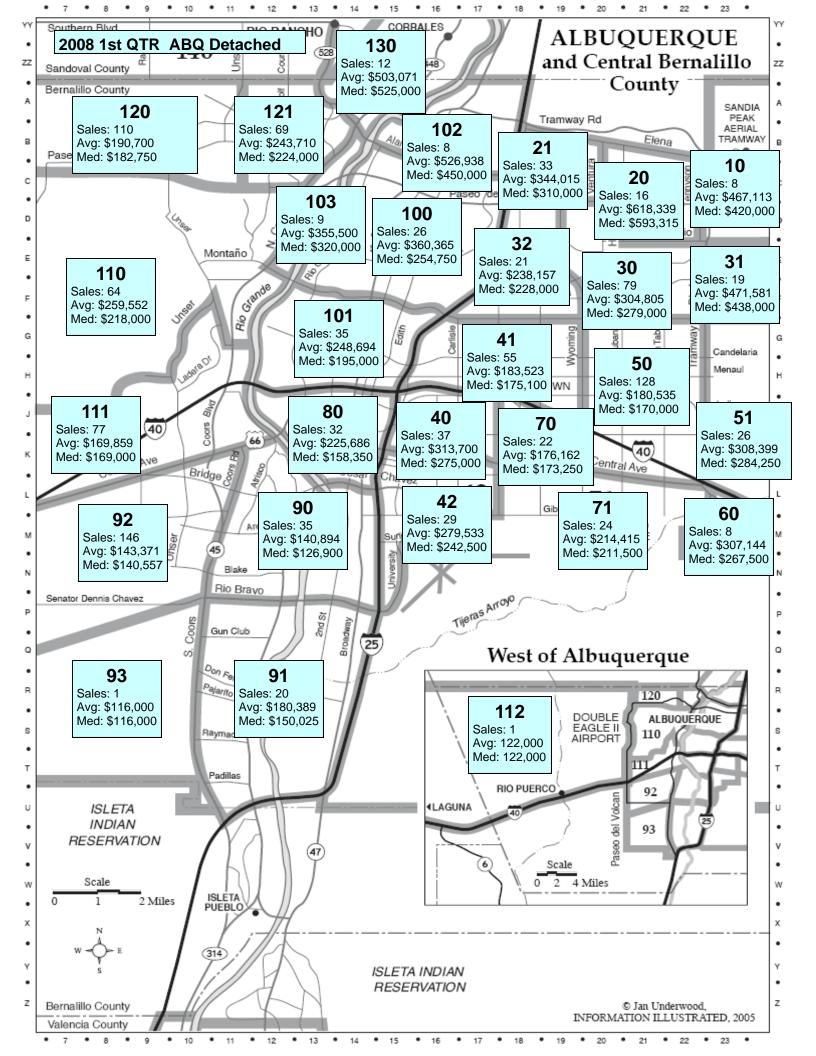

## **1ST Quarter 2008 MLS in Review**

Southwest Multiple Listing Service, Inc. 1635 University Blvd. NE, Albuquerque, NM 87102

> Contact: Cathy M. Olson, CRS 2008 Chairman of the Board 505-263-7995 cathy@gaar.com

## 1st Quarter 2007 & 2008 RECAP for Greater Albuquerque Area

Class R1 (Existing Single-Family Detached)

| Class R1             | 2008          | 2007          | % of Change |
|----------------------|---------------|---------------|-------------|
| Average Sale Price:  | \$229,372     | \$235,918     | -2.77%      |
| Median Sale Price:   | \$189,000     | \$194,000     | -2.58%      |
| Total Sold & Closed: | 1,641         | 2,415         | -32.05%     |
| Total Dollar Volume: | \$376,399,135 | \$569,742,446 | -33.94%     |
| New Listings:        | 5,244         | 6,333         | -17.20%     |
| Days on Market:      | 71            | 46            | 54.35%      |

The numbers above reflect the time period between January 1st and March 31st of 2007 and 2008.