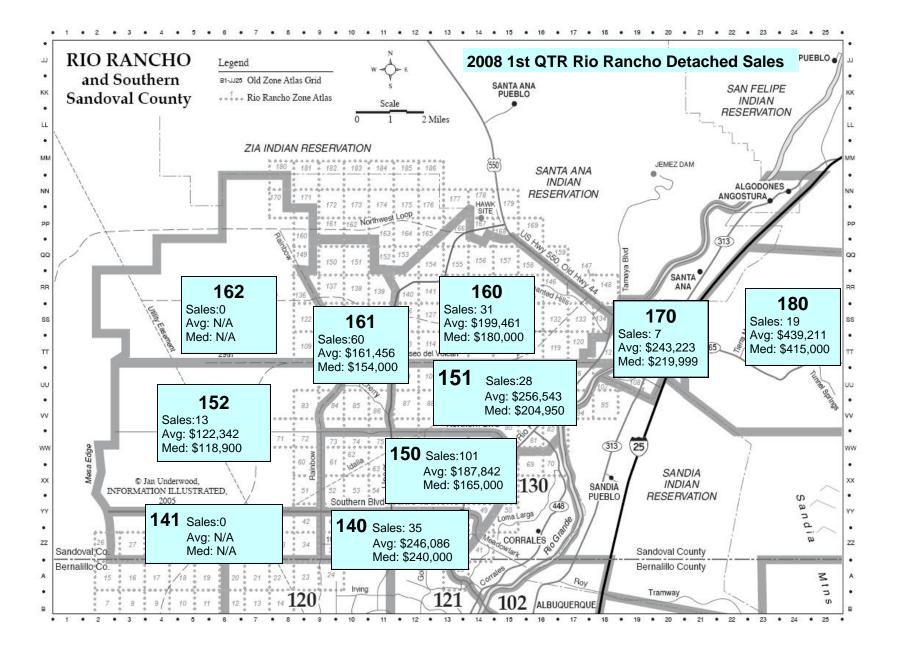

## **1ST Quarter 2008 MLS in Review**

Southwest Multiple Listing Service, Inc. 1635 University Blvd. NE, Albuquerque, NM 87102

> Contact: Cathy M. Olson, CRS 2008 Chairman of the Board 505-263-7995 cathy@gaar.com

## 1st Quarter 2007 & 2008 RECAP for Greater Albuquerque Area

Class R1 (Existing Single-Family Detached)

| Class R1             | 2008          | 2007          | % of Change |
|----------------------|---------------|---------------|-------------|
| Average Sale Price:  | \$229,372     | \$235,918     | -2.77%      |
| Median Sale Price:   | \$189,000     | \$194,000     | -2.58%      |
| Total Sold & Closed: | 1,641         | 2,415         | -32.05%     |
| Total Dollar Volume: | \$376,399,135 | \$569,742,446 | -33.94%     |
| New Listings:        | 5,244         | 6,333         | -17.20%     |
| Days on Market:      | 71            | 46            | 54.35%      |

The numbers above reflect the time period between January 1st and March 31st of 2007 and 2008.