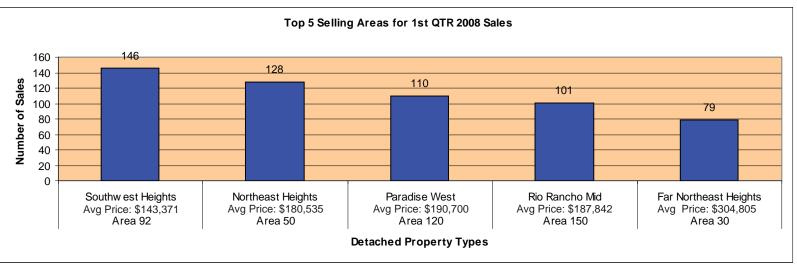

## 1st Quarter 2007 & 2008 RECAP for Greater Albuquerque Area

Class R1 (Existing Single-Family Detached)

| Class R1             | 2008          | 2007          | % of Change |
|----------------------|---------------|---------------|-------------|
| Average Sale Price:  | \$229,372     | \$235,918     | -2.77%      |
| Median Sale Price:   | \$189,000     | \$194,000     | -2.58%      |
| Total Sold & Closed: | 1,641         | 2,415         | -32.05%     |
| Total Dollar Volume: | \$376,399,135 | \$569,742,446 | -33.94%     |
| New Listings:        | 5,244         | 6,333         | -17.20%     |
| Days on Market:      | 71            | 46            | 54.35%      |

The numbers above reflect the time period between January 1st and March 31st of 2007 and 2008.