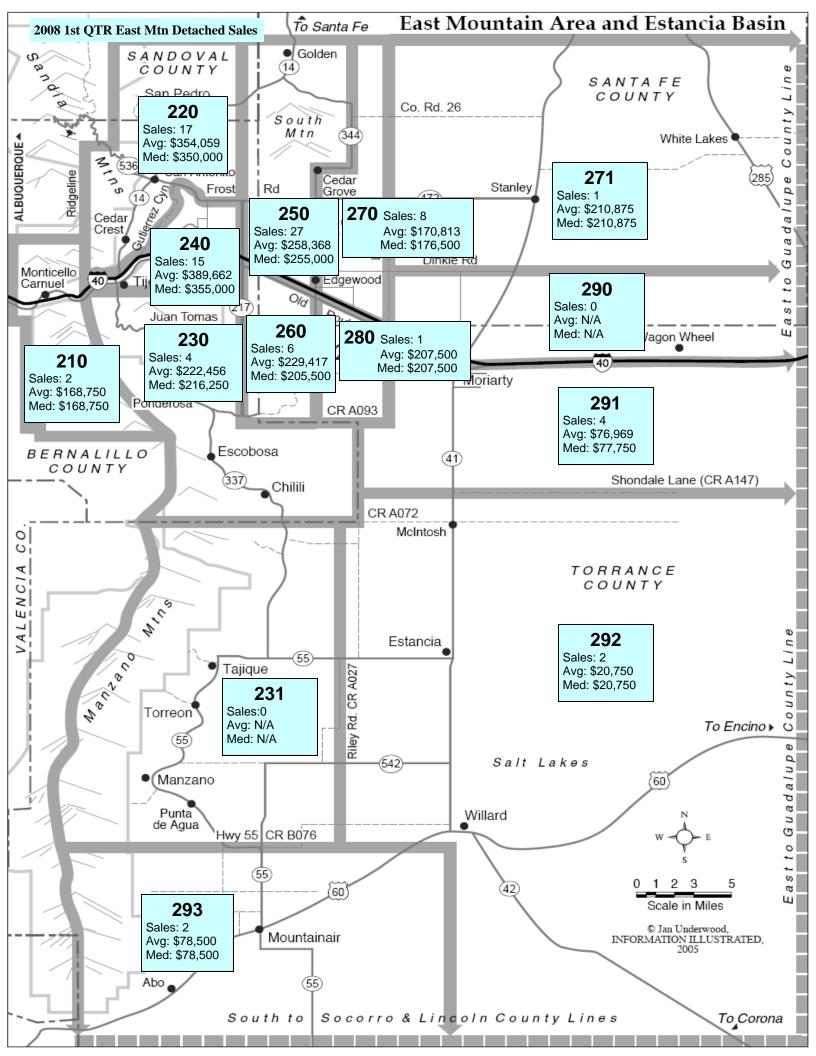

## **1ST Quarter 2008 MLS in Review**

Southwest Multiple Listing Service, Inc. 1635 University Blvd. NE, Albuquerque, NM 87102

> Contact: Cathy M. Olson, CRS 2008 Chairman of the Board 505-263-7995 cathy@gaar.com

## 1st Quarter 2007 & 2008 RECAP for Greater Albuquerque Area

Class R1 (Existing Single-Family Detached)

| Class R1             | 2008          | 2007          | % of Change |
|----------------------|---------------|---------------|-------------|
| Average Sale Price:  | \$229,372     | \$235,918     | -2.77%      |
| Median Sale Price:   | \$189,000     | \$194,000     | -2.58%      |
| Total Sold & Closed: | 1,641         | 2,415         | -32.05%     |
| Total Dollar Volume: | \$376,399,135 | \$569,742,446 | -33.94%     |
| New Listings:        | 5,244         | 6,333         | -17.20%     |
| Days on Market:      | 71            | 46            | 54.35%      |

The numbers above reflect the time period between January 1st and March 31st of 2007 and 2008.