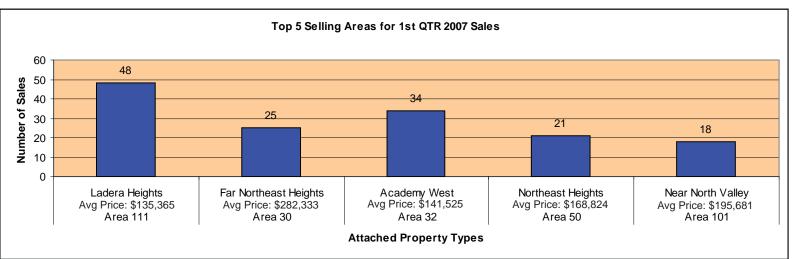

## 1st Quarter 2007 & 2008 RECAP for Greater Albuquerque Area

Class R2 (Existing Condo/Townhome Attached)

| Class R2             | 2008         | 2007         | % of Change |
|----------------------|--------------|--------------|-------------|
| Average Sale Price:  | \$162,102    | \$157,098    | 3.19%       |
| Median SalePrice:    | \$154,000    | \$148,000    | 4.05%       |
| Total Sold & Closed: | 203          | 287          | -29.27%     |
| Total Dollar Volume: | \$32,906,611 | \$45,087,053 | -27.02%     |
| New Listings:        | 569          | 584          | -2.57%      |
| Days on Market:      | 61           | 36           | 69.44%      |

The numbers above reflect the time period between January 1st and March 31st of 2007 and 2008.