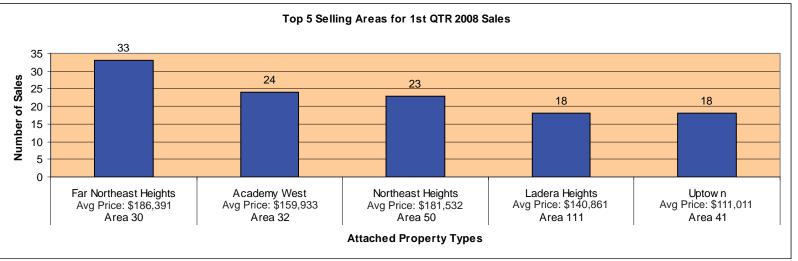

## 1st Quarter 2007 & 2008 RECAP for Greater Albuquerque Area

Class R2 (Existing Condo/Townhome Attached)

| Class R2             | 2008         | 2007         | % of Change |
|----------------------|--------------|--------------|-------------|
| Average Sale Price:  | \$162,102    | \$157,098    | 3.19%       |
| Median SalePrice:    | \$154,000    | \$148,000    | 4.05%       |
| Total Sold & Closed: | 203          | 287          | -29.27%     |
| Total Dollar Volume: | \$32,906,611 | \$45,087,053 | -27.02%     |
| New Listings:        | 569          | 584          | -2.57%      |
| Days on Market:      | 61           | 36           | 69.44%      |

The numbers above reflect the time period between January 1st and March 31st of 2007 and 2008.