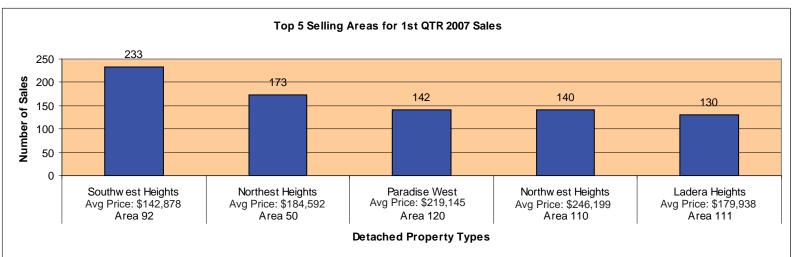

## 1st Quarter 2007 & 2008 RECAP for Greater Albuquerque Area

Class R1 (Existing Single-Family Detached)

| Class R1             | 2008          | 2007          | % of Change |
|----------------------|---------------|---------------|-------------|
| Average Sale Price:  | \$229,372     | \$235,918     | -2.77%      |
| Median Sale Price:   | \$189,000     | \$194,000     | -2.58%      |
| Total Sold & Closed: | 1,641         | 2,415         | -32.05%     |
| Total Dollar Volume: | \$376,399,135 | \$569,742,446 | -33.94%     |
| New Listings:        | 5,244         | 6,333         | -17.20%     |
| Days on Market:      | 71            | 46            | 54.35%      |

The numbers above reflect the time period between January 1st and March 31st of 2007 and 2008.