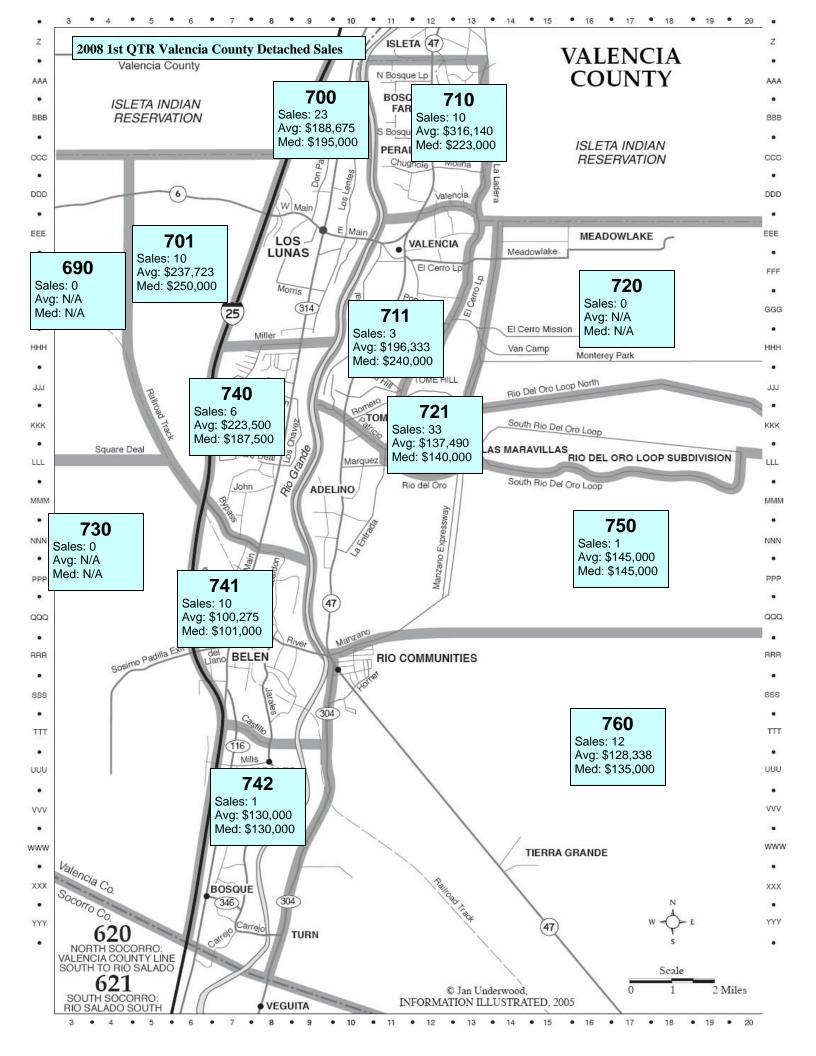

## **1ST Quarter 2008 MLS in Review**

Southwest Multiple Listing Service, Inc. 1635 University Blvd. NE, Albuquerque, NM 87102

> Contact: Cathy M. Olson, CRS 2008 Chairman of the Board 505-263-7995 cathy@gaar.com

## 1st Quarter 2007 & 2008 RECAP for Greater Albuquerque Area

Class R1 (Existing Single-Family Detached)

| Class R1             | 2008          | 2007          | % of Change |
|----------------------|---------------|---------------|-------------|
| Average Sale Price:  | \$229,372     | \$235,918     | -2.77%      |
| Median Sale Price:   | \$189,000     | \$194,000     | -2.58%      |
| Total Sold & Closed: | 1,641         | 2,415         | -32.05%     |
| Total Dollar Volume: | \$376,399,135 | \$569,742,446 | -33.94%     |
| New Listings:        | 5,244         | 6,333         | -17.20%     |
| Days on Market:      | 71            | 46            | 54.35%      |

The numbers above reflect the time period between January 1st and March 31st of 2007 and 2008.