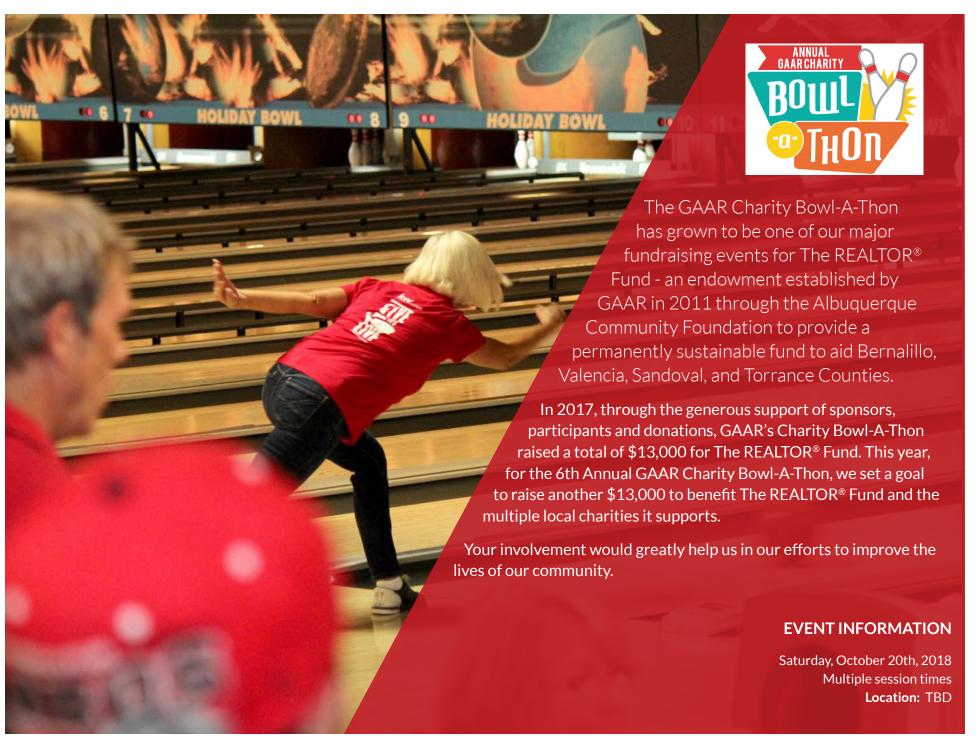

### **GAAR Charity Bowl-a-Thon**

The GAAR Charity Bowl-A-Thon has grown to be one of our major fundraising events for The REALTOR® Fund - an endowment established by GAAR in 2011 through the Albuquerque Community Foundation.

See page 17 for more information