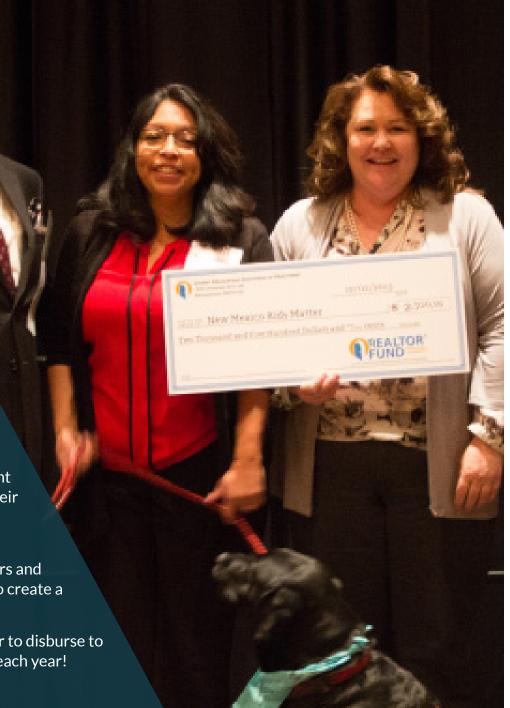

### The GAAR Giveaway

At the Annual Meeting, local charities are presented with a check from the REALTOR® Fund.

At the 2015 GAAR/SWMLS Annual Meeting

The REALTOR® Fund gifted \$20,000 in 2017 to worthy local charities.

In 2017, the REALTOR® Fund will be contributing \$5,000 each to the APS Title 1 Homeless Project, Boys and Girls Club of New Mexico, New Mexico Kids Matter and Senior Citizens Law Office plus \$500 to each of the five Good Neighbor Award recipient's charities.