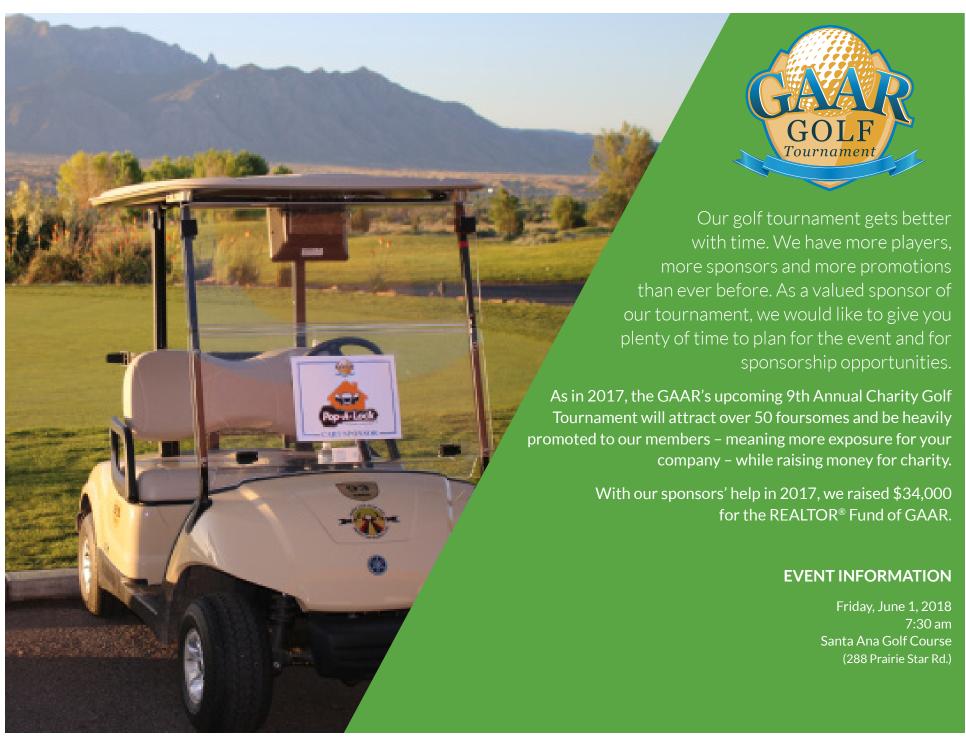

#### **Annual Golf Tournament**

Our golf tournament gets better each year. We have more players, more sponsors and more promotions than ever before. GAAR's upcoming Annual Charity Golf Tournament will attract over 50 foursomes and be heavily promoted to our members.

See page 14 for more information