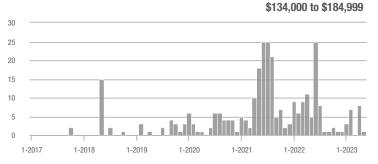

#### \$185,000 to \$274,999

### Albuquerque Acres West – 21

|                        |             | Total<br>Showings        |                            |             | Buyer Interest<br>(Showings/Listings) |                            |             | Managed<br>Listings      |                            |  |
|------------------------|-------------|--------------------------|----------------------------|-------------|---------------------------------------|----------------------------|-------------|--------------------------|----------------------------|--|
| Price Range            | May<br>2023 | Year-Over-Year<br>Change | Month-Over-Month<br>Change | May<br>2023 | Year-Over-Year<br>Change              | Month-Over-Month<br>Change | May<br>2023 | Year-Over-Year<br>Change | Month-Over-Month<br>Change |  |
| \$133,999 or Less      | 0           |                          |                            |             | _                                     |                            | 0           | —                        |                            |  |
| \$134,000 to \$184,999 | 1           | - 94.1%                  | —                          | 1.0         | - 94.1%                               |                            | 1           | 0.0%                     | 0.0%                       |  |
| \$185,000 to \$274,999 | 0           |                          |                            |             | _                                     |                            | 0           |                          |                            |  |
| \$275,000 or More      | 227         | - 60.8%                  | - 30.4%                    | 8.4         | - 24.5%                               | - 38.1%                    | 27          | - 48.1%                  | + 12.5%                    |  |
| Total                  | 228         | - 63.4%                  | - 30.1%                    | 8.1         | - 29.4%                               | - 37.6%                    | 28          | - 48.1%                  | + 12.0%                    |  |