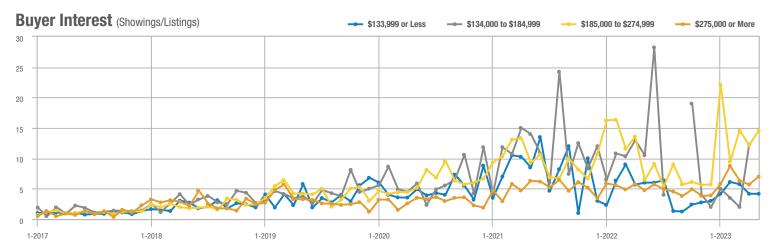

#### Buyer Interest (Showings/Listings) \$133,999 or Less ---- \$134,000 to \$184,999 - \$185,000 to \$274,999 - \$275,000 or More 35 30 25 20 15 10 5 0 1-2019 1-2020 1-2017 1-2018 1-2021 1-2022 1 - 2023