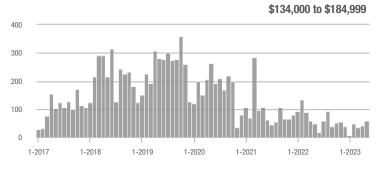

#### **Showings**

\$134,000 to \$184,999

Analytic and Trend Data for Greater Albuquerque Association of REALTORS®

\$134,000 to \$184,999

#### Showings

\$134,000 to \$184,999