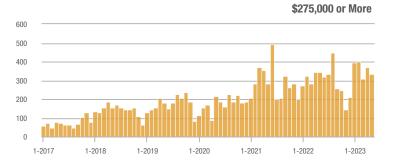

### Academy West – 32

|                        | Total<br>Showings |                          |                            | (           | Buyer Interest<br>(Showings/Listings) |                            |             | Managed<br>Listings      |                            |  |
|------------------------|-------------------|--------------------------|----------------------------|-------------|---------------------------------------|----------------------------|-------------|--------------------------|----------------------------|--|
| Price Range            | May<br>2023       | Year-Over-Year<br>Change | Month-Over-Month<br>Change | May<br>2023 | Year-Over-Year<br>Change              | Month-Over-Month<br>Change | May<br>2023 | Year-Over-Year<br>Change | Month-Over-Month<br>Change |  |
| \$133,999 or Less      | 24                | - 20.0%                  | - 17.2%                    | 4.0         | - 6.7%                                | - 3.4%                     | 6           | - 14.3%                  | - 14.3%                    |  |
| \$134,000 to \$184,999 | 68                | - 22.7%                  | + 65.9%                    | 13.6        | + 8.2%                                | + 65.9%                    | 5           | - 28.6%                  | 0.0%                       |  |
| \$185,000 to \$274,999 | 164               | - 31.1%                  | + 141.2%                   | 27.3        | + 37.8%                               | + 20.6%                    | 6           | - 50.0%                  | + 100.0%                   |  |
| \$275,000 or More      | 515               | + 31.7%                  | + 31.4%                    | 13.6        | + 24.8%                               | - 3.2%                     | 38          | + 5.6%                   | + 35.7%                    |  |
| Total                  | 771               | + 3.2%                   | + 45.5%                    | 14.0        | + 16.3%                               | + 13.7%                    | 55          | - 11.3%                  | + 27.9%                    |  |

#### Showings

# \$275,000 or More

Current as of June 5, 2023. Report  $\ensuremath{\mathbb{O}}$  2023 ShowingTime. I Information deemed reliable but not guaranteed.