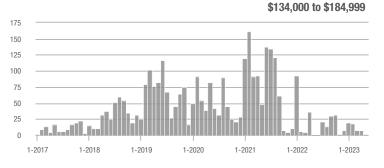

#### **Showings**

\$134,000 to \$184,999

Analytic and Trend Data for Greater Albuquerque Association of REALTORS®

\$134,000 to \$184,999

#### Showings

\$134,000 to \$184,999