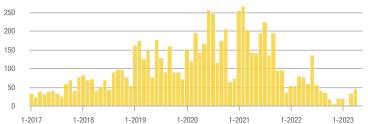

| \$185,000 to \$274,999 | 0                 |                          |                            |             |                          |                            | 0                   | _                        |                            |  |
| \$275,000 or More      | 332               | - 3.5%                   | - 10.5%                    | 5.4         | - 8.2%                   | + 2.7%                     | 61                  | + 5.2%                   | - 12.9%                    |  |
| Total                  | 332               | - 17.8%                  | - 20.6%                    | 5.4         | - 15.1%                  | - 6.3%                     | 61                  | - 3.2%                   | - 15.3%                    |  |

150

#### **Showings**

300

















## **Rio Rancho Mid-West – 152**

|                        | Total<br>Showings |                          |                            | (           | Buyer Inte<br>Showings/L |                            | Managed<br>Listings |                          |                            |
|------------------------|-------------------|--------------------------|----------------------------|-------------|--------------------------|----------------------------|---------------------|--------------------------|----------------------------|
| Price Range            | May<br>2023       | Year-Over-Year<br>Change | Month-Over-Month<br>Change | May<br>2023 | Year-Over-Year<br>Change | Month-Over-Month<br>Change | May<br>2023         | Year-Over-Year<br>Change | Month-Over-Month<br>Change |
| \$1