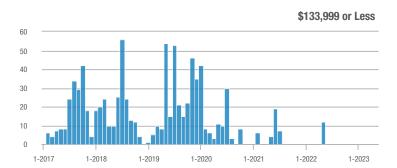

|
| \$185,000 to \$274,999 | 31                | - 69.0%                  | - 56.9%                    | 4.4         | - 55.7%                               | - 44.6%                    | 7           | - 30.0%                  | - 22.2%                    |  |
| \$275,000 or More      | 42                | + 121.1%                 | - 19.2%                    | 3.0         | - 21.1%                               | + 3.8%                     | 14          | + 180.0%                 | - 22.2%                    |  |
| Total                  | 73                | - 44.7%                  | - 53.2%                    | 3.5         | - 55.2%                               | - 37.6%                    | 21          | + 23.5%                  | - 25.0%                    |  |

#### **Showings**







#### \$185,000 to \$274,999







Analytic and Trend Data for Greater Albuquerque Association of REALTORS®



### **Los Lunas – 700**

|                        | Total<br>Showings |                          |                            | (           | Buyer Interest<br>(Showings/Listings) |                            |             | Managed<br>Listings      |                            |  |
|------------------------|-------------------|--------------------------|----------------------------|-------------|---------------------------------------|----------------------------|-------------|--------------------------|----------------------------|--|
| Price Range            | May<br>2023       | Year-Over-Year<br>Change | Month-Over-Month<br>Change | May<br>2023 | Year-Over-Year<br>Chang