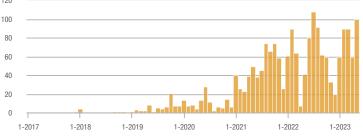

### Academy West – 32

|                        | Total<br>Showings |                          |                            | (           | Buyer Interest<br>(Showings/Listings) |                            |             | Managed<br>Listings      |                            |  |
|------------------------|-------------------|--------------------------|----------------------------|-------------|---------------------------------------|----------------------------|-------------|--------------------------|----------------------------|--|
| Price Range            | May<br>2023       | Year-Over-Year<br>Change | Month-Over-Month<br>Change | May<br>2023 | Year-Over-Year<br>Change              | Month-Over-Month<br>Change | May<br>2023 | Year-Over-Year<br>Change | Month-Over-Month<br>Change |  |
| \$133,999 or Less      | 24                | - 20.0%                  | - 17.2%                    | 4.0         | - 6.7%                                | - 3.4%                     | 6           | - 14.3%                  | - 14.3%                    |  |
| \$134,000 to \$184,999 | 68                | - 22.7%                  | + 65.9%                    | 13.6        | + 8.2%                                | + 65.9%                    | 5           | - 28.6%                  | 0.0%                       |  |
| \$185,000 to \$274,999 | 164               | - 31.1%                  | + 141.2%                   | 27.3        | + 37.8%                               | + 20.6%                    | 6           | - 50.0%                  | + 100.0%                   |  |
| \$275,000 or More      | 515               | + 31.7%                  | + 31.4%                    | 13.6        | + 24.8%                               | - 3.2%                     | 38          | + 5.6%                   | + 35.7%                    |  |
| Total                  | 771               | + 3.2%                   | + 45.5%                    | 14.0        | + 16.3%                               | + 13.7%                    | 55          | - 11.3%                  | + 27.9%                    |  |