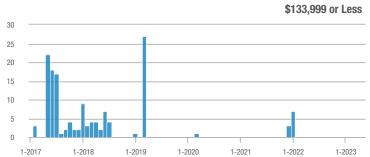

### Academy West – 32

|                        | Total<br>Showings |                          |                            | (           | Buyer Interest<br>(Showings/Listings) |                            |             | Managed<br>Listings      |                            |  |
|------------------------|-------------------|--------------------------|----------------------------|-------------|---------------------------------------|----------------------------|-------------|--------------------------|----------------------------|--|
| Price Range            | May<br>2023       | Year-Over-Year<br>Change | Month-Over-Month<br>Change | May<br>2023 | Year-Over-Year<br>Change              | Month-Over-Month<br>Change | May<br>2023 | Year-Over-Year<br>Change | Month-Over-Month<br>Change |  |
| \$133,999 or Less      | 24                | - 20.0%                  | - 17.2%                    | 4.0         | - 6.7%                                | - 3.4%                     | 6           | - 14.3%                  | - 14.3%                    |  |
| \$134,000 to \$184,999 | 68                | - 22.7%                  | + 65.9%                    | 13.6        | + 8.2%                                | + 65.9%                    | 5           | - 28.6%                  | 0.0%                       |  |
| \$185,000 to \$274,999 | 164               | - 31.1%                  | + 141.2%                   | 27.3        | + 37.8%                               | + 20.6%                    | 6           | - 50.0%                  | + 100.0%                   |  |
| \$275,000 or More      | 515               | + 31.7%                  | + 31.4%                    | 13.6        | + 24.8%                               | - 3.2%                     | 38          | + 5.6%                   | + 35.7%                    |  |
| Total                  | 771               | + 3.2%                   | + 45.5%                    | 14.0        | + 16.3%                               | + 13.7%                    | 55          | - 11.3%                  | + 27.9%                    |  |

30 25