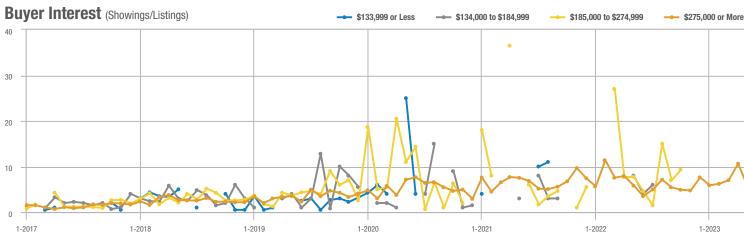

#### Buyer Interest (Showings/Listings) \$133,999 or Less ---- \$134,000 to \$184,999 - \$185,000 to \$274,999 - \$275,000 or More 35 30 25 20 15 10 5 0 1-2019 1-2020 1-2017 1-2018 1-2021 1-2022 1 - 2023