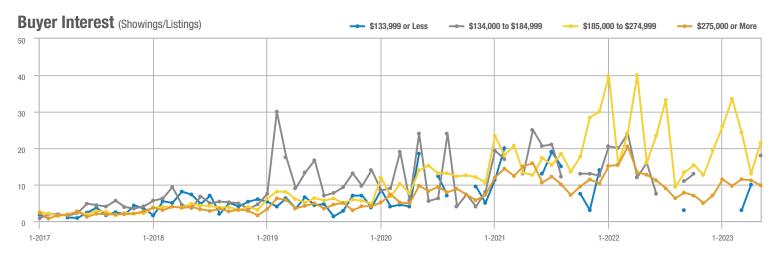

#### Buyer Interest (Showings/Listings) \$133,999 or Less ---- \$134,000 to \$184,999 - \$185,000 to \$274,999 - \$275,000 or More 35 30 25 20 15 10 5 0 1-2019 1-2020 1-2017 1-2018 1-2021 1-2022 1 - 2023