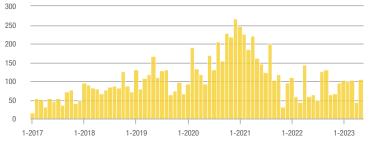

#### Buyer Interest (Showings/Listings) \$133,999 or Less ---- \$134,000 to \$184,999 - \$185,000 to \$274,999 - \$275,000 or More 35 30 25 20 15 10 5 0 1-2019 1-2020 1-2017 1-2018 1-2021 1-2022 1 - 2023