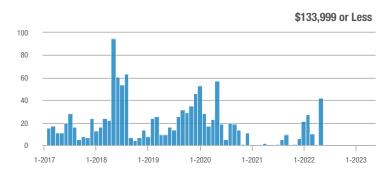

0%                       |
| \$185,000 to \$274,999 | 73                | - 40.7%                  | - 14.1%                    | 14.6        | - 5.0%                   | - 65.6%                    | 5                   | - 37.5%                  | + 150.0%                   |
| \$275,000 or More      | 55                | + 323.1%                 | - 8.3%                     | 6.9         | - 47.1%                  | - 19.8%                    | 8                   | + 700.0%                 | + 14.3%                    |
| Total                  | 133               | - 26.5%                  | - 13.6%                    | 9.5         | - 42.3%                  | - 38.3%                    | 14                  | + 27.3%                  | + 40.0%                    |

#### **Showings**









#### \$185,000 to \$274,999









## **Rio Rancho North – 160**

|                        |             | Total<br>Showings        |                            |             | Buyer Inte<br>Showings/L |                            | Managed<br>Listings |                          |                            |  |
|------------------------|-------------|--------------------------|----------------------------|-------------|--------------------------|----------------------------|---------------------|--------------------------|----------------------------|--|
| Price Range            | May<br>2023 | Year-Over-Year<br>Change | Month-Over-Month<br>Change | May<br>2023 | Year-Over-Year<br>Change | Month-Over-Month<br>Change | May<br>2023         | Year-Over-Year<br>Change | Month-Over-M