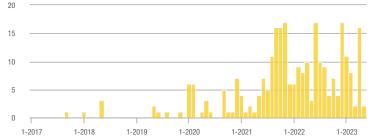

| - 33.3%                  | - 87.5%                    | 0.5         | 0.0%                                  | - 81.3%                    | 4           | - 33.3%                  | - 33.3%                    |  |
| \$275,000 or More      | 4                 | + 300.0%                 | - 42.9%                    | 0.6         | + 14.3%                               | - 42.9%                    | 7           | + 250.0%                 | 0.0%                       |  |
| Total                  | 14                | + 27.3%                  | - 58.8%                    | 0.8         | + 27.3%                               | - 51.6%                    | 17          | 0.0%                     | - 15.0%                    |  |

#### **Showings**









#### \$185,000 to \$274,999









## Southeast Heights – 71

|                        | Total<br>Showings |                          |                            | (           | Buyer Interest<br>(Showings/Listings) |                            |             | Managed<br>Listings      |                            |  |
|------------------------|-------------------|--------------------------|----------------------------|-------------|---------------------------------------|----------------------------|-------------|--------------------------|----------------------------|--|
| Price Range            | May<br>2023       | Year-Over-Year<br>Change | Month-Over-Month<br>Change | May<br>2023 | Year-Over-Year<br>Change              | Month-Over-Month<br>Change | May<br>2023 | Year-Over-Year<br>Change | Month-Over-Month<br>