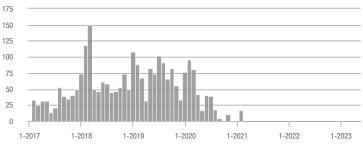

274,999 | 0           |                          |                            |             |                          |                            | 0                   | _                        |                            |  |
| \$275,000 or More      | 435         | + 34.7%                  | - 5.4%                     | 4.1         | + 21.8%                  | + 6.3%                     | 105                 | + 10.5%                  | - 11.0%                    |  |
| Total                  | 435         | + 34.7%                  | - 5.4%                     | 4.1         | + 21.8%                  | + 6.3%                     | 105                 | + 10.5%                  | - 11.0%                    |  |

#### **Showings**

400

300

200

100

0







\$134,000 to \$184,999











## **Rio Rancho South – 140**

|                        | Total<br>Showings |                          |                            | (           | Buyer Inte<br>Showings/L |                            | Managed<br>Listings |                          |                            |  |
|------------------------|-------------------|--------------------------|----------------------------|-------------|--------------------------|----------------------------|---------------------|--------------------------|----------------------------|--|
| Price Range            | May<br>2023       | Year-Over-Year<br>Change | Month-Over-Month<br>Change | May<br>2023 | Year-Over-Year<br>Change | Month-Over-Month<br>Change | May<br>2023         | Year-Over-Year<br>Change | Month-Over-Month<br>Change |