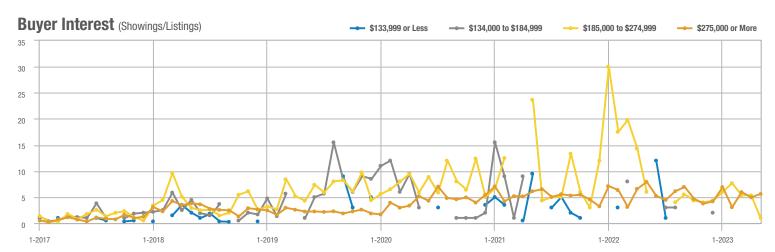

#### Buyer Interest (Showings/Listings) \$133,999 or Less ---- \$134,000 to \$184,999 - \$185,000 to \$274,999 - \$275,000 or More 35 30 25 20 15 10 5 0 1-2019 1-2020 1-2017 1-2018 1-2021 1-2022 1 - 2023