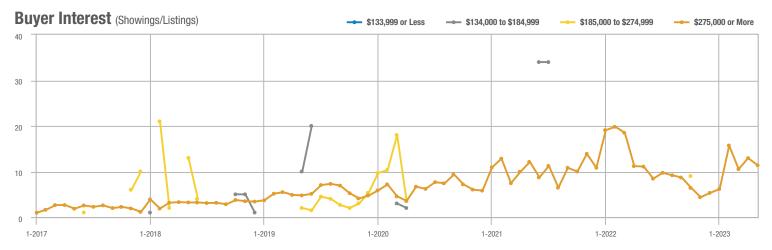

|
| \$185,000 to \$274,999 | 0                 |                          |                            |             |                          |                            | 0                   | _                        |                            |
| \$275,000 or More      | 205               | - 26.0%                  | - 12.0%                    | 11.4        | + 2.8%                   | - 12.0%                    | 18                  | - 28.0%                  | 0.0%                       |
| Total                  | 205               | - 26.0%                  | - 12.0%                    | 11.4        | + 2.8%                   | - 12.0%                    | 18                  | - 28.0%                  | 0.0%                       |

#### **Showings**















## **Foothills South – 51**

|                        | Total<br>Showings |                          |                            | (           | Buyer Inte<br>Showings/L |                            | Managed<br>Listings |                          |                            |  |
|------------------------|-------------------|--------------------------|----------------------------|-------------|--------------------------|----------------------------|---------------------|--------------------------|----------------------------|--|
| Price Range            | May<br>2023       | Year-Over-Year<br>Change | Month-Over-Month<br>Change | May<br>2023 | Year-Over-Year<br>Change | Month-Over-Month<br>Change | May<br>2023         | Year-Over-Year<br>Change | Month-Over-Month<br>Change |  |
| \