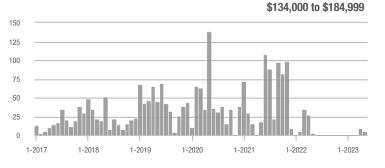

#### **Showings**

\$134,000 to \$184,999

Analytic and Trend Data for Greater Albuquerque Association of REALTORS®

\$134,000 to \$184,999

#### Showings

\$134,000 to \$184,999