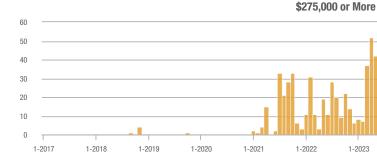

### Academy West – 32

|                        | Total<br>Showings |                          |                            | (           | Buyer Interest<br>(Showings/Listings) |                            |             | Managed<br>Listings      |                            |  |
|------------------------|-------------------|--------------------------|----------------------------|-------------|---------------------------------------|----------------------------|-------------|--------------------------|----------------------------|--|
| Price Range            | May<br>2023       | Year-Over-Year<br>Change | Month-Over-Month<br>Change | May<br>2023 | Year-Over-Year<br>Change              | Month-Over-Month<br>Change | May<br>2023 | Year-Over-Year<br>Change | Month-Over-Month<br>Change |  |
| \$133,999 or Less      | 24                | - 20.0%                  | - 17.2%                    | 4.0         | - 6.7%                                | - 3.4%                     | 6           | - 14.3%                  | - 14.3%                    |  |
| \$134,000 to \$184,999 | 68                | - 22.7%                  | + 65.9%                    | 13.6        | + 8.2%                                | + 65.9%                    | 5           | - 28.6%                  | 0.0%                       |  |
| \$185,000 to \$274,999 | 164               | - 31.1%                  | + 141.2%                   | 27.3        | + 37.8%                               | + 20.6%                    | 6           | - 50.0%                  | + 100.0%                   |  |
| \$275,000 or More      | 515               | + 31.7%                  | + 31.4%                    | 13.6        | + 24.8%                               | - 3.2%                     | 38          | + 5.6%                   | + 35.7%                    |  |
| Total                  | 771               | + 3.2%                   | + 45.5%                    | 14.0        | + 16.3%                               | + 13.7%                    | 55          | - 11.3%                  | + 27.9%                    |  |