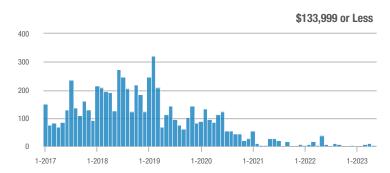

### Academy West – 32

|                        | Total<br>Showings |                          |                            | (           | Buyer Interest<br>(Showings/Listings) |                            |             | Managed<br>Listings      |                            |  |
|------------------------|-------------------|--------------------------|----------------------------|-------------|---------------------------------------|----------------------------|-------------|--------------------------|----------------------------|--|
| Price Range            | May<br>2023       | Year-Over-Year<br>Change | Month-Over-Month<br>Change | May<br>2023 | Year-Over-Year<br>Change              | Month-Over-Month<br>Change | May<br>2023 | Year-Over-Year<br>Change | Month-Over-Month<br>Change |  |
| \$133,999 or Less      | 24                | - 20.0%                  | - 17.2%                    | 4.0         | - 6.7%                                | - 3.4%                     | 6           | - 14.3%                  | - 14.3%                    |  |
| \$134,000 to \$184,999 | 68                | - 22.7%                  | + 65.9%                    | 13.6        | + 8.2%                                | + 65.9%                    | 5           | - 28.6%                  | 0.0%                       |  |
| \$185,000 to \$274,999 | 164               | - 31.1%                  | + 141.2%                   | 27.3        | + 37.8%                               | + 20.6%                    | 6           | - 50.0%                  | + 100.0%                   |  |
| \$275,000 or More      | 515               | + 31.7%                  | + 31.4%                    | 13.6        | + 24.8%                               | - 3.2%                     | 38          | + 5.6%                   | + 35.7%                    |  |
| Total                  | 771               | + 3.2%                   | + 45.5%                    | 14.0        | + 16.3%                               | + 13.7%                    | 55          | - 11.3%                  | + 27.9%                    |  |