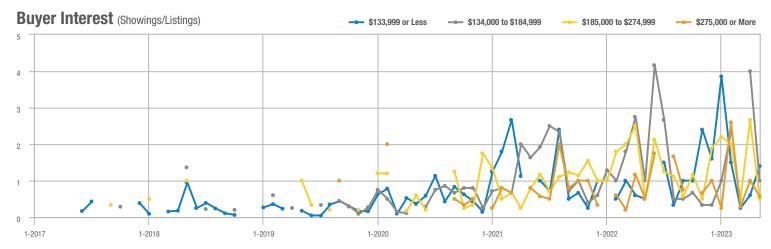

#### Buyer Interest (Showings/Listings) \$133,999 or Less ---- \$134,000 to \$184,999 - \$185,000 to \$274,999 - \$275,000 or More 35 30 25 20 15 10 5 0 1-2019 1-2020 1-2017 1-2018 1-2021 1-2022 1 - 2023