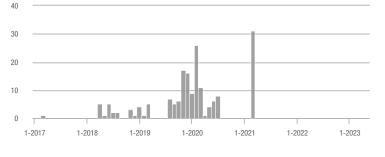

#### \$185,000 to \$274,999

#### \$185,000 to \$274,999

1-2022

1-2023

Analytic and Trend Data for Greater Albuquerque Association of REALTORS®

\$134,000 to \$184,999

1-2022

1-2022

1-2023