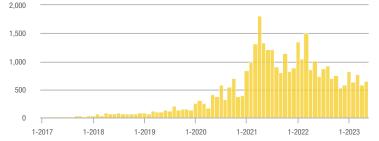

#### Buyer Interest (Showings/Listings) \$133,999 or Less ---- \$134,000 to \$184,999 - \$185,000 to \$274,999 - \$275,000 or More 35 30 25 20 15 10 5 0 1-2019 1-2020 1-2017 1-2018 1-2021 1-2022 1 - 2023