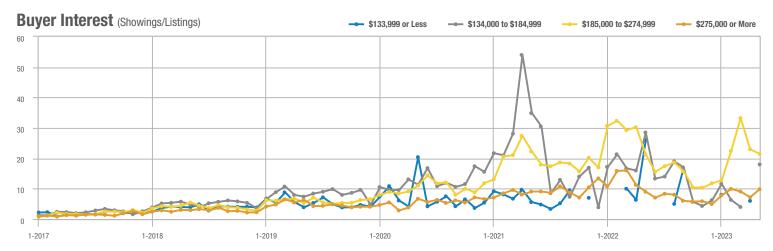

#### Buyer Interest (Showings/Listings) \$133,999 or Less ---- \$134,000 to \$184,999 - \$185,000 to \$274,999 - \$275,000 or More 35 30 25 20 15 10 5 0 1-2019 1-2020 1-2017 1-2018 1-2021 1-2022 1 - 2023