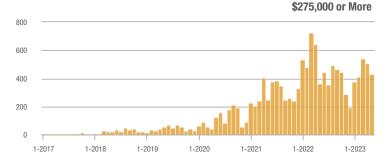

### Academy West – 32

|                        | Total<br>Showings |                          |                            | (           | Buyer Interest<br>(Showings/Listings) |                            |             | Managed<br>Listings      |                            |  |
|------------------------|-------------------|--------------------------|----------------------------|-------------|---------------------------------------|----------------------------|-------------|--------------------------|----------------------------|--|
| Price Range            | May<br>2023       | Year-Over-Year<br>Change | Month-Over-Month<br>Change | May<br>2023 | Year-Over-Year<br>Change              | Month-Over-Month<br>Change | May<br>2023 | Year-Over-Year<br>Change | Month-Over-Month<br>Change |  |
| \$133,999 or Less      | 24                | - 20.0%                  | - 17.2%                    | 4.0         | - 6.7%                                | - 3.4%                     | 6           | - 14.3%                  | - 14.3%                    |  |
| \$134,000 to \$184,999 | 68                | - 22.7%                  | + 65.9%                    | 13.6        | + 8.2%                                | + 65.9%                    | 5           | - 28.6%                  | 0.0%                       |  |
| \$185,000 to \$274,999 | 164               | - 31.1%                  | + 141.2%                   | 27.3        | + 37.8%                               | + 20.6%                    | 6           | - 50.0%                  | + 100.0%                   |  |
| \$275,000 or More      | 515               | + 31.7%                  | + 31.4%                    | 13.6        | + 24.8%                               | - 3.2%                     | 38          | + 5.6%                   | + 35.7%                    |  |
| Total                  | 771               | + 3.2%                   | + 45.5%                    | 14.0        | + 16.3%                               | + 13.7%                    | 55          | - 11.3%                  | + 27.9%                    |  |