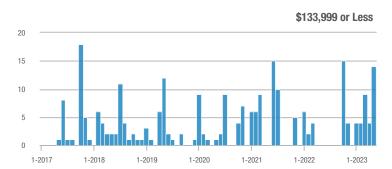

### Academy West – 32

|                        | Total<br>Showings |                          |                            | (           | Buyer Interest<br>(Showings/Listings) |                            |             | Managed<br>Listings      |                            |  |
|------------------------|-------------------|--------------------------|----------------------------|-------------|---------------------------------------|----------------------------|-------------|--------------------------|----------------------------|--|
| Price Range            | May<br>2023       | Year-Over-Year<br>Change | Month-Over-Month<br>Change | May<br>2023 | Year-Over-Year<br>Change              | Month-Over-Month<br>Change | May<br>2023 | Year-Over-Year<br>Change | Month-Over-Month<br>Change |  |
| \$133,999 or Less      | 24                | - 20.0%                  | - 17.2%                    | 4.0         | - 6.7%                                | - 3.4%                     | 6           | - 14.3%                  | - 14.3%                    |  |
| \$134,000 to \$184,999 | 68                | - 22.7%                  | + 65.9%                    | 13.6        | + 8.2%                                | + 65.9%                    | 5           | - 28.6%                  | 0.0%                       |  |
| \$185,000 to \$274,999 | 164               | - 31.1%                  | + 141.2%                   | 27.3        | + 37.8%                               | + 20.6%                    | 6           | - 50.0%                  | + 100.0%                   |  |
| \$275,000 or More      | 515               | + 31.7%                  | + 31.4%                    | 13.6        | + 24.8%                               | - 3.2%                     | 38          | + 5.6%                   | + 35.7%                    |  |
| Total                  | 771               | + 3.2%                   | + 45.5%                    | 14.0        | + 16.3%                               | + 13.7%                    | 55          | - 11.3%                  | + 27.9%                    |  |

#### Showings