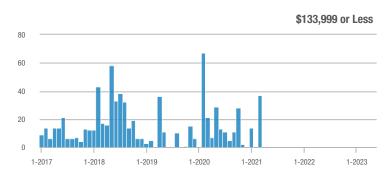

### Academy West – 32

|                        | Total<br>Showings |                          |                            | (           | Buyer Interest<br>(Showings/Listings) |                            |             | Managed<br>Listings      |                            |  |
|------------------------|-------------------|--------------------------|----------------------------|-------------|---------------------------------------|----------------------------|-------------|--------------------------|----------------------------|--|
| Price Range            | May<br>2023       | Year-Over-Year<br>Change | Month-Over-Month<br>Change | May<br>2023 | Year-Over-Year<br>Change              | Month-Over-Month<br>Change | May<br>2023 | Year-Over-Year<br>Change | Month-Over-Month<br>Change |  |
| \$133,999 or Less      | 24                | - 20.0%                  | - 17.2%                    | 4.0         | - 6.7%                                | - 3.4%                     | 6           | - 14.3%                  | - 14.3%                    |  |
| \$134,000 to \$184,999 | 68                | - 22.7%                  | + 65.9%                    | 13.6        | + 8.2%                                | + 65.9%                    | 5           | - 28.6%                  | 0.0%                       |  |
| \$185,000 to \$274,999 | 164               | - 31.1%                  | + 141.2%                   | 27.3        | + 37.8%                               | + 20.6%                    | 6           | - 50.0%                  | + 100.0%                   |  |
| \$275,000 or More      | 515               | + 31.7%                  | + 31.4%                    | 13.6        | + 24.8%                               | - 3.2%                     | 38          | + 5.6%                   | + 35.7%                    |  |
| Total                  | 771               | + 3.2%                   | + 45.5%                    | 14.0        | + 16.3%                               | + 13.7%                    | 55          | - 11.3%                  | + 27.9%                    |  |

#### Showings