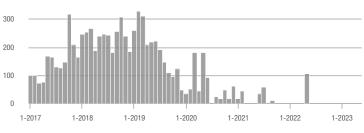

274,999 | 35                | - 90.7%                  | - 22.2%                    | 35.0        | + 11.7%                  | + 55.6%                    | 1                   | - 91.7%                  | - 50.0%                    |  |
| \$275,000 or More      | 587               | + 9.1%                   | + 1.9%                     | 12.8        | + 23.3%                  | - 0.3%                     | 46                  | - 11.5%                  | + 2.2%                     |  |
| Total                  | 622               | - 39.0%                  | + 0.2%                     | 13.2        | - 15.7%                  | + 0.2%                     | 47                  | - 27.7%                  | 0.0%                       |  |

400

#### **Showings**







\$134,000 to \$184,999



\$275,000 or More







### Placitas Area – 180

|                        | Total<br>Showings |                          |                            | (           | Buyer Inte<br>Showings/L |                            | Managed<br>Listings |                          |                            |  |
|------------------------|-------------------|--------------------------|----------------------------|-------------|--------------------------|----------------------------|---------------------|--------------------------|----------------------------|--|
| Price Range            | May<br>2023       | Year-Over-Year<br>Change | Month-Over-Month<br>Change | May<br>2023 | Year-Over-Year<br>Change | Month-Over-Month<br>Change | May<br>2023         | Year-Over-Year<br>Change | Month-Over-Month<b