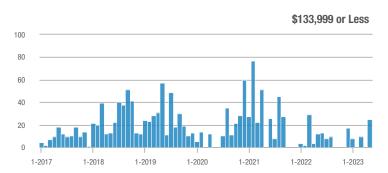

### Academy West – 32

|                        | Total<br>Showings |                          |                            | (           | Buyer Interest<br>(Showings/Listings) |                            |             | Managed<br>Listings      |                            |  |
|------------------------|-------------------|--------------------------|----------------------------|-------------|---------------------------------------|----------------------------|-------------|--------------------------|----------------------------|--|
| Price Range            | May<br>2023       | Year-Over-Year<br>Change | Month-Over-Month<br>Change | May<br>2023 | Year-Over-Year<br>Change              | Month-Over-Month<br>Change | May<br>2023 | Year-Over-Year<br>Change | Month-Over-Month<br>Change |  |
| \$133,999 or Less      | 24                | - 20.0%                  | - 17.2%                    | 4.0         | - 6.7%                                | - 3.4%                     | 6           | - 14.3%                  | - 14.3%                    |  |
| \$134,000 to \$184,999 | 68                | - 22.7%                  | + 65.9%                    | 13.6        | + 8.2%                                | + 65.9%                    | 5           | - 28.6%                  | 0.0%                       |  |
| \$185,000 to \$274,999 | 164               | - 31.1%                  | + 141.2%                   | 27.3        | + 37.8%                               | + 20.6%                    | 6           | - 50.0%                  | + 100.0%                   |  |
| \$275,000 or More      | 515               | + 31.7%                  | + 31.4%                    | 13.6        | + 24.8%                               | - 3.2%                     | 38          | + 5.6%                   | + 35.7%                    |  |
| Total                  | 771               | + 3.2%                   | + 45.5%                    | 14.0        | + 16.3%                               | + 13.7%                    | 55          | - 11.3%                  | + 27.9%                    |  |