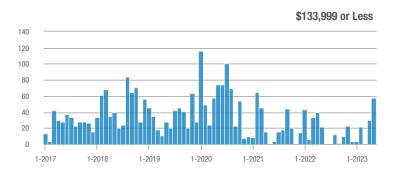

### Academy West – 32

|                        | Total<br>Showings |                          |                            | (           | Buyer Interest<br>(Showings/Listings) |                            |             | Managed<br>Listings      |                            |  |
|------------------------|-------------------|--------------------------|----------------------------|-------------|---------------------------------------|----------------------------|-------------|--------------------------|----------------------------|--|
| Price Range            | May<br>2023       | Year-Over-Year<br>Change | Month-Over-Month<br>Change | May<br>2023 | Year-Over-Year<br>Change              | Month-Over-Month<br>Change | May<br>2023 | Year-Over-Year<br>Change | Month-Over-Month<br>Change |  |
| \$133,999 or Less      | 24                | - 20.0%                  | - 17.2%                    | 4.0         | - 6.7%                                | - 3.4%                     | 6           | - 14.3%                  | - 14.3%                    |  |
| \$134,000 to \$184,999 | 68                | - 22.7%                  | + 65.9%                    | 13.6        | + 8.2%                                | + 65.9%                    | 5           | - 28.6%                  | 0.0%                       |  |
| \$185,000 to \$274,999 | 164               | - 31.1%                  | + 141.2%                   | 27.3        | + 37.8%                               | + 20.6%                    | 6           | - 50.0%                  | + 100.0%                   |  |
| \$275,000 or More      | 515               | + 31.7%                  | + 31.4%                    | 13.6        | + 24.8%                               | - 3.2%                     | 38          | + 5.6%                   | + 35.7%                    |  |
| Total                  | 771               | + 3.2%                   | + 45.5%                    | 14.0        | + 16.3%                               | + 13.7%                    | 55          | - 11.3%                  | + 27.9%                    |  |