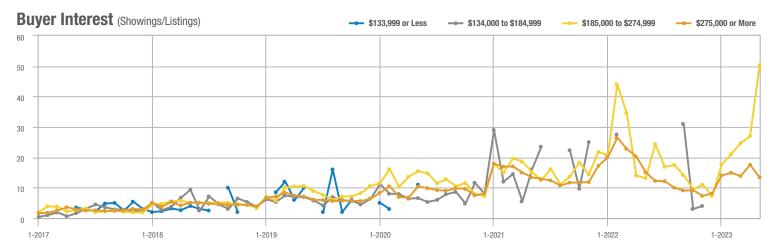

#### Buyer Interest (Showings/Listings) \$133,999 or Less ---- \$134,000 to \$184,999 - \$185,000 to \$274,999 - \$275,000 or More 35 30 25 20 15 10 5 0 1-2019 1-2020 1-2017 1-2018 1-2021 1-2022 1 - 2023