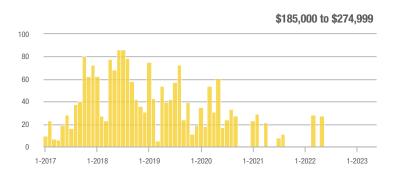

#### \$185,000 to \$274,999

#### \$185,000 to \$274,999

1-2022

1-2023

Analytic and Trend Data for Greater Albuquerque Association of REALTORS®

\$134,000 to \$184,999

1-2022

1-2022

1-2023

#### \$185,000 to \$274,999

Analytic and Trend Data for Greater Albuquerque Association of REALTORS®

### \$185,000 to \$274,999