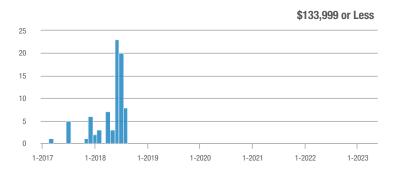

### Academy West – 32

|                        | Total<br>Showings |                          |                            | (           | Buyer Interest<br>(Showings/Listings) |                            |             | Managed<br>Listings      |                            |  |
|------------------------|-------------------|--------------------------|----------------------------|-------------|---------------------------------------|----------------------------|-------------|--------------------------|----------------------------|--|
| Price Range            | May<br>2023       | Year-Over-Year<br>Change | Month-Over-Month<br>Change | May<br>2023 | Year-Over-Year<br>Change              | Month-Over-Month<br>Change | May<br>2023 | Year-Over-Year<br>Change | Month-Over-Month<br>Change |  |
| \$133,999 or Less      | 24                | - 20.0%                  | - 17.2%                    | 4.0         | - 6.7%                                | - 3.4%                     | 6           | - 14.3%                  | - 14.3%                    |  |
| \$134,000 to \$184,999 | 68                | - 22.7%                  | + 65.9%                    | 13.6        | + 8.2%                                | + 65.9%                    | 5           | - 28.6%                  | 0.0%                       |  |
| \$185,000 to \$274,999 | 164               | - 31.1%                  | + 141.2%                   | 27.3        | + 37.8%                               | + 20.6%                    | 6           | - 50.0%                  | + 100.0%                   |  |
| \$275,000 or More      | 515               | + 31.7%                  | + 31.4%                    | 13.6        | + 24.8%                               | - 3.2%                     | 38          | + 5.6%                   | + 35.7%                    |  |
| Total                  | 771               | + 3.2%                   | + 45.5%                    | 14.0        | + 16.3%                               | + 13.7%                    | 55          | - 11.3%                  | + 27.9%                    |  |

#### Showings

#### \$185,000 to \$274,999