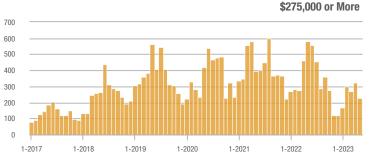

### Academy West – 32

|                        | Total<br>Showings |                          |                            | (           | Buyer Interest<br>(Showings/Listings) |                            |             | Managed<br>Listings      |                            |  |
|------------------------|-------------------|--------------------------|----------------------------|-------------|---------------------------------------|----------------------------|-------------|--------------------------|----------------------------|--|
| Price Range            | May<br>2023       | Year-Over-Year<br>Change | Month-Over-Month<br>Change | May<br>2023 | Year-Over-Year<br>Change              | Month-Over-Month<br>Change | May<br>2023 | Year-Over-Year<br>Change | Month-Over-Month<br>Change |  |
| \$133,999 or Less      | 24                | - 20.0%                  | - 17.2%                    | 4.0         | - 6.7%                                | - 3.4%                     | 6           | - 14.3%                  | - 14.3%                    |  |
| \$134,000 to \$184,999 | 68                | - 22.7%                  | + 65.9%                    | 13.6        | + 8.2%                                | + 65.9%                    | 5           | - 28.6%                  | 0.0%                       |  |
| \$185,000 to \$274,999 | 164               | - 31.1%                  | + 141.2%                   | 27.3        | + 37.8%                               | + 20.6%                    | 6           | - 50.0%                  | + 100.0%                   |  |
| \$275,000 or More      | 515               | + 31.7%                  | + 31.4%                    | 13.6        | + 24.8%                               | - 3.2%                     | 38          | + 5.6%                   | + 35.7%                    |  |
| Total                  | 771               | + 3.2%                   | + 45.5%                    | 14.0        | + 16.3%                               | + 13.7%                    | 55          | - 11.3%                  | + 27.9%                    |  |