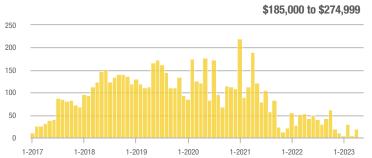

#### \$185,000 to \$274,999

#### \$185,000 to \$274,999

1-2022

1-2023

Analytic and Trend Data for Greater Albuquerque Association of REALTORS®

\$134,000 to \$184,999

1-2022

1-2022

1-2023

#### \$185,000 to \$274,999

Analytic and Trend Data for Greater Albuquerque Association of REALTORS®

### \$185,000 to \$274,999