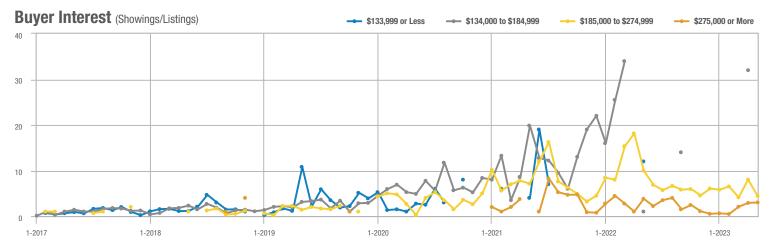

#### Buyer Interest (Showings/Listings) \$133,999 or Less ---- \$134,000 to \$184,999 - \$185,000 to \$274,999 - \$275,000 or More 35 30 25 20 15 10 5 0 1-2019 1-2020 1-2017 1-2018 1-2021 1-2022 1 - 2023