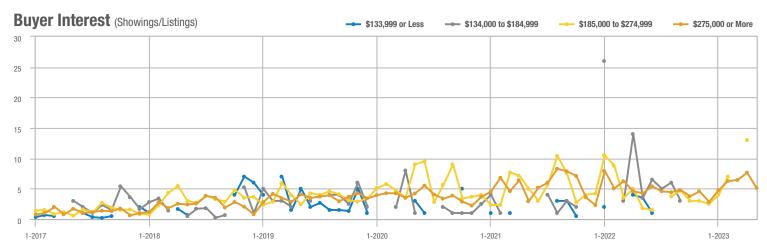

#### Buyer Interest (Showings/Listings) \$133,999 or Less ---- \$134,000 to \$184,999 - \$185,000 to \$274,999 - \$275,000 or More 35 30 25 20 15 10 5 0 1-2019 1-2020 1-2017 1-2018 1-2021 1-2022 1 - 2023