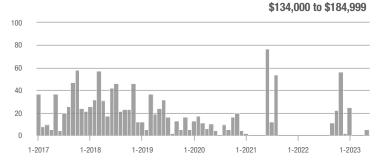

### Academy West – 32

|                        | Total<br>Showings |                          |                            | (           | Buyer Interest<br>(Showings/Listings) |                            |             | Managed<br>Listings      |                            |  |
|------------------------|-------------------|--------------------------|----------------------------|-------------|---------------------------------------|----------------------------|-------------|--------------------------|----------------------------|--|
| Price Range            | May<br>2023       | Year-Over-Year<br>Change | Month-Over-Month<br>Change | May<br>2023 | Year-Over-Year<br>Change              | Month-Over-Month<br>Change | May<br>2023 | Year-Over-Year<br>Change | Month-Over-Month<br>Change |  |
| \$133,999 or Less      | 24                | - 20.0%                  | - 17.2%                    | 4.0         | - 6.7%                                | - 3.4%                     | 6           | - 14.3%                  | - 14.3%                    |  |
| \$134,000 to \$184,999 | 68                | - 22.7%                  | + 65.9%                    | 13.6        | + 8.2%                                | + 65.9%                    | 5           | - 28.6%                  | 0.0%                       |  |
| \$185,000 to \$274,999 | 164               | - 31.1%                  | + 141.2%                   | 27.3        | + 37.8%                               | + 20.6%                    | 6           | - 50.0%                  | + 100.0%                   |  |
| \$275,000 or More      | 515               | + 31.7%                  | + 31.4%                    | 13.6        | + 24.8%                               | - 3.2%                     | 38          | + 5.6%                   | + 35.7%                    |  |
| Total                  | 771               | + 3.2%                   | + 45.5%                    | 14.0        | + 16.3%                               | + 13.7%                    | 55          | - 11.3%                  | + 27.9%                    |  |

### Albuquerque Acres West – 21

|                        |             | Total<br>Showings        |                            |             | Buyer Interest<br>(Showings/Listings) |                            |             | Managed<br>Listings      |                            |  |
|------------------------|-------------|--------------------------|----------------------------|-------------|---------------------------------------|----------------------------|-------------|--------------------------|----------------------------|--|
| Price Range            | May<br>2023 | Year-Over-Year<br>Change | Month-Over-Month<br>Change | May<br>2023 | Year-Over-Year<br>Change              | Month-Over-Month<br>Change | May<br>2023 | Year-Over-Year<br>Change | Month-Over-Month<br>Change |  |
| \$133,999 or Less      | 0           |                          |                            |             | _                                     |                            | 0           | —                        |                            |  |
| \$134,000 to \$184,999 | 1           | - 94.1%                  | —                          | 1.0         | - 94.1%                               |                            | 1           | 0.0%                     | 0.0%                       |  |
| \$185,000 to \$274,999 | 0           |                          |                            |             | _                                     |                            | 0           |                          |                            |  |
| \$275,000 or More      | 227         | - 60.8%                  | - 30.4%                    | 8.4         | - 24.5%                               | - 38.1%                    | 27          | - 48.1%                  | + 12.5%                    |  |
| Total                  | 228         | - 63.4%                  | - 30.1%                    | 8.1         | - 29.4%                               | - 37.6%                    | 28          | - 48.1%                  | + 12.0%                    |  |

### **Belen – 741**

|                        | Total<br>Showings |                          |                            | Buyer Interest<br>(Showings/Listings) |                          |                            | Managed<br>Listings |                          |                            |
|------------------------|-------------------|--------------------------|----------------------------|---------------------------------------|--------------------------|----------------------------|---------------------|--------------------------|----------------------------|
| Price Range            | May<br>2023       | Year-Over-Year<br>Change | Month-Over-Month<br>Change | May<br>2023                           | Year-Over-Year<br>Change | Month-Over-Month<br>Change | May<br>2023         | Year-Over-Year<br>Change | Month-Over-Month<br>Change |
| \$133,999 or Less      | 0                 |                          |                            |                                       | _                        |                            | 1                   | - 75.0%                  | - 50.0%                    |
| \$134,000 to \$184,999 | 7                 | - 90.0%                  | - 88.7%                    | 2.3                                   | - 60.0%                  | - 84.9%                    | 3                   | - 75.0%                  | - 25.0%                    |
| \$185,000 to \$274,999 | 63                | + 142.3%                 | + 152.0%                   | 7.9                                   | + 142.3%                 | + 120.5%                   | 8                   | 0.0%                     | + 14.3%                    |
| \$275,000 or More      | 19                | 0.0%                     | - 9.5%                     | 2.4                                   | 0.0%                     | + 1.8%                     | 8                   | 0.0%                     | - 11.1%                    |
| Total                  | 89                | - 23.9%                  | - 18.3%                    | 4.5                                   | + 21.7%                  | - 10.2%                    | 20                  | - 37.5%                  | - 9.1%                     |

### **Bernalillo / Algodones – 170**

|                        | Total<br>Showings |                          |                            | (           | Buyer Interest<br>(Showings/Listings) |                            |             | Managed<br>Listings      |                            |  |
|------------------------|-------------------|--------------------------|----------------------------|-------------|---------------------------------------|----------------------------|-------------|--------------------------|----------------------------|--|
| Price Range            | May<br>2023       | Year-Over-Year<br>Change | Month-Over-Month<br>Change | May<br>2023 | Year-Over-Year<br>Change              | Month-Over-Month<br>Change | May<br>2023 | Year-Over-Year<br>Change | Month-Over-Month<br>Change |  |
| \$133,999 or Less      | 7                 | - 53.3%                  | 0.0%                       | 7.0         | - 6.7%                                | 0.0%                       | 1           | - 50.0%                  | 0.0%                       |  |
| \$134,000 to \$184,999 | 0                 | _                        |                            |             |                                       |                            | 0           | —                        |                            |  |
| \$185,000 to \$274,999 | 75                | + 134.4%                 |                            | 12.5        | + 17.2%                               |                            | 6           | + 100.0%                 |                            |  |
| \$275,000 or More      | 87                | + 33.8%                  | + 81.3%                    | 5.8         | + 33.8%                               | + 57.1%                    | 15          | 0.0%                     | + 15.4%                    |  |
| Total                  | 169               | + 37.4%                  | + 125.3%                   | 7.7         | + 37.4%                               | + 53.6%                    | 22          | 0.0%                     | + 46.7%                    |  |

### **Bosque Farms and Peralta – 710**

|                        | Total<br>Showings |                          |                            | (           | Buyer Interest<br>(Showings/Listings) |                            |             | Managed<br>Listings      |                            |  |
|------------------------|-------------------|--------------------------|----------------------------|-------------|---------------------------------------|----------------------------|-------------|--------------------------|----------------------------|--|
| Price Range            | May<br>2023       | Year-Over-Year<br>Change | Month-Over-Month<br>Change | May<br>2023 | Year-Over-Year<br>Change              | Month-Over-Month<br>Change | May<br>2023 | Year-Over-Year<br>Change | Month-Over-Month<br>Change |  |
| \$133,999 or Less      | 14                |                          | + 250.0%                   | 14.0        |                                       | + 250.0%                   | 1           | _                        | 0.0%                       |  |
| \$134,000 to \$184,999 | 0                 |                          | —                          |             |                                       |                            | 0           | _                        |                            |  |
| \$185,000 to \$274,999 | 0                 |                          |                            |             |                                       |                            | 1           | - 66.7%                  | - 50.0%                    |  |
| \$275,000 or More      | 27                | - 76.3%                  | - 63.0%                    | 1.9         | - 72.9%                               | - 57.7%                    | 14          | - 12.5%                  | - 12.5%                    |  |
| Total                  | 41                | - 72.3%                  | - 50.6%                    | 2.6         | - 65.4%                               | - 41.3%                    | 16          | - 20.0%                  | - 15.8%                    |  |

### **Corrales – 130**

|                        | Total<br>Showings |                          |                            | (           | Buyer Interest<br>(Showings/Listings) |                            |             | Managed<br>Listings      |                            |  |
|------------------------|-------------------|--------------------------|----------------------------|-------------|---------------------------------------|----------------------------|-------------|--------------------------|----------------------------|--|
| Price Range            | May<br>2023       | Year-Over-Year<br>Change | Month-Over-Month<br>Change | May<br>2023 | Year-Over-Year<br>Change              | Month-Over-Month<br>Change | May<br>2023 | Year-Over-Year<br>Change | Month-Over-Month<br>Change |  |
| \$133,999 or Less      | 0                 |                          |                            |             |                                       |                            | 0           | —                        | —                          |  |
| \$134,000 to \$184,999 | 0                 | _                        |                            |             | _                                     |                            | 0           | —                        |                            |  |
| \$185,000 to \$274,999 | 0                 |                          | —                          |             |                                       |                            | 0           |                          |                            |  |
| \$275,000 or More      | 162               | - 25.7%                  | - 34.1%                    | 6.5         | - 1.9%                                | - 28.9%                    | 25          | - 24.2%                  | - 7.4%                     |  |
| Total                  | 162               | - 32.8%                  | - 34.1%                    | 6.5         | - 3.2%                                | - 28.9%                    | 25          | - 30.6%                  | - 7.4%                     |  |

### **Downtown Area – 80**

|                        | Total<br>Showings |                          |                            | (           | Buyer Interest<br>(Showings/Listings) |                            |             | Managed<br>Listings      |                            |  |
|------------------------|-------------------|--------------------------|----------------------------|-------------|---------------------------------------|----------------------------|-------------|--------------------------|----------------------------|--|
| Price Range            | May<br>2023       | Year-Over-Year<br>Change | Month-Over-Month<br>Change | May<br>2023 | Year-Over-Year<br>Change              | Month-Over-Month<br>Change | May<br>2023 | Year-Over-Year<br>Change | Month-Over-Month<br>Change |  |
| \$133,999 or Less      | 57                | + 159.1%                 | + 90.0%                    | 28.5        | + 29.5%                               | - 5.0%                     | 2           | + 100.0%                 | + 100.0%                   |  |
| \$134,000 to \$184,999 | 84                | + 61.5%                  | + 1,100.0%                 | 14.0        | + 142.3%                              | + 700.0%                   | 6           | - 33.3%                  | + 50.0%                    |  |
| \$185,000 to \$274,999 | 141               | + 28.2%                  | + 21.6%                    | 20.1        | + 211.3%                              | + 56.3%                    | 7           | - 58.8%                  | - 22.2%                    |  |
| \$275,000 or More      | 189               | + 30.3%                  | - 12.9%                    | 5.3         | + 1.4%                                | - 34.7%                    | 36          | + 28.6%                  | + 33.3%                    |  |
| Total                  | 471               | + 43.2%                  | + 27.3%                    | 9.2         | + 54.4%                               | + 2.3%                     | 51          | - 7.3%                   | + 24.4%                    |  |

### East Los Lunas, Tome, Valencia – 711

|                        | Total<br>Showings |                          |                            | (           | Buyer Interest<br>(Showings/Listings) |                            |             | Managed<br>Listings      |                            |  |
|------------------------|-------------------|--------------------------|----------------------------|-------------|---------------------------------------|----------------------------|-------------|--------------------------|----------------------------|--|
| Price Range            | May<br>2023       | Year-Over-Year<br>Change | Month-Over-Month<br>Change | May<br>2023 | Year-Over-Year<br>Change              | Month-Over-Month<br>Change | May<br>2023 | Year-Over-Year<br>Change | Month-Over-Month<br>Change |  |
| \$133,999 or Less      | 0                 | _                        | —                          |             | _                                     |                            | 0           | —                        |                            |  |
| \$134,000 to \$184,999 | 7                 | + 133.3%                 | + 250.0%                   | 7.0         | + 133.3%                              | + 250.0%                   | 1           | 0.0%                     | 0.0%                       |  |
| \$185,000 to \$274,999 | 7                 | - 76.7%                  | + 600.0%                   | 7.0         | + 16.7%                               | + 600.0%                   | 1           | - 80.0%                  | 0.0%                       |  |
| \$275,000 or More      | 56                | - 15.2%                  | - 41.1%                    | 2.8         | - 40.6%                               | - 46.9%                    | 20          | + 42.9%                  | + 11.1%                    |  |
| Total                  | 70                | - 29.3%                  | - 28.6%                    | 3.2         | - 35.7%                               | - 35.1%                    | 22          | + 10.0%                  | + 10.0%                    |  |

### Fairgrounds – 70

|                        | Total<br>Showings |                          |                            | (           | Buyer Interest<br>(Showings/Listings) |                            |             | Managed<br>Listings      |                            |  |
|------------------------|-------------------|--------------------------|----------------------------|-------------|---------------------------------------|----------------------------|-------------|--------------------------|----------------------------|--|
| Price Range            | May<br>2023       | Year-Over-Year<br>Change | Month-Over-Month<br>Change | May<br>2023 | Year-Over-Year<br>Change              | Month-Over-Month<br>Change | May<br>2023 | Year-Over-Year<br>Change | Month-Over-Month<br>Change |  |
| \$133,999 or Less      | 0                 |                          |                            |             |                                       |                            | 0           | _                        |                            |  |
| \$134,000 to \$184,999 | 1                 | - 95.7%                  | - 90.9%                    | 0.5         | - 93.5%                               | - 90.9%                    | 2           | - 33.3%                  | 0.0%                       |  |
| \$185,000 to \$274,999 | 144               | + 92.0%                  | + 16.1%                    | 18.0        | + 92.0%                               | + 1.6%                     | 8           | 0.0%                     | + 14.3%                    |  |
| \$275,000 or More      | 146               | + 18.7%                  | + 75.9%                    | 11.2        | + 0.4%                                | + 62.4%                    | 13          | + 18.2%                  | + 8.3%                     |  |
| Total                  | 291               | + 11.5%                  | + 32.9%                    | 12.7        | + 16.3%                               | + 27.1%                    | 23          | - 4.2%                   | + 4.5%                     |  |

### Far Northeast Heights – 30

|                        | Total<br>Showings |                          |                            | (           | Buyer Interest<br>(Showings/Listings) |                            |             | Managed<br>Listings      |                            |  |
|------------------------|-------------------|--------------------------|----------------------------|-------------|---------------------------------------|----------------------------|-------------|--------------------------|----------------------------|--|
| Price Range            | May<br>2023       | Year-Over-Year<br>Change | Month-Over-Month<br>Change | May<br>2023 | Year-Over-Year<br>Change              | Month-Over-Month<br>Change | May<br>2023 | Year-Over-Year<br>Change | Month-Over-Month<br>Change |  |
| \$133,999 or Less      | 0                 |                          |                            |             |                                       |                            | 0           | _                        |                            |  |
| \$134,000 to \$184,999 | 0                 | _                        |                            |             | _                                     |                            | 0           | _                        |                            |  |
| \$185,000 to \$274,999 | 151               | + 91.1%                  | + 459.3%                   | 50.3        | + 282.3%                              | + 86.4%                    | 3           | - 50.0%                  | + 200.0%                   |  |
| \$275,000 or More      | 936               | - 12.6%                  | - 14.0%                    | 13.4        | - 11.4%                               | - 23.8%                    | 70          | - 1.4%                   | + 12.9%                    |  |
| Total                  | 1,087             | - 5.5%                   | - 2.5%                     | 14.9        | - 0.3%                                | - 15.9%                    | 73          | - 5.2%                   | + 15.9%                    |  |