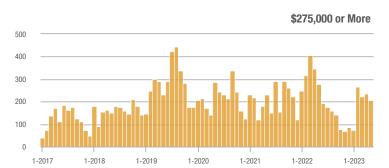

### Academy West – 32

|                        | Total<br>Showings |                          |                            | (           | Buyer Interest<br>(Showings/Listings) |                            |             | Managed<br>Listings      |                            |  |
|------------------------|-------------------|--------------------------|----------------------------|-------------|---------------------------------------|----------------------------|-------------|--------------------------|----------------------------|--|
| Price Range            | May<br>2023       | Year-Over-Year<br>Change | Month-Over-Month<br>Change | May<br>2023 | Year-Over-Year<br>Change              | Month-Over-Month<br>Change | May<br>2023 | Year-Over-Year<br>Change | Month-Over-Month<br>Change |  |
| \$133,999 or Less      | 24                | - 20.0%                  | - 17.2%                    | 4.0         | - 6.7%                                | - 3.4%                     | 6           | - 14.3%                  | - 14.3%                    |  |
| \$134,000 to \$184,999 | 68                | - 22.7%                  | + 65.9%                    | 13.6        | + 8.2%                                | + 65.9%                    | 5           | - 28.6%                  | 0.0%                       |  |
| \$185,000 to \$274,999 | 164               | - 31.1%                  | + 141.2%                   | 27.3        | + 37.8%                               | + 20.6%                    | 6           | - 50.0%                  | + 100.0%                   |  |
| \$275,000 or More      | 515               | + 31.7%                  | + 31.4%                    | 13.6        | + 24.8%                               | - 3.2%                     | 38          | + 5.6%                   | + 35.7%                    |  |
| Total                  | 771               | + 3.2%                   | + 45.5%                    | 14.0        | + 16.3%                               | + 13.7%                    | 55          | - 11.3%                  | + 27.9%                    |  |

#### \$185,000 to \$274,999