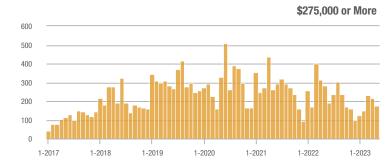

# \$275,000 or More

Current as of June 5, 2023. Report  $\ensuremath{\mathbb{O}}$  2023 ShowingTime. I Information deemed reliable but not guaranteed.