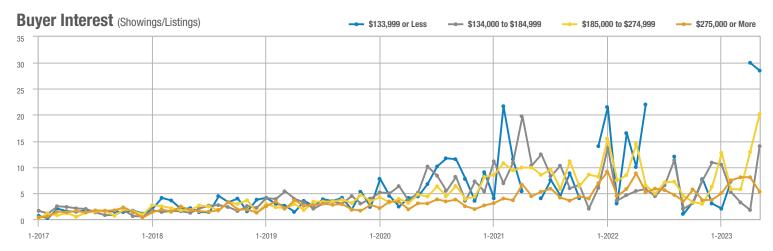

#### Buyer Interest (Showings/Listings) \$133,999 or Less ---- \$134,000 to \$184,999 - \$185,000 to \$274,999 - \$275,000 or More 35 30 25 20 15 10 5 0 1-2019 1-2020 1-2017 1-2018 1-2021 1-2022 1 - 2023