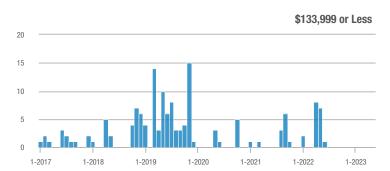

#### Showings

#### **Showings**

\$134,000 to \$184,999

Analytic and Trend Data for Greater Albuquerque Association of REALTORS®

\$134,000 to \$184,999

#### Showings

\$134,000 to \$184,999

#### **Showings**