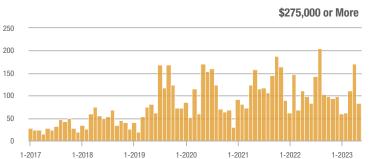

# \$275,000 or More

Current as of June 5, 2023. Report  $\ensuremath{\mathbb{O}}$  2023 ShowingTime. I Information deemed reliable but not guaranteed.