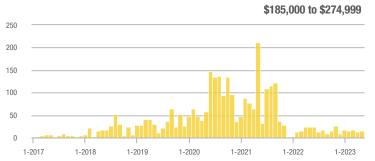

#### \$185,000 to \$274,999

#### \$185,000 to \$274,999

1-2022

1-2023

Analytic and Trend Data for Greater Albuquerque Association of REALTORS®

\$134,000 to \$184,999

1-2022

1-2022

1-2023

#### \$185,000 to \$274,999

Analytic and Trend Data for Greater Albuquerque Association of REALTORS®

### \$185,000 to \$274,999