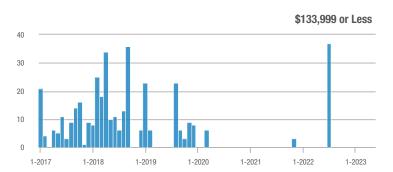

### Academy West – 32

|                        | Total<br>Showings |                          |                            | (           | Buyer Interest<br>(Showings/Listings) |                            |             | Managed<br>Listings      |                            |  |
|------------------------|-------------------|--------------------------|----------------------------|-------------|---------------------------------------|----------------------------|-------------|--------------------------|----------------------------|--|
| Price Range            | May<br>2023       | Year-Over-Year<br>Change | Month-Over-Month<br>Change | May<br>2023 | Year-Over-Year<br>Change              | Month-Over-Month<br>Change | May<br>2023 | Year-Over-Year<br>Change | Month-Over-Month<br>Change |  |
| \$133,999 or Less      | 24                | - 20.0%                  | - 17.2%                    | 4.0         | - 6.7%                                | - 3.4%                     | 6           | - 14.3%                  | - 14.3%                    |  |
| \$134,000 to \$184,999 | 68                | - 22.7%                  | + 65.9%                    | 13.6        | + 8.2%                                | + 65.9%                    | 5           | - 28.6%                  | 0.0%                       |  |
| \$185,000 to \$274,999 | 164               | - 31.1%                  | + 141.2%                   | 27.3        | + 37.8%                               | + 20.6%                    | 6           | - 50.0%                  | + 100.0%                   |  |
| \$275,000 or More      | 515               | + 31.7%                  | + 31.4%                    | 13.6        | + 24.8%                               | - 3.2%                     | 38          | + 5.6%                   | + 35.7%                    |  |
| Total                  | 771               | + 3.2%                   | + 45.5%                    | 14.0        | + 16.3%                               | + 13.7%                    | 55          | - 11.3%                  | + 27.9%                    |  |