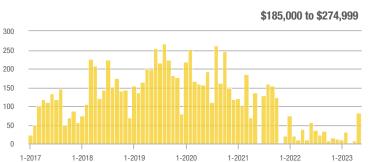

|  |
| \$185,000 to \$274,999 | 83                | + 822.2%                 | + 1,085.7%                 | 20.8        | + 822.2%                 | + 196.4%                   | 4                   | 0.0%                     | + 300.0%                   |  |
| \$275,000 or More      | 220               | - 25.7%                  | - 35.7%                    | 5.0         | - 24.0%                  | - 26.9%                    | 44                  | - 2.2%                   | - 12.0%                    |  |
| Total                  | 308               | - 5.2%                   | - 11.7%                    | 6.3         | - 3.3%                   | - 8.1%                     | 49                  | - 2.0%                   | - 3.9%                     |  |

#### **Showings**















\$134,000 to \$184,999

## Sandia Heights – 10

|                        |             | Total<br>Showin          |                            | (           | Buyer Inte<br>Showings/L |                            | Managed<br>Listings |                          |                            |  |
|------------------------|-------------|--------------------------|----------------------------|-------------|--------------------------|----------------------------|---------------------|--------------------------|----------------------------|--|
| Price Range            | May<br>2023 | Year-Over-Year<br>Change | Month-Over-Month<br>Change | May<br>2023 | Year-Over-Year<br>Change | Month-Over-Month<br>Change | May<br>2023         | Year-Over-Year<br>Change | Month-Over-Month<br>Change |  |