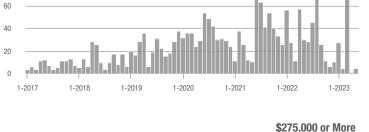

# \$275,000 or More

Current as of June 5, 2023. Report  $\ensuremath{\mathbb{O}}$  2023 ShowingTime. I Information deemed reliable but not guaranteed.