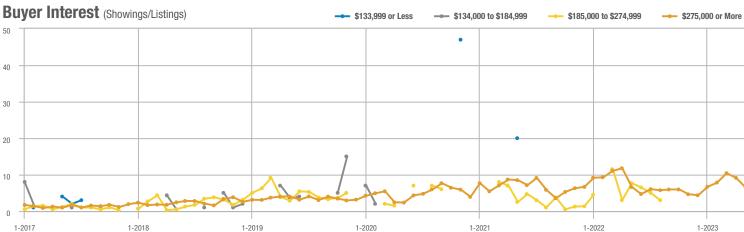

#### Buyer Interest (Showings/Listings) \$133,999 or Less ---- \$134,000 to \$184,999 - \$185,000 to \$274,999 - \$275,000 or More 35 30 25 20 15 10 5 0 1-2019 1-2020 1-2017 1-2018 1-2021 1-2022 1 - 2023