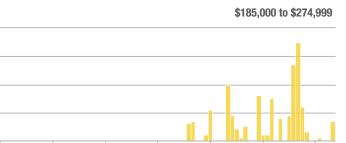

- 12.5%                  |                            | 3.5         | - 56.3%                               |                            | 2           | + 100.0%                 |                            |  |
| \$275,000 or More      | 0                 |                          | —                          |             | _                                     |                            | 0           | —                        | —                          |  |
| Total                  | 37                | - 26.0%                  | - 43.9%                    | 6.2         | + 23.3%                               | - 25.3%                    | 6           | - 40.0%                  | - 25.0%                    |  |

#### **Showings**

40

30

20

10

0

1-2017

1-2018

1-2019









1-2020

1-2021

1-2022

1-2023







### Mesa Del Sol – 72

|                        |             | Total<br>Showings        |                            |             | Buyer Inte<br>Showings/L |                            | Managed<br>Listings |                          |                            |
|------------------------|-------------|--------------------------|----------------------------|-------------|--------------------------|----------------------------|---------------------|--------------------------|----------------------------|
| Price Range            | May<br>2023 | Year-Over-Year<br>Change | Month-Over-Month<br>Change | May<br>2023 | Year-Over-Year<br>Change | Month-Over-Month<br>Change | May<br>2023         | Year-Over-Year<br>Change | Month-Over-Month<br>Change |
|