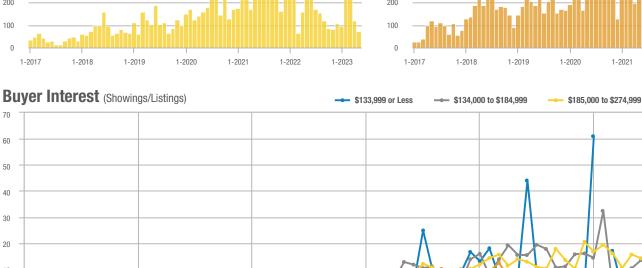

#### Buyer Interest (Showings/Listings) \$133,999 or Less ---- \$134,000 to \$184,999 - \$185,000 to \$274,999 - \$275,000 or More 35 30 25 20 15 10 5 0 1-2019 1-2020 1-2017 1-2018 1-2021 1-2022 1 - 2023