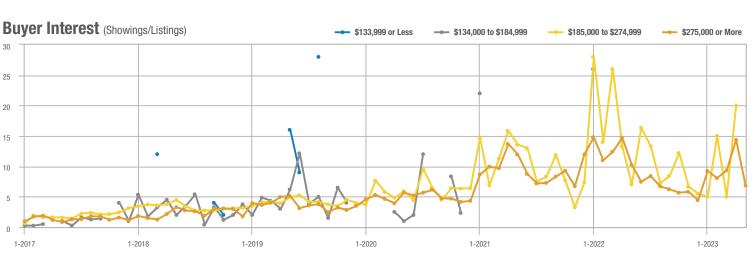

#### Buyer Interest (Showings/Listings) \$133,999 or Less ---- \$134,000 to \$184,999 - \$185,000 to \$274,999 - \$275,000 or More 35 30 25 20 15 10 5 0 1-2019 1-2020 1-2017 1-2018 1-2021 1-2022 1 - 2023