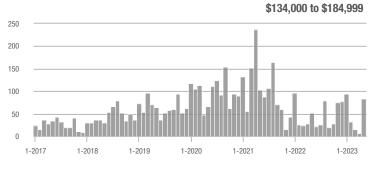

### Academy West – 32

|                        | Total<br>Showings |                          |                            | (           | Buyer Interest<br>(Showings/Listings) |                            |             | Managed<br>Listings      |                            |  |
|------------------------|-------------------|--------------------------|----------------------------|-------------|---------------------------------------|----------------------------|-------------|--------------------------|----------------------------|--|
| Price Range            | May<br>2023       | Year-Over-Year<br>Change | Month-Over-Month<br>Change | May<br>2023 | Year-Over-Year<br>Change              | Month-Over-Month<br>Change | May<br>2023 | Year-Over-Year<br>Change | Month-Over-Month<br>Change |  |
| \$133,999 or Less      | 24                | - 20.0%                  | - 17.2%                    | 4.0         | - 6.7%                                | - 3.4%                     | 6           | - 14.3%                  | - 14.3%                    |  |
| \$134,000 to \$184,999 | 68                | - 22.7%                  | + 65.9%                    | 13.6        | + 8.2%                                | + 65.9%                    | 5           | - 28.6%                  | 0.0%                       |  |
| \$185,000 to \$274,999 | 164               | - 31.1%                  | + 141.2%                   | 27.3        | + 37.8%                               | + 20.6%                    | 6           | - 50.0%                  | + 100.0%                   |  |
| \$275,000 or More      | 515               | + 31.7%                  | + 31.4%                    | 13.6        | + 24.8%                               | - 3.2%                     | 38          | + 5.6%                   | + 35.7%                    |  |
| Total                  | 771               | + 3.2%                   | + 45.5%                    | 14.0        | + 16.3%                               | + 13.7%                    | 55          | - 11.3%                  | + 27.9%                    |  |