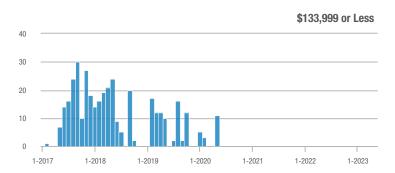

\$185,000 to \$274,999 | 151               | + 91.1%                  | + 459.3%                   | 50.3        | + 282.3%                              | + 86.4%                    | 3           | - 50.0%                  | + 200.0%                   |  |
| \$275,000 or More      | 936               | - 12.6%                  | - 14.0%                    | 13.4        | - 11.4%                               | - 23.8%                    | 70          | - 1.4%                   | + 12.9%                    |  |
| Total                  | 1,087             | - 5.5%                   | - 2.5%                     | 14.9        | - 0.3%                                | - 15.9%                    | 73          | - 5.2%                   | + 15.9%                    |  |

150

#### **Showings**









\$134,000 to \$184,999









1-2022

1-2023

### Foothills North – 31

|                        | Total<br>Showings |                          |                            | (           | Buyer Inte<br>Showings/L |                            | Managed<br>Listings |                          |                            |
|------------------------|-------------------|--------------------------|----------------------------|-------------|--------------------------|----------------------------|---------------------|--------------------------|----------------------------|
| Price Range            | May<br>2023       | Year-Over-Year<br>Change | Month-Over-Month<br>Change | May<br>2023 | Year-Over-Year<br>Change | Month-Over-Month<br>Change | May<br>2023         | Year-Over-Year<br>Cha