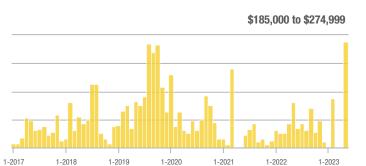

### Academy West – 32

|                        | Total<br>Showings |                          |                            | (           | Buyer Interest<br>(Showings/Listings) |                            |             | Managed<br>Listings      |                            |  |
|------------------------|-------------------|--------------------------|----------------------------|-------------|---------------------------------------|----------------------------|-------------|--------------------------|----------------------------|--|
| Price Range            | May<br>2023       | Year-Over-Year<br>Change | Month-Over-Month<br>Change | May<br>2023 | Year-Over-Year<br>Change              | Month-Over-Month<br>Change | May<br>2023 | Year-Over-Year<br>Change | Month-Over-Month<br>Change |  |
| \$133,999 or Less      | 24                | - 20.0%                  | - 17.2%                    | 4.0         | - 6.7%                                | - 3.4%                     | 6           | - 14.3%                  | - 14.3%                    |  |
| \$134,000 to \$184,999 | 68                | - 22.7%                  | + 65.9%                    | 13.6        | + 8.2%                                | + 65.9%                    | 5           | - 28.6%                  | 0.0%                       |  |
| \$185,000 to \$274,999 | 164               | - 31.1%                  | + 141.2%                   | 27.3        | + 37.8%                               | + 20.6%                    | 6           | - 50.0%                  | + 100.0%                   |  |
| \$275,000 or More      | 515               | + 31.7%                  | + 31.4%                    | 13.6        | + 24.8%                               | - 3.2%                     | 38          | + 5.6%                   | + 35.7%                    |  |
| Total                  | 771               | + 3.2%                   | + 45.5%                    | 14.0        | + 16.3%                               | + 13.7%                    | 55          | - 11.3%                  | + 27.9%                    |  |

#### \$185,000 to \$274,999