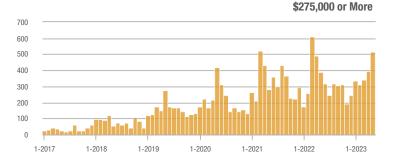

# \$275,000 or More

Current as of June 5, 2023. Report  $\ensuremath{\mathbb{O}}$  2023 ShowingTime. I Information deemed reliable but not guaranteed.