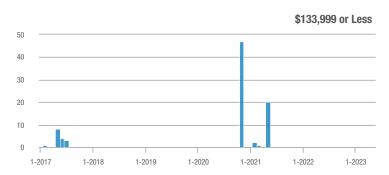

### Academy West – 32

|                        | Total<br>Showings |                          |                            | (           | Buyer Interest<br>(Showings/Listings) |                            |             | Managed<br>Listings      |                            |  |
|------------------------|-------------------|--------------------------|----------------------------|-------------|---------------------------------------|----------------------------|-------------|--------------------------|----------------------------|--|
| Price Range            | May<br>2023       | Year-Over-Year<br>Change | Month-Over-Month<br>Change | May<br>2023 | Year-Over-Year<br>Change              | Month-Over-Month<br>Change | May<br>2023 | Year-Over-Year<br>Change | Month-Over-Month<br>Change |  |
| \$133,999 or Less      | 24                | - 20.0%                  | - 17.2%                    | 4.0         | - 6.7%                                | - 3.4%                     | 6           | - 14.3%                  | - 14.3%                    |  |
| \$134,000 to \$184,999 | 68                | - 22.7%                  | + 65.9%                    | 13.6        | + 8.2%                                | + 65.9%                    | 5           | - 28.6%                  | 0.0%                       |  |
| \$185,000 to \$274,999 | 164               | - 31.1%                  | + 141.2%                   | 27.3        | + 37.8%                               | + 20.6%                    | 6           | - 50.0%                  | + 100.0%                   |  |
| \$275,000 or More      | 515               | + 31.7%                  | + 31.4%                    | 13.6        | + 24.8%                               | - 3.2%                     | 38          | + 5.6%                   | + 35.7%                    |  |
| Total                  | 771               | + 3.2%                   | + 45.5%                    | 14.0        | + 16.3%                               | + 13.7%                    | 55          | - 11.3%                  | + 27.9%                    |  |

### Albuquerque Acres West – 21

|                        |             | Total<br>Showings        |                            |             | Buyer Interest<br>(Showings/Listings) |                            |             | Managed<br>Listings      |                            |  |
|------------------------|-------------|--------------------------|----------------------------|-------------|---------------------------------------|----------------------------|-------------|--------------------------|----------------------------|--|
| Price Range            | May<br>2023 | Year-Over-Year<br>Change | Month-Over-Month<br>Change | May<br>2023 | Year-Over-Year<br>Change              | Month-Over-Month<br>Change | May<br>2023 | Year-Over-Year<br>Change | Month-Over-Month<br>Change |  |
| \$133,999 or Less      | 0           |                          |                            |             | _                                     |                            | 0           | —                        |                            |  |
| \$134,000 to \$184,999 | 1           | - 94.1%                  | —                          | 1.0         | - 94.1%                               |                            | 1           | 0.0%                     | 0.0%                       |  |
| \$185,000 to \$274,999 | 0           |                          |                            |             | _                                     |                            | 0           |                          |                            |  |
| \$275,000 or More      | 227         | - 60.8%                  | - 30.4%                    | 8.4         | - 24.5%                               | - 38.1%                    | 27          | - 48.1%                  | + 12.5%                    |  |
| Total                  | 228         | - 63.4%                  | - 30.1%                    | 8.1         | - 29.4%                               | - 37.6%                    | 28          | - 48.1%                  | + 12.0%                    |  |