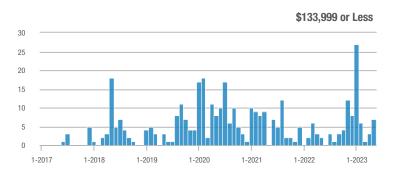

### Academy West – 32

|                        | Total<br>Showings |                          |                            | (           | Buyer Interest<br>(Showings/Listings) |                            |             | Managed<br>Listings      |                            |  |
|------------------------|-------------------|--------------------------|----------------------------|-------------|---------------------------------------|----------------------------|-------------|--------------------------|----------------------------|--|
| Price Range            | May<br>2023       | Year-Over-Year<br>Change | Month-Over-Month<br>Change | May<br>2023 | Year-Over-Year<br>Change              | Month-Over-Month<br>Change | May<br>2023 | Year-Over-Year<br>Change | Month-Over-Month<br>Change |  |
| \$133,999 or Less      | 24                | - 20.0%                  | - 17.2%                    | 4.0         | - 6.7%                                | - 3.4%                     | 6           | - 14.3%                  | - 14.3%                    |  |
| \$134,000 to \$184,999 | 68                | - 22.7%                  | + 65.9%                    | 13.6        | + 8.2%                                | + 65.9%                    | 5           | - 28.6%                  | 0.0%                       |  |
| \$185,000 to \$274,999 | 164               | - 31.1%                  | + 141.2%                   | 27.3        | + 37.8%                               | + 20.6%                    | 6           | - 50.0%                  | + 100.0%                   |  |
| \$275,000 or More      | 515               | + 31.7%                  | + 31.4%                    | 13.6        | + 24.8%                               | - 3.2%                     | 38          | + 5.6%                   | + 35.7%                    |  |
| Total                  | 771               | + 3.2%                   | + 45.5%                    | 14.0        | + 16.3%                               | + 13.7%                    | 55          | - 11.3%                  | + 27.9%                    |  |