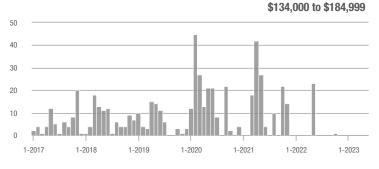

#### **Showings**

\$134,000 to \$184,999

Analytic and Trend Data for Greater Albuquerque Association of REALTORS®

\$134,000 to \$184,999

#### Showings

\$134,000 to \$184,999