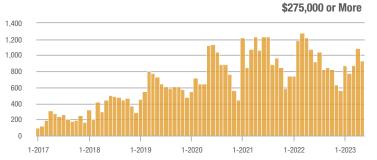

### Academy West – 32

|                        | Total<br>Showings |                          |                            | (           | Buyer Interest<br>(Showings/Listings) |                            |             | Managed<br>Listings      |                            |  |
|------------------------|-------------------|--------------------------|----------------------------|-------------|---------------------------------------|----------------------------|-------------|--------------------------|----------------------------|--|
| Price Range            | May<br>2023       | Year-Over-Year<br>Change | Month-Over-Month<br>Change | May<br>2023 | Year-Over-Year<br>Change              | Month-Over-Month<br>Change | May<br>2023 | Year-Over-Year<br>Change | Month-Over-Month<br>Change |  |
| \$133,999 or Less      | 24                | - 20.0%                  | - 17.2%                    | 4.0         | - 6.7%                                | - 3.4%                     | 6           | - 14.3%                  | - 14.3%                    |  |
| \$134,000 to \$184,999 | 68                | - 22.7%                  | + 65.9%                    | 13.6        | + 8.2%                                | + 65.9%                    | 5           | - 28.6%                  | 0.0%                       |  |
| \$185,000 to \$274,999 | 164               | - 31.1%                  | + 141.2%                   | 27.3        | + 37.8%                               | + 20.6%                    | 6           | - 50.0%                  | + 100.0%                   |  |
| \$275,000 or More      | 515               | + 31.7%                  | + 31.4%                    | 13.6        | + 24.8%                               | - 3.2%                     | 38          | + 5.6%                   | + 35.7%                    |  |
| Total                  | 771               | + 3.2%                   | + 45.5%                    | 14.0        | + 16.3%                               | + 13.7%                    | 55          | - 11.3%                  | + 27.9%                    |  |

#### Showings