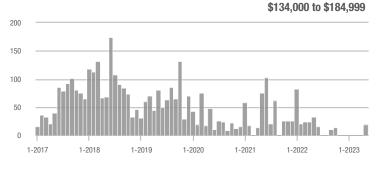

#### **Showings**

\$134,000 to \$184,999

Analytic and Trend Data for Greater Albuquerque Association of REALTORS®

\$134,000 to \$184,999

#### Showings

\$134,000 to \$184,999