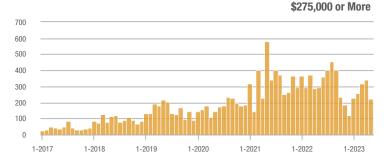

### Academy West – 32

|                        | Total<br>Showings |                          |                            | (           | Buyer Interest<br>(Showings/Listings) |                            |             | Managed<br>Listings      |                            |  |
|------------------------|-------------------|--------------------------|----------------------------|-------------|---------------------------------------|----------------------------|-------------|--------------------------|----------------------------|--|
| Price Range            | May<br>2023       | Year-Over-Year<br>Change | Month-Over-Month<br>Change | May<br>2023 | Year-Over-Year<br>Change              | Month-Over-Month<br>Change | May<br>2023 | Year-Over-Year<br>Change | Month-Over-Month<br>Change |  |
| \$133,999 or Less      | 24                | - 20.0%                  | - 17.2%                    | 4.0         | - 6.7%                                | - 3.4%                     | 6           | - 14.3%                  | - 14.3%                    |  |
| \$134,000 to \$184,999 | 68                | - 22.7%                  | + 65.9%                    | 13.6        | + 8.2%                                | + 65.9%                    | 5           | - 28.6%                  | 0.0%                       |  |
| \$185,000 to \$274,999 | 164               | - 31.1%                  | + 141.2%                   | 27.3        | + 37.8%                               | + 20.6%                    | 6           | - 50.0%                  | + 100.0%                   |  |
| \$275,000 or More      | 515               | + 31.7%                  | + 31.4%                    | 13.6        | + 24.8%                               | - 3.2%                     | 38          | + 5.6%                   | + 35.7%                    |  |
| Total                  | 771               | + 3.2%                   | + 45.5%                    | 14.0        | + 16.3%                               | + 13.7%                    | 55          | - 11.3%                  | + 27.9%                    |  |

### Albuquerque Acres West – 21

|                        |             | Total<br>Showings        |                            |             | Buyer Interest<br>(Showings/Listings) |                            |             | Managed<br>Listings      |                            |  |
|------------------------|-------------|--------------------------|----------------------------|-------------|---------------------------------------|----------------------------|-------------|--------------------------|----------------------------|--|
| Price Range            | May<br>2023 | Year-Over-Year<br>Change | Month-Over-Month<br>Change | May<br>2023 | Year-Over-Year<br>Change              | Month-Over-Month<br>Change | May<br>2023 | Year-Over-Year<br>Change | Month-Over-Month<br>Change |  |
| \$133,999 or Less      | 0           |                          |                            |             | _                                     |                            | 0           | —                        |                            |  |
| \$134,000 to \$184,999 | 1           | - 94.1%                  | —                          | 1.0         | - 94.1%                               |                            | 1           | 0.0%                     | 0.0%                       |  |
| \$185,000 to \$274,999 | 0           |                          |                            |             | _                                     |                            | 0           |                          |                            |  |
| \$275,000 or More      | 227         | - 60.8%                  | - 30.4%                    | 8.4         | - 24.5%                               | - 38.1%                    | 27          | - 48.1%                  | + 12.5%                    |  |
| Total                  | 228         | - 63.4%                  | - 30.1%                    | 8.1         | - 29.4%                               | - 37.6%                    | 28          | - 48.1%                  | + 12.0%                    |  |

### **Belen – 741**

|                        | Total<br>Showings |                          |                            | Buyer Interest<br>(Showings/Listings) |                          |                            | Managed<br>Listings |                          |                            |
|------------------------|-------------------|--------------------------|----------------------------|---------------------------------------|--------------------------|----------------------------|---------------------|--------------------------|----------------------------|
| Price Range            | May<br>2023       | Year-Over-Year<br>Change | Month-Over-Month<br>Change | May<br>2023                           | Year-Over-Year<br>Change | Month-Over-Month<br>Change | May<br>2023         | Year-Over-Year<br>Change | Month-Over-Month<br>Change |
| \$133,999 or Less      | 0                 |                          |                            |                                       | _                        |                            | 1                   | - 75.0%                  | - 50.0%                    |
| \$134,000 to \$184,999 | 7                 | - 90.0%                  | - 88.7%                    | 2.3                                   | - 60.0%                  | - 84.9%                    | 3                   | - 75.0%                  | - 25.0%                    |
| \$185,000 to \$274,999 | 63                | + 142.3%                 | + 152.0%                   | 7.9                                   | + 142.3%                 | + 120.5%                   | 8                   | 0.0%                     | + 14.3%                    |
| \$275,000 or More      | 19                | 0.0%                     | - 9.5%                     | 2.4                                   | 0.0%                     | + 1.8%                     | 8                   | 0.0%                     | - 11.1%                    |
| Total                  | 89                | - 23.9%                  | - 18.3%                    | 4.5                                   | + 21.7%                  | - 10.2%                    | 20                  | - 37.5%                  | - 9.1%                     |

### **Bernalillo / Algodones – 170**

|                        | Total<br>Showings |                          |                            | (           | Buyer Interest<br>(Showings/Listings) |                            |             | Managed<br>Listings      |                            |  |
|------------------------|-------------------|--------------------------|----------------------------|-------------|---------------------------------------|----------------------------|-------------|--------------------------|----------------------------|--|
| Price Range            | May<br>2023       | Year-Over-Year<br>Change | Month-Over-Month<br>Change | May<br>2023 | Year-Over-Year<br>Change              | Month-Over-Month<br>Change | May<br>2023 | Year-Over-Year<br>Change | Month-Over-Month<br>Change |  |
| \$133,999 or Less      | 7                 | - 53.3%                  | 0.0%                       | 7.0         | - 6.7%                                | 0.0%                       | 1           | - 50.0%                  | 0.0%                       |  |
| \$134,000 to \$184,999 | 0                 | _                        |                            |             |                                       |                            | 0           | —                        |                            |  |
| \$185,000 to \$274,999 | 75                | + 134.4%                 |                            | 12.5        | + 17.2%                               |                            | 6           | + 100.0%                 |                            |  |
| \$275,000 or More      | 87                | + 33.8%                  | + 81.3%                    | 5.8         | + 33.8%                               | + 57.1%                    | 15          | 0.0%                     | + 15.4%                    |  |
| Total                  | 169               | + 37.4%                  | + 125.3%                   | 7.7         | + 37.4%                               | + 53.6%                    | 22          | 0.0%                     | + 46.7%                    |  |

### **Bosque Farms and Peralta – 710**

|                        | Total<br>Showings |                          |                            | (           | Buyer Interest<br>(Showings/Listings) |                            |             | Managed<br>Listings      |                            |  |
|------------------------|-------------------|--------------------------|----------------------------|-------------|---------------------------------------|----------------------------|-------------|--------------------------|----------------------------|--|
| Price Range            | May<br>2023       | Year-Over-Year<br>Change | Month-Over-Month<br>Change | May<br>2023 | Year-Over-Year<br>Change              | Month-Over-Month<br>Change | May<br>2023 | Year-Over-Year<br>Change | Month-Over-Month<br>Change |  |
| \$133,999 or Less      | 14                |                          | + 250.0%                   | 14.0        |                                       | + 250.0%                   | 1           | _                        | 0.0%                       |  |
| \$134,000 to \$184,999 | 0                 |                          | —                          |             |                                       |                            | 0           | _                        |                            |  |
| \$185,000 to \$274,999 | 0                 |                          |                            |             |                                       |                            | 1           | - 66.7%                  | - 50.0%                    |  |
| \$275,000 or More      | 27                | - 76.3%                  | - 63.0%                    | 1.9         | - 72.9%                               | - 57.7%                    | 14          | - 12.5%                  | - 12.5%                    |  |
| Total                  | 41                | - 72.3%                  | - 50.6%                    | 2.6         | - 65.4%                               | - 41.3%                    | 16          | - 20.0%                  | - 15.8%                    |  |

### **Corrales – 130**

|                        | Total<br>Showings |                          |                            | (           | Buyer Interest<br>(Showings/Listings) |                            |             | Managed<br>Listings      |                            |  |
|------------------------|-------------------|--------------------------|----------------------------|-------------|---------------------------------------|----------------------------|-------------|--------------------------|----------------------------|--|
| Price Range            | May<br>2023       | Year-Over-Year<br>Change | Month-Over-Month<br>Change | May<br>2023 | Year-Over-Year<br>Change              | Month-Over-Month<br>Change | May<br>2023 | Year-Over-Year<br>Change | Month-Over-Month<br>Change |  |
| \$133,999 or Less      | 0                 |                          |                            |             |                                       |                            | 0           | —                        | —                          |  |
| \$134,000 to \$184,999 | 0                 | _                        |                            |             | _                                     |                            | 0           | —                        |                            |  |
| \$185,000 to \$274,999 | 0                 |                          | —                          |             |                                       |                            | 0           |                          |                            |  |
| \$275,000 or More      | 162               | - 25.7%                  | - 34.1%                    | 6.5         | - 1.9%                                | - 28.9%                    | 25          | - 24.2%                  | - 7.4%                     |  |
| Total                  | 162               | - 32.8%                  | - 34.1%                    | 6.5         | - 3.2%                                | - 28.9%                    | 25          | - 30.6%                  | - 7.4%                     |  |

### **Downtown Area – 80**

|                        | Total<br>Showings |                          |                            | (           | Buyer Interest<br>(Showings/Listings) |                            |             | Managed<br>Listings      |                            |  |
|------------------------|-------------------|--------------------------|----------------------------|-------------|---------------------------------------|----------------------------|-------------|--------------------------|----------------------------|--|
| Price Range            | May<br>2023       | Year-Over-Year<br>Change | Month-Over-Month<br>Change | May<br>2023 | Year-Over-Year<br>Change              | Month-Over-Month<br>Change | May<br>2023 | Year-Over-Year<br>Change | Month-Over-Month<br>Change |  |
| \$133,999 or Less      | 57                | + 159.1%                 | + 90.0%                    | 28.5        | + 29.5%                               | - 5.0%                     | 2           | + 100.0%                 | + 100.0%                   |  |
| \$134,000 to \$184,999 | 84                | + 61.5%                  | + 1,100.0%                 | 14.0        | + 142.3%                              | + 700.0%                   | 6           | - 33.3%                  | + 50.0%                    |  |
| \$185,000 to \$274,999 | 141               | + 28.2%                  | + 21.6%                    | 20.1        | + 211.3%                              | + 56.3%                    | 7           | - 58.8%                  | - 22.2%                    |  |
| \$275,000 or More      | 189               | + 30.3%                  | - 12.9%                    | 5.3         | + 1.4%                                | - 34.7%                    | 36          | + 28.6%                  | + 33.3%                    |  |
| Total                  | 471               | + 43.2%                  | + 27.3%                    | 9.2         | + 54.4%                               | + 2.3%                     | 51          | - 7.3%                   | + 24.4%                    |  |

### East Los Lunas, Tome, Valencia – 711

|                        | Total<br>Showings |                          |                            | (           | Buyer Interest<br>(Showings/Listings) |                            |             | Managed<br>Listings      |                            |  |
|------------------------|-------------------|--------------------------|----------------------------|-------------|---------------------------------------|----------------------------|-------------|--------------------------|----------------------------|--|
| Price Range            | May<br>2023       | Year-Over-Year<br>Change | Month-Over-Month<br>Change | May<br>2023 | Year-Over-Year<br>Change              | Month-Over-Month<br>Change | May<br>2023 | Year-Over-Year<br>Change | Month-Over-Month<br>Change |  |
| \$133,999 or Less      | 0                 | _                        | —                          |             | _                                     |                            | 0           | —                        |                            |  |
| \$134,000 to \$184,999 | 7                 | + 133.3%                 | + 250.0%                   | 7.0         | + 133.3%                              | + 250.0%                   | 1           | 0.0%                     | 0.0%                       |  |
| \$185,000 to \$274,999 | 7                 | - 76.7%                  | + 600.0%                   | 7.0         | + 16.7%                               | + 600.0%                   | 1           | - 80.0%                  | 0.0%                       |  |
| \$275,000 or More      | 56                | - 15.2%                  | - 41.1%                    | 2.8         | - 40.6%                               | - 46.9%                    | 20          | + 42.9%                  | + 11.1%                    |  |
| Total                  | 70                | - 29.3%                  | - 28.6%                    | 3.2         | - 35.7%                               | - 35.1%                    | 22          | + 10.0%                  | + 10.0%                    |  |

### Fairgrounds – 70

|                        | Total<br>Showings |                          |                            | (           | Buyer Interest<br>(Showings/Listings) |                            |             | Managed<br>Listings      |                            |  |
|------------------------|-------------------|--------------------------|----------------------------|-------------|---------------------------------------|----------------------------|-------------|--------------------------|----------------------------|--|
| Price Range            | May<br>2023       | Year-Over-Year<br>Change | Month-Over-Month<br>Change | May<br>2023 | Year-Over-Year<br>Change              | Month-Over-Month<br>Change | May<br>2023 | Year-Over-Year<br>Change | Month-Over-Month<br>Change |  |
| \$133,999 or Less      | 0                 |                          |                            |             |                                       |                            | 0           | _                        |                            |  |
| \$134,000 to \$184,999 | 1                 | - 95.7%                  | - 90.9%                    | 0.5         | - 93.5%                               | - 90.9%                    | 2           | - 33.3%                  | 0.0%                       |  |
| \$185,000 to \$274,999 | 144               | + 92.0%                  | + 16.1%                    | 18.0        | + 92.0%                               | + 1.6%                     | 8           | 0.0%                     | + 14.3%                    |  |
| \$275,000 or More      | 146               | + 18.7%                  | + 75.9%                    | 11.2        | + 0.4%                                | + 62.4%                    | 13          | + 18.2%                  | + 8.3%                     |  |
| Total                  | 291               | + 11.5%                  | + 32.9%                    | 12.7        | + 16.3%                               | + 27.1%                    | 23          | - 4.2%                   | + 4.5%                     |  |

### Far Northeast Heights – 30

|                        | Total<br>Showings |                          |                            | (           | Buyer Interest<br>(Showings/Listings) |                            |             | Managed<br>Listings      |                            |  |
|------------------------|-------------------|--------------------------|----------------------------|-------------|---------------------------------------|----------------------------|-------------|--------------------------|----------------------------|--|
| Price Range            | May<br>2023       | Year-Over-Year<br>Change | Month-Over-Month<br>Change | May<br>2023 | Year-Over-Year<br>Change              | Month-Over-Month<br>Change | May<br>2023 | Year-Over-Year<br>Change | Month-Over-Month<br>Change |  |
| \$133,999 or Less      | 0                 |                          |                            |             |                                       |                            | 0           | _                        |                            |  |
| \$134,000 to \$184,999 | 0                 | _                        |                            |             | _                                     |                            | 0           | _                        |                            |  |
| \$185,000 to \$274,999 | 151               | + 91.1%                  | + 459.3%                   | 50.3        | + 282.3%                              | + 86.4%                    | 3           | - 50.0%                  | + 200.0%                   |  |
| \$275,000 or More      | 936               | - 12.6%                  | - 14.0%                    | 13.4        | - 11.4%                               | - 23.8%                    | 70          | - 1.4%                   | + 12.9%                    |  |
| Total                  | 1,087             | - 5.5%                   | - 2.5%                     | 14.9        | - 0.3%                                | - 15.9%                    | 73          | - 5.2%                   | + 15.9%                    |  |