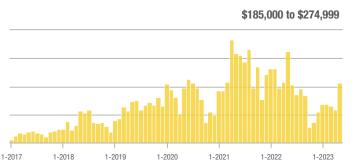

#### \$185,000 to \$274,999

1-2022

1-2023

Analytic and Trend Data for Greater Albuquerque Association of REALTORS®

\$134,000 to \$184,999

1-2022

1-2022

1-2023

#### \$185,000 to \$274,999

Analytic and Trend Data for Greater Albuquerque Association of REALTORS®

#### \$185,000 to \$274,999

### \$185,000 to \$274,999