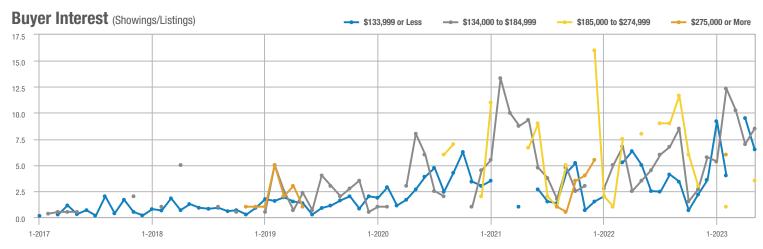

#### Buyer Interest (Showings/Listings) \$133,999 or Less ---- \$134,000 to \$184,999 - \$185,000 to \$274,999 - \$275,000 or More 35 30 25 20 15 10 5 0 1-2019 1-2020 1-2017 1-2018 1-2021 1-2022 1 - 2023