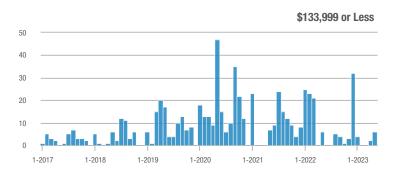

|
| \$185,000 to \$274,999 | 6                 | - 62.5%                  | - 14.3%                    | 6.0         | + 12.5%                               | - 14.3%                    | 1           | - 66.7%                  | 0.0%                       |  |
| \$275,000 or More      | 54                | + 28.6%                  | + 28.6%                    | 7.7         | + 28.6%                               | + 28.6%                    | 7           | 0.0%                     | 0.0%                       |  |
| Total                  | 72                | - 20.0%                  | + 41.2%                    | 7.2         | + 4.0%                                | + 27.1%                    | 10          | - 23.1%                  | + 11.1%                    |  |

#### **Showings**















## South Moriarty – 291

|                        | Total<br>Showings |                          |                            |             | Buyer Interest<br>(Showings/Listings) |                            |             | Managed<br>Listings      |                            |  |
|------------------------|-------------------|--------------------------|----------------------------|-------------|---------------------------------------|----------------------------|-------------|--------------------------|----------------------------|--|
| Price Range            | May<br>2023       | Year-Over-Year<br>Change | Month-Over-Month<br>Change | May<br>2023 | Year-Over-Year<br>Change              | Month-Over-Month<br>Change | May<br>2023 | Year-Over-Year<br>Change | Month-Over-Month