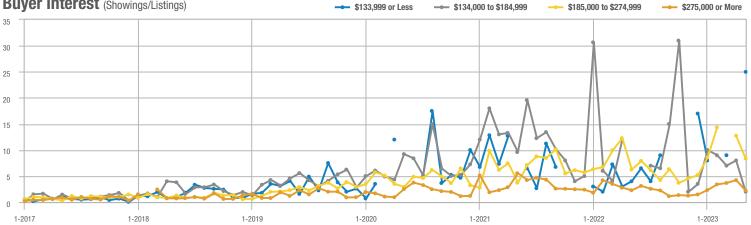

#### Buyer Interest (Showings/Listings) \$133,999 or Less ---- \$134,000 to \$184,999 - \$185,000 to \$274,999 - \$275,000 or More 35 30 25 20 15 10 5 0 1-2019 1-2020 1-2017 1-2018 1-2021 1-2022 1 - 2023