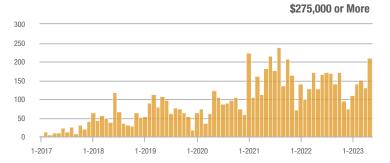

#### **Showings**

Current as of June 5, 2023. Report © 2023 ShowingTime. I Information deemed reliable but not guaranteed.

\$275,000 or More

1-2023

1-2022

\$134,000 to \$184,999

1-2020

1-2021

1-2018

1-2020

1-2021

1-2019

\$134,000 to \$184,999

\$275,000 or More

- \$275,000 or More

1 - 2023

# \$275,000 or More

Current as of June 5, 2023. Report  $\ensuremath{\mathbb{O}}$  2023 ShowingTime. I Information deemed reliable but not guaranteed.

#### **Showings**

1,400

\$134,000 to \$184,999

\$275,000 or More

#### **Showings**

\$134,000 to \$184,999

\$275,000 or More