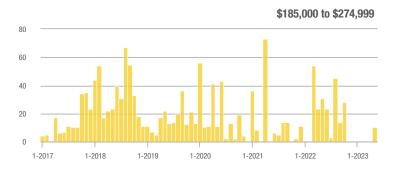

| + 29.0%                  |                            | 1                   | - 75.0%                  |                            |
| \$275,000 or More      | 84                | - 15.2%                  | - 50.6%                    | 5.6                                   | - 3.8%                   | - 47.3%                    | 15                  | - 11.8%                  | - 6.3%                     |
| Total                  | 94                | - 31.9%                  | - 44.7%                    | 5.9                                   | - 6.3%                   | - 44.7%                    | 16                  | - 27.3%                  | 0.0%                       |

70 60

50

40

30

20

10

0

p\_nIII

1-2018

1-2018

1-2019

1-2019

1-2017

1-2017

## **Showings**







1-2022

1-2023



\$134,000 to \$184,999



1-2020

1-2020

1-2021