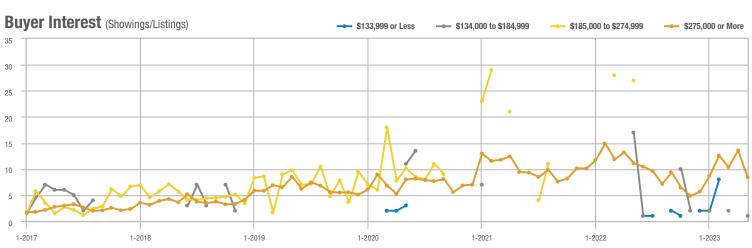

#### Buyer Interest (Showings/Listings) \$133,999 or Less ---- \$134,000 to \$184,999 - \$185,000 to \$274,999 - \$275,000 or More 35 30 25 20 15 10 5 0 1-2019 1-2020 1-2017 1-2018 1-2021 1-2022 1 - 2023