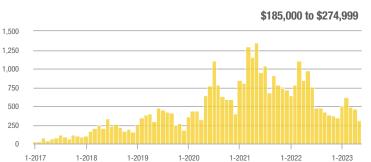

|
| \$185,000 to \$274,999 | 312         | - 68.1%                  | - 32.0%                    | 12.5                     | - 37.5%                  | - 42.9%                    | 25          | - 49.0%                  | + 19.0%                    |
| \$275,000 or More      | 431         | + 19.4%                  | - 15.2%                    | 9.6                      | + 16.7%                  | - 15.2%                    | 45          | + 2.3%                   | 0.0%                       |
| Total                  | 750         | - 48.4%                  | - 22.4%                    | 10.6                     | - 28.8%                  | - 27.9%                    | 71          | - 27.6%                  | + 7.6%                     |

#### **Showings**















### Las Maravillas, Cypress Gardens – 721

|                        | Total<br>Showings |                          |                            |             | Buyer Interest<br>(Showings/Listings) |                            |             | Managed<br>Listings      |                            |  |
|------------------------|-------------------|--------------------------|----------------------------|-------------|---------------------------------------|----------------------------|-------------|--------------------------|----------------------------|--|
| Price Range            | May<br>2023       | Year-Over-Year<br>Change | Month-Over-Month<br>Change | May<br>2023 | Year-Over-Year<br>Change              | Month-Over-Month<br>Change | May<br>2023 | Year-Over-Year<br>Change | Mont