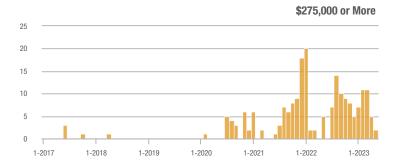

### Academy West – 32

|                        | Total<br>Showings |                          |                            | (           | Buyer Interest<br>(Showings/Listings) |                            |             | Managed<br>Listings      |                            |  |
|------------------------|-------------------|--------------------------|----------------------------|-------------|---------------------------------------|----------------------------|-------------|--------------------------|----------------------------|--|
| Price Range            | May<br>2023       | Year-Over-Year<br>Change | Month-Over-Month<br>Change | May<br>2023 | Year-Over-Year<br>Change              | Month-Over-Month<br>Change | May<br>2023 | Year-Over-Year<br>Change | Month-Over-Month<br>Change |  |
| \$133,999 or Less      | 24                | - 20.0%                  | - 17.2%                    | 4.0         | - 6.7%                                | - 3.4%                     | 6           | - 14.3%                  | - 14.3%                    |  |
| \$134,000 to \$184,999 | 68                | - 22.7%                  | + 65.9%                    | 13.6        | + 8.2%                                | + 65.9%                    | 5           | - 28.6%                  | 0.0%                       |  |
| \$185,000 to \$274,999 | 164               | - 31.1%                  | + 141.2%                   | 27.3        | + 37.8%                               | + 20.6%                    | 6           | - 50.0%                  | + 100.0%                   |  |
| \$275,000 or More      | 515               | + 31.7%                  | + 31.4%                    | 13.6        | + 24.8%                               | - 3.2%                     | 38          | + 5.6%                   | + 35.7%                    |  |
| Total                  | 771               | + 3.2%                   | + 45.5%                    | 14.0        | + 16.3%                               | + 13.7%                    | 55          | - 11.3%                  | + 27.9%                    |  |