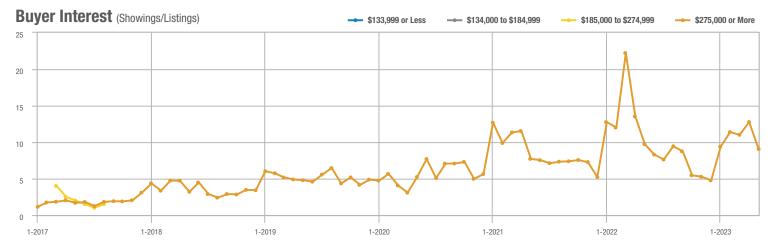

### Academy West – 32

|                        | Total<br>Showings |                          |                            | (           | Buyer Interest<br>(Showings/Listings) |                            |             | Managed<br>Listings      |                            |  |
|------------------------|-------------------|--------------------------|----------------------------|-------------|---------------------------------------|----------------------------|-------------|--------------------------|----------------------------|--|
| Price Range            | May<br>2023       | Year-Over-Year<br>Change | Month-Over-Month<br>Change | May<br>2023 | Year-Over-Year<br>Change              | Month-Over-Month<br>Change | May<br>2023 | Year-Over-Year<br>Change | Month-Over-Month<br>Change |  |
| \$133,999 or Less      | 24                | - 20.0%                  | - 17.2%                    | 4.0         | - 6.7%                                | - 3.4%                     | 6           | - 14.3%                  | - 14.3%                    |  |
| \$134,000 to \$184,999 | 68                | - 22.7%                  | + 65.9%                    | 13.6        | + 8.2%                                | + 65.9%                    | 5           | - 28.6%                  | 0.0%                       |  |
| \$185,000 to \$274,999 | 164               | - 31.1%                  | + 141.2%                   | 27.3        | + 37.8%                               | + 20.6%                    | 6           | - 50.0%                  | + 100.0%                   |  |
| \$275,000 or More      | 515               | + 31.7%                  | + 31.4%                    | 13.6        | + 24.8%                               | - 3.2%                     | 38          | + 5.6%                   | + 35.7%                    |  |
| Total                  | 771               | + 3.2%                   | + 45.5%                    | 14.0        | + 16.3%                               | + 13.7%                    | 55          | - 11.3%                  | + 27.9%                    |  |