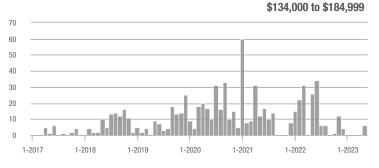

#### **Showings**

\$134,000 to \$184,999

Analytic and Trend Data for Greater Albuquerque Association of REALTORS®

\$134,000 to \$184,999

#### Showings

\$134,000 to \$184,999