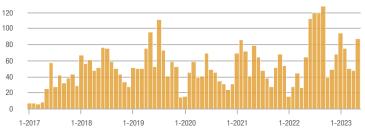

### Academy West – 32

|                        | Total<br>Showings |                          |                            | (           | Buyer Interest<br>(Showings/Listings) |                            |             | Managed<br>Listings      |                            |  |
|------------------------|-------------------|--------------------------|----------------------------|-------------|---------------------------------------|----------------------------|-------------|--------------------------|----------------------------|--|
| Price Range            | May<br>2023       | Year-Over-Year<br>Change | Month-Over-Month<br>Change | May<br>2023 | Year-Over-Year<br>Change              | Month-Over-Month<br>Change | May<br>2023 | Year-Over-Year<br>Change | Month-Over-Month<br>Change |  |
| \$133,999 or Less      | 24                | - 20.0%                  | - 17.2%                    | 4.0         | - 6.7%                                | - 3.4%                     | 6           | - 14.3%                  | - 14.3%                    |  |
| \$134,000 to \$184,999 | 68                | - 22.7%                  | + 65.9%                    | 13.6        | + 8.2%                                | + 65.9%                    | 5           | - 28.6%                  | 0.0%                       |  |
| \$185,000 to \$274,999 | 164               | - 31.1%                  | + 141.2%                   | 27.3        | + 37.8%                               | + 20.6%                    | 6           | - 50.0%                  | + 100.0%                   |  |
| \$275,000 or More      | 515               | + 31.7%                  | + 31.4%                    | 13.6        | + 24.8%                               | - 3.2%                     | 38          | + 5.6%                   | + 35.7%                    |  |
| Total                  | 771               | + 3.2%                   | + 45.5%                    | 14.0        | + 16.3%                               | + 13.7%                    | 55          | - 11.3%                  | + 27.9%                    |  |

#### Showings