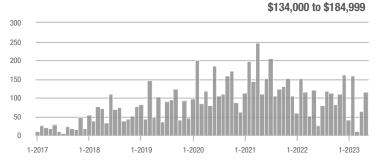

### Academy West – 32

|                        | Total<br>Showings |                          |                            | (           | Buyer Interest<br>(Showings/Listings) |                            |             | Managed<br>Listings      |                            |  |
|------------------------|-------------------|--------------------------|----------------------------|-------------|---------------------------------------|----------------------------|-------------|--------------------------|----------------------------|--|
| Price Range            | May<br>2023       | Year-Over-Year<br>Change | Month-Over-Month<br>Change | May<br>2023 | Year-Over-Year<br>Change              | Month-Over-Month<br>Change | May<br>2023 | Year-Over-Year<br>Change | Month-Over-Month<br>Change |  |
| \$133,999 or Less      | 24                | - 20.0%                  | - 17.2%                    | 4.0         | - 6.7%                                | - 3.4%                     | 6           | - 14.3%                  | - 14.3%                    |  |
| \$134,000 to \$184,999 | 68                | - 22.7%                  | + 65.9%                    | 13.6        | + 8.2%                                | + 65.9%                    | 5           | - 28.6%                  | 0.0%                       |  |
| \$185,000 to \$274,999 | 164               | - 31.1%                  | + 141.2%                   | 27.3        | + 37.8%                               | + 20.6%                    | 6           | - 50.0%                  | + 100.0%                   |  |
| \$275,000 or More      | 515               | + 31.7%                  | + 31.4%                    | 13.6        | + 24.8%                               | - 3.2%                     | 38          | + 5.6%                   | + 35.7%                    |  |
| Total                  | 771               | + 3.2%                   | + 45.5%                    | 14.0        | + 16.3%                               | + 13.7%                    | 55          | - 11.3%                  | + 27.9%                    |  |