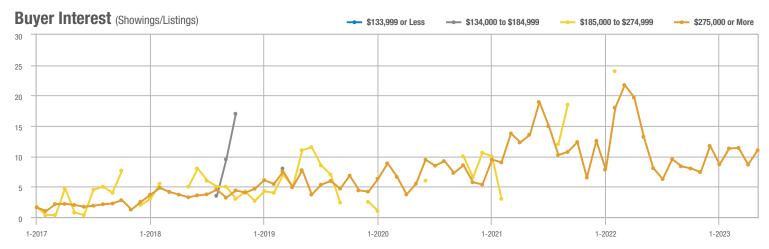

#### Buyer Interest (Showings/Listings) \$133,999 or Less ---- \$134,000 to \$184,999 - \$185,000 to \$274,999 - \$275,000 or More 35 30 25 20 15 10 5 0 1-2019 1-2020 1-2017 1-2018 1-2021 1-2022 1 - 2023