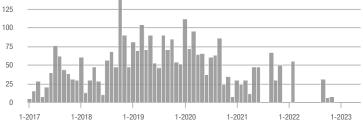

### Academy West – 32

|                        | Total<br>Showings |                          |                            | (           | Buyer Interest<br>(Showings/Listings) |                            |             | Managed<br>Listings      |                            |  |
|------------------------|-------------------|--------------------------|----------------------------|-------------|---------------------------------------|----------------------------|-------------|--------------------------|----------------------------|--|
| Price Range            | May<br>2023       | Year-Over-Year<br>Change | Month-Over-Month<br>Change | May<br>2023 | Year-Over-Year<br>Change              | Month-Over-Month<br>Change | May<br>2023 | Year-Over-Year<br>Change | Month-Over-Month<br>Change |  |
| \$133,999 or Less      | 24                | - 20.0%                  | - 17.2%                    | 4.0         | - 6.7%                                | - 3.4%                     | 6           | - 14.3%                  | - 14.3%                    |  |
| \$134,000 to \$184,999 | 68                | - 22.7%                  | + 65.9%                    | 13.6        | + 8.2%                                | + 65.9%                    | 5           | - 28.6%                  | 0.0%                       |  |
| \$185,000 to \$274,999 | 164               | - 31.1%                  | + 141.2%                   | 27.3        | + 37.8%                               | + 20.6%                    | 6           | - 50.0%                  | + 100.0%                   |  |
| \$275,000 or More      | 515               | + 31.7%                  | + 31.4%                    | 13.6        | + 24.8%                               | - 3.2%                     | 38          | + 5.6%                   | + 35.7%                    |  |
| Total                  | 771               | + 3.2%                   | + 45.5%                    | 14.0        | + 16.3%                               | + 13.7%                    | 55          | - 11.3%                  | + 27.9%                    |  |

#### Showings