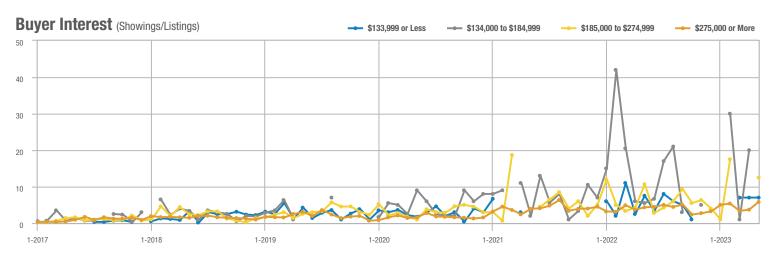

#### Buyer Interest (Showings/Listings) \$133,999 or Less ---- \$134,000 to \$184,999 - \$185,000 to \$274,999 - \$275,000 or More 35 30 25 20 15 10 5 0 1-2019 1-2020 1-2017 1-2018 1-2021 1-2022 1 - 2023