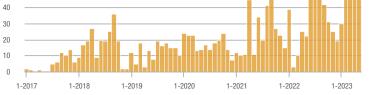

### Albuquerque Acres West – 21

|                        |             | Total<br>Showings        |                            |             | Buyer Interest<br>(Showings/Listings) |                            |             | Managed<br>Listings      |                            |  |
|------------------------|-------------|--------------------------|----------------------------|-------------|---------------------------------------|----------------------------|-------------|--------------------------|----------------------------|--|
| Price Range            | May<br>2023 | Year-Over-Year<br>Change | Month-Over-Month<br>Change | May<br>2023 | Year-Over-Year<br>Change              | Month-Over-Month<br>Change | May<br>2023 | Year-Over-Year<br>Change | Month-Over-Month<br>Change |  |
| \$133,999 or Less      | 0           |                          |                            |             | _                                     |                            | 0           | —                        |                            |  |
| \$134,000 to \$184,999 | 1           | - 94.1%                  | —                          | 1.0         | - 94.1%                               |                            | 1           | 0.0%                     | 0.0%                       |  |
| \$185,000 to \$274,999 | 0           |                          |                            |             | _                                     |                            | 0           |                          |                            |  |
| \$275,000 or More      | 227         | - 60.8%                  | - 30.4%                    | 8.4         | - 24.5%                               | - 38.1%                    | 27          | - 48.1%                  | + 12.5%                    |  |
| Total                  | 228         | - 63.4%                  | - 30.1%                    | 8.1         | - 29.4%                               | - 37.6%                    | 28          | - 48.1%                  | + 12.0%                    |  |