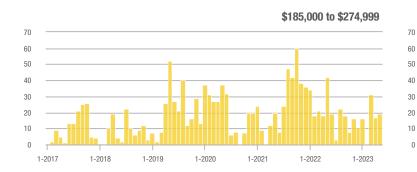

#### \$185,000 to \$274,999

#### \$185,000 to \$274,999

1-2022

1-2023

Analytic and Trend Data for Greater Albuquerque Association of REALTORS®

\$134,000 to \$184,999

1-2022

1-2022

1-2023

#### \$185,000 to \$274,999

Analytic and Trend Data for Greater Albuquerque Association of REALTORS®

### \$185,000 to \$274,999