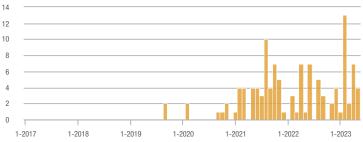

$185,000 to \$274,999 | 2                 | - 33.3%                  | - 87.5%                    | 0.5         | 0.0%                                  | - 81.3%                    | 4           | - 33.3%                  | - 33.3%                    |  |
| \$275,000 or More      | 4                 | + 300.0%                 | - 42.9%                    | 0.6         | + 14.3%                               | - 42.9%                    | 7           | + 250.0%                 | 0.0%                       |  |
| Total                  | 14                | + 27.3%                  | - 58.8%                    | 0.8         | + 27.3%                               | - 51.6%                    | 17          | 0.0%                     | - 15.0%                    |  |

#### **Showings**









#### \$185,000 to \$274,999









## Southeast Heights – 71

|                        | Total<br>Showings |                          |                            | (           | Buyer Interest<br>(Showings/Listings) |                            |             | Managed<br>Listings      |                            |  |
|------------------------|-------------------|--------------------------|----------------------------|-------------|---------------------------------------|----------------------------|-------------|--------------------------|----------------------------|--|
| Price Range            | May<br>2023       | Year-Over-Year<br>Change | Month-Over-Month<br>Change | May<br>2023 | Year-Over-Year<br>Change              | Month-Over-Month<br>Change | May<br>2023 | Year-Over-Year<b