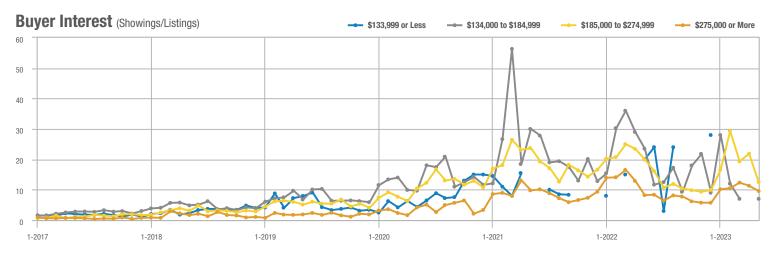

#### Buyer Interest (Showings/Listings) \$133,999 or Less ---- \$134,000 to \$184,999 - \$185,000 to \$274,999 - \$275,000 or More 35 30 25 20 15 10 5 0 1-2019 1-2020 1-2017 1-2018 1-2021 1-2022 1 - 2023