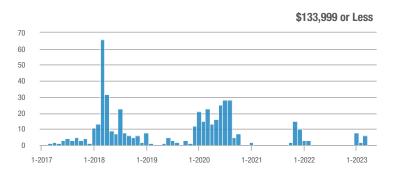

30 25

#### **Showings**

\$134,000 to \$184,999

Analytic and Trend Data for Greater Albuquerque Association of REALTORS®

\$134,000 to \$184,999