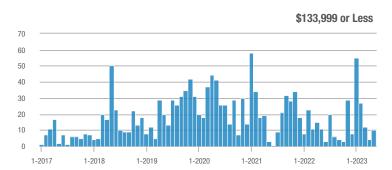

+ 75.0%                  | + 144.2%                   | 17.5                                  | + 104.2%                 | + 62.8%                    | 6                   | - 14.3%                  | + 50.0%                    |  |
| \$275,000 or More      | 253         | + 17.7%                  | + 4.1%                     | 7.7                                   | + 7.0%                   | - 11.7%                    | 33                  | + 10.0%                  | + 17.9%                    |  |
| Total                  | 368         | + 11.5%                  | + 19.5%                    | 8.8                                   | + 8.9%                   | + 5.3%                     | 42                  | + 2.4%                   | + 13.5%                    |  |

## **Showings**













## **ShowingTime** Showings Report for May 2023

Analytic and Trend Data for Greater Albuquerque Association of REALTORS®



## Uptown – 41

| Price Range            | Total<br>Showings |                          |                            | Buyer Interest<br>(Showings/Listings) |                          |                            | Managed<br>Listings |                          |                            |
|------------------------|-------------------|--------------------------|----------------------------|---------------------------------------|--------------------------|----------------------------|---------------------|--------------------------|----------------------------|
|                        | May<br>2023       | Year-Over-Year<br>Change | Month-Over-Month<br