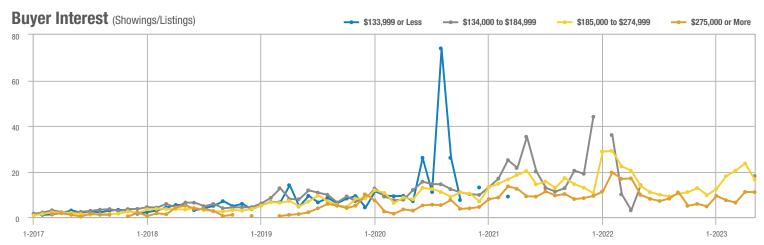

#### Buyer Interest (Showings/Listings) \$133,999 or Less ---- \$134,000 to \$184,999 - \$185,000 to \$274,999 - \$275,000 or More 35 30 25 20 15 10 5 0 1-2019 1-2020 1-2017 1-2018 1-2021 1-2022 1 - 2023