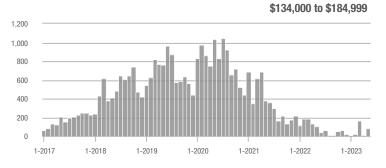

### Academy West – 32

|                        | Total<br>Showings |                          |                            | (           | Buyer Interest<br>(Showings/Listings) |                            |             | Managed<br>Listings      |                            |  |
|------------------------|-------------------|--------------------------|----------------------------|-------------|---------------------------------------|----------------------------|-------------|--------------------------|----------------------------|--|
| Price Range            | May<br>2023       | Year-Over-Year<br>Change | Month-Over-Month<br>Change | May<br>2023 | Year-Over-Year<br>Change              | Month-Over-Month<br>Change | May<br>2023 | Year-Over-Year<br>Change | Month-Over-Month<br>Change |  |
| \$133,999 or Less      | 24                | - 20.0%                  | - 17.2%                    | 4.0         | - 6.7%                                | - 3.4%                     | 6           | - 14.3%                  | - 14.3%                    |  |
| \$134,000 to \$184,999 | 68                | - 22.7%                  | + 65.9%                    | 13.6        | + 8.2%                                | + 65.9%                    | 5           | - 28.6%                  | 0.0%                       |  |
| \$185,000 to \$274,999 | 164               | - 31.1%                  | + 141.2%                   | 27.3        | + 37.8%                               | + 20.6%                    | 6           | - 50.0%                  | + 100.0%                   |  |
| \$275,000 or More      | 515               | + 31.7%                  | + 31.4%                    | 13.6        | + 24.8%                               | - 3.2%                     | 38          | + 5.6%                   | + 35.7%                    |  |
| Total                  | 771               | + 3.2%                   | + 45.5%                    | 14.0        | + 16.3%                               | + 13.7%                    | 55          | - 11.3%                  | + 27.9%                    |  |