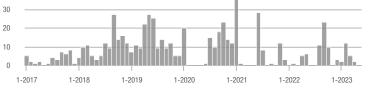

### Academy West – 32

|                        | Total<br>Showings |                          |                            | (           | Buyer Interest<br>(Showings/Listings) |                            |             | Managed<br>Listings      |                            |  |
|------------------------|-------------------|--------------------------|----------------------------|-------------|---------------------------------------|----------------------------|-------------|--------------------------|----------------------------|--|
| Price Range            | May<br>2023       | Year-Over-Year<br>Change | Month-Over-Month<br>Change | May<br>2023 | Year-Over-Year<br>Change              | Month-Over-Month<br>Change | May<br>2023 | Year-Over-Year<br>Change | Month-Over-Month<br>Change |  |
| \$133,999 or Less      | 24                | - 20.0%                  | - 17.2%                    | 4.0         | - 6.7%                                | - 3.4%                     | 6           | - 14.3%                  | - 14.3%                    |  |
| \$134,000 to \$184,999 | 68                | - 22.7%                  | + 65.9%                    | 13.6        | + 8.2%                                | + 65.9%                    | 5           | - 28.6%                  | 0.0%                       |  |
| \$185,000 to \$274,999 | 164               | - 31.1%                  | + 141.2%                   | 27.3        | + 37.8%                               | + 20.6%                    | 6           | - 50.0%                  | + 100.0%                   |  |
| \$275,000 or More      | 515               | + 31.7%                  | + 31.4%                    | 13.6        | + 24.8%                               | - 3.2%                     | 38          | + 5.6%                   | + 35.7%                    |  |
| Total                  | 771               | + 3.2%                   | + 45.5%                    | 14.0        | + 16.3%                               | + 13.7%                    | 55          | - 11.3%                  | + 27.9%                    |  |

30 25