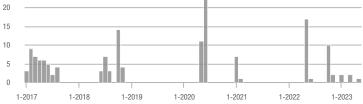

### Academy West – 32

|                        | Total<br>Showings |                          |                            | (           | Buyer Interest<br>(Showings/Listings) |                            |             | Managed<br>Listings      |                            |  |
|------------------------|-------------------|--------------------------|----------------------------|-------------|---------------------------------------|----------------------------|-------------|--------------------------|----------------------------|--|
| Price Range            | May<br>2023       | Year-Over-Year<br>Change | Month-Over-Month<br>Change | May<br>2023 | Year-Over-Year<br>Change              | Month-Over-Month<br>Change | May<br>2023 | Year-Over-Year<br>Change | Month-Over-Month<br>Change |  |
| \$133,999 or Less      | 24                | - 20.0%                  | - 17.2%                    | 4.0         | - 6.7%                                | - 3.4%                     | 6           | - 14.3%                  | - 14.3%                    |  |
| \$134,000 to \$184,999 | 68                | - 22.7%                  | + 65.9%                    | 13.6        | + 8.2%                                | + 65.9%                    | 5           | - 28.6%                  | 0.0%                       |  |
| \$185,000 to \$274,999 | 164               | - 31.1%                  | + 141.2%                   | 27.3        | + 37.8%                               | + 20.6%                    | 6           | - 50.0%                  | + 100.0%                   |  |
| \$275,000 or More      | 515               | + 31.7%                  | + 31.4%                    | 13.6        | + 24.8%                               | - 3.2%                     | 38          | + 5.6%                   | + 35.7%                    |  |
| Total                  | 771               | + 3.2%                   | + 45.5%                    | 14.0        | + 16.3%                               | + 13.7%                    | 55          | - 11.3%                  | + 27.9%                    |  |