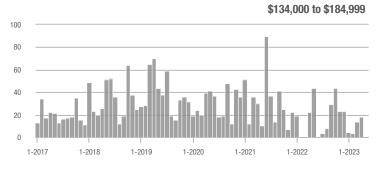

#### **Showings**

\$134,000 to \$184,999

Analytic and Trend Data for Greater Albuquerque Association of REALTORS®

\$134,000 to \$184,999

#### Showings

\$134,000 to \$184,999

### \$134,000 to \$184,999

\$134,000 to \$184,999