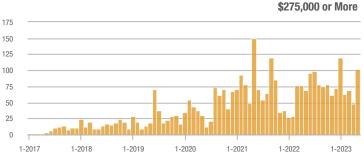

# \$275,000 or More

Current as of June 5, 2023. Report  $\ensuremath{\mathbb{O}}$  2023 ShowingTime. I Information deemed reliable but not guaranteed.