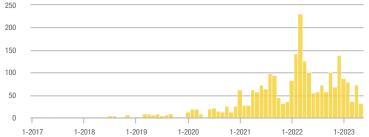

### Academy West – 32

|                        | Total<br>Showings |                          |                            | (           | Buyer Interest<br>(Showings/Listings) |                            |             | Managed<br>Listings      |                            |  |
|------------------------|-------------------|--------------------------|----------------------------|-------------|---------------------------------------|----------------------------|-------------|--------------------------|----------------------------|--|
| Price Range            | May<br>2023       | Year-Over-Year<br>Change | Month-Over-Month<br>Change | May<br>2023 | Year-Over-Year<br>Change              | Month-Over-Month<br>Change | May<br>2023 | Year-Over-Year<br>Change | Month-Over-Month<br>Change |  |
| \$133,999 or Less      | 24                | - 20.0%                  | - 17.2%                    | 4.0         | - 6.7%                                | - 3.4%                     | 6           | - 14.3%                  | - 14.3%                    |  |
| \$134,000 to \$184,999 | 68                | - 22.7%                  | + 65.9%                    | 13.6        | + 8.2%                                | + 65.9%                    | 5           | - 28.6%                  | 0.0%                       |  |
| \$185,000 to \$274,999 | 164               | - 31.1%                  | + 141.2%                   | 27.3        | + 37.8%                               | + 20.6%                    | 6           | - 50.0%                  | + 100.0%                   |  |
| \$275,000 or More      | 515               | + 31.7%                  | + 31.4%                    | 13.6        | + 24.8%                               | - 3.2%                     | 38          | + 5.6%                   | + 35.7%                    |  |
| Total                  | 771               | + 3.2%                   | + 45.5%                    | 14.0        | + 16.3%                               | + 13.7%                    | 55          | - 11.3%                  | + 27.9%                    |  |