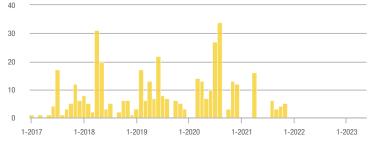

#### Buyer Interest (Showings/Listings) \$133,999 or Less ---- \$134,000 to \$184,999 - \$185,000 to \$274,999 - \$275,000 or More 35 30 25 20 15 10 5 0 1-2019 1-2020 1-2017 1-2018 1-2021 1-2022 1 - 2023