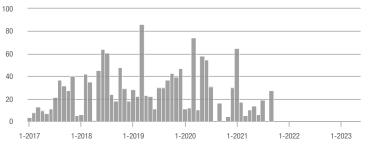

#### **Showings**

\$134,000 to \$184,999

Analytic and Trend Data for Greater Albuquerque Association of REALTORS®

\$134,000 to \$184,999

#### Showings

\$134,000 to \$184,999