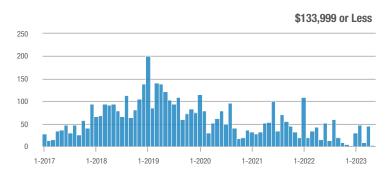

| + 85.7%                    | 19.4                                  | + 13.5%                  | - 15.6%                    | 22                  | - 42.1%                  | + 120.0%                   |
| \$275,000 or More      | 355               | + 13.4%                  | + 20.7%                    | 12.2                                  | + 13.4%                  | + 12.4%                    | 29                  | 0.0%                     | + 7.4%                     |
| Total                  | 842               | - 17.8%                  | + 38.0%                    | 15.3                                  | + 12.1%                  | + 12.9%                    | 55                  | - 26.7%                  | + 22.2%                    |

## Showings

800

600

400

200

0















## Valley Farms – 91

|                        | Total<br>Showings |                          |                            | Buyer Interest<br>(Showings/Listings) |                          |                            | Managed<br>Listings |                          |                            |
|------------------------|-------------------|--------------------------|----------------------------|---------------------------------------|--------------------------|----------------------------|---------------------|--------------------------|----------------------------|
| Price Range            | May<br>2023       | Year-Over-Year<br>Change | Month-Over-Month<br>Change | May<br>2023                           | Year-Over-Year<br>Change | Month-Over-Month<br>Change | May<br>2023