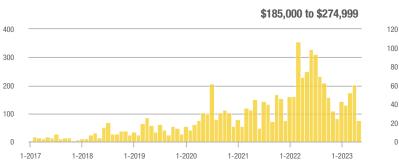

### Academy West – 32

|                        | Total<br>Showings |                          |                            | (           | Buyer Interest<br>(Showings/Listings) |                            |             | Managed<br>Listings      |                            |  |
|------------------------|-------------------|--------------------------|----------------------------|-------------|---------------------------------------|----------------------------|-------------|--------------------------|----------------------------|--|
| Price Range            | May<br>2023       | Year-Over-Year<br>Change | Month-Over-Month<br>Change | May<br>2023 | Year-Over-Year<br>Change              | Month-Over-Month<br>Change | May<br>2023 | Year-Over-Year<br>Change | Month-Over-Month<br>Change |  |
| \$133,999 or Less      | 24                | - 20.0%                  | - 17.2%                    | 4.0         | - 6.7%                                | - 3.4%                     | 6           | - 14.3%                  | - 14.3%                    |  |
| \$134,000 to \$184,999 | 68                | - 22.7%                  | + 65.9%                    | 13.6        | + 8.2%                                | + 65.9%                    | 5           | - 28.6%                  | 0.0%                       |  |
| \$185,000 to \$274,999 | 164               | - 31.1%                  | + 141.2%                   | 27.3        | + 37.8%                               | + 20.6%                    | 6           | - 50.0%                  | + 100.0%                   |  |
| \$275,000 or More      | 515               | + 31.7%                  | + 31.4%                    | 13.6        | + 24.8%                               | - 3.2%                     | 38          | + 5.6%                   | + 35.7%                    |  |
| Total                  | 771               | + 3.2%                   | + 45.5%                    | 14.0        | + 16.3%                               | + 13.7%                    | 55          | - 11.3%                  | + 27.9%                    |  |