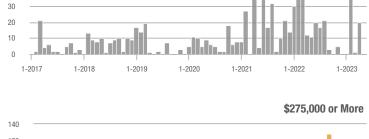

### Academy West – 32

|                        | Total<br>Showings |                          |                            | (           | Buyer Interest<br>(Showings/Listings) |                            |             | Managed<br>Listings      |                            |  |
|------------------------|-------------------|--------------------------|----------------------------|-------------|---------------------------------------|----------------------------|-------------|--------------------------|----------------------------|--|
| Price Range            | May<br>2023       | Year-Over-Year<br>Change | Month-Over-Month<br>Change | May<br>2023 | Year-Over-Year<br>Change              | Month-Over-Month<br>Change | May<br>2023 | Year-Over-Year<br>Change | Month-Over-Month<br>Change |  |
| \$133,999 or Less      | 24                | - 20.0%                  | - 17.2%                    | 4.0         | - 6.7%                                | - 3.4%                     | 6           | - 14.3%                  | - 14.3%                    |  |
| \$134,000 to \$184,999 | 68                | - 22.7%                  | + 65.9%                    | 13.6        | + 8.2%                                | + 65.9%                    | 5           | - 28.6%                  | 0.0%                       |  |
| \$185,000 to \$274,999 | 164               | - 31.1%                  | + 141.2%                   | 27.3        | + 37.8%                               | + 20.6%                    | 6           | - 50.0%                  | + 100.0%                   |  |
| \$275,000 or More      | 515               | + 31.7%                  | + 31.4%                    | 13.6        | + 24.8%                               | - 3.2%                     | 38          | + 5.6%                   | + 35.7%                    |  |
| Total                  | 771               | + 3.2%                   | + 45.5%                    | 14.0        | + 16.3%                               | + 13.7%                    | 55          | - 11.3%                  | + 27.9%                    |  |

#### Showings