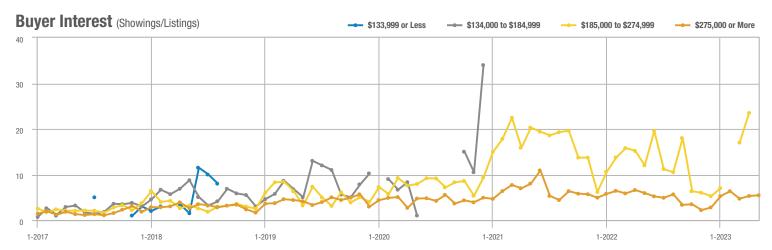

#### Buyer Interest (Showings/Listings) \$133,999 or Less ---- \$134,000 to \$184,999 - \$185,000 to \$274,999 - \$275,000 or More 35 30 25 20 15 10 5 0 1-2019 1-2020 1-2017 1-2018 1-2021 1-2022 1 - 2023