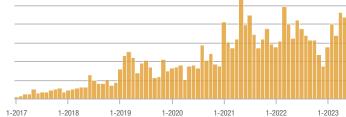

### **Showing Statistics**

| MLS Area                                            | Total<br>Showings | Buyer Interest<br>(Showings / Listings) | Managed<br>Listings |
|-----------------------------------------------------|-------------------|-----------------------------------------|---------------------|
| Academy West – 32                                   | 771               | 14.0                                    | 55                  |
| Albuquerque Acres West – 21                         | 228               | 8.1                                     | 28                  |
| Belen – 741                                         | 89                | 4.5                                     | 20                  |
| Bernalillo / Algodones – 170                        | 169               | 7.7                                     | 22                  |
| Bosque Farms and Peralta – 710                      | 41                | 2.6                                     | 16                  |
| Corrales – 130                                      | 162               | 6.5                                     | 25                  |
| Downtown Area – 80                                  | 471               | 9.2                                     | 51                  |
| East Los Lunas, Tome, Valencia – 711                | 70                | 3.2                                     | 22                  |
| Fairgrounds – 70                                    | 291               | 12.7                                    | 23                  |
| Far Northeast Heights – 30                          | 1,087             | 14.9                                    | 73                  |
| Foothills North – 31                                | 205               | 11.4                                    | 18                  |
| Foothills South – 51                                | 306               | 12.2                                    | 25                  |
| Four Hills Village – 60                             | 117               | 6.5                                     | 18                  |
| Ladera Heights – 111                                | 750               | 10.6                                    | 71                  |
| Las Maravillas, Cypress Gardens – 721               | 73                | 3.5                                     | 21                  |
| Los Lunas – 700                                     | 213               | 4.5                                     | 47                  |
| Meadow Lake, El Cerro Mission, Monterrey Park – 720 | 37                | 6.2                                     | 6                   |
| Mesa Del Sol – 72                                   | 17                | 2.4                                     | 7                   |
| Near North Valley – 101                             | 291               | 7.7                                     | 38                  |
| Near South Valley – 90                              | 261               | 11.3                                    | 23                  |
| North Albuquerque Acres Area – 20                   | 172               | 9.1                                     | 19                  |
| North of I-40 – 220                                 | 142               | 5.3                                     | 27                  |
| North Valley – 100                                  | 381               | 7.8                                     | 49                  |
| Northeast Edgewood – 270                            | 80                | 5.3                                     | 15                  |
| Northeast Heights – 50                              | 1,326             | 14.7                                    | 90                  |
| Northwest Edgewood – 250                            | 92                | 5.1                                     | 18                  |
| Northwest Heights – 110                             | 950               | 6.8                                     | 140                 |
| Paradise East – 121                                 | 496               | 11.0                                    | 45                  |
| Paradise West – 120                                 | 622               | 13.2                                    | 47                  |
| Placitas Area – 180                                 | 124               | 4.1                                     | 30                  |
| Rio Communities, Tierra Grande – 760                | 32                | 2.5                                     | 13                  |
| Rio Rancho Central – 161                            | 492               | 12.6                                    | 39                  |
| Rio Rancho Mid – 150                                | 974               | 11.9                                    | 82                  |
| Rio Rancho Mid-North – 151                          | 332               | 5.4                                     | 61                  |
| Rio Rancho Mid-West – 152                           | 133               | 9.5                                     | 14                  |
| Rio Rancho North – 160                              | 435               | 4.1                                     | 105                 |
| Rio Rancho South – 140                              | 308               | 6.3                                     | 49                  |
| Sandia Heights – 10                                 | 253               | 11.0                                    | 23                  |
| South 217 Area – 260                                | 72                | 7.2                                     | 10                  |
| South Moriarty – 291                                | 29                | 1.8                                     | 16                  |
| South of I-40 – 230                                 | 132               | 8.3                                     | 16                  |
| South Socorro – 621                                 | 14                | 0.8                                     | 17                  |

### **Showing Statistics**

| MLS Area               | Total<br>Showings | Buyer Interest<br>(Showings / Listings) | Managed<br>Listings |
|------------------------|-------------------|-----------------------------------------|---------------------|
| Southeast Heights – 71 | 424               | 8.5                                     | 50                  |
| Southwest Heights – 92 | 920               | 13.1                                    | 70                  |
| UNM - 40               | 280               | 6.8                                     | 41                  |
| UNM South – 42         | 368               | 8.8                                     | 42                  |
| Uptown – 41            | 842               | 15.3                                    | 55                  |
| Valley Farms – 91      | 150               | 6.0                                     | 25                  |
| West Los Lunas – 701   | 113               | 3.1                                     | 37                  |
| Zuzax, Tijeras – 240   | 94                | 5.9                                     | 16                  |