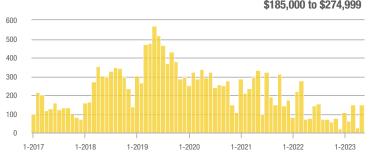

#### \$185,000 to \$274,999

#### \$185,000 to \$274,999

1-2022

1-2023

Analytic and Trend Data for Greater Albuquerque Association of REALTORS®

\$134,000 to \$184,999

1-2022

1-2022

1-2023