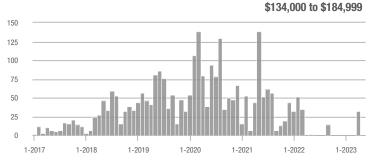

#### **Showings**

\$134,000 to \$184,999

Analytic and Trend Data for Greater Albuquerque Association of REALTORS®

\$134,000 to \$184,999

#### Showings

\$134,000 to \$184,999