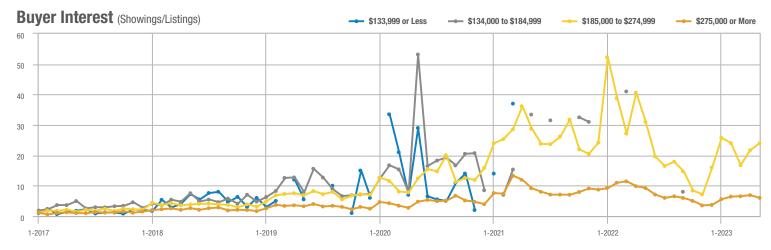

#### Buyer Interest (Showings/Listings) \$133,999 or Less ---- \$134,000 to \$184,999 - \$185,000 to \$274,999 - \$275,000 or More 35 30 25 20 15 10 5 0 1-2019 1-2020 1-2017 1-2018 1-2021 1-2022 1 - 2023