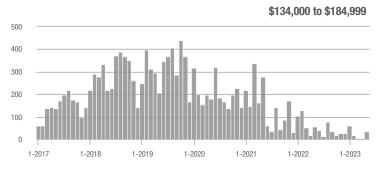

### Academy West – 32

|                        | Total<br>Showings |                          |                            | (           | Buyer Interest<br>(Showings/Listings) |                            |             | Managed<br>Listings      |                            |  |
|------------------------|-------------------|--------------------------|----------------------------|-------------|---------------------------------------|----------------------------|-------------|--------------------------|----------------------------|--|
| Price Range            | May<br>2023       | Year-Over-Year<br>Change | Month-Over-Month<br>Change | May<br>2023 | Year-Over-Year<br>Change              | Month-Over-Month<br>Change | May<br>2023 | Year-Over-Year<br>Change | Month-Over-Month<br>Change |  |
| \$133,999 or Less      | 24                | - 20.0%                  | - 17.2%                    | 4.0         | - 6.7%                                | - 3.4%                     | 6           | - 14.3%                  | - 14.3%                    |  |
| \$134,000 to \$184,999 | 68                | - 22.7%                  | + 65.9%                    | 13.6        | + 8.2%                                | + 65.9%                    | 5           | - 28.6%                  | 0.0%                       |  |
| \$185,000 to \$274,999 | 164               | - 31.1%                  | + 141.2%                   | 27.3        | + 37.8%                               | + 20.6%                    | 6           | - 50.0%                  | + 100.0%                   |  |
| \$275,000 or More      | 515               | + 31.7%                  | + 31.4%                    | 13.6        | + 24.8%                               | - 3.2%                     | 38          | + 5.6%                   | + 35.7%                    |  |
| Total                  | 771               | + 3.2%                   | + 45.5%                    | 14.0        | + 16.3%                               | + 13.7%                    | 55          | - 11.3%                  | + 27.9%                    |  |