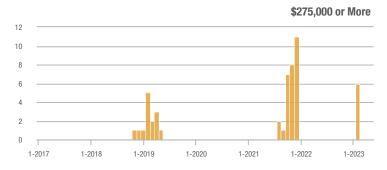

# \$275,000 or More

Current as of June 5, 2023. Report  $\ensuremath{\mathbb{O}}$  2023 ShowingTime. I Information deemed reliable but not guaranteed.