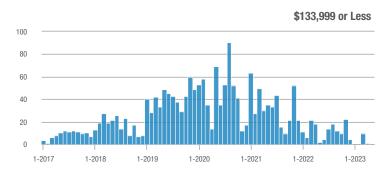

### Academy West – 32

|                        | Total<br>Showings |                          |                            | (           | Buyer Interest<br>(Showings/Listings) |                            |             | Managed<br>Listings      |                            |  |
|------------------------|-------------------|--------------------------|----------------------------|-------------|---------------------------------------|----------------------------|-------------|--------------------------|----------------------------|--|
| Price Range            | May<br>2023       | Year-Over-Year<br>Change | Month-Over-Month<br>Change | May<br>2023 | Year-Over-Year<br>Change              | Month-Over-Month<br>Change | May<br>2023 | Year-Over-Year<br>Change | Month-Over-Month<br>Change |  |
| \$133,999 or Less      | 24                | - 20.0%                  | - 17.2%                    | 4.0         | - 6.7%                                | - 3.4%                     | 6           | - 14.3%                  | - 14.3%                    |  |
| \$134,000 to \$184,999 | 68                | - 22.7%                  | + 65.9%                    | 13.6        | + 8.2%                                | + 65.9%                    | 5           | - 28.6%                  | 0.0%                       |  |
| \$185,000 to \$274,999 | 164               | - 31.1%                  | + 141.2%                   | 27.3        | + 37.8%                               | + 20.6%                    | 6           | - 50.0%                  | + 100.0%                   |  |
| \$275,000 or More      | 515               | + 31.7%                  | + 31.4%                    | 13.6        | + 24.8%                               | - 3.2%                     | 38          | + 5.6%                   | + 35.7%                    |  |
| Total                  | 771               | + 3.2%                   | + 45.5%                    | 14.0        | + 16.3%                               | + 13.7%                    | 55          | - 11.3%                  | + 27.9%                    |  |