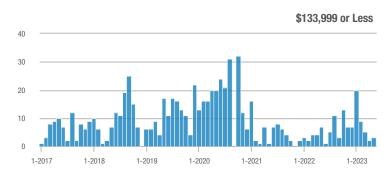

### Academy West – 32

|                        | Total<br>Showings |                          |                            | (           | Buyer Interest<br>(Showings/Listings) |                            |             | Managed<br>Listings      |                            |  |
|------------------------|-------------------|--------------------------|----------------------------|-------------|---------------------------------------|----------------------------|-------------|--------------------------|----------------------------|--|
| Price Range            | May<br>2023       | Year-Over-Year<br>Change | Month-Over-Month<br>Change | May<br>2023 | Year-Over-Year<br>Change              | Month-Over-Month<br>Change | May<br>2023 | Year-Over-Year<br>Change | Month-Over-Month<br>Change |  |
| \$133,999 or Less      | 24                | - 20.0%                  | - 17.2%                    | 4.0         | - 6.7%                                | - 3.4%                     | 6           | - 14.3%                  | - 14.3%                    |  |
| \$134,000 to \$184,999 | 68                | - 22.7%                  | + 65.9%                    | 13.6        | + 8.2%                                | + 65.9%                    | 5           | - 28.6%                  | 0.0%                       |  |
| \$185,000 to \$274,999 | 164               | - 31.1%                  | + 141.2%                   | 27.3        | + 37.8%                               | + 20.6%                    | 6           | - 50.0%                  | + 100.0%                   |  |
| \$275,000 or More      | 515               | + 31.7%                  | + 31.4%                    | 13.6        | + 24.8%                               | - 3.2%                     | 38          | + 5.6%                   | + 35.7%                    |  |
| Total                  | 771               | + 3.2%                   | + 45.5%                    | 14.0        | + 16.3%                               | + 13.7%                    | 55          | - 11.3%                  | + 27.9%                    |  |