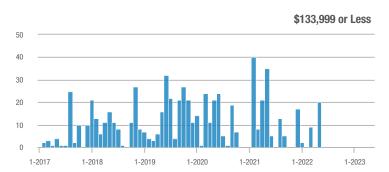

### Academy West – 32

|                        | Total<br>Showings |                          |                            | (           | Buyer Interest<br>(Showings/Listings) |                            |             | Managed<br>Listings      |                            |  |
|------------------------|-------------------|--------------------------|----------------------------|-------------|---------------------------------------|----------------------------|-------------|--------------------------|----------------------------|--|
| Price Range            | May<br>2023       | Year-Over-Year<br>Change | Month-Over-Month<br>Change | May<br>2023 | Year-Over-Year<br>Change              | Month-Over-Month<br>Change | May<br>2023 | Year-Over-Year<br>Change | Month-Over-Month<br>Change |  |
| \$133,999 or Less      | 24                | - 20.0%                  | - 17.2%                    | 4.0         | - 6.7%                                | - 3.4%                     | 6           | - 14.3%                  | - 14.3%                    |  |
| \$134,000 to \$184,999 | 68                | - 22.7%                  | + 65.9%                    | 13.6        | + 8.2%                                | + 65.9%                    | 5           | - 28.6%                  | 0.0%                       |  |
| \$185,000 to \$274,999 | 164               | - 31.1%                  | + 141.2%                   | 27.3        | + 37.8%                               | + 20.6%                    | 6           | - 50.0%                  | + 100.0%                   |  |
| \$275,000 or More      | 515               | + 31.7%                  | + 31.4%                    | 13.6        | + 24.8%                               | - 3.2%                     | 38          | + 5.6%                   | + 35.7%                    |  |
| Total                  | 771               | + 3.2%                   | + 45.5%                    | 14.0        | + 16.3%                               | + 13.7%                    | 55          | - 11.3%                  | + 27.9%                    |  |

### Albuquerque Acres West – 21

|                        |             | Total<br>Showings        |                            |             | Buyer Interest<br>(Showings/Listings) |                            |             | Managed<br>Listings      |                            |  |
|------------------------|-------------|--------------------------|----------------------------|-------------|---------------------------------------|----------------------------|-------------|--------------------------|----------------------------|--|
| Price Range            | May<br>2023 | Year-Over-Year<br>Change | Month-Over-Month<br>Change | May<br>2023 | Year-Over-Year<br>Change              | Month-Over-Month<br>Change | May<br>2023 | Year-Over-Year<br>Change | Month-Over-Month<br>Change |  |
| \$133,999 or Less      | 0           |                          |                            |             | _                                     |                            | 0           | —                        |                            |  |
| \$134,000 to \$184,999 | 1           | - 94.1%                  | —                          | 1.0         | - 94.1%                               |                            | 1           | 0.0%                     | 0.0%                       |  |
| \$185,000 to \$274,999 | 0           |                          |                            |             | _                                     |                            | 0           |                          |                            |  |
| \$275,000 or More      | 227         | - 60.8%                  | - 30.4%                    | 8.4         | - 24.5%                               | - 38.1%                    | 27          | - 48.1%                  | + 12.5%                    |  |
| Total                  | 228         | - 63.4%                  | - 30.1%                    | 8.1         | - 29.4%                               | - 37.6%                    | 28          | - 48.1%                  | + 12.0%                    |  |

### **Belen – 741**

|                        | Total<br>Showings |                          |                            | Buyer Interest<br>(Showings/Listings) |                          |                            | Managed<br>Listings |                          |                            |
|------------------------|-------------------|--------------------------|----------------------------|---------------------------------------|--------------------------|----------------------------|---------------------|--------------------------|----------------------------|
| Price Range            | May<br>2023       | Year-Over-Year<br>Change | Month-Over-Month<br>Change | May<br>2023                           | Year-Over-Year<br>Change | Month-Over-Month<br>Change | May<br>2023         | Year-Over-Year<br>Change | Month-Over-Month<br>Change |
| \$133,999 or Less      | 0                 |                          |                            |                                       | _                        |                            | 1                   | - 75.0%                  | - 50.0%                    |
| \$134,000 to \$184,999 | 7                 | - 90.0%                  | - 88.7%                    | 2.3                                   | - 60.0%                  | - 84.9%                    | 3                   | - 75.0%                  | - 25.0%                    |
| \$185,000 to \$274,999 | 63                | + 142.3%                 | + 152.0%                   | 7.9                                   | + 142.3%                 | + 120.5%                   | 8                   | 0.0%                     | + 14.3%                    |
| \$275,000 or More      | 19                | 0.0%                     | - 9.5%                     | 2.4                                   | 0.0%                     | + 1.8%                     | 8                   | 0.0%                     | - 11.1%                    |
| Total                  | 89                | - 23.9%                  | - 18.3%                    | 4.5                                   | + 21.7%                  | - 10.2%                    | 20                  | - 37.5%                  | - 9.1%                     |

### **Bernalillo / Algodones – 170**

|                        | Total<br>Showings |                          |                            | (           | Buyer Interest<br>(Showings/Listings) |                            |             | Managed<br>Listings      |                            |  |
|------------------------|-------------------|--------------------------|----------------------------|-------------|---------------------------------------|----------------------------|-------------|--------------------------|----------------------------|--|
| Price Range            | May<br>2023       | Year-Over-Year<br>Change | Month-Over-Month<br>Change | May<br>2023 | Year-Over-Year<br>Change              | Month-Over-Month<br>Change | May<br>2023 | Year-Over-Year<br>Change | Month-Over-Month<br>Change |  |
| \$133,999 or Less      | 7                 | - 53.3%                  | 0.0%                       | 7.0         | - 6.7%                                | 0.0%                       | 1           | - 50.0%                  | 0.0%                       |  |
| \$134,000 to \$184,999 | 0                 | _                        |                            |             |                                       |                            | 0           | —                        |                            |  |
| \$185,000 to \$274,999 | 75                | + 134.4%                 |                            | 12.5        | + 17.2%                               |                            | 6           | + 100.0%                 |                            |  |
| \$275,000 or More      | 87                | + 33.8%                  | + 81.3%                    | 5.8         | + 33.8%                               | + 57.1%                    | 15          | 0.0%                     | + 15.4%                    |  |
| Total                  | 169               | + 37.4%                  | + 125.3%                   | 7.7         | + 37.4%                               | + 53.6%                    | 22          | 0.0%                     | + 46.7%                    |  |

### **Bosque Farms and Peralta – 710**

|                        | Total<br>Showings |                          |                            | (           | Buyer Interest<br>(Showings/Listings) |                            |             | Managed<br>Listings      |                            |  |
|------------------------|-------------------|--------------------------|----------------------------|-------------|---------------------------------------|----------------------------|-------------|--------------------------|----------------------------|--|
| Price Range            | May<br>2023       | Year-Over-Year<br>Change | Month-Over-Month<br>Change | May<br>2023 | Year-Over-Year<br>Change              | Month-Over-Month<br>Change | May<br>2023 | Year-Over-Year<br>Change | Month-Over-Month<br>Change |  |
| \$133,999 or Less      | 14                |                          | + 250.0%                   | 14.0        |                                       | + 250.0%                   | 1           | _                        | 0.0%                       |  |
| \$134,000 to \$184,999 | 0                 |                          | —                          |             |                                       |                            | 0           | _                        |                            |  |
| \$185,000 to \$274,999 | 0                 |                          |                            |             |                                       |                            | 1           | - 66.7%                  | - 50.0%                    |  |
| \$275,000 or More      | 27                | - 76.3%                  | - 63.0%                    | 1.9         | - 72.9%                               | - 57.7%                    | 14          | - 12.5%                  | - 12.5%                    |  |
| Total                  | 41                | - 72.3%                  | - 50.6%                    | 2.6         | - 65.4%                               | - 41.3%                    | 16          | - 20.0%                  | - 15.8%                    |  |

### **Corrales – 130**

|                        | Total<br>Showings |                          |                            | (           | Buyer Interest<br>(Showings/Listings) |                            |             | Managed<br>Listings      |                            |  |
|------------------------|-------------------|--------------------------|----------------------------|-------------|---------------------------------------|----------------------------|-------------|--------------------------|----------------------------|--|
| Price Range            | May<br>2023       | Year-Over-Year<br>Change | Month-Over-Month<br>Change | May<br>2023 | Year-Over-Year<br>Change              | Month-Over-Month<br>Change | May<br>2023 | Year-Over-Year<br>Change | Month-Over-Month<br>Change |  |
| \$133,999 or Less      | 0                 |                          |                            |             |                                       |                            | 0           | —                        | —                          |  |
| \$134,000 to \$184,999 | 0                 | _                        |                            |             | _                                     |                            | 0           | —                        |                            |  |
| \$185,000 to \$274,999 | 0                 |                          | —                          |             |                                       |                            | 0           |                          |                            |  |
| \$275,000 or More      | 162               | - 25.7%                  | - 34.1%                    | 6.5         | - 1.9%                                | - 28.9%                    | 25          | - 24.2%                  | - 7.4%                     |  |
| Total                  | 162               | - 32.8%                  | - 34.1%                    | 6.5         | - 3.2%                                | - 28.9%                    | 25          | - 30.6%                  | - 7.4%                     |  |

### **Downtown Area – 80**

|                        | Total<br>Showings |                          |                            | (           | Buyer Interest<br>(Showings/Listings) |                            |             | Managed<br>Listings      |                            |  |
|------------------------|-------------------|--------------------------|----------------------------|-------------|---------------------------------------|----------------------------|-------------|--------------------------|----------------------------|--|
| Price Range            | May<br>2023       | Year-Over-Year<br>Change | Month-Over-Month<br>Change | May<br>2023 | Year-Over-Year<br>Change              | Month-Over-Month<br>Change | May<br>2023 | Year-Over-Year<br>Change | Month-Over-Month<br>Change |  |
| \$133,999 or Less      | 57                | + 159.1%                 | + 90.0%                    | 28.5        | + 29.5%                               | - 5.0%                     | 2           | + 100.0%                 | + 100.0%                   |  |
| \$134,000 to \$184,999 | 84                | + 61.5%                  | + 1,100.0%                 | 14.0        | + 142.3%                              | + 700.0%                   | 6           | - 33.3%                  | + 50.0%                    |  |
| \$185,000 to \$274,999 | 141               | + 28.2%                  | + 21.6%                    | 20.1        | + 211.3%                              | + 56.3%                    | 7           | - 58.8%                  | - 22.2%                    |  |
| \$275,000 or More      | 189               | + 30.3%                  | - 12.9%                    | 5.3         | + 1.4%                                | - 34.7%                    | 36          | + 28.6%                  | + 33.3%                    |  |
| Total                  | 471               | + 43.2%                  | + 27.3%                    | 9.2         | + 54.4%                               | + 2.3%                     | 51          | - 7.3%                   | + 24.4%                    |  |

### East Los Lunas, Tome, Valencia – 711

|                        | Total<br>Showings |                          |                            | (           | Buyer Interest<br>(Showings/Listings) |                            |             | Managed<br>Listings      |                            |  |
|------------------------|-------------------|--------------------------|----------------------------|-------------|---------------------------------------|----------------------------|-------------|--------------------------|----------------------------|--|
| Price Range            | May<br>2023       | Year-Over-Year<br>Change | Month-Over-Month<br>Change | May<br>2023 | Year-Over-Year<br>Change              | Month-Over-Month<br>Change | May<br>2023 | Year-Over-Year<br>Change | Month-Over-Month<br>Change |  |
| \$133,999 or Less      | 0                 | _                        | —                          |             | _                                     |                            | 0           | —                        |                            |  |
| \$134,000 to \$184,999 | 7                 | + 133.3%                 | + 250.0%                   | 7.0         | + 133.3%                              | + 250.0%                   | 1           | 0.0%                     | 0.0%                       |  |
| \$185,000 to \$274,999 | 7                 | - 76.7%                  | + 600.0%                   | 7.0         | + 16.7%                               | + 600.0%                   | 1           | - 80.0%                  | 0.0%                       |  |
| \$275,000 or More      | 56                | - 15.2%                  | - 41.1%                    | 2.8         | - 40.6%                               | - 46.9%                    | 20          | + 42.9%                  | + 11.1%                    |  |
| Total                  | 70                | - 29.3%                  | - 28.6%                    | 3.2         | - 35.7%                               | - 35.1%                    | 22          | + 10.0%                  | + 10.0%                    |  |

### Fairgrounds – 70

|                        | Total<br>Showings |                          |                            | (           | Buyer Interest<br>(Showings/Listings) |                            |             | Managed<br>Listings      |                            |  |
|------------------------|-------------------|--------------------------|----------------------------|-------------|---------------------------------------|----------------------------|-------------|--------------------------|----------------------------|--|
| Price Range            | May<br>2023       | Year-Over-Year<br>Change | Month-Over-Month<br>Change | May<br>2023 | Year-Over-Year<br>Change              | Month-Over-Month<br>Change | May<br>2023 | Year-Over-Year<br>Change | Month-Over-Month<br>Change |  |
| \$133,999 or Less      | 0                 |                          |                            |             |                                       |                            | 0           | _                        |                            |  |
| \$134,000 to \$184,999 | 1                 | - 95.7%                  | - 90.9%                    | 0.5         | - 93.5%                               | - 90.9%                    | 2           | - 33.3%                  | 0.0%                       |  |
| \$185,000 to \$274,999 | 144               | + 92.0%                  | + 16.1%                    | 18.0        | + 92.0%                               | + 1.6%                     | 8           | 0.0%                     | + 14.3%                    |  |
| \$275,000 or More      | 146               | + 18.7%                  | + 75.9%                    | 11.2        | + 0.4%                                | + 62.4%                    | 13          | + 18.2%                  | + 8.3%                     |  |
| Total                  | 291               | + 11.5%                  | + 32.9%                    | 12.7        | + 16.3%                               | + 27.1%                    | 23          | - 4.2%                   | + 4.5%                     |  |

### Far Northeast Heights – 30

|                        | Total<br>Showings |                          |                            | (           | Buyer Interest<br>(Showings/Listings) |                            |             | Managed<br>Listings      |                            |  |
|------------------------|-------------------|--------------------------|----------------------------|-------------|---------------------------------------|----------------------------|-------------|--------------------------|----------------------------|--|
| Price Range            | May<br>2023       | Year-Over-Year<br>Change | Month-Over-Month<br>Change | May<br>2023 | Year-Over-Year<br>Change              | Month-Over-Month<br>Change | May<br>2023 | Year-Over-Year<br>Change | Month-Over-Month<br>Change |  |
| \$133,999 or Less      | 0                 |                          |                            |             |                                       |                            | 0           | _                        |                            |  |
| \$134,000 to \$184,999 | 0                 | _                        |                            |             | _                                     |                            | 0           | _                        |                            |  |
| \$185,000 to \$274,999 | 151               | + 91.1%                  | + 459.3%                   | 50.3        | + 282.3%                              | + 86.4%                    | 3           | - 50.0%                  | + 200.0%                   |  |
| \$275,000 or More      | 936               | - 12.6%                  | - 14.0%                    | 13.4        | - 11.4%                               | - 23.8%                    | 70          | - 1.4%                   | + 12.9%                    |  |
| Total                  | 1,087             | - 5.5%                   | - 2.5%                     | 14.9        | - 0.3%                                | - 15.9%                    | 73          | - 5.2%                   | + 15.9%                    |  |