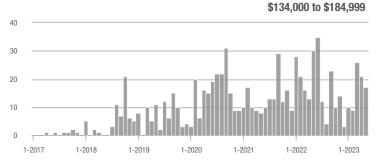

### Academy West – 32

|                        | Total<br>Showings |                          |                            | (           | Buyer Interest<br>(Showings/Listings) |                            |             | Managed<br>Listings      |                            |  |
|------------------------|-------------------|--------------------------|----------------------------|-------------|---------------------------------------|----------------------------|-------------|--------------------------|----------------------------|--|
| Price Range            | May<br>2023       | Year-Over-Year<br>Change | Month-Over-Month<br>Change | May<br>2023 | Year-Over-Year<br>Change              | Month-Over-Month<br>Change | May<br>2023 | Year-Over-Year<br>Change | Month-Over-Month<br>Change |  |
| \$133,999 or Less      | 24                | - 20.0%                  | - 17.2%                    | 4.0         | - 6.7%                                | - 3.4%                     | 6           | - 14.3%                  | - 14.3%                    |  |
| \$134,000 to \$184,999 | 68                | - 22.7%                  | + 65.9%                    | 13.6        | + 8.2%                                | + 65.9%                    | 5           | - 28.6%                  | 0.0%                       |  |
| \$185,000 to \$274,999 | 164               | - 31.1%                  | + 141.2%                   | 27.3        | + 37.8%                               | + 20.6%                    | 6           | - 50.0%                  | + 100.0%                   |  |
| \$275,000 or More      | 515               | + 31.7%                  | + 31.4%                    | 13.6        | + 24.8%                               | - 3.2%                     | 38          | + 5.6%                   | + 35.7%                    |  |
| Total                  | 771               | + 3.2%                   | + 45.5%                    | 14.0        | + 16.3%                               | + 13.7%                    | 55          | - 11.3%                  | + 27.9%                    |  |