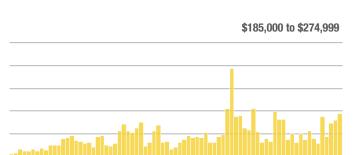

#### \$185,000 to \$274,999

#### \$185,000 to \$274,999

1-2022

1-2023

Analytic and Trend Data for Greater Albuquerque Association of REALTORS®

\$134,000 to \$184,999

1-2022

1-2022

1-2023

#### \$185,000 to \$274,999

Analytic and Trend Data for Greater Albuquerque Association of REALTORS®

### \$185,000 to \$274,999