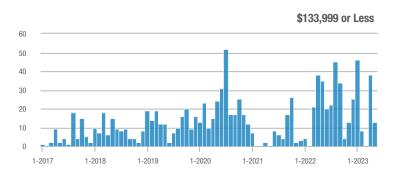

| - 12.5%                  |                            | 3.5         | - 56.3%                               |                            | 2           | + 100.0%                 |                            |  |
| \$275,000 or More      | 0                 |                          | —                          |             | _                                     |                            | 0           | —                        | —                          |  |
| Total                  | 37                | - 26.0%                  | - 43.9%                    | 6.2         | + 23.3%                               | - 25.3%                    | 6           | - 40.0%                  | - 25.0%                    |  |

#### **Showings**

40

30

20

10

0

1-2017

1-2018

1-2019









1-2020

1-2021

1-2022

1-2023







### Mesa Del Sol – 72

|                        |             | Total<br>Showings        |                            |             | Buyer Inte<br>Showings/L |                            | Managed<br>Listings |                          |                            |
|------------------------|-------------|--------------------------|----------------------------|-------------|--------------------------|----------------------------|---------------------|--------------------------|----------------------------|
| Price Range            | May<br>2023 | Year-Over-Year<br>Change | Month-Over-Month<br>Change | May<br>2023 | Year-Over-Year<br>Change | Month-Over-Month<br>Change | May<br>2023         | Year-Over-Year<br>Change | Month-Over-Month<br>Chang