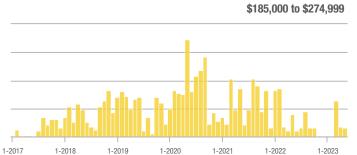

#### \$185,000 to \$274,999

#### \$185,000 to \$274,999

1-2022

1-2023

Analytic and Trend Data for Greater Albuquerque Association of REALTORS®

\$134,000 to \$184,999

1-2022

1-2022

1-2023

#### \$185,000 to \$274,999

Analytic and Trend Data for Greater Albuquerque Association of REALTORS®