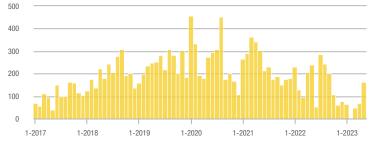

#### \$185,000 to \$274,999

1-2022

1-2023

Analytic and Trend Data for Greater Albuquerque Association of REALTORS®

\$134,000 to \$184,999

1-2022

1-2022

1-2023

#### \$185,000 to \$274,999

Analytic and Trend Data for Greater Albuquerque Association of REALTORS®