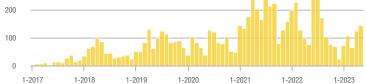

### Far Northeast Heights – 30

|                        | Total<br>Showings |                          |                            | (           | Buyer Interest<br>(Showings/Listings) |                            |             | Managed<br>Listings      |                            |  |
|------------------------|-------------------|--------------------------|----------------------------|-------------|---------------------------------------|----------------------------|-------------|--------------------------|----------------------------|--|
| Price Range            | May<br>2023       | Year-Over-Year<br>Change | Month-Over-Month<br>Change | May<br>2023 | Year-Over-Year<br>Change              | Month-Over-Month<br>Change | May<br>2023 | Year-Over-Year<br>Change | Month-Over-Month<br>Change |  |
| \$133,999 or Less      | 0                 |                          |                            |             |                                       |                            | 0           | _                        |                            |  |
| \$134,000 to \$184,999 | 0                 | _                        |                            |             | _                                     |                            | 0           | _                        |                            |  |
| \$185,000 to \$274,999 | 151               | + 91.1%                  | + 459.3%                   | 50.3        | + 282.3%                              | + 86.4%                    | 3           | - 50.0%                  | + 200.0%                   |  |
| \$275,000 or More      | 936               | - 12.6%                  | - 14.0%                    | 13.4        | - 11.4%                               | - 23.8%                    | 70          | - 1.4%                   | + 12.9%                    |  |
| Total                  | 1,087             | - 5.5%                   | - 2.5%                     | 14.9        | - 0.3%                                | - 15.9%                    | 73          | - 5.2%                   | + 15.9%                    |  |