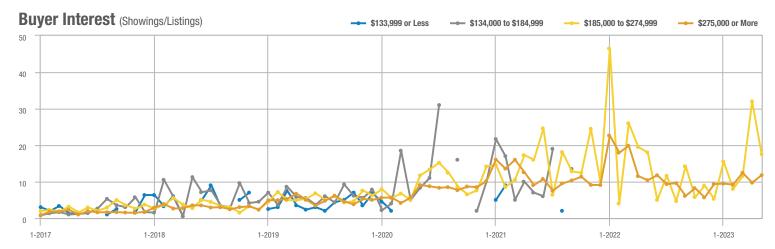

#### Buyer Interest (Showings/Listings) \$133,999 or Less ---- \$134,000 to \$184,999 - \$185,000 to \$274,999 - \$275,000 or More 35 30 25 20 15 10 5 0 1-2019 1-2020 1-2017 1-2018 1-2021 1-2022 1 - 2023