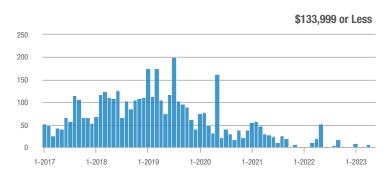

### Academy West – 32

|                        | Total<br>Showings |                          |                            | (           | Buyer Interest<br>(Showings/Listings) |                            |             | Managed<br>Listings      |                            |  |
|------------------------|-------------------|--------------------------|----------------------------|-------------|---------------------------------------|----------------------------|-------------|--------------------------|----------------------------|--|
| Price Range            | May<br>2023       | Year-Over-Year<br>Change | Month-Over-Month<br>Change | May<br>2023 | Year-Over-Year<br>Change              | Month-Over-Month<br>Change | May<br>2023 | Year-Over-Year<br>Change | Month-Over-Month<br>Change |  |
| \$133,999 or Less      | 24                | - 20.0%                  | - 17.2%                    | 4.0         | - 6.7%                                | - 3.4%                     | 6           | - 14.3%                  | - 14.3%                    |  |
| \$134,000 to \$184,999 | 68                | - 22.7%                  | + 65.9%                    | 13.6        | + 8.2%                                | + 65.9%                    | 5           | - 28.6%                  | 0.0%                       |  |
| \$185,000 to \$274,999 | 164               | - 31.1%                  | + 141.2%                   | 27.3        | + 37.8%                               | + 20.6%                    | 6           | - 50.0%                  | + 100.0%                   |  |
| \$275,000 or More      | 515               | + 31.7%                  | + 31.4%                    | 13.6        | + 24.8%                               | - 3.2%                     | 38          | + 5.6%                   | + 35.7%                    |  |
| Total                  | 771               | + 3.2%                   | + 45.5%                    | 14.0        | + 16.3%                               | + 13.7%                    | 55          | - 11.3%                  | + 27.9%                    |  |