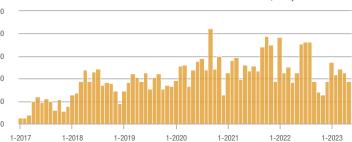

#### **Showings**

\$134,000 to \$184,999

Analytic and Trend Data for Greater Albuquerque Association of REALTORS®

\$134,000 to \$184,999

#### Showings

\$134,000 to \$184,999

### \$134,000 to \$184,999

\$134,000 to \$184,999