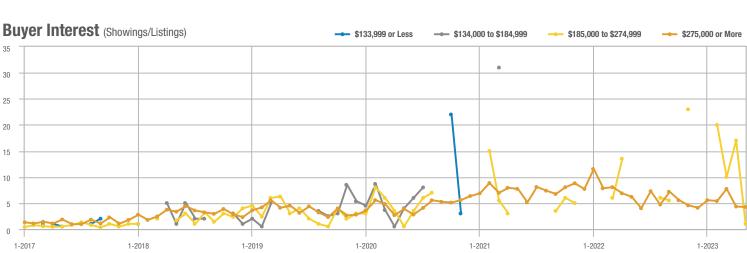

### Far Northeast Heights – 30

|                        | Total<br>Showings |                          |                            | (           | Buyer Interest<br>(Showings/Listings) |                            |             | Managed<br>Listings      |                            |  |
|------------------------|-------------------|--------------------------|----------------------------|-------------|---------------------------------------|----------------------------|-------------|--------------------------|----------------------------|--|
| Price Range            | May<br>2023       | Year-Over-Year<br>Change | Month-Over-Month<br>Change | May<br>2023 | Year-Over-Year<br>Change              | Month-Over-Month<br>Change | May<br>2023 | Year-Over-Year<br>Change | Month-Over-Month<br>Change |  |
| \$133,999 or Less      | 0                 |                          |                            |             |                                       |                            | 0           | _                        |                            |  |
| \$134,000 to \$184,999 | 0                 | _                        |                            |             | _                                     |                            | 0           | _                        |                            |  |
| \$185,000 to \$274,999 | 151               | + 91.1%                  | + 459.3%                   | 50.3        | + 282.3%                              | + 86.4%                    | 3           | - 50.0%                  | + 200.0%                   |  |
| \$275,000 or More      | 936               | - 12.6%                  | - 14.0%                    | 13.4        | - 11.4%                               | - 23.8%                    | 70          | - 1.4%                   | + 12.9%                    |  |
| Total                  | 1,087             | - 5.5%                   | - 2.5%                     | 14.9        | - 0.3%                                | - 15.9%                    | 73          | - 5.2%                   | + 15.9%                    |  |

#### Buyer Interest (Showings/Listings) \$133,999 or Less ---- \$134,000 to \$184,999 - \$185,000 to \$274,999 - \$275,000 or More 35 30 25 20 15 10 5 0 1-2019 1-2020 1-2017 1-2018 1-2021 1-2022 1 - 2023