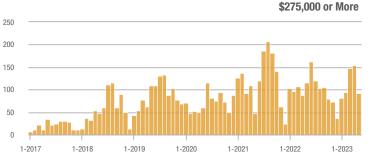

### Academy West – 32

|                        | Total<br>Showings |                          |                            | (           | Buyer Interest<br>(Showings/Listings) |                            |             | Managed<br>Listings      |                            |  |
|------------------------|-------------------|--------------------------|----------------------------|-------------|---------------------------------------|----------------------------|-------------|--------------------------|----------------------------|--|
| Price Range            | May<br>2023       | Year-Over-Year<br>Change | Month-Over-Month<br>Change | May<br>2023 | Year-Over-Year<br>Change              | Month-Over-Month<br>Change | May<br>2023 | Year-Over-Year<br>Change | Month-Over-Month<br>Change |  |
| \$133,999 or Less      | 24                | - 20.0%                  | - 17.2%                    | 4.0         | - 6.7%                                | - 3.4%                     | 6           | - 14.3%                  | - 14.3%                    |  |
| \$134,000 to \$184,999 | 68                | - 22.7%                  | + 65.9%                    | 13.6        | + 8.2%                                | + 65.9%                    | 5           | - 28.6%                  | 0.0%                       |  |
| \$185,000 to \$274,999 | 164               | - 31.1%                  | + 141.2%                   | 27.3        | + 37.8%                               | + 20.6%                    | 6           | - 50.0%                  | + 100.0%                   |  |
| \$275,000 or More      | 515               | + 31.7%                  | + 31.4%                    | 13.6        | + 24.8%                               | - 3.2%                     | 38          | + 5.6%                   | + 35.7%                    |  |
| Total                  | 771               | + 3.2%                   | + 45.5%                    | 14.0        | + 16.3%                               | + 13.7%                    | 55          | - 11.3%                  | + 27.9%                    |  |

#### Showings