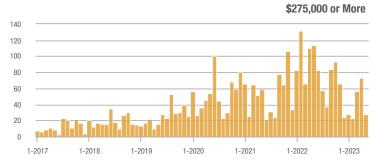

#### **Showings**

Current as of June 5, 2023. Report © 2023 ShowingTime. I Information deemed reliable but not guaranteed.

\$275,000 or More

1-2023

1-2022

\$134,000 to \$184,999

1-2020

1-2021

# \$275,000 or More

Current as of June 5, 2023. Report  $\ensuremath{\mathbb{O}}$  2023 ShowingTime. I Information deemed reliable but not guaranteed.