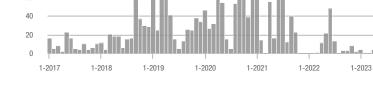

| - 50.0%                  | 0.0%                       |
| \$275,000 or More      | 102               | + 47.8%                  | + 112.5%                   | 4.9                                   | + 12.6%                  | + 72.0%                    | 21                  | + 31.3%                  | + 23.5%                    |
| Total                  | 150               | + 11.1%                  | + 57.9%                    | 6.0                                   | + 6.7%                   | + 32.6%                    | 25                  | + 4.2%                   | + 19.0%                    |

120 100

80

60

## **Showings**





#### \$185,000 to \$274,999



Current as of June 5, 2023. Report © 2023 ShowingTime. I Information deemed reliable but not guaranteed.





\$134,000 to \$184,999





## West Los Lunas – 701

|                        | Total<br>Showings |                          |                            | Buyer Interest<br>(Showings/Listings) |                          |                            | Managed<br>Listings |                          |                            |
|------------------------|-------------------|--------------------------|----------------------------|---------------------------------------|--------------------------|----------------------------|---------------------|--------------------------|----------------------------|
| Price Range            | May<br>2023       | Year-Over-Year<br>Change | Month-Over-Month<br>Change | May<br>2023                           | Year-Over-Year<br>Change | Month-Over-Month<br