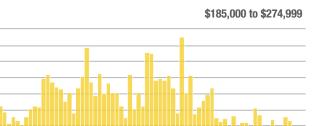

#### \$185,000 to \$274,999

#### \$185,000 to \$274,999

1-2022

1-2023

Analytic and Trend Data for Greater Albuquerque Association of REALTORS®

\$134,000 to \$184,999

1-2022

1-2022

1-2023

#### \$185,000 to \$274,999

Analytic and Trend Data for Greater Albuquerque Association of REALTORS®