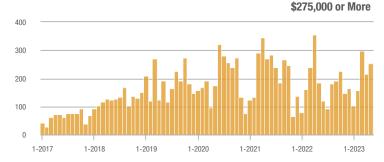

### Academy West – 32

|                        | Total<br>Showings |                          |                            | (           | Buyer Interest<br>(Showings/Listings) |                            |             | Managed<br>Listings      |                            |  |
|------------------------|-------------------|--------------------------|----------------------------|-------------|---------------------------------------|----------------------------|-------------|--------------------------|----------------------------|--|
| Price Range            | May<br>2023       | Year-Over-Year<br>Change | Month-Over-Month<br>Change | May<br>2023 | Year-Over-Year<br>Change              | Month-Over-Month<br>Change | May<br>2023 | Year-Over-Year<br>Change | Month-Over-Month<br>Change |  |
| \$133,999 or Less      | 24                | - 20.0%                  | - 17.2%                    | 4.0         | - 6.7%                                | - 3.4%                     | 6           | - 14.3%                  | - 14.3%                    |  |
| \$134,000 to \$184,999 | 68                | - 22.7%                  | + 65.9%                    | 13.6        | + 8.2%                                | + 65.9%                    | 5           | - 28.6%                  | 0.0%                       |  |
| \$185,000 to \$274,999 | 164               | - 31.1%                  | + 141.2%                   | 27.3        | + 37.8%                               | + 20.6%                    | 6           | - 50.0%                  | + 100.0%                   |  |
| \$275,000 or More      | 515               | + 31.7%                  | + 31.4%                    | 13.6        | + 24.8%                               | - 3.2%                     | 38          | + 5.6%                   | + 35.7%                    |  |
| Total                  | 771               | + 3.2%                   | + 45.5%                    | 14.0        | + 16.3%                               | + 13.7%                    | 55          | - 11.3%                  | + 27.9%                    |  |