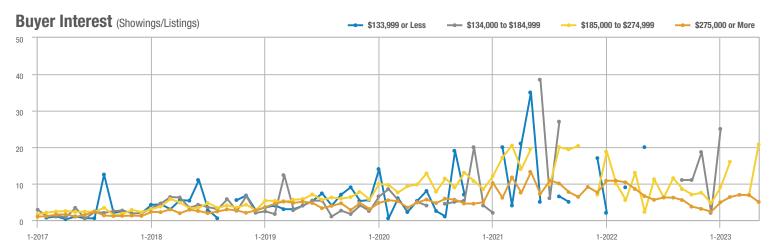

#### Buyer Interest (Showings/Listings) \$133,999 or Less ---- \$134,000 to \$184,999 - \$185,000 to \$274,999 - \$275,000 or More 35 30 25 20 15 10 5 0 1-2019 1-2020 1-2017 1-2018 1-2021 1-2022 1 - 2023