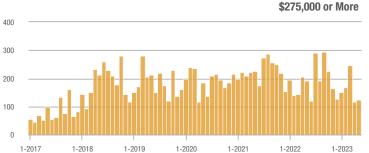

# \$275,000 or More

Current as of June 5, 2023. Report  $\ensuremath{\mathbb{O}}$  2023 ShowingTime. I Information deemed reliable but not guaranteed.