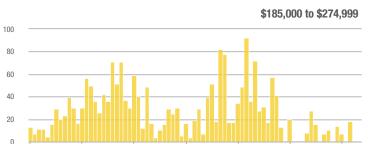

### Academy West – 32

|                        | Total<br>Showings |                          |                            | (           | Buyer Interest<br>(Showings/Listings) |                            |             | Managed<br>Listings      |                            |  |
|------------------------|-------------------|--------------------------|----------------------------|-------------|---------------------------------------|----------------------------|-------------|--------------------------|----------------------------|--|
| Price Range            | May<br>2023       | Year-Over-Year<br>Change | Month-Over-Month<br>Change | May<br>2023 | Year-Over-Year<br>Change              | Month-Over-Month<br>Change | May<br>2023 | Year-Over-Year<br>Change | Month-Over-Month<br>Change |  |
| \$133,999 or Less      | 24                | - 20.0%                  | - 17.2%                    | 4.0         | - 6.7%                                | - 3.4%                     | 6           | - 14.3%                  | - 14.3%                    |  |
| \$134,000 to \$184,999 | 68                | - 22.7%                  | + 65.9%                    | 13.6        | + 8.2%                                | + 65.9%                    | 5           | - 28.6%                  | 0.0%                       |  |
| \$185,000 to \$274,999 | 164               | - 31.1%                  | + 141.2%                   | 27.3        | + 37.8%                               | + 20.6%                    | 6           | - 50.0%                  | + 100.0%                   |  |
| \$275,000 or More      | 515               | + 31.7%                  | + 31.4%                    | 13.6        | + 24.8%                               | - 3.2%                     | 38          | + 5.6%                   | + 35.7%                    |  |
| Total                  | 771               | + 3.2%                   | + 45.5%                    | 14.0        | + 16.3%                               | + 13.7%                    | 55          | - 11.3%                  | + 27.9%                    |  |