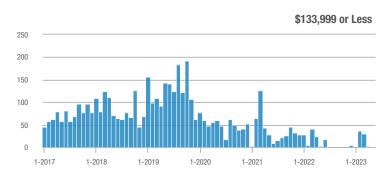

### **Belen – 741**

|                        | Total<br>Showings |                          |                            | Buyer Interest<br>(Showings/Listings) |                          |                            | Managed<br>Listings |                          |                            |
|------------------------|-------------------|--------------------------|----------------------------|---------------------------------------|--------------------------|----------------------------|---------------------|--------------------------|----------------------------|
| Price Range            | May<br>2023       | Year-Over-Year<br>Change | Month-Over-Month<br>Change | May<br>2023                           | Year-Over-Year<br>Change | Month-Over-Month<br>Change | May<br>2023         | Year-Over-Year<br>Change | Month-Over-Month<br>Change |
| \$133,999 or Less      | 0                 |                          |                            |                                       | _                        |                            | 1                   | - 75.0%                  | - 50.0%                    |
| \$134,000 to \$184,999 | 7                 | - 90.0%                  | - 88.7%                    | 2.3                                   | - 60.0%                  | - 84.9%                    | 3                   | - 75.0%                  | - 25.0%                    |
| \$185,000 to \$274,999 | 63                | + 142.3%                 | + 152.0%                   | 7.9                                   | + 142.3%                 | + 120.5%                   | 8                   | 0.0%                     | + 14.3%                    |
| \$275,000 or More      | 19                | 0.0%                     | - 9.5%                     | 2.4                                   | 0.0%                     | + 1.8%                     | 8                   | 0.0%                     | - 11.1%                    |
| Total                  | 89                | - 23.9%                  | - 18.3%                    | 4.5                                   | + 21.7%                  | - 10.2%                    | 20                  | - 37.5%                  | - 9.1%                     |