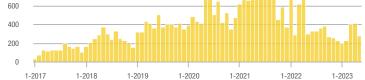

|  |
| \$185,000 to \$274,999 | 279         | - 6.4%                   | - 32.6%                    | 21.5        | + 0.8%                   | - 6.7%                     | 13                  | - 7.1%                   | - 27.8%                    |  |
| \$275,000 or More      | 659         | - 7.4%                   | + 61.1%                    | 9.8         | + 9.1%                   | + 37.1%                    | 67                  | - 15.2%                  | + 17.5%                    |  |
| Total                  | 974         | - 13.0%                  | + 17.5%                    | 11.9        | + 3.0%                   | + 8.9%                     | 82                  | - 15.5%                  | + 7.9%                     |  |

#### **Showings**

1,200

800



















\$134,000 to \$184,999

### **Rio Rancho Mid-North – 151**

|                        | Total<br>Showings |                          |                            | (           | Buyer Inte<br>Showings/L |                            | Managed<br>Listings |                          |                            |  |
|------------------------|-------------------|--------------------------|----------------------------|-------------|--------------------------|----------------------------|---------------------|--------------------------|----------------------------|--|
| Price Range            | May<br>2023       | Year-Over-Year<br>Change | Month-Over-Month<br>Change | May<br>2023 | Year-Over-Year<br>Change | Month-Over-Month<br>Change | May<br>2023         | Year-Over-Year<br>Change | Mo