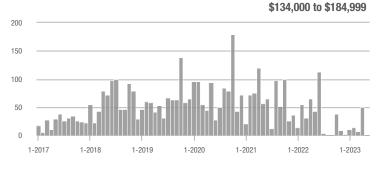

#### **Showings**

\$134,000 to \$184,999

Analytic and Trend Data for Greater Albuquerque Association of REALTORS®

\$134,000 to \$184,999

#### Showings

\$134,000 to \$184,999

#### **Showings**

\$134,000 to \$184,999

1-2022

1-2023

#### **Showings**

\$134,000 to \$184,999

#### Showings

\$134,000 to \$184,999

\$134,000 to \$184,999

1-2022

1-2023

\$275,000 or More

#### **Showings**

1,400

\$134,000 to \$184,999

\$275,000 or More

#### **Showings**

\$134,000 to \$184,999

\$275,000 or More

### \$134,000 to \$184,999

\$134,000 to \$184,999