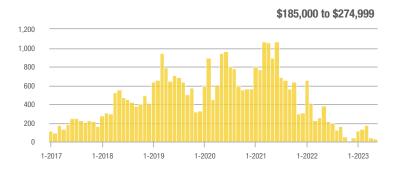

|  |
| \$185,000 to \$274,999 | 35                | - 90.7%                  | - 22.2%                    | 35.0        | + 11.7%                  | + 55.6%                    | 1                   | - 91.7%                  | - 50.0%                    |  |
| \$275,000 or More      | 587               | + 9.1%                   | + 1.9%                     | 12.8        | + 23.3%                  | - 0.3%                     | 46                  | - 11.5%                  | + 2.2%                     |  |
| Total                  | 622               | - 39.0%                  | + 0.2%                     | 13.2        | - 15.7%                  | + 0.2%                     | 47                  | - 27.7%                  | 0.0%                       |  |

400

#### **Showings**







\$134,000 to \$184,999



\$275,000 or More







### Placitas Area – 180

|                        | Total<br>Showings |                          |                            | (           | Buyer Inte<br>Showings/L |                            | Managed<br>Listings |                          |                            |  |
|------------------------|-------------------|--------------------------|----------------------------|-------------|--------------------------|----------------------------|---------------------|--------------------------|----------------------------|--|
| Price Range            | May<br>2023       | Year-Over-Year<br>Change | Month-Over-Month<br>Change | May<br>2023 | Year-Over-Year<br>Change | Month-Over-Month<br>Change | May<br>2023         | Year-Over-Year<br