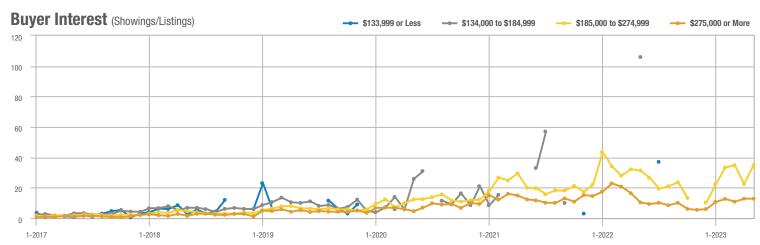

#### Buyer Interest (Showings/Listings) \$133,999 or Less ---- \$134,000 to \$184,999 - \$185,000 to \$274,999 - \$275,000 or More 35 30 25 20 15 10 5 0 1-2019 1-2020 1-2017 1-2018 1-2021 1-2022 1 - 2023