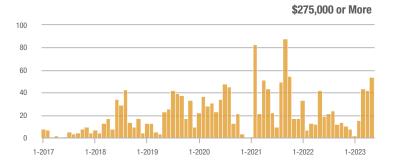

#### **Showings**

Current as of June 5, 2023. Report © 2023 ShowingTime. I Information deemed reliable but not guaranteed.

\$275,000 or More

1-2023

1-2022

\$134,000 to \$184,999

1-2020

1-2021

# \$275,000 or More

Current as of June 5, 2023. Report  $\ensuremath{\mathbb{O}}$  2023 ShowingTime. I Information deemed reliable but not guaranteed.