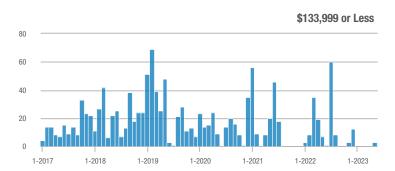

#### Showings

\$134,000 to \$184,999

#### **Showings**

\$134,000 to \$184,999

Analytic and Trend Data for Greater Albuquerque Association of REALTORS®

\$134,000 to \$184,999