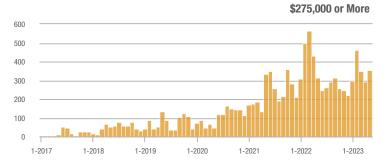

#### **Showings**

Current as of June 5, 2023. Report © 2023 ShowingTime. I Information deemed reliable but not guaranteed.

\$275,000 or More

1-2023

1-2022

\$134,000 to \$184,999

1-2020

1-2021

# \$275,000 or More

Current as of June 5, 2023. Report  $\ensuremath{\mathbb{O}}$  2023 ShowingTime. I Information deemed reliable but not guaranteed.