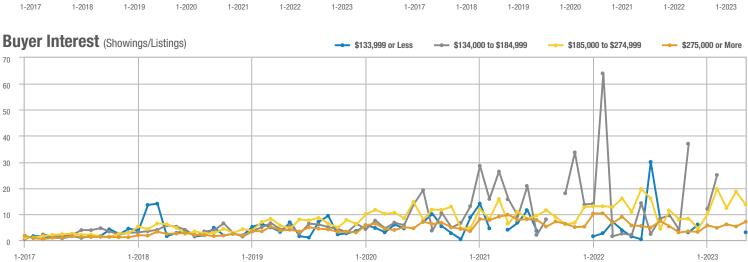

#### Buyer Interest (Showings/Listings) \$133,999 or Less ---- \$134,000 to \$184,999 - \$185,000 to \$274,999 - \$275,000 or More 35 30 25 20 15 10 5 0 1-2019 1-2020 1-2017 1-2018 1-2021 1-2022 1 - 2023