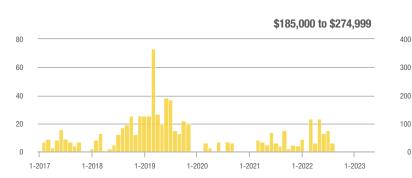

#### \$185,000 to \$274,999

#### \$185,000 to \$274,999

1-2022

1-2023

Analytic and Trend Data for Greater Albuquerque Association of REALTORS®

\$134,000 to \$184,999

1-2022

1-2022

1-2023

#### \$185,000 to \$274,999

Analytic and Trend Data for Greater Albuquerque Association of REALTORS®

### \$185,000 to \$274,999