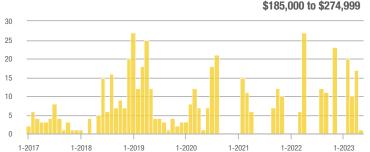

### Far Northeast Heights – 30

|                        | Total<br>Showings |                          |                            | (           | Buyer Interest<br>(Showings/Listings) |                            |             | Managed<br>Listings      |                            |  |
|------------------------|-------------------|--------------------------|----------------------------|-------------|---------------------------------------|----------------------------|-------------|--------------------------|----------------------------|--|
| Price Range            | May<br>2023       | Year-Over-Year<br>Change | Month-Over-Month<br>Change | May<br>2023 | Year-Over-Year<br>Change              | Month-Over-Month<br>Change | May<br>2023 | Year-Over-Year<br>Change | Month-Over-Month<br>Change |  |
| \$133,999 or Less      | 0                 |                          |                            |             |                                       |                            | 0           | _                        |                            |  |
| \$134,000 to \$184,999 | 0                 | _                        |                            |             | _                                     |                            | 0           | _                        |                            |  |
| \$185,000 to \$274,999 | 151               | + 91.1%                  | + 459.3%                   | 50.3        | + 282.3%                              | + 86.4%                    | 3           | - 50.0%                  | + 200.0%                   |  |
| \$275,000 or More      | 936               | - 12.6%                  | - 14.0%                    | 13.4        | - 11.4%                               | - 23.8%                    | 70          | - 1.4%                   | + 12.9%                    |  |
| Total                  | 1,087             | - 5.5%                   | - 2.5%                     | 14.9        | - 0.3%                                | - 15.9%                    | 73          | - 5.2%                   | + 15.9%                    |  |