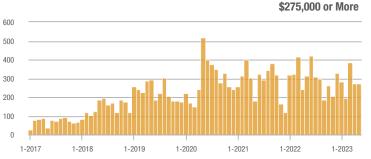

# \$275,000 or More

Current as of June 5, 2023. Report  $\ensuremath{\mathbb{O}}$  2023 ShowingTime. I Information deemed reliable but not guaranteed.