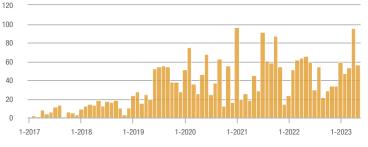

#### Showings

400

300

### Far Northeast Heights – 30

|                        | Total<br>Showings |                          |                            | (           | Buyer Interest<br>(Showings/Listings) |                            |             | Managed<br>Listings      |                            |  |
|------------------------|-------------------|--------------------------|----------------------------|-------------|---------------------------------------|----------------------------|-------------|--------------------------|----------------------------|--|
| Price Range            | May<br>2023       | Year-Over-Year<br>Change | Month-Over-Month<br>Change | May<br>2023 | Year-Over-Year<br>Change              | Month-Over-Month<br>Change | May<br>2023 | Year-Over-Year<br>Change | Month-Over-Month<br>Change |  |
| \$133,999 or Less      | 0                 |                          |                            |             |                                       |                            | 0           | _                        |                            |  |
| \$134,000 to \$184,999 | 0                 | _                        |                            |             | _                                     |                            | 0           | _                        |                            |  |
| \$185,000 to \$274,999 | 151               | + 91.1%                  | + 459.3%                   | 50.3        | + 282.3%                              | + 86.4%                    | 3           | - 50.0%                  | + 200.0%                   |  |
| \$275,000 or More      | 936               | - 12.6%                  | - 14.0%                    | 13.4        | - 11.4%                               | - 23.8%                    | 70          | - 1.4%                   | + 12.9%                    |  |
| Total                  | 1,087             | - 5.5%                   | - 2.5%                     | 14.9        | - 0.3%                                | - 15.9%                    | 73          | - 5.2%                   | + 15.9%                    |  |