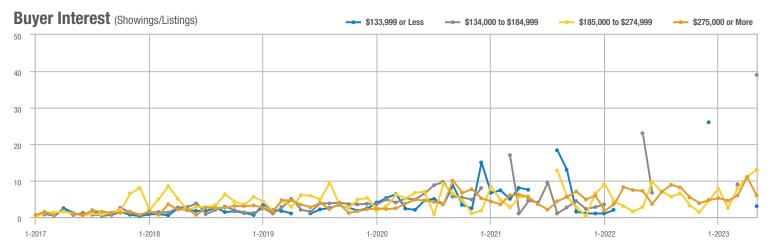

#### Buyer Interest (Showings/Listings) \$133,999 or Less ---- \$134,000 to \$184,999 - \$185,000 to \$274,999 - \$275,000 or More 35 30 25 20 15 10 5 0 1-2019 1-2020 1-2017 1-2018 1-2021 1-2022 1 - 2023