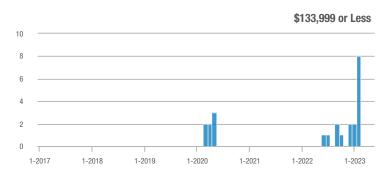

|  |
| \$185,000 to \$274,999 | 0           |                          |                            |             | _                                     |                            | 0           |                          |                            |  |
| \$275,000 or More      | 227         | - 60.8%                  | - 30.4%                    | 8.4         | - 24.5%                               | - 38.1%                    | 27          | - 48.1%                  | + 12.5%                    |  |
| Total                  | 228         | - 63.4%                  | - 30.1%                    | 8.1         | - 29.4%                               | - 37.6%                    | 28          | - 48.1%                  | + 12.0%                    |  |

30 25

#### **Showings**







\$134,000 to \$184,999







Analytic and Trend Data for Greater Albuquerque Association of REALTORS®



\$134,000 to \$184,999

### **Belen – 741**

|                        | Total<br>Showings |                          |                            | Buyer Interest<br>(Showings/Listings) |                          |                            | Managed<br>Listings |                          |                            |
|------------------------|-------------------|--------------------------|----------------------------|---------------------------------------|--------------------------|----------------------------|---------------------|--------------------------|----------------------------|
| Price Range            | May<br>2023       | Year-Over-Year<br>Change | Month-Over-Mont