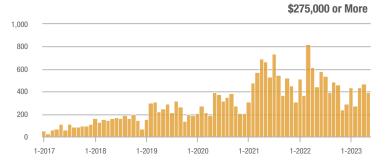

#### **Showings**

Current as of June 5, 2023. Report © 2023 ShowingTime. I Information deemed reliable but not guaranteed.

\$275,000 or More

1-2023

1-2022

\$134,000 to \$184,999

1-2020

1-2021

# \$275,000 or More

Current as of June 5, 2023. Report  $\ensuremath{\mathbb{O}}$  2023 ShowingTime. I Information deemed reliable but not guaranteed.