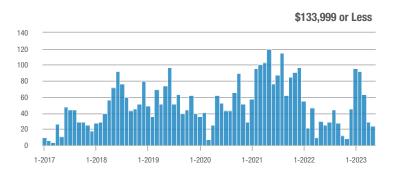

|  |
| \$185,000 to \$274,999 | 164               | - 31.1%                  | + 141.2%                   | 27.3        | + 37.8%                               | + 20.6%                    | 6           | - 50.0%                  | + 100.0%                   |  |
| \$275,000 or More      | 515               | + 31.7%                  | + 31.4%                    | 13.6        | + 24.8%                               | - 3.2%                     | 38          | + 5.6%                   | + 35.7%                    |  |
| Total                  | 771               | + 3.2%                   | + 45.5%                    | 14.0        | + 16.3%                               | + 13.7%                    | 55          | - 11.3%                  | + 27.9%                    |  |

#### Showings







#### \$185,000 to \$274,999









### Albuquerque Acres West – 21

|                        |             | Total<br>Showings        |                            |             | Buyer Interest<br>(Showings/Listings) |                            |             | Managed<br>Listings      |                            |  |
|------------------------|-------------|--------------------------|----------------------------|-------------|---------------------------------------|----------------------------|-------------|--------------------------|----------------------------|--|
| Price Range            | May<br>2023 | Year-Over-Year<br>Change | Month-Over-Month<br>Change | May<br>2023 | Year-Over-Year<br>Change              | Month-Over-Month<br>Change | May<br>2023 | Year-Over-Year<br>Change