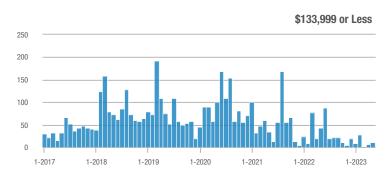

### Academy West – 32

|                        | Total<br>Showings |                          |                            | (           | Buyer Interest<br>(Showings/Listings) |                            |             | Managed<br>Listings      |                            |  |
|------------------------|-------------------|--------------------------|----------------------------|-------------|---------------------------------------|----------------------------|-------------|--------------------------|----------------------------|--|
| Price Range            | May<br>2023       | Year-Over-Year<br>Change | Month-Over-Month<br>Change | May<br>2023 | Year-Over-Year<br>Change              | Month-Over-Month<br>Change | May<br>2023 | Year-Over-Year<br>Change | Month-Over-Month<br>Change |  |
| \$133,999 or Less      | 24                | - 20.0%                  | - 17.2%                    | 4.0         | - 6.7%                                | - 3.4%                     | 6           | - 14.3%                  | - 14.3%                    |  |
| \$134,000 to \$184,999 | 68                | - 22.7%                  | + 65.9%                    | 13.6        | + 8.2%                                | + 65.9%                    | 5           | - 28.6%                  | 0.0%                       |  |
| \$185,000 to \$274,999 | 164               | - 31.1%                  | + 141.2%                   | 27.3        | + 37.8%                               | + 20.6%                    | 6           | - 50.0%                  | + 100.0%                   |  |
| \$275,000 or More      | 515               | + 31.7%                  | + 31.4%                    | 13.6        | + 24.8%                               | - 3.2%                     | 38          | + 5.6%                   | + 35.7%                    |  |
| Total                  | 771               | + 3.2%                   | + 45.5%                    | 14.0        | + 16.3%                               | + 13.7%                    | 55          | - 11.3%                  | + 27.9%                    |  |