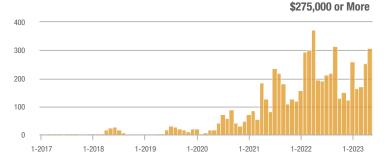

# \$275,000 or More

Current as of June 5, 2023. Report  $\ensuremath{\mathbb{O}}$  2023 ShowingTime. I Information deemed reliable but not guaranteed.