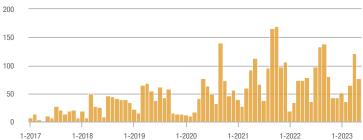

#### Showings

### **Showing Statistics**

| MLS Area                                            | Total<br>Showings | Buyer Interest<br>(Showings / Listings) | Managed<br>Listings |
|-----------------------------------------------------|-------------------|-----------------------------------------|---------------------|
| Academy West – 32                                   | 771               | 14.0                                    | 55                  |
| Albuquerque Acres West – 21                         | 228               | 8.1                                     | 28                  |
| Belen – 741                                         | 89                | 4.5                                     | 20                  |
| Bernalillo / Algodones – 170                        | 169               | 7.7                                     | 22                  |
| Bosque Farms and Peralta – 710                      | 41                | 2.6                                     | 16                  |
| Corrales – 130                                      | 162               | 6.5                                     | 25                  |
| Downtown Area – 80                                  | 471               | 9.2                                     | 51                  |
| East Los Lunas, Tome, Valencia – 711                | 70                | 3.2                                     | 22                  |
| Fairgrounds – 70                                    | 291               | 12.7                                    | 23                  |
| Far Northeast Heights – 30                          | 1,087             | 14.9                                    | 73                  |
| Foothills North – 31                                | 205               | 11.4                                    | 18                  |
| Foothills South – 51                                | 306               | 12.2                                    | 25                  |
| Four Hills Village – 60                             | 117               | 6.5                                     | 18                  |
| Ladera Heights – 111                                | 750               | 10.6                                    | 71                  |
| Las Maravillas, Cypress Gardens – 721               | 73                | 3.5                                     | 21                  |
| Los Lunas – 700                                     | 213               | 4.5                                     | 47                  |
| Meadow Lake, El Cerro Mission, Monterrey Park – 720 | 37                | 6.2                                     | 6                   |
| Mesa Del Sol – 72                                   | 17                | 2.4                                     | 7                   |
| Near North Valley – 101                             | 291               | 7.7                                     | 38                  |
| Near South Valley – 90                              | 261               | 11.3                                    | 23                  |
| North Albuquerque Acres Area – 20                   | 172               | 9.1                                     | 19                  |
| North of I-40 – 220                                 | 142               | 5.3                                     | 27                  |
| North Valley – 100                                  | 381               | 7.8                                     | 49                  |
| Northeast Edgewood – 270                            | 80                | 5.3                                     | 15                  |
| Northeast Heights – 50                              | 1,326             | 14.7                                    | 90                  |
| Northwest Edgewood – 250                            | 92                | 5.1                                     | 18                  |
| Northwest Heights – 110                             | 950               | 6.8                                     | 140                 |
| Paradise East – 121                                 | 496               | 11.0                                    | 45                  |
| Paradise West – 120                                 | 622               | 13.2                                    | 47                  |
| Placitas Area – 180                                 | 124               | 4.1                                     | 30                  |
| Rio Communities, Tierra Grande – 760                | 32                | 2.5                                     | 13                  |
| Rio Rancho Central – 161                            | 492               | 12.6                                    | 39                  |
| Rio Rancho Mid – 150                                | 974               | 11.9                                    | 82                  |
| Rio Rancho Mid-North – 151                          | 332               | 5.4                                     | 61                  |
| Rio Rancho Mid-West – 152                           | 133               | 9.5                                     | 14                  |
| Rio Rancho North – 160                              | 435               | 4.1                                     | 105                 |
| Rio Rancho South – 140                              | 308               | 6.3                                     | 49                  |
| Sandia Heights – 10                                 | 253               | 11.0                                    | 23                  |
| South 217 Area – 260                                | 72                | 7.2                                     | 10                  |
| South Moriarty – 291                                | 29                | 1.8                                     | 16                  |
| South of I-40 – 230                                 | 132               | 8.3                                     | 16                  |
| South Socorro – 621                                 | 14                | 0.8                                     | 17                  |

### **Showing Statistics**

| MLS Area               | Total<br>Showings | Buyer Interest<br>(Showings / Listings) | Managed<br>Listings |
|------------------------|-------------------|-----------------------------------------|---------------------|
| Southeast Heights – 71 | 424               | 8.5                                     | 50                  |
| Southwest Heights – 92 | 920               | 13.1                                    | 70                  |
| UNM - 40               | 280               | 6.8                                     | 41                  |
| UNM South – 42         | 368               | 8.8                                     | 42                  |
| Uptown – 41            | 842               | 15.3                                    | 55                  |
| Valley Farms – 91      | 150               | 6.0                                     | 25                  |
| West Los Lunas – 701   | 113               | 3.1                                     | 37                  |
| Zuzax, Tijeras – 240   | 94                | 5.9                                     | 16                  |