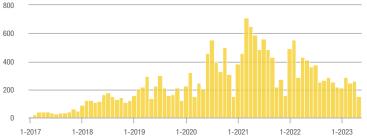

85,000 to \$274,999 | 149               | - 63.6%                  | - 42.5%                    | 16.6        | + 21.4%                               | - 29.7%                    | 9           | - 70.0%                  | - 18.2%                    |  |
| \$275,000 or More      | 307               | + 57.4%                  | + 20.9%                    | 11.0        | + 12.5%                               | - 0.7%                     | 28          | + 40.0%                  | + 21.7%                    |  |
| Total                  | 492               | - 20.4%                  | - 4.1%                     | 12.6        | + 4.1%                                | - 16.4%                    | 39          | - 23.5%                  | + 14.7%                    |  |

#### **Showings**

















### Rio Rancho Mid – 150

|                        |             | Total<br>Showings        |                            |             | Buyer Inte<br>Showings/L |                            | Managed<br>Listings |                          |                            |  |
|------------------------|-------------|--------------------------|----------------------------|-------------|--------------------------|----------------------------|---------------------|--------------------------|----------------------------|--|
| Price Range            | May<br>2023 | Year-Over-Year<br>Change | Month-Over-Month<br>Change | May<br>2023 | Year-Over-Year<br>Change | Month-Over-Month<br>Change | May<br>2023         | Year-Over-Year<br>Change | Month-Over-Month<br>Change |  |
| \$133,999 or Less