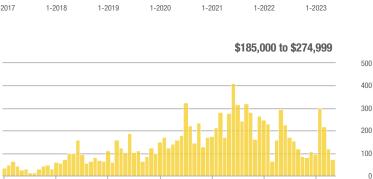

#### \$185,000 to \$274,999

#### \$185,000 to \$274,999

1-2022

1-2023

Analytic and Trend Data for Greater Albuquerque Association of REALTORS®

\$134,000 to \$184,999

1-2022

1-2022

1-2023

#### \$185,000 to \$274,999

Analytic and Trend Data for Greater Albuquerque Association of REALTORS®