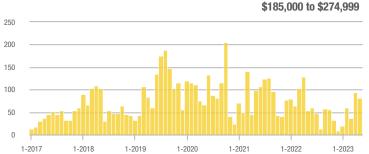

#### \$185,000 to \$274,999

#### \$185,000 to \$274,999

1-2022

1-2023

Analytic and Trend Data for Greater Albuquerque Association of REALTORS®

\$134,000 to \$184,999

1-2022

1-2022

1-2023