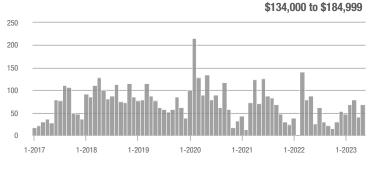

#### **Showings**

\$134,000 to \$184,999

Analytic and Trend Data for Greater Albuquerque Association of REALTORS®

\$134,000 to \$184,999

#### Showings

\$134,000 to \$184,999