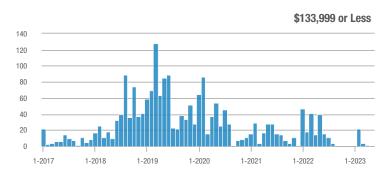

### Academy West – 32

|                        | Total<br>Showings |                          |                            | (           | Buyer Interest<br>(Showings/Listings) |                            |             | Managed<br>Listings      |                            |  |
|------------------------|-------------------|--------------------------|----------------------------|-------------|---------------------------------------|----------------------------|-------------|--------------------------|----------------------------|--|
| Price Range            | May<br>2023       | Year-Over-Year<br>Change | Month-Over-Month<br>Change | May<br>2023 | Year-Over-Year<br>Change              | Month-Over-Month<br>Change | May<br>2023 | Year-Over-Year<br>Change | Month-Over-Month<br>Change |  |
| \$133,999 or Less      | 24                | - 20.0%                  | - 17.2%                    | 4.0         | - 6.7%                                | - 3.4%                     | 6           | - 14.3%                  | - 14.3%                    |  |
| \$134,000 to \$184,999 | 68                | - 22.7%                  | + 65.9%                    | 13.6        | + 8.2%                                | + 65.9%                    | 5           | - 28.6%                  | 0.0%                       |  |
| \$185,000 to \$274,999 | 164               | - 31.1%                  | + 141.2%                   | 27.3        | + 37.8%                               | + 20.6%                    | 6           | - 50.0%                  | + 100.0%                   |  |
| \$275,000 or More      | 515               | + 31.7%                  | + 31.4%                    | 13.6        | + 24.8%                               | - 3.2%                     | 38          | + 5.6%                   | + 35.7%                    |  |
| Total                  | 771               | + 3.2%                   | + 45.5%                    | 14.0        | + 16.3%                               | + 13.7%                    | 55          | - 11.3%                  | + 27.9%                    |  |