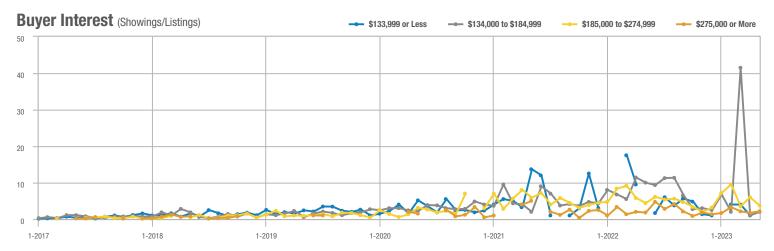

#### Buyer Interest (Showings/Listings) \$133,999 or Less ---- \$134,000 to \$184,999 - \$185,000 to \$274,999 - \$275,000 or More 35 30 25 20 15 10 5 0 1-2019 1-2020 1-2017 1-2018 1-2021 1-2022 1 - 2023