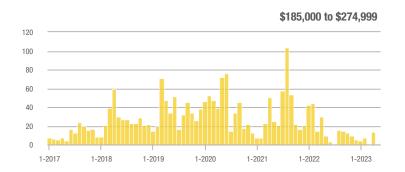

|  |
| \$185,000 to \$274,999 | 0                 |                          |                            |             |                          |                            | 0                   | _                        |                            |  |
| \$275,000 or More      | 92                | - 20.0%                  | - 39.9%                    | 5.1         | + 20.0%                  | - 33.2%                    | 18                  | - 33.3%                  | - 10.0%                    |  |
| Total                  | 92                | - 33.3%                  | - 44.6%                    | 5.1         | + 33.3%                  | - 35.3%                    | 18                  | - 50.0%                  | - 14.3%                    |  |

30

#### **Showings**

















### **Northwest Heights – 110**

|                        |             | Total<br>Showings        |                            |             | Buyer Inte<br>Showings/L |                            | Managed<br>Listings |                          |                            |  |
|------------------------|-------------|--------------------------|----------------------------|-------------|--------------------------|----------------------------|---------------------|--------------------------|----------------------------|--|
| Price Range            | May<br>2023 | Year-Over-Year<br>Change | Month-Over-Month<br>Change | May<br>2023 | Year-Over-Year<br>Change | Month-Over-Month<br>Change | May<br>2023         | Year-Over-Year<br>Change | Month-Over-Month<br>Change |  |
| \$133,9