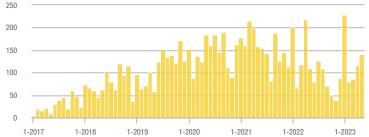

85,000 to \$274,999 | 141               | + 28.2%                  | + 21.6%                    | 20.1        | + 211.3%                              | + 56.3%                    | 7           | - 58.8%                  | - 22.2%                    |  |
| \$275,000 or More      | 189               | + 30.3%                  | - 12.9%                    | 5.3         | + 1.4%                                | - 34.7%                    | 36          | + 28.6%                  | + 33.3%                    |  |
| Total                  | 471               | + 43.2%                  | + 27.3%                    | 9.2         | + 54.4%                               | + 2.3%                     | 51          | - 7.3%                   | + 24.4%                    |  |

#### **Showings**

















### East Los Lunas, Tome, Valencia – 711

|                        | Total<br>Showings |                          |                            | (           | Buyer Interest<br>(Showings/Listings) |                            |             | Managed<br>Listings      |                            |  |
|------------------------|-------------------|--------------------------|----------------------------|-------------|---------------------------------------|----------------------------|-------------|--------------------------|----------------------------|--|
| Price Range            | May<br>2023       | Year-Over-Year<br>Change | Month-Over-Month<br>Change | May<br>2023 | Year-Over-Year<br>Change              | Month-Over-Month<br>Change | May<br>2023 | Year-Over-Year<br>Change | Month