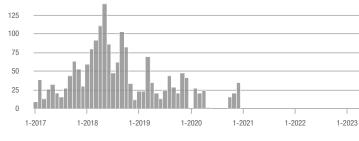

### Academy West – 32

|                        | Total<br>Showings |                          |                            | (           | Buyer Interest<br>(Showings/Listings) |                            |             | Managed<br>Listings      |                            |  |
|------------------------|-------------------|--------------------------|----------------------------|-------------|---------------------------------------|----------------------------|-------------|--------------------------|----------------------------|--|
| Price Range            | May<br>2023       | Year-Over-Year<br>Change | Month-Over-Month<br>Change | May<br>2023 | Year-Over-Year<br>Change              | Month-Over-Month<br>Change | May<br>2023 | Year-Over-Year<br>Change | Month-Over-Month<br>Change |  |
| \$133,999 or Less      | 24                | - 20.0%                  | - 17.2%                    | 4.0         | - 6.7%                                | - 3.4%                     | 6           | - 14.3%                  | - 14.3%                    |  |
| \$134,000 to \$184,999 | 68                | - 22.7%                  | + 65.9%                    | 13.6        | + 8.2%                                | + 65.9%                    | 5           | - 28.6%                  | 0.0%                       |  |
| \$185,000 to \$274,999 | 164               | - 31.1%                  | + 141.2%                   | 27.3        | + 37.8%                               | + 20.6%                    | 6           | - 50.0%                  | + 100.0%                   |  |
| \$275,000 or More      | 515               | + 31.7%                  | + 31.4%                    | 13.6        | + 24.8%                               | - 3.2%                     | 38          | + 5.6%                   | + 35.7%                    |  |
| Total                  | 771               | + 3.2%                   | + 45.5%                    | 14.0        | + 16.3%                               | + 13.7%                    | 55          | - 11.3%                  | + 27.9%                    |  |

#### Showings

#### **Showings**

\$134,000 to \$184,999

Analytic and Trend Data for Greater Albuquerque Association of REALTORS®

\$134,000 to \$184,999