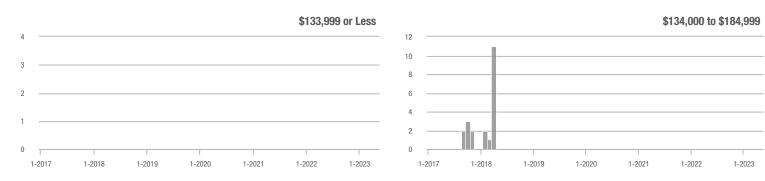

#### **Showings**

\$134,000 to \$184,999

Analytic and Trend Data for Greater Albuquerque Association of REALTORS®

\$134,000 to \$184,999

#### Showings

\$134,000 to \$184,999