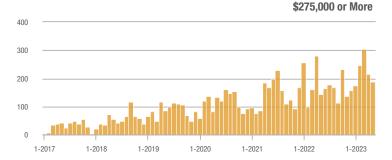

### Academy West – 32

|                        | Total<br>Showings |                          |                            | (           | Buyer Interest<br>(Showings/Listings) |                            |             | Managed<br>Listings      |                            |  |
|------------------------|-------------------|--------------------------|----------------------------|-------------|---------------------------------------|----------------------------|-------------|--------------------------|----------------------------|--|
| Price Range            | May<br>2023       | Year-Over-Year<br>Change | Month-Over-Month<br>Change | May<br>2023 | Year-Over-Year<br>Change              | Month-Over-Month<br>Change | May<br>2023 | Year-Over-Year<br>Change | Month-Over-Month<br>Change |  |
| \$133,999 or Less      | 24                | - 20.0%                  | - 17.2%                    | 4.0         | - 6.7%                                | - 3.4%                     | 6           | - 14.3%                  | - 14.3%                    |  |
| \$134,000 to \$184,999 | 68                | - 22.7%                  | + 65.9%                    | 13.6        | + 8.2%                                | + 65.9%                    | 5           | - 28.6%                  | 0.0%                       |  |
| \$185,000 to \$274,999 | 164               | - 31.1%                  | + 141.2%                   | 27.3        | + 37.8%                               | + 20.6%                    | 6           | - 50.0%                  | + 100.0%                   |  |
| \$275,000 or More      | 515               | + 31.7%                  | + 31.4%                    | 13.6        | + 24.8%                               | - 3.2%                     | 38          | + 5.6%                   | + 35.7%                    |  |
| Total                  | 771               | + 3.2%                   | + 45.5%                    | 14.0        | + 16.3%                               | + 13.7%                    | 55          | - 11.3%                  | + 27.9%                    |  |