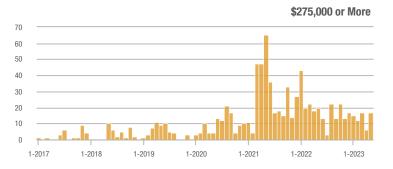

# \$275,000 or More

Current as of June 5, 2023. Report  $\ensuremath{\mathbb{O}}$  2023 ShowingTime. I Information deemed reliable but not guaranteed.