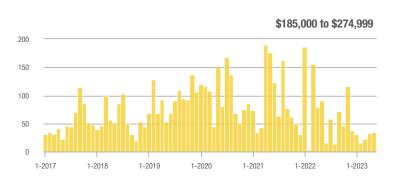

|  |
| \$185,000 to \$274,999 | 35                | - 61.1%                  | + 9.4%                     | 17.5        | - 2.8%                   | - 45.3%                    | 2                   | - 60.0%                  | + 100.0%                   |  |
| \$275,000 or More      | 271               | - 13.1%                  | - 0.4%                     | 11.8        | + 13.3%                  | + 21.3%                    | 23                  | - 23.3%                  | - 17.9%                    |  |
| Total                  | 306               | - 23.9%                  | + 0.7%                     | 12.2        | + 6.6%                   | + 16.8%                    | 25                  | - 28.6%                  | - 13.8%                    |  |

#### **Showings**







\$134,000 to \$184,999









### Four Hills Village – 60

|                        |             | Total<br>Showin          |                            | (           | Buyer Inte<br>Showings/L |                            | Managed<br>Listings |                          |                            |  |
|------------------------|-------------|--------------------------|----------------------------|-------------|--------------------------|----------------------------|---------------------|--------------------------|----------------------------|--|
| Price Range            | May<br>2023 | Year-Over-Year<br>Change | Month-Over-Month<br>Change | May<br>2023 | Year-Over-Year<br>Change | Month-Over-Month<br>Change | May<br>2023         | Year-Over-Year<br>Change | Month-Over-Month<br>Cha