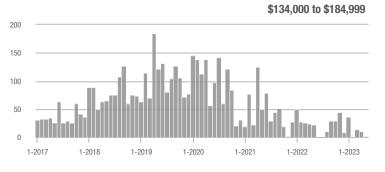

#### **Showings**

\$134,000 to \$184,999

Analytic and Trend Data for Greater Albuquerque Association of REALTORS®

\$134,000 to \$184,999