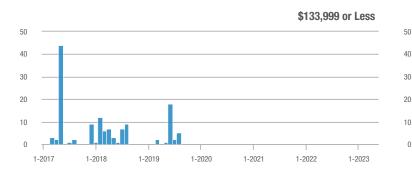

| + 7.7%                     | 7.0                                   | - 41.7%                  | - 46.2%                    | 2                   | 0.0%                     | + 100.0%                   |
| \$275,000 or More      | 99                | + 141.5%                 | + 67.8%                    | 2.8                                   | + 3.5%                   | + 43.8%                    | 35                  | + 133.3%                 | + 16.7%                    |
| Total                  | 113               | + 73.8%                  | + 56.9%                    | 3.1                                   | - 20.1%                  | + 31.5%                    | 37                  | + 117.6%                 | + 19.4%                    |

120

60

40

20

0

#### **Showings**





#### Buyer Interest (Showings/Listings) \$133,999 or Less ---- \$134,000 to \$184,999 - \$185,000 to \$274,999 - \$275,000 or More 25 20 • 15 10 5 0 1-2018 1-2019 1-2020 1-2017 1-2021 1-2022 1 - 2023



\$134,000 to \$184,999











## Zuzax, Tijeras – 240

|                        | Total<br>Showings |                          |                            | Buyer Interest<br>(Showings/Listings) |                          |                            | Managed<br>Listings |                          |                            |
|------------------------|-------------------|--------------------------|----------------------------|---------------------------------------|--------------------------|----------------------------|---------------------|--------------------------|----------