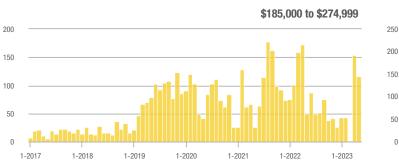

#### \$185,000 to \$274,999

#### \$185,000 to \$274,999

1-2022

1-2023

Analytic and Trend Data for Greater Albuquerque Association of REALTORS®

\$134,000 to \$184,999

1-2022

1-2022

1-2023

#### \$185,000 to \$274,999

Analytic and Trend Data for Greater Albuquerque Association of REALTORS®