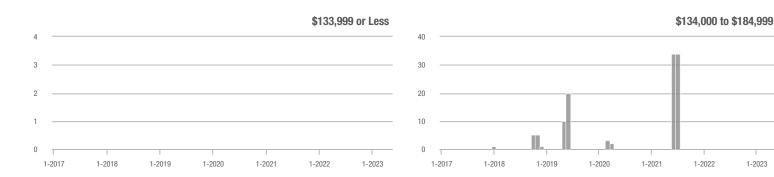

### Academy West – 32

|                        | Total<br>Showings |                          |                            | (           | Buyer Interest<br>(Showings/Listings) |                            |             | Managed<br>Listings      |                            |  |
|------------------------|-------------------|--------------------------|----------------------------|-------------|---------------------------------------|----------------------------|-------------|--------------------------|----------------------------|--|
| Price Range            | May<br>2023       | Year-Over-Year<br>Change | Month-Over-Month<br>Change | May<br>2023 | Year-Over-Year<br>Change              | Month-Over-Month<br>Change | May<br>2023 | Year-Over-Year<br>Change | Month-Over-Month<br>Change |  |
| \$133,999 or Less      | 24                | - 20.0%                  | - 17.2%                    | 4.0         | - 6.7%                                | - 3.4%                     | 6           | - 14.3%                  | - 14.3%                    |  |
| \$134,000 to \$184,999 | 68                | - 22.7%                  | + 65.9%                    | 13.6        | + 8.2%                                | + 65.9%                    | 5           | - 28.6%                  | 0.0%                       |  |
| \$185,000 to \$274,999 | 164               | - 31.1%                  | + 141.2%                   | 27.3        | + 37.8%                               | + 20.6%                    | 6           | - 50.0%                  | + 100.0%                   |  |
| \$275,000 or More      | 515               | + 31.7%                  | + 31.4%                    | 13.6        | + 24.8%                               | - 3.2%                     | 38          | + 5.6%                   | + 35.7%                    |  |
| Total                  | 771               | + 3.2%                   | + 45.5%                    | 14.0        | + 16.3%                               | + 13.7%                    | 55          | - 11.3%                  | + 27.9%                    |  |

#### \$185,000 to \$274,999