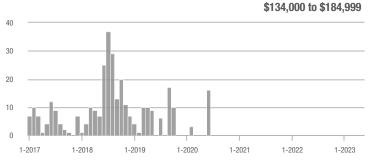

### Academy West – 32

|                        | Total<br>Showings |                          |                            | (           | Buyer Interest<br>(Showings/Listings) |                            |             | Managed<br>Listings      |                            |  |
|------------------------|-------------------|--------------------------|----------------------------|-------------|---------------------------------------|----------------------------|-------------|--------------------------|----------------------------|--|
| Price Range            | May<br>2023       | Year-Over-Year<br>Change | Month-Over-Month<br>Change | May<br>2023 | Year-Over-Year<br>Change              | Month-Over-Month<br>Change | May<br>2023 | Year-Over-Year<br>Change | Month-Over-Month<br>Change |  |
| \$133,999 or Less      | 24                | - 20.0%                  | - 17.2%                    | 4.0         | - 6.7%                                | - 3.4%                     | 6           | - 14.3%                  | - 14.3%                    |  |
| \$134,000 to \$184,999 | 68                | - 22.7%                  | + 65.9%                    | 13.6        | + 8.2%                                | + 65.9%                    | 5           | - 28.6%                  | 0.0%                       |  |
| \$185,000 to \$274,999 | 164               | - 31.1%                  | + 141.2%                   | 27.3        | + 37.8%                               | + 20.6%                    | 6           | - 50.0%                  | + 100.0%                   |  |
| \$275,000 or More      | 515               | + 31.7%                  | + 31.4%                    | 13.6        | + 24.8%                               | - 3.2%                     | 38          | + 5.6%                   | + 35.7%                    |  |
| Total                  | 771               | + 3.2%                   | + 45.5%                    | 14.0        | + 16.3%                               | + 13.7%                    | 55          | - 11.3%                  | + 27.9%                    |  |