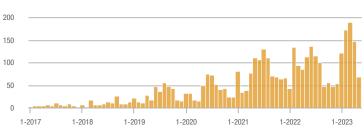

# \$275,000 or More

Current as of June 5, 2023. Report  $\ensuremath{\mathbb{O}}$  2023 ShowingTime. I Information deemed reliable but not guaranteed.