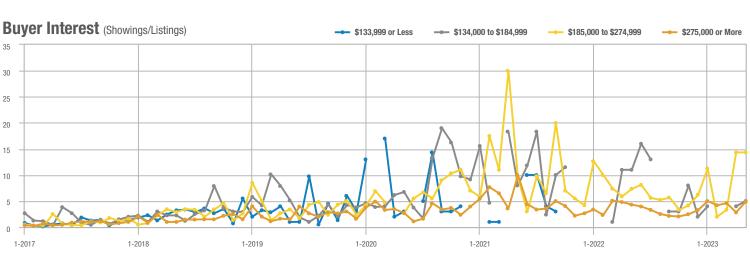

| 14.3                                  | + 95.5%                  | 0.0%                       | 3                   | - 50.0%                  | 0.0%                       |
| \$275,000 or More      | 102               | + 47.8%                  | + 112.5%                   | 4.9                                   | + 12.6%                  | + 72.0%                    | 21                  | + 31.3%                  | + 23.5%                    |
| Total                  | 150               | + 11.1%                  | + 57.9%                    | 6.0                                   | + 6.7%                   | + 32.6%                    | 25                  | + 4.2%                   | + 19.0%                    |

120 100

80

60

## **Showings**





#### \$185,000 to \$274,999



Current as of June 5, 2023. Report © 2023 ShowingTime. I Information deemed reliable but not guaranteed.





\$134,000 to \$184,999





## West Los Lunas – 701

|                        | Total<br>Showings |                          |                            | Buyer Interest<br>(Showings/Listings) |                          |                            | Managed<br>Listings |                          |                            |
|------------------------|-------------------|--------------------------|----------------------------|---------------------------------------|--------------------------|----------------------------|---------------------|--------------------------|----------------------------|
| Price Range            | May<br>2023       | Year-Over-Year<br>Change | Month-O