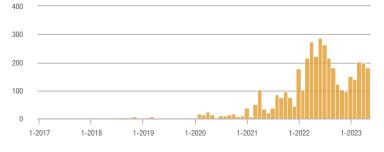

### Academy West – 32

|                        | Total<br>Showings |                          |                            | (           | Buyer Interest<br>(Showings/Listings) |                            |             | Managed<br>Listings      |                            |  |
|------------------------|-------------------|--------------------------|----------------------------|-------------|---------------------------------------|----------------------------|-------------|--------------------------|----------------------------|--|
| Price Range            | May<br>2023       | Year-Over-Year<br>Change | Month-Over-Month<br>Change | May<br>2023 | Year-Over-Year<br>Change              | Month-Over-Month<br>Change | May<br>2023 | Year-Over-Year<br>Change | Month-Over-Month<br>Change |  |
| \$133,999 or Less      | 24                | - 20.0%                  | - 17.2%                    | 4.0         | - 6.7%                                | - 3.4%                     | 6           | - 14.3%                  | - 14.3%                    |  |
| \$134,000 to \$184,999 | 68                | - 22.7%                  | + 65.9%                    | 13.6        | + 8.2%                                | + 65.9%                    | 5           | - 28.6%                  | 0.0%                       |  |
| \$185,000 to \$274,999 | 164               | - 31.1%                  | + 141.2%                   | 27.3        | + 37.8%                               | + 20.6%                    | 6           | - 50.0%                  | + 100.0%                   |  |
| \$275,000 or More      | 515               | + 31.7%                  | + 31.4%                    | 13.6        | + 24.8%                               | - 3.2%                     | 38          | + 5.6%                   | + 35.7%                    |  |
| Total                  | 771               | + 3.2%                   | + 45.5%                    | 14.0        | + 16.3%                               | + 13.7%                    | 55          | - 11.3%                  | + 27.9%                    |  |