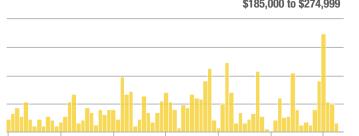

#### \$185,000 to \$274,999

#### \$185,000 to \$274,999

1-2022

1-2023

Analytic and Trend Data for Greater Albuquerque Association of REALTORS®

\$134,000 to \$184,999

1-2022

1-2022

1-2023