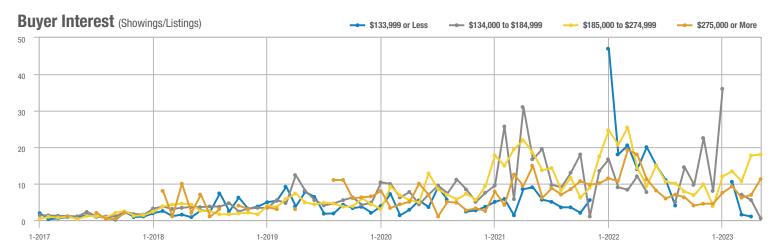

#### Buyer Interest (Showings/Listings) \$133,999 or Less ---- \$134,000 to \$184,999 - \$185,000 to \$274,999 - \$275,000 or More 35 30 25 20 15 10 5 0 1-2019 1-2020 1-2017 1-2018 1-2021 1-2022 1 - 2023