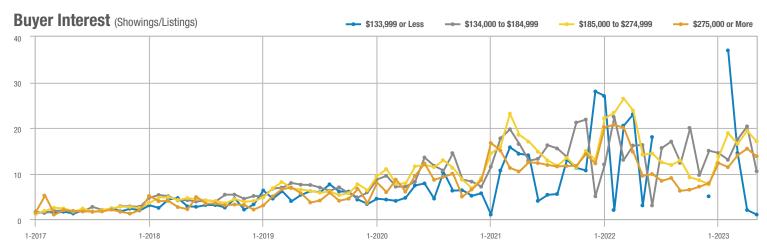

#### Buyer Interest (Showings/Listings) \$133,999 or Less ---- \$134,000 to \$184,999 - \$185,000 to \$274,999 - \$275,000 or More 35 30 25 20 15 10 5 0 1-2019 1-2020 1-2017 1-2018 1-2021 1-2022 1 - 2023