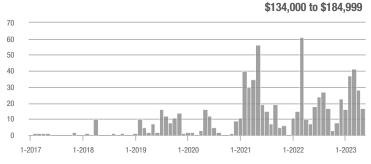

#### **Showings**

\$134,000 to \$184,999

Analytic and Trend Data for Greater Albuquerque Association of REALTORS®

\$134,000 to \$184,999

#### Showings

\$134,000 to \$184,999