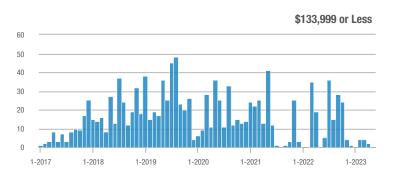

5,000 to \$274,999 | 15                | - 65.9%                  | - 68.8%                    | 3.8         | - 14.8%                               | - 37.5%                    | 4           | - 60.0%                  | - 50.0%                    |  |
| \$275,000 or More      | 13                | + 44.4%                  | + 8.3%                     | 2.2         | + 20.4%                               | + 26.4%                    | 6           | + 20.0%                  | - 14.3%                    |  |
| Total                  | 32                | - 61.4%                  | - 49.2%                    | 2.5         | - 43.7%                               | - 29.7%                    | 13          | - 31.6%                  | - 27.8%                    |  |

100

80

#### **Showings**







### \$185,000 to \$274,999









### **Rio Rancho Central – 161**

|                        | Total<br>Showings |                          |                            | (           | Buyer Interest<br>(Showings/Listings) |                            |             | Managed<br>Listings      |                            |  |
|------------------------|-------------------|--------------------------|----------------------------|-------------|---------------------------------------|----------------------------|-------------|--------------------------|----------------------------|--|
| Price Range            | May<br>2023       | Year-Over-Year<br>Change | Month-Over-Month<br>Change | May<br>2023 | Year-Over-Year<br>Change              | Month-Over-Month<br>Change | May<br>2023 | Year-O