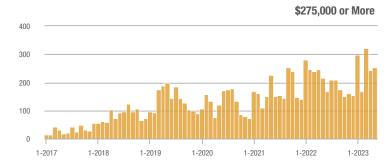

#### \$185,000 to \$274,999

1-2022

1-2023

Analytic and Trend Data for Greater Albuquerque Association of REALTORS®

\$134,000 to \$184,999

1-2022

1-2022

1-2023

# \$275,000 or More

Current as of June 5, 2023. Report  $\ensuremath{\mathbb{O}}$  2023 ShowingTime. I Information deemed reliable but not guaranteed.