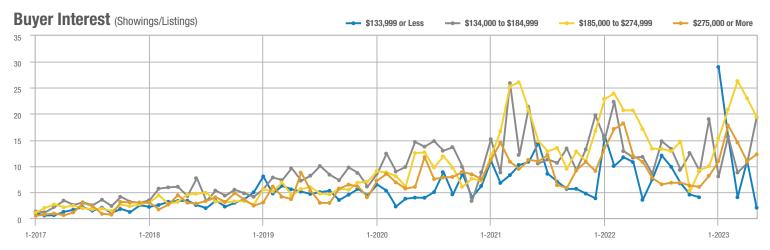

#### Buyer Interest (Showings/Listings) \$133,999 or Less ---- \$134,000 to \$184,999 - \$185,000 to \$274,999 - \$275,000 or More 35 30 25 20 15 10 5 0 1-2019 1-2020 1-2017 1-2018 1-2021 1-2022 1 - 2023