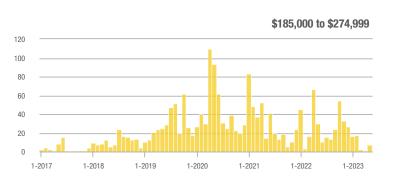

#### \$185,000 to \$274,999

#### \$185,000 to \$274,999

1-2022

1-2023

Analytic and Trend Data for Greater Albuquerque Association of REALTORS®

\$134,000 to \$184,999

1-2022

1-2022

1-2023