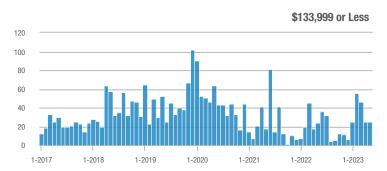

| + 166.2%                 | + 19.6%                    | 14.5        | + 125.2%                              | + 19.6%                    | 13          | + 18.2%                  | 0.0%                       |  |
| \$275,000 or More      | 210               | + 64.1%                  | + 60.3%                    | 7.0         | + 47.7%                               | + 22.9%                    | 30          | + 11.1%                  | + 30.4%                    |  |
| Total                  | 424               | + 60.0%                  | + 16.8%                    | 8.5         | + 47.2%                               | + 7.5%                     | 50          | + 8.7%                   | + 8.7%                     |  |

#### **Showings**

500

400

300

200

100

0

1-2017









1-2020

1-2021

1-2022

1-2023

1-2019

1-2018







## Southwest Heights – 92

|                        | Total<br>Showings |                          |                            | (           | Buyer Interest<br>(Showings/Listings) |                            |             | Managed<br>Listings      |                            |  |
|------------------------|-------------------|--------------------------|----------------------------|-------------|---------------------------------------|----------------------------|-------------|--------------------------|----------------------------|--|
| Price Range            | May<br>2023       | Year-Over-Year<br>Change | Month-Over-Month<br>Change | May<br>2023 | Year-Over-Year<br>Change              | Month-Over-Month<br>Change | May<br>