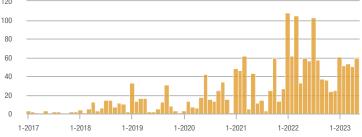

85,000 to \$274,999 | 75                | - 69.9%                  | - 63.1%                    | 12.5        | + 10.4%                               | - 38.4%                    | 6           | - 72.7%                  | - 40.0%                    |  |
| \$275,000 or More      | 59                | - 1.7%                   | + 18.0%                    | 5.9         | + 47.5%                               | + 6.2%                     | 10          | - 33.3%                  | + 11.1%                    |  |
| Total                  | 261               | - 44.7%                  | - 19.2%                    | 11.3        | + 34.6%                               | - 15.7%                    | 23          | - 58.9%                  | - 4.2%                     |  |

#### **Showings**











#### Buyer Interest (Showings/Listings) \$133,999 or Less ---- \$134,000 to \$184,999 - \$185,000 to \$274,999 - \$275,000 or More 35 30 25 20 15 10 5 0 1-2019 1-2020 1-2017 1-2018 1-2021 1-2022 1 - 2023





### North Albuquerque Acres Area – 20

|                        | Total<br>Showings |                          |                            |             | Buyer Inte<br>Showings/L |                            | Managed<br>Listings |                          |                            |  |
|------------------------|-------------------|--------------------------|----------------------------|-------------|--------------------------|----------------------------|---------------------|--------------------------|----------------------------|--|
| Price Range            | May<br>2023