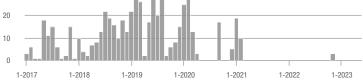

### Academy West – 32

|                        | Total<br>Showings |                          |                            | (           | Buyer Interest<br>(Showings/Listings) |                            |             | Managed<br>Listings      |                            |  |
|------------------------|-------------------|--------------------------|----------------------------|-------------|---------------------------------------|----------------------------|-------------|--------------------------|----------------------------|--|
| Price Range            | May<br>2023       | Year-Over-Year<br>Change | Month-Over-Month<br>Change | May<br>2023 | Year-Over-Year<br>Change              | Month-Over-Month<br>Change | May<br>2023 | Year-Over-Year<br>Change | Month-Over-Month<br>Change |  |
| \$133,999 or Less      | 24                | - 20.0%                  | - 17.2%                    | 4.0         | - 6.7%                                | - 3.4%                     | 6           | - 14.3%                  | - 14.3%                    |  |
| \$134,000 to \$184,999 | 68                | - 22.7%                  | + 65.9%                    | 13.6        | + 8.2%                                | + 65.9%                    | 5           | - 28.6%                  | 0.0%                       |  |
| \$185,000 to \$274,999 | 164               | - 31.1%                  | + 141.2%                   | 27.3        | + 37.8%                               | + 20.6%                    | 6           | - 50.0%                  | + 100.0%                   |  |
| \$275,000 or More      | 515               | + 31.7%                  | + 31.4%                    | 13.6        | + 24.8%                               | - 3.2%                     | 38          | + 5.6%                   | + 35.7%                    |  |
| Total                  | 771               | + 3.2%                   | + 45.5%                    | 14.0        | + 16.3%                               | + 13.7%                    | 55          | - 11.3%                  | + 27.9%                    |  |