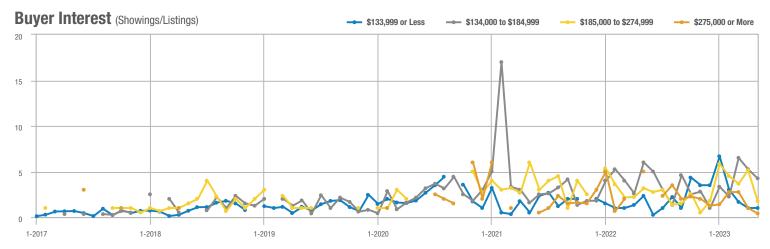

### Academy West – 32

|                        | Total<br>Showings |                          |                            | (           | Buyer Interest<br>(Showings/Listings) |                            |             | Managed<br>Listings      |                            |  |
|------------------------|-------------------|--------------------------|----------------------------|-------------|---------------------------------------|----------------------------|-------------|--------------------------|----------------------------|--|
| Price Range            | May<br>2023       | Year-Over-Year<br>Change | Month-Over-Month<br>Change | May<br>2023 | Year-Over-Year<br>Change              | Month-Over-Month<br>Change | May<br>2023 | Year-Over-Year<br>Change | Month-Over-Month<br>Change |  |
| \$133,999 or Less      | 24                | - 20.0%                  | - 17.2%                    | 4.0         | - 6.7%                                | - 3.4%                     | 6           | - 14.3%                  | - 14.3%                    |  |
| \$134,000 to \$184,999 | 68                | - 22.7%                  | + 65.9%                    | 13.6        | + 8.2%                                | + 65.9%                    | 5           | - 28.6%                  | 0.0%                       |  |
| \$185,000 to \$274,999 | 164               | - 31.1%                  | + 141.2%                   | 27.3        | + 37.8%                               | + 20.6%                    | 6           | - 50.0%                  | + 100.0%                   |  |
| \$275,000 or More      | 515               | + 31.7%                  | + 31.4%                    | 13.6        | + 24.8%                               | - 3.2%                     | 38          | + 5.6%                   | + 35.7%                    |  |
| Total                  | 771               | + 3.2%                   | + 45.5%                    | 14.0        | + 16.3%                               | + 13.7%                    | 55          | - 11.3%                  | + 27.9%                    |  |

### Albuquerque Acres West – 21

|                        |             | Total<br>Showings        |                            |             | Buyer Interest<br>(Showings/Listings) |                            |             | Managed<br>Listings      |                            |  |
|------------------------|-------------|--------------------------|----------------------------|-------------|---------------------------------------|----------------------------|-------------|--------------------------|----------------------------|--|
| Price Range            | May<br>2023 | Year-Over-Year<br>Change | Month-Over-Month<br>Change | May<br>2023 | Year-Over-Year<br>Change              | Month-Over-Month<br>Change | May<br>2023 | Year-Over-Year<br>Change | Month-Over-Month<br>Change |  |
| \$133,999 or Less      | 0           |                          |                            |             | _                                     |                            | 0           | —                        |                            |  |
| \$134,000 to \$184,999 | 1           | - 94.1%                  | —                          | 1.0         | - 94.1%                               |                            | 1           | 0.0%                     | 0.0%                       |  |
| \$185,000 to \$274,999 | 0           |                          |                            |             | _                                     |                            | 0           |                          |                            |  |
| \$275,000 or More      | 227         | - 60.8%                  | - 30.4%                    | 8.4         | - 24.5%                               | - 38.1%                    | 27          | - 48.1%                  | + 12.5%                    |  |
| Total                  | 228         | - 63.4%                  | - 30.1%                    | 8.1         | - 29.4%                               | - 37.6%                    | 28          | - 48.1%                  | + 12.0%                    |  |

### **Belen – 741**

|                        | Total<br>Showings |                          |                            | Buyer Interest<br>(Showings/Listings) |                          |                            | Managed<br>Listings |                          |                            |
|------------------------|-------------------|--------------------------|----------------------------|---------------------------------------|--------------------------|----------------------------|---------------------|--------------------------|----------------------------|
| Price Range            | May<br>2023       | Year-Over-Year<br>Change | Month-Over-Month<br>Change | May<br>2023                           | Year-Over-Year<br>Change | Month-Over-Month<br>Change | May<br>2023         | Year-Over-Year<br>Change | Month-Over-Month<br>Change |
| \$133,999 or Less      | 0                 |                          |                            |                                       | _                        |                            | 1                   | - 75.0%                  | - 50.0%                    |
| \$134,000 to \$184,999 | 7                 | - 90.0%                  | - 88.7%                    | 2.3                                   | - 60.0%                  | - 84.9%                    | 3                   | - 75.0%                  | - 25.0%                    |
| \$185,000 to \$274,999 | 63                | + 142.3%                 | + 152.0%                   | 7.9                                   | + 142.3%                 | + 120.5%                   | 8                   | 0.0%                     | + 14.3%                    |
| \$275,000 or More      | 19                | 0.0%                     | - 9.5%                     | 2.4                                   | 0.0%                     | + 1.8%                     | 8                   | 0.0%                     | - 11.1%                    |
| Total                  | 89                | - 23.9%                  | - 18.3%                    | 4.5                                   | + 21.7%                  | - 10.2%                    | 20                  | - 37.5%                  | - 9.1%                     |

### **Bernalillo / Algodones – 170**

|                        | Total<br>Showings |                          |                            | (           | Buyer Interest<br>(Showings/Listings) |                            |             | Managed<br>Listings      |                            |  |
|------------------------|-------------------|--------------------------|----------------------------|-------------|---------------------------------------|----------------------------|-------------|--------------------------|----------------------------|--|
| Price Range            | May<br>2023       | Year-Over-Year<br>Change | Month-Over-Month<br>Change | May<br>2023 | Year-Over-Year<br>Change              | Month-Over-Month<br>Change | May<br>2023 | Year-Over-Year<br>Change | Month-Over-Month<br>Change |  |
| \$133,999 or Less      | 7                 | - 53.3%                  | 0.0%                       | 7.0         | - 6.7%                                | 0.0%                       | 1           | - 50.0%                  | 0.0%                       |  |
| \$134,000 to \$184,999 | 0                 | _                        |                            |             |                                       |                            | 0           | —                        |                            |  |
| \$185,000 to \$274,999 | 75                | + 134.4%                 |                            | 12.5        | + 17.2%                               |                            | 6           | + 100.0%                 |                            |  |
| \$275,000 or More      | 87                | + 33.8%                  | + 81.3%                    | 5.8         | + 33.8%                               | + 57.1%                    | 15          | 0.0%                     | + 15.4%                    |  |
| Total                  | 169               | + 37.4%                  | + 125.3%                   | 7.7         | + 37.4%                               | + 53.6%                    | 22          | 0.0%                     | + 46.7%                    |  |

### **Bosque Farms and Peralta – 710**

|                        | Total<br>Showings |                          |                            | (           | Buyer Interest<br>(Showings/Listings) |                            |             | Managed<br>Listings      |                            |  |
|------------------------|-------------------|--------------------------|----------------------------|-------------|---------------------------------------|----------------------------|-------------|--------------------------|----------------------------|--|
| Price Range            | May<br>2023       | Year-Over-Year<br>Change | Month-Over-Month<br>Change | May<br>2023 | Year-Over-Year<br>Change              | Month-Over-Month<br>Change | May<br>2023 | Year-Over-Year<br>Change | Month-Over-Month<br>Change |  |
| \$133,999 or Less      | 14                |                          | + 250.0%                   | 14.0        |                                       | + 250.0%                   | 1           | _                        | 0.0%                       |  |
| \$134,000 to \$184,999 | 0                 |                          | —                          |             |                                       |                            | 0           | _                        |                            |  |
| \$185,000 to \$274,999 | 0                 |                          |                            |             |                                       |                            | 1           | - 66.7%                  | - 50.0%                    |  |
| \$275,000 or More      | 27                | - 76.3%                  | - 63.0%                    | 1.9         | - 72.9%                               | - 57.7%                    | 14          | - 12.5%                  | - 12.5%                    |  |
| Total                  | 41                | - 72.3%                  | - 50.6%                    | 2.6         | - 65.4%                               | - 41.3%                    | 16          | - 20.0%                  | - 15.8%                    |  |