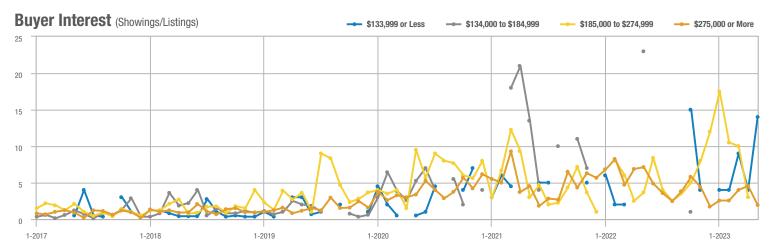

### **Showing Statistics**

| MLS Area                                            | Total<br>Showings | Buyer Interest<br>(Showings / Listings) | Managed<br>Listings |
|-----------------------------------------------------|-------------------|-----------------------------------------|---------------------|
| Academy West – 32                                   | 771               | 14.0                                    | 55                  |
| Albuquerque Acres West – 21                         | 228               | 8.1                                     | 28                  |
| Belen – 741                                         | 89                | 4.5                                     | 20                  |
| Bernalillo / Algodones – 170                        | 169               | 7.7                                     | 22                  |
| Bosque Farms and Peralta – 710                      | 41                | 2.6                                     | 16                  |
| Corrales – 130                                      | 162               | 6.5                                     | 25                  |
| Downtown Area – 80                                  | 471               | 9.2                                     | 51                  |
| East Los Lunas, Tome, Valencia – 711                | 70                | 3.2                                     | 22                  |
| Fairgrounds – 70                                    | 291               | 12.7                                    | 23                  |
| Far Northeast Heights – 30                          | 1,087             | 14.9                                    | 73                  |
| Foothills North – 31                                | 205               | 11.4                                    | 18                  |
| Foothills South – 51                                | 306               | 12.2                                    | 25                  |
| Four Hills Village – 60                             | 117               | 6.5                                     | 18                  |
| Ladera Heights – 111                                | 750               | 10.6                                    | 71                  |
| Las Maravillas, Cypress Gardens – 721               | 73                | 3.5                                     | 21                  |
| Los Lunas – 700                                     | 213               | 4.5                                     | 47                  |
| Meadow Lake, El Cerro Mission, Monterrey Park – 720 | 37                | 6.2                                     | 6                   |
| Mesa Del Sol – 72                                   | 17                | 2.4                                     | 7                   |
| Near North Valley – 101                             | 291               | 7.7                                     | 38                  |
| Near South Valley – 90                              | 261               | 11.3                                    | 23                  |
| North Albuquerque Acres Area – 20                   | 172               | 9.1                                     | 19                  |
| North of I-40 – 220                                 | 142               | 5.3                                     | 27                  |
| North Valley – 100                                  | 381               | 7.8                                     | 49                  |
| Northeast Edgewood – 270                            | 80                | 5.3                                     | 15                  |
| Northeast Heights – 50                              | 1,326             | 14.7                                    | 90                  |
| Northwest Edgewood – 250                            | 92                | 5.1                                     | 18                  |
| Northwest Heights – 110                             | 950               | 6.8                                     | 140                 |
| Paradise East – 121                                 | 496               | 11.0                                    | 45                  |
| Paradise West – 120                                 | 622               | 13.2                                    | 47                  |
| Placitas Area – 180                                 | 124               | 4.1                                     | 30                  |
| Rio Communities, Tierra Grande – 760                | 32                | 2.5                                     | 13                  |
| Rio Rancho Central – 161                            | 492               | 12.6                                    | 39                  |
| Rio Rancho Mid – 150                                | 974               | 11.9                                    | 82                  |
| Rio Rancho Mid-North – 151                          | 332               | 5.4                                     | 61                  |
| Rio Rancho Mid-West – 152                           | 133               | 9.5                                     | 14                  |
| Rio Rancho North – 160                              | 435               | 4.1                                     | 105                 |
| Rio Rancho South – 140                              | 308               | 6.3                                     | 49                  |
| Sandia Heights – 10                                 | 253               | 11.0                                    | 23                  |
| South 217 Area – 260                                | 72                | 7.2                                     | 10                  |
| South Moriarty – 291                                | 29                | 1.8                                     | 16                  |
| South of I-40 – 230                                 | 132               | 8.3                                     | 16                  |
| South Socorro – 621                                 | 14                | 0.8                                     | 17                  |

### **Showing Statistics**

| MLS Area               | Total<br>Showings | Buyer Interest<br>(Showings / Listings) | Managed<br>Listings |
|------------------------|-------------------|-----------------------------------------|---------------------|
| Southeast Heights – 71 | 424               | 8.5                                     | 50                  |
| Southwest Heights – 92 | 920               | 13.1                                    | 70                  |
| UNM - 40               | 280               | 6.8                                     | 41                  |
| UNM South – 42         | 368               | 8.8                                     | 42                  |
| Uptown – 41            | 842               | 15.3                                    | 55                  |
| Valley Farms – 91      | 150               | 6.0                                     | 25                  |
| West Los Lunas – 701   | 113               | 3.1                                     | 37                  |
| Zuzax, Tijeras – 240   | 94                | 5.9                                     | 16                  |