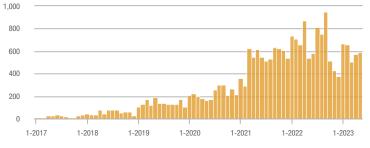

### Far Northeast Heights – 30

|                        | Total<br>Showings |                          |                            | (           | Buyer Interest<br>(Showings/Listings) |                            |             | Managed<br>Listings      |                            |  |
|------------------------|-------------------|--------------------------|----------------------------|-------------|---------------------------------------|----------------------------|-------------|--------------------------|----------------------------|--|
| Price Range            | May<br>2023       | Year-Over-Year<br>Change | Month-Over-Month<br>Change | May<br>2023 | Year-Over-Year<br>Change              | Month-Over-Month<br>Change | May<br>2023 | Year-Over-Year<br>Change | Month-Over-Month<br>Change |  |
| \$133,999 or Less      | 0                 |                          |                            |             |                                       |                            | 0           | _                        |                            |  |
| \$134,000 to \$184,999 | 0                 | _                        |                            |             | _                                     |                            | 0           | _                        |                            |  |
| \$185,000 to \$274,999 | 151               | + 91.1%                  | + 459.3%                   | 50.3        | + 282.3%                              | + 86.4%                    | 3           | - 50.0%                  | + 200.0%                   |  |
| \$275,000 or More      | 936               | - 12.6%                  | - 14.0%                    | 13.4        | - 11.4%                               | - 23.8%                    | 70          | - 1.4%                   | + 12.9%                    |  |
| Total                  | 1,087             | - 5.5%                   | - 2.5%                     | 14.9        | - 0.3%                                | - 15.9%                    | 73          | - 5.2%                   | + 15.9%                    |  |