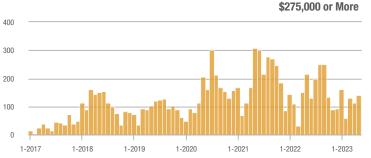

#### **Showings**

Current as of June 5, 2023. Report © 2023 ShowingTime. I Information deemed reliable but not guaranteed.

\$275,000 or More

1-2023

1-2022

\$134,000 to \$184,999

1-2020

1-2021

# \$275,000 or More

Current as of June 5, 2023. Report  $\ensuremath{\mathbb{O}}$  2023 ShowingTime. I Information deemed reliable but not guaranteed.