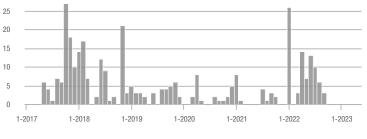

|  |
| \$185,000 to \$274,999 | 0                 |                          |                            |             |                          |                            | 0                   | _                        |                            |  |
| \$275,000 or More      | 92                | - 20.0%                  | - 39.9%                    | 5.1         | + 20.0%                  | - 33.2%                    | 18                  | - 33.3%                  | - 10.0%                    |  |
| Total                  | 92                | - 33.3%                  | - 44.6%                    | 5.1         | + 33.3%                  | - 35.3%                    | 18                  | - 50.0%                  | - 14.3%                    |  |

30

#### **Showings**

















### **Northwest Heights – 110**

|                        |             | Total<br>Showings        |                            |             | Buyer Inte<br>Showings/L |                            | Managed<br>Listings |                          |                            |  |
|------------------------|-------------|--------------------------|----------------------------|-------------|--------------------------|----------------------------|---------------------|--------------------------|----------------------------|--|
| Price Range            | May<br>2023 | Year-Over-Year<br>Change | Month-Over-Month<br>Change | May<br>2023 | Year-Over-Year<br>Change | Month-Over-Month<br>Change | May<br>2023         | Year-Over-Year<br>Change | Month-Over-Month<br>Change |  |
| \$133,999 or