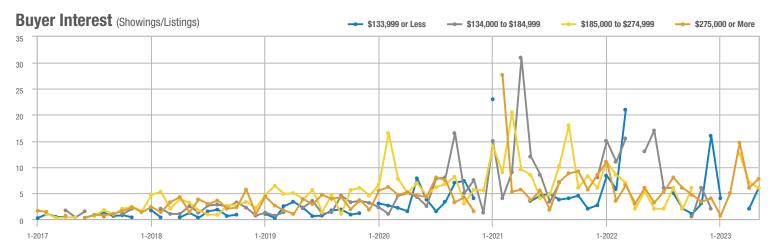

#### Buyer Interest (Showings/Listings) \$133,999 or Less ---- \$134,000 to \$184,999 - \$185,000 to \$274,999 - \$275,000 or More 35 30 25 20 15 10 5 0 1-2019 1-2020 1-2017 1-2018 1-2021 1-2022 1 - 2023