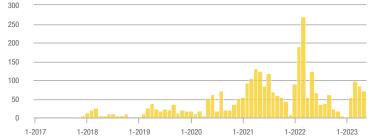

#### Buyer Interest (Showings/Listings) \$133,999 or Less ---- \$134,000 to \$184,999 - \$185,000 to \$274,999 - \$275,000 or More 35 30 25 20 15 10 5 0 1-2019 1-2020 1-2017 1-2018 1-2021 1-2022 1 - 2023