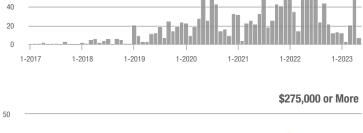

### Academy West – 32

|                        | Total<br>Showings |                          |                            | (           | Buyer Interest<br>(Showings/Listings) |                            |             | Managed<br>Listings      |                            |  |
|------------------------|-------------------|--------------------------|----------------------------|-------------|---------------------------------------|----------------------------|-------------|--------------------------|----------------------------|--|
| Price Range            | May<br>2023       | Year-Over-Year<br>Change | Month-Over-Month<br>Change | May<br>2023 | Year-Over-Year<br>Change              | Month-Over-Month<br>Change | May<br>2023 | Year-Over-Year<br>Change | Month-Over-Month<br>Change |  |
| \$133,999 or Less      | 24                | - 20.0%                  | - 17.2%                    | 4.0         | - 6.7%                                | - 3.4%                     | 6           | - 14.3%                  | - 14.3%                    |  |
| \$134,000 to \$184,999 | 68                | - 22.7%                  | + 65.9%                    | 13.6        | + 8.2%                                | + 65.9%                    | 5           | - 28.6%                  | 0.0%                       |  |
| \$185,000 to \$274,999 | 164               | - 31.1%                  | + 141.2%                   | 27.3        | + 37.8%                               | + 20.6%                    | 6           | - 50.0%                  | + 100.0%                   |  |
| \$275,000 or More      | 515               | + 31.7%                  | + 31.4%                    | 13.6        | + 24.8%                               | - 3.2%                     | 38          | + 5.6%                   | + 35.7%                    |  |
| Total                  | 771               | + 3.2%                   | + 45.5%                    | 14.0        | + 16.3%                               | + 13.7%                    | 55          | - 11.3%                  | + 27.9%                    |  |