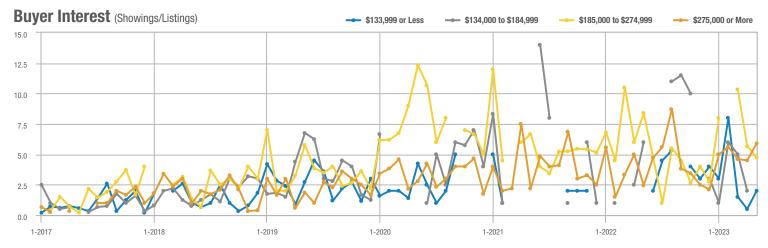

#### Buyer Interest (Showings/Listings) \$133,999 or Less ---- \$134,000 to \$184,999 - \$185,000 to \$274,999 - \$275,000 or More 35 30 25 20 15 10 5 0 1-2019 1-2020 1-2017 1-2018 1-2021 1-2022 1 - 2023