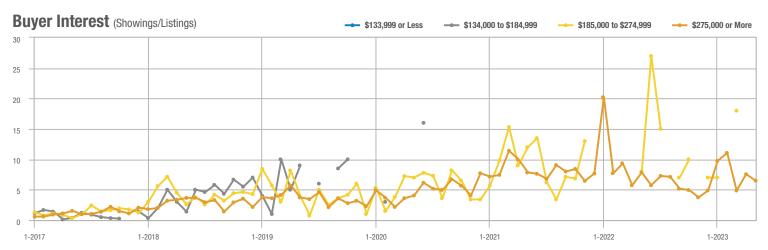

### Academy West – 32

|                        | Total<br>Showings |                          |                            | (           | Buyer Interest<br>(Showings/Listings) |                            |             | Managed<br>Listings      |                            |  |
|------------------------|-------------------|--------------------------|----------------------------|-------------|---------------------------------------|----------------------------|-------------|--------------------------|----------------------------|--|
| Price Range            | May<br>2023       | Year-Over-Year<br>Change | Month-Over-Month<br>Change | May<br>2023 | Year-Over-Year<br>Change              | Month-Over-Month<br>Change | May<br>2023 | Year-Over-Year<br>Change | Month-Over-Month<br>Change |  |
| \$133,999 or Less      | 24                | - 20.0%                  | - 17.2%                    | 4.0         | - 6.7%                                | - 3.4%                     | 6           | - 14.3%                  | - 14.3%                    |  |
| \$134,000 to \$184,999 | 68                | - 22.7%                  | + 65.9%                    | 13.6        | + 8.2%                                | + 65.9%                    | 5           | - 28.6%                  | 0.0%                       |  |
| \$185,000 to \$274,999 | 164               | - 31.1%                  | + 141.2%                   | 27.3        | + 37.8%                               | + 20.6%                    | 6           | - 50.0%                  | + 100.0%                   |  |
| \$275,000 or More      | 515               | + 31.7%                  | + 31.4%                    | 13.6        | + 24.8%                               | - 3.2%                     | 38          | + 5.6%                   | + 35.7%                    |  |
| Total                  | 771               | + 3.2%                   | + 45.5%                    | 14.0        | + 16.3%                               | + 13.7%                    | 55          | - 11.3%                  | + 27.9%                    |  |