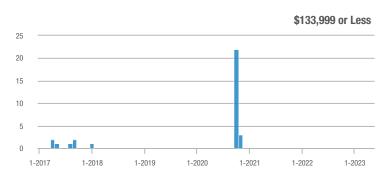

### Far Northeast Heights – 30

|                        | Total<br>Showings |                          |                            | (           | Buyer Interest<br>(Showings/Listings) |                            |             | Managed<br>Listings      |                            |  |
|------------------------|-------------------|--------------------------|----------------------------|-------------|---------------------------------------|----------------------------|-------------|--------------------------|----------------------------|--|
| Price Range            | May<br>2023       | Year-Over-Year<br>Change | Month-Over-Month<br>Change | May<br>2023 | Year-Over-Year<br>Change              | Month-Over-Month<br>Change | May<br>2023 | Year-Over-Year<br>Change | Month-Over-Month<br>Change |  |
| \$133,999 or Less      | 0                 |                          |                            |             |                                       |                            | 0           | _                        |                            |  |
| \$134,000 to \$184,999 | 0                 | _                        |                            |             | _                                     |                            | 0           | _                        |                            |  |
| \$185,000 to \$274,999 | 151               | + 91.1%                  | + 459.3%                   | 50.3        | + 282.3%                              | + 86.4%                    | 3           | - 50.0%                  | + 200.0%                   |  |
| \$275,000 or More      | 936               | - 12.6%                  | - 14.0%                    | 13.4        | - 11.4%                               | - 23.8%                    | 70          | - 1.4%                   | + 12.9%                    |  |
| Total                  | 1,087             | - 5.5%                   | - 2.5%                     | 14.9        | - 0.3%                                | - 15.9%                    | 73          | - 5.2%                   | + 15.9%                    |  |