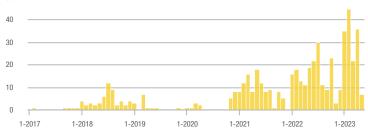

### Academy West – 32

|                        | Total<br>Showings |                          |                            | (           | Buyer Interest<br>(Showings/Listings) |                            |             | Managed<br>Listings      |                            |  |
|------------------------|-------------------|--------------------------|----------------------------|-------------|---------------------------------------|----------------------------|-------------|--------------------------|----------------------------|--|
| Price Range            | May<br>2023       | Year-Over-Year<br>Change | Month-Over-Month<br>Change | May<br>2023 | Year-Over-Year<br>Change              | Month-Over-Month<br>Change | May<br>2023 | Year-Over-Year<br>Change | Month-Over-Month<br>Change |  |
| \$133,999 or Less      | 24                | - 20.0%                  | - 17.2%                    | 4.0         | - 6.7%                                | - 3.4%                     | 6           | - 14.3%                  | - 14.3%                    |  |
| \$134,000 to \$184,999 | 68                | - 22.7%                  | + 65.9%                    | 13.6        | + 8.2%                                | + 65.9%                    | 5           | - 28.6%                  | 0.0%                       |  |
| \$185,000 to \$274,999 | 164               | - 31.1%                  | + 141.2%                   | 27.3        | + 37.8%                               | + 20.6%                    | 6           | - 50.0%                  | + 100.0%                   |  |
| \$275,000 or More      | 515               | + 31.7%                  | + 31.4%                    | 13.6        | + 24.8%                               | - 3.2%                     | 38          | + 5.6%                   | + 35.7%                    |  |
| Total                  | 771               | + 3.2%                   | + 45.5%                    | 14.0        | + 16.3%                               | + 13.7%                    | 55          | - 11.3%                  | + 27.9%                    |  |