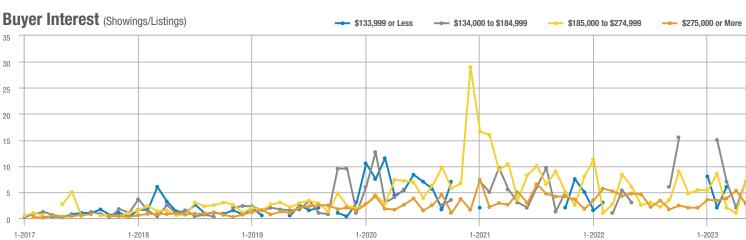

#### Buyer Interest (Showings/Listings) \$133,999 or Less ---- \$134,000 to \$184,999 - \$185,000 to \$274,999 - \$275,000 or More 35 30 25 20 15 10 5 0 1-2019 1-2020 1-2017 1-2018 1-2021 1-2022 1 - 2023