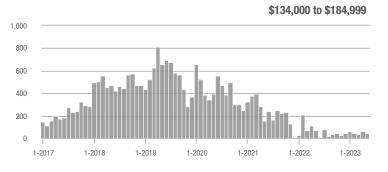

### **Bernalillo / Algodones – 170**

|                        | Total<br>Showings |                          |                            | (           | Buyer Interest<br>(Showings/Listings) |                            |             | Managed<br>Listings      |                            |  |
|------------------------|-------------------|--------------------------|----------------------------|-------------|---------------------------------------|----------------------------|-------------|--------------------------|----------------------------|--|
| Price Range            | May<br>2023       | Year-Over-Year<br>Change | Month-Over-Month<br>Change | May<br>2023 | Year-Over-Year<br>Change              | Month-Over-Month<br>Change | May<br>2023 | Year-Over-Year<br>Change | Month-Over-Month<br>Change |  |
| \$133,999 or Less      | 7                 | - 53.3%                  | 0.0%                       | 7.0         | - 6.7%                                | 0.0%                       | 1           | - 50.0%                  | 0.0%                       |  |
| \$134,000 to \$184,999 | 0                 | _                        |                            |             |                                       |                            | 0           | —                        |                            |  |
| \$185,000 to \$274,999 | 75                | + 134.4%                 |                            | 12.5        | + 17.2%                               |                            | 6           | + 100.0%                 |                            |  |
| \$275,000 or More      | 87                | + 33.8%                  | + 81.3%                    | 5.8         | + 33.8%                               | + 57.1%                    | 15          | 0.0%                     | + 15.4%                    |  |
| Total                  | 169               | + 37.4%                  | + 125.3%                   | 7.7         | + 37.4%                               | + 53.6%                    | 22          | 0.0%                     | + 46.7%                    |  |