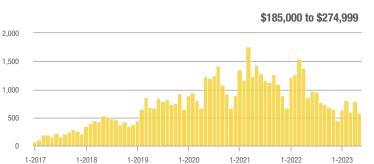

#### \$185,000 to \$274,999

#### \$185,000 to \$274,999

1-2022

1-2023

Analytic and Trend Data for Greater Albuquerque Association of REALTORS®

\$134,000 to \$184,999

1-2022

1-2022

1-2023

#### \$185,000 to \$274,999

Analytic and Trend Data for Greater Albuquerque Association of REALTORS®

### \$185,000 to \$274,999