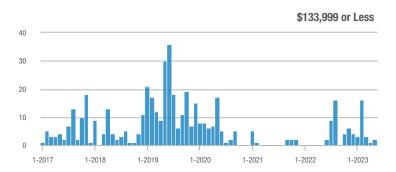

|
| \$185,000 to \$274,999 | 19          | - 54.8%                  | + 11.8%                    | 4.8                      | - 43.5%                  | - 16.2%                    | 4           | - 20.0%                  | + 33.3%                    |
| \$275,000 or More      | 59          | + 168.2%                 | + 9.3%                     | 5.9                      | + 141.4%                 | + 31.1%                    | 10          | + 11.1%                  | - 16.7%                    |
| Total                  | 80          | + 14.3%                  | + 8.1%                     | 5.3                      | + 14.3%                  | + 29.7%                    | 15          | 0.0%                     | - 16.7%                    |

60 50

40

#### **Showings**







### \_\_\_\_\_

\$134,000 to \$184,999



# \$275,000 or More



Current as of June 5, 2023. Report  $\ensuremath{\mathbb{O}}$  2023 ShowingTime. I Information deemed reliable but not guaranteed.





### Northeast Heights – 50

|                        | Total<br>Showings |                          |                            | (           | Buyer Interest<br>(Showings/Listings) |                            |             | Managed<br>Listings      |                            |  |
|------------------------|-------------------|--------------------------|----------------------------|-------------|---------------------------------------|----------------------------|-------------|--------------------------|----------------------------|--|
| Price Range            | May<br>2023       |