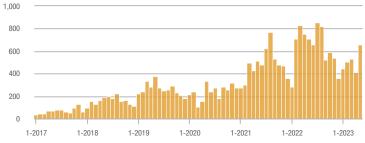

#### Showings

#### **Showings**

80

60

40

20

0

1-2017

1-2018

1-2019

1-2020

1-2021

Current as of June 5, 2023. Report © 2023 ShowingTime. I Information deemed reliable but not guaranteed.