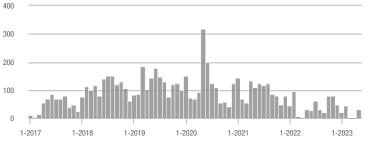

# Ladera Heights – 111

| Total<br>Showings      |             |                          | (                          | Buyer Inte<br>Showings/L |                          | Managed<br>Listings        |             |                          |                            |
|------------------------|-------------|--------------------------|----------------------------|--------------------------|--------------------------|----------------------------|-------------|--------------------------|----------------------------|
| Price Range            | May<br>2023 | Year-Over-Year<br>Change | Month-Over-Month<br>Change | May<br>2023              | Year-Over-Year<br>Change | Month-Over-Month<br>Change | May<br>2023 | Year-Over-Year<br>Change | Month-Over-Month<br>Change |
| \$133,999 or Less      | 0           |                          | —                          |                          |                          |                            | 0           | _                        |                            |
| \$134,000 to \$184,999 | 7           | - 92.6%                  | —                          | 7.0                      | - 70.2%                  |                            | 1           | - 75.0%                  |                            |
| \$185,000 to \$274,999 | 312         | - 68.1%                  | - 32.0%                    | 12.5                     | - 37.5%                  | - 42.9%                    | 25          | - 49.0%                  | + 19.0%                    |
| \$275,000 or More      | 431         | + 19.4%                  | - 15.2%                    | 9.6                      | + 16.7%                  | - 15.2%                    | 45          | + 2.3%                   | 0.0%                       |
| Total                  | 750         | - 48.4%                  | - 22.4%                    | 10.6                     | - 28.8%                  | - 27.9%                    | 71          | - 27.6%                  | + 7.6%                     |