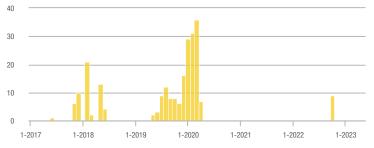

#### Buyer Interest (Showings/Listings) \$133,999 or Less ---- \$134,000 to \$184,999 - \$185,000 to \$274,999 - \$275,000 or More 35 30 25 20 15 10 5 0 1-2019 1-2020 1-2017 1-2018 1-2021 1-2022 1 - 2023