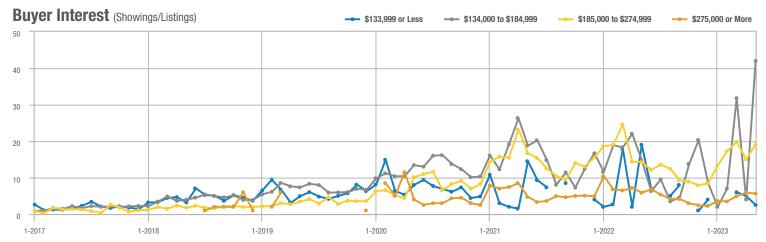

00 to \$274,999 | 651               | - 35.7%                  | + 10.9%                    | 19.1        | + 34.2%                               | + 27.2%                    | 34          | - 52.1%                  | - 12.8%                    |  |
| \$275,000 or More      | 180               | - 19.3%                  | - 10.0%                    | 5.6         | - 4.1%                                | - 4.4%                     | 32          | - 15.8%                  | - 5.9%                     |  |
| Total                  | 920               | - 33.2%                  | + 14.3%                    | 13.1        | + 12.6%                               | + 25.7%                    | 70          | - 40.7%                  | - 9.1%                     |  |

#### **Showings**















Current as of June 5, 2023. Report  $\ensuremath{\mathbb{O}}$  2023 ShowingTime. I Information deemed reliable but not guaranteed.



Analytic and Trend Data for Greater Albuquerque Association of REALTORS®

# gaar

\$134,000 to \$184,999

1-2022

1-2022

1-2023

1-2023

\$275,000 or More

## **UNM - 40**

|                        |             | Total<br>Showin          |                            | (           | Buyer Inte<br>Showings/L |                            | Managed<br>Listings |                          |                            |  |
|------------------------|-------------|--------------------------|----------------------------|-------------|--------------------------|----------------------------|---------------------|--------------------------|---------------------------