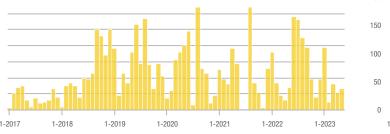

|  |
| \$185,000 to \$274,999 | 13          | - 7.1%                   | + 18.2%                    | 13.0        | + 364.3%                 | + 18.2%                    | 1                   | - 80.0%                  | 0.0%                       |  |
| \$275,000 or More      | 77          | - 2.5%                   | - 36.4%                    | 5.9         | - 17.5%                  | - 46.2%                    | 13                  | + 18.2%                  | + 18.2%                    |  |
| Total                  | 132         | + 13.8%                  | 0.0%                       | 8.3         | + 20.9%                  | - 25.0%                    | 16                  | - 5.9%                   | + 33.3%                    |  |

#### **Showings**











Current as of June 5, 2023. Report © 2023 ShowingTime. I Information deemed reliable but not guaranteed.



\$275,000 or More









## South Socorro – 621

|                        | Total<br>Showings |                          |                            | (           | Buyer Interest<br>(Showings/Listings) |                            |             | Managed<br>Listings      |                            |  |
|------------------------|-------------------|--------------------------|----------------------------|-------------|---------------------------------------|----------------------------|-------------|--------------------------|----------------------------|--|
| Price Range            | May<br>2023       | Year-Over-Year<br>Change | Month-Over-Month<br>Change | May<br>2023 | Ye