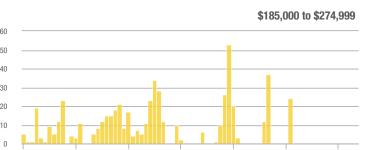

$274,999 | 0           |                          |                            |             | _                        |                            | 0                   |                          |                            |  |
| \$275,000 or More      | 253         | + 36.8%                  | + 17.1%                    | 11.0        | - 16.8%                  | + 27.3%                    | 23                  | + 64.3%                  | - 8.0%                     |  |
| Total                  | 253         | + 36.8%                  | + 17.1%                    | 11.0        | - 16.8%                  | + 27.3%                    | 23                  | + 64.3%                  | - 8.0%                     |  |

#### **Showings**

60 50

40 30

20

10

1-2017

1-2018

1-2019









1-2020

1-2021

1-2022

1-2023







## South 217 Area – 260

|                        | Total<br>Showings |                          |                            | (           | Buyer Interest<br>(Showings/Listings) |                            |             | Managed<br>Listings      |                            |  |
|------------------------|-------------------|--------------------------|----------------------------|-------------|---------------------------------------|----------------------------|-------------|--------------------------|----------------------------|--|
| Price Range            | May<br>2023       | Year-Over-Year<br>Change | Month-Over-Month<br>Change | May<br>2023 | Year-Over-Year<br>Change              | Month-Over-Month<br>Change | May<br>2023 | Year-Over-Year<br