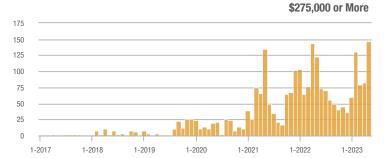

### Far Northeast Heights – 30

|                        | Total<br>Showings |                          |                            | (           | Buyer Interest<br>(Showings/Listings) |                            |             | Managed<br>Listings      |                            |  |
|------------------------|-------------------|--------------------------|----------------------------|-------------|---------------------------------------|----------------------------|-------------|--------------------------|----------------------------|--|
| Price Range            | May<br>2023       | Year-Over-Year<br>Change | Month-Over-Month<br>Change | May<br>2023 | Year-Over-Year<br>Change              | Month-Over-Month<br>Change | May<br>2023 | Year-Over-Year<br>Change | Month-Over-Month<br>Change |  |
| \$133,999 or Less      | 0                 |                          |                            |             |                                       |                            | 0           | _                        |                            |  |
| \$134,000 to \$184,999 | 0                 | _                        |                            |             | _                                     |                            | 0           | _                        |                            |  |
| \$185,000 to \$274,999 | 151               | + 91.1%                  | + 459.3%                   | 50.3        | + 282.3%                              | + 86.4%                    | 3           | - 50.0%                  | + 200.0%                   |  |
| \$275,000 or More      | 936               | - 12.6%                  | - 14.0%                    | 13.4        | - 11.4%                               | - 23.8%                    | 70          | - 1.4%                   | + 12.9%                    |  |
| Total                  | 1,087             | - 5.5%                   | - 2.5%                     | 14.9        | - 0.3%                                | - 15.9%                    | 73          | - 5.2%                   | + 15.9%                    |  |