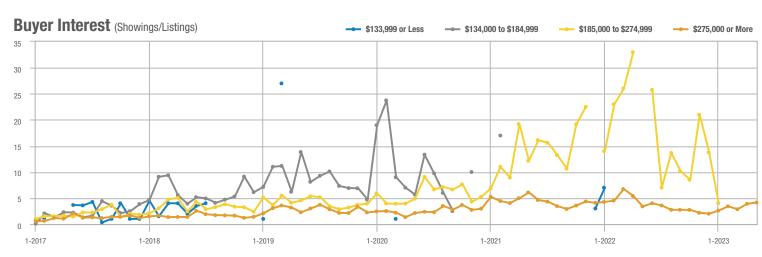

#### Buyer Interest (Showings/Listings) \$133,999 or Less ---- \$134,000 to \$184,999 - \$185,000 to \$274,999 - \$275,000 or More 35 30 25 20 15 10 5 0 1-2019 1-2020 1-2017 1-2018 1-2021 1-2022 1 - 2023