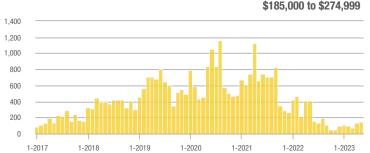

### Academy West – 32

|                        | Total<br>Showings |                          |                            | (           | Buyer Interest<br>(Showings/Listings) |                            |             | Managed<br>Listings      |                            |  |
|------------------------|-------------------|--------------------------|----------------------------|-------------|---------------------------------------|----------------------------|-------------|--------------------------|----------------------------|--|
| Price Range            | May<br>2023       | Year-Over-Year<br>Change | Month-Over-Month<br>Change | May<br>2023 | Year-Over-Year<br>Change              | Month-Over-Month<br>Change | May<br>2023 | Year-Over-Year<br>Change | Month-Over-Month<br>Change |  |
| \$133,999 or Less      | 24                | - 20.0%                  | - 17.2%                    | 4.0         | - 6.7%                                | - 3.4%                     | 6           | - 14.3%                  | - 14.3%                    |  |
| \$134,000 to \$184,999 | 68                | - 22.7%                  | + 65.9%                    | 13.6        | + 8.2%                                | + 65.9%                    | 5           | - 28.6%                  | 0.0%                       |  |
| \$185,000 to \$274,999 | 164               | - 31.1%                  | + 141.2%                   | 27.3        | + 37.8%                               | + 20.6%                    | 6           | - 50.0%                  | + 100.0%                   |  |
| \$275,000 or More      | 515               | + 31.7%                  | + 31.4%                    | 13.6        | + 24.8%                               | - 3.2%                     | 38          | + 5.6%                   | + 35.7%                    |  |
| Total                  | 771               | + 3.2%                   | + 45.5%                    | 14.0        | + 16.3%                               | + 13.7%                    | 55          | - 11.3%                  | + 27.9%                    |  |

#### \$185,000 to \$274,999