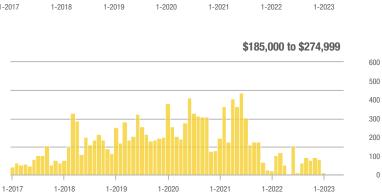

|  |
| \$185,000 to \$274,999 | 0           |                          |                            |             |                          |                            | 0                   | _                        |                            |  |
| \$275,000 or More      | 435         | + 34.7%                  | - 5.4%                     | 4.1         | + 21.8%                  | + 6.3%                     | 105                 | + 10.5%                  | - 11.0%                    |  |
| Total                  | 435         | + 34.7%                  | - 5.4%                     | 4.1         | + 21.8%                  | + 6.3%                     | 105                 | + 10.5%                  | - 11.0%                    |  |

#### **Showings**

400

300

200

100

0







\$134,000 to \$184,999











## **Rio Rancho South – 140**

|                        | Total<br>Showings |                          |                            | (           | Buyer Inte<br>Showings/L |                            | Managed<br>Listings |                          |                            |  |
|------------------------|-------------------|--------------------------|----------------------------|-------------|--------------------------|----------------------------|---------------------|--------------------------|----------------------------|--|
| Price Range            | May<br>2023       | Year-Over-Year<br>Change | Month-Over-Month<br>Change | May<br>2023 | Year-Over-Year<br>Change | Month-Over-Month<br>Change | May<br>2023         | Year-Over-Year<br>Change | M