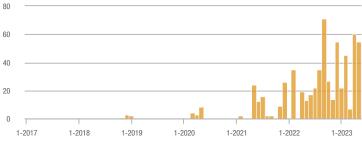

# \$275,000 or More

Current as of June 5, 2023. Report  $\ensuremath{\mathbb{O}}$  2023 ShowingTime. I Information deemed reliable but not guaranteed.