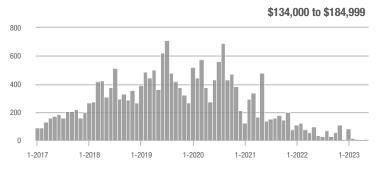

### Academy West – 32

|                        | Total<br>Showings |                          |                            | (           | Buyer Interest<br>(Showings/Listings) |                            |             | Managed<br>Listings      |                            |  |
|------------------------|-------------------|--------------------------|----------------------------|-------------|---------------------------------------|----------------------------|-------------|--------------------------|----------------------------|--|
| Price Range            | May<br>2023       | Year-Over-Year<br>Change | Month-Over-Month<br>Change | May<br>2023 | Year-Over-Year<br>Change              | Month-Over-Month<br>Change | May<br>2023 | Year-Over-Year<br>Change | Month-Over-Month<br>Change |  |
| \$133,999 or Less      | 24                | - 20.0%                  | - 17.2%                    | 4.0         | - 6.7%                                | - 3.4%                     | 6           | - 14.3%                  | - 14.3%                    |  |
| \$134,000 to \$184,999 | 68                | - 22.7%                  | + 65.9%                    | 13.6        | + 8.2%                                | + 65.9%                    | 5           | - 28.6%                  | 0.0%                       |  |
| \$185,000 to \$274,999 | 164               | - 31.1%                  | + 141.2%                   | 27.3        | + 37.8%                               | + 20.6%                    | 6           | - 50.0%                  | + 100.0%                   |  |
| \$275,000 or More      | 515               | + 31.7%                  | + 31.4%                    | 13.6        | + 24.8%                               | - 3.2%                     | 38          | + 5.6%                   | + 35.7%                    |  |
| Total                  | 771               | + 3.2%                   | + 45.5%                    | 14.0        | + 16.3%                               | + 13.7%                    | 55          | - 11.3%                  | + 27.9%                    |  |