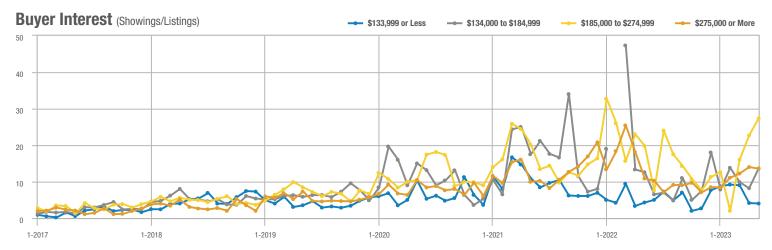

#### Buyer Interest (Showings/Listings) \$133,999 or Less ---- \$134,000 to \$184,999 - \$185,000 to \$274,999 - \$275,000 or More 35 30 25 20 15 10 5 0 1-2019 1-2020 1-2017 1-2018 1-2021 1-2022 1 - 2023