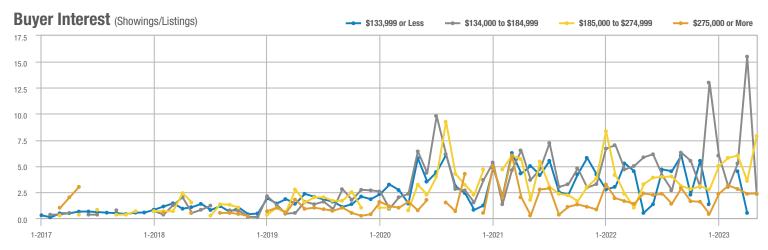

#### Buyer Interest (Showings/Listings) \$133,999 or Less ---- \$134,000 to \$184,999 - \$185,000 to \$274,999 - \$275,000 or More 35 30 25 20 15 10 5 0 1-2019 1-2020 1-2017 1-2018 1-2021 1-2022 1 - 2023