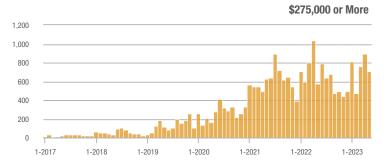

#### \$185,000 to \$274,999

#### \$185,000 to \$274,999

1-2022

1-2023

Analytic and Trend Data for Greater Albuquerque Association of REALTORS®

\$134,000 to \$184,999

1-2022

1-2022

1-2023

#### \$185,000 to \$274,999

Analytic and Trend Data for Greater Albuquerque Association of REALTORS®

### \$185,000 to \$274,999