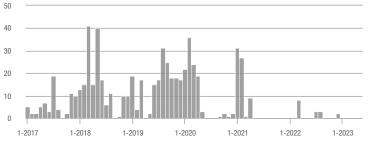

### Meadow Lake, El Cerro Mission, Monterrey Park – 720

|                        | Total<br>Showings |                          |                            | (           | Buyer Interest<br>(Showings/Listings) |                            |             | Managed<br>Listings      |                            |  |
|------------------------|-------------------|--------------------------|----------------------------|-------------|---------------------------------------|----------------------------|-------------|--------------------------|----------------------------|--|
| Price Range            | May<br>2023       | Year-Over-Year<br>Change | Month-Over-Month<br>Change | May<br>2023 | Year-Over-Year<br>Change              | Month-Over-Month<br>Change | May<br>2023 | Year-Over-Year<br>Change | Month-Over-Month<br>Change |  |
| \$133,999 or Less      | 13                | - 62.9%                  | - 65.8%                    | 6.5         | + 30.0%                               | - 31.6%                    | 2           | - 71.4%                  | - 50.0%                    |  |
| \$134,000 to \$184,999 | 17                | + 142.9%                 | - 39.3%                    | 8.5         | + 142.9%                              | + 21.4%                    | 2           | 0.0%                     | - 50.0%                    |  |
| \$185,000 to \$274,999 | 7                 | - 12.5%                  |                            | 3.5         | - 56.3%                               |                            | 2           | + 100.0%                 |                            |  |
| \$275,000 or More      | 0                 |                          | —                          |             | _                                     |                            | 0           | —                        | —                          |  |
| Total                  | 37                | - 26.0%                  | - 43.9%                    | 6.2         | + 23.3%                               | - 25.3%                    | 6           | - 40.0%                  | - 25.0%                    |  |

#### **Showings**

40

30

20

10

0

1-2017

1-2018

1-2019

1-2020

1-2021

1-2022

1-2023