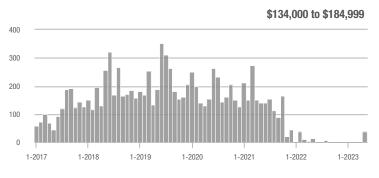

#### **Showings**

\$134,000 to \$184,999

Analytic and Trend Data for Greater Albuquerque Association of REALTORS®

\$134,000 to \$184,999

#### Showings

\$134,000 to \$184,999