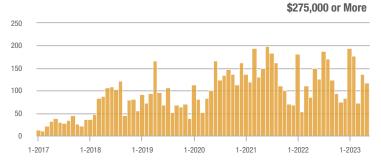

### Academy West – 32

|                        | Total<br>Showings |                          |                            | (           | Buyer Interest<br>(Showings/Listings) |                            |             | Managed<br>Listings      |                            |  |
|------------------------|-------------------|--------------------------|----------------------------|-------------|---------------------------------------|----------------------------|-------------|--------------------------|----------------------------|--|
| Price Range            | May<br>2023       | Year-Over-Year<br>Change | Month-Over-Month<br>Change | May<br>2023 | Year-Over-Year<br>Change              | Month-Over-Month<br>Change | May<br>2023 | Year-Over-Year<br>Change | Month-Over-Month<br>Change |  |
| \$133,999 or Less      | 24                | - 20.0%                  | - 17.2%                    | 4.0         | - 6.7%                                | - 3.4%                     | 6           | - 14.3%                  | - 14.3%                    |  |
| \$134,000 to \$184,999 | 68                | - 22.7%                  | + 65.9%                    | 13.6        | + 8.2%                                | + 65.9%                    | 5           | - 28.6%                  | 0.0%                       |  |
| \$185,000 to \$274,999 | 164               | - 31.1%                  | + 141.2%                   | 27.3        | + 37.8%                               | + 20.6%                    | 6           | - 50.0%                  | + 100.0%                   |  |
| \$275,000 or More      | 515               | + 31.7%                  | + 31.4%                    | 13.6        | + 24.8%                               | - 3.2%                     | 38          | + 5.6%                   | + 35.7%                    |  |
| Total                  | 771               | + 3.2%                   | + 45.5%                    | 14.0        | + 16.3%                               | + 13.7%                    | 55          | - 11.3%                  | + 27.9%                    |  |