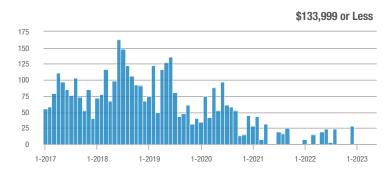

### Academy West – 32

|                        | Total<br>Showings |                          |                            | (           | Buyer Interest<br>(Showings/Listings) |                            |             | Managed<br>Listings      |                            |  |
|------------------------|-------------------|--------------------------|----------------------------|-------------|---------------------------------------|----------------------------|-------------|--------------------------|----------------------------|--|
| Price Range            | May<br>2023       | Year-Over-Year<br>Change | Month-Over-Month<br>Change | May<br>2023 | Year-Over-Year<br>Change              | Month-Over-Month<br>Change | May<br>2023 | Year-Over-Year<br>Change | Month-Over-Month<br>Change |  |
| \$133,999 or Less      | 24                | - 20.0%                  | - 17.2%                    | 4.0         | - 6.7%                                | - 3.4%                     | 6           | - 14.3%                  | - 14.3%                    |  |
| \$134,000 to \$184,999 | 68                | - 22.7%                  | + 65.9%                    | 13.6        | + 8.2%                                | + 65.9%                    | 5           | - 28.6%                  | 0.0%                       |  |
| \$185,000 to \$274,999 | 164               | - 31.1%                  | + 141.2%                   | 27.3        | + 37.8%                               | + 20.6%                    | 6           | - 50.0%                  | + 100.0%                   |  |
| \$275,000 or More      | 515               | + 31.7%                  | + 31.4%                    | 13.6        | + 24.8%                               | - 3.2%                     | 38          | + 5.6%                   | + 35.7%                    |  |
| Total                  | 771               | + 3.2%                   | + 45.5%                    | 14.0        | + 16.3%                               | + 13.7%                    | 55          | - 11.3%                  | + 27.9%                    |  |