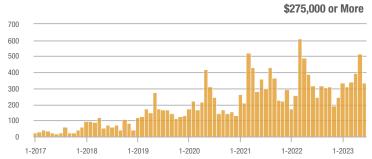

|  |
| \$185,000 to \$274,999 | 35                | - 34.0%                  | - 78.7%                    | 8.8          | + 15.6%                            | - 68.0%                    | 4            | - 42.9%                  | - 33.3%                    |  |
| \$275,000 or More      | 334               | + 5.0%                   | - 35.4%                    | 10.4         | + 1.7%                             | - 21.3%                    | 32           | + 3.2%                   | - 17.9%                    |  |
| Total                  | 445               | + 5.5%                   | - 42.4%                    | 9.3          | + 3.3%                             | - 31.6%                    | 48           | + 2.1%                   | - 15.8%                    |  |













# **Albuquerque Acres West – 21**

|                        | Total<br>Showings |                          |                            |              | Buyer Interest (Showings/Listings) |                            |              | Managed<br>Listings      |                            |  |
|------------------------|-------------------|--------------------------|----------------------------|--------------|------------------------------------|----------------------------|--------------|--------------------------|----------------------------|--|
| Price Range            | June<br>2023      | Year-Over-Year<br>Change | Month-Over-Month<br>Change | June<br>2023 | Year-Over-Year<br>Change           | Month-Over-Month<br>Change | June<br>2023 | Year-Over-Year<br>Change | Month-Over-Month<