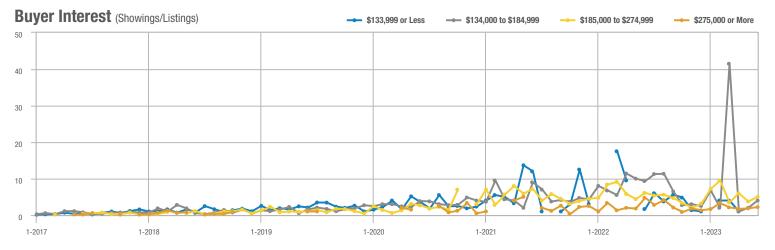

# **Academy West – 32**

|                        | Total<br>Showings |                          |                            |              | Buyer Interest (Showings/Listings) |                            |              | Managed<br>Listings      |                            |  |
|------------------------|-------------------|--------------------------|----------------------------|--------------|------------------------------------|----------------------------|--------------|--------------------------|----------------------------|--|
| Price Range            | June<br>2023      | Year-Over-Year<br>Change | Month-Over-Month<br>Change | June<br>2023 | Year-Over-Year<br>Change           | Month-Over-Month<br>Change | June<br>2023 | Year-Over-Year<br>Change | Month-Over-Month<br>Change |  |
| \$133,999 or Less      | 53                | + 112.0%                 | + 120.8%                   | 7.6          | + 51.4%                            | + 89.3%                    | 7            | + 40.0%                  | + 16.7%                    |  |
| \$134,000 to \$184,999 | 23                | - 11.5%                  | - 66.2%                    | 4.6          | - 29.2%                            | - 59.4%                    | 5            | + 25.0%                  | - 16.7%                    |  |
| \$185,000 to \$274,999 | 35                | - 34.0%                  | - 78.7%                    | 8.8          | + 15.6%                            | - 68.0%                    | 4            | - 42.9%                  | - 33.3%                    |  |
| \$275,000 or More      | 334               | + 5.0%                   | - 35.4%                    | 10.4         | + 1.7%                             | - 21.3%                    | 32           | + 3.2%                   | - 17.9%                    |  |
| Total                  | 445               | + 5.5%                   | - 42.4%                    | 9.3          | + 3.3%                             | - 31.6%                    | 48           | + 2.1%                   | - 15.8%                    |  |