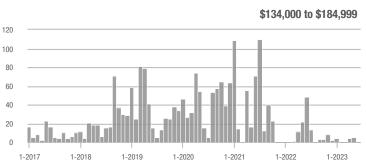

| + 127.4%                 | + 286.0%                   | 23.7                                  | + 192.4%                 | + 65.4%                    | 7                   | - 22.2%                  | + 133.3%                   |
| \$275,000 or More      | 143               | + 50.5%                  | + 40.2%                    | 6.8                                   | + 72.0%                  | + 66.9%                    | 21                  | - 12.5%                  | - 16.0%                    |
| Total                  | 309               | + 43.1%                  | + 106.0%                   | 11.0                                  | + 83.9%                  | + 113.4%                   | 28                  | - 22.2%                  | - 3.4%                     |













### West Los Lunas - 701

|                        | Total<br>Showings |                          |                            | Buyer Interest<br>(Showings/Listings) |                          |                            | Managed<br>Listings |                          |                            |
|------------------------|-------------------|--------------------------|----------------------------|---------------------------------------|--------------------------|----------------------------|---------------------|--------------------------|----------------------------|
| Price Range            | June<br>2023      | Year-Over-Year<br>Change | Month-Over-Month<br>Change | June<br>2023                          | Year-Over-Year<br>Change | Month-Over-Month<br>Change | June<br>202