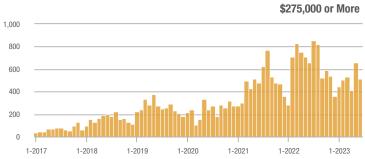

| + 66.7%                    |  |
| \$185,000 to \$274,999 | 337          | + 3.1%                   | + 20.8%                    | 21.1         | + 35.3%                   | - 1.9%                     | 16                  | - 23.8%                  | + 23.1%                    |  |
| \$275,000 or More      | 512          | - 22.1%                  | - 22.3%                    | 8.0          | + 13.2%                   | - 18.7%                    | 64                  | - 31.2%                  | - 4.5%                     |  |
| Total                  | 875          | - 14.6%                  | - 10.2%                    | 10.2         | + 16.3%                   | - 13.3%                    | 86                  | - 26.5%                  | + 3.6%                     |  |













## Rio Rancho Mid-North - 151

|                        |              | Total<br>Showin          |                            |              | Buyer Interest<br>(Showings/Listings) |                            |              | Managed<br>Listings      |                            |  |
|------------------------|--------------|--------------------------|----------------------------|--------------|---------------------------------------|----------------------------|--------------|--------------------------|----------------------------|--|
| Price Range            | June<br>2023 | Year-Over-Year<br>Change | Month-Over-Month<br>Change | June<br>2023 | Year-Over-Year<br>Change              | Month-Over-Month<br>Change | June<br>2023 | Year-Over-Year<br>Change | Month-Over-Month<br>Change