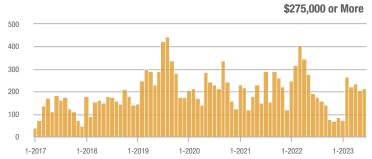

# **Near North Valley – 101**

1-2018

1-2017

1-2019

|                        |              | Total<br>Showin          |                            |              | Buyer Into<br>(Showings/L |                            | Managed<br>Listings |                          |                            |  |
|------------------------|--------------|--------------------------|----------------------------|--------------|---------------------------|----------------------------|---------------------|--------------------------|----------------------------|--|
| Price Range            | June<br>2023 | Year-Over-Year<br>Change | Month-Over-Month<br>Change | June<br>2023 | Year-Over-Year<br>Change  | Month-Over-Month<br>Change | June<br>2023        | Year-Over-Year<br>Change | Month-Over-Month<br>Change |  |
| \$133,999 or Less      | 0            | _                        | _                          | _            | _                         |                            | 0                   | _                        | _                          |  |
| \$134,000 to \$184,999 | 55           | + 103.7%                 | + 77.4%                    | 13.8         | + 1.9%                    | + 33.1%                    | 4                   | + 100.0%                 | + 33.3%                    |  |
| \$185,000 to \$274,999 | 215          | - 4.9%                   | + 194.5%                   | 16.5         | + 17.1%                   | + 13.3%                    | 13                  | - 18.8%                  | + 160.0%                   |  |
| \$275,000 or More      | 189          | - 46.5%                  | + 1.1%                     | 5.7          | - 20.5%                   | + 1.1%                     | 33                  | - 32.7%                  | 0.0%                       |  |
| Total                  | 459          | - 26.1%                  | + 57.7%                    | 9.2          | + 2.0%                    | + 29.3%                    | 50                  | - 27.5%                  | + 22.0%                    |  |