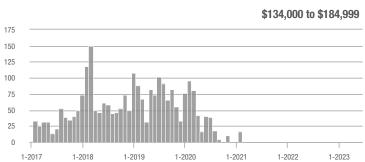

# **Academy West – 32**

|                        | Total<br>Showings |                          |                            |              | Buyer Interest (Showings/Listings) |                            |              | Managed<br>Listings      |                            |  |
|------------------------|-------------------|--------------------------|----------------------------|--------------|------------------------------------|----------------------------|--------------|--------------------------|----------------------------|--|
| Price Range            | June<br>2023      | Year-Over-Year<br>Change | Month-Over-Month<br>Change | June<br>2023 | Year-Over-Year<br>Change           | Month-Over-Month<br>Change | June<br>2023 | Year-Over-Year<br>Change | Month-Over-Month<br>Change |  |
| \$133,999 or Less      | 53                | + 112.0%                 | + 120.8%                   | 7.6          | + 51.4%                            | + 89.3%                    | 7            | + 40.0%                  | + 16.7%                    |  |
| \$134,000 to \$184,999 | 23                | - 11.5%                  | - 66.2%                    | 4.6          | - 29.2%                            | - 59.4%                    | 5            | + 25.0%                  | - 16.7%                    |  |
| \$185,000 to \$274,999 | 35                | - 34.0%                  | - 78.7%                    | 8.8          | + 15.6%                            | - 68.0%                    | 4            | - 42.9%                  | - 33.3%                    |  |
| \$275,000 or More      | 334               | + 5.0%                   | - 35.4%                    | 10.4         | + 1.7%                             | - 21.3%                    | 32           | + 3.2%                   | - 17.9%                    |  |
| Total                  | 445               | + 5.5%                   | - 42.4%                    | 9.3          | + 3.3%                             | - 31.6%                    | 48           | + 2.1%                   | - 15.8%                    |  |