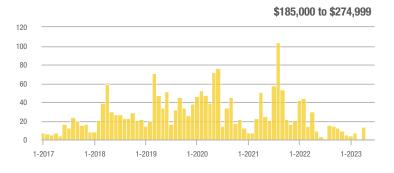

| _                          |  |
| \$185,000 to \$274,999 | 0            | _                        | _                          | _            | _                         | _                          | 0                   | _                        | _                          |  |
| \$275,000 or More      | 118          | - 27.2%                  | + 28.3%                    | 6.6          | + 21.4%                   | + 42.5%                    | 18                  | - 40.0%                  | - 10.0%                    |  |
| Total                  | 118          | - 34.1%                  | + 28.3%                    | 6.6          | + 28.2%                   | + 42.5%                    | 18                  | - 48.6%                  | - 10.0%                    |  |













# **Northwest Heights – 110**

|                        |              | Total<br>Showin          |                            |              | Buyer Into               |                            | Managed<br>Listings |                          |                            |
|------------------------|--------------|--------------------------|----------------------------|--------------|--------------------------|----------------------------|---------------------|--------------------------|----------------------------|
| Price Range            | June<br>2023 | Year-Over-Year<br>Change | Month-Over-Month<br>Change | June<br>2023 | Year-Over-Year<br>Change | Month-Over-Month<br>Change | June<br>2023        | Year-Over-Year<br>Change | Month-Over-Month<br>Change |
| \$133,999 or Less