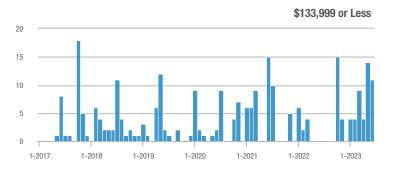

| _                          |  |
| \$185,000 to \$274,999 | 26           | - 38.1%                  | _                          | 13.0         | + 54.8%                            |                            | 2            | - 60.0%                  | + 100.0%                   |  |
| \$275,000 or More      | 38           | - 54.2%                  | + 40.7%                    | 2.7          | - 44.4%                            | + 70.9%                    | 14           | - 17.6%                  | - 17.6%                    |  |
| Total                  | 75           | - 40.0%                  | + 82.9%                    | 4.4          | - 22.4%                            | + 104.4%                   | 17           | - 22.7%                  | - 10.5%                    |  |













## Corrales - 130

|                        | Total<br>Showings |                          |                            |              | Buyer Interest (Showings/Listings) |                            |              | Managed<br>Listings      |                            |  |
|------------------------|-------------------|--------------------------|----------------------------|--------------|------------------------------------|----------------------------|--------------|--------------------------|----------------------------|--|
| Price Range            | June<br>2023      | Year-Over-Year<br>Change | Month-Over-Month<br>Change | June<br>2023 | Year-Over-Year<br>Change           | Month-Over-Month<br>Change | June<br>2023 | Year-Over-Year<br>Change | Month-Over-Month<br>Change