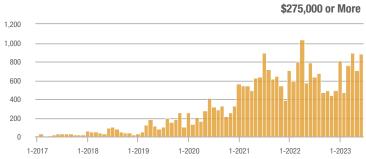

| 0.0%                       |  |
| \$185,000 to \$274,999 | 458          | - 53.3%                  | - 21.0%                    | 16.4         | + 13.5%                  | - 4.1%                     | 28                  | - 58.8%                  | - 17.6%                    |  |
| \$275,000 or More      | 887          | + 12.1%                  | + 26.2%                    | 11.0         | + 10.8%                  | - 20.6%                    | 81                  | + 1.3%                   | + 58.8%                    |  |
| Total                  | 1.381        | - 23.1%                  | + 4.1%                     | 12.2         | + 2.8%                   | - 17.1%                    | 113                 | - 25.2%                  | + 25.6%                    |  |













# **Northwest Edgewood – 250**

|                        |              | Total<br>Showin          |                            |              | Buyer Into<br>(Showings/L |                            | Managed<br>Listings |                          |                            |  |
|------------------------|--------------|--------------------------|----------------------------|--------------|---------------------------|----------------------------|---------------------|--------------------------|----------------------------|--|
| Price Range            | June<br>2023 | Year-Over-Year<br>Change | Month-Over-Month<br>Change | June<br>2023 | Year-Over-Year<br>Change  | Month-Over-Month<br>Change | June<br>2023        | Year-Over-Year<br>Change | Month-Over-Month<br>Change |  |
| \$133,9