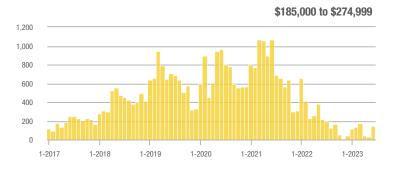

|                            |  |
| \$185,000 to \$274,999 | 142          | - 33.0%                  | + 305.7%                   | 35.5         | + 34.0%                  | + 1.4%                     | 4                   | - 50.0%                  | + 300.0%                   |  |
| \$275,000 or More      | 584          | 0.0%                     | - 0.5%                     | 9.0          | - 3.1%                   | - 29.6%                    | 65                  | + 3.2%                   | + 41.3%                    |  |
| Total                  | 726          | - 8.8%                   | + 16.7%                    | 10.5         | - 6.2%                   | - 20.5%                    | 69                  | - 2.8%                   | + 46.8%                    |  |













### Placitas Area - 180

|                        |              | Total<br>Showin          | gs                         |              | Buyer Into<br>Showings/L |                            | Managed<br>Listings |                          |                            |  |
|------------------------|--------------|--------------------------|----------------------------|--------------|--------------------------|----------------------------|---------------------|--------------------------|----------------------------|--|
| Price Range            | June<br>2023 | Year-Over-Year<br>Change | Month-Over-Month<br>Change | June<br>2023 | Year-Over-Year<br>Change | Month-Over-Month<br>Change | June<br>2023        | Year-Over-Year<br>Change | Month-Over-Month<br>Change |  |
| \$133,999 or Le