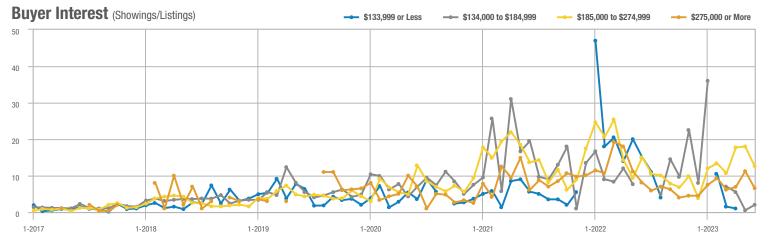

# **Academy West – 32**

|                        | Total<br>Showings |                          |                            |              | Buyer Interest (Showings/Listings) |                            |              | Managed<br>Listings      |                            |  |
|------------------------|-------------------|--------------------------|----------------------------|--------------|------------------------------------|----------------------------|--------------|--------------------------|----------------------------|--|
| Price Range            | June<br>2023      | Year-Over-Year<br>Change | Month-Over-Month<br>Change | June<br>2023 | Year-Over-Year<br>Change           | Month-Over-Month<br>Change | June<br>2023 | Year-Over-Year<br>Change | Month-Over-Month<br>Change |  |
| \$133,999 or Less      | 53                | + 112.0%                 | + 120.8%                   | 7.6          | + 51.4%                            | + 89.3%                    | 7            | + 40.0%                  | + 16.7%                    |  |
| \$134,000 to \$184,999 | 23                | - 11.5%                  | - 66.2%                    | 4.6          | - 29.2%                            | - 59.4%                    | 5            | + 25.0%                  | - 16.7%                    |  |
| \$185,000 to \$274,999 | 35                | - 34.0%                  | - 78.7%                    | 8.8          | + 15.6%                            | - 68.0%                    | 4            | - 42.9%                  | - 33.3%                    |  |
| \$275,000 or More      | 334               | + 5.0%                   | - 35.4%                    | 10.4         | + 1.7%                             | - 21.3%                    | 32           | + 3.2%                   | - 17.9%                    |  |
| Total                  | 445               | + 5.5%                   | - 42.4%                    | 9.3          | + 3.3%                             | - 31.6%                    | 48           | + 2.1%                   | - 15.8%                    |  |