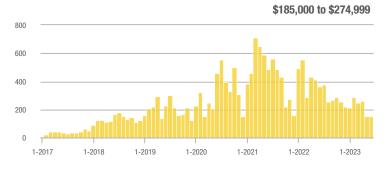

# **Academy West – 32**

|                        | Total<br>Showings |                          |                            |              | Buyer Interest (Showings/Listings) |                            |              | Managed<br>Listings      |                            |  |
|------------------------|-------------------|--------------------------|----------------------------|--------------|------------------------------------|----------------------------|--------------|--------------------------|----------------------------|--|
| Price Range            | June<br>2023      | Year-Over-Year<br>Change | Month-Over-Month<br>Change | June<br>2023 | Year-Over-Year<br>Change           | Month-Over-Month<br>Change | June<br>2023 | Year-Over-Year<br>Change | Month-Over-Month<br>Change |  |
| \$133,999 or Less      | 53                | + 112.0%                 | + 120.8%                   | 7.6          | + 51.4%                            | + 89.3%                    | 7            | + 40.0%                  | + 16.7%                    |  |
| \$134,000 to \$184,999 | 23                | - 11.5%                  | - 66.2%                    | 4.6          | - 29.2%                            | - 59.4%                    | 5            | + 25.0%                  | - 16.7%                    |  |
| \$185,000 to \$274,999 | 35                | - 34.0%                  | - 78.7%                    | 8.8          | + 15.6%                            | - 68.0%                    | 4            | - 42.9%                  | - 33.3%                    |  |
| \$275,000 or More      | 334               | + 5.0%                   | - 35.4%                    | 10.4         | + 1.7%                             | - 21.3%                    | 32           | + 3.2%                   | - 17.9%                    |  |
| Total                  | 445               | + 5.5%                   | - 42.4%                    | 9.3          | + 3.3%                             | - 31.6%                    | 48           | + 2.1%                   | - 15.8%                    |  |

# **Albuquerque Acres West – 21**

|                        | Total<br>Showings |                          |                            |              | Buyer Interest (Showings/Listings) |                            |              | Managed<br>Listings      |                            |  |
|------------------------|-------------------|--------------------------|----------------------------|--------------|------------------------------------|----------------------------|--------------|--------------------------|----------------------------|--|
| Price Range            | June<br>2023      | Year-Over-Year<br>Change | Month-Over-Month<br>Change | June<br>2023 | Year-Over-Year<br>Change           | Month-Over-Month<br>Change | June<br>2023 | Year-Over-Year<br>Change | Month-Over-Month<br>Change |  |
| \$133,999 or Less      | 0                 | _                        | _                          | _            | _                                  | _                          | 0            | _                        |                            |  |
| \$134,000 to \$184,999 | 0                 | _                        | _                          |              | _                                  | _                          | 1            | 0.0%                     | 0.0%                       |  |
| \$185,000 to \$274,999 | 0                 | _                        | _                          | _            | _                                  | _                          | 0            | _                        | _                          |  |
| \$275,000 or More      | 212               | - 61.7%                  | - 6.6%                     | 7.9          | - 24.9%                            | - 6.6%                     | 27           | - 49.1%                  | 0.0%                       |  |
| Total                  | 212               | - 61.9%                  | - 7.0%                     | 7.6          | - 25.1%                            | - 7.0%                     | 28           | - 49.1%                  | 0.0%                       |  |

## **Belen - 741**

|                        | Total<br>Showings |                          |                            |              | Buyer Interest (Showings/Listings) |                            |              | Managed<br>Listings      |                            |  |
|------------------------|-------------------|--------------------------|----------------------------|--------------|------------------------------------|----------------------------|--------------|--------------------------|----------------------------|--|
| Price Range            | June<br>2023      | Year-Over-Year<br>Change | Month-Over-Month<br>Change | June<br>2023 | Year-Over-Year<br>Change           | Month-Over-Month<br>Change | June<br>2023 | Year-Over-Year<br>Change | Month-Over-Month<br>Change |  |
| \$133,999 or Less      | 3                 | - 25.0%                  | _                          | 3.0          | + 125.0%                           |                            | 1            | - 66.7%                  | 0.0%                       |  |
| \$134,000 to \$184,999 | 9                 | - 90.8%                  | + 28.6%                    | 2.3          | - 63.3%                            | + 60.7%                    | 4            | - 75.0%                  | - 20.0%                    |  |
| \$185,000 to \$274,999 | 24                | - 31.4%                  | - 61.9%                    | 2.4          | - 38.3%                            | - 61.9%                    | 10           | + 11.1%                  | 0.0%                       |  |
| \$275,000 or More      | 27                | + 35.0%                  | + 42.1%                    | 2.5          | + 10.5%                            | + 3.3%                     | 11           | + 22.2%                  | + 37.5%                    |  |
| Total                  | 63                | - 59.9%                  | - 29.2%                    | 2.4          | - 42.9%                            | - 34.7%                    | 26           | - 29.7%                  | + 8.3%                     |  |

# **Bernalillo / Algodones – 170**

|                        | Total<br>Showings |                          |                            |              | Buyer Interest (Showings/Listings) |                            |              | Managed<br>Listings      |                            |  |
|------------------------|-------------------|--------------------------|----------------------------|--------------|------------------------------------|----------------------------|--------------|--------------------------|----------------------------|--|
| Price Range            | June<br>2023      | Year-Over-Year<br>Change | Month-Over-Month<br>Change | June<br>2023 | Year-Over-Year<br>Change           | Month-Over-Month<br>Change | June<br>2023 | Year-Over-Year<br>Change | Month-Over-Month<br>Change |  |
| \$133,999 or Less      | 0                 | _                        | _                          | _            | _                                  | _                          | 0            | _                        | _                          |  |
| \$134,000 to \$184,999 | 0                 | _                        | _                          |              | _                                  | _                          | 1            | - 66.7%                  | 0.0%                       |  |
| \$185,000 to \$274,999 | 10                | - 28.6%                  | - 86.7%                    | 5.0          | + 78.6%                            | - 60.0%                    | 2            | - 60.0%                  | - 66.7%                    |  |
| \$275,000 or More      | 71                | - 36.6%                  | - 18.4%                    | 4.4          | - 0.9%                             | - 23.5%                    | 16           | - 36.0%                  | + 6.7%                     |  |
| Total                  | 81                | - 48.1%                  | - 52.1%                    | 4.3          | - 1.6%                             | - 42.0%                    | 19           | - 47.2%                  | - 17.4%                    |  |

# **Bosque Farms and Peralta – 710**

|                        |              | Total<br>Showings        |                            |              | Buyer Interest (Showings/Listings) |                            |              | Managed<br>Listings      |                            |  |
|------------------------|--------------|--------------------------|----------------------------|--------------|------------------------------------|----------------------------|--------------|--------------------------|----------------------------|--|
| Price Range            | June<br>2023 | Year-Over-Year<br>Change | Month-Over-Month<br>Change | June<br>2023 | Year-Over-Year<br>Change           | Month-Over-Month<br>Change | June<br>2023 | Year-Over-Year<br>Change | Month-Over-Month<br>Change |  |
| \$133,999 or Less      | 11           | _                        | - 21.4%                    | 11.0         | _                                  | - 21.4%                    | 1            | _                        | 0.0%                       |  |
| \$134,000 to \$184,999 | 0            | _                        | _                          | _            | _                                  | _                          | 0            | _                        | _                          |  |
| \$185,000 to \$274,999 | 26           | - 38.1%                  | _                          | 13.0         | + 54.8%                            |                            | 2            | - 60.0%                  | + 100.0%                   |  |
| \$275,000 or More      | 38           | - 54.2%                  | + 40.7%                    | 2.7          | - 44.4%                            | + 70.9%                    | 14           | - 17.6%                  | - 17.6%                    |  |
| Total                  | 75           | - 40.0%                  | + 82.9%                    | 4.4          | - 22.4%                            | + 104.4%                   | 17           | - 22.7%                  | - 10.5%                    |  |

## Corrales - 130

|                        | Total<br>Showings |                          |                            |              | Buyer Interest (Showings/Listings) |                            |              | Managed<br>Listings      |                            |  |
|------------------------|-------------------|--------------------------|----------------------------|--------------|------------------------------------|----------------------------|--------------|--------------------------|----------------------------|--|
| Price Range            | June<br>2023      | Year-Over-Year<br>Change | Month-Over-Month<br>Change | June<br>2023 | Year-Over-Year<br>Change           | Month-Over-Month<br>Change | June<br>2023 | Year-Over-Year<br>Change | Month-Over-Month<br>Change |  |
| \$133,999 or Less      | 0                 | _                        | _                          | _            | _                                  | _                          | 0            | _                        | _                          |  |
| \$134,000 to \$184,999 | 0                 | _                        | _                          | _            | _                                  | _                          | 0            | _                        | _                          |  |
| \$185,000 to \$274,999 | 0                 | _                        | _                          |              | _                                  | _                          | 0            | _                        | _                          |  |
| \$275,000 or More      | 173               | + 5.5%                   | + 6.8%                     | 6.9          | + 47.7%                            | + 15.3%                    | 25           | - 28.6%                  | - 7.4%                     |  |
| Total                  | 173               | - 2.3%                   | + 6.8%                     | 6.9          | + 44.7%                            | + 15.3%                    | 25           | - 32.4%                  | - 7.4%                     |  |

## **Downtown Area – 80**

|                        | Total<br>Showings |                          |                            |              | Buyer Interest (Showings/Listings) |                            |              | Managed<br>Listings      |                            |  |
|------------------------|-------------------|--------------------------|----------------------------|--------------|------------------------------------|----------------------------|--------------|--------------------------|----------------------------|--|
| Price Range            | June<br>2023      | Year-Over-Year<br>Change | Month-Over-Month<br>Change | June<br>2023 | Year-Over-Year<br>Change           | Month-Over-Month<br>Change | June<br>2023 | Year-Over-Year<br>Change | Month-Over-Month<br>Change |  |
| \$133,999 or Less      | 0                 | _                        | _                          | _            | _                                  | _                          | 0            | _                        | _                          |  |
| \$134,000 to \$184,999 | 9                 | - 59.1%                  | - 89.3%                    | 1.8          | - 59.1%                            | - 85.0%                    | 5            | 0.0%                     | - 28.6%                    |  |
| \$185,000 to \$274,999 | 42                | - 46.2%                  | - 70.2%                    | 21.0         | + 330.8%                           | + 4.3%                     | 2            | - 87.5%                  | - 71.4%                    |  |
| \$275,000 or More      | 206               | + 25.6%                  | + 9.0%                     | 5.6          | - 4.9%                             | + 9.0%                     | 37           | + 32.1%                  | 0.0%                       |  |
| Total                  | 257               | - 2.7%                   | - 45.4%                    | 5.8          | + 8.4%                             | - 34.3%                    | 44           | - 10.2%                  | - 17.0%                    |  |