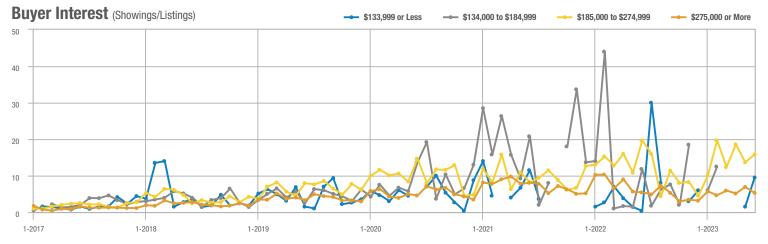

# **Academy West – 32**

|                        | Total<br>Showings |                          |                            |              | Buyer Interest (Showings/Listings) |                            |              | Managed<br>Listings      |                            |  |
|------------------------|-------------------|--------------------------|----------------------------|--------------|------------------------------------|----------------------------|--------------|--------------------------|----------------------------|--|
| Price Range            | June<br>2023      | Year-Over-Year<br>Change | Month-Over-Month<br>Change | June<br>2023 | Year-Over-Year<br>Change           | Month-Over-Month<br>Change | June<br>2023 | Year-Over-Year<br>Change | Month-Over-Month<br>Change |  |
| \$133,999 or Less      | 53                | + 112.0%                 | + 120.8%                   | 7.6          | + 51.4%                            | + 89.3%                    | 7            | + 40.0%                  | + 16.7%                    |  |
| \$134,000 to \$184,999 | 23                | - 11.5%                  | - 66.2%                    | 4.6          | - 29.2%                            | - 59.4%                    | 5            | + 25.0%                  | - 16.7%                    |  |
| \$185,000 to \$274,999 | 35                | - 34.0%                  | - 78.7%                    | 8.8          | + 15.6%                            | - 68.0%                    | 4            | - 42.9%                  | - 33.3%                    |  |
| \$275,000 or More      | 334               | + 5.0%                   | - 35.4%                    | 10.4         | + 1.7%                             | - 21.3%                    | 32           | + 3.2%                   | - 17.9%                    |  |
| Total                  | 445               | + 5.5%                   | - 42.4%                    | 9.3          | + 3.3%                             | - 31.6%                    | 48           | + 2.1%                   | - 15.8%                    |  |

# **Albuquerque Acres West – 21**

|                        | Total<br>Showings |                          |                            |              | Buyer Interest (Showings/Listings) |                            |              | Managed<br>Listings      |                            |  |
|------------------------|-------------------|--------------------------|----------------------------|--------------|------------------------------------|----------------------------|--------------|--------------------------|----------------------------|--|
| Price Range            | June<br>2023      | Year-Over-Year<br>Change | Month-Over-Month<br>Change | June<br>2023 | Year-Over-Year<br>Change           | Month-Over-Month<br>Change | June<br>2023 | Year-Over-Year<br>Change | Month-Over-Month<br>Change |  |
| \$133,999 or Less      | 0                 | _                        | _                          | _            | _                                  | _                          | 0            | _                        |                            |  |
| \$134,000 to \$184,999 | 0                 | _                        | _                          |              | _                                  | _                          | 1            | 0.0%                     | 0.0%                       |  |
| \$185,000 to \$274,999 | 0                 | _                        | _                          | _            | _                                  | _                          | 0            | _                        | _                          |  |
| \$275,000 or More      | 212               | - 61.7%                  | - 6.6%                     | 7.9          | - 24.9%                            | - 6.6%                     | 27           | - 49.1%                  | 0.0%                       |  |
| Total                  | 212               | - 61.9%                  | - 7.0%                     | 7.6          | - 25.1%                            | - 7.0%                     | 28           | - 49.1%                  | 0.0%                       |  |

## **Belen - 741**

|                        | Total<br>Showings |                          |                            |              | Buyer Interest (Showings/Listings) |                            |              | Managed<br>Listings      |                            |  |
|------------------------|-------------------|--------------------------|----------------------------|--------------|------------------------------------|----------------------------|--------------|--------------------------|----------------------------|--|
| Price Range            | June<br>2023      | Year-Over-Year<br>Change | Month-Over-Month<br>Change | June<br>2023 | Year-Over-Year<br>Change           | Month-Over-Month<br>Change | June<br>2023 | Year-Over-Year<br>Change | Month-Over-Month<br>Change |  |
| \$133,999 or Less      | 3                 | - 25.0%                  | _                          | 3.0          | + 125.0%                           |                            | 1            | - 66.7%                  | 0.0%                       |  |
| \$134,000 to \$184,999 | 9                 | - 90.8%                  | + 28.6%                    | 2.3          | - 63.3%                            | + 60.7%                    | 4            | - 75.0%                  | - 20.0%                    |  |
| \$185,000 to \$274,999 | 24                | - 31.4%                  | - 61.9%                    | 2.4          | - 38.3%                            | - 61.9%                    | 10           | + 11.1%                  | 0.0%                       |  |
| \$275,000 or More      | 27                | + 35.0%                  | + 42.1%                    | 2.5          | + 10.5%                            | + 3.3%                     | 11           | + 22.2%                  | + 37.5%                    |  |
| Total                  | 63                | - 59.9%                  | - 29.2%                    | 2.4          | - 42.9%                            | - 34.7%                    | 26           | - 29.7%                  | + 8.3%                     |  |