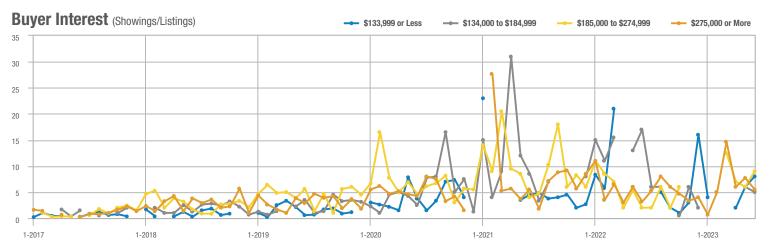

# **Near North Valley – 101**

1-2018

1-2017

1-2019

|                        |              | Total<br>Showin          |                            |              | Buyer Into<br>(Showings/L |                            | Managed<br>Listings |                          |                            |  |
|------------------------|--------------|--------------------------|----------------------------|--------------|---------------------------|----------------------------|---------------------|--------------------------|----------------------------|--|
| Price Range            | June<br>2023 | Year-Over-Year<br>Change | Month-Over-Month<br>Change | June<br>2023 | Year-Over-Year<br>Change  | Month-Over-Month<br>Change | June<br>2023        | Year-Over-Year<br>Change | Month-Over-Month<br>Change |  |
| \$133,999 or Less      | 0            | _                        | _                          | _            | _                         |                            | 0                   | _                        | _                          |  |
| \$134,000 to \$184,999 | 55           | + 103.7%                 | + 77.4%                    | 13.8         | + 1.9%                    | + 33.1%                    | 4                   | + 100.0%                 | + 33.3%                    |  |
| \$185,000 to \$274,999 | 215          | - 4.9%                   | + 194.5%                   | 16.5         | + 17.1%                   | + 13.3%                    | 13                  | - 18.8%                  | + 160.0%                   |  |
| \$275,000 or More      | 189          | - 46.5%                  | + 1.1%                     | 5.7          | - 20.5%                   | + 1.1%                     | 33                  | - 32.7%                  | 0.0%                       |  |
| Total                  | 459          | - 26.1%                  | + 57.7%                    | 9.2          | + 2.0%                    | + 29.3%                    | 50                  | - 27.5%                  | + 22.0%                    |  |

### **Showings**

1-2020

1-2021

1-2022