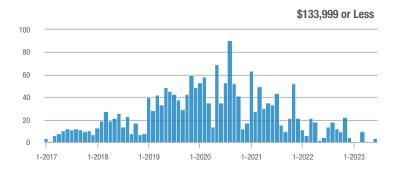

# **Academy West – 32**

|                        | Total<br>Showings |                          |                            |              | Buyer Interest (Showings/Listings) |                            |              | Managed<br>Listings      |                            |  |
|------------------------|-------------------|--------------------------|----------------------------|--------------|------------------------------------|----------------------------|--------------|--------------------------|----------------------------|--|
| Price Range            | June<br>2023      | Year-Over-Year<br>Change | Month-Over-Month<br>Change | June<br>2023 | Year-Over-Year<br>Change           | Month-Over-Month<br>Change | June<br>2023 | Year-Over-Year<br>Change | Month-Over-Month<br>Change |  |
| \$133,999 or Less      | 53                | + 112.0%                 | + 120.8%                   | 7.6          | + 51.4%                            | + 89.3%                    | 7            | + 40.0%                  | + 16.7%                    |  |
| \$134,000 to \$184,999 | 23                | - 11.5%                  | - 66.2%                    | 4.6          | - 29.2%                            | - 59.4%                    | 5            | + 25.0%                  | - 16.7%                    |  |
| \$185,000 to \$274,999 | 35                | - 34.0%                  | - 78.7%                    | 8.8          | + 15.6%                            | - 68.0%                    | 4            | - 42.9%                  | - 33.3%                    |  |
| \$275,000 or More      | 334               | + 5.0%                   | - 35.4%                    | 10.4         | + 1.7%                             | - 21.3%                    | 32           | + 3.2%                   | - 17.9%                    |  |
| Total                  | 445               | + 5.5%                   | - 42.4%                    | 9.3          | + 3.3%                             | - 31.6%                    | 48           | + 2.1%                   | - 15.8%                    |  |

# **Albuquerque Acres West – 21**

|                        | Total<br>Showings |                          |                            |              | Buyer Interest (Showings/Listings) |                            |              | Managed<br>Listings      |                            |  |
|------------------------|-------------------|--------------------------|----------------------------|--------------|------------------------------------|----------------------------|--------------|--------------------------|----------------------------|--|
| Price Range            | June<br>2023      | Year-Over-Year<br>Change | Month-Over-Month<br>Change | June<br>2023 | Year-Over-Year<br>Change           | Month-Over-Month<br>Change | June<br>2023 | Year-Over-Year<br>Change | Month-Over-Month<br>Change |  |
| \$133,999 or Less      | 0                 | _                        | _                          | _            | _                                  | _                          | 0            | _                        |                            |  |
| \$134,000 to \$184,999 | 0                 | _                        | _                          |              | _                                  | _                          | 1            | 0.0%                     | 0.0%                       |  |
| \$185,000 to \$274,999 | 0                 | _                        | _                          | _            | _                                  | _                          | 0            | _                        | _                          |  |
| \$275,000 or More      | 212               | - 61.7%                  | - 6.6%                     | 7.9          | - 24.9%                            | - 6.6%                     | 27           | - 49.1%                  | 0.0%                       |  |
| Total                  | 212               | - 61.9%                  | - 7.0%                     | 7.6          | - 25.1%                            | - 7.0%                     | 28           | - 49.1%                  | 0.0%                       |  |

## **Belen - 741**

|                        | Total<br>Showings |                          |                            |              | Buyer Interest (Showings/Listings) |                            |              | Managed<br>Listings      |                            |  |
|------------------------|-------------------|--------------------------|----------------------------|--------------|------------------------------------|----------------------------|--------------|--------------------------|----------------------------|--|
| Price Range            | June<br>2023      | Year-Over-Year<br>Change | Month-Over-Month<br>Change | June<br>2023 | Year-Over-Year<br>Change           | Month-Over-Month<br>Change | June<br>2023 | Year-Over-Year<br>Change | Month-Over-Month<br>Change |  |
| \$133,999 or Less      | 3                 | - 25.0%                  | _                          | 3.0          | + 125.0%                           |                            | 1            | - 66.7%                  | 0.0%                       |  |
| \$134,000 to \$184,999 | 9                 | - 90.8%                  | + 28.6%                    | 2.3          | - 63.3%                            | + 60.7%                    | 4            | - 75.0%                  | - 20.0%                    |  |
| \$185,000 to \$274,999 | 24                | - 31.4%                  | - 61.9%                    | 2.4          | - 38.3%                            | - 61.9%                    | 10           | + 11.1%                  | 0.0%                       |  |
| \$275,000 or More      | 27                | + 35.0%                  | + 42.1%                    | 2.5          | + 10.5%                            | + 3.3%                     | 11           | + 22.2%                  | + 37.5%                    |  |
| Total                  | 63                | - 59.9%                  | - 29.2%                    | 2.4          | - 42.9%                            | - 34.7%                    | 26           | - 29.7%                  | + 8.3%                     |  |

# **Bernalillo / Algodones – 170**

|                        | Total<br>Showings |                          |                            |              | Buyer Interest (Showings/Listings) |                            |              | Managed<br>Listings      |                            |  |
|------------------------|-------------------|--------------------------|----------------------------|--------------|------------------------------------|----------------------------|--------------|--------------------------|----------------------------|--|
| Price Range            | June<br>2023      | Year-Over-Year<br>Change | Month-Over-Month<br>Change | June<br>2023 | Year-Over-Year<br>Change           | Month-Over-Month<br>Change | June<br>2023 | Year-Over-Year<br>Change | Month-Over-Month<br>Change |  |
| \$133,999 or Less      | 0                 | _                        | _                          | _            | _                                  | _                          | 0            | _                        | _                          |  |
| \$134,000 to \$184,999 | 0                 | _                        | _                          |              | _                                  | _                          | 1            | - 66.7%                  | 0.0%                       |  |
| \$185,000 to \$274,999 | 10                | - 28.6%                  | - 86.7%                    | 5.0          | + 78.6%                            | - 60.0%                    | 2            | - 60.0%                  | - 66.7%                    |  |
| \$275,000 or More      | 71                | - 36.6%                  | - 18.4%                    | 4.4          | - 0.9%                             | - 23.5%                    | 16           | - 36.0%                  | + 6.7%                     |  |
| Total                  | 81                | - 48.1%                  | - 52.1%                    | 4.3          | - 1.6%                             | - 42.0%                    | 19           | - 47.2%                  | - 17.4%                    |  |

# **Bosque Farms and Peralta – 710**

|                        |              | Total<br>Showings        |                            |              | Buyer Interest (Showings/Listings) |                            |              | Managed<br>Listings      |                            |  |
|------------------------|--------------|--------------------------|----------------------------|--------------|------------------------------------|----------------------------|--------------|--------------------------|----------------------------|--|
| Price Range            | June<br>2023 | Year-Over-Year<br>Change | Month-Over-Month<br>Change | June<br>2023 | Year-Over-Year<br>Change           | Month-Over-Month<br>Change | June<br>2023 | Year-Over-Year<br>Change | Month-Over-Month<br>Change |  |
| \$133,999 or Less      | 11           | _                        | - 21.4%                    | 11.0         | _                                  | - 21.4%                    | 1            | _                        | 0.0%                       |  |
| \$134,000 to \$184,999 | 0            | _                        | _                          | _            | _                                  | _                          | 0            | _                        | _                          |  |
| \$185,000 to \$274,999 | 26           | - 38.1%                  | _                          | 13.0         | + 54.8%                            |                            | 2            | - 60.0%                  | + 100.0%                   |  |
| \$275,000 or More      | 38           | - 54.2%                  | + 40.7%                    | 2.7          | - 44.4%                            | + 70.9%                    | 14           | - 17.6%                  | - 17.6%                    |  |
| Total                  | 75           | - 40.0%                  | + 82.9%                    | 4.4          | - 22.4%                            | + 104.4%                   | 17           | - 22.7%                  | - 10.5%                    |  |

## Corrales - 130

|                        | Total<br>Showings |                          |                            |              | Buyer Interest (Showings/Listings) |                            |              | Managed<br>Listings      |                            |  |
|------------------------|-------------------|--------------------------|----------------------------|--------------|------------------------------------|----------------------------|--------------|--------------------------|----------------------------|--|
| Price Range            | June<br>2023      | Year-Over-Year<br>Change | Month-Over-Month<br>Change | June<br>2023 | Year-Over-Year<br>Change           | Month-Over-Month<br>Change | June<br>2023 | Year-Over-Year<br>Change | Month-Over-Month<br>Change |  |
| \$133,999 or Less      | 0                 | _                        | _                          | _            | _                                  | _                          | 0            | _                        | _                          |  |
| \$134,000 to \$184,999 | 0                 | _                        | _                          | _            | _                                  | _                          | 0            | _                        | _                          |  |
| \$185,000 to \$274,999 | 0                 | _                        | _                          |              | _                                  | _                          | 0            | _                        | _                          |  |
| \$275,000 or More      | 173               | + 5.5%                   | + 6.8%                     | 6.9          | + 47.7%                            | + 15.3%                    | 25           | - 28.6%                  | - 7.4%                     |  |
| Total                  | 173               | - 2.3%                   | + 6.8%                     | 6.9          | + 44.7%                            | + 15.3%                    | 25           | - 32.4%                  | - 7.4%                     |  |

## **Downtown Area – 80**

|                        | Total<br>Showings |                          |                            |              | Buyer Interest (Showings/Listings) |                            |              | Managed<br>Listings      |                            |  |
|------------------------|-------------------|--------------------------|----------------------------|--------------|------------------------------------|----------------------------|--------------|--------------------------|----------------------------|--|
| Price Range            | June<br>2023      | Year-Over-Year<br>Change | Month-Over-Month<br>Change | June<br>2023 | Year-Over-Year<br>Change           | Month-Over-Month<br>Change | June<br>2023 | Year-Over-Year<br>Change | Month-Over-Month<br>Change |  |
| \$133,999 or Less      | 0                 | _                        | _                          | _            | _                                  | _                          | 0            | _                        | _                          |  |
| \$134,000 to \$184,999 | 9                 | - 59.1%                  | - 89.3%                    | 1.8          | - 59.1%                            | - 85.0%                    | 5            | 0.0%                     | - 28.6%                    |  |
| \$185,000 to \$274,999 | 42                | - 46.2%                  | - 70.2%                    | 21.0         | + 330.8%                           | + 4.3%                     | 2            | - 87.5%                  | - 71.4%                    |  |
| \$275,000 or More      | 206               | + 25.6%                  | + 9.0%                     | 5.6          | - 4.9%                             | + 9.0%                     | 37           | + 32.1%                  | 0.0%                       |  |
| Total                  | 257               | - 2.7%                   | - 45.4%                    | 5.8          | + 8.4%                             | - 34.3%                    | 44           | - 10.2%                  | - 17.0%                    |  |