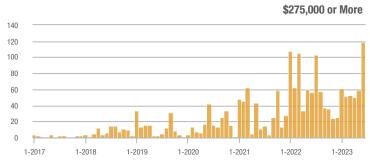

| - 66.7%                    |  |
| \$185,000 to \$274,999 | 95           | - 71.0%                  | + 26.7%                    | 8.6          | - 42.1%                  | - 30.9%                    | 11                  | - 50.0%                  | + 83.3%                    |  |
| \$275,000 or More      | 118          | + 110.7%                 | + 100.0%                   | 8.4          | + 140.8%                 | + 57.1%                    | 14                  | - 12.5%                  | + 27.3%                    |  |
| Total                  | 244          | - 50.8%                  | - 6.5%                     | 9.0          | - 5.3%                   | - 16.9%                    | 27                  | - 48.1%                  | + 12.5%                    |  |











1-2018

1-2017

1-2019



# **North Albuquerque Acres Area – 20**

|                        |              | Total<br>Showin          |                            |              | Buyer Into<br>Showings/L |                            | Managed<br>Listings |                          |                            |  |
|------------------------|--------------|--------------------------|----------------------------|--------------|--------------------------|----------------------------|---------------------|--------------------------|----------------------------|--|
| Price Range            | June<br>2023 | Year-Over-Year<br>Change | Month-Over-Month<br>Change | June<br>2023 | Year-Over-Year<br>Change | Month-Over-Month<br>Change | June<br>2023        | Year-Over-Year<br>Change | Month-Over-