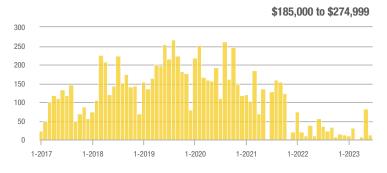

|                            |
| \$185,000 to \$274,999 | 13           | - 76.8%                  | - 84.3%                    | 6.5          | - 42.0%                   | - 68.7%                    | 2                   | - 60.0%                  | - 50.0%                    |
| \$275,000 or More      | 278          | - 21.9%                  | + 26.4%                    | 5.1          | - 7.4%                    | + 10.0%                    | 54                  | - 15.6%                  | + 14.9%                    |
| Total                  | 291          | - 29.4%                  | - 5.5%                     | 5.2          | - 13.0%                   | - 12.3%                    | 56                  | - 18.8%                  | + 7.7%                     |













## Sandia Heights – 10

|                        |              | Total<br>Showin          |                            |              | Buyer Interest (Showings/Listings) |                            |              | Managed<br>Listings      |                            |  |
|------------------------|--------------|--------------------------|----------------------------|--------------|------------------------------------|----------------------------|--------------|--------------------------|----------------------------|--|
| Price Range            | June<br>2023 | Year-Over-Year<br>Change | Month-Over-Month<br>Change | June<br>2023 | Year-Over-Year<br>Change           | Month-Over-Month<br>Change | June<br>2023 | Year-Over-Year<br>Change | Month-Over-Month<br>Change |  |
| \$133,9