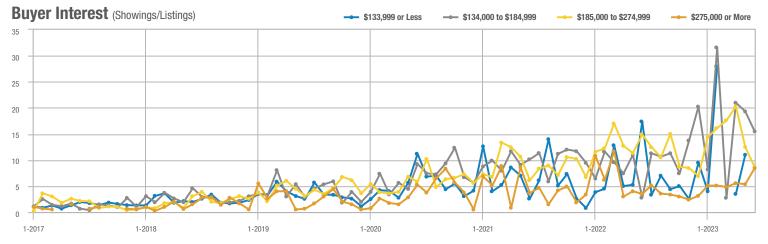

# **Near North Valley – 101**

1-2018

1-2017

1-2019

|                        |              | Total<br>Showin          |                            |              | Buyer Into<br>(Showings/L |                            | Managed<br>Listings |                          |                            |  |
|------------------------|--------------|--------------------------|----------------------------|--------------|---------------------------|----------------------------|---------------------|--------------------------|----------------------------|--|
| Price Range            | June<br>2023 | Year-Over-Year<br>Change | Month-Over-Month<br>Change | June<br>2023 | Year-Over-Year<br>Change  | Month-Over-Month<br>Change | June<br>2023        | Year-Over-Year<br>Change | Month-Over-Month<br>Change |  |
| \$133,999 or Less      | 0            | _                        | _                          | _            | _                         |                            | 0                   | _                        | _                          |  |
| \$134,000 to \$184,999 | 55           | + 103.7%                 | + 77.4%                    | 13.8         | + 1.9%                    | + 33.1%                    | 4                   | + 100.0%                 | + 33.3%                    |  |
| \$185,000 to \$274,999 | 215          | - 4.9%                   | + 194.5%                   | 16.5         | + 17.1%                   | + 13.3%                    | 13                  | - 18.8%                  | + 160.0%                   |  |
| \$275,000 or More      | 189          | - 46.5%                  | + 1.1%                     | 5.7          | - 20.5%                   | + 1.1%                     | 33                  | - 32.7%                  | 0.0%                       |  |
| Total                  | 459          | - 26.1%                  | + 57.7%                    | 9.2          | + 2.0%                    | + 29.3%                    | 50                  | - 27.5%                  | + 22.0%                    |  |

### **Showings**

1-2020

1-2021

1-2022