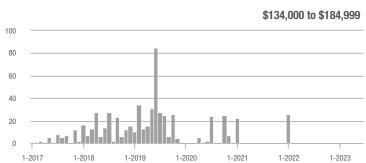

# **Academy West – 32**

|                        | Total<br>Showings |                          |                            |              | Buyer Interest (Showings/Listings) |                            |              | Managed<br>Listings      |                            |  |
|------------------------|-------------------|--------------------------|----------------------------|--------------|------------------------------------|----------------------------|--------------|--------------------------|----------------------------|--|
| Price Range            | June<br>2023      | Year-Over-Year<br>Change | Month-Over-Month<br>Change | June<br>2023 | Year-Over-Year<br>Change           | Month-Over-Month<br>Change | June<br>2023 | Year-Over-Year<br>Change | Month-Over-Month<br>Change |  |
| \$133,999 or Less      | 53                | + 112.0%                 | + 120.8%                   | 7.6          | + 51.4%                            | + 89.3%                    | 7            | + 40.0%                  | + 16.7%                    |  |
| \$134,000 to \$184,999 | 23                | - 11.5%                  | - 66.2%                    | 4.6          | - 29.2%                            | - 59.4%                    | 5            | + 25.0%                  | - 16.7%                    |  |
| \$185,000 to \$274,999 | 35                | - 34.0%                  | - 78.7%                    | 8.8          | + 15.6%                            | - 68.0%                    | 4            | - 42.9%                  | - 33.3%                    |  |
| \$275,000 or More      | 334               | + 5.0%                   | - 35.4%                    | 10.4         | + 1.7%                             | - 21.3%                    | 32           | + 3.2%                   | - 17.9%                    |  |
| Total                  | 445               | + 5.5%                   | - 42.4%                    | 9.3          | + 3.3%                             | - 31.6%                    | 48           | + 2.1%                   | - 15.8%                    |  |