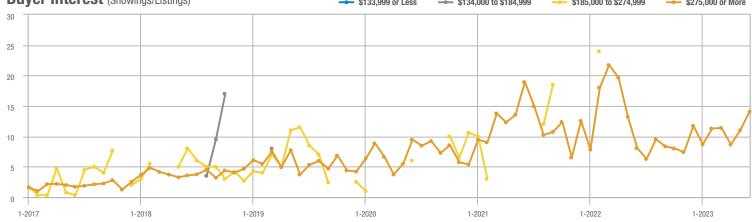

# **Academy West – 32**

|                        | Total<br>Showings |                          |                            |              | Buyer Interest (Showings/Listings) |                            |              | Managed<br>Listings      |                            |  |
|------------------------|-------------------|--------------------------|----------------------------|--------------|------------------------------------|----------------------------|--------------|--------------------------|----------------------------|--|
| Price Range            | June<br>2023      | Year-Over-Year<br>Change | Month-Over-Month<br>Change | June<br>2023 | Year-Over-Year<br>Change           | Month-Over-Month<br>Change | June<br>2023 | Year-Over-Year<br>Change | Month-Over-Month<br>Change |  |
| \$133,999 or Less      | 53                | + 112.0%                 | + 120.8%                   | 7.6          | + 51.4%                            | + 89.3%                    | 7            | + 40.0%                  | + 16.7%                    |  |
| \$134,000 to \$184,999 | 23                | - 11.5%                  | - 66.2%                    | 4.6          | - 29.2%                            | - 59.4%                    | 5            | + 25.0%                  | - 16.7%                    |  |
| \$185,000 to \$274,999 | 35                | - 34.0%                  | - 78.7%                    | 8.8          | + 15.6%                            | - 68.0%                    | 4            | - 42.9%                  | - 33.3%                    |  |
| \$275,000 or More      | 334               | + 5.0%                   | - 35.4%                    | 10.4         | + 1.7%                             | - 21.3%                    | 32           | + 3.2%                   | - 17.9%                    |  |
| Total                  | 445               | + 5.5%                   | - 42.4%                    | 9.3          | + 3.3%                             | - 31.6%                    | 48           | + 2.1%                   | - 15.8%                    |  |