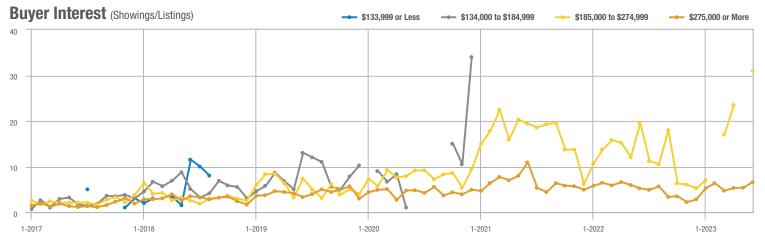

# **Showing Statistics**

| MLS Area                                            | Total<br>Showings | Buyer Interest<br>(Showings / Listings) | Managed<br>Listings |
|-----------------------------------------------------|-------------------|-----------------------------------------|---------------------|
| Academy West – 32                                   | 445               | 9.3                                     | 48                  |
| Albuquerque Acres West – 21                         | 212               | 7.6                                     | 28                  |
| Belen – 741                                         | 63                | 2.4                                     | 26                  |
| Bernalillo / Algodones – 170                        | 81                | 4.3                                     | 19                  |
| Bosque Farms and Peralta – 710                      | 75                | 4.4                                     | 17                  |
| Corrales – 130                                      | 173               | 6.9                                     | 25                  |
| Downtown Area – 80                                  | 257               | 5.8                                     | 44                  |
| East Los Lunas, Tome, Valencia – 711                | 63                | 3.0                                     | 21                  |
| Fairgrounds – 70                                    | 220               | 8.8                                     | 25                  |
| Far Northeast Heights – 30                          | 1,056             | 11.1                                    | 95                  |
| Foothills North – 31                                | 214               | 8.6                                     | 25                  |
| Foothills South – 51                                | 217               | 8.7                                     | 25                  |
| Four Hills Village – 60                             | 72                | 5.1                                     | 14                  |
| Ladera Heights – 111                                | 1,074             | 12.3                                    | 87                  |
| Las Maravillas, Cypress Gardens – 721               | 92                | 4.4                                     | 21                  |
| Los Lunas – 700                                     | 204               | 4.1                                     | 50                  |
| Meadow Lake, El Cerro Mission, Monterrey Park – 720 | 50                | 5.0                                     | 10                  |
| Mesa Del Sol – 72                                   | 11                | 1.6                                     | 7                   |
| Near North Valley – 101                             | 459               | 9.2                                     | 50                  |
| Near South Valley – 90                              | 244               | 9.0                                     | 27                  |
| North Albuquerque Acres Area – 20                   | 205               | 11.4                                    | 18                  |
| North of I-40 – 220                                 | 220               | 6.3                                     | 35                  |
| North Valley – 100                                  | 309               | 6.4                                     | 48                  |
| Northeast Edgewood – 270                            | 69                | 6.9                                     | 10                  |
| Northeast Heights – 50                              | 1,381             | 12.2                                    | 113                 |
| Northwest Edgewood – 250                            | 118               | 6.6                                     | 18                  |
| Northwest Heights – 110                             | 975               | 6.6                                     | 147                 |
| Paradise East – 121                                 | 398               | 8.5                                     | 47                  |
| Paradise West – 120                                 | 726               | 10.5                                    | 69                  |
| Placitas Area – 180                                 | 258               | 6.5                                     | 40                  |
| Rio Communities, Tierra Grande – 760                | 20                | 2.9                                     | 7                   |
| Rio Rancho Central – 161                            | 327               | 9.3                                     | 35                  |
| Rio Rancho Mid – 150                                | 875               | 10.2                                    | 86                  |
| Rio Rancho Mid-North – 151                          | 385               | 7.0                                     | 55                  |
| Rio Rancho Mid-West – 152                           | 58                | 5.3                                     | 11                  |
| Rio Rancho North – 160                              | 415               | 4.0                                     | 105                 |
| Rio Rancho South – 140                              | 291               | 5.2                                     | 56                  |
| Sandia Heights – 10                                 | 380               | 14.1                                    | 27                  |
| South 217 Area – 260                                | 102               | 6.4                                     | 16                  |
| South Moriarty – 291                                | 43                | 2.3                                     | 19                  |
| South of I-40 – 230                                 | 84                | 6.0                                     | 14                  |
| South Socorro – 621                                 | 17                | 1.3                                     | 13                  |

# **Showing Statistics**

| MLS Area               | Total<br>Showings | Buyer Interest (Showings / Listings) | Managed<br>Listings |
|------------------------|-------------------|--------------------------------------|---------------------|
| Southeast Heights – 71 | 352               | 6.5                                  | 54                  |
| Southwest Heights – 92 | 759               | 10.7                                 | 71                  |
| UNM - 40               | 302               | 7.4                                  | 41                  |
| UNM South – 42         | 370               | 10.0                                 | 37                  |
| Uptown – 41            | 818               | 12.8                                 | 64                  |
| Valley Farms – 91      | 309               | 11.0                                 | 28                  |
| West Los Lunas – 701   | 84                | 2.6                                  | 32                  |
| Zuzax, Tijeras – 240   | 154               | 7.3                                  | 21                  |