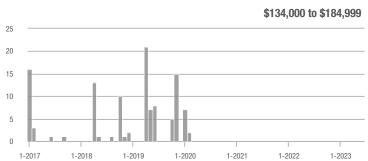

# **Academy West – 32**

|                        | Total<br>Showings |                          |                            |              | Buyer Interest (Showings/Listings) |                            |              | Managed<br>Listings      |                            |  |
|------------------------|-------------------|--------------------------|----------------------------|--------------|------------------------------------|----------------------------|--------------|--------------------------|----------------------------|--|
| Price Range            | June<br>2023      | Year-Over-Year<br>Change | Month-Over-Month<br>Change | June<br>2023 | Year-Over-Year<br>Change           | Month-Over-Month<br>Change | June<br>2023 | Year-Over-Year<br>Change | Month-Over-Month<br>Change |  |
| \$133,999 or Less      | 53                | + 112.0%                 | + 120.8%                   | 7.6          | + 51.4%                            | + 89.3%                    | 7            | + 40.0%                  | + 16.7%                    |  |
| \$134,000 to \$184,999 | 23                | - 11.5%                  | - 66.2%                    | 4.6          | - 29.2%                            | - 59.4%                    | 5            | + 25.0%                  | - 16.7%                    |  |
| \$185,000 to \$274,999 | 35                | - 34.0%                  | - 78.7%                    | 8.8          | + 15.6%                            | - 68.0%                    | 4            | - 42.9%                  | - 33.3%                    |  |
| \$275,000 or More      | 334               | + 5.0%                   | - 35.4%                    | 10.4         | + 1.7%                             | - 21.3%                    | 32           | + 3.2%                   | - 17.9%                    |  |
| Total                  | 445               | + 5.5%                   | - 42.4%                    | 9.3          | + 3.3%                             | - 31.6%                    | 48           | + 2.1%                   | - 15.8%                    |  |