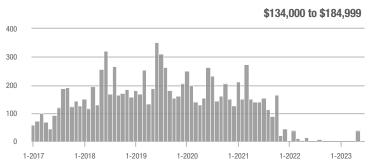

# **Academy West – 32**

|                        | Total<br>Showings |                          |                            |              | Buyer Interest (Showings/Listings) |                            |              | Managed<br>Listings      |                            |  |
|------------------------|-------------------|--------------------------|----------------------------|--------------|------------------------------------|----------------------------|--------------|--------------------------|----------------------------|--|
| Price Range            | June<br>2023      | Year-Over-Year<br>Change | Month-Over-Month<br>Change | June<br>2023 | Year-Over-Year<br>Change           | Month-Over-Month<br>Change | June<br>2023 | Year-Over-Year<br>Change | Month-Over-Month<br>Change |  |
| \$133,999 or Less      | 53                | + 112.0%                 | + 120.8%                   | 7.6          | + 51.4%                            | + 89.3%                    | 7            | + 40.0%                  | + 16.7%                    |  |
| \$134,000 to \$184,999 | 23                | - 11.5%                  | - 66.2%                    | 4.6          | - 29.2%                            | - 59.4%                    | 5            | + 25.0%                  | - 16.7%                    |  |
| \$185,000 to \$274,999 | 35                | - 34.0%                  | - 78.7%                    | 8.8          | + 15.6%                            | - 68.0%                    | 4            | - 42.9%                  | - 33.3%                    |  |
| \$275,000 or More      | 334               | + 5.0%                   | - 35.4%                    | 10.4         | + 1.7%                             | - 21.3%                    | 32           | + 3.2%                   | - 17.9%                    |  |
| Total                  | 445               | + 5.5%                   | - 42.4%                    | 9.3          | + 3.3%                             | - 31.6%                    | 48           | + 2.1%                   | - 15.8%                    |  |