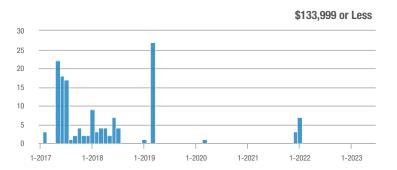

# **Academy West – 32**

|                        | Total<br>Showings |                          |                            |              | Buyer Interest (Showings/Listings) |                            |              | Managed<br>Listings      |                            |  |
|------------------------|-------------------|--------------------------|----------------------------|--------------|------------------------------------|----------------------------|--------------|--------------------------|----------------------------|--|
| Price Range            | June<br>2023      | Year-Over-Year<br>Change | Month-Over-Month<br>Change | June<br>2023 | Year-Over-Year<br>Change           | Month-Over-Month<br>Change | June<br>2023 | Year-Over-Year<br>Change | Month-Over-Month<br>Change |  |
| \$133,999 or Less      | 53                | + 112.0%                 | + 120.8%                   | 7.6          | + 51.4%                            | + 89.3%                    | 7            | + 40.0%                  | + 16.7%                    |  |
| \$134,000 to \$184,999 | 23                | - 11.5%                  | - 66.2%                    | 4.6          | - 29.2%                            | - 59.4%                    | 5            | + 25.0%                  | - 16.7%                    |  |
| \$185,000 to \$274,999 | 35                | - 34.0%                  | - 78.7%                    | 8.8          | + 15.6%                            | - 68.0%                    | 4            | - 42.9%                  | - 33.3%                    |  |
| \$275,000 or More      | 334               | + 5.0%                   | - 35.4%                    | 10.4         | + 1.7%                             | - 21.3%                    | 32           | + 3.2%                   | - 17.9%                    |  |
| Total                  | 445               | + 5.5%                   | - 42.4%                    | 9.3          | + 3.3%                             | - 31.6%                    | 48           | + 2.1%                   | - 15.8%                    |  |