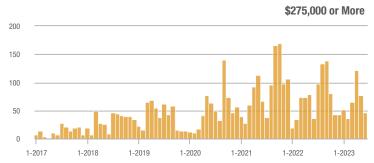

|  |
| \$185,000 to \$274,999 | 29                | - 50.0%                  | + 123.1%                   | 9.7          | 0.0%                               | - 25.6%                    | 3            | - 50.0%                  | + 200.0%                   |  |
| \$275,000 or More      | 47                | + 30.6%                  | - 39.0%                    | 5.9          | + 63.2%                            | + 6.8%                     | 8            | - 20.0%                  | - 42.9%                    |  |
| Total                  | 84                | - 26.3%                  | - 36.4%                    | 6.0          | 0.0%                               | - 18.2%                    | 14           | - 26.3%                  | - 22.2%                    |  |













### South Socorro - 621

|                        | Total<br>Showings |                          |                            |              | Buyer Interest (Showings/Listings) |                            |              | Managed<br>Listings      |                            |  |
|------------------------|-------------------|--------------------------|----------------------------|--------------|------------------------------------|----------------------------|--------------|--------------------------|----------------------------|--|
| Price Range            | June<br>2023      | Year-Over-Year<br>Change | Month-Over-Month<br>Change | June<br>2023 | Year-Over-Year<br>Change           | Month-Over-Month<br>Change | June<br>2023 | Year-Over-Year<br>Change | Month-Over-Month<br>Change