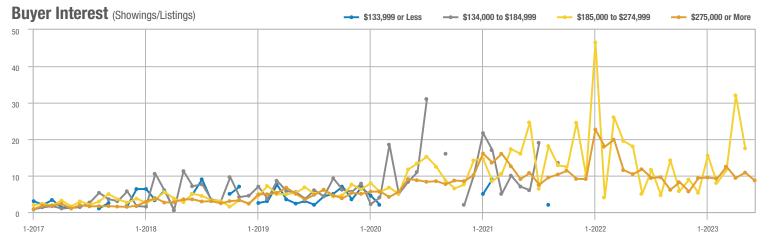

# **Showing Statistics**

| MLS Area                                            | Total<br>Showings | Buyer Interest<br>(Showings / Listings) | Managed<br>Listings |
|-----------------------------------------------------|-------------------|-----------------------------------------|---------------------|
| Academy West – 32                                   | 445               | 9.3                                     | 48                  |
| Albuquerque Acres West – 21                         | 212               | 7.6                                     | 28                  |
| Belen – 741                                         | 63                | 2.4                                     | 26                  |
| Bernalillo / Algodones – 170                        | 81                | 4.3                                     | 19                  |
| Bosque Farms and Peralta – 710                      | 75                | 4.4                                     | 17                  |
| Corrales – 130                                      | 173               | 6.9                                     | 25                  |
| Downtown Area – 80                                  | 257               | 5.8                                     | 44                  |
| East Los Lunas, Tome, Valencia – 711                | 63                | 3.0                                     | 21                  |
| Fairgrounds – 70                                    | 220               | 8.8                                     | 25                  |
| Far Northeast Heights – 30                          | 1,056             | 11.1                                    | 95                  |
| Foothills North – 31                                | 214               | 8.6                                     | 25                  |
| Foothills South – 51                                | 217               | 8.7                                     | 25                  |
| Four Hills Village – 60                             | 72                | 5.1                                     | 14                  |
| Ladera Heights – 111                                | 1,074             | 12.3                                    | 87                  |
| Las Maravillas, Cypress Gardens – 721               | 92                | 4.4                                     | 21                  |
| Los Lunas – 700                                     | 204               | 4.1                                     | 50                  |
| Meadow Lake, El Cerro Mission, Monterrey Park – 720 | 50                | 5.0                                     | 10                  |
| Mesa Del Sol – 72                                   | 11                | 1.6                                     | 7                   |
| Near North Valley – 101                             | 459               | 9.2                                     | 50                  |
| Near South Valley – 90                              | 244               | 9.0                                     | 27                  |
| North Albuquerque Acres Area – 20                   | 205               | 11.4                                    | 18                  |
| North of I-40 – 220                                 | 220               | 6.3                                     | 35                  |
| North Valley – 100                                  | 309               | 6.4                                     | 48                  |
| Northeast Edgewood – 270                            | 69                | 6.9                                     | 10                  |
| Northeast Heights – 50                              | 1,381             | 12.2                                    | 113                 |
| Northwest Edgewood – 250                            | 118               | 6.6                                     | 18                  |
| Northwest Heights – 110                             | 975               | 6.6                                     | 147                 |
| Paradise East – 121                                 | 398               | 8.5                                     | 47                  |
| Paradise West – 120                                 | 726               | 10.5                                    | 69                  |
| Placitas Area – 180                                 | 258               | 6.5                                     | 40                  |
| Rio Communities, Tierra Grande – 760                | 20                | 2.9                                     | 7                   |
| Rio Rancho Central – 161                            | 327               | 9.3                                     | 35                  |
| Rio Rancho Mid – 150                                | 875               | 10.2                                    | 86                  |
| Rio Rancho Mid-North – 151                          | 385               | 7.0                                     | 55                  |
| Rio Rancho Mid-West – 152                           | 58                | 5.3                                     | 11                  |
| Rio Rancho North – 160                              | 415               | 4.0                                     | 105                 |
| Rio Rancho South – 140                              | 291               | 5.2                                     | 56                  |
| Sandia Heights – 10                                 | 380               | 14.1                                    | 27                  |
| South 217 Area – 260                                | 102               | 6.4                                     | 16                  |
| South Moriarty – 291                                | 43                | 2.3                                     | 19                  |
| South of I-40 – 230                                 | 84                | 6.0                                     | 14                  |
| South Socorro – 621                                 | 17                | 1.3                                     | 13                  |

# **Showing Statistics**

| MLS Area               | Total<br>Showings | Buyer Interest (Showings / Listings) | Managed<br>Listings |
|------------------------|-------------------|--------------------------------------|---------------------|
| Southeast Heights – 71 | 352               | 6.5                                  | 54                  |
| Southwest Heights – 92 | 759               | 10.7                                 | 71                  |
| UNM - 40               | 302               | 7.4                                  | 41                  |
| UNM South – 42         | 370               | 10.0                                 | 37                  |
| Uptown – 41            | 818               | 12.8                                 | 64                  |
| Valley Farms – 91      | 309               | 11.0                                 | 28                  |
| West Los Lunas – 701   | 84                | 2.6                                  | 32                  |
| Zuzax, Tijeras – 240   | 154               | 7.3                                  | 21                  |