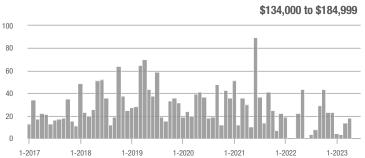

# **Academy West – 32**

|                        | Total<br>Showings |                          |                            |              | Buyer Interest (Showings/Listings) |                            |              | Managed<br>Listings      |                            |  |
|------------------------|-------------------|--------------------------|----------------------------|--------------|------------------------------------|----------------------------|--------------|--------------------------|----------------------------|--|
| Price Range            | June<br>2023      | Year-Over-Year<br>Change | Month-Over-Month<br>Change | June<br>2023 | Year-Over-Year<br>Change           | Month-Over-Month<br>Change | June<br>2023 | Year-Over-Year<br>Change | Month-Over-Month<br>Change |  |
| \$133,999 or Less      | 53                | + 112.0%                 | + 120.8%                   | 7.6          | + 51.4%                            | + 89.3%                    | 7            | + 40.0%                  | + 16.7%                    |  |
| \$134,000 to \$184,999 | 23                | - 11.5%                  | - 66.2%                    | 4.6          | - 29.2%                            | - 59.4%                    | 5            | + 25.0%                  | - 16.7%                    |  |
| \$185,000 to \$274,999 | 35                | - 34.0%                  | - 78.7%                    | 8.8          | + 15.6%                            | - 68.0%                    | 4            | - 42.9%                  | - 33.3%                    |  |
| \$275,000 or More      | 334               | + 5.0%                   | - 35.4%                    | 10.4         | + 1.7%                             | - 21.3%                    | 32           | + 3.2%                   | - 17.9%                    |  |
| Total                  | 445               | + 5.5%                   | - 42.4%                    | 9.3          | + 3.3%                             | - 31.6%                    | 48           | + 2.1%                   | - 15.8%                    |  |