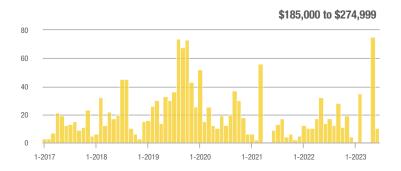

|  |
| \$185,000 to \$274,999 | 10                | - 28.6%                  | - 86.7%                    | 5.0          | + 78.6%                            | - 60.0%                    | 2            | - 60.0%                  | - 66.7%                    |  |
| \$275,000 or More      | 71                | - 36.6%                  | - 18.4%                    | 4.4          | - 0.9%                             | - 23.5%                    | 16           | - 36.0%                  | + 6.7%                     |  |
| Total                  | 81                | - 48.1%                  | - 52.1%                    | 4.3          | - 1.6%                             | - 42.0%                    | 19           | - 47.2%                  | - 17.4%                    |  |













# **Bosque Farms and Peralta – 710**

|                        |              | Total<br>Showings        |                            |              | Buyer Interest (Showings/Listings) |                            |              | Managed<br>Listings      |                            |  |
|------------------------|--------------|--------------------------|----------------------------|--------------|------------------------------------|----------------------------|--------------|--------------------------|----------------------------|--|
| Price Range            | June<br>2023 | Year-Over-Year<br>Change | Month-Over-Month<br>Change | June<br>2023 | Year-Over-Year<br>Change           | Month-Over-Month<br>Change | June<br>2023 | Year-Over-Year<br>Change | Month-Over-Month<br>Change