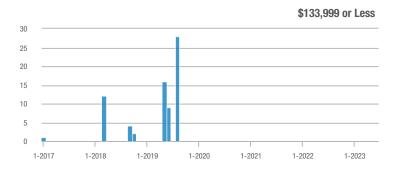

# **Academy West – 32**

|                        | Total<br>Showings |                          |                            |              | Buyer Interest (Showings/Listings) |                            |              | Managed<br>Listings      |                            |  |
|------------------------|-------------------|--------------------------|----------------------------|--------------|------------------------------------|----------------------------|--------------|--------------------------|----------------------------|--|
| Price Range            | June<br>2023      | Year-Over-Year<br>Change | Month-Over-Month<br>Change | June<br>2023 | Year-Over-Year<br>Change           | Month-Over-Month<br>Change | June<br>2023 | Year-Over-Year<br>Change | Month-Over-Month<br>Change |  |
| \$133,999 or Less      | 53                | + 112.0%                 | + 120.8%                   | 7.6          | + 51.4%                            | + 89.3%                    | 7            | + 40.0%                  | + 16.7%                    |  |
| \$134,000 to \$184,999 | 23                | - 11.5%                  | - 66.2%                    | 4.6          | - 29.2%                            | - 59.4%                    | 5            | + 25.0%                  | - 16.7%                    |  |
| \$185,000 to \$274,999 | 35                | - 34.0%                  | - 78.7%                    | 8.8          | + 15.6%                            | - 68.0%                    | 4            | - 42.9%                  | - 33.3%                    |  |
| \$275,000 or More      | 334               | + 5.0%                   | - 35.4%                    | 10.4         | + 1.7%                             | - 21.3%                    | 32           | + 3.2%                   | - 17.9%                    |  |
| Total                  | 445               | + 5.5%                   | - 42.4%                    | 9.3          | + 3.3%                             | - 31.6%                    | 48           | + 2.1%                   | - 15.8%                    |  |