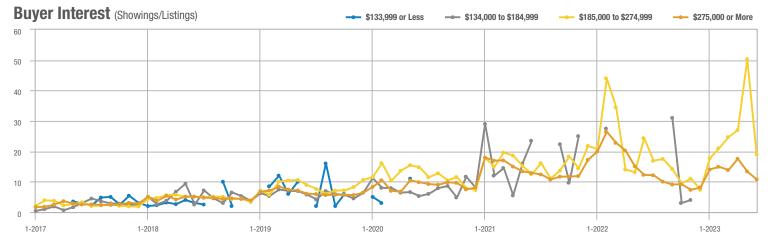

# Far Northeast Heights – 30

|                        | Total<br>Showings |                          |                            |              | Buyer Interest (Showings/Listings) |                            |              | Managed<br>Listings      |                            |  |
|------------------------|-------------------|--------------------------|----------------------------|--------------|------------------------------------|----------------------------|--------------|--------------------------|----------------------------|--|
| Price Range            | June<br>2023      | Year-Over-Year<br>Change | Month-Over-Month<br>Change | June<br>2023 | Year-Over-Year<br>Change           | Month-Over-Month<br>Change | June<br>2023 | Year-Over-Year<br>Change | Month-Over-Month<br>Change |  |
| \$133,999 or Less      | 0                 | _                        | _                          | _            | _                                  |                            | 0            | _                        | _                          |  |
| \$134,000 to \$184,999 | 0                 | _                        | _                          | _            | _                                  | _                          | 0            | _                        | _                          |  |
| \$185,000 to \$274,999 | 76                | - 47.9%                  | - 49.7%                    | 19.0         | - 21.9%                            | - 62.3%                    | 4            | - 33.3%                  | + 33.3%                    |  |
| \$275,000 or More      | 980               | + 6.6%                   | + 4.7%                     | 10.8         | - 12.1%                            | - 19.5%                    | 91           | + 21.3%                  | + 30.0%                    |  |
| Total                  | 1,056             | - 0.8%                   | - 2.9%                     | 11.1         | - 15.5%                            | - 25.3%                    | 95           | + 17.3%                  | + 30.1%                    |  |