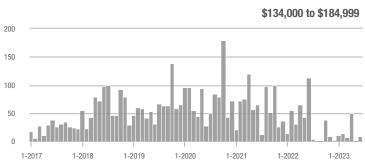

# **Showing Statistics**

| MLS Area                                            | Total<br>Showings | Buyer Interest<br>(Showings / Listings) | Managed<br>Listings |
|-----------------------------------------------------|-------------------|-----------------------------------------|---------------------|
| Academy West – 32                                   | 445               | 9.3                                     | 48                  |
| Albuquerque Acres West – 21                         | 212               | 7.6                                     | 28                  |
| Belen – 741                                         | 63                | 2.4                                     | 26                  |
| Bernalillo / Algodones – 170                        | 81                | 4.3                                     | 19                  |
| Bosque Farms and Peralta – 710                      | 75                | 4.4                                     | 17                  |
| Corrales – 130                                      | 173               | 6.9                                     | 25                  |
| Downtown Area – 80                                  | 257               | 5.8                                     | 44                  |
| East Los Lunas, Tome, Valencia – 711                | 63                | 3.0                                     | 21                  |
| Fairgrounds – 70                                    | 220               | 8.8                                     | 25                  |
| Far Northeast Heights – 30                          | 1,056             | 11.1                                    | 95                  |
| Foothills North – 31                                | 214               | 8.6                                     | 25                  |
| Foothills South – 51                                | 217               | 8.7                                     | 25                  |
| Four Hills Village – 60                             | 72                | 5.1                                     | 14                  |
| Ladera Heights – 111                                | 1,074             | 12.3                                    | 87                  |
| Las Maravillas, Cypress Gardens – 721               | 92                | 4.4                                     | 21                  |
| Los Lunas – 700                                     | 204               | 4.1                                     | 50                  |
| Meadow Lake, El Cerro Mission, Monterrey Park – 720 | 50                | 5.0                                     | 10                  |
| Mesa Del Sol – 72                                   | 11                | 1.6                                     | 7                   |
| Near North Valley – 101                             | 459               | 9.2                                     | 50                  |
| Near South Valley – 90                              | 244               | 9.0                                     | 27                  |
| North Albuquerque Acres Area – 20                   | 205               | 11.4                                    | 18                  |
| North of I-40 – 220                                 | 220               | 6.3                                     | 35                  |
| North Valley – 100                                  | 309               | 6.4                                     | 48                  |
| Northeast Edgewood – 270                            | 69                | 6.9                                     | 10                  |
| Northeast Heights – 50                              | 1,381             | 12.2                                    | 113                 |
| Northwest Edgewood – 250                            | 118               | 6.6                                     | 18                  |
| Northwest Heights – 110                             | 975               | 6.6                                     | 147                 |
| Paradise East – 121                                 | 398               | 8.5                                     | 47                  |
| Paradise West – 120                                 | 726               | 10.5                                    | 69                  |
| Placitas Area – 180                                 | 258               | 6.5                                     | 40                  |
| Rio Communities, Tierra Grande – 760                | 20                | 2.9                                     | 7                   |
| Rio Rancho Central – 161                            | 327               | 9.3                                     | 35                  |
| Rio Rancho Mid – 150                                | 875               | 10.2                                    | 86                  |
| Rio Rancho Mid-North – 151                          | 385               | 7.0                                     | 55                  |
| Rio Rancho Mid-West – 152                           | 58                | 5.3                                     | 11                  |
| Rio Rancho North – 160                              | 415               | 4.0                                     | 105                 |
| Rio Rancho South – 140                              | 291               | 5.2                                     | 56                  |
| Sandia Heights – 10                                 | 380               | 14.1                                    | 27                  |
| South 217 Area – 260                                | 102               | 6.4                                     | 16                  |
| South Moriarty – 291                                | 43                | 2.3                                     | 19                  |
| South of I-40 – 230                                 | 84                | 6.0                                     | 14                  |
| South Socorro – 621                                 | 17                | 1.3                                     | 13                  |

# **Showing Statistics**

| MLS Area               | Total<br>Showings | Buyer Interest (Showings / Listings) | Managed<br>Listings |
|------------------------|-------------------|--------------------------------------|---------------------|
| Southeast Heights – 71 | 352               | 6.5                                  | 54                  |
| Southwest Heights – 92 | 759               | 10.7                                 | 71                  |
| UNM - 40               | 302               | 7.4                                  | 41                  |
| UNM South – 42         | 370               | 10.0                                 | 37                  |
| Uptown – 41            | 818               | 12.8                                 | 64                  |
| Valley Farms – 91      | 309               | 11.0                                 | 28                  |
| West Los Lunas – 701   | 84                | 2.6                                  | 32                  |
| Zuzax, Tijeras – 240   | 154               | 7.3                                  | 21                  |