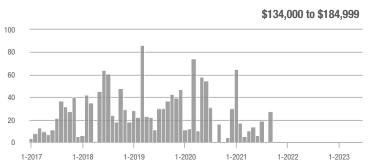

| _                          |  |
| \$185,000 to \$274,999 | 0            | _                        | _                          | _            | _                         | _                          | 0                   | _                        | _                          |  |
| \$275,000 or More      | 217          | - 48.7%                  | - 19.9%                    | 8.7          | - 26.1%                   | - 19.9%                    | 25                  | - 30.6%                  | 0.0%                       |  |
| Total                  | 217          | - 50.5%                  | - 29.1%                    | 8.7          | - 22.7%                   | - 23.4%                    | 25                  | - 35.9%                  | - 7.4%                     |  |













# Four Hills Village – 60

|                        |              | Total<br>Showin          |                            |              | Buyer Into<br>(Showings/L |                            | Managed<br>Listings |                          |                            |  |
|------------------------|--------------|--------------------------|----------------------------|--------------|---------------------------|----------------------------|---------------------|--------------------------|----------------------------|--|
| Price Range            | June<br>2023 | Year-Over-Year<br>Change | Month-Over-Month<br>Change | June<br>2023 | Year-Over-Year<br>Change  | Month-Over-Month<br>Change | June<br>2023        | Year-Over-Year<br>Change | Month-Over-Month<br>Change |  |
| \$133,99