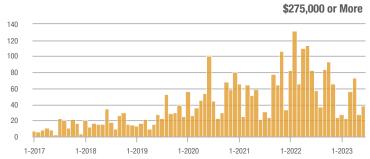

| _                          |  |
| \$185,000 to \$274,999 | 26           | - 38.1%                  | _                          | 13.0         | + 54.8%                            |                            | 2            | - 60.0%                  | + 100.0%                   |  |
| \$275,000 or More      | 38           | - 54.2%                  | + 40.7%                    | 2.7          | - 44.4%                            | + 70.9%                    | 14           | - 17.6%                  | - 17.6%                    |  |
| Total                  | 75           | - 40.0%                  | + 82.9%                    | 4.4          | - 22.4%                            | + 104.4%                   | 17           | - 22.7%                  | - 10.5%                    |  |













## Corrales - 130

|                        | Total<br>Showings |                          |                            |              | Buyer Interest (Showings/Listings) |                            |              | Managed<br>Listings      |                            |  |
|------------------------|-------------------|--------------------------|----------------------------|--------------|------------------------------------|----------------------------|--------------|--------------------------|----------------------------|--|
| Price Range            | June<br>2023      | Year-Over-Year<br>Change | Month-Over-Month<br>Change | June<br>2023 | Year-Over-Year<br>Change           | Month-Over-Month<br>Change | June<br>2023 | Year-Over-Year<br>Change | Month-Over-Month<br>Change |  |
|