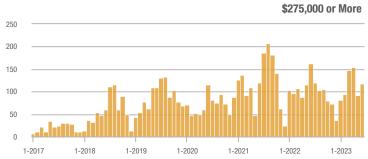

| _                          |  |
| \$185,000 to \$274,999 | 0            | _                        | _                          | _            | _                         | _                          | 0                   | _                        | _                          |  |
| \$275,000 or More      | 118          | - 27.2%                  | + 28.3%                    | 6.6          | + 21.4%                   | + 42.5%                    | 18                  | - 40.0%                  | - 10.0%                    |  |
| Total                  | 118          | - 34.1%                  | + 28.3%                    | 6.6          | + 28.2%                   | + 42.5%                    | 18                  | - 48.6%                  | - 10.0%                    |  |













# **Northwest Heights – 110**

|                        |              | Total<br>Showin          |                            |              | Buyer Into               |                            | Managed<br>Listings |                          |                            |
|------------------------|--------------|--------------------------|----------------------------|--------------|--------------------------|----------------------------|---------------------|--------------------------|----------------------------|
| Price Range            | June<br>2023 | Year-Over-Year<br>Change | Month-Over-Month<br>Change | June<br>2023 | Year-Over-Year<br>Change | Month-Over-Month<br>Change | June<br>2023        | Year-Over-Year<br>Change | Month-Over-Month<br>Change |
| \$133,999 or Less