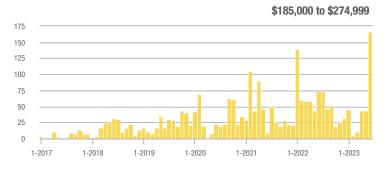

| + 127.4%                 | + 286.0%                   | 23.7                                  | + 192.4%                 | + 65.4%                    | 7                   | - 22.2%                  | + 133.3%                   |
| \$275,000 or More      | 143               | + 50.5%                  | + 40.2%                    | 6.8                                   | + 72.0%                  | + 66.9%                    | 21                  | - 12.5%                  | - 16.0%                    |
| Total                  | 309               | + 43.1%                  | + 106.0%                   | 11.0                                  | + 83.9%                  | + 113.4%                   | 28                  | - 22.2%                  | - 3.4%                     |













### West Los Lunas - 701

|                        | Total<br>Showings |                          |                            | Buyer Interest<br>(Showings/Listings) |                          |                            | Managed<br>Listings |                          |                            |
|------------------------|-------------------|--------------------------|----------------------------|---------------------------------------|--------------------------|----------------------------|---------------------|--------------------------|----------------------------|
| Price Range            | June<br>2023      | Year-Over-Year<br>Change | Month-Over-Month<br>Change | June<br>2023                          | Year-Over-Year<br>Change | Month-Over-Month<br>Change | June<br>2023