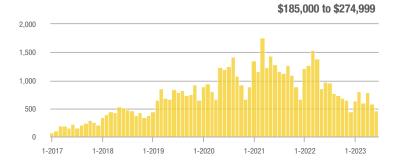

| 0.0%                       |  |
| \$185,000 to \$274,999 | 458          | - 53.3%                  | - 21.0%                    | 16.4         | + 13.5%                  | - 4.1%                     | 28                  | - 58.8%                  | - 17.6%                    |  |
| \$275,000 or More      | 887          | + 12.1%                  | + 26.2%                    | 11.0         | + 10.8%                  | - 20.6%                    | 81                  | + 1.3%                   | + 58.8%                    |  |
| Total                  | 1.381        | - 23.1%                  | + 4.1%                     | 12.2         | + 2.8%                   | - 17.1%                    | 113                 | - 25.2%                  | + 25.6%                    |  |













# **Northwest Edgewood – 250**

|                        |              | Total<br>Showin          |                            |              | Buyer Into<br>(Showings/L |                            | Managed<br>Listings |                          |                            |  |
|------------------------|--------------|--------------------------|----------------------------|--------------|---------------------------|----------------------------|---------------------|--------------------------|----------------------------|--|
| Price Range            | June<br>2023 | Year-Over-Year<br>Change | Month-Over-Month<br>Change | June<br>2023 | Year-Over-Year<br>Change  | Month-Over-Month<br>Change | June<br>2023        | Year-Over-Year<br>Change | Month-Over-Month<br>Change |  |
| \$133