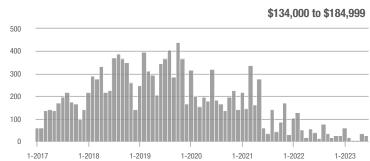

| + 66.7%                    |  |
| \$185,000 to \$274,999 | 337          | + 3.1%                   | + 20.8%                    | 21.1         | + 35.3%                   | - 1.9%                     | 16                  | - 23.8%                  | + 23.1%                    |  |
| \$275,000 or More      | 512          | - 22.1%                  | - 22.3%                    | 8.0          | + 13.2%                   | - 18.7%                    | 64                  | - 31.2%                  | - 4.5%                     |  |
| Total                  | 875          | - 14.6%                  | - 10.2%                    | 10.2         | + 16.3%                   | - 13.3%                    | 86                  | - 26.5%                  | + 3.6%                     |  |













## Rio Rancho Mid-North - 151

|                        |              | Total<br>Showin          |                            |              | Buyer Interest<br>(Showings/Listings) |                            |              | Managed<br>Listings      |                            |  |
|------------------------|--------------|--------------------------|----------------------------|--------------|---------------------------------------|----------------------------|--------------|--------------------------|----------------------------|--|
| Price Range            | June<br>2023 | Year-Over-Year<br>Change | Month-Over-Month<br>Change | June<br>2023 | Year-Over-Year<br>Change              | Month-Over-Month<br>Change | June<br>2023 | Year-Over-Year<br>Change | Month-Over-Month<br>Cha