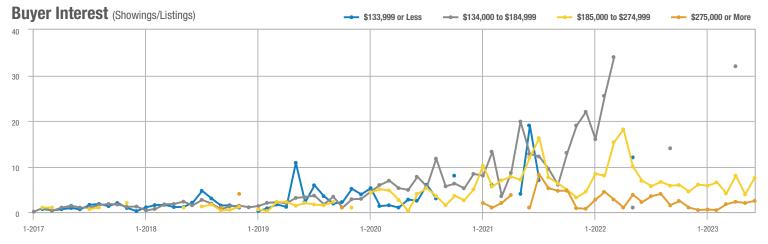

# **Academy West – 32**

|                        | Total<br>Showings |                          |                            |              | Buyer Interest (Showings/Listings) |                            |              | Managed<br>Listings      |                            |  |
|------------------------|-------------------|--------------------------|----------------------------|--------------|------------------------------------|----------------------------|--------------|--------------------------|----------------------------|--|
| Price Range            | June<br>2023      | Year-Over-Year<br>Change | Month-Over-Month<br>Change | June<br>2023 | Year-Over-Year<br>Change           | Month-Over-Month<br>Change | June<br>2023 | Year-Over-Year<br>Change | Month-Over-Month<br>Change |  |
| \$133,999 or Less      | 53                | + 112.0%                 | + 120.8%                   | 7.6          | + 51.4%                            | + 89.3%                    | 7            | + 40.0%                  | + 16.7%                    |  |
| \$134,000 to \$184,999 | 23                | - 11.5%                  | - 66.2%                    | 4.6          | - 29.2%                            | - 59.4%                    | 5            | + 25.0%                  | - 16.7%                    |  |
| \$185,000 to \$274,999 | 35                | - 34.0%                  | - 78.7%                    | 8.8          | + 15.6%                            | - 68.0%                    | 4            | - 42.9%                  | - 33.3%                    |  |
| \$275,000 or More      | 334               | + 5.0%                   | - 35.4%                    | 10.4         | + 1.7%                             | - 21.3%                    | 32           | + 3.2%                   | - 17.9%                    |  |
| Total                  | 445               | + 5.5%                   | - 42.4%                    | 9.3          | + 3.3%                             | - 31.6%                    | 48           | + 2.1%                   | - 15.8%                    |  |