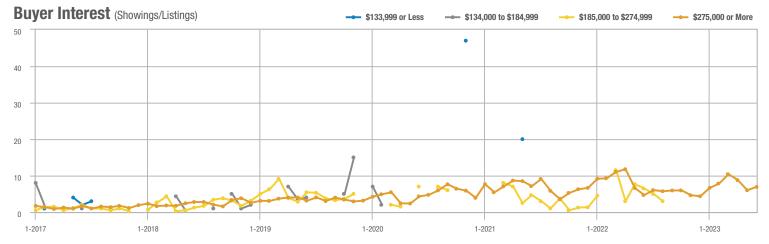

# **Academy West – 32**

|                        | Total<br>Showings |                          |                            |              | Buyer Interest (Showings/Listings) |                            |              | Managed<br>Listings      |                            |  |
|------------------------|-------------------|--------------------------|----------------------------|--------------|------------------------------------|----------------------------|--------------|--------------------------|----------------------------|--|
| Price Range            | June<br>2023      | Year-Over-Year<br>Change | Month-Over-Month<br>Change | June<br>2023 | Year-Over-Year<br>Change           | Month-Over-Month<br>Change | June<br>2023 | Year-Over-Year<br>Change | Month-Over-Month<br>Change |  |
| \$133,999 or Less      | 53                | + 112.0%                 | + 120.8%                   | 7.6          | + 51.4%                            | + 89.3%                    | 7            | + 40.0%                  | + 16.7%                    |  |
| \$134,000 to \$184,999 | 23                | - 11.5%                  | - 66.2%                    | 4.6          | - 29.2%                            | - 59.4%                    | 5            | + 25.0%                  | - 16.7%                    |  |
| \$185,000 to \$274,999 | 35                | - 34.0%                  | - 78.7%                    | 8.8          | + 15.6%                            | - 68.0%                    | 4            | - 42.9%                  | - 33.3%                    |  |
| \$275,000 or More      | 334               | + 5.0%                   | - 35.4%                    | 10.4         | + 1.7%                             | - 21.3%                    | 32           | + 3.2%                   | - 17.9%                    |  |
| Total                  | 445               | + 5.5%                   | - 42.4%                    | 9.3          | + 3.3%                             | - 31.6%                    | 48           | + 2.1%                   | - 15.8%                    |  |