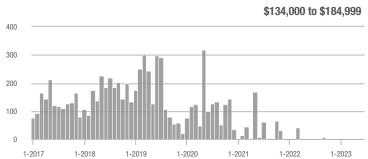

_                        | _                          |
| \$185,000 to \$274,999 | 123          | - 21.7%                  | - 14.6%                    | 15.4         | - 21.7%                  | - 35.9%                    | 8                   | 0.0%                     | + 33.3%                    |
| \$275,000 or More      | 852          | - 27.7%                  | + 5.7%                     | 6.1          | - 13.6%                  | + 10.3%                    | 139                 | - 16.3%                  | - 4.1%                     |
| Total                  | 975          | - 27 0%                  | + 2.6%                     | 6.6          | - 13 6%                  | + 5.4%                     | 147                 | - 15.5%                  | - 2.6%                     |













### Paradise East - 121

|                        |              | Total<br>Showin          |                            |              | Buyer Interest (Showings/Listings) |                            |              | Managed<br>Listings      |                            |  |
|------------------------|--------------|--------------------------|----------------------------|--------------|------------------------------------|----------------------------|--------------|--------------------------|----------------------------|--|
| Price Range            | June<br>2023 | Year-Over-Year<br>Change | Month-Over-Month<br>Change | June<br>2023 | Year-Over-Year<br>Change           | Month-Over-Month<br>Change | June<br>2023 | Year-Over-Year<br>Change | Month-Over-Month<br>Change |  |
| \$13