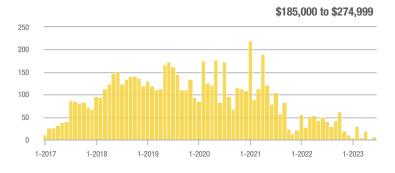

# **Academy West – 32**

|                        | Total<br>Showings |                          |                            |              | Buyer Interest (Showings/Listings) |                            |              | Managed<br>Listings      |                            |  |
|------------------------|-------------------|--------------------------|----------------------------|--------------|------------------------------------|----------------------------|--------------|--------------------------|----------------------------|--|
| Price Range            | June<br>2023      | Year-Over-Year<br>Change | Month-Over-Month<br>Change | June<br>2023 | Year-Over-Year<br>Change           | Month-Over-Month<br>Change | June<br>2023 | Year-Over-Year<br>Change | Month-Over-Month<br>Change |  |
| \$133,999 or Less      | 53                | + 112.0%                 | + 120.8%                   | 7.6          | + 51.4%                            | + 89.3%                    | 7            | + 40.0%                  | + 16.7%                    |  |
| \$134,000 to \$184,999 | 23                | - 11.5%                  | - 66.2%                    | 4.6          | - 29.2%                            | - 59.4%                    | 5            | + 25.0%                  | - 16.7%                    |  |
| \$185,000 to \$274,999 | 35                | - 34.0%                  | - 78.7%                    | 8.8          | + 15.6%                            | - 68.0%                    | 4            | - 42.9%                  | - 33.3%                    |  |
| \$275,000 or More      | 334               | + 5.0%                   | - 35.4%                    | 10.4         | + 1.7%                             | - 21.3%                    | 32           | + 3.2%                   | - 17.9%                    |  |
| Total                  | 445               | + 5.5%                   | - 42.4%                    | 9.3          | + 3.3%                             | - 31.6%                    | 48           | + 2.1%                   | - 15.8%                    |  |