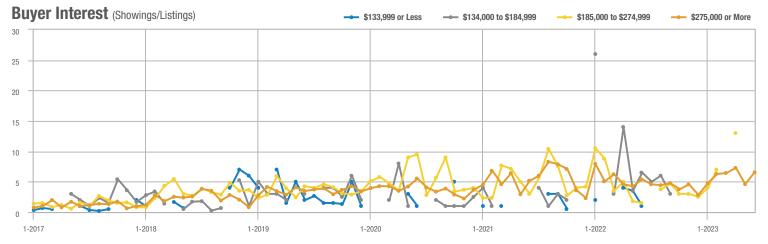

# **Showing Statistics**

| MLS Area                                            | Total<br>Showings | Buyer Interest<br>(Showings / Listings) | Managed<br>Listings |
|-----------------------------------------------------|-------------------|-----------------------------------------|---------------------|
| Academy West – 32                                   | 445               | 9.3                                     | 48                  |
| Albuquerque Acres West – 21                         | 212               | 7.6                                     | 28                  |
| Belen – 741                                         | 63                | 2.4                                     | 26                  |
| Bernalillo / Algodones – 170                        | 81                | 4.3                                     | 19                  |
| Bosque Farms and Peralta – 710                      | 75                | 4.4                                     | 17                  |
| Corrales – 130                                      | 173               | 6.9                                     | 25                  |
| Downtown Area – 80                                  | 257               | 5.8                                     | 44                  |
| East Los Lunas, Tome, Valencia – 711                | 63                | 3.0                                     | 21                  |
| Fairgrounds – 70                                    | 220               | 8.8                                     | 25                  |
| Far Northeast Heights – 30                          | 1,056             | 11.1                                    | 95                  |
| Foothills North – 31                                | 214               | 8.6                                     | 25                  |
| Foothills South – 51                                | 217               | 8.7                                     | 25                  |
| Four Hills Village – 60                             | 72                | 5.1                                     | 14                  |
| Ladera Heights – 111                                | 1,074             | 12.3                                    | 87                  |
| Las Maravillas, Cypress Gardens – 721               | 92                | 4.4                                     | 21                  |
| Los Lunas – 700                                     | 204               | 4.1                                     | 50                  |
| Meadow Lake, El Cerro Mission, Monterrey Park – 720 | 50                | 5.0                                     | 10                  |
| Mesa Del Sol – 72                                   | 11                | 1.6                                     | 7                   |
| Near North Valley – 101                             | 459               | 9.2                                     | 50                  |
| Near South Valley – 90                              | 244               | 9.0                                     | 27                  |
| North Albuquerque Acres Area – 20                   | 205               | 11.4                                    | 18                  |
| North of I-40 – 220                                 | 220               | 6.3                                     | 35                  |
| North Valley – 100                                  | 309               | 6.4                                     | 48                  |
| Northeast Edgewood – 270                            | 69                | 6.9                                     | 10                  |
| Northeast Heights – 50                              | 1,381             | 12.2                                    | 113                 |
| Northwest Edgewood – 250                            | 118               | 6.6                                     | 18                  |
| Northwest Heights – 110                             | 975               | 6.6                                     | 147                 |
| Paradise East – 121                                 | 398               | 8.5                                     | 47                  |
| Paradise West – 120                                 | 726               | 10.5                                    | 69                  |
| Placitas Area – 180                                 | 258               | 6.5                                     | 40                  |
| Rio Communities, Tierra Grande – 760                | 20                | 2.9                                     | 7                   |
| Rio Rancho Central – 161                            | 327               | 9.3                                     | 35                  |
| Rio Rancho Mid – 150                                | 875               | 10.2                                    | 86                  |
| Rio Rancho Mid-North – 151                          | 385               | 7.0                                     | 55                  |
| Rio Rancho Mid-West – 152                           | 58                | 5.3                                     | 11                  |
| Rio Rancho North – 160                              | 415               | 4.0                                     | 105                 |
| Rio Rancho South – 140                              | 291               | 5.2                                     | 56                  |
| Sandia Heights – 10                                 | 380               | 14.1                                    | 27                  |
| South 217 Area – 260                                | 102               | 6.4                                     | 16                  |
| South Moriarty – 291                                | 43                | 2.3                                     | 19                  |
| South of I-40 – 230                                 | 84                | 6.0                                     | 14                  |
| South Socorro – 621                                 | 17                | 1.3                                     | 13                  |

# **Showing Statistics**

| MLS Area               | Total<br>Showings | Buyer Interest (Showings / Listings) | Managed<br>Listings |
|------------------------|-------------------|--------------------------------------|---------------------|
| Southeast Heights – 71 | 352               | 6.5                                  | 54                  |
| Southwest Heights – 92 | 759               | 10.7                                 | 71                  |
| UNM - 40               | 302               | 7.4                                  | 41                  |
| UNM South – 42         | 370               | 10.0                                 | 37                  |
| Uptown – 41            | 818               | 12.8                                 | 64                  |
| Valley Farms – 91      | 309               | 11.0                                 | 28                  |
| West Los Lunas – 701   | 84                | 2.6                                  | 32                  |
| Zuzax, Tijeras – 240   | 154               | 7.3                                  | 21                  |