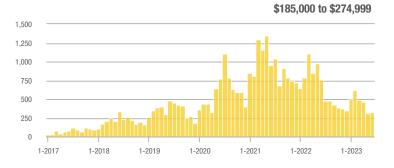

# **Academy West – 32**

|                        | Total<br>Showings |                          |                            |              | Buyer Interest (Showings/Listings) |                            |              | Managed<br>Listings      |                            |  |
|------------------------|-------------------|--------------------------|----------------------------|--------------|------------------------------------|----------------------------|--------------|--------------------------|----------------------------|--|
| Price Range            | June<br>2023      | Year-Over-Year<br>Change | Month-Over-Month<br>Change | June<br>2023 | Year-Over-Year<br>Change           | Month-Over-Month<br>Change | June<br>2023 | Year-Over-Year<br>Change | Month-Over-Month<br>Change |  |
| \$133,999 or Less      | 53                | + 112.0%                 | + 120.8%                   | 7.6          | + 51.4%                            | + 89.3%                    | 7            | + 40.0%                  | + 16.7%                    |  |
| \$134,000 to \$184,999 | 23                | - 11.5%                  | - 66.2%                    | 4.6          | - 29.2%                            | - 59.4%                    | 5            | + 25.0%                  | - 16.7%                    |  |
| \$185,000 to \$274,999 | 35                | - 34.0%                  | - 78.7%                    | 8.8          | + 15.6%                            | - 68.0%                    | 4            | - 42.9%                  | - 33.3%                    |  |
| \$275,000 or More      | 334               | + 5.0%                   | - 35.4%                    | 10.4         | + 1.7%                             | - 21.3%                    | 32           | + 3.2%                   | - 17.9%                    |  |
| Total                  | 445               | + 5.5%                   | - 42.4%                    | 9.3          | + 3.3%                             | - 31.6%                    | 48           | + 2.1%                   | - 15.8%                    |  |

# **Albuquerque Acres West – 21**

|                        | Total<br>Showings |                          |                            |              | Buyer Interest (Showings/Listings) |                            |              | Managed<br>Listings      |                            |  |
|------------------------|-------------------|--------------------------|----------------------------|--------------|------------------------------------|----------------------------|--------------|--------------------------|----------------------------|--|
| Price Range            | June<br>2023      | Year-Over-Year<br>Change | Month-Over-Month<br>Change | June<br>2023 | Year-Over-Year<br>Change           | Month-Over-Month<br>Change | June<br>2023 | Year-Over-Year<br>Change | Month-Over-Month<br>Change |  |
| \$133,999 or Less      | 0                 | _                        | _                          | _            | _                                  | _                          | 0            | _                        |                            |  |
| \$134,000 to \$184,999 | 0                 | _                        | _                          |              | _                                  | _                          | 1            | 0.0%                     | 0.0%                       |  |
| \$185,000 to \$274,999 | 0                 | _                        | _                          | _            | _                                  | _                          | 0            | _                        | _                          |  |
| \$275,000 or More      | 212               | - 61.7%                  | - 6.6%                     | 7.9          | - 24.9%                            | - 6.6%                     | 27           | - 49.1%                  | 0.0%                       |  |
| Total                  | 212               | - 61.9%                  | - 7.0%                     | 7.6          | - 25.1%                            | - 7.0%                     | 28           | - 49.1%                  | 0.0%                       |  |

## **Belen - 741**

|                        | Total<br>Showings |                          |                            |              | Buyer Interest (Showings/Listings) |                            |              | Managed<br>Listings      |                            |  |
|------------------------|-------------------|--------------------------|----------------------------|--------------|------------------------------------|----------------------------|--------------|--------------------------|----------------------------|--|
| Price Range            | June<br>2023      | Year-Over-Year<br>Change | Month-Over-Month<br>Change | June<br>2023 | Year-Over-Year<br>Change           | Month-Over-Month<br>Change | June<br>2023 | Year-Over-Year<br>Change | Month-Over-Month<br>Change |  |
| \$133,999 or Less      | 3                 | - 25.0%                  | _                          | 3.0          | + 125.0%                           |                            | 1            | - 66.7%                  | 0.0%                       |  |
| \$134,000 to \$184,999 | 9                 | - 90.8%                  | + 28.6%                    | 2.3          | - 63.3%                            | + 60.7%                    | 4            | - 75.0%                  | - 20.0%                    |  |
| \$185,000 to \$274,999 | 24                | - 31.4%                  | - 61.9%                    | 2.4          | - 38.3%                            | - 61.9%                    | 10           | + 11.1%                  | 0.0%                       |  |
| \$275,000 or More      | 27                | + 35.0%                  | + 42.1%                    | 2.5          | + 10.5%                            | + 3.3%                     | 11           | + 22.2%                  | + 37.5%                    |  |
| Total                  | 63                | - 59.9%                  | - 29.2%                    | 2.4          | - 42.9%                            | - 34.7%                    | 26           | - 29.7%                  | + 8.3%                     |  |

# **Bernalillo / Algodones – 170**

|                        | Total<br>Showings |                          |                            |              | Buyer Interest (Showings/Listings) |                            |              | Managed<br>Listings      |                            |  |
|------------------------|-------------------|--------------------------|----------------------------|--------------|------------------------------------|----------------------------|--------------|--------------------------|----------------------------|--|
| Price Range            | June<br>2023      | Year-Over-Year<br>Change | Month-Over-Month<br>Change | June<br>2023 | Year-Over-Year<br>Change           | Month-Over-Month<br>Change | June<br>2023 | Year-Over-Year<br>Change | Month-Over-Month<br>Change |  |
| \$133,999 or Less      | 0                 | _                        | _                          | _            | _                                  | _                          | 0            | _                        | _                          |  |
| \$134,000 to \$184,999 | 0                 | _                        | _                          |              | _                                  | _                          | 1            | - 66.7%                  | 0.0%                       |  |
| \$185,000 to \$274,999 | 10                | - 28.6%                  | - 86.7%                    | 5.0          | + 78.6%                            | - 60.0%                    | 2            | - 60.0%                  | - 66.7%                    |  |
| \$275,000 or More      | 71                | - 36.6%                  | - 18.4%                    | 4.4          | - 0.9%                             | - 23.5%                    | 16           | - 36.0%                  | + 6.7%                     |  |
| Total                  | 81                | - 48.1%                  | - 52.1%                    | 4.3          | - 1.6%                             | - 42.0%                    | 19           | - 47.2%                  | - 17.4%                    |  |

# **Bosque Farms and Peralta – 710**

|                        |              | Total<br>Showings        |                            |              | Buyer Interest (Showings/Listings) |                            |              | Managed<br>Listings      |                            |  |
|------------------------|--------------|--------------------------|----------------------------|--------------|------------------------------------|----------------------------|--------------|--------------------------|----------------------------|--|
| Price Range            | June<br>2023 | Year-Over-Year<br>Change | Month-Over-Month<br>Change | June<br>2023 | Year-Over-Year<br>Change           | Month-Over-Month<br>Change | June<br>2023 | Year-Over-Year<br>Change | Month-Over-Month<br>Change |  |
| \$133,999 or Less      | 11           | _                        | - 21.4%                    | 11.0         | _                                  | - 21.4%                    | 1            | _                        | 0.0%                       |  |
| \$134,000 to \$184,999 | 0            | _                        | _                          | _            | _                                  | _                          | 0            | _                        | _                          |  |
| \$185,000 to \$274,999 | 26           | - 38.1%                  | _                          | 13.0         | + 54.8%                            |                            | 2            | - 60.0%                  | + 100.0%                   |  |
| \$275,000 or More      | 38           | - 54.2%                  | + 40.7%                    | 2.7          | - 44.4%                            | + 70.9%                    | 14           | - 17.6%                  | - 17.6%                    |  |
| Total                  | 75           | - 40.0%                  | + 82.9%                    | 4.4          | - 22.4%                            | + 104.4%                   | 17           | - 22.7%                  | - 10.5%                    |  |

## Corrales - 130

|                        | Total<br>Showings |                          |                            |              | Buyer Interest (Showings/Listings) |                            |              | Managed<br>Listings      |                            |  |
|------------------------|-------------------|--------------------------|----------------------------|--------------|------------------------------------|----------------------------|--------------|--------------------------|----------------------------|--|
| Price Range            | June<br>2023      | Year-Over-Year<br>Change | Month-Over-Month<br>Change | June<br>2023 | Year-Over-Year<br>Change           | Month-Over-Month<br>Change | June<br>2023 | Year-Over-Year<br>Change | Month-Over-Month<br>Change |  |
| \$133,999 or Less      | 0                 | _                        | _                          | _            | _                                  | _                          | 0            | _                        | _                          |  |
| \$134,000 to \$184,999 | 0                 | _                        | _                          | _            | _                                  | _                          | 0            | _                        | _                          |  |
| \$185,000 to \$274,999 | 0                 | _                        | _                          |              | _                                  | _                          | 0            | _                        | _                          |  |
| \$275,000 or More      | 173               | + 5.5%                   | + 6.8%                     | 6.9          | + 47.7%                            | + 15.3%                    | 25           | - 28.6%                  | - 7.4%                     |  |
| Total                  | 173               | - 2.3%                   | + 6.8%                     | 6.9          | + 44.7%                            | + 15.3%                    | 25           | - 32.4%                  | - 7.4%                     |  |

## **Downtown Area – 80**

|                        | Total<br>Showings |                          |                            |              | Buyer Interest (Showings/Listings) |                            |              | Managed<br>Listings      |                            |  |
|------------------------|-------------------|--------------------------|----------------------------|--------------|------------------------------------|----------------------------|--------------|--------------------------|----------------------------|--|
| Price Range            | June<br>2023      | Year-Over-Year<br>Change | Month-Over-Month<br>Change | June<br>2023 | Year-Over-Year<br>Change           | Month-Over-Month<br>Change | June<br>2023 | Year-Over-Year<br>Change | Month-Over-Month<br>Change |  |
| \$133,999 or Less      | 0                 | _                        | _                          | _            | _                                  | _                          | 0            | _                        | _                          |  |
| \$134,000 to \$184,999 | 9                 | - 59.1%                  | - 89.3%                    | 1.8          | - 59.1%                            | - 85.0%                    | 5            | 0.0%                     | - 28.6%                    |  |
| \$185,000 to \$274,999 | 42                | - 46.2%                  | - 70.2%                    | 21.0         | + 330.8%                           | + 4.3%                     | 2            | - 87.5%                  | - 71.4%                    |  |
| \$275,000 or More      | 206               | + 25.6%                  | + 9.0%                     | 5.6          | - 4.9%                             | + 9.0%                     | 37           | + 32.1%                  | 0.0%                       |  |
| Total                  | 257               | - 2.7%                   | - 45.4%                    | 5.8          | + 8.4%                             | - 34.3%                    | 44           | - 10.2%                  | - 17.0%                    |  |