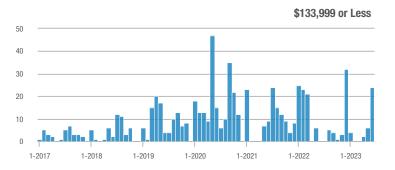

# **Academy West – 32**

|                        | Total<br>Showings |                          |                            |              | Buyer Interest (Showings/Listings) |                            |              | Managed<br>Listings      |                            |  |
|------------------------|-------------------|--------------------------|----------------------------|--------------|------------------------------------|----------------------------|--------------|--------------------------|----------------------------|--|
| Price Range            | June<br>2023      | Year-Over-Year<br>Change | Month-Over-Month<br>Change | June<br>2023 | Year-Over-Year<br>Change           | Month-Over-Month<br>Change | June<br>2023 | Year-Over-Year<br>Change | Month-Over-Month<br>Change |  |
| \$133,999 or Less      | 53                | + 112.0%                 | + 120.8%                   | 7.6          | + 51.4%                            | + 89.3%                    | 7            | + 40.0%                  | + 16.7%                    |  |
| \$134,000 to \$184,999 | 23                | - 11.5%                  | - 66.2%                    | 4.6          | - 29.2%                            | - 59.4%                    | 5            | + 25.0%                  | - 16.7%                    |  |
| \$185,000 to \$274,999 | 35                | - 34.0%                  | - 78.7%                    | 8.8          | + 15.6%                            | - 68.0%                    | 4            | - 42.9%                  | - 33.3%                    |  |
| \$275,000 or More      | 334               | + 5.0%                   | - 35.4%                    | 10.4         | + 1.7%                             | - 21.3%                    | 32           | + 3.2%                   | - 17.9%                    |  |
| Total                  | 445               | + 5.5%                   | - 42.4%                    | 9.3          | + 3.3%                             | - 31.6%                    | 48           | + 2.1%                   | - 15.8%                    |  |