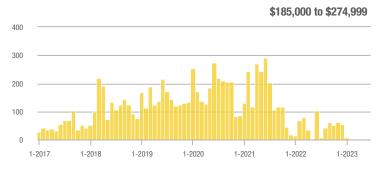

# **Academy West – 32**

|                        | Total<br>Showings |                          |                            |              | Buyer Interest (Showings/Listings) |                            |              | Managed<br>Listings      |                            |  |
|------------------------|-------------------|--------------------------|----------------------------|--------------|------------------------------------|----------------------------|--------------|--------------------------|----------------------------|--|
| Price Range            | June<br>2023      | Year-Over-Year<br>Change | Month-Over-Month<br>Change | June<br>2023 | Year-Over-Year<br>Change           | Month-Over-Month<br>Change | June<br>2023 | Year-Over-Year<br>Change | Month-Over-Month<br>Change |  |
| \$133,999 or Less      | 53                | + 112.0%                 | + 120.8%                   | 7.6          | + 51.4%                            | + 89.3%                    | 7            | + 40.0%                  | + 16.7%                    |  |
| \$134,000 to \$184,999 | 23                | - 11.5%                  | - 66.2%                    | 4.6          | - 29.2%                            | - 59.4%                    | 5            | + 25.0%                  | - 16.7%                    |  |
| \$185,000 to \$274,999 | 35                | - 34.0%                  | - 78.7%                    | 8.8          | + 15.6%                            | - 68.0%                    | 4            | - 42.9%                  | - 33.3%                    |  |
| \$275,000 or More      | 334               | + 5.0%                   | - 35.4%                    | 10.4         | + 1.7%                             | - 21.3%                    | 32           | + 3.2%                   | - 17.9%                    |  |
| Total                  | 445               | + 5.5%                   | - 42.4%                    | 9.3          | + 3.3%                             | - 31.6%                    | 48           | + 2.1%                   | - 15.8%                    |  |