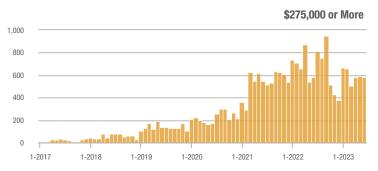

|                            |  |
| \$185,000 to \$274,999 | 142          | - 33.0%                  | + 305.7%                   | 35.5         | + 34.0%                  | + 1.4%                     | 4                   | - 50.0%                  | + 300.0%                   |  |
| \$275,000 or More      | 584          | 0.0%                     | - 0.5%                     | 9.0          | - 3.1%                   | - 29.6%                    | 65                  | + 3.2%                   | + 41.3%                    |  |
| Total                  | 726          | - 8.8%                   | + 16.7%                    | 10.5         | - 6.2%                   | - 20.5%                    | 69                  | - 2.8%                   | + 46.8%                    |  |













### Placitas Area - 180

|                        |              | Total<br>Showin          | gs                         |              | Buyer Into<br>Showings/L |                            | Managed<br>Listings |                          |                            |  |
|------------------------|--------------|--------------------------|----------------------------|--------------|--------------------------|----------------------------|---------------------|--------------------------|----------------------------|--|
| Price Range            | June<br>2023 | Year-Over-Year<br>Change | Month-Over-Month<br>Change | June<br>2023 | Year-Over-Year<br>Change | Month-Over-Month<br>Change | June<br>2023        | Year-Over-Year<br>Change | Month-Over-Month<br>Change |  |
| \$133,999 or Less