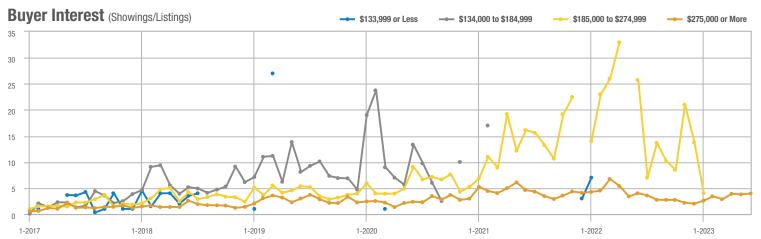

# **Academy West – 32**

|                        | Total<br>Showings |                          |                            |              | Buyer Interest (Showings/Listings) |                            |              | Managed<br>Listings      |                            |  |
|------------------------|-------------------|--------------------------|----------------------------|--------------|------------------------------------|----------------------------|--------------|--------------------------|----------------------------|--|
| Price Range            | June<br>2023      | Year-Over-Year<br>Change | Month-Over-Month<br>Change | June<br>2023 | Year-Over-Year<br>Change           | Month-Over-Month<br>Change | June<br>2023 | Year-Over-Year<br>Change | Month-Over-Month<br>Change |  |
| \$133,999 or Less      | 53                | + 112.0%                 | + 120.8%                   | 7.6          | + 51.4%                            | + 89.3%                    | 7            | + 40.0%                  | + 16.7%                    |  |
| \$134,000 to \$184,999 | 23                | - 11.5%                  | - 66.2%                    | 4.6          | - 29.2%                            | - 59.4%                    | 5            | + 25.0%                  | - 16.7%                    |  |
| \$185,000 to \$274,999 | 35                | - 34.0%                  | - 78.7%                    | 8.8          | + 15.6%                            | - 68.0%                    | 4            | - 42.9%                  | - 33.3%                    |  |
| \$275,000 or More      | 334               | + 5.0%                   | - 35.4%                    | 10.4         | + 1.7%                             | - 21.3%                    | 32           | + 3.2%                   | - 17.9%                    |  |
| Total                  | 445               | + 5.5%                   | - 42.4%                    | 9.3          | + 3.3%                             | - 31.6%                    | 48           | + 2.1%                   | - 15.8%                    |  |