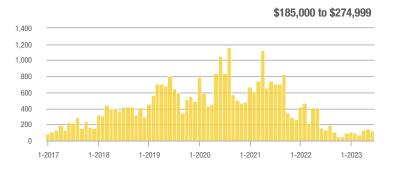

| _                          |
| \$185,000 to \$274,999 | 123          | - 21.7%                  | - 14.6%                    | 15.4         | - 21.7%                  | - 35.9%                    | 8                   | 0.0%                     | + 33.3%                    |
| \$275,000 or More      | 852          | - 27.7%                  | + 5.7%                     | 6.1          | - 13.6%                  | + 10.3%                    | 139                 | - 16.3%                  | - 4.1%                     |
| Total                  | 975          | - 27 0%                  | + 2.6%                     | 6.6          | - 13 6%                  | + 5.4%                     | 147                 | - 15.5%                  | - 2.6%                     |













### Paradise East - 121

|                        |              | Total<br>Showin          |                            |              | Buyer Interest (Showings/Listings) |                            |              | Managed<br>Listings      |                            |  |
|------------------------|--------------|--------------------------|----------------------------|--------------|------------------------------------|----------------------------|--------------|--------------------------|----------------------------|--|
| Price Range            | June<br>2023 | Year-Over-Year<br>Change | Month-Over-Month<br>Change | June<br>2023 | Year-Over-Year<br>Change           | Month-Over-Month<br>Change | June<br>2023 | Year-Over-Year<br>Change | Month-Over-Month<br>Change |  |
| \$133,