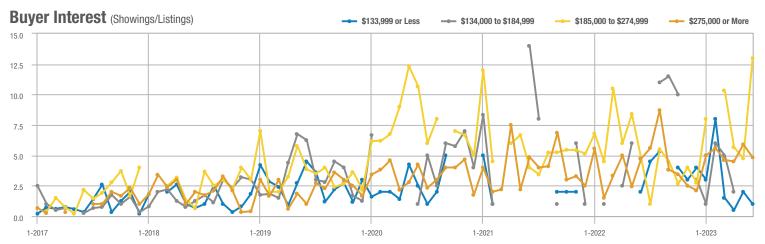

# **Showing Statistics**

| MLS Area                                            | Total<br>Showings | Buyer Interest<br>(Showings / Listings) | Managed<br>Listings |
|-----------------------------------------------------|-------------------|-----------------------------------------|---------------------|
| Academy West – 32                                   | 445               | 9.3                                     | 48                  |
| Albuquerque Acres West – 21                         | 212               | 7.6                                     | 28                  |
| Belen – 741                                         | 63                | 2.4                                     | 26                  |
| Bernalillo / Algodones – 170                        | 81                | 4.3                                     | 19                  |
| Bosque Farms and Peralta – 710                      | 75                | 4.4                                     | 17                  |
| Corrales – 130                                      | 173               | 6.9                                     | 25                  |
| Downtown Area – 80                                  | 257               | 5.8                                     | 44                  |
| East Los Lunas, Tome, Valencia – 711                | 63                | 3.0                                     | 21                  |
| Fairgrounds – 70                                    | 220               | 8.8                                     | 25                  |
| Far Northeast Heights – 30                          | 1,056             | 11.1                                    | 95                  |
| Foothills North – 31                                | 214               | 8.6                                     | 25                  |
| Foothills South – 51                                | 217               | 8.7                                     | 25                  |
| Four Hills Village – 60                             | 72                | 5.1                                     | 14                  |
| Ladera Heights – 111                                | 1,074             | 12.3                                    | 87                  |
| Las Maravillas, Cypress Gardens – 721               | 92                | 4.4                                     | 21                  |
| Los Lunas – 700                                     | 204               | 4.1                                     | 50                  |
| Meadow Lake, El Cerro Mission, Monterrey Park – 720 | 50                | 5.0                                     | 10                  |
| Mesa Del Sol – 72                                   | 11                | 1.6                                     | 7                   |
| Near North Valley – 101                             | 459               | 9.2                                     | 50                  |
| Near South Valley – 90                              | 244               | 9.0                                     | 27                  |
| North Albuquerque Acres Area – 20                   | 205               | 11.4                                    | 18                  |
| North of I-40 – 220                                 | 220               | 6.3                                     | 35                  |
| North Valley – 100                                  | 309               | 6.4                                     | 48                  |
| Northeast Edgewood – 270                            | 69                | 6.9                                     | 10                  |
| Northeast Heights – 50                              | 1,381             | 12.2                                    | 113                 |
| Northwest Edgewood – 250                            | 118               | 6.6                                     | 18                  |
| Northwest Heights – 110                             | 975               | 6.6                                     | 147                 |
| Paradise East – 121                                 | 398               | 8.5                                     | 47                  |
| Paradise West – 120                                 | 726               | 10.5                                    | 69                  |
| Placitas Area – 180                                 | 258               | 6.5                                     | 40                  |
| Rio Communities, Tierra Grande – 760                | 20                | 2.9                                     | 7                   |
| Rio Rancho Central – 161                            | 327               | 9.3                                     | 35                  |
| Rio Rancho Mid – 150                                | 875               | 10.2                                    | 86                  |
| Rio Rancho Mid-North – 151                          | 385               | 7.0                                     | 55                  |
| Rio Rancho Mid-West – 152                           | 58                | 5.3                                     | 11                  |
| Rio Rancho North – 160                              | 415               | 4.0                                     | 105                 |
| Rio Rancho South – 140                              | 291               | 5.2                                     | 56                  |
| Sandia Heights – 10                                 | 380               | 14.1                                    | 27                  |
| South 217 Area – 260                                | 102               | 6.4                                     | 16                  |
| South Moriarty – 291                                | 43                | 2.3                                     | 19                  |
| South of I-40 – 230                                 | 84                | 6.0                                     | 14                  |
| South Socorro – 621                                 | 17                | 1.3                                     | 13                  |

# **Showing Statistics**

| MLS Area               | Total<br>Showings | Buyer Interest (Showings / Listings) | Managed<br>Listings |
|------------------------|-------------------|--------------------------------------|---------------------|
| Southeast Heights – 71 | 352               | 6.5                                  | 54                  |
| Southwest Heights – 92 | 759               | 10.7                                 | 71                  |
| UNM - 40               | 302               | 7.4                                  | 41                  |
| UNM South – 42         | 370               | 10.0                                 | 37                  |
| Uptown – 41            | 818               | 12.8                                 | 64                  |
| Valley Farms – 91      | 309               | 11.0                                 | 28                  |
| West Los Lunas – 701   | 84                | 2.6                                  | 32                  |
| Zuzax, Tijeras – 240   | 154               | 7.3                                  | 21                  |