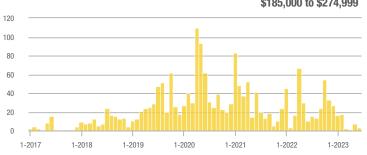

|  |
| \$185,000 to \$274,999 | 3                 | - 70.0%                  | - 57.1%                    | 3.0          | + 20.0%                            | - 57.1%                    | 1            | - 75.0%                  | 0.0%                       |  |
| \$275,000 or More      | 60                | + 1.7%                   | + 7.1%                     | 3.2          | - 30.4%                            | + 12.8%                    | 19           | + 46.2%                  | - 5.0%                     |  |
| Total                  | 63                | - 8.7%                   | - 10.0%                    | 3.0          | - 21.7%                            | - 5.7%                     | 21           | + 16.7%                  | - 4.5%                     |  |













# Fairgrounds – 70

|                        | Total<br>Showings |                          |                            |              | Buyer Interest (Showings/Listings) |                            |              | Managed<br>Listings      |                            |  |
|------------------------|-------------------|--------------------------|----------------------------|--------------|------------------------------------|----------------------------|--------------|--------------------------|----------------------------|--|
| Price Range            | June<br>2023      | Year-Over-Year<br>Change | Month-Over-Month<br>Change | June<br>2023 | Year-Over-Year<br>Change           | Month-Over-Month<br>Change | June<br>2023 | Year-Over-Year<br>Change | Month-Over-Month<br>Change |