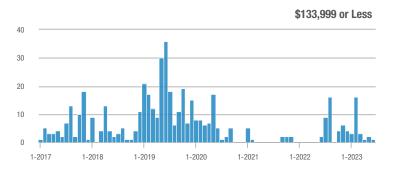

# **Academy West – 32**

|                        | Total<br>Showings |                          |                            |              | Buyer Interest (Showings/Listings) |                            |              | Managed<br>Listings      |                            |  |
|------------------------|-------------------|--------------------------|----------------------------|--------------|------------------------------------|----------------------------|--------------|--------------------------|----------------------------|--|
| Price Range            | June<br>2023      | Year-Over-Year<br>Change | Month-Over-Month<br>Change | June<br>2023 | Year-Over-Year<br>Change           | Month-Over-Month<br>Change | June<br>2023 | Year-Over-Year<br>Change | Month-Over-Month<br>Change |  |
| \$133,999 or Less      | 53                | + 112.0%                 | + 120.8%                   | 7.6          | + 51.4%                            | + 89.3%                    | 7            | + 40.0%                  | + 16.7%                    |  |
| \$134,000 to \$184,999 | 23                | - 11.5%                  | - 66.2%                    | 4.6          | - 29.2%                            | - 59.4%                    | 5            | + 25.0%                  | - 16.7%                    |  |
| \$185,000 to \$274,999 | 35                | - 34.0%                  | - 78.7%                    | 8.8          | + 15.6%                            | - 68.0%                    | 4            | - 42.9%                  | - 33.3%                    |  |
| \$275,000 or More      | 334               | + 5.0%                   | - 35.4%                    | 10.4         | + 1.7%                             | - 21.3%                    | 32           | + 3.2%                   | - 17.9%                    |  |
| Total                  | 445               | + 5.5%                   | - 42.4%                    | 9.3          | + 3.3%                             | - 31.6%                    | 48           | + 2.1%                   | - 15.8%                    |  |