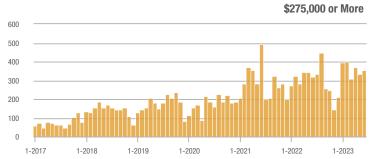

# **Academy West – 32**

|                        | Total<br>Showings |                          |                            |              | Buyer Interest (Showings/Listings) |                            |              | Managed<br>Listings      |                            |  |
|------------------------|-------------------|--------------------------|----------------------------|--------------|------------------------------------|----------------------------|--------------|--------------------------|----------------------------|--|
| Price Range            | June<br>2023      | Year-Over-Year<br>Change | Month-Over-Month<br>Change | June<br>2023 | Year-Over-Year<br>Change           | Month-Over-Month<br>Change | June<br>2023 | Year-Over-Year<br>Change | Month-Over-Month<br>Change |  |
| \$133,999 or Less      | 53                | + 112.0%                 | + 120.8%                   | 7.6          | + 51.4%                            | + 89.3%                    | 7            | + 40.0%                  | + 16.7%                    |  |
| \$134,000 to \$184,999 | 23                | - 11.5%                  | - 66.2%                    | 4.6          | - 29.2%                            | - 59.4%                    | 5            | + 25.0%                  | - 16.7%                    |  |
| \$185,000 to \$274,999 | 35                | - 34.0%                  | - 78.7%                    | 8.8          | + 15.6%                            | - 68.0%                    | 4            | - 42.9%                  | - 33.3%                    |  |
| \$275,000 or More      | 334               | + 5.0%                   | - 35.4%                    | 10.4         | + 1.7%                             | - 21.3%                    | 32           | + 3.2%                   | - 17.9%                    |  |
| Total                  | 445               | + 5.5%                   | - 42.4%                    | 9.3          | + 3.3%                             | - 31.6%                    | 48           | + 2.1%                   | - 15.8%                    |  |