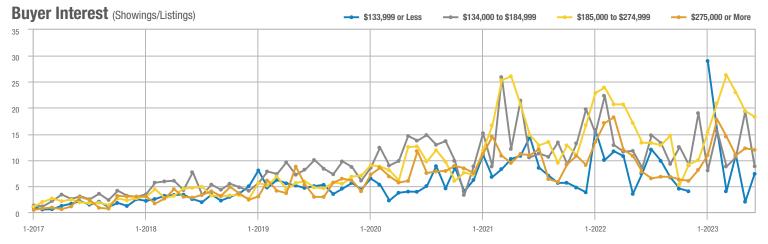

# **Academy West – 32**

|                        | Total<br>Showings |                          |                            |              | Buyer Interest (Showings/Listings) |                            |              | Managed<br>Listings      |                            |  |
|------------------------|-------------------|--------------------------|----------------------------|--------------|------------------------------------|----------------------------|--------------|--------------------------|----------------------------|--|
| Price Range            | June<br>2023      | Year-Over-Year<br>Change | Month-Over-Month<br>Change | June<br>2023 | Year-Over-Year<br>Change           | Month-Over-Month<br>Change | June<br>2023 | Year-Over-Year<br>Change | Month-Over-Month<br>Change |  |
| \$133,999 or Less      | 53                | + 112.0%                 | + 120.8%                   | 7.6          | + 51.4%                            | + 89.3%                    | 7            | + 40.0%                  | + 16.7%                    |  |
| \$134,000 to \$184,999 | 23                | - 11.5%                  | - 66.2%                    | 4.6          | - 29.2%                            | - 59.4%                    | 5            | + 25.0%                  | - 16.7%                    |  |
| \$185,000 to \$274,999 | 35                | - 34.0%                  | - 78.7%                    | 8.8          | + 15.6%                            | - 68.0%                    | 4            | - 42.9%                  | - 33.3%                    |  |
| \$275,000 or More      | 334               | + 5.0%                   | - 35.4%                    | 10.4         | + 1.7%                             | - 21.3%                    | 32           | + 3.2%                   | - 17.9%                    |  |
| Total                  | 445               | + 5.5%                   | - 42.4%                    | 9.3          | + 3.3%                             | - 31.6%                    | 48           | + 2.1%                   | - 15.8%                    |  |