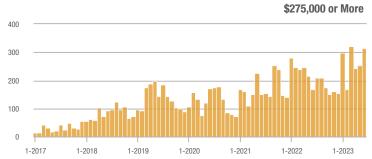

# **Academy West – 32**

|                        | Total<br>Showings |                          |                            |              | Buyer Interest (Showings/Listings) |                            |              | Managed<br>Listings      |                            |  |
|------------------------|-------------------|--------------------------|----------------------------|--------------|------------------------------------|----------------------------|--------------|--------------------------|----------------------------|--|
| Price Range            | June<br>2023      | Year-Over-Year<br>Change | Month-Over-Month<br>Change | June<br>2023 | Year-Over-Year<br>Change           | Month-Over-Month<br>Change | June<br>2023 | Year-Over-Year<br>Change | Month-Over-Month<br>Change |  |
| \$133,999 or Less      | 53                | + 112.0%                 | + 120.8%                   | 7.6          | + 51.4%                            | + 89.3%                    | 7            | + 40.0%                  | + 16.7%                    |  |
| \$134,000 to \$184,999 | 23                | - 11.5%                  | - 66.2%                    | 4.6          | - 29.2%                            | - 59.4%                    | 5            | + 25.0%                  | - 16.7%                    |  |
| \$185,000 to \$274,999 | 35                | - 34.0%                  | - 78.7%                    | 8.8          | + 15.6%                            | - 68.0%                    | 4            | - 42.9%                  | - 33.3%                    |  |
| \$275,000 or More      | 334               | + 5.0%                   | - 35.4%                    | 10.4         | + 1.7%                             | - 21.3%                    | 32           | + 3.2%                   | - 17.9%                    |  |
| Total                  | 445               | + 5.5%                   | - 42.4%                    | 9.3          | + 3.3%                             | - 31.6%                    | 48           | + 2.1%                   | - 15.8%                    |  |