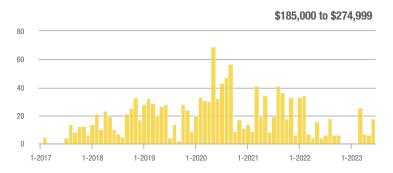

|  |
| \$185,000 to \$274,999 | 18                | + 350.0%                 | + 200.0%                   | 9.0          | + 350.0%                           | + 50.0%                    | 2            | 0.0%                     | + 100.0%                   |  |
| \$275,000 or More      | 55                | + 189.5%                 | + 1.9%                     | 5.5          | + 73.7%                            | - 28.7%                    | 10           | + 66.7%                  | + 42.9%                    |  |
| Total                  | 102               | + 78.9%                  | + 41.7%                    | 6.4          | + 11.8%                            | - 11.5%                    | 16           | + 60.0%                  | + 60.0%                    |  |













### **South Moriarty – 291**

1-2018

1-2017

1-2019

|                        | Total<br>Showings |                          |                            |              | Buyer Interest (Showings/Listings) |                            |              | Managed<br>Listings      |                            |  |
|------------------------|-------------------|--------------------------|----------------------------|--------------|------------------------------------|----------------------------|--------------|--------------------------|----------------------------|--|
| Price Range            | June<br>2023      | Year-Over-Year<br>Change | Month-Over-Month<br>Change | June<br>2023 | Year-Over-Year<br>Change           | Month-Over-Month<br>Change | June<br>2023 | Year-Over-Year<br>Chang