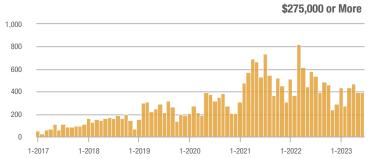

| _                          |  |
| \$185,000 to \$274,999 | 9            | - 95.7%                  | - 89.5%                    | 9.0          | - 61.6%                            | - 47.7%                    | 1            | - 88.9%                  | - 80.0%                    |  |
| \$275,000 or More      | 389          | - 33.0%                  | - 0.8%                     | 8.5          | - 24.3%                            | - 11.6%                    | 46           | - 11.5%                  | + 12.2%                    |  |
| Total                  | 398          | - 50.7%                  | - 19.8%                    | 8.5          | - 33.9%                            | - 19.8%                    | 47           | - 25.4%                  | 0.0%                       |  |













## Paradise West - 120

|                        |              | Total<br>Showin          |                            |              | Buyer Into<br>Showings/L |                            | Managed<br>Listings |                          |                            |  |
|------------------------|--------------|--------------------------|----------------------------|--------------|--------------------------|----------------------------|---------------------|--------------------------|----------------------------|--|
| Price Range            | June<br>2023 | Year-Over-Year<br>Change | Month-Over-Month<br>Change | June<br>2023 | Year-Over-Year<br>Change | Month-Over-Month<br>Change | June<br>2023        | Year-Over-Year<br>Change | Month-Over-Month<br>Change |  |
| \$133,999 or Less