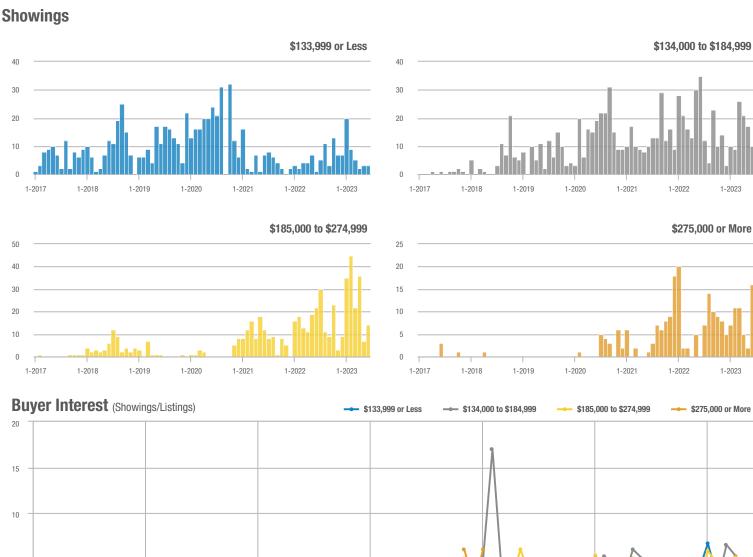

### **Showings**

15 10

1-2017

1-2018

1-2019

1-2020

1-2021

1-2022

# **Near North Valley – 101**

1-2018

1-2017

1-2019

|                        |              | Total<br>Showin          |                            |              | Buyer Into<br>(Showings/L |                            | Managed<br>Listings |                          |                            |  |
|------------------------|--------------|--------------------------|----------------------------|--------------|---------------------------|----------------------------|---------------------|--------------------------|----------------------------|--|
| Price Range            | June<br>2023 | Year-Over-Year<br>Change | Month-Over-Month<br>Change | June<br>2023 | Year-Over-Year<br>Change  | Month-Over-Month<br>Change | June<br>2023        | Year-Over-Year<br>Change | Month-Over-Month<br>Change |  |
| \$133,999 or Less      | 0            | _                        | _                          | _            | _                         |                            | 0                   | _                        | _                          |  |
| \$134,000 to \$184,999 | 55           | + 103.7%                 | + 77.4%                    | 13.8         | + 1.9%                    | + 33.1%                    | 4                   | + 100.0%                 | + 33.3%                    |  |
| \$185,000 to \$274,999 | 215          | - 4.9%                   | + 194.5%                   | 16.5         | + 17.1%                   | + 13.3%                    | 13                  | - 18.8%                  | + 160.0%                   |  |
| \$275,000 or More      | 189          | - 46.5%                  | + 1.1%                     | 5.7          | - 20.5%                   | + 1.1%                     | 33                  | - 32.7%                  | 0.0%                       |  |
| Total                  | 459          | - 26.1%                  | + 57.7%                    | 9.2          | + 2.0%                    | + 29.3%                    | 50                  | - 27.5%                  | + 22.0%                    |  |

### **Showings**

1-2020

1-2021

1-2022