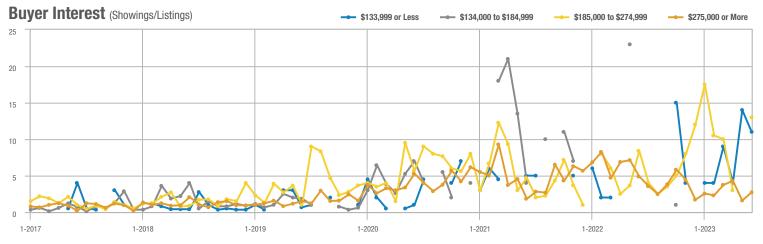

# **Academy West – 32**

|                        | Total<br>Showings |                          |                            |              | Buyer Interest (Showings/Listings) |                            |              | Managed<br>Listings      |                            |  |
|------------------------|-------------------|--------------------------|----------------------------|--------------|------------------------------------|----------------------------|--------------|--------------------------|----------------------------|--|
| Price Range            | June<br>2023      | Year-Over-Year<br>Change | Month-Over-Month<br>Change | June<br>2023 | Year-Over-Year<br>Change           | Month-Over-Month<br>Change | June<br>2023 | Year-Over-Year<br>Change | Month-Over-Month<br>Change |  |
| \$133,999 or Less      | 53                | + 112.0%                 | + 120.8%                   | 7.6          | + 51.4%                            | + 89.3%                    | 7            | + 40.0%                  | + 16.7%                    |  |
| \$134,000 to \$184,999 | 23                | - 11.5%                  | - 66.2%                    | 4.6          | - 29.2%                            | - 59.4%                    | 5            | + 25.0%                  | - 16.7%                    |  |
| \$185,000 to \$274,999 | 35                | - 34.0%                  | - 78.7%                    | 8.8          | + 15.6%                            | - 68.0%                    | 4            | - 42.9%                  | - 33.3%                    |  |
| \$275,000 or More      | 334               | + 5.0%                   | - 35.4%                    | 10.4         | + 1.7%                             | - 21.3%                    | 32           | + 3.2%                   | - 17.9%                    |  |
| Total                  | 445               | + 5.5%                   | - 42.4%                    | 9.3          | + 3.3%                             | - 31.6%                    | 48           | + 2.1%                   | - 15.8%                    |  |