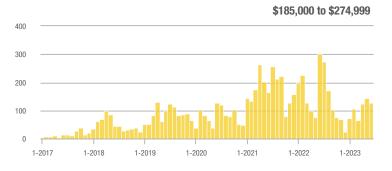

|  |
| \$185,000 to \$274,999 | 126               | - 58.0%                  | - 12.5%                    | 12.6         | - 16.0%                            | - 30.0%                    | 10           | - 50.0%                  | + 25.0%                    |  |
| \$275,000 or More      | 92                | + 26.0%                  | - 37.0%                    | 6.6          | - 19.0%                            | - 41.5%                    | 14           | + 55.6%                  | + 7.7%                     |  |
| Total                  | 220               | - 43.3%                  | - 24.4%                    | 8.8          | - 32.0%                            | - 30.4%                    | 25           | - 16.7%                  | + 8.7%                     |  |













# Far Northeast Heights – 30

|                        | Total<br>Showings |                          |                            |              | Buyer Interest (Showings/Listings) |                            |              | Managed<br>Listings      |                            |  |
|------------------------|-------------------|--------------------------|----------------------------|--------------|------------------------------------|----------------------------|--------------|--------------------------|----------------------------|--|
| Price Range            | June<br>2023      | Year-Over-Year<br>Change | Month-Over-Month<br>Change | June<br>2023 | Year-Over-Year<br>Change           | Month-Over-Month<br>Change | June<br>2023 | Year-Over-Year<br>Change | Month-Over-Month<br>