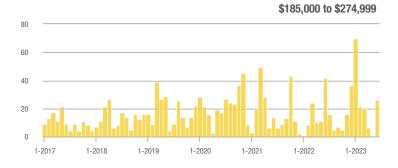

| _                          |  |
| \$185,000 to \$274,999 | 26           | - 38.1%                  | _                          | 13.0         | + 54.8%                            |                            | 2            | - 60.0%                  | + 100.0%                   |  |
| \$275,000 or More      | 38           | - 54.2%                  | + 40.7%                    | 2.7          | - 44.4%                            | + 70.9%                    | 14           | - 17.6%                  | - 17.6%                    |  |
| Total                  | 75           | - 40.0%                  | + 82.9%                    | 4.4          | - 22.4%                            | + 104.4%                   | 17           | - 22.7%                  | - 10.5%                    |  |













## Corrales - 130

|                        | Total<br>Showings |                          |                            |              | Buyer Interest (Showings/Listings) |                            |              | Managed<br>Listings      |                            |  |
|------------------------|-------------------|--------------------------|----------------------------|--------------|------------------------------------|----------------------------|--------------|--------------------------|----------------------------|--|
| Price Range            | June<br>2023      | Year-Over-Year<br>Change | Month-Over-Month<br>Change | June<br>2023 | Year-Over-Year<br>Change           | Month-Over-Month<br>Change | June<br>2023 | Year-Over-Year<br>Change | Month-Over-Month<br>Change |  |