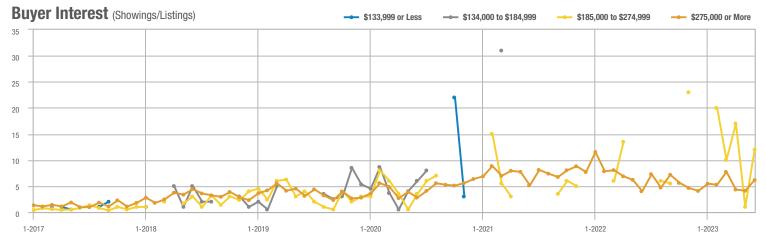

# **Showing Statistics**

| MLS Area                                            | Total<br>Showings | Buyer Interest<br>(Showings / Listings) | Managed<br>Listings |
|-----------------------------------------------------|-------------------|-----------------------------------------|---------------------|
| Academy West – 32                                   | 445               | 9.3                                     | 48                  |
| Albuquerque Acres West – 21                         | 212               | 7.6                                     | 28                  |
| Belen – 741                                         | 63                | 2.4                                     | 26                  |
| Bernalillo / Algodones – 170                        | 81                | 4.3                                     | 19                  |
| Bosque Farms and Peralta – 710                      | 75                | 4.4                                     | 17                  |
| Corrales – 130                                      | 173               | 6.9                                     | 25                  |
| Downtown Area – 80                                  | 257               | 5.8                                     | 44                  |
| East Los Lunas, Tome, Valencia – 711                | 63                | 3.0                                     | 21                  |
| Fairgrounds – 70                                    | 220               | 8.8                                     | 25                  |
| Far Northeast Heights – 30                          | 1,056             | 11.1                                    | 95                  |
| Foothills North – 31                                | 214               | 8.6                                     | 25                  |
| Foothills South – 51                                | 217               | 8.7                                     | 25                  |
| Four Hills Village – 60                             | 72                | 5.1                                     | 14                  |
| Ladera Heights – 111                                | 1,074             | 12.3                                    | 87                  |
| Las Maravillas, Cypress Gardens – 721               | 92                | 4.4                                     | 21                  |
| Los Lunas – 700                                     | 204               | 4.1                                     | 50                  |
| Meadow Lake, El Cerro Mission, Monterrey Park – 720 | 50                | 5.0                                     | 10                  |
| Mesa Del Sol – 72                                   | 11                | 1.6                                     | 7                   |
| Near North Valley – 101                             | 459               | 9.2                                     | 50                  |
| Near South Valley – 90                              | 244               | 9.0                                     | 27                  |
| North Albuquerque Acres Area – 20                   | 205               | 11.4                                    | 18                  |
| North of I-40 – 220                                 | 220               | 6.3                                     | 35                  |
| North Valley – 100                                  | 309               | 6.4                                     | 48                  |
| Northeast Edgewood – 270                            | 69                | 6.9                                     | 10                  |
| Northeast Heights – 50                              | 1,381             | 12.2                                    | 113                 |
| Northwest Edgewood – 250                            | 118               | 6.6                                     | 18                  |
| Northwest Heights – 110                             | 975               | 6.6                                     | 147                 |
| Paradise East – 121                                 | 398               | 8.5                                     | 47                  |
| Paradise West – 120                                 | 726               | 10.5                                    | 69                  |
| Placitas Area – 180                                 | 258               | 6.5                                     | 40                  |
| Rio Communities, Tierra Grande – 760                | 20                | 2.9                                     | 7                   |
| Rio Rancho Central – 161                            | 327               | 9.3                                     | 35                  |
| Rio Rancho Mid – 150                                | 875               | 10.2                                    | 86                  |
| Rio Rancho Mid-North – 151                          | 385               | 7.0                                     | 55                  |
| Rio Rancho Mid-West – 152                           | 58                | 5.3                                     | 11                  |
| Rio Rancho North – 160                              | 415               | 4.0                                     | 105                 |
| Rio Rancho South – 140                              | 291               | 5.2                                     | 56                  |
| Sandia Heights – 10                                 | 380               | 14.1                                    | 27                  |
| South 217 Area – 260                                | 102               | 6.4                                     | 16                  |
| South Moriarty – 291                                | 43                | 2.3                                     | 19                  |
| South of I-40 – 230                                 | 84                | 6.0                                     | 14                  |
| South Socorro – 621                                 | 17                | 1.3                                     | 13                  |

# **Showing Statistics**

| MLS Area               | Total<br>Showings | Buyer Interest (Showings / Listings) | Managed<br>Listings |
|------------------------|-------------------|--------------------------------------|---------------------|
| Southeast Heights – 71 | 352               | 6.5                                  | 54                  |
| Southwest Heights – 92 | 759               | 10.7                                 | 71                  |
| UNM - 40               | 302               | 7.4                                  | 41                  |
| UNM South – 42         | 370               | 10.0                                 | 37                  |
| Uptown – 41            | 818               | 12.8                                 | 64                  |
| Valley Farms – 91      | 309               | 11.0                                 | 28                  |
| West Los Lunas – 701   | 84                | 2.6                                  | 32                  |
| Zuzax, Tijeras – 240   | 154               | 7.3                                  | 21                  |