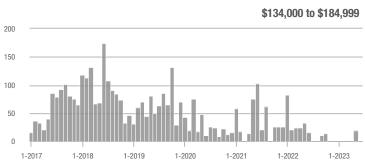

# Far Northeast Heights – 30

|                        | Total<br>Showings |                          |                            |              | Buyer Interest (Showings/Listings) |                            |              | Managed<br>Listings      |                            |  |
|------------------------|-------------------|--------------------------|----------------------------|--------------|------------------------------------|----------------------------|--------------|--------------------------|----------------------------|--|
| Price Range            | June<br>2023      | Year-Over-Year<br>Change | Month-Over-Month<br>Change | June<br>2023 | Year-Over-Year<br>Change           | Month-Over-Month<br>Change | June<br>2023 | Year-Over-Year<br>Change | Month-Over-Month<br>Change |  |
| \$133,999 or Less      | 0                 | _                        | _                          | _            | _                                  |                            | 0            | _                        | _                          |  |
| \$134,000 to \$184,999 | 0                 | _                        | _                          | _            | _                                  | _                          | 0            | _                        | _                          |  |
| \$185,000 to \$274,999 | 76                | - 47.9%                  | - 49.7%                    | 19.0         | - 21.9%                            | - 62.3%                    | 4            | - 33.3%                  | + 33.3%                    |  |
| \$275,000 or More      | 980               | + 6.6%                   | + 4.7%                     | 10.8         | - 12.1%                            | - 19.5%                    | 91           | + 21.3%                  | + 30.0%                    |  |
| Total                  | 1,056             | - 0.8%                   | - 2.9%                     | 11.1         | - 15.5%                            | - 25.3%                    | 95           | + 17.3%                  | + 30.1%                    |  |

\$134,000 to \$184,999

1-2022

1-2023