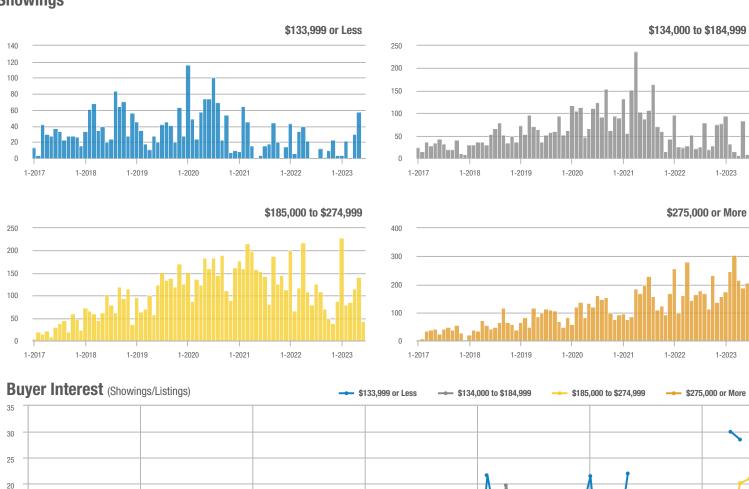

# **Academy West – 32**

|                        | Total<br>Showings |                          |                            |              | Buyer Interest (Showings/Listings) |                            |              | Managed<br>Listings      |                            |  |
|------------------------|-------------------|--------------------------|----------------------------|--------------|------------------------------------|----------------------------|--------------|--------------------------|----------------------------|--|
| Price Range            | June<br>2023      | Year-Over-Year<br>Change | Month-Over-Month<br>Change | June<br>2023 | Year-Over-Year<br>Change           | Month-Over-Month<br>Change | June<br>2023 | Year-Over-Year<br>Change | Month-Over-Month<br>Change |  |
| \$133,999 or Less      | 53                | + 112.0%                 | + 120.8%                   | 7.6          | + 51.4%                            | + 89.3%                    | 7            | + 40.0%                  | + 16.7%                    |  |
| \$134,000 to \$184,999 | 23                | - 11.5%                  | - 66.2%                    | 4.6          | - 29.2%                            | - 59.4%                    | 5            | + 25.0%                  | - 16.7%                    |  |
| \$185,000 to \$274,999 | 35                | - 34.0%                  | - 78.7%                    | 8.8          | + 15.6%                            | - 68.0%                    | 4            | - 42.9%                  | - 33.3%                    |  |
| \$275,000 or More      | 334               | + 5.0%                   | - 35.4%                    | 10.4         | + 1.7%                             | - 21.3%                    | 32           | + 3.2%                   | - 17.9%                    |  |
| Total                  | 445               | + 5.5%                   | - 42.4%                    | 9.3          | + 3.3%                             | - 31.6%                    | 48           | + 2.1%                   | - 15.8%                    |  |