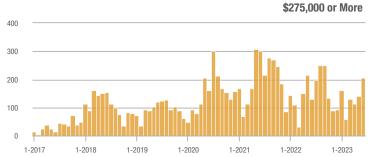

| _                          |  |
| \$185,000 to \$274,999 | 15           | _                        | + 650.0%                   | 7.5          | _                                  | + 650.0%                   | 2            | _                        | 0.0%                       |  |
| \$275,000 or More      | 205          | + 56.5%                  | + 46.4%                    | 6.2          | + 18.6%                            | + 15.4%                    | 33           | + 32.0%                  | + 26.9%                    |  |
| Total                  | 220          | + 53.8%                  | + 54.9%                    | 6.3          | + 14.3%                            | + 23.9%                    | 35           | + 34.6%                  | + 25.0%                    |  |













# **North Valley – 100**

|                        |              | Total<br>Showin          |                            |              | Buyer Interest<br>(Showings/Listings) |                            |              | Managed<br>Listings      |                            |  |
|------------------------|--------------|--------------------------|----------------------------|--------------|---------------------------------------|----------------------------|--------------|--------------------------|----------------------------|--|
| Price Range            | June<br>2023 | Year-Over-Year<br>Change | Month-Over-Month<br>Change | June<br>2023 | Year-Over-Year<br>Change              | Month-Over-Month<br>Change | June<br>2023 | Year-Over-Year<br>Change | Month-Over-Month<br>Change |  |