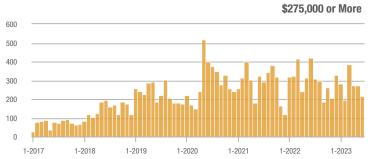

# **Academy West – 32**

|                        | Total<br>Showings |                          |                            |              | Buyer Interest (Showings/Listings) |                            |              | Managed<br>Listings      |                            |  |
|------------------------|-------------------|--------------------------|----------------------------|--------------|------------------------------------|----------------------------|--------------|--------------------------|----------------------------|--|
| Price Range            | June<br>2023      | Year-Over-Year<br>Change | Month-Over-Month<br>Change | June<br>2023 | Year-Over-Year<br>Change           | Month-Over-Month<br>Change | June<br>2023 | Year-Over-Year<br>Change | Month-Over-Month<br>Change |  |
| \$133,999 or Less      | 53                | + 112.0%                 | + 120.8%                   | 7.6          | + 51.4%                            | + 89.3%                    | 7            | + 40.0%                  | + 16.7%                    |  |
| \$134,000 to \$184,999 | 23                | - 11.5%                  | - 66.2%                    | 4.6          | - 29.2%                            | - 59.4%                    | 5            | + 25.0%                  | - 16.7%                    |  |
| \$185,000 to \$274,999 | 35                | - 34.0%                  | - 78.7%                    | 8.8          | + 15.6%                            | - 68.0%                    | 4            | - 42.9%                  | - 33.3%                    |  |
| \$275,000 or More      | 334               | + 5.0%                   | - 35.4%                    | 10.4         | + 1.7%                             | - 21.3%                    | 32           | + 3.2%                   | - 17.9%                    |  |
| Total                  | 445               | + 5.5%                   | - 42.4%                    | 9.3          | + 3.3%                             | - 31.6%                    | 48           | + 2.1%                   | - 15.8%                    |  |

# **Albuquerque Acres West – 21**

|                        | Total<br>Showings |                          |                            |              | Buyer Interest (Showings/Listings) |                            |              | Managed<br>Listings      |                            |  |
|------------------------|-------------------|--------------------------|----------------------------|--------------|------------------------------------|----------------------------|--------------|--------------------------|----------------------------|--|
| Price Range            | June<br>2023      | Year-Over-Year<br>Change | Month-Over-Month<br>Change | June<br>2023 | Year-Over-Year<br>Change           | Month-Over-Month<br>Change | June<br>2023 | Year-Over-Year<br>Change | Month-Over-Month<br>Change |  |
| \$133,999 or Less      | 0                 | _                        | _                          | _            | _                                  | _                          | 0            | _                        |                            |  |
| \$134,000 to \$184,999 | 0                 | _                        | _                          |              | _                                  | _                          | 1            | 0.0%                     | 0.0%                       |  |
| \$185,000 to \$274,999 | 0                 | _                        | _                          | _            | _                                  | _                          | 0            | _                        | _                          |  |
| \$275,000 or More      | 212               | - 61.7%                  | - 6.6%                     | 7.9          | - 24.9%                            | - 6.6%                     | 27           | - 49.1%                  | 0.0%                       |  |
| Total                  | 212               | - 61.9%                  | - 7.0%                     | 7.6          | - 25.1%                            | - 7.0%                     | 28           | - 49.1%                  | 0.0%                       |  |

## **Belen - 741**

|                        | Total<br>Showings |                          |                            |              | Buyer Interest (Showings/Listings) |                            |              | Managed<br>Listings      |                            |  |
|------------------------|-------------------|--------------------------|----------------------------|--------------|------------------------------------|----------------------------|--------------|--------------------------|----------------------------|--|
| Price Range            | June<br>2023      | Year-Over-Year<br>Change | Month-Over-Month<br>Change | June<br>2023 | Year-Over-Year<br>Change           | Month-Over-Month<br>Change | June<br>2023 | Year-Over-Year<br>Change | Month-Over-Month<br>Change |  |
| \$133,999 or Less      | 3                 | - 25.0%                  | _                          | 3.0          | + 125.0%                           |                            | 1            | - 66.7%                  | 0.0%                       |  |
| \$134,000 to \$184,999 | 9                 | - 90.8%                  | + 28.6%                    | 2.3          | - 63.3%                            | + 60.7%                    | 4            | - 75.0%                  | - 20.0%                    |  |
| \$185,000 to \$274,999 | 24                | - 31.4%                  | - 61.9%                    | 2.4          | - 38.3%                            | - 61.9%                    | 10           | + 11.1%                  | 0.0%                       |  |
| \$275,000 or More      | 27                | + 35.0%                  | + 42.1%                    | 2.5          | + 10.5%                            | + 3.3%                     | 11           | + 22.2%                  | + 37.5%                    |  |
| Total                  | 63                | - 59.9%                  | - 29.2%                    | 2.4          | - 42.9%                            | - 34.7%                    | 26           | - 29.7%                  | + 8.3%                     |  |

# **Bernalillo / Algodones – 170**

|                        | Total<br>Showings |                          |                            |              | Buyer Interest (Showings/Listings) |                            |              | Managed<br>Listings      |                            |  |
|------------------------|-------------------|--------------------------|----------------------------|--------------|------------------------------------|----------------------------|--------------|--------------------------|----------------------------|--|
| Price Range            | June<br>2023      | Year-Over-Year<br>Change | Month-Over-Month<br>Change | June<br>2023 | Year-Over-Year<br>Change           | Month-Over-Month<br>Change | June<br>2023 | Year-Over-Year<br>Change | Month-Over-Month<br>Change |  |
| \$133,999 or Less      | 0                 | _                        | _                          | _            | _                                  | _                          | 0            | _                        | _                          |  |
| \$134,000 to \$184,999 | 0                 | _                        | _                          |              | _                                  | _                          | 1            | - 66.7%                  | 0.0%                       |  |
| \$185,000 to \$274,999 | 10                | - 28.6%                  | - 86.7%                    | 5.0          | + 78.6%                            | - 60.0%                    | 2            | - 60.0%                  | - 66.7%                    |  |
| \$275,000 or More      | 71                | - 36.6%                  | - 18.4%                    | 4.4          | - 0.9%                             | - 23.5%                    | 16           | - 36.0%                  | + 6.7%                     |  |
| Total                  | 81                | - 48.1%                  | - 52.1%                    | 4.3          | - 1.6%                             | - 42.0%                    | 19           | - 47.2%                  | - 17.4%                    |  |

# **Bosque Farms and Peralta – 710**

|                        |              | Total<br>Showings        |                            |              | Buyer Interest (Showings/Listings) |                            |              | Managed<br>Listings      |                            |  |
|------------------------|--------------|--------------------------|----------------------------|--------------|------------------------------------|----------------------------|--------------|--------------------------|----------------------------|--|
| Price Range            | June<br>2023 | Year-Over-Year<br>Change | Month-Over-Month<br>Change | June<br>2023 | Year-Over-Year<br>Change           | Month-Over-Month<br>Change | June<br>2023 | Year-Over-Year<br>Change | Month-Over-Month<br>Change |  |
| \$133,999 or Less      | 11           | _                        | - 21.4%                    | 11.0         | _                                  | - 21.4%                    | 1            | _                        | 0.0%                       |  |
| \$134,000 to \$184,999 | 0            | _                        | _                          | _            | _                                  | _                          | 0            | _                        | _                          |  |
| \$185,000 to \$274,999 | 26           | - 38.1%                  | _                          | 13.0         | + 54.8%                            |                            | 2            | - 60.0%                  | + 100.0%                   |  |
| \$275,000 or More      | 38           | - 54.2%                  | + 40.7%                    | 2.7          | - 44.4%                            | + 70.9%                    | 14           | - 17.6%                  | - 17.6%                    |  |
| Total                  | 75           | - 40.0%                  | + 82.9%                    | 4.4          | - 22.4%                            | + 104.4%                   | 17           | - 22.7%                  | - 10.5%                    |  |

## Corrales - 130

|                        | Total<br>Showings |                          |                            |              | Buyer Interest (Showings/Listings) |                            |              | Managed<br>Listings      |                            |  |
|------------------------|-------------------|--------------------------|----------------------------|--------------|------------------------------------|----------------------------|--------------|--------------------------|----------------------------|--|
| Price Range            | June<br>2023      | Year-Over-Year<br>Change | Month-Over-Month<br>Change | June<br>2023 | Year-Over-Year<br>Change           | Month-Over-Month<br>Change | June<br>2023 | Year-Over-Year<br>Change | Month-Over-Month<br>Change |  |
| \$133,999 or Less      | 0                 | _                        | _                          | _            | _                                  | _                          | 0            | _                        | _                          |  |
| \$134,000 to \$184,999 | 0                 | _                        | _                          | _            | _                                  | _                          | 0            | _                        | _                          |  |
| \$185,000 to \$274,999 | 0                 | _                        | _                          |              | _                                  | _                          | 0            | _                        | _                          |  |
| \$275,000 or More      | 173               | + 5.5%                   | + 6.8%                     | 6.9          | + 47.7%                            | + 15.3%                    | 25           | - 28.6%                  | - 7.4%                     |  |
| Total                  | 173               | - 2.3%                   | + 6.8%                     | 6.9          | + 44.7%                            | + 15.3%                    | 25           | - 32.4%                  | - 7.4%                     |  |

## **Downtown Area – 80**

|                        | Total<br>Showings |                          |                            |              | Buyer Interest (Showings/Listings) |                            |              | Managed<br>Listings      |                            |  |
|------------------------|-------------------|--------------------------|----------------------------|--------------|------------------------------------|----------------------------|--------------|--------------------------|----------------------------|--|
| Price Range            | June<br>2023      | Year-Over-Year<br>Change | Month-Over-Month<br>Change | June<br>2023 | Year-Over-Year<br>Change           | Month-Over-Month<br>Change | June<br>2023 | Year-Over-Year<br>Change | Month-Over-Month<br>Change |  |
| \$133,999 or Less      | 0                 | _                        | _                          | _            | _                                  | _                          | 0            | _                        | _                          |  |
| \$134,000 to \$184,999 | 9                 | - 59.1%                  | - 89.3%                    | 1.8          | - 59.1%                            | - 85.0%                    | 5            | 0.0%                     | - 28.6%                    |  |
| \$185,000 to \$274,999 | 42                | - 46.2%                  | - 70.2%                    | 21.0         | + 330.8%                           | + 4.3%                     | 2            | - 87.5%                  | - 71.4%                    |  |
| \$275,000 or More      | 206               | + 25.6%                  | + 9.0%                     | 5.6          | - 4.9%                             | + 9.0%                     | 37           | + 32.1%                  | 0.0%                       |  |
| Total                  | 257               | - 2.7%                   | - 45.4%                    | 5.8          | + 8.4%                             | - 34.3%                    | 44           | - 10.2%                  | - 17.0%                    |  |