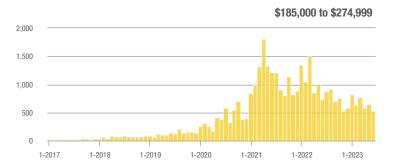

|  |
| \$185,000 to \$274,999 | 532               | - 28.2%                  | - 18.3%                    | 19.0         | + 56.4%                            | - 0.8%                     | 28           | - 54.1%                  | - 17.6%                    |  |
| \$275,000 or More      | 187               | - 34.8%                  | + 3.9%                     | 4.9          | - 28.0%                            | - 4.3%                     | 38           | - 9.5%                   | + 8.6%                     |  |
| Total                  | 759               | - 29.7%                  | - 17.5%                    | 10.7         | + 10.0%                            | - 15.2%                    | 71           | - 36.0%                  | - 2.7%                     |  |













That yes and from Bata for drouter rabaquerque recondition of the let ofte

### **UNM - 40**

|                        | Total<br>Showings |                          |                            |              | Buyer Inte<br>Showings/L |                            | Managed<br>Listings |                          |                            |  |
|------------------------|-------------------|--------------------------|----------------------------|--------------|--------------------------|----------------------------|---------------------|--------------------------|----------------------------|--|
| Price Range            | June<br>2023      | Year-Over-Year<br>Change | Month-Over-Month<br>Change | June<br>2023 | Year-Over-Year<br>Change | Month-Over-Month<br>Change | June<br>2023