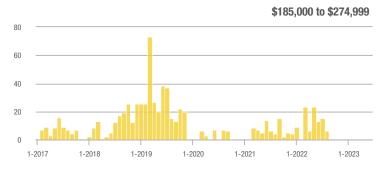

# **Academy West – 32**

|                        | Total<br>Showings |                          |                            |              | Buyer Interest (Showings/Listings) |                            |              | Managed<br>Listings      |                            |  |
|------------------------|-------------------|--------------------------|----------------------------|--------------|------------------------------------|----------------------------|--------------|--------------------------|----------------------------|--|
| Price Range            | June<br>2023      | Year-Over-Year<br>Change | Month-Over-Month<br>Change | June<br>2023 | Year-Over-Year<br>Change           | Month-Over-Month<br>Change | June<br>2023 | Year-Over-Year<br>Change | Month-Over-Month<br>Change |  |
| \$133,999 or Less      | 53                | + 112.0%                 | + 120.8%                   | 7.6          | + 51.4%                            | + 89.3%                    | 7            | + 40.0%                  | + 16.7%                    |  |
| \$134,000 to \$184,999 | 23                | - 11.5%                  | - 66.2%                    | 4.6          | - 29.2%                            | - 59.4%                    | 5            | + 25.0%                  | - 16.7%                    |  |
| \$185,000 to \$274,999 | 35                | - 34.0%                  | - 78.7%                    | 8.8          | + 15.6%                            | - 68.0%                    | 4            | - 42.9%                  | - 33.3%                    |  |
| \$275,000 or More      | 334               | + 5.0%                   | - 35.4%                    | 10.4         | + 1.7%                             | - 21.3%                    | 32           | + 3.2%                   | - 17.9%                    |  |
| Total                  | 445               | + 5.5%                   | - 42.4%                    | 9.3          | + 3.3%                             | - 31.6%                    | 48           | + 2.1%                   | - 15.8%                    |  |