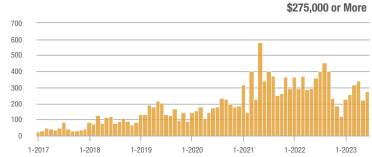

|                            |
| \$185,000 to \$274,999 | 13           | - 76.8%                  | - 84.3%                    | 6.5          | - 42.0%                   | - 68.7%                    | 2                   | - 60.0%                  | - 50.0%                    |
| \$275,000 or More      | 278          | - 21.9%                  | + 26.4%                    | 5.1          | - 7.4%                    | + 10.0%                    | 54                  | - 15.6%                  | + 14.9%                    |
| Total                  | 291          | - 29.4%                  | - 5.5%                     | 5.2          | - 13.0%                   | - 12.3%                    | 56                  | - 18.8%                  | + 7.7%                     |













## Sandia Heights – 10

|                        |              | Total<br>Showin          |                            |              | Buyer Interest (Showings/Listings) |                            |              | Managed<br>Listings      |                            |  |
|------------------------|--------------|--------------------------|----------------------------|--------------|------------------------------------|----------------------------|--------------|--------------------------|----------------------------|--|
| Price Range            | June<br>2023 | Year-Over-Year<br>Change | Month-Over-Month<br>Change | June<br>2023 | Year-Over-Year<br>Change           | Month-Over-Month<br>Change | June<br>2023 | Year-Over-Year<br>Change | Month-Over-Month<br>Change |  |
| \$133,999