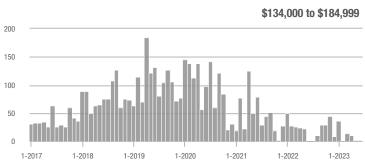

|  |
| \$185,000 to \$274,999 | 126               | - 58.0%                  | - 12.5%                    | 12.6         | - 16.0%                            | - 30.0%                    | 10           | - 50.0%                  | + 25.0%                    |  |
| \$275,000 or More      | 92                | + 26.0%                  | - 37.0%                    | 6.6          | - 19.0%                            | - 41.5%                    | 14           | + 55.6%                  | + 7.7%                     |  |
| Total                  | 220               | - 43.3%                  | - 24.4%                    | 8.8          | - 32.0%                            | - 30.4%                    | 25           | - 16.7%                  | + 8.7%                     |  |













# Far Northeast Heights – 30

|                        | Total<br>Showings |                          |                            |              | Buyer Interest (Showings/Listings) |                            |              | Managed<br>Listings      |                            |  |
|------------------------|-------------------|--------------------------|----------------------------|--------------|------------------------------------|----------------------------|--------------|--------------------------|----------------------------|--|
| Price Range            | June<br>2023      | Year-Over-Year<br>Change | Month-Over-Month<br>Change | June<br>2023 | Year-Over-Year<br>Change           | Month-Over-Month<br>Change | June<br>2023 | Year-Over-Year<br>Change | Month-Over-Month<b