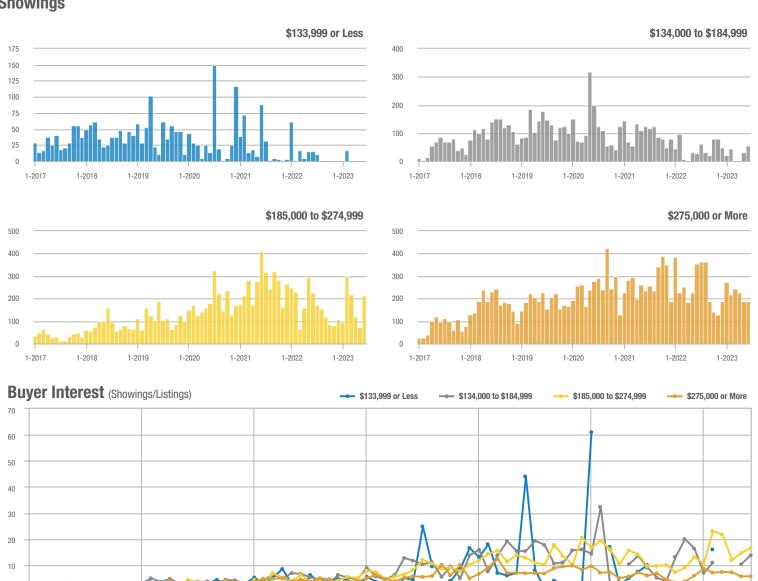

### **Showings**

15 10

1-2017

1-2018

1-2019

1-2020

1-2021

1-2022

\$134,000 to \$184,999

1-2022

1-2023

### **Showings**

1-2020

1-2021

1-2022

### **Showings**

1-2020

1-2022