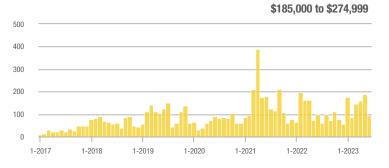

# **Academy West – 32**

|                        | Total<br>Showings |                          |                            |              | Buyer Interest (Showings/Listings) |                            |              | Managed<br>Listings      |                            |  |
|------------------------|-------------------|--------------------------|----------------------------|--------------|------------------------------------|----------------------------|--------------|--------------------------|----------------------------|--|
| Price Range            | June<br>2023      | Year-Over-Year<br>Change | Month-Over-Month<br>Change | June<br>2023 | Year-Over-Year<br>Change           | Month-Over-Month<br>Change | June<br>2023 | Year-Over-Year<br>Change | Month-Over-Month<br>Change |  |
| \$133,999 or Less      | 53                | + 112.0%                 | + 120.8%                   | 7.6          | + 51.4%                            | + 89.3%                    | 7            | + 40.0%                  | + 16.7%                    |  |
| \$134,000 to \$184,999 | 23                | - 11.5%                  | - 66.2%                    | 4.6          | - 29.2%                            | - 59.4%                    | 5            | + 25.0%                  | - 16.7%                    |  |
| \$185,000 to \$274,999 | 35                | - 34.0%                  | - 78.7%                    | 8.8          | + 15.6%                            | - 68.0%                    | 4            | - 42.9%                  | - 33.3%                    |  |
| \$275,000 or More      | 334               | + 5.0%                   | - 35.4%                    | 10.4         | + 1.7%                             | - 21.3%                    | 32           | + 3.2%                   | - 17.9%                    |  |
| Total                  | 445               | + 5.5%                   | - 42.4%                    | 9.3          | + 3.3%                             | - 31.6%                    | 48           | + 2.1%                   | - 15.8%                    |  |