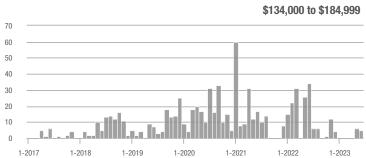

# **Academy West – 32**

|                        | Total<br>Showings |                          |                            |              | Buyer Interest (Showings/Listings) |                            |              | Managed<br>Listings      |                            |  |
|------------------------|-------------------|--------------------------|----------------------------|--------------|------------------------------------|----------------------------|--------------|--------------------------|----------------------------|--|
| Price Range            | June<br>2023      | Year-Over-Year<br>Change | Month-Over-Month<br>Change | June<br>2023 | Year-Over-Year<br>Change           | Month-Over-Month<br>Change | June<br>2023 | Year-Over-Year<br>Change | Month-Over-Month<br>Change |  |
| \$133,999 or Less      | 53                | + 112.0%                 | + 120.8%                   | 7.6          | + 51.4%                            | + 89.3%                    | 7            | + 40.0%                  | + 16.7%                    |  |
| \$134,000 to \$184,999 | 23                | - 11.5%                  | - 66.2%                    | 4.6          | - 29.2%                            | - 59.4%                    | 5            | + 25.0%                  | - 16.7%                    |  |
| \$185,000 to \$274,999 | 35                | - 34.0%                  | - 78.7%                    | 8.8          | + 15.6%                            | - 68.0%                    | 4            | - 42.9%                  | - 33.3%                    |  |
| \$275,000 or More      | 334               | + 5.0%                   | - 35.4%                    | 10.4         | + 1.7%                             | - 21.3%                    | 32           | + 3.2%                   | - 17.9%                    |  |
| Total                  | 445               | + 5.5%                   | - 42.4%                    | 9.3          | + 3.3%                             | - 31.6%                    | 48           | + 2.1%                   | - 15.8%                    |  |