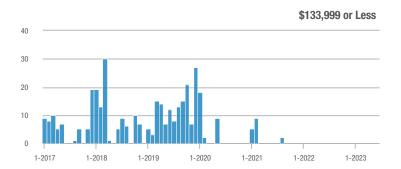

# **Near North Valley – 101**

1-2018

1-2017

1-2019

|                        |              | Total<br>Showin          |                            |              | Buyer Into<br>(Showings/L |                            | Managed<br>Listings |                          |                            |  |
|------------------------|--------------|--------------------------|----------------------------|--------------|---------------------------|----------------------------|---------------------|--------------------------|----------------------------|--|
| Price Range            | June<br>2023 | Year-Over-Year<br>Change | Month-Over-Month<br>Change | June<br>2023 | Year-Over-Year<br>Change  | Month-Over-Month<br>Change | June<br>2023        | Year-Over-Year<br>Change | Month-Over-Month<br>Change |  |
| \$133,999 or Less      | 0            | _                        | _                          | _            | _                         |                            | 0                   | _                        | _                          |  |
| \$134,000 to \$184,999 | 55           | + 103.7%                 | + 77.4%                    | 13.8         | + 1.9%                    | + 33.1%                    | 4                   | + 100.0%                 | + 33.3%                    |  |
| \$185,000 to \$274,999 | 215          | - 4.9%                   | + 194.5%                   | 16.5         | + 17.1%                   | + 13.3%                    | 13                  | - 18.8%                  | + 160.0%                   |  |
| \$275,000 or More      | 189          | - 46.5%                  | + 1.1%                     | 5.7          | - 20.5%                   | + 1.1%                     | 33                  | - 32.7%                  | 0.0%                       |  |
| Total                  | 459          | - 26.1%                  | + 57.7%                    | 9.2          | + 2.0%                    | + 29.3%                    | 50                  | - 27.5%                  | + 22.0%                    |  |