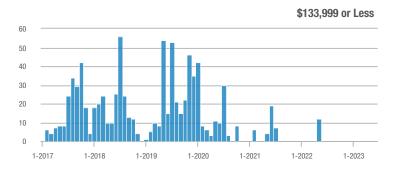

# **Academy West – 32**

|                        | Total<br>Showings |                          |                            |              | Buyer Interest (Showings/Listings) |                            |              | Managed<br>Listings      |                            |  |
|------------------------|-------------------|--------------------------|----------------------------|--------------|------------------------------------|----------------------------|--------------|--------------------------|----------------------------|--|
| Price Range            | June<br>2023      | Year-Over-Year<br>Change | Month-Over-Month<br>Change | June<br>2023 | Year-Over-Year<br>Change           | Month-Over-Month<br>Change | June<br>2023 | Year-Over-Year<br>Change | Month-Over-Month<br>Change |  |
| \$133,999 or Less      | 53                | + 112.0%                 | + 120.8%                   | 7.6          | + 51.4%                            | + 89.3%                    | 7            | + 40.0%                  | + 16.7%                    |  |
| \$134,000 to \$184,999 | 23                | - 11.5%                  | - 66.2%                    | 4.6          | - 29.2%                            | - 59.4%                    | 5            | + 25.0%                  | - 16.7%                    |  |
| \$185,000 to \$274,999 | 35                | - 34.0%                  | - 78.7%                    | 8.8          | + 15.6%                            | - 68.0%                    | 4            | - 42.9%                  | - 33.3%                    |  |
| \$275,000 or More      | 334               | + 5.0%                   | - 35.4%                    | 10.4         | + 1.7%                             | - 21.3%                    | 32           | + 3.2%                   | - 17.9%                    |  |
| Total                  | 445               | + 5.5%                   | - 42.4%                    | 9.3          | + 3.3%                             | - 31.6%                    | 48           | + 2.1%                   | - 15.8%                    |  |