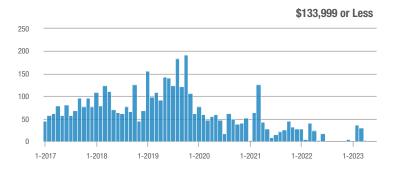

| 0.0%                       |  |
| \$185,000 to \$274,999 | 458          | - 53.3%                  | - 21.0%                    | 16.4         | + 13.5%                  | - 4.1%                     | 28                  | - 58.8%                  | - 17.6%                    |  |
| \$275,000 or More      | 887          | + 12.1%                  | + 26.2%                    | 11.0         | + 10.8%                  | - 20.6%                    | 81                  | + 1.3%                   | + 58.8%                    |  |
| Total                  | 1.381        | - 23.1%                  | + 4.1%                     | 12.2         | + 2.8%                   | - 17.1%                    | 113                 | - 25.2%                  | + 25.6%                    |  |













# **Northwest Edgewood – 250**

|                        |              | Total<br>Showin          |                            |              | Buyer Into<br>(Showings/L |                            | Managed<br>Listings |                          |                            |  |
|------------------------|--------------|--------------------------|----------------------------|--------------|---------------------------|----------------------------|---------------------|--------------------------|----------------------------|--|
| Price Range            | June<br>2023 | Year-Over-Year<br>Change | Month-Over-Month<br>Change | June<br>2023 | Year-Over-Year<br>Change  | Month-Over-Month<br>Change | June<br>2023        | Year-Over-Year<br>Change | Month-Over-Month<br>Change |  |
| \