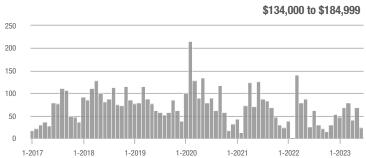

|  |
| \$185,000 to \$274,999 | 35                | - 34.0%                  | - 78.7%                    | 8.8          | + 15.6%                            | - 68.0%                    | 4            | - 42.9%                  | - 33.3%                    |  |
| \$275,000 or More      | 334               | + 5.0%                   | - 35.4%                    | 10.4         | + 1.7%                             | - 21.3%                    | 32           | + 3.2%                   | - 17.9%                    |  |
| Total                  | 445               | + 5.5%                   | - 42.4%                    | 9.3          | + 3.3%                             | - 31.6%                    | 48           | + 2.1%                   | - 15.8%                    |  |













# **Albuquerque Acres West – 21**

|                        | Total<br>Showings |                          |                            |              | Buyer Interest (Showings/Listings) |                            |              | Managed<br>Listings      |                            |  |
|------------------------|-------------------|--------------------------|----------------------------|--------------|------------------------------------|----------------------------|--------------|--------------------------|----------------------------|--|
| Price Range            | June<br>2023      | Year-Over-Year<br>Change | Month-Over-Month<br>Change | June<br>2023 | Year-Over-Year<br>Change           | Month-Over-Month<br>Change | June<br>2023 | Year-Over-Year<br>Change | Month-Over-Mo