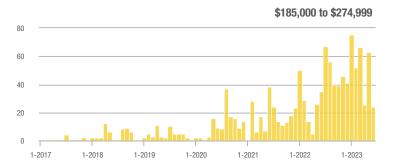

# **Academy West – 32**

|                        | Total<br>Showings |                          |                            |              | Buyer Interest (Showings/Listings) |                            |              | Managed<br>Listings      |                            |  |
|------------------------|-------------------|--------------------------|----------------------------|--------------|------------------------------------|----------------------------|--------------|--------------------------|----------------------------|--|
| Price Range            | June<br>2023      | Year-Over-Year<br>Change | Month-Over-Month<br>Change | June<br>2023 | Year-Over-Year<br>Change           | Month-Over-Month<br>Change | June<br>2023 | Year-Over-Year<br>Change | Month-Over-Month<br>Change |  |
| \$133,999 or Less      | 53                | + 112.0%                 | + 120.8%                   | 7.6          | + 51.4%                            | + 89.3%                    | 7            | + 40.0%                  | + 16.7%                    |  |
| \$134,000 to \$184,999 | 23                | - 11.5%                  | - 66.2%                    | 4.6          | - 29.2%                            | - 59.4%                    | 5            | + 25.0%                  | - 16.7%                    |  |
| \$185,000 to \$274,999 | 35                | - 34.0%                  | - 78.7%                    | 8.8          | + 15.6%                            | - 68.0%                    | 4            | - 42.9%                  | - 33.3%                    |  |
| \$275,000 or More      | 334               | + 5.0%                   | - 35.4%                    | 10.4         | + 1.7%                             | - 21.3%                    | 32           | + 3.2%                   | - 17.9%                    |  |
| Total                  | 445               | + 5.5%                   | - 42.4%                    | 9.3          | + 3.3%                             | - 31.6%                    | 48           | + 2.1%                   | - 15.8%                    |  |