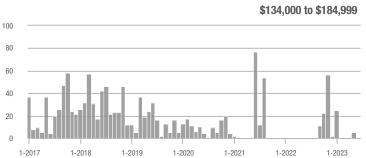

|                            |
| \$185,000 to \$274,999 | 13           | - 76.8%                  | - 84.3%                    | 6.5          | - 42.0%                   | - 68.7%                    | 2                   | - 60.0%                  | - 50.0%                    |
| \$275,000 or More      | 278          | - 21.9%                  | + 26.4%                    | 5.1          | - 7.4%                    | + 10.0%                    | 54                  | - 15.6%                  | + 14.9%                    |
| Total                  | 291          | - 29.4%                  | - 5.5%                     | 5.2          | - 13.0%                   | - 12.3%                    | 56                  | - 18.8%                  | + 7.7%                     |













## Sandia Heights – 10

|                        |              | Total<br>Showin          |                            |              | Buyer Interest (Showings/Listings) |                            |              | Managed<br>Listings      |                            |  |
|------------------------|--------------|--------------------------|----------------------------|--------------|------------------------------------|----------------------------|--------------|--------------------------|----------------------------|--|
| Price Range            | June<br>2023 | Year-Over-Year<br>Change | Month-Over-Month<br>Change | June<br>2023 | Year-Over-Year<br>Change           | Month-Over-Month<br>Change | June<br>2023 | Year-Over-Year<br>Change | Month-Over-Month<br>Change |  |
| \$133