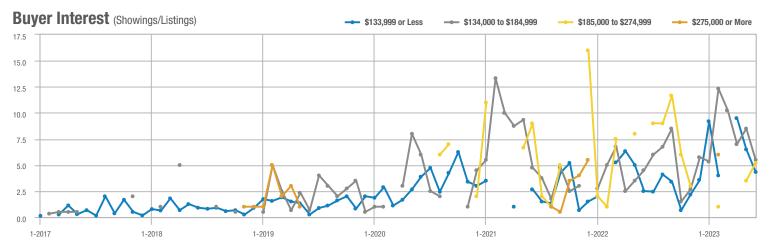

### **Showings**

15 10

1-2017

1-2018

1-2019

1-2020

1-2021

1-2022

### **Showings**

1-2020

1-2021

1-2022

### **Showings**

1-2020

1-2022