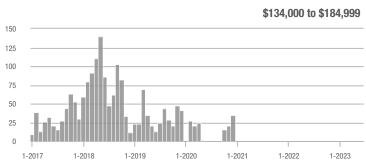

# **Academy West – 32**

|                        | Total<br>Showings |                          |                            |              | Buyer Interest (Showings/Listings) |                            |              | Managed<br>Listings      |                            |  |
|------------------------|-------------------|--------------------------|----------------------------|--------------|------------------------------------|----------------------------|--------------|--------------------------|----------------------------|--|
| Price Range            | June<br>2023      | Year-Over-Year<br>Change | Month-Over-Month<br>Change | June<br>2023 | Year-Over-Year<br>Change           | Month-Over-Month<br>Change | June<br>2023 | Year-Over-Year<br>Change | Month-Over-Month<br>Change |  |
| \$133,999 or Less      | 53                | + 112.0%                 | + 120.8%                   | 7.6          | + 51.4%                            | + 89.3%                    | 7            | + 40.0%                  | + 16.7%                    |  |
| \$134,000 to \$184,999 | 23                | - 11.5%                  | - 66.2%                    | 4.6          | - 29.2%                            | - 59.4%                    | 5            | + 25.0%                  | - 16.7%                    |  |
| \$185,000 to \$274,999 | 35                | - 34.0%                  | - 78.7%                    | 8.8          | + 15.6%                            | - 68.0%                    | 4            | - 42.9%                  | - 33.3%                    |  |
| \$275,000 or More      | 334               | + 5.0%                   | - 35.4%                    | 10.4         | + 1.7%                             | - 21.3%                    | 32           | + 3.2%                   | - 17.9%                    |  |
| Total                  | 445               | + 5.5%                   | - 42.4%                    | 9.3          | + 3.3%                             | - 31.6%                    | 48           | + 2.1%                   | - 15.8%                    |  |