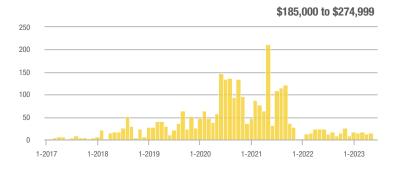

# **Academy West – 32**

|                        | Total<br>Showings |                          |                            |              | Buyer Interest (Showings/Listings) |                            |              | Managed<br>Listings      |                            |  |
|------------------------|-------------------|--------------------------|----------------------------|--------------|------------------------------------|----------------------------|--------------|--------------------------|----------------------------|--|
| Price Range            | June<br>2023      | Year-Over-Year<br>Change | Month-Over-Month<br>Change | June<br>2023 | Year-Over-Year<br>Change           | Month-Over-Month<br>Change | June<br>2023 | Year-Over-Year<br>Change | Month-Over-Month<br>Change |  |
| \$133,999 or Less      | 53                | + 112.0%                 | + 120.8%                   | 7.6          | + 51.4%                            | + 89.3%                    | 7            | + 40.0%                  | + 16.7%                    |  |
| \$134,000 to \$184,999 | 23                | - 11.5%                  | - 66.2%                    | 4.6          | - 29.2%                            | - 59.4%                    | 5            | + 25.0%                  | - 16.7%                    |  |
| \$185,000 to \$274,999 | 35                | - 34.0%                  | - 78.7%                    | 8.8          | + 15.6%                            | - 68.0%                    | 4            | - 42.9%                  | - 33.3%                    |  |
| \$275,000 or More      | 334               | + 5.0%                   | - 35.4%                    | 10.4         | + 1.7%                             | - 21.3%                    | 32           | + 3.2%                   | - 17.9%                    |  |
| Total                  | 445               | + 5.5%                   | - 42.4%                    | 9.3          | + 3.3%                             | - 31.6%                    | 48           | + 2.1%                   | - 15.8%                    |  |