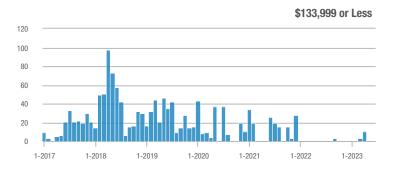

# Far Northeast Heights – 30

|                        | Total<br>Showings |                          |                            |              | Buyer Interest (Showings/Listings) |                            |              | Managed<br>Listings      |                            |  |
|------------------------|-------------------|--------------------------|----------------------------|--------------|------------------------------------|----------------------------|--------------|--------------------------|----------------------------|--|
| Price Range            | June<br>2023      | Year-Over-Year<br>Change | Month-Over-Month<br>Change | June<br>2023 | Year-Over-Year<br>Change           | Month-Over-Month<br>Change | June<br>2023 | Year-Over-Year<br>Change | Month-Over-Month<br>Change |  |
| \$133,999 or Less      | 0                 | _                        | _                          | _            | _                                  |                            | 0            | _                        | _                          |  |
| \$134,000 to \$184,999 | 0                 | _                        | _                          | _            | _                                  | _                          | 0            | _                        | _                          |  |
| \$185,000 to \$274,999 | 76                | - 47.9%                  | - 49.7%                    | 19.0         | - 21.9%                            | - 62.3%                    | 4            | - 33.3%                  | + 33.3%                    |  |
| \$275,000 or More      | 980               | + 6.6%                   | + 4.7%                     | 10.8         | - 12.1%                            | - 19.5%                    | 91           | + 21.3%                  | + 30.0%                    |  |
| Total                  | 1,056             | - 0.8%                   | - 2.9%                     | 11.1         | - 15.5%                            | - 25.3%                    | 95           | + 17.3%                  | + 30.1%                    |  |