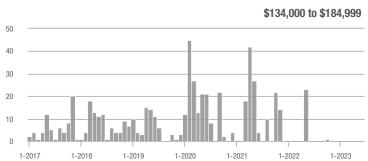

| _                          |  |
| \$185,000 to \$274,999 | 26           | - 38.1%                  | _                          | 13.0         | + 54.8%                            |                            | 2            | - 60.0%                  | + 100.0%                   |  |
| \$275,000 or More      | 38           | - 54.2%                  | + 40.7%                    | 2.7          | - 44.4%                            | + 70.9%                    | 14           | - 17.6%                  | - 17.6%                    |  |
| Total                  | 75           | - 40.0%                  | + 82.9%                    | 4.4          | - 22.4%                            | + 104.4%                   | 17           | - 22.7%                  | - 10.5%                    |  |













## Corrales - 130

|                        | Total<br>Showings |                          |                            |              | Buyer Interest (Showings/Listings) |                            |              | Managed<br>Listings      |                            |  |
|------------------------|-------------------|--------------------------|----------------------------|--------------|------------------------------------|----------------------------|--------------|--------------------------|----------------------------|--|
| Price Range            | June<br>2023      | Year-Over-Year<br>Change | Month-Over-Month<br>Change | June<br>2023 | Year-Over-Year<br>Change           | Month-Over-Month<br>Change | June<br>2023 | Year-Over-Year<br>Change | Month-Over-Month<br>Change |