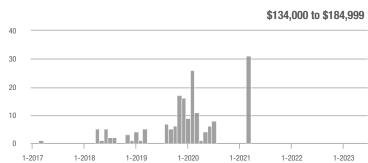

# **Academy West – 32**

|                        | Total<br>Showings |                          |                            |              | Buyer Interest (Showings/Listings) |                            |              | Managed<br>Listings      |                            |  |
|------------------------|-------------------|--------------------------|----------------------------|--------------|------------------------------------|----------------------------|--------------|--------------------------|----------------------------|--|
| Price Range            | June<br>2023      | Year-Over-Year<br>Change | Month-Over-Month<br>Change | June<br>2023 | Year-Over-Year<br>Change           | Month-Over-Month<br>Change | June<br>2023 | Year-Over-Year<br>Change | Month-Over-Month<br>Change |  |
| \$133,999 or Less      | 53                | + 112.0%                 | + 120.8%                   | 7.6          | + 51.4%                            | + 89.3%                    | 7            | + 40.0%                  | + 16.7%                    |  |
| \$134,000 to \$184,999 | 23                | - 11.5%                  | - 66.2%                    | 4.6          | - 29.2%                            | - 59.4%                    | 5            | + 25.0%                  | - 16.7%                    |  |
| \$185,000 to \$274,999 | 35                | - 34.0%                  | - 78.7%                    | 8.8          | + 15.6%                            | - 68.0%                    | 4            | - 42.9%                  | - 33.3%                    |  |
| \$275,000 or More      | 334               | + 5.0%                   | - 35.4%                    | 10.4         | + 1.7%                             | - 21.3%                    | 32           | + 3.2%                   | - 17.9%                    |  |
| Total                  | 445               | + 5.5%                   | - 42.4%                    | 9.3          | + 3.3%                             | - 31.6%                    | 48           | + 2.1%                   | - 15.8%                    |  |

\$134,000 to \$184,999

1-2022

1-2023