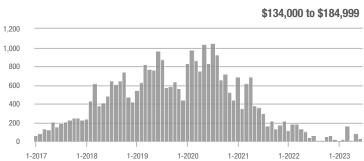

|  |
| \$185,000 to \$274,999 | 532               | - 28.2%                  | - 18.3%                    | 19.0         | + 56.4%                            | - 0.8%                     | 28           | - 54.1%                  | - 17.6%                    |  |
| \$275,000 or More      | 187               | - 34.8%                  | + 3.9%                     | 4.9          | - 28.0%                            | - 4.3%                     | 38           | - 9.5%                   | + 8.6%                     |  |
| Total                  | 759               | - 29.7%                  | - 17.5%                    | 10.7         | + 10.0%                            | - 15.2%                    | 71           | - 36.0%                  | - 2.7%                     |  |













That yes and from Bata for drouter rabaquerque recondition of the let ofte

### **UNM - 40**

|                        | Total<br>Showings |                          |                            |              | Buyer Inte<br>Showings/L |                            | Managed<br>Listings |                          |                            |  |
|------------------------|-------------------|--------------------------|----------------------------|--------------|--------------------------|----------------------------|---------------------|--------------------------|----------------------------|--|
| Price Range            | June<br>2023      | Year-Over-Year<br>Change | Month-Over-Month<br>Change | June<br>2023 | Year-Over-Year<br>Change | Month-Over-Month<br>Change | June<br>2023