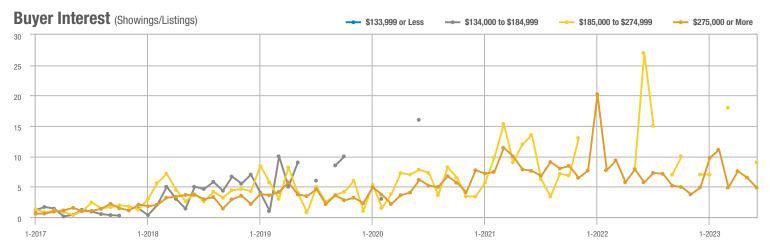

| _                          |  |
| \$185,000 to \$274,999 | 9            | - 66.7%                  | _                          | 9.0          | - 66.7%                   | _                          | 1                   | 0.0%                     | _                          |  |
| \$275,000 or More      | 63           | - 50.0%                  | - 46.2%                    | 4.8          | - 15.4%                   | - 25.4%                    | 13                  | - 40.9%                  | - 27.8%                    |  |
| Total                  | 72           | - 52.9%                  | - 38.5%                    | 5.1          | - 22.7%                   | - 20.9%                    | 14                  | - 39.1%                  | - 22.2%                    |  |













# **Ladera Heights – 111**

|                        |              | Total<br>Showin          |                            | (            | Buyer Into<br>Showings/L |                            | Managed<br>Listings |                          |                            |  |
|------------------------|--------------|--------------------------|----------------------------|--------------|--------------------------|----------------------------|---------------------|--------------------------|----------------------------|--|
| Price Range            | June<br>2023 | Year-Over-Year<br>Change | Month-Over-Month<br>Change | June<br>2023 | Year-Over-Year<br>Change | Month-Over-Month<br>Change | June<br>2023        | Year-Over-Year<br>Change | Month-Over-Month<br>Change |  |
| \$133,999 or Les