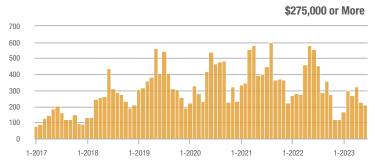

# **Academy West – 32**

|                        | Total<br>Showings |                          |                            |              | Buyer Interest (Showings/Listings) |                            |              | Managed<br>Listings      |                            |  |
|------------------------|-------------------|--------------------------|----------------------------|--------------|------------------------------------|----------------------------|--------------|--------------------------|----------------------------|--|
| Price Range            | June<br>2023      | Year-Over-Year<br>Change | Month-Over-Month<br>Change | June<br>2023 | Year-Over-Year<br>Change           | Month-Over-Month<br>Change | June<br>2023 | Year-Over-Year<br>Change | Month-Over-Month<br>Change |  |
| \$133,999 or Less      | 53                | + 112.0%                 | + 120.8%                   | 7.6          | + 51.4%                            | + 89.3%                    | 7            | + 40.0%                  | + 16.7%                    |  |
| \$134,000 to \$184,999 | 23                | - 11.5%                  | - 66.2%                    | 4.6          | - 29.2%                            | - 59.4%                    | 5            | + 25.0%                  | - 16.7%                    |  |
| \$185,000 to \$274,999 | 35                | - 34.0%                  | - 78.7%                    | 8.8          | + 15.6%                            | - 68.0%                    | 4            | - 42.9%                  | - 33.3%                    |  |
| \$275,000 or More      | 334               | + 5.0%                   | - 35.4%                    | 10.4         | + 1.7%                             | - 21.3%                    | 32           | + 3.2%                   | - 17.9%                    |  |
| Total                  | 445               | + 5.5%                   | - 42.4%                    | 9.3          | + 3.3%                             | - 31.6%                    | 48           | + 2.1%                   | - 15.8%                    |  |

# **Albuquerque Acres West – 21**

|                        | Total<br>Showings |                          |                            |              | Buyer Interest (Showings/Listings) |                            |              | Managed<br>Listings      |                            |  |
|------------------------|-------------------|--------------------------|----------------------------|--------------|------------------------------------|----------------------------|--------------|--------------------------|----------------------------|--|
| Price Range            | June<br>2023      | Year-Over-Year<br>Change | Month-Over-Month<br>Change | June<br>2023 | Year-Over-Year<br>Change           | Month-Over-Month<br>Change | June<br>2023 | Year-Over-Year<br>Change | Month-Over-Month<br>Change |  |
| \$133,999 or Less      | 0                 | _                        | _                          | _            | _                                  | _                          | 0            | _                        |                            |  |
| \$134,000 to \$184,999 | 0                 | _                        | _                          |              | _                                  | _                          | 1            | 0.0%                     | 0.0%                       |  |
| \$185,000 to \$274,999 | 0                 | _                        | _                          | _            | _                                  | _                          | 0            | _                        | _                          |  |
| \$275,000 or More      | 212               | - 61.7%                  | - 6.6%                     | 7.9          | - 24.9%                            | - 6.6%                     | 27           | - 49.1%                  | 0.0%                       |  |
| Total                  | 212               | - 61.9%                  | - 7.0%                     | 7.6          | - 25.1%                            | - 7.0%                     | 28           | - 49.1%                  | 0.0%                       |  |

## **Belen - 741**

|                        | Total<br>Showings |                          |                            |              | Buyer Interest (Showings/Listings) |                            |              | Managed<br>Listings      |                            |  |
|------------------------|-------------------|--------------------------|----------------------------|--------------|------------------------------------|----------------------------|--------------|--------------------------|----------------------------|--|
| Price Range            | June<br>2023      | Year-Over-Year<br>Change | Month-Over-Month<br>Change | June<br>2023 | Year-Over-Year<br>Change           | Month-Over-Month<br>Change | June<br>2023 | Year-Over-Year<br>Change | Month-Over-Month<br>Change |  |
| \$133,999 or Less      | 3                 | - 25.0%                  | _                          | 3.0          | + 125.0%                           |                            | 1            | - 66.7%                  | 0.0%                       |  |
| \$134,000 to \$184,999 | 9                 | - 90.8%                  | + 28.6%                    | 2.3          | - 63.3%                            | + 60.7%                    | 4            | - 75.0%                  | - 20.0%                    |  |
| \$185,000 to \$274,999 | 24                | - 31.4%                  | - 61.9%                    | 2.4          | - 38.3%                            | - 61.9%                    | 10           | + 11.1%                  | 0.0%                       |  |
| \$275,000 or More      | 27                | + 35.0%                  | + 42.1%                    | 2.5          | + 10.5%                            | + 3.3%                     | 11           | + 22.2%                  | + 37.5%                    |  |
| Total                  | 63                | - 59.9%                  | - 29.2%                    | 2.4          | - 42.9%                            | - 34.7%                    | 26           | - 29.7%                  | + 8.3%                     |  |

# **Bernalillo / Algodones – 170**

|                        | Total<br>Showings |                          |                            |              | Buyer Interest (Showings/Listings) |                            |              | Managed<br>Listings      |                            |  |
|------------------------|-------------------|--------------------------|----------------------------|--------------|------------------------------------|----------------------------|--------------|--------------------------|----------------------------|--|
| Price Range            | June<br>2023      | Year-Over-Year<br>Change | Month-Over-Month<br>Change | June<br>2023 | Year-Over-Year<br>Change           | Month-Over-Month<br>Change | June<br>2023 | Year-Over-Year<br>Change | Month-Over-Month<br>Change |  |
| \$133,999 or Less      | 0                 | _                        | _                          | _            | _                                  | _                          | 0            | _                        | _                          |  |
| \$134,000 to \$184,999 | 0                 | _                        | _                          |              | _                                  | _                          | 1            | - 66.7%                  | 0.0%                       |  |
| \$185,000 to \$274,999 | 10                | - 28.6%                  | - 86.7%                    | 5.0          | + 78.6%                            | - 60.0%                    | 2            | - 60.0%                  | - 66.7%                    |  |
| \$275,000 or More      | 71                | - 36.6%                  | - 18.4%                    | 4.4          | - 0.9%                             | - 23.5%                    | 16           | - 36.0%                  | + 6.7%                     |  |
| Total                  | 81                | - 48.1%                  | - 52.1%                    | 4.3          | - 1.6%                             | - 42.0%                    | 19           | - 47.2%                  | - 17.4%                    |  |

# **Bosque Farms and Peralta – 710**

|                        |              | Total<br>Showings        |                            |              | Buyer Interest (Showings/Listings) |                            |              | Managed<br>Listings      |                            |  |
|------------------------|--------------|--------------------------|----------------------------|--------------|------------------------------------|----------------------------|--------------|--------------------------|----------------------------|--|
| Price Range            | June<br>2023 | Year-Over-Year<br>Change | Month-Over-Month<br>Change | June<br>2023 | Year-Over-Year<br>Change           | Month-Over-Month<br>Change | June<br>2023 | Year-Over-Year<br>Change | Month-Over-Month<br>Change |  |
| \$133,999 or Less      | 11           | _                        | - 21.4%                    | 11.0         | _                                  | - 21.4%                    | 1            | _                        | 0.0%                       |  |
| \$134,000 to \$184,999 | 0            | _                        | _                          | _            | _                                  | _                          | 0            | _                        | _                          |  |
| \$185,000 to \$274,999 | 26           | - 38.1%                  | _                          | 13.0         | + 54.8%                            |                            | 2            | - 60.0%                  | + 100.0%                   |  |
| \$275,000 or More      | 38           | - 54.2%                  | + 40.7%                    | 2.7          | - 44.4%                            | + 70.9%                    | 14           | - 17.6%                  | - 17.6%                    |  |
| Total                  | 75           | - 40.0%                  | + 82.9%                    | 4.4          | - 22.4%                            | + 104.4%                   | 17           | - 22.7%                  | - 10.5%                    |  |

## Corrales - 130

|                        | Total<br>Showings |                          |                            |              | Buyer Interest (Showings/Listings) |                            |              | Managed<br>Listings      |                            |  |
|------------------------|-------------------|--------------------------|----------------------------|--------------|------------------------------------|----------------------------|--------------|--------------------------|----------------------------|--|
| Price Range            | June<br>2023      | Year-Over-Year<br>Change | Month-Over-Month<br>Change | June<br>2023 | Year-Over-Year<br>Change           | Month-Over-Month<br>Change | June<br>2023 | Year-Over-Year<br>Change | Month-Over-Month<br>Change |  |
| \$133,999 or Less      | 0                 | _                        | _                          | _            | _                                  | _                          | 0            | _                        | _                          |  |
| \$134,000 to \$184,999 | 0                 | _                        | _                          | _            | _                                  | _                          | 0            | _                        | _                          |  |
| \$185,000 to \$274,999 | 0                 | _                        | _                          |              | _                                  | _                          | 0            | _                        | _                          |  |
| \$275,000 or More      | 173               | + 5.5%                   | + 6.8%                     | 6.9          | + 47.7%                            | + 15.3%                    | 25           | - 28.6%                  | - 7.4%                     |  |
| Total                  | 173               | - 2.3%                   | + 6.8%                     | 6.9          | + 44.7%                            | + 15.3%                    | 25           | - 32.4%                  | - 7.4%                     |  |

## **Downtown Area – 80**

|                        | Total<br>Showings |                          |                            |              | Buyer Interest (Showings/Listings) |                            |              | Managed<br>Listings      |                            |  |
|------------------------|-------------------|--------------------------|----------------------------|--------------|------------------------------------|----------------------------|--------------|--------------------------|----------------------------|--|
| Price Range            | June<br>2023      | Year-Over-Year<br>Change | Month-Over-Month<br>Change | June<br>2023 | Year-Over-Year<br>Change           | Month-Over-Month<br>Change | June<br>2023 | Year-Over-Year<br>Change | Month-Over-Month<br>Change |  |
| \$133,999 or Less      | 0                 | _                        | _                          | _            | _                                  | _                          | 0            | _                        | _                          |  |
| \$134,000 to \$184,999 | 9                 | - 59.1%                  | - 89.3%                    | 1.8          | - 59.1%                            | - 85.0%                    | 5            | 0.0%                     | - 28.6%                    |  |
| \$185,000 to \$274,999 | 42                | - 46.2%                  | - 70.2%                    | 21.0         | + 330.8%                           | + 4.3%                     | 2            | - 87.5%                  | - 71.4%                    |  |
| \$275,000 or More      | 206               | + 25.6%                  | + 9.0%                     | 5.6          | - 4.9%                             | + 9.0%                     | 37           | + 32.1%                  | 0.0%                       |  |
| Total                  | 257               | - 2.7%                   | - 45.4%                    | 5.8          | + 8.4%                             | - 34.3%                    | 44           | - 10.2%                  | - 17.0%                    |  |