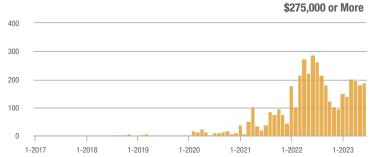

|  |
| \$185,000 to \$274,999 | 532               | - 28.2%                  | - 18.3%                    | 19.0         | + 56.4%                            | - 0.8%                     | 28           | - 54.1%                  | - 17.6%                    |  |
| \$275,000 or More      | 187               | - 34.8%                  | + 3.9%                     | 4.9          | - 28.0%                            | - 4.3%                     | 38           | - 9.5%                   | + 8.6%                     |  |
| Total                  | 759               | - 29.7%                  | - 17.5%                    | 10.7         | + 10.0%                            | - 15.2%                    | 71           | - 36.0%                  | - 2.7%                     |  |













That yes and from Bata for drouter rabaquerque recondition of the let ofte

### **UNM - 40**

|                        | Total<br>Showings |                          |                            |              | Buyer Inte<br>Showings/L |                            | Managed<br>Listings |                          |                            |  |
|------------------------|-------------------|--------------------------|----------------------------|--------------|--------------------------|----------------------------|---------------------|--------------------------|----------------------------|--|
| Price Range            | June<br>2023      | Year-Over-Year<br>Change | Month-Over-Month<br>Change | June<br>2023 | Year-Over-Year<br>Change | Month-Over-Month<br>Change | June<br>2023