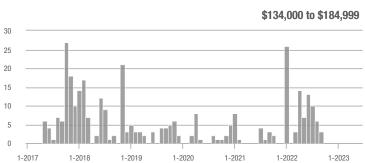

| _                          |  |
| \$185,000 to \$274,999 | 0            | _                        | _                          | _            | _                         | _                          | 0                   | _                        | _                          |  |
| \$275,000 or More      | 118          | - 27.2%                  | + 28.3%                    | 6.6          | + 21.4%                   | + 42.5%                    | 18                  | - 40.0%                  | - 10.0%                    |  |
| Total                  | 118          | - 34.1%                  | + 28.3%                    | 6.6          | + 28.2%                   | + 42.5%                    | 18                  | - 48.6%                  | - 10.0%                    |  |













# **Northwest Heights – 110**

|                        |              | Total<br>Showin          |                            |              | Buyer Into               |                            | Managed<br>Listings |                          |                            |
|------------------------|--------------|--------------------------|----------------------------|--------------|--------------------------|----------------------------|---------------------|--------------------------|----------------------------|
| Price Range            | June<br>2023 | Year-Over-Year<br>Change | Month-Over-Month<br>Change | June<br>2023 | Year-Over-Year<br>Change | Month-Over-Month<br>Change | June<br>2023        | Year-Over-Year<br>Change | Month-Over-Month<br>Change |
| \$133,999 or Les