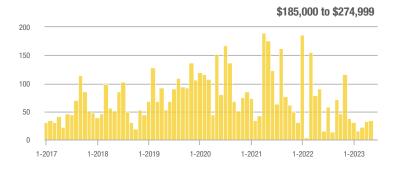

# **Academy West – 32**

|                        | Total<br>Showings |                          |                            |              | Buyer Interest (Showings/Listings) |                            |              | Managed<br>Listings      |                            |  |
|------------------------|-------------------|--------------------------|----------------------------|--------------|------------------------------------|----------------------------|--------------|--------------------------|----------------------------|--|
| Price Range            | June<br>2023      | Year-Over-Year<br>Change | Month-Over-Month<br>Change | June<br>2023 | Year-Over-Year<br>Change           | Month-Over-Month<br>Change | June<br>2023 | Year-Over-Year<br>Change | Month-Over-Month<br>Change |  |
| \$133,999 or Less      | 53                | + 112.0%                 | + 120.8%                   | 7.6          | + 51.4%                            | + 89.3%                    | 7            | + 40.0%                  | + 16.7%                    |  |
| \$134,000 to \$184,999 | 23                | - 11.5%                  | - 66.2%                    | 4.6          | - 29.2%                            | - 59.4%                    | 5            | + 25.0%                  | - 16.7%                    |  |
| \$185,000 to \$274,999 | 35                | - 34.0%                  | - 78.7%                    | 8.8          | + 15.6%                            | - 68.0%                    | 4            | - 42.9%                  | - 33.3%                    |  |
| \$275,000 or More      | 334               | + 5.0%                   | - 35.4%                    | 10.4         | + 1.7%                             | - 21.3%                    | 32           | + 3.2%                   | - 17.9%                    |  |
| Total                  | 445               | + 5.5%                   | - 42.4%                    | 9.3          | + 3.3%                             | - 31.6%                    | 48           | + 2.1%                   | - 15.8%                    |  |

# **Albuquerque Acres West – 21**

|                        | Total<br>Showings |                          |                            |              | Buyer Interest (Showings/Listings) |                            |              | Managed<br>Listings      |                            |  |
|------------------------|-------------------|--------------------------|----------------------------|--------------|------------------------------------|----------------------------|--------------|--------------------------|----------------------------|--|
| Price Range            | June<br>2023      | Year-Over-Year<br>Change | Month-Over-Month<br>Change | June<br>2023 | Year-Over-Year<br>Change           | Month-Over-Month<br>Change | June<br>2023 | Year-Over-Year<br>Change | Month-Over-Month<br>Change |  |
| \$133,999 or Less      | 0                 | _                        | _                          | _            | _                                  | _                          | 0            | _                        |                            |  |
| \$134,000 to \$184,999 | 0                 | _                        | _                          |              | _                                  | _                          | 1            | 0.0%                     | 0.0%                       |  |
| \$185,000 to \$274,999 | 0                 | _                        | _                          | _            | _                                  | _                          | 0            | _                        | _                          |  |
| \$275,000 or More      | 212               | - 61.7%                  | - 6.6%                     | 7.9          | - 24.9%                            | - 6.6%                     | 27           | - 49.1%                  | 0.0%                       |  |
| Total                  | 212               | - 61.9%                  | - 7.0%                     | 7.6          | - 25.1%                            | - 7.0%                     | 28           | - 49.1%                  | 0.0%                       |  |

## **Belen - 741**

|                        | Total<br>Showings |                          |                            |              | Buyer Interest (Showings/Listings) |                            |              | Managed<br>Listings      |                            |  |
|------------------------|-------------------|--------------------------|----------------------------|--------------|------------------------------------|----------------------------|--------------|--------------------------|----------------------------|--|
| Price Range            | June<br>2023      | Year-Over-Year<br>Change | Month-Over-Month<br>Change | June<br>2023 | Year-Over-Year<br>Change           | Month-Over-Month<br>Change | June<br>2023 | Year-Over-Year<br>Change | Month-Over-Month<br>Change |  |
| \$133,999 or Less      | 3                 | - 25.0%                  | _                          | 3.0          | + 125.0%                           |                            | 1            | - 66.7%                  | 0.0%                       |  |
| \$134,000 to \$184,999 | 9                 | - 90.8%                  | + 28.6%                    | 2.3          | - 63.3%                            | + 60.7%                    | 4            | - 75.0%                  | - 20.0%                    |  |
| \$185,000 to \$274,999 | 24                | - 31.4%                  | - 61.9%                    | 2.4          | - 38.3%                            | - 61.9%                    | 10           | + 11.1%                  | 0.0%                       |  |
| \$275,000 or More      | 27                | + 35.0%                  | + 42.1%                    | 2.5          | + 10.5%                            | + 3.3%                     | 11           | + 22.2%                  | + 37.5%                    |  |
| Total                  | 63                | - 59.9%                  | - 29.2%                    | 2.4          | - 42.9%                            | - 34.7%                    | 26           | - 29.7%                  | + 8.3%                     |  |

# **Bernalillo / Algodones – 170**

|                        | Total<br>Showings |                          |                            |              | Buyer Interest (Showings/Listings) |                            |              | Managed<br>Listings      |                            |  |
|------------------------|-------------------|--------------------------|----------------------------|--------------|------------------------------------|----------------------------|--------------|--------------------------|----------------------------|--|
| Price Range            | June<br>2023      | Year-Over-Year<br>Change | Month-Over-Month<br>Change | June<br>2023 | Year-Over-Year<br>Change           | Month-Over-Month<br>Change | June<br>2023 | Year-Over-Year<br>Change | Month-Over-Month<br>Change |  |
| \$133,999 or Less      | 0                 | _                        | _                          | _            | _                                  | _                          | 0            | _                        | _                          |  |
| \$134,000 to \$184,999 | 0                 | _                        | _                          |              | _                                  | _                          | 1            | - 66.7%                  | 0.0%                       |  |
| \$185,000 to \$274,999 | 10                | - 28.6%                  | - 86.7%                    | 5.0          | + 78.6%                            | - 60.0%                    | 2            | - 60.0%                  | - 66.7%                    |  |
| \$275,000 or More      | 71                | - 36.6%                  | - 18.4%                    | 4.4          | - 0.9%                             | - 23.5%                    | 16           | - 36.0%                  | + 6.7%                     |  |
| Total                  | 81                | - 48.1%                  | - 52.1%                    | 4.3          | - 1.6%                             | - 42.0%                    | 19           | - 47.2%                  | - 17.4%                    |  |

# **Bosque Farms and Peralta – 710**

|                        |              | Total<br>Showings        |                            |              | Buyer Interest (Showings/Listings) |                            |              | Managed<br>Listings      |                            |  |
|------------------------|--------------|--------------------------|----------------------------|--------------|------------------------------------|----------------------------|--------------|--------------------------|----------------------------|--|
| Price Range            | June<br>2023 | Year-Over-Year<br>Change | Month-Over-Month<br>Change | June<br>2023 | Year-Over-Year<br>Change           | Month-Over-Month<br>Change | June<br>2023 | Year-Over-Year<br>Change | Month-Over-Month<br>Change |  |
| \$133,999 or Less      | 11           | _                        | - 21.4%                    | 11.0         | _                                  | - 21.4%                    | 1            | _                        | 0.0%                       |  |
| \$134,000 to \$184,999 | 0            | _                        | _                          | _            | _                                  | _                          | 0            | _                        | _                          |  |
| \$185,000 to \$274,999 | 26           | - 38.1%                  | _                          | 13.0         | + 54.8%                            |                            | 2            | - 60.0%                  | + 100.0%                   |  |
| \$275,000 or More      | 38           | - 54.2%                  | + 40.7%                    | 2.7          | - 44.4%                            | + 70.9%                    | 14           | - 17.6%                  | - 17.6%                    |  |
| Total                  | 75           | - 40.0%                  | + 82.9%                    | 4.4          | - 22.4%                            | + 104.4%                   | 17           | - 22.7%                  | - 10.5%                    |  |

## Corrales - 130

|                        | Total<br>Showings |                          |                            |              | Buyer Interest (Showings/Listings) |                            |              | Managed<br>Listings      |                            |  |
|------------------------|-------------------|--------------------------|----------------------------|--------------|------------------------------------|----------------------------|--------------|--------------------------|----------------------------|--|
| Price Range            | June<br>2023      | Year-Over-Year<br>Change | Month-Over-Month<br>Change | June<br>2023 | Year-Over-Year<br>Change           | Month-Over-Month<br>Change | June<br>2023 | Year-Over-Year<br>Change | Month-Over-Month<br>Change |  |
| \$133,999 or Less      | 0                 | _                        | _                          | _            | _                                  | _                          | 0            | _                        | _                          |  |
| \$134,000 to \$184,999 | 0                 | _                        | _                          | _            | _                                  | _                          | 0            | _                        | _                          |  |
| \$185,000 to \$274,999 | 0                 | _                        | _                          |              | _                                  | _                          | 0            | _                        | _                          |  |
| \$275,000 or More      | 173               | + 5.5%                   | + 6.8%                     | 6.9          | + 47.7%                            | + 15.3%                    | 25           | - 28.6%                  | - 7.4%                     |  |
| Total                  | 173               | - 2.3%                   | + 6.8%                     | 6.9          | + 44.7%                            | + 15.3%                    | 25           | - 32.4%                  | - 7.4%                     |  |

## **Downtown Area – 80**

|                        | Total<br>Showings |                          |                            |              | Buyer Interest (Showings/Listings) |                            |              | Managed<br>Listings      |                            |  |
|------------------------|-------------------|--------------------------|----------------------------|--------------|------------------------------------|----------------------------|--------------|--------------------------|----------------------------|--|
| Price Range            | June<br>2023      | Year-Over-Year<br>Change | Month-Over-Month<br>Change | June<br>2023 | Year-Over-Year<br>Change           | Month-Over-Month<br>Change | June<br>2023 | Year-Over-Year<br>Change | Month-Over-Month<br>Change |  |
| \$133,999 or Less      | 0                 | _                        | _                          | _            | _                                  | _                          | 0            | _                        | _                          |  |
| \$134,000 to \$184,999 | 9                 | - 59.1%                  | - 89.3%                    | 1.8          | - 59.1%                            | - 85.0%                    | 5            | 0.0%                     | - 28.6%                    |  |
| \$185,000 to \$274,999 | 42                | - 46.2%                  | - 70.2%                    | 21.0         | + 330.8%                           | + 4.3%                     | 2            | - 87.5%                  | - 71.4%                    |  |
| \$275,000 or More      | 206               | + 25.6%                  | + 9.0%                     | 5.6          | - 4.9%                             | + 9.0%                     | 37           | + 32.1%                  | 0.0%                       |  |
| Total                  | 257               | - 2.7%                   | - 45.4%                    | 5.8          | + 8.4%                             | - 34.3%                    | 44           | - 10.2%                  | - 17.0%                    |  |