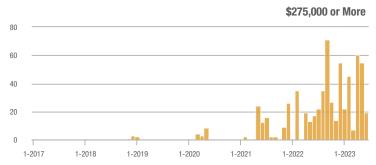

# **Academy West – 32**

|                        | Total<br>Showings |                          |                            |              | Buyer Interest (Showings/Listings) |                            |              | Managed<br>Listings      |                            |  |
|------------------------|-------------------|--------------------------|----------------------------|--------------|------------------------------------|----------------------------|--------------|--------------------------|----------------------------|--|
| Price Range            | June<br>2023      | Year-Over-Year<br>Change | Month-Over-Month<br>Change | June<br>2023 | Year-Over-Year<br>Change           | Month-Over-Month<br>Change | June<br>2023 | Year-Over-Year<br>Change | Month-Over-Month<br>Change |  |
| \$133,999 or Less      | 53                | + 112.0%                 | + 120.8%                   | 7.6          | + 51.4%                            | + 89.3%                    | 7            | + 40.0%                  | + 16.7%                    |  |
| \$134,000 to \$184,999 | 23                | - 11.5%                  | - 66.2%                    | 4.6          | - 29.2%                            | - 59.4%                    | 5            | + 25.0%                  | - 16.7%                    |  |
| \$185,000 to \$274,999 | 35                | - 34.0%                  | - 78.7%                    | 8.8          | + 15.6%                            | - 68.0%                    | 4            | - 42.9%                  | - 33.3%                    |  |
| \$275,000 or More      | 334               | + 5.0%                   | - 35.4%                    | 10.4         | + 1.7%                             | - 21.3%                    | 32           | + 3.2%                   | - 17.9%                    |  |
| Total                  | 445               | + 5.5%                   | - 42.4%                    | 9.3          | + 3.3%                             | - 31.6%                    | 48           | + 2.1%                   | - 15.8%                    |  |