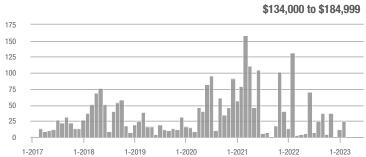

# **Academy West – 32**

|                        | Total<br>Showings |                          |                            |              | Buyer Interest (Showings/Listings) |                            |              | Managed<br>Listings      |                            |  |
|------------------------|-------------------|--------------------------|----------------------------|--------------|------------------------------------|----------------------------|--------------|--------------------------|----------------------------|--|
| Price Range            | June<br>2023      | Year-Over-Year<br>Change | Month-Over-Month<br>Change | June<br>2023 | Year-Over-Year<br>Change           | Month-Over-Month<br>Change | June<br>2023 | Year-Over-Year<br>Change | Month-Over-Month<br>Change |  |
| \$133,999 or Less      | 53                | + 112.0%                 | + 120.8%                   | 7.6          | + 51.4%                            | + 89.3%                    | 7            | + 40.0%                  | + 16.7%                    |  |
| \$134,000 to \$184,999 | 23                | - 11.5%                  | - 66.2%                    | 4.6          | - 29.2%                            | - 59.4%                    | 5            | + 25.0%                  | - 16.7%                    |  |
| \$185,000 to \$274,999 | 35                | - 34.0%                  | - 78.7%                    | 8.8          | + 15.6%                            | - 68.0%                    | 4            | - 42.9%                  | - 33.3%                    |  |
| \$275,000 or More      | 334               | + 5.0%                   | - 35.4%                    | 10.4         | + 1.7%                             | - 21.3%                    | 32           | + 3.2%                   | - 17.9%                    |  |
| Total                  | 445               | + 5.5%                   | - 42.4%                    | 9.3          | + 3.3%                             | - 31.6%                    | 48           | + 2.1%                   | - 15.8%                    |  |