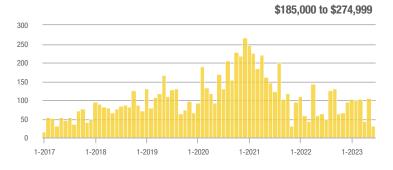

# **Academy West – 32**

|                        | Total<br>Showings |                          |                            |              | Buyer Interest (Showings/Listings) |                            |              | Managed<br>Listings      |                            |  |
|------------------------|-------------------|--------------------------|----------------------------|--------------|------------------------------------|----------------------------|--------------|--------------------------|----------------------------|--|
| Price Range            | June<br>2023      | Year-Over-Year<br>Change | Month-Over-Month<br>Change | June<br>2023 | Year-Over-Year<br>Change           | Month-Over-Month<br>Change | June<br>2023 | Year-Over-Year<br>Change | Month-Over-Month<br>Change |  |
| \$133,999 or Less      | 53                | + 112.0%                 | + 120.8%                   | 7.6          | + 51.4%                            | + 89.3%                    | 7            | + 40.0%                  | + 16.7%                    |  |
| \$134,000 to \$184,999 | 23                | - 11.5%                  | - 66.2%                    | 4.6          | - 29.2%                            | - 59.4%                    | 5            | + 25.0%                  | - 16.7%                    |  |
| \$185,000 to \$274,999 | 35                | - 34.0%                  | - 78.7%                    | 8.8          | + 15.6%                            | - 68.0%                    | 4            | - 42.9%                  | - 33.3%                    |  |
| \$275,000 or More      | 334               | + 5.0%                   | - 35.4%                    | 10.4         | + 1.7%                             | - 21.3%                    | 32           | + 3.2%                   | - 17.9%                    |  |
| Total                  | 445               | + 5.5%                   | - 42.4%                    | 9.3          | + 3.3%                             | - 31.6%                    | 48           | + 2.1%                   | - 15.8%                    |  |