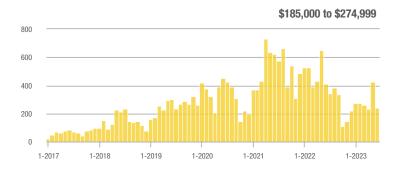

# **Academy West – 32**

|                        | Total<br>Showings |                          |                            |              | Buyer Interest (Showings/Listings) |                            |              | Managed<br>Listings      |                            |  |
|------------------------|-------------------|--------------------------|----------------------------|--------------|------------------------------------|----------------------------|--------------|--------------------------|----------------------------|--|
| Price Range            | June<br>2023      | Year-Over-Year<br>Change | Month-Over-Month<br>Change | June<br>2023 | Year-Over-Year<br>Change           | Month-Over-Month<br>Change | June<br>2023 | Year-Over-Year<br>Change | Month-Over-Month<br>Change |  |
| \$133,999 or Less      | 53                | + 112.0%                 | + 120.8%                   | 7.6          | + 51.4%                            | + 89.3%                    | 7            | + 40.0%                  | + 16.7%                    |  |
| \$134,000 to \$184,999 | 23                | - 11.5%                  | - 66.2%                    | 4.6          | - 29.2%                            | - 59.4%                    | 5            | + 25.0%                  | - 16.7%                    |  |
| \$185,000 to \$274,999 | 35                | - 34.0%                  | - 78.7%                    | 8.8          | + 15.6%                            | - 68.0%                    | 4            | - 42.9%                  | - 33.3%                    |  |
| \$275,000 or More      | 334               | + 5.0%                   | - 35.4%                    | 10.4         | + 1.7%                             | - 21.3%                    | 32           | + 3.2%                   | - 17.9%                    |  |
| Total                  | 445               | + 5.5%                   | - 42.4%                    | 9.3          | + 3.3%                             | - 31.6%                    | 48           | + 2.1%                   | - 15.8%                    |  |