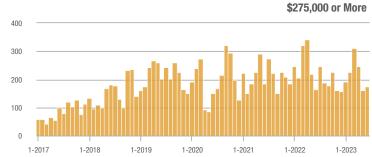

# **Academy West – 32**

|                        | Total<br>Showings |                          |                            |              | Buyer Interest (Showings/Listings) |                            |              | Managed<br>Listings      |                            |  |
|------------------------|-------------------|--------------------------|----------------------------|--------------|------------------------------------|----------------------------|--------------|--------------------------|----------------------------|--|
| Price Range            | June<br>2023      | Year-Over-Year<br>Change | Month-Over-Month<br>Change | June<br>2023 | Year-Over-Year<br>Change           | Month-Over-Month<br>Change | June<br>2023 | Year-Over-Year<br>Change | Month-Over-Month<br>Change |  |
| \$133,999 or Less      | 53                | + 112.0%                 | + 120.8%                   | 7.6          | + 51.4%                            | + 89.3%                    | 7            | + 40.0%                  | + 16.7%                    |  |
| \$134,000 to \$184,999 | 23                | - 11.5%                  | - 66.2%                    | 4.6          | - 29.2%                            | - 59.4%                    | 5            | + 25.0%                  | - 16.7%                    |  |
| \$185,000 to \$274,999 | 35                | - 34.0%                  | - 78.7%                    | 8.8          | + 15.6%                            | - 68.0%                    | 4            | - 42.9%                  | - 33.3%                    |  |
| \$275,000 or More      | 334               | + 5.0%                   | - 35.4%                    | 10.4         | + 1.7%                             | - 21.3%                    | 32           | + 3.2%                   | - 17.9%                    |  |
| Total                  | 445               | + 5.5%                   | - 42.4%                    | 9.3          | + 3.3%                             | - 31.6%                    | 48           | + 2.1%                   | - 15.8%                    |  |