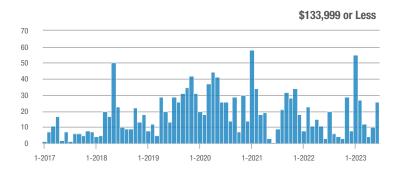

# **Academy West – 32**

|                        | Total<br>Showings |                          |                            |              | Buyer Interest (Showings/Listings) |                            |              | Managed<br>Listings      |                            |  |
|------------------------|-------------------|--------------------------|----------------------------|--------------|------------------------------------|----------------------------|--------------|--------------------------|----------------------------|--|
| Price Range            | June<br>2023      | Year-Over-Year<br>Change | Month-Over-Month<br>Change | June<br>2023 | Year-Over-Year<br>Change           | Month-Over-Month<br>Change | June<br>2023 | Year-Over-Year<br>Change | Month-Over-Month<br>Change |  |
| \$133,999 or Less      | 53                | + 112.0%                 | + 120.8%                   | 7.6          | + 51.4%                            | + 89.3%                    | 7            | + 40.0%                  | + 16.7%                    |  |
| \$134,000 to \$184,999 | 23                | - 11.5%                  | - 66.2%                    | 4.6          | - 29.2%                            | - 59.4%                    | 5            | + 25.0%                  | - 16.7%                    |  |
| \$185,000 to \$274,999 | 35                | - 34.0%                  | - 78.7%                    | 8.8          | + 15.6%                            | - 68.0%                    | 4            | - 42.9%                  | - 33.3%                    |  |
| \$275,000 or More      | 334               | + 5.0%                   | - 35.4%                    | 10.4         | + 1.7%                             | - 21.3%                    | 32           | + 3.2%                   | - 17.9%                    |  |
| Total                  | 445               | + 5.5%                   | - 42.4%                    | 9.3          | + 3.3%                             | - 31.6%                    | 48           | + 2.1%                   | - 15.8%                    |  |