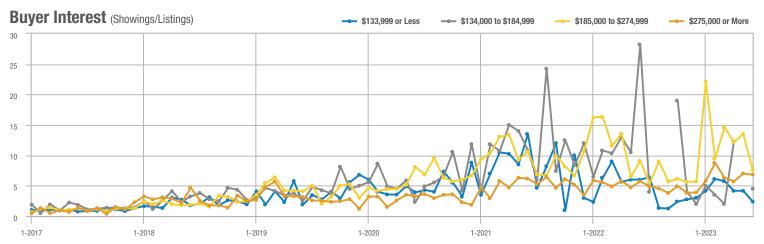

# **Showing Statistics**

| MLS Area                                            | Total<br>Showings | Buyer Interest<br>(Showings / Listings) | Managed<br>Listings |
|-----------------------------------------------------|-------------------|-----------------------------------------|---------------------|
| Academy West – 32                                   | 445               | 9.3                                     | 48                  |
| Albuquerque Acres West – 21                         | 212               | 7.6                                     | 28                  |
| Belen – 741                                         | 63                | 2.4                                     | 26                  |
| Bernalillo / Algodones – 170                        | 81                | 4.3                                     | 19                  |
| Bosque Farms and Peralta – 710                      | 75                | 4.4                                     | 17                  |
| Corrales – 130                                      | 173               | 6.9                                     | 25                  |
| Downtown Area – 80                                  | 257               | 5.8                                     | 44                  |
| East Los Lunas, Tome, Valencia – 711                | 63                | 3.0                                     | 21                  |
| Fairgrounds – 70                                    | 220               | 8.8                                     | 25                  |
| Far Northeast Heights – 30                          | 1,056             | 11.1                                    | 95                  |
| Foothills North – 31                                | 214               | 8.6                                     | 25                  |
| Foothills South – 51                                | 217               | 8.7                                     | 25                  |
| Four Hills Village – 60                             | 72                | 5.1                                     | 14                  |
| Ladera Heights – 111                                | 1,074             | 12.3                                    | 87                  |
| Las Maravillas, Cypress Gardens – 721               | 92                | 4.4                                     | 21                  |
| Los Lunas – 700                                     | 204               | 4.1                                     | 50                  |
| Meadow Lake, El Cerro Mission, Monterrey Park – 720 | 50                | 5.0                                     | 10                  |
| Mesa Del Sol – 72                                   | 11                | 1.6                                     | 7                   |
| Near North Valley – 101                             | 459               | 9.2                                     | 50                  |
| Near South Valley – 90                              | 244               | 9.0                                     | 27                  |
| North Albuquerque Acres Area – 20                   | 205               | 11.4                                    | 18                  |
| North of I-40 – 220                                 | 220               | 6.3                                     | 35                  |
| North Valley – 100                                  | 309               | 6.4                                     | 48                  |
| Northeast Edgewood – 270                            | 69                | 6.9                                     | 10                  |
| Northeast Heights – 50                              | 1,381             | 12.2                                    | 113                 |
| Northwest Edgewood – 250                            | 118               | 6.6                                     | 18                  |
| Northwest Heights – 110                             | 975               | 6.6                                     | 147                 |
| Paradise East – 121                                 | 398               | 8.5                                     | 47                  |
| Paradise West – 120                                 | 726               | 10.5                                    | 69                  |
| Placitas Area – 180                                 | 258               | 6.5                                     | 40                  |
| Rio Communities, Tierra Grande – 760                | 20                | 2.9                                     | 7                   |
| Rio Rancho Central – 161                            | 327               | 9.3                                     | 35                  |
| Rio Rancho Mid – 150                                | 875               | 10.2                                    | 86                  |
| Rio Rancho Mid-North – 151                          | 385               | 7.0                                     | 55                  |
| Rio Rancho Mid-West – 152                           | 58                | 5.3                                     | 11                  |
| Rio Rancho North – 160                              | 415               | 4.0                                     | 105                 |
| Rio Rancho South – 140                              | 291               | 5.2                                     | 56                  |
| Sandia Heights – 10                                 | 380               | 14.1                                    | 27                  |
| South 217 Area – 260                                | 102               | 6.4                                     | 16                  |
| South Moriarty – 291                                | 43                | 2.3                                     | 19                  |
| South of I-40 – 230                                 | 84                | 6.0                                     | 14                  |
| South Socorro – 621                                 | 17                | 1.3                                     | 13                  |

# **Showing Statistics**

| MLS Area               | Total<br>Showings | Buyer Interest (Showings / Listings) | Managed<br>Listings |
|------------------------|-------------------|--------------------------------------|---------------------|
| Southeast Heights – 71 | 352               | 6.5                                  | 54                  |
| Southwest Heights – 92 | 759               | 10.7                                 | 71                  |
| UNM - 40               | 302               | 7.4                                  | 41                  |
| UNM South – 42         | 370               | 10.0                                 | 37                  |
| Uptown – 41            | 818               | 12.8                                 | 64                  |
| Valley Farms – 91      | 309               | 11.0                                 | 28                  |
| West Los Lunas – 701   | 84                | 2.6                                  | 32                  |
| Zuzax, Tijeras – 240   | 154               | 7.3                                  | 21                  |