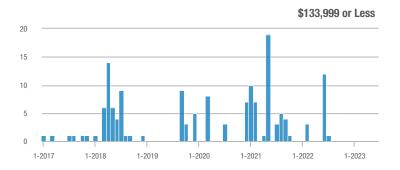

| _                          |  |
| \$185,000 to \$274,999 | 15           | _                        | + 650.0%                   | 7.5          | _                                  | + 650.0%                   | 2            | _                        | 0.0%                       |  |
| \$275,000 or More      | 205          | + 56.5%                  | + 46.4%                    | 6.2          | + 18.6%                            | + 15.4%                    | 33           | + 32.0%                  | + 26.9%                    |  |
| Total                  | 220          | + 53.8%                  | + 54.9%                    | 6.3          | + 14.3%                            | + 23.9%                    | 35           | + 34.6%                  | + 25.0%                    |  |













# **North Valley – 100**

|                        |              | Total<br>Showin          |                            |              | Buyer Interest<br>(Showings/Listings) |                            |              | Managed<br>Listings      |                            |  |
|------------------------|--------------|--------------------------|----------------------------|--------------|---------------------------------------|----------------------------|--------------|--------------------------|----------------------------|--|
| Price Range            | June<br>2023 | Year-Over-Year<br>Change | Month-Over-Month<br>Change | June<br>2023 | Year-Over-Year<br>Change              | Month-Over-Month<br>Change | June<br>2023 | Year-Over-Year<br>Change | Month-Over-Month<br>Change