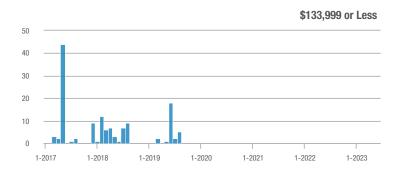

# **Academy West – 32**

|                        | Total<br>Showings |                          |                            |              | Buyer Interest (Showings/Listings) |                            |              | Managed<br>Listings      |                            |  |
|------------------------|-------------------|--------------------------|----------------------------|--------------|------------------------------------|----------------------------|--------------|--------------------------|----------------------------|--|
| Price Range            | June<br>2023      | Year-Over-Year<br>Change | Month-Over-Month<br>Change | June<br>2023 | Year-Over-Year<br>Change           | Month-Over-Month<br>Change | June<br>2023 | Year-Over-Year<br>Change | Month-Over-Month<br>Change |  |
| \$133,999 or Less      | 53                | + 112.0%                 | + 120.8%                   | 7.6          | + 51.4%                            | + 89.3%                    | 7            | + 40.0%                  | + 16.7%                    |  |
| \$134,000 to \$184,999 | 23                | - 11.5%                  | - 66.2%                    | 4.6          | - 29.2%                            | - 59.4%                    | 5            | + 25.0%                  | - 16.7%                    |  |
| \$185,000 to \$274,999 | 35                | - 34.0%                  | - 78.7%                    | 8.8          | + 15.6%                            | - 68.0%                    | 4            | - 42.9%                  | - 33.3%                    |  |
| \$275,000 or More      | 334               | + 5.0%                   | - 35.4%                    | 10.4         | + 1.7%                             | - 21.3%                    | 32           | + 3.2%                   | - 17.9%                    |  |
| Total                  | 445               | + 5.5%                   | - 42.4%                    | 9.3          | + 3.3%                             | - 31.6%                    | 48           | + 2.1%                   | - 15.8%                    |  |