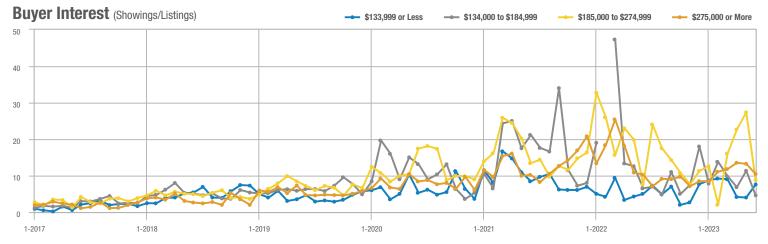

# **Showing Statistics**

| MLS Area                                            | Total<br>Showings | Buyer Interest<br>(Showings / Listings) | Managed<br>Listings |
|-----------------------------------------------------|-------------------|-----------------------------------------|---------------------|
| Academy West – 32                                   | 445               | 9.3                                     | 48                  |
| Albuquerque Acres West – 21                         | 212               | 7.6                                     | 28                  |
| Belen – 741                                         | 63                | 2.4                                     | 26                  |
| Bernalillo / Algodones – 170                        | 81                | 4.3                                     | 19                  |
| Bosque Farms and Peralta – 710                      | 75                | 4.4                                     | 17                  |
| Corrales – 130                                      | 173               | 6.9                                     | 25                  |
| Downtown Area – 80                                  | 257               | 5.8                                     | 44                  |
| East Los Lunas, Tome, Valencia – 711                | 63                | 3.0                                     | 21                  |
| Fairgrounds – 70                                    | 220               | 8.8                                     | 25                  |
| Far Northeast Heights – 30                          | 1,056             | 11.1                                    | 95                  |
| Foothills North – 31                                | 214               | 8.6                                     | 25                  |
| Foothills South – 51                                | 217               | 8.7                                     | 25                  |
| Four Hills Village – 60                             | 72                | 5.1                                     | 14                  |
| Ladera Heights – 111                                | 1,074             | 12.3                                    | 87                  |
| Las Maravillas, Cypress Gardens – 721               | 92                | 4.4                                     | 21                  |
| Los Lunas – 700                                     | 204               | 4.1                                     | 50                  |
| Meadow Lake, El Cerro Mission, Monterrey Park – 720 | 50                | 5.0                                     | 10                  |
| Mesa Del Sol – 72                                   | 11                | 1.6                                     | 7                   |
| Near North Valley – 101                             | 459               | 9.2                                     | 50                  |
| Near South Valley – 90                              | 244               | 9.0                                     | 27                  |
| North Albuquerque Acres Area – 20                   | 205               | 11.4                                    | 18                  |
| North of I-40 – 220                                 | 220               | 6.3                                     | 35                  |
| North Valley – 100                                  | 309               | 6.4                                     | 48                  |
| Northeast Edgewood – 270                            | 69                | 6.9                                     | 10                  |
| Northeast Heights – 50                              | 1,381             | 12.2                                    | 113                 |
| Northwest Edgewood – 250                            | 118               | 6.6                                     | 18                  |
| Northwest Heights – 110                             | 975               | 6.6                                     | 147                 |
| Paradise East – 121                                 | 398               | 8.5                                     | 47                  |
| Paradise West – 120                                 | 726               | 10.5                                    | 69                  |
| Placitas Area – 180                                 | 258               | 6.5                                     | 40                  |
| Rio Communities, Tierra Grande – 760                | 20                | 2.9                                     | 7                   |
| Rio Rancho Central – 161                            | 327               | 9.3                                     | 35                  |
| Rio Rancho Mid – 150                                | 875               | 10.2                                    | 86                  |
| Rio Rancho Mid-North – 151                          | 385               | 7.0                                     | 55                  |
| Rio Rancho Mid-West – 152                           | 58                | 5.3                                     | 11                  |
| Rio Rancho North – 160                              | 415               | 4.0                                     | 105                 |
| Rio Rancho South – 140                              | 291               | 5.2                                     | 56                  |
| Sandia Heights – 10                                 | 380               | 14.1                                    | 27                  |
| South 217 Area – 260                                | 102               | 6.4                                     | 16                  |
| South Moriarty – 291                                | 43                | 2.3                                     | 19                  |
| South of I-40 – 230                                 | 84                | 6.0                                     | 14                  |
| South Socorro – 621                                 | 17                | 1.3                                     | 13                  |

# **Showing Statistics**

| MLS Area               | Total<br>Showings | Buyer Interest (Showings / Listings) | Managed<br>Listings |
|------------------------|-------------------|--------------------------------------|---------------------|
| Southeast Heights – 71 | 352               | 6.5                                  | 54                  |
| Southwest Heights – 92 | 759               | 10.7                                 | 71                  |
| UNM - 40               | 302               | 7.4                                  | 41                  |
| UNM South – 42         | 370               | 10.0                                 | 37                  |
| Uptown – 41            | 818               | 12.8                                 | 64                  |
| Valley Farms – 91      | 309               | 11.0                                 | 28                  |
| West Los Lunas – 701   | 84                | 2.6                                  | 32                  |
| Zuzax, Tijeras – 240   | 154               | 7.3                                  | 21                  |