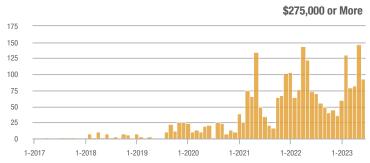

|  |
| \$185,000 to \$274,999 | 126               | - 58.0%                  | - 12.5%                    | 12.6         | - 16.0%                            | - 30.0%                    | 10           | - 50.0%                  | + 25.0%                    |  |
| \$275,000 or More      | 92                | + 26.0%                  | - 37.0%                    | 6.6          | - 19.0%                            | - 41.5%                    | 14           | + 55.6%                  | + 7.7%                     |  |
| Total                  | 220               | - 43.3%                  | - 24.4%                    | 8.8          | - 32.0%                            | - 30.4%                    | 25           | - 16.7%                  | + 8.7%                     |  |













# Far Northeast Heights – 30

|                        | Total<br>Showings |                          |                            |              | Buyer Interest (Showings/Listings) |                            |              | Managed<br>Listings      |                            |  |
|------------------------|-------------------|--------------------------|----------------------------|--------------|------------------------------------|----------------------------|--------------|--------------------------|----------------------------|--|
| Price Range            | June<br>2023      | Year-Over-Year<br>Change | Month-Over-Month<br>Change | June<br>2023 | Year-Over-Year<br>Change           | Month-Over-Month<br>Change | June<br>2023 | Year-Over-Year<br>Change | Month-Over-Month<br>Ch