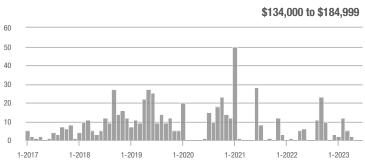

# **Academy West – 32**

|                        | Total<br>Showings |                          |                            |              | Buyer Interest (Showings/Listings) |                            |              | Managed<br>Listings      |                            |  |
|------------------------|-------------------|--------------------------|----------------------------|--------------|------------------------------------|----------------------------|--------------|--------------------------|----------------------------|--|
| Price Range            | June<br>2023      | Year-Over-Year<br>Change | Month-Over-Month<br>Change | June<br>2023 | Year-Over-Year<br>Change           | Month-Over-Month<br>Change | June<br>2023 | Year-Over-Year<br>Change | Month-Over-Month<br>Change |  |
| \$133,999 or Less      | 53                | + 112.0%                 | + 120.8%                   | 7.6          | + 51.4%                            | + 89.3%                    | 7            | + 40.0%                  | + 16.7%                    |  |
| \$134,000 to \$184,999 | 23                | - 11.5%                  | - 66.2%                    | 4.6          | - 29.2%                            | - 59.4%                    | 5            | + 25.0%                  | - 16.7%                    |  |
| \$185,000 to \$274,999 | 35                | - 34.0%                  | - 78.7%                    | 8.8          | + 15.6%                            | - 68.0%                    | 4            | - 42.9%                  | - 33.3%                    |  |
| \$275,000 or More      | 334               | + 5.0%                   | - 35.4%                    | 10.4         | + 1.7%                             | - 21.3%                    | 32           | + 3.2%                   | - 17.9%                    |  |
| Total                  | 445               | + 5.5%                   | - 42.4%                    | 9.3          | + 3.3%                             | - 31.6%                    | 48           | + 2.1%                   | - 15.8%                    |  |