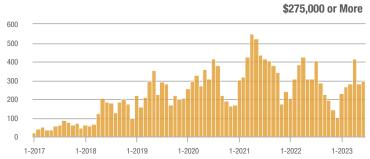

# **Academy West – 32**

|                        | Total<br>Showings |                          |                            |              | Buyer Interest (Showings/Listings) |                            |              | Managed<br>Listings      |                            |  |
|------------------------|-------------------|--------------------------|----------------------------|--------------|------------------------------------|----------------------------|--------------|--------------------------|----------------------------|--|
| Price Range            | June<br>2023      | Year-Over-Year<br>Change | Month-Over-Month<br>Change | June<br>2023 | Year-Over-Year<br>Change           | Month-Over-Month<br>Change | June<br>2023 | Year-Over-Year<br>Change | Month-Over-Month<br>Change |  |
| \$133,999 or Less      | 53                | + 112.0%                 | + 120.8%                   | 7.6          | + 51.4%                            | + 89.3%                    | 7            | + 40.0%                  | + 16.7%                    |  |
| \$134,000 to \$184,999 | 23                | - 11.5%                  | - 66.2%                    | 4.6          | - 29.2%                            | - 59.4%                    | 5            | + 25.0%                  | - 16.7%                    |  |
| \$185,000 to \$274,999 | 35                | - 34.0%                  | - 78.7%                    | 8.8          | + 15.6%                            | - 68.0%                    | 4            | - 42.9%                  | - 33.3%                    |  |
| \$275,000 or More      | 334               | + 5.0%                   | - 35.4%                    | 10.4         | + 1.7%                             | - 21.3%                    | 32           | + 3.2%                   | - 17.9%                    |  |
| Total                  | 445               | + 5.5%                   | - 42.4%                    | 9.3          | + 3.3%                             | - 31.6%                    | 48           | + 2.1%                   | - 15.8%                    |  |