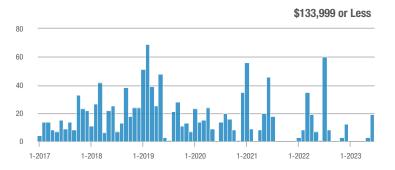

# **Academy West – 32**

|                        | Total<br>Showings |                          |                            |              | Buyer Interest (Showings/Listings) |                            |              | Managed<br>Listings      |                            |  |
|------------------------|-------------------|--------------------------|----------------------------|--------------|------------------------------------|----------------------------|--------------|--------------------------|----------------------------|--|
| Price Range            | June<br>2023      | Year-Over-Year<br>Change | Month-Over-Month<br>Change | June<br>2023 | Year-Over-Year<br>Change           | Month-Over-Month<br>Change | June<br>2023 | Year-Over-Year<br>Change | Month-Over-Month<br>Change |  |
| \$133,999 or Less      | 53                | + 112.0%                 | + 120.8%                   | 7.6          | + 51.4%                            | + 89.3%                    | 7            | + 40.0%                  | + 16.7%                    |  |
| \$134,000 to \$184,999 | 23                | - 11.5%                  | - 66.2%                    | 4.6          | - 29.2%                            | - 59.4%                    | 5            | + 25.0%                  | - 16.7%                    |  |
| \$185,000 to \$274,999 | 35                | - 34.0%                  | - 78.7%                    | 8.8          | + 15.6%                            | - 68.0%                    | 4            | - 42.9%                  | - 33.3%                    |  |
| \$275,000 or More      | 334               | + 5.0%                   | - 35.4%                    | 10.4         | + 1.7%                             | - 21.3%                    | 32           | + 3.2%                   | - 17.9%                    |  |
| Total                  | 445               | + 5.5%                   | - 42.4%                    | 9.3          | + 3.3%                             | - 31.6%                    | 48           | + 2.1%                   | - 15.8%                    |  |