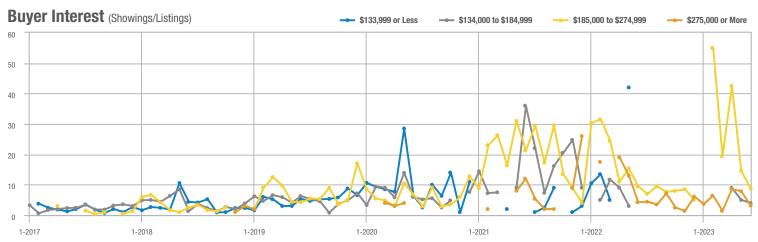

# **Academy West – 32**

|                        | Total<br>Showings |                          |                            |              | Buyer Interest (Showings/Listings) |                            |              | Managed<br>Listings      |                            |  |
|------------------------|-------------------|--------------------------|----------------------------|--------------|------------------------------------|----------------------------|--------------|--------------------------|----------------------------|--|
| Price Range            | June<br>2023      | Year-Over-Year<br>Change | Month-Over-Month<br>Change | June<br>2023 | Year-Over-Year<br>Change           | Month-Over-Month<br>Change | June<br>2023 | Year-Over-Year<br>Change | Month-Over-Month<br>Change |  |
| \$133,999 or Less      | 53                | + 112.0%                 | + 120.8%                   | 7.6          | + 51.4%                            | + 89.3%                    | 7            | + 40.0%                  | + 16.7%                    |  |
| \$134,000 to \$184,999 | 23                | - 11.5%                  | - 66.2%                    | 4.6          | - 29.2%                            | - 59.4%                    | 5            | + 25.0%                  | - 16.7%                    |  |
| \$185,000 to \$274,999 | 35                | - 34.0%                  | - 78.7%                    | 8.8          | + 15.6%                            | - 68.0%                    | 4            | - 42.9%                  | - 33.3%                    |  |
| \$275,000 or More      | 334               | + 5.0%                   | - 35.4%                    | 10.4         | + 1.7%                             | - 21.3%                    | 32           | + 3.2%                   | - 17.9%                    |  |
| Total                  | 445               | + 5.5%                   | - 42.4%                    | 9.3          | + 3.3%                             | - 31.6%                    | 48           | + 2.1%                   | - 15.8%                    |  |