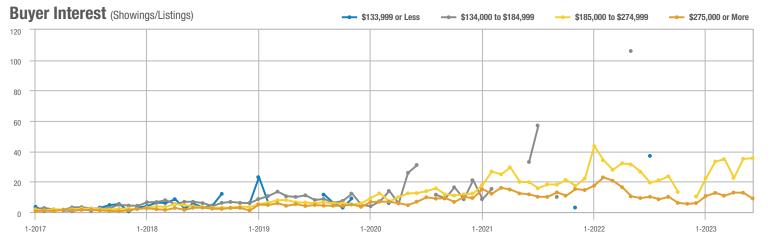

|                            |  |
| \$185,000 to \$274,999 | 142          | - 33.0%                  | + 305.7%                   | 35.5         | + 34.0%                  | + 1.4%                     | 4                   | - 50.0%                  | + 300.0%                   |  |
| \$275,000 or More      | 584          | 0.0%                     | - 0.5%                     | 9.0          | - 3.1%                   | - 29.6%                    | 65                  | + 3.2%                   | + 41.3%                    |  |
| Total                  | 726          | - 8.8%                   | + 16.7%                    | 10.5         | - 6.2%                   | - 20.5%                    | 69                  | - 2.8%                   | + 46.8%                    |  |













### Placitas Area - 180

|                        |              | Total<br>Showin          | gs                         |              | Buyer Into<br>Showings/L |                            | Managed<br>Listings |                          |                            |  |
|------------------------|--------------|--------------------------|----------------------------|--------------|--------------------------|----------------------------|---------------------|--------------------------|----------------------------|--|
| Price Range            | June<br>2023 | Year-Over-Year<br>Change | Month-Over-Month<br>Change | June<br>2023 | Year-Over-Year<br>Change | Month-Over-Month<br>Change | June<br>2023        | Year-Over-Year<br>Change | Month-Over-Month<br>Change |  |
| \$133,999 or Less