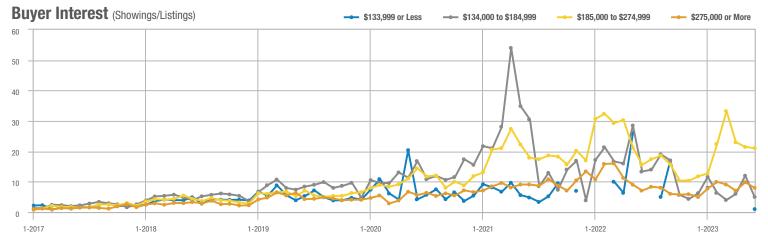

### **Showings**

15 10

1-2017

1-2018

1-2019

1-2020

1-2021

1-2022

### **Showings**

1-2020

1-2021

1-2022

### **Showings**

1-2020

1-2022