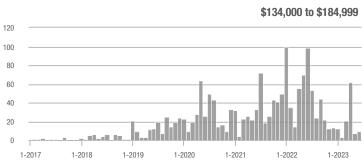

# **Academy West – 32**

|                        | Total<br>Showings |                          |                            |              | Buyer Interest (Showings/Listings) |                            |              | Managed<br>Listings      |                            |  |
|------------------------|-------------------|--------------------------|----------------------------|--------------|------------------------------------|----------------------------|--------------|--------------------------|----------------------------|--|
| Price Range            | June<br>2023      | Year-Over-Year<br>Change | Month-Over-Month<br>Change | June<br>2023 | Year-Over-Year<br>Change           | Month-Over-Month<br>Change | June<br>2023 | Year-Over-Year<br>Change | Month-Over-Month<br>Change |  |
| \$133,999 or Less      | 53                | + 112.0%                 | + 120.8%                   | 7.6          | + 51.4%                            | + 89.3%                    | 7            | + 40.0%                  | + 16.7%                    |  |
| \$134,000 to \$184,999 | 23                | - 11.5%                  | - 66.2%                    | 4.6          | - 29.2%                            | - 59.4%                    | 5            | + 25.0%                  | - 16.7%                    |  |
| \$185,000 to \$274,999 | 35                | - 34.0%                  | - 78.7%                    | 8.8          | + 15.6%                            | - 68.0%                    | 4            | - 42.9%                  | - 33.3%                    |  |
| \$275,000 or More      | 334               | + 5.0%                   | - 35.4%                    | 10.4         | + 1.7%                             | - 21.3%                    | 32           | + 3.2%                   | - 17.9%                    |  |
| Total                  | 445               | + 5.5%                   | - 42.4%                    | 9.3          | + 3.3%                             | - 31.6%                    | 48           | + 2.1%                   | - 15.8%                    |  |

# **Albuquerque Acres West – 21**

|                        | Total<br>Showings |                          |                            |              | Buyer Interest (Showings/Listings) |                            |              | Managed<br>Listings      |                            |  |
|------------------------|-------------------|--------------------------|----------------------------|--------------|------------------------------------|----------------------------|--------------|--------------------------|----------------------------|--|
| Price Range            | June<br>2023      | Year-Over-Year<br>Change | Month-Over-Month<br>Change | June<br>2023 | Year-Over-Year<br>Change           | Month-Over-Month<br>Change | June<br>2023 | Year-Over-Year<br>Change | Month-Over-Month<br>Change |  |
| \$133,999 or Less      | 0                 | _                        | _                          | _            | _                                  | _                          | 0            | _                        |                            |  |
| \$134,000 to \$184,999 | 0                 | _                        | _                          |              | _                                  | _                          | 1            | 0.0%                     | 0.0%                       |  |
| \$185,000 to \$274,999 | 0                 | _                        | _                          | _            | _                                  | _                          | 0            | _                        | _                          |  |
| \$275,000 or More      | 212               | - 61.7%                  | - 6.6%                     | 7.9          | - 24.9%                            | - 6.6%                     | 27           | - 49.1%                  | 0.0%                       |  |
| Total                  | 212               | - 61.9%                  | - 7.0%                     | 7.6          | - 25.1%                            | - 7.0%                     | 28           | - 49.1%                  | 0.0%                       |  |

## **Belen - 741**

|                        | Total<br>Showings |                          |                            |              | Buyer Interest (Showings/Listings) |                            |              | Managed<br>Listings      |                            |  |
|------------------------|-------------------|--------------------------|----------------------------|--------------|------------------------------------|----------------------------|--------------|--------------------------|----------------------------|--|
| Price Range            | June<br>2023      | Year-Over-Year<br>Change | Month-Over-Month<br>Change | June<br>2023 | Year-Over-Year<br>Change           | Month-Over-Month<br>Change | June<br>2023 | Year-Over-Year<br>Change | Month-Over-Month<br>Change |  |
| \$133,999 or Less      | 3                 | - 25.0%                  | _                          | 3.0          | + 125.0%                           |                            | 1            | - 66.7%                  | 0.0%                       |  |
| \$134,000 to \$184,999 | 9                 | - 90.8%                  | + 28.6%                    | 2.3          | - 63.3%                            | + 60.7%                    | 4            | - 75.0%                  | - 20.0%                    |  |
| \$185,000 to \$274,999 | 24                | - 31.4%                  | - 61.9%                    | 2.4          | - 38.3%                            | - 61.9%                    | 10           | + 11.1%                  | 0.0%                       |  |
| \$275,000 or More      | 27                | + 35.0%                  | + 42.1%                    | 2.5          | + 10.5%                            | + 3.3%                     | 11           | + 22.2%                  | + 37.5%                    |  |
| Total                  | 63                | - 59.9%                  | - 29.2%                    | 2.4          | - 42.9%                            | - 34.7%                    | 26           | - 29.7%                  | + 8.3%                     |  |

# **Bernalillo / Algodones – 170**

|                        | Total<br>Showings |                          |                            |              | Buyer Interest (Showings/Listings) |                            |              | Managed<br>Listings      |                            |  |
|------------------------|-------------------|--------------------------|----------------------------|--------------|------------------------------------|----------------------------|--------------|--------------------------|----------------------------|--|
| Price Range            | June<br>2023      | Year-Over-Year<br>Change | Month-Over-Month<br>Change | June<br>2023 | Year-Over-Year<br>Change           | Month-Over-Month<br>Change | June<br>2023 | Year-Over-Year<br>Change | Month-Over-Month<br>Change |  |
| \$133,999 or Less      | 0                 | _                        | _                          | _            | _                                  | _                          | 0            | _                        | _                          |  |
| \$134,000 to \$184,999 | 0                 | _                        | _                          |              | _                                  | _                          | 1            | - 66.7%                  | 0.0%                       |  |
| \$185,000 to \$274,999 | 10                | - 28.6%                  | - 86.7%                    | 5.0          | + 78.6%                            | - 60.0%                    | 2            | - 60.0%                  | - 66.7%                    |  |
| \$275,000 or More      | 71                | - 36.6%                  | - 18.4%                    | 4.4          | - 0.9%                             | - 23.5%                    | 16           | - 36.0%                  | + 6.7%                     |  |
| Total                  | 81                | - 48.1%                  | - 52.1%                    | 4.3          | - 1.6%                             | - 42.0%                    | 19           | - 47.2%                  | - 17.4%                    |  |

# **Bosque Farms and Peralta – 710**

|                        |              | Total<br>Showings        |                            |              | Buyer Interest (Showings/Listings) |                            |              | Managed<br>Listings      |                            |  |
|------------------------|--------------|--------------------------|----------------------------|--------------|------------------------------------|----------------------------|--------------|--------------------------|----------------------------|--|
| Price Range            | June<br>2023 | Year-Over-Year<br>Change | Month-Over-Month<br>Change | June<br>2023 | Year-Over-Year<br>Change           | Month-Over-Month<br>Change | June<br>2023 | Year-Over-Year<br>Change | Month-Over-Month<br>Change |  |
| \$133,999 or Less      | 11           | _                        | - 21.4%                    | 11.0         | _                                  | - 21.4%                    | 1            | _                        | 0.0%                       |  |
| \$134,000 to \$184,999 | 0            | _                        | _                          | _            | _                                  | _                          | 0            | _                        | _                          |  |
| \$185,000 to \$274,999 | 26           | - 38.1%                  | _                          | 13.0         | + 54.8%                            |                            | 2            | - 60.0%                  | + 100.0%                   |  |
| \$275,000 or More      | 38           | - 54.2%                  | + 40.7%                    | 2.7          | - 44.4%                            | + 70.9%                    | 14           | - 17.6%                  | - 17.6%                    |  |
| Total                  | 75           | - 40.0%                  | + 82.9%                    | 4.4          | - 22.4%                            | + 104.4%                   | 17           | - 22.7%                  | - 10.5%                    |  |

## Corrales - 130

|                        | Total<br>Showings |                          |                            |              | Buyer Interest (Showings/Listings) |                            |              | Managed<br>Listings      |                            |  |
|------------------------|-------------------|--------------------------|----------------------------|--------------|------------------------------------|----------------------------|--------------|--------------------------|----------------------------|--|
| Price Range            | June<br>2023      | Year-Over-Year<br>Change | Month-Over-Month<br>Change | June<br>2023 | Year-Over-Year<br>Change           | Month-Over-Month<br>Change | June<br>2023 | Year-Over-Year<br>Change | Month-Over-Month<br>Change |  |
| \$133,999 or Less      | 0                 | _                        | _                          | _            | _                                  | _                          | 0            | _                        | _                          |  |
| \$134,000 to \$184,999 | 0                 | _                        | _                          | _            | _                                  | _                          | 0            | _                        | _                          |  |
| \$185,000 to \$274,999 | 0                 | _                        | _                          |              | _                                  | _                          | 0            | _                        | _                          |  |
| \$275,000 or More      | 173               | + 5.5%                   | + 6.8%                     | 6.9          | + 47.7%                            | + 15.3%                    | 25           | - 28.6%                  | - 7.4%                     |  |
| Total                  | 173               | - 2.3%                   | + 6.8%                     | 6.9          | + 44.7%                            | + 15.3%                    | 25           | - 32.4%                  | - 7.4%                     |  |

## **Downtown Area – 80**

|                        | Total<br>Showings |                          |                            |              | Buyer Interest (Showings/Listings) |                            |              | Managed<br>Listings      |                            |  |
|------------------------|-------------------|--------------------------|----------------------------|--------------|------------------------------------|----------------------------|--------------|--------------------------|----------------------------|--|
| Price Range            | June<br>2023      | Year-Over-Year<br>Change | Month-Over-Month<br>Change | June<br>2023 | Year-Over-Year<br>Change           | Month-Over-Month<br>Change | June<br>2023 | Year-Over-Year<br>Change | Month-Over-Month<br>Change |  |
| \$133,999 or Less      | 0                 | _                        | _                          | _            | _                                  | _                          | 0            | _                        | _                          |  |
| \$134,000 to \$184,999 | 9                 | - 59.1%                  | - 89.3%                    | 1.8          | - 59.1%                            | - 85.0%                    | 5            | 0.0%                     | - 28.6%                    |  |
| \$185,000 to \$274,999 | 42                | - 46.2%                  | - 70.2%                    | 21.0         | + 330.8%                           | + 4.3%                     | 2            | - 87.5%                  | - 71.4%                    |  |
| \$275,000 or More      | 206               | + 25.6%                  | + 9.0%                     | 5.6          | - 4.9%                             | + 9.0%                     | 37           | + 32.1%                  | 0.0%                       |  |
| Total                  | 257               | - 2.7%                   | - 45.4%                    | 5.8          | + 8.4%                             | - 34.3%                    | 44           | - 10.2%                  | - 17.0%                    |  |