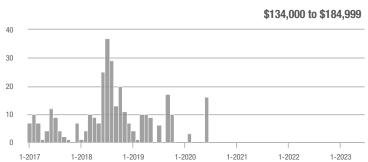

| _                          |  |
| \$185,000 to \$274,999 | 9            | - 66.7%                  | _                          | 9.0          | - 66.7%                   | _                          | 1                   | 0.0%                     | _                          |  |
| \$275,000 or More      | 63           | - 50.0%                  | - 46.2%                    | 4.8          | - 15.4%                   | - 25.4%                    | 13                  | - 40.9%                  | - 27.8%                    |  |
| Total                  | 72           | - 52.9%                  | - 38.5%                    | 5.1          | - 22.7%                   | - 20.9%                    | 14                  | - 39.1%                  | - 22.2%                    |  |













# **Ladera Heights – 111**

|                        |              | Total<br>Showin          |                            | (            | Buyer Into<br>Showings/L |                            | Managed<br>Listings |                          |                            |  |
|------------------------|--------------|--------------------------|----------------------------|--------------|--------------------------|----------------------------|---------------------|--------------------------|----------------------------|--|
| Price Range            | June<br>2023 | Year-Over-Year<br>Change | Month-Over-Month<br>Change | June<br>2023 | Year-Over-Year<br>Change | Month-Over-Month<br>Change | June<br>2023        | Year-Over-Year<br>Change | Month-Over-Month<br>Change |  |
| \$133,999