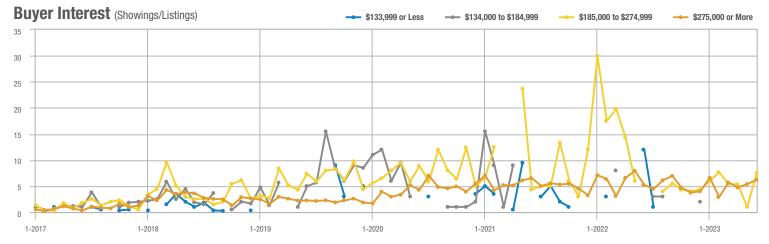

# **Academy West – 32**

|                        | Total<br>Showings |                          |                            |              | Buyer Interest (Showings/Listings) |                            |              | Managed<br>Listings      |                            |  |
|------------------------|-------------------|--------------------------|----------------------------|--------------|------------------------------------|----------------------------|--------------|--------------------------|----------------------------|--|
| Price Range            | June<br>2023      | Year-Over-Year<br>Change | Month-Over-Month<br>Change | June<br>2023 | Year-Over-Year<br>Change           | Month-Over-Month<br>Change | June<br>2023 | Year-Over-Year<br>Change | Month-Over-Month<br>Change |  |
| \$133,999 or Less      | 53                | + 112.0%                 | + 120.8%                   | 7.6          | + 51.4%                            | + 89.3%                    | 7            | + 40.0%                  | + 16.7%                    |  |
| \$134,000 to \$184,999 | 23                | - 11.5%                  | - 66.2%                    | 4.6          | - 29.2%                            | - 59.4%                    | 5            | + 25.0%                  | - 16.7%                    |  |
| \$185,000 to \$274,999 | 35                | - 34.0%                  | - 78.7%                    | 8.8          | + 15.6%                            | - 68.0%                    | 4            | - 42.9%                  | - 33.3%                    |  |
| \$275,000 or More      | 334               | + 5.0%                   | - 35.4%                    | 10.4         | + 1.7%                             | - 21.3%                    | 32           | + 3.2%                   | - 17.9%                    |  |
| Total                  | 445               | + 5.5%                   | - 42.4%                    | 9.3          | + 3.3%                             | - 31.6%                    | 48           | + 2.1%                   | - 15.8%                    |  |