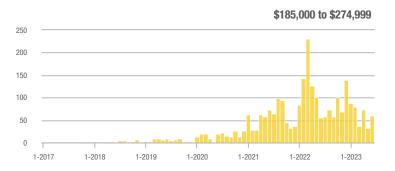

# **Academy West – 32**

|                        | Total<br>Showings |                          |                            |              | Buyer Interest (Showings/Listings) |                            |              | Managed<br>Listings      |                            |  |
|------------------------|-------------------|--------------------------|----------------------------|--------------|------------------------------------|----------------------------|--------------|--------------------------|----------------------------|--|
| Price Range            | June<br>2023      | Year-Over-Year<br>Change | Month-Over-Month<br>Change | June<br>2023 | Year-Over-Year<br>Change           | Month-Over-Month<br>Change | June<br>2023 | Year-Over-Year<br>Change | Month-Over-Month<br>Change |  |
| \$133,999 or Less      | 53                | + 112.0%                 | + 120.8%                   | 7.6          | + 51.4%                            | + 89.3%                    | 7            | + 40.0%                  | + 16.7%                    |  |
| \$134,000 to \$184,999 | 23                | - 11.5%                  | - 66.2%                    | 4.6          | - 29.2%                            | - 59.4%                    | 5            | + 25.0%                  | - 16.7%                    |  |
| \$185,000 to \$274,999 | 35                | - 34.0%                  | - 78.7%                    | 8.8          | + 15.6%                            | - 68.0%                    | 4            | - 42.9%                  | - 33.3%                    |  |
| \$275,000 or More      | 334               | + 5.0%                   | - 35.4%                    | 10.4         | + 1.7%                             | - 21.3%                    | 32           | + 3.2%                   | - 17.9%                    |  |
| Total                  | 445               | + 5.5%                   | - 42.4%                    | 9.3          | + 3.3%                             | - 31.6%                    | 48           | + 2.1%                   | - 15.8%                    |  |