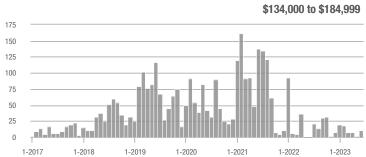

# **Academy West – 32**

|                        | Total<br>Showings |                          |                            |              | Buyer Interest (Showings/Listings) |                            |              | Managed<br>Listings      |                            |  |
|------------------------|-------------------|--------------------------|----------------------------|--------------|------------------------------------|----------------------------|--------------|--------------------------|----------------------------|--|
| Price Range            | June<br>2023      | Year-Over-Year<br>Change | Month-Over-Month<br>Change | June<br>2023 | Year-Over-Year<br>Change           | Month-Over-Month<br>Change | June<br>2023 | Year-Over-Year<br>Change | Month-Over-Month<br>Change |  |
| \$133,999 or Less      | 53                | + 112.0%                 | + 120.8%                   | 7.6          | + 51.4%                            | + 89.3%                    | 7            | + 40.0%                  | + 16.7%                    |  |
| \$134,000 to \$184,999 | 23                | - 11.5%                  | - 66.2%                    | 4.6          | - 29.2%                            | - 59.4%                    | 5            | + 25.0%                  | - 16.7%                    |  |
| \$185,000 to \$274,999 | 35                | - 34.0%                  | - 78.7%                    | 8.8          | + 15.6%                            | - 68.0%                    | 4            | - 42.9%                  | - 33.3%                    |  |
| \$275,000 or More      | 334               | + 5.0%                   | - 35.4%                    | 10.4         | + 1.7%                             | - 21.3%                    | 32           | + 3.2%                   | - 17.9%                    |  |
| Total                  | 445               | + 5.5%                   | - 42.4%                    | 9.3          | + 3.3%                             | - 31.6%                    | 48           | + 2.1%                   | - 15.8%                    |  |