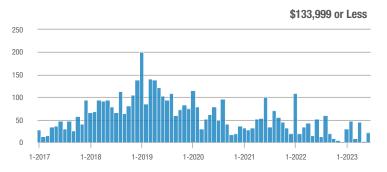

# **Academy West – 32**

|                        | Total<br>Showings |                          |                            |              | Buyer Interest (Showings/Listings) |                            |              | Managed<br>Listings      |                            |  |
|------------------------|-------------------|--------------------------|----------------------------|--------------|------------------------------------|----------------------------|--------------|--------------------------|----------------------------|--|
| Price Range            | June<br>2023      | Year-Over-Year<br>Change | Month-Over-Month<br>Change | June<br>2023 | Year-Over-Year<br>Change           | Month-Over-Month<br>Change | June<br>2023 | Year-Over-Year<br>Change | Month-Over-Month<br>Change |  |
| \$133,999 or Less      | 53                | + 112.0%                 | + 120.8%                   | 7.6          | + 51.4%                            | + 89.3%                    | 7            | + 40.0%                  | + 16.7%                    |  |
| \$134,000 to \$184,999 | 23                | - 11.5%                  | - 66.2%                    | 4.6          | - 29.2%                            | - 59.4%                    | 5            | + 25.0%                  | - 16.7%                    |  |
| \$185,000 to \$274,999 | 35                | - 34.0%                  | - 78.7%                    | 8.8          | + 15.6%                            | - 68.0%                    | 4            | - 42.9%                  | - 33.3%                    |  |
| \$275,000 or More      | 334               | + 5.0%                   | - 35.4%                    | 10.4         | + 1.7%                             | - 21.3%                    | 32           | + 3.2%                   | - 17.9%                    |  |
| Total                  | 445               | + 5.5%                   | - 42.4%                    | 9.3          | + 3.3%                             | - 31.6%                    | 48           | + 2.1%                   | - 15.8%                    |  |