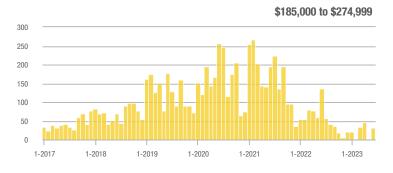

# **Academy West – 32**

|                        | Total<br>Showings |                          |                            |              | Buyer Interest (Showings/Listings) |                            |              | Managed<br>Listings      |                            |  |
|------------------------|-------------------|--------------------------|----------------------------|--------------|------------------------------------|----------------------------|--------------|--------------------------|----------------------------|--|
| Price Range            | June<br>2023      | Year-Over-Year<br>Change | Month-Over-Month<br>Change | June<br>2023 | Year-Over-Year<br>Change           | Month-Over-Month<br>Change | June<br>2023 | Year-Over-Year<br>Change | Month-Over-Month<br>Change |  |
| \$133,999 or Less      | 53                | + 112.0%                 | + 120.8%                   | 7.6          | + 51.4%                            | + 89.3%                    | 7            | + 40.0%                  | + 16.7%                    |  |
| \$134,000 to \$184,999 | 23                | - 11.5%                  | - 66.2%                    | 4.6          | - 29.2%                            | - 59.4%                    | 5            | + 25.0%                  | - 16.7%                    |  |
| \$185,000 to \$274,999 | 35                | - 34.0%                  | - 78.7%                    | 8.8          | + 15.6%                            | - 68.0%                    | 4            | - 42.9%                  | - 33.3%                    |  |
| \$275,000 or More      | 334               | + 5.0%                   | - 35.4%                    | 10.4         | + 1.7%                             | - 21.3%                    | 32           | + 3.2%                   | - 17.9%                    |  |
| Total                  | 445               | + 5.5%                   | - 42.4%                    | 9.3          | + 3.3%                             | - 31.6%                    | 48           | + 2.1%                   | - 15.8%                    |  |