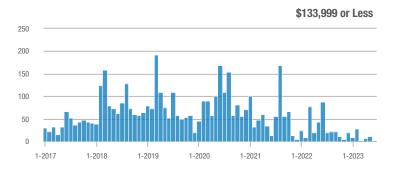

# **Near North Valley – 101**

1-2018

1-2017

1-2019

|                        |              | Total<br>Showin          |                            |              | Buyer Into<br>(Showings/L |                            | Managed<br>Listings |                          |                            |  |
|------------------------|--------------|--------------------------|----------------------------|--------------|---------------------------|----------------------------|---------------------|--------------------------|----------------------------|--|
| Price Range            | June<br>2023 | Year-Over-Year<br>Change | Month-Over-Month<br>Change | June<br>2023 | Year-Over-Year<br>Change  | Month-Over-Month<br>Change | June<br>2023        | Year-Over-Year<br>Change | Month-Over-Month<br>Change |  |
| \$133,999 or Less      | 0            | _                        | _                          | _            | _                         |                            | 0                   | _                        | _                          |  |
| \$134,000 to \$184,999 | 55           | + 103.7%                 | + 77.4%                    | 13.8         | + 1.9%                    | + 33.1%                    | 4                   | + 100.0%                 | + 33.3%                    |  |
| \$185,000 to \$274,999 | 215          | - 4.9%                   | + 194.5%                   | 16.5         | + 17.1%                   | + 13.3%                    | 13                  | - 18.8%                  | + 160.0%                   |  |
| \$275,000 or More      | 189          | - 46.5%                  | + 1.1%                     | 5.7          | - 20.5%                   | + 1.1%                     | 33                  | - 32.7%                  | 0.0%                       |  |
| Total                  | 459          | - 26.1%                  | + 57.7%                    | 9.2          | + 2.0%                    | + 29.3%                    | 50                  | - 27.5%                  | + 22.0%                    |  |

1-2018

1-2017

1-2019