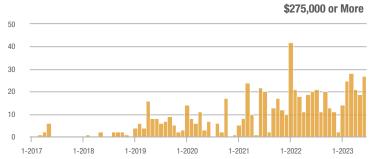

# **Academy West – 32**

|                        | Total<br>Showings |                          |                            |              | Buyer Interest (Showings/Listings) |                            |              | Managed<br>Listings      |                            |  |
|------------------------|-------------------|--------------------------|----------------------------|--------------|------------------------------------|----------------------------|--------------|--------------------------|----------------------------|--|
| Price Range            | June<br>2023      | Year-Over-Year<br>Change | Month-Over-Month<br>Change | June<br>2023 | Year-Over-Year<br>Change           | Month-Over-Month<br>Change | June<br>2023 | Year-Over-Year<br>Change | Month-Over-Month<br>Change |  |
| \$133,999 or Less      | 53                | + 112.0%                 | + 120.8%                   | 7.6          | + 51.4%                            | + 89.3%                    | 7            | + 40.0%                  | + 16.7%                    |  |
| \$134,000 to \$184,999 | 23                | - 11.5%                  | - 66.2%                    | 4.6          | - 29.2%                            | - 59.4%                    | 5            | + 25.0%                  | - 16.7%                    |  |
| \$185,000 to \$274,999 | 35                | - 34.0%                  | - 78.7%                    | 8.8          | + 15.6%                            | - 68.0%                    | 4            | - 42.9%                  | - 33.3%                    |  |
| \$275,000 or More      | 334               | + 5.0%                   | - 35.4%                    | 10.4         | + 1.7%                             | - 21.3%                    | 32           | + 3.2%                   | - 17.9%                    |  |
| Total                  | 445               | + 5.5%                   | - 42.4%                    | 9.3          | + 3.3%                             | - 31.6%                    | 48           | + 2.1%                   | - 15.8%                    |  |