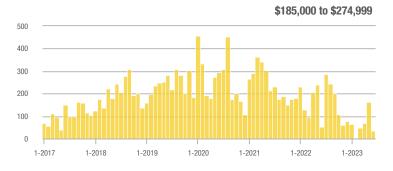

|  |
| \$185,000 to \$274,999 | 35                | - 34.0%                  | - 78.7%                    | 8.8          | + 15.6%                            | - 68.0%                    | 4            | - 42.9%                  | - 33.3%                    |  |
| \$275,000 or More      | 334               | + 5.0%                   | - 35.4%                    | 10.4         | + 1.7%                             | - 21.3%                    | 32           | + 3.2%                   | - 17.9%                    |  |
| Total                  | 445               | + 5.5%                   | - 42.4%                    | 9.3          | + 3.3%                             | - 31.6%                    | 48           | + 2.1%                   | - 15.8%                    |  |













# **Albuquerque Acres West – 21**

|                        | Total<br>Showings |                          |                            |              | Buyer Interest (Showings/Listings) |                            |              | Managed<br>Listings      |                            |  |
|------------------------|-------------------|--------------------------|----------------------------|--------------|------------------------------------|----------------------------|--------------|--------------------------|----------------------------|--|
| Price Range            | June<br>2023      | Year-Over-Year<br>Change | Month-Over-Month<br>Change | June<br>2023 | Year-Over-Year<br>Change           | Month-Over-Month<br>Change | June<br>2023 | Year-Over-Year<br>Change | Month-Over-Mont