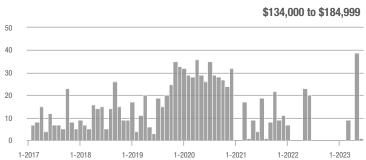

|  |
| \$185,000 to \$274,999 | 29                | - 50.0%                  | + 123.1%                   | 9.7          | 0.0%                               | - 25.6%                    | 3            | - 50.0%                  | + 200.0%                   |  |
| \$275,000 or More      | 47                | + 30.6%                  | - 39.0%                    | 5.9          | + 63.2%                            | + 6.8%                     | 8            | - 20.0%                  | - 42.9%                    |  |
| Total                  | 84                | - 26.3%                  | - 36.4%                    | 6.0          | 0.0%                               | - 18.2%                    | 14           | - 26.3%                  | - 22.2%                    |  |













### South Socorro - 621

|                        | Total<br>Showings |                          |                            |              | Buyer Interest (Showings/Listings) |                            |              | Managed<br>Listings      |                            |  |
|------------------------|-------------------|--------------------------|----------------------------|--------------|------------------------------------|----------------------------|--------------|--------------------------|----------------------------|--|
| Price Range            | June<br>2023      | Year-Over-Year<br>Change | Month-Over-Month<br>Change | June<br>2023 | Year-Over-Year<br>Change           | Month-Over-Month<br>Change | June<br>2023 | Year-Over-Year<br>Change | Month-Over-Month<br>Cha