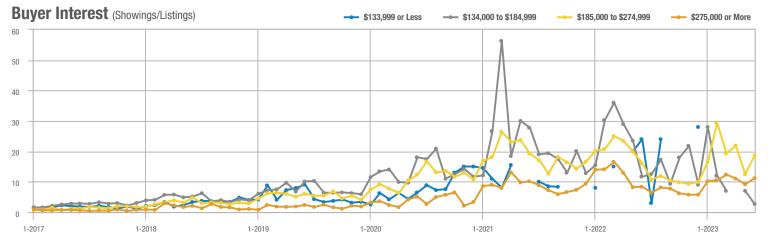

# **Academy West – 32**

|                        | Total<br>Showings |                          |                            |              | Buyer Interest (Showings/Listings) |                            |              | Managed<br>Listings      |                            |  |
|------------------------|-------------------|--------------------------|----------------------------|--------------|------------------------------------|----------------------------|--------------|--------------------------|----------------------------|--|
| Price Range            | June<br>2023      | Year-Over-Year<br>Change | Month-Over-Month<br>Change | June<br>2023 | Year-Over-Year<br>Change           | Month-Over-Month<br>Change | June<br>2023 | Year-Over-Year<br>Change | Month-Over-Month<br>Change |  |
| \$133,999 or Less      | 53                | + 112.0%                 | + 120.8%                   | 7.6          | + 51.4%                            | + 89.3%                    | 7            | + 40.0%                  | + 16.7%                    |  |
| \$134,000 to \$184,999 | 23                | - 11.5%                  | - 66.2%                    | 4.6          | - 29.2%                            | - 59.4%                    | 5            | + 25.0%                  | - 16.7%                    |  |
| \$185,000 to \$274,999 | 35                | - 34.0%                  | - 78.7%                    | 8.8          | + 15.6%                            | - 68.0%                    | 4            | - 42.9%                  | - 33.3%                    |  |
| \$275,000 or More      | 334               | + 5.0%                   | - 35.4%                    | 10.4         | + 1.7%                             | - 21.3%                    | 32           | + 3.2%                   | - 17.9%                    |  |
| Total                  | 445               | + 5.5%                   | - 42.4%                    | 9.3          | + 3.3%                             | - 31.6%                    | 48           | + 2.1%                   | - 15.8%                    |  |