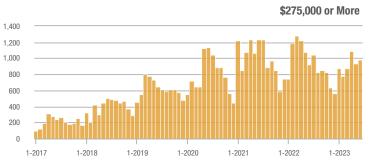

# Far Northeast Heights – 30

|                        | Total<br>Showings |                          |                            |              | Buyer Interest (Showings/Listings) |                            |              | Managed<br>Listings      |                            |  |
|------------------------|-------------------|--------------------------|----------------------------|--------------|------------------------------------|----------------------------|--------------|--------------------------|----------------------------|--|
| Price Range            | June<br>2023      | Year-Over-Year<br>Change | Month-Over-Month<br>Change | June<br>2023 | Year-Over-Year<br>Change           | Month-Over-Month<br>Change | June<br>2023 | Year-Over-Year<br>Change | Month-Over-Month<br>Change |  |
| \$133,999 or Less      | 0                 | _                        | _                          | _            | _                                  |                            | 0            | _                        | _                          |  |
| \$134,000 to \$184,999 | 0                 | _                        | _                          | _            | _                                  | _                          | 0            | _                        | _                          |  |
| \$185,000 to \$274,999 | 76                | - 47.9%                  | - 49.7%                    | 19.0         | - 21.9%                            | - 62.3%                    | 4            | - 33.3%                  | + 33.3%                    |  |
| \$275,000 or More      | 980               | + 6.6%                   | + 4.7%                     | 10.8         | - 12.1%                            | - 19.5%                    | 91           | + 21.3%                  | + 30.0%                    |  |
| Total                  | 1,056             | - 0.8%                   | - 2.9%                     | 11.1         | - 15.5%                            | - 25.3%                    | 95           | + 17.3%                  | + 30.1%                    |  |