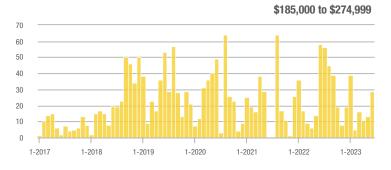

# **Near North Valley – 101**

1-2018

1-2017

1-2019

|                        |              | Total<br>Showin          |                            |              | Buyer Into<br>(Showings/L |                            | Managed<br>Listings |                          |                            |  |
|------------------------|--------------|--------------------------|----------------------------|--------------|---------------------------|----------------------------|---------------------|--------------------------|----------------------------|--|
| Price Range            | June<br>2023 | Year-Over-Year<br>Change | Month-Over-Month<br>Change | June<br>2023 | Year-Over-Year<br>Change  | Month-Over-Month<br>Change | June<br>2023        | Year-Over-Year<br>Change | Month-Over-Month<br>Change |  |
| \$133,999 or Less      | 0            | _                        | _                          | _            | _                         |                            | 0                   | _                        | _                          |  |
| \$134,000 to \$184,999 | 55           | + 103.7%                 | + 77.4%                    | 13.8         | + 1.9%                    | + 33.1%                    | 4                   | + 100.0%                 | + 33.3%                    |  |
| \$185,000 to \$274,999 | 215          | - 4.9%                   | + 194.5%                   | 16.5         | + 17.1%                   | + 13.3%                    | 13                  | - 18.8%                  | + 160.0%                   |  |
| \$275,000 or More      | 189          | - 46.5%                  | + 1.1%                     | 5.7          | - 20.5%                   | + 1.1%                     | 33                  | - 32.7%                  | 0.0%                       |  |
| Total                  | 459          | - 26.1%                  | + 57.7%                    | 9.2          | + 2.0%                    | + 29.3%                    | 50                  | - 27.5%                  | + 22.0%                    |  |

### **Showings**

1-2020

1-2021

1-2022