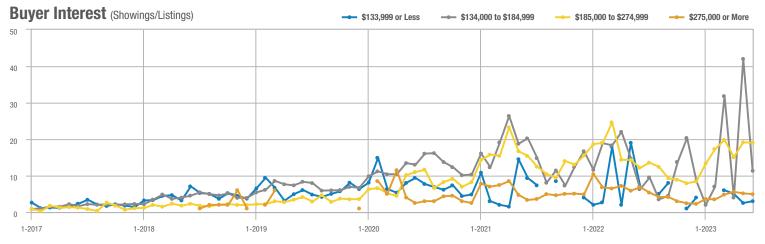

### **Showings**

15 10

1-2017

1-2018

1-2019

1-2020

1-2021

1-2022

### **Showings**

1-2020

1-2021

1-2022

### **Showings**

1-2020

1-2022