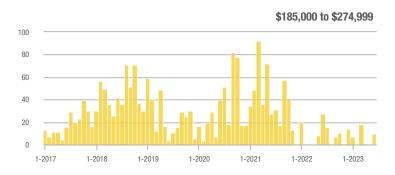

| _                          |  |
| \$185,000 to \$274,999 | 9            | - 66.7%                  | _                          | 9.0          | - 66.7%                   | _                          | 1                   | 0.0%                     | _                          |  |
| \$275,000 or More      | 63           | - 50.0%                  | - 46.2%                    | 4.8          | - 15.4%                   | - 25.4%                    | 13                  | - 40.9%                  | - 27.8%                    |  |
| Total                  | 72           | - 52.9%                  | - 38.5%                    | 5.1          | - 22.7%                   | - 20.9%                    | 14                  | - 39.1%                  | - 22.2%                    |  |













# **Ladera Heights – 111**

|                        |              | Total<br>Showin          |                            | (            | Buyer Into<br>Showings/L |                            | Managed<br>Listings |                          |                            |  |
|------------------------|--------------|--------------------------|----------------------------|--------------|--------------------------|----------------------------|---------------------|--------------------------|----------------------------|--|
| Price Range            | June<br>2023 | Year-Over-Year<br>Change | Month-Over-Month<br>Change | June<br>2023 | Year-Over-Year<br>Change | Month-Over-Month<br>Change | June<br>2023        | Year-Over-Year<br>Change | Month-Over-Month<br>Change |  |
| \$133,999 or