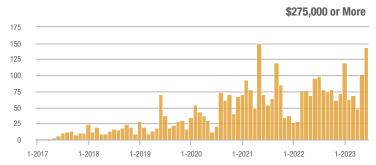

| + 127.4%                 | + 286.0%                   | 23.7                                  | + 192.4%                 | + 65.4%                    | 7                   | - 22.2%                  | + 133.3%                   |
| \$275,000 or More      | 143               | + 50.5%                  | + 40.2%                    | 6.8                                   | + 72.0%                  | + 66.9%                    | 21                  | - 12.5%                  | - 16.0%                    |
| Total                  | 309               | + 43.1%                  | + 106.0%                   | 11.0                                  | + 83.9%                  | + 113.4%                   | 28                  | - 22.2%                  | - 3.4%                     |













### West Los Lunas - 701

|                        | Total<br>Showings |                          |                            | Buyer Interest<br>(Showings/Listings) |                          |                            | Managed<br>Listings |                          |                            |
|------------------------|-------------------|--------------------------|----------------------------|---------------------------------------|--------------------------|----------------------------|---------------------|--------------------------|----------------------------|
| Price Range            | June<br>2023      | Year-Over-Year<br>Change | Month-Over-Month<br>Change | June<br>2023                          | Year-Over-Year<br>Change | Month-Over-Month<br>Change | June<br>2023