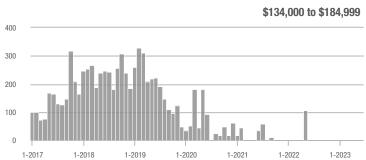

|                            |  |
| \$185,000 to \$274,999 | 142          | - 33.0%                  | + 305.7%                   | 35.5         | + 34.0%                  | + 1.4%                     | 4                   | - 50.0%                  | + 300.0%                   |  |
| \$275,000 or More      | 584          | 0.0%                     | - 0.5%                     | 9.0          | - 3.1%                   | - 29.6%                    | 65                  | + 3.2%                   | + 41.3%                    |  |
| Total                  | 726          | - 8.8%                   | + 16.7%                    | 10.5         | - 6.2%                   | - 20.5%                    | 69                  | - 2.8%                   | + 46.8%                    |  |













### Placitas Area - 180

|                        |              | Total<br>Showin          | gs                         |              | Buyer Into<br>Showings/L |                            | Managed<br>Listings |                          |                            |  |
|------------------------|--------------|--------------------------|----------------------------|--------------|--------------------------|----------------------------|---------------------|--------------------------|----------------------------|--|
| Price Range            | June<br>2023 | Year-Over-Year<br>Change | Month-Over-Month<br>Change | June<br>2023 | Year-Over-Year<br>Change | Month-Over-Month<br>Change | June<br>2023        | Year-Over-Year<br>Change | Month-Over-Month<br>Change |  |
| \$133,999 or