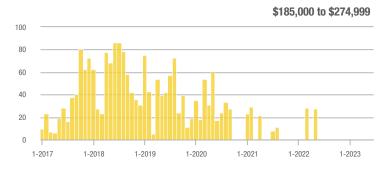

# **Academy West – 32**

|                        | Total<br>Showings |                          |                            |              | Buyer Interest (Showings/Listings) |                            |              | Managed<br>Listings      |                            |  |
|------------------------|-------------------|--------------------------|----------------------------|--------------|------------------------------------|----------------------------|--------------|--------------------------|----------------------------|--|
| Price Range            | June<br>2023      | Year-Over-Year<br>Change | Month-Over-Month<br>Change | June<br>2023 | Year-Over-Year<br>Change           | Month-Over-Month<br>Change | June<br>2023 | Year-Over-Year<br>Change | Month-Over-Month<br>Change |  |
| \$133,999 or Less      | 53                | + 112.0%                 | + 120.8%                   | 7.6          | + 51.4%                            | + 89.3%                    | 7            | + 40.0%                  | + 16.7%                    |  |
| \$134,000 to \$184,999 | 23                | - 11.5%                  | - 66.2%                    | 4.6          | - 29.2%                            | - 59.4%                    | 5            | + 25.0%                  | - 16.7%                    |  |
| \$185,000 to \$274,999 | 35                | - 34.0%                  | - 78.7%                    | 8.8          | + 15.6%                            | - 68.0%                    | 4            | - 42.9%                  | - 33.3%                    |  |
| \$275,000 or More      | 334               | + 5.0%                   | - 35.4%                    | 10.4         | + 1.7%                             | - 21.3%                    | 32           | + 3.2%                   | - 17.9%                    |  |
| Total                  | 445               | + 5.5%                   | - 42.4%                    | 9.3          | + 3.3%                             | - 31.6%                    | 48           | + 2.1%                   | - 15.8%                    |  |

# **Albuquerque Acres West – 21**

|                        | Total<br>Showings |                          |                            |              | Buyer Interest (Showings/Listings) |                            |              | Managed<br>Listings      |                            |  |
|------------------------|-------------------|--------------------------|----------------------------|--------------|------------------------------------|----------------------------|--------------|--------------------------|----------------------------|--|
| Price Range            | June<br>2023      | Year-Over-Year<br>Change | Month-Over-Month<br>Change | June<br>2023 | Year-Over-Year<br>Change           | Month-Over-Month<br>Change | June<br>2023 | Year-Over-Year<br>Change | Month-Over-Month<br>Change |  |
| \$133,999 or Less      | 0                 | _                        | _                          | _            | _                                  | _                          | 0            | _                        |                            |  |
| \$134,000 to \$184,999 | 0                 | _                        | _                          |              | _                                  | _                          | 1            | 0.0%                     | 0.0%                       |  |
| \$185,000 to \$274,999 | 0                 | _                        | _                          | _            | _                                  | _                          | 0            | _                        | _                          |  |
| \$275,000 or More      | 212               | - 61.7%                  | - 6.6%                     | 7.9          | - 24.9%                            | - 6.6%                     | 27           | - 49.1%                  | 0.0%                       |  |
| Total                  | 212               | - 61.9%                  | - 7.0%                     | 7.6          | - 25.1%                            | - 7.0%                     | 28           | - 49.1%                  | 0.0%                       |  |

## **Belen - 741**

|                        | Total<br>Showings |                          |                            |              | Buyer Interest (Showings/Listings) |                            |              | Managed<br>Listings      |                            |  |
|------------------------|-------------------|--------------------------|----------------------------|--------------|------------------------------------|----------------------------|--------------|--------------------------|----------------------------|--|
| Price Range            | June<br>2023      | Year-Over-Year<br>Change | Month-Over-Month<br>Change | June<br>2023 | Year-Over-Year<br>Change           | Month-Over-Month<br>Change | June<br>2023 | Year-Over-Year<br>Change | Month-Over-Month<br>Change |  |
| \$133,999 or Less      | 3                 | - 25.0%                  | _                          | 3.0          | + 125.0%                           |                            | 1            | - 66.7%                  | 0.0%                       |  |
| \$134,000 to \$184,999 | 9                 | - 90.8%                  | + 28.6%                    | 2.3          | - 63.3%                            | + 60.7%                    | 4            | - 75.0%                  | - 20.0%                    |  |
| \$185,000 to \$274,999 | 24                | - 31.4%                  | - 61.9%                    | 2.4          | - 38.3%                            | - 61.9%                    | 10           | + 11.1%                  | 0.0%                       |  |
| \$275,000 or More      | 27                | + 35.0%                  | + 42.1%                    | 2.5          | + 10.5%                            | + 3.3%                     | 11           | + 22.2%                  | + 37.5%                    |  |
| Total                  | 63                | - 59.9%                  | - 29.2%                    | 2.4          | - 42.9%                            | - 34.7%                    | 26           | - 29.7%                  | + 8.3%                     |  |

# **Bernalillo / Algodones – 170**

|                        | Total<br>Showings |                          |                            |              | Buyer Interest (Showings/Listings) |                            |              | Managed<br>Listings      |                            |  |
|------------------------|-------------------|--------------------------|----------------------------|--------------|------------------------------------|----------------------------|--------------|--------------------------|----------------------------|--|
| Price Range            | June<br>2023      | Year-Over-Year<br>Change | Month-Over-Month<br>Change | June<br>2023 | Year-Over-Year<br>Change           | Month-Over-Month<br>Change | June<br>2023 | Year-Over-Year<br>Change | Month-Over-Month<br>Change |  |
| \$133,999 or Less      | 0                 | _                        | _                          | _            | _                                  | _                          | 0            | _                        | _                          |  |
| \$134,000 to \$184,999 | 0                 | _                        | _                          |              | _                                  | _                          | 1            | - 66.7%                  | 0.0%                       |  |
| \$185,000 to \$274,999 | 10                | - 28.6%                  | - 86.7%                    | 5.0          | + 78.6%                            | - 60.0%                    | 2            | - 60.0%                  | - 66.7%                    |  |
| \$275,000 or More      | 71                | - 36.6%                  | - 18.4%                    | 4.4          | - 0.9%                             | - 23.5%                    | 16           | - 36.0%                  | + 6.7%                     |  |
| Total                  | 81                | - 48.1%                  | - 52.1%                    | 4.3          | - 1.6%                             | - 42.0%                    | 19           | - 47.2%                  | - 17.4%                    |  |

# **Bosque Farms and Peralta – 710**

|                        |              | Total<br>Showings        |                            |              | Buyer Interest (Showings/Listings) |                            |              | Managed<br>Listings      |                            |  |
|------------------------|--------------|--------------------------|----------------------------|--------------|------------------------------------|----------------------------|--------------|--------------------------|----------------------------|--|
| Price Range            | June<br>2023 | Year-Over-Year<br>Change | Month-Over-Month<br>Change | June<br>2023 | Year-Over-Year<br>Change           | Month-Over-Month<br>Change | June<br>2023 | Year-Over-Year<br>Change | Month-Over-Month<br>Change |  |
| \$133,999 or Less      | 11           | _                        | - 21.4%                    | 11.0         | _                                  | - 21.4%                    | 1            | _                        | 0.0%                       |  |
| \$134,000 to \$184,999 | 0            | _                        | _                          | _            | _                                  | _                          | 0            | _                        | _                          |  |
| \$185,000 to \$274,999 | 26           | - 38.1%                  | _                          | 13.0         | + 54.8%                            |                            | 2            | - 60.0%                  | + 100.0%                   |  |
| \$275,000 or More      | 38           | - 54.2%                  | + 40.7%                    | 2.7          | - 44.4%                            | + 70.9%                    | 14           | - 17.6%                  | - 17.6%                    |  |
| Total                  | 75           | - 40.0%                  | + 82.9%                    | 4.4          | - 22.4%                            | + 104.4%                   | 17           | - 22.7%                  | - 10.5%                    |  |

## Corrales - 130

|                        | Total<br>Showings |                          |                            |              | Buyer Interest (Showings/Listings) |                            |              | Managed<br>Listings      |                            |  |
|------------------------|-------------------|--------------------------|----------------------------|--------------|------------------------------------|----------------------------|--------------|--------------------------|----------------------------|--|
| Price Range            | June<br>2023      | Year-Over-Year<br>Change | Month-Over-Month<br>Change | June<br>2023 | Year-Over-Year<br>Change           | Month-Over-Month<br>Change | June<br>2023 | Year-Over-Year<br>Change | Month-Over-Month<br>Change |  |
| \$133,999 or Less      | 0                 | _                        | _                          | _            | _                                  | _                          | 0            | _                        | _                          |  |
| \$134,000 to \$184,999 | 0                 | _                        | _                          | _            | _                                  | _                          | 0            | _                        | _                          |  |
| \$185,000 to \$274,999 | 0                 | _                        | _                          |              | _                                  | _                          | 0            | _                        | _                          |  |
| \$275,000 or More      | 173               | + 5.5%                   | + 6.8%                     | 6.9          | + 47.7%                            | + 15.3%                    | 25           | - 28.6%                  | - 7.4%                     |  |
| Total                  | 173               | - 2.3%                   | + 6.8%                     | 6.9          | + 44.7%                            | + 15.3%                    | 25           | - 32.4%                  | - 7.4%                     |  |

## **Downtown Area – 80**

|                        | Total<br>Showings |                          |                            |              | Buyer Interest (Showings/Listings) |                            |              | Managed<br>Listings      |                            |  |
|------------------------|-------------------|--------------------------|----------------------------|--------------|------------------------------------|----------------------------|--------------|--------------------------|----------------------------|--|
| Price Range            | June<br>2023      | Year-Over-Year<br>Change | Month-Over-Month<br>Change | June<br>2023 | Year-Over-Year<br>Change           | Month-Over-Month<br>Change | June<br>2023 | Year-Over-Year<br>Change | Month-Over-Month<br>Change |  |
| \$133,999 or Less      | 0                 | _                        | _                          | _            | _                                  | _                          | 0            | _                        | _                          |  |
| \$134,000 to \$184,999 | 9                 | - 59.1%                  | - 89.3%                    | 1.8          | - 59.1%                            | - 85.0%                    | 5            | 0.0%                     | - 28.6%                    |  |
| \$185,000 to \$274,999 | 42                | - 46.2%                  | - 70.2%                    | 21.0         | + 330.8%                           | + 4.3%                     | 2            | - 87.5%                  | - 71.4%                    |  |
| \$275,000 or More      | 206               | + 25.6%                  | + 9.0%                     | 5.6          | - 4.9%                             | + 9.0%                     | 37           | + 32.1%                  | 0.0%                       |  |
| Total                  | 257               | - 2.7%                   | - 45.4%                    | 5.8          | + 8.4%                             | - 34.3%                    | 44           | - 10.2%                  | - 17.0%                    |  |

# East Los Lunas, Tome, Valencia – 711

|                        | Total<br>Showings |                          |                            |              | Buyer Interest (Showings/Listings) |                            |              | Managed<br>Listings      |                            |  |
|------------------------|-------------------|--------------------------|----------------------------|--------------|------------------------------------|----------------------------|--------------|--------------------------|----------------------------|--|
| Price Range            | June<br>2023      | Year-Over-Year<br>Change | Month-Over-Month<br>Change | June<br>2023 | Year-Over-Year<br>Change           | Month-Over-Month<br>Change | June<br>2023 | Year-Over-Year<br>Change | Month-Over-Month<br>Change |  |
| \$133,999 or Less      | 0                 | _                        | _                          | _            | _                                  |                            | 0            | _                        | _                          |  |
| \$134,000 to \$184,999 | 0                 | _                        | _                          | _            | _                                  | _                          | 1            | 0.0%                     | 0.0%                       |  |
| \$185,000 to \$274,999 | 3                 | - 70.0%                  | - 57.1%                    | 3.0          | + 20.0%                            | - 57.1%                    | 1            | - 75.0%                  | 0.0%                       |  |
| \$275,000 or More      | 60                | + 1.7%                   | + 7.1%                     | 3.2          | - 30.4%                            | + 12.8%                    | 19           | + 46.2%                  | - 5.0%                     |  |
| Total                  | 63                | - 8.7%                   | - 10.0%                    | 3.0          | - 21.7%                            | - 5.7%                     | 21           | + 16.7%                  | - 4.5%                     |  |

# Fairgrounds – 70

|                        | Total<br>Showings |                          |                            |              | Buyer Interest (Showings/Listings) |                            |              | Managed<br>Listings      |                            |  |
|------------------------|-------------------|--------------------------|----------------------------|--------------|------------------------------------|----------------------------|--------------|--------------------------|----------------------------|--|
| Price Range            | June<br>2023      | Year-Over-Year<br>Change | Month-Over-Month<br>Change | June<br>2023 | Year-Over-Year<br>Change           | Month-Over-Month<br>Change | June<br>2023 | Year-Over-Year<br>Change | Month-Over-Month<br>Change |  |
| \$133,999 or Less      | 0                 | _                        | _                          | _            | _                                  | _                          | 0            | _                        |                            |  |
| \$134,000 to \$184,999 | 2                 | _                        | + 100.0%                   | 2.0          | _                                  | + 300.0%                   | 1            | _                        | - 50.0%                    |  |
| \$185,000 to \$274,999 | 126               | - 58.0%                  | - 12.5%                    | 12.6         | - 16.0%                            | - 30.0%                    | 10           | - 50.0%                  | + 25.0%                    |  |
| \$275,000 or More      | 92                | + 26.0%                  | - 37.0%                    | 6.6          | - 19.0%                            | - 41.5%                    | 14           | + 55.6%                  | + 7.7%                     |  |
| Total                  | 220               | - 43.3%                  | - 24.4%                    | 8.8          | - 32.0%                            | - 30.4%                    | 25           | - 16.7%                  | + 8.7%                     |  |

# Far Northeast Heights – 30

|                        | Total<br>Showings |                          |                            |              | Buyer Interest (Showings/Listings) |                            |              | Managed<br>Listings      |                            |  |
|------------------------|-------------------|--------------------------|----------------------------|--------------|------------------------------------|----------------------------|--------------|--------------------------|----------------------------|--|
| Price Range            | June<br>2023      | Year-Over-Year<br>Change | Month-Over-Month<br>Change | June<br>2023 | Year-Over-Year<br>Change           | Month-Over-Month<br>Change | June<br>2023 | Year-Over-Year<br>Change | Month-Over-Month<br>Change |  |
| \$133,999 or Less      | 0                 | _                        | _                          | _            | _                                  |                            | 0            | _                        | _                          |  |
| \$134,000 to \$184,999 | 0                 | _                        | _                          | _            | _                                  | _                          | 0            | _                        | _                          |  |
| \$185,000 to \$274,999 | 76                | - 47.9%                  | - 49.7%                    | 19.0         | - 21.9%                            | - 62.3%                    | 4            | - 33.3%                  | + 33.3%                    |  |
| \$275,000 or More      | 980               | + 6.6%                   | + 4.7%                     | 10.8         | - 12.1%                            | - 19.5%                    | 91           | + 21.3%                  | + 30.0%                    |  |
| Total                  | 1,056             | - 0.8%                   | - 2.9%                     | 11.1         | - 15.5%                            | - 25.3%                    | 95           | + 17.3%                  | + 30.1%                    |  |