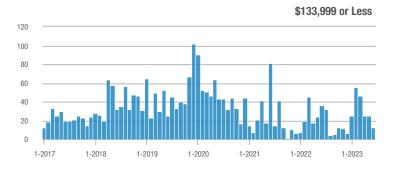

# **Showing Statistics**

| MLS Area                                            | Total<br>Showings | Buyer Interest<br>(Showings / Listings) | Managed<br>Listings |
|-----------------------------------------------------|-------------------|-----------------------------------------|---------------------|
| Academy West – 32                                   | 445               | 9.3                                     | 48                  |
| Albuquerque Acres West – 21                         | 212               | 7.6                                     | 28                  |
| Belen – 741                                         | 63                | 2.4                                     | 26                  |
| Bernalillo / Algodones – 170                        | 81                | 4.3                                     | 19                  |
| Bosque Farms and Peralta – 710                      | 75                | 4.4                                     | 17                  |
| Corrales – 130                                      | 173               | 6.9                                     | 25                  |
| Downtown Area – 80                                  | 257               | 5.8                                     | 44                  |
| East Los Lunas, Tome, Valencia – 711                | 63                | 3.0                                     | 21                  |
| Fairgrounds – 70                                    | 220               | 8.8                                     | 25                  |
| Far Northeast Heights – 30                          | 1,056             | 11.1                                    | 95                  |
| Foothills North – 31                                | 214               | 8.6                                     | 25                  |
| Foothills South – 51                                | 217               | 8.7                                     | 25                  |
| Four Hills Village – 60                             | 72                | 5.1                                     | 14                  |
| Ladera Heights – 111                                | 1,074             | 12.3                                    | 87                  |
| Las Maravillas, Cypress Gardens – 721               | 92                | 4.4                                     | 21                  |
| Los Lunas – 700                                     | 204               | 4.1                                     | 50                  |
| Meadow Lake, El Cerro Mission, Monterrey Park – 720 | 50                | 5.0                                     | 10                  |
| Mesa Del Sol – 72                                   | 11                | 1.6                                     | 7                   |
| Near North Valley – 101                             | 459               | 9.2                                     | 50                  |
| Near South Valley – 90                              | 244               | 9.0                                     | 27                  |
| North Albuquerque Acres Area – 20                   | 205               | 11.4                                    | 18                  |
| North of I-40 – 220                                 | 220               | 6.3                                     | 35                  |
| North Valley – 100                                  | 309               | 6.4                                     | 48                  |
| Northeast Edgewood – 270                            | 69                | 6.9                                     | 10                  |
| Northeast Heights – 50                              | 1,381             | 12.2                                    | 113                 |
| Northwest Edgewood – 250                            | 118               | 6.6                                     | 18                  |
| Northwest Heights – 110                             | 975               | 6.6                                     | 147                 |
| Paradise East – 121                                 | 398               | 8.5                                     | 47                  |
| Paradise West – 120                                 | 726               | 10.5                                    | 69                  |
| Placitas Area – 180                                 | 258               | 6.5                                     | 40                  |
| Rio Communities, Tierra Grande – 760                | 20                | 2.9                                     | 7                   |
| Rio Rancho Central – 161                            | 327               | 9.3                                     | 35                  |
| Rio Rancho Mid – 150                                | 875               | 10.2                                    | 86                  |
| Rio Rancho Mid-North – 151                          | 385               | 7.0                                     | 55                  |
| Rio Rancho Mid-West – 152                           | 58                | 5.3                                     | 11                  |
| Rio Rancho North – 160                              | 415               | 4.0                                     | 105                 |
| Rio Rancho South – 140                              | 291               | 5.2                                     | 56                  |
| Sandia Heights – 10                                 | 380               | 14.1                                    | 27                  |
| South 217 Area – 260                                | 102               | 6.4                                     | 16                  |
| South Moriarty – 291                                | 43                | 2.3                                     | 19                  |
| South of I-40 – 230                                 | 84                | 6.0                                     | 14                  |
| South Socorro – 621                                 | 17                | 1.3                                     | 13                  |

# **Showing Statistics**

| MLS Area               | Total<br>Showings | Buyer Interest (Showings / Listings) | Managed<br>Listings |
|------------------------|-------------------|--------------------------------------|---------------------|
| Southeast Heights – 71 | 352               | 6.5                                  | 54                  |
| Southwest Heights – 92 | 759               | 10.7                                 | 71                  |
| UNM - 40               | 302               | 7.4                                  | 41                  |
| UNM South – 42         | 370               | 10.0                                 | 37                  |
| Uptown – 41            | 818               | 12.8                                 | 64                  |
| Valley Farms – 91      | 309               | 11.0                                 | 28                  |
| West Los Lunas – 701   | 84                | 2.6                                  | 32                  |
| Zuzax, Tijeras – 240   | 154               | 7.3                                  | 21                  |