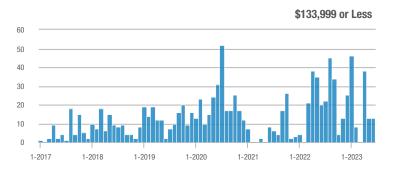

# **Near North Valley – 101**

1-2018

1-2017

1-2019

|                        |              | Total<br>Showin          |                            |              | Buyer Into<br>(Showings/L |                            | Managed<br>Listings |                          |                            |  |
|------------------------|--------------|--------------------------|----------------------------|--------------|---------------------------|----------------------------|---------------------|--------------------------|----------------------------|--|
| Price Range            | June<br>2023 | Year-Over-Year<br>Change | Month-Over-Month<br>Change | June<br>2023 | Year-Over-Year<br>Change  | Month-Over-Month<br>Change | June<br>2023        | Year-Over-Year<br>Change | Month-Over-Month<br>Change |  |
| \$133,999 or Less      | 0            | _                        | _                          | _            | _                         |                            | 0                   | _                        | _                          |  |
| \$134,000 to \$184,999 | 55           | + 103.7%                 | + 77.4%                    | 13.8         | + 1.9%                    | + 33.1%                    | 4                   | + 100.0%                 | + 33.3%                    |  |
| \$185,000 to \$274,999 | 215          | - 4.9%                   | + 194.5%                   | 16.5         | + 17.1%                   | + 13.3%                    | 13                  | - 18.8%                  | + 160.0%                   |  |
| \$275,000 or More      | 189          | - 46.5%                  | + 1.1%                     | 5.7          | - 20.5%                   | + 1.1%                     | 33                  | - 32.7%                  | 0.0%                       |  |
| Total                  | 459          | - 26.1%                  | + 57.7%                    | 9.2          | + 2.0%                    | + 29.3%                    | 50                  | - 27.5%                  | + 22.0%                    |  |