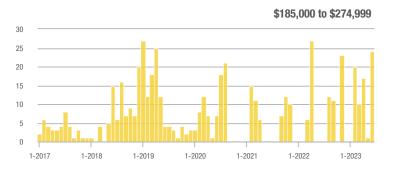

# **Academy West – 32**

|                        | Total<br>Showings |                          |                            |              | Buyer Interest (Showings/Listings) |                            |              | Managed<br>Listings      |                            |  |
|------------------------|-------------------|--------------------------|----------------------------|--------------|------------------------------------|----------------------------|--------------|--------------------------|----------------------------|--|
| Price Range            | June<br>2023      | Year-Over-Year<br>Change | Month-Over-Month<br>Change | June<br>2023 | Year-Over-Year<br>Change           | Month-Over-Month<br>Change | June<br>2023 | Year-Over-Year<br>Change | Month-Over-Month<br>Change |  |
| \$133,999 or Less      | 53                | + 112.0%                 | + 120.8%                   | 7.6          | + 51.4%                            | + 89.3%                    | 7            | + 40.0%                  | + 16.7%                    |  |
| \$134,000 to \$184,999 | 23                | - 11.5%                  | - 66.2%                    | 4.6          | - 29.2%                            | - 59.4%                    | 5            | + 25.0%                  | - 16.7%                    |  |
| \$185,000 to \$274,999 | 35                | - 34.0%                  | - 78.7%                    | 8.8          | + 15.6%                            | - 68.0%                    | 4            | - 42.9%                  | - 33.3%                    |  |
| \$275,000 or More      | 334               | + 5.0%                   | - 35.4%                    | 10.4         | + 1.7%                             | - 21.3%                    | 32           | + 3.2%                   | - 17.9%                    |  |
| Total                  | 445               | + 5.5%                   | - 42.4%                    | 9.3          | + 3.3%                             | - 31.6%                    | 48           | + 2.1%                   | - 15.8%                    |  |