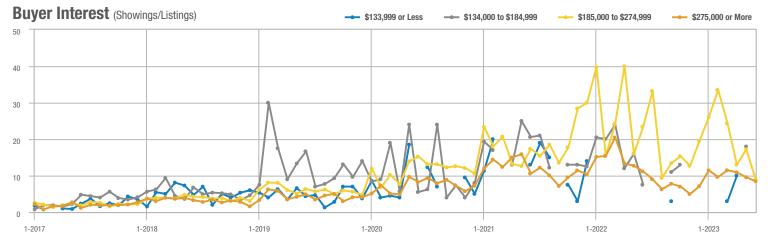

# **Near North Valley – 101**

1-2018

1-2017

1-2019

|                        |              | Total<br>Showin          |                            |              | Buyer Into<br>(Showings/L |                            | Managed<br>Listings |                          |                            |  |
|------------------------|--------------|--------------------------|----------------------------|--------------|---------------------------|----------------------------|---------------------|--------------------------|----------------------------|--|
| Price Range            | June<br>2023 | Year-Over-Year<br>Change | Month-Over-Month<br>Change | June<br>2023 | Year-Over-Year<br>Change  | Month-Over-Month<br>Change | June<br>2023        | Year-Over-Year<br>Change | Month-Over-Month<br>Change |  |
| \$133,999 or Less      | 0            | _                        | _                          | _            | _                         |                            | 0                   | _                        | _                          |  |
| \$134,000 to \$184,999 | 55           | + 103.7%                 | + 77.4%                    | 13.8         | + 1.9%                    | + 33.1%                    | 4                   | + 100.0%                 | + 33.3%                    |  |
| \$185,000 to \$274,999 | 215          | - 4.9%                   | + 194.5%                   | 16.5         | + 17.1%                   | + 13.3%                    | 13                  | - 18.8%                  | + 160.0%                   |  |
| \$275,000 or More      | 189          | - 46.5%                  | + 1.1%                     | 5.7          | - 20.5%                   | + 1.1%                     | 33                  | - 32.7%                  | 0.0%                       |  |
| Total                  | 459          | - 26.1%                  | + 57.7%                    | 9.2          | + 2.0%                    | + 29.3%                    | 50                  | - 27.5%                  | + 22.0%                    |  |