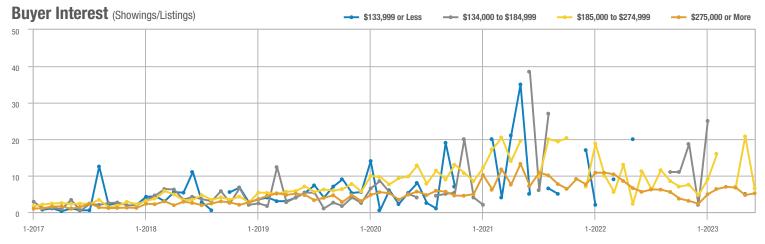

|                            |
| \$185,000 to \$274,999 | 13           | - 76.8%                  | - 84.3%                    | 6.5          | - 42.0%                   | - 68.7%                    | 2                   | - 60.0%                  | - 50.0%                    |
| \$275,000 or More      | 278          | - 21.9%                  | + 26.4%                    | 5.1          | - 7.4%                    | + 10.0%                    | 54                  | - 15.6%                  | + 14.9%                    |
| Total                  | 291          | - 29.4%                  | - 5.5%                     | 5.2          | - 13.0%                   | - 12.3%                    | 56                  | - 18.8%                  | + 7.7%                     |













## Sandia Heights – 10

|                        |              | Total<br>Showin          |                            |              | Buyer Interest (Showings/Listings) |                            |              | Managed<br>Listings      |                            |  |
|------------------------|--------------|--------------------------|----------------------------|--------------|------------------------------------|----------------------------|--------------|--------------------------|----------------------------|--|
| Price Range            | June<br>2023 | Year-Over-Year<br>Change | Month-Over-Month<br>Change | June<br>2023 | Year-Over-Year<br>Change           | Month-Over-Month<br>Change | June<br>2023 | Year-Over-Year<br>Change | Month-Over-Month<br>Change |  |
| \$133,999 o