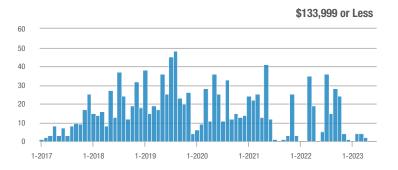

# **Academy West – 32**

|                        | Total<br>Showings |                          |                            |              | Buyer Interest (Showings/Listings) |                            |              | Managed<br>Listings      |                            |  |
|------------------------|-------------------|--------------------------|----------------------------|--------------|------------------------------------|----------------------------|--------------|--------------------------|----------------------------|--|
| Price Range            | June<br>2023      | Year-Over-Year<br>Change | Month-Over-Month<br>Change | June<br>2023 | Year-Over-Year<br>Change           | Month-Over-Month<br>Change | June<br>2023 | Year-Over-Year<br>Change | Month-Over-Month<br>Change |  |
| \$133,999 or Less      | 53                | + 112.0%                 | + 120.8%                   | 7.6          | + 51.4%                            | + 89.3%                    | 7            | + 40.0%                  | + 16.7%                    |  |
| \$134,000 to \$184,999 | 23                | - 11.5%                  | - 66.2%                    | 4.6          | - 29.2%                            | - 59.4%                    | 5            | + 25.0%                  | - 16.7%                    |  |
| \$185,000 to \$274,999 | 35                | - 34.0%                  | - 78.7%                    | 8.8          | + 15.6%                            | - 68.0%                    | 4            | - 42.9%                  | - 33.3%                    |  |
| \$275,000 or More      | 334               | + 5.0%                   | - 35.4%                    | 10.4         | + 1.7%                             | - 21.3%                    | 32           | + 3.2%                   | - 17.9%                    |  |
| Total                  | 445               | + 5.5%                   | - 42.4%                    | 9.3          | + 3.3%                             | - 31.6%                    | 48           | + 2.1%                   | - 15.8%                    |  |

# **Albuquerque Acres West – 21**

|                        | Total<br>Showings |                          |                            |              | Buyer Interest (Showings/Listings) |                            |              | Managed<br>Listings      |                            |  |
|------------------------|-------------------|--------------------------|----------------------------|--------------|------------------------------------|----------------------------|--------------|--------------------------|----------------------------|--|
| Price Range            | June<br>2023      | Year-Over-Year<br>Change | Month-Over-Month<br>Change | June<br>2023 | Year-Over-Year<br>Change           | Month-Over-Month<br>Change | June<br>2023 | Year-Over-Year<br>Change | Month-Over-Month<br>Change |  |
| \$133,999 or Less      | 0                 | _                        | _                          | _            | _                                  | _                          | 0            | _                        |                            |  |
| \$134,000 to \$184,999 | 0                 | _                        | _                          |              | _                                  | _                          | 1            | 0.0%                     | 0.0%                       |  |
| \$185,000 to \$274,999 | 0                 | _                        | _                          | _            | _                                  | _                          | 0            | _                        | _                          |  |
| \$275,000 or More      | 212               | - 61.7%                  | - 6.6%                     | 7.9          | - 24.9%                            | - 6.6%                     | 27           | - 49.1%                  | 0.0%                       |  |
| Total                  | 212               | - 61.9%                  | - 7.0%                     | 7.6          | - 25.1%                            | - 7.0%                     | 28           | - 49.1%                  | 0.0%                       |  |

## **Belen - 741**

|                        | Total<br>Showings |                          |                            |              | Buyer Interest (Showings/Listings) |                            |              | Managed<br>Listings      |                            |  |
|------------------------|-------------------|--------------------------|----------------------------|--------------|------------------------------------|----------------------------|--------------|--------------------------|----------------------------|--|
| Price Range            | June<br>2023      | Year-Over-Year<br>Change | Month-Over-Month<br>Change | June<br>2023 | Year-Over-Year<br>Change           | Month-Over-Month<br>Change | June<br>2023 | Year-Over-Year<br>Change | Month-Over-Month<br>Change |  |
| \$133,999 or Less      | 3                 | - 25.0%                  | _                          | 3.0          | + 125.0%                           |                            | 1            | - 66.7%                  | 0.0%                       |  |
| \$134,000 to \$184,999 | 9                 | - 90.8%                  | + 28.6%                    | 2.3          | - 63.3%                            | + 60.7%                    | 4            | - 75.0%                  | - 20.0%                    |  |
| \$185,000 to \$274,999 | 24                | - 31.4%                  | - 61.9%                    | 2.4          | - 38.3%                            | - 61.9%                    | 10           | + 11.1%                  | 0.0%                       |  |
| \$275,000 or More      | 27                | + 35.0%                  | + 42.1%                    | 2.5          | + 10.5%                            | + 3.3%                     | 11           | + 22.2%                  | + 37.5%                    |  |
| Total                  | 63                | - 59.9%                  | - 29.2%                    | 2.4          | - 42.9%                            | - 34.7%                    | 26           | - 29.7%                  | + 8.3%                     |  |

# **Bernalillo / Algodones – 170**

|                        | Total<br>Showings |                          |                            |              | Buyer Interest (Showings/Listings) |                            |              | Managed<br>Listings      |                            |  |
|------------------------|-------------------|--------------------------|----------------------------|--------------|------------------------------------|----------------------------|--------------|--------------------------|----------------------------|--|
| Price Range            | June<br>2023      | Year-Over-Year<br>Change | Month-Over-Month<br>Change | June<br>2023 | Year-Over-Year<br>Change           | Month-Over-Month<br>Change | June<br>2023 | Year-Over-Year<br>Change | Month-Over-Month<br>Change |  |
| \$133,999 or Less      | 0                 | _                        | _                          | _            | _                                  | _                          | 0            | _                        | _                          |  |
| \$134,000 to \$184,999 | 0                 | _                        | _                          |              | _                                  | _                          | 1            | - 66.7%                  | 0.0%                       |  |
| \$185,000 to \$274,999 | 10                | - 28.6%                  | - 86.7%                    | 5.0          | + 78.6%                            | - 60.0%                    | 2            | - 60.0%                  | - 66.7%                    |  |
| \$275,000 or More      | 71                | - 36.6%                  | - 18.4%                    | 4.4          | - 0.9%                             | - 23.5%                    | 16           | - 36.0%                  | + 6.7%                     |  |
| Total                  | 81                | - 48.1%                  | - 52.1%                    | 4.3          | - 1.6%                             | - 42.0%                    | 19           | - 47.2%                  | - 17.4%                    |  |

# **Bosque Farms and Peralta – 710**

|                        |              | Total<br>Showings        |                            |              | Buyer Interest (Showings/Listings) |                            |              | Managed<br>Listings      |                            |  |
|------------------------|--------------|--------------------------|----------------------------|--------------|------------------------------------|----------------------------|--------------|--------------------------|----------------------------|--|
| Price Range            | June<br>2023 | Year-Over-Year<br>Change | Month-Over-Month<br>Change | June<br>2023 | Year-Over-Year<br>Change           | Month-Over-Month<br>Change | June<br>2023 | Year-Over-Year<br>Change | Month-Over-Month<br>Change |  |
| \$133,999 or Less      | 11           | _                        | - 21.4%                    | 11.0         | _                                  | - 21.4%                    | 1            | _                        | 0.0%                       |  |
| \$134,000 to \$184,999 | 0            | _                        | _                          | _            | _                                  | _                          | 0            | _                        | _                          |  |
| \$185,000 to \$274,999 | 26           | - 38.1%                  | _                          | 13.0         | + 54.8%                            |                            | 2            | - 60.0%                  | + 100.0%                   |  |
| \$275,000 or More      | 38           | - 54.2%                  | + 40.7%                    | 2.7          | - 44.4%                            | + 70.9%                    | 14           | - 17.6%                  | - 17.6%                    |  |
| Total                  | 75           | - 40.0%                  | + 82.9%                    | 4.4          | - 22.4%                            | + 104.4%                   | 17           | - 22.7%                  | - 10.5%                    |  |

## Corrales - 130

|                        | Total<br>Showings |                          |                            |              | Buyer Interest (Showings/Listings) |                            |              | Managed<br>Listings      |                            |  |
|------------------------|-------------------|--------------------------|----------------------------|--------------|------------------------------------|----------------------------|--------------|--------------------------|----------------------------|--|
| Price Range            | June<br>2023      | Year-Over-Year<br>Change | Month-Over-Month<br>Change | June<br>2023 | Year-Over-Year<br>Change           | Month-Over-Month<br>Change | June<br>2023 | Year-Over-Year<br>Change | Month-Over-Month<br>Change |  |
| \$133,999 or Less      | 0                 | _                        | _                          | _            | _                                  | _                          | 0            | _                        | _                          |  |
| \$134,000 to \$184,999 | 0                 | _                        | _                          | _            | _                                  | _                          | 0            | _                        | _                          |  |
| \$185,000 to \$274,999 | 0                 | _                        | _                          |              | _                                  | _                          | 0            | _                        | _                          |  |
| \$275,000 or More      | 173               | + 5.5%                   | + 6.8%                     | 6.9          | + 47.7%                            | + 15.3%                    | 25           | - 28.6%                  | - 7.4%                     |  |
| Total                  | 173               | - 2.3%                   | + 6.8%                     | 6.9          | + 44.7%                            | + 15.3%                    | 25           | - 32.4%                  | - 7.4%                     |  |

## **Downtown Area – 80**

|                        | Total<br>Showings |                          |                            |              | Buyer Interest (Showings/Listings) |                            |              | Managed<br>Listings      |                            |  |
|------------------------|-------------------|--------------------------|----------------------------|--------------|------------------------------------|----------------------------|--------------|--------------------------|----------------------------|--|
| Price Range            | June<br>2023      | Year-Over-Year<br>Change | Month-Over-Month<br>Change | June<br>2023 | Year-Over-Year<br>Change           | Month-Over-Month<br>Change | June<br>2023 | Year-Over-Year<br>Change | Month-Over-Month<br>Change |  |
| \$133,999 or Less      | 0                 | _                        | _                          | _            | _                                  | _                          | 0            | _                        | _                          |  |
| \$134,000 to \$184,999 | 9                 | - 59.1%                  | - 89.3%                    | 1.8          | - 59.1%                            | - 85.0%                    | 5            | 0.0%                     | - 28.6%                    |  |
| \$185,000 to \$274,999 | 42                | - 46.2%                  | - 70.2%                    | 21.0         | + 330.8%                           | + 4.3%                     | 2            | - 87.5%                  | - 71.4%                    |  |
| \$275,000 or More      | 206               | + 25.6%                  | + 9.0%                     | 5.6          | - 4.9%                             | + 9.0%                     | 37           | + 32.1%                  | 0.0%                       |  |
| Total                  | 257               | - 2.7%                   | - 45.4%                    | 5.8          | + 8.4%                             | - 34.3%                    | 44           | - 10.2%                  | - 17.0%                    |  |