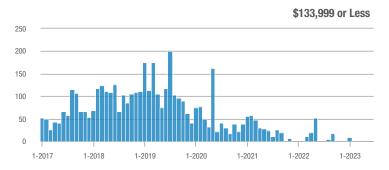

# **Academy West – 32**

|                        | Total<br>Showings |                          |                            |              | Buyer Interest (Showings/Listings) |                            |              | Managed<br>Listings      |                            |  |
|------------------------|-------------------|--------------------------|----------------------------|--------------|------------------------------------|----------------------------|--------------|--------------------------|----------------------------|--|
| Price Range            | June<br>2023      | Year-Over-Year<br>Change | Month-Over-Month<br>Change | June<br>2023 | Year-Over-Year<br>Change           | Month-Over-Month<br>Change | June<br>2023 | Year-Over-Year<br>Change | Month-Over-Month<br>Change |  |
| \$133,999 or Less      | 53                | + 112.0%                 | + 120.8%                   | 7.6          | + 51.4%                            | + 89.3%                    | 7            | + 40.0%                  | + 16.7%                    |  |
| \$134,000 to \$184,999 | 23                | - 11.5%                  | - 66.2%                    | 4.6          | - 29.2%                            | - 59.4%                    | 5            | + 25.0%                  | - 16.7%                    |  |
| \$185,000 to \$274,999 | 35                | - 34.0%                  | - 78.7%                    | 8.8          | + 15.6%                            | - 68.0%                    | 4            | - 42.9%                  | - 33.3%                    |  |
| \$275,000 or More      | 334               | + 5.0%                   | - 35.4%                    | 10.4         | + 1.7%                             | - 21.3%                    | 32           | + 3.2%                   | - 17.9%                    |  |
| Total                  | 445               | + 5.5%                   | - 42.4%                    | 9.3          | + 3.3%                             | - 31.6%                    | 48           | + 2.1%                   | - 15.8%                    |  |

# **Albuquerque Acres West – 21**

|                        | Total<br>Showings |                          |                            |              | Buyer Interest (Showings/Listings) |                            |              | Managed<br>Listings      |                            |  |
|------------------------|-------------------|--------------------------|----------------------------|--------------|------------------------------------|----------------------------|--------------|--------------------------|----------------------------|--|
| Price Range            | June<br>2023      | Year-Over-Year<br>Change | Month-Over-Month<br>Change | June<br>2023 | Year-Over-Year<br>Change           | Month-Over-Month<br>Change | June<br>2023 | Year-Over-Year<br>Change | Month-Over-Month<br>Change |  |
| \$133,999 or Less      | 0                 | _                        | _                          | _            | _                                  | _                          | 0            | _                        |                            |  |
| \$134,000 to \$184,999 | 0                 | _                        | _                          |              | _                                  | _                          | 1            | 0.0%                     | 0.0%                       |  |
| \$185,000 to \$274,999 | 0                 | _                        | _                          | _            | _                                  | _                          | 0            | _                        | _                          |  |
| \$275,000 or More      | 212               | - 61.7%                  | - 6.6%                     | 7.9          | - 24.9%                            | - 6.6%                     | 27           | - 49.1%                  | 0.0%                       |  |
| Total                  | 212               | - 61.9%                  | - 7.0%                     | 7.6          | - 25.1%                            | - 7.0%                     | 28           | - 49.1%                  | 0.0%                       |  |

## **Belen - 741**

|                        | Total<br>Showings |                          |                            |              | Buyer Interest (Showings/Listings) |                            |              | Managed<br>Listings      |                            |  |
|------------------------|-------------------|--------------------------|----------------------------|--------------|------------------------------------|----------------------------|--------------|--------------------------|----------------------------|--|
| Price Range            | June<br>2023      | Year-Over-Year<br>Change | Month-Over-Month<br>Change | June<br>2023 | Year-Over-Year<br>Change           | Month-Over-Month<br>Change | June<br>2023 | Year-Over-Year<br>Change | Month-Over-Month<br>Change |  |
| \$133,999 or Less      | 3                 | - 25.0%                  | _                          | 3.0          | + 125.0%                           |                            | 1            | - 66.7%                  | 0.0%                       |  |
| \$134,000 to \$184,999 | 9                 | - 90.8%                  | + 28.6%                    | 2.3          | - 63.3%                            | + 60.7%                    | 4            | - 75.0%                  | - 20.0%                    |  |
| \$185,000 to \$274,999 | 24                | - 31.4%                  | - 61.9%                    | 2.4          | - 38.3%                            | - 61.9%                    | 10           | + 11.1%                  | 0.0%                       |  |
| \$275,000 or More      | 27                | + 35.0%                  | + 42.1%                    | 2.5          | + 10.5%                            | + 3.3%                     | 11           | + 22.2%                  | + 37.5%                    |  |
| Total                  | 63                | - 59.9%                  | - 29.2%                    | 2.4          | - 42.9%                            | - 34.7%                    | 26           | - 29.7%                  | + 8.3%                     |  |

# **Bernalillo / Algodones – 170**

|                        | Total<br>Showings |                          |                            |              | Buyer Interest (Showings/Listings) |                            |              | Managed<br>Listings      |                            |  |
|------------------------|-------------------|--------------------------|----------------------------|--------------|------------------------------------|----------------------------|--------------|--------------------------|----------------------------|--|
| Price Range            | June<br>2023      | Year-Over-Year<br>Change | Month-Over-Month<br>Change | June<br>2023 | Year-Over-Year<br>Change           | Month-Over-Month<br>Change | June<br>2023 | Year-Over-Year<br>Change | Month-Over-Month<br>Change |  |
| \$133,999 or Less      | 0                 | _                        | _                          | _            | _                                  | _                          | 0            | _                        | _                          |  |
| \$134,000 to \$184,999 | 0                 | _                        | _                          |              | _                                  | _                          | 1            | - 66.7%                  | 0.0%                       |  |
| \$185,000 to \$274,999 | 10                | - 28.6%                  | - 86.7%                    | 5.0          | + 78.6%                            | - 60.0%                    | 2            | - 60.0%                  | - 66.7%                    |  |
| \$275,000 or More      | 71                | - 36.6%                  | - 18.4%                    | 4.4          | - 0.9%                             | - 23.5%                    | 16           | - 36.0%                  | + 6.7%                     |  |
| Total                  | 81                | - 48.1%                  | - 52.1%                    | 4.3          | - 1.6%                             | - 42.0%                    | 19           | - 47.2%                  | - 17.4%                    |  |

# **Bosque Farms and Peralta – 710**

|                        |              | Total<br>Showings        |                            |              | Buyer Interest (Showings/Listings) |                            |              | Managed<br>Listings      |                            |  |
|------------------------|--------------|--------------------------|----------------------------|--------------|------------------------------------|----------------------------|--------------|--------------------------|----------------------------|--|
| Price Range            | June<br>2023 | Year-Over-Year<br>Change | Month-Over-Month<br>Change | June<br>2023 | Year-Over-Year<br>Change           | Month-Over-Month<br>Change | June<br>2023 | Year-Over-Year<br>Change | Month-Over-Month<br>Change |  |
| \$133,999 or Less      | 11           | _                        | - 21.4%                    | 11.0         | _                                  | - 21.4%                    | 1            | _                        | 0.0%                       |  |
| \$134,000 to \$184,999 | 0            | _                        | _                          | _            | _                                  | _                          | 0            | _                        | _                          |  |
| \$185,000 to \$274,999 | 26           | - 38.1%                  | _                          | 13.0         | + 54.8%                            |                            | 2            | - 60.0%                  | + 100.0%                   |  |
| \$275,000 or More      | 38           | - 54.2%                  | + 40.7%                    | 2.7          | - 44.4%                            | + 70.9%                    | 14           | - 17.6%                  | - 17.6%                    |  |
| Total                  | 75           | - 40.0%                  | + 82.9%                    | 4.4          | - 22.4%                            | + 104.4%                   | 17           | - 22.7%                  | - 10.5%                    |  |

## Corrales - 130

|                        | Total<br>Showings |                          |                            |              | Buyer Interest (Showings/Listings) |                            |              | Managed<br>Listings      |                            |  |
|------------------------|-------------------|--------------------------|----------------------------|--------------|------------------------------------|----------------------------|--------------|--------------------------|----------------------------|--|
| Price Range            | June<br>2023      | Year-Over-Year<br>Change | Month-Over-Month<br>Change | June<br>2023 | Year-Over-Year<br>Change           | Month-Over-Month<br>Change | June<br>2023 | Year-Over-Year<br>Change | Month-Over-Month<br>Change |  |
| \$133,999 or Less      | 0                 | _                        | _                          | _            | _                                  | _                          | 0            | _                        | _                          |  |
| \$134,000 to \$184,999 | 0                 | _                        | _                          | _            | _                                  | _                          | 0            | _                        | _                          |  |
| \$185,000 to \$274,999 | 0                 | _                        | _                          |              | _                                  | _                          | 0            | _                        | _                          |  |
| \$275,000 or More      | 173               | + 5.5%                   | + 6.8%                     | 6.9          | + 47.7%                            | + 15.3%                    | 25           | - 28.6%                  | - 7.4%                     |  |
| Total                  | 173               | - 2.3%                   | + 6.8%                     | 6.9          | + 44.7%                            | + 15.3%                    | 25           | - 32.4%                  | - 7.4%                     |  |

## **Downtown Area – 80**

|                        | Total<br>Showings |                          |                            |              | Buyer Interest (Showings/Listings) |                            |              | Managed<br>Listings      |                            |  |
|------------------------|-------------------|--------------------------|----------------------------|--------------|------------------------------------|----------------------------|--------------|--------------------------|----------------------------|--|
| Price Range            | June<br>2023      | Year-Over-Year<br>Change | Month-Over-Month<br>Change | June<br>2023 | Year-Over-Year<br>Change           | Month-Over-Month<br>Change | June<br>2023 | Year-Over-Year<br>Change | Month-Over-Month<br>Change |  |
| \$133,999 or Less      | 0                 | _                        | _                          | _            | _                                  | _                          | 0            | _                        | _                          |  |
| \$134,000 to \$184,999 | 9                 | - 59.1%                  | - 89.3%                    | 1.8          | - 59.1%                            | - 85.0%                    | 5            | 0.0%                     | - 28.6%                    |  |
| \$185,000 to \$274,999 | 42                | - 46.2%                  | - 70.2%                    | 21.0         | + 330.8%                           | + 4.3%                     | 2            | - 87.5%                  | - 71.4%                    |  |
| \$275,000 or More      | 206               | + 25.6%                  | + 9.0%                     | 5.6          | - 4.9%                             | + 9.0%                     | 37           | + 32.1%                  | 0.0%                       |  |
| Total                  | 257               | - 2.7%                   | - 45.4%                    | 5.8          | + 8.4%                             | - 34.3%                    | 44           | - 10.2%                  | - 17.0%                    |  |