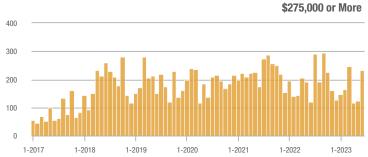

# **Academy West – 32**

|                        | Total<br>Showings |                          |                            |              | Buyer Interest (Showings/Listings) |                            |              | Managed<br>Listings      |                            |  |
|------------------------|-------------------|--------------------------|----------------------------|--------------|------------------------------------|----------------------------|--------------|--------------------------|----------------------------|--|
| Price Range            | June<br>2023      | Year-Over-Year<br>Change | Month-Over-Month<br>Change | June<br>2023 | Year-Over-Year<br>Change           | Month-Over-Month<br>Change | June<br>2023 | Year-Over-Year<br>Change | Month-Over-Month<br>Change |  |
| \$133,999 or Less      | 53                | + 112.0%                 | + 120.8%                   | 7.6          | + 51.4%                            | + 89.3%                    | 7            | + 40.0%                  | + 16.7%                    |  |
| \$134,000 to \$184,999 | 23                | - 11.5%                  | - 66.2%                    | 4.6          | - 29.2%                            | - 59.4%                    | 5            | + 25.0%                  | - 16.7%                    |  |
| \$185,000 to \$274,999 | 35                | - 34.0%                  | - 78.7%                    | 8.8          | + 15.6%                            | - 68.0%                    | 4            | - 42.9%                  | - 33.3%                    |  |
| \$275,000 or More      | 334               | + 5.0%                   | - 35.4%                    | 10.4         | + 1.7%                             | - 21.3%                    | 32           | + 3.2%                   | - 17.9%                    |  |
| Total                  | 445               | + 5.5%                   | - 42.4%                    | 9.3          | + 3.3%                             | - 31.6%                    | 48           | + 2.1%                   | - 15.8%                    |  |