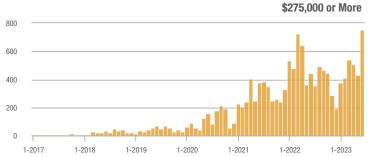

# **Academy West – 32**

|                        | Total<br>Showings |                          |                            |              | Buyer Interest (Showings/Listings) |                            |              | Managed<br>Listings      |                            |  |
|------------------------|-------------------|--------------------------|----------------------------|--------------|------------------------------------|----------------------------|--------------|--------------------------|----------------------------|--|
| Price Range            | June<br>2023      | Year-Over-Year<br>Change | Month-Over-Month<br>Change | June<br>2023 | Year-Over-Year<br>Change           | Month-Over-Month<br>Change | June<br>2023 | Year-Over-Year<br>Change | Month-Over-Month<br>Change |  |
| \$133,999 or Less      | 53                | + 112.0%                 | + 120.8%                   | 7.6          | + 51.4%                            | + 89.3%                    | 7            | + 40.0%                  | + 16.7%                    |  |
| \$134,000 to \$184,999 | 23                | - 11.5%                  | - 66.2%                    | 4.6          | - 29.2%                            | - 59.4%                    | 5            | + 25.0%                  | - 16.7%                    |  |
| \$185,000 to \$274,999 | 35                | - 34.0%                  | - 78.7%                    | 8.8          | + 15.6%                            | - 68.0%                    | 4            | - 42.9%                  | - 33.3%                    |  |
| \$275,000 or More      | 334               | + 5.0%                   | - 35.4%                    | 10.4         | + 1.7%                             | - 21.3%                    | 32           | + 3.2%                   | - 17.9%                    |  |
| Total                  | 445               | + 5.5%                   | - 42.4%                    | 9.3          | + 3.3%                             | - 31.6%                    | 48           | + 2.1%                   | - 15.8%                    |  |

# **Albuquerque Acres West – 21**

|                        | Total<br>Showings |                          |                            |              | Buyer Interest (Showings/Listings) |                            |              | Managed<br>Listings      |                            |  |
|------------------------|-------------------|--------------------------|----------------------------|--------------|------------------------------------|----------------------------|--------------|--------------------------|----------------------------|--|
| Price Range            | June<br>2023      | Year-Over-Year<br>Change | Month-Over-Month<br>Change | June<br>2023 | Year-Over-Year<br>Change           | Month-Over-Month<br>Change | June<br>2023 | Year-Over-Year<br>Change | Month-Over-Month<br>Change |  |
| \$133,999 or Less      | 0                 | _                        | _                          | _            | _                                  | _                          | 0            | _                        |                            |  |
| \$134,000 to \$184,999 | 0                 | _                        | _                          |              | _                                  | _                          | 1            | 0.0%                     | 0.0%                       |  |
| \$185,000 to \$274,999 | 0                 | _                        | _                          | _            | _                                  | _                          | 0            | _                        | _                          |  |
| \$275,000 or More      | 212               | - 61.7%                  | - 6.6%                     | 7.9          | - 24.9%                            | - 6.6%                     | 27           | - 49.1%                  | 0.0%                       |  |
| Total                  | 212               | - 61.9%                  | - 7.0%                     | 7.6          | - 25.1%                            | - 7.0%                     | 28           | - 49.1%                  | 0.0%                       |  |

## **Belen - 741**

|                        | Total<br>Showings |                          |                            |              | Buyer Interest (Showings/Listings) |                            |              | Managed<br>Listings      |                            |  |
|------------------------|-------------------|--------------------------|----------------------------|--------------|------------------------------------|----------------------------|--------------|--------------------------|----------------------------|--|
| Price Range            | June<br>2023      | Year-Over-Year<br>Change | Month-Over-Month<br>Change | June<br>2023 | Year-Over-Year<br>Change           | Month-Over-Month<br>Change | June<br>2023 | Year-Over-Year<br>Change | Month-Over-Month<br>Change |  |
| \$133,999 or Less      | 3                 | - 25.0%                  | _                          | 3.0          | + 125.0%                           |                            | 1            | - 66.7%                  | 0.0%                       |  |
| \$134,000 to \$184,999 | 9                 | - 90.8%                  | + 28.6%                    | 2.3          | - 63.3%                            | + 60.7%                    | 4            | - 75.0%                  | - 20.0%                    |  |
| \$185,000 to \$274,999 | 24                | - 31.4%                  | - 61.9%                    | 2.4          | - 38.3%                            | - 61.9%                    | 10           | + 11.1%                  | 0.0%                       |  |
| \$275,000 or More      | 27                | + 35.0%                  | + 42.1%                    | 2.5          | + 10.5%                            | + 3.3%                     | 11           | + 22.2%                  | + 37.5%                    |  |
| Total                  | 63                | - 59.9%                  | - 29.2%                    | 2.4          | - 42.9%                            | - 34.7%                    | 26           | - 29.7%                  | + 8.3%                     |  |

# **Bernalillo / Algodones – 170**

|                        | Total<br>Showings |                          |                            |              | Buyer Interest (Showings/Listings) |                            |              | Managed<br>Listings      |                            |  |
|------------------------|-------------------|--------------------------|----------------------------|--------------|------------------------------------|----------------------------|--------------|--------------------------|----------------------------|--|
| Price Range            | June<br>2023      | Year-Over-Year<br>Change | Month-Over-Month<br>Change | June<br>2023 | Year-Over-Year<br>Change           | Month-Over-Month<br>Change | June<br>2023 | Year-Over-Year<br>Change | Month-Over-Month<br>Change |  |
| \$133,999 or Less      | 0                 | _                        | _                          | _            | _                                  | _                          | 0            | _                        | _                          |  |
| \$134,000 to \$184,999 | 0                 | _                        | _                          |              | _                                  | _                          | 1            | - 66.7%                  | 0.0%                       |  |
| \$185,000 to \$274,999 | 10                | - 28.6%                  | - 86.7%                    | 5.0          | + 78.6%                            | - 60.0%                    | 2            | - 60.0%                  | - 66.7%                    |  |
| \$275,000 or More      | 71                | - 36.6%                  | - 18.4%                    | 4.4          | - 0.9%                             | - 23.5%                    | 16           | - 36.0%                  | + 6.7%                     |  |
| Total                  | 81                | - 48.1%                  | - 52.1%                    | 4.3          | - 1.6%                             | - 42.0%                    | 19           | - 47.2%                  | - 17.4%                    |  |

# **Bosque Farms and Peralta – 710**

|                        |              | Total<br>Showings        |                            |              | Buyer Interest (Showings/Listings) |                            |              | Managed<br>Listings      |                            |  |
|------------------------|--------------|--------------------------|----------------------------|--------------|------------------------------------|----------------------------|--------------|--------------------------|----------------------------|--|
| Price Range            | June<br>2023 | Year-Over-Year<br>Change | Month-Over-Month<br>Change | June<br>2023 | Year-Over-Year<br>Change           | Month-Over-Month<br>Change | June<br>2023 | Year-Over-Year<br>Change | Month-Over-Month<br>Change |  |
| \$133,999 or Less      | 11           | _                        | - 21.4%                    | 11.0         | _                                  | - 21.4%                    | 1            | _                        | 0.0%                       |  |
| \$134,000 to \$184,999 | 0            | _                        | _                          | _            | _                                  | _                          | 0            | _                        | _                          |  |
| \$185,000 to \$274,999 | 26           | - 38.1%                  | _                          | 13.0         | + 54.8%                            |                            | 2            | - 60.0%                  | + 100.0%                   |  |
| \$275,000 or More      | 38           | - 54.2%                  | + 40.7%                    | 2.7          | - 44.4%                            | + 70.9%                    | 14           | - 17.6%                  | - 17.6%                    |  |
| Total                  | 75           | - 40.0%                  | + 82.9%                    | 4.4          | - 22.4%                            | + 104.4%                   | 17           | - 22.7%                  | - 10.5%                    |  |

## Corrales - 130

|                        | Total<br>Showings |                          |                            |              | Buyer Interest (Showings/Listings) |                            |              | Managed<br>Listings      |                            |  |
|------------------------|-------------------|--------------------------|----------------------------|--------------|------------------------------------|----------------------------|--------------|--------------------------|----------------------------|--|
| Price Range            | June<br>2023      | Year-Over-Year<br>Change | Month-Over-Month<br>Change | June<br>2023 | Year-Over-Year<br>Change           | Month-Over-Month<br>Change | June<br>2023 | Year-Over-Year<br>Change | Month-Over-Month<br>Change |  |
| \$133,999 or Less      | 0                 | _                        | _                          | _            | _                                  | _                          | 0            | _                        | _                          |  |
| \$134,000 to \$184,999 | 0                 | _                        | _                          | _            | _                                  | _                          | 0            | _                        | _                          |  |
| \$185,000 to \$274,999 | 0                 | _                        | _                          |              | _                                  | _                          | 0            | _                        | _                          |  |
| \$275,000 or More      | 173               | + 5.5%                   | + 6.8%                     | 6.9          | + 47.7%                            | + 15.3%                    | 25           | - 28.6%                  | - 7.4%                     |  |
| Total                  | 173               | - 2.3%                   | + 6.8%                     | 6.9          | + 44.7%                            | + 15.3%                    | 25           | - 32.4%                  | - 7.4%                     |  |

## **Downtown Area – 80**

|                        | Total<br>Showings |                          |                            |              | Buyer Interest (Showings/Listings) |                            |              | Managed<br>Listings      |                            |  |
|------------------------|-------------------|--------------------------|----------------------------|--------------|------------------------------------|----------------------------|--------------|--------------------------|----------------------------|--|
| Price Range            | June<br>2023      | Year-Over-Year<br>Change | Month-Over-Month<br>Change | June<br>2023 | Year-Over-Year<br>Change           | Month-Over-Month<br>Change | June<br>2023 | Year-Over-Year<br>Change | Month-Over-Month<br>Change |  |
| \$133,999 or Less      | 0                 | _                        | _                          | _            | _                                  | _                          | 0            | _                        | _                          |  |
| \$134,000 to \$184,999 | 9                 | - 59.1%                  | - 89.3%                    | 1.8          | - 59.1%                            | - 85.0%                    | 5            | 0.0%                     | - 28.6%                    |  |
| \$185,000 to \$274,999 | 42                | - 46.2%                  | - 70.2%                    | 21.0         | + 330.8%                           | + 4.3%                     | 2            | - 87.5%                  | - 71.4%                    |  |
| \$275,000 or More      | 206               | + 25.6%                  | + 9.0%                     | 5.6          | - 4.9%                             | + 9.0%                     | 37           | + 32.1%                  | 0.0%                       |  |
| Total                  | 257               | - 2.7%                   | - 45.4%                    | 5.8          | + 8.4%                             | - 34.3%                    | 44           | - 10.2%                  | - 17.0%                    |  |