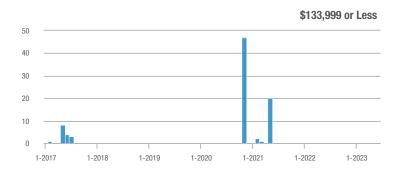

# **Academy West – 32**

|                        | Total<br>Showings |                          |                            |              | Buyer Interest (Showings/Listings) |                            |              | Managed<br>Listings      |                            |  |
|------------------------|-------------------|--------------------------|----------------------------|--------------|------------------------------------|----------------------------|--------------|--------------------------|----------------------------|--|
| Price Range            | June<br>2023      | Year-Over-Year<br>Change | Month-Over-Month<br>Change | June<br>2023 | Year-Over-Year<br>Change           | Month-Over-Month<br>Change | June<br>2023 | Year-Over-Year<br>Change | Month-Over-Month<br>Change |  |
| \$133,999 or Less      | 53                | + 112.0%                 | + 120.8%                   | 7.6          | + 51.4%                            | + 89.3%                    | 7            | + 40.0%                  | + 16.7%                    |  |
| \$134,000 to \$184,999 | 23                | - 11.5%                  | - 66.2%                    | 4.6          | - 29.2%                            | - 59.4%                    | 5            | + 25.0%                  | - 16.7%                    |  |
| \$185,000 to \$274,999 | 35                | - 34.0%                  | - 78.7%                    | 8.8          | + 15.6%                            | - 68.0%                    | 4            | - 42.9%                  | - 33.3%                    |  |
| \$275,000 or More      | 334               | + 5.0%                   | - 35.4%                    | 10.4         | + 1.7%                             | - 21.3%                    | 32           | + 3.2%                   | - 17.9%                    |  |
| Total                  | 445               | + 5.5%                   | - 42.4%                    | 9.3          | + 3.3%                             | - 31.6%                    | 48           | + 2.1%                   | - 15.8%                    |  |