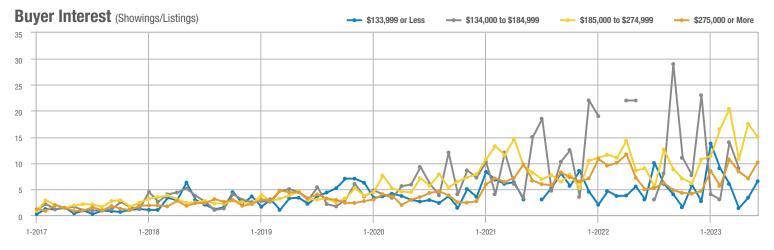

# **Academy West – 32**

|                        | Total<br>Showings |                          |                            |              | Buyer Interest (Showings/Listings) |                            |              | Managed<br>Listings      |                            |  |
|------------------------|-------------------|--------------------------|----------------------------|--------------|------------------------------------|----------------------------|--------------|--------------------------|----------------------------|--|
| Price Range            | June<br>2023      | Year-Over-Year<br>Change | Month-Over-Month<br>Change | June<br>2023 | Year-Over-Year<br>Change           | Month-Over-Month<br>Change | June<br>2023 | Year-Over-Year<br>Change | Month-Over-Month<br>Change |  |
| \$133,999 or Less      | 53                | + 112.0%                 | + 120.8%                   | 7.6          | + 51.4%                            | + 89.3%                    | 7            | + 40.0%                  | + 16.7%                    |  |
| \$134,000 to \$184,999 | 23                | - 11.5%                  | - 66.2%                    | 4.6          | - 29.2%                            | - 59.4%                    | 5            | + 25.0%                  | - 16.7%                    |  |
| \$185,000 to \$274,999 | 35                | - 34.0%                  | - 78.7%                    | 8.8          | + 15.6%                            | - 68.0%                    | 4            | - 42.9%                  | - 33.3%                    |  |
| \$275,000 or More      | 334               | + 5.0%                   | - 35.4%                    | 10.4         | + 1.7%                             | - 21.3%                    | 32           | + 3.2%                   | - 17.9%                    |  |
| Total                  | 445               | + 5.5%                   | - 42.4%                    | 9.3          | + 3.3%                             | - 31.6%                    | 48           | + 2.1%                   | - 15.8%                    |  |