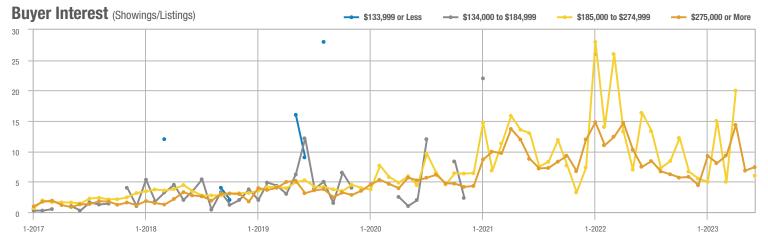

# **Academy West – 32**

|                        | Total<br>Showings |                          |                            |              | Buyer Interest (Showings/Listings) |                            |              | Managed<br>Listings      |                            |  |
|------------------------|-------------------|--------------------------|----------------------------|--------------|------------------------------------|----------------------------|--------------|--------------------------|----------------------------|--|
| Price Range            | June<br>2023      | Year-Over-Year<br>Change | Month-Over-Month<br>Change | June<br>2023 | Year-Over-Year<br>Change           | Month-Over-Month<br>Change | June<br>2023 | Year-Over-Year<br>Change | Month-Over-Month<br>Change |  |
| \$133,999 or Less      | 53                | + 112.0%                 | + 120.8%                   | 7.6          | + 51.4%                            | + 89.3%                    | 7            | + 40.0%                  | + 16.7%                    |  |
| \$134,000 to \$184,999 | 23                | - 11.5%                  | - 66.2%                    | 4.6          | - 29.2%                            | - 59.4%                    | 5            | + 25.0%                  | - 16.7%                    |  |
| \$185,000 to \$274,999 | 35                | - 34.0%                  | - 78.7%                    | 8.8          | + 15.6%                            | - 68.0%                    | 4            | - 42.9%                  | - 33.3%                    |  |
| \$275,000 or More      | 334               | + 5.0%                   | - 35.4%                    | 10.4         | + 1.7%                             | - 21.3%                    | 32           | + 3.2%                   | - 17.9%                    |  |
| Total                  | 445               | + 5.5%                   | - 42.4%                    | 9.3          | + 3.3%                             | - 31.6%                    | 48           | + 2.1%                   | - 15.8%                    |  |