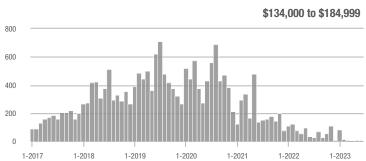

# **Academy West – 32**

|                        | Total<br>Showings |                          |                            |              | Buyer Interest (Showings/Listings) |                            |              | Managed<br>Listings      |                            |  |
|------------------------|-------------------|--------------------------|----------------------------|--------------|------------------------------------|----------------------------|--------------|--------------------------|----------------------------|--|
| Price Range            | June<br>2023      | Year-Over-Year<br>Change | Month-Over-Month<br>Change | June<br>2023 | Year-Over-Year<br>Change           | Month-Over-Month<br>Change | June<br>2023 | Year-Over-Year<br>Change | Month-Over-Month<br>Change |  |
| \$133,999 or Less      | 53                | + 112.0%                 | + 120.8%                   | 7.6          | + 51.4%                            | + 89.3%                    | 7            | + 40.0%                  | + 16.7%                    |  |
| \$134,000 to \$184,999 | 23                | - 11.5%                  | - 66.2%                    | 4.6          | - 29.2%                            | - 59.4%                    | 5            | + 25.0%                  | - 16.7%                    |  |
| \$185,000 to \$274,999 | 35                | - 34.0%                  | - 78.7%                    | 8.8          | + 15.6%                            | - 68.0%                    | 4            | - 42.9%                  | - 33.3%                    |  |
| \$275,000 or More      | 334               | + 5.0%                   | - 35.4%                    | 10.4         | + 1.7%                             | - 21.3%                    | 32           | + 3.2%                   | - 17.9%                    |  |
| Total                  | 445               | + 5.5%                   | - 42.4%                    | 9.3          | + 3.3%                             | - 31.6%                    | 48           | + 2.1%                   | - 15.8%                    |  |

# **Albuquerque Acres West – 21**

|                        | Total<br>Showings |                          |                            |              | Buyer Interest (Showings/Listings) |                            |              | Managed<br>Listings      |                            |  |
|------------------------|-------------------|--------------------------|----------------------------|--------------|------------------------------------|----------------------------|--------------|--------------------------|----------------------------|--|
| Price Range            | June<br>2023      | Year-Over-Year<br>Change | Month-Over-Month<br>Change | June<br>2023 | Year-Over-Year<br>Change           | Month-Over-Month<br>Change | June<br>2023 | Year-Over-Year<br>Change | Month-Over-Month<br>Change |  |
| \$133,999 or Less      | 0                 | _                        | _                          | _            | _                                  | _                          | 0            | _                        |                            |  |
| \$134,000 to \$184,999 | 0                 | _                        | _                          |              | _                                  | _                          | 1            | 0.0%                     | 0.0%                       |  |
| \$185,000 to \$274,999 | 0                 | _                        | _                          | _            | _                                  | _                          | 0            | _                        | _                          |  |
| \$275,000 or More      | 212               | - 61.7%                  | - 6.6%                     | 7.9          | - 24.9%                            | - 6.6%                     | 27           | - 49.1%                  | 0.0%                       |  |
| Total                  | 212               | - 61.9%                  | - 7.0%                     | 7.6          | - 25.1%                            | - 7.0%                     | 28           | - 49.1%                  | 0.0%                       |  |

## **Belen - 741**

|                        | Total<br>Showings |                          |                            |              | Buyer Interest (Showings/Listings) |                            |              | Managed<br>Listings      |                            |  |
|------------------------|-------------------|--------------------------|----------------------------|--------------|------------------------------------|----------------------------|--------------|--------------------------|----------------------------|--|
| Price Range            | June<br>2023      | Year-Over-Year<br>Change | Month-Over-Month<br>Change | June<br>2023 | Year-Over-Year<br>Change           | Month-Over-Month<br>Change | June<br>2023 | Year-Over-Year<br>Change | Month-Over-Month<br>Change |  |
| \$133,999 or Less      | 3                 | - 25.0%                  | _                          | 3.0          | + 125.0%                           |                            | 1            | - 66.7%                  | 0.0%                       |  |
| \$134,000 to \$184,999 | 9                 | - 90.8%                  | + 28.6%                    | 2.3          | - 63.3%                            | + 60.7%                    | 4            | - 75.0%                  | - 20.0%                    |  |
| \$185,000 to \$274,999 | 24                | - 31.4%                  | - 61.9%                    | 2.4          | - 38.3%                            | - 61.9%                    | 10           | + 11.1%                  | 0.0%                       |  |
| \$275,000 or More      | 27                | + 35.0%                  | + 42.1%                    | 2.5          | + 10.5%                            | + 3.3%                     | 11           | + 22.2%                  | + 37.5%                    |  |
| Total                  | 63                | - 59.9%                  | - 29.2%                    | 2.4          | - 42.9%                            | - 34.7%                    | 26           | - 29.7%                  | + 8.3%                     |  |

# **Bernalillo / Algodones – 170**

|                        | Total<br>Showings |                          |                            |              | Buyer Interest (Showings/Listings) |                            |              | Managed<br>Listings      |                            |  |
|------------------------|-------------------|--------------------------|----------------------------|--------------|------------------------------------|----------------------------|--------------|--------------------------|----------------------------|--|
| Price Range            | June<br>2023      | Year-Over-Year<br>Change | Month-Over-Month<br>Change | June<br>2023 | Year-Over-Year<br>Change           | Month-Over-Month<br>Change | June<br>2023 | Year-Over-Year<br>Change | Month-Over-Month<br>Change |  |
| \$133,999 or Less      | 0                 | _                        | _                          | _            | _                                  | _                          | 0            | _                        | _                          |  |
| \$134,000 to \$184,999 | 0                 | _                        | _                          |              | _                                  | _                          | 1            | - 66.7%                  | 0.0%                       |  |
| \$185,000 to \$274,999 | 10                | - 28.6%                  | - 86.7%                    | 5.0          | + 78.6%                            | - 60.0%                    | 2            | - 60.0%                  | - 66.7%                    |  |
| \$275,000 or More      | 71                | - 36.6%                  | - 18.4%                    | 4.4          | - 0.9%                             | - 23.5%                    | 16           | - 36.0%                  | + 6.7%                     |  |
| Total                  | 81                | - 48.1%                  | - 52.1%                    | 4.3          | - 1.6%                             | - 42.0%                    | 19           | - 47.2%                  | - 17.4%                    |  |

# **Bosque Farms and Peralta – 710**

|                        |              | Total<br>Showings        |                            |              | Buyer Interest (Showings/Listings) |                            |              | Managed<br>Listings      |                            |  |
|------------------------|--------------|--------------------------|----------------------------|--------------|------------------------------------|----------------------------|--------------|--------------------------|----------------------------|--|
| Price Range            | June<br>2023 | Year-Over-Year<br>Change | Month-Over-Month<br>Change | June<br>2023 | Year-Over-Year<br>Change           | Month-Over-Month<br>Change | June<br>2023 | Year-Over-Year<br>Change | Month-Over-Month<br>Change |  |
| \$133,999 or Less      | 11           | _                        | - 21.4%                    | 11.0         | _                                  | - 21.4%                    | 1            | _                        | 0.0%                       |  |
| \$134,000 to \$184,999 | 0            | _                        | _                          | _            | _                                  | _                          | 0            | _                        | _                          |  |
| \$185,000 to \$274,999 | 26           | - 38.1%                  | _                          | 13.0         | + 54.8%                            |                            | 2            | - 60.0%                  | + 100.0%                   |  |
| \$275,000 or More      | 38           | - 54.2%                  | + 40.7%                    | 2.7          | - 44.4%                            | + 70.9%                    | 14           | - 17.6%                  | - 17.6%                    |  |
| Total                  | 75           | - 40.0%                  | + 82.9%                    | 4.4          | - 22.4%                            | + 104.4%                   | 17           | - 22.7%                  | - 10.5%                    |  |

## Corrales - 130

|                        | Total<br>Showings |                          |                            |              | Buyer Interest (Showings/Listings) |                            |              | Managed<br>Listings      |                            |  |
|------------------------|-------------------|--------------------------|----------------------------|--------------|------------------------------------|----------------------------|--------------|--------------------------|----------------------------|--|
| Price Range            | June<br>2023      | Year-Over-Year<br>Change | Month-Over-Month<br>Change | June<br>2023 | Year-Over-Year<br>Change           | Month-Over-Month<br>Change | June<br>2023 | Year-Over-Year<br>Change | Month-Over-Month<br>Change |  |
| \$133,999 or Less      | 0                 | _                        | _                          | _            | _                                  | _                          | 0            | _                        | _                          |  |
| \$134,000 to \$184,999 | 0                 | _                        | _                          | _            | _                                  | _                          | 0            | _                        | _                          |  |
| \$185,000 to \$274,999 | 0                 | _                        | _                          |              | _                                  | _                          | 0            | _                        | _                          |  |
| \$275,000 or More      | 173               | + 5.5%                   | + 6.8%                     | 6.9          | + 47.7%                            | + 15.3%                    | 25           | - 28.6%                  | - 7.4%                     |  |
| Total                  | 173               | - 2.3%                   | + 6.8%                     | 6.9          | + 44.7%                            | + 15.3%                    | 25           | - 32.4%                  | - 7.4%                     |  |

## **Downtown Area – 80**

|                        | Total<br>Showings |                          |                            |              | Buyer Interest (Showings/Listings) |                            |              | Managed<br>Listings      |                            |  |
|------------------------|-------------------|--------------------------|----------------------------|--------------|------------------------------------|----------------------------|--------------|--------------------------|----------------------------|--|
| Price Range            | June<br>2023      | Year-Over-Year<br>Change | Month-Over-Month<br>Change | June<br>2023 | Year-Over-Year<br>Change           | Month-Over-Month<br>Change | June<br>2023 | Year-Over-Year<br>Change | Month-Over-Month<br>Change |  |
| \$133,999 or Less      | 0                 | _                        | _                          | _            | _                                  | _                          | 0            | _                        | _                          |  |
| \$134,000 to \$184,999 | 9                 | - 59.1%                  | - 89.3%                    | 1.8          | - 59.1%                            | - 85.0%                    | 5            | 0.0%                     | - 28.6%                    |  |
| \$185,000 to \$274,999 | 42                | - 46.2%                  | - 70.2%                    | 21.0         | + 330.8%                           | + 4.3%                     | 2            | - 87.5%                  | - 71.4%                    |  |
| \$275,000 or More      | 206               | + 25.6%                  | + 9.0%                     | 5.6          | - 4.9%                             | + 9.0%                     | 37           | + 32.1%                  | 0.0%                       |  |
| Total                  | 257               | - 2.7%                   | - 45.4%                    | 5.8          | + 8.4%                             | - 34.3%                    | 44           | - 10.2%                  | - 17.0%                    |  |