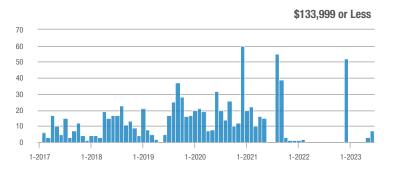

|  |
| \$185,000 to \$274,999 | 29                | - 50.0%                  | + 123.1%                   | 9.7          | 0.0%                               | - 25.6%                    | 3            | - 50.0%                  | + 200.0%                   |  |
| \$275,000 or More      | 47                | + 30.6%                  | - 39.0%                    | 5.9          | + 63.2%                            | + 6.8%                     | 8            | - 20.0%                  | - 42.9%                    |  |
| Total                  | 84                | - 26.3%                  | - 36.4%                    | 6.0          | 0.0%                               | - 18.2%                    | 14           | - 26.3%                  | - 22.2%                    |  |













### South Socorro - 621

|                        | Total<br>Showings |                          |                            |              | Buyer Interest (Showings/Listings) |                            |              | Managed<br>Listings      |                            |  |
|------------------------|-------------------|--------------------------|----------------------------|--------------|------------------------------------|----------------------------|--------------|--------------------------|----------------------------|--|
| Price Range            | June<br>2023      | Year-Over-Year<br>Change | Month-Over-Month<br>Change | June<br>2023 | Year-Over-Year<br>Change           | Month-Over-Month<br>Change | June<br>2023 | Year-Over-Year<br>Change | Month-Over-Month<br>C