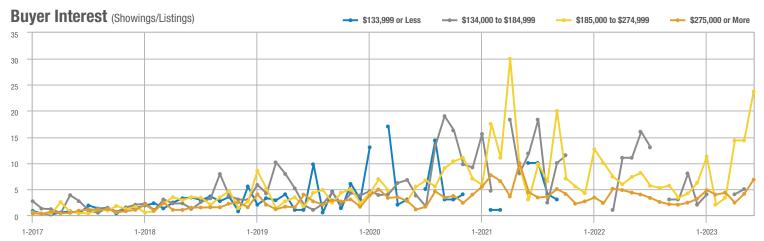

### **Showings**

15 10

1-2017

1-2018

1-2019

1-2020

1-2021

1-2022

### **Showings**

1-2020

1-2021

1-2022

1-2018

1-2017

1-2019

### **Showings**

1-2020

1-2022