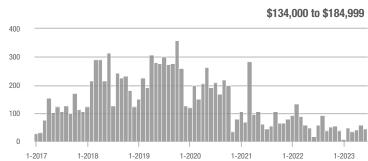

# **Academy West – 32**

|                        | Total<br>Showings |                          |                            |              | Buyer Interest (Showings/Listings) |                            |              | Managed<br>Listings      |                            |  |
|------------------------|-------------------|--------------------------|----------------------------|--------------|------------------------------------|----------------------------|--------------|--------------------------|----------------------------|--|
| Price Range            | June<br>2023      | Year-Over-Year<br>Change | Month-Over-Month<br>Change | June<br>2023 | Year-Over-Year<br>Change           | Month-Over-Month<br>Change | June<br>2023 | Year-Over-Year<br>Change | Month-Over-Month<br>Change |  |
| \$133,999 or Less      | 53                | + 112.0%                 | + 120.8%                   | 7.6          | + 51.4%                            | + 89.3%                    | 7            | + 40.0%                  | + 16.7%                    |  |
| \$134,000 to \$184,999 | 23                | - 11.5%                  | - 66.2%                    | 4.6          | - 29.2%                            | - 59.4%                    | 5            | + 25.0%                  | - 16.7%                    |  |
| \$185,000 to \$274,999 | 35                | - 34.0%                  | - 78.7%                    | 8.8          | + 15.6%                            | - 68.0%                    | 4            | - 42.9%                  | - 33.3%                    |  |
| \$275,000 or More      | 334               | + 5.0%                   | - 35.4%                    | 10.4         | + 1.7%                             | - 21.3%                    | 32           | + 3.2%                   | - 17.9%                    |  |
| Total                  | 445               | + 5.5%                   | - 42.4%                    | 9.3          | + 3.3%                             | - 31.6%                    | 48           | + 2.1%                   | - 15.8%                    |  |