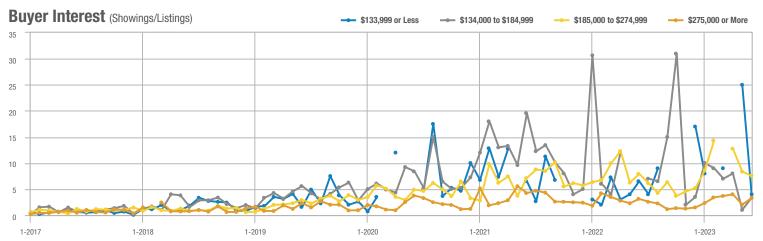

# **Near North Valley – 101**

1-2018

1-2017

1-2019

|                        |              | Total<br>Showin          |                            |              | Buyer Into<br>(Showings/L |                            | Managed<br>Listings |                          |                            |  |
|------------------------|--------------|--------------------------|----------------------------|--------------|---------------------------|----------------------------|---------------------|--------------------------|----------------------------|--|
| Price Range            | June<br>2023 | Year-Over-Year<br>Change | Month-Over-Month<br>Change | June<br>2023 | Year-Over-Year<br>Change  | Month-Over-Month<br>Change | June<br>2023        | Year-Over-Year<br>Change | Month-Over-Month<br>Change |  |
| \$133,999 or Less      | 0            | _                        | _                          | _            | _                         |                            | 0                   | _                        | _                          |  |
| \$134,000 to \$184,999 | 55           | + 103.7%                 | + 77.4%                    | 13.8         | + 1.9%                    | + 33.1%                    | 4                   | + 100.0%                 | + 33.3%                    |  |
| \$185,000 to \$274,999 | 215          | - 4.9%                   | + 194.5%                   | 16.5         | + 17.1%                   | + 13.3%                    | 13                  | - 18.8%                  | + 160.0%                   |  |
| \$275,000 or More      | 189          | - 46.5%                  | + 1.1%                     | 5.7          | - 20.5%                   | + 1.1%                     | 33                  | - 32.7%                  | 0.0%                       |  |
| Total                  | 459          | - 26.1%                  | + 57.7%                    | 9.2          | + 2.0%                    | + 29.3%                    | 50                  | - 27.5%                  | + 22.0%                    |  |