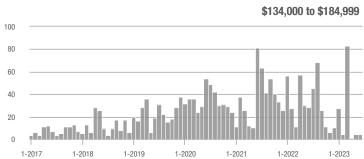

# **Academy West – 32**

|                        | Total<br>Showings |                          |                            |              | Buyer Interest (Showings/Listings) |                            |              | Managed<br>Listings      |                            |  |
|------------------------|-------------------|--------------------------|----------------------------|--------------|------------------------------------|----------------------------|--------------|--------------------------|----------------------------|--|
| Price Range            | June<br>2023      | Year-Over-Year<br>Change | Month-Over-Month<br>Change | June<br>2023 | Year-Over-Year<br>Change           | Month-Over-Month<br>Change | June<br>2023 | Year-Over-Year<br>Change | Month-Over-Month<br>Change |  |
| \$133,999 or Less      | 53                | + 112.0%                 | + 120.8%                   | 7.6          | + 51.4%                            | + 89.3%                    | 7            | + 40.0%                  | + 16.7%                    |  |
| \$134,000 to \$184,999 | 23                | - 11.5%                  | - 66.2%                    | 4.6          | - 29.2%                            | - 59.4%                    | 5            | + 25.0%                  | - 16.7%                    |  |
| \$185,000 to \$274,999 | 35                | - 34.0%                  | - 78.7%                    | 8.8          | + 15.6%                            | - 68.0%                    | 4            | - 42.9%                  | - 33.3%                    |  |
| \$275,000 or More      | 334               | + 5.0%                   | - 35.4%                    | 10.4         | + 1.7%                             | - 21.3%                    | 32           | + 3.2%                   | - 17.9%                    |  |
| Total                  | 445               | + 5.5%                   | - 42.4%                    | 9.3          | + 3.3%                             | - 31.6%                    | 48           | + 2.1%                   | - 15.8%                    |  |

# **Albuquerque Acres West – 21**

|                        | Total<br>Showings |                          |                            |              | Buyer Interest (Showings/Listings) |                            |              | Managed<br>Listings      |                            |  |
|------------------------|-------------------|--------------------------|----------------------------|--------------|------------------------------------|----------------------------|--------------|--------------------------|----------------------------|--|
| Price Range            | June<br>2023      | Year-Over-Year<br>Change | Month-Over-Month<br>Change | June<br>2023 | Year-Over-Year<br>Change           | Month-Over-Month<br>Change | June<br>2023 | Year-Over-Year<br>Change | Month-Over-Month<br>Change |  |
| \$133,999 or Less      | 0                 | _                        | _                          | _            | _                                  | _                          | 0            | _                        |                            |  |
| \$134,000 to \$184,999 | 0                 | _                        | _                          |              | _                                  | _                          | 1            | 0.0%                     | 0.0%                       |  |
| \$185,000 to \$274,999 | 0                 | _                        | _                          | _            | _                                  | _                          | 0            | _                        | _                          |  |
| \$275,000 or More      | 212               | - 61.7%                  | - 6.6%                     | 7.9          | - 24.9%                            | - 6.6%                     | 27           | - 49.1%                  | 0.0%                       |  |
| Total                  | 212               | - 61.9%                  | - 7.0%                     | 7.6          | - 25.1%                            | - 7.0%                     | 28           | - 49.1%                  | 0.0%                       |  |

## **Belen - 741**

|                        | Total<br>Showings |                          |                            |              | Buyer Interest (Showings/Listings) |                            |              | Managed<br>Listings      |                            |  |
|------------------------|-------------------|--------------------------|----------------------------|--------------|------------------------------------|----------------------------|--------------|--------------------------|----------------------------|--|
| Price Range            | June<br>2023      | Year-Over-Year<br>Change | Month-Over-Month<br>Change | June<br>2023 | Year-Over-Year<br>Change           | Month-Over-Month<br>Change | June<br>2023 | Year-Over-Year<br>Change | Month-Over-Month<br>Change |  |
| \$133,999 or Less      | 3                 | - 25.0%                  | _                          | 3.0          | + 125.0%                           |                            | 1            | - 66.7%                  | 0.0%                       |  |
| \$134,000 to \$184,999 | 9                 | - 90.8%                  | + 28.6%                    | 2.3          | - 63.3%                            | + 60.7%                    | 4            | - 75.0%                  | - 20.0%                    |  |
| \$185,000 to \$274,999 | 24                | - 31.4%                  | - 61.9%                    | 2.4          | - 38.3%                            | - 61.9%                    | 10           | + 11.1%                  | 0.0%                       |  |
| \$275,000 or More      | 27                | + 35.0%                  | + 42.1%                    | 2.5          | + 10.5%                            | + 3.3%                     | 11           | + 22.2%                  | + 37.5%                    |  |
| Total                  | 63                | - 59.9%                  | - 29.2%                    | 2.4          | - 42.9%                            | - 34.7%                    | 26           | - 29.7%                  | + 8.3%                     |  |

# **Bernalillo / Algodones – 170**

|                        | Total<br>Showings |                          |                            |              | Buyer Interest (Showings/Listings) |                            |              | Managed<br>Listings      |                            |  |
|------------------------|-------------------|--------------------------|----------------------------|--------------|------------------------------------|----------------------------|--------------|--------------------------|----------------------------|--|
| Price Range            | June<br>2023      | Year-Over-Year<br>Change | Month-Over-Month<br>Change | June<br>2023 | Year-Over-Year<br>Change           | Month-Over-Month<br>Change | June<br>2023 | Year-Over-Year<br>Change | Month-Over-Month<br>Change |  |
| \$133,999 or Less      | 0                 | _                        | _                          | _            | _                                  | _                          | 0            | _                        | _                          |  |
| \$134,000 to \$184,999 | 0                 | _                        | _                          |              | _                                  | _                          | 1            | - 66.7%                  | 0.0%                       |  |
| \$185,000 to \$274,999 | 10                | - 28.6%                  | - 86.7%                    | 5.0          | + 78.6%                            | - 60.0%                    | 2            | - 60.0%                  | - 66.7%                    |  |
| \$275,000 or More      | 71                | - 36.6%                  | - 18.4%                    | 4.4          | - 0.9%                             | - 23.5%                    | 16           | - 36.0%                  | + 6.7%                     |  |
| Total                  | 81                | - 48.1%                  | - 52.1%                    | 4.3          | - 1.6%                             | - 42.0%                    | 19           | - 47.2%                  | - 17.4%                    |  |

# **Bosque Farms and Peralta – 710**

|                        |              | Total<br>Showings        |                            |              | Buyer Interest (Showings/Listings) |                            |              | Managed<br>Listings      |                            |  |
|------------------------|--------------|--------------------------|----------------------------|--------------|------------------------------------|----------------------------|--------------|--------------------------|----------------------------|--|
| Price Range            | June<br>2023 | Year-Over-Year<br>Change | Month-Over-Month<br>Change | June<br>2023 | Year-Over-Year<br>Change           | Month-Over-Month<br>Change | June<br>2023 | Year-Over-Year<br>Change | Month-Over-Month<br>Change |  |
| \$133,999 or Less      | 11           | _                        | - 21.4%                    | 11.0         | _                                  | - 21.4%                    | 1            | _                        | 0.0%                       |  |
| \$134,000 to \$184,999 | 0            | _                        | _                          | _            | _                                  | _                          | 0            | _                        | _                          |  |
| \$185,000 to \$274,999 | 26           | - 38.1%                  | _                          | 13.0         | + 54.8%                            |                            | 2            | - 60.0%                  | + 100.0%                   |  |
| \$275,000 or More      | 38           | - 54.2%                  | + 40.7%                    | 2.7          | - 44.4%                            | + 70.9%                    | 14           | - 17.6%                  | - 17.6%                    |  |
| Total                  | 75           | - 40.0%                  | + 82.9%                    | 4.4          | - 22.4%                            | + 104.4%                   | 17           | - 22.7%                  | - 10.5%                    |  |

## Corrales - 130

|                        | Total<br>Showings |                          |                            |              | Buyer Interest (Showings/Listings) |                            |              | Managed<br>Listings      |                            |  |
|------------------------|-------------------|--------------------------|----------------------------|--------------|------------------------------------|----------------------------|--------------|--------------------------|----------------------------|--|
| Price Range            | June<br>2023      | Year-Over-Year<br>Change | Month-Over-Month<br>Change | June<br>2023 | Year-Over-Year<br>Change           | Month-Over-Month<br>Change | June<br>2023 | Year-Over-Year<br>Change | Month-Over-Month<br>Change |  |
| \$133,999 or Less      | 0                 | _                        | _                          | _            | _                                  | _                          | 0            | _                        | _                          |  |
| \$134,000 to \$184,999 | 0                 | _                        | _                          | _            | _                                  | _                          | 0            | _                        | _                          |  |
| \$185,000 to \$274,999 | 0                 | _                        | _                          |              | _                                  | _                          | 0            | _                        | _                          |  |
| \$275,000 or More      | 173               | + 5.5%                   | + 6.8%                     | 6.9          | + 47.7%                            | + 15.3%                    | 25           | - 28.6%                  | - 7.4%                     |  |
| Total                  | 173               | - 2.3%                   | + 6.8%                     | 6.9          | + 44.7%                            | + 15.3%                    | 25           | - 32.4%                  | - 7.4%                     |  |

## **Downtown Area – 80**

|                        | Total<br>Showings |                          |                            |              | Buyer Interest (Showings/Listings) |                            |              | Managed<br>Listings      |                            |  |
|------------------------|-------------------|--------------------------|----------------------------|--------------|------------------------------------|----------------------------|--------------|--------------------------|----------------------------|--|
| Price Range            | June<br>2023      | Year-Over-Year<br>Change | Month-Over-Month<br>Change | June<br>2023 | Year-Over-Year<br>Change           | Month-Over-Month<br>Change | June<br>2023 | Year-Over-Year<br>Change | Month-Over-Month<br>Change |  |
| \$133,999 or Less      | 0                 | _                        | _                          | _            | _                                  | _                          | 0            | _                        | _                          |  |
| \$134,000 to \$184,999 | 9                 | - 59.1%                  | - 89.3%                    | 1.8          | - 59.1%                            | - 85.0%                    | 5            | 0.0%                     | - 28.6%                    |  |
| \$185,000 to \$274,999 | 42                | - 46.2%                  | - 70.2%                    | 21.0         | + 330.8%                           | + 4.3%                     | 2            | - 87.5%                  | - 71.4%                    |  |
| \$275,000 or More      | 206               | + 25.6%                  | + 9.0%                     | 5.6          | - 4.9%                             | + 9.0%                     | 37           | + 32.1%                  | 0.0%                       |  |
| Total                  | 257               | - 2.7%                   | - 45.4%                    | 5.8          | + 8.4%                             | - 34.3%                    | 44           | - 10.2%                  | - 17.0%                    |  |