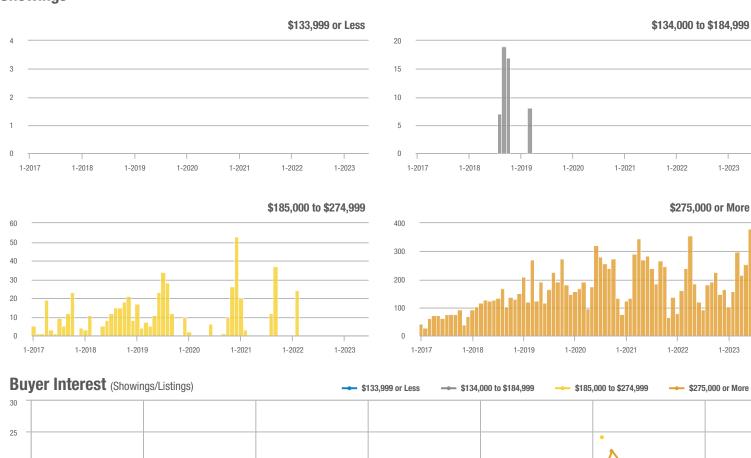

# **Academy West – 32**

|                        | Total<br>Showings |                          |                            |              | Buyer Interest (Showings/Listings) |                            |              | Managed<br>Listings      |                            |  |
|------------------------|-------------------|--------------------------|----------------------------|--------------|------------------------------------|----------------------------|--------------|--------------------------|----------------------------|--|
| Price Range            | June<br>2023      | Year-Over-Year<br>Change | Month-Over-Month<br>Change | June<br>2023 | Year-Over-Year<br>Change           | Month-Over-Month<br>Change | June<br>2023 | Year-Over-Year<br>Change | Month-Over-Month<br>Change |  |
| \$133,999 or Less      | 53                | + 112.0%                 | + 120.8%                   | 7.6          | + 51.4%                            | + 89.3%                    | 7            | + 40.0%                  | + 16.7%                    |  |
| \$134,000 to \$184,999 | 23                | - 11.5%                  | - 66.2%                    | 4.6          | - 29.2%                            | - 59.4%                    | 5            | + 25.0%                  | - 16.7%                    |  |
| \$185,000 to \$274,999 | 35                | - 34.0%                  | - 78.7%                    | 8.8          | + 15.6%                            | - 68.0%                    | 4            | - 42.9%                  | - 33.3%                    |  |
| \$275,000 or More      | 334               | + 5.0%                   | - 35.4%                    | 10.4         | + 1.7%                             | - 21.3%                    | 32           | + 3.2%                   | - 17.9%                    |  |
| Total                  | 445               | + 5.5%                   | - 42.4%                    | 9.3          | + 3.3%                             | - 31.6%                    | 48           | + 2.1%                   | - 15.8%                    |  |