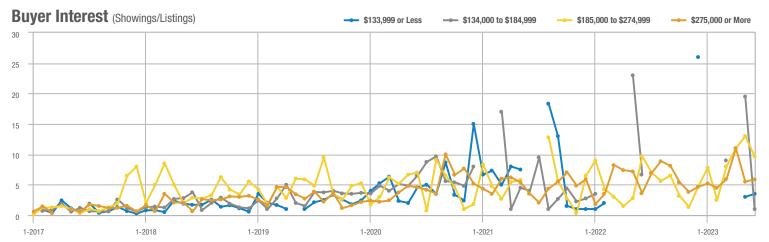

# **Showing Statistics**

| MLS Area                                            | Total<br>Showings | Buyer Interest<br>(Showings / Listings) | Managed<br>Listings |
|-----------------------------------------------------|-------------------|-----------------------------------------|---------------------|
| Academy West – 32                                   | 445               | 9.3                                     | 48                  |
| Albuquerque Acres West – 21                         | 212               | 7.6                                     | 28                  |
| Belen – 741                                         | 63                | 2.4                                     | 26                  |
| Bernalillo / Algodones – 170                        | 81                | 4.3                                     | 19                  |
| Bosque Farms and Peralta – 710                      | 75                | 4.4                                     | 17                  |
| Corrales – 130                                      | 173               | 6.9                                     | 25                  |
| Downtown Area – 80                                  | 257               | 5.8                                     | 44                  |
| East Los Lunas, Tome, Valencia – 711                | 63                | 3.0                                     | 21                  |
| Fairgrounds – 70                                    | 220               | 8.8                                     | 25                  |
| Far Northeast Heights – 30                          | 1,056             | 11.1                                    | 95                  |
| Foothills North – 31                                | 214               | 8.6                                     | 25                  |
| Foothills South – 51                                | 217               | 8.7                                     | 25                  |
| Four Hills Village – 60                             | 72                | 5.1                                     | 14                  |
| Ladera Heights – 111                                | 1,074             | 12.3                                    | 87                  |
| Las Maravillas, Cypress Gardens – 721               | 92                | 4.4                                     | 21                  |
| Los Lunas – 700                                     | 204               | 4.1                                     | 50                  |
| Meadow Lake, El Cerro Mission, Monterrey Park – 720 | 50                | 5.0                                     | 10                  |
| Mesa Del Sol – 72                                   | 11                | 1.6                                     | 7                   |
| Near North Valley – 101                             | 459               | 9.2                                     | 50                  |
| Near South Valley – 90                              | 244               | 9.0                                     | 27                  |
| North Albuquerque Acres Area – 20                   | 205               | 11.4                                    | 18                  |
| North of I-40 – 220                                 | 220               | 6.3                                     | 35                  |
| North Valley – 100                                  | 309               | 6.4                                     | 48                  |
| Northeast Edgewood – 270                            | 69                | 6.9                                     | 10                  |
| Northeast Heights – 50                              | 1,381             | 12.2                                    | 113                 |
| Northwest Edgewood – 250                            | 118               | 6.6                                     | 18                  |
| Northwest Heights – 110                             | 975               | 6.6                                     | 147                 |
| Paradise East – 121                                 | 398               | 8.5                                     | 47                  |
| Paradise West – 120                                 | 726               | 10.5                                    | 69                  |
| Placitas Area – 180                                 | 258               | 6.5                                     | 40                  |
| Rio Communities, Tierra Grande – 760                | 20                | 2.9                                     | 7                   |
| Rio Rancho Central – 161                            | 327               | 9.3                                     | 35                  |
| Rio Rancho Mid – 150                                | 875               | 10.2                                    | 86                  |
| Rio Rancho Mid-North – 151                          | 385               | 7.0                                     | 55                  |
| Rio Rancho Mid-West – 152                           | 58                | 5.3                                     | 11                  |
| Rio Rancho North – 160                              | 415               | 4.0                                     | 105                 |
| Rio Rancho South – 140                              | 291               | 5.2                                     | 56                  |
| Sandia Heights – 10                                 | 380               | 14.1                                    | 27                  |
| South 217 Area – 260                                | 102               | 6.4                                     | 16                  |
| South Moriarty – 291                                | 43                | 2.3                                     | 19                  |
| South of I-40 – 230                                 | 84                | 6.0                                     | 14                  |
| South Socorro – 621                                 | 17                | 1.3                                     | 13                  |

# **Showing Statistics**

| MLS Area               | Total<br>Showings | Buyer Interest (Showings / Listings) | Managed<br>Listings |
|------------------------|-------------------|--------------------------------------|---------------------|
| Southeast Heights – 71 | 352               | 6.5                                  | 54                  |
| Southwest Heights – 92 | 759               | 10.7                                 | 71                  |
| UNM - 40               | 302               | 7.4                                  | 41                  |
| UNM South – 42         | 370               | 10.0                                 | 37                  |
| Uptown – 41            | 818               | 12.8                                 | 64                  |
| Valley Farms – 91      | 309               | 11.0                                 | 28                  |
| West Los Lunas – 701   | 84                | 2.6                                  | 32                  |
| Zuzax, Tijeras – 240   | 154               | 7.3                                  | 21                  |