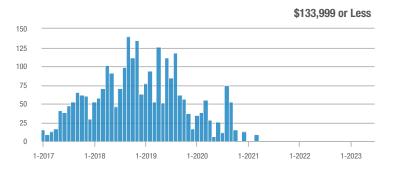

# **Academy West – 32**

|                        | Total<br>Showings |                          |                            |              | Buyer Interest (Showings/Listings) |                            |              | Managed<br>Listings      |                            |  |
|------------------------|-------------------|--------------------------|----------------------------|--------------|------------------------------------|----------------------------|--------------|--------------------------|----------------------------|--|
| Price Range            | June<br>2023      | Year-Over-Year<br>Change | Month-Over-Month<br>Change | June<br>2023 | Year-Over-Year<br>Change           | Month-Over-Month<br>Change | June<br>2023 | Year-Over-Year<br>Change | Month-Over-Month<br>Change |  |
| \$133,999 or Less      | 53                | + 112.0%                 | + 120.8%                   | 7.6          | + 51.4%                            | + 89.3%                    | 7            | + 40.0%                  | + 16.7%                    |  |
| \$134,000 to \$184,999 | 23                | - 11.5%                  | - 66.2%                    | 4.6          | - 29.2%                            | - 59.4%                    | 5            | + 25.0%                  | - 16.7%                    |  |
| \$185,000 to \$274,999 | 35                | - 34.0%                  | - 78.7%                    | 8.8          | + 15.6%                            | - 68.0%                    | 4            | - 42.9%                  | - 33.3%                    |  |
| \$275,000 or More      | 334               | + 5.0%                   | - 35.4%                    | 10.4         | + 1.7%                             | - 21.3%                    | 32           | + 3.2%                   | - 17.9%                    |  |
| Total                  | 445               | + 5.5%                   | - 42.4%                    | 9.3          | + 3.3%                             | - 31.6%                    | 48           | + 2.1%                   | - 15.8%                    |  |