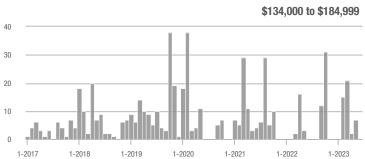

|  |
| \$185,000 to \$274,999 | 3                 | - 70.0%                  | - 57.1%                    | 3.0          | + 20.0%                            | - 57.1%                    | 1            | - 75.0%                  | 0.0%                       |  |
| \$275,000 or More      | 60                | + 1.7%                   | + 7.1%                     | 3.2          | - 30.4%                            | + 12.8%                    | 19           | + 46.2%                  | - 5.0%                     |  |
| Total                  | 63                | - 8.7%                   | - 10.0%                    | 3.0          | - 21.7%                            | - 5.7%                     | 21           | + 16.7%                  | - 4.5%                     |  |













# Fairgrounds – 70

|                        | Total<br>Showings |                          |                            |              | Buyer Interest (Showings/Listings) |                            |              | Managed<br>Listings      |                            |  |
|------------------------|-------------------|--------------------------|----------------------------|--------------|------------------------------------|----------------------------|--------------|--------------------------|----------------------------|--|
| Price Range            | June<br>2023      | Year-Over-Year<br>Change | Month-Over-Month<br>Change | June<br>2023 | Year-Over-Year<br>Change           | Month-Over-Month<br>Change | June<br>2023 | Year-Over-Year<br>Change | Month-Over-Month<br>Change |