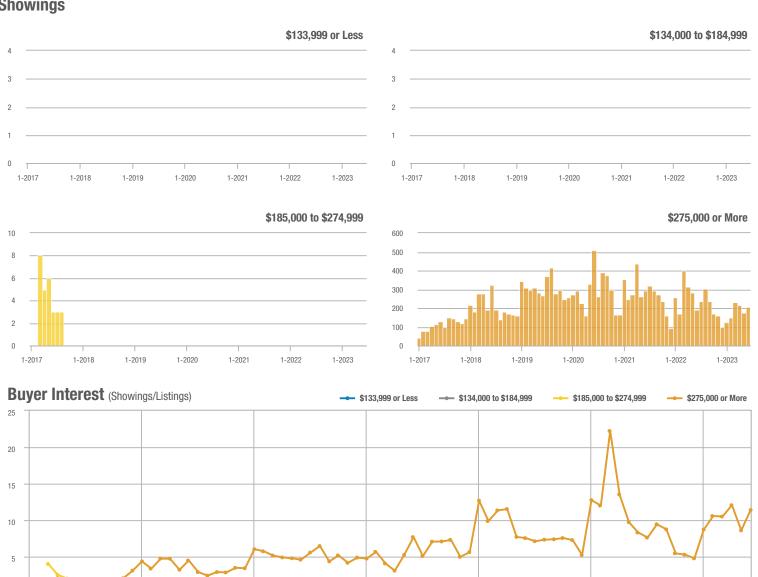

# **Near North Valley – 101**

1-2018

1-2017

1-2019

|                        |              | Total<br>Showin          |                            |              | Buyer Into<br>(Showings/L |                            | Managed<br>Listings |                          |                            |  |
|------------------------|--------------|--------------------------|----------------------------|--------------|---------------------------|----------------------------|---------------------|--------------------------|----------------------------|--|
| Price Range            | June<br>2023 | Year-Over-Year<br>Change | Month-Over-Month<br>Change | June<br>2023 | Year-Over-Year<br>Change  | Month-Over-Month<br>Change | June<br>2023        | Year-Over-Year<br>Change | Month-Over-Month<br>Change |  |
| \$133,999 or Less      | 0            | _                        | _                          | _            | _                         |                            | 0                   | _                        | _                          |  |
| \$134,000 to \$184,999 | 55           | + 103.7%                 | + 77.4%                    | 13.8         | + 1.9%                    | + 33.1%                    | 4                   | + 100.0%                 | + 33.3%                    |  |
| \$185,000 to \$274,999 | 215          | - 4.9%                   | + 194.5%                   | 16.5         | + 17.1%                   | + 13.3%                    | 13                  | - 18.8%                  | + 160.0%                   |  |
| \$275,000 or More      | 189          | - 46.5%                  | + 1.1%                     | 5.7          | - 20.5%                   | + 1.1%                     | 33                  | - 32.7%                  | 0.0%                       |  |
| Total                  | 459          | - 26.1%                  | + 57.7%                    | 9.2          | + 2.0%                    | + 29.3%                    | 50                  | - 27.5%                  | + 22.0%                    |  |

### **Showings**

1-2020

1-2021

1-2022