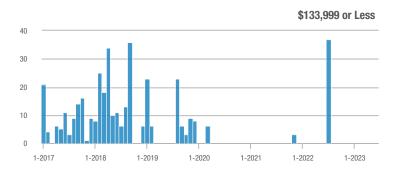

|                            |  |
| \$185,000 to \$274,999 | 142          | - 33.0%                  | + 305.7%                   | 35.5         | + 34.0%                  | + 1.4%                     | 4                   | - 50.0%                  | + 300.0%                   |  |
| \$275,000 or More      | 584          | 0.0%                     | - 0.5%                     | 9.0          | - 3.1%                   | - 29.6%                    | 65                  | + 3.2%                   | + 41.3%                    |  |
| Total                  | 726          | - 8.8%                   | + 16.7%                    | 10.5         | - 6.2%                   | - 20.5%                    | 69                  | - 2.8%                   | + 46.8%                    |  |













### Placitas Area - 180

|                        |              | Total<br>Showin          | gs                         |              | Buyer Into<br>Showings/L |                            | Managed<br>Listings |                          |                            |  |
|------------------------|--------------|--------------------------|----------------------------|--------------|--------------------------|----------------------------|---------------------|--------------------------|----------------------------|--|
| Price Range            | June<br>2023 | Year-Over-Year<br>Change | Month-Over-Month<br>Change | June<br>2023 | Year-Over-Year<br>Change | Month-Over-Month<br>Change | June<br>2023        | Year-Over-Year<br>Change | Month-Over-Month<br>Change |  |
| \$133,999 o