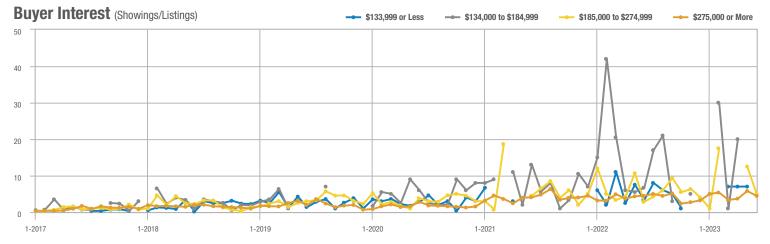

### **Showings**

15 10

1-2017

1-2018

1-2019

1-2020

1-2021

1-2022

### **Showings**

1-2020

1-2021

1-2022

### **Showings**

1-2020

1-2022