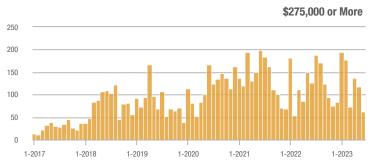

| _                          |  |
| \$185,000 to \$274,999 | 9            | - 66.7%                  | _                          | 9.0          | - 66.7%                   | _                          | 1                   | 0.0%                     | _                          |  |
| \$275,000 or More      | 63           | - 50.0%                  | - 46.2%                    | 4.8          | - 15.4%                   | - 25.4%                    | 13                  | - 40.9%                  | - 27.8%                    |  |
| Total                  | 72           | - 52.9%                  | - 38.5%                    | 5.1          | - 22.7%                   | - 20.9%                    | 14                  | - 39.1%                  | - 22.2%                    |  |













# **Ladera Heights – 111**

|                        |              | Total<br>Showin          |                            | (            | Buyer Into<br>Showings/L |                            | Managed<br>Listings |                          |                            |  |
|------------------------|--------------|--------------------------|----------------------------|--------------|--------------------------|----------------------------|---------------------|--------------------------|----------------------------|--|
| Price Range            | June<br>2023 | Year-Over-Year<br>Change | Month-Over-Month<br>Change | June<br>2023 | Year-Over-Year<br>Change | Month-Over-Month<br>Change | June<br>2023        | Year-Over-Year<br>Change | Month-Over-Month<br>Change |  |
| \$133,999 or L