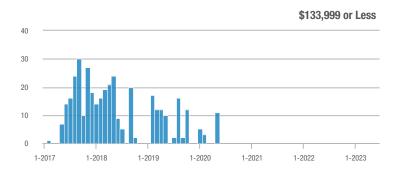

# **Academy West – 32**

|                        | Total<br>Showings |                          |                            |              | Buyer Interest (Showings/Listings) |                            |              | Managed<br>Listings      |                            |  |
|------------------------|-------------------|--------------------------|----------------------------|--------------|------------------------------------|----------------------------|--------------|--------------------------|----------------------------|--|
| Price Range            | June<br>2023      | Year-Over-Year<br>Change | Month-Over-Month<br>Change | June<br>2023 | Year-Over-Year<br>Change           | Month-Over-Month<br>Change | June<br>2023 | Year-Over-Year<br>Change | Month-Over-Month<br>Change |  |
| \$133,999 or Less      | 53                | + 112.0%                 | + 120.8%                   | 7.6          | + 51.4%                            | + 89.3%                    | 7            | + 40.0%                  | + 16.7%                    |  |
| \$134,000 to \$184,999 | 23                | - 11.5%                  | - 66.2%                    | 4.6          | - 29.2%                            | - 59.4%                    | 5            | + 25.0%                  | - 16.7%                    |  |
| \$185,000 to \$274,999 | 35                | - 34.0%                  | - 78.7%                    | 8.8          | + 15.6%                            | - 68.0%                    | 4            | - 42.9%                  | - 33.3%                    |  |
| \$275,000 or More      | 334               | + 5.0%                   | - 35.4%                    | 10.4         | + 1.7%                             | - 21.3%                    | 32           | + 3.2%                   | - 17.9%                    |  |
| Total                  | 445               | + 5.5%                   | - 42.4%                    | 9.3          | + 3.3%                             | - 31.6%                    | 48           | + 2.1%                   | - 15.8%                    |  |