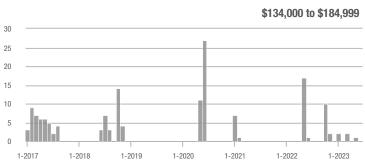

# **Academy West – 32**

|                        | Total<br>Showings |                          |                            |              | Buyer Interest (Showings/Listings) |                            |              | Managed<br>Listings      |                            |  |
|------------------------|-------------------|--------------------------|----------------------------|--------------|------------------------------------|----------------------------|--------------|--------------------------|----------------------------|--|
| Price Range            | June<br>2023      | Year-Over-Year<br>Change | Month-Over-Month<br>Change | June<br>2023 | Year-Over-Year<br>Change           | Month-Over-Month<br>Change | June<br>2023 | Year-Over-Year<br>Change | Month-Over-Month<br>Change |  |
| \$133,999 or Less      | 53                | + 112.0%                 | + 120.8%                   | 7.6          | + 51.4%                            | + 89.3%                    | 7            | + 40.0%                  | + 16.7%                    |  |
| \$134,000 to \$184,999 | 23                | - 11.5%                  | - 66.2%                    | 4.6          | - 29.2%                            | - 59.4%                    | 5            | + 25.0%                  | - 16.7%                    |  |
| \$185,000 to \$274,999 | 35                | - 34.0%                  | - 78.7%                    | 8.8          | + 15.6%                            | - 68.0%                    | 4            | - 42.9%                  | - 33.3%                    |  |
| \$275,000 or More      | 334               | + 5.0%                   | - 35.4%                    | 10.4         | + 1.7%                             | - 21.3%                    | 32           | + 3.2%                   | - 17.9%                    |  |
| Total                  | 445               | + 5.5%                   | - 42.4%                    | 9.3          | + 3.3%                             | - 31.6%                    | 48           | + 2.1%                   | - 15.8%                    |  |

# **Albuquerque Acres West – 21**

|                        | Total<br>Showings |                          |                            |              | Buyer Interest (Showings/Listings) |                            |              | Managed<br>Listings      |                            |  |
|------------------------|-------------------|--------------------------|----------------------------|--------------|------------------------------------|----------------------------|--------------|--------------------------|----------------------------|--|
| Price Range            | June<br>2023      | Year-Over-Year<br>Change | Month-Over-Month<br>Change | June<br>2023 | Year-Over-Year<br>Change           | Month-Over-Month<br>Change | June<br>2023 | Year-Over-Year<br>Change | Month-Over-Month<br>Change |  |
| \$133,999 or Less      | 0                 | _                        | _                          | _            | _                                  | _                          | 0            | _                        |                            |  |
| \$134,000 to \$184,999 | 0                 | _                        | _                          |              | _                                  | _                          | 1            | 0.0%                     | 0.0%                       |  |
| \$185,000 to \$274,999 | 0                 | _                        | _                          | _            | _                                  | _                          | 0            | _                        | _                          |  |
| \$275,000 or More      | 212               | - 61.7%                  | - 6.6%                     | 7.9          | - 24.9%                            | - 6.6%                     | 27           | - 49.1%                  | 0.0%                       |  |
| Total                  | 212               | - 61.9%                  | - 7.0%                     | 7.6          | - 25.1%                            | - 7.0%                     | 28           | - 49.1%                  | 0.0%                       |  |

## **Belen - 741**

|                        | Total<br>Showings |                          |                            |              | Buyer Interest (Showings/Listings) |                            |              | Managed<br>Listings      |                            |  |
|------------------------|-------------------|--------------------------|----------------------------|--------------|------------------------------------|----------------------------|--------------|--------------------------|----------------------------|--|
| Price Range            | June<br>2023      | Year-Over-Year<br>Change | Month-Over-Month<br>Change | June<br>2023 | Year-Over-Year<br>Change           | Month-Over-Month<br>Change | June<br>2023 | Year-Over-Year<br>Change | Month-Over-Month<br>Change |  |
| \$133,999 or Less      | 3                 | - 25.0%                  | _                          | 3.0          | + 125.0%                           |                            | 1            | - 66.7%                  | 0.0%                       |  |
| \$134,000 to \$184,999 | 9                 | - 90.8%                  | + 28.6%                    | 2.3          | - 63.3%                            | + 60.7%                    | 4            | - 75.0%                  | - 20.0%                    |  |
| \$185,000 to \$274,999 | 24                | - 31.4%                  | - 61.9%                    | 2.4          | - 38.3%                            | - 61.9%                    | 10           | + 11.1%                  | 0.0%                       |  |
| \$275,000 or More      | 27                | + 35.0%                  | + 42.1%                    | 2.5          | + 10.5%                            | + 3.3%                     | 11           | + 22.2%                  | + 37.5%                    |  |
| Total                  | 63                | - 59.9%                  | - 29.2%                    | 2.4          | - 42.9%                            | - 34.7%                    | 26           | - 29.7%                  | + 8.3%                     |  |

# **Bernalillo / Algodones – 170**

|                        | Total<br>Showings |                          |                            |              | Buyer Interest (Showings/Listings) |                            |              | Managed<br>Listings      |                            |  |
|------------------------|-------------------|--------------------------|----------------------------|--------------|------------------------------------|----------------------------|--------------|--------------------------|----------------------------|--|
| Price Range            | June<br>2023      | Year-Over-Year<br>Change | Month-Over-Month<br>Change | June<br>2023 | Year-Over-Year<br>Change           | Month-Over-Month<br>Change | June<br>2023 | Year-Over-Year<br>Change | Month-Over-Month<br>Change |  |
| \$133,999 or Less      | 0                 | _                        | _                          | _            | _                                  | _                          | 0            | _                        | _                          |  |
| \$134,000 to \$184,999 | 0                 | _                        | _                          |              | _                                  | _                          | 1            | - 66.7%                  | 0.0%                       |  |
| \$185,000 to \$274,999 | 10                | - 28.6%                  | - 86.7%                    | 5.0          | + 78.6%                            | - 60.0%                    | 2            | - 60.0%                  | - 66.7%                    |  |
| \$275,000 or More      | 71                | - 36.6%                  | - 18.4%                    | 4.4          | - 0.9%                             | - 23.5%                    | 16           | - 36.0%                  | + 6.7%                     |  |
| Total                  | 81                | - 48.1%                  | - 52.1%                    | 4.3          | - 1.6%                             | - 42.0%                    | 19           | - 47.2%                  | - 17.4%                    |  |

# **Bosque Farms and Peralta – 710**

|                        |              | Total<br>Showings        |                            |              | Buyer Interest (Showings/Listings) |                            |              | Managed<br>Listings      |                            |  |
|------------------------|--------------|--------------------------|----------------------------|--------------|------------------------------------|----------------------------|--------------|--------------------------|----------------------------|--|
| Price Range            | June<br>2023 | Year-Over-Year<br>Change | Month-Over-Month<br>Change | June<br>2023 | Year-Over-Year<br>Change           | Month-Over-Month<br>Change | June<br>2023 | Year-Over-Year<br>Change | Month-Over-Month<br>Change |  |
| \$133,999 or Less      | 11           | _                        | - 21.4%                    | 11.0         | _                                  | - 21.4%                    | 1            | _                        | 0.0%                       |  |
| \$134,000 to \$184,999 | 0            | _                        | _                          | _            | _                                  | _                          | 0            | _                        | _                          |  |
| \$185,000 to \$274,999 | 26           | - 38.1%                  | _                          | 13.0         | + 54.8%                            |                            | 2            | - 60.0%                  | + 100.0%                   |  |
| \$275,000 or More      | 38           | - 54.2%                  | + 40.7%                    | 2.7          | - 44.4%                            | + 70.9%                    | 14           | - 17.6%                  | - 17.6%                    |  |
| Total                  | 75           | - 40.0%                  | + 82.9%                    | 4.4          | - 22.4%                            | + 104.4%                   | 17           | - 22.7%                  | - 10.5%                    |  |

## Corrales - 130

|                        | Total<br>Showings |                          |                            |              | Buyer Interest (Showings/Listings) |                            |              | Managed<br>Listings      |                            |  |
|------------------------|-------------------|--------------------------|----------------------------|--------------|------------------------------------|----------------------------|--------------|--------------------------|----------------------------|--|
| Price Range            | June<br>2023      | Year-Over-Year<br>Change | Month-Over-Month<br>Change | June<br>2023 | Year-Over-Year<br>Change           | Month-Over-Month<br>Change | June<br>2023 | Year-Over-Year<br>Change | Month-Over-Month<br>Change |  |
| \$133,999 or Less      | 0                 | _                        | _                          | _            | _                                  | _                          | 0            | _                        | _                          |  |
| \$134,000 to \$184,999 | 0                 | _                        | _                          | _            | _                                  | _                          | 0            | _                        | _                          |  |
| \$185,000 to \$274,999 | 0                 | _                        | _                          |              | _                                  | _                          | 0            | _                        | _                          |  |
| \$275,000 or More      | 173               | + 5.5%                   | + 6.8%                     | 6.9          | + 47.7%                            | + 15.3%                    | 25           | - 28.6%                  | - 7.4%                     |  |
| Total                  | 173               | - 2.3%                   | + 6.8%                     | 6.9          | + 44.7%                            | + 15.3%                    | 25           | - 32.4%                  | - 7.4%                     |  |

## **Downtown Area – 80**

|                        | Total<br>Showings |                          |                            |              | Buyer Interest (Showings/Listings) |                            |              | Managed<br>Listings      |                            |  |
|------------------------|-------------------|--------------------------|----------------------------|--------------|------------------------------------|----------------------------|--------------|--------------------------|----------------------------|--|
| Price Range            | June<br>2023      | Year-Over-Year<br>Change | Month-Over-Month<br>Change | June<br>2023 | Year-Over-Year<br>Change           | Month-Over-Month<br>Change | June<br>2023 | Year-Over-Year<br>Change | Month-Over-Month<br>Change |  |
| \$133,999 or Less      | 0                 | _                        | _                          | _            | _                                  | _                          | 0            | _                        | _                          |  |
| \$134,000 to \$184,999 | 9                 | - 59.1%                  | - 89.3%                    | 1.8          | - 59.1%                            | - 85.0%                    | 5            | 0.0%                     | - 28.6%                    |  |
| \$185,000 to \$274,999 | 42                | - 46.2%                  | - 70.2%                    | 21.0         | + 330.8%                           | + 4.3%                     | 2            | - 87.5%                  | - 71.4%                    |  |
| \$275,000 or More      | 206               | + 25.6%                  | + 9.0%                     | 5.6          | - 4.9%                             | + 9.0%                     | 37           | + 32.1%                  | 0.0%                       |  |
| Total                  | 257               | - 2.7%                   | - 45.4%                    | 5.8          | + 8.4%                             | - 34.3%                    | 44           | - 10.2%                  | - 17.0%                    |  |

# East Los Lunas, Tome, Valencia – 711

|                        | Total<br>Showings |                          |                            |              | Buyer Interest (Showings/Listings) |                            |              | Managed<br>Listings      |                            |  |
|------------------------|-------------------|--------------------------|----------------------------|--------------|------------------------------------|----------------------------|--------------|--------------------------|----------------------------|--|
| Price Range            | June<br>2023      | Year-Over-Year<br>Change | Month-Over-Month<br>Change | June<br>2023 | Year-Over-Year<br>Change           | Month-Over-Month<br>Change | June<br>2023 | Year-Over-Year<br>Change | Month-Over-Month<br>Change |  |
| \$133,999 or Less      | 0                 | _                        | _                          | _            | _                                  |                            | 0            | _                        | _                          |  |
| \$134,000 to \$184,999 | 0                 | _                        | _                          | _            | _                                  | _                          | 1            | 0.0%                     | 0.0%                       |  |
| \$185,000 to \$274,999 | 3                 | - 70.0%                  | - 57.1%                    | 3.0          | + 20.0%                            | - 57.1%                    | 1            | - 75.0%                  | 0.0%                       |  |
| \$275,000 or More      | 60                | + 1.7%                   | + 7.1%                     | 3.2          | - 30.4%                            | + 12.8%                    | 19           | + 46.2%                  | - 5.0%                     |  |
| Total                  | 63                | - 8.7%                   | - 10.0%                    | 3.0          | - 21.7%                            | - 5.7%                     | 21           | + 16.7%                  | - 4.5%                     |  |

# Fairgrounds – 70

|                        | Total<br>Showings |                          |                            |              | Buyer Interest (Showings/Listings) |                            |              | Managed<br>Listings      |                            |  |
|------------------------|-------------------|--------------------------|----------------------------|--------------|------------------------------------|----------------------------|--------------|--------------------------|----------------------------|--|
| Price Range            | June<br>2023      | Year-Over-Year<br>Change | Month-Over-Month<br>Change | June<br>2023 | Year-Over-Year<br>Change           | Month-Over-Month<br>Change | June<br>2023 | Year-Over-Year<br>Change | Month-Over-Month<br>Change |  |
| \$133,999 or Less      | 0                 | _                        | _                          | _            | _                                  | _                          | 0            | _                        |                            |  |
| \$134,000 to \$184,999 | 2                 | _                        | + 100.0%                   | 2.0          | _                                  | + 300.0%                   | 1            | _                        | - 50.0%                    |  |
| \$185,000 to \$274,999 | 126               | - 58.0%                  | - 12.5%                    | 12.6         | - 16.0%                            | - 30.0%                    | 10           | - 50.0%                  | + 25.0%                    |  |
| \$275,000 or More      | 92                | + 26.0%                  | - 37.0%                    | 6.6          | - 19.0%                            | - 41.5%                    | 14           | + 55.6%                  | + 7.7%                     |  |
| Total                  | 220               | - 43.3%                  | - 24.4%                    | 8.8          | - 32.0%                            | - 30.4%                    | 25           | - 16.7%                  | + 8.7%                     |  |

# Far Northeast Heights – 30

|                        | Total<br>Showings |                          |                            |              | Buyer Interest (Showings/Listings) |                            |              | Managed<br>Listings      |                            |  |
|------------------------|-------------------|--------------------------|----------------------------|--------------|------------------------------------|----------------------------|--------------|--------------------------|----------------------------|--|
| Price Range            | June<br>2023      | Year-Over-Year<br>Change | Month-Over-Month<br>Change | June<br>2023 | Year-Over-Year<br>Change           | Month-Over-Month<br>Change | June<br>2023 | Year-Over-Year<br>Change | Month-Over-Month<br>Change |  |
| \$133,999 or Less      | 0                 | _                        | _                          | _            | _                                  |                            | 0            | _                        | _                          |  |
| \$134,000 to \$184,999 | 0                 | _                        | _                          | _            | _                                  | _                          | 0            | _                        | _                          |  |
| \$185,000 to \$274,999 | 76                | - 47.9%                  | - 49.7%                    | 19.0         | - 21.9%                            | - 62.3%                    | 4            | - 33.3%                  | + 33.3%                    |  |
| \$275,000 or More      | 980               | + 6.6%                   | + 4.7%                     | 10.8         | - 12.1%                            | - 19.5%                    | 91           | + 21.3%                  | + 30.0%                    |  |
| Total                  | 1,056             | - 0.8%                   | - 2.9%                     | 11.1         | - 15.5%                            | - 25.3%                    | 95           | + 17.3%                  | + 30.1%                    |  |