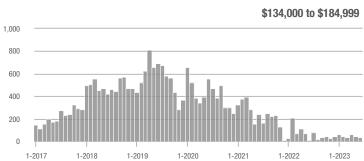

| 0.0%                       |  |
| \$185,000 to \$274,999 | 458          | - 53.3%                  | - 21.0%                    | 16.4         | + 13.5%                  | - 4.1%                     | 28                  | - 58.8%                  | - 17.6%                    |  |
| \$275,000 or More      | 887          | + 12.1%                  | + 26.2%                    | 11.0         | + 10.8%                  | - 20.6%                    | 81                  | + 1.3%                   | + 58.8%                    |  |
| Total                  | 1.381        | - 23.1%                  | + 4.1%                     | 12.2         | + 2.8%                   | - 17.1%                    | 113                 | - 25.2%                  | + 25.6%                    |  |













# **Northwest Edgewood – 250**

|                        |              | Total<br>Showin          |                            |              | Buyer Into<br>(Showings/L |                            | Managed<br>Listings |                          |                            |  |
|------------------------|--------------|--------------------------|----------------------------|--------------|---------------------------|----------------------------|---------------------|--------------------------|----------------------------|--|
| Price Range            | June<br>2023 | Year-Over-Year<br>Change | Month-Over-Month<br>Change | June<br>2023 | Year-Over-Year<br>Change  | Month-Over-Month<br>Change | June<br>2023        | Year-Over-Year<br>Change | Month-Over-Month<br>Change |  |
| \$1