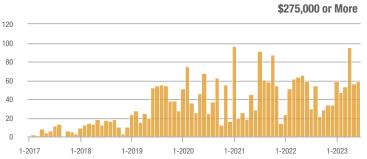

|  |
| \$185,000 to \$274,999 | 3                 | - 70.0%                  | - 57.1%                    | 3.0          | + 20.0%                            | - 57.1%                    | 1            | - 75.0%                  | 0.0%                       |  |
| \$275,000 or More      | 60                | + 1.7%                   | + 7.1%                     | 3.2          | - 30.4%                            | + 12.8%                    | 19           | + 46.2%                  | - 5.0%                     |  |
| Total                  | 63                | - 8.7%                   | - 10.0%                    | 3.0          | - 21.7%                            | - 5.7%                     | 21           | + 16.7%                  | - 4.5%                     |  |













# Fairgrounds – 70

|                        | Total<br>Showings |                          |                            |              | Buyer Interest (Showings/Listings) |                            |              | Managed<br>Listings      |                            |  |
|------------------------|-------------------|--------------------------|----------------------------|--------------|------------------------------------|----------------------------|--------------|--------------------------|----------------------------|--|
| Price Range            | June<br>2023      | Year-Over-Year<br>Change | Month-Over-Month<br>Change | June<br>2023 | Year-Over-Year<br>Change           | Month-Over-Month<br>Change | June<br>2023 | Year-Over-Year<br>Change | Month-Over-Month<br>Change |  |