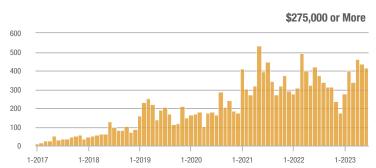

# **Academy West – 32**

|                        | Total<br>Showings |                          |                            |              | Buyer Interest (Showings/Listings) |                            |              | Managed<br>Listings      |                            |  |
|------------------------|-------------------|--------------------------|----------------------------|--------------|------------------------------------|----------------------------|--------------|--------------------------|----------------------------|--|
| Price Range            | June<br>2023      | Year-Over-Year<br>Change | Month-Over-Month<br>Change | June<br>2023 | Year-Over-Year<br>Change           | Month-Over-Month<br>Change | June<br>2023 | Year-Over-Year<br>Change | Month-Over-Month<br>Change |  |
| \$133,999 or Less      | 53                | + 112.0%                 | + 120.8%                   | 7.6          | + 51.4%                            | + 89.3%                    | 7            | + 40.0%                  | + 16.7%                    |  |
| \$134,000 to \$184,999 | 23                | - 11.5%                  | - 66.2%                    | 4.6          | - 29.2%                            | - 59.4%                    | 5            | + 25.0%                  | - 16.7%                    |  |
| \$185,000 to \$274,999 | 35                | - 34.0%                  | - 78.7%                    | 8.8          | + 15.6%                            | - 68.0%                    | 4            | - 42.9%                  | - 33.3%                    |  |
| \$275,000 or More      | 334               | + 5.0%                   | - 35.4%                    | 10.4         | + 1.7%                             | - 21.3%                    | 32           | + 3.2%                   | - 17.9%                    |  |
| Total                  | 445               | + 5.5%                   | - 42.4%                    | 9.3          | + 3.3%                             | - 31.6%                    | 48           | + 2.1%                   | - 15.8%                    |  |