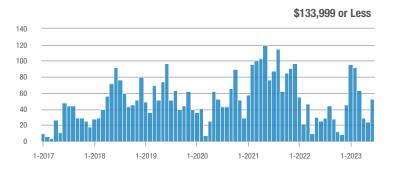

# **Academy West – 32**

|                        | Total<br>Showings |                          |                            |              | Buyer Interest (Showings/Listings) |                            |              | Managed<br>Listings      |                            |  |
|------------------------|-------------------|--------------------------|----------------------------|--------------|------------------------------------|----------------------------|--------------|--------------------------|----------------------------|--|
| Price Range            | June<br>2023      | Year-Over-Year<br>Change | Month-Over-Month<br>Change | June<br>2023 | Year-Over-Year<br>Change           | Month-Over-Month<br>Change | June<br>2023 | Year-Over-Year<br>Change | Month-Over-Month<br>Change |  |
| \$133,999 or Less      | 53                | + 112.0%                 | + 120.8%                   | 7.6          | + 51.4%                            | + 89.3%                    | 7            | + 40.0%                  | + 16.7%                    |  |
| \$134,000 to \$184,999 | 23                | - 11.5%                  | - 66.2%                    | 4.6          | - 29.2%                            | - 59.4%                    | 5            | + 25.0%                  | - 16.7%                    |  |
| \$185,000 to \$274,999 | 35                | - 34.0%                  | - 78.7%                    | 8.8          | + 15.6%                            | - 68.0%                    | 4            | - 42.9%                  | - 33.3%                    |  |
| \$275,000 or More      | 334               | + 5.0%                   | - 35.4%                    | 10.4         | + 1.7%                             | - 21.3%                    | 32           | + 3.2%                   | - 17.9%                    |  |
| Total                  | 445               | + 5.5%                   | - 42.4%                    | 9.3          | + 3.3%                             | - 31.6%                    | 48           | + 2.1%                   | - 15.8%                    |  |

# **Albuquerque Acres West – 21**

|                        | Total<br>Showings |                          |                            |              | Buyer Interest (Showings/Listings) |                            |              | Managed<br>Listings      |                            |  |
|------------------------|-------------------|--------------------------|----------------------------|--------------|------------------------------------|----------------------------|--------------|--------------------------|----------------------------|--|
| Price Range            | June<br>2023      | Year-Over-Year<br>Change | Month-Over-Month<br>Change | June<br>2023 | Year-Over-Year<br>Change           | Month-Over-Month<br>Change | June<br>2023 | Year-Over-Year<br>Change | Month-Over-Month<br>Change |  |
| \$133,999 or Less      | 0                 | _                        | _                          | _            | _                                  | _                          | 0            | _                        |                            |  |
| \$134,000 to \$184,999 | 0                 | _                        | _                          |              | _                                  | _                          | 1            | 0.0%                     | 0.0%                       |  |
| \$185,000 to \$274,999 | 0                 | _                        | _                          | _            | _                                  | _                          | 0            | _                        | _                          |  |
| \$275,000 or More      | 212               | - 61.7%                  | - 6.6%                     | 7.9          | - 24.9%                            | - 6.6%                     | 27           | - 49.1%                  | 0.0%                       |  |
| Total                  | 212               | - 61.9%                  | - 7.0%                     | 7.6          | - 25.1%                            | - 7.0%                     | 28           | - 49.1%                  | 0.0%                       |  |

## **Belen - 741**

|                        | Total<br>Showings |                          |                            |              | Buyer Interest (Showings/Listings) |                            |              | Managed<br>Listings      |                            |  |
|------------------------|-------------------|--------------------------|----------------------------|--------------|------------------------------------|----------------------------|--------------|--------------------------|----------------------------|--|
| Price Range            | June<br>2023      | Year-Over-Year<br>Change | Month-Over-Month<br>Change | June<br>2023 | Year-Over-Year<br>Change           | Month-Over-Month<br>Change | June<br>2023 | Year-Over-Year<br>Change | Month-Over-Month<br>Change |  |
| \$133,999 or Less      | 3                 | - 25.0%                  | _                          | 3.0          | + 125.0%                           |                            | 1            | - 66.7%                  | 0.0%                       |  |
| \$134,000 to \$184,999 | 9                 | - 90.8%                  | + 28.6%                    | 2.3          | - 63.3%                            | + 60.7%                    | 4            | - 75.0%                  | - 20.0%                    |  |
| \$185,000 to \$274,999 | 24                | - 31.4%                  | - 61.9%                    | 2.4          | - 38.3%                            | - 61.9%                    | 10           | + 11.1%                  | 0.0%                       |  |
| \$275,000 or More      | 27                | + 35.0%                  | + 42.1%                    | 2.5          | + 10.5%                            | + 3.3%                     | 11           | + 22.2%                  | + 37.5%                    |  |
| Total                  | 63                | - 59.9%                  | - 29.2%                    | 2.4          | - 42.9%                            | - 34.7%                    | 26           | - 29.7%                  | + 8.3%                     |  |

# **Bernalillo / Algodones – 170**

|                        | Total<br>Showings |                          |                            |              | Buyer Interest (Showings/Listings) |                            |              | Managed<br>Listings      |                            |  |
|------------------------|-------------------|--------------------------|----------------------------|--------------|------------------------------------|----------------------------|--------------|--------------------------|----------------------------|--|
| Price Range            | June<br>2023      | Year-Over-Year<br>Change | Month-Over-Month<br>Change | June<br>2023 | Year-Over-Year<br>Change           | Month-Over-Month<br>Change | June<br>2023 | Year-Over-Year<br>Change | Month-Over-Month<br>Change |  |
| \$133,999 or Less      | 0                 | _                        | _                          | _            | _                                  | _                          | 0            | _                        | _                          |  |
| \$134,000 to \$184,999 | 0                 | _                        | _                          |              | _                                  | _                          | 1            | - 66.7%                  | 0.0%                       |  |
| \$185,000 to \$274,999 | 10                | - 28.6%                  | - 86.7%                    | 5.0          | + 78.6%                            | - 60.0%                    | 2            | - 60.0%                  | - 66.7%                    |  |
| \$275,000 or More      | 71                | - 36.6%                  | - 18.4%                    | 4.4          | - 0.9%                             | - 23.5%                    | 16           | - 36.0%                  | + 6.7%                     |  |
| Total                  | 81                | - 48.1%                  | - 52.1%                    | 4.3          | - 1.6%                             | - 42.0%                    | 19           | - 47.2%                  | - 17.4%                    |  |

# **Bosque Farms and Peralta – 710**

|                        |              | Total<br>Showings        |                            |              | Buyer Interest (Showings/Listings) |                            |              | Managed<br>Listings      |                            |  |
|------------------------|--------------|--------------------------|----------------------------|--------------|------------------------------------|----------------------------|--------------|--------------------------|----------------------------|--|
| Price Range            | June<br>2023 | Year-Over-Year<br>Change | Month-Over-Month<br>Change | June<br>2023 | Year-Over-Year<br>Change           | Month-Over-Month<br>Change | June<br>2023 | Year-Over-Year<br>Change | Month-Over-Month<br>Change |  |
| \$133,999 or Less      | 11           | _                        | - 21.4%                    | 11.0         | _                                  | - 21.4%                    | 1            | _                        | 0.0%                       |  |
| \$134,000 to \$184,999 | 0            | _                        | _                          | _            | _                                  | _                          | 0            | _                        | _                          |  |
| \$185,000 to \$274,999 | 26           | - 38.1%                  | _                          | 13.0         | + 54.8%                            |                            | 2            | - 60.0%                  | + 100.0%                   |  |
| \$275,000 or More      | 38           | - 54.2%                  | + 40.7%                    | 2.7          | - 44.4%                            | + 70.9%                    | 14           | - 17.6%                  | - 17.6%                    |  |
| Total                  | 75           | - 40.0%                  | + 82.9%                    | 4.4          | - 22.4%                            | + 104.4%                   | 17           | - 22.7%                  | - 10.5%                    |  |

## Corrales - 130

|                        | Total<br>Showings |                          |                            |              | Buyer Interest (Showings/Listings) |                            |              | Managed<br>Listings      |                            |  |
|------------------------|-------------------|--------------------------|----------------------------|--------------|------------------------------------|----------------------------|--------------|--------------------------|----------------------------|--|
| Price Range            | June<br>2023      | Year-Over-Year<br>Change | Month-Over-Month<br>Change | June<br>2023 | Year-Over-Year<br>Change           | Month-Over-Month<br>Change | June<br>2023 | Year-Over-Year<br>Change | Month-Over-Month<br>Change |  |
| \$133,999 or Less      | 0                 | _                        | _                          | _            | _                                  | _                          | 0            | _                        | _                          |  |
| \$134,000 to \$184,999 | 0                 | _                        | _                          | _            | _                                  | _                          | 0            | _                        | _                          |  |
| \$185,000 to \$274,999 | 0                 | _                        | _                          |              | _                                  | _                          | 0            | _                        | _                          |  |
| \$275,000 or More      | 173               | + 5.5%                   | + 6.8%                     | 6.9          | + 47.7%                            | + 15.3%                    | 25           | - 28.6%                  | - 7.4%                     |  |
| Total                  | 173               | - 2.3%                   | + 6.8%                     | 6.9          | + 44.7%                            | + 15.3%                    | 25           | - 32.4%                  | - 7.4%                     |  |

## **Downtown Area – 80**

|                        | Total<br>Showings |                          |                            |              | Buyer Interest (Showings/Listings) |                            |              | Managed<br>Listings      |                            |  |
|------------------------|-------------------|--------------------------|----------------------------|--------------|------------------------------------|----------------------------|--------------|--------------------------|----------------------------|--|
| Price Range            | June<br>2023      | Year-Over-Year<br>Change | Month-Over-Month<br>Change | June<br>2023 | Year-Over-Year<br>Change           | Month-Over-Month<br>Change | June<br>2023 | Year-Over-Year<br>Change | Month-Over-Month<br>Change |  |
| \$133,999 or Less      | 0                 | _                        | _                          | _            | _                                  | _                          | 0            | _                        | _                          |  |
| \$134,000 to \$184,999 | 9                 | - 59.1%                  | - 89.3%                    | 1.8          | - 59.1%                            | - 85.0%                    | 5            | 0.0%                     | - 28.6%                    |  |
| \$185,000 to \$274,999 | 42                | - 46.2%                  | - 70.2%                    | 21.0         | + 330.8%                           | + 4.3%                     | 2            | - 87.5%                  | - 71.4%                    |  |
| \$275,000 or More      | 206               | + 25.6%                  | + 9.0%                     | 5.6          | - 4.9%                             | + 9.0%                     | 37           | + 32.1%                  | 0.0%                       |  |
| Total                  | 257               | - 2.7%                   | - 45.4%                    | 5.8          | + 8.4%                             | - 34.3%                    | 44           | - 10.2%                  | - 17.0%                    |  |