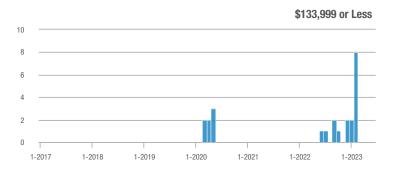

# **Academy West – 32**

|                        | Total<br>Showings |                          |                            |              | Buyer Interest (Showings/Listings) |                            |              | Managed<br>Listings      |                            |  |
|------------------------|-------------------|--------------------------|----------------------------|--------------|------------------------------------|----------------------------|--------------|--------------------------|----------------------------|--|
| Price Range            | June<br>2023      | Year-Over-Year<br>Change | Month-Over-Month<br>Change | June<br>2023 | Year-Over-Year<br>Change           | Month-Over-Month<br>Change | June<br>2023 | Year-Over-Year<br>Change | Month-Over-Month<br>Change |  |
| \$133,999 or Less      | 53                | + 112.0%                 | + 120.8%                   | 7.6          | + 51.4%                            | + 89.3%                    | 7            | + 40.0%                  | + 16.7%                    |  |
| \$134,000 to \$184,999 | 23                | - 11.5%                  | - 66.2%                    | 4.6          | - 29.2%                            | - 59.4%                    | 5            | + 25.0%                  | - 16.7%                    |  |
| \$185,000 to \$274,999 | 35                | - 34.0%                  | - 78.7%                    | 8.8          | + 15.6%                            | - 68.0%                    | 4            | - 42.9%                  | - 33.3%                    |  |
| \$275,000 or More      | 334               | + 5.0%                   | - 35.4%                    | 10.4         | + 1.7%                             | - 21.3%                    | 32           | + 3.2%                   | - 17.9%                    |  |
| Total                  | 445               | + 5.5%                   | - 42.4%                    | 9.3          | + 3.3%                             | - 31.6%                    | 48           | + 2.1%                   | - 15.8%                    |  |

# **Albuquerque Acres West – 21**

|                        | Total<br>Showings |                          |                            |              | Buyer Interest (Showings/Listings) |                            |              | Managed<br>Listings      |                            |  |
|------------------------|-------------------|--------------------------|----------------------------|--------------|------------------------------------|----------------------------|--------------|--------------------------|----------------------------|--|
| Price Range            | June<br>2023      | Year-Over-Year<br>Change | Month-Over-Month<br>Change | June<br>2023 | Year-Over-Year<br>Change           | Month-Over-Month<br>Change | June<br>2023 | Year-Over-Year<br>Change | Month-Over-Month<br>Change |  |
| \$133,999 or Less      | 0                 | _                        | _                          | _            | _                                  | _                          | 0            | _                        |                            |  |
| \$134,000 to \$184,999 | 0                 | _                        | _                          |              | _                                  | _                          | 1            | 0.0%                     | 0.0%                       |  |
| \$185,000 to \$274,999 | 0                 | _                        | _                          | _            | _                                  | _                          | 0            | _                        | _                          |  |
| \$275,000 or More      | 212               | - 61.7%                  | - 6.6%                     | 7.9          | - 24.9%                            | - 6.6%                     | 27           | - 49.1%                  | 0.0%                       |  |
| Total                  | 212               | - 61.9%                  | - 7.0%                     | 7.6          | - 25.1%                            | - 7.0%                     | 28           | - 49.1%                  | 0.0%                       |  |

## **Belen - 741**

|                        | Total<br>Showings |                          |                            |              | Buyer Interest (Showings/Listings) |                            |              | Managed<br>Listings      |                            |  |
|------------------------|-------------------|--------------------------|----------------------------|--------------|------------------------------------|----------------------------|--------------|--------------------------|----------------------------|--|
| Price Range            | June<br>2023      | Year-Over-Year<br>Change | Month-Over-Month<br>Change | June<br>2023 | Year-Over-Year<br>Change           | Month-Over-Month<br>Change | June<br>2023 | Year-Over-Year<br>Change | Month-Over-Month<br>Change |  |
| \$133,999 or Less      | 3                 | - 25.0%                  | _                          | 3.0          | + 125.0%                           |                            | 1            | - 66.7%                  | 0.0%                       |  |
| \$134,000 to \$184,999 | 9                 | - 90.8%                  | + 28.6%                    | 2.3          | - 63.3%                            | + 60.7%                    | 4            | - 75.0%                  | - 20.0%                    |  |
| \$185,000 to \$274,999 | 24                | - 31.4%                  | - 61.9%                    | 2.4          | - 38.3%                            | - 61.9%                    | 10           | + 11.1%                  | 0.0%                       |  |
| \$275,000 or More      | 27                | + 35.0%                  | + 42.1%                    | 2.5          | + 10.5%                            | + 3.3%                     | 11           | + 22.2%                  | + 37.5%                    |  |
| Total                  | 63                | - 59.9%                  | - 29.2%                    | 2.4          | - 42.9%                            | - 34.7%                    | 26           | - 29.7%                  | + 8.3%                     |  |

# **Bernalillo / Algodones – 170**

|                        | Total<br>Showings |                          |                            |              | Buyer Interest (Showings/Listings) |                            |              | Managed<br>Listings      |                            |  |
|------------------------|-------------------|--------------------------|----------------------------|--------------|------------------------------------|----------------------------|--------------|--------------------------|----------------------------|--|
| Price Range            | June<br>2023      | Year-Over-Year<br>Change | Month-Over-Month<br>Change | June<br>2023 | Year-Over-Year<br>Change           | Month-Over-Month<br>Change | June<br>2023 | Year-Over-Year<br>Change | Month-Over-Month<br>Change |  |
| \$133,999 or Less      | 0                 | _                        | _                          | _            | _                                  | _                          | 0            | _                        | _                          |  |
| \$134,000 to \$184,999 | 0                 | _                        | _                          |              | _                                  | _                          | 1            | - 66.7%                  | 0.0%                       |  |
| \$185,000 to \$274,999 | 10                | - 28.6%                  | - 86.7%                    | 5.0          | + 78.6%                            | - 60.0%                    | 2            | - 60.0%                  | - 66.7%                    |  |
| \$275,000 or More      | 71                | - 36.6%                  | - 18.4%                    | 4.4          | - 0.9%                             | - 23.5%                    | 16           | - 36.0%                  | + 6.7%                     |  |
| Total                  | 81                | - 48.1%                  | - 52.1%                    | 4.3          | - 1.6%                             | - 42.0%                    | 19           | - 47.2%                  | - 17.4%                    |  |

# **Bosque Farms and Peralta – 710**

|                        |              | Total<br>Showings        |                            |              | Buyer Interest (Showings/Listings) |                            |              | Managed<br>Listings      |                            |  |
|------------------------|--------------|--------------------------|----------------------------|--------------|------------------------------------|----------------------------|--------------|--------------------------|----------------------------|--|
| Price Range            | June<br>2023 | Year-Over-Year<br>Change | Month-Over-Month<br>Change | June<br>2023 | Year-Over-Year<br>Change           | Month-Over-Month<br>Change | June<br>2023 | Year-Over-Year<br>Change | Month-Over-Month<br>Change |  |
| \$133,999 or Less      | 11           | _                        | - 21.4%                    | 11.0         | _                                  | - 21.4%                    | 1            | _                        | 0.0%                       |  |
| \$134,000 to \$184,999 | 0            | _                        | _                          | _            | _                                  | _                          | 0            | _                        | _                          |  |
| \$185,000 to \$274,999 | 26           | - 38.1%                  | _                          | 13.0         | + 54.8%                            |                            | 2            | - 60.0%                  | + 100.0%                   |  |
| \$275,000 or More      | 38           | - 54.2%                  | + 40.7%                    | 2.7          | - 44.4%                            | + 70.9%                    | 14           | - 17.6%                  | - 17.6%                    |  |
| Total                  | 75           | - 40.0%                  | + 82.9%                    | 4.4          | - 22.4%                            | + 104.4%                   | 17           | - 22.7%                  | - 10.5%                    |  |

## Corrales - 130

|                        | Total<br>Showings |                          |                            |              | Buyer Interest (Showings/Listings) |                            |              | Managed<br>Listings      |                            |  |
|------------------------|-------------------|--------------------------|----------------------------|--------------|------------------------------------|----------------------------|--------------|--------------------------|----------------------------|--|
| Price Range            | June<br>2023      | Year-Over-Year<br>Change | Month-Over-Month<br>Change | June<br>2023 | Year-Over-Year<br>Change           | Month-Over-Month<br>Change | June<br>2023 | Year-Over-Year<br>Change | Month-Over-Month<br>Change |  |
| \$133,999 or Less      | 0                 | _                        | _                          | _            | _                                  | _                          | 0            | _                        | _                          |  |
| \$134,000 to \$184,999 | 0                 | _                        | _                          | _            | _                                  | _                          | 0            | _                        | _                          |  |
| \$185,000 to \$274,999 | 0                 | _                        | _                          |              | _                                  | _                          | 0            | _                        | _                          |  |
| \$275,000 or More      | 173               | + 5.5%                   | + 6.8%                     | 6.9          | + 47.7%                            | + 15.3%                    | 25           | - 28.6%                  | - 7.4%                     |  |
| Total                  | 173               | - 2.3%                   | + 6.8%                     | 6.9          | + 44.7%                            | + 15.3%                    | 25           | - 32.4%                  | - 7.4%                     |  |

## **Downtown Area – 80**

|                        | Total<br>Showings |                          |                            |              | Buyer Interest (Showings/Listings) |                            |              | Managed<br>Listings      |                            |  |
|------------------------|-------------------|--------------------------|----------------------------|--------------|------------------------------------|----------------------------|--------------|--------------------------|----------------------------|--|
| Price Range            | June<br>2023      | Year-Over-Year<br>Change | Month-Over-Month<br>Change | June<br>2023 | Year-Over-Year<br>Change           | Month-Over-Month<br>Change | June<br>2023 | Year-Over-Year<br>Change | Month-Over-Month<br>Change |  |
| \$133,999 or Less      | 0                 | _                        | _                          | _            | _                                  | _                          | 0            | _                        | _                          |  |
| \$134,000 to \$184,999 | 9                 | - 59.1%                  | - 89.3%                    | 1.8          | - 59.1%                            | - 85.0%                    | 5            | 0.0%                     | - 28.6%                    |  |
| \$185,000 to \$274,999 | 42                | - 46.2%                  | - 70.2%                    | 21.0         | + 330.8%                           | + 4.3%                     | 2            | - 87.5%                  | - 71.4%                    |  |
| \$275,000 or More      | 206               | + 25.6%                  | + 9.0%                     | 5.6          | - 4.9%                             | + 9.0%                     | 37           | + 32.1%                  | 0.0%                       |  |
| Total                  | 257               | - 2.7%                   | - 45.4%                    | 5.8          | + 8.4%                             | - 34.3%                    | 44           | - 10.2%                  | - 17.0%                    |  |

# East Los Lunas, Tome, Valencia – 711

|                        | Total<br>Showings |                          |                            |              | Buyer Interest (Showings/Listings) |                            |              | Managed<br>Listings      |                            |  |
|------------------------|-------------------|--------------------------|----------------------------|--------------|------------------------------------|----------------------------|--------------|--------------------------|----------------------------|--|
| Price Range            | June<br>2023      | Year-Over-Year<br>Change | Month-Over-Month<br>Change | June<br>2023 | Year-Over-Year<br>Change           | Month-Over-Month<br>Change | June<br>2023 | Year-Over-Year<br>Change | Month-Over-Month<br>Change |  |
| \$133,999 or Less      | 0                 | _                        | _                          | _            | _                                  |                            | 0            | _                        | _                          |  |
| \$134,000 to \$184,999 | 0                 | _                        | _                          | _            | _                                  | _                          | 1            | 0.0%                     | 0.0%                       |  |
| \$185,000 to \$274,999 | 3                 | - 70.0%                  | - 57.1%                    | 3.0          | + 20.0%                            | - 57.1%                    | 1            | - 75.0%                  | 0.0%                       |  |
| \$275,000 or More      | 60                | + 1.7%                   | + 7.1%                     | 3.2          | - 30.4%                            | + 12.8%                    | 19           | + 46.2%                  | - 5.0%                     |  |
| Total                  | 63                | - 8.7%                   | - 10.0%                    | 3.0          | - 21.7%                            | - 5.7%                     | 21           | + 16.7%                  | - 4.5%                     |  |

# Fairgrounds – 70

|                        | Total<br>Showings |                          |                            |              | Buyer Interest (Showings/Listings) |                            |              | Managed<br>Listings      |                            |  |
|------------------------|-------------------|--------------------------|----------------------------|--------------|------------------------------------|----------------------------|--------------|--------------------------|----------------------------|--|
| Price Range            | June<br>2023      | Year-Over-Year<br>Change | Month-Over-Month<br>Change | June<br>2023 | Year-Over-Year<br>Change           | Month-Over-Month<br>Change | June<br>2023 | Year-Over-Year<br>Change | Month-Over-Month<br>Change |  |
| \$133,999 or Less      | 0                 | _                        | _                          | _            | _                                  | _                          | 0            | _                        |                            |  |
| \$134,000 to \$184,999 | 2                 | _                        | + 100.0%                   | 2.0          | _                                  | + 300.0%                   | 1            | _                        | - 50.0%                    |  |
| \$185,000 to \$274,999 | 126               | - 58.0%                  | - 12.5%                    | 12.6         | - 16.0%                            | - 30.0%                    | 10           | - 50.0%                  | + 25.0%                    |  |
| \$275,000 or More      | 92                | + 26.0%                  | - 37.0%                    | 6.6          | - 19.0%                            | - 41.5%                    | 14           | + 55.6%                  | + 7.7%                     |  |
| Total                  | 220               | - 43.3%                  | - 24.4%                    | 8.8          | - 32.0%                            | - 30.4%                    | 25           | - 16.7%                  | + 8.7%                     |  |

# Far Northeast Heights – 30

|                        | Total<br>Showings |                          |                            |              | Buyer Interest (Showings/Listings) |                            |              | Managed<br>Listings      |                            |  |
|------------------------|-------------------|--------------------------|----------------------------|--------------|------------------------------------|----------------------------|--------------|--------------------------|----------------------------|--|
| Price Range            | June<br>2023      | Year-Over-Year<br>Change | Month-Over-Month<br>Change | June<br>2023 | Year-Over-Year<br>Change           | Month-Over-Month<br>Change | June<br>2023 | Year-Over-Year<br>Change | Month-Over-Month<br>Change |  |
| \$133,999 or Less      | 0                 | _                        | _                          | _            | _                                  |                            | 0            | _                        | _                          |  |
| \$134,000 to \$184,999 | 0                 | _                        | _                          | _            | _                                  | _                          | 0            | _                        | _                          |  |
| \$185,000 to \$274,999 | 76                | - 47.9%                  | - 49.7%                    | 19.0         | - 21.9%                            | - 62.3%                    | 4            | - 33.3%                  | + 33.3%                    |  |
| \$275,000 or More      | 980               | + 6.6%                   | + 4.7%                     | 10.8         | - 12.1%                            | - 19.5%                    | 91           | + 21.3%                  | + 30.0%                    |  |
| Total                  | 1,056             | - 0.8%                   | - 2.9%                     | 11.1         | - 15.5%                            | - 25.3%                    | 95           | + 17.3%                  | + 30.1%                    |  |