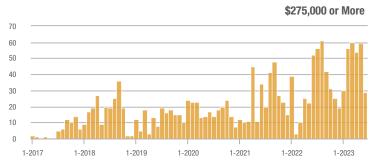

| _                          |  |
| \$185,000 to \$274,999 | 39           | + 105.3%                 | + 105.3%                   | 13.0         | + 173.7%                  | + 173.7%                   | 3                   | - 25.0%                  | - 25.0%                    |  |
| \$275,000 or More      | 29           | - 44.2%                  | - 50.8%                    | 4.8          | + 2.2%                    | - 18.1%                    | 6                   | - 45.5%                  | - 40.0%                    |  |
| Total                  | 69           | - 5.5%                   | - 13.8%                    | 6.9          | + 51.2%                   | + 29.4%                    | 10                  | - 37.5%                  | - 33.3%                    |  |













# **Northeast Heights – 50**

|                        |              | Total<br>Showin          |                            | (            | Buyer Into               |                            | Managed<br>Listings |                          |                            |  |
|------------------------|--------------|--------------------------|----------------------------|--------------|--------------------------|----------------------------|---------------------|--------------------------|----------------------------|--|
| Price Range            | June<br>2023 | Year-Over-Year<br>Change | Month-Over-Month<br>Change | June<br>2023 | Year-Over-Year<br>Change | Month-Over-Month<br>Change | June<br>2023        | Year-Over-Year<br>Change | Month-Over-Month<br>Change |  |
| \$133,999 or