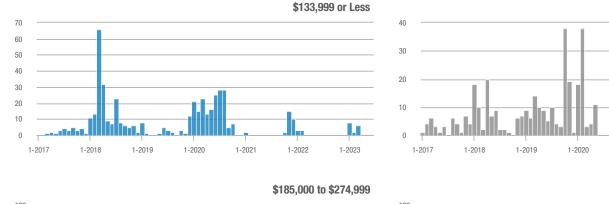

# **Academy West – 32**

|                        | Total<br>Showings |                          |                            |              | Buyer Interest (Showings/Listings) |                            |              | Managed<br>Listings      |                            |  |
|------------------------|-------------------|--------------------------|----------------------------|--------------|------------------------------------|----------------------------|--------------|--------------------------|----------------------------|--|
| Price Range            | June<br>2023      | Year-Over-Year<br>Change | Month-Over-Month<br>Change | June<br>2023 | Year-Over-Year<br>Change           | Month-Over-Month<br>Change | June<br>2023 | Year-Over-Year<br>Change | Month-Over-Month<br>Change |  |
| \$133,999 or Less      | 53                | + 112.0%                 | + 120.8%                   | 7.6          | + 51.4%                            | + 89.3%                    | 7            | + 40.0%                  | + 16.7%                    |  |
| \$134,000 to \$184,999 | 23                | - 11.5%                  | - 66.2%                    | 4.6          | - 29.2%                            | - 59.4%                    | 5            | + 25.0%                  | - 16.7%                    |  |
| \$185,000 to \$274,999 | 35                | - 34.0%                  | - 78.7%                    | 8.8          | + 15.6%                            | - 68.0%                    | 4            | - 42.9%                  | - 33.3%                    |  |
| \$275,000 or More      | 334               | + 5.0%                   | - 35.4%                    | 10.4         | + 1.7%                             | - 21.3%                    | 32           | + 3.2%                   | - 17.9%                    |  |
| Total                  | 445               | + 5.5%                   | - 42.4%                    | 9.3          | + 3.3%                             | - 31.6%                    | 48           | + 2.1%                   | - 15.8%                    |  |