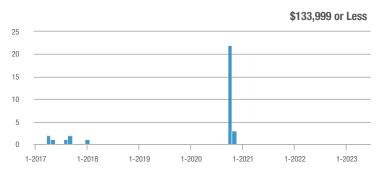

# **Academy West – 32**

|                        | Total<br>Showings |                          |                            |              | Buyer Interest (Showings/Listings) |                            |              | Managed<br>Listings      |                            |  |
|------------------------|-------------------|--------------------------|----------------------------|--------------|------------------------------------|----------------------------|--------------|--------------------------|----------------------------|--|
| Price Range            | June<br>2023      | Year-Over-Year<br>Change | Month-Over-Month<br>Change | June<br>2023 | Year-Over-Year<br>Change           | Month-Over-Month<br>Change | June<br>2023 | Year-Over-Year<br>Change | Month-Over-Month<br>Change |  |
| \$133,999 or Less      | 53                | + 112.0%                 | + 120.8%                   | 7.6          | + 51.4%                            | + 89.3%                    | 7            | + 40.0%                  | + 16.7%                    |  |
| \$134,000 to \$184,999 | 23                | - 11.5%                  | - 66.2%                    | 4.6          | - 29.2%                            | - 59.4%                    | 5            | + 25.0%                  | - 16.7%                    |  |
| \$185,000 to \$274,999 | 35                | - 34.0%                  | - 78.7%                    | 8.8          | + 15.6%                            | - 68.0%                    | 4            | - 42.9%                  | - 33.3%                    |  |
| \$275,000 or More      | 334               | + 5.0%                   | - 35.4%                    | 10.4         | + 1.7%                             | - 21.3%                    | 32           | + 3.2%                   | - 17.9%                    |  |
| Total                  | 445               | + 5.5%                   | - 42.4%                    | 9.3          | + 3.3%                             | - 31.6%                    | 48           | + 2.1%                   | - 15.8%                    |  |