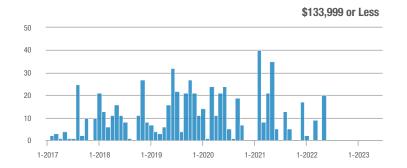

# **Academy West – 32**

|                        | Total<br>Showings |                          |                            |              | Buyer Interest (Showings/Listings) |                            |              | Managed<br>Listings      |                            |  |
|------------------------|-------------------|--------------------------|----------------------------|--------------|------------------------------------|----------------------------|--------------|--------------------------|----------------------------|--|
| Price Range            | June<br>2023      | Year-Over-Year<br>Change | Month-Over-Month<br>Change | June<br>2023 | Year-Over-Year<br>Change           | Month-Over-Month<br>Change | June<br>2023 | Year-Over-Year<br>Change | Month-Over-Month<br>Change |  |
| \$133,999 or Less      | 53                | + 112.0%                 | + 120.8%                   | 7.6          | + 51.4%                            | + 89.3%                    | 7            | + 40.0%                  | + 16.7%                    |  |
| \$134,000 to \$184,999 | 23                | - 11.5%                  | - 66.2%                    | 4.6          | - 29.2%                            | - 59.4%                    | 5            | + 25.0%                  | - 16.7%                    |  |
| \$185,000 to \$274,999 | 35                | - 34.0%                  | - 78.7%                    | 8.8          | + 15.6%                            | - 68.0%                    | 4            | - 42.9%                  | - 33.3%                    |  |
| \$275,000 or More      | 334               | + 5.0%                   | - 35.4%                    | 10.4         | + 1.7%                             | - 21.3%                    | 32           | + 3.2%                   | - 17.9%                    |  |
| Total                  | 445               | + 5.5%                   | - 42.4%                    | 9.3          | + 3.3%                             | - 31.6%                    | 48           | + 2.1%                   | - 15.8%                    |  |