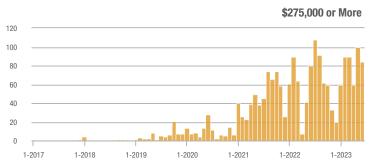

# **Academy West – 32**

|                        | Total<br>Showings |                          |                            |              | Buyer Interest (Showings/Listings) |                            |              | Managed<br>Listings      |                            |  |
|------------------------|-------------------|--------------------------|----------------------------|--------------|------------------------------------|----------------------------|--------------|--------------------------|----------------------------|--|
| Price Range            | June<br>2023      | Year-Over-Year<br>Change | Month-Over-Month<br>Change | June<br>2023 | Year-Over-Year<br>Change           | Month-Over-Month<br>Change | June<br>2023 | Year-Over-Year<br>Change | Month-Over-Month<br>Change |  |
| \$133,999 or Less      | 53                | + 112.0%                 | + 120.8%                   | 7.6          | + 51.4%                            | + 89.3%                    | 7            | + 40.0%                  | + 16.7%                    |  |
| \$134,000 to \$184,999 | 23                | - 11.5%                  | - 66.2%                    | 4.6          | - 29.2%                            | - 59.4%                    | 5            | + 25.0%                  | - 16.7%                    |  |
| \$185,000 to \$274,999 | 35                | - 34.0%                  | - 78.7%                    | 8.8          | + 15.6%                            | - 68.0%                    | 4            | - 42.9%                  | - 33.3%                    |  |
| \$275,000 or More      | 334               | + 5.0%                   | - 35.4%                    | 10.4         | + 1.7%                             | - 21.3%                    | 32           | + 3.2%                   | - 17.9%                    |  |
| Total                  | 445               | + 5.5%                   | - 42.4%                    | 9.3          | + 3.3%                             | - 31.6%                    | 48           | + 2.1%                   | - 15.8%                    |  |