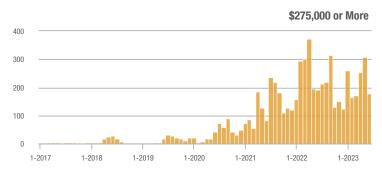

# **Academy West – 32**

|                        | Total<br>Showings |                          |                            |              | Buyer Interest (Showings/Listings) |                            |              | Managed<br>Listings      |                            |  |
|------------------------|-------------------|--------------------------|----------------------------|--------------|------------------------------------|----------------------------|--------------|--------------------------|----------------------------|--|
| Price Range            | June<br>2023      | Year-Over-Year<br>Change | Month-Over-Month<br>Change | June<br>2023 | Year-Over-Year<br>Change           | Month-Over-Month<br>Change | June<br>2023 | Year-Over-Year<br>Change | Month-Over-Month<br>Change |  |
| \$133,999 or Less      | 53                | + 112.0%                 | + 120.8%                   | 7.6          | + 51.4%                            | + 89.3%                    | 7            | + 40.0%                  | + 16.7%                    |  |
| \$134,000 to \$184,999 | 23                | - 11.5%                  | - 66.2%                    | 4.6          | - 29.2%                            | - 59.4%                    | 5            | + 25.0%                  | - 16.7%                    |  |
| \$185,000 to \$274,999 | 35                | - 34.0%                  | - 78.7%                    | 8.8          | + 15.6%                            | - 68.0%                    | 4            | - 42.9%                  | - 33.3%                    |  |
| \$275,000 or More      | 334               | + 5.0%                   | - 35.4%                    | 10.4         | + 1.7%                             | - 21.3%                    | 32           | + 3.2%                   | - 17.9%                    |  |
| Total                  | 445               | + 5.5%                   | - 42.4%                    | 9.3          | + 3.3%                             | - 31.6%                    | 48           | + 2.1%                   | - 15.8%                    |  |

# **Albuquerque Acres West – 21**

|                        | Total<br>Showings |                          |                            |              | Buyer Interest (Showings/Listings) |                            |              | Managed<br>Listings      |                            |  |
|------------------------|-------------------|--------------------------|----------------------------|--------------|------------------------------------|----------------------------|--------------|--------------------------|----------------------------|--|
| Price Range            | June<br>2023      | Year-Over-Year<br>Change | Month-Over-Month<br>Change | June<br>2023 | Year-Over-Year<br>Change           | Month-Over-Month<br>Change | June<br>2023 | Year-Over-Year<br>Change | Month-Over-Month<br>Change |  |
| \$133,999 or Less      | 0                 | _                        | _                          | _            | _                                  | _                          | 0            | _                        |                            |  |
| \$134,000 to \$184,999 | 0                 | _                        | _                          |              | _                                  | _                          | 1            | 0.0%                     | 0.0%                       |  |
| \$185,000 to \$274,999 | 0                 | _                        | _                          | _            | _                                  | _                          | 0            | _                        | _                          |  |
| \$275,000 or More      | 212               | - 61.7%                  | - 6.6%                     | 7.9          | - 24.9%                            | - 6.6%                     | 27           | - 49.1%                  | 0.0%                       |  |
| Total                  | 212               | - 61.9%                  | - 7.0%                     | 7.6          | - 25.1%                            | - 7.0%                     | 28           | - 49.1%                  | 0.0%                       |  |

## **Belen - 741**

|                        | Total<br>Showings |                          |                            |              | Buyer Interest (Showings/Listings) |                            |              | Managed<br>Listings      |                            |  |
|------------------------|-------------------|--------------------------|----------------------------|--------------|------------------------------------|----------------------------|--------------|--------------------------|----------------------------|--|
| Price Range            | June<br>2023      | Year-Over-Year<br>Change | Month-Over-Month<br>Change | June<br>2023 | Year-Over-Year<br>Change           | Month-Over-Month<br>Change | June<br>2023 | Year-Over-Year<br>Change | Month-Over-Month<br>Change |  |
| \$133,999 or Less      | 3                 | - 25.0%                  | _                          | 3.0          | + 125.0%                           |                            | 1            | - 66.7%                  | 0.0%                       |  |
| \$134,000 to \$184,999 | 9                 | - 90.8%                  | + 28.6%                    | 2.3          | - 63.3%                            | + 60.7%                    | 4            | - 75.0%                  | - 20.0%                    |  |
| \$185,000 to \$274,999 | 24                | - 31.4%                  | - 61.9%                    | 2.4          | - 38.3%                            | - 61.9%                    | 10           | + 11.1%                  | 0.0%                       |  |
| \$275,000 or More      | 27                | + 35.0%                  | + 42.1%                    | 2.5          | + 10.5%                            | + 3.3%                     | 11           | + 22.2%                  | + 37.5%                    |  |
| Total                  | 63                | - 59.9%                  | - 29.2%                    | 2.4          | - 42.9%                            | - 34.7%                    | 26           | - 29.7%                  | + 8.3%                     |  |

# **Bernalillo / Algodones – 170**

|                        | Total<br>Showings |                          |                            |              | Buyer Interest (Showings/Listings) |                            |              | Managed<br>Listings      |                            |  |
|------------------------|-------------------|--------------------------|----------------------------|--------------|------------------------------------|----------------------------|--------------|--------------------------|----------------------------|--|
| Price Range            | June<br>2023      | Year-Over-Year<br>Change | Month-Over-Month<br>Change | June<br>2023 | Year-Over-Year<br>Change           | Month-Over-Month<br>Change | June<br>2023 | Year-Over-Year<br>Change | Month-Over-Month<br>Change |  |
| \$133,999 or Less      | 0                 | _                        | _                          | _            | _                                  | _                          | 0            | _                        | _                          |  |
| \$134,000 to \$184,999 | 0                 | _                        | _                          |              | _                                  | _                          | 1            | - 66.7%                  | 0.0%                       |  |
| \$185,000 to \$274,999 | 10                | - 28.6%                  | - 86.7%                    | 5.0          | + 78.6%                            | - 60.0%                    | 2            | - 60.0%                  | - 66.7%                    |  |
| \$275,000 or More      | 71                | - 36.6%                  | - 18.4%                    | 4.4          | - 0.9%                             | - 23.5%                    | 16           | - 36.0%                  | + 6.7%                     |  |
| Total                  | 81                | - 48.1%                  | - 52.1%                    | 4.3          | - 1.6%                             | - 42.0%                    | 19           | - 47.2%                  | - 17.4%                    |  |

# **Bosque Farms and Peralta – 710**

|                        |              | Total<br>Showings        |                            |              | Buyer Interest (Showings/Listings) |                            |              | Managed<br>Listings      |                            |  |
|------------------------|--------------|--------------------------|----------------------------|--------------|------------------------------------|----------------------------|--------------|--------------------------|----------------------------|--|
| Price Range            | June<br>2023 | Year-Over-Year<br>Change | Month-Over-Month<br>Change | June<br>2023 | Year-Over-Year<br>Change           | Month-Over-Month<br>Change | June<br>2023 | Year-Over-Year<br>Change | Month-Over-Month<br>Change |  |
| \$133,999 or Less      | 11           | _                        | - 21.4%                    | 11.0         | _                                  | - 21.4%                    | 1            | _                        | 0.0%                       |  |
| \$134,000 to \$184,999 | 0            | _                        | _                          | _            | _                                  | _                          | 0            | _                        | _                          |  |
| \$185,000 to \$274,999 | 26           | - 38.1%                  | _                          | 13.0         | + 54.8%                            |                            | 2            | - 60.0%                  | + 100.0%                   |  |
| \$275,000 or More      | 38           | - 54.2%                  | + 40.7%                    | 2.7          | - 44.4%                            | + 70.9%                    | 14           | - 17.6%                  | - 17.6%                    |  |
| Total                  | 75           | - 40.0%                  | + 82.9%                    | 4.4          | - 22.4%                            | + 104.4%                   | 17           | - 22.7%                  | - 10.5%                    |  |

## Corrales - 130

|                        | Total<br>Showings |                          |                            |              | Buyer Interest (Showings/Listings) |                            |              | Managed<br>Listings      |                            |  |
|------------------------|-------------------|--------------------------|----------------------------|--------------|------------------------------------|----------------------------|--------------|--------------------------|----------------------------|--|
| Price Range            | June<br>2023      | Year-Over-Year<br>Change | Month-Over-Month<br>Change | June<br>2023 | Year-Over-Year<br>Change           | Month-Over-Month<br>Change | June<br>2023 | Year-Over-Year<br>Change | Month-Over-Month<br>Change |  |
| \$133,999 or Less      | 0                 | _                        | _                          | _            | _                                  | _                          | 0            | _                        | _                          |  |
| \$134,000 to \$184,999 | 0                 | _                        | _                          | _            | _                                  | _                          | 0            | _                        | _                          |  |
| \$185,000 to \$274,999 | 0                 | _                        | _                          |              | _                                  | _                          | 0            | _                        | _                          |  |
| \$275,000 or More      | 173               | + 5.5%                   | + 6.8%                     | 6.9          | + 47.7%                            | + 15.3%                    | 25           | - 28.6%                  | - 7.4%                     |  |
| Total                  | 173               | - 2.3%                   | + 6.8%                     | 6.9          | + 44.7%                            | + 15.3%                    | 25           | - 32.4%                  | - 7.4%                     |  |

## **Downtown Area – 80**

|                        | Total<br>Showings |                          |                            |              | Buyer Interest (Showings/Listings) |                            |              | Managed<br>Listings      |                            |  |
|------------------------|-------------------|--------------------------|----------------------------|--------------|------------------------------------|----------------------------|--------------|--------------------------|----------------------------|--|
| Price Range            | June<br>2023      | Year-Over-Year<br>Change | Month-Over-Month<br>Change | June<br>2023 | Year-Over-Year<br>Change           | Month-Over-Month<br>Change | June<br>2023 | Year-Over-Year<br>Change | Month-Over-Month<br>Change |  |
| \$133,999 or Less      | 0                 | _                        | _                          | _            | _                                  | _                          | 0            | _                        | _                          |  |
| \$134,000 to \$184,999 | 9                 | - 59.1%                  | - 89.3%                    | 1.8          | - 59.1%                            | - 85.0%                    | 5            | 0.0%                     | - 28.6%                    |  |
| \$185,000 to \$274,999 | 42                | - 46.2%                  | - 70.2%                    | 21.0         | + 330.8%                           | + 4.3%                     | 2            | - 87.5%                  | - 71.4%                    |  |
| \$275,000 or More      | 206               | + 25.6%                  | + 9.0%                     | 5.6          | - 4.9%                             | + 9.0%                     | 37           | + 32.1%                  | 0.0%                       |  |
| Total                  | 257               | - 2.7%                   | - 45.4%                    | 5.8          | + 8.4%                             | - 34.3%                    | 44           | - 10.2%                  | - 17.0%                    |  |