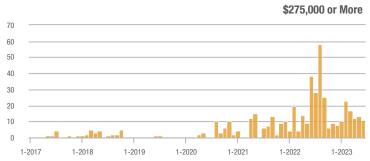

# **Academy West – 32**

|                        | Total<br>Showings |                          |                            |              | Buyer Interest (Showings/Listings) |                            |              | Managed<br>Listings      |                            |  |
|------------------------|-------------------|--------------------------|----------------------------|--------------|------------------------------------|----------------------------|--------------|--------------------------|----------------------------|--|
| Price Range            | June<br>2023      | Year-Over-Year<br>Change | Month-Over-Month<br>Change | June<br>2023 | Year-Over-Year<br>Change           | Month-Over-Month<br>Change | June<br>2023 | Year-Over-Year<br>Change | Month-Over-Month<br>Change |  |
| \$133,999 or Less      | 53                | + 112.0%                 | + 120.8%                   | 7.6          | + 51.4%                            | + 89.3%                    | 7            | + 40.0%                  | + 16.7%                    |  |
| \$134,000 to \$184,999 | 23                | - 11.5%                  | - 66.2%                    | 4.6          | - 29.2%                            | - 59.4%                    | 5            | + 25.0%                  | - 16.7%                    |  |
| \$185,000 to \$274,999 | 35                | - 34.0%                  | - 78.7%                    | 8.8          | + 15.6%                            | - 68.0%                    | 4            | - 42.9%                  | - 33.3%                    |  |
| \$275,000 or More      | 334               | + 5.0%                   | - 35.4%                    | 10.4         | + 1.7%                             | - 21.3%                    | 32           | + 3.2%                   | - 17.9%                    |  |
| Total                  | 445               | + 5.5%                   | - 42.4%                    | 9.3          | + 3.3%                             | - 31.6%                    | 48           | + 2.1%                   | - 15.8%                    |  |