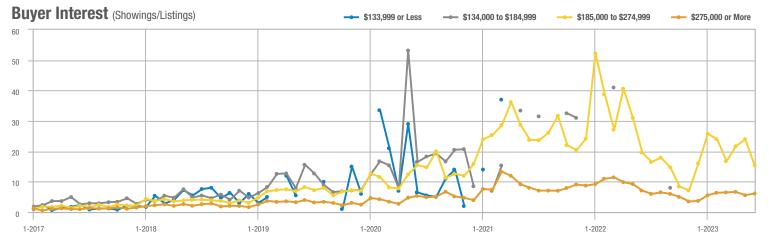

# Far Northeast Heights – 30

|                        | Total<br>Showings |                          |                            |              | Buyer Interest (Showings/Listings) |                            |              | Managed<br>Listings      |                            |  |
|------------------------|-------------------|--------------------------|----------------------------|--------------|------------------------------------|----------------------------|--------------|--------------------------|----------------------------|--|
| Price Range            | June<br>2023      | Year-Over-Year<br>Change | Month-Over-Month<br>Change | June<br>2023 | Year-Over-Year<br>Change           | Month-Over-Month<br>Change | June<br>2023 | Year-Over-Year<br>Change | Month-Over-Month<br>Change |  |
| \$133,999 or Less      | 0                 | _                        | _                          | _            | _                                  |                            | 0            | _                        | _                          |  |
| \$134,000 to \$184,999 | 0                 | _                        | _                          | _            | _                                  | _                          | 0            | _                        | _                          |  |
| \$185,000 to \$274,999 | 76                | - 47.9%                  | - 49.7%                    | 19.0         | - 21.9%                            | - 62.3%                    | 4            | - 33.3%                  | + 33.3%                    |  |
| \$275,000 or More      | 980               | + 6.6%                   | + 4.7%                     | 10.8         | - 12.1%                            | - 19.5%                    | 91           | + 21.3%                  | + 30.0%                    |  |
| Total                  | 1,056             | - 0.8%                   | - 2.9%                     | 11.1         | - 15.5%                            | - 25.3%                    | 95           | + 17.3%                  | + 30.1%                    |  |