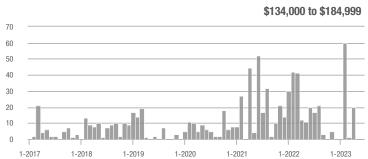

|  |
| \$185,000 to \$274,999 | 10                | - 28.6%                  | - 86.7%                    | 5.0          | + 78.6%                            | - 60.0%                    | 2            | - 60.0%                  | - 66.7%                    |  |
| \$275,000 or More      | 71                | - 36.6%                  | - 18.4%                    | 4.4          | - 0.9%                             | - 23.5%                    | 16           | - 36.0%                  | + 6.7%                     |  |
| Total                  | 81                | - 48.1%                  | - 52.1%                    | 4.3          | - 1.6%                             | - 42.0%                    | 19           | - 47.2%                  | - 17.4%                    |  |













# **Bosque Farms and Peralta – 710**

|                        |              | Total<br>Showings        |                            |              | Buyer Interest (Showings/Listings) |                            |              | Managed<br>Listings      |                            |  |
|------------------------|--------------|--------------------------|----------------------------|--------------|------------------------------------|----------------------------|--------------|--------------------------|----------------------------|--|
| Price Range            | June<br>2023 | Year-Over-Year<br>Change | Month-Over-Month<br>Change | June<br>2023 | Year-Over-Year<br>Change           | Month-Over-Month<br>Change | June<br>2023 | Year-Over-Year<br>Change | Month-Over-Month<br>Chang