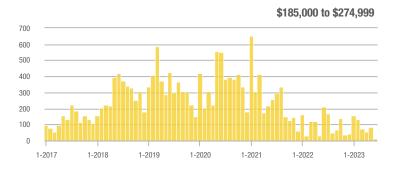

# **Near North Valley – 101**

1-2018

1-2017

1-2019

|                        |              | Total<br>Showin          |                            |              | Buyer Into<br>(Showings/L |                            | Managed<br>Listings |                          |                            |  |
|------------------------|--------------|--------------------------|----------------------------|--------------|---------------------------|----------------------------|---------------------|--------------------------|----------------------------|--|
| Price Range            | June<br>2023 | Year-Over-Year<br>Change | Month-Over-Month<br>Change | June<br>2023 | Year-Over-Year<br>Change  | Month-Over-Month<br>Change | June<br>2023        | Year-Over-Year<br>Change | Month-Over-Month<br>Change |  |
| \$133,999 or Less      | 0            | _                        | _                          | _            | _                         |                            | 0                   | _                        | _                          |  |
| \$134,000 to \$184,999 | 55           | + 103.7%                 | + 77.4%                    | 13.8         | + 1.9%                    | + 33.1%                    | 4                   | + 100.0%                 | + 33.3%                    |  |
| \$185,000 to \$274,999 | 215          | - 4.9%                   | + 194.5%                   | 16.5         | + 17.1%                   | + 13.3%                    | 13                  | - 18.8%                  | + 160.0%                   |  |
| \$275,000 or More      | 189          | - 46.5%                  | + 1.1%                     | 5.7          | - 20.5%                   | + 1.1%                     | 33                  | - 32.7%                  | 0.0%                       |  |
| Total                  | 459          | - 26.1%                  | + 57.7%                    | 9.2          | + 2.0%                    | + 29.3%                    | 50                  | - 27.5%                  | + 22.0%                    |  |