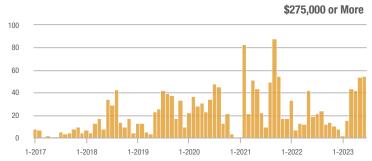

|  |
| \$185,000 to \$274,999 | 18                | + 350.0%                 | + 200.0%                   | 9.0          | + 350.0%                           | + 50.0%                    | 2            | 0.0%                     | + 100.0%                   |  |
| \$275,000 or More      | 55                | + 189.5%                 | + 1.9%                     | 5.5          | + 73.7%                            | - 28.7%                    | 10           | + 66.7%                  | + 42.9%                    |  |
| Total                  | 102               | + 78.9%                  | + 41.7%                    | 6.4          | + 11.8%                            | - 11.5%                    | 16           | + 60.0%                  | + 60.0%                    |  |













### **South Moriarty – 291**

1-2018

1-2017

1-2019

|                        | Total<br>Showings |                          |                            |              | Buyer Interest (Showings/Listings) |                            |              | Managed<br>Listings      |                            |  |
|------------------------|-------------------|--------------------------|----------------------------|--------------|------------------------------------|----------------------------|--------------|--------------------------|----------------------------|--|
| Price Range            | June<br>2023      | Year-Over-Year<br>Change | Month-Over-Month<br>Change | June<br>2023 | Year-Over-Year<br>Change           | Month-Over-Month<br>Change | June<br>2023 | Year-Over-Year<br>Change