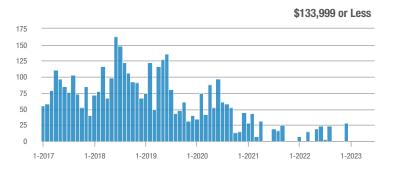

# **Academy West – 32**

|                        | Total<br>Showings |                          |                            |              | Buyer Interest (Showings/Listings) |                            |              | Managed<br>Listings      |                            |  |
|------------------------|-------------------|--------------------------|----------------------------|--------------|------------------------------------|----------------------------|--------------|--------------------------|----------------------------|--|
| Price Range            | June<br>2023      | Year-Over-Year<br>Change | Month-Over-Month<br>Change | June<br>2023 | Year-Over-Year<br>Change           | Month-Over-Month<br>Change | June<br>2023 | Year-Over-Year<br>Change | Month-Over-Month<br>Change |  |
| \$133,999 or Less      | 53                | + 112.0%                 | + 120.8%                   | 7.6          | + 51.4%                            | + 89.3%                    | 7            | + 40.0%                  | + 16.7%                    |  |
| \$134,000 to \$184,999 | 23                | - 11.5%                  | - 66.2%                    | 4.6          | - 29.2%                            | - 59.4%                    | 5            | + 25.0%                  | - 16.7%                    |  |
| \$185,000 to \$274,999 | 35                | - 34.0%                  | - 78.7%                    | 8.8          | + 15.6%                            | - 68.0%                    | 4            | - 42.9%                  | - 33.3%                    |  |
| \$275,000 or More      | 334               | + 5.0%                   | - 35.4%                    | 10.4         | + 1.7%                             | - 21.3%                    | 32           | + 3.2%                   | - 17.9%                    |  |
| Total                  | 445               | + 5.5%                   | - 42.4%                    | 9.3          | + 3.3%                             | - 31.6%                    | 48           | + 2.1%                   | - 15.8%                    |  |

# **Albuquerque Acres West – 21**

|                        | Total<br>Showings |                          |                            |              | Buyer Interest (Showings/Listings) |                            |              | Managed<br>Listings      |                            |  |
|------------------------|-------------------|--------------------------|----------------------------|--------------|------------------------------------|----------------------------|--------------|--------------------------|----------------------------|--|
| Price Range            | June<br>2023      | Year-Over-Year<br>Change | Month-Over-Month<br>Change | June<br>2023 | Year-Over-Year<br>Change           | Month-Over-Month<br>Change | June<br>2023 | Year-Over-Year<br>Change | Month-Over-Month<br>Change |  |
| \$133,999 or Less      | 0                 | _                        | _                          | _            | _                                  | _                          | 0            | _                        |                            |  |
| \$134,000 to \$184,999 | 0                 | _                        | _                          |              | _                                  | _                          | 1            | 0.0%                     | 0.0%                       |  |
| \$185,000 to \$274,999 | 0                 | _                        | _                          | _            | _                                  | _                          | 0            | _                        | _                          |  |
| \$275,000 or More      | 212               | - 61.7%                  | - 6.6%                     | 7.9          | - 24.9%                            | - 6.6%                     | 27           | - 49.1%                  | 0.0%                       |  |
| Total                  | 212               | - 61.9%                  | - 7.0%                     | 7.6          | - 25.1%                            | - 7.0%                     | 28           | - 49.1%                  | 0.0%                       |  |

## **Belen - 741**

|                        | Total<br>Showings |                          |                            |              | Buyer Interest (Showings/Listings) |                            |              | Managed<br>Listings      |                            |  |
|------------------------|-------------------|--------------------------|----------------------------|--------------|------------------------------------|----------------------------|--------------|--------------------------|----------------------------|--|
| Price Range            | June<br>2023      | Year-Over-Year<br>Change | Month-Over-Month<br>Change | June<br>2023 | Year-Over-Year<br>Change           | Month-Over-Month<br>Change | June<br>2023 | Year-Over-Year<br>Change | Month-Over-Month<br>Change |  |
| \$133,999 or Less      | 3                 | - 25.0%                  | _                          | 3.0          | + 125.0%                           |                            | 1            | - 66.7%                  | 0.0%                       |  |
| \$134,000 to \$184,999 | 9                 | - 90.8%                  | + 28.6%                    | 2.3          | - 63.3%                            | + 60.7%                    | 4            | - 75.0%                  | - 20.0%                    |  |
| \$185,000 to \$274,999 | 24                | - 31.4%                  | - 61.9%                    | 2.4          | - 38.3%                            | - 61.9%                    | 10           | + 11.1%                  | 0.0%                       |  |
| \$275,000 or More      | 27                | + 35.0%                  | + 42.1%                    | 2.5          | + 10.5%                            | + 3.3%                     | 11           | + 22.2%                  | + 37.5%                    |  |
| Total                  | 63                | - 59.9%                  | - 29.2%                    | 2.4          | - 42.9%                            | - 34.7%                    | 26           | - 29.7%                  | + 8.3%                     |  |

# **Bernalillo / Algodones – 170**

|                        | Total<br>Showings |                          |                            |              | Buyer Interest (Showings/Listings) |                            |              | Managed<br>Listings      |                            |  |
|------------------------|-------------------|--------------------------|----------------------------|--------------|------------------------------------|----------------------------|--------------|--------------------------|----------------------------|--|
| Price Range            | June<br>2023      | Year-Over-Year<br>Change | Month-Over-Month<br>Change | June<br>2023 | Year-Over-Year<br>Change           | Month-Over-Month<br>Change | June<br>2023 | Year-Over-Year<br>Change | Month-Over-Month<br>Change |  |
| \$133,999 or Less      | 0                 | _                        | _                          | _            | _                                  | _                          | 0            | _                        | _                          |  |
| \$134,000 to \$184,999 | 0                 | _                        | _                          |              | _                                  | _                          | 1            | - 66.7%                  | 0.0%                       |  |
| \$185,000 to \$274,999 | 10                | - 28.6%                  | - 86.7%                    | 5.0          | + 78.6%                            | - 60.0%                    | 2            | - 60.0%                  | - 66.7%                    |  |
| \$275,000 or More      | 71                | - 36.6%                  | - 18.4%                    | 4.4          | - 0.9%                             | - 23.5%                    | 16           | - 36.0%                  | + 6.7%                     |  |
| Total                  | 81                | - 48.1%                  | - 52.1%                    | 4.3          | - 1.6%                             | - 42.0%                    | 19           | - 47.2%                  | - 17.4%                    |  |

# **Bosque Farms and Peralta – 710**

|                        |              | Total<br>Showings        |                            |              | Buyer Interest (Showings/Listings) |                            |              | Managed<br>Listings      |                            |  |
|------------------------|--------------|--------------------------|----------------------------|--------------|------------------------------------|----------------------------|--------------|--------------------------|----------------------------|--|
| Price Range            | June<br>2023 | Year-Over-Year<br>Change | Month-Over-Month<br>Change | June<br>2023 | Year-Over-Year<br>Change           | Month-Over-Month<br>Change | June<br>2023 | Year-Over-Year<br>Change | Month-Over-Month<br>Change |  |
| \$133,999 or Less      | 11           | _                        | - 21.4%                    | 11.0         | _                                  | - 21.4%                    | 1            | _                        | 0.0%                       |  |
| \$134,000 to \$184,999 | 0            | _                        | _                          | _            | _                                  | _                          | 0            | _                        | _                          |  |
| \$185,000 to \$274,999 | 26           | - 38.1%                  | _                          | 13.0         | + 54.8%                            |                            | 2            | - 60.0%                  | + 100.0%                   |  |
| \$275,000 or More      | 38           | - 54.2%                  | + 40.7%                    | 2.7          | - 44.4%                            | + 70.9%                    | 14           | - 17.6%                  | - 17.6%                    |  |
| Total                  | 75           | - 40.0%                  | + 82.9%                    | 4.4          | - 22.4%                            | + 104.4%                   | 17           | - 22.7%                  | - 10.5%                    |  |

## Corrales - 130

|                        | Total<br>Showings |                          |                            |              | Buyer Interest (Showings/Listings) |                            |              | Managed<br>Listings      |                            |  |
|------------------------|-------------------|--------------------------|----------------------------|--------------|------------------------------------|----------------------------|--------------|--------------------------|----------------------------|--|
| Price Range            | June<br>2023      | Year-Over-Year<br>Change | Month-Over-Month<br>Change | June<br>2023 | Year-Over-Year<br>Change           | Month-Over-Month<br>Change | June<br>2023 | Year-Over-Year<br>Change | Month-Over-Month<br>Change |  |
| \$133,999 or Less      | 0                 | _                        | _                          | _            | _                                  | _                          | 0            | _                        | _                          |  |
| \$134,000 to \$184,999 | 0                 | _                        | _                          | _            | _                                  | _                          | 0            | _                        | _                          |  |
| \$185,000 to \$274,999 | 0                 | _                        | _                          |              | _                                  | _                          | 0            | _                        | _                          |  |
| \$275,000 or More      | 173               | + 5.5%                   | + 6.8%                     | 6.9          | + 47.7%                            | + 15.3%                    | 25           | - 28.6%                  | - 7.4%                     |  |
| Total                  | 173               | - 2.3%                   | + 6.8%                     | 6.9          | + 44.7%                            | + 15.3%                    | 25           | - 32.4%                  | - 7.4%                     |  |

## **Downtown Area – 80**

|                        | Total<br>Showings |                          |                            |              | Buyer Interest (Showings/Listings) |                            |              | Managed<br>Listings      |                            |  |
|------------------------|-------------------|--------------------------|----------------------------|--------------|------------------------------------|----------------------------|--------------|--------------------------|----------------------------|--|
| Price Range            | June<br>2023      | Year-Over-Year<br>Change | Month-Over-Month<br>Change | June<br>2023 | Year-Over-Year<br>Change           | Month-Over-Month<br>Change | June<br>2023 | Year-Over-Year<br>Change | Month-Over-Month<br>Change |  |
| \$133,999 or Less      | 0                 | _                        | _                          | _            | _                                  | _                          | 0            | _                        | _                          |  |
| \$134,000 to \$184,999 | 9                 | - 59.1%                  | - 89.3%                    | 1.8          | - 59.1%                            | - 85.0%                    | 5            | 0.0%                     | - 28.6%                    |  |
| \$185,000 to \$274,999 | 42                | - 46.2%                  | - 70.2%                    | 21.0         | + 330.8%                           | + 4.3%                     | 2            | - 87.5%                  | - 71.4%                    |  |
| \$275,000 or More      | 206               | + 25.6%                  | + 9.0%                     | 5.6          | - 4.9%                             | + 9.0%                     | 37           | + 32.1%                  | 0.0%                       |  |
| Total                  | 257               | - 2.7%                   | - 45.4%                    | 5.8          | + 8.4%                             | - 34.3%                    | 44           | - 10.2%                  | - 17.0%                    |  |