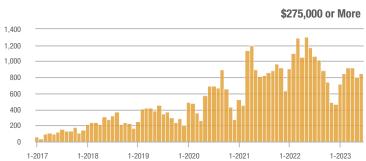

# Far Northeast Heights – 30

|                        | Total<br>Showings |                          |                            |              | Buyer Interest (Showings/Listings) |                            |              | Managed<br>Listings      |                            |  |
|------------------------|-------------------|--------------------------|----------------------------|--------------|------------------------------------|----------------------------|--------------|--------------------------|----------------------------|--|
| Price Range            | June<br>2023      | Year-Over-Year<br>Change | Month-Over-Month<br>Change | June<br>2023 | Year-Over-Year<br>Change           | Month-Over-Month<br>Change | June<br>2023 | Year-Over-Year<br>Change | Month-Over-Month<br>Change |  |
| \$133,999 or Less      | 0                 | _                        | _                          | _            | _                                  |                            | 0            | _                        | _                          |  |
| \$134,000 to \$184,999 | 0                 | _                        | _                          | _            | _                                  | _                          | 0            | _                        | _                          |  |
| \$185,000 to \$274,999 | 76                | - 47.9%                  | - 49.7%                    | 19.0         | - 21.9%                            | - 62.3%                    | 4            | - 33.3%                  | + 33.3%                    |  |
| \$275,000 or More      | 980               | + 6.6%                   | + 4.7%                     | 10.8         | - 12.1%                            | - 19.5%                    | 91           | + 21.3%                  | + 30.0%                    |  |
| Total                  | 1,056             | - 0.8%                   | - 2.9%                     | 11.1         | - 15.5%                            | - 25.3%                    | 95           | + 17.3%                  | + 30.1%                    |  |