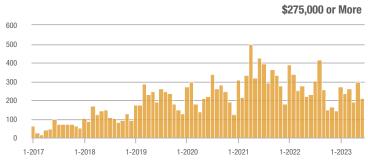

# **Academy West – 32**

|                        | Total<br>Showings |                          |                            |              | Buyer Interest (Showings/Listings) |                            |              | Managed<br>Listings      |                            |  |
|------------------------|-------------------|--------------------------|----------------------------|--------------|------------------------------------|----------------------------|--------------|--------------------------|----------------------------|--|
| Price Range            | June<br>2023      | Year-Over-Year<br>Change | Month-Over-Month<br>Change | June<br>2023 | Year-Over-Year<br>Change           | Month-Over-Month<br>Change | June<br>2023 | Year-Over-Year<br>Change | Month-Over-Month<br>Change |  |
| \$133,999 or Less      | 53                | + 112.0%                 | + 120.8%                   | 7.6          | + 51.4%                            | + 89.3%                    | 7            | + 40.0%                  | + 16.7%                    |  |
| \$134,000 to \$184,999 | 23                | - 11.5%                  | - 66.2%                    | 4.6          | - 29.2%                            | - 59.4%                    | 5            | + 25.0%                  | - 16.7%                    |  |
| \$185,000 to \$274,999 | 35                | - 34.0%                  | - 78.7%                    | 8.8          | + 15.6%                            | - 68.0%                    | 4            | - 42.9%                  | - 33.3%                    |  |
| \$275,000 or More      | 334               | + 5.0%                   | - 35.4%                    | 10.4         | + 1.7%                             | - 21.3%                    | 32           | + 3.2%                   | - 17.9%                    |  |
| Total                  | 445               | + 5.5%                   | - 42.4%                    | 9.3          | + 3.3%                             | - 31.6%                    | 48           | + 2.1%                   | - 15.8%                    |  |