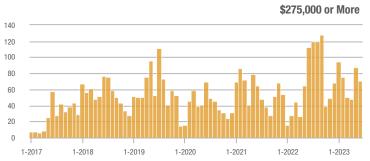

|  |
| \$185,000 to \$274,999 | 10                | - 28.6%                  | - 86.7%                    | 5.0          | + 78.6%                            | - 60.0%                    | 2            | - 60.0%                  | - 66.7%                    |  |
| \$275,000 or More      | 71                | - 36.6%                  | - 18.4%                    | 4.4          | - 0.9%                             | - 23.5%                    | 16           | - 36.0%                  | + 6.7%                     |  |
| Total                  | 81                | - 48.1%                  | - 52.1%                    | 4.3          | - 1.6%                             | - 42.0%                    | 19           | - 47.2%                  | - 17.4%                    |  |













# **Bosque Farms and Peralta – 710**

|                        |              | Total<br>Showings        |                            |              | Buyer Interest (Showings/Listings) |                            |              | Managed<br>Listings      |                            |  |
|------------------------|--------------|--------------------------|----------------------------|--------------|------------------------------------|----------------------------|--------------|--------------------------|----------------------------|--|
| Price Range            | June<br>2023 | Year-Over-Year<br>Change | Month-Over-Month<br>Change | June<br>2023 | Year-Over-Year<br>Change           | Month-Over-Month<br>Change | June<br>2023 | Year-Over-Year<br>Change | Month-Over-Month<br>Change |