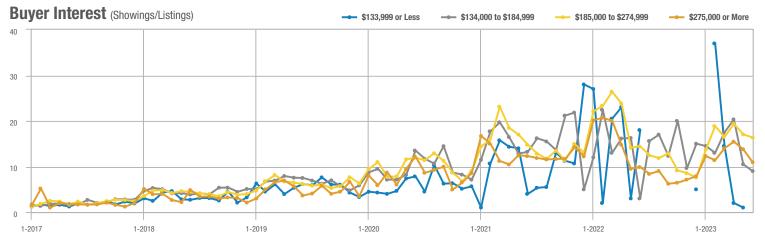

### **Showings**

15 10

1-2017

1-2018

1-2019

1-2020

1-2021

1-2022

### **Showings**

1-2020

1-2021

1-2022

### **Showings**

1-2020

1-2022