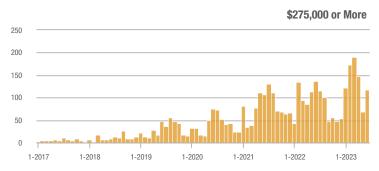

# **Near North Valley – 101**

1-2018

1-2017

1-2019

|                        |              | Total<br>Showin          |                            |              | Buyer Into<br>(Showings/L |                            | Managed<br>Listings |                          |                            |  |
|------------------------|--------------|--------------------------|----------------------------|--------------|---------------------------|----------------------------|---------------------|--------------------------|----------------------------|--|
| Price Range            | June<br>2023 | Year-Over-Year<br>Change | Month-Over-Month<br>Change | June<br>2023 | Year-Over-Year<br>Change  | Month-Over-Month<br>Change | June<br>2023        | Year-Over-Year<br>Change | Month-Over-Month<br>Change |  |
| \$133,999 or Less      | 0            | _                        | _                          | _            | _                         |                            | 0                   | _                        | _                          |  |
| \$134,000 to \$184,999 | 55           | + 103.7%                 | + 77.4%                    | 13.8         | + 1.9%                    | + 33.1%                    | 4                   | + 100.0%                 | + 33.3%                    |  |
| \$185,000 to \$274,999 | 215          | - 4.9%                   | + 194.5%                   | 16.5         | + 17.1%                   | + 13.3%                    | 13                  | - 18.8%                  | + 160.0%                   |  |
| \$275,000 or More      | 189          | - 46.5%                  | + 1.1%                     | 5.7          | - 20.5%                   | + 1.1%                     | 33                  | - 32.7%                  | 0.0%                       |  |
| Total                  | 459          | - 26.1%                  | + 57.7%                    | 9.2          | + 2.0%                    | + 29.3%                    | 50                  | - 27.5%                  | + 22.0%                    |  |