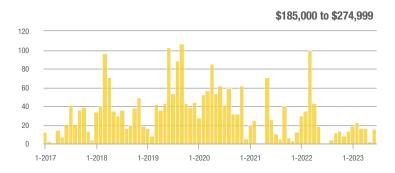

| _                          |  |
| \$185,000 to \$274,999 | 15           | _                        | + 650.0%                   | 7.5          | _                                  | + 650.0%                   | 2            | _                        | 0.0%                       |  |
| \$275,000 or More      | 205          | + 56.5%                  | + 46.4%                    | 6.2          | + 18.6%                            | + 15.4%                    | 33           | + 32.0%                  | + 26.9%                    |  |
| Total                  | 220          | + 53.8%                  | + 54.9%                    | 6.3          | + 14.3%                            | + 23.9%                    | 35           | + 34.6%                  | + 25.0%                    |  |













# **North Valley – 100**

|                        |              | Total<br>Showin          |                            |              | Buyer Interest<br>(Showings/Listings) |                            |              | Managed<br>Listings      |                            |  |
|------------------------|--------------|--------------------------|----------------------------|--------------|---------------------------------------|----------------------------|--------------|--------------------------|----------------------------|--|
| Price Range            | June<br>2023 | Year-Over-Year<br>Change | Month-Over-Month<br>Change | June<br>2023 | Year-Over-Year<br>Change              | Month-Over-Month<br>Change | June<br>2023 | Year-Over-Year<br>Change | Month-Over-Month<br>Change |