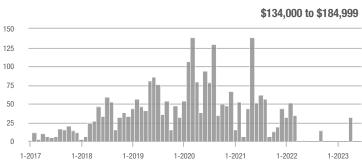

# **Academy West – 32**

|                        | Total<br>Showings |                          |                            |              | Buyer Interest (Showings/Listings) |                            |              | Managed<br>Listings      |                            |  |
|------------------------|-------------------|--------------------------|----------------------------|--------------|------------------------------------|----------------------------|--------------|--------------------------|----------------------------|--|
| Price Range            | June<br>2023      | Year-Over-Year<br>Change | Month-Over-Month<br>Change | June<br>2023 | Year-Over-Year<br>Change           | Month-Over-Month<br>Change | June<br>2023 | Year-Over-Year<br>Change | Month-Over-Month<br>Change |  |
| \$133,999 or Less      | 53                | + 112.0%                 | + 120.8%                   | 7.6          | + 51.4%                            | + 89.3%                    | 7            | + 40.0%                  | + 16.7%                    |  |
| \$134,000 to \$184,999 | 23                | - 11.5%                  | - 66.2%                    | 4.6          | - 29.2%                            | - 59.4%                    | 5            | + 25.0%                  | - 16.7%                    |  |
| \$185,000 to \$274,999 | 35                | - 34.0%                  | - 78.7%                    | 8.8          | + 15.6%                            | - 68.0%                    | 4            | - 42.9%                  | - 33.3%                    |  |
| \$275,000 or More      | 334               | + 5.0%                   | - 35.4%                    | 10.4         | + 1.7%                             | - 21.3%                    | 32           | + 3.2%                   | - 17.9%                    |  |
| Total                  | 445               | + 5.5%                   | - 42.4%                    | 9.3          | + 3.3%                             | - 31.6%                    | 48           | + 2.1%                   | - 15.8%                    |  |