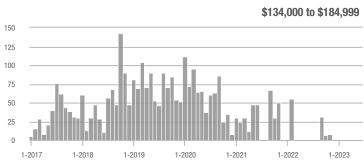

# **Academy West – 32**

|                        | Total<br>Showings |                          |                            |              | Buyer Interest (Showings/Listings) |                            |              | Managed<br>Listings      |                            |  |
|------------------------|-------------------|--------------------------|----------------------------|--------------|------------------------------------|----------------------------|--------------|--------------------------|----------------------------|--|
| Price Range            | June<br>2023      | Year-Over-Year<br>Change | Month-Over-Month<br>Change | June<br>2023 | Year-Over-Year<br>Change           | Month-Over-Month<br>Change | June<br>2023 | Year-Over-Year<br>Change | Month-Over-Month<br>Change |  |
| \$133,999 or Less      | 53                | + 112.0%                 | + 120.8%                   | 7.6          | + 51.4%                            | + 89.3%                    | 7            | + 40.0%                  | + 16.7%                    |  |
| \$134,000 to \$184,999 | 23                | - 11.5%                  | - 66.2%                    | 4.6          | - 29.2%                            | - 59.4%                    | 5            | + 25.0%                  | - 16.7%                    |  |
| \$185,000 to \$274,999 | 35                | - 34.0%                  | - 78.7%                    | 8.8          | + 15.6%                            | - 68.0%                    | 4            | - 42.9%                  | - 33.3%                    |  |
| \$275,000 or More      | 334               | + 5.0%                   | - 35.4%                    | 10.4         | + 1.7%                             | - 21.3%                    | 32           | + 3.2%                   | - 17.9%                    |  |
| Total                  | 445               | + 5.5%                   | - 42.4%                    | 9.3          | + 3.3%                             | - 31.6%                    | 48           | + 2.1%                   | - 15.8%                    |  |