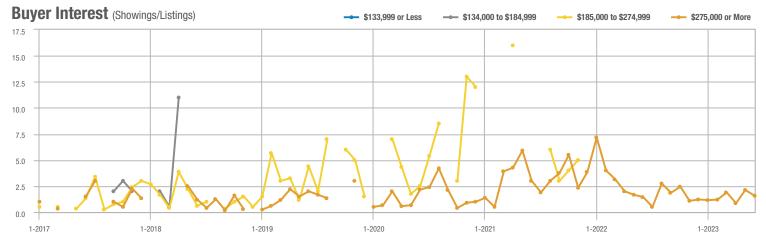

# **Academy West – 32**

|                        | Total<br>Showings |                          |                            |              | Buyer Interest (Showings/Listings) |                            |              | Managed<br>Listings      |                            |  |
|------------------------|-------------------|--------------------------|----------------------------|--------------|------------------------------------|----------------------------|--------------|--------------------------|----------------------------|--|
| Price Range            | June<br>2023      | Year-Over-Year<br>Change | Month-Over-Month<br>Change | June<br>2023 | Year-Over-Year<br>Change           | Month-Over-Month<br>Change | June<br>2023 | Year-Over-Year<br>Change | Month-Over-Month<br>Change |  |
| \$133,999 or Less      | 53                | + 112.0%                 | + 120.8%                   | 7.6          | + 51.4%                            | + 89.3%                    | 7            | + 40.0%                  | + 16.7%                    |  |
| \$134,000 to \$184,999 | 23                | - 11.5%                  | - 66.2%                    | 4.6          | - 29.2%                            | - 59.4%                    | 5            | + 25.0%                  | - 16.7%                    |  |
| \$185,000 to \$274,999 | 35                | - 34.0%                  | - 78.7%                    | 8.8          | + 15.6%                            | - 68.0%                    | 4            | - 42.9%                  | - 33.3%                    |  |
| \$275,000 or More      | 334               | + 5.0%                   | - 35.4%                    | 10.4         | + 1.7%                             | - 21.3%                    | 32           | + 3.2%                   | - 17.9%                    |  |
| Total                  | 445               | + 5.5%                   | - 42.4%                    | 9.3          | + 3.3%                             | - 31.6%                    | 48           | + 2.1%                   | - 15.8%                    |  |

# **Albuquerque Acres West – 21**

|                        | Total<br>Showings |                          |                            |              | Buyer Interest (Showings/Listings) |                            |              | Managed<br>Listings      |                            |  |
|------------------------|-------------------|--------------------------|----------------------------|--------------|------------------------------------|----------------------------|--------------|--------------------------|----------------------------|--|
| Price Range            | June<br>2023      | Year-Over-Year<br>Change | Month-Over-Month<br>Change | June<br>2023 | Year-Over-Year<br>Change           | Month-Over-Month<br>Change | June<br>2023 | Year-Over-Year<br>Change | Month-Over-Month<br>Change |  |
| \$133,999 or Less      | 0                 | _                        | _                          | _            | _                                  | _                          | 0            | _                        |                            |  |
| \$134,000 to \$184,999 | 0                 | _                        | _                          |              | _                                  | _                          | 1            | 0.0%                     | 0.0%                       |  |
| \$185,000 to \$274,999 | 0                 | _                        | _                          | _            | _                                  | _                          | 0            | _                        | _                          |  |
| \$275,000 or More      | 212               | - 61.7%                  | - 6.6%                     | 7.9          | - 24.9%                            | - 6.6%                     | 27           | - 49.1%                  | 0.0%                       |  |
| Total                  | 212               | - 61.9%                  | - 7.0%                     | 7.6          | - 25.1%                            | - 7.0%                     | 28           | - 49.1%                  | 0.0%                       |  |

## **Belen - 741**

|                        | Total<br>Showings |                          |                            |              | Buyer Interest (Showings/Listings) |                            |              | Managed<br>Listings      |                            |  |
|------------------------|-------------------|--------------------------|----------------------------|--------------|------------------------------------|----------------------------|--------------|--------------------------|----------------------------|--|
| Price Range            | June<br>2023      | Year-Over-Year<br>Change | Month-Over-Month<br>Change | June<br>2023 | Year-Over-Year<br>Change           | Month-Over-Month<br>Change | June<br>2023 | Year-Over-Year<br>Change | Month-Over-Month<br>Change |  |
| \$133,999 or Less      | 3                 | - 25.0%                  | _                          | 3.0          | + 125.0%                           |                            | 1            | - 66.7%                  | 0.0%                       |  |
| \$134,000 to \$184,999 | 9                 | - 90.8%                  | + 28.6%                    | 2.3          | - 63.3%                            | + 60.7%                    | 4            | - 75.0%                  | - 20.0%                    |  |
| \$185,000 to \$274,999 | 24                | - 31.4%                  | - 61.9%                    | 2.4          | - 38.3%                            | - 61.9%                    | 10           | + 11.1%                  | 0.0%                       |  |
| \$275,000 or More      | 27                | + 35.0%                  | + 42.1%                    | 2.5          | + 10.5%                            | + 3.3%                     | 11           | + 22.2%                  | + 37.5%                    |  |
| Total                  | 63                | - 59.9%                  | - 29.2%                    | 2.4          | - 42.9%                            | - 34.7%                    | 26           | - 29.7%                  | + 8.3%                     |  |

# **Bernalillo / Algodones – 170**

|                        | Total<br>Showings |                          |                            |              | Buyer Interest (Showings/Listings) |                            |              | Managed<br>Listings      |                            |  |
|------------------------|-------------------|--------------------------|----------------------------|--------------|------------------------------------|----------------------------|--------------|--------------------------|----------------------------|--|
| Price Range            | June<br>2023      | Year-Over-Year<br>Change | Month-Over-Month<br>Change | June<br>2023 | Year-Over-Year<br>Change           | Month-Over-Month<br>Change | June<br>2023 | Year-Over-Year<br>Change | Month-Over-Month<br>Change |  |
| \$133,999 or Less      | 0                 | _                        | _                          | _            | _                                  | _                          | 0            | _                        | _                          |  |
| \$134,000 to \$184,999 | 0                 | _                        | _                          |              | _                                  | _                          | 1            | - 66.7%                  | 0.0%                       |  |
| \$185,000 to \$274,999 | 10                | - 28.6%                  | - 86.7%                    | 5.0          | + 78.6%                            | - 60.0%                    | 2            | - 60.0%                  | - 66.7%                    |  |
| \$275,000 or More      | 71                | - 36.6%                  | - 18.4%                    | 4.4          | - 0.9%                             | - 23.5%                    | 16           | - 36.0%                  | + 6.7%                     |  |
| Total                  | 81                | - 48.1%                  | - 52.1%                    | 4.3          | - 1.6%                             | - 42.0%                    | 19           | - 47.2%                  | - 17.4%                    |  |

# **Bosque Farms and Peralta – 710**

|                        |              | Total<br>Showings        |                            |              | Buyer Interest (Showings/Listings) |                            |              | Managed<br>Listings      |                            |  |
|------------------------|--------------|--------------------------|----------------------------|--------------|------------------------------------|----------------------------|--------------|--------------------------|----------------------------|--|
| Price Range            | June<br>2023 | Year-Over-Year<br>Change | Month-Over-Month<br>Change | June<br>2023 | Year-Over-Year<br>Change           | Month-Over-Month<br>Change | June<br>2023 | Year-Over-Year<br>Change | Month-Over-Month<br>Change |  |
| \$133,999 or Less      | 11           | _                        | - 21.4%                    | 11.0         | _                                  | - 21.4%                    | 1            | _                        | 0.0%                       |  |
| \$134,000 to \$184,999 | 0            | _                        | _                          | _            | _                                  | _                          | 0            | _                        | _                          |  |
| \$185,000 to \$274,999 | 26           | - 38.1%                  | _                          | 13.0         | + 54.8%                            |                            | 2            | - 60.0%                  | + 100.0%                   |  |
| \$275,000 or More      | 38           | - 54.2%                  | + 40.7%                    | 2.7          | - 44.4%                            | + 70.9%                    | 14           | - 17.6%                  | - 17.6%                    |  |
| Total                  | 75           | - 40.0%                  | + 82.9%                    | 4.4          | - 22.4%                            | + 104.4%                   | 17           | - 22.7%                  | - 10.5%                    |  |

## Corrales - 130

|                        | Total<br>Showings |                          |                            |              | Buyer Interest (Showings/Listings) |                            |              | Managed<br>Listings      |                            |  |
|------------------------|-------------------|--------------------------|----------------------------|--------------|------------------------------------|----------------------------|--------------|--------------------------|----------------------------|--|
| Price Range            | June<br>2023      | Year-Over-Year<br>Change | Month-Over-Month<br>Change | June<br>2023 | Year-Over-Year<br>Change           | Month-Over-Month<br>Change | June<br>2023 | Year-Over-Year<br>Change | Month-Over-Month<br>Change |  |
| \$133,999 or Less      | 0                 | _                        | _                          | _            | _                                  | _                          | 0            | _                        | _                          |  |
| \$134,000 to \$184,999 | 0                 | _                        | _                          | _            | _                                  | _                          | 0            | _                        | _                          |  |
| \$185,000 to \$274,999 | 0                 | _                        | _                          |              | _                                  | _                          | 0            | _                        | _                          |  |
| \$275,000 or More      | 173               | + 5.5%                   | + 6.8%                     | 6.9          | + 47.7%                            | + 15.3%                    | 25           | - 28.6%                  | - 7.4%                     |  |
| Total                  | 173               | - 2.3%                   | + 6.8%                     | 6.9          | + 44.7%                            | + 15.3%                    | 25           | - 32.4%                  | - 7.4%                     |  |

## **Downtown Area – 80**

|                        | Total<br>Showings |                          |                            |              | Buyer Interest (Showings/Listings) |                            |              | Managed<br>Listings      |                            |  |
|------------------------|-------------------|--------------------------|----------------------------|--------------|------------------------------------|----------------------------|--------------|--------------------------|----------------------------|--|
| Price Range            | June<br>2023      | Year-Over-Year<br>Change | Month-Over-Month<br>Change | June<br>2023 | Year-Over-Year<br>Change           | Month-Over-Month<br>Change | June<br>2023 | Year-Over-Year<br>Change | Month-Over-Month<br>Change |  |
| \$133,999 or Less      | 0                 | _                        | _                          | _            | _                                  | _                          | 0            | _                        | _                          |  |
| \$134,000 to \$184,999 | 9                 | - 59.1%                  | - 89.3%                    | 1.8          | - 59.1%                            | - 85.0%                    | 5            | 0.0%                     | - 28.6%                    |  |
| \$185,000 to \$274,999 | 42                | - 46.2%                  | - 70.2%                    | 21.0         | + 330.8%                           | + 4.3%                     | 2            | - 87.5%                  | - 71.4%                    |  |
| \$275,000 or More      | 206               | + 25.6%                  | + 9.0%                     | 5.6          | - 4.9%                             | + 9.0%                     | 37           | + 32.1%                  | 0.0%                       |  |
| Total                  | 257               | - 2.7%                   | - 45.4%                    | 5.8          | + 8.4%                             | - 34.3%                    | 44           | - 10.2%                  | - 17.0%                    |  |