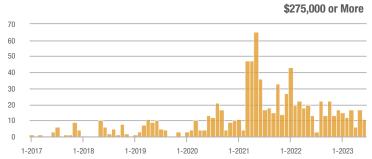

# **Academy West – 32**

|                        | Total<br>Showings |                          |                            |              | Buyer Interest (Showings/Listings) |                            |              | Managed<br>Listings      |                            |  |
|------------------------|-------------------|--------------------------|----------------------------|--------------|------------------------------------|----------------------------|--------------|--------------------------|----------------------------|--|
| Price Range            | June<br>2023      | Year-Over-Year<br>Change | Month-Over-Month<br>Change | June<br>2023 | Year-Over-Year<br>Change           | Month-Over-Month<br>Change | June<br>2023 | Year-Over-Year<br>Change | Month-Over-Month<br>Change |  |
| \$133,999 or Less      | 53                | + 112.0%                 | + 120.8%                   | 7.6          | + 51.4%                            | + 89.3%                    | 7            | + 40.0%                  | + 16.7%                    |  |
| \$134,000 to \$184,999 | 23                | - 11.5%                  | - 66.2%                    | 4.6          | - 29.2%                            | - 59.4%                    | 5            | + 25.0%                  | - 16.7%                    |  |
| \$185,000 to \$274,999 | 35                | - 34.0%                  | - 78.7%                    | 8.8          | + 15.6%                            | - 68.0%                    | 4            | - 42.9%                  | - 33.3%                    |  |
| \$275,000 or More      | 334               | + 5.0%                   | - 35.4%                    | 10.4         | + 1.7%                             | - 21.3%                    | 32           | + 3.2%                   | - 17.9%                    |  |
| Total                  | 445               | + 5.5%                   | - 42.4%                    | 9.3          | + 3.3%                             | - 31.6%                    | 48           | + 2.1%                   | - 15.8%                    |  |