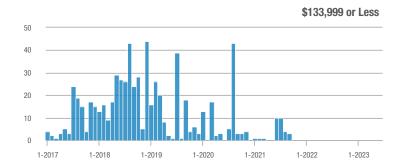

# **Academy West – 32**

|                        | Total<br>Showings |                          |                            |              | Buyer Interest (Showings/Listings) |                            |              | Managed<br>Listings      |                            |  |
|------------------------|-------------------|--------------------------|----------------------------|--------------|------------------------------------|----------------------------|--------------|--------------------------|----------------------------|--|
| Price Range            | June<br>2023      | Year-Over-Year<br>Change | Month-Over-Month<br>Change | June<br>2023 | Year-Over-Year<br>Change           | Month-Over-Month<br>Change | June<br>2023 | Year-Over-Year<br>Change | Month-Over-Month<br>Change |  |
| \$133,999 or Less      | 53                | + 112.0%                 | + 120.8%                   | 7.6          | + 51.4%                            | + 89.3%                    | 7            | + 40.0%                  | + 16.7%                    |  |
| \$134,000 to \$184,999 | 23                | - 11.5%                  | - 66.2%                    | 4.6          | - 29.2%                            | - 59.4%                    | 5            | + 25.0%                  | - 16.7%                    |  |
| \$185,000 to \$274,999 | 35                | - 34.0%                  | - 78.7%                    | 8.8          | + 15.6%                            | - 68.0%                    | 4            | - 42.9%                  | - 33.3%                    |  |
| \$275,000 or More      | 334               | + 5.0%                   | - 35.4%                    | 10.4         | + 1.7%                             | - 21.3%                    | 32           | + 3.2%                   | - 17.9%                    |  |
| Total                  | 445               | + 5.5%                   | - 42.4%                    | 9.3          | + 3.3%                             | - 31.6%                    | 48           | + 2.1%                   | - 15.8%                    |  |