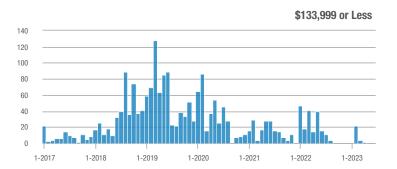

# **Academy West – 32**

|                        | Total<br>Showings |                          |                            |              | Buyer Interest (Showings/Listings) |                            |              | Managed<br>Listings      |                            |  |
|------------------------|-------------------|--------------------------|----------------------------|--------------|------------------------------------|----------------------------|--------------|--------------------------|----------------------------|--|
| Price Range            | June<br>2023      | Year-Over-Year<br>Change | Month-Over-Month<br>Change | June<br>2023 | Year-Over-Year<br>Change           | Month-Over-Month<br>Change | June<br>2023 | Year-Over-Year<br>Change | Month-Over-Month<br>Change |  |
| \$133,999 or Less      | 53                | + 112.0%                 | + 120.8%                   | 7.6          | + 51.4%                            | + 89.3%                    | 7            | + 40.0%                  | + 16.7%                    |  |
| \$134,000 to \$184,999 | 23                | - 11.5%                  | - 66.2%                    | 4.6          | - 29.2%                            | - 59.4%                    | 5            | + 25.0%                  | - 16.7%                    |  |
| \$185,000 to \$274,999 | 35                | - 34.0%                  | - 78.7%                    | 8.8          | + 15.6%                            | - 68.0%                    | 4            | - 42.9%                  | - 33.3%                    |  |
| \$275,000 or More      | 334               | + 5.0%                   | - 35.4%                    | 10.4         | + 1.7%                             | - 21.3%                    | 32           | + 3.2%                   | - 17.9%                    |  |
| Total                  | 445               | + 5.5%                   | - 42.4%                    | 9.3          | + 3.3%                             | - 31.6%                    | 48           | + 2.1%                   | - 15.8%                    |  |

# **Albuquerque Acres West – 21**

|                        | Total<br>Showings |                          |                            |              | Buyer Interest (Showings/Listings) |                            |              | Managed<br>Listings      |                            |  |
|------------------------|-------------------|--------------------------|----------------------------|--------------|------------------------------------|----------------------------|--------------|--------------------------|----------------------------|--|
| Price Range            | June<br>2023      | Year-Over-Year<br>Change | Month-Over-Month<br>Change | June<br>2023 | Year-Over-Year<br>Change           | Month-Over-Month<br>Change | June<br>2023 | Year-Over-Year<br>Change | Month-Over-Month<br>Change |  |
| \$133,999 or Less      | 0                 | _                        | _                          | _            | _                                  | _                          | 0            | _                        |                            |  |
| \$134,000 to \$184,999 | 0                 | _                        | _                          |              | _                                  | _                          | 1            | 0.0%                     | 0.0%                       |  |
| \$185,000 to \$274,999 | 0                 | _                        | _                          | _            | _                                  | _                          | 0            | _                        | _                          |  |
| \$275,000 or More      | 212               | - 61.7%                  | - 6.6%                     | 7.9          | - 24.9%                            | - 6.6%                     | 27           | - 49.1%                  | 0.0%                       |  |
| Total                  | 212               | - 61.9%                  | - 7.0%                     | 7.6          | - 25.1%                            | - 7.0%                     | 28           | - 49.1%                  | 0.0%                       |  |

## **Belen - 741**

|                        | Total<br>Showings |                          |                            |              | Buyer Interest (Showings/Listings) |                            |              | Managed<br>Listings      |                            |  |
|------------------------|-------------------|--------------------------|----------------------------|--------------|------------------------------------|----------------------------|--------------|--------------------------|----------------------------|--|
| Price Range            | June<br>2023      | Year-Over-Year<br>Change | Month-Over-Month<br>Change | June<br>2023 | Year-Over-Year<br>Change           | Month-Over-Month<br>Change | June<br>2023 | Year-Over-Year<br>Change | Month-Over-Month<br>Change |  |
| \$133,999 or Less      | 3                 | - 25.0%                  | _                          | 3.0          | + 125.0%                           |                            | 1            | - 66.7%                  | 0.0%                       |  |
| \$134,000 to \$184,999 | 9                 | - 90.8%                  | + 28.6%                    | 2.3          | - 63.3%                            | + 60.7%                    | 4            | - 75.0%                  | - 20.0%                    |  |
| \$185,000 to \$274,999 | 24                | - 31.4%                  | - 61.9%                    | 2.4          | - 38.3%                            | - 61.9%                    | 10           | + 11.1%                  | 0.0%                       |  |
| \$275,000 or More      | 27                | + 35.0%                  | + 42.1%                    | 2.5          | + 10.5%                            | + 3.3%                     | 11           | + 22.2%                  | + 37.5%                    |  |
| Total                  | 63                | - 59.9%                  | - 29.2%                    | 2.4          | - 42.9%                            | - 34.7%                    | 26           | - 29.7%                  | + 8.3%                     |  |

# **Bernalillo / Algodones – 170**

|                        | Total<br>Showings |                          |                            |              | Buyer Interest (Showings/Listings) |                            |              | Managed<br>Listings      |                            |  |
|------------------------|-------------------|--------------------------|----------------------------|--------------|------------------------------------|----------------------------|--------------|--------------------------|----------------------------|--|
| Price Range            | June<br>2023      | Year-Over-Year<br>Change | Month-Over-Month<br>Change | June<br>2023 | Year-Over-Year<br>Change           | Month-Over-Month<br>Change | June<br>2023 | Year-Over-Year<br>Change | Month-Over-Month<br>Change |  |
| \$133,999 or Less      | 0                 | _                        | _                          | _            | _                                  | _                          | 0            | _                        | _                          |  |
| \$134,000 to \$184,999 | 0                 | _                        | _                          |              | _                                  | _                          | 1            | - 66.7%                  | 0.0%                       |  |
| \$185,000 to \$274,999 | 10                | - 28.6%                  | - 86.7%                    | 5.0          | + 78.6%                            | - 60.0%                    | 2            | - 60.0%                  | - 66.7%                    |  |
| \$275,000 or More      | 71                | - 36.6%                  | - 18.4%                    | 4.4          | - 0.9%                             | - 23.5%                    | 16           | - 36.0%                  | + 6.7%                     |  |
| Total                  | 81                | - 48.1%                  | - 52.1%                    | 4.3          | - 1.6%                             | - 42.0%                    | 19           | - 47.2%                  | - 17.4%                    |  |

# **Bosque Farms and Peralta – 710**

|                        |              | Total<br>Showings        |                            |              | Buyer Interest (Showings/Listings) |                            |              | Managed<br>Listings      |                            |  |
|------------------------|--------------|--------------------------|----------------------------|--------------|------------------------------------|----------------------------|--------------|--------------------------|----------------------------|--|
| Price Range            | June<br>2023 | Year-Over-Year<br>Change | Month-Over-Month<br>Change | June<br>2023 | Year-Over-Year<br>Change           | Month-Over-Month<br>Change | June<br>2023 | Year-Over-Year<br>Change | Month-Over-Month<br>Change |  |
| \$133,999 or Less      | 11           | _                        | - 21.4%                    | 11.0         | _                                  | - 21.4%                    | 1            | _                        | 0.0%                       |  |
| \$134,000 to \$184,999 | 0            | _                        | _                          | _            | _                                  | _                          | 0            | _                        | _                          |  |
| \$185,000 to \$274,999 | 26           | - 38.1%                  | _                          | 13.0         | + 54.8%                            |                            | 2            | - 60.0%                  | + 100.0%                   |  |
| \$275,000 or More      | 38           | - 54.2%                  | + 40.7%                    | 2.7          | - 44.4%                            | + 70.9%                    | 14           | - 17.6%                  | - 17.6%                    |  |
| Total                  | 75           | - 40.0%                  | + 82.9%                    | 4.4          | - 22.4%                            | + 104.4%                   | 17           | - 22.7%                  | - 10.5%                    |  |

## Corrales - 130

|                        | Total<br>Showings |                          |                            |              | Buyer Interest (Showings/Listings) |                            |              | Managed<br>Listings      |                            |  |
|------------------------|-------------------|--------------------------|----------------------------|--------------|------------------------------------|----------------------------|--------------|--------------------------|----------------------------|--|
| Price Range            | June<br>2023      | Year-Over-Year<br>Change | Month-Over-Month<br>Change | June<br>2023 | Year-Over-Year<br>Change           | Month-Over-Month<br>Change | June<br>2023 | Year-Over-Year<br>Change | Month-Over-Month<br>Change |  |
| \$133,999 or Less      | 0                 | _                        | _                          | _            | _                                  | _                          | 0            | _                        | _                          |  |
| \$134,000 to \$184,999 | 0                 | _                        | _                          | _            | _                                  | _                          | 0            | _                        | _                          |  |
| \$185,000 to \$274,999 | 0                 | _                        | _                          |              | _                                  | _                          | 0            | _                        | _                          |  |
| \$275,000 or More      | 173               | + 5.5%                   | + 6.8%                     | 6.9          | + 47.7%                            | + 15.3%                    | 25           | - 28.6%                  | - 7.4%                     |  |
| Total                  | 173               | - 2.3%                   | + 6.8%                     | 6.9          | + 44.7%                            | + 15.3%                    | 25           | - 32.4%                  | - 7.4%                     |  |

## **Downtown Area – 80**

|                        | Total<br>Showings |                          |                            |              | Buyer Interest (Showings/Listings) |                            |              | Managed<br>Listings      |                            |  |
|------------------------|-------------------|--------------------------|----------------------------|--------------|------------------------------------|----------------------------|--------------|--------------------------|----------------------------|--|
| Price Range            | June<br>2023      | Year-Over-Year<br>Change | Month-Over-Month<br>Change | June<br>2023 | Year-Over-Year<br>Change           | Month-Over-Month<br>Change | June<br>2023 | Year-Over-Year<br>Change | Month-Over-Month<br>Change |  |
| \$133,999 or Less      | 0                 | _                        | _                          | _            | _                                  | _                          | 0            | _                        | _                          |  |
| \$134,000 to \$184,999 | 9                 | - 59.1%                  | - 89.3%                    | 1.8          | - 59.1%                            | - 85.0%                    | 5            | 0.0%                     | - 28.6%                    |  |
| \$185,000 to \$274,999 | 42                | - 46.2%                  | - 70.2%                    | 21.0         | + 330.8%                           | + 4.3%                     | 2            | - 87.5%                  | - 71.4%                    |  |
| \$275,000 or More      | 206               | + 25.6%                  | + 9.0%                     | 5.6          | - 4.9%                             | + 9.0%                     | 37           | + 32.1%                  | 0.0%                       |  |
| Total                  | 257               | - 2.7%                   | - 45.4%                    | 5.8          | + 8.4%                             | - 34.3%                    | 44           | - 10.2%                  | - 17.0%                    |  |