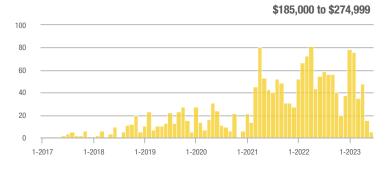

# **Academy West – 32**

|                        | Total<br>Showings |                          |                            |              | Buyer Interest (Showings/Listings) |                            |              | Managed<br>Listings      |                            |  |
|------------------------|-------------------|--------------------------|----------------------------|--------------|------------------------------------|----------------------------|--------------|--------------------------|----------------------------|--|
| Price Range            | June<br>2023      | Year-Over-Year<br>Change | Month-Over-Month<br>Change | June<br>2023 | Year-Over-Year<br>Change           | Month-Over-Month<br>Change | June<br>2023 | Year-Over-Year<br>Change | Month-Over-Month<br>Change |  |
| \$133,999 or Less      | 53                | + 112.0%                 | + 120.8%                   | 7.6          | + 51.4%                            | + 89.3%                    | 7            | + 40.0%                  | + 16.7%                    |  |
| \$134,000 to \$184,999 | 23                | - 11.5%                  | - 66.2%                    | 4.6          | - 29.2%                            | - 59.4%                    | 5            | + 25.0%                  | - 16.7%                    |  |
| \$185,000 to \$274,999 | 35                | - 34.0%                  | - 78.7%                    | 8.8          | + 15.6%                            | - 68.0%                    | 4            | - 42.9%                  | - 33.3%                    |  |
| \$275,000 or More      | 334               | + 5.0%                   | - 35.4%                    | 10.4         | + 1.7%                             | - 21.3%                    | 32           | + 3.2%                   | - 17.9%                    |  |
| Total                  | 445               | + 5.5%                   | - 42.4%                    | 9.3          | + 3.3%                             | - 31.6%                    | 48           | + 2.1%                   | - 15.8%                    |  |

# **Albuquerque Acres West – 21**

|                        | Total<br>Showings |                          |                            |              | Buyer Interest (Showings/Listings) |                            |              | Managed<br>Listings      |                            |  |
|------------------------|-------------------|--------------------------|----------------------------|--------------|------------------------------------|----------------------------|--------------|--------------------------|----------------------------|--|
| Price Range            | June<br>2023      | Year-Over-Year<br>Change | Month-Over-Month<br>Change | June<br>2023 | Year-Over-Year<br>Change           | Month-Over-Month<br>Change | June<br>2023 | Year-Over-Year<br>Change | Month-Over-Month<br>Change |  |
| \$133,999 or Less      | 0                 | _                        | _                          | _            | _                                  | _                          | 0            | _                        |                            |  |
| \$134,000 to \$184,999 | 0                 | _                        | _                          |              | _                                  | _                          | 1            | 0.0%                     | 0.0%                       |  |
| \$185,000 to \$274,999 | 0                 | _                        | _                          | _            | _                                  | _                          | 0            | _                        | _                          |  |
| \$275,000 or More      | 212               | - 61.7%                  | - 6.6%                     | 7.9          | - 24.9%                            | - 6.6%                     | 27           | - 49.1%                  | 0.0%                       |  |
| Total                  | 212               | - 61.9%                  | - 7.0%                     | 7.6          | - 25.1%                            | - 7.0%                     | 28           | - 49.1%                  | 0.0%                       |  |

## **Belen - 741**

|                        | Total<br>Showings |                          |                            |              | Buyer Interest (Showings/Listings) |                            |              | Managed<br>Listings      |                            |  |
|------------------------|-------------------|--------------------------|----------------------------|--------------|------------------------------------|----------------------------|--------------|--------------------------|----------------------------|--|
| Price Range            | June<br>2023      | Year-Over-Year<br>Change | Month-Over-Month<br>Change | June<br>2023 | Year-Over-Year<br>Change           | Month-Over-Month<br>Change | June<br>2023 | Year-Over-Year<br>Change | Month-Over-Month<br>Change |  |
| \$133,999 or Less      | 3                 | - 25.0%                  | _                          | 3.0          | + 125.0%                           |                            | 1            | - 66.7%                  | 0.0%                       |  |
| \$134,000 to \$184,999 | 9                 | - 90.8%                  | + 28.6%                    | 2.3          | - 63.3%                            | + 60.7%                    | 4            | - 75.0%                  | - 20.0%                    |  |
| \$185,000 to \$274,999 | 24                | - 31.4%                  | - 61.9%                    | 2.4          | - 38.3%                            | - 61.9%                    | 10           | + 11.1%                  | 0.0%                       |  |
| \$275,000 or More      | 27                | + 35.0%                  | + 42.1%                    | 2.5          | + 10.5%                            | + 3.3%                     | 11           | + 22.2%                  | + 37.5%                    |  |
| Total                  | 63                | - 59.9%                  | - 29.2%                    | 2.4          | - 42.9%                            | - 34.7%                    | 26           | - 29.7%                  | + 8.3%                     |  |

# **Bernalillo / Algodones – 170**

|                        | Total<br>Showings |                          |                            |              | Buyer Interest (Showings/Listings) |                            |              | Managed<br>Listings      |                            |  |
|------------------------|-------------------|--------------------------|----------------------------|--------------|------------------------------------|----------------------------|--------------|--------------------------|----------------------------|--|
| Price Range            | June<br>2023      | Year-Over-Year<br>Change | Month-Over-Month<br>Change | June<br>2023 | Year-Over-Year<br>Change           | Month-Over-Month<br>Change | June<br>2023 | Year-Over-Year<br>Change | Month-Over-Month<br>Change |  |
| \$133,999 or Less      | 0                 | _                        | _                          | _            | _                                  | _                          | 0            | _                        | _                          |  |
| \$134,000 to \$184,999 | 0                 | _                        | _                          |              | _                                  | _                          | 1            | - 66.7%                  | 0.0%                       |  |
| \$185,000 to \$274,999 | 10                | - 28.6%                  | - 86.7%                    | 5.0          | + 78.6%                            | - 60.0%                    | 2            | - 60.0%                  | - 66.7%                    |  |
| \$275,000 or More      | 71                | - 36.6%                  | - 18.4%                    | 4.4          | - 0.9%                             | - 23.5%                    | 16           | - 36.0%                  | + 6.7%                     |  |
| Total                  | 81                | - 48.1%                  | - 52.1%                    | 4.3          | - 1.6%                             | - 42.0%                    | 19           | - 47.2%                  | - 17.4%                    |  |

# **Bosque Farms and Peralta – 710**

|                        |              | Total<br>Showings        |                            |              | Buyer Interest (Showings/Listings) |                            |              | Managed<br>Listings      |                            |  |
|------------------------|--------------|--------------------------|----------------------------|--------------|------------------------------------|----------------------------|--------------|--------------------------|----------------------------|--|
| Price Range            | June<br>2023 | Year-Over-Year<br>Change | Month-Over-Month<br>Change | June<br>2023 | Year-Over-Year<br>Change           | Month-Over-Month<br>Change | June<br>2023 | Year-Over-Year<br>Change | Month-Over-Month<br>Change |  |
| \$133,999 or Less      | 11           | _                        | - 21.4%                    | 11.0         | _                                  | - 21.4%                    | 1            | _                        | 0.0%                       |  |
| \$134,000 to \$184,999 | 0            | _                        | _                          | _            | _                                  | _                          | 0            | _                        | _                          |  |
| \$185,000 to \$274,999 | 26           | - 38.1%                  | _                          | 13.0         | + 54.8%                            |                            | 2            | - 60.0%                  | + 100.0%                   |  |
| \$275,000 or More      | 38           | - 54.2%                  | + 40.7%                    | 2.7          | - 44.4%                            | + 70.9%                    | 14           | - 17.6%                  | - 17.6%                    |  |
| Total                  | 75           | - 40.0%                  | + 82.9%                    | 4.4          | - 22.4%                            | + 104.4%                   | 17           | - 22.7%                  | - 10.5%                    |  |

## Corrales - 130

|                        | Total<br>Showings |                          |                            |              | Buyer Interest (Showings/Listings) |                            |              | Managed<br>Listings      |                            |  |
|------------------------|-------------------|--------------------------|----------------------------|--------------|------------------------------------|----------------------------|--------------|--------------------------|----------------------------|--|
| Price Range            | June<br>2023      | Year-Over-Year<br>Change | Month-Over-Month<br>Change | June<br>2023 | Year-Over-Year<br>Change           | Month-Over-Month<br>Change | June<br>2023 | Year-Over-Year<br>Change | Month-Over-Month<br>Change |  |
| \$133,999 or Less      | 0                 | _                        | _                          | _            | _                                  | _                          | 0            | _                        | _                          |  |
| \$134,000 to \$184,999 | 0                 | _                        | _                          | _            | _                                  | _                          | 0            | _                        | _                          |  |
| \$185,000 to \$274,999 | 0                 | _                        | _                          |              | _                                  | _                          | 0            | _                        | _                          |  |
| \$275,000 or More      | 173               | + 5.5%                   | + 6.8%                     | 6.9          | + 47.7%                            | + 15.3%                    | 25           | - 28.6%                  | - 7.4%                     |  |
| Total                  | 173               | - 2.3%                   | + 6.8%                     | 6.9          | + 44.7%                            | + 15.3%                    | 25           | - 32.4%                  | - 7.4%                     |  |

## **Downtown Area – 80**

|                        | Total<br>Showings |                          |                            |              | Buyer Interest (Showings/Listings) |                            |              | Managed<br>Listings      |                            |  |
|------------------------|-------------------|--------------------------|----------------------------|--------------|------------------------------------|----------------------------|--------------|--------------------------|----------------------------|--|
| Price Range            | June<br>2023      | Year-Over-Year<br>Change | Month-Over-Month<br>Change | June<br>2023 | Year-Over-Year<br>Change           | Month-Over-Month<br>Change | June<br>2023 | Year-Over-Year<br>Change | Month-Over-Month<br>Change |  |
| \$133,999 or Less      | 0                 | _                        | _                          | _            | _                                  | _                          | 0            | _                        | _                          |  |
| \$134,000 to \$184,999 | 9                 | - 59.1%                  | - 89.3%                    | 1.8          | - 59.1%                            | - 85.0%                    | 5            | 0.0%                     | - 28.6%                    |  |
| \$185,000 to \$274,999 | 42                | - 46.2%                  | - 70.2%                    | 21.0         | + 330.8%                           | + 4.3%                     | 2            | - 87.5%                  | - 71.4%                    |  |
| \$275,000 or More      | 206               | + 25.6%                  | + 9.0%                     | 5.6          | - 4.9%                             | + 9.0%                     | 37           | + 32.1%                  | 0.0%                       |  |
| Total                  | 257               | - 2.7%                   | - 45.4%                    | 5.8          | + 8.4%                             | - 34.3%                    | 44           | - 10.2%                  | - 17.0%                    |  |