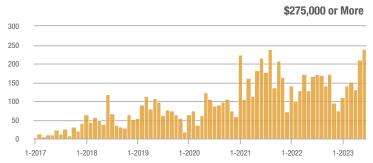

# **Academy West – 32**

|                        | Total<br>Showings |                          |                            |              | Buyer Interest (Showings/Listings) |                            |              | Managed<br>Listings      |                            |  |
|------------------------|-------------------|--------------------------|----------------------------|--------------|------------------------------------|----------------------------|--------------|--------------------------|----------------------------|--|
| Price Range            | June<br>2023      | Year-Over-Year<br>Change | Month-Over-Month<br>Change | June<br>2023 | Year-Over-Year<br>Change           | Month-Over-Month<br>Change | June<br>2023 | Year-Over-Year<br>Change | Month-Over-Month<br>Change |  |
| \$133,999 or Less      | 53                | + 112.0%                 | + 120.8%                   | 7.6          | + 51.4%                            | + 89.3%                    | 7            | + 40.0%                  | + 16.7%                    |  |
| \$134,000 to \$184,999 | 23                | - 11.5%                  | - 66.2%                    | 4.6          | - 29.2%                            | - 59.4%                    | 5            | + 25.0%                  | - 16.7%                    |  |
| \$185,000 to \$274,999 | 35                | - 34.0%                  | - 78.7%                    | 8.8          | + 15.6%                            | - 68.0%                    | 4            | - 42.9%                  | - 33.3%                    |  |
| \$275,000 or More      | 334               | + 5.0%                   | - 35.4%                    | 10.4         | + 1.7%                             | - 21.3%                    | 32           | + 3.2%                   | - 17.9%                    |  |
| Total                  | 445               | + 5.5%                   | - 42.4%                    | 9.3          | + 3.3%                             | - 31.6%                    | 48           | + 2.1%                   | - 15.8%                    |  |