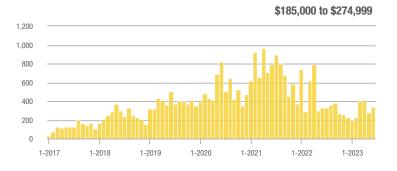

| + 66.7%                    |  |
| \$185,000 to \$274,999 | 337          | + 3.1%                   | + 20.8%                    | 21.1         | + 35.3%                   | - 1.9%                     | 16                  | - 23.8%                  | + 23.1%                    |  |
| \$275,000 or More      | 512          | - 22.1%                  | - 22.3%                    | 8.0          | + 13.2%                   | - 18.7%                    | 64                  | - 31.2%                  | - 4.5%                     |  |
| Total                  | 875          | - 14.6%                  | - 10.2%                    | 10.2         | + 16.3%                   | - 13.3%                    | 86                  | - 26.5%                  | + 3.6%                     |  |













## Rio Rancho Mid-North - 151

|                        |              | Total<br>Showin          |                            |              | Buyer Interest<br>(Showings/Listings) |                            |              | Managed<br>Listings      |                            |  |
|------------------------|--------------|--------------------------|----------------------------|--------------|---------------------------------------|----------------------------|--------------|--------------------------|----------------------------|--|
| Price Range            | June<br>2023 | Year-Over-Year<br>Change | Month-Over-Month<br>Change | June<br>2023 | Year-Over-Year<br>Change              | Month-Over-Month<br>Change | June<br>2023 | Year-Over-Year<br>Change | Month-Over-Month<br>Chang