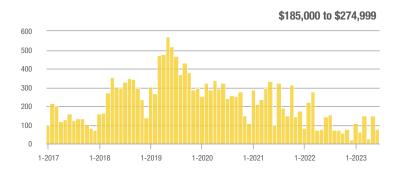

# **Academy West – 32**

|                        | Total<br>Showings |                          |                            |              | Buyer Interest (Showings/Listings) |                            |              | Managed<br>Listings      |                            |  |
|------------------------|-------------------|--------------------------|----------------------------|--------------|------------------------------------|----------------------------|--------------|--------------------------|----------------------------|--|
| Price Range            | June<br>2023      | Year-Over-Year<br>Change | Month-Over-Month<br>Change | June<br>2023 | Year-Over-Year<br>Change           | Month-Over-Month<br>Change | June<br>2023 | Year-Over-Year<br>Change | Month-Over-Month<br>Change |  |
| \$133,999 or Less      | 53                | + 112.0%                 | + 120.8%                   | 7.6          | + 51.4%                            | + 89.3%                    | 7            | + 40.0%                  | + 16.7%                    |  |
| \$134,000 to \$184,999 | 23                | - 11.5%                  | - 66.2%                    | 4.6          | - 29.2%                            | - 59.4%                    | 5            | + 25.0%                  | - 16.7%                    |  |
| \$185,000 to \$274,999 | 35                | - 34.0%                  | - 78.7%                    | 8.8          | + 15.6%                            | - 68.0%                    | 4            | - 42.9%                  | - 33.3%                    |  |
| \$275,000 or More      | 334               | + 5.0%                   | - 35.4%                    | 10.4         | + 1.7%                             | - 21.3%                    | 32           | + 3.2%                   | - 17.9%                    |  |
| Total                  | 445               | + 5.5%                   | - 42.4%                    | 9.3          | + 3.3%                             | - 31.6%                    | 48           | + 2.1%                   | - 15.8%                    |  |