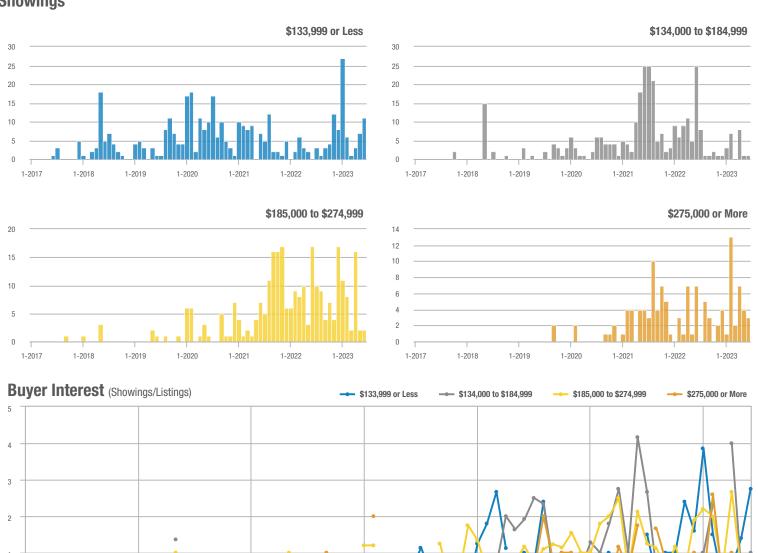

# **Showing Statistics**

| MLS Area                                            | Total<br>Showings | Buyer Interest<br>(Showings / Listings) | Managed<br>Listings |
|-----------------------------------------------------|-------------------|-----------------------------------------|---------------------|
| Academy West – 32                                   | 445               | 9.3                                     | 48                  |
| Albuquerque Acres West – 21                         | 212               | 7.6                                     | 28                  |
| Belen – 741                                         | 63                | 2.4                                     | 26                  |
| Bernalillo / Algodones – 170                        | 81                | 4.3                                     | 19                  |
| Bosque Farms and Peralta – 710                      | 75                | 4.4                                     | 17                  |
| Corrales – 130                                      | 173               | 6.9                                     | 25                  |
| Downtown Area – 80                                  | 257               | 5.8                                     | 44                  |
| East Los Lunas, Tome, Valencia – 711                | 63                | 3.0                                     | 21                  |
| Fairgrounds – 70                                    | 220               | 8.8                                     | 25                  |
| Far Northeast Heights – 30                          | 1,056             | 11.1                                    | 95                  |
| Foothills North – 31                                | 214               | 8.6                                     | 25                  |
| Foothills South – 51                                | 217               | 8.7                                     | 25                  |
| Four Hills Village – 60                             | 72                | 5.1                                     | 14                  |
| Ladera Heights – 111                                | 1,074             | 12.3                                    | 87                  |
| Las Maravillas, Cypress Gardens – 721               | 92                | 4.4                                     | 21                  |
| Los Lunas – 700                                     | 204               | 4.1                                     | 50                  |
| Meadow Lake, El Cerro Mission, Monterrey Park – 720 | 50                | 5.0                                     | 10                  |
| Mesa Del Sol – 72                                   | 11                | 1.6                                     | 7                   |
| Near North Valley – 101                             | 459               | 9.2                                     | 50                  |
| Near South Valley – 90                              | 244               | 9.0                                     | 27                  |
| North Albuquerque Acres Area – 20                   | 205               | 11.4                                    | 18                  |
| North of I-40 – 220                                 | 220               | 6.3                                     | 35                  |
| North Valley – 100                                  | 309               | 6.4                                     | 48                  |
| Northeast Edgewood – 270                            | 69                | 6.9                                     | 10                  |
| Northeast Heights – 50                              | 1,381             | 12.2                                    | 113                 |
| Northwest Edgewood – 250                            | 118               | 6.6                                     | 18                  |
| Northwest Heights – 110                             | 975               | 6.6                                     | 147                 |
| Paradise East – 121                                 | 398               | 8.5                                     | 47                  |
| Paradise West – 120                                 | 726               | 10.5                                    | 69                  |
| Placitas Area – 180                                 | 258               | 6.5                                     | 40                  |
| Rio Communities, Tierra Grande – 760                | 20                | 2.9                                     | 7                   |
| Rio Rancho Central – 161                            | 327               | 9.3                                     | 35                  |
| Rio Rancho Mid – 150                                | 875               | 10.2                                    | 86                  |
| Rio Rancho Mid-North – 151                          | 385               | 7.0                                     | 55                  |
| Rio Rancho Mid-West – 152                           | 58                | 5.3                                     | 11                  |
| Rio Rancho North – 160                              | 415               | 4.0                                     | 105                 |
| Rio Rancho South – 140                              | 291               | 5.2                                     | 56                  |
| Sandia Heights – 10                                 | 380               | 14.1                                    | 27                  |
| South 217 Area – 260                                | 102               | 6.4                                     | 16                  |
| South Moriarty – 291                                | 43                | 2.3                                     | 19                  |
| South of I-40 – 230                                 | 84                | 6.0                                     | 14                  |
| South Socorro – 621                                 | 17                | 1.3                                     | 13                  |

# **Showing Statistics**

| MLS Area               | Total<br>Showings | Buyer Interest (Showings / Listings) | Managed<br>Listings |
|------------------------|-------------------|--------------------------------------|---------------------|
| Southeast Heights – 71 | 352               | 6.5                                  | 54                  |
| Southwest Heights – 92 | 759               | 10.7                                 | 71                  |
| UNM - 40               | 302               | 7.4                                  | 41                  |
| UNM South – 42         | 370               | 10.0                                 | 37                  |
| Uptown – 41            | 818               | 12.8                                 | 64                  |
| Valley Farms – 91      | 309               | 11.0                                 | 28                  |
| West Los Lunas – 701   | 84                | 2.6                                  | 32                  |
| Zuzax, Tijeras – 240   | 154               | 7.3                                  | 21                  |