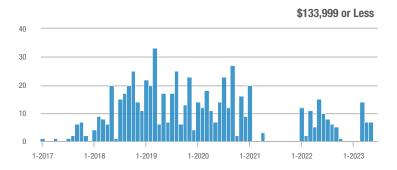

# **Academy West – 32**

|                        | Total<br>Showings |                          |                            |              | Buyer Interest (Showings/Listings) |                            |              | Managed<br>Listings      |                            |  |
|------------------------|-------------------|--------------------------|----------------------------|--------------|------------------------------------|----------------------------|--------------|--------------------------|----------------------------|--|
| Price Range            | June<br>2023      | Year-Over-Year<br>Change | Month-Over-Month<br>Change | June<br>2023 | Year-Over-Year<br>Change           | Month-Over-Month<br>Change | June<br>2023 | Year-Over-Year<br>Change | Month-Over-Month<br>Change |  |
| \$133,999 or Less      | 53                | + 112.0%                 | + 120.8%                   | 7.6          | + 51.4%                            | + 89.3%                    | 7            | + 40.0%                  | + 16.7%                    |  |
| \$134,000 to \$184,999 | 23                | - 11.5%                  | - 66.2%                    | 4.6          | - 29.2%                            | - 59.4%                    | 5            | + 25.0%                  | - 16.7%                    |  |
| \$185,000 to \$274,999 | 35                | - 34.0%                  | - 78.7%                    | 8.8          | + 15.6%                            | - 68.0%                    | 4            | - 42.9%                  | - 33.3%                    |  |
| \$275,000 or More      | 334               | + 5.0%                   | - 35.4%                    | 10.4         | + 1.7%                             | - 21.3%                    | 32           | + 3.2%                   | - 17.9%                    |  |
| Total                  | 445               | + 5.5%                   | - 42.4%                    | 9.3          | + 3.3%                             | - 31.6%                    | 48           | + 2.1%                   | - 15.8%                    |  |