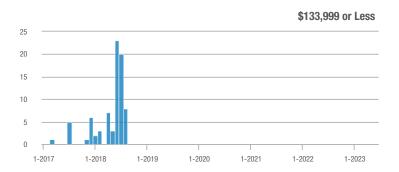

# **Academy West – 32**

|                        | Total<br>Showings |                          |                            |              | Buyer Interest (Showings/Listings) |                            |              | Managed<br>Listings      |                            |  |
|------------------------|-------------------|--------------------------|----------------------------|--------------|------------------------------------|----------------------------|--------------|--------------------------|----------------------------|--|
| Price Range            | June<br>2023      | Year-Over-Year<br>Change | Month-Over-Month<br>Change | June<br>2023 | Year-Over-Year<br>Change           | Month-Over-Month<br>Change | June<br>2023 | Year-Over-Year<br>Change | Month-Over-Month<br>Change |  |
| \$133,999 or Less      | 53                | + 112.0%                 | + 120.8%                   | 7.6          | + 51.4%                            | + 89.3%                    | 7            | + 40.0%                  | + 16.7%                    |  |
| \$134,000 to \$184,999 | 23                | - 11.5%                  | - 66.2%                    | 4.6          | - 29.2%                            | - 59.4%                    | 5            | + 25.0%                  | - 16.7%                    |  |
| \$185,000 to \$274,999 | 35                | - 34.0%                  | - 78.7%                    | 8.8          | + 15.6%                            | - 68.0%                    | 4            | - 42.9%                  | - 33.3%                    |  |
| \$275,000 or More      | 334               | + 5.0%                   | - 35.4%                    | 10.4         | + 1.7%                             | - 21.3%                    | 32           | + 3.2%                   | - 17.9%                    |  |
| Total                  | 445               | + 5.5%                   | - 42.4%                    | 9.3          | + 3.3%                             | - 31.6%                    | 48           | + 2.1%                   | - 15.8%                    |  |