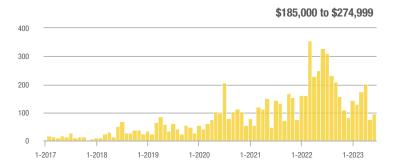

| - 66.7%                    |  |
| \$185,000 to \$274,999 | 95           | - 71.0%                  | + 26.7%                    | 8.6          | - 42.1%                  | - 30.9%                    | 11                  | - 50.0%                  | + 83.3%                    |  |
| \$275,000 or More      | 118          | + 110.7%                 | + 100.0%                   | 8.4          | + 140.8%                 | + 57.1%                    | 14                  | - 12.5%                  | + 27.3%                    |  |
| Total                  | 244          | - 50.8%                  | - 6.5%                     | 9.0          | - 5.3%                   | - 16.9%                    | 27                  | - 48.1%                  | + 12.5%                    |  |











1-2018

1-2017

1-2019



# **North Albuquerque Acres Area – 20**

|                        |              | Total<br>Showin          |                            |              | Buyer Into<br>Showings/L |                            | Managed<br>Listings |                          |                            |  |
|------------------------|--------------|--------------------------|----------------------------|--------------|--------------------------|----------------------------|---------------------|--------------------------|----------------------------|--|
| Price Range            | June<br>2023 | Year-Over-Year<br>Change | Month-Over-Month<br>Change | June<br>2023 | Year-Over-Year<br>Change | Month-Over-Month<br>Change | June<br>2023        | Year-Over-Year<br>Change | Month-Ove