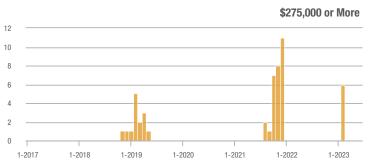

| 0.0%                       |  |
| \$185,000 to \$274,999 | 26           | _                        | + 271.4%                   | 5.2          | _                         | + 48.6%                    | 5                   | _                        | + 150.0%                   |  |
| \$275,000 or More      | 0            | _                        | _                          | _            | _                         | _                          | 0                   | _                        |                            |  |
| Total                  | 50           | + 31.6%                  | + 35.1%                    | 5.0          | + 57.9%                   | - 18.9%                    | 10                  | - 16.7%                  | + 66.7%                    |  |













## Mesa Del Sol - 72

|                        |              | Total<br>Showin          |                            |              | Buyer Interest<br>(Showings/Listings) |                            |              | Managed<br>Listings      |                            |  |  |
|------------------------|--------------|--------------------------|----------------------------|--------------|---------------------------------------|----------------------------|--------------|--------------------------|----------------------------|--|--|
| Price Range            | June<br>2023 | Year-Over-Year<br>Change | Month-Over-Month<br>Change | June<br>2023 | Year-Over-Year<br>Change              | Month-Over-Month<br>Change | June<br>2023 | Year-Over-Year<br>Change | Month-Over-Month<br>Change |