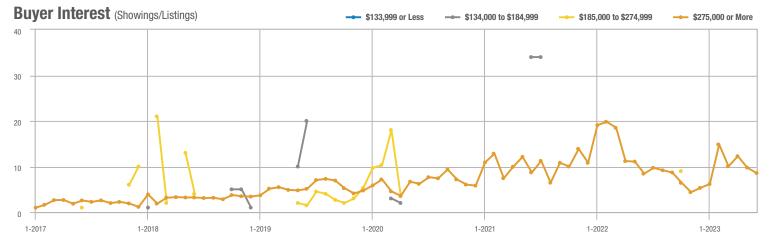

# **Near North Valley – 101**

1-2018

1-2017

1-2019

|                        |              | Total<br>Showin          |                            |              | Buyer Into<br>(Showings/L |                            | Managed<br>Listings |                          |                            |  |
|------------------------|--------------|--------------------------|----------------------------|--------------|---------------------------|----------------------------|---------------------|--------------------------|----------------------------|--|
| Price Range            | June<br>2023 | Year-Over-Year<br>Change | Month-Over-Month<br>Change | June<br>2023 | Year-Over-Year<br>Change  | Month-Over-Month<br>Change | June<br>2023        | Year-Over-Year<br>Change | Month-Over-Month<br>Change |  |
| \$133,999 or Less      | 0            | _                        | _                          | _            | _                         |                            | 0                   | _                        | _                          |  |
| \$134,000 to \$184,999 | 55           | + 103.7%                 | + 77.4%                    | 13.8         | + 1.9%                    | + 33.1%                    | 4                   | + 100.0%                 | + 33.3%                    |  |
| \$185,000 to \$274,999 | 215          | - 4.9%                   | + 194.5%                   | 16.5         | + 17.1%                   | + 13.3%                    | 13                  | - 18.8%                  | + 160.0%                   |  |
| \$275,000 or More      | 189          | - 46.5%                  | + 1.1%                     | 5.7          | - 20.5%                   | + 1.1%                     | 33                  | - 32.7%                  | 0.0%                       |  |
| Total                  | 459          | - 26.1%                  | + 57.7%                    | 9.2          | + 2.0%                    | + 29.3%                    | 50                  | - 27.5%                  | + 22.0%                    |  |