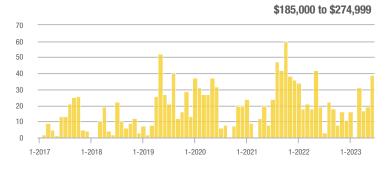

# **Near North Valley – 101**

1-2018

1-2017

1-2019

|                        |              | Total<br>Showin          |                            |              | Buyer Into<br>(Showings/L |                            | Managed<br>Listings |                          |                            |  |
|------------------------|--------------|--------------------------|----------------------------|--------------|---------------------------|----------------------------|---------------------|--------------------------|----------------------------|--|
| Price Range            | June<br>2023 | Year-Over-Year<br>Change | Month-Over-Month<br>Change | June<br>2023 | Year-Over-Year<br>Change  | Month-Over-Month<br>Change | June<br>2023        | Year-Over-Year<br>Change | Month-Over-Month<br>Change |  |
| \$133,999 or Less      | 0            | _                        | _                          | _            | _                         |                            | 0                   | _                        | _                          |  |
| \$134,000 to \$184,999 | 55           | + 103.7%                 | + 77.4%                    | 13.8         | + 1.9%                    | + 33.1%                    | 4                   | + 100.0%                 | + 33.3%                    |  |
| \$185,000 to \$274,999 | 215          | - 4.9%                   | + 194.5%                   | 16.5         | + 17.1%                   | + 13.3%                    | 13                  | - 18.8%                  | + 160.0%                   |  |
| \$275,000 or More      | 189          | - 46.5%                  | + 1.1%                     | 5.7          | - 20.5%                   | + 1.1%                     | 33                  | - 32.7%                  | 0.0%                       |  |
| Total                  | 459          | - 26.1%                  | + 57.7%                    | 9.2          | + 2.0%                    | + 29.3%                    | 50                  | - 27.5%                  | + 22.0%                    |  |