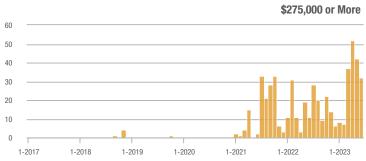

# **Academy West – 32**

|                        | Total<br>Showings |                          |                            |              | Buyer Interest (Showings/Listings) |                            |              | Managed<br>Listings      |                            |  |
|------------------------|-------------------|--------------------------|----------------------------|--------------|------------------------------------|----------------------------|--------------|--------------------------|----------------------------|--|
| Price Range            | June<br>2023      | Year-Over-Year<br>Change | Month-Over-Month<br>Change | June<br>2023 | Year-Over-Year<br>Change           | Month-Over-Month<br>Change | June<br>2023 | Year-Over-Year<br>Change | Month-Over-Month<br>Change |  |
| \$133,999 or Less      | 53                | + 112.0%                 | + 120.8%                   | 7.6          | + 51.4%                            | + 89.3%                    | 7            | + 40.0%                  | + 16.7%                    |  |
| \$134,000 to \$184,999 | 23                | - 11.5%                  | - 66.2%                    | 4.6          | - 29.2%                            | - 59.4%                    | 5            | + 25.0%                  | - 16.7%                    |  |
| \$185,000 to \$274,999 | 35                | - 34.0%                  | - 78.7%                    | 8.8          | + 15.6%                            | - 68.0%                    | 4            | - 42.9%                  | - 33.3%                    |  |
| \$275,000 or More      | 334               | + 5.0%                   | - 35.4%                    | 10.4         | + 1.7%                             | - 21.3%                    | 32           | + 3.2%                   | - 17.9%                    |  |
| Total                  | 445               | + 5.5%                   | - 42.4%                    | 9.3          | + 3.3%                             | - 31.6%                    | 48           | + 2.1%                   | - 15.8%                    |  |