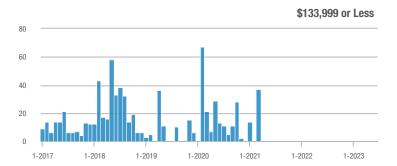

# **Academy West – 32**

|                        | Total<br>Showings |                          |                            |              | Buyer Interest (Showings/Listings) |                            |              | Managed<br>Listings      |                            |  |
|------------------------|-------------------|--------------------------|----------------------------|--------------|------------------------------------|----------------------------|--------------|--------------------------|----------------------------|--|
| Price Range            | June<br>2023      | Year-Over-Year<br>Change | Month-Over-Month<br>Change | June<br>2023 | Year-Over-Year<br>Change           | Month-Over-Month<br>Change | June<br>2023 | Year-Over-Year<br>Change | Month-Over-Month<br>Change |  |
| \$133,999 or Less      | 53                | + 112.0%                 | + 120.8%                   | 7.6          | + 51.4%                            | + 89.3%                    | 7            | + 40.0%                  | + 16.7%                    |  |
| \$134,000 to \$184,999 | 23                | - 11.5%                  | - 66.2%                    | 4.6          | - 29.2%                            | - 59.4%                    | 5            | + 25.0%                  | - 16.7%                    |  |
| \$185,000 to \$274,999 | 35                | - 34.0%                  | - 78.7%                    | 8.8          | + 15.6%                            | - 68.0%                    | 4            | - 42.9%                  | - 33.3%                    |  |
| \$275,000 or More      | 334               | + 5.0%                   | - 35.4%                    | 10.4         | + 1.7%                             | - 21.3%                    | 32           | + 3.2%                   | - 17.9%                    |  |
| Total                  | 445               | + 5.5%                   | - 42.4%                    | 9.3          | + 3.3%                             | - 31.6%                    | 48           | + 2.1%                   | - 15.8%                    |  |

## **Los Lunas – 700**

|                        | Total Showings |                          |                            |              | Buyer Interest<br>(Showings/Listings) |                            |              | Managed<br>Listings      |                            |  |  |
|------------------------|----------------|--------------------------|----------------------------|--------------|---------------------------------------|----------------------------|--------------|--------------------------|----------------------------|--|--|
| Price Range            | June<br>2023   | Year-Over-Year<br>Change | Month-Over-Month<br>Change | June<br>2023 | Year-Over-Year<br>Change              | Month-Over-Month<br>Change | June<br>2023 | Year-Over-Year<br>Change | Month-Over-Month<br>Change |  |  |
| \$133,999 or Less      | 8              | - 38.5%                  | - 68.0%                    | 4.0          | - 38.5%                               | - 84.0%                    | 2            | 0.0%                     | + 100.0%                   |  |  |
| \$134,000 to \$184,999 | 10             | _                        | + 400.0%                   | 3.3          | _                                     | + 233.3%                   | 3            | _                        | + 50.0%                    |  |  |
| \$185,000 to \$274,999 | 68             | - 21.8%                  | - 41.9%                    | 7.6          | - 4.5%                                | - 9.6%                     | 9            | - 18.2%                  | - 35.7%                    |  |  |
| \$275,000 or More      | 118            | - 13.9%                  | + 71.0%                    | 3.3          | + 5.3%                                | + 61.5%                    | 36           | - 18.2%                  | + 5.9%                     |  |  |
| Total                  | 204            | - 13.9%                  | - 4.2%                     | 4.1          | - 1.9%                                | - 2.3%                     | 50           | - 12.3%                  | - 2.0%                     |  |  |

# **North Valley – 100**

|                        |              | Total<br>Showin          |                            |              | Buyer Interest<br>(Showings/Listings) |                            |              | Managed<br>Listings      |                            |  |
|------------------------|--------------|--------------------------|----------------------------|--------------|---------------------------------------|----------------------------|--------------|--------------------------|----------------------------|--|
| Price Range            | June<br>2023 | Year-Over-Year<br>Change | Month-Over-Month<br>Change | June<br>2023 | Year-Over-Year<br>Change              | Month-Over-Month<br>Change | June<br>2023 | Year-Over-Year<br>Change | Month-Over-Month<br>Change |  |
| \$133,999 or Less      | 19           | + 1,800.0%               | + 533.3%                   | 9.5          | + 2,750.0%                            | + 533.3%                   | 2            | - 33.3%                  | 0.0%                       |  |
| \$134,000 to \$184,999 | 0            | _                        | _                          | _            | _                                     |                            | 1            | - 83.3%                  | 0.0%                       |  |
| \$185,000 to \$274,999 | 79           | + 33.9%                  | - 3.7%                     | 15.8         | - 19.7%                               | + 15.6%                    | 5            | + 66.7%                  | - 16.7%                    |  |
| \$275,000 or More      | 211          | - 9.4%                   | - 28.7%                    | 5.3          | - 2.7%                                | - 23.4%                    | 40           | - 7.0%                   | - 7.0%                     |  |
| Total                  | 309          | - 15.1%                  | - 18.9%                    | 6.4          | - 2.7%                                | - 12.1%                    | 48           | - 12.7%                  | - 7.7%                     |  |