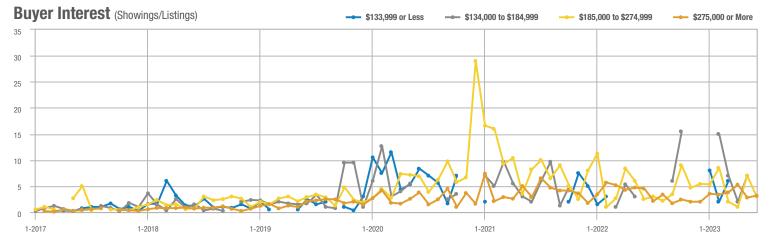

### **Showings**

15 10

1-2017

1-2018

1-2019

1-2020

1-2021

1-2022

### **Showings**

1-2020

1-2021

1-2022

### **Showings**

1-2020

1-2022