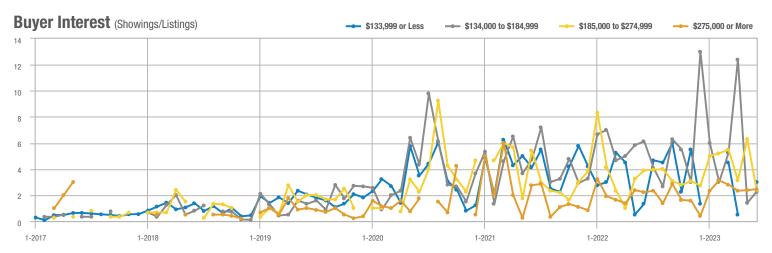

# **Academy West – 32**

|                        | Total<br>Showings |                          |                            |              | Buyer Interest (Showings/Listings) |                            |              | Managed<br>Listings      |                            |  |
|------------------------|-------------------|--------------------------|----------------------------|--------------|------------------------------------|----------------------------|--------------|--------------------------|----------------------------|--|
| Price Range            | June<br>2023      | Year-Over-Year<br>Change | Month-Over-Month<br>Change | June<br>2023 | Year-Over-Year<br>Change           | Month-Over-Month<br>Change | June<br>2023 | Year-Over-Year<br>Change | Month-Over-Month<br>Change |  |
| \$133,999 or Less      | 53                | + 112.0%                 | + 120.8%                   | 7.6          | + 51.4%                            | + 89.3%                    | 7            | + 40.0%                  | + 16.7%                    |  |
| \$134,000 to \$184,999 | 23                | - 11.5%                  | - 66.2%                    | 4.6          | - 29.2%                            | - 59.4%                    | 5            | + 25.0%                  | - 16.7%                    |  |
| \$185,000 to \$274,999 | 35                | - 34.0%                  | - 78.7%                    | 8.8          | + 15.6%                            | - 68.0%                    | 4            | - 42.9%                  | - 33.3%                    |  |
| \$275,000 or More      | 334               | + 5.0%                   | - 35.4%                    | 10.4         | + 1.7%                             | - 21.3%                    | 32           | + 3.2%                   | - 17.9%                    |  |
| Total                  | 445               | + 5.5%                   | - 42.4%                    | 9.3          | + 3.3%                             | - 31.6%                    | 48           | + 2.1%                   | - 15.8%                    |  |