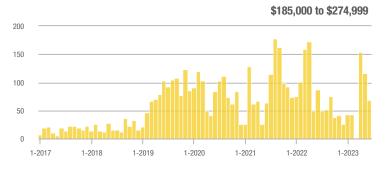

# **Near North Valley – 101**

1-2018

1-2017

1-2019

|                        |              | Total<br>Showin          |                            |              | Buyer Into<br>(Showings/L |                            | Managed<br>Listings |                          |                            |  |
|------------------------|--------------|--------------------------|----------------------------|--------------|---------------------------|----------------------------|---------------------|--------------------------|----------------------------|--|
| Price Range            | June<br>2023 | Year-Over-Year<br>Change | Month-Over-Month<br>Change | June<br>2023 | Year-Over-Year<br>Change  | Month-Over-Month<br>Change | June<br>2023        | Year-Over-Year<br>Change | Month-Over-Month<br>Change |  |
| \$133,999 or Less      | 0            | _                        | _                          | _            | _                         |                            | 0                   | _                        | _                          |  |
| \$134,000 to \$184,999 | 55           | + 103.7%                 | + 77.4%                    | 13.8         | + 1.9%                    | + 33.1%                    | 4                   | + 100.0%                 | + 33.3%                    |  |
| \$185,000 to \$274,999 | 215          | - 4.9%                   | + 194.5%                   | 16.5         | + 17.1%                   | + 13.3%                    | 13                  | - 18.8%                  | + 160.0%                   |  |
| \$275,000 or More      | 189          | - 46.5%                  | + 1.1%                     | 5.7          | - 20.5%                   | + 1.1%                     | 33                  | - 32.7%                  | 0.0%                       |  |
| Total                  | 459          | - 26.1%                  | + 57.7%                    | 9.2          | + 2.0%                    | + 29.3%                    | 50                  | - 27.5%                  | + 22.0%                    |  |