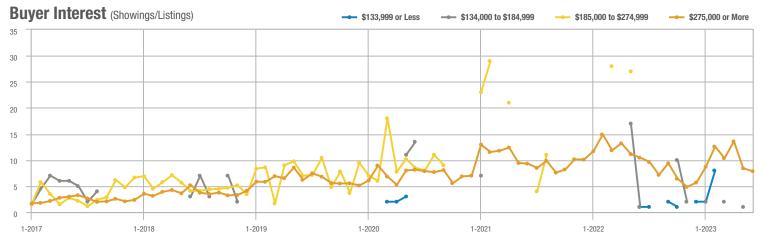

# **Showing Statistics**

| MLS Area                                            | Total<br>Showings | Buyer Interest<br>(Showings / Listings) | Managed<br>Listings |
|-----------------------------------------------------|-------------------|-----------------------------------------|---------------------|
| Academy West – 32                                   | 445               | 9.3                                     | 48                  |
| Albuquerque Acres West – 21                         | 212               | 7.6                                     | 28                  |
| Belen – 741                                         | 63                | 2.4                                     | 26                  |
| Bernalillo / Algodones – 170                        | 81                | 4.3                                     | 19                  |
| Bosque Farms and Peralta – 710                      | 75                | 4.4                                     | 17                  |
| Corrales – 130                                      | 173               | 6.9                                     | 25                  |
| Downtown Area – 80                                  | 257               | 5.8                                     | 44                  |
| East Los Lunas, Tome, Valencia – 711                | 63                | 3.0                                     | 21                  |
| Fairgrounds – 70                                    | 220               | 8.8                                     | 25                  |
| Far Northeast Heights – 30                          | 1,056             | 11.1                                    | 95                  |
| Foothills North – 31                                | 214               | 8.6                                     | 25                  |
| Foothills South – 51                                | 217               | 8.7                                     | 25                  |
| Four Hills Village – 60                             | 72                | 5.1                                     | 14                  |
| Ladera Heights – 111                                | 1,074             | 12.3                                    | 87                  |
| Las Maravillas, Cypress Gardens – 721               | 92                | 4.4                                     | 21                  |
| Los Lunas – 700                                     | 204               | 4.1                                     | 50                  |
| Meadow Lake, El Cerro Mission, Monterrey Park – 720 | 50                | 5.0                                     | 10                  |
| Mesa Del Sol – 72                                   | 11                | 1.6                                     | 7                   |
| Near North Valley – 101                             | 459               | 9.2                                     | 50                  |
| Near South Valley – 90                              | 244               | 9.0                                     | 27                  |
| North Albuquerque Acres Area – 20                   | 205               | 11.4                                    | 18                  |
| North of I-40 – 220                                 | 220               | 6.3                                     | 35                  |
| North Valley – 100                                  | 309               | 6.4                                     | 48                  |
| Northeast Edgewood – 270                            | 69                | 6.9                                     | 10                  |
| Northeast Heights – 50                              | 1,381             | 12.2                                    | 113                 |
| Northwest Edgewood – 250                            | 118               | 6.6                                     | 18                  |
| Northwest Heights – 110                             | 975               | 6.6                                     | 147                 |
| Paradise East – 121                                 | 398               | 8.5                                     | 47                  |
| Paradise West – 120                                 | 726               | 10.5                                    | 69                  |
| Placitas Area – 180                                 | 258               | 6.5                                     | 40                  |
| Rio Communities, Tierra Grande – 760                | 20                | 2.9                                     | 7                   |
| Rio Rancho Central – 161                            | 327               | 9.3                                     | 35                  |
| Rio Rancho Mid – 150                                | 875               | 10.2                                    | 86                  |
| Rio Rancho Mid-North – 151                          | 385               | 7.0                                     | 55                  |
| Rio Rancho Mid-West – 152                           | 58                | 5.3                                     | 11                  |
| Rio Rancho North – 160                              | 415               | 4.0                                     | 105                 |
| Rio Rancho South – 140                              | 291               | 5.2                                     | 56                  |
| Sandia Heights – 10                                 | 380               | 14.1                                    | 27                  |
| South 217 Area – 260                                | 102               | 6.4                                     | 16                  |
| South Moriarty – 291                                | 43                | 2.3                                     | 19                  |
| South of I-40 – 230                                 | 84                | 6.0                                     | 14                  |
| South Socorro – 621                                 | 17                | 1.3                                     | 13                  |

# **Showing Statistics**

| MLS Area               | Total<br>Showings | Buyer Interest (Showings / Listings) | Managed<br>Listings |
|------------------------|-------------------|--------------------------------------|---------------------|
| Southeast Heights – 71 | 352               | 6.5                                  | 54                  |
| Southwest Heights – 92 | 759               | 10.7                                 | 71                  |
| UNM - 40               | 302               | 7.4                                  | 41                  |
| UNM South – 42         | 370               | 10.0                                 | 37                  |
| Uptown – 41            | 818               | 12.8                                 | 64                  |
| Valley Farms – 91      | 309               | 11.0                                 | 28                  |
| West Los Lunas – 701   | 84                | 2.6                                  | 32                  |
| Zuzax, Tijeras – 240   | 154               | 7.3                                  | 21                  |