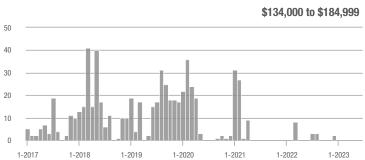

| _                          |  |
| \$185,000 to \$274,999 | 15           | _                        | + 650.0%                   | 7.5          | _                                  | + 650.0%                   | 2            | _                        | 0.0%                       |  |
| \$275,000 or More      | 205          | + 56.5%                  | + 46.4%                    | 6.2          | + 18.6%                            | + 15.4%                    | 33           | + 32.0%                  | + 26.9%                    |  |
| Total                  | 220          | + 53.8%                  | + 54.9%                    | 6.3          | + 14.3%                            | + 23.9%                    | 35           | + 34.6%                  | + 25.0%                    |  |













# **North Valley – 100**

|                        |              | Total<br>Showin          |                            |              | Buyer Interest<br>(Showings/Listings) |                            |              | Managed<br>Listings      |                            |  |
|------------------------|--------------|--------------------------|----------------------------|--------------|---------------------------------------|----------------------------|--------------|--------------------------|----------------------------|--|
| Price Range            | June<br>2023 | Year-Over-Year<br>Change | Month-Over-Month<br>Change | June<br>2023 | Year-Over-Year<br>Change              | Month-Over-Month<br>Change | June<br>2023 | Year-Over-Year<br>Change | Month-Over-Month<br>Change |