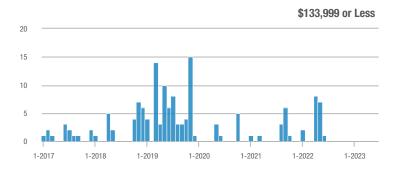

| _                          |  |
| \$185,000 to \$274,999 | 0            | _                        | _                          | _            | _                         | _                          | 0                   | _                        | _                          |  |
| \$275,000 or More      | 118          | - 27.2%                  | + 28.3%                    | 6.6          | + 21.4%                   | + 42.5%                    | 18                  | - 40.0%                  | - 10.0%                    |  |
| Total                  | 118          | - 34.1%                  | + 28.3%                    | 6.6          | + 28.2%                   | + 42.5%                    | 18                  | - 48.6%                  | - 10.0%                    |  |













# **Northwest Heights – 110**

|                        |              | Total<br>Showin          |                            |              | Buyer Into               |                            | Managed<br>Listings |                          |                            |
|------------------------|--------------|--------------------------|----------------------------|--------------|--------------------------|----------------------------|---------------------|--------------------------|----------------------------|
| Price Range            | June<br>2023 | Year-Over-Year<br>Change | Month-Over-Month<br>Change | June<br>2023 | Year-Over-Year<br>Change | Month-Over-Month<br>Change | June<br>2023        | Year-Over-Year<br>Change | Month-Over-Month<br>Change |
| \$133,999 or L