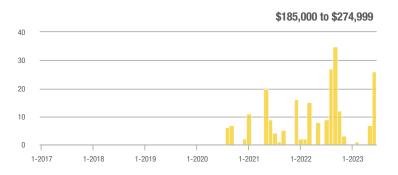

| 0.0%                       |  |
| \$185,000 to \$274,999 | 26           | _                        | + 271.4%                   | 5.2          | _                         | + 48.6%                    | 5                   | _                        | + 150.0%                   |  |
| \$275,000 or More      | 0            | _                        | _                          | _            | _                         | _                          | 0                   | _                        |                            |  |
| Total                  | 50           | + 31.6%                  | + 35.1%                    | 5.0          | + 57.9%                   | - 18.9%                    | 10                  | - 16.7%                  | + 66.7%                    |  |













## Mesa Del Sol - 72

|                        |              | Total<br>Showin          |                            |              | Buyer Interest<br>(Showings/Listings) |                            |              | Managed<br>Listings      |                            |  |  |
|------------------------|--------------|--------------------------|----------------------------|--------------|---------------------------------------|----------------------------|--------------|--------------------------|----------------------------|--|--|
| Price Range            | June<br>2023 | Year-Over-Year<br>Change | Month-Over-Month<br>Change | June<br>2023 | Year-Over-Year<br>Change              | Month-Over-Month<br>Change | June<br>2023 | Year-Over-Year<br>Change | Month-Over-Month<br>Change |