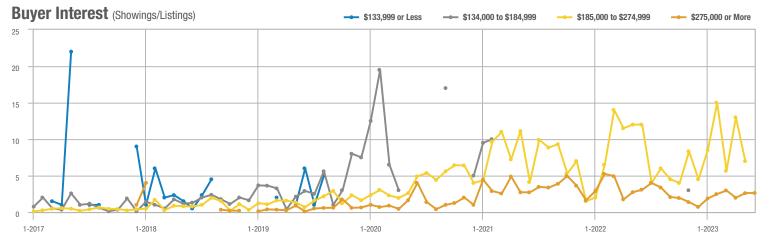

# **Showing Statistics**

| MLS Area                                            | Total<br>Showings | Buyer Interest<br>(Showings / Listings) | Managed<br>Listings |
|-----------------------------------------------------|-------------------|-----------------------------------------|---------------------|
| Academy West – 32                                   | 445               | 9.3                                     | 48                  |
| Albuquerque Acres West – 21                         | 212               | 7.6                                     | 28                  |
| Belen – 741                                         | 63                | 2.4                                     | 26                  |
| Bernalillo / Algodones – 170                        | 81                | 4.3                                     | 19                  |
| Bosque Farms and Peralta – 710                      | 75                | 4.4                                     | 17                  |
| Corrales – 130                                      | 173               | 6.9                                     | 25                  |
| Downtown Area – 80                                  | 257               | 5.8                                     | 44                  |
| East Los Lunas, Tome, Valencia – 711                | 63                | 3.0                                     | 21                  |
| Fairgrounds – 70                                    | 220               | 8.8                                     | 25                  |
| Far Northeast Heights – 30                          | 1,056             | 11.1                                    | 95                  |
| Foothills North – 31                                | 214               | 8.6                                     | 25                  |
| Foothills South – 51                                | 217               | 8.7                                     | 25                  |
| Four Hills Village – 60                             | 72                | 5.1                                     | 14                  |
| Ladera Heights – 111                                | 1,074             | 12.3                                    | 87                  |
| Las Maravillas, Cypress Gardens – 721               | 92                | 4.4                                     | 21                  |
| Los Lunas – 700                                     | 204               | 4.1                                     | 50                  |
| Meadow Lake, El Cerro Mission, Monterrey Park – 720 | 50                | 5.0                                     | 10                  |
| Mesa Del Sol – 72                                   | 11                | 1.6                                     | 7                   |
| Near North Valley – 101                             | 459               | 9.2                                     | 50                  |
| Near South Valley – 90                              | 244               | 9.0                                     | 27                  |
| North Albuquerque Acres Area – 20                   | 205               | 11.4                                    | 18                  |
| North of I-40 – 220                                 | 220               | 6.3                                     | 35                  |
| North Valley – 100                                  | 309               | 6.4                                     | 48                  |
| Northeast Edgewood – 270                            | 69                | 6.9                                     | 10                  |
| Northeast Heights – 50                              | 1,381             | 12.2                                    | 113                 |
| Northwest Edgewood – 250                            | 118               | 6.6                                     | 18                  |
| Northwest Heights – 110                             | 975               | 6.6                                     | 147                 |
| Paradise East – 121                                 | 398               | 8.5                                     | 47                  |
| Paradise West – 120                                 | 726               | 10.5                                    | 69                  |
| Placitas Area – 180                                 | 258               | 6.5                                     | 40                  |
| Rio Communities, Tierra Grande – 760                | 20                | 2.9                                     | 7                   |
| Rio Rancho Central – 161                            | 327               | 9.3                                     | 35                  |
| Rio Rancho Mid – 150                                | 875               | 10.2                                    | 86                  |
| Rio Rancho Mid-North – 151                          | 385               | 7.0                                     | 55                  |
| Rio Rancho Mid-West – 152                           | 58                | 5.3                                     | 11                  |
| Rio Rancho North – 160                              | 415               | 4.0                                     | 105                 |
| Rio Rancho South – 140                              | 291               | 5.2                                     | 56                  |
| Sandia Heights – 10                                 | 380               | 14.1                                    | 27                  |
| South 217 Area – 260                                | 102               | 6.4                                     | 16                  |
| South Moriarty – 291                                | 43                | 2.3                                     | 19                  |
| South of I-40 – 230                                 | 84                | 6.0                                     | 14                  |
| South Socorro – 621                                 | 17                | 1.3                                     | 13                  |

# **Showing Statistics**

| MLS Area               | Total<br>Showings | Buyer Interest (Showings / Listings) | Managed<br>Listings |
|------------------------|-------------------|--------------------------------------|---------------------|
| Southeast Heights – 71 | 352               | 6.5                                  | 54                  |
| Southwest Heights – 92 | 759               | 10.7                                 | 71                  |
| UNM - 40               | 302               | 7.4                                  | 41                  |
| UNM South – 42         | 370               | 10.0                                 | 37                  |
| Uptown – 41            | 818               | 12.8                                 | 64                  |
| Valley Farms – 91      | 309               | 11.0                                 | 28                  |
| West Los Lunas – 701   | 84                | 2.6                                  | 32                  |
| Zuzax, Tijeras – 240   | 154               | 7.3                                  | 21                  |