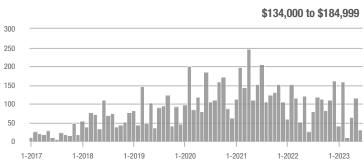

| - 66.7%                    |  |
| \$185,000 to \$274,999 | 95           | - 71.0%                  | + 26.7%                    | 8.6          | - 42.1%                  | - 30.9%                    | 11                  | - 50.0%                  | + 83.3%                    |  |
| \$275,000 or More      | 118          | + 110.7%                 | + 100.0%                   | 8.4          | + 140.8%                 | + 57.1%                    | 14                  | - 12.5%                  | + 27.3%                    |  |
| Total                  | 244          | - 50.8%                  | - 6.5%                     | 9.0          | - 5.3%                   | - 16.9%                    | 27                  | - 48.1%                  | + 12.5%                    |  |











1-2018

1-2017

1-2019



# **North Albuquerque Acres Area – 20**

|                        |              | Total<br>Showin          |                            |              | Buyer Into<br>Showings/L |                            | Managed<br>Listings |                          |                            |  |
|------------------------|--------------|--------------------------|----------------------------|--------------|--------------------------|----------------------------|---------------------|--------------------------|----------------------------|--|
| Price Range            | June<br>2023 | Year-Over-Year<br>Change | Month-Over-Month<br>Change | June<br>2023 | Year-Over-Year<br>Change | Month-Over-Month<br>Change | June<br>2023        | Year-Over-Year<br>Change | Month-O