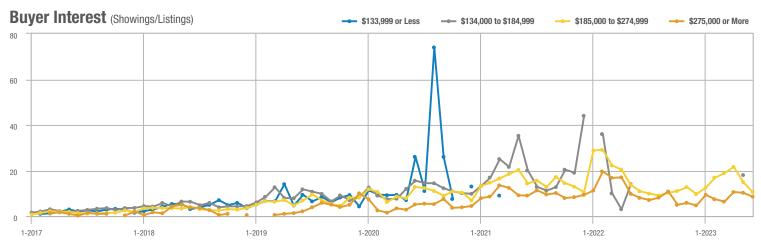

# **Showing Statistics**

| MLS Area                                            | Total<br>Showings | Buyer Interest<br>(Showings / Listings) | Managed<br>Listings |
|-----------------------------------------------------|-------------------|-----------------------------------------|---------------------|
| Academy West – 32                                   | 445               | 9.3                                     | 48                  |
| Albuquerque Acres West – 21                         | 212               | 7.6                                     | 28                  |
| Belen – 741                                         | 63                | 2.4                                     | 26                  |
| Bernalillo / Algodones – 170                        | 81                | 4.3                                     | 19                  |
| Bosque Farms and Peralta – 710                      | 75                | 4.4                                     | 17                  |
| Corrales – 130                                      | 173               | 6.9                                     | 25                  |
| Downtown Area – 80                                  | 257               | 5.8                                     | 44                  |
| East Los Lunas, Tome, Valencia – 711                | 63                | 3.0                                     | 21                  |
| Fairgrounds – 70                                    | 220               | 8.8                                     | 25                  |
| Far Northeast Heights – 30                          | 1,056             | 11.1                                    | 95                  |
| Foothills North – 31                                | 214               | 8.6                                     | 25                  |
| Foothills South – 51                                | 217               | 8.7                                     | 25                  |
| Four Hills Village – 60                             | 72                | 5.1                                     | 14                  |
| Ladera Heights – 111                                | 1,074             | 12.3                                    | 87                  |
| Las Maravillas, Cypress Gardens – 721               | 92                | 4.4                                     | 21                  |
| Los Lunas – 700                                     | 204               | 4.1                                     | 50                  |
| Meadow Lake, El Cerro Mission, Monterrey Park – 720 | 50                | 5.0                                     | 10                  |
| Mesa Del Sol – 72                                   | 11                | 1.6                                     | 7                   |
| Near North Valley – 101                             | 459               | 9.2                                     | 50                  |
| Near South Valley – 90                              | 244               | 9.0                                     | 27                  |
| North Albuquerque Acres Area – 20                   | 205               | 11.4                                    | 18                  |
| North of I-40 – 220                                 | 220               | 6.3                                     | 35                  |
| North Valley – 100                                  | 309               | 6.4                                     | 48                  |
| Northeast Edgewood – 270                            | 69                | 6.9                                     | 10                  |
| Northeast Heights – 50                              | 1,381             | 12.2                                    | 113                 |
| Northwest Edgewood – 250                            | 118               | 6.6                                     | 18                  |
| Northwest Heights – 110                             | 975               | 6.6                                     | 147                 |
| Paradise East – 121                                 | 398               | 8.5                                     | 47                  |
| Paradise West – 120                                 | 726               | 10.5                                    | 69                  |
| Placitas Area – 180                                 | 258               | 6.5                                     | 40                  |
| Rio Communities, Tierra Grande – 760                | 20                | 2.9                                     | 7                   |
| Rio Rancho Central – 161                            | 327               | 9.3                                     | 35                  |
| Rio Rancho Mid – 150                                | 875               | 10.2                                    | 86                  |
| Rio Rancho Mid-North – 151                          | 385               | 7.0                                     | 55                  |
| Rio Rancho Mid-West – 152                           | 58                | 5.3                                     | 11                  |
| Rio Rancho North – 160                              | 415               | 4.0                                     | 105                 |
| Rio Rancho South – 140                              | 291               | 5.2                                     | 56                  |
| Sandia Heights – 10                                 | 380               | 14.1                                    | 27                  |
| South 217 Area – 260                                | 102               | 6.4                                     | 16                  |
| South Moriarty – 291                                | 43                | 2.3                                     | 19                  |
| South of I-40 – 230                                 | 84                | 6.0                                     | 14                  |
| South Socorro – 621                                 | 17                | 1.3                                     | 13                  |

# **Showing Statistics**

| MLS Area               | Total<br>Showings | Buyer Interest (Showings / Listings) | Managed<br>Listings |
|------------------------|-------------------|--------------------------------------|---------------------|
| Southeast Heights – 71 | 352               | 6.5                                  | 54                  |
| Southwest Heights – 92 | 759               | 10.7                                 | 71                  |
| UNM - 40               | 302               | 7.4                                  | 41                  |
| UNM South – 42         | 370               | 10.0                                 | 37                  |
| Uptown – 41            | 818               | 12.8                                 | 64                  |
| Valley Farms – 91      | 309               | 11.0                                 | 28                  |
| West Los Lunas – 701   | 84                | 2.6                                  | 32                  |
| Zuzax, Tijeras – 240   | 154               | 7.3                                  | 21                  |