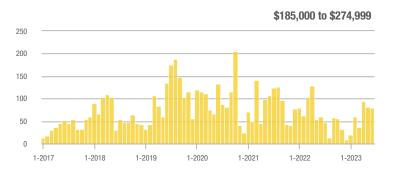

# **Academy West – 32**

|                        | Total<br>Showings |                          |                            |              | Buyer Interest (Showings/Listings) |                            |              | Managed<br>Listings      |                            |  |
|------------------------|-------------------|--------------------------|----------------------------|--------------|------------------------------------|----------------------------|--------------|--------------------------|----------------------------|--|
| Price Range            | June<br>2023      | Year-Over-Year<br>Change | Month-Over-Month<br>Change | June<br>2023 | Year-Over-Year<br>Change           | Month-Over-Month<br>Change | June<br>2023 | Year-Over-Year<br>Change | Month-Over-Month<br>Change |  |
| \$133,999 or Less      | 53                | + 112.0%                 | + 120.8%                   | 7.6          | + 51.4%                            | + 89.3%                    | 7            | + 40.0%                  | + 16.7%                    |  |
| \$134,000 to \$184,999 | 23                | - 11.5%                  | - 66.2%                    | 4.6          | - 29.2%                            | - 59.4%                    | 5            | + 25.0%                  | - 16.7%                    |  |
| \$185,000 to \$274,999 | 35                | - 34.0%                  | - 78.7%                    | 8.8          | + 15.6%                            | - 68.0%                    | 4            | - 42.9%                  | - 33.3%                    |  |
| \$275,000 or More      | 334               | + 5.0%                   | - 35.4%                    | 10.4         | + 1.7%                             | - 21.3%                    | 32           | + 3.2%                   | - 17.9%                    |  |
| Total                  | 445               | + 5.5%                   | - 42.4%                    | 9.3          | + 3.3%                             | - 31.6%                    | 48           | + 2.1%                   | - 15.8%                    |  |