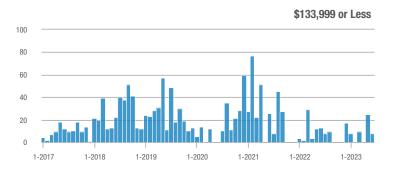

# **Academy West – 32**

|                        | Total<br>Showings |                          |                            |              | Buyer Interest (Showings/Listings) |                            |              | Managed<br>Listings      |                            |  |
|------------------------|-------------------|--------------------------|----------------------------|--------------|------------------------------------|----------------------------|--------------|--------------------------|----------------------------|--|
| Price Range            | June<br>2023      | Year-Over-Year<br>Change | Month-Over-Month<br>Change | June<br>2023 | Year-Over-Year<br>Change           | Month-Over-Month<br>Change | June<br>2023 | Year-Over-Year<br>Change | Month-Over-Month<br>Change |  |
| \$133,999 or Less      | 53                | + 112.0%                 | + 120.8%                   | 7.6          | + 51.4%                            | + 89.3%                    | 7            | + 40.0%                  | + 16.7%                    |  |
| \$134,000 to \$184,999 | 23                | - 11.5%                  | - 66.2%                    | 4.6          | - 29.2%                            | - 59.4%                    | 5            | + 25.0%                  | - 16.7%                    |  |
| \$185,000 to \$274,999 | 35                | - 34.0%                  | - 78.7%                    | 8.8          | + 15.6%                            | - 68.0%                    | 4            | - 42.9%                  | - 33.3%                    |  |
| \$275,000 or More      | 334               | + 5.0%                   | - 35.4%                    | 10.4         | + 1.7%                             | - 21.3%                    | 32           | + 3.2%                   | - 17.9%                    |  |
| Total                  | 445               | + 5.5%                   | - 42.4%                    | 9.3          | + 3.3%                             | - 31.6%                    | 48           | + 2.1%                   | - 15.8%                    |  |