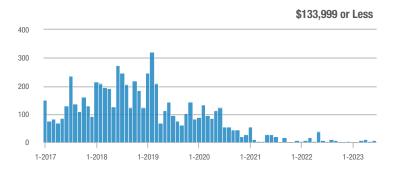

# **Academy West – 32**

|                        | Total<br>Showings |                          |                            |              | Buyer Interest (Showings/Listings) |                            |              | Managed<br>Listings      |                            |  |
|------------------------|-------------------|--------------------------|----------------------------|--------------|------------------------------------|----------------------------|--------------|--------------------------|----------------------------|--|
| Price Range            | June<br>2023      | Year-Over-Year<br>Change | Month-Over-Month<br>Change | June<br>2023 | Year-Over-Year<br>Change           | Month-Over-Month<br>Change | June<br>2023 | Year-Over-Year<br>Change | Month-Over-Month<br>Change |  |
| \$133,999 or Less      | 53                | + 112.0%                 | + 120.8%                   | 7.6          | + 51.4%                            | + 89.3%                    | 7            | + 40.0%                  | + 16.7%                    |  |
| \$134,000 to \$184,999 | 23                | - 11.5%                  | - 66.2%                    | 4.6          | - 29.2%                            | - 59.4%                    | 5            | + 25.0%                  | - 16.7%                    |  |
| \$185,000 to \$274,999 | 35                | - 34.0%                  | - 78.7%                    | 8.8          | + 15.6%                            | - 68.0%                    | 4            | - 42.9%                  | - 33.3%                    |  |
| \$275,000 or More      | 334               | + 5.0%                   | - 35.4%                    | 10.4         | + 1.7%                             | - 21.3%                    | 32           | + 3.2%                   | - 17.9%                    |  |
| Total                  | 445               | + 5.5%                   | - 42.4%                    | 9.3          | + 3.3%                             | - 31.6%                    | 48           | + 2.1%                   | - 15.8%                    |  |