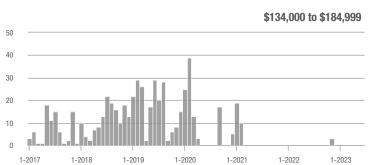

# **Academy West – 32**

|                        | Total<br>Showings |                          |                            |              | Buyer Interest (Showings/Listings) |                            |              | Managed<br>Listings      |                            |  |
|------------------------|-------------------|--------------------------|----------------------------|--------------|------------------------------------|----------------------------|--------------|--------------------------|----------------------------|--|
| Price Range            | June<br>2023      | Year-Over-Year<br>Change | Month-Over-Month<br>Change | June<br>2023 | Year-Over-Year<br>Change           | Month-Over-Month<br>Change | June<br>2023 | Year-Over-Year<br>Change | Month-Over-Month<br>Change |  |
| \$133,999 or Less      | 53                | + 112.0%                 | + 120.8%                   | 7.6          | + 51.4%                            | + 89.3%                    | 7            | + 40.0%                  | + 16.7%                    |  |
| \$134,000 to \$184,999 | 23                | - 11.5%                  | - 66.2%                    | 4.6          | - 29.2%                            | - 59.4%                    | 5            | + 25.0%                  | - 16.7%                    |  |
| \$185,000 to \$274,999 | 35                | - 34.0%                  | - 78.7%                    | 8.8          | + 15.6%                            | - 68.0%                    | 4            | - 42.9%                  | - 33.3%                    |  |
| \$275,000 or More      | 334               | + 5.0%                   | - 35.4%                    | 10.4         | + 1.7%                             | - 21.3%                    | 32           | + 3.2%                   | - 17.9%                    |  |
| Total                  | 445               | + 5.5%                   | - 42.4%                    | 9.3          | + 3.3%                             | - 31.6%                    | 48           | + 2.1%                   | - 15.8%                    |  |

\$134,000 to \$184,999

1-2022

1-2023