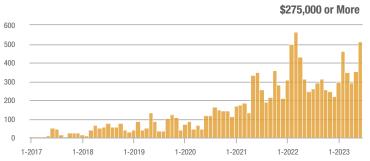

# **Academy West – 32**

|                        | Total<br>Showings |                          |                            |              | Buyer Interest (Showings/Listings) |                            |              | Managed<br>Listings      |                            |  |
|------------------------|-------------------|--------------------------|----------------------------|--------------|------------------------------------|----------------------------|--------------|--------------------------|----------------------------|--|
| Price Range            | June<br>2023      | Year-Over-Year<br>Change | Month-Over-Month<br>Change | June<br>2023 | Year-Over-Year<br>Change           | Month-Over-Month<br>Change | June<br>2023 | Year-Over-Year<br>Change | Month-Over-Month<br>Change |  |
| \$133,999 or Less      | 53                | + 112.0%                 | + 120.8%                   | 7.6          | + 51.4%                            | + 89.3%                    | 7            | + 40.0%                  | + 16.7%                    |  |
| \$134,000 to \$184,999 | 23                | - 11.5%                  | - 66.2%                    | 4.6          | - 29.2%                            | - 59.4%                    | 5            | + 25.0%                  | - 16.7%                    |  |
| \$185,000 to \$274,999 | 35                | - 34.0%                  | - 78.7%                    | 8.8          | + 15.6%                            | - 68.0%                    | 4            | - 42.9%                  | - 33.3%                    |  |
| \$275,000 or More      | 334               | + 5.0%                   | - 35.4%                    | 10.4         | + 1.7%                             | - 21.3%                    | 32           | + 3.2%                   | - 17.9%                    |  |
| Total                  | 445               | + 5.5%                   | - 42.4%                    | 9.3          | + 3.3%                             | - 31.6%                    | 48           | + 2.1%                   | - 15.8%                    |  |