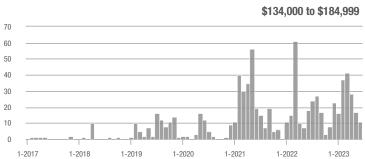

| 0.0%                       |  |
| \$185,000 to \$274,999 | 26           | _                        | + 271.4%                   | 5.2          | _                         | + 48.6%                    | 5                   | _                        | + 150.0%                   |  |
| \$275,000 or More      | 0            | _                        | _                          | _            | _                         | _                          | 0                   | _                        |                            |  |
| Total                  | 50           | + 31.6%                  | + 35.1%                    | 5.0          | + 57.9%                   | - 18.9%                    | 10                  | - 16.7%                  | + 66.7%                    |  |













## Mesa Del Sol - 72

|                        |              | Total<br>Showin          |                            |              | Buyer Interest<br>(Showings/Listings) |                            |              | Managed<br>Listings      |                            |  |  |
|------------------------|--------------|--------------------------|----------------------------|--------------|---------------------------------------|----------------------------|--------------|--------------------------|----------------------------|--|--|
| Price Range            | June<br>2023 | Year-Over-Year<br>Change | Month-Over-Month<br>Change | June<br>2023 | Year-Over-Year<br>Change              | Month-Over-Month<br>Change | June<br>2023 | Year-Over-Year<br>Change | Month-Over-Month<br>Change