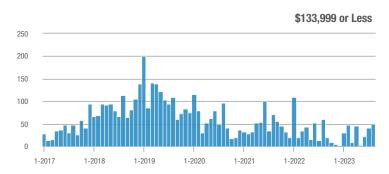

### Academy West – 32

|                        | Total<br>Showings |                          |                            | Buyer Interest<br>(Showings/Listings) |                          |                            | Managed<br>Listings |                          |                            |
|------------------------|-------------------|--------------------------|----------------------------|---------------------------------------|--------------------------|----------------------------|---------------------|--------------------------|----------------------------|
| Price Range            | August<br>2023    | Year-Over-Year<br>Change | Month-Over-Month<br>Change | August<br>2023                        | Year-Over-Year<br>Change | Month-Over-Month<br>Change | August<br>2023      | Year-Over-Year<br>Change | Month-Over-Month<br>Change |
| \$133,999 or Less      | 31                | - 29.5%                  | + 3.3%                     | 5.2                                   | + 5.7%                   | - 13.9%                    | 6                   | - 33.3%                  | + 20.0%                    |
| \$134,000 to \$184,999 | 29                | 0.0%                     | - 3.3%                     | 4.1                                   | - 14.3%                  | - 31.0%                    | 7                   | + 16.7%                  | + 40.0%                    |
| \$185,000 to \$274,999 | 133               | - 45.7%                  | + 202.3%                   | 19.0                                  | + 8.6%                   | + 159.1%                   | 7                   | - 50.0%                  | + 16.7%                    |
| \$275,000 or More      | 306               | - 4.1%                   | - 5.6%                     | 9.3                                   | + 1.7%                   | - 5.6%                     | 33                  | - 5.7%                   | 0.0%                       |
| Total                  | 499               | - 21.7%                  | + 16.6%                    | 9.4                                   | - 5.4%                   | + 7.8%                     | 53                  | - 17.2%                  | + 8.2%                     |

### **Downtown Area – 80**

|                        | Total<br>Showings |                          |                            | (              | Buyer Interest<br>(Showings/Listings) |                            |                | Managed<br>Listings      |                            |  |
|------------------------|-------------------|--------------------------|----------------------------|----------------|---------------------------------------|----------------------------|----------------|--------------------------|----------------------------|--|
| Price Range            | August<br>2023    | Year-Over-Year<br>Change | Month-Over-Month<br>Change | August<br>2023 | Year-Over-Year<br>Change              | Month-Over-Month<br>Change | August<br>2023 | Year-Over-Year<br>Change | Month-Over-Month<br>Change |  |
| \$133,999 or Less      | 20                | + 66.7%                  | + 33.3%                    | 10.0           | - 16.7%                               | - 33.3%                    | 2              | + 100.0%                 | + 100.0%                   |  |
| \$134,000 to \$184,999 | 71                | - 10.1%                  | - 6.6%                     | 17.8           | + 57.3%                               | - 6.6%                     | 4              | - 42.9%                  | 0.0%                       |  |
| \$185,000 to \$274,999 | 94                | - 13.0%                  | + 176.5%                   | 6.7            | - 6.7%                                | + 77.7%                    | 14             | - 6.7%                   | + 55.6%                    |  |
| \$275,000 or More      | 210               | + 25.7%                  | - 5.4%                     | 4.8            | + 2.9%                                | - 11.9%                    | 44             | + 22.2%                  | + 7.3%                     |  |
| Total                  | 395               | + 7.9%                   | + 13.8%                    | 6.2            | - 0.5%                                | - 2.2%                     | 64             | + 8.5%                   | + 16.4%                    |  |

### Fairgrounds – 70

|                        | Total<br>Showings |                          |                            | (              | Buyer Interest<br>(Showings/Listings) |                            |                | Managed<br>Listings      |                            |  |
|------------------------|-------------------|--------------------------|----------------------------|----------------|---------------------------------------|----------------------------|----------------|--------------------------|----------------------------|--|
| Price Range            | August<br>2023    | Year-Over-Year<br>Change | Month-Over-Month<br>Change | August<br>2023 | Year-Over-Year<br>Change              | Month-Over-Month<br>Change | August<br>2023 | Year-Over-Year<br>Change | Month-Over-Month<br>Change |  |
| \$133,999 or Less      | 2                 | - 50.0%                  |                            | 2.0            | - 50.0%                               |                            | 1              | 0.0%                     | 0.0%                       |  |
| \$134,000 to \$184,999 | 42                | + 320.0%                 | + 1,300.0%                 | 14.0           | + 180.0%                              | + 366.7%                   | 3              | + 50.0%                  | + 200.0%                   |  |
| \$185,000 to \$274,999 | 116               | - 32.2%                  | - 17.1%                    | 12.9           | + 28.1%                               | - 7.9%                     | 9              | - 47.1%                  | - 10.0%                    |  |
| \$275,000 or More      | 94                | + 67.9%                  | - 40.9%                    | 4.9            | - 29.3%                               | - 53.3%                    | 19             | + 137.5%                 | + 26.7%                    |  |
| Total                  | 254               | + 5.4%                   | - 15.9%                    | 7.9            | - 7.8%                                | - 29.0%                    | 32             | + 14.3%                  | + 18.5%                    |  |