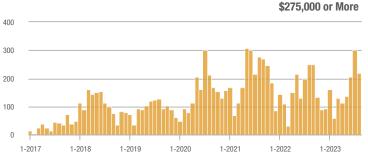

### Academy West – 32

|                        | Total<br>Showings |                          |                            | Buyer Interest<br>(Showings/Listings) |                          |                            | Managed<br>Listings |                          |                            |
|------------------------|-------------------|--------------------------|----------------------------|---------------------------------------|--------------------------|----------------------------|---------------------|--------------------------|----------------------------|
| Price Range            | August<br>2023    | Year-Over-Year<br>Change | Month-Over-Month<br>Change | August<br>2023                        | Year-Over-Year<br>Change | Month-Over-Month<br>Change | August<br>2023      | Year-Over-Year<br>Change | Month-Over-Month<br>Change |
| \$133,999 or Less      | 31                | - 29.5%                  | + 3.3%                     | 5.2                                   | + 5.7%                   | - 13.9%                    | 6                   | - 33.3%                  | + 20.0%                    |
| \$134,000 to \$184,999 | 29                | 0.0%                     | - 3.3%                     | 4.1                                   | - 14.3%                  | - 31.0%                    | 7                   | + 16.7%                  | + 40.0%                    |
| \$185,000 to \$274,999 | 133               | - 45.7%                  | + 202.3%                   | 19.0                                  | + 8.6%                   | + 159.1%                   | 7                   | - 50.0%                  | + 16.7%                    |
| \$275,000 or More      | 306               | - 4.1%                   | - 5.6%                     | 9.3                                   | + 1.7%                   | - 5.6%                     | 33                  | - 5.7%                   | 0.0%                       |
| Total                  | 499               | - 21.7%                  | + 16.6%                    | 9.4                                   | - 5.4%                   | + 7.8%                     | 53                  | - 17.2%                  | + 8.2%                     |