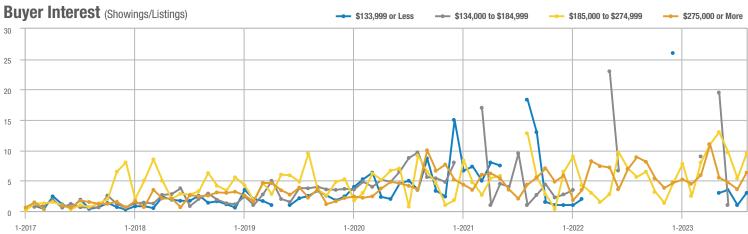

#### Buyer Interest (Showings/Listings) \$133,999 or Less ---- \$134,000 to \$184,999 - \$185,000 to \$274,999 \$275,000 or More 35 30 25 20 15 10 5 0 1-2018 1-2019 1-2017 1-2020 1-2021 1-2022 1-2023

100 80 60 40 20 Λ 1-2018 1-2019 1-2022 1-2017 1-2020 1-2021