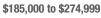

### Academy West – 32

|                        | Total<br>Showings |                          |                            | Buyer Interest<br>(Showings/Listings) |                          |                            | Managed<br>Listings |                          |                            |
|------------------------|-------------------|--------------------------|----------------------------|---------------------------------------|--------------------------|----------------------------|---------------------|--------------------------|----------------------------|
| Price Range            | August<br>2023    | Year-Over-Year<br>Change | Month-Over-Month<br>Change | August<br>2023                        | Year-Over-Year<br>Change | Month-Over-Month<br>Change | August<br>2023      | Year-Over-Year<br>Change | Month-Over-Month<br>Change |
| \$133,999 or Less      | 31                | - 29.5%                  | + 3.3%                     | 5.2                                   | + 5.7%                   | - 13.9%                    | 6                   | - 33.3%                  | + 20.0%                    |
| \$134,000 to \$184,999 | 29                | 0.0%                     | - 3.3%                     | 4.1                                   | - 14.3%                  | - 31.0%                    | 7                   | + 16.7%                  | + 40.0%                    |
| \$185,000 to \$274,999 | 133               | - 45.7%                  | + 202.3%                   | 19.0                                  | + 8.6%                   | + 159.1%                   | 7                   | - 50.0%                  | + 16.7%                    |
| \$275,000 or More      | 306               | - 4.1%                   | - 5.6%                     | 9.3                                   | + 1.7%                   | - 5.6%                     | 33                  | - 5.7%                   | 0.0%                       |
| Total                  | 499               | - 21.7%                  | + 16.6%                    | 9.4                                   | - 5.4%                   | + 7.8%                     | 53                  | - 17.2%                  | + 8.2%                     |