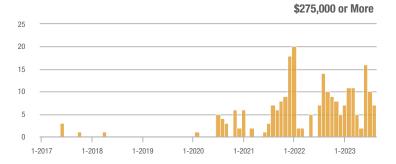

### Academy West – 32

|                        | Total<br>Showings |                          |                            | Buyer Interest<br>(Showings/Listings) |                          |                            | Managed<br>Listings |                          |                            |
|------------------------|-------------------|--------------------------|----------------------------|---------------------------------------|--------------------------|----------------------------|---------------------|--------------------------|----------------------------|
| Price Range            | August<br>2023    | Year-Over-Year<br>Change | Month-Over-Month<br>Change | August<br>2023                        | Year-Over-Year<br>Change | Month-Over-Month<br>Change | August<br>2023      | Year-Over-Year<br>Change | Month-Over-Month<br>Change |
| \$133,999 or Less      | 31                | - 29.5%                  | + 3.3%                     | 5.2                                   | + 5.7%                   | - 13.9%                    | 6                   | - 33.3%                  | + 20.0%                    |
| \$134,000 to \$184,999 | 29                | 0.0%                     | - 3.3%                     | 4.1                                   | - 14.3%                  | - 31.0%                    | 7                   | + 16.7%                  | + 40.0%                    |
| \$185,000 to \$274,999 | 133               | - 45.7%                  | + 202.3%                   | 19.0                                  | + 8.6%                   | + 159.1%                   | 7                   | - 50.0%                  | + 16.7%                    |
| \$275,000 or More      | 306               | - 4.1%                   | - 5.6%                     | 9.3                                   | + 1.7%                   | - 5.6%                     | 33                  | - 5.7%                   | 0.0%                       |
| Total                  | 499               | - 21.7%                  | + 16.6%                    | 9.4                                   | - 5.4%                   | + 7.8%                     | 53                  | - 17.2%                  | + 8.2%                     |