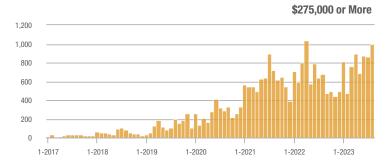

### Far Northeast Heights – 30

|                        | Total<br>Showings |                          |                            | (              | Buyer Interest<br>(Showings/Listings) |                            |                | Managed<br>Listings      |                            |  |
|------------------------|-------------------|--------------------------|----------------------------|----------------|---------------------------------------|----------------------------|----------------|--------------------------|----------------------------|--|
| Price Range            | August<br>2023    | Year-Over-Year<br>Change | Month-Over-Month<br>Change | August<br>2023 | Year-Over-Year<br>Change              | Month-Over-Month<br>Change | August<br>2023 | Year-Over-Year<br>Change | Month-Over-Month<br>Change |  |
| \$133,999 or Less      | 0                 |                          |                            |                |                                       |                            | 0              | —                        |                            |  |
| \$134,000 to \$184,999 | 0                 | —                        |                            |                |                                       |                            | 0              | —                        |                            |  |
| \$185,000 to \$274,999 | 120               | + 71.4%                  |                            | 60.0           | + 242.9%                              |                            | 2              | - 50.0%                  |                            |  |
| \$275,000 or More      | 726               | - 11.7%                  | - 22.8%                    | 9.2            | - 8.3%                                | - 10.1%                    | 79             | - 3.7%                   | - 14.1%                    |  |
| Total                  | 846               | - 5.2%                   | - 10.0%                    | 10.4           | + 0.7%                                | + 2.2%                     | 81             | - 5.8%                   | - 12.0%                    |  |