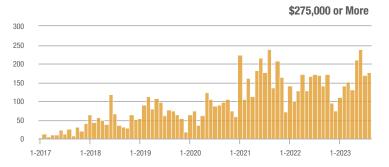

### Academy West – 32

|                        | Total<br>Showings |                          |                            | Buyer Interest<br>(Showings/Listings) |                          |                            | Managed<br>Listings |                          |                            |
|------------------------|-------------------|--------------------------|----------------------------|---------------------------------------|--------------------------|----------------------------|---------------------|--------------------------|----------------------------|
| Price Range            | August<br>2023    | Year-Over-Year<br>Change | Month-Over-Month<br>Change | August<br>2023                        | Year-Over-Year<br>Change | Month-Over-Month<br>Change | August<br>2023      | Year-Over-Year<br>Change | Month-Over-Month<br>Change |
| \$133,999 or Less      | 31                | - 29.5%                  | + 3.3%                     | 5.2                                   | + 5.7%                   | - 13.9%                    | 6                   | - 33.3%                  | + 20.0%                    |
| \$134,000 to \$184,999 | 29                | 0.0%                     | - 3.3%                     | 4.1                                   | - 14.3%                  | - 31.0%                    | 7                   | + 16.7%                  | + 40.0%                    |
| \$185,000 to \$274,999 | 133               | - 45.7%                  | + 202.3%                   | 19.0                                  | + 8.6%                   | + 159.1%                   | 7                   | - 50.0%                  | + 16.7%                    |
| \$275,000 or More      | 306               | - 4.1%                   | - 5.6%                     | 9.3                                   | + 1.7%                   | - 5.6%                     | 33                  | - 5.7%                   | 0.0%                       |
| Total                  | 499               | - 21.7%                  | + 16.6%                    | 9.4                                   | - 5.4%                   | + 7.8%                     | 53                  | - 17.2%                  | + 8.2%                     |