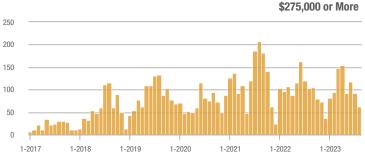

| 0.0%                       |  |
| \$275,000 or More      | 63                | - 38.2%                  | - 30.8%                    | 4.2            | - 5.3%                                | + 6.2%                     | 15             | - 34.8%                  | - 34.8%                    |  |
| Total                  | 81                | - 34.1%                  | - 25.0%                    | 4.8            | + 8.5%                                | + 10.3%                    | 17             | - 39.3%                  | - 32.0%                    |  |

#### **Showings**

0

1-2017





1-2018

1-2019

#### 1-2017 Buyer Interest (Showings/Listings) \$133,999 or Less ---- \$134,000 to \$184,999 - \$185,000 to \$274,999 - \$275,000 or More 30 25 20 15 10 5

1-2020

1-2021





Current as of September 5, 2023. Report © 2023 ShowingTime. I Information deemed reliable but not guaranteed.

1-2022

•

1-2023





### **Northwest Heights – 110**

|                        | Total<br>Showings |                          |                            |                | Buyer Inte<br>Showings/L |                            | Managed<br>Listings |                          |                            |  |
|------------------------|-------------------|--------------------------|----------------------------|----------------|--------------------------|----------------------------|---------------------|--------------------------|----------------------------|--|
| Price Range            | August<br>2023    | Year-Over-Year<br>Change | Month-Over-Month<br>Change | August<br>2023