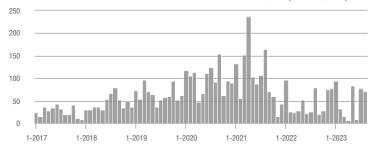

### **Belen – 741**

|                        | Total<br>Showings |                          |                            | Buyer Interest<br>(Showings/Listings) |                          |                            | Managed<br>Listings |                          |                            |
|------------------------|-------------------|--------------------------|----------------------------|---------------------------------------|--------------------------|----------------------------|---------------------|--------------------------|----------------------------|
| Price Range            | August<br>2023    | Year-Over-Year<br>Change | Month-Over-Month<br>Change | August<br>2023                        | Year-Over-Year<br>Change | Month-Over-Month<br>Change | August<br>2023      | Year-Over-Year<br>Change | Month-Over-Month<br>Change |
| \$133,999 or Less      | 0                 |                          | —                          |                                       |                          |                            | 1                   | - 75.0%                  | - 50.0%                    |
| \$134,000 to \$184,999 | 9                 | - 62.5%                  | 0.0%                       | 4.5                                   | + 68.8%                  | 0.0%                       | 2                   | - 77.8%                  | 0.0%                       |
| \$185,000 to \$274,999 | 107               | + 91.1%                  | + 57.4%                    | 8.2                                   | + 105.8%                 | + 81.6%                    | 13                  | - 7.1%                   | - 13.3%                    |
| \$275,000 or More      | 16                | + 45.5%                  | - 11.1%                    | 1.5                                   | + 5.8%                   | - 3.0%                     | 11                  | + 37.5%                  | - 8.3%                     |
| Total                  | 132               | + 21.1%                  | + 34.7%                    | 4.9                                   | + 57.0%                  | + 54.6%                    | 27                  | - 22.9%                  | - 12.9%                    |