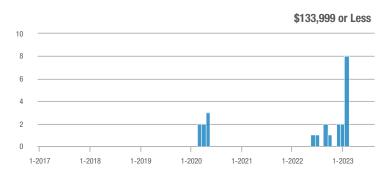

### Academy West – 32

|                        | Total<br>Showings |                          |                            | Buyer Interest<br>(Showings/Listings) |                          |                            | Managed<br>Listings |                          |                            |
|------------------------|-------------------|--------------------------|----------------------------|---------------------------------------|--------------------------|----------------------------|---------------------|--------------------------|----------------------------|
| Price Range            | August<br>2023    | Year-Over-Year<br>Change | Month-Over-Month<br>Change | August<br>2023                        | Year-Over-Year<br>Change | Month-Over-Month<br>Change | August<br>2023      | Year-Over-Year<br>Change | Month-Over-Month<br>Change |
| \$133,999 or Less      | 31                | - 29.5%                  | + 3.3%                     | 5.2                                   | + 5.7%                   | - 13.9%                    | 6                   | - 33.3%                  | + 20.0%                    |
| \$134,000 to \$184,999 | 29                | 0.0%                     | - 3.3%                     | 4.1                                   | - 14.3%                  | - 31.0%                    | 7                   | + 16.7%                  | + 40.0%                    |
| \$185,000 to \$274,999 | 133               | - 45.7%                  | + 202.3%                   | 19.0                                  | + 8.6%                   | + 159.1%                   | 7                   | - 50.0%                  | + 16.7%                    |
| \$275,000 or More      | 306               | - 4.1%                   | - 5.6%                     | 9.3                                   | + 1.7%                   | - 5.6%                     | 33                  | - 5.7%                   | 0.0%                       |
| Total                  | 499               | - 21.7%                  | + 16.6%                    | 9.4                                   | - 5.4%                   | + 7.8%                     | 53                  | - 17.2%                  | + 8.2%                     |