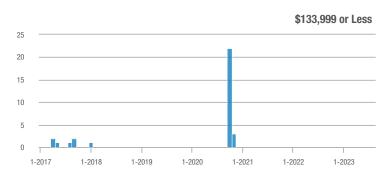

### Academy West – 32

|                        | Total<br>Showings |                          |                            | Buyer Interest<br>(Showings/Listings) |                          |                            | Managed<br>Listings |                          |                            |
|------------------------|-------------------|--------------------------|----------------------------|---------------------------------------|--------------------------|----------------------------|---------------------|--------------------------|----------------------------|
| Price Range            | August<br>2023    | Year-Over-Year<br>Change | Month-Over-Month<br>Change | August<br>2023                        | Year-Over-Year<br>Change | Month-Over-Month<br>Change | August<br>2023      | Year-Over-Year<br>Change | Month-Over-Month<br>Change |
| \$133,999 or Less      | 31                | - 29.5%                  | + 3.3%                     | 5.2                                   | + 5.7%                   | - 13.9%                    | 6                   | - 33.3%                  | + 20.0%                    |
| \$134,000 to \$184,999 | 29                | 0.0%                     | - 3.3%                     | 4.1                                   | - 14.3%                  | - 31.0%                    | 7                   | + 16.7%                  | + 40.0%                    |
| \$185,000 to \$274,999 | 133               | - 45.7%                  | + 202.3%                   | 19.0                                  | + 8.6%                   | + 159.1%                   | 7                   | - 50.0%                  | + 16.7%                    |
| \$275,000 or More      | 306               | - 4.1%                   | - 5.6%                     | 9.3                                   | + 1.7%                   | - 5.6%                     | 33                  | - 5.7%                   | 0.0%                       |
| Total                  | 499               | - 21.7%                  | + 16.6%                    | 9.4                                   | - 5.4%                   | + 7.8%                     | 53                  | - 17.2%                  | + 8.2%                     |