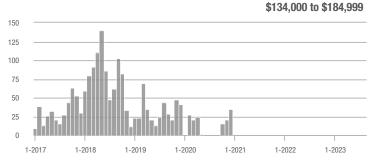

### Academy West – 32

|                        | Total<br>Showings |                          |                            | Buyer Interest<br>(Showings/Listings) |                          |                            | Managed<br>Listings |                          |                            |
|------------------------|-------------------|--------------------------|----------------------------|---------------------------------------|--------------------------|----------------------------|---------------------|--------------------------|----------------------------|
| Price Range            | August<br>2023    | Year-Over-Year<br>Change | Month-Over-Month<br>Change | August<br>2023                        | Year-Over-Year<br>Change | Month-Over-Month<br>Change | August<br>2023      | Year-Over-Year<br>Change | Month-Over-Month<br>Change |
| \$133,999 or Less      | 31                | - 29.5%                  | + 3.3%                     | 5.2                                   | + 5.7%                   | - 13.9%                    | 6                   | - 33.3%                  | + 20.0%                    |
| \$134,000 to \$184,999 | 29                | 0.0%                     | - 3.3%                     | 4.1                                   | - 14.3%                  | - 31.0%                    | 7                   | + 16.7%                  | + 40.0%                    |
| \$185,000 to \$274,999 | 133               | - 45.7%                  | + 202.3%                   | 19.0                                  | + 8.6%                   | + 159.1%                   | 7                   | - 50.0%                  | + 16.7%                    |
| \$275,000 or More      | 306               | - 4.1%                   | - 5.6%                     | 9.3                                   | + 1.7%                   | - 5.6%                     | 33                  | - 5.7%                   | 0.0%                       |
| Total                  | 499               | - 21.7%                  | + 16.6%                    | 9.4                                   | - 5.4%                   | + 7.8%                     | 53                  | - 17.2%                  | + 8.2%                     |

#### **Showings**

40

\$134,000 to \$184,999