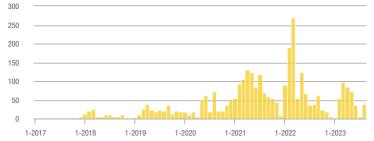

### Academy West – 32

|                        | Total<br>Showings |                          |                            | Buyer Interest<br>(Showings/Listings) |                          |                            | Managed<br>Listings |                          |                            |
|------------------------|-------------------|--------------------------|----------------------------|---------------------------------------|--------------------------|----------------------------|---------------------|--------------------------|----------------------------|
| Price Range            | August<br>2023    | Year-Over-Year<br>Change | Month-Over-Month<br>Change | August<br>2023                        | Year-Over-Year<br>Change | Month-Over-Month<br>Change | August<br>2023      | Year-Over-Year<br>Change | Month-Over-Month<br>Change |
| \$133,999 or Less      | 31                | - 29.5%                  | + 3.3%                     | 5.2                                   | + 5.7%                   | - 13.9%                    | 6                   | - 33.3%                  | + 20.0%                    |
| \$134,000 to \$184,999 | 29                | 0.0%                     | - 3.3%                     | 4.1                                   | - 14.3%                  | - 31.0%                    | 7                   | + 16.7%                  | + 40.0%                    |
| \$185,000 to \$274,999 | 133               | - 45.7%                  | + 202.3%                   | 19.0                                  | + 8.6%                   | + 159.1%                   | 7                   | - 50.0%                  | + 16.7%                    |
| \$275,000 or More      | 306               | - 4.1%                   | - 5.6%                     | 9.3                                   | + 1.7%                   | - 5.6%                     | 33                  | - 5.7%                   | 0.0%                       |
| Total                  | 499               | - 21.7%                  | + 16.6%                    | 9.4                                   | - 5.4%                   | + 7.8%                     | 53                  | - 17.2%                  | + 8.2%                     |