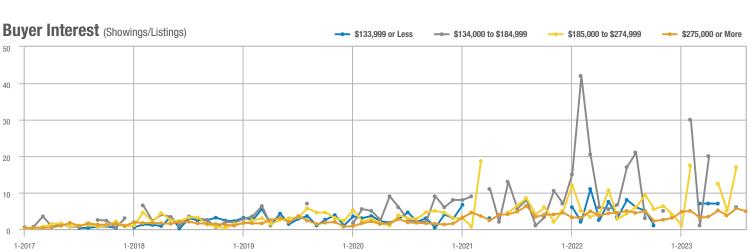

#### Buyer Interest (Showings/Listings) \$133,999 or Less ---- \$134,000 to \$184,999 - \$185,000 to \$274,999 \$275,000 or More 35 30 25 20 15 10 5 0 1-2018 1-2019 1-2017 1-2020 1-2021 1-2022 1-2023

100 80 60 40 20 Λ 1-2018 1-2019 1-2022 1-2017 1-2020 1-2021

#### Buyer Interest (Showings/Listings) \$133,999 or Less ---- \$134,000 to \$184,999 --- \$185,000 to \$274,999 - \$275,000 or More 40 -----30 20 10 0 1-2018 1-2019 1-2020 1-2017 1-2021 1-2022 1-2023

#### Buyer Interest (Showings/Listings) \$133,999 or Less ---- \$134,000 to \$184,999 - \$185,000 to \$274,999 - \$275,000 or More 35 30 25 20 15 10 5 0 1-2018 1-2020 1-2017 1-2019 1-2021 1-2022 1-2023

#### 1-2017 Buyer Interest (Showings/Listings) \$133,999 or Less ---- \$134,000 to \$184,999 - \$185,000 to \$274,999 - \$275,000 or More 30 25 20 15 10 5

1-2020

1-2021

Current as of September 5, 2023. Report © 2023 ShowingTime. I Information deemed reliable but not guaranteed.