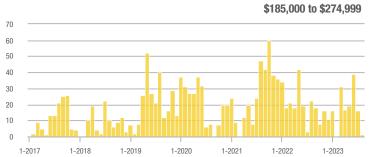

#### \$185,000 to \$274,999

1-2023

### Far Northeast Heights – 30

|                        | Total<br>Showings |                          |                            | (              | Buyer Interest<br>(Showings/Listings) |                            |                | Managed<br>Listings      |                            |  |
|------------------------|-------------------|--------------------------|----------------------------|----------------|---------------------------------------|----------------------------|----------------|--------------------------|----------------------------|--|
| Price Range            | August<br>2023    | Year-Over-Year<br>Change | Month-Over-Month<br>Change | August<br>2023 | Year-Over-Year<br>Change              | Month-Over-Month<br>Change | August<br>2023 | Year-Over-Year<br>Change | Month-Over-Month<br>Change |  |
| \$133,999 or Less      | 0                 |                          |                            |                |                                       |                            | 0              | —                        |                            |  |
| \$134,000 to \$184,999 | 0                 | —                        |                            |                |                                       |                            | 0              | —                        |                            |  |
| \$185,000 to \$274,999 | 120               | + 71.4%                  |                            | 60.0           | + 242.9%                              |                            | 2              | - 50.0%                  |                            |  |
| \$275,000 or More      | 726               | - 11.7%                  | - 22.8%                    | 9.2            | - 8.3%                                | - 10.1%                    | 79             | - 3.7%                   | - 14.1%                    |  |
| Total                  | 846               | - 5.2%                   | - 10.0%                    | 10.4           | + 0.7%                                | + 2.2%                     | 81             | - 5.8%                   | - 12.0%                    |  |