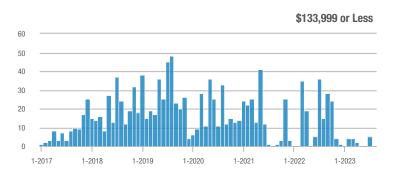

| + 64.3%                    | 5.8            | + 2.7%                                | + 84.8%                    | 8              | - 20.0%                  | - 11.1%                    |  |
| \$275,000 or More      | 24                | - 58.6%                  | + 500.0%                   | 6.0            | + 44.8%                               | + 650.0%                   | 4              | - 71.4%                  | - 20.0%                    |  |
| Total                  | 75                | - 61.9%                  | + 87.5%                    | 5.4            | - 7.5%                                | + 141.1%                   | 14             | - 58.8%                  | - 22.2%                    |  |

#### **Showings**

100

80

60

40

20

0

1-2017

1-2018

1-2019









1-2021

1-2022

1-2020



Current as of September 5, 2023. Report © 2023 ShowingTime. I Information deemed reliable but not guaranteed.

#### \$185,000 to \$274,999

1-2023





### **Rio Rancho Central – 161**

| Total<br>Showings      |                |                          | (                          | Buyer Inte<br>Showings/L |                          | Managed<br>Listings        |                |                          |                            |
|------------------------|----------------|--------------------------|----------------------------|--------------------------|--------------------------|----------------------------|----------------|--------------------------|----------------------------|
| Price Range            | August<br>2023 | Year-Over-Year<br>Change