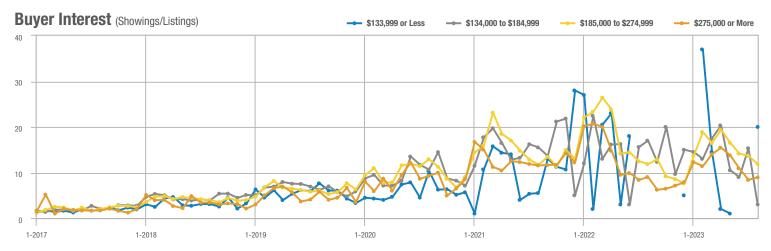

#### Buyer Interest (Showings/Listings) \$133,999 or Less ---- \$134,000 to \$184,999 - \$185,000 to \$274,999 \$275,000 or More 35 30 25 20 15 10 5 0 1-2018 1-2019 1-2017 1-2020 1-2021 1-2022 1-2023

100 80 60 40 20 Λ 1-2018 1-2019 1-2022 1-2017 1-2020 1-2021

#### Buyer Interest (Showings/Listings) \$133,999 or Less ---- \$134,000 to \$184,999 --- \$185,000 to \$274,999 - \$275,000 or More 40 -----30 20 10 0 1-2018 1-2019 1-2020 1-2017 1-2021 1-2022 1-2023

#### Buyer Interest (Showings/Listings) \$133,999 or Less ---- \$134,000 to \$184,999 - \$185,000 to \$274,999 - \$275,000 or More 35 30 25 20 15 10 5 0 1-2018 1-2020 1-2017 1-2019 1-2021 1-2022 1-2023

#### 1-2017 Buyer Interest (Showings/Listings) \$133,999 or Less ---- \$134,000 to \$184,999 - \$185,000 to \$274,999 - \$275,000 or More 30 25 20 15 10 5

1-2020

1-2021

Current as of September 5, 2023. Report © 2023 ShowingTime. I Information deemed reliable but not guaranteed.