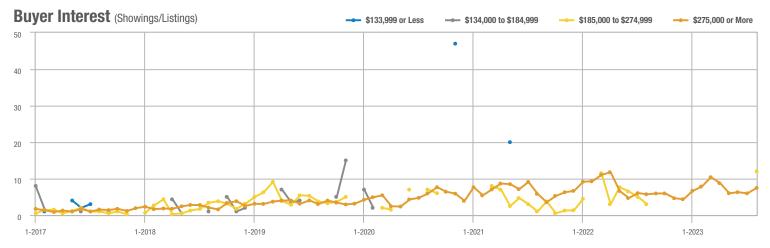

### **Showing Statistics**

| MLS Area                                            | Total<br>Showings | Buyer Interest<br>(Showings / Listings) | Managed<br>Listings |
|-----------------------------------------------------|-------------------|-----------------------------------------|---------------------|
| Academy West – 32                                   | 499               | 9.4                                     | 53                  |
| Albuquerque Acres West – 21                         | 174               | 5.4                                     | 32                  |
| Belen – 741                                         | 132               | 4.9                                     | 27                  |
| Bernalillo / Algodones – 170                        | 106               | 5.0                                     | 21                  |
| Bosque Farms and Peralta – 710                      | 69                | 3.1                                     | 22                  |
| Corrales – 130                                      | 206               | 7.6                                     | 27                  |
| Downtown Area – 80                                  | 395               | 6.2                                     | 64                  |
| East Los Lunas, Tome, Valencia – 711                | 68                | 4.5                                     | 15                  |
| Fairgrounds – 70                                    | 254               | 7.9                                     | 32                  |
| Far Northeast Heights – 30                          | 846               | 10.4                                    | 81                  |
| Foothills North – 31                                | 189               | 10.5                                    | 18                  |
| Foothills South – 51                                | 429               | 13.4                                    | 32                  |
| Four Hills Village – 60                             | 97                | 4.9                                     | 20                  |
| Ladera Heights – 111                                | 585               | 8.7                                     | 67                  |
| Las Maravillas, Cypress Gardens – 721               | 67                | 3.7                                     | 18                  |
| Los Lunas – 700                                     | 165               | 3.7                                     | 45                  |
| Meadow Lake, El Cerro Mission, Monterrey Park – 720 | 43                | 4.3                                     | 10                  |
| Mesa Del Sol – 72                                   | 7                 | 1.4                                     | 5                   |
| Near North Valley – 101                             | 358               | 6.8                                     | 53                  |
| Near South Valley – 90                              | 242               | 7.8                                     | 31                  |
| North Albuquerque Acres Area – 20                   | 135               | 5.2                                     | 26                  |
| North of I-40 – 220                                 | 219               | 7.1                                     | 31                  |
| North Valley – 100                                  | 296               | 6.3                                     | 47                  |
| Northeast Edgewood – 270                            | 53                | 4.1                                     | 13                  |
| Northeast Heights – 50                              | 1,584             | 9.8                                     | 161                 |
| Northwest Edgewood – 250                            | 81                | 4.8                                     | 17                  |
| Northwest Heights – 110                             | 879               | 6.1                                     | 145                 |
| Paradise East – 121                                 | 356               | 7.7                                     | 46                  |
| Paradise West – 120                                 | 584               | 8.1                                     | 72                  |
| Placitas Area – 180                                 | 194               | 6.1                                     | 32                  |
| Rio Communities, Tierra Grande – 760                | 75                | 5.4                                     | 14                  |
| Rio Rancho Central – 161                            | 348               | 8.1                                     | 43                  |
| Rio Rancho Mid – 150                                | 760               | 7.5                                     | 102                 |
| Rio Rancho Mid-North – 151                          | 385               | 5.5                                     | 70                  |
| Rio Rancho Mid-West – 152                           | 115               | 8.2                                     | 14                  |
| Rio Rancho North – 160                              | 435               | 4.1                                     | 106                 |
| Rio Rancho South – 140                              | 230               | 4.1                                     | 56                  |
| Sandia Heights – 10                                 | 265               | 12.0                                    | 22                  |
| South 217 Area – 260                                | 109               | 6.4                                     | 17                  |
| South Moriarty – 291                                | 50                | 2.6                                     | 19                  |
| South of I-40 – 230                                 | 104               | 6.1                                     | 17                  |
| South Socorro – 621                                 | 32                | 1.8                                     | 18                  |

#### Buyer Interest (Showings/Listings) \$133,999 or Less ---- \$134,000 to \$184,999 - \$185,000 to \$274,999 \$275,000 or More 35 30 25 20 15 10 5 0 1-2018 1-2019 1-2017 1-2020 1-2021 1-2022 1-2023

100 80 60 40 20 Λ 1-2018 1-2019 1-2022 1-2017 1-2020 1-2021