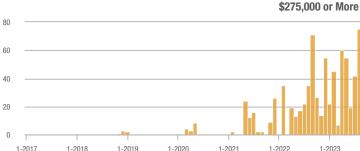

### Academy West – 32

|                        | Total<br>Showings |                          |                            | Buyer Interest<br>(Showings/Listings) |                          |                            | Managed<br>Listings |                          |                            |
|------------------------|-------------------|--------------------------|----------------------------|---------------------------------------|--------------------------|----------------------------|---------------------|--------------------------|----------------------------|
| Price Range            | August<br>2023    | Year-Over-Year<br>Change | Month-Over-Month<br>Change | August<br>2023                        | Year-Over-Year<br>Change | Month-Over-Month<br>Change | August<br>2023      | Year-Over-Year<br>Change | Month-Over-Month<br>Change |
| \$133,999 or Less      | 31                | - 29.5%                  | + 3.3%                     | 5.2                                   | + 5.7%                   | - 13.9%                    | 6                   | - 33.3%                  | + 20.0%                    |
| \$134,000 to \$184,999 | 29                | 0.0%                     | - 3.3%                     | 4.1                                   | - 14.3%                  | - 31.0%                    | 7                   | + 16.7%                  | + 40.0%                    |
| \$185,000 to \$274,999 | 133               | - 45.7%                  | + 202.3%                   | 19.0                                  | + 8.6%                   | + 159.1%                   | 7                   | - 50.0%                  | + 16.7%                    |
| \$275,000 or More      | 306               | - 4.1%                   | - 5.6%                     | 9.3                                   | + 1.7%                   | - 5.6%                     | 33                  | - 5.7%                   | 0.0%                       |
| Total                  | 499               | - 21.7%                  | + 16.6%                    | 9.4                                   | - 5.4%                   | + 7.8%                     | 53                  | - 17.2%                  | + 8.2%                     |