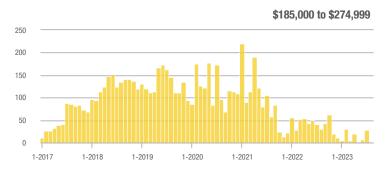

### Corrales – 130

|                        | Total<br>Showings |                          |                            | (              | Buyer Interest<br>(Showings/Listings) |                            |                | Managed<br>Listings      |                            |  |
|------------------------|-------------------|--------------------------|----------------------------|----------------|---------------------------------------|----------------------------|----------------|--------------------------|----------------------------|--|
| Price Range            | August<br>2023    | Year-Over-Year<br>Change | Month-Over-Month<br>Change | August<br>2023 | Year-Over-Year<br>Change              | Month-Over-Month<br>Change | August<br>2023 | Year-Over-Year<br>Change | Month-Over-Month<br>Change |  |
| \$133,999 or Less      | 0                 |                          |                            |                |                                       |                            | 0              | —                        |                            |  |
| \$134,000 to \$184,999 | 0                 | —                        |                            |                |                                       |                            | 0              | _                        |                            |  |
| \$185,000 to \$274,999 | 12                | + 100.0%                 |                            | 12.0           | + 300.0%                              |                            | 1              | - 50.0%                  |                            |  |
| \$275,000 or More      | 194               | + 2.6%                   | + 12.1%                    | 7.5            | + 30.3%                               | + 25.1%                    | 26             | - 21.2%                  | - 10.3%                    |  |
| Total                  | 206               | + 5.6%                   | + 19.1%                    | 7.6            | + 36.9%                               | + 27.9%                    | 27             | - 22.9%                  | - 6.9%                     |  |