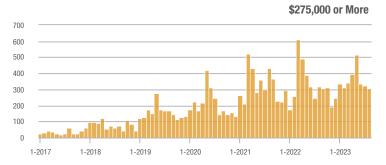

### Academy West – 32

|                        | Total<br>Showings |                          |                            | Buyer Interest<br>(Showings/Listings) |                          |                            | Managed<br>Listings |                          |                            |
|------------------------|-------------------|--------------------------|----------------------------|---------------------------------------|--------------------------|----------------------------|---------------------|--------------------------|----------------------------|
| Price Range            | August<br>2023    | Year-Over-Year<br>Change | Month-Over-Month<br>Change | August<br>2023                        | Year-Over-Year<br>Change | Month-Over-Month<br>Change | August<br>2023      | Year-Over-Year<br>Change | Month-Over-Month<br>Change |
| \$133,999 or Less      | 31                | - 29.5%                  | + 3.3%                     | 5.2                                   | + 5.7%                   | - 13.9%                    | 6                   | - 33.3%                  | + 20.0%                    |
| \$134,000 to \$184,999 | 29                | 0.0%                     | - 3.3%                     | 4.1                                   | - 14.3%                  | - 31.0%                    | 7                   | + 16.7%                  | + 40.0%                    |
| \$185,000 to \$274,999 | 133               | - 45.7%                  | + 202.3%                   | 19.0                                  | + 8.6%                   | + 159.1%                   | 7                   | - 50.0%                  | + 16.7%                    |
| \$275,000 or More      | 306               | - 4.1%                   | - 5.6%                     | 9.3                                   | + 1.7%                   | - 5.6%                     | 33                  | - 5.7%                   | 0.0%                       |
| Total                  | 499               | - 21.7%                  | + 16.6%                    | 9.4                                   | - 5.4%                   | + 7.8%                     | 53                  | - 17.2%                  | + 8.2%                     |

### Albuquerque Acres West – 21

|                        | Total<br>Showings |                          |                            | (              | Buyer Interest<br>(Showings/Listings) |                            |                | Managed<br>Listings      |                            |  |
|------------------------|-------------------|--------------------------|----------------------------|----------------|---------------------------------------|----------------------------|----------------|--------------------------|----------------------------|--|
| Price Range            | August<br>2023    | Year-Over-Year<br>Change | Month-Over-Month<br>Change | August<br>2023 | Year-Over-Year<br>Change              | Month-Over-Month<br>Change | August<br>2023 | Year-Over-Year<br>Change | Month-Over-Month<br>Change |  |
| \$133,999 or Less      | 0                 | —                        |                            |                |                                       |                            | 0              | —                        |                            |  |
| \$134,000 to \$184,999 | 23                | _                        | + 109.1%                   | 7.7            |                                       | + 109.1%                   | 3              | _                        | 0.0%                       |  |
| \$185,000 to \$274,999 | 0                 | _                        |                            |                |                                       |                            | 0              | _                        |                            |  |
| \$275,000 or More      | 151               | - 47.2%                  | - 41.5%                    | 5.2            | - 27.2%                               | - 27.3%                    | 29             | - 27.5%                  | - 19.4%                    |  |
| Total                  | 174               | - 39.2%                  | - 35.3%                    | 5.4            | - 22.0%                               | - 21.2%                    | 32             | - 22.0%                  | - 17.9%                    |  |

### **Belen – 741**

|                        | Total<br>Showings |                          |                            | Buyer Interest<br>(Showings/Listings) |                          |                            | Managed<br>Listings |                          |                            |
|------------------------|-------------------|--------------------------|----------------------------|---------------------------------------|--------------------------|----------------------------|---------------------|--------------------------|----------------------------|
| Price Range            | August<br>2023    | Year-Over-Year<br>Change | Month-Over-Month<br>Change | August<br>2023                        | Year-Over-Year<br>Change | Month-Over-Month<br>Change | August<br>2023      | Year-Over-Year<br>Change | Month-Over-Month<br>Change |
| \$133,999 or Less      | 0                 |                          | —                          |                                       |                          |                            | 1                   | - 75.0%                  | - 50.0%                    |
| \$134,000 to \$184,999 | 9                 | - 62.5%                  | 0.0%                       | 4.5                                   | + 68.8%                  | 0.0%                       | 2                   | - 77.8%                  | 0.0%                       |
| \$185,000 to \$274,999 | 107               | + 91.1%                  | + 57.4%                    | 8.2                                   | + 105.8%                 | + 81.6%                    | 13                  | - 7.1%                   | - 13.3%                    |
| \$275,000 or More      | 16                | + 45.5%                  | - 11.1%                    | 1.5                                   | + 5.8%                   | - 3.0%                     | 11                  | + 37.5%                  | - 8.3%                     |
| Total                  | 132               | + 21.1%                  | + 34.7%                    | 4.9                                   | + 57.0%                  | + 54.6%                    | 27                  | - 22.9%                  | - 12.9%                    |

### **Bernalillo / Algodones – 170**

| Total<br>Showings      |                |                          | (                          | Buyer Interest<br>(Showings/Listings) |                          |                            | Managed<br>Listings |                          |                            |
|------------------------|----------------|--------------------------|----------------------------|---------------------------------------|--------------------------|----------------------------|---------------------|--------------------------|----------------------------|
| Price Range            | August<br>2023 | Year-Over-Year<br>Change | Month-Over-Month<br>Change | August<br>2023                        | Year-Over-Year<br>Change | Month-Over-Month<br>Change | August<br>2023      | Year-Over-Year<br>Change | Month-Over-Month<br>Change |
| \$133,999 or Less      | 3              | - 50.0%                  | - 50.0%                    |                                       |                          |                            | 0                   | —                        |                            |
| \$134,000 to \$184,999 | 0              |                          |                            |                                       |                          |                            | 0                   | —                        |                            |
| \$185,000 to \$274,999 | 0              |                          |                            |                                       |                          |                            | 0                   | _                        |                            |
| \$275,000 or More      | 103            | - 14.2%                  | + 6.2%                     | 4.9                                   | + 10.4%                  | - 14.0%                    | 21                  | - 22.2%                  | + 23.5%                    |
| Total                  | 106            | - 33.3%                  | - 11.7%                    | 5.0                                   | - 1.6%                   | - 20.1%                    | 21                  | - 32.3%                  | + 10.5%                    |