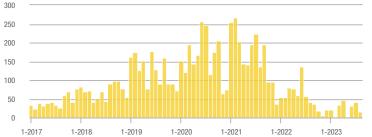

### Academy West – 32

|                        | Total<br>Showings |                          |                            | Buyer Interest<br>(Showings/Listings) |                          |                            | Managed<br>Listings |                          |                            |
|------------------------|-------------------|--------------------------|----------------------------|---------------------------------------|--------------------------|----------------------------|---------------------|--------------------------|----------------------------|
| Price Range            | August<br>2023    | Year-Over-Year<br>Change | Month-Over-Month<br>Change | August<br>2023                        | Year-Over-Year<br>Change | Month-Over-Month<br>Change | August<br>2023      | Year-Over-Year<br>Change | Month-Over-Month<br>Change |
| \$133,999 or Less      | 31                | - 29.5%                  | + 3.3%                     | 5.2                                   | + 5.7%                   | - 13.9%                    | 6                   | - 33.3%                  | + 20.0%                    |
| \$134,000 to \$184,999 | 29                | 0.0%                     | - 3.3%                     | 4.1                                   | - 14.3%                  | - 31.0%                    | 7                   | + 16.7%                  | + 40.0%                    |
| \$185,000 to \$274,999 | 133               | - 45.7%                  | + 202.3%                   | 19.0                                  | + 8.6%                   | + 159.1%                   | 7                   | - 50.0%                  | + 16.7%                    |
| \$275,000 or More      | 306               | - 4.1%                   | - 5.6%                     | 9.3                                   | + 1.7%                   | - 5.6%                     | 33                  | - 5.7%                   | 0.0%                       |
| Total                  | 499               | - 21.7%                  | + 16.6%                    | 9.4                                   | - 5.4%                   | + 7.8%                     | 53                  | - 17.2%                  | + 8.2%                     |

#### \$185,000 to \$274,999

1-2023