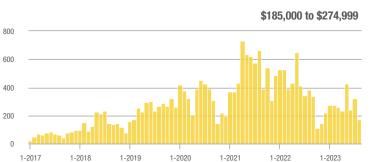

#### \$185,000 to \$274,999

1-2023

#### \$185,000 to \$274,999

\$134,000 to \$184,999

#### \$185,000 to \$274,999

# \$185,000 to \$274,999

\$275,000 or More

1-2023

1-2022