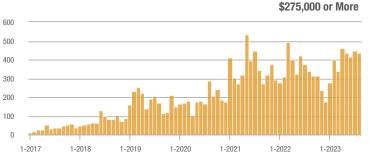

### Academy West – 32

|                        | Total<br>Showings |                          |                            | Buyer Interest<br>(Showings/Listings) |                          |                            | Managed<br>Listings |                          |                            |
|------------------------|-------------------|--------------------------|----------------------------|---------------------------------------|--------------------------|----------------------------|---------------------|--------------------------|----------------------------|
| Price Range            | August<br>2023    | Year-Over-Year<br>Change | Month-Over-Month<br>Change | August<br>2023                        | Year-Over-Year<br>Change | Month-Over-Month<br>Change | August<br>2023      | Year-Over-Year<br>Change | Month-Over-Month<br>Change |
| \$133,999 or Less      | 31                | - 29.5%                  | + 3.3%                     | 5.2                                   | + 5.7%                   | - 13.9%                    | 6                   | - 33.3%                  | + 20.0%                    |
| \$134,000 to \$184,999 | 29                | 0.0%                     | - 3.3%                     | 4.1                                   | - 14.3%                  | - 31.0%                    | 7                   | + 16.7%                  | + 40.0%                    |
| \$185,000 to \$274,999 | 133               | - 45.7%                  | + 202.3%                   | 19.0                                  | + 8.6%                   | + 159.1%                   | 7                   | - 50.0%                  | + 16.7%                    |
| \$275,000 or More      | 306               | - 4.1%                   | - 5.6%                     | 9.3                                   | + 1.7%                   | - 5.6%                     | 33                  | - 5.7%                   | 0.0%                       |
| Total                  | 499               | - 21.7%                  | + 16.6%                    | 9.4                                   | - 5.4%                   | + 7.8%                     | 53                  | - 17.2%                  | + 8.2%                     |