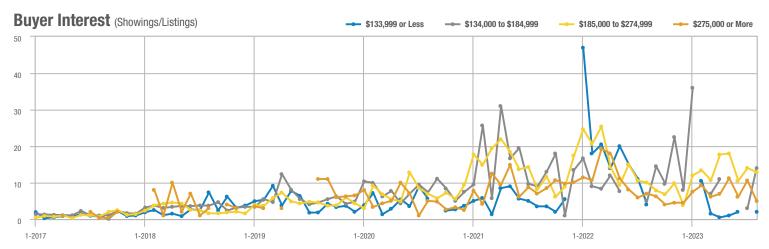

### Academy West – 32

|                        | Total<br>Showings |                          |                            | Buyer Interest<br>(Showings/Listings) |                          |                            | Managed<br>Listings |                          |                            |
|------------------------|-------------------|--------------------------|----------------------------|---------------------------------------|--------------------------|----------------------------|---------------------|--------------------------|----------------------------|
| Price Range            | August<br>2023    | Year-Over-Year<br>Change | Month-Over-Month<br>Change | August<br>2023                        | Year-Over-Year<br>Change | Month-Over-Month<br>Change | August<br>2023      | Year-Over-Year<br>Change | Month-Over-Month<br>Change |
| \$133,999 or Less      | 31                | - 29.5%                  | + 3.3%                     | 5.2                                   | + 5.7%                   | - 13.9%                    | 6                   | - 33.3%                  | + 20.0%                    |
| \$134,000 to \$184,999 | 29                | 0.0%                     | - 3.3%                     | 4.1                                   | - 14.3%                  | - 31.0%                    | 7                   | + 16.7%                  | + 40.0%                    |
| \$185,000 to \$274,999 | 133               | - 45.7%                  | + 202.3%                   | 19.0                                  | + 8.6%                   | + 159.1%                   | 7                   | - 50.0%                  | + 16.7%                    |
| \$275,000 or More      | 306               | - 4.1%                   | - 5.6%                     | 9.3                                   | + 1.7%                   | - 5.6%                     | 33                  | - 5.7%                   | 0.0%                       |
| Total                  | 499               | - 21.7%                  | + 16.6%                    | 9.4                                   | - 5.4%                   | + 7.8%                     | 53                  | - 17.2%                  | + 8.2%                     |