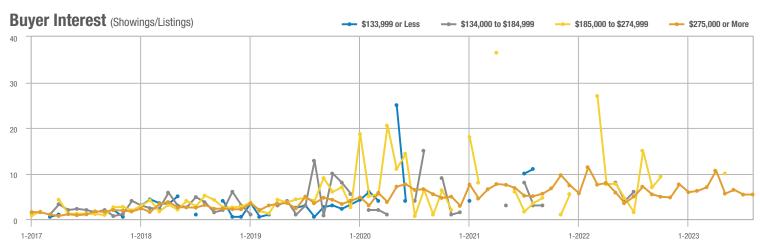

#### Buyer Interest (Showings/Listings) \$133,999 or Less ---- \$134,000 to \$184,999 - \$185,000 to \$274,999 \$275,000 or More 35 30 25 20 15 10 5 0 1-2018 1-2019 1-2017 1-2020 1-2021 1-2022 1-2023

100 80 60 40 20 Λ 1-2018 1-2019 1-2022 1-2017 1-2020 1-2021