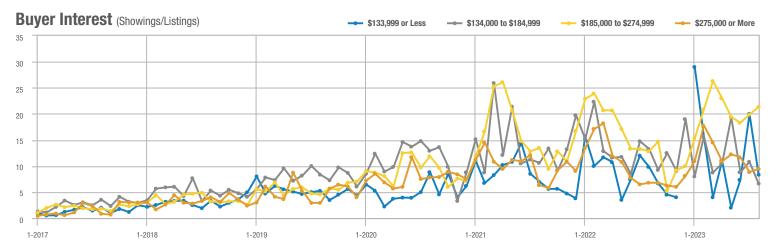

#### Buyer Interest (Showings/Listings) \$133,999 or Less ---- \$134,000 to \$184,999 - \$185,000 to \$274,999 \$275,000 or More 35 30 25 20 15 10 5 0 1-2018 1-2019 1-2017 1-2020 1-2021 1-2022 1-2023

100 80 60 40 20 Λ 1-2018 1-2019 1-2022 1-2017 1-2020 1-2021

#### Buyer Interest (Showings/Listings) \$133,999 or Less ---- \$134,000 to \$184,999 --- \$185,000 to \$274,999 - \$275,000 or More 40 -----30 20 10 0 1-2018 1-2019 1-2020 1-2017 1-2021 1-2022 1-2023

#### Buyer Interest (Showings/Listings) \$133,999 or Less ---- \$134,000 to \$184,999 - \$185,000 to \$274,999 - \$275,000 or More 35 30 25 20 15 10 5 0 1-2018 1-2020 1-2017 1-2019 1-2021 1-2022 1-2023

#### 1-2017 Buyer Interest (Showings/Listings) \$133,999 or Less ---- \$134,000 to \$184,999 - \$185,000 to \$274,999 - \$275,000 or More 30 25 20 15 10 5

1-2020

1-2021

Current as of September 5, 2023. Report © 2023 ShowingTime. I Information deemed reliable but not guaranteed.