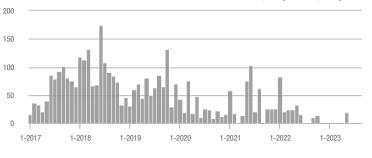

### Academy West – 32

|                        | Total<br>Showings |                          |                            | Buyer Interest<br>(Showings/Listings) |                          |                            | Managed<br>Listings |                          |                            |
|------------------------|-------------------|--------------------------|----------------------------|---------------------------------------|--------------------------|----------------------------|---------------------|--------------------------|----------------------------|
| Price Range            | August<br>2023    | Year-Over-Year<br>Change | Month-Over-Month<br>Change | August<br>2023                        | Year-Over-Year<br>Change | Month-Over-Month<br>Change | August<br>2023      | Year-Over-Year<br>Change | Month-Over-Month<br>Change |
| \$133,999 or Less      | 31                | - 29.5%                  | + 3.3%                     | 5.2                                   | + 5.7%                   | - 13.9%                    | 6                   | - 33.3%                  | + 20.0%                    |
| \$134,000 to \$184,999 | 29                | 0.0%                     | - 3.3%                     | 4.1                                   | - 14.3%                  | - 31.0%                    | 7                   | + 16.7%                  | + 40.0%                    |
| \$185,000 to \$274,999 | 133               | - 45.7%                  | + 202.3%                   | 19.0                                  | + 8.6%                   | + 159.1%                   | 7                   | - 50.0%                  | + 16.7%                    |
| \$275,000 or More      | 306               | - 4.1%                   | - 5.6%                     | 9.3                                   | + 1.7%                   | - 5.6%                     | 33                  | - 5.7%                   | 0.0%                       |
| Total                  | 499               | - 21.7%                  | + 16.6%                    | 9.4                                   | - 5.4%                   | + 7.8%                     | 53                  | - 17.2%                  | + 8.2%                     |