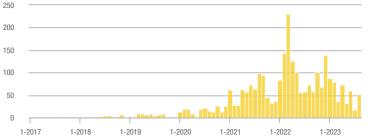

### Academy West – 32

|                        | Total<br>Showings |                          |                            | Buyer Interest<br>(Showings/Listings) |                          |                            | Managed<br>Listings |                          |                            |
|------------------------|-------------------|--------------------------|----------------------------|---------------------------------------|--------------------------|----------------------------|---------------------|--------------------------|----------------------------|
| Price Range            | August<br>2023    | Year-Over-Year<br>Change | Month-Over-Month<br>Change | August<br>2023                        | Year-Over-Year<br>Change | Month-Over-Month<br>Change | August<br>2023      | Year-Over-Year<br>Change | Month-Over-Month<br>Change |
| \$133,999 or Less      | 31                | - 29.5%                  | + 3.3%                     | 5.2                                   | + 5.7%                   | - 13.9%                    | 6                   | - 33.3%                  | + 20.0%                    |
| \$134,000 to \$184,999 | 29                | 0.0%                     | - 3.3%                     | 4.1                                   | - 14.3%                  | - 31.0%                    | 7                   | + 16.7%                  | + 40.0%                    |
| \$185,000 to \$274,999 | 133               | - 45.7%                  | + 202.3%                   | 19.0                                  | + 8.6%                   | + 159.1%                   | 7                   | - 50.0%                  | + 16.7%                    |
| \$275,000 or More      | 306               | - 4.1%                   | - 5.6%                     | 9.3                                   | + 1.7%                   | - 5.6%                     | 33                  | - 5.7%                   | 0.0%                       |
| Total                  | 499               | - 21.7%                  | + 16.6%                    | 9.4                                   | - 5.4%                   | + 7.8%                     | 53                  | - 17.2%                  | + 8.2%                     |