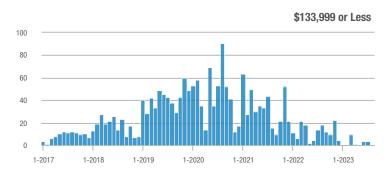

### Academy West – 32

|                        | Total<br>Showings |                          |                            | Buyer Interest<br>(Showings/Listings) |                          |                            | Managed<br>Listings |                          |                            |
|------------------------|-------------------|--------------------------|----------------------------|---------------------------------------|--------------------------|----------------------------|---------------------|--------------------------|----------------------------|
| Price Range            | August<br>2023    | Year-Over-Year<br>Change | Month-Over-Month<br>Change | August<br>2023                        | Year-Over-Year<br>Change | Month-Over-Month<br>Change | August<br>2023      | Year-Over-Year<br>Change | Month-Over-Month<br>Change |
| \$133,999 or Less      | 31                | - 29.5%                  | + 3.3%                     | 5.2                                   | + 5.7%                   | - 13.9%                    | 6                   | - 33.3%                  | + 20.0%                    |
| \$134,000 to \$184,999 | 29                | 0.0%                     | - 3.3%                     | 4.1                                   | - 14.3%                  | - 31.0%                    | 7                   | + 16.7%                  | + 40.0%                    |
| \$185,000 to \$274,999 | 133               | - 45.7%                  | + 202.3%                   | 19.0                                  | + 8.6%                   | + 159.1%                   | 7                   | - 50.0%                  | + 16.7%                    |
| \$275,000 or More      | 306               | - 4.1%                   | - 5.6%                     | 9.3                                   | + 1.7%                   | - 5.6%                     | 33                  | - 5.7%                   | 0.0%                       |
| Total                  | 499               | - 21.7%                  | + 16.6%                    | 9.4                                   | - 5.4%                   | + 7.8%                     | 53                  | - 17.2%                  | + 8.2%                     |