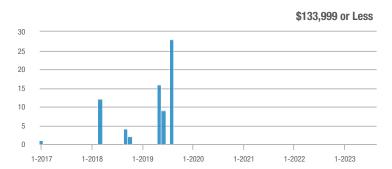

### Academy West – 32

|                        | Total<br>Showings |                          |                            | Buyer Interest<br>(Showings/Listings) |                          |                            | Managed<br>Listings |                          |                            |
|------------------------|-------------------|--------------------------|----------------------------|---------------------------------------|--------------------------|----------------------------|---------------------|--------------------------|----------------------------|
| Price Range            | August<br>2023    | Year-Over-Year<br>Change | Month-Over-Month<br>Change | August<br>2023                        | Year-Over-Year<br>Change | Month-Over-Month<br>Change | August<br>2023      | Year-Over-Year<br>Change | Month-Over-Month<br>Change |
| \$133,999 or Less      | 31                | - 29.5%                  | + 3.3%                     | 5.2                                   | + 5.7%                   | - 13.9%                    | 6                   | - 33.3%                  | + 20.0%                    |
| \$134,000 to \$184,999 | 29                | 0.0%                     | - 3.3%                     | 4.1                                   | - 14.3%                  | - 31.0%                    | 7                   | + 16.7%                  | + 40.0%                    |
| \$185,000 to \$274,999 | 133               | - 45.7%                  | + 202.3%                   | 19.0                                  | + 8.6%                   | + 159.1%                   | 7                   | - 50.0%                  | + 16.7%                    |
| \$275,000 or More      | 306               | - 4.1%                   | - 5.6%                     | 9.3                                   | + 1.7%                   | - 5.6%                     | 33                  | - 5.7%                   | 0.0%                       |
| Total                  | 499               | - 21.7%                  | + 16.6%                    | 9.4                                   | - 5.4%                   | + 7.8%                     | 53                  | - 17.2%                  | + 8.2%                     |