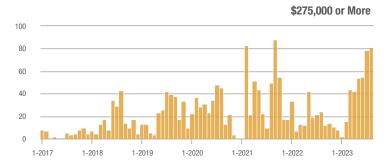

### Academy West – 32

|                        | Total<br>Showings |                          |                            | Buyer Interest<br>(Showings/Listings) |                          |                            | Managed<br>Listings |                          |                            |
|------------------------|-------------------|--------------------------|----------------------------|---------------------------------------|--------------------------|----------------------------|---------------------|--------------------------|----------------------------|
| Price Range            | August<br>2023    | Year-Over-Year<br>Change | Month-Over-Month<br>Change | August<br>2023                        | Year-Over-Year<br>Change | Month-Over-Month<br>Change | August<br>2023      | Year-Over-Year<br>Change | Month-Over-Month<br>Change |
| \$133,999 or Less      | 31                | - 29.5%                  | + 3.3%                     | 5.2                                   | + 5.7%                   | - 13.9%                    | 6                   | - 33.3%                  | + 20.0%                    |
| \$134,000 to \$184,999 | 29                | 0.0%                     | - 3.3%                     | 4.1                                   | - 14.3%                  | - 31.0%                    | 7                   | + 16.7%                  | + 40.0%                    |
| \$185,000 to \$274,999 | 133               | - 45.7%                  | + 202.3%                   | 19.0                                  | + 8.6%                   | + 159.1%                   | 7                   | - 50.0%                  | + 16.7%                    |
| \$275,000 or More      | 306               | - 4.1%                   | - 5.6%                     | 9.3                                   | + 1.7%                   | - 5.6%                     | 33                  | - 5.7%                   | 0.0%                       |
| Total                  | 499               | - 21.7%                  | + 16.6%                    | 9.4                                   | - 5.4%                   | + 7.8%                     | 53                  | - 17.2%                  | + 8.2%                     |