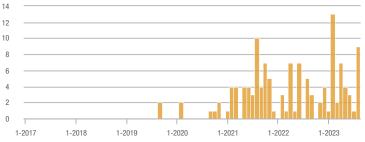

| + 400.0%                   | 1.7            | + 48.1%                               | + 400.0%                   | 3              | - 62.5%                  | 0.0%                       |  |
| \$275,000 or More      | 9                 | + 80.0%                  | + 800.0%                   | 1.3            | - 22.9%                               | + 928.6%                   | 7              | + 133.3%                 | - 12.5%                    |  |
| Total                  | 32                | + 100.0%                 | + 300.0%                   | 1.8            | + 77.8%                               | + 300.0%                   | 18             | + 12.5%                  | 0.0%                       |  |

#### **Showings**

20

15

10

5

0

1-2017

1-2018

1-2019











1-2021

1-2022

1-2023

1-2020







## Southeast Heights – 71

|                        | Total<br>Showings |                          |                            | (              | Buyer Interest<br>(Showings/Listings) |                            |                | Managed<br>Listings      |                            |  |
|------------------------|-------------------|--------------------------|----------------------------|----------------|---------------------------------------|----------------------------|----------------|--------------------------|----------------------------|--|
| Price Range            | August<br>2023    | Year-Over-Year<br>Change | Month-Over-Month<br>Change | August<br>2023 | Year-Over-Year<br>Change              | Month-Over-Month<br>Change | August<br>20