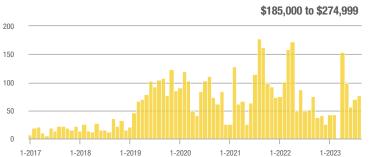

### Far Northeast Heights – 30

|                        | Total<br>Showings |                          |                            | (              | Buyer Interest<br>(Showings/Listings) |                            |                | Managed<br>Listings      |                            |  |
|------------------------|-------------------|--------------------------|----------------------------|----------------|---------------------------------------|----------------------------|----------------|--------------------------|----------------------------|--|
| Price Range            | August<br>2023    | Year-Over-Year<br>Change | Month-Over-Month<br>Change | August<br>2023 | Year-Over-Year<br>Change              | Month-Over-Month<br>Change | August<br>2023 | Year-Over-Year<br>Change | Month-Over-Month<br>Change |  |
| \$133,999 or Less      | 0                 |                          |                            |                |                                       |                            | 0              | —                        |                            |  |
| \$134,000 to \$184,999 | 0                 | —                        |                            |                |                                       |                            | 0              | —                        |                            |  |
| \$185,000 to \$274,999 | 120               | + 71.4%                  |                            | 60.0           | + 242.9%                              |                            | 2              | - 50.0%                  |                            |  |
| \$275,000 or More      | 726               | - 11.7%                  | - 22.8%                    | 9.2            | - 8.3%                                | - 10.1%                    | 79             | - 3.7%                   | - 14.1%                    |  |
| Total                  | 846               | - 5.2%                   | - 10.0%                    | 10.4           | + 0.7%                                | + 2.2%                     | 81             | - 5.8%                   | - 12.0%                    |  |