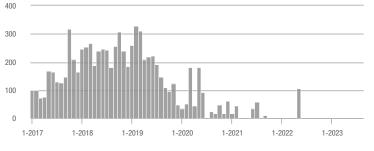

### Academy West – 32

|                        | Total<br>Showings |                          |                            | Buyer Interest<br>(Showings/Listings) |                          |                            | Managed<br>Listings |                          |                            |
|------------------------|-------------------|--------------------------|----------------------------|---------------------------------------|--------------------------|----------------------------|---------------------|--------------------------|----------------------------|
| Price Range            | August<br>2023    | Year-Over-Year<br>Change | Month-Over-Month<br>Change | August<br>2023                        | Year-Over-Year<br>Change | Month-Over-Month<br>Change | August<br>2023      | Year-Over-Year<br>Change | Month-Over-Month<br>Change |
| \$133,999 or Less      | 31                | - 29.5%                  | + 3.3%                     | 5.2                                   | + 5.7%                   | - 13.9%                    | 6                   | - 33.3%                  | + 20.0%                    |
| \$134,000 to \$184,999 | 29                | 0.0%                     | - 3.3%                     | 4.1                                   | - 14.3%                  | - 31.0%                    | 7                   | + 16.7%                  | + 40.0%                    |
| \$185,000 to \$274,999 | 133               | - 45.7%                  | + 202.3%                   | 19.0                                  | + 8.6%                   | + 159.1%                   | 7                   | - 50.0%                  | + 16.7%                    |
| \$275,000 or More      | 306               | - 4.1%                   | - 5.6%                     | 9.3                                   | + 1.7%                   | - 5.6%                     | 33                  | - 5.7%                   | 0.0%                       |
| Total                  | 499               | - 21.7%                  | + 16.6%                    | 9.4                                   | - 5.4%                   | + 7.8%                     | 53                  | - 17.2%                  | + 8.2%                     |