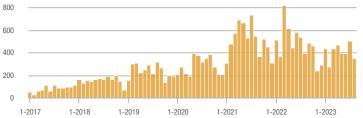

### **Showings**

### Showings

120 100

80

60

40

20 0

1-2017

1-2018

1-2019

1-2021

1-2022

1-2020

Current as of September 5, 2023. Report @ 2023 ShowingTime. I Information deemed reliable but not guaranteed.