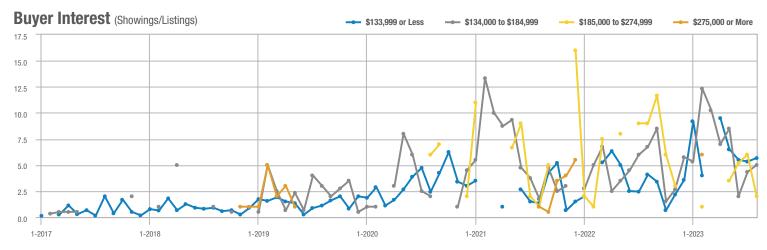

#### Buyer Interest (Showings/Listings) \$133,999 or Less ---- \$134,000 to \$184,999 - \$185,000 to \$274,999 \$275,000 or More 35 30 25 20 15 10 5 0 1-2018 1-2019 1-2017 1-2020 1-2021 1-2022 1-2023

100 80 60 40 20 Λ 1-2018 1-2019 1-2022 1-2017 1-2020 1-2021