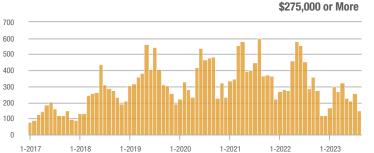

### Academy West – 32

|                        | Total<br>Showings |                          |                            | Buyer Interest<br>(Showings/Listings) |                          |                            | Managed<br>Listings |                          |                            |
|------------------------|-------------------|--------------------------|----------------------------|---------------------------------------|--------------------------|----------------------------|---------------------|--------------------------|----------------------------|
| Price Range            | August<br>2023    | Year-Over-Year<br>Change | Month-Over-Month<br>Change | August<br>2023                        | Year-Over-Year<br>Change | Month-Over-Month<br>Change | August<br>2023      | Year-Over-Year<br>Change | Month-Over-Month<br>Change |
| \$133,999 or Less      | 31                | - 29.5%                  | + 3.3%                     | 5.2                                   | + 5.7%                   | - 13.9%                    | 6                   | - 33.3%                  | + 20.0%                    |
| \$134,000 to \$184,999 | 29                | 0.0%                     | - 3.3%                     | 4.1                                   | - 14.3%                  | - 31.0%                    | 7                   | + 16.7%                  | + 40.0%                    |
| \$185,000 to \$274,999 | 133               | - 45.7%                  | + 202.3%                   | 19.0                                  | + 8.6%                   | + 159.1%                   | 7                   | - 50.0%                  | + 16.7%                    |
| \$275,000 or More      | 306               | - 4.1%                   | - 5.6%                     | 9.3                                   | + 1.7%                   | - 5.6%                     | 33                  | - 5.7%                   | 0.0%                       |
| Total                  | 499               | - 21.7%                  | + 16.6%                    | 9.4                                   | - 5.4%                   | + 7.8%                     | 53                  | - 17.2%                  | + 8.2%                     |