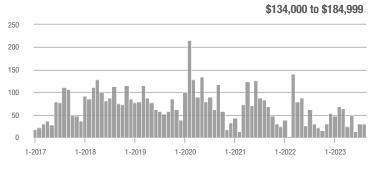

### Academy West – 32

|                        | Total<br>Showings |                          |                            | Buyer Interest<br>(Showings/Listings) |                          |                            | Managed<br>Listings |                          |                            |
|------------------------|-------------------|--------------------------|----------------------------|---------------------------------------|--------------------------|----------------------------|---------------------|--------------------------|----------------------------|
| Price Range            | August<br>2023    | Year-Over-Year<br>Change | Month-Over-Month<br>Change | August<br>2023                        | Year-Over-Year<br>Change | Month-Over-Month<br>Change | August<br>2023      | Year-Over-Year<br>Change | Month-Over-Month<br>Change |
| \$133,999 or Less      | 31                | - 29.5%                  | + 3.3%                     | 5.2                                   | + 5.7%                   | - 13.9%                    | 6                   | - 33.3%                  | + 20.0%                    |
| \$134,000 to \$184,999 | 29                | 0.0%                     | - 3.3%                     | 4.1                                   | - 14.3%                  | - 31.0%                    | 7                   | + 16.7%                  | + 40.0%                    |
| \$185,000 to \$274,999 | 133               | - 45.7%                  | + 202.3%                   | 19.0                                  | + 8.6%                   | + 159.1%                   | 7                   | - 50.0%                  | + 16.7%                    |
| \$275,000 or More      | 306               | - 4.1%                   | - 5.6%                     | 9.3                                   | + 1.7%                   | - 5.6%                     | 33                  | - 5.7%                   | 0.0%                       |
| Total                  | 499               | - 21.7%                  | + 16.6%                    | 9.4                                   | - 5.4%                   | + 7.8%                     | 53                  | - 17.2%                  | + 8.2%                     |

### Albuquerque Acres West – 21

|                        | Total<br>Showings |                          |                            | (              | Buyer Interest<br>(Showings/Listings) |                            |                | Managed<br>Listings      |                            |  |
|------------------------|-------------------|--------------------------|----------------------------|----------------|---------------------------------------|----------------------------|----------------|--------------------------|----------------------------|--|
| Price Range            | August<br>2023    | Year-Over-Year<br>Change | Month-Over-Month<br>Change | August<br>2023 | Year-Over-Year<br>Change              | Month-Over-Month<br>Change | August<br>2023 | Year-Over-Year<br>Change | Month-Over-Month<br>Change |  |
| \$133,999 or Less      | 0                 | —                        |                            |                |                                       |                            | 0              | —                        |                            |  |
| \$134,000 to \$184,999 | 23                | _                        | + 109.1%                   | 7.7            |                                       | + 109.1%                   | 3              | _                        | 0.0%                       |  |
| \$185,000 to \$274,999 | 0                 | _                        |                            |                |                                       |                            | 0              | _                        |                            |  |
| \$275,000 or More      | 151               | - 47.2%                  | - 41.5%                    | 5.2            | - 27.2%                               | - 27.3%                    | 29             | - 27.5%                  | - 19.4%                    |  |
| Total                  | 174               | - 39.2%                  | - 35.3%                    | 5.4            | - 22.0%                               | - 21.2%                    | 32             | - 22.0%                  | - 17.9%                    |  |

### **Belen – 741**

|                        | Total<br>Showings |                          |                            | Buyer Interest<br>(Showings/Listings) |                          |                            | Managed<br>Listings |                          |                            |
|------------------------|-------------------|--------------------------|----------------------------|---------------------------------------|--------------------------|----------------------------|---------------------|--------------------------|----------------------------|
| Price Range            | August<br>2023    | Year-Over-Year<br>Change | Month-Over-Month<br>Change | August<br>2023                        | Year-Over-Year<br>Change | Month-Over-Month<br>Change | August<br>2023      | Year-Over-Year<br>Change | Month-Over-Month<br>Change |
| \$133,999 or Less      | 0                 |                          | —                          |                                       |                          |                            | 1                   | - 75.0%                  | - 50.0%                    |
| \$134,000 to \$184,999 | 9                 | - 62.5%                  | 0.0%                       | 4.5                                   | + 68.8%                  | 0.0%                       | 2                   | - 77.8%                  | 0.0%                       |
| \$185,000 to \$274,999 | 107               | + 91.1%                  | + 57.4%                    | 8.2                                   | + 105.8%                 | + 81.6%                    | 13                  | - 7.1%                   | - 13.3%                    |
| \$275,000 or More      | 16                | + 45.5%                  | - 11.1%                    | 1.5                                   | + 5.8%                   | - 3.0%                     | 11                  | + 37.5%                  | - 8.3%                     |
| Total                  | 132               | + 21.1%                  | + 34.7%                    | 4.9                                   | + 57.0%                  | + 54.6%                    | 27                  | - 22.9%                  | - 12.9%                    |

### **Bernalillo / Algodones – 170**

| Total<br>Showings      |                |                          | (                          | Buyer Interest<br>(Showings/Listings) |                          |                            | Managed<br>Listings |                          |                            |
|------------------------|----------------|--------------------------|----------------------------|---------------------------------------|--------------------------|----------------------------|---------------------|--------------------------|----------------------------|
| Price Range            | August<br>2023 | Year-Over-Year<br>Change | Month-Over-Month<br>Change | August<br>2023                        | Year-Over-Year<br>Change | Month-Over-Month<br>Change | August<br>2023      | Year-Over-Year<br>Change | Month-Over-Month<br>Change |
| \$133,999 or Less      | 3              | - 50.0%                  | - 50.0%                    |                                       |                          |                            | 0                   | —                        |                            |
| \$134,000 to \$184,999 | 0              |                          |                            |                                       |                          |                            | 0                   | —                        |                            |
| \$185,000 to \$274,999 | 0              |                          |                            |                                       |                          |                            | 0                   | _                        |                            |
| \$275,000 or More      | 103            | - 14.2%                  | + 6.2%                     | 4.9                                   | + 10.4%                  | - 14.0%                    | 21                  | - 22.2%                  | + 23.5%                    |
| Total                  | 106            | - 33.3%                  | - 11.7%                    | 5.0                                   | - 1.6%                   | - 20.1%                    | 21                  | - 32.3%                  | + 10.5%                    |