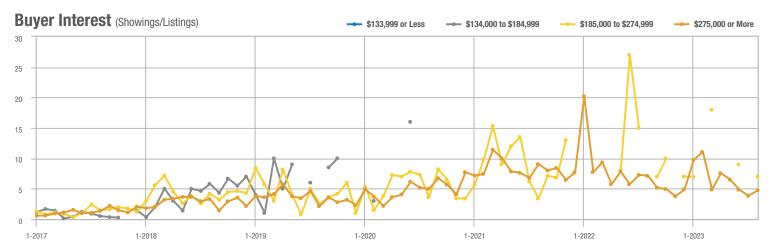

#### Buyer Interest (Showings/Listings) \$133,999 or Less ---- \$134,000 to \$184,999 - \$185,000 to \$274,999 \$275,000 or More 35 30 25 20 15 10 5 0 1-2018 1-2019 1-2017 1-2020 1-2021 1-2022 1-2023

100 80 60 40 20 Λ 1-2018 1-2019 1-2022 1-2017 1-2020 1-2021