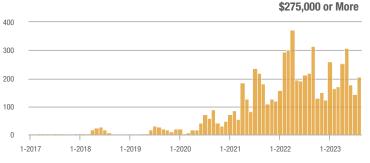

# \$185,000 to \$274,999

\$275,000 or More

1-2023

1-2022

#### **Showings**

1-2023

1-2023

\$275,000 or More

1-2019

1-2023

1-2023

\$275,000 or More

1-2022

1-2022

#### **Showings**

400

\$275,000 or More

1-2023

1-2022

1-2023

1-2023

\$275,000 or More

1-2022

1-2022

1-2019

1-2018

1-2023

1-2023

\$275,000 or More

1-2022

1-2022

### **Showings**

\$134,000 to \$184,999

1-2023

1-2023

\$275,000 or More

1-2022

1-2022