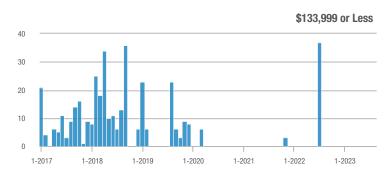

#### **Showings**

40

\$134,000 to \$184,999

#### Buyer Interest (Showings/Listings) \$133,999 or Less ---- \$134,000 to \$184,999 - \$185,000 to \$274,999 \$275,000 or More 35 30 25 20 15 10 5 0 1-2018 1-2019 1-2017 1-2020 1-2021 1-2022 1-2023

100 80 60 40 20 Λ 1-2018 1-2019 1-2022 1-2017 1-2020 1-2021