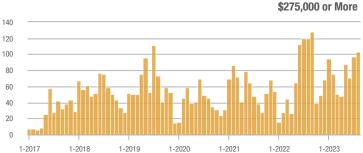

# \$185,000 to \$274,999

\$275,000 or More

1-2023

1-2022

1-2019

1-2023

1-2023

\$275,000 or More

1-2022

1-2022

1-2023

1-2023

\$275,000 or More

1-2022

1-2022

1-2019

1-2018

1-2023

1-2023

\$275,000 or More

1-2022

1-2022

### **Showings**

\$134,000 to \$184,999

1-2023

1-2023

\$275,000 or More

1-2022

1-2022