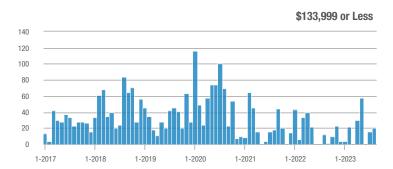

### **Showing Statistics**

| MLS Area                                            | Total<br>Showings | Buyer Interest<br>(Showings / Listings) | Managed<br>Listings |
|-----------------------------------------------------|-------------------|-----------------------------------------|---------------------|
| Academy West – 32                                   | 499               | 9.4                                     | 53                  |
| Albuquerque Acres West – 21                         | 174               | 5.4                                     | 32                  |
| Belen – 741                                         | 132               | 4.9                                     | 27                  |
| Bernalillo / Algodones – 170                        | 106               | 5.0                                     | 21                  |
| Bosque Farms and Peralta – 710                      | 69                | 3.1                                     | 22                  |
| Corrales – 130                                      | 206               | 7.6                                     | 27                  |
| Downtown Area – 80                                  | 395               | 6.2                                     | 64                  |
| East Los Lunas, Tome, Valencia – 711                | 68                | 4.5                                     | 15                  |
| Fairgrounds – 70                                    | 254               | 7.9                                     | 32                  |
| Far Northeast Heights – 30                          | 846               | 10.4                                    | 81                  |
| Foothills North – 31                                | 189               | 10.5                                    | 18                  |
| Foothills South – 51                                | 429               | 13.4                                    | 32                  |
| Four Hills Village – 60                             | 97                | 4.9                                     | 20                  |
| Ladera Heights – 111                                | 585               | 8.7                                     | 67                  |
| Las Maravillas, Cypress Gardens – 721               | 67                | 3.7                                     | 18                  |
| Los Lunas – 700                                     | 165               | 3.7                                     | 45                  |
| Meadow Lake, El Cerro Mission, Monterrey Park – 720 | 43                | 4.3                                     | 10                  |
| Mesa Del Sol – 72                                   | 7                 | 1.4                                     | 5                   |
| Near North Valley – 101                             | 358               | 6.8                                     | 53                  |
| Near South Valley – 90                              | 242               | 7.8                                     | 31                  |
| North Albuquerque Acres Area – 20                   | 135               | 5.2                                     | 26                  |
| North of I-40 – 220                                 | 219               | 7.1                                     | 31                  |
| North Valley – 100                                  | 296               | 6.3                                     | 47                  |
| Northeast Edgewood – 270                            | 53                | 4.1                                     | 13                  |
| Northeast Heights – 50                              | 1,584             | 9.8                                     | 161                 |
| Northwest Edgewood – 250                            | 81                | 4.8                                     | 17                  |
| Northwest Heights – 110                             | 879               | 6.1                                     | 145                 |
| Paradise East – 121                                 | 356               | 7.7                                     | 46                  |
| Paradise West – 120                                 | 584               | 8.1                                     | 72                  |
| Placitas Area – 180                                 | 194               | 6.1                                     | 32                  |
| Rio Communities, Tierra Grande – 760                | 75                | 5.4                                     | 14                  |
| Rio Rancho Central – 161                            | 348               | 8.1                                     | 43                  |
| Rio Rancho Mid – 150                                | 760               | 7.5                                     | 102                 |
| Rio Rancho Mid-North – 151                          | 385               | 5.5                                     | 70                  |
| Rio Rancho Mid-West – 152                           | 115               | 8.2                                     | 14                  |
| Rio Rancho North – 160                              | 435               | 4.1                                     | 106                 |
| Rio Rancho South – 140                              | 230               | 4.1                                     | 56                  |
| Sandia Heights – 10                                 | 265               | 12.0                                    | 22                  |
| South 217 Area – 260                                | 109               | 6.4                                     | 17                  |
| South Moriarty – 291                                | 50                | 2.6                                     | 19                  |
| South of I-40 – 230                                 | 104               | 6.1                                     | 17                  |
| South Socorro – 621                                 | 32                | 1.8                                     | 18                  |

### Academy West – 32

|                        | Total<br>Showings |                          |                            | Buyer Interest<br>(Showings/Listings) |                          |                            | Managed<br>Listings |                          |                            |
|------------------------|-------------------|--------------------------|----------------------------|---------------------------------------|--------------------------|----------------------------|---------------------|--------------------------|----------------------------|
| Price Range            | August<br>2023    | Year-Over-Year<br>Change | Month-Over-Month<br>Change | August<br>2023                        | Year-Over-Year<br>Change | Month-Over-Month<br>Change | August<br>2023      | Year-Over-Year<br>Change | Month-Over-Month<br>Change |
| \$133,999 or Less      | 31                | - 29.5%                  | + 3.3%                     | 5.2                                   | + 5.7%                   | - 13.9%                    | 6                   | - 33.3%                  | + 20.0%                    |
| \$134,000 to \$184,999 | 29                | 0.0%                     | - 3.3%                     | 4.1                                   | - 14.3%                  | - 31.0%                    | 7                   | + 16.7%                  | + 40.0%                    |
| \$185,000 to \$274,999 | 133               | - 45.7%                  | + 202.3%                   | 19.0                                  | + 8.6%                   | + 159.1%                   | 7                   | - 50.0%                  | + 16.7%                    |
| \$275,000 or More      | 306               | - 4.1%                   | - 5.6%                     | 9.3                                   | + 1.7%                   | - 5.6%                     | 33                  | - 5.7%                   | 0.0%                       |
| Total                  | 499               | - 21.7%                  | + 16.6%                    | 9.4                                   | - 5.4%                   | + 7.8%                     | 53                  | - 17.2%                  | + 8.2%                     |