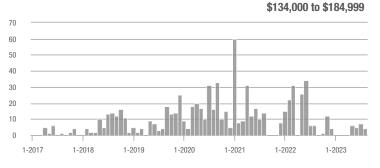

### Academy West – 32

|                        | Total<br>Showings |                          |                            | Buyer Interest<br>(Showings/Listings) |                          |                            | Managed<br>Listings |                          |                            |
|------------------------|-------------------|--------------------------|----------------------------|---------------------------------------|--------------------------|----------------------------|---------------------|--------------------------|----------------------------|
| Price Range            | August<br>2023    | Year-Over-Year<br>Change | Month-Over-Month<br>Change | August<br>2023                        | Year-Over-Year<br>Change | Month-Over-Month<br>Change | August<br>2023      | Year-Over-Year<br>Change | Month-Over-Month<br>Change |
| \$133,999 or Less      | 31                | - 29.5%                  | + 3.3%                     | 5.2                                   | + 5.7%                   | - 13.9%                    | 6                   | - 33.3%                  | + 20.0%                    |
| \$134,000 to \$184,999 | 29                | 0.0%                     | - 3.3%                     | 4.1                                   | - 14.3%                  | - 31.0%                    | 7                   | + 16.7%                  | + 40.0%                    |
| \$185,000 to \$274,999 | 133               | - 45.7%                  | + 202.3%                   | 19.0                                  | + 8.6%                   | + 159.1%                   | 7                   | - 50.0%                  | + 16.7%                    |
| \$275,000 or More      | 306               | - 4.1%                   | - 5.6%                     | 9.3                                   | + 1.7%                   | - 5.6%                     | 33                  | - 5.7%                   | 0.0%                       |
| Total                  | 499               | - 21.7%                  | + 16.6%                    | 9.4                                   | - 5.4%                   | + 7.8%                     | 53                  | - 17.2%                  | + 8.2%                     |