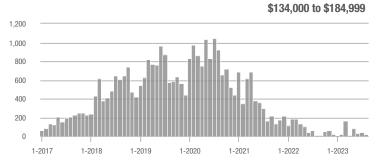

274,999 | 537               | - 41.6%                  | + 24.0%                    | 12.8           | + 3.0%                                | + 3.3%                     | 42             | - 43.2%                  | + 20.0%                    |  |
| \$275,000 or More      | 262               | + 21.3%                  | + 7.8%                     | 4.6            | + 10.7%                               | + 4.0%                     | 57             | + 9.6%                   | + 3.6%                     |  |
| Total                  | 831               | - 27.9%                  | + 14.9%                    | 8.1            | - 9.0%                                | + 4.9%                     | 103            | - 20.8%                  | + 9.6%                     |  |

#### **Showings**

















\$134,000 to \$184,999

### **UNM - 40**

|                        |                | Total<br>Showings        |                            |                | Buyer Inte<br>Showings/L |                            | Managed<br>Listings |                          |                            |
|------------------------|----------------|--------------------------|----------------------------|----------------|--------------------------|----------------------------|---------------------|--------------------------|----------------------------|
| Price Range            | August<br>2023 | Year-Over-Year<br>Change | Month-Over-Month<br>Change | August<br>2023 | Year-Over-Year<br>Change | Month-Over-Month<br>Change | August<br>2023      | Year-Over-Year<br>Change | Month-Over-Month<br>