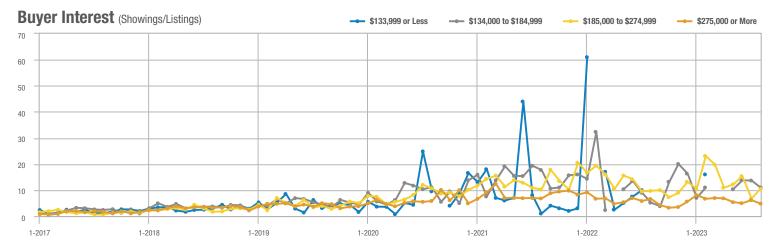

#### Buyer Interest (Showings/Listings) \$133,999 or Less ---- \$134,000 to \$184,999 - \$185,000 to \$274,999 \$275,000 or More 35 30 25 20 15 10 5 0 1-2018 1-2019 1-2017 1-2020 1-2021 1-2022 1-2023

100 80 60 40 20 Λ 1-2018 1-2019 1-2022 1-2017 1-2020 1-2021

#### Buyer Interest (Showings/Listings) \$133,999 or Less ---- \$134,000 to \$184,999 --- \$185,000 to \$274,999 - \$275,000 or More 40 -----30 20 10 0 1-2018 1-2019 1-2020 1-2017 1-2021 1-2022 1-2023

#### Buyer Interest (Showings/Listings) \$133,999 or Less ---- \$134,000 to \$184,999 - \$185,000 to \$274,999 - \$275,000 or More 35 30 25 20 15 10 5 0 1-2018 1-2020 1-2017 1-2019 1-2021 1-2022 1-2023

#### 1-2017 Buyer Interest (Showings/Listings) \$133,999 or Less ---- \$134,000 to \$184,999 - \$185,000 to \$274,999 - \$275,000 or More 30 25 20 15 10 5

1-2020

1-2021

Current as of September 5, 2023. Report © 2023 ShowingTime. I Information deemed reliable but not guaranteed.