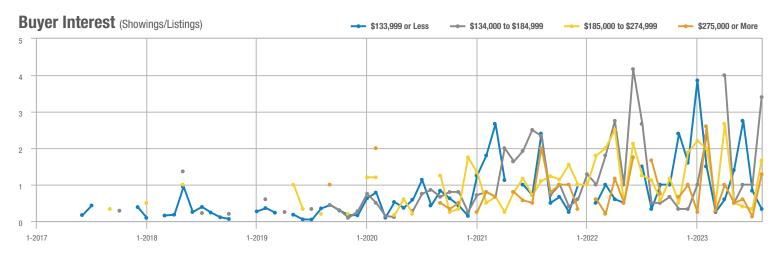

#### Buyer Interest (Showings/Listings) \$133,999 or Less ---- \$134,000 to \$184,999 - \$185,000 to \$274,999 \$275,000 or More 35 30 25 20 15 10 5 0 1-2018 1-2019 1-2017 1-2020 1-2021 1-2022 1-2023

100 80 60 40 20 Λ 1-2018 1-2019 1-2022 1-2017 1-2020 1-2021

#### Buyer Interest (Showings/Listings) \$133,999 or Less ---- \$134,000 to \$184,999 --- \$185,000 to \$274,999 - \$275,000 or More 40 -----30 20 10 0 1-2018 1-2019 1-2020 1-2017 1-2021 1-2022 1-2023

#### Buyer Interest (Showings/Listings) \$133,999 or Less ---- \$134,000 to \$184,999 - \$185,000 to \$274,999 - \$275,000 or More 35 30 25 20 15 10 5 0 1-2018 1-2020 1-2017 1-2019 1-2021 1-2022 1-2023

#### 1-2017 Buyer Interest (Showings/Listings) \$133,999 or Less ---- \$134,000 to \$184,999 - \$185,000 to \$274,999 - \$275,000 or More 30 25 20 15 10 5

1-2020

1-2021

Current as of September 5, 2023. Report © 2023 ShowingTime. I Information deemed reliable but not guaranteed.