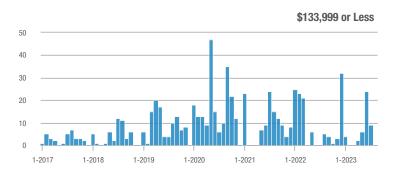

### Academy West – 32

|                        | Total<br>Showings |                          |                            | Buyer Interest<br>(Showings/Listings) |                          |                            | Managed<br>Listings |                          |                            |
|------------------------|-------------------|--------------------------|----------------------------|---------------------------------------|--------------------------|----------------------------|---------------------|--------------------------|----------------------------|
| Price Range            | August<br>2023    | Year-Over-Year<br>Change | Month-Over-Month<br>Change | August<br>2023                        | Year-Over-Year<br>Change | Month-Over-Month<br>Change | August<br>2023      | Year-Over-Year<br>Change | Month-Over-Month<br>Change |
| \$133,999 or Less      | 31                | - 29.5%                  | + 3.3%                     | 5.2                                   | + 5.7%                   | - 13.9%                    | 6                   | - 33.3%                  | + 20.0%                    |
| \$134,000 to \$184,999 | 29                | 0.0%                     | - 3.3%                     | 4.1                                   | - 14.3%                  | - 31.0%                    | 7                   | + 16.7%                  | + 40.0%                    |
| \$185,000 to \$274,999 | 133               | - 45.7%                  | + 202.3%                   | 19.0                                  | + 8.6%                   | + 159.1%                   | 7                   | - 50.0%                  | + 16.7%                    |
| \$275,000 or More      | 306               | - 4.1%                   | - 5.6%                     | 9.3                                   | + 1.7%                   | - 5.6%                     | 33                  | - 5.7%                   | 0.0%                       |
| Total                  | 499               | - 21.7%                  | + 16.6%                    | 9.4                                   | - 5.4%                   | + 7.8%                     | 53                  | - 17.2%                  | + 8.2%                     |