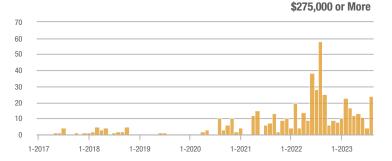

### Far Northeast Heights – 30

|                        | Total<br>Showings |                          |                            | (              | Buyer Interest<br>(Showings/Listings) |                            |                | Managed<br>Listings      |                            |  |
|------------------------|-------------------|--------------------------|----------------------------|----------------|---------------------------------------|----------------------------|----------------|--------------------------|----------------------------|--|
| Price Range            | August<br>2023    | Year-Over-Year<br>Change | Month-Over-Month<br>Change | August<br>2023 | Year-Over-Year<br>Change              | Month-Over-Month<br>Change | August<br>2023 | Year-Over-Year<br>Change | Month-Over-Month<br>Change |  |
| \$133,999 or Less      | 0                 |                          |                            |                |                                       |                            | 0              | —                        |                            |  |
| \$134,000 to \$184,999 | 0                 | —                        |                            |                |                                       |                            | 0              | —                        |                            |  |
| \$185,000 to \$274,999 | 120               | + 71.4%                  |                            | 60.0           | + 242.9%                              |                            | 2              | - 50.0%                  |                            |  |
| \$275,000 or More      | 726               | - 11.7%                  | - 22.8%                    | 9.2            | - 8.3%                                | - 10.1%                    | 79             | - 3.7%                   | - 14.1%                    |  |
| Total                  | 846               | - 5.2%                   | - 10.0%                    | 10.4           | + 0.7%                                | + 2.2%                     | 81             | - 5.8%                   | - 12.0%                    |  |