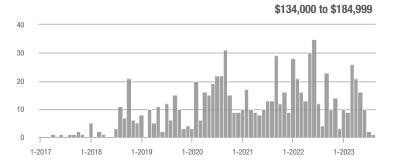

### Academy West – 32

|                        | Total<br>Showings |                          |                            | Buyer Interest<br>(Showings/Listings) |                          |                            | Managed<br>Listings |                          |                            |
|------------------------|-------------------|--------------------------|----------------------------|---------------------------------------|--------------------------|----------------------------|---------------------|--------------------------|----------------------------|
| Price Range            | August<br>2023    | Year-Over-Year<br>Change | Month-Over-Month<br>Change | August<br>2023                        | Year-Over-Year<br>Change | Month-Over-Month<br>Change | August<br>2023      | Year-Over-Year<br>Change | Month-Over-Month<br>Change |
| \$133,999 or Less      | 31                | - 29.5%                  | + 3.3%                     | 5.2                                   | + 5.7%                   | - 13.9%                    | 6                   | - 33.3%                  | + 20.0%                    |
| \$134,000 to \$184,999 | 29                | 0.0%                     | - 3.3%                     | 4.1                                   | - 14.3%                  | - 31.0%                    | 7                   | + 16.7%                  | + 40.0%                    |
| \$185,000 to \$274,999 | 133               | - 45.7%                  | + 202.3%                   | 19.0                                  | + 8.6%                   | + 159.1%                   | 7                   | - 50.0%                  | + 16.7%                    |
| \$275,000 or More      | 306               | - 4.1%                   | - 5.6%                     | 9.3                                   | + 1.7%                   | - 5.6%                     | 33                  | - 5.7%                   | 0.0%                       |
| Total                  | 499               | - 21.7%                  | + 16.6%                    | 9.4                                   | - 5.4%                   | + 7.8%                     | 53                  | - 17.2%                  | + 8.2%                     |