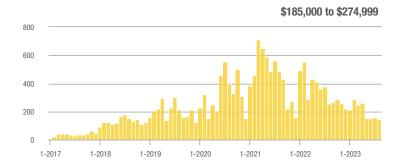

#### \$185,000 to \$274,999

1-2023

#### \$185,000 to \$274,999

\$134,000 to \$184,999

#### \$185,000 to \$274,999

# \$185,000 to \$274,999

\$275,000 or More

1-2023

1-2022