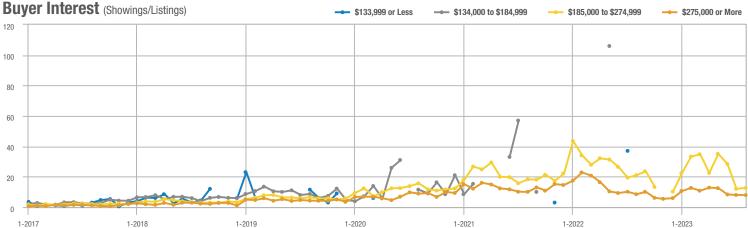

### Academy West – 32

|                        | Total<br>Showings |                          |                            | Buyer Interest<br>(Showings/Listings) |                          |                            | Managed<br>Listings |                          |                            |
|------------------------|-------------------|--------------------------|----------------------------|---------------------------------------|--------------------------|----------------------------|---------------------|--------------------------|----------------------------|
| Price Range            | August<br>2023    | Year-Over-Year<br>Change | Month-Over-Month<br>Change | August<br>2023                        | Year-Over-Year<br>Change | Month-Over-Month<br>Change | August<br>2023      | Year-Over-Year<br>Change | Month-Over-Month<br>Change |
| \$133,999 or Less      | 31                | - 29.5%                  | + 3.3%                     | 5.2                                   | + 5.7%                   | - 13.9%                    | 6                   | - 33.3%                  | + 20.0%                    |
| \$134,000 to \$184,999 | 29                | 0.0%                     | - 3.3%                     | 4.1                                   | - 14.3%                  | - 31.0%                    | 7                   | + 16.7%                  | + 40.0%                    |
| \$185,000 to \$274,999 | 133               | - 45.7%                  | + 202.3%                   | 19.0                                  | + 8.6%                   | + 159.1%                   | 7                   | - 50.0%                  | + 16.7%                    |
| \$275,000 or More      | 306               | - 4.1%                   | - 5.6%                     | 9.3                                   | + 1.7%                   | - 5.6%                     | 33                  | - 5.7%                   | 0.0%                       |
| Total                  | 499               | - 21.7%                  | + 16.6%                    | 9.4                                   | - 5.4%                   | + 7.8%                     | 53                  | - 17.2%                  | + 8.2%                     |