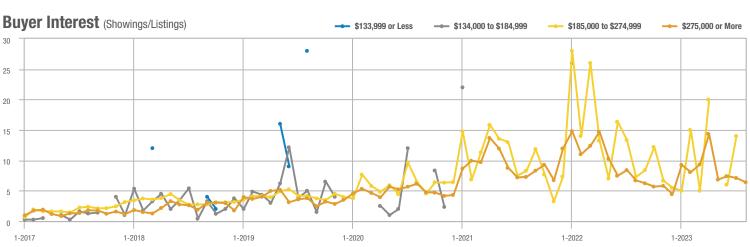

### Academy West – 32

|                        | Total<br>Showings |                          |                            | Buyer Interest<br>(Showings/Listings) |                          |                            | Managed<br>Listings |                          |                            |
|------------------------|-------------------|--------------------------|----------------------------|---------------------------------------|--------------------------|----------------------------|---------------------|--------------------------|----------------------------|
| Price Range            | August<br>2023    | Year-Over-Year<br>Change | Month-Over-Month<br>Change | August<br>2023                        | Year-Over-Year<br>Change | Month-Over-Month<br>Change | August<br>2023      | Year-Over-Year<br>Change | Month-Over-Month<br>Change |
| \$133,999 or Less      | 31                | - 29.5%                  | + 3.3%                     | 5.2                                   | + 5.7%                   | - 13.9%                    | 6                   | - 33.3%                  | + 20.0%                    |
| \$134,000 to \$184,999 | 29                | 0.0%                     | - 3.3%                     | 4.1                                   | - 14.3%                  | - 31.0%                    | 7                   | + 16.7%                  | + 40.0%                    |
| \$185,000 to \$274,999 | 133               | - 45.7%                  | + 202.3%                   | 19.0                                  | + 8.6%                   | + 159.1%                   | 7                   | - 50.0%                  | + 16.7%                    |
| \$275,000 or More      | 306               | - 4.1%                   | - 5.6%                     | 9.3                                   | + 1.7%                   | - 5.6%                     | 33                  | - 5.7%                   | 0.0%                       |
| Total                  | 499               | - 21.7%                  | + 16.6%                    | 9.4                                   | - 5.4%                   | + 7.8%                     | 53                  | - 17.2%                  | + 8.2%                     |

### Albuquerque Acres West – 21

|                        | Total<br>Showings |                          |                            | (              | Buyer Interest<br>(Showings/Listings) |                            |                | Managed<br>Listings      |                            |  |
|------------------------|-------------------|--------------------------|----------------------------|----------------|---------------------------------------|----------------------------|----------------|--------------------------|----------------------------|--|
| Price Range            | August<br>2023    | Year-Over-Year<br>Change | Month-Over-Month<br>Change | August<br>2023 | Year-Over-Year<br>Change              | Month-Over-Month<br>Change | August<br>2023 | Year-Over-Year<br>Change | Month-Over-Month<br>Change |  |
| \$133,999 or Less      | 0                 | —                        |                            |                |                                       |                            | 0              | —                        |                            |  |
| \$134,000 to \$184,999 | 23                | _                        | + 109.1%                   | 7.7            |                                       | + 109.1%                   | 3              | _                        | 0.0%                       |  |
| \$185,000 to \$274,999 | 0                 | _                        |                            |                |                                       |                            | 0              | _                        |                            |  |
| \$275,000 or More      | 151               | - 47.2%                  | - 41.5%                    | 5.2            | - 27.2%                               | - 27.3%                    | 29             | - 27.5%                  | - 19.4%                    |  |
| Total                  | 174               | - 39.2%                  | - 35.3%                    | 5.4            | - 22.0%                               | - 21.2%                    | 32             | - 22.0%                  | - 17.9%                    |  |

### **Belen – 741**

|                        | Total<br>Showings |                          |                            | Buyer Interest<br>(Showings/Listings) |                          |                            | Managed<br>Listings |                          |                            |
|------------------------|-------------------|--------------------------|----------------------------|---------------------------------------|--------------------------|----------------------------|---------------------|--------------------------|----------------------------|
| Price Range            | August<br>2023    | Year-Over-Year<br>Change | Month-Over-Month<br>Change | August<br>2023                        | Year-Over-Year<br>Change | Month-Over-Month<br>Change | August<br>2023      | Year-Over-Year<br>Change | Month-Over-Month<br>Change |
| \$133,999 or Less      | 0                 |                          | —                          |                                       |                          |                            | 1                   | - 75.0%                  | - 50.0%                    |
| \$134,000 to \$184,999 | 9                 | - 62.5%                  | 0.0%                       | 4.5                                   | + 68.8%                  | 0.0%                       | 2                   | - 77.8%                  | 0.0%                       |
| \$185,000 to \$274,999 | 107               | + 91.1%                  | + 57.4%                    | 8.2                                   | + 105.8%                 | + 81.6%                    | 13                  | - 7.1%                   | - 13.3%                    |
| \$275,000 or More      | 16                | + 45.5%                  | - 11.1%                    | 1.5                                   | + 5.8%                   | - 3.0%                     | 11                  | + 37.5%                  | - 8.3%                     |
| Total                  | 132               | + 21.1%                  | + 34.7%                    | 4.9                                   | + 57.0%                  | + 54.6%                    | 27                  | - 22.9%                  | - 12.9%                    |

### **Bernalillo / Algodones – 170**

| Total<br>Showings      |                |                          | (                          | Buyer Interest<br>(Showings/Listings) |                          |                            | Managed<br>Listings |                          |                            |
|------------------------|----------------|--------------------------|----------------------------|---------------------------------------|--------------------------|----------------------------|---------------------|--------------------------|----------------------------|
| Price Range            | August<br>2023 | Year-Over-Year<br>Change | Month-Over-Month<br>Change | August<br>2023                        | Year-Over-Year<br>Change | Month-Over-Month<br>Change | August<br>2023      | Year-Over-Year<br>Change | Month-Over-Month<br>Change |
| \$133,999 or Less      | 3              | - 50.0%                  | - 50.0%                    |                                       |                          |                            | 0                   | —                        |                            |
| \$134,000 to \$184,999 | 0              |                          |                            |                                       |                          |                            | 0                   | —                        |                            |
| \$185,000 to \$274,999 | 0              |                          |                            |                                       |                          |                            | 0                   | _                        |                            |
| \$275,000 or More      | 103            | - 14.2%                  | + 6.2%                     | 4.9                                   | + 10.4%                  | - 14.0%                    | 21                  | - 22.2%                  | + 23.5%                    |
| Total                  | 106            | - 33.3%                  | - 11.7%                    | 5.0                                   | - 1.6%                   | - 20.1%                    | 21                  | - 32.3%                  | + 10.5%                    |