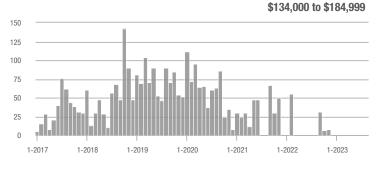

### Academy West – 32

|                        | Total<br>Showings |                          |                            | Buyer Interest<br>(Showings/Listings) |                          |                            | Managed<br>Listings |                          |                            |
|------------------------|-------------------|--------------------------|----------------------------|---------------------------------------|--------------------------|----------------------------|---------------------|--------------------------|----------------------------|
| Price Range            | August<br>2023    | Year-Over-Year<br>Change | Month-Over-Month<br>Change | August<br>2023                        | Year-Over-Year<br>Change | Month-Over-Month<br>Change | August<br>2023      | Year-Over-Year<br>Change | Month-Over-Month<br>Change |
| \$133,999 or Less      | 31                | - 29.5%                  | + 3.3%                     | 5.2                                   | + 5.7%                   | - 13.9%                    | 6                   | - 33.3%                  | + 20.0%                    |
| \$134,000 to \$184,999 | 29                | 0.0%                     | - 3.3%                     | 4.1                                   | - 14.3%                  | - 31.0%                    | 7                   | + 16.7%                  | + 40.0%                    |
| \$185,000 to \$274,999 | 133               | - 45.7%                  | + 202.3%                   | 19.0                                  | + 8.6%                   | + 159.1%                   | 7                   | - 50.0%                  | + 16.7%                    |
| \$275,000 or More      | 306               | - 4.1%                   | - 5.6%                     | 9.3                                   | + 1.7%                   | - 5.6%                     | 33                  | - 5.7%                   | 0.0%                       |
| Total                  | 499               | - 21.7%                  | + 16.6%                    | 9.4                                   | - 5.4%                   | + 7.8%                     | 53                  | - 17.2%                  | + 8.2%                     |