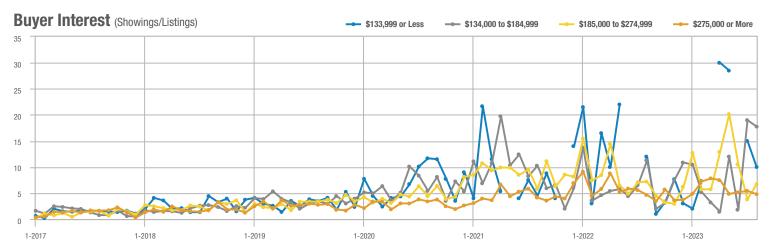

### **Belen – 741**

|                        | Total<br>Showings |                          |                            | Buyer Interest<br>(Showings/Listings) |                          |                            | Managed<br>Listings |                          |                            |
|------------------------|-------------------|--------------------------|----------------------------|---------------------------------------|--------------------------|----------------------------|---------------------|--------------------------|----------------------------|
| Price Range            | August<br>2023    | Year-Over-Year<br>Change | Month-Over-Month<br>Change | August<br>2023                        | Year-Over-Year<br>Change | Month-Over-Month<br>Change | August<br>2023      | Year-Over-Year<br>Change | Month-Over-Month<br>Change |
| \$133,999 or Less      | 0                 |                          | —                          |                                       |                          |                            | 1                   | - 75.0%                  | - 50.0%                    |
| \$134,000 to \$184,999 | 9                 | - 62.5%                  | 0.0%                       | 4.5                                   | + 68.8%                  | 0.0%                       | 2                   | - 77.8%                  | 0.0%                       |
| \$185,000 to \$274,999 | 107               | + 91.1%                  | + 57.4%                    | 8.2                                   | + 105.8%                 | + 81.6%                    | 13                  | - 7.1%                   | - 13.3%                    |
| \$275,000 or More      | 16                | + 45.5%                  | - 11.1%                    | 1.5                                   | + 5.8%                   | - 3.0%                     | 11                  | + 37.5%                  | - 8.3%                     |
| Total                  | 132               | + 21.1%                  | + 34.7%                    | 4.9                                   | + 57.0%                  | + 54.6%                    | 27                  | - 22.9%                  | - 12.9%                    |