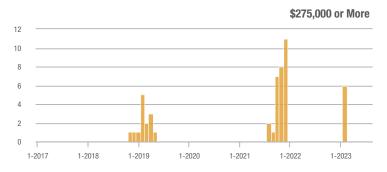

4,999 | 6                 | - 77.8%                  | - 80.0%                    | 2.0            | - 77.8%                               | - 66.7%                    | 3              | 0.0%                     | - 40.0%                    |  |
| \$275,000 or More      | 0                 | —                        | —                          |                | —                                     |                            | 0              | —                        |                            |  |
| Total                  | 43                | - 56.6%                  | - 27.1%                    | 4.3            | - 21.8%                               | - 19.8%                    | 10             | - 44.4%                  | - 9.1%                     |  |

#### **Showings**















1-2023

1-2023

\$275,000 or More

### Mesa Del Sol – 72

|                        | Total<br>Showings |                          |                            | (              | Buyer Inte<br>Showings/L |                            | Managed<br>Listings |                          |                            |  |
|------------------------|-------------------|--------------------------|----------------------------|----------------|--------------------------|----------------------------|---------------------|--------------------------|----------------------------|--|
| Price Range            | August<br>2023    | Year-Over-Year<br>Change | Month-Over-Month<br>Change | August<br>2023 | Year-Over-Year<br>Change | Month-Over-Month<br>Change | August<br>2023      | Year-Over-Year<br>Ch