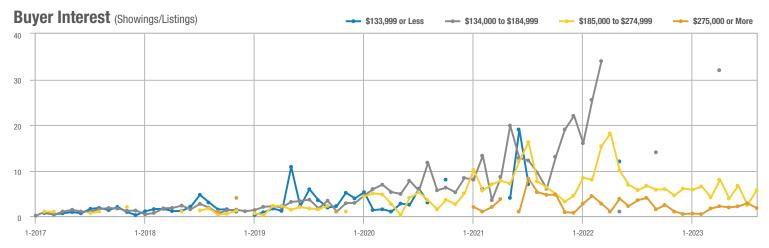

### Academy West – 32

|                        | Total<br>Showings |                          |                            | Buyer Interest<br>(Showings/Listings) |                          |                            | Managed<br>Listings |                          |                            |
|------------------------|-------------------|--------------------------|----------------------------|---------------------------------------|--------------------------|----------------------------|---------------------|--------------------------|----------------------------|
| Price Range            | August<br>2023    | Year-Over-Year<br>Change | Month-Over-Month<br>Change | August<br>2023                        | Year-Over-Year<br>Change | Month-Over-Month<br>Change | August<br>2023      | Year-Over-Year<br>Change | Month-Over-Month<br>Change |
| \$133,999 or Less      | 31                | - 29.5%                  | + 3.3%                     | 5.2                                   | + 5.7%                   | - 13.9%                    | 6                   | - 33.3%                  | + 20.0%                    |
| \$134,000 to \$184,999 | 29                | 0.0%                     | - 3.3%                     | 4.1                                   | - 14.3%                  | - 31.0%                    | 7                   | + 16.7%                  | + 40.0%                    |
| \$185,000 to \$274,999 | 133               | - 45.7%                  | + 202.3%                   | 19.0                                  | + 8.6%                   | + 159.1%                   | 7                   | - 50.0%                  | + 16.7%                    |
| \$275,000 or More      | 306               | - 4.1%                   | - 5.6%                     | 9.3                                   | + 1.7%                   | - 5.6%                     | 33                  | - 5.7%                   | 0.0%                       |
| Total                  | 499               | - 21.7%                  | + 16.6%                    | 9.4                                   | - 5.4%                   | + 7.8%                     | 53                  | - 17.2%                  | + 8.2%                     |