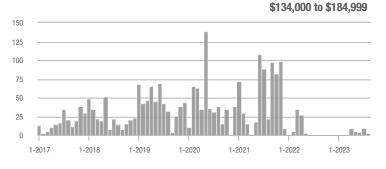

### Academy West – 32

|                        | Total<br>Showings |                          |                            | Buyer Interest<br>(Showings/Listings) |                          |                            | Managed<br>Listings |                          |                            |
|------------------------|-------------------|--------------------------|----------------------------|---------------------------------------|--------------------------|----------------------------|---------------------|--------------------------|----------------------------|
| Price Range            | August<br>2023    | Year-Over-Year<br>Change | Month-Over-Month<br>Change | August<br>2023                        | Year-Over-Year<br>Change | Month-Over-Month<br>Change | August<br>2023      | Year-Over-Year<br>Change | Month-Over-Month<br>Change |
| \$133,999 or Less      | 31                | - 29.5%                  | + 3.3%                     | 5.2                                   | + 5.7%                   | - 13.9%                    | 6                   | - 33.3%                  | + 20.0%                    |
| \$134,000 to \$184,999 | 29                | 0.0%                     | - 3.3%                     | 4.1                                   | - 14.3%                  | - 31.0%                    | 7                   | + 16.7%                  | + 40.0%                    |
| \$185,000 to \$274,999 | 133               | - 45.7%                  | + 202.3%                   | 19.0                                  | + 8.6%                   | + 159.1%                   | 7                   | - 50.0%                  | + 16.7%                    |
| \$275,000 or More      | 306               | - 4.1%                   | - 5.6%                     | 9.3                                   | + 1.7%                   | - 5.6%                     | 33                  | - 5.7%                   | 0.0%                       |
| Total                  | 499               | - 21.7%                  | + 16.6%                    | 9.4                                   | - 5.4%                   | + 7.8%                     | 53                  | - 17.2%                  | + 8.2%                     |