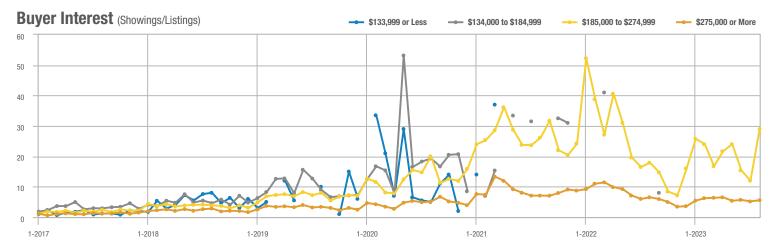

### Academy West – 32

|                        | Total<br>Showings |                          |                            | Buyer Interest<br>(Showings/Listings) |                          |                            | Managed<br>Listings |                          |                            |
|------------------------|-------------------|--------------------------|----------------------------|---------------------------------------|--------------------------|----------------------------|---------------------|--------------------------|----------------------------|
| Price Range            | August<br>2023    | Year-Over-Year<br>Change | Month-Over-Month<br>Change | August<br>2023                        | Year-Over-Year<br>Change | Month-Over-Month<br>Change | August<br>2023      | Year-Over-Year<br>Change | Month-Over-Month<br>Change |
| \$133,999 or Less      | 31                | - 29.5%                  | + 3.3%                     | 5.2                                   | + 5.7%                   | - 13.9%                    | 6                   | - 33.3%                  | + 20.0%                    |
| \$134,000 to \$184,999 | 29                | 0.0%                     | - 3.3%                     | 4.1                                   | - 14.3%                  | - 31.0%                    | 7                   | + 16.7%                  | + 40.0%                    |
| \$185,000 to \$274,999 | 133               | - 45.7%                  | + 202.3%                   | 19.0                                  | + 8.6%                   | + 159.1%                   | 7                   | - 50.0%                  | + 16.7%                    |
| \$275,000 or More      | 306               | - 4.1%                   | - 5.6%                     | 9.3                                   | + 1.7%                   | - 5.6%                     | 33                  | - 5.7%                   | 0.0%                       |
| Total                  | 499               | - 21.7%                  | + 16.6%                    | 9.4                                   | - 5.4%                   | + 7.8%                     | 53                  | - 17.2%                  | + 8.2%                     |