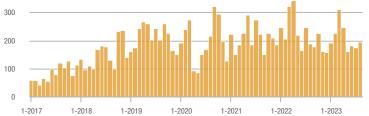

### **Showings**

400

300

200

100

0

1-2017

1-2018

1-2019

1-2021

1-2022

1-2023

1-2020