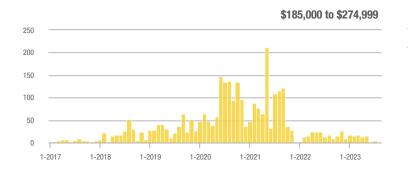

### **Downtown Area – 80**

|                        | Total<br>Showings |                          |                            | (              | Buyer Interest<br>(Showings/Listings) |                            |                | Managed<br>Listings      |                            |  |
|------------------------|-------------------|--------------------------|----------------------------|----------------|---------------------------------------|----------------------------|----------------|--------------------------|----------------------------|--|
| Price Range            | August<br>2023    | Year-Over-Year<br>Change | Month-Over-Month<br>Change | August<br>2023 | Year-Over-Year<br>Change              | Month-Over-Month<br>Change | August<br>2023 | Year-Over-Year<br>Change | Month-Over-Month<br>Change |  |
| \$133,999 or Less      | 20                | + 66.7%                  | + 33.3%                    | 10.0           | - 16.7%                               | - 33.3%                    | 2              | + 100.0%                 | + 100.0%                   |  |
| \$134,000 to \$184,999 | 71                | - 10.1%                  | - 6.6%                     | 17.8           | + 57.3%                               | - 6.6%                     | 4              | - 42.9%                  | 0.0%                       |  |
| \$185,000 to \$274,999 | 94                | - 13.0%                  | + 176.5%                   | 6.7            | - 6.7%                                | + 77.7%                    | 14             | - 6.7%                   | + 55.6%                    |  |
| \$275,000 or More      | 210               | + 25.7%                  | - 5.4%                     | 4.8            | + 2.9%                                | - 11.9%                    | 44             | + 22.2%                  | + 7.3%                     |  |
| Total                  | 395               | + 7.9%                   | + 13.8%                    | 6.2            | - 0.5%                                | - 2.2%                     | 64             | + 8.5%                   | + 16.4%                    |  |