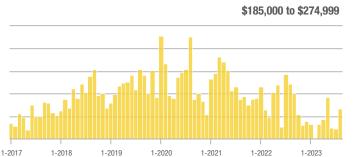

### Academy West – 32

|                        | Total<br>Showings |                          |                            | Buyer Interest<br>(Showings/Listings) |                          |                            | Managed<br>Listings |                          |                            |
|------------------------|-------------------|--------------------------|----------------------------|---------------------------------------|--------------------------|----------------------------|---------------------|--------------------------|----------------------------|
| Price Range            | August<br>2023    | Year-Over-Year<br>Change | Month-Over-Month<br>Change | August<br>2023                        | Year-Over-Year<br>Change | Month-Over-Month<br>Change | August<br>2023      | Year-Over-Year<br>Change | Month-Over-Month<br>Change |
| \$133,999 or Less      | 31                | - 29.5%                  | + 3.3%                     | 5.2                                   | + 5.7%                   | - 13.9%                    | 6                   | - 33.3%                  | + 20.0%                    |
| \$134,000 to \$184,999 | 29                | 0.0%                     | - 3.3%                     | 4.1                                   | - 14.3%                  | - 31.0%                    | 7                   | + 16.7%                  | + 40.0%                    |
| \$185,000 to \$274,999 | 133               | - 45.7%                  | + 202.3%                   | 19.0                                  | + 8.6%                   | + 159.1%                   | 7                   | - 50.0%                  | + 16.7%                    |
| \$275,000 or More      | 306               | - 4.1%                   | - 5.6%                     | 9.3                                   | + 1.7%                   | - 5.6%                     | 33                  | - 5.7%                   | 0.0%                       |
| Total                  | 499               | - 21.7%                  | + 16.6%                    | 9.4                                   | - 5.4%                   | + 7.8%                     | 53                  | - 17.2%                  | + 8.2%                     |

### Albuquerque Acres West – 21

|                        | Total<br>Showings |                          |                            | (              | Buyer Interest<br>(Showings/Listings) |                            |                | Managed<br>Listings      |                            |  |
|------------------------|-------------------|--------------------------|----------------------------|----------------|---------------------------------------|----------------------------|----------------|--------------------------|----------------------------|--|
| Price Range            | August<br>2023    | Year-Over-Year<br>Change | Month-Over-Month<br>Change | August<br>2023 | Year-Over-Year<br>Change              | Month-Over-Month<br>Change | August<br>2023 | Year-Over-Year<br>Change | Month-Over-Month<br>Change |  |
| \$133,999 or Less      | 0                 | —                        |                            |                |                                       |                            | 0              | —                        |                            |  |
| \$134,000 to \$184,999 | 23                | _                        | + 109.1%                   | 7.7            |                                       | + 109.1%                   | 3              | _                        | 0.0%                       |  |
| \$185,000 to \$274,999 | 0                 | _                        |                            |                |                                       |                            | 0              | _                        |                            |  |
| \$275,000 or More      | 151               | - 47.2%                  | - 41.5%                    | 5.2            | - 27.2%                               | - 27.3%                    | 29             | - 27.5%                  | - 19.4%                    |  |
| Total                  | 174               | - 39.2%                  | - 35.3%                    | 5.4            | - 22.0%                               | - 21.2%                    | 32             | - 22.0%                  | - 17.9%                    |  |

### **Belen – 741**

|                        | Total<br>Showings |                          |                            | Buyer Interest<br>(Showings/Listings) |                          |                            | Managed<br>Listings |                          |                            |
|------------------------|-------------------|--------------------------|----------------------------|---------------------------------------|--------------------------|----------------------------|---------------------|--------------------------|----------------------------|
| Price Range            | August<br>2023    | Year-Over-Year<br>Change | Month-Over-Month<br>Change | August<br>2023                        | Year-Over-Year<br>Change | Month-Over-Month<br>Change | August<br>2023      | Year-Over-Year<br>Change | Month-Over-Month<br>Change |
| \$133,999 or Less      | 0                 |                          | —                          |                                       |                          |                            | 1                   | - 75.0%                  | - 50.0%                    |
| \$134,000 to \$184,999 | 9                 | - 62.5%                  | 0.0%                       | 4.5                                   | + 68.8%                  | 0.0%                       | 2                   | - 77.8%                  | 0.0%                       |
| \$185,000 to \$274,999 | 107               | + 91.1%                  | + 57.4%                    | 8.2                                   | + 105.8%                 | + 81.6%                    | 13                  | - 7.1%                   | - 13.3%                    |
| \$275,000 or More      | 16                | + 45.5%                  | - 11.1%                    | 1.5                                   | + 5.8%                   | - 3.0%                     | 11                  | + 37.5%                  | - 8.3%                     |
| Total                  | 132               | + 21.1%                  | + 34.7%                    | 4.9                                   | + 57.0%                  | + 54.6%                    | 27                  | - 22.9%                  | - 12.9%                    |

### **Bernalillo / Algodones – 170**

| Total<br>Showings      |                |                          | (                          | Buyer Interest<br>(Showings/Listings) |                          |                            | Managed<br>Listings |                          |                            |
|------------------------|----------------|--------------------------|----------------------------|---------------------------------------|--------------------------|----------------------------|---------------------|--------------------------|----------------------------|
| Price Range            | August<br>2023 | Year-Over-Year<br>Change | Month-Over-Month<br>Change | August<br>2023                        | Year-Over-Year<br>Change | Month-Over-Month<br>Change | August<br>2023      | Year-Over-Year<br>Change | Month-Over-Month<br>Change |
| \$133,999 or Less      | 3              | - 50.0%                  | - 50.0%                    |                                       |                          |                            | 0                   | —                        |                            |
| \$134,000 to \$184,999 | 0              |                          |                            |                                       |                          |                            | 0                   | —                        |                            |
| \$185,000 to \$274,999 | 0              |                          |                            |                                       |                          |                            | 0                   | _                        |                            |
| \$275,000 or More      | 103            | - 14.2%                  | + 6.2%                     | 4.9                                   | + 10.4%                  | - 14.0%                    | 21                  | - 22.2%                  | + 23.5%                    |
| Total                  | 106            | - 33.3%                  | - 11.7%                    | 5.0                                   | - 1.6%                   | - 20.1%                    | 21                  | - 32.3%                  | + 10.5%                    |