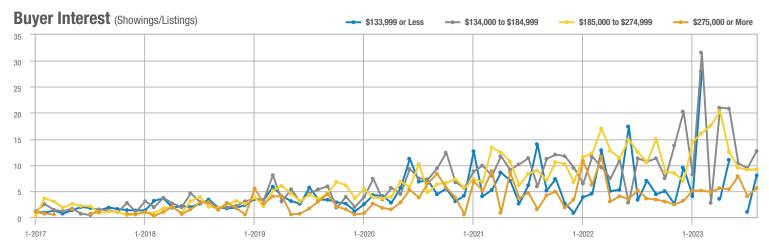

### **Showing Statistics**

| MLS Area                                            | Total<br>Showings | Buyer Interest<br>(Showings / Listings) | Managed<br>Listings |
|-----------------------------------------------------|-------------------|-----------------------------------------|---------------------|
| Academy West – 32                                   | 499               | 9.4                                     | 53                  |
| Albuquerque Acres West – 21                         | 174               | 5.4                                     | 32                  |
| Belen – 741                                         | 132               | 4.9                                     | 27                  |
| Bernalillo / Algodones – 170                        | 106               | 5.0                                     | 21                  |
| Bosque Farms and Peralta – 710                      | 69                | 3.1                                     | 22                  |
| Corrales – 130                                      | 206               | 7.6                                     | 27                  |
| Downtown Area – 80                                  | 395               | 6.2                                     | 64                  |
| East Los Lunas, Tome, Valencia – 711                | 68                | 4.5                                     | 15                  |
| Fairgrounds – 70                                    | 254               | 7.9                                     | 32                  |
| Far Northeast Heights – 30                          | 846               | 10.4                                    | 81                  |
| Foothills North – 31                                | 189               | 10.5                                    | 18                  |
| Foothills South – 51                                | 429               | 13.4                                    | 32                  |
| Four Hills Village – 60                             | 97                | 4.9                                     | 20                  |
| Ladera Heights – 111                                | 585               | 8.7                                     | 67                  |
| Las Maravillas, Cypress Gardens – 721               | 67                | 3.7                                     | 18                  |
| Los Lunas – 700                                     | 165               | 3.7                                     | 45                  |
| Meadow Lake, El Cerro Mission, Monterrey Park – 720 | 43                | 4.3                                     | 10                  |
| Mesa Del Sol – 72                                   | 7                 | 1.4                                     | 5                   |
| Near North Valley – 101                             | 358               | 6.8                                     | 53                  |
| Near South Valley – 90                              | 242               | 7.8                                     | 31                  |
| North Albuquerque Acres Area – 20                   | 135               | 5.2                                     | 26                  |
| North of I-40 – 220                                 | 219               | 7.1                                     | 31                  |
| North Valley – 100                                  | 296               | 6.3                                     | 47                  |
| Northeast Edgewood – 270                            | 53                | 4.1                                     | 13                  |
| Northeast Heights – 50                              | 1,584             | 9.8                                     | 161                 |
| Northwest Edgewood – 250                            | 81                | 4.8                                     | 17                  |
| Northwest Heights – 110                             | 879               | 6.1                                     | 145                 |
| Paradise East – 121                                 | 356               | 7.7                                     | 46                  |
| Paradise West – 120                                 | 584               | 8.1                                     | 72                  |
| Placitas Area – 180                                 | 194               | 6.1                                     | 32                  |
| Rio Communities, Tierra Grande – 760                | 75                | 5.4                                     | 14                  |
| Rio Rancho Central – 161                            | 348               | 8.1                                     | 43                  |
| Rio Rancho Mid – 150                                | 760               | 7.5                                     | 102                 |
| Rio Rancho Mid-North – 151                          | 385               | 5.5                                     | 70                  |
| Rio Rancho Mid-West – 152                           | 115               | 8.2                                     | 14                  |
| Rio Rancho North – 160                              | 435               | 4.1                                     | 106                 |
| Rio Rancho South – 140                              | 230               | 4.1                                     | 56                  |
| Sandia Heights – 10                                 | 265               | 12.0                                    | 22                  |
| South 217 Area – 260                                | 109               | 6.4                                     | 17                  |
| South Moriarty – 291                                | 50                | 2.6                                     | 19                  |
| South of I-40 – 230                                 | 104               | 6.1                                     | 17                  |
| South Socorro – 621                                 | 32                | 1.8                                     | 18                  |

## **Showing Statistics**

| MLS Area               | Total<br>Showings | Buyer Interest<br>(Showings / Listings) | Managed<br>Listings |
|------------------------|-------------------|-----------------------------------------|---------------------|
| Southeast Heights – 71 | 375               | 6.3                                     | 60                  |
| Southwest Heights – 92 | 831               | 8.1                                     | 103                 |
| UNM - 40               | 288               | 6.4                                     | 45                  |
| UNM South – 42         | 303               | 6.7                                     | 45                  |
| Uptown – 41            | 624               | 10.6                                    | 59                  |
| Valley Farms – 91      | 32                | 2.3                                     | 14                  |
| West Los Lunas – 701   | 63                | 2.3                                     | 28                  |
| Zuzax, Tijeras – 240   | 162               | 5.4                                     | 30                  |