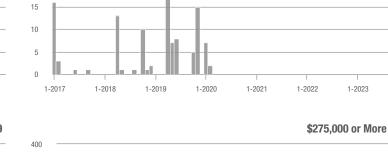

### **Showings**

### Showings

120 100

80

60

40

20 0

1-2017

1-2018

1-2019

1-2021

1-2022

1-2020

Current as of September 5, 2023. Report @ 2023 ShowingTime. I Information deemed reliable but not guaranteed.