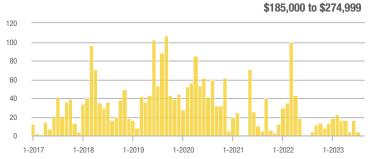

### Academy West – 32

|                        | Total<br>Showings |                          |                            | Buyer Interest<br>(Showings/Listings) |                          |                            | Managed<br>Listings |                          |                            |
|------------------------|-------------------|--------------------------|----------------------------|---------------------------------------|--------------------------|----------------------------|---------------------|--------------------------|----------------------------|
| Price Range            | August<br>2023    | Year-Over-Year<br>Change | Month-Over-Month<br>Change | August<br>2023                        | Year-Over-Year<br>Change | Month-Over-Month<br>Change | August<br>2023      | Year-Over-Year<br>Change | Month-Over-Month<br>Change |
| \$133,999 or Less      | 31                | - 29.5%                  | + 3.3%                     | 5.2                                   | + 5.7%                   | - 13.9%                    | 6                   | - 33.3%                  | + 20.0%                    |
| \$134,000 to \$184,999 | 29                | 0.0%                     | - 3.3%                     | 4.1                                   | - 14.3%                  | - 31.0%                    | 7                   | + 16.7%                  | + 40.0%                    |
| \$185,000 to \$274,999 | 133               | - 45.7%                  | + 202.3%                   | 19.0                                  | + 8.6%                   | + 159.1%                   | 7                   | - 50.0%                  | + 16.7%                    |
| \$275,000 or More      | 306               | - 4.1%                   | - 5.6%                     | 9.3                                   | + 1.7%                   | - 5.6%                     | 33                  | - 5.7%                   | 0.0%                       |
| Total                  | 499               | - 21.7%                  | + 16.6%                    | 9.4                                   | - 5.4%                   | + 7.8%                     | 53                  | - 17.2%                  | + 8.2%                     |