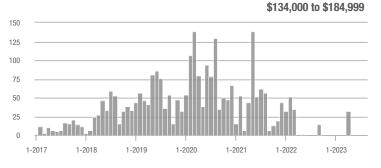

### Academy West – 32

|                        | Total<br>Showings |                          |                            | Buyer Interest<br>(Showings/Listings) |                          |                            | Managed<br>Listings |                          |                            |
|------------------------|-------------------|--------------------------|----------------------------|---------------------------------------|--------------------------|----------------------------|---------------------|--------------------------|----------------------------|
| Price Range            | August<br>2023    | Year-Over-Year<br>Change | Month-Over-Month<br>Change | August<br>2023                        | Year-Over-Year<br>Change | Month-Over-Month<br>Change | August<br>2023      | Year-Over-Year<br>Change | Month-Over-Month<br>Change |
| \$133,999 or Less      | 31                | - 29.5%                  | + 3.3%                     | 5.2                                   | + 5.7%                   | - 13.9%                    | 6                   | - 33.3%                  | + 20.0%                    |
| \$134,000 to \$184,999 | 29                | 0.0%                     | - 3.3%                     | 4.1                                   | - 14.3%                  | - 31.0%                    | 7                   | + 16.7%                  | + 40.0%                    |
| \$185,000 to \$274,999 | 133               | - 45.7%                  | + 202.3%                   | 19.0                                  | + 8.6%                   | + 159.1%                   | 7                   | - 50.0%                  | + 16.7%                    |
| \$275,000 or More      | 306               | - 4.1%                   | - 5.6%                     | 9.3                                   | + 1.7%                   | - 5.6%                     | 33                  | - 5.7%                   | 0.0%                       |
| Total                  | 499               | - 21.7%                  | + 16.6%                    | 9.4                                   | - 5.4%                   | + 7.8%                     | 53                  | - 17.2%                  | + 8.2%                     |

### Albuquerque Acres West – 21

|                        | Total<br>Showings |                          |                            | (              | Buyer Interest<br>(Showings/Listings) |                            |                | Managed<br>Listings      |                            |  |
|------------------------|-------------------|--------------------------|----------------------------|----------------|---------------------------------------|----------------------------|----------------|--------------------------|----------------------------|--|
| Price Range            | August<br>2023    | Year-Over-Year<br>Change | Month-Over-Month<br>Change | August<br>2023 | Year-Over-Year<br>Change              | Month-Over-Month<br>Change | August<br>2023 | Year-Over-Year<br>Change | Month-Over-Month<br>Change |  |
| \$133,999 or Less      | 0                 | —                        |                            |                |                                       |                            | 0              | —                        |                            |  |
| \$134,000 to \$184,999 | 23                | _                        | + 109.1%                   | 7.7            |                                       | + 109.1%                   | 3              | _                        | 0.0%                       |  |
| \$185,000 to \$274,999 | 0                 | _                        |                            |                |                                       |                            | 0              | _                        |                            |  |
| \$275,000 or More      | 151               | - 47.2%                  | - 41.5%                    | 5.2            | - 27.2%                               | - 27.3%                    | 29             | - 27.5%                  | - 19.4%                    |  |
| Total                  | 174               | - 39.2%                  | - 35.3%                    | 5.4            | - 22.0%                               | - 21.2%                    | 32             | - 22.0%                  | - 17.9%                    |  |

### **Belen – 741**

|                        | Total<br>Showings |                          |                            | Buyer Interest<br>(Showings/Listings) |                          |                            | Managed<br>Listings |                          |                            |
|------------------------|-------------------|--------------------------|----------------------------|---------------------------------------|--------------------------|----------------------------|---------------------|--------------------------|----------------------------|
| Price Range            | August<br>2023    | Year-Over-Year<br>Change | Month-Over-Month<br>Change | August<br>2023                        | Year-Over-Year<br>Change | Month-Over-Month<br>Change | August<br>2023      | Year-Over-Year<br>Change | Month-Over-Month<br>Change |
| \$133,999 or Less      | 0                 |                          | —                          |                                       |                          |                            | 1                   | - 75.0%                  | - 50.0%                    |
| \$134,000 to \$184,999 | 9                 | - 62.5%                  | 0.0%                       | 4.5                                   | + 68.8%                  | 0.0%                       | 2                   | - 77.8%                  | 0.0%                       |
| \$185,000 to \$274,999 | 107               | + 91.1%                  | + 57.4%                    | 8.2                                   | + 105.8%                 | + 81.6%                    | 13                  | - 7.1%                   | - 13.3%                    |
| \$275,000 or More      | 16                | + 45.5%                  | - 11.1%                    | 1.5                                   | + 5.8%                   | - 3.0%                     | 11                  | + 37.5%                  | - 8.3%                     |
| Total                  | 132               | + 21.1%                  | + 34.7%                    | 4.9                                   | + 57.0%                  | + 54.6%                    | 27                  | - 22.9%                  | - 12.9%                    |

### **Bernalillo / Algodones – 170**

| Total<br>Showings      |                |                          | (                          | Buyer Interest<br>(Showings/Listings) |                          |                            | Managed<br>Listings |                          |                            |
|------------------------|----------------|--------------------------|----------------------------|---------------------------------------|--------------------------|----------------------------|---------------------|--------------------------|----------------------------|
| Price Range            | August<br>2023 | Year-Over-Year<br>Change | Month-Over-Month<br>Change | August<br>2023                        | Year-Over-Year<br>Change | Month-Over-Month<br>Change | August<br>2023      | Year-Over-Year<br>Change | Month-Over-Month<br>Change |
| \$133,999 or Less      | 3              | - 50.0%                  | - 50.0%                    |                                       |                          |                            | 0                   | —                        |                            |
| \$134,000 to \$184,999 | 0              |                          |                            |                                       |                          |                            | 0                   | —                        |                            |
| \$185,000 to \$274,999 | 0              |                          |                            |                                       |                          |                            | 0                   | _                        |                            |
| \$275,000 or More      | 103            | - 14.2%                  | + 6.2%                     | 4.9                                   | + 10.4%                  | - 14.0%                    | 21                  | - 22.2%                  | + 23.5%                    |
| Total                  | 106            | - 33.3%                  | - 11.7%                    | 5.0                                   | - 1.6%                   | - 20.1%                    | 21                  | - 32.3%                  | + 10.5%                    |

## **Bosque Farms and Peralta – 710**

|                        | Total<br>Showings |                          |                            | Buyer Interest<br>(Showings/Listings) |                          |                            | Managed<br>Listings |                          |                            |
|------------------------|-------------------|--------------------------|----------------------------|---------------------------------------|--------------------------|----------------------------|---------------------|--------------------------|----------------------------|
| Price Range            | August<br>2023    | Year-Over-Year<br>Change | Month-Over-Month<br>Change | August<br>2023                        | Year-Over-Year<br>Change | Month-Over-Month<br>Change | August<br>2023      | Year-Over-Year<br>Change | Month-Over-Month<br>Change |
| \$133,999 or Less      | 0                 | —                        |                            |                                       |                          |                            | 0                   | —                        |                            |
| \$134,000 to \$184,999 | 0                 | —                        | —                          |                                       |                          |                            | 0                   | _                        |                            |
| \$185,000 to \$274,999 | 15                | + 200.0%                 | + 7.1%                     | 5.0                                   | + 100.0%                 | - 28.6%                    | 3                   | + 50.0%                  | + 50.0%                    |
| \$275,000 or More      | 54                | + 45.9%                  | + 1.9%                     | 2.8                                   | + 15.2%                  | - 24.9%                    | 19                  | + 26.7%                  | + 35.7%                    |
| Total                  | 69                | + 64.3%                  | - 18.8%                    | 3.1                                   | + 26.9%                  | - 37.3%                    | 22                  | + 29.4%                  | + 29.4%                    |

### Corrales – 130

|                        | Total<br>Showings |                          |                            | (              | Buyer Interest<br>(Showings/Listings) |                            |                | Managed<br>Listings      |                            |  |
|------------------------|-------------------|--------------------------|----------------------------|----------------|---------------------------------------|----------------------------|----------------|--------------------------|----------------------------|--|
| Price Range            | August<br>2023    | Year-Over-Year<br>Change | Month-Over-Month<br>Change | August<br>2023 | Year-Over-Year<br>Change              | Month-Over-Month<br>Change | August<br>2023 | Year-Over-Year<br>Change | Month-Over-Month<br>Change |  |
| \$133,999 or Less      | 0                 |                          |                            |                |                                       |                            | 0              | —                        |                            |  |
| \$134,000 to \$184,999 | 0                 | —                        |                            |                |                                       |                            | 0              | _                        |                            |  |
| \$185,000 to \$274,999 | 12                | + 100.0%                 |                            | 12.0           | + 300.0%                              |                            | 1              | - 50.0%                  |                            |  |
| \$275,000 or More      | 194               | + 2.6%                   | + 12.1%                    | 7.5            | + 30.3%                               | + 25.1%                    | 26             | - 21.2%                  | - 10.3%                    |  |
| Total                  | 206               | + 5.6%                   | + 19.1%                    | 7.6            | + 36.9%                               | + 27.9%                    | 27             | - 22.9%                  | - 6.9%                     |  |

### **Downtown Area – 80**

|                        | Total<br>Showings |                          |                            | (              | Buyer Interest<br>(Showings/Listings) |                            |                | Managed<br>Listings      |                            |  |
|------------------------|-------------------|--------------------------|----------------------------|----------------|---------------------------------------|----------------------------|----------------|--------------------------|----------------------------|--|
| Price Range            | August<br>2023    | Year-Over-Year<br>Change | Month-Over-Month<br>Change | August<br>2023 | Year-Over-Year<br>Change              | Month-Over-Month<br>Change | August<br>2023 | Year-Over-Year<br>Change | Month-Over-Month<br>Change |  |
| \$133,999 or Less      | 20                | + 66.7%                  | + 33.3%                    | 10.0           | - 16.7%                               | - 33.3%                    | 2              | + 100.0%                 | + 100.0%                   |  |
| \$134,000 to \$184,999 | 71                | - 10.1%                  | - 6.6%                     | 17.8           | + 57.3%                               | - 6.6%                     | 4              | - 42.9%                  | 0.0%                       |  |
| \$185,000 to \$274,999 | 94                | - 13.0%                  | + 176.5%                   | 6.7            | - 6.7%                                | + 77.7%                    | 14             | - 6.7%                   | + 55.6%                    |  |
| \$275,000 or More      | 210               | + 25.7%                  | - 5.4%                     | 4.8            | + 2.9%                                | - 11.9%                    | 44             | + 22.2%                  | + 7.3%                     |  |
| Total                  | 395               | + 7.9%                   | + 13.8%                    | 6.2            | - 0.5%                                | - 2.2%                     | 64             | + 8.5%                   | + 16.4%                    |  |

### East Los Lunas, Tome, Valencia – 711

| Total<br>Showings      |                |                          | (                          | Buyer Interest<br>(Showings/Listings) |                          |                            | Managed<br>Listings |                          |                            |
|------------------------|----------------|--------------------------|----------------------------|---------------------------------------|--------------------------|----------------------------|---------------------|--------------------------|----------------------------|
| Price Range            | August<br>2023 | Year-Over-Year<br>Change | Month-Over-Month<br>Change | August<br>2023                        | Year-Over-Year<br>Change | Month-Over-Month<br>Change | August<br>2023      | Year-Over-Year<br>Change | Month-Over-Month<br>Change |
| \$133,999 or Less      | 0              |                          | —                          |                                       |                          |                            | 0                   | —                        |                            |
| \$134,000 to \$184,999 | 0              | _                        | —                          |                                       |                          |                            | 0                   | _                        |                            |
| \$185,000 to \$274,999 | 0              | _                        |                            |                                       |                          |                            | 0                   | _                        |                            |
| \$275,000 or More      | 68             | + 25.9%                  | + 21.4%                    | 4.5                                   | + 34.3%                  | + 29.5%                    | 15                  | - 6.3%                   | - 6.3%                     |
| Total                  | 68             | + 1.5%                   | - 32.7%                    | 4.5                                   | + 48.9%                  | - 10.2%                    | 15                  | - 31.8%                  | - 25.0%                    |

### Fairgrounds – 70

|                        | Total<br>Showings |                          |                            | (              | Buyer Interest<br>(Showings/Listings) |                            |                | Managed<br>Listings      |                            |  |
|------------------------|-------------------|--------------------------|----------------------------|----------------|---------------------------------------|----------------------------|----------------|--------------------------|----------------------------|--|
| Price Range            | August<br>2023    | Year-Over-Year<br>Change | Month-Over-Month<br>Change | August<br>2023 | Year-Over-Year<br>Change              | Month-Over-Month<br>Change | August<br>2023 | Year-Over-Year<br>Change | Month-Over-Month<br>Change |  |
| \$133,999 or Less      | 2                 | - 50.0%                  |                            | 2.0            | - 50.0%                               |                            | 1              | 0.0%                     | 0.0%                       |  |
| \$134,000 to \$184,999 | 42                | + 320.0%                 | + 1,300.0%                 | 14.0           | + 180.0%                              | + 366.7%                   | 3              | + 50.0%                  | + 200.0%                   |  |
| \$185,000 to \$274,999 | 116               | - 32.2%                  | - 17.1%                    | 12.9           | + 28.1%                               | - 7.9%                     | 9              | - 47.1%                  | - 10.0%                    |  |
| \$275,000 or More      | 94                | + 67.9%                  | - 40.9%                    | 4.9            | - 29.3%                               | - 53.3%                    | 19             | + 137.5%                 | + 26.7%                    |  |
| Total                  | 254               | + 5.4%                   | - 15.9%                    | 7.9            | - 7.8%                                | - 29.0%                    | 32             | + 14.3%                  | + 18.5%                    |  |

### Far Northeast Heights – 30

|                        | Total<br>Showings |                          |                            | (              | Buyer Interest<br>(Showings/Listings) |                            |                | Managed<br>Listings      |                            |  |
|------------------------|-------------------|--------------------------|----------------------------|----------------|---------------------------------------|----------------------------|----------------|--------------------------|----------------------------|--|
| Price Range            | August<br>2023    | Year-Over-Year<br>Change | Month-Over-Month<br>Change | August<br>2023 | Year-Over-Year<br>Change              | Month-Over-Month<br>Change | August<br>2023 | Year-Over-Year<br>Change | Month-Over-Month<br>Change |  |
| \$133,999 or Less      | 0                 |                          |                            |                |                                       |                            | 0              | —                        |                            |  |
| \$134,000 to \$184,999 | 0                 | —                        |                            |                |                                       |                            | 0              | —                        |                            |  |
| \$185,000 to \$274,999 | 120               | + 71.4%                  |                            | 60.0           | + 242.9%                              |                            | 2              | - 50.0%                  |                            |  |
| \$275,000 or More      | 726               | - 11.7%                  | - 22.8%                    | 9.2            | - 8.3%                                | - 10.1%                    | 79             | - 3.7%                   | - 14.1%                    |  |
| Total                  | 846               | - 5.2%                   | - 10.0%                    | 10.4           | + 0.7%                                | + 2.2%                     | 81             | - 5.8%                   | - 12.0%                    |  |