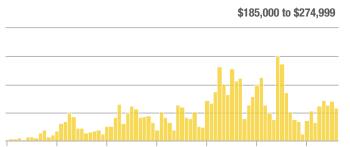

### Academy West – 32

|                        | Total<br>Showings |                          |                            | Buyer Interest<br>(Showings/Listings) |                          |                            | Managed<br>Listings |                          |                            |
|------------------------|-------------------|--------------------------|----------------------------|---------------------------------------|--------------------------|----------------------------|---------------------|--------------------------|----------------------------|
| Price Range            | August<br>2023    | Year-Over-Year<br>Change | Month-Over-Month<br>Change | August<br>2023                        | Year-Over-Year<br>Change | Month-Over-Month<br>Change | August<br>2023      | Year-Over-Year<br>Change | Month-Over-Month<br>Change |
| \$133,999 or Less      | 31                | - 29.5%                  | + 3.3%                     | 5.2                                   | + 5.7%                   | - 13.9%                    | 6                   | - 33.3%                  | + 20.0%                    |
| \$134,000 to \$184,999 | 29                | 0.0%                     | - 3.3%                     | 4.1                                   | - 14.3%                  | - 31.0%                    | 7                   | + 16.7%                  | + 40.0%                    |
| \$185,000 to \$274,999 | 133               | - 45.7%                  | + 202.3%                   | 19.0                                  | + 8.6%                   | + 159.1%                   | 7                   | - 50.0%                  | + 16.7%                    |
| \$275,000 or More      | 306               | - 4.1%                   | - 5.6%                     | 9.3                                   | + 1.7%                   | - 5.6%                     | 33                  | - 5.7%                   | 0.0%                       |
| Total                  | 499               | - 21.7%                  | + 16.6%                    | 9.4                                   | - 5.4%                   | + 7.8%                     | 53                  | - 17.2%                  | + 8.2%                     |