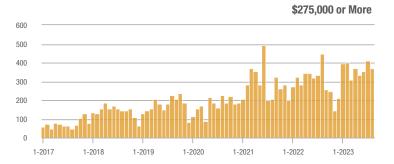

### Academy West – 32

|                        | Total<br>Showings |                          |                            | Buyer Interest<br>(Showings/Listings) |                          |                            | Managed<br>Listings |                          |                            |
|------------------------|-------------------|--------------------------|----------------------------|---------------------------------------|--------------------------|----------------------------|---------------------|--------------------------|----------------------------|
| Price Range            | August<br>2023    | Year-Over-Year<br>Change | Month-Over-Month<br>Change | August<br>2023                        | Year-Over-Year<br>Change | Month-Over-Month<br>Change | August<br>2023      | Year-Over-Year<br>Change | Month-Over-Month<br>Change |
| \$133,999 or Less      | 31                | - 29.5%                  | + 3.3%                     | 5.2                                   | + 5.7%                   | - 13.9%                    | 6                   | - 33.3%                  | + 20.0%                    |
| \$134,000 to \$184,999 | 29                | 0.0%                     | - 3.3%                     | 4.1                                   | - 14.3%                  | - 31.0%                    | 7                   | + 16.7%                  | + 40.0%                    |
| \$185,000 to \$274,999 | 133               | - 45.7%                  | + 202.3%                   | 19.0                                  | + 8.6%                   | + 159.1%                   | 7                   | - 50.0%                  | + 16.7%                    |
| \$275,000 or More      | 306               | - 4.1%                   | - 5.6%                     | 9.3                                   | + 1.7%                   | - 5.6%                     | 33                  | - 5.7%                   | 0.0%                       |
| Total                  | 499               | - 21.7%                  | + 16.6%                    | 9.4                                   | - 5.4%                   | + 7.8%                     | 53                  | - 17.2%                  | + 8.2%                     |