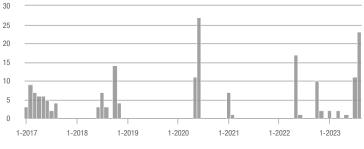

### Academy West – 32

|                        | Total<br>Showings |                          |                            | Buyer Interest<br>(Showings/Listings) |                          |                            | Managed<br>Listings |                          |                            |
|------------------------|-------------------|--------------------------|----------------------------|---------------------------------------|--------------------------|----------------------------|---------------------|--------------------------|----------------------------|
| Price Range            | August<br>2023    | Year-Over-Year<br>Change | Month-Over-Month<br>Change | August<br>2023                        | Year-Over-Year<br>Change | Month-Over-Month<br>Change | August<br>2023      | Year-Over-Year<br>Change | Month-Over-Month<br>Change |
| \$133,999 or Less      | 31                | - 29.5%                  | + 3.3%                     | 5.2                                   | + 5.7%                   | - 13.9%                    | 6                   | - 33.3%                  | + 20.0%                    |
| \$134,000 to \$184,999 | 29                | 0.0%                     | - 3.3%                     | 4.1                                   | - 14.3%                  | - 31.0%                    | 7                   | + 16.7%                  | + 40.0%                    |
| \$185,000 to \$274,999 | 133               | - 45.7%                  | + 202.3%                   | 19.0                                  | + 8.6%                   | + 159.1%                   | 7                   | - 50.0%                  | + 16.7%                    |
| \$275,000 or More      | 306               | - 4.1%                   | - 5.6%                     | 9.3                                   | + 1.7%                   | - 5.6%                     | 33                  | - 5.7%                   | 0.0%                       |
| Total                  | 499               | - 21.7%                  | + 16.6%                    | 9.4                                   | - 5.4%                   | + 7.8%                     | 53                  | - 17.2%                  | + 8.2%                     |