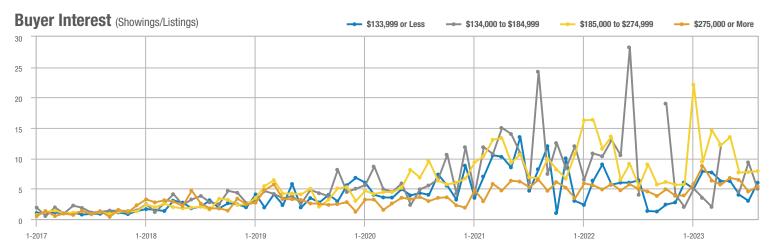

### Academy West – 32

|                        | Total<br>Showings |                          |                            | Buyer Interest<br>(Showings/Listings) |                          |                            | Managed<br>Listings |                          |                            |
|------------------------|-------------------|--------------------------|----------------------------|---------------------------------------|--------------------------|----------------------------|---------------------|--------------------------|----------------------------|
| Price Range            | August<br>2023    | Year-Over-Year<br>Change | Month-Over-Month<br>Change | August<br>2023                        | Year-Over-Year<br>Change | Month-Over-Month<br>Change | August<br>2023      | Year-Over-Year<br>Change | Month-Over-Month<br>Change |
| \$133,999 or Less      | 31                | - 29.5%                  | + 3.3%                     | 5.2                                   | + 5.7%                   | - 13.9%                    | 6                   | - 33.3%                  | + 20.0%                    |
| \$134,000 to \$184,999 | 29                | 0.0%                     | - 3.3%                     | 4.1                                   | - 14.3%                  | - 31.0%                    | 7                   | + 16.7%                  | + 40.0%                    |
| \$185,000 to \$274,999 | 133               | - 45.7%                  | + 202.3%                   | 19.0                                  | + 8.6%                   | + 159.1%                   | 7                   | - 50.0%                  | + 16.7%                    |
| \$275,000 or More      | 306               | - 4.1%                   | - 5.6%                     | 9.3                                   | + 1.7%                   | - 5.6%                     | 33                  | - 5.7%                   | 0.0%                       |
| Total                  | 499               | - 21.7%                  | + 16.6%                    | 9.4                                   | - 5.4%                   | + 7.8%                     | 53                  | - 17.2%                  | + 8.2%                     |