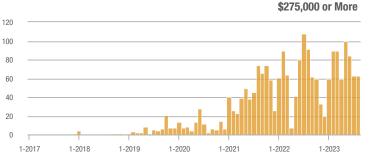

|                            |                                       |                          |                            | 0                   | _                        |                            |
| \$275,000 or More      | 63                | - 30.8%                  | 0.0%                       | 2.3                                   | - 33.2%                  | + 21.4%                    | 28                  | + 3.7%                   | - 17.6%                    |
| Total                  | 63                | - 42.2%                  | - 7.4%                     | 2.3                                   | - 38.1%                  | + 19.1%                    | 28                  | - 6.7%                   | - 22.2%                    |

#### **Showings**















\$134,000 to \$184,999

hil

1-2023

1-2022

### Zuzax, Tijeras – 240

|                        | Total<br>Showings |                          |                            | Buyer Interest<br>(Showings/Listings) |                          |                            | Managed<br>Listings |                          |                            |
|------------------------|-------------------|--------------------------|----------------------------|---------------------------------------|--------------------------|----------------------------|---------------------|--------------------------|----------------------------|
| Price Range            | August<br>2023    | Year-Over-Year<br>Change | Month-Over-Month<br>Change | August<br>2023                        | Year-Over-Year<br>Change |