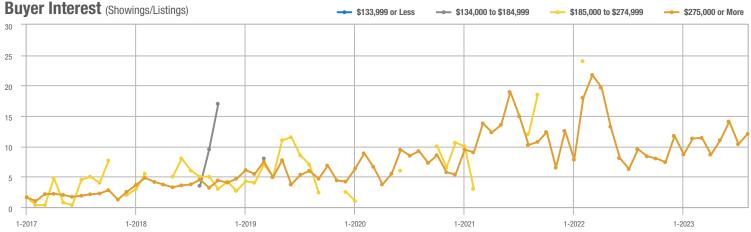

### **Showing Statistics**

| MLS Area                                            | Total<br>Showings | Buyer Interest<br>(Showings / Listings) | Managed<br>Listings |
|-----------------------------------------------------|-------------------|-----------------------------------------|---------------------|
| Academy West – 32                                   | 499               | 9.4                                     | 53                  |
| Albuquerque Acres West – 21                         | 174               | 5.4                                     | 32                  |
| Belen – 741                                         | 132               | 4.9                                     | 27                  |
| Bernalillo / Algodones – 170                        | 106               | 5.0                                     | 21                  |
| Bosque Farms and Peralta – 710                      | 69                | 3.1                                     | 22                  |
| Corrales – 130                                      | 206               | 7.6                                     | 27                  |
| Downtown Area – 80                                  | 395               | 6.2                                     | 64                  |
| East Los Lunas, Tome, Valencia – 711                | 68                | 4.5                                     | 15                  |
| Fairgrounds – 70                                    | 254               | 7.9                                     | 32                  |
| Far Northeast Heights – 30                          | 846               | 10.4                                    | 81                  |
| Foothills North – 31                                | 189               | 10.5                                    | 18                  |
| Foothills South – 51                                | 429               | 13.4                                    | 32                  |
| Four Hills Village – 60                             | 97                | 4.9                                     | 20                  |
| Ladera Heights – 111                                | 585               | 8.7                                     | 67                  |
| Las Maravillas, Cypress Gardens – 721               | 67                | 3.7                                     | 18                  |
| Los Lunas – 700                                     | 165               | 3.7                                     | 45                  |
| Meadow Lake, El Cerro Mission, Monterrey Park – 720 | 43                | 4.3                                     | 10                  |
| Mesa Del Sol – 72                                   | 7                 | 1.4                                     | 5                   |
| Near North Valley – 101                             | 358               | 6.8                                     | 53                  |
| Near South Valley – 90                              | 242               | 7.8                                     | 31                  |
| North Albuquerque Acres Area – 20                   | 135               | 5.2                                     | 26                  |
| North of I-40 – 220                                 | 219               | 7.1                                     | 31                  |
| North Valley – 100                                  | 296               | 6.3                                     | 47                  |
| Northeast Edgewood – 270                            | 53                | 4.1                                     | 13                  |
| Northeast Heights – 50                              | 1,584             | 9.8                                     | 161                 |
| Northwest Edgewood – 250                            | 81                | 4.8                                     | 17                  |
| Northwest Heights – 110                             | 879               | 6.1                                     | 145                 |
| Paradise East – 121                                 | 356               | 7.7                                     | 46                  |
| Paradise West – 120                                 | 584               | 8.1                                     | 72                  |
| Placitas Area – 180                                 | 194               | 6.1                                     | 32                  |
| Rio Communities, Tierra Grande – 760                | 75                | 5.4                                     | 14                  |
| Rio Rancho Central – 161                            | 348               | 8.1                                     | 43                  |
| Rio Rancho Mid – 150                                | 760               | 7.5                                     | 102                 |
| Rio Rancho Mid-North – 151                          | 385               | 5.5                                     | 70                  |
| Rio Rancho Mid-West – 152                           | 115               | 8.2                                     | 14                  |
| Rio Rancho North – 160                              | 435               | 4.1                                     | 106                 |
| Rio Rancho South – 140                              | 230               | 4.1                                     | 56                  |
| Sandia Heights – 10                                 | 265               | 12.0                                    | 22                  |
| South 217 Area – 260                                | 109               | 6.4                                     | 17                  |
| South Moriarty – 291                                | 50                | 2.6                                     | 19                  |
| South of I-40 – 230                                 | 104               | 6.1                                     | 17                  |
| South Socorro – 621                                 | 32                | 1.8                                     | 18                  |

## **Showing Statistics**

| MLS Area               | Total<br>Showings | Buyer Interest<br>(Showings / Listings) | Managed<br>Listings |
|------------------------|-------------------|-----------------------------------------|---------------------|
| Southeast Heights – 71 | 375               | 6.3                                     | 60                  |
| Southwest Heights – 92 | 831               | 8.1                                     | 103                 |
| UNM - 40               | 288               | 6.4                                     | 45                  |
| UNM South – 42         | 303               | 6.7                                     | 45                  |
| Uptown – 41            | 624               | 10.6                                    | 59                  |
| Valley Farms – 91      | 32                | 2.3                                     | 14                  |
| West Los Lunas – 701   | 63                | 2.3                                     | 28                  |
| Zuzax, Tijeras – 240   | 162               | 5.4                                     | 30                  |