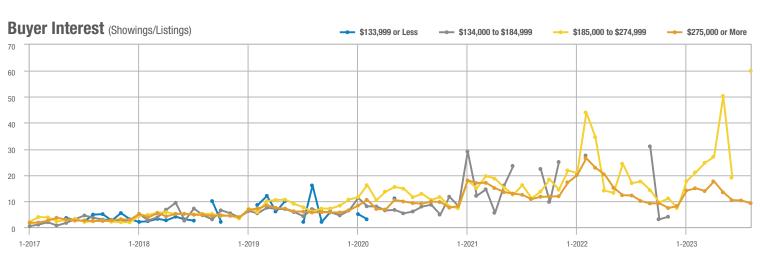

### Academy West – 32

|                        | Total<br>Showings |                          |                            | Buyer Interest<br>(Showings/Listings) |                          |                            | Managed<br>Listings |                          |                            |
|------------------------|-------------------|--------------------------|----------------------------|---------------------------------------|--------------------------|----------------------------|---------------------|--------------------------|----------------------------|
| Price Range            | August<br>2023    | Year-Over-Year<br>Change | Month-Over-Month<br>Change | August<br>2023                        | Year-Over-Year<br>Change | Month-Over-Month<br>Change | August<br>2023      | Year-Over-Year<br>Change | Month-Over-Month<br>Change |
| \$133,999 or Less      | 31                | - 29.5%                  | + 3.3%                     | 5.2                                   | + 5.7%                   | - 13.9%                    | 6                   | - 33.3%                  | + 20.0%                    |
| \$134,000 to \$184,999 | 29                | 0.0%                     | - 3.3%                     | 4.1                                   | - 14.3%                  | - 31.0%                    | 7                   | + 16.7%                  | + 40.0%                    |
| \$185,000 to \$274,999 | 133               | - 45.7%                  | + 202.3%                   | 19.0                                  | + 8.6%                   | + 159.1%                   | 7                   | - 50.0%                  | + 16.7%                    |
| \$275,000 or More      | 306               | - 4.1%                   | - 5.6%                     | 9.3                                   | + 1.7%                   | - 5.6%                     | 33                  | - 5.7%                   | 0.0%                       |
| Total                  | 499               | - 21.7%                  | + 16.6%                    | 9.4                                   | - 5.4%                   | + 7.8%                     | 53                  | - 17.2%                  | + 8.2%                     |