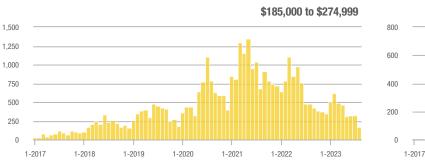

### Academy West – 32

|                        | Total<br>Showings |                          |                            | Buyer Interest<br>(Showings/Listings) |                          |                            | Managed<br>Listings |                          |                            |
|------------------------|-------------------|--------------------------|----------------------------|---------------------------------------|--------------------------|----------------------------|---------------------|--------------------------|----------------------------|
| Price Range            | August<br>2023    | Year-Over-Year<br>Change | Month-Over-Month<br>Change | August<br>2023                        | Year-Over-Year<br>Change | Month-Over-Month<br>Change | August<br>2023      | Year-Over-Year<br>Change | Month-Over-Month<br>Change |
| \$133,999 or Less      | 31                | - 29.5%                  | + 3.3%                     | 5.2                                   | + 5.7%                   | - 13.9%                    | 6                   | - 33.3%                  | + 20.0%                    |
| \$134,000 to \$184,999 | 29                | 0.0%                     | - 3.3%                     | 4.1                                   | - 14.3%                  | - 31.0%                    | 7                   | + 16.7%                  | + 40.0%                    |
| \$185,000 to \$274,999 | 133               | - 45.7%                  | + 202.3%                   | 19.0                                  | + 8.6%                   | + 159.1%                   | 7                   | - 50.0%                  | + 16.7%                    |
| \$275,000 or More      | 306               | - 4.1%                   | - 5.6%                     | 9.3                                   | + 1.7%                   | - 5.6%                     | 33                  | - 5.7%                   | 0.0%                       |
| Total                  | 499               | - 21.7%                  | + 16.6%                    | 9.4                                   | - 5.4%                   | + 7.8%                     | 53                  | - 17.2%                  | + 8.2%                     |