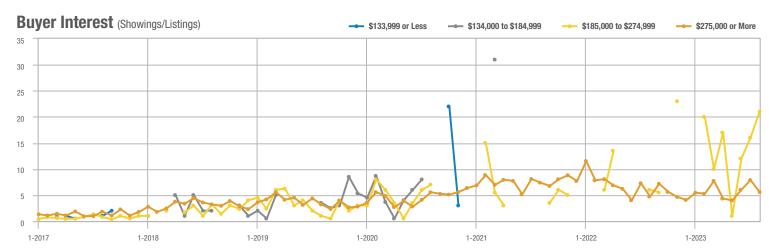

#### Buyer Interest (Showings/Listings) \$133,999 or Less ---- \$134,000 to \$184,999 - \$185,000 to \$274,999 \$275,000 or More 35 30 25 20 15 10 5 0 1-2018 1-2019 1-2017 1-2020 1-2021 1-2022 1-2023

100 80 60 40 20 Λ 1-2018 1-2019 1-2022 1-2017 1-2020 1-2021