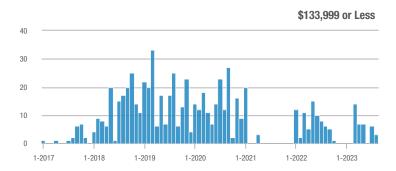

### Academy West – 32

|                        | Total<br>Showings |                          |                            | Buyer Interest<br>(Showings/Listings) |                          |                            | Managed<br>Listings |                          |                            |
|------------------------|-------------------|--------------------------|----------------------------|---------------------------------------|--------------------------|----------------------------|---------------------|--------------------------|----------------------------|
| Price Range            | August<br>2023    | Year-Over-Year<br>Change | Month-Over-Month<br>Change | August<br>2023                        | Year-Over-Year<br>Change | Month-Over-Month<br>Change | August<br>2023      | Year-Over-Year<br>Change | Month-Over-Month<br>Change |
| \$133,999 or Less      | 31                | - 29.5%                  | + 3.3%                     | 5.2                                   | + 5.7%                   | - 13.9%                    | 6                   | - 33.3%                  | + 20.0%                    |
| \$134,000 to \$184,999 | 29                | 0.0%                     | - 3.3%                     | 4.1                                   | - 14.3%                  | - 31.0%                    | 7                   | + 16.7%                  | + 40.0%                    |
| \$185,000 to \$274,999 | 133               | - 45.7%                  | + 202.3%                   | 19.0                                  | + 8.6%                   | + 159.1%                   | 7                   | - 50.0%                  | + 16.7%                    |
| \$275,000 or More      | 306               | - 4.1%                   | - 5.6%                     | 9.3                                   | + 1.7%                   | - 5.6%                     | 33                  | - 5.7%                   | 0.0%                       |
| Total                  | 499               | - 21.7%                  | + 16.6%                    | 9.4                                   | - 5.4%                   | + 7.8%                     | 53                  | - 17.2%                  | + 8.2%                     |