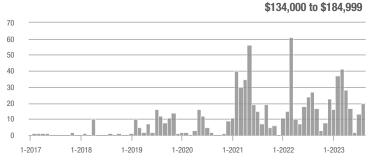

274,999 | 6                 | - 77.8%                  | - 80.0%                    | 2.0            | - 77.8%                               | - 66.7%                    | 3              | 0.0%                     | - 40.0%                    |  |
| \$275,000 or More      | 0                 | —                        | —                          |                | —                                     |                            | 0              | —                        |                            |  |
| Total                  | 43                | - 56.6%                  | - 27.1%                    | 4.3            | - 21.8%                               | - 19.8%                    | 10             | - 44.4%                  | - 9.1%                     |  |

#### **Showings**















1-2023

1-2023

\$275,000 or More

### Mesa Del Sol – 72

|                        | Total<br>Showings |                          |                            | (              | Buyer Inte<br>Showings/L |                            | Managed<br>Listings |                          |                            |  |
|------------------------|-------------------|--------------------------|----------------------------|----------------|--------------------------|----------------------------|---------------------|--------------------------|----------------------------|--|
| Price Range            | August<br>2023    | Year-Over-Year<br>Change | Month-Over-Month<br>Change | August<br>2023 | Year-Over-Year<br>Change | Month-Over-Month<br>Change | August<br>2023      | Year-Over-Year<br>