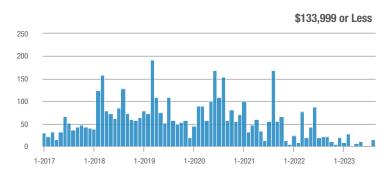

,999 | 110               | - 52.4%                  | + 20.9%                    | 9.2            | - 12.7%                               | + 0.7%                     | 12             | - 45.5%                  | + 20.0%                    |  |
| \$275,000 or More      | 78                | + 36.8%                  | + 77.3%                    | 5.6            | + 56.4%                               | + 39.3%                    | 14             | - 12.5%                  | + 27.3%                    |  |
| Total                  | 242               | - 43.2%                  | + 32.2%                    | 7.8            | - 4.7%                                | + 15.2%                    | 31             | - 40.4%                  | + 14.8%                    |  |

#### **Showings**

400

















\$275,000 or More

1-2023

1-2022

### North Albuquerque Acres Area – 20

|                        |                | Total<br>Showin          | gs                         | (              | Buyer Inte<br>Showings/L |                            | Managed<br>Listings |                          |                            |
|------------------------|----------------|--------------------------|----------------------------|----------------|--------------------------|----------------------------|---------------------|--------------------------|----------------------------|
| Price Range            | August<br>2023 | Year-Over-Year<br>Change | Month-Over-Month<br>Change | August<br>2023 | Year-Over-Year<br>Change | Month-Over-Month<br>Change | August<br>2023      | Year-Over-Yea