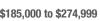

#### Buyer Interest (Showings/Listings) \$133,999 or Less ---- \$134,000 to \$184,999 - \$185,000 to \$274,999 \$275,000 or More 35 30 25 20 15 10 5 0 1-2018 1-2019 1-2017 1-2020 1-2021 1-2022 1-2023

100 80 60 40 20 Λ 1-2018 1-2019 1-2022 1-2017 1-2020 1-2021