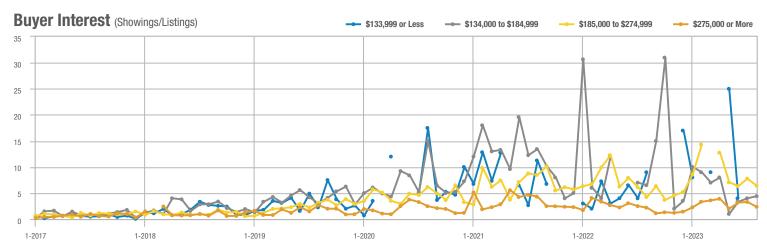

### Far Northeast Heights – 30

|                        | Total<br>Showings |                          |                            | (              | Buyer Interest<br>(Showings/Listings) |                            |                | Managed<br>Listings      |                            |  |
|------------------------|-------------------|--------------------------|----------------------------|----------------|---------------------------------------|----------------------------|----------------|--------------------------|----------------------------|--|
| Price Range            | August<br>2023    | Year-Over-Year<br>Change | Month-Over-Month<br>Change | August<br>2023 | Year-Over-Year<br>Change              | Month-Over-Month<br>Change | August<br>2023 | Year-Over-Year<br>Change | Month-Over-Month<br>Change |  |
| \$133,999 or Less      | 0                 |                          |                            |                |                                       |                            | 0              | —                        |                            |  |
| \$134,000 to \$184,999 | 0                 | —                        |                            |                |                                       |                            | 0              | —                        |                            |  |
| \$185,000 to \$274,999 | 120               | + 71.4%                  |                            | 60.0           | + 242.9%                              |                            | 2              | - 50.0%                  |                            |  |
| \$275,000 or More      | 726               | - 11.7%                  | - 22.8%                    | 9.2            | - 8.3%                                | - 10.1%                    | 79             | - 3.7%                   | - 14.1%                    |  |
| Total                  | 846               | - 5.2%                   | - 10.0%                    | 10.4           | + 0.7%                                | + 2.2%                     | 81             | - 5.8%                   | - 12.0%                    |  |