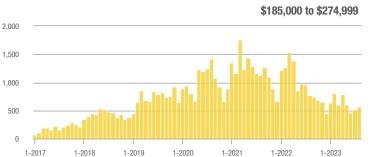

### Academy West – 32

|                        | Total<br>Showings |                          |                            | Buyer Interest<br>(Showings/Listings) |                          |                            | Managed<br>Listings |                          |                            |
|------------------------|-------------------|--------------------------|----------------------------|---------------------------------------|--------------------------|----------------------------|---------------------|--------------------------|----------------------------|
| Price Range            | August<br>2023    | Year-Over-Year<br>Change | Month-Over-Month<br>Change | August<br>2023                        | Year-Over-Year<br>Change | Month-Over-Month<br>Change | August<br>2023      | Year-Over-Year<br>Change | Month-Over-Month<br>Change |
| \$133,999 or Less      | 31                | - 29.5%                  | + 3.3%                     | 5.2                                   | + 5.7%                   | - 13.9%                    | 6                   | - 33.3%                  | + 20.0%                    |
| \$134,000 to \$184,999 | 29                | 0.0%                     | - 3.3%                     | 4.1                                   | - 14.3%                  | - 31.0%                    | 7                   | + 16.7%                  | + 40.0%                    |
| \$185,000 to \$274,999 | 133               | - 45.7%                  | + 202.3%                   | 19.0                                  | + 8.6%                   | + 159.1%                   | 7                   | - 50.0%                  | + 16.7%                    |
| \$275,000 or More      | 306               | - 4.1%                   | - 5.6%                     | 9.3                                   | + 1.7%                   | - 5.6%                     | 33                  | - 5.7%                   | 0.0%                       |
| Total                  | 499               | - 21.7%                  | + 16.6%                    | 9.4                                   | - 5.4%                   | + 7.8%                     | 53                  | - 17.2%                  | + 8.2%                     |

### **Belen – 741**

|                        | Total<br>Showings |                          |                            | Buyer Interest<br>(Showings/Listings) |                          |                            | Managed<br>Listings |                          |                            |
|------------------------|-------------------|--------------------------|----------------------------|---------------------------------------|--------------------------|----------------------------|---------------------|--------------------------|----------------------------|
| Price Range            | August<br>2023    | Year-Over-Year<br>Change | Month-Over-Month<br>Change | August<br>2023                        | Year-Over-Year<br>Change | Month-Over-Month<br>Change | August<br>2023      | Year-Over-Year<br>Change | Month-Over-Month<br>Change |
| \$133,999 or Less      | 0                 |                          | —                          |                                       |                          |                            | 1                   | - 75.0%                  | - 50.0%                    |
| \$134,000 to \$184,999 | 9                 | - 62.5%                  | 0.0%                       | 4.5                                   | + 68.8%                  | 0.0%                       | 2                   | - 77.8%                  | 0.0%                       |
| \$185,000 to \$274,999 | 107               | + 91.1%                  | + 57.4%                    | 8.2                                   | + 105.8%                 | + 81.6%                    | 13                  | - 7.1%                   | - 13.3%                    |
| \$275,000 or More      | 16                | + 45.5%                  | - 11.1%                    | 1.5                                   | + 5.8%                   | - 3.0%                     | 11                  | + 37.5%                  | - 8.3%                     |
| Total                  | 132               | + 21.1%                  | + 34.7%                    | 4.9                                   | + 57.0%                  | + 54.6%                    | 27                  | - 22.9%                  | - 12.9%                    |

### **Bernalillo / Algodones – 170**

| Total<br>Showings      |                |                          | (                          | Buyer Interest<br>(Showings/Listings) |                          |                            | Managed<br>Listings |                          |                            |
|------------------------|----------------|--------------------------|----------------------------|---------------------------------------|--------------------------|----------------------------|---------------------|--------------------------|----------------------------|
| Price Range            | August<br>2023 | Year-Over-Year<br>Change | Month-Over-Month<br>Change | August<br>2023                        | Year-Over-Year<br>Change | Month-Over-Month<br>Change | August<br>2023      | Year-Over-Year<br>Change | Month-Over-Month<br>Change |
| \$133,999 or Less      | 3              | - 50.0%                  | - 50.0%                    |                                       |                          |                            | 0                   | —                        |                            |
| \$134,000 to \$184,999 | 0              |                          |                            |                                       |                          |                            | 0                   | —                        |                            |
| \$185,000 to \$274,999 | 0              |                          |                            |                                       |                          |                            | 0                   | _                        |                            |
| \$275,000 or More      | 103            | - 14.2%                  | + 6.2%                     | 4.9                                   | + 10.4%                  | - 14.0%                    | 21                  | - 22.2%                  | + 23.5%                    |
| Total                  | 106            | - 33.3%                  | - 11.7%                    | 5.0                                   | - 1.6%                   | - 20.1%                    | 21                  | - 32.3%                  | + 10.5%                    |

## **Bosque Farms and Peralta – 710**

|                        | Total<br>Showings |                          |                            | Buyer Interest<br>(Showings/Listings) |                          |                            | Managed<br>Listings |                          |                            |
|------------------------|-------------------|--------------------------|----------------------------|---------------------------------------|--------------------------|----------------------------|---------------------|--------------------------|----------------------------|
| Price Range            | August<br>2023    | Year-Over-Year<br>Change | Month-Over-Month<br>Change | August<br>2023                        | Year-Over-Year<br>Change | Month-Over-Month<br>Change | August<br>2023      | Year-Over-Year<br>Change | Month-Over-Month<br>Change |
| \$133,999 or Less      | 0                 | —                        |                            |                                       |                          |                            | 0                   | —                        |                            |
| \$134,000 to \$184,999 | 0                 | —                        | —                          |                                       |                          |                            | 0                   | _                        |                            |
| \$185,000 to \$274,999 | 15                | + 200.0%                 | + 7.1%                     | 5.0                                   | + 100.0%                 | - 28.6%                    | 3                   | + 50.0%                  | + 50.0%                    |
| \$275,000 or More      | 54                | + 45.9%                  | + 1.9%                     | 2.8                                   | + 15.2%                  | - 24.9%                    | 19                  | + 26.7%                  | + 35.7%                    |
| Total                  | 69                | + 64.3%                  | - 18.8%                    | 3.1                                   | + 26.9%                  | - 37.3%                    | 22                  | + 29.4%                  | + 29.4%                    |

### Corrales – 130

|                        | Total<br>Showings |                          |                            | (              | Buyer Interest<br>(Showings/Listings) |                            |                | Managed<br>Listings      |                            |  |
|------------------------|-------------------|--------------------------|----------------------------|----------------|---------------------------------------|----------------------------|----------------|--------------------------|----------------------------|--|
| Price Range            | August<br>2023    | Year-Over-Year<br>Change | Month-Over-Month<br>Change | August<br>2023 | Year-Over-Year<br>Change              | Month-Over-Month<br>Change | August<br>2023 | Year-Over-Year<br>Change | Month-Over-Month<br>Change |  |
| \$133,999 or Less      | 0                 |                          |                            |                |                                       |                            | 0              | —                        |                            |  |
| \$134,000 to \$184,999 | 0                 | —                        |                            |                |                                       |                            | 0              | _                        |                            |  |
| \$185,000 to \$274,999 | 12                | + 100.0%                 |                            | 12.0           | + 300.0%                              |                            | 1              | - 50.0%                  |                            |  |
| \$275,000 or More      | 194               | + 2.6%                   | + 12.1%                    | 7.5            | + 30.3%                               | + 25.1%                    | 26             | - 21.2%                  | - 10.3%                    |  |
| Total                  | 206               | + 5.6%                   | + 19.1%                    | 7.6            | + 36.9%                               | + 27.9%                    | 27             | - 22.9%                  | - 6.9%                     |  |

### **Downtown Area – 80**

|                        | Total<br>Showings |                          |                            | (              | Buyer Interest<br>(Showings/Listings) |                            |                | Managed<br>Listings      |                            |  |
|------------------------|-------------------|--------------------------|----------------------------|----------------|---------------------------------------|----------------------------|----------------|--------------------------|----------------------------|--|
| Price Range            | August<br>2023    | Year-Over-Year<br>Change | Month-Over-Month<br>Change | August<br>2023 | Year-Over-Year<br>Change              | Month-Over-Month<br>Change | August<br>2023 | Year-Over-Year<br>Change | Month-Over-Month<br>Change |  |
| \$133,999 or Less      | 20                | + 66.7%                  | + 33.3%                    | 10.0           | - 16.7%                               | - 33.3%                    | 2              | + 100.0%                 | + 100.0%                   |  |
| \$134,000 to \$184,999 | 71                | - 10.1%                  | - 6.6%                     | 17.8           | + 57.3%                               | - 6.6%                     | 4              | - 42.9%                  | 0.0%                       |  |
| \$185,000 to \$274,999 | 94                | - 13.0%                  | + 176.5%                   | 6.7            | - 6.7%                                | + 77.7%                    | 14             | - 6.7%                   | + 55.6%                    |  |
| \$275,000 or More      | 210               | + 25.7%                  | - 5.4%                     | 4.8            | + 2.9%                                | - 11.9%                    | 44             | + 22.2%                  | + 7.3%                     |  |
| Total                  | 395               | + 7.9%                   | + 13.8%                    | 6.2            | - 0.5%                                | - 2.2%                     | 64             | + 8.5%                   | + 16.4%                    |  |

### Fairgrounds – 70

|                        | Total<br>Showings |                          |                            | (              | Buyer Interest<br>(Showings/Listings) |                            |                | Managed<br>Listings      |                            |  |
|------------------------|-------------------|--------------------------|----------------------------|----------------|---------------------------------------|----------------------------|----------------|--------------------------|----------------------------|--|
| Price Range            | August<br>2023    | Year-Over-Year<br>Change | Month-Over-Month<br>Change | August<br>2023 | Year-Over-Year<br>Change              | Month-Over-Month<br>Change | August<br>2023 | Year-Over-Year<br>Change | Month-Over-Month<br>Change |  |
| \$133,999 or Less      | 2                 | - 50.0%                  |                            | 2.0            | - 50.0%                               |                            | 1              | 0.0%                     | 0.0%                       |  |
| \$134,000 to \$184,999 | 42                | + 320.0%                 | + 1,300.0%                 | 14.0           | + 180.0%                              | + 366.7%                   | 3              | + 50.0%                  | + 200.0%                   |  |
| \$185,000 to \$274,999 | 116               | - 32.2%                  | - 17.1%                    | 12.9           | + 28.1%                               | - 7.9%                     | 9              | - 47.1%                  | - 10.0%                    |  |
| \$275,000 or More      | 94                | + 67.9%                  | - 40.9%                    | 4.9            | - 29.3%                               | - 53.3%                    | 19             | + 137.5%                 | + 26.7%                    |  |
| Total                  | 254               | + 5.4%                   | - 15.9%                    | 7.9            | - 7.8%                                | - 29.0%                    | 32             | + 14.3%                  | + 18.5%                    |  |

### Far Northeast Heights – 30

|                        | Total<br>Showings |                          |                            | (              | Buyer Interest<br>(Showings/Listings) |                            |                | Managed<br>Listings      |                            |  |
|------------------------|-------------------|--------------------------|----------------------------|----------------|---------------------------------------|----------------------------|----------------|--------------------------|----------------------------|--|
| Price Range            | August<br>2023    | Year-Over-Year<br>Change | Month-Over-Month<br>Change | August<br>2023 | Year-Over-Year<br>Change              | Month-Over-Month<br>Change | August<br>2023 | Year-Over-Year<br>Change | Month-Over-Month<br>Change |  |
| \$133,999 or Less      | 0                 |                          |                            |                |                                       |                            | 0              | —                        |                            |  |
| \$134,000 to \$184,999 | 0                 | —                        |                            |                |                                       |                            | 0              | —                        |                            |  |
| \$185,000 to \$274,999 | 120               | + 71.4%                  |                            | 60.0           | + 242.9%                              |                            | 2              | - 50.0%                  |                            |  |
| \$275,000 or More      | 726               | - 11.7%                  | - 22.8%                    | 9.2            | - 8.3%                                | - 10.1%                    | 79             | - 3.7%                   | - 14.1%                    |  |
| Total                  | 846               | - 5.2%                   | - 10.0%                    | 10.4           | + 0.7%                                | + 2.2%                     | 81             | - 5.8%                   | - 12.0%                    |  |