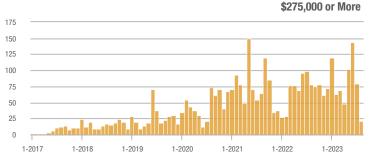

### **Downtown Area – 80**

|                        | Total<br>Showings |                          |                            | (              | Buyer Interest<br>(Showings/Listings) |                            |                | Managed<br>Listings      |                            |  |
|------------------------|-------------------|--------------------------|----------------------------|----------------|---------------------------------------|----------------------------|----------------|--------------------------|----------------------------|--|
| Price Range            | August<br>2023    | Year-Over-Year<br>Change | Month-Over-Month<br>Change | August<br>2023 | Year-Over-Year<br>Change              | Month-Over-Month<br>Change | August<br>2023 | Year-Over-Year<br>Change | Month-Over-Month<br>Change |  |
| \$133,999 or Less      | 20                | + 66.7%                  | + 33.3%                    | 10.0           | - 16.7%                               | - 33.3%                    | 2              | + 100.0%                 | + 100.0%                   |  |
| \$134,000 to \$184,999 | 71                | - 10.1%                  | - 6.6%                     | 17.8           | + 57.3%                               | - 6.6%                     | 4              | - 42.9%                  | 0.0%                       |  |
| \$185,000 to \$274,999 | 94                | - 13.0%                  | + 176.5%                   | 6.7            | - 6.7%                                | + 77.7%                    | 14             | - 6.7%                   | + 55.6%                    |  |
| \$275,000 or More      | 210               | + 25.7%                  | - 5.4%                     | 4.8            | + 2.9%                                | - 11.9%                    | 44             | + 22.2%                  | + 7.3%                     |  |
| Total                  | 395               | + 7.9%                   | + 13.8%                    | 6.2            | - 0.5%                                | - 2.2%                     | 64             | + 8.5%                   | + 16.4%                    |  |