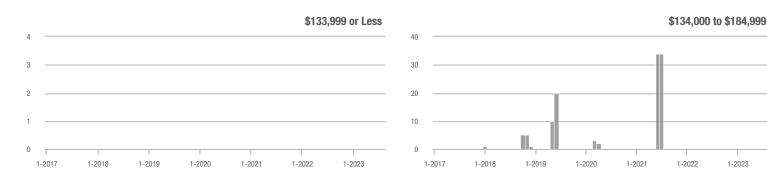

### Academy West – 32

|                        | Total<br>Showings |                          |                            | Buyer Interest<br>(Showings/Listings) |                          |                            | Managed<br>Listings |                          |                            |
|------------------------|-------------------|--------------------------|----------------------------|---------------------------------------|--------------------------|----------------------------|---------------------|--------------------------|----------------------------|
| Price Range            | August<br>2023    | Year-Over-Year<br>Change | Month-Over-Month<br>Change | August<br>2023                        | Year-Over-Year<br>Change | Month-Over-Month<br>Change | August<br>2023      | Year-Over-Year<br>Change | Month-Over-Month<br>Change |
| \$133,999 or Less      | 31                | - 29.5%                  | + 3.3%                     | 5.2                                   | + 5.7%                   | - 13.9%                    | 6                   | - 33.3%                  | + 20.0%                    |
| \$134,000 to \$184,999 | 29                | 0.0%                     | - 3.3%                     | 4.1                                   | - 14.3%                  | - 31.0%                    | 7                   | + 16.7%                  | + 40.0%                    |
| \$185,000 to \$274,999 | 133               | - 45.7%                  | + 202.3%                   | 19.0                                  | + 8.6%                   | + 159.1%                   | 7                   | - 50.0%                  | + 16.7%                    |
| \$275,000 or More      | 306               | - 4.1%                   | - 5.6%                     | 9.3                                   | + 1.7%                   | - 5.6%                     | 33                  | - 5.7%                   | 0.0%                       |
| Total                  | 499               | - 21.7%                  | + 16.6%                    | 9.4                                   | - 5.4%                   | + 7.8%                     | 53                  | - 17.2%                  | + 8.2%                     |