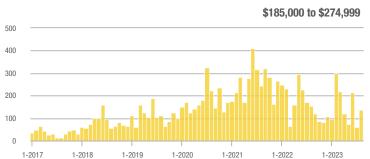

#### \$185,000 to \$274,999

1-2023

#### \$185,000 to \$274,999

\$134,000 to \$184,999

#### \$185,000 to \$274,999

# \$185,000 to \$274,999

\$275,000 or More

1-2023

1-2022

\$134,000 to \$184,999