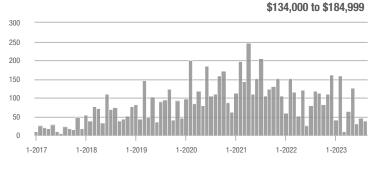

#### **Showings**

40

\$134,000 to \$184,999

#### \$185,000 to \$274,999

\$134,000 to \$184,999

1-2019

1-2022

1-2023

\$134,000 to \$184,999

1-2020

1-2021

#### **Showings**

\$134,000 to \$184,999

\$134,000 to \$184,999

### **Showings**

\$134,000 to \$184,999

1-2023

1-2023

\$275,000 or More

1-2022

1-2022