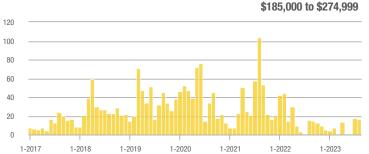

### Academy West – 32

|                        | Total<br>Showings |                          |                            | Buyer Interest<br>(Showings/Listings) |                          |                            | Managed<br>Listings |                          |                            |
|------------------------|-------------------|--------------------------|----------------------------|---------------------------------------|--------------------------|----------------------------|---------------------|--------------------------|----------------------------|
| Price Range            | August<br>2023    | Year-Over-Year<br>Change | Month-Over-Month<br>Change | August<br>2023                        | Year-Over-Year<br>Change | Month-Over-Month<br>Change | August<br>2023      | Year-Over-Year<br>Change | Month-Over-Month<br>Change |
| \$133,999 or Less      | 31                | - 29.5%                  | + 3.3%                     | 5.2                                   | + 5.7%                   | - 13.9%                    | 6                   | - 33.3%                  | + 20.0%                    |
| \$134,000 to \$184,999 | 29                | 0.0%                     | - 3.3%                     | 4.1                                   | - 14.3%                  | - 31.0%                    | 7                   | + 16.7%                  | + 40.0%                    |
| \$185,000 to \$274,999 | 133               | - 45.7%                  | + 202.3%                   | 19.0                                  | + 8.6%                   | + 159.1%                   | 7                   | - 50.0%                  | + 16.7%                    |
| \$275,000 or More      | 306               | - 4.1%                   | - 5.6%                     | 9.3                                   | + 1.7%                   | - 5.6%                     | 33                  | - 5.7%                   | 0.0%                       |
| Total                  | 499               | - 21.7%                  | + 16.6%                    | 9.4                                   | - 5.4%                   | + 7.8%                     | 53                  | - 17.2%                  | + 8.2%                     |

### **Belen – 741**

|                        | Total<br>Showings |                          |                            | Buyer Interest<br>(Showings/Listings) |                          |                            | Managed<br>Listings |                          |                            |
|------------------------|-------------------|--------------------------|----------------------------|---------------------------------------|--------------------------|----------------------------|---------------------|--------------------------|----------------------------|
| Price Range            | August<br>2023    | Year-Over-Year<br>Change | Month-Over-Month<br>Change | August<br>2023                        | Year-Over-Year<br>Change | Month-Over-Month<br>Change | August<br>2023      | Year-Over-Year<br>Change | Month-Over-Month<br>Change |
| \$133,999 or Less      | 0                 |                          | —                          |                                       |                          |                            | 1                   | - 75.0%                  | - 50.0%                    |
| \$134,000 to \$184,999 | 9                 | - 62.5%                  | 0.0%                       | 4.5                                   | + 68.8%                  | 0.0%                       | 2                   | - 77.8%                  | 0.0%                       |
| \$185,000 to \$274,999 | 107               | + 91.1%                  | + 57.4%                    | 8.2                                   | + 105.8%                 | + 81.6%                    | 13                  | - 7.1%                   | - 13.3%                    |
| \$275,000 or More      | 16                | + 45.5%                  | - 11.1%                    | 1.5                                   | + 5.8%                   | - 3.0%                     | 11                  | + 37.5%                  | - 8.3%                     |
| Total                  | 132               | + 21.1%                  | + 34.7%                    | 4.9                                   | + 57.0%                  | + 54.6%                    | 27                  | - 22.9%                  | - 12.9%                    |

### **Bernalillo / Algodones – 170**

| Total<br>Showings      |                |                          | (                          | Buyer Interest<br>(Showings/Listings) |                          |                            | Managed<br>Listings |                          |                            |
|------------------------|----------------|--------------------------|----------------------------|---------------------------------------|--------------------------|----------------------------|---------------------|--------------------------|----------------------------|
| Price Range            | August<br>2023 | Year-Over-Year<br>Change | Month-Over-Month<br>Change | August<br>2023                        | Year-Over-Year<br>Change | Month-Over-Month<br>Change | August<br>2023      | Year-Over-Year<br>Change | Month-Over-Month<br>Change |
| \$133,999 or Less      | 3              | - 50.0%                  | - 50.0%                    |                                       |                          |                            | 0                   | —                        |                            |
| \$134,000 to \$184,999 | 0              |                          |                            |                                       |                          |                            | 0                   | —                        |                            |
| \$185,000 to \$274,999 | 0              |                          |                            |                                       |                          |                            | 0                   | _                        |                            |
| \$275,000 or More      | 103            | - 14.2%                  | + 6.2%                     | 4.9                                   | + 10.4%                  | - 14.0%                    | 21                  | - 22.2%                  | + 23.5%                    |
| Total                  | 106            | - 33.3%                  | - 11.7%                    | 5.0                                   | - 1.6%                   | - 20.1%                    | 21                  | - 32.3%                  | + 10.5%                    |

## **Bosque Farms and Peralta – 710**

|                        | Total<br>Showings |                          |                            | Buyer Interest<br>(Showings/Listings) |                          |                            | Managed<br>Listings |                          |                            |
|------------------------|-------------------|--------------------------|----------------------------|---------------------------------------|--------------------------|----------------------------|---------------------|--------------------------|----------------------------|
| Price Range            | August<br>2023    | Year-Over-Year<br>Change | Month-Over-Month<br>Change | August<br>2023                        | Year-Over-Year<br>Change | Month-Over-Month<br>Change | August<br>2023      | Year-Over-Year<br>Change | Month-Over-Month<br>Change |
| \$133,999 or Less      | 0                 | —                        |                            |                                       |                          |                            | 0                   | —                        |                            |
| \$134,000 to \$184,999 | 0                 | —                        | —                          |                                       |                          |                            | 0                   | _                        |                            |
| \$185,000 to \$274,999 | 15                | + 200.0%                 | + 7.1%                     | 5.0                                   | + 100.0%                 | - 28.6%                    | 3                   | + 50.0%                  | + 50.0%                    |
| \$275,000 or More      | 54                | + 45.9%                  | + 1.9%                     | 2.8                                   | + 15.2%                  | - 24.9%                    | 19                  | + 26.7%                  | + 35.7%                    |
| Total                  | 69                | + 64.3%                  | - 18.8%                    | 3.1                                   | + 26.9%                  | - 37.3%                    | 22                  | + 29.4%                  | + 29.4%                    |

### Corrales – 130

|                        | Total<br>Showings |                          |                            | (              | Buyer Interest<br>(Showings/Listings) |                            |                | Managed<br>Listings      |                            |  |
|------------------------|-------------------|--------------------------|----------------------------|----------------|---------------------------------------|----------------------------|----------------|--------------------------|----------------------------|--|
| Price Range            | August<br>2023    | Year-Over-Year<br>Change | Month-Over-Month<br>Change | August<br>2023 | Year-Over-Year<br>Change              | Month-Over-Month<br>Change | August<br>2023 | Year-Over-Year<br>Change | Month-Over-Month<br>Change |  |
| \$133,999 or Less      | 0                 |                          |                            |                |                                       |                            | 0              | —                        |                            |  |
| \$134,000 to \$184,999 | 0                 | —                        |                            |                |                                       |                            | 0              | _                        |                            |  |
| \$185,000 to \$274,999 | 12                | + 100.0%                 |                            | 12.0           | + 300.0%                              |                            | 1              | - 50.0%                  |                            |  |
| \$275,000 or More      | 194               | + 2.6%                   | + 12.1%                    | 7.5            | + 30.3%                               | + 25.1%                    | 26             | - 21.2%                  | - 10.3%                    |  |
| Total                  | 206               | + 5.6%                   | + 19.1%                    | 7.6            | + 36.9%                               | + 27.9%                    | 27             | - 22.9%                  | - 6.9%                     |  |

### **Downtown Area – 80**

|                        | Total<br>Showings |                          |                            | (              | Buyer Interest<br>(Showings/Listings) |                            |                | Managed<br>Listings      |                            |  |
|------------------------|-------------------|--------------------------|----------------------------|----------------|---------------------------------------|----------------------------|----------------|--------------------------|----------------------------|--|
| Price Range            | August<br>2023    | Year-Over-Year<br>Change | Month-Over-Month<br>Change | August<br>2023 | Year-Over-Year<br>Change              | Month-Over-Month<br>Change | August<br>2023 | Year-Over-Year<br>Change | Month-Over-Month<br>Change |  |
| \$133,999 or Less      | 20                | + 66.7%                  | + 33.3%                    | 10.0           | - 16.7%                               | - 33.3%                    | 2              | + 100.0%                 | + 100.0%                   |  |
| \$134,000 to \$184,999 | 71                | - 10.1%                  | - 6.6%                     | 17.8           | + 57.3%                               | - 6.6%                     | 4              | - 42.9%                  | 0.0%                       |  |
| \$185,000 to \$274,999 | 94                | - 13.0%                  | + 176.5%                   | 6.7            | - 6.7%                                | + 77.7%                    | 14             | - 6.7%                   | + 55.6%                    |  |
| \$275,000 or More      | 210               | + 25.7%                  | - 5.4%                     | 4.8            | + 2.9%                                | - 11.9%                    | 44             | + 22.2%                  | + 7.3%                     |  |
| Total                  | 395               | + 7.9%                   | + 13.8%                    | 6.2            | - 0.5%                                | - 2.2%                     | 64             | + 8.5%                   | + 16.4%                    |  |

### Fairgrounds – 70

|                        | Total<br>Showings |                          |                            | (              | Buyer Interest<br>(Showings/Listings) |                            |                | Managed<br>Listings      |                            |  |
|------------------------|-------------------|--------------------------|----------------------------|----------------|---------------------------------------|----------------------------|----------------|--------------------------|----------------------------|--|
| Price Range            | August<br>2023    | Year-Over-Year<br>Change | Month-Over-Month<br>Change | August<br>2023 | Year-Over-Year<br>Change              | Month-Over-Month<br>Change | August<br>2023 | Year-Over-Year<br>Change | Month-Over-Month<br>Change |  |
| \$133,999 or Less      | 2                 | - 50.0%                  |                            | 2.0            | - 50.0%                               |                            | 1              | 0.0%                     | 0.0%                       |  |
| \$134,000 to \$184,999 | 42                | + 320.0%                 | + 1,300.0%                 | 14.0           | + 180.0%                              | + 366.7%                   | 3              | + 50.0%                  | + 200.0%                   |  |
| \$185,000 to \$274,999 | 116               | - 32.2%                  | - 17.1%                    | 12.9           | + 28.1%                               | - 7.9%                     | 9              | - 47.1%                  | - 10.0%                    |  |
| \$275,000 or More      | 94                | + 67.9%                  | - 40.9%                    | 4.9            | - 29.3%                               | - 53.3%                    | 19             | + 137.5%                 | + 26.7%                    |  |
| Total                  | 254               | + 5.4%                   | - 15.9%                    | 7.9            | - 7.8%                                | - 29.0%                    | 32             | + 14.3%                  | + 18.5%                    |  |

### Far Northeast Heights – 30

|                        | Total<br>Showings |                          |                            | (              | Buyer Interest<br>(Showings/Listings) |                            |                | Managed<br>Listings      |                            |  |
|------------------------|-------------------|--------------------------|----------------------------|----------------|---------------------------------------|----------------------------|----------------|--------------------------|----------------------------|--|
| Price Range            | August<br>2023    | Year-Over-Year<br>Change | Month-Over-Month<br>Change | August<br>2023 | Year-Over-Year<br>Change              | Month-Over-Month<br>Change | August<br>2023 | Year-Over-Year<br>Change | Month-Over-Month<br>Change |  |
| \$133,999 or Less      | 0                 |                          |                            |                |                                       |                            | 0              | —                        |                            |  |
| \$134,000 to \$184,999 | 0                 | —                        |                            |                |                                       |                            | 0              | —                        |                            |  |
| \$185,000 to \$274,999 | 120               | + 71.4%                  |                            | 60.0           | + 242.9%                              |                            | 2              | - 50.0%                  |                            |  |
| \$275,000 or More      | 726               | - 11.7%                  | - 22.8%                    | 9.2            | - 8.3%                                | - 10.1%                    | 79             | - 3.7%                   | - 14.1%                    |  |
| Total                  | 846               | - 5.2%                   | - 10.0%                    | 10.4           | + 0.7%                                | + 2.2%                     | 81             | - 5.8%                   | - 12.0%                    |  |