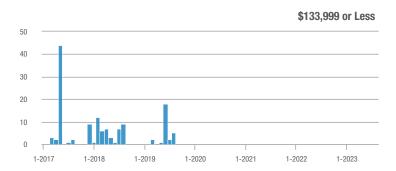

### Academy West – 32

|                        | Total<br>Showings |                          |                            | Buyer Interest<br>(Showings/Listings) |                          |                            | Managed<br>Listings |                          |                            |
|------------------------|-------------------|--------------------------|----------------------------|---------------------------------------|--------------------------|----------------------------|---------------------|--------------------------|----------------------------|
| Price Range            | August<br>2023    | Year-Over-Year<br>Change | Month-Over-Month<br>Change | August<br>2023                        | Year-Over-Year<br>Change | Month-Over-Month<br>Change | August<br>2023      | Year-Over-Year<br>Change | Month-Over-Month<br>Change |
| \$133,999 or Less      | 31                | - 29.5%                  | + 3.3%                     | 5.2                                   | + 5.7%                   | - 13.9%                    | 6                   | - 33.3%                  | + 20.0%                    |
| \$134,000 to \$184,999 | 29                | 0.0%                     | - 3.3%                     | 4.1                                   | - 14.3%                  | - 31.0%                    | 7                   | + 16.7%                  | + 40.0%                    |
| \$185,000 to \$274,999 | 133               | - 45.7%                  | + 202.3%                   | 19.0                                  | + 8.6%                   | + 159.1%                   | 7                   | - 50.0%                  | + 16.7%                    |
| \$275,000 or More      | 306               | - 4.1%                   | - 5.6%                     | 9.3                                   | + 1.7%                   | - 5.6%                     | 33                  | - 5.7%                   | 0.0%                       |
| Total                  | 499               | - 21.7%                  | + 16.6%                    | 9.4                                   | - 5.4%                   | + 7.8%                     | 53                  | - 17.2%                  | + 8.2%                     |