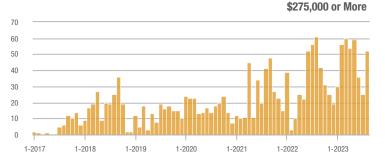

### Far Northeast Heights – 30

|                        | Total<br>Showings |                          |                            | (              | Buyer Interest<br>(Showings/Listings) |                            |                | Managed<br>Listings      |                            |  |
|------------------------|-------------------|--------------------------|----------------------------|----------------|---------------------------------------|----------------------------|----------------|--------------------------|----------------------------|--|
| Price Range            | August<br>2023    | Year-Over-Year<br>Change | Month-Over-Month<br>Change | August<br>2023 | Year-Over-Year<br>Change              | Month-Over-Month<br>Change | August<br>2023 | Year-Over-Year<br>Change | Month-Over-Month<br>Change |  |
| \$133,999 or Less      | 0                 |                          |                            |                |                                       |                            | 0              | —                        |                            |  |
| \$134,000 to \$184,999 | 0                 | —                        |                            |                |                                       |                            | 0              | —                        |                            |  |
| \$185,000 to \$274,999 | 120               | + 71.4%                  |                            | 60.0           | + 242.9%                              |                            | 2              | - 50.0%                  |                            |  |
| \$275,000 or More      | 726               | - 11.7%                  | - 22.8%                    | 9.2            | - 8.3%                                | - 10.1%                    | 79             | - 3.7%                   | - 14.1%                    |  |
| Total                  | 846               | - 5.2%                   | - 10.0%                    | 10.4           | + 0.7%                                | + 2.2%                     | 81             | - 5.8%                   | - 12.0%                    |  |