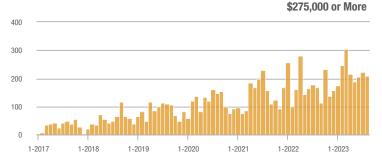

### **Belen – 741**

|                        | Total<br>Showings |                          |                            | Buyer Interest<br>(Showings/Listings) |                          |                            | Managed<br>Listings |                          |                            |
|------------------------|-------------------|--------------------------|----------------------------|---------------------------------------|--------------------------|----------------------------|---------------------|--------------------------|----------------------------|
| Price Range            | August<br>2023    | Year-Over-Year<br>Change | Month-Over-Month<br>Change | August<br>2023                        | Year-Over-Year<br>Change | Month-Over-Month<br>Change | August<br>2023      | Year-Over-Year<br>Change | Month-Over-Month<br>Change |
| \$133,999 or Less      | 0                 |                          | —                          |                                       |                          |                            | 1                   | - 75.0%                  | - 50.0%                    |
| \$134,000 to \$184,999 | 9                 | - 62.5%                  | 0.0%                       | 4.5                                   | + 68.8%                  | 0.0%                       | 2                   | - 77.8%                  | 0.0%                       |
| \$185,000 to \$274,999 | 107               | + 91.1%                  | + 57.4%                    | 8.2                                   | + 105.8%                 | + 81.6%                    | 13                  | - 7.1%                   | - 13.3%                    |
| \$275,000 or More      | 16                | + 45.5%                  | - 11.1%                    | 1.5                                   | + 5.8%                   | - 3.0%                     | 11                  | + 37.5%                  | - 8.3%                     |
| Total                  | 132               | + 21.1%                  | + 34.7%                    | 4.9                                   | + 57.0%                  | + 54.6%                    | 27                  | - 22.9%                  | - 12.9%                    |