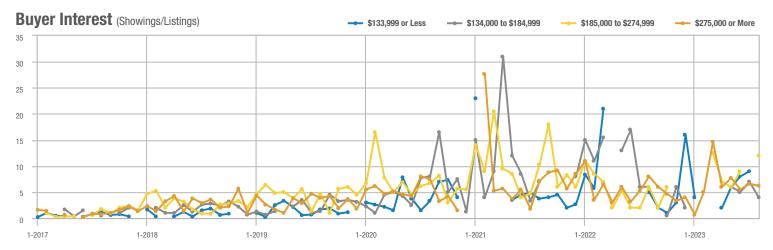

### **Showing Statistics**

| MLS Area                                            | Total<br>Showings | Buyer Interest<br>(Showings / Listings) | Managed<br>Listings |
|-----------------------------------------------------|-------------------|-----------------------------------------|---------------------|
| Academy West – 32                                   | 499               | 9.4                                     | 53                  |
| Albuquerque Acres West – 21                         | 174               | 5.4                                     | 32                  |
| Belen – 741                                         | 132               | 4.9                                     | 27                  |
| Bernalillo / Algodones – 170                        | 106               | 5.0                                     | 21                  |
| Bosque Farms and Peralta – 710                      | 69                | 3.1                                     | 22                  |
| Corrales – 130                                      | 206               | 7.6                                     | 27                  |
| Downtown Area – 80                                  | 395               | 6.2                                     | 64                  |
| East Los Lunas, Tome, Valencia – 711                | 68                | 4.5                                     | 15                  |
| Fairgrounds – 70                                    | 254               | 7.9                                     | 32                  |
| Far Northeast Heights – 30                          | 846               | 10.4                                    | 81                  |
| Foothills North – 31                                | 189               | 10.5                                    | 18                  |
| Foothills South – 51                                | 429               | 13.4                                    | 32                  |
| Four Hills Village – 60                             | 97                | 4.9                                     | 20                  |
| Ladera Heights – 111                                | 585               | 8.7                                     | 67                  |
| Las Maravillas, Cypress Gardens – 721               | 67                | 3.7                                     | 18                  |
| Los Lunas – 700                                     | 165               | 3.7                                     | 45                  |
| Meadow Lake, El Cerro Mission, Monterrey Park – 720 | 43                | 4.3                                     | 10                  |
| Mesa Del Sol – 72                                   | 7                 | 1.4                                     | 5                   |
| Near North Valley – 101                             | 358               | 6.8                                     | 53                  |
| Near South Valley – 90                              | 242               | 7.8                                     | 31                  |
| North Albuquerque Acres Area – 20                   | 135               | 5.2                                     | 26                  |
| North of I-40 – 220                                 | 219               | 7.1                                     | 31                  |
| North Valley – 100                                  | 296               | 6.3                                     | 47                  |
| Northeast Edgewood – 270                            | 53                | 4.1                                     | 13                  |
| Northeast Heights – 50                              | 1,584             | 9.8                                     | 161                 |
| Northwest Edgewood – 250                            | 81                | 4.8                                     | 17                  |
| Northwest Heights – 110                             | 879               | 6.1                                     | 145                 |
| Paradise East – 121                                 | 356               | 7.7                                     | 46                  |
| Paradise West – 120                                 | 584               | 8.1                                     | 72                  |
| Placitas Area – 180                                 | 194               | 6.1                                     | 32                  |
| Rio Communities, Tierra Grande – 760                | 75                | 5.4                                     | 14                  |
| Rio Rancho Central – 161                            | 348               | 8.1                                     | 43                  |
| Rio Rancho Mid – 150                                | 760               | 7.5                                     | 102                 |
| Rio Rancho Mid-North – 151                          | 385               | 5.5                                     | 70                  |
| Rio Rancho Mid-West – 152                           | 115               | 8.2                                     | 14                  |
| Rio Rancho North – 160                              | 435               | 4.1                                     | 106                 |
| Rio Rancho South – 140                              | 230               | 4.1                                     | 56                  |
| Sandia Heights – 10                                 | 265               | 12.0                                    | 22                  |
| South 217 Area – 260                                | 109               | 6.4                                     | 17                  |
| South Moriarty – 291                                | 50                | 2.6                                     | 19                  |
| South of I-40 – 230                                 | 104               | 6.1                                     | 17                  |
| South Socorro – 621                                 | 32                | 1.8                                     | 18                  |

## **Showing Statistics**

| MLS Area               | Total<br>Showings | Buyer Interest<br>(Showings / Listings) | Managed<br>Listings |
|------------------------|-------------------|-----------------------------------------|---------------------|
| Southeast Heights – 71 | 375               | 6.3                                     | 60                  |
| Southwest Heights – 92 | 831               | 8.1                                     | 103                 |
| UNM - 40               | 288               | 6.4                                     | 45                  |
| UNM South – 42         | 303               | 6.7                                     | 45                  |
| Uptown – 41            | 624               | 10.6                                    | 59                  |
| Valley Farms – 91      | 32                | 2.3                                     | 14                  |
| West Los Lunas – 701   | 63                | 2.3                                     | 28                  |
| Zuzax, Tijeras – 240   | 162               | 5.4                                     | 30                  |