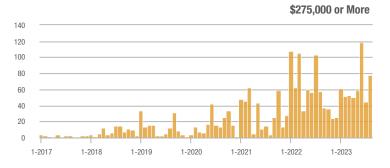

### Academy West – 32

|                        | Total<br>Showings |                          |                            | Buyer Interest<br>(Showings/Listings) |                          |                            | Managed<br>Listings |                          |                            |
|------------------------|-------------------|--------------------------|----------------------------|---------------------------------------|--------------------------|----------------------------|---------------------|--------------------------|----------------------------|
| Price Range            | August<br>2023    | Year-Over-Year<br>Change | Month-Over-Month<br>Change | August<br>2023                        | Year-Over-Year<br>Change | Month-Over-Month<br>Change | August<br>2023      | Year-Over-Year<br>Change | Month-Over-Month<br>Change |
| \$133,999 or Less      | 31                | - 29.5%                  | + 3.3%                     | 5.2                                   | + 5.7%                   | - 13.9%                    | 6                   | - 33.3%                  | + 20.0%                    |
| \$134,000 to \$184,999 | 29                | 0.0%                     | - 3.3%                     | 4.1                                   | - 14.3%                  | - 31.0%                    | 7                   | + 16.7%                  | + 40.0%                    |
| \$185,000 to \$274,999 | 133               | - 45.7%                  | + 202.3%                   | 19.0                                  | + 8.6%                   | + 159.1%                   | 7                   | - 50.0%                  | + 16.7%                    |
| \$275,000 or More      | 306               | - 4.1%                   | - 5.6%                     | 9.3                                   | + 1.7%                   | - 5.6%                     | 33                  | - 5.7%                   | 0.0%                       |
| Total                  | 499               | - 21.7%                  | + 16.6%                    | 9.4                                   | - 5.4%                   | + 7.8%                     | 53                  | - 17.2%                  | + 8.2%                     |