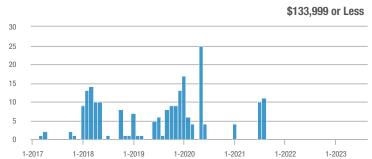

|                                       |                          |                            | 0                   | _                        |                            |
| \$275,000 or More      | 162               | - 21.4%                  | - 5.8%                     | 5.4                                   | - 24.0%                  | + 0.5%                     | 30                  | + 3.4%                   | - 6.3%                     |
| Total                  | 162               | - 38.4%                  | - 5.8%                     | 5.4                                   | - 34.3%                  | + 0.5%                     | 30                  | - 6.3%                   | - 6.3%                     |

70 60

50

40

30

20

10

#### **Showings**