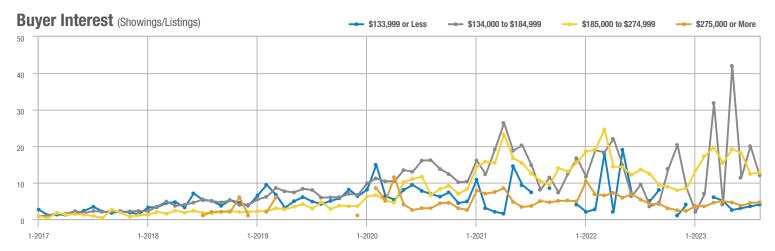

### Academy West – 32

|                        | Total<br>Showings |                          |                            | Buyer Interest<br>(Showings/Listings) |                          |                            | Managed<br>Listings |                          |                            |
|------------------------|-------------------|--------------------------|----------------------------|---------------------------------------|--------------------------|----------------------------|---------------------|--------------------------|----------------------------|
| Price Range            | August<br>2023    | Year-Over-Year<br>Change | Month-Over-Month<br>Change | August<br>2023                        | Year-Over-Year<br>Change | Month-Over-Month<br>Change | August<br>2023      | Year-Over-Year<br>Change | Month-Over-Month<br>Change |
| \$133,999 or Less      | 31                | - 29.5%                  | + 3.3%                     | 5.2                                   | + 5.7%                   | - 13.9%                    | 6                   | - 33.3%                  | + 20.0%                    |
| \$134,000 to \$184,999 | 29                | 0.0%                     | - 3.3%                     | 4.1                                   | - 14.3%                  | - 31.0%                    | 7                   | + 16.7%                  | + 40.0%                    |
| \$185,000 to \$274,999 | 133               | - 45.7%                  | + 202.3%                   | 19.0                                  | + 8.6%                   | + 159.1%                   | 7                   | - 50.0%                  | + 16.7%                    |
| \$275,000 or More      | 306               | - 4.1%                   | - 5.6%                     | 9.3                                   | + 1.7%                   | - 5.6%                     | 33                  | - 5.7%                   | 0.0%                       |
| Total                  | 499               | - 21.7%                  | + 16.6%                    | 9.4                                   | - 5.4%                   | + 7.8%                     | 53                  | - 17.2%                  | + 8.2%                     |

### Albuquerque Acres West – 21

|                        | Total<br>Showings |                          |                            | (              | Buyer Interest<br>(Showings/Listings) |                            |                | Managed<br>Listings      |                            |  |
|------------------------|-------------------|--------------------------|----------------------------|----------------|---------------------------------------|----------------------------|----------------|--------------------------|----------------------------|--|
| Price Range            | August<br>2023    | Year-Over-Year<br>Change | Month-Over-Month<br>Change | August<br>2023 | Year-Over-Year<br>Change              | Month-Over-Month<br>Change | August<br>2023 | Year-Over-Year<br>Change | Month-Over-Month<br>Change |  |
| \$133,999 or Less      | 0                 | —                        |                            |                |                                       |                            | 0              | —                        |                            |  |
| \$134,000 to \$184,999 | 23                | _                        | + 109.1%                   | 7.7            |                                       | + 109.1%                   | 3              | _                        | 0.0%                       |  |
| \$185,000 to \$274,999 | 0                 | _                        |                            |                |                                       |                            | 0              | _                        |                            |  |
| \$275,000 or More      | 151               | - 47.2%                  | - 41.5%                    | 5.2            | - 27.2%                               | - 27.3%                    | 29             | - 27.5%                  | - 19.4%                    |  |
| Total                  | 174               | - 39.2%                  | - 35.3%                    | 5.4            | - 22.0%                               | - 21.2%                    | 32             | - 22.0%                  | - 17.9%                    |  |

### **Belen – 741**

|                        | Total<br>Showings |                          |                            | Buyer Interest<br>(Showings/Listings) |                          |                            | Managed<br>Listings |                          |                            |
|------------------------|-------------------|--------------------------|----------------------------|---------------------------------------|--------------------------|----------------------------|---------------------|--------------------------|----------------------------|
| Price Range            | August<br>2023    | Year-Over-Year<br>Change | Month-Over-Month<br>Change | August<br>2023                        | Year-Over-Year<br>Change | Month-Over-Month<br>Change | August<br>2023      | Year-Over-Year<br>Change | Month-Over-Month<br>Change |
| \$133,999 or Less      | 0                 |                          | —                          |                                       |                          |                            | 1                   | - 75.0%                  | - 50.0%                    |
| \$134,000 to \$184,999 | 9                 | - 62.5%                  | 0.0%                       | 4.5                                   | + 68.8%                  | 0.0%                       | 2                   | - 77.8%                  | 0.0%                       |
| \$185,000 to \$274,999 | 107               | + 91.1%                  | + 57.4%                    | 8.2                                   | + 105.8%                 | + 81.6%                    | 13                  | - 7.1%                   | - 13.3%                    |
| \$275,000 or More      | 16                | + 45.5%                  | - 11.1%                    | 1.5                                   | + 5.8%                   | - 3.0%                     | 11                  | + 37.5%                  | - 8.3%                     |
| Total                  | 132               | + 21.1%                  | + 34.7%                    | 4.9                                   | + 57.0%                  | + 54.6%                    | 27                  | - 22.9%                  | - 12.9%                    |

### **Bernalillo / Algodones – 170**

| Total<br>Showings      |                |                          | (                          | Buyer Interest<br>(Showings/Listings) |                          |                            | Managed<br>Listings |                          |                            |
|------------------------|----------------|--------------------------|----------------------------|---------------------------------------|--------------------------|----------------------------|---------------------|--------------------------|----------------------------|
| Price Range            | August<br>2023 | Year-Over-Year<br>Change | Month-Over-Month<br>Change | August<br>2023                        | Year-Over-Year<br>Change | Month-Over-Month<br>Change | August<br>2023      | Year-Over-Year<br>Change | Month-Over-Month<br>Change |
| \$133,999 or Less      | 3              | - 50.0%                  | - 50.0%                    |                                       |                          |                            | 0                   | —                        |                            |
| \$134,000 to \$184,999 | 0              |                          |                            |                                       |                          |                            | 0                   | —                        |                            |
| \$185,000 to \$274,999 | 0              |                          |                            |                                       |                          |                            | 0                   | _                        |                            |
| \$275,000 or More      | 103            | - 14.2%                  | + 6.2%                     | 4.9                                   | + 10.4%                  | - 14.0%                    | 21                  | - 22.2%                  | + 23.5%                    |
| Total                  | 106            | - 33.3%                  | - 11.7%                    | 5.0                                   | - 1.6%                   | - 20.1%                    | 21                  | - 32.3%                  | + 10.5%                    |