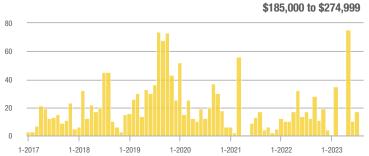

|                            |                                       |                          |                            | 0                   | _                        |                            |
| \$275,000 or More      | 103            | - 14.2%                  | + 6.2%                     | 4.9                                   | + 10.4%                  | - 14.0%                    | 21                  | - 22.2%                  | + 23.5%                    |
| Total                  | 106            | - 33.3%                  | - 11.7%                    | 5.0                                   | - 1.6%                   | - 20.1%                    | 21                  | - 32.3%                  | + 10.5%                    |

70 60

#### **Showings**





#### \$185,000 to \$274,999



\$134,000 to \$184,999









## **Bosque Farms and Peralta – 710**

|                        | Total<br>Showings |                          |                            | Buyer Interest<br>(Showings/Listings) |                          |                            | Managed<br>Listings |                          |                            |
|------------------------|-------------------|--------------------------|----------------------------|---------------------------------------|--------------------------|----------------------------|---------------------|--------------------------|----------------------------|
| Price Range            | August<br>2023    | Year-Over-Year<br>Change | Month-Over-Month<br>Change | August<br>2023                        |