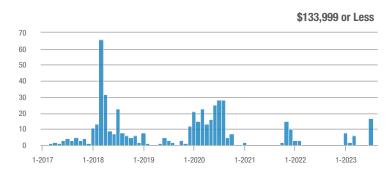

### Academy West – 32

|                        | Total<br>Showings |                          |                            | Buyer Interest<br>(Showings/Listings) |                          |                            | Managed<br>Listings |                          |                            |
|------------------------|-------------------|--------------------------|----------------------------|---------------------------------------|--------------------------|----------------------------|---------------------|--------------------------|----------------------------|
| Price Range            | August<br>2023    | Year-Over-Year<br>Change | Month-Over-Month<br>Change | August<br>2023                        | Year-Over-Year<br>Change | Month-Over-Month<br>Change | August<br>2023      | Year-Over-Year<br>Change | Month-Over-Month<br>Change |
| \$133,999 or Less      | 31                | - 29.5%                  | + 3.3%                     | 5.2                                   | + 5.7%                   | - 13.9%                    | 6                   | - 33.3%                  | + 20.0%                    |
| \$134,000 to \$184,999 | 29                | 0.0%                     | - 3.3%                     | 4.1                                   | - 14.3%                  | - 31.0%                    | 7                   | + 16.7%                  | + 40.0%                    |
| \$185,000 to \$274,999 | 133               | - 45.7%                  | + 202.3%                   | 19.0                                  | + 8.6%                   | + 159.1%                   | 7                   | - 50.0%                  | + 16.7%                    |
| \$275,000 or More      | 306               | - 4.1%                   | - 5.6%                     | 9.3                                   | + 1.7%                   | - 5.6%                     | 33                  | - 5.7%                   | 0.0%                       |
| Total                  | 499               | - 21.7%                  | + 16.6%                    | 9.4                                   | - 5.4%                   | + 7.8%                     | 53                  | - 17.2%                  | + 8.2%                     |