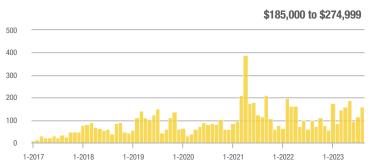

### Academy West – 32

|                        | Total<br>Showings |                          |                            | Buyer Interest<br>(Showings/Listings) |                          |                            | Managed<br>Listings |                          |                            |
|------------------------|-------------------|--------------------------|----------------------------|---------------------------------------|--------------------------|----------------------------|---------------------|--------------------------|----------------------------|
| Price Range            | August<br>2023    | Year-Over-Year<br>Change | Month-Over-Month<br>Change | August<br>2023                        | Year-Over-Year<br>Change | Month-Over-Month<br>Change | August<br>2023      | Year-Over-Year<br>Change | Month-Over-Month<br>Change |
| \$133,999 or Less      | 31                | - 29.5%                  | + 3.3%                     | 5.2                                   | + 5.7%                   | - 13.9%                    | 6                   | - 33.3%                  | + 20.0%                    |
| \$134,000 to \$184,999 | 29                | 0.0%                     | - 3.3%                     | 4.1                                   | - 14.3%                  | - 31.0%                    | 7                   | + 16.7%                  | + 40.0%                    |
| \$185,000 to \$274,999 | 133               | - 45.7%                  | + 202.3%                   | 19.0                                  | + 8.6%                   | + 159.1%                   | 7                   | - 50.0%                  | + 16.7%                    |
| \$275,000 or More      | 306               | - 4.1%                   | - 5.6%                     | 9.3                                   | + 1.7%                   | - 5.6%                     | 33                  | - 5.7%                   | 0.0%                       |
| Total                  | 499               | - 21.7%                  | + 16.6%                    | 9.4                                   | - 5.4%                   | + 7.8%                     | 53                  | - 17.2%                  | + 8.2%                     |