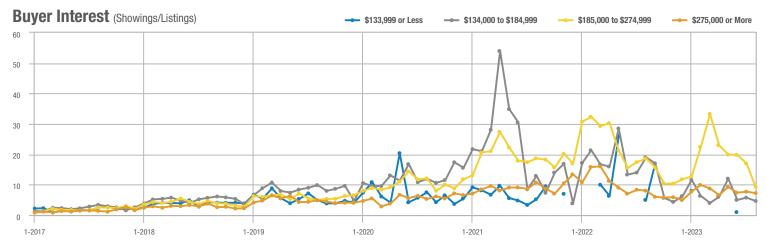

### Academy West – 32

|                        | Total<br>Showings |                          |                            | Buyer Interest<br>(Showings/Listings) |                          |                            | Managed<br>Listings |                          |                            |
|------------------------|-------------------|--------------------------|----------------------------|---------------------------------------|--------------------------|----------------------------|---------------------|--------------------------|----------------------------|
| Price Range            | August<br>2023    | Year-Over-Year<br>Change | Month-Over-Month<br>Change | August<br>2023                        | Year-Over-Year<br>Change | Month-Over-Month<br>Change | August<br>2023      | Year-Over-Year<br>Change | Month-Over-Month<br>Change |
| \$133,999 or Less      | 31                | - 29.5%                  | + 3.3%                     | 5.2                                   | + 5.7%                   | - 13.9%                    | 6                   | - 33.3%                  | + 20.0%                    |
| \$134,000 to \$184,999 | 29                | 0.0%                     | - 3.3%                     | 4.1                                   | - 14.3%                  | - 31.0%                    | 7                   | + 16.7%                  | + 40.0%                    |
| \$185,000 to \$274,999 | 133               | - 45.7%                  | + 202.3%                   | 19.0                                  | + 8.6%                   | + 159.1%                   | 7                   | - 50.0%                  | + 16.7%                    |
| \$275,000 or More      | 306               | - 4.1%                   | - 5.6%                     | 9.3                                   | + 1.7%                   | - 5.6%                     | 33                  | - 5.7%                   | 0.0%                       |
| Total                  | 499               | - 21.7%                  | + 16.6%                    | 9.4                                   | - 5.4%                   | + 7.8%                     | 53                  | - 17.2%                  | + 8.2%                     |