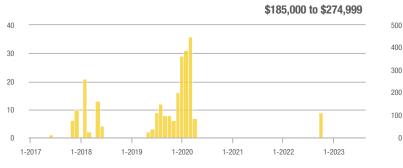

### Academy West – 32

|                        | Total<br>Showings |                          |                            | Buyer Interest<br>(Showings/Listings) |                          |                            | Managed<br>Listings |                          |                            |
|------------------------|-------------------|--------------------------|----------------------------|---------------------------------------|--------------------------|----------------------------|---------------------|--------------------------|----------------------------|
| Price Range            | August<br>2023    | Year-Over-Year<br>Change | Month-Over-Month<br>Change | August<br>2023                        | Year-Over-Year<br>Change | Month-Over-Month<br>Change | August<br>2023      | Year-Over-Year<br>Change | Month-Over-Month<br>Change |
| \$133,999 or Less      | 31                | - 29.5%                  | + 3.3%                     | 5.2                                   | + 5.7%                   | - 13.9%                    | 6                   | - 33.3%                  | + 20.0%                    |
| \$134,000 to \$184,999 | 29                | 0.0%                     | - 3.3%                     | 4.1                                   | - 14.3%                  | - 31.0%                    | 7                   | + 16.7%                  | + 40.0%                    |
| \$185,000 to \$274,999 | 133               | - 45.7%                  | + 202.3%                   | 19.0                                  | + 8.6%                   | + 159.1%                   | 7                   | - 50.0%                  | + 16.7%                    |
| \$275,000 or More      | 306               | - 4.1%                   | - 5.6%                     | 9.3                                   | + 1.7%                   | - 5.6%                     | 33                  | - 5.7%                   | 0.0%                       |
| Total                  | 499               | - 21.7%                  | + 16.6%                    | 9.4                                   | - 5.4%                   | + 7.8%                     | 53                  | - 17.2%                  | + 8.2%                     |