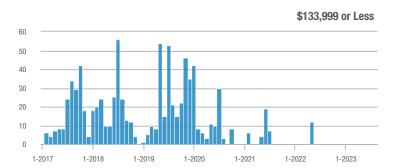

### Academy West – 32

|                        | Total<br>Showings |                          |                            | Buyer Interest<br>(Showings/Listings) |                          |                            | Managed<br>Listings |                          |                            |
|------------------------|-------------------|--------------------------|----------------------------|---------------------------------------|--------------------------|----------------------------|---------------------|--------------------------|----------------------------|
| Price Range            | August<br>2023    | Year-Over-Year<br>Change | Month-Over-Month<br>Change | August<br>2023                        | Year-Over-Year<br>Change | Month-Over-Month<br>Change | August<br>2023      | Year-Over-Year<br>Change | Month-Over-Month<br>Change |
| \$133,999 or Less      | 31                | - 29.5%                  | + 3.3%                     | 5.2                                   | + 5.7%                   | - 13.9%                    | 6                   | - 33.3%                  | + 20.0%                    |
| \$134,000 to \$184,999 | 29                | 0.0%                     | - 3.3%                     | 4.1                                   | - 14.3%                  | - 31.0%                    | 7                   | + 16.7%                  | + 40.0%                    |
| \$185,000 to \$274,999 | 133               | - 45.7%                  | + 202.3%                   | 19.0                                  | + 8.6%                   | + 159.1%                   | 7                   | - 50.0%                  | + 16.7%                    |
| \$275,000 or More      | 306               | - 4.1%                   | - 5.6%                     | 9.3                                   | + 1.7%                   | - 5.6%                     | 33                  | - 5.7%                   | 0.0%                       |
| Total                  | 499               | - 21.7%                  | + 16.6%                    | 9.4                                   | - 5.4%                   | + 7.8%                     | 53                  | - 17.2%                  | + 8.2%                     |

### Albuquerque Acres West – 21

|                        | Total<br>Showings |                          |                            | (              | Buyer Interest<br>(Showings/Listings) |                            |                | Managed<br>Listings      |                            |  |
|------------------------|-------------------|--------------------------|----------------------------|----------------|---------------------------------------|----------------------------|----------------|--------------------------|----------------------------|--|
| Price Range            | August<br>2023    | Year-Over-Year<br>Change | Month-Over-Month<br>Change | August<br>2023 | Year-Over-Year<br>Change              | Month-Over-Month<br>Change | August<br>2023 | Year-Over-Year<br>Change | Month-Over-Month<br>Change |  |
| \$133,999 or Less      | 0                 | —                        |                            |                |                                       |                            | 0              | —                        |                            |  |
| \$134,000 to \$184,999 | 23                | _                        | + 109.1%                   | 7.7            |                                       | + 109.1%                   | 3              | _                        | 0.0%                       |  |
| \$185,000 to \$274,999 | 0                 | _                        |                            |                |                                       |                            | 0              | _                        |                            |  |
| \$275,000 or More      | 151               | - 47.2%                  | - 41.5%                    | 5.2            | - 27.2%                               | - 27.3%                    | 29             | - 27.5%                  | - 19.4%                    |  |
| Total                  | 174               | - 39.2%                  | - 35.3%                    | 5.4            | - 22.0%                               | - 21.2%                    | 32             | - 22.0%                  | - 17.9%                    |  |

### **Belen – 741**

|                        | Total<br>Showings |                          |                            | Buyer Interest<br>(Showings/Listings) |                          |                            | Managed<br>Listings |                          |                            |
|------------------------|-------------------|--------------------------|----------------------------|---------------------------------------|--------------------------|----------------------------|---------------------|--------------------------|----------------------------|
| Price Range            | August<br>2023    | Year-Over-Year<br>Change | Month-Over-Month<br>Change | August<br>2023                        | Year-Over-Year<br>Change | Month-Over-Month<br>Change | August<br>2023      | Year-Over-Year<br>Change | Month-Over-Month<br>Change |
| \$133,999 or Less      | 0                 |                          | —                          |                                       |                          |                            | 1                   | - 75.0%                  | - 50.0%                    |
| \$134,000 to \$184,999 | 9                 | - 62.5%                  | 0.0%                       | 4.5                                   | + 68.8%                  | 0.0%                       | 2                   | - 77.8%                  | 0.0%                       |
| \$185,000 to \$274,999 | 107               | + 91.1%                  | + 57.4%                    | 8.2                                   | + 105.8%                 | + 81.6%                    | 13                  | - 7.1%                   | - 13.3%                    |
| \$275,000 or More      | 16                | + 45.5%                  | - 11.1%                    | 1.5                                   | + 5.8%                   | - 3.0%                     | 11                  | + 37.5%                  | - 8.3%                     |
| Total                  | 132               | + 21.1%                  | + 34.7%                    | 4.9                                   | + 57.0%                  | + 54.6%                    | 27                  | - 22.9%                  | - 12.9%                    |

### **Bernalillo / Algodones – 170**

| Total<br>Showings      |                |                          | (                          | Buyer Interest<br>(Showings/Listings) |                          |                            | Managed<br>Listings |                          |                            |
|------------------------|----------------|--------------------------|----------------------------|---------------------------------------|--------------------------|----------------------------|---------------------|--------------------------|----------------------------|
| Price Range            | August<br>2023 | Year-Over-Year<br>Change | Month-Over-Month<br>Change | August<br>2023                        | Year-Over-Year<br>Change | Month-Over-Month<br>Change | August<br>2023      | Year-Over-Year<br>Change | Month-Over-Month<br>Change |
| \$133,999 or Less      | 3              | - 50.0%                  | - 50.0%                    |                                       |                          |                            | 0                   | —                        |                            |
| \$134,000 to \$184,999 | 0              |                          |                            |                                       |                          |                            | 0                   | —                        |                            |
| \$185,000 to \$274,999 | 0              |                          |                            |                                       |                          |                            | 0                   | _                        |                            |
| \$275,000 or More      | 103            | - 14.2%                  | + 6.2%                     | 4.9                                   | + 10.4%                  | - 14.0%                    | 21                  | - 22.2%                  | + 23.5%                    |
| Total                  | 106            | - 33.3%                  | - 11.7%                    | 5.0                                   | - 1.6%                   | - 20.1%                    | 21                  | - 32.3%                  | + 10.5%                    |

## **Bosque Farms and Peralta – 710**

|                        | Total<br>Showings |                          |                            | Buyer Interest<br>(Showings/Listings) |                          |                            | Managed<br>Listings |                          |                            |
|------------------------|-------------------|--------------------------|----------------------------|---------------------------------------|--------------------------|----------------------------|---------------------|--------------------------|----------------------------|
| Price Range            | August<br>2023    | Year-Over-Year<br>Change | Month-Over-Month<br>Change | August<br>2023                        | Year-Over-Year<br>Change | Month-Over-Month<br>Change | August<br>2023      | Year-Over-Year<br>Change | Month-Over-Month<br>Change |
| \$133,999 or Less      | 0                 | —                        |                            |                                       |                          |                            | 0                   | —                        |                            |
| \$134,000 to \$184,999 | 0                 | —                        | —                          |                                       |                          |                            | 0                   | _                        |                            |
| \$185,000 to \$274,999 | 15                | + 200.0%                 | + 7.1%                     | 5.0                                   | + 100.0%                 | - 28.6%                    | 3                   | + 50.0%                  | + 50.0%                    |
| \$275,000 or More      | 54                | + 45.9%                  | + 1.9%                     | 2.8                                   | + 15.2%                  | - 24.9%                    | 19                  | + 26.7%                  | + 35.7%                    |
| Total                  | 69                | + 64.3%                  | - 18.8%                    | 3.1                                   | + 26.9%                  | - 37.3%                    | 22                  | + 29.4%                  | + 29.4%                    |

### Corrales – 130

|                        | Total<br>Showings |                          |                            | (              | Buyer Interest<br>(Showings/Listings) |                            |                | Managed<br>Listings      |                            |  |
|------------------------|-------------------|--------------------------|----------------------------|----------------|---------------------------------------|----------------------------|----------------|--------------------------|----------------------------|--|
| Price Range            | August<br>2023    | Year-Over-Year<br>Change | Month-Over-Month<br>Change | August<br>2023 | Year-Over-Year<br>Change              | Month-Over-Month<br>Change | August<br>2023 | Year-Over-Year<br>Change | Month-Over-Month<br>Change |  |
| \$133,999 or Less      | 0                 |                          |                            |                |                                       |                            | 0              | —                        |                            |  |
| \$134,000 to \$184,999 | 0                 | —                        |                            |                |                                       |                            | 0              | _                        |                            |  |
| \$185,000 to \$274,999 | 12                | + 100.0%                 |                            | 12.0           | + 300.0%                              |                            | 1              | - 50.0%                  |                            |  |
| \$275,000 or More      | 194               | + 2.6%                   | + 12.1%                    | 7.5            | + 30.3%                               | + 25.1%                    | 26             | - 21.2%                  | - 10.3%                    |  |
| Total                  | 206               | + 5.6%                   | + 19.1%                    | 7.6            | + 36.9%                               | + 27.9%                    | 27             | - 22.9%                  | - 6.9%                     |  |

### **Downtown Area – 80**

|                        | Total<br>Showings |                          |                            | (              | Buyer Interest<br>(Showings/Listings) |                            |                | Managed<br>Listings      |                            |  |
|------------------------|-------------------|--------------------------|----------------------------|----------------|---------------------------------------|----------------------------|----------------|--------------------------|----------------------------|--|
| Price Range            | August<br>2023    | Year-Over-Year<br>Change | Month-Over-Month<br>Change | August<br>2023 | Year-Over-Year<br>Change              | Month-Over-Month<br>Change | August<br>2023 | Year-Over-Year<br>Change | Month-Over-Month<br>Change |  |
| \$133,999 or Less      | 20                | + 66.7%                  | + 33.3%                    | 10.0           | - 16.7%                               | - 33.3%                    | 2              | + 100.0%                 | + 100.0%                   |  |
| \$134,000 to \$184,999 | 71                | - 10.1%                  | - 6.6%                     | 17.8           | + 57.3%                               | - 6.6%                     | 4              | - 42.9%                  | 0.0%                       |  |
| \$185,000 to \$274,999 | 94                | - 13.0%                  | + 176.5%                   | 6.7            | - 6.7%                                | + 77.7%                    | 14             | - 6.7%                   | + 55.6%                    |  |
| \$275,000 or More      | 210               | + 25.7%                  | - 5.4%                     | 4.8            | + 2.9%                                | - 11.9%                    | 44             | + 22.2%                  | + 7.3%                     |  |
| Total                  | 395               | + 7.9%                   | + 13.8%                    | 6.2            | - 0.5%                                | - 2.2%                     | 64             | + 8.5%                   | + 16.4%                    |  |

### East Los Lunas, Tome, Valencia – 711

| Total<br>Showings      |                |                          | (                          | Buyer Interest<br>(Showings/Listings) |                          |                            | Managed<br>Listings |                          |                            |
|------------------------|----------------|--------------------------|----------------------------|---------------------------------------|--------------------------|----------------------------|---------------------|--------------------------|----------------------------|
| Price Range            | August<br>2023 | Year-Over-Year<br>Change | Month-Over-Month<br>Change | August<br>2023                        | Year-Over-Year<br>Change | Month-Over-Month<br>Change | August<br>2023      | Year-Over-Year<br>Change | Month-Over-Month<br>Change |
| \$133,999 or Less      | 0              |                          | —                          |                                       |                          |                            | 0                   | —                        |                            |
| \$134,000 to \$184,999 | 0              | _                        | —                          |                                       |                          |                            | 0                   | _                        |                            |
| \$185,000 to \$274,999 | 0              | _                        |                            |                                       |                          |                            | 0                   | _                        |                            |
| \$275,000 or More      | 68             | + 25.9%                  | + 21.4%                    | 4.5                                   | + 34.3%                  | + 29.5%                    | 15                  | - 6.3%                   | - 6.3%                     |
| Total                  | 68             | + 1.5%                   | - 32.7%                    | 4.5                                   | + 48.9%                  | - 10.2%                    | 15                  | - 31.8%                  | - 25.0%                    |

### Fairgrounds – 70

|                        | Total<br>Showings |                          |                            | (              | Buyer Interest<br>(Showings/Listings) |                            |                | Managed<br>Listings      |                            |  |
|------------------------|-------------------|--------------------------|----------------------------|----------------|---------------------------------------|----------------------------|----------------|--------------------------|----------------------------|--|
| Price Range            | August<br>2023    | Year-Over-Year<br>Change | Month-Over-Month<br>Change | August<br>2023 | Year-Over-Year<br>Change              | Month-Over-Month<br>Change | August<br>2023 | Year-Over-Year<br>Change | Month-Over-Month<br>Change |  |
| \$133,999 or Less      | 2                 | - 50.0%                  |                            | 2.0            | - 50.0%                               |                            | 1              | 0.0%                     | 0.0%                       |  |
| \$134,000 to \$184,999 | 42                | + 320.0%                 | + 1,300.0%                 | 14.0           | + 180.0%                              | + 366.7%                   | 3              | + 50.0%                  | + 200.0%                   |  |
| \$185,000 to \$274,999 | 116               | - 32.2%                  | - 17.1%                    | 12.9           | + 28.1%                               | - 7.9%                     | 9              | - 47.1%                  | - 10.0%                    |  |
| \$275,000 or More      | 94                | + 67.9%                  | - 40.9%                    | 4.9            | - 29.3%                               | - 53.3%                    | 19             | + 137.5%                 | + 26.7%                    |  |
| Total                  | 254               | + 5.4%                   | - 15.9%                    | 7.9            | - 7.8%                                | - 29.0%                    | 32             | + 14.3%                  | + 18.5%                    |  |

### Far Northeast Heights – 30

|                        | Total<br>Showings |                          |                            | (              | Buyer Interest<br>(Showings/Listings) |                            |                | Managed<br>Listings      |                            |  |
|------------------------|-------------------|--------------------------|----------------------------|----------------|---------------------------------------|----------------------------|----------------|--------------------------|----------------------------|--|
| Price Range            | August<br>2023    | Year-Over-Year<br>Change | Month-Over-Month<br>Change | August<br>2023 | Year-Over-Year<br>Change              | Month-Over-Month<br>Change | August<br>2023 | Year-Over-Year<br>Change | Month-Over-Month<br>Change |  |
| \$133,999 or Less      | 0                 |                          |                            |                |                                       |                            | 0              | —                        |                            |  |
| \$134,000 to \$184,999 | 0                 | —                        |                            |                |                                       |                            | 0              | —                        |                            |  |
| \$185,000 to \$274,999 | 120               | + 71.4%                  |                            | 60.0           | + 242.9%                              |                            | 2              | - 50.0%                  |                            |  |
| \$275,000 or More      | 726               | - 11.7%                  | - 22.8%                    | 9.2            | - 8.3%                                | - 10.1%                    | 79             | - 3.7%                   | - 14.1%                    |  |
| Total                  | 846               | - 5.2%                   | - 10.0%                    | 10.4           | + 0.7%                                | + 2.2%                     | 81             | - 5.8%                   | - 12.0%                    |  |