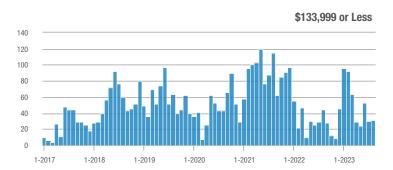

### Academy West – 32

|                        | Total<br>Showings |                          |                            | Buyer Interest<br>(Showings/Listings) |                          |                            | Managed<br>Listings |                          |                            |
|------------------------|-------------------|--------------------------|----------------------------|---------------------------------------|--------------------------|----------------------------|---------------------|--------------------------|----------------------------|
| Price Range            | August<br>2023    | Year-Over-Year<br>Change | Month-Over-Month<br>Change | August<br>2023                        | Year-Over-Year<br>Change | Month-Over-Month<br>Change | August<br>2023      | Year-Over-Year<br>Change | Month-Over-Month<br>Change |
| \$133,999 or Less      | 31                | - 29.5%                  | + 3.3%                     | 5.2                                   | + 5.7%                   | - 13.9%                    | 6                   | - 33.3%                  | + 20.0%                    |
| \$134,000 to \$184,999 | 29                | 0.0%                     | - 3.3%                     | 4.1                                   | - 14.3%                  | - 31.0%                    | 7                   | + 16.7%                  | + 40.0%                    |
| \$185,000 to \$274,999 | 133               | - 45.7%                  | + 202.3%                   | 19.0                                  | + 8.6%                   | + 159.1%                   | 7                   | - 50.0%                  | + 16.7%                    |
| \$275,000 or More      | 306               | - 4.1%                   | - 5.6%                     | 9.3                                   | + 1.7%                   | - 5.6%                     | 33                  | - 5.7%                   | 0.0%                       |
| Total                  | 499               | - 21.7%                  | + 16.6%                    | 9.4                                   | - 5.4%                   | + 7.8%                     | 53                  | - 17.2%                  | + 8.2%                     |

### Albuquerque Acres West – 21

|                        | Total<br>Showings |                          |                            | (              | Buyer Interest<br>(Showings/Listings) |                            |                | Managed<br>Listings      |                            |  |
|------------------------|-------------------|--------------------------|----------------------------|----------------|---------------------------------------|----------------------------|----------------|--------------------------|----------------------------|--|
| Price Range            | August<br>2023    | Year-Over-Year<br>Change | Month-Over-Month<br>Change | August<br>2023 | Year-Over-Year<br>Change              | Month-Over-Month<br>Change | August<br>2023 | Year-Over-Year<br>Change | Month-Over-Month<br>Change |  |
| \$133,999 or Less      | 0                 | —                        |                            |                |                                       |                            | 0              | —                        |                            |  |
| \$134,000 to \$184,999 | 23                | _                        | + 109.1%                   | 7.7            |                                       | + 109.1%                   | 3              | _                        | 0.0%                       |  |
| \$185,000 to \$274,999 | 0                 | _                        |                            |                |                                       |                            | 0              | _                        |                            |  |
| \$275,000 or More      | 151               | - 47.2%                  | - 41.5%                    | 5.2            | - 27.2%                               | - 27.3%                    | 29             | - 27.5%                  | - 19.4%                    |  |
| Total                  | 174               | - 39.2%                  | - 35.3%                    | 5.4            | - 22.0%                               | - 21.2%                    | 32             | - 22.0%                  | - 17.9%                    |  |

### **Belen – 741**

|                        | Total<br>Showings |                          |                            | Buyer Interest<br>(Showings/Listings) |                          |                            | Managed<br>Listings |                          |                            |
|------------------------|-------------------|--------------------------|----------------------------|---------------------------------------|--------------------------|----------------------------|---------------------|--------------------------|----------------------------|
| Price Range            | August<br>2023    | Year-Over-Year<br>Change | Month-Over-Month<br>Change | August<br>2023                        | Year-Over-Year<br>Change | Month-Over-Month<br>Change | August<br>2023      | Year-Over-Year<br>Change | Month-Over-Month<br>Change |
| \$133,999 or Less      | 0                 |                          | —                          |                                       |                          |                            | 1                   | - 75.0%                  | - 50.0%                    |
| \$134,000 to \$184,999 | 9                 | - 62.5%                  | 0.0%                       | 4.5                                   | + 68.8%                  | 0.0%                       | 2                   | - 77.8%                  | 0.0%                       |
| \$185,000 to \$274,999 | 107               | + 91.1%                  | + 57.4%                    | 8.2                                   | + 105.8%                 | + 81.6%                    | 13                  | - 7.1%                   | - 13.3%                    |
| \$275,000 or More      | 16                | + 45.5%                  | - 11.1%                    | 1.5                                   | + 5.8%                   | - 3.0%                     | 11                  | + 37.5%                  | - 8.3%                     |
| Total                  | 132               | + 21.1%                  | + 34.7%                    | 4.9                                   | + 57.0%                  | + 54.6%                    | 27                  | - 22.9%                  | - 12.9%                    |

### **Bernalillo / Algodones – 170**

| Total<br>Showings      |                |                          | (                          | Buyer Interest<br>(Showings/Listings) |                          |                            | Managed<br>Listings |                          |                            |
|------------------------|----------------|--------------------------|----------------------------|---------------------------------------|--------------------------|----------------------------|---------------------|--------------------------|----------------------------|
| Price Range            | August<br>2023 | Year-Over-Year<br>Change | Month-Over-Month<br>Change | August<br>2023                        | Year-Over-Year<br>Change | Month-Over-Month<br>Change | August<br>2023      | Year-Over-Year<br>Change | Month-Over-Month<br>Change |
| \$133,999 or Less      | 3              | - 50.0%                  | - 50.0%                    |                                       |                          |                            | 0                   | —                        |                            |
| \$134,000 to \$184,999 | 0              |                          |                            |                                       |                          |                            | 0                   | —                        |                            |
| \$185,000 to \$274,999 | 0              |                          |                            |                                       |                          |                            | 0                   | _                        |                            |
| \$275,000 or More      | 103            | - 14.2%                  | + 6.2%                     | 4.9                                   | + 10.4%                  | - 14.0%                    | 21                  | - 22.2%                  | + 23.5%                    |
| Total                  | 106            | - 33.3%                  | - 11.7%                    | 5.0                                   | - 1.6%                   | - 20.1%                    | 21                  | - 32.3%                  | + 10.5%                    |