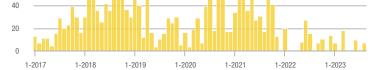

#### \$185,000 to \$274,999

1-2023

#### \$185,000 to \$274,999

\$134,000 to \$184,999