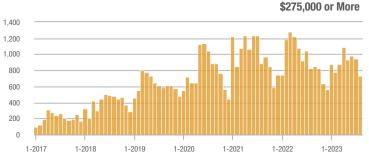

### Academy West – 32

|                        | Total<br>Showings |                          |                            | Buyer Interest<br>(Showings/Listings) |                          |                            | Managed<br>Listings |                          |                            |
|------------------------|-------------------|--------------------------|----------------------------|---------------------------------------|--------------------------|----------------------------|---------------------|--------------------------|----------------------------|
| Price Range            | August<br>2023    | Year-Over-Year<br>Change | Month-Over-Month<br>Change | August<br>2023                        | Year-Over-Year<br>Change | Month-Over-Month<br>Change | August<br>2023      | Year-Over-Year<br>Change | Month-Over-Month<br>Change |
| \$133,999 or Less      | 31                | - 29.5%                  | + 3.3%                     | 5.2                                   | + 5.7%                   | - 13.9%                    | 6                   | - 33.3%                  | + 20.0%                    |
| \$134,000 to \$184,999 | 29                | 0.0%                     | - 3.3%                     | 4.1                                   | - 14.3%                  | - 31.0%                    | 7                   | + 16.7%                  | + 40.0%                    |
| \$185,000 to \$274,999 | 133               | - 45.7%                  | + 202.3%                   | 19.0                                  | + 8.6%                   | + 159.1%                   | 7                   | - 50.0%                  | + 16.7%                    |
| \$275,000 or More      | 306               | - 4.1%                   | - 5.6%                     | 9.3                                   | + 1.7%                   | - 5.6%                     | 33                  | - 5.7%                   | 0.0%                       |
| Total                  | 499               | - 21.7%                  | + 16.6%                    | 9.4                                   | - 5.4%                   | + 7.8%                     | 53                  | - 17.2%                  | + 8.2%                     |