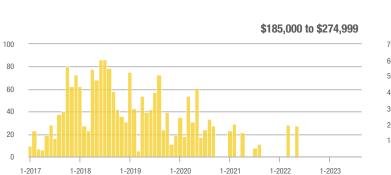

### Academy West – 32

|                        | Total<br>Showings |                          |                            | Buyer Interest<br>(Showings/Listings) |                          |                            | Managed<br>Listings |                          |                            |
|------------------------|-------------------|--------------------------|----------------------------|---------------------------------------|--------------------------|----------------------------|---------------------|--------------------------|----------------------------|
| Price Range            | August<br>2023    | Year-Over-Year<br>Change | Month-Over-Month<br>Change | August<br>2023                        | Year-Over-Year<br>Change | Month-Over-Month<br>Change | August<br>2023      | Year-Over-Year<br>Change | Month-Over-Month<br>Change |
| \$133,999 or Less      | 31                | - 29.5%                  | + 3.3%                     | 5.2                                   | + 5.7%                   | - 13.9%                    | 6                   | - 33.3%                  | + 20.0%                    |
| \$134,000 to \$184,999 | 29                | 0.0%                     | - 3.3%                     | 4.1                                   | - 14.3%                  | - 31.0%                    | 7                   | + 16.7%                  | + 40.0%                    |
| \$185,000 to \$274,999 | 133               | - 45.7%                  | + 202.3%                   | 19.0                                  | + 8.6%                   | + 159.1%                   | 7                   | - 50.0%                  | + 16.7%                    |
| \$275,000 or More      | 306               | - 4.1%                   | - 5.6%                     | 9.3                                   | + 1.7%                   | - 5.6%                     | 33                  | - 5.7%                   | 0.0%                       |
| Total                  | 499               | - 21.7%                  | + 16.6%                    | 9.4                                   | - 5.4%                   | + 7.8%                     | 53                  | - 17.2%                  | + 8.2%                     |