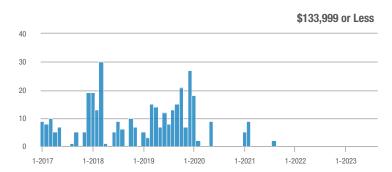

### Academy West – 32

|                        | Total<br>Showings |                          |                            | Buyer Interest<br>(Showings/Listings) |                          |                            | Managed<br>Listings |                          |                            |
|------------------------|-------------------|--------------------------|----------------------------|---------------------------------------|--------------------------|----------------------------|---------------------|--------------------------|----------------------------|
| Price Range            | August<br>2023    | Year-Over-Year<br>Change | Month-Over-Month<br>Change | August<br>2023                        | Year-Over-Year<br>Change | Month-Over-Month<br>Change | August<br>2023      | Year-Over-Year<br>Change | Month-Over-Month<br>Change |
| \$133,999 or Less      | 31                | - 29.5%                  | + 3.3%                     | 5.2                                   | + 5.7%                   | - 13.9%                    | 6                   | - 33.3%                  | + 20.0%                    |
| \$134,000 to \$184,999 | 29                | 0.0%                     | - 3.3%                     | 4.1                                   | - 14.3%                  | - 31.0%                    | 7                   | + 16.7%                  | + 40.0%                    |
| \$185,000 to \$274,999 | 133               | - 45.7%                  | + 202.3%                   | 19.0                                  | + 8.6%                   | + 159.1%                   | 7                   | - 50.0%                  | + 16.7%                    |
| \$275,000 or More      | 306               | - 4.1%                   | - 5.6%                     | 9.3                                   | + 1.7%                   | - 5.6%                     | 33                  | - 5.7%                   | 0.0%                       |
| Total                  | 499               | - 21.7%                  | + 16.6%                    | 9.4                                   | - 5.4%                   | + 7.8%                     | 53                  | - 17.2%                  | + 8.2%                     |

### Albuquerque Acres West – 21

|                        | Total<br>Showings |                          |                            | (              | Buyer Interest<br>(Showings/Listings) |                            |                | Managed<br>Listings      |                            |  |
|------------------------|-------------------|--------------------------|----------------------------|----------------|---------------------------------------|----------------------------|----------------|--------------------------|----------------------------|--|
| Price Range            | August<br>2023    | Year-Over-Year<br>Change | Month-Over-Month<br>Change | August<br>2023 | Year-Over-Year<br>Change              | Month-Over-Month<br>Change | August<br>2023 | Year-Over-Year<br>Change | Month-Over-Month<br>Change |  |
| \$133,999 or Less      | 0                 | —                        |                            |                |                                       |                            | 0              | —                        |                            |  |
| \$134,000 to \$184,999 | 23                | _                        | + 109.1%                   | 7.7            |                                       | + 109.1%                   | 3              | _                        | 0.0%                       |  |
| \$185,000 to \$274,999 | 0                 | _                        |                            |                |                                       |                            | 0              | _                        |                            |  |
| \$275,000 or More      | 151               | - 47.2%                  | - 41.5%                    | 5.2            | - 27.2%                               | - 27.3%                    | 29             | - 27.5%                  | - 19.4%                    |  |
| Total                  | 174               | - 39.2%                  | - 35.3%                    | 5.4            | - 22.0%                               | - 21.2%                    | 32             | - 22.0%                  | - 17.9%                    |  |

### **Belen – 741**

|                        | Total<br>Showings |                          |                            | Buyer Interest<br>(Showings/Listings) |                          |                            | Managed<br>Listings |                          |                            |
|------------------------|-------------------|--------------------------|----------------------------|---------------------------------------|--------------------------|----------------------------|---------------------|--------------------------|----------------------------|
| Price Range            | August<br>2023    | Year-Over-Year<br>Change | Month-Over-Month<br>Change | August<br>2023                        | Year-Over-Year<br>Change | Month-Over-Month<br>Change | August<br>2023      | Year-Over-Year<br>Change | Month-Over-Month<br>Change |
| \$133,999 or Less      | 0                 |                          | —                          |                                       |                          |                            | 1                   | - 75.0%                  | - 50.0%                    |
| \$134,000 to \$184,999 | 9                 | - 62.5%                  | 0.0%                       | 4.5                                   | + 68.8%                  | 0.0%                       | 2                   | - 77.8%                  | 0.0%                       |
| \$185,000 to \$274,999 | 107               | + 91.1%                  | + 57.4%                    | 8.2                                   | + 105.8%                 | + 81.6%                    | 13                  | - 7.1%                   | - 13.3%                    |
| \$275,000 or More      | 16                | + 45.5%                  | - 11.1%                    | 1.5                                   | + 5.8%                   | - 3.0%                     | 11                  | + 37.5%                  | - 8.3%                     |
| Total                  | 132               | + 21.1%                  | + 34.7%                    | 4.9                                   | + 57.0%                  | + 54.6%                    | 27                  | - 22.9%                  | - 12.9%                    |

### **Bernalillo / Algodones – 170**

| Total<br>Showings      |                |                          | (                          | Buyer Interest<br>(Showings/Listings) |                          |                            | Managed<br>Listings |                          |                            |
|------------------------|----------------|--------------------------|----------------------------|---------------------------------------|--------------------------|----------------------------|---------------------|--------------------------|----------------------------|
| Price Range            | August<br>2023 | Year-Over-Year<br>Change | Month-Over-Month<br>Change | August<br>2023                        | Year-Over-Year<br>Change | Month-Over-Month<br>Change | August<br>2023      | Year-Over-Year<br>Change | Month-Over-Month<br>Change |
| \$133,999 or Less      | 3              | - 50.0%                  | - 50.0%                    |                                       |                          |                            | 0                   | —                        |                            |
| \$134,000 to \$184,999 | 0              |                          |                            |                                       |                          |                            | 0                   | —                        |                            |
| \$185,000 to \$274,999 | 0              |                          |                            |                                       |                          |                            | 0                   | _                        |                            |
| \$275,000 or More      | 103            | - 14.2%                  | + 6.2%                     | 4.9                                   | + 10.4%                  | - 14.0%                    | 21                  | - 22.2%                  | + 23.5%                    |
| Total                  | 106            | - 33.3%                  | - 11.7%                    | 5.0                                   | - 1.6%                   | - 20.1%                    | 21                  | - 32.3%                  | + 10.5%                    |