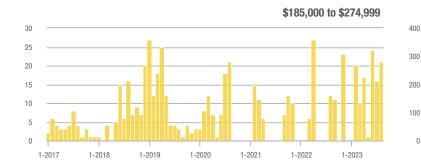

| 21.0           | + 250.0%                 | + 31.3%                    | 1                   | - 50.0%                  | 0.0%                       |  |
| \$275,000 or More      | 173            | - 10.4%                  | - 37.3%                    | 5.6            | + 18.6%                  | - 29.2%                    | 31                  | - 24.4%                  | - 11.4%                    |  |
| Total                  | 194            | - 5.4%                   | - 33.6%                    | 6.1            | + 27.2%                  | - 25.3%                    | 32                  | - 25.6%                  | - 11.1%                    |  |

40

30

20

10

0

0

1-2017

1-2017

1-2019

1-2019

1-2020

1-2020

1-2021

1-2021

lan -

1-2018

1-2018

#### **Showings**











### **Rio Communities, Tierra Grande – 760**

|                        | Total<br>Showings |                          |                            | (              | Buyer Interest<br>(Showings/Listings) |                            |                | Managed<br>Listings      |                            |  |
|------------------------|-------------------|--------------------------|----------------------------|----------------|---------------------------------------|----------------------------|----------------|--------------------------|----------------------------|--|
| Price Range            | August<br>2023    | Year-Over-Year<br>Change | Month-Over-Month<br>Change | August<br>2023 | Year-Over-Year<br>Change              | Month-Over-Month<br>Change | August<br>2023 | Year-Over-