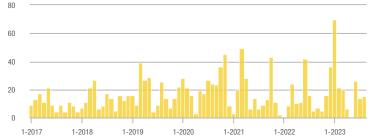

### **Showings**

### Showings

120 100

80

60

40

20 0

1-2017

1-2018

1-2019

1-2021

1-2022

1-2020

Current as of September 5, 2023. Report @ 2023 ShowingTime. I Information deemed reliable but not guaranteed.