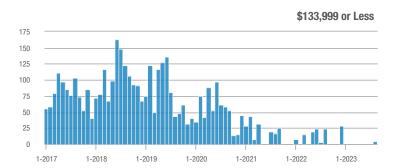

### Academy West – 32

|                        | Total<br>Showings |                          |                            | Buyer Interest<br>(Showings/Listings) |                          |                            | Managed<br>Listings |                          |                            |
|------------------------|-------------------|--------------------------|----------------------------|---------------------------------------|--------------------------|----------------------------|---------------------|--------------------------|----------------------------|
| Price Range            | August<br>2023    | Year-Over-Year<br>Change | Month-Over-Month<br>Change | August<br>2023                        | Year-Over-Year<br>Change | Month-Over-Month<br>Change | August<br>2023      | Year-Over-Year<br>Change | Month-Over-Month<br>Change |
| \$133,999 or Less      | 31                | - 29.5%                  | + 3.3%                     | 5.2                                   | + 5.7%                   | - 13.9%                    | 6                   | - 33.3%                  | + 20.0%                    |
| \$134,000 to \$184,999 | 29                | 0.0%                     | - 3.3%                     | 4.1                                   | - 14.3%                  | - 31.0%                    | 7                   | + 16.7%                  | + 40.0%                    |
| \$185,000 to \$274,999 | 133               | - 45.7%                  | + 202.3%                   | 19.0                                  | + 8.6%                   | + 159.1%                   | 7                   | - 50.0%                  | + 16.7%                    |
| \$275,000 or More      | 306               | - 4.1%                   | - 5.6%                     | 9.3                                   | + 1.7%                   | - 5.6%                     | 33                  | - 5.7%                   | 0.0%                       |
| Total                  | 499               | - 21.7%                  | + 16.6%                    | 9.4                                   | - 5.4%                   | + 7.8%                     | 53                  | - 17.2%                  | + 8.2%                     |