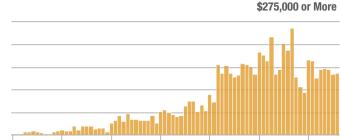

### Academy West – 32

|                        | Total<br>Showings |                          |                            | Buyer Interest<br>(Showings/Listings) |                          |                            | Managed<br>Listings |                          |                            |
|------------------------|-------------------|--------------------------|----------------------------|---------------------------------------|--------------------------|----------------------------|---------------------|--------------------------|----------------------------|
| Price Range            | August<br>2023    | Year-Over-Year<br>Change | Month-Over-Month<br>Change | August<br>2023                        | Year-Over-Year<br>Change | Month-Over-Month<br>Change | August<br>2023      | Year-Over-Year<br>Change | Month-Over-Month<br>Change |
| \$133,999 or Less      | 31                | - 29.5%                  | + 3.3%                     | 5.2                                   | + 5.7%                   | - 13.9%                    | 6                   | - 33.3%                  | + 20.0%                    |
| \$134,000 to \$184,999 | 29                | 0.0%                     | - 3.3%                     | 4.1                                   | - 14.3%                  | - 31.0%                    | 7                   | + 16.7%                  | + 40.0%                    |
| \$185,000 to \$274,999 | 133               | - 45.7%                  | + 202.3%                   | 19.0                                  | + 8.6%                   | + 159.1%                   | 7                   | - 50.0%                  | + 16.7%                    |
| \$275,000 or More      | 306               | - 4.1%                   | - 5.6%                     | 9.3                                   | + 1.7%                   | - 5.6%                     | 33                  | - 5.7%                   | 0.0%                       |
| Total                  | 499               | - 21.7%                  | + 16.6%                    | 9.4                                   | - 5.4%                   | + 7.8%                     | 53                  | - 17.2%                  | + 8.2%                     |