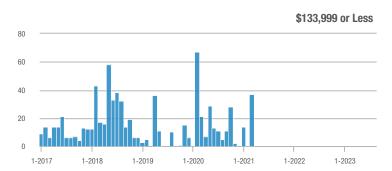

|
| \$185,000 to \$274,999 | 87                | - 55.8%                  | + 262.5%                   | 29.0           | + 61.9%                  | + 141.7%                   | 3                   | - 72.7%                  | + 50.0%                    |  |
| \$275,000 or More      | 792               | - 22.0%                  | + 12.8%                    | 5.6            | - 14.4%                  | + 8.1%                     | 142                 | - 9.0%                   | + 4.4%                     |  |
| Total                  | 879               | - 27.5%                  | + 21.1%                    | 6.1            | - 16.5%                  | + 15.2%                    | 145                 | - 13.2%                  | + 5.1%                     |  |

400

#### **Showings**









\$134,000 to \$184,999









## Paradise East - 121

|                        |                | Total<br>Showings        |                            |                | Buyer Inte<br>Showings/L |                            | Managed<br>Listings |                          |                            |  |
|------------------------|----------------|--------------------------|----------------------------|----------------|--------------------------|----------------------------|---------------------|--------------------------|----------------------------|--|
| Price Range            | August<br>2023 | Year-Over-Year<br>Change | Month-Over-Month<br>Change | August<br>2023 | Year-Over-Year<br>Change | Month-Over-Month<br>Change | August<br>2023      | Year-Over-Year<br>Change | Month-