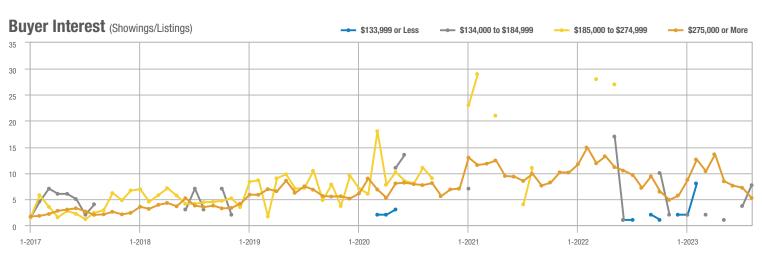

#### Buyer Interest (Showings/Listings) \$133,999 or Less ---- \$134,000 to \$184,999 - \$185,000 to \$274,999 \$275,000 or More 35 30 25 20 15 10 5 0 1-2018 1-2019 1-2017 1-2020 1-2021 1-2022 1-2023

100 80 60 40 20 Λ 1-2018 1-2019 1-2022 1-2017 1-2020 1-2021