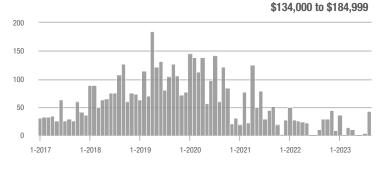

### Academy West – 32

|                        | Total<br>Showings |                          |                            | Buyer Interest<br>(Showings/Listings) |                          |                            | Managed<br>Listings |                          |                            |
|------------------------|-------------------|--------------------------|----------------------------|---------------------------------------|--------------------------|----------------------------|---------------------|--------------------------|----------------------------|
| Price Range            | August<br>2023    | Year-Over-Year<br>Change | Month-Over-Month<br>Change | August<br>2023                        | Year-Over-Year<br>Change | Month-Over-Month<br>Change | August<br>2023      | Year-Over-Year<br>Change | Month-Over-Month<br>Change |
| \$133,999 or Less      | 31                | - 29.5%                  | + 3.3%                     | 5.2                                   | + 5.7%                   | - 13.9%                    | 6                   | - 33.3%                  | + 20.0%                    |
| \$134,000 to \$184,999 | 29                | 0.0%                     | - 3.3%                     | 4.1                                   | - 14.3%                  | - 31.0%                    | 7                   | + 16.7%                  | + 40.0%                    |
| \$185,000 to \$274,999 | 133               | - 45.7%                  | + 202.3%                   | 19.0                                  | + 8.6%                   | + 159.1%                   | 7                   | - 50.0%                  | + 16.7%                    |
| \$275,000 or More      | 306               | - 4.1%                   | - 5.6%                     | 9.3                                   | + 1.7%                   | - 5.6%                     | 33                  | - 5.7%                   | 0.0%                       |
| Total                  | 499               | - 21.7%                  | + 16.6%                    | 9.4                                   | - 5.4%                   | + 7.8%                     | 53                  | - 17.2%                  | + 8.2%                     |