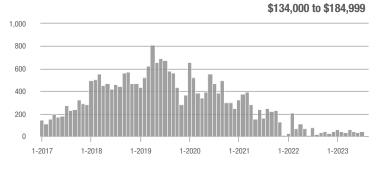

### Academy West – 32

|                        | Total<br>Showings |                          |                            | Buyer Interest<br>(Showings/Listings) |                          |                            | Managed<br>Listings |                          |                            |
|------------------------|-------------------|--------------------------|----------------------------|---------------------------------------|--------------------------|----------------------------|---------------------|--------------------------|----------------------------|
| Price Range            | August<br>2023    | Year-Over-Year<br>Change | Month-Over-Month<br>Change | August<br>2023                        | Year-Over-Year<br>Change | Month-Over-Month<br>Change | August<br>2023      | Year-Over-Year<br>Change | Month-Over-Month<br>Change |
| \$133,999 or Less      | 31                | - 29.5%                  | + 3.3%                     | 5.2                                   | + 5.7%                   | - 13.9%                    | 6                   | - 33.3%                  | + 20.0%                    |
| \$134,000 to \$184,999 | 29                | 0.0%                     | - 3.3%                     | 4.1                                   | - 14.3%                  | - 31.0%                    | 7                   | + 16.7%                  | + 40.0%                    |
| \$185,000 to \$274,999 | 133               | - 45.7%                  | + 202.3%                   | 19.0                                  | + 8.6%                   | + 159.1%                   | 7                   | - 50.0%                  | + 16.7%                    |
| \$275,000 or More      | 306               | - 4.1%                   | - 5.6%                     | 9.3                                   | + 1.7%                   | - 5.6%                     | 33                  | - 5.7%                   | 0.0%                       |
| Total                  | 499               | - 21.7%                  | + 16.6%                    | 9.4                                   | - 5.4%                   | + 7.8%                     | 53                  | - 17.2%                  | + 8.2%                     |