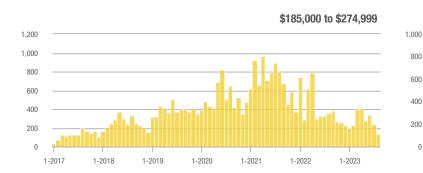

### Academy West – 32

|                        | Total<br>Showings |                          |                            | Buyer Interest<br>(Showings/Listings) |                          |                            | Managed<br>Listings |                          |                            |
|------------------------|-------------------|--------------------------|----------------------------|---------------------------------------|--------------------------|----------------------------|---------------------|--------------------------|----------------------------|
| Price Range            | August<br>2023    | Year-Over-Year<br>Change | Month-Over-Month<br>Change | August<br>2023                        | Year-Over-Year<br>Change | Month-Over-Month<br>Change | August<br>2023      | Year-Over-Year<br>Change | Month-Over-Month<br>Change |
| \$133,999 or Less      | 31                | - 29.5%                  | + 3.3%                     | 5.2                                   | + 5.7%                   | - 13.9%                    | 6                   | - 33.3%                  | + 20.0%                    |
| \$134,000 to \$184,999 | 29                | 0.0%                     | - 3.3%                     | 4.1                                   | - 14.3%                  | - 31.0%                    | 7                   | + 16.7%                  | + 40.0%                    |
| \$185,000 to \$274,999 | 133               | - 45.7%                  | + 202.3%                   | 19.0                                  | + 8.6%                   | + 159.1%                   | 7                   | - 50.0%                  | + 16.7%                    |
| \$275,000 or More      | 306               | - 4.1%                   | - 5.6%                     | 9.3                                   | + 1.7%                   | - 5.6%                     | 33                  | - 5.7%                   | 0.0%                       |
| Total                  | 499               | - 21.7%                  | + 16.6%                    | 9.4                                   | - 5.4%                   | + 7.8%                     | 53                  | - 17.2%                  | + 8.2%                     |