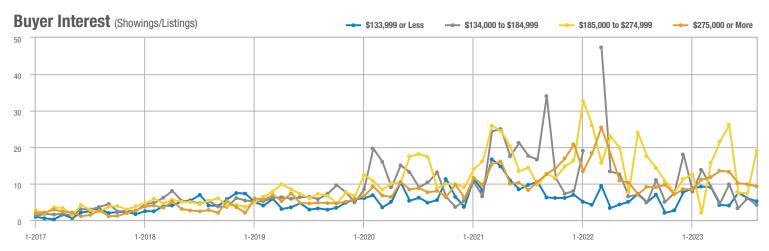

#### Buyer Interest (Showings/Listings) \$133,999 or Less ---- \$134,000 to \$184,999 - \$185,000 to \$274,999 \$275,000 or More 35 30 25 20 15 10 5 0 1-2018 1-2019 1-2017 1-2020 1-2021 1-2022 1-2023

100 80 60 40 20 Λ 1-2018 1-2019 1-2022 1-2017 1-2020 1-2021