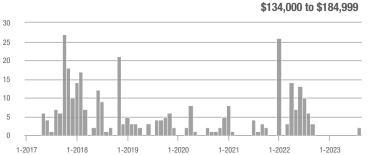

| 0.0%                       |  |
| \$275,000 or More      | 63                | - 38.2%                  | - 30.8%                    | 4.2            | - 5.3%                                | + 6.2%                     | 15             | - 34.8%                  | - 34.8%                    |  |
| Total                  | 81                | - 34.1%                  | - 25.0%                    | 4.8            | + 8.5%                                | + 10.3%                    | 17             | - 39.3%                  | - 32.0%                    |  |

#### **Showings**

0

1-2017





1-2018

1-2019

#### 1-2017 Buyer Interest (Showings/Listings) \$133,999 or Less ---- \$134,000 to \$184,999 - \$185,000 to \$274,999 - \$275,000 or More 30 25 20 15 10 5

1-2020

1-2021





Current as of September 5, 2023. Report © 2023 ShowingTime. I Information deemed reliable but not guaranteed.

1-2022

•

1-2023





### **Northwest Heights – 110**

|                        | Total<br>Showings |                          |                            |                | Buyer Inte<br>Showings/L |                            | Managed<br>Listings |                          |                            |  |
|------------------------|-------------------|--------------------------|----------------------------|----------------|--------------------------|----------------------------|---------------------|--------------------------|----------------------------|--|
| Price Range            | August<br>2023    | Year-Over-Year<br>Change | Month-Over-Month<br>Change | August<br>20