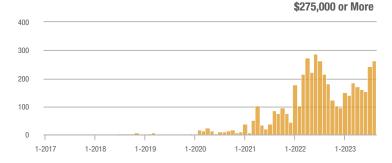

4,999 | 537               | - 41.6%                  | + 24.0%                    | 12.8           | + 3.0%                                | + 3.3%                     | 42             | - 43.2%                  | + 20.0%                    |  |
| \$275,000 or More      | 262               | + 21.3%                  | + 7.8%                     | 4.6            | + 10.7%                               | + 4.0%                     | 57             | + 9.6%                   | + 3.6%                     |  |
| Total                  | 831               | - 27.9%                  | + 14.9%                    | 8.1            | - 9.0%                                | + 4.9%                     | 103            | - 20.8%                  | + 9.6%                     |  |

#### **Showings**

















\$134,000 to \$184,999

### **UNM - 40**

|                        |                | Total<br>Showings        |                            |                | Buyer Inte<br>Showings/L |                            | Managed<br>Listings |                          |                            |
|------------------------|----------------|--------------------------|----------------------------|----------------|--------------------------|----------------------------|---------------------|--------------------------|----------------------------|
| Price Range            | August<br>2023 | Year-Over-Year<br>Change | Month-Over-Month<br>Change | August<br>2023 | Year-Over-Year<br>Change | Month-Over-Month<br>Change | August<br>2023      | Year-Over-Year<br>Change | Month-Over-Month<br>Ch