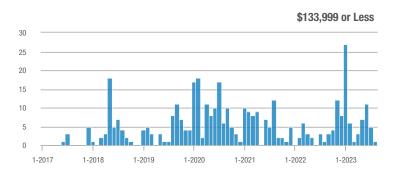

### Academy West – 32

|                        | Total<br>Showings |                          |                            | Buyer Interest<br>(Showings/Listings) |                          |                            | Managed<br>Listings |                          |                            |
|------------------------|-------------------|--------------------------|----------------------------|---------------------------------------|--------------------------|----------------------------|---------------------|--------------------------|----------------------------|
| Price Range            | August<br>2023    | Year-Over-Year<br>Change | Month-Over-Month<br>Change | August<br>2023                        | Year-Over-Year<br>Change | Month-Over-Month<br>Change | August<br>2023      | Year-Over-Year<br>Change | Month-Over-Month<br>Change |
| \$133,999 or Less      | 31                | - 29.5%                  | + 3.3%                     | 5.2                                   | + 5.7%                   | - 13.9%                    | 6                   | - 33.3%                  | + 20.0%                    |
| \$134,000 to \$184,999 | 29                | 0.0%                     | - 3.3%                     | 4.1                                   | - 14.3%                  | - 31.0%                    | 7                   | + 16.7%                  | + 40.0%                    |
| \$185,000 to \$274,999 | 133               | - 45.7%                  | + 202.3%                   | 19.0                                  | + 8.6%                   | + 159.1%                   | 7                   | - 50.0%                  | + 16.7%                    |
| \$275,000 or More      | 306               | - 4.1%                   | - 5.6%                     | 9.3                                   | + 1.7%                   | - 5.6%                     | 33                  | - 5.7%                   | 0.0%                       |
| Total                  | 499               | - 21.7%                  | + 16.6%                    | 9.4                                   | - 5.4%                   | + 7.8%                     | 53                  | - 17.2%                  | + 8.2%                     |

### **Showings**