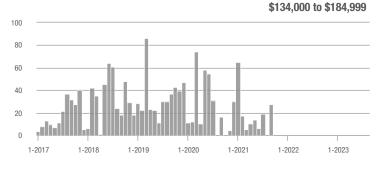

#### **Showings**

40

\$134,000 to \$184,999

#### \$185,000 to \$274,999

1-2023

#### \$185,000 to \$274,999

\$134,000 to \$184,999