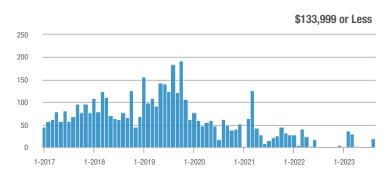

### Academy West – 32

|                        | Total<br>Showings |                          |                            | Buyer Interest<br>(Showings/Listings) |                          |                            | Managed<br>Listings |                          |                            |
|------------------------|-------------------|--------------------------|----------------------------|---------------------------------------|--------------------------|----------------------------|---------------------|--------------------------|----------------------------|
| Price Range            | August<br>2023    | Year-Over-Year<br>Change | Month-Over-Month<br>Change | August<br>2023                        | Year-Over-Year<br>Change | Month-Over-Month<br>Change | August<br>2023      | Year-Over-Year<br>Change | Month-Over-Month<br>Change |
| \$133,999 or Less      | 31                | - 29.5%                  | + 3.3%                     | 5.2                                   | + 5.7%                   | - 13.9%                    | 6                   | - 33.3%                  | + 20.0%                    |
| \$134,000 to \$184,999 | 29                | 0.0%                     | - 3.3%                     | 4.1                                   | - 14.3%                  | - 31.0%                    | 7                   | + 16.7%                  | + 40.0%                    |
| \$185,000 to \$274,999 | 133               | - 45.7%                  | + 202.3%                   | 19.0                                  | + 8.6%                   | + 159.1%                   | 7                   | - 50.0%                  | + 16.7%                    |
| \$275,000 or More      | 306               | - 4.1%                   | - 5.6%                     | 9.3                                   | + 1.7%                   | - 5.6%                     | 33                  | - 5.7%                   | 0.0%                       |
| Total                  | 499               | - 21.7%                  | + 16.6%                    | 9.4                                   | - 5.4%                   | + 7.8%                     | 53                  | - 17.2%                  | + 8.2%                     |