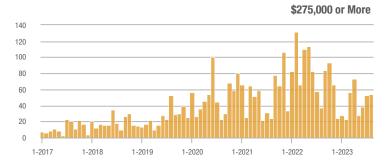

### Academy West – 32

|                        | Total<br>Showings |                          |                            | Buyer Interest<br>(Showings/Listings) |                          |                            | Managed<br>Listings |                          |                            |
|------------------------|-------------------|--------------------------|----------------------------|---------------------------------------|--------------------------|----------------------------|---------------------|--------------------------|----------------------------|
| Price Range            | August<br>2023    | Year-Over-Year<br>Change | Month-Over-Month<br>Change | August<br>2023                        | Year-Over-Year<br>Change | Month-Over-Month<br>Change | August<br>2023      | Year-Over-Year<br>Change | Month-Over-Month<br>Change |
| \$133,999 or Less      | 31                | - 29.5%                  | + 3.3%                     | 5.2                                   | + 5.7%                   | - 13.9%                    | 6                   | - 33.3%                  | + 20.0%                    |
| \$134,000 to \$184,999 | 29                | 0.0%                     | - 3.3%                     | 4.1                                   | - 14.3%                  | - 31.0%                    | 7                   | + 16.7%                  | + 40.0%                    |
| \$185,000 to \$274,999 | 133               | - 45.7%                  | + 202.3%                   | 19.0                                  | + 8.6%                   | + 159.1%                   | 7                   | - 50.0%                  | + 16.7%                    |
| \$275,000 or More      | 306               | - 4.1%                   | - 5.6%                     | 9.3                                   | + 1.7%                   | - 5.6%                     | 33                  | - 5.7%                   | 0.0%                       |
| Total                  | 499               | - 21.7%                  | + 16.6%                    | 9.4                                   | - 5.4%                   | + 7.8%                     | 53                  | - 17.2%                  | + 8.2%                     |

### Albuquerque Acres West – 21

|                        | Total<br>Showings |                          |                            | (              | Buyer Interest<br>(Showings/Listings) |                            |                | Managed<br>Listings      |                            |  |
|------------------------|-------------------|--------------------------|----------------------------|----------------|---------------------------------------|----------------------------|----------------|--------------------------|----------------------------|--|
| Price Range            | August<br>2023    | Year-Over-Year<br>Change | Month-Over-Month<br>Change | August<br>2023 | Year-Over-Year<br>Change              | Month-Over-Month<br>Change | August<br>2023 | Year-Over-Year<br>Change | Month-Over-Month<br>Change |  |
| \$133,999 or Less      | 0                 | —                        |                            |                |                                       |                            | 0              | —                        |                            |  |
| \$134,000 to \$184,999 | 23                | _                        | + 109.1%                   | 7.7            |                                       | + 109.1%                   | 3              | _                        | 0.0%                       |  |
| \$185,000 to \$274,999 | 0                 | _                        |                            |                |                                       |                            | 0              | _                        |                            |  |
| \$275,000 or More      | 151               | - 47.2%                  | - 41.5%                    | 5.2            | - 27.2%                               | - 27.3%                    | 29             | - 27.5%                  | - 19.4%                    |  |
| Total                  | 174               | - 39.2%                  | - 35.3%                    | 5.4            | - 22.0%                               | - 21.2%                    | 32             | - 22.0%                  | - 17.9%                    |  |

### **Belen – 741**

|                        | Total<br>Showings |                          |                            | Buyer Interest<br>(Showings/Listings) |                          |                            | Managed<br>Listings |                          |                            |
|------------------------|-------------------|--------------------------|----------------------------|---------------------------------------|--------------------------|----------------------------|---------------------|--------------------------|----------------------------|
| Price Range            | August<br>2023    | Year-Over-Year<br>Change | Month-Over-Month<br>Change | August<br>2023                        | Year-Over-Year<br>Change | Month-Over-Month<br>Change | August<br>2023      | Year-Over-Year<br>Change | Month-Over-Month<br>Change |
| \$133,999 or Less      | 0                 |                          | —                          |                                       |                          |                            | 1                   | - 75.0%                  | - 50.0%                    |
| \$134,000 to \$184,999 | 9                 | - 62.5%                  | 0.0%                       | 4.5                                   | + 68.8%                  | 0.0%                       | 2                   | - 77.8%                  | 0.0%                       |
| \$185,000 to \$274,999 | 107               | + 91.1%                  | + 57.4%                    | 8.2                                   | + 105.8%                 | + 81.6%                    | 13                  | - 7.1%                   | - 13.3%                    |
| \$275,000 or More      | 16                | + 45.5%                  | - 11.1%                    | 1.5                                   | + 5.8%                   | - 3.0%                     | 11                  | + 37.5%                  | - 8.3%                     |
| Total                  | 132               | + 21.1%                  | + 34.7%                    | 4.9                                   | + 57.0%                  | + 54.6%                    | 27                  | - 22.9%                  | - 12.9%                    |

### **Bernalillo / Algodones – 170**

| Total<br>Showings      |                |                          | (                          | Buyer Interest<br>(Showings/Listings) |                          |                            | Managed<br>Listings |                          |                            |
|------------------------|----------------|--------------------------|----------------------------|---------------------------------------|--------------------------|----------------------------|---------------------|--------------------------|----------------------------|
| Price Range            | August<br>2023 | Year-Over-Year<br>Change | Month-Over-Month<br>Change | August<br>2023                        | Year-Over-Year<br>Change | Month-Over-Month<br>Change | August<br>2023      | Year-Over-Year<br>Change | Month-Over-Month<br>Change |
| \$133,999 or Less      | 3              | - 50.0%                  | - 50.0%                    |                                       |                          |                            | 0                   | —                        |                            |
| \$134,000 to \$184,999 | 0              |                          |                            |                                       |                          |                            | 0                   | —                        |                            |
| \$185,000 to \$274,999 | 0              |                          |                            |                                       |                          |                            | 0                   | _                        |                            |
| \$275,000 or More      | 103            | - 14.2%                  | + 6.2%                     | 4.9                                   | + 10.4%                  | - 14.0%                    | 21                  | - 22.2%                  | + 23.5%                    |
| Total                  | 106            | - 33.3%                  | - 11.7%                    | 5.0                                   | - 1.6%                   | - 20.1%                    | 21                  | - 32.3%                  | + 10.5%                    |