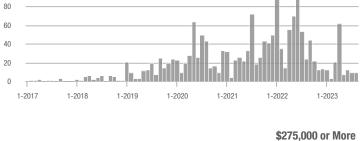

### Albuquerque Acres West – 21

|                        | Total<br>Showings |                          |                            | (              | Buyer Interest<br>(Showings/Listings) |                            |                | Managed<br>Listings      |                            |  |
|------------------------|-------------------|--------------------------|----------------------------|----------------|---------------------------------------|----------------------------|----------------|--------------------------|----------------------------|--|
| Price Range            | August<br>2023    | Year-Over-Year<br>Change | Month-Over-Month<br>Change | August<br>2023 | Year-Over-Year<br>Change              | Month-Over-Month<br>Change | August<br>2023 | Year-Over-Year<br>Change | Month-Over-Month<br>Change |  |
| \$133,999 or Less      | 0                 | —                        |                            |                |                                       |                            | 0              | —                        |                            |  |
| \$134,000 to \$184,999 | 23                | _                        | + 109.1%                   | 7.7            |                                       | + 109.1%                   | 3              | _                        | 0.0%                       |  |
| \$185,000 to \$274,999 | 0                 | _                        |                            |                |                                       |                            | 0              | _                        |                            |  |
| \$275,000 or More      | 151               | - 47.2%                  | - 41.5%                    | 5.2            | - 27.2%                               | - 27.3%                    | 29             | - 27.5%                  | - 19.4%                    |  |
| Total                  | 174               | - 39.2%                  | - 35.3%                    | 5.4            | - 22.0%                               | - 21.2%                    | 32             | - 22.0%                  | - 17.9%                    |  |