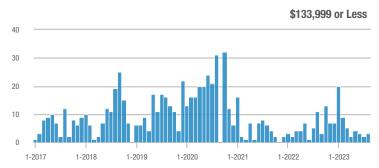

### Academy West – 32

|                        | Total<br>Showings |                          |                            | Buyer Interest<br>(Showings/Listings) |                          |                            | Managed<br>Listings |                          |                            |
|------------------------|-------------------|--------------------------|----------------------------|---------------------------------------|--------------------------|----------------------------|---------------------|--------------------------|----------------------------|
| Price Range            | August<br>2023    | Year-Over-Year<br>Change | Month-Over-Month<br>Change | August<br>2023                        | Year-Over-Year<br>Change | Month-Over-Month<br>Change | August<br>2023      | Year-Over-Year<br>Change | Month-Over-Month<br>Change |
| \$133,999 or Less      | 31                | - 29.5%                  | + 3.3%                     | 5.2                                   | + 5.7%                   | - 13.9%                    | 6                   | - 33.3%                  | + 20.0%                    |
| \$134,000 to \$184,999 | 29                | 0.0%                     | - 3.3%                     | 4.1                                   | - 14.3%                  | - 31.0%                    | 7                   | + 16.7%                  | + 40.0%                    |
| \$185,000 to \$274,999 | 133               | - 45.7%                  | + 202.3%                   | 19.0                                  | + 8.6%                   | + 159.1%                   | 7                   | - 50.0%                  | + 16.7%                    |
| \$275,000 or More      | 306               | - 4.1%                   | - 5.6%                     | 9.3                                   | + 1.7%                   | - 5.6%                     | 33                  | - 5.7%                   | 0.0%                       |
| Total                  | 499               | - 21.7%                  | + 16.6%                    | 9.4                                   | - 5.4%                   | + 7.8%                     | 53                  | - 17.2%                  | + 8.2%                     |