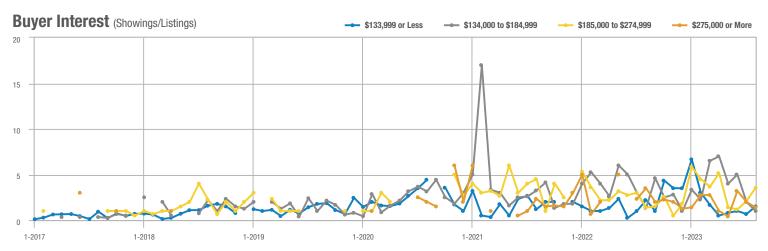

### **Showing Statistics**

| MLS Area                                            | Total<br>Showings | Buyer Interest<br>(Showings / Listings) | Managed<br>Listings |
|-----------------------------------------------------|-------------------|-----------------------------------------|---------------------|
| Academy West – 32                                   | 499               | 9.4                                     | 53                  |
| Albuquerque Acres West – 21                         | 174               | 5.4                                     | 32                  |
| Belen – 741                                         | 132               | 4.9                                     | 27                  |
| Bernalillo / Algodones – 170                        | 106               | 5.0                                     | 21                  |
| Bosque Farms and Peralta – 710                      | 69                | 3.1                                     | 22                  |
| Corrales – 130                                      | 206               | 7.6                                     | 27                  |
| Downtown Area – 80                                  | 395               | 6.2                                     | 64                  |
| East Los Lunas, Tome, Valencia – 711                | 68                | 4.5                                     | 15                  |
| Fairgrounds – 70                                    | 254               | 7.9                                     | 32                  |
| Far Northeast Heights – 30                          | 846               | 10.4                                    | 81                  |
| Foothills North – 31                                | 189               | 10.5                                    | 18                  |
| Foothills South – 51                                | 429               | 13.4                                    | 32                  |
| Four Hills Village – 60                             | 97                | 4.9                                     | 20                  |
| Ladera Heights – 111                                | 585               | 8.7                                     | 67                  |
| Las Maravillas, Cypress Gardens – 721               | 67                | 3.7                                     | 18                  |
| Los Lunas – 700                                     | 165               | 3.7                                     | 45                  |
| Meadow Lake, El Cerro Mission, Monterrey Park – 720 | 43                | 4.3                                     | 10                  |
| Mesa Del Sol – 72                                   | 7                 | 1.4                                     | 5                   |
| Near North Valley – 101                             | 358               | 6.8                                     | 53                  |
| Near South Valley – 90                              | 242               | 7.8                                     | 31                  |
| North Albuquerque Acres Area – 20                   | 135               | 5.2                                     | 26                  |
| North of I-40 – 220                                 | 219               | 7.1                                     | 31                  |
| North Valley – 100                                  | 296               | 6.3                                     | 47                  |
| Northeast Edgewood – 270                            | 53                | 4.1                                     | 13                  |
| Northeast Heights – 50                              | 1,584             | 9.8                                     | 161                 |
| Northwest Edgewood – 250                            | 81                | 4.8                                     | 17                  |
| Northwest Heights – 110                             | 879               | 6.1                                     | 145                 |
| Paradise East – 121                                 | 356               | 7.7                                     | 46                  |
| Paradise West – 120                                 | 584               | 8.1                                     | 72                  |
| Placitas Area – 180                                 | 194               | 6.1                                     | 32                  |
| Rio Communities, Tierra Grande – 760                | 75                | 5.4                                     | 14                  |
| Rio Rancho Central – 161                            | 348               | 8.1                                     | 43                  |
| Rio Rancho Mid – 150                                | 760               | 7.5                                     | 102                 |
| Rio Rancho Mid-North – 151                          | 385               | 5.5                                     | 70                  |
| Rio Rancho Mid-West – 152                           | 115               | 8.2                                     | 14                  |
| Rio Rancho North – 160                              | 435               | 4.1                                     | 106                 |
| Rio Rancho South – 140                              | 230               | 4.1                                     | 56                  |
| Sandia Heights – 10                                 | 265               | 12.0                                    | 22                  |
| South 217 Area – 260                                | 109               | 6.4                                     | 17                  |
| South Moriarty – 291                                | 50                | 2.6                                     | 19                  |
| South of I-40 – 230                                 | 104               | 6.1                                     | 17                  |
| South Socorro – 621                                 | 32                | 1.8                                     | 18                  |

## **Showing Statistics**

| MLS Area               | Total<br>Showings | Buyer Interest<br>(Showings / Listings) | Managed<br>Listings |
|------------------------|-------------------|-----------------------------------------|---------------------|
| Southeast Heights – 71 | 375               | 6.3                                     | 60                  |
| Southwest Heights – 92 | 831               | 8.1                                     | 103                 |
| UNM - 40               | 288               | 6.4                                     | 45                  |
| UNM South – 42         | 303               | 6.7                                     | 45                  |
| Uptown – 41            | 624               | 10.6                                    | 59                  |
| Valley Farms – 91      | 32                | 2.3                                     | 14                  |
| West Los Lunas – 701   | 63                | 2.3                                     | 28                  |
| Zuzax, Tijeras – 240   | 162               | 5.4                                     | 30                  |