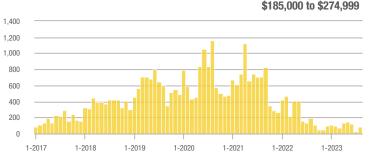

#### \$185,000 to \$274,999

1-2023

#### \$185,000 to \$274,999

\$134,000 to \$184,999