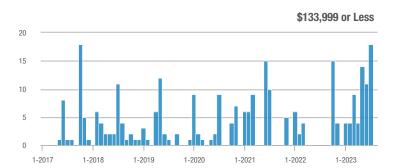

### Academy West – 32

|                        | Total<br>Showings |                          |                            | Buyer Interest<br>(Showings/Listings) |                          |                            | Managed<br>Listings |                          |                            |
|------------------------|-------------------|--------------------------|----------------------------|---------------------------------------|--------------------------|----------------------------|---------------------|--------------------------|----------------------------|
| Price Range            | August<br>2023    | Year-Over-Year<br>Change | Month-Over-Month<br>Change | August<br>2023                        | Year-Over-Year<br>Change | Month-Over-Month<br>Change | August<br>2023      | Year-Over-Year<br>Change | Month-Over-Month<br>Change |
| \$133,999 or Less      | 31                | - 29.5%                  | + 3.3%                     | 5.2                                   | + 5.7%                   | - 13.9%                    | 6                   | - 33.3%                  | + 20.0%                    |
| \$134,000 to \$184,999 | 29                | 0.0%                     | - 3.3%                     | 4.1                                   | - 14.3%                  | - 31.0%                    | 7                   | + 16.7%                  | + 40.0%                    |
| \$185,000 to \$274,999 | 133               | - 45.7%                  | + 202.3%                   | 19.0                                  | + 8.6%                   | + 159.1%                   | 7                   | - 50.0%                  | + 16.7%                    |
| \$275,000 or More      | 306               | - 4.1%                   | - 5.6%                     | 9.3                                   | + 1.7%                   | - 5.6%                     | 33                  | - 5.7%                   | 0.0%                       |
| Total                  | 499               | - 21.7%                  | + 16.6%                    | 9.4                                   | - 5.4%                   | + 7.8%                     | 53                  | - 17.2%                  | + 8.2%                     |

### Albuquerque Acres West – 21

|                        | Total<br>Showings |                          |                            | (              | Buyer Interest<br>(Showings/Listings) |                            |                | Managed<br>Listings      |                            |  |
|------------------------|-------------------|--------------------------|----------------------------|----------------|---------------------------------------|----------------------------|----------------|--------------------------|----------------------------|--|
| Price Range            | August<br>2023    | Year-Over-Year<br>Change | Month-Over-Month<br>Change | August<br>2023 | Year-Over-Year<br>Change              | Month-Over-Month<br>Change | August<br>2023 | Year-Over-Year<br>Change | Month-Over-Month<br>Change |  |
| \$133,999 or Less      | 0                 | —                        |                            |                |                                       |                            | 0              | —                        |                            |  |
| \$134,000 to \$184,999 | 23                | _                        | + 109.1%                   | 7.7            |                                       | + 109.1%                   | 3              | _                        | 0.0%                       |  |
| \$185,000 to \$274,999 | 0                 | _                        |                            |                |                                       |                            | 0              | _                        |                            |  |
| \$275,000 or More      | 151               | - 47.2%                  | - 41.5%                    | 5.2            | - 27.2%                               | - 27.3%                    | 29             | - 27.5%                  | - 19.4%                    |  |
| Total                  | 174               | - 39.2%                  | - 35.3%                    | 5.4            | - 22.0%                               | - 21.2%                    | 32             | - 22.0%                  | - 17.9%                    |  |

### **Belen – 741**

|                        | Total<br>Showings |                          |                            | Buyer Interest<br>(Showings/Listings) |                          |                            | Managed<br>Listings |                          |                            |
|------------------------|-------------------|--------------------------|----------------------------|---------------------------------------|--------------------------|----------------------------|---------------------|--------------------------|----------------------------|
| Price Range            | August<br>2023    | Year-Over-Year<br>Change | Month-Over-Month<br>Change | August<br>2023                        | Year-Over-Year<br>Change | Month-Over-Month<br>Change | August<br>2023      | Year-Over-Year<br>Change | Month-Over-Month<br>Change |
| \$133,999 or Less      | 0                 |                          | —                          |                                       |                          |                            | 1                   | - 75.0%                  | - 50.0%                    |
| \$134,000 to \$184,999 | 9                 | - 62.5%                  | 0.0%                       | 4.5                                   | + 68.8%                  | 0.0%                       | 2                   | - 77.8%                  | 0.0%                       |
| \$185,000 to \$274,999 | 107               | + 91.1%                  | + 57.4%                    | 8.2                                   | + 105.8%                 | + 81.6%                    | 13                  | - 7.1%                   | - 13.3%                    |
| \$275,000 or More      | 16                | + 45.5%                  | - 11.1%                    | 1.5                                   | + 5.8%                   | - 3.0%                     | 11                  | + 37.5%                  | - 8.3%                     |
| Total                  | 132               | + 21.1%                  | + 34.7%                    | 4.9                                   | + 57.0%                  | + 54.6%                    | 27                  | - 22.9%                  | - 12.9%                    |

### **Bernalillo / Algodones – 170**

| Total<br>Showings      |                |                          | (                          | Buyer Interest<br>(Showings/Listings) |                          |                            | Managed<br>Listings |                          |                            |
|------------------------|----------------|--------------------------|----------------------------|---------------------------------------|--------------------------|----------------------------|---------------------|--------------------------|----------------------------|
| Price Range            | August<br>2023 | Year-Over-Year<br>Change | Month-Over-Month<br>Change | August<br>2023                        | Year-Over-Year<br>Change | Month-Over-Month<br>Change | August<br>2023      | Year-Over-Year<br>Change | Month-Over-Month<br>Change |
| \$133,999 or Less      | 3              | - 50.0%                  | - 50.0%                    |                                       |                          |                            | 0                   | —                        |                            |
| \$134,000 to \$184,999 | 0              |                          |                            |                                       |                          |                            | 0                   | —                        |                            |
| \$185,000 to \$274,999 | 0              |                          |                            |                                       |                          |                            | 0                   | _                        |                            |
| \$275,000 or More      | 103            | - 14.2%                  | + 6.2%                     | 4.9                                   | + 10.4%                  | - 14.0%                    | 21                  | - 22.2%                  | + 23.5%                    |
| Total                  | 106            | - 33.3%                  | - 11.7%                    | 5.0                                   | - 1.6%                   | - 20.1%                    | 21                  | - 32.3%                  | + 10.5%                    |