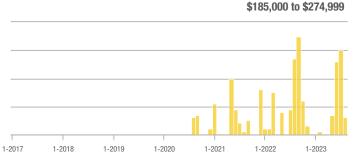

999 | 6                 | - 77.8%                  | - 80.0%                    | 2.0            | - 77.8%                               | - 66.7%                    | 3              | 0.0%                     | - 40.0%                    |  |
| \$275,000 or More      | 0                 | —                        | —                          |                | —                                     |                            | 0              | —                        |                            |  |
| Total                  | 43                | - 56.6%                  | - 27.1%                    | 4.3            | - 21.8%                               | - 19.8%                    | 10             | - 44.4%                  | - 9.1%                     |  |

#### **Showings**















1-2023

1-2023

\$275,000 or More

### Mesa Del Sol – 72

|                        | Total<br>Showings |                          |                            | (              | Buyer Inte<br>Showings/L |                            | Managed<br>Listings |                          |                            |  |
|------------------------|-------------------|--------------------------|----------------------------|----------------|--------------------------|----------------------------|---------------------|--------------------------|----------------------------|--|
| Price Range            | August<br>2023    | Year-Over-Year<br>Change | Month-Over-Month<br>Change | August<br>2023 | Year-Over-Year<br>Change | Month-Over-Month<br>Change | August<br>2023      | Year-Over-Year<br>Chan