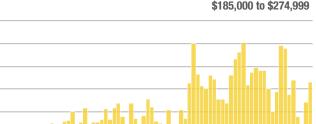

### Far Northeast Heights – 30

|                        | Total<br>Showings |                          |                            | (              | Buyer Interest<br>(Showings/Listings) |                            |                | Managed<br>Listings      |                            |  |
|------------------------|-------------------|--------------------------|----------------------------|----------------|---------------------------------------|----------------------------|----------------|--------------------------|----------------------------|--|
| Price Range            | August<br>2023    | Year-Over-Year<br>Change | Month-Over-Month<br>Change | August<br>2023 | Year-Over-Year<br>Change              | Month-Over-Month<br>Change | August<br>2023 | Year-Over-Year<br>Change | Month-Over-Month<br>Change |  |
| \$133,999 or Less      | 0                 |                          |                            |                |                                       |                            | 0              | —                        |                            |  |
| \$134,000 to \$184,999 | 0                 | —                        |                            |                |                                       |                            | 0              | —                        |                            |  |
| \$185,000 to \$274,999 | 120               | + 71.4%                  |                            | 60.0           | + 242.9%                              |                            | 2              | - 50.0%                  |                            |  |
| \$275,000 or More      | 726               | - 11.7%                  | - 22.8%                    | 9.2            | - 8.3%                                | - 10.1%                    | 79             | - 3.7%                   | - 14.1%                    |  |
| Total                  | 846               | - 5.2%                   | - 10.0%                    | 10.4           | + 0.7%                                | + 2.2%                     | 81             | - 5.8%                   | - 12.0%                    |  |