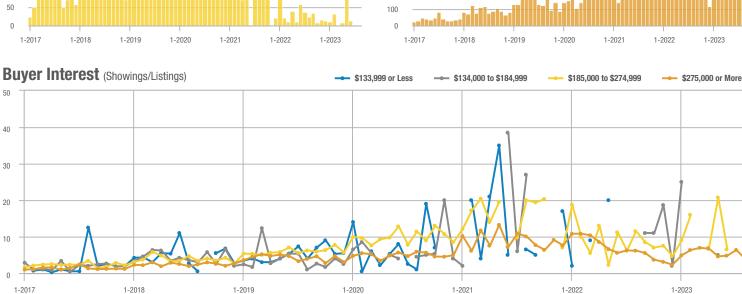

### Academy West – 32

|                        | Total<br>Showings |                          |                            | Buyer Interest<br>(Showings/Listings) |                          |                            | Managed<br>Listings |                          |                            |
|------------------------|-------------------|--------------------------|----------------------------|---------------------------------------|--------------------------|----------------------------|---------------------|--------------------------|----------------------------|
| Price Range            | August<br>2023    | Year-Over-Year<br>Change | Month-Over-Month<br>Change | August<br>2023                        | Year-Over-Year<br>Change | Month-Over-Month<br>Change | August<br>2023      | Year-Over-Year<br>Change | Month-Over-Month<br>Change |
| \$133,999 or Less      | 31                | - 29.5%                  | + 3.3%                     | 5.2                                   | + 5.7%                   | - 13.9%                    | 6                   | - 33.3%                  | + 20.0%                    |
| \$134,000 to \$184,999 | 29                | 0.0%                     | - 3.3%                     | 4.1                                   | - 14.3%                  | - 31.0%                    | 7                   | + 16.7%                  | + 40.0%                    |
| \$185,000 to \$274,999 | 133               | - 45.7%                  | + 202.3%                   | 19.0                                  | + 8.6%                   | + 159.1%                   | 7                   | - 50.0%                  | + 16.7%                    |
| \$275,000 or More      | 306               | - 4.1%                   | - 5.6%                     | 9.3                                   | + 1.7%                   | - 5.6%                     | 33                  | - 5.7%                   | 0.0%                       |
| Total                  | 499               | - 21.7%                  | + 16.6%                    | 9.4                                   | - 5.4%                   | + 7.8%                     | 53                  | - 17.2%                  | + 8.2%                     |