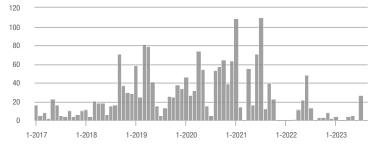

### Academy West – 32

|                        | Total<br>Showings |                          |                            | Buyer Interest<br>(Showings/Listings) |                          |                            | Managed<br>Listings |                          |                            |
|------------------------|-------------------|--------------------------|----------------------------|---------------------------------------|--------------------------|----------------------------|---------------------|--------------------------|----------------------------|
| Price Range            | August<br>2023    | Year-Over-Year<br>Change | Month-Over-Month<br>Change | August<br>2023                        | Year-Over-Year<br>Change | Month-Over-Month<br>Change | August<br>2023      | Year-Over-Year<br>Change | Month-Over-Month<br>Change |
| \$133,999 or Less      | 31                | - 29.5%                  | + 3.3%                     | 5.2                                   | + 5.7%                   | - 13.9%                    | 6                   | - 33.3%                  | + 20.0%                    |
| \$134,000 to \$184,999 | 29                | 0.0%                     | - 3.3%                     | 4.1                                   | - 14.3%                  | - 31.0%                    | 7                   | + 16.7%                  | + 40.0%                    |
| \$185,000 to \$274,999 | 133               | - 45.7%                  | + 202.3%                   | 19.0                                  | + 8.6%                   | + 159.1%                   | 7                   | - 50.0%                  | + 16.7%                    |
| \$275,000 or More      | 306               | - 4.1%                   | - 5.6%                     | 9.3                                   | + 1.7%                   | - 5.6%                     | 33                  | - 5.7%                   | 0.0%                       |
| Total                  | 499               | - 21.7%                  | + 16.6%                    | 9.4                                   | - 5.4%                   | + 7.8%                     | 53                  | - 17.2%                  | + 8.2%                     |