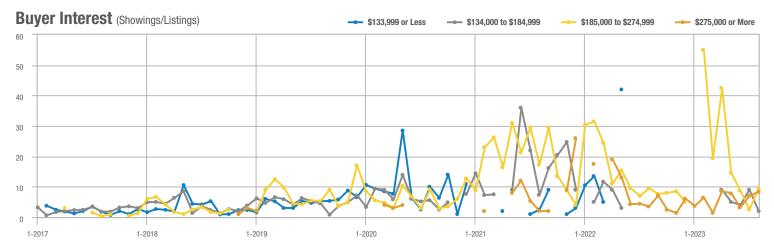

### Academy West – 32

|                        | Total<br>Showings |                          |                            | Buyer Interest<br>(Showings/Listings) |                          |                            | Managed<br>Listings |                          |                            |
|------------------------|-------------------|--------------------------|----------------------------|---------------------------------------|--------------------------|----------------------------|---------------------|--------------------------|----------------------------|
| Price Range            | August<br>2023    | Year-Over-Year<br>Change | Month-Over-Month<br>Change | August<br>2023                        | Year-Over-Year<br>Change | Month-Over-Month<br>Change | August<br>2023      | Year-Over-Year<br>Change | Month-Over-Month<br>Change |
| \$133,999 or Less      | 31                | - 29.5%                  | + 3.3%                     | 5.2                                   | + 5.7%                   | - 13.9%                    | 6                   | - 33.3%                  | + 20.0%                    |
| \$134,000 to \$184,999 | 29                | 0.0%                     | - 3.3%                     | 4.1                                   | - 14.3%                  | - 31.0%                    | 7                   | + 16.7%                  | + 40.0%                    |
| \$185,000 to \$274,999 | 133               | - 45.7%                  | + 202.3%                   | 19.0                                  | + 8.6%                   | + 159.1%                   | 7                   | - 50.0%                  | + 16.7%                    |
| \$275,000 or More      | 306               | - 4.1%                   | - 5.6%                     | 9.3                                   | + 1.7%                   | - 5.6%                     | 33                  | - 5.7%                   | 0.0%                       |
| Total                  | 499               | - 21.7%                  | + 16.6%                    | 9.4                                   | - 5.4%                   | + 7.8%                     | 53                  | - 17.2%                  | + 8.2%                     |