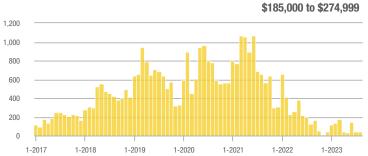

#### \$185,000 to \$274,999

1-2023

#### \$185,000 to \$274,999

\$134,000 to \$184,999

#### \$185,000 to \$274,999