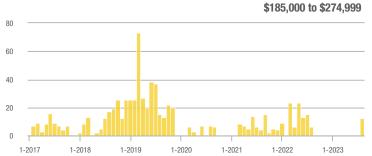

| 12                | + 100.0%                 |                            | 12.0           | + 300.0%                              |                            | 1              | - 50.0%                  |                            |  |
| \$275,000 or More      | 194               | + 2.6%                   | + 12.1%                    | 7.5            | + 30.3%                               | + 25.1%                    | 26             | - 21.2%                  | - 10.3%                    |  |
| Total                  | 206               | + 5.6%                   | + 19.1%                    | 7.6            | + 36.9%                               | + 27.9%                    | 27             | - 22.9%                  | - 6.9%                     |  |

25

20

#### **Showings**















### **Downtown Area – 80**

|                        | Total<br>Showings |                          |                            | (              | Buyer Interest<br>(Showings/Listings) |                            |                | Managed<br>Listings      |                            |  |
|------------------------|-------------------|--------------------------|----------------------------|----------------|---------------------------------------|----------------------------|----------------|--------------------------|----------------------------|--|
| Price Range            | August<br>2023    | Year-Over-Year<br>Change | Month-Over-Month<br>Change | August<br>2023 | Year-Over-Year<br>Change              | Month-Over-Month<br>Change | August<br>2023 | Year-Over-Year<br>Change