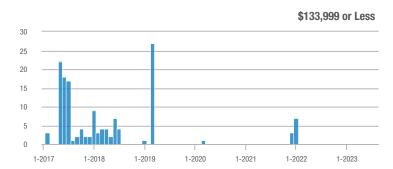

### Academy West – 32

|                        | Total<br>Showings |                          |                            | Buyer Interest<br>(Showings/Listings) |                          |                            | Managed<br>Listings |                          |                            |
|------------------------|-------------------|--------------------------|----------------------------|---------------------------------------|--------------------------|----------------------------|---------------------|--------------------------|----------------------------|
| Price Range            | August<br>2023    | Year-Over-Year<br>Change | Month-Over-Month<br>Change | August<br>2023                        | Year-Over-Year<br>Change | Month-Over-Month<br>Change | August<br>2023      | Year-Over-Year<br>Change | Month-Over-Month<br>Change |
| \$133,999 or Less      | 31                | - 29.5%                  | + 3.3%                     | 5.2                                   | + 5.7%                   | - 13.9%                    | 6                   | - 33.3%                  | + 20.0%                    |
| \$134,000 to \$184,999 | 29                | 0.0%                     | - 3.3%                     | 4.1                                   | - 14.3%                  | - 31.0%                    | 7                   | + 16.7%                  | + 40.0%                    |
| \$185,000 to \$274,999 | 133               | - 45.7%                  | + 202.3%                   | 19.0                                  | + 8.6%                   | + 159.1%                   | 7                   | - 50.0%                  | + 16.7%                    |
| \$275,000 or More      | 306               | - 4.1%                   | - 5.6%                     | 9.3                                   | + 1.7%                   | - 5.6%                     | 33                  | - 5.7%                   | 0.0%                       |
| Total                  | 499               | - 21.7%                  | + 16.6%                    | 9.4                                   | - 5.4%                   | + 7.8%                     | 53                  | - 17.2%                  | + 8.2%                     |