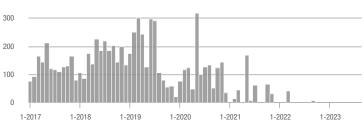

### Academy West – 32

|                        | Total<br>Showings |                          |                            | Buyer Interest<br>(Showings/Listings) |                          |                            | Managed<br>Listings |                          |                            |
|------------------------|-------------------|--------------------------|----------------------------|---------------------------------------|--------------------------|----------------------------|---------------------|--------------------------|----------------------------|
| Price Range            | August<br>2023    | Year-Over-Year<br>Change | Month-Over-Month<br>Change | August<br>2023                        | Year-Over-Year<br>Change | Month-Over-Month<br>Change | August<br>2023      | Year-Over-Year<br>Change | Month-Over-Month<br>Change |
| \$133,999 or Less      | 31                | - 29.5%                  | + 3.3%                     | 5.2                                   | + 5.7%                   | - 13.9%                    | 6                   | - 33.3%                  | + 20.0%                    |
| \$134,000 to \$184,999 | 29                | 0.0%                     | - 3.3%                     | 4.1                                   | - 14.3%                  | - 31.0%                    | 7                   | + 16.7%                  | + 40.0%                    |
| \$185,000 to \$274,999 | 133               | - 45.7%                  | + 202.3%                   | 19.0                                  | + 8.6%                   | + 159.1%                   | 7                   | - 50.0%                  | + 16.7%                    |
| \$275,000 or More      | 306               | - 4.1%                   | - 5.6%                     | 9.3                                   | + 1.7%                   | - 5.6%                     | 33                  | - 5.7%                   | 0.0%                       |
| Total                  | 499               | - 21.7%                  | + 16.6%                    | 9.4                                   | - 5.4%                   | + 7.8%                     | 53                  | - 17.2%                  | + 8.2%                     |