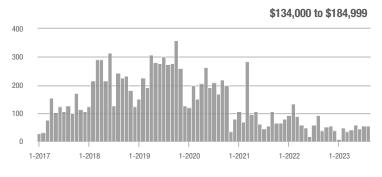

#### **Showings**

40

\$134,000 to \$184,999

#### \$185,000 to \$274,999

1-2023

#### \$185,000 to \$274,999

\$134,000 to \$184,999