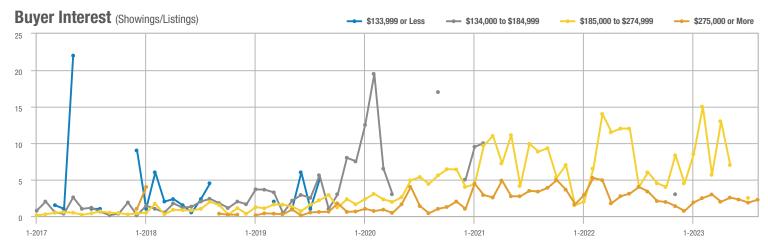

### **Downtown Area – 80**

|                        | Total<br>Showings |                          |                            | (              | Buyer Interest<br>(Showings/Listings) |                            |                | Managed<br>Listings      |                            |  |
|------------------------|-------------------|--------------------------|----------------------------|----------------|---------------------------------------|----------------------------|----------------|--------------------------|----------------------------|--|
| Price Range            | August<br>2023    | Year-Over-Year<br>Change | Month-Over-Month<br>Change | August<br>2023 | Year-Over-Year<br>Change              | Month-Over-Month<br>Change | August<br>2023 | Year-Over-Year<br>Change | Month-Over-Month<br>Change |  |
| \$133,999 or Less      | 20                | + 66.7%                  | + 33.3%                    | 10.0           | - 16.7%                               | - 33.3%                    | 2              | + 100.0%                 | + 100.0%                   |  |
| \$134,000 to \$184,999 | 71                | - 10.1%                  | - 6.6%                     | 17.8           | + 57.3%                               | - 6.6%                     | 4              | - 42.9%                  | 0.0%                       |  |
| \$185,000 to \$274,999 | 94                | - 13.0%                  | + 176.5%                   | 6.7            | - 6.7%                                | + 77.7%                    | 14             | - 6.7%                   | + 55.6%                    |  |
| \$275,000 or More      | 210               | + 25.7%                  | - 5.4%                     | 4.8            | + 2.9%                                | - 11.9%                    | 44             | + 22.2%                  | + 7.3%                     |  |
| Total                  | 395               | + 7.9%                   | + 13.8%                    | 6.2            | - 0.5%                                | - 2.2%                     | 64             | + 8.5%                   | + 16.4%                    |  |