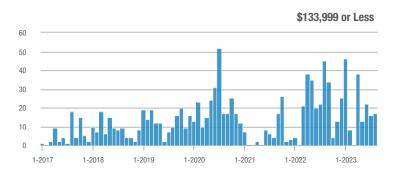

### Far Northeast Heights – 30

|                        | Total<br>Showings |                          |                            | (              | Buyer Interest<br>(Showings/Listings) |                            |                | Managed<br>Listings      |                            |  |
|------------------------|-------------------|--------------------------|----------------------------|----------------|---------------------------------------|----------------------------|----------------|--------------------------|----------------------------|--|
| Price Range            | August<br>2023    | Year-Over-Year<br>Change | Month-Over-Month<br>Change | August<br>2023 | Year-Over-Year<br>Change              | Month-Over-Month<br>Change | August<br>2023 | Year-Over-Year<br>Change | Month-Over-Month<br>Change |  |
| \$133,999 or Less      | 0                 |                          |                            |                |                                       |                            | 0              | —                        |                            |  |
| \$134,000 to \$184,999 | 0                 | —                        |                            |                |                                       |                            | 0              | —                        |                            |  |
| \$185,000 to \$274,999 | 120               | + 71.4%                  |                            | 60.0           | + 242.9%                              |                            | 2              | - 50.0%                  |                            |  |
| \$275,000 or More      | 726               | - 11.7%                  | - 22.8%                    | 9.2            | - 8.3%                                | - 10.1%                    | 79             | - 3.7%                   | - 14.1%                    |  |
| Total                  | 846               | - 5.2%                   | - 10.0%                    | 10.4           | + 0.7%                                | + 2.2%                     | 81             | - 5.8%                   | - 12.0%                    |  |