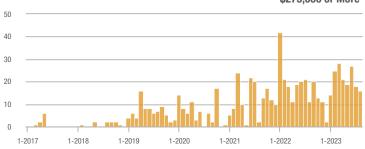

### Far Northeast Heights – 30

|                        | Total<br>Showings |                          |                            | (              | Buyer Interest<br>(Showings/Listings) |                            |                | Managed<br>Listings      |                            |  |
|------------------------|-------------------|--------------------------|----------------------------|----------------|---------------------------------------|----------------------------|----------------|--------------------------|----------------------------|--|
| Price Range            | August<br>2023    | Year-Over-Year<br>Change | Month-Over-Month<br>Change | August<br>2023 | Year-Over-Year<br>Change              | Month-Over-Month<br>Change | August<br>2023 | Year-Over-Year<br>Change | Month-Over-Month<br>Change |  |
| \$133,999 or Less      | 0                 |                          |                            |                |                                       |                            | 0              | —                        |                            |  |
| \$134,000 to \$184,999 | 0                 | —                        |                            |                |                                       |                            | 0              | —                        |                            |  |
| \$185,000 to \$274,999 | 120               | + 71.4%                  |                            | 60.0           | + 242.9%                              |                            | 2              | - 50.0%                  |                            |  |
| \$275,000 or More      | 726               | - 11.7%                  | - 22.8%                    | 9.2            | - 8.3%                                | - 10.1%                    | 79             | - 3.7%                   | - 14.1%                    |  |
| Total                  | 846               | - 5.2%                   | - 10.0%                    | 10.4           | + 0.7%                                | + 2.2%                     | 81             | - 5.8%                   | - 12.0%                    |  |