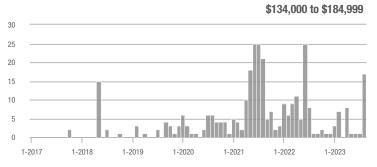

#### **Showings**

40

\$134,000 to \$184,999

#### \$185,000 to \$274,999

\$134,000 to \$184,999