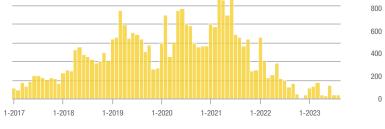

|
| \$185,000 to \$274,999 | 38                | - 69.8%                  | + 5.6%                     | 12.7           | - 39.7%                  | + 5.6%                     | 3                   | - 50.0%                  | 0.0%                       |
| \$275,000 or More      | 546               | 546 - 27.6% + 1.9%       |                            | 7.9            | - 6.6%                   | - 1.1%                     | 69                  | - 22.5%                  | + 3.0%                     |
| Total                  | 584               | - 33.6%                  | + 2.1%                     | 8.1            | - 12.4%                  | - 0.7%                     | 72                  | - 24.2%                  | + 2.9%                     |

#### **Showings**









1.000

1-2017

1-2022

1-2023

\$134,000 to \$184,999





1-2020

1-2021

1-2019

1-2018





1-2023

1-2023

\$275,000 or More

1-2022

1-2022

### Placitas Area – 180

|                        |                | Total<br>Showings        |                            |                | Buyer Inte<br>Showings/L |                            | Managed<br>Listings |                          |                            |  |
|------------------------|----------------|--------------------------|----------------------------|----------------|--------------------------|----------------------------|---------------------|--------------------------|----------------------------|--|
| Price Range            | August<br>2023 | Year-Over-Year<br>Change | Month-Over-Month<br>Change | August<br>2023 |