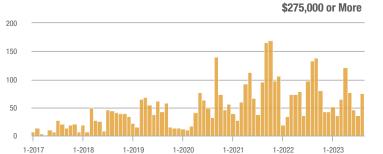

| - 57.8%                  | - 29.6%                    | 9.5            | + 68.9%                               | + 75.9%                    | 2              | - 75.0%                  | - 60.0%                    |  |
| \$275,000 or More      | 76                | - 42.9%                  | + 111.1%                   | 6.3            | - 28.6%                               | + 75.9%                    | 12             | - 20.0%                  | + 20.0%                    |  |
| Total                  | 104               | - 41.6%                  | + 60.0%                    | 6.1            | - 17.5%                               | + 69.4%                    | 17             | - 29.2%                  | - 5.6%                     |  |

50

#### **Showings**

















### South Socorro – 621

|                        | Total<br>Showings |                          |                            | (              | Buyer Interest<br>(Showings/Listings) |                            |                | Managed<br>Listings      |                            |  |
|------------------------|-------------------|--------------------------|----------------------------|----------------|---------------------------------------|----------------------------|----------------|--------------------------|----------------------------|--|
| Price Range            | August<br>2023    | Year-Over-Year<br>Change | Month-Over-Month<br>Change | August<br>2023 | Year-Over-Year<br>Change              | Month-Over-Month<br>Change | August<br>2023 | Year-Over-Year<br>Change | Month-