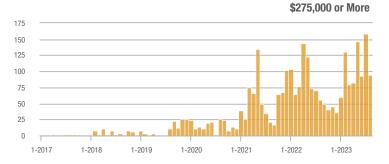

### Academy West – 32

|                        | Total<br>Showings |                          |                            | Buyer Interest<br>(Showings/Listings) |                          |                            | Managed<br>Listings |                          |                            |
|------------------------|-------------------|--------------------------|----------------------------|---------------------------------------|--------------------------|----------------------------|---------------------|--------------------------|----------------------------|
| Price Range            | August<br>2023    | Year-Over-Year<br>Change | Month-Over-Month<br>Change | August<br>2023                        | Year-Over-Year<br>Change | Month-Over-Month<br>Change | August<br>2023      | Year-Over-Year<br>Change | Month-Over-Month<br>Change |
| \$133,999 or Less      | 31                | - 29.5%                  | + 3.3%                     | 5.2                                   | + 5.7%                   | - 13.9%                    | 6                   | - 33.3%                  | + 20.0%                    |
| \$134,000 to \$184,999 | 29                | 0.0%                     | - 3.3%                     | 4.1                                   | - 14.3%                  | - 31.0%                    | 7                   | + 16.7%                  | + 40.0%                    |
| \$185,000 to \$274,999 | 133               | - 45.7%                  | + 202.3%                   | 19.0                                  | + 8.6%                   | + 159.1%                   | 7                   | - 50.0%                  | + 16.7%                    |
| \$275,000 or More      | 306               | - 4.1%                   | - 5.6%                     | 9.3                                   | + 1.7%                   | - 5.6%                     | 33                  | - 5.7%                   | 0.0%                       |
| Total                  | 499               | - 21.7%                  | + 16.6%                    | 9.4                                   | - 5.4%                   | + 7.8%                     | 53                  | - 17.2%                  | + 8.2%                     |