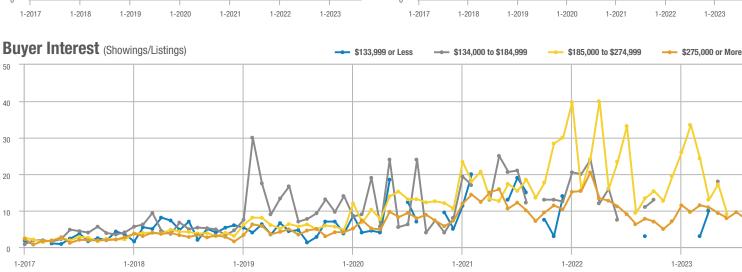

### Academy West – 32

|                        | Total<br>Showings |                          |                            | Buyer Interest<br>(Showings/Listings) |                          |                            | Managed<br>Listings |                          |                            |
|------------------------|-------------------|--------------------------|----------------------------|---------------------------------------|--------------------------|----------------------------|---------------------|--------------------------|----------------------------|
| Price Range            | August<br>2023    | Year-Over-Year<br>Change | Month-Over-Month<br>Change | August<br>2023                        | Year-Over-Year<br>Change | Month-Over-Month<br>Change | August<br>2023      | Year-Over-Year<br>Change | Month-Over-Month<br>Change |
| \$133,999 or Less      | 31                | - 29.5%                  | + 3.3%                     | 5.2                                   | + 5.7%                   | - 13.9%                    | 6                   | - 33.3%                  | + 20.0%                    |
| \$134,000 to \$184,999 | 29                | 0.0%                     | - 3.3%                     | 4.1                                   | - 14.3%                  | - 31.0%                    | 7                   | + 16.7%                  | + 40.0%                    |
| \$185,000 to \$274,999 | 133               | - 45.7%                  | + 202.3%                   | 19.0                                  | + 8.6%                   | + 159.1%                   | 7                   | - 50.0%                  | + 16.7%                    |
| \$275,000 or More      | 306               | - 4.1%                   | - 5.6%                     | 9.3                                   | + 1.7%                   | - 5.6%                     | 33                  | - 5.7%                   | 0.0%                       |
| Total                  | 499               | - 21.7%                  | + 16.6%                    | 9.4                                   | - 5.4%                   | + 7.8%                     | 53                  | - 17.2%                  | + 8.2%                     |