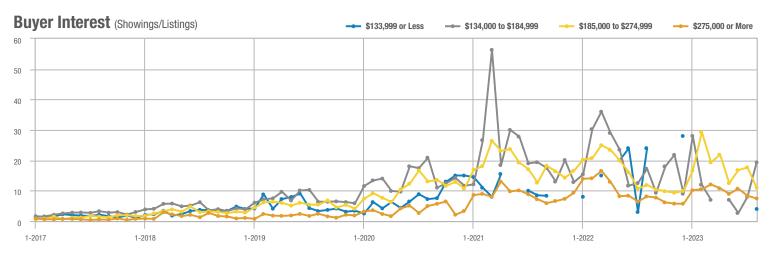

### Academy West – 32

|                        | Total<br>Showings |                          |                            | Buyer Interest<br>(Showings/Listings) |                          |                            | Managed<br>Listings |                          |                            |
|------------------------|-------------------|--------------------------|----------------------------|---------------------------------------|--------------------------|----------------------------|---------------------|--------------------------|----------------------------|
| Price Range            | August<br>2023    | Year-Over-Year<br>Change | Month-Over-Month<br>Change | August<br>2023                        | Year-Over-Year<br>Change | Month-Over-Month<br>Change | August<br>2023      | Year-Over-Year<br>Change | Month-Over-Month<br>Change |
| \$133,999 or Less      | 31                | - 29.5%                  | + 3.3%                     | 5.2                                   | + 5.7%                   | - 13.9%                    | 6                   | - 33.3%                  | + 20.0%                    |
| \$134,000 to \$184,999 | 29                | 0.0%                     | - 3.3%                     | 4.1                                   | - 14.3%                  | - 31.0%                    | 7                   | + 16.7%                  | + 40.0%                    |
| \$185,000 to \$274,999 | 133               | - 45.7%                  | + 202.3%                   | 19.0                                  | + 8.6%                   | + 159.1%                   | 7                   | - 50.0%                  | + 16.7%                    |
| \$275,000 or More      | 306               | - 4.1%                   | - 5.6%                     | 9.3                                   | + 1.7%                   | - 5.6%                     | 33                  | - 5.7%                   | 0.0%                       |
| Total                  | 499               | - 21.7%                  | + 16.6%                    | 9.4                                   | - 5.4%                   | + 7.8%                     | 53                  | - 17.2%                  | + 8.2%                     |