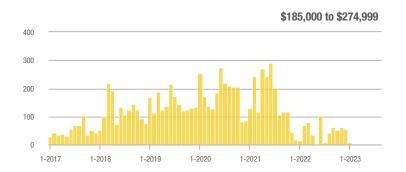

### Academy West – 32

|                        | Total<br>Showings |                          |                            | Buyer Interest<br>(Showings/Listings) |                          |                            | Managed<br>Listings |                          |                            |
|------------------------|-------------------|--------------------------|----------------------------|---------------------------------------|--------------------------|----------------------------|---------------------|--------------------------|----------------------------|
| Price Range            | August<br>2023    | Year-Over-Year<br>Change | Month-Over-Month<br>Change | August<br>2023                        | Year-Over-Year<br>Change | Month-Over-Month<br>Change | August<br>2023      | Year-Over-Year<br>Change | Month-Over-Month<br>Change |
| \$133,999 or Less      | 31                | - 29.5%                  | + 3.3%                     | 5.2                                   | + 5.7%                   | - 13.9%                    | 6                   | - 33.3%                  | + 20.0%                    |
| \$134,000 to \$184,999 | 29                | 0.0%                     | - 3.3%                     | 4.1                                   | - 14.3%                  | - 31.0%                    | 7                   | + 16.7%                  | + 40.0%                    |
| \$185,000 to \$274,999 | 133               | - 45.7%                  | + 202.3%                   | 19.0                                  | + 8.6%                   | + 159.1%                   | 7                   | - 50.0%                  | + 16.7%                    |
| \$275,000 or More      | 306               | - 4.1%                   | - 5.6%                     | 9.3                                   | + 1.7%                   | - 5.6%                     | 33                  | - 5.7%                   | 0.0%                       |
| Total                  | 499               | - 21.7%                  | + 16.6%                    | 9.4                                   | - 5.4%                   | + 7.8%                     | 53                  | - 17.2%                  | + 8.2%                     |