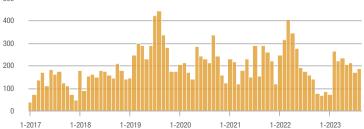

### Academy West – 32

|                        | Total<br>Showings |                          |                            | Buyer Interest<br>(Showings/Listings) |                          |                            | Managed<br>Listings |                          |                            |
|------------------------|-------------------|--------------------------|----------------------------|---------------------------------------|--------------------------|----------------------------|---------------------|--------------------------|----------------------------|
| Price Range            | August<br>2023    | Year-Over-Year<br>Change | Month-Over-Month<br>Change | August<br>2023                        | Year-Over-Year<br>Change | Month-Over-Month<br>Change | August<br>2023      | Year-Over-Year<br>Change | Month-Over-Month<br>Change |
| \$133,999 or Less      | 31                | - 29.5%                  | + 3.3%                     | 5.2                                   | + 5.7%                   | - 13.9%                    | 6                   | - 33.3%                  | + 20.0%                    |
| \$134,000 to \$184,999 | 29                | 0.0%                     | - 3.3%                     | 4.1                                   | - 14.3%                  | - 31.0%                    | 7                   | + 16.7%                  | + 40.0%                    |
| \$185,000 to \$274,999 | 133               | - 45.7%                  | + 202.3%                   | 19.0                                  | + 8.6%                   | + 159.1%                   | 7                   | - 50.0%                  | + 16.7%                    |
| \$275,000 or More      | 306               | - 4.1%                   | - 5.6%                     | 9.3                                   | + 1.7%                   | - 5.6%                     | 33                  | - 5.7%                   | 0.0%                       |
| Total                  | 499               | - 21.7%                  | + 16.6%                    | 9.4                                   | - 5.4%                   | + 7.8%                     | 53                  | - 17.2%                  | + 8.2%                     |

### Albuquerque Acres West – 21

|                        | Total<br>Showings |                          |                            | (              | Buyer Interest<br>(Showings/Listings) |                            |                | Managed<br>Listings      |                            |  |
|------------------------|-------------------|--------------------------|----------------------------|----------------|---------------------------------------|----------------------------|----------------|--------------------------|----------------------------|--|
| Price Range            | August<br>2023    | Year-Over-Year<br>Change | Month-Over-Month<br>Change | August<br>2023 | Year-Over-Year<br>Change              | Month-Over-Month<br>Change | August<br>2023 | Year-Over-Year<br>Change | Month-Over-Month<br>Change |  |
| \$133,999 or Less      | 0                 | —                        |                            |                |                                       |                            | 0              | —                        |                            |  |
| \$134,000 to \$184,999 | 23                | _                        | + 109.1%                   | 7.7            |                                       | + 109.1%                   | 3              | _                        | 0.0%                       |  |
| \$185,000 to \$274,999 | 0                 | _                        |                            |                |                                       |                            | 0              | _                        |                            |  |
| \$275,000 or More      | 151               | - 47.2%                  | - 41.5%                    | 5.2            | - 27.2%                               | - 27.3%                    | 29             | - 27.5%                  | - 19.4%                    |  |
| Total                  | 174               | - 39.2%                  | - 35.3%                    | 5.4            | - 22.0%                               | - 21.2%                    | 32             | - 22.0%                  | - 17.9%                    |  |

### **Belen – 741**

|                        | Total<br>Showings |                          |                            | Buyer Interest<br>(Showings/Listings) |                          |                            | Managed<br>Listings |                          |                            |
|------------------------|-------------------|--------------------------|----------------------------|---------------------------------------|--------------------------|----------------------------|---------------------|--------------------------|----------------------------|
| Price Range            | August<br>2023    | Year-Over-Year<br>Change | Month-Over-Month<br>Change | August<br>2023                        | Year-Over-Year<br>Change | Month-Over-Month<br>Change | August<br>2023      | Year-Over-Year<br>Change | Month-Over-Month<br>Change |
| \$133,999 or Less      | 0                 |                          | —                          |                                       |                          |                            | 1                   | - 75.0%                  | - 50.0%                    |
| \$134,000 to \$184,999 | 9                 | - 62.5%                  | 0.0%                       | 4.5                                   | + 68.8%                  | 0.0%                       | 2                   | - 77.8%                  | 0.0%                       |
| \$185,000 to \$274,999 | 107               | + 91.1%                  | + 57.4%                    | 8.2                                   | + 105.8%                 | + 81.6%                    | 13                  | - 7.1%                   | - 13.3%                    |
| \$275,000 or More      | 16                | + 45.5%                  | - 11.1%                    | 1.5                                   | + 5.8%                   | - 3.0%                     | 11                  | + 37.5%                  | - 8.3%                     |
| Total                  | 132               | + 21.1%                  | + 34.7%                    | 4.9                                   | + 57.0%                  | + 54.6%                    | 27                  | - 22.9%                  | - 12.9%                    |

### **Bernalillo / Algodones – 170**

| Total<br>Showings      |                |                          | (                          | Buyer Interest<br>(Showings/Listings) |                          |                            | Managed<br>Listings |                          |                            |
|------------------------|----------------|--------------------------|----------------------------|---------------------------------------|--------------------------|----------------------------|---------------------|--------------------------|----------------------------|
| Price Range            | August<br>2023 | Year-Over-Year<br>Change | Month-Over-Month<br>Change | August<br>2023                        | Year-Over-Year<br>Change | Month-Over-Month<br>Change | August<br>2023      | Year-Over-Year<br>Change | Month-Over-Month<br>Change |
| \$133,999 or Less      | 3              | - 50.0%                  | - 50.0%                    |                                       |                          |                            | 0                   | —                        |                            |
| \$134,000 to \$184,999 | 0              |                          |                            |                                       |                          |                            | 0                   | —                        |                            |
| \$185,000 to \$274,999 | 0              |                          |                            |                                       |                          |                            | 0                   | _                        |                            |
| \$275,000 or More      | 103            | - 14.2%                  | + 6.2%                     | 4.9                                   | + 10.4%                  | - 14.0%                    | 21                  | - 22.2%                  | + 23.5%                    |
| Total                  | 106            | - 33.3%                  | - 11.7%                    | 5.0                                   | - 1.6%                   | - 20.1%                    | 21                  | - 32.3%                  | + 10.5%                    |