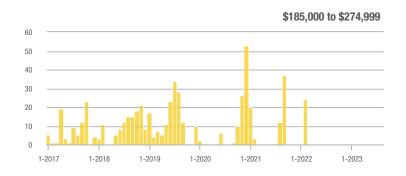

### Academy West – 32

|                        | Total<br>Showings |                          |                            | Buyer Interest<br>(Showings/Listings) |                          |                            | Managed<br>Listings |                          |                            |
|------------------------|-------------------|--------------------------|----------------------------|---------------------------------------|--------------------------|----------------------------|---------------------|--------------------------|----------------------------|
| Price Range            | August<br>2023    | Year-Over-Year<br>Change | Month-Over-Month<br>Change | August<br>2023                        | Year-Over-Year<br>Change | Month-Over-Month<br>Change | August<br>2023      | Year-Over-Year<br>Change | Month-Over-Month<br>Change |
| \$133,999 or Less      | 31                | - 29.5%                  | + 3.3%                     | 5.2                                   | + 5.7%                   | - 13.9%                    | 6                   | - 33.3%                  | + 20.0%                    |
| \$134,000 to \$184,999 | 29                | 0.0%                     | - 3.3%                     | 4.1                                   | - 14.3%                  | - 31.0%                    | 7                   | + 16.7%                  | + 40.0%                    |
| \$185,000 to \$274,999 | 133               | - 45.7%                  | + 202.3%                   | 19.0                                  | + 8.6%                   | + 159.1%                   | 7                   | - 50.0%                  | + 16.7%                    |
| \$275,000 or More      | 306               | - 4.1%                   | - 5.6%                     | 9.3                                   | + 1.7%                   | - 5.6%                     | 33                  | - 5.7%                   | 0.0%                       |
| Total                  | 499               | - 21.7%                  | + 16.6%                    | 9.4                                   | - 5.4%                   | + 7.8%                     | 53                  | - 17.2%                  | + 8.2%                     |