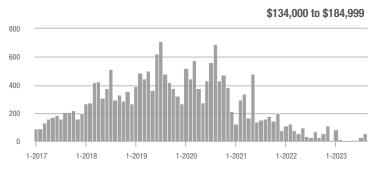

### Academy West – 32

|                        | Total<br>Showings |                          |                            | Buyer Interest<br>(Showings/Listings) |                          |                            | Managed<br>Listings |                          |                            |
|------------------------|-------------------|--------------------------|----------------------------|---------------------------------------|--------------------------|----------------------------|---------------------|--------------------------|----------------------------|
| Price Range            | August<br>2023    | Year-Over-Year<br>Change | Month-Over-Month<br>Change | August<br>2023                        | Year-Over-Year<br>Change | Month-Over-Month<br>Change | August<br>2023      | Year-Over-Year<br>Change | Month-Over-Month<br>Change |
| \$133,999 or Less      | 31                | - 29.5%                  | + 3.3%                     | 5.2                                   | + 5.7%                   | - 13.9%                    | 6                   | - 33.3%                  | + 20.0%                    |
| \$134,000 to \$184,999 | 29                | 0.0%                     | - 3.3%                     | 4.1                                   | - 14.3%                  | - 31.0%                    | 7                   | + 16.7%                  | + 40.0%                    |
| \$185,000 to \$274,999 | 133               | - 45.7%                  | + 202.3%                   | 19.0                                  | + 8.6%                   | + 159.1%                   | 7                   | - 50.0%                  | + 16.7%                    |
| \$275,000 or More      | 306               | - 4.1%                   | - 5.6%                     | 9.3                                   | + 1.7%                   | - 5.6%                     | 33                  | - 5.7%                   | 0.0%                       |
| Total                  | 499               | - 21.7%                  | + 16.6%                    | 9.4                                   | - 5.4%                   | + 7.8%                     | 53                  | - 17.2%                  | + 8.2%                     |