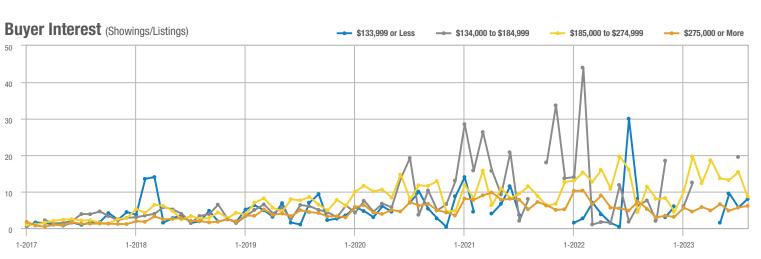

### **Showing Statistics**

| MLS Area                                            | Total<br>Showings | Buyer Interest<br>(Showings / Listings) | Managed<br>Listings |
|-----------------------------------------------------|-------------------|-----------------------------------------|---------------------|
| Academy West – 32                                   | 499               | 9.4                                     | 53                  |
| Albuquerque Acres West – 21                         | 174               | 5.4                                     | 32                  |
| Belen – 741                                         | 132               | 4.9                                     | 27                  |
| Bernalillo / Algodones – 170                        | 106               | 5.0                                     | 21                  |
| Bosque Farms and Peralta – 710                      | 69                | 3.1                                     | 22                  |
| Corrales – 130                                      | 206               | 7.6                                     | 27                  |
| Downtown Area – 80                                  | 395               | 6.2                                     | 64                  |
| East Los Lunas, Tome, Valencia – 711                | 68                | 4.5                                     | 15                  |
| Fairgrounds – 70                                    | 254               | 7.9                                     | 32                  |
| Far Northeast Heights – 30                          | 846               | 10.4                                    | 81                  |
| Foothills North – 31                                | 189               | 10.5                                    | 18                  |
| Foothills South – 51                                | 429               | 13.4                                    | 32                  |
| Four Hills Village – 60                             | 97                | 4.9                                     | 20                  |
| Ladera Heights – 111                                | 585               | 8.7                                     | 67                  |
| Las Maravillas, Cypress Gardens – 721               | 67                | 3.7                                     | 18                  |
| Los Lunas – 700                                     | 165               | 3.7                                     | 45                  |
| Meadow Lake, El Cerro Mission, Monterrey Park – 720 | 43                | 4.3                                     | 10                  |
| Mesa Del Sol – 72                                   | 7                 | 1.4                                     | 5                   |
| Near North Valley – 101                             | 358               | 6.8                                     | 53                  |
| Near South Valley – 90                              | 242               | 7.8                                     | 31                  |
| North Albuquerque Acres Area – 20                   | 135               | 5.2                                     | 26                  |
| North of I-40 – 220                                 | 219               | 7.1                                     | 31                  |
| North Valley – 100                                  | 296               | 6.3                                     | 47                  |
| Northeast Edgewood – 270                            | 53                | 4.1                                     | 13                  |
| Northeast Heights – 50                              | 1,584             | 9.8                                     | 161                 |
| Northwest Edgewood – 250                            | 81                | 4.8                                     | 17                  |
| Northwest Heights – 110                             | 879               | 6.1                                     | 145                 |
| Paradise East – 121                                 | 356               | 7.7                                     | 46                  |
| Paradise West – 120                                 | 584               | 8.1                                     | 72                  |
| Placitas Area – 180                                 | 194               | 6.1                                     | 32                  |
| Rio Communities, Tierra Grande – 760                | 75                | 5.4                                     | 14                  |
| Rio Rancho Central – 161                            | 348               | 8.1                                     | 43                  |
| Rio Rancho Mid – 150                                | 760               | 7.5                                     | 102                 |
| Rio Rancho Mid-North – 151                          | 385               | 5.5                                     | 70                  |
| Rio Rancho Mid-West – 152                           | 115               | 8.2                                     | 14                  |
| Rio Rancho North – 160                              | 435               | 4.1                                     | 106                 |
| Rio Rancho South – 140                              | 230               | 4.1                                     | 56                  |
| Sandia Heights – 10                                 | 265               | 12.0                                    | 22                  |
| South 217 Area – 260                                | 109               | 6.4                                     | 17                  |
| South Moriarty – 291                                | 50                | 2.6                                     | 19                  |
| South of I-40 – 230                                 | 104               | 6.1                                     | 17                  |
| South Socorro – 621                                 | 32                | 1.8                                     | 18                  |

## **Showing Statistics**

| MLS Area               | Total<br>Showings | Buyer Interest<br>(Showings / Listings) | Managed<br>Listings |
|------------------------|-------------------|-----------------------------------------|---------------------|
| Southeast Heights – 71 | 375               | 6.3                                     | 60                  |
| Southwest Heights – 92 | 831               | 8.1                                     | 103                 |
| UNM - 40               | 288               | 6.4                                     | 45                  |
| UNM South – 42         | 303               | 6.7                                     | 45                  |
| Uptown – 41            | 624               | 10.6                                    | 59                  |
| Valley Farms – 91      | 32                | 2.3                                     | 14                  |
| West Los Lunas – 701   | 63                | 2.3                                     | 28                  |
| Zuzax, Tijeras – 240   | 162               | 5.4                                     | 30                  |