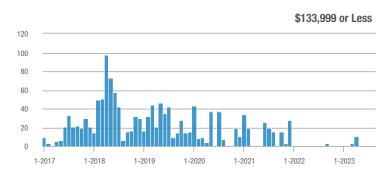

### Academy West – 32

|                        | Total<br>Showings |                          |                            | Buyer Interest<br>(Showings/Listings) |                          |                            | Managed<br>Listings |                          |                            |
|------------------------|-------------------|--------------------------|----------------------------|---------------------------------------|--------------------------|----------------------------|---------------------|--------------------------|----------------------------|
| Price Range            | August<br>2023    | Year-Over-Year<br>Change | Month-Over-Month<br>Change | August<br>2023                        | Year-Over-Year<br>Change | Month-Over-Month<br>Change | August<br>2023      | Year-Over-Year<br>Change | Month-Over-Month<br>Change |
| \$133,999 or Less      | 31                | - 29.5%                  | + 3.3%                     | 5.2                                   | + 5.7%                   | - 13.9%                    | 6                   | - 33.3%                  | + 20.0%                    |
| \$134,000 to \$184,999 | 29                | 0.0%                     | - 3.3%                     | 4.1                                   | - 14.3%                  | - 31.0%                    | 7                   | + 16.7%                  | + 40.0%                    |
| \$185,000 to \$274,999 | 133               | - 45.7%                  | + 202.3%                   | 19.0                                  | + 8.6%                   | + 159.1%                   | 7                   | - 50.0%                  | + 16.7%                    |
| \$275,000 or More      | 306               | - 4.1%                   | - 5.6%                     | 9.3                                   | + 1.7%                   | - 5.6%                     | 33                  | - 5.7%                   | 0.0%                       |
| Total                  | 499               | - 21.7%                  | + 16.6%                    | 9.4                                   | - 5.4%                   | + 7.8%                     | 53                  | - 17.2%                  | + 8.2%                     |