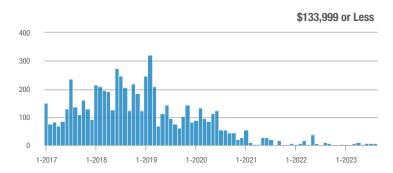

### Academy West – 32

|                        | Total<br>Showings |                          |                            | Buyer Interest<br>(Showings/Listings) |                          |                            | Managed<br>Listings |                          |                            |
|------------------------|-------------------|--------------------------|----------------------------|---------------------------------------|--------------------------|----------------------------|---------------------|--------------------------|----------------------------|
| Price Range            | August<br>2023    | Year-Over-Year<br>Change | Month-Over-Month<br>Change | August<br>2023                        | Year-Over-Year<br>Change | Month-Over-Month<br>Change | August<br>2023      | Year-Over-Year<br>Change | Month-Over-Month<br>Change |
| \$133,999 or Less      | 31                | - 29.5%                  | + 3.3%                     | 5.2                                   | + 5.7%                   | - 13.9%                    | 6                   | - 33.3%                  | + 20.0%                    |
| \$134,000 to \$184,999 | 29                | 0.0%                     | - 3.3%                     | 4.1                                   | - 14.3%                  | - 31.0%                    | 7                   | + 16.7%                  | + 40.0%                    |
| \$185,000 to \$274,999 | 133               | - 45.7%                  | + 202.3%                   | 19.0                                  | + 8.6%                   | + 159.1%                   | 7                   | - 50.0%                  | + 16.7%                    |
| \$275,000 or More      | 306               | - 4.1%                   | - 5.6%                     | 9.3                                   | + 1.7%                   | - 5.6%                     | 33                  | - 5.7%                   | 0.0%                       |
| Total                  | 499               | - 21.7%                  | + 16.6%                    | 9.4                                   | - 5.4%                   | + 7.8%                     | 53                  | - 17.2%                  | + 8.2%                     |