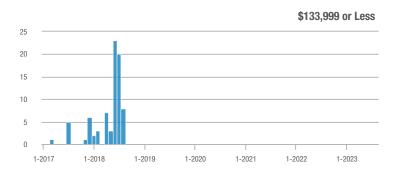

### Albuquerque Acres West – 21

|                        | Total<br>Showings |                          |                            | (              | Buyer Interest<br>(Showings/Listings) |                            |                | Managed<br>Listings      |                            |  |
|------------------------|-------------------|--------------------------|----------------------------|----------------|---------------------------------------|----------------------------|----------------|--------------------------|----------------------------|--|
| Price Range            | August<br>2023    | Year-Over-Year<br>Change | Month-Over-Month<br>Change | August<br>2023 | Year-Over-Year<br>Change              | Month-Over-Month<br>Change | August<br>2023 | Year-Over-Year<br>Change | Month-Over-Month<br>Change |  |
| \$133,999 or Less      | 0                 | —                        |                            |                |                                       |                            | 0              | —                        |                            |  |
| \$134,000 to \$184,999 | 23                | _                        | + 109.1%                   | 7.7            |                                       | + 109.1%                   | 3              | _                        | 0.0%                       |  |
| \$185,000 to \$274,999 | 0                 | _                        |                            |                |                                       |                            | 0              | _                        |                            |  |
| \$275,000 or More      | 151               | - 47.2%                  | - 41.5%                    | 5.2            | - 27.2%                               | - 27.3%                    | 29             | - 27.5%                  | - 19.4%                    |  |
| Total                  | 174               | - 39.2%                  | - 35.3%                    | 5.4            | - 22.0%                               | - 21.2%                    | 32             | - 22.0%                  | - 17.9%                    |  |