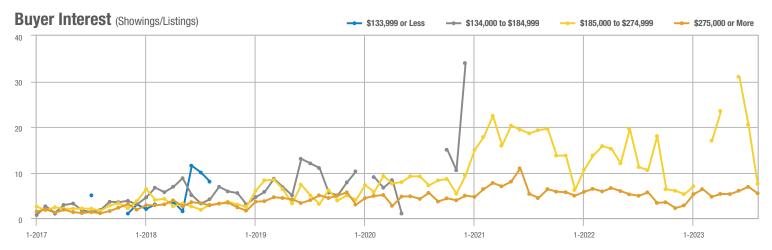

### Academy West – 32

|                        | Total<br>Showings |                          |                            | Buyer Interest<br>(Showings/Listings) |                          |                            | Managed<br>Listings |                          |                            |
|------------------------|-------------------|--------------------------|----------------------------|---------------------------------------|--------------------------|----------------------------|---------------------|--------------------------|----------------------------|
| Price Range            | August<br>2023    | Year-Over-Year<br>Change | Month-Over-Month<br>Change | August<br>2023                        | Year-Over-Year<br>Change | Month-Over-Month<br>Change | August<br>2023      | Year-Over-Year<br>Change | Month-Over-Month<br>Change |
| \$133,999 or Less      | 31                | - 29.5%                  | + 3.3%                     | 5.2                                   | + 5.7%                   | - 13.9%                    | 6                   | - 33.3%                  | + 20.0%                    |
| \$134,000 to \$184,999 | 29                | 0.0%                     | - 3.3%                     | 4.1                                   | - 14.3%                  | - 31.0%                    | 7                   | + 16.7%                  | + 40.0%                    |
| \$185,000 to \$274,999 | 133               | - 45.7%                  | + 202.3%                   | 19.0                                  | + 8.6%                   | + 159.1%                   | 7                   | - 50.0%                  | + 16.7%                    |
| \$275,000 or More      | 306               | - 4.1%                   | - 5.6%                     | 9.3                                   | + 1.7%                   | - 5.6%                     | 33                  | - 5.7%                   | 0.0%                       |
| Total                  | 499               | - 21.7%                  | + 16.6%                    | 9.4                                   | - 5.4%                   | + 7.8%                     | 53                  | - 17.2%                  | + 8.2%                     |

#### Buyer Interest (Showings/Listings) \$133,999 or Less ---- \$134,000 to \$184,999 - \$185,000 to \$274,999 \$275,000 or More 35 30 25 20 15 10 5 0 1-2018 1-2019 1-2017 1-2020 1-2021 1-2022 1-2023

100 80 60 40 20 Λ 1-2018 1-2019 1-2022 1-2017 1-2020 1-2021