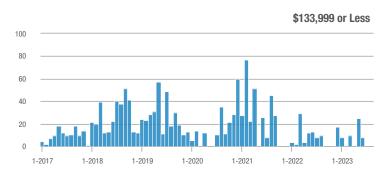

### Academy West – 32

|                        | Total<br>Showings |                          |                            | Buyer Interest<br>(Showings/Listings) |                          |                            | Managed<br>Listings |                          |                            |
|------------------------|-------------------|--------------------------|----------------------------|---------------------------------------|--------------------------|----------------------------|---------------------|--------------------------|----------------------------|
| Price Range            | August<br>2023    | Year-Over-Year<br>Change | Month-Over-Month<br>Change | August<br>2023                        | Year-Over-Year<br>Change | Month-Over-Month<br>Change | August<br>2023      | Year-Over-Year<br>Change | Month-Over-Month<br>Change |
| \$133,999 or Less      | 31                | - 29.5%                  | + 3.3%                     | 5.2                                   | + 5.7%                   | - 13.9%                    | 6                   | - 33.3%                  | + 20.0%                    |
| \$134,000 to \$184,999 | 29                | 0.0%                     | - 3.3%                     | 4.1                                   | - 14.3%                  | - 31.0%                    | 7                   | + 16.7%                  | + 40.0%                    |
| \$185,000 to \$274,999 | 133               | - 45.7%                  | + 202.3%                   | 19.0                                  | + 8.6%                   | + 159.1%                   | 7                   | - 50.0%                  | + 16.7%                    |
| \$275,000 or More      | 306               | - 4.1%                   | - 5.6%                     | 9.3                                   | + 1.7%                   | - 5.6%                     | 33                  | - 5.7%                   | 0.0%                       |
| Total                  | 499               | - 21.7%                  | + 16.6%                    | 9.4                                   | - 5.4%                   | + 7.8%                     | 53                  | - 17.2%                  | + 8.2%                     |