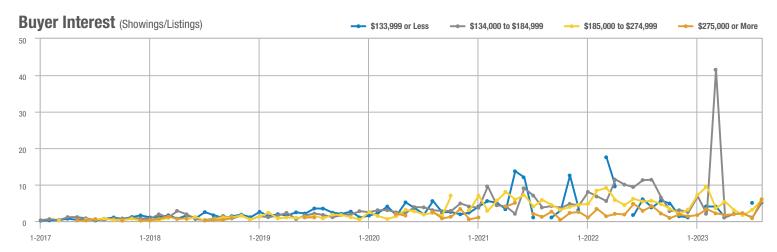

### Far Northeast Heights – 30

|                        | Total<br>Showings |                          |                            | (              | Buyer Interest<br>(Showings/Listings) |                            |                | Managed<br>Listings      |                            |  |
|------------------------|-------------------|--------------------------|----------------------------|----------------|---------------------------------------|----------------------------|----------------|--------------------------|----------------------------|--|
| Price Range            | August<br>2023    | Year-Over-Year<br>Change | Month-Over-Month<br>Change | August<br>2023 | Year-Over-Year<br>Change              | Month-Over-Month<br>Change | August<br>2023 | Year-Over-Year<br>Change | Month-Over-Month<br>Change |  |
| \$133,999 or Less      | 0                 |                          |                            |                |                                       |                            | 0              | —                        |                            |  |
| \$134,000 to \$184,999 | 0                 | —                        |                            |                |                                       |                            | 0              | —                        |                            |  |
| \$185,000 to \$274,999 | 120               | + 71.4%                  |                            | 60.0           | + 242.9%                              |                            | 2              | - 50.0%                  |                            |  |
| \$275,000 or More      | 726               | - 11.7%                  | - 22.8%                    | 9.2            | - 8.3%                                | - 10.1%                    | 79             | - 3.7%                   | - 14.1%                    |  |
| Total                  | 846               | - 5.2%                   | - 10.0%                    | 10.4           | + 0.7%                                | + 2.2%                     | 81             | - 5.8%                   | - 12.0%                    |  |