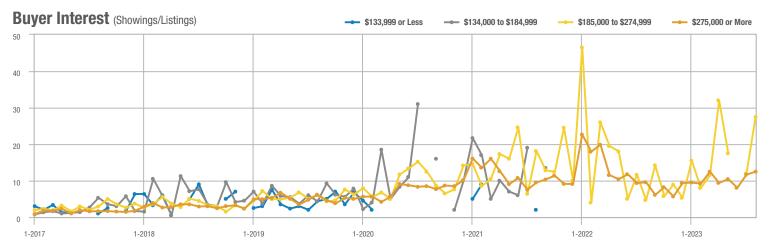

#### Buyer Interest (Showings/Listings) \$133,999 or Less ---- \$134,000 to \$184,999 - \$185,000 to \$274,999 \$275,000 or More 35 30 25 20 15 10 5 0 1-2018 1-2019 1-2017 1-2020 1-2021 1-2022 1-2023

100 80 60 40 20 Λ 1-2018 1-2019 1-2022 1-2017 1-2020 1-2021

#### Buyer Interest (Showings/Listings) \$133,999 or Less ---- \$134,000 to \$184,999 --- \$185,000 to \$274,999 - \$275,000 or More 40 -----30 20 10 0 1-2018 1-2019 1-2020 1-2017 1-2021 1-2022 1-2023

#### Buyer Interest (Showings/Listings) \$133,999 or Less ---- \$134,000 to \$184,999 - \$185,000 to \$274,999 - \$275,000 or More 35 30 25 20 15 10 5 0 1-2018 1-2020 1-2017 1-2019 1-2021 1-2022 1-2023

#### 1-2017 Buyer Interest (Showings/Listings) \$133,999 or Less ---- \$134,000 to \$184,999 - \$185,000 to \$274,999 - \$275,000 or More 30 25 20 15 10 5

1-2020

1-2021

Current as of September 5, 2023. Report © 2023 ShowingTime. I Information deemed reliable but not guaranteed.