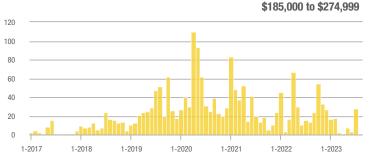

### Academy West – 32

|                        | Total<br>Showings |                          |                            | Buyer Interest<br>(Showings/Listings) |                          |                            | Managed<br>Listings |                          |                            |
|------------------------|-------------------|--------------------------|----------------------------|---------------------------------------|--------------------------|----------------------------|---------------------|--------------------------|----------------------------|
| Price Range            | August<br>2023    | Year-Over-Year<br>Change | Month-Over-Month<br>Change | August<br>2023                        | Year-Over-Year<br>Change | Month-Over-Month<br>Change | August<br>2023      | Year-Over-Year<br>Change | Month-Over-Month<br>Change |
| \$133,999 or Less      | 31                | - 29.5%                  | + 3.3%                     | 5.2                                   | + 5.7%                   | - 13.9%                    | 6                   | - 33.3%                  | + 20.0%                    |
| \$134,000 to \$184,999 | 29                | 0.0%                     | - 3.3%                     | 4.1                                   | - 14.3%                  | - 31.0%                    | 7                   | + 16.7%                  | + 40.0%                    |
| \$185,000 to \$274,999 | 133               | - 45.7%                  | + 202.3%                   | 19.0                                  | + 8.6%                   | + 159.1%                   | 7                   | - 50.0%                  | + 16.7%                    |
| \$275,000 or More      | 306               | - 4.1%                   | - 5.6%                     | 9.3                                   | + 1.7%                   | - 5.6%                     | 33                  | - 5.7%                   | 0.0%                       |
| Total                  | 499               | - 21.7%                  | + 16.6%                    | 9.4                                   | - 5.4%                   | + 7.8%                     | 53                  | - 17.2%                  | + 8.2%                     |