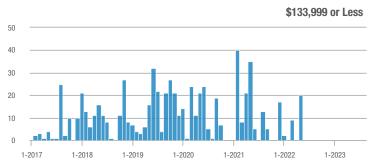

### Academy West – 32

|                        | Total<br>Showings |                          |                            | Buyer Interest<br>(Showings/Listings) |                          |                            | Managed<br>Listings |                          |                            |
|------------------------|-------------------|--------------------------|----------------------------|---------------------------------------|--------------------------|----------------------------|---------------------|--------------------------|----------------------------|
| Price Range            | August<br>2023    | Year-Over-Year<br>Change | Month-Over-Month<br>Change | August<br>2023                        | Year-Over-Year<br>Change | Month-Over-Month<br>Change | August<br>2023      | Year-Over-Year<br>Change | Month-Over-Month<br>Change |
| \$133,999 or Less      | 31                | - 29.5%                  | + 3.3%                     | 5.2                                   | + 5.7%                   | - 13.9%                    | 6                   | - 33.3%                  | + 20.0%                    |
| \$134,000 to \$184,999 | 29                | 0.0%                     | - 3.3%                     | 4.1                                   | - 14.3%                  | - 31.0%                    | 7                   | + 16.7%                  | + 40.0%                    |
| \$185,000 to \$274,999 | 133               | - 45.7%                  | + 202.3%                   | 19.0                                  | + 8.6%                   | + 159.1%                   | 7                   | - 50.0%                  | + 16.7%                    |
| \$275,000 or More      | 306               | - 4.1%                   | - 5.6%                     | 9.3                                   | + 1.7%                   | - 5.6%                     | 33                  | - 5.7%                   | 0.0%                       |
| Total                  | 499               | - 21.7%                  | + 16.6%                    | 9.4                                   | - 5.4%                   | + 7.8%                     | 53                  | - 17.2%                  | + 8.2%                     |