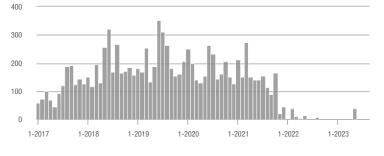

#### **Showings**

40

\$134,000 to \$184,999

#### \$185,000 to \$274,999

\$134,000 to \$184,999

\$134,000 to \$184,999