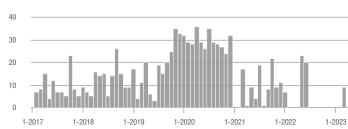

#### Buyer Interest (Showings/Listings) \$133,999 or Less ---- \$134,000 to \$184,999 - \$185,000 to \$274,999 \$275,000 or More 35 30 25 20 15 10 5 0 1-2018 1-2019 1-2017 1-2020 1-2021 1-2022 1-2023

100 80 60 40 20 Λ 1-2018 1-2019 1-2022 1-2017 1-2020 1-2021