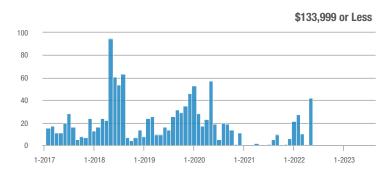

### Academy West – 32

|                        | Total<br>Showings |                          |                            | Buyer Interest<br>(Showings/Listings) |                          |                            | Managed<br>Listings |                          |                            |
|------------------------|-------------------|--------------------------|----------------------------|---------------------------------------|--------------------------|----------------------------|---------------------|--------------------------|----------------------------|
| Price Range            | August<br>2023    | Year-Over-Year<br>Change | Month-Over-Month<br>Change | August<br>2023                        | Year-Over-Year<br>Change | Month-Over-Month<br>Change | August<br>2023      | Year-Over-Year<br>Change | Month-Over-Month<br>Change |
| \$133,999 or Less      | 31                | - 29.5%                  | + 3.3%                     | 5.2                                   | + 5.7%                   | - 13.9%                    | 6                   | - 33.3%                  | + 20.0%                    |
| \$134,000 to \$184,999 | 29                | 0.0%                     | - 3.3%                     | 4.1                                   | - 14.3%                  | - 31.0%                    | 7                   | + 16.7%                  | + 40.0%                    |
| \$185,000 to \$274,999 | 133               | - 45.7%                  | + 202.3%                   | 19.0                                  | + 8.6%                   | + 159.1%                   | 7                   | - 50.0%                  | + 16.7%                    |
| \$275,000 or More      | 306               | - 4.1%                   | - 5.6%                     | 9.3                                   | + 1.7%                   | - 5.6%                     | 33                  | - 5.7%                   | 0.0%                       |
| Total                  | 499               | - 21.7%                  | + 16.6%                    | 9.4                                   | - 5.4%                   | + 7.8%                     | 53                  | - 17.2%                  | + 8.2%                     |