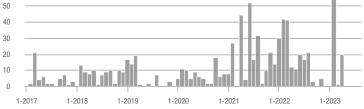

#### **Showings**

40

\$134,000 to \$184,999

#### \$185,000 to \$274,999

\$134,000 to \$184,999

\$134,000 to \$184,999