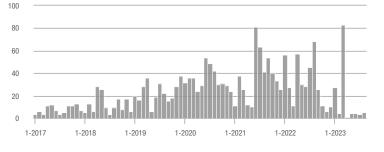

| + 64.3%                    | 5.8            | + 2.7%                                | + 84.8%                    | 8              | - 20.0%                  | - 11.1%                    |  |
| \$275,000 or More      | 24                | - 58.6%                  | + 500.0%                   | 6.0            | + 44.8%                               | + 650.0%                   | 4              | - 71.4%                  | - 20.0%                    |  |
| Total                  | 75                | - 61.9%                  | + 87.5%                    | 5.4            | - 7.5%                                | + 141.1%                   | 14             | - 58.8%                  | - 22.2%                    |  |

#### **Showings**

100

80

60

40

20

0

1-2017

1-2018

1-2019









1-2021

1-2022

1-2020



Current as of September 5, 2023. Report © 2023 ShowingTime. I Information deemed reliable but not guaranteed.

#### \$185,000 to \$274,999

1-2023





### **Rio Rancho Central – 161**

| Total<br>Showings      |                |                          | (                          | Buyer Inte<br>Showings/L |                          | Managed<br>Listings        |                |                          |                            |
|------------------------|----------------|--------------------------|----------------------------|--------------------------|--------------------------|----------------------------|----------------|--------------------------|----------------------------|
| Price Range            | August<br>2023 | Year-Over-Year<br>Change |