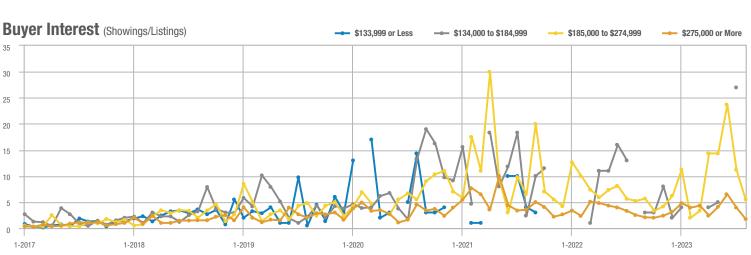

### Academy West – 32

|                        | Total<br>Showings |                          |                            | Buyer Interest<br>(Showings/Listings) |                          |                            | Managed<br>Listings |                          |                            |
|------------------------|-------------------|--------------------------|----------------------------|---------------------------------------|--------------------------|----------------------------|---------------------|--------------------------|----------------------------|
| Price Range            | August<br>2023    | Year-Over-Year<br>Change | Month-Over-Month<br>Change | August<br>2023                        | Year-Over-Year<br>Change | Month-Over-Month<br>Change | August<br>2023      | Year-Over-Year<br>Change | Month-Over-Month<br>Change |
| \$133,999 or Less      | 31                | - 29.5%                  | + 3.3%                     | 5.2                                   | + 5.7%                   | - 13.9%                    | 6                   | - 33.3%                  | + 20.0%                    |
| \$134,000 to \$184,999 | 29                | 0.0%                     | - 3.3%                     | 4.1                                   | - 14.3%                  | - 31.0%                    | 7                   | + 16.7%                  | + 40.0%                    |
| \$185,000 to \$274,999 | 133               | - 45.7%                  | + 202.3%                   | 19.0                                  | + 8.6%                   | + 159.1%                   | 7                   | - 50.0%                  | + 16.7%                    |
| \$275,000 or More      | 306               | - 4.1%                   | - 5.6%                     | 9.3                                   | + 1.7%                   | - 5.6%                     | 33                  | - 5.7%                   | 0.0%                       |
| Total                  | 499               | - 21.7%                  | + 16.6%                    | 9.4                                   | - 5.4%                   | + 7.8%                     | 53                  | - 17.2%                  | + 8.2%                     |