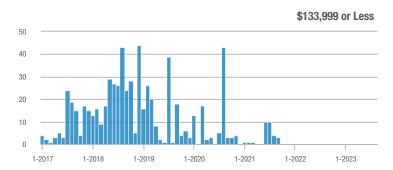

### Academy West – 32

|                        | Total<br>Showings |                          |                            | Buyer Interest<br>(Showings/Listings) |                          |                            | Managed<br>Listings |                          |                            |
|------------------------|-------------------|--------------------------|----------------------------|---------------------------------------|--------------------------|----------------------------|---------------------|--------------------------|----------------------------|
| Price Range            | August<br>2023    | Year-Over-Year<br>Change | Month-Over-Month<br>Change | August<br>2023                        | Year-Over-Year<br>Change | Month-Over-Month<br>Change | August<br>2023      | Year-Over-Year<br>Change | Month-Over-Month<br>Change |
| \$133,999 or Less      | 31                | - 29.5%                  | + 3.3%                     | 5.2                                   | + 5.7%                   | - 13.9%                    | 6                   | - 33.3%                  | + 20.0%                    |
| \$134,000 to \$184,999 | 29                | 0.0%                     | - 3.3%                     | 4.1                                   | - 14.3%                  | - 31.0%                    | 7                   | + 16.7%                  | + 40.0%                    |
| \$185,000 to \$274,999 | 133               | - 45.7%                  | + 202.3%                   | 19.0                                  | + 8.6%                   | + 159.1%                   | 7                   | - 50.0%                  | + 16.7%                    |
| \$275,000 or More      | 306               | - 4.1%                   | - 5.6%                     | 9.3                                   | + 1.7%                   | - 5.6%                     | 33                  | - 5.7%                   | 0.0%                       |
| Total                  | 499               | - 21.7%                  | + 16.6%                    | 9.4                                   | - 5.4%                   | + 7.8%                     | 53                  | - 17.2%                  | + 8.2%                     |