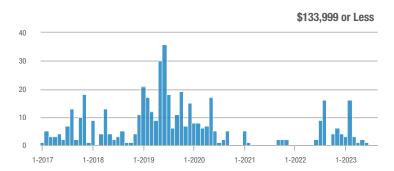

### Academy West – 32

|                        | Total<br>Showings |                          |                            | Buyer Interest<br>(Showings/Listings) |                          |                            | Managed<br>Listings |                          |                            |
|------------------------|-------------------|--------------------------|----------------------------|---------------------------------------|--------------------------|----------------------------|---------------------|--------------------------|----------------------------|
| Price Range            | August<br>2023    | Year-Over-Year<br>Change | Month-Over-Month<br>Change | August<br>2023                        | Year-Over-Year<br>Change | Month-Over-Month<br>Change | August<br>2023      | Year-Over-Year<br>Change | Month-Over-Month<br>Change |
| \$133,999 or Less      | 31                | - 29.5%                  | + 3.3%                     | 5.2                                   | + 5.7%                   | - 13.9%                    | 6                   | - 33.3%                  | + 20.0%                    |
| \$134,000 to \$184,999 | 29                | 0.0%                     | - 3.3%                     | 4.1                                   | - 14.3%                  | - 31.0%                    | 7                   | + 16.7%                  | + 40.0%                    |
| \$185,000 to \$274,999 | 133               | - 45.7%                  | + 202.3%                   | 19.0                                  | + 8.6%                   | + 159.1%                   | 7                   | - 50.0%                  | + 16.7%                    |
| \$275,000 or More      | 306               | - 4.1%                   | - 5.6%                     | 9.3                                   | + 1.7%                   | - 5.6%                     | 33                  | - 5.7%                   | 0.0%                       |
| Total                  | 499               | - 21.7%                  | + 16.6%                    | 9.4                                   | - 5.4%                   | + 7.8%                     | 53                  | - 17.2%                  | + 8.2%                     |