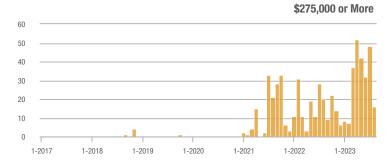

### Academy West – 32

|                        | Total<br>Showings |                          |                            | Buyer Interest<br>(Showings/Listings) |                          |                            | Managed<br>Listings |                          |                            |
|------------------------|-------------------|--------------------------|----------------------------|---------------------------------------|--------------------------|----------------------------|---------------------|--------------------------|----------------------------|
| Price Range            | August<br>2023    | Year-Over-Year<br>Change | Month-Over-Month<br>Change | August<br>2023                        | Year-Over-Year<br>Change | Month-Over-Month<br>Change | August<br>2023      | Year-Over-Year<br>Change | Month-Over-Month<br>Change |
| \$133,999 or Less      | 31                | - 29.5%                  | + 3.3%                     | 5.2                                   | + 5.7%                   | - 13.9%                    | 6                   | - 33.3%                  | + 20.0%                    |
| \$134,000 to \$184,999 | 29                | 0.0%                     | - 3.3%                     | 4.1                                   | - 14.3%                  | - 31.0%                    | 7                   | + 16.7%                  | + 40.0%                    |
| \$185,000 to \$274,999 | 133               | - 45.7%                  | + 202.3%                   | 19.0                                  | + 8.6%                   | + 159.1%                   | 7                   | - 50.0%                  | + 16.7%                    |
| \$275,000 or More      | 306               | - 4.1%                   | - 5.6%                     | 9.3                                   | + 1.7%                   | - 5.6%                     | 33                  | - 5.7%                   | 0.0%                       |
| Total                  | 499               | - 21.7%                  | + 16.6%                    | 9.4                                   | - 5.4%                   | + 7.8%                     | 53                  | - 17.2%                  | + 8.2%                     |

### Albuquerque Acres West – 21

|                        | Total<br>Showings |                          |                            | (              | Buyer Interest<br>(Showings/Listings) |                            |                | Managed<br>Listings      |                            |  |
|------------------------|-------------------|--------------------------|----------------------------|----------------|---------------------------------------|----------------------------|----------------|--------------------------|----------------------------|--|
| Price Range            | August<br>2023    | Year-Over-Year<br>Change | Month-Over-Month<br>Change | August<br>2023 | Year-Over-Year<br>Change              | Month-Over-Month<br>Change | August<br>2023 | Year-Over-Year<br>Change | Month-Over-Month<br>Change |  |
| \$133,999 or Less      | 0                 | —                        |                            |                |                                       |                            | 0              | —                        |                            |  |
| \$134,000 to \$184,999 | 23                | _                        | + 109.1%                   | 7.7            |                                       | + 109.1%                   | 3              | _                        | 0.0%                       |  |
| \$185,000 to \$274,999 | 0                 | _                        |                            |                |                                       |                            | 0              | _                        |                            |  |
| \$275,000 or More      | 151               | - 47.2%                  | - 41.5%                    | 5.2            | - 27.2%                               | - 27.3%                    | 29             | - 27.5%                  | - 19.4%                    |  |
| Total                  | 174               | - 39.2%                  | - 35.3%                    | 5.4            | - 22.0%                               | - 21.2%                    | 32             | - 22.0%                  | - 17.9%                    |  |

### **Belen – 741**

|                        | Total<br>Showings |                          |                            | Buyer Interest<br>(Showings/Listings) |                          |                            | Managed<br>Listings |                          |                            |
|------------------------|-------------------|--------------------------|----------------------------|---------------------------------------|--------------------------|----------------------------|---------------------|--------------------------|----------------------------|
| Price Range            | August<br>2023    | Year-Over-Year<br>Change | Month-Over-Month<br>Change | August<br>2023                        | Year-Over-Year<br>Change | Month-Over-Month<br>Change | August<br>2023      | Year-Over-Year<br>Change | Month-Over-Month<br>Change |
| \$133,999 or Less      | 0                 |                          | —                          |                                       |                          |                            | 1                   | - 75.0%                  | - 50.0%                    |
| \$134,000 to \$184,999 | 9                 | - 62.5%                  | 0.0%                       | 4.5                                   | + 68.8%                  | 0.0%                       | 2                   | - 77.8%                  | 0.0%                       |
| \$185,000 to \$274,999 | 107               | + 91.1%                  | + 57.4%                    | 8.2                                   | + 105.8%                 | + 81.6%                    | 13                  | - 7.1%                   | - 13.3%                    |
| \$275,000 or More      | 16                | + 45.5%                  | - 11.1%                    | 1.5                                   | + 5.8%                   | - 3.0%                     | 11                  | + 37.5%                  | - 8.3%                     |
| Total                  | 132               | + 21.1%                  | + 34.7%                    | 4.9                                   | + 57.0%                  | + 54.6%                    | 27                  | - 22.9%                  | - 12.9%                    |

### **Bernalillo / Algodones – 170**

| Total<br>Showings      |                |                          | (                          | Buyer Interest<br>(Showings/Listings) |                          |                            | Managed<br>Listings |                          |                            |
|------------------------|----------------|--------------------------|----------------------------|---------------------------------------|--------------------------|----------------------------|---------------------|--------------------------|----------------------------|
| Price Range            | August<br>2023 | Year-Over-Year<br>Change | Month-Over-Month<br>Change | August<br>2023                        | Year-Over-Year<br>Change | Month-Over-Month<br>Change | August<br>2023      | Year-Over-Year<br>Change | Month-Over-Month<br>Change |
| \$133,999 or Less      | 3              | - 50.0%                  | - 50.0%                    |                                       |                          |                            | 0                   | —                        |                            |
| \$134,000 to \$184,999 | 0              |                          |                            |                                       |                          |                            | 0                   | —                        |                            |
| \$185,000 to \$274,999 | 0              |                          |                            |                                       |                          |                            | 0                   | _                        |                            |
| \$275,000 or More      | 103            | - 14.2%                  | + 6.2%                     | 4.9                                   | + 10.4%                  | - 14.0%                    | 21                  | - 22.2%                  | + 23.5%                    |
| Total                  | 106            | - 33.3%                  | - 11.7%                    | 5.0                                   | - 1.6%                   | - 20.1%                    | 21                  | - 32.3%                  | + 10.5%                    |

## **Bosque Farms and Peralta – 710**

|                        | Total<br>Showings |                          |                            | Buyer Interest<br>(Showings/Listings) |                          |                            | Managed<br>Listings |                          |                            |
|------------------------|-------------------|--------------------------|----------------------------|---------------------------------------|--------------------------|----------------------------|---------------------|--------------------------|----------------------------|
| Price Range            | August<br>2023    | Year-Over-Year<br>Change | Month-Over-Month<br>Change | August<br>2023                        | Year-Over-Year<br>Change | Month-Over-Month<br>Change | August<br>2023      | Year-Over-Year<br>Change | Month-Over-Month<br>Change |
| \$133,999 or Less      | 0                 | —                        |                            |                                       |                          |                            | 0                   | —                        |                            |
| \$134,000 to \$184,999 | 0                 | —                        | —                          |                                       |                          |                            | 0                   | _                        |                            |
| \$185,000 to \$274,999 | 15                | + 200.0%                 | + 7.1%                     | 5.0                                   | + 100.0%                 | - 28.6%                    | 3                   | + 50.0%                  | + 50.0%                    |
| \$275,000 or More      | 54                | + 45.9%                  | + 1.9%                     | 2.8                                   | + 15.2%                  | - 24.9%                    | 19                  | + 26.7%                  | + 35.7%                    |
| Total                  | 69                | + 64.3%                  | - 18.8%                    | 3.1                                   | + 26.9%                  | - 37.3%                    | 22                  | + 29.4%                  | + 29.4%                    |

### Corrales – 130

|                        | Total<br>Showings |                          |                            | (              | Buyer Interest<br>(Showings/Listings) |                            |                | Managed<br>Listings      |                            |  |
|------------------------|-------------------|--------------------------|----------------------------|----------------|---------------------------------------|----------------------------|----------------|--------------------------|----------------------------|--|
| Price Range            | August<br>2023    | Year-Over-Year<br>Change | Month-Over-Month<br>Change | August<br>2023 | Year-Over-Year<br>Change              | Month-Over-Month<br>Change | August<br>2023 | Year-Over-Year<br>Change | Month-Over-Month<br>Change |  |
| \$133,999 or Less      | 0                 |                          |                            |                |                                       |                            | 0              | —                        |                            |  |
| \$134,000 to \$184,999 | 0                 | —                        |                            |                |                                       |                            | 0              | _                        |                            |  |
| \$185,000 to \$274,999 | 12                | + 100.0%                 |                            | 12.0           | + 300.0%                              |                            | 1              | - 50.0%                  |                            |  |
| \$275,000 or More      | 194               | + 2.6%                   | + 12.1%                    | 7.5            | + 30.3%                               | + 25.1%                    | 26             | - 21.2%                  | - 10.3%                    |  |
| Total                  | 206               | + 5.6%                   | + 19.1%                    | 7.6            | + 36.9%                               | + 27.9%                    | 27             | - 22.9%                  | - 6.9%                     |  |

### **Downtown Area – 80**

|                        | Total<br>Showings |                          |                            | (              | Buyer Interest<br>(Showings/Listings) |                            |                | Managed<br>Listings      |                            |  |
|------------------------|-------------------|--------------------------|----------------------------|----------------|---------------------------------------|----------------------------|----------------|--------------------------|----------------------------|--|
| Price Range            | August<br>2023    | Year-Over-Year<br>Change | Month-Over-Month<br>Change | August<br>2023 | Year-Over-Year<br>Change              | Month-Over-Month<br>Change | August<br>2023 | Year-Over-Year<br>Change | Month-Over-Month<br>Change |  |
| \$133,999 or Less      | 20                | + 66.7%                  | + 33.3%                    | 10.0           | - 16.7%                               | - 33.3%                    | 2              | + 100.0%                 | + 100.0%                   |  |
| \$134,000 to \$184,999 | 71                | - 10.1%                  | - 6.6%                     | 17.8           | + 57.3%                               | - 6.6%                     | 4              | - 42.9%                  | 0.0%                       |  |
| \$185,000 to \$274,999 | 94                | - 13.0%                  | + 176.5%                   | 6.7            | - 6.7%                                | + 77.7%                    | 14             | - 6.7%                   | + 55.6%                    |  |
| \$275,000 or More      | 210               | + 25.7%                  | - 5.4%                     | 4.8            | + 2.9%                                | - 11.9%                    | 44             | + 22.2%                  | + 7.3%                     |  |
| Total                  | 395               | + 7.9%                   | + 13.8%                    | 6.2            | - 0.5%                                | - 2.2%                     | 64             | + 8.5%                   | + 16.4%                    |  |

### East Los Lunas, Tome, Valencia – 711

| Total<br>Showings      |                |                          | (                          | Buyer Interest<br>(Showings/Listings) |                          |                            | Managed<br>Listings |                          |                            |
|------------------------|----------------|--------------------------|----------------------------|---------------------------------------|--------------------------|----------------------------|---------------------|--------------------------|----------------------------|
| Price Range            | August<br>2023 | Year-Over-Year<br>Change | Month-Over-Month<br>Change | August<br>2023                        | Year-Over-Year<br>Change | Month-Over-Month<br>Change | August<br>2023      | Year-Over-Year<br>Change | Month-Over-Month<br>Change |
| \$133,999 or Less      | 0              |                          | —                          |                                       |                          |                            | 0                   | —                        |                            |
| \$134,000 to \$184,999 | 0              | _                        | —                          |                                       |                          |                            | 0                   | _                        |                            |
| \$185,000 to \$274,999 | 0              | _                        |                            |                                       |                          |                            | 0                   | _                        |                            |
| \$275,000 or More      | 68             | + 25.9%                  | + 21.4%                    | 4.5                                   | + 34.3%                  | + 29.5%                    | 15                  | - 6.3%                   | - 6.3%                     |
| Total                  | 68             | + 1.5%                   | - 32.7%                    | 4.5                                   | + 48.9%                  | - 10.2%                    | 15                  | - 31.8%                  | - 25.0%                    |

### Fairgrounds – 70

|                        | Total<br>Showings |                          |                            | (              | Buyer Interest<br>(Showings/Listings) |                            |                | Managed<br>Listings      |                            |  |
|------------------------|-------------------|--------------------------|----------------------------|----------------|---------------------------------------|----------------------------|----------------|--------------------------|----------------------------|--|
| Price Range            | August<br>2023    | Year-Over-Year<br>Change | Month-Over-Month<br>Change | August<br>2023 | Year-Over-Year<br>Change              | Month-Over-Month<br>Change | August<br>2023 | Year-Over-Year<br>Change | Month-Over-Month<br>Change |  |
| \$133,999 or Less      | 2                 | - 50.0%                  |                            | 2.0            | - 50.0%                               |                            | 1              | 0.0%                     | 0.0%                       |  |
| \$134,000 to \$184,999 | 42                | + 320.0%                 | + 1,300.0%                 | 14.0           | + 180.0%                              | + 366.7%                   | 3              | + 50.0%                  | + 200.0%                   |  |
| \$185,000 to \$274,999 | 116               | - 32.2%                  | - 17.1%                    | 12.9           | + 28.1%                               | - 7.9%                     | 9              | - 47.1%                  | - 10.0%                    |  |
| \$275,000 or More      | 94                | + 67.9%                  | - 40.9%                    | 4.9            | - 29.3%                               | - 53.3%                    | 19             | + 137.5%                 | + 26.7%                    |  |
| Total                  | 254               | + 5.4%                   | - 15.9%                    | 7.9            | - 7.8%                                | - 29.0%                    | 32             | + 14.3%                  | + 18.5%                    |  |

### Far Northeast Heights – 30

|                        | Total<br>Showings |                          |                            | (              | Buyer Interest<br>(Showings/Listings) |                            |                | Managed<br>Listings      |                            |  |
|------------------------|-------------------|--------------------------|----------------------------|----------------|---------------------------------------|----------------------------|----------------|--------------------------|----------------------------|--|
| Price Range            | August<br>2023    | Year-Over-Year<br>Change | Month-Over-Month<br>Change | August<br>2023 | Year-Over-Year<br>Change              | Month-Over-Month<br>Change | August<br>2023 | Year-Over-Year<br>Change | Month-Over-Month<br>Change |  |
| \$133,999 or Less      | 0                 |                          |                            |                |                                       |                            | 0              | —                        |                            |  |
| \$134,000 to \$184,999 | 0                 | —                        |                            |                |                                       |                            | 0              | —                        |                            |  |
| \$185,000 to \$274,999 | 120               | + 71.4%                  |                            | 60.0           | + 242.9%                              |                            | 2              | - 50.0%                  |                            |  |
| \$275,000 or More      | 726               | - 11.7%                  | - 22.8%                    | 9.2            | - 8.3%                                | - 10.1%                    | 79             | - 3.7%                   | - 14.1%                    |  |
| Total                  | 846               | - 5.2%                   | - 10.0%                    | 10.4           | + 0.7%                                | + 2.2%                     | 81             | - 5.8%                   | - 12.0%                    |  |