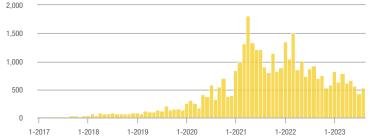

9 | 537               | - 41.6%                  | + 24.0%                    | 12.8           | + 3.0%                                | + 3.3%                     | 42             | - 43.2%                  | + 20.0%                    |  |
| \$275,000 or More      | 262               | + 21.3%                  | + 7.8%                     | 4.6            | + 10.7%                               | + 4.0%                     | 57             | + 9.6%                   | + 3.6%                     |  |
| Total                  | 831               | - 27.9%                  | + 14.9%                    | 8.1            | - 9.0%                                | + 4.9%                     | 103            | - 20.8%                  | + 9.6%                     |  |

#### **Showings**

















\$134,000 to \$184,999

### **UNM - 40**

|                        |                | Total<br>Showings        |                            |                | Buyer Inte<br>Showings/L |                            | Managed<br>Listings |                          |                            |
|------------------------|----------------|--------------------------|----------------------------|----------------|--------------------------|----------------------------|---------------------|--------------------------|----------------------------|
| Price Range            | August<br>2023 | Year-Over-Year<br>Change | Month-Over-Month<br>Change | August<br>2023 | Year-Over-Year<br>Change | Month-Over-Month<br>Change | August<br>2023      | Year-Over-Year<br>Change | Month-Over-Month<br>Change