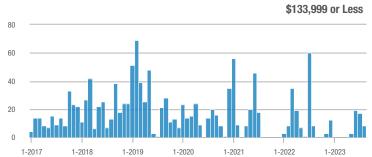

### Academy West – 32

|                        | Total<br>Showings |                          |                            | Buyer Interest<br>(Showings/Listings) |                          |                            | Managed<br>Listings |                          |                            |
|------------------------|-------------------|--------------------------|----------------------------|---------------------------------------|--------------------------|----------------------------|---------------------|--------------------------|----------------------------|
| Price Range            | August<br>2023    | Year-Over-Year<br>Change | Month-Over-Month<br>Change | August<br>2023                        | Year-Over-Year<br>Change | Month-Over-Month<br>Change | August<br>2023      | Year-Over-Year<br>Change | Month-Over-Month<br>Change |
| \$133,999 or Less      | 31                | - 29.5%                  | + 3.3%                     | 5.2                                   | + 5.7%                   | - 13.9%                    | 6                   | - 33.3%                  | + 20.0%                    |
| \$134,000 to \$184,999 | 29                | 0.0%                     | - 3.3%                     | 4.1                                   | - 14.3%                  | - 31.0%                    | 7                   | + 16.7%                  | + 40.0%                    |
| \$185,000 to \$274,999 | 133               | - 45.7%                  | + 202.3%                   | 19.0                                  | + 8.6%                   | + 159.1%                   | 7                   | - 50.0%                  | + 16.7%                    |
| \$275,000 or More      | 306               | - 4.1%                   | - 5.6%                     | 9.3                                   | + 1.7%                   | - 5.6%                     | 33                  | - 5.7%                   | 0.0%                       |
| Total                  | 499               | - 21.7%                  | + 16.6%                    | 9.4                                   | - 5.4%                   | + 7.8%                     | 53                  | - 17.2%                  | + 8.2%                     |