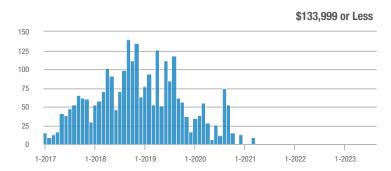

### Far Northeast Heights – 30

|                        | Total<br>Showings |                          |                            | (              | Buyer Interest<br>(Showings/Listings) |                            |                | Managed<br>Listings      |                            |  |
|------------------------|-------------------|--------------------------|----------------------------|----------------|---------------------------------------|----------------------------|----------------|--------------------------|----------------------------|--|
| Price Range            | August<br>2023    | Year-Over-Year<br>Change | Month-Over-Month<br>Change | August<br>2023 | Year-Over-Year<br>Change              | Month-Over-Month<br>Change | August<br>2023 | Year-Over-Year<br>Change | Month-Over-Month<br>Change |  |
| \$133,999 or Less      | 0                 |                          |                            |                |                                       |                            | 0              | —                        |                            |  |
| \$134,000 to \$184,999 | 0                 | —                        |                            |                |                                       |                            | 0              | —                        |                            |  |
| \$185,000 to \$274,999 | 120               | + 71.4%                  |                            | 60.0           | + 242.9%                              |                            | 2              | - 50.0%                  |                            |  |
| \$275,000 or More      | 726               | - 11.7%                  | - 22.8%                    | 9.2            | - 8.3%                                | - 10.1%                    | 79             | - 3.7%                   | - 14.1%                    |  |
| Total                  | 846               | - 5.2%                   | - 10.0%                    | 10.4           | + 0.7%                                | + 2.2%                     | 81             | - 5.8%                   | - 12.0%                    |  |