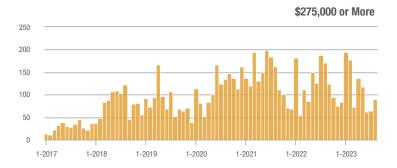

000 to \$274,999 | 7                 |                          |                            | 7.0            |                          |                            | 1                   | _                        |                            |  |
| \$275,000 or More      | 90                | - 47.4%                  | + 38.5%                    | 4.7            | - 33.5%                  | + 23.9%                    | 19                  | - 20.8%                  | + 11.8%                    |  |
| Total                  | 97                | - 43.3%                  | + 49.2%                    | 4.9            | - 31.9%                  | + 26.8%                    | 20                  | - 16.7%                  | + 17.6%                    |  |

#### **Showings**

100

80

60







# \$185,000 to \$274,999









\$275,000 or More

1-2023

1-2022

# Ladera Heights – 111

|                        | Total<br>Showings |                          |                            | (              | Buyer Interest<br>(Showings/Listings) |                            |                | Managed<br>Listings      |                            |  |
|------------------------|-------------------|--------------------------|----------------------------|----------------|---------------------------------------|----------------------------|----------------|--------------------------|----------------------------|--|
| Price Range            | August<br>2023    | Year-Over-Year<br>Change | Month-Over-Month<br>Change | August<br>2023 | Year-Over-Year<br>Change              | Month-Over-Mont