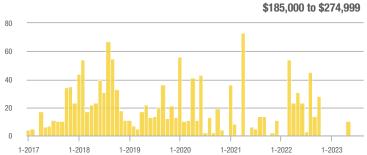

#### \$185,000 to \$274,999

1-2023

#### \$185,000 to \$274,999

\$134,000 to \$184,999