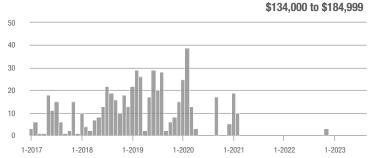

|                            |                                       |                          |                            | 0                   | _                        |                            |
| \$275,000 or More      | 63                | - 30.8%                  | 0.0%                       | 2.3                                   | - 33.2%                  | + 21.4%                    | 28                  | + 3.7%                   | - 17.6%                    |
| Total                  | 63                | - 42.2%                  | - 7.4%                     | 2.3                                   | - 38.1%                  | + 19.1%                    | 28                  | - 6.7%                   | - 22.2%                    |

#### **Showings**















\$134,000 to \$184,999

hil

1-2023

1-2022

### Zuzax, Tijeras – 240

|                        | Total<br>Showings |                          |                            | Buyer Interest<br>(Showings/Listings) |                          |                            | Managed<br>Listings |                          |                            |
|------------------------|-------------------|--------------------------|----------------------------|---------------------------------------|--------------------------|----------------------------|---------------------|--------------------------|----------------------------|
| Price Range            | August<br>2023    | Year-Over-Year<br>Change | Month-Over-Month<br>Change | August<br>2023                        | Year-Over-Year<br>Change