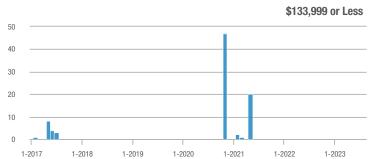

#### **Showings**

40

\$134,000 to \$184,999

#### \$185,000 to \$274,999

\$134,000 to \$184,999