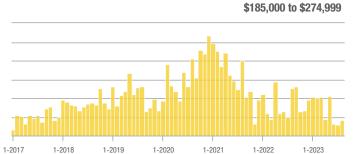

#### \$185,000 to \$274,999

1-2023

#### \$185,000 to \$274,999

\$134,000 to \$184,999

#### \$185,000 to \$274,999

# \$185,000 to \$274,999

\$275,000 or More

1-2023

1-2022