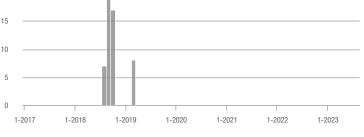

### Albuquerque Acres West – 21

|                        | Total<br>Showings |                          |                            | (              | Buyer Interest<br>(Showings/Listings) |                            |                | Managed<br>Listings      |                            |  |
|------------------------|-------------------|--------------------------|----------------------------|----------------|---------------------------------------|----------------------------|----------------|--------------------------|----------------------------|--|
| Price Range            | August<br>2023    | Year-Over-Year<br>Change | Month-Over-Month<br>Change | August<br>2023 | Year-Over-Year<br>Change              | Month-Over-Month<br>Change | August<br>2023 | Year-Over-Year<br>Change | Month-Over-Month<br>Change |  |
| \$133,999 or Less      | 0                 | —                        |                            |                |                                       |                            | 0              | —                        |                            |  |
| \$134,000 to \$184,999 | 23                | _                        | + 109.1%                   | 7.7            |                                       | + 109.1%                   | 3              | _                        | 0.0%                       |  |
| \$185,000 to \$274,999 | 0                 | _                        |                            |                |                                       |                            | 0              | _                        |                            |  |
| \$275,000 or More      | 151               | - 47.2%                  | - 41.5%                    | 5.2            | - 27.2%                               | - 27.3%                    | 29             | - 27.5%                  | - 19.4%                    |  |
| Total                  | 174               | - 39.2%                  | - 35.3%                    | 5.4            | - 22.0%                               | - 21.2%                    | 32             | - 22.0%                  | - 17.9%                    |  |