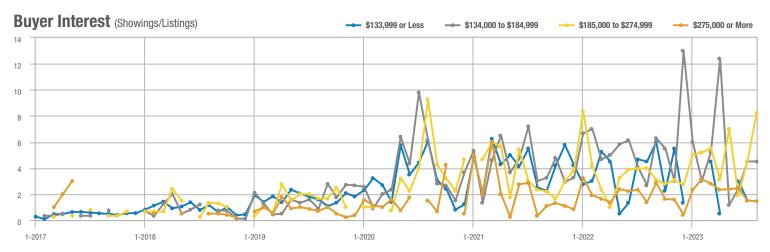

### **Showing Statistics**

| MLS Area                                            | Total<br>Showings | Buyer Interest<br>(Showings / Listings) | Managed<br>Listings |
|-----------------------------------------------------|-------------------|-----------------------------------------|---------------------|
| Academy West – 32                                   | 499               | 9.4                                     | 53                  |
| Albuquerque Acres West – 21                         | 174               | 5.4                                     | 32                  |
| Belen – 741                                         | 132               | 4.9                                     | 27                  |
| Bernalillo / Algodones – 170                        | 106               | 5.0                                     | 21                  |
| Bosque Farms and Peralta – 710                      | 69                | 3.1                                     | 22                  |
| Corrales – 130                                      | 206               | 7.6                                     | 27                  |
| Downtown Area – 80                                  | 395               | 6.2                                     | 64                  |
| East Los Lunas, Tome, Valencia – 711                | 68                | 4.5                                     | 15                  |
| Fairgrounds – 70                                    | 254               | 7.9                                     | 32                  |
| Far Northeast Heights – 30                          | 846               | 10.4                                    | 81                  |
| Foothills North – 31                                | 189               | 10.5                                    | 18                  |
| Foothills South – 51                                | 429               | 13.4                                    | 32                  |
| Four Hills Village – 60                             | 97                | 4.9                                     | 20                  |
| Ladera Heights – 111                                | 585               | 8.7                                     | 67                  |
| Las Maravillas, Cypress Gardens – 721               | 67                | 3.7                                     | 18                  |
| Los Lunas – 700                                     | 165               | 3.7                                     | 45                  |
| Meadow Lake, El Cerro Mission, Monterrey Park – 720 | 43                | 4.3                                     | 10                  |
| Mesa Del Sol – 72                                   | 7                 | 1.4                                     | 5                   |
| Near North Valley – 101                             | 358               | 6.8                                     | 53                  |
| Near South Valley – 90                              | 242               | 7.8                                     | 31                  |
| North Albuquerque Acres Area – 20                   | 135               | 5.2                                     | 26                  |
| North of I-40 – 220                                 | 219               | 7.1                                     | 31                  |
| North Valley – 100                                  | 296               | 6.3                                     | 47                  |
| Northeast Edgewood – 270                            | 53                | 4.1                                     | 13                  |
| Northeast Heights – 50                              | 1,584             | 9.8                                     | 161                 |
| Northwest Edgewood – 250                            | 81                | 4.8                                     | 17                  |
| Northwest Heights – 110                             | 879               | 6.1                                     | 145                 |
| Paradise East – 121                                 | 356               | 7.7                                     | 46                  |
| Paradise West – 120                                 | 584               | 8.1                                     | 72                  |
| Placitas Area – 180                                 | 194               | 6.1                                     | 32                  |
| Rio Communities, Tierra Grande – 760                | 75                | 5.4                                     | 14                  |
| Rio Rancho Central – 161                            | 348               | 8.1                                     | 43                  |
| Rio Rancho Mid – 150                                | 760               | 7.5                                     | 102                 |
| Rio Rancho Mid-North – 151                          | 385               | 5.5                                     | 70                  |
| Rio Rancho Mid-West – 152                           | 115               | 8.2                                     | 14                  |
| Rio Rancho North – 160                              | 435               | 4.1                                     | 106                 |
| Rio Rancho South – 140                              | 230               | 4.1                                     | 56                  |
| Sandia Heights – 10                                 | 265               | 12.0                                    | 22                  |
| South 217 Area – 260                                | 109               | 6.4                                     | 17                  |
| South Moriarty – 291                                | 50                | 2.6                                     | 19                  |
| South of I-40 – 230                                 | 104               | 6.1                                     | 17                  |
| South Socorro – 621                                 | 32                | 1.8                                     | 18                  |

## **Showing Statistics**

| MLS Area               | Total<br>Showings | Buyer Interest<br>(Showings / Listings) | Managed<br>Listings |
|------------------------|-------------------|-----------------------------------------|---------------------|
| Southeast Heights – 71 | 375               | 6.3                                     | 60                  |
| Southwest Heights – 92 | 831               | 8.1                                     | 103                 |
| UNM - 40               | 288               | 6.4                                     | 45                  |
| UNM South – 42         | 303               | 6.7                                     | 45                  |
| Uptown – 41            | 624               | 10.6                                    | 59                  |
| Valley Farms – 91      | 32                | 2.3                                     | 14                  |
| West Los Lunas – 701   | 63                | 2.3                                     | 28                  |
| Zuzax, Tijeras – 240   | 162               | 5.4                                     | 30                  |