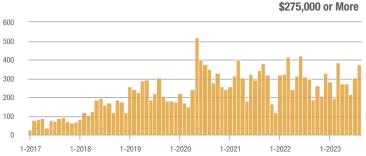

|
| \$185,000 to \$274,999 | 55                | + 292.9%                 | + 129.2%                   | 27.5           | + 489.3%                 | + 129.2%                   | 2                   | - 33.3%                  | 0.0%                       |  |
| \$275,000 or More      | 374               | + 25.9%                  | + 23.4%                    | 12.5           | + 30.1%                  | + 7.0%                     | 30                  | - 3.2%                   | + 15.4%                    |  |
| Total                  | 429               | + 37.9%                  | + 31.2%                    | 13.4           | + 46.6%                  | + 14.8%                    | 32                  | - 5.9%                   | + 14.3%                    |  |

#### **Showings**















### Four Hills Village – 60

|                        | Total<br>Showings |                          |                            | (              | Buyer Inte<br>Showings/L |                            | Managed<br>Listings |                          |                            |  |
|------------------------|-------------------|--------------------------|----------------------------|----------------|--------------------------|----------------------------|---------------------|--------------------------|----------------------------|--|
| Price Range            | August<br>2023    | Year-Over-Year<br>Change | Month-Over-Month<br>Change | August<br>2023 | Year-Over-Year<br>Change | Month-Over-Month<br>Change | August<br>2023      | Year-Over-Year<br>Change | Month-Over-Month<br>Chan