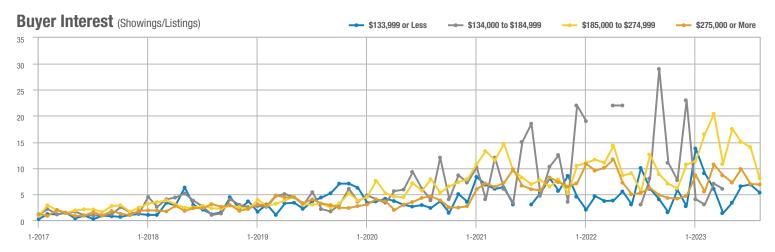

### **Showing Statistics**

| MLS Area                                            | Total<br>Showings | Buyer Interest<br>(Showings / Listings) | Managed<br>Listings |
|-----------------------------------------------------|-------------------|-----------------------------------------|---------------------|
| Academy West – 32                                   | 499               | 9.4                                     | 53                  |
| Albuquerque Acres West – 21                         | 174               | 5.4                                     | 32                  |
| Belen – 741                                         | 132               | 4.9                                     | 27                  |
| Bernalillo / Algodones – 170                        | 106               | 5.0                                     | 21                  |
| Bosque Farms and Peralta – 710                      | 69                | 3.1                                     | 22                  |
| Corrales – 130                                      | 206               | 7.6                                     | 27                  |
| Downtown Area – 80                                  | 395               | 6.2                                     | 64                  |
| East Los Lunas, Tome, Valencia – 711                | 68                | 4.5                                     | 15                  |
| Fairgrounds – 70                                    | 254               | 7.9                                     | 32                  |
| Far Northeast Heights – 30                          | 846               | 10.4                                    | 81                  |
| Foothills North – 31                                | 189               | 10.5                                    | 18                  |
| Foothills South – 51                                | 429               | 13.4                                    | 32                  |
| Four Hills Village – 60                             | 97                | 4.9                                     | 20                  |
| Ladera Heights – 111                                | 585               | 8.7                                     | 67                  |
| Las Maravillas, Cypress Gardens – 721               | 67                | 3.7                                     | 18                  |
| Los Lunas – 700                                     | 165               | 3.7                                     | 45                  |
| Meadow Lake, El Cerro Mission, Monterrey Park – 720 | 43                | 4.3                                     | 10                  |
| Mesa Del Sol – 72                                   | 7                 | 1.4                                     | 5                   |
| Near North Valley – 101                             | 358               | 6.8                                     | 53                  |
| Near South Valley – 90                              | 242               | 7.8                                     | 31                  |
| North Albuquerque Acres Area – 20                   | 135               | 5.2                                     | 26                  |
| North of I-40 – 220                                 | 219               | 7.1                                     | 31                  |
| North Valley – 100                                  | 296               | 6.3                                     | 47                  |
| Northeast Edgewood – 270                            | 53                | 4.1                                     | 13                  |
| Northeast Heights – 50                              | 1,584             | 9.8                                     | 161                 |
| Northwest Edgewood – 250                            | 81                | 4.8                                     | 17                  |
| Northwest Heights – 110                             | 879               | 6.1                                     | 145                 |
| Paradise East – 121                                 | 356               | 7.7                                     | 46                  |
| Paradise West – 120                                 | 584               | 8.1                                     | 72                  |
| Placitas Area – 180                                 | 194               | 6.1                                     | 32                  |
| Rio Communities, Tierra Grande – 760                | 75                | 5.4                                     | 14                  |
| Rio Rancho Central – 161                            | 348               | 8.1                                     | 43                  |
| Rio Rancho Mid – 150                                | 760               | 7.5                                     | 102                 |
| Rio Rancho Mid-North – 151                          | 385               | 5.5                                     | 70                  |
| Rio Rancho Mid-West – 152                           | 115               | 8.2                                     | 14                  |
| Rio Rancho North – 160                              | 435               | 4.1                                     | 106                 |
| Rio Rancho South – 140                              | 230               | 4.1                                     | 56                  |
| Sandia Heights – 10                                 | 265               | 12.0                                    | 22                  |
| South 217 Area – 260                                | 109               | 6.4                                     | 17                  |
| South Moriarty – 291                                | 50                | 2.6                                     | 19                  |
| South of I-40 – 230                                 | 104               | 6.1                                     | 17                  |
| South Socorro – 621                                 | 32                | 1.8                                     | 18                  |

## **Showing Statistics**

| MLS Area               | Total<br>Showings | Buyer Interest<br>(Showings / Listings) | Managed<br>Listings |
|------------------------|-------------------|-----------------------------------------|---------------------|
| Southeast Heights – 71 | 375               | 6.3                                     | 60                  |
| Southwest Heights – 92 | 831               | 8.1                                     | 103                 |
| UNM - 40               | 288               | 6.4                                     | 45                  |
| UNM South – 42         | 303               | 6.7                                     | 45                  |
| Uptown – 41            | 624               | 10.6                                    | 59                  |
| Valley Farms – 91      | 32                | 2.3                                     | 14                  |
| West Los Lunas – 701   | 63                | 2.3                                     | 28                  |
| Zuzax, Tijeras – 240   | 162               | 5.4                                     | 30                  |