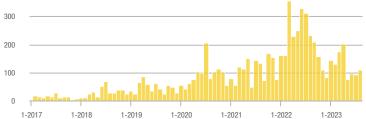

### Albuquerque Acres West – 21

|                        | Total<br>Showings |                          |                            | (              | Buyer Interest<br>(Showings/Listings) |                            |                | Managed<br>Listings      |                            |  |
|------------------------|-------------------|--------------------------|----------------------------|----------------|---------------------------------------|----------------------------|----------------|--------------------------|----------------------------|--|
| Price Range            | August<br>2023    | Year-Over-Year<br>Change | Month-Over-Month<br>Change | August<br>2023 | Year-Over-Year<br>Change              | Month-Over-Month<br>Change | August<br>2023 | Year-Over-Year<br>Change | Month-Over-Month<br>Change |  |
| \$133,999 or Less      | 0                 | —                        |                            |                |                                       |                            | 0              | —                        |                            |  |
| \$134,000 to \$184,999 | 23                | _                        | + 109.1%                   | 7.7            |                                       | + 109.1%                   | 3              | _                        | 0.0%                       |  |
| \$185,000 to \$274,999 | 0                 | _                        |                            |                |                                       |                            | 0              | _                        |                            |  |
| \$275,000 or More      | 151               | - 47.2%                  | - 41.5%                    | 5.2            | - 27.2%                               | - 27.3%                    | 29             | - 27.5%                  | - 19.4%                    |  |
| Total                  | 174               | - 39.2%                  | - 35.3%                    | 5.4            | - 22.0%                               | - 21.2%                    | 32             | - 22.0%                  | - 17.9%                    |  |