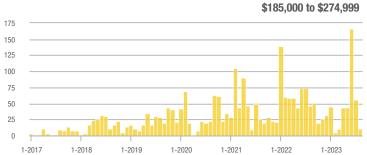

### Academy West – 32

|                        | Total<br>Showings |                          |                            | Buyer Interest<br>(Showings/Listings) |                          |                            | Managed<br>Listings |                          |                            |
|------------------------|-------------------|--------------------------|----------------------------|---------------------------------------|--------------------------|----------------------------|---------------------|--------------------------|----------------------------|
| Price Range            | August<br>2023    | Year-Over-Year<br>Change | Month-Over-Month<br>Change | August<br>2023                        | Year-Over-Year<br>Change | Month-Over-Month<br>Change | August<br>2023      | Year-Over-Year<br>Change | Month-Over-Month<br>Change |
| \$133,999 or Less      | 31                | - 29.5%                  | + 3.3%                     | 5.2                                   | + 5.7%                   | - 13.9%                    | 6                   | - 33.3%                  | + 20.0%                    |
| \$134,000 to \$184,999 | 29                | 0.0%                     | - 3.3%                     | 4.1                                   | - 14.3%                  | - 31.0%                    | 7                   | + 16.7%                  | + 40.0%                    |
| \$185,000 to \$274,999 | 133               | - 45.7%                  | + 202.3%                   | 19.0                                  | + 8.6%                   | + 159.1%                   | 7                   | - 50.0%                  | + 16.7%                    |
| \$275,000 or More      | 306               | - 4.1%                   | - 5.6%                     | 9.3                                   | + 1.7%                   | - 5.6%                     | 33                  | - 5.7%                   | 0.0%                       |
| Total                  | 499               | - 21.7%                  | + 16.6%                    | 9.4                                   | - 5.4%                   | + 7.8%                     | 53                  | - 17.2%                  | + 8.2%                     |