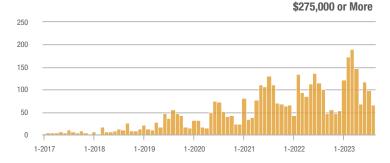

### Far Northeast Heights – 30

|                        | Total<br>Showings |                          |                            | (              | Buyer Interest<br>(Showings/Listings) |                            |                | Managed<br>Listings      |                            |  |
|------------------------|-------------------|--------------------------|----------------------------|----------------|---------------------------------------|----------------------------|----------------|--------------------------|----------------------------|--|
| Price Range            | August<br>2023    | Year-Over-Year<br>Change | Month-Over-Month<br>Change | August<br>2023 | Year-Over-Year<br>Change              | Month-Over-Month<br>Change | August<br>2023 | Year-Over-Year<br>Change | Month-Over-Month<br>Change |  |
| \$133,999 or Less      | 0                 |                          |                            |                |                                       |                            | 0              | —                        |                            |  |
| \$134,000 to \$184,999 | 0                 | —                        |                            |                |                                       |                            | 0              | —                        |                            |  |
| \$185,000 to \$274,999 | 120               | + 71.4%                  |                            | 60.0           | + 242.9%                              |                            | 2              | - 50.0%                  |                            |  |
| \$275,000 or More      | 726               | - 11.7%                  | - 22.8%                    | 9.2            | - 8.3%                                | - 10.1%                    | 79             | - 3.7%                   | - 14.1%                    |  |
| Total                  | 846               | - 5.2%                   | - 10.0%                    | 10.4           | + 0.7%                                | + 2.2%                     | 81             | - 5.8%                   | - 12.0%                    |  |