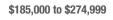

### **Belen – 741**

|                        | Total<br>Showings |                          |                            | Buyer Interest<br>(Showings/Listings) |                          |                            | Managed<br>Listings |                          |                            |
|------------------------|-------------------|--------------------------|----------------------------|---------------------------------------|--------------------------|----------------------------|---------------------|--------------------------|----------------------------|
| Price Range            | August<br>2023    | Year-Over-Year<br>Change | Month-Over-Month<br>Change | August<br>2023                        | Year-Over-Year<br>Change | Month-Over-Month<br>Change | August<br>2023      | Year-Over-Year<br>Change | Month-Over-Month<br>Change |
| \$133,999 or Less      | 0                 |                          | —                          |                                       |                          |                            | 1                   | - 75.0%                  | - 50.0%                    |
| \$134,000 to \$184,999 | 9                 | - 62.5%                  | 0.0%                       | 4.5                                   | + 68.8%                  | 0.0%                       | 2                   | - 77.8%                  | 0.0%                       |
| \$185,000 to \$274,999 | 107               | + 91.1%                  | + 57.4%                    | 8.2                                   | + 105.8%                 | + 81.6%                    | 13                  | - 7.1%                   | - 13.3%                    |
| \$275,000 or More      | 16                | + 45.5%                  | - 11.1%                    | 1.5                                   | + 5.8%                   | - 3.0%                     | 11                  | + 37.5%                  | - 8.3%                     |
| Total                  | 132               | + 21.1%                  | + 34.7%                    | 4.9                                   | + 57.0%                  | + 54.6%                    | 27                  | - 22.9%                  | - 12.9%                    |

### **Bernalillo / Algodones – 170**

| Total<br>Showings      |                |                          | (                          | Buyer Interest<br>(Showings/Listings) |                          |                            | Managed<br>Listings |                          |                            |
|------------------------|----------------|--------------------------|----------------------------|---------------------------------------|--------------------------|----------------------------|---------------------|--------------------------|----------------------------|
| Price Range            | August<br>2023 | Year-Over-Year<br>Change | Month-Over-Month<br>Change | August<br>2023                        | Year-Over-Year<br>Change | Month-Over-Month<br>Change | August<br>2023      | Year-Over-Year<br>Change | Month-Over-Month<br>Change |
| \$133,999 or Less      | 3              | - 50.0%                  | - 50.0%                    |                                       |                          |                            | 0                   | —                        |                            |
| \$134,000 to \$184,999 | 0              |                          |                            |                                       |                          |                            | 0                   | —                        |                            |
| \$185,000 to \$274,999 | 0              |                          |                            |                                       |                          |                            | 0                   | _                        |                            |
| \$275,000 or More      | 103            | - 14.2%                  | + 6.2%                     | 4.9                                   | + 10.4%                  | - 14.0%                    | 21                  | - 22.2%                  | + 23.5%                    |
| Total                  | 106            | - 33.3%                  | - 11.7%                    | 5.0                                   | - 1.6%                   | - 20.1%                    | 21                  | - 32.3%                  | + 10.5%                    |

## **Bosque Farms and Peralta – 710**

|                        | Total<br>Showings |                          |                            | Buyer Interest<br>(Showings/Listings) |                          |                            | Managed<br>Listings |                          |                            |
|------------------------|-------------------|--------------------------|----------------------------|---------------------------------------|--------------------------|----------------------------|---------------------|--------------------------|----------------------------|
| Price Range            | August<br>2023    | Year-Over-Year<br>Change | Month-Over-Month<br>Change | August<br>2023                        | Year-Over-Year<br>Change | Month-Over-Month<br>Change | August<br>2023      | Year-Over-Year<br>Change | Month-Over-Month<br>Change |
| \$133,999 or Less      | 0                 | —                        |                            |                                       |                          |                            | 0                   | —                        |                            |
| \$134,000 to \$184,999 | 0                 | —                        | —                          |                                       |                          |                            | 0                   | _                        |                            |
| \$185,000 to \$274,999 | 15                | + 200.0%                 | + 7.1%                     | 5.0                                   | + 100.0%                 | - 28.6%                    | 3                   | + 50.0%                  | + 50.0%                    |
| \$275,000 or More      | 54                | + 45.9%                  | + 1.9%                     | 2.8                                   | + 15.2%                  | - 24.9%                    | 19                  | + 26.7%                  | + 35.7%                    |
| Total                  | 69                | + 64.3%                  | - 18.8%                    | 3.1                                   | + 26.9%                  | - 37.3%                    | 22                  | + 29.4%                  | + 29.4%                    |

### Corrales – 130

|                        | Total<br>Showings |                          |                            | (              | Buyer Interest<br>(Showings/Listings) |                            |                | Managed<br>Listings      |                            |  |
|------------------------|-------------------|--------------------------|----------------------------|----------------|---------------------------------------|----------------------------|----------------|--------------------------|----------------------------|--|
| Price Range            | August<br>2023    | Year-Over-Year<br>Change | Month-Over-Month<br>Change | August<br>2023 | Year-Over-Year<br>Change              | Month-Over-Month<br>Change | August<br>2023 | Year-Over-Year<br>Change | Month-Over-Month<br>Change |  |
| \$133,999 or Less      | 0                 |                          |                            |                |                                       |                            | 0              | —                        |                            |  |
| \$134,000 to \$184,999 | 0                 | —                        |                            |                |                                       |                            | 0              | _                        |                            |  |
| \$185,000 to \$274,999 | 12                | + 100.0%                 |                            | 12.0           | + 300.0%                              |                            | 1              | - 50.0%                  |                            |  |
| \$275,000 or More      | 194               | + 2.6%                   | + 12.1%                    | 7.5            | + 30.3%                               | + 25.1%                    | 26             | - 21.2%                  | - 10.3%                    |  |
| Total                  | 206               | + 5.6%                   | + 19.1%                    | 7.6            | + 36.9%                               | + 27.9%                    | 27             | - 22.9%                  | - 6.9%                     |  |