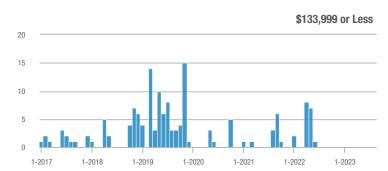

### Academy West – 32

|                        | Total<br>Showings |                          |                            | Buyer Interest<br>(Showings/Listings) |                          |                            | Managed<br>Listings |                          |                            |
|------------------------|-------------------|--------------------------|----------------------------|---------------------------------------|--------------------------|----------------------------|---------------------|--------------------------|----------------------------|
| Price Range            | August<br>2023    | Year-Over-Year<br>Change | Month-Over-Month<br>Change | August<br>2023                        | Year-Over-Year<br>Change | Month-Over-Month<br>Change | August<br>2023      | Year-Over-Year<br>Change | Month-Over-Month<br>Change |
| \$133,999 or Less      | 31                | - 29.5%                  | + 3.3%                     | 5.2                                   | + 5.7%                   | - 13.9%                    | 6                   | - 33.3%                  | + 20.0%                    |
| \$134,000 to \$184,999 | 29                | 0.0%                     | - 3.3%                     | 4.1                                   | - 14.3%                  | - 31.0%                    | 7                   | + 16.7%                  | + 40.0%                    |
| \$185,000 to \$274,999 | 133               | - 45.7%                  | + 202.3%                   | 19.0                                  | + 8.6%                   | + 159.1%                   | 7                   | - 50.0%                  | + 16.7%                    |
| \$275,000 or More      | 306               | - 4.1%                   | - 5.6%                     | 9.3                                   | + 1.7%                   | - 5.6%                     | 33                  | - 5.7%                   | 0.0%                       |
| Total                  | 499               | - 21.7%                  | + 16.6%                    | 9.4                                   | - 5.4%                   | + 7.8%                     | 53                  | - 17.2%                  | + 8.2%                     |

### **Belen – 741**

|                        | Total<br>Showings |                          |                            | Buyer Interest<br>(Showings/Listings) |                          |                            | Managed<br>Listings |                          |                            |
|------------------------|-------------------|--------------------------|----------------------------|---------------------------------------|--------------------------|----------------------------|---------------------|--------------------------|----------------------------|
| Price Range            | August<br>2023    | Year-Over-Year<br>Change | Month-Over-Month<br>Change | August<br>2023                        | Year-Over-Year<br>Change | Month-Over-Month<br>Change | August<br>2023      | Year-Over-Year<br>Change | Month-Over-Month<br>Change |
| \$133,999 or Less      | 0                 |                          | —                          |                                       |                          |                            | 1                   | - 75.0%                  | - 50.0%                    |
| \$134,000 to \$184,999 | 9                 | - 62.5%                  | 0.0%                       | 4.5                                   | + 68.8%                  | 0.0%                       | 2                   | - 77.8%                  | 0.0%                       |
| \$185,000 to \$274,999 | 107               | + 91.1%                  | + 57.4%                    | 8.2                                   | + 105.8%                 | + 81.6%                    | 13                  | - 7.1%                   | - 13.3%                    |
| \$275,000 or More      | 16                | + 45.5%                  | - 11.1%                    | 1.5                                   | + 5.8%                   | - 3.0%                     | 11                  | + 37.5%                  | - 8.3%                     |
| Total                  | 132               | + 21.1%                  | + 34.7%                    | 4.9                                   | + 57.0%                  | + 54.6%                    | 27                  | - 22.9%                  | - 12.9%                    |

### **Bernalillo / Algodones – 170**

| Total<br>Showings      |                |                          | (                          | Buyer Interest<br>(Showings/Listings) |                          |                            | Managed<br>Listings |                          |                            |
|------------------------|----------------|--------------------------|----------------------------|---------------------------------------|--------------------------|----------------------------|---------------------|--------------------------|----------------------------|
| Price Range            | August<br>2023 | Year-Over-Year<br>Change | Month-Over-Month<br>Change | August<br>2023                        | Year-Over-Year<br>Change | Month-Over-Month<br>Change | August<br>2023      | Year-Over-Year<br>Change | Month-Over-Month<br>Change |
| \$133,999 or Less      | 3              | - 50.0%                  | - 50.0%                    |                                       |                          |                            | 0                   | —                        |                            |
| \$134,000 to \$184,999 | 0              |                          |                            |                                       |                          |                            | 0                   | —                        |                            |
| \$185,000 to \$274,999 | 0              |                          |                            |                                       |                          |                            | 0                   | _                        |                            |
| \$275,000 or More      | 103            | - 14.2%                  | + 6.2%                     | 4.9                                   | + 10.4%                  | - 14.0%                    | 21                  | - 22.2%                  | + 23.5%                    |
| Total                  | 106            | - 33.3%                  | - 11.7%                    | 5.0                                   | - 1.6%                   | - 20.1%                    | 21                  | - 32.3%                  | + 10.5%                    |

## **Bosque Farms and Peralta – 710**

|                        | Total<br>Showings |                          |                            | Buyer Interest<br>(Showings/Listings) |                          |                            | Managed<br>Listings |                          |                            |
|------------------------|-------------------|--------------------------|----------------------------|---------------------------------------|--------------------------|----------------------------|---------------------|--------------------------|----------------------------|
| Price Range            | August<br>2023    | Year-Over-Year<br>Change | Month-Over-Month<br>Change | August<br>2023                        | Year-Over-Year<br>Change | Month-Over-Month<br>Change | August<br>2023      | Year-Over-Year<br>Change | Month-Over-Month<br>Change |
| \$133,999 or Less      | 0                 | —                        |                            |                                       |                          |                            | 0                   | —                        |                            |
| \$134,000 to \$184,999 | 0                 | —                        | —                          |                                       |                          |                            | 0                   | _                        |                            |
| \$185,000 to \$274,999 | 15                | + 200.0%                 | + 7.1%                     | 5.0                                   | + 100.0%                 | - 28.6%                    | 3                   | + 50.0%                  | + 50.0%                    |
| \$275,000 or More      | 54                | + 45.9%                  | + 1.9%                     | 2.8                                   | + 15.2%                  | - 24.9%                    | 19                  | + 26.7%                  | + 35.7%                    |
| Total                  | 69                | + 64.3%                  | - 18.8%                    | 3.1                                   | + 26.9%                  | - 37.3%                    | 22                  | + 29.4%                  | + 29.4%                    |

### Corrales – 130

|                        | Total<br>Showings |                          |                            | (              | Buyer Interest<br>(Showings/Listings) |                            |                | Managed<br>Listings      |                            |  |
|------------------------|-------------------|--------------------------|----------------------------|----------------|---------------------------------------|----------------------------|----------------|--------------------------|----------------------------|--|
| Price Range            | August<br>2023    | Year-Over-Year<br>Change | Month-Over-Month<br>Change | August<br>2023 | Year-Over-Year<br>Change              | Month-Over-Month<br>Change | August<br>2023 | Year-Over-Year<br>Change | Month-Over-Month<br>Change |  |
| \$133,999 or Less      | 0                 |                          |                            |                |                                       |                            | 0              | —                        |                            |  |
| \$134,000 to \$184,999 | 0                 | —                        |                            |                |                                       |                            | 0              | _                        |                            |  |
| \$185,000 to \$274,999 | 12                | + 100.0%                 |                            | 12.0           | + 300.0%                              |                            | 1              | - 50.0%                  |                            |  |
| \$275,000 or More      | 194               | + 2.6%                   | + 12.1%                    | 7.5            | + 30.3%                               | + 25.1%                    | 26             | - 21.2%                  | - 10.3%                    |  |
| Total                  | 206               | + 5.6%                   | + 19.1%                    | 7.6            | + 36.9%                               | + 27.9%                    | 27             | - 22.9%                  | - 6.9%                     |  |

### **Downtown Area – 80**

|                        | Total<br>Showings |                          |                            | (              | Buyer Interest<br>(Showings/Listings) |                            |                | Managed<br>Listings      |                            |  |
|------------------------|-------------------|--------------------------|----------------------------|----------------|---------------------------------------|----------------------------|----------------|--------------------------|----------------------------|--|
| Price Range            | August<br>2023    | Year-Over-Year<br>Change | Month-Over-Month<br>Change | August<br>2023 | Year-Over-Year<br>Change              | Month-Over-Month<br>Change | August<br>2023 | Year-Over-Year<br>Change | Month-Over-Month<br>Change |  |
| \$133,999 or Less      | 20                | + 66.7%                  | + 33.3%                    | 10.0           | - 16.7%                               | - 33.3%                    | 2              | + 100.0%                 | + 100.0%                   |  |
| \$134,000 to \$184,999 | 71                | - 10.1%                  | - 6.6%                     | 17.8           | + 57.3%                               | - 6.6%                     | 4              | - 42.9%                  | 0.0%                       |  |
| \$185,000 to \$274,999 | 94                | - 13.0%                  | + 176.5%                   | 6.7            | - 6.7%                                | + 77.7%                    | 14             | - 6.7%                   | + 55.6%                    |  |
| \$275,000 or More      | 210               | + 25.7%                  | - 5.4%                     | 4.8            | + 2.9%                                | - 11.9%                    | 44             | + 22.2%                  | + 7.3%                     |  |
| Total                  | 395               | + 7.9%                   | + 13.8%                    | 6.2            | - 0.5%                                | - 2.2%                     | 64             | + 8.5%                   | + 16.4%                    |  |

### Fairgrounds – 70

|                        | Total<br>Showings |                          |                            | (              | Buyer Interest<br>(Showings/Listings) |                            |                | Managed<br>Listings      |                            |  |
|------------------------|-------------------|--------------------------|----------------------------|----------------|---------------------------------------|----------------------------|----------------|--------------------------|----------------------------|--|
| Price Range            | August<br>2023    | Year-Over-Year<br>Change | Month-Over-Month<br>Change | August<br>2023 | Year-Over-Year<br>Change              | Month-Over-Month<br>Change | August<br>2023 | Year-Over-Year<br>Change | Month-Over-Month<br>Change |  |
| \$133,999 or Less      | 2                 | - 50.0%                  |                            | 2.0            | - 50.0%                               |                            | 1              | 0.0%                     | 0.0%                       |  |
| \$134,000 to \$184,999 | 42                | + 320.0%                 | + 1,300.0%                 | 14.0           | + 180.0%                              | + 366.7%                   | 3              | + 50.0%                  | + 200.0%                   |  |
| \$185,000 to \$274,999 | 116               | - 32.2%                  | - 17.1%                    | 12.9           | + 28.1%                               | - 7.9%                     | 9              | - 47.1%                  | - 10.0%                    |  |
| \$275,000 or More      | 94                | + 67.9%                  | - 40.9%                    | 4.9            | - 29.3%                               | - 53.3%                    | 19             | + 137.5%                 | + 26.7%                    |  |
| Total                  | 254               | + 5.4%                   | - 15.9%                    | 7.9            | - 7.8%                                | - 29.0%                    | 32             | + 14.3%                  | + 18.5%                    |  |

### Far Northeast Heights – 30

|                        | Total<br>Showings |                          |                            | (              | Buyer Interest<br>(Showings/Listings) |                            |                | Managed<br>Listings      |                            |  |
|------------------------|-------------------|--------------------------|----------------------------|----------------|---------------------------------------|----------------------------|----------------|--------------------------|----------------------------|--|
| Price Range            | August<br>2023    | Year-Over-Year<br>Change | Month-Over-Month<br>Change | August<br>2023 | Year-Over-Year<br>Change              | Month-Over-Month<br>Change | August<br>2023 | Year-Over-Year<br>Change | Month-Over-Month<br>Change |  |
| \$133,999 or Less      | 0                 |                          |                            |                |                                       |                            | 0              | —                        |                            |  |
| \$134,000 to \$184,999 | 0                 | —                        |                            |                |                                       |                            | 0              | —                        |                            |  |
| \$185,000 to \$274,999 | 120               | + 71.4%                  |                            | 60.0           | + 242.9%                              |                            | 2              | - 50.0%                  |                            |  |
| \$275,000 or More      | 726               | - 11.7%                  | - 22.8%                    | 9.2            | - 8.3%                                | - 10.1%                    | 79             | - 3.7%                   | - 14.1%                    |  |
| Total                  | 846               | - 5.2%                   | - 10.0%                    | 10.4           | + 0.7%                                | + 2.2%                     | 81             | - 5.8%                   | - 12.0%                    |  |