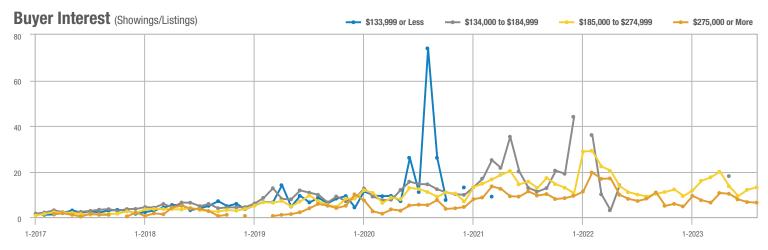

#### Buyer Interest (Showings/Listings) \$133,999 or Less ---- \$134,000 to \$184,999 - \$185,000 to \$274,999 \$275,000 or More 35 30 25 20 15 10 5 0 1-2018 1-2019 1-2017 1-2020 1-2021 1-2022 1-2023

100 80 60 40 20 Λ 1-2018 1-2019 1-2022 1-2017 1-2020 1-2021

#### Buyer Interest (Showings/Listings) \$133,999 or Less ---- \$134,000 to \$184,999 --- \$185,000 to \$274,999 - \$275,000 or More 40 -----30 20 10 0 1-2018 1-2019 1-2020 1-2017 1-2021 1-2022 1-2023

#### Buyer Interest (Showings/Listings) \$133,999 or Less ---- \$134,000 to \$184,999 - \$185,000 to \$274,999 - \$275,000 or More 35 30 25 20 15 10 5 0 1-2018 1-2020 1-2017 1-2019 1-2021 1-2022 1-2023

#### 1-2017 Buyer Interest (Showings/Listings) \$133,999 or Less ---- \$134,000 to \$184,999 - \$185,000 to \$274,999 - \$275,000 or More 30 25 20 15 10 5

1-2020

1-2021

Current as of September 5, 2023. Report © 2023 ShowingTime. I Information deemed reliable but not guaranteed.