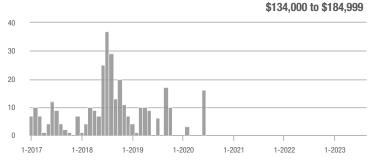

5,000 to \$274,999 | 7                 |                          |                            | 7.0            |                          |                            | 1                   | _                        |                            |  |
| \$275,000 or More      | 90                | - 47.4%                  | + 38.5%                    | 4.7            | - 33.5%                  | + 23.9%                    | 19                  | - 20.8%                  | + 11.8%                    |  |
| Total                  | 97                | - 43.3%                  | + 49.2%                    | 4.9            | - 31.9%                  | + 26.8%                    | 20                  | - 16.7%                  | + 17.6%                    |  |

#### **Showings**

100

80

60







# \$185,000 to \$274,999









\$275,000 or More

1-2023

1-2022

# Ladera Heights – 111

|                        | Total<br>Showings |                          |                            | (              | Buyer Interest<br>(Showings/Listings) |                            |                | Managed<br>Listings      |                            |  |
|------------------------|-------------------|--------------------------|----------------------------|----------------|---------------------------------------|----------------------------|----------------|--------------------------|----------------------------|--|
| Price Range            | August<br>2023    | Year-Over-Year<br>Change | Month-Over-Month<br>Change | August<br>2023 | Year-Over-Year<br>Change              | Month-Over-Mo