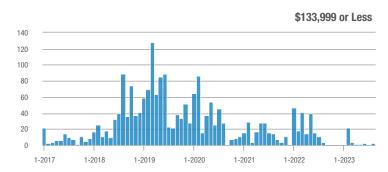

### Academy West – 32

|                        | Total<br>Showings |                          |                            | Buyer Interest<br>(Showings/Listings) |                          |                            | Managed<br>Listings |                          |                            |
|------------------------|-------------------|--------------------------|----------------------------|---------------------------------------|--------------------------|----------------------------|---------------------|--------------------------|----------------------------|
| Price Range            | August<br>2023    | Year-Over-Year<br>Change | Month-Over-Month<br>Change | August<br>2023                        | Year-Over-Year<br>Change | Month-Over-Month<br>Change | August<br>2023      | Year-Over-Year<br>Change | Month-Over-Month<br>Change |
| \$133,999 or Less      | 31                | - 29.5%                  | + 3.3%                     | 5.2                                   | + 5.7%                   | - 13.9%                    | 6                   | - 33.3%                  | + 20.0%                    |
| \$134,000 to \$184,999 | 29                | 0.0%                     | - 3.3%                     | 4.1                                   | - 14.3%                  | - 31.0%                    | 7                   | + 16.7%                  | + 40.0%                    |
| \$185,000 to \$274,999 | 133               | - 45.7%                  | + 202.3%                   | 19.0                                  | + 8.6%                   | + 159.1%                   | 7                   | - 50.0%                  | + 16.7%                    |
| \$275,000 or More      | 306               | - 4.1%                   | - 5.6%                     | 9.3                                   | + 1.7%                   | - 5.6%                     | 33                  | - 5.7%                   | 0.0%                       |
| Total                  | 499               | - 21.7%                  | + 16.6%                    | 9.4                                   | - 5.4%                   | + 7.8%                     | 53                  | - 17.2%                  | + 8.2%                     |