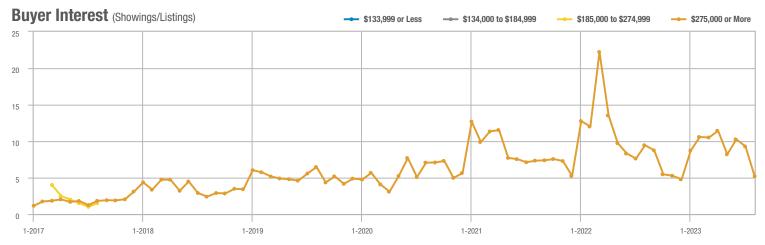

### Academy West – 32

|                        | Total<br>Showings |                          |                            | Buyer Interest<br>(Showings/Listings) |                          |                            | Managed<br>Listings |                          |                            |
|------------------------|-------------------|--------------------------|----------------------------|---------------------------------------|--------------------------|----------------------------|---------------------|--------------------------|----------------------------|
| Price Range            | August<br>2023    | Year-Over-Year<br>Change | Month-Over-Month<br>Change | August<br>2023                        | Year-Over-Year<br>Change | Month-Over-Month<br>Change | August<br>2023      | Year-Over-Year<br>Change | Month-Over-Month<br>Change |
| \$133,999 or Less      | 31                | - 29.5%                  | + 3.3%                     | 5.2                                   | + 5.7%                   | - 13.9%                    | 6                   | - 33.3%                  | + 20.0%                    |
| \$134,000 to \$184,999 | 29                | 0.0%                     | - 3.3%                     | 4.1                                   | - 14.3%                  | - 31.0%                    | 7                   | + 16.7%                  | + 40.0%                    |
| \$185,000 to \$274,999 | 133               | - 45.7%                  | + 202.3%                   | 19.0                                  | + 8.6%                   | + 159.1%                   | 7                   | - 50.0%                  | + 16.7%                    |
| \$275,000 or More      | 306               | - 4.1%                   | - 5.6%                     | 9.3                                   | + 1.7%                   | - 5.6%                     | 33                  | - 5.7%                   | 0.0%                       |
| Total                  | 499               | - 21.7%                  | + 16.6%                    | 9.4                                   | - 5.4%                   | + 7.8%                     | 53                  | - 17.2%                  | + 8.2%                     |