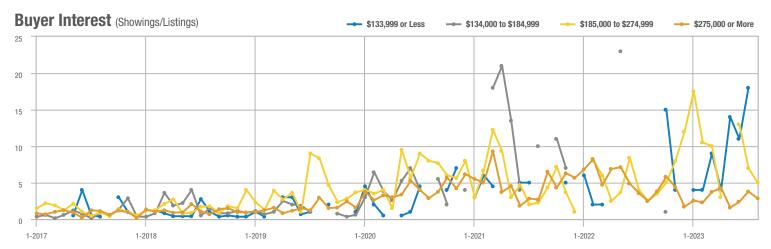

#### Buyer Interest (Showings/Listings) \$133,999 or Less ---- \$134,000 to \$184,999 - \$185,000 to \$274,999 \$275,000 or More 35 30 25 20 15 10 5 0 1-2018 1-2019 1-2017 1-2020 1-2021 1-2022 1-2023

100 80 60 40 20 Λ 1-2018 1-2019 1-2022 1-2017 1-2020 1-2021