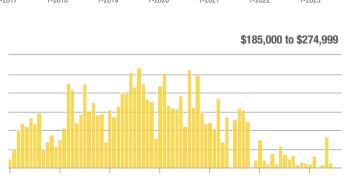

### Academy West – 32

|                        | Total<br>Showings |                          |                            | Buyer Interest<br>(Showings/Listings) |                          |                            | Managed<br>Listings |                          |                            |
|------------------------|-------------------|--------------------------|----------------------------|---------------------------------------|--------------------------|----------------------------|---------------------|--------------------------|----------------------------|
| Price Range            | August<br>2023    | Year-Over-Year<br>Change | Month-Over-Month<br>Change | August<br>2023                        | Year-Over-Year<br>Change | Month-Over-Month<br>Change | August<br>2023      | Year-Over-Year<br>Change | Month-Over-Month<br>Change |
| \$133,999 or Less      | 31                | - 29.5%                  | + 3.3%                     | 5.2                                   | + 5.7%                   | - 13.9%                    | 6                   | - 33.3%                  | + 20.0%                    |
| \$134,000 to \$184,999 | 29                | 0.0%                     | - 3.3%                     | 4.1                                   | - 14.3%                  | - 31.0%                    | 7                   | + 16.7%                  | + 40.0%                    |
| \$185,000 to \$274,999 | 133               | - 45.7%                  | + 202.3%                   | 19.0                                  | + 8.6%                   | + 159.1%                   | 7                   | - 50.0%                  | + 16.7%                    |
| \$275,000 or More      | 306               | - 4.1%                   | - 5.6%                     | 9.3                                   | + 1.7%                   | - 5.6%                     | 33                  | - 5.7%                   | 0.0%                       |
| Total                  | 499               | - 21.7%                  | + 16.6%                    | 9.4                                   | - 5.4%                   | + 7.8%                     | 53                  | - 17.2%                  | + 8.2%                     |