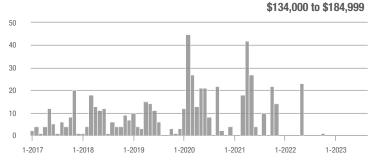

### Albuquerque Acres West – 21

|                        | Total<br>Showings |                          |                            | (              | Buyer Interest<br>(Showings/Listings) |                            |                | Managed<br>Listings      |                            |  |
|------------------------|-------------------|--------------------------|----------------------------|----------------|---------------------------------------|----------------------------|----------------|--------------------------|----------------------------|--|
| Price Range            | August<br>2023    | Year-Over-Year<br>Change | Month-Over-Month<br>Change | August<br>2023 | Year-Over-Year<br>Change              | Month-Over-Month<br>Change | August<br>2023 | Year-Over-Year<br>Change | Month-Over-Month<br>Change |  |
| \$133,999 or Less      | 0                 | —                        |                            |                |                                       |                            | 0              | —                        |                            |  |
| \$134,000 to \$184,999 | 23                | _                        | + 109.1%                   | 7.7            |                                       | + 109.1%                   | 3              | _                        | 0.0%                       |  |
| \$185,000 to \$274,999 | 0                 | _                        |                            |                |                                       |                            | 0              | _                        |                            |  |
| \$275,000 or More      | 151               | - 47.2%                  | - 41.5%                    | 5.2            | - 27.2%                               | - 27.3%                    | 29             | - 27.5%                  | - 19.4%                    |  |
| Total                  | 174               | - 39.2%                  | - 35.3%                    | 5.4            | - 22.0%                               | - 21.2%                    | 32             | - 22.0%                  | - 17.9%                    |  |

### **Belen – 741**

|                        | Total<br>Showings |                          |                            | Buyer Interest<br>(Showings/Listings) |                          |                            | Managed<br>Listings |                          |                            |
|------------------------|-------------------|--------------------------|----------------------------|---------------------------------------|--------------------------|----------------------------|---------------------|--------------------------|----------------------------|
| Price Range            | August<br>2023    | Year-Over-Year<br>Change | Month-Over-Month<br>Change | August<br>2023                        | Year-Over-Year<br>Change | Month-Over-Month<br>Change | August<br>2023      | Year-Over-Year<br>Change | Month-Over-Month<br>Change |
| \$133,999 or Less      | 0                 |                          | —                          |                                       |                          |                            | 1                   | - 75.0%                  | - 50.0%                    |
| \$134,000 to \$184,999 | 9                 | - 62.5%                  | 0.0%                       | 4.5                                   | + 68.8%                  | 0.0%                       | 2                   | - 77.8%                  | 0.0%                       |
| \$185,000 to \$274,999 | 107               | + 91.1%                  | + 57.4%                    | 8.2                                   | + 105.8%                 | + 81.6%                    | 13                  | - 7.1%                   | - 13.3%                    |
| \$275,000 or More      | 16                | + 45.5%                  | - 11.1%                    | 1.5                                   | + 5.8%                   | - 3.0%                     | 11                  | + 37.5%                  | - 8.3%                     |
| Total                  | 132               | + 21.1%                  | + 34.7%                    | 4.9                                   | + 57.0%                  | + 54.6%                    | 27                  | - 22.9%                  | - 12.9%                    |

### **Bernalillo / Algodones – 170**

| Total<br>Showings      |                |                          | (                          | Buyer Interest<br>(Showings/Listings) |                          |                            | Managed<br>Listings |                          |                            |
|------------------------|----------------|--------------------------|----------------------------|---------------------------------------|--------------------------|----------------------------|---------------------|--------------------------|----------------------------|
| Price Range            | August<br>2023 | Year-Over-Year<br>Change | Month-Over-Month<br>Change | August<br>2023                        | Year-Over-Year<br>Change | Month-Over-Month<br>Change | August<br>2023      | Year-Over-Year<br>Change | Month-Over-Month<br>Change |
| \$133,999 or Less      | 3              | - 50.0%                  | - 50.0%                    |                                       |                          |                            | 0                   | —                        |                            |
| \$134,000 to \$184,999 | 0              |                          |                            |                                       |                          |                            | 0                   | —                        |                            |
| \$185,000 to \$274,999 | 0              |                          |                            |                                       |                          |                            | 0                   | _                        |                            |
| \$275,000 or More      | 103            | - 14.2%                  | + 6.2%                     | 4.9                                   | + 10.4%                  | - 14.0%                    | 21                  | - 22.2%                  | + 23.5%                    |
| Total                  | 106            | - 33.3%                  | - 11.7%                    | 5.0                                   | - 1.6%                   | - 20.1%                    | 21                  | - 32.3%                  | + 10.5%                    |

## **Bosque Farms and Peralta – 710**

|                        | Total<br>Showings |                          |                            | Buyer Interest<br>(Showings/Listings) |                          |                            | Managed<br>Listings |                          |                            |
|------------------------|-------------------|--------------------------|----------------------------|---------------------------------------|--------------------------|----------------------------|---------------------|--------------------------|----------------------------|
| Price Range            | August<br>2023    | Year-Over-Year<br>Change | Month-Over-Month<br>Change | August<br>2023                        | Year-Over-Year<br>Change | Month-Over-Month<br>Change | August<br>2023      | Year-Over-Year<br>Change | Month-Over-Month<br>Change |
| \$133,999 or Less      | 0                 | —                        |                            |                                       |                          |                            | 0                   | —                        |                            |
| \$134,000 to \$184,999 | 0                 | —                        | —                          |                                       |                          |                            | 0                   | _                        |                            |
| \$185,000 to \$274,999 | 15                | + 200.0%                 | + 7.1%                     | 5.0                                   | + 100.0%                 | - 28.6%                    | 3                   | + 50.0%                  | + 50.0%                    |
| \$275,000 or More      | 54                | + 45.9%                  | + 1.9%                     | 2.8                                   | + 15.2%                  | - 24.9%                    | 19                  | + 26.7%                  | + 35.7%                    |
| Total                  | 69                | + 64.3%                  | - 18.8%                    | 3.1                                   | + 26.9%                  | - 37.3%                    | 22                  | + 29.4%                  | + 29.4%                    |