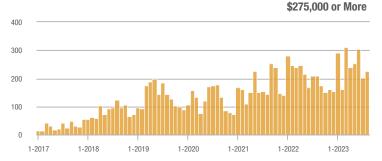

### Academy West – 32

|                        | Total<br>Showings |                          |                            | Buyer Interest<br>(Showings/Listings) |                          |                            | Managed<br>Listings |                          |                            |
|------------------------|-------------------|--------------------------|----------------------------|---------------------------------------|--------------------------|----------------------------|---------------------|--------------------------|----------------------------|
| Price Range            | August<br>2023    | Year-Over-Year<br>Change | Month-Over-Month<br>Change | August<br>2023                        | Year-Over-Year<br>Change | Month-Over-Month<br>Change | August<br>2023      | Year-Over-Year<br>Change | Month-Over-Month<br>Change |
| \$133,999 or Less      | 31                | - 29.5%                  | + 3.3%                     | 5.2                                   | + 5.7%                   | - 13.9%                    | 6                   | - 33.3%                  | + 20.0%                    |
| \$134,000 to \$184,999 | 29                | 0.0%                     | - 3.3%                     | 4.1                                   | - 14.3%                  | - 31.0%                    | 7                   | + 16.7%                  | + 40.0%                    |
| \$185,000 to \$274,999 | 133               | - 45.7%                  | + 202.3%                   | 19.0                                  | + 8.6%                   | + 159.1%                   | 7                   | - 50.0%                  | + 16.7%                    |
| \$275,000 or More      | 306               | - 4.1%                   | - 5.6%                     | 9.3                                   | + 1.7%                   | - 5.6%                     | 33                  | - 5.7%                   | 0.0%                       |
| Total                  | 499               | - 21.7%                  | + 16.6%                    | 9.4                                   | - 5.4%                   | + 7.8%                     | 53                  | - 17.2%                  | + 8.2%                     |

### Far Northeast Heights – 30

|                        | Total<br>Showings |                          |                            | (              | Buyer Interest<br>(Showings/Listings) |                            |                | Managed<br>Listings      |                            |  |
|------------------------|-------------------|--------------------------|----------------------------|----------------|---------------------------------------|----------------------------|----------------|--------------------------|----------------------------|--|
| Price Range            | August<br>2023    | Year-Over-Year<br>Change | Month-Over-Month<br>Change | August<br>2023 | Year-Over-Year<br>Change              | Month-Over-Month<br>Change | August<br>2023 | Year-Over-Year<br>Change | Month-Over-Month<br>Change |  |
| \$133,999 or Less      | 0                 |                          |                            |                |                                       |                            | 0              | —                        |                            |  |
| \$134,000 to \$184,999 | 0                 | —                        |                            |                |                                       |                            | 0              | —                        |                            |  |
| \$185,000 to \$274,999 | 120               | + 71.4%                  |                            | 60.0           | + 242.9%                              |                            | 2              | - 50.0%                  |                            |  |
| \$275,000 or More      | 726               | - 11.7%                  | - 22.8%                    | 9.2            | - 8.3%                                | - 10.1%                    | 79             | - 3.7%                   | - 14.1%                    |  |
| Total                  | 846               | - 5.2%                   | - 10.0%                    | 10.4           | + 0.7%                                | + 2.2%                     | 81             | - 5.8%                   | - 12.0%                    |  |

### Northeast Heights – 50

|                        | Total<br>Showings |                          |                            | (              | Buyer Inte<br>Showings/L |                            | Managed<br>Listings |                          |                            |  |
|------------------------|-------------------|--------------------------|----------------------------|----------------|--------------------------|----------------------------|---------------------|--------------------------|----------------------------|--|
| Price Range            | August<br>2023    | Year-Over-Year<br>Change | Month-Over-Month<br>Change | August<br>2023 | Year-Over-Year<br>Change | Month-Over-Month<br>Change | August<br>2023      | Year-Over-Year<br>Change | Month-Over-Month<br>Change |  |
| \$133,999 or Less      | 20                |                          | —                          | 20.0           |                          |                            | 1                   | —                        |                            |  |
| \$134,000 to \$184,999 | 3                 | - 82.4%                  | - 93.5%                    | 3.0            | - 82.4%                  | - 80.4%                    | 1                   | 0.0%                     | - 66.7%                    |  |
| \$185,000 to \$274,999 | 569               | - 26.2%                  | + 12.5%                    | 11.9           | - 0.1%                   | - 13.3%                    | 48                  | - 26.2%                  | + 29.7%                    |  |
| \$275,000 or More      | 992               | + 46.7%                  | + 14.8%                    | 8.9            | - 0.8%                   | + 6.5%                     | 111                 | + 48.0%                  | + 7.8%                     |  |
| Total                  | 1,584             | + 8.2%                   | + 11.9%                    | 9.8            | - 5.2%                   | - 0.6%                     | 161                 | + 14.2%                  | + 12.6%                    |  |