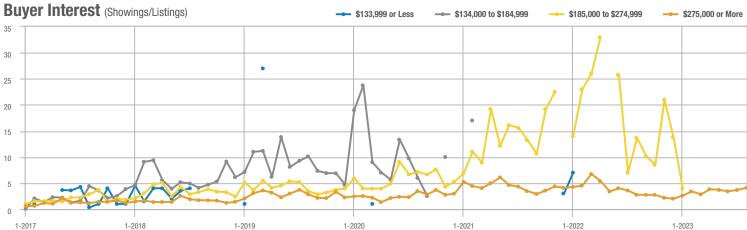

### Albuquerque Acres West – 21

|                        | Total<br>Showings |                          |                            | (              | Buyer Interest<br>(Showings/Listings) |                            |                | Managed<br>Listings      |                            |  |
|------------------------|-------------------|--------------------------|----------------------------|----------------|---------------------------------------|----------------------------|----------------|--------------------------|----------------------------|--|
| Price Range            | August<br>2023    | Year-Over-Year<br>Change | Month-Over-Month<br>Change | August<br>2023 | Year-Over-Year<br>Change              | Month-Over-Month<br>Change | August<br>2023 | Year-Over-Year<br>Change | Month-Over-Month<br>Change |  |
| \$133,999 or Less      | 0                 | —                        |                            |                |                                       |                            | 0              | —                        |                            |  |
| \$134,000 to \$184,999 | 23                | _                        | + 109.1%                   | 7.7            |                                       | + 109.1%                   | 3              | _                        | 0.0%                       |  |
| \$185,000 to \$274,999 | 0                 | _                        |                            |                |                                       |                            | 0              | _                        |                            |  |
| \$275,000 or More      | 151               | - 47.2%                  | - 41.5%                    | 5.2            | - 27.2%                               | - 27.3%                    | 29             | - 27.5%                  | - 19.4%                    |  |
| Total                  | 174               | - 39.2%                  | - 35.3%                    | 5.4            | - 22.0%                               | - 21.2%                    | 32             | - 22.0%                  | - 17.9%                    |  |