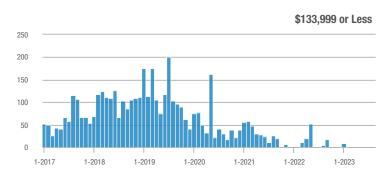

### Academy West – 32

|                        | Total<br>Showings |                          |                            | Buyer Interest<br>(Showings/Listings) |                          |                            | Managed<br>Listings |                          |                            |
|------------------------|-------------------|--------------------------|----------------------------|---------------------------------------|--------------------------|----------------------------|---------------------|--------------------------|----------------------------|
| Price Range            | August<br>2023    | Year-Over-Year<br>Change | Month-Over-Month<br>Change | August<br>2023                        | Year-Over-Year<br>Change | Month-Over-Month<br>Change | August<br>2023      | Year-Over-Year<br>Change | Month-Over-Month<br>Change |
| \$133,999 or Less      | 31                | - 29.5%                  | + 3.3%                     | 5.2                                   | + 5.7%                   | - 13.9%                    | 6                   | - 33.3%                  | + 20.0%                    |
| \$134,000 to \$184,999 | 29                | 0.0%                     | - 3.3%                     | 4.1                                   | - 14.3%                  | - 31.0%                    | 7                   | + 16.7%                  | + 40.0%                    |
| \$185,000 to \$274,999 | 133               | - 45.7%                  | + 202.3%                   | 19.0                                  | + 8.6%                   | + 159.1%                   | 7                   | - 50.0%                  | + 16.7%                    |
| \$275,000 or More      | 306               | - 4.1%                   | - 5.6%                     | 9.3                                   | + 1.7%                   | - 5.6%                     | 33                  | - 5.7%                   | 0.0%                       |
| Total                  | 499               | - 21.7%                  | + 16.6%                    | 9.4                                   | - 5.4%                   | + 7.8%                     | 53                  | - 17.2%                  | + 8.2%                     |