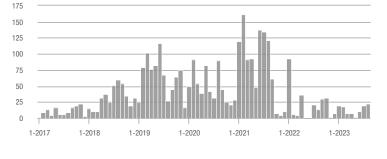

### Academy West – 32

|                        | Total<br>Showings |                          |                            | Buyer Interest<br>(Showings/Listings) |                          |                            | Managed<br>Listings |                          |                            |
|------------------------|-------------------|--------------------------|----------------------------|---------------------------------------|--------------------------|----------------------------|---------------------|--------------------------|----------------------------|
| Price Range            | August<br>2023    | Year-Over-Year<br>Change | Month-Over-Month<br>Change | August<br>2023                        | Year-Over-Year<br>Change | Month-Over-Month<br>Change | August<br>2023      | Year-Over-Year<br>Change | Month-Over-Month<br>Change |
| \$133,999 or Less      | 31                | - 29.5%                  | + 3.3%                     | 5.2                                   | + 5.7%                   | - 13.9%                    | 6                   | - 33.3%                  | + 20.0%                    |
| \$134,000 to \$184,999 | 29                | 0.0%                     | - 3.3%                     | 4.1                                   | - 14.3%                  | - 31.0%                    | 7                   | + 16.7%                  | + 40.0%                    |
| \$185,000 to \$274,999 | 133               | - 45.7%                  | + 202.3%                   | 19.0                                  | + 8.6%                   | + 159.1%                   | 7                   | - 50.0%                  | + 16.7%                    |
| \$275,000 or More      | 306               | - 4.1%                   | - 5.6%                     | 9.3                                   | + 1.7%                   | - 5.6%                     | 33                  | - 5.7%                   | 0.0%                       |
| Total                  | 499               | - 21.7%                  | + 16.6%                    | 9.4                                   | - 5.4%                   | + 7.8%                     | 53                  | - 17.2%                  | + 8.2%                     |