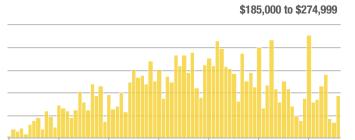

### **Belen – 741**

|                        | Total<br>Showings |                          |                            | Buyer Interest<br>(Showings/Listings) |                          |                            | Managed<br>Listings |                          |                            |
|------------------------|-------------------|--------------------------|----------------------------|---------------------------------------|--------------------------|----------------------------|---------------------|--------------------------|----------------------------|
| Price Range            | August<br>2023    | Year-Over-Year<br>Change | Month-Over-Month<br>Change | August<br>2023                        | Year-Over-Year<br>Change | Month-Over-Month<br>Change | August<br>2023      | Year-Over-Year<br>Change | Month-Over-Month<br>Change |
| \$133,999 or Less      | 0                 |                          | —                          |                                       |                          |                            | 1                   | - 75.0%                  | - 50.0%                    |
| \$134,000 to \$184,999 | 9                 | - 62.5%                  | 0.0%                       | 4.5                                   | + 68.8%                  | 0.0%                       | 2                   | - 77.8%                  | 0.0%                       |
| \$185,000 to \$274,999 | 107               | + 91.1%                  | + 57.4%                    | 8.2                                   | + 105.8%                 | + 81.6%                    | 13                  | - 7.1%                   | - 13.3%                    |
| \$275,000 or More      | 16                | + 45.5%                  | - 11.1%                    | 1.5                                   | + 5.8%                   | - 3.0%                     | 11                  | + 37.5%                  | - 8.3%                     |
| Total                  | 132               | + 21.1%                  | + 34.7%                    | 4.9                                   | + 57.0%                  | + 54.6%                    | 27                  | - 22.9%                  | - 12.9%                    |