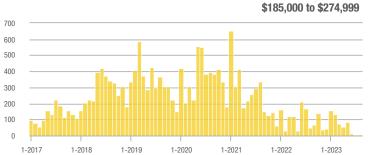

### Academy West – 32

|                        | Total<br>Showings |                          |                            | Buyer Interest<br>(Showings/Listings) |                          |                            | Managed<br>Listings |                          |                            |
|------------------------|-------------------|--------------------------|----------------------------|---------------------------------------|--------------------------|----------------------------|---------------------|--------------------------|----------------------------|
| Price Range            | August<br>2023    | Year-Over-Year<br>Change | Month-Over-Month<br>Change | August<br>2023                        | Year-Over-Year<br>Change | Month-Over-Month<br>Change | August<br>2023      | Year-Over-Year<br>Change | Month-Over-Month<br>Change |
| \$133,999 or Less      | 31                | - 29.5%                  | + 3.3%                     | 5.2                                   | + 5.7%                   | - 13.9%                    | 6                   | - 33.3%                  | + 20.0%                    |
| \$134,000 to \$184,999 | 29                | 0.0%                     | - 3.3%                     | 4.1                                   | - 14.3%                  | - 31.0%                    | 7                   | + 16.7%                  | + 40.0%                    |
| \$185,000 to \$274,999 | 133               | - 45.7%                  | + 202.3%                   | 19.0                                  | + 8.6%                   | + 159.1%                   | 7                   | - 50.0%                  | + 16.7%                    |
| \$275,000 or More      | 306               | - 4.1%                   | - 5.6%                     | 9.3                                   | + 1.7%                   | - 5.6%                     | 33                  | - 5.7%                   | 0.0%                       |
| Total                  | 499               | - 21.7%                  | + 16.6%                    | 9.4                                   | - 5.4%                   | + 7.8%                     | 53                  | - 17.2%                  | + 8.2%                     |