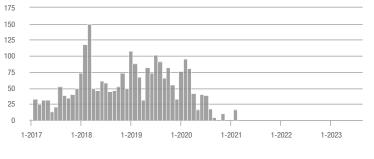

### Academy West – 32

|                        | Total<br>Showings |                          |                            | Buyer Interest<br>(Showings/Listings) |                          |                            | Managed<br>Listings |                          |                            |
|------------------------|-------------------|--------------------------|----------------------------|---------------------------------------|--------------------------|----------------------------|---------------------|--------------------------|----------------------------|
| Price Range            | August<br>2023    | Year-Over-Year<br>Change | Month-Over-Month<br>Change | August<br>2023                        | Year-Over-Year<br>Change | Month-Over-Month<br>Change | August<br>2023      | Year-Over-Year<br>Change | Month-Over-Month<br>Change |
| \$133,999 or Less      | 31                | - 29.5%                  | + 3.3%                     | 5.2                                   | + 5.7%                   | - 13.9%                    | 6                   | - 33.3%                  | + 20.0%                    |
| \$134,000 to \$184,999 | 29                | 0.0%                     | - 3.3%                     | 4.1                                   | - 14.3%                  | - 31.0%                    | 7                   | + 16.7%                  | + 40.0%                    |
| \$185,000 to \$274,999 | 133               | - 45.7%                  | + 202.3%                   | 19.0                                  | + 8.6%                   | + 159.1%                   | 7                   | - 50.0%                  | + 16.7%                    |
| \$275,000 or More      | 306               | - 4.1%                   | - 5.6%                     | 9.3                                   | + 1.7%                   | - 5.6%                     | 33                  | - 5.7%                   | 0.0%                       |
| Total                  | 499               | - 21.7%                  | + 16.6%                    | 9.4                                   | - 5.4%                   | + 7.8%                     | 53                  | - 17.2%                  | + 8.2%                     |