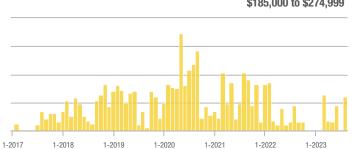

### Academy West – 32

|                        | Total<br>Showings |                          |                            | Buyer Interest<br>(Showings/Listings) |                          |                            | Managed<br>Listings |                          |                            |
|------------------------|-------------------|--------------------------|----------------------------|---------------------------------------|--------------------------|----------------------------|---------------------|--------------------------|----------------------------|
| Price Range            | August<br>2023    | Year-Over-Year<br>Change | Month-Over-Month<br>Change | August<br>2023                        | Year-Over-Year<br>Change | Month-Over-Month<br>Change | August<br>2023      | Year-Over-Year<br>Change | Month-Over-Month<br>Change |
| \$133,999 or Less      | 31                | - 29.5%                  | + 3.3%                     | 5.2                                   | + 5.7%                   | - 13.9%                    | 6                   | - 33.3%                  | + 20.0%                    |
| \$134,000 to \$184,999 | 29                | 0.0%                     | - 3.3%                     | 4.1                                   | - 14.3%                  | - 31.0%                    | 7                   | + 16.7%                  | + 40.0%                    |
| \$185,000 to \$274,999 | 133               | - 45.7%                  | + 202.3%                   | 19.0                                  | + 8.6%                   | + 159.1%                   | 7                   | - 50.0%                  | + 16.7%                    |
| \$275,000 or More      | 306               | - 4.1%                   | - 5.6%                     | 9.3                                   | + 1.7%                   | - 5.6%                     | 33                  | - 5.7%                   | 0.0%                       |
| Total                  | 499               | - 21.7%                  | + 16.6%                    | 9.4                                   | - 5.4%                   | + 7.8%                     | 53                  | - 17.2%                  | + 8.2%                     |