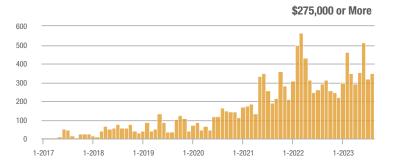

# \$185,000 to \$274,999

\$275,000 or More

1-2023

1-2022

#### **Showings**

1-2023

1-2023

\$275,000 or More

1-2019

1-2023

1-2023

\$275,000 or More

1-2022

1-2022

#### **Showings**

400

\$275,000 or More

1-2023

1-2022

1-2023

1-2023

\$275,000 or More

1-2022

1-2022

1-2019

1-2018

1-2023

1-2023

\$275,000 or More

1-2022

1-2022

### **Showings**

\$134,000 to \$184,999

1-2023

1-2023

\$275,000 or More

1-2022

1-2022