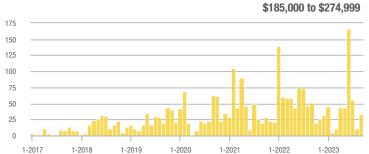

### Academy West – 32

|                        | Total<br>Showings |                          |                            | (6                | Buyer Interest<br>(Showings/Listings) |                            |                   | Managed<br>Listings      |                            |  |
|------------------------|-------------------|--------------------------|----------------------------|-------------------|---------------------------------------|----------------------------|-------------------|--------------------------|----------------------------|--|
| Price Range            | September<br>2023 | Year-Over-Year<br>Change | Month-Over-Month<br>Change | September<br>2023 | Year-Over-Year<br>Change              | Month-Over-Month<br>Change | September<br>2023 | Year-Over-Year<br>Change | Month-Over-Month<br>Change |  |
| \$133,999 or Less      | 20                | - 28.6%                  | - 35.5%                    | 3.3               | - 52.4%                               | - 35.5%                    | 6                 | + 50.0%                  | 0.0%                       |  |
| \$134,000 to \$184,999 | 32                | + 45.5%                  | + 10.3%                    | 4.6               | - 58.4%                               | + 10.3%                    | 7                 | + 250.0%                 | 0.0%                       |  |
| \$185,000 to \$274,999 | 38                | - 81.0%                  | - 71.4%                    | 7.6               | - 46.8%                               | - 54.3%                    | 5                 | - 64.3%                  | - 37.5%                    |  |
| \$275,000 or More      | 221               | - 28.0%                  | - 27.8%                    | 7.9               | - 12.6%                               | - 17.5%                    | 28                | - 17.6%                  | - 12.5%                    |  |
| Total                  | 311               | - 44.2%                  | - 37.7%                    | 6.8               | - 34.5%                               | - 28.2%                    | 46                | - 14.8%                  | - 13.2%                    |  |