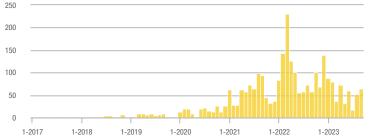

250

200

150

100

50

0

400

300

200

100

0

1-2017

1-2017

1-2018

1-2018

1-2019

1-2019

1-2020

1-2020

1-2021

1-2021

1-2022

1-2022