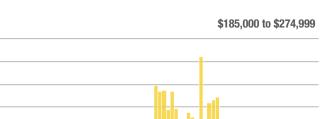

#### \$185,000 to \$274,999

### Academy West – 32

|                        | Total<br>Showings |                          |                            | (6                | Buyer Interest<br>(Showings/Listings) |                            |                   | Managed<br>Listings      |                            |  |
|------------------------|-------------------|--------------------------|----------------------------|-------------------|---------------------------------------|----------------------------|-------------------|--------------------------|----------------------------|--|
| Price Range            | September<br>2023 | Year-Over-Year<br>Change | Month-Over-Month<br>Change | September<br>2023 | Year-Over-Year<br>Change              | Month-Over-Month<br>Change | September<br>2023 | Year-Over-Year<br>Change | Month-Over-Month<br>Change |  |
| \$133,999 or Less      | 20                | - 28.6%                  | - 35.5%                    | 3.3               | - 52.4%                               | - 35.5%                    | 6                 | + 50.0%                  | 0.0%                       |  |
| \$134,000 to \$184,999 | 32                | + 45.5%                  | + 10.3%                    | 4.6               | - 58.4%                               | + 10.3%                    | 7                 | + 250.0%                 | 0.0%                       |  |
| \$185,000 to \$274,999 | 38                | - 81.0%                  | - 71.4%                    | 7.6               | - 46.8%                               | - 54.3%                    | 5                 | - 64.3%                  | - 37.5%                    |  |
| \$275,000 or More      | 221               | - 28.0%                  | - 27.8%                    | 7.9               | - 12.6%                               | - 17.5%                    | 28                | - 17.6%                  | - 12.5%                    |  |
| Total                  | 311               | - 44.2%                  | - 37.7%                    | 6.8               | - 34.5%                               | - 28.2%                    | 46                | - 14.8%                  | - 13.2%                    |  |