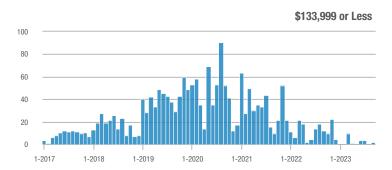

### Academy West – 32

|                        | Total<br>Showings |                          |                            | (6                | Buyer Interest<br>(Showings/Listings) |                            |                   | Managed<br>Listings      |                            |  |
|------------------------|-------------------|--------------------------|----------------------------|-------------------|---------------------------------------|----------------------------|-------------------|--------------------------|----------------------------|--|
| Price Range            | September<br>2023 | Year-Over-Year<br>Change | Month-Over-Month<br>Change | September<br>2023 | Year-Over-Year<br>Change              | Month-Over-Month<br>Change | September<br>2023 | Year-Over-Year<br>Change | Month-Over-Month<br>Change |  |
| \$133,999 or Less      | 20                | - 28.6%                  | - 35.5%                    | 3.3               | - 52.4%                               | - 35.5%                    | 6                 | + 50.0%                  | 0.0%                       |  |
| \$134,000 to \$184,999 | 32                | + 45.5%                  | + 10.3%                    | 4.6               | - 58.4%                               | + 10.3%                    | 7                 | + 250.0%                 | 0.0%                       |  |
| \$185,000 to \$274,999 | 38                | - 81.0%                  | - 71.4%                    | 7.6               | - 46.8%                               | - 54.3%                    | 5                 | - 64.3%                  | - 37.5%                    |  |
| \$275,000 or More      | 221               | - 28.0%                  | - 27.8%                    | 7.9               | - 12.6%                               | - 17.5%                    | 28                | - 17.6%                  | - 12.5%                    |  |
| Total                  | 311               | - 44.2%                  | - 37.7%                    | 6.8               | - 34.5%                               | - 28.2%                    | 46                | - 14.8%                  | - 13.2%                    |  |