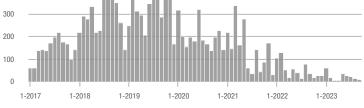

### ShowingTime **Showings Report for September 2023**

Analytic and Trend Data for Greater Albuquerque Association of REALTORS®

\$134,000 to \$184,999