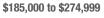

#### \$185,000 to \$274,999

### Academy West – 32

|                        | Total<br>Showings |                          |                            | (6                | Buyer Interest<br>(Showings/Listings) |                            |                   | Managed<br>Listings      |                            |  |
|------------------------|-------------------|--------------------------|----------------------------|-------------------|---------------------------------------|----------------------------|-------------------|--------------------------|----------------------------|--|
| Price Range            | September<br>2023 | Year-Over-Year<br>Change | Month-Over-Month<br>Change | September<br>2023 | Year-Over-Year<br>Change              | Month-Over-Month<br>Change | September<br>2023 | Year-Over-Year<br>Change | Month-Over-Month<br>Change |  |
| \$133,999 or Less      | 20                | - 28.6%                  | - 35.5%                    | 3.3               | - 52.4%                               | - 35.5%                    | 6                 | + 50.0%                  | 0.0%                       |  |
| \$134,000 to \$184,999 | 32                | + 45.5%                  | + 10.3%                    | 4.6               | - 58.4%                               | + 10.3%                    | 7                 | + 250.0%                 | 0.0%                       |  |
| \$185,000 to \$274,999 | 38                | - 81.0%                  | - 71.4%                    | 7.6               | - 46.8%                               | - 54.3%                    | 5                 | - 64.3%                  | - 37.5%                    |  |
| \$275,000 or More      | 221               | - 28.0%                  | - 27.8%                    | 7.9               | - 12.6%                               | - 17.5%                    | 28                | - 17.6%                  | - 12.5%                    |  |
| Total                  | 311               | - 44.2%                  | - 37.7%                    | 6.8               | - 34.5%                               | - 28.2%                    | 46                | - 14.8%                  | - 13.2%                    |  |