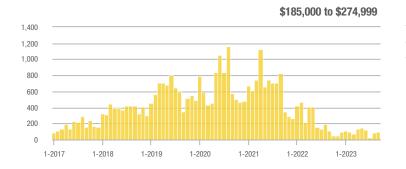

### Academy West – 32

|                        | Total<br>Showings |                          |                            | (6                | Buyer Interest<br>(Showings/Listings) |                            |                   | Managed<br>Listings      |                            |  |
|------------------------|-------------------|--------------------------|----------------------------|-------------------|---------------------------------------|----------------------------|-------------------|--------------------------|----------------------------|--|
| Price Range            | September<br>2023 | Year-Over-Year<br>Change | Month-Over-Month<br>Change | September<br>2023 | Year-Over-Year<br>Change              | Month-Over-Month<br>Change | September<br>2023 | Year-Over-Year<br>Change | Month-Over-Month<br>Change |  |
| \$133,999 or Less      | 20                | - 28.6%                  | - 35.5%                    | 3.3               | - 52.4%                               | - 35.5%                    | 6                 | + 50.0%                  | 0.0%                       |  |
| \$134,000 to \$184,999 | 32                | + 45.5%                  | + 10.3%                    | 4.6               | - 58.4%                               | + 10.3%                    | 7                 | + 250.0%                 | 0.0%                       |  |
| \$185,000 to \$274,999 | 38                | - 81.0%                  | - 71.4%                    | 7.6               | - 46.8%                               | - 54.3%                    | 5                 | - 64.3%                  | - 37.5%                    |  |
| \$275,000 or More      | 221               | - 28.0%                  | - 27.8%                    | 7.9               | - 12.6%                               | - 17.5%                    | 28                | - 17.6%                  | - 12.5%                    |  |
| Total                  | 311               | - 44.2%                  | - 37.7%                    | 6.8               | - 34.5%                               | - 28.2%                    | 46                | - 14.8%                  | - 13.2%                    |  |