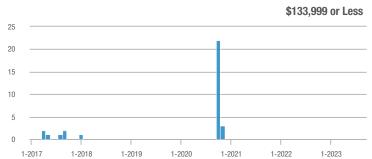

### Showings

 $\label{eq:current} \mbox{Current as of October 5, 2023. Report} @ 2023 \mbox{ShowingTime. I Information deemed reliable but not guaranteed.}$ 

. . .

1-2023

\$275,000 or More

1-2023

### ShowingTime **Showings Report for September 2023**

Analytic and Trend Data for Greater Albuquerque Association of REALTORS®

\$134,000 to \$184,999