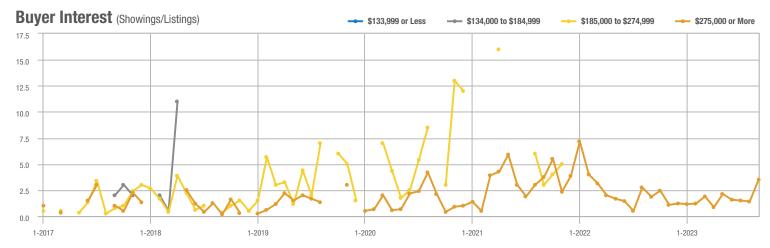

### Showings

 $\label{eq:current} \mbox{Current as of October 5, 2023. Report} @ 2023 \mbox{ShowingTime. I Information deemed reliable but not guaranteed.}$ 

. . .

1-2023

\$275,000 or More

1-2023