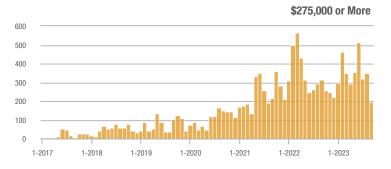

### Showings

 $\label{eq:current} \mbox{Current as of October 5, 2023. Report} @ 2023 \mbox{ShowingTime. I Information deemed reliable but not guaranteed.}$ 

. . .

1-2023

\$275,000 or More

1-2023

1-2019

1-2021

1-2022

1-2023

1-2020

1-2023

\$275,000 or More

1-2023

### **Showings**

 $\label{eq:current} \mbox{Current as of October 5, 2023. Report @ 2023 ShowingTime. I Information deemed reliable but not guaranteed.$ 

1-2023

\$275,000 or More

1-2023