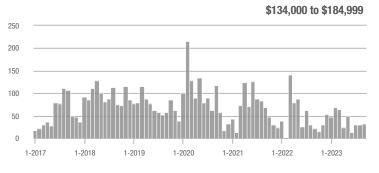

### ShowingTime **Showings Report for September 2023**

Analytic and Trend Data for Greater Albuquerque Association of REALTORS®

\$134,000 to \$184,999

#### **Showings**

\$134,000 to \$184,999

### **Showings**

\$134,000 to \$184,999

### Showings

\$134,000 to \$184,999

#### **Showings**

\$134,000 to \$184,999

1-2023