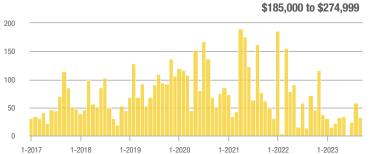

## Far Northeast Heights – 30

|                        | Total<br>Showings |                          |                            | Buyer Interest<br>(Showings/Listings) |                          |                            | Managed<br>Listings |                          |                            |
|------------------------|-------------------|--------------------------|----------------------------|---------------------------------------|--------------------------|----------------------------|---------------------|--------------------------|----------------------------|
| Price Range            | September<br>2023 | Year-Over-Year<br>Change | Month-Over-Month<br>Change | September<br>2023                     | Year-Over-Year<br>Change | Month-Over-Month<br>Change | September<br>2023   | Year-Over-Year<br>Change | Month-Over-Month<br>Change |
| \$133,999 or Less      | 0                 | —                        |                            | _                                     | _                        |                            | 0                   | —                        |                            |
| \$134,000 to \$184,999 | 0                 | —                        |                            |                                       | _                        |                            | 0                   | —                        |                            |
| \$185,000 to \$274,999 | 77                | + 8.5%                   | - 35.8%                    | 15.4                                  | + 8.5%                   | - 74.3%                    | 5                   | 0.0%                     | + 150.0%                   |
| \$275,000 or More      | 655               | - 22.4%                  | - 10.0%                    | 7.8                                   | - 14.1%                  | - 13.2%                    | 84                  | - 9.7%                   | + 3.7%                     |
| Total                  | 732               | - 22.6%                  | - 13.7%                    | 8.2                                   | - 13.9%                  | - 19.5%                    | 89                  | - 10.1%                  | + 7.2%                     |