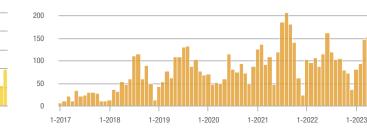

### Academy West – 32

|                        | Total<br>Showings |                          |                            | (6                | Buyer Interest<br>(Showings/Listings) |                            |                   | Managed<br>Listings      |                            |  |
|------------------------|-------------------|--------------------------|----------------------------|-------------------|---------------------------------------|----------------------------|-------------------|--------------------------|----------------------------|--|
| Price Range            | September<br>2023 | Year-Over-Year<br>Change | Month-Over-Month<br>Change | September<br>2023 | Year-Over-Year<br>Change              | Month-Over-Month<br>Change | September<br>2023 | Year-Over-Year<br>Change | Month-Over-Month<br>Change |  |
| \$133,999 or Less      | 20                | - 28.6%                  | - 35.5%                    | 3.3               | - 52.4%                               | - 35.5%                    | 6                 | + 50.0%                  | 0.0%                       |  |
| \$134,000 to \$184,999 | 32                | + 45.5%                  | + 10.3%                    | 4.6               | - 58.4%                               | + 10.3%                    | 7                 | + 250.0%                 | 0.0%                       |  |
| \$185,000 to \$274,999 | 38                | - 81.0%                  | - 71.4%                    | 7.6               | - 46.8%                               | - 54.3%                    | 5                 | - 64.3%                  | - 37.5%                    |  |
| \$275,000 or More      | 221               | - 28.0%                  | - 27.8%                    | 7.9               | - 12.6%                               | - 17.5%                    | 28                | - 17.6%                  | - 12.5%                    |  |
| Total                  | 311               | - 44.2%                  | - 37.7%                    | 6.8               | - 34.5%                               | - 28.2%                    | 46                | - 14.8%                  | - 13.2%                    |  |