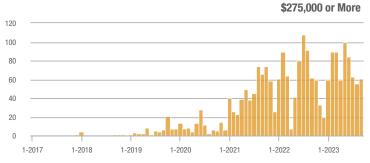

\$275,000 or More

1-2022

### Academy West – 32

|                        | Total<br>Showings |                          |                            | (6                | Buyer Interest<br>(Showings/Listings) |                            |                   | Managed<br>Listings      |                            |  |
|------------------------|-------------------|--------------------------|----------------------------|-------------------|---------------------------------------|----------------------------|-------------------|--------------------------|----------------------------|--|
| Price Range            | September<br>2023 | Year-Over-Year<br>Change | Month-Over-Month<br>Change | September<br>2023 | Year-Over-Year<br>Change              | Month-Over-Month<br>Change | September<br>2023 | Year-Over-Year<br>Change | Month-Over-Month<br>Change |  |
| \$133,999 or Less      | 20                | - 28.6%                  | - 35.5%                    | 3.3               | - 52.4%                               | - 35.5%                    | 6                 | + 50.0%                  | 0.0%                       |  |
| \$134,000 to \$184,999 | 32                | + 45.5%                  | + 10.3%                    | 4.6               | - 58.4%                               | + 10.3%                    | 7                 | + 250.0%                 | 0.0%                       |  |
| \$185,000 to \$274,999 | 38                | - 81.0%                  | - 71.4%                    | 7.6               | - 46.8%                               | - 54.3%                    | 5                 | - 64.3%                  | - 37.5%                    |  |
| \$275,000 or More      | 221               | - 28.0%                  | - 27.8%                    | 7.9               | - 12.6%                               | - 17.5%                    | 28                | - 17.6%                  | - 12.5%                    |  |
| Total                  | 311               | - 44.2%                  | - 37.7%                    | 6.8               | - 34.5%                               | - 28.2%                    | 46                | - 14.8%                  | - 13.2%                    |  |