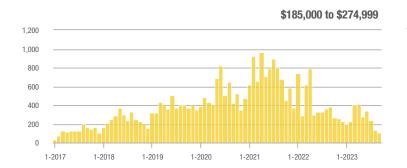

#### \$185,000 to \$274,999

### ShowingTime **Showings Report for September 2023**

Analytic and Trend Data for Greater Albuquerque Association of REALTORS®

\$134,000 to \$184,999