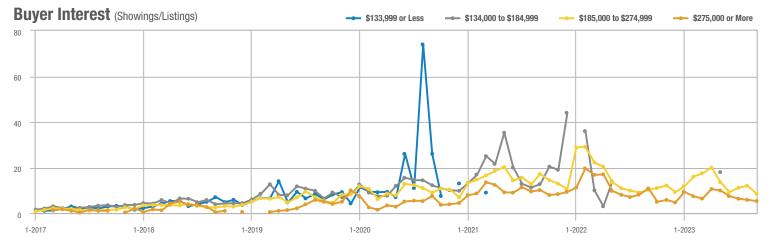

### Academy West – 32

|                        | Total<br>Showings |                          |                            | (6                | Buyer Interest<br>(Showings/Listings) |                            |                   | Managed<br>Listings      |                            |  |
|------------------------|-------------------|--------------------------|----------------------------|-------------------|---------------------------------------|----------------------------|-------------------|--------------------------|----------------------------|--|
| Price Range            | September<br>2023 | Year-Over-Year<br>Change | Month-Over-Month<br>Change | September<br>2023 | Year-Over-Year<br>Change              | Month-Over-Month<br>Change | September<br>2023 | Year-Over-Year<br>Change | Month-Over-Month<br>Change |  |
| \$133,999 or Less      | 20                | - 28.6%                  | - 35.5%                    | 3.3               | - 52.4%                               | - 35.5%                    | 6                 | + 50.0%                  | 0.0%                       |  |
| \$134,000 to \$184,999 | 32                | + 45.5%                  | + 10.3%                    | 4.6               | - 58.4%                               | + 10.3%                    | 7                 | + 250.0%                 | 0.0%                       |  |
| \$185,000 to \$274,999 | 38                | - 81.0%                  | - 71.4%                    | 7.6               | - 46.8%                               | - 54.3%                    | 5                 | - 64.3%                  | - 37.5%                    |  |
| \$275,000 or More      | 221               | - 28.0%                  | - 27.8%                    | 7.9               | - 12.6%                               | - 17.5%                    | 28                | - 17.6%                  | - 12.5%                    |  |
| Total                  | 311               | - 44.2%                  | - 37.7%                    | 6.8               | - 34.5%                               | - 28.2%                    | 46                | - 14.8%                  | - 13.2%                    |  |