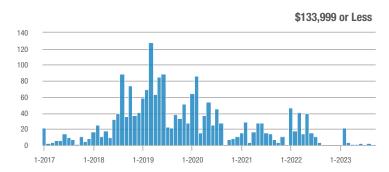

#### **Showings**

1-2022

Current as of October 5, 2023. Report © 2023 ShowingTime. I Information deemed reliable but not guaranteed.

1-2021

1-2021

1-2020

1-2020