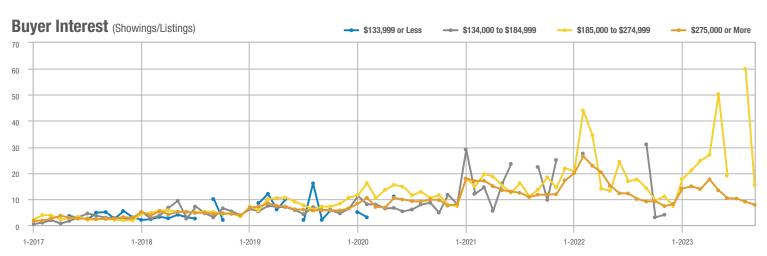

#### Buyer Interest (Showings/Listings) \$133,999 or Less ---- \$134,000 to \$184,999 - \$185,000 to \$274,999 - \$275,000 or More 40 -----30 20 10 0 1-2018 1-2019 1-2020 1-2021 1-2017 1-2022 1-2023

1-2023

#### Buyer Interest (Showings/Listings) \$133,999 or Less ---- \$134,000 to \$184,999 \$185,000 to \$274,999 \$275,000 or More 60 50 40 30 20 10 0 1-2018 1-2020 1-2017 1-2019 1-2021 1-2022 1-2023