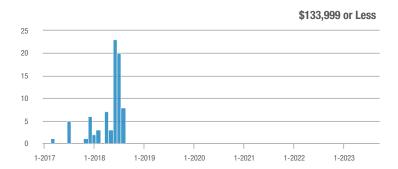

5,000 to \$274,999 | 0                 | _                        |                            |                          | _                        |                            | 0                 | _                        |                            |
| \$275,000 or More      | 354               | + 37.2%                  | - 4.3%                     | 4.7                      | + 39.0%                  | - 13.1%                    | 76                | - 1.3%                   | + 10.1%                    |
| Total                  | 354               | + 20.4%                  | - 8.1%                     | 4.7                      | + 25.2%                  | - 14.1%                    | 76                | - 3.8%                   | + 7.0%                     |

#### **Showings**













\$134,000 to \$184,999





\$275,000 or More

1-2023

1-2022

## **Rio Rancho Mid-West – 152**

|                        |                   | Total<br>Showin          |                            | (6                | Buyer Inte<br>Showings/L |                            | Managed<br>Listings |                          |                            |
|------------------------|-------------------|--------------------------|----------------------------|-------------------|--------------------------|----------------------------|---------------------|--------------------------|----------------------------|
| Price Range            | September<br>2023 | Year-Over-Year<br>Change | Month-Over-Month<br>Change | September<br>2023 | Year-Over-Year<br>Change | Month-Over-Month<br>Change