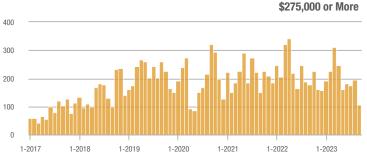

### Showings

 $\label{eq:current} \mbox{Current as of October 5, 2023. Report} @ 2023 \mbox{ShowingTime. I Information deemed reliable but not guaranteed.}$ 

. . .

1-2023

\$275,000 or More

1-2023