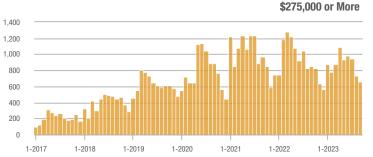

| 15.4                                  | + 8.5%                   | - 74.3%                    | 5                   | 0.0%                     | + 150.0%                   |
| \$275,000 or More      | 655               | - 22.4%                  | - 10.0%                    | 7.8                                   | - 14.1%                  | - 13.2%                    | 84                  | - 9.7%                   | + 3.7%                     |
| Total                  | 732               | - 22.6%                  | - 13.7%                    | 8.2                                   | - 13.9%                  | - 19.5%                    | 89                  | - 10.1%                  | + 7.2%                     |

150

#### **Showings**







\$134,000 to \$184,999









1-2023

## Foothills North – 31

|                        | Total<br>Showings |                          |                            | (5                | Buyer Inte<br>Showings/L |                            | Managed<br>Listings |                          |                            |
|------------------------|-------------------|--------------------------|----------------------------|-------------------|--------------------------|----------------------------|---------------------|--------------------------|----------------------------|
| Price Range            | September<br>2023 | Year-Over-Year<br>Change | Month-Over-Month<br>Change | September<br>2023 | Year-Over-Year<br>Change | Month-Over-Month<br>Change | September<br>2023   | Year-Over-Year<br>Change | Month-Over-Month<br