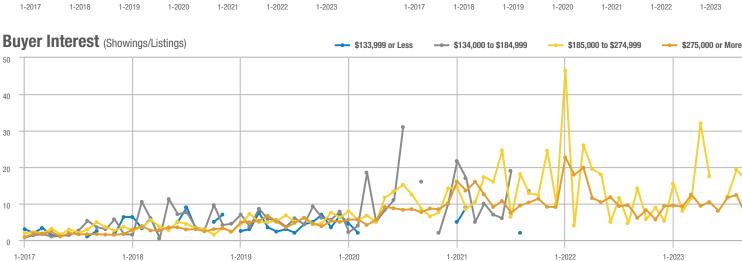

#### Buyer Interest (Showings/Listings) \$133,999 or Less ---- \$134,000 to \$184,999 - \$185,000 to \$274,999 - \$275,000 or More 40 -----30 20 10 0 1-2018 1-2019 1-2020 1-2021 1-2017 1-2022 1-2023

1-2023