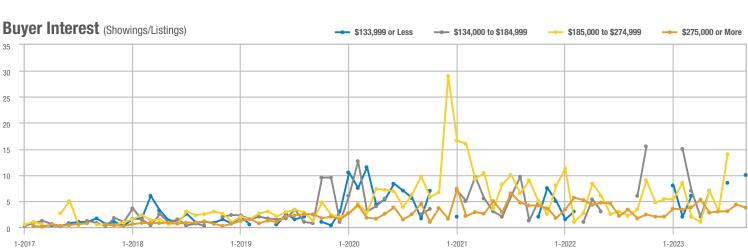

#### Buyer Interest (Showings/Listings) \$133,999 or Less ---- \$134,000 to \$184,999 \$185,000 to \$274,999 \$275,000 or More 60 50 40 30 20 10 0 1-2018 1-2020 1-2017 1-2019 1-2021 1-2022 1-2023