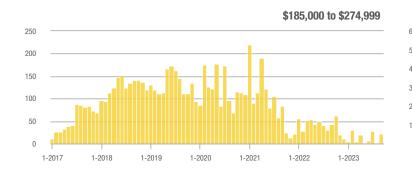

### Academy West – 32

|                        | Total<br>Showings |                          |                            | (6                | Buyer Interest<br>(Showings/Listings) |                            |                   | Managed<br>Listings      |                            |  |
|------------------------|-------------------|--------------------------|----------------------------|-------------------|---------------------------------------|----------------------------|-------------------|--------------------------|----------------------------|--|
| Price Range            | September<br>2023 | Year-Over-Year<br>Change | Month-Over-Month<br>Change | September<br>2023 | Year-Over-Year<br>Change              | Month-Over-Month<br>Change | September<br>2023 | Year-Over-Year<br>Change | Month-Over-Month<br>Change |  |
| \$133,999 or Less      | 20                | - 28.6%                  | - 35.5%                    | 3.3               | - 52.4%                               | - 35.5%                    | 6                 | + 50.0%                  | 0.0%                       |  |
| \$134,000 to \$184,999 | 32                | + 45.5%                  | + 10.3%                    | 4.6               | - 58.4%                               | + 10.3%                    | 7                 | + 250.0%                 | 0.0%                       |  |
| \$185,000 to \$274,999 | 38                | - 81.0%                  | - 71.4%                    | 7.6               | - 46.8%                               | - 54.3%                    | 5                 | - 64.3%                  | - 37.5%                    |  |
| \$275,000 or More      | 221               | - 28.0%                  | - 27.8%                    | 7.9               | - 12.6%                               | - 17.5%                    | 28                | - 17.6%                  | - 12.5%                    |  |
| Total                  | 311               | - 44.2%                  | - 37.7%                    | 6.8               | - 34.5%                               | - 28.2%                    | 46                | - 14.8%                  | - 13.2%                    |  |