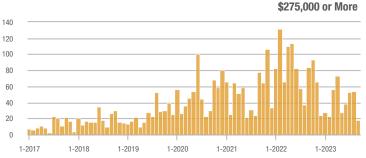

### Academy West – 32

|                        | Total<br>Showings |                          |                            | (6                | Buyer Interest<br>(Showings/Listings) |                            |                   | Managed<br>Listings      |                            |  |
|------------------------|-------------------|--------------------------|----------------------------|-------------------|---------------------------------------|----------------------------|-------------------|--------------------------|----------------------------|--|
| Price Range            | September<br>2023 | Year-Over-Year<br>Change | Month-Over-Month<br>Change | September<br>2023 | Year-Over-Year<br>Change              | Month-Over-Month<br>Change | September<br>2023 | Year-Over-Year<br>Change | Month-Over-Month<br>Change |  |
| \$133,999 or Less      | 20                | - 28.6%                  | - 35.5%                    | 3.3               | - 52.4%                               | - 35.5%                    | 6                 | + 50.0%                  | 0.0%                       |  |
| \$134,000 to \$184,999 | 32                | + 45.5%                  | + 10.3%                    | 4.6               | - 58.4%                               | + 10.3%                    | 7                 | + 250.0%                 | 0.0%                       |  |
| \$185,000 to \$274,999 | 38                | - 81.0%                  | - 71.4%                    | 7.6               | - 46.8%                               | - 54.3%                    | 5                 | - 64.3%                  | - 37.5%                    |  |
| \$275,000 or More      | 221               | - 28.0%                  | - 27.8%                    | 7.9               | - 12.6%                               | - 17.5%                    | 28                | - 17.6%                  | - 12.5%                    |  |
| Total                  | 311               | - 44.2%                  | - 37.7%                    | 6.8               | - 34.5%                               | - 28.2%                    | 46                | - 14.8%                  | - 13.2%                    |  |

### Albuquerque Acres West – 21

|                        | Total<br>Showings |                          |                            | Buyer Interest<br>(Showings/Listings) |                          |                            | Managed<br>Listings |                          |                            |
|------------------------|-------------------|--------------------------|----------------------------|---------------------------------------|--------------------------|----------------------------|---------------------|--------------------------|----------------------------|
| Price Range            | September<br>2023 | Year-Over-Year<br>Change | Month-Over-Month<br>Change | September<br>2023                     | Year-Over-Year<br>Change | Month-Over-Month<br>Change | September<br>2023   | Year-Over-Year<br>Change | Month-Over-Month<br>Change |
| \$133,999 or Less      | 0                 | —                        | —                          | _                                     | —                        |                            | 0                   | —                        |                            |
| \$134,000 to \$184,999 | 0                 | —                        | —                          |                                       | _                        |                            | 1                   | _                        | - 66.7%                    |
| \$185,000 to \$274,999 | 7                 | —                        |                            | 7.0                                   | _                        |                            | 1                   | _                        |                            |
| \$275,000 or More      | 208               | - 41.6%                  | + 41.5%                    | 6.3                                   | - 32.7%                  | + 20.1%                    | 33                  | - 13.2%                  | + 17.9%                    |
| Total                  | 215               | - 39.9%                  | + 26.5%                    | 6.1                                   | - 33.1%                  | + 12.0%                    | 35                  | - 10.3%                  | + 12.9%                    |

### **Belen – 741**

|                        | Total<br>Showings |                          |                            | Buyer Interest<br>(Showings/Listings) |                          |                            | Managed<br>Listings |                          |                            |
|------------------------|-------------------|--------------------------|----------------------------|---------------------------------------|--------------------------|----------------------------|---------------------|--------------------------|----------------------------|
| Price Range            | September<br>2023 | Year-Over-Year<br>Change | Month-Over-Month<br>Change | September<br>2023                     | Year-Over-Year<br>Change | Month-Over-Month<br>Change | September<br>2023   | Year-Over-Year<br>Change | Month-Over-Month<br>Change |
| \$133,999 or Less      | 2                 | - 83.3%                  | —                          | 0.7                                   | - 88.9%                  |                            | 3                   | + 50.0%                  | + 50.0%                    |
| \$134,000 to \$184,999 | 24                | - 45.5%                  | + 166.7%                   | 6.0                                   | - 4.5%                   | + 33.3%                    | 4                   | - 42.9%                  | + 100.0%                   |
| \$185,000 to \$274,999 | 30                | - 25.0%                  | - 72.0%                    | 3.0                                   | - 2.5%                   | - 63.6%                    | 10                  | - 23.1%                  | - 23.1%                    |
| \$275,000 or More      | 28                | + 40.0%                  | + 75.0%                    | 2.3                                   | - 18.3%                  | + 89.6%                    | 12                  | + 71.4%                  | - 7.7%                     |
| Total                  | 84                | - 27.6%                  | - 36.4%                    | 2.9                                   | - 27.6%                  | - 34.2%                    | 29                  | 0.0%                     | - 3.3%                     |

### **Bernalillo / Algodones – 170**

|                        | Total<br>Showings |                          |                            | Buyer Interest<br>(Showings/Listings) |                          |                            | Managed<br>Listings |                          |                            |
|------------------------|-------------------|--------------------------|----------------------------|---------------------------------------|--------------------------|----------------------------|---------------------|--------------------------|----------------------------|
| Price Range            | September<br>2023 | Year-Over-Year<br>Change | Month-Over-Month<br>Change | September<br>2023                     | Year-Over-Year<br>Change | Month-Over-Month<br>Change | September<br>2023   | Year-Over-Year<br>Change | Month-Over-Month<br>Change |
| \$133,999 or Less      | 0                 | —                        |                            | _                                     | _                        |                            | 0                   | —                        |                            |
| \$134,000 to \$184,999 | 11                | + 266.7%                 |                            | 11.0                                  | + 266.7%                 |                            | 1                   | 0.0%                     |                            |
| \$185,000 to \$274,999 | 11                | - 60.7%                  |                            | 11.0                                  | + 17.9%                  |                            | 1                   | - 66.7%                  |                            |
| \$275,000 or More      | 118               | - 7.8%                   | + 14.6%                    | 5.1                                   | + 4.2%                   | + 4.6%                     | 23                  | - 11.5%                  | + 9.5%                     |
| Total                  | 140               | - 14.6%                  | + 32.1%                    | 5.6                                   | + 5.9%                   | + 10.9%                    | 25                  | - 19.4%                  | + 19.0%                    |

### **Bosque Farms and Peralta – 710**

|                        | Total<br>Showings |                          |                            | Buyer Interest<br>(Showings/Listings) |                          |                            | Managed<br>Listings |                          |                            |
|------------------------|-------------------|--------------------------|----------------------------|---------------------------------------|--------------------------|----------------------------|---------------------|--------------------------|----------------------------|
| Price Range            | September<br>2023 | Year-Over-Year<br>Change | Month-Over-Month<br>Change | September<br>2023                     | Year-Over-Year<br>Change | Month-Over-Month<br>Change | September<br>2023   | Year-Over-Year<br>Change | Month-Over-Month<br>Change |
| \$133,999 or Less      | 2                 | —                        | —                          | 2.0                                   | —                        |                            | 1                   | —                        | —                          |
| \$134,000 to \$184,999 | 0                 | —                        | —                          |                                       | —                        |                            | 0                   | —                        | —                          |
| \$185,000 to \$274,999 | 17                | + 142.9%                 | + 13.3%                    | 5.7                                   | + 61.9%                  | + 13.3%                    | 3                   | + 50.0%                  | 0.0%                       |
| \$275,000 or More      | 18                | - 78.6%                  | - 66.7%                    | 1.5                                   | - 60.7%                  | - 44.4%                    | 12                  | - 45.5%                  | - 40.0%                    |
| Total                  | 37                | - 59.3%                  | - 46.4%                    | 2.3                                   | - 39.0%                  | - 22.9%                    | 16                  | - 33.3%                  | - 30.4%                    |

### Corrales – 130

|                        | Total<br>Showings |                          |                            | (5                | Buyer Interest<br>(Showings/Listings) |                            |                   | Managed<br>Listings      |                            |  |
|------------------------|-------------------|--------------------------|----------------------------|-------------------|---------------------------------------|----------------------------|-------------------|--------------------------|----------------------------|--|
| Price Range            | September<br>2023 | Year-Over-Year<br>Change | Month-Over-Month<br>Change | September<br>2023 | Year-Over-Year<br>Change              | Month-Over-Month<br>Change | September<br>2023 | Year-Over-Year<br>Change | Month-Over-Month<br>Change |  |
| \$133,999 or Less      | 0                 | —                        |                            |                   | _                                     |                            | 0                 | —                        | —                          |  |
| \$134,000 to \$184,999 | 0                 | —                        | —                          |                   | _                                     |                            | 0                 | _                        |                            |  |
| \$185,000 to \$274,999 | 12                | _                        | 0.0%                       | 6.0               | _                                     | - 50.0%                    | 2                 | _                        | + 100.0%                   |  |
| \$275,000 or More      | 107               | - 39.9%                  | - 44.8%                    | 4.0               | - 33.2%                               | - 44.8%                    | 27                | - 10.0%                  | 0.0%                       |  |
| Total                  | 119               | - 33.1%                  | - 42.2%                    | 4.1               | - 30.8%                               | - 44.2%                    | 29                | - 3.3%                   | + 3.6%                     |  |

### **Downtown Area – 80**

|                        | Total<br>Showings |                          |                            | Buyer Interest<br>(Showings/Listings) |                          |                            | Managed<br>Listings |                          |                            |
|------------------------|-------------------|--------------------------|----------------------------|---------------------------------------|--------------------------|----------------------------|---------------------|--------------------------|----------------------------|
| Price Range            | September<br>2023 | Year-Over-Year<br>Change | Month-Over-Month<br>Change | September<br>2023                     | Year-Over-Year<br>Change | Month-Over-Month<br>Change | September<br>2023   | Year-Over-Year<br>Change | Month-Over-Month<br>Change |
| \$133,999 or Less      | 9                 | + 800.0%                 | - 55.0%                    | 4.5                                   | + 350.0%                 | - 55.0%                    | 2                   | + 100.0%                 | 0.0%                       |
| \$134,000 to \$184,999 | 23                | + 15.0%                  | - 67.6%                    | 4.6                                   | + 130.0%                 | - 74.1%                    | 5                   | - 50.0%                  | + 25.0%                    |
| \$185,000 to \$274,999 | 39                | - 45.1%                  | - 58.5%                    | 4.3                                   | - 2.3%                   | - 35.5%                    | 9                   | - 43.8%                  | - 35.7%                    |
| \$275,000 or More      | 156               | + 36.8%                  | - 25.7%                    | 4.5                                   | + 29.0%                  | - 6.6%                     | 35                  | + 6.1%                   | - 20.5%                    |
| Total                  | 227               | + 10.2%                  | - 42.5%                    | 4.5                                   | + 29.6%                  | - 27.9%                    | 51                  | - 15.0%                  | - 20.3%                    |

## East Los Lunas, Tome, Valencia – 711

| Total<br>Showings      |                   |                          | gs                         | Buyer Interest<br>(Showings/Listings) |                          |                            | Managed<br>Listings |                          |                            |
|------------------------|-------------------|--------------------------|----------------------------|---------------------------------------|--------------------------|----------------------------|---------------------|--------------------------|----------------------------|
| Price Range            | September<br>2023 | Year-Over-Year<br>Change | Month-Over-Month<br>Change | September<br>2023                     | Year-Over-Year<br>Change | Month-Over-Month<br>Change | September<br>2023   | Year-Over-Year<br>Change | Month-Over-Month<br>Change |
| \$133,999 or Less      | 10                | —                        |                            | 10.0                                  | _                        |                            | 1                   | —                        |                            |
| \$134,000 to \$184,999 | 0                 | —                        |                            |                                       | _                        |                            | 0                   | —                        |                            |
| \$185,000 to \$274,999 | 0                 | _                        |                            |                                       |                          |                            | 0                   | _                        |                            |
| \$275,000 or More      | 56                | + 154.5%                 | - 13.8%                    | 3.7                                   | + 120.6%                 | - 13.8%                    | 15                  | + 15.4%                  | 0.0%                       |
| Total                  | 66                | + 13.8%                  | + 1.5%                     | 4.1                                   | + 56.5%                  | - 4.8%                     | 16                  | - 27.3%                  | + 6.7%                     |

## Fairgrounds – 70

|                        | Total<br>Showings |                          |                            | Buyer Interest<br>(Showings/Listings) |                          |                            | Managed<br>Listings |                          |                            |
|------------------------|-------------------|--------------------------|----------------------------|---------------------------------------|--------------------------|----------------------------|---------------------|--------------------------|----------------------------|
| Price Range            | September<br>2023 | Year-Over-Year<br>Change | Month-Over-Month<br>Change | September<br>2023                     | Year-Over-Year<br>Change | Month-Over-Month<br>Change | September<br>2023   | Year-Over-Year<br>Change | Month-Over-Month<br>Change |
| \$133,999 or Less      | 0                 | _                        |                            |                                       | —                        |                            | 0                   | —                        | —                          |
| \$134,000 to \$184,999 | 0                 | _                        |                            |                                       | —                        |                            | 0                   | _                        |                            |
| \$185,000 to \$274,999 | 62                | - 39.2%                  | - 46.6%                    | 7.8                                   | - 1.2%                   | - 39.9%                    | 8                   | - 38.5%                  | - 11.1%                    |
| \$275,000 or More      | 95                | + 90.0%                  | + 1.1%                     | 4.8                                   | - 24.0%                  | - 4.0%                     | 20                  | + 150.0%                 | + 5.3%                     |
| Total                  | 157               | - 13.3%                  | - 38.2%                    | 5.6                                   | - 25.7%                  | - 29.4%                    | 28                  | + 16.7%                  | - 12.5%                    |

## Far Northeast Heights – 30

|                        | Total<br>Showings |                          |                            | Buyer Interest<br>(Showings/Listings) |                          |                            | Managed<br>Listings |                          |                            |
|------------------------|-------------------|--------------------------|----------------------------|---------------------------------------|--------------------------|----------------------------|---------------------|--------------------------|----------------------------|
| Price Range            | September<br>2023 | Year-Over-Year<br>Change | Month-Over-Month<br>Change | September<br>2023                     | Year-Over-Year<br>Change | Month-Over-Month<br>Change | September<br>2023   | Year-Over-Year<br>Change | Month-Over-Month<br>Change |
| \$133,999 or Less      | 0                 | —                        |                            | _                                     | _                        |                            | 0                   | —                        |                            |
| \$134,000 to \$184,999 | 0                 | —                        |                            |                                       | _                        |                            | 0                   | —                        |                            |
| \$185,000 to \$274,999 | 77                | + 8.5%                   | - 35.8%                    | 15.4                                  | + 8.5%                   | - 74.3%                    | 5                   | 0.0%                     | + 150.0%                   |
| \$275,000 or More      | 655               | - 22.4%                  | - 10.0%                    | 7.8                                   | - 14.1%                  | - 13.2%                    | 84                  | - 9.7%                   | + 3.7%                     |
| Total                  | 732               | - 22.6%                  | - 13.7%                    | 8.2                                   | - 13.9%                  | - 19.5%                    | 89                  | - 10.1%                  | + 7.2%                     |

## Foothills North – 31

|                        | Total<br>Showings |                          |                            | (5                | Buyer Inte<br>Showings/L |                            | Managed<br>Listings |                          |                            |
|------------------------|-------------------|--------------------------|----------------------------|-------------------|--------------------------|----------------------------|---------------------|--------------------------|----------------------------|
| Price Range            | September<br>2023 | Year-Over-Year<br>Change | Month-Over-Month<br>Change | September<br>2023 | Year-Over-Year<br>Change | Month-Over-Month<br>Change | September<br>2023   | Year-Over-Year<br>Change | Month-Over-Month<br>Change |
| \$133,999 or Less      | 0                 | _                        |                            |                   | —                        |                            | 0                   | —                        | —                          |
| \$134,000 to \$184,999 | 0                 | _                        | —                          |                   | _                        |                            | 0                   | _                        |                            |
| \$185,000 to \$274,999 | 0                 | _                        |                            |                   | _                        |                            | 0                   | _                        |                            |
| \$275,000 or More      | 74                | - 46.8%                  | - 60.8%                    | 5.3               | - 39.2%                  | - 49.7%                    | 14                  | - 12.5%                  | - 22.2%                    |
| Total                  | 74                | - 46.8%                  | - 60.8%                    | 5.3               | - 35.4%                  | - 49.7%                    | 14                  | - 17.6%                  | - 22.2%                    |

# Foothills South - 51

|                        | Total<br>Showings |                          |                            | (5                | Buyer Inte<br>Showings/L |                            | Managed<br>Listings |                          |                            |  |
|------------------------|-------------------|--------------------------|----------------------------|-------------------|--------------------------|----------------------------|---------------------|--------------------------|----------------------------|--|
| Price Range            | September<br>2023 | Year-Over-Year<br>Change | Month-Over-Month<br>Change | September<br>2023 | Year-Over-Year<br>Change | Month-Over-Month<br>Change | September<br>2023   | Year-Over-Year<br>Change | Month-Over-Month<br>Change |  |
| \$133,999 or Less      | 0                 | —                        | —                          |                   | _                        |                            | 0                   | —                        |                            |  |
| \$134,000 to \$184,999 | 7                 | _                        | —                          | 7.0               | _                        |                            | 1                   | _                        |                            |  |
| \$185,000 to \$274,999 | 33                | - 53.5%                  | - 43.1%                    | 16.5              | + 16.2%                  | - 14.7%                    | 2                   | - 60.0%                  | - 33.3%                    |  |
| \$275,000 or More      | 188               | + 2.7%                   | - 49.3%                    | 7.0               | + 14.1%                  | - 43.7%                    | 27                  | - 10.0%                  | - 10.0%                    |  |
| Total                  | 228               | - 10.2%                  | - 46.9%                    | 7.6               | + 4.7%                   | - 41.5%                    | 30                  | - 14.3%                  | - 9.1%                     |  |

### Four Hills Village – 60

|                        | Total<br>Showings |                          |                            | (0                | Buyer Inte<br>Showings/L |                            | Managed<br>Listings |                          |                            |  |
|------------------------|-------------------|--------------------------|----------------------------|-------------------|--------------------------|----------------------------|---------------------|--------------------------|----------------------------|--|
| Price Range            | September<br>2023 | Year-Over-Year<br>Change | Month-Over-Month<br>Change | September<br>2023 | Year-Over-Year<br>Change | Month-Over-Month<br>Change | September<br>2023   | Year-Over-Year<br>Change | Month-Over-Month<br>Change |  |
| \$133,999 or Less      | 0                 | _                        |                            | _                 | —                        |                            | 0                   | —                        |                            |  |
| \$134,000 to \$184,999 | 0                 | _                        |                            |                   | —                        |                            | 0                   | _                        |                            |  |
| \$185,000 to \$274,999 | 8                 | + 14.3%                  | + 14.3%                    | 4.0               | - 42.9%                  | - 42.9%                    | 2                   | + 100.0%                 | + 100.0%                   |  |
| \$275,000 or More      | 113               | - 8.9%                   | + 25.6%                    | 5.9               | + 15.1%                  | + 25.6%                    | 19                  | - 20.8%                  | 0.0%                       |  |
| Total                  | 121               | - 7.6%                   | + 24.7%                    | 5.8               | + 10.0%                  | + 18.8%                    | 21                  | - 16.0%                  | + 5.0%                     |  |

# Ladera Heights – 111

|                        | Total<br>Showings |                          |                            | (5                | Buyer Interest<br>(Showings/Listings) |                            |                   | Managed<br>Listings      |                            |  |
|------------------------|-------------------|--------------------------|----------------------------|-------------------|---------------------------------------|----------------------------|-------------------|--------------------------|----------------------------|--|
| Price Range            | September<br>2023 | Year-Over-Year<br>Change | Month-Over-Month<br>Change | September<br>2023 | Year-Over-Year<br>Change              | Month-Over-Month<br>Change | September<br>2023 | Year-Over-Year<br>Change | Month-Over-Month<br>Change |  |
| \$133,999 or Less      | 2                 | —                        | - 50.0%                    | 2.0               | —                                     | - 50.0%                    | 1                 | —                        | 0.0%                       |  |
| \$134,000 to \$184,999 | 30                | + 7.1%                   | - 48.3%                    | 15.0              | + 60.7%                               | - 22.4%                    | 2                 | - 33.3%                  | - 33.3%                    |  |
| \$185,000 to \$274,999 | 95                | - 77.7%                  | - 42.4%                    | 6.3               | - 39.0%                               | - 42.4%                    | 15                | - 63.4%                  | 0.0%                       |  |
| \$275,000 or More      | 363               | - 21.8%                  | + 1.4%                     | 6.3               | - 19.1%                               | - 10.8%                    | 58                | - 3.3%                   | + 13.7%                    |  |
| Total                  | 490               | - 46.6%                  | - 16.2%                    | 6.4               | - 27.0%                               | - 22.9%                    | 76                | - 26.9%                  | + 8.6%                     |  |

### Las Maravillas, Cypress Gardens – 721

|                        |                   | Total<br>Showin          |                            | (9                | Buyer Inte<br>Showings/L |                            | Managed<br>Listings |                          |                            |
|------------------------|-------------------|--------------------------|----------------------------|-------------------|--------------------------|----------------------------|---------------------|--------------------------|----------------------------|
| Price Range            | September<br>2023 | Year-Over-Year<br>Change | Month-Over-Month<br>Change | September<br>2023 | Year-Over-Year<br>Change | Month-Over-Month<br>Change | September<br>2023   | Year-Over-Year<br>Change | Month-Over-Month<br>Change |
| \$133,999 or Less      | 0                 | —                        |                            |                   | _                        |                            | 0                   | —                        |                            |
| \$134,000 to \$184,999 | 0                 | _                        |                            |                   | _                        |                            | 0                   | _                        |                            |
| \$185,000 to \$274,999 | 65                | + 12.1%                  | + 25.0%                    | 8.1               | + 40.1%                  | + 56.3%                    | 8                   | - 20.0%                  | - 20.0%                    |
| \$275,000 or More      | 11                | + 22.2%                  | - 26.7%                    | 1.1               | - 26.7%                  | - 34.0%                    | 10                  | + 66.7%                  | + 11.1%                    |
| Total                  | 76                | - 6.2%                   | + 13.4%                    | 4.2               | - 11.4%                  | + 19.7%                    | 18                  | + 5.9%                   | - 5.3%                     |

### Los Lunas – 700

|                        | Total<br>Showings |                          |                            | (0                | Buyer Inte<br>Showings/L |                            | Managed<br>Listings |                          |                            |  |
|------------------------|-------------------|--------------------------|----------------------------|-------------------|--------------------------|----------------------------|---------------------|--------------------------|----------------------------|--|
| Price Range            | September<br>2023 | Year-Over-Year<br>Change | Month-Over-Month<br>Change | September<br>2023 | Year-Over-Year<br>Change | Month-Over-Month<br>Change | September<br>2023   | Year-Over-Year<br>Change | Month-Over-Month<br>Change |  |
| \$133,999 or Less      | 0                 |                          |                            | _                 | —                        |                            | 0                   | —                        |                            |  |
| \$134,000 to \$184,999 | 7                 | - 76.7%                  | - 68.2%                    | 2.3               | - 84.4%                  | - 47.0%                    | 3                   | + 50.0%                  | - 40.0%                    |  |
| \$185,000 to \$274,999 | 87                | + 14.5%                  | + 13.0%                    | 6.2               | - 1.9%                   | + 4.9%                     | 14                  | + 16.7%                  | + 7.7%                     |  |
| \$275,000 or More      | 58                | + 23.4%                  | - 12.1%                    | 2.1               | + 92.0%                  | + 4.2%                     | 27                  | - 35.7%                  | - 15.6%                    |  |
| Total                  | 152               | - 0.7%                   | - 7.9%                     | 3.5               | + 26.4%                  | + 4.7%                     | 44                  | - 21.4%                  | - 12.0%                    |  |

# Meadow Lake, El Cerro Mission, Monterrey Park – 720

|                        | Total<br>Showings |                          |                            | (6                | Buyer Interest<br>(Showings/Listings) |                            |                   | Managed<br>Listings      |                            |  |
|------------------------|-------------------|--------------------------|----------------------------|-------------------|---------------------------------------|----------------------------|-------------------|--------------------------|----------------------------|--|
| Price Range            | September<br>2023 | Year-Over-Year<br>Change | Month-Over-Month<br>Change | September<br>2023 | Year-Over-Year<br>Change              | Month-Over-Month<br>Change | September<br>2023 | Year-Over-Year<br>Change | Month-Over-Month<br>Change |  |
| \$133,999 or Less      | 12                | - 64.7%                  | - 29.4%                    | 3.0               | - 11.8%                               | - 47.1%                    | 4                 | - 60.0%                  | + 33.3%                    |  |
| \$134,000 to \$184,999 | 14                | - 17.6%                  | - 33.3%                    | 3.5               | - 58.8%                               | - 16.7%                    | 4                 | + 100.0%                 | - 20.0%                    |  |
| \$185,000 to \$274,999 | 1                 | - 97.1%                  | - 80.0%                    | 1.0               | - 91.4%                               | - 40.0%                    | 1                 | - 66.7%                  | - 66.7%                    |  |
| \$275,000 or More      | 4                 | —                        | —                          | 4.0               | —                                     |                            | 1                 | —                        |                            |  |
| Total                  | 31                | - 64.0%                  | - 27.9%                    | 3.1               | - 45.9%                               | - 20.7%                    | 10                | - 33.3%                  | - 9.1%                     |  |

### Mesa Del Sol – 72

|                        | Total<br>Showings |                          |                            | (5                | Buyer Inte<br>Showings/L |                            | Managed<br>Listings |                          |                            |  |
|------------------------|-------------------|--------------------------|----------------------------|-------------------|--------------------------|----------------------------|---------------------|--------------------------|----------------------------|--|
| Price Range            | September<br>2023 | Year-Over-Year<br>Change | Month-Over-Month<br>Change | September<br>2023 | Year-Over-Year<br>Change | Month-Over-Month<br>Change | September<br>2023   | Year-Over-Year<br>Change | Month-Over-Month<br>Change |  |
| \$133,999 or Less      | 0                 | —                        |                            |                   | —                        |                            | 0                   | —                        |                            |  |
| \$134,000 to \$184,999 | 0                 | _                        | —                          |                   | _                        |                            | 0                   | _                        |                            |  |
| \$185,000 to \$274,999 | 0                 | _                        |                            |                   | _                        |                            | 0                   | _                        |                            |  |
| \$275,000 or More      | 14                | + 7.7%                   | + 100.0%                   | 3.5               | + 88.5%                  | + 150.0%                   | 4                   | - 42.9%                  | - 20.0%                    |  |
| Total                  | 14                | + 7.7%                   | + 100.0%                   | 3.5               | + 88.5%                  | + 150.0%                   | 4                   | - 42.9%                  | - 20.0%                    |  |

# Near North Valley – 101

|                        | Total<br>Showings |                          |                            | (5                | Buyer Inte<br>Showings/L |                            | Managed<br>Listings |                          |                            |  |
|------------------------|-------------------|--------------------------|----------------------------|-------------------|--------------------------|----------------------------|---------------------|--------------------------|----------------------------|--|
| Price Range            | September<br>2023 | Year-Over-Year<br>Change | Month-Over-Month<br>Change | September<br>2023 | Year-Over-Year<br>Change | Month-Over-Month<br>Change | September<br>2023   | Year-Over-Year<br>Change | Month-Over-Month<br>Change |  |
| \$133,999 or Less      | 0                 | —                        |                            | —                 | —                        |                            | 0                   | —                        |                            |  |
| \$134,000 to \$184,999 | 76                | + 300.0%                 | + 38.2%                    | 9.5               | + 150.0%                 | + 3.6%                     | 8                   | + 60.0%                  | + 33.3%                    |  |
| \$185,000 to \$274,999 | 116               | - 3.3%                   | - 14.7%                    | 11.6              | + 16.0%                  | + 2.4%                     | 10                  | - 16.7%                  | - 16.7%                    |  |
| \$275,000 or More      | 195               | + 3.2%                   | + 16.8%                    | 4.9               | + 18.7%                  | + 10.9%                    | 40                  | - 13.0%                  | + 5.3%                     |  |
| Total                  | 387               | + 18.0%                  | + 8.1%                     | 6.7               | + 28.2%                  | + 4.4%                     | 58                  | - 7.9%                   | + 3.6%                     |  |

### **Near South Valley – 90**

|                        | Total<br>Showings |                          |                            | (6                | Buyer Interest<br>(Showings/Listings) |                            |                   | Managed<br>Listings      |                            |  |
|------------------------|-------------------|--------------------------|----------------------------|-------------------|---------------------------------------|----------------------------|-------------------|--------------------------|----------------------------|--|
| Price Range            | September<br>2023 | Year-Over-Year<br>Change | Month-Over-Month<br>Change | September<br>2023 | Year-Over-Year<br>Change              | Month-Over-Month<br>Change | September<br>2023 | Year-Over-Year<br>Change | Month-Over-Month<br>Change |  |
| \$133,999 or Less      | 3                 | - 86.4%                  | - 81.3%                    | 3.0               | - 31.8%                               | - 62.5%                    | 1                 | - 80.0%                  | - 50.0%                    |  |
| \$134,000 to \$184,999 | 36                | - 68.1%                  | - 5.3%                     | 12.0              | + 6.2%                                | - 5.3%                     | 3                 | - 70.0%                  | 0.0%                       |  |
| \$185,000 to \$274,999 | 86                | - 59.0%                  | - 22.5%                    | 6.1               | - 59.0%                               | - 11.5%                    | 14                | 0.0%                     | - 12.5%                    |  |
| \$275,000 or More      | 42                | + 13.5%                  | - 45.5%                    | 3.2               | - 4.0%                                | - 41.3%                    | 13                | + 18.2%                  | - 7.1%                     |  |
| Total                  | 167               | - 56.3%                  | - 31.0%                    | 5.4               | - 43.6%                               | - 22.1%                    | 31                | - 22.5%                  | - 11.4%                    |  |

### North Albuquerque Acres Area – 20

|                        | Total<br>Showings |                          |                            | (6                | Buyer Inte<br>Showings/L |                            | Managed<br>Listings |                          |                            |  |
|------------------------|-------------------|--------------------------|----------------------------|-------------------|--------------------------|----------------------------|---------------------|--------------------------|----------------------------|--|
| Price Range            | September<br>2023 | Year-Over-Year<br>Change | Month-Over-Month<br>Change | September<br>2023 | Year-Over-Year<br>Change | Month-Over-Month<br>Change | September<br>2023   | Year-Over-Year<br>Change | Month-Over-Month<br>Change |  |
| \$133,999 or Less      | 0                 | —                        | —                          |                   | —                        |                            | 0                   | —                        |                            |  |
| \$134,000 to \$184,999 | 0                 | —                        | —                          |                   | —                        |                            | 0                   | —                        |                            |  |
| \$185,000 to \$274,999 | 0                 | _                        |                            |                   | _                        |                            | 0                   | —                        |                            |  |
| \$275,000 or More      | 169               | - 28.4%                  | + 25.2%                    | 7.0               | - 19.4%                  | + 40.8%                    | 24                  | - 11.1%                  | - 11.1%                    |  |
| Total                  | 169               | - 28.4%                  | + 25.2%                    | 7.0               | - 19.4%                  | + 40.8%                    | 24                  | - 11.1%                  | - 11.1%                    |  |

### North of I-40 - 220

|                        |                   | Total<br>Showings        |                            |                   | Buyer Inte<br>Showings/L |                            | Managed<br>Listings |                          |                            |  |
|------------------------|-------------------|--------------------------|----------------------------|-------------------|--------------------------|----------------------------|---------------------|--------------------------|----------------------------|--|
| Price Range            | September<br>2023 | Year-Over-Year<br>Change | Month-Over-Month<br>Change | September<br>2023 | Year-Over-Year<br>Change | Month-Over-Month<br>Change | September<br>2023   | Year-Over-Year<br>Change | Month-Over-Month<br>Change |  |
| \$133,999 or Less      | 0                 | —                        |                            |                   | _                        |                            | 0                   | —                        | —                          |  |
| \$134,000 to \$184,999 | 0                 | _                        |                            |                   | _                        |                            | 0                   | —                        |                            |  |
| \$185,000 to \$274,999 | 1                 | - 90.9%                  |                            | 1.0               | - 81.8%                  |                            | 1                   | - 50.0%                  | 0.0%                       |  |
| \$275,000 or More      | 177               | - 29.2%                  | - 19.2%                    | 5.4               | - 22.8%                  | - 24.1%                    | 33                  | - 8.3%                   | + 6.5%                     |  |
| Total                  | 178               | - 31.8%                  | - 18.7%                    | 5.2               | - 19.8%                  | - 23.5%                    | 34                  | - 15.0%                  | + 6.3%                     |  |

# North Valley – 100

|                        |                   | Total<br>Showin          | gs                         | (0                | Buyer Inte<br>Showings/L |                            | Managed<br>Listings |                          |                            |
|------------------------|-------------------|--------------------------|----------------------------|-------------------|--------------------------|----------------------------|---------------------|--------------------------|----------------------------|
| Price Range            | September<br>2023 | Year-Over-Year<br>Change | Month-Over-Month<br>Change | September<br>2023 | Year-Over-Year<br>Change | Month-Over-Month<br>Change | September<br>2023   | Year-Over-Year<br>Change | Month-Over-Month<br>Change |
| \$133,999 or Less      | 0                 | _                        |                            | _                 | _                        |                            | 0                   | —                        |                            |
| \$134,000 to \$184,999 | 0                 | _                        |                            |                   | _                        |                            | 0                   | _                        |                            |
| \$185,000 to \$274,999 | 22                | - 61.4%                  | - 15.4%                    | 7.3               | - 35.7%                  | - 15.4%                    | 3                   | - 40.0%                  | 0.0%                       |
| \$275,000 or More      | 117               | - 54.7%                  | - 55.3%                    | 3.3               | - 36.5%                  | - 45.1%                    | 35                  | - 28.6%                  | - 18.6%                    |
| Total                  | 139               | - 60.6%                  | - 53.0%                    | 3.7               | - 38.9%                  | - 41.9%                    | 38                  | - 35.6%                  | - 19.1%                    |

### Northeast Edgewood – 270

|                        |                   | Total<br>Showin          | gs                         | (0                | Buyer Interest<br>(Showings/Listings) |                            |                   | Managed<br>Listings      |                            |  |
|------------------------|-------------------|--------------------------|----------------------------|-------------------|---------------------------------------|----------------------------|-------------------|--------------------------|----------------------------|--|
| Price Range            | September<br>2023 | Year-Over-Year<br>Change | Month-Over-Month<br>Change | September<br>2023 | Year-Over-Year<br>Change              | Month-Over-Month<br>Change | September<br>2023 | Year-Over-Year<br>Change | Month-Over-Month<br>Change |  |
| \$133,999 or Less      | 7                 | —                        |                            | 7.0               | —                                     |                            | 1                 | 0.0%                     |                            |  |
| \$134,000 to \$184,999 | 0                 | _                        |                            |                   | —                                     |                            | 0                 | —                        |                            |  |
| \$185,000 to \$274,999 | 31                | + 72.2%                  | + 3,000.0%                 | 10.3              | + 129.6%                              | + 1,966.7%                 | 3                 | - 25.0%                  | + 50.0%                    |  |
| \$275,000 or More      | 29                | - 31.0%                  | - 35.6%                    | 2.6               | - 31.0%                               | - 41.4%                    | 11                | 0.0%                     | + 10.0%                    |  |
| Total                  | 67                | - 19.3%                  | + 45.7%                    | 4.5               | - 3.1%                                | + 16.5%                    | 15                | - 16.7%                  | + 25.0%                    |  |

### Northeast Heights – 50

|                        |                   | Total<br>Showin          | gs                         | (6                | Buyer Inte<br>Showings/L |                            | Managed<br>Listings |                          |                            |
|------------------------|-------------------|--------------------------|----------------------------|-------------------|--------------------------|----------------------------|---------------------|--------------------------|----------------------------|
| Price Range            | September<br>2023 | Year-Over-Year<br>Change | Month-Over-Month<br>Change | September<br>2023 | Year-Over-Year<br>Change | Month-Over-Month<br>Change | September<br>2023   | Year-Over-Year<br>Change | Month-Over-Month<br>Change |
| \$133,999 or Less      | 10                | —                        | - 50.0%                    | 10.0              | —                        | - 50.0%                    | 1                   | —                        | 0.0%                       |
| \$134,000 to \$184,999 | 60                | + 62.2%                  | + 172.7%                   | 12.0              | - 2.7%                   | + 63.6%                    | 5                   | + 66.7%                  | + 66.7%                    |
| \$185,000 to \$274,999 | 292               | - 60.2%                  | - 49.7%                    | 8.1               | - 37.0%                  | - 31.5%                    | 36                  | - 36.8%                  | - 26.5%                    |
| \$275,000 or More      | 636               | + 34.5%                  | - 33.9%                    | 6.4               | + 3.2%                   | - 25.2%                    | 99                  | + 30.3%                  | - 11.6%                    |
| Total                  | 998               | - 19.8%                  | - 37.0%                    | 7.1               | - 22.6%                  | - 26.3%                    | 141                 | + 3.7%                   | - 14.5%                    |

### Northwest Edgewood – 250

|                        |                   | Total<br>Showin          | gs                         | (                 | Buyer Inte<br>Showings/L |                            | Managed<br>Listings |                          |                            |
|------------------------|-------------------|--------------------------|----------------------------|-------------------|--------------------------|----------------------------|---------------------|--------------------------|----------------------------|
| Price Range            | September<br>2023 | Year-Over-Year<br>Change | Month-Over-Month<br>Change | September<br>2023 | Year-Over-Year<br>Change | Month-Over-Month<br>Change | September<br>2023   | Year-Over-Year<br>Change | Month-Over-Month<br>Change |
| \$133,999 or Less      | 0                 | —                        | —                          |                   |                          |                            | 0                   | —                        | —                          |
| \$134,000 to \$184,999 | 1                 | - 66.7%                  | - 50.0%                    | 1.0               | - 66.7%                  | - 50.0%                    | 1                   | 0.0%                     | 0.0%                       |
| \$185,000 to \$274,999 | 39                | + 178.6%                 | + 77.3%                    | 13.0              | + 178.6%                 | + 18.2%                    | 3                   | 0.0%                     | + 50.0%                    |
| \$275,000 or More      | 58                | - 44.8%                  | + 1.8%                     | 2.8               | - 42.1%                  | - 12.8%                    | 21                  | - 4.5%                   | + 16.7%                    |
| Total                  | 98                | - 19.7%                  | + 21.0%                    | 3.9               | - 16.5%                  | + 1.6%                     | 25                  | - 3.8%                   | + 19.0%                    |

### **Northwest Heights – 110**

| Total<br>Showings      |                   |                          | (0                         | Buyer Inte<br>Showings/L |                          | Managed<br>Listings        |                   |                          |                            |
|------------------------|-------------------|--------------------------|----------------------------|--------------------------|--------------------------|----------------------------|-------------------|--------------------------|----------------------------|
| Price Range            | September<br>2023 | Year-Over-Year<br>Change | Month-Over-Month<br>Change | September<br>2023        | Year-Over-Year<br>Change | Month-Over-Month<br>Change | September<br>2023 | Year-Over-Year<br>Change | Month-Over-Month<br>Change |
| \$133,999 or Less      | 0                 | —                        | —                          | _                        | _                        |                            | 0                 | —                        |                            |
| \$134,000 to \$184,999 | 0                 | —                        | —                          |                          | _                        |                            | 0                 | _                        |                            |
| \$185,000 to \$274,999 | 90                | - 12.6%                  | + 3.4%                     | 18.0                     | + 22.3%                  | - 37.9%                    | 5                 | - 28.6%                  | + 66.7%                    |
| \$275,000 or More      | 577               | - 35.2%                  | - 27.1%                    | 4.9                      | - 17.0%                  | - 8.5%                     | 117               | - 22.0%                  | - 20.4%                    |
| Total                  | 667               | - 33.4%                  | - 24.1%                    | 5.5                      | - 13.8%                  | - 6.7%                     | 122               | - 22.8%                  | - 18.7%                    |

## Paradise East - 121

|                        |                   | Total<br>Showin          |                            | (0                | Buyer Inte<br>Showings/L |                            | Managed<br>Listings |                          |                            |
|------------------------|-------------------|--------------------------|----------------------------|-------------------|--------------------------|----------------------------|---------------------|--------------------------|----------------------------|
| Price Range            | September<br>2023 | Year-Over-Year<br>Change | Month-Over-Month<br>Change | September<br>2023 | Year-Over-Year<br>Change | Month-Over-Month<br>Change | September<br>2023   | Year-Over-Year<br>Change | Month-Over-Month<br>Change |
| \$133,999 or Less      | 0                 | —                        | —                          | _                 | —                        |                            | 1                   | 0.0%                     | 0.0%                       |
| \$134,000 to \$184,999 | 22                | + 100.0%                 | —                          | 22.0              | + 100.0%                 |                            | 1                   | 0.0%                     |                            |
| \$185,000 to \$274,999 | 5                 | - 92.5%                  | - 37.5%                    | 5.0               | - 62.7%                  | - 37.5%                    | 1                   | - 80.0%                  | 0.0%                       |
| \$275,000 or More      | 299               | - 39.0%                  | - 14.1%                    | 6.0               | - 23.1%                  | - 10.6%                    | 50                  | - 20.6%                  | - 3.8%                     |
| Total                  | 326               | - 42.9%                  | - 8.4%                     | 6.2               | - 24.6%                  | - 6.7%                     | 53                  | - 24.3%                  | - 1.9%                     |

### Paradise West – 120

|                        |                   | Total<br>Showin          | gs                         | (5                | Buyer Inte<br>Showings/L |                            | Managed<br>Listings |                          |                            |
|------------------------|-------------------|--------------------------|----------------------------|-------------------|--------------------------|----------------------------|---------------------|--------------------------|----------------------------|
| Price Range            | September<br>2023 | Year-Over-Year<br>Change | Month-Over-Month<br>Change | September<br>2023 | Year-Over-Year<br>Change | Month-Over-Month<br>Change | September<br>2023   | Year-Over-Year<br>Change | Month-Over-Month<br>Change |
| \$133,999 or Less      | 0                 | —                        | —                          |                   | —                        |                            | 0                   | —                        |                            |
| \$134,000 to \$184,999 | 0                 | _                        | —                          |                   | _                        |                            | 0                   | _                        |                            |
| \$185,000 to \$274,999 | 25                | - 84.8%                  | - 34.2%                    | 8.3               | - 64.6%                  | - 12.3%                    | 3                   | - 57.1%                  | - 25.0%                    |
| \$275,000 or More      | 527               | - 44.2%                  | - 3.5%                     | 7.9               | - 21.8%                  | + 0.8%                     | 67                  | - 28.7%                  | - 4.3%                     |
| Total                  | 552               | - 50.3%                  | - 5.5%                     | 7.9               | - 28.2%                  | - 0.1%                     | 70                  | - 30.7%                  | - 5.4%                     |

### Placitas Area – 180

|                        |                   | Total<br>Showin          |                            | (5                | Buyer Inte<br>Showings/L |                            | Managed<br>Listings |                          |                            |
|------------------------|-------------------|--------------------------|----------------------------|-------------------|--------------------------|----------------------------|---------------------|--------------------------|----------------------------|
| Price Range            | September<br>2023 | Year-Over-Year<br>Change | Month-Over-Month<br>Change | September<br>2023 | Year-Over-Year<br>Change | Month-Over-Month<br>Change | September<br>2023   | Year-Over-Year<br>Change | Month-Over-Month<br>Change |
| \$133,999 or Less      | 0                 | —                        | —                          |                   | _                        |                            | 0                   | —                        |                            |
| \$134,000 to \$184,999 | 0                 | —                        | —                          |                   | _                        |                            | 0                   | —                        |                            |
| \$185,000 to \$274,999 | 7                 | - 36.4%                  | - 66.7%                    | 7.0               | + 27.3%                  | - 66.7%                    | 1                   | - 50.0%                  | 0.0%                       |
| \$275,000 or More      | 123               | - 58.2%                  | - 28.9%                    | 3.5               | - 51.0%                  | - 35.0%                    | 35                  | - 14.6%                  | + 9.4%                     |
| Total                  | 130               | - 57.4%                  | - 33.0%                    | 3.6               | - 49.1%                  | - 38.6%                    | 36                  | - 16.3%                  | + 9.1%                     |

### **Rio Communities, Tierra Grande – 760**

|                        | Total<br>Showings |                          |                            | (9                | Buyer Interest<br>(Showings/Listings) |                            |                   | Managed<br>Listings      |                            |  |
|------------------------|-------------------|--------------------------|----------------------------|-------------------|---------------------------------------|----------------------------|-------------------|--------------------------|----------------------------|--|
| Price Range            | September<br>2023 | Year-Over-Year<br>Change | Month-Over-Month<br>Change | September<br>2023 | Year-Over-Year<br>Change              | Month-Over-Month<br>Change | September<br>2023 | Year-Over-Year<br>Change | Month-Over-Month<br>Change |  |
| \$133,999 or Less      | 19                | - 32.1%                  | —                          | 9.5               | + 69.6%                               |                            | 2                 | - 60.0%                  | + 100.0%                   |  |
| \$134,000 to \$184,999 | 0                 | —                        | —                          |                   | —                                     |                            | 0                 | —                        |                            |  |
| \$185,000 to \$274,999 | 19                | - 66.1%                  | - 58.7%                    | 2.7               | - 41.8%                               | - 52.8%                    | 7                 | - 41.7%                  | - 12.5%                    |  |
| \$275,000 or More      | 23                | - 8.0%                   | - 4.2%                     | 2.9               | + 38.0%                               | - 28.1%                    | 8                 | - 33.3%                  | + 33.3%                    |  |
| Total                  | 61                | - 54.8%                  | - 18.7%                    | 3.6               | - 12.3%                               | - 23.5%                    | 17                | - 48.5%                  | + 6.3%                     |  |