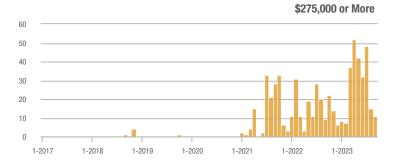

### Academy West – 32

|                        | Total<br>Showings |                          |                            | (6                | Buyer Interest<br>(Showings/Listings) |                            |                   | Managed<br>Listings      |                            |  |
|------------------------|-------------------|--------------------------|----------------------------|-------------------|---------------------------------------|----------------------------|-------------------|--------------------------|----------------------------|--|
| Price Range            | September<br>2023 | Year-Over-Year<br>Change | Month-Over-Month<br>Change | September<br>2023 | Year-Over-Year<br>Change              | Month-Over-Month<br>Change | September<br>2023 | Year-Over-Year<br>Change | Month-Over-Month<br>Change |  |
| \$133,999 or Less      | 20                | - 28.6%                  | - 35.5%                    | 3.3               | - 52.4%                               | - 35.5%                    | 6                 | + 50.0%                  | 0.0%                       |  |
| \$134,000 to \$184,999 | 32                | + 45.5%                  | + 10.3%                    | 4.6               | - 58.4%                               | + 10.3%                    | 7                 | + 250.0%                 | 0.0%                       |  |
| \$185,000 to \$274,999 | 38                | - 81.0%                  | - 71.4%                    | 7.6               | - 46.8%                               | - 54.3%                    | 5                 | - 64.3%                  | - 37.5%                    |  |
| \$275,000 or More      | 221               | - 28.0%                  | - 27.8%                    | 7.9               | - 12.6%                               | - 17.5%                    | 28                | - 17.6%                  | - 12.5%                    |  |
| Total                  | 311               | - 44.2%                  | - 37.7%                    | 6.8               | - 34.5%                               | - 28.2%                    | 46                | - 14.8%                  | - 13.2%                    |  |

### Showings

 $\label{eq:current} \mbox{Current as of October 5, 2023. Report} @ 2023 \mbox{ShowingTime. I Information deemed reliable but not guaranteed.}$ 

. . .

1-2023

\$275,000 or More

1-2023