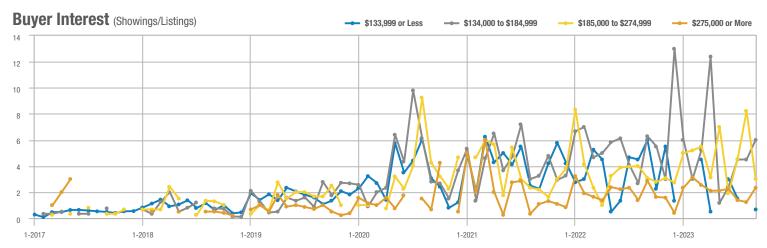

#### Buyer Interest (Showings/Listings) \$133,999 or Less ---- \$134,000 to \$184,999 - \$185,000 to \$274,999 - \$275,000 or More 40 -----30 20 10 0 1-2018 1-2019 1-2020 1-2021 1-2017 1-2022 1-2023

1-2023

#### Buyer Interest (Showings/Listings) \$133,999 or Less ---- \$134,000 to \$184,999 \$185,000 to \$274,999 \$275,000 or More 60 50 40 30 20 10 0 1-2018 1-2020 1-2017 1-2019 1-2021 1-2022 1-2023