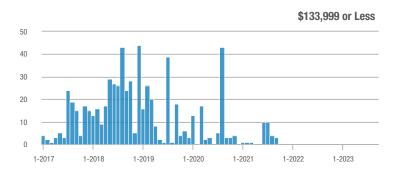

### Academy West – 32

|                        | Total<br>Showings |                          |                            | (6                | Buyer Interest<br>(Showings/Listings) |                            |                   | Managed<br>Listings      |                            |  |
|------------------------|-------------------|--------------------------|----------------------------|-------------------|---------------------------------------|----------------------------|-------------------|--------------------------|----------------------------|--|
| Price Range            | September<br>2023 | Year-Over-Year<br>Change | Month-Over-Month<br>Change | September<br>2023 | Year-Over-Year<br>Change              | Month-Over-Month<br>Change | September<br>2023 | Year-Over-Year<br>Change | Month-Over-Month<br>Change |  |
| \$133,999 or Less      | 20                | - 28.6%                  | - 35.5%                    | 3.3               | - 52.4%                               | - 35.5%                    | 6                 | + 50.0%                  | 0.0%                       |  |
| \$134,000 to \$184,999 | 32                | + 45.5%                  | + 10.3%                    | 4.6               | - 58.4%                               | + 10.3%                    | 7                 | + 250.0%                 | 0.0%                       |  |
| \$185,000 to \$274,999 | 38                | - 81.0%                  | - 71.4%                    | 7.6               | - 46.8%                               | - 54.3%                    | 5                 | - 64.3%                  | - 37.5%                    |  |
| \$275,000 or More      | 221               | - 28.0%                  | - 27.8%                    | 7.9               | - 12.6%                               | - 17.5%                    | 28                | - 17.6%                  | - 12.5%                    |  |
| Total                  | 311               | - 44.2%                  | - 37.7%                    | 6.8               | - 34.5%                               | - 28.2%                    | 46                | - 14.8%                  | - 13.2%                    |  |