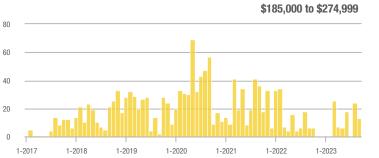

| + 116.7%                 | - 45.8%                    | 6.5               | + 225.0%                              | - 45.8%                    | 2                 | - 33.3%                  | 0.0%                       |  |
| \$275,000 or More      | 74                | + 516.7%                 | - 8.6%                     | 5.7               | - 5.1%                                | - 8.6%                     | 13                | + 550.0%                 | 0.0%                       |  |
| Total                  | 91                | + 313.6%                 | - 16.5%                    | 5.7               | + 106.8%                              | - 11.3%                    | 16                | + 100.0%                 | - 5.9%                     |  |

70

#### **Showings**















# South Moriarty – 291

|                        | Total<br>Showings |                          |                            | (                 | Buyer Interest<br>(Showings/Listings) |                            |                   | Managed<br>Listings      |                            |  |
|------------------------|-------------------|--------------------------|----------------------------|-------------------|---------------------------------------|----------------------------|-------------------|--------------------------|----------------------------|--|
| Price Range            | September<br>2023 | Year-Over-Year<br>Change | Month-Over-Month<br>Change | September<br>2023 | Year-Over-Year<br>Change              | Month-Over-Month<br>Change | September<br>2023 | Year-Over-Year