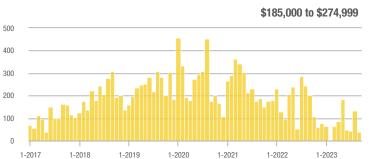

#### \$185,000 to \$274,999

#### Buyer Interest (Showings/Listings) \$133,999 or Less ---- \$134,000 to \$184,999 - \$185,000 to \$274,999 - \$275,000 or More 40 -----30 20 10 0 1-2018 1-2019 1-2020 1-2021 1-2017 1-2022 1-2023

1-2023