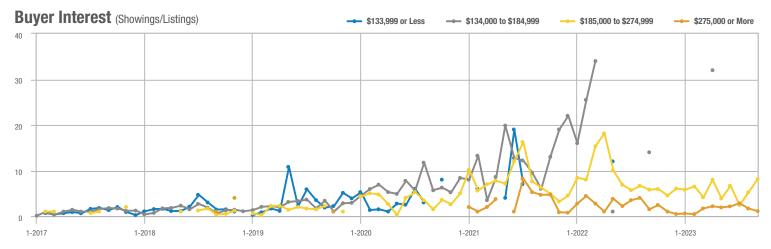

#### Buyer Interest (Showings/Listings) \$133,999 or Less ---- \$134,000 to \$184,999 - \$185,000 to \$274,999 - \$275,000 or More 40 -----30 20 10 0 1-2018 1-2019 1-2020 1-2021 1-2017 1-2022 1-2023

1-2023