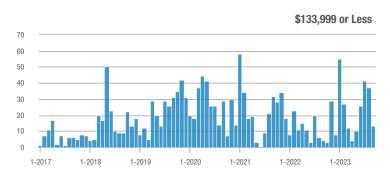

# Ladera Heights – 111

|                        | Total<br>Showings |                          |                            | (5                | Buyer Interest<br>(Showings/Listings) |                            |                   | Managed<br>Listings      |                            |  |
|------------------------|-------------------|--------------------------|----------------------------|-------------------|---------------------------------------|----------------------------|-------------------|--------------------------|----------------------------|--|
| Price Range            | September<br>2023 | Year-Over-Year<br>Change | Month-Over-Month<br>Change | September<br>2023 | Year-Over-Year<br>Change              | Month-Over-Month<br>Change | September<br>2023 | Year-Over-Year<br>Change | Month-Over-Month<br>Change |  |
| \$133,999 or Less      | 2                 | —                        | - 50.0%                    | 2.0               | —                                     | - 50.0%                    | 1                 | —                        | 0.0%                       |  |
| \$134,000 to \$184,999 | 30                | + 7.1%                   | - 48.3%                    | 15.0              | + 60.7%                               | - 22.4%                    | 2                 | - 33.3%                  | - 33.3%                    |  |
| \$185,000 to \$274,999 | 95                | - 77.7%                  | - 42.4%                    | 6.3               | - 39.0%                               | - 42.4%                    | 15                | - 63.4%                  | 0.0%                       |  |
| \$275,000 or More      | 363               | - 21.8%                  | + 1.4%                     | 6.3               | - 19.1%                               | - 10.8%                    | 58                | - 3.3%                   | + 13.7%                    |  |
| Total                  | 490               | - 46.6%                  | - 16.2%                    | 6.4               | - 27.0%                               | - 22.9%                    | 76                | - 26.9%                  | + 8.6%                     |  |