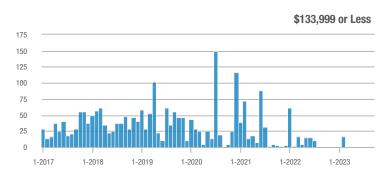

### Showings

 $\label{eq:current} \mbox{Current as of October 5, 2023. Report} @ 2023 \mbox{ShowingTime. I Information deemed reliable but not guaranteed.}$ 

. . .

1-2023

\$275,000 or More

1-2023