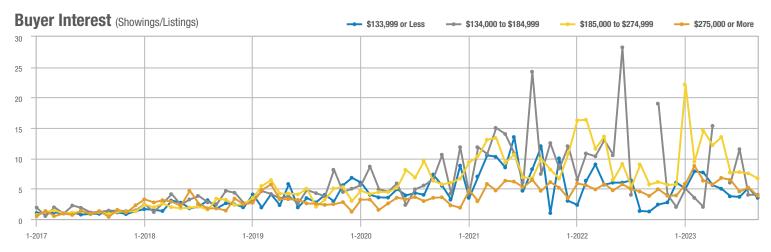

#### Buyer Interest (Showings/Listings) \$133,999 or Less ---- \$134,000 to \$184,999 - \$185,000 to \$274,999 - \$275,000 or More 40 -----30 20 10 0 1-2018 1-2019 1-2020 1-2021 1-2017 1-2022 1-2023

1-2023

#### Buyer Interest (Showings/Listings) \$133,999 or Less ---- \$134,000 to \$184,999 \$185,000 to \$274,999 \$275,000 or More 60 50 40 30 20 10 0 1-2018 1-2020 1-2017 1-2019 1-2021 1-2022 1-2023