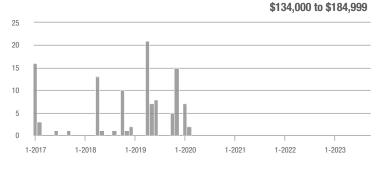

### Academy West – 32

|                        | Total<br>Showings |                          |                            | (6                | Buyer Interest<br>(Showings/Listings) |                            |                   | Managed<br>Listings      |                            |  |
|------------------------|-------------------|--------------------------|----------------------------|-------------------|---------------------------------------|----------------------------|-------------------|--------------------------|----------------------------|--|
| Price Range            | September<br>2023 | Year-Over-Year<br>Change | Month-Over-Month<br>Change | September<br>2023 | Year-Over-Year<br>Change              | Month-Over-Month<br>Change | September<br>2023 | Year-Over-Year<br>Change | Month-Over-Month<br>Change |  |
| \$133,999 or Less      | 20                | - 28.6%                  | - 35.5%                    | 3.3               | - 52.4%                               | - 35.5%                    | 6                 | + 50.0%                  | 0.0%                       |  |
| \$134,000 to \$184,999 | 32                | + 45.5%                  | + 10.3%                    | 4.6               | - 58.4%                               | + 10.3%                    | 7                 | + 250.0%                 | 0.0%                       |  |
| \$185,000 to \$274,999 | 38                | - 81.0%                  | - 71.4%                    | 7.6               | - 46.8%                               | - 54.3%                    | 5                 | - 64.3%                  | - 37.5%                    |  |
| \$275,000 or More      | 221               | - 28.0%                  | - 27.8%                    | 7.9               | - 12.6%                               | - 17.5%                    | 28                | - 17.6%                  | - 12.5%                    |  |
| Total                  | 311               | - 44.2%                  | - 37.7%                    | 6.8               | - 34.5%                               | - 28.2%                    | 46                | - 14.8%                  | - 13.2%                    |  |

### Albuquerque Acres West – 21

|                        | Total<br>Showings |                          |                            | Buyer Interest<br>(Showings/Listings) |                          |                            | Managed<br>Listings |                          |                            |
|------------------------|-------------------|--------------------------|----------------------------|---------------------------------------|--------------------------|----------------------------|---------------------|--------------------------|----------------------------|
| Price Range            | September<br>2023 | Year-Over-Year<br>Change | Month-Over-Month<br>Change | September<br>2023                     | Year-Over-Year<br>Change | Month-Over-Month<br>Change | September<br>2023   | Year-Over-Year<br>Change | Month-Over-Month<br>Change |
| \$133,999 or Less      | 0                 | —                        | —                          | _                                     | —                        |                            | 0                   | —                        |                            |
| \$134,000 to \$184,999 | 0                 | —                        | —                          |                                       | _                        |                            | 1                   | _                        | - 66.7%                    |
| \$185,000 to \$274,999 | 7                 | —                        |                            | 7.0                                   | _                        |                            | 1                   | _                        |                            |
| \$275,000 or More      | 208               | - 41.6%                  | + 41.5%                    | 6.3                                   | - 32.7%                  | + 20.1%                    | 33                  | - 13.2%                  | + 17.9%                    |
| Total                  | 215               | - 39.9%                  | + 26.5%                    | 6.1                                   | - 33.1%                  | + 12.0%                    | 35                  | - 10.3%                  | + 12.9%                    |

### **Belen – 741**

|                        | Total<br>Showings |                          |                            | Buyer Interest<br>(Showings/Listings) |                          |                            | Managed<br>Listings |                          |                            |
|------------------------|-------------------|--------------------------|----------------------------|---------------------------------------|--------------------------|----------------------------|---------------------|--------------------------|----------------------------|
| Price Range            | September<br>2023 | Year-Over-Year<br>Change | Month-Over-Month<br>Change | September<br>2023                     | Year-Over-Year<br>Change | Month-Over-Month<br>Change | September<br>2023   | Year-Over-Year<br>Change | Month-Over-Month<br>Change |
| \$133,999 or Less      | 2                 | - 83.3%                  | —                          | 0.7                                   | - 88.9%                  |                            | 3                   | + 50.0%                  | + 50.0%                    |
| \$134,000 to \$184,999 | 24                | - 45.5%                  | + 166.7%                   | 6.0                                   | - 4.5%                   | + 33.3%                    | 4                   | - 42.9%                  | + 100.0%                   |
| \$185,000 to \$274,999 | 30                | - 25.0%                  | - 72.0%                    | 3.0                                   | - 2.5%                   | - 63.6%                    | 10                  | - 23.1%                  | - 23.1%                    |
| \$275,000 or More      | 28                | + 40.0%                  | + 75.0%                    | 2.3                                   | - 18.3%                  | + 89.6%                    | 12                  | + 71.4%                  | - 7.7%                     |
| Total                  | 84                | - 27.6%                  | - 36.4%                    | 2.9                                   | - 27.6%                  | - 34.2%                    | 29                  | 0.0%                     | - 3.3%                     |

### **Bernalillo / Algodones – 170**

|                        | Total<br>Showings |                          |                            | Buyer Interest<br>(Showings/Listings) |                          |                            | Managed<br>Listings |                          |                            |
|------------------------|-------------------|--------------------------|----------------------------|---------------------------------------|--------------------------|----------------------------|---------------------|--------------------------|----------------------------|
| Price Range            | September<br>2023 | Year-Over-Year<br>Change | Month-Over-Month<br>Change | September<br>2023                     | Year-Over-Year<br>Change | Month-Over-Month<br>Change | September<br>2023   | Year-Over-Year<br>Change | Month-Over-Month<br>Change |
| \$133,999 or Less      | 0                 | —                        |                            | _                                     | _                        |                            | 0                   | —                        |                            |
| \$134,000 to \$184,999 | 11                | + 266.7%                 |                            | 11.0                                  | + 266.7%                 |                            | 1                   | 0.0%                     |                            |
| \$185,000 to \$274,999 | 11                | - 60.7%                  |                            | 11.0                                  | + 17.9%                  |                            | 1                   | - 66.7%                  |                            |
| \$275,000 or More      | 118               | - 7.8%                   | + 14.6%                    | 5.1                                   | + 4.2%                   | + 4.6%                     | 23                  | - 11.5%                  | + 9.5%                     |
| Total                  | 140               | - 14.6%                  | + 32.1%                    | 5.6                                   | + 5.9%                   | + 10.9%                    | 25                  | - 19.4%                  | + 19.0%                    |

### **Bosque Farms and Peralta – 710**

|                        | Total<br>Showings |                          |                            | Buyer Interest<br>(Showings/Listings) |                          |                            | Managed<br>Listings |                          |                            |
|------------------------|-------------------|--------------------------|----------------------------|---------------------------------------|--------------------------|----------------------------|---------------------|--------------------------|----------------------------|
| Price Range            | September<br>2023 | Year-Over-Year<br>Change | Month-Over-Month<br>Change | September<br>2023                     | Year-Over-Year<br>Change | Month-Over-Month<br>Change | September<br>2023   | Year-Over-Year<br>Change | Month-Over-Month<br>Change |
| \$133,999 or Less      | 2                 | —                        | —                          | 2.0                                   | —                        |                            | 1                   | —                        | —                          |
| \$134,000 to \$184,999 | 0                 | —                        | —                          |                                       | —                        |                            | 0                   | —                        | —                          |
| \$185,000 to \$274,999 | 17                | + 142.9%                 | + 13.3%                    | 5.7                                   | + 61.9%                  | + 13.3%                    | 3                   | + 50.0%                  | 0.0%                       |
| \$275,000 or More      | 18                | - 78.6%                  | - 66.7%                    | 1.5                                   | - 60.7%                  | - 44.4%                    | 12                  | - 45.5%                  | - 40.0%                    |
| Total                  | 37                | - 59.3%                  | - 46.4%                    | 2.3                                   | - 39.0%                  | - 22.9%                    | 16                  | - 33.3%                  | - 30.4%                    |

### **Downtown Area – 80**

|                        | Total<br>Showings |                          |                            | Buyer Interest<br>(Showings/Listings) |                          |                            | Managed<br>Listings |                          |                            |
|------------------------|-------------------|--------------------------|----------------------------|---------------------------------------|--------------------------|----------------------------|---------------------|--------------------------|----------------------------|
| Price Range            | September<br>2023 | Year-Over-Year<br>Change | Month-Over-Month<br>Change | September<br>2023                     | Year-Over-Year<br>Change | Month-Over-Month<br>Change | September<br>2023   | Year-Over-Year<br>Change | Month-Over-Month<br>Change |
| \$133,999 or Less      | 9                 | + 800.0%                 | - 55.0%                    | 4.5                                   | + 350.0%                 | - 55.0%                    | 2                   | + 100.0%                 | 0.0%                       |
| \$134,000 to \$184,999 | 23                | + 15.0%                  | - 67.6%                    | 4.6                                   | + 130.0%                 | - 74.1%                    | 5                   | - 50.0%                  | + 25.0%                    |
| \$185,000 to \$274,999 | 39                | - 45.1%                  | - 58.5%                    | 4.3                                   | - 2.3%                   | - 35.5%                    | 9                   | - 43.8%                  | - 35.7%                    |
| \$275,000 or More      | 156               | + 36.8%                  | - 25.7%                    | 4.5                                   | + 29.0%                  | - 6.6%                     | 35                  | + 6.1%                   | - 20.5%                    |
| Total                  | 227               | + 10.2%                  | - 42.5%                    | 4.5                                   | + 29.6%                  | - 27.9%                    | 51                  | - 15.0%                  | - 20.3%                    |

## East Los Lunas, Tome, Valencia – 711

| Total<br>Showings      |                   |                          | gs                         | Buyer Interest<br>(Showings/Listings) |                          |                            | Managed<br>Listings |                          |                            |
|------------------------|-------------------|--------------------------|----------------------------|---------------------------------------|--------------------------|----------------------------|---------------------|--------------------------|----------------------------|
| Price Range            | September<br>2023 | Year-Over-Year<br>Change | Month-Over-Month<br>Change | September<br>2023                     | Year-Over-Year<br>Change | Month-Over-Month<br>Change | September<br>2023   | Year-Over-Year<br>Change | Month-Over-Month<br>Change |
| \$133,999 or Less      | 10                | —                        |                            | 10.0                                  | _                        |                            | 1                   | —                        |                            |
| \$134,000 to \$184,999 | 0                 | —                        |                            |                                       | _                        |                            | 0                   | —                        |                            |
| \$185,000 to \$274,999 | 0                 | _                        |                            |                                       |                          |                            | 0                   | _                        |                            |
| \$275,000 or More      | 56                | + 154.5%                 | - 13.8%                    | 3.7                                   | + 120.6%                 | - 13.8%                    | 15                  | + 15.4%                  | 0.0%                       |
| Total                  | 66                | + 13.8%                  | + 1.5%                     | 4.1                                   | + 56.5%                  | - 4.8%                     | 16                  | - 27.3%                  | + 6.7%                     |

# Foothills South - 51

|                        | Total<br>Showings |                          |                            | (5                | Buyer Inte<br>Showings/L |                            | Managed<br>Listings |                          |                            |  |
|------------------------|-------------------|--------------------------|----------------------------|-------------------|--------------------------|----------------------------|---------------------|--------------------------|----------------------------|--|
| Price Range            | September<br>2023 | Year-Over-Year<br>Change | Month-Over-Month<br>Change | September<br>2023 | Year-Over-Year<br>Change | Month-Over-Month<br>Change | September<br>2023   | Year-Over-Year<br>Change | Month-Over-Month<br>Change |  |
| \$133,999 or Less      | 0                 | —                        | —                          |                   | _                        |                            | 0                   | —                        |                            |  |
| \$134,000 to \$184,999 | 7                 | _                        | —                          | 7.0               | _                        |                            | 1                   | _                        |                            |  |
| \$185,000 to \$274,999 | 33                | - 53.5%                  | - 43.1%                    | 16.5              | + 16.2%                  | - 14.7%                    | 2                   | - 60.0%                  | - 33.3%                    |  |
| \$275,000 or More      | 188               | + 2.7%                   | - 49.3%                    | 7.0               | + 14.1%                  | - 43.7%                    | 27                  | - 10.0%                  | - 10.0%                    |  |
| Total                  | 228               | - 10.2%                  | - 46.9%                    | 7.6               | + 4.7%                   | - 41.5%                    | 30                  | - 14.3%                  | - 9.1%                     |  |

### Four Hills Village – 60

|                        | Total<br>Showings |                          |                            | (0                | Buyer Inte<br>Showings/L |                            | Managed<br>Listings |                          |                            |  |
|------------------------|-------------------|--------------------------|----------------------------|-------------------|--------------------------|----------------------------|---------------------|--------------------------|----------------------------|--|
| Price Range            | September<br>2023 | Year-Over-Year<br>Change | Month-Over-Month<br>Change | September<br>2023 | Year-Over-Year<br>Change | Month-Over-Month<br>Change | September<br>2023   | Year-Over-Year<br>Change | Month-Over-Month<br>Change |  |
| \$133,999 or Less      | 0                 | _                        |                            | _                 | —                        |                            | 0                   | —                        |                            |  |
| \$134,000 to \$184,999 | 0                 | _                        |                            |                   | —                        |                            | 0                   | _                        |                            |  |
| \$185,000 to \$274,999 | 8                 | + 14.3%                  | + 14.3%                    | 4.0               | - 42.9%                  | - 42.9%                    | 2                   | + 100.0%                 | + 100.0%                   |  |
| \$275,000 or More      | 113               | - 8.9%                   | + 25.6%                    | 5.9               | + 15.1%                  | + 25.6%                    | 19                  | - 20.8%                  | 0.0%                       |  |
| Total                  | 121               | - 7.6%                   | + 24.7%                    | 5.8               | + 10.0%                  | + 18.8%                    | 21                  | - 16.0%                  | + 5.0%                     |  |

# Ladera Heights – 111

|                        | Total<br>Showings |                          |                            | (5                | Buyer Interest<br>(Showings/Listings) |                            |                   | Managed<br>Listings      |                            |  |
|------------------------|-------------------|--------------------------|----------------------------|-------------------|---------------------------------------|----------------------------|-------------------|--------------------------|----------------------------|--|
| Price Range            | September<br>2023 | Year-Over-Year<br>Change | Month-Over-Month<br>Change | September<br>2023 | Year-Over-Year<br>Change              | Month-Over-Month<br>Change | September<br>2023 | Year-Over-Year<br>Change | Month-Over-Month<br>Change |  |
| \$133,999 or Less      | 2                 | —                        | - 50.0%                    | 2.0               | —                                     | - 50.0%                    | 1                 | —                        | 0.0%                       |  |
| \$134,000 to \$184,999 | 30                | + 7.1%                   | - 48.3%                    | 15.0              | + 60.7%                               | - 22.4%                    | 2                 | - 33.3%                  | - 33.3%                    |  |
| \$185,000 to \$274,999 | 95                | - 77.7%                  | - 42.4%                    | 6.3               | - 39.0%                               | - 42.4%                    | 15                | - 63.4%                  | 0.0%                       |  |
| \$275,000 or More      | 363               | - 21.8%                  | + 1.4%                     | 6.3               | - 19.1%                               | - 10.8%                    | 58                | - 3.3%                   | + 13.7%                    |  |
| Total                  | 490               | - 46.6%                  | - 16.2%                    | 6.4               | - 27.0%                               | - 22.9%                    | 76                | - 26.9%                  | + 8.6%                     |  |

# Meadow Lake, El Cerro Mission, Monterrey Park – 720

|                        | Total<br>Showings |                          |                            | (6                | Buyer Interest<br>(Showings/Listings) |                            |                   | Managed<br>Listings      |                            |  |
|------------------------|-------------------|--------------------------|----------------------------|-------------------|---------------------------------------|----------------------------|-------------------|--------------------------|----------------------------|--|
| Price Range            | September<br>2023 | Year-Over-Year<br>Change | Month-Over-Month<br>Change | September<br>2023 | Year-Over-Year<br>Change              | Month-Over-Month<br>Change | September<br>2023 | Year-Over-Year<br>Change | Month-Over-Month<br>Change |  |
| \$133,999 or Less      | 12                | - 64.7%                  | - 29.4%                    | 3.0               | - 11.8%                               | - 47.1%                    | 4                 | - 60.0%                  | + 33.3%                    |  |
| \$134,000 to \$184,999 | 14                | - 17.6%                  | - 33.3%                    | 3.5               | - 58.8%                               | - 16.7%                    | 4                 | + 100.0%                 | - 20.0%                    |  |
| \$185,000 to \$274,999 | 1                 | - 97.1%                  | - 80.0%                    | 1.0               | - 91.4%                               | - 40.0%                    | 1                 | - 66.7%                  | - 66.7%                    |  |
| \$275,000 or More      | 4                 | —                        | —                          | 4.0               | —                                     |                            | 1                 | —                        |                            |  |
| Total                  | 31                | - 64.0%                  | - 27.9%                    | 3.1               | - 45.9%                               | - 20.7%                    | 10                | - 33.3%                  | - 9.1%                     |  |

### Mesa Del Sol – 72

|                        | Total<br>Showings |                          |                            | (5                | Buyer Inte<br>Showings/L |                            | Managed<br>Listings |                          |                            |  |
|------------------------|-------------------|--------------------------|----------------------------|-------------------|--------------------------|----------------------------|---------------------|--------------------------|----------------------------|--|
| Price Range            | September<br>2023 | Year-Over-Year<br>Change | Month-Over-Month<br>Change | September<br>2023 | Year-Over-Year<br>Change | Month-Over-Month<br>Change | September<br>2023   | Year-Over-Year<br>Change | Month-Over-Month<br>Change |  |
| \$133,999 or Less      | 0                 | —                        |                            |                   | —                        |                            | 0                   | —                        |                            |  |
| \$134,000 to \$184,999 | 0                 | _                        | —                          |                   | _                        |                            | 0                   | _                        |                            |  |
| \$185,000 to \$274,999 | 0                 | _                        |                            |                   | _                        |                            | 0                   | _                        |                            |  |
| \$275,000 or More      | 14                | + 7.7%                   | + 100.0%                   | 3.5               | + 88.5%                  | + 150.0%                   | 4                   | - 42.9%                  | - 20.0%                    |  |
| Total                  | 14                | + 7.7%                   | + 100.0%                   | 3.5               | + 88.5%                  | + 150.0%                   | 4                   | - 42.9%                  | - 20.0%                    |  |

# Near North Valley – 101

|                        | Total<br>Showings |                          |                            | (5                | Buyer Inte<br>Showings/L |                            | Managed<br>Listings |                          |                            |  |
|------------------------|-------------------|--------------------------|----------------------------|-------------------|--------------------------|----------------------------|---------------------|--------------------------|----------------------------|--|
| Price Range            | September<br>2023 | Year-Over-Year<br>Change | Month-Over-Month<br>Change | September<br>2023 | Year-Over-Year<br>Change | Month-Over-Month<br>Change | September<br>2023   | Year-Over-Year<br>Change | Month-Over-Month<br>Change |  |
| \$133,999 or Less      | 0                 | —                        |                            | —                 | —                        |                            | 0                   | —                        |                            |  |
| \$134,000 to \$184,999 | 76                | + 300.0%                 | + 38.2%                    | 9.5               | + 150.0%                 | + 3.6%                     | 8                   | + 60.0%                  | + 33.3%                    |  |
| \$185,000 to \$274,999 | 116               | - 3.3%                   | - 14.7%                    | 11.6              | + 16.0%                  | + 2.4%                     | 10                  | - 16.7%                  | - 16.7%                    |  |
| \$275,000 or More      | 195               | + 3.2%                   | + 16.8%                    | 4.9               | + 18.7%                  | + 10.9%                    | 40                  | - 13.0%                  | + 5.3%                     |  |
| Total                  | 387               | + 18.0%                  | + 8.1%                     | 6.7               | + 28.2%                  | + 4.4%                     | 58                  | - 7.9%                   | + 3.6%                     |  |

### **Near South Valley – 90**

|                        | Total<br>Showings |                          |                            | (6                | Buyer Interest<br>(Showings/Listings) |                            |                   | Managed<br>Listings      |                            |  |
|------------------------|-------------------|--------------------------|----------------------------|-------------------|---------------------------------------|----------------------------|-------------------|--------------------------|----------------------------|--|
| Price Range            | September<br>2023 | Year-Over-Year<br>Change | Month-Over-Month<br>Change | September<br>2023 | Year-Over-Year<br>Change              | Month-Over-Month<br>Change | September<br>2023 | Year-Over-Year<br>Change | Month-Over-Month<br>Change |  |
| \$133,999 or Less      | 3                 | - 86.4%                  | - 81.3%                    | 3.0               | - 31.8%                               | - 62.5%                    | 1                 | - 80.0%                  | - 50.0%                    |  |
| \$134,000 to \$184,999 | 36                | - 68.1%                  | - 5.3%                     | 12.0              | + 6.2%                                | - 5.3%                     | 3                 | - 70.0%                  | 0.0%                       |  |
| \$185,000 to \$274,999 | 86                | - 59.0%                  | - 22.5%                    | 6.1               | - 59.0%                               | - 11.5%                    | 14                | 0.0%                     | - 12.5%                    |  |
| \$275,000 or More      | 42                | + 13.5%                  | - 45.5%                    | 3.2               | - 4.0%                                | - 41.3%                    | 13                | + 18.2%                  | - 7.1%                     |  |
| Total                  | 167               | - 56.3%                  | - 31.0%                    | 5.4               | - 43.6%                               | - 22.1%                    | 31                | - 22.5%                  | - 11.4%                    |  |

### Northeast Edgewood – 270

|                        |                   | Total<br>Showin          | gs                         | (0                | Buyer Interest<br>(Showings/Listings) |                            |                   | Managed<br>Listings      |                            |  |
|------------------------|-------------------|--------------------------|----------------------------|-------------------|---------------------------------------|----------------------------|-------------------|--------------------------|----------------------------|--|
| Price Range            | September<br>2023 | Year-Over-Year<br>Change | Month-Over-Month<br>Change | September<br>2023 | Year-Over-Year<br>Change              | Month-Over-Month<br>Change | September<br>2023 | Year-Over-Year<br>Change | Month-Over-Month<br>Change |  |
| \$133,999 or Less      | 7                 | —                        |                            | 7.0               | —                                     |                            | 1                 | 0.0%                     |                            |  |
| \$134,000 to \$184,999 | 0                 | _                        |                            |                   | —                                     |                            | 0                 | —                        |                            |  |
| \$185,000 to \$274,999 | 31                | + 72.2%                  | + 3,000.0%                 | 10.3              | + 129.6%                              | + 1,966.7%                 | 3                 | - 25.0%                  | + 50.0%                    |  |
| \$275,000 or More      | 29                | - 31.0%                  | - 35.6%                    | 2.6               | - 31.0%                               | - 41.4%                    | 11                | 0.0%                     | + 10.0%                    |  |
| Total                  | 67                | - 19.3%                  | + 45.7%                    | 4.5               | - 3.1%                                | + 16.5%                    | 15                | - 16.7%                  | + 25.0%                    |  |

### Northeast Heights – 50

|                        |                   | Total<br>Showin          | gs                         | (6                | Buyer Inte<br>Showings/L |                            | Managed<br>Listings |                          |                            |
|------------------------|-------------------|--------------------------|----------------------------|-------------------|--------------------------|----------------------------|---------------------|--------------------------|----------------------------|
| Price Range            | September<br>2023 | Year-Over-Year<br>Change | Month-Over-Month<br>Change | September<br>2023 | Year-Over-Year<br>Change | Month-Over-Month<br>Change | September<br>2023   | Year-Over-Year<br>Change | Month-Over-Month<br>Change |
| \$133,999 or Less      | 10                | —                        | - 50.0%                    | 10.0              | —                        | - 50.0%                    | 1                   | —                        | 0.0%                       |
| \$134,000 to \$184,999 | 60                | + 62.2%                  | + 172.7%                   | 12.0              | - 2.7%                   | + 63.6%                    | 5                   | + 66.7%                  | + 66.7%                    |
| \$185,000 to \$274,999 | 292               | - 60.2%                  | - 49.7%                    | 8.1               | - 37.0%                  | - 31.5%                    | 36                  | - 36.8%                  | - 26.5%                    |
| \$275,000 or More      | 636               | + 34.5%                  | - 33.9%                    | 6.4               | + 3.2%                   | - 25.2%                    | 99                  | + 30.3%                  | - 11.6%                    |
| Total                  | 998               | - 19.8%                  | - 37.0%                    | 7.1               | - 22.6%                  | - 26.3%                    | 141                 | + 3.7%                   | - 14.5%                    |

### Northwest Edgewood – 250

|                        |                   | Total<br>Showin          | gs                         | (                 | Buyer Inte<br>Showings/L |                            | Managed<br>Listings |                          |                            |
|------------------------|-------------------|--------------------------|----------------------------|-------------------|--------------------------|----------------------------|---------------------|--------------------------|----------------------------|
| Price Range            | September<br>2023 | Year-Over-Year<br>Change | Month-Over-Month<br>Change | September<br>2023 | Year-Over-Year<br>Change | Month-Over-Month<br>Change | September<br>2023   | Year-Over-Year<br>Change | Month-Over-Month<br>Change |
| \$133,999 or Less      | 0                 | —                        | —                          |                   |                          |                            | 0                   | —                        | —                          |
| \$134,000 to \$184,999 | 1                 | - 66.7%                  | - 50.0%                    | 1.0               | - 66.7%                  | - 50.0%                    | 1                   | 0.0%                     | 0.0%                       |
| \$185,000 to \$274,999 | 39                | + 178.6%                 | + 77.3%                    | 13.0              | + 178.6%                 | + 18.2%                    | 3                   | 0.0%                     | + 50.0%                    |
| \$275,000 or More      | 58                | - 44.8%                  | + 1.8%                     | 2.8               | - 42.1%                  | - 12.8%                    | 21                  | - 4.5%                   | + 16.7%                    |
| Total                  | 98                | - 19.7%                  | + 21.0%                    | 3.9               | - 16.5%                  | + 1.6%                     | 25                  | - 3.8%                   | + 19.0%                    |

## Paradise East - 121

|                        |                   | Total<br>Showin          |                            | (0                | Buyer Inte<br>Showings/L |                            | Managed<br>Listings |                          |                            |
|------------------------|-------------------|--------------------------|----------------------------|-------------------|--------------------------|----------------------------|---------------------|--------------------------|----------------------------|
| Price Range            | September<br>2023 | Year-Over-Year<br>Change | Month-Over-Month<br>Change | September<br>2023 | Year-Over-Year<br>Change | Month-Over-Month<br>Change | September<br>2023   | Year-Over-Year<br>Change | Month-Over-Month<br>Change |
| \$133,999 or Less      | 0                 | —                        | —                          | _                 | —                        |                            | 1                   | 0.0%                     | 0.0%                       |
| \$134,000 to \$184,999 | 22                | + 100.0%                 | —                          | 22.0              | + 100.0%                 |                            | 1                   | 0.0%                     |                            |
| \$185,000 to \$274,999 | 5                 | - 92.5%                  | - 37.5%                    | 5.0               | - 62.7%                  | - 37.5%                    | 1                   | - 80.0%                  | 0.0%                       |
| \$275,000 or More      | 299               | - 39.0%                  | - 14.1%                    | 6.0               | - 23.1%                  | - 10.6%                    | 50                  | - 20.6%                  | - 3.8%                     |
| Total                  | 326               | - 42.9%                  | - 8.4%                     | 6.2               | - 24.6%                  | - 6.7%                     | 53                  | - 24.3%                  | - 1.9%                     |

### Paradise West – 120

|                        |                   | Total<br>Showin          | gs                         | (5                | Buyer Inte<br>Showings/L |                            | Managed<br>Listings |                          |                            |
|------------------------|-------------------|--------------------------|----------------------------|-------------------|--------------------------|----------------------------|---------------------|--------------------------|----------------------------|
| Price Range            | September<br>2023 | Year-Over-Year<br>Change | Month-Over-Month<br>Change | September<br>2023 | Year-Over-Year<br>Change | Month-Over-Month<br>Change | September<br>2023   | Year-Over-Year<br>Change | Month-Over-Month<br>Change |
| \$133,999 or Less      | 0                 | —                        | —                          |                   | —                        |                            | 0                   | —                        |                            |
| \$134,000 to \$184,999 | 0                 | _                        | —                          |                   | _                        |                            | 0                   | _                        |                            |
| \$185,000 to \$274,999 | 25                | - 84.8%                  | - 34.2%                    | 8.3               | - 64.6%                  | - 12.3%                    | 3                   | - 57.1%                  | - 25.0%                    |
| \$275,000 or More      | 527               | - 44.2%                  | - 3.5%                     | 7.9               | - 21.8%                  | + 0.8%                     | 67                  | - 28.7%                  | - 4.3%                     |
| Total                  | 552               | - 50.3%                  | - 5.5%                     | 7.9               | - 28.2%                  | - 0.1%                     | 70                  | - 30.7%                  | - 5.4%                     |

### Placitas Area – 180

|                        |                   | Total<br>Showin          |                            | (5                | Buyer Inte<br>Showings/L |                            | Managed<br>Listings |                          |                            |
|------------------------|-------------------|--------------------------|----------------------------|-------------------|--------------------------|----------------------------|---------------------|--------------------------|----------------------------|
| Price Range            | September<br>2023 | Year-Over-Year<br>Change | Month-Over-Month<br>Change | September<br>2023 | Year-Over-Year<br>Change | Month-Over-Month<br>Change | September<br>2023   | Year-Over-Year<br>Change | Month-Over-Month<br>Change |
| \$133,999 or Less      | 0                 | —                        | —                          |                   | _                        |                            | 0                   | —                        |                            |
| \$134,000 to \$184,999 | 0                 | —                        | —                          |                   | _                        |                            | 0                   | —                        |                            |
| \$185,000 to \$274,999 | 7                 | - 36.4%                  | - 66.7%                    | 7.0               | + 27.3%                  | - 66.7%                    | 1                   | - 50.0%                  | 0.0%                       |
| \$275,000 or More      | 123               | - 58.2%                  | - 28.9%                    | 3.5               | - 51.0%                  | - 35.0%                    | 35                  | - 14.6%                  | + 9.4%                     |
| Total                  | 130               | - 57.4%                  | - 33.0%                    | 3.6               | - 49.1%                  | - 38.6%                    | 36                  | - 16.3%                  | + 9.1%                     |

### **Rio Communities, Tierra Grande – 760**

|                        | Total<br>Showings |                          |                            | (9                | Buyer Interest<br>(Showings/Listings) |                            |                   | Managed<br>Listings      |                            |  |
|------------------------|-------------------|--------------------------|----------------------------|-------------------|---------------------------------------|----------------------------|-------------------|--------------------------|----------------------------|--|
| Price Range            | September<br>2023 | Year-Over-Year<br>Change | Month-Over-Month<br>Change | September<br>2023 | Year-Over-Year<br>Change              | Month-Over-Month<br>Change | September<br>2023 | Year-Over-Year<br>Change | Month-Over-Month<br>Change |  |
| \$133,999 or Less      | 19                | - 32.1%                  | —                          | 9.5               | + 69.6%                               |                            | 2                 | - 60.0%                  | + 100.0%                   |  |
| \$134,000 to \$184,999 | 0                 | —                        | —                          |                   | —                                     |                            | 0                 | —                        |                            |  |
| \$185,000 to \$274,999 | 19                | - 66.1%                  | - 58.7%                    | 2.7               | - 41.8%                               | - 52.8%                    | 7                 | - 41.7%                  | - 12.5%                    |  |
| \$275,000 or More      | 23                | - 8.0%                   | - 4.2%                     | 2.9               | + 38.0%                               | - 28.1%                    | 8                 | - 33.3%                  | + 33.3%                    |  |
| Total                  | 61                | - 54.8%                  | - 18.7%                    | 3.6               | - 12.3%                               | - 23.5%                    | 17                | - 48.5%                  | + 6.3%                     |  |