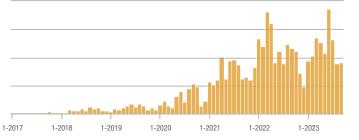

### Academy West – 32

|                        | Total<br>Showings |                          |                            | (6                | Buyer Interest<br>(Showings/Listings) |                            |                   | Managed<br>Listings      |                            |  |
|------------------------|-------------------|--------------------------|----------------------------|-------------------|---------------------------------------|----------------------------|-------------------|--------------------------|----------------------------|--|
| Price Range            | September<br>2023 | Year-Over-Year<br>Change | Month-Over-Month<br>Change | September<br>2023 | Year-Over-Year<br>Change              | Month-Over-Month<br>Change | September<br>2023 | Year-Over-Year<br>Change | Month-Over-Month<br>Change |  |
| \$133,999 or Less      | 20                | - 28.6%                  | - 35.5%                    | 3.3               | - 52.4%                               | - 35.5%                    | 6                 | + 50.0%                  | 0.0%                       |  |
| \$134,000 to \$184,999 | 32                | + 45.5%                  | + 10.3%                    | 4.6               | - 58.4%                               | + 10.3%                    | 7                 | + 250.0%                 | 0.0%                       |  |
| \$185,000 to \$274,999 | 38                | - 81.0%                  | - 71.4%                    | 7.6               | - 46.8%                               | - 54.3%                    | 5                 | - 64.3%                  | - 37.5%                    |  |
| \$275,000 or More      | 221               | - 28.0%                  | - 27.8%                    | 7.9               | - 12.6%                               | - 17.5%                    | 28                | - 17.6%                  | - 12.5%                    |  |
| Total                  | 311               | - 44.2%                  | - 37.7%                    | 6.8               | - 34.5%                               | - 28.2%                    | 46                | - 14.8%                  | - 13.2%                    |  |