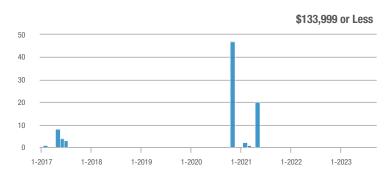

### Academy West – 32

|                        | Total<br>Showings |                          |                            | (6                | Buyer Interest<br>(Showings/Listings) |                            |                   | Managed<br>Listings      |                            |  |
|------------------------|-------------------|--------------------------|----------------------------|-------------------|---------------------------------------|----------------------------|-------------------|--------------------------|----------------------------|--|
| Price Range            | September<br>2023 | Year-Over-Year<br>Change | Month-Over-Month<br>Change | September<br>2023 | Year-Over-Year<br>Change              | Month-Over-Month<br>Change | September<br>2023 | Year-Over-Year<br>Change | Month-Over-Month<br>Change |  |
| \$133,999 or Less      | 20                | - 28.6%                  | - 35.5%                    | 3.3               | - 52.4%                               | - 35.5%                    | 6                 | + 50.0%                  | 0.0%                       |  |
| \$134,000 to \$184,999 | 32                | + 45.5%                  | + 10.3%                    | 4.6               | - 58.4%                               | + 10.3%                    | 7                 | + 250.0%                 | 0.0%                       |  |
| \$185,000 to \$274,999 | 38                | - 81.0%                  | - 71.4%                    | 7.6               | - 46.8%                               | - 54.3%                    | 5                 | - 64.3%                  | - 37.5%                    |  |
| \$275,000 or More      | 221               | - 28.0%                  | - 27.8%                    | 7.9               | - 12.6%                               | - 17.5%                    | 28                | - 17.6%                  | - 12.5%                    |  |
| Total                  | 311               | - 44.2%                  | - 37.7%                    | 6.8               | - 34.5%                               | - 28.2%                    | 46                | - 14.8%                  | - 13.2%                    |  |

### **Belen – 741**

|                        | Total<br>Showings |                          |                            | Buyer Interest<br>(Showings/Listings) |                          |                            | Managed<br>Listings |                          |                            |
|------------------------|-------------------|--------------------------|----------------------------|---------------------------------------|--------------------------|----------------------------|---------------------|--------------------------|----------------------------|
| Price Range            | September<br>2023 | Year-Over-Year<br>Change | Month-Over-Month<br>Change | September<br>2023                     | Year-Over-Year<br>Change | Month-Over-Month<br>Change | September<br>2023   | Year-Over-Year<br>Change | Month-Over-Month<br>Change |
| \$133,999 or Less      | 2                 | - 83.3%                  | —                          | 0.7                                   | - 88.9%                  |                            | 3                   | + 50.0%                  | + 50.0%                    |
| \$134,000 to \$184,999 | 24                | - 45.5%                  | + 166.7%                   | 6.0                                   | - 4.5%                   | + 33.3%                    | 4                   | - 42.9%                  | + 100.0%                   |
| \$185,000 to \$274,999 | 30                | - 25.0%                  | - 72.0%                    | 3.0                                   | - 2.5%                   | - 63.6%                    | 10                  | - 23.1%                  | - 23.1%                    |
| \$275,000 or More      | 28                | + 40.0%                  | + 75.0%                    | 2.3                                   | - 18.3%                  | + 89.6%                    | 12                  | + 71.4%                  | - 7.7%                     |
| Total                  | 84                | - 27.6%                  | - 36.4%                    | 2.9                                   | - 27.6%                  | - 34.2%                    | 29                  | 0.0%                     | - 3.3%                     |

### **Bosque Farms and Peralta – 710**

|                        | Total<br>Showings |                          |                            | Buyer Interest<br>(Showings/Listings) |                          |                            | Managed<br>Listings |                          |                            |
|------------------------|-------------------|--------------------------|----------------------------|---------------------------------------|--------------------------|----------------------------|---------------------|--------------------------|----------------------------|
| Price Range            | September<br>2023 | Year-Over-Year<br>Change | Month-Over-Month<br>Change | September<br>2023                     | Year-Over-Year<br>Change | Month-Over-Month<br>Change | September<br>2023   | Year-Over-Year<br>Change | Month-Over-Month<br>Change |
| \$133,999 or Less      | 2                 | —                        | —                          | 2.0                                   | —                        |                            | 1                   | —                        | —                          |
| \$134,000 to \$184,999 | 0                 | —                        | —                          |                                       | —                        |                            | 0                   | —                        | —                          |
| \$185,000 to \$274,999 | 17                | + 142.9%                 | + 13.3%                    | 5.7                                   | + 61.9%                  | + 13.3%                    | 3                   | + 50.0%                  | 0.0%                       |
| \$275,000 or More      | 18                | - 78.6%                  | - 66.7%                    | 1.5                                   | - 60.7%                  | - 44.4%                    | 12                  | - 45.5%                  | - 40.0%                    |
| Total                  | 37                | - 59.3%                  | - 46.4%                    | 2.3                                   | - 39.0%                  | - 22.9%                    | 16                  | - 33.3%                  | - 30.4%                    |

### **Downtown Area – 80**

|                        | Total<br>Showings |                          |                            | Buyer Interest<br>(Showings/Listings) |                          |                            | Managed<br>Listings |                          |                            |
|------------------------|-------------------|--------------------------|----------------------------|---------------------------------------|--------------------------|----------------------------|---------------------|--------------------------|----------------------------|
| Price Range            | September<br>2023 | Year-Over-Year<br>Change | Month-Over-Month<br>Change | September<br>2023                     | Year-Over-Year<br>Change | Month-Over-Month<br>Change | September<br>2023   | Year-Over-Year<br>Change | Month-Over-Month<br>Change |
| \$133,999 or Less      | 9                 | + 800.0%                 | - 55.0%                    | 4.5                                   | + 350.0%                 | - 55.0%                    | 2                   | + 100.0%                 | 0.0%                       |
| \$134,000 to \$184,999 | 23                | + 15.0%                  | - 67.6%                    | 4.6                                   | + 130.0%                 | - 74.1%                    | 5                   | - 50.0%                  | + 25.0%                    |
| \$185,000 to \$274,999 | 39                | - 45.1%                  | - 58.5%                    | 4.3                                   | - 2.3%                   | - 35.5%                    | 9                   | - 43.8%                  | - 35.7%                    |
| \$275,000 or More      | 156               | + 36.8%                  | - 25.7%                    | 4.5                                   | + 29.0%                  | - 6.6%                     | 35                  | + 6.1%                   | - 20.5%                    |
| Total                  | 227               | + 10.2%                  | - 42.5%                    | 4.5                                   | + 29.6%                  | - 27.9%                    | 51                  | - 15.0%                  | - 20.3%                    |

## East Los Lunas, Tome, Valencia – 711

| Total<br>Showings      |                   |                          | gs                         | Buyer Interest<br>(Showings/Listings) |                          |                            | Managed<br>Listings |                          |                            |
|------------------------|-------------------|--------------------------|----------------------------|---------------------------------------|--------------------------|----------------------------|---------------------|--------------------------|----------------------------|
| Price Range            | September<br>2023 | Year-Over-Year<br>Change | Month-Over-Month<br>Change | September<br>2023                     | Year-Over-Year<br>Change | Month-Over-Month<br>Change | September<br>2023   | Year-Over-Year<br>Change | Month-Over-Month<br>Change |
| \$133,999 or Less      | 10                | —                        |                            | 10.0                                  | _                        |                            | 1                   | —                        |                            |
| \$134,000 to \$184,999 | 0                 | —                        |                            |                                       | _                        |                            | 0                   | —                        |                            |
| \$185,000 to \$274,999 | 0                 | _                        |                            |                                       |                          |                            | 0                   | _                        |                            |
| \$275,000 or More      | 56                | + 154.5%                 | - 13.8%                    | 3.7                                   | + 120.6%                 | - 13.8%                    | 15                  | + 15.4%                  | 0.0%                       |
| Total                  | 66                | + 13.8%                  | + 1.5%                     | 4.1                                   | + 56.5%                  | - 4.8%                     | 16                  | - 27.3%                  | + 6.7%                     |

# Ladera Heights – 111

|                        | Total<br>Showings |                          |                            | (5                | Buyer Interest<br>(Showings/Listings) |                            |                   | Managed<br>Listings      |                            |  |
|------------------------|-------------------|--------------------------|----------------------------|-------------------|---------------------------------------|----------------------------|-------------------|--------------------------|----------------------------|--|
| Price Range            | September<br>2023 | Year-Over-Year<br>Change | Month-Over-Month<br>Change | September<br>2023 | Year-Over-Year<br>Change              | Month-Over-Month<br>Change | September<br>2023 | Year-Over-Year<br>Change | Month-Over-Month<br>Change |  |
| \$133,999 or Less      | 2                 | —                        | - 50.0%                    | 2.0               | —                                     | - 50.0%                    | 1                 | —                        | 0.0%                       |  |
| \$134,000 to \$184,999 | 30                | + 7.1%                   | - 48.3%                    | 15.0              | + 60.7%                               | - 22.4%                    | 2                 | - 33.3%                  | - 33.3%                    |  |
| \$185,000 to \$274,999 | 95                | - 77.7%                  | - 42.4%                    | 6.3               | - 39.0%                               | - 42.4%                    | 15                | - 63.4%                  | 0.0%                       |  |
| \$275,000 or More      | 363               | - 21.8%                  | + 1.4%                     | 6.3               | - 19.1%                               | - 10.8%                    | 58                | - 3.3%                   | + 13.7%                    |  |
| Total                  | 490               | - 46.6%                  | - 16.2%                    | 6.4               | - 27.0%                               | - 22.9%                    | 76                | - 26.9%                  | + 8.6%                     |  |

# Meadow Lake, El Cerro Mission, Monterrey Park – 720

|                        | Total<br>Showings |                          |                            | (6                | Buyer Interest<br>(Showings/Listings) |                            |                   | Managed<br>Listings      |                            |  |
|------------------------|-------------------|--------------------------|----------------------------|-------------------|---------------------------------------|----------------------------|-------------------|--------------------------|----------------------------|--|
| Price Range            | September<br>2023 | Year-Over-Year<br>Change | Month-Over-Month<br>Change | September<br>2023 | Year-Over-Year<br>Change              | Month-Over-Month<br>Change | September<br>2023 | Year-Over-Year<br>Change | Month-Over-Month<br>Change |  |
| \$133,999 or Less      | 12                | - 64.7%                  | - 29.4%                    | 3.0               | - 11.8%                               | - 47.1%                    | 4                 | - 60.0%                  | + 33.3%                    |  |
| \$134,000 to \$184,999 | 14                | - 17.6%                  | - 33.3%                    | 3.5               | - 58.8%                               | - 16.7%                    | 4                 | + 100.0%                 | - 20.0%                    |  |
| \$185,000 to \$274,999 | 1                 | - 97.1%                  | - 80.0%                    | 1.0               | - 91.4%                               | - 40.0%                    | 1                 | - 66.7%                  | - 66.7%                    |  |
| \$275,000 or More      | 4                 | —                        | —                          | 4.0               | —                                     |                            | 1                 | —                        |                            |  |
| Total                  | 31                | - 64.0%                  | - 27.9%                    | 3.1               | - 45.9%                               | - 20.7%                    | 10                | - 33.3%                  | - 9.1%                     |  |

# Near North Valley – 101

|                        | Total<br>Showings |                          |                            | (5                | Buyer Inte<br>Showings/L |                            | Managed<br>Listings |                          |                            |  |
|------------------------|-------------------|--------------------------|----------------------------|-------------------|--------------------------|----------------------------|---------------------|--------------------------|----------------------------|--|
| Price Range            | September<br>2023 | Year-Over-Year<br>Change | Month-Over-Month<br>Change | September<br>2023 | Year-Over-Year<br>Change | Month-Over-Month<br>Change | September<br>2023   | Year-Over-Year<br>Change | Month-Over-Month<br>Change |  |
| \$133,999 or Less      | 0                 | —                        |                            | —                 | —                        |                            | 0                   | —                        |                            |  |
| \$134,000 to \$184,999 | 76                | + 300.0%                 | + 38.2%                    | 9.5               | + 150.0%                 | + 3.6%                     | 8                   | + 60.0%                  | + 33.3%                    |  |
| \$185,000 to \$274,999 | 116               | - 3.3%                   | - 14.7%                    | 11.6              | + 16.0%                  | + 2.4%                     | 10                  | - 16.7%                  | - 16.7%                    |  |
| \$275,000 or More      | 195               | + 3.2%                   | + 16.8%                    | 4.9               | + 18.7%                  | + 10.9%                    | 40                  | - 13.0%                  | + 5.3%                     |  |
| Total                  | 387               | + 18.0%                  | + 8.1%                     | 6.7               | + 28.2%                  | + 4.4%                     | 58                  | - 7.9%                   | + 3.6%                     |  |

### **Near South Valley – 90**

|                        | Total<br>Showings |                          |                            | (6                | Buyer Interest<br>(Showings/Listings) |                            |                   | Managed<br>Listings      |                            |  |
|------------------------|-------------------|--------------------------|----------------------------|-------------------|---------------------------------------|----------------------------|-------------------|--------------------------|----------------------------|--|
| Price Range            | September<br>2023 | Year-Over-Year<br>Change | Month-Over-Month<br>Change | September<br>2023 | Year-Over-Year<br>Change              | Month-Over-Month<br>Change | September<br>2023 | Year-Over-Year<br>Change | Month-Over-Month<br>Change |  |
| \$133,999 or Less      | 3                 | - 86.4%                  | - 81.3%                    | 3.0               | - 31.8%                               | - 62.5%                    | 1                 | - 80.0%                  | - 50.0%                    |  |
| \$134,000 to \$184,999 | 36                | - 68.1%                  | - 5.3%                     | 12.0              | + 6.2%                                | - 5.3%                     | 3                 | - 70.0%                  | 0.0%                       |  |
| \$185,000 to \$274,999 | 86                | - 59.0%                  | - 22.5%                    | 6.1               | - 59.0%                               | - 11.5%                    | 14                | 0.0%                     | - 12.5%                    |  |
| \$275,000 or More      | 42                | + 13.5%                  | - 45.5%                    | 3.2               | - 4.0%                                | - 41.3%                    | 13                | + 18.2%                  | - 7.1%                     |  |
| Total                  | 167               | - 56.3%                  | - 31.0%                    | 5.4               | - 43.6%                               | - 22.1%                    | 31                | - 22.5%                  | - 11.4%                    |  |

### Northeast Edgewood – 270

|                        |                   | Total<br>Showin          | gs                         | (0                | Buyer Interest<br>(Showings/Listings) |                            |                   | Managed<br>Listings      |                            |  |
|------------------------|-------------------|--------------------------|----------------------------|-------------------|---------------------------------------|----------------------------|-------------------|--------------------------|----------------------------|--|
| Price Range            | September<br>2023 | Year-Over-Year<br>Change | Month-Over-Month<br>Change | September<br>2023 | Year-Over-Year<br>Change              | Month-Over-Month<br>Change | September<br>2023 | Year-Over-Year<br>Change | Month-Over-Month<br>Change |  |
| \$133,999 or Less      | 7                 | —                        |                            | 7.0               | —                                     |                            | 1                 | 0.0%                     |                            |  |
| \$134,000 to \$184,999 | 0                 | _                        |                            |                   | —                                     |                            | 0                 | —                        |                            |  |
| \$185,000 to \$274,999 | 31                | + 72.2%                  | + 3,000.0%                 | 10.3              | + 129.6%                              | + 1,966.7%                 | 3                 | - 25.0%                  | + 50.0%                    |  |
| \$275,000 or More      | 29                | - 31.0%                  | - 35.6%                    | 2.6               | - 31.0%                               | - 41.4%                    | 11                | 0.0%                     | + 10.0%                    |  |
| Total                  | 67                | - 19.3%                  | + 45.7%                    | 4.5               | - 3.1%                                | + 16.5%                    | 15                | - 16.7%                  | + 25.0%                    |  |

### Northeast Heights – 50

|                        |                   | Total<br>Showin          | gs                         | (6                | Buyer Inte<br>Showings/L |                            | Managed<br>Listings |                          |                            |
|------------------------|-------------------|--------------------------|----------------------------|-------------------|--------------------------|----------------------------|---------------------|--------------------------|----------------------------|
| Price Range            | September<br>2023 | Year-Over-Year<br>Change | Month-Over-Month<br>Change | September<br>2023 | Year-Over-Year<br>Change | Month-Over-Month<br>Change | September<br>2023   | Year-Over-Year<br>Change | Month-Over-Month<br>Change |
| \$133,999 or Less      | 10                | —                        | - 50.0%                    | 10.0              | —                        | - 50.0%                    | 1                   | —                        | 0.0%                       |
| \$134,000 to \$184,999 | 60                | + 62.2%                  | + 172.7%                   | 12.0              | - 2.7%                   | + 63.6%                    | 5                   | + 66.7%                  | + 66.7%                    |
| \$185,000 to \$274,999 | 292               | - 60.2%                  | - 49.7%                    | 8.1               | - 37.0%                  | - 31.5%                    | 36                  | - 36.8%                  | - 26.5%                    |
| \$275,000 or More      | 636               | + 34.5%                  | - 33.9%                    | 6.4               | + 3.2%                   | - 25.2%                    | 99                  | + 30.3%                  | - 11.6%                    |
| Total                  | 998               | - 19.8%                  | - 37.0%                    | 7.1               | - 22.6%                  | - 26.3%                    | 141                 | + 3.7%                   | - 14.5%                    |

### Northwest Edgewood – 250

|                        |                   | Total<br>Showin          | gs                         | (                 | Buyer Inte<br>Showings/L |                            | Managed<br>Listings |                          |                            |
|------------------------|-------------------|--------------------------|----------------------------|-------------------|--------------------------|----------------------------|---------------------|--------------------------|----------------------------|
| Price Range            | September<br>2023 | Year-Over-Year<br>Change | Month-Over-Month<br>Change | September<br>2023 | Year-Over-Year<br>Change | Month-Over-Month<br>Change | September<br>2023   | Year-Over-Year<br>Change | Month-Over-Month<br>Change |
| \$133,999 or Less      | 0                 | —                        | —                          |                   |                          |                            | 0                   | —                        | —                          |
| \$134,000 to \$184,999 | 1                 | - 66.7%                  | - 50.0%                    | 1.0               | - 66.7%                  | - 50.0%                    | 1                   | 0.0%                     | 0.0%                       |
| \$185,000 to \$274,999 | 39                | + 178.6%                 | + 77.3%                    | 13.0              | + 178.6%                 | + 18.2%                    | 3                   | 0.0%                     | + 50.0%                    |
| \$275,000 or More      | 58                | - 44.8%                  | + 1.8%                     | 2.8               | - 42.1%                  | - 12.8%                    | 21                  | - 4.5%                   | + 16.7%                    |
| Total                  | 98                | - 19.7%                  | + 21.0%                    | 3.9               | - 16.5%                  | + 1.6%                     | 25                  | - 3.8%                   | + 19.0%                    |

### **Northwest Heights – 110**

| Total<br>Showings      |                   |                          | (0                         | Buyer Inte<br>Showings/L |                          | Managed<br>Listings        |                   |                          |                            |
|------------------------|-------------------|--------------------------|----------------------------|--------------------------|--------------------------|----------------------------|-------------------|--------------------------|----------------------------|
| Price Range            | September<br>2023 | Year-Over-Year<br>Change | Month-Over-Month<br>Change | September<br>2023        | Year-Over-Year<br>Change | Month-Over-Month<br>Change | September<br>2023 | Year-Over-Year<br>Change | Month-Over-Month<br>Change |
| \$133,999 or Less      | 0                 | —                        | —                          | _                        | _                        |                            | 0                 | —                        |                            |
| \$134,000 to \$184,999 | 0                 | —                        | —                          |                          | _                        |                            | 0                 | _                        |                            |
| \$185,000 to \$274,999 | 90                | - 12.6%                  | + 3.4%                     | 18.0                     | + 22.3%                  | - 37.9%                    | 5                 | - 28.6%                  | + 66.7%                    |
| \$275,000 or More      | 577               | - 35.2%                  | - 27.1%                    | 4.9                      | - 17.0%                  | - 8.5%                     | 117               | - 22.0%                  | - 20.4%                    |
| Total                  | 667               | - 33.4%                  | - 24.1%                    | 5.5                      | - 13.8%                  | - 6.7%                     | 122               | - 22.8%                  | - 18.7%                    |

### **Rio Communities, Tierra Grande – 760**

|                        | Total<br>Showings |                          |                            | (9                | Buyer Interest<br>(Showings/Listings) |                            |                   | Managed<br>Listings      |                            |  |
|------------------------|-------------------|--------------------------|----------------------------|-------------------|---------------------------------------|----------------------------|-------------------|--------------------------|----------------------------|--|
| Price Range            | September<br>2023 | Year-Over-Year<br>Change | Month-Over-Month<br>Change | September<br>2023 | Year-Over-Year<br>Change              | Month-Over-Month<br>Change | September<br>2023 | Year-Over-Year<br>Change | Month-Over-Month<br>Change |  |
| \$133,999 or Less      | 19                | - 32.1%                  | —                          | 9.5               | + 69.6%                               |                            | 2                 | - 60.0%                  | + 100.0%                   |  |
| \$134,000 to \$184,999 | 0                 | —                        | —                          |                   | —                                     |                            | 0                 | —                        |                            |  |
| \$185,000 to \$274,999 | 19                | - 66.1%                  | - 58.7%                    | 2.7               | - 41.8%                               | - 52.8%                    | 7                 | - 41.7%                  | - 12.5%                    |  |
| \$275,000 or More      | 23                | - 8.0%                   | - 4.2%                     | 2.9               | + 38.0%                               | - 28.1%                    | 8                 | - 33.3%                  | + 33.3%                    |  |
| Total                  | 61                | - 54.8%                  | - 18.7%                    | 3.6               | - 12.3%                               | - 23.5%                    | 17                | - 48.5%                  | + 6.3%                     |  |