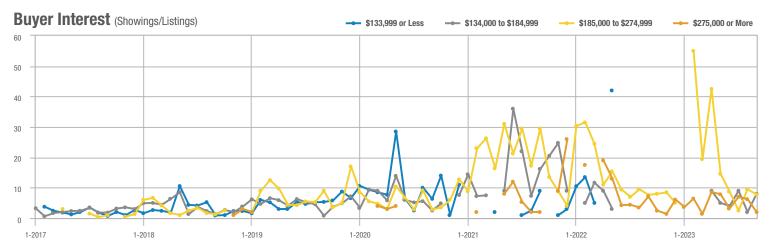

#### Buyer Interest (Showings/Listings) \$133,999 or Less ---- \$134,000 to \$184,999 - \$185,000 to \$274,999 - \$275,000 or More 40 -----30 20 10 0 1-2018 1-2019 1-2020 1-2021 1-2017 1-2022 1-2023

1-2023