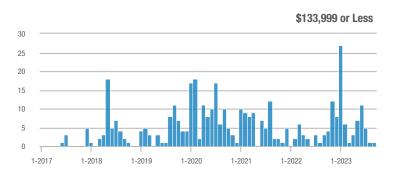

### Academy West – 32

|                        | Total<br>Showings |                          |                            | (6                | Buyer Interest<br>(Showings/Listings) |                            |                   | Managed<br>Listings      |                            |  |
|------------------------|-------------------|--------------------------|----------------------------|-------------------|---------------------------------------|----------------------------|-------------------|--------------------------|----------------------------|--|
| Price Range            | September<br>2023 | Year-Over-Year<br>Change | Month-Over-Month<br>Change | September<br>2023 | Year-Over-Year<br>Change              | Month-Over-Month<br>Change | September<br>2023 | Year-Over-Year<br>Change | Month-Over-Month<br>Change |  |
| \$133,999 or Less      | 20                | - 28.6%                  | - 35.5%                    | 3.3               | - 52.4%                               | - 35.5%                    | 6                 | + 50.0%                  | 0.0%                       |  |
| \$134,000 to \$184,999 | 32                | + 45.5%                  | + 10.3%                    | 4.6               | - 58.4%                               | + 10.3%                    | 7                 | + 250.0%                 | 0.0%                       |  |
| \$185,000 to \$274,999 | 38                | - 81.0%                  | - 71.4%                    | 7.6               | - 46.8%                               | - 54.3%                    | 5                 | - 64.3%                  | - 37.5%                    |  |
| \$275,000 or More      | 221               | - 28.0%                  | - 27.8%                    | 7.9               | - 12.6%                               | - 17.5%                    | 28                | - 17.6%                  | - 12.5%                    |  |
| Total                  | 311               | - 44.2%                  | - 37.7%                    | 6.8               | - 34.5%                               | - 28.2%                    | 46                | - 14.8%                  | - 13.2%                    |  |

### Albuquerque Acres West – 21

|                        | Total<br>Showings |                          |                            | Buyer Interest<br>(Showings/Listings) |                          |                            | Managed<br>Listings |                          |                            |
|------------------------|-------------------|--------------------------|----------------------------|---------------------------------------|--------------------------|----------------------------|---------------------|--------------------------|----------------------------|
| Price Range            | September<br>2023 | Year-Over-Year<br>Change | Month-Over-Month<br>Change | September<br>2023                     | Year-Over-Year<br>Change | Month-Over-Month<br>Change | September<br>2023   | Year-Over-Year<br>Change | Month-Over-Month<br>Change |
| \$133,999 or Less      | 0                 | —                        | —                          | _                                     | —                        |                            | 0                   | —                        |                            |
| \$134,000 to \$184,999 | 0                 | —                        | —                          |                                       | _                        |                            | 1                   | _                        | - 66.7%                    |
| \$185,000 to \$274,999 | 7                 | —                        |                            | 7.0                                   | _                        |                            | 1                   | _                        |                            |
| \$275,000 or More      | 208               | - 41.6%                  | + 41.5%                    | 6.3                                   | - 32.7%                  | + 20.1%                    | 33                  | - 13.2%                  | + 17.9%                    |
| Total                  | 215               | - 39.9%                  | + 26.5%                    | 6.1                                   | - 33.1%                  | + 12.0%                    | 35                  | - 10.3%                  | + 12.9%                    |

### **Belen – 741**

|                        | Total<br>Showings |                          |                            | Buyer Interest<br>(Showings/Listings) |                          |                            | Managed<br>Listings |                          |                            |
|------------------------|-------------------|--------------------------|----------------------------|---------------------------------------|--------------------------|----------------------------|---------------------|--------------------------|----------------------------|
| Price Range            | September<br>2023 | Year-Over-Year<br>Change | Month-Over-Month<br>Change | September<br>2023                     | Year-Over-Year<br>Change | Month-Over-Month<br>Change | September<br>2023   | Year-Over-Year<br>Change | Month-Over-Month<br>Change |
| \$133,999 or Less      | 2                 | - 83.3%                  | —                          | 0.7                                   | - 88.9%                  |                            | 3                   | + 50.0%                  | + 50.0%                    |
| \$134,000 to \$184,999 | 24                | - 45.5%                  | + 166.7%                   | 6.0                                   | - 4.5%                   | + 33.3%                    | 4                   | - 42.9%                  | + 100.0%                   |
| \$185,000 to \$274,999 | 30                | - 25.0%                  | - 72.0%                    | 3.0                                   | - 2.5%                   | - 63.6%                    | 10                  | - 23.1%                  | - 23.1%                    |
| \$275,000 or More      | 28                | + 40.0%                  | + 75.0%                    | 2.3                                   | - 18.3%                  | + 89.6%                    | 12                  | + 71.4%                  | - 7.7%                     |
| Total                  | 84                | - 27.6%                  | - 36.4%                    | 2.9                                   | - 27.6%                  | - 34.2%                    | 29                  | 0.0%                     | - 3.3%                     |

### **Bernalillo / Algodones – 170**

|                        | Total<br>Showings |                          |                            | Buyer Interest<br>(Showings/Listings) |                          |                            | Managed<br>Listings |                          |                            |
|------------------------|-------------------|--------------------------|----------------------------|---------------------------------------|--------------------------|----------------------------|---------------------|--------------------------|----------------------------|
| Price Range            | September<br>2023 | Year-Over-Year<br>Change | Month-Over-Month<br>Change | September<br>2023                     | Year-Over-Year<br>Change | Month-Over-Month<br>Change | September<br>2023   | Year-Over-Year<br>Change | Month-Over-Month<br>Change |
| \$133,999 or Less      | 0                 | —                        |                            | _                                     | _                        |                            | 0                   | —                        |                            |
| \$134,000 to \$184,999 | 11                | + 266.7%                 |                            | 11.0                                  | + 266.7%                 |                            | 1                   | 0.0%                     |                            |
| \$185,000 to \$274,999 | 11                | - 60.7%                  |                            | 11.0                                  | + 17.9%                  |                            | 1                   | - 66.7%                  |                            |
| \$275,000 or More      | 118               | - 7.8%                   | + 14.6%                    | 5.1                                   | + 4.2%                   | + 4.6%                     | 23                  | - 11.5%                  | + 9.5%                     |
| Total                  | 140               | - 14.6%                  | + 32.1%                    | 5.6                                   | + 5.9%                   | + 10.9%                    | 25                  | - 19.4%                  | + 19.0%                    |

### **Bosque Farms and Peralta – 710**

|                        | Total<br>Showings |                          |                            | Buyer Interest<br>(Showings/Listings) |                          |                            | Managed<br>Listings |                          |                            |
|------------------------|-------------------|--------------------------|----------------------------|---------------------------------------|--------------------------|----------------------------|---------------------|--------------------------|----------------------------|
| Price Range            | September<br>2023 | Year-Over-Year<br>Change | Month-Over-Month<br>Change | September<br>2023                     | Year-Over-Year<br>Change | Month-Over-Month<br>Change | September<br>2023   | Year-Over-Year<br>Change | Month-Over-Month<br>Change |
| \$133,999 or Less      | 2                 | —                        | —                          | 2.0                                   | —                        |                            | 1                   | —                        | —                          |
| \$134,000 to \$184,999 | 0                 | —                        | —                          |                                       | —                        |                            | 0                   | —                        | —                          |
| \$185,000 to \$274,999 | 17                | + 142.9%                 | + 13.3%                    | 5.7                                   | + 61.9%                  | + 13.3%                    | 3                   | + 50.0%                  | 0.0%                       |
| \$275,000 or More      | 18                | - 78.6%                  | - 66.7%                    | 1.5                                   | - 60.7%                  | - 44.4%                    | 12                  | - 45.5%                  | - 40.0%                    |
| Total                  | 37                | - 59.3%                  | - 46.4%                    | 2.3                                   | - 39.0%                  | - 22.9%                    | 16                  | - 33.3%                  | - 30.4%                    |

### Corrales – 130

|                        | Total<br>Showings |                          |                            | (5                | Buyer Interest<br>(Showings/Listings) |                            |                   | Managed<br>Listings      |                            |  |
|------------------------|-------------------|--------------------------|----------------------------|-------------------|---------------------------------------|----------------------------|-------------------|--------------------------|----------------------------|--|
| Price Range            | September<br>2023 | Year-Over-Year<br>Change | Month-Over-Month<br>Change | September<br>2023 | Year-Over-Year<br>Change              | Month-Over-Month<br>Change | September<br>2023 | Year-Over-Year<br>Change | Month-Over-Month<br>Change |  |
| \$133,999 or Less      | 0                 | —                        |                            |                   | _                                     |                            | 0                 | —                        | —                          |  |
| \$134,000 to \$184,999 | 0                 | —                        | —                          |                   | _                                     |                            | 0                 | _                        |                            |  |
| \$185,000 to \$274,999 | 12                | _                        | 0.0%                       | 6.0               | _                                     | - 50.0%                    | 2                 | _                        | + 100.0%                   |  |
| \$275,000 or More      | 107               | - 39.9%                  | - 44.8%                    | 4.0               | - 33.2%                               | - 44.8%                    | 27                | - 10.0%                  | 0.0%                       |  |
| Total                  | 119               | - 33.1%                  | - 42.2%                    | 4.1               | - 30.8%                               | - 44.2%                    | 29                | - 3.3%                   | + 3.6%                     |  |

### **Downtown Area – 80**

|                        | Total<br>Showings |                          |                            | Buyer Interest<br>(Showings/Listings) |                          |                            | Managed<br>Listings |                          |                            |
|------------------------|-------------------|--------------------------|----------------------------|---------------------------------------|--------------------------|----------------------------|---------------------|--------------------------|----------------------------|
| Price Range            | September<br>2023 | Year-Over-Year<br>Change | Month-Over-Month<br>Change | September<br>2023                     | Year-Over-Year<br>Change | Month-Over-Month<br>Change | September<br>2023   | Year-Over-Year<br>Change | Month-Over-Month<br>Change |
| \$133,999 or Less      | 9                 | + 800.0%                 | - 55.0%                    | 4.5                                   | + 350.0%                 | - 55.0%                    | 2                   | + 100.0%                 | 0.0%                       |
| \$134,000 to \$184,999 | 23                | + 15.0%                  | - 67.6%                    | 4.6                                   | + 130.0%                 | - 74.1%                    | 5                   | - 50.0%                  | + 25.0%                    |
| \$185,000 to \$274,999 | 39                | - 45.1%                  | - 58.5%                    | 4.3                                   | - 2.3%                   | - 35.5%                    | 9                   | - 43.8%                  | - 35.7%                    |
| \$275,000 or More      | 156               | + 36.8%                  | - 25.7%                    | 4.5                                   | + 29.0%                  | - 6.6%                     | 35                  | + 6.1%                   | - 20.5%                    |
| Total                  | 227               | + 10.2%                  | - 42.5%                    | 4.5                                   | + 29.6%                  | - 27.9%                    | 51                  | - 15.0%                  | - 20.3%                    |

## East Los Lunas, Tome, Valencia – 711

| Total<br>Showings      |                   |                          | gs                         | Buyer Interest<br>(Showings/Listings) |                          |                            | Managed<br>Listings |                          |                            |
|------------------------|-------------------|--------------------------|----------------------------|---------------------------------------|--------------------------|----------------------------|---------------------|--------------------------|----------------------------|
| Price Range            | September<br>2023 | Year-Over-Year<br>Change | Month-Over-Month<br>Change | September<br>2023                     | Year-Over-Year<br>Change | Month-Over-Month<br>Change | September<br>2023   | Year-Over-Year<br>Change | Month-Over-Month<br>Change |
| \$133,999 or Less      | 10                | —                        |                            | 10.0                                  | _                        |                            | 1                   | —                        |                            |
| \$134,000 to \$184,999 | 0                 | —                        |                            |                                       | _                        |                            | 0                   | —                        |                            |
| \$185,000 to \$274,999 | 0                 | _                        |                            |                                       |                          |                            | 0                   | _                        |                            |
| \$275,000 or More      | 56                | + 154.5%                 | - 13.8%                    | 3.7                                   | + 120.6%                 | - 13.8%                    | 15                  | + 15.4%                  | 0.0%                       |
| Total                  | 66                | + 13.8%                  | + 1.5%                     | 4.1                                   | + 56.5%                  | - 4.8%                     | 16                  | - 27.3%                  | + 6.7%                     |

## Fairgrounds – 70

|                        | Total<br>Showings |                          |                            | Buyer Interest<br>(Showings/Listings) |                          |                            | Managed<br>Listings |                          |                            |
|------------------------|-------------------|--------------------------|----------------------------|---------------------------------------|--------------------------|----------------------------|---------------------|--------------------------|----------------------------|
| Price Range            | September<br>2023 | Year-Over-Year<br>Change | Month-Over-Month<br>Change | September<br>2023                     | Year-Over-Year<br>Change | Month-Over-Month<br>Change | September<br>2023   | Year-Over-Year<br>Change | Month-Over-Month<br>Change |
| \$133,999 or Less      | 0                 | _                        |                            |                                       | —                        |                            | 0                   | —                        | —                          |
| \$134,000 to \$184,999 | 0                 | _                        |                            |                                       | —                        |                            | 0                   | _                        |                            |
| \$185,000 to \$274,999 | 62                | - 39.2%                  | - 46.6%                    | 7.8                                   | - 1.2%                   | - 39.9%                    | 8                   | - 38.5%                  | - 11.1%                    |
| \$275,000 or More      | 95                | + 90.0%                  | + 1.1%                     | 4.8                                   | - 24.0%                  | - 4.0%                     | 20                  | + 150.0%                 | + 5.3%                     |
| Total                  | 157               | - 13.3%                  | - 38.2%                    | 5.6                                   | - 25.7%                  | - 29.4%                    | 28                  | + 16.7%                  | - 12.5%                    |

## Far Northeast Heights – 30

|                        | Total<br>Showings |                          |                            | Buyer Interest<br>(Showings/Listings) |                          |                            | Managed<br>Listings |                          |                            |
|------------------------|-------------------|--------------------------|----------------------------|---------------------------------------|--------------------------|----------------------------|---------------------|--------------------------|----------------------------|
| Price Range            | September<br>2023 | Year-Over-Year<br>Change | Month-Over-Month<br>Change | September<br>2023                     | Year-Over-Year<br>Change | Month-Over-Month<br>Change | September<br>2023   | Year-Over-Year<br>Change | Month-Over-Month<br>Change |
| \$133,999 or Less      | 0                 | —                        |                            | _                                     | _                        |                            | 0                   | —                        |                            |
| \$134,000 to \$184,999 | 0                 | —                        |                            |                                       | _                        |                            | 0                   | —                        |                            |
| \$185,000 to \$274,999 | 77                | + 8.5%                   | - 35.8%                    | 15.4                                  | + 8.5%                   | - 74.3%                    | 5                   | 0.0%                     | + 150.0%                   |
| \$275,000 or More      | 655               | - 22.4%                  | - 10.0%                    | 7.8                                   | - 14.1%                  | - 13.2%                    | 84                  | - 9.7%                   | + 3.7%                     |
| Total                  | 732               | - 22.6%                  | - 13.7%                    | 8.2                                   | - 13.9%                  | - 19.5%                    | 89                  | - 10.1%                  | + 7.2%                     |

## Foothills North – 31

|                        | Total<br>Showings |                          |                            | (5                | Buyer Inte<br>Showings/L |                            | Managed<br>Listings |                          |                            |
|------------------------|-------------------|--------------------------|----------------------------|-------------------|--------------------------|----------------------------|---------------------|--------------------------|----------------------------|
| Price Range            | September<br>2023 | Year-Over-Year<br>Change | Month-Over-Month<br>Change | September<br>2023 | Year-Over-Year<br>Change | Month-Over-Month<br>Change | September<br>2023   | Year-Over-Year<br>Change | Month-Over-Month<br>Change |
| \$133,999 or Less      | 0                 | _                        |                            |                   | —                        |                            | 0                   | —                        | —                          |
| \$134,000 to \$184,999 | 0                 | _                        | —                          |                   | _                        |                            | 0                   | _                        |                            |
| \$185,000 to \$274,999 | 0                 | _                        |                            |                   | _                        |                            | 0                   | _                        |                            |
| \$275,000 or More      | 74                | - 46.8%                  | - 60.8%                    | 5.3               | - 39.2%                  | - 49.7%                    | 14                  | - 12.5%                  | - 22.2%                    |
| Total                  | 74                | - 46.8%                  | - 60.8%                    | 5.3               | - 35.4%                  | - 49.7%                    | 14                  | - 17.6%                  | - 22.2%                    |

# Foothills South - 51

|                        | Total<br>Showings |                          |                            | (5                | Buyer Inte<br>Showings/L |                            | Managed<br>Listings |                          |                            |  |
|------------------------|-------------------|--------------------------|----------------------------|-------------------|--------------------------|----------------------------|---------------------|--------------------------|----------------------------|--|
| Price Range            | September<br>2023 | Year-Over-Year<br>Change | Month-Over-Month<br>Change | September<br>2023 | Year-Over-Year<br>Change | Month-Over-Month<br>Change | September<br>2023   | Year-Over-Year<br>Change | Month-Over-Month<br>Change |  |
| \$133,999 or Less      | 0                 | —                        | —                          |                   | _                        |                            | 0                   | —                        |                            |  |
| \$134,000 to \$184,999 | 7                 | _                        | —                          | 7.0               | _                        |                            | 1                   | _                        |                            |  |
| \$185,000 to \$274,999 | 33                | - 53.5%                  | - 43.1%                    | 16.5              | + 16.2%                  | - 14.7%                    | 2                   | - 60.0%                  | - 33.3%                    |  |
| \$275,000 or More      | 188               | + 2.7%                   | - 49.3%                    | 7.0               | + 14.1%                  | - 43.7%                    | 27                  | - 10.0%                  | - 10.0%                    |  |
| Total                  | 228               | - 10.2%                  | - 46.9%                    | 7.6               | + 4.7%                   | - 41.5%                    | 30                  | - 14.3%                  | - 9.1%                     |  |

### Four Hills Village – 60

|                        | Total<br>Showings |                          |                            | (0                | Buyer Inte<br>Showings/L |                            | Managed<br>Listings |                          |                            |  |
|------------------------|-------------------|--------------------------|----------------------------|-------------------|--------------------------|----------------------------|---------------------|--------------------------|----------------------------|--|
| Price Range            | September<br>2023 | Year-Over-Year<br>Change | Month-Over-Month<br>Change | September<br>2023 | Year-Over-Year<br>Change | Month-Over-Month<br>Change | September<br>2023   | Year-Over-Year<br>Change | Month-Over-Month<br>Change |  |
| \$133,999 or Less      | 0                 | _                        |                            | _                 | —                        |                            | 0                   | —                        |                            |  |
| \$134,000 to \$184,999 | 0                 | _                        |                            |                   | —                        |                            | 0                   | _                        |                            |  |
| \$185,000 to \$274,999 | 8                 | + 14.3%                  | + 14.3%                    | 4.0               | - 42.9%                  | - 42.9%                    | 2                   | + 100.0%                 | + 100.0%                   |  |
| \$275,000 or More      | 113               | - 8.9%                   | + 25.6%                    | 5.9               | + 15.1%                  | + 25.6%                    | 19                  | - 20.8%                  | 0.0%                       |  |
| Total                  | 121               | - 7.6%                   | + 24.7%                    | 5.8               | + 10.0%                  | + 18.8%                    | 21                  | - 16.0%                  | + 5.0%                     |  |

# Ladera Heights – 111

|                        | Total<br>Showings |                          |                            | (5                | Buyer Interest<br>(Showings/Listings) |                            |                   | Managed<br>Listings      |                            |  |
|------------------------|-------------------|--------------------------|----------------------------|-------------------|---------------------------------------|----------------------------|-------------------|--------------------------|----------------------------|--|
| Price Range            | September<br>2023 | Year-Over-Year<br>Change | Month-Over-Month<br>Change | September<br>2023 | Year-Over-Year<br>Change              | Month-Over-Month<br>Change | September<br>2023 | Year-Over-Year<br>Change | Month-Over-Month<br>Change |  |
| \$133,999 or Less      | 2                 | —                        | - 50.0%                    | 2.0               | —                                     | - 50.0%                    | 1                 | —                        | 0.0%                       |  |
| \$134,000 to \$184,999 | 30                | + 7.1%                   | - 48.3%                    | 15.0              | + 60.7%                               | - 22.4%                    | 2                 | - 33.3%                  | - 33.3%                    |  |
| \$185,000 to \$274,999 | 95                | - 77.7%                  | - 42.4%                    | 6.3               | - 39.0%                               | - 42.4%                    | 15                | - 63.4%                  | 0.0%                       |  |
| \$275,000 or More      | 363               | - 21.8%                  | + 1.4%                     | 6.3               | - 19.1%                               | - 10.8%                    | 58                | - 3.3%                   | + 13.7%                    |  |
| Total                  | 490               | - 46.6%                  | - 16.2%                    | 6.4               | - 27.0%                               | - 22.9%                    | 76                | - 26.9%                  | + 8.6%                     |  |

### Las Maravillas, Cypress Gardens – 721

|                        |                   | Total<br>Showin          |                            | (9                | Buyer Inte<br>Showings/L |                            | Managed<br>Listings |                          |                            |
|------------------------|-------------------|--------------------------|----------------------------|-------------------|--------------------------|----------------------------|---------------------|--------------------------|----------------------------|
| Price Range            | September<br>2023 | Year-Over-Year<br>Change | Month-Over-Month<br>Change | September<br>2023 | Year-Over-Year<br>Change | Month-Over-Month<br>Change | September<br>2023   | Year-Over-Year<br>Change | Month-Over-Month<br>Change |
| \$133,999 or Less      | 0                 | —                        |                            |                   | _                        |                            | 0                   | —                        |                            |
| \$134,000 to \$184,999 | 0                 | _                        |                            |                   | _                        |                            | 0                   | _                        |                            |
| \$185,000 to \$274,999 | 65                | + 12.1%                  | + 25.0%                    | 8.1               | + 40.1%                  | + 56.3%                    | 8                   | - 20.0%                  | - 20.0%                    |
| \$275,000 or More      | 11                | + 22.2%                  | - 26.7%                    | 1.1               | - 26.7%                  | - 34.0%                    | 10                  | + 66.7%                  | + 11.1%                    |
| Total                  | 76                | - 6.2%                   | + 13.4%                    | 4.2               | - 11.4%                  | + 19.7%                    | 18                  | + 5.9%                   | - 5.3%                     |

### Los Lunas – 700

|                        | Total<br>Showings |                          |                            | (0                | Buyer Inte<br>Showings/L |                            | Managed<br>Listings |                          |                            |  |
|------------------------|-------------------|--------------------------|----------------------------|-------------------|--------------------------|----------------------------|---------------------|--------------------------|----------------------------|--|
| Price Range            | September<br>2023 | Year-Over-Year<br>Change | Month-Over-Month<br>Change | September<br>2023 | Year-Over-Year<br>Change | Month-Over-Month<br>Change | September<br>2023   | Year-Over-Year<br>Change | Month-Over-Month<br>Change |  |
| \$133,999 or Less      | 0                 |                          |                            | _                 | —                        |                            | 0                   | —                        |                            |  |
| \$134,000 to \$184,999 | 7                 | - 76.7%                  | - 68.2%                    | 2.3               | - 84.4%                  | - 47.0%                    | 3                   | + 50.0%                  | - 40.0%                    |  |
| \$185,000 to \$274,999 | 87                | + 14.5%                  | + 13.0%                    | 6.2               | - 1.9%                   | + 4.9%                     | 14                  | + 16.7%                  | + 7.7%                     |  |
| \$275,000 or More      | 58                | + 23.4%                  | - 12.1%                    | 2.1               | + 92.0%                  | + 4.2%                     | 27                  | - 35.7%                  | - 15.6%                    |  |
| Total                  | 152               | - 0.7%                   | - 7.9%                     | 3.5               | + 26.4%                  | + 4.7%                     | 44                  | - 21.4%                  | - 12.0%                    |  |

# Meadow Lake, El Cerro Mission, Monterrey Park – 720

|                        | Total<br>Showings |                          |                            | (6                | Buyer Interest<br>(Showings/Listings) |                            |                   | Managed<br>Listings      |                            |  |
|------------------------|-------------------|--------------------------|----------------------------|-------------------|---------------------------------------|----------------------------|-------------------|--------------------------|----------------------------|--|
| Price Range            | September<br>2023 | Year-Over-Year<br>Change | Month-Over-Month<br>Change | September<br>2023 | Year-Over-Year<br>Change              | Month-Over-Month<br>Change | September<br>2023 | Year-Over-Year<br>Change | Month-Over-Month<br>Change |  |
| \$133,999 or Less      | 12                | - 64.7%                  | - 29.4%                    | 3.0               | - 11.8%                               | - 47.1%                    | 4                 | - 60.0%                  | + 33.3%                    |  |
| \$134,000 to \$184,999 | 14                | - 17.6%                  | - 33.3%                    | 3.5               | - 58.8%                               | - 16.7%                    | 4                 | + 100.0%                 | - 20.0%                    |  |
| \$185,000 to \$274,999 | 1                 | - 97.1%                  | - 80.0%                    | 1.0               | - 91.4%                               | - 40.0%                    | 1                 | - 66.7%                  | - 66.7%                    |  |
| \$275,000 or More      | 4                 | —                        | —                          | 4.0               | —                                     |                            | 1                 | —                        |                            |  |
| Total                  | 31                | - 64.0%                  | - 27.9%                    | 3.1               | - 45.9%                               | - 20.7%                    | 10                | - 33.3%                  | - 9.1%                     |  |

### Mesa Del Sol – 72

|                        | Total<br>Showings |                          |                            | (5                | Buyer Inte<br>Showings/L |                            | Managed<br>Listings |                          |                            |  |
|------------------------|-------------------|--------------------------|----------------------------|-------------------|--------------------------|----------------------------|---------------------|--------------------------|----------------------------|--|
| Price Range            | September<br>2023 | Year-Over-Year<br>Change | Month-Over-Month<br>Change | September<br>2023 | Year-Over-Year<br>Change | Month-Over-Month<br>Change | September<br>2023   | Year-Over-Year<br>Change | Month-Over-Month<br>Change |  |
| \$133,999 or Less      | 0                 | —                        |                            |                   | —                        |                            | 0                   | —                        |                            |  |
| \$134,000 to \$184,999 | 0                 | _                        | —                          |                   | _                        |                            | 0                   | _                        |                            |  |
| \$185,000 to \$274,999 | 0                 | _                        |                            |                   | _                        |                            | 0                   | _                        |                            |  |
| \$275,000 or More      | 14                | + 7.7%                   | + 100.0%                   | 3.5               | + 88.5%                  | + 150.0%                   | 4                   | - 42.9%                  | - 20.0%                    |  |
| Total                  | 14                | + 7.7%                   | + 100.0%                   | 3.5               | + 88.5%                  | + 150.0%                   | 4                   | - 42.9%                  | - 20.0%                    |  |

# Near North Valley – 101

|                        | Total<br>Showings |                          |                            | (5                | Buyer Inte<br>Showings/L |                            | Managed<br>Listings |                          |                            |  |
|------------------------|-------------------|--------------------------|----------------------------|-------------------|--------------------------|----------------------------|---------------------|--------------------------|----------------------------|--|
| Price Range            | September<br>2023 | Year-Over-Year<br>Change | Month-Over-Month<br>Change | September<br>2023 | Year-Over-Year<br>Change | Month-Over-Month<br>Change | September<br>2023   | Year-Over-Year<br>Change | Month-Over-Month<br>Change |  |
| \$133,999 or Less      | 0                 | —                        |                            | —                 | —                        |                            | 0                   | —                        |                            |  |
| \$134,000 to \$184,999 | 76                | + 300.0%                 | + 38.2%                    | 9.5               | + 150.0%                 | + 3.6%                     | 8                   | + 60.0%                  | + 33.3%                    |  |
| \$185,000 to \$274,999 | 116               | - 3.3%                   | - 14.7%                    | 11.6              | + 16.0%                  | + 2.4%                     | 10                  | - 16.7%                  | - 16.7%                    |  |
| \$275,000 or More      | 195               | + 3.2%                   | + 16.8%                    | 4.9               | + 18.7%                  | + 10.9%                    | 40                  | - 13.0%                  | + 5.3%                     |  |
| Total                  | 387               | + 18.0%                  | + 8.1%                     | 6.7               | + 28.2%                  | + 4.4%                     | 58                  | - 7.9%                   | + 3.6%                     |  |

### **Near South Valley – 90**

|                        | Total<br>Showings |                          |                            | (6                | Buyer Interest<br>(Showings/Listings) |                            |                   | Managed<br>Listings      |                            |  |
|------------------------|-------------------|--------------------------|----------------------------|-------------------|---------------------------------------|----------------------------|-------------------|--------------------------|----------------------------|--|
| Price Range            | September<br>2023 | Year-Over-Year<br>Change | Month-Over-Month<br>Change | September<br>2023 | Year-Over-Year<br>Change              | Month-Over-Month<br>Change | September<br>2023 | Year-Over-Year<br>Change | Month-Over-Month<br>Change |  |
| \$133,999 or Less      | 3                 | - 86.4%                  | - 81.3%                    | 3.0               | - 31.8%                               | - 62.5%                    | 1                 | - 80.0%                  | - 50.0%                    |  |
| \$134,000 to \$184,999 | 36                | - 68.1%                  | - 5.3%                     | 12.0              | + 6.2%                                | - 5.3%                     | 3                 | - 70.0%                  | 0.0%                       |  |
| \$185,000 to \$274,999 | 86                | - 59.0%                  | - 22.5%                    | 6.1               | - 59.0%                               | - 11.5%                    | 14                | 0.0%                     | - 12.5%                    |  |
| \$275,000 or More      | 42                | + 13.5%                  | - 45.5%                    | 3.2               | - 4.0%                                | - 41.3%                    | 13                | + 18.2%                  | - 7.1%                     |  |
| Total                  | 167               | - 56.3%                  | - 31.0%                    | 5.4               | - 43.6%                               | - 22.1%                    | 31                | - 22.5%                  | - 11.4%                    |  |

### North Albuquerque Acres Area – 20

|                        | Total<br>Showings |                          |                            | (6                | Buyer Inte<br>Showings/L |                            | Managed<br>Listings |                          |                            |  |
|------------------------|-------------------|--------------------------|----------------------------|-------------------|--------------------------|----------------------------|---------------------|--------------------------|----------------------------|--|
| Price Range            | September<br>2023 | Year-Over-Year<br>Change | Month-Over-Month<br>Change | September<br>2023 | Year-Over-Year<br>Change | Month-Over-Month<br>Change | September<br>2023   | Year-Over-Year<br>Change | Month-Over-Month<br>Change |  |
| \$133,999 or Less      | 0                 | —                        | —                          |                   | —                        |                            | 0                   | —                        |                            |  |
| \$134,000 to \$184,999 | 0                 | —                        | —                          |                   | —                        |                            | 0                   | —                        |                            |  |
| \$185,000 to \$274,999 | 0                 | _                        |                            |                   | _                        |                            | 0                   | —                        |                            |  |
| \$275,000 or More      | 169               | - 28.4%                  | + 25.2%                    | 7.0               | - 19.4%                  | + 40.8%                    | 24                  | - 11.1%                  | - 11.1%                    |  |
| Total                  | 169               | - 28.4%                  | + 25.2%                    | 7.0               | - 19.4%                  | + 40.8%                    | 24                  | - 11.1%                  | - 11.1%                    |  |

### North of I-40 - 220

|                        |                   | Total<br>Showings        |                            |                   | Buyer Inte<br>Showings/L |                            | Managed<br>Listings |                          |                            |  |
|------------------------|-------------------|--------------------------|----------------------------|-------------------|--------------------------|----------------------------|---------------------|--------------------------|----------------------------|--|
| Price Range            | September<br>2023 | Year-Over-Year<br>Change | Month-Over-Month<br>Change | September<br>2023 | Year-Over-Year<br>Change | Month-Over-Month<br>Change | September<br>2023   | Year-Over-Year<br>Change | Month-Over-Month<br>Change |  |
| \$133,999 or Less      | 0                 | —                        |                            |                   | _                        |                            | 0                   | —                        | —                          |  |
| \$134,000 to \$184,999 | 0                 | _                        |                            |                   | _                        |                            | 0                   | —                        |                            |  |
| \$185,000 to \$274,999 | 1                 | - 90.9%                  |                            | 1.0               | - 81.8%                  |                            | 1                   | - 50.0%                  | 0.0%                       |  |
| \$275,000 or More      | 177               | - 29.2%                  | - 19.2%                    | 5.4               | - 22.8%                  | - 24.1%                    | 33                  | - 8.3%                   | + 6.5%                     |  |
| Total                  | 178               | - 31.8%                  | - 18.7%                    | 5.2               | - 19.8%                  | - 23.5%                    | 34                  | - 15.0%                  | + 6.3%                     |  |

# North Valley – 100

|                        |                   | Total<br>Showin          | gs                         | (0                | Buyer Inte<br>Showings/L |                            | Managed<br>Listings |                          |                            |
|------------------------|-------------------|--------------------------|----------------------------|-------------------|--------------------------|----------------------------|---------------------|--------------------------|----------------------------|
| Price Range            | September<br>2023 | Year-Over-Year<br>Change | Month-Over-Month<br>Change | September<br>2023 | Year-Over-Year<br>Change | Month-Over-Month<br>Change | September<br>2023   | Year-Over-Year<br>Change | Month-Over-Month<br>Change |
| \$133,999 or Less      | 0                 | _                        |                            | _                 | _                        |                            | 0                   | —                        |                            |
| \$134,000 to \$184,999 | 0                 | _                        |                            |                   | _                        |                            | 0                   | _                        |                            |
| \$185,000 to \$274,999 | 22                | - 61.4%                  | - 15.4%                    | 7.3               | - 35.7%                  | - 15.4%                    | 3                   | - 40.0%                  | 0.0%                       |
| \$275,000 or More      | 117               | - 54.7%                  | - 55.3%                    | 3.3               | - 36.5%                  | - 45.1%                    | 35                  | - 28.6%                  | - 18.6%                    |
| Total                  | 139               | - 60.6%                  | - 53.0%                    | 3.7               | - 38.9%                  | - 41.9%                    | 38                  | - 35.6%                  | - 19.1%                    |

### Northeast Edgewood – 270

|                        |                   | Total<br>Showin          | gs                         | (0                | Buyer Interest<br>(Showings/Listings) |                            |                   | Managed<br>Listings      |                            |  |
|------------------------|-------------------|--------------------------|----------------------------|-------------------|---------------------------------------|----------------------------|-------------------|--------------------------|----------------------------|--|
| Price Range            | September<br>2023 | Year-Over-Year<br>Change | Month-Over-Month<br>Change | September<br>2023 | Year-Over-Year<br>Change              | Month-Over-Month<br>Change | September<br>2023 | Year-Over-Year<br>Change | Month-Over-Month<br>Change |  |
| \$133,999 or Less      | 7                 | —                        |                            | 7.0               | —                                     |                            | 1                 | 0.0%                     |                            |  |
| \$134,000 to \$184,999 | 0                 | _                        |                            |                   | —                                     |                            | 0                 | —                        |                            |  |
| \$185,000 to \$274,999 | 31                | + 72.2%                  | + 3,000.0%                 | 10.3              | + 129.6%                              | + 1,966.7%                 | 3                 | - 25.0%                  | + 50.0%                    |  |
| \$275,000 or More      | 29                | - 31.0%                  | - 35.6%                    | 2.6               | - 31.0%                               | - 41.4%                    | 11                | 0.0%                     | + 10.0%                    |  |
| Total                  | 67                | - 19.3%                  | + 45.7%                    | 4.5               | - 3.1%                                | + 16.5%                    | 15                | - 16.7%                  | + 25.0%                    |  |

### Northeast Heights – 50

|                        |                   | Total<br>Showin          | gs                         | (6                | Buyer Inte<br>Showings/L |                            | Managed<br>Listings |                          |                            |
|------------------------|-------------------|--------------------------|----------------------------|-------------------|--------------------------|----------------------------|---------------------|--------------------------|----------------------------|
| Price Range            | September<br>2023 | Year-Over-Year<br>Change | Month-Over-Month<br>Change | September<br>2023 | Year-Over-Year<br>Change | Month-Over-Month<br>Change | September<br>2023   | Year-Over-Year<br>Change | Month-Over-Month<br>Change |
| \$133,999 or Less      | 10                | —                        | - 50.0%                    | 10.0              | —                        | - 50.0%                    | 1                   | —                        | 0.0%                       |
| \$134,000 to \$184,999 | 60                | + 62.2%                  | + 172.7%                   | 12.0              | - 2.7%                   | + 63.6%                    | 5                   | + 66.7%                  | + 66.7%                    |
| \$185,000 to \$274,999 | 292               | - 60.2%                  | - 49.7%                    | 8.1               | - 37.0%                  | - 31.5%                    | 36                  | - 36.8%                  | - 26.5%                    |
| \$275,000 or More      | 636               | + 34.5%                  | - 33.9%                    | 6.4               | + 3.2%                   | - 25.2%                    | 99                  | + 30.3%                  | - 11.6%                    |
| Total                  | 998               | - 19.8%                  | - 37.0%                    | 7.1               | - 22.6%                  | - 26.3%                    | 141                 | + 3.7%                   | - 14.5%                    |

### Northwest Edgewood – 250

|                        |                   | Total<br>Showin          | gs                         | (                 | Buyer Inte<br>Showings/L |                            | Managed<br>Listings |                          |                            |
|------------------------|-------------------|--------------------------|----------------------------|-------------------|--------------------------|----------------------------|---------------------|--------------------------|----------------------------|
| Price Range            | September<br>2023 | Year-Over-Year<br>Change | Month-Over-Month<br>Change | September<br>2023 | Year-Over-Year<br>Change | Month-Over-Month<br>Change | September<br>2023   | Year-Over-Year<br>Change | Month-Over-Month<br>Change |
| \$133,999 or Less      | 0                 | —                        | —                          |                   |                          |                            | 0                   | —                        | —                          |
| \$134,000 to \$184,999 | 1                 | - 66.7%                  | - 50.0%                    | 1.0               | - 66.7%                  | - 50.0%                    | 1                   | 0.0%                     | 0.0%                       |
| \$185,000 to \$274,999 | 39                | + 178.6%                 | + 77.3%                    | 13.0              | + 178.6%                 | + 18.2%                    | 3                   | 0.0%                     | + 50.0%                    |
| \$275,000 or More      | 58                | - 44.8%                  | + 1.8%                     | 2.8               | - 42.1%                  | - 12.8%                    | 21                  | - 4.5%                   | + 16.7%                    |
| Total                  | 98                | - 19.7%                  | + 21.0%                    | 3.9               | - 16.5%                  | + 1.6%                     | 25                  | - 3.8%                   | + 19.0%                    |

### **Northwest Heights – 110**

| Total<br>Showings      |                   |                          | (0                         | Buyer Inte<br>Showings/L |                          | Managed<br>Listings        |                   |                          |                            |
|------------------------|-------------------|--------------------------|----------------------------|--------------------------|--------------------------|----------------------------|-------------------|--------------------------|----------------------------|
| Price Range            | September<br>2023 | Year-Over-Year<br>Change | Month-Over-Month<br>Change | September<br>2023        | Year-Over-Year<br>Change | Month-Over-Month<br>Change | September<br>2023 | Year-Over-Year<br>Change | Month-Over-Month<br>Change |
| \$133,999 or Less      | 0                 | —                        | —                          | _                        | _                        |                            | 0                 | —                        |                            |
| \$134,000 to \$184,999 | 0                 | —                        | —                          |                          | _                        |                            | 0                 | _                        |                            |
| \$185,000 to \$274,999 | 90                | - 12.6%                  | + 3.4%                     | 18.0                     | + 22.3%                  | - 37.9%                    | 5                 | - 28.6%                  | + 66.7%                    |
| \$275,000 or More      | 577               | - 35.2%                  | - 27.1%                    | 4.9                      | - 17.0%                  | - 8.5%                     | 117               | - 22.0%                  | - 20.4%                    |
| Total                  | 667               | - 33.4%                  | - 24.1%                    | 5.5                      | - 13.8%                  | - 6.7%                     | 122               | - 22.8%                  | - 18.7%                    |

## Paradise East - 121

|                        |                   | Total<br>Showin          |                            | (0                | Buyer Inte<br>Showings/L |                            | Managed<br>Listings |                          |                            |
|------------------------|-------------------|--------------------------|----------------------------|-------------------|--------------------------|----------------------------|---------------------|--------------------------|----------------------------|
| Price Range            | September<br>2023 | Year-Over-Year<br>Change | Month-Over-Month<br>Change | September<br>2023 | Year-Over-Year<br>Change | Month-Over-Month<br>Change | September<br>2023   | Year-Over-Year<br>Change | Month-Over-Month<br>Change |
| \$133,999 or Less      | 0                 | —                        | —                          | _                 | —                        |                            | 1                   | 0.0%                     | 0.0%                       |
| \$134,000 to \$184,999 | 22                | + 100.0%                 | —                          | 22.0              | + 100.0%                 |                            | 1                   | 0.0%                     |                            |
| \$185,000 to \$274,999 | 5                 | - 92.5%                  | - 37.5%                    | 5.0               | - 62.7%                  | - 37.5%                    | 1                   | - 80.0%                  | 0.0%                       |
| \$275,000 or More      | 299               | - 39.0%                  | - 14.1%                    | 6.0               | - 23.1%                  | - 10.6%                    | 50                  | - 20.6%                  | - 3.8%                     |
| Total                  | 326               | - 42.9%                  | - 8.4%                     | 6.2               | - 24.6%                  | - 6.7%                     | 53                  | - 24.3%                  | - 1.9%                     |

### Paradise West – 120

|                        |                   | Total<br>Showin          | gs                         | (5                | Buyer Inte<br>Showings/L |                            | Managed<br>Listings |                          |                            |
|------------------------|-------------------|--------------------------|----------------------------|-------------------|--------------------------|----------------------------|---------------------|--------------------------|----------------------------|
| Price Range            | September<br>2023 | Year-Over-Year<br>Change | Month-Over-Month<br>Change | September<br>2023 | Year-Over-Year<br>Change | Month-Over-Month<br>Change | September<br>2023   | Year-Over-Year<br>Change | Month-Over-Month<br>Change |
| \$133,999 or Less      | 0                 | —                        | —                          |                   | —                        |                            | 0                   | —                        |                            |
| \$134,000 to \$184,999 | 0                 | _                        | —                          |                   | _                        |                            | 0                   | _                        |                            |
| \$185,000 to \$274,999 | 25                | - 84.8%                  | - 34.2%                    | 8.3               | - 64.6%                  | - 12.3%                    | 3                   | - 57.1%                  | - 25.0%                    |
| \$275,000 or More      | 527               | - 44.2%                  | - 3.5%                     | 7.9               | - 21.8%                  | + 0.8%                     | 67                  | - 28.7%                  | - 4.3%                     |
| Total                  | 552               | - 50.3%                  | - 5.5%                     | 7.9               | - 28.2%                  | - 0.1%                     | 70                  | - 30.7%                  | - 5.4%                     |

### Placitas Area – 180

|                        |                   | Total<br>Showin          |                            | (5                | Buyer Inte<br>Showings/L |                            | Managed<br>Listings |                          |                            |
|------------------------|-------------------|--------------------------|----------------------------|-------------------|--------------------------|----------------------------|---------------------|--------------------------|----------------------------|
| Price Range            | September<br>2023 | Year-Over-Year<br>Change | Month-Over-Month<br>Change | September<br>2023 | Year-Over-Year<br>Change | Month-Over-Month<br>Change | September<br>2023   | Year-Over-Year<br>Change | Month-Over-Month<br>Change |
| \$133,999 or Less      | 0                 | —                        | —                          |                   | _                        |                            | 0                   | —                        |                            |
| \$134,000 to \$184,999 | 0                 | —                        | —                          |                   | _                        |                            | 0                   | —                        |                            |
| \$185,000 to \$274,999 | 7                 | - 36.4%                  | - 66.7%                    | 7.0               | + 27.3%                  | - 66.7%                    | 1                   | - 50.0%                  | 0.0%                       |
| \$275,000 or More      | 123               | - 58.2%                  | - 28.9%                    | 3.5               | - 51.0%                  | - 35.0%                    | 35                  | - 14.6%                  | + 9.4%                     |
| Total                  | 130               | - 57.4%                  | - 33.0%                    | 3.6               | - 49.1%                  | - 38.6%                    | 36                  | - 16.3%                  | + 9.1%                     |

### **Rio Communities, Tierra Grande – 760**

|                        | Total<br>Showings |                          |                            | (9                | Buyer Interest<br>(Showings/Listings) |                            |                   | Managed<br>Listings      |                            |  |
|------------------------|-------------------|--------------------------|----------------------------|-------------------|---------------------------------------|----------------------------|-------------------|--------------------------|----------------------------|--|
| Price Range            | September<br>2023 | Year-Over-Year<br>Change | Month-Over-Month<br>Change | September<br>2023 | Year-Over-Year<br>Change              | Month-Over-Month<br>Change | September<br>2023 | Year-Over-Year<br>Change | Month-Over-Month<br>Change |  |
| \$133,999 or Less      | 19                | - 32.1%                  | —                          | 9.5               | + 69.6%                               |                            | 2                 | - 60.0%                  | + 100.0%                   |  |
| \$134,000 to \$184,999 | 0                 | —                        | —                          |                   | —                                     |                            | 0                 | —                        |                            |  |
| \$185,000 to \$274,999 | 19                | - 66.1%                  | - 58.7%                    | 2.7               | - 41.8%                               | - 52.8%                    | 7                 | - 41.7%                  | - 12.5%                    |  |
| \$275,000 or More      | 23                | - 8.0%                   | - 4.2%                     | 2.9               | + 38.0%                               | - 28.1%                    | 8                 | - 33.3%                  | + 33.3%                    |  |
| Total                  | 61                | - 54.8%                  | - 18.7%                    | 3.6               | - 12.3%                               | - 23.5%                    | 17                | - 48.5%                  | + 6.3%                     |  |