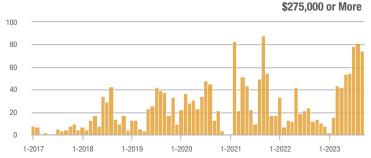

| + 116.7%                 | - 45.8%                    | 6.5               | + 225.0%                              | - 45.8%                    | 2                 | - 33.3%                  | 0.0%                       |  |
| \$275,000 or More      | 74                | + 516.7%                 | - 8.6%                     | 5.7               | - 5.1%                                | - 8.6%                     | 13                | + 550.0%                 | 0.0%                       |  |
| Total                  | 91                | + 313.6%                 | - 16.5%                    | 5.7               | + 106.8%                              | - 11.3%                    | 16                | + 100.0%                 | - 5.9%                     |  |

70

#### **Showings**















# South Moriarty – 291

|                        | Total<br>Showings |                          |                            | (                 | Buyer Interest<br>(Showings/Listings) |                            |                   | Managed<br>Listings      |                            |  |
|------------------------|-------------------|--------------------------|----------------------------|-------------------|---------------------------------------|----------------------------|-------------------|--------------------------|----------------------------|--|
| Price Range            | September<br>2023 | Year-Over-Year<br>Change | Month-Over-Month<br>Change | September<br>2023 | Year-Over-Year<br>Change              | Month-Over-Month<br>Change | September<br>2023 | Year-Over-Ye