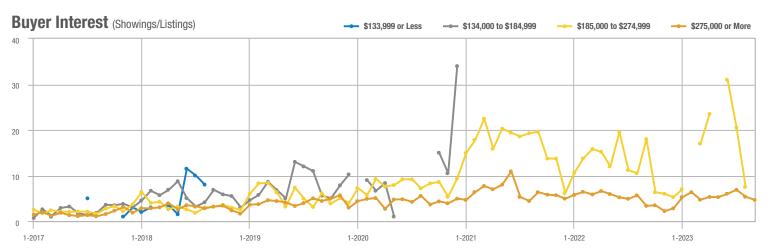

#### Buyer Interest (Showings/Listings) \$133,999 or Less ---- \$134,000 to \$184,999 - \$185,000 to \$274,999 - \$275,000 or More 40 -----30 20 10 0 1-2018 1-2019 1-2020 1-2021 1-2017 1-2022 1-2023

1-2023

#### Buyer Interest (Showings/Listings) \$133,999 or Less ---- \$134,000 to \$184,999 \$185,000 to \$274,999 \$275,000 or More 60 50 40 30 20 10 0 1-2018 1-2020 1-2017 1-2019 1-2021 1-2022 1-2023