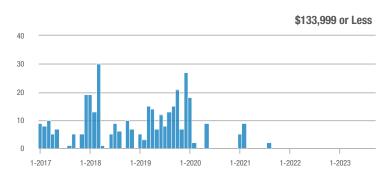

### Academy West – 32

|                        | Total<br>Showings |                          |                            | (6                | Buyer Interest<br>(Showings/Listings) |                            |                   | Managed<br>Listings      |                            |  |
|------------------------|-------------------|--------------------------|----------------------------|-------------------|---------------------------------------|----------------------------|-------------------|--------------------------|----------------------------|--|
| Price Range            | September<br>2023 | Year-Over-Year<br>Change | Month-Over-Month<br>Change | September<br>2023 | Year-Over-Year<br>Change              | Month-Over-Month<br>Change | September<br>2023 | Year-Over-Year<br>Change | Month-Over-Month<br>Change |  |
| \$133,999 or Less      | 20                | - 28.6%                  | - 35.5%                    | 3.3               | - 52.4%                               | - 35.5%                    | 6                 | + 50.0%                  | 0.0%                       |  |
| \$134,000 to \$184,999 | 32                | + 45.5%                  | + 10.3%                    | 4.6               | - 58.4%                               | + 10.3%                    | 7                 | + 250.0%                 | 0.0%                       |  |
| \$185,000 to \$274,999 | 38                | - 81.0%                  | - 71.4%                    | 7.6               | - 46.8%                               | - 54.3%                    | 5                 | - 64.3%                  | - 37.5%                    |  |
| \$275,000 or More      | 221               | - 28.0%                  | - 27.8%                    | 7.9               | - 12.6%                               | - 17.5%                    | 28                | - 17.6%                  | - 12.5%                    |  |
| Total                  | 311               | - 44.2%                  | - 37.7%                    | 6.8               | - 34.5%                               | - 28.2%                    | 46                | - 14.8%                  | - 13.2%                    |  |