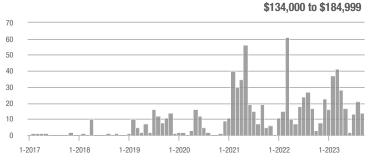

### Academy West – 32

|                        | Total<br>Showings |                          |                            | (6                | Buyer Interest<br>(Showings/Listings) |                            |                   | Managed<br>Listings      |                            |  |
|------------------------|-------------------|--------------------------|----------------------------|-------------------|---------------------------------------|----------------------------|-------------------|--------------------------|----------------------------|--|
| Price Range            | September<br>2023 | Year-Over-Year<br>Change | Month-Over-Month<br>Change | September<br>2023 | Year-Over-Year<br>Change              | Month-Over-Month<br>Change | September<br>2023 | Year-Over-Year<br>Change | Month-Over-Month<br>Change |  |
| \$133,999 or Less      | 20                | - 28.6%                  | - 35.5%                    | 3.3               | - 52.4%                               | - 35.5%                    | 6                 | + 50.0%                  | 0.0%                       |  |
| \$134,000 to \$184,999 | 32                | + 45.5%                  | + 10.3%                    | 4.6               | - 58.4%                               | + 10.3%                    | 7                 | + 250.0%                 | 0.0%                       |  |
| \$185,000 to \$274,999 | 38                | - 81.0%                  | - 71.4%                    | 7.6               | - 46.8%                               | - 54.3%                    | 5                 | - 64.3%                  | - 37.5%                    |  |
| \$275,000 or More      | 221               | - 28.0%                  | - 27.8%                    | 7.9               | - 12.6%                               | - 17.5%                    | 28                | - 17.6%                  | - 12.5%                    |  |
| Total                  | 311               | - 44.2%                  | - 37.7%                    | 6.8               | - 34.5%                               | - 28.2%                    | 46                | - 14.8%                  | - 13.2%                    |  |