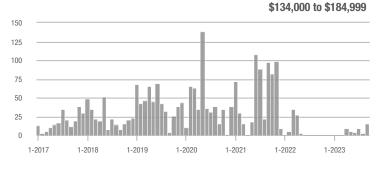

### ShowingTime **Showings Report for September 2023**

Analytic and Trend Data for Greater Albuquerque Association of REALTORS®

\$134,000 to \$184,999

## Far Northeast Heights – 30

|                        | Total<br>Showings |                          |                            | Buyer Interest<br>(Showings/Listings) |                          |                            | Managed<br>Listings |                          |                            |
|------------------------|-------------------|--------------------------|----------------------------|---------------------------------------|--------------------------|----------------------------|---------------------|--------------------------|----------------------------|
| Price Range            | September<br>2023 | Year-Over-Year<br>Change | Month-Over-Month<br>Change | September<br>2023                     | Year-Over-Year<br>Change | Month-Over-Month<br>Change | September<br>2023   | Year-Over-Year<br>Change | Month-Over-Month<br>Change |
| \$133,999 or Less      | 0                 | —                        |                            | _                                     | _                        |                            | 0                   | —                        |                            |
| \$134,000 to \$184,999 | 0                 | —                        |                            |                                       | _                        |                            | 0                   | —                        |                            |
| \$185,000 to \$274,999 | 77                | + 8.5%                   | - 35.8%                    | 15.4                                  | + 8.5%                   | - 74.3%                    | 5                   | 0.0%                     | + 150.0%                   |
| \$275,000 or More      | 655               | - 22.4%                  | - 10.0%                    | 7.8                                   | - 14.1%                  | - 13.2%                    | 84                  | - 9.7%                   | + 3.7%                     |
| Total                  | 732               | - 22.6%                  | - 13.7%                    | 8.2                                   | - 13.9%                  | - 19.5%                    | 89                  | - 10.1%                  | + 7.2%                     |