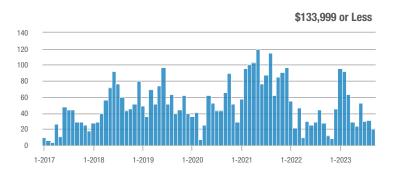

#### \$185,000 to \$274,999

#### Buyer Interest (Showings/Listings) \$133,999 or Less ---- \$134,000 to \$184,999 - \$185,000 to \$274,999 - \$275,000 or More 40 -----30 20 10 0 1-2018 1-2019 1-2020 1-2021 1-2017 1-2022 1-2023

1-2023