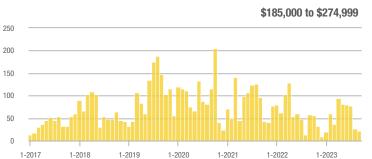

|
| \$185,000 to \$274,999 | 22                | - 61.4%                  | - 15.4%                    | 7.3               | - 35.7%                  | - 15.4%                    | 3                   | - 40.0%                  | 0.0%                       |
| \$275,000 or More      | 117               | - 54.7%                  | - 55.3%                    | 3.3               | - 36.5%                  | - 45.1%                    | 35                  | - 28.6%                  | - 18.6%                    |
| Total                  | 139               | - 60.6%                  | - 53.0%                    | 3.7               | - 38.9%                  | - 41.9%                    | 38                  | - 35.6%                  | - 19.1%                    |

### **Showings**











 $\label{eq:current} \mbox{Current as of October 5, 2023. Report @ 2023 ShowingTime. I Information deemed reliable but not guaranteed.$ 





1-2023

\$275,000 or More

1-2023

1-2022

1-2022

### Northeast Edgewood – 270

|                        |                   | Total<br>Showin          | gs                         | (0                | Buyer Interest<br>(Showings/Listings) |                            |                   | Managed<br>Listings      |                            |  |
|------------------------|-------------------|--------------------------|----------------------------|-------------------|---------------------------------------|----------------------------|-------------------|--------------------------|----------------------------|--|
| Price Range            | Sept