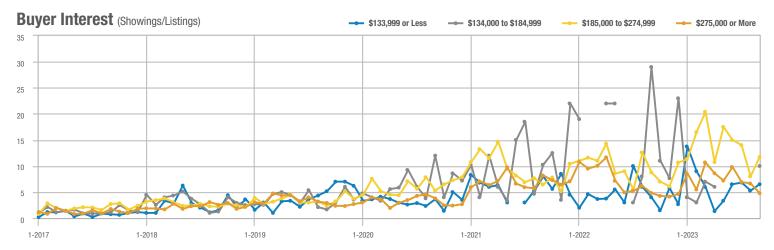

#### Buyer Interest (Showings/Listings) \$133,999 or Less ---- \$134,000 to \$184,999 - \$185,000 to \$274,999 - \$275,000 or More 40 -----30 20 10 0 1-2018 1-2019 1-2020 1-2021 1-2017 1-2022 1-2023

1-2023

#### Buyer Interest (Showings/Listings) \$133,999 or Less ---- \$134,000 to \$184,999 \$185,000 to \$274,999 \$275,000 or More 60 50 40 30 20 10 0 1-2018 1-2020 1-2017 1-2019 1-2021 1-2022 1-2023