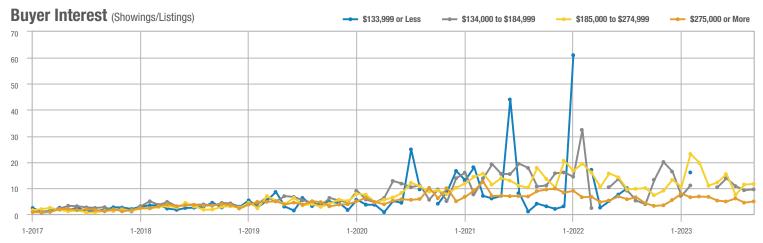

#### Buyer Interest (Showings/Listings) \$133,999 or Less ---- \$134,000 to \$184,999 - \$185,000 to \$274,999 - \$275,000 or More 40 -----30 20 10 0 1-2018 1-2019 1-2020 1-2021 1-2017 1-2022 1-2023

1-2023

#### Buyer Interest (Showings/Listings) \$133,999 or Less ---- \$134,000 to \$184,999 \$185,000 to \$274,999 \$275,000 or More 60 50 40 30 20 10 0 1-2018 1-2020 1-2017 1-2019 1-2021 1-2022 1-2023