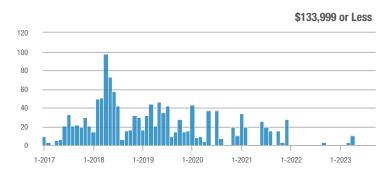

### Academy West – 32

|                        | Total<br>Showings |                          |                            | (6                | Buyer Interest<br>(Showings/Listings) |                            |                   | Managed<br>Listings      |                            |  |
|------------------------|-------------------|--------------------------|----------------------------|-------------------|---------------------------------------|----------------------------|-------------------|--------------------------|----------------------------|--|
| Price Range            | September<br>2023 | Year-Over-Year<br>Change | Month-Over-Month<br>Change | September<br>2023 | Year-Over-Year<br>Change              | Month-Over-Month<br>Change | September<br>2023 | Year-Over-Year<br>Change | Month-Over-Month<br>Change |  |
| \$133,999 or Less      | 20                | - 28.6%                  | - 35.5%                    | 3.3               | - 52.4%                               | - 35.5%                    | 6                 | + 50.0%                  | 0.0%                       |  |
| \$134,000 to \$184,999 | 32                | + 45.5%                  | + 10.3%                    | 4.6               | - 58.4%                               | + 10.3%                    | 7                 | + 250.0%                 | 0.0%                       |  |
| \$185,000 to \$274,999 | 38                | - 81.0%                  | - 71.4%                    | 7.6               | - 46.8%                               | - 54.3%                    | 5                 | - 64.3%                  | - 37.5%                    |  |
| \$275,000 or More      | 221               | - 28.0%                  | - 27.8%                    | 7.9               | - 12.6%                               | - 17.5%                    | 28                | - 17.6%                  | - 12.5%                    |  |
| Total                  | 311               | - 44.2%                  | - 37.7%                    | 6.8               | - 34.5%                               | - 28.2%                    | 46                | - 14.8%                  | - 13.2%                    |  |

### Showings

 $\label{eq:current} \mbox{Current as of October 5, 2023. Report} @ 2023 \mbox{ShowingTime. I Information deemed reliable but not guaranteed.}$ 

. . .

1-2023

\$275,000 or More

1-2023