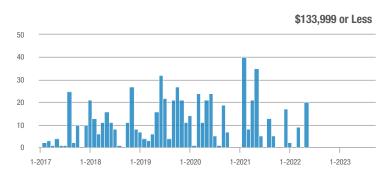

## Far Northeast Heights – 30

|                        | Total<br>Showings |                          |                            | Buyer Interest<br>(Showings/Listings) |                          |                            | Managed<br>Listings |                          |                            |
|------------------------|-------------------|--------------------------|----------------------------|---------------------------------------|--------------------------|----------------------------|---------------------|--------------------------|----------------------------|
| Price Range            | September<br>2023 | Year-Over-Year<br>Change | Month-Over-Month<br>Change | September<br>2023                     | Year-Over-Year<br>Change | Month-Over-Month<br>Change | September<br>2023   | Year-Over-Year<br>Change | Month-Over-Month<br>Change |
| \$133,999 or Less      | 0                 | —                        |                            | _                                     | _                        |                            | 0                   | —                        |                            |
| \$134,000 to \$184,999 | 0                 | —                        |                            |                                       | _                        |                            | 0                   | —                        |                            |
| \$185,000 to \$274,999 | 77                | + 8.5%                   | - 35.8%                    | 15.4                                  | + 8.5%                   | - 74.3%                    | 5                   | 0.0%                     | + 150.0%                   |
| \$275,000 or More      | 655               | - 22.4%                  | - 10.0%                    | 7.8                                   | - 14.1%                  | - 13.2%                    | 84                  | - 9.7%                   | + 3.7%                     |
| Total                  | 732               | - 22.6%                  | - 13.7%                    | 8.2                                   | - 13.9%                  | - 19.5%                    | 89                  | - 10.1%                  | + 7.2%                     |