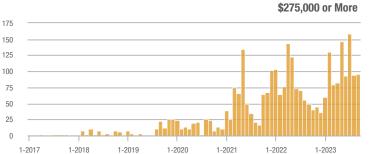

#### \$185,000 to \$274,999

### ShowingTime **Showings Report for September 2023**

Analytic and Trend Data for Greater Albuquerque Association of REALTORS®

\$134,000 to \$184,999

#### **Showings**

\$134,000 to \$184,999

### Showings

\$134,000 to \$184,999

#### **Showings**

\$134,000 to \$184,999

1-2023