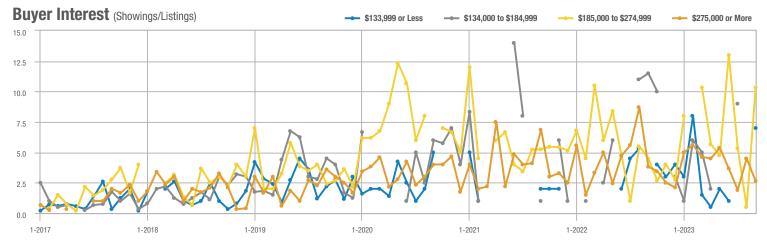

#### Buyer Interest (Showings/Listings) \$133,999 or Less ---- \$134,000 to \$184,999 - \$185,000 to \$274,999 - \$275,000 or More 40 -----30 20 10 0 1-2018 1-2019 1-2020 1-2021 1-2017 1-2022 1-2023

1-2023