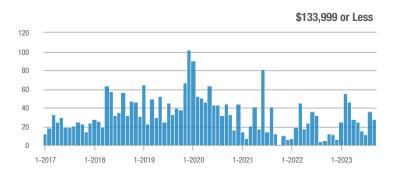

### Academy West – 32

|                        | Total<br>Showings |                          |                            | (6                | Buyer Interest<br>(Showings/Listings) |                            |                   | Managed<br>Listings      |                            |  |
|------------------------|-------------------|--------------------------|----------------------------|-------------------|---------------------------------------|----------------------------|-------------------|--------------------------|----------------------------|--|
| Price Range            | September<br>2023 | Year-Over-Year<br>Change | Month-Over-Month<br>Change | September<br>2023 | Year-Over-Year<br>Change              | Month-Over-Month<br>Change | September<br>2023 | Year-Over-Year<br>Change | Month-Over-Month<br>Change |  |
| \$133,999 or Less      | 20                | - 28.6%                  | - 35.5%                    | 3.3               | - 52.4%                               | - 35.5%                    | 6                 | + 50.0%                  | 0.0%                       |  |
| \$134,000 to \$184,999 | 32                | + 45.5%                  | + 10.3%                    | 4.6               | - 58.4%                               | + 10.3%                    | 7                 | + 250.0%                 | 0.0%                       |  |
| \$185,000 to \$274,999 | 38                | - 81.0%                  | - 71.4%                    | 7.6               | - 46.8%                               | - 54.3%                    | 5                 | - 64.3%                  | - 37.5%                    |  |
| \$275,000 or More      | 221               | - 28.0%                  | - 27.8%                    | 7.9               | - 12.6%                               | - 17.5%                    | 28                | - 17.6%                  | - 12.5%                    |  |
| Total                  | 311               | - 44.2%                  | - 37.7%                    | 6.8               | - 34.5%                               | - 28.2%                    | 46                | - 14.8%                  | - 13.2%                    |  |