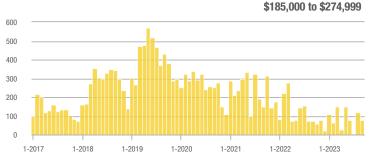

#### \$185,000 to \$274,999

### Academy West – 32

|                        | Total<br>Showings |                          |                            | (6                | Buyer Interest<br>(Showings/Listings) |                            |                   | Managed<br>Listings      |                            |  |
|------------------------|-------------------|--------------------------|----------------------------|-------------------|---------------------------------------|----------------------------|-------------------|--------------------------|----------------------------|--|
| Price Range            | September<br>2023 | Year-Over-Year<br>Change | Month-Over-Month<br>Change | September<br>2023 | Year-Over-Year<br>Change              | Month-Over-Month<br>Change | September<br>2023 | Year-Over-Year<br>Change | Month-Over-Month<br>Change |  |
| \$133,999 or Less      | 20                | - 28.6%                  | - 35.5%                    | 3.3               | - 52.4%                               | - 35.5%                    | 6                 | + 50.0%                  | 0.0%                       |  |
| \$134,000 to \$184,999 | 32                | + 45.5%                  | + 10.3%                    | 4.6               | - 58.4%                               | + 10.3%                    | 7                 | + 250.0%                 | 0.0%                       |  |
| \$185,000 to \$274,999 | 38                | - 81.0%                  | - 71.4%                    | 7.6               | - 46.8%                               | - 54.3%                    | 5                 | - 64.3%                  | - 37.5%                    |  |
| \$275,000 or More      | 221               | - 28.0%                  | - 27.8%                    | 7.9               | - 12.6%                               | - 17.5%                    | 28                | - 17.6%                  | - 12.5%                    |  |
| Total                  | 311               | - 44.2%                  | - 37.7%                    | 6.8               | - 34.5%                               | - 28.2%                    | 46                | - 14.8%                  | - 13.2%                    |  |