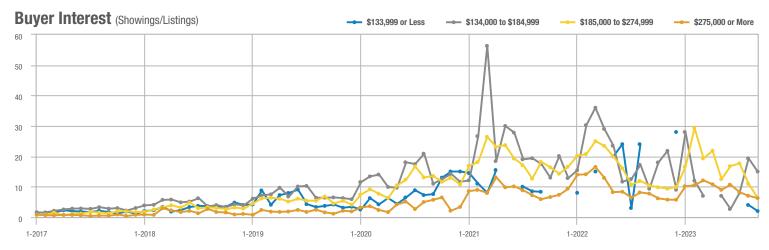

### Academy West – 32

|                        | Total<br>Showings |                          |                            | (6                | Buyer Interest<br>(Showings/Listings) |                            |                   | Managed<br>Listings      |                            |  |
|------------------------|-------------------|--------------------------|----------------------------|-------------------|---------------------------------------|----------------------------|-------------------|--------------------------|----------------------------|--|
| Price Range            | September<br>2023 | Year-Over-Year<br>Change | Month-Over-Month<br>Change | September<br>2023 | Year-Over-Year<br>Change              | Month-Over-Month<br>Change | September<br>2023 | Year-Over-Year<br>Change | Month-Over-Month<br>Change |  |
| \$133,999 or Less      | 20                | - 28.6%                  | - 35.5%                    | 3.3               | - 52.4%                               | - 35.5%                    | 6                 | + 50.0%                  | 0.0%                       |  |
| \$134,000 to \$184,999 | 32                | + 45.5%                  | + 10.3%                    | 4.6               | - 58.4%                               | + 10.3%                    | 7                 | + 250.0%                 | 0.0%                       |  |
| \$185,000 to \$274,999 | 38                | - 81.0%                  | - 71.4%                    | 7.6               | - 46.8%                               | - 54.3%                    | 5                 | - 64.3%                  | - 37.5%                    |  |
| \$275,000 or More      | 221               | - 28.0%                  | - 27.8%                    | 7.9               | - 12.6%                               | - 17.5%                    | 28                | - 17.6%                  | - 12.5%                    |  |
| Total                  | 311               | - 44.2%                  | - 37.7%                    | 6.8               | - 34.5%                               | - 28.2%                    | 46                | - 14.8%                  | - 13.2%                    |  |