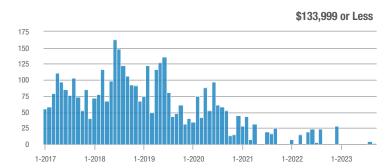

### Academy West – 32

|                        | Total<br>Showings |                          |                            | (6                | Buyer Interest<br>(Showings/Listings) |                            |                   | Managed<br>Listings      |                            |  |
|------------------------|-------------------|--------------------------|----------------------------|-------------------|---------------------------------------|----------------------------|-------------------|--------------------------|----------------------------|--|
| Price Range            | September<br>2023 | Year-Over-Year<br>Change | Month-Over-Month<br>Change | September<br>2023 | Year-Over-Year<br>Change              | Month-Over-Month<br>Change | September<br>2023 | Year-Over-Year<br>Change | Month-Over-Month<br>Change |  |
| \$133,999 or Less      | 20                | - 28.6%                  | - 35.5%                    | 3.3               | - 52.4%                               | - 35.5%                    | 6                 | + 50.0%                  | 0.0%                       |  |
| \$134,000 to \$184,999 | 32                | + 45.5%                  | + 10.3%                    | 4.6               | - 58.4%                               | + 10.3%                    | 7                 | + 250.0%                 | 0.0%                       |  |
| \$185,000 to \$274,999 | 38                | - 81.0%                  | - 71.4%                    | 7.6               | - 46.8%                               | - 54.3%                    | 5                 | - 64.3%                  | - 37.5%                    |  |
| \$275,000 or More      | 221               | - 28.0%                  | - 27.8%                    | 7.9               | - 12.6%                               | - 17.5%                    | 28                | - 17.6%                  | - 12.5%                    |  |
| Total                  | 311               | - 44.2%                  | - 37.7%                    | 6.8               | - 34.5%                               | - 28.2%                    | 46                | - 14.8%                  | - 13.2%                    |  |