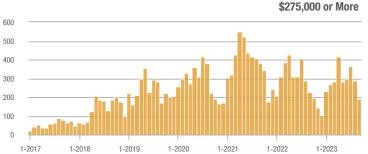

# Ladera Heights – 111

|                        | Total<br>Showings |                          |                            | (5                | Buyer Interest<br>(Showings/Listings) |                            |                   | Managed<br>Listings      |                            |  |
|------------------------|-------------------|--------------------------|----------------------------|-------------------|---------------------------------------|----------------------------|-------------------|--------------------------|----------------------------|--|
| Price Range            | September<br>2023 | Year-Over-Year<br>Change | Month-Over-Month<br>Change | September<br>2023 | Year-Over-Year<br>Change              | Month-Over-Month<br>Change | September<br>2023 | Year-Over-Year<br>Change | Month-Over-Month<br>Change |  |
| \$133,999 or Less      | 2                 | —                        | - 50.0%                    | 2.0               | —                                     | - 50.0%                    | 1                 | —                        | 0.0%                       |  |
| \$134,000 to \$184,999 | 30                | + 7.1%                   | - 48.3%                    | 15.0              | + 60.7%                               | - 22.4%                    | 2                 | - 33.3%                  | - 33.3%                    |  |
| \$185,000 to \$274,999 | 95                | - 77.7%                  | - 42.4%                    | 6.3               | - 39.0%                               | - 42.4%                    | 15                | - 63.4%                  | 0.0%                       |  |
| \$275,000 or More      | 363               | - 21.8%                  | + 1.4%                     | 6.3               | - 19.1%                               | - 10.8%                    | 58                | - 3.3%                   | + 13.7%                    |  |
| Total                  | 490               | - 46.6%                  | - 16.2%                    | 6.4               | - 27.0%                               | - 22.9%                    | 76                | - 26.9%                  | + 8.6%                     |  |