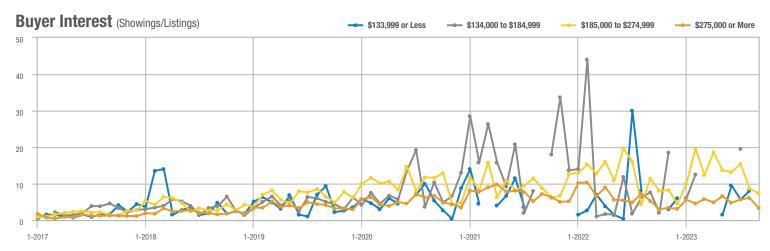

#### Buyer Interest (Showings/Listings) \$133,999 or Less ---- \$134,000 to \$184,999 - \$185,000 to \$274,999 - \$275,000 or More 40 -----30 20 10 0 1-2018 1-2019 1-2020 1-2021 1-2017 1-2022 1-2023

1-2023

#### Buyer Interest (Showings/Listings) \$133,999 or Less ---- \$134,000 to \$184,999 \$185,000 to \$274,999 \$275,000 or More 60 50 40 30 20 10 0 1-2018 1-2020 1-2017 1-2019 1-2021 1-2022 1-2023