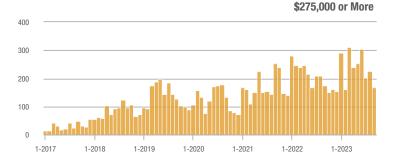

### Showings

 $\label{eq:current} \mbox{Current as of October 5, 2023. Report} @ 2023 \mbox{ShowingTime. I Information deemed reliable but not guaranteed.}$ 

. . .

1-2023

\$275,000 or More

1-2023

### **Showings**

 $\label{eq:current} \mbox{Current as of October 5, 2023. Report @ 2023 ShowingTime. I Information deemed reliable but not guaranteed.$ 

1-2023

\$275,000 or More

1-2023