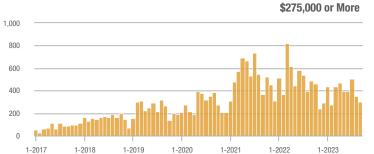

### Showings

 $\label{eq:current} \mbox{Current as of October 5, 2023. Report} @ 2023 \mbox{ShowingTime. I Information deemed reliable but not guaranteed.}$ 

. . .

1-2023

\$275,000 or More

1-2023

#### \$185,000 to \$274,999

### ShowingTime **Showings Report for September 2023**

Analytic and Trend Data for Greater Albuquerque Association of REALTORS®

\$134,000 to \$184,999