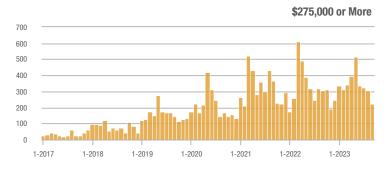

### Showings

 $\label{eq:current} \mbox{Current as of October 5, 2023. Report} @ 2023 \mbox{ShowingTime. I Information deemed reliable but not guaranteed.}$ 

. . .

1-2023

\$275,000 or More

1-2023

1-2019

1-2021

1-2022

1-2023

1-2020

1-2023

\$275,000 or More

1-2023

### **Showings**

 $\label{eq:current} \mbox{Current as of October 5, 2023. Report @ 2023 ShowingTime. I Information deemed reliable but not guaranteed.$ 

1-2023

\$275,000 or More

1-2023

\$275,000 or More

1-2022

1-2018

1-2023

\$275,000 or More

1-2023

1-2023

\$275,000 or More

1-2023

1-2022

### **Showings**

 $\label{eq:current} \mbox{Current as of October 5, 2023. Report @ 2023 ShowingTime. I Information deemed reliable but not guaranteed.$ 

1-2023

\$275,000 or More

1-2023

1-2022

1-2022

#### **Showings**

 $\label{eq:current} \mbox{Current as of October 5, 2023. Report} @ 2023 \mbox{ ShowingTime. } \mbox{I Information deemed reliable but not guaranteed.}$ 

н.

1-2023

\$275,000 or More

1-2019

1-2022

1-2023

1-2021

1-2020

1-2023

\$275,000 or More

1-2023