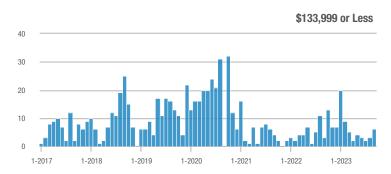

### Academy West – 32

|                        | Total<br>Showings |                          |                            | (6                | Buyer Interest<br>(Showings/Listings) |                            |                   | Managed<br>Listings      |                            |  |
|------------------------|-------------------|--------------------------|----------------------------|-------------------|---------------------------------------|----------------------------|-------------------|--------------------------|----------------------------|--|
| Price Range            | September<br>2023 | Year-Over-Year<br>Change | Month-Over-Month<br>Change | September<br>2023 | Year-Over-Year<br>Change              | Month-Over-Month<br>Change | September<br>2023 | Year-Over-Year<br>Change | Month-Over-Month<br>Change |  |
| \$133,999 or Less      | 20                | - 28.6%                  | - 35.5%                    | 3.3               | - 52.4%                               | - 35.5%                    | 6                 | + 50.0%                  | 0.0%                       |  |
| \$134,000 to \$184,999 | 32                | + 45.5%                  | + 10.3%                    | 4.6               | - 58.4%                               | + 10.3%                    | 7                 | + 250.0%                 | 0.0%                       |  |
| \$185,000 to \$274,999 | 38                | - 81.0%                  | - 71.4%                    | 7.6               | - 46.8%                               | - 54.3%                    | 5                 | - 64.3%                  | - 37.5%                    |  |
| \$275,000 or More      | 221               | - 28.0%                  | - 27.8%                    | 7.9               | - 12.6%                               | - 17.5%                    | 28                | - 17.6%                  | - 12.5%                    |  |
| Total                  | 311               | - 44.2%                  | - 37.7%                    | 6.8               | - 34.5%                               | - 28.2%                    | 46                | - 14.8%                  | - 13.2%                    |  |