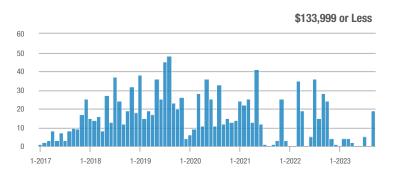

## Foothills North – 31

|                        | Total<br>Showings |                          |                            | (5                | Buyer Inte<br>Showings/L |                            | Managed<br>Listings |                          |                            |
|------------------------|-------------------|--------------------------|----------------------------|-------------------|--------------------------|----------------------------|---------------------|--------------------------|----------------------------|
| Price Range            | September<br>2023 | Year-Over-Year<br>Change | Month-Over-Month<br>Change | September<br>2023 | Year-Over-Year<br>Change | Month-Over-Month<br>Change | September<br>2023   | Year-Over-Year<br>Change | Month-Over-Month<br>Change |
| \$133,999 or Less      | 0                 | _                        |                            |                   | —                        |                            | 0                   | —                        | —                          |
| \$134,000 to \$184,999 | 0                 | _                        | —                          |                   | _                        |                            | 0                   | _                        |                            |
| \$185,000 to \$274,999 | 0                 | _                        |                            |                   | _                        |                            | 0                   | _                        |                            |
| \$275,000 or More      | 74                | - 46.8%                  | - 60.8%                    | 5.3               | - 39.2%                  | - 49.7%                    | 14                  | - 12.5%                  | - 22.2%                    |
| Total                  | 74                | - 46.8%                  | - 60.8%                    | 5.3               | - 35.4%                  | - 49.7%                    | 14                  | - 17.6%                  | - 22.2%                    |