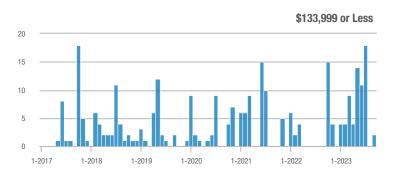

### Academy West – 32

|                        | Total<br>Showings |                          |                            | (6                | Buyer Interest<br>(Showings/Listings) |                            |                   | Managed<br>Listings      |                            |  |
|------------------------|-------------------|--------------------------|----------------------------|-------------------|---------------------------------------|----------------------------|-------------------|--------------------------|----------------------------|--|
| Price Range            | September<br>2023 | Year-Over-Year<br>Change | Month-Over-Month<br>Change | September<br>2023 | Year-Over-Year<br>Change              | Month-Over-Month<br>Change | September<br>2023 | Year-Over-Year<br>Change | Month-Over-Month<br>Change |  |
| \$133,999 or Less      | 20                | - 28.6%                  | - 35.5%                    | 3.3               | - 52.4%                               | - 35.5%                    | 6                 | + 50.0%                  | 0.0%                       |  |
| \$134,000 to \$184,999 | 32                | + 45.5%                  | + 10.3%                    | 4.6               | - 58.4%                               | + 10.3%                    | 7                 | + 250.0%                 | 0.0%                       |  |
| \$185,000 to \$274,999 | 38                | - 81.0%                  | - 71.4%                    | 7.6               | - 46.8%                               | - 54.3%                    | 5                 | - 64.3%                  | - 37.5%                    |  |
| \$275,000 or More      | 221               | - 28.0%                  | - 27.8%                    | 7.9               | - 12.6%                               | - 17.5%                    | 28                | - 17.6%                  | - 12.5%                    |  |
| Total                  | 311               | - 44.2%                  | - 37.7%                    | 6.8               | - 34.5%                               | - 28.2%                    | 46                | - 14.8%                  | - 13.2%                    |  |