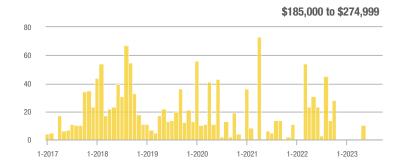

### Academy West – 32

|                        | Total<br>Showings |                          |                            | (6                | Buyer Interest<br>(Showings/Listings) |                            |                   | Managed<br>Listings      |                            |  |
|------------------------|-------------------|--------------------------|----------------------------|-------------------|---------------------------------------|----------------------------|-------------------|--------------------------|----------------------------|--|
| Price Range            | September<br>2023 | Year-Over-Year<br>Change | Month-Over-Month<br>Change | September<br>2023 | Year-Over-Year<br>Change              | Month-Over-Month<br>Change | September<br>2023 | Year-Over-Year<br>Change | Month-Over-Month<br>Change |  |
| \$133,999 or Less      | 20                | - 28.6%                  | - 35.5%                    | 3.3               | - 52.4%                               | - 35.5%                    | 6                 | + 50.0%                  | 0.0%                       |  |
| \$134,000 to \$184,999 | 32                | + 45.5%                  | + 10.3%                    | 4.6               | - 58.4%                               | + 10.3%                    | 7                 | + 250.0%                 | 0.0%                       |  |
| \$185,000 to \$274,999 | 38                | - 81.0%                  | - 71.4%                    | 7.6               | - 46.8%                               | - 54.3%                    | 5                 | - 64.3%                  | - 37.5%                    |  |
| \$275,000 or More      | 221               | - 28.0%                  | - 27.8%                    | 7.9               | - 12.6%                               | - 17.5%                    | 28                | - 17.6%                  | - 12.5%                    |  |
| Total                  | 311               | - 44.2%                  | - 37.7%                    | 6.8               | - 34.5%                               | - 28.2%                    | 46                | - 14.8%                  | - 13.2%                    |  |