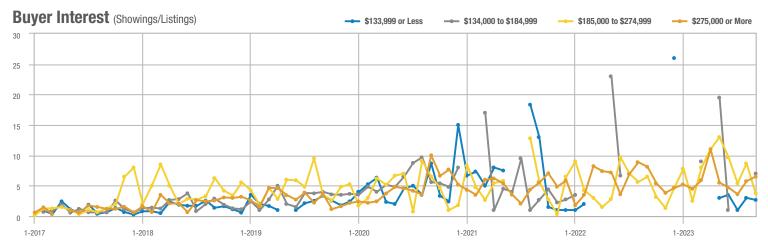

#### Buyer Interest (Showings/Listings) \$133,999 or Less ---- \$134,000 to \$184,999 - \$185,000 to \$274,999 - \$275,000 or More 40 -----30 20 10 0 1-2018 1-2019 1-2020 1-2021 1-2017 1-2022 1-2023

1-2023