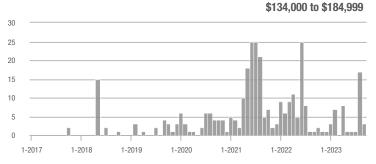

### Academy West – 32

|                        | Total<br>Showings |                          |                            | (6                | Buyer Interest<br>(Showings/Listings) |                            |                   | Managed<br>Listings      |                            |  |
|------------------------|-------------------|--------------------------|----------------------------|-------------------|---------------------------------------|----------------------------|-------------------|--------------------------|----------------------------|--|
| Price Range            | September<br>2023 | Year-Over-Year<br>Change | Month-Over-Month<br>Change | September<br>2023 | Year-Over-Year<br>Change              | Month-Over-Month<br>Change | September<br>2023 | Year-Over-Year<br>Change | Month-Over-Month<br>Change |  |
| \$133,999 or Less      | 20                | - 28.6%                  | - 35.5%                    | 3.3               | - 52.4%                               | - 35.5%                    | 6                 | + 50.0%                  | 0.0%                       |  |
| \$134,000 to \$184,999 | 32                | + 45.5%                  | + 10.3%                    | 4.6               | - 58.4%                               | + 10.3%                    | 7                 | + 250.0%                 | 0.0%                       |  |
| \$185,000 to \$274,999 | 38                | - 81.0%                  | - 71.4%                    | 7.6               | - 46.8%                               | - 54.3%                    | 5                 | - 64.3%                  | - 37.5%                    |  |
| \$275,000 or More      | 221               | - 28.0%                  | - 27.8%                    | 7.9               | - 12.6%                               | - 17.5%                    | 28                | - 17.6%                  | - 12.5%                    |  |
| Total                  | 311               | - 44.2%                  | - 37.7%                    | 6.8               | - 34.5%                               | - 28.2%                    | 46                | - 14.8%                  | - 13.2%                    |  |

### Albuquerque Acres West – 21

|                        | Total<br>Showings |                          |                            | Buyer Interest<br>(Showings/Listings) |                          |                            | Managed<br>Listings |                          |                            |
|------------------------|-------------------|--------------------------|----------------------------|---------------------------------------|--------------------------|----------------------------|---------------------|--------------------------|----------------------------|
| Price Range            | September<br>2023 | Year-Over-Year<br>Change | Month-Over-Month<br>Change | September<br>2023                     | Year-Over-Year<br>Change | Month-Over-Month<br>Change | September<br>2023   | Year-Over-Year<br>Change | Month-Over-Month<br>Change |
| \$133,999 or Less      | 0                 | —                        | —                          | _                                     | —                        |                            | 0                   | —                        |                            |
| \$134,000 to \$184,999 | 0                 | —                        | —                          |                                       | _                        |                            | 1                   | _                        | - 66.7%                    |
| \$185,000 to \$274,999 | 7                 | —                        |                            | 7.0                                   | _                        |                            | 1                   | _                        |                            |
| \$275,000 or More      | 208               | - 41.6%                  | + 41.5%                    | 6.3                                   | - 32.7%                  | + 20.1%                    | 33                  | - 13.2%                  | + 17.9%                    |
| Total                  | 215               | - 39.9%                  | + 26.5%                    | 6.1                                   | - 33.1%                  | + 12.0%                    | 35                  | - 10.3%                  | + 12.9%                    |

### **Belen – 741**

|                        | Total<br>Showings |                          |                            | Buyer Interest<br>(Showings/Listings) |                          |                            | Managed<br>Listings |                          |                            |
|------------------------|-------------------|--------------------------|----------------------------|---------------------------------------|--------------------------|----------------------------|---------------------|--------------------------|----------------------------|
| Price Range            | September<br>2023 | Year-Over-Year<br>Change | Month-Over-Month<br>Change | September<br>2023                     | Year-Over-Year<br>Change | Month-Over-Month<br>Change | September<br>2023   | Year-Over-Year<br>Change | Month-Over-Month<br>Change |
| \$133,999 or Less      | 2                 | - 83.3%                  | —                          | 0.7                                   | - 88.9%                  |                            | 3                   | + 50.0%                  | + 50.0%                    |
| \$134,000 to \$184,999 | 24                | - 45.5%                  | + 166.7%                   | 6.0                                   | - 4.5%                   | + 33.3%                    | 4                   | - 42.9%                  | + 100.0%                   |
| \$185,000 to \$274,999 | 30                | - 25.0%                  | - 72.0%                    | 3.0                                   | - 2.5%                   | - 63.6%                    | 10                  | - 23.1%                  | - 23.1%                    |
| \$275,000 or More      | 28                | + 40.0%                  | + 75.0%                    | 2.3                                   | - 18.3%                  | + 89.6%                    | 12                  | + 71.4%                  | - 7.7%                     |
| Total                  | 84                | - 27.6%                  | - 36.4%                    | 2.9                                   | - 27.6%                  | - 34.2%                    | 29                  | 0.0%                     | - 3.3%                     |

### **Bernalillo / Algodones – 170**

|                        | Total<br>Showings |                          |                            | Buyer Interest<br>(Showings/Listings) |                          |                            | Managed<br>Listings |                          |                            |
|------------------------|-------------------|--------------------------|----------------------------|---------------------------------------|--------------------------|----------------------------|---------------------|--------------------------|----------------------------|
| Price Range            | September<br>2023 | Year-Over-Year<br>Change | Month-Over-Month<br>Change | September<br>2023                     | Year-Over-Year<br>Change | Month-Over-Month<br>Change | September<br>2023   | Year-Over-Year<br>Change | Month-Over-Month<br>Change |
| \$133,999 or Less      | 0                 | —                        |                            | _                                     | _                        |                            | 0                   | —                        |                            |
| \$134,000 to \$184,999 | 11                | + 266.7%                 |                            | 11.0                                  | + 266.7%                 |                            | 1                   | 0.0%                     |                            |
| \$185,000 to \$274,999 | 11                | - 60.7%                  |                            | 11.0                                  | + 17.9%                  |                            | 1                   | - 66.7%                  |                            |
| \$275,000 or More      | 118               | - 7.8%                   | + 14.6%                    | 5.1                                   | + 4.2%                   | + 4.6%                     | 23                  | - 11.5%                  | + 9.5%                     |
| Total                  | 140               | - 14.6%                  | + 32.1%                    | 5.6                                   | + 5.9%                   | + 10.9%                    | 25                  | - 19.4%                  | + 19.0%                    |

### **Bosque Farms and Peralta – 710**

|                        | Total<br>Showings |                          |                            | Buyer Interest<br>(Showings/Listings) |                          |                            | Managed<br>Listings |                          |                            |
|------------------------|-------------------|--------------------------|----------------------------|---------------------------------------|--------------------------|----------------------------|---------------------|--------------------------|----------------------------|
| Price Range            | September<br>2023 | Year-Over-Year<br>Change | Month-Over-Month<br>Change | September<br>2023                     | Year-Over-Year<br>Change | Month-Over-Month<br>Change | September<br>2023   | Year-Over-Year<br>Change | Month-Over-Month<br>Change |
| \$133,999 or Less      | 2                 | —                        | —                          | 2.0                                   | —                        |                            | 1                   | —                        | —                          |
| \$134,000 to \$184,999 | 0                 | —                        | —                          |                                       | —                        |                            | 0                   | —                        | —                          |
| \$185,000 to \$274,999 | 17                | + 142.9%                 | + 13.3%                    | 5.7                                   | + 61.9%                  | + 13.3%                    | 3                   | + 50.0%                  | 0.0%                       |
| \$275,000 or More      | 18                | - 78.6%                  | - 66.7%                    | 1.5                                   | - 60.7%                  | - 44.4%                    | 12                  | - 45.5%                  | - 40.0%                    |
| Total                  | 37                | - 59.3%                  | - 46.4%                    | 2.3                                   | - 39.0%                  | - 22.9%                    | 16                  | - 33.3%                  | - 30.4%                    |

### Corrales – 130

|                        | Total<br>Showings |                          |                            | (5                | Buyer Interest<br>(Showings/Listings) |                            |                   | Managed<br>Listings      |                            |  |
|------------------------|-------------------|--------------------------|----------------------------|-------------------|---------------------------------------|----------------------------|-------------------|--------------------------|----------------------------|--|
| Price Range            | September<br>2023 | Year-Over-Year<br>Change | Month-Over-Month<br>Change | September<br>2023 | Year-Over-Year<br>Change              | Month-Over-Month<br>Change | September<br>2023 | Year-Over-Year<br>Change | Month-Over-Month<br>Change |  |
| \$133,999 or Less      | 0                 | —                        |                            |                   | _                                     |                            | 0                 | —                        | —                          |  |
| \$134,000 to \$184,999 | 0                 | —                        | —                          |                   | _                                     |                            | 0                 | _                        |                            |  |
| \$185,000 to \$274,999 | 12                | _                        | 0.0%                       | 6.0               | _                                     | - 50.0%                    | 2                 | _                        | + 100.0%                   |  |
| \$275,000 or More      | 107               | - 39.9%                  | - 44.8%                    | 4.0               | - 33.2%                               | - 44.8%                    | 27                | - 10.0%                  | 0.0%                       |  |
| Total                  | 119               | - 33.1%                  | - 42.2%                    | 4.1               | - 30.8%                               | - 44.2%                    | 29                | - 3.3%                   | + 3.6%                     |  |

### **Downtown Area – 80**

|                        | Total<br>Showings |                          |                            | Buyer Interest<br>(Showings/Listings) |                          |                            | Managed<br>Listings |                          |                            |
|------------------------|-------------------|--------------------------|----------------------------|---------------------------------------|--------------------------|----------------------------|---------------------|--------------------------|----------------------------|
| Price Range            | September<br>2023 | Year-Over-Year<br>Change | Month-Over-Month<br>Change | September<br>2023                     | Year-Over-Year<br>Change | Month-Over-Month<br>Change | September<br>2023   | Year-Over-Year<br>Change | Month-Over-Month<br>Change |
| \$133,999 or Less      | 9                 | + 800.0%                 | - 55.0%                    | 4.5                                   | + 350.0%                 | - 55.0%                    | 2                   | + 100.0%                 | 0.0%                       |
| \$134,000 to \$184,999 | 23                | + 15.0%                  | - 67.6%                    | 4.6                                   | + 130.0%                 | - 74.1%                    | 5                   | - 50.0%                  | + 25.0%                    |
| \$185,000 to \$274,999 | 39                | - 45.1%                  | - 58.5%                    | 4.3                                   | - 2.3%                   | - 35.5%                    | 9                   | - 43.8%                  | - 35.7%                    |
| \$275,000 or More      | 156               | + 36.8%                  | - 25.7%                    | 4.5                                   | + 29.0%                  | - 6.6%                     | 35                  | + 6.1%                   | - 20.5%                    |
| Total                  | 227               | + 10.2%                  | - 42.5%                    | 4.5                                   | + 29.6%                  | - 27.9%                    | 51                  | - 15.0%                  | - 20.3%                    |

## East Los Lunas, Tome, Valencia – 711

| Total<br>Showings      |                   |                          | gs                         | Buyer Interest<br>(Showings/Listings) |                          |                            | Managed<br>Listings |                          |                            |
|------------------------|-------------------|--------------------------|----------------------------|---------------------------------------|--------------------------|----------------------------|---------------------|--------------------------|----------------------------|
| Price Range            | September<br>2023 | Year-Over-Year<br>Change | Month-Over-Month<br>Change | September<br>2023                     | Year-Over-Year<br>Change | Month-Over-Month<br>Change | September<br>2023   | Year-Over-Year<br>Change | Month-Over-Month<br>Change |
| \$133,999 or Less      | 10                | —                        |                            | 10.0                                  | _                        |                            | 1                   | —                        |                            |
| \$134,000 to \$184,999 | 0                 | —                        |                            |                                       | _                        |                            | 0                   | —                        |                            |
| \$185,000 to \$274,999 | 0                 | _                        |                            |                                       |                          |                            | 0                   | _                        |                            |
| \$275,000 or More      | 56                | + 154.5%                 | - 13.8%                    | 3.7                                   | + 120.6%                 | - 13.8%                    | 15                  | + 15.4%                  | 0.0%                       |
| Total                  | 66                | + 13.8%                  | + 1.5%                     | 4.1                                   | + 56.5%                  | - 4.8%                     | 16                  | - 27.3%                  | + 6.7%                     |

## Fairgrounds – 70

|                        | Total<br>Showings |                          |                            | Buyer Interest<br>(Showings/Listings) |                          |                            | Managed<br>Listings |                          |                            |
|------------------------|-------------------|--------------------------|----------------------------|---------------------------------------|--------------------------|----------------------------|---------------------|--------------------------|----------------------------|
| Price Range            | September<br>2023 | Year-Over-Year<br>Change | Month-Over-Month<br>Change | September<br>2023                     | Year-Over-Year<br>Change | Month-Over-Month<br>Change | September<br>2023   | Year-Over-Year<br>Change | Month-Over-Month<br>Change |
| \$133,999 or Less      | 0                 | _                        |                            |                                       | —                        |                            | 0                   | —                        | —                          |
| \$134,000 to \$184,999 | 0                 | _                        |                            |                                       | —                        |                            | 0                   | _                        |                            |
| \$185,000 to \$274,999 | 62                | - 39.2%                  | - 46.6%                    | 7.8                                   | - 1.2%                   | - 39.9%                    | 8                   | - 38.5%                  | - 11.1%                    |
| \$275,000 or More      | 95                | + 90.0%                  | + 1.1%                     | 4.8                                   | - 24.0%                  | - 4.0%                     | 20                  | + 150.0%                 | + 5.3%                     |
| Total                  | 157               | - 13.3%                  | - 38.2%                    | 5.6                                   | - 25.7%                  | - 29.4%                    | 28                  | + 16.7%                  | - 12.5%                    |

## Far Northeast Heights – 30

|                        | Total<br>Showings |                          |                            | Buyer Interest<br>(Showings/Listings) |                          |                            | Managed<br>Listings |                          |                            |
|------------------------|-------------------|--------------------------|----------------------------|---------------------------------------|--------------------------|----------------------------|---------------------|--------------------------|----------------------------|
| Price Range            | September<br>2023 | Year-Over-Year<br>Change | Month-Over-Month<br>Change | September<br>2023                     | Year-Over-Year<br>Change | Month-Over-Month<br>Change | September<br>2023   | Year-Over-Year<br>Change | Month-Over-Month<br>Change |
| \$133,999 or Less      | 0                 | —                        |                            | _                                     | _                        |                            | 0                   | —                        |                            |
| \$134,000 to \$184,999 | 0                 | —                        |                            |                                       | _                        |                            | 0                   | —                        |                            |
| \$185,000 to \$274,999 | 77                | + 8.5%                   | - 35.8%                    | 15.4                                  | + 8.5%                   | - 74.3%                    | 5                   | 0.0%                     | + 150.0%                   |
| \$275,000 or More      | 655               | - 22.4%                  | - 10.0%                    | 7.8                                   | - 14.1%                  | - 13.2%                    | 84                  | - 9.7%                   | + 3.7%                     |
| Total                  | 732               | - 22.6%                  | - 13.7%                    | 8.2                                   | - 13.9%                  | - 19.5%                    | 89                  | - 10.1%                  | + 7.2%                     |

## Foothills North – 31

|                        | Total<br>Showings |                          |                            | (5                | Buyer Inte<br>Showings/L |                            | Managed<br>Listings |                          |                            |
|------------------------|-------------------|--------------------------|----------------------------|-------------------|--------------------------|----------------------------|---------------------|--------------------------|----------------------------|
| Price Range            | September<br>2023 | Year-Over-Year<br>Change | Month-Over-Month<br>Change | September<br>2023 | Year-Over-Year<br>Change | Month-Over-Month<br>Change | September<br>2023   | Year-Over-Year<br>Change | Month-Over-Month<br>Change |
| \$133,999 or Less      | 0                 | _                        |                            |                   | —                        |                            | 0                   | —                        | —                          |
| \$134,000 to \$184,999 | 0                 | _                        | —                          |                   | _                        |                            | 0                   | _                        |                            |
| \$185,000 to \$274,999 | 0                 | _                        |                            |                   | _                        |                            | 0                   | _                        |                            |
| \$275,000 or More      | 74                | - 46.8%                  | - 60.8%                    | 5.3               | - 39.2%                  | - 49.7%                    | 14                  | - 12.5%                  | - 22.2%                    |
| Total                  | 74                | - 46.8%                  | - 60.8%                    | 5.3               | - 35.4%                  | - 49.7%                    | 14                  | - 17.6%                  | - 22.2%                    |

# Foothills South - 51

|                        | Total<br>Showings |                          |                            | (5                | Buyer Inte<br>Showings/L |                            | Managed<br>Listings |                          |                            |  |
|------------------------|-------------------|--------------------------|----------------------------|-------------------|--------------------------|----------------------------|---------------------|--------------------------|----------------------------|--|
| Price Range            | September<br>2023 | Year-Over-Year<br>Change | Month-Over-Month<br>Change | September<br>2023 | Year-Over-Year<br>Change | Month-Over-Month<br>Change | September<br>2023   | Year-Over-Year<br>Change | Month-Over-Month<br>Change |  |
| \$133,999 or Less      | 0                 | —                        | —                          |                   | _                        |                            | 0                   | —                        |                            |  |
| \$134,000 to \$184,999 | 7                 | _                        | —                          | 7.0               | _                        |                            | 1                   | _                        |                            |  |
| \$185,000 to \$274,999 | 33                | - 53.5%                  | - 43.1%                    | 16.5              | + 16.2%                  | - 14.7%                    | 2                   | - 60.0%                  | - 33.3%                    |  |
| \$275,000 or More      | 188               | + 2.7%                   | - 49.3%                    | 7.0               | + 14.1%                  | - 43.7%                    | 27                  | - 10.0%                  | - 10.0%                    |  |
| Total                  | 228               | - 10.2%                  | - 46.9%                    | 7.6               | + 4.7%                   | - 41.5%                    | 30                  | - 14.3%                  | - 9.1%                     |  |

### Four Hills Village – 60

|                        | Total<br>Showings |                          |                            | (0                | Buyer Inte<br>Showings/L |                            | Managed<br>Listings |                          |                            |  |
|------------------------|-------------------|--------------------------|----------------------------|-------------------|--------------------------|----------------------------|---------------------|--------------------------|----------------------------|--|
| Price Range            | September<br>2023 | Year-Over-Year<br>Change | Month-Over-Month<br>Change | September<br>2023 | Year-Over-Year<br>Change | Month-Over-Month<br>Change | September<br>2023   | Year-Over-Year<br>Change | Month-Over-Month<br>Change |  |
| \$133,999 or Less      | 0                 | _                        |                            | _                 | —                        |                            | 0                   | —                        |                            |  |
| \$134,000 to \$184,999 | 0                 | _                        |                            |                   | —                        |                            | 0                   | _                        |                            |  |
| \$185,000 to \$274,999 | 8                 | + 14.3%                  | + 14.3%                    | 4.0               | - 42.9%                  | - 42.9%                    | 2                   | + 100.0%                 | + 100.0%                   |  |
| \$275,000 or More      | 113               | - 8.9%                   | + 25.6%                    | 5.9               | + 15.1%                  | + 25.6%                    | 19                  | - 20.8%                  | 0.0%                       |  |
| Total                  | 121               | - 7.6%                   | + 24.7%                    | 5.8               | + 10.0%                  | + 18.8%                    | 21                  | - 16.0%                  | + 5.0%                     |  |

# Ladera Heights – 111

|                        | Total<br>Showings |                          |                            | (5                | Buyer Interest<br>(Showings/Listings) |                            |                   | Managed<br>Listings      |                            |  |
|------------------------|-------------------|--------------------------|----------------------------|-------------------|---------------------------------------|----------------------------|-------------------|--------------------------|----------------------------|--|
| Price Range            | September<br>2023 | Year-Over-Year<br>Change | Month-Over-Month<br>Change | September<br>2023 | Year-Over-Year<br>Change              | Month-Over-Month<br>Change | September<br>2023 | Year-Over-Year<br>Change | Month-Over-Month<br>Change |  |
| \$133,999 or Less      | 2                 | —                        | - 50.0%                    | 2.0               | —                                     | - 50.0%                    | 1                 | —                        | 0.0%                       |  |
| \$134,000 to \$184,999 | 30                | + 7.1%                   | - 48.3%                    | 15.0              | + 60.7%                               | - 22.4%                    | 2                 | - 33.3%                  | - 33.3%                    |  |
| \$185,000 to \$274,999 | 95                | - 77.7%                  | - 42.4%                    | 6.3               | - 39.0%                               | - 42.4%                    | 15                | - 63.4%                  | 0.0%                       |  |
| \$275,000 or More      | 363               | - 21.8%                  | + 1.4%                     | 6.3               | - 19.1%                               | - 10.8%                    | 58                | - 3.3%                   | + 13.7%                    |  |
| Total                  | 490               | - 46.6%                  | - 16.2%                    | 6.4               | - 27.0%                               | - 22.9%                    | 76                | - 26.9%                  | + 8.6%                     |  |

### Las Maravillas, Cypress Gardens – 721

|                        |                   | Total<br>Showin          |                            | (9                | Buyer Inte<br>Showings/L |                            | Managed<br>Listings |                          |                            |
|------------------------|-------------------|--------------------------|----------------------------|-------------------|--------------------------|----------------------------|---------------------|--------------------------|----------------------------|
| Price Range            | September<br>2023 | Year-Over-Year<br>Change | Month-Over-Month<br>Change | September<br>2023 | Year-Over-Year<br>Change | Month-Over-Month<br>Change | September<br>2023   | Year-Over-Year<br>Change | Month-Over-Month<br>Change |
| \$133,999 or Less      | 0                 | —                        |                            |                   | _                        |                            | 0                   | —                        |                            |
| \$134,000 to \$184,999 | 0                 | _                        |                            |                   | _                        |                            | 0                   | _                        |                            |
| \$185,000 to \$274,999 | 65                | + 12.1%                  | + 25.0%                    | 8.1               | + 40.1%                  | + 56.3%                    | 8                   | - 20.0%                  | - 20.0%                    |
| \$275,000 or More      | 11                | + 22.2%                  | - 26.7%                    | 1.1               | - 26.7%                  | - 34.0%                    | 10                  | + 66.7%                  | + 11.1%                    |
| Total                  | 76                | - 6.2%                   | + 13.4%                    | 4.2               | - 11.4%                  | + 19.7%                    | 18                  | + 5.9%                   | - 5.3%                     |

### Los Lunas – 700

|                        | Total<br>Showings |                          |                            | (0                | Buyer Inte<br>Showings/L |                            | Managed<br>Listings |                          |                            |  |
|------------------------|-------------------|--------------------------|----------------------------|-------------------|--------------------------|----------------------------|---------------------|--------------------------|----------------------------|--|
| Price Range            | September<br>2023 | Year-Over-Year<br>Change | Month-Over-Month<br>Change | September<br>2023 | Year-Over-Year<br>Change | Month-Over-Month<br>Change | September<br>2023   | Year-Over-Year<br>Change | Month-Over-Month<br>Change |  |
| \$133,999 or Less      | 0                 |                          |                            | _                 | —                        |                            | 0                   | —                        |                            |  |
| \$134,000 to \$184,999 | 7                 | - 76.7%                  | - 68.2%                    | 2.3               | - 84.4%                  | - 47.0%                    | 3                   | + 50.0%                  | - 40.0%                    |  |
| \$185,000 to \$274,999 | 87                | + 14.5%                  | + 13.0%                    | 6.2               | - 1.9%                   | + 4.9%                     | 14                  | + 16.7%                  | + 7.7%                     |  |
| \$275,000 or More      | 58                | + 23.4%                  | - 12.1%                    | 2.1               | + 92.0%                  | + 4.2%                     | 27                  | - 35.7%                  | - 15.6%                    |  |
| Total                  | 152               | - 0.7%                   | - 7.9%                     | 3.5               | + 26.4%                  | + 4.7%                     | 44                  | - 21.4%                  | - 12.0%                    |  |

# Meadow Lake, El Cerro Mission, Monterrey Park – 720

|                        | Total<br>Showings |                          |                            | (6                | Buyer Interest<br>(Showings/Listings) |                            |                   | Managed<br>Listings      |                            |  |
|------------------------|-------------------|--------------------------|----------------------------|-------------------|---------------------------------------|----------------------------|-------------------|--------------------------|----------------------------|--|
| Price Range            | September<br>2023 | Year-Over-Year<br>Change | Month-Over-Month<br>Change | September<br>2023 | Year-Over-Year<br>Change              | Month-Over-Month<br>Change | September<br>2023 | Year-Over-Year<br>Change | Month-Over-Month<br>Change |  |
| \$133,999 or Less      | 12                | - 64.7%                  | - 29.4%                    | 3.0               | - 11.8%                               | - 47.1%                    | 4                 | - 60.0%                  | + 33.3%                    |  |
| \$134,000 to \$184,999 | 14                | - 17.6%                  | - 33.3%                    | 3.5               | - 58.8%                               | - 16.7%                    | 4                 | + 100.0%                 | - 20.0%                    |  |
| \$185,000 to \$274,999 | 1                 | - 97.1%                  | - 80.0%                    | 1.0               | - 91.4%                               | - 40.0%                    | 1                 | - 66.7%                  | - 66.7%                    |  |
| \$275,000 or More      | 4                 | —                        | —                          | 4.0               | —                                     |                            | 1                 | —                        |                            |  |
| Total                  | 31                | - 64.0%                  | - 27.9%                    | 3.1               | - 45.9%                               | - 20.7%                    | 10                | - 33.3%                  | - 9.1%                     |  |

### Mesa Del Sol – 72

|                        | Total<br>Showings |                          |                            | (5                | Buyer Inte<br>Showings/L |                            | Managed<br>Listings |                          |                            |  |
|------------------------|-------------------|--------------------------|----------------------------|-------------------|--------------------------|----------------------------|---------------------|--------------------------|----------------------------|--|
| Price Range            | September<br>2023 | Year-Over-Year<br>Change | Month-Over-Month<br>Change | September<br>2023 | Year-Over-Year<br>Change | Month-Over-Month<br>Change | September<br>2023   | Year-Over-Year<br>Change | Month-Over-Month<br>Change |  |
| \$133,999 or Less      | 0                 | —                        |                            |                   | —                        |                            | 0                   | —                        |                            |  |
| \$134,000 to \$184,999 | 0                 | _                        | —                          |                   | _                        |                            | 0                   | _                        |                            |  |
| \$185,000 to \$274,999 | 0                 | _                        |                            |                   | _                        |                            | 0                   | _                        |                            |  |
| \$275,000 or More      | 14                | + 7.7%                   | + 100.0%                   | 3.5               | + 88.5%                  | + 150.0%                   | 4                   | - 42.9%                  | - 20.0%                    |  |
| Total                  | 14                | + 7.7%                   | + 100.0%                   | 3.5               | + 88.5%                  | + 150.0%                   | 4                   | - 42.9%                  | - 20.0%                    |  |

# Near North Valley – 101

|                        | Total<br>Showings |                          |                            | (5                | Buyer Inte<br>Showings/L |                            | Managed<br>Listings |                          |                            |  |
|------------------------|-------------------|--------------------------|----------------------------|-------------------|--------------------------|----------------------------|---------------------|--------------------------|----------------------------|--|
| Price Range            | September<br>2023 | Year-Over-Year<br>Change | Month-Over-Month<br>Change | September<br>2023 | Year-Over-Year<br>Change | Month-Over-Month<br>Change | September<br>2023   | Year-Over-Year<br>Change | Month-Over-Month<br>Change |  |
| \$133,999 or Less      | 0                 | —                        |                            | —                 | —                        |                            | 0                   | —                        |                            |  |
| \$134,000 to \$184,999 | 76                | + 300.0%                 | + 38.2%                    | 9.5               | + 150.0%                 | + 3.6%                     | 8                   | + 60.0%                  | + 33.3%                    |  |
| \$185,000 to \$274,999 | 116               | - 3.3%                   | - 14.7%                    | 11.6              | + 16.0%                  | + 2.4%                     | 10                  | - 16.7%                  | - 16.7%                    |  |
| \$275,000 or More      | 195               | + 3.2%                   | + 16.8%                    | 4.9               | + 18.7%                  | + 10.9%                    | 40                  | - 13.0%                  | + 5.3%                     |  |
| Total                  | 387               | + 18.0%                  | + 8.1%                     | 6.7               | + 28.2%                  | + 4.4%                     | 58                  | - 7.9%                   | + 3.6%                     |  |

### **Near South Valley – 90**

|                        | Total<br>Showings |                          |                            | (6                | Buyer Interest<br>(Showings/Listings) |                            |                   | Managed<br>Listings      |                            |  |
|------------------------|-------------------|--------------------------|----------------------------|-------------------|---------------------------------------|----------------------------|-------------------|--------------------------|----------------------------|--|
| Price Range            | September<br>2023 | Year-Over-Year<br>Change | Month-Over-Month<br>Change | September<br>2023 | Year-Over-Year<br>Change              | Month-Over-Month<br>Change | September<br>2023 | Year-Over-Year<br>Change | Month-Over-Month<br>Change |  |
| \$133,999 or Less      | 3                 | - 86.4%                  | - 81.3%                    | 3.0               | - 31.8%                               | - 62.5%                    | 1                 | - 80.0%                  | - 50.0%                    |  |
| \$134,000 to \$184,999 | 36                | - 68.1%                  | - 5.3%                     | 12.0              | + 6.2%                                | - 5.3%                     | 3                 | - 70.0%                  | 0.0%                       |  |
| \$185,000 to \$274,999 | 86                | - 59.0%                  | - 22.5%                    | 6.1               | - 59.0%                               | - 11.5%                    | 14                | 0.0%                     | - 12.5%                    |  |
| \$275,000 or More      | 42                | + 13.5%                  | - 45.5%                    | 3.2               | - 4.0%                                | - 41.3%                    | 13                | + 18.2%                  | - 7.1%                     |  |
| Total                  | 167               | - 56.3%                  | - 31.0%                    | 5.4               | - 43.6%                               | - 22.1%                    | 31                | - 22.5%                  | - 11.4%                    |  |

### North Albuquerque Acres Area – 20

|                        | Total<br>Showings |                          |                            | (6                | Buyer Inte<br>Showings/L |                            | Managed<br>Listings |                          |                            |  |
|------------------------|-------------------|--------------------------|----------------------------|-------------------|--------------------------|----------------------------|---------------------|--------------------------|----------------------------|--|
| Price Range            | September<br>2023 | Year-Over-Year<br>Change | Month-Over-Month<br>Change | September<br>2023 | Year-Over-Year<br>Change | Month-Over-Month<br>Change | September<br>2023   | Year-Over-Year<br>Change | Month-Over-Month<br>Change |  |
| \$133,999 or Less      | 0                 | —                        | —                          |                   | —                        |                            | 0                   | —                        |                            |  |
| \$134,000 to \$184,999 | 0                 | —                        | —                          |                   | —                        |                            | 0                   | —                        |                            |  |
| \$185,000 to \$274,999 | 0                 | _                        |                            |                   | _                        |                            | 0                   | —                        |                            |  |
| \$275,000 or More      | 169               | - 28.4%                  | + 25.2%                    | 7.0               | - 19.4%                  | + 40.8%                    | 24                  | - 11.1%                  | - 11.1%                    |  |
| Total                  | 169               | - 28.4%                  | + 25.2%                    | 7.0               | - 19.4%                  | + 40.8%                    | 24                  | - 11.1%                  | - 11.1%                    |  |

### North of I-40 - 220

|                        |                   | Total<br>Showings        |                            |                   | Buyer Inte<br>Showings/L |                            | Managed<br>Listings |                          |                            |  |
|------------------------|-------------------|--------------------------|----------------------------|-------------------|--------------------------|----------------------------|---------------------|--------------------------|----------------------------|--|
| Price Range            | September<br>2023 | Year-Over-Year<br>Change | Month-Over-Month<br>Change | September<br>2023 | Year-Over-Year<br>Change | Month-Over-Month<br>Change | September<br>2023   | Year-Over-Year<br>Change | Month-Over-Month<br>Change |  |
| \$133,999 or Less      | 0                 | —                        |                            |                   | _                        |                            | 0                   | —                        | —                          |  |
| \$134,000 to \$184,999 | 0                 | _                        |                            |                   | _                        |                            | 0                   | —                        |                            |  |
| \$185,000 to \$274,999 | 1                 | - 90.9%                  |                            | 1.0               | - 81.8%                  |                            | 1                   | - 50.0%                  | 0.0%                       |  |
| \$275,000 or More      | 177               | - 29.2%                  | - 19.2%                    | 5.4               | - 22.8%                  | - 24.1%                    | 33                  | - 8.3%                   | + 6.5%                     |  |
| Total                  | 178               | - 31.8%                  | - 18.7%                    | 5.2               | - 19.8%                  | - 23.5%                    | 34                  | - 15.0%                  | + 6.3%                     |  |

# North Valley – 100

|                        |                   | Total<br>Showin          | gs                         | (0                | Buyer Inte<br>Showings/L |                            | Managed<br>Listings |                          |                            |
|------------------------|-------------------|--------------------------|----------------------------|-------------------|--------------------------|----------------------------|---------------------|--------------------------|----------------------------|
| Price Range            | September<br>2023 | Year-Over-Year<br>Change | Month-Over-Month<br>Change | September<br>2023 | Year-Over-Year<br>Change | Month-Over-Month<br>Change | September<br>2023   | Year-Over-Year<br>Change | Month-Over-Month<br>Change |
| \$133,999 or Less      | 0                 | _                        |                            | _                 | _                        |                            | 0                   | —                        |                            |
| \$134,000 to \$184,999 | 0                 | _                        |                            |                   | _                        |                            | 0                   | _                        |                            |
| \$185,000 to \$274,999 | 22                | - 61.4%                  | - 15.4%                    | 7.3               | - 35.7%                  | - 15.4%                    | 3                   | - 40.0%                  | 0.0%                       |
| \$275,000 or More      | 117               | - 54.7%                  | - 55.3%                    | 3.3               | - 36.5%                  | - 45.1%                    | 35                  | - 28.6%                  | - 18.6%                    |
| Total                  | 139               | - 60.6%                  | - 53.0%                    | 3.7               | - 38.9%                  | - 41.9%                    | 38                  | - 35.6%                  | - 19.1%                    |

### Northeast Edgewood – 270

|                        |                   | Total<br>Showin          | gs                         | (0                | Buyer Interest<br>(Showings/Listings) |                            |                   | Managed<br>Listings      |                            |  |
|------------------------|-------------------|--------------------------|----------------------------|-------------------|---------------------------------------|----------------------------|-------------------|--------------------------|----------------------------|--|
| Price Range            | September<br>2023 | Year-Over-Year<br>Change | Month-Over-Month<br>Change | September<br>2023 | Year-Over-Year<br>Change              | Month-Over-Month<br>Change | September<br>2023 | Year-Over-Year<br>Change | Month-Over-Month<br>Change |  |
| \$133,999 or Less      | 7                 | —                        |                            | 7.0               | —                                     |                            | 1                 | 0.0%                     |                            |  |
| \$134,000 to \$184,999 | 0                 | _                        |                            |                   | —                                     |                            | 0                 | —                        |                            |  |
| \$185,000 to \$274,999 | 31                | + 72.2%                  | + 3,000.0%                 | 10.3              | + 129.6%                              | + 1,966.7%                 | 3                 | - 25.0%                  | + 50.0%                    |  |
| \$275,000 or More      | 29                | - 31.0%                  | - 35.6%                    | 2.6               | - 31.0%                               | - 41.4%                    | 11                | 0.0%                     | + 10.0%                    |  |
| Total                  | 67                | - 19.3%                  | + 45.7%                    | 4.5               | - 3.1%                                | + 16.5%                    | 15                | - 16.7%                  | + 25.0%                    |  |

### Northeast Heights – 50

|                        |                   | Total<br>Showin          | gs                         | (6                | Buyer Inte<br>Showings/L |                            | Managed<br>Listings |                          |                            |
|------------------------|-------------------|--------------------------|----------------------------|-------------------|--------------------------|----------------------------|---------------------|--------------------------|----------------------------|
| Price Range            | September<br>2023 | Year-Over-Year<br>Change | Month-Over-Month<br>Change | September<br>2023 | Year-Over-Year<br>Change | Month-Over-Month<br>Change | September<br>2023   | Year-Over-Year<br>Change | Month-Over-Month<br>Change |
| \$133,999 or Less      | 10                | —                        | - 50.0%                    | 10.0              | —                        | - 50.0%                    | 1                   | —                        | 0.0%                       |
| \$134,000 to \$184,999 | 60                | + 62.2%                  | + 172.7%                   | 12.0              | - 2.7%                   | + 63.6%                    | 5                   | + 66.7%                  | + 66.7%                    |
| \$185,000 to \$274,999 | 292               | - 60.2%                  | - 49.7%                    | 8.1               | - 37.0%                  | - 31.5%                    | 36                  | - 36.8%                  | - 26.5%                    |
| \$275,000 or More      | 636               | + 34.5%                  | - 33.9%                    | 6.4               | + 3.2%                   | - 25.2%                    | 99                  | + 30.3%                  | - 11.6%                    |
| Total                  | 998               | - 19.8%                  | - 37.0%                    | 7.1               | - 22.6%                  | - 26.3%                    | 141                 | + 3.7%                   | - 14.5%                    |

### Northwest Edgewood – 250

|                        |                   | Total<br>Showin          | gs                         | (                 | Buyer Inte<br>Showings/L |                            | Managed<br>Listings |                          |                            |
|------------------------|-------------------|--------------------------|----------------------------|-------------------|--------------------------|----------------------------|---------------------|--------------------------|----------------------------|
| Price Range            | September<br>2023 | Year-Over-Year<br>Change | Month-Over-Month<br>Change | September<br>2023 | Year-Over-Year<br>Change | Month-Over-Month<br>Change | September<br>2023   | Year-Over-Year<br>Change | Month-Over-Month<br>Change |
| \$133,999 or Less      | 0                 | —                        | —                          |                   |                          |                            | 0                   | —                        | —                          |
| \$134,000 to \$184,999 | 1                 | - 66.7%                  | - 50.0%                    | 1.0               | - 66.7%                  | - 50.0%                    | 1                   | 0.0%                     | 0.0%                       |
| \$185,000 to \$274,999 | 39                | + 178.6%                 | + 77.3%                    | 13.0              | + 178.6%                 | + 18.2%                    | 3                   | 0.0%                     | + 50.0%                    |
| \$275,000 or More      | 58                | - 44.8%                  | + 1.8%                     | 2.8               | - 42.1%                  | - 12.8%                    | 21                  | - 4.5%                   | + 16.7%                    |
| Total                  | 98                | - 19.7%                  | + 21.0%                    | 3.9               | - 16.5%                  | + 1.6%                     | 25                  | - 3.8%                   | + 19.0%                    |

### **Northwest Heights – 110**

| Total<br>Showings      |                   |                          | (0                         | Buyer Inte<br>Showings/L |                          | Managed<br>Listings        |                   |                          |                            |
|------------------------|-------------------|--------------------------|----------------------------|--------------------------|--------------------------|----------------------------|-------------------|--------------------------|----------------------------|
| Price Range            | September<br>2023 | Year-Over-Year<br>Change | Month-Over-Month<br>Change | September<br>2023        | Year-Over-Year<br>Change | Month-Over-Month<br>Change | September<br>2023 | Year-Over-Year<br>Change | Month-Over-Month<br>Change |
| \$133,999 or Less      | 0                 | —                        | —                          | _                        | _                        |                            | 0                 | —                        |                            |
| \$134,000 to \$184,999 | 0                 | —                        | —                          |                          | _                        |                            | 0                 | _                        |                            |
| \$185,000 to \$274,999 | 90                | - 12.6%                  | + 3.4%                     | 18.0                     | + 22.3%                  | - 37.9%                    | 5                 | - 28.6%                  | + 66.7%                    |
| \$275,000 or More      | 577               | - 35.2%                  | - 27.1%                    | 4.9                      | - 17.0%                  | - 8.5%                     | 117               | - 22.0%                  | - 20.4%                    |
| Total                  | 667               | - 33.4%                  | - 24.1%                    | 5.5                      | - 13.8%                  | - 6.7%                     | 122               | - 22.8%                  | - 18.7%                    |

## Paradise East - 121

|                        |                   | Total<br>Showin          |                            | (0                | Buyer Inte<br>Showings/L |                            | Managed<br>Listings |                          |                            |
|------------------------|-------------------|--------------------------|----------------------------|-------------------|--------------------------|----------------------------|---------------------|--------------------------|----------------------------|
| Price Range            | September<br>2023 | Year-Over-Year<br>Change | Month-Over-Month<br>Change | September<br>2023 | Year-Over-Year<br>Change | Month-Over-Month<br>Change | September<br>2023   | Year-Over-Year<br>Change | Month-Over-Month<br>Change |
| \$133,999 or Less      | 0                 | —                        | —                          | _                 | —                        |                            | 1                   | 0.0%                     | 0.0%                       |
| \$134,000 to \$184,999 | 22                | + 100.0%                 | —                          | 22.0              | + 100.0%                 |                            | 1                   | 0.0%                     |                            |
| \$185,000 to \$274,999 | 5                 | - 92.5%                  | - 37.5%                    | 5.0               | - 62.7%                  | - 37.5%                    | 1                   | - 80.0%                  | 0.0%                       |
| \$275,000 or More      | 299               | - 39.0%                  | - 14.1%                    | 6.0               | - 23.1%                  | - 10.6%                    | 50                  | - 20.6%                  | - 3.8%                     |
| Total                  | 326               | - 42.9%                  | - 8.4%                     | 6.2               | - 24.6%                  | - 6.7%                     | 53                  | - 24.3%                  | - 1.9%                     |

### Paradise West – 120

|                        |                   | Total<br>Showin          | gs                         | (5                | Buyer Inte<br>Showings/L |                            | Managed<br>Listings |                          |                            |
|------------------------|-------------------|--------------------------|----------------------------|-------------------|--------------------------|----------------------------|---------------------|--------------------------|----------------------------|
| Price Range            | September<br>2023 | Year-Over-Year<br>Change | Month-Over-Month<br>Change | September<br>2023 | Year-Over-Year<br>Change | Month-Over-Month<br>Change | September<br>2023   | Year-Over-Year<br>Change | Month-Over-Month<br>Change |
| \$133,999 or Less      | 0                 | —                        | —                          |                   | —                        |                            | 0                   | —                        |                            |
| \$134,000 to \$184,999 | 0                 | _                        | —                          |                   | _                        |                            | 0                   | _                        |                            |
| \$185,000 to \$274,999 | 25                | - 84.8%                  | - 34.2%                    | 8.3               | - 64.6%                  | - 12.3%                    | 3                   | - 57.1%                  | - 25.0%                    |
| \$275,000 or More      | 527               | - 44.2%                  | - 3.5%                     | 7.9               | - 21.8%                  | + 0.8%                     | 67                  | - 28.7%                  | - 4.3%                     |
| Total                  | 552               | - 50.3%                  | - 5.5%                     | 7.9               | - 28.2%                  | - 0.1%                     | 70                  | - 30.7%                  | - 5.4%                     |

### Placitas Area – 180

|                        |                   | Total<br>Showin          |                            | (5                | Buyer Inte<br>Showings/L |                            | Managed<br>Listings |                          |                            |
|------------------------|-------------------|--------------------------|----------------------------|-------------------|--------------------------|----------------------------|---------------------|--------------------------|----------------------------|
| Price Range            | September<br>2023 | Year-Over-Year<br>Change | Month-Over-Month<br>Change | September<br>2023 | Year-Over-Year<br>Change | Month-Over-Month<br>Change | September<br>2023   | Year-Over-Year<br>Change | Month-Over-Month<br>Change |
| \$133,999 or Less      | 0                 | —                        | —                          |                   | _                        |                            | 0                   | —                        |                            |
| \$134,000 to \$184,999 | 0                 | —                        | —                          |                   | _                        |                            | 0                   | —                        |                            |
| \$185,000 to \$274,999 | 7                 | - 36.4%                  | - 66.7%                    | 7.0               | + 27.3%                  | - 66.7%                    | 1                   | - 50.0%                  | 0.0%                       |
| \$275,000 or More      | 123               | - 58.2%                  | - 28.9%                    | 3.5               | - 51.0%                  | - 35.0%                    | 35                  | - 14.6%                  | + 9.4%                     |
| Total                  | 130               | - 57.4%                  | - 33.0%                    | 3.6               | - 49.1%                  | - 38.6%                    | 36                  | - 16.3%                  | + 9.1%                     |

### **Rio Communities, Tierra Grande – 760**

|                        | Total<br>Showings |                          |                            | (9                | Buyer Interest<br>(Showings/Listings) |                            |                   | Managed<br>Listings      |                            |  |
|------------------------|-------------------|--------------------------|----------------------------|-------------------|---------------------------------------|----------------------------|-------------------|--------------------------|----------------------------|--|
| Price Range            | September<br>2023 | Year-Over-Year<br>Change | Month-Over-Month<br>Change | September<br>2023 | Year-Over-Year<br>Change              | Month-Over-Month<br>Change | September<br>2023 | Year-Over-Year<br>Change | Month-Over-Month<br>Change |  |
| \$133,999 or Less      | 19                | - 32.1%                  | —                          | 9.5               | + 69.6%                               |                            | 2                 | - 60.0%                  | + 100.0%                   |  |
| \$134,000 to \$184,999 | 0                 | —                        | —                          |                   | —                                     |                            | 0                 | —                        |                            |  |
| \$185,000 to \$274,999 | 19                | - 66.1%                  | - 58.7%                    | 2.7               | - 41.8%                               | - 52.8%                    | 7                 | - 41.7%                  | - 12.5%                    |  |
| \$275,000 or More      | 23                | - 8.0%                   | - 4.2%                     | 2.9               | + 38.0%                               | - 28.1%                    | 8                 | - 33.3%                  | + 33.3%                    |  |
| Total                  | 61                | - 54.8%                  | - 18.7%                    | 3.6               | - 12.3%                               | - 23.5%                    | 17                | - 48.5%                  | + 6.3%                     |  |