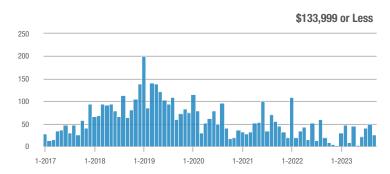

### Academy West – 32

|                        | Total<br>Showings |                          |                            | (6                | Buyer Interest<br>(Showings/Listings) |                            |                   | Managed<br>Listings      |                            |  |
|------------------------|-------------------|--------------------------|----------------------------|-------------------|---------------------------------------|----------------------------|-------------------|--------------------------|----------------------------|--|
| Price Range            | September<br>2023 | Year-Over-Year<br>Change | Month-Over-Month<br>Change | September<br>2023 | Year-Over-Year<br>Change              | Month-Over-Month<br>Change | September<br>2023 | Year-Over-Year<br>Change | Month-Over-Month<br>Change |  |
| \$133,999 or Less      | 20                | - 28.6%                  | - 35.5%                    | 3.3               | - 52.4%                               | - 35.5%                    | 6                 | + 50.0%                  | 0.0%                       |  |
| \$134,000 to \$184,999 | 32                | + 45.5%                  | + 10.3%                    | 4.6               | - 58.4%                               | + 10.3%                    | 7                 | + 250.0%                 | 0.0%                       |  |
| \$185,000 to \$274,999 | 38                | - 81.0%                  | - 71.4%                    | 7.6               | - 46.8%                               | - 54.3%                    | 5                 | - 64.3%                  | - 37.5%                    |  |
| \$275,000 or More      | 221               | - 28.0%                  | - 27.8%                    | 7.9               | - 12.6%                               | - 17.5%                    | 28                | - 17.6%                  | - 12.5%                    |  |
| Total                  | 311               | - 44.2%                  | - 37.7%                    | 6.8               | - 34.5%                               | - 28.2%                    | 46                | - 14.8%                  | - 13.2%                    |  |

### Showings

 $\label{eq:current} \mbox{Current as of October 5, 2023. Report} @ 2023 \mbox{ShowingTime. I Information deemed reliable but not guaranteed.}$ 

. . .

1-2023

\$275,000 or More

1-2023