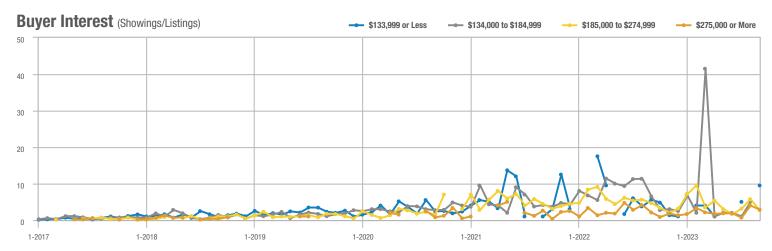

## Far Northeast Heights – 30

|                        | Total<br>Showings |                          |                            | Buyer Interest<br>(Showings/Listings) |                          |                            | Managed<br>Listings |                          |                            |
|------------------------|-------------------|--------------------------|----------------------------|---------------------------------------|--------------------------|----------------------------|---------------------|--------------------------|----------------------------|
| Price Range            | September<br>2023 | Year-Over-Year<br>Change | Month-Over-Month<br>Change | September<br>2023                     | Year-Over-Year<br>Change | Month-Over-Month<br>Change | September<br>2023   | Year-Over-Year<br>Change | Month-Over-Month<br>Change |
| \$133,999 or Less      | 0                 | —                        |                            | _                                     | _                        |                            | 0                   | —                        |                            |
| \$134,000 to \$184,999 | 0                 | —                        |                            |                                       | _                        |                            | 0                   | —                        |                            |
| \$185,000 to \$274,999 | 77                | + 8.5%                   | - 35.8%                    | 15.4                                  | + 8.5%                   | - 74.3%                    | 5                   | 0.0%                     | + 150.0%                   |
| \$275,000 or More      | 655               | - 22.4%                  | - 10.0%                    | 7.8                                   | - 14.1%                  | - 13.2%                    | 84                  | - 9.7%                   | + 3.7%                     |
| Total                  | 732               | - 22.6%                  | - 13.7%                    | 8.2                                   | - 13.9%                  | - 19.5%                    | 89                  | - 10.1%                  | + 7.2%                     |