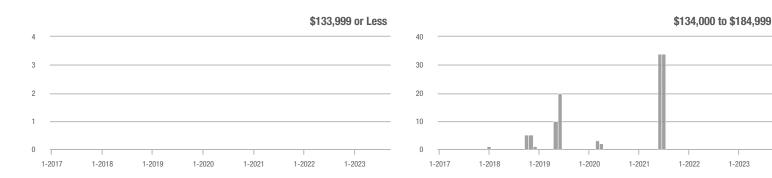

### Academy West – 32

|                        | Total<br>Showings |                          |                            | (6                | Buyer Interest<br>(Showings/Listings) |                            |                   | Managed<br>Listings      |                            |  |
|------------------------|-------------------|--------------------------|----------------------------|-------------------|---------------------------------------|----------------------------|-------------------|--------------------------|----------------------------|--|
| Price Range            | September<br>2023 | Year-Over-Year<br>Change | Month-Over-Month<br>Change | September<br>2023 | Year-Over-Year<br>Change              | Month-Over-Month<br>Change | September<br>2023 | Year-Over-Year<br>Change | Month-Over-Month<br>Change |  |
| \$133,999 or Less      | 20                | - 28.6%                  | - 35.5%                    | 3.3               | - 52.4%                               | - 35.5%                    | 6                 | + 50.0%                  | 0.0%                       |  |
| \$134,000 to \$184,999 | 32                | + 45.5%                  | + 10.3%                    | 4.6               | - 58.4%                               | + 10.3%                    | 7                 | + 250.0%                 | 0.0%                       |  |
| \$185,000 to \$274,999 | 38                | - 81.0%                  | - 71.4%                    | 7.6               | - 46.8%                               | - 54.3%                    | 5                 | - 64.3%                  | - 37.5%                    |  |
| \$275,000 or More      | 221               | - 28.0%                  | - 27.8%                    | 7.9               | - 12.6%                               | - 17.5%                    | 28                | - 17.6%                  | - 12.5%                    |  |
| Total                  | 311               | - 44.2%                  | - 37.7%                    | 6.8               | - 34.5%                               | - 28.2%                    | 46                | - 14.8%                  | - 13.2%                    |  |