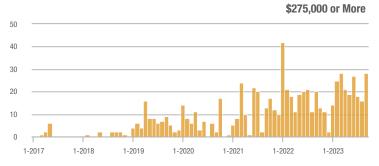

### Academy West – 32

|                        | Total<br>Showings |                          |                            | (6                | Buyer Interest<br>(Showings/Listings) |                            |                   | Managed<br>Listings      |                            |  |
|------------------------|-------------------|--------------------------|----------------------------|-------------------|---------------------------------------|----------------------------|-------------------|--------------------------|----------------------------|--|
| Price Range            | September<br>2023 | Year-Over-Year<br>Change | Month-Over-Month<br>Change | September<br>2023 | Year-Over-Year<br>Change              | Month-Over-Month<br>Change | September<br>2023 | Year-Over-Year<br>Change | Month-Over-Month<br>Change |  |
| \$133,999 or Less      | 20                | - 28.6%                  | - 35.5%                    | 3.3               | - 52.4%                               | - 35.5%                    | 6                 | + 50.0%                  | 0.0%                       |  |
| \$134,000 to \$184,999 | 32                | + 45.5%                  | + 10.3%                    | 4.6               | - 58.4%                               | + 10.3%                    | 7                 | + 250.0%                 | 0.0%                       |  |
| \$185,000 to \$274,999 | 38                | - 81.0%                  | - 71.4%                    | 7.6               | - 46.8%                               | - 54.3%                    | 5                 | - 64.3%                  | - 37.5%                    |  |
| \$275,000 or More      | 221               | - 28.0%                  | - 27.8%                    | 7.9               | - 12.6%                               | - 17.5%                    | 28                | - 17.6%                  | - 12.5%                    |  |
| Total                  | 311               | - 44.2%                  | - 37.7%                    | 6.8               | - 34.5%                               | - 28.2%                    | 46                | - 14.8%                  | - 13.2%                    |  |