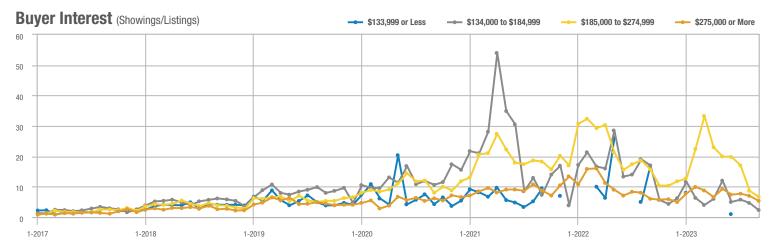

#### Buyer Interest (Showings/Listings) \$133,999 or Less ---- \$134,000 to \$184,999 - \$185,000 to \$274,999 - \$275,000 or More 40 -----30 20 10 0 1-2018 1-2019 1-2020 1-2021 1-2017 1-2022 1-2023

1-2023

#### Buyer Interest (Showings/Listings) \$133,999 or Less ---- \$134,000 to \$184,999 \$185,000 to \$274,999 \$275,000 or More 60 50 40 30 20 10 0 1-2018 1-2020 1-2017 1-2019 1-2021 1-2022 1-2023