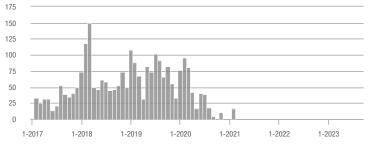

### Academy West – 32

|                        | Total<br>Showings |                          |                            | (6                | Buyer Interest<br>(Showings/Listings) |                            |                   | Managed<br>Listings      |                            |  |
|------------------------|-------------------|--------------------------|----------------------------|-------------------|---------------------------------------|----------------------------|-------------------|--------------------------|----------------------------|--|
| Price Range            | September<br>2023 | Year-Over-Year<br>Change | Month-Over-Month<br>Change | September<br>2023 | Year-Over-Year<br>Change              | Month-Over-Month<br>Change | September<br>2023 | Year-Over-Year<br>Change | Month-Over-Month<br>Change |  |
| \$133,999 or Less      | 20                | - 28.6%                  | - 35.5%                    | 3.3               | - 52.4%                               | - 35.5%                    | 6                 | + 50.0%                  | 0.0%                       |  |
| \$134,000 to \$184,999 | 32                | + 45.5%                  | + 10.3%                    | 4.6               | - 58.4%                               | + 10.3%                    | 7                 | + 250.0%                 | 0.0%                       |  |
| \$185,000 to \$274,999 | 38                | - 81.0%                  | - 71.4%                    | 7.6               | - 46.8%                               | - 54.3%                    | 5                 | - 64.3%                  | - 37.5%                    |  |
| \$275,000 or More      | 221               | - 28.0%                  | - 27.8%                    | 7.9               | - 12.6%                               | - 17.5%                    | 28                | - 17.6%                  | - 12.5%                    |  |
| Total                  | 311               | - 44.2%                  | - 37.7%                    | 6.8               | - 34.5%                               | - 28.2%                    | 46                | - 14.8%                  | - 13.2%                    |  |