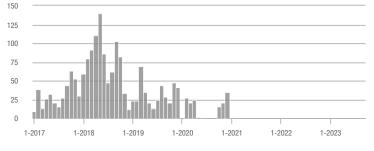

\$274,999 | 0                 | _                        |                            |                          | _                        |                            | 0                 | _                        |                            |
| \$275,000 or More      | 354               | + 37.2%                  | - 4.3%                     | 4.7                      | + 39.0%                  | - 13.1%                    | 76                | - 1.3%                   | + 10.1%                    |
| Total                  | 354               | + 20.4%                  | - 8.1%                     | 4.7                      | + 25.2%                  | - 14.1%                    | 76                | - 3.8%                   | + 7.0%                     |

#### **Showings**













\$134,000 to \$184,999





\$275,000 or More

1-2023

1-2022

## **Rio Rancho Mid-West – 152**

|                        |                   | Total<br>Showin          |                            | (6                | Buyer Inte<br>Showings/L |                            | Managed<br>Listings |                          |                            |
|------------------------|-------------------|--------------------------|----------------------------|-------------------|--------------------------|----------------------------|---------------------|--------------------------|----------------------------|
| Price Range            | September<br>2023 | Year-Over-Year<br>Change | Month-Over-Month<br>Change | September<br>2023 | Year-Over-Year<br>Change | Month-Over-Month<br>Change | Septem