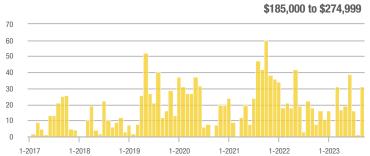

.7%                 | 3                 | - 25.0%                  | + 50.0%                    |  |
| \$275,000 or More      | 29                | - 31.0%                  | - 35.6%                    | 2.6               | - 31.0%                               | - 41.4%                    | 11                | 0.0%                     | + 10.0%                    |  |
| Total                  | 67                | - 19.3%                  | + 45.7%                    | 4.5               | - 3.1%                                | + 16.5%                    | 15                | - 16.7%                  | + 25.0%                    |  |

60 50

40

30 20

10

0

70 60

50

40

30

20

10

0

1-2017

1-2017

1-2018

1-2018

1-2019

1-2019

1-2020

1-2020

1-2021

1-2021

#### **Showings**











### Northeast Heights – 50

|                        |                   | Total<br>Showin          | gs                         | (6                | Buyer Inte<br>Showings/L |                            | Managed<br>Listings |                          |                            |
|------------------------|-------------------|--------------------------|----------------------------|-------------------|--------------------------|----------------------------|---------------------|--------------------------|----------------------------|
| Price Range            | September<br>2023 | Year-Over-Year<br>Change | Month-Over-Month<br>Change | September<br>2023 | Year-Over-Year<br>Change | Month-Over-Month<br>Change | September<br>2023   | Year-Over-Year<br>Change | Month-Over-Month<br>Ch