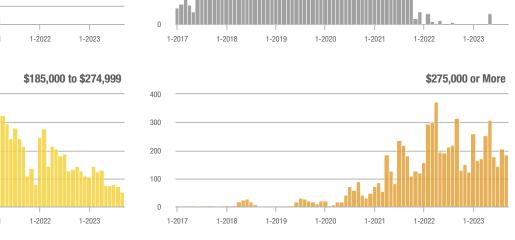

### Academy West – 32

|                        | Total<br>Showings |                          |                            | (6                | Buyer Interest<br>(Showings/Listings) |                            |                   | Managed<br>Listings      |                            |  |
|------------------------|-------------------|--------------------------|----------------------------|-------------------|---------------------------------------|----------------------------|-------------------|--------------------------|----------------------------|--|
| Price Range            | September<br>2023 | Year-Over-Year<br>Change | Month-Over-Month<br>Change | September<br>2023 | Year-Over-Year<br>Change              | Month-Over-Month<br>Change | September<br>2023 | Year-Over-Year<br>Change | Month-Over-Month<br>Change |  |
| \$133,999 or Less      | 20                | - 28.6%                  | - 35.5%                    | 3.3               | - 52.4%                               | - 35.5%                    | 6                 | + 50.0%                  | 0.0%                       |  |
| \$134,000 to \$184,999 | 32                | + 45.5%                  | + 10.3%                    | 4.6               | - 58.4%                               | + 10.3%                    | 7                 | + 250.0%                 | 0.0%                       |  |
| \$185,000 to \$274,999 | 38                | - 81.0%                  | - 71.4%                    | 7.6               | - 46.8%                               | - 54.3%                    | 5                 | - 64.3%                  | - 37.5%                    |  |
| \$275,000 or More      | 221               | - 28.0%                  | - 27.8%                    | 7.9               | - 12.6%                               | - 17.5%                    | 28                | - 17.6%                  | - 12.5%                    |  |
| Total                  | 311               | - 44.2%                  | - 37.7%                    | 6.8               | - 34.5%                               | - 28.2%                    | 46                | - 14.8%                  | - 13.2%                    |  |