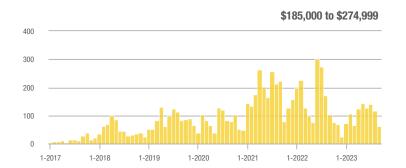

39.2%                  | - 46.6%                    | 7.8                                   | - 1.2%                   | - 39.9%                    | 8                   | - 38.5%                  | - 11.1%                    |
| \$275,000 or More      | 95                | + 90.0%                  | + 1.1%                     | 4.8                                   | - 24.0%                  | - 4.0%                     | 20                  | + 150.0%                 | + 5.3%                     |
| Total                  | 157               | - 13.3%                  | - 38.2%                    | 5.6                                   | - 25.7%                  | - 29.4%                    | 28                  | + 16.7%                  | - 12.5%                    |

### Showings







\$134,000 to \$184,999









## Far Northeast Heights – 30

|                        | Total<br>Showings |                          |                            | Buyer Interest<br>(Showings/Listings) |                          |                            | Managed<br>Listings |                          |                            |
|------------------------|-------------------|--------------------------|----------------------------|---------------------------------------|--------------------------|----------------------------|---------------------|--------------------------|----------------------------|
| Price Range            | September<br>2023 | Year-Over-Year<br>Change | Month-Over-Month<br>Change | September<br>2023                     | Year-Over-Year<br>Change | Month-Ove