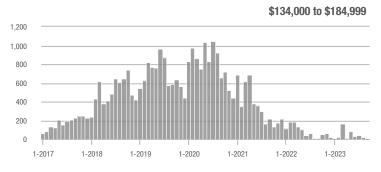

### ShowingTime **Showings Report for September 2023**

Analytic and Trend Data for Greater Albuquerque Association of REALTORS®

\$134,000 to \$184,999

### Academy West – 32

|                        | Total<br>Showings |                          |                            | (6                | Buyer Interest<br>(Showings/Listings) |                            |                   | Managed<br>Listings      |                            |  |
|------------------------|-------------------|--------------------------|----------------------------|-------------------|---------------------------------------|----------------------------|-------------------|--------------------------|----------------------------|--|
| Price Range            | September<br>2023 | Year-Over-Year<br>Change | Month-Over-Month<br>Change | September<br>2023 | Year-Over-Year<br>Change              | Month-Over-Month<br>Change | September<br>2023 | Year-Over-Year<br>Change | Month-Over-Month<br>Change |  |
| \$133,999 or Less      | 20                | - 28.6%                  | - 35.5%                    | 3.3               | - 52.4%                               | - 35.5%                    | 6                 | + 50.0%                  | 0.0%                       |  |
| \$134,000 to \$184,999 | 32                | + 45.5%                  | + 10.3%                    | 4.6               | - 58.4%                               | + 10.3%                    | 7                 | + 250.0%                 | 0.0%                       |  |
| \$185,000 to \$274,999 | 38                | - 81.0%                  | - 71.4%                    | 7.6               | - 46.8%                               | - 54.3%                    | 5                 | - 64.3%                  | - 37.5%                    |  |
| \$275,000 or More      | 221               | - 28.0%                  | - 27.8%                    | 7.9               | - 12.6%                               | - 17.5%                    | 28                | - 17.6%                  | - 12.5%                    |  |
| Total                  | 311               | - 44.2%                  | - 37.7%                    | 6.8               | - 34.5%                               | - 28.2%                    | 46                | - 14.8%                  | - 13.2%                    |  |