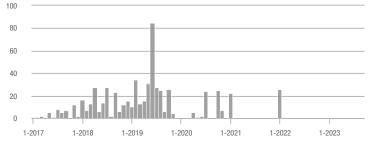

### Four Hills Village – 60

|                        | Total<br>Showings |                          |                            | (0                | Buyer Inte<br>Showings/L |                            | Managed<br>Listings |                          |                            |  |
|------------------------|-------------------|--------------------------|----------------------------|-------------------|--------------------------|----------------------------|---------------------|--------------------------|----------------------------|--|
| Price Range            | September<br>2023 | Year-Over-Year<br>Change | Month-Over-Month<br>Change | September<br>2023 | Year-Over-Year<br>Change | Month-Over-Month<br>Change | September<br>2023   | Year-Over-Year<br>Change | Month-Over-Month<br>Change |  |
| \$133,999 or Less      | 0                 | _                        |                            | _                 | —                        |                            | 0                   | —                        |                            |  |
| \$134,000 to \$184,999 | 0                 | _                        |                            |                   | —                        |                            | 0                   | _                        |                            |  |
| \$185,000 to \$274,999 | 8                 | + 14.3%                  | + 14.3%                    | 4.0               | - 42.9%                  | - 42.9%                    | 2                   | + 100.0%                 | + 100.0%                   |  |
| \$275,000 or More      | 113               | - 8.9%                   | + 25.6%                    | 5.9               | + 15.1%                  | + 25.6%                    | 19                  | - 20.8%                  | 0.0%                       |  |
| Total                  | 121               | - 7.6%                   | + 24.7%                    | 5.8               | + 10.0%                  | + 18.8%                    | 21                  | - 16.0%                  | + 5.0%                     |  |

# Ladera Heights – 111

|                        | Total<br>Showings |                          |                            | (5                | Buyer Interest<br>(Showings/Listings) |                            |                   | Managed<br>Listings      |                            |  |
|------------------------|-------------------|--------------------------|----------------------------|-------------------|---------------------------------------|----------------------------|-------------------|--------------------------|----------------------------|--|
| Price Range            | September<br>2023 | Year-Over-Year<br>Change | Month-Over-Month<br>Change | September<br>2023 | Year-Over-Year<br>Change              | Month-Over-Month<br>Change | September<br>2023 | Year-Over-Year<br>Change | Month-Over-Month<br>Change |  |
| \$133,999 or Less      | 2                 | —                        | - 50.0%                    | 2.0               | —                                     | - 50.0%                    | 1                 | —                        | 0.0%                       |  |
| \$134,000 to \$184,999 | 30                | + 7.1%                   | - 48.3%                    | 15.0              | + 60.7%                               | - 22.4%                    | 2                 | - 33.3%                  | - 33.3%                    |  |
| \$185,000 to \$274,999 | 95                | - 77.7%                  | - 42.4%                    | 6.3               | - 39.0%                               | - 42.4%                    | 15                | - 63.4%                  | 0.0%                       |  |
| \$275,000 or More      | 363               | - 21.8%                  | + 1.4%                     | 6.3               | - 19.1%                               | - 10.8%                    | 58                | - 3.3%                   | + 13.7%                    |  |
| Total                  | 490               | - 46.6%                  | - 16.2%                    | 6.4               | - 27.0%                               | - 22.9%                    | 76                | - 26.9%                  | + 8.6%                     |  |