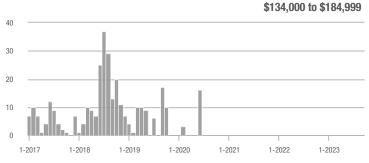

### ShowingTime **Showings Report for September 2023**

Analytic and Trend Data for Greater Albuquerque Association of REALTORS®

\$134,000 to \$184,999

### Academy West – 32

|                        | Total<br>Showings |                          |                            | (6                | Buyer Interest<br>(Showings/Listings) |                            |                   | Managed<br>Listings      |                            |  |
|------------------------|-------------------|--------------------------|----------------------------|-------------------|---------------------------------------|----------------------------|-------------------|--------------------------|----------------------------|--|
| Price Range            | September<br>2023 | Year-Over-Year<br>Change | Month-Over-Month<br>Change | September<br>2023 | Year-Over-Year<br>Change              | Month-Over-Month<br>Change | September<br>2023 | Year-Over-Year<br>Change | Month-Over-Month<br>Change |  |
| \$133,999 or Less      | 20                | - 28.6%                  | - 35.5%                    | 3.3               | - 52.4%                               | - 35.5%                    | 6                 | + 50.0%                  | 0.0%                       |  |
| \$134,000 to \$184,999 | 32                | + 45.5%                  | + 10.3%                    | 4.6               | - 58.4%                               | + 10.3%                    | 7                 | + 250.0%                 | 0.0%                       |  |
| \$185,000 to \$274,999 | 38                | - 81.0%                  | - 71.4%                    | 7.6               | - 46.8%                               | - 54.3%                    | 5                 | - 64.3%                  | - 37.5%                    |  |
| \$275,000 or More      | 221               | - 28.0%                  | - 27.8%                    | 7.9               | - 12.6%                               | - 17.5%                    | 28                | - 17.6%                  | - 12.5%                    |  |
| Total                  | 311               | - 44.2%                  | - 37.7%                    | 6.8               | - 34.5%                               | - 28.2%                    | 46                | - 14.8%                  | - 13.2%                    |  |