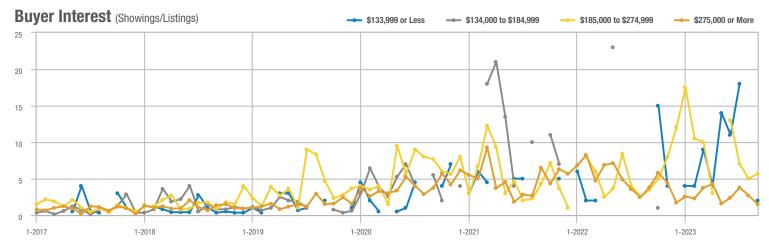

### Academy West – 32

|                        | Total<br>Showings |                          |                            | (6                | Buyer Interest<br>(Showings/Listings) |                            |                   | Managed<br>Listings      |                            |  |
|------------------------|-------------------|--------------------------|----------------------------|-------------------|---------------------------------------|----------------------------|-------------------|--------------------------|----------------------------|--|
| Price Range            | September<br>2023 | Year-Over-Year<br>Change | Month-Over-Month<br>Change | September<br>2023 | Year-Over-Year<br>Change              | Month-Over-Month<br>Change | September<br>2023 | Year-Over-Year<br>Change | Month-Over-Month<br>Change |  |
| \$133,999 or Less      | 20                | - 28.6%                  | - 35.5%                    | 3.3               | - 52.4%                               | - 35.5%                    | 6                 | + 50.0%                  | 0.0%                       |  |
| \$134,000 to \$184,999 | 32                | + 45.5%                  | + 10.3%                    | 4.6               | - 58.4%                               | + 10.3%                    | 7                 | + 250.0%                 | 0.0%                       |  |
| \$185,000 to \$274,999 | 38                | - 81.0%                  | - 71.4%                    | 7.6               | - 46.8%                               | - 54.3%                    | 5                 | - 64.3%                  | - 37.5%                    |  |
| \$275,000 or More      | 221               | - 28.0%                  | - 27.8%                    | 7.9               | - 12.6%                               | - 17.5%                    | 28                | - 17.6%                  | - 12.5%                    |  |
| Total                  | 311               | - 44.2%                  | - 37.7%                    | 6.8               | - 34.5%                               | - 28.2%                    | 46                | - 14.8%                  | - 13.2%                    |  |