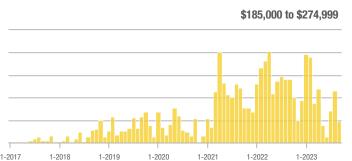

## Far Northeast Heights – 30

|                        | Total<br>Showings |                          |                            | Buyer Interest<br>(Showings/Listings) |                          |                            | Managed<br>Listings |                          |                            |
|------------------------|-------------------|--------------------------|----------------------------|---------------------------------------|--------------------------|----------------------------|---------------------|--------------------------|----------------------------|
| Price Range            | September<br>2023 | Year-Over-Year<br>Change | Month-Over-Month<br>Change | September<br>2023                     | Year-Over-Year<br>Change | Month-Over-Month<br>Change | September<br>2023   | Year-Over-Year<br>Change | Month-Over-Month<br>Change |
| \$133,999 or Less      | 0                 | —                        |                            | _                                     | _                        |                            | 0                   | —                        |                            |
| \$134,000 to \$184,999 | 0                 | —                        |                            |                                       | _                        |                            | 0                   | —                        |                            |
| \$185,000 to \$274,999 | 77                | + 8.5%                   | - 35.8%                    | 15.4                                  | + 8.5%                   | - 74.3%                    | 5                   | 0.0%                     | + 150.0%                   |
| \$275,000 or More      | 655               | - 22.4%                  | - 10.0%                    | 7.8                                   | - 14.1%                  | - 13.2%                    | 84                  | - 9.7%                   | + 3.7%                     |
| Total                  | 732               | - 22.6%                  | - 13.7%                    | 8.2                                   | - 13.9%                  | - 19.5%                    | 89                  | - 10.1%                  | + 7.2%                     |