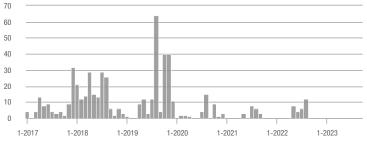

### Academy West – 32

|                        | Total<br>Showings |                          |                            | (6                | Buyer Interest<br>(Showings/Listings) |                            |                   | Managed<br>Listings      |                            |  |
|------------------------|-------------------|--------------------------|----------------------------|-------------------|---------------------------------------|----------------------------|-------------------|--------------------------|----------------------------|--|
| Price Range            | September<br>2023 | Year-Over-Year<br>Change | Month-Over-Month<br>Change | September<br>2023 | Year-Over-Year<br>Change              | Month-Over-Month<br>Change | September<br>2023 | Year-Over-Year<br>Change | Month-Over-Month<br>Change |  |
| \$133,999 or Less      | 20                | - 28.6%                  | - 35.5%                    | 3.3               | - 52.4%                               | - 35.5%                    | 6                 | + 50.0%                  | 0.0%                       |  |
| \$134,000 to \$184,999 | 32                | + 45.5%                  | + 10.3%                    | 4.6               | - 58.4%                               | + 10.3%                    | 7                 | + 250.0%                 | 0.0%                       |  |
| \$185,000 to \$274,999 | 38                | - 81.0%                  | - 71.4%                    | 7.6               | - 46.8%                               | - 54.3%                    | 5                 | - 64.3%                  | - 37.5%                    |  |
| \$275,000 or More      | 221               | - 28.0%                  | - 27.8%                    | 7.9               | - 12.6%                               | - 17.5%                    | 28                | - 17.6%                  | - 12.5%                    |  |
| Total                  | 311               | - 44.2%                  | - 37.7%                    | 6.8               | - 34.5%                               | - 28.2%                    | 46                | - 14.8%                  | - 13.2%                    |  |