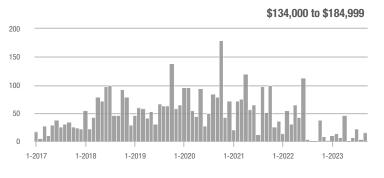

### Academy West – 32

|                        | Total<br>Showings |                          |                            | (6                | Buyer Interest<br>(Showings/Listings) |                            |                   | Managed<br>Listings      |                            |  |
|------------------------|-------------------|--------------------------|----------------------------|-------------------|---------------------------------------|----------------------------|-------------------|--------------------------|----------------------------|--|
| Price Range            | September<br>2023 | Year-Over-Year<br>Change | Month-Over-Month<br>Change | September<br>2023 | Year-Over-Year<br>Change              | Month-Over-Month<br>Change | September<br>2023 | Year-Over-Year<br>Change | Month-Over-Month<br>Change |  |
| \$133,999 or Less      | 20                | - 28.6%                  | - 35.5%                    | 3.3               | - 52.4%                               | - 35.5%                    | 6                 | + 50.0%                  | 0.0%                       |  |
| \$134,000 to \$184,999 | 32                | + 45.5%                  | + 10.3%                    | 4.6               | - 58.4%                               | + 10.3%                    | 7                 | + 250.0%                 | 0.0%                       |  |
| \$185,000 to \$274,999 | 38                | - 81.0%                  | - 71.4%                    | 7.6               | - 46.8%                               | - 54.3%                    | 5                 | - 64.3%                  | - 37.5%                    |  |
| \$275,000 or More      | 221               | - 28.0%                  | - 27.8%                    | 7.9               | - 12.6%                               | - 17.5%                    | 28                | - 17.6%                  | - 12.5%                    |  |
| Total                  | 311               | - 44.2%                  | - 37.7%                    | 6.8               | - 34.5%                               | - 28.2%                    | 46                | - 14.8%                  | - 13.2%                    |  |