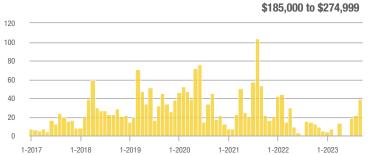

### Academy West – 32

|                        | Total<br>Showings |                          |                            | (6                | Buyer Interest<br>(Showings/Listings) |                            |                   | Managed<br>Listings      |                            |  |
|------------------------|-------------------|--------------------------|----------------------------|-------------------|---------------------------------------|----------------------------|-------------------|--------------------------|----------------------------|--|
| Price Range            | September<br>2023 | Year-Over-Year<br>Change | Month-Over-Month<br>Change | September<br>2023 | Year-Over-Year<br>Change              | Month-Over-Month<br>Change | September<br>2023 | Year-Over-Year<br>Change | Month-Over-Month<br>Change |  |
| \$133,999 or Less      | 20                | - 28.6%                  | - 35.5%                    | 3.3               | - 52.4%                               | - 35.5%                    | 6                 | + 50.0%                  | 0.0%                       |  |
| \$134,000 to \$184,999 | 32                | + 45.5%                  | + 10.3%                    | 4.6               | - 58.4%                               | + 10.3%                    | 7                 | + 250.0%                 | 0.0%                       |  |
| \$185,000 to \$274,999 | 38                | - 81.0%                  | - 71.4%                    | 7.6               | - 46.8%                               | - 54.3%                    | 5                 | - 64.3%                  | - 37.5%                    |  |
| \$275,000 or More      | 221               | - 28.0%                  | - 27.8%                    | 7.9               | - 12.6%                               | - 17.5%                    | 28                | - 17.6%                  | - 12.5%                    |  |
| Total                  | 311               | - 44.2%                  | - 37.7%                    | 6.8               | - 34.5%                               | - 28.2%                    | 46                | - 14.8%                  | - 13.2%                    |  |