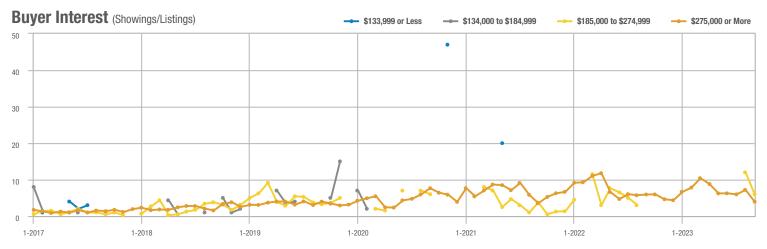

#### Buyer Interest (Showings/Listings) \$133,999 or Less ---- \$134,000 to \$184,999 - \$185,000 to \$274,999 - \$275,000 or More 40 -----30 20 10 0 1-2018 1-2019 1-2020 1-2021 1-2017 1-2022 1-2023

1-2023