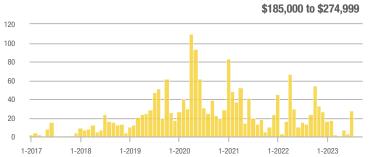

|                            |                                       |                          |                            | 0                   | _                        |                            |
| \$275,000 or More      | 56                | + 154.5%                 | - 13.8%                    | 3.7                                   | + 120.6%                 | - 13.8%                    | 15                  | + 15.4%                  | 0.0%                       |
| Total                  | 66                | + 13.8%                  | + 1.5%                     | 4.1                                   | + 56.5%                  | - 4.8%                     | 16                  | - 27.3%                  | + 6.7%                     |

40

### **Showings**











\$134,000 to \$184,999





## Fairgrounds – 70

|                        | Total<br>Showings |                          |                            | Buyer Interest<br>(Showings/Listings) |                          |                            | Managed<br>Listings |                          |                            |
|------------------------|-------------------|--------------------------|----------------------------|---------------------------------------|--------------------------|----------------------------|---------------------|--------------------------|----------------------------|
| Price Range            | September<br>2023 | Year-Over-Year<br>Change | Month-Over-Month<br>Change | September<br>2023                     | Year-Over-Year<br>Change | Month-Over-Month<br