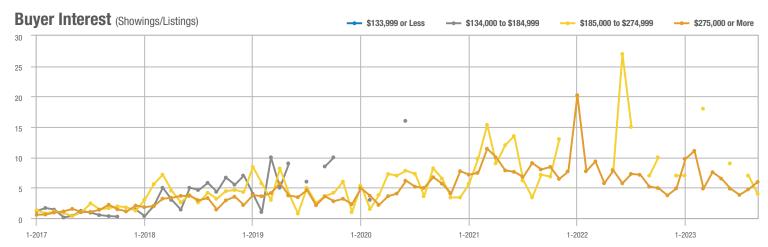

#### Buyer Interest (Showings/Listings) \$133,999 or Less ---- \$134,000 to \$184,999 - \$185,000 to \$274,999 - \$275,000 or More 40 -----30 20 10 0 1-2018 1-2019 1-2020 1-2021 1-2017 1-2022 1-2023

1-2023

### Academy West – 32

|                        | Total<br>Showings |                          |                            | (6                | Buyer Interest<br>(Showings/Listings) |                            |                   | Managed<br>Listings      |                            |  |
|------------------------|-------------------|--------------------------|----------------------------|-------------------|---------------------------------------|----------------------------|-------------------|--------------------------|----------------------------|--|
| Price Range            | September<br>2023 | Year-Over-Year<br>Change | Month-Over-Month<br>Change | September<br>2023 | Year-Over-Year<br>Change              | Month-Over-Month<br>Change | September<br>2023 | Year-Over-Year<br>Change | Month-Over-Month<br>Change |  |
| \$133,999 or Less      | 20                | - 28.6%                  | - 35.5%                    | 3.3               | - 52.4%                               | - 35.5%                    | 6                 | + 50.0%                  | 0.0%                       |  |
| \$134,000 to \$184,999 | 32                | + 45.5%                  | + 10.3%                    | 4.6               | - 58.4%                               | + 10.3%                    | 7                 | + 250.0%                 | 0.0%                       |  |
| \$185,000 to \$274,999 | 38                | - 81.0%                  | - 71.4%                    | 7.6               | - 46.8%                               | - 54.3%                    | 5                 | - 64.3%                  | - 37.5%                    |  |
| \$275,000 or More      | 221               | - 28.0%                  | - 27.8%                    | 7.9               | - 12.6%                               | - 17.5%                    | 28                | - 17.6%                  | - 12.5%                    |  |
| Total                  | 311               | - 44.2%                  | - 37.7%                    | 6.8               | - 34.5%                               | - 28.2%                    | 46                | - 14.8%                  | - 13.2%                    |  |