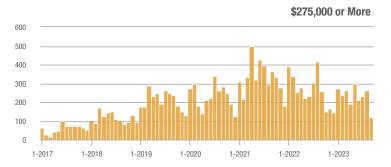

|
| \$185,000 to \$274,999 | 22                | - 61.4%                  | - 15.4%                    | 7.3               | - 35.7%                  | - 15.4%                    | 3                   | - 40.0%                  | 0.0%                       |
| \$275,000 or More      | 117               | - 54.7%                  | - 55.3%                    | 3.3               | - 36.5%                  | - 45.1%                    | 35                  | - 28.6%                  | - 18.6%                    |
| Total                  | 139               | - 60.6%                  | - 53.0%                    | 3.7               | - 38.9%                  | - 41.9%                    | 38                  | - 35.6%                  | - 19.1%                    |

### **Showings**











 $\label{eq:current} \mbox{Current as of October 5, 2023. Report @ 2023 ShowingTime. I Information deemed reliable but not guaranteed.$ 





1-2023

\$275,000 or More

1-2023

1-2022

1-2022

### Northeast Edgewood – 270

|                        |                   | Total<br>Showin          | gs                         | (0                | Buyer Interest<br>(Showings/Listings) |                            |                   | Managed<br>Listings      |                            |  |
|------------------------|-------------------|--------------------------|----------------------------|-------------------|---------------------------------------|----------------------------|-------------------|--------------------------|----------------------------|--|
| Price Range            | Se