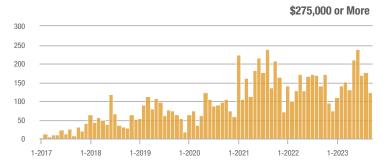

### Academy West – 32

|                        | Total<br>Showings |                          |                            | (6                | Buyer Interest<br>(Showings/Listings) |                            |                   | Managed<br>Listings      |                            |  |
|------------------------|-------------------|--------------------------|----------------------------|-------------------|---------------------------------------|----------------------------|-------------------|--------------------------|----------------------------|--|
| Price Range            | September<br>2023 | Year-Over-Year<br>Change | Month-Over-Month<br>Change | September<br>2023 | Year-Over-Year<br>Change              | Month-Over-Month<br>Change | September<br>2023 | Year-Over-Year<br>Change | Month-Over-Month<br>Change |  |
| \$133,999 or Less      | 20                | - 28.6%                  | - 35.5%                    | 3.3               | - 52.4%                               | - 35.5%                    | 6                 | + 50.0%                  | 0.0%                       |  |
| \$134,000 to \$184,999 | 32                | + 45.5%                  | + 10.3%                    | 4.6               | - 58.4%                               | + 10.3%                    | 7                 | + 250.0%                 | 0.0%                       |  |
| \$185,000 to \$274,999 | 38                | - 81.0%                  | - 71.4%                    | 7.6               | - 46.8%                               | - 54.3%                    | 5                 | - 64.3%                  | - 37.5%                    |  |
| \$275,000 or More      | 221               | - 28.0%                  | - 27.8%                    | 7.9               | - 12.6%                               | - 17.5%                    | 28                | - 17.6%                  | - 12.5%                    |  |
| Total                  | 311               | - 44.2%                  | - 37.7%                    | 6.8               | - 34.5%                               | - 28.2%                    | 46                | - 14.8%                  | - 13.2%                    |  |