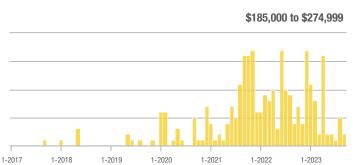

### Academy West – 32

|                        | Total<br>Showings |                          |                            | (6                | Buyer Interest<br>(Showings/Listings) |                            |                   | Managed<br>Listings      |                            |  |
|------------------------|-------------------|--------------------------|----------------------------|-------------------|---------------------------------------|----------------------------|-------------------|--------------------------|----------------------------|--|
| Price Range            | September<br>2023 | Year-Over-Year<br>Change | Month-Over-Month<br>Change | September<br>2023 | Year-Over-Year<br>Change              | Month-Over-Month<br>Change | September<br>2023 | Year-Over-Year<br>Change | Month-Over-Month<br>Change |  |
| \$133,999 or Less      | 20                | - 28.6%                  | - 35.5%                    | 3.3               | - 52.4%                               | - 35.5%                    | 6                 | + 50.0%                  | 0.0%                       |  |
| \$134,000 to \$184,999 | 32                | + 45.5%                  | + 10.3%                    | 4.6               | - 58.4%                               | + 10.3%                    | 7                 | + 250.0%                 | 0.0%                       |  |
| \$185,000 to \$274,999 | 38                | - 81.0%                  | - 71.4%                    | 7.6               | - 46.8%                               | - 54.3%                    | 5                 | - 64.3%                  | - 37.5%                    |  |
| \$275,000 or More      | 221               | - 28.0%                  | - 27.8%                    | 7.9               | - 12.6%                               | - 17.5%                    | 28                | - 17.6%                  | - 12.5%                    |  |
| Total                  | 311               | - 44.2%                  | - 37.7%                    | 6.8               | - 34.5%                               | - 28.2%                    | 46                | - 14.8%                  | - 13.2%                    |  |

### Albuquerque Acres West – 21

|                        | Total<br>Showings |                          |                            | Buyer Interest<br>(Showings/Listings) |                          |                            | Managed<br>Listings |                          |                            |
|------------------------|-------------------|--------------------------|----------------------------|---------------------------------------|--------------------------|----------------------------|---------------------|--------------------------|----------------------------|
| Price Range            | September<br>2023 | Year-Over-Year<br>Change | Month-Over-Month<br>Change | September<br>2023                     | Year-Over-Year<br>Change | Month-Over-Month<br>Change | September<br>2023   | Year-Over-Year<br>Change | Month-Over-Month<br>Change |
| \$133,999 or Less      | 0                 | —                        | —                          | _                                     | —                        |                            | 0                   | —                        |                            |
| \$134,000 to \$184,999 | 0                 | —                        | —                          |                                       | _                        |                            | 1                   | _                        | - 66.7%                    |
| \$185,000 to \$274,999 | 7                 | —                        |                            | 7.0                                   | _                        |                            | 1                   | _                        |                            |
| \$275,000 or More      | 208               | - 41.6%                  | + 41.5%                    | 6.3                                   | - 32.7%                  | + 20.1%                    | 33                  | - 13.2%                  | + 17.9%                    |
| Total                  | 215               | - 39.9%                  | + 26.5%                    | 6.1                                   | - 33.1%                  | + 12.0%                    | 35                  | - 10.3%                  | + 12.9%                    |

### **Belen – 741**

|                        | Total<br>Showings |                          |                            | Buyer Interest<br>(Showings/Listings) |                          |                            | Managed<br>Listings |                          |                            |
|------------------------|-------------------|--------------------------|----------------------------|---------------------------------------|--------------------------|----------------------------|---------------------|--------------------------|----------------------------|
| Price Range            | September<br>2023 | Year-Over-Year<br>Change | Month-Over-Month<br>Change | September<br>2023                     | Year-Over-Year<br>Change | Month-Over-Month<br>Change | September<br>2023   | Year-Over-Year<br>Change | Month-Over-Month<br>Change |
| \$133,999 or Less      | 2                 | - 83.3%                  | —                          | 0.7                                   | - 88.9%                  |                            | 3                   | + 50.0%                  | + 50.0%                    |
| \$134,000 to \$184,999 | 24                | - 45.5%                  | + 166.7%                   | 6.0                                   | - 4.5%                   | + 33.3%                    | 4                   | - 42.9%                  | + 100.0%                   |
| \$185,000 to \$274,999 | 30                | - 25.0%                  | - 72.0%                    | 3.0                                   | - 2.5%                   | - 63.6%                    | 10                  | - 23.1%                  | - 23.1%                    |
| \$275,000 or More      | 28                | + 40.0%                  | + 75.0%                    | 2.3                                   | - 18.3%                  | + 89.6%                    | 12                  | + 71.4%                  | - 7.7%                     |
| Total                  | 84                | - 27.6%                  | - 36.4%                    | 2.9                                   | - 27.6%                  | - 34.2%                    | 29                  | 0.0%                     | - 3.3%                     |

### **Bernalillo / Algodones – 170**

|                        | Total<br>Showings |                          |                            | Buyer Interest<br>(Showings/Listings) |                          |                            | Managed<br>Listings |                          |                            |
|------------------------|-------------------|--------------------------|----------------------------|---------------------------------------|--------------------------|----------------------------|---------------------|--------------------------|----------------------------|
| Price Range            | September<br>2023 | Year-Over-Year<br>Change | Month-Over-Month<br>Change | September<br>2023                     | Year-Over-Year<br>Change | Month-Over-Month<br>Change | September<br>2023   | Year-Over-Year<br>Change | Month-Over-Month<br>Change |
| \$133,999 or Less      | 0                 | —                        |                            | _                                     | _                        |                            | 0                   | —                        |                            |
| \$134,000 to \$184,999 | 11                | + 266.7%                 |                            | 11.0                                  | + 266.7%                 |                            | 1                   | 0.0%                     |                            |
| \$185,000 to \$274,999 | 11                | - 60.7%                  |                            | 11.0                                  | + 17.9%                  |                            | 1                   | - 66.7%                  |                            |
| \$275,000 or More      | 118               | - 7.8%                   | + 14.6%                    | 5.1                                   | + 4.2%                   | + 4.6%                     | 23                  | - 11.5%                  | + 9.5%                     |
| Total                  | 140               | - 14.6%                  | + 32.1%                    | 5.6                                   | + 5.9%                   | + 10.9%                    | 25                  | - 19.4%                  | + 19.0%                    |

### **Bosque Farms and Peralta – 710**

|                        | Total<br>Showings |                          |                            | Buyer Interest<br>(Showings/Listings) |                          |                            | Managed<br>Listings |                          |                            |
|------------------------|-------------------|--------------------------|----------------------------|---------------------------------------|--------------------------|----------------------------|---------------------|--------------------------|----------------------------|
| Price Range            | September<br>2023 | Year-Over-Year<br>Change | Month-Over-Month<br>Change | September<br>2023                     | Year-Over-Year<br>Change | Month-Over-Month<br>Change | September<br>2023   | Year-Over-Year<br>Change | Month-Over-Month<br>Change |
| \$133,999 or Less      | 2                 | —                        | —                          | 2.0                                   | —                        |                            | 1                   | —                        | —                          |
| \$134,000 to \$184,999 | 0                 | —                        | —                          |                                       | —                        |                            | 0                   | —                        | —                          |
| \$185,000 to \$274,999 | 17                | + 142.9%                 | + 13.3%                    | 5.7                                   | + 61.9%                  | + 13.3%                    | 3                   | + 50.0%                  | 0.0%                       |
| \$275,000 or More      | 18                | - 78.6%                  | - 66.7%                    | 1.5                                   | - 60.7%                  | - 44.4%                    | 12                  | - 45.5%                  | - 40.0%                    |
| Total                  | 37                | - 59.3%                  | - 46.4%                    | 2.3                                   | - 39.0%                  | - 22.9%                    | 16                  | - 33.3%                  | - 30.4%                    |

### Corrales – 130

|                        | Total<br>Showings |                          |                            | (5                | Buyer Interest<br>(Showings/Listings) |                            |                   | Managed<br>Listings      |                            |  |
|------------------------|-------------------|--------------------------|----------------------------|-------------------|---------------------------------------|----------------------------|-------------------|--------------------------|----------------------------|--|
| Price Range            | September<br>2023 | Year-Over-Year<br>Change | Month-Over-Month<br>Change | September<br>2023 | Year-Over-Year<br>Change              | Month-Over-Month<br>Change | September<br>2023 | Year-Over-Year<br>Change | Month-Over-Month<br>Change |  |
| \$133,999 or Less      | 0                 | —                        |                            |                   | _                                     |                            | 0                 | —                        | —                          |  |
| \$134,000 to \$184,999 | 0                 | —                        | —                          |                   | _                                     |                            | 0                 | _                        |                            |  |
| \$185,000 to \$274,999 | 12                | _                        | 0.0%                       | 6.0               | _                                     | - 50.0%                    | 2                 | _                        | + 100.0%                   |  |
| \$275,000 or More      | 107               | - 39.9%                  | - 44.8%                    | 4.0               | - 33.2%                               | - 44.8%                    | 27                | - 10.0%                  | 0.0%                       |  |
| Total                  | 119               | - 33.1%                  | - 42.2%                    | 4.1               | - 30.8%                               | - 44.2%                    | 29                | - 3.3%                   | + 3.6%                     |  |

### **Downtown Area – 80**

|                        | Total<br>Showings |                          |                            | Buyer Interest<br>(Showings/Listings) |                          |                            | Managed<br>Listings |                          |                            |
|------------------------|-------------------|--------------------------|----------------------------|---------------------------------------|--------------------------|----------------------------|---------------------|--------------------------|----------------------------|
| Price Range            | September<br>2023 | Year-Over-Year<br>Change | Month-Over-Month<br>Change | September<br>2023                     | Year-Over-Year<br>Change | Month-Over-Month<br>Change | September<br>2023   | Year-Over-Year<br>Change | Month-Over-Month<br>Change |
| \$133,999 or Less      | 9                 | + 800.0%                 | - 55.0%                    | 4.5                                   | + 350.0%                 | - 55.0%                    | 2                   | + 100.0%                 | 0.0%                       |
| \$134,000 to \$184,999 | 23                | + 15.0%                  | - 67.6%                    | 4.6                                   | + 130.0%                 | - 74.1%                    | 5                   | - 50.0%                  | + 25.0%                    |
| \$185,000 to \$274,999 | 39                | - 45.1%                  | - 58.5%                    | 4.3                                   | - 2.3%                   | - 35.5%                    | 9                   | - 43.8%                  | - 35.7%                    |
| \$275,000 or More      | 156               | + 36.8%                  | - 25.7%                    | 4.5                                   | + 29.0%                  | - 6.6%                     | 35                  | + 6.1%                   | - 20.5%                    |
| Total                  | 227               | + 10.2%                  | - 42.5%                    | 4.5                                   | + 29.6%                  | - 27.9%                    | 51                  | - 15.0%                  | - 20.3%                    |

## East Los Lunas, Tome, Valencia – 711

| Total<br>Showings      |                   |                          | gs                         | Buyer Interest<br>(Showings/Listings) |                          |                            | Managed<br>Listings |                          |                            |
|------------------------|-------------------|--------------------------|----------------------------|---------------------------------------|--------------------------|----------------------------|---------------------|--------------------------|----------------------------|
| Price Range            | September<br>2023 | Year-Over-Year<br>Change | Month-Over-Month<br>Change | September<br>2023                     | Year-Over-Year<br>Change | Month-Over-Month<br>Change | September<br>2023   | Year-Over-Year<br>Change | Month-Over-Month<br>Change |
| \$133,999 or Less      | 10                | —                        |                            | 10.0                                  | _                        |                            | 1                   | —                        |                            |
| \$134,000 to \$184,999 | 0                 | —                        |                            |                                       | _                        |                            | 0                   | —                        |                            |
| \$185,000 to \$274,999 | 0                 | _                        |                            |                                       |                          |                            | 0                   | _                        |                            |
| \$275,000 or More      | 56                | + 154.5%                 | - 13.8%                    | 3.7                                   | + 120.6%                 | - 13.8%                    | 15                  | + 15.4%                  | 0.0%                       |
| Total                  | 66                | + 13.8%                  | + 1.5%                     | 4.1                                   | + 56.5%                  | - 4.8%                     | 16                  | - 27.3%                  | + 6.7%                     |

## Fairgrounds – 70

|                        | Total<br>Showings |                          |                            | Buyer Interest<br>(Showings/Listings) |                          |                            | Managed<br>Listings |                          |                            |
|------------------------|-------------------|--------------------------|----------------------------|---------------------------------------|--------------------------|----------------------------|---------------------|--------------------------|----------------------------|
| Price Range            | September<br>2023 | Year-Over-Year<br>Change | Month-Over-Month<br>Change | September<br>2023                     | Year-Over-Year<br>Change | Month-Over-Month<br>Change | September<br>2023   | Year-Over-Year<br>Change | Month-Over-Month<br>Change |
| \$133,999 or Less      | 0                 | _                        |                            |                                       | —                        |                            | 0                   | —                        | —                          |
| \$134,000 to \$184,999 | 0                 | _                        |                            |                                       | —                        |                            | 0                   | _                        |                            |
| \$185,000 to \$274,999 | 62                | - 39.2%                  | - 46.6%                    | 7.8                                   | - 1.2%                   | - 39.9%                    | 8                   | - 38.5%                  | - 11.1%                    |
| \$275,000 or More      | 95                | + 90.0%                  | + 1.1%                     | 4.8                                   | - 24.0%                  | - 4.0%                     | 20                  | + 150.0%                 | + 5.3%                     |
| Total                  | 157               | - 13.3%                  | - 38.2%                    | 5.6                                   | - 25.7%                  | - 29.4%                    | 28                  | + 16.7%                  | - 12.5%                    |

## Far Northeast Heights – 30

|                        | Total<br>Showings |                          |                            | Buyer Interest<br>(Showings/Listings) |                          |                            | Managed<br>Listings |                          |                            |
|------------------------|-------------------|--------------------------|----------------------------|---------------------------------------|--------------------------|----------------------------|---------------------|--------------------------|----------------------------|
| Price Range            | September<br>2023 | Year-Over-Year<br>Change | Month-Over-Month<br>Change | September<br>2023                     | Year-Over-Year<br>Change | Month-Over-Month<br>Change | September<br>2023   | Year-Over-Year<br>Change | Month-Over-Month<br>Change |
| \$133,999 or Less      | 0                 | —                        |                            | _                                     | _                        |                            | 0                   | —                        |                            |
| \$134,000 to \$184,999 | 0                 | —                        |                            |                                       | _                        |                            | 0                   | —                        |                            |
| \$185,000 to \$274,999 | 77                | + 8.5%                   | - 35.8%                    | 15.4                                  | + 8.5%                   | - 74.3%                    | 5                   | 0.0%                     | + 150.0%                   |
| \$275,000 or More      | 655               | - 22.4%                  | - 10.0%                    | 7.8                                   | - 14.1%                  | - 13.2%                    | 84                  | - 9.7%                   | + 3.7%                     |
| Total                  | 732               | - 22.6%                  | - 13.7%                    | 8.2                                   | - 13.9%                  | - 19.5%                    | 89                  | - 10.1%                  | + 7.2%                     |

## Foothills North – 31

|                        | Total<br>Showings |                          |                            | (5                | Buyer Inte<br>Showings/L |                            | Managed<br>Listings |                          |                            |
|------------------------|-------------------|--------------------------|----------------------------|-------------------|--------------------------|----------------------------|---------------------|--------------------------|----------------------------|
| Price Range            | September<br>2023 | Year-Over-Year<br>Change | Month-Over-Month<br>Change | September<br>2023 | Year-Over-Year<br>Change | Month-Over-Month<br>Change | September<br>2023   | Year-Over-Year<br>Change | Month-Over-Month<br>Change |
| \$133,999 or Less      | 0                 | _                        |                            |                   | —                        |                            | 0                   | —                        | —                          |
| \$134,000 to \$184,999 | 0                 | _                        | —                          |                   | _                        |                            | 0                   | _                        |                            |
| \$185,000 to \$274,999 | 0                 | _                        |                            |                   | _                        |                            | 0                   | _                        |                            |
| \$275,000 or More      | 74                | - 46.8%                  | - 60.8%                    | 5.3               | - 39.2%                  | - 49.7%                    | 14                  | - 12.5%                  | - 22.2%                    |
| Total                  | 74                | - 46.8%                  | - 60.8%                    | 5.3               | - 35.4%                  | - 49.7%                    | 14                  | - 17.6%                  | - 22.2%                    |

# Foothills South - 51

|                        | Total<br>Showings |                          |                            | (5                | Buyer Inte<br>Showings/L |                            | Managed<br>Listings |                          |                            |  |
|------------------------|-------------------|--------------------------|----------------------------|-------------------|--------------------------|----------------------------|---------------------|--------------------------|----------------------------|--|
| Price Range            | September<br>2023 | Year-Over-Year<br>Change | Month-Over-Month<br>Change | September<br>2023 | Year-Over-Year<br>Change | Month-Over-Month<br>Change | September<br>2023   | Year-Over-Year<br>Change | Month-Over-Month<br>Change |  |
| \$133,999 or Less      | 0                 | —                        | —                          |                   | _                        |                            | 0                   | —                        |                            |  |
| \$134,000 to \$184,999 | 7                 | _                        | —                          | 7.0               | _                        |                            | 1                   | _                        |                            |  |
| \$185,000 to \$274,999 | 33                | - 53.5%                  | - 43.1%                    | 16.5              | + 16.2%                  | - 14.7%                    | 2                   | - 60.0%                  | - 33.3%                    |  |
| \$275,000 or More      | 188               | + 2.7%                   | - 49.3%                    | 7.0               | + 14.1%                  | - 43.7%                    | 27                  | - 10.0%                  | - 10.0%                    |  |
| Total                  | 228               | - 10.2%                  | - 46.9%                    | 7.6               | + 4.7%                   | - 41.5%                    | 30                  | - 14.3%                  | - 9.1%                     |  |

### Four Hills Village – 60

|                        | Total<br>Showings |                          |                            | (0                | Buyer Inte<br>Showings/L |                            | Managed<br>Listings |                          |                            |  |
|------------------------|-------------------|--------------------------|----------------------------|-------------------|--------------------------|----------------------------|---------------------|--------------------------|----------------------------|--|
| Price Range            | September<br>2023 | Year-Over-Year<br>Change | Month-Over-Month<br>Change | September<br>2023 | Year-Over-Year<br>Change | Month-Over-Month<br>Change | September<br>2023   | Year-Over-Year<br>Change | Month-Over-Month<br>Change |  |
| \$133,999 or Less      | 0                 | _                        |                            | _                 | —                        |                            | 0                   | —                        |                            |  |
| \$134,000 to \$184,999 | 0                 | _                        |                            |                   | —                        |                            | 0                   | _                        |                            |  |
| \$185,000 to \$274,999 | 8                 | + 14.3%                  | + 14.3%                    | 4.0               | - 42.9%                  | - 42.9%                    | 2                   | + 100.0%                 | + 100.0%                   |  |
| \$275,000 or More      | 113               | - 8.9%                   | + 25.6%                    | 5.9               | + 15.1%                  | + 25.6%                    | 19                  | - 20.8%                  | 0.0%                       |  |
| Total                  | 121               | - 7.6%                   | + 24.7%                    | 5.8               | + 10.0%                  | + 18.8%                    | 21                  | - 16.0%                  | + 5.0%                     |  |

# Ladera Heights – 111

|                        | Total<br>Showings |                          |                            | (5                | Buyer Interest<br>(Showings/Listings) |                            |                   | Managed<br>Listings      |                            |  |
|------------------------|-------------------|--------------------------|----------------------------|-------------------|---------------------------------------|----------------------------|-------------------|--------------------------|----------------------------|--|
| Price Range            | September<br>2023 | Year-Over-Year<br>Change | Month-Over-Month<br>Change | September<br>2023 | Year-Over-Year<br>Change              | Month-Over-Month<br>Change | September<br>2023 | Year-Over-Year<br>Change | Month-Over-Month<br>Change |  |
| \$133,999 or Less      | 2                 | —                        | - 50.0%                    | 2.0               | —                                     | - 50.0%                    | 1                 | —                        | 0.0%                       |  |
| \$134,000 to \$184,999 | 30                | + 7.1%                   | - 48.3%                    | 15.0              | + 60.7%                               | - 22.4%                    | 2                 | - 33.3%                  | - 33.3%                    |  |
| \$185,000 to \$274,999 | 95                | - 77.7%                  | - 42.4%                    | 6.3               | - 39.0%                               | - 42.4%                    | 15                | - 63.4%                  | 0.0%                       |  |
| \$275,000 or More      | 363               | - 21.8%                  | + 1.4%                     | 6.3               | - 19.1%                               | - 10.8%                    | 58                | - 3.3%                   | + 13.7%                    |  |
| Total                  | 490               | - 46.6%                  | - 16.2%                    | 6.4               | - 27.0%                               | - 22.9%                    | 76                | - 26.9%                  | + 8.6%                     |  |

### Las Maravillas, Cypress Gardens – 721

|                        |                   | Total<br>Showin          |                            | (9                | Buyer Inte<br>Showings/L |                            | Managed<br>Listings |                          |                            |
|------------------------|-------------------|--------------------------|----------------------------|-------------------|--------------------------|----------------------------|---------------------|--------------------------|----------------------------|
| Price Range            | September<br>2023 | Year-Over-Year<br>Change | Month-Over-Month<br>Change | September<br>2023 | Year-Over-Year<br>Change | Month-Over-Month<br>Change | September<br>2023   | Year-Over-Year<br>Change | Month-Over-Month<br>Change |
| \$133,999 or Less      | 0                 | —                        |                            |                   | _                        |                            | 0                   | —                        |                            |
| \$134,000 to \$184,999 | 0                 | _                        |                            |                   | _                        |                            | 0                   | _                        |                            |
| \$185,000 to \$274,999 | 65                | + 12.1%                  | + 25.0%                    | 8.1               | + 40.1%                  | + 56.3%                    | 8                   | - 20.0%                  | - 20.0%                    |
| \$275,000 or More      | 11                | + 22.2%                  | - 26.7%                    | 1.1               | - 26.7%                  | - 34.0%                    | 10                  | + 66.7%                  | + 11.1%                    |
| Total                  | 76                | - 6.2%                   | + 13.4%                    | 4.2               | - 11.4%                  | + 19.7%                    | 18                  | + 5.9%                   | - 5.3%                     |

### Los Lunas – 700

|                        | Total<br>Showings |                          |                            | (0                | Buyer Inte<br>Showings/L |                            | Managed<br>Listings |                          |                            |  |
|------------------------|-------------------|--------------------------|----------------------------|-------------------|--------------------------|----------------------------|---------------------|--------------------------|----------------------------|--|
| Price Range            | September<br>2023 | Year-Over-Year<br>Change | Month-Over-Month<br>Change | September<br>2023 | Year-Over-Year<br>Change | Month-Over-Month<br>Change | September<br>2023   | Year-Over-Year<br>Change | Month-Over-Month<br>Change |  |
| \$133,999 or Less      | 0                 |                          |                            | _                 | —                        |                            | 0                   | —                        |                            |  |
| \$134,000 to \$184,999 | 7                 | - 76.7%                  | - 68.2%                    | 2.3               | - 84.4%                  | - 47.0%                    | 3                   | + 50.0%                  | - 40.0%                    |  |
| \$185,000 to \$274,999 | 87                | + 14.5%                  | + 13.0%                    | 6.2               | - 1.9%                   | + 4.9%                     | 14                  | + 16.7%                  | + 7.7%                     |  |
| \$275,000 or More      | 58                | + 23.4%                  | - 12.1%                    | 2.1               | + 92.0%                  | + 4.2%                     | 27                  | - 35.7%                  | - 15.6%                    |  |
| Total                  | 152               | - 0.7%                   | - 7.9%                     | 3.5               | + 26.4%                  | + 4.7%                     | 44                  | - 21.4%                  | - 12.0%                    |  |

# Meadow Lake, El Cerro Mission, Monterrey Park – 720

|                        | Total<br>Showings |                          |                            | (6                | Buyer Interest<br>(Showings/Listings) |                            |                   | Managed<br>Listings      |                            |  |
|------------------------|-------------------|--------------------------|----------------------------|-------------------|---------------------------------------|----------------------------|-------------------|--------------------------|----------------------------|--|
| Price Range            | September<br>2023 | Year-Over-Year<br>Change | Month-Over-Month<br>Change | September<br>2023 | Year-Over-Year<br>Change              | Month-Over-Month<br>Change | September<br>2023 | Year-Over-Year<br>Change | Month-Over-Month<br>Change |  |
| \$133,999 or Less      | 12                | - 64.7%                  | - 29.4%                    | 3.0               | - 11.8%                               | - 47.1%                    | 4                 | - 60.0%                  | + 33.3%                    |  |
| \$134,000 to \$184,999 | 14                | - 17.6%                  | - 33.3%                    | 3.5               | - 58.8%                               | - 16.7%                    | 4                 | + 100.0%                 | - 20.0%                    |  |
| \$185,000 to \$274,999 | 1                 | - 97.1%                  | - 80.0%                    | 1.0               | - 91.4%                               | - 40.0%                    | 1                 | - 66.7%                  | - 66.7%                    |  |
| \$275,000 or More      | 4                 | —                        | —                          | 4.0               | —                                     |                            | 1                 | —                        |                            |  |
| Total                  | 31                | - 64.0%                  | - 27.9%                    | 3.1               | - 45.9%                               | - 20.7%                    | 10                | - 33.3%                  | - 9.1%                     |  |

### Mesa Del Sol – 72

|                        | Total<br>Showings |                          |                            | (5                | Buyer Inte<br>Showings/L |                            | Managed<br>Listings |                          |                            |  |
|------------------------|-------------------|--------------------------|----------------------------|-------------------|--------------------------|----------------------------|---------------------|--------------------------|----------------------------|--|
| Price Range            | September<br>2023 | Year-Over-Year<br>Change | Month-Over-Month<br>Change | September<br>2023 | Year-Over-Year<br>Change | Month-Over-Month<br>Change | September<br>2023   | Year-Over-Year<br>Change | Month-Over-Month<br>Change |  |
| \$133,999 or Less      | 0                 | —                        |                            |                   | —                        |                            | 0                   | —                        |                            |  |
| \$134,000 to \$184,999 | 0                 | _                        | —                          |                   | _                        |                            | 0                   | _                        |                            |  |
| \$185,000 to \$274,999 | 0                 | _                        |                            |                   | _                        |                            | 0                   | _                        |                            |  |
| \$275,000 or More      | 14                | + 7.7%                   | + 100.0%                   | 3.5               | + 88.5%                  | + 150.0%                   | 4                   | - 42.9%                  | - 20.0%                    |  |
| Total                  | 14                | + 7.7%                   | + 100.0%                   | 3.5               | + 88.5%                  | + 150.0%                   | 4                   | - 42.9%                  | - 20.0%                    |  |

# Near North Valley – 101

|                        | Total<br>Showings |                          |                            | (5                | Buyer Inte<br>Showings/L |                            | Managed<br>Listings |                          |                            |  |
|------------------------|-------------------|--------------------------|----------------------------|-------------------|--------------------------|----------------------------|---------------------|--------------------------|----------------------------|--|
| Price Range            | September<br>2023 | Year-Over-Year<br>Change | Month-Over-Month<br>Change | September<br>2023 | Year-Over-Year<br>Change | Month-Over-Month<br>Change | September<br>2023   | Year-Over-Year<br>Change | Month-Over-Month<br>Change |  |
| \$133,999 or Less      | 0                 | —                        |                            | —                 | —                        |                            | 0                   | —                        |                            |  |
| \$134,000 to \$184,999 | 76                | + 300.0%                 | + 38.2%                    | 9.5               | + 150.0%                 | + 3.6%                     | 8                   | + 60.0%                  | + 33.3%                    |  |
| \$185,000 to \$274,999 | 116               | - 3.3%                   | - 14.7%                    | 11.6              | + 16.0%                  | + 2.4%                     | 10                  | - 16.7%                  | - 16.7%                    |  |
| \$275,000 or More      | 195               | + 3.2%                   | + 16.8%                    | 4.9               | + 18.7%                  | + 10.9%                    | 40                  | - 13.0%                  | + 5.3%                     |  |
| Total                  | 387               | + 18.0%                  | + 8.1%                     | 6.7               | + 28.2%                  | + 4.4%                     | 58                  | - 7.9%                   | + 3.6%                     |  |

### **Near South Valley – 90**

|                        | Total<br>Showings |                          |                            | (6                | Buyer Interest<br>(Showings/Listings) |                            |                   | Managed<br>Listings      |                            |  |
|------------------------|-------------------|--------------------------|----------------------------|-------------------|---------------------------------------|----------------------------|-------------------|--------------------------|----------------------------|--|
| Price Range            | September<br>2023 | Year-Over-Year<br>Change | Month-Over-Month<br>Change | September<br>2023 | Year-Over-Year<br>Change              | Month-Over-Month<br>Change | September<br>2023 | Year-Over-Year<br>Change | Month-Over-Month<br>Change |  |
| \$133,999 or Less      | 3                 | - 86.4%                  | - 81.3%                    | 3.0               | - 31.8%                               | - 62.5%                    | 1                 | - 80.0%                  | - 50.0%                    |  |
| \$134,000 to \$184,999 | 36                | - 68.1%                  | - 5.3%                     | 12.0              | + 6.2%                                | - 5.3%                     | 3                 | - 70.0%                  | 0.0%                       |  |
| \$185,000 to \$274,999 | 86                | - 59.0%                  | - 22.5%                    | 6.1               | - 59.0%                               | - 11.5%                    | 14                | 0.0%                     | - 12.5%                    |  |
| \$275,000 or More      | 42                | + 13.5%                  | - 45.5%                    | 3.2               | - 4.0%                                | - 41.3%                    | 13                | + 18.2%                  | - 7.1%                     |  |
| Total                  | 167               | - 56.3%                  | - 31.0%                    | 5.4               | - 43.6%                               | - 22.1%                    | 31                | - 22.5%                  | - 11.4%                    |  |

### North Albuquerque Acres Area – 20

|                        | Total<br>Showings |                          |                            | (6                | Buyer Inte<br>Showings/L |                            | Managed<br>Listings |                          |                            |  |
|------------------------|-------------------|--------------------------|----------------------------|-------------------|--------------------------|----------------------------|---------------------|--------------------------|----------------------------|--|
| Price Range            | September<br>2023 | Year-Over-Year<br>Change | Month-Over-Month<br>Change | September<br>2023 | Year-Over-Year<br>Change | Month-Over-Month<br>Change | September<br>2023   | Year-Over-Year<br>Change | Month-Over-Month<br>Change |  |
| \$133,999 or Less      | 0                 | —                        | —                          |                   | —                        |                            | 0                   | —                        |                            |  |
| \$134,000 to \$184,999 | 0                 | —                        | —                          |                   | —                        |                            | 0                   | —                        |                            |  |
| \$185,000 to \$274,999 | 0                 | _                        |                            |                   | _                        |                            | 0                   | —                        |                            |  |
| \$275,000 or More      | 169               | - 28.4%                  | + 25.2%                    | 7.0               | - 19.4%                  | + 40.8%                    | 24                  | - 11.1%                  | - 11.1%                    |  |
| Total                  | 169               | - 28.4%                  | + 25.2%                    | 7.0               | - 19.4%                  | + 40.8%                    | 24                  | - 11.1%                  | - 11.1%                    |  |

### North of I-40 - 220

|                        |                   | Total<br>Showings        |                            |                   | Buyer Inte<br>Showings/L |                            | Managed<br>Listings |                          |                            |  |
|------------------------|-------------------|--------------------------|----------------------------|-------------------|--------------------------|----------------------------|---------------------|--------------------------|----------------------------|--|
| Price Range            | September<br>2023 | Year-Over-Year<br>Change | Month-Over-Month<br>Change | September<br>2023 | Year-Over-Year<br>Change | Month-Over-Month<br>Change | September<br>2023   | Year-Over-Year<br>Change | Month-Over-Month<br>Change |  |
| \$133,999 or Less      | 0                 | —                        |                            |                   | _                        |                            | 0                   | —                        | —                          |  |
| \$134,000 to \$184,999 | 0                 | _                        |                            |                   | _                        |                            | 0                   | —                        |                            |  |
| \$185,000 to \$274,999 | 1                 | - 90.9%                  |                            | 1.0               | - 81.8%                  |                            | 1                   | - 50.0%                  | 0.0%                       |  |
| \$275,000 or More      | 177               | - 29.2%                  | - 19.2%                    | 5.4               | - 22.8%                  | - 24.1%                    | 33                  | - 8.3%                   | + 6.5%                     |  |
| Total                  | 178               | - 31.8%                  | - 18.7%                    | 5.2               | - 19.8%                  | - 23.5%                    | 34                  | - 15.0%                  | + 6.3%                     |  |

# North Valley – 100

|                        |                   | Total<br>Showin          | gs                         | (0                | Buyer Inte<br>Showings/L |                            | Managed<br>Listings |                          |                            |
|------------------------|-------------------|--------------------------|----------------------------|-------------------|--------------------------|----------------------------|---------------------|--------------------------|----------------------------|
| Price Range            | September<br>2023 | Year-Over-Year<br>Change | Month-Over-Month<br>Change | September<br>2023 | Year-Over-Year<br>Change | Month-Over-Month<br>Change | September<br>2023   | Year-Over-Year<br>Change | Month-Over-Month<br>Change |
| \$133,999 or Less      | 0                 | _                        |                            | _                 | _                        |                            | 0                   | —                        |                            |
| \$134,000 to \$184,999 | 0                 | _                        |                            |                   | _                        |                            | 0                   | _                        |                            |
| \$185,000 to \$274,999 | 22                | - 61.4%                  | - 15.4%                    | 7.3               | - 35.7%                  | - 15.4%                    | 3                   | - 40.0%                  | 0.0%                       |
| \$275,000 or More      | 117               | - 54.7%                  | - 55.3%                    | 3.3               | - 36.5%                  | - 45.1%                    | 35                  | - 28.6%                  | - 18.6%                    |
| Total                  | 139               | - 60.6%                  | - 53.0%                    | 3.7               | - 38.9%                  | - 41.9%                    | 38                  | - 35.6%                  | - 19.1%                    |

### Northeast Edgewood – 270

|                        |                   | Total<br>Showin          | gs                         | (0                | Buyer Interest<br>(Showings/Listings) |                            |                   | Managed<br>Listings      |                            |  |
|------------------------|-------------------|--------------------------|----------------------------|-------------------|---------------------------------------|----------------------------|-------------------|--------------------------|----------------------------|--|
| Price Range            | September<br>2023 | Year-Over-Year<br>Change | Month-Over-Month<br>Change | September<br>2023 | Year-Over-Year<br>Change              | Month-Over-Month<br>Change | September<br>2023 | Year-Over-Year<br>Change | Month-Over-Month<br>Change |  |
| \$133,999 or Less      | 7                 | —                        |                            | 7.0               | —                                     |                            | 1                 | 0.0%                     |                            |  |
| \$134,000 to \$184,999 | 0                 | _                        |                            |                   | —                                     |                            | 0                 | —                        |                            |  |
| \$185,000 to \$274,999 | 31                | + 72.2%                  | + 3,000.0%                 | 10.3              | + 129.6%                              | + 1,966.7%                 | 3                 | - 25.0%                  | + 50.0%                    |  |
| \$275,000 or More      | 29                | - 31.0%                  | - 35.6%                    | 2.6               | - 31.0%                               | - 41.4%                    | 11                | 0.0%                     | + 10.0%                    |  |
| Total                  | 67                | - 19.3%                  | + 45.7%                    | 4.5               | - 3.1%                                | + 16.5%                    | 15                | - 16.7%                  | + 25.0%                    |  |

### Northeast Heights – 50

|                        |                   | Total<br>Showin          | gs                         | (6                | Buyer Inte<br>Showings/L |                            | Managed<br>Listings |                          |                            |
|------------------------|-------------------|--------------------------|----------------------------|-------------------|--------------------------|----------------------------|---------------------|--------------------------|----------------------------|
| Price Range            | September<br>2023 | Year-Over-Year<br>Change | Month-Over-Month<br>Change | September<br>2023 | Year-Over-Year<br>Change | Month-Over-Month<br>Change | September<br>2023   | Year-Over-Year<br>Change | Month-Over-Month<br>Change |
| \$133,999 or Less      | 10                | —                        | - 50.0%                    | 10.0              | —                        | - 50.0%                    | 1                   | —                        | 0.0%                       |
| \$134,000 to \$184,999 | 60                | + 62.2%                  | + 172.7%                   | 12.0              | - 2.7%                   | + 63.6%                    | 5                   | + 66.7%                  | + 66.7%                    |
| \$185,000 to \$274,999 | 292               | - 60.2%                  | - 49.7%                    | 8.1               | - 37.0%                  | - 31.5%                    | 36                  | - 36.8%                  | - 26.5%                    |
| \$275,000 or More      | 636               | + 34.5%                  | - 33.9%                    | 6.4               | + 3.2%                   | - 25.2%                    | 99                  | + 30.3%                  | - 11.6%                    |
| Total                  | 998               | - 19.8%                  | - 37.0%                    | 7.1               | - 22.6%                  | - 26.3%                    | 141                 | + 3.7%                   | - 14.5%                    |

### Northwest Edgewood – 250

|                        |                   | Total<br>Showin          | gs                         | (                 | Buyer Inte<br>Showings/L |                            | Managed<br>Listings |                          |                            |
|------------------------|-------------------|--------------------------|----------------------------|-------------------|--------------------------|----------------------------|---------------------|--------------------------|----------------------------|
| Price Range            | September<br>2023 | Year-Over-Year<br>Change | Month-Over-Month<br>Change | September<br>2023 | Year-Over-Year<br>Change | Month-Over-Month<br>Change | September<br>2023   | Year-Over-Year<br>Change | Month-Over-Month<br>Change |
| \$133,999 or Less      | 0                 | —                        | —                          |                   |                          |                            | 0                   | —                        | —                          |
| \$134,000 to \$184,999 | 1                 | - 66.7%                  | - 50.0%                    | 1.0               | - 66.7%                  | - 50.0%                    | 1                   | 0.0%                     | 0.0%                       |
| \$185,000 to \$274,999 | 39                | + 178.6%                 | + 77.3%                    | 13.0              | + 178.6%                 | + 18.2%                    | 3                   | 0.0%                     | + 50.0%                    |
| \$275,000 or More      | 58                | - 44.8%                  | + 1.8%                     | 2.8               | - 42.1%                  | - 12.8%                    | 21                  | - 4.5%                   | + 16.7%                    |
| Total                  | 98                | - 19.7%                  | + 21.0%                    | 3.9               | - 16.5%                  | + 1.6%                     | 25                  | - 3.8%                   | + 19.0%                    |

### **Northwest Heights – 110**

| Total<br>Showings      |                   |                          | (0                         | Buyer Inte<br>Showings/L |                          | Managed<br>Listings        |                   |                          |                            |
|------------------------|-------------------|--------------------------|----------------------------|--------------------------|--------------------------|----------------------------|-------------------|--------------------------|----------------------------|
| Price Range            | September<br>2023 | Year-Over-Year<br>Change | Month-Over-Month<br>Change | September<br>2023        | Year-Over-Year<br>Change | Month-Over-Month<br>Change | September<br>2023 | Year-Over-Year<br>Change | Month-Over-Month<br>Change |
| \$133,999 or Less      | 0                 | —                        | —                          | _                        | _                        |                            | 0                 | —                        |                            |
| \$134,000 to \$184,999 | 0                 | —                        | —                          |                          | _                        |                            | 0                 | _                        |                            |
| \$185,000 to \$274,999 | 90                | - 12.6%                  | + 3.4%                     | 18.0                     | + 22.3%                  | - 37.9%                    | 5                 | - 28.6%                  | + 66.7%                    |
| \$275,000 or More      | 577               | - 35.2%                  | - 27.1%                    | 4.9                      | - 17.0%                  | - 8.5%                     | 117               | - 22.0%                  | - 20.4%                    |
| Total                  | 667               | - 33.4%                  | - 24.1%                    | 5.5                      | - 13.8%                  | - 6.7%                     | 122               | - 22.8%                  | - 18.7%                    |

## Paradise East - 121

|                        |                   | Total<br>Showin          |                            | (0                | Buyer Inte<br>Showings/L |                            | Managed<br>Listings |                          |                            |
|------------------------|-------------------|--------------------------|----------------------------|-------------------|--------------------------|----------------------------|---------------------|--------------------------|----------------------------|
| Price Range            | September<br>2023 | Year-Over-Year<br>Change | Month-Over-Month<br>Change | September<br>2023 | Year-Over-Year<br>Change | Month-Over-Month<br>Change | September<br>2023   | Year-Over-Year<br>Change | Month-Over-Month<br>Change |
| \$133,999 or Less      | 0                 | —                        | —                          | _                 | —                        |                            | 1                   | 0.0%                     | 0.0%                       |
| \$134,000 to \$184,999 | 22                | + 100.0%                 | —                          | 22.0              | + 100.0%                 |                            | 1                   | 0.0%                     |                            |
| \$185,000 to \$274,999 | 5                 | - 92.5%                  | - 37.5%                    | 5.0               | - 62.7%                  | - 37.5%                    | 1                   | - 80.0%                  | 0.0%                       |
| \$275,000 or More      | 299               | - 39.0%                  | - 14.1%                    | 6.0               | - 23.1%                  | - 10.6%                    | 50                  | - 20.6%                  | - 3.8%                     |
| Total                  | 326               | - 42.9%                  | - 8.4%                     | 6.2               | - 24.6%                  | - 6.7%                     | 53                  | - 24.3%                  | - 1.9%                     |

### Paradise West – 120

|                        |                   | Total<br>Showin          | gs                         | (5                | Buyer Inte<br>Showings/L |                            | Managed<br>Listings |                          |                            |
|------------------------|-------------------|--------------------------|----------------------------|-------------------|--------------------------|----------------------------|---------------------|--------------------------|----------------------------|
| Price Range            | September<br>2023 | Year-Over-Year<br>Change | Month-Over-Month<br>Change | September<br>2023 | Year-Over-Year<br>Change | Month-Over-Month<br>Change | September<br>2023   | Year-Over-Year<br>Change | Month-Over-Month<br>Change |
| \$133,999 or Less      | 0                 | —                        | —                          |                   | —                        |                            | 0                   | —                        |                            |
| \$134,000 to \$184,999 | 0                 | _                        | —                          |                   | _                        |                            | 0                   | _                        |                            |
| \$185,000 to \$274,999 | 25                | - 84.8%                  | - 34.2%                    | 8.3               | - 64.6%                  | - 12.3%                    | 3                   | - 57.1%                  | - 25.0%                    |
| \$275,000 or More      | 527               | - 44.2%                  | - 3.5%                     | 7.9               | - 21.8%                  | + 0.8%                     | 67                  | - 28.7%                  | - 4.3%                     |
| Total                  | 552               | - 50.3%                  | - 5.5%                     | 7.9               | - 28.2%                  | - 0.1%                     | 70                  | - 30.7%                  | - 5.4%                     |

### Placitas Area – 180

|                        |                   | Total<br>Showin          |                            | (5                | Buyer Inte<br>Showings/L |                            | Managed<br>Listings |                          |                            |
|------------------------|-------------------|--------------------------|----------------------------|-------------------|--------------------------|----------------------------|---------------------|--------------------------|----------------------------|
| Price Range            | September<br>2023 | Year-Over-Year<br>Change | Month-Over-Month<br>Change | September<br>2023 | Year-Over-Year<br>Change | Month-Over-Month<br>Change | September<br>2023   | Year-Over-Year<br>Change | Month-Over-Month<br>Change |
| \$133,999 or Less      | 0                 | —                        | —                          |                   | _                        |                            | 0                   | —                        |                            |
| \$134,000 to \$184,999 | 0                 | —                        | —                          |                   | _                        |                            | 0                   | —                        |                            |
| \$185,000 to \$274,999 | 7                 | - 36.4%                  | - 66.7%                    | 7.0               | + 27.3%                  | - 66.7%                    | 1                   | - 50.0%                  | 0.0%                       |
| \$275,000 or More      | 123               | - 58.2%                  | - 28.9%                    | 3.5               | - 51.0%                  | - 35.0%                    | 35                  | - 14.6%                  | + 9.4%                     |
| Total                  | 130               | - 57.4%                  | - 33.0%                    | 3.6               | - 49.1%                  | - 38.6%                    | 36                  | - 16.3%                  | + 9.1%                     |

### **Rio Communities, Tierra Grande – 760**

|                        | Total<br>Showings |                          |                            | (9                | Buyer Interest<br>(Showings/Listings) |                            |                   | Managed<br>Listings      |                            |  |
|------------------------|-------------------|--------------------------|----------------------------|-------------------|---------------------------------------|----------------------------|-------------------|--------------------------|----------------------------|--|
| Price Range            | September<br>2023 | Year-Over-Year<br>Change | Month-Over-Month<br>Change | September<br>2023 | Year-Over-Year<br>Change              | Month-Over-Month<br>Change | September<br>2023 | Year-Over-Year<br>Change | Month-Over-Month<br>Change |  |
| \$133,999 or Less      | 19                | - 32.1%                  | —                          | 9.5               | + 69.6%                               |                            | 2                 | - 60.0%                  | + 100.0%                   |  |
| \$134,000 to \$184,999 | 0                 | —                        | —                          |                   | —                                     |                            | 0                 | —                        |                            |  |
| \$185,000 to \$274,999 | 19                | - 66.1%                  | - 58.7%                    | 2.7               | - 41.8%                               | - 52.8%                    | 7                 | - 41.7%                  | - 12.5%                    |  |
| \$275,000 or More      | 23                | - 8.0%                   | - 4.2%                     | 2.9               | + 38.0%                               | - 28.1%                    | 8                 | - 33.3%                  | + 33.3%                    |  |
| Total                  | 61                | - 54.8%                  | - 18.7%                    | 3.6               | - 12.3%                               | - 23.5%                    | 17                | - 48.5%                  | + 6.3%                     |  |