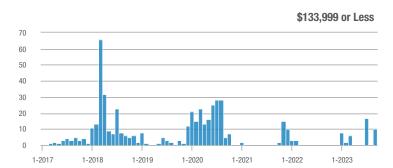

### Academy West – 32

|                        | Total<br>Showings |                          |                            | (6                | Buyer Interest<br>(Showings/Listings) |                            |                   | Managed<br>Listings      |                            |  |
|------------------------|-------------------|--------------------------|----------------------------|-------------------|---------------------------------------|----------------------------|-------------------|--------------------------|----------------------------|--|
| Price Range            | September<br>2023 | Year-Over-Year<br>Change | Month-Over-Month<br>Change | September<br>2023 | Year-Over-Year<br>Change              | Month-Over-Month<br>Change | September<br>2023 | Year-Over-Year<br>Change | Month-Over-Month<br>Change |  |
| \$133,999 or Less      | 20                | - 28.6%                  | - 35.5%                    | 3.3               | - 52.4%                               | - 35.5%                    | 6                 | + 50.0%                  | 0.0%                       |  |
| \$134,000 to \$184,999 | 32                | + 45.5%                  | + 10.3%                    | 4.6               | - 58.4%                               | + 10.3%                    | 7                 | + 250.0%                 | 0.0%                       |  |
| \$185,000 to \$274,999 | 38                | - 81.0%                  | - 71.4%                    | 7.6               | - 46.8%                               | - 54.3%                    | 5                 | - 64.3%                  | - 37.5%                    |  |
| \$275,000 or More      | 221               | - 28.0%                  | - 27.8%                    | 7.9               | - 12.6%                               | - 17.5%                    | 28                | - 17.6%                  | - 12.5%                    |  |
| Total                  | 311               | - 44.2%                  | - 37.7%                    | 6.8               | - 34.5%                               | - 28.2%                    | 46                | - 14.8%                  | - 13.2%                    |  |