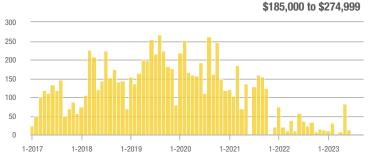

## Far Northeast Heights – 30

|                        | Total<br>Showings |                          |                            | Buyer Interest<br>(Showings/Listings) |                          |                            | Managed<br>Listings |                          |                            |
|------------------------|-------------------|--------------------------|----------------------------|---------------------------------------|--------------------------|----------------------------|---------------------|--------------------------|----------------------------|
| Price Range            | September<br>2023 | Year-Over-Year<br>Change | Month-Over-Month<br>Change | September<br>2023                     | Year-Over-Year<br>Change | Month-Over-Month<br>Change | September<br>2023   | Year-Over-Year<br>Change | Month-Over-Month<br>Change |
| \$133,999 or Less      | 0                 | —                        |                            | _                                     | _                        |                            | 0                   | —                        |                            |
| \$134,000 to \$184,999 | 0                 | —                        |                            |                                       | _                        |                            | 0                   | —                        |                            |
| \$185,000 to \$274,999 | 77                | + 8.5%                   | - 35.8%                    | 15.4                                  | + 8.5%                   | - 74.3%                    | 5                   | 0.0%                     | + 150.0%                   |
| \$275,000 or More      | 655               | - 22.4%                  | - 10.0%                    | 7.8                                   | - 14.1%                  | - 13.2%                    | 84                  | - 9.7%                   | + 3.7%                     |
| Total                  | 732               | - 22.6%                  | - 13.7%                    | 8.2                                   | - 13.9%                  | - 19.5%                    | 89                  | - 10.1%                  | + 7.2%                     |