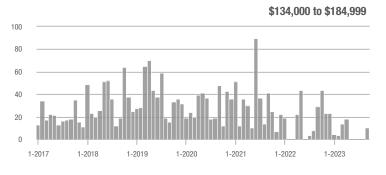

# Ladera Heights – 111

|                        | Total<br>Showings |                          |                            | (5                | Buyer Interest<br>(Showings/Listings) |                            |                   | Managed<br>Listings      |                            |  |
|------------------------|-------------------|--------------------------|----------------------------|-------------------|---------------------------------------|----------------------------|-------------------|--------------------------|----------------------------|--|
| Price Range            | September<br>2023 | Year-Over-Year<br>Change | Month-Over-Month<br>Change | September<br>2023 | Year-Over-Year<br>Change              | Month-Over-Month<br>Change | September<br>2023 | Year-Over-Year<br>Change | Month-Over-Month<br>Change |  |
| \$133,999 or Less      | 2                 | —                        | - 50.0%                    | 2.0               | —                                     | - 50.0%                    | 1                 | —                        | 0.0%                       |  |
| \$134,000 to \$184,999 | 30                | + 7.1%                   | - 48.3%                    | 15.0              | + 60.7%                               | - 22.4%                    | 2                 | - 33.3%                  | - 33.3%                    |  |
| \$185,000 to \$274,999 | 95                | - 77.7%                  | - 42.4%                    | 6.3               | - 39.0%                               | - 42.4%                    | 15                | - 63.4%                  | 0.0%                       |  |
| \$275,000 or More      | 363               | - 21.8%                  | + 1.4%                     | 6.3               | - 19.1%                               | - 10.8%                    | 58                | - 3.3%                   | + 13.7%                    |  |
| Total                  | 490               | - 46.6%                  | - 16.2%                    | 6.4               | - 27.0%                               | - 22.9%                    | 76                | - 26.9%                  | + 8.6%                     |  |