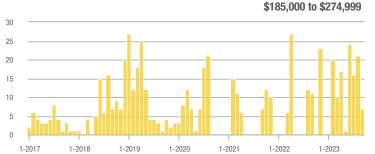

### Showings

 $\label{eq:current} \mbox{Current as of October 5, 2023. Report} @ 2023 \mbox{ShowingTime. I Information deemed reliable but not guaranteed.}$ 

. . .

1-2023

\$275,000 or More

1-2023

#### \$185,000 to \$274,999