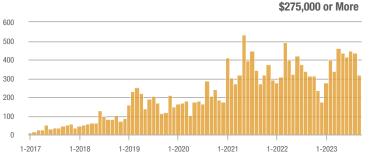

## Far Northeast Heights – 30

|                        | Total<br>Showings |                          |                            | Buyer Interest<br>(Showings/Listings) |                          |                            | Managed<br>Listings |                          |                            |
|------------------------|-------------------|--------------------------|----------------------------|---------------------------------------|--------------------------|----------------------------|---------------------|--------------------------|----------------------------|
| Price Range            | September<br>2023 | Year-Over-Year<br>Change | Month-Over-Month<br>Change | September<br>2023                     | Year-Over-Year<br>Change | Month-Over-Month<br>Change | September<br>2023   | Year-Over-Year<br>Change | Month-Over-Month<br>Change |
| \$133,999 or Less      | 0                 | —                        |                            | _                                     | _                        |                            | 0                   | —                        |                            |
| \$134,000 to \$184,999 | 0                 | —                        |                            |                                       | _                        |                            | 0                   | —                        |                            |
| \$185,000 to \$274,999 | 77                | + 8.5%                   | - 35.8%                    | 15.4                                  | + 8.5%                   | - 74.3%                    | 5                   | 0.0%                     | + 150.0%                   |
| \$275,000 or More      | 655               | - 22.4%                  | - 10.0%                    | 7.8                                   | - 14.1%                  | - 13.2%                    | 84                  | - 9.7%                   | + 3.7%                     |
| Total                  | 732               | - 22.6%                  | - 13.7%                    | 8.2                                   | - 13.9%                  | - 19.5%                    | 89                  | - 10.1%                  | + 7.2%                     |