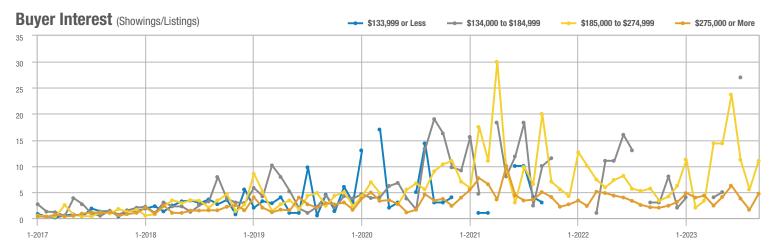

#### Buyer Interest (Showings/Listings) \$133,999 or Less ---- \$134,000 to \$184,999 - \$185,000 to \$274,999 - \$275,000 or More 40 -----30 20 10 0 1-2018 1-2019 1-2020 1-2021 1-2017 1-2022 1-2023

1-2023