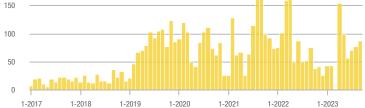

### Academy West – 32

|                        | Total<br>Showings |                          |                            | (6                | Buyer Interest<br>(Showings/Listings) |                            |                   | Managed<br>Listings      |                            |  |
|------------------------|-------------------|--------------------------|----------------------------|-------------------|---------------------------------------|----------------------------|-------------------|--------------------------|----------------------------|--|
| Price Range            | September<br>2023 | Year-Over-Year<br>Change | Month-Over-Month<br>Change | September<br>2023 | Year-Over-Year<br>Change              | Month-Over-Month<br>Change | September<br>2023 | Year-Over-Year<br>Change | Month-Over-Month<br>Change |  |
| \$133,999 or Less      | 20                | - 28.6%                  | - 35.5%                    | 3.3               | - 52.4%                               | - 35.5%                    | 6                 | + 50.0%                  | 0.0%                       |  |
| \$134,000 to \$184,999 | 32                | + 45.5%                  | + 10.3%                    | 4.6               | - 58.4%                               | + 10.3%                    | 7                 | + 250.0%                 | 0.0%                       |  |
| \$185,000 to \$274,999 | 38                | - 81.0%                  | - 71.4%                    | 7.6               | - 46.8%                               | - 54.3%                    | 5                 | - 64.3%                  | - 37.5%                    |  |
| \$275,000 or More      | 221               | - 28.0%                  | - 27.8%                    | 7.9               | - 12.6%                               | - 17.5%                    | 28                | - 17.6%                  | - 12.5%                    |  |
| Total                  | 311               | - 44.2%                  | - 37.7%                    | 6.8               | - 34.5%                               | - 28.2%                    | 46                | - 14.8%                  | - 13.2%                    |  |