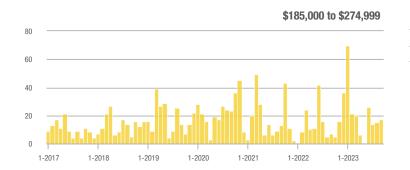

### Academy West – 32

|                        | Total<br>Showings |                          |                            | (6                | Buyer Interest<br>(Showings/Listings) |                            |                   | Managed<br>Listings      |                            |  |
|------------------------|-------------------|--------------------------|----------------------------|-------------------|---------------------------------------|----------------------------|-------------------|--------------------------|----------------------------|--|
| Price Range            | September<br>2023 | Year-Over-Year<br>Change | Month-Over-Month<br>Change | September<br>2023 | Year-Over-Year<br>Change              | Month-Over-Month<br>Change | September<br>2023 | Year-Over-Year<br>Change | Month-Over-Month<br>Change |  |
| \$133,999 or Less      | 20                | - 28.6%                  | - 35.5%                    | 3.3               | - 52.4%                               | - 35.5%                    | 6                 | + 50.0%                  | 0.0%                       |  |
| \$134,000 to \$184,999 | 32                | + 45.5%                  | + 10.3%                    | 4.6               | - 58.4%                               | + 10.3%                    | 7                 | + 250.0%                 | 0.0%                       |  |
| \$185,000 to \$274,999 | 38                | - 81.0%                  | - 71.4%                    | 7.6               | - 46.8%                               | - 54.3%                    | 5                 | - 64.3%                  | - 37.5%                    |  |
| \$275,000 or More      | 221               | - 28.0%                  | - 27.8%                    | 7.9               | - 12.6%                               | - 17.5%                    | 28                | - 17.6%                  | - 12.5%                    |  |
| Total                  | 311               | - 44.2%                  | - 37.7%                    | 6.8               | - 34.5%                               | - 28.2%                    | 46                | - 14.8%                  | - 13.2%                    |  |