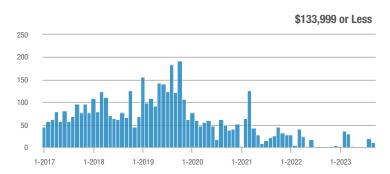

### Academy West – 32

|                        | Total<br>Showings |                          |                            | (6                | Buyer Interest<br>(Showings/Listings) |                            |                   | Managed<br>Listings      |                            |  |
|------------------------|-------------------|--------------------------|----------------------------|-------------------|---------------------------------------|----------------------------|-------------------|--------------------------|----------------------------|--|
| Price Range            | September<br>2023 | Year-Over-Year<br>Change | Month-Over-Month<br>Change | September<br>2023 | Year-Over-Year<br>Change              | Month-Over-Month<br>Change | September<br>2023 | Year-Over-Year<br>Change | Month-Over-Month<br>Change |  |
| \$133,999 or Less      | 20                | - 28.6%                  | - 35.5%                    | 3.3               | - 52.4%                               | - 35.5%                    | 6                 | + 50.0%                  | 0.0%                       |  |
| \$134,000 to \$184,999 | 32                | + 45.5%                  | + 10.3%                    | 4.6               | - 58.4%                               | + 10.3%                    | 7                 | + 250.0%                 | 0.0%                       |  |
| \$185,000 to \$274,999 | 38                | - 81.0%                  | - 71.4%                    | 7.6               | - 46.8%                               | - 54.3%                    | 5                 | - 64.3%                  | - 37.5%                    |  |
| \$275,000 or More      | 221               | - 28.0%                  | - 27.8%                    | 7.9               | - 12.6%                               | - 17.5%                    | 28                | - 17.6%                  | - 12.5%                    |  |
| Total                  | 311               | - 44.2%                  | - 37.7%                    | 6.8               | - 34.5%                               | - 28.2%                    | 46                | - 14.8%                  | - 13.2%                    |  |