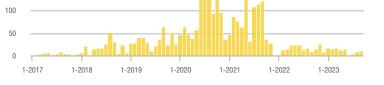

#### \$185,000 to \$274,999

### Academy West – 32

|                        | Total<br>Showings |                          |                            | (6                | Buyer Interest<br>(Showings/Listings) |                            |                   | Managed<br>Listings      |                            |  |
|------------------------|-------------------|--------------------------|----------------------------|-------------------|---------------------------------------|----------------------------|-------------------|--------------------------|----------------------------|--|
| Price Range            | September<br>2023 | Year-Over-Year<br>Change | Month-Over-Month<br>Change | September<br>2023 | Year-Over-Year<br>Change              | Month-Over-Month<br>Change | September<br>2023 | Year-Over-Year<br>Change | Month-Over-Month<br>Change |  |
| \$133,999 or Less      | 20                | - 28.6%                  | - 35.5%                    | 3.3               | - 52.4%                               | - 35.5%                    | 6                 | + 50.0%                  | 0.0%                       |  |
| \$134,000 to \$184,999 | 32                | + 45.5%                  | + 10.3%                    | 4.6               | - 58.4%                               | + 10.3%                    | 7                 | + 250.0%                 | 0.0%                       |  |
| \$185,000 to \$274,999 | 38                | - 81.0%                  | - 71.4%                    | 7.6               | - 46.8%                               | - 54.3%                    | 5                 | - 64.3%                  | - 37.5%                    |  |
| \$275,000 or More      | 221               | - 28.0%                  | - 27.8%                    | 7.9               | - 12.6%                               | - 17.5%                    | 28                | - 17.6%                  | - 12.5%                    |  |
| Total                  | 311               | - 44.2%                  | - 37.7%                    | 6.8               | - 34.5%                               | - 28.2%                    | 46                | - 14.8%                  | - 13.2%                    |  |