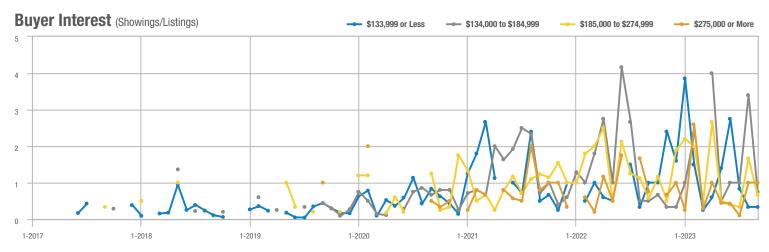

### Academy West – 32

|                        | Total<br>Showings |                          |                            | (6                | Buyer Interest<br>(Showings/Listings) |                            |                   | Managed<br>Listings      |                            |  |
|------------------------|-------------------|--------------------------|----------------------------|-------------------|---------------------------------------|----------------------------|-------------------|--------------------------|----------------------------|--|
| Price Range            | September<br>2023 | Year-Over-Year<br>Change | Month-Over-Month<br>Change | September<br>2023 | Year-Over-Year<br>Change              | Month-Over-Month<br>Change | September<br>2023 | Year-Over-Year<br>Change | Month-Over-Month<br>Change |  |
| \$133,999 or Less      | 20                | - 28.6%                  | - 35.5%                    | 3.3               | - 52.4%                               | - 35.5%                    | 6                 | + 50.0%                  | 0.0%                       |  |
| \$134,000 to \$184,999 | 32                | + 45.5%                  | + 10.3%                    | 4.6               | - 58.4%                               | + 10.3%                    | 7                 | + 250.0%                 | 0.0%                       |  |
| \$185,000 to \$274,999 | 38                | - 81.0%                  | - 71.4%                    | 7.6               | - 46.8%                               | - 54.3%                    | 5                 | - 64.3%                  | - 37.5%                    |  |
| \$275,000 or More      | 221               | - 28.0%                  | - 27.8%                    | 7.9               | - 12.6%                               | - 17.5%                    | 28                | - 17.6%                  | - 12.5%                    |  |
| Total                  | 311               | - 44.2%                  | - 37.7%                    | 6.8               | - 34.5%                               | - 28.2%                    | 46                | - 14.8%                  | - 13.2%                    |  |