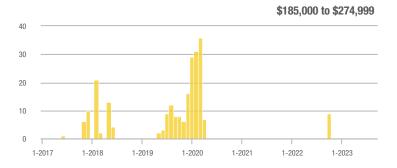

### Academy West – 32

|                        | Total<br>Showings |                          |                            | (6                | Buyer Interest<br>(Showings/Listings) |                            |                   | Managed<br>Listings      |                            |  |
|------------------------|-------------------|--------------------------|----------------------------|-------------------|---------------------------------------|----------------------------|-------------------|--------------------------|----------------------------|--|
| Price Range            | September<br>2023 | Year-Over-Year<br>Change | Month-Over-Month<br>Change | September<br>2023 | Year-Over-Year<br>Change              | Month-Over-Month<br>Change | September<br>2023 | Year-Over-Year<br>Change | Month-Over-Month<br>Change |  |
| \$133,999 or Less      | 20                | - 28.6%                  | - 35.5%                    | 3.3               | - 52.4%                               | - 35.5%                    | 6                 | + 50.0%                  | 0.0%                       |  |
| \$134,000 to \$184,999 | 32                | + 45.5%                  | + 10.3%                    | 4.6               | - 58.4%                               | + 10.3%                    | 7                 | + 250.0%                 | 0.0%                       |  |
| \$185,000 to \$274,999 | 38                | - 81.0%                  | - 71.4%                    | 7.6               | - 46.8%                               | - 54.3%                    | 5                 | - 64.3%                  | - 37.5%                    |  |
| \$275,000 or More      | 221               | - 28.0%                  | - 27.8%                    | 7.9               | - 12.6%                               | - 17.5%                    | 28                | - 17.6%                  | - 12.5%                    |  |
| Total                  | 311               | - 44.2%                  | - 37.7%                    | 6.8               | - 34.5%                               | - 28.2%                    | 46                | - 14.8%                  | - 13.2%                    |  |