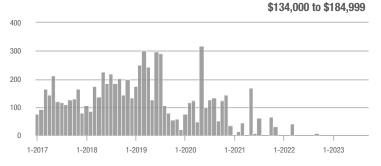

### Academy West – 32

|                        | Total<br>Showings |                          |                            | (6                | Buyer Interest<br>(Showings/Listings) |                            |                   | Managed<br>Listings      |                            |  |
|------------------------|-------------------|--------------------------|----------------------------|-------------------|---------------------------------------|----------------------------|-------------------|--------------------------|----------------------------|--|
| Price Range            | September<br>2023 | Year-Over-Year<br>Change | Month-Over-Month<br>Change | September<br>2023 | Year-Over-Year<br>Change              | Month-Over-Month<br>Change | September<br>2023 | Year-Over-Year<br>Change | Month-Over-Month<br>Change |  |
| \$133,999 or Less      | 20                | - 28.6%                  | - 35.5%                    | 3.3               | - 52.4%                               | - 35.5%                    | 6                 | + 50.0%                  | 0.0%                       |  |
| \$134,000 to \$184,999 | 32                | + 45.5%                  | + 10.3%                    | 4.6               | - 58.4%                               | + 10.3%                    | 7                 | + 250.0%                 | 0.0%                       |  |
| \$185,000 to \$274,999 | 38                | - 81.0%                  | - 71.4%                    | 7.6               | - 46.8%                               | - 54.3%                    | 5                 | - 64.3%                  | - 37.5%                    |  |
| \$275,000 or More      | 221               | - 28.0%                  | - 27.8%                    | 7.9               | - 12.6%                               | - 17.5%                    | 28                | - 17.6%                  | - 12.5%                    |  |
| Total                  | 311               | - 44.2%                  | - 37.7%                    | 6.8               | - 34.5%                               | - 28.2%                    | 46                | - 14.8%                  | - 13.2%                    |  |