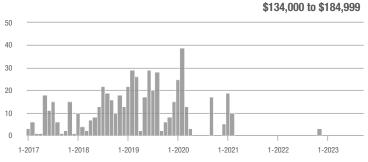

### ShowingTime **Showings Report for September 2023**

Analytic and Trend Data for Greater Albuquerque Association of REALTORS®

\$134,000 to \$184,999

### Academy West – 32

|                        | Total<br>Showings |                          |                            | (6                | Buyer Interest<br>(Showings/Listings) |                            |                   | Managed<br>Listings      |                            |  |
|------------------------|-------------------|--------------------------|----------------------------|-------------------|---------------------------------------|----------------------------|-------------------|--------------------------|----------------------------|--|
| Price Range            | September<br>2023 | Year-Over-Year<br>Change | Month-Over-Month<br>Change | September<br>2023 | Year-Over-Year<br>Change              | Month-Over-Month<br>Change | September<br>2023 | Year-Over-Year<br>Change | Month-Over-Month<br>Change |  |
| \$133,999 or Less      | 20                | - 28.6%                  | - 35.5%                    | 3.3               | - 52.4%                               | - 35.5%                    | 6                 | + 50.0%                  | 0.0%                       |  |
| \$134,000 to \$184,999 | 32                | + 45.5%                  | + 10.3%                    | 4.6               | - 58.4%                               | + 10.3%                    | 7                 | + 250.0%                 | 0.0%                       |  |
| \$185,000 to \$274,999 | 38                | - 81.0%                  | - 71.4%                    | 7.6               | - 46.8%                               | - 54.3%                    | 5                 | - 64.3%                  | - 37.5%                    |  |
| \$275,000 or More      | 221               | - 28.0%                  | - 27.8%                    | 7.9               | - 12.6%                               | - 17.5%                    | 28                | - 17.6%                  | - 12.5%                    |  |
| Total                  | 311               | - 44.2%                  | - 37.7%                    | 6.8               | - 34.5%                               | - 28.2%                    | 46                | - 14.8%                  | - 13.2%                    |  |