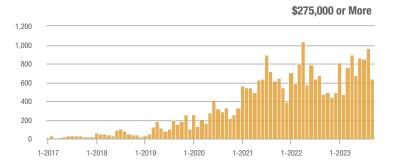

## Far Northeast Heights – 30

|                        | Total<br>Showings |                          |                            | Buyer Interest<br>(Showings/Listings) |                          |                            | Managed<br>Listings |                          |                            |
|------------------------|-------------------|--------------------------|----------------------------|---------------------------------------|--------------------------|----------------------------|---------------------|--------------------------|----------------------------|
| Price Range            | September<br>2023 | Year-Over-Year<br>Change | Month-Over-Month<br>Change | September<br>2023                     | Year-Over-Year<br>Change | Month-Over-Month<br>Change | September<br>2023   | Year-Over-Year<br>Change | Month-Over-Month<br>Change |
| \$133,999 or Less      | 0                 | —                        |                            | _                                     | _                        |                            | 0                   | —                        |                            |
| \$134,000 to \$184,999 | 0                 | —                        |                            |                                       | _                        |                            | 0                   | —                        |                            |
| \$185,000 to \$274,999 | 77                | + 8.5%                   | - 35.8%                    | 15.4                                  | + 8.5%                   | - 74.3%                    | 5                   | 0.0%                     | + 150.0%                   |
| \$275,000 or More      | 655               | - 22.4%                  | - 10.0%                    | 7.8                                   | - 14.1%                  | - 13.2%                    | 84                  | - 9.7%                   | + 3.7%                     |
| Total                  | 732               | - 22.6%                  | - 13.7%                    | 8.2                                   | - 13.9%                  | - 19.5%                    | 89                  | - 10.1%                  | + 7.2%                     |