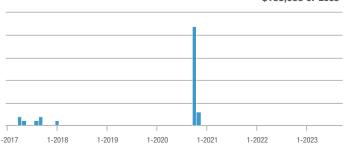

## Foothills North – 31

|                        | Total<br>Showings |                          |                            | (5                | Buyer Inte<br>Showings/L |                            | Managed<br>Listings |                          |                            |
|------------------------|-------------------|--------------------------|----------------------------|-------------------|--------------------------|----------------------------|---------------------|--------------------------|----------------------------|
| Price Range            | September<br>2023 | Year-Over-Year<br>Change | Month-Over-Month<br>Change | September<br>2023 | Year-Over-Year<br>Change | Month-Over-Month<br>Change | September<br>2023   | Year-Over-Year<br>Change | Month-Over-Month<br>Change |
| \$133,999 or Less      | 0                 | _                        |                            |                   | —                        |                            | 0                   | —                        | —                          |
| \$134,000 to \$184,999 | 0                 | _                        | —                          |                   | _                        |                            | 0                   | _                        |                            |
| \$185,000 to \$274,999 | 0                 | _                        |                            |                   | _                        |                            | 0                   | _                        |                            |
| \$275,000 or More      | 74                | - 46.8%                  | - 60.8%                    | 5.3               | - 39.2%                  | - 49.7%                    | 14                  | - 12.5%                  | - 22.2%                    |
| Total                  | 74                | - 46.8%                  | - 60.8%                    | 5.3               | - 35.4%                  | - 49.7%                    | 14                  | - 17.6%                  | - 22.2%                    |