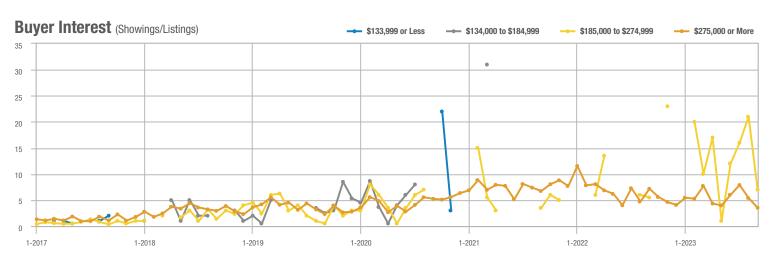

## **Showing Statistics**

| MLS Area                                            | Total<br>Showings | Buyer Interest<br>(Showings / Listings) | Managed<br>Listings |
|-----------------------------------------------------|-------------------|-----------------------------------------|---------------------|
| Academy West – 32                                   | 311               | 6.8                                     | 46                  |
| Albuquerque Acres West – 21                         | 215               | 6.1                                     | 35                  |
| Belen – 741                                         | 84                | 2.9                                     | 29                  |
| Bernalillo / Algodones – 170                        | 140               | 5.6                                     | 25                  |
| Bosque Farms and Peralta – 710                      | 37                | 2.3                                     | 16                  |
| Corrales – 130                                      | 119               | 4.1                                     | 29                  |
| Downtown Area – 80                                  | 227               | 4.5                                     | 51                  |
| East Los Lunas, Tome, Valencia – 711                | 66                | 4.1                                     | 16                  |
| Fairgrounds – 70                                    | 157               | 5.6                                     | 28                  |
| Far Northeast Heights – 30                          | 732               | 8.2                                     | 89                  |
| Foothills North – 31                                | 74                | 5.3                                     | 14                  |
| Foothills South – 51                                | 228               | 7.6                                     | 30                  |
| Four Hills Village – 60                             | 121               | 5.8                                     | 21                  |
| Ladera Heights – 111                                | 490               | 6.4                                     | 76                  |
| Las Maravillas, Cypress Gardens – 721               | 76                | 4.2                                     | 18                  |
| Los Lunas – 700                                     | 152               | 3.5                                     | 44                  |
| Meadow Lake, El Cerro Mission, Monterrey Park – 720 | 31                | 3.1                                     | 10                  |
| Mesa Del Sol – 72                                   | 14                | 3.5                                     | 4                   |
| Near North Valley – 101                             | 387               | 6.7                                     | 58                  |
| Near South Valley – 90                              | 167               | 5.4                                     | 31                  |
| North Albuquerque Acres Area – 20                   | 169               | 7.0                                     | 24                  |
| North of I-40 – 220                                 | 178               | 5.2                                     | 34                  |
| North Valley – 100                                  | 139               | 3.7                                     | 38                  |
| Northeast Edgewood – 270                            | 67                | 4.5                                     | 15                  |
| Northeast Heights – 50                              | 998               | 7.1                                     | 141                 |
| Northwest Edgewood – 250                            | 98                | 3.9                                     | 25                  |
| Northwest Heights – 110                             | 667               | 5.5                                     | 122                 |
| Paradise East – 121                                 | 326               | 6.2                                     | 53                  |
| Paradise West – 120                                 | 552               | 7.9                                     | 70                  |
| Placitas Area – 180                                 | 130               | 3.6                                     | 36                  |
| Rio Communities, Tierra Grande – 760                | 61                | 3.6                                     | 17                  |
| Rio Rancho Central – 161                            | 287               | 6.1                                     | 47                  |
| Rio Rancho Mid – 150                                | 568               | 5.5                                     | 104                 |
| Rio Rancho Mid-North – 151                          | 354               | 4.7                                     | 76                  |
| Rio Rancho Mid-West – 152                           | 69                | 4.1                                     | 17                  |
| Rio Rancho North – 160                              | 317               | 3.0                                     | 104                 |
| Rio Rancho South – 140                              | 151               | 3.4                                     | 45                  |
| Sandia Heights – 10                                 | 184               | 8.0                                     | 23                  |
| South 217 Area – 260                                | 91                | 5.7                                     | 16                  |
| South Moriarty – 291                                | 70                | 3.0                                     | 23                  |
| South of I-40 – 230                                 | 121               | 5.5                                     | 22                  |
| South Socorro – 621                                 | 14                | 0.8                                     | 18                  |

# **Showing Statistics**

| MLS Area               | Total<br>Showings | Buyer Interest<br>(Showings / Listings) | Managed<br>Listings |
|------------------------|-------------------|-----------------------------------------|---------------------|
| Southeast Heights – 71 | 281               | 4.6                                     | 61                  |
| Southwest Heights – 92 | 742               | 7.8                                     | 95                  |
| UNM – 40               | 209               | 4.6                                     | 45                  |
| UNM South – 42         | 238               | 5.7                                     | 42                  |
| Uptown – 41            | 340               | 6.5                                     | 52                  |
| Valley Farms – 91      | 80                | 6.2                                     | 13                  |
| West Los Lunas – 701   | 72                | 2.5                                     | 29                  |
| Zuzax, Tijeras – 240   | 96                | 3.7                                     | 26                  |