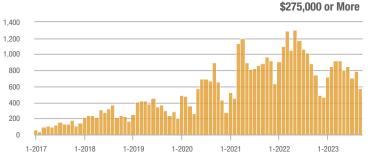

### Academy West – 32

|                        | Total<br>Showings |                          |                            | (6                | Buyer Interest<br>(Showings/Listings) |                            |                   | Managed<br>Listings      |                            |  |
|------------------------|-------------------|--------------------------|----------------------------|-------------------|---------------------------------------|----------------------------|-------------------|--------------------------|----------------------------|--|
| Price Range            | September<br>2023 | Year-Over-Year<br>Change | Month-Over-Month<br>Change | September<br>2023 | Year-Over-Year<br>Change              | Month-Over-Month<br>Change | September<br>2023 | Year-Over-Year<br>Change | Month-Over-Month<br>Change |  |
| \$133,999 or Less      | 20                | - 28.6%                  | - 35.5%                    | 3.3               | - 52.4%                               | - 35.5%                    | 6                 | + 50.0%                  | 0.0%                       |  |
| \$134,000 to \$184,999 | 32                | + 45.5%                  | + 10.3%                    | 4.6               | - 58.4%                               | + 10.3%                    | 7                 | + 250.0%                 | 0.0%                       |  |
| \$185,000 to \$274,999 | 38                | - 81.0%                  | - 71.4%                    | 7.6               | - 46.8%                               | - 54.3%                    | 5                 | - 64.3%                  | - 37.5%                    |  |
| \$275,000 or More      | 221               | - 28.0%                  | - 27.8%                    | 7.9               | - 12.6%                               | - 17.5%                    | 28                | - 17.6%                  | - 12.5%                    |  |
| Total                  | 311               | - 44.2%                  | - 37.7%                    | 6.8               | - 34.5%                               | - 28.2%                    | 46                | - 14.8%                  | - 13.2%                    |  |