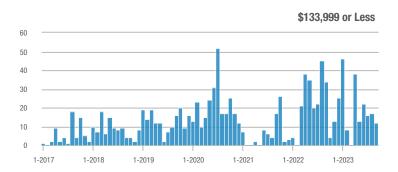

### Academy West – 32

|                        | Total<br>Showings |                          |                            | (6                | Buyer Interest<br>(Showings/Listings) |                            |                   | Managed<br>Listings      |                            |  |
|------------------------|-------------------|--------------------------|----------------------------|-------------------|---------------------------------------|----------------------------|-------------------|--------------------------|----------------------------|--|
| Price Range            | September<br>2023 | Year-Over-Year<br>Change | Month-Over-Month<br>Change | September<br>2023 | Year-Over-Year<br>Change              | Month-Over-Month<br>Change | September<br>2023 | Year-Over-Year<br>Change | Month-Over-Month<br>Change |  |
| \$133,999 or Less      | 20                | - 28.6%                  | - 35.5%                    | 3.3               | - 52.4%                               | - 35.5%                    | 6                 | + 50.0%                  | 0.0%                       |  |
| \$134,000 to \$184,999 | 32                | + 45.5%                  | + 10.3%                    | 4.6               | - 58.4%                               | + 10.3%                    | 7                 | + 250.0%                 | 0.0%                       |  |
| \$185,000 to \$274,999 | 38                | - 81.0%                  | - 71.4%                    | 7.6               | - 46.8%                               | - 54.3%                    | 5                 | - 64.3%                  | - 37.5%                    |  |
| \$275,000 or More      | 221               | - 28.0%                  | - 27.8%                    | 7.9               | - 12.6%                               | - 17.5%                    | 28                | - 17.6%                  | - 12.5%                    |  |
| Total                  | 311               | - 44.2%                  | - 37.7%                    | 6.8               | - 34.5%                               | - 28.2%                    | 46                | - 14.8%                  | - 13.2%                    |  |