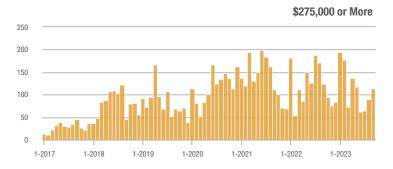

### Showings

 $\label{eq:current} \mbox{Current as of October 5, 2023. Report} @ 2023 \mbox{ShowingTime. I Information deemed reliable but not guaranteed.}$ 

. . .

1-2023

\$275,000 or More

1-2023

### Academy West – 32

|                        | Total<br>Showings |                          |                            | (6                | Buyer Interest<br>(Showings/Listings) |                            |                   | Managed<br>Listings      |                            |  |
|------------------------|-------------------|--------------------------|----------------------------|-------------------|---------------------------------------|----------------------------|-------------------|--------------------------|----------------------------|--|
| Price Range            | September<br>2023 | Year-Over-Year<br>Change | Month-Over-Month<br>Change | September<br>2023 | Year-Over-Year<br>Change              | Month-Over-Month<br>Change | September<br>2023 | Year-Over-Year<br>Change | Month-Over-Month<br>Change |  |
| \$133,999 or Less      | 20                | - 28.6%                  | - 35.5%                    | 3.3               | - 52.4%                               | - 35.5%                    | 6                 | + 50.0%                  | 0.0%                       |  |
| \$134,000 to \$184,999 | 32                | + 45.5%                  | + 10.3%                    | 4.6               | - 58.4%                               | + 10.3%                    | 7                 | + 250.0%                 | 0.0%                       |  |
| \$185,000 to \$274,999 | 38                | - 81.0%                  | - 71.4%                    | 7.6               | - 46.8%                               | - 54.3%                    | 5                 | - 64.3%                  | - 37.5%                    |  |
| \$275,000 or More      | 221               | - 28.0%                  | - 27.8%                    | 7.9               | - 12.6%                               | - 17.5%                    | 28                | - 17.6%                  | - 12.5%                    |  |
| Total                  | 311               | - 44.2%                  | - 37.7%                    | 6.8               | - 34.5%                               | - 28.2%                    | 46                | - 14.8%                  | - 13.2%                    |  |