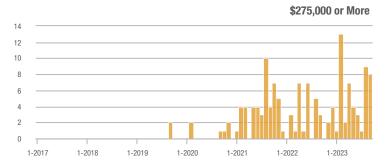

### Academy West – 32

|                        | Total<br>Showings |                          |                            | (6                | Buyer Interest<br>(Showings/Listings) |                            |                   | Managed<br>Listings      |                            |  |
|------------------------|-------------------|--------------------------|----------------------------|-------------------|---------------------------------------|----------------------------|-------------------|--------------------------|----------------------------|--|
| Price Range            | September<br>2023 | Year-Over-Year<br>Change | Month-Over-Month<br>Change | September<br>2023 | Year-Over-Year<br>Change              | Month-Over-Month<br>Change | September<br>2023 | Year-Over-Year<br>Change | Month-Over-Month<br>Change |  |
| \$133,999 or Less      | 20                | - 28.6%                  | - 35.5%                    | 3.3               | - 52.4%                               | - 35.5%                    | 6                 | + 50.0%                  | 0.0%                       |  |
| \$134,000 to \$184,999 | 32                | + 45.5%                  | + 10.3%                    | 4.6               | - 58.4%                               | + 10.3%                    | 7                 | + 250.0%                 | 0.0%                       |  |
| \$185,000 to \$274,999 | 38                | - 81.0%                  | - 71.4%                    | 7.6               | - 46.8%                               | - 54.3%                    | 5                 | - 64.3%                  | - 37.5%                    |  |
| \$275,000 or More      | 221               | - 28.0%                  | - 27.8%                    | 7.9               | - 12.6%                               | - 17.5%                    | 28                | - 17.6%                  | - 12.5%                    |  |
| Total                  | 311               | - 44.2%                  | - 37.7%                    | 6.8               | - 34.5%                               | - 28.2%                    | 46                | - 14.8%                  | - 13.2%                    |  |

### Albuquerque Acres West – 21

|                        | Total<br>Showings |                          |                            | Buyer Interest<br>(Showings/Listings) |                          |                            | Managed<br>Listings |                          |                            |
|------------------------|-------------------|--------------------------|----------------------------|---------------------------------------|--------------------------|----------------------------|---------------------|--------------------------|----------------------------|
| Price Range            | September<br>2023 | Year-Over-Year<br>Change | Month-Over-Month<br>Change | September<br>2023                     | Year-Over-Year<br>Change | Month-Over-Month<br>Change | September<br>2023   | Year-Over-Year<br>Change | Month-Over-Month<br>Change |
| \$133,999 or Less      | 0                 | —                        | —                          | _                                     | —                        |                            | 0                   | —                        |                            |
| \$134,000 to \$184,999 | 0                 | —                        | —                          |                                       | _                        |                            | 1                   | _                        | - 66.7%                    |
| \$185,000 to \$274,999 | 7                 | —                        |                            | 7.0                                   | _                        |                            | 1                   | _                        |                            |
| \$275,000 or More      | 208               | - 41.6%                  | + 41.5%                    | 6.3                                   | - 32.7%                  | + 20.1%                    | 33                  | - 13.2%                  | + 17.9%                    |
| Total                  | 215               | - 39.9%                  | + 26.5%                    | 6.1                                   | - 33.1%                  | + 12.0%                    | 35                  | - 10.3%                  | + 12.9%                    |

### **Belen – 741**

|                        | Total<br>Showings |                          |                            | Buyer Interest<br>(Showings/Listings) |                          |                            | Managed<br>Listings |                          |                            |
|------------------------|-------------------|--------------------------|----------------------------|---------------------------------------|--------------------------|----------------------------|---------------------|--------------------------|----------------------------|
| Price Range            | September<br>2023 | Year-Over-Year<br>Change | Month-Over-Month<br>Change | September<br>2023                     | Year-Over-Year<br>Change | Month-Over-Month<br>Change | September<br>2023   | Year-Over-Year<br>Change | Month-Over-Month<br>Change |
| \$133,999 or Less      | 2                 | - 83.3%                  | —                          | 0.7                                   | - 88.9%                  |                            | 3                   | + 50.0%                  | + 50.0%                    |
| \$134,000 to \$184,999 | 24                | - 45.5%                  | + 166.7%                   | 6.0                                   | - 4.5%                   | + 33.3%                    | 4                   | - 42.9%                  | + 100.0%                   |
| \$185,000 to \$274,999 | 30                | - 25.0%                  | - 72.0%                    | 3.0                                   | - 2.5%                   | - 63.6%                    | 10                  | - 23.1%                  | - 23.1%                    |
| \$275,000 or More      | 28                | + 40.0%                  | + 75.0%                    | 2.3                                   | - 18.3%                  | + 89.6%                    | 12                  | + 71.4%                  | - 7.7%                     |
| Total                  | 84                | - 27.6%                  | - 36.4%                    | 2.9                                   | - 27.6%                  | - 34.2%                    | 29                  | 0.0%                     | - 3.3%                     |

### **Bernalillo / Algodones – 170**

|                        | Total<br>Showings |                          |                            | Buyer Interest<br>(Showings/Listings) |                          |                            | Managed<br>Listings |                          |                            |
|------------------------|-------------------|--------------------------|----------------------------|---------------------------------------|--------------------------|----------------------------|---------------------|--------------------------|----------------------------|
| Price Range            | September<br>2023 | Year-Over-Year<br>Change | Month-Over-Month<br>Change | September<br>2023                     | Year-Over-Year<br>Change | Month-Over-Month<br>Change | September<br>2023   | Year-Over-Year<br>Change | Month-Over-Month<br>Change |
| \$133,999 or Less      | 0                 | —                        |                            | _                                     | _                        |                            | 0                   | —                        |                            |
| \$134,000 to \$184,999 | 11                | + 266.7%                 |                            | 11.0                                  | + 266.7%                 |                            | 1                   | 0.0%                     |                            |
| \$185,000 to \$274,999 | 11                | - 60.7%                  |                            | 11.0                                  | + 17.9%                  |                            | 1                   | - 66.7%                  |                            |
| \$275,000 or More      | 118               | - 7.8%                   | + 14.6%                    | 5.1                                   | + 4.2%                   | + 4.6%                     | 23                  | - 11.5%                  | + 9.5%                     |
| Total                  | 140               | - 14.6%                  | + 32.1%                    | 5.6                                   | + 5.9%                   | + 10.9%                    | 25                  | - 19.4%                  | + 19.0%                    |

### **Bosque Farms and Peralta – 710**

|                        | Total<br>Showings |                          |                            | Buyer Interest<br>(Showings/Listings) |                          |                            | Managed<br>Listings |                          |                            |
|------------------------|-------------------|--------------------------|----------------------------|---------------------------------------|--------------------------|----------------------------|---------------------|--------------------------|----------------------------|
| Price Range            | September<br>2023 | Year-Over-Year<br>Change | Month-Over-Month<br>Change | September<br>2023                     | Year-Over-Year<br>Change | Month-Over-Month<br>Change | September<br>2023   | Year-Over-Year<br>Change | Month-Over-Month<br>Change |
| \$133,999 or Less      | 2                 | —                        | —                          | 2.0                                   | —                        |                            | 1                   | —                        | —                          |
| \$134,000 to \$184,999 | 0                 | —                        | —                          |                                       | —                        |                            | 0                   | —                        | —                          |
| \$185,000 to \$274,999 | 17                | + 142.9%                 | + 13.3%                    | 5.7                                   | + 61.9%                  | + 13.3%                    | 3                   | + 50.0%                  | 0.0%                       |
| \$275,000 or More      | 18                | - 78.6%                  | - 66.7%                    | 1.5                                   | - 60.7%                  | - 44.4%                    | 12                  | - 45.5%                  | - 40.0%                    |
| Total                  | 37                | - 59.3%                  | - 46.4%                    | 2.3                                   | - 39.0%                  | - 22.9%                    | 16                  | - 33.3%                  | - 30.4%                    |

### Corrales – 130

|                        | Total<br>Showings |                          |                            | (5                | Buyer Interest<br>(Showings/Listings) |                            |                   | Managed<br>Listings      |                            |  |
|------------------------|-------------------|--------------------------|----------------------------|-------------------|---------------------------------------|----------------------------|-------------------|--------------------------|----------------------------|--|
| Price Range            | September<br>2023 | Year-Over-Year<br>Change | Month-Over-Month<br>Change | September<br>2023 | Year-Over-Year<br>Change              | Month-Over-Month<br>Change | September<br>2023 | Year-Over-Year<br>Change | Month-Over-Month<br>Change |  |
| \$133,999 or Less      | 0                 | —                        |                            |                   | _                                     |                            | 0                 | —                        | —                          |  |
| \$134,000 to \$184,999 | 0                 | —                        | —                          |                   | _                                     |                            | 0                 | _                        |                            |  |
| \$185,000 to \$274,999 | 12                | _                        | 0.0%                       | 6.0               | _                                     | - 50.0%                    | 2                 | _                        | + 100.0%                   |  |
| \$275,000 or More      | 107               | - 39.9%                  | - 44.8%                    | 4.0               | - 33.2%                               | - 44.8%                    | 27                | - 10.0%                  | 0.0%                       |  |
| Total                  | 119               | - 33.1%                  | - 42.2%                    | 4.1               | - 30.8%                               | - 44.2%                    | 29                | - 3.3%                   | + 3.6%                     |  |

### **Downtown Area – 80**

|                        | Total<br>Showings |                          |                            | Buyer Interest<br>(Showings/Listings) |                          |                            | Managed<br>Listings |                          |                            |
|------------------------|-------------------|--------------------------|----------------------------|---------------------------------------|--------------------------|----------------------------|---------------------|--------------------------|----------------------------|
| Price Range            | September<br>2023 | Year-Over-Year<br>Change | Month-Over-Month<br>Change | September<br>2023                     | Year-Over-Year<br>Change | Month-Over-Month<br>Change | September<br>2023   | Year-Over-Year<br>Change | Month-Over-Month<br>Change |
| \$133,999 or Less      | 9                 | + 800.0%                 | - 55.0%                    | 4.5                                   | + 350.0%                 | - 55.0%                    | 2                   | + 100.0%                 | 0.0%                       |
| \$134,000 to \$184,999 | 23                | + 15.0%                  | - 67.6%                    | 4.6                                   | + 130.0%                 | - 74.1%                    | 5                   | - 50.0%                  | + 25.0%                    |
| \$185,000 to \$274,999 | 39                | - 45.1%                  | - 58.5%                    | 4.3                                   | - 2.3%                   | - 35.5%                    | 9                   | - 43.8%                  | - 35.7%                    |
| \$275,000 or More      | 156               | + 36.8%                  | - 25.7%                    | 4.5                                   | + 29.0%                  | - 6.6%                     | 35                  | + 6.1%                   | - 20.5%                    |
| Total                  | 227               | + 10.2%                  | - 42.5%                    | 4.5                                   | + 29.6%                  | - 27.9%                    | 51                  | - 15.0%                  | - 20.3%                    |

## East Los Lunas, Tome, Valencia – 711

| Total<br>Showings      |                   |                          | gs                         | Buyer Interest<br>(Showings/Listings) |                          |                            | Managed<br>Listings |                          |                            |
|------------------------|-------------------|--------------------------|----------------------------|---------------------------------------|--------------------------|----------------------------|---------------------|--------------------------|----------------------------|
| Price Range            | September<br>2023 | Year-Over-Year<br>Change | Month-Over-Month<br>Change | September<br>2023                     | Year-Over-Year<br>Change | Month-Over-Month<br>Change | September<br>2023   | Year-Over-Year<br>Change | Month-Over-Month<br>Change |
| \$133,999 or Less      | 10                | —                        |                            | 10.0                                  | _                        |                            | 1                   | —                        |                            |
| \$134,000 to \$184,999 | 0                 | —                        |                            |                                       | _                        |                            | 0                   | —                        |                            |
| \$185,000 to \$274,999 | 0                 | _                        |                            |                                       |                          |                            | 0                   | _                        |                            |
| \$275,000 or More      | 56                | + 154.5%                 | - 13.8%                    | 3.7                                   | + 120.6%                 | - 13.8%                    | 15                  | + 15.4%                  | 0.0%                       |
| Total                  | 66                | + 13.8%                  | + 1.5%                     | 4.1                                   | + 56.5%                  | - 4.8%                     | 16                  | - 27.3%                  | + 6.7%                     |

## Fairgrounds – 70

|                        | Total<br>Showings |                          |                            | Buyer Interest<br>(Showings/Listings) |                          |                            | Managed<br>Listings |                          |                            |
|------------------------|-------------------|--------------------------|----------------------------|---------------------------------------|--------------------------|----------------------------|---------------------|--------------------------|----------------------------|
| Price Range            | September<br>2023 | Year-Over-Year<br>Change | Month-Over-Month<br>Change | September<br>2023                     | Year-Over-Year<br>Change | Month-Over-Month<br>Change | September<br>2023   | Year-Over-Year<br>Change | Month-Over-Month<br>Change |
| \$133,999 or Less      | 0                 | _                        |                            |                                       | —                        |                            | 0                   | —                        | —                          |
| \$134,000 to \$184,999 | 0                 | _                        |                            |                                       | —                        |                            | 0                   | _                        |                            |
| \$185,000 to \$274,999 | 62                | - 39.2%                  | - 46.6%                    | 7.8                                   | - 1.2%                   | - 39.9%                    | 8                   | - 38.5%                  | - 11.1%                    |
| \$275,000 or More      | 95                | + 90.0%                  | + 1.1%                     | 4.8                                   | - 24.0%                  | - 4.0%                     | 20                  | + 150.0%                 | + 5.3%                     |
| Total                  | 157               | - 13.3%                  | - 38.2%                    | 5.6                                   | - 25.7%                  | - 29.4%                    | 28                  | + 16.7%                  | - 12.5%                    |

## Far Northeast Heights – 30

|                        | Total<br>Showings |                          |                            | Buyer Interest<br>(Showings/Listings) |                          |                            | Managed<br>Listings |                          |                            |
|------------------------|-------------------|--------------------------|----------------------------|---------------------------------------|--------------------------|----------------------------|---------------------|--------------------------|----------------------------|
| Price Range            | September<br>2023 | Year-Over-Year<br>Change | Month-Over-Month<br>Change | September<br>2023                     | Year-Over-Year<br>Change | Month-Over-Month<br>Change | September<br>2023   | Year-Over-Year<br>Change | Month-Over-Month<br>Change |
| \$133,999 or Less      | 0                 | —                        |                            | _                                     | _                        |                            | 0                   | —                        |                            |
| \$134,000 to \$184,999 | 0                 | —                        |                            |                                       | _                        |                            | 0                   | —                        |                            |
| \$185,000 to \$274,999 | 77                | + 8.5%                   | - 35.8%                    | 15.4                                  | + 8.5%                   | - 74.3%                    | 5                   | 0.0%                     | + 150.0%                   |
| \$275,000 or More      | 655               | - 22.4%                  | - 10.0%                    | 7.8                                   | - 14.1%                  | - 13.2%                    | 84                  | - 9.7%                   | + 3.7%                     |
| Total                  | 732               | - 22.6%                  | - 13.7%                    | 8.2                                   | - 13.9%                  | - 19.5%                    | 89                  | - 10.1%                  | + 7.2%                     |

## Foothills North – 31

|                        | Total<br>Showings |                          |                            | (5                | Buyer Inte<br>Showings/L |                            | Managed<br>Listings |                          |                            |
|------------------------|-------------------|--------------------------|----------------------------|-------------------|--------------------------|----------------------------|---------------------|--------------------------|----------------------------|
| Price Range            | September<br>2023 | Year-Over-Year<br>Change | Month-Over-Month<br>Change | September<br>2023 | Year-Over-Year<br>Change | Month-Over-Month<br>Change | September<br>2023   | Year-Over-Year<br>Change | Month-Over-Month<br>Change |
| \$133,999 or Less      | 0                 | _                        |                            |                   | —                        |                            | 0                   | —                        | —                          |
| \$134,000 to \$184,999 | 0                 | _                        | —                          |                   | _                        |                            | 0                   | _                        |                            |
| \$185,000 to \$274,999 | 0                 | _                        |                            |                   | _                        |                            | 0                   | _                        |                            |
| \$275,000 or More      | 74                | - 46.8%                  | - 60.8%                    | 5.3               | - 39.2%                  | - 49.7%                    | 14                  | - 12.5%                  | - 22.2%                    |
| Total                  | 74                | - 46.8%                  | - 60.8%                    | 5.3               | - 35.4%                  | - 49.7%                    | 14                  | - 17.6%                  | - 22.2%                    |

# Foothills South - 51

|                        | Total<br>Showings |                          |                            | (5                | Buyer Inte<br>Showings/L |                            | Managed<br>Listings |                          |                            |  |
|------------------------|-------------------|--------------------------|----------------------------|-------------------|--------------------------|----------------------------|---------------------|--------------------------|----------------------------|--|
| Price Range            | September<br>2023 | Year-Over-Year<br>Change | Month-Over-Month<br>Change | September<br>2023 | Year-Over-Year<br>Change | Month-Over-Month<br>Change | September<br>2023   | Year-Over-Year<br>Change | Month-Over-Month<br>Change |  |
| \$133,999 or Less      | 0                 | —                        | —                          |                   | _                        |                            | 0                   | —                        |                            |  |
| \$134,000 to \$184,999 | 7                 | _                        | —                          | 7.0               | _                        |                            | 1                   | _                        |                            |  |
| \$185,000 to \$274,999 | 33                | - 53.5%                  | - 43.1%                    | 16.5              | + 16.2%                  | - 14.7%                    | 2                   | - 60.0%                  | - 33.3%                    |  |
| \$275,000 or More      | 188               | + 2.7%                   | - 49.3%                    | 7.0               | + 14.1%                  | - 43.7%                    | 27                  | - 10.0%                  | - 10.0%                    |  |
| Total                  | 228               | - 10.2%                  | - 46.9%                    | 7.6               | + 4.7%                   | - 41.5%                    | 30                  | - 14.3%                  | - 9.1%                     |  |

### Four Hills Village – 60

|                        | Total<br>Showings |                          |                            | (0                | Buyer Inte<br>Showings/L |                            | Managed<br>Listings |                          |                            |  |
|------------------------|-------------------|--------------------------|----------------------------|-------------------|--------------------------|----------------------------|---------------------|--------------------------|----------------------------|--|
| Price Range            | September<br>2023 | Year-Over-Year<br>Change | Month-Over-Month<br>Change | September<br>2023 | Year-Over-Year<br>Change | Month-Over-Month<br>Change | September<br>2023   | Year-Over-Year<br>Change | Month-Over-Month<br>Change |  |
| \$133,999 or Less      | 0                 | _                        |                            | _                 | —                        |                            | 0                   | —                        |                            |  |
| \$134,000 to \$184,999 | 0                 | _                        |                            |                   | —                        |                            | 0                   | _                        |                            |  |
| \$185,000 to \$274,999 | 8                 | + 14.3%                  | + 14.3%                    | 4.0               | - 42.9%                  | - 42.9%                    | 2                   | + 100.0%                 | + 100.0%                   |  |
| \$275,000 or More      | 113               | - 8.9%                   | + 25.6%                    | 5.9               | + 15.1%                  | + 25.6%                    | 19                  | - 20.8%                  | 0.0%                       |  |
| Total                  | 121               | - 7.6%                   | + 24.7%                    | 5.8               | + 10.0%                  | + 18.8%                    | 21                  | - 16.0%                  | + 5.0%                     |  |

# Ladera Heights – 111

|                        | Total<br>Showings |                          |                            | (5                | Buyer Interest<br>(Showings/Listings) |                            |                   | Managed<br>Listings      |                            |  |
|------------------------|-------------------|--------------------------|----------------------------|-------------------|---------------------------------------|----------------------------|-------------------|--------------------------|----------------------------|--|
| Price Range            | September<br>2023 | Year-Over-Year<br>Change | Month-Over-Month<br>Change | September<br>2023 | Year-Over-Year<br>Change              | Month-Over-Month<br>Change | September<br>2023 | Year-Over-Year<br>Change | Month-Over-Month<br>Change |  |
| \$133,999 or Less      | 2                 | —                        | - 50.0%                    | 2.0               | —                                     | - 50.0%                    | 1                 | —                        | 0.0%                       |  |
| \$134,000 to \$184,999 | 30                | + 7.1%                   | - 48.3%                    | 15.0              | + 60.7%                               | - 22.4%                    | 2                 | - 33.3%                  | - 33.3%                    |  |
| \$185,000 to \$274,999 | 95                | - 77.7%                  | - 42.4%                    | 6.3               | - 39.0%                               | - 42.4%                    | 15                | - 63.4%                  | 0.0%                       |  |
| \$275,000 or More      | 363               | - 21.8%                  | + 1.4%                     | 6.3               | - 19.1%                               | - 10.8%                    | 58                | - 3.3%                   | + 13.7%                    |  |
| Total                  | 490               | - 46.6%                  | - 16.2%                    | 6.4               | - 27.0%                               | - 22.9%                    | 76                | - 26.9%                  | + 8.6%                     |  |

### Las Maravillas, Cypress Gardens – 721

|                        |                   | Total<br>Showin          |                            | (9                | Buyer Inte<br>Showings/L |                            | Managed<br>Listings |                          |                            |
|------------------------|-------------------|--------------------------|----------------------------|-------------------|--------------------------|----------------------------|---------------------|--------------------------|----------------------------|
| Price Range            | September<br>2023 | Year-Over-Year<br>Change | Month-Over-Month<br>Change | September<br>2023 | Year-Over-Year<br>Change | Month-Over-Month<br>Change | September<br>2023   | Year-Over-Year<br>Change | Month-Over-Month<br>Change |
| \$133,999 or Less      | 0                 | —                        |                            |                   | _                        |                            | 0                   | —                        |                            |
| \$134,000 to \$184,999 | 0                 | _                        |                            |                   | _                        |                            | 0                   | _                        |                            |
| \$185,000 to \$274,999 | 65                | + 12.1%                  | + 25.0%                    | 8.1               | + 40.1%                  | + 56.3%                    | 8                   | - 20.0%                  | - 20.0%                    |
| \$275,000 or More      | 11                | + 22.2%                  | - 26.7%                    | 1.1               | - 26.7%                  | - 34.0%                    | 10                  | + 66.7%                  | + 11.1%                    |
| Total                  | 76                | - 6.2%                   | + 13.4%                    | 4.2               | - 11.4%                  | + 19.7%                    | 18                  | + 5.9%                   | - 5.3%                     |

### Los Lunas – 700

|                        | Total<br>Showings |                          |                            | (0                | Buyer Inte<br>Showings/L |                            | Managed<br>Listings |                          |                            |  |
|------------------------|-------------------|--------------------------|----------------------------|-------------------|--------------------------|----------------------------|---------------------|--------------------------|----------------------------|--|
| Price Range            | September<br>2023 | Year-Over-Year<br>Change | Month-Over-Month<br>Change | September<br>2023 | Year-Over-Year<br>Change | Month-Over-Month<br>Change | September<br>2023   | Year-Over-Year<br>Change | Month-Over-Month<br>Change |  |
| \$133,999 or Less      | 0                 |                          |                            | _                 | —                        |                            | 0                   | —                        |                            |  |
| \$134,000 to \$184,999 | 7                 | - 76.7%                  | - 68.2%                    | 2.3               | - 84.4%                  | - 47.0%                    | 3                   | + 50.0%                  | - 40.0%                    |  |
| \$185,000 to \$274,999 | 87                | + 14.5%                  | + 13.0%                    | 6.2               | - 1.9%                   | + 4.9%                     | 14                  | + 16.7%                  | + 7.7%                     |  |
| \$275,000 or More      | 58                | + 23.4%                  | - 12.1%                    | 2.1               | + 92.0%                  | + 4.2%                     | 27                  | - 35.7%                  | - 15.6%                    |  |
| Total                  | 152               | - 0.7%                   | - 7.9%                     | 3.5               | + 26.4%                  | + 4.7%                     | 44                  | - 21.4%                  | - 12.0%                    |  |

# Meadow Lake, El Cerro Mission, Monterrey Park – 720

|                        | Total<br>Showings |                          |                            | (6                | Buyer Interest<br>(Showings/Listings) |                            |                   | Managed<br>Listings      |                            |  |
|------------------------|-------------------|--------------------------|----------------------------|-------------------|---------------------------------------|----------------------------|-------------------|--------------------------|----------------------------|--|
| Price Range            | September<br>2023 | Year-Over-Year<br>Change | Month-Over-Month<br>Change | September<br>2023 | Year-Over-Year<br>Change              | Month-Over-Month<br>Change | September<br>2023 | Year-Over-Year<br>Change | Month-Over-Month<br>Change |  |
| \$133,999 or Less      | 12                | - 64.7%                  | - 29.4%                    | 3.0               | - 11.8%                               | - 47.1%                    | 4                 | - 60.0%                  | + 33.3%                    |  |
| \$134,000 to \$184,999 | 14                | - 17.6%                  | - 33.3%                    | 3.5               | - 58.8%                               | - 16.7%                    | 4                 | + 100.0%                 | - 20.0%                    |  |
| \$185,000 to \$274,999 | 1                 | - 97.1%                  | - 80.0%                    | 1.0               | - 91.4%                               | - 40.0%                    | 1                 | - 66.7%                  | - 66.7%                    |  |
| \$275,000 or More      | 4                 | —                        | —                          | 4.0               | —                                     |                            | 1                 | —                        |                            |  |
| Total                  | 31                | - 64.0%                  | - 27.9%                    | 3.1               | - 45.9%                               | - 20.7%                    | 10                | - 33.3%                  | - 9.1%                     |  |

### Mesa Del Sol – 72

|                        | Total<br>Showings |                          |                            | (5                | Buyer Inte<br>Showings/L |                            | Managed<br>Listings |                          |                            |  |
|------------------------|-------------------|--------------------------|----------------------------|-------------------|--------------------------|----------------------------|---------------------|--------------------------|----------------------------|--|
| Price Range            | September<br>2023 | Year-Over-Year<br>Change | Month-Over-Month<br>Change | September<br>2023 | Year-Over-Year<br>Change | Month-Over-Month<br>Change | September<br>2023   | Year-Over-Year<br>Change | Month-Over-Month<br>Change |  |
| \$133,999 or Less      | 0                 | —                        |                            |                   | —                        |                            | 0                   | —                        |                            |  |
| \$134,000 to \$184,999 | 0                 | _                        | —                          |                   | _                        |                            | 0                   | _                        |                            |  |
| \$185,000 to \$274,999 | 0                 | _                        |                            |                   | _                        |                            | 0                   | _                        |                            |  |
| \$275,000 or More      | 14                | + 7.7%                   | + 100.0%                   | 3.5               | + 88.5%                  | + 150.0%                   | 4                   | - 42.9%                  | - 20.0%                    |  |
| Total                  | 14                | + 7.7%                   | + 100.0%                   | 3.5               | + 88.5%                  | + 150.0%                   | 4                   | - 42.9%                  | - 20.0%                    |  |

# Near North Valley – 101

|                        | Total<br>Showings |                          |                            | (5                | Buyer Inte<br>Showings/L |                            | Managed<br>Listings |                          |                            |  |
|------------------------|-------------------|--------------------------|----------------------------|-------------------|--------------------------|----------------------------|---------------------|--------------------------|----------------------------|--|
| Price Range            | September<br>2023 | Year-Over-Year<br>Change | Month-Over-Month<br>Change | September<br>2023 | Year-Over-Year<br>Change | Month-Over-Month<br>Change | September<br>2023   | Year-Over-Year<br>Change | Month-Over-Month<br>Change |  |
| \$133,999 or Less      | 0                 | —                        |                            | —                 | —                        |                            | 0                   | —                        |                            |  |
| \$134,000 to \$184,999 | 76                | + 300.0%                 | + 38.2%                    | 9.5               | + 150.0%                 | + 3.6%                     | 8                   | + 60.0%                  | + 33.3%                    |  |
| \$185,000 to \$274,999 | 116               | - 3.3%                   | - 14.7%                    | 11.6              | + 16.0%                  | + 2.4%                     | 10                  | - 16.7%                  | - 16.7%                    |  |
| \$275,000 or More      | 195               | + 3.2%                   | + 16.8%                    | 4.9               | + 18.7%                  | + 10.9%                    | 40                  | - 13.0%                  | + 5.3%                     |  |
| Total                  | 387               | + 18.0%                  | + 8.1%                     | 6.7               | + 28.2%                  | + 4.4%                     | 58                  | - 7.9%                   | + 3.6%                     |  |

### **Near South Valley – 90**

|                        | Total<br>Showings |                          |                            | (6                | Buyer Interest<br>(Showings/Listings) |                            |                   | Managed<br>Listings      |                            |  |
|------------------------|-------------------|--------------------------|----------------------------|-------------------|---------------------------------------|----------------------------|-------------------|--------------------------|----------------------------|--|
| Price Range            | September<br>2023 | Year-Over-Year<br>Change | Month-Over-Month<br>Change | September<br>2023 | Year-Over-Year<br>Change              | Month-Over-Month<br>Change | September<br>2023 | Year-Over-Year<br>Change | Month-Over-Month<br>Change |  |
| \$133,999 or Less      | 3                 | - 86.4%                  | - 81.3%                    | 3.0               | - 31.8%                               | - 62.5%                    | 1                 | - 80.0%                  | - 50.0%                    |  |
| \$134,000 to \$184,999 | 36                | - 68.1%                  | - 5.3%                     | 12.0              | + 6.2%                                | - 5.3%                     | 3                 | - 70.0%                  | 0.0%                       |  |
| \$185,000 to \$274,999 | 86                | - 59.0%                  | - 22.5%                    | 6.1               | - 59.0%                               | - 11.5%                    | 14                | 0.0%                     | - 12.5%                    |  |
| \$275,000 or More      | 42                | + 13.5%                  | - 45.5%                    | 3.2               | - 4.0%                                | - 41.3%                    | 13                | + 18.2%                  | - 7.1%                     |  |
| Total                  | 167               | - 56.3%                  | - 31.0%                    | 5.4               | - 43.6%                               | - 22.1%                    | 31                | - 22.5%                  | - 11.4%                    |  |

### North Albuquerque Acres Area – 20

|                        | Total<br>Showings |                          |                            | (6                | Buyer Inte<br>Showings/L |                            | Managed<br>Listings |                          |                            |  |
|------------------------|-------------------|--------------------------|----------------------------|-------------------|--------------------------|----------------------------|---------------------|--------------------------|----------------------------|--|
| Price Range            | September<br>2023 | Year-Over-Year<br>Change | Month-Over-Month<br>Change | September<br>2023 | Year-Over-Year<br>Change | Month-Over-Month<br>Change | September<br>2023   | Year-Over-Year<br>Change | Month-Over-Month<br>Change |  |
| \$133,999 or Less      | 0                 | —                        | —                          |                   | —                        |                            | 0                   | —                        |                            |  |
| \$134,000 to \$184,999 | 0                 | —                        | —                          |                   | —                        |                            | 0                   | —                        |                            |  |
| \$185,000 to \$274,999 | 0                 | _                        |                            |                   | _                        |                            | 0                   | —                        |                            |  |
| \$275,000 or More      | 169               | - 28.4%                  | + 25.2%                    | 7.0               | - 19.4%                  | + 40.8%                    | 24                  | - 11.1%                  | - 11.1%                    |  |
| Total                  | 169               | - 28.4%                  | + 25.2%                    | 7.0               | - 19.4%                  | + 40.8%                    | 24                  | - 11.1%                  | - 11.1%                    |  |

### North of I-40 - 220

|                        |                   | Total<br>Showings        |                            |                   | Buyer Inte<br>Showings/L |                            | Managed<br>Listings |                          |                            |  |
|------------------------|-------------------|--------------------------|----------------------------|-------------------|--------------------------|----------------------------|---------------------|--------------------------|----------------------------|--|
| Price Range            | September<br>2023 | Year-Over-Year<br>Change | Month-Over-Month<br>Change | September<br>2023 | Year-Over-Year<br>Change | Month-Over-Month<br>Change | September<br>2023   | Year-Over-Year<br>Change | Month-Over-Month<br>Change |  |
| \$133,999 or Less      | 0                 | —                        |                            |                   | _                        |                            | 0                   | —                        | —                          |  |
| \$134,000 to \$184,999 | 0                 | _                        |                            |                   | _                        |                            | 0                   | —                        |                            |  |
| \$185,000 to \$274,999 | 1                 | - 90.9%                  |                            | 1.0               | - 81.8%                  |                            | 1                   | - 50.0%                  | 0.0%                       |  |
| \$275,000 or More      | 177               | - 29.2%                  | - 19.2%                    | 5.4               | - 22.8%                  | - 24.1%                    | 33                  | - 8.3%                   | + 6.5%                     |  |
| Total                  | 178               | - 31.8%                  | - 18.7%                    | 5.2               | - 19.8%                  | - 23.5%                    | 34                  | - 15.0%                  | + 6.3%                     |  |

# North Valley – 100

|                        |                   | Total<br>Showin          | gs                         | (0                | Buyer Inte<br>Showings/L |                            | Managed<br>Listings |                          |                            |
|------------------------|-------------------|--------------------------|----------------------------|-------------------|--------------------------|----------------------------|---------------------|--------------------------|----------------------------|
| Price Range            | September<br>2023 | Year-Over-Year<br>Change | Month-Over-Month<br>Change | September<br>2023 | Year-Over-Year<br>Change | Month-Over-Month<br>Change | September<br>2023   | Year-Over-Year<br>Change | Month-Over-Month<br>Change |
| \$133,999 or Less      | 0                 | _                        |                            | _                 | _                        |                            | 0                   | —                        |                            |
| \$134,000 to \$184,999 | 0                 | _                        |                            |                   | _                        |                            | 0                   | _                        |                            |
| \$185,000 to \$274,999 | 22                | - 61.4%                  | - 15.4%                    | 7.3               | - 35.7%                  | - 15.4%                    | 3                   | - 40.0%                  | 0.0%                       |
| \$275,000 or More      | 117               | - 54.7%                  | - 55.3%                    | 3.3               | - 36.5%                  | - 45.1%                    | 35                  | - 28.6%                  | - 18.6%                    |
| Total                  | 139               | - 60.6%                  | - 53.0%                    | 3.7               | - 38.9%                  | - 41.9%                    | 38                  | - 35.6%                  | - 19.1%                    |

### Northeast Edgewood – 270

|                        |                   | Total<br>Showin          | gs                         | (0                | Buyer Interest<br>(Showings/Listings) |                            |                   | Managed<br>Listings      |                            |  |
|------------------------|-------------------|--------------------------|----------------------------|-------------------|---------------------------------------|----------------------------|-------------------|--------------------------|----------------------------|--|
| Price Range            | September<br>2023 | Year-Over-Year<br>Change | Month-Over-Month<br>Change | September<br>2023 | Year-Over-Year<br>Change              | Month-Over-Month<br>Change | September<br>2023 | Year-Over-Year<br>Change | Month-Over-Month<br>Change |  |
| \$133,999 or Less      | 7                 | —                        |                            | 7.0               | —                                     |                            | 1                 | 0.0%                     |                            |  |
| \$134,000 to \$184,999 | 0                 | _                        |                            |                   | —                                     |                            | 0                 | —                        |                            |  |
| \$185,000 to \$274,999 | 31                | + 72.2%                  | + 3,000.0%                 | 10.3              | + 129.6%                              | + 1,966.7%                 | 3                 | - 25.0%                  | + 50.0%                    |  |
| \$275,000 or More      | 29                | - 31.0%                  | - 35.6%                    | 2.6               | - 31.0%                               | - 41.4%                    | 11                | 0.0%                     | + 10.0%                    |  |
| Total                  | 67                | - 19.3%                  | + 45.7%                    | 4.5               | - 3.1%                                | + 16.5%                    | 15                | - 16.7%                  | + 25.0%                    |  |

### Northeast Heights – 50

|                        |                   | Total<br>Showin          | gs                         | (6                | Buyer Inte<br>Showings/L |                            | Managed<br>Listings |                          |                            |
|------------------------|-------------------|--------------------------|----------------------------|-------------------|--------------------------|----------------------------|---------------------|--------------------------|----------------------------|
| Price Range            | September<br>2023 | Year-Over-Year<br>Change | Month-Over-Month<br>Change | September<br>2023 | Year-Over-Year<br>Change | Month-Over-Month<br>Change | September<br>2023   | Year-Over-Year<br>Change | Month-Over-Month<br>Change |
| \$133,999 or Less      | 10                | —                        | - 50.0%                    | 10.0              | —                        | - 50.0%                    | 1                   | —                        | 0.0%                       |
| \$134,000 to \$184,999 | 60                | + 62.2%                  | + 172.7%                   | 12.0              | - 2.7%                   | + 63.6%                    | 5                   | + 66.7%                  | + 66.7%                    |
| \$185,000 to \$274,999 | 292               | - 60.2%                  | - 49.7%                    | 8.1               | - 37.0%                  | - 31.5%                    | 36                  | - 36.8%                  | - 26.5%                    |
| \$275,000 or More      | 636               | + 34.5%                  | - 33.9%                    | 6.4               | + 3.2%                   | - 25.2%                    | 99                  | + 30.3%                  | - 11.6%                    |
| Total                  | 998               | - 19.8%                  | - 37.0%                    | 7.1               | - 22.6%                  | - 26.3%                    | 141                 | + 3.7%                   | - 14.5%                    |

### Northwest Edgewood – 250

|                        |                   | Total<br>Showin          | gs                         | (                 | Buyer Inte<br>Showings/L |                            | Managed<br>Listings |                          |                            |
|------------------------|-------------------|--------------------------|----------------------------|-------------------|--------------------------|----------------------------|---------------------|--------------------------|----------------------------|
| Price Range            | September<br>2023 | Year-Over-Year<br>Change | Month-Over-Month<br>Change | September<br>2023 | Year-Over-Year<br>Change | Month-Over-Month<br>Change | September<br>2023   | Year-Over-Year<br>Change | Month-Over-Month<br>Change |
| \$133,999 or Less      | 0                 | —                        | —                          |                   |                          |                            | 0                   | —                        | —                          |
| \$134,000 to \$184,999 | 1                 | - 66.7%                  | - 50.0%                    | 1.0               | - 66.7%                  | - 50.0%                    | 1                   | 0.0%                     | 0.0%                       |
| \$185,000 to \$274,999 | 39                | + 178.6%                 | + 77.3%                    | 13.0              | + 178.6%                 | + 18.2%                    | 3                   | 0.0%                     | + 50.0%                    |
| \$275,000 or More      | 58                | - 44.8%                  | + 1.8%                     | 2.8               | - 42.1%                  | - 12.8%                    | 21                  | - 4.5%                   | + 16.7%                    |
| Total                  | 98                | - 19.7%                  | + 21.0%                    | 3.9               | - 16.5%                  | + 1.6%                     | 25                  | - 3.8%                   | + 19.0%                    |

### **Northwest Heights – 110**

| Total<br>Showings      |                   |                          | (0                         | Buyer Inte<br>Showings/L |                          | Managed<br>Listings        |                   |                          |                            |
|------------------------|-------------------|--------------------------|----------------------------|--------------------------|--------------------------|----------------------------|-------------------|--------------------------|----------------------------|
| Price Range            | September<br>2023 | Year-Over-Year<br>Change | Month-Over-Month<br>Change | September<br>2023        | Year-Over-Year<br>Change | Month-Over-Month<br>Change | September<br>2023 | Year-Over-Year<br>Change | Month-Over-Month<br>Change |
| \$133,999 or Less      | 0                 | —                        | —                          | _                        | _                        |                            | 0                 | —                        |                            |
| \$134,000 to \$184,999 | 0                 | —                        | —                          |                          | _                        |                            | 0                 | _                        |                            |
| \$185,000 to \$274,999 | 90                | - 12.6%                  | + 3.4%                     | 18.0                     | + 22.3%                  | - 37.9%                    | 5                 | - 28.6%                  | + 66.7%                    |
| \$275,000 or More      | 577               | - 35.2%                  | - 27.1%                    | 4.9                      | - 17.0%                  | - 8.5%                     | 117               | - 22.0%                  | - 20.4%                    |
| Total                  | 667               | - 33.4%                  | - 24.1%                    | 5.5                      | - 13.8%                  | - 6.7%                     | 122               | - 22.8%                  | - 18.7%                    |

## Paradise East - 121

|                        |                   | Total<br>Showin          |                            | (0                | Buyer Inte<br>Showings/L |                            | Managed<br>Listings |                          |                            |
|------------------------|-------------------|--------------------------|----------------------------|-------------------|--------------------------|----------------------------|---------------------|--------------------------|----------------------------|
| Price Range            | September<br>2023 | Year-Over-Year<br>Change | Month-Over-Month<br>Change | September<br>2023 | Year-Over-Year<br>Change | Month-Over-Month<br>Change | September<br>2023   | Year-Over-Year<br>Change | Month-Over-Month<br>Change |
| \$133,999 or Less      | 0                 | —                        | —                          | _                 | —                        |                            | 1                   | 0.0%                     | 0.0%                       |
| \$134,000 to \$184,999 | 22                | + 100.0%                 | —                          | 22.0              | + 100.0%                 |                            | 1                   | 0.0%                     |                            |
| \$185,000 to \$274,999 | 5                 | - 92.5%                  | - 37.5%                    | 5.0               | - 62.7%                  | - 37.5%                    | 1                   | - 80.0%                  | 0.0%                       |
| \$275,000 or More      | 299               | - 39.0%                  | - 14.1%                    | 6.0               | - 23.1%                  | - 10.6%                    | 50                  | - 20.6%                  | - 3.8%                     |
| Total                  | 326               | - 42.9%                  | - 8.4%                     | 6.2               | - 24.6%                  | - 6.7%                     | 53                  | - 24.3%                  | - 1.9%                     |

### Paradise West – 120

|                        |                   | Total<br>Showin          | gs                         | (5                | Buyer Inte<br>Showings/L |                            | Managed<br>Listings |                          |                            |
|------------------------|-------------------|--------------------------|----------------------------|-------------------|--------------------------|----------------------------|---------------------|--------------------------|----------------------------|
| Price Range            | September<br>2023 | Year-Over-Year<br>Change | Month-Over-Month<br>Change | September<br>2023 | Year-Over-Year<br>Change | Month-Over-Month<br>Change | September<br>2023   | Year-Over-Year<br>Change | Month-Over-Month<br>Change |
| \$133,999 or Less      | 0                 | —                        | —                          |                   | —                        |                            | 0                   | —                        |                            |
| \$134,000 to \$184,999 | 0                 | _                        | —                          |                   | _                        |                            | 0                   | _                        |                            |
| \$185,000 to \$274,999 | 25                | - 84.8%                  | - 34.2%                    | 8.3               | - 64.6%                  | - 12.3%                    | 3                   | - 57.1%                  | - 25.0%                    |
| \$275,000 or More      | 527               | - 44.2%                  | - 3.5%                     | 7.9               | - 21.8%                  | + 0.8%                     | 67                  | - 28.7%                  | - 4.3%                     |
| Total                  | 552               | - 50.3%                  | - 5.5%                     | 7.9               | - 28.2%                  | - 0.1%                     | 70                  | - 30.7%                  | - 5.4%                     |

### Placitas Area – 180

|                        |                   | Total<br>Showin          |                            | (5                | Buyer Inte<br>Showings/L |                            | Managed<br>Listings |                          |                            |
|------------------------|-------------------|--------------------------|----------------------------|-------------------|--------------------------|----------------------------|---------------------|--------------------------|----------------------------|
| Price Range            | September<br>2023 | Year-Over-Year<br>Change | Month-Over-Month<br>Change | September<br>2023 | Year-Over-Year<br>Change | Month-Over-Month<br>Change | September<br>2023   | Year-Over-Year<br>Change | Month-Over-Month<br>Change |
| \$133,999 or Less      | 0                 | —                        | —                          |                   | _                        |                            | 0                   | —                        |                            |
| \$134,000 to \$184,999 | 0                 | —                        | —                          |                   | _                        |                            | 0                   | —                        |                            |
| \$185,000 to \$274,999 | 7                 | - 36.4%                  | - 66.7%                    | 7.0               | + 27.3%                  | - 66.7%                    | 1                   | - 50.0%                  | 0.0%                       |
| \$275,000 or More      | 123               | - 58.2%                  | - 28.9%                    | 3.5               | - 51.0%                  | - 35.0%                    | 35                  | - 14.6%                  | + 9.4%                     |
| Total                  | 130               | - 57.4%                  | - 33.0%                    | 3.6               | - 49.1%                  | - 38.6%                    | 36                  | - 16.3%                  | + 9.1%                     |

### **Rio Communities, Tierra Grande – 760**

|                        | Total<br>Showings |                          |                            | (9                | Buyer Interest<br>(Showings/Listings) |                            |                   | Managed<br>Listings      |                            |  |
|------------------------|-------------------|--------------------------|----------------------------|-------------------|---------------------------------------|----------------------------|-------------------|--------------------------|----------------------------|--|
| Price Range            | September<br>2023 | Year-Over-Year<br>Change | Month-Over-Month<br>Change | September<br>2023 | Year-Over-Year<br>Change              | Month-Over-Month<br>Change | September<br>2023 | Year-Over-Year<br>Change | Month-Over-Month<br>Change |  |
| \$133,999 or Less      | 19                | - 32.1%                  | —                          | 9.5               | + 69.6%                               |                            | 2                 | - 60.0%                  | + 100.0%                   |  |
| \$134,000 to \$184,999 | 0                 | —                        | —                          |                   | —                                     |                            | 0                 | —                        |                            |  |
| \$185,000 to \$274,999 | 19                | - 66.1%                  | - 58.7%                    | 2.7               | - 41.8%                               | - 52.8%                    | 7                 | - 41.7%                  | - 12.5%                    |  |
| \$275,000 or More      | 23                | - 8.0%                   | - 4.2%                     | 2.9               | + 38.0%                               | - 28.1%                    | 8                 | - 33.3%                  | + 33.3%                    |  |
| Total                  | 61                | - 54.8%                  | - 18.7%                    | 3.6               | - 12.3%                               | - 23.5%                    | 17                | - 48.5%                  | + 6.3%                     |  |