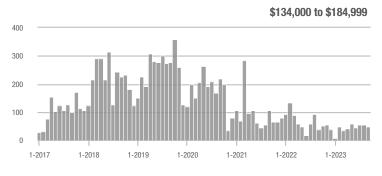

### ShowingTime **Showings Report for September 2023**

Analytic and Trend Data for Greater Albuquerque Association of REALTORS®

\$134,000 to \$184,999

#### **Showings**

\$134,000 to \$184,999