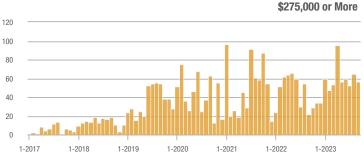

### Showings

 $\label{eq:current} \mbox{Current as of October 5, 2023. Report} @ 2023 \mbox{ShowingTime. I Information deemed reliable but not guaranteed.}$ 

. . .

1-2023

\$275,000 or More

1-2023