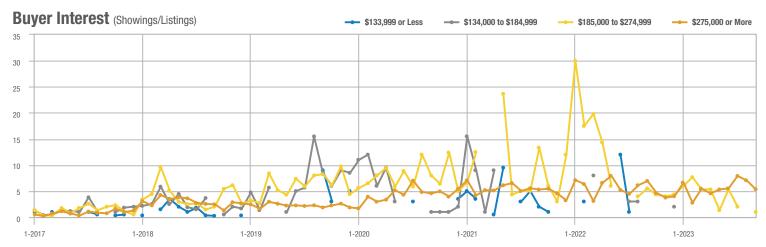

### Academy West – 32

|                        | Total<br>Showings |                          |                            | (6                | Buyer Interest<br>(Showings/Listings) |                            |                   | Managed<br>Listings      |                            |  |
|------------------------|-------------------|--------------------------|----------------------------|-------------------|---------------------------------------|----------------------------|-------------------|--------------------------|----------------------------|--|
| Price Range            | September<br>2023 | Year-Over-Year<br>Change | Month-Over-Month<br>Change | September<br>2023 | Year-Over-Year<br>Change              | Month-Over-Month<br>Change | September<br>2023 | Year-Over-Year<br>Change | Month-Over-Month<br>Change |  |
| \$133,999 or Less      | 20                | - 28.6%                  | - 35.5%                    | 3.3               | - 52.4%                               | - 35.5%                    | 6                 | + 50.0%                  | 0.0%                       |  |
| \$134,000 to \$184,999 | 32                | + 45.5%                  | + 10.3%                    | 4.6               | - 58.4%                               | + 10.3%                    | 7                 | + 250.0%                 | 0.0%                       |  |
| \$185,000 to \$274,999 | 38                | - 81.0%                  | - 71.4%                    | 7.6               | - 46.8%                               | - 54.3%                    | 5                 | - 64.3%                  | - 37.5%                    |  |
| \$275,000 or More      | 221               | - 28.0%                  | - 27.8%                    | 7.9               | - 12.6%                               | - 17.5%                    | 28                | - 17.6%                  | - 12.5%                    |  |
| Total                  | 311               | - 44.2%                  | - 37.7%                    | 6.8               | - 34.5%                               | - 28.2%                    | 46                | - 14.8%                  | - 13.2%                    |  |