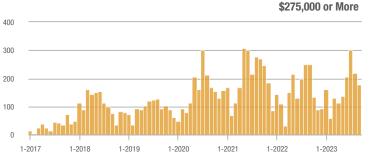

### Academy West – 32

|                        | Total<br>Showings |                          |                            | (6                | Buyer Interest<br>(Showings/Listings) |                            |                   | Managed<br>Listings      |                            |  |
|------------------------|-------------------|--------------------------|----------------------------|-------------------|---------------------------------------|----------------------------|-------------------|--------------------------|----------------------------|--|
| Price Range            | September<br>2023 | Year-Over-Year<br>Change | Month-Over-Month<br>Change | September<br>2023 | Year-Over-Year<br>Change              | Month-Over-Month<br>Change | September<br>2023 | Year-Over-Year<br>Change | Month-Over-Month<br>Change |  |
| \$133,999 or Less      | 20                | - 28.6%                  | - 35.5%                    | 3.3               | - 52.4%                               | - 35.5%                    | 6                 | + 50.0%                  | 0.0%                       |  |
| \$134,000 to \$184,999 | 32                | + 45.5%                  | + 10.3%                    | 4.6               | - 58.4%                               | + 10.3%                    | 7                 | + 250.0%                 | 0.0%                       |  |
| \$185,000 to \$274,999 | 38                | - 81.0%                  | - 71.4%                    | 7.6               | - 46.8%                               | - 54.3%                    | 5                 | - 64.3%                  | - 37.5%                    |  |
| \$275,000 or More      | 221               | - 28.0%                  | - 27.8%                    | 7.9               | - 12.6%                               | - 17.5%                    | 28                | - 17.6%                  | - 12.5%                    |  |
| Total                  | 311               | - 44.2%                  | - 37.7%                    | 6.8               | - 34.5%                               | - 28.2%                    | 46                | - 14.8%                  | - 13.2%                    |  |

### ShowingTime **Showings Report for September 2023**

Analytic and Trend Data for Greater Albuquerque Association of REALTORS®

\$134,000 to \$184,999