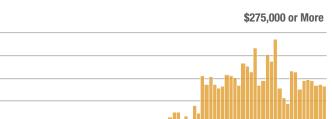

### Showings

 $\label{eq:current} \mbox{Current as of October 5, 2023. Report} @ 2023 \mbox{ShowingTime. I Information deemed reliable but not guaranteed.}$ 

. . .

1-2023

\$275,000 or More

1-2023

\$275,000 or More

1-2022