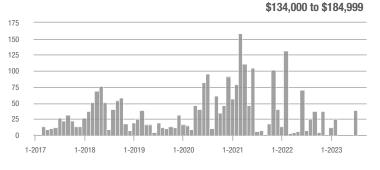

#### \$185,000 to \$274,999

### ShowingTime **Showings Report for September 2023**

Analytic and Trend Data for Greater Albuquerque Association of REALTORS®

\$134,000 to \$184,999