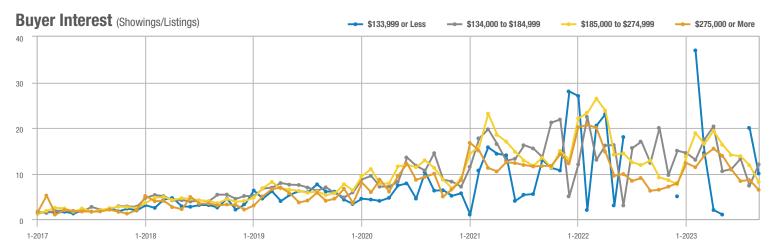

#### Buyer Interest (Showings/Listings) \$133,999 or Less ---- \$134,000 to \$184,999 - \$185,000 to \$274,999 - \$275,000 or More 40 -----30 20 10 0 1-2018 1-2019 1-2020 1-2021 1-2017 1-2022 1-2023

1-2023

## Far Northeast Heights – 30

|                        | Total<br>Showings |                          |                            | Buyer Interest<br>(Showings/Listings) |                          |                            | Managed<br>Listings |                          |                            |
|------------------------|-------------------|--------------------------|----------------------------|---------------------------------------|--------------------------|----------------------------|---------------------|--------------------------|----------------------------|
| Price Range            | September<br>2023 | Year-Over-Year<br>Change | Month-Over-Month<br>Change | September<br>2023                     | Year-Over-Year<br>Change | Month-Over-Month<br>Change | September<br>2023   | Year-Over-Year<br>Change | Month-Over-Month<br>Change |
| \$133,999 or Less      | 0                 | —                        |                            | _                                     | _                        |                            | 0                   | —                        |                            |
| \$134,000 to \$184,999 | 0                 | —                        |                            |                                       | _                        |                            | 0                   | —                        |                            |
| \$185,000 to \$274,999 | 77                | + 8.5%                   | - 35.8%                    | 15.4                                  | + 8.5%                   | - 74.3%                    | 5                   | 0.0%                     | + 150.0%                   |
| \$275,000 or More      | 655               | - 22.4%                  | - 10.0%                    | 7.8                                   | - 14.1%                  | - 13.2%                    | 84                  | - 9.7%                   | + 3.7%                     |
| Total                  | 732               | - 22.6%                  | - 13.7%                    | 8.2                                   | - 13.9%                  | - 19.5%                    | 89                  | - 10.1%                  | + 7.2%                     |