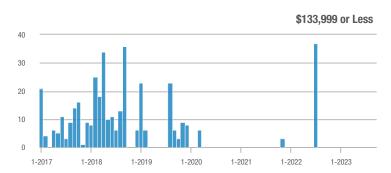

|
| \$185,000 to \$274,999 | 25                | - 84.8%                  | - 34.2%                    | 8.3               | - 64.6%                  | - 12.3%                    | 3                   | - 57.1%                  | - 25.0%                    |
| \$275,000 or More      | 527               | - 44.2%                  | - 3.5%                     | 7.9               | - 21.8%                  | + 0.8%                     | 67                  | - 28.7%                  | - 4.3%                     |
| Total                  | 552               | - 50.3%                  | - 5.5%                     | 7.9               | - 28.2%                  | - 0.1%                     | 70                  | - 30.7%                  | - 5.4%                     |

### **Showings**







800

600

400

200

0

1-2017

1-2018

1-2019

1-2022

1-2023





1-2021

1-2020





1-2023

\$275,000 or More

1-2023

### Placitas Area – 180

|                        |                   | Total<br>Showin          |                            | (5                | Buyer Inte<br>Showings/L |                            | Managed<br>Listings |                          |                            |
|------------------------|-------------------|--------------------------|----------------------------|-------------------|--------------------------|----------------------------|---------------------|--------------------------|----------------------------|
| Price Range            | September<br>2023 | Year-Over-Year<br>Change | Month-Over-Month<br>Change | September<br>2023 | Year-Over-