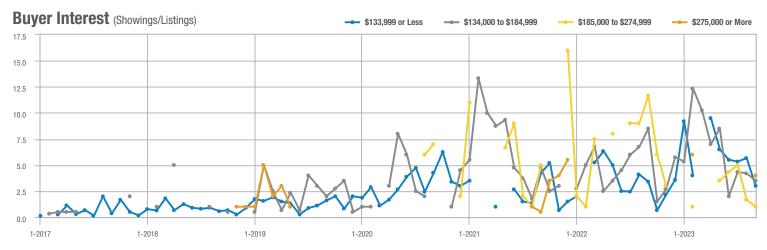

#### Buyer Interest (Showings/Listings) \$133,999 or Less ---- \$134,000 to \$184,999 - \$185,000 to \$274,999 - \$275,000 or More 40 -----30 20 10 0 1-2018 1-2019 1-2020 1-2021 1-2017 1-2022 1-2023

1-2023