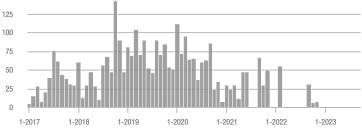

### ShowingTime **Showings Report for September 2023**

Analytic and Trend Data for Greater Albuquerque Association of REALTORS®

\$134,000 to \$184,999