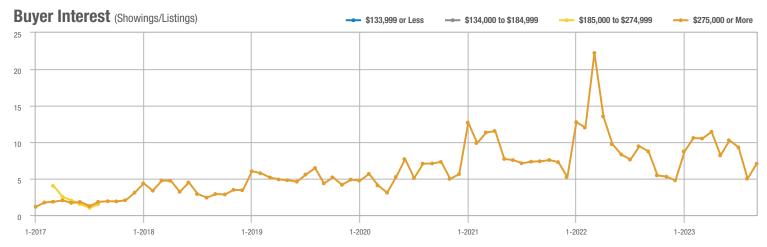

### Academy West – 32

|                        | Total<br>Showings |                          |                            | (6                | Buyer Interest<br>(Showings/Listings) |                            |                   | Managed<br>Listings      |                            |  |
|------------------------|-------------------|--------------------------|----------------------------|-------------------|---------------------------------------|----------------------------|-------------------|--------------------------|----------------------------|--|
| Price Range            | September<br>2023 | Year-Over-Year<br>Change | Month-Over-Month<br>Change | September<br>2023 | Year-Over-Year<br>Change              | Month-Over-Month<br>Change | September<br>2023 | Year-Over-Year<br>Change | Month-Over-Month<br>Change |  |
| \$133,999 or Less      | 20                | - 28.6%                  | - 35.5%                    | 3.3               | - 52.4%                               | - 35.5%                    | 6                 | + 50.0%                  | 0.0%                       |  |
| \$134,000 to \$184,999 | 32                | + 45.5%                  | + 10.3%                    | 4.6               | - 58.4%                               | + 10.3%                    | 7                 | + 250.0%                 | 0.0%                       |  |
| \$185,000 to \$274,999 | 38                | - 81.0%                  | - 71.4%                    | 7.6               | - 46.8%                               | - 54.3%                    | 5                 | - 64.3%                  | - 37.5%                    |  |
| \$275,000 or More      | 221               | - 28.0%                  | - 27.8%                    | 7.9               | - 12.6%                               | - 17.5%                    | 28                | - 17.6%                  | - 12.5%                    |  |
| Total                  | 311               | - 44.2%                  | - 37.7%                    | 6.8               | - 34.5%                               | - 28.2%                    | 46                | - 14.8%                  | - 13.2%                    |  |