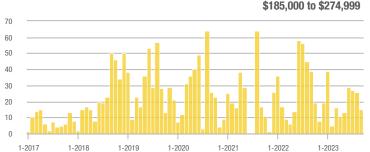

### Academy West – 32

|                        | Total<br>Showings |                          |                            | (6                | Buyer Interest<br>(Showings/Listings) |                            |                   | Managed<br>Listings      |                            |  |
|------------------------|-------------------|--------------------------|----------------------------|-------------------|---------------------------------------|----------------------------|-------------------|--------------------------|----------------------------|--|
| Price Range            | September<br>2023 | Year-Over-Year<br>Change | Month-Over-Month<br>Change | September<br>2023 | Year-Over-Year<br>Change              | Month-Over-Month<br>Change | September<br>2023 | Year-Over-Year<br>Change | Month-Over-Month<br>Change |  |
| \$133,999 or Less      | 20                | - 28.6%                  | - 35.5%                    | 3.3               | - 52.4%                               | - 35.5%                    | 6                 | + 50.0%                  | 0.0%                       |  |
| \$134,000 to \$184,999 | 32                | + 45.5%                  | + 10.3%                    | 4.6               | - 58.4%                               | + 10.3%                    | 7                 | + 250.0%                 | 0.0%                       |  |
| \$185,000 to \$274,999 | 38                | - 81.0%                  | - 71.4%                    | 7.6               | - 46.8%                               | - 54.3%                    | 5                 | - 64.3%                  | - 37.5%                    |  |
| \$275,000 or More      | 221               | - 28.0%                  | - 27.8%                    | 7.9               | - 12.6%                               | - 17.5%                    | 28                | - 17.6%                  | - 12.5%                    |  |
| Total                  | 311               | - 44.2%                  | - 37.7%                    | 6.8               | - 34.5%                               | - 28.2%                    | 46                | - 14.8%                  | - 13.2%                    |  |

### Albuquerque Acres West – 21

|                        | Total<br>Showings |                          |                            | Buyer Interest<br>(Showings/Listings) |                          |                            | Managed<br>Listings |                          |                            |
|------------------------|-------------------|--------------------------|----------------------------|---------------------------------------|--------------------------|----------------------------|---------------------|--------------------------|----------------------------|
| Price Range            | September<br>2023 | Year-Over-Year<br>Change | Month-Over-Month<br>Change | September<br>2023                     | Year-Over-Year<br>Change | Month-Over-Month<br>Change | September<br>2023   | Year-Over-Year<br>Change | Month-Over-Month<br>Change |
| \$133,999 or Less      | 0                 | —                        | —                          | _                                     | —                        |                            | 0                   | —                        |                            |
| \$134,000 to \$184,999 | 0                 | —                        | —                          |                                       | _                        |                            | 1                   | _                        | - 66.7%                    |
| \$185,000 to \$274,999 | 7                 | —                        |                            | 7.0                                   | _                        |                            | 1                   | _                        |                            |
| \$275,000 or More      | 208               | - 41.6%                  | + 41.5%                    | 6.3                                   | - 32.7%                  | + 20.1%                    | 33                  | - 13.2%                  | + 17.9%                    |
| Total                  | 215               | - 39.9%                  | + 26.5%                    | 6.1                                   | - 33.1%                  | + 12.0%                    | 35                  | - 10.3%                  | + 12.9%                    |

### **Belen – 741**

|                        | Total<br>Showings |                          |                            | Buyer Interest<br>(Showings/Listings) |                          |                            | Managed<br>Listings |                          |                            |
|------------------------|-------------------|--------------------------|----------------------------|---------------------------------------|--------------------------|----------------------------|---------------------|--------------------------|----------------------------|
| Price Range            | September<br>2023 | Year-Over-Year<br>Change | Month-Over-Month<br>Change | September<br>2023                     | Year-Over-Year<br>Change | Month-Over-Month<br>Change | September<br>2023   | Year-Over-Year<br>Change | Month-Over-Month<br>Change |
| \$133,999 or Less      | 2                 | - 83.3%                  | —                          | 0.7                                   | - 88.9%                  |                            | 3                   | + 50.0%                  | + 50.0%                    |
| \$134,000 to \$184,999 | 24                | - 45.5%                  | + 166.7%                   | 6.0                                   | - 4.5%                   | + 33.3%                    | 4                   | - 42.9%                  | + 100.0%                   |
| \$185,000 to \$274,999 | 30                | - 25.0%                  | - 72.0%                    | 3.0                                   | - 2.5%                   | - 63.6%                    | 10                  | - 23.1%                  | - 23.1%                    |
| \$275,000 or More      | 28                | + 40.0%                  | + 75.0%                    | 2.3                                   | - 18.3%                  | + 89.6%                    | 12                  | + 71.4%                  | - 7.7%                     |
| Total                  | 84                | - 27.6%                  | - 36.4%                    | 2.9                                   | - 27.6%                  | - 34.2%                    | 29                  | 0.0%                     | - 3.3%                     |

### **Bernalillo / Algodones – 170**

|                        | Total<br>Showings |                          |                            | Buyer Interest<br>(Showings/Listings) |                          |                            | Managed<br>Listings |                          |                            |
|------------------------|-------------------|--------------------------|----------------------------|---------------------------------------|--------------------------|----------------------------|---------------------|--------------------------|----------------------------|
| Price Range            | September<br>2023 | Year-Over-Year<br>Change | Month-Over-Month<br>Change | September<br>2023                     | Year-Over-Year<br>Change | Month-Over-Month<br>Change | September<br>2023   | Year-Over-Year<br>Change | Month-Over-Month<br>Change |
| \$133,999 or Less      | 0                 | —                        |                            | _                                     | _                        |                            | 0                   | —                        |                            |
| \$134,000 to \$184,999 | 11                | + 266.7%                 |                            | 11.0                                  | + 266.7%                 |                            | 1                   | 0.0%                     |                            |
| \$185,000 to \$274,999 | 11                | - 60.7%                  |                            | 11.0                                  | + 17.9%                  |                            | 1                   | - 66.7%                  |                            |
| \$275,000 or More      | 118               | - 7.8%                   | + 14.6%                    | 5.1                                   | + 4.2%                   | + 4.6%                     | 23                  | - 11.5%                  | + 9.5%                     |
| Total                  | 140               | - 14.6%                  | + 32.1%                    | 5.6                                   | + 5.9%                   | + 10.9%                    | 25                  | - 19.4%                  | + 19.0%                    |

### **Bosque Farms and Peralta – 710**

|                        | Total<br>Showings |                          |                            | Buyer Interest<br>(Showings/Listings) |                          |                            | Managed<br>Listings |                          |                            |
|------------------------|-------------------|--------------------------|----------------------------|---------------------------------------|--------------------------|----------------------------|---------------------|--------------------------|----------------------------|
| Price Range            | September<br>2023 | Year-Over-Year<br>Change | Month-Over-Month<br>Change | September<br>2023                     | Year-Over-Year<br>Change | Month-Over-Month<br>Change | September<br>2023   | Year-Over-Year<br>Change | Month-Over-Month<br>Change |
| \$133,999 or Less      | 2                 | —                        | —                          | 2.0                                   | —                        |                            | 1                   | —                        | —                          |
| \$134,000 to \$184,999 | 0                 | —                        | —                          |                                       | —                        |                            | 0                   | —                        | —                          |
| \$185,000 to \$274,999 | 17                | + 142.9%                 | + 13.3%                    | 5.7                                   | + 61.9%                  | + 13.3%                    | 3                   | + 50.0%                  | 0.0%                       |
| \$275,000 or More      | 18                | - 78.6%                  | - 66.7%                    | 1.5                                   | - 60.7%                  | - 44.4%                    | 12                  | - 45.5%                  | - 40.0%                    |
| Total                  | 37                | - 59.3%                  | - 46.4%                    | 2.3                                   | - 39.0%                  | - 22.9%                    | 16                  | - 33.3%                  | - 30.4%                    |

### Corrales – 130

|                        | Total<br>Showings |                          |                            | (5                | Buyer Interest<br>(Showings/Listings) |                            |                   | Managed<br>Listings      |                            |  |
|------------------------|-------------------|--------------------------|----------------------------|-------------------|---------------------------------------|----------------------------|-------------------|--------------------------|----------------------------|--|
| Price Range            | September<br>2023 | Year-Over-Year<br>Change | Month-Over-Month<br>Change | September<br>2023 | Year-Over-Year<br>Change              | Month-Over-Month<br>Change | September<br>2023 | Year-Over-Year<br>Change | Month-Over-Month<br>Change |  |
| \$133,999 or Less      | 0                 | —                        |                            |                   | _                                     |                            | 0                 | —                        | —                          |  |
| \$134,000 to \$184,999 | 0                 | —                        | —                          |                   | _                                     |                            | 0                 | _                        |                            |  |
| \$185,000 to \$274,999 | 12                | _                        | 0.0%                       | 6.0               | _                                     | - 50.0%                    | 2                 | _                        | + 100.0%                   |  |
| \$275,000 or More      | 107               | - 39.9%                  | - 44.8%                    | 4.0               | - 33.2%                               | - 44.8%                    | 27                | - 10.0%                  | 0.0%                       |  |
| Total                  | 119               | - 33.1%                  | - 42.2%                    | 4.1               | - 30.8%                               | - 44.2%                    | 29                | - 3.3%                   | + 3.6%                     |  |

### **Downtown Area – 80**

|                        | Total<br>Showings |                          |                            | Buyer Interest<br>(Showings/Listings) |                          |                            | Managed<br>Listings |                          |                            |
|------------------------|-------------------|--------------------------|----------------------------|---------------------------------------|--------------------------|----------------------------|---------------------|--------------------------|----------------------------|
| Price Range            | September<br>2023 | Year-Over-Year<br>Change | Month-Over-Month<br>Change | September<br>2023                     | Year-Over-Year<br>Change | Month-Over-Month<br>Change | September<br>2023   | Year-Over-Year<br>Change | Month-Over-Month<br>Change |
| \$133,999 or Less      | 9                 | + 800.0%                 | - 55.0%                    | 4.5                                   | + 350.0%                 | - 55.0%                    | 2                   | + 100.0%                 | 0.0%                       |
| \$134,000 to \$184,999 | 23                | + 15.0%                  | - 67.6%                    | 4.6                                   | + 130.0%                 | - 74.1%                    | 5                   | - 50.0%                  | + 25.0%                    |
| \$185,000 to \$274,999 | 39                | - 45.1%                  | - 58.5%                    | 4.3                                   | - 2.3%                   | - 35.5%                    | 9                   | - 43.8%                  | - 35.7%                    |
| \$275,000 or More      | 156               | + 36.8%                  | - 25.7%                    | 4.5                                   | + 29.0%                  | - 6.6%                     | 35                  | + 6.1%                   | - 20.5%                    |
| Total                  | 227               | + 10.2%                  | - 42.5%                    | 4.5                                   | + 29.6%                  | - 27.9%                    | 51                  | - 15.0%                  | - 20.3%                    |

## East Los Lunas, Tome, Valencia – 711

| Total<br>Showings      |                   |                          | gs                         | Buyer Interest<br>(Showings/Listings) |                          |                            | Managed<br>Listings |                          |                            |
|------------------------|-------------------|--------------------------|----------------------------|---------------------------------------|--------------------------|----------------------------|---------------------|--------------------------|----------------------------|
| Price Range            | September<br>2023 | Year-Over-Year<br>Change | Month-Over-Month<br>Change | September<br>2023                     | Year-Over-Year<br>Change | Month-Over-Month<br>Change | September<br>2023   | Year-Over-Year<br>Change | Month-Over-Month<br>Change |
| \$133,999 or Less      | 10                | —                        |                            | 10.0                                  | _                        |                            | 1                   | —                        |                            |
| \$134,000 to \$184,999 | 0                 | —                        |                            |                                       | _                        |                            | 0                   | —                        |                            |
| \$185,000 to \$274,999 | 0                 | _                        |                            |                                       |                          |                            | 0                   | _                        |                            |
| \$275,000 or More      | 56                | + 154.5%                 | - 13.8%                    | 3.7                                   | + 120.6%                 | - 13.8%                    | 15                  | + 15.4%                  | 0.0%                       |
| Total                  | 66                | + 13.8%                  | + 1.5%                     | 4.1                                   | + 56.5%                  | - 4.8%                     | 16                  | - 27.3%                  | + 6.7%                     |

## Fairgrounds – 70

|                        | Total<br>Showings |                          |                            | Buyer Interest<br>(Showings/Listings) |                          |                            | Managed<br>Listings |                          |                            |
|------------------------|-------------------|--------------------------|----------------------------|---------------------------------------|--------------------------|----------------------------|---------------------|--------------------------|----------------------------|
| Price Range            | September<br>2023 | Year-Over-Year<br>Change | Month-Over-Month<br>Change | September<br>2023                     | Year-Over-Year<br>Change | Month-Over-Month<br>Change | September<br>2023   | Year-Over-Year<br>Change | Month-Over-Month<br>Change |
| \$133,999 or Less      | 0                 | _                        |                            |                                       | —                        |                            | 0                   | —                        | —                          |
| \$134,000 to \$184,999 | 0                 | _                        |                            |                                       | —                        |                            | 0                   | _                        |                            |
| \$185,000 to \$274,999 | 62                | - 39.2%                  | - 46.6%                    | 7.8                                   | - 1.2%                   | - 39.9%                    | 8                   | - 38.5%                  | - 11.1%                    |
| \$275,000 or More      | 95                | + 90.0%                  | + 1.1%                     | 4.8                                   | - 24.0%                  | - 4.0%                     | 20                  | + 150.0%                 | + 5.3%                     |
| Total                  | 157               | - 13.3%                  | - 38.2%                    | 5.6                                   | - 25.7%                  | - 29.4%                    | 28                  | + 16.7%                  | - 12.5%                    |

## Far Northeast Heights – 30

|                        | Total<br>Showings |                          |                            | Buyer Interest<br>(Showings/Listings) |                          |                            | Managed<br>Listings |                          |                            |
|------------------------|-------------------|--------------------------|----------------------------|---------------------------------------|--------------------------|----------------------------|---------------------|--------------------------|----------------------------|
| Price Range            | September<br>2023 | Year-Over-Year<br>Change | Month-Over-Month<br>Change | September<br>2023                     | Year-Over-Year<br>Change | Month-Over-Month<br>Change | September<br>2023   | Year-Over-Year<br>Change | Month-Over-Month<br>Change |
| \$133,999 or Less      | 0                 | —                        |                            | _                                     | _                        |                            | 0                   | —                        |                            |
| \$134,000 to \$184,999 | 0                 | —                        |                            |                                       | _                        |                            | 0                   | —                        |                            |
| \$185,000 to \$274,999 | 77                | + 8.5%                   | - 35.8%                    | 15.4                                  | + 8.5%                   | - 74.3%                    | 5                   | 0.0%                     | + 150.0%                   |
| \$275,000 or More      | 655               | - 22.4%                  | - 10.0%                    | 7.8                                   | - 14.1%                  | - 13.2%                    | 84                  | - 9.7%                   | + 3.7%                     |
| Total                  | 732               | - 22.6%                  | - 13.7%                    | 8.2                                   | - 13.9%                  | - 19.5%                    | 89                  | - 10.1%                  | + 7.2%                     |

## Foothills North – 31

|                        | Total<br>Showings |                          |                            | (5                | Buyer Inte<br>Showings/L |                            | Managed<br>Listings |                          |                            |
|------------------------|-------------------|--------------------------|----------------------------|-------------------|--------------------------|----------------------------|---------------------|--------------------------|----------------------------|
| Price Range            | September<br>2023 | Year-Over-Year<br>Change | Month-Over-Month<br>Change | September<br>2023 | Year-Over-Year<br>Change | Month-Over-Month<br>Change | September<br>2023   | Year-Over-Year<br>Change | Month-Over-Month<br>Change |
| \$133,999 or Less      | 0                 | _                        |                            |                   | —                        |                            | 0                   | —                        | —                          |
| \$134,000 to \$184,999 | 0                 | _                        | —                          |                   | _                        |                            | 0                   | _                        |                            |
| \$185,000 to \$274,999 | 0                 | _                        |                            |                   | _                        |                            | 0                   | _                        |                            |
| \$275,000 or More      | 74                | - 46.8%                  | - 60.8%                    | 5.3               | - 39.2%                  | - 49.7%                    | 14                  | - 12.5%                  | - 22.2%                    |
| Total                  | 74                | - 46.8%                  | - 60.8%                    | 5.3               | - 35.4%                  | - 49.7%                    | 14                  | - 17.6%                  | - 22.2%                    |

# Foothills South - 51

|                        | Total<br>Showings |                          |                            | (5                | Buyer Inte<br>Showings/L |                            | Managed<br>Listings |                          |                            |  |
|------------------------|-------------------|--------------------------|----------------------------|-------------------|--------------------------|----------------------------|---------------------|--------------------------|----------------------------|--|
| Price Range            | September<br>2023 | Year-Over-Year<br>Change | Month-Over-Month<br>Change | September<br>2023 | Year-Over-Year<br>Change | Month-Over-Month<br>Change | September<br>2023   | Year-Over-Year<br>Change | Month-Over-Month<br>Change |  |
| \$133,999 or Less      | 0                 | —                        | —                          |                   | _                        |                            | 0                   | —                        |                            |  |
| \$134,000 to \$184,999 | 7                 | _                        | —                          | 7.0               | _                        |                            | 1                   | _                        |                            |  |
| \$185,000 to \$274,999 | 33                | - 53.5%                  | - 43.1%                    | 16.5              | + 16.2%                  | - 14.7%                    | 2                   | - 60.0%                  | - 33.3%                    |  |
| \$275,000 or More      | 188               | + 2.7%                   | - 49.3%                    | 7.0               | + 14.1%                  | - 43.7%                    | 27                  | - 10.0%                  | - 10.0%                    |  |
| Total                  | 228               | - 10.2%                  | - 46.9%                    | 7.6               | + 4.7%                   | - 41.5%                    | 30                  | - 14.3%                  | - 9.1%                     |  |

### Four Hills Village – 60

|                        | Total<br>Showings |                          |                            | (0                | Buyer Inte<br>Showings/L |                            | Managed<br>Listings |                          |                            |  |
|------------------------|-------------------|--------------------------|----------------------------|-------------------|--------------------------|----------------------------|---------------------|--------------------------|----------------------------|--|
| Price Range            | September<br>2023 | Year-Over-Year<br>Change | Month-Over-Month<br>Change | September<br>2023 | Year-Over-Year<br>Change | Month-Over-Month<br>Change | September<br>2023   | Year-Over-Year<br>Change | Month-Over-Month<br>Change |  |
| \$133,999 or Less      | 0                 | _                        |                            | _                 | —                        |                            | 0                   | —                        |                            |  |
| \$134,000 to \$184,999 | 0                 | _                        |                            |                   | —                        |                            | 0                   | _                        |                            |  |
| \$185,000 to \$274,999 | 8                 | + 14.3%                  | + 14.3%                    | 4.0               | - 42.9%                  | - 42.9%                    | 2                   | + 100.0%                 | + 100.0%                   |  |
| \$275,000 or More      | 113               | - 8.9%                   | + 25.6%                    | 5.9               | + 15.1%                  | + 25.6%                    | 19                  | - 20.8%                  | 0.0%                       |  |
| Total                  | 121               | - 7.6%                   | + 24.7%                    | 5.8               | + 10.0%                  | + 18.8%                    | 21                  | - 16.0%                  | + 5.0%                     |  |

# Ladera Heights – 111

|                        | Total<br>Showings |                          |                            | (5                | Buyer Interest<br>(Showings/Listings) |                            |                   | Managed<br>Listings      |                            |  |
|------------------------|-------------------|--------------------------|----------------------------|-------------------|---------------------------------------|----------------------------|-------------------|--------------------------|----------------------------|--|
| Price Range            | September<br>2023 | Year-Over-Year<br>Change | Month-Over-Month<br>Change | September<br>2023 | Year-Over-Year<br>Change              | Month-Over-Month<br>Change | September<br>2023 | Year-Over-Year<br>Change | Month-Over-Month<br>Change |  |
| \$133,999 or Less      | 2                 | —                        | - 50.0%                    | 2.0               | —                                     | - 50.0%                    | 1                 | —                        | 0.0%                       |  |
| \$134,000 to \$184,999 | 30                | + 7.1%                   | - 48.3%                    | 15.0              | + 60.7%                               | - 22.4%                    | 2                 | - 33.3%                  | - 33.3%                    |  |
| \$185,000 to \$274,999 | 95                | - 77.7%                  | - 42.4%                    | 6.3               | - 39.0%                               | - 42.4%                    | 15                | - 63.4%                  | 0.0%                       |  |
| \$275,000 or More      | 363               | - 21.8%                  | + 1.4%                     | 6.3               | - 19.1%                               | - 10.8%                    | 58                | - 3.3%                   | + 13.7%                    |  |
| Total                  | 490               | - 46.6%                  | - 16.2%                    | 6.4               | - 27.0%                               | - 22.9%                    | 76                | - 26.9%                  | + 8.6%                     |  |

### Las Maravillas, Cypress Gardens – 721

|                        |                   | Total<br>Showin          |                            | (9                | Buyer Inte<br>Showings/L |                            | Managed<br>Listings |                          |                            |
|------------------------|-------------------|--------------------------|----------------------------|-------------------|--------------------------|----------------------------|---------------------|--------------------------|----------------------------|
| Price Range            | September<br>2023 | Year-Over-Year<br>Change | Month-Over-Month<br>Change | September<br>2023 | Year-Over-Year<br>Change | Month-Over-Month<br>Change | September<br>2023   | Year-Over-Year<br>Change | Month-Over-Month<br>Change |
| \$133,999 or Less      | 0                 | —                        |                            |                   | _                        |                            | 0                   | —                        |                            |
| \$134,000 to \$184,999 | 0                 | _                        |                            |                   | _                        |                            | 0                   | _                        |                            |
| \$185,000 to \$274,999 | 65                | + 12.1%                  | + 25.0%                    | 8.1               | + 40.1%                  | + 56.3%                    | 8                   | - 20.0%                  | - 20.0%                    |
| \$275,000 or More      | 11                | + 22.2%                  | - 26.7%                    | 1.1               | - 26.7%                  | - 34.0%                    | 10                  | + 66.7%                  | + 11.1%                    |
| Total                  | 76                | - 6.2%                   | + 13.4%                    | 4.2               | - 11.4%                  | + 19.7%                    | 18                  | + 5.9%                   | - 5.3%                     |

### Los Lunas – 700

|                        | Total<br>Showings |                          |                            | (0                | Buyer Inte<br>Showings/L |                            | Managed<br>Listings |                          |                            |  |
|------------------------|-------------------|--------------------------|----------------------------|-------------------|--------------------------|----------------------------|---------------------|--------------------------|----------------------------|--|
| Price Range            | September<br>2023 | Year-Over-Year<br>Change | Month-Over-Month<br>Change | September<br>2023 | Year-Over-Year<br>Change | Month-Over-Month<br>Change | September<br>2023   | Year-Over-Year<br>Change | Month-Over-Month<br>Change |  |
| \$133,999 or Less      | 0                 |                          |                            | _                 | —                        |                            | 0                   | —                        |                            |  |
| \$134,000 to \$184,999 | 7                 | - 76.7%                  | - 68.2%                    | 2.3               | - 84.4%                  | - 47.0%                    | 3                   | + 50.0%                  | - 40.0%                    |  |
| \$185,000 to \$274,999 | 87                | + 14.5%                  | + 13.0%                    | 6.2               | - 1.9%                   | + 4.9%                     | 14                  | + 16.7%                  | + 7.7%                     |  |
| \$275,000 or More      | 58                | + 23.4%                  | - 12.1%                    | 2.1               | + 92.0%                  | + 4.2%                     | 27                  | - 35.7%                  | - 15.6%                    |  |
| Total                  | 152               | - 0.7%                   | - 7.9%                     | 3.5               | + 26.4%                  | + 4.7%                     | 44                  | - 21.4%                  | - 12.0%                    |  |

# Meadow Lake, El Cerro Mission, Monterrey Park – 720

|                        | Total<br>Showings |                          |                            | (6                | Buyer Interest<br>(Showings/Listings) |                            |                   | Managed<br>Listings      |                            |  |
|------------------------|-------------------|--------------------------|----------------------------|-------------------|---------------------------------------|----------------------------|-------------------|--------------------------|----------------------------|--|
| Price Range            | September<br>2023 | Year-Over-Year<br>Change | Month-Over-Month<br>Change | September<br>2023 | Year-Over-Year<br>Change              | Month-Over-Month<br>Change | September<br>2023 | Year-Over-Year<br>Change | Month-Over-Month<br>Change |  |
| \$133,999 or Less      | 12                | - 64.7%                  | - 29.4%                    | 3.0               | - 11.8%                               | - 47.1%                    | 4                 | - 60.0%                  | + 33.3%                    |  |
| \$134,000 to \$184,999 | 14                | - 17.6%                  | - 33.3%                    | 3.5               | - 58.8%                               | - 16.7%                    | 4                 | + 100.0%                 | - 20.0%                    |  |
| \$185,000 to \$274,999 | 1                 | - 97.1%                  | - 80.0%                    | 1.0               | - 91.4%                               | - 40.0%                    | 1                 | - 66.7%                  | - 66.7%                    |  |
| \$275,000 or More      | 4                 | —                        | —                          | 4.0               | —                                     |                            | 1                 | —                        |                            |  |
| Total                  | 31                | - 64.0%                  | - 27.9%                    | 3.1               | - 45.9%                               | - 20.7%                    | 10                | - 33.3%                  | - 9.1%                     |  |

### Mesa Del Sol – 72

|                        | Total<br>Showings |                          |                            | (5                | Buyer Inte<br>Showings/L |                            | Managed<br>Listings |                          |                            |  |
|------------------------|-------------------|--------------------------|----------------------------|-------------------|--------------------------|----------------------------|---------------------|--------------------------|----------------------------|--|
| Price Range            | September<br>2023 | Year-Over-Year<br>Change | Month-Over-Month<br>Change | September<br>2023 | Year-Over-Year<br>Change | Month-Over-Month<br>Change | September<br>2023   | Year-Over-Year<br>Change | Month-Over-Month<br>Change |  |
| \$133,999 or Less      | 0                 | —                        |                            |                   | —                        |                            | 0                   | —                        |                            |  |
| \$134,000 to \$184,999 | 0                 | _                        | —                          |                   | _                        |                            | 0                   | _                        |                            |  |
| \$185,000 to \$274,999 | 0                 | _                        |                            |                   | _                        |                            | 0                   | _                        |                            |  |
| \$275,000 or More      | 14                | + 7.7%                   | + 100.0%                   | 3.5               | + 88.5%                  | + 150.0%                   | 4                   | - 42.9%                  | - 20.0%                    |  |
| Total                  | 14                | + 7.7%                   | + 100.0%                   | 3.5               | + 88.5%                  | + 150.0%                   | 4                   | - 42.9%                  | - 20.0%                    |  |

# Near North Valley – 101

|                        | Total<br>Showings |                          |                            | (5                | Buyer Inte<br>Showings/L |                            | Managed<br>Listings |                          |                            |  |
|------------------------|-------------------|--------------------------|----------------------------|-------------------|--------------------------|----------------------------|---------------------|--------------------------|----------------------------|--|
| Price Range            | September<br>2023 | Year-Over-Year<br>Change | Month-Over-Month<br>Change | September<br>2023 | Year-Over-Year<br>Change | Month-Over-Month<br>Change | September<br>2023   | Year-Over-Year<br>Change | Month-Over-Month<br>Change |  |
| \$133,999 or Less      | 0                 | —                        |                            | —                 | —                        |                            | 0                   | —                        |                            |  |
| \$134,000 to \$184,999 | 76                | + 300.0%                 | + 38.2%                    | 9.5               | + 150.0%                 | + 3.6%                     | 8                   | + 60.0%                  | + 33.3%                    |  |
| \$185,000 to \$274,999 | 116               | - 3.3%                   | - 14.7%                    | 11.6              | + 16.0%                  | + 2.4%                     | 10                  | - 16.7%                  | - 16.7%                    |  |
| \$275,000 or More      | 195               | + 3.2%                   | + 16.8%                    | 4.9               | + 18.7%                  | + 10.9%                    | 40                  | - 13.0%                  | + 5.3%                     |  |
| Total                  | 387               | + 18.0%                  | + 8.1%                     | 6.7               | + 28.2%                  | + 4.4%                     | 58                  | - 7.9%                   | + 3.6%                     |  |

### **Near South Valley – 90**

|                        | Total<br>Showings |                          |                            | (6                | Buyer Interest<br>(Showings/Listings) |                            |                   | Managed<br>Listings      |                            |  |
|------------------------|-------------------|--------------------------|----------------------------|-------------------|---------------------------------------|----------------------------|-------------------|--------------------------|----------------------------|--|
| Price Range            | September<br>2023 | Year-Over-Year<br>Change | Month-Over-Month<br>Change | September<br>2023 | Year-Over-Year<br>Change              | Month-Over-Month<br>Change | September<br>2023 | Year-Over-Year<br>Change | Month-Over-Month<br>Change |  |
| \$133,999 or Less      | 3                 | - 86.4%                  | - 81.3%                    | 3.0               | - 31.8%                               | - 62.5%                    | 1                 | - 80.0%                  | - 50.0%                    |  |
| \$134,000 to \$184,999 | 36                | - 68.1%                  | - 5.3%                     | 12.0              | + 6.2%                                | - 5.3%                     | 3                 | - 70.0%                  | 0.0%                       |  |
| \$185,000 to \$274,999 | 86                | - 59.0%                  | - 22.5%                    | 6.1               | - 59.0%                               | - 11.5%                    | 14                | 0.0%                     | - 12.5%                    |  |
| \$275,000 or More      | 42                | + 13.5%                  | - 45.5%                    | 3.2               | - 4.0%                                | - 41.3%                    | 13                | + 18.2%                  | - 7.1%                     |  |
| Total                  | 167               | - 56.3%                  | - 31.0%                    | 5.4               | - 43.6%                               | - 22.1%                    | 31                | - 22.5%                  | - 11.4%                    |  |

### North Albuquerque Acres Area – 20

|                        | Total<br>Showings |                          |                            | (6                | Buyer Inte<br>Showings/L |                            | Managed<br>Listings |                          |                            |  |
|------------------------|-------------------|--------------------------|----------------------------|-------------------|--------------------------|----------------------------|---------------------|--------------------------|----------------------------|--|
| Price Range            | September<br>2023 | Year-Over-Year<br>Change | Month-Over-Month<br>Change | September<br>2023 | Year-Over-Year<br>Change | Month-Over-Month<br>Change | September<br>2023   | Year-Over-Year<br>Change | Month-Over-Month<br>Change |  |
| \$133,999 or Less      | 0                 | —                        | —                          |                   | —                        |                            | 0                   | —                        |                            |  |
| \$134,000 to \$184,999 | 0                 | —                        | —                          |                   | —                        |                            | 0                   | —                        |                            |  |
| \$185,000 to \$274,999 | 0                 | _                        |                            |                   | _                        |                            | 0                   | —                        |                            |  |
| \$275,000 or More      | 169               | - 28.4%                  | + 25.2%                    | 7.0               | - 19.4%                  | + 40.8%                    | 24                  | - 11.1%                  | - 11.1%                    |  |
| Total                  | 169               | - 28.4%                  | + 25.2%                    | 7.0               | - 19.4%                  | + 40.8%                    | 24                  | - 11.1%                  | - 11.1%                    |  |

### North of I-40 - 220

|                        |                   | Total<br>Showings        |                            |                   | Buyer Inte<br>Showings/L |                            | Managed<br>Listings |                          |                            |  |
|------------------------|-------------------|--------------------------|----------------------------|-------------------|--------------------------|----------------------------|---------------------|--------------------------|----------------------------|--|
| Price Range            | September<br>2023 | Year-Over-Year<br>Change | Month-Over-Month<br>Change | September<br>2023 | Year-Over-Year<br>Change | Month-Over-Month<br>Change | September<br>2023   | Year-Over-Year<br>Change | Month-Over-Month<br>Change |  |
| \$133,999 or Less      | 0                 | —                        |                            |                   | _                        |                            | 0                   | —                        | —                          |  |
| \$134,000 to \$184,999 | 0                 | _                        |                            |                   | _                        |                            | 0                   | —                        |                            |  |
| \$185,000 to \$274,999 | 1                 | - 90.9%                  |                            | 1.0               | - 81.8%                  |                            | 1                   | - 50.0%                  | 0.0%                       |  |
| \$275,000 or More      | 177               | - 29.2%                  | - 19.2%                    | 5.4               | - 22.8%                  | - 24.1%                    | 33                  | - 8.3%                   | + 6.5%                     |  |
| Total                  | 178               | - 31.8%                  | - 18.7%                    | 5.2               | - 19.8%                  | - 23.5%                    | 34                  | - 15.0%                  | + 6.3%                     |  |

# North Valley – 100

|                        |                   | Total<br>Showin          | gs                         | (0                | Buyer Inte<br>Showings/L |                            | Managed<br>Listings |                          |                            |
|------------------------|-------------------|--------------------------|----------------------------|-------------------|--------------------------|----------------------------|---------------------|--------------------------|----------------------------|
| Price Range            | September<br>2023 | Year-Over-Year<br>Change | Month-Over-Month<br>Change | September<br>2023 | Year-Over-Year<br>Change | Month-Over-Month<br>Change | September<br>2023   | Year-Over-Year<br>Change | Month-Over-Month<br>Change |
| \$133,999 or Less      | 0                 | _                        |                            | _                 | _                        |                            | 0                   | —                        |                            |
| \$134,000 to \$184,999 | 0                 | _                        |                            |                   | _                        |                            | 0                   | _                        |                            |
| \$185,000 to \$274,999 | 22                | - 61.4%                  | - 15.4%                    | 7.3               | - 35.7%                  | - 15.4%                    | 3                   | - 40.0%                  | 0.0%                       |
| \$275,000 or More      | 117               | - 54.7%                  | - 55.3%                    | 3.3               | - 36.5%                  | - 45.1%                    | 35                  | - 28.6%                  | - 18.6%                    |
| Total                  | 139               | - 60.6%                  | - 53.0%                    | 3.7               | - 38.9%                  | - 41.9%                    | 38                  | - 35.6%                  | - 19.1%                    |

### Northeast Edgewood – 270

|                        |                   | Total<br>Showin          | gs                         | (0                | Buyer Interest<br>(Showings/Listings) |                            |                   | Managed<br>Listings      |                            |  |
|------------------------|-------------------|--------------------------|----------------------------|-------------------|---------------------------------------|----------------------------|-------------------|--------------------------|----------------------------|--|
| Price Range            | September<br>2023 | Year-Over-Year<br>Change | Month-Over-Month<br>Change | September<br>2023 | Year-Over-Year<br>Change              | Month-Over-Month<br>Change | September<br>2023 | Year-Over-Year<br>Change | Month-Over-Month<br>Change |  |
| \$133,999 or Less      | 7                 | —                        |                            | 7.0               | —                                     |                            | 1                 | 0.0%                     |                            |  |
| \$134,000 to \$184,999 | 0                 | _                        |                            |                   | —                                     |                            | 0                 | —                        |                            |  |
| \$185,000 to \$274,999 | 31                | + 72.2%                  | + 3,000.0%                 | 10.3              | + 129.6%                              | + 1,966.7%                 | 3                 | - 25.0%                  | + 50.0%                    |  |
| \$275,000 or More      | 29                | - 31.0%                  | - 35.6%                    | 2.6               | - 31.0%                               | - 41.4%                    | 11                | 0.0%                     | + 10.0%                    |  |
| Total                  | 67                | - 19.3%                  | + 45.7%                    | 4.5               | - 3.1%                                | + 16.5%                    | 15                | - 16.7%                  | + 25.0%                    |  |

### Northeast Heights – 50

|                        |                   | Total<br>Showin          | gs                         | (6                | Buyer Inte<br>Showings/L |                            | Managed<br>Listings |                          |                            |
|------------------------|-------------------|--------------------------|----------------------------|-------------------|--------------------------|----------------------------|---------------------|--------------------------|----------------------------|
| Price Range            | September<br>2023 | Year-Over-Year<br>Change | Month-Over-Month<br>Change | September<br>2023 | Year-Over-Year<br>Change | Month-Over-Month<br>Change | September<br>2023   | Year-Over-Year<br>Change | Month-Over-Month<br>Change |
| \$133,999 or Less      | 10                | —                        | - 50.0%                    | 10.0              | —                        | - 50.0%                    | 1                   | —                        | 0.0%                       |
| \$134,000 to \$184,999 | 60                | + 62.2%                  | + 172.7%                   | 12.0              | - 2.7%                   | + 63.6%                    | 5                   | + 66.7%                  | + 66.7%                    |
| \$185,000 to \$274,999 | 292               | - 60.2%                  | - 49.7%                    | 8.1               | - 37.0%                  | - 31.5%                    | 36                  | - 36.8%                  | - 26.5%                    |
| \$275,000 or More      | 636               | + 34.5%                  | - 33.9%                    | 6.4               | + 3.2%                   | - 25.2%                    | 99                  | + 30.3%                  | - 11.6%                    |
| Total                  | 998               | - 19.8%                  | - 37.0%                    | 7.1               | - 22.6%                  | - 26.3%                    | 141                 | + 3.7%                   | - 14.5%                    |

### Northwest Edgewood – 250

|                        |                   | Total<br>Showin          | gs                         | (                 | Buyer Inte<br>Showings/L |                            | Managed<br>Listings |                          |                            |
|------------------------|-------------------|--------------------------|----------------------------|-------------------|--------------------------|----------------------------|---------------------|--------------------------|----------------------------|
| Price Range            | September<br>2023 | Year-Over-Year<br>Change | Month-Over-Month<br>Change | September<br>2023 | Year-Over-Year<br>Change | Month-Over-Month<br>Change | September<br>2023   | Year-Over-Year<br>Change | Month-Over-Month<br>Change |
| \$133,999 or Less      | 0                 | —                        | —                          |                   |                          |                            | 0                   | —                        | —                          |
| \$134,000 to \$184,999 | 1                 | - 66.7%                  | - 50.0%                    | 1.0               | - 66.7%                  | - 50.0%                    | 1                   | 0.0%                     | 0.0%                       |
| \$185,000 to \$274,999 | 39                | + 178.6%                 | + 77.3%                    | 13.0              | + 178.6%                 | + 18.2%                    | 3                   | 0.0%                     | + 50.0%                    |
| \$275,000 or More      | 58                | - 44.8%                  | + 1.8%                     | 2.8               | - 42.1%                  | - 12.8%                    | 21                  | - 4.5%                   | + 16.7%                    |
| Total                  | 98                | - 19.7%                  | + 21.0%                    | 3.9               | - 16.5%                  | + 1.6%                     | 25                  | - 3.8%                   | + 19.0%                    |

### **Northwest Heights – 110**

| Total<br>Showings      |                   |                          | (0                         | Buyer Inte<br>Showings/L |                          | Managed<br>Listings        |                   |                          |                            |
|------------------------|-------------------|--------------------------|----------------------------|--------------------------|--------------------------|----------------------------|-------------------|--------------------------|----------------------------|
| Price Range            | September<br>2023 | Year-Over-Year<br>Change | Month-Over-Month<br>Change | September<br>2023        | Year-Over-Year<br>Change | Month-Over-Month<br>Change | September<br>2023 | Year-Over-Year<br>Change | Month-Over-Month<br>Change |
| \$133,999 or Less      | 0                 | —                        | —                          | _                        | _                        |                            | 0                 | —                        |                            |
| \$134,000 to \$184,999 | 0                 | —                        | —                          |                          | _                        |                            | 0                 | _                        |                            |
| \$185,000 to \$274,999 | 90                | - 12.6%                  | + 3.4%                     | 18.0                     | + 22.3%                  | - 37.9%                    | 5                 | - 28.6%                  | + 66.7%                    |
| \$275,000 or More      | 577               | - 35.2%                  | - 27.1%                    | 4.9                      | - 17.0%                  | - 8.5%                     | 117               | - 22.0%                  | - 20.4%                    |
| Total                  | 667               | - 33.4%                  | - 24.1%                    | 5.5                      | - 13.8%                  | - 6.7%                     | 122               | - 22.8%                  | - 18.7%                    |

## Paradise East - 121

|                        |                   | Total<br>Showin          |                            | (0                | Buyer Inte<br>Showings/L |                            | Managed<br>Listings |                          |                            |
|------------------------|-------------------|--------------------------|----------------------------|-------------------|--------------------------|----------------------------|---------------------|--------------------------|----------------------------|
| Price Range            | September<br>2023 | Year-Over-Year<br>Change | Month-Over-Month<br>Change | September<br>2023 | Year-Over-Year<br>Change | Month-Over-Month<br>Change | September<br>2023   | Year-Over-Year<br>Change | Month-Over-Month<br>Change |
| \$133,999 or Less      | 0                 | —                        | —                          | _                 | —                        |                            | 1                   | 0.0%                     | 0.0%                       |
| \$134,000 to \$184,999 | 22                | + 100.0%                 | —                          | 22.0              | + 100.0%                 |                            | 1                   | 0.0%                     |                            |
| \$185,000 to \$274,999 | 5                 | - 92.5%                  | - 37.5%                    | 5.0               | - 62.7%                  | - 37.5%                    | 1                   | - 80.0%                  | 0.0%                       |
| \$275,000 or More      | 299               | - 39.0%                  | - 14.1%                    | 6.0               | - 23.1%                  | - 10.6%                    | 50                  | - 20.6%                  | - 3.8%                     |
| Total                  | 326               | - 42.9%                  | - 8.4%                     | 6.2               | - 24.6%                  | - 6.7%                     | 53                  | - 24.3%                  | - 1.9%                     |

### Paradise West – 120

|                        |                   | Total<br>Showin          | gs                         | (5                | Buyer Inte<br>Showings/L |                            | Managed<br>Listings |                          |                            |
|------------------------|-------------------|--------------------------|----------------------------|-------------------|--------------------------|----------------------------|---------------------|--------------------------|----------------------------|
| Price Range            | September<br>2023 | Year-Over-Year<br>Change | Month-Over-Month<br>Change | September<br>2023 | Year-Over-Year<br>Change | Month-Over-Month<br>Change | September<br>2023   | Year-Over-Year<br>Change | Month-Over-Month<br>Change |
| \$133,999 or Less      | 0                 | —                        | —                          |                   | —                        |                            | 0                   | —                        |                            |
| \$134,000 to \$184,999 | 0                 | _                        | —                          |                   | _                        |                            | 0                   | _                        |                            |
| \$185,000 to \$274,999 | 25                | - 84.8%                  | - 34.2%                    | 8.3               | - 64.6%                  | - 12.3%                    | 3                   | - 57.1%                  | - 25.0%                    |
| \$275,000 or More      | 527               | - 44.2%                  | - 3.5%                     | 7.9               | - 21.8%                  | + 0.8%                     | 67                  | - 28.7%                  | - 4.3%                     |
| Total                  | 552               | - 50.3%                  | - 5.5%                     | 7.9               | - 28.2%                  | - 0.1%                     | 70                  | - 30.7%                  | - 5.4%                     |

### Placitas Area – 180

|                        |                   | Total<br>Showin          |                            | (5                | Buyer Inte<br>Showings/L |                            | Managed<br>Listings |                          |                            |
|------------------------|-------------------|--------------------------|----------------------------|-------------------|--------------------------|----------------------------|---------------------|--------------------------|----------------------------|
| Price Range            | September<br>2023 | Year-Over-Year<br>Change | Month-Over-Month<br>Change | September<br>2023 | Year-Over-Year<br>Change | Month-Over-Month<br>Change | September<br>2023   | Year-Over-Year<br>Change | Month-Over-Month<br>Change |
| \$133,999 or Less      | 0                 | —                        | —                          |                   | _                        |                            | 0                   | —                        |                            |
| \$134,000 to \$184,999 | 0                 | —                        | —                          |                   | _                        |                            | 0                   | —                        |                            |
| \$185,000 to \$274,999 | 7                 | - 36.4%                  | - 66.7%                    | 7.0               | + 27.3%                  | - 66.7%                    | 1                   | - 50.0%                  | 0.0%                       |
| \$275,000 or More      | 123               | - 58.2%                  | - 28.9%                    | 3.5               | - 51.0%                  | - 35.0%                    | 35                  | - 14.6%                  | + 9.4%                     |
| Total                  | 130               | - 57.4%                  | - 33.0%                    | 3.6               | - 49.1%                  | - 38.6%                    | 36                  | - 16.3%                  | + 9.1%                     |

### **Rio Communities, Tierra Grande – 760**

|                        | Total<br>Showings |                          |                            | (9                | Buyer Interest<br>(Showings/Listings) |                            |                   | Managed<br>Listings      |                            |  |
|------------------------|-------------------|--------------------------|----------------------------|-------------------|---------------------------------------|----------------------------|-------------------|--------------------------|----------------------------|--|
| Price Range            | September<br>2023 | Year-Over-Year<br>Change | Month-Over-Month<br>Change | September<br>2023 | Year-Over-Year<br>Change              | Month-Over-Month<br>Change | September<br>2023 | Year-Over-Year<br>Change | Month-Over-Month<br>Change |  |
| \$133,999 or Less      | 19                | - 32.1%                  | —                          | 9.5               | + 69.6%                               |                            | 2                 | - 60.0%                  | + 100.0%                   |  |
| \$134,000 to \$184,999 | 0                 | —                        | —                          |                   | —                                     |                            | 0                 | —                        |                            |  |
| \$185,000 to \$274,999 | 19                | - 66.1%                  | - 58.7%                    | 2.7               | - 41.8%                               | - 52.8%                    | 7                 | - 41.7%                  | - 12.5%                    |  |
| \$275,000 or More      | 23                | - 8.0%                   | - 4.2%                     | 2.9               | + 38.0%                               | - 28.1%                    | 8                 | - 33.3%                  | + 33.3%                    |  |
| Total                  | 61                | - 54.8%                  | - 18.7%                    | 3.6               | - 12.3%                               | - 23.5%                    | 17                | - 48.5%                  | + 6.3%                     |  |