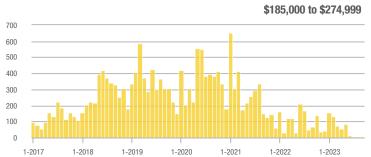

|
| \$185,000 to \$274,999 | 5                 | - 92.5%                  | - 37.5%                    | 5.0               | - 62.7%                  | - 37.5%                    | 1                   | - 80.0%                  | 0.0%                       |
| \$275,000 or More      | 299               | - 39.0%                  | - 14.1%                    | 6.0               | - 23.1%                  | - 10.6%                    | 50                  | - 20.6%                  | - 3.8%                     |
| Total                  | 326               | - 42.9%                  | - 8.4%                     | 6.2               | - 24.6%                  | - 6.7%                     | 53                  | - 24.3%                  | - 1.9%                     |

### **Showings**















### Paradise West – 120

|                        |                   | Total<br>Showin          | gs                         | (5                | Buyer Inte<br>Showings/L |                            | Managed<br>Listings |                          |                            |
|------------------------|-------------------|--------------------------|----------------------------|-------------------|--------------------------|----------------------------|---------------------|--------------------------|----------------------------|
| Price Range            | September<br>2023 | Year-Over-Year<br>Change | Month-Over-Month<br>Change | September<br>2023 | Year-Over-Year<br>Change | Month-Over-Month<br>Change | September<br>2023   | Year-Over-Year<br>Change | Month-Over-Month<br>C