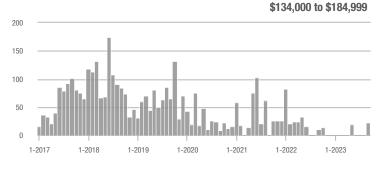

### ShowingTime **Showings Report for September 2023**

Analytic and Trend Data for Greater Albuquerque Association of REALTORS®

\$134,000 to \$184,999