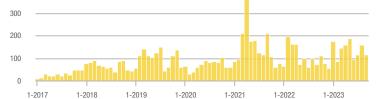

## Far Northeast Heights – 30

|                        | Total<br>Showings |                          |                            | Buyer Interest<br>(Showings/Listings) |                          |                            | Managed<br>Listings |                          |                            |
|------------------------|-------------------|--------------------------|----------------------------|---------------------------------------|--------------------------|----------------------------|---------------------|--------------------------|----------------------------|
| Price Range            | September<br>2023 | Year-Over-Year<br>Change | Month-Over-Month<br>Change | September<br>2023                     | Year-Over-Year<br>Change | Month-Over-Month<br>Change | September<br>2023   | Year-Over-Year<br>Change | Month-Over-Month<br>Change |
| \$133,999 or Less      | 0                 | —                        |                            | _                                     | _                        |                            | 0                   | —                        |                            |
| \$134,000 to \$184,999 | 0                 | —                        |                            |                                       | _                        |                            | 0                   | —                        |                            |
| \$185,000 to \$274,999 | 77                | + 8.5%                   | - 35.8%                    | 15.4                                  | + 8.5%                   | - 74.3%                    | 5                   | 0.0%                     | + 150.0%                   |
| \$275,000 or More      | 655               | - 22.4%                  | - 10.0%                    | 7.8                                   | - 14.1%                  | - 13.2%                    | 84                  | - 9.7%                   | + 3.7%                     |
| Total                  | 732               | - 22.6%                  | - 13.7%                    | 8.2                                   | - 13.9%                  | - 19.5%                    | 89                  | - 10.1%                  | + 7.2%                     |