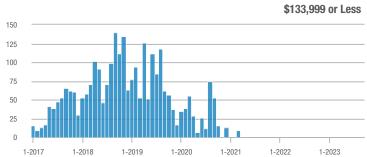

### Academy West – 32

|                        | Total<br>Showings |                          |                            | (6                | Buyer Interest<br>(Showings/Listings) |                            |                   | Managed<br>Listings      |                            |  |
|------------------------|-------------------|--------------------------|----------------------------|-------------------|---------------------------------------|----------------------------|-------------------|--------------------------|----------------------------|--|
| Price Range            | September<br>2023 | Year-Over-Year<br>Change | Month-Over-Month<br>Change | September<br>2023 | Year-Over-Year<br>Change              | Month-Over-Month<br>Change | September<br>2023 | Year-Over-Year<br>Change | Month-Over-Month<br>Change |  |
| \$133,999 or Less      | 20                | - 28.6%                  | - 35.5%                    | 3.3               | - 52.4%                               | - 35.5%                    | 6                 | + 50.0%                  | 0.0%                       |  |
| \$134,000 to \$184,999 | 32                | + 45.5%                  | + 10.3%                    | 4.6               | - 58.4%                               | + 10.3%                    | 7                 | + 250.0%                 | 0.0%                       |  |
| \$185,000 to \$274,999 | 38                | - 81.0%                  | - 71.4%                    | 7.6               | - 46.8%                               | - 54.3%                    | 5                 | - 64.3%                  | - 37.5%                    |  |
| \$275,000 or More      | 221               | - 28.0%                  | - 27.8%                    | 7.9               | - 12.6%                               | - 17.5%                    | 28                | - 17.6%                  | - 12.5%                    |  |
| Total                  | 311               | - 44.2%                  | - 37.7%                    | 6.8               | - 34.5%                               | - 28.2%                    | 46                | - 14.8%                  | - 13.2%                    |  |