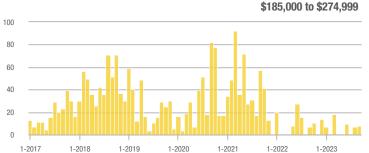

#### \$185,000 to \$274,999

### Academy West – 32

|                        | Total<br>Showings |                          |                            | (6                | Buyer Interest<br>(Showings/Listings) |                            |                   | Managed<br>Listings      |                            |  |
|------------------------|-------------------|--------------------------|----------------------------|-------------------|---------------------------------------|----------------------------|-------------------|--------------------------|----------------------------|--|
| Price Range            | September<br>2023 | Year-Over-Year<br>Change | Month-Over-Month<br>Change | September<br>2023 | Year-Over-Year<br>Change              | Month-Over-Month<br>Change | September<br>2023 | Year-Over-Year<br>Change | Month-Over-Month<br>Change |  |
| \$133,999 or Less      | 20                | - 28.6%                  | - 35.5%                    | 3.3               | - 52.4%                               | - 35.5%                    | 6                 | + 50.0%                  | 0.0%                       |  |
| \$134,000 to \$184,999 | 32                | + 45.5%                  | + 10.3%                    | 4.6               | - 58.4%                               | + 10.3%                    | 7                 | + 250.0%                 | 0.0%                       |  |
| \$185,000 to \$274,999 | 38                | - 81.0%                  | - 71.4%                    | 7.6               | - 46.8%                               | - 54.3%                    | 5                 | - 64.3%                  | - 37.5%                    |  |
| \$275,000 or More      | 221               | - 28.0%                  | - 27.8%                    | 7.9               | - 12.6%                               | - 17.5%                    | 28                | - 17.6%                  | - 12.5%                    |  |
| Total                  | 311               | - 44.2%                  | - 37.7%                    | 6.8               | - 34.5%                               | - 28.2%                    | 46                | - 14.8%                  | - 13.2%                    |  |