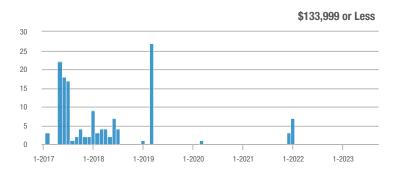

### Academy West – 32

|                        | Total<br>Showings |                          |                            | (6                | Buyer Interest<br>(Showings/Listings) |                            |                   | Managed<br>Listings      |                            |  |
|------------------------|-------------------|--------------------------|----------------------------|-------------------|---------------------------------------|----------------------------|-------------------|--------------------------|----------------------------|--|
| Price Range            | September<br>2023 | Year-Over-Year<br>Change | Month-Over-Month<br>Change | September<br>2023 | Year-Over-Year<br>Change              | Month-Over-Month<br>Change | September<br>2023 | Year-Over-Year<br>Change | Month-Over-Month<br>Change |  |
| \$133,999 or Less      | 20                | - 28.6%                  | - 35.5%                    | 3.3               | - 52.4%                               | - 35.5%                    | 6                 | + 50.0%                  | 0.0%                       |  |
| \$134,000 to \$184,999 | 32                | + 45.5%                  | + 10.3%                    | 4.6               | - 58.4%                               | + 10.3%                    | 7                 | + 250.0%                 | 0.0%                       |  |
| \$185,000 to \$274,999 | 38                | - 81.0%                  | - 71.4%                    | 7.6               | - 46.8%                               | - 54.3%                    | 5                 | - 64.3%                  | - 37.5%                    |  |
| \$275,000 or More      | 221               | - 28.0%                  | - 27.8%                    | 7.9               | - 12.6%                               | - 17.5%                    | 28                | - 17.6%                  | - 12.5%                    |  |
| Total                  | 311               | - 44.2%                  | - 37.7%                    | 6.8               | - 34.5%                               | - 28.2%                    | 46                | - 14.8%                  | - 13.2%                    |  |