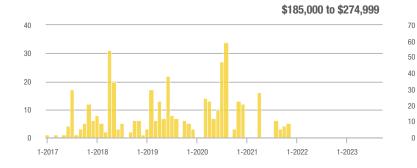

\$185,000 to \$274,999 | 0                 | _                        |                            |                   | _                        |                            | 0                   | _                        |                            |  |
| \$275,000 or More      | 14                | + 7.7%                   | + 100.0%                   | 3.5               | + 88.5%                  | + 150.0%                   | 4                   | - 42.9%                  | - 20.0%                    |  |
| Total                  | 14                | + 7.7%                   | + 100.0%                   | 3.5               | + 88.5%                  | + 150.0%                   | 4                   | - 42.9%                  | - 20.0%                    |  |

### **Showings**







0

1-2017

Current as of October 5, 2023. Report © 2023 ShowingTime. I Information deemed reliable but not guaranteed.

a atti

1-2020

1-2021

1-2019

1-2018





1-2023

\$275,000 or More

1-2023

# Near North Valley – 101

|                        | Total<br>Showings |                          |                            | (5                | Buyer Inte<br>Showings/L |                            | Managed<br>Listings |                          |                            |  |
|------------------------|-------------------|--------------------------|----------------------------|-------------------|--------------------------|----------------------------|---------------------|--------------------------|----------------------------|--|
| Price Range            | September<br>2023 | Yea