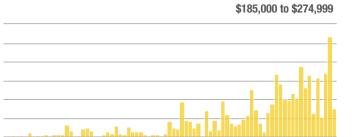

### Academy West – 32

|                        | Total<br>Showings |                          |                            | (6                | Buyer Interest<br>(Showings/Listings) |                            |                   | Managed<br>Listings      |                            |  |
|------------------------|-------------------|--------------------------|----------------------------|-------------------|---------------------------------------|----------------------------|-------------------|--------------------------|----------------------------|--|
| Price Range            | September<br>2023 | Year-Over-Year<br>Change | Month-Over-Month<br>Change | September<br>2023 | Year-Over-Year<br>Change              | Month-Over-Month<br>Change | September<br>2023 | Year-Over-Year<br>Change | Month-Over-Month<br>Change |  |
| \$133,999 or Less      | 20                | - 28.6%                  | - 35.5%                    | 3.3               | - 52.4%                               | - 35.5%                    | 6                 | + 50.0%                  | 0.0%                       |  |
| \$134,000 to \$184,999 | 32                | + 45.5%                  | + 10.3%                    | 4.6               | - 58.4%                               | + 10.3%                    | 7                 | + 250.0%                 | 0.0%                       |  |
| \$185,000 to \$274,999 | 38                | - 81.0%                  | - 71.4%                    | 7.6               | - 46.8%                               | - 54.3%                    | 5                 | - 64.3%                  | - 37.5%                    |  |
| \$275,000 or More      | 221               | - 28.0%                  | - 27.8%                    | 7.9               | - 12.6%                               | - 17.5%                    | 28                | - 17.6%                  | - 12.5%                    |  |
| Total                  | 311               | - 44.2%                  | - 37.7%                    | 6.8               | - 34.5%                               | - 28.2%                    | 46                | - 14.8%                  | - 13.2%                    |  |