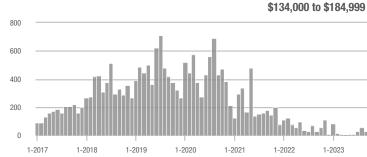

### Academy West – 32

|                        | Total<br>Showings |                          |                            | (6                | Buyer Interest<br>(Showings/Listings) |                            |                   | Managed<br>Listings      |                            |  |
|------------------------|-------------------|--------------------------|----------------------------|-------------------|---------------------------------------|----------------------------|-------------------|--------------------------|----------------------------|--|
| Price Range            | September<br>2023 | Year-Over-Year<br>Change | Month-Over-Month<br>Change | September<br>2023 | Year-Over-Year<br>Change              | Month-Over-Month<br>Change | September<br>2023 | Year-Over-Year<br>Change | Month-Over-Month<br>Change |  |
| \$133,999 or Less      | 20                | - 28.6%                  | - 35.5%                    | 3.3               | - 52.4%                               | - 35.5%                    | 6                 | + 50.0%                  | 0.0%                       |  |
| \$134,000 to \$184,999 | 32                | + 45.5%                  | + 10.3%                    | 4.6               | - 58.4%                               | + 10.3%                    | 7                 | + 250.0%                 | 0.0%                       |  |
| \$185,000 to \$274,999 | 38                | - 81.0%                  | - 71.4%                    | 7.6               | - 46.8%                               | - 54.3%                    | 5                 | - 64.3%                  | - 37.5%                    |  |
| \$275,000 or More      | 221               | - 28.0%                  | - 27.8%                    | 7.9               | - 12.6%                               | - 17.5%                    | 28                | - 17.6%                  | - 12.5%                    |  |
| Total                  | 311               | - 44.2%                  | - 37.7%                    | 6.8               | - 34.5%                               | - 28.2%                    | 46                | - 14.8%                  | - 13.2%                    |  |