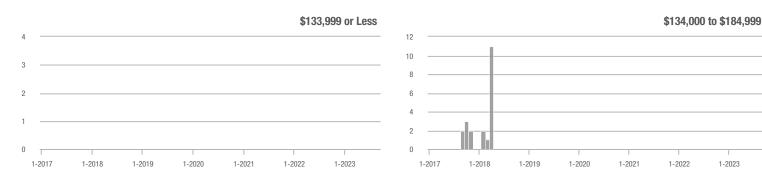

### ShowingTime **Showings Report for September 2023**

Analytic and Trend Data for Greater Albuquerque Association of REALTORS®

\$134,000 to \$184,999