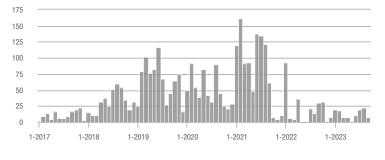

### Academy West – 32

|                        | Total<br>Showings |                          |                            | (6                | Buyer Interest<br>(Showings/Listings) |                            |                   | Managed<br>Listings      |                            |  |
|------------------------|-------------------|--------------------------|----------------------------|-------------------|---------------------------------------|----------------------------|-------------------|--------------------------|----------------------------|--|
| Price Range            | September<br>2023 | Year-Over-Year<br>Change | Month-Over-Month<br>Change | September<br>2023 | Year-Over-Year<br>Change              | Month-Over-Month<br>Change | September<br>2023 | Year-Over-Year<br>Change | Month-Over-Month<br>Change |  |
| \$133,999 or Less      | 20                | - 28.6%                  | - 35.5%                    | 3.3               | - 52.4%                               | - 35.5%                    | 6                 | + 50.0%                  | 0.0%                       |  |
| \$134,000 to \$184,999 | 32                | + 45.5%                  | + 10.3%                    | 4.6               | - 58.4%                               | + 10.3%                    | 7                 | + 250.0%                 | 0.0%                       |  |
| \$185,000 to \$274,999 | 38                | - 81.0%                  | - 71.4%                    | 7.6               | - 46.8%                               | - 54.3%                    | 5                 | - 64.3%                  | - 37.5%                    |  |
| \$275,000 or More      | 221               | - 28.0%                  | - 27.8%                    | 7.9               | - 12.6%                               | - 17.5%                    | 28                | - 17.6%                  | - 12.5%                    |  |
| Total                  | 311               | - 44.2%                  | - 37.7%                    | 6.8               | - 34.5%                               | - 28.2%                    | 46                | - 14.8%                  | - 13.2%                    |  |