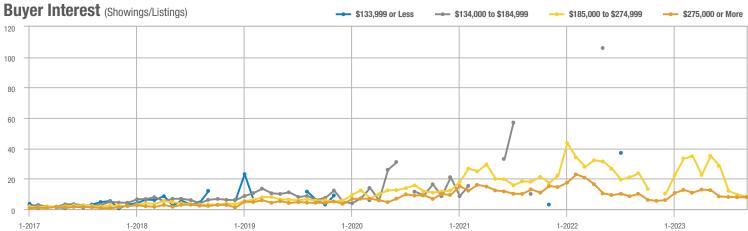

#### Buyer Interest (Showings/Listings) \$133,999 or Less ---- \$134,000 to \$184,999 - \$185,000 to \$274,999 - \$275,000 or More 40 -----30 20 10 0 1-2018 1-2019 1-2020 1-2021 1-2017 1-2022 1-2023

1-2023

#### Buyer Interest (Showings/Listings) \$133,999 or Less ---- \$134,000 to \$184,999 \$185,000 to \$274,999 \$275,000 or More 60 50 40 30 20 10 0 1-2018 1-2020 1-2017 1-2019 1-2021 1-2022 1-2023