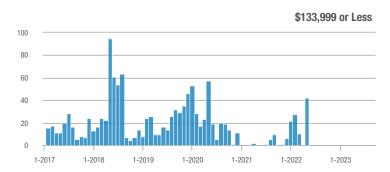

### **Showings**

0

1-2017

Current as of October 5, 2023. Report © 2023 ShowingTime. I Information deemed reliable but not guaranteed.

a atti

1-2020

1-2021

1-2019