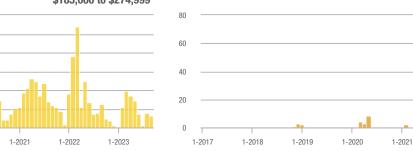

| - 49.2%                  | - 18.4%                    | 7.8               | + 1.6%                   | - 18.4%                    | 4                   | - 50.0%                  | 0.0%                       |
| \$275,000 or More      | 22                | - 69.0%                  | - 70.7%                    | 2.0               | - 71.8%                  | - 68.0%                    | 11                  | + 10.0%                  | - 8.3%                     |
| Total                  | 69                | - 47.7%                  | - 40.0%                    | 4.1               | - 44.7%                  | - 40.0%                    | 17                  | - 5.6%                   | 0.0%                       |

#### **Showings**

300

250

200 150

100

50 0

1-2017









1-2020

1-2019

1-2018



 $\label{eq:current} \mbox{Current as of October 5, 2023. Report} @ 2023 \mbox{ ShowingTime. } \mbox{I Information deemed reliable but not guaranteed.}$ 





## **Rio Rancho North – 160**

|                        |                   | Total<br>Showin          | gs                         | (5                | Buyer Inte<br>Showings/L |                            | Managed<br>Listings |                          |                            |  |
|------------------------|-------------------|--------------------------|----------------------------|-------------------|--------------------------|----------------------------|---------------------|--------------------------|----------------------------|--|
| Price Range            | September<br>2023 | Year-Over-Yea