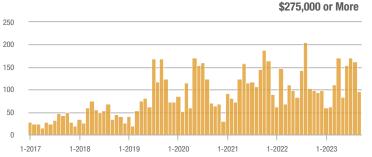

### Academy West – 32

|                        | Total<br>Showings |                          |                            | (6                | Buyer Interest<br>(Showings/Listings) |                            |                   | Managed<br>Listings      |                            |  |
|------------------------|-------------------|--------------------------|----------------------------|-------------------|---------------------------------------|----------------------------|-------------------|--------------------------|----------------------------|--|
| Price Range            | September<br>2023 | Year-Over-Year<br>Change | Month-Over-Month<br>Change | September<br>2023 | Year-Over-Year<br>Change              | Month-Over-Month<br>Change | September<br>2023 | Year-Over-Year<br>Change | Month-Over-Month<br>Change |  |
| \$133,999 or Less      | 20                | - 28.6%                  | - 35.5%                    | 3.3               | - 52.4%                               | - 35.5%                    | 6                 | + 50.0%                  | 0.0%                       |  |
| \$134,000 to \$184,999 | 32                | + 45.5%                  | + 10.3%                    | 4.6               | - 58.4%                               | + 10.3%                    | 7                 | + 250.0%                 | 0.0%                       |  |
| \$185,000 to \$274,999 | 38                | - 81.0%                  | - 71.4%                    | 7.6               | - 46.8%                               | - 54.3%                    | 5                 | - 64.3%                  | - 37.5%                    |  |
| \$275,000 or More      | 221               | - 28.0%                  | - 27.8%                    | 7.9               | - 12.6%                               | - 17.5%                    | 28                | - 17.6%                  | - 12.5%                    |  |
| Total                  | 311               | - 44.2%                  | - 37.7%                    | 6.8               | - 34.5%                               | - 28.2%                    | 46                | - 14.8%                  | - 13.2%                    |  |