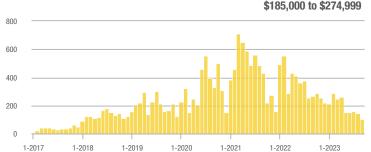

### Academy West – 32

|                        | Total<br>Showings |                          |                            | (6                | Buyer Interest<br>(Showings/Listings) |                            |                   | Managed<br>Listings      |                            |  |
|------------------------|-------------------|--------------------------|----------------------------|-------------------|---------------------------------------|----------------------------|-------------------|--------------------------|----------------------------|--|
| Price Range            | September<br>2023 | Year-Over-Year<br>Change | Month-Over-Month<br>Change | September<br>2023 | Year-Over-Year<br>Change              | Month-Over-Month<br>Change | September<br>2023 | Year-Over-Year<br>Change | Month-Over-Month<br>Change |  |
| \$133,999 or Less      | 20                | - 28.6%                  | - 35.5%                    | 3.3               | - 52.4%                               | - 35.5%                    | 6                 | + 50.0%                  | 0.0%                       |  |
| \$134,000 to \$184,999 | 32                | + 45.5%                  | + 10.3%                    | 4.6               | - 58.4%                               | + 10.3%                    | 7                 | + 250.0%                 | 0.0%                       |  |
| \$185,000 to \$274,999 | 38                | - 81.0%                  | - 71.4%                    | 7.6               | - 46.8%                               | - 54.3%                    | 5                 | - 64.3%                  | - 37.5%                    |  |
| \$275,000 or More      | 221               | - 28.0%                  | - 27.8%                    | 7.9               | - 12.6%                               | - 17.5%                    | 28                | - 17.6%                  | - 12.5%                    |  |
| Total                  | 311               | - 44.2%                  | - 37.7%                    | 6.8               | - 34.5%                               | - 28.2%                    | 46                | - 14.8%                  | - 13.2%                    |  |