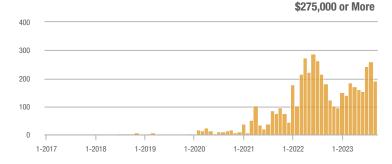

### Showings

 $\label{eq:current} \mbox{Current as of October 5, 2023. Report} @ 2023 \mbox{ShowingTime. I Information deemed reliable but not guaranteed.}$ 

. . .

1-2023

\$275,000 or More

1-2023

### Academy West – 32

|                        | Total<br>Showings |                          |                            | (6                | Buyer Interest<br>(Showings/Listings) |                            |                   | Managed<br>Listings      |                            |  |
|------------------------|-------------------|--------------------------|----------------------------|-------------------|---------------------------------------|----------------------------|-------------------|--------------------------|----------------------------|--|
| Price Range            | September<br>2023 | Year-Over-Year<br>Change | Month-Over-Month<br>Change | September<br>2023 | Year-Over-Year<br>Change              | Month-Over-Month<br>Change | September<br>2023 | Year-Over-Year<br>Change | Month-Over-Month<br>Change |  |
| \$133,999 or Less      | 20                | - 28.6%                  | - 35.5%                    | 3.3               | - 52.4%                               | - 35.5%                    | 6                 | + 50.0%                  | 0.0%                       |  |
| \$134,000 to \$184,999 | 32                | + 45.5%                  | + 10.3%                    | 4.6               | - 58.4%                               | + 10.3%                    | 7                 | + 250.0%                 | 0.0%                       |  |
| \$185,000 to \$274,999 | 38                | - 81.0%                  | - 71.4%                    | 7.6               | - 46.8%                               | - 54.3%                    | 5                 | - 64.3%                  | - 37.5%                    |  |
| \$275,000 or More      | 221               | - 28.0%                  | - 27.8%                    | 7.9               | - 12.6%                               | - 17.5%                    | 28                | - 17.6%                  | - 12.5%                    |  |
| Total                  | 311               | - 44.2%                  | - 37.7%                    | 6.8               | - 34.5%                               | - 28.2%                    | 46                | - 14.8%                  | - 13.2%                    |  |