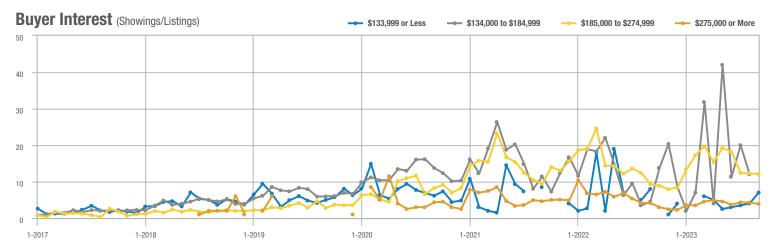

### Academy West – 32

|                        | Total<br>Showings |                          |                            | (6                | Buyer Interest<br>(Showings/Listings) |                            |                   | Managed<br>Listings      |                            |  |
|------------------------|-------------------|--------------------------|----------------------------|-------------------|---------------------------------------|----------------------------|-------------------|--------------------------|----------------------------|--|
| Price Range            | September<br>2023 | Year-Over-Year<br>Change | Month-Over-Month<br>Change | September<br>2023 | Year-Over-Year<br>Change              | Month-Over-Month<br>Change | September<br>2023 | Year-Over-Year<br>Change | Month-Over-Month<br>Change |  |
| \$133,999 or Less      | 20                | - 28.6%                  | - 35.5%                    | 3.3               | - 52.4%                               | - 35.5%                    | 6                 | + 50.0%                  | 0.0%                       |  |
| \$134,000 to \$184,999 | 32                | + 45.5%                  | + 10.3%                    | 4.6               | - 58.4%                               | + 10.3%                    | 7                 | + 250.0%                 | 0.0%                       |  |
| \$185,000 to \$274,999 | 38                | - 81.0%                  | - 71.4%                    | 7.6               | - 46.8%                               | - 54.3%                    | 5                 | - 64.3%                  | - 37.5%                    |  |
| \$275,000 or More      | 221               | - 28.0%                  | - 27.8%                    | 7.9               | - 12.6%                               | - 17.5%                    | 28                | - 17.6%                  | - 12.5%                    |  |
| Total                  | 311               | - 44.2%                  | - 37.7%                    | 6.8               | - 34.5%                               | - 28.2%                    | 46                | - 14.8%                  | - 13.2%                    |  |