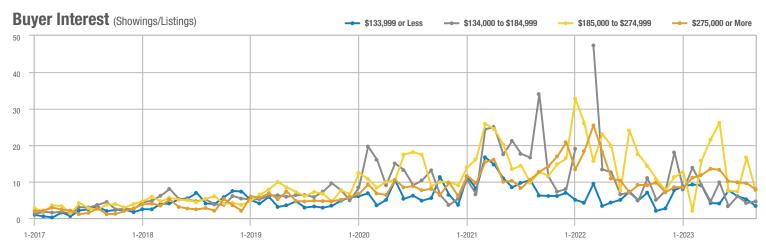

#### Buyer Interest (Showings/Listings) \$133,999 or Less ---- \$134,000 to \$184,999 - \$185,000 to \$274,999 - \$275,000 or More 40 -----30 20 10 0 1-2018 1-2019 1-2020 1-2021 1-2017 1-2022 1-2023

1-2023

#### Buyer Interest (Showings/Listings) \$133,999 or Less ---- \$134,000 to \$184,999 \$185,000 to \$274,999 \$275,000 or More 60 50 40 30 20 10 0 1-2018 1-2020 1-2017 1-2019 1-2021 1-2022 1-2023