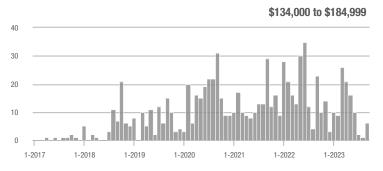

### Academy West – 32

|                        | Total<br>Showings |                          |                            | (6                | Buyer Interest<br>(Showings/Listings) |                            |                   | Managed<br>Listings      |                            |  |
|------------------------|-------------------|--------------------------|----------------------------|-------------------|---------------------------------------|----------------------------|-------------------|--------------------------|----------------------------|--|
| Price Range            | September<br>2023 | Year-Over-Year<br>Change | Month-Over-Month<br>Change | September<br>2023 | Year-Over-Year<br>Change              | Month-Over-Month<br>Change | September<br>2023 | Year-Over-Year<br>Change | Month-Over-Month<br>Change |  |
| \$133,999 or Less      | 20                | - 28.6%                  | - 35.5%                    | 3.3               | - 52.4%                               | - 35.5%                    | 6                 | + 50.0%                  | 0.0%                       |  |
| \$134,000 to \$184,999 | 32                | + 45.5%                  | + 10.3%                    | 4.6               | - 58.4%                               | + 10.3%                    | 7                 | + 250.0%                 | 0.0%                       |  |
| \$185,000 to \$274,999 | 38                | - 81.0%                  | - 71.4%                    | 7.6               | - 46.8%                               | - 54.3%                    | 5                 | - 64.3%                  | - 37.5%                    |  |
| \$275,000 or More      | 221               | - 28.0%                  | - 27.8%                    | 7.9               | - 12.6%                               | - 17.5%                    | 28                | - 17.6%                  | - 12.5%                    |  |
| Total                  | 311               | - 44.2%                  | - 37.7%                    | 6.8               | - 34.5%                               | - 28.2%                    | 46                | - 14.8%                  | - 13.2%                    |  |