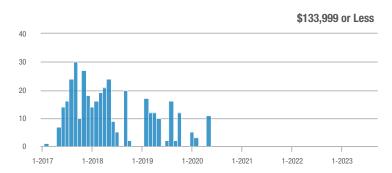

| - 35.8%                    | 15.4                                  | + 8.5%                   | - 74.3%                    | 5                   | 0.0%                     | + 150.0%                   |
| \$275,000 or More      | 655               | - 22.4%                  | - 10.0%                    | 7.8                                   | - 14.1%                  | - 13.2%                    | 84                  | - 9.7%                   | + 3.7%                     |
| Total                  | 732               | - 22.6%                  | - 13.7%                    | 8.2                                   | - 13.9%                  | - 19.5%                    | 89                  | - 10.1%                  | + 7.2%                     |

150

#### **Showings**







\$134,000 to \$184,999









1-2023

## Foothills North – 31

|                        | Total<br>Showings |                          |                            | (5                | Buyer Inte<br>Showings/L |                            | Managed<br>Listings |                          |                            |
|------------------------|-------------------|--------------------------|----------------------------|-------------------|--------------------------|----------------------------|---------------------|--------------------------|----------------------------|
| Price Range            | September<br>2023 | Year-Over-Year<br>Change | Month-Over-Month<br>Change | September<br>2023 | Year-Over-Year<br>Change | Month-Over-Month<br>Change | September<br>2023   | Year-Over-Year