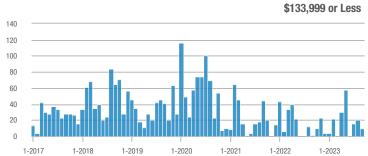

| 9                   | - 43.8%                  | - 35.7%                    |
| \$275,000 or More      | 156               | + 36.8%                  | - 25.7%                    | 4.5                                   | + 29.0%                  | - 6.6%                     | 35                  | + 6.1%                   | - 20.5%                    |
| Total                  | 227               | + 10.2%                  | - 42.5%                    | 4.5                                   | + 29.6%                  | - 27.9%                    | 51                  | - 15.0%                  | - 20.3%                    |

250

200

150

100

50

0

400

300

200

100

0

1-2017

1-2017

1-2018

1-2018

1-2019

1-2019

1-2020

1-2020

1-2021

1-2021

1-2022

1-2022

### **Showings**







 $\label{eq:current} \mbox{ Current as of October 5, 2023. Report @ 2023 ShowingTime. I Information deemed reliable but not guaranteed.$ 





## East Los Lunas, Tome, Valencia – 711

| Total<br>Showings      |                   |                          | gs                         | Buyer Interest<br>(Showings/Listings) |                          |                            | Managed<br>Listings |                          |                            |
|------------------------|-------------------|--------------------------|----------------------------|---------------------------------------|--------------------------|----------------------------|---------------------|--------------------------|----------------------------|
| Price Range            | September<br>2023 | Year-Over