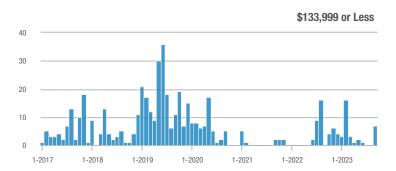

### Academy West – 32

|                        | Total<br>Showings |                          |                            | (6                | Buyer Interest<br>(Showings/Listings) |                            |                   | Managed<br>Listings      |                            |  |
|------------------------|-------------------|--------------------------|----------------------------|-------------------|---------------------------------------|----------------------------|-------------------|--------------------------|----------------------------|--|
| Price Range            | September<br>2023 | Year-Over-Year<br>Change | Month-Over-Month<br>Change | September<br>2023 | Year-Over-Year<br>Change              | Month-Over-Month<br>Change | September<br>2023 | Year-Over-Year<br>Change | Month-Over-Month<br>Change |  |
| \$133,999 or Less      | 20                | - 28.6%                  | - 35.5%                    | 3.3               | - 52.4%                               | - 35.5%                    | 6                 | + 50.0%                  | 0.0%                       |  |
| \$134,000 to \$184,999 | 32                | + 45.5%                  | + 10.3%                    | 4.6               | - 58.4%                               | + 10.3%                    | 7                 | + 250.0%                 | 0.0%                       |  |
| \$185,000 to \$274,999 | 38                | - 81.0%                  | - 71.4%                    | 7.6               | - 46.8%                               | - 54.3%                    | 5                 | - 64.3%                  | - 37.5%                    |  |
| \$275,000 or More      | 221               | - 28.0%                  | - 27.8%                    | 7.9               | - 12.6%                               | - 17.5%                    | 28                | - 17.6%                  | - 12.5%                    |  |
| Total                  | 311               | - 44.2%                  | - 37.7%                    | 6.8               | - 34.5%                               | - 28.2%                    | 46                | - 14.8%                  | - 13.2%                    |  |