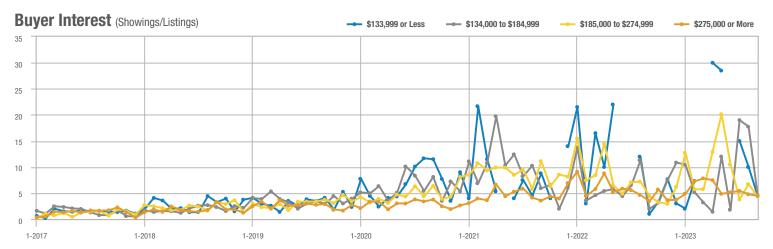

#### Buyer Interest (Showings/Listings) \$133,999 or Less ---- \$134,000 to \$184,999 - \$185,000 to \$274,999 - \$275,000 or More 40 -----30 20 10 0 1-2018 1-2019 1-2020 1-2021 1-2017 1-2022 1-2023

1-2023