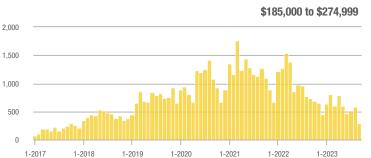

#### \$185,000 to \$274,999

## Far Northeast Heights – 30

|                        | Total<br>Showings |                          |                            | Buyer Interest<br>(Showings/Listings) |                          |                            | Managed<br>Listings |                          |                            |
|------------------------|-------------------|--------------------------|----------------------------|---------------------------------------|--------------------------|----------------------------|---------------------|--------------------------|----------------------------|
| Price Range            | September<br>2023 | Year-Over-Year<br>Change | Month-Over-Month<br>Change | September<br>2023                     | Year-Over-Year<br>Change | Month-Over-Month<br>Change | September<br>2023   | Year-Over-Year<br>Change | Month-Over-Month<br>Change |
| \$133,999 or Less      | 0                 | —                        |                            | _                                     | _                        |                            | 0                   | —                        |                            |
| \$134,000 to \$184,999 | 0                 | —                        |                            |                                       | _                        |                            | 0                   | —                        |                            |
| \$185,000 to \$274,999 | 77                | + 8.5%                   | - 35.8%                    | 15.4                                  | + 8.5%                   | - 74.3%                    | 5                   | 0.0%                     | + 150.0%                   |
| \$275,000 or More      | 655               | - 22.4%                  | - 10.0%                    | 7.8                                   | - 14.1%                  | - 13.2%                    | 84                  | - 9.7%                   | + 3.7%                     |
| Total                  | 732               | - 22.6%                  | - 13.7%                    | 8.2                                   | - 13.9%                  | - 19.5%                    | 89                  | - 10.1%                  | + 7.2%                     |