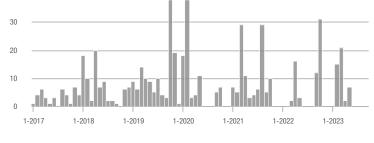

### Showings

 $\label{eq:current} \mbox{Current as of October 5, 2023. Report} @ 2023 \mbox{ShowingTime. I Information deemed reliable but not guaranteed.}$ 

. . .

1-2023

\$275,000 or More

1-2023