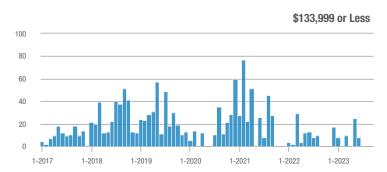

| \$185,000 to \$274,999 | 87                | + 14.5%                  | + 13.0%                    | 6.2               | - 1.9%                   | + 4.9%                     | 14                  | + 16.7%                  | + 7.7%                     |  |
| \$275,000 or More      | 58                | + 23.4%                  | - 12.1%                    | 2.1               | + 92.0%                  | + 4.2%                     | 27                  | - 35.7%                  | - 15.6%                    |  |
| Total                  | 152               | - 0.7%                   | - 7.9%                     | 3.5               | + 26.4%                  | + 4.7%                     | 44                  | - 21.4%                  | - 12.0%                    |  |

### Showings

200













 $\label{eq:current} \mbox{ Current as of October 5, 2023. Report @ 2023 ShowingTime. I Information deemed reliable but not guaranteed.$ 





# Meadow Lake, El Cerro Mission, Monterrey Park – 720

|                        | Total<br>Showings |                          |                            | (6                | Buyer Interest<br>(Showings/Listings) |                            |                   | Managed<br>Listings      |                            |  |
|------------------------|-------------------|--------------------------|----------------------------|-------------------|---------------------------------------|----------------------------|-------------------|--------------------------|----------------------------|--|
| Price Range            | September<br>2023 | Y