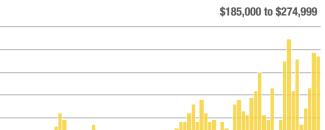

### Academy West – 32

|                        | Total<br>Showings |                          |                            | (6                | Buyer Interest<br>(Showings/Listings) |                            |                   | Managed<br>Listings      |                            |  |
|------------------------|-------------------|--------------------------|----------------------------|-------------------|---------------------------------------|----------------------------|-------------------|--------------------------|----------------------------|--|
| Price Range            | September<br>2023 | Year-Over-Year<br>Change | Month-Over-Month<br>Change | September<br>2023 | Year-Over-Year<br>Change              | Month-Over-Month<br>Change | September<br>2023 | Year-Over-Year<br>Change | Month-Over-Month<br>Change |  |
| \$133,999 or Less      | 20                | - 28.6%                  | - 35.5%                    | 3.3               | - 52.4%                               | - 35.5%                    | 6                 | + 50.0%                  | 0.0%                       |  |
| \$134,000 to \$184,999 | 32                | + 45.5%                  | + 10.3%                    | 4.6               | - 58.4%                               | + 10.3%                    | 7                 | + 250.0%                 | 0.0%                       |  |
| \$185,000 to \$274,999 | 38                | - 81.0%                  | - 71.4%                    | 7.6               | - 46.8%                               | - 54.3%                    | 5                 | - 64.3%                  | - 37.5%                    |  |
| \$275,000 or More      | 221               | - 28.0%                  | - 27.8%                    | 7.9               | - 12.6%                               | - 17.5%                    | 28                | - 17.6%                  | - 12.5%                    |  |
| Total                  | 311               | - 44.2%                  | - 37.7%                    | 6.8               | - 34.5%                               | - 28.2%                    | 46                | - 14.8%                  | - 13.2%                    |  |