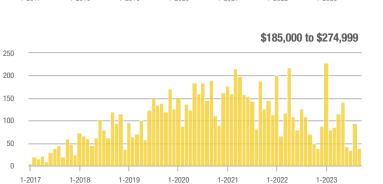

9                   | - 43.8%                  | - 35.7%                    |
| \$275,000 or More      | 156               | + 36.8%                  | - 25.7%                    | 4.5                                   | + 29.0%                  | - 6.6%                     | 35                  | + 6.1%                   | - 20.5%                    |
| Total                  | 227               | + 10.2%                  | - 42.5%                    | 4.5                                   | + 29.6%                  | - 27.9%                    | 51                  | - 15.0%                  | - 20.3%                    |

250

200

150

100

50

0

400

300

200

100

0

1-2017

1-2017

1-2018

1-2018

1-2019

1-2019

1-2020

1-2020

1-2021

1-2021

1-2022

1-2022

### **Showings**







 $\label{eq:current} \mbox{ Current as of October 5, 2023. Report @ 2023 ShowingTime. I Information deemed reliable but not guaranteed.$ 





## East Los Lunas, Tome, Valencia – 711

| Total<br>Showings      |                   |                          | gs                         | Buyer Interest<br>(Showings/Listings) |                          |                            | Managed<br>Listings |                          |                            |
|------------------------|-------------------|--------------------------|----------------------------|---------------------------------------|--------------------------|----------------------------|---------------------|--------------------------|----------------------------|
| Price Range            | September<br>2023 | Year-Over-Y