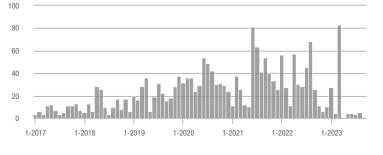

## Far Northeast Heights – 30

|                        | Total<br>Showings |                          |                            | Buyer Interest<br>(Showings/Listings) |                          |                            | Managed<br>Listings |                          |                            |
|------------------------|-------------------|--------------------------|----------------------------|---------------------------------------|--------------------------|----------------------------|---------------------|--------------------------|----------------------------|
| Price Range            | September<br>2023 | Year-Over-Year<br>Change | Month-Over-Month<br>Change | September<br>2023                     | Year-Over-Year<br>Change | Month-Over-Month<br>Change | September<br>2023   | Year-Over-Year<br>Change | Month-Over-Month<br>Change |
| \$133,999 or Less      | 0                 | —                        |                            | _                                     | _                        |                            | 0                   | —                        |                            |
| \$134,000 to \$184,999 | 0                 | —                        |                            |                                       | _                        |                            | 0                   | —                        |                            |
| \$185,000 to \$274,999 | 77                | + 8.5%                   | - 35.8%                    | 15.4                                  | + 8.5%                   | - 74.3%                    | 5                   | 0.0%                     | + 150.0%                   |
| \$275,000 or More      | 655               | - 22.4%                  | - 10.0%                    | 7.8                                   | - 14.1%                  | - 13.2%                    | 84                  | - 9.7%                   | + 3.7%                     |
| Total                  | 732               | - 22.6%                  | - 13.7%                    | 8.2                                   | - 13.9%                  | - 19.5%                    | 89                  | - 10.1%                  | + 7.2%                     |