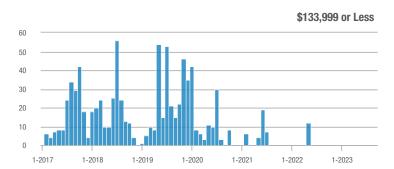

### Academy West – 32

|                        | Total<br>Showings |                          |                            | (6                | Buyer Interest<br>(Showings/Listings) |                            |                   | Managed<br>Listings      |                            |  |
|------------------------|-------------------|--------------------------|----------------------------|-------------------|---------------------------------------|----------------------------|-------------------|--------------------------|----------------------------|--|
| Price Range            | September<br>2023 | Year-Over-Year<br>Change | Month-Over-Month<br>Change | September<br>2023 | Year-Over-Year<br>Change              | Month-Over-Month<br>Change | September<br>2023 | Year-Over-Year<br>Change | Month-Over-Month<br>Change |  |
| \$133,999 or Less      | 20                | - 28.6%                  | - 35.5%                    | 3.3               | - 52.4%                               | - 35.5%                    | 6                 | + 50.0%                  | 0.0%                       |  |
| \$134,000 to \$184,999 | 32                | + 45.5%                  | + 10.3%                    | 4.6               | - 58.4%                               | + 10.3%                    | 7                 | + 250.0%                 | 0.0%                       |  |
| \$185,000 to \$274,999 | 38                | - 81.0%                  | - 71.4%                    | 7.6               | - 46.8%                               | - 54.3%                    | 5                 | - 64.3%                  | - 37.5%                    |  |
| \$275,000 or More      | 221               | - 28.0%                  | - 27.8%                    | 7.9               | - 12.6%                               | - 17.5%                    | 28                | - 17.6%                  | - 12.5%                    |  |
| Total                  | 311               | - 44.2%                  | - 37.7%                    | 6.8               | - 34.5%                               | - 28.2%                    | 46                | - 14.8%                  | - 13.2%                    |  |