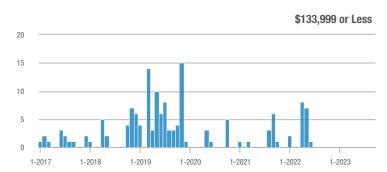

### Academy West – 32

|                        | Total<br>Showings |                          |                            | (6                | Buyer Interest<br>(Showings/Listings) |                            |                   | Managed<br>Listings      |                            |  |
|------------------------|-------------------|--------------------------|----------------------------|-------------------|---------------------------------------|----------------------------|-------------------|--------------------------|----------------------------|--|
| Price Range            | September<br>2023 | Year-Over-Year<br>Change | Month-Over-Month<br>Change | September<br>2023 | Year-Over-Year<br>Change              | Month-Over-Month<br>Change | September<br>2023 | Year-Over-Year<br>Change | Month-Over-Month<br>Change |  |
| \$133,999 or Less      | 20                | - 28.6%                  | - 35.5%                    | 3.3               | - 52.4%                               | - 35.5%                    | 6                 | + 50.0%                  | 0.0%                       |  |
| \$134,000 to \$184,999 | 32                | + 45.5%                  | + 10.3%                    | 4.6               | - 58.4%                               | + 10.3%                    | 7                 | + 250.0%                 | 0.0%                       |  |
| \$185,000 to \$274,999 | 38                | - 81.0%                  | - 71.4%                    | 7.6               | - 46.8%                               | - 54.3%                    | 5                 | - 64.3%                  | - 37.5%                    |  |
| \$275,000 or More      | 221               | - 28.0%                  | - 27.8%                    | 7.9               | - 12.6%                               | - 17.5%                    | 28                | - 17.6%                  | - 12.5%                    |  |
| Total                  | 311               | - 44.2%                  | - 37.7%                    | 6.8               | - 34.5%                               | - 28.2%                    | 46                | - 14.8%                  | - 13.2%                    |  |