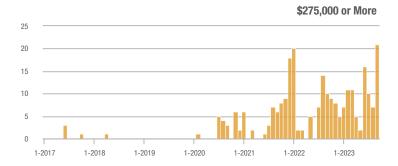

### Academy West – 32

|                        | Total<br>Showings |                          |                            | (6                | Buyer Interest<br>(Showings/Listings) |                            |                   | Managed<br>Listings      |                            |  |
|------------------------|-------------------|--------------------------|----------------------------|-------------------|---------------------------------------|----------------------------|-------------------|--------------------------|----------------------------|--|
| Price Range            | September<br>2023 | Year-Over-Year<br>Change | Month-Over-Month<br>Change | September<br>2023 | Year-Over-Year<br>Change              | Month-Over-Month<br>Change | September<br>2023 | Year-Over-Year<br>Change | Month-Over-Month<br>Change |  |
| \$133,999 or Less      | 20                | - 28.6%                  | - 35.5%                    | 3.3               | - 52.4%                               | - 35.5%                    | 6                 | + 50.0%                  | 0.0%                       |  |
| \$134,000 to \$184,999 | 32                | + 45.5%                  | + 10.3%                    | 4.6               | - 58.4%                               | + 10.3%                    | 7                 | + 250.0%                 | 0.0%                       |  |
| \$185,000 to \$274,999 | 38                | - 81.0%                  | - 71.4%                    | 7.6               | - 46.8%                               | - 54.3%                    | 5                 | - 64.3%                  | - 37.5%                    |  |
| \$275,000 or More      | 221               | - 28.0%                  | - 27.8%                    | 7.9               | - 12.6%                               | - 17.5%                    | 28                | - 17.6%                  | - 12.5%                    |  |
| Total                  | 311               | - 44.2%                  | - 37.7%                    | 6.8               | - 34.5%                               | - 28.2%                    | 46                | - 14.8%                  | - 13.2%                    |  |