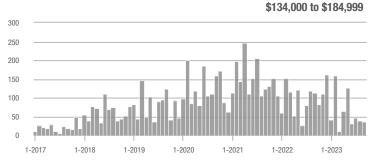

250

200

150

100

50

0

400

300

200

100

0

1-2017

1-2017

1-2018

1-2018

1-2019

1-2019

1-2020

1-2020

1-2021

1-2021

1-2022

1-2022