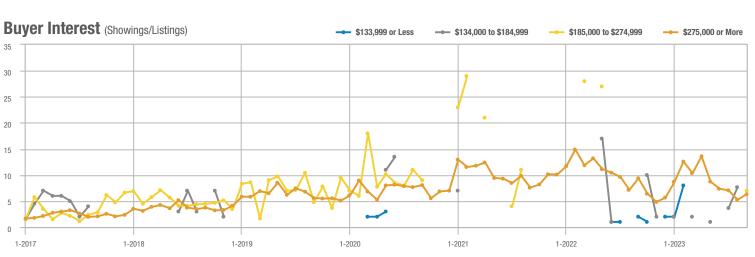

#### Buyer Interest (Showings/Listings) \$133,999 or Less ---- \$134,000 to \$184,999 - \$185,000 to \$274,999 - \$275,000 or More 40 -----30 20 10 0 1-2018 1-2019 1-2020 1-2021 1-2017 1-2022 1-2023

1-2023

#### Buyer Interest (Showings/Listings) \$133,999 or Less ---- \$134,000 to \$184,999 \$185,000 to \$274,999 \$275,000 or More 60 50 40 30 20 10 0 1-2018 1-2020 1-2017 1-2019 1-2021 1-2022 1-2023