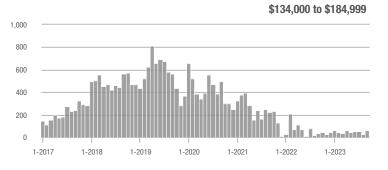

### ShowingTime **Showings Report for September 2023**

Analytic and Trend Data for Greater Albuquerque Association of REALTORS®

\$134,000 to \$184,999

## Far Northeast Heights – 30

|                        | Total<br>Showings |                          |                            | Buyer Interest<br>(Showings/Listings) |                          |                            | Managed<br>Listings |                          |                            |
|------------------------|-------------------|--------------------------|----------------------------|---------------------------------------|--------------------------|----------------------------|---------------------|--------------------------|----------------------------|
| Price Range            | September<br>2023 | Year-Over-Year<br>Change | Month-Over-Month<br>Change | September<br>2023                     | Year-Over-Year<br>Change | Month-Over-Month<br>Change | September<br>2023   | Year-Over-Year<br>Change | Month-Over-Month<br>Change |
| \$133,999 or Less      | 0                 | —                        |                            | _                                     | _                        |                            | 0                   | —                        |                            |
| \$134,000 to \$184,999 | 0                 | —                        |                            |                                       | _                        |                            | 0                   | —                        |                            |
| \$185,000 to \$274,999 | 77                | + 8.5%                   | - 35.8%                    | 15.4                                  | + 8.5%                   | - 74.3%                    | 5                   | 0.0%                     | + 150.0%                   |
| \$275,000 or More      | 655               | - 22.4%                  | - 10.0%                    | 7.8                                   | - 14.1%                  | - 13.2%                    | 84                  | - 9.7%                   | + 3.7%                     |
| Total                  | 732               | - 22.6%                  | - 13.7%                    | 8.2                                   | - 13.9%                  | - 19.5%                    | 89                  | - 10.1%                  | + 7.2%                     |