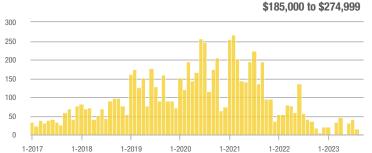

250

200

150

100

50

0

400

300

200

100

0

1-2017

1-2017

1-2018

1-2018

1-2019

1-2019

1-2020

1-2020

1-2021

1-2021

1-2022

1-2022