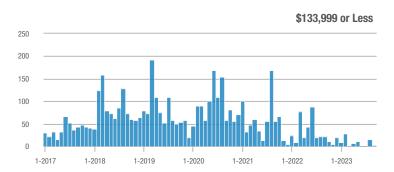

0

700 600

500

400 300

200

100

0

1-2017

1-2017

1-2018

1-2018

1-2019

1-2019

1-2020

1-2020

1-2021

1-2021

1-2022

1-2022