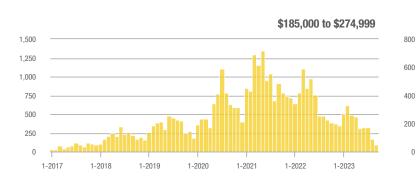

### Academy West – 32

|                        | Total<br>Showings |                          |                            | (6                | Buyer Interest<br>(Showings/Listings) |                            |                   | Managed<br>Listings      |                            |  |
|------------------------|-------------------|--------------------------|----------------------------|-------------------|---------------------------------------|----------------------------|-------------------|--------------------------|----------------------------|--|
| Price Range            | September<br>2023 | Year-Over-Year<br>Change | Month-Over-Month<br>Change | September<br>2023 | Year-Over-Year<br>Change              | Month-Over-Month<br>Change | September<br>2023 | Year-Over-Year<br>Change | Month-Over-Month<br>Change |  |
| \$133,999 or Less      | 20                | - 28.6%                  | - 35.5%                    | 3.3               | - 52.4%                               | - 35.5%                    | 6                 | + 50.0%                  | 0.0%                       |  |
| \$134,000 to \$184,999 | 32                | + 45.5%                  | + 10.3%                    | 4.6               | - 58.4%                               | + 10.3%                    | 7                 | + 250.0%                 | 0.0%                       |  |
| \$185,000 to \$274,999 | 38                | - 81.0%                  | - 71.4%                    | 7.6               | - 46.8%                               | - 54.3%                    | 5                 | - 64.3%                  | - 37.5%                    |  |
| \$275,000 or More      | 221               | - 28.0%                  | - 27.8%                    | 7.9               | - 12.6%                               | - 17.5%                    | 28                | - 17.6%                  | - 12.5%                    |  |
| Total                  | 311               | - 44.2%                  | - 37.7%                    | 6.8               | - 34.5%                               | - 28.2%                    | 46                | - 14.8%                  | - 13.2%                    |  |