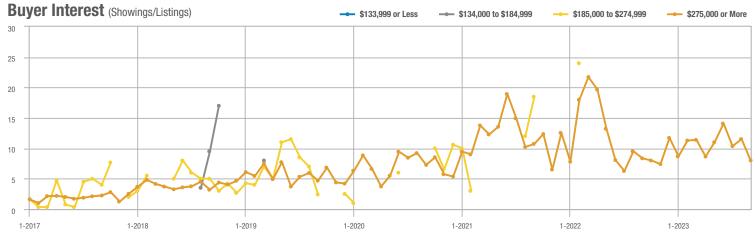

### Academy West – 32

|                        | Total<br>Showings |                          |                            | (6                | Buyer Interest<br>(Showings/Listings) |                            |                   | Managed<br>Listings      |                            |  |
|------------------------|-------------------|--------------------------|----------------------------|-------------------|---------------------------------------|----------------------------|-------------------|--------------------------|----------------------------|--|
| Price Range            | September<br>2023 | Year-Over-Year<br>Change | Month-Over-Month<br>Change | September<br>2023 | Year-Over-Year<br>Change              | Month-Over-Month<br>Change | September<br>2023 | Year-Over-Year<br>Change | Month-Over-Month<br>Change |  |
| \$133,999 or Less      | 20                | - 28.6%                  | - 35.5%                    | 3.3               | - 52.4%                               | - 35.5%                    | 6                 | + 50.0%                  | 0.0%                       |  |
| \$134,000 to \$184,999 | 32                | + 45.5%                  | + 10.3%                    | 4.6               | - 58.4%                               | + 10.3%                    | 7                 | + 250.0%                 | 0.0%                       |  |
| \$185,000 to \$274,999 | 38                | - 81.0%                  | - 71.4%                    | 7.6               | - 46.8%                               | - 54.3%                    | 5                 | - 64.3%                  | - 37.5%                    |  |
| \$275,000 or More      | 221               | - 28.0%                  | - 27.8%                    | 7.9               | - 12.6%                               | - 17.5%                    | 28                | - 17.6%                  | - 12.5%                    |  |
| Total                  | 311               | - 44.2%                  | - 37.7%                    | 6.8               | - 34.5%                               | - 28.2%                    | 46                | - 14.8%                  | - 13.2%                    |  |