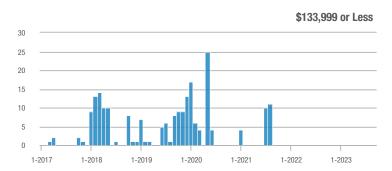

### Academy West – 32

|                        | Total<br>Showings |                          |                            | (6                | Buyer Interest<br>(Showings/Listings) |                            |                   | Managed<br>Listings      |                            |  |
|------------------------|-------------------|--------------------------|----------------------------|-------------------|---------------------------------------|----------------------------|-------------------|--------------------------|----------------------------|--|
| Price Range            | September<br>2023 | Year-Over-Year<br>Change | Month-Over-Month<br>Change | September<br>2023 | Year-Over-Year<br>Change              | Month-Over-Month<br>Change | September<br>2023 | Year-Over-Year<br>Change | Month-Over-Month<br>Change |  |
| \$133,999 or Less      | 20                | - 28.6%                  | - 35.5%                    | 3.3               | - 52.4%                               | - 35.5%                    | 6                 | + 50.0%                  | 0.0%                       |  |
| \$134,000 to \$184,999 | 32                | + 45.5%                  | + 10.3%                    | 4.6               | - 58.4%                               | + 10.3%                    | 7                 | + 250.0%                 | 0.0%                       |  |
| \$185,000 to \$274,999 | 38                | - 81.0%                  | - 71.4%                    | 7.6               | - 46.8%                               | - 54.3%                    | 5                 | - 64.3%                  | - 37.5%                    |  |
| \$275,000 or More      | 221               | - 28.0%                  | - 27.8%                    | 7.9               | - 12.6%                               | - 17.5%                    | 28                | - 17.6%                  | - 12.5%                    |  |
| Total                  | 311               | - 44.2%                  | - 37.7%                    | 6.8               | - 34.5%                               | - 28.2%                    | 46                | - 14.8%                  | - 13.2%                    |  |