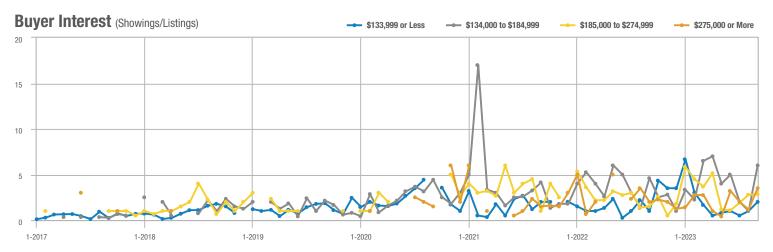

### Academy West – 32

|                        | Total<br>Showings |                          |                            | (6                | Buyer Interest<br>(Showings/Listings) |                            |                   | Managed<br>Listings      |                            |  |
|------------------------|-------------------|--------------------------|----------------------------|-------------------|---------------------------------------|----------------------------|-------------------|--------------------------|----------------------------|--|
| Price Range            | September<br>2023 | Year-Over-Year<br>Change | Month-Over-Month<br>Change | September<br>2023 | Year-Over-Year<br>Change              | Month-Over-Month<br>Change | September<br>2023 | Year-Over-Year<br>Change | Month-Over-Month<br>Change |  |
| \$133,999 or Less      | 20                | - 28.6%                  | - 35.5%                    | 3.3               | - 52.4%                               | - 35.5%                    | 6                 | + 50.0%                  | 0.0%                       |  |
| \$134,000 to \$184,999 | 32                | + 45.5%                  | + 10.3%                    | 4.6               | - 58.4%                               | + 10.3%                    | 7                 | + 250.0%                 | 0.0%                       |  |
| \$185,000 to \$274,999 | 38                | - 81.0%                  | - 71.4%                    | 7.6               | - 46.8%                               | - 54.3%                    | 5                 | - 64.3%                  | - 37.5%                    |  |
| \$275,000 or More      | 221               | - 28.0%                  | - 27.8%                    | 7.9               | - 12.6%                               | - 17.5%                    | 28                | - 17.6%                  | - 12.5%                    |  |
| Total                  | 311               | - 44.2%                  | - 37.7%                    | 6.8               | - 34.5%                               | - 28.2%                    | 46                | - 14.8%                  | - 13.2%                    |  |

### Albuquerque Acres West – 21

|                        | Total<br>Showings |                          |                            | Buyer Interest<br>(Showings/Listings) |                          |                            | Managed<br>Listings |                          |                            |
|------------------------|-------------------|--------------------------|----------------------------|---------------------------------------|--------------------------|----------------------------|---------------------|--------------------------|----------------------------|
| Price Range            | September<br>2023 | Year-Over-Year<br>Change | Month-Over-Month<br>Change | September<br>2023                     | Year-Over-Year<br>Change | Month-Over-Month<br>Change | September<br>2023   | Year-Over-Year<br>Change | Month-Over-Month<br>Change |
| \$133,999 or Less      | 0                 | —                        | —                          | _                                     | —                        |                            | 0                   | —                        |                            |
| \$134,000 to \$184,999 | 0                 | —                        | —                          |                                       | _                        |                            | 1                   | _                        | - 66.7%                    |
| \$185,000 to \$274,999 | 7                 | —                        |                            | 7.0                                   | _                        |                            | 1                   | _                        |                            |
| \$275,000 or More      | 208               | - 41.6%                  | + 41.5%                    | 6.3                                   | - 32.7%                  | + 20.1%                    | 33                  | - 13.2%                  | + 17.9%                    |
| Total                  | 215               | - 39.9%                  | + 26.5%                    | 6.1                                   | - 33.1%                  | + 12.0%                    | 35                  | - 10.3%                  | + 12.9%                    |

### **Belen – 741**

|                        | Total<br>Showings |                          |                            | Buyer Interest<br>(Showings/Listings) |                          |                            | Managed<br>Listings |                          |                            |
|------------------------|-------------------|--------------------------|----------------------------|---------------------------------------|--------------------------|----------------------------|---------------------|--------------------------|----------------------------|
| Price Range            | September<br>2023 | Year-Over-Year<br>Change | Month-Over-Month<br>Change | September<br>2023                     | Year-Over-Year<br>Change | Month-Over-Month<br>Change | September<br>2023   | Year-Over-Year<br>Change | Month-Over-Month<br>Change |
| \$133,999 or Less      | 2                 | - 83.3%                  | —                          | 0.7                                   | - 88.9%                  |                            | 3                   | + 50.0%                  | + 50.0%                    |
| \$134,000 to \$184,999 | 24                | - 45.5%                  | + 166.7%                   | 6.0                                   | - 4.5%                   | + 33.3%                    | 4                   | - 42.9%                  | + 100.0%                   |
| \$185,000 to \$274,999 | 30                | - 25.0%                  | - 72.0%                    | 3.0                                   | - 2.5%                   | - 63.6%                    | 10                  | - 23.1%                  | - 23.1%                    |
| \$275,000 or More      | 28                | + 40.0%                  | + 75.0%                    | 2.3                                   | - 18.3%                  | + 89.6%                    | 12                  | + 71.4%                  | - 7.7%                     |
| Total                  | 84                | - 27.6%                  | - 36.4%                    | 2.9                                   | - 27.6%                  | - 34.2%                    | 29                  | 0.0%                     | - 3.3%                     |

### **Bernalillo / Algodones – 170**

|                        | Total<br>Showings |                          |                            | Buyer Interest<br>(Showings/Listings) |                          |                            | Managed<br>Listings |                          |                            |
|------------------------|-------------------|--------------------------|----------------------------|---------------------------------------|--------------------------|----------------------------|---------------------|--------------------------|----------------------------|
| Price Range            | September<br>2023 | Year-Over-Year<br>Change | Month-Over-Month<br>Change | September<br>2023                     | Year-Over-Year<br>Change | Month-Over-Month<br>Change | September<br>2023   | Year-Over-Year<br>Change | Month-Over-Month<br>Change |
| \$133,999 or Less      | 0                 | —                        |                            | _                                     | _                        |                            | 0                   | —                        |                            |
| \$134,000 to \$184,999 | 11                | + 266.7%                 |                            | 11.0                                  | + 266.7%                 |                            | 1                   | 0.0%                     |                            |
| \$185,000 to \$274,999 | 11                | - 60.7%                  |                            | 11.0                                  | + 17.9%                  |                            | 1                   | - 66.7%                  |                            |
| \$275,000 or More      | 118               | - 7.8%                   | + 14.6%                    | 5.1                                   | + 4.2%                   | + 4.6%                     | 23                  | - 11.5%                  | + 9.5%                     |
| Total                  | 140               | - 14.6%                  | + 32.1%                    | 5.6                                   | + 5.9%                   | + 10.9%                    | 25                  | - 19.4%                  | + 19.0%                    |

### **Bosque Farms and Peralta – 710**

|                        | Total<br>Showings |                          |                            | Buyer Interest<br>(Showings/Listings) |                          |                            | Managed<br>Listings |                          |                            |
|------------------------|-------------------|--------------------------|----------------------------|---------------------------------------|--------------------------|----------------------------|---------------------|--------------------------|----------------------------|
| Price Range            | September<br>2023 | Year-Over-Year<br>Change | Month-Over-Month<br>Change | September<br>2023                     | Year-Over-Year<br>Change | Month-Over-Month<br>Change | September<br>2023   | Year-Over-Year<br>Change | Month-Over-Month<br>Change |
| \$133,999 or Less      | 2                 | —                        | —                          | 2.0                                   | —                        |                            | 1                   | —                        | —                          |
| \$134,000 to \$184,999 | 0                 | —                        | —                          |                                       | —                        |                            | 0                   | —                        | —                          |
| \$185,000 to \$274,999 | 17                | + 142.9%                 | + 13.3%                    | 5.7                                   | + 61.9%                  | + 13.3%                    | 3                   | + 50.0%                  | 0.0%                       |
| \$275,000 or More      | 18                | - 78.6%                  | - 66.7%                    | 1.5                                   | - 60.7%                  | - 44.4%                    | 12                  | - 45.5%                  | - 40.0%                    |
| Total                  | 37                | - 59.3%                  | - 46.4%                    | 2.3                                   | - 39.0%                  | - 22.9%                    | 16                  | - 33.3%                  | - 30.4%                    |

### Corrales – 130

|                        | Total<br>Showings |                          |                            | (5                | Buyer Interest<br>(Showings/Listings) |                            |                   | Managed<br>Listings      |                            |  |
|------------------------|-------------------|--------------------------|----------------------------|-------------------|---------------------------------------|----------------------------|-------------------|--------------------------|----------------------------|--|
| Price Range            | September<br>2023 | Year-Over-Year<br>Change | Month-Over-Month<br>Change | September<br>2023 | Year-Over-Year<br>Change              | Month-Over-Month<br>Change | September<br>2023 | Year-Over-Year<br>Change | Month-Over-Month<br>Change |  |
| \$133,999 or Less      | 0                 | —                        |                            |                   | _                                     |                            | 0                 | —                        | —                          |  |
| \$134,000 to \$184,999 | 0                 | —                        | —                          |                   | _                                     |                            | 0                 | _                        |                            |  |
| \$185,000 to \$274,999 | 12                | _                        | 0.0%                       | 6.0               | _                                     | - 50.0%                    | 2                 | _                        | + 100.0%                   |  |
| \$275,000 or More      | 107               | - 39.9%                  | - 44.8%                    | 4.0               | - 33.2%                               | - 44.8%                    | 27                | - 10.0%                  | 0.0%                       |  |
| Total                  | 119               | - 33.1%                  | - 42.2%                    | 4.1               | - 30.8%                               | - 44.2%                    | 29                | - 3.3%                   | + 3.6%                     |  |

### **Downtown Area – 80**

|                        | Total<br>Showings |                          |                            | Buyer Interest<br>(Showings/Listings) |                          |                            | Managed<br>Listings |                          |                            |
|------------------------|-------------------|--------------------------|----------------------------|---------------------------------------|--------------------------|----------------------------|---------------------|--------------------------|----------------------------|
| Price Range            | September<br>2023 | Year-Over-Year<br>Change | Month-Over-Month<br>Change | September<br>2023                     | Year-Over-Year<br>Change | Month-Over-Month<br>Change | September<br>2023   | Year-Over-Year<br>Change | Month-Over-Month<br>Change |
| \$133,999 or Less      | 9                 | + 800.0%                 | - 55.0%                    | 4.5                                   | + 350.0%                 | - 55.0%                    | 2                   | + 100.0%                 | 0.0%                       |
| \$134,000 to \$184,999 | 23                | + 15.0%                  | - 67.6%                    | 4.6                                   | + 130.0%                 | - 74.1%                    | 5                   | - 50.0%                  | + 25.0%                    |
| \$185,000 to \$274,999 | 39                | - 45.1%                  | - 58.5%                    | 4.3                                   | - 2.3%                   | - 35.5%                    | 9                   | - 43.8%                  | - 35.7%                    |
| \$275,000 or More      | 156               | + 36.8%                  | - 25.7%                    | 4.5                                   | + 29.0%                  | - 6.6%                     | 35                  | + 6.1%                   | - 20.5%                    |
| Total                  | 227               | + 10.2%                  | - 42.5%                    | 4.5                                   | + 29.6%                  | - 27.9%                    | 51                  | - 15.0%                  | - 20.3%                    |

## East Los Lunas, Tome, Valencia – 711

| Total<br>Showings      |                   |                          | gs                         | Buyer Interest<br>(Showings/Listings) |                          |                            | Managed<br>Listings |                          |                            |
|------------------------|-------------------|--------------------------|----------------------------|---------------------------------------|--------------------------|----------------------------|---------------------|--------------------------|----------------------------|
| Price Range            | September<br>2023 | Year-Over-Year<br>Change | Month-Over-Month<br>Change | September<br>2023                     | Year-Over-Year<br>Change | Month-Over-Month<br>Change | September<br>2023   | Year-Over-Year<br>Change | Month-Over-Month<br>Change |
| \$133,999 or Less      | 10                | —                        |                            | 10.0                                  | _                        |                            | 1                   | —                        |                            |
| \$134,000 to \$184,999 | 0                 | —                        |                            |                                       | _                        |                            | 0                   | —                        |                            |
| \$185,000 to \$274,999 | 0                 | _                        |                            |                                       |                          |                            | 0                   | _                        |                            |
| \$275,000 or More      | 56                | + 154.5%                 | - 13.8%                    | 3.7                                   | + 120.6%                 | - 13.8%                    | 15                  | + 15.4%                  | 0.0%                       |
| Total                  | 66                | + 13.8%                  | + 1.5%                     | 4.1                                   | + 56.5%                  | - 4.8%                     | 16                  | - 27.3%                  | + 6.7%                     |

## Fairgrounds – 70

|                        | Total<br>Showings |                          |                            | Buyer Interest<br>(Showings/Listings) |                          |                            | Managed<br>Listings |                          |                            |
|------------------------|-------------------|--------------------------|----------------------------|---------------------------------------|--------------------------|----------------------------|---------------------|--------------------------|----------------------------|
| Price Range            | September<br>2023 | Year-Over-Year<br>Change | Month-Over-Month<br>Change | September<br>2023                     | Year-Over-Year<br>Change | Month-Over-Month<br>Change | September<br>2023   | Year-Over-Year<br>Change | Month-Over-Month<br>Change |
| \$133,999 or Less      | 0                 | _                        |                            |                                       | —                        |                            | 0                   | —                        | —                          |
| \$134,000 to \$184,999 | 0                 | _                        |                            |                                       | —                        |                            | 0                   | _                        |                            |
| \$185,000 to \$274,999 | 62                | - 39.2%                  | - 46.6%                    | 7.8                                   | - 1.2%                   | - 39.9%                    | 8                   | - 38.5%                  | - 11.1%                    |
| \$275,000 or More      | 95                | + 90.0%                  | + 1.1%                     | 4.8                                   | - 24.0%                  | - 4.0%                     | 20                  | + 150.0%                 | + 5.3%                     |
| Total                  | 157               | - 13.3%                  | - 38.2%                    | 5.6                                   | - 25.7%                  | - 29.4%                    | 28                  | + 16.7%                  | - 12.5%                    |

## Far Northeast Heights – 30

|                        | Total<br>Showings |                          |                            | Buyer Interest<br>(Showings/Listings) |                          |                            | Managed<br>Listings |                          |                            |
|------------------------|-------------------|--------------------------|----------------------------|---------------------------------------|--------------------------|----------------------------|---------------------|--------------------------|----------------------------|
| Price Range            | September<br>2023 | Year-Over-Year<br>Change | Month-Over-Month<br>Change | September<br>2023                     | Year-Over-Year<br>Change | Month-Over-Month<br>Change | September<br>2023   | Year-Over-Year<br>Change | Month-Over-Month<br>Change |
| \$133,999 or Less      | 0                 | —                        |                            | _                                     | _                        |                            | 0                   | —                        |                            |
| \$134,000 to \$184,999 | 0                 | —                        |                            |                                       | _                        |                            | 0                   | —                        |                            |
| \$185,000 to \$274,999 | 77                | + 8.5%                   | - 35.8%                    | 15.4                                  | + 8.5%                   | - 74.3%                    | 5                   | 0.0%                     | + 150.0%                   |
| \$275,000 or More      | 655               | - 22.4%                  | - 10.0%                    | 7.8                                   | - 14.1%                  | - 13.2%                    | 84                  | - 9.7%                   | + 3.7%                     |
| Total                  | 732               | - 22.6%                  | - 13.7%                    | 8.2                                   | - 13.9%                  | - 19.5%                    | 89                  | - 10.1%                  | + 7.2%                     |

## Foothills North – 31

|                        | Total<br>Showings |                          |                            | (5                | Buyer Inte<br>Showings/L |                            | Managed<br>Listings |                          |                            |
|------------------------|-------------------|--------------------------|----------------------------|-------------------|--------------------------|----------------------------|---------------------|--------------------------|----------------------------|
| Price Range            | September<br>2023 | Year-Over-Year<br>Change | Month-Over-Month<br>Change | September<br>2023 | Year-Over-Year<br>Change | Month-Over-Month<br>Change | September<br>2023   | Year-Over-Year<br>Change | Month-Over-Month<br>Change |
| \$133,999 or Less      | 0                 | _                        |                            |                   | —                        |                            | 0                   | —                        | —                          |
| \$134,000 to \$184,999 | 0                 | _                        | —                          |                   | _                        |                            | 0                   | _                        |                            |
| \$185,000 to \$274,999 | 0                 | _                        |                            |                   | _                        |                            | 0                   | _                        |                            |
| \$275,000 or More      | 74                | - 46.8%                  | - 60.8%                    | 5.3               | - 39.2%                  | - 49.7%                    | 14                  | - 12.5%                  | - 22.2%                    |
| Total                  | 74                | - 46.8%                  | - 60.8%                    | 5.3               | - 35.4%                  | - 49.7%                    | 14                  | - 17.6%                  | - 22.2%                    |

# Foothills South - 51

|                        | Total<br>Showings |                          |                            | (5                | Buyer Inte<br>Showings/L |                            | Managed<br>Listings |                          |                            |  |
|------------------------|-------------------|--------------------------|----------------------------|-------------------|--------------------------|----------------------------|---------------------|--------------------------|----------------------------|--|
| Price Range            | September<br>2023 | Year-Over-Year<br>Change | Month-Over-Month<br>Change | September<br>2023 | Year-Over-Year<br>Change | Month-Over-Month<br>Change | September<br>2023   | Year-Over-Year<br>Change | Month-Over-Month<br>Change |  |
| \$133,999 or Less      | 0                 | —                        | —                          |                   | _                        |                            | 0                   | —                        |                            |  |
| \$134,000 to \$184,999 | 7                 | _                        | —                          | 7.0               | _                        |                            | 1                   | _                        |                            |  |
| \$185,000 to \$274,999 | 33                | - 53.5%                  | - 43.1%                    | 16.5              | + 16.2%                  | - 14.7%                    | 2                   | - 60.0%                  | - 33.3%                    |  |
| \$275,000 or More      | 188               | + 2.7%                   | - 49.3%                    | 7.0               | + 14.1%                  | - 43.7%                    | 27                  | - 10.0%                  | - 10.0%                    |  |
| Total                  | 228               | - 10.2%                  | - 46.9%                    | 7.6               | + 4.7%                   | - 41.5%                    | 30                  | - 14.3%                  | - 9.1%                     |  |

### Four Hills Village – 60

|                        | Total<br>Showings |                          |                            | (0                | Buyer Inte<br>Showings/L |                            | Managed<br>Listings |                          |                            |  |
|------------------------|-------------------|--------------------------|----------------------------|-------------------|--------------------------|----------------------------|---------------------|--------------------------|----------------------------|--|
| Price Range            | September<br>2023 | Year-Over-Year<br>Change | Month-Over-Month<br>Change | September<br>2023 | Year-Over-Year<br>Change | Month-Over-Month<br>Change | September<br>2023   | Year-Over-Year<br>Change | Month-Over-Month<br>Change |  |
| \$133,999 or Less      | 0                 | _                        |                            | _                 | —                        |                            | 0                   | —                        |                            |  |
| \$134,000 to \$184,999 | 0                 | _                        |                            |                   | —                        |                            | 0                   | _                        |                            |  |
| \$185,000 to \$274,999 | 8                 | + 14.3%                  | + 14.3%                    | 4.0               | - 42.9%                  | - 42.9%                    | 2                   | + 100.0%                 | + 100.0%                   |  |
| \$275,000 or More      | 113               | - 8.9%                   | + 25.6%                    | 5.9               | + 15.1%                  | + 25.6%                    | 19                  | - 20.8%                  | 0.0%                       |  |
| Total                  | 121               | - 7.6%                   | + 24.7%                    | 5.8               | + 10.0%                  | + 18.8%                    | 21                  | - 16.0%                  | + 5.0%                     |  |

# Ladera Heights – 111

|                        | Total<br>Showings |                          |                            | (5                | Buyer Interest<br>(Showings/Listings) |                            |                   | Managed<br>Listings      |                            |  |
|------------------------|-------------------|--------------------------|----------------------------|-------------------|---------------------------------------|----------------------------|-------------------|--------------------------|----------------------------|--|
| Price Range            | September<br>2023 | Year-Over-Year<br>Change | Month-Over-Month<br>Change | September<br>2023 | Year-Over-Year<br>Change              | Month-Over-Month<br>Change | September<br>2023 | Year-Over-Year<br>Change | Month-Over-Month<br>Change |  |
| \$133,999 or Less      | 2                 | —                        | - 50.0%                    | 2.0               | —                                     | - 50.0%                    | 1                 | —                        | 0.0%                       |  |
| \$134,000 to \$184,999 | 30                | + 7.1%                   | - 48.3%                    | 15.0              | + 60.7%                               | - 22.4%                    | 2                 | - 33.3%                  | - 33.3%                    |  |
| \$185,000 to \$274,999 | 95                | - 77.7%                  | - 42.4%                    | 6.3               | - 39.0%                               | - 42.4%                    | 15                | - 63.4%                  | 0.0%                       |  |
| \$275,000 or More      | 363               | - 21.8%                  | + 1.4%                     | 6.3               | - 19.1%                               | - 10.8%                    | 58                | - 3.3%                   | + 13.7%                    |  |
| Total                  | 490               | - 46.6%                  | - 16.2%                    | 6.4               | - 27.0%                               | - 22.9%                    | 76                | - 26.9%                  | + 8.6%                     |  |

### Las Maravillas, Cypress Gardens – 721

|                        |                   | Total<br>Showin          |                            | (9                | Buyer Inte<br>Showings/L |                            | Managed<br>Listings |                          |                            |
|------------------------|-------------------|--------------------------|----------------------------|-------------------|--------------------------|----------------------------|---------------------|--------------------------|----------------------------|
| Price Range            | September<br>2023 | Year-Over-Year<br>Change | Month-Over-Month<br>Change | September<br>2023 | Year-Over-Year<br>Change | Month-Over-Month<br>Change | September<br>2023   | Year-Over-Year<br>Change | Month-Over-Month<br>Change |
| \$133,999 or Less      | 0                 | —                        |                            |                   | _                        |                            | 0                   | —                        |                            |
| \$134,000 to \$184,999 | 0                 | _                        |                            |                   | _                        |                            | 0                   | _                        |                            |
| \$185,000 to \$274,999 | 65                | + 12.1%                  | + 25.0%                    | 8.1               | + 40.1%                  | + 56.3%                    | 8                   | - 20.0%                  | - 20.0%                    |
| \$275,000 or More      | 11                | + 22.2%                  | - 26.7%                    | 1.1               | - 26.7%                  | - 34.0%                    | 10                  | + 66.7%                  | + 11.1%                    |
| Total                  | 76                | - 6.2%                   | + 13.4%                    | 4.2               | - 11.4%                  | + 19.7%                    | 18                  | + 5.9%                   | - 5.3%                     |

### Los Lunas – 700

|                        | Total<br>Showings |                          |                            | (0                | Buyer Inte<br>Showings/L |                            | Managed<br>Listings |                          |                            |  |
|------------------------|-------------------|--------------------------|----------------------------|-------------------|--------------------------|----------------------------|---------------------|--------------------------|----------------------------|--|
| Price Range            | September<br>2023 | Year-Over-Year<br>Change | Month-Over-Month<br>Change | September<br>2023 | Year-Over-Year<br>Change | Month-Over-Month<br>Change | September<br>2023   | Year-Over-Year<br>Change | Month-Over-Month<br>Change |  |
| \$133,999 or Less      | 0                 |                          |                            | _                 | —                        |                            | 0                   | —                        |                            |  |
| \$134,000 to \$184,999 | 7                 | - 76.7%                  | - 68.2%                    | 2.3               | - 84.4%                  | - 47.0%                    | 3                   | + 50.0%                  | - 40.0%                    |  |
| \$185,000 to \$274,999 | 87                | + 14.5%                  | + 13.0%                    | 6.2               | - 1.9%                   | + 4.9%                     | 14                  | + 16.7%                  | + 7.7%                     |  |
| \$275,000 or More      | 58                | + 23.4%                  | - 12.1%                    | 2.1               | + 92.0%                  | + 4.2%                     | 27                  | - 35.7%                  | - 15.6%                    |  |
| Total                  | 152               | - 0.7%                   | - 7.9%                     | 3.5               | + 26.4%                  | + 4.7%                     | 44                  | - 21.4%                  | - 12.0%                    |  |

# Meadow Lake, El Cerro Mission, Monterrey Park – 720

|                        | Total<br>Showings |                          |                            | (6                | Buyer Interest<br>(Showings/Listings) |                            |                   | Managed<br>Listings      |                            |  |
|------------------------|-------------------|--------------------------|----------------------------|-------------------|---------------------------------------|----------------------------|-------------------|--------------------------|----------------------------|--|
| Price Range            | September<br>2023 | Year-Over-Year<br>Change | Month-Over-Month<br>Change | September<br>2023 | Year-Over-Year<br>Change              | Month-Over-Month<br>Change | September<br>2023 | Year-Over-Year<br>Change | Month-Over-Month<br>Change |  |
| \$133,999 or Less      | 12                | - 64.7%                  | - 29.4%                    | 3.0               | - 11.8%                               | - 47.1%                    | 4                 | - 60.0%                  | + 33.3%                    |  |
| \$134,000 to \$184,999 | 14                | - 17.6%                  | - 33.3%                    | 3.5               | - 58.8%                               | - 16.7%                    | 4                 | + 100.0%                 | - 20.0%                    |  |
| \$185,000 to \$274,999 | 1                 | - 97.1%                  | - 80.0%                    | 1.0               | - 91.4%                               | - 40.0%                    | 1                 | - 66.7%                  | - 66.7%                    |  |
| \$275,000 or More      | 4                 | —                        | —                          | 4.0               | —                                     |                            | 1                 | —                        |                            |  |
| Total                  | 31                | - 64.0%                  | - 27.9%                    | 3.1               | - 45.9%                               | - 20.7%                    | 10                | - 33.3%                  | - 9.1%                     |  |

### Mesa Del Sol – 72

|                        | Total<br>Showings |                          |                            | (5                | Buyer Inte<br>Showings/L |                            | Managed<br>Listings |                          |                            |  |
|------------------------|-------------------|--------------------------|----------------------------|-------------------|--------------------------|----------------------------|---------------------|--------------------------|----------------------------|--|
| Price Range            | September<br>2023 | Year-Over-Year<br>Change | Month-Over-Month<br>Change | September<br>2023 | Year-Over-Year<br>Change | Month-Over-Month<br>Change | September<br>2023   | Year-Over-Year<br>Change | Month-Over-Month<br>Change |  |
| \$133,999 or Less      | 0                 | —                        |                            |                   | —                        |                            | 0                   | —                        |                            |  |
| \$134,000 to \$184,999 | 0                 | _                        | —                          |                   | _                        |                            | 0                   | _                        |                            |  |
| \$185,000 to \$274,999 | 0                 | _                        |                            |                   | _                        |                            | 0                   | _                        |                            |  |
| \$275,000 or More      | 14                | + 7.7%                   | + 100.0%                   | 3.5               | + 88.5%                  | + 150.0%                   | 4                   | - 42.9%                  | - 20.0%                    |  |
| Total                  | 14                | + 7.7%                   | + 100.0%                   | 3.5               | + 88.5%                  | + 150.0%                   | 4                   | - 42.9%                  | - 20.0%                    |  |

# Near North Valley – 101

|                        | Total<br>Showings |                          |                            | (5                | Buyer Inte<br>Showings/L |                            | Managed<br>Listings |                          |                            |  |
|------------------------|-------------------|--------------------------|----------------------------|-------------------|--------------------------|----------------------------|---------------------|--------------------------|----------------------------|--|
| Price Range            | September<br>2023 | Year-Over-Year<br>Change | Month-Over-Month<br>Change | September<br>2023 | Year-Over-Year<br>Change | Month-Over-Month<br>Change | September<br>2023   | Year-Over-Year<br>Change | Month-Over-Month<br>Change |  |
| \$133,999 or Less      | 0                 | —                        |                            | —                 | —                        |                            | 0                   | —                        |                            |  |
| \$134,000 to \$184,999 | 76                | + 300.0%                 | + 38.2%                    | 9.5               | + 150.0%                 | + 3.6%                     | 8                   | + 60.0%                  | + 33.3%                    |  |
| \$185,000 to \$274,999 | 116               | - 3.3%                   | - 14.7%                    | 11.6              | + 16.0%                  | + 2.4%                     | 10                  | - 16.7%                  | - 16.7%                    |  |
| \$275,000 or More      | 195               | + 3.2%                   | + 16.8%                    | 4.9               | + 18.7%                  | + 10.9%                    | 40                  | - 13.0%                  | + 5.3%                     |  |
| Total                  | 387               | + 18.0%                  | + 8.1%                     | 6.7               | + 28.2%                  | + 4.4%                     | 58                  | - 7.9%                   | + 3.6%                     |  |

### **Near South Valley – 90**

|                        | Total<br>Showings |                          |                            | (6                | Buyer Interest<br>(Showings/Listings) |                            |                   | Managed<br>Listings      |                            |  |
|------------------------|-------------------|--------------------------|----------------------------|-------------------|---------------------------------------|----------------------------|-------------------|--------------------------|----------------------------|--|
| Price Range            | September<br>2023 | Year-Over-Year<br>Change | Month-Over-Month<br>Change | September<br>2023 | Year-Over-Year<br>Change              | Month-Over-Month<br>Change | September<br>2023 | Year-Over-Year<br>Change | Month-Over-Month<br>Change |  |
| \$133,999 or Less      | 3                 | - 86.4%                  | - 81.3%                    | 3.0               | - 31.8%                               | - 62.5%                    | 1                 | - 80.0%                  | - 50.0%                    |  |
| \$134,000 to \$184,999 | 36                | - 68.1%                  | - 5.3%                     | 12.0              | + 6.2%                                | - 5.3%                     | 3                 | - 70.0%                  | 0.0%                       |  |
| \$185,000 to \$274,999 | 86                | - 59.0%                  | - 22.5%                    | 6.1               | - 59.0%                               | - 11.5%                    | 14                | 0.0%                     | - 12.5%                    |  |
| \$275,000 or More      | 42                | + 13.5%                  | - 45.5%                    | 3.2               | - 4.0%                                | - 41.3%                    | 13                | + 18.2%                  | - 7.1%                     |  |
| Total                  | 167               | - 56.3%                  | - 31.0%                    | 5.4               | - 43.6%                               | - 22.1%                    | 31                | - 22.5%                  | - 11.4%                    |  |

### North Albuquerque Acres Area – 20

|                        | Total<br>Showings |                          |                            | (6                | Buyer Inte<br>Showings/L |                            | Managed<br>Listings |                          |                            |  |
|------------------------|-------------------|--------------------------|----------------------------|-------------------|--------------------------|----------------------------|---------------------|--------------------------|----------------------------|--|
| Price Range            | September<br>2023 | Year-Over-Year<br>Change | Month-Over-Month<br>Change | September<br>2023 | Year-Over-Year<br>Change | Month-Over-Month<br>Change | September<br>2023   | Year-Over-Year<br>Change | Month-Over-Month<br>Change |  |
| \$133,999 or Less      | 0                 | —                        | —                          |                   | —                        |                            | 0                   | —                        |                            |  |
| \$134,000 to \$184,999 | 0                 | —                        | —                          |                   | —                        |                            | 0                   | —                        |                            |  |
| \$185,000 to \$274,999 | 0                 | _                        |                            |                   | _                        |                            | 0                   | —                        |                            |  |
| \$275,000 or More      | 169               | - 28.4%                  | + 25.2%                    | 7.0               | - 19.4%                  | + 40.8%                    | 24                  | - 11.1%                  | - 11.1%                    |  |
| Total                  | 169               | - 28.4%                  | + 25.2%                    | 7.0               | - 19.4%                  | + 40.8%                    | 24                  | - 11.1%                  | - 11.1%                    |  |

### North of I-40 - 220

|                        |                   | Total<br>Showings        |                            |                   | Buyer Inte<br>Showings/L |                            | Managed<br>Listings |                          |                            |  |
|------------------------|-------------------|--------------------------|----------------------------|-------------------|--------------------------|----------------------------|---------------------|--------------------------|----------------------------|--|
| Price Range            | September<br>2023 | Year-Over-Year<br>Change | Month-Over-Month<br>Change | September<br>2023 | Year-Over-Year<br>Change | Month-Over-Month<br>Change | September<br>2023   | Year-Over-Year<br>Change | Month-Over-Month<br>Change |  |
| \$133,999 or Less      | 0                 | —                        |                            |                   | _                        |                            | 0                   | —                        | —                          |  |
| \$134,000 to \$184,999 | 0                 | _                        |                            |                   | _                        |                            | 0                   | —                        |                            |  |
| \$185,000 to \$274,999 | 1                 | - 90.9%                  |                            | 1.0               | - 81.8%                  |                            | 1                   | - 50.0%                  | 0.0%                       |  |
| \$275,000 or More      | 177               | - 29.2%                  | - 19.2%                    | 5.4               | - 22.8%                  | - 24.1%                    | 33                  | - 8.3%                   | + 6.5%                     |  |
| Total                  | 178               | - 31.8%                  | - 18.7%                    | 5.2               | - 19.8%                  | - 23.5%                    | 34                  | - 15.0%                  | + 6.3%                     |  |

# North Valley – 100

|                        |                   | Total<br>Showin          | gs                         | (0                | Buyer Inte<br>Showings/L |                            | Managed<br>Listings |                          |                            |
|------------------------|-------------------|--------------------------|----------------------------|-------------------|--------------------------|----------------------------|---------------------|--------------------------|----------------------------|
| Price Range            | September<br>2023 | Year-Over-Year<br>Change | Month-Over-Month<br>Change | September<br>2023 | Year-Over-Year<br>Change | Month-Over-Month<br>Change | September<br>2023   | Year-Over-Year<br>Change | Month-Over-Month<br>Change |
| \$133,999 or Less      | 0                 | _                        |                            | _                 | _                        |                            | 0                   | —                        |                            |
| \$134,000 to \$184,999 | 0                 | _                        |                            |                   | _                        |                            | 0                   | _                        |                            |
| \$185,000 to \$274,999 | 22                | - 61.4%                  | - 15.4%                    | 7.3               | - 35.7%                  | - 15.4%                    | 3                   | - 40.0%                  | 0.0%                       |
| \$275,000 or More      | 117               | - 54.7%                  | - 55.3%                    | 3.3               | - 36.5%                  | - 45.1%                    | 35                  | - 28.6%                  | - 18.6%                    |
| Total                  | 139               | - 60.6%                  | - 53.0%                    | 3.7               | - 38.9%                  | - 41.9%                    | 38                  | - 35.6%                  | - 19.1%                    |

### Northeast Edgewood – 270

|                        |                   | Total<br>Showin          | gs                         | (0                | Buyer Interest<br>(Showings/Listings) |                            |                   | Managed<br>Listings      |                            |  |
|------------------------|-------------------|--------------------------|----------------------------|-------------------|---------------------------------------|----------------------------|-------------------|--------------------------|----------------------------|--|
| Price Range            | September<br>2023 | Year-Over-Year<br>Change | Month-Over-Month<br>Change | September<br>2023 | Year-Over-Year<br>Change              | Month-Over-Month<br>Change | September<br>2023 | Year-Over-Year<br>Change | Month-Over-Month<br>Change |  |
| \$133,999 or Less      | 7                 | —                        |                            | 7.0               | —                                     |                            | 1                 | 0.0%                     |                            |  |
| \$134,000 to \$184,999 | 0                 | _                        |                            |                   | —                                     |                            | 0                 | —                        |                            |  |
| \$185,000 to \$274,999 | 31                | + 72.2%                  | + 3,000.0%                 | 10.3              | + 129.6%                              | + 1,966.7%                 | 3                 | - 25.0%                  | + 50.0%                    |  |
| \$275,000 or More      | 29                | - 31.0%                  | - 35.6%                    | 2.6               | - 31.0%                               | - 41.4%                    | 11                | 0.0%                     | + 10.0%                    |  |
| Total                  | 67                | - 19.3%                  | + 45.7%                    | 4.5               | - 3.1%                                | + 16.5%                    | 15                | - 16.7%                  | + 25.0%                    |  |

### Northeast Heights – 50

|                        |                   | Total<br>Showin          | gs                         | (6                | Buyer Inte<br>Showings/L |                            | Managed<br>Listings |                          |                            |
|------------------------|-------------------|--------------------------|----------------------------|-------------------|--------------------------|----------------------------|---------------------|--------------------------|----------------------------|
| Price Range            | September<br>2023 | Year-Over-Year<br>Change | Month-Over-Month<br>Change | September<br>2023 | Year-Over-Year<br>Change | Month-Over-Month<br>Change | September<br>2023   | Year-Over-Year<br>Change | Month-Over-Month<br>Change |
| \$133,999 or Less      | 10                | —                        | - 50.0%                    | 10.0              | —                        | - 50.0%                    | 1                   | —                        | 0.0%                       |
| \$134,000 to \$184,999 | 60                | + 62.2%                  | + 172.7%                   | 12.0              | - 2.7%                   | + 63.6%                    | 5                   | + 66.7%                  | + 66.7%                    |
| \$185,000 to \$274,999 | 292               | - 60.2%                  | - 49.7%                    | 8.1               | - 37.0%                  | - 31.5%                    | 36                  | - 36.8%                  | - 26.5%                    |
| \$275,000 or More      | 636               | + 34.5%                  | - 33.9%                    | 6.4               | + 3.2%                   | - 25.2%                    | 99                  | + 30.3%                  | - 11.6%                    |
| Total                  | 998               | - 19.8%                  | - 37.0%                    | 7.1               | - 22.6%                  | - 26.3%                    | 141                 | + 3.7%                   | - 14.5%                    |

### Northwest Edgewood – 250

|                        |                   | Total<br>Showin          | gs                         | (                 | Buyer Inte<br>Showings/L |                            | Managed<br>Listings |                          |                            |
|------------------------|-------------------|--------------------------|----------------------------|-------------------|--------------------------|----------------------------|---------------------|--------------------------|----------------------------|
| Price Range            | September<br>2023 | Year-Over-Year<br>Change | Month-Over-Month<br>Change | September<br>2023 | Year-Over-Year<br>Change | Month-Over-Month<br>Change | September<br>2023   | Year-Over-Year<br>Change | Month-Over-Month<br>Change |
| \$133,999 or Less      | 0                 | —                        | —                          |                   |                          |                            | 0                   | —                        | —                          |
| \$134,000 to \$184,999 | 1                 | - 66.7%                  | - 50.0%                    | 1.0               | - 66.7%                  | - 50.0%                    | 1                   | 0.0%                     | 0.0%                       |
| \$185,000 to \$274,999 | 39                | + 178.6%                 | + 77.3%                    | 13.0              | + 178.6%                 | + 18.2%                    | 3                   | 0.0%                     | + 50.0%                    |
| \$275,000 or More      | 58                | - 44.8%                  | + 1.8%                     | 2.8               | - 42.1%                  | - 12.8%                    | 21                  | - 4.5%                   | + 16.7%                    |
| Total                  | 98                | - 19.7%                  | + 21.0%                    | 3.9               | - 16.5%                  | + 1.6%                     | 25                  | - 3.8%                   | + 19.0%                    |

### **Northwest Heights – 110**

| Total<br>Showings      |                   |                          | (0                         | Buyer Inte<br>Showings/L |                          | Managed<br>Listings        |                   |                          |                            |
|------------------------|-------------------|--------------------------|----------------------------|--------------------------|--------------------------|----------------------------|-------------------|--------------------------|----------------------------|
| Price Range            | September<br>2023 | Year-Over-Year<br>Change | Month-Over-Month<br>Change | September<br>2023        | Year-Over-Year<br>Change | Month-Over-Month<br>Change | September<br>2023 | Year-Over-Year<br>Change | Month-Over-Month<br>Change |
| \$133,999 or Less      | 0                 | —                        | —                          | _                        | _                        |                            | 0                 | —                        |                            |
| \$134,000 to \$184,999 | 0                 | —                        | —                          |                          | _                        |                            | 0                 | _                        |                            |
| \$185,000 to \$274,999 | 90                | - 12.6%                  | + 3.4%                     | 18.0                     | + 22.3%                  | - 37.9%                    | 5                 | - 28.6%                  | + 66.7%                    |
| \$275,000 or More      | 577               | - 35.2%                  | - 27.1%                    | 4.9                      | - 17.0%                  | - 8.5%                     | 117               | - 22.0%                  | - 20.4%                    |
| Total                  | 667               | - 33.4%                  | - 24.1%                    | 5.5                      | - 13.8%                  | - 6.7%                     | 122               | - 22.8%                  | - 18.7%                    |

## Paradise East - 121

|                        |                   | Total<br>Showin          |                            | (0                | Buyer Inte<br>Showings/L |                            | Managed<br>Listings |                          |                            |
|------------------------|-------------------|--------------------------|----------------------------|-------------------|--------------------------|----------------------------|---------------------|--------------------------|----------------------------|
| Price Range            | September<br>2023 | Year-Over-Year<br>Change | Month-Over-Month<br>Change | September<br>2023 | Year-Over-Year<br>Change | Month-Over-Month<br>Change | September<br>2023   | Year-Over-Year<br>Change | Month-Over-Month<br>Change |
| \$133,999 or Less      | 0                 | —                        | —                          | _                 | —                        |                            | 1                   | 0.0%                     | 0.0%                       |
| \$134,000 to \$184,999 | 22                | + 100.0%                 | —                          | 22.0              | + 100.0%                 |                            | 1                   | 0.0%                     |                            |
| \$185,000 to \$274,999 | 5                 | - 92.5%                  | - 37.5%                    | 5.0               | - 62.7%                  | - 37.5%                    | 1                   | - 80.0%                  | 0.0%                       |
| \$275,000 or More      | 299               | - 39.0%                  | - 14.1%                    | 6.0               | - 23.1%                  | - 10.6%                    | 50                  | - 20.6%                  | - 3.8%                     |
| Total                  | 326               | - 42.9%                  | - 8.4%                     | 6.2               | - 24.6%                  | - 6.7%                     | 53                  | - 24.3%                  | - 1.9%                     |

### Paradise West – 120

|                        |                   | Total<br>Showin          | gs                         | (5                | Buyer Inte<br>Showings/L |                            | Managed<br>Listings |                          |                            |
|------------------------|-------------------|--------------------------|----------------------------|-------------------|--------------------------|----------------------------|---------------------|--------------------------|----------------------------|
| Price Range            | September<br>2023 | Year-Over-Year<br>Change | Month-Over-Month<br>Change | September<br>2023 | Year-Over-Year<br>Change | Month-Over-Month<br>Change | September<br>2023   | Year-Over-Year<br>Change | Month-Over-Month<br>Change |
| \$133,999 or Less      | 0                 | —                        | —                          |                   | —                        |                            | 0                   | —                        |                            |
| \$134,000 to \$184,999 | 0                 | _                        | —                          |                   | _                        |                            | 0                   | _                        |                            |
| \$185,000 to \$274,999 | 25                | - 84.8%                  | - 34.2%                    | 8.3               | - 64.6%                  | - 12.3%                    | 3                   | - 57.1%                  | - 25.0%                    |
| \$275,000 or More      | 527               | - 44.2%                  | - 3.5%                     | 7.9               | - 21.8%                  | + 0.8%                     | 67                  | - 28.7%                  | - 4.3%                     |
| Total                  | 552               | - 50.3%                  | - 5.5%                     | 7.9               | - 28.2%                  | - 0.1%                     | 70                  | - 30.7%                  | - 5.4%                     |

### Placitas Area – 180

|                        |                   | Total<br>Showin          |                            | (5                | Buyer Inte<br>Showings/L |                            | Managed<br>Listings |                          |                            |
|------------------------|-------------------|--------------------------|----------------------------|-------------------|--------------------------|----------------------------|---------------------|--------------------------|----------------------------|
| Price Range            | September<br>2023 | Year-Over-Year<br>Change | Month-Over-Month<br>Change | September<br>2023 | Year-Over-Year<br>Change | Month-Over-Month<br>Change | September<br>2023   | Year-Over-Year<br>Change | Month-Over-Month<br>Change |
| \$133,999 or Less      | 0                 | —                        | —                          |                   | _                        |                            | 0                   | —                        |                            |
| \$134,000 to \$184,999 | 0                 | —                        | —                          |                   | _                        |                            | 0                   | —                        |                            |
| \$185,000 to \$274,999 | 7                 | - 36.4%                  | - 66.7%                    | 7.0               | + 27.3%                  | - 66.7%                    | 1                   | - 50.0%                  | 0.0%                       |
| \$275,000 or More      | 123               | - 58.2%                  | - 28.9%                    | 3.5               | - 51.0%                  | - 35.0%                    | 35                  | - 14.6%                  | + 9.4%                     |
| Total                  | 130               | - 57.4%                  | - 33.0%                    | 3.6               | - 49.1%                  | - 38.6%                    | 36                  | - 16.3%                  | + 9.1%                     |

### **Rio Communities, Tierra Grande – 760**

|                        | Total<br>Showings |                          |                            | (9                | Buyer Interest<br>(Showings/Listings) |                            |                   | Managed<br>Listings      |                            |  |
|------------------------|-------------------|--------------------------|----------------------------|-------------------|---------------------------------------|----------------------------|-------------------|--------------------------|----------------------------|--|
| Price Range            | September<br>2023 | Year-Over-Year<br>Change | Month-Over-Month<br>Change | September<br>2023 | Year-Over-Year<br>Change              | Month-Over-Month<br>Change | September<br>2023 | Year-Over-Year<br>Change | Month-Over-Month<br>Change |  |
| \$133,999 or Less      | 19                | - 32.1%                  | —                          | 9.5               | + 69.6%                               |                            | 2                 | - 60.0%                  | + 100.0%                   |  |
| \$134,000 to \$184,999 | 0                 | —                        | —                          |                   | —                                     |                            | 0                 | —                        |                            |  |
| \$185,000 to \$274,999 | 19                | - 66.1%                  | - 58.7%                    | 2.7               | - 41.8%                               | - 52.8%                    | 7                 | - 41.7%                  | - 12.5%                    |  |
| \$275,000 or More      | 23                | - 8.0%                   | - 4.2%                     | 2.9               | + 38.0%                               | - 28.1%                    | 8                 | - 33.3%                  | + 33.3%                    |  |
| Total                  | 61                | - 54.8%                  | - 18.7%                    | 3.6               | - 12.3%                               | - 23.5%                    | 17                | - 48.5%                  | + 6.3%                     |  |