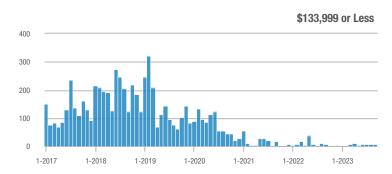

### Academy West – 32

|                        | Total<br>Showings |                          |                            | (6                | Buyer Interest<br>(Showings/Listings) |                            |                   | Managed<br>Listings      |                            |  |
|------------------------|-------------------|--------------------------|----------------------------|-------------------|---------------------------------------|----------------------------|-------------------|--------------------------|----------------------------|--|
| Price Range            | September<br>2023 | Year-Over-Year<br>Change | Month-Over-Month<br>Change | September<br>2023 | Year-Over-Year<br>Change              | Month-Over-Month<br>Change | September<br>2023 | Year-Over-Year<br>Change | Month-Over-Month<br>Change |  |
| \$133,999 or Less      | 20                | - 28.6%                  | - 35.5%                    | 3.3               | - 52.4%                               | - 35.5%                    | 6                 | + 50.0%                  | 0.0%                       |  |
| \$134,000 to \$184,999 | 32                | + 45.5%                  | + 10.3%                    | 4.6               | - 58.4%                               | + 10.3%                    | 7                 | + 250.0%                 | 0.0%                       |  |
| \$185,000 to \$274,999 | 38                | - 81.0%                  | - 71.4%                    | 7.6               | - 46.8%                               | - 54.3%                    | 5                 | - 64.3%                  | - 37.5%                    |  |
| \$275,000 or More      | 221               | - 28.0%                  | - 27.8%                    | 7.9               | - 12.6%                               | - 17.5%                    | 28                | - 17.6%                  | - 12.5%                    |  |
| Total                  | 311               | - 44.2%                  | - 37.7%                    | 6.8               | - 34.5%                               | - 28.2%                    | 46                | - 14.8%                  | - 13.2%                    |  |