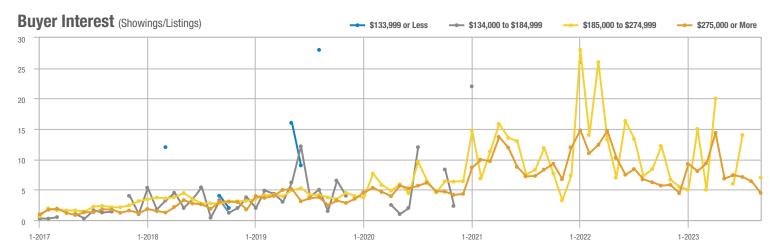

### Academy West – 32

|                        | Total<br>Showings |                          |                            | (6                | Buyer Interest<br>(Showings/Listings) |                            |                   | Managed<br>Listings      |                            |  |
|------------------------|-------------------|--------------------------|----------------------------|-------------------|---------------------------------------|----------------------------|-------------------|--------------------------|----------------------------|--|
| Price Range            | September<br>2023 | Year-Over-Year<br>Change | Month-Over-Month<br>Change | September<br>2023 | Year-Over-Year<br>Change              | Month-Over-Month<br>Change | September<br>2023 | Year-Over-Year<br>Change | Month-Over-Month<br>Change |  |
| \$133,999 or Less      | 20                | - 28.6%                  | - 35.5%                    | 3.3               | - 52.4%                               | - 35.5%                    | 6                 | + 50.0%                  | 0.0%                       |  |
| \$134,000 to \$184,999 | 32                | + 45.5%                  | + 10.3%                    | 4.6               | - 58.4%                               | + 10.3%                    | 7                 | + 250.0%                 | 0.0%                       |  |
| \$185,000 to \$274,999 | 38                | - 81.0%                  | - 71.4%                    | 7.6               | - 46.8%                               | - 54.3%                    | 5                 | - 64.3%                  | - 37.5%                    |  |
| \$275,000 or More      | 221               | - 28.0%                  | - 27.8%                    | 7.9               | - 12.6%                               | - 17.5%                    | 28                | - 17.6%                  | - 12.5%                    |  |
| Total                  | 311               | - 44.2%                  | - 37.7%                    | 6.8               | - 34.5%                               | - 28.2%                    | 46                | - 14.8%                  | - 13.2%                    |  |