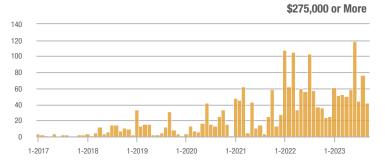

### **Showings**

800

600

400

200

0

1-2017

1-2018

1-2019

1-2022

1-2023

1-2021

1-2020

1-2023

\$275,000 or More

1-2023