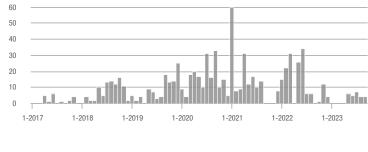

| + 116.7%                 | - 45.8%                    | 6.5               | + 225.0%                              | - 45.8%                    | 2                 | - 33.3%                  | 0.0%                       |  |
| \$275,000 or More      | 74                | + 516.7%                 | - 8.6%                     | 5.7               | - 5.1%                                | - 8.6%                     | 13                | + 550.0%                 | 0.0%                       |  |
| Total                  | 91                | + 313.6%                 | - 16.5%                    | 5.7               | + 106.8%                              | - 11.3%                    | 16                | + 100.0%                 | - 5.9%                     |  |

70

#### **Showings**















# South Moriarty – 291

|                        | Total<br>Showings |                          |                            | (                 | Buyer Interest<br>(Showings/Listings) |                            |                   | Managed<br>Listings      |                            |  |
|------------------------|-------------------|--------------------------|----------------------------|-------------------|---------------------------------------|----------------------------|-------------------|--------------------------|----------------------------|--|
| Price Range            | September<br>2023 | Year-Over-Year<br>Change | Month-Over-Month<br>Change | September<br>2023 | Year-Over-Year<br>Change              | Month-Over-Month<br>Change | September<br>2023 | Year-Over-