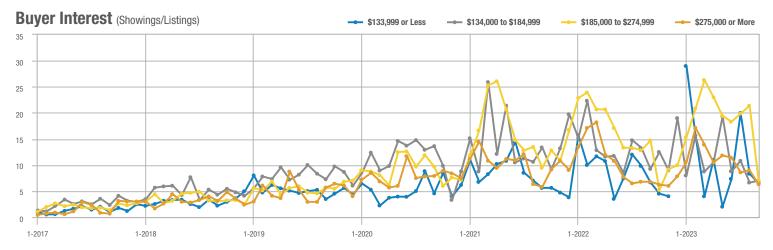

#### Buyer Interest (Showings/Listings) \$133,999 or Less ---- \$134,000 to \$184,999 - \$185,000 to \$274,999 - \$275,000 or More 40 -----30 20 10 0 1-2018 1-2019 1-2020 1-2021 1-2017 1-2022 1-2023

1-2023

#### Buyer Interest (Showings/Listings) \$133,999 or Less ---- \$134,000 to \$184,999 \$185,000 to \$274,999 \$275,000 or More 60 50 40 30 20 10 0 1-2018 1-2020 1-2017 1-2019 1-2021 1-2022 1-2023