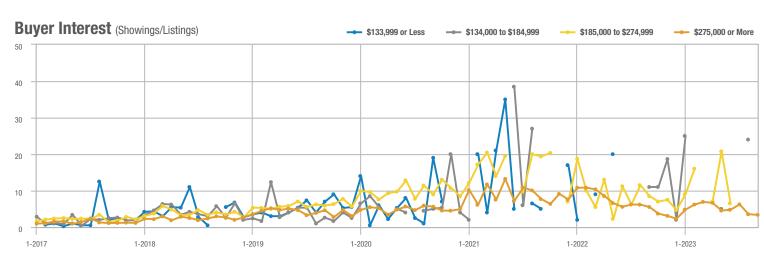

## Far Northeast Heights – 30

|                        | Total<br>Showings |                          |                            | Buyer Interest<br>(Showings/Listings) |                          |                            | Managed<br>Listings |                          |                            |
|------------------------|-------------------|--------------------------|----------------------------|---------------------------------------|--------------------------|----------------------------|---------------------|--------------------------|----------------------------|
| Price Range            | September<br>2023 | Year-Over-Year<br>Change | Month-Over-Month<br>Change | September<br>2023                     | Year-Over-Year<br>Change | Month-Over-Month<br>Change | September<br>2023   | Year-Over-Year<br>Change | Month-Over-Month<br>Change |
| \$133,999 or Less      | 0                 | —                        |                            | _                                     | _                        |                            | 0                   | —                        |                            |
| \$134,000 to \$184,999 | 0                 | —                        |                            |                                       | _                        |                            | 0                   | —                        |                            |
| \$185,000 to \$274,999 | 77                | + 8.5%                   | - 35.8%                    | 15.4                                  | + 8.5%                   | - 74.3%                    | 5                   | 0.0%                     | + 150.0%                   |
| \$275,000 or More      | 655               | - 22.4%                  | - 10.0%                    | 7.8                                   | - 14.1%                  | - 13.2%                    | 84                  | - 9.7%                   | + 3.7%                     |
| Total                  | 732               | - 22.6%                  | - 13.7%                    | 8.2                                   | - 13.9%                  | - 19.5%                    | 89                  | - 10.1%                  | + 7.2%                     |