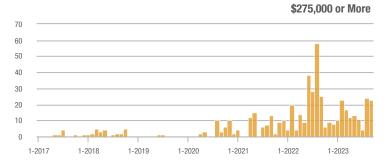

## Far Northeast Heights – 30

|                        | Total<br>Showings |                          |                            | Buyer Interest<br>(Showings/Listings) |                          |                            | Managed<br>Listings |                          |                            |
|------------------------|-------------------|--------------------------|----------------------------|---------------------------------------|--------------------------|----------------------------|---------------------|--------------------------|----------------------------|
| Price Range            | September<br>2023 | Year-Over-Year<br>Change | Month-Over-Month<br>Change | September<br>2023                     | Year-Over-Year<br>Change | Month-Over-Month<br>Change | September<br>2023   | Year-Over-Year<br>Change | Month-Over-Month<br>Change |
| \$133,999 or Less      | 0                 | —                        |                            | _                                     | _                        |                            | 0                   | —                        |                            |
| \$134,000 to \$184,999 | 0                 | —                        |                            |                                       | _                        |                            | 0                   | —                        |                            |
| \$185,000 to \$274,999 | 77                | + 8.5%                   | - 35.8%                    | 15.4                                  | + 8.5%                   | - 74.3%                    | 5                   | 0.0%                     | + 150.0%                   |
| \$275,000 or More      | 655               | - 22.4%                  | - 10.0%                    | 7.8                                   | - 14.1%                  | - 13.2%                    | 84                  | - 9.7%                   | + 3.7%                     |
| Total                  | 732               | - 22.6%                  | - 13.7%                    | 8.2                                   | - 13.9%                  | - 19.5%                    | 89                  | - 10.1%                  | + 7.2%                     |