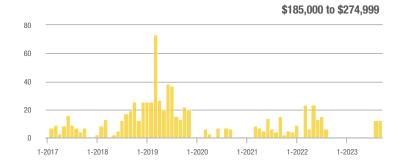

### **Bosque Farms and Peralta – 710**

|                        | Total<br>Showings |                          |                            | Buyer Interest<br>(Showings/Listings) |                          |                            | Managed<br>Listings |                          |                            |
|------------------------|-------------------|--------------------------|----------------------------|---------------------------------------|--------------------------|----------------------------|---------------------|--------------------------|----------------------------|
| Price Range            | September<br>2023 | Year-Over-Year<br>Change | Month-Over-Month<br>Change | September<br>2023                     | Year-Over-Year<br>Change | Month-Over-Month<br>Change | September<br>2023   | Year-Over-Year<br>Change | Month-Over-Month<br>Change |
| \$133,999 or Less      | 2                 | —                        | —                          | 2.0                                   | —                        |                            | 1                   | —                        | —                          |
| \$134,000 to \$184,999 | 0                 | —                        | —                          |                                       | —                        |                            | 0                   | —                        | —                          |
| \$185,000 to \$274,999 | 17                | + 142.9%                 | + 13.3%                    | 5.7                                   | + 61.9%                  | + 13.3%                    | 3                   | + 50.0%                  | 0.0%                       |
| \$275,000 or More      | 18                | - 78.6%                  | - 66.7%                    | 1.5                                   | - 60.7%                  | - 44.4%                    | 12                  | - 45.5%                  | - 40.0%                    |
| Total                  | 37                | - 59.3%                  | - 46.4%                    | 2.3                                   | - 39.0%                  | - 22.9%                    | 16                  | - 33.3%                  | - 30.4%                    |

### Corrales – 130

|                        | Total<br>Showings |                          |                            | (5                | Buyer Interest<br>(Showings/Listings) |                            |                   | Managed<br>Listings      |                            |  |
|------------------------|-------------------|--------------------------|----------------------------|-------------------|---------------------------------------|----------------------------|-------------------|--------------------------|----------------------------|--|
| Price Range            | September<br>2023 | Year-Over-Year<br>Change | Month-Over-Month<br>Change | September<br>2023 | Year-Over-Year<br>Change              | Month-Over-Month<br>Change | September<br>2023 | Year-Over-Year<br>Change | Month-Over-Month<br>Change |  |
| \$133,999 or Less      | 0                 | —                        |                            |                   | _                                     |                            | 0                 | —                        | —                          |  |
| \$134,000 to \$184,999 | 0                 | —                        | —                          |                   | _                                     |                            | 0                 | _                        |                            |  |
| \$185,000 to \$274,999 | 12                | _                        | 0.0%                       | 6.0               | _                                     | - 50.0%                    | 2                 | _                        | + 100.0%                   |  |
| \$275,000 or More      | 107               | - 39.9%                  | - 44.8%                    | 4.0               | - 33.2%                               | - 44.8%                    | 27                | - 10.0%                  | 0.0%                       |  |
| Total                  | 119               | - 33.1%                  | - 42.2%                    | 4.1               | - 30.8%                               | - 44.2%                    | 29                | - 3.3%                   | + 3.6%                     |  |

### **Downtown Area – 80**

|                        | Total<br>Showings |                          |                            | Buyer Interest<br>(Showings/Listings) |                          |                            | Managed<br>Listings |                          |                            |
|------------------------|-------------------|--------------------------|----------------------------|---------------------------------------|--------------------------|----------------------------|---------------------|--------------------------|----------------------------|
| Price Range            | September<br>2023 | Year-Over-Year<br>Change | Month-Over-Month<br>Change | September<br>2023                     | Year-Over-Year<br>Change | Month-Over-Month<br>Change | September<br>2023   | Year-Over-Year<br>Change | Month-Over-Month<br>Change |
| \$133,999 or Less      | 9                 | + 800.0%                 | - 55.0%                    | 4.5                                   | + 350.0%                 | - 55.0%                    | 2                   | + 100.0%                 | 0.0%                       |
| \$134,000 to \$184,999 | 23                | + 15.0%                  | - 67.6%                    | 4.6                                   | + 130.0%                 | - 74.1%                    | 5                   | - 50.0%                  | + 25.0%                    |
| \$185,000 to \$274,999 | 39                | - 45.1%                  | - 58.5%                    | 4.3                                   | - 2.3%                   | - 35.5%                    | 9                   | - 43.8%                  | - 35.7%                    |
| \$275,000 or More      | 156               | + 36.8%                  | - 25.7%                    | 4.5                                   | + 29.0%                  | - 6.6%                     | 35                  | + 6.1%                   | - 20.5%                    |
| Total                  | 227               | + 10.2%                  | - 42.5%                    | 4.5                                   | + 29.6%                  | - 27.9%                    | 51                  | - 15.0%                  | - 20.3%                    |

## Fairgrounds – 70

|                        | Total<br>Showings |                          |                            | Buyer Interest<br>(Showings/Listings) |                          |                            | Managed<br>Listings |                          |                            |
|------------------------|-------------------|--------------------------|----------------------------|---------------------------------------|--------------------------|----------------------------|---------------------|--------------------------|----------------------------|
| Price Range            | September<br>2023 | Year-Over-Year<br>Change | Month-Over-Month<br>Change | September<br>2023                     | Year-Over-Year<br>Change | Month-Over-Month<br>Change | September<br>2023   | Year-Over-Year<br>Change | Month-Over-Month<br>Change |
| \$133,999 or Less      | 0                 | _                        |                            |                                       | —                        |                            | 0                   | —                        | —                          |
| \$134,000 to \$184,999 | 0                 | _                        |                            |                                       | —                        |                            | 0                   | _                        |                            |
| \$185,000 to \$274,999 | 62                | - 39.2%                  | - 46.6%                    | 7.8                                   | - 1.2%                   | - 39.9%                    | 8                   | - 38.5%                  | - 11.1%                    |
| \$275,000 or More      | 95                | + 90.0%                  | + 1.1%                     | 4.8                                   | - 24.0%                  | - 4.0%                     | 20                  | + 150.0%                 | + 5.3%                     |
| Total                  | 157               | - 13.3%                  | - 38.2%                    | 5.6                                   | - 25.7%                  | - 29.4%                    | 28                  | + 16.7%                  | - 12.5%                    |

## Far Northeast Heights – 30

|                        | Total<br>Showings |                          |                            | Buyer Interest<br>(Showings/Listings) |                          |                            | Managed<br>Listings |                          |                            |
|------------------------|-------------------|--------------------------|----------------------------|---------------------------------------|--------------------------|----------------------------|---------------------|--------------------------|----------------------------|
| Price Range            | September<br>2023 | Year-Over-Year<br>Change | Month-Over-Month<br>Change | September<br>2023                     | Year-Over-Year<br>Change | Month-Over-Month<br>Change | September<br>2023   | Year-Over-Year<br>Change | Month-Over-Month<br>Change |
| \$133,999 or Less      | 0                 | —                        |                            | _                                     | _                        |                            | 0                   | —                        |                            |
| \$134,000 to \$184,999 | 0                 | —                        |                            |                                       | _                        |                            | 0                   | —                        |                            |
| \$185,000 to \$274,999 | 77                | + 8.5%                   | - 35.8%                    | 15.4                                  | + 8.5%                   | - 74.3%                    | 5                   | 0.0%                     | + 150.0%                   |
| \$275,000 or More      | 655               | - 22.4%                  | - 10.0%                    | 7.8                                   | - 14.1%                  | - 13.2%                    | 84                  | - 9.7%                   | + 3.7%                     |
| Total                  | 732               | - 22.6%                  | - 13.7%                    | 8.2                                   | - 13.9%                  | - 19.5%                    | 89                  | - 10.1%                  | + 7.2%                     |

## Foothills North – 31

|                        | Total<br>Showings |                          |                            | (5                | Buyer Inte<br>Showings/L |                            | Managed<br>Listings |                          |                            |
|------------------------|-------------------|--------------------------|----------------------------|-------------------|--------------------------|----------------------------|---------------------|--------------------------|----------------------------|
| Price Range            | September<br>2023 | Year-Over-Year<br>Change | Month-Over-Month<br>Change | September<br>2023 | Year-Over-Year<br>Change | Month-Over-Month<br>Change | September<br>2023   | Year-Over-Year<br>Change | Month-Over-Month<br>Change |
| \$133,999 or Less      | 0                 | _                        |                            |                   | —                        |                            | 0                   | —                        | —                          |
| \$134,000 to \$184,999 | 0                 | _                        | —                          |                   | _                        |                            | 0                   | _                        |                            |
| \$185,000 to \$274,999 | 0                 | _                        |                            |                   | _                        |                            | 0                   | _                        |                            |
| \$275,000 or More      | 74                | - 46.8%                  | - 60.8%                    | 5.3               | - 39.2%                  | - 49.7%                    | 14                  | - 12.5%                  | - 22.2%                    |
| Total                  | 74                | - 46.8%                  | - 60.8%                    | 5.3               | - 35.4%                  | - 49.7%                    | 14                  | - 17.6%                  | - 22.2%                    |

# Foothills South - 51

|                        | Total<br>Showings |                          |                            | (5                | Buyer Inte<br>Showings/L |                            | Managed<br>Listings |                          |                            |  |
|------------------------|-------------------|--------------------------|----------------------------|-------------------|--------------------------|----------------------------|---------------------|--------------------------|----------------------------|--|
| Price Range            | September<br>2023 | Year-Over-Year<br>Change | Month-Over-Month<br>Change | September<br>2023 | Year-Over-Year<br>Change | Month-Over-Month<br>Change | September<br>2023   | Year-Over-Year<br>Change | Month-Over-Month<br>Change |  |
| \$133,999 or Less      | 0                 | —                        | —                          |                   | _                        |                            | 0                   | —                        |                            |  |
| \$134,000 to \$184,999 | 7                 | _                        | —                          | 7.0               | _                        |                            | 1                   | _                        |                            |  |
| \$185,000 to \$274,999 | 33                | - 53.5%                  | - 43.1%                    | 16.5              | + 16.2%                  | - 14.7%                    | 2                   | - 60.0%                  | - 33.3%                    |  |
| \$275,000 or More      | 188               | + 2.7%                   | - 49.3%                    | 7.0               | + 14.1%                  | - 43.7%                    | 27                  | - 10.0%                  | - 10.0%                    |  |
| Total                  | 228               | - 10.2%                  | - 46.9%                    | 7.6               | + 4.7%                   | - 41.5%                    | 30                  | - 14.3%                  | - 9.1%                     |  |

### Four Hills Village – 60

|                        | Total<br>Showings |                          |                            | (0                | Buyer Inte<br>Showings/L |                            | Managed<br>Listings |                          |                            |  |
|------------------------|-------------------|--------------------------|----------------------------|-------------------|--------------------------|----------------------------|---------------------|--------------------------|----------------------------|--|
| Price Range            | September<br>2023 | Year-Over-Year<br>Change | Month-Over-Month<br>Change | September<br>2023 | Year-Over-Year<br>Change | Month-Over-Month<br>Change | September<br>2023   | Year-Over-Year<br>Change | Month-Over-Month<br>Change |  |
| \$133,999 or Less      | 0                 | _                        |                            | _                 | —                        |                            | 0                   | —                        |                            |  |
| \$134,000 to \$184,999 | 0                 | _                        |                            |                   | —                        |                            | 0                   | _                        |                            |  |
| \$185,000 to \$274,999 | 8                 | + 14.3%                  | + 14.3%                    | 4.0               | - 42.9%                  | - 42.9%                    | 2                   | + 100.0%                 | + 100.0%                   |  |
| \$275,000 or More      | 113               | - 8.9%                   | + 25.6%                    | 5.9               | + 15.1%                  | + 25.6%                    | 19                  | - 20.8%                  | 0.0%                       |  |
| Total                  | 121               | - 7.6%                   | + 24.7%                    | 5.8               | + 10.0%                  | + 18.8%                    | 21                  | - 16.0%                  | + 5.0%                     |  |

# Ladera Heights – 111

|                        | Total<br>Showings |                          |                            | (5                | Buyer Interest<br>(Showings/Listings) |                            |                   | Managed<br>Listings      |                            |  |
|------------------------|-------------------|--------------------------|----------------------------|-------------------|---------------------------------------|----------------------------|-------------------|--------------------------|----------------------------|--|
| Price Range            | September<br>2023 | Year-Over-Year<br>Change | Month-Over-Month<br>Change | September<br>2023 | Year-Over-Year<br>Change              | Month-Over-Month<br>Change | September<br>2023 | Year-Over-Year<br>Change | Month-Over-Month<br>Change |  |
| \$133,999 or Less      | 2                 | —                        | - 50.0%                    | 2.0               | —                                     | - 50.0%                    | 1                 | —                        | 0.0%                       |  |
| \$134,000 to \$184,999 | 30                | + 7.1%                   | - 48.3%                    | 15.0              | + 60.7%                               | - 22.4%                    | 2                 | - 33.3%                  | - 33.3%                    |  |
| \$185,000 to \$274,999 | 95                | - 77.7%                  | - 42.4%                    | 6.3               | - 39.0%                               | - 42.4%                    | 15                | - 63.4%                  | 0.0%                       |  |
| \$275,000 or More      | 363               | - 21.8%                  | + 1.4%                     | 6.3               | - 19.1%                               | - 10.8%                    | 58                | - 3.3%                   | + 13.7%                    |  |
| Total                  | 490               | - 46.6%                  | - 16.2%                    | 6.4               | - 27.0%                               | - 22.9%                    | 76                | - 26.9%                  | + 8.6%                     |  |

### Las Maravillas, Cypress Gardens – 721

|                        |                   | Total<br>Showin          |                            | (9                | Buyer Inte<br>Showings/L |                            | Managed<br>Listings |                          |                            |
|------------------------|-------------------|--------------------------|----------------------------|-------------------|--------------------------|----------------------------|---------------------|--------------------------|----------------------------|
| Price Range            | September<br>2023 | Year-Over-Year<br>Change | Month-Over-Month<br>Change | September<br>2023 | Year-Over-Year<br>Change | Month-Over-Month<br>Change | September<br>2023   | Year-Over-Year<br>Change | Month-Over-Month<br>Change |
| \$133,999 or Less      | 0                 | —                        |                            |                   | _                        |                            | 0                   | —                        |                            |
| \$134,000 to \$184,999 | 0                 | _                        |                            |                   | _                        |                            | 0                   | _                        |                            |
| \$185,000 to \$274,999 | 65                | + 12.1%                  | + 25.0%                    | 8.1               | + 40.1%                  | + 56.3%                    | 8                   | - 20.0%                  | - 20.0%                    |
| \$275,000 or More      | 11                | + 22.2%                  | - 26.7%                    | 1.1               | - 26.7%                  | - 34.0%                    | 10                  | + 66.7%                  | + 11.1%                    |
| Total                  | 76                | - 6.2%                   | + 13.4%                    | 4.2               | - 11.4%                  | + 19.7%                    | 18                  | + 5.9%                   | - 5.3%                     |

### Los Lunas – 700

|                        | Total<br>Showings |                          |                            | (0                | Buyer Inte<br>Showings/L |                            | Managed<br>Listings |                          |                            |  |
|------------------------|-------------------|--------------------------|----------------------------|-------------------|--------------------------|----------------------------|---------------------|--------------------------|----------------------------|--|
| Price Range            | September<br>2023 | Year-Over-Year<br>Change | Month-Over-Month<br>Change | September<br>2023 | Year-Over-Year<br>Change | Month-Over-Month<br>Change | September<br>2023   | Year-Over-Year<br>Change | Month-Over-Month<br>Change |  |
| \$133,999 or Less      | 0                 |                          |                            | _                 | —                        |                            | 0                   | —                        |                            |  |
| \$134,000 to \$184,999 | 7                 | - 76.7%                  | - 68.2%                    | 2.3               | - 84.4%                  | - 47.0%                    | 3                   | + 50.0%                  | - 40.0%                    |  |
| \$185,000 to \$274,999 | 87                | + 14.5%                  | + 13.0%                    | 6.2               | - 1.9%                   | + 4.9%                     | 14                  | + 16.7%                  | + 7.7%                     |  |
| \$275,000 or More      | 58                | + 23.4%                  | - 12.1%                    | 2.1               | + 92.0%                  | + 4.2%                     | 27                  | - 35.7%                  | - 15.6%                    |  |
| Total                  | 152               | - 0.7%                   | - 7.9%                     | 3.5               | + 26.4%                  | + 4.7%                     | 44                  | - 21.4%                  | - 12.0%                    |  |

# Meadow Lake, El Cerro Mission, Monterrey Park – 720

|                        | Total<br>Showings |                          |                            | (6                | Buyer Interest<br>(Showings/Listings) |                            |                   | Managed<br>Listings      |                            |  |
|------------------------|-------------------|--------------------------|----------------------------|-------------------|---------------------------------------|----------------------------|-------------------|--------------------------|----------------------------|--|
| Price Range            | September<br>2023 | Year-Over-Year<br>Change | Month-Over-Month<br>Change | September<br>2023 | Year-Over-Year<br>Change              | Month-Over-Month<br>Change | September<br>2023 | Year-Over-Year<br>Change | Month-Over-Month<br>Change |  |
| \$133,999 or Less      | 12                | - 64.7%                  | - 29.4%                    | 3.0               | - 11.8%                               | - 47.1%                    | 4                 | - 60.0%                  | + 33.3%                    |  |
| \$134,000 to \$184,999 | 14                | - 17.6%                  | - 33.3%                    | 3.5               | - 58.8%                               | - 16.7%                    | 4                 | + 100.0%                 | - 20.0%                    |  |
| \$185,000 to \$274,999 | 1                 | - 97.1%                  | - 80.0%                    | 1.0               | - 91.4%                               | - 40.0%                    | 1                 | - 66.7%                  | - 66.7%                    |  |
| \$275,000 or More      | 4                 | —                        | —                          | 4.0               | —                                     |                            | 1                 | —                        |                            |  |
| Total                  | 31                | - 64.0%                  | - 27.9%                    | 3.1               | - 45.9%                               | - 20.7%                    | 10                | - 33.3%                  | - 9.1%                     |  |

# Near North Valley – 101

|                        | Total<br>Showings |                          |                            | (5                | Buyer Inte<br>Showings/L |                            | Managed<br>Listings |                          |                            |  |
|------------------------|-------------------|--------------------------|----------------------------|-------------------|--------------------------|----------------------------|---------------------|--------------------------|----------------------------|--|
| Price Range            | September<br>2023 | Year-Over-Year<br>Change | Month-Over-Month<br>Change | September<br>2023 | Year-Over-Year<br>Change | Month-Over-Month<br>Change | September<br>2023   | Year-Over-Year<br>Change | Month-Over-Month<br>Change |  |
| \$133,999 or Less      | 0                 | —                        |                            | —                 | —                        |                            | 0                   | —                        |                            |  |
| \$134,000 to \$184,999 | 76                | + 300.0%                 | + 38.2%                    | 9.5               | + 150.0%                 | + 3.6%                     | 8                   | + 60.0%                  | + 33.3%                    |  |
| \$185,000 to \$274,999 | 116               | - 3.3%                   | - 14.7%                    | 11.6              | + 16.0%                  | + 2.4%                     | 10                  | - 16.7%                  | - 16.7%                    |  |
| \$275,000 or More      | 195               | + 3.2%                   | + 16.8%                    | 4.9               | + 18.7%                  | + 10.9%                    | 40                  | - 13.0%                  | + 5.3%                     |  |
| Total                  | 387               | + 18.0%                  | + 8.1%                     | 6.7               | + 28.2%                  | + 4.4%                     | 58                  | - 7.9%                   | + 3.6%                     |  |

### **Near South Valley – 90**

|                        | Total<br>Showings |                          |                            | (6                | Buyer Interest<br>(Showings/Listings) |                            |                   | Managed<br>Listings      |                            |  |
|------------------------|-------------------|--------------------------|----------------------------|-------------------|---------------------------------------|----------------------------|-------------------|--------------------------|----------------------------|--|
| Price Range            | September<br>2023 | Year-Over-Year<br>Change | Month-Over-Month<br>Change | September<br>2023 | Year-Over-Year<br>Change              | Month-Over-Month<br>Change | September<br>2023 | Year-Over-Year<br>Change | Month-Over-Month<br>Change |  |
| \$133,999 or Less      | 3                 | - 86.4%                  | - 81.3%                    | 3.0               | - 31.8%                               | - 62.5%                    | 1                 | - 80.0%                  | - 50.0%                    |  |
| \$134,000 to \$184,999 | 36                | - 68.1%                  | - 5.3%                     | 12.0              | + 6.2%                                | - 5.3%                     | 3                 | - 70.0%                  | 0.0%                       |  |
| \$185,000 to \$274,999 | 86                | - 59.0%                  | - 22.5%                    | 6.1               | - 59.0%                               | - 11.5%                    | 14                | 0.0%                     | - 12.5%                    |  |
| \$275,000 or More      | 42                | + 13.5%                  | - 45.5%                    | 3.2               | - 4.0%                                | - 41.3%                    | 13                | + 18.2%                  | - 7.1%                     |  |
| Total                  | 167               | - 56.3%                  | - 31.0%                    | 5.4               | - 43.6%                               | - 22.1%                    | 31                | - 22.5%                  | - 11.4%                    |  |

### North Albuquerque Acres Area – 20

|                        | Total<br>Showings |                          |                            | (6                | Buyer Inte<br>Showings/L |                            | Managed<br>Listings |                          |                            |  |
|------------------------|-------------------|--------------------------|----------------------------|-------------------|--------------------------|----------------------------|---------------------|--------------------------|----------------------------|--|
| Price Range            | September<br>2023 | Year-Over-Year<br>Change | Month-Over-Month<br>Change | September<br>2023 | Year-Over-Year<br>Change | Month-Over-Month<br>Change | September<br>2023   | Year-Over-Year<br>Change | Month-Over-Month<br>Change |  |
| \$133,999 or Less      | 0                 | —                        | —                          |                   | —                        |                            | 0                   | —                        |                            |  |
| \$134,000 to \$184,999 | 0                 | —                        | —                          |                   | —                        |                            | 0                   | —                        |                            |  |
| \$185,000 to \$274,999 | 0                 | _                        |                            |                   | _                        |                            | 0                   | —                        |                            |  |
| \$275,000 or More      | 169               | - 28.4%                  | + 25.2%                    | 7.0               | - 19.4%                  | + 40.8%                    | 24                  | - 11.1%                  | - 11.1%                    |  |
| Total                  | 169               | - 28.4%                  | + 25.2%                    | 7.0               | - 19.4%                  | + 40.8%                    | 24                  | - 11.1%                  | - 11.1%                    |  |

### North of I-40 - 220

|                        |                   | Total<br>Showings        |                            |                   | Buyer Inte<br>Showings/L |                            | Managed<br>Listings |                          |                            |  |
|------------------------|-------------------|--------------------------|----------------------------|-------------------|--------------------------|----------------------------|---------------------|--------------------------|----------------------------|--|
| Price Range            | September<br>2023 | Year-Over-Year<br>Change | Month-Over-Month<br>Change | September<br>2023 | Year-Over-Year<br>Change | Month-Over-Month<br>Change | September<br>2023   | Year-Over-Year<br>Change | Month-Over-Month<br>Change |  |
| \$133,999 or Less      | 0                 | —                        |                            |                   | _                        |                            | 0                   | —                        | —                          |  |
| \$134,000 to \$184,999 | 0                 | _                        |                            |                   | _                        |                            | 0                   | —                        |                            |  |
| \$185,000 to \$274,999 | 1                 | - 90.9%                  |                            | 1.0               | - 81.8%                  |                            | 1                   | - 50.0%                  | 0.0%                       |  |
| \$275,000 or More      | 177               | - 29.2%                  | - 19.2%                    | 5.4               | - 22.8%                  | - 24.1%                    | 33                  | - 8.3%                   | + 6.5%                     |  |
| Total                  | 178               | - 31.8%                  | - 18.7%                    | 5.2               | - 19.8%                  | - 23.5%                    | 34                  | - 15.0%                  | + 6.3%                     |  |

# North Valley – 100

|                        |                   | Total<br>Showin          | gs                         | (0                | Buyer Inte<br>Showings/L |                            | Managed<br>Listings |                          |                            |
|------------------------|-------------------|--------------------------|----------------------------|-------------------|--------------------------|----------------------------|---------------------|--------------------------|----------------------------|
| Price Range            | September<br>2023 | Year-Over-Year<br>Change | Month-Over-Month<br>Change | September<br>2023 | Year-Over-Year<br>Change | Month-Over-Month<br>Change | September<br>2023   | Year-Over-Year<br>Change | Month-Over-Month<br>Change |
| \$133,999 or Less      | 0                 | _                        |                            | _                 | _                        |                            | 0                   | —                        |                            |
| \$134,000 to \$184,999 | 0                 | _                        |                            |                   | _                        |                            | 0                   | _                        |                            |
| \$185,000 to \$274,999 | 22                | - 61.4%                  | - 15.4%                    | 7.3               | - 35.7%                  | - 15.4%                    | 3                   | - 40.0%                  | 0.0%                       |
| \$275,000 or More      | 117               | - 54.7%                  | - 55.3%                    | 3.3               | - 36.5%                  | - 45.1%                    | 35                  | - 28.6%                  | - 18.6%                    |
| Total                  | 139               | - 60.6%                  | - 53.0%                    | 3.7               | - 38.9%                  | - 41.9%                    | 38                  | - 35.6%                  | - 19.1%                    |

### Northeast Edgewood – 270

|                        |                   | Total<br>Showin          | gs                         | (0                | Buyer Interest<br>(Showings/Listings) |                            |                   | Managed<br>Listings      |                            |  |
|------------------------|-------------------|--------------------------|----------------------------|-------------------|---------------------------------------|----------------------------|-------------------|--------------------------|----------------------------|--|
| Price Range            | September<br>2023 | Year-Over-Year<br>Change | Month-Over-Month<br>Change | September<br>2023 | Year-Over-Year<br>Change              | Month-Over-Month<br>Change | September<br>2023 | Year-Over-Year<br>Change | Month-Over-Month<br>Change |  |
| \$133,999 or Less      | 7                 | —                        |                            | 7.0               | —                                     |                            | 1                 | 0.0%                     |                            |  |
| \$134,000 to \$184,999 | 0                 | _                        |                            |                   | —                                     |                            | 0                 | —                        |                            |  |
| \$185,000 to \$274,999 | 31                | + 72.2%                  | + 3,000.0%                 | 10.3              | + 129.6%                              | + 1,966.7%                 | 3                 | - 25.0%                  | + 50.0%                    |  |
| \$275,000 or More      | 29                | - 31.0%                  | - 35.6%                    | 2.6               | - 31.0%                               | - 41.4%                    | 11                | 0.0%                     | + 10.0%                    |  |
| Total                  | 67                | - 19.3%                  | + 45.7%                    | 4.5               | - 3.1%                                | + 16.5%                    | 15                | - 16.7%                  | + 25.0%                    |  |

### Northeast Heights – 50

|                        |                   | Total<br>Showin          | gs                         | (6                | Buyer Inte<br>Showings/L |                            | Managed<br>Listings |                          |                            |
|------------------------|-------------------|--------------------------|----------------------------|-------------------|--------------------------|----------------------------|---------------------|--------------------------|----------------------------|
| Price Range            | September<br>2023 | Year-Over-Year<br>Change | Month-Over-Month<br>Change | September<br>2023 | Year-Over-Year<br>Change | Month-Over-Month<br>Change | September<br>2023   | Year-Over-Year<br>Change | Month-Over-Month<br>Change |
| \$133,999 or Less      | 10                | —                        | - 50.0%                    | 10.0              | —                        | - 50.0%                    | 1                   | —                        | 0.0%                       |
| \$134,000 to \$184,999 | 60                | + 62.2%                  | + 172.7%                   | 12.0              | - 2.7%                   | + 63.6%                    | 5                   | + 66.7%                  | + 66.7%                    |
| \$185,000 to \$274,999 | 292               | - 60.2%                  | - 49.7%                    | 8.1               | - 37.0%                  | - 31.5%                    | 36                  | - 36.8%                  | - 26.5%                    |
| \$275,000 or More      | 636               | + 34.5%                  | - 33.9%                    | 6.4               | + 3.2%                   | - 25.2%                    | 99                  | + 30.3%                  | - 11.6%                    |
| Total                  | 998               | - 19.8%                  | - 37.0%                    | 7.1               | - 22.6%                  | - 26.3%                    | 141                 | + 3.7%                   | - 14.5%                    |

### Northwest Edgewood – 250

|                        |                   | Total<br>Showin          | gs                         | (                 | Buyer Inte<br>Showings/L |                            | Managed<br>Listings |                          |                            |
|------------------------|-------------------|--------------------------|----------------------------|-------------------|--------------------------|----------------------------|---------------------|--------------------------|----------------------------|
| Price Range            | September<br>2023 | Year-Over-Year<br>Change | Month-Over-Month<br>Change | September<br>2023 | Year-Over-Year<br>Change | Month-Over-Month<br>Change | September<br>2023   | Year-Over-Year<br>Change | Month-Over-Month<br>Change |
| \$133,999 or Less      | 0                 | —                        | —                          |                   |                          |                            | 0                   | —                        | —                          |
| \$134,000 to \$184,999 | 1                 | - 66.7%                  | - 50.0%                    | 1.0               | - 66.7%                  | - 50.0%                    | 1                   | 0.0%                     | 0.0%                       |
| \$185,000 to \$274,999 | 39                | + 178.6%                 | + 77.3%                    | 13.0              | + 178.6%                 | + 18.2%                    | 3                   | 0.0%                     | + 50.0%                    |
| \$275,000 or More      | 58                | - 44.8%                  | + 1.8%                     | 2.8               | - 42.1%                  | - 12.8%                    | 21                  | - 4.5%                   | + 16.7%                    |
| Total                  | 98                | - 19.7%                  | + 21.0%                    | 3.9               | - 16.5%                  | + 1.6%                     | 25                  | - 3.8%                   | + 19.0%                    |

### **Northwest Heights – 110**

| Total<br>Showings      |                   |                          | (0                         | Buyer Inte<br>Showings/L |                          | Managed<br>Listings        |                   |                          |                            |
|------------------------|-------------------|--------------------------|----------------------------|--------------------------|--------------------------|----------------------------|-------------------|--------------------------|----------------------------|
| Price Range            | September<br>2023 | Year-Over-Year<br>Change | Month-Over-Month<br>Change | September<br>2023        | Year-Over-Year<br>Change | Month-Over-Month<br>Change | September<br>2023 | Year-Over-Year<br>Change | Month-Over-Month<br>Change |
| \$133,999 or Less      | 0                 | —                        | —                          | _                        | _                        |                            | 0                 | —                        |                            |
| \$134,000 to \$184,999 | 0                 | —                        | —                          |                          | _                        |                            | 0                 | _                        |                            |
| \$185,000 to \$274,999 | 90                | - 12.6%                  | + 3.4%                     | 18.0                     | + 22.3%                  | - 37.9%                    | 5                 | - 28.6%                  | + 66.7%                    |
| \$275,000 or More      | 577               | - 35.2%                  | - 27.1%                    | 4.9                      | - 17.0%                  | - 8.5%                     | 117               | - 22.0%                  | - 20.4%                    |
| Total                  | 667               | - 33.4%                  | - 24.1%                    | 5.5                      | - 13.8%                  | - 6.7%                     | 122               | - 22.8%                  | - 18.7%                    |

## Paradise East - 121

|                        |                   | Total<br>Showin          |                            | (0                | Buyer Inte<br>Showings/L |                            | Managed<br>Listings |                          |                            |
|------------------------|-------------------|--------------------------|----------------------------|-------------------|--------------------------|----------------------------|---------------------|--------------------------|----------------------------|
| Price Range            | September<br>2023 | Year-Over-Year<br>Change | Month-Over-Month<br>Change | September<br>2023 | Year-Over-Year<br>Change | Month-Over-Month<br>Change | September<br>2023   | Year-Over-Year<br>Change | Month-Over-Month<br>Change |
| \$133,999 or Less      | 0                 | —                        | —                          | _                 | —                        |                            | 1                   | 0.0%                     | 0.0%                       |
| \$134,000 to \$184,999 | 22                | + 100.0%                 | —                          | 22.0              | + 100.0%                 |                            | 1                   | 0.0%                     |                            |
| \$185,000 to \$274,999 | 5                 | - 92.5%                  | - 37.5%                    | 5.0               | - 62.7%                  | - 37.5%                    | 1                   | - 80.0%                  | 0.0%                       |
| \$275,000 or More      | 299               | - 39.0%                  | - 14.1%                    | 6.0               | - 23.1%                  | - 10.6%                    | 50                  | - 20.6%                  | - 3.8%                     |
| Total                  | 326               | - 42.9%                  | - 8.4%                     | 6.2               | - 24.6%                  | - 6.7%                     | 53                  | - 24.3%                  | - 1.9%                     |

### Paradise West – 120

|                        |                   | Total<br>Showin          | gs                         | (5                | Buyer Inte<br>Showings/L |                            | Managed<br>Listings |                          |                            |
|------------------------|-------------------|--------------------------|----------------------------|-------------------|--------------------------|----------------------------|---------------------|--------------------------|----------------------------|
| Price Range            | September<br>2023 | Year-Over-Year<br>Change | Month-Over-Month<br>Change | September<br>2023 | Year-Over-Year<br>Change | Month-Over-Month<br>Change | September<br>2023   | Year-Over-Year<br>Change | Month-Over-Month<br>Change |
| \$133,999 or Less      | 0                 | —                        | —                          |                   | —                        |                            | 0                   | —                        |                            |
| \$134,000 to \$184,999 | 0                 | _                        | —                          |                   | _                        |                            | 0                   | _                        |                            |
| \$185,000 to \$274,999 | 25                | - 84.8%                  | - 34.2%                    | 8.3               | - 64.6%                  | - 12.3%                    | 3                   | - 57.1%                  | - 25.0%                    |
| \$275,000 or More      | 527               | - 44.2%                  | - 3.5%                     | 7.9               | - 21.8%                  | + 0.8%                     | 67                  | - 28.7%                  | - 4.3%                     |
| Total                  | 552               | - 50.3%                  | - 5.5%                     | 7.9               | - 28.2%                  | - 0.1%                     | 70                  | - 30.7%                  | - 5.4%                     |

### Placitas Area – 180

|                        |                   | Total<br>Showin          |                            | (5                | Buyer Inte<br>Showings/L |                            | Managed<br>Listings |                          |                            |
|------------------------|-------------------|--------------------------|----------------------------|-------------------|--------------------------|----------------------------|---------------------|--------------------------|----------------------------|
| Price Range            | September<br>2023 | Year-Over-Year<br>Change | Month-Over-Month<br>Change | September<br>2023 | Year-Over-Year<br>Change | Month-Over-Month<br>Change | September<br>2023   | Year-Over-Year<br>Change | Month-Over-Month<br>Change |
| \$133,999 or Less      | 0                 | —                        | —                          |                   | _                        |                            | 0                   | —                        |                            |
| \$134,000 to \$184,999 | 0                 | —                        | —                          |                   | _                        |                            | 0                   | —                        |                            |
| \$185,000 to \$274,999 | 7                 | - 36.4%                  | - 66.7%                    | 7.0               | + 27.3%                  | - 66.7%                    | 1                   | - 50.0%                  | 0.0%                       |
| \$275,000 or More      | 123               | - 58.2%                  | - 28.9%                    | 3.5               | - 51.0%                  | - 35.0%                    | 35                  | - 14.6%                  | + 9.4%                     |
| Total                  | 130               | - 57.4%                  | - 33.0%                    | 3.6               | - 49.1%                  | - 38.6%                    | 36                  | - 16.3%                  | + 9.1%                     |

### **Rio Communities, Tierra Grande – 760**

|                        | Total<br>Showings |                          |                            | (9                | Buyer Interest<br>(Showings/Listings) |                            |                   | Managed<br>Listings      |                            |  |
|------------------------|-------------------|--------------------------|----------------------------|-------------------|---------------------------------------|----------------------------|-------------------|--------------------------|----------------------------|--|
| Price Range            | September<br>2023 | Year-Over-Year<br>Change | Month-Over-Month<br>Change | September<br>2023 | Year-Over-Year<br>Change              | Month-Over-Month<br>Change | September<br>2023 | Year-Over-Year<br>Change | Month-Over-Month<br>Change |  |
| \$133,999 or Less      | 19                | - 32.1%                  | —                          | 9.5               | + 69.6%                               |                            | 2                 | - 60.0%                  | + 100.0%                   |  |
| \$134,000 to \$184,999 | 0                 | —                        | —                          |                   | —                                     |                            | 0                 | —                        |                            |  |
| \$185,000 to \$274,999 | 19                | - 66.1%                  | - 58.7%                    | 2.7               | - 41.8%                               | - 52.8%                    | 7                 | - 41.7%                  | - 12.5%                    |  |
| \$275,000 or More      | 23                | - 8.0%                   | - 4.2%                     | 2.9               | + 38.0%                               | - 28.1%                    | 8                 | - 33.3%                  | + 33.3%                    |  |
| Total                  | 61                | - 54.8%                  | - 18.7%                    | 3.6               | - 12.3%                               | - 23.5%                    | 17                | - 48.5%                  | + 6.3%                     |  |