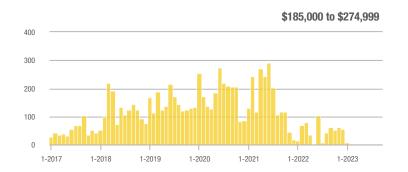

### Academy West – 32

|                        | Total<br>Showings |                          |                            | (6                | Buyer Interest<br>(Showings/Listings) |                            |                   | Managed<br>Listings      |                            |  |
|------------------------|-------------------|--------------------------|----------------------------|-------------------|---------------------------------------|----------------------------|-------------------|--------------------------|----------------------------|--|
| Price Range            | September<br>2023 | Year-Over-Year<br>Change | Month-Over-Month<br>Change | September<br>2023 | Year-Over-Year<br>Change              | Month-Over-Month<br>Change | September<br>2023 | Year-Over-Year<br>Change | Month-Over-Month<br>Change |  |
| \$133,999 or Less      | 20                | - 28.6%                  | - 35.5%                    | 3.3               | - 52.4%                               | - 35.5%                    | 6                 | + 50.0%                  | 0.0%                       |  |
| \$134,000 to \$184,999 | 32                | + 45.5%                  | + 10.3%                    | 4.6               | - 58.4%                               | + 10.3%                    | 7                 | + 250.0%                 | 0.0%                       |  |
| \$185,000 to \$274,999 | 38                | - 81.0%                  | - 71.4%                    | 7.6               | - 46.8%                               | - 54.3%                    | 5                 | - 64.3%                  | - 37.5%                    |  |
| \$275,000 or More      | 221               | - 28.0%                  | - 27.8%                    | 7.9               | - 12.6%                               | - 17.5%                    | 28                | - 17.6%                  | - 12.5%                    |  |
| Total                  | 311               | - 44.2%                  | - 37.7%                    | 6.8               | - 34.5%                               | - 28.2%                    | 46                | - 14.8%                  | - 13.2%                    |  |