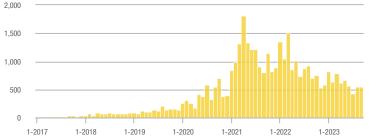

#### \$185,000 to \$274,999

### Academy West – 32

|                        | Total<br>Showings |                          |                            | (6                | Buyer Interest<br>(Showings/Listings) |                            |                   | Managed<br>Listings      |                            |  |
|------------------------|-------------------|--------------------------|----------------------------|-------------------|---------------------------------------|----------------------------|-------------------|--------------------------|----------------------------|--|
| Price Range            | September<br>2023 | Year-Over-Year<br>Change | Month-Over-Month<br>Change | September<br>2023 | Year-Over-Year<br>Change              | Month-Over-Month<br>Change | September<br>2023 | Year-Over-Year<br>Change | Month-Over-Month<br>Change |  |
| \$133,999 or Less      | 20                | - 28.6%                  | - 35.5%                    | 3.3               | - 52.4%                               | - 35.5%                    | 6                 | + 50.0%                  | 0.0%                       |  |
| \$134,000 to \$184,999 | 32                | + 45.5%                  | + 10.3%                    | 4.6               | - 58.4%                               | + 10.3%                    | 7                 | + 250.0%                 | 0.0%                       |  |
| \$185,000 to \$274,999 | 38                | - 81.0%                  | - 71.4%                    | 7.6               | - 46.8%                               | - 54.3%                    | 5                 | - 64.3%                  | - 37.5%                    |  |
| \$275,000 or More      | 221               | - 28.0%                  | - 27.8%                    | 7.9               | - 12.6%                               | - 17.5%                    | 28                | - 17.6%                  | - 12.5%                    |  |
| Total                  | 311               | - 44.2%                  | - 37.7%                    | 6.8               | - 34.5%                               | - 28.2%                    | 46                | - 14.8%                  | - 13.2%                    |  |