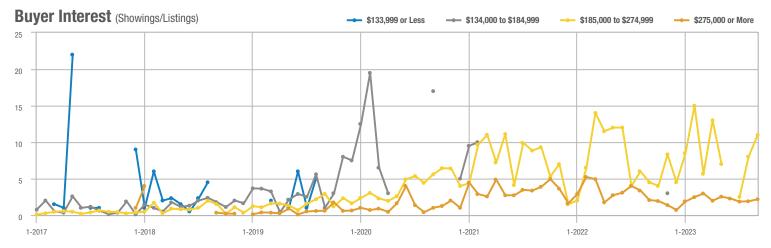

### Academy West – 32

|                        | Total<br>Showings |                          |                            | (6                | Buyer Interest<br>(Showings/Listings) |                            |                   | Managed<br>Listings      |                            |  |
|------------------------|-------------------|--------------------------|----------------------------|-------------------|---------------------------------------|----------------------------|-------------------|--------------------------|----------------------------|--|
| Price Range            | September<br>2023 | Year-Over-Year<br>Change | Month-Over-Month<br>Change | September<br>2023 | Year-Over-Year<br>Change              | Month-Over-Month<br>Change | September<br>2023 | Year-Over-Year<br>Change | Month-Over-Month<br>Change |  |
| \$133,999 or Less      | 20                | - 28.6%                  | - 35.5%                    | 3.3               | - 52.4%                               | - 35.5%                    | 6                 | + 50.0%                  | 0.0%                       |  |
| \$134,000 to \$184,999 | 32                | + 45.5%                  | + 10.3%                    | 4.6               | - 58.4%                               | + 10.3%                    | 7                 | + 250.0%                 | 0.0%                       |  |
| \$185,000 to \$274,999 | 38                | - 81.0%                  | - 71.4%                    | 7.6               | - 46.8%                               | - 54.3%                    | 5                 | - 64.3%                  | - 37.5%                    |  |
| \$275,000 or More      | 221               | - 28.0%                  | - 27.8%                    | 7.9               | - 12.6%                               | - 17.5%                    | 28                | - 17.6%                  | - 12.5%                    |  |
| Total                  | 311               | - 44.2%                  | - 37.7%                    | 6.8               | - 34.5%                               | - 28.2%                    | 46                | - 14.8%                  | - 13.2%                    |  |