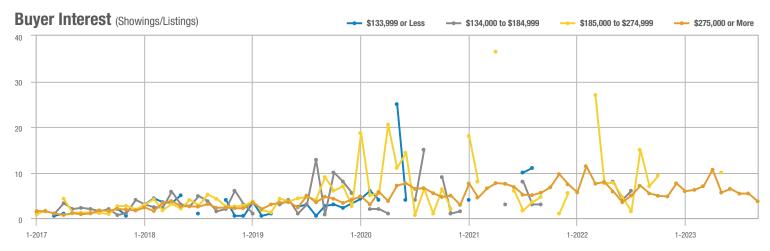

### Albuquerque Acres West – 21

|                        | Total<br>Showings |                          |                            | Buyer Interest<br>(Showings/Listings) |                          |                            | Managed<br>Listings |                          |                            |
|------------------------|-------------------|--------------------------|----------------------------|---------------------------------------|--------------------------|----------------------------|---------------------|--------------------------|----------------------------|
| Price Range            | September<br>2023 | Year-Over-Year<br>Change | Month-Over-Month<br>Change | September<br>2023                     | Year-Over-Year<br>Change | Month-Over-Month<br>Change | September<br>2023   | Year-Over-Year<br>Change | Month-Over-Month<br>Change |
| \$133,999 or Less      | 0                 | —                        | —                          | _                                     | —                        |                            | 0                   | —                        |                            |
| \$134,000 to \$184,999 | 0                 | —                        | —                          |                                       | _                        |                            | 1                   | _                        | - 66.7%                    |
| \$185,000 to \$274,999 | 7                 | —                        |                            | 7.0                                   | _                        |                            | 1                   | _                        |                            |
| \$275,000 or More      | 208               | - 41.6%                  | + 41.5%                    | 6.3                                   | - 32.7%                  | + 20.1%                    | 33                  | - 13.2%                  | + 17.9%                    |
| Total                  | 215               | - 39.9%                  | + 26.5%                    | 6.1                                   | - 33.1%                  | + 12.0%                    | 35                  | - 10.3%                  | + 12.9%                    |