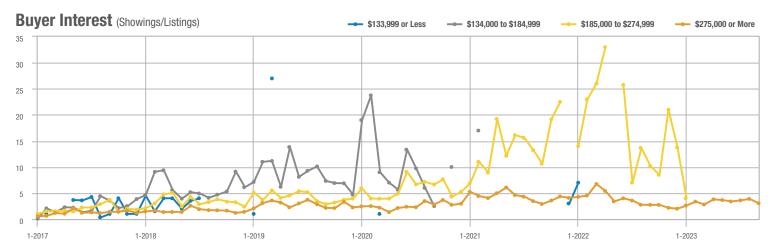

### Academy West – 32

|                        | Total<br>Showings |                          |                            | (6                | Buyer Interest<br>(Showings/Listings) |                            |                   | Managed<br>Listings      |                            |  |
|------------------------|-------------------|--------------------------|----------------------------|-------------------|---------------------------------------|----------------------------|-------------------|--------------------------|----------------------------|--|
| Price Range            | September<br>2023 | Year-Over-Year<br>Change | Month-Over-Month<br>Change | September<br>2023 | Year-Over-Year<br>Change              | Month-Over-Month<br>Change | September<br>2023 | Year-Over-Year<br>Change | Month-Over-Month<br>Change |  |
| \$133,999 or Less      | 20                | - 28.6%                  | - 35.5%                    | 3.3               | - 52.4%                               | - 35.5%                    | 6                 | + 50.0%                  | 0.0%                       |  |
| \$134,000 to \$184,999 | 32                | + 45.5%                  | + 10.3%                    | 4.6               | - 58.4%                               | + 10.3%                    | 7                 | + 250.0%                 | 0.0%                       |  |
| \$185,000 to \$274,999 | 38                | - 81.0%                  | - 71.4%                    | 7.6               | - 46.8%                               | - 54.3%                    | 5                 | - 64.3%                  | - 37.5%                    |  |
| \$275,000 or More      | 221               | - 28.0%                  | - 27.8%                    | 7.9               | - 12.6%                               | - 17.5%                    | 28                | - 17.6%                  | - 12.5%                    |  |
| Total                  | 311               | - 44.2%                  | - 37.7%                    | 6.8               | - 34.5%                               | - 28.2%                    | 46                | - 14.8%                  | - 13.2%                    |  |