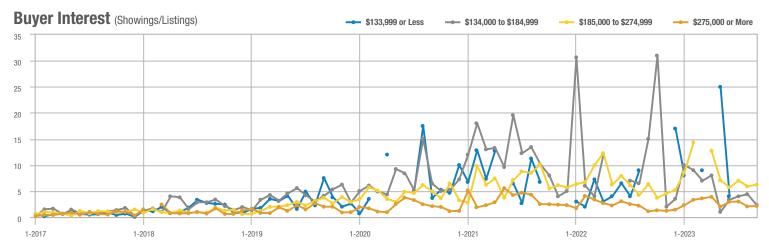

#### Buyer Interest (Showings/Listings) \$133,999 or Less ---- \$134,000 to \$184,999 - \$185,000 to \$274,999 - \$275,000 or More 40 -----30 20 10 0 1-2018 1-2019 1-2020 1-2021 1-2017 1-2022 1-2023

1-2023