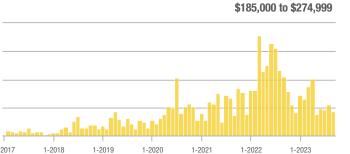

2.5%                    | 6.1               | - 59.0%                               | - 11.5%                    | 14                | 0.0%                     | - 12.5%                    |  |
| \$275,000 or More      | 42                | + 13.5%                  | - 45.5%                    | 3.2               | - 4.0%                                | - 41.3%                    | 13                | + 18.2%                  | - 7.1%                     |  |
| Total                  | 167               | - 56.3%                  | - 31.0%                    | 5.4               | - 43.6%                               | - 22.1%                    | 31                | - 22.5%                  | - 11.4%                    |  |

### **Showings**

400

300

200

100

0

1-2017

1-2018











1-2023





\$275,000 or More

1-2023

1-2022

### North Albuquerque Acres Area – 20

|                        | Total<br>Showings |                          |                            | (6                | Buyer Inte<br>Showings/L |                            | Managed<br>Listings |                          |                            |  |
|------------------------|-------------------|--------------------------|----------------------------|-------------------|--------------------------|----------------------------|---------------------|--------------------------|----------------------------|--|
| Price Range            | September<br>2023 | Year-Over-Year<br>Change | Month-Over-Month<br>Change | September<br>2023 | Year-Over-Year<br>Change | Month-Over-Month<br>Change | September<b