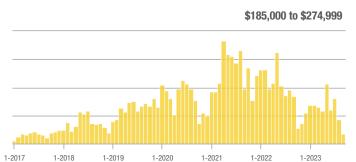

1%                    | 7.0                                   | - 52.4%                  | - 67.3%                    | 10                  | - 56.5%                  | + 25.0%                    |
| \$275,000 or More      | 195               | - 37.5%                  | - 44.3%                    | 6.3                                   | - 7.3%                   | - 29.9%                    | 31                  | - 32.6%                  | - 20.5%                    |
| Total                  | 340               | - 51.9%                  | - 45.5%                    | 6.5                                   | - 29.7%                  | - 36.1%                    | 52                  | - 31.6%                  | - 14.8%                    |

### **Showings**

800

600

400

200

0















# Valley Farms – 91

|                        | Total<br>Showings |                          |                            | Buyer Interest<br>(Showings/Listings) |                          |                            | Managed<br>Listings |                          |                            |
|------------------------|-------------------|--------------------------|----------------------------|---------------------------------------|--------------------------|----------------------------|---------------------|--------------------------|----------------------------|
| Price Range            | September<br>2023 | Year-Over-Year<br>Change | Month-Over-Month<br>Change | September<br>2023                     | Year-Over-Year<br>Change | Month-Over-Month<br>Change | September<br>2023