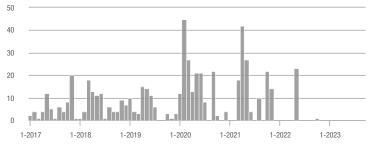

### Academy West – 32

|                        | Total<br>Showings |                          |                            | (6                | Buyer Interest<br>(Showings/Listings) |                            |                   | Managed<br>Listings      |                            |  |
|------------------------|-------------------|--------------------------|----------------------------|-------------------|---------------------------------------|----------------------------|-------------------|--------------------------|----------------------------|--|
| Price Range            | September<br>2023 | Year-Over-Year<br>Change | Month-Over-Month<br>Change | September<br>2023 | Year-Over-Year<br>Change              | Month-Over-Month<br>Change | September<br>2023 | Year-Over-Year<br>Change | Month-Over-Month<br>Change |  |
| \$133,999 or Less      | 20                | - 28.6%                  | - 35.5%                    | 3.3               | - 52.4%                               | - 35.5%                    | 6                 | + 50.0%                  | 0.0%                       |  |
| \$134,000 to \$184,999 | 32                | + 45.5%                  | + 10.3%                    | 4.6               | - 58.4%                               | + 10.3%                    | 7                 | + 250.0%                 | 0.0%                       |  |
| \$185,000 to \$274,999 | 38                | - 81.0%                  | - 71.4%                    | 7.6               | - 46.8%                               | - 54.3%                    | 5                 | - 64.3%                  | - 37.5%                    |  |
| \$275,000 or More      | 221               | - 28.0%                  | - 27.8%                    | 7.9               | - 12.6%                               | - 17.5%                    | 28                | - 17.6%                  | - 12.5%                    |  |
| Total                  | 311               | - 44.2%                  | - 37.7%                    | 6.8               | - 34.5%                               | - 28.2%                    | 46                | - 14.8%                  | - 13.2%                    |  |