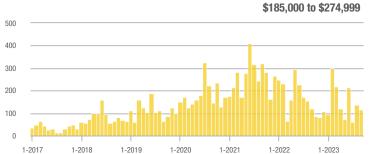

### Showings

 $\label{eq:current} \mbox{Current as of October 5, 2023. Report} @ 2023 \mbox{ShowingTime. I Information deemed reliable but not guaranteed.}$ 

. . .

1-2023

\$275,000 or More

1-2023