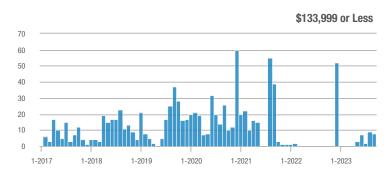

### Academy West – 32

|                        | Total<br>Showings |                          |                            | (6                | Buyer Interest<br>(Showings/Listings) |                            |                   | Managed<br>Listings      |                            |  |
|------------------------|-------------------|--------------------------|----------------------------|-------------------|---------------------------------------|----------------------------|-------------------|--------------------------|----------------------------|--|
| Price Range            | September<br>2023 | Year-Over-Year<br>Change | Month-Over-Month<br>Change | September<br>2023 | Year-Over-Year<br>Change              | Month-Over-Month<br>Change | September<br>2023 | Year-Over-Year<br>Change | Month-Over-Month<br>Change |  |
| \$133,999 or Less      | 20                | - 28.6%                  | - 35.5%                    | 3.3               | - 52.4%                               | - 35.5%                    | 6                 | + 50.0%                  | 0.0%                       |  |
| \$134,000 to \$184,999 | 32                | + 45.5%                  | + 10.3%                    | 4.6               | - 58.4%                               | + 10.3%                    | 7                 | + 250.0%                 | 0.0%                       |  |
| \$185,000 to \$274,999 | 38                | - 81.0%                  | - 71.4%                    | 7.6               | - 46.8%                               | - 54.3%                    | 5                 | - 64.3%                  | - 37.5%                    |  |
| \$275,000 or More      | 221               | - 28.0%                  | - 27.8%                    | 7.9               | - 12.6%                               | - 17.5%                    | 28                | - 17.6%                  | - 12.5%                    |  |
| Total                  | 311               | - 44.2%                  | - 37.7%                    | 6.8               | - 34.5%                               | - 28.2%                    | 46                | - 14.8%                  | - 13.2%                    |  |

### Albuquerque Acres West – 21

|                        | Total<br>Showings |                          |                            | Buyer Interest<br>(Showings/Listings) |                          |                            | Managed<br>Listings |                          |                            |
|------------------------|-------------------|--------------------------|----------------------------|---------------------------------------|--------------------------|----------------------------|---------------------|--------------------------|----------------------------|
| Price Range            | September<br>2023 | Year-Over-Year<br>Change | Month-Over-Month<br>Change | September<br>2023                     | Year-Over-Year<br>Change | Month-Over-Month<br>Change | September<br>2023   | Year-Over-Year<br>Change | Month-Over-Month<br>Change |
| \$133,999 or Less      | 0                 | —                        | —                          | _                                     | —                        |                            | 0                   | —                        |                            |
| \$134,000 to \$184,999 | 0                 | —                        | —                          |                                       | _                        |                            | 1                   | _                        | - 66.7%                    |
| \$185,000 to \$274,999 | 7                 | —                        |                            | 7.0                                   | _                        |                            | 1                   | _                        |                            |
| \$275,000 or More      | 208               | - 41.6%                  | + 41.5%                    | 6.3                                   | - 32.7%                  | + 20.1%                    | 33                  | - 13.2%                  | + 17.9%                    |
| Total                  | 215               | - 39.9%                  | + 26.5%                    | 6.1                                   | - 33.1%                  | + 12.0%                    | 35                  | - 10.3%                  | + 12.9%                    |

### **Belen – 741**

|                        | Total<br>Showings |                          |                            | Buyer Interest<br>(Showings/Listings) |                          |                            | Managed<br>Listings |                          |                            |
|------------------------|-------------------|--------------------------|----------------------------|---------------------------------------|--------------------------|----------------------------|---------------------|--------------------------|----------------------------|
| Price Range            | September<br>2023 | Year-Over-Year<br>Change | Month-Over-Month<br>Change | September<br>2023                     | Year-Over-Year<br>Change | Month-Over-Month<br>Change | September<br>2023   | Year-Over-Year<br>Change | Month-Over-Month<br>Change |
| \$133,999 or Less      | 2                 | - 83.3%                  | —                          | 0.7                                   | - 88.9%                  |                            | 3                   | + 50.0%                  | + 50.0%                    |
| \$134,000 to \$184,999 | 24                | - 45.5%                  | + 166.7%                   | 6.0                                   | - 4.5%                   | + 33.3%                    | 4                   | - 42.9%                  | + 100.0%                   |
| \$185,000 to \$274,999 | 30                | - 25.0%                  | - 72.0%                    | 3.0                                   | - 2.5%                   | - 63.6%                    | 10                  | - 23.1%                  | - 23.1%                    |
| \$275,000 or More      | 28                | + 40.0%                  | + 75.0%                    | 2.3                                   | - 18.3%                  | + 89.6%                    | 12                  | + 71.4%                  | - 7.7%                     |
| Total                  | 84                | - 27.6%                  | - 36.4%                    | 2.9                                   | - 27.6%                  | - 34.2%                    | 29                  | 0.0%                     | - 3.3%                     |

### **Bernalillo / Algodones – 170**

|                        | Total<br>Showings |                          |                            | Buyer Interest<br>(Showings/Listings) |                          |                            | Managed<br>Listings |                          |                            |
|------------------------|-------------------|--------------------------|----------------------------|---------------------------------------|--------------------------|----------------------------|---------------------|--------------------------|----------------------------|
| Price Range            | September<br>2023 | Year-Over-Year<br>Change | Month-Over-Month<br>Change | September<br>2023                     | Year-Over-Year<br>Change | Month-Over-Month<br>Change | September<br>2023   | Year-Over-Year<br>Change | Month-Over-Month<br>Change |
| \$133,999 or Less      | 0                 | —                        |                            | _                                     | _                        |                            | 0                   | —                        |                            |
| \$134,000 to \$184,999 | 11                | + 266.7%                 |                            | 11.0                                  | + 266.7%                 |                            | 1                   | 0.0%                     |                            |
| \$185,000 to \$274,999 | 11                | - 60.7%                  |                            | 11.0                                  | + 17.9%                  |                            | 1                   | - 66.7%                  |                            |
| \$275,000 or More      | 118               | - 7.8%                   | + 14.6%                    | 5.1                                   | + 4.2%                   | + 4.6%                     | 23                  | - 11.5%                  | + 9.5%                     |
| Total                  | 140               | - 14.6%                  | + 32.1%                    | 5.6                                   | + 5.9%                   | + 10.9%                    | 25                  | - 19.4%                  | + 19.0%                    |

### **Bosque Farms and Peralta – 710**

|                        | Total<br>Showings |                          |                            | Buyer Interest<br>(Showings/Listings) |                          |                            | Managed<br>Listings |                          |                            |
|------------------------|-------------------|--------------------------|----------------------------|---------------------------------------|--------------------------|----------------------------|---------------------|--------------------------|----------------------------|
| Price Range            | September<br>2023 | Year-Over-Year<br>Change | Month-Over-Month<br>Change | September<br>2023                     | Year-Over-Year<br>Change | Month-Over-Month<br>Change | September<br>2023   | Year-Over-Year<br>Change | Month-Over-Month<br>Change |
| \$133,999 or Less      | 2                 | —                        | —                          | 2.0                                   | —                        |                            | 1                   | —                        | —                          |
| \$134,000 to \$184,999 | 0                 | —                        | —                          |                                       | —                        |                            | 0                   | —                        | —                          |
| \$185,000 to \$274,999 | 17                | + 142.9%                 | + 13.3%                    | 5.7                                   | + 61.9%                  | + 13.3%                    | 3                   | + 50.0%                  | 0.0%                       |
| \$275,000 or More      | 18                | - 78.6%                  | - 66.7%                    | 1.5                                   | - 60.7%                  | - 44.4%                    | 12                  | - 45.5%                  | - 40.0%                    |
| Total                  | 37                | - 59.3%                  | - 46.4%                    | 2.3                                   | - 39.0%                  | - 22.9%                    | 16                  | - 33.3%                  | - 30.4%                    |

### Corrales – 130

|                        | Total<br>Showings |                          |                            | (5                | Buyer Interest<br>(Showings/Listings) |                            |                   | Managed<br>Listings      |                            |  |
|------------------------|-------------------|--------------------------|----------------------------|-------------------|---------------------------------------|----------------------------|-------------------|--------------------------|----------------------------|--|
| Price Range            | September<br>2023 | Year-Over-Year<br>Change | Month-Over-Month<br>Change | September<br>2023 | Year-Over-Year<br>Change              | Month-Over-Month<br>Change | September<br>2023 | Year-Over-Year<br>Change | Month-Over-Month<br>Change |  |
| \$133,999 or Less      | 0                 | —                        |                            |                   | _                                     |                            | 0                 | —                        | —                          |  |
| \$134,000 to \$184,999 | 0                 | —                        | —                          |                   | _                                     |                            | 0                 | _                        |                            |  |
| \$185,000 to \$274,999 | 12                | _                        | 0.0%                       | 6.0               | _                                     | - 50.0%                    | 2                 | _                        | + 100.0%                   |  |
| \$275,000 or More      | 107               | - 39.9%                  | - 44.8%                    | 4.0               | - 33.2%                               | - 44.8%                    | 27                | - 10.0%                  | 0.0%                       |  |
| Total                  | 119               | - 33.1%                  | - 42.2%                    | 4.1               | - 30.8%                               | - 44.2%                    | 29                | - 3.3%                   | + 3.6%                     |  |

### **Downtown Area – 80**

|                        | Total<br>Showings |                          |                            | Buyer Interest<br>(Showings/Listings) |                          |                            | Managed<br>Listings |                          |                            |
|------------------------|-------------------|--------------------------|----------------------------|---------------------------------------|--------------------------|----------------------------|---------------------|--------------------------|----------------------------|
| Price Range            | September<br>2023 | Year-Over-Year<br>Change | Month-Over-Month<br>Change | September<br>2023                     | Year-Over-Year<br>Change | Month-Over-Month<br>Change | September<br>2023   | Year-Over-Year<br>Change | Month-Over-Month<br>Change |
| \$133,999 or Less      | 9                 | + 800.0%                 | - 55.0%                    | 4.5                                   | + 350.0%                 | - 55.0%                    | 2                   | + 100.0%                 | 0.0%                       |
| \$134,000 to \$184,999 | 23                | + 15.0%                  | - 67.6%                    | 4.6                                   | + 130.0%                 | - 74.1%                    | 5                   | - 50.0%                  | + 25.0%                    |
| \$185,000 to \$274,999 | 39                | - 45.1%                  | - 58.5%                    | 4.3                                   | - 2.3%                   | - 35.5%                    | 9                   | - 43.8%                  | - 35.7%                    |
| \$275,000 or More      | 156               | + 36.8%                  | - 25.7%                    | 4.5                                   | + 29.0%                  | - 6.6%                     | 35                  | + 6.1%                   | - 20.5%                    |
| Total                  | 227               | + 10.2%                  | - 42.5%                    | 4.5                                   | + 29.6%                  | - 27.9%                    | 51                  | - 15.0%                  | - 20.3%                    |

## East Los Lunas, Tome, Valencia – 711

| Total<br>Showings      |                   |                          | gs                         | Buyer Interest<br>(Showings/Listings) |                          |                            | Managed<br>Listings |                          |                            |
|------------------------|-------------------|--------------------------|----------------------------|---------------------------------------|--------------------------|----------------------------|---------------------|--------------------------|----------------------------|
| Price Range            | September<br>2023 | Year-Over-Year<br>Change | Month-Over-Month<br>Change | September<br>2023                     | Year-Over-Year<br>Change | Month-Over-Month<br>Change | September<br>2023   | Year-Over-Year<br>Change | Month-Over-Month<br>Change |
| \$133,999 or Less      | 10                | —                        |                            | 10.0                                  | _                        |                            | 1                   | —                        |                            |
| \$134,000 to \$184,999 | 0                 | —                        |                            |                                       | _                        |                            | 0                   | —                        |                            |
| \$185,000 to \$274,999 | 0                 | _                        |                            |                                       |                          |                            | 0                   | _                        |                            |
| \$275,000 or More      | 56                | + 154.5%                 | - 13.8%                    | 3.7                                   | + 120.6%                 | - 13.8%                    | 15                  | + 15.4%                  | 0.0%                       |
| Total                  | 66                | + 13.8%                  | + 1.5%                     | 4.1                                   | + 56.5%                  | - 4.8%                     | 16                  | - 27.3%                  | + 6.7%                     |

## Fairgrounds – 70

|                        | Total<br>Showings |                          |                            | Buyer Interest<br>(Showings/Listings) |                          |                            | Managed<br>Listings |                          |                            |
|------------------------|-------------------|--------------------------|----------------------------|---------------------------------------|--------------------------|----------------------------|---------------------|--------------------------|----------------------------|
| Price Range            | September<br>2023 | Year-Over-Year<br>Change | Month-Over-Month<br>Change | September<br>2023                     | Year-Over-Year<br>Change | Month-Over-Month<br>Change | September<br>2023   | Year-Over-Year<br>Change | Month-Over-Month<br>Change |
| \$133,999 or Less      | 0                 | _                        |                            |                                       | —                        |                            | 0                   | —                        | —                          |
| \$134,000 to \$184,999 | 0                 | _                        |                            |                                       | —                        |                            | 0                   | _                        |                            |
| \$185,000 to \$274,999 | 62                | - 39.2%                  | - 46.6%                    | 7.8                                   | - 1.2%                   | - 39.9%                    | 8                   | - 38.5%                  | - 11.1%                    |
| \$275,000 or More      | 95                | + 90.0%                  | + 1.1%                     | 4.8                                   | - 24.0%                  | - 4.0%                     | 20                  | + 150.0%                 | + 5.3%                     |
| Total                  | 157               | - 13.3%                  | - 38.2%                    | 5.6                                   | - 25.7%                  | - 29.4%                    | 28                  | + 16.7%                  | - 12.5%                    |

## Far Northeast Heights – 30

|                        | Total<br>Showings |                          |                            | Buyer Interest<br>(Showings/Listings) |                          |                            | Managed<br>Listings |                          |                            |
|------------------------|-------------------|--------------------------|----------------------------|---------------------------------------|--------------------------|----------------------------|---------------------|--------------------------|----------------------------|
| Price Range            | September<br>2023 | Year-Over-Year<br>Change | Month-Over-Month<br>Change | September<br>2023                     | Year-Over-Year<br>Change | Month-Over-Month<br>Change | September<br>2023   | Year-Over-Year<br>Change | Month-Over-Month<br>Change |
| \$133,999 or Less      | 0                 | —                        |                            | _                                     | _                        |                            | 0                   | —                        |                            |
| \$134,000 to \$184,999 | 0                 | —                        |                            |                                       | _                        |                            | 0                   | —                        |                            |
| \$185,000 to \$274,999 | 77                | + 8.5%                   | - 35.8%                    | 15.4                                  | + 8.5%                   | - 74.3%                    | 5                   | 0.0%                     | + 150.0%                   |
| \$275,000 or More      | 655               | - 22.4%                  | - 10.0%                    | 7.8                                   | - 14.1%                  | - 13.2%                    | 84                  | - 9.7%                   | + 3.7%                     |
| Total                  | 732               | - 22.6%                  | - 13.7%                    | 8.2                                   | - 13.9%                  | - 19.5%                    | 89                  | - 10.1%                  | + 7.2%                     |

## Foothills North – 31

|                        | Total<br>Showings |                          |                            | (5                | Buyer Inte<br>Showings/L |                            | Managed<br>Listings |                          |                            |
|------------------------|-------------------|--------------------------|----------------------------|-------------------|--------------------------|----------------------------|---------------------|--------------------------|----------------------------|
| Price Range            | September<br>2023 | Year-Over-Year<br>Change | Month-Over-Month<br>Change | September<br>2023 | Year-Over-Year<br>Change | Month-Over-Month<br>Change | September<br>2023   | Year-Over-Year<br>Change | Month-Over-Month<br>Change |
| \$133,999 or Less      | 0                 | _                        |                            |                   | —                        |                            | 0                   | —                        | —                          |
| \$134,000 to \$184,999 | 0                 | _                        | —                          |                   | _                        |                            | 0                   | _                        |                            |
| \$185,000 to \$274,999 | 0                 | _                        |                            |                   | _                        |                            | 0                   | _                        |                            |
| \$275,000 or More      | 74                | - 46.8%                  | - 60.8%                    | 5.3               | - 39.2%                  | - 49.7%                    | 14                  | - 12.5%                  | - 22.2%                    |
| Total                  | 74                | - 46.8%                  | - 60.8%                    | 5.3               | - 35.4%                  | - 49.7%                    | 14                  | - 17.6%                  | - 22.2%                    |

# Foothills South - 51

|                        | Total<br>Showings |                          |                            | (5                | Buyer Inte<br>Showings/L |                            | Managed<br>Listings |                          |                            |  |
|------------------------|-------------------|--------------------------|----------------------------|-------------------|--------------------------|----------------------------|---------------------|--------------------------|----------------------------|--|
| Price Range            | September<br>2023 | Year-Over-Year<br>Change | Month-Over-Month<br>Change | September<br>2023 | Year-Over-Year<br>Change | Month-Over-Month<br>Change | September<br>2023   | Year-Over-Year<br>Change | Month-Over-Month<br>Change |  |
| \$133,999 or Less      | 0                 | —                        | —                          |                   | _                        |                            | 0                   | —                        |                            |  |
| \$134,000 to \$184,999 | 7                 | _                        | —                          | 7.0               | _                        |                            | 1                   | _                        |                            |  |
| \$185,000 to \$274,999 | 33                | - 53.5%                  | - 43.1%                    | 16.5              | + 16.2%                  | - 14.7%                    | 2                   | - 60.0%                  | - 33.3%                    |  |
| \$275,000 or More      | 188               | + 2.7%                   | - 49.3%                    | 7.0               | + 14.1%                  | - 43.7%                    | 27                  | - 10.0%                  | - 10.0%                    |  |
| Total                  | 228               | - 10.2%                  | - 46.9%                    | 7.6               | + 4.7%                   | - 41.5%                    | 30                  | - 14.3%                  | - 9.1%                     |  |

### Four Hills Village – 60

|                        | Total<br>Showings |                          |                            | (0                | Buyer Inte<br>Showings/L |                            | Managed<br>Listings |                          |                            |  |
|------------------------|-------------------|--------------------------|----------------------------|-------------------|--------------------------|----------------------------|---------------------|--------------------------|----------------------------|--|
| Price Range            | September<br>2023 | Year-Over-Year<br>Change | Month-Over-Month<br>Change | September<br>2023 | Year-Over-Year<br>Change | Month-Over-Month<br>Change | September<br>2023   | Year-Over-Year<br>Change | Month-Over-Month<br>Change |  |
| \$133,999 or Less      | 0                 | _                        |                            | _                 | —                        |                            | 0                   | —                        |                            |  |
| \$134,000 to \$184,999 | 0                 | _                        |                            |                   | —                        |                            | 0                   | _                        |                            |  |
| \$185,000 to \$274,999 | 8                 | + 14.3%                  | + 14.3%                    | 4.0               | - 42.9%                  | - 42.9%                    | 2                   | + 100.0%                 | + 100.0%                   |  |
| \$275,000 or More      | 113               | - 8.9%                   | + 25.6%                    | 5.9               | + 15.1%                  | + 25.6%                    | 19                  | - 20.8%                  | 0.0%                       |  |
| Total                  | 121               | - 7.6%                   | + 24.7%                    | 5.8               | + 10.0%                  | + 18.8%                    | 21                  | - 16.0%                  | + 5.0%                     |  |

# Ladera Heights – 111

|                        | Total<br>Showings |                          |                            | (5                | Buyer Interest<br>(Showings/Listings) |                            |                   | Managed<br>Listings      |                            |  |
|------------------------|-------------------|--------------------------|----------------------------|-------------------|---------------------------------------|----------------------------|-------------------|--------------------------|----------------------------|--|
| Price Range            | September<br>2023 | Year-Over-Year<br>Change | Month-Over-Month<br>Change | September<br>2023 | Year-Over-Year<br>Change              | Month-Over-Month<br>Change | September<br>2023 | Year-Over-Year<br>Change | Month-Over-Month<br>Change |  |
| \$133,999 or Less      | 2                 | —                        | - 50.0%                    | 2.0               | —                                     | - 50.0%                    | 1                 | —                        | 0.0%                       |  |
| \$134,000 to \$184,999 | 30                | + 7.1%                   | - 48.3%                    | 15.0              | + 60.7%                               | - 22.4%                    | 2                 | - 33.3%                  | - 33.3%                    |  |
| \$185,000 to \$274,999 | 95                | - 77.7%                  | - 42.4%                    | 6.3               | - 39.0%                               | - 42.4%                    | 15                | - 63.4%                  | 0.0%                       |  |
| \$275,000 or More      | 363               | - 21.8%                  | + 1.4%                     | 6.3               | - 19.1%                               | - 10.8%                    | 58                | - 3.3%                   | + 13.7%                    |  |
| Total                  | 490               | - 46.6%                  | - 16.2%                    | 6.4               | - 27.0%                               | - 22.9%                    | 76                | - 26.9%                  | + 8.6%                     |  |

### Las Maravillas, Cypress Gardens – 721

|                        |                   | Total<br>Showin          |                            | (9                | Buyer Inte<br>Showings/L |                            | Managed<br>Listings |                          |                            |
|------------------------|-------------------|--------------------------|----------------------------|-------------------|--------------------------|----------------------------|---------------------|--------------------------|----------------------------|
| Price Range            | September<br>2023 | Year-Over-Year<br>Change | Month-Over-Month<br>Change | September<br>2023 | Year-Over-Year<br>Change | Month-Over-Month<br>Change | September<br>2023   | Year-Over-Year<br>Change | Month-Over-Month<br>Change |
| \$133,999 or Less      | 0                 | —                        |                            |                   | _                        |                            | 0                   | —                        |                            |
| \$134,000 to \$184,999 | 0                 | _                        |                            |                   | _                        |                            | 0                   | _                        |                            |
| \$185,000 to \$274,999 | 65                | + 12.1%                  | + 25.0%                    | 8.1               | + 40.1%                  | + 56.3%                    | 8                   | - 20.0%                  | - 20.0%                    |
| \$275,000 or More      | 11                | + 22.2%                  | - 26.7%                    | 1.1               | - 26.7%                  | - 34.0%                    | 10                  | + 66.7%                  | + 11.1%                    |
| Total                  | 76                | - 6.2%                   | + 13.4%                    | 4.2               | - 11.4%                  | + 19.7%                    | 18                  | + 5.9%                   | - 5.3%                     |

### Los Lunas – 700

|                        | Total<br>Showings |                          |                            | (0                | Buyer Inte<br>Showings/L |                            | Managed<br>Listings |                          |                            |  |
|------------------------|-------------------|--------------------------|----------------------------|-------------------|--------------------------|----------------------------|---------------------|--------------------------|----------------------------|--|
| Price Range            | September<br>2023 | Year-Over-Year<br>Change | Month-Over-Month<br>Change | September<br>2023 | Year-Over-Year<br>Change | Month-Over-Month<br>Change | September<br>2023   | Year-Over-Year<br>Change | Month-Over-Month<br>Change |  |
| \$133,999 or Less      | 0                 |                          |                            | _                 | —                        |                            | 0                   | —                        |                            |  |
| \$134,000 to \$184,999 | 7                 | - 76.7%                  | - 68.2%                    | 2.3               | - 84.4%                  | - 47.0%                    | 3                   | + 50.0%                  | - 40.0%                    |  |
| \$185,000 to \$274,999 | 87                | + 14.5%                  | + 13.0%                    | 6.2               | - 1.9%                   | + 4.9%                     | 14                  | + 16.7%                  | + 7.7%                     |  |
| \$275,000 or More      | 58                | + 23.4%                  | - 12.1%                    | 2.1               | + 92.0%                  | + 4.2%                     | 27                  | - 35.7%                  | - 15.6%                    |  |
| Total                  | 152               | - 0.7%                   | - 7.9%                     | 3.5               | + 26.4%                  | + 4.7%                     | 44                  | - 21.4%                  | - 12.0%                    |  |

# Meadow Lake, El Cerro Mission, Monterrey Park – 720

|                        | Total<br>Showings |                          |                            | (6                | Buyer Interest<br>(Showings/Listings) |                            |                   | Managed<br>Listings      |                            |  |
|------------------------|-------------------|--------------------------|----------------------------|-------------------|---------------------------------------|----------------------------|-------------------|--------------------------|----------------------------|--|
| Price Range            | September<br>2023 | Year-Over-Year<br>Change | Month-Over-Month<br>Change | September<br>2023 | Year-Over-Year<br>Change              | Month-Over-Month<br>Change | September<br>2023 | Year-Over-Year<br>Change | Month-Over-Month<br>Change |  |
| \$133,999 or Less      | 12                | - 64.7%                  | - 29.4%                    | 3.0               | - 11.8%                               | - 47.1%                    | 4                 | - 60.0%                  | + 33.3%                    |  |
| \$134,000 to \$184,999 | 14                | - 17.6%                  | - 33.3%                    | 3.5               | - 58.8%                               | - 16.7%                    | 4                 | + 100.0%                 | - 20.0%                    |  |
| \$185,000 to \$274,999 | 1                 | - 97.1%                  | - 80.0%                    | 1.0               | - 91.4%                               | - 40.0%                    | 1                 | - 66.7%                  | - 66.7%                    |  |
| \$275,000 or More      | 4                 | —                        | —                          | 4.0               | —                                     |                            | 1                 | —                        |                            |  |
| Total                  | 31                | - 64.0%                  | - 27.9%                    | 3.1               | - 45.9%                               | - 20.7%                    | 10                | - 33.3%                  | - 9.1%                     |  |

### Mesa Del Sol – 72

|                        | Total<br>Showings |                          |                            | (5                | Buyer Inte<br>Showings/L |                            | Managed<br>Listings |                          |                            |  |
|------------------------|-------------------|--------------------------|----------------------------|-------------------|--------------------------|----------------------------|---------------------|--------------------------|----------------------------|--|
| Price Range            | September<br>2023 | Year-Over-Year<br>Change | Month-Over-Month<br>Change | September<br>2023 | Year-Over-Year<br>Change | Month-Over-Month<br>Change | September<br>2023   | Year-Over-Year<br>Change | Month-Over-Month<br>Change |  |
| \$133,999 or Less      | 0                 | —                        |                            |                   | —                        |                            | 0                   | —                        |                            |  |
| \$134,000 to \$184,999 | 0                 | _                        | —                          |                   | _                        |                            | 0                   | _                        |                            |  |
| \$185,000 to \$274,999 | 0                 | _                        |                            |                   | _                        |                            | 0                   | _                        |                            |  |
| \$275,000 or More      | 14                | + 7.7%                   | + 100.0%                   | 3.5               | + 88.5%                  | + 150.0%                   | 4                   | - 42.9%                  | - 20.0%                    |  |
| Total                  | 14                | + 7.7%                   | + 100.0%                   | 3.5               | + 88.5%                  | + 150.0%                   | 4                   | - 42.9%                  | - 20.0%                    |  |

# Near North Valley – 101

|                        | Total<br>Showings |                          |                            | (5                | Buyer Inte<br>Showings/L |                            | Managed<br>Listings |                          |                            |  |
|------------------------|-------------------|--------------------------|----------------------------|-------------------|--------------------------|----------------------------|---------------------|--------------------------|----------------------------|--|
| Price Range            | September<br>2023 | Year-Over-Year<br>Change | Month-Over-Month<br>Change | September<br>2023 | Year-Over-Year<br>Change | Month-Over-Month<br>Change | September<br>2023   | Year-Over-Year<br>Change | Month-Over-Month<br>Change |  |
| \$133,999 or Less      | 0                 | —                        |                            | —                 | —                        |                            | 0                   | —                        |                            |  |
| \$134,000 to \$184,999 | 76                | + 300.0%                 | + 38.2%                    | 9.5               | + 150.0%                 | + 3.6%                     | 8                   | + 60.0%                  | + 33.3%                    |  |
| \$185,000 to \$274,999 | 116               | - 3.3%                   | - 14.7%                    | 11.6              | + 16.0%                  | + 2.4%                     | 10                  | - 16.7%                  | - 16.7%                    |  |
| \$275,000 or More      | 195               | + 3.2%                   | + 16.8%                    | 4.9               | + 18.7%                  | + 10.9%                    | 40                  | - 13.0%                  | + 5.3%                     |  |
| Total                  | 387               | + 18.0%                  | + 8.1%                     | 6.7               | + 28.2%                  | + 4.4%                     | 58                  | - 7.9%                   | + 3.6%                     |  |

### **Near South Valley – 90**

|                        | Total<br>Showings |                          |                            | (6                | Buyer Interest<br>(Showings/Listings) |                            |                   | Managed<br>Listings      |                            |  |
|------------------------|-------------------|--------------------------|----------------------------|-------------------|---------------------------------------|----------------------------|-------------------|--------------------------|----------------------------|--|
| Price Range            | September<br>2023 | Year-Over-Year<br>Change | Month-Over-Month<br>Change | September<br>2023 | Year-Over-Year<br>Change              | Month-Over-Month<br>Change | September<br>2023 | Year-Over-Year<br>Change | Month-Over-Month<br>Change |  |
| \$133,999 or Less      | 3                 | - 86.4%                  | - 81.3%                    | 3.0               | - 31.8%                               | - 62.5%                    | 1                 | - 80.0%                  | - 50.0%                    |  |
| \$134,000 to \$184,999 | 36                | - 68.1%                  | - 5.3%                     | 12.0              | + 6.2%                                | - 5.3%                     | 3                 | - 70.0%                  | 0.0%                       |  |
| \$185,000 to \$274,999 | 86                | - 59.0%                  | - 22.5%                    | 6.1               | - 59.0%                               | - 11.5%                    | 14                | 0.0%                     | - 12.5%                    |  |
| \$275,000 or More      | 42                | + 13.5%                  | - 45.5%                    | 3.2               | - 4.0%                                | - 41.3%                    | 13                | + 18.2%                  | - 7.1%                     |  |
| Total                  | 167               | - 56.3%                  | - 31.0%                    | 5.4               | - 43.6%                               | - 22.1%                    | 31                | - 22.5%                  | - 11.4%                    |  |

### North Albuquerque Acres Area – 20

|                        | Total<br>Showings |                          |                            | (6                | Buyer Inte<br>Showings/L |                            | Managed<br>Listings |                          |                            |  |
|------------------------|-------------------|--------------------------|----------------------------|-------------------|--------------------------|----------------------------|---------------------|--------------------------|----------------------------|--|
| Price Range            | September<br>2023 | Year-Over-Year<br>Change | Month-Over-Month<br>Change | September<br>2023 | Year-Over-Year<br>Change | Month-Over-Month<br>Change | September<br>2023   | Year-Over-Year<br>Change | Month-Over-Month<br>Change |  |
| \$133,999 or Less      | 0                 | —                        | —                          |                   | —                        |                            | 0                   | —                        |                            |  |
| \$134,000 to \$184,999 | 0                 | —                        | —                          |                   | —                        |                            | 0                   | —                        |                            |  |
| \$185,000 to \$274,999 | 0                 | _                        |                            |                   | _                        |                            | 0                   | —                        |                            |  |
| \$275,000 or More      | 169               | - 28.4%                  | + 25.2%                    | 7.0               | - 19.4%                  | + 40.8%                    | 24                  | - 11.1%                  | - 11.1%                    |  |
| Total                  | 169               | - 28.4%                  | + 25.2%                    | 7.0               | - 19.4%                  | + 40.8%                    | 24                  | - 11.1%                  | - 11.1%                    |  |

### North of I-40 - 220

|                        |                   | Total<br>Showings        |                            |                   | Buyer Inte<br>Showings/L |                            | Managed<br>Listings |                          |                            |  |
|------------------------|-------------------|--------------------------|----------------------------|-------------------|--------------------------|----------------------------|---------------------|--------------------------|----------------------------|--|
| Price Range            | September<br>2023 | Year-Over-Year<br>Change | Month-Over-Month<br>Change | September<br>2023 | Year-Over-Year<br>Change | Month-Over-Month<br>Change | September<br>2023   | Year-Over-Year<br>Change | Month-Over-Month<br>Change |  |
| \$133,999 or Less      | 0                 | —                        |                            |                   | _                        |                            | 0                   | —                        | —                          |  |
| \$134,000 to \$184,999 | 0                 | _                        |                            |                   | _                        |                            | 0                   | —                        |                            |  |
| \$185,000 to \$274,999 | 1                 | - 90.9%                  |                            | 1.0               | - 81.8%                  |                            | 1                   | - 50.0%                  | 0.0%                       |  |
| \$275,000 or More      | 177               | - 29.2%                  | - 19.2%                    | 5.4               | - 22.8%                  | - 24.1%                    | 33                  | - 8.3%                   | + 6.5%                     |  |
| Total                  | 178               | - 31.8%                  | - 18.7%                    | 5.2               | - 19.8%                  | - 23.5%                    | 34                  | - 15.0%                  | + 6.3%                     |  |

# North Valley – 100

|                        |                   | Total<br>Showin          | gs                         | (0                | Buyer Inte<br>Showings/L |                            | Managed<br>Listings |                          |                            |
|------------------------|-------------------|--------------------------|----------------------------|-------------------|--------------------------|----------------------------|---------------------|--------------------------|----------------------------|
| Price Range            | September<br>2023 | Year-Over-Year<br>Change | Month-Over-Month<br>Change | September<br>2023 | Year-Over-Year<br>Change | Month-Over-Month<br>Change | September<br>2023   | Year-Over-Year<br>Change | Month-Over-Month<br>Change |
| \$133,999 or Less      | 0                 | _                        |                            | _                 | _                        |                            | 0                   | —                        |                            |
| \$134,000 to \$184,999 | 0                 | _                        |                            |                   | _                        |                            | 0                   | _                        |                            |
| \$185,000 to \$274,999 | 22                | - 61.4%                  | - 15.4%                    | 7.3               | - 35.7%                  | - 15.4%                    | 3                   | - 40.0%                  | 0.0%                       |
| \$275,000 or More      | 117               | - 54.7%                  | - 55.3%                    | 3.3               | - 36.5%                  | - 45.1%                    | 35                  | - 28.6%                  | - 18.6%                    |
| Total                  | 139               | - 60.6%                  | - 53.0%                    | 3.7               | - 38.9%                  | - 41.9%                    | 38                  | - 35.6%                  | - 19.1%                    |

### Northeast Edgewood – 270

|                        |                   | Total<br>Showin          | gs                         | (0                | Buyer Interest<br>(Showings/Listings) |                            |                   | Managed<br>Listings      |                            |  |
|------------------------|-------------------|--------------------------|----------------------------|-------------------|---------------------------------------|----------------------------|-------------------|--------------------------|----------------------------|--|
| Price Range            | September<br>2023 | Year-Over-Year<br>Change | Month-Over-Month<br>Change | September<br>2023 | Year-Over-Year<br>Change              | Month-Over-Month<br>Change | September<br>2023 | Year-Over-Year<br>Change | Month-Over-Month<br>Change |  |
| \$133,999 or Less      | 7                 | —                        |                            | 7.0               | —                                     |                            | 1                 | 0.0%                     |                            |  |
| \$134,000 to \$184,999 | 0                 | _                        |                            |                   | —                                     |                            | 0                 | —                        |                            |  |
| \$185,000 to \$274,999 | 31                | + 72.2%                  | + 3,000.0%                 | 10.3              | + 129.6%                              | + 1,966.7%                 | 3                 | - 25.0%                  | + 50.0%                    |  |
| \$275,000 or More      | 29                | - 31.0%                  | - 35.6%                    | 2.6               | - 31.0%                               | - 41.4%                    | 11                | 0.0%                     | + 10.0%                    |  |
| Total                  | 67                | - 19.3%                  | + 45.7%                    | 4.5               | - 3.1%                                | + 16.5%                    | 15                | - 16.7%                  | + 25.0%                    |  |

### Northeast Heights – 50

|                        |                   | Total<br>Showin          | gs                         | (6                | Buyer Inte<br>Showings/L |                            | Managed<br>Listings |                          |                            |
|------------------------|-------------------|--------------------------|----------------------------|-------------------|--------------------------|----------------------------|---------------------|--------------------------|----------------------------|
| Price Range            | September<br>2023 | Year-Over-Year<br>Change | Month-Over-Month<br>Change | September<br>2023 | Year-Over-Year<br>Change | Month-Over-Month<br>Change | September<br>2023   | Year-Over-Year<br>Change | Month-Over-Month<br>Change |
| \$133,999 or Less      | 10                | —                        | - 50.0%                    | 10.0              | —                        | - 50.0%                    | 1                   | —                        | 0.0%                       |
| \$134,000 to \$184,999 | 60                | + 62.2%                  | + 172.7%                   | 12.0              | - 2.7%                   | + 63.6%                    | 5                   | + 66.7%                  | + 66.7%                    |
| \$185,000 to \$274,999 | 292               | - 60.2%                  | - 49.7%                    | 8.1               | - 37.0%                  | - 31.5%                    | 36                  | - 36.8%                  | - 26.5%                    |
| \$275,000 or More      | 636               | + 34.5%                  | - 33.9%                    | 6.4               | + 3.2%                   | - 25.2%                    | 99                  | + 30.3%                  | - 11.6%                    |
| Total                  | 998               | - 19.8%                  | - 37.0%                    | 7.1               | - 22.6%                  | - 26.3%                    | 141                 | + 3.7%                   | - 14.5%                    |

### Northwest Edgewood – 250

|                        |                   | Total<br>Showin          | gs                         | (                 | Buyer Inte<br>Showings/L |                            | Managed<br>Listings |                          |                            |
|------------------------|-------------------|--------------------------|----------------------------|-------------------|--------------------------|----------------------------|---------------------|--------------------------|----------------------------|
| Price Range            | September<br>2023 | Year-Over-Year<br>Change | Month-Over-Month<br>Change | September<br>2023 | Year-Over-Year<br>Change | Month-Over-Month<br>Change | September<br>2023   | Year-Over-Year<br>Change | Month-Over-Month<br>Change |
| \$133,999 or Less      | 0                 | —                        | —                          |                   |                          |                            | 0                   | —                        | —                          |
| \$134,000 to \$184,999 | 1                 | - 66.7%                  | - 50.0%                    | 1.0               | - 66.7%                  | - 50.0%                    | 1                   | 0.0%                     | 0.0%                       |
| \$185,000 to \$274,999 | 39                | + 178.6%                 | + 77.3%                    | 13.0              | + 178.6%                 | + 18.2%                    | 3                   | 0.0%                     | + 50.0%                    |
| \$275,000 or More      | 58                | - 44.8%                  | + 1.8%                     | 2.8               | - 42.1%                  | - 12.8%                    | 21                  | - 4.5%                   | + 16.7%                    |
| Total                  | 98                | - 19.7%                  | + 21.0%                    | 3.9               | - 16.5%                  | + 1.6%                     | 25                  | - 3.8%                   | + 19.0%                    |

### **Northwest Heights – 110**

| Total<br>Showings      |                   |                          | (0                         | Buyer Inte<br>Showings/L |                          | Managed<br>Listings        |                   |                          |                            |
|------------------------|-------------------|--------------------------|----------------------------|--------------------------|--------------------------|----------------------------|-------------------|--------------------------|----------------------------|
| Price Range            | September<br>2023 | Year-Over-Year<br>Change | Month-Over-Month<br>Change | September<br>2023        | Year-Over-Year<br>Change | Month-Over-Month<br>Change | September<br>2023 | Year-Over-Year<br>Change | Month-Over-Month<br>Change |
| \$133,999 or Less      | 0                 | —                        | —                          | _                        | _                        |                            | 0                 | —                        |                            |
| \$134,000 to \$184,999 | 0                 | —                        | —                          |                          | _                        |                            | 0                 | _                        |                            |
| \$185,000 to \$274,999 | 90                | - 12.6%                  | + 3.4%                     | 18.0                     | + 22.3%                  | - 37.9%                    | 5                 | - 28.6%                  | + 66.7%                    |
| \$275,000 or More      | 577               | - 35.2%                  | - 27.1%                    | 4.9                      | - 17.0%                  | - 8.5%                     | 117               | - 22.0%                  | - 20.4%                    |
| Total                  | 667               | - 33.4%                  | - 24.1%                    | 5.5                      | - 13.8%                  | - 6.7%                     | 122               | - 22.8%                  | - 18.7%                    |

## Paradise East - 121

|                        |                   | Total<br>Showin          |                            | (0                | Buyer Inte<br>Showings/L |                            | Managed<br>Listings |                          |                            |
|------------------------|-------------------|--------------------------|----------------------------|-------------------|--------------------------|----------------------------|---------------------|--------------------------|----------------------------|
| Price Range            | September<br>2023 | Year-Over-Year<br>Change | Month-Over-Month<br>Change | September<br>2023 | Year-Over-Year<br>Change | Month-Over-Month<br>Change | September<br>2023   | Year-Over-Year<br>Change | Month-Over-Month<br>Change |
| \$133,999 or Less      | 0                 | —                        | —                          | _                 | —                        |                            | 1                   | 0.0%                     | 0.0%                       |
| \$134,000 to \$184,999 | 22                | + 100.0%                 | —                          | 22.0              | + 100.0%                 |                            | 1                   | 0.0%                     |                            |
| \$185,000 to \$274,999 | 5                 | - 92.5%                  | - 37.5%                    | 5.0               | - 62.7%                  | - 37.5%                    | 1                   | - 80.0%                  | 0.0%                       |
| \$275,000 or More      | 299               | - 39.0%                  | - 14.1%                    | 6.0               | - 23.1%                  | - 10.6%                    | 50                  | - 20.6%                  | - 3.8%                     |
| Total                  | 326               | - 42.9%                  | - 8.4%                     | 6.2               | - 24.6%                  | - 6.7%                     | 53                  | - 24.3%                  | - 1.9%                     |

### Paradise West – 120

|                        |                   | Total<br>Showin          | gs                         | (5                | Buyer Inte<br>Showings/L |                            | Managed<br>Listings |                          |                            |
|------------------------|-------------------|--------------------------|----------------------------|-------------------|--------------------------|----------------------------|---------------------|--------------------------|----------------------------|
| Price Range            | September<br>2023 | Year-Over-Year<br>Change | Month-Over-Month<br>Change | September<br>2023 | Year-Over-Year<br>Change | Month-Over-Month<br>Change | September<br>2023   | Year-Over-Year<br>Change | Month-Over-Month<br>Change |
| \$133,999 or Less      | 0                 | —                        | —                          |                   | —                        |                            | 0                   | —                        |                            |
| \$134,000 to \$184,999 | 0                 | _                        | —                          |                   | _                        |                            | 0                   | _                        |                            |
| \$185,000 to \$274,999 | 25                | - 84.8%                  | - 34.2%                    | 8.3               | - 64.6%                  | - 12.3%                    | 3                   | - 57.1%                  | - 25.0%                    |
| \$275,000 or More      | 527               | - 44.2%                  | - 3.5%                     | 7.9               | - 21.8%                  | + 0.8%                     | 67                  | - 28.7%                  | - 4.3%                     |
| Total                  | 552               | - 50.3%                  | - 5.5%                     | 7.9               | - 28.2%                  | - 0.1%                     | 70                  | - 30.7%                  | - 5.4%                     |

### Placitas Area – 180

|                        |                   | Total<br>Showin          |                            | (5                | Buyer Inte<br>Showings/L |                            | Managed<br>Listings |                          |                            |
|------------------------|-------------------|--------------------------|----------------------------|-------------------|--------------------------|----------------------------|---------------------|--------------------------|----------------------------|
| Price Range            | September<br>2023 | Year-Over-Year<br>Change | Month-Over-Month<br>Change | September<br>2023 | Year-Over-Year<br>Change | Month-Over-Month<br>Change | September<br>2023   | Year-Over-Year<br>Change | Month-Over-Month<br>Change |
| \$133,999 or Less      | 0                 | —                        | —                          |                   | _                        |                            | 0                   | —                        |                            |
| \$134,000 to \$184,999 | 0                 | —                        | —                          |                   | _                        |                            | 0                   | —                        |                            |
| \$185,000 to \$274,999 | 7                 | - 36.4%                  | - 66.7%                    | 7.0               | + 27.3%                  | - 66.7%                    | 1                   | - 50.0%                  | 0.0%                       |
| \$275,000 or More      | 123               | - 58.2%                  | - 28.9%                    | 3.5               | - 51.0%                  | - 35.0%                    | 35                  | - 14.6%                  | + 9.4%                     |
| Total                  | 130               | - 57.4%                  | - 33.0%                    | 3.6               | - 49.1%                  | - 38.6%                    | 36                  | - 16.3%                  | + 9.1%                     |

### **Rio Communities, Tierra Grande – 760**

|                        | Total<br>Showings |                          |                            | (9                | Buyer Interest<br>(Showings/Listings) |                            |                   | Managed<br>Listings      |                            |  |
|------------------------|-------------------|--------------------------|----------------------------|-------------------|---------------------------------------|----------------------------|-------------------|--------------------------|----------------------------|--|
| Price Range            | September<br>2023 | Year-Over-Year<br>Change | Month-Over-Month<br>Change | September<br>2023 | Year-Over-Year<br>Change              | Month-Over-Month<br>Change | September<br>2023 | Year-Over-Year<br>Change | Month-Over-Month<br>Change |  |
| \$133,999 or Less      | 19                | - 32.1%                  | —                          | 9.5               | + 69.6%                               |                            | 2                 | - 60.0%                  | + 100.0%                   |  |
| \$134,000 to \$184,999 | 0                 | —                        | —                          |                   | —                                     |                            | 0                 | —                        |                            |  |
| \$185,000 to \$274,999 | 19                | - 66.1%                  | - 58.7%                    | 2.7               | - 41.8%                               | - 52.8%                    | 7                 | - 41.7%                  | - 12.5%                    |  |
| \$275,000 or More      | 23                | - 8.0%                   | - 4.2%                     | 2.9               | + 38.0%                               | - 28.1%                    | 8                 | - 33.3%                  | + 33.3%                    |  |
| Total                  | 61                | - 54.8%                  | - 18.7%                    | 3.6               | - 12.3%                               | - 23.5%                    | 17                | - 48.5%                  | + 6.3%                     |  |