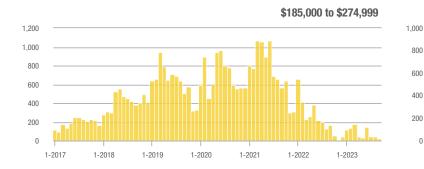

|
| \$185,000 to \$274,999 | 25                | - 84.8%                  | - 34.2%                    | 8.3               | - 64.6%                  | - 12.3%                    | 3                   | - 57.1%                  | - 25.0%                    |
| \$275,000 or More      | 527               | - 44.2%                  | - 3.5%                     | 7.9               | - 21.8%                  | + 0.8%                     | 67                  | - 28.7%                  | - 4.3%                     |
| Total                  | 552               | - 50.3%                  | - 5.5%                     | 7.9               | - 28.2%                  | - 0.1%                     | 70                  | - 30.7%                  | - 5.4%                     |

### **Showings**







800

600

400

200

0

1-2017

1-2018

1-2019

1-2022

1-2023





1-2021

1-2020





1-2023

\$275,000 or More

1-2023

### Placitas Area – 180

|                        |                   | Total<br>Showin          |                            | (5                | Buyer Inte<br>Showings/L |                            | Managed<br>Listings |                          |                            |
|------------------------|-------------------|--------------------------|----------------------------|-------------------|--------------------------|----------------------------|---------------------|--------------------------|----------------------------|
| Price Range            | September<br>2023 | Year-Over-Year<br>Change | Month-Over-Month<br>Change | September<br>2023 | Year-Over-Ye