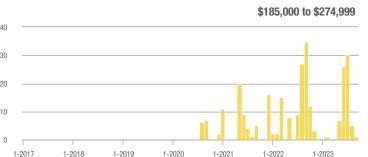

| - 80.0%                    | 1.0               | - 91.4%                               | - 40.0%                    | 1                 | - 66.7%                  | - 66.7%                    |  |
| \$275,000 or More      | 4                 | —                        | —                          | 4.0               | —                                     |                            | 1                 | —                        |                            |  |
| Total                  | 31                | - 64.0%                  | - 27.9%                    | 3.1               | - 45.9%                               | - 20.7%                    | 10                | - 33.3%                  | - 9.1%                     |  |

#### **Showings**

40

30

20

10















\$275,000 or More

1-2023

1-2022

### Mesa Del Sol – 72

|                        | Total<br>Showings |                          |                            | (5                | Buyer Inte<br>Showings/L |                            | Managed<br>Listings |                          |                            |  |
|------------------------|-------------------|--------------------------|----------------------------|-------------------|--------------------------|----------------------------|---------------------|--------------------------|----------------------------|--|
| Price Range            | September<br>2023 | Year-Over-Year<br>Change | Month-Over-Month<br>Change | September<br>2023 | Year-Over-Year<br>Change | Month-Over-Month<br>Change | September<br>2023   | Year-Over-Yea