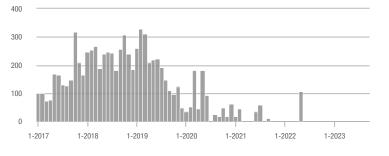

### Showings

 $\label{eq:current} \mbox{Current as of October 5, 2023. Report} @ 2023 \mbox{ShowingTime. I Information deemed reliable but not guaranteed.}$ 

. . .

1-2023

\$275,000 or More

1-2023