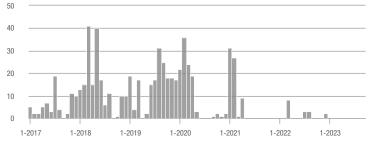

### Academy West – 32

|                        | Total<br>Showings |                          |                            | (6                | Buyer Interest<br>(Showings/Listings) |                            |                   | Managed<br>Listings      |                            |  |
|------------------------|-------------------|--------------------------|----------------------------|-------------------|---------------------------------------|----------------------------|-------------------|--------------------------|----------------------------|--|
| Price Range            | September<br>2023 | Year-Over-Year<br>Change | Month-Over-Month<br>Change | September<br>2023 | Year-Over-Year<br>Change              | Month-Over-Month<br>Change | September<br>2023 | Year-Over-Year<br>Change | Month-Over-Month<br>Change |  |
| \$133,999 or Less      | 20                | - 28.6%                  | - 35.5%                    | 3.3               | - 52.4%                               | - 35.5%                    | 6                 | + 50.0%                  | 0.0%                       |  |
| \$134,000 to \$184,999 | 32                | + 45.5%                  | + 10.3%                    | 4.6               | - 58.4%                               | + 10.3%                    | 7                 | + 250.0%                 | 0.0%                       |  |
| \$185,000 to \$274,999 | 38                | - 81.0%                  | - 71.4%                    | 7.6               | - 46.8%                               | - 54.3%                    | 5                 | - 64.3%                  | - 37.5%                    |  |
| \$275,000 or More      | 221               | - 28.0%                  | - 27.8%                    | 7.9               | - 12.6%                               | - 17.5%                    | 28                | - 17.6%                  | - 12.5%                    |  |
| Total                  | 311               | - 44.2%                  | - 37.7%                    | 6.8               | - 34.5%                               | - 28.2%                    | 46                | - 14.8%                  | - 13.2%                    |  |

### Showings

 $\label{eq:current} \mbox{Current as of October 5, 2023. Report} @ 2023 \mbox{ShowingTime. I Information deemed reliable but not guaranteed.}$ 

. . .

1-2023

\$275,000 or More

1-2023