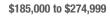

| - 64.4%                  | + 17.5%                    | 11.8              | + 33.5%                               | + 46.9%                    | 4                 | - 73.3%                  | - 20.0%                    |  |
| \$275,000 or More      | 168               | - 2.9%                   | - 25.7%                    | 4.8               | - 0.1%                                | - 27.8%                    | 35                | - 2.8%                   | + 2.9%                     |  |
| Total                  | 238               | - 29.6%                  | - 21.5%                    | 5.7               | - 11.1%                               | - 14.0%                    | 42                | - 20.8%                  | - 8.7%                     |  |

### Showings













 $\label{eq:current} \mbox{ Current as of October 5, 2023. Report @ 2023 ShowingTime. I Information deemed reliable but not guaranteed.$ 

### ShowingTime **Showings Report for September 2023**

Analytic and Trend Data for Greater Albuquerque Association of REALTORS®



### Uptown – 41

|                        | Total<br>Showings |                          |                            | Buyer Interest<br>(Showings/Listings) |                          |                            | Managed<br>Listings |                          |                            |
|------------------------|-------------------|--------------------------|----------------------------|---------------------------------------|--------------------------|----------------------------|---------------------|---------