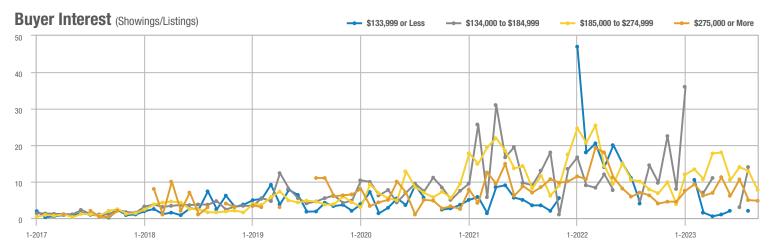

#### Buyer Interest (Showings/Listings) \$133,999 or Less ---- \$134,000 to \$184,999 - \$185,000 to \$274,999 - \$275,000 or More 40 -----30 20 10 0 1-2018 1-2019 1-2020 1-2021 1-2017 1-2022 1-2023

1-2023

#### Buyer Interest (Showings/Listings) \$133,999 or Less ---- \$134,000 to \$184,999 \$185,000 to \$274,999 \$275,000 or More 60 50 40 30 20 10 0 1-2018 1-2020 1-2017 1-2019 1-2021 1-2022 1-2023