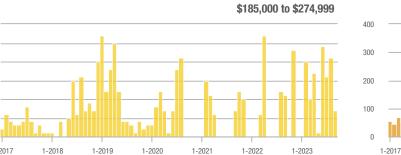

# Foothills South - 51

|                        | Total<br>Showings |                          |                            | (5                | Buyer Inte<br>Showings/L |                            | Managed<br>Listings |                          |                            |  |
|------------------------|-------------------|--------------------------|----------------------------|-------------------|--------------------------|----------------------------|---------------------|--------------------------|----------------------------|--|
| Price Range            | September<br>2023 | Year-Over-Year<br>Change | Month-Over-Month<br>Change | September<br>2023 | Year-Over-Year<br>Change | Month-Over-Month<br>Change | September<br>2023   | Year-Over-Year<br>Change | Month-Over-Month<br>Change |  |
| \$133,999 or Less      | 0                 | —                        | —                          |                   | _                        |                            | 0                   | —                        |                            |  |
| \$134,000 to \$184,999 | 7                 | _                        | —                          | 7.0               | _                        |                            | 1                   | _                        |                            |  |
| \$185,000 to \$274,999 | 33                | - 53.5%                  | - 43.1%                    | 16.5              | + 16.2%                  | - 14.7%                    | 2                   | - 60.0%                  | - 33.3%                    |  |
| \$275,000 or More      | 188               | + 2.7%                   | - 49.3%                    | 7.0               | + 14.1%                  | - 43.7%                    | 27                  | - 10.0%                  | - 10.0%                    |  |
| Total                  | 228               | - 10.2%                  | - 46.9%                    | 7.6               | + 4.7%                   | - 41.5%                    | 30                  | - 14.3%                  | - 9.1%                     |  |