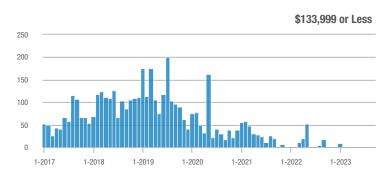

#### **Showings**

#### \$185,000 to \$274,999

### ShowingTime **Showings Report for September 2023**

Analytic and Trend Data for Greater Albuquerque Association of REALTORS®

\$134,000 to \$184,999