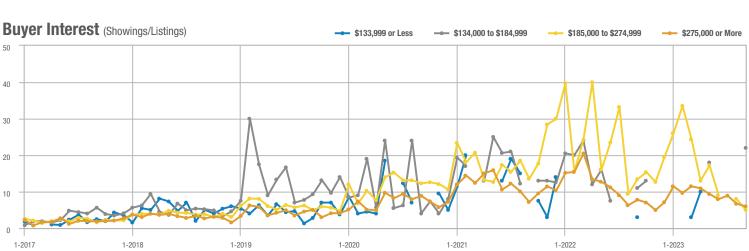

#### Buyer Interest (Showings/Listings) \$133,999 or Less ---- \$134,000 to \$184,999 - \$185,000 to \$274,999 - \$275,000 or More 40 -----30 20 10 0 1-2018 1-2019 1-2020 1-2021 1-2017 1-2022 1-2023

1-2023