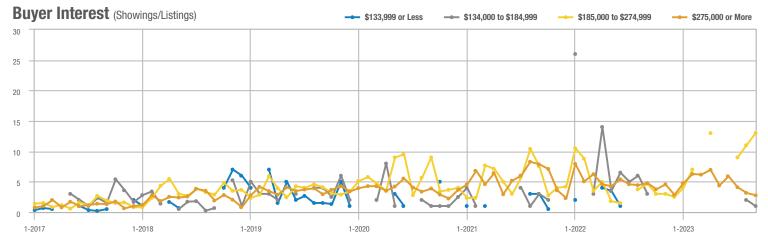

### Academy West – 32

|                        | Total<br>Showings |                          |                            | (6                | Buyer Interest<br>(Showings/Listings) |                            |                   | Managed<br>Listings      |                            |  |
|------------------------|-------------------|--------------------------|----------------------------|-------------------|---------------------------------------|----------------------------|-------------------|--------------------------|----------------------------|--|
| Price Range            | September<br>2023 | Year-Over-Year<br>Change | Month-Over-Month<br>Change | September<br>2023 | Year-Over-Year<br>Change              | Month-Over-Month<br>Change | September<br>2023 | Year-Over-Year<br>Change | Month-Over-Month<br>Change |  |
| \$133,999 or Less      | 20                | - 28.6%                  | - 35.5%                    | 3.3               | - 52.4%                               | - 35.5%                    | 6                 | + 50.0%                  | 0.0%                       |  |
| \$134,000 to \$184,999 | 32                | + 45.5%                  | + 10.3%                    | 4.6               | - 58.4%                               | + 10.3%                    | 7                 | + 250.0%                 | 0.0%                       |  |
| \$185,000 to \$274,999 | 38                | - 81.0%                  | - 71.4%                    | 7.6               | - 46.8%                               | - 54.3%                    | 5                 | - 64.3%                  | - 37.5%                    |  |
| \$275,000 or More      | 221               | - 28.0%                  | - 27.8%                    | 7.9               | - 12.6%                               | - 17.5%                    | 28                | - 17.6%                  | - 12.5%                    |  |
| Total                  | 311               | - 44.2%                  | - 37.7%                    | 6.8               | - 34.5%                               | - 28.2%                    | 46                | - 14.8%                  | - 13.2%                    |  |