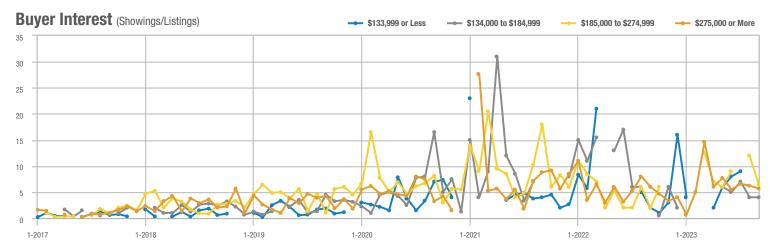

#### Buyer Interest (Showings/Listings) \$133,999 or Less ---- \$134,000 to \$184,999 - \$185,000 to \$274,999 - \$275,000 or More 40 -----30 20 10 0 1-2018 1-2019 1-2020 1-2021 1-2017 1-2022 1-2023

1-2023