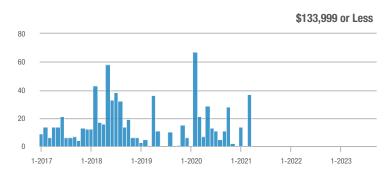

### Academy West – 32

|                        | Total<br>Showings |                          |                            | (6                | Buyer Interest<br>(Showings/Listings) |                            |                   | Managed<br>Listings      |                            |  |
|------------------------|-------------------|--------------------------|----------------------------|-------------------|---------------------------------------|----------------------------|-------------------|--------------------------|----------------------------|--|
| Price Range            | September<br>2023 | Year-Over-Year<br>Change | Month-Over-Month<br>Change | September<br>2023 | Year-Over-Year<br>Change              | Month-Over-Month<br>Change | September<br>2023 | Year-Over-Year<br>Change | Month-Over-Month<br>Change |  |
| \$133,999 or Less      | 20                | - 28.6%                  | - 35.5%                    | 3.3               | - 52.4%                               | - 35.5%                    | 6                 | + 50.0%                  | 0.0%                       |  |
| \$134,000 to \$184,999 | 32                | + 45.5%                  | + 10.3%                    | 4.6               | - 58.4%                               | + 10.3%                    | 7                 | + 250.0%                 | 0.0%                       |  |
| \$185,000 to \$274,999 | 38                | - 81.0%                  | - 71.4%                    | 7.6               | - 46.8%                               | - 54.3%                    | 5                 | - 64.3%                  | - 37.5%                    |  |
| \$275,000 or More      | 221               | - 28.0%                  | - 27.8%                    | 7.9               | - 12.6%                               | - 17.5%                    | 28                | - 17.6%                  | - 12.5%                    |  |
| Total                  | 311               | - 44.2%                  | - 37.7%                    | 6.8               | - 34.5%                               | - 28.2%                    | 46                | - 14.8%                  | - 13.2%                    |  |