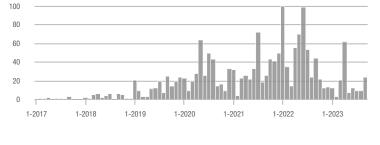

### Academy West – 32

|                        | Total<br>Showings |                          |                            | (6                | Buyer Interest<br>(Showings/Listings) |                            |                   | Managed<br>Listings      |                            |  |
|------------------------|-------------------|--------------------------|----------------------------|-------------------|---------------------------------------|----------------------------|-------------------|--------------------------|----------------------------|--|
| Price Range            | September<br>2023 | Year-Over-Year<br>Change | Month-Over-Month<br>Change | September<br>2023 | Year-Over-Year<br>Change              | Month-Over-Month<br>Change | September<br>2023 | Year-Over-Year<br>Change | Month-Over-Month<br>Change |  |
| \$133,999 or Less      | 20                | - 28.6%                  | - 35.5%                    | 3.3               | - 52.4%                               | - 35.5%                    | 6                 | + 50.0%                  | 0.0%                       |  |
| \$134,000 to \$184,999 | 32                | + 45.5%                  | + 10.3%                    | 4.6               | - 58.4%                               | + 10.3%                    | 7                 | + 250.0%                 | 0.0%                       |  |
| \$185,000 to \$274,999 | 38                | - 81.0%                  | - 71.4%                    | 7.6               | - 46.8%                               | - 54.3%                    | 5                 | - 64.3%                  | - 37.5%                    |  |
| \$275,000 or More      | 221               | - 28.0%                  | - 27.8%                    | 7.9               | - 12.6%                               | - 17.5%                    | 28                | - 17.6%                  | - 12.5%                    |  |
| Total                  | 311               | - 44.2%                  | - 37.7%                    | 6.8               | - 34.5%                               | - 28.2%                    | 46                | - 14.8%                  | - 13.2%                    |  |