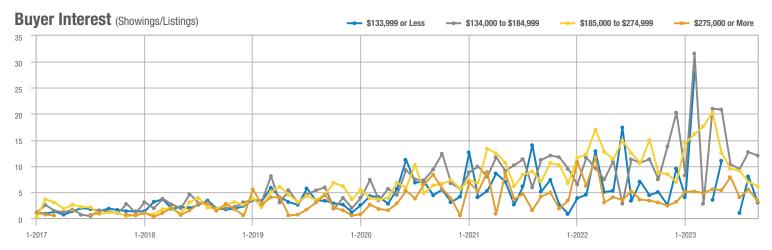

#### Buyer Interest (Showings/Listings) \$133,999 or Less ---- \$134,000 to \$184,999 - \$185,000 to \$274,999 - \$275,000 or More 40 -----30 20 10 0 1-2018 1-2019 1-2020 1-2021 1-2017 1-2022 1-2023

1-2023