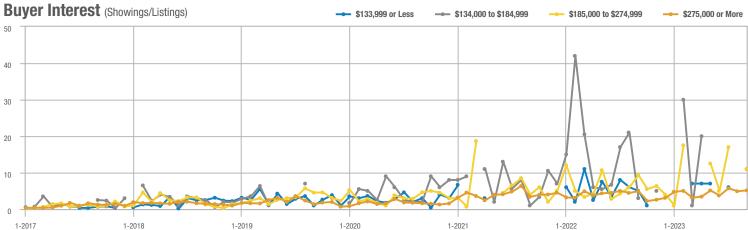

17.9%                  |                            | 1                   | - 66.7%                  |                            |
| \$275,000 or More      | 118               | - 7.8%                   | + 14.6%                    | 5.1                                   | + 4.2%                   | + 4.6%                     | 23                  | - 11.5%                  | + 9.5%                     |
| Total                  | 140               | - 14.6%                  | + 32.1%                    | 5.6                                   | + 5.9%                   | + 10.9%                    | 25                  | - 19.4%                  | + 19.0%                    |

70 60

50 40

30 20

10

0

60 40

20

0

1-2017

1-2017

1-2018

1-2018

1-2019

1-2019

#### **Showings**







1-2022

Current as of October 5, 2023. Report © 2023 ShowingTime. I Information deemed reliable but not guaranteed.

1-2021

1-2021

1-2020

1-2020





### **Bosque Farms and Peralta – 710**

|                        | Total<br>Showings |                          |                            | Buyer Interest<br>(Showings/Listings) |                          |                            | Managed<br>Listings |                          |                            |
|------------------------|-------------------|--------------------------|----------------------------|---------------------------------------|--------------------------|----------------------------|---------------------|--------------------------|----------------------------|
| Price Range            | September<br>2023 | Year