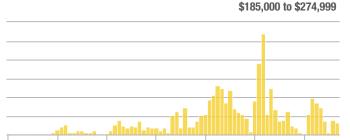

| - 49.2%                  | - 18.4%                    | 7.8               | + 1.6%                   | - 18.4%                    | 4                   | - 50.0%                  | 0.0%                       |
| \$275,000 or More      | 22                | - 69.0%                  | - 70.7%                    | 2.0               | - 71.8%                  | - 68.0%                    | 11                  | + 10.0%                  | - 8.3%                     |
| Total                  | 69                | - 47.7%                  | - 40.0%                    | 4.1               | - 44.7%                  | - 40.0%                    | 17                  | - 5.6%                   | 0.0%                       |

#### **Showings**

300

250

200 150

100

50 0

1-2017









1-2020

1-2019

1-2018



 $\label{eq:current} \mbox{Current as of October 5, 2023. Report} @ 2023 \mbox{ ShowingTime. } \mbox{I Information deemed reliable but not guaranteed.}$ 





## **Rio Rancho North – 160**

|                        |                   | Total<br>Showin          | gs                         | (5                | Buyer Inte<br>Showings/L |                            | Managed<br>Listings |                          |                            |  |
|------------------------|-------------------|--------------------------|----------------------------|-------------------|--------------------------|----------------------------|---------------------|--------------------------|----------------------------|--|
| Price Range            | September<br>2023 | Year-Over-Year<