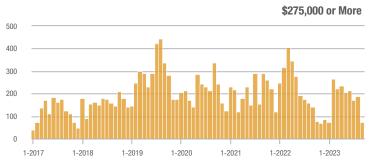

### Academy West – 32

|                        | Total<br>Showings |                          |                            | (6                | Buyer Interest<br>(Showings/Listings) |                            |                   | Managed<br>Listings      |                            |  |
|------------------------|-------------------|--------------------------|----------------------------|-------------------|---------------------------------------|----------------------------|-------------------|--------------------------|----------------------------|--|
| Price Range            | September<br>2023 | Year-Over-Year<br>Change | Month-Over-Month<br>Change | September<br>2023 | Year-Over-Year<br>Change              | Month-Over-Month<br>Change | September<br>2023 | Year-Over-Year<br>Change | Month-Over-Month<br>Change |  |
| \$133,999 or Less      | 20                | - 28.6%                  | - 35.5%                    | 3.3               | - 52.4%                               | - 35.5%                    | 6                 | + 50.0%                  | 0.0%                       |  |
| \$134,000 to \$184,999 | 32                | + 45.5%                  | + 10.3%                    | 4.6               | - 58.4%                               | + 10.3%                    | 7                 | + 250.0%                 | 0.0%                       |  |
| \$185,000 to \$274,999 | 38                | - 81.0%                  | - 71.4%                    | 7.6               | - 46.8%                               | - 54.3%                    | 5                 | - 64.3%                  | - 37.5%                    |  |
| \$275,000 or More      | 221               | - 28.0%                  | - 27.8%                    | 7.9               | - 12.6%                               | - 17.5%                    | 28                | - 17.6%                  | - 12.5%                    |  |
| Total                  | 311               | - 44.2%                  | - 37.7%                    | 6.8               | - 34.5%                               | - 28.2%                    | 46                | - 14.8%                  | - 13.2%                    |  |