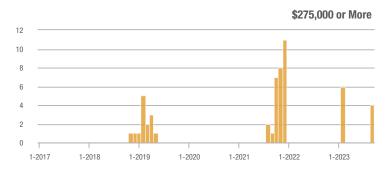

### Academy West – 32

|                        | Total<br>Showings |                          |                            | (6                | Buyer Interest<br>(Showings/Listings) |                            |                   | Managed<br>Listings      |                            |  |
|------------------------|-------------------|--------------------------|----------------------------|-------------------|---------------------------------------|----------------------------|-------------------|--------------------------|----------------------------|--|
| Price Range            | September<br>2023 | Year-Over-Year<br>Change | Month-Over-Month<br>Change | September<br>2023 | Year-Over-Year<br>Change              | Month-Over-Month<br>Change | September<br>2023 | Year-Over-Year<br>Change | Month-Over-Month<br>Change |  |
| \$133,999 or Less      | 20                | - 28.6%                  | - 35.5%                    | 3.3               | - 52.4%                               | - 35.5%                    | 6                 | + 50.0%                  | 0.0%                       |  |
| \$134,000 to \$184,999 | 32                | + 45.5%                  | + 10.3%                    | 4.6               | - 58.4%                               | + 10.3%                    | 7                 | + 250.0%                 | 0.0%                       |  |
| \$185,000 to \$274,999 | 38                | - 81.0%                  | - 71.4%                    | 7.6               | - 46.8%                               | - 54.3%                    | 5                 | - 64.3%                  | - 37.5%                    |  |
| \$275,000 or More      | 221               | - 28.0%                  | - 27.8%                    | 7.9               | - 12.6%                               | - 17.5%                    | 28                | - 17.6%                  | - 12.5%                    |  |
| Total                  | 311               | - 44.2%                  | - 37.7%                    | 6.8               | - 34.5%                               | - 28.2%                    | 46                | - 14.8%                  | - 13.2%                    |  |