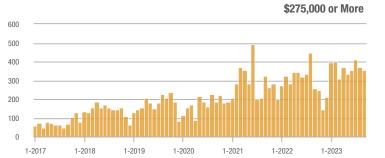

$274,999 | 0                 | _                        |                            |                          | _                        |                            | 0                 | _                        |                            |
| \$275,000 or More      | 354               | + 37.2%                  | - 4.3%                     | 4.7                      | + 39.0%                  | - 13.1%                    | 76                | - 1.3%                   | + 10.1%                    |
| Total                  | 354               | + 20.4%                  | - 8.1%                     | 4.7                      | + 25.2%                  | - 14.1%                    | 76                | - 3.8%                   | + 7.0%                     |

#### **Showings**













\$134,000 to \$184,999





\$275,000 or More

1-2023

1-2022

## **Rio Rancho Mid-West – 152**

|                        |                   | Total<br>Showin          |                            | (6                | Buyer Inte<br>Showings/L |                            | Managed<br>Listings |                          |                            |
|------------------------|-------------------|--------------------------|----------------------------|-------------------|--------------------------|----------------------------|---------------------|--------------------------|----------------------------|
| Price Range            | September<br>2023 | Year-Over-Year<br>Change | Month-Over-Month<br>Change | September<br>2023 | Year-Over-Year<br>Change | Month-Over-Month<br>Change | Septembe