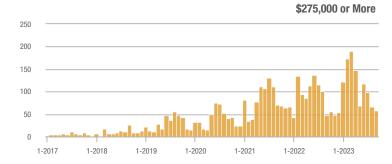

### Academy West – 32

|                        | Total<br>Showings |                          |                            | (6                | Buyer Interest<br>(Showings/Listings) |                            |                   | Managed<br>Listings      |                            |  |
|------------------------|-------------------|--------------------------|----------------------------|-------------------|---------------------------------------|----------------------------|-------------------|--------------------------|----------------------------|--|
| Price Range            | September<br>2023 | Year-Over-Year<br>Change | Month-Over-Month<br>Change | September<br>2023 | Year-Over-Year<br>Change              | Month-Over-Month<br>Change | September<br>2023 | Year-Over-Year<br>Change | Month-Over-Month<br>Change |  |
| \$133,999 or Less      | 20                | - 28.6%                  | - 35.5%                    | 3.3               | - 52.4%                               | - 35.5%                    | 6                 | + 50.0%                  | 0.0%                       |  |
| \$134,000 to \$184,999 | 32                | + 45.5%                  | + 10.3%                    | 4.6               | - 58.4%                               | + 10.3%                    | 7                 | + 250.0%                 | 0.0%                       |  |
| \$185,000 to \$274,999 | 38                | - 81.0%                  | - 71.4%                    | 7.6               | - 46.8%                               | - 54.3%                    | 5                 | - 64.3%                  | - 37.5%                    |  |
| \$275,000 or More      | 221               | - 28.0%                  | - 27.8%                    | 7.9               | - 12.6%                               | - 17.5%                    | 28                | - 17.6%                  | - 12.5%                    |  |
| Total                  | 311               | - 44.2%                  | - 37.7%                    | 6.8               | - 34.5%                               | - 28.2%                    | 46                | - 14.8%                  | - 13.2%                    |  |