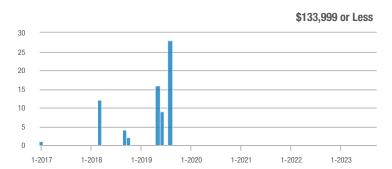

### Academy West – 32

|                        | Total<br>Showings |                          |                            | (6                | Buyer Interest<br>(Showings/Listings) |                            |                   | Managed<br>Listings      |                            |  |
|------------------------|-------------------|--------------------------|----------------------------|-------------------|---------------------------------------|----------------------------|-------------------|--------------------------|----------------------------|--|
| Price Range            | September<br>2023 | Year-Over-Year<br>Change | Month-Over-Month<br>Change | September<br>2023 | Year-Over-Year<br>Change              | Month-Over-Month<br>Change | September<br>2023 | Year-Over-Year<br>Change | Month-Over-Month<br>Change |  |
| \$133,999 or Less      | 20                | - 28.6%                  | - 35.5%                    | 3.3               | - 52.4%                               | - 35.5%                    | 6                 | + 50.0%                  | 0.0%                       |  |
| \$134,000 to \$184,999 | 32                | + 45.5%                  | + 10.3%                    | 4.6               | - 58.4%                               | + 10.3%                    | 7                 | + 250.0%                 | 0.0%                       |  |
| \$185,000 to \$274,999 | 38                | - 81.0%                  | - 71.4%                    | 7.6               | - 46.8%                               | - 54.3%                    | 5                 | - 64.3%                  | - 37.5%                    |  |
| \$275,000 or More      | 221               | - 28.0%                  | - 27.8%                    | 7.9               | - 12.6%                               | - 17.5%                    | 28                | - 17.6%                  | - 12.5%                    |  |
| Total                  | 311               | - 44.2%                  | - 37.7%                    | 6.8               | - 34.5%                               | - 28.2%                    | 46                | - 14.8%                  | - 13.2%                    |  |