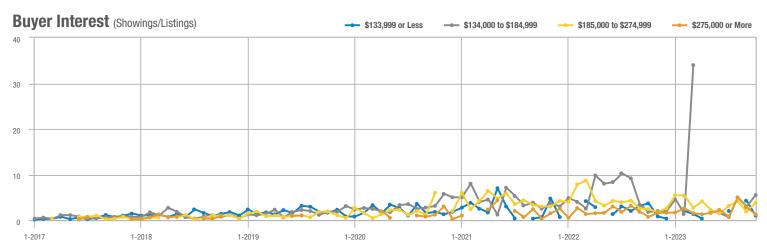

#### Buyer Interest (Showings/Listings) \$133,999 or Less ---- \$134,000 to \$184,999 \$185,000 to \$274,999 \$275,000 or More 30 25 20 15 10 5 0 1-2018 1-2019 1-2020 1-2017 1-2021 1-2022 1-2023