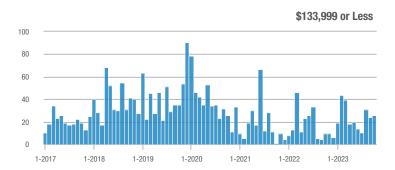

### Academy West – 32

|                        | Total<br>Showings |                          |                            | (               | Buyer Interest<br>(Showings/Listings) |                            |                 | Managed<br>Listings      |                            |  |
|------------------------|-------------------|--------------------------|----------------------------|-----------------|---------------------------------------|----------------------------|-----------------|--------------------------|----------------------------|--|
| Price Range            | October<br>2023   | Year-Over-Year<br>Change | Month-Over-Month<br>Change | October<br>2023 | Year-Over-Year<br>Change              | Month-Over-Month<br>Change | October<br>2023 | Year-Over-Year<br>Change | Month-Over-Month<br>Change |  |
| \$133,999 or Less      | 28                | + 115.4%                 | - 3.4%                     | 2.5             | + 56.6%                               | - 21.0%                    | 11              | + 37.5%                  | + 22.2%                    |  |
| \$134,000 to \$184,999 | 21                | + 75.0%                  | + 10.5%                    | 3.5             | - 12.5%                               | + 28.9%                    | 6               | + 100.0%                 | - 14.3%                    |  |
| \$185,000 to \$274,999 | 55                | - 31.3%                  | + 66.7%                    | 18.3            | + 129.2%                              | + 177.8%                   | 3               | - 70.0%                  | - 40.0%                    |  |
| \$275,000 or More      | 248               | - 3.5%                   | + 37.0%                    | 8.0             | - 0.4%                                | + 32.6%                    | 31              | - 3.1%                   | + 3.3%                     |  |
| Total                  | 352               | - 2.8%                   | + 34.4%                    | 6.9             | + 1.1%                                | + 34.4%                    | 51              | - 3.8%                   | 0.0%                       |  |