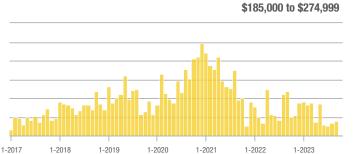

#### Buyer Interest (Showings/Listings) \$133,999 or Less ---- \$134,000 to \$184,999 \$185,000 to \$274,999 \$275,000 or More 30 25 20 15 10 5 0 1-2018 1-2019 1-2020 1-2017 1-2021 1-2022 1-2023