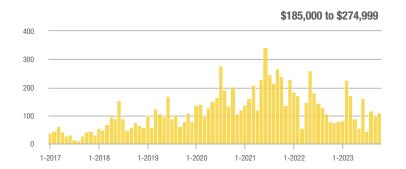

## Corrales – 130

|                        | Total<br>Showings |                          |                            | (               | Buyer Interest<br>(Showings/Listings) |                            |                 | Managed<br>Listings      |                            |  |
|------------------------|-------------------|--------------------------|----------------------------|-----------------|---------------------------------------|----------------------------|-----------------|--------------------------|----------------------------|--|
| Price Range            | October<br>2023   | Year-Over-Year<br>Change | Month-Over-Month<br>Change | October<br>2023 | Year-Over-Year<br>Change              | Month-Over-Month<br>Change | October<br>2023 | Year-Over-Year<br>Change | Month-Over-Month<br>Change |  |
| \$133,999 or Less      | 0                 |                          | —                          |                 |                                       |                            | 0               | —                        |                            |  |
| \$134,000 to \$184,999 | 0                 |                          | —                          |                 |                                       |                            | 0               | _                        |                            |  |
| \$185,000 to \$274,999 | 22                | + 2,100.0%               | + 100.0%                   | 5.5             | + 3,750.0%                            | + 100.0%                   | 4               | - 42.9%                  | 0.0%                       |  |
| \$275,000 or More      | 132               | - 30.2%                  | + 37.5%                    | 4.4             | - 6.9%                                | + 23.8%                    | 30              | - 25.0%                  | + 11.1%                    |  |
| Total                  | 154               | - 18.9%                  | + 43.9%                    | 4.5             | + 16.8%                               | + 31.2%                    | 34              | - 30.6%                  | + 9.7%                     |  |