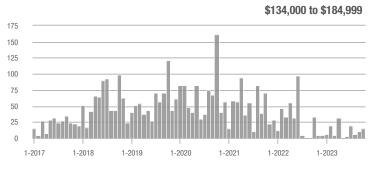

### Academy West – 32

|                        | Total<br>Showings |                          |                            | (               | Buyer Interest<br>(Showings/Listings) |                            |                 | Managed<br>Listings      |                            |  |
|------------------------|-------------------|--------------------------|----------------------------|-----------------|---------------------------------------|----------------------------|-----------------|--------------------------|----------------------------|--|
| Price Range            | October<br>2023   | Year-Over-Year<br>Change | Month-Over-Month<br>Change | October<br>2023 | Year-Over-Year<br>Change              | Month-Over-Month<br>Change | October<br>2023 | Year-Over-Year<br>Change | Month-Over-Month<br>Change |  |
| \$133,999 or Less      | 28                | + 115.4%                 | - 3.4%                     | 2.5             | + 56.6%                               | - 21.0%                    | 11              | + 37.5%                  | + 22.2%                    |  |
| \$134,000 to \$184,999 | 21                | + 75.0%                  | + 10.5%                    | 3.5             | - 12.5%                               | + 28.9%                    | 6               | + 100.0%                 | - 14.3%                    |  |
| \$185,000 to \$274,999 | 55                | - 31.3%                  | + 66.7%                    | 18.3            | + 129.2%                              | + 177.8%                   | 3               | - 70.0%                  | - 40.0%                    |  |
| \$275,000 or More      | 248               | - 3.5%                   | + 37.0%                    | 8.0             | - 0.4%                                | + 32.6%                    | 31              | - 3.1%                   | + 3.3%                     |  |
| Total                  | 352               | - 2.8%                   | + 34.4%                    | 6.9             | + 1.1%                                | + 34.4%                    | 51              | - 3.8%                   | 0.0%                       |  |