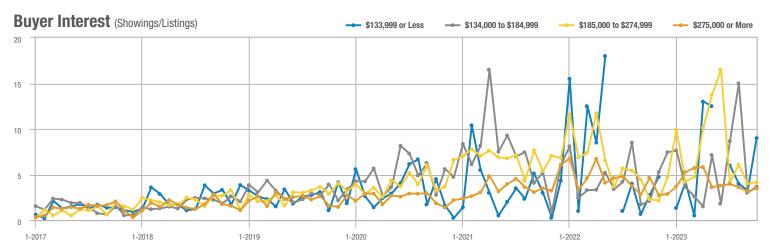

#### Buyer Interest (Showings/Listings) \$133,999 or Less ---- \$134,000 to \$184,999 \$185,000 to \$274,999 \$275,000 or More 30 25 20 15 10 5 0 1-2018 1-2019 1-2020 1-2017 1-2021 1-2022 1-2023

#### Buyer Interest (Showings/Listings) \$133,999 or Less ---- \$134,000 to \$184,999 - \$185,000 to \$274,999 \$275,000 or More 14 12 10 8 6 2 0 1-2019 1-2017 1-2018 1-2020 1-2021 1-2022 1-2023

1-2022

#### Buyer Interest (Showings/Listings) \$133,999 or Less ---- \$134,000 to \$184,999 - \$185,000 to \$274,999 \$275,000 or More 50 40 30 20 10 0 1-2018 1-2019 1-2020 1-2017 1-2021 1-2022 1-2023

#### Buyer Interest (Showings/Listings) \$133,999 or Less ---- \$134,000 to \$184,999 - \$185,000 to \$274,999 \$275,000 or More 35 30 25 20 15 10 5 0 1-2018 1-2019 1-2017 1-2020 1-2021 1-2022 1-2023

#### Buyer Interest (Showings/Listings) \$133,999 or Less ---- \$134,000 to \$184,999 \$185,000 to \$274,999 \$275,000 or More 12 10 8 6 2 0 1-2020 1-2018 1-2019 1-2017 1-2021 1-2022 1-2023

1-2023

\$275,000 or More