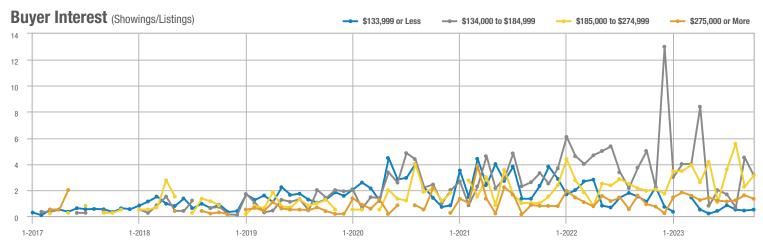

#### Buyer Interest (Showings/Listings) \$133,999 or Less ---- \$134,000 to \$184,999 \$185,000 to \$274,999 \$275,000 or More 30 25 20 15 10 5 0 1-2018 1-2019 1-2020 1-2017 1-2021 1-2022 1-2023

#### Buyer Interest (Showings/Listings) \$133,999 or Less ---- \$134,000 to \$184,999 - \$185,000 to \$274,999 \$275,000 or More 14 12 10 8 6 2 0 1-2019 1-2017 1-2018 1-2020 1-2021 1-2022 1-2023

1-2022

#### Buyer Interest (Showings/Listings) \$133,999 or Less ---- \$134,000 to \$184,999 - \$185,000 to \$274,999 \$275,000 or More 50 40 30 20 10 0 1-2018 1-2019 1-2020 1-2017 1-2021 1-2022 1-2023

#### Buyer Interest (Showings/Listings) \$133,999 or Less ---- \$134,000 to \$184,999 - \$185,000 to \$274,999 \$275,000 or More 35 30 25 20 15 10 5 0 1-2018 1-2019 1-2017 1-2020 1-2021 1-2022 1-2023

#### Buyer Interest (Showings/Listings) \$133,999 or Less ---- \$134,000 to \$184,999 \$185,000 to \$274,999 \$275,000 or More 12 10 8 6 2 0 1-2020 1-2018 1-2019 1-2017 1-2021 1-2022 1-2023

1-2023

\$275,000 or More