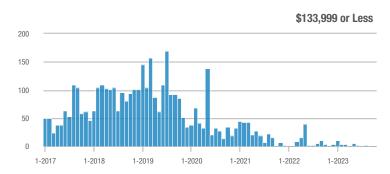

### Academy West – 32

|                        | Total<br>Showings |                          |                            | (               | Buyer Interest<br>(Showings/Listings) |                            |                 | Managed<br>Listings      |                            |  |
|------------------------|-------------------|--------------------------|----------------------------|-----------------|---------------------------------------|----------------------------|-----------------|--------------------------|----------------------------|--|
| Price Range            | October<br>2023   | Year-Over-Year<br>Change | Month-Over-Month<br>Change | October<br>2023 | Year-Over-Year<br>Change              | Month-Over-Month<br>Change | October<br>2023 | Year-Over-Year<br>Change | Month-Over-Month<br>Change |  |
| \$133,999 or Less      | 28                | + 115.4%                 | - 3.4%                     | 2.5             | + 56.6%                               | - 21.0%                    | 11              | + 37.5%                  | + 22.2%                    |  |
| \$134,000 to \$184,999 | 21                | + 75.0%                  | + 10.5%                    | 3.5             | - 12.5%                               | + 28.9%                    | 6               | + 100.0%                 | - 14.3%                    |  |
| \$185,000 to \$274,999 | 55                | - 31.3%                  | + 66.7%                    | 18.3            | + 129.2%                              | + 177.8%                   | 3               | - 70.0%                  | - 40.0%                    |  |
| \$275,000 or More      | 248               | - 3.5%                   | + 37.0%                    | 8.0             | - 0.4%                                | + 32.6%                    | 31              | - 3.1%                   | + 3.3%                     |  |
| Total                  | 352               | - 2.8%                   | + 34.4%                    | 6.9             | + 1.1%                                | + 34.4%                    | 51              | - 3.8%                   | 0.0%                       |  |