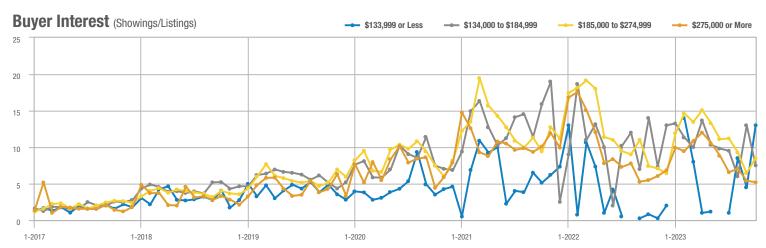

#### Buyer Interest (Showings/Listings) \$133,999 or Less ---- \$134,000 to \$184,999 \$185,000 to \$274,999 \$275,000 or More 30 25 20 15 10 5 0 1-2018 1-2019 1-2020 1-2017 1-2021 1-2022 1-2023

#### Buyer Interest (Showings/Listings) \$133,999 or Less ---- \$134,000 to \$184,999 - \$185,000 to \$274,999 \$275,000 or More 14 12 10 8 6 2 0 1-2019 1-2017 1-2018 1-2020 1-2021 1-2022 1-2023

1-2022

#### Buyer Interest (Showings/Listings) \$133,999 or Less ---- \$134,000 to \$184,999 - \$185,000 to \$274,999 \$275,000 or More 50 40 30 20 10 0 1-2018 1-2019 1-2020 1-2017 1-2021 1-2022 1-2023

#### Buyer Interest (Showings/Listings) \$133,999 or Less ---- \$134,000 to \$184,999 - \$185,000 to \$274,999 \$275,000 or More 35 30 25 20 15 10 5 0 1-2018 1-2019 1-2017 1-2020 1-2021 1-2022 1-2023

#### Buyer Interest (Showings/Listings) \$133,999 or Less ---- \$134,000 to \$184,999 \$185,000 to \$274,999 \$275,000 or More 12 10 8 6 2 0 1-2020 1-2018 1-2019 1-2017 1-2021 1-2022 1-2023

1-2023

\$275,000 or More