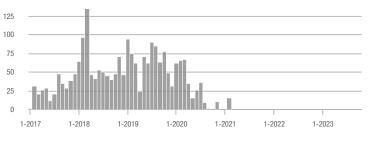

### Academy West – 32

|                        | Total<br>Showings |                          |                            | (               | Buyer Interest<br>(Showings/Listings) |                            |                 | Managed<br>Listings      |                            |  |
|------------------------|-------------------|--------------------------|----------------------------|-----------------|---------------------------------------|----------------------------|-----------------|--------------------------|----------------------------|--|
| Price Range            | October<br>2023   | Year-Over-Year<br>Change | Month-Over-Month<br>Change | October<br>2023 | Year-Over-Year<br>Change              | Month-Over-Month<br>Change | October<br>2023 | Year-Over-Year<br>Change | Month-Over-Month<br>Change |  |
| \$133,999 or Less      | 28                | + 115.4%                 | - 3.4%                     | 2.5             | + 56.6%                               | - 21.0%                    | 11              | + 37.5%                  | + 22.2%                    |  |
| \$134,000 to \$184,999 | 21                | + 75.0%                  | + 10.5%                    | 3.5             | - 12.5%                               | + 28.9%                    | 6               | + 100.0%                 | - 14.3%                    |  |
| \$185,000 to \$274,999 | 55                | - 31.3%                  | + 66.7%                    | 18.3            | + 129.2%                              | + 177.8%                   | 3               | - 70.0%                  | - 40.0%                    |  |
| \$275,000 or More      | 248               | - 3.5%                   | + 37.0%                    | 8.0             | - 0.4%                                | + 32.6%                    | 31              | - 3.1%                   | + 3.3%                     |  |
| Total                  | 352               | - 2.8%                   | + 34.4%                    | 6.9             | + 1.1%                                | + 34.4%                    | 51              | - 3.8%                   | 0.0%                       |  |

### Albuquerque Acres West – 21

|                        | Total<br>Showings |                          |                            | Buyer Interest<br>(Showings/Listings) |                          |                            | Managed<br>Listings |                          |                            |
|------------------------|-------------------|--------------------------|----------------------------|---------------------------------------|--------------------------|----------------------------|---------------------|--------------------------|----------------------------|
| Price Range            | October<br>2023   | Year-Over-Year<br>Change | Month-Over-Month<br>Change | October<br>2023                       | Year-Over-Year<br>Change | Month-Over-Month<br>Change | October<br>2023     | Year-Over-Year<br>Change | Month-Over-Month<br>Change |
| \$133,999 or Less      | 0                 | —                        |                            |                                       |                          |                            | 0                   | —                        |                            |
| \$134,000 to \$184,999 | 7                 | - 30.0%                  |                            | 7.0                                   | - 30.0%                  |                            | 1                   | 0.0%                     | 0.0%                       |
| \$185,000 to \$274,999 | 7                 | _                        | + 40.0%                    | 7.0                                   |                          | + 40.0%                    | 1                   | _                        | 0.0%                       |
| \$275,000 or More      | 170               | - 25.4%                  | - 5.0%                     | 5.7                                   | + 1.9%                   | + 7.6%                     | 30                  | - 26.8%                  | - 11.8%                    |
| Total                  | 184               | - 23.3%                  | 0.0%                       | 5.8                                   | + 5.4%                   | + 12.5%                    | 32                  | - 27.3%                  | - 11.1%                    |

### **Belen – 741**

|                        | Total<br>Showings |                          |                            | (               | Buyer Interest<br>(Showings/Listings) |                            |                 | Managed<br>Listings      |                            |  |
|------------------------|-------------------|--------------------------|----------------------------|-----------------|---------------------------------------|----------------------------|-----------------|--------------------------|----------------------------|--|
| Price Range            | October<br>2023   | Year-Over-Year<br>Change | Month-Over-Month<br>Change | October<br>2023 | Year-Over-Year<br>Change              | Month-Over-Month<br>Change | October<br>2023 | Year-Over-Year<br>Change | Month-Over-Month<br>Change |  |
| \$133,999 or Less      | 3                 | - 70.0%                  | 0.0%                       | 0.5             | - 55.0%                               | + 16.7%                    | 6               | - 33.3%                  | - 14.3%                    |  |
| \$134,000 to \$184,999 | 22                | + 10.0%                  | + 22.2%                    | 3.1             | - 37.1%                               | - 30.2%                    | 7               | + 75.0%                  | + 75.0%                    |  |
| \$185,000 to \$274,999 | 31                | 0.0%                     | + 14.8%                    | 3.1             | + 60.0%                               | + 37.8%                    | 10              | - 37.5%                  | - 16.7%                    |  |
| \$275,000 or More      | 16                | + 45.5%                  | - 33.3%                    | 1.3             | + 45.5%                               | - 16.7%                    | 12              | 0.0%                     | - 20.0%                    |  |
| Total                  | 72                | 0.0%                     | 0.0%                       | 2.1             | + 17.1%                               | + 8.6%                     | 35              | - 14.6%                  | - 7.9%                     |  |

# **Bernalillo / Algodones – 170**

|                        | Total<br>Showings |                          |                            | (               | Buyer Interest<br>(Showings/Listings) |                            |                 | Managed<br>Listings      |                            |  |
|------------------------|-------------------|--------------------------|----------------------------|-----------------|---------------------------------------|----------------------------|-----------------|--------------------------|----------------------------|--|
| Price Range            | October<br>2023   | Year-Over-Year<br>Change | Month-Over-Month<br>Change | October<br>2023 | Year-Over-Year<br>Change              | Month-Over-Month<br>Change | October<br>2023 | Year-Over-Year<br>Change | Month-Over-Month<br>Change |  |
| \$133,999 or Less      | 0                 |                          |                            |                 |                                       |                            | 1               | - 66.7%                  | 0.0%                       |  |
| \$134,000 to \$184,999 | 0                 | _                        |                            |                 |                                       |                            | 0               | —                        |                            |  |
| \$185,000 to \$274,999 | 0                 | _                        |                            |                 |                                       |                            | 1               | - 66.7%                  | - 50.0%                    |  |
| \$275,000 or More      | 80                | + 122.2%                 | - 25.2%                    | 3.2             | + 68.9%                               | - 19.3%                    | 25              | + 31.6%                  | - 7.4%                     |  |
| Total                  | 80                | + 66.7%                  | - 33.3%                    | 3.0             | + 54.3%                               | - 23.5%                    | 27              | + 8.0%                   | - 12.9%                    |  |