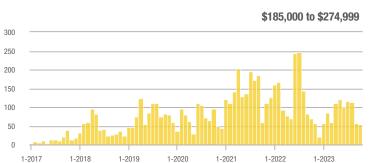

### Academy West – 32

|                        | Total<br>Showings |                          |                            | (               | Buyer Interest<br>(Showings/Listings) |                            |                 | Managed<br>Listings      |                            |  |
|------------------------|-------------------|--------------------------|----------------------------|-----------------|---------------------------------------|----------------------------|-----------------|--------------------------|----------------------------|--|
| Price Range            | October<br>2023   | Year-Over-Year<br>Change | Month-Over-Month<br>Change | October<br>2023 | Year-Over-Year<br>Change              | Month-Over-Month<br>Change | October<br>2023 | Year-Over-Year<br>Change | Month-Over-Month<br>Change |  |
| \$133,999 or Less      | 28                | + 115.4%                 | - 3.4%                     | 2.5             | + 56.6%                               | - 21.0%                    | 11              | + 37.5%                  | + 22.2%                    |  |
| \$134,000 to \$184,999 | 21                | + 75.0%                  | + 10.5%                    | 3.5             | - 12.5%                               | + 28.9%                    | 6               | + 100.0%                 | - 14.3%                    |  |
| \$185,000 to \$274,999 | 55                | - 31.3%                  | + 66.7%                    | 18.3            | + 129.2%                              | + 177.8%                   | 3               | - 70.0%                  | - 40.0%                    |  |
| \$275,000 or More      | 248               | - 3.5%                   | + 37.0%                    | 8.0             | - 0.4%                                | + 32.6%                    | 31              | - 3.1%                   | + 3.3%                     |  |
| Total                  | 352               | - 2.8%                   | + 34.4%                    | 6.9             | + 1.1%                                | + 34.4%                    | 51              | - 3.8%                   | 0.0%                       |  |

### Albuquerque Acres West – 21

|                        | Total<br>Showings |                          |                            | Buyer Interest<br>(Showings/Listings) |                          |                            | Managed<br>Listings |                          |                            |
|------------------------|-------------------|--------------------------|----------------------------|---------------------------------------|--------------------------|----------------------------|---------------------|--------------------------|----------------------------|
| Price Range            | October<br>2023   | Year-Over-Year<br>Change | Month-Over-Month<br>Change | October<br>2023                       | Year-Over-Year<br>Change | Month-Over-Month<br>Change | October<br>2023     | Year-Over-Year<br>Change | Month-Over-Month<br>Change |
| \$133,999 or Less      | 0                 | —                        |                            |                                       |                          |                            | 0                   | —                        |                            |
| \$134,000 to \$184,999 | 7                 | - 30.0%                  |                            | 7.0                                   | - 30.0%                  |                            | 1                   | 0.0%                     | 0.0%                       |
| \$185,000 to \$274,999 | 7                 | _                        | + 40.0%                    | 7.0                                   |                          | + 40.0%                    | 1                   | _                        | 0.0%                       |
| \$275,000 or More      | 170               | - 25.4%                  | - 5.0%                     | 5.7                                   | + 1.9%                   | + 7.6%                     | 30                  | - 26.8%                  | - 11.8%                    |
| Total                  | 184               | - 23.3%                  | 0.0%                       | 5.8                                   | + 5.4%                   | + 12.5%                    | 32                  | - 27.3%                  | - 11.1%                    |

### **Belen – 741**

|                        | Total<br>Showings |                          |                            | (               | Buyer Interest<br>(Showings/Listings) |                            |                 | Managed<br>Listings      |                            |  |
|------------------------|-------------------|--------------------------|----------------------------|-----------------|---------------------------------------|----------------------------|-----------------|--------------------------|----------------------------|--|
| Price Range            | October<br>2023   | Year-Over-Year<br>Change | Month-Over-Month<br>Change | October<br>2023 | Year-Over-Year<br>Change              | Month-Over-Month<br>Change | October<br>2023 | Year-Over-Year<br>Change | Month-Over-Month<br>Change |  |
| \$133,999 or Less      | 3                 | - 70.0%                  | 0.0%                       | 0.5             | - 55.0%                               | + 16.7%                    | 6               | - 33.3%                  | - 14.3%                    |  |
| \$134,000 to \$184,999 | 22                | + 10.0%                  | + 22.2%                    | 3.1             | - 37.1%                               | - 30.2%                    | 7               | + 75.0%                  | + 75.0%                    |  |
| \$185,000 to \$274,999 | 31                | 0.0%                     | + 14.8%                    | 3.1             | + 60.0%                               | + 37.8%                    | 10              | - 37.5%                  | - 16.7%                    |  |
| \$275,000 or More      | 16                | + 45.5%                  | - 33.3%                    | 1.3             | + 45.5%                               | - 16.7%                    | 12              | 0.0%                     | - 20.0%                    |  |
| Total                  | 72                | 0.0%                     | 0.0%                       | 2.1             | + 17.1%                               | + 8.6%                     | 35              | - 14.6%                  | - 7.9%                     |  |

# **Bernalillo / Algodones – 170**

|                        | Total<br>Showings |                          |                            | (               | Buyer Interest<br>(Showings/Listings) |                            |                 | Managed<br>Listings      |                            |  |
|------------------------|-------------------|--------------------------|----------------------------|-----------------|---------------------------------------|----------------------------|-----------------|--------------------------|----------------------------|--|
| Price Range            | October<br>2023   | Year-Over-Year<br>Change | Month-Over-Month<br>Change | October<br>2023 | Year-Over-Year<br>Change              | Month-Over-Month<br>Change | October<br>2023 | Year-Over-Year<br>Change | Month-Over-Month<br>Change |  |
| \$133,999 or Less      | 0                 |                          |                            |                 |                                       |                            | 1               | - 66.7%                  | 0.0%                       |  |
| \$134,000 to \$184,999 | 0                 | _                        |                            |                 |                                       |                            | 0               | —                        |                            |  |
| \$185,000 to \$274,999 | 0                 | _                        |                            |                 |                                       |                            | 1               | - 66.7%                  | - 50.0%                    |  |
| \$275,000 or More      | 80                | + 122.2%                 | - 25.2%                    | 3.2             | + 68.9%                               | - 19.3%                    | 25              | + 31.6%                  | - 7.4%                     |  |
| Total                  | 80                | + 66.7%                  | - 33.3%                    | 3.0             | + 54.3%                               | - 23.5%                    | 27              | + 8.0%                   | - 12.9%                    |  |

# **Bosque Farms and Peralta – 710**

|                        | Total<br>Showings |                          |                            | (               | Buyer Interest<br>(Showings/Listings) |                            |                 | Managed<br>Listings      |                            |  |
|------------------------|-------------------|--------------------------|----------------------------|-----------------|---------------------------------------|----------------------------|-----------------|--------------------------|----------------------------|--|
| Price Range            | October<br>2023   | Year-Over-Year<br>Change | Month-Over-Month<br>Change | October<br>2023 | Year-Over-Year<br>Change              | Month-Over-Month<br>Change | October<br>2023 | Year-Over-Year<br>Change | Month-Over-Month<br>Change |  |
| \$133,999 or Less      | 1                 | - 92.9%                  | 0.0%                       | 0.5             | - 92.9%                               | - 50.0%                    | 2               | 0.0%                     | + 100.0%                   |  |
| \$134,000 to \$184,999 | 2                 | —                        | 0.0%                       | 1.0             |                                       | + 50.0%                    | 2               | —                        | - 33.3%                    |  |
| \$185,000 to \$274,999 | 6                 | + 50.0%                  | - 53.8%                    | 1.5             | + 12.5%                               | - 53.8%                    | 4               | + 33.3%                  | 0.0%                       |  |
| \$275,000 or More      | 24                | - 65.7%                  | + 71.4%                    | 1.7             | - 51.0%                               | + 83.7%                    | 14              | - 30.0%                  | - 6.7%                     |  |
| Total                  | 33                | - 62.5%                  | + 10.0%                    | 1.5             | - 57.4%                               | + 15.0%                    | 22              | - 12.0%                  | - 4.3%                     |  |

## Corrales – 130

|                        | Total<br>Showings |                          |                            | (               | Buyer Interest<br>(Showings/Listings) |                            |                 | Managed<br>Listings      |                            |  |
|------------------------|-------------------|--------------------------|----------------------------|-----------------|---------------------------------------|----------------------------|-----------------|--------------------------|----------------------------|--|
| Price Range            | October<br>2023   | Year-Over-Year<br>Change | Month-Over-Month<br>Change | October<br>2023 | Year-Over-Year<br>Change              | Month-Over-Month<br>Change | October<br>2023 | Year-Over-Year<br>Change | Month-Over-Month<br>Change |  |
| \$133,999 or Less      | 0                 |                          | —                          |                 |                                       |                            | 0               | —                        |                            |  |
| \$134,000 to \$184,999 | 0                 |                          | —                          |                 |                                       |                            | 0               | _                        |                            |  |
| \$185,000 to \$274,999 | 22                | + 2,100.0%               | + 100.0%                   | 5.5             | + 3,750.0%                            | + 100.0%                   | 4               | - 42.9%                  | 0.0%                       |  |
| \$275,000 or More      | 132               | - 30.2%                  | + 37.5%                    | 4.4             | - 6.9%                                | + 23.8%                    | 30              | - 25.0%                  | + 11.1%                    |  |
| Total                  | 154               | - 18.9%                  | + 43.9%                    | 4.5             | + 16.8%                               | + 31.2%                    | 34              | - 30.6%                  | + 9.7%                     |  |

### **Downtown Area – 80**

|                        | Total<br>Showings |                          |                            | (               | Buyer Interest<br>(Showings/Listings) |                            |                 | Managed<br>Listings      |                            |  |
|------------------------|-------------------|--------------------------|----------------------------|-----------------|---------------------------------------|----------------------------|-----------------|--------------------------|----------------------------|--|
| Price Range            | October<br>2023   | Year-Over-Year<br>Change | Month-Over-Month<br>Change | October<br>2023 | Year-Over-Year<br>Change              | Month-Over-Month<br>Change | October<br>2023 | Year-Over-Year<br>Change | Month-Over-Month<br>Change |  |
| \$133,999 or Less      | 18                | + 63.6%                  | + 38.5%                    | 9.0             | + 227.3%                              | + 176.9%                   | 2               | - 50.0%                  | - 50.0%                    |  |
| \$134,000 to \$184,999 | 11                | - 47.6%                  | - 26.7%                    | 3.7             | + 74.6%                               | + 22.2%                    | 3               | - 70.0%                  | - 40.0%                    |  |
| \$185,000 to \$274,999 | 50                | + 35.1%                  | + 13.6%                    | 4.2             | + 80.2%                               | + 4.2%                     | 12              | - 25.0%                  | + 9.1%                     |  |
| \$275,000 or More      | 143               | - 34.7%                  | - 1.4%                     | 3.5             | - 25.1%                               | + 10.6%                    | 41              | - 12.8%                  | - 10.9%                    |  |
| Total                  | 222               | - 22.9%                  | + 2.3%                     | 3.8             | + 2.3%                                | + 16.4%                    | 58              | - 24.7%                  | - 12.1%                    |  |

# East Los Lunas, Tome, Valencia – 711

|                        | Total<br>Showings |                          |                            | (               | Buyer Interest<br>(Showings/Listings) |                            |                 | Managed<br>Listings      |                            |  |
|------------------------|-------------------|--------------------------|----------------------------|-----------------|---------------------------------------|----------------------------|-----------------|--------------------------|----------------------------|--|
| Price Range            | October<br>2023   | Year-Over-Year<br>Change | Month-Over-Month<br>Change | October<br>2023 | Year-Over-Year<br>Change              | Month-Over-Month<br>Change | October<br>2023 | Year-Over-Year<br>Change | Month-Over-Month<br>Change |  |
| \$133,999 or Less      | 1                 | - 66.7%                  | - 87.5%                    | 0.5             | + 16.7%                               | - 75.0%                    | 2               | - 71.4%                  | - 50.0%                    |  |
| \$134,000 to \$184,999 | 1                 | - 96.3%                  |                            | 0.5             | - 92.6%                               |                            | 2               | - 50.0%                  | + 100.0%                   |  |
| \$185,000 to \$274,999 | 8                 | - 79.5%                  |                            | 2.7             | - 31.6%                               |                            | 3               | - 70.0%                  | + 50.0%                    |  |
| \$275,000 or More      | 56                | + 143.5%                 | + 21.7%                    | 3.1             | + 102.9%                              | - 5.3%                     | 18              | + 20.0%                  | + 28.6%                    |  |
| Total                  | 66                | - 28.3%                  | + 22.2%                    | 2.6             | + 3.3%                                | + 2.7%                     | 25              | - 30.6%                  | + 19.0%                    |  |

# Fairgrounds – 70

|                        | Total<br>Showings |                          |                            | (               | Buyer Interest<br>(Showings/Listings) |                            |                 | Managed<br>Listings      |                            |  |
|------------------------|-------------------|--------------------------|----------------------------|-----------------|---------------------------------------|----------------------------|-----------------|--------------------------|----------------------------|--|
| Price Range            | October<br>2023   | Year-Over-Year<br>Change | Month-Over-Month<br>Change | October<br>2023 | Year-Over-Year<br>Change              | Month-Over-Month<br>Change | October<br>2023 | Year-Over-Year<br>Change | Month-Over-Month<br>Change |  |
| \$133,999 or Less      | 0                 | —                        | —                          |                 |                                       |                            | 0               | —                        |                            |  |
| \$134,000 to \$184,999 | 0                 | _                        | —                          |                 |                                       |                            | 0               | _                        |                            |  |
| \$185,000 to \$274,999 | 55                | - 19.1%                  | - 3.5%                     | 6.9             | + 71.9%                               | + 32.7%                    | 8               | - 52.9%                  | - 27.3%                    |  |
| \$275,000 or More      | 59                | + 47.5%                  | - 24.4%                    | 2.7             | + 27.4%                               | - 20.9%                    | 22              | + 15.8%                  | - 4.3%                     |  |
| Total                  | 114               | - 14.3%                  | - 15.6%                    | 3.8             | + 11.4%                               | - 4.3%                     | 30              | - 23.1%                  | - 11.8%                    |  |

# Far Northeast Heights – 30

|                        | Total<br>Showings |                          |                            | Buyer Interest<br>(Showings/Listings) |                          |                            | Managed<br>Listings |                          |                            |
|------------------------|-------------------|--------------------------|----------------------------|---------------------------------------|--------------------------|----------------------------|---------------------|--------------------------|----------------------------|
| Price Range            | October<br>2023   | Year-Over-Year<br>Change | Month-Over-Month<br>Change | October<br>2023                       | Year-Over-Year<br>Change | Month-Over-Month<br>Change | October<br>2023     | Year-Over-Year<br>Change | Month-Over-Month<br>Change |
| \$133,999 or Less      | 0                 |                          |                            |                                       |                          |                            | 0                   | —                        |                            |
| \$134,000 to \$184,999 | 0                 | —                        | —                          |                                       |                          |                            | 0                   | _                        |                            |
| \$185,000 to \$274,999 | 15                | - 69.4%                  | - 77.3%                    | 3.8                                   | - 54.1%                  | - 77.3%                    | 4                   | - 33.3%                  | 0.0%                       |
| \$275,000 or More      | 620               | - 12.3%                  | + 8.6%                     | 7.4                                   | - 6.0%                   | + 15.0%                    | 84                  | - 6.7%                   | - 5.6%                     |
| Total                  | 635               | - 17.0%                  | - 0.3%                     | 7.2                                   | - 4.7%                   | + 5.4%                     | 88                  | - 12.9%                  | - 5.4%                     |

# Foothills North – 31

|                        |                 | Total<br>Showings        |                            |                 | Buyer Inte<br>Showings/L |                            | Managed<br>Listings |                          |                            |  |
|------------------------|-----------------|--------------------------|----------------------------|-----------------|--------------------------|----------------------------|---------------------|--------------------------|----------------------------|--|
| Price Range            | October<br>2023 | Year-Over-Year<br>Change | Month-Over-Month<br>Change | October<br>2023 | Year-Over-Year<br>Change | Month-Over-Month<br>Change | October<br>2023     | Year-Over-Year<br>Change | Month-Over-Month<br>Change |  |
| \$133,999 or Less      | 0               |                          |                            |                 |                          |                            | 1                   | —                        | 0.0%                       |  |
| \$134,000 to \$184,999 | 0               | _                        | —                          |                 |                          |                            | 0                   | _                        |                            |  |
| \$185,000 to \$274,999 | 0               | _                        |                            |                 |                          |                            | 0                   | _                        |                            |  |
| \$275,000 or More      | 58              | - 9.4%                   | 0.0%                       | 3.9             | - 21.5%                  | - 6.7%                     | 15                  | + 15.4%                  | + 7.1%                     |  |
| Total                  | 58              | - 19.4%                  | 0.0%                       | 3.6             | - 29.5%                  | - 6.3%                     | 16                  | + 14.3%                  | + 6.7%                     |  |

# Foothills South - 51

|                        |                 | Total<br>Showings        |                            |                 | Buyer Inte<br>Showings/L |                            | Managed<br>Listings |                          |                            |  |
|------------------------|-----------------|--------------------------|----------------------------|-----------------|--------------------------|----------------------------|---------------------|--------------------------|----------------------------|--|
| Price Range            | October<br>2023 | Year-Over-Year<br>Change | Month-Over-Month<br>Change | October<br>2023 | Year-Over-Year<br>Change | Month-Over-Month<br>Change | October<br>2023     | Year-Over-Year<br>Change | Month-Over-Month<br>Change |  |
| \$133,999 or Less      | 0               | —                        | —                          |                 |                          |                            | 0                   | —                        |                            |  |
| \$134,000 to \$184,999 | 0               | _                        | —                          |                 |                          |                            | 0                   | _                        |                            |  |
| \$185,000 to \$274,999 | 20              | - 54.5%                  | - 28.6%                    | 10.0            | + 81.8%                  | - 28.6%                    | 2                   | - 75.0%                  | 0.0%                       |  |
| \$275,000 or More      | 269             | + 19.0%                  | + 72.4%                    | 6.6             | - 15.8%                  | + 22.0%                    | 41                  | + 41.4%                  | + 41.4%                    |  |
| Total                  | 289             | + 7.0%                   | + 52.1%                    | 6.7             | - 7.9%                   | + 13.2%                    | 43                  | + 16.2%                  | + 34.4%                    |  |

# Four Hills Village – 60

|                        |                 | Total<br>Showin          |                            | (               | Buyer Inte<br>Showings/L |                            | Managed<br>Listings |                          |                            |
|------------------------|-----------------|--------------------------|----------------------------|-----------------|--------------------------|----------------------------|---------------------|--------------------------|----------------------------|
| Price Range            | October<br>2023 | Year-Over-Year<br>Change | Month-Over-Month<br>Change | October<br>2023 | Year-Over-Year<br>Change | Month-Over-Month<br>Change | October<br>2023     | Year-Over-Year<br>Change | Month-Over-Month<br>Change |
| \$133,999 or Less      | 0               | —                        |                            |                 |                          |                            | 0                   | —                        | —                          |
| \$134,000 to \$184,999 | 0               | _                        | —                          |                 | _                        |                            | 0                   | _                        |                            |
| \$185,000 to \$274,999 | 0               | _                        |                            |                 | _                        |                            | 0                   | _                        |                            |
| \$275,000 or More      | 117             | + 48.1%                  | + 14.7%                    | 5.1             | + 22.3%                  | - 5.2%                     | 23                  | + 21.1%                  | + 21.1%                    |
| Total                  | 117             | + 33.0%                  | + 12.5%                    | 5.1             | + 15.6%                  | - 2.2%                     | 23                  | + 15.0%                  | + 15.0%                    |

# Ladera Heights – 111

| Tot<br>Show            |                 |                          |                            | Buyer Interest<br>(Showings/Listings) |                          |                            | Managed<br>Listings |                          |                            |
|------------------------|-----------------|--------------------------|----------------------------|---------------------------------------|--------------------------|----------------------------|---------------------|--------------------------|----------------------------|
| Price Range            | October<br>2023 | Year-Over-Year<br>Change | Month-Over-Month<br>Change | October<br>2023                       | Year-Over-Year<br>Change | Month-Over-Month<br>Change | October<br>2023     | Year-Over-Year<br>Change | Month-Over-Month<br>Change |
| \$133,999 or Less      | 4               | + 300.0%                 | + 100.0%                   | 4.0                                   | + 300.0%                 | + 100.0%                   | 1                   | 0.0%                     | 0.0%                       |
| \$134,000 to \$184,999 | 0               | _                        |                            |                                       |                          |                            | 0                   | —                        | —                          |
| \$185,000 to \$274,999 | 157             | - 48.2%                  | + 118.1%                   | 7.5                                   | - 6.2%                   | + 55.8%                    | 21                  | - 44.7%                  | + 40.0%                    |
| \$275,000 or More      | 238             | - 34.6%                  | - 19.9%                    | 5.3                                   | + 6.1%                   | + 5.1%                     | 45                  | - 38.4%                  | - 23.7%                    |
| Total                  | 399             | - 43.9%                  | + 0.8%                     | 6.0                                   | - 2.8%                   | + 15.8%                    | 67                  | - 42.2%                  | - 13.0%                    |

### Las Maravillas, Cypress Gardens – 721

|                        | Total<br>Showings |                          |                            | (               | Buyer Interest<br>(Showings/Listings) |                            |                 | Managed<br>Listings      |                            |  |
|------------------------|-------------------|--------------------------|----------------------------|-----------------|---------------------------------------|----------------------------|-----------------|--------------------------|----------------------------|--|
| Price Range            | October<br>2023   | Year-Over-Year<br>Change | Month-Over-Month<br>Change | October<br>2023 | Year-Over-Year<br>Change              | Month-Over-Month<br>Change | October<br>2023 | Year-Over-Year<br>Change | Month-Over-Month<br>Change |  |
| \$133,999 or Less      | 1                 | _                        |                            | 1.0             |                                       |                            | 1               | —                        | 0.0%                       |  |
| \$134,000 to \$184,999 | 0                 | _                        | _                          |                 | _                                     |                            | 0               | _                        |                            |  |
| \$185,000 to \$274,999 | 97                | + 34.7%                  | + 102.1%                   | 8.1             | + 90.9%                               | + 51.6%                    | 12              | - 29.4%                  | + 33.3%                    |  |
| \$275,000 or More      | 23                | + 35.3%                  | + 228.6%                   | 1.9             | - 43.6%                               | + 201.2%                   | 12              | + 140.0%                 | + 9.1%                     |  |
| Total                  | 121               | + 36.0%                  | + 120.0%                   | 4.8             | + 19.6%                               | + 84.8%                    | 25              | + 13.6%                  | + 19.0%                    |  |

### Los Lunas – 700

|                        | Total<br>Showings |                          |                            | (               | Buyer Interest<br>(Showings/Listings) |                            |                 | Managed<br>Listings      |                            |  |
|------------------------|-------------------|--------------------------|----------------------------|-----------------|---------------------------------------|----------------------------|-----------------|--------------------------|----------------------------|--|
| Price Range            | October<br>2023   | Year-Over-Year<br>Change | Month-Over-Month<br>Change | October<br>2023 | Year-Over-Year<br>Change              | Month-Over-Month<br>Change | October<br>2023 | Year-Over-Year<br>Change | Month-Over-Month<br>Change |  |
| \$133,999 or Less      | 0                 |                          |                            |                 |                                       |                            | 0               | —                        |                            |  |
| \$134,000 to \$184,999 | 14                | - 51.7%                  | + 100.0%                   | 7.0             | - 75.9%                               | + 300.0%                   | 2               | + 100.0%                 | - 50.0%                    |  |
| \$185,000 to \$274,999 | 79                | + 139.4%                 | + 17.9%                    | 4.9             | + 49.6%                               | + 10.5%                    | 16              | + 60.0%                  | + 6.7%                     |  |
| \$275,000 or More      | 71                | + 42.0%                  | + 47.9%                    | 2.4             | + 95.9%                               | + 53.0%                    | 29              | - 27.5%                  | - 3.3%                     |  |
| Total                  | 164               | + 45.1%                  | + 34.4%                    | 3.5             | + 63.7%                               | + 40.1%                    | 47              | - 11.3%                  | - 4.1%                     |  |

# Meadow Lake, El Cerro Mission, Monterrey Park – 720

|                        | Total<br>Showings |                          |                            | (               | Buyer Interest<br>(Showings/Listings) |                            |                 | Managed<br>Listings      |                            |  |
|------------------------|-------------------|--------------------------|----------------------------|-----------------|---------------------------------------|----------------------------|-----------------|--------------------------|----------------------------|--|
| Price Range            | October<br>2023   | Year-Over-Year<br>Change | Month-Over-Month<br>Change | October<br>2023 | Year-Over-Year<br>Change              | Month-Over-Month<br>Change | October<br>2023 | Year-Over-Year<br>Change | Month-Over-Month<br>Change |  |
| \$133,999 or Less      | 8                 | + 100.0%                 | - 33.3%                    | 1.1             | + 185.7%                              | - 14.3%                    | 7               | - 30.0%                  | - 22.2%                    |  |
| \$134,000 to \$184,999 | 28                | + 833.3%                 | + 250.0%                   | 7.0             | + 366.7%                              | + 250.0%                   | 4               | + 100.0%                 | 0.0%                       |  |
| \$185,000 to \$274,999 | 3                 | - 50.0%                  |                            | 3.0             | 0.0%                                  |                            | 1               | - 50.0%                  |                            |  |
| \$275,000 or More      | 4                 | —                        | 0.0%                       | 4.0             |                                       | 0.0%                       | 1               | —                        | 0.0%                       |  |
| Total                  | 43                | + 230.8%                 | + 79.2%                    | 3.3             | + 256.2%                              | + 92.9%                    | 13              | - 7.1%                   | - 7.1%                     |  |

# Mesa Del Sol – 72

|                        |                 | Total<br>Showin          | gs                         | (               | Buyer Inte<br>Showings/L |                            | Managed<br>Listings |                          |                            |  |
|------------------------|-----------------|--------------------------|----------------------------|-----------------|--------------------------|----------------------------|---------------------|--------------------------|----------------------------|--|
| Price Range            | October<br>2023 | Year-Over-Year<br>Change | Month-Over-Month<br>Change | October<br>2023 | Year-Over-Year<br>Change | Month-Over-Month<br>Change | October<br>2023     | Year-Over-Year<br>Change | Month-Over-Month<br>Change |  |
| \$133,999 or Less      | 0               |                          |                            |                 |                          |                            | 0                   | —                        |                            |  |
| \$134,000 to \$184,999 | 0               | _                        | —                          |                 |                          |                            | 0                   | _                        |                            |  |
| \$185,000 to \$274,999 | 0               |                          |                            |                 |                          |                            | 0                   | _                        |                            |  |
| \$275,000 or More      | 17              | - 15.0%                  | + 54.5%                    | 2.8             | + 41.7%                  | + 54.5%                    | 6                   | - 40.0%                  | 0.0%                       |  |
| Total                  | 17              | - 15.0%                  | + 54.5%                    | 2.8             | + 41.7%                  | + 54.5%                    | 6                   | - 40.0%                  | 0.0%                       |  |

# Near North Valley – 101

|                        | Total<br>Showings |                          |                            | (               | Buyer Interest<br>(Showings/Listings) |                            |                 | Managed<br>Listings      |                            |  |
|------------------------|-------------------|--------------------------|----------------------------|-----------------|---------------------------------------|----------------------------|-----------------|--------------------------|----------------------------|--|
| Price Range            | October<br>2023   | Year-Over-Year<br>Change | Month-Over-Month<br>Change | October<br>2023 | Year-Over-Year<br>Change              | Month-Over-Month<br>Change | October<br>2023 | Year-Over-Year<br>Change | Month-Over-Month<br>Change |  |
| \$133,999 or Less      | 0                 | —                        |                            |                 |                                       |                            | 0               | _                        |                            |  |
| \$134,000 to \$184,999 | 3                 | - 94.5%                  | - 94.6%                    | 1.0             | - 90.9%                               | - 87.5%                    | 3               | - 40.0%                  | - 57.1%                    |  |
| \$185,000 to \$274,999 | 108               | + 36.7%                  | + 10.2%                    | 9.8             | + 49.1%                               | + 20.2%                    | 11              | - 8.3%                   | - 8.3%                     |  |
| \$275,000 or More      | 277               | + 116.4%                 | + 68.9%                    | 5.5             | + 90.4%                               | + 38.5%                    | 50              | + 13.6%                  | + 22.0%                    |  |
| Total                  | 388               | + 47.5%                  | + 22.0%                    | 6.1             | + 47.5%                               | + 14.4%                    | 64              | 0.0%                     | + 6.7%                     |  |

## **Near South Valley – 90**

|                        | Total<br>Showings |                          |                            | (               | Buyer Interest<br>(Showings/Listings) |                            |                 | Managed<br>Listings      |                            |  |
|------------------------|-------------------|--------------------------|----------------------------|-----------------|---------------------------------------|----------------------------|-----------------|--------------------------|----------------------------|--|
| Price Range            | October<br>2023   | Year-Over-Year<br>Change | Month-Over-Month<br>Change | October<br>2023 | Year-Over-Year<br>Change              | Month-Over-Month<br>Change | October<br>2023 | Year-Over-Year<br>Change | Month-Over-Month<br>Change |  |
| \$133,999 or Less      | 1                 | - 88.9%                  | - 66.7%                    | 1.0             | - 66.7%                               | - 66.7%                    | 1               | - 66.7%                  | 0.0%                       |  |
| \$134,000 to \$184,999 | 68                | + 3.0%                   | + 100.0%                   | 6.8             | + 13.3%                               | 0.0%                       | 10              | - 9.1%                   | + 100.0%                   |  |
| \$185,000 to \$274,999 | 104               | - 20.6%                  | + 52.9%                    | 6.5             | - 0.8%                                | + 43.4%                    | 16              | - 20.0%                  | + 6.7%                     |  |
| \$275,000 or More      | 48                | + 84.6%                  | + 23.1%                    | 3.0             | + 73.1%                               | + 30.8%                    | 16              | + 6.7%                   | - 5.9%                     |  |
| Total                  | 221               | - 4.7%                   | + 53.5%                    | 5.1             | + 8.6%                                | + 35.6%                    | 43              | - 12.2%                  | + 13.2%                    |  |

### North Albuquerque Acres Area – 20

|                        | Total<br>Showings |                          |                            | (               | Buyer Inte<br>Showings/L |                            | Managed<br>Listings |                          |                            |  |
|------------------------|-------------------|--------------------------|----------------------------|-----------------|--------------------------|----------------------------|---------------------|--------------------------|----------------------------|--|
| Price Range            | October<br>2023   | Year-Over-Year<br>Change | Month-Over-Month<br>Change | October<br>2023 | Year-Over-Year<br>Change | Month-Over-Month<br>Change | October<br>2023     | Year-Over-Year<br>Change | Month-Over-Month<br>Change |  |
| \$133,999 or Less      | 1                 |                          |                            | 1.0             |                          |                            | 1                   | —                        |                            |  |
| \$134,000 to \$184,999 | 0                 | —                        |                            |                 |                          |                            | 0                   | _                        |                            |  |
| \$185,000 to \$274,999 | 0                 |                          |                            |                 |                          |                            | 0                   | _                        |                            |  |
| \$275,000 or More      | 180               | + 23.3%                  | + 42.9%                    | 6.7             | + 46.1%                  | + 27.0%                    | 27                  | - 15.6%                  | + 12.5%                    |  |
| Total                  | 181               | + 24.0%                  | + 43.7%                    | 6.5             | + 50.5%                  | + 23.1%                    | 28                  | - 17.6%                  | + 16.7%                    |  |

## North of I-40 – 220

|                        | Total<br>Showings |                          |                            | (               | Buyer Interest<br>(Showings/Listings) |                            |                 | Managed<br>Listings      |                            |  |
|------------------------|-------------------|--------------------------|----------------------------|-----------------|---------------------------------------|----------------------------|-----------------|--------------------------|----------------------------|--|
| Price Range            | October<br>2023   | Year-Over-Year<br>Change | Month-Over-Month<br>Change | October<br>2023 | Year-Over-Year<br>Change              | Month-Over-Month<br>Change | October<br>2023 | Year-Over-Year<br>Change | Month-Over-Month<br>Change |  |
| \$133,999 or Less      | 3                 | + 200.0%                 | - 70.0%                    | 0.2             | + 121.1%                              | - 65.3%                    | 19              | + 35.7%                  | - 13.6%                    |  |
| \$134,000 to \$184,999 | 0                 | —                        |                            |                 |                                       |                            | 1               | - 75.0%                  | 0.0%                       |  |
| \$185,000 to \$274,999 | 0                 | —                        |                            |                 |                                       |                            | 2               | - 66.7%                  | - 50.0%                    |  |
| \$275,000 or More      | 183               | + 53.8%                  | + 19.6%                    | 5.7             | + 53.8%                               | + 34.6%                    | 32              | 0.0%                     | - 11.1%                    |  |
| Total                  | 186               | + 42.0%                  | + 13.4%                    | 3.4             | + 47.2%                               | + 32.3%                    | 54              | - 3.6%                   | - 14.3%                    |  |

# North Valley – 100

|                        |                 | Total<br>Showings        |                            |                 | Buyer Interest<br>(Showings/Listings) |                            |                 | Managed<br>Listings      |                            |  |
|------------------------|-----------------|--------------------------|----------------------------|-----------------|---------------------------------------|----------------------------|-----------------|--------------------------|----------------------------|--|
| Price Range            | October<br>2023 | Year-Over-Year<br>Change | Month-Over-Month<br>Change | October<br>2023 | Year-Over-Year<br>Change              | Month-Over-Month<br>Change | October<br>2023 | Year-Over-Year<br>Change | Month-Over-Month<br>Change |  |
| \$133,999 or Less      | 2               | 0.0%                     |                            | 2.0             | + 300.0%                              |                            | 1               | - 75.0%                  |                            |  |
| \$134,000 to \$184,999 | 0               | _                        |                            |                 |                                       |                            | 0               | _                        |                            |  |
| \$185,000 to \$274,999 | 55              | + 17.0%                  | + 292.9%                   | 6.9             | - 12.2%                               | + 96.4%                    | 8               | + 33.3%                  | + 100.0%                   |  |
| \$275,000 or More      | 184             | + 44.9%                  | + 85.9%                    | 3.8             | + 50.8%                               | + 47.9%                    | 49              | - 3.9%                   | + 25.6%                    |  |
| Total                  | 241             | + 33.9%                  | + 113.3%                   | 4.2             | + 45.4%                               | + 58.1%                    | 58              | - 7.9%                   | + 34.9%                    |  |

## Northeast Edgewood – 270

|                        | Total<br>Showings |                          |                            | (               | Buyer Inte<br>Showings/L |                            | Managed<br>Listings |                          |                            |  |
|------------------------|-------------------|--------------------------|----------------------------|-----------------|--------------------------|----------------------------|---------------------|--------------------------|----------------------------|--|
| Price Range            | October<br>2023   | Year-Over-Year<br>Change | Month-Over-Month<br>Change | October<br>2023 | Year-Over-Year<br>Change | Month-Over-Month<br>Change | October<br>2023     | Year-Over-Year<br>Change | Month-Over-Month<br>Change |  |
| \$133,999 or Less      | 0                 | —                        |                            |                 |                          |                            | 1                   | - 80.0%                  | - 66.7%                    |  |
| \$134,000 to \$184,999 | 0                 | _                        |                            |                 |                          |                            | 0                   | —                        |                            |  |
| \$185,000 to \$274,999 | 9                 | + 12.5%                  | - 65.4%                    | 3.0             | + 12.5%                  | - 65.4%                    | 3                   | 0.0%                     | 0.0%                       |  |
| \$275,000 or More      | 35                | + 25.0%                  | + 75.0%                    | 5.0             | + 42.9%                  | + 175.0%                   | 7                   | - 12.5%                  | - 36.4%                    |  |
| Total                  | 44                | - 12.0%                  | - 17.0%                    | 4.0             | + 36.0%                  | + 28.3%                    | 11                  | - 35.3%                  | - 35.3%                    |  |

# Northeast Heights – 50

|                        | Total<br>Showings |                          |                            | (               | Buyer Interest<br>(Showings/Listings) |                            |                 | Managed<br>Listings      |                            |  |
|------------------------|-------------------|--------------------------|----------------------------|-----------------|---------------------------------------|----------------------------|-----------------|--------------------------|----------------------------|--|
| Price Range            | October<br>2023   | Year-Over-Year<br>Change | Month-Over-Month<br>Change | October<br>2023 | Year-Over-Year<br>Change              | Month-Over-Month<br>Change | October<br>2023 | Year-Over-Year<br>Change | Month-Over-Month<br>Change |  |
| \$133,999 or Less      | 13                | + 225.0%                 | + 44.4%                    | 13.0            | + 1,525.0%                            | + 188.9%                   | 1               | - 80.0%                  | - 50.0%                    |  |
| \$134,000 to \$184,999 | 15                | - 46.4%                  | - 71.2%                    | 7.5             | - 46.4%                               | - 42.3%                    | 2               | 0.0%                     | - 50.0%                    |  |
| \$185,000 to \$274,999 | 221               | - 59.1%                  | - 9.8%                     | 8.5             | + 14.7%                               | + 31.8%                    | 26              | - 64.4%                  | - 31.6%                    |  |
| \$275,000 or More      | 576               | + 36.5%                  | + 0.7%                     | 5.2             | - 5.3%                                | - 3.8%                     | 111             | + 44.2%                  | + 4.7%                     |  |
| Total                  | 825               | - 17.1%                  | - 6.0%                     | 5.9             | - 7.0%                                | + 0.7%                     | 140             | - 10.8%                  | - 6.7%                     |  |

## **Northwest Edgewood – 250**

|                        | Total<br>Showings |                          |                            | (               | Buyer Interest<br>(Showings/Listings) |                            |                 | Managed<br>Listings      |                            |  |
|------------------------|-------------------|--------------------------|----------------------------|-----------------|---------------------------------------|----------------------------|-----------------|--------------------------|----------------------------|--|
| Price Range            | October<br>2023   | Year-Over-Year<br>Change | Month-Over-Month<br>Change | October<br>2023 | Year-Over-Year<br>Change              | Month-Over-Month<br>Change | October<br>2023 | Year-Over-Year<br>Change | Month-Over-Month<br>Change |  |
| \$133,999 or Less      | 2                 | 0.0%                     | + 100.0%                   | 0.2             | + 36.4%                               | + 100.0%                   | 11              | - 26.7%                  | 0.0%                       |  |
| \$134,000 to \$184,999 | 0                 | _                        |                            |                 |                                       |                            | 1               | - 50.0%                  | - 50.0%                    |  |
| \$185,000 to \$274,999 | 4                 | - 63.6%                  | - 87.9%                    | 4.0             | + 45.5%                               | - 63.6%                    | 1               | - 75.0%                  | - 66.7%                    |  |
| \$275,000 or More      | 79                | + 41.1%                  | + 71.7%                    | 3.4             | + 22.7%                               | + 56.8%                    | 23              | + 15.0%                  | + 9.5%                     |  |
| Total                  | 85                | + 21.4%                  | + 3.7%                     | 2.4             | + 38.3%                               | + 6.5%                     | 36              | - 12.2%                  | - 2.7%                     |  |

## **Northwest Heights – 110**

|                        | Total<br>Showings |                          |                            | (               | Buyer Interest<br>(Showings/Listings) |                            |                 | Managed<br>Listings      |                            |  |
|------------------------|-------------------|--------------------------|----------------------------|-----------------|---------------------------------------|----------------------------|-----------------|--------------------------|----------------------------|--|
| Price Range            | October<br>2023   | Year-Over-Year<br>Change | Month-Over-Month<br>Change | October<br>2023 | Year-Over-Year<br>Change              | Month-Over-Month<br>Change | October<br>2023 | Year-Over-Year<br>Change | Month-Over-Month<br>Change |  |
| \$133,999 or Less      | 0                 | —                        |                            |                 |                                       |                            | 11              | - 31.3%                  | 0.0%                       |  |
| \$134,000 to \$184,999 | 0                 | —                        | —                          |                 |                                       |                            | 2               | - 50.0%                  | 0.0%                       |  |
| \$185,000 to \$274,999 | 42                | + 20.0%                  | - 35.4%                    | 14.0            | + 100.0%                              | + 7.7%                     | 3               | - 40.0%                  | - 40.0%                    |  |
| \$275,000 or More      | 545               | - 11.2%                  | + 11.0%                    | 4.2             | - 2.3%                                | + 3.3%                     | 129             | - 9.2%                   | + 7.5%                     |  |
| Total                  | 587               | - 9.6%                   | + 5.6%                     | 4.0             | + 4.2%                                | + 0.5%                     | 145             | - 13.2%                  | + 5.1%                     |  |

# Paradise East – 121

|                        |                 | Total<br>Showings        |                            |                 | Buyer Interest<br>(Showings/Listings) |                            |                 | Managed<br>Listings      |                            |  |
|------------------------|-----------------|--------------------------|----------------------------|-----------------|---------------------------------------|----------------------------|-----------------|--------------------------|----------------------------|--|
| Price Range            | October<br>2023 | Year-Over-Year<br>Change | Month-Over-Month<br>Change | October<br>2023 | Year-Over-Year<br>Change              | Month-Over-Month<br>Change | October<br>2023 | Year-Over-Year<br>Change | Month-Over-Month<br>Change |  |
| \$133,999 or Less      | 0               | _                        | —                          |                 |                                       |                            | 0               | —                        | —                          |  |
| \$134,000 to \$184,999 | 12              | 0.0%                     | - 40.0%                    | 12.0            | 0.0%                                  | - 40.0%                    | 1               | 0.0%                     | 0.0%                       |  |
| \$185,000 to \$274,999 | 7               | - 94.2%                  | + 600.0%                   | 7.0             | - 47.5%                               | + 600.0%                   | 1               | - 88.9%                  | 0.0%                       |  |
| \$275,000 or More      | 237             | - 40.2%                  | + 2.6%                     | 4.6             | - 24.9%                               | - 5.4%                     | 51              | - 20.3%                  | + 8.5%                     |  |
| Total                  | 256             | - 51.7%                  | + 1.6%                     | 4.8             | - 30.7%                               | - 4.2%                     | 53              | - 30.3%                  | + 6.0%                     |  |

## Paradise West – 120

|                        |                 | Total<br>Showin          | gs                         | (               | Buyer Inte<br>Showings/L |                            | Managed<br>Listings |                          |                            |  |
|------------------------|-----------------|--------------------------|----------------------------|-----------------|--------------------------|----------------------------|---------------------|--------------------------|----------------------------|--|
| Price Range            | October<br>2023 | Year-Over-Year<br>Change | Month-Over-Month<br>Change | October<br>2023 | Year-Over-Year<br>Change | Month-Over-Month<br>Change | October<br>2023     | Year-Over-Year<br>Change | Month-Over-Month<br>Change |  |
| \$133,999 or Less      | 0               |                          | —                          |                 |                          |                            | 0                   | —                        |                            |  |
| \$134,000 to \$184,999 | 0               |                          | —                          |                 |                          |                            | 0                   | _                        |                            |  |
| \$185,000 to \$274,999 | 43              | + 4.9%                   | + 104.8%                   | 14.3            | + 39.8%                  | + 104.8%                   | 3                   | - 25.0%                  | 0.0%                       |  |
| \$275,000 or More      | 305             | - 32.5%                  | - 33.1%                    | 5.4             | - 5.3%                   | - 20.2%                    | 57                  | - 28.8%                  | - 16.2%                    |  |
| Total                  | 348             | - 29.4%                  | - 27.0%                    | 5.8             | - 1.2%                   | - 12.5%                    | 60                  | - 28.6%                  | - 16.7%                    |  |

## Placitas Area – 180

|                        | Total<br>Showings |                          |                            | (               | Buyer Interest<br>(Showings/Listings) |                            |                 | Managed<br>Listings      |                            |  |  |
|------------------------|-------------------|--------------------------|----------------------------|-----------------|---------------------------------------|----------------------------|-----------------|--------------------------|----------------------------|--|--|
| Price Range            | October<br>2023   | Year-Over-Year<br>Change | Month-Over-Month<br>Change | October<br>2023 | Year-Over-Year<br>Change              | Month-Over-Month<br>Change | October<br>2023 | Year-Over-Year<br>Change | Month-Over-Month<br>Change |  |  |
| \$133,999 or Less      | 0                 |                          |                            |                 |                                       |                            | 5               | - 61.5%                  | 0.0%                       |  |  |
| \$134,000 to \$184,999 | 0                 | —                        |                            |                 |                                       |                            | 0               | —                        |                            |  |  |
| \$185,000 to \$274,999 | 24                |                          | + 300.0%                   | 12.0            |                                       | + 100.0%                   | 2               | + 100.0%                 | + 100.0%                   |  |  |
| \$275,000 or More      | 146               | - 18.9%                  | + 37.7%                    | 3.8             | - 21.0%                               | + 34.1%                    | 38              | + 2.7%                   | + 2.7%                     |  |  |
| Total                  | 170               | - 6.1%                   | + 51.8%                    | 3.8             | + 8.5%                                | + 45.0%                    | 45              | - 13.5%                  | + 4.7%                     |  |  |

## **Rio Communities, Tierra Grande – 760**

|                        | Total<br>Showings |                          |                            | (               | Buyer Interest<br>(Showings/Listings) |                            |                 | Managed<br>Listings      |                            |  |
|------------------------|-------------------|--------------------------|----------------------------|-----------------|---------------------------------------|----------------------------|-----------------|--------------------------|----------------------------|--|
| Price Range            | October<br>2023   | Year-Over-Year<br>Change | Month-Over-Month<br>Change | October<br>2023 | Year-Over-Year<br>Change              | Month-Over-Month<br>Change | October<br>2023 | Year-Over-Year<br>Change | Month-Over-Month<br>Change |  |
| \$133,999 or Less      | 3                 | - 86.4%                  | - 82.4%                    | 1.0             | - 72.7%                               | - 76.5%                    | 3               | - 50.0%                  | - 25.0%                    |  |
| \$134,000 to \$184,999 | 11                | + 22.2%                  | + 266.7%                   | 5.5             | + 205.6%                              | + 83.3%                    | 2               | - 60.0%                  | + 100.0%                   |  |
| \$185,000 to \$274,999 | 23                | - 20.7%                  | + 53.3%                    | 3.8             | + 58.6%                               | + 104.4%                   | 6               | - 50.0%                  | - 25.0%                    |  |
| \$275,000 or More      | 10                | + 100.0%                 | - 41.2%                    | 1.3             | + 75.0%                               | - 55.9%                    | 8               | + 14.3%                  | + 33.3%                    |  |
| Total                  | 47                | - 27.7%                  | - 9.6%                     | 2.5             | + 14.2%                               | - 9.6%                     | 19              | - 36.7%                  | 0.0%                       |  |