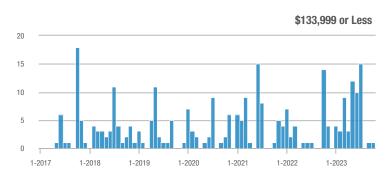

### Academy West – 32

|                        | Total<br>Showings |                          |                            | (               | Buyer Interest<br>(Showings/Listings) |                            |                 | Managed<br>Listings      |                            |  |
|------------------------|-------------------|--------------------------|----------------------------|-----------------|---------------------------------------|----------------------------|-----------------|--------------------------|----------------------------|--|
| Price Range            | October<br>2023   | Year-Over-Year<br>Change | Month-Over-Month<br>Change | October<br>2023 | Year-Over-Year<br>Change              | Month-Over-Month<br>Change | October<br>2023 | Year-Over-Year<br>Change | Month-Over-Month<br>Change |  |
| \$133,999 or Less      | 28                | + 115.4%                 | - 3.4%                     | 2.5             | + 56.6%                               | - 21.0%                    | 11              | + 37.5%                  | + 22.2%                    |  |
| \$134,000 to \$184,999 | 21                | + 75.0%                  | + 10.5%                    | 3.5             | - 12.5%                               | + 28.9%                    | 6               | + 100.0%                 | - 14.3%                    |  |
| \$185,000 to \$274,999 | 55                | - 31.3%                  | + 66.7%                    | 18.3            | + 129.2%                              | + 177.8%                   | 3               | - 70.0%                  | - 40.0%                    |  |
| \$275,000 or More      | 248               | - 3.5%                   | + 37.0%                    | 8.0             | - 0.4%                                | + 32.6%                    | 31              | - 3.1%                   | + 3.3%                     |  |
| Total                  | 352               | - 2.8%                   | + 34.4%                    | 6.9             | + 1.1%                                | + 34.4%                    | 51              | - 3.8%                   | 0.0%                       |  |