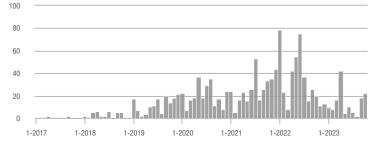

# Meadow Lake, El Cerro Mission, Monterrey Park – 720

|                        | Total<br>Showings |                          |                            | (               | Buyer Interest<br>(Showings/Listings) |                            |                 | Managed<br>Listings      |                            |  |
|------------------------|-------------------|--------------------------|----------------------------|-----------------|---------------------------------------|----------------------------|-----------------|--------------------------|----------------------------|--|
| Price Range            | October<br>2023   | Year-Over-Year<br>Change | Month-Over-Month<br>Change | October<br>2023 | Year-Over-Year<br>Change              | Month-Over-Month<br>Change | October<br>2023 | Year-Over-Year<br>Change | Month-Over-Month<br>Change |  |
| \$133,999 or Less      | 8                 | + 100.0%                 | - 33.3%                    | 1.1             | + 185.7%                              | - 14.3%                    | 7               | - 30.0%                  | - 22.2%                    |  |
| \$134,000 to \$184,999 | 28                | + 833.3%                 | + 250.0%                   | 7.0             | + 366.7%                              | + 250.0%                   | 4               | + 100.0%                 | 0.0%                       |  |
| \$185,000 to \$274,999 | 3                 | - 50.0%                  |                            | 3.0             | 0.0%                                  |                            | 1               | - 50.0%                  |                            |  |
| \$275,000 or More      | 4                 | —                        | 0.0%                       | 4.0             |                                       | 0.0%                       | 1               | —                        | 0.0%                       |  |
| Total                  | 43                | + 230.8%                 | + 79.2%                    | 3.3             | + 256.2%                              | + 92.9%                    | 13              | - 7.1%                   | - 7.1%                     |  |