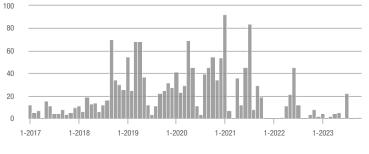

### **Showings**

### Academy West – 32

|                        | Total<br>Showings |                          |                            | (               | Buyer Interest<br>(Showings/Listings) |                            |                 | Managed<br>Listings      |                            |  |
|------------------------|-------------------|--------------------------|----------------------------|-----------------|---------------------------------------|----------------------------|-----------------|--------------------------|----------------------------|--|
| Price Range            | October<br>2023   | Year-Over-Year<br>Change | Month-Over-Month<br>Change | October<br>2023 | Year-Over-Year<br>Change              | Month-Over-Month<br>Change | October<br>2023 | Year-Over-Year<br>Change | Month-Over-Month<br>Change |  |
| \$133,999 or Less      | 28                | + 115.4%                 | - 3.4%                     | 2.5             | + 56.6%                               | - 21.0%                    | 11              | + 37.5%                  | + 22.2%                    |  |
| \$134,000 to \$184,999 | 21                | + 75.0%                  | + 10.5%                    | 3.5             | - 12.5%                               | + 28.9%                    | 6               | + 100.0%                 | - 14.3%                    |  |
| \$185,000 to \$274,999 | 55                | - 31.3%                  | + 66.7%                    | 18.3            | + 129.2%                              | + 177.8%                   | 3               | - 70.0%                  | - 40.0%                    |  |
| \$275,000 or More      | 248               | - 3.5%                   | + 37.0%                    | 8.0             | - 0.4%                                | + 32.6%                    | 31              | - 3.1%                   | + 3.3%                     |  |
| Total                  | 352               | - 2.8%                   | + 34.4%                    | 6.9             | + 1.1%                                | + 34.4%                    | 51              | - 3.8%                   | 0.0%                       |  |