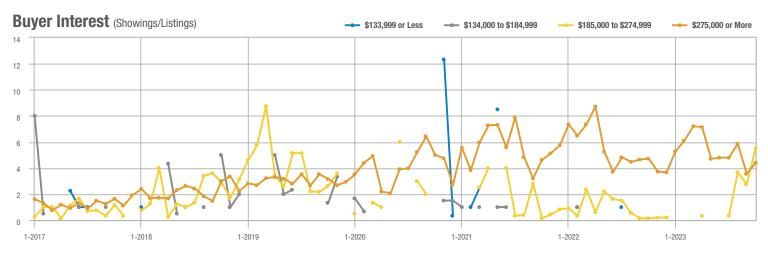

### Las Maravillas, Cypress Gardens – 721

|                        | Total<br>Showings |                          |                            | (               | Buyer Interest<br>(Showings/Listings) |                            |                 | Managed<br>Listings      |                            |  |
|------------------------|-------------------|--------------------------|----------------------------|-----------------|---------------------------------------|----------------------------|-----------------|--------------------------|----------------------------|--|
| Price Range            | October<br>2023   | Year-Over-Year<br>Change | Month-Over-Month<br>Change | October<br>2023 | Year-Over-Year<br>Change              | Month-Over-Month<br>Change | October<br>2023 | Year-Over-Year<br>Change | Month-Over-Month<br>Change |  |
| \$133,999 or Less      | 1                 | _                        |                            | 1.0             |                                       |                            | 1               | —                        | 0.0%                       |  |
| \$134,000 to \$184,999 | 0                 | _                        | _                          |                 | _                                     |                            | 0               | _                        |                            |  |
| \$185,000 to \$274,999 | 97                | + 34.7%                  | + 102.1%                   | 8.1             | + 90.9%                               | + 51.6%                    | 12              | - 29.4%                  | + 33.3%                    |  |
| \$275,000 or More      | 23                | + 35.3%                  | + 228.6%                   | 1.9             | - 43.6%                               | + 201.2%                   | 12              | + 140.0%                 | + 9.1%                     |  |
| Total                  | 121               | + 36.0%                  | + 120.0%                   | 4.8             | + 19.6%                               | + 84.8%                    | 25              | + 13.6%                  | + 19.0%                    |  |