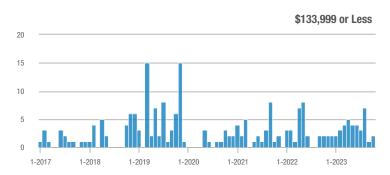

### Academy West – 32

|                        | Total<br>Showings |                          |                            | (               | Buyer Interest<br>(Showings/Listings) |                            |                 | Managed<br>Listings      |                            |  |
|------------------------|-------------------|--------------------------|----------------------------|-----------------|---------------------------------------|----------------------------|-----------------|--------------------------|----------------------------|--|
| Price Range            | October<br>2023   | Year-Over-Year<br>Change | Month-Over-Month<br>Change | October<br>2023 | Year-Over-Year<br>Change              | Month-Over-Month<br>Change | October<br>2023 | Year-Over-Year<br>Change | Month-Over-Month<br>Change |  |
| \$133,999 or Less      | 28                | + 115.4%                 | - 3.4%                     | 2.5             | + 56.6%                               | - 21.0%                    | 11              | + 37.5%                  | + 22.2%                    |  |
| \$134,000 to \$184,999 | 21                | + 75.0%                  | + 10.5%                    | 3.5             | - 12.5%                               | + 28.9%                    | 6               | + 100.0%                 | - 14.3%                    |  |
| \$185,000 to \$274,999 | 55                | - 31.3%                  | + 66.7%                    | 18.3            | + 129.2%                              | + 177.8%                   | 3               | - 70.0%                  | - 40.0%                    |  |
| \$275,000 or More      | 248               | - 3.5%                   | + 37.0%                    | 8.0             | - 0.4%                                | + 32.6%                    | 31              | - 3.1%                   | + 3.3%                     |  |
| Total                  | 352               | - 2.8%                   | + 34.4%                    | 6.9             | + 1.1%                                | + 34.4%                    | 51              | - 3.8%                   | 0.0%                       |  |