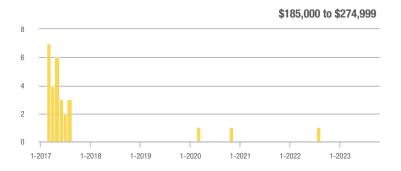

### Academy West – 32

|                        | Total<br>Showings |                          |                            | (               | Buyer Interest<br>(Showings/Listings) |                            |                 | Managed<br>Listings      |                            |  |
|------------------------|-------------------|--------------------------|----------------------------|-----------------|---------------------------------------|----------------------------|-----------------|--------------------------|----------------------------|--|
| Price Range            | October<br>2023   | Year-Over-Year<br>Change | Month-Over-Month<br>Change | October<br>2023 | Year-Over-Year<br>Change              | Month-Over-Month<br>Change | October<br>2023 | Year-Over-Year<br>Change | Month-Over-Month<br>Change |  |
| \$133,999 or Less      | 28                | + 115.4%                 | - 3.4%                     | 2.5             | + 56.6%                               | - 21.0%                    | 11              | + 37.5%                  | + 22.2%                    |  |
| \$134,000 to \$184,999 | 21                | + 75.0%                  | + 10.5%                    | 3.5             | - 12.5%                               | + 28.9%                    | 6               | + 100.0%                 | - 14.3%                    |  |
| \$185,000 to \$274,999 | 55                | - 31.3%                  | + 66.7%                    | 18.3            | + 129.2%                              | + 177.8%                   | 3               | - 70.0%                  | - 40.0%                    |  |
| \$275,000 or More      | 248               | - 3.5%                   | + 37.0%                    | 8.0             | - 0.4%                                | + 32.6%                    | 31              | - 3.1%                   | + 3.3%                     |  |
| Total                  | 352               | - 2.8%                   | + 34.4%                    | 6.9             | + 1.1%                                | + 34.4%                    | 51              | - 3.8%                   | 0.0%                       |  |