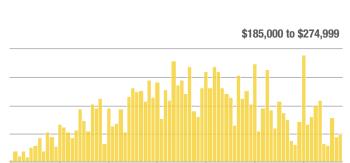

### Academy West – 32

|                        | Total<br>Showings |                          |                            | (               | Buyer Interest<br>(Showings/Listings) |                            |                 | Managed<br>Listings      |                            |  |
|------------------------|-------------------|--------------------------|----------------------------|-----------------|---------------------------------------|----------------------------|-----------------|--------------------------|----------------------------|--|
| Price Range            | October<br>2023   | Year-Over-Year<br>Change | Month-Over-Month<br>Change | October<br>2023 | Year-Over-Year<br>Change              | Month-Over-Month<br>Change | October<br>2023 | Year-Over-Year<br>Change | Month-Over-Month<br>Change |  |
| \$133,999 or Less      | 28                | + 115.4%                 | - 3.4%                     | 2.5             | + 56.6%                               | - 21.0%                    | 11              | + 37.5%                  | + 22.2%                    |  |
| \$134,000 to \$184,999 | 21                | + 75.0%                  | + 10.5%                    | 3.5             | - 12.5%                               | + 28.9%                    | 6               | + 100.0%                 | - 14.3%                    |  |
| \$185,000 to \$274,999 | 55                | - 31.3%                  | + 66.7%                    | 18.3            | + 129.2%                              | + 177.8%                   | 3               | - 70.0%                  | - 40.0%                    |  |
| \$275,000 or More      | 248               | - 3.5%                   | + 37.0%                    | 8.0             | - 0.4%                                | + 32.6%                    | 31              | - 3.1%                   | + 3.3%                     |  |
| Total                  | 352               | - 2.8%                   | + 34.4%                    | 6.9             | + 1.1%                                | + 34.4%                    | 51              | - 3.8%                   | 0.0%                       |  |

### Albuquerque Acres West – 21

|                        | Total<br>Showings |                          |                            | Buyer Interest<br>(Showings/Listings) |                          |                            | Managed<br>Listings |                          |                            |
|------------------------|-------------------|--------------------------|----------------------------|---------------------------------------|--------------------------|----------------------------|---------------------|--------------------------|----------------------------|
| Price Range            | October<br>2023   | Year-Over-Year<br>Change | Month-Over-Month<br>Change | October<br>2023                       | Year-Over-Year<br>Change | Month-Over-Month<br>Change | October<br>2023     | Year-Over-Year<br>Change | Month-Over-Month<br>Change |
| \$133,999 or Less      | 0                 | —                        |                            |                                       |                          |                            | 0                   | —                        |                            |
| \$134,000 to \$184,999 | 7                 | - 30.0%                  |                            | 7.0                                   | - 30.0%                  |                            | 1                   | 0.0%                     | 0.0%                       |
| \$185,000 to \$274,999 | 7                 | _                        | + 40.0%                    | 7.0                                   |                          | + 40.0%                    | 1                   | _                        | 0.0%                       |
| \$275,000 or More      | 170               | - 25.4%                  | - 5.0%                     | 5.7                                   | + 1.9%                   | + 7.6%                     | 30                  | - 26.8%                  | - 11.8%                    |
| Total                  | 184               | - 23.3%                  | 0.0%                       | 5.8                                   | + 5.4%                   | + 12.5%                    | 32                  | - 27.3%                  | - 11.1%                    |

### **Belen – 741**

|                        | Total<br>Showings |                          |                            | (               | Buyer Interest<br>(Showings/Listings) |                            |                 | Managed<br>Listings      |                            |  |
|------------------------|-------------------|--------------------------|----------------------------|-----------------|---------------------------------------|----------------------------|-----------------|--------------------------|----------------------------|--|
| Price Range            | October<br>2023   | Year-Over-Year<br>Change | Month-Over-Month<br>Change | October<br>2023 | Year-Over-Year<br>Change              | Month-Over-Month<br>Change | October<br>2023 | Year-Over-Year<br>Change | Month-Over-Month<br>Change |  |
| \$133,999 or Less      | 3                 | - 70.0%                  | 0.0%                       | 0.5             | - 55.0%                               | + 16.7%                    | 6               | - 33.3%                  | - 14.3%                    |  |
| \$134,000 to \$184,999 | 22                | + 10.0%                  | + 22.2%                    | 3.1             | - 37.1%                               | - 30.2%                    | 7               | + 75.0%                  | + 75.0%                    |  |
| \$185,000 to \$274,999 | 31                | 0.0%                     | + 14.8%                    | 3.1             | + 60.0%                               | + 37.8%                    | 10              | - 37.5%                  | - 16.7%                    |  |
| \$275,000 or More      | 16                | + 45.5%                  | - 33.3%                    | 1.3             | + 45.5%                               | - 16.7%                    | 12              | 0.0%                     | - 20.0%                    |  |
| Total                  | 72                | 0.0%                     | 0.0%                       | 2.1             | + 17.1%                               | + 8.6%                     | 35              | - 14.6%                  | - 7.9%                     |  |

# **Bernalillo / Algodones – 170**

|                        | Total<br>Showings |                          |                            | (               | Buyer Interest<br>(Showings/Listings) |                            |                 | Managed<br>Listings      |                            |  |
|------------------------|-------------------|--------------------------|----------------------------|-----------------|---------------------------------------|----------------------------|-----------------|--------------------------|----------------------------|--|
| Price Range            | October<br>2023   | Year-Over-Year<br>Change | Month-Over-Month<br>Change | October<br>2023 | Year-Over-Year<br>Change              | Month-Over-Month<br>Change | October<br>2023 | Year-Over-Year<br>Change | Month-Over-Month<br>Change |  |
| \$133,999 or Less      | 0                 |                          |                            |                 |                                       |                            | 1               | - 66.7%                  | 0.0%                       |  |
| \$134,000 to \$184,999 | 0                 | _                        |                            |                 |                                       |                            | 0               | —                        |                            |  |
| \$185,000 to \$274,999 | 0                 | _                        |                            |                 |                                       |                            | 1               | - 66.7%                  | - 50.0%                    |  |
| \$275,000 or More      | 80                | + 122.2%                 | - 25.2%                    | 3.2             | + 68.9%                               | - 19.3%                    | 25              | + 31.6%                  | - 7.4%                     |  |
| Total                  | 80                | + 66.7%                  | - 33.3%                    | 3.0             | + 54.3%                               | - 23.5%                    | 27              | + 8.0%                   | - 12.9%                    |  |

# **Bosque Farms and Peralta – 710**

|                        | Total<br>Showings |                          |                            | (               | Buyer Interest<br>(Showings/Listings) |                            |                 | Managed<br>Listings      |                            |  |
|------------------------|-------------------|--------------------------|----------------------------|-----------------|---------------------------------------|----------------------------|-----------------|--------------------------|----------------------------|--|
| Price Range            | October<br>2023   | Year-Over-Year<br>Change | Month-Over-Month<br>Change | October<br>2023 | Year-Over-Year<br>Change              | Month-Over-Month<br>Change | October<br>2023 | Year-Over-Year<br>Change | Month-Over-Month<br>Change |  |
| \$133,999 or Less      | 1                 | - 92.9%                  | 0.0%                       | 0.5             | - 92.9%                               | - 50.0%                    | 2               | 0.0%                     | + 100.0%                   |  |
| \$134,000 to \$184,999 | 2                 | —                        | 0.0%                       | 1.0             |                                       | + 50.0%                    | 2               | —                        | - 33.3%                    |  |
| \$185,000 to \$274,999 | 6                 | + 50.0%                  | - 53.8%                    | 1.5             | + 12.5%                               | - 53.8%                    | 4               | + 33.3%                  | 0.0%                       |  |
| \$275,000 or More      | 24                | - 65.7%                  | + 71.4%                    | 1.7             | - 51.0%                               | + 83.7%                    | 14              | - 30.0%                  | - 6.7%                     |  |
| Total                  | 33                | - 62.5%                  | + 10.0%                    | 1.5             | - 57.4%                               | + 15.0%                    | 22              | - 12.0%                  | - 4.3%                     |  |

## Corrales – 130

|                        | Total<br>Showings |                          |                            | (               | Buyer Interest<br>(Showings/Listings) |                            |                 | Managed<br>Listings      |                            |  |
|------------------------|-------------------|--------------------------|----------------------------|-----------------|---------------------------------------|----------------------------|-----------------|--------------------------|----------------------------|--|
| Price Range            | October<br>2023   | Year-Over-Year<br>Change | Month-Over-Month<br>Change | October<br>2023 | Year-Over-Year<br>Change              | Month-Over-Month<br>Change | October<br>2023 | Year-Over-Year<br>Change | Month-Over-Month<br>Change |  |
| \$133,999 or Less      | 0                 |                          | —                          |                 |                                       |                            | 0               | —                        |                            |  |
| \$134,000 to \$184,999 | 0                 |                          | —                          |                 |                                       |                            | 0               | _                        |                            |  |
| \$185,000 to \$274,999 | 22                | + 2,100.0%               | + 100.0%                   | 5.5             | + 3,750.0%                            | + 100.0%                   | 4               | - 42.9%                  | 0.0%                       |  |
| \$275,000 or More      | 132               | - 30.2%                  | + 37.5%                    | 4.4             | - 6.9%                                | + 23.8%                    | 30              | - 25.0%                  | + 11.1%                    |  |
| Total                  | 154               | - 18.9%                  | + 43.9%                    | 4.5             | + 16.8%                               | + 31.2%                    | 34              | - 30.6%                  | + 9.7%                     |  |

### **Downtown Area – 80**

|                        | Total<br>Showings |                          |                            | (               | Buyer Interest<br>(Showings/Listings) |                            |                 | Managed<br>Listings      |                            |  |
|------------------------|-------------------|--------------------------|----------------------------|-----------------|---------------------------------------|----------------------------|-----------------|--------------------------|----------------------------|--|
| Price Range            | October<br>2023   | Year-Over-Year<br>Change | Month-Over-Month<br>Change | October<br>2023 | Year-Over-Year<br>Change              | Month-Over-Month<br>Change | October<br>2023 | Year-Over-Year<br>Change | Month-Over-Month<br>Change |  |
| \$133,999 or Less      | 18                | + 63.6%                  | + 38.5%                    | 9.0             | + 227.3%                              | + 176.9%                   | 2               | - 50.0%                  | - 50.0%                    |  |
| \$134,000 to \$184,999 | 11                | - 47.6%                  | - 26.7%                    | 3.7             | + 74.6%                               | + 22.2%                    | 3               | - 70.0%                  | - 40.0%                    |  |
| \$185,000 to \$274,999 | 50                | + 35.1%                  | + 13.6%                    | 4.2             | + 80.2%                               | + 4.2%                     | 12              | - 25.0%                  | + 9.1%                     |  |
| \$275,000 or More      | 143               | - 34.7%                  | - 1.4%                     | 3.5             | - 25.1%                               | + 10.6%                    | 41              | - 12.8%                  | - 10.9%                    |  |
| Total                  | 222               | - 22.9%                  | + 2.3%                     | 3.8             | + 2.3%                                | + 16.4%                    | 58              | - 24.7%                  | - 12.1%                    |  |

# East Los Lunas, Tome, Valencia – 711

|                        | Total<br>Showings |                          |                            | (               | Buyer Interest<br>(Showings/Listings) |                            |                 | Managed<br>Listings      |                            |  |
|------------------------|-------------------|--------------------------|----------------------------|-----------------|---------------------------------------|----------------------------|-----------------|--------------------------|----------------------------|--|
| Price Range            | October<br>2023   | Year-Over-Year<br>Change | Month-Over-Month<br>Change | October<br>2023 | Year-Over-Year<br>Change              | Month-Over-Month<br>Change | October<br>2023 | Year-Over-Year<br>Change | Month-Over-Month<br>Change |  |
| \$133,999 or Less      | 1                 | - 66.7%                  | - 87.5%                    | 0.5             | + 16.7%                               | - 75.0%                    | 2               | - 71.4%                  | - 50.0%                    |  |
| \$134,000 to \$184,999 | 1                 | - 96.3%                  |                            | 0.5             | - 92.6%                               |                            | 2               | - 50.0%                  | + 100.0%                   |  |
| \$185,000 to \$274,999 | 8                 | - 79.5%                  |                            | 2.7             | - 31.6%                               |                            | 3               | - 70.0%                  | + 50.0%                    |  |
| \$275,000 or More      | 56                | + 143.5%                 | + 21.7%                    | 3.1             | + 102.9%                              | - 5.3%                     | 18              | + 20.0%                  | + 28.6%                    |  |
| Total                  | 66                | - 28.3%                  | + 22.2%                    | 2.6             | + 3.3%                                | + 2.7%                     | 25              | - 30.6%                  | + 19.0%                    |  |

# Fairgrounds – 70

|                        | Total<br>Showings |                          |                            | (               | Buyer Interest<br>(Showings/Listings) |                            |                 | Managed<br>Listings      |                            |  |
|------------------------|-------------------|--------------------------|----------------------------|-----------------|---------------------------------------|----------------------------|-----------------|--------------------------|----------------------------|--|
| Price Range            | October<br>2023   | Year-Over-Year<br>Change | Month-Over-Month<br>Change | October<br>2023 | Year-Over-Year<br>Change              | Month-Over-Month<br>Change | October<br>2023 | Year-Over-Year<br>Change | Month-Over-Month<br>Change |  |
| \$133,999 or Less      | 0                 | —                        | —                          |                 |                                       |                            | 0               | —                        |                            |  |
| \$134,000 to \$184,999 | 0                 | _                        | —                          |                 |                                       |                            | 0               | _                        |                            |  |
| \$185,000 to \$274,999 | 55                | - 19.1%                  | - 3.5%                     | 6.9             | + 71.9%                               | + 32.7%                    | 8               | - 52.9%                  | - 27.3%                    |  |
| \$275,000 or More      | 59                | + 47.5%                  | - 24.4%                    | 2.7             | + 27.4%                               | - 20.9%                    | 22              | + 15.8%                  | - 4.3%                     |  |
| Total                  | 114               | - 14.3%                  | - 15.6%                    | 3.8             | + 11.4%                               | - 4.3%                     | 30              | - 23.1%                  | - 11.8%                    |  |

# Far Northeast Heights – 30

|                        | Total<br>Showings |                          |                            | Buyer Interest<br>(Showings/Listings) |                          |                            | Managed<br>Listings |                          |                            |
|------------------------|-------------------|--------------------------|----------------------------|---------------------------------------|--------------------------|----------------------------|---------------------|--------------------------|----------------------------|
| Price Range            | October<br>2023   | Year-Over-Year<br>Change | Month-Over-Month<br>Change | October<br>2023                       | Year-Over-Year<br>Change | Month-Over-Month<br>Change | October<br>2023     | Year-Over-Year<br>Change | Month-Over-Month<br>Change |
| \$133,999 or Less      | 0                 |                          |                            |                                       |                          |                            | 0                   | —                        |                            |
| \$134,000 to \$184,999 | 0                 | —                        | —                          |                                       |                          |                            | 0                   | _                        |                            |
| \$185,000 to \$274,999 | 15                | - 69.4%                  | - 77.3%                    | 3.8                                   | - 54.1%                  | - 77.3%                    | 4                   | - 33.3%                  | 0.0%                       |
| \$275,000 or More      | 620               | - 12.3%                  | + 8.6%                     | 7.4                                   | - 6.0%                   | + 15.0%                    | 84                  | - 6.7%                   | - 5.6%                     |
| Total                  | 635               | - 17.0%                  | - 0.3%                     | 7.2                                   | - 4.7%                   | + 5.4%                     | 88                  | - 12.9%                  | - 5.4%                     |