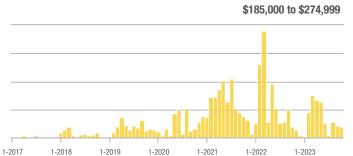

### Academy West – 32

|                        | Total<br>Showings |                          |                            | (               | Buyer Interest<br>(Showings/Listings) |                            |                 | Managed<br>Listings      |                            |  |
|------------------------|-------------------|--------------------------|----------------------------|-----------------|---------------------------------------|----------------------------|-----------------|--------------------------|----------------------------|--|
| Price Range            | October<br>2023   | Year-Over-Year<br>Change | Month-Over-Month<br>Change | October<br>2023 | Year-Over-Year<br>Change              | Month-Over-Month<br>Change | October<br>2023 | Year-Over-Year<br>Change | Month-Over-Month<br>Change |  |
| \$133,999 or Less      | 28                | + 115.4%                 | - 3.4%                     | 2.5             | + 56.6%                               | - 21.0%                    | 11              | + 37.5%                  | + 22.2%                    |  |
| \$134,000 to \$184,999 | 21                | + 75.0%                  | + 10.5%                    | 3.5             | - 12.5%                               | + 28.9%                    | 6               | + 100.0%                 | - 14.3%                    |  |
| \$185,000 to \$274,999 | 55                | - 31.3%                  | + 66.7%                    | 18.3            | + 129.2%                              | + 177.8%                   | 3               | - 70.0%                  | - 40.0%                    |  |
| \$275,000 or More      | 248               | - 3.5%                   | + 37.0%                    | 8.0             | - 0.4%                                | + 32.6%                    | 31              | - 3.1%                   | + 3.3%                     |  |
| Total                  | 352               | - 2.8%                   | + 34.4%                    | 6.9             | + 1.1%                                | + 34.4%                    | 51              | - 3.8%                   | 0.0%                       |  |