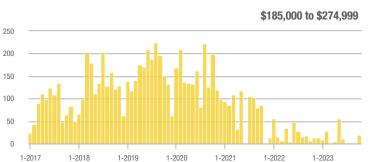

### Academy West – 32

|                        | Total<br>Showings |                          |                            | (               | Buyer Interest<br>(Showings/Listings) |                            |                 | Managed<br>Listings      |                            |  |
|------------------------|-------------------|--------------------------|----------------------------|-----------------|---------------------------------------|----------------------------|-----------------|--------------------------|----------------------------|--|
| Price Range            | October<br>2023   | Year-Over-Year<br>Change | Month-Over-Month<br>Change | October<br>2023 | Year-Over-Year<br>Change              | Month-Over-Month<br>Change | October<br>2023 | Year-Over-Year<br>Change | Month-Over-Month<br>Change |  |
| \$133,999 or Less      | 28                | + 115.4%                 | - 3.4%                     | 2.5             | + 56.6%                               | - 21.0%                    | 11              | + 37.5%                  | + 22.2%                    |  |
| \$134,000 to \$184,999 | 21                | + 75.0%                  | + 10.5%                    | 3.5             | - 12.5%                               | + 28.9%                    | 6               | + 100.0%                 | - 14.3%                    |  |
| \$185,000 to \$274,999 | 55                | - 31.3%                  | + 66.7%                    | 18.3            | + 129.2%                              | + 177.8%                   | 3               | - 70.0%                  | - 40.0%                    |  |
| \$275,000 or More      | 248               | - 3.5%                   | + 37.0%                    | 8.0             | - 0.4%                                | + 32.6%                    | 31              | - 3.1%                   | + 3.3%                     |  |
| Total                  | 352               | - 2.8%                   | + 34.4%                    | 6.9             | + 1.1%                                | + 34.4%                    | 51              | - 3.8%                   | 0.0%                       |  |