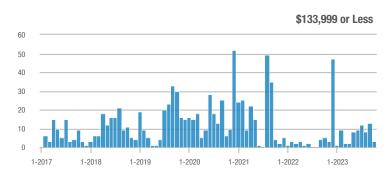

### Academy West – 32

|                        | Total<br>Showings |                          |                            | (               | Buyer Interest<br>(Showings/Listings) |                            |                 | Managed<br>Listings      |                            |  |
|------------------------|-------------------|--------------------------|----------------------------|-----------------|---------------------------------------|----------------------------|-----------------|--------------------------|----------------------------|--|
| Price Range            | October<br>2023   | Year-Over-Year<br>Change | Month-Over-Month<br>Change | October<br>2023 | Year-Over-Year<br>Change              | Month-Over-Month<br>Change | October<br>2023 | Year-Over-Year<br>Change | Month-Over-Month<br>Change |  |
| \$133,999 or Less      | 28                | + 115.4%                 | - 3.4%                     | 2.5             | + 56.6%                               | - 21.0%                    | 11              | + 37.5%                  | + 22.2%                    |  |
| \$134,000 to \$184,999 | 21                | + 75.0%                  | + 10.5%                    | 3.5             | - 12.5%                               | + 28.9%                    | 6               | + 100.0%                 | - 14.3%                    |  |
| \$185,000 to \$274,999 | 55                | - 31.3%                  | + 66.7%                    | 18.3            | + 129.2%                              | + 177.8%                   | 3               | - 70.0%                  | - 40.0%                    |  |
| \$275,000 or More      | 248               | - 3.5%                   | + 37.0%                    | 8.0             | - 0.4%                                | + 32.6%                    | 31              | - 3.1%                   | + 3.3%                     |  |
| Total                  | 352               | - 2.8%                   | + 34.4%                    | 6.9             | + 1.1%                                | + 34.4%                    | 51              | - 3.8%                   | 0.0%                       |  |