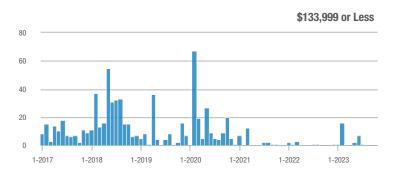

### Academy West – 32

|                        | Total<br>Showings |                          |                            | (               | Buyer Interest<br>(Showings/Listings) |                            |                 | Managed<br>Listings      |                            |  |
|------------------------|-------------------|--------------------------|----------------------------|-----------------|---------------------------------------|----------------------------|-----------------|--------------------------|----------------------------|--|
| Price Range            | October<br>2023   | Year-Over-Year<br>Change | Month-Over-Month<br>Change | October<br>2023 | Year-Over-Year<br>Change              | Month-Over-Month<br>Change | October<br>2023 | Year-Over-Year<br>Change | Month-Over-Month<br>Change |  |
| \$133,999 or Less      | 28                | + 115.4%                 | - 3.4%                     | 2.5             | + 56.6%                               | - 21.0%                    | 11              | + 37.5%                  | + 22.2%                    |  |
| \$134,000 to \$184,999 | 21                | + 75.0%                  | + 10.5%                    | 3.5             | - 12.5%                               | + 28.9%                    | 6               | + 100.0%                 | - 14.3%                    |  |
| \$185,000 to \$274,999 | 55                | - 31.3%                  | + 66.7%                    | 18.3            | + 129.2%                              | + 177.8%                   | 3               | - 70.0%                  | - 40.0%                    |  |
| \$275,000 or More      | 248               | - 3.5%                   | + 37.0%                    | 8.0             | - 0.4%                                | + 32.6%                    | 31              | - 3.1%                   | + 3.3%                     |  |
| Total                  | 352               | - 2.8%                   | + 34.4%                    | 6.9             | + 1.1%                                | + 34.4%                    | 51              | - 3.8%                   | 0.0%                       |  |