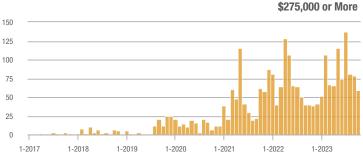

### Academy West – 32

|                        | Total<br>Showings |                          |                            | (               | Buyer Interest<br>(Showings/Listings) |                            |                 | Managed<br>Listings      |                            |  |
|------------------------|-------------------|--------------------------|----------------------------|-----------------|---------------------------------------|----------------------------|-----------------|--------------------------|----------------------------|--|
| Price Range            | October<br>2023   | Year-Over-Year<br>Change | Month-Over-Month<br>Change | October<br>2023 | Year-Over-Year<br>Change              | Month-Over-Month<br>Change | October<br>2023 | Year-Over-Year<br>Change | Month-Over-Month<br>Change |  |
| \$133,999 or Less      | 28                | + 115.4%                 | - 3.4%                     | 2.5             | + 56.6%                               | - 21.0%                    | 11              | + 37.5%                  | + 22.2%                    |  |
| \$134,000 to \$184,999 | 21                | + 75.0%                  | + 10.5%                    | 3.5             | - 12.5%                               | + 28.9%                    | 6               | + 100.0%                 | - 14.3%                    |  |
| \$185,000 to \$274,999 | 55                | - 31.3%                  | + 66.7%                    | 18.3            | + 129.2%                              | + 177.8%                   | 3               | - 70.0%                  | - 40.0%                    |  |
| \$275,000 or More      | 248               | - 3.5%                   | + 37.0%                    | 8.0             | - 0.4%                                | + 32.6%                    | 31              | - 3.1%                   | + 3.3%                     |  |
| Total                  | 352               | - 2.8%                   | + 34.4%                    | 6.9             | + 1.1%                                | + 34.4%                    | 51              | - 3.8%                   | 0.0%                       |  |

### Albuquerque Acres West – 21

|                        | Total<br>Showings |                          |                            | Buyer Interest<br>(Showings/Listings) |                          |                            | Managed<br>Listings |                          |                            |
|------------------------|-------------------|--------------------------|----------------------------|---------------------------------------|--------------------------|----------------------------|---------------------|--------------------------|----------------------------|
| Price Range            | October<br>2023   | Year-Over-Year<br>Change | Month-Over-Month<br>Change | October<br>2023                       | Year-Over-Year<br>Change | Month-Over-Month<br>Change | October<br>2023     | Year-Over-Year<br>Change | Month-Over-Month<br>Change |
| \$133,999 or Less      | 0                 | —                        |                            |                                       |                          |                            | 0                   | —                        |                            |
| \$134,000 to \$184,999 | 7                 | - 30.0%                  |                            | 7.0                                   | - 30.0%                  |                            | 1                   | 0.0%                     | 0.0%                       |
| \$185,000 to \$274,999 | 7                 | _                        | + 40.0%                    | 7.0                                   |                          | + 40.0%                    | 1                   | _                        | 0.0%                       |
| \$275,000 or More      | 170               | - 25.4%                  | - 5.0%                     | 5.7                                   | + 1.9%                   | + 7.6%                     | 30                  | - 26.8%                  | - 11.8%                    |
| Total                  | 184               | - 23.3%                  | 0.0%                       | 5.8                                   | + 5.4%                   | + 12.5%                    | 32                  | - 27.3%                  | - 11.1%                    |

### **Belen – 741**

|                        | Total<br>Showings |                          |                            | (               | Buyer Interest<br>(Showings/Listings) |                            |                 | Managed<br>Listings      |                            |  |
|------------------------|-------------------|--------------------------|----------------------------|-----------------|---------------------------------------|----------------------------|-----------------|--------------------------|----------------------------|--|
| Price Range            | October<br>2023   | Year-Over-Year<br>Change | Month-Over-Month<br>Change | October<br>2023 | Year-Over-Year<br>Change              | Month-Over-Month<br>Change | October<br>2023 | Year-Over-Year<br>Change | Month-Over-Month<br>Change |  |
| \$133,999 or Less      | 3                 | - 70.0%                  | 0.0%                       | 0.5             | - 55.0%                               | + 16.7%                    | 6               | - 33.3%                  | - 14.3%                    |  |
| \$134,000 to \$184,999 | 22                | + 10.0%                  | + 22.2%                    | 3.1             | - 37.1%                               | - 30.2%                    | 7               | + 75.0%                  | + 75.0%                    |  |
| \$185,000 to \$274,999 | 31                | 0.0%                     | + 14.8%                    | 3.1             | + 60.0%                               | + 37.8%                    | 10              | - 37.5%                  | - 16.7%                    |  |
| \$275,000 or More      | 16                | + 45.5%                  | - 33.3%                    | 1.3             | + 45.5%                               | - 16.7%                    | 12              | 0.0%                     | - 20.0%                    |  |
| Total                  | 72                | 0.0%                     | 0.0%                       | 2.1             | + 17.1%                               | + 8.6%                     | 35              | - 14.6%                  | - 7.9%                     |  |

# **Bernalillo / Algodones – 170**

|                        | Total<br>Showings |                          |                            | (               | Buyer Interest<br>(Showings/Listings) |                            |                 | Managed<br>Listings      |                            |  |
|------------------------|-------------------|--------------------------|----------------------------|-----------------|---------------------------------------|----------------------------|-----------------|--------------------------|----------------------------|--|
| Price Range            | October<br>2023   | Year-Over-Year<br>Change | Month-Over-Month<br>Change | October<br>2023 | Year-Over-Year<br>Change              | Month-Over-Month<br>Change | October<br>2023 | Year-Over-Year<br>Change | Month-Over-Month<br>Change |  |
| \$133,999 or Less      | 0                 |                          |                            |                 |                                       |                            | 1               | - 66.7%                  | 0.0%                       |  |
| \$134,000 to \$184,999 | 0                 | _                        |                            |                 |                                       |                            | 0               | —                        |                            |  |
| \$185,000 to \$274,999 | 0                 | _                        |                            |                 |                                       |                            | 1               | - 66.7%                  | - 50.0%                    |  |
| \$275,000 or More      | 80                | + 122.2%                 | - 25.2%                    | 3.2             | + 68.9%                               | - 19.3%                    | 25              | + 31.6%                  | - 7.4%                     |  |
| Total                  | 80                | + 66.7%                  | - 33.3%                    | 3.0             | + 54.3%                               | - 23.5%                    | 27              | + 8.0%                   | - 12.9%                    |  |

# **Bosque Farms and Peralta – 710**

|                        | Total<br>Showings |                          |                            | (               | Buyer Interest<br>(Showings/Listings) |                            |                 | Managed<br>Listings      |                            |  |
|------------------------|-------------------|--------------------------|----------------------------|-----------------|---------------------------------------|----------------------------|-----------------|--------------------------|----------------------------|--|
| Price Range            | October<br>2023   | Year-Over-Year<br>Change | Month-Over-Month<br>Change | October<br>2023 | Year-Over-Year<br>Change              | Month-Over-Month<br>Change | October<br>2023 | Year-Over-Year<br>Change | Month-Over-Month<br>Change |  |
| \$133,999 or Less      | 1                 | - 92.9%                  | 0.0%                       | 0.5             | - 92.9%                               | - 50.0%                    | 2               | 0.0%                     | + 100.0%                   |  |
| \$134,000 to \$184,999 | 2                 | —                        | 0.0%                       | 1.0             |                                       | + 50.0%                    | 2               | —                        | - 33.3%                    |  |
| \$185,000 to \$274,999 | 6                 | + 50.0%                  | - 53.8%                    | 1.5             | + 12.5%                               | - 53.8%                    | 4               | + 33.3%                  | 0.0%                       |  |
| \$275,000 or More      | 24                | - 65.7%                  | + 71.4%                    | 1.7             | - 51.0%                               | + 83.7%                    | 14              | - 30.0%                  | - 6.7%                     |  |
| Total                  | 33                | - 62.5%                  | + 10.0%                    | 1.5             | - 57.4%                               | + 15.0%                    | 22              | - 12.0%                  | - 4.3%                     |  |

## Corrales – 130

|                        | Total<br>Showings |                          |                            | (               | Buyer Interest<br>(Showings/Listings) |                            |                 | Managed<br>Listings      |                            |  |
|------------------------|-------------------|--------------------------|----------------------------|-----------------|---------------------------------------|----------------------------|-----------------|--------------------------|----------------------------|--|
| Price Range            | October<br>2023   | Year-Over-Year<br>Change | Month-Over-Month<br>Change | October<br>2023 | Year-Over-Year<br>Change              | Month-Over-Month<br>Change | October<br>2023 | Year-Over-Year<br>Change | Month-Over-Month<br>Change |  |
| \$133,999 or Less      | 0                 |                          | —                          |                 |                                       |                            | 0               | —                        |                            |  |
| \$134,000 to \$184,999 | 0                 |                          | —                          |                 |                                       |                            | 0               | _                        |                            |  |
| \$185,000 to \$274,999 | 22                | + 2,100.0%               | + 100.0%                   | 5.5             | + 3,750.0%                            | + 100.0%                   | 4               | - 42.9%                  | 0.0%                       |  |
| \$275,000 or More      | 132               | - 30.2%                  | + 37.5%                    | 4.4             | - 6.9%                                | + 23.8%                    | 30              | - 25.0%                  | + 11.1%                    |  |
| Total                  | 154               | - 18.9%                  | + 43.9%                    | 4.5             | + 16.8%                               | + 31.2%                    | 34              | - 30.6%                  | + 9.7%                     |  |

### **Downtown Area – 80**

|                        | Total<br>Showings |                          |                            | (               | Buyer Interest<br>(Showings/Listings) |                            |                 | Managed<br>Listings      |                            |  |
|------------------------|-------------------|--------------------------|----------------------------|-----------------|---------------------------------------|----------------------------|-----------------|--------------------------|----------------------------|--|
| Price Range            | October<br>2023   | Year-Over-Year<br>Change | Month-Over-Month<br>Change | October<br>2023 | Year-Over-Year<br>Change              | Month-Over-Month<br>Change | October<br>2023 | Year-Over-Year<br>Change | Month-Over-Month<br>Change |  |
| \$133,999 or Less      | 18                | + 63.6%                  | + 38.5%                    | 9.0             | + 227.3%                              | + 176.9%                   | 2               | - 50.0%                  | - 50.0%                    |  |
| \$134,000 to \$184,999 | 11                | - 47.6%                  | - 26.7%                    | 3.7             | + 74.6%                               | + 22.2%                    | 3               | - 70.0%                  | - 40.0%                    |  |
| \$185,000 to \$274,999 | 50                | + 35.1%                  | + 13.6%                    | 4.2             | + 80.2%                               | + 4.2%                     | 12              | - 25.0%                  | + 9.1%                     |  |
| \$275,000 or More      | 143               | - 34.7%                  | - 1.4%                     | 3.5             | - 25.1%                               | + 10.6%                    | 41              | - 12.8%                  | - 10.9%                    |  |
| Total                  | 222               | - 22.9%                  | + 2.3%                     | 3.8             | + 2.3%                                | + 16.4%                    | 58              | - 24.7%                  | - 12.1%                    |  |

# East Los Lunas, Tome, Valencia – 711

|                        | Total<br>Showings |                          |                            | (               | Buyer Interest<br>(Showings/Listings) |                            |                 | Managed<br>Listings      |                            |  |
|------------------------|-------------------|--------------------------|----------------------------|-----------------|---------------------------------------|----------------------------|-----------------|--------------------------|----------------------------|--|
| Price Range            | October<br>2023   | Year-Over-Year<br>Change | Month-Over-Month<br>Change | October<br>2023 | Year-Over-Year<br>Change              | Month-Over-Month<br>Change | October<br>2023 | Year-Over-Year<br>Change | Month-Over-Month<br>Change |  |
| \$133,999 or Less      | 1                 | - 66.7%                  | - 87.5%                    | 0.5             | + 16.7%                               | - 75.0%                    | 2               | - 71.4%                  | - 50.0%                    |  |
| \$134,000 to \$184,999 | 1                 | - 96.3%                  |                            | 0.5             | - 92.6%                               |                            | 2               | - 50.0%                  | + 100.0%                   |  |
| \$185,000 to \$274,999 | 8                 | - 79.5%                  |                            | 2.7             | - 31.6%                               |                            | 3               | - 70.0%                  | + 50.0%                    |  |
| \$275,000 or More      | 56                | + 143.5%                 | + 21.7%                    | 3.1             | + 102.9%                              | - 5.3%                     | 18              | + 20.0%                  | + 28.6%                    |  |
| Total                  | 66                | - 28.3%                  | + 22.2%                    | 2.6             | + 3.3%                                | + 2.7%                     | 25              | - 30.6%                  | + 19.0%                    |  |

# Fairgrounds – 70

|                        | Total<br>Showings |                          |                            | (               | Buyer Interest<br>(Showings/Listings) |                            |                 | Managed<br>Listings      |                            |  |
|------------------------|-------------------|--------------------------|----------------------------|-----------------|---------------------------------------|----------------------------|-----------------|--------------------------|----------------------------|--|
| Price Range            | October<br>2023   | Year-Over-Year<br>Change | Month-Over-Month<br>Change | October<br>2023 | Year-Over-Year<br>Change              | Month-Over-Month<br>Change | October<br>2023 | Year-Over-Year<br>Change | Month-Over-Month<br>Change |  |
| \$133,999 or Less      | 0                 | —                        | —                          |                 |                                       |                            | 0               | —                        |                            |  |
| \$134,000 to \$184,999 | 0                 | _                        | —                          |                 |                                       |                            | 0               | _                        |                            |  |
| \$185,000 to \$274,999 | 55                | - 19.1%                  | - 3.5%                     | 6.9             | + 71.9%                               | + 32.7%                    | 8               | - 52.9%                  | - 27.3%                    |  |
| \$275,000 or More      | 59                | + 47.5%                  | - 24.4%                    | 2.7             | + 27.4%                               | - 20.9%                    | 22              | + 15.8%                  | - 4.3%                     |  |
| Total                  | 114               | - 14.3%                  | - 15.6%                    | 3.8             | + 11.4%                               | - 4.3%                     | 30              | - 23.1%                  | - 11.8%                    |  |

# Far Northeast Heights – 30

|                        | Total<br>Showings |                          |                            | Buyer Interest<br>(Showings/Listings) |                          |                            | Managed<br>Listings |                          |                            |
|------------------------|-------------------|--------------------------|----------------------------|---------------------------------------|--------------------------|----------------------------|---------------------|--------------------------|----------------------------|
| Price Range            | October<br>2023   | Year-Over-Year<br>Change | Month-Over-Month<br>Change | October<br>2023                       | Year-Over-Year<br>Change | Month-Over-Month<br>Change | October<br>2023     | Year-Over-Year<br>Change | Month-Over-Month<br>Change |
| \$133,999 or Less      | 0                 |                          |                            |                                       |                          |                            | 0                   | —                        |                            |
| \$134,000 to \$184,999 | 0                 | —                        | —                          |                                       |                          |                            | 0                   | _                        |                            |
| \$185,000 to \$274,999 | 15                | - 69.4%                  | - 77.3%                    | 3.8                                   | - 54.1%                  | - 77.3%                    | 4                   | - 33.3%                  | 0.0%                       |
| \$275,000 or More      | 620               | - 12.3%                  | + 8.6%                     | 7.4                                   | - 6.0%                   | + 15.0%                    | 84                  | - 6.7%                   | - 5.6%                     |
| Total                  | 635               | - 17.0%                  | - 0.3%                     | 7.2                                   | - 4.7%                   | + 5.4%                     | 88                  | - 12.9%                  | - 5.4%                     |

# Foothills North – 31

|                        |                 | Total<br>Showings        |                            |                 | Buyer Inte<br>Showings/L |                            | Managed<br>Listings |                          |                            |  |
|------------------------|-----------------|--------------------------|----------------------------|-----------------|--------------------------|----------------------------|---------------------|--------------------------|----------------------------|--|
| Price Range            | October<br>2023 | Year-Over-Year<br>Change | Month-Over-Month<br>Change | October<br>2023 | Year-Over-Year<br>Change | Month-Over-Month<br>Change | October<br>2023     | Year-Over-Year<br>Change | Month-Over-Month<br>Change |  |
| \$133,999 or Less      | 0               |                          |                            |                 |                          |                            | 1                   | —                        | 0.0%                       |  |
| \$134,000 to \$184,999 | 0               | _                        | —                          |                 |                          |                            | 0                   | _                        |                            |  |
| \$185,000 to \$274,999 | 0               | _                        |                            |                 |                          |                            | 0                   | _                        |                            |  |
| \$275,000 or More      | 58              | - 9.4%                   | 0.0%                       | 3.9             | - 21.5%                  | - 6.7%                     | 15                  | + 15.4%                  | + 7.1%                     |  |
| Total                  | 58              | - 19.4%                  | 0.0%                       | 3.6             | - 29.5%                  | - 6.3%                     | 16                  | + 14.3%                  | + 6.7%                     |  |

# Foothills South - 51

|                        |                 | Total<br>Showings        |                            |                 | Buyer Inte<br>Showings/L |                            | Managed<br>Listings |                          |                            |  |
|------------------------|-----------------|--------------------------|----------------------------|-----------------|--------------------------|----------------------------|---------------------|--------------------------|----------------------------|--|
| Price Range            | October<br>2023 | Year-Over-Year<br>Change | Month-Over-Month<br>Change | October<br>2023 | Year-Over-Year<br>Change | Month-Over-Month<br>Change | October<br>2023     | Year-Over-Year<br>Change | Month-Over-Month<br>Change |  |
| \$133,999 or Less      | 0               | —                        | —                          |                 |                          |                            | 0                   | —                        |                            |  |
| \$134,000 to \$184,999 | 0               | _                        | —                          |                 |                          |                            | 0                   | _                        |                            |  |
| \$185,000 to \$274,999 | 20              | - 54.5%                  | - 28.6%                    | 10.0            | + 81.8%                  | - 28.6%                    | 2                   | - 75.0%                  | 0.0%                       |  |
| \$275,000 or More      | 269             | + 19.0%                  | + 72.4%                    | 6.6             | - 15.8%                  | + 22.0%                    | 41                  | + 41.4%                  | + 41.4%                    |  |
| Total                  | 289             | + 7.0%                   | + 52.1%                    | 6.7             | - 7.9%                   | + 13.2%                    | 43                  | + 16.2%                  | + 34.4%                    |  |

# Four Hills Village – 60

|                        |                 | Total<br>Showin          |                            | (               | Buyer Inte<br>Showings/L |                            | Managed<br>Listings |                          |                            |
|------------------------|-----------------|--------------------------|----------------------------|-----------------|--------------------------|----------------------------|---------------------|--------------------------|----------------------------|
| Price Range            | October<br>2023 | Year-Over-Year<br>Change | Month-Over-Month<br>Change | October<br>2023 | Year-Over-Year<br>Change | Month-Over-Month<br>Change | October<br>2023     | Year-Over-Year<br>Change | Month-Over-Month<br>Change |
| \$133,999 or Less      | 0               | —                        |                            |                 |                          |                            | 0                   | —                        | —                          |
| \$134,000 to \$184,999 | 0               | _                        | —                          |                 | _                        |                            | 0                   | _                        |                            |
| \$185,000 to \$274,999 | 0               | _                        |                            |                 | _                        |                            | 0                   | _                        |                            |
| \$275,000 or More      | 117             | + 48.1%                  | + 14.7%                    | 5.1             | + 22.3%                  | - 5.2%                     | 23                  | + 21.1%                  | + 21.1%                    |
| Total                  | 117             | + 33.0%                  | + 12.5%                    | 5.1             | + 15.6%                  | - 2.2%                     | 23                  | + 15.0%                  | + 15.0%                    |

# Ladera Heights – 111

| Tot<br>Show            |                 |                          |                            | Buyer Interest<br>(Showings/Listings) |                          |                            | Managed<br>Listings |                          |                            |
|------------------------|-----------------|--------------------------|----------------------------|---------------------------------------|--------------------------|----------------------------|---------------------|--------------------------|----------------------------|
| Price Range            | October<br>2023 | Year-Over-Year<br>Change | Month-Over-Month<br>Change | October<br>2023                       | Year-Over-Year<br>Change | Month-Over-Month<br>Change | October<br>2023     | Year-Over-Year<br>Change | Month-Over-Month<br>Change |
| \$133,999 or Less      | 4               | + 300.0%                 | + 100.0%                   | 4.0                                   | + 300.0%                 | + 100.0%                   | 1                   | 0.0%                     | 0.0%                       |
| \$134,000 to \$184,999 | 0               | _                        |                            |                                       |                          |                            | 0                   | —                        | —                          |
| \$185,000 to \$274,999 | 157             | - 48.2%                  | + 118.1%                   | 7.5                                   | - 6.2%                   | + 55.8%                    | 21                  | - 44.7%                  | + 40.0%                    |
| \$275,000 or More      | 238             | - 34.6%                  | - 19.9%                    | 5.3                                   | + 6.1%                   | + 5.1%                     | 45                  | - 38.4%                  | - 23.7%                    |
| Total                  | 399             | - 43.9%                  | + 0.8%                     | 6.0                                   | - 2.8%                   | + 15.8%                    | 67                  | - 42.2%                  | - 13.0%                    |

### Las Maravillas, Cypress Gardens – 721

|                        | Total<br>Showings |                          |                            | (               | Buyer Interest<br>(Showings/Listings) |                            |                 | Managed<br>Listings      |                            |  |
|------------------------|-------------------|--------------------------|----------------------------|-----------------|---------------------------------------|----------------------------|-----------------|--------------------------|----------------------------|--|
| Price Range            | October<br>2023   | Year-Over-Year<br>Change | Month-Over-Month<br>Change | October<br>2023 | Year-Over-Year<br>Change              | Month-Over-Month<br>Change | October<br>2023 | Year-Over-Year<br>Change | Month-Over-Month<br>Change |  |
| \$133,999 or Less      | 1                 | _                        |                            | 1.0             |                                       |                            | 1               | —                        | 0.0%                       |  |
| \$134,000 to \$184,999 | 0                 | _                        | _                          |                 | _                                     |                            | 0               | _                        |                            |  |
| \$185,000 to \$274,999 | 97                | + 34.7%                  | + 102.1%                   | 8.1             | + 90.9%                               | + 51.6%                    | 12              | - 29.4%                  | + 33.3%                    |  |
| \$275,000 or More      | 23                | + 35.3%                  | + 228.6%                   | 1.9             | - 43.6%                               | + 201.2%                   | 12              | + 140.0%                 | + 9.1%                     |  |
| Total                  | 121               | + 36.0%                  | + 120.0%                   | 4.8             | + 19.6%                               | + 84.8%                    | 25              | + 13.6%                  | + 19.0%                    |  |

### Los Lunas – 700

|                        | Total<br>Showings |                          |                            | (               | Buyer Interest<br>(Showings/Listings) |                            |                 | Managed<br>Listings      |                            |  |
|------------------------|-------------------|--------------------------|----------------------------|-----------------|---------------------------------------|----------------------------|-----------------|--------------------------|----------------------------|--|
| Price Range            | October<br>2023   | Year-Over-Year<br>Change | Month-Over-Month<br>Change | October<br>2023 | Year-Over-Year<br>Change              | Month-Over-Month<br>Change | October<br>2023 | Year-Over-Year<br>Change | Month-Over-Month<br>Change |  |
| \$133,999 or Less      | 0                 |                          |                            |                 |                                       |                            | 0               | —                        |                            |  |
| \$134,000 to \$184,999 | 14                | - 51.7%                  | + 100.0%                   | 7.0             | - 75.9%                               | + 300.0%                   | 2               | + 100.0%                 | - 50.0%                    |  |
| \$185,000 to \$274,999 | 79                | + 139.4%                 | + 17.9%                    | 4.9             | + 49.6%                               | + 10.5%                    | 16              | + 60.0%                  | + 6.7%                     |  |
| \$275,000 or More      | 71                | + 42.0%                  | + 47.9%                    | 2.4             | + 95.9%                               | + 53.0%                    | 29              | - 27.5%                  | - 3.3%                     |  |
| Total                  | 164               | + 45.1%                  | + 34.4%                    | 3.5             | + 63.7%                               | + 40.1%                    | 47              | - 11.3%                  | - 4.1%                     |  |

# Meadow Lake, El Cerro Mission, Monterrey Park – 720

|                        | Total<br>Showings |                          |                            | (               | Buyer Interest<br>(Showings/Listings) |                            |                 | Managed<br>Listings      |                            |  |
|------------------------|-------------------|--------------------------|----------------------------|-----------------|---------------------------------------|----------------------------|-----------------|--------------------------|----------------------------|--|
| Price Range            | October<br>2023   | Year-Over-Year<br>Change | Month-Over-Month<br>Change | October<br>2023 | Year-Over-Year<br>Change              | Month-Over-Month<br>Change | October<br>2023 | Year-Over-Year<br>Change | Month-Over-Month<br>Change |  |
| \$133,999 or Less      | 8                 | + 100.0%                 | - 33.3%                    | 1.1             | + 185.7%                              | - 14.3%                    | 7               | - 30.0%                  | - 22.2%                    |  |
| \$134,000 to \$184,999 | 28                | + 833.3%                 | + 250.0%                   | 7.0             | + 366.7%                              | + 250.0%                   | 4               | + 100.0%                 | 0.0%                       |  |
| \$185,000 to \$274,999 | 3                 | - 50.0%                  |                            | 3.0             | 0.0%                                  |                            | 1               | - 50.0%                  |                            |  |
| \$275,000 or More      | 4                 | —                        | 0.0%                       | 4.0             |                                       | 0.0%                       | 1               | —                        | 0.0%                       |  |
| Total                  | 43                | + 230.8%                 | + 79.2%                    | 3.3             | + 256.2%                              | + 92.9%                    | 13              | - 7.1%                   | - 7.1%                     |  |

# Mesa Del Sol – 72

|                        |                 | Total<br>Showin          | gs                         | (               | Buyer Inte<br>Showings/L |                            | Managed<br>Listings |                          |                            |  |
|------------------------|-----------------|--------------------------|----------------------------|-----------------|--------------------------|----------------------------|---------------------|--------------------------|----------------------------|--|
| Price Range            | October<br>2023 | Year-Over-Year<br>Change | Month-Over-Month<br>Change | October<br>2023 | Year-Over-Year<br>Change | Month-Over-Month<br>Change | October<br>2023     | Year-Over-Year<br>Change | Month-Over-Month<br>Change |  |
| \$133,999 or Less      | 0               |                          |                            |                 |                          |                            | 0                   | —                        |                            |  |
| \$134,000 to \$184,999 | 0               | _                        | —                          |                 |                          |                            | 0                   | _                        |                            |  |
| \$185,000 to \$274,999 | 0               |                          |                            |                 |                          |                            | 0                   | _                        |                            |  |
| \$275,000 or More      | 17              | - 15.0%                  | + 54.5%                    | 2.8             | + 41.7%                  | + 54.5%                    | 6                   | - 40.0%                  | 0.0%                       |  |
| Total                  | 17              | - 15.0%                  | + 54.5%                    | 2.8             | + 41.7%                  | + 54.5%                    | 6                   | - 40.0%                  | 0.0%                       |  |

# Near North Valley – 101

|                        | Total<br>Showings |                          |                            | (               | Buyer Interest<br>(Showings/Listings) |                            |                 | Managed<br>Listings      |                            |  |
|------------------------|-------------------|--------------------------|----------------------------|-----------------|---------------------------------------|----------------------------|-----------------|--------------------------|----------------------------|--|
| Price Range            | October<br>2023   | Year-Over-Year<br>Change | Month-Over-Month<br>Change | October<br>2023 | Year-Over-Year<br>Change              | Month-Over-Month<br>Change | October<br>2023 | Year-Over-Year<br>Change | Month-Over-Month<br>Change |  |
| \$133,999 or Less      | 0                 | —                        |                            |                 |                                       |                            | 0               | _                        |                            |  |
| \$134,000 to \$184,999 | 3                 | - 94.5%                  | - 94.6%                    | 1.0             | - 90.9%                               | - 87.5%                    | 3               | - 40.0%                  | - 57.1%                    |  |
| \$185,000 to \$274,999 | 108               | + 36.7%                  | + 10.2%                    | 9.8             | + 49.1%                               | + 20.2%                    | 11              | - 8.3%                   | - 8.3%                     |  |
| \$275,000 or More      | 277               | + 116.4%                 | + 68.9%                    | 5.5             | + 90.4%                               | + 38.5%                    | 50              | + 13.6%                  | + 22.0%                    |  |
| Total                  | 388               | + 47.5%                  | + 22.0%                    | 6.1             | + 47.5%                               | + 14.4%                    | 64              | 0.0%                     | + 6.7%                     |  |

## **Near South Valley – 90**

|                        | Total<br>Showings |                          |                            | (               | Buyer Interest<br>(Showings/Listings) |                            |                 | Managed<br>Listings      |                            |  |
|------------------------|-------------------|--------------------------|----------------------------|-----------------|---------------------------------------|----------------------------|-----------------|--------------------------|----------------------------|--|
| Price Range            | October<br>2023   | Year-Over-Year<br>Change | Month-Over-Month<br>Change | October<br>2023 | Year-Over-Year<br>Change              | Month-Over-Month<br>Change | October<br>2023 | Year-Over-Year<br>Change | Month-Over-Month<br>Change |  |
| \$133,999 or Less      | 1                 | - 88.9%                  | - 66.7%                    | 1.0             | - 66.7%                               | - 66.7%                    | 1               | - 66.7%                  | 0.0%                       |  |
| \$134,000 to \$184,999 | 68                | + 3.0%                   | + 100.0%                   | 6.8             | + 13.3%                               | 0.0%                       | 10              | - 9.1%                   | + 100.0%                   |  |
| \$185,000 to \$274,999 | 104               | - 20.6%                  | + 52.9%                    | 6.5             | - 0.8%                                | + 43.4%                    | 16              | - 20.0%                  | + 6.7%                     |  |
| \$275,000 or More      | 48                | + 84.6%                  | + 23.1%                    | 3.0             | + 73.1%                               | + 30.8%                    | 16              | + 6.7%                   | - 5.9%                     |  |
| Total                  | 221               | - 4.7%                   | + 53.5%                    | 5.1             | + 8.6%                                | + 35.6%                    | 43              | - 12.2%                  | + 13.2%                    |  |

### North Albuquerque Acres Area – 20

|                        | Total<br>Showings |                          |                            | (               | Buyer Inte<br>Showings/L |                            | Managed<br>Listings |                          |                            |  |
|------------------------|-------------------|--------------------------|----------------------------|-----------------|--------------------------|----------------------------|---------------------|--------------------------|----------------------------|--|
| Price Range            | October<br>2023   | Year-Over-Year<br>Change | Month-Over-Month<br>Change | October<br>2023 | Year-Over-Year<br>Change | Month-Over-Month<br>Change | October<br>2023     | Year-Over-Year<br>Change | Month-Over-Month<br>Change |  |
| \$133,999 or Less      | 1                 |                          |                            | 1.0             |                          |                            | 1                   | —                        |                            |  |
| \$134,000 to \$184,999 | 0                 | —                        |                            |                 |                          |                            | 0                   | _                        |                            |  |
| \$185,000 to \$274,999 | 0                 |                          |                            |                 |                          |                            | 0                   | _                        |                            |  |
| \$275,000 or More      | 180               | + 23.3%                  | + 42.9%                    | 6.7             | + 46.1%                  | + 27.0%                    | 27                  | - 15.6%                  | + 12.5%                    |  |
| Total                  | 181               | + 24.0%                  | + 43.7%                    | 6.5             | + 50.5%                  | + 23.1%                    | 28                  | - 17.6%                  | + 16.7%                    |  |

## North of I-40 – 220

|                        | Total<br>Showings |                          |                            | (               | Buyer Interest<br>(Showings/Listings) |                            |                 | Managed<br>Listings      |                            |  |
|------------------------|-------------------|--------------------------|----------------------------|-----------------|---------------------------------------|----------------------------|-----------------|--------------------------|----------------------------|--|
| Price Range            | October<br>2023   | Year-Over-Year<br>Change | Month-Over-Month<br>Change | October<br>2023 | Year-Over-Year<br>Change              | Month-Over-Month<br>Change | October<br>2023 | Year-Over-Year<br>Change | Month-Over-Month<br>Change |  |
| \$133,999 or Less      | 3                 | + 200.0%                 | - 70.0%                    | 0.2             | + 121.1%                              | - 65.3%                    | 19              | + 35.7%                  | - 13.6%                    |  |
| \$134,000 to \$184,999 | 0                 | —                        |                            |                 |                                       |                            | 1               | - 75.0%                  | 0.0%                       |  |
| \$185,000 to \$274,999 | 0                 | —                        |                            |                 |                                       |                            | 2               | - 66.7%                  | - 50.0%                    |  |
| \$275,000 or More      | 183               | + 53.8%                  | + 19.6%                    | 5.7             | + 53.8%                               | + 34.6%                    | 32              | 0.0%                     | - 11.1%                    |  |
| Total                  | 186               | + 42.0%                  | + 13.4%                    | 3.4             | + 47.2%                               | + 32.3%                    | 54              | - 3.6%                   | - 14.3%                    |  |

# North Valley – 100

|                        |                 | Total<br>Showings        |                            |                 | Buyer Interest<br>(Showings/Listings) |                            |                 | Managed<br>Listings      |                            |  |
|------------------------|-----------------|--------------------------|----------------------------|-----------------|---------------------------------------|----------------------------|-----------------|--------------------------|----------------------------|--|
| Price Range            | October<br>2023 | Year-Over-Year<br>Change | Month-Over-Month<br>Change | October<br>2023 | Year-Over-Year<br>Change              | Month-Over-Month<br>Change | October<br>2023 | Year-Over-Year<br>Change | Month-Over-Month<br>Change |  |
| \$133,999 or Less      | 2               | 0.0%                     |                            | 2.0             | + 300.0%                              |                            | 1               | - 75.0%                  |                            |  |
| \$134,000 to \$184,999 | 0               | _                        |                            |                 |                                       |                            | 0               | _                        |                            |  |
| \$185,000 to \$274,999 | 55              | + 17.0%                  | + 292.9%                   | 6.9             | - 12.2%                               | + 96.4%                    | 8               | + 33.3%                  | + 100.0%                   |  |
| \$275,000 or More      | 184             | + 44.9%                  | + 85.9%                    | 3.8             | + 50.8%                               | + 47.9%                    | 49              | - 3.9%                   | + 25.6%                    |  |
| Total                  | 241             | + 33.9%                  | + 113.3%                   | 4.2             | + 45.4%                               | + 58.1%                    | 58              | - 7.9%                   | + 34.9%                    |  |

## Northeast Edgewood – 270

|                        | Total<br>Showings |                          |                            | (               | Buyer Inte<br>Showings/L |                            | Managed<br>Listings |                          |                            |  |
|------------------------|-------------------|--------------------------|----------------------------|-----------------|--------------------------|----------------------------|---------------------|--------------------------|----------------------------|--|
| Price Range            | October<br>2023   | Year-Over-Year<br>Change | Month-Over-Month<br>Change | October<br>2023 | Year-Over-Year<br>Change | Month-Over-Month<br>Change | October<br>2023     | Year-Over-Year<br>Change | Month-Over-Month<br>Change |  |
| \$133,999 or Less      | 0                 | —                        |                            |                 |                          |                            | 1                   | - 80.0%                  | - 66.7%                    |  |
| \$134,000 to \$184,999 | 0                 | _                        |                            |                 |                          |                            | 0                   | —                        |                            |  |
| \$185,000 to \$274,999 | 9                 | + 12.5%                  | - 65.4%                    | 3.0             | + 12.5%                  | - 65.4%                    | 3                   | 0.0%                     | 0.0%                       |  |
| \$275,000 or More      | 35                | + 25.0%                  | + 75.0%                    | 5.0             | + 42.9%                  | + 175.0%                   | 7                   | - 12.5%                  | - 36.4%                    |  |
| Total                  | 44                | - 12.0%                  | - 17.0%                    | 4.0             | + 36.0%                  | + 28.3%                    | 11                  | - 35.3%                  | - 35.3%                    |  |

# Northeast Heights – 50

|                        | Total<br>Showings |                          |                            | (               | Buyer Interest<br>(Showings/Listings) |                            |                 | Managed<br>Listings      |                            |  |
|------------------------|-------------------|--------------------------|----------------------------|-----------------|---------------------------------------|----------------------------|-----------------|--------------------------|----------------------------|--|
| Price Range            | October<br>2023   | Year-Over-Year<br>Change | Month-Over-Month<br>Change | October<br>2023 | Year-Over-Year<br>Change              | Month-Over-Month<br>Change | October<br>2023 | Year-Over-Year<br>Change | Month-Over-Month<br>Change |  |
| \$133,999 or Less      | 13                | + 225.0%                 | + 44.4%                    | 13.0            | + 1,525.0%                            | + 188.9%                   | 1               | - 80.0%                  | - 50.0%                    |  |
| \$134,000 to \$184,999 | 15                | - 46.4%                  | - 71.2%                    | 7.5             | - 46.4%                               | - 42.3%                    | 2               | 0.0%                     | - 50.0%                    |  |
| \$185,000 to \$274,999 | 221               | - 59.1%                  | - 9.8%                     | 8.5             | + 14.7%                               | + 31.8%                    | 26              | - 64.4%                  | - 31.6%                    |  |
| \$275,000 or More      | 576               | + 36.5%                  | + 0.7%                     | 5.2             | - 5.3%                                | - 3.8%                     | 111             | + 44.2%                  | + 4.7%                     |  |
| Total                  | 825               | - 17.1%                  | - 6.0%                     | 5.9             | - 7.0%                                | + 0.7%                     | 140             | - 10.8%                  | - 6.7%                     |  |

## **Northwest Edgewood – 250**

|                        | Total<br>Showings |                          |                            | (               | Buyer Interest<br>(Showings/Listings) |                            |                 | Managed<br>Listings      |                            |  |
|------------------------|-------------------|--------------------------|----------------------------|-----------------|---------------------------------------|----------------------------|-----------------|--------------------------|----------------------------|--|
| Price Range            | October<br>2023   | Year-Over-Year<br>Change | Month-Over-Month<br>Change | October<br>2023 | Year-Over-Year<br>Change              | Month-Over-Month<br>Change | October<br>2023 | Year-Over-Year<br>Change | Month-Over-Month<br>Change |  |
| \$133,999 or Less      | 2                 | 0.0%                     | + 100.0%                   | 0.2             | + 36.4%                               | + 100.0%                   | 11              | - 26.7%                  | 0.0%                       |  |
| \$134,000 to \$184,999 | 0                 | _                        |                            |                 |                                       |                            | 1               | - 50.0%                  | - 50.0%                    |  |
| \$185,000 to \$274,999 | 4                 | - 63.6%                  | - 87.9%                    | 4.0             | + 45.5%                               | - 63.6%                    | 1               | - 75.0%                  | - 66.7%                    |  |
| \$275,000 or More      | 79                | + 41.1%                  | + 71.7%                    | 3.4             | + 22.7%                               | + 56.8%                    | 23              | + 15.0%                  | + 9.5%                     |  |
| Total                  | 85                | + 21.4%                  | + 3.7%                     | 2.4             | + 38.3%                               | + 6.5%                     | 36              | - 12.2%                  | - 2.7%                     |  |

## **Northwest Heights – 110**

|                        | Total<br>Showings |                          |                            | (               | Buyer Interest<br>(Showings/Listings) |                            |                 | Managed<br>Listings      |                            |  |
|------------------------|-------------------|--------------------------|----------------------------|-----------------|---------------------------------------|----------------------------|-----------------|--------------------------|----------------------------|--|
| Price Range            | October<br>2023   | Year-Over-Year<br>Change | Month-Over-Month<br>Change | October<br>2023 | Year-Over-Year<br>Change              | Month-Over-Month<br>Change | October<br>2023 | Year-Over-Year<br>Change | Month-Over-Month<br>Change |  |
| \$133,999 or Less      | 0                 | —                        |                            |                 |                                       |                            | 11              | - 31.3%                  | 0.0%                       |  |
| \$134,000 to \$184,999 | 0                 | —                        | —                          |                 |                                       |                            | 2               | - 50.0%                  | 0.0%                       |  |
| \$185,000 to \$274,999 | 42                | + 20.0%                  | - 35.4%                    | 14.0            | + 100.0%                              | + 7.7%                     | 3               | - 40.0%                  | - 40.0%                    |  |
| \$275,000 or More      | 545               | - 11.2%                  | + 11.0%                    | 4.2             | - 2.3%                                | + 3.3%                     | 129             | - 9.2%                   | + 7.5%                     |  |
| Total                  | 587               | - 9.6%                   | + 5.6%                     | 4.0             | + 4.2%                                | + 0.5%                     | 145             | - 13.2%                  | + 5.1%                     |  |

# Paradise East – 121

|                        |                 | Total<br>Showings        |                            |                 | Buyer Interest<br>(Showings/Listings) |                            |                 | Managed<br>Listings      |                            |  |
|------------------------|-----------------|--------------------------|----------------------------|-----------------|---------------------------------------|----------------------------|-----------------|--------------------------|----------------------------|--|
| Price Range            | October<br>2023 | Year-Over-Year<br>Change | Month-Over-Month<br>Change | October<br>2023 | Year-Over-Year<br>Change              | Month-Over-Month<br>Change | October<br>2023 | Year-Over-Year<br>Change | Month-Over-Month<br>Change |  |
| \$133,999 or Less      | 0               | _                        | —                          |                 |                                       |                            | 0               | —                        | —                          |  |
| \$134,000 to \$184,999 | 12              | 0.0%                     | - 40.0%                    | 12.0            | 0.0%                                  | - 40.0%                    | 1               | 0.0%                     | 0.0%                       |  |
| \$185,000 to \$274,999 | 7               | - 94.2%                  | + 600.0%                   | 7.0             | - 47.5%                               | + 600.0%                   | 1               | - 88.9%                  | 0.0%                       |  |
| \$275,000 or More      | 237             | - 40.2%                  | + 2.6%                     | 4.6             | - 24.9%                               | - 5.4%                     | 51              | - 20.3%                  | + 8.5%                     |  |
| Total                  | 256             | - 51.7%                  | + 1.6%                     | 4.8             | - 30.7%                               | - 4.2%                     | 53              | - 30.3%                  | + 6.0%                     |  |

## Paradise West – 120

|                        |                 | Total<br>Showin          | gs                         | (               | Buyer Inte<br>Showings/L |                            | Managed<br>Listings |                          |                            |  |
|------------------------|-----------------|--------------------------|----------------------------|-----------------|--------------------------|----------------------------|---------------------|--------------------------|----------------------------|--|
| Price Range            | October<br>2023 | Year-Over-Year<br>Change | Month-Over-Month<br>Change | October<br>2023 | Year-Over-Year<br>Change | Month-Over-Month<br>Change | October<br>2023     | Year-Over-Year<br>Change | Month-Over-Month<br>Change |  |
| \$133,999 or Less      | 0               |                          | —                          |                 |                          |                            | 0                   | —                        |                            |  |
| \$134,000 to \$184,999 | 0               |                          | —                          |                 |                          |                            | 0                   | _                        |                            |  |
| \$185,000 to \$274,999 | 43              | + 4.9%                   | + 104.8%                   | 14.3            | + 39.8%                  | + 104.8%                   | 3                   | - 25.0%                  | 0.0%                       |  |
| \$275,000 or More      | 305             | - 32.5%                  | - 33.1%                    | 5.4             | - 5.3%                   | - 20.2%                    | 57                  | - 28.8%                  | - 16.2%                    |  |
| Total                  | 348             | - 29.4%                  | - 27.0%                    | 5.8             | - 1.2%                   | - 12.5%                    | 60                  | - 28.6%                  | - 16.7%                    |  |

## Placitas Area – 180

|                        | Total<br>Showings |                          |                            | (               | Buyer Interest<br>(Showings/Listings) |                            |                 | Managed<br>Listings      |                            |  |  |
|------------------------|-------------------|--------------------------|----------------------------|-----------------|---------------------------------------|----------------------------|-----------------|--------------------------|----------------------------|--|--|
| Price Range            | October<br>2023   | Year-Over-Year<br>Change | Month-Over-Month<br>Change | October<br>2023 | Year-Over-Year<br>Change              | Month-Over-Month<br>Change | October<br>2023 | Year-Over-Year<br>Change | Month-Over-Month<br>Change |  |  |
| \$133,999 or Less      | 0                 |                          |                            |                 |                                       |                            | 5               | - 61.5%                  | 0.0%                       |  |  |
| \$134,000 to \$184,999 | 0                 | —                        |                            |                 |                                       |                            | 0               | —                        |                            |  |  |
| \$185,000 to \$274,999 | 24                |                          | + 300.0%                   | 12.0            |                                       | + 100.0%                   | 2               | + 100.0%                 | + 100.0%                   |  |  |
| \$275,000 or More      | 146               | - 18.9%                  | + 37.7%                    | 3.8             | - 21.0%                               | + 34.1%                    | 38              | + 2.7%                   | + 2.7%                     |  |  |
| Total                  | 170               | - 6.1%                   | + 51.8%                    | 3.8             | + 8.5%                                | + 45.0%                    | 45              | - 13.5%                  | + 4.7%                     |  |  |

## **Rio Communities, Tierra Grande – 760**

|                        | Total<br>Showings |                          |                            | (               | Buyer Interest<br>(Showings/Listings) |                            |                 | Managed<br>Listings      |                            |  |
|------------------------|-------------------|--------------------------|----------------------------|-----------------|---------------------------------------|----------------------------|-----------------|--------------------------|----------------------------|--|
| Price Range            | October<br>2023   | Year-Over-Year<br>Change | Month-Over-Month<br>Change | October<br>2023 | Year-Over-Year<br>Change              | Month-Over-Month<br>Change | October<br>2023 | Year-Over-Year<br>Change | Month-Over-Month<br>Change |  |
| \$133,999 or Less      | 3                 | - 86.4%                  | - 82.4%                    | 1.0             | - 72.7%                               | - 76.5%                    | 3               | - 50.0%                  | - 25.0%                    |  |
| \$134,000 to \$184,999 | 11                | + 22.2%                  | + 266.7%                   | 5.5             | + 205.6%                              | + 83.3%                    | 2               | - 60.0%                  | + 100.0%                   |  |
| \$185,000 to \$274,999 | 23                | - 20.7%                  | + 53.3%                    | 3.8             | + 58.6%                               | + 104.4%                   | 6               | - 50.0%                  | - 25.0%                    |  |
| \$275,000 or More      | 10                | + 100.0%                 | - 41.2%                    | 1.3             | + 75.0%                               | - 55.9%                    | 8               | + 14.3%                  | + 33.3%                    |  |
| Total                  | 47                | - 27.7%                  | - 9.6%                     | 2.5             | + 14.2%                               | - 9.6%                     | 19              | - 36.7%                  | 0.0%                       |  |