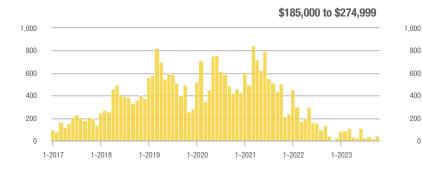

## Corrales – 130

|                        | Total<br>Showings |                          |                            | (               | Buyer Interest<br>(Showings/Listings) |                            |                 | Managed<br>Listings      |                            |  |
|------------------------|-------------------|--------------------------|----------------------------|-----------------|---------------------------------------|----------------------------|-----------------|--------------------------|----------------------------|--|
| Price Range            | October<br>2023   | Year-Over-Year<br>Change | Month-Over-Month<br>Change | October<br>2023 | Year-Over-Year<br>Change              | Month-Over-Month<br>Change | October<br>2023 | Year-Over-Year<br>Change | Month-Over-Month<br>Change |  |
| \$133,999 or Less      | 0                 |                          | —                          |                 |                                       |                            | 0               | —                        |                            |  |
| \$134,000 to \$184,999 | 0                 |                          | —                          |                 |                                       |                            | 0               | _                        |                            |  |
| \$185,000 to \$274,999 | 22                | + 2,100.0%               | + 100.0%                   | 5.5             | + 3,750.0%                            | + 100.0%                   | 4               | - 42.9%                  | 0.0%                       |  |
| \$275,000 or More      | 132               | - 30.2%                  | + 37.5%                    | 4.4             | - 6.9%                                | + 23.8%                    | 30              | - 25.0%                  | + 11.1%                    |  |
| Total                  | 154               | - 18.9%                  | + 43.9%                    | 4.5             | + 16.8%                               | + 31.2%                    | 34              | - 30.6%                  | + 9.7%                     |  |