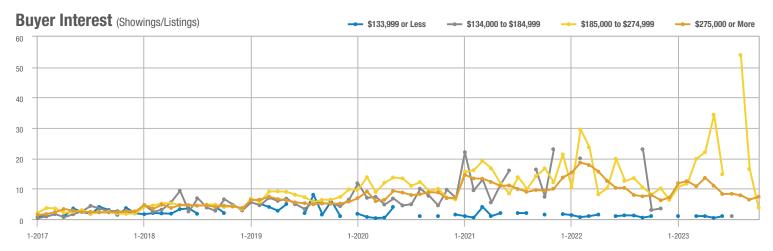

# **Showing Statistics**

| MLS Area                                            | Total<br>Showings | Buyer Interest<br>(Showings / Listings) | Managed<br>Listings |
|-----------------------------------------------------|-------------------|-----------------------------------------|---------------------|
| Academy West – 32                                   | 352               | 6.9                                     | 51                  |
| Albuquerque Acres West – 21                         | 184               | 5.8                                     | 32                  |
| Belen – 741                                         | 72                | 2.1                                     | 35                  |
| Bernalillo / Algodones – 170                        | 80                | 3.0                                     | 27                  |
| Bosque Farms and Peralta – 710                      | 33                | 1.5                                     | 22                  |
| Corrales – 130                                      | 154               | 4.5                                     | 34                  |
| Downtown Area – 80                                  | 222               | 3.8                                     | 58                  |
| East Los Lunas, Tome, Valencia – 711                | 66                | 2.6                                     | 25                  |
| Fairgrounds – 70                                    | 114               | 3.8                                     | 30                  |
| Far Northeast Heights – 30                          | 635               | 7.2                                     | 88                  |
| Foothills North – 31                                | 58                | 3.6                                     | 16                  |
| Foothills South – 51                                | 289               | 6.7                                     | 43                  |
| Four Hills Village – 60                             | 117               | 5.1                                     | 23                  |
| Ladera Heights – 111                                | 399               | 6.0                                     | 67                  |
| Las Maravillas, Cypress Gardens – 721               | 121               | 4.8                                     | 25                  |
| Los Lunas – 700                                     | 164               | 3.5                                     | 47                  |
| Meadow Lake, El Cerro Mission, Monterrey Park – 720 | 43                | 3.3                                     | 13                  |
| Mesa Del Sol – 72                                   | 17                | 2.8                                     | 6                   |
| Near North Valley – 101                             | 388               | 6.1                                     | 64                  |
| Near South Valley – 90                              | 221               | 5.1                                     | 43                  |
| North Albuquerque Acres Area – 20                   | 181               | 6.5                                     | 28                  |
| North of I-40 – 220                                 | 186               | 3.4                                     | 54                  |
| North Valley – 100                                  | 241               | 4.2                                     | 58                  |
| Northeast Edgewood – 270                            | 44                | 4.0                                     | 11                  |
| Northeast Heights – 50                              | 825               | 5.9                                     | 140                 |
| Northwest Edgewood – 250                            | 85                | 2.4                                     | 36                  |
| Northwest Heights – 110                             | 587               | 4.0                                     | 145                 |
| Paradise East – 121                                 | 256               | 4.8                                     | 53                  |
| Paradise West – 120                                 | 348               | 5.8                                     | 60                  |
| Placitas Area – 180                                 | 170               | 3.8                                     | 45                  |
| Rio Communities, Tierra Grande – 760                | 47                | 2.5                                     | 19                  |
| Rio Rancho Central – 161                            | 187               | 4.3                                     | 44                  |
| Rio Rancho Mid – 150                                | 654               | 6.3                                     | 103                 |
| Rio Rancho Mid-North – 151                          | 266               | 3.6                                     | 74                  |
| Rio Rancho Mid-West – 152                           | 45                | 2.4                                     | 19                  |
| Rio Rancho North – 160                              | 331               | 2.8                                     | 117                 |
| Rio Rancho South – 140                              | 181               | 3.3                                     | 55                  |
| Sandia Heights – 10                                 | 216               | 7.2                                     | 30                  |
| South 217 Area – 260                                | 49                | 3.5                                     | 14                  |
| South Moriarty – 291                                | 54                | 1.5                                     | 37                  |
| South of I-40 - 230                                 | 86                | 2.5                                     | 35                  |
| South Socorro – 621                                 | 12                | 0.7                                     | 18                  |

# **Showing Statistics**

| MLS Area               | Total<br>Showings | Buyer Interest<br>(Showings / Listings) | Managed<br>Listings |
|------------------------|-------------------|-----------------------------------------|---------------------|
| Southeast Heights – 71 | 280               | 4.7                                     | 59                  |
| Southwest Heights – 92 | 568               | 5.5                                     | 104                 |
| UNM - 40               | 214               | 5.1                                     | 42                  |
| UNM South – 42         | 232               | 4.7                                     | 49                  |
| Uptown – 41            | 258               | 5.6                                     | 46                  |
| Valley Farms – 91      | 90                | 4.5                                     | 20                  |
| West Los Lunas – 701   | 58                | 2.4                                     | 24                  |
| Zuzax, Tijeras – 240   | 80                | 2.0                                     | 41                  |