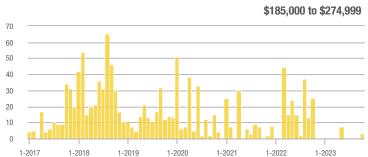

## Corrales – 130

|                        | Total<br>Showings |                          |                            | (               | Buyer Interest<br>(Showings/Listings) |                            |                 | Managed<br>Listings      |                            |  |
|------------------------|-------------------|--------------------------|----------------------------|-----------------|---------------------------------------|----------------------------|-----------------|--------------------------|----------------------------|--|
| Price Range            | October<br>2023   | Year-Over-Year<br>Change | Month-Over-Month<br>Change | October<br>2023 | Year-Over-Year<br>Change              | Month-Over-Month<br>Change | October<br>2023 | Year-Over-Year<br>Change | Month-Over-Month<br>Change |  |
| \$133,999 or Less      | 0                 |                          | —                          |                 |                                       |                            | 0               | —                        |                            |  |
| \$134,000 to \$184,999 | 0                 |                          | —                          |                 |                                       |                            | 0               | _                        |                            |  |
| \$185,000 to \$274,999 | 22                | + 2,100.0%               | + 100.0%                   | 5.5             | + 3,750.0%                            | + 100.0%                   | 4               | - 42.9%                  | 0.0%                       |  |
| \$275,000 or More      | 132               | - 30.2%                  | + 37.5%                    | 4.4             | - 6.9%                                | + 23.8%                    | 30              | - 25.0%                  | + 11.1%                    |  |
| Total                  | 154               | - 18.9%                  | + 43.9%                    | 4.5             | + 16.8%                               | + 31.2%                    | 34              | - 30.6%                  | + 9.7%                     |  |