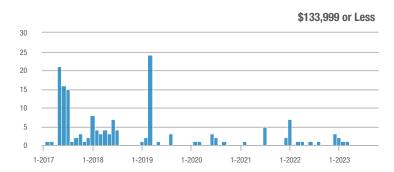

### Academy West – 32

|                        | Total<br>Showings |                          |                            | (               | Buyer Interest<br>(Showings/Listings) |                            |                 | Managed<br>Listings      |                            |  |
|------------------------|-------------------|--------------------------|----------------------------|-----------------|---------------------------------------|----------------------------|-----------------|--------------------------|----------------------------|--|
| Price Range            | October<br>2023   | Year-Over-Year<br>Change | Month-Over-Month<br>Change | October<br>2023 | Year-Over-Year<br>Change              | Month-Over-Month<br>Change | October<br>2023 | Year-Over-Year<br>Change | Month-Over-Month<br>Change |  |
| \$133,999 or Less      | 28                | + 115.4%                 | - 3.4%                     | 2.5             | + 56.6%                               | - 21.0%                    | 11              | + 37.5%                  | + 22.2%                    |  |
| \$134,000 to \$184,999 | 21                | + 75.0%                  | + 10.5%                    | 3.5             | - 12.5%                               | + 28.9%                    | 6               | + 100.0%                 | - 14.3%                    |  |
| \$185,000 to \$274,999 | 55                | - 31.3%                  | + 66.7%                    | 18.3            | + 129.2%                              | + 177.8%                   | 3               | - 70.0%                  | - 40.0%                    |  |
| \$275,000 or More      | 248               | - 3.5%                   | + 37.0%                    | 8.0             | - 0.4%                                | + 32.6%                    | 31              | - 3.1%                   | + 3.3%                     |  |
| Total                  | 352               | - 2.8%                   | + 34.4%                    | 6.9             | + 1.1%                                | + 34.4%                    | 51              | - 3.8%                   | 0.0%                       |  |