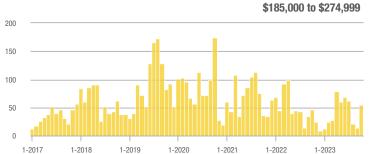

### Academy West – 32

|                        | Total<br>Showings |                          |                            | (               | Buyer Interest<br>(Showings/Listings) |                            |                 | Managed<br>Listings      |                            |  |
|------------------------|-------------------|--------------------------|----------------------------|-----------------|---------------------------------------|----------------------------|-----------------|--------------------------|----------------------------|--|
| Price Range            | October<br>2023   | Year-Over-Year<br>Change | Month-Over-Month<br>Change | October<br>2023 | Year-Over-Year<br>Change              | Month-Over-Month<br>Change | October<br>2023 | Year-Over-Year<br>Change | Month-Over-Month<br>Change |  |
| \$133,999 or Less      | 28                | + 115.4%                 | - 3.4%                     | 2.5             | + 56.6%                               | - 21.0%                    | 11              | + 37.5%                  | + 22.2%                    |  |
| \$134,000 to \$184,999 | 21                | + 75.0%                  | + 10.5%                    | 3.5             | - 12.5%                               | + 28.9%                    | 6               | + 100.0%                 | - 14.3%                    |  |
| \$185,000 to \$274,999 | 55                | - 31.3%                  | + 66.7%                    | 18.3            | + 129.2%                              | + 177.8%                   | 3               | - 70.0%                  | - 40.0%                    |  |
| \$275,000 or More      | 248               | - 3.5%                   | + 37.0%                    | 8.0             | - 0.4%                                | + 32.6%                    | 31              | - 3.1%                   | + 3.3%                     |  |
| Total                  | 352               | - 2.8%                   | + 34.4%                    | 6.9             | + 1.1%                                | + 34.4%                    | 51              | - 3.8%                   | 0.0%                       |  |

### Albuquerque Acres West – 21

|                        | Total<br>Showings |                          |                            | Buyer Interest<br>(Showings/Listings) |                          |                            | Managed<br>Listings |                          |                            |
|------------------------|-------------------|--------------------------|----------------------------|---------------------------------------|--------------------------|----------------------------|---------------------|--------------------------|----------------------------|
| Price Range            | October<br>2023   | Year-Over-Year<br>Change | Month-Over-Month<br>Change | October<br>2023                       | Year-Over-Year<br>Change | Month-Over-Month<br>Change | October<br>2023     | Year-Over-Year<br>Change | Month-Over-Month<br>Change |
| \$133,999 or Less      | 0                 | —                        |                            |                                       |                          |                            | 0                   | —                        |                            |
| \$134,000 to \$184,999 | 7                 | - 30.0%                  |                            | 7.0                                   | - 30.0%                  |                            | 1                   | 0.0%                     | 0.0%                       |
| \$185,000 to \$274,999 | 7                 | _                        | + 40.0%                    | 7.0                                   |                          | + 40.0%                    | 1                   | _                        | 0.0%                       |
| \$275,000 or More      | 170               | - 25.4%                  | - 5.0%                     | 5.7                                   | + 1.9%                   | + 7.6%                     | 30                  | - 26.8%                  | - 11.8%                    |
| Total                  | 184               | - 23.3%                  | 0.0%                       | 5.8                                   | + 5.4%                   | + 12.5%                    | 32                  | - 27.3%                  | - 11.1%                    |

### **Belen – 741**

|                        | Total<br>Showings |                          |                            | (               | Buyer Interest<br>(Showings/Listings) |                            |                 | Managed<br>Listings      |                            |  |
|------------------------|-------------------|--------------------------|----------------------------|-----------------|---------------------------------------|----------------------------|-----------------|--------------------------|----------------------------|--|
| Price Range            | October<br>2023   | Year-Over-Year<br>Change | Month-Over-Month<br>Change | October<br>2023 | Year-Over-Year<br>Change              | Month-Over-Month<br>Change | October<br>2023 | Year-Over-Year<br>Change | Month-Over-Month<br>Change |  |
| \$133,999 or Less      | 3                 | - 70.0%                  | 0.0%                       | 0.5             | - 55.0%                               | + 16.7%                    | 6               | - 33.3%                  | - 14.3%                    |  |
| \$134,000 to \$184,999 | 22                | + 10.0%                  | + 22.2%                    | 3.1             | - 37.1%                               | - 30.2%                    | 7               | + 75.0%                  | + 75.0%                    |  |
| \$185,000 to \$274,999 | 31                | 0.0%                     | + 14.8%                    | 3.1             | + 60.0%                               | + 37.8%                    | 10              | - 37.5%                  | - 16.7%                    |  |
| \$275,000 or More      | 16                | + 45.5%                  | - 33.3%                    | 1.3             | + 45.5%                               | - 16.7%                    | 12              | 0.0%                     | - 20.0%                    |  |
| Total                  | 72                | 0.0%                     | 0.0%                       | 2.1             | + 17.1%                               | + 8.6%                     | 35              | - 14.6%                  | - 7.9%                     |  |

# **Bernalillo / Algodones – 170**

|                        | Total<br>Showings |                          |                            | (               | Buyer Interest<br>(Showings/Listings) |                            |                 | Managed<br>Listings      |                            |  |
|------------------------|-------------------|--------------------------|----------------------------|-----------------|---------------------------------------|----------------------------|-----------------|--------------------------|----------------------------|--|
| Price Range            | October<br>2023   | Year-Over-Year<br>Change | Month-Over-Month<br>Change | October<br>2023 | Year-Over-Year<br>Change              | Month-Over-Month<br>Change | October<br>2023 | Year-Over-Year<br>Change | Month-Over-Month<br>Change |  |
| \$133,999 or Less      | 0                 |                          |                            |                 |                                       |                            | 1               | - 66.7%                  | 0.0%                       |  |
| \$134,000 to \$184,999 | 0                 | _                        |                            |                 |                                       |                            | 0               | —                        |                            |  |
| \$185,000 to \$274,999 | 0                 | _                        |                            |                 |                                       |                            | 1               | - 66.7%                  | - 50.0%                    |  |
| \$275,000 or More      | 80                | + 122.2%                 | - 25.2%                    | 3.2             | + 68.9%                               | - 19.3%                    | 25              | + 31.6%                  | - 7.4%                     |  |
| Total                  | 80                | + 66.7%                  | - 33.3%                    | 3.0             | + 54.3%                               | - 23.5%                    | 27              | + 8.0%                   | - 12.9%                    |  |

# **Bosque Farms and Peralta – 710**

|                        | Total<br>Showings |                          |                            | (               | Buyer Interest<br>(Showings/Listings) |                            |                 | Managed<br>Listings      |                            |  |
|------------------------|-------------------|--------------------------|----------------------------|-----------------|---------------------------------------|----------------------------|-----------------|--------------------------|----------------------------|--|
| Price Range            | October<br>2023   | Year-Over-Year<br>Change | Month-Over-Month<br>Change | October<br>2023 | Year-Over-Year<br>Change              | Month-Over-Month<br>Change | October<br>2023 | Year-Over-Year<br>Change | Month-Over-Month<br>Change |  |
| \$133,999 or Less      | 1                 | - 92.9%                  | 0.0%                       | 0.5             | - 92.9%                               | - 50.0%                    | 2               | 0.0%                     | + 100.0%                   |  |
| \$134,000 to \$184,999 | 2                 | —                        | 0.0%                       | 1.0             |                                       | + 50.0%                    | 2               | —                        | - 33.3%                    |  |
| \$185,000 to \$274,999 | 6                 | + 50.0%                  | - 53.8%                    | 1.5             | + 12.5%                               | - 53.8%                    | 4               | + 33.3%                  | 0.0%                       |  |
| \$275,000 or More      | 24                | - 65.7%                  | + 71.4%                    | 1.7             | - 51.0%                               | + 83.7%                    | 14              | - 30.0%                  | - 6.7%                     |  |
| Total                  | 33                | - 62.5%                  | + 10.0%                    | 1.5             | - 57.4%                               | + 15.0%                    | 22              | - 12.0%                  | - 4.3%                     |  |

## Corrales – 130

|                        | Total<br>Showings |                          |                            | (               | Buyer Interest<br>(Showings/Listings) |                            |                 | Managed<br>Listings      |                            |  |
|------------------------|-------------------|--------------------------|----------------------------|-----------------|---------------------------------------|----------------------------|-----------------|--------------------------|----------------------------|--|
| Price Range            | October<br>2023   | Year-Over-Year<br>Change | Month-Over-Month<br>Change | October<br>2023 | Year-Over-Year<br>Change              | Month-Over-Month<br>Change | October<br>2023 | Year-Over-Year<br>Change | Month-Over-Month<br>Change |  |
| \$133,999 or Less      | 0                 |                          | —                          |                 |                                       |                            | 0               | —                        |                            |  |
| \$134,000 to \$184,999 | 0                 |                          | —                          |                 |                                       |                            | 0               | _                        |                            |  |
| \$185,000 to \$274,999 | 22                | + 2,100.0%               | + 100.0%                   | 5.5             | + 3,750.0%                            | + 100.0%                   | 4               | - 42.9%                  | 0.0%                       |  |
| \$275,000 or More      | 132               | - 30.2%                  | + 37.5%                    | 4.4             | - 6.9%                                | + 23.8%                    | 30              | - 25.0%                  | + 11.1%                    |  |
| Total                  | 154               | - 18.9%                  | + 43.9%                    | 4.5             | + 16.8%                               | + 31.2%                    | 34              | - 30.6%                  | + 9.7%                     |  |

### **Downtown Area – 80**

|                        | Total<br>Showings |                          |                            | (               | Buyer Interest<br>(Showings/Listings) |                            |                 | Managed<br>Listings      |                            |  |
|------------------------|-------------------|--------------------------|----------------------------|-----------------|---------------------------------------|----------------------------|-----------------|--------------------------|----------------------------|--|
| Price Range            | October<br>2023   | Year-Over-Year<br>Change | Month-Over-Month<br>Change | October<br>2023 | Year-Over-Year<br>Change              | Month-Over-Month<br>Change | October<br>2023 | Year-Over-Year<br>Change | Month-Over-Month<br>Change |  |
| \$133,999 or Less      | 18                | + 63.6%                  | + 38.5%                    | 9.0             | + 227.3%                              | + 176.9%                   | 2               | - 50.0%                  | - 50.0%                    |  |
| \$134,000 to \$184,999 | 11                | - 47.6%                  | - 26.7%                    | 3.7             | + 74.6%                               | + 22.2%                    | 3               | - 70.0%                  | - 40.0%                    |  |
| \$185,000 to \$274,999 | 50                | + 35.1%                  | + 13.6%                    | 4.2             | + 80.2%                               | + 4.2%                     | 12              | - 25.0%                  | + 9.1%                     |  |
| \$275,000 or More      | 143               | - 34.7%                  | - 1.4%                     | 3.5             | - 25.1%                               | + 10.6%                    | 41              | - 12.8%                  | - 10.9%                    |  |
| Total                  | 222               | - 22.9%                  | + 2.3%                     | 3.8             | + 2.3%                                | + 16.4%                    | 58              | - 24.7%                  | - 12.1%                    |  |

# East Los Lunas, Tome, Valencia – 711

|                        | Total<br>Showings |                          |                            | (               | Buyer Interest<br>(Showings/Listings) |                            |                 | Managed<br>Listings      |                            |  |
|------------------------|-------------------|--------------------------|----------------------------|-----------------|---------------------------------------|----------------------------|-----------------|--------------------------|----------------------------|--|
| Price Range            | October<br>2023   | Year-Over-Year<br>Change | Month-Over-Month<br>Change | October<br>2023 | Year-Over-Year<br>Change              | Month-Over-Month<br>Change | October<br>2023 | Year-Over-Year<br>Change | Month-Over-Month<br>Change |  |
| \$133,999 or Less      | 1                 | - 66.7%                  | - 87.5%                    | 0.5             | + 16.7%                               | - 75.0%                    | 2               | - 71.4%                  | - 50.0%                    |  |
| \$134,000 to \$184,999 | 1                 | - 96.3%                  |                            | 0.5             | - 92.6%                               |                            | 2               | - 50.0%                  | + 100.0%                   |  |
| \$185,000 to \$274,999 | 8                 | - 79.5%                  |                            | 2.7             | - 31.6%                               |                            | 3               | - 70.0%                  | + 50.0%                    |  |
| \$275,000 or More      | 56                | + 143.5%                 | + 21.7%                    | 3.1             | + 102.9%                              | - 5.3%                     | 18              | + 20.0%                  | + 28.6%                    |  |
| Total                  | 66                | - 28.3%                  | + 22.2%                    | 2.6             | + 3.3%                                | + 2.7%                     | 25              | - 30.6%                  | + 19.0%                    |  |

# Fairgrounds – 70

|                        | Total<br>Showings |                          |                            | (               | Buyer Interest<br>(Showings/Listings) |                            |                 | Managed<br>Listings      |                            |  |
|------------------------|-------------------|--------------------------|----------------------------|-----------------|---------------------------------------|----------------------------|-----------------|--------------------------|----------------------------|--|
| Price Range            | October<br>2023   | Year-Over-Year<br>Change | Month-Over-Month<br>Change | October<br>2023 | Year-Over-Year<br>Change              | Month-Over-Month<br>Change | October<br>2023 | Year-Over-Year<br>Change | Month-Over-Month<br>Change |  |
| \$133,999 or Less      | 0                 | —                        | —                          |                 |                                       |                            | 0               | —                        |                            |  |
| \$134,000 to \$184,999 | 0                 | _                        | —                          |                 |                                       |                            | 0               | _                        |                            |  |
| \$185,000 to \$274,999 | 55                | - 19.1%                  | - 3.5%                     | 6.9             | + 71.9%                               | + 32.7%                    | 8               | - 52.9%                  | - 27.3%                    |  |
| \$275,000 or More      | 59                | + 47.5%                  | - 24.4%                    | 2.7             | + 27.4%                               | - 20.9%                    | 22              | + 15.8%                  | - 4.3%                     |  |
| Total                  | 114               | - 14.3%                  | - 15.6%                    | 3.8             | + 11.4%                               | - 4.3%                     | 30              | - 23.1%                  | - 11.8%                    |  |

# Far Northeast Heights – 30

|                        | Total<br>Showings |                          |                            | Buyer Interest<br>(Showings/Listings) |                          |                            | Managed<br>Listings |                          |                            |
|------------------------|-------------------|--------------------------|----------------------------|---------------------------------------|--------------------------|----------------------------|---------------------|--------------------------|----------------------------|
| Price Range            | October<br>2023   | Year-Over-Year<br>Change | Month-Over-Month<br>Change | October<br>2023                       | Year-Over-Year<br>Change | Month-Over-Month<br>Change | October<br>2023     | Year-Over-Year<br>Change | Month-Over-Month<br>Change |
| \$133,999 or Less      | 0                 |                          |                            |                                       |                          |                            | 0                   | —                        |                            |
| \$134,000 to \$184,999 | 0                 | —                        | —                          |                                       |                          |                            | 0                   | _                        |                            |
| \$185,000 to \$274,999 | 15                | - 69.4%                  | - 77.3%                    | 3.8                                   | - 54.1%                  | - 77.3%                    | 4                   | - 33.3%                  | 0.0%                       |
| \$275,000 or More      | 620               | - 12.3%                  | + 8.6%                     | 7.4                                   | - 6.0%                   | + 15.0%                    | 84                  | - 6.7%                   | - 5.6%                     |
| Total                  | 635               | - 17.0%                  | - 0.3%                     | 7.2                                   | - 4.7%                   | + 5.4%                     | 88                  | - 12.9%                  | - 5.4%                     |

# Foothills North – 31

|                        |                 | Total<br>Showings        |                            |                 | Buyer Inte<br>Showings/L |                            | Managed<br>Listings |                          |                            |  |
|------------------------|-----------------|--------------------------|----------------------------|-----------------|--------------------------|----------------------------|---------------------|--------------------------|----------------------------|--|
| Price Range            | October<br>2023 | Year-Over-Year<br>Change | Month-Over-Month<br>Change | October<br>2023 | Year-Over-Year<br>Change | Month-Over-Month<br>Change | October<br>2023     | Year-Over-Year<br>Change | Month-Over-Month<br>Change |  |
| \$133,999 or Less      | 0               |                          |                            |                 |                          |                            | 1                   | —                        | 0.0%                       |  |
| \$134,000 to \$184,999 | 0               | _                        | —                          |                 |                          |                            | 0                   | _                        |                            |  |
| \$185,000 to \$274,999 | 0               | _                        |                            |                 |                          |                            | 0                   | _                        |                            |  |
| \$275,000 or More      | 58              | - 9.4%                   | 0.0%                       | 3.9             | - 21.5%                  | - 6.7%                     | 15                  | + 15.4%                  | + 7.1%                     |  |
| Total                  | 58              | - 19.4%                  | 0.0%                       | 3.6             | - 29.5%                  | - 6.3%                     | 16                  | + 14.3%                  | + 6.7%                     |  |

# Foothills South - 51

|                        |                 | Total<br>Showings        |                            |                 | Buyer Inte<br>Showings/L |                            | Managed<br>Listings |                          |                            |  |
|------------------------|-----------------|--------------------------|----------------------------|-----------------|--------------------------|----------------------------|---------------------|--------------------------|----------------------------|--|
| Price Range            | October<br>2023 | Year-Over-Year<br>Change | Month-Over-Month<br>Change | October<br>2023 | Year-Over-Year<br>Change | Month-Over-Month<br>Change | October<br>2023     | Year-Over-Year<br>Change | Month-Over-Month<br>Change |  |
| \$133,999 or Less      | 0               | —                        | —                          |                 |                          |                            | 0                   | —                        |                            |  |
| \$134,000 to \$184,999 | 0               | _                        | —                          |                 |                          |                            | 0                   | _                        |                            |  |
| \$185,000 to \$274,999 | 20              | - 54.5%                  | - 28.6%                    | 10.0            | + 81.8%                  | - 28.6%                    | 2                   | - 75.0%                  | 0.0%                       |  |
| \$275,000 or More      | 269             | + 19.0%                  | + 72.4%                    | 6.6             | - 15.8%                  | + 22.0%                    | 41                  | + 41.4%                  | + 41.4%                    |  |
| Total                  | 289             | + 7.0%                   | + 52.1%                    | 6.7             | - 7.9%                   | + 13.2%                    | 43                  | + 16.2%                  | + 34.4%                    |  |

# Four Hills Village – 60

|                        |                 | Total<br>Showin          |                            | (               | Buyer Inte<br>Showings/L |                            | Managed<br>Listings |                          |                            |
|------------------------|-----------------|--------------------------|----------------------------|-----------------|--------------------------|----------------------------|---------------------|--------------------------|----------------------------|
| Price Range            | October<br>2023 | Year-Over-Year<br>Change | Month-Over-Month<br>Change | October<br>2023 | Year-Over-Year<br>Change | Month-Over-Month<br>Change | October<br>2023     | Year-Over-Year<br>Change | Month-Over-Month<br>Change |
| \$133,999 or Less      | 0               | —                        |                            |                 |                          |                            | 0                   | —                        | —                          |
| \$134,000 to \$184,999 | 0               | _                        | —                          |                 | _                        |                            | 0                   | _                        |                            |
| \$185,000 to \$274,999 | 0               | _                        |                            |                 | _                        |                            | 0                   | _                        |                            |
| \$275,000 or More      | 117             | + 48.1%                  | + 14.7%                    | 5.1             | + 22.3%                  | - 5.2%                     | 23                  | + 21.1%                  | + 21.1%                    |
| Total                  | 117             | + 33.0%                  | + 12.5%                    | 5.1             | + 15.6%                  | - 2.2%                     | 23                  | + 15.0%                  | + 15.0%                    |

# Ladera Heights – 111

| Tot<br>Show            |                 |                          |                            | Buyer Interest<br>(Showings/Listings) |                          |                            | Managed<br>Listings |                          |                            |
|------------------------|-----------------|--------------------------|----------------------------|---------------------------------------|--------------------------|----------------------------|---------------------|--------------------------|----------------------------|
| Price Range            | October<br>2023 | Year-Over-Year<br>Change | Month-Over-Month<br>Change | October<br>2023                       | Year-Over-Year<br>Change | Month-Over-Month<br>Change | October<br>2023     | Year-Over-Year<br>Change | Month-Over-Month<br>Change |
| \$133,999 or Less      | 4               | + 300.0%                 | + 100.0%                   | 4.0                                   | + 300.0%                 | + 100.0%                   | 1                   | 0.0%                     | 0.0%                       |
| \$134,000 to \$184,999 | 0               | _                        |                            |                                       |                          |                            | 0                   | —                        | —                          |
| \$185,000 to \$274,999 | 157             | - 48.2%                  | + 118.1%                   | 7.5                                   | - 6.2%                   | + 55.8%                    | 21                  | - 44.7%                  | + 40.0%                    |
| \$275,000 or More      | 238             | - 34.6%                  | - 19.9%                    | 5.3                                   | + 6.1%                   | + 5.1%                     | 45                  | - 38.4%                  | - 23.7%                    |
| Total                  | 399             | - 43.9%                  | + 0.8%                     | 6.0                                   | - 2.8%                   | + 15.8%                    | 67                  | - 42.2%                  | - 13.0%                    |

### Las Maravillas, Cypress Gardens – 721

|                        | Total<br>Showings |                          |                            | (               | Buyer Interest<br>(Showings/Listings) |                            |                 | Managed<br>Listings      |                            |  |
|------------------------|-------------------|--------------------------|----------------------------|-----------------|---------------------------------------|----------------------------|-----------------|--------------------------|----------------------------|--|
| Price Range            | October<br>2023   | Year-Over-Year<br>Change | Month-Over-Month<br>Change | October<br>2023 | Year-Over-Year<br>Change              | Month-Over-Month<br>Change | October<br>2023 | Year-Over-Year<br>Change | Month-Over-Month<br>Change |  |
| \$133,999 or Less      | 1                 | _                        |                            | 1.0             |                                       |                            | 1               | —                        | 0.0%                       |  |
| \$134,000 to \$184,999 | 0                 | _                        | _                          |                 | _                                     |                            | 0               | _                        |                            |  |
| \$185,000 to \$274,999 | 97                | + 34.7%                  | + 102.1%                   | 8.1             | + 90.9%                               | + 51.6%                    | 12              | - 29.4%                  | + 33.3%                    |  |
| \$275,000 or More      | 23                | + 35.3%                  | + 228.6%                   | 1.9             | - 43.6%                               | + 201.2%                   | 12              | + 140.0%                 | + 9.1%                     |  |
| Total                  | 121               | + 36.0%                  | + 120.0%                   | 4.8             | + 19.6%                               | + 84.8%                    | 25              | + 13.6%                  | + 19.0%                    |  |

### Los Lunas – 700

|                        | Total<br>Showings |                          |                            | (               | Buyer Interest<br>(Showings/Listings) |                            |                 | Managed<br>Listings      |                            |  |
|------------------------|-------------------|--------------------------|----------------------------|-----------------|---------------------------------------|----------------------------|-----------------|--------------------------|----------------------------|--|
| Price Range            | October<br>2023   | Year-Over-Year<br>Change | Month-Over-Month<br>Change | October<br>2023 | Year-Over-Year<br>Change              | Month-Over-Month<br>Change | October<br>2023 | Year-Over-Year<br>Change | Month-Over-Month<br>Change |  |
| \$133,999 or Less      | 0                 |                          |                            |                 |                                       |                            | 0               | —                        |                            |  |
| \$134,000 to \$184,999 | 14                | - 51.7%                  | + 100.0%                   | 7.0             | - 75.9%                               | + 300.0%                   | 2               | + 100.0%                 | - 50.0%                    |  |
| \$185,000 to \$274,999 | 79                | + 139.4%                 | + 17.9%                    | 4.9             | + 49.6%                               | + 10.5%                    | 16              | + 60.0%                  | + 6.7%                     |  |
| \$275,000 or More      | 71                | + 42.0%                  | + 47.9%                    | 2.4             | + 95.9%                               | + 53.0%                    | 29              | - 27.5%                  | - 3.3%                     |  |
| Total                  | 164               | + 45.1%                  | + 34.4%                    | 3.5             | + 63.7%                               | + 40.1%                    | 47              | - 11.3%                  | - 4.1%                     |  |

# Meadow Lake, El Cerro Mission, Monterrey Park – 720

|                        | Total<br>Showings |                          |                            | (               | Buyer Interest<br>(Showings/Listings) |                            |                 | Managed<br>Listings      |                            |  |
|------------------------|-------------------|--------------------------|----------------------------|-----------------|---------------------------------------|----------------------------|-----------------|--------------------------|----------------------------|--|
| Price Range            | October<br>2023   | Year-Over-Year<br>Change | Month-Over-Month<br>Change | October<br>2023 | Year-Over-Year<br>Change              | Month-Over-Month<br>Change | October<br>2023 | Year-Over-Year<br>Change | Month-Over-Month<br>Change |  |
| \$133,999 or Less      | 8                 | + 100.0%                 | - 33.3%                    | 1.1             | + 185.7%                              | - 14.3%                    | 7               | - 30.0%                  | - 22.2%                    |  |
| \$134,000 to \$184,999 | 28                | + 833.3%                 | + 250.0%                   | 7.0             | + 366.7%                              | + 250.0%                   | 4               | + 100.0%                 | 0.0%                       |  |
| \$185,000 to \$274,999 | 3                 | - 50.0%                  |                            | 3.0             | 0.0%                                  |                            | 1               | - 50.0%                  |                            |  |
| \$275,000 or More      | 4                 | —                        | 0.0%                       | 4.0             |                                       | 0.0%                       | 1               | —                        | 0.0%                       |  |
| Total                  | 43                | + 230.8%                 | + 79.2%                    | 3.3             | + 256.2%                              | + 92.9%                    | 13              | - 7.1%                   | - 7.1%                     |  |

# Mesa Del Sol – 72

|                        |                 | Total<br>Showin          | gs                         | (               | Buyer Inte<br>Showings/L |                            | Managed<br>Listings |                          |                            |  |
|------------------------|-----------------|--------------------------|----------------------------|-----------------|--------------------------|----------------------------|---------------------|--------------------------|----------------------------|--|
| Price Range            | October<br>2023 | Year-Over-Year<br>Change | Month-Over-Month<br>Change | October<br>2023 | Year-Over-Year<br>Change | Month-Over-Month<br>Change | October<br>2023     | Year-Over-Year<br>Change | Month-Over-Month<br>Change |  |
| \$133,999 or Less      | 0               |                          |                            |                 |                          |                            | 0                   | —                        |                            |  |
| \$134,000 to \$184,999 | 0               | _                        | —                          |                 |                          |                            | 0                   | _                        |                            |  |
| \$185,000 to \$274,999 | 0               |                          |                            |                 |                          |                            | 0                   | _                        |                            |  |
| \$275,000 or More      | 17              | - 15.0%                  | + 54.5%                    | 2.8             | + 41.7%                  | + 54.5%                    | 6                   | - 40.0%                  | 0.0%                       |  |
| Total                  | 17              | - 15.0%                  | + 54.5%                    | 2.8             | + 41.7%                  | + 54.5%                    | 6                   | - 40.0%                  | 0.0%                       |  |

# Near North Valley – 101

|                        | Total<br>Showings |                          |                            | (               | Buyer Interest<br>(Showings/Listings) |                            |                 | Managed<br>Listings      |                            |  |
|------------------------|-------------------|--------------------------|----------------------------|-----------------|---------------------------------------|----------------------------|-----------------|--------------------------|----------------------------|--|
| Price Range            | October<br>2023   | Year-Over-Year<br>Change | Month-Over-Month<br>Change | October<br>2023 | Year-Over-Year<br>Change              | Month-Over-Month<br>Change | October<br>2023 | Year-Over-Year<br>Change | Month-Over-Month<br>Change |  |
| \$133,999 or Less      | 0                 | —                        |                            |                 |                                       |                            | 0               | _                        |                            |  |
| \$134,000 to \$184,999 | 3                 | - 94.5%                  | - 94.6%                    | 1.0             | - 90.9%                               | - 87.5%                    | 3               | - 40.0%                  | - 57.1%                    |  |
| \$185,000 to \$274,999 | 108               | + 36.7%                  | + 10.2%                    | 9.8             | + 49.1%                               | + 20.2%                    | 11              | - 8.3%                   | - 8.3%                     |  |
| \$275,000 or More      | 277               | + 116.4%                 | + 68.9%                    | 5.5             | + 90.4%                               | + 38.5%                    | 50              | + 13.6%                  | + 22.0%                    |  |
| Total                  | 388               | + 47.5%                  | + 22.0%                    | 6.1             | + 47.5%                               | + 14.4%                    | 64              | 0.0%                     | + 6.7%                     |  |

## **Near South Valley – 90**

|                        | Total<br>Showings |                          |                            | (               | Buyer Interest<br>(Showings/Listings) |                            |                 | Managed<br>Listings      |                            |  |
|------------------------|-------------------|--------------------------|----------------------------|-----------------|---------------------------------------|----------------------------|-----------------|--------------------------|----------------------------|--|
| Price Range            | October<br>2023   | Year-Over-Year<br>Change | Month-Over-Month<br>Change | October<br>2023 | Year-Over-Year<br>Change              | Month-Over-Month<br>Change | October<br>2023 | Year-Over-Year<br>Change | Month-Over-Month<br>Change |  |
| \$133,999 or Less      | 1                 | - 88.9%                  | - 66.7%                    | 1.0             | - 66.7%                               | - 66.7%                    | 1               | - 66.7%                  | 0.0%                       |  |
| \$134,000 to \$184,999 | 68                | + 3.0%                   | + 100.0%                   | 6.8             | + 13.3%                               | 0.0%                       | 10              | - 9.1%                   | + 100.0%                   |  |
| \$185,000 to \$274,999 | 104               | - 20.6%                  | + 52.9%                    | 6.5             | - 0.8%                                | + 43.4%                    | 16              | - 20.0%                  | + 6.7%                     |  |
| \$275,000 or More      | 48                | + 84.6%                  | + 23.1%                    | 3.0             | + 73.1%                               | + 30.8%                    | 16              | + 6.7%                   | - 5.9%                     |  |
| Total                  | 221               | - 4.7%                   | + 53.5%                    | 5.1             | + 8.6%                                | + 35.6%                    | 43              | - 12.2%                  | + 13.2%                    |  |

### North Albuquerque Acres Area – 20

|                        | Total<br>Showings |                          |                            | (               | Buyer Inte<br>Showings/L |                            | Managed<br>Listings |                          |                            |  |
|------------------------|-------------------|--------------------------|----------------------------|-----------------|--------------------------|----------------------------|---------------------|--------------------------|----------------------------|--|
| Price Range            | October<br>2023   | Year-Over-Year<br>Change | Month-Over-Month<br>Change | October<br>2023 | Year-Over-Year<br>Change | Month-Over-Month<br>Change | October<br>2023     | Year-Over-Year<br>Change | Month-Over-Month<br>Change |  |
| \$133,999 or Less      | 1                 |                          |                            | 1.0             |                          |                            | 1                   | —                        |                            |  |
| \$134,000 to \$184,999 | 0                 | —                        |                            |                 |                          |                            | 0                   | _                        |                            |  |
| \$185,000 to \$274,999 | 0                 |                          |                            |                 |                          |                            | 0                   | _                        |                            |  |
| \$275,000 or More      | 180               | + 23.3%                  | + 42.9%                    | 6.7             | + 46.1%                  | + 27.0%                    | 27                  | - 15.6%                  | + 12.5%                    |  |
| Total                  | 181               | + 24.0%                  | + 43.7%                    | 6.5             | + 50.5%                  | + 23.1%                    | 28                  | - 17.6%                  | + 16.7%                    |  |

## North of I-40 – 220

|                        | Total<br>Showings |                          |                            | (               | Buyer Interest<br>(Showings/Listings) |                            |                 | Managed<br>Listings      |                            |  |
|------------------------|-------------------|--------------------------|----------------------------|-----------------|---------------------------------------|----------------------------|-----------------|--------------------------|----------------------------|--|
| Price Range            | October<br>2023   | Year-Over-Year<br>Change | Month-Over-Month<br>Change | October<br>2023 | Year-Over-Year<br>Change              | Month-Over-Month<br>Change | October<br>2023 | Year-Over-Year<br>Change | Month-Over-Month<br>Change |  |
| \$133,999 or Less      | 3                 | + 200.0%                 | - 70.0%                    | 0.2             | + 121.1%                              | - 65.3%                    | 19              | + 35.7%                  | - 13.6%                    |  |
| \$134,000 to \$184,999 | 0                 | —                        |                            |                 |                                       |                            | 1               | - 75.0%                  | 0.0%                       |  |
| \$185,000 to \$274,999 | 0                 | —                        |                            |                 |                                       |                            | 2               | - 66.7%                  | - 50.0%                    |  |
| \$275,000 or More      | 183               | + 53.8%                  | + 19.6%                    | 5.7             | + 53.8%                               | + 34.6%                    | 32              | 0.0%                     | - 11.1%                    |  |
| Total                  | 186               | + 42.0%                  | + 13.4%                    | 3.4             | + 47.2%                               | + 32.3%                    | 54              | - 3.6%                   | - 14.3%                    |  |

# North Valley – 100

|                        |                 | Total<br>Showings        |                            |                 | Buyer Interest<br>(Showings/Listings) |                            |                 | Managed<br>Listings      |                            |  |
|------------------------|-----------------|--------------------------|----------------------------|-----------------|---------------------------------------|----------------------------|-----------------|--------------------------|----------------------------|--|
| Price Range            | October<br>2023 | Year-Over-Year<br>Change | Month-Over-Month<br>Change | October<br>2023 | Year-Over-Year<br>Change              | Month-Over-Month<br>Change | October<br>2023 | Year-Over-Year<br>Change | Month-Over-Month<br>Change |  |
| \$133,999 or Less      | 2               | 0.0%                     |                            | 2.0             | + 300.0%                              |                            | 1               | - 75.0%                  |                            |  |
| \$134,000 to \$184,999 | 0               | _                        |                            |                 |                                       |                            | 0               | _                        |                            |  |
| \$185,000 to \$274,999 | 55              | + 17.0%                  | + 292.9%                   | 6.9             | - 12.2%                               | + 96.4%                    | 8               | + 33.3%                  | + 100.0%                   |  |
| \$275,000 or More      | 184             | + 44.9%                  | + 85.9%                    | 3.8             | + 50.8%                               | + 47.9%                    | 49              | - 3.9%                   | + 25.6%                    |  |
| Total                  | 241             | + 33.9%                  | + 113.3%                   | 4.2             | + 45.4%                               | + 58.1%                    | 58              | - 7.9%                   | + 34.9%                    |  |

## Northeast Edgewood – 270

|                        | Total<br>Showings |                          |                            | (               | Buyer Inte<br>Showings/L |                            | Managed<br>Listings |                          |                            |  |
|------------------------|-------------------|--------------------------|----------------------------|-----------------|--------------------------|----------------------------|---------------------|--------------------------|----------------------------|--|
| Price Range            | October<br>2023   | Year-Over-Year<br>Change | Month-Over-Month<br>Change | October<br>2023 | Year-Over-Year<br>Change | Month-Over-Month<br>Change | October<br>2023     | Year-Over-Year<br>Change | Month-Over-Month<br>Change |  |
| \$133,999 or Less      | 0                 | —                        |                            |                 |                          |                            | 1                   | - 80.0%                  | - 66.7%                    |  |
| \$134,000 to \$184,999 | 0                 | _                        |                            |                 |                          |                            | 0                   | —                        |                            |  |
| \$185,000 to \$274,999 | 9                 | + 12.5%                  | - 65.4%                    | 3.0             | + 12.5%                  | - 65.4%                    | 3                   | 0.0%                     | 0.0%                       |  |
| \$275,000 or More      | 35                | + 25.0%                  | + 75.0%                    | 5.0             | + 42.9%                  | + 175.0%                   | 7                   | - 12.5%                  | - 36.4%                    |  |
| Total                  | 44                | - 12.0%                  | - 17.0%                    | 4.0             | + 36.0%                  | + 28.3%                    | 11                  | - 35.3%                  | - 35.3%                    |  |

# Northeast Heights – 50

|                        | Total<br>Showings |                          |                            | (               | Buyer Interest<br>(Showings/Listings) |                            |                 | Managed<br>Listings      |                            |  |
|------------------------|-------------------|--------------------------|----------------------------|-----------------|---------------------------------------|----------------------------|-----------------|--------------------------|----------------------------|--|
| Price Range            | October<br>2023   | Year-Over-Year<br>Change | Month-Over-Month<br>Change | October<br>2023 | Year-Over-Year<br>Change              | Month-Over-Month<br>Change | October<br>2023 | Year-Over-Year<br>Change | Month-Over-Month<br>Change |  |
| \$133,999 or Less      | 13                | + 225.0%                 | + 44.4%                    | 13.0            | + 1,525.0%                            | + 188.9%                   | 1               | - 80.0%                  | - 50.0%                    |  |
| \$134,000 to \$184,999 | 15                | - 46.4%                  | - 71.2%                    | 7.5             | - 46.4%                               | - 42.3%                    | 2               | 0.0%                     | - 50.0%                    |  |
| \$185,000 to \$274,999 | 221               | - 59.1%                  | - 9.8%                     | 8.5             | + 14.7%                               | + 31.8%                    | 26              | - 64.4%                  | - 31.6%                    |  |
| \$275,000 or More      | 576               | + 36.5%                  | + 0.7%                     | 5.2             | - 5.3%                                | - 3.8%                     | 111             | + 44.2%                  | + 4.7%                     |  |
| Total                  | 825               | - 17.1%                  | - 6.0%                     | 5.9             | - 7.0%                                | + 0.7%                     | 140             | - 10.8%                  | - 6.7%                     |  |

## **Northwest Edgewood – 250**

|                        | Total<br>Showings |                          |                            | (               | Buyer Interest<br>(Showings/Listings) |                            |                 | Managed<br>Listings      |                            |  |
|------------------------|-------------------|--------------------------|----------------------------|-----------------|---------------------------------------|----------------------------|-----------------|--------------------------|----------------------------|--|
| Price Range            | October<br>2023   | Year-Over-Year<br>Change | Month-Over-Month<br>Change | October<br>2023 | Year-Over-Year<br>Change              | Month-Over-Month<br>Change | October<br>2023 | Year-Over-Year<br>Change | Month-Over-Month<br>Change |  |
| \$133,999 or Less      | 2                 | 0.0%                     | + 100.0%                   | 0.2             | + 36.4%                               | + 100.0%                   | 11              | - 26.7%                  | 0.0%                       |  |
| \$134,000 to \$184,999 | 0                 | _                        |                            |                 |                                       |                            | 1               | - 50.0%                  | - 50.0%                    |  |
| \$185,000 to \$274,999 | 4                 | - 63.6%                  | - 87.9%                    | 4.0             | + 45.5%                               | - 63.6%                    | 1               | - 75.0%                  | - 66.7%                    |  |
| \$275,000 or More      | 79                | + 41.1%                  | + 71.7%                    | 3.4             | + 22.7%                               | + 56.8%                    | 23              | + 15.0%                  | + 9.5%                     |  |
| Total                  | 85                | + 21.4%                  | + 3.7%                     | 2.4             | + 38.3%                               | + 6.5%                     | 36              | - 12.2%                  | - 2.7%                     |  |

## **Northwest Heights – 110**

|                        | Total<br>Showings |                          |                            | (               | Buyer Interest<br>(Showings/Listings) |                            |                 | Managed<br>Listings      |                            |  |
|------------------------|-------------------|--------------------------|----------------------------|-----------------|---------------------------------------|----------------------------|-----------------|--------------------------|----------------------------|--|
| Price Range            | October<br>2023   | Year-Over-Year<br>Change | Month-Over-Month<br>Change | October<br>2023 | Year-Over-Year<br>Change              | Month-Over-Month<br>Change | October<br>2023 | Year-Over-Year<br>Change | Month-Over-Month<br>Change |  |
| \$133,999 or Less      | 0                 | —                        |                            |                 |                                       |                            | 11              | - 31.3%                  | 0.0%                       |  |
| \$134,000 to \$184,999 | 0                 | —                        | —                          |                 |                                       |                            | 2               | - 50.0%                  | 0.0%                       |  |
| \$185,000 to \$274,999 | 42                | + 20.0%                  | - 35.4%                    | 14.0            | + 100.0%                              | + 7.7%                     | 3               | - 40.0%                  | - 40.0%                    |  |
| \$275,000 or More      | 545               | - 11.2%                  | + 11.0%                    | 4.2             | - 2.3%                                | + 3.3%                     | 129             | - 9.2%                   | + 7.5%                     |  |
| Total                  | 587               | - 9.6%                   | + 5.6%                     | 4.0             | + 4.2%                                | + 0.5%                     | 145             | - 13.2%                  | + 5.1%                     |  |

# Paradise East – 121

|                        |                 | Total<br>Showings        |                            |                 | Buyer Interest<br>(Showings/Listings) |                            |                 | Managed<br>Listings      |                            |  |
|------------------------|-----------------|--------------------------|----------------------------|-----------------|---------------------------------------|----------------------------|-----------------|--------------------------|----------------------------|--|
| Price Range            | October<br>2023 | Year-Over-Year<br>Change | Month-Over-Month<br>Change | October<br>2023 | Year-Over-Year<br>Change              | Month-Over-Month<br>Change | October<br>2023 | Year-Over-Year<br>Change | Month-Over-Month<br>Change |  |
| \$133,999 or Less      | 0               | _                        | —                          |                 |                                       |                            | 0               | —                        | —                          |  |
| \$134,000 to \$184,999 | 12              | 0.0%                     | - 40.0%                    | 12.0            | 0.0%                                  | - 40.0%                    | 1               | 0.0%                     | 0.0%                       |  |
| \$185,000 to \$274,999 | 7               | - 94.2%                  | + 600.0%                   | 7.0             | - 47.5%                               | + 600.0%                   | 1               | - 88.9%                  | 0.0%                       |  |
| \$275,000 or More      | 237             | - 40.2%                  | + 2.6%                     | 4.6             | - 24.9%                               | - 5.4%                     | 51              | - 20.3%                  | + 8.5%                     |  |
| Total                  | 256             | - 51.7%                  | + 1.6%                     | 4.8             | - 30.7%                               | - 4.2%                     | 53              | - 30.3%                  | + 6.0%                     |  |

## Paradise West – 120

|                        |                 | Total<br>Showin          | gs                         | (               | Buyer Inte<br>Showings/L |                            | Managed<br>Listings |                          |                            |  |
|------------------------|-----------------|--------------------------|----------------------------|-----------------|--------------------------|----------------------------|---------------------|--------------------------|----------------------------|--|
| Price Range            | October<br>2023 | Year-Over-Year<br>Change | Month-Over-Month<br>Change | October<br>2023 | Year-Over-Year<br>Change | Month-Over-Month<br>Change | October<br>2023     | Year-Over-Year<br>Change | Month-Over-Month<br>Change |  |
| \$133,999 or Less      | 0               |                          | —                          |                 |                          |                            | 0                   | —                        |                            |  |
| \$134,000 to \$184,999 | 0               |                          | —                          |                 |                          |                            | 0                   | _                        |                            |  |
| \$185,000 to \$274,999 | 43              | + 4.9%                   | + 104.8%                   | 14.3            | + 39.8%                  | + 104.8%                   | 3                   | - 25.0%                  | 0.0%                       |  |
| \$275,000 or More      | 305             | - 32.5%                  | - 33.1%                    | 5.4             | - 5.3%                   | - 20.2%                    | 57                  | - 28.8%                  | - 16.2%                    |  |
| Total                  | 348             | - 29.4%                  | - 27.0%                    | 5.8             | - 1.2%                   | - 12.5%                    | 60                  | - 28.6%                  | - 16.7%                    |  |

## Placitas Area – 180

|                        | Total<br>Showings |                          |                            | (               | Buyer Interest<br>(Showings/Listings) |                            |                 | Managed<br>Listings      |                            |  |  |
|------------------------|-------------------|--------------------------|----------------------------|-----------------|---------------------------------------|----------------------------|-----------------|--------------------------|----------------------------|--|--|
| Price Range            | October<br>2023   | Year-Over-Year<br>Change | Month-Over-Month<br>Change | October<br>2023 | Year-Over-Year<br>Change              | Month-Over-Month<br>Change | October<br>2023 | Year-Over-Year<br>Change | Month-Over-Month<br>Change |  |  |
| \$133,999 or Less      | 0                 |                          |                            |                 |                                       |                            | 5               | - 61.5%                  | 0.0%                       |  |  |
| \$134,000 to \$184,999 | 0                 | —                        |                            |                 |                                       |                            | 0               | —                        |                            |  |  |
| \$185,000 to \$274,999 | 24                |                          | + 300.0%                   | 12.0            |                                       | + 100.0%                   | 2               | + 100.0%                 | + 100.0%                   |  |  |
| \$275,000 or More      | 146               | - 18.9%                  | + 37.7%                    | 3.8             | - 21.0%                               | + 34.1%                    | 38              | + 2.7%                   | + 2.7%                     |  |  |
| Total                  | 170               | - 6.1%                   | + 51.8%                    | 3.8             | + 8.5%                                | + 45.0%                    | 45              | - 13.5%                  | + 4.7%                     |  |  |

## **Rio Communities, Tierra Grande – 760**

|                        | Total<br>Showings |                          |                            | (               | Buyer Interest<br>(Showings/Listings) |                            |                 | Managed<br>Listings      |                            |  |
|------------------------|-------------------|--------------------------|----------------------------|-----------------|---------------------------------------|----------------------------|-----------------|--------------------------|----------------------------|--|
| Price Range            | October<br>2023   | Year-Over-Year<br>Change | Month-Over-Month<br>Change | October<br>2023 | Year-Over-Year<br>Change              | Month-Over-Month<br>Change | October<br>2023 | Year-Over-Year<br>Change | Month-Over-Month<br>Change |  |
| \$133,999 or Less      | 3                 | - 86.4%                  | - 82.4%                    | 1.0             | - 72.7%                               | - 76.5%                    | 3               | - 50.0%                  | - 25.0%                    |  |
| \$134,000 to \$184,999 | 11                | + 22.2%                  | + 266.7%                   | 5.5             | + 205.6%                              | + 83.3%                    | 2               | - 60.0%                  | + 100.0%                   |  |
| \$185,000 to \$274,999 | 23                | - 20.7%                  | + 53.3%                    | 3.8             | + 58.6%                               | + 104.4%                   | 6               | - 50.0%                  | - 25.0%                    |  |
| \$275,000 or More      | 10                | + 100.0%                 | - 41.2%                    | 1.3             | + 75.0%                               | - 55.9%                    | 8               | + 14.3%                  | + 33.3%                    |  |
| Total                  | 47                | - 27.7%                  | - 9.6%                     | 2.5             | + 14.2%                               | - 9.6%                     | 19              | - 36.7%                  | 0.0%                       |  |