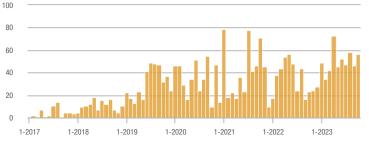

### **Downtown Area – 80**

|                        | Total<br>Showings |                          |                            | (               | Buyer Interest<br>(Showings/Listings) |                            |                 | Managed<br>Listings      |                            |  |
|------------------------|-------------------|--------------------------|----------------------------|-----------------|---------------------------------------|----------------------------|-----------------|--------------------------|----------------------------|--|
| Price Range            | October<br>2023   | Year-Over-Year<br>Change | Month-Over-Month<br>Change | October<br>2023 | Year-Over-Year<br>Change              | Month-Over-Month<br>Change | October<br>2023 | Year-Over-Year<br>Change | Month-Over-Month<br>Change |  |
| \$133,999 or Less      | 18                | + 63.6%                  | + 38.5%                    | 9.0             | + 227.3%                              | + 176.9%                   | 2               | - 50.0%                  | - 50.0%                    |  |
| \$134,000 to \$184,999 | 11                | - 47.6%                  | - 26.7%                    | 3.7             | + 74.6%                               | + 22.2%                    | 3               | - 70.0%                  | - 40.0%                    |  |
| \$185,000 to \$274,999 | 50                | + 35.1%                  | + 13.6%                    | 4.2             | + 80.2%                               | + 4.2%                     | 12              | - 25.0%                  | + 9.1%                     |  |
| \$275,000 or More      | 143               | - 34.7%                  | - 1.4%                     | 3.5             | - 25.1%                               | + 10.6%                    | 41              | - 12.8%                  | - 10.9%                    |  |
| Total                  | 222               | - 22.9%                  | + 2.3%                     | 3.8             | + 2.3%                                | + 16.4%                    | 58              | - 24.7%                  | - 12.1%                    |  |