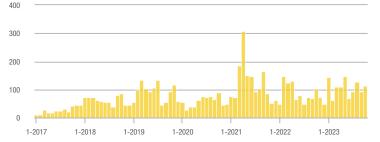

#### Buyer Interest (Showings/Listings) \$133,999 or Less ---- \$134,000 to \$184,999 \$185,000 to \$274,999 \$275,000 or More 30 25 20 15 10 5 0 1-2018 1-2019 1-2020 1-2017 1-2021 1-2022 1-2023