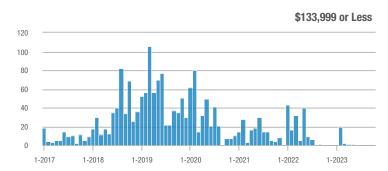

### Academy West – 32

|                        | Total<br>Showings |                          |                            | (               | Buyer Interest<br>(Showings/Listings) |                            |                 | Managed<br>Listings      |                            |  |
|------------------------|-------------------|--------------------------|----------------------------|-----------------|---------------------------------------|----------------------------|-----------------|--------------------------|----------------------------|--|
| Price Range            | October<br>2023   | Year-Over-Year<br>Change | Month-Over-Month<br>Change | October<br>2023 | Year-Over-Year<br>Change              | Month-Over-Month<br>Change | October<br>2023 | Year-Over-Year<br>Change | Month-Over-Month<br>Change |  |
| \$133,999 or Less      | 28                | + 115.4%                 | - 3.4%                     | 2.5             | + 56.6%                               | - 21.0%                    | 11              | + 37.5%                  | + 22.2%                    |  |
| \$134,000 to \$184,999 | 21                | + 75.0%                  | + 10.5%                    | 3.5             | - 12.5%                               | + 28.9%                    | 6               | + 100.0%                 | - 14.3%                    |  |
| \$185,000 to \$274,999 | 55                | - 31.3%                  | + 66.7%                    | 18.3            | + 129.2%                              | + 177.8%                   | 3               | - 70.0%                  | - 40.0%                    |  |
| \$275,000 or More      | 248               | - 3.5%                   | + 37.0%                    | 8.0             | - 0.4%                                | + 32.6%                    | 31              | - 3.1%                   | + 3.3%                     |  |
| Total                  | 352               | - 2.8%                   | + 34.4%                    | 6.9             | + 1.1%                                | + 34.4%                    | 51              | - 3.8%                   | 0.0%                       |  |

### Albuquerque Acres West – 21

|                        | Total<br>Showings |                          |                            | Buyer Interest<br>(Showings/Listings) |                          |                            | Managed<br>Listings |                          |                            |
|------------------------|-------------------|--------------------------|----------------------------|---------------------------------------|--------------------------|----------------------------|---------------------|--------------------------|----------------------------|
| Price Range            | October<br>2023   | Year-Over-Year<br>Change | Month-Over-Month<br>Change | October<br>2023                       | Year-Over-Year<br>Change | Month-Over-Month<br>Change | October<br>2023     | Year-Over-Year<br>Change | Month-Over-Month<br>Change |
| \$133,999 or Less      | 0                 | —                        |                            |                                       |                          |                            | 0                   | —                        |                            |
| \$134,000 to \$184,999 | 7                 | - 30.0%                  |                            | 7.0                                   | - 30.0%                  |                            | 1                   | 0.0%                     | 0.0%                       |
| \$185,000 to \$274,999 | 7                 | _                        | + 40.0%                    | 7.0                                   |                          | + 40.0%                    | 1                   | _                        | 0.0%                       |
| \$275,000 or More      | 170               | - 25.4%                  | - 5.0%                     | 5.7                                   | + 1.9%                   | + 7.6%                     | 30                  | - 26.8%                  | - 11.8%                    |
| Total                  | 184               | - 23.3%                  | 0.0%                       | 5.8                                   | + 5.4%                   | + 12.5%                    | 32                  | - 27.3%                  | - 11.1%                    |

### **Belen – 741**

|                        | Total<br>Showings |                          |                            | (               | Buyer Interest<br>(Showings/Listings) |                            |                 | Managed<br>Listings      |                            |  |
|------------------------|-------------------|--------------------------|----------------------------|-----------------|---------------------------------------|----------------------------|-----------------|--------------------------|----------------------------|--|
| Price Range            | October<br>2023   | Year-Over-Year<br>Change | Month-Over-Month<br>Change | October<br>2023 | Year-Over-Year<br>Change              | Month-Over-Month<br>Change | October<br>2023 | Year-Over-Year<br>Change | Month-Over-Month<br>Change |  |
| \$133,999 or Less      | 3                 | - 70.0%                  | 0.0%                       | 0.5             | - 55.0%                               | + 16.7%                    | 6               | - 33.3%                  | - 14.3%                    |  |
| \$134,000 to \$184,999 | 22                | + 10.0%                  | + 22.2%                    | 3.1             | - 37.1%                               | - 30.2%                    | 7               | + 75.0%                  | + 75.0%                    |  |
| \$185,000 to \$274,999 | 31                | 0.0%                     | + 14.8%                    | 3.1             | + 60.0%                               | + 37.8%                    | 10              | - 37.5%                  | - 16.7%                    |  |
| \$275,000 or More      | 16                | + 45.5%                  | - 33.3%                    | 1.3             | + 45.5%                               | - 16.7%                    | 12              | 0.0%                     | - 20.0%                    |  |
| Total                  | 72                | 0.0%                     | 0.0%                       | 2.1             | + 17.1%                               | + 8.6%                     | 35              | - 14.6%                  | - 7.9%                     |  |

# **Bernalillo / Algodones – 170**

|                        | Total<br>Showings |                          |                            | (               | Buyer Interest<br>(Showings/Listings) |                            |                 | Managed<br>Listings      |                            |  |
|------------------------|-------------------|--------------------------|----------------------------|-----------------|---------------------------------------|----------------------------|-----------------|--------------------------|----------------------------|--|
| Price Range            | October<br>2023   | Year-Over-Year<br>Change | Month-Over-Month<br>Change | October<br>2023 | Year-Over-Year<br>Change              | Month-Over-Month<br>Change | October<br>2023 | Year-Over-Year<br>Change | Month-Over-Month<br>Change |  |
| \$133,999 or Less      | 0                 |                          |                            |                 |                                       |                            | 1               | - 66.7%                  | 0.0%                       |  |
| \$134,000 to \$184,999 | 0                 | _                        |                            |                 |                                       |                            | 0               | —                        |                            |  |
| \$185,000 to \$274,999 | 0                 | _                        |                            |                 |                                       |                            | 1               | - 66.7%                  | - 50.0%                    |  |
| \$275,000 or More      | 80                | + 122.2%                 | - 25.2%                    | 3.2             | + 68.9%                               | - 19.3%                    | 25              | + 31.6%                  | - 7.4%                     |  |
| Total                  | 80                | + 66.7%                  | - 33.3%                    | 3.0             | + 54.3%                               | - 23.5%                    | 27              | + 8.0%                   | - 12.9%                    |  |

# **Bosque Farms and Peralta – 710**

|                        | Total<br>Showings |                          |                            | (               | Buyer Interest<br>(Showings/Listings) |                            |                 | Managed<br>Listings      |                            |  |
|------------------------|-------------------|--------------------------|----------------------------|-----------------|---------------------------------------|----------------------------|-----------------|--------------------------|----------------------------|--|
| Price Range            | October<br>2023   | Year-Over-Year<br>Change | Month-Over-Month<br>Change | October<br>2023 | Year-Over-Year<br>Change              | Month-Over-Month<br>Change | October<br>2023 | Year-Over-Year<br>Change | Month-Over-Month<br>Change |  |
| \$133,999 or Less      | 1                 | - 92.9%                  | 0.0%                       | 0.5             | - 92.9%                               | - 50.0%                    | 2               | 0.0%                     | + 100.0%                   |  |
| \$134,000 to \$184,999 | 2                 | —                        | 0.0%                       | 1.0             |                                       | + 50.0%                    | 2               | —                        | - 33.3%                    |  |
| \$185,000 to \$274,999 | 6                 | + 50.0%                  | - 53.8%                    | 1.5             | + 12.5%                               | - 53.8%                    | 4               | + 33.3%                  | 0.0%                       |  |
| \$275,000 or More      | 24                | - 65.7%                  | + 71.4%                    | 1.7             | - 51.0%                               | + 83.7%                    | 14              | - 30.0%                  | - 6.7%                     |  |
| Total                  | 33                | - 62.5%                  | + 10.0%                    | 1.5             | - 57.4%                               | + 15.0%                    | 22              | - 12.0%                  | - 4.3%                     |  |

## Corrales – 130

|                        | Total<br>Showings |                          |                            | (               | Buyer Interest<br>(Showings/Listings) |                            |                 | Managed<br>Listings      |                            |  |
|------------------------|-------------------|--------------------------|----------------------------|-----------------|---------------------------------------|----------------------------|-----------------|--------------------------|----------------------------|--|
| Price Range            | October<br>2023   | Year-Over-Year<br>Change | Month-Over-Month<br>Change | October<br>2023 | Year-Over-Year<br>Change              | Month-Over-Month<br>Change | October<br>2023 | Year-Over-Year<br>Change | Month-Over-Month<br>Change |  |
| \$133,999 or Less      | 0                 |                          | —                          |                 |                                       |                            | 0               | —                        |                            |  |
| \$134,000 to \$184,999 | 0                 |                          | —                          |                 |                                       |                            | 0               | _                        |                            |  |
| \$185,000 to \$274,999 | 22                | + 2,100.0%               | + 100.0%                   | 5.5             | + 3,750.0%                            | + 100.0%                   | 4               | - 42.9%                  | 0.0%                       |  |
| \$275,000 or More      | 132               | - 30.2%                  | + 37.5%                    | 4.4             | - 6.9%                                | + 23.8%                    | 30              | - 25.0%                  | + 11.1%                    |  |
| Total                  | 154               | - 18.9%                  | + 43.9%                    | 4.5             | + 16.8%                               | + 31.2%                    | 34              | - 30.6%                  | + 9.7%                     |  |

### **Downtown Area – 80**

|                        | Total<br>Showings |                          |                            | (               | Buyer Interest<br>(Showings/Listings) |                            |                 | Managed<br>Listings      |                            |  |
|------------------------|-------------------|--------------------------|----------------------------|-----------------|---------------------------------------|----------------------------|-----------------|--------------------------|----------------------------|--|
| Price Range            | October<br>2023   | Year-Over-Year<br>Change | Month-Over-Month<br>Change | October<br>2023 | Year-Over-Year<br>Change              | Month-Over-Month<br>Change | October<br>2023 | Year-Over-Year<br>Change | Month-Over-Month<br>Change |  |
| \$133,999 or Less      | 18                | + 63.6%                  | + 38.5%                    | 9.0             | + 227.3%                              | + 176.9%                   | 2               | - 50.0%                  | - 50.0%                    |  |
| \$134,000 to \$184,999 | 11                | - 47.6%                  | - 26.7%                    | 3.7             | + 74.6%                               | + 22.2%                    | 3               | - 70.0%                  | - 40.0%                    |  |
| \$185,000 to \$274,999 | 50                | + 35.1%                  | + 13.6%                    | 4.2             | + 80.2%                               | + 4.2%                     | 12              | - 25.0%                  | + 9.1%                     |  |
| \$275,000 or More      | 143               | - 34.7%                  | - 1.4%                     | 3.5             | - 25.1%                               | + 10.6%                    | 41              | - 12.8%                  | - 10.9%                    |  |
| Total                  | 222               | - 22.9%                  | + 2.3%                     | 3.8             | + 2.3%                                | + 16.4%                    | 58              | - 24.7%                  | - 12.1%                    |  |

# East Los Lunas, Tome, Valencia – 711

|                        | Total<br>Showings |                          |                            | (               | Buyer Interest<br>(Showings/Listings) |                            |                 | Managed<br>Listings      |                            |  |
|------------------------|-------------------|--------------------------|----------------------------|-----------------|---------------------------------------|----------------------------|-----------------|--------------------------|----------------------------|--|
| Price Range            | October<br>2023   | Year-Over-Year<br>Change | Month-Over-Month<br>Change | October<br>2023 | Year-Over-Year<br>Change              | Month-Over-Month<br>Change | October<br>2023 | Year-Over-Year<br>Change | Month-Over-Month<br>Change |  |
| \$133,999 or Less      | 1                 | - 66.7%                  | - 87.5%                    | 0.5             | + 16.7%                               | - 75.0%                    | 2               | - 71.4%                  | - 50.0%                    |  |
| \$134,000 to \$184,999 | 1                 | - 96.3%                  |                            | 0.5             | - 92.6%                               |                            | 2               | - 50.0%                  | + 100.0%                   |  |
| \$185,000 to \$274,999 | 8                 | - 79.5%                  |                            | 2.7             | - 31.6%                               |                            | 3               | - 70.0%                  | + 50.0%                    |  |
| \$275,000 or More      | 56                | + 143.5%                 | + 21.7%                    | 3.1             | + 102.9%                              | - 5.3%                     | 18              | + 20.0%                  | + 28.6%                    |  |
| Total                  | 66                | - 28.3%                  | + 22.2%                    | 2.6             | + 3.3%                                | + 2.7%                     | 25              | - 30.6%                  | + 19.0%                    |  |

# Fairgrounds – 70

|                        | Total<br>Showings |                          |                            | (               | Buyer Interest<br>(Showings/Listings) |                            |                 | Managed<br>Listings      |                            |  |
|------------------------|-------------------|--------------------------|----------------------------|-----------------|---------------------------------------|----------------------------|-----------------|--------------------------|----------------------------|--|
| Price Range            | October<br>2023   | Year-Over-Year<br>Change | Month-Over-Month<br>Change | October<br>2023 | Year-Over-Year<br>Change              | Month-Over-Month<br>Change | October<br>2023 | Year-Over-Year<br>Change | Month-Over-Month<br>Change |  |
| \$133,999 or Less      | 0                 | —                        | —                          |                 |                                       |                            | 0               | —                        |                            |  |
| \$134,000 to \$184,999 | 0                 | _                        | —                          |                 |                                       |                            | 0               | _                        |                            |  |
| \$185,000 to \$274,999 | 55                | - 19.1%                  | - 3.5%                     | 6.9             | + 71.9%                               | + 32.7%                    | 8               | - 52.9%                  | - 27.3%                    |  |
| \$275,000 or More      | 59                | + 47.5%                  | - 24.4%                    | 2.7             | + 27.4%                               | - 20.9%                    | 22              | + 15.8%                  | - 4.3%                     |  |
| Total                  | 114               | - 14.3%                  | - 15.6%                    | 3.8             | + 11.4%                               | - 4.3%                     | 30              | - 23.1%                  | - 11.8%                    |  |

# Far Northeast Heights – 30

|                        | Total<br>Showings |                          |                            | Buyer Interest<br>(Showings/Listings) |                          |                            | Managed<br>Listings |                          |                            |
|------------------------|-------------------|--------------------------|----------------------------|---------------------------------------|--------------------------|----------------------------|---------------------|--------------------------|----------------------------|
| Price Range            | October<br>2023   | Year-Over-Year<br>Change | Month-Over-Month<br>Change | October<br>2023                       | Year-Over-Year<br>Change | Month-Over-Month<br>Change | October<br>2023     | Year-Over-Year<br>Change | Month-Over-Month<br>Change |
| \$133,999 or Less      | 0                 |                          |                            |                                       |                          |                            | 0                   | —                        |                            |
| \$134,000 to \$184,999 | 0                 | —                        | —                          |                                       |                          |                            | 0                   | _                        |                            |
| \$185,000 to \$274,999 | 15                | - 69.4%                  | - 77.3%                    | 3.8                                   | - 54.1%                  | - 77.3%                    | 4                   | - 33.3%                  | 0.0%                       |
| \$275,000 or More      | 620               | - 12.3%                  | + 8.6%                     | 7.4                                   | - 6.0%                   | + 15.0%                    | 84                  | - 6.7%                   | - 5.6%                     |
| Total                  | 635               | - 17.0%                  | - 0.3%                     | 7.2                                   | - 4.7%                   | + 5.4%                     | 88                  | - 12.9%                  | - 5.4%                     |

# Foothills North – 31

|                        |                 | Total<br>Showings        |                            |                 | Buyer Inte<br>Showings/L |                            | Managed<br>Listings |                          |                            |  |
|------------------------|-----------------|--------------------------|----------------------------|-----------------|--------------------------|----------------------------|---------------------|--------------------------|----------------------------|--|
| Price Range            | October<br>2023 | Year-Over-Year<br>Change | Month-Over-Month<br>Change | October<br>2023 | Year-Over-Year<br>Change | Month-Over-Month<br>Change | October<br>2023     | Year-Over-Year<br>Change | Month-Over-Month<br>Change |  |
| \$133,999 or Less      | 0               |                          |                            |                 |                          |                            | 1                   | —                        | 0.0%                       |  |
| \$134,000 to \$184,999 | 0               | _                        | —                          |                 |                          |                            | 0                   | _                        |                            |  |
| \$185,000 to \$274,999 | 0               | _                        |                            |                 |                          |                            | 0                   | _                        |                            |  |
| \$275,000 or More      | 58              | - 9.4%                   | 0.0%                       | 3.9             | - 21.5%                  | - 6.7%                     | 15                  | + 15.4%                  | + 7.1%                     |  |
| Total                  | 58              | - 19.4%                  | 0.0%                       | 3.6             | - 29.5%                  | - 6.3%                     | 16                  | + 14.3%                  | + 6.7%                     |  |

# Foothills South - 51

|                        |                 | Total<br>Showings        |                            |                 | Buyer Inte<br>Showings/L |                            | Managed<br>Listings |                          |                            |  |
|------------------------|-----------------|--------------------------|----------------------------|-----------------|--------------------------|----------------------------|---------------------|--------------------------|----------------------------|--|
| Price Range            | October<br>2023 | Year-Over-Year<br>Change | Month-Over-Month<br>Change | October<br>2023 | Year-Over-Year<br>Change | Month-Over-Month<br>Change | October<br>2023     | Year-Over-Year<br>Change | Month-Over-Month<br>Change |  |
| \$133,999 or Less      | 0               | —                        | —                          |                 |                          |                            | 0                   | —                        |                            |  |
| \$134,000 to \$184,999 | 0               | _                        | —                          |                 |                          |                            | 0                   | _                        |                            |  |
| \$185,000 to \$274,999 | 20              | - 54.5%                  | - 28.6%                    | 10.0            | + 81.8%                  | - 28.6%                    | 2                   | - 75.0%                  | 0.0%                       |  |
| \$275,000 or More      | 269             | + 19.0%                  | + 72.4%                    | 6.6             | - 15.8%                  | + 22.0%                    | 41                  | + 41.4%                  | + 41.4%                    |  |
| Total                  | 289             | + 7.0%                   | + 52.1%                    | 6.7             | - 7.9%                   | + 13.2%                    | 43                  | + 16.2%                  | + 34.4%                    |  |

# Four Hills Village – 60

|                        |                 | Total<br>Showin          |                            | (               | Buyer Inte<br>Showings/L |                            | Managed<br>Listings |                          |                            |
|------------------------|-----------------|--------------------------|----------------------------|-----------------|--------------------------|----------------------------|---------------------|--------------------------|----------------------------|
| Price Range            | October<br>2023 | Year-Over-Year<br>Change | Month-Over-Month<br>Change | October<br>2023 | Year-Over-Year<br>Change | Month-Over-Month<br>Change | October<br>2023     | Year-Over-Year<br>Change | Month-Over-Month<br>Change |
| \$133,999 or Less      | 0               | —                        |                            |                 |                          |                            | 0                   | —                        | —                          |
| \$134,000 to \$184,999 | 0               | _                        | —                          |                 | _                        |                            | 0                   | _                        |                            |
| \$185,000 to \$274,999 | 0               | _                        |                            |                 | _                        |                            | 0                   | _                        |                            |
| \$275,000 or More      | 117             | + 48.1%                  | + 14.7%                    | 5.1             | + 22.3%                  | - 5.2%                     | 23                  | + 21.1%                  | + 21.1%                    |
| Total                  | 117             | + 33.0%                  | + 12.5%                    | 5.1             | + 15.6%                  | - 2.2%                     | 23                  | + 15.0%                  | + 15.0%                    |

# Ladera Heights – 111

| Tot<br>Show            |                 |                          |                            | Buyer Interest<br>(Showings/Listings) |                          |                            | Managed<br>Listings |                          |                            |
|------------------------|-----------------|--------------------------|----------------------------|---------------------------------------|--------------------------|----------------------------|---------------------|--------------------------|----------------------------|
| Price Range            | October<br>2023 | Year-Over-Year<br>Change | Month-Over-Month<br>Change | October<br>2023                       | Year-Over-Year<br>Change | Month-Over-Month<br>Change | October<br>2023     | Year-Over-Year<br>Change | Month-Over-Month<br>Change |
| \$133,999 or Less      | 4               | + 300.0%                 | + 100.0%                   | 4.0                                   | + 300.0%                 | + 100.0%                   | 1                   | 0.0%                     | 0.0%                       |
| \$134,000 to \$184,999 | 0               | _                        |                            |                                       |                          |                            | 0                   | —                        | —                          |
| \$185,000 to \$274,999 | 157             | - 48.2%                  | + 118.1%                   | 7.5                                   | - 6.2%                   | + 55.8%                    | 21                  | - 44.7%                  | + 40.0%                    |
| \$275,000 or More      | 238             | - 34.6%                  | - 19.9%                    | 5.3                                   | + 6.1%                   | + 5.1%                     | 45                  | - 38.4%                  | - 23.7%                    |
| Total                  | 399             | - 43.9%                  | + 0.8%                     | 6.0                                   | - 2.8%                   | + 15.8%                    | 67                  | - 42.2%                  | - 13.0%                    |

### Las Maravillas, Cypress Gardens – 721

|                        | Total<br>Showings |                          |                            | (               | Buyer Interest<br>(Showings/Listings) |                            |                 | Managed<br>Listings      |                            |  |
|------------------------|-------------------|--------------------------|----------------------------|-----------------|---------------------------------------|----------------------------|-----------------|--------------------------|----------------------------|--|
| Price Range            | October<br>2023   | Year-Over-Year<br>Change | Month-Over-Month<br>Change | October<br>2023 | Year-Over-Year<br>Change              | Month-Over-Month<br>Change | October<br>2023 | Year-Over-Year<br>Change | Month-Over-Month<br>Change |  |
| \$133,999 or Less      | 1                 | _                        |                            | 1.0             |                                       |                            | 1               | —                        | 0.0%                       |  |
| \$134,000 to \$184,999 | 0                 | _                        | _                          |                 | _                                     |                            | 0               | _                        |                            |  |
| \$185,000 to \$274,999 | 97                | + 34.7%                  | + 102.1%                   | 8.1             | + 90.9%                               | + 51.6%                    | 12              | - 29.4%                  | + 33.3%                    |  |
| \$275,000 or More      | 23                | + 35.3%                  | + 228.6%                   | 1.9             | - 43.6%                               | + 201.2%                   | 12              | + 140.0%                 | + 9.1%                     |  |
| Total                  | 121               | + 36.0%                  | + 120.0%                   | 4.8             | + 19.6%                               | + 84.8%                    | 25              | + 13.6%                  | + 19.0%                    |  |

### Los Lunas – 700

|                        | Total<br>Showings |                          |                            | (               | Buyer Interest<br>(Showings/Listings) |                            |                 | Managed<br>Listings      |                            |  |
|------------------------|-------------------|--------------------------|----------------------------|-----------------|---------------------------------------|----------------------------|-----------------|--------------------------|----------------------------|--|
| Price Range            | October<br>2023   | Year-Over-Year<br>Change | Month-Over-Month<br>Change | October<br>2023 | Year-Over-Year<br>Change              | Month-Over-Month<br>Change | October<br>2023 | Year-Over-Year<br>Change | Month-Over-Month<br>Change |  |
| \$133,999 or Less      | 0                 |                          |                            |                 |                                       |                            | 0               | —                        |                            |  |
| \$134,000 to \$184,999 | 14                | - 51.7%                  | + 100.0%                   | 7.0             | - 75.9%                               | + 300.0%                   | 2               | + 100.0%                 | - 50.0%                    |  |
| \$185,000 to \$274,999 | 79                | + 139.4%                 | + 17.9%                    | 4.9             | + 49.6%                               | + 10.5%                    | 16              | + 60.0%                  | + 6.7%                     |  |
| \$275,000 or More      | 71                | + 42.0%                  | + 47.9%                    | 2.4             | + 95.9%                               | + 53.0%                    | 29              | - 27.5%                  | - 3.3%                     |  |
| Total                  | 164               | + 45.1%                  | + 34.4%                    | 3.5             | + 63.7%                               | + 40.1%                    | 47              | - 11.3%                  | - 4.1%                     |  |

# Meadow Lake, El Cerro Mission, Monterrey Park – 720

|                        | Total<br>Showings |                          |                            | (               | Buyer Interest<br>(Showings/Listings) |                            |                 | Managed<br>Listings      |                            |  |
|------------------------|-------------------|--------------------------|----------------------------|-----------------|---------------------------------------|----------------------------|-----------------|--------------------------|----------------------------|--|
| Price Range            | October<br>2023   | Year-Over-Year<br>Change | Month-Over-Month<br>Change | October<br>2023 | Year-Over-Year<br>Change              | Month-Over-Month<br>Change | October<br>2023 | Year-Over-Year<br>Change | Month-Over-Month<br>Change |  |
| \$133,999 or Less      | 8                 | + 100.0%                 | - 33.3%                    | 1.1             | + 185.7%                              | - 14.3%                    | 7               | - 30.0%                  | - 22.2%                    |  |
| \$134,000 to \$184,999 | 28                | + 833.3%                 | + 250.0%                   | 7.0             | + 366.7%                              | + 250.0%                   | 4               | + 100.0%                 | 0.0%                       |  |
| \$185,000 to \$274,999 | 3                 | - 50.0%                  |                            | 3.0             | 0.0%                                  |                            | 1               | - 50.0%                  |                            |  |
| \$275,000 or More      | 4                 | —                        | 0.0%                       | 4.0             |                                       | 0.0%                       | 1               | —                        | 0.0%                       |  |
| Total                  | 43                | + 230.8%                 | + 79.2%                    | 3.3             | + 256.2%                              | + 92.9%                    | 13              | - 7.1%                   | - 7.1%                     |  |

# Mesa Del Sol – 72

|                        |                 | Total<br>Showin          | gs                         | (               | Buyer Inte<br>Showings/L |                            | Managed<br>Listings |                          |                            |  |
|------------------------|-----------------|--------------------------|----------------------------|-----------------|--------------------------|----------------------------|---------------------|--------------------------|----------------------------|--|
| Price Range            | October<br>2023 | Year-Over-Year<br>Change | Month-Over-Month<br>Change | October<br>2023 | Year-Over-Year<br>Change | Month-Over-Month<br>Change | October<br>2023     | Year-Over-Year<br>Change | Month-Over-Month<br>Change |  |
| \$133,999 or Less      | 0               |                          |                            |                 |                          |                            | 0                   | —                        |                            |  |
| \$134,000 to \$184,999 | 0               | _                        | —                          |                 |                          |                            | 0                   | _                        |                            |  |
| \$185,000 to \$274,999 | 0               |                          |                            |                 |                          |                            | 0                   | _                        |                            |  |
| \$275,000 or More      | 17              | - 15.0%                  | + 54.5%                    | 2.8             | + 41.7%                  | + 54.5%                    | 6                   | - 40.0%                  | 0.0%                       |  |
| Total                  | 17              | - 15.0%                  | + 54.5%                    | 2.8             | + 41.7%                  | + 54.5%                    | 6                   | - 40.0%                  | 0.0%                       |  |

# Near North Valley – 101

|                        | Total<br>Showings |                          |                            | (               | Buyer Interest<br>(Showings/Listings) |                            |                 | Managed<br>Listings      |                            |  |
|------------------------|-------------------|--------------------------|----------------------------|-----------------|---------------------------------------|----------------------------|-----------------|--------------------------|----------------------------|--|
| Price Range            | October<br>2023   | Year-Over-Year<br>Change | Month-Over-Month<br>Change | October<br>2023 | Year-Over-Year<br>Change              | Month-Over-Month<br>Change | October<br>2023 | Year-Over-Year<br>Change | Month-Over-Month<br>Change |  |
| \$133,999 or Less      | 0                 | —                        |                            |                 |                                       |                            | 0               | _                        |                            |  |
| \$134,000 to \$184,999 | 3                 | - 94.5%                  | - 94.6%                    | 1.0             | - 90.9%                               | - 87.5%                    | 3               | - 40.0%                  | - 57.1%                    |  |
| \$185,000 to \$274,999 | 108               | + 36.7%                  | + 10.2%                    | 9.8             | + 49.1%                               | + 20.2%                    | 11              | - 8.3%                   | - 8.3%                     |  |
| \$275,000 or More      | 277               | + 116.4%                 | + 68.9%                    | 5.5             | + 90.4%                               | + 38.5%                    | 50              | + 13.6%                  | + 22.0%                    |  |
| Total                  | 388               | + 47.5%                  | + 22.0%                    | 6.1             | + 47.5%                               | + 14.4%                    | 64              | 0.0%                     | + 6.7%                     |  |

## **Near South Valley – 90**

|                        | Total<br>Showings |                          |                            | (               | Buyer Interest<br>(Showings/Listings) |                            |                 | Managed<br>Listings      |                            |  |
|------------------------|-------------------|--------------------------|----------------------------|-----------------|---------------------------------------|----------------------------|-----------------|--------------------------|----------------------------|--|
| Price Range            | October<br>2023   | Year-Over-Year<br>Change | Month-Over-Month<br>Change | October<br>2023 | Year-Over-Year<br>Change              | Month-Over-Month<br>Change | October<br>2023 | Year-Over-Year<br>Change | Month-Over-Month<br>Change |  |
| \$133,999 or Less      | 1                 | - 88.9%                  | - 66.7%                    | 1.0             | - 66.7%                               | - 66.7%                    | 1               | - 66.7%                  | 0.0%                       |  |
| \$134,000 to \$184,999 | 68                | + 3.0%                   | + 100.0%                   | 6.8             | + 13.3%                               | 0.0%                       | 10              | - 9.1%                   | + 100.0%                   |  |
| \$185,000 to \$274,999 | 104               | - 20.6%                  | + 52.9%                    | 6.5             | - 0.8%                                | + 43.4%                    | 16              | - 20.0%                  | + 6.7%                     |  |
| \$275,000 or More      | 48                | + 84.6%                  | + 23.1%                    | 3.0             | + 73.1%                               | + 30.8%                    | 16              | + 6.7%                   | - 5.9%                     |  |
| Total                  | 221               | - 4.7%                   | + 53.5%                    | 5.1             | + 8.6%                                | + 35.6%                    | 43              | - 12.2%                  | + 13.2%                    |  |

### North Albuquerque Acres Area – 20

|                        | Total<br>Showings |                          |                            | (               | Buyer Inte<br>Showings/L |                            | Managed<br>Listings |                          |                            |  |
|------------------------|-------------------|--------------------------|----------------------------|-----------------|--------------------------|----------------------------|---------------------|--------------------------|----------------------------|--|
| Price Range            | October<br>2023   | Year-Over-Year<br>Change | Month-Over-Month<br>Change | October<br>2023 | Year-Over-Year<br>Change | Month-Over-Month<br>Change | October<br>2023     | Year-Over-Year<br>Change | Month-Over-Month<br>Change |  |
| \$133,999 or Less      | 1                 |                          |                            | 1.0             |                          |                            | 1                   | —                        |                            |  |
| \$134,000 to \$184,999 | 0                 | —                        |                            |                 |                          |                            | 0                   | _                        |                            |  |
| \$185,000 to \$274,999 | 0                 |                          |                            |                 |                          |                            | 0                   | _                        |                            |  |
| \$275,000 or More      | 180               | + 23.3%                  | + 42.9%                    | 6.7             | + 46.1%                  | + 27.0%                    | 27                  | - 15.6%                  | + 12.5%                    |  |
| Total                  | 181               | + 24.0%                  | + 43.7%                    | 6.5             | + 50.5%                  | + 23.1%                    | 28                  | - 17.6%                  | + 16.7%                    |  |

## North of I-40 – 220

|                        | Total<br>Showings |                          |                            | (               | Buyer Interest<br>(Showings/Listings) |                            |                 | Managed<br>Listings      |                            |  |
|------------------------|-------------------|--------------------------|----------------------------|-----------------|---------------------------------------|----------------------------|-----------------|--------------------------|----------------------------|--|
| Price Range            | October<br>2023   | Year-Over-Year<br>Change | Month-Over-Month<br>Change | October<br>2023 | Year-Over-Year<br>Change              | Month-Over-Month<br>Change | October<br>2023 | Year-Over-Year<br>Change | Month-Over-Month<br>Change |  |
| \$133,999 or Less      | 3                 | + 200.0%                 | - 70.0%                    | 0.2             | + 121.1%                              | - 65.3%                    | 19              | + 35.7%                  | - 13.6%                    |  |
| \$134,000 to \$184,999 | 0                 | —                        |                            |                 |                                       |                            | 1               | - 75.0%                  | 0.0%                       |  |
| \$185,000 to \$274,999 | 0                 | —                        |                            |                 |                                       |                            | 2               | - 66.7%                  | - 50.0%                    |  |
| \$275,000 or More      | 183               | + 53.8%                  | + 19.6%                    | 5.7             | + 53.8%                               | + 34.6%                    | 32              | 0.0%                     | - 11.1%                    |  |
| Total                  | 186               | + 42.0%                  | + 13.4%                    | 3.4             | + 47.2%                               | + 32.3%                    | 54              | - 3.6%                   | - 14.3%                    |  |

# North Valley – 100

|                        |                 | Total<br>Showings        |                            |                 | Buyer Interest<br>(Showings/Listings) |                            |                 | Managed<br>Listings      |                            |  |
|------------------------|-----------------|--------------------------|----------------------------|-----------------|---------------------------------------|----------------------------|-----------------|--------------------------|----------------------------|--|
| Price Range            | October<br>2023 | Year-Over-Year<br>Change | Month-Over-Month<br>Change | October<br>2023 | Year-Over-Year<br>Change              | Month-Over-Month<br>Change | October<br>2023 | Year-Over-Year<br>Change | Month-Over-Month<br>Change |  |
| \$133,999 or Less      | 2               | 0.0%                     |                            | 2.0             | + 300.0%                              |                            | 1               | - 75.0%                  |                            |  |
| \$134,000 to \$184,999 | 0               | _                        |                            |                 |                                       |                            | 0               | _                        |                            |  |
| \$185,000 to \$274,999 | 55              | + 17.0%                  | + 292.9%                   | 6.9             | - 12.2%                               | + 96.4%                    | 8               | + 33.3%                  | + 100.0%                   |  |
| \$275,000 or More      | 184             | + 44.9%                  | + 85.9%                    | 3.8             | + 50.8%                               | + 47.9%                    | 49              | - 3.9%                   | + 25.6%                    |  |
| Total                  | 241             | + 33.9%                  | + 113.3%                   | 4.2             | + 45.4%                               | + 58.1%                    | 58              | - 7.9%                   | + 34.9%                    |  |

## Northeast Edgewood – 270

|                        | Total<br>Showings |                          |                            | (               | Buyer Inte<br>Showings/L |                            | Managed<br>Listings |                          |                            |  |
|------------------------|-------------------|--------------------------|----------------------------|-----------------|--------------------------|----------------------------|---------------------|--------------------------|----------------------------|--|
| Price Range            | October<br>2023   | Year-Over-Year<br>Change | Month-Over-Month<br>Change | October<br>2023 | Year-Over-Year<br>Change | Month-Over-Month<br>Change | October<br>2023     | Year-Over-Year<br>Change | Month-Over-Month<br>Change |  |
| \$133,999 or Less      | 0                 | —                        |                            |                 |                          |                            | 1                   | - 80.0%                  | - 66.7%                    |  |
| \$134,000 to \$184,999 | 0                 | _                        |                            |                 |                          |                            | 0                   | —                        |                            |  |
| \$185,000 to \$274,999 | 9                 | + 12.5%                  | - 65.4%                    | 3.0             | + 12.5%                  | - 65.4%                    | 3                   | 0.0%                     | 0.0%                       |  |
| \$275,000 or More      | 35                | + 25.0%                  | + 75.0%                    | 5.0             | + 42.9%                  | + 175.0%                   | 7                   | - 12.5%                  | - 36.4%                    |  |
| Total                  | 44                | - 12.0%                  | - 17.0%                    | 4.0             | + 36.0%                  | + 28.3%                    | 11                  | - 35.3%                  | - 35.3%                    |  |

# Northeast Heights – 50

|                        | Total<br>Showings |                          |                            | (               | Buyer Interest<br>(Showings/Listings) |                            |                 | Managed<br>Listings      |                            |  |
|------------------------|-------------------|--------------------------|----------------------------|-----------------|---------------------------------------|----------------------------|-----------------|--------------------------|----------------------------|--|
| Price Range            | October<br>2023   | Year-Over-Year<br>Change | Month-Over-Month<br>Change | October<br>2023 | Year-Over-Year<br>Change              | Month-Over-Month<br>Change | October<br>2023 | Year-Over-Year<br>Change | Month-Over-Month<br>Change |  |
| \$133,999 or Less      | 13                | + 225.0%                 | + 44.4%                    | 13.0            | + 1,525.0%                            | + 188.9%                   | 1               | - 80.0%                  | - 50.0%                    |  |
| \$134,000 to \$184,999 | 15                | - 46.4%                  | - 71.2%                    | 7.5             | - 46.4%                               | - 42.3%                    | 2               | 0.0%                     | - 50.0%                    |  |
| \$185,000 to \$274,999 | 221               | - 59.1%                  | - 9.8%                     | 8.5             | + 14.7%                               | + 31.8%                    | 26              | - 64.4%                  | - 31.6%                    |  |
| \$275,000 or More      | 576               | + 36.5%                  | + 0.7%                     | 5.2             | - 5.3%                                | - 3.8%                     | 111             | + 44.2%                  | + 4.7%                     |  |
| Total                  | 825               | - 17.1%                  | - 6.0%                     | 5.9             | - 7.0%                                | + 0.7%                     | 140             | - 10.8%                  | - 6.7%                     |  |

## **Northwest Edgewood – 250**

|                        | Total<br>Showings |                          |                            | (               | Buyer Interest<br>(Showings/Listings) |                            |                 | Managed<br>Listings      |                            |  |
|------------------------|-------------------|--------------------------|----------------------------|-----------------|---------------------------------------|----------------------------|-----------------|--------------------------|----------------------------|--|
| Price Range            | October<br>2023   | Year-Over-Year<br>Change | Month-Over-Month<br>Change | October<br>2023 | Year-Over-Year<br>Change              | Month-Over-Month<br>Change | October<br>2023 | Year-Over-Year<br>Change | Month-Over-Month<br>Change |  |
| \$133,999 or Less      | 2                 | 0.0%                     | + 100.0%                   | 0.2             | + 36.4%                               | + 100.0%                   | 11              | - 26.7%                  | 0.0%                       |  |
| \$134,000 to \$184,999 | 0                 | _                        |                            |                 |                                       |                            | 1               | - 50.0%                  | - 50.0%                    |  |
| \$185,000 to \$274,999 | 4                 | - 63.6%                  | - 87.9%                    | 4.0             | + 45.5%                               | - 63.6%                    | 1               | - 75.0%                  | - 66.7%                    |  |
| \$275,000 or More      | 79                | + 41.1%                  | + 71.7%                    | 3.4             | + 22.7%                               | + 56.8%                    | 23              | + 15.0%                  | + 9.5%                     |  |
| Total                  | 85                | + 21.4%                  | + 3.7%                     | 2.4             | + 38.3%                               | + 6.5%                     | 36              | - 12.2%                  | - 2.7%                     |  |

## **Northwest Heights – 110**

|                        | Total<br>Showings |                          |                            | (               | Buyer Interest<br>(Showings/Listings) |                            |                 | Managed<br>Listings      |                            |  |
|------------------------|-------------------|--------------------------|----------------------------|-----------------|---------------------------------------|----------------------------|-----------------|--------------------------|----------------------------|--|
| Price Range            | October<br>2023   | Year-Over-Year<br>Change | Month-Over-Month<br>Change | October<br>2023 | Year-Over-Year<br>Change              | Month-Over-Month<br>Change | October<br>2023 | Year-Over-Year<br>Change | Month-Over-Month<br>Change |  |
| \$133,999 or Less      | 0                 | —                        |                            |                 |                                       |                            | 11              | - 31.3%                  | 0.0%                       |  |
| \$134,000 to \$184,999 | 0                 | —                        | —                          |                 |                                       |                            | 2               | - 50.0%                  | 0.0%                       |  |
| \$185,000 to \$274,999 | 42                | + 20.0%                  | - 35.4%                    | 14.0            | + 100.0%                              | + 7.7%                     | 3               | - 40.0%                  | - 40.0%                    |  |
| \$275,000 or More      | 545               | - 11.2%                  | + 11.0%                    | 4.2             | - 2.3%                                | + 3.3%                     | 129             | - 9.2%                   | + 7.5%                     |  |
| Total                  | 587               | - 9.6%                   | + 5.6%                     | 4.0             | + 4.2%                                | + 0.5%                     | 145             | - 13.2%                  | + 5.1%                     |  |

# Paradise East – 121

|                        |                 | Total<br>Showings        |                            |                 | Buyer Interest<br>(Showings/Listings) |                            |                 | Managed<br>Listings      |                            |  |
|------------------------|-----------------|--------------------------|----------------------------|-----------------|---------------------------------------|----------------------------|-----------------|--------------------------|----------------------------|--|
| Price Range            | October<br>2023 | Year-Over-Year<br>Change | Month-Over-Month<br>Change | October<br>2023 | Year-Over-Year<br>Change              | Month-Over-Month<br>Change | October<br>2023 | Year-Over-Year<br>Change | Month-Over-Month<br>Change |  |
| \$133,999 or Less      | 0               | _                        | —                          |                 |                                       |                            | 0               | —                        | —                          |  |
| \$134,000 to \$184,999 | 12              | 0.0%                     | - 40.0%                    | 12.0            | 0.0%                                  | - 40.0%                    | 1               | 0.0%                     | 0.0%                       |  |
| \$185,000 to \$274,999 | 7               | - 94.2%                  | + 600.0%                   | 7.0             | - 47.5%                               | + 600.0%                   | 1               | - 88.9%                  | 0.0%                       |  |
| \$275,000 or More      | 237             | - 40.2%                  | + 2.6%                     | 4.6             | - 24.9%                               | - 5.4%                     | 51              | - 20.3%                  | + 8.5%                     |  |
| Total                  | 256             | - 51.7%                  | + 1.6%                     | 4.8             | - 30.7%                               | - 4.2%                     | 53              | - 30.3%                  | + 6.0%                     |  |

## Paradise West – 120

|                        |                 | Total<br>Showin          | gs                         | (               | Buyer Inte<br>Showings/L |                            | Managed<br>Listings |                          |                            |  |
|------------------------|-----------------|--------------------------|----------------------------|-----------------|--------------------------|----------------------------|---------------------|--------------------------|----------------------------|--|
| Price Range            | October<br>2023 | Year-Over-Year<br>Change | Month-Over-Month<br>Change | October<br>2023 | Year-Over-Year<br>Change | Month-Over-Month<br>Change | October<br>2023     | Year-Over-Year<br>Change | Month-Over-Month<br>Change |  |
| \$133,999 or Less      | 0               |                          | —                          |                 |                          |                            | 0                   | —                        |                            |  |
| \$134,000 to \$184,999 | 0               |                          | —                          |                 |                          |                            | 0                   | _                        |                            |  |
| \$185,000 to \$274,999 | 43              | + 4.9%                   | + 104.8%                   | 14.3            | + 39.8%                  | + 104.8%                   | 3                   | - 25.0%                  | 0.0%                       |  |
| \$275,000 or More      | 305             | - 32.5%                  | - 33.1%                    | 5.4             | - 5.3%                   | - 20.2%                    | 57                  | - 28.8%                  | - 16.2%                    |  |
| Total                  | 348             | - 29.4%                  | - 27.0%                    | 5.8             | - 1.2%                   | - 12.5%                    | 60                  | - 28.6%                  | - 16.7%                    |  |

## Placitas Area – 180

|                        | Total<br>Showings |                          |                            | (               | Buyer Interest<br>(Showings/Listings) |                            |                 | Managed<br>Listings      |                            |  |  |
|------------------------|-------------------|--------------------------|----------------------------|-----------------|---------------------------------------|----------------------------|-----------------|--------------------------|----------------------------|--|--|
| Price Range            | October<br>2023   | Year-Over-Year<br>Change | Month-Over-Month<br>Change | October<br>2023 | Year-Over-Year<br>Change              | Month-Over-Month<br>Change | October<br>2023 | Year-Over-Year<br>Change | Month-Over-Month<br>Change |  |  |
| \$133,999 or Less      | 0                 |                          |                            |                 |                                       |                            | 5               | - 61.5%                  | 0.0%                       |  |  |
| \$134,000 to \$184,999 | 0                 | —                        |                            |                 |                                       |                            | 0               | —                        |                            |  |  |
| \$185,000 to \$274,999 | 24                |                          | + 300.0%                   | 12.0            |                                       | + 100.0%                   | 2               | + 100.0%                 | + 100.0%                   |  |  |
| \$275,000 or More      | 146               | - 18.9%                  | + 37.7%                    | 3.8             | - 21.0%                               | + 34.1%                    | 38              | + 2.7%                   | + 2.7%                     |  |  |
| Total                  | 170               | - 6.1%                   | + 51.8%                    | 3.8             | + 8.5%                                | + 45.0%                    | 45              | - 13.5%                  | + 4.7%                     |  |  |

## **Rio Communities, Tierra Grande – 760**

|                        | Total<br>Showings |                          |                            | (               | Buyer Interest<br>(Showings/Listings) |                            |                 | Managed<br>Listings      |                            |  |
|------------------------|-------------------|--------------------------|----------------------------|-----------------|---------------------------------------|----------------------------|-----------------|--------------------------|----------------------------|--|
| Price Range            | October<br>2023   | Year-Over-Year<br>Change | Month-Over-Month<br>Change | October<br>2023 | Year-Over-Year<br>Change              | Month-Over-Month<br>Change | October<br>2023 | Year-Over-Year<br>Change | Month-Over-Month<br>Change |  |
| \$133,999 or Less      | 3                 | - 86.4%                  | - 82.4%                    | 1.0             | - 72.7%                               | - 76.5%                    | 3               | - 50.0%                  | - 25.0%                    |  |
| \$134,000 to \$184,999 | 11                | + 22.2%                  | + 266.7%                   | 5.5             | + 205.6%                              | + 83.3%                    | 2               | - 60.0%                  | + 100.0%                   |  |
| \$185,000 to \$274,999 | 23                | - 20.7%                  | + 53.3%                    | 3.8             | + 58.6%                               | + 104.4%                   | 6               | - 50.0%                  | - 25.0%                    |  |
| \$275,000 or More      | 10                | + 100.0%                 | - 41.2%                    | 1.3             | + 75.0%                               | - 55.9%                    | 8               | + 14.3%                  | + 33.3%                    |  |
| Total                  | 47                | - 27.7%                  | - 9.6%                     | 2.5             | + 14.2%                               | - 9.6%                     | 19              | - 36.7%                  | 0.0%                       |  |