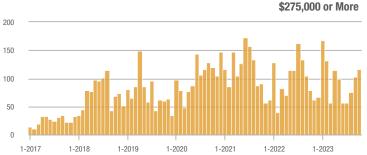

### **Showings**

200

150

100

50

0

1-2017

1-2018

1-2019

1-2020

1-2021

1-2022

1-2023