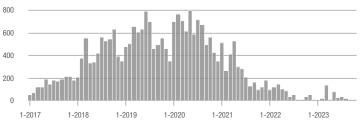

### **Showings**

## Corrales – 130

|                        | Total<br>Showings |                          |                            | (               | Buyer Interest<br>(Showings/Listings) |                            |                 | Managed<br>Listings      |                            |  |
|------------------------|-------------------|--------------------------|----------------------------|-----------------|---------------------------------------|----------------------------|-----------------|--------------------------|----------------------------|--|
| Price Range            | October<br>2023   | Year-Over-Year<br>Change | Month-Over-Month<br>Change | October<br>2023 | Year-Over-Year<br>Change              | Month-Over-Month<br>Change | October<br>2023 | Year-Over-Year<br>Change | Month-Over-Month<br>Change |  |
| \$133,999 or Less      | 0                 |                          | —                          |                 |                                       |                            | 0               | —                        |                            |  |
| \$134,000 to \$184,999 | 0                 |                          | —                          |                 |                                       |                            | 0               | _                        |                            |  |
| \$185,000 to \$274,999 | 22                | + 2,100.0%               | + 100.0%                   | 5.5             | + 3,750.0%                            | + 100.0%                   | 4               | - 42.9%                  | 0.0%                       |  |
| \$275,000 or More      | 132               | - 30.2%                  | + 37.5%                    | 4.4             | - 6.9%                                | + 23.8%                    | 30              | - 25.0%                  | + 11.1%                    |  |
| Total                  | 154               | - 18.9%                  | + 43.9%                    | 4.5             | + 16.8%                               | + 31.2%                    | 34              | - 30.6%                  | + 9.7%                     |  |