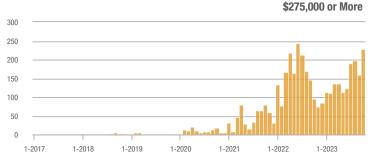

#### \$185,000 to \$274,999

l m

1-2023

\$275,000 or More

1-2023

## Corrales – 130

|                        | Total<br>Showings |                          |                            | (               | Buyer Interest<br>(Showings/Listings) |                            |                 | Managed<br>Listings      |                            |  |
|------------------------|-------------------|--------------------------|----------------------------|-----------------|---------------------------------------|----------------------------|-----------------|--------------------------|----------------------------|--|
| Price Range            | October<br>2023   | Year-Over-Year<br>Change | Month-Over-Month<br>Change | October<br>2023 | Year-Over-Year<br>Change              | Month-Over-Month<br>Change | October<br>2023 | Year-Over-Year<br>Change | Month-Over-Month<br>Change |  |
| \$133,999 or Less      | 0                 |                          | —                          |                 |                                       |                            | 0               | —                        |                            |  |
| \$134,000 to \$184,999 | 0                 |                          | —                          |                 |                                       |                            | 0               | _                        |                            |  |
| \$185,000 to \$274,999 | 22                | + 2,100.0%               | + 100.0%                   | 5.5             | + 3,750.0%                            | + 100.0%                   | 4               | - 42.9%                  | 0.0%                       |  |
| \$275,000 or More      | 132               | - 30.2%                  | + 37.5%                    | 4.4             | - 6.9%                                | + 23.8%                    | 30              | - 25.0%                  | + 11.1%                    |  |
| Total                  | 154               | - 18.9%                  | + 43.9%                    | 4.5             | + 16.8%                               | + 31.2%                    | 34              | - 30.6%                  | + 9.7%                     |  |