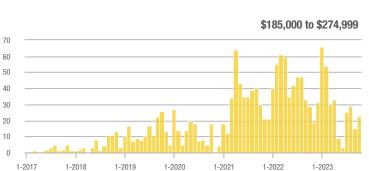

### Academy West – 32

|                        | Total<br>Showings |                          |                            | (               | Buyer Interest<br>(Showings/Listings) |                            |                 | Managed<br>Listings      |                            |  |
|------------------------|-------------------|--------------------------|----------------------------|-----------------|---------------------------------------|----------------------------|-----------------|--------------------------|----------------------------|--|
| Price Range            | October<br>2023   | Year-Over-Year<br>Change | Month-Over-Month<br>Change | October<br>2023 | Year-Over-Year<br>Change              | Month-Over-Month<br>Change | October<br>2023 | Year-Over-Year<br>Change | Month-Over-Month<br>Change |  |
| \$133,999 or Less      | 28                | + 115.4%                 | - 3.4%                     | 2.5             | + 56.6%                               | - 21.0%                    | 11              | + 37.5%                  | + 22.2%                    |  |
| \$134,000 to \$184,999 | 21                | + 75.0%                  | + 10.5%                    | 3.5             | - 12.5%                               | + 28.9%                    | 6               | + 100.0%                 | - 14.3%                    |  |
| \$185,000 to \$274,999 | 55                | - 31.3%                  | + 66.7%                    | 18.3            | + 129.2%                              | + 177.8%                   | 3               | - 70.0%                  | - 40.0%                    |  |
| \$275,000 or More      | 248               | - 3.5%                   | + 37.0%                    | 8.0             | - 0.4%                                | + 32.6%                    | 31              | - 3.1%                   | + 3.3%                     |  |
| Total                  | 352               | - 2.8%                   | + 34.4%                    | 6.9             | + 1.1%                                | + 34.4%                    | 51              | - 3.8%                   | 0.0%                       |  |