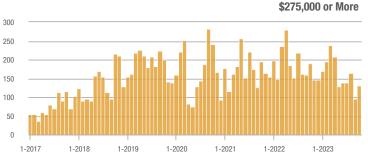

### Las Maravillas, Cypress Gardens – 721

|                        | Total<br>Showings |                          |                            | (               | Buyer Interest<br>(Showings/Listings) |                            |                 | Managed<br>Listings      |                            |  |
|------------------------|-------------------|--------------------------|----------------------------|-----------------|---------------------------------------|----------------------------|-----------------|--------------------------|----------------------------|--|
| Price Range            | October<br>2023   | Year-Over-Year<br>Change | Month-Over-Month<br>Change | October<br>2023 | Year-Over-Year<br>Change              | Month-Over-Month<br>Change | October<br>2023 | Year-Over-Year<br>Change | Month-Over-Month<br>Change |  |
| \$133,999 or Less      | 1                 | _                        |                            | 1.0             |                                       |                            | 1               | —                        | 0.0%                       |  |
| \$134,000 to \$184,999 | 0                 | _                        | _                          |                 | _                                     |                            | 0               | _                        |                            |  |
| \$185,000 to \$274,999 | 97                | + 34.7%                  | + 102.1%                   | 8.1             | + 90.9%                               | + 51.6%                    | 12              | - 29.4%                  | + 33.3%                    |  |
| \$275,000 or More      | 23                | + 35.3%                  | + 228.6%                   | 1.9             | - 43.6%                               | + 201.2%                   | 12              | + 140.0%                 | + 9.1%                     |  |
| Total                  | 121               | + 36.0%                  | + 120.0%                   | 4.8             | + 19.6%                               | + 84.8%                    | 25              | + 13.6%                  | + 19.0%                    |  |