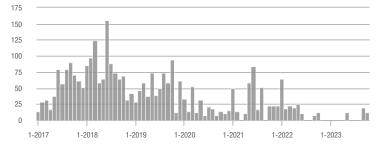

74,999 | 7               | - 94.2%                  | + 600.0%                   | 7.0             | - 47.5%                               | + 600.0%                   | 1               | - 88.9%                  | 0.0%                       |  |
| \$275,000 or More      | 237             | - 40.2%                  | + 2.6%                     | 4.6             | - 24.9%                               | - 5.4%                     | 51              | - 20.3%                  | + 8.5%                     |  |
| Total                  | 256             | - 51.7%                  | + 1.6%                     | 4.8             | - 30.7%                               | - 4.2%                     | 53              | - 30.3%                  | + 6.0%                     |  |

### **Showings**















1-2023

\$275,000 or More

1-2023

## Paradise West – 120

|                        |                 | Total<br>Showin          | gs                         | (               | Buyer Inte<br>Showings/L |                            | Managed<br>Listings |                          |                            |  |
|------------------------|-----------------|--------------------------|----------------------------|-----------------|--------------------------|----------------------------|---------------------|--------------------------|----------------------------|--|
| Price Range            | October<br>2023 | Year-Over-Year<br>Change | Month-Over-Month<br>Change | October<br>2023 | Year-Over-Year<br>Change | Month-Over-Month<br>Change | October<br>2023     | Year-Over-Year<br>Chan