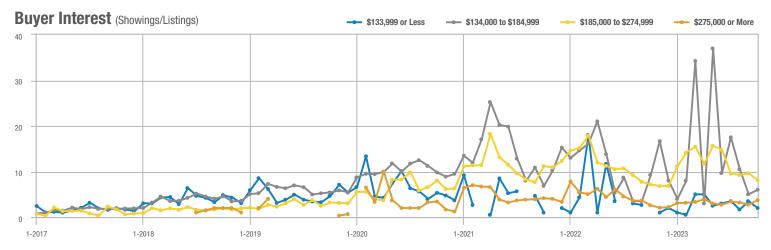

#### Buyer Interest (Showings/Listings) \$133,999 or Less ---- \$134,000 to \$184,999 \$185,000 to \$274,999 \$275,000 or More 30 25 20 15 10 5 0 1-2018 1-2019 1-2020 1-2017 1-2021 1-2022 1-2023