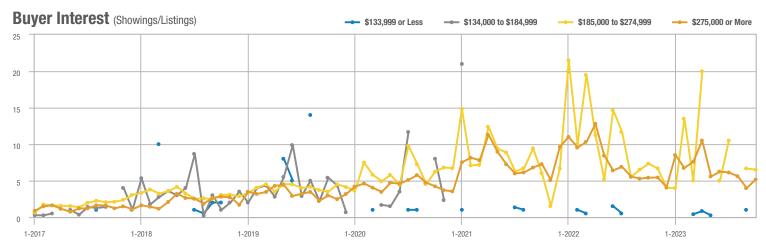

### Academy West – 32

|                        | Total<br>Showings |                          |                            | (               | Buyer Interest<br>(Showings/Listings) |                            |                 | Managed<br>Listings      |                            |  |
|------------------------|-------------------|--------------------------|----------------------------|-----------------|---------------------------------------|----------------------------|-----------------|--------------------------|----------------------------|--|
| Price Range            | October<br>2023   | Year-Over-Year<br>Change | Month-Over-Month<br>Change | October<br>2023 | Year-Over-Year<br>Change              | Month-Over-Month<br>Change | October<br>2023 | Year-Over-Year<br>Change | Month-Over-Month<br>Change |  |
| \$133,999 or Less      | 28                | + 115.4%                 | - 3.4%                     | 2.5             | + 56.6%                               | - 21.0%                    | 11              | + 37.5%                  | + 22.2%                    |  |
| \$134,000 to \$184,999 | 21                | + 75.0%                  | + 10.5%                    | 3.5             | - 12.5%                               | + 28.9%                    | 6               | + 100.0%                 | - 14.3%                    |  |
| \$185,000 to \$274,999 | 55                | - 31.3%                  | + 66.7%                    | 18.3            | + 129.2%                              | + 177.8%                   | 3               | - 70.0%                  | - 40.0%                    |  |
| \$275,000 or More      | 248               | - 3.5%                   | + 37.0%                    | 8.0             | - 0.4%                                | + 32.6%                    | 31              | - 3.1%                   | + 3.3%                     |  |
| Total                  | 352               | - 2.8%                   | + 34.4%                    | 6.9             | + 1.1%                                | + 34.4%                    | 51              | - 3.8%                   | 0.0%                       |  |