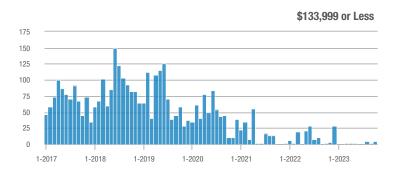

### **Showings**

150

125

100

75

50

25

0

1-2017

1-2018

1-2019

1-2021

1-2022

1-2023

1-2020