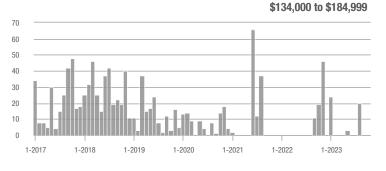

### Academy West – 32

|                        | Total<br>Showings |                          |                            | (               | Buyer Interest<br>(Showings/Listings) |                            |                 | Managed<br>Listings      |                            |  |
|------------------------|-------------------|--------------------------|----------------------------|-----------------|---------------------------------------|----------------------------|-----------------|--------------------------|----------------------------|--|
| Price Range            | October<br>2023   | Year-Over-Year<br>Change | Month-Over-Month<br>Change | October<br>2023 | Year-Over-Year<br>Change              | Month-Over-Month<br>Change | October<br>2023 | Year-Over-Year<br>Change | Month-Over-Month<br>Change |  |
| \$133,999 or Less      | 28                | + 115.4%                 | - 3.4%                     | 2.5             | + 56.6%                               | - 21.0%                    | 11              | + 37.5%                  | + 22.2%                    |  |
| \$134,000 to \$184,999 | 21                | + 75.0%                  | + 10.5%                    | 3.5             | - 12.5%                               | + 28.9%                    | 6               | + 100.0%                 | - 14.3%                    |  |
| \$185,000 to \$274,999 | 55                | - 31.3%                  | + 66.7%                    | 18.3            | + 129.2%                              | + 177.8%                   | 3               | - 70.0%                  | - 40.0%                    |  |
| \$275,000 or More      | 248               | - 3.5%                   | + 37.0%                    | 8.0             | - 0.4%                                | + 32.6%                    | 31              | - 3.1%                   | + 3.3%                     |  |
| Total                  | 352               | - 2.8%                   | + 34.4%                    | 6.9             | + 1.1%                                | + 34.4%                    | 51              | - 3.8%                   | 0.0%                       |  |