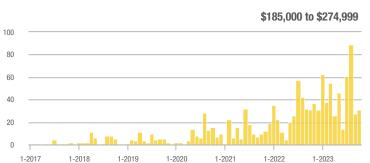

#### \$185,000 to \$274,999

l m

1-2023

\$275,000 or More

1-2023

#### \$185,000 to \$274,999

### \$185,000 to \$274,999

### **Showings**

\$185,000 to \$274,999

### **Showings**

\$134,000 to \$184,999