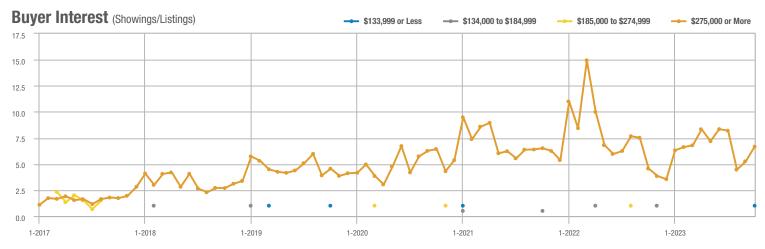

### Academy West – 32

|                        | Total<br>Showings |                          |                            | (               | Buyer Interest<br>(Showings/Listings) |                            |                 | Managed<br>Listings      |                            |  |
|------------------------|-------------------|--------------------------|----------------------------|-----------------|---------------------------------------|----------------------------|-----------------|--------------------------|----------------------------|--|
| Price Range            | October<br>2023   | Year-Over-Year<br>Change | Month-Over-Month<br>Change | October<br>2023 | Year-Over-Year<br>Change              | Month-Over-Month<br>Change | October<br>2023 | Year-Over-Year<br>Change | Month-Over-Month<br>Change |  |
| \$133,999 or Less      | 28                | + 115.4%                 | - 3.4%                     | 2.5             | + 56.6%                               | - 21.0%                    | 11              | + 37.5%                  | + 22.2%                    |  |
| \$134,000 to \$184,999 | 21                | + 75.0%                  | + 10.5%                    | 3.5             | - 12.5%                               | + 28.9%                    | 6               | + 100.0%                 | - 14.3%                    |  |
| \$185,000 to \$274,999 | 55                | - 31.3%                  | + 66.7%                    | 18.3            | + 129.2%                              | + 177.8%                   | 3               | - 70.0%                  | - 40.0%                    |  |
| \$275,000 or More      | 248               | - 3.5%                   | + 37.0%                    | 8.0             | - 0.4%                                | + 32.6%                    | 31              | - 3.1%                   | + 3.3%                     |  |
| Total                  | 352               | - 2.8%                   | + 34.4%                    | 6.9             | + 1.1%                                | + 34.4%                    | 51              | - 3.8%                   | 0.0%                       |  |