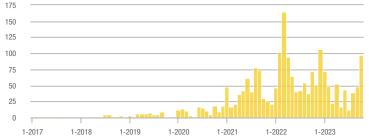

### Academy West – 32

|                        | Total<br>Showings |                          |                            | (               | Buyer Interest<br>(Showings/Listings) |                            |                 | Managed<br>Listings      |                            |  |
|------------------------|-------------------|--------------------------|----------------------------|-----------------|---------------------------------------|----------------------------|-----------------|--------------------------|----------------------------|--|
| Price Range            | October<br>2023   | Year-Over-Year<br>Change | Month-Over-Month<br>Change | October<br>2023 | Year-Over-Year<br>Change              | Month-Over-Month<br>Change | October<br>2023 | Year-Over-Year<br>Change | Month-Over-Month<br>Change |  |
| \$133,999 or Less      | 28                | + 115.4%                 | - 3.4%                     | 2.5             | + 56.6%                               | - 21.0%                    | 11              | + 37.5%                  | + 22.2%                    |  |
| \$134,000 to \$184,999 | 21                | + 75.0%                  | + 10.5%                    | 3.5             | - 12.5%                               | + 28.9%                    | 6               | + 100.0%                 | - 14.3%                    |  |
| \$185,000 to \$274,999 | 55                | - 31.3%                  | + 66.7%                    | 18.3            | + 129.2%                              | + 177.8%                   | 3               | - 70.0%                  | - 40.0%                    |  |
| \$275,000 or More      | 248               | - 3.5%                   | + 37.0%                    | 8.0             | - 0.4%                                | + 32.6%                    | 31              | - 3.1%                   | + 3.3%                     |  |
| Total                  | 352               | - 2.8%                   | + 34.4%                    | 6.9             | + 1.1%                                | + 34.4%                    | 51              | - 3.8%                   | 0.0%                       |  |