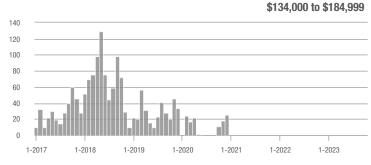

### Academy West – 32

|                        | Total<br>Showings |                          |                            | (               | Buyer Interest<br>(Showings/Listings) |                            |                 | Managed<br>Listings      |                            |  |
|------------------------|-------------------|--------------------------|----------------------------|-----------------|---------------------------------------|----------------------------|-----------------|--------------------------|----------------------------|--|
| Price Range            | October<br>2023   | Year-Over-Year<br>Change | Month-Over-Month<br>Change | October<br>2023 | Year-Over-Year<br>Change              | Month-Over-Month<br>Change | October<br>2023 | Year-Over-Year<br>Change | Month-Over-Month<br>Change |  |
| \$133,999 or Less      | 28                | + 115.4%                 | - 3.4%                     | 2.5             | + 56.6%                               | - 21.0%                    | 11              | + 37.5%                  | + 22.2%                    |  |
| \$134,000 to \$184,999 | 21                | + 75.0%                  | + 10.5%                    | 3.5             | - 12.5%                               | + 28.9%                    | 6               | + 100.0%                 | - 14.3%                    |  |
| \$185,000 to \$274,999 | 55                | - 31.3%                  | + 66.7%                    | 18.3            | + 129.2%                              | + 177.8%                   | 3               | - 70.0%                  | - 40.0%                    |  |
| \$275,000 or More      | 248               | - 3.5%                   | + 37.0%                    | 8.0             | - 0.4%                                | + 32.6%                    | 31              | - 3.1%                   | + 3.3%                     |  |
| Total                  | 352               | - 2.8%                   | + 34.4%                    | 6.9             | + 1.1%                                | + 34.4%                    | 51              | - 3.8%                   | 0.0%                       |  |

# **Bernalillo / Algodones – 170**

|                        | Total<br>Showings |                          |                            | (               | Buyer Interest<br>(Showings/Listings) |                            |                 | Managed<br>Listings      |                            |  |
|------------------------|-------------------|--------------------------|----------------------------|-----------------|---------------------------------------|----------------------------|-----------------|--------------------------|----------------------------|--|
| Price Range            | October<br>2023   | Year-Over-Year<br>Change | Month-Over-Month<br>Change | October<br>2023 | Year-Over-Year<br>Change              | Month-Over-Month<br>Change | October<br>2023 | Year-Over-Year<br>Change | Month-Over-Month<br>Change |  |
| \$133,999 or Less      | 0                 |                          |                            |                 |                                       |                            | 1               | - 66.7%                  | 0.0%                       |  |
| \$134,000 to \$184,999 | 0                 | _                        |                            |                 |                                       |                            | 0               | —                        |                            |  |
| \$185,000 to \$274,999 | 0                 | _                        |                            |                 |                                       |                            | 1               | - 66.7%                  | - 50.0%                    |  |
| \$275,000 or More      | 80                | + 122.2%                 | - 25.2%                    | 3.2             | + 68.9%                               | - 19.3%                    | 25              | + 31.6%                  | - 7.4%                     |  |
| Total                  | 80                | + 66.7%                  | - 33.3%                    | 3.0             | + 54.3%                               | - 23.5%                    | 27              | + 8.0%                   | - 12.9%                    |  |

## Corrales – 130

|                        | Total<br>Showings |                          |                            | (               | Buyer Interest<br>(Showings/Listings) |                            |                 | Managed<br>Listings      |                            |  |
|------------------------|-------------------|--------------------------|----------------------------|-----------------|---------------------------------------|----------------------------|-----------------|--------------------------|----------------------------|--|
| Price Range            | October<br>2023   | Year-Over-Year<br>Change | Month-Over-Month<br>Change | October<br>2023 | Year-Over-Year<br>Change              | Month-Over-Month<br>Change | October<br>2023 | Year-Over-Year<br>Change | Month-Over-Month<br>Change |  |
| \$133,999 or Less      | 0                 |                          | —                          |                 |                                       |                            | 0               | —                        |                            |  |
| \$134,000 to \$184,999 | 0                 |                          | —                          |                 |                                       |                            | 0               | _                        |                            |  |
| \$185,000 to \$274,999 | 22                | + 2,100.0%               | + 100.0%                   | 5.5             | + 3,750.0%                            | + 100.0%                   | 4               | - 42.9%                  | 0.0%                       |  |
| \$275,000 or More      | 132               | - 30.2%                  | + 37.5%                    | 4.4             | - 6.9%                                | + 23.8%                    | 30              | - 25.0%                  | + 11.1%                    |  |
| Total                  | 154               | - 18.9%                  | + 43.9%                    | 4.5             | + 16.8%                               | + 31.2%                    | 34              | - 30.6%                  | + 9.7%                     |  |

### **Downtown Area – 80**

|                        | Total<br>Showings |                          |                            | (               | Buyer Interest<br>(Showings/Listings) |                            |                 | Managed<br>Listings      |                            |  |
|------------------------|-------------------|--------------------------|----------------------------|-----------------|---------------------------------------|----------------------------|-----------------|--------------------------|----------------------------|--|
| Price Range            | October<br>2023   | Year-Over-Year<br>Change | Month-Over-Month<br>Change | October<br>2023 | Year-Over-Year<br>Change              | Month-Over-Month<br>Change | October<br>2023 | Year-Over-Year<br>Change | Month-Over-Month<br>Change |  |
| \$133,999 or Less      | 18                | + 63.6%                  | + 38.5%                    | 9.0             | + 227.3%                              | + 176.9%                   | 2               | - 50.0%                  | - 50.0%                    |  |
| \$134,000 to \$184,999 | 11                | - 47.6%                  | - 26.7%                    | 3.7             | + 74.6%                               | + 22.2%                    | 3               | - 70.0%                  | - 40.0%                    |  |
| \$185,000 to \$274,999 | 50                | + 35.1%                  | + 13.6%                    | 4.2             | + 80.2%                               | + 4.2%                     | 12              | - 25.0%                  | + 9.1%                     |  |
| \$275,000 or More      | 143               | - 34.7%                  | - 1.4%                     | 3.5             | - 25.1%                               | + 10.6%                    | 41              | - 12.8%                  | - 10.9%                    |  |
| Total                  | 222               | - 22.9%                  | + 2.3%                     | 3.8             | + 2.3%                                | + 16.4%                    | 58              | - 24.7%                  | - 12.1%                    |  |