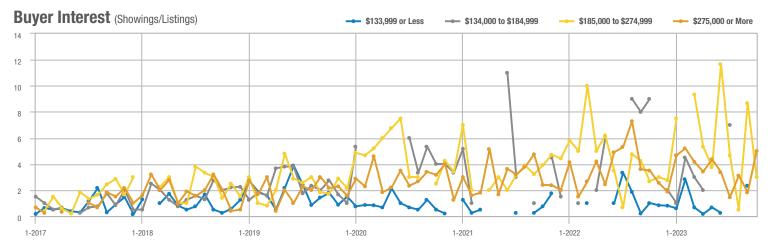

#### Buyer Interest (Showings/Listings) \$133,999 or Less ---- \$134,000 to \$184,999 \$185,000 to \$274,999 \$275,000 or More 30 25 20 15 10 5 0 1-2018 1-2019 1-2020 1-2017 1-2021 1-2022 1-2023