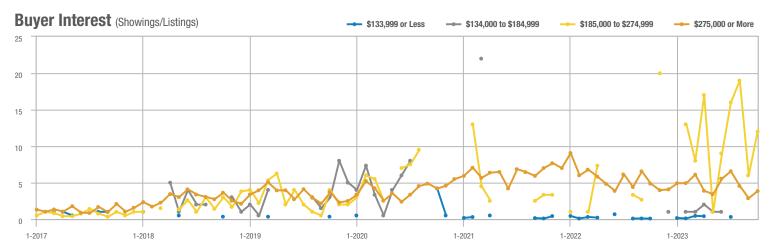

#### Buyer Interest (Showings/Listings) \$133,999 or Less ---- \$134,000 to \$184,999 \$185,000 to \$274,999 \$275,000 or More 30 25 20 15 10 5 0 1-2018 1-2019 1-2020 1-2017 1-2021 1-2022 1-2023