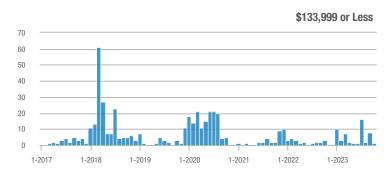

### Academy West – 32

|                        | Total<br>Showings |                          |                            | (               | Buyer Interest<br>(Showings/Listings) |                            |                 | Managed<br>Listings      |                            |  |
|------------------------|-------------------|--------------------------|----------------------------|-----------------|---------------------------------------|----------------------------|-----------------|--------------------------|----------------------------|--|
| Price Range            | October<br>2023   | Year-Over-Year<br>Change | Month-Over-Month<br>Change | October<br>2023 | Year-Over-Year<br>Change              | Month-Over-Month<br>Change | October<br>2023 | Year-Over-Year<br>Change | Month-Over-Month<br>Change |  |
| \$133,999 or Less      | 28                | + 115.4%                 | - 3.4%                     | 2.5             | + 56.6%                               | - 21.0%                    | 11              | + 37.5%                  | + 22.2%                    |  |
| \$134,000 to \$184,999 | 21                | + 75.0%                  | + 10.5%                    | 3.5             | - 12.5%                               | + 28.9%                    | 6               | + 100.0%                 | - 14.3%                    |  |
| \$185,000 to \$274,999 | 55                | - 31.3%                  | + 66.7%                    | 18.3            | + 129.2%                              | + 177.8%                   | 3               | - 70.0%                  | - 40.0%                    |  |
| \$275,000 or More      | 248               | - 3.5%                   | + 37.0%                    | 8.0             | - 0.4%                                | + 32.6%                    | 31              | - 3.1%                   | + 3.3%                     |  |
| Total                  | 352               | - 2.8%                   | + 34.4%                    | 6.9             | + 1.1%                                | + 34.4%                    | 51              | - 3.8%                   | 0.0%                       |  |