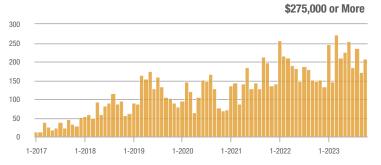

#### Buyer Interest (Showings/Listings) \$133,999 or Less ---- \$134,000 to \$184,999 \$185,000 to \$274,999 \$275,000 or More 30 25 20 15 10 5 0 1-2018 1-2019 1-2020 1-2017 1-2021 1-2022 1-2023