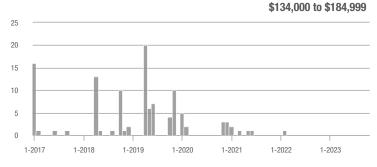

### Las Maravillas, Cypress Gardens – 721

|                        | Total<br>Showings |                          |                            | (               | Buyer Interest<br>(Showings/Listings) |                            |                 | Managed<br>Listings      |                            |  |
|------------------------|-------------------|--------------------------|----------------------------|-----------------|---------------------------------------|----------------------------|-----------------|--------------------------|----------------------------|--|
| Price Range            | October<br>2023   | Year-Over-Year<br>Change | Month-Over-Month<br>Change | October<br>2023 | Year-Over-Year<br>Change              | Month-Over-Month<br>Change | October<br>2023 | Year-Over-Year<br>Change | Month-Over-Month<br>Change |  |
| \$133,999 or Less      | 1                 | _                        |                            | 1.0             |                                       |                            | 1               | —                        | 0.0%                       |  |
| \$134,000 to \$184,999 | 0                 | _                        | _                          |                 | _                                     |                            | 0               | _                        |                            |  |
| \$185,000 to \$274,999 | 97                | + 34.7%                  | + 102.1%                   | 8.1             | + 90.9%                               | + 51.6%                    | 12              | - 29.4%                  | + 33.3%                    |  |
| \$275,000 or More      | 23                | + 35.3%                  | + 228.6%                   | 1.9             | - 43.6%                               | + 201.2%                   | 12              | + 140.0%                 | + 9.1%                     |  |
| Total                  | 121               | + 36.0%                  | + 120.0%                   | 4.8             | + 19.6%                               | + 84.8%                    | 25              | + 13.6%                  | + 19.0%                    |  |