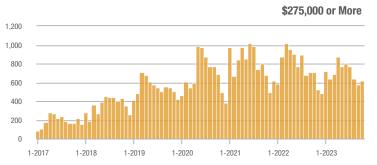

### Academy West – 32

|                        | Total<br>Showings |                          |                            | (               | Buyer Interest<br>(Showings/Listings) |                            |                 | Managed<br>Listings      |                            |  |
|------------------------|-------------------|--------------------------|----------------------------|-----------------|---------------------------------------|----------------------------|-----------------|--------------------------|----------------------------|--|
| Price Range            | October<br>2023   | Year-Over-Year<br>Change | Month-Over-Month<br>Change | October<br>2023 | Year-Over-Year<br>Change              | Month-Over-Month<br>Change | October<br>2023 | Year-Over-Year<br>Change | Month-Over-Month<br>Change |  |
| \$133,999 or Less      | 28                | + 115.4%                 | - 3.4%                     | 2.5             | + 56.6%                               | - 21.0%                    | 11              | + 37.5%                  | + 22.2%                    |  |
| \$134,000 to \$184,999 | 21                | + 75.0%                  | + 10.5%                    | 3.5             | - 12.5%                               | + 28.9%                    | 6               | + 100.0%                 | - 14.3%                    |  |
| \$185,000 to \$274,999 | 55                | - 31.3%                  | + 66.7%                    | 18.3            | + 129.2%                              | + 177.8%                   | 3               | - 70.0%                  | - 40.0%                    |  |
| \$275,000 or More      | 248               | - 3.5%                   | + 37.0%                    | 8.0             | - 0.4%                                | + 32.6%                    | 31              | - 3.1%                   | + 3.3%                     |  |
| Total                  | 352               | - 2.8%                   | + 34.4%                    | 6.9             | + 1.1%                                | + 34.4%                    | 51              | - 3.8%                   | 0.0%                       |  |

### Albuquerque Acres West – 21

|                        | Total<br>Showings |                          |                            | Buyer Interest<br>(Showings/Listings) |                          |                            | Managed<br>Listings |                          |                            |
|------------------------|-------------------|--------------------------|----------------------------|---------------------------------------|--------------------------|----------------------------|---------------------|--------------------------|----------------------------|
| Price Range            | October<br>2023   | Year-Over-Year<br>Change | Month-Over-Month<br>Change | October<br>2023                       | Year-Over-Year<br>Change | Month-Over-Month<br>Change | October<br>2023     | Year-Over-Year<br>Change | Month-Over-Month<br>Change |
| \$133,999 or Less      | 0                 | —                        |                            |                                       |                          |                            | 0                   | —                        |                            |
| \$134,000 to \$184,999 | 7                 | - 30.0%                  |                            | 7.0                                   | - 30.0%                  |                            | 1                   | 0.0%                     | 0.0%                       |
| \$185,000 to \$274,999 | 7                 | _                        | + 40.0%                    | 7.0                                   |                          | + 40.0%                    | 1                   | _                        | 0.0%                       |
| \$275,000 or More      | 170               | - 25.4%                  | - 5.0%                     | 5.7                                   | + 1.9%                   | + 7.6%                     | 30                  | - 26.8%                  | - 11.8%                    |
| Total                  | 184               | - 23.3%                  | 0.0%                       | 5.8                                   | + 5.4%                   | + 12.5%                    | 32                  | - 27.3%                  | - 11.1%                    |

### **Belen – 741**

|                        | Total<br>Showings |                          |                            | (               | Buyer Interest<br>(Showings/Listings) |                            |                 | Managed<br>Listings      |                            |  |
|------------------------|-------------------|--------------------------|----------------------------|-----------------|---------------------------------------|----------------------------|-----------------|--------------------------|----------------------------|--|
| Price Range            | October<br>2023   | Year-Over-Year<br>Change | Month-Over-Month<br>Change | October<br>2023 | Year-Over-Year<br>Change              | Month-Over-Month<br>Change | October<br>2023 | Year-Over-Year<br>Change | Month-Over-Month<br>Change |  |
| \$133,999 or Less      | 3                 | - 70.0%                  | 0.0%                       | 0.5             | - 55.0%                               | + 16.7%                    | 6               | - 33.3%                  | - 14.3%                    |  |
| \$134,000 to \$184,999 | 22                | + 10.0%                  | + 22.2%                    | 3.1             | - 37.1%                               | - 30.2%                    | 7               | + 75.0%                  | + 75.0%                    |  |
| \$185,000 to \$274,999 | 31                | 0.0%                     | + 14.8%                    | 3.1             | + 60.0%                               | + 37.8%                    | 10              | - 37.5%                  | - 16.7%                    |  |
| \$275,000 or More      | 16                | + 45.5%                  | - 33.3%                    | 1.3             | + 45.5%                               | - 16.7%                    | 12              | 0.0%                     | - 20.0%                    |  |
| Total                  | 72                | 0.0%                     | 0.0%                       | 2.1             | + 17.1%                               | + 8.6%                     | 35              | - 14.6%                  | - 7.9%                     |  |

# **Bernalillo / Algodones – 170**

|                        | Total<br>Showings |                          |                            | (               | Buyer Interest<br>(Showings/Listings) |                            |                 | Managed<br>Listings      |                            |  |
|------------------------|-------------------|--------------------------|----------------------------|-----------------|---------------------------------------|----------------------------|-----------------|--------------------------|----------------------------|--|
| Price Range            | October<br>2023   | Year-Over-Year<br>Change | Month-Over-Month<br>Change | October<br>2023 | Year-Over-Year<br>Change              | Month-Over-Month<br>Change | October<br>2023 | Year-Over-Year<br>Change | Month-Over-Month<br>Change |  |
| \$133,999 or Less      | 0                 |                          |                            |                 |                                       |                            | 1               | - 66.7%                  | 0.0%                       |  |
| \$134,000 to \$184,999 | 0                 | _                        |                            |                 |                                       |                            | 0               | —                        |                            |  |
| \$185,000 to \$274,999 | 0                 | _                        |                            |                 |                                       |                            | 1               | - 66.7%                  | - 50.0%                    |  |
| \$275,000 or More      | 80                | + 122.2%                 | - 25.2%                    | 3.2             | + 68.9%                               | - 19.3%                    | 25              | + 31.6%                  | - 7.4%                     |  |
| Total                  | 80                | + 66.7%                  | - 33.3%                    | 3.0             | + 54.3%                               | - 23.5%                    | 27              | + 8.0%                   | - 12.9%                    |  |