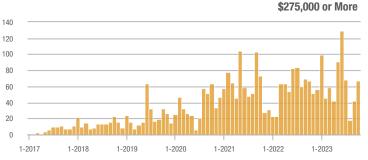

### Showings

1-2023

\$275,000 or More

#### \$185,000 to \$274,999

l m

1-2023

\$275,000 or More

1-2023