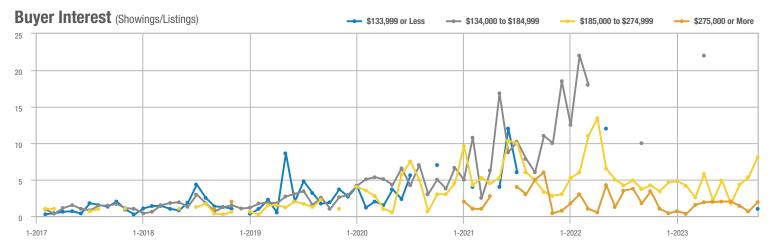

### Academy West – 32

|                        | Total<br>Showings |                          |                            | (               | Buyer Interest<br>(Showings/Listings) |                            |                 | Managed<br>Listings      |                            |  |
|------------------------|-------------------|--------------------------|----------------------------|-----------------|---------------------------------------|----------------------------|-----------------|--------------------------|----------------------------|--|
| Price Range            | October<br>2023   | Year-Over-Year<br>Change | Month-Over-Month<br>Change | October<br>2023 | Year-Over-Year<br>Change              | Month-Over-Month<br>Change | October<br>2023 | Year-Over-Year<br>Change | Month-Over-Month<br>Change |  |
| \$133,999 or Less      | 28                | + 115.4%                 | - 3.4%                     | 2.5             | + 56.6%                               | - 21.0%                    | 11              | + 37.5%                  | + 22.2%                    |  |
| \$134,000 to \$184,999 | 21                | + 75.0%                  | + 10.5%                    | 3.5             | - 12.5%                               | + 28.9%                    | 6               | + 100.0%                 | - 14.3%                    |  |
| \$185,000 to \$274,999 | 55                | - 31.3%                  | + 66.7%                    | 18.3            | + 129.2%                              | + 177.8%                   | 3               | - 70.0%                  | - 40.0%                    |  |
| \$275,000 or More      | 248               | - 3.5%                   | + 37.0%                    | 8.0             | - 0.4%                                | + 32.6%                    | 31              | - 3.1%                   | + 3.3%                     |  |
| Total                  | 352               | - 2.8%                   | + 34.4%                    | 6.9             | + 1.1%                                | + 34.4%                    | 51              | - 3.8%                   | 0.0%                       |  |