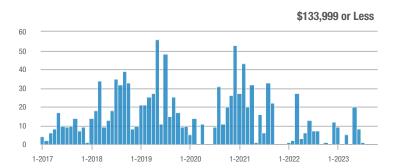

### Academy West – 32

|                        | Total<br>Showings |                          |                            | (               | Buyer Interest<br>(Showings/Listings) |                            |                 | Managed<br>Listings      |                            |  |
|------------------------|-------------------|--------------------------|----------------------------|-----------------|---------------------------------------|----------------------------|-----------------|--------------------------|----------------------------|--|
| Price Range            | October<br>2023   | Year-Over-Year<br>Change | Month-Over-Month<br>Change | October<br>2023 | Year-Over-Year<br>Change              | Month-Over-Month<br>Change | October<br>2023 | Year-Over-Year<br>Change | Month-Over-Month<br>Change |  |
| \$133,999 or Less      | 28                | + 115.4%                 | - 3.4%                     | 2.5             | + 56.6%                               | - 21.0%                    | 11              | + 37.5%                  | + 22.2%                    |  |
| \$134,000 to \$184,999 | 21                | + 75.0%                  | + 10.5%                    | 3.5             | - 12.5%                               | + 28.9%                    | 6               | + 100.0%                 | - 14.3%                    |  |
| \$185,000 to \$274,999 | 55                | - 31.3%                  | + 66.7%                    | 18.3            | + 129.2%                              | + 177.8%                   | 3               | - 70.0%                  | - 40.0%                    |  |
| \$275,000 or More      | 248               | - 3.5%                   | + 37.0%                    | 8.0             | - 0.4%                                | + 32.6%                    | 31              | - 3.1%                   | + 3.3%                     |  |
| Total                  | 352               | - 2.8%                   | + 34.4%                    | 6.9             | + 1.1%                                | + 34.4%                    | 51              | - 3.8%                   | 0.0%                       |  |

### Albuquerque Acres West – 21

|                        | Total<br>Showings |                          |                            | Buyer Interest<br>(Showings/Listings) |                          |                            | Managed<br>Listings |                          |                            |
|------------------------|-------------------|--------------------------|----------------------------|---------------------------------------|--------------------------|----------------------------|---------------------|--------------------------|----------------------------|
| Price Range            | October<br>2023   | Year-Over-Year<br>Change | Month-Over-Month<br>Change | October<br>2023                       | Year-Over-Year<br>Change | Month-Over-Month<br>Change | October<br>2023     | Year-Over-Year<br>Change | Month-Over-Month<br>Change |
| \$133,999 or Less      | 0                 | —                        |                            |                                       |                          |                            | 0                   | —                        |                            |
| \$134,000 to \$184,999 | 7                 | - 30.0%                  |                            | 7.0                                   | - 30.0%                  |                            | 1                   | 0.0%                     | 0.0%                       |
| \$185,000 to \$274,999 | 7                 | _                        | + 40.0%                    | 7.0                                   |                          | + 40.0%                    | 1                   | _                        | 0.0%                       |
| \$275,000 or More      | 170               | - 25.4%                  | - 5.0%                     | 5.7                                   | + 1.9%                   | + 7.6%                     | 30                  | - 26.8%                  | - 11.8%                    |
| Total                  | 184               | - 23.3%                  | 0.0%                       | 5.8                                   | + 5.4%                   | + 12.5%                    | 32                  | - 27.3%                  | - 11.1%                    |

### **Belen – 741**

|                        | Total<br>Showings |                          |                            | (               | Buyer Interest<br>(Showings/Listings) |                            |                 | Managed<br>Listings      |                            |  |
|------------------------|-------------------|--------------------------|----------------------------|-----------------|---------------------------------------|----------------------------|-----------------|--------------------------|----------------------------|--|
| Price Range            | October<br>2023   | Year-Over-Year<br>Change | Month-Over-Month<br>Change | October<br>2023 | Year-Over-Year<br>Change              | Month-Over-Month<br>Change | October<br>2023 | Year-Over-Year<br>Change | Month-Over-Month<br>Change |  |
| \$133,999 or Less      | 3                 | - 70.0%                  | 0.0%                       | 0.5             | - 55.0%                               | + 16.7%                    | 6               | - 33.3%                  | - 14.3%                    |  |
| \$134,000 to \$184,999 | 22                | + 10.0%                  | + 22.2%                    | 3.1             | - 37.1%                               | - 30.2%                    | 7               | + 75.0%                  | + 75.0%                    |  |
| \$185,000 to \$274,999 | 31                | 0.0%                     | + 14.8%                    | 3.1             | + 60.0%                               | + 37.8%                    | 10              | - 37.5%                  | - 16.7%                    |  |
| \$275,000 or More      | 16                | + 45.5%                  | - 33.3%                    | 1.3             | + 45.5%                               | - 16.7%                    | 12              | 0.0%                     | - 20.0%                    |  |
| Total                  | 72                | 0.0%                     | 0.0%                       | 2.1             | + 17.1%                               | + 8.6%                     | 35              | - 14.6%                  | - 7.9%                     |  |

# **Bernalillo / Algodones – 170**

|                        | Total<br>Showings |                          |                            | (               | Buyer Interest<br>(Showings/Listings) |                            |                 | Managed<br>Listings      |                            |  |
|------------------------|-------------------|--------------------------|----------------------------|-----------------|---------------------------------------|----------------------------|-----------------|--------------------------|----------------------------|--|
| Price Range            | October<br>2023   | Year-Over-Year<br>Change | Month-Over-Month<br>Change | October<br>2023 | Year-Over-Year<br>Change              | Month-Over-Month<br>Change | October<br>2023 | Year-Over-Year<br>Change | Month-Over-Month<br>Change |  |
| \$133,999 or Less      | 0                 |                          |                            |                 |                                       |                            | 1               | - 66.7%                  | 0.0%                       |  |
| \$134,000 to \$184,999 | 0                 | _                        |                            |                 |                                       |                            | 0               | —                        |                            |  |
| \$185,000 to \$274,999 | 0                 | _                        |                            |                 |                                       |                            | 1               | - 66.7%                  | - 50.0%                    |  |
| \$275,000 or More      | 80                | + 122.2%                 | - 25.2%                    | 3.2             | + 68.9%                               | - 19.3%                    | 25              | + 31.6%                  | - 7.4%                     |  |
| Total                  | 80                | + 66.7%                  | - 33.3%                    | 3.0             | + 54.3%                               | - 23.5%                    | 27              | + 8.0%                   | - 12.9%                    |  |

# **Bosque Farms and Peralta – 710**

|                        | Total<br>Showings |                          |                            | (               | Buyer Interest<br>(Showings/Listings) |                            |                 | Managed<br>Listings      |                            |  |
|------------------------|-------------------|--------------------------|----------------------------|-----------------|---------------------------------------|----------------------------|-----------------|--------------------------|----------------------------|--|
| Price Range            | October<br>2023   | Year-Over-Year<br>Change | Month-Over-Month<br>Change | October<br>2023 | Year-Over-Year<br>Change              | Month-Over-Month<br>Change | October<br>2023 | Year-Over-Year<br>Change | Month-Over-Month<br>Change |  |
| \$133,999 or Less      | 1                 | - 92.9%                  | 0.0%                       | 0.5             | - 92.9%                               | - 50.0%                    | 2               | 0.0%                     | + 100.0%                   |  |
| \$134,000 to \$184,999 | 2                 | —                        | 0.0%                       | 1.0             |                                       | + 50.0%                    | 2               | —                        | - 33.3%                    |  |
| \$185,000 to \$274,999 | 6                 | + 50.0%                  | - 53.8%                    | 1.5             | + 12.5%                               | - 53.8%                    | 4               | + 33.3%                  | 0.0%                       |  |
| \$275,000 or More      | 24                | - 65.7%                  | + 71.4%                    | 1.7             | - 51.0%                               | + 83.7%                    | 14              | - 30.0%                  | - 6.7%                     |  |
| Total                  | 33                | - 62.5%                  | + 10.0%                    | 1.5             | - 57.4%                               | + 15.0%                    | 22              | - 12.0%                  | - 4.3%                     |  |

## Corrales – 130

|                        | Total<br>Showings |                          |                            | (               | Buyer Interest<br>(Showings/Listings) |                            |                 | Managed<br>Listings      |                            |  |
|------------------------|-------------------|--------------------------|----------------------------|-----------------|---------------------------------------|----------------------------|-----------------|--------------------------|----------------------------|--|
| Price Range            | October<br>2023   | Year-Over-Year<br>Change | Month-Over-Month<br>Change | October<br>2023 | Year-Over-Year<br>Change              | Month-Over-Month<br>Change | October<br>2023 | Year-Over-Year<br>Change | Month-Over-Month<br>Change |  |
| \$133,999 or Less      | 0                 |                          | —                          |                 |                                       |                            | 0               | —                        |                            |  |
| \$134,000 to \$184,999 | 0                 |                          | —                          |                 |                                       |                            | 0               | _                        |                            |  |
| \$185,000 to \$274,999 | 22                | + 2,100.0%               | + 100.0%                   | 5.5             | + 3,750.0%                            | + 100.0%                   | 4               | - 42.9%                  | 0.0%                       |  |
| \$275,000 or More      | 132               | - 30.2%                  | + 37.5%                    | 4.4             | - 6.9%                                | + 23.8%                    | 30              | - 25.0%                  | + 11.1%                    |  |
| Total                  | 154               | - 18.9%                  | + 43.9%                    | 4.5             | + 16.8%                               | + 31.2%                    | 34              | - 30.6%                  | + 9.7%                     |  |

### **Downtown Area – 80**

|                        | Total<br>Showings |                          |                            | (               | Buyer Interest<br>(Showings/Listings) |                            |                 | Managed<br>Listings      |                            |  |
|------------------------|-------------------|--------------------------|----------------------------|-----------------|---------------------------------------|----------------------------|-----------------|--------------------------|----------------------------|--|
| Price Range            | October<br>2023   | Year-Over-Year<br>Change | Month-Over-Month<br>Change | October<br>2023 | Year-Over-Year<br>Change              | Month-Over-Month<br>Change | October<br>2023 | Year-Over-Year<br>Change | Month-Over-Month<br>Change |  |
| \$133,999 or Less      | 18                | + 63.6%                  | + 38.5%                    | 9.0             | + 227.3%                              | + 176.9%                   | 2               | - 50.0%                  | - 50.0%                    |  |
| \$134,000 to \$184,999 | 11                | - 47.6%                  | - 26.7%                    | 3.7             | + 74.6%                               | + 22.2%                    | 3               | - 70.0%                  | - 40.0%                    |  |
| \$185,000 to \$274,999 | 50                | + 35.1%                  | + 13.6%                    | 4.2             | + 80.2%                               | + 4.2%                     | 12              | - 25.0%                  | + 9.1%                     |  |
| \$275,000 or More      | 143               | - 34.7%                  | - 1.4%                     | 3.5             | - 25.1%                               | + 10.6%                    | 41              | - 12.8%                  | - 10.9%                    |  |
| Total                  | 222               | - 22.9%                  | + 2.3%                     | 3.8             | + 2.3%                                | + 16.4%                    | 58              | - 24.7%                  | - 12.1%                    |  |

# East Los Lunas, Tome, Valencia – 711

|                        | Total<br>Showings |                          |                            | (               | Buyer Interest<br>(Showings/Listings) |                            |                 | Managed<br>Listings      |                            |  |
|------------------------|-------------------|--------------------------|----------------------------|-----------------|---------------------------------------|----------------------------|-----------------|--------------------------|----------------------------|--|
| Price Range            | October<br>2023   | Year-Over-Year<br>Change | Month-Over-Month<br>Change | October<br>2023 | Year-Over-Year<br>Change              | Month-Over-Month<br>Change | October<br>2023 | Year-Over-Year<br>Change | Month-Over-Month<br>Change |  |
| \$133,999 or Less      | 1                 | - 66.7%                  | - 87.5%                    | 0.5             | + 16.7%                               | - 75.0%                    | 2               | - 71.4%                  | - 50.0%                    |  |
| \$134,000 to \$184,999 | 1                 | - 96.3%                  |                            | 0.5             | - 92.6%                               |                            | 2               | - 50.0%                  | + 100.0%                   |  |
| \$185,000 to \$274,999 | 8                 | - 79.5%                  |                            | 2.7             | - 31.6%                               |                            | 3               | - 70.0%                  | + 50.0%                    |  |
| \$275,000 or More      | 56                | + 143.5%                 | + 21.7%                    | 3.1             | + 102.9%                              | - 5.3%                     | 18              | + 20.0%                  | + 28.6%                    |  |
| Total                  | 66                | - 28.3%                  | + 22.2%                    | 2.6             | + 3.3%                                | + 2.7%                     | 25              | - 30.6%                  | + 19.0%                    |  |

# Fairgrounds – 70

|                        | Total<br>Showings |                          |                            | (               | Buyer Interest<br>(Showings/Listings) |                            |                 | Managed<br>Listings      |                            |  |
|------------------------|-------------------|--------------------------|----------------------------|-----------------|---------------------------------------|----------------------------|-----------------|--------------------------|----------------------------|--|
| Price Range            | October<br>2023   | Year-Over-Year<br>Change | Month-Over-Month<br>Change | October<br>2023 | Year-Over-Year<br>Change              | Month-Over-Month<br>Change | October<br>2023 | Year-Over-Year<br>Change | Month-Over-Month<br>Change |  |
| \$133,999 or Less      | 0                 | —                        | —                          |                 |                                       |                            | 0               | —                        |                            |  |
| \$134,000 to \$184,999 | 0                 | _                        | —                          |                 |                                       |                            | 0               | _                        |                            |  |
| \$185,000 to \$274,999 | 55                | - 19.1%                  | - 3.5%                     | 6.9             | + 71.9%                               | + 32.7%                    | 8               | - 52.9%                  | - 27.3%                    |  |
| \$275,000 or More      | 59                | + 47.5%                  | - 24.4%                    | 2.7             | + 27.4%                               | - 20.9%                    | 22              | + 15.8%                  | - 4.3%                     |  |
| Total                  | 114               | - 14.3%                  | - 15.6%                    | 3.8             | + 11.4%                               | - 4.3%                     | 30              | - 23.1%                  | - 11.8%                    |  |

# Far Northeast Heights – 30

|                        | Total<br>Showings |                          |                            | Buyer Interest<br>(Showings/Listings) |                          |                            | Managed<br>Listings |                          |                            |
|------------------------|-------------------|--------------------------|----------------------------|---------------------------------------|--------------------------|----------------------------|---------------------|--------------------------|----------------------------|
| Price Range            | October<br>2023   | Year-Over-Year<br>Change | Month-Over-Month<br>Change | October<br>2023                       | Year-Over-Year<br>Change | Month-Over-Month<br>Change | October<br>2023     | Year-Over-Year<br>Change | Month-Over-Month<br>Change |
| \$133,999 or Less      | 0                 |                          |                            |                                       |                          |                            | 0                   | —                        |                            |
| \$134,000 to \$184,999 | 0                 | —                        | —                          |                                       |                          |                            | 0                   | _                        |                            |
| \$185,000 to \$274,999 | 15                | - 69.4%                  | - 77.3%                    | 3.8                                   | - 54.1%                  | - 77.3%                    | 4                   | - 33.3%                  | 0.0%                       |
| \$275,000 or More      | 620               | - 12.3%                  | + 8.6%                     | 7.4                                   | - 6.0%                   | + 15.0%                    | 84                  | - 6.7%                   | - 5.6%                     |
| Total                  | 635               | - 17.0%                  | - 0.3%                     | 7.2                                   | - 4.7%                   | + 5.4%                     | 88                  | - 12.9%                  | - 5.4%                     |

# Foothills North – 31

|                        |                 | Total<br>Showings        |                            |                 | Buyer Inte<br>Showings/L |                            | Managed<br>Listings |                          |                            |  |
|------------------------|-----------------|--------------------------|----------------------------|-----------------|--------------------------|----------------------------|---------------------|--------------------------|----------------------------|--|
| Price Range            | October<br>2023 | Year-Over-Year<br>Change | Month-Over-Month<br>Change | October<br>2023 | Year-Over-Year<br>Change | Month-Over-Month<br>Change | October<br>2023     | Year-Over-Year<br>Change | Month-Over-Month<br>Change |  |
| \$133,999 or Less      | 0               |                          |                            |                 |                          |                            | 1                   | —                        | 0.0%                       |  |
| \$134,000 to \$184,999 | 0               | _                        | —                          |                 |                          |                            | 0                   | _                        |                            |  |
| \$185,000 to \$274,999 | 0               | _                        |                            |                 |                          |                            | 0                   | _                        |                            |  |
| \$275,000 or More      | 58              | - 9.4%                   | 0.0%                       | 3.9             | - 21.5%                  | - 6.7%                     | 15                  | + 15.4%                  | + 7.1%                     |  |
| Total                  | 58              | - 19.4%                  | 0.0%                       | 3.6             | - 29.5%                  | - 6.3%                     | 16                  | + 14.3%                  | + 6.7%                     |  |

# Foothills South - 51

|                        |                 | Total<br>Showings        |                            |                 | Buyer Inte<br>Showings/L |                            | Managed<br>Listings |                          |                            |  |
|------------------------|-----------------|--------------------------|----------------------------|-----------------|--------------------------|----------------------------|---------------------|--------------------------|----------------------------|--|
| Price Range            | October<br>2023 | Year-Over-Year<br>Change | Month-Over-Month<br>Change | October<br>2023 | Year-Over-Year<br>Change | Month-Over-Month<br>Change | October<br>2023     | Year-Over-Year<br>Change | Month-Over-Month<br>Change |  |
| \$133,999 or Less      | 0               | —                        | —                          |                 |                          |                            | 0                   | —                        |                            |  |
| \$134,000 to \$184,999 | 0               | _                        | —                          |                 |                          |                            | 0                   | _                        |                            |  |
| \$185,000 to \$274,999 | 20              | - 54.5%                  | - 28.6%                    | 10.0            | + 81.8%                  | - 28.6%                    | 2                   | - 75.0%                  | 0.0%                       |  |
| \$275,000 or More      | 269             | + 19.0%                  | + 72.4%                    | 6.6             | - 15.8%                  | + 22.0%                    | 41                  | + 41.4%                  | + 41.4%                    |  |
| Total                  | 289             | + 7.0%                   | + 52.1%                    | 6.7             | - 7.9%                   | + 13.2%                    | 43                  | + 16.2%                  | + 34.4%                    |  |

# Four Hills Village – 60

|                        |                 | Total<br>Showin          |                            | (               | Buyer Inte<br>Showings/L |                            | Managed<br>Listings |                          |                            |
|------------------------|-----------------|--------------------------|----------------------------|-----------------|--------------------------|----------------------------|---------------------|--------------------------|----------------------------|
| Price Range            | October<br>2023 | Year-Over-Year<br>Change | Month-Over-Month<br>Change | October<br>2023 | Year-Over-Year<br>Change | Month-Over-Month<br>Change | October<br>2023     | Year-Over-Year<br>Change | Month-Over-Month<br>Change |
| \$133,999 or Less      | 0               | —                        |                            |                 |                          |                            | 0                   | —                        | —                          |
| \$134,000 to \$184,999 | 0               | _                        | —                          |                 | _                        |                            | 0                   | _                        |                            |
| \$185,000 to \$274,999 | 0               | _                        |                            |                 | _                        |                            | 0                   | _                        |                            |
| \$275,000 or More      | 117             | + 48.1%                  | + 14.7%                    | 5.1             | + 22.3%                  | - 5.2%                     | 23                  | + 21.1%                  | + 21.1%                    |
| Total                  | 117             | + 33.0%                  | + 12.5%                    | 5.1             | + 15.6%                  | - 2.2%                     | 23                  | + 15.0%                  | + 15.0%                    |

# Ladera Heights – 111

| Tot<br>Show            |                 |                          |                            | Buyer Interest<br>(Showings/Listings) |                          |                            | Managed<br>Listings |                          |                            |
|------------------------|-----------------|--------------------------|----------------------------|---------------------------------------|--------------------------|----------------------------|---------------------|--------------------------|----------------------------|
| Price Range            | October<br>2023 | Year-Over-Year<br>Change | Month-Over-Month<br>Change | October<br>2023                       | Year-Over-Year<br>Change | Month-Over-Month<br>Change | October<br>2023     | Year-Over-Year<br>Change | Month-Over-Month<br>Change |
| \$133,999 or Less      | 4               | + 300.0%                 | + 100.0%                   | 4.0                                   | + 300.0%                 | + 100.0%                   | 1                   | 0.0%                     | 0.0%                       |
| \$134,000 to \$184,999 | 0               | _                        |                            |                                       |                          |                            | 0                   | —                        | —                          |
| \$185,000 to \$274,999 | 157             | - 48.2%                  | + 118.1%                   | 7.5                                   | - 6.2%                   | + 55.8%                    | 21                  | - 44.7%                  | + 40.0%                    |
| \$275,000 or More      | 238             | - 34.6%                  | - 19.9%                    | 5.3                                   | + 6.1%                   | + 5.1%                     | 45                  | - 38.4%                  | - 23.7%                    |
| Total                  | 399             | - 43.9%                  | + 0.8%                     | 6.0                                   | - 2.8%                   | + 15.8%                    | 67                  | - 42.2%                  | - 13.0%                    |

### Las Maravillas, Cypress Gardens – 721

|                        | Total<br>Showings |                          |                            | (               | Buyer Interest<br>(Showings/Listings) |                            |                 | Managed<br>Listings      |                            |  |
|------------------------|-------------------|--------------------------|----------------------------|-----------------|---------------------------------------|----------------------------|-----------------|--------------------------|----------------------------|--|
| Price Range            | October<br>2023   | Year-Over-Year<br>Change | Month-Over-Month<br>Change | October<br>2023 | Year-Over-Year<br>Change              | Month-Over-Month<br>Change | October<br>2023 | Year-Over-Year<br>Change | Month-Over-Month<br>Change |  |
| \$133,999 or Less      | 1                 | _                        |                            | 1.0             |                                       |                            | 1               | —                        | 0.0%                       |  |
| \$134,000 to \$184,999 | 0                 | _                        | _                          |                 | _                                     |                            | 0               | _                        |                            |  |
| \$185,000 to \$274,999 | 97                | + 34.7%                  | + 102.1%                   | 8.1             | + 90.9%                               | + 51.6%                    | 12              | - 29.4%                  | + 33.3%                    |  |
| \$275,000 or More      | 23                | + 35.3%                  | + 228.6%                   | 1.9             | - 43.6%                               | + 201.2%                   | 12              | + 140.0%                 | + 9.1%                     |  |
| Total                  | 121               | + 36.0%                  | + 120.0%                   | 4.8             | + 19.6%                               | + 84.8%                    | 25              | + 13.6%                  | + 19.0%                    |  |

### Los Lunas – 700

|                        | Total<br>Showings |                          |                            | (               | Buyer Interest<br>(Showings/Listings) |                            |                 | Managed<br>Listings      |                            |  |
|------------------------|-------------------|--------------------------|----------------------------|-----------------|---------------------------------------|----------------------------|-----------------|--------------------------|----------------------------|--|
| Price Range            | October<br>2023   | Year-Over-Year<br>Change | Month-Over-Month<br>Change | October<br>2023 | Year-Over-Year<br>Change              | Month-Over-Month<br>Change | October<br>2023 | Year-Over-Year<br>Change | Month-Over-Month<br>Change |  |
| \$133,999 or Less      | 0                 |                          |                            |                 |                                       |                            | 0               | —                        |                            |  |
| \$134,000 to \$184,999 | 14                | - 51.7%                  | + 100.0%                   | 7.0             | - 75.9%                               | + 300.0%                   | 2               | + 100.0%                 | - 50.0%                    |  |
| \$185,000 to \$274,999 | 79                | + 139.4%                 | + 17.9%                    | 4.9             | + 49.6%                               | + 10.5%                    | 16              | + 60.0%                  | + 6.7%                     |  |
| \$275,000 or More      | 71                | + 42.0%                  | + 47.9%                    | 2.4             | + 95.9%                               | + 53.0%                    | 29              | - 27.5%                  | - 3.3%                     |  |
| Total                  | 164               | + 45.1%                  | + 34.4%                    | 3.5             | + 63.7%                               | + 40.1%                    | 47              | - 11.3%                  | - 4.1%                     |  |

# Meadow Lake, El Cerro Mission, Monterrey Park – 720

|                        | Total<br>Showings |                          |                            | (               | Buyer Interest<br>(Showings/Listings) |                            |                 | Managed<br>Listings      |                            |  |
|------------------------|-------------------|--------------------------|----------------------------|-----------------|---------------------------------------|----------------------------|-----------------|--------------------------|----------------------------|--|
| Price Range            | October<br>2023   | Year-Over-Year<br>Change | Month-Over-Month<br>Change | October<br>2023 | Year-Over-Year<br>Change              | Month-Over-Month<br>Change | October<br>2023 | Year-Over-Year<br>Change | Month-Over-Month<br>Change |  |
| \$133,999 or Less      | 8                 | + 100.0%                 | - 33.3%                    | 1.1             | + 185.7%                              | - 14.3%                    | 7               | - 30.0%                  | - 22.2%                    |  |
| \$134,000 to \$184,999 | 28                | + 833.3%                 | + 250.0%                   | 7.0             | + 366.7%                              | + 250.0%                   | 4               | + 100.0%                 | 0.0%                       |  |
| \$185,000 to \$274,999 | 3                 | - 50.0%                  |                            | 3.0             | 0.0%                                  |                            | 1               | - 50.0%                  |                            |  |
| \$275,000 or More      | 4                 | —                        | 0.0%                       | 4.0             |                                       | 0.0%                       | 1               | —                        | 0.0%                       |  |
| Total                  | 43                | + 230.8%                 | + 79.2%                    | 3.3             | + 256.2%                              | + 92.9%                    | 13              | - 7.1%                   | - 7.1%                     |  |

# Mesa Del Sol – 72

|                        |                 | Total<br>Showin          | gs                         | (               | Buyer Inte<br>Showings/L |                            | Managed<br>Listings |                          |                            |  |
|------------------------|-----------------|--------------------------|----------------------------|-----------------|--------------------------|----------------------------|---------------------|--------------------------|----------------------------|--|
| Price Range            | October<br>2023 | Year-Over-Year<br>Change | Month-Over-Month<br>Change | October<br>2023 | Year-Over-Year<br>Change | Month-Over-Month<br>Change | October<br>2023     | Year-Over-Year<br>Change | Month-Over-Month<br>Change |  |
| \$133,999 or Less      | 0               |                          |                            |                 |                          |                            | 0                   | —                        |                            |  |
| \$134,000 to \$184,999 | 0               | _                        | —                          |                 |                          |                            | 0                   | _                        |                            |  |
| \$185,000 to \$274,999 | 0               |                          |                            |                 |                          |                            | 0                   | _                        |                            |  |
| \$275,000 or More      | 17              | - 15.0%                  | + 54.5%                    | 2.8             | + 41.7%                  | + 54.5%                    | 6                   | - 40.0%                  | 0.0%                       |  |
| Total                  | 17              | - 15.0%                  | + 54.5%                    | 2.8             | + 41.7%                  | + 54.5%                    | 6                   | - 40.0%                  | 0.0%                       |  |

# Near North Valley – 101

|                        | Total<br>Showings |                          |                            | (               | Buyer Interest<br>(Showings/Listings) |                            |                 | Managed<br>Listings      |                            |  |
|------------------------|-------------------|--------------------------|----------------------------|-----------------|---------------------------------------|----------------------------|-----------------|--------------------------|----------------------------|--|
| Price Range            | October<br>2023   | Year-Over-Year<br>Change | Month-Over-Month<br>Change | October<br>2023 | Year-Over-Year<br>Change              | Month-Over-Month<br>Change | October<br>2023 | Year-Over-Year<br>Change | Month-Over-Month<br>Change |  |
| \$133,999 or Less      | 0                 | —                        |                            |                 |                                       |                            | 0               | _                        |                            |  |
| \$134,000 to \$184,999 | 3                 | - 94.5%                  | - 94.6%                    | 1.0             | - 90.9%                               | - 87.5%                    | 3               | - 40.0%                  | - 57.1%                    |  |
| \$185,000 to \$274,999 | 108               | + 36.7%                  | + 10.2%                    | 9.8             | + 49.1%                               | + 20.2%                    | 11              | - 8.3%                   | - 8.3%                     |  |
| \$275,000 or More      | 277               | + 116.4%                 | + 68.9%                    | 5.5             | + 90.4%                               | + 38.5%                    | 50              | + 13.6%                  | + 22.0%                    |  |
| Total                  | 388               | + 47.5%                  | + 22.0%                    | 6.1             | + 47.5%                               | + 14.4%                    | 64              | 0.0%                     | + 6.7%                     |  |

## **Near South Valley – 90**

|                        | Total<br>Showings |                          |                            | (               | Buyer Interest<br>(Showings/Listings) |                            |                 | Managed<br>Listings      |                            |  |
|------------------------|-------------------|--------------------------|----------------------------|-----------------|---------------------------------------|----------------------------|-----------------|--------------------------|----------------------------|--|
| Price Range            | October<br>2023   | Year-Over-Year<br>Change | Month-Over-Month<br>Change | October<br>2023 | Year-Over-Year<br>Change              | Month-Over-Month<br>Change | October<br>2023 | Year-Over-Year<br>Change | Month-Over-Month<br>Change |  |
| \$133,999 or Less      | 1                 | - 88.9%                  | - 66.7%                    | 1.0             | - 66.7%                               | - 66.7%                    | 1               | - 66.7%                  | 0.0%                       |  |
| \$134,000 to \$184,999 | 68                | + 3.0%                   | + 100.0%                   | 6.8             | + 13.3%                               | 0.0%                       | 10              | - 9.1%                   | + 100.0%                   |  |
| \$185,000 to \$274,999 | 104               | - 20.6%                  | + 52.9%                    | 6.5             | - 0.8%                                | + 43.4%                    | 16              | - 20.0%                  | + 6.7%                     |  |
| \$275,000 or More      | 48                | + 84.6%                  | + 23.1%                    | 3.0             | + 73.1%                               | + 30.8%                    | 16              | + 6.7%                   | - 5.9%                     |  |
| Total                  | 221               | - 4.7%                   | + 53.5%                    | 5.1             | + 8.6%                                | + 35.6%                    | 43              | - 12.2%                  | + 13.2%                    |  |

### North Albuquerque Acres Area – 20

|                        | Total<br>Showings |                          |                            | (               | Buyer Inte<br>Showings/L |                            | Managed<br>Listings |                          |                            |  |
|------------------------|-------------------|--------------------------|----------------------------|-----------------|--------------------------|----------------------------|---------------------|--------------------------|----------------------------|--|
| Price Range            | October<br>2023   | Year-Over-Year<br>Change | Month-Over-Month<br>Change | October<br>2023 | Year-Over-Year<br>Change | Month-Over-Month<br>Change | October<br>2023     | Year-Over-Year<br>Change | Month-Over-Month<br>Change |  |
| \$133,999 or Less      | 1                 |                          |                            | 1.0             |                          |                            | 1                   | —                        |                            |  |
| \$134,000 to \$184,999 | 0                 | —                        |                            |                 |                          |                            | 0                   | _                        |                            |  |
| \$185,000 to \$274,999 | 0                 |                          |                            |                 |                          |                            | 0                   | _                        |                            |  |
| \$275,000 or More      | 180               | + 23.3%                  | + 42.9%                    | 6.7             | + 46.1%                  | + 27.0%                    | 27                  | - 15.6%                  | + 12.5%                    |  |
| Total                  | 181               | + 24.0%                  | + 43.7%                    | 6.5             | + 50.5%                  | + 23.1%                    | 28                  | - 17.6%                  | + 16.7%                    |  |

## North of I-40 – 220

|                        | Total<br>Showings |                          |                            | (               | Buyer Interest<br>(Showings/Listings) |                            |                 | Managed<br>Listings      |                            |  |
|------------------------|-------------------|--------------------------|----------------------------|-----------------|---------------------------------------|----------------------------|-----------------|--------------------------|----------------------------|--|
| Price Range            | October<br>2023   | Year-Over-Year<br>Change | Month-Over-Month<br>Change | October<br>2023 | Year-Over-Year<br>Change              | Month-Over-Month<br>Change | October<br>2023 | Year-Over-Year<br>Change | Month-Over-Month<br>Change |  |
| \$133,999 or Less      | 3                 | + 200.0%                 | - 70.0%                    | 0.2             | + 121.1%                              | - 65.3%                    | 19              | + 35.7%                  | - 13.6%                    |  |
| \$134,000 to \$184,999 | 0                 | —                        |                            |                 |                                       |                            | 1               | - 75.0%                  | 0.0%                       |  |
| \$185,000 to \$274,999 | 0                 | —                        |                            |                 |                                       |                            | 2               | - 66.7%                  | - 50.0%                    |  |
| \$275,000 or More      | 183               | + 53.8%                  | + 19.6%                    | 5.7             | + 53.8%                               | + 34.6%                    | 32              | 0.0%                     | - 11.1%                    |  |
| Total                  | 186               | + 42.0%                  | + 13.4%                    | 3.4             | + 47.2%                               | + 32.3%                    | 54              | - 3.6%                   | - 14.3%                    |  |

# North Valley – 100

|                        |                 | Total<br>Showings        |                            |                 | Buyer Interest<br>(Showings/Listings) |                            |                 | Managed<br>Listings      |                            |  |
|------------------------|-----------------|--------------------------|----------------------------|-----------------|---------------------------------------|----------------------------|-----------------|--------------------------|----------------------------|--|
| Price Range            | October<br>2023 | Year-Over-Year<br>Change | Month-Over-Month<br>Change | October<br>2023 | Year-Over-Year<br>Change              | Month-Over-Month<br>Change | October<br>2023 | Year-Over-Year<br>Change | Month-Over-Month<br>Change |  |
| \$133,999 or Less      | 2               | 0.0%                     |                            | 2.0             | + 300.0%                              |                            | 1               | - 75.0%                  |                            |  |
| \$134,000 to \$184,999 | 0               | _                        |                            |                 |                                       |                            | 0               | _                        |                            |  |
| \$185,000 to \$274,999 | 55              | + 17.0%                  | + 292.9%                   | 6.9             | - 12.2%                               | + 96.4%                    | 8               | + 33.3%                  | + 100.0%                   |  |
| \$275,000 or More      | 184             | + 44.9%                  | + 85.9%                    | 3.8             | + 50.8%                               | + 47.9%                    | 49              | - 3.9%                   | + 25.6%                    |  |
| Total                  | 241             | + 33.9%                  | + 113.3%                   | 4.2             | + 45.4%                               | + 58.1%                    | 58              | - 7.9%                   | + 34.9%                    |  |

## Northeast Edgewood – 270

|                        | Total<br>Showings |                          |                            | (               | Buyer Inte<br>Showings/L |                            | Managed<br>Listings |                          |                            |  |
|------------------------|-------------------|--------------------------|----------------------------|-----------------|--------------------------|----------------------------|---------------------|--------------------------|----------------------------|--|
| Price Range            | October<br>2023   | Year-Over-Year<br>Change | Month-Over-Month<br>Change | October<br>2023 | Year-Over-Year<br>Change | Month-Over-Month<br>Change | October<br>2023     | Year-Over-Year<br>Change | Month-Over-Month<br>Change |  |
| \$133,999 or Less      | 0                 | —                        |                            |                 |                          |                            | 1                   | - 80.0%                  | - 66.7%                    |  |
| \$134,000 to \$184,999 | 0                 | _                        |                            |                 |                          |                            | 0                   | —                        |                            |  |
| \$185,000 to \$274,999 | 9                 | + 12.5%                  | - 65.4%                    | 3.0             | + 12.5%                  | - 65.4%                    | 3                   | 0.0%                     | 0.0%                       |  |
| \$275,000 or More      | 35                | + 25.0%                  | + 75.0%                    | 5.0             | + 42.9%                  | + 175.0%                   | 7                   | - 12.5%                  | - 36.4%                    |  |
| Total                  | 44                | - 12.0%                  | - 17.0%                    | 4.0             | + 36.0%                  | + 28.3%                    | 11                  | - 35.3%                  | - 35.3%                    |  |

# Northeast Heights – 50

|                        | Total<br>Showings |                          |                            | (               | Buyer Interest<br>(Showings/Listings) |                            |                 | Managed<br>Listings      |                            |  |
|------------------------|-------------------|--------------------------|----------------------------|-----------------|---------------------------------------|----------------------------|-----------------|--------------------------|----------------------------|--|
| Price Range            | October<br>2023   | Year-Over-Year<br>Change | Month-Over-Month<br>Change | October<br>2023 | Year-Over-Year<br>Change              | Month-Over-Month<br>Change | October<br>2023 | Year-Over-Year<br>Change | Month-Over-Month<br>Change |  |
| \$133,999 or Less      | 13                | + 225.0%                 | + 44.4%                    | 13.0            | + 1,525.0%                            | + 188.9%                   | 1               | - 80.0%                  | - 50.0%                    |  |
| \$134,000 to \$184,999 | 15                | - 46.4%                  | - 71.2%                    | 7.5             | - 46.4%                               | - 42.3%                    | 2               | 0.0%                     | - 50.0%                    |  |
| \$185,000 to \$274,999 | 221               | - 59.1%                  | - 9.8%                     | 8.5             | + 14.7%                               | + 31.8%                    | 26              | - 64.4%                  | - 31.6%                    |  |
| \$275,000 or More      | 576               | + 36.5%                  | + 0.7%                     | 5.2             | - 5.3%                                | - 3.8%                     | 111             | + 44.2%                  | + 4.7%                     |  |
| Total                  | 825               | - 17.1%                  | - 6.0%                     | 5.9             | - 7.0%                                | + 0.7%                     | 140             | - 10.8%                  | - 6.7%                     |  |

## **Northwest Edgewood – 250**

|                        | Total<br>Showings |                          |                            | (               | Buyer Interest<br>(Showings/Listings) |                            |                 | Managed<br>Listings      |                            |  |
|------------------------|-------------------|--------------------------|----------------------------|-----------------|---------------------------------------|----------------------------|-----------------|--------------------------|----------------------------|--|
| Price Range            | October<br>2023   | Year-Over-Year<br>Change | Month-Over-Month<br>Change | October<br>2023 | Year-Over-Year<br>Change              | Month-Over-Month<br>Change | October<br>2023 | Year-Over-Year<br>Change | Month-Over-Month<br>Change |  |
| \$133,999 or Less      | 2                 | 0.0%                     | + 100.0%                   | 0.2             | + 36.4%                               | + 100.0%                   | 11              | - 26.7%                  | 0.0%                       |  |
| \$134,000 to \$184,999 | 0                 | _                        |                            |                 |                                       |                            | 1               | - 50.0%                  | - 50.0%                    |  |
| \$185,000 to \$274,999 | 4                 | - 63.6%                  | - 87.9%                    | 4.0             | + 45.5%                               | - 63.6%                    | 1               | - 75.0%                  | - 66.7%                    |  |
| \$275,000 or More      | 79                | + 41.1%                  | + 71.7%                    | 3.4             | + 22.7%                               | + 56.8%                    | 23              | + 15.0%                  | + 9.5%                     |  |
| Total                  | 85                | + 21.4%                  | + 3.7%                     | 2.4             | + 38.3%                               | + 6.5%                     | 36              | - 12.2%                  | - 2.7%                     |  |

## **Northwest Heights – 110**

|                        | Total<br>Showings |                          |                            | (               | Buyer Interest<br>(Showings/Listings) |                            |                 | Managed<br>Listings      |                            |  |
|------------------------|-------------------|--------------------------|----------------------------|-----------------|---------------------------------------|----------------------------|-----------------|--------------------------|----------------------------|--|
| Price Range            | October<br>2023   | Year-Over-Year<br>Change | Month-Over-Month<br>Change | October<br>2023 | Year-Over-Year<br>Change              | Month-Over-Month<br>Change | October<br>2023 | Year-Over-Year<br>Change | Month-Over-Month<br>Change |  |
| \$133,999 or Less      | 0                 | —                        |                            |                 |                                       |                            | 11              | - 31.3%                  | 0.0%                       |  |
| \$134,000 to \$184,999 | 0                 | —                        | —                          |                 |                                       |                            | 2               | - 50.0%                  | 0.0%                       |  |
| \$185,000 to \$274,999 | 42                | + 20.0%                  | - 35.4%                    | 14.0            | + 100.0%                              | + 7.7%                     | 3               | - 40.0%                  | - 40.0%                    |  |
| \$275,000 or More      | 545               | - 11.2%                  | + 11.0%                    | 4.2             | - 2.3%                                | + 3.3%                     | 129             | - 9.2%                   | + 7.5%                     |  |
| Total                  | 587               | - 9.6%                   | + 5.6%                     | 4.0             | + 4.2%                                | + 0.5%                     | 145             | - 13.2%                  | + 5.1%                     |  |

# Paradise East – 121

|                        |                 | Total<br>Showings        |                            |                 | Buyer Interest<br>(Showings/Listings) |                            |                 | Managed<br>Listings      |                            |  |
|------------------------|-----------------|--------------------------|----------------------------|-----------------|---------------------------------------|----------------------------|-----------------|--------------------------|----------------------------|--|
| Price Range            | October<br>2023 | Year-Over-Year<br>Change | Month-Over-Month<br>Change | October<br>2023 | Year-Over-Year<br>Change              | Month-Over-Month<br>Change | October<br>2023 | Year-Over-Year<br>Change | Month-Over-Month<br>Change |  |
| \$133,999 or Less      | 0               | _                        | —                          |                 |                                       |                            | 0               | —                        | —                          |  |
| \$134,000 to \$184,999 | 12              | 0.0%                     | - 40.0%                    | 12.0            | 0.0%                                  | - 40.0%                    | 1               | 0.0%                     | 0.0%                       |  |
| \$185,000 to \$274,999 | 7               | - 94.2%                  | + 600.0%                   | 7.0             | - 47.5%                               | + 600.0%                   | 1               | - 88.9%                  | 0.0%                       |  |
| \$275,000 or More      | 237             | - 40.2%                  | + 2.6%                     | 4.6             | - 24.9%                               | - 5.4%                     | 51              | - 20.3%                  | + 8.5%                     |  |
| Total                  | 256             | - 51.7%                  | + 1.6%                     | 4.8             | - 30.7%                               | - 4.2%                     | 53              | - 30.3%                  | + 6.0%                     |  |

## Paradise West – 120

|                        |                 | Total<br>Showin          | gs                         | (               | Buyer Inte<br>Showings/L |                            | Managed<br>Listings |                          |                            |  |
|------------------------|-----------------|--------------------------|----------------------------|-----------------|--------------------------|----------------------------|---------------------|--------------------------|----------------------------|--|
| Price Range            | October<br>2023 | Year-Over-Year<br>Change | Month-Over-Month<br>Change | October<br>2023 | Year-Over-Year<br>Change | Month-Over-Month<br>Change | October<br>2023     | Year-Over-Year<br>Change | Month-Over-Month<br>Change |  |
| \$133,999 or Less      | 0               |                          | —                          |                 |                          |                            | 0                   | —                        |                            |  |
| \$134,000 to \$184,999 | 0               |                          | —                          |                 |                          |                            | 0                   | _                        |                            |  |
| \$185,000 to \$274,999 | 43              | + 4.9%                   | + 104.8%                   | 14.3            | + 39.8%                  | + 104.8%                   | 3                   | - 25.0%                  | 0.0%                       |  |
| \$275,000 or More      | 305             | - 32.5%                  | - 33.1%                    | 5.4             | - 5.3%                   | - 20.2%                    | 57                  | - 28.8%                  | - 16.2%                    |  |
| Total                  | 348             | - 29.4%                  | - 27.0%                    | 5.8             | - 1.2%                   | - 12.5%                    | 60                  | - 28.6%                  | - 16.7%                    |  |

## Placitas Area – 180

|                        | Total<br>Showings |                          |                            | (               | Buyer Interest<br>(Showings/Listings) |                            |                 | Managed<br>Listings      |                            |  |  |
|------------------------|-------------------|--------------------------|----------------------------|-----------------|---------------------------------------|----------------------------|-----------------|--------------------------|----------------------------|--|--|
| Price Range            | October<br>2023   | Year-Over-Year<br>Change | Month-Over-Month<br>Change | October<br>2023 | Year-Over-Year<br>Change              | Month-Over-Month<br>Change | October<br>2023 | Year-Over-Year<br>Change | Month-Over-Month<br>Change |  |  |
| \$133,999 or Less      | 0                 |                          |                            |                 |                                       |                            | 5               | - 61.5%                  | 0.0%                       |  |  |
| \$134,000 to \$184,999 | 0                 | —                        |                            |                 |                                       |                            | 0               | —                        |                            |  |  |
| \$185,000 to \$274,999 | 24                |                          | + 300.0%                   | 12.0            |                                       | + 100.0%                   | 2               | + 100.0%                 | + 100.0%                   |  |  |
| \$275,000 or More      | 146               | - 18.9%                  | + 37.7%                    | 3.8             | - 21.0%                               | + 34.1%                    | 38              | + 2.7%                   | + 2.7%                     |  |  |
| Total                  | 170               | - 6.1%                   | + 51.8%                    | 3.8             | + 8.5%                                | + 45.0%                    | 45              | - 13.5%                  | + 4.7%                     |  |  |

## **Rio Communities, Tierra Grande – 760**

|                        | Total<br>Showings |                          |                            | (               | Buyer Interest<br>(Showings/Listings) |                            |                 | Managed<br>Listings      |                            |  |
|------------------------|-------------------|--------------------------|----------------------------|-----------------|---------------------------------------|----------------------------|-----------------|--------------------------|----------------------------|--|
| Price Range            | October<br>2023   | Year-Over-Year<br>Change | Month-Over-Month<br>Change | October<br>2023 | Year-Over-Year<br>Change              | Month-Over-Month<br>Change | October<br>2023 | Year-Over-Year<br>Change | Month-Over-Month<br>Change |  |
| \$133,999 or Less      | 3                 | - 86.4%                  | - 82.4%                    | 1.0             | - 72.7%                               | - 76.5%                    | 3               | - 50.0%                  | - 25.0%                    |  |
| \$134,000 to \$184,999 | 11                | + 22.2%                  | + 266.7%                   | 5.5             | + 205.6%                              | + 83.3%                    | 2               | - 60.0%                  | + 100.0%                   |  |
| \$185,000 to \$274,999 | 23                | - 20.7%                  | + 53.3%                    | 3.8             | + 58.6%                               | + 104.4%                   | 6               | - 50.0%                  | - 25.0%                    |  |
| \$275,000 or More      | 10                | + 100.0%                 | - 41.2%                    | 1.3             | + 75.0%                               | - 55.9%                    | 8               | + 14.3%                  | + 33.3%                    |  |
| Total                  | 47                | - 27.7%                  | - 9.6%                     | 2.5             | + 14.2%                               | - 9.6%                     | 19              | - 36.7%                  | 0.0%                       |  |