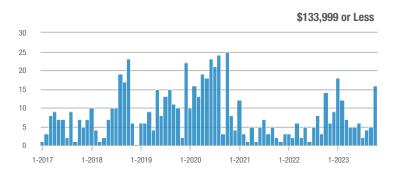

### Academy West – 32

|                        | Total<br>Showings |                          |                            | (               | Buyer Interest<br>(Showings/Listings) |                            |                 | Managed<br>Listings      |                            |  |
|------------------------|-------------------|--------------------------|----------------------------|-----------------|---------------------------------------|----------------------------|-----------------|--------------------------|----------------------------|--|
| Price Range            | October<br>2023   | Year-Over-Year<br>Change | Month-Over-Month<br>Change | October<br>2023 | Year-Over-Year<br>Change              | Month-Over-Month<br>Change | October<br>2023 | Year-Over-Year<br>Change | Month-Over-Month<br>Change |  |
| \$133,999 or Less      | 28                | + 115.4%                 | - 3.4%                     | 2.5             | + 56.6%                               | - 21.0%                    | 11              | + 37.5%                  | + 22.2%                    |  |
| \$134,000 to \$184,999 | 21                | + 75.0%                  | + 10.5%                    | 3.5             | - 12.5%                               | + 28.9%                    | 6               | + 100.0%                 | - 14.3%                    |  |
| \$185,000 to \$274,999 | 55                | - 31.3%                  | + 66.7%                    | 18.3            | + 129.2%                              | + 177.8%                   | 3               | - 70.0%                  | - 40.0%                    |  |
| \$275,000 or More      | 248               | - 3.5%                   | + 37.0%                    | 8.0             | - 0.4%                                | + 32.6%                    | 31              | - 3.1%                   | + 3.3%                     |  |
| Total                  | 352               | - 2.8%                   | + 34.4%                    | 6.9             | + 1.1%                                | + 34.4%                    | 51              | - 3.8%                   | 0.0%                       |  |

### Albuquerque Acres West – 21

|                        | Total<br>Showings |                          |                            | Buyer Interest<br>(Showings/Listings) |                          |                            | Managed<br>Listings |                          |                            |
|------------------------|-------------------|--------------------------|----------------------------|---------------------------------------|--------------------------|----------------------------|---------------------|--------------------------|----------------------------|
| Price Range            | October<br>2023   | Year-Over-Year<br>Change | Month-Over-Month<br>Change | October<br>2023                       | Year-Over-Year<br>Change | Month-Over-Month<br>Change | October<br>2023     | Year-Over-Year<br>Change | Month-Over-Month<br>Change |
| \$133,999 or Less      | 0                 | —                        |                            |                                       |                          |                            | 0                   | —                        |                            |
| \$134,000 to \$184,999 | 7                 | - 30.0%                  |                            | 7.0                                   | - 30.0%                  |                            | 1                   | 0.0%                     | 0.0%                       |
| \$185,000 to \$274,999 | 7                 | _                        | + 40.0%                    | 7.0                                   |                          | + 40.0%                    | 1                   | _                        | 0.0%                       |
| \$275,000 or More      | 170               | - 25.4%                  | - 5.0%                     | 5.7                                   | + 1.9%                   | + 7.6%                     | 30                  | - 26.8%                  | - 11.8%                    |
| Total                  | 184               | - 23.3%                  | 0.0%                       | 5.8                                   | + 5.4%                   | + 12.5%                    | 32                  | - 27.3%                  | - 11.1%                    |

### **Belen – 741**

|                        | Total<br>Showings |                          |                            | (               | Buyer Interest<br>(Showings/Listings) |                            |                 | Managed<br>Listings      |                            |  |
|------------------------|-------------------|--------------------------|----------------------------|-----------------|---------------------------------------|----------------------------|-----------------|--------------------------|----------------------------|--|
| Price Range            | October<br>2023   | Year-Over-Year<br>Change | Month-Over-Month<br>Change | October<br>2023 | Year-Over-Year<br>Change              | Month-Over-Month<br>Change | October<br>2023 | Year-Over-Year<br>Change | Month-Over-Month<br>Change |  |
| \$133,999 or Less      | 3                 | - 70.0%                  | 0.0%                       | 0.5             | - 55.0%                               | + 16.7%                    | 6               | - 33.3%                  | - 14.3%                    |  |
| \$134,000 to \$184,999 | 22                | + 10.0%                  | + 22.2%                    | 3.1             | - 37.1%                               | - 30.2%                    | 7               | + 75.0%                  | + 75.0%                    |  |
| \$185,000 to \$274,999 | 31                | 0.0%                     | + 14.8%                    | 3.1             | + 60.0%                               | + 37.8%                    | 10              | - 37.5%                  | - 16.7%                    |  |
| \$275,000 or More      | 16                | + 45.5%                  | - 33.3%                    | 1.3             | + 45.5%                               | - 16.7%                    | 12              | 0.0%                     | - 20.0%                    |  |
| Total                  | 72                | 0.0%                     | 0.0%                       | 2.1             | + 17.1%                               | + 8.6%                     | 35              | - 14.6%                  | - 7.9%                     |  |

# **Bernalillo / Algodones – 170**

|                        | Total<br>Showings |                          |                            | (               | Buyer Interest<br>(Showings/Listings) |                            |                 | Managed<br>Listings      |                            |  |
|------------------------|-------------------|--------------------------|----------------------------|-----------------|---------------------------------------|----------------------------|-----------------|--------------------------|----------------------------|--|
| Price Range            | October<br>2023   | Year-Over-Year<br>Change | Month-Over-Month<br>Change | October<br>2023 | Year-Over-Year<br>Change              | Month-Over-Month<br>Change | October<br>2023 | Year-Over-Year<br>Change | Month-Over-Month<br>Change |  |
| \$133,999 or Less      | 0                 |                          |                            |                 |                                       |                            | 1               | - 66.7%                  | 0.0%                       |  |
| \$134,000 to \$184,999 | 0                 | _                        |                            |                 |                                       |                            | 0               | —                        |                            |  |
| \$185,000 to \$274,999 | 0                 | _                        |                            |                 |                                       |                            | 1               | - 66.7%                  | - 50.0%                    |  |
| \$275,000 or More      | 80                | + 122.2%                 | - 25.2%                    | 3.2             | + 68.9%                               | - 19.3%                    | 25              | + 31.6%                  | - 7.4%                     |  |
| Total                  | 80                | + 66.7%                  | - 33.3%                    | 3.0             | + 54.3%                               | - 23.5%                    | 27              | + 8.0%                   | - 12.9%                    |  |