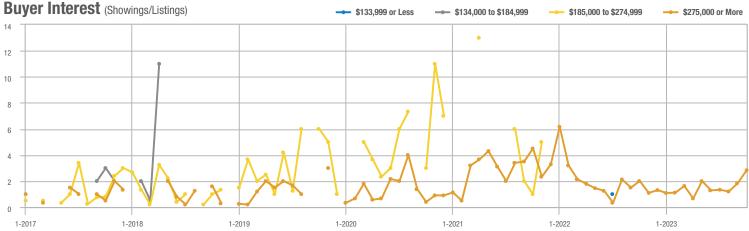

### Albuquerque Acres West – 21

|                        | Total<br>Showings |                          |                            | Buyer Interest<br>(Showings/Listings) |                          |                            | Managed<br>Listings |                          |                            |
|------------------------|-------------------|--------------------------|----------------------------|---------------------------------------|--------------------------|----------------------------|---------------------|--------------------------|----------------------------|
| Price Range            | October<br>2023   | Year-Over-Year<br>Change | Month-Over-Month<br>Change | October<br>2023                       | Year-Over-Year<br>Change | Month-Over-Month<br>Change | October<br>2023     | Year-Over-Year<br>Change | Month-Over-Month<br>Change |
| \$133,999 or Less      | 0                 | —                        |                            |                                       |                          |                            | 0                   | —                        |                            |
| \$134,000 to \$184,999 | 7                 | - 30.0%                  |                            | 7.0                                   | - 30.0%                  |                            | 1                   | 0.0%                     | 0.0%                       |
| \$185,000 to \$274,999 | 7                 | _                        | + 40.0%                    | 7.0                                   |                          | + 40.0%                    | 1                   | _                        | 0.0%                       |
| \$275,000 or More      | 170               | - 25.4%                  | - 5.0%                     | 5.7                                   | + 1.9%                   | + 7.6%                     | 30                  | - 26.8%                  | - 11.8%                    |
| Total                  | 184               | - 23.3%                  | 0.0%                       | 5.8                                   | + 5.4%                   | + 12.5%                    | 32                  | - 27.3%                  | - 11.1%                    |