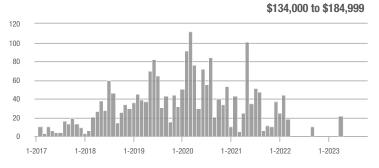

### Academy West – 32

|                        | Total<br>Showings |                          |                            | (               | Buyer Interest<br>(Showings/Listings) |                            |                 | Managed<br>Listings      |                            |  |
|------------------------|-------------------|--------------------------|----------------------------|-----------------|---------------------------------------|----------------------------|-----------------|--------------------------|----------------------------|--|
| Price Range            | October<br>2023   | Year-Over-Year<br>Change | Month-Over-Month<br>Change | October<br>2023 | Year-Over-Year<br>Change              | Month-Over-Month<br>Change | October<br>2023 | Year-Over-Year<br>Change | Month-Over-Month<br>Change |  |
| \$133,999 or Less      | 28                | + 115.4%                 | - 3.4%                     | 2.5             | + 56.6%                               | - 21.0%                    | 11              | + 37.5%                  | + 22.2%                    |  |
| \$134,000 to \$184,999 | 21                | + 75.0%                  | + 10.5%                    | 3.5             | - 12.5%                               | + 28.9%                    | 6               | + 100.0%                 | - 14.3%                    |  |
| \$185,000 to \$274,999 | 55                | - 31.3%                  | + 66.7%                    | 18.3            | + 129.2%                              | + 177.8%                   | 3               | - 70.0%                  | - 40.0%                    |  |
| \$275,000 or More      | 248               | - 3.5%                   | + 37.0%                    | 8.0             | - 0.4%                                | + 32.6%                    | 31              | - 3.1%                   | + 3.3%                     |  |
| Total                  | 352               | - 2.8%                   | + 34.4%                    | 6.9             | + 1.1%                                | + 34.4%                    | 51              | - 3.8%                   | 0.0%                       |  |