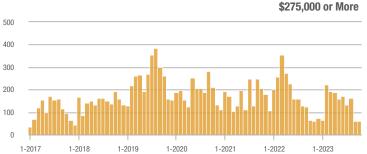

# Far Northeast Heights – 30

|                        | Total<br>Showings |                          |                            | Buyer Interest<br>(Showings/Listings) |                          |                            | Managed<br>Listings |                          |                            |
|------------------------|-------------------|--------------------------|----------------------------|---------------------------------------|--------------------------|----------------------------|---------------------|--------------------------|----------------------------|
| Price Range            | October<br>2023   | Year-Over-Year<br>Change | Month-Over-Month<br>Change | October<br>2023                       | Year-Over-Year<br>Change | Month-Over-Month<br>Change | October<br>2023     | Year-Over-Year<br>Change | Month-Over-Month<br>Change |
| \$133,999 or Less      | 0                 |                          |                            |                                       |                          |                            | 0                   | —                        |                            |
| \$134,000 to \$184,999 | 0                 | —                        | —                          |                                       |                          |                            | 0                   | _                        |                            |
| \$185,000 to \$274,999 | 15                | - 69.4%                  | - 77.3%                    | 3.8                                   | - 54.1%                  | - 77.3%                    | 4                   | - 33.3%                  | 0.0%                       |
| \$275,000 or More      | 620               | - 12.3%                  | + 8.6%                     | 7.4                                   | - 6.0%                   | + 15.0%                    | 84                  | - 6.7%                   | - 5.6%                     |
| Total                  | 635               | - 17.0%                  | - 0.3%                     | 7.2                                   | - 4.7%                   | + 5.4%                     | 88                  | - 12.9%                  | - 5.4%                     |