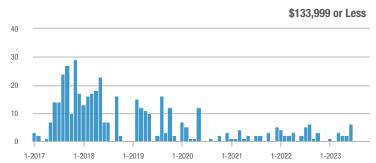

### Academy West – 32

|                        | Total<br>Showings |                          |                            | (               | Buyer Interest<br>(Showings/Listings) |                            |                 | Managed<br>Listings      |                            |  |
|------------------------|-------------------|--------------------------|----------------------------|-----------------|---------------------------------------|----------------------------|-----------------|--------------------------|----------------------------|--|
| Price Range            | October<br>2023   | Year-Over-Year<br>Change | Month-Over-Month<br>Change | October<br>2023 | Year-Over-Year<br>Change              | Month-Over-Month<br>Change | October<br>2023 | Year-Over-Year<br>Change | Month-Over-Month<br>Change |  |
| \$133,999 or Less      | 28                | + 115.4%                 | - 3.4%                     | 2.5             | + 56.6%                               | - 21.0%                    | 11              | + 37.5%                  | + 22.2%                    |  |
| \$134,000 to \$184,999 | 21                | + 75.0%                  | + 10.5%                    | 3.5             | - 12.5%                               | + 28.9%                    | 6               | + 100.0%                 | - 14.3%                    |  |
| \$185,000 to \$274,999 | 55                | - 31.3%                  | + 66.7%                    | 18.3            | + 129.2%                              | + 177.8%                   | 3               | - 70.0%                  | - 40.0%                    |  |
| \$275,000 or More      | 248               | - 3.5%                   | + 37.0%                    | 8.0             | - 0.4%                                | + 32.6%                    | 31              | - 3.1%                   | + 3.3%                     |  |
| Total                  | 352               | - 2.8%                   | + 34.4%                    | 6.9             | + 1.1%                                | + 34.4%                    | 51              | - 3.8%                   | 0.0%                       |  |

### Albuquerque Acres West – 21

|                        | Total<br>Showings |                          |                            | Buyer Interest<br>(Showings/Listings) |                          |                            | Managed<br>Listings |                          |                            |
|------------------------|-------------------|--------------------------|----------------------------|---------------------------------------|--------------------------|----------------------------|---------------------|--------------------------|----------------------------|
| Price Range            | October<br>2023   | Year-Over-Year<br>Change | Month-Over-Month<br>Change | October<br>2023                       | Year-Over-Year<br>Change | Month-Over-Month<br>Change | October<br>2023     | Year-Over-Year<br>Change | Month-Over-Month<br>Change |
| \$133,999 or Less      | 0                 | —                        |                            |                                       |                          |                            | 0                   | —                        |                            |
| \$134,000 to \$184,999 | 7                 | - 30.0%                  |                            | 7.0                                   | - 30.0%                  |                            | 1                   | 0.0%                     | 0.0%                       |
| \$185,000 to \$274,999 | 7                 | _                        | + 40.0%                    | 7.0                                   |                          | + 40.0%                    | 1                   | _                        | 0.0%                       |
| \$275,000 or More      | 170               | - 25.4%                  | - 5.0%                     | 5.7                                   | + 1.9%                   | + 7.6%                     | 30                  | - 26.8%                  | - 11.8%                    |
| Total                  | 184               | - 23.3%                  | 0.0%                       | 5.8                                   | + 5.4%                   | + 12.5%                    | 32                  | - 27.3%                  | - 11.1%                    |

### **Belen – 741**

|                        | Total<br>Showings |                          |                            | (               | Buyer Interest<br>(Showings/Listings) |                            |                 | Managed<br>Listings      |                            |  |
|------------------------|-------------------|--------------------------|----------------------------|-----------------|---------------------------------------|----------------------------|-----------------|--------------------------|----------------------------|--|
| Price Range            | October<br>2023   | Year-Over-Year<br>Change | Month-Over-Month<br>Change | October<br>2023 | Year-Over-Year<br>Change              | Month-Over-Month<br>Change | October<br>2023 | Year-Over-Year<br>Change | Month-Over-Month<br>Change |  |
| \$133,999 or Less      | 3                 | - 70.0%                  | 0.0%                       | 0.5             | - 55.0%                               | + 16.7%                    | 6               | - 33.3%                  | - 14.3%                    |  |
| \$134,000 to \$184,999 | 22                | + 10.0%                  | + 22.2%                    | 3.1             | - 37.1%                               | - 30.2%                    | 7               | + 75.0%                  | + 75.0%                    |  |
| \$185,000 to \$274,999 | 31                | 0.0%                     | + 14.8%                    | 3.1             | + 60.0%                               | + 37.8%                    | 10              | - 37.5%                  | - 16.7%                    |  |
| \$275,000 or More      | 16                | + 45.5%                  | - 33.3%                    | 1.3             | + 45.5%                               | - 16.7%                    | 12              | 0.0%                     | - 20.0%                    |  |
| Total                  | 72                | 0.0%                     | 0.0%                       | 2.1             | + 17.1%                               | + 8.6%                     | 35              | - 14.6%                  | - 7.9%                     |  |

# **Bernalillo / Algodones – 170**

|                        | Total<br>Showings |                          |                            | (               | Buyer Interest<br>(Showings/Listings) |                            |                 | Managed<br>Listings      |                            |  |
|------------------------|-------------------|--------------------------|----------------------------|-----------------|---------------------------------------|----------------------------|-----------------|--------------------------|----------------------------|--|
| Price Range            | October<br>2023   | Year-Over-Year<br>Change | Month-Over-Month<br>Change | October<br>2023 | Year-Over-Year<br>Change              | Month-Over-Month<br>Change | October<br>2023 | Year-Over-Year<br>Change | Month-Over-Month<br>Change |  |
| \$133,999 or Less      | 0                 |                          |                            |                 |                                       |                            | 1               | - 66.7%                  | 0.0%                       |  |
| \$134,000 to \$184,999 | 0                 | _                        |                            |                 |                                       |                            | 0               | —                        |                            |  |
| \$185,000 to \$274,999 | 0                 | _                        |                            |                 |                                       |                            | 1               | - 66.7%                  | - 50.0%                    |  |
| \$275,000 or More      | 80                | + 122.2%                 | - 25.2%                    | 3.2             | + 68.9%                               | - 19.3%                    | 25              | + 31.6%                  | - 7.4%                     |  |
| Total                  | 80                | + 66.7%                  | - 33.3%                    | 3.0             | + 54.3%                               | - 23.5%                    | 27              | + 8.0%                   | - 12.9%                    |  |