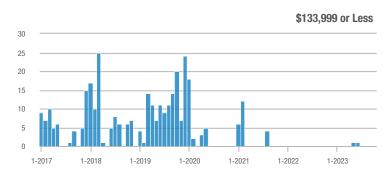

# Far Northeast Heights – 30

|                        | Total<br>Showings |                          |                            | Buyer Interest<br>(Showings/Listings) |                          |                            | Managed<br>Listings |                          |                            |
|------------------------|-------------------|--------------------------|----------------------------|---------------------------------------|--------------------------|----------------------------|---------------------|--------------------------|----------------------------|
| Price Range            | October<br>2023   | Year-Over-Year<br>Change | Month-Over-Month<br>Change | October<br>2023                       | Year-Over-Year<br>Change | Month-Over-Month<br>Change | October<br>2023     | Year-Over-Year<br>Change | Month-Over-Month<br>Change |
| \$133,999 or Less      | 0                 |                          |                            |                                       |                          |                            | 0                   | —                        |                            |
| \$134,000 to \$184,999 | 0                 | —                        | —                          |                                       |                          |                            | 0                   | _                        |                            |
| \$185,000 to \$274,999 | 15                | - 69.4%                  | - 77.3%                    | 3.8                                   | - 54.1%                  | - 77.3%                    | 4                   | - 33.3%                  | 0.0%                       |
| \$275,000 or More      | 620               | - 12.3%                  | + 8.6%                     | 7.4                                   | - 6.0%                   | + 15.0%                    | 84                  | - 6.7%                   | - 5.6%                     |
| Total                  | 635               | - 17.0%                  | - 0.3%                     | 7.2                                   | - 4.7%                   | + 5.4%                     | 88                  | - 12.9%                  | - 5.4%                     |