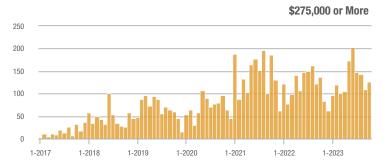

### Academy West – 32

|                        | Total<br>Showings |                          |                            | (               | Buyer Interest<br>(Showings/Listings) |                            |                 | Managed<br>Listings      |                            |  |
|------------------------|-------------------|--------------------------|----------------------------|-----------------|---------------------------------------|----------------------------|-----------------|--------------------------|----------------------------|--|
| Price Range            | October<br>2023   | Year-Over-Year<br>Change | Month-Over-Month<br>Change | October<br>2023 | Year-Over-Year<br>Change              | Month-Over-Month<br>Change | October<br>2023 | Year-Over-Year<br>Change | Month-Over-Month<br>Change |  |
| \$133,999 or Less      | 28                | + 115.4%                 | - 3.4%                     | 2.5             | + 56.6%                               | - 21.0%                    | 11              | + 37.5%                  | + 22.2%                    |  |
| \$134,000 to \$184,999 | 21                | + 75.0%                  | + 10.5%                    | 3.5             | - 12.5%                               | + 28.9%                    | 6               | + 100.0%                 | - 14.3%                    |  |
| \$185,000 to \$274,999 | 55                | - 31.3%                  | + 66.7%                    | 18.3            | + 129.2%                              | + 177.8%                   | 3               | - 70.0%                  | - 40.0%                    |  |
| \$275,000 or More      | 248               | - 3.5%                   | + 37.0%                    | 8.0             | - 0.4%                                | + 32.6%                    | 31              | - 3.1%                   | + 3.3%                     |  |
| Total                  | 352               | - 2.8%                   | + 34.4%                    | 6.9             | + 1.1%                                | + 34.4%                    | 51              | - 3.8%                   | 0.0%                       |  |