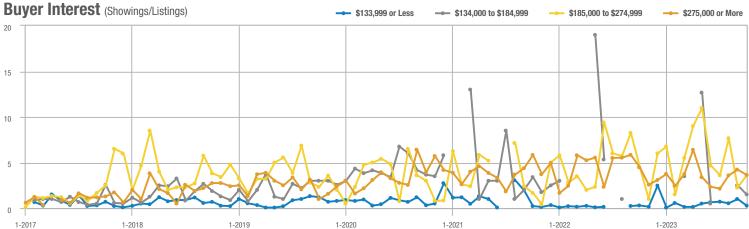

#### Buyer Interest (Showings/Listings) \$133,999 or Less ---- \$134,000 to \$184,999 \$185,000 to \$274,999 \$275,000 or More 30 25 20 15 10 5 0 1-2018 1-2019 1-2020 1-2017 1-2021 1-2022 1-2023