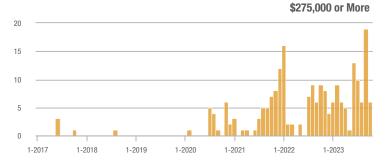

### Academy West – 32

|                        | Total<br>Showings |                          |                            | (               | Buyer Interest<br>(Showings/Listings) |                            |                 | Managed<br>Listings      |                            |  |
|------------------------|-------------------|--------------------------|----------------------------|-----------------|---------------------------------------|----------------------------|-----------------|--------------------------|----------------------------|--|
| Price Range            | October<br>2023   | Year-Over-Year<br>Change | Month-Over-Month<br>Change | October<br>2023 | Year-Over-Year<br>Change              | Month-Over-Month<br>Change | October<br>2023 | Year-Over-Year<br>Change | Month-Over-Month<br>Change |  |
| \$133,999 or Less      | 28                | + 115.4%                 | - 3.4%                     | 2.5             | + 56.6%                               | - 21.0%                    | 11              | + 37.5%                  | + 22.2%                    |  |
| \$134,000 to \$184,999 | 21                | + 75.0%                  | + 10.5%                    | 3.5             | - 12.5%                               | + 28.9%                    | 6               | + 100.0%                 | - 14.3%                    |  |
| \$185,000 to \$274,999 | 55                | - 31.3%                  | + 66.7%                    | 18.3            | + 129.2%                              | + 177.8%                   | 3               | - 70.0%                  | - 40.0%                    |  |
| \$275,000 or More      | 248               | - 3.5%                   | + 37.0%                    | 8.0             | - 0.4%                                | + 32.6%                    | 31              | - 3.1%                   | + 3.3%                     |  |
| Total                  | 352               | - 2.8%                   | + 34.4%                    | 6.9             | + 1.1%                                | + 34.4%                    | 51              | - 3.8%                   | 0.0%                       |  |

### Albuquerque Acres West – 21

|                        | Total<br>Showings |                          |                            | Buyer Interest<br>(Showings/Listings) |                          |                            | Managed<br>Listings |                          |                            |
|------------------------|-------------------|--------------------------|----------------------------|---------------------------------------|--------------------------|----------------------------|---------------------|--------------------------|----------------------------|
| Price Range            | October<br>2023   | Year-Over-Year<br>Change | Month-Over-Month<br>Change | October<br>2023                       | Year-Over-Year<br>Change | Month-Over-Month<br>Change | October<br>2023     | Year-Over-Year<br>Change | Month-Over-Month<br>Change |
| \$133,999 or Less      | 0                 | —                        |                            |                                       |                          |                            | 0                   | —                        |                            |
| \$134,000 to \$184,999 | 7                 | - 30.0%                  |                            | 7.0                                   | - 30.0%                  |                            | 1                   | 0.0%                     | 0.0%                       |
| \$185,000 to \$274,999 | 7                 | _                        | + 40.0%                    | 7.0                                   |                          | + 40.0%                    | 1                   | _                        | 0.0%                       |
| \$275,000 or More      | 170               | - 25.4%                  | - 5.0%                     | 5.7                                   | + 1.9%                   | + 7.6%                     | 30                  | - 26.8%                  | - 11.8%                    |
| Total                  | 184               | - 23.3%                  | 0.0%                       | 5.8                                   | + 5.4%                   | + 12.5%                    | 32                  | - 27.3%                  | - 11.1%                    |

### **Belen – 741**

|                        | Total<br>Showings |                          |                            | (               | Buyer Interest<br>(Showings/Listings) |                            |                 | Managed<br>Listings      |                            |  |
|------------------------|-------------------|--------------------------|----------------------------|-----------------|---------------------------------------|----------------------------|-----------------|--------------------------|----------------------------|--|
| Price Range            | October<br>2023   | Year-Over-Year<br>Change | Month-Over-Month<br>Change | October<br>2023 | Year-Over-Year<br>Change              | Month-Over-Month<br>Change | October<br>2023 | Year-Over-Year<br>Change | Month-Over-Month<br>Change |  |
| \$133,999 or Less      | 3                 | - 70.0%                  | 0.0%                       | 0.5             | - 55.0%                               | + 16.7%                    | 6               | - 33.3%                  | - 14.3%                    |  |
| \$134,000 to \$184,999 | 22                | + 10.0%                  | + 22.2%                    | 3.1             | - 37.1%                               | - 30.2%                    | 7               | + 75.0%                  | + 75.0%                    |  |
| \$185,000 to \$274,999 | 31                | 0.0%                     | + 14.8%                    | 3.1             | + 60.0%                               | + 37.8%                    | 10              | - 37.5%                  | - 16.7%                    |  |
| \$275,000 or More      | 16                | + 45.5%                  | - 33.3%                    | 1.3             | + 45.5%                               | - 16.7%                    | 12              | 0.0%                     | - 20.0%                    |  |
| Total                  | 72                | 0.0%                     | 0.0%                       | 2.1             | + 17.1%                               | + 8.6%                     | 35              | - 14.6%                  | - 7.9%                     |  |

# **Bernalillo / Algodones – 170**

|                        | Total<br>Showings |                          |                            | (               | Buyer Interest<br>(Showings/Listings) |                            |                 | Managed<br>Listings      |                            |  |
|------------------------|-------------------|--------------------------|----------------------------|-----------------|---------------------------------------|----------------------------|-----------------|--------------------------|----------------------------|--|
| Price Range            | October<br>2023   | Year-Over-Year<br>Change | Month-Over-Month<br>Change | October<br>2023 | Year-Over-Year<br>Change              | Month-Over-Month<br>Change | October<br>2023 | Year-Over-Year<br>Change | Month-Over-Month<br>Change |  |
| \$133,999 or Less      | 0                 |                          |                            |                 |                                       |                            | 1               | - 66.7%                  | 0.0%                       |  |
| \$134,000 to \$184,999 | 0                 | _                        |                            |                 |                                       |                            | 0               | —                        |                            |  |
| \$185,000 to \$274,999 | 0                 | _                        |                            |                 |                                       |                            | 1               | - 66.7%                  | - 50.0%                    |  |
| \$275,000 or More      | 80                | + 122.2%                 | - 25.2%                    | 3.2             | + 68.9%                               | - 19.3%                    | 25              | + 31.6%                  | - 7.4%                     |  |
| Total                  | 80                | + 66.7%                  | - 33.3%                    | 3.0             | + 54.3%                               | - 23.5%                    | 27              | + 8.0%                   | - 12.9%                    |  |