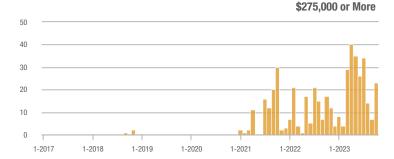

### Academy West – 32

|                        | Total<br>Showings |                          |                            | (               | Buyer Interest<br>(Showings/Listings) |                            |                 | Managed<br>Listings      |                            |  |
|------------------------|-------------------|--------------------------|----------------------------|-----------------|---------------------------------------|----------------------------|-----------------|--------------------------|----------------------------|--|
| Price Range            | October<br>2023   | Year-Over-Year<br>Change | Month-Over-Month<br>Change | October<br>2023 | Year-Over-Year<br>Change              | Month-Over-Month<br>Change | October<br>2023 | Year-Over-Year<br>Change | Month-Over-Month<br>Change |  |
| \$133,999 or Less      | 28                | + 115.4%                 | - 3.4%                     | 2.5             | + 56.6%                               | - 21.0%                    | 11              | + 37.5%                  | + 22.2%                    |  |
| \$134,000 to \$184,999 | 21                | + 75.0%                  | + 10.5%                    | 3.5             | - 12.5%                               | + 28.9%                    | 6               | + 100.0%                 | - 14.3%                    |  |
| \$185,000 to \$274,999 | 55                | - 31.3%                  | + 66.7%                    | 18.3            | + 129.2%                              | + 177.8%                   | 3               | - 70.0%                  | - 40.0%                    |  |
| \$275,000 or More      | 248               | - 3.5%                   | + 37.0%                    | 8.0             | - 0.4%                                | + 32.6%                    | 31              | - 3.1%                   | + 3.3%                     |  |
| Total                  | 352               | - 2.8%                   | + 34.4%                    | 6.9             | + 1.1%                                | + 34.4%                    | 51              | - 3.8%                   | 0.0%                       |  |