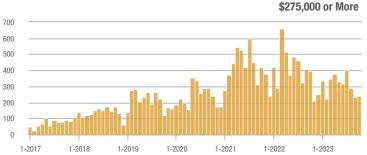

,999 | 7               | - 94.2%                  | + 600.0%                   | 7.0             | - 47.5%                               | + 600.0%                   | 1               | - 88.9%                  | 0.0%                       |  |
| \$275,000 or More      | 237             | - 40.2%                  | + 2.6%                     | 4.6             | - 24.9%                               | - 5.4%                     | 51              | - 20.3%                  | + 8.5%                     |  |
| Total                  | 256             | - 51.7%                  | + 1.6%                     | 4.8             | - 30.7%                               | - 4.2%                     | 53              | - 30.3%                  | + 6.0%                     |  |

### **Showings**















1-2023

\$275,000 or More

1-2023

## Paradise West – 120

|                        |                 | Total<br>Showin          | gs                         | (               | Buyer Inte<br>Showings/L |                            | Managed<br>Listings |                          |                            |  |
|------------------------|-----------------|--------------------------|----------------------------|-----------------|--------------------------|----------------------------|---------------------|--------------------------|----------------------------|--|
| Price Range            | October<br>2023 | Year-Over-Year<br>Change | Month-Over-Month<br>Change | October<br>2023 | Year-Over-Year<br>Change | Month-Over-Month<br>Change | October<br>2023     | Year-Over-Year<br>Change