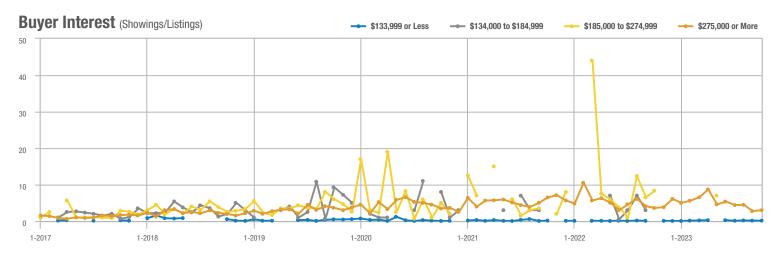

### Academy West – 32

|                        | Total<br>Showings |                          |                            | (               | Buyer Interest<br>(Showings/Listings) |                            |                 | Managed<br>Listings      |                            |  |
|------------------------|-------------------|--------------------------|----------------------------|-----------------|---------------------------------------|----------------------------|-----------------|--------------------------|----------------------------|--|
| Price Range            | October<br>2023   | Year-Over-Year<br>Change | Month-Over-Month<br>Change | October<br>2023 | Year-Over-Year<br>Change              | Month-Over-Month<br>Change | October<br>2023 | Year-Over-Year<br>Change | Month-Over-Month<br>Change |  |
| \$133,999 or Less      | 28                | + 115.4%                 | - 3.4%                     | 2.5             | + 56.6%                               | - 21.0%                    | 11              | + 37.5%                  | + 22.2%                    |  |
| \$134,000 to \$184,999 | 21                | + 75.0%                  | + 10.5%                    | 3.5             | - 12.5%                               | + 28.9%                    | 6               | + 100.0%                 | - 14.3%                    |  |
| \$185,000 to \$274,999 | 55                | - 31.3%                  | + 66.7%                    | 18.3            | + 129.2%                              | + 177.8%                   | 3               | - 70.0%                  | - 40.0%                    |  |
| \$275,000 or More      | 248               | - 3.5%                   | + 37.0%                    | 8.0             | - 0.4%                                | + 32.6%                    | 31              | - 3.1%                   | + 3.3%                     |  |
| Total                  | 352               | - 2.8%                   | + 34.4%                    | 6.9             | + 1.1%                                | + 34.4%                    | 51              | - 3.8%                   | 0.0%                       |  |