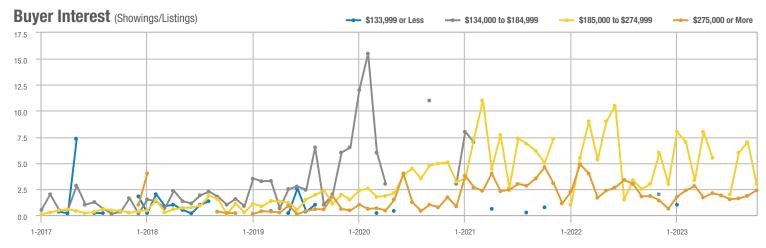

#### Buyer Interest (Showings/Listings) \$133,999 or Less ---- \$134,000 to \$184,999 \$185,000 to \$274,999 \$275,000 or More 30 25 20 15 10 5 0 1-2018 1-2019 1-2020 1-2017 1-2021 1-2022 1-2023