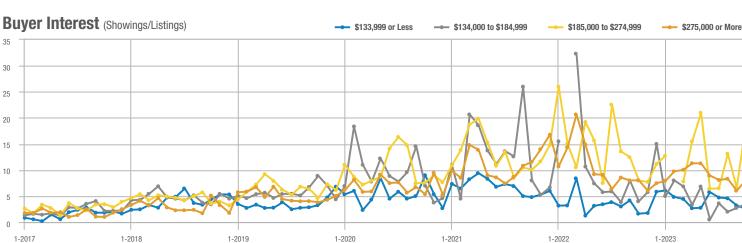

### Academy West – 32

|                        | Total<br>Showings |                          |                            | (               | Buyer Interest<br>(Showings/Listings) |                            |                 | Managed<br>Listings      |                            |  |
|------------------------|-------------------|--------------------------|----------------------------|-----------------|---------------------------------------|----------------------------|-----------------|--------------------------|----------------------------|--|
| Price Range            | October<br>2023   | Year-Over-Year<br>Change | Month-Over-Month<br>Change | October<br>2023 | Year-Over-Year<br>Change              | Month-Over-Month<br>Change | October<br>2023 | Year-Over-Year<br>Change | Month-Over-Month<br>Change |  |
| \$133,999 or Less      | 28                | + 115.4%                 | - 3.4%                     | 2.5             | + 56.6%                               | - 21.0%                    | 11              | + 37.5%                  | + 22.2%                    |  |
| \$134,000 to \$184,999 | 21                | + 75.0%                  | + 10.5%                    | 3.5             | - 12.5%                               | + 28.9%                    | 6               | + 100.0%                 | - 14.3%                    |  |
| \$185,000 to \$274,999 | 55                | - 31.3%                  | + 66.7%                    | 18.3            | + 129.2%                              | + 177.8%                   | 3               | - 70.0%                  | - 40.0%                    |  |
| \$275,000 or More      | 248               | - 3.5%                   | + 37.0%                    | 8.0             | - 0.4%                                | + 32.6%                    | 31              | - 3.1%                   | + 3.3%                     |  |
| Total                  | 352               | - 2.8%                   | + 34.4%                    | 6.9             | + 1.1%                                | + 34.4%                    | 51              | - 3.8%                   | 0.0%                       |  |