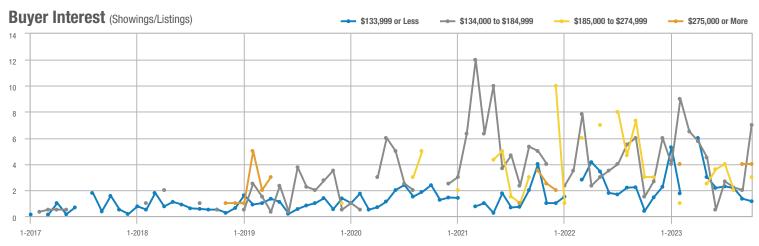

### Academy West – 32

|                        | Total<br>Showings |                          |                            | (               | Buyer Interest<br>(Showings/Listings) |                            |                 | Managed<br>Listings      |                            |  |
|------------------------|-------------------|--------------------------|----------------------------|-----------------|---------------------------------------|----------------------------|-----------------|--------------------------|----------------------------|--|
| Price Range            | October<br>2023   | Year-Over-Year<br>Change | Month-Over-Month<br>Change | October<br>2023 | Year-Over-Year<br>Change              | Month-Over-Month<br>Change | October<br>2023 | Year-Over-Year<br>Change | Month-Over-Month<br>Change |  |
| \$133,999 or Less      | 28                | + 115.4%                 | - 3.4%                     | 2.5             | + 56.6%                               | - 21.0%                    | 11              | + 37.5%                  | + 22.2%                    |  |
| \$134,000 to \$184,999 | 21                | + 75.0%                  | + 10.5%                    | 3.5             | - 12.5%                               | + 28.9%                    | 6               | + 100.0%                 | - 14.3%                    |  |
| \$185,000 to \$274,999 | 55                | - 31.3%                  | + 66.7%                    | 18.3            | + 129.2%                              | + 177.8%                   | 3               | - 70.0%                  | - 40.0%                    |  |
| \$275,000 or More      | 248               | - 3.5%                   | + 37.0%                    | 8.0             | - 0.4%                                | + 32.6%                    | 31              | - 3.1%                   | + 3.3%                     |  |
| Total                  | 352               | - 2.8%                   | + 34.4%                    | 6.9             | + 1.1%                                | + 34.4%                    | 51              | - 3.8%                   | 0.0%                       |  |