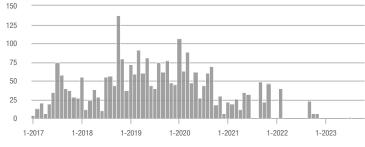

### Academy West – 32

|                        | Total<br>Showings |                          |                            | (               | Buyer Interest<br>(Showings/Listings) |                            |                 | Managed<br>Listings      |                            |  |
|------------------------|-------------------|--------------------------|----------------------------|-----------------|---------------------------------------|----------------------------|-----------------|--------------------------|----------------------------|--|
| Price Range            | October<br>2023   | Year-Over-Year<br>Change | Month-Over-Month<br>Change | October<br>2023 | Year-Over-Year<br>Change              | Month-Over-Month<br>Change | October<br>2023 | Year-Over-Year<br>Change | Month-Over-Month<br>Change |  |
| \$133,999 or Less      | 28                | + 115.4%                 | - 3.4%                     | 2.5             | + 56.6%                               | - 21.0%                    | 11              | + 37.5%                  | + 22.2%                    |  |
| \$134,000 to \$184,999 | 21                | + 75.0%                  | + 10.5%                    | 3.5             | - 12.5%                               | + 28.9%                    | 6               | + 100.0%                 | - 14.3%                    |  |
| \$185,000 to \$274,999 | 55                | - 31.3%                  | + 66.7%                    | 18.3            | + 129.2%                              | + 177.8%                   | 3               | - 70.0%                  | - 40.0%                    |  |
| \$275,000 or More      | 248               | - 3.5%                   | + 37.0%                    | 8.0             | - 0.4%                                | + 32.6%                    | 31              | - 3.1%                   | + 3.3%                     |  |
| Total                  | 352               | - 2.8%                   | + 34.4%                    | 6.9             | + 1.1%                                | + 34.4%                    | 51              | - 3.8%                   | 0.0%                       |  |

### Albuquerque Acres West – 21

|                        | Total<br>Showings |                          |                            | Buyer Interest<br>(Showings/Listings) |                          |                            | Managed<br>Listings |                          |                            |
|------------------------|-------------------|--------------------------|----------------------------|---------------------------------------|--------------------------|----------------------------|---------------------|--------------------------|----------------------------|
| Price Range            | October<br>2023   | Year-Over-Year<br>Change | Month-Over-Month<br>Change | October<br>2023                       | Year-Over-Year<br>Change | Month-Over-Month<br>Change | October<br>2023     | Year-Over-Year<br>Change | Month-Over-Month<br>Change |
| \$133,999 or Less      | 0                 | —                        |                            |                                       |                          |                            | 0                   | —                        |                            |
| \$134,000 to \$184,999 | 7                 | - 30.0%                  |                            | 7.0                                   | - 30.0%                  |                            | 1                   | 0.0%                     | 0.0%                       |
| \$185,000 to \$274,999 | 7                 | _                        | + 40.0%                    | 7.0                                   |                          | + 40.0%                    | 1                   | _                        | 0.0%                       |
| \$275,000 or More      | 170               | - 25.4%                  | - 5.0%                     | 5.7                                   | + 1.9%                   | + 7.6%                     | 30                  | - 26.8%                  | - 11.8%                    |
| Total                  | 184               | - 23.3%                  | 0.0%                       | 5.8                                   | + 5.4%                   | + 12.5%                    | 32                  | - 27.3%                  | - 11.1%                    |

### **Belen – 741**

|                        | Total<br>Showings |                          |                            | (               | Buyer Interest<br>(Showings/Listings) |                            |                 | Managed<br>Listings      |                            |  |
|------------------------|-------------------|--------------------------|----------------------------|-----------------|---------------------------------------|----------------------------|-----------------|--------------------------|----------------------------|--|
| Price Range            | October<br>2023   | Year-Over-Year<br>Change | Month-Over-Month<br>Change | October<br>2023 | Year-Over-Year<br>Change              | Month-Over-Month<br>Change | October<br>2023 | Year-Over-Year<br>Change | Month-Over-Month<br>Change |  |
| \$133,999 or Less      | 3                 | - 70.0%                  | 0.0%                       | 0.5             | - 55.0%                               | + 16.7%                    | 6               | - 33.3%                  | - 14.3%                    |  |
| \$134,000 to \$184,999 | 22                | + 10.0%                  | + 22.2%                    | 3.1             | - 37.1%                               | - 30.2%                    | 7               | + 75.0%                  | + 75.0%                    |  |
| \$185,000 to \$274,999 | 31                | 0.0%                     | + 14.8%                    | 3.1             | + 60.0%                               | + 37.8%                    | 10              | - 37.5%                  | - 16.7%                    |  |
| \$275,000 or More      | 16                | + 45.5%                  | - 33.3%                    | 1.3             | + 45.5%                               | - 16.7%                    | 12              | 0.0%                     | - 20.0%                    |  |
| Total                  | 72                | 0.0%                     | 0.0%                       | 2.1             | + 17.1%                               | + 8.6%                     | 35              | - 14.6%                  | - 7.9%                     |  |

# **Bernalillo / Algodones – 170**

|                        | Total<br>Showings |                          |                            | (               | Buyer Interest<br>(Showings/Listings) |                            |                 | Managed<br>Listings      |                            |  |
|------------------------|-------------------|--------------------------|----------------------------|-----------------|---------------------------------------|----------------------------|-----------------|--------------------------|----------------------------|--|
| Price Range            | October<br>2023   | Year-Over-Year<br>Change | Month-Over-Month<br>Change | October<br>2023 | Year-Over-Year<br>Change              | Month-Over-Month<br>Change | October<br>2023 | Year-Over-Year<br>Change | Month-Over-Month<br>Change |  |
| \$133,999 or Less      | 0                 |                          |                            |                 |                                       |                            | 1               | - 66.7%                  | 0.0%                       |  |
| \$134,000 to \$184,999 | 0                 | _                        |                            |                 |                                       |                            | 0               | —                        |                            |  |
| \$185,000 to \$274,999 | 0                 | _                        |                            |                 |                                       |                            | 1               | - 66.7%                  | - 50.0%                    |  |
| \$275,000 or More      | 80                | + 122.2%                 | - 25.2%                    | 3.2             | + 68.9%                               | - 19.3%                    | 25              | + 31.6%                  | - 7.4%                     |  |
| Total                  | 80                | + 66.7%                  | - 33.3%                    | 3.0             | + 54.3%                               | - 23.5%                    | 27              | + 8.0%                   | - 12.9%                    |  |