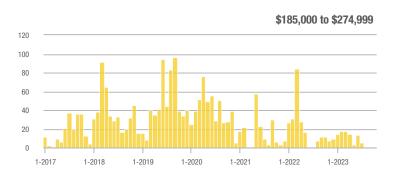

### Academy West – 32

|                        | Total<br>Showings |                          |                            | (               | Buyer Interest<br>(Showings/Listings) |                            |                 | Managed<br>Listings      |                            |  |
|------------------------|-------------------|--------------------------|----------------------------|-----------------|---------------------------------------|----------------------------|-----------------|--------------------------|----------------------------|--|
| Price Range            | October<br>2023   | Year-Over-Year<br>Change | Month-Over-Month<br>Change | October<br>2023 | Year-Over-Year<br>Change              | Month-Over-Month<br>Change | October<br>2023 | Year-Over-Year<br>Change | Month-Over-Month<br>Change |  |
| \$133,999 or Less      | 28                | + 115.4%                 | - 3.4%                     | 2.5             | + 56.6%                               | - 21.0%                    | 11              | + 37.5%                  | + 22.2%                    |  |
| \$134,000 to \$184,999 | 21                | + 75.0%                  | + 10.5%                    | 3.5             | - 12.5%                               | + 28.9%                    | 6               | + 100.0%                 | - 14.3%                    |  |
| \$185,000 to \$274,999 | 55                | - 31.3%                  | + 66.7%                    | 18.3            | + 129.2%                              | + 177.8%                   | 3               | - 70.0%                  | - 40.0%                    |  |
| \$275,000 or More      | 248               | - 3.5%                   | + 37.0%                    | 8.0             | - 0.4%                                | + 32.6%                    | 31              | - 3.1%                   | + 3.3%                     |  |
| Total                  | 352               | - 2.8%                   | + 34.4%                    | 6.9             | + 1.1%                                | + 34.4%                    | 51              | - 3.8%                   | 0.0%                       |  |