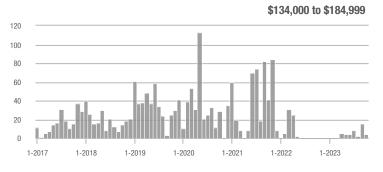

### Academy West – 32

|                        | Total<br>Showings |                          |                            | (               | Buyer Interest<br>(Showings/Listings) |                            |                 | Managed<br>Listings      |                            |  |
|------------------------|-------------------|--------------------------|----------------------------|-----------------|---------------------------------------|----------------------------|-----------------|--------------------------|----------------------------|--|
| Price Range            | October<br>2023   | Year-Over-Year<br>Change | Month-Over-Month<br>Change | October<br>2023 | Year-Over-Year<br>Change              | Month-Over-Month<br>Change | October<br>2023 | Year-Over-Year<br>Change | Month-Over-Month<br>Change |  |
| \$133,999 or Less      | 28                | + 115.4%                 | - 3.4%                     | 2.5             | + 56.6%                               | - 21.0%                    | 11              | + 37.5%                  | + 22.2%                    |  |
| \$134,000 to \$184,999 | 21                | + 75.0%                  | + 10.5%                    | 3.5             | - 12.5%                               | + 28.9%                    | 6               | + 100.0%                 | - 14.3%                    |  |
| \$185,000 to \$274,999 | 55                | - 31.3%                  | + 66.7%                    | 18.3            | + 129.2%                              | + 177.8%                   | 3               | - 70.0%                  | - 40.0%                    |  |
| \$275,000 or More      | 248               | - 3.5%                   | + 37.0%                    | 8.0             | - 0.4%                                | + 32.6%                    | 31              | - 3.1%                   | + 3.3%                     |  |
| Total                  | 352               | - 2.8%                   | + 34.4%                    | 6.9             | + 1.1%                                | + 34.4%                    | 51              | - 3.8%                   | 0.0%                       |  |

# **Bernalillo / Algodones – 170**

|                        | Total<br>Showings |                          |                            | (               | Buyer Interest<br>(Showings/Listings) |                            |                 | Managed<br>Listings      |                            |  |
|------------------------|-------------------|--------------------------|----------------------------|-----------------|---------------------------------------|----------------------------|-----------------|--------------------------|----------------------------|--|
| Price Range            | October<br>2023   | Year-Over-Year<br>Change | Month-Over-Month<br>Change | October<br>2023 | Year-Over-Year<br>Change              | Month-Over-Month<br>Change | October<br>2023 | Year-Over-Year<br>Change | Month-Over-Month<br>Change |  |
| \$133,999 or Less      | 0                 |                          |                            |                 |                                       |                            | 1               | - 66.7%                  | 0.0%                       |  |
| \$134,000 to \$184,999 | 0                 | _                        |                            |                 |                                       |                            | 0               | —                        |                            |  |
| \$185,000 to \$274,999 | 0                 | _                        |                            |                 |                                       |                            | 1               | - 66.7%                  | - 50.0%                    |  |
| \$275,000 or More      | 80                | + 122.2%                 | - 25.2%                    | 3.2             | + 68.9%                               | - 19.3%                    | 25              | + 31.6%                  | - 7.4%                     |  |
| Total                  | 80                | + 66.7%                  | - 33.3%                    | 3.0             | + 54.3%                               | - 23.5%                    | 27              | + 8.0%                   | - 12.9%                    |  |

## Corrales – 130

|                        | Total<br>Showings |                          |                            | (               | Buyer Interest<br>(Showings/Listings) |                            |                 | Managed<br>Listings      |                            |  |
|------------------------|-------------------|--------------------------|----------------------------|-----------------|---------------------------------------|----------------------------|-----------------|--------------------------|----------------------------|--|
| Price Range            | October<br>2023   | Year-Over-Year<br>Change | Month-Over-Month<br>Change | October<br>2023 | Year-Over-Year<br>Change              | Month-Over-Month<br>Change | October<br>2023 | Year-Over-Year<br>Change | Month-Over-Month<br>Change |  |
| \$133,999 or Less      | 0                 |                          | —                          |                 |                                       |                            | 0               | —                        |                            |  |
| \$134,000 to \$184,999 | 0                 |                          | —                          |                 |                                       |                            | 0               | _                        |                            |  |
| \$185,000 to \$274,999 | 22                | + 2,100.0%               | + 100.0%                   | 5.5             | + 3,750.0%                            | + 100.0%                   | 4               | - 42.9%                  | 0.0%                       |  |
| \$275,000 or More      | 132               | - 30.2%                  | + 37.5%                    | 4.4             | - 6.9%                                | + 23.8%                    | 30              | - 25.0%                  | + 11.1%                    |  |
| Total                  | 154               | - 18.9%                  | + 43.9%                    | 4.5             | + 16.8%                               | + 31.2%                    | 34              | - 30.6%                  | + 9.7%                     |  |

### **Downtown Area – 80**

|                        | Total<br>Showings |                          |                            | (               | Buyer Interest<br>(Showings/Listings) |                            |                 | Managed<br>Listings      |                            |  |
|------------------------|-------------------|--------------------------|----------------------------|-----------------|---------------------------------------|----------------------------|-----------------|--------------------------|----------------------------|--|
| Price Range            | October<br>2023   | Year-Over-Year<br>Change | Month-Over-Month<br>Change | October<br>2023 | Year-Over-Year<br>Change              | Month-Over-Month<br>Change | October<br>2023 | Year-Over-Year<br>Change | Month-Over-Month<br>Change |  |
| \$133,999 or Less      | 18                | + 63.6%                  | + 38.5%                    | 9.0             | + 227.3%                              | + 176.9%                   | 2               | - 50.0%                  | - 50.0%                    |  |
| \$134,000 to \$184,999 | 11                | - 47.6%                  | - 26.7%                    | 3.7             | + 74.6%                               | + 22.2%                    | 3               | - 70.0%                  | - 40.0%                    |  |
| \$185,000 to \$274,999 | 50                | + 35.1%                  | + 13.6%                    | 4.2             | + 80.2%                               | + 4.2%                     | 12              | - 25.0%                  | + 9.1%                     |  |
| \$275,000 or More      | 143               | - 34.7%                  | - 1.4%                     | 3.5             | - 25.1%                               | + 10.6%                    | 41              | - 12.8%                  | - 10.9%                    |  |
| Total                  | 222               | - 22.9%                  | + 2.3%                     | 3.8             | + 2.3%                                | + 16.4%                    | 58              | - 24.7%                  | - 12.1%                    |  |