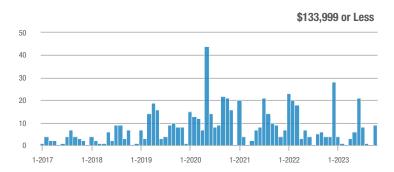

### Academy West – 32

|                        | Total<br>Showings |                          |                            | (               | Buyer Interest<br>(Showings/Listings) |                            |                 | Managed<br>Listings      |                            |  |
|------------------------|-------------------|--------------------------|----------------------------|-----------------|---------------------------------------|----------------------------|-----------------|--------------------------|----------------------------|--|
| Price Range            | October<br>2023   | Year-Over-Year<br>Change | Month-Over-Month<br>Change | October<br>2023 | Year-Over-Year<br>Change              | Month-Over-Month<br>Change | October<br>2023 | Year-Over-Year<br>Change | Month-Over-Month<br>Change |  |
| \$133,999 or Less      | 28                | + 115.4%                 | - 3.4%                     | 2.5             | + 56.6%                               | - 21.0%                    | 11              | + 37.5%                  | + 22.2%                    |  |
| \$134,000 to \$184,999 | 21                | + 75.0%                  | + 10.5%                    | 3.5             | - 12.5%                               | + 28.9%                    | 6               | + 100.0%                 | - 14.3%                    |  |
| \$185,000 to \$274,999 | 55                | - 31.3%                  | + 66.7%                    | 18.3            | + 129.2%                              | + 177.8%                   | 3               | - 70.0%                  | - 40.0%                    |  |
| \$275,000 or More      | 248               | - 3.5%                   | + 37.0%                    | 8.0             | - 0.4%                                | + 32.6%                    | 31              | - 3.1%                   | + 3.3%                     |  |
| Total                  | 352               | - 2.8%                   | + 34.4%                    | 6.9             | + 1.1%                                | + 34.4%                    | 51              | - 3.8%                   | 0.0%                       |  |

### Albuquerque Acres West – 21

|                        | Total<br>Showings |                          |                            | Buyer Interest<br>(Showings/Listings) |                          |                            | Managed<br>Listings |                          |                            |
|------------------------|-------------------|--------------------------|----------------------------|---------------------------------------|--------------------------|----------------------------|---------------------|--------------------------|----------------------------|
| Price Range            | October<br>2023   | Year-Over-Year<br>Change | Month-Over-Month<br>Change | October<br>2023                       | Year-Over-Year<br>Change | Month-Over-Month<br>Change | October<br>2023     | Year-Over-Year<br>Change | Month-Over-Month<br>Change |
| \$133,999 or Less      | 0                 | —                        |                            |                                       |                          |                            | 0                   | —                        |                            |
| \$134,000 to \$184,999 | 7                 | - 30.0%                  |                            | 7.0                                   | - 30.0%                  |                            | 1                   | 0.0%                     | 0.0%                       |
| \$185,000 to \$274,999 | 7                 | _                        | + 40.0%                    | 7.0                                   |                          | + 40.0%                    | 1                   | _                        | 0.0%                       |
| \$275,000 or More      | 170               | - 25.4%                  | - 5.0%                     | 5.7                                   | + 1.9%                   | + 7.6%                     | 30                  | - 26.8%                  | - 11.8%                    |
| Total                  | 184               | - 23.3%                  | 0.0%                       | 5.8                                   | + 5.4%                   | + 12.5%                    | 32                  | - 27.3%                  | - 11.1%                    |

### **Belen – 741**

|                        | Total<br>Showings |                          |                            | (               | Buyer Interest<br>(Showings/Listings) |                            |                 | Managed<br>Listings      |                            |  |
|------------------------|-------------------|--------------------------|----------------------------|-----------------|---------------------------------------|----------------------------|-----------------|--------------------------|----------------------------|--|
| Price Range            | October<br>2023   | Year-Over-Year<br>Change | Month-Over-Month<br>Change | October<br>2023 | Year-Over-Year<br>Change              | Month-Over-Month<br>Change | October<br>2023 | Year-Over-Year<br>Change | Month-Over-Month<br>Change |  |
| \$133,999 or Less      | 3                 | - 70.0%                  | 0.0%                       | 0.5             | - 55.0%                               | + 16.7%                    | 6               | - 33.3%                  | - 14.3%                    |  |
| \$134,000 to \$184,999 | 22                | + 10.0%                  | + 22.2%                    | 3.1             | - 37.1%                               | - 30.2%                    | 7               | + 75.0%                  | + 75.0%                    |  |
| \$185,000 to \$274,999 | 31                | 0.0%                     | + 14.8%                    | 3.1             | + 60.0%                               | + 37.8%                    | 10              | - 37.5%                  | - 16.7%                    |  |
| \$275,000 or More      | 16                | + 45.5%                  | - 33.3%                    | 1.3             | + 45.5%                               | - 16.7%                    | 12              | 0.0%                     | - 20.0%                    |  |
| Total                  | 72                | 0.0%                     | 0.0%                       | 2.1             | + 17.1%                               | + 8.6%                     | 35              | - 14.6%                  | - 7.9%                     |  |

# **Bernalillo / Algodones – 170**

|                        | Total<br>Showings |                          |                            | (               | Buyer Interest<br>(Showings/Listings) |                            |                 | Managed<br>Listings      |                            |  |
|------------------------|-------------------|--------------------------|----------------------------|-----------------|---------------------------------------|----------------------------|-----------------|--------------------------|----------------------------|--|
| Price Range            | October<br>2023   | Year-Over-Year<br>Change | Month-Over-Month<br>Change | October<br>2023 | Year-Over-Year<br>Change              | Month-Over-Month<br>Change | October<br>2023 | Year-Over-Year<br>Change | Month-Over-Month<br>Change |  |
| \$133,999 or Less      | 0                 |                          |                            |                 |                                       |                            | 1               | - 66.7%                  | 0.0%                       |  |
| \$134,000 to \$184,999 | 0                 | _                        |                            |                 |                                       |                            | 0               | —                        |                            |  |
| \$185,000 to \$274,999 | 0                 | _                        |                            |                 |                                       |                            | 1               | - 66.7%                  | - 50.0%                    |  |
| \$275,000 or More      | 80                | + 122.2%                 | - 25.2%                    | 3.2             | + 68.9%                               | - 19.3%                    | 25              | + 31.6%                  | - 7.4%                     |  |
| Total                  | 80                | + 66.7%                  | - 33.3%                    | 3.0             | + 54.3%                               | - 23.5%                    | 27              | + 8.0%                   | - 12.9%                    |  |

# **Bosque Farms and Peralta – 710**

|                        | Total<br>Showings |                          |                            | (               | Buyer Interest<br>(Showings/Listings) |                            |                 | Managed<br>Listings      |                            |  |
|------------------------|-------------------|--------------------------|----------------------------|-----------------|---------------------------------------|----------------------------|-----------------|--------------------------|----------------------------|--|
| Price Range            | October<br>2023   | Year-Over-Year<br>Change | Month-Over-Month<br>Change | October<br>2023 | Year-Over-Year<br>Change              | Month-Over-Month<br>Change | October<br>2023 | Year-Over-Year<br>Change | Month-Over-Month<br>Change |  |
| \$133,999 or Less      | 1                 | - 92.9%                  | 0.0%                       | 0.5             | - 92.9%                               | - 50.0%                    | 2               | 0.0%                     | + 100.0%                   |  |
| \$134,000 to \$184,999 | 2                 | —                        | 0.0%                       | 1.0             |                                       | + 50.0%                    | 2               | —                        | - 33.3%                    |  |
| \$185,000 to \$274,999 | 6                 | + 50.0%                  | - 53.8%                    | 1.5             | + 12.5%                               | - 53.8%                    | 4               | + 33.3%                  | 0.0%                       |  |
| \$275,000 or More      | 24                | - 65.7%                  | + 71.4%                    | 1.7             | - 51.0%                               | + 83.7%                    | 14              | - 30.0%                  | - 6.7%                     |  |
| Total                  | 33                | - 62.5%                  | + 10.0%                    | 1.5             | - 57.4%                               | + 15.0%                    | 22              | - 12.0%                  | - 4.3%                     |  |

## Corrales – 130

|                        | Total<br>Showings |                          |                            | (               | Buyer Interest<br>(Showings/Listings) |                            |                 | Managed<br>Listings      |                            |  |
|------------------------|-------------------|--------------------------|----------------------------|-----------------|---------------------------------------|----------------------------|-----------------|--------------------------|----------------------------|--|
| Price Range            | October<br>2023   | Year-Over-Year<br>Change | Month-Over-Month<br>Change | October<br>2023 | Year-Over-Year<br>Change              | Month-Over-Month<br>Change | October<br>2023 | Year-Over-Year<br>Change | Month-Over-Month<br>Change |  |
| \$133,999 or Less      | 0                 |                          | —                          |                 |                                       |                            | 0               | —                        |                            |  |
| \$134,000 to \$184,999 | 0                 |                          | —                          |                 |                                       |                            | 0               | _                        |                            |  |
| \$185,000 to \$274,999 | 22                | + 2,100.0%               | + 100.0%                   | 5.5             | + 3,750.0%                            | + 100.0%                   | 4               | - 42.9%                  | 0.0%                       |  |
| \$275,000 or More      | 132               | - 30.2%                  | + 37.5%                    | 4.4             | - 6.9%                                | + 23.8%                    | 30              | - 25.0%                  | + 11.1%                    |  |
| Total                  | 154               | - 18.9%                  | + 43.9%                    | 4.5             | + 16.8%                               | + 31.2%                    | 34              | - 30.6%                  | + 9.7%                     |  |

### **Downtown Area – 80**

|                        | Total<br>Showings |                          |                            | (               | Buyer Interest<br>(Showings/Listings) |                            |                 | Managed<br>Listings      |                            |  |
|------------------------|-------------------|--------------------------|----------------------------|-----------------|---------------------------------------|----------------------------|-----------------|--------------------------|----------------------------|--|
| Price Range            | October<br>2023   | Year-Over-Year<br>Change | Month-Over-Month<br>Change | October<br>2023 | Year-Over-Year<br>Change              | Month-Over-Month<br>Change | October<br>2023 | Year-Over-Year<br>Change | Month-Over-Month<br>Change |  |
| \$133,999 or Less      | 18                | + 63.6%                  | + 38.5%                    | 9.0             | + 227.3%                              | + 176.9%                   | 2               | - 50.0%                  | - 50.0%                    |  |
| \$134,000 to \$184,999 | 11                | - 47.6%                  | - 26.7%                    | 3.7             | + 74.6%                               | + 22.2%                    | 3               | - 70.0%                  | - 40.0%                    |  |
| \$185,000 to \$274,999 | 50                | + 35.1%                  | + 13.6%                    | 4.2             | + 80.2%                               | + 4.2%                     | 12              | - 25.0%                  | + 9.1%                     |  |
| \$275,000 or More      | 143               | - 34.7%                  | - 1.4%                     | 3.5             | - 25.1%                               | + 10.6%                    | 41              | - 12.8%                  | - 10.9%                    |  |
| Total                  | 222               | - 22.9%                  | + 2.3%                     | 3.8             | + 2.3%                                | + 16.4%                    | 58              | - 24.7%                  | - 12.1%                    |  |

# East Los Lunas, Tome, Valencia – 711

|                        | Total<br>Showings |                          |                            | (               | Buyer Interest<br>(Showings/Listings) |                            |                 | Managed<br>Listings      |                            |  |
|------------------------|-------------------|--------------------------|----------------------------|-----------------|---------------------------------------|----------------------------|-----------------|--------------------------|----------------------------|--|
| Price Range            | October<br>2023   | Year-Over-Year<br>Change | Month-Over-Month<br>Change | October<br>2023 | Year-Over-Year<br>Change              | Month-Over-Month<br>Change | October<br>2023 | Year-Over-Year<br>Change | Month-Over-Month<br>Change |  |
| \$133,999 or Less      | 1                 | - 66.7%                  | - 87.5%                    | 0.5             | + 16.7%                               | - 75.0%                    | 2               | - 71.4%                  | - 50.0%                    |  |
| \$134,000 to \$184,999 | 1                 | - 96.3%                  |                            | 0.5             | - 92.6%                               |                            | 2               | - 50.0%                  | + 100.0%                   |  |
| \$185,000 to \$274,999 | 8                 | - 79.5%                  |                            | 2.7             | - 31.6%                               |                            | 3               | - 70.0%                  | + 50.0%                    |  |
| \$275,000 or More      | 56                | + 143.5%                 | + 21.7%                    | 3.1             | + 102.9%                              | - 5.3%                     | 18              | + 20.0%                  | + 28.6%                    |  |
| Total                  | 66                | - 28.3%                  | + 22.2%                    | 2.6             | + 3.3%                                | + 2.7%                     | 25              | - 30.6%                  | + 19.0%                    |  |

# Fairgrounds – 70

|                        | Total<br>Showings |                          |                            | (               | Buyer Interest<br>(Showings/Listings) |                            |                 | Managed<br>Listings      |                            |  |
|------------------------|-------------------|--------------------------|----------------------------|-----------------|---------------------------------------|----------------------------|-----------------|--------------------------|----------------------------|--|
| Price Range            | October<br>2023   | Year-Over-Year<br>Change | Month-Over-Month<br>Change | October<br>2023 | Year-Over-Year<br>Change              | Month-Over-Month<br>Change | October<br>2023 | Year-Over-Year<br>Change | Month-Over-Month<br>Change |  |
| \$133,999 or Less      | 0                 | —                        | —                          |                 |                                       |                            | 0               | —                        |                            |  |
| \$134,000 to \$184,999 | 0                 | _                        | —                          |                 |                                       |                            | 0               | _                        |                            |  |
| \$185,000 to \$274,999 | 55                | - 19.1%                  | - 3.5%                     | 6.9             | + 71.9%                               | + 32.7%                    | 8               | - 52.9%                  | - 27.3%                    |  |
| \$275,000 or More      | 59                | + 47.5%                  | - 24.4%                    | 2.7             | + 27.4%                               | - 20.9%                    | 22              | + 15.8%                  | - 4.3%                     |  |
| Total                  | 114               | - 14.3%                  | - 15.6%                    | 3.8             | + 11.4%                               | - 4.3%                     | 30              | - 23.1%                  | - 11.8%                    |  |

# Far Northeast Heights – 30

|                        | Total<br>Showings |                          |                            | Buyer Interest<br>(Showings/Listings) |                          |                            | Managed<br>Listings |                          |                            |
|------------------------|-------------------|--------------------------|----------------------------|---------------------------------------|--------------------------|----------------------------|---------------------|--------------------------|----------------------------|
| Price Range            | October<br>2023   | Year-Over-Year<br>Change | Month-Over-Month<br>Change | October<br>2023                       | Year-Over-Year<br>Change | Month-Over-Month<br>Change | October<br>2023     | Year-Over-Year<br>Change | Month-Over-Month<br>Change |
| \$133,999 or Less      | 0                 |                          |                            |                                       |                          |                            | 0                   | —                        |                            |
| \$134,000 to \$184,999 | 0                 | —                        | —                          |                                       |                          |                            | 0                   | _                        |                            |
| \$185,000 to \$274,999 | 15                | - 69.4%                  | - 77.3%                    | 3.8                                   | - 54.1%                  | - 77.3%                    | 4                   | - 33.3%                  | 0.0%                       |
| \$275,000 or More      | 620               | - 12.3%                  | + 8.6%                     | 7.4                                   | - 6.0%                   | + 15.0%                    | 84                  | - 6.7%                   | - 5.6%                     |
| Total                  | 635               | - 17.0%                  | - 0.3%                     | 7.2                                   | - 4.7%                   | + 5.4%                     | 88                  | - 12.9%                  | - 5.4%                     |

# Foothills North – 31

|                        |                 | Total<br>Showings        |                            |                 | Buyer Inte<br>Showings/L |                            | Managed<br>Listings |                          |                            |  |
|------------------------|-----------------|--------------------------|----------------------------|-----------------|--------------------------|----------------------------|---------------------|--------------------------|----------------------------|--|
| Price Range            | October<br>2023 | Year-Over-Year<br>Change | Month-Over-Month<br>Change | October<br>2023 | Year-Over-Year<br>Change | Month-Over-Month<br>Change | October<br>2023     | Year-Over-Year<br>Change | Month-Over-Month<br>Change |  |
| \$133,999 or Less      | 0               |                          |                            |                 |                          |                            | 1                   | —                        | 0.0%                       |  |
| \$134,000 to \$184,999 | 0               | _                        | —                          |                 |                          |                            | 0                   | _                        |                            |  |
| \$185,000 to \$274,999 | 0               | _                        |                            |                 |                          |                            | 0                   | _                        |                            |  |
| \$275,000 or More      | 58              | - 9.4%                   | 0.0%                       | 3.9             | - 21.5%                  | - 6.7%                     | 15                  | + 15.4%                  | + 7.1%                     |  |
| Total                  | 58              | - 19.4%                  | 0.0%                       | 3.6             | - 29.5%                  | - 6.3%                     | 16                  | + 14.3%                  | + 6.7%                     |  |

# Foothills South - 51

|                        |                 | Total<br>Showings        |                            |                 | Buyer Inte<br>Showings/L |                            | Managed<br>Listings |                          |                            |  |
|------------------------|-----------------|--------------------------|----------------------------|-----------------|--------------------------|----------------------------|---------------------|--------------------------|----------------------------|--|
| Price Range            | October<br>2023 | Year-Over-Year<br>Change | Month-Over-Month<br>Change | October<br>2023 | Year-Over-Year<br>Change | Month-Over-Month<br>Change | October<br>2023     | Year-Over-Year<br>Change | Month-Over-Month<br>Change |  |
| \$133,999 or Less      | 0               | —                        | —                          |                 |                          |                            | 0                   | —                        |                            |  |
| \$134,000 to \$184,999 | 0               | _                        | —                          |                 |                          |                            | 0                   | _                        |                            |  |
| \$185,000 to \$274,999 | 20              | - 54.5%                  | - 28.6%                    | 10.0            | + 81.8%                  | - 28.6%                    | 2                   | - 75.0%                  | 0.0%                       |  |
| \$275,000 or More      | 269             | + 19.0%                  | + 72.4%                    | 6.6             | - 15.8%                  | + 22.0%                    | 41                  | + 41.4%                  | + 41.4%                    |  |
| Total                  | 289             | + 7.0%                   | + 52.1%                    | 6.7             | - 7.9%                   | + 13.2%                    | 43                  | + 16.2%                  | + 34.4%                    |  |

# Four Hills Village – 60

|                        |                 | Total<br>Showin          |                            | (               | Buyer Inte<br>Showings/L |                            | Managed<br>Listings |                          |                            |
|------------------------|-----------------|--------------------------|----------------------------|-----------------|--------------------------|----------------------------|---------------------|--------------------------|----------------------------|
| Price Range            | October<br>2023 | Year-Over-Year<br>Change | Month-Over-Month<br>Change | October<br>2023 | Year-Over-Year<br>Change | Month-Over-Month<br>Change | October<br>2023     | Year-Over-Year<br>Change | Month-Over-Month<br>Change |
| \$133,999 or Less      | 0               | —                        |                            |                 |                          |                            | 0                   | —                        | —                          |
| \$134,000 to \$184,999 | 0               | _                        | —                          |                 | _                        |                            | 0                   | _                        |                            |
| \$185,000 to \$274,999 | 0               | _                        |                            |                 | _                        |                            | 0                   | _                        |                            |
| \$275,000 or More      | 117             | + 48.1%                  | + 14.7%                    | 5.1             | + 22.3%                  | - 5.2%                     | 23                  | + 21.1%                  | + 21.1%                    |
| Total                  | 117             | + 33.0%                  | + 12.5%                    | 5.1             | + 15.6%                  | - 2.2%                     | 23                  | + 15.0%                  | + 15.0%                    |

# Ladera Heights – 111

| Tot<br>Show            |                 |                          |                            | Buyer Interest<br>(Showings/Listings) |                          |                            | Managed<br>Listings |                          |                            |
|------------------------|-----------------|--------------------------|----------------------------|---------------------------------------|--------------------------|----------------------------|---------------------|--------------------------|----------------------------|
| Price Range            | October<br>2023 | Year-Over-Year<br>Change | Month-Over-Month<br>Change | October<br>2023                       | Year-Over-Year<br>Change | Month-Over-Month<br>Change | October<br>2023     | Year-Over-Year<br>Change | Month-Over-Month<br>Change |
| \$133,999 or Less      | 4               | + 300.0%                 | + 100.0%                   | 4.0                                   | + 300.0%                 | + 100.0%                   | 1                   | 0.0%                     | 0.0%                       |
| \$134,000 to \$184,999 | 0               | _                        |                            |                                       |                          |                            | 0                   | —                        | —                          |
| \$185,000 to \$274,999 | 157             | - 48.2%                  | + 118.1%                   | 7.5                                   | - 6.2%                   | + 55.8%                    | 21                  | - 44.7%                  | + 40.0%                    |
| \$275,000 or More      | 238             | - 34.6%                  | - 19.9%                    | 5.3                                   | + 6.1%                   | + 5.1%                     | 45                  | - 38.4%                  | - 23.7%                    |
| Total                  | 399             | - 43.9%                  | + 0.8%                     | 6.0                                   | - 2.8%                   | + 15.8%                    | 67                  | - 42.2%                  | - 13.0%                    |

### Las Maravillas, Cypress Gardens – 721

|                        | Total<br>Showings |                          |                            | (               | Buyer Interest<br>(Showings/Listings) |                            |                 | Managed<br>Listings      |                            |  |
|------------------------|-------------------|--------------------------|----------------------------|-----------------|---------------------------------------|----------------------------|-----------------|--------------------------|----------------------------|--|
| Price Range            | October<br>2023   | Year-Over-Year<br>Change | Month-Over-Month<br>Change | October<br>2023 | Year-Over-Year<br>Change              | Month-Over-Month<br>Change | October<br>2023 | Year-Over-Year<br>Change | Month-Over-Month<br>Change |  |
| \$133,999 or Less      | 1                 | _                        |                            | 1.0             |                                       |                            | 1               | —                        | 0.0%                       |  |
| \$134,000 to \$184,999 | 0                 | _                        | _                          |                 | _                                     |                            | 0               | _                        |                            |  |
| \$185,000 to \$274,999 | 97                | + 34.7%                  | + 102.1%                   | 8.1             | + 90.9%                               | + 51.6%                    | 12              | - 29.4%                  | + 33.3%                    |  |
| \$275,000 or More      | 23                | + 35.3%                  | + 228.6%                   | 1.9             | - 43.6%                               | + 201.2%                   | 12              | + 140.0%                 | + 9.1%                     |  |
| Total                  | 121               | + 36.0%                  | + 120.0%                   | 4.8             | + 19.6%                               | + 84.8%                    | 25              | + 13.6%                  | + 19.0%                    |  |

### Los Lunas – 700

|                        | Total<br>Showings |                          |                            | (               | Buyer Interest<br>(Showings/Listings) |                            |                 | Managed<br>Listings      |                            |  |
|------------------------|-------------------|--------------------------|----------------------------|-----------------|---------------------------------------|----------------------------|-----------------|--------------------------|----------------------------|--|
| Price Range            | October<br>2023   | Year-Over-Year<br>Change | Month-Over-Month<br>Change | October<br>2023 | Year-Over-Year<br>Change              | Month-Over-Month<br>Change | October<br>2023 | Year-Over-Year<br>Change | Month-Over-Month<br>Change |  |
| \$133,999 or Less      | 0                 |                          |                            |                 |                                       |                            | 0               | —                        |                            |  |
| \$134,000 to \$184,999 | 14                | - 51.7%                  | + 100.0%                   | 7.0             | - 75.9%                               | + 300.0%                   | 2               | + 100.0%                 | - 50.0%                    |  |
| \$185,000 to \$274,999 | 79                | + 139.4%                 | + 17.9%                    | 4.9             | + 49.6%                               | + 10.5%                    | 16              | + 60.0%                  | + 6.7%                     |  |
| \$275,000 or More      | 71                | + 42.0%                  | + 47.9%                    | 2.4             | + 95.9%                               | + 53.0%                    | 29              | - 27.5%                  | - 3.3%                     |  |
| Total                  | 164               | + 45.1%                  | + 34.4%                    | 3.5             | + 63.7%                               | + 40.1%                    | 47              | - 11.3%                  | - 4.1%                     |  |

# Meadow Lake, El Cerro Mission, Monterrey Park – 720

|                        | Total<br>Showings |                          |                            | (               | Buyer Interest<br>(Showings/Listings) |                            |                 | Managed<br>Listings      |                            |  |
|------------------------|-------------------|--------------------------|----------------------------|-----------------|---------------------------------------|----------------------------|-----------------|--------------------------|----------------------------|--|
| Price Range            | October<br>2023   | Year-Over-Year<br>Change | Month-Over-Month<br>Change | October<br>2023 | Year-Over-Year<br>Change              | Month-Over-Month<br>Change | October<br>2023 | Year-Over-Year<br>Change | Month-Over-Month<br>Change |  |
| \$133,999 or Less      | 8                 | + 100.0%                 | - 33.3%                    | 1.1             | + 185.7%                              | - 14.3%                    | 7               | - 30.0%                  | - 22.2%                    |  |
| \$134,000 to \$184,999 | 28                | + 833.3%                 | + 250.0%                   | 7.0             | + 366.7%                              | + 250.0%                   | 4               | + 100.0%                 | 0.0%                       |  |
| \$185,000 to \$274,999 | 3                 | - 50.0%                  |                            | 3.0             | 0.0%                                  |                            | 1               | - 50.0%                  |                            |  |
| \$275,000 or More      | 4                 | —                        | 0.0%                       | 4.0             |                                       | 0.0%                       | 1               | —                        | 0.0%                       |  |
| Total                  | 43                | + 230.8%                 | + 79.2%                    | 3.3             | + 256.2%                              | + 92.9%                    | 13              | - 7.1%                   | - 7.1%                     |  |

# Mesa Del Sol – 72

|                        |                 | Total<br>Showin          | gs                         | (               | Buyer Inte<br>Showings/L |                            | Managed<br>Listings |                          |                            |  |
|------------------------|-----------------|--------------------------|----------------------------|-----------------|--------------------------|----------------------------|---------------------|--------------------------|----------------------------|--|
| Price Range            | October<br>2023 | Year-Over-Year<br>Change | Month-Over-Month<br>Change | October<br>2023 | Year-Over-Year<br>Change | Month-Over-Month<br>Change | October<br>2023     | Year-Over-Year<br>Change | Month-Over-Month<br>Change |  |
| \$133,999 or Less      | 0               |                          |                            |                 |                          |                            | 0                   | —                        |                            |  |
| \$134,000 to \$184,999 | 0               | _                        | —                          |                 |                          |                            | 0                   | _                        |                            |  |
| \$185,000 to \$274,999 | 0               |                          |                            |                 |                          |                            | 0                   | _                        |                            |  |
| \$275,000 or More      | 17              | - 15.0%                  | + 54.5%                    | 2.8             | + 41.7%                  | + 54.5%                    | 6                   | - 40.0%                  | 0.0%                       |  |
| Total                  | 17              | - 15.0%                  | + 54.5%                    | 2.8             | + 41.7%                  | + 54.5%                    | 6                   | - 40.0%                  | 0.0%                       |  |

# Near North Valley – 101

|                        | Total<br>Showings |                          |                            | (               | Buyer Interest<br>(Showings/Listings) |                            |                 | Managed<br>Listings      |                            |  |
|------------------------|-------------------|--------------------------|----------------------------|-----------------|---------------------------------------|----------------------------|-----------------|--------------------------|----------------------------|--|
| Price Range            | October<br>2023   | Year-Over-Year<br>Change | Month-Over-Month<br>Change | October<br>2023 | Year-Over-Year<br>Change              | Month-Over-Month<br>Change | October<br>2023 | Year-Over-Year<br>Change | Month-Over-Month<br>Change |  |
| \$133,999 or Less      | 0                 | —                        |                            |                 |                                       |                            | 0               | _                        |                            |  |
| \$134,000 to \$184,999 | 3                 | - 94.5%                  | - 94.6%                    | 1.0             | - 90.9%                               | - 87.5%                    | 3               | - 40.0%                  | - 57.1%                    |  |
| \$185,000 to \$274,999 | 108               | + 36.7%                  | + 10.2%                    | 9.8             | + 49.1%                               | + 20.2%                    | 11              | - 8.3%                   | - 8.3%                     |  |
| \$275,000 or More      | 277               | + 116.4%                 | + 68.9%                    | 5.5             | + 90.4%                               | + 38.5%                    | 50              | + 13.6%                  | + 22.0%                    |  |
| Total                  | 388               | + 47.5%                  | + 22.0%                    | 6.1             | + 47.5%                               | + 14.4%                    | 64              | 0.0%                     | + 6.7%                     |  |

## **Near South Valley – 90**

|                        | Total<br>Showings |                          |                            | (               | Buyer Interest<br>(Showings/Listings) |                            |                 | Managed<br>Listings      |                            |  |
|------------------------|-------------------|--------------------------|----------------------------|-----------------|---------------------------------------|----------------------------|-----------------|--------------------------|----------------------------|--|
| Price Range            | October<br>2023   | Year-Over-Year<br>Change | Month-Over-Month<br>Change | October<br>2023 | Year-Over-Year<br>Change              | Month-Over-Month<br>Change | October<br>2023 | Year-Over-Year<br>Change | Month-Over-Month<br>Change |  |
| \$133,999 or Less      | 1                 | - 88.9%                  | - 66.7%                    | 1.0             | - 66.7%                               | - 66.7%                    | 1               | - 66.7%                  | 0.0%                       |  |
| \$134,000 to \$184,999 | 68                | + 3.0%                   | + 100.0%                   | 6.8             | + 13.3%                               | 0.0%                       | 10              | - 9.1%                   | + 100.0%                   |  |
| \$185,000 to \$274,999 | 104               | - 20.6%                  | + 52.9%                    | 6.5             | - 0.8%                                | + 43.4%                    | 16              | - 20.0%                  | + 6.7%                     |  |
| \$275,000 or More      | 48                | + 84.6%                  | + 23.1%                    | 3.0             | + 73.1%                               | + 30.8%                    | 16              | + 6.7%                   | - 5.9%                     |  |
| Total                  | 221               | - 4.7%                   | + 53.5%                    | 5.1             | + 8.6%                                | + 35.6%                    | 43              | - 12.2%                  | + 13.2%                    |  |

### North Albuquerque Acres Area – 20

|                        | Total<br>Showings |                          |                            | (               | Buyer Inte<br>Showings/L |                            | Managed<br>Listings |                          |                            |  |
|------------------------|-------------------|--------------------------|----------------------------|-----------------|--------------------------|----------------------------|---------------------|--------------------------|----------------------------|--|
| Price Range            | October<br>2023   | Year-Over-Year<br>Change | Month-Over-Month<br>Change | October<br>2023 | Year-Over-Year<br>Change | Month-Over-Month<br>Change | October<br>2023     | Year-Over-Year<br>Change | Month-Over-Month<br>Change |  |
| \$133,999 or Less      | 1                 |                          |                            | 1.0             |                          |                            | 1                   | —                        |                            |  |
| \$134,000 to \$184,999 | 0                 | —                        |                            |                 |                          |                            | 0                   | _                        |                            |  |
| \$185,000 to \$274,999 | 0                 |                          |                            |                 |                          |                            | 0                   | _                        |                            |  |
| \$275,000 or More      | 180               | + 23.3%                  | + 42.9%                    | 6.7             | + 46.1%                  | + 27.0%                    | 27                  | - 15.6%                  | + 12.5%                    |  |
| Total                  | 181               | + 24.0%                  | + 43.7%                    | 6.5             | + 50.5%                  | + 23.1%                    | 28                  | - 17.6%                  | + 16.7%                    |  |

## North of I-40 – 220

|                        | Total<br>Showings |                          |                            | (               | Buyer Interest<br>(Showings/Listings) |                            |                 | Managed<br>Listings      |                            |  |
|------------------------|-------------------|--------------------------|----------------------------|-----------------|---------------------------------------|----------------------------|-----------------|--------------------------|----------------------------|--|
| Price Range            | October<br>2023   | Year-Over-Year<br>Change | Month-Over-Month<br>Change | October<br>2023 | Year-Over-Year<br>Change              | Month-Over-Month<br>Change | October<br>2023 | Year-Over-Year<br>Change | Month-Over-Month<br>Change |  |
| \$133,999 or Less      | 3                 | + 200.0%                 | - 70.0%                    | 0.2             | + 121.1%                              | - 65.3%                    | 19              | + 35.7%                  | - 13.6%                    |  |
| \$134,000 to \$184,999 | 0                 | —                        |                            |                 |                                       |                            | 1               | - 75.0%                  | 0.0%                       |  |
| \$185,000 to \$274,999 | 0                 | —                        |                            |                 |                                       |                            | 2               | - 66.7%                  | - 50.0%                    |  |
| \$275,000 or More      | 183               | + 53.8%                  | + 19.6%                    | 5.7             | + 53.8%                               | + 34.6%                    | 32              | 0.0%                     | - 11.1%                    |  |
| Total                  | 186               | + 42.0%                  | + 13.4%                    | 3.4             | + 47.2%                               | + 32.3%                    | 54              | - 3.6%                   | - 14.3%                    |  |

# North Valley – 100

|                        |                 | Total<br>Showings        |                            |                 | Buyer Interest<br>(Showings/Listings) |                            |                 | Managed<br>Listings      |                            |  |
|------------------------|-----------------|--------------------------|----------------------------|-----------------|---------------------------------------|----------------------------|-----------------|--------------------------|----------------------------|--|
| Price Range            | October<br>2023 | Year-Over-Year<br>Change | Month-Over-Month<br>Change | October<br>2023 | Year-Over-Year<br>Change              | Month-Over-Month<br>Change | October<br>2023 | Year-Over-Year<br>Change | Month-Over-Month<br>Change |  |
| \$133,999 or Less      | 2               | 0.0%                     |                            | 2.0             | + 300.0%                              |                            | 1               | - 75.0%                  |                            |  |
| \$134,000 to \$184,999 | 0               | _                        |                            |                 |                                       |                            | 0               | _                        |                            |  |
| \$185,000 to \$274,999 | 55              | + 17.0%                  | + 292.9%                   | 6.9             | - 12.2%                               | + 96.4%                    | 8               | + 33.3%                  | + 100.0%                   |  |
| \$275,000 or More      | 184             | + 44.9%                  | + 85.9%                    | 3.8             | + 50.8%                               | + 47.9%                    | 49              | - 3.9%                   | + 25.6%                    |  |
| Total                  | 241             | + 33.9%                  | + 113.3%                   | 4.2             | + 45.4%                               | + 58.1%                    | 58              | - 7.9%                   | + 34.9%                    |  |

## Northeast Edgewood – 270

|                        | Total<br>Showings |                          |                            | (               | Buyer Inte<br>Showings/L |                            | Managed<br>Listings |                          |                            |  |
|------------------------|-------------------|--------------------------|----------------------------|-----------------|--------------------------|----------------------------|---------------------|--------------------------|----------------------------|--|
| Price Range            | October<br>2023   | Year-Over-Year<br>Change | Month-Over-Month<br>Change | October<br>2023 | Year-Over-Year<br>Change | Month-Over-Month<br>Change | October<br>2023     | Year-Over-Year<br>Change | Month-Over-Month<br>Change |  |
| \$133,999 or Less      | 0                 | —                        |                            |                 |                          |                            | 1                   | - 80.0%                  | - 66.7%                    |  |
| \$134,000 to \$184,999 | 0                 | _                        |                            |                 |                          |                            | 0                   | —                        |                            |  |
| \$185,000 to \$274,999 | 9                 | + 12.5%                  | - 65.4%                    | 3.0             | + 12.5%                  | - 65.4%                    | 3                   | 0.0%                     | 0.0%                       |  |
| \$275,000 or More      | 35                | + 25.0%                  | + 75.0%                    | 5.0             | + 42.9%                  | + 175.0%                   | 7                   | - 12.5%                  | - 36.4%                    |  |
| Total                  | 44                | - 12.0%                  | - 17.0%                    | 4.0             | + 36.0%                  | + 28.3%                    | 11                  | - 35.3%                  | - 35.3%                    |  |

# Northeast Heights – 50

|                        | Total<br>Showings |                          |                            | (               | Buyer Interest<br>(Showings/Listings) |                            |                 | Managed<br>Listings      |                            |  |
|------------------------|-------------------|--------------------------|----------------------------|-----------------|---------------------------------------|----------------------------|-----------------|--------------------------|----------------------------|--|
| Price Range            | October<br>2023   | Year-Over-Year<br>Change | Month-Over-Month<br>Change | October<br>2023 | Year-Over-Year<br>Change              | Month-Over-Month<br>Change | October<br>2023 | Year-Over-Year<br>Change | Month-Over-Month<br>Change |  |
| \$133,999 or Less      | 13                | + 225.0%                 | + 44.4%                    | 13.0            | + 1,525.0%                            | + 188.9%                   | 1               | - 80.0%                  | - 50.0%                    |  |
| \$134,000 to \$184,999 | 15                | - 46.4%                  | - 71.2%                    | 7.5             | - 46.4%                               | - 42.3%                    | 2               | 0.0%                     | - 50.0%                    |  |
| \$185,000 to \$274,999 | 221               | - 59.1%                  | - 9.8%                     | 8.5             | + 14.7%                               | + 31.8%                    | 26              | - 64.4%                  | - 31.6%                    |  |
| \$275,000 or More      | 576               | + 36.5%                  | + 0.7%                     | 5.2             | - 5.3%                                | - 3.8%                     | 111             | + 44.2%                  | + 4.7%                     |  |
| Total                  | 825               | - 17.1%                  | - 6.0%                     | 5.9             | - 7.0%                                | + 0.7%                     | 140             | - 10.8%                  | - 6.7%                     |  |

## **Northwest Edgewood – 250**

|                        | Total<br>Showings |                          |                            | (               | Buyer Interest<br>(Showings/Listings) |                            |                 | Managed<br>Listings      |                            |  |
|------------------------|-------------------|--------------------------|----------------------------|-----------------|---------------------------------------|----------------------------|-----------------|--------------------------|----------------------------|--|
| Price Range            | October<br>2023   | Year-Over-Year<br>Change | Month-Over-Month<br>Change | October<br>2023 | Year-Over-Year<br>Change              | Month-Over-Month<br>Change | October<br>2023 | Year-Over-Year<br>Change | Month-Over-Month<br>Change |  |
| \$133,999 or Less      | 2                 | 0.0%                     | + 100.0%                   | 0.2             | + 36.4%                               | + 100.0%                   | 11              | - 26.7%                  | 0.0%                       |  |
| \$134,000 to \$184,999 | 0                 | _                        |                            |                 |                                       |                            | 1               | - 50.0%                  | - 50.0%                    |  |
| \$185,000 to \$274,999 | 4                 | - 63.6%                  | - 87.9%                    | 4.0             | + 45.5%                               | - 63.6%                    | 1               | - 75.0%                  | - 66.7%                    |  |
| \$275,000 or More      | 79                | + 41.1%                  | + 71.7%                    | 3.4             | + 22.7%                               | + 56.8%                    | 23              | + 15.0%                  | + 9.5%                     |  |
| Total                  | 85                | + 21.4%                  | + 3.7%                     | 2.4             | + 38.3%                               | + 6.5%                     | 36              | - 12.2%                  | - 2.7%                     |  |

## **Northwest Heights – 110**

|                        | Total<br>Showings |                          |                            | (               | Buyer Interest<br>(Showings/Listings) |                            |                 | Managed<br>Listings      |                            |  |
|------------------------|-------------------|--------------------------|----------------------------|-----------------|---------------------------------------|----------------------------|-----------------|--------------------------|----------------------------|--|
| Price Range            | October<br>2023   | Year-Over-Year<br>Change | Month-Over-Month<br>Change | October<br>2023 | Year-Over-Year<br>Change              | Month-Over-Month<br>Change | October<br>2023 | Year-Over-Year<br>Change | Month-Over-Month<br>Change |  |
| \$133,999 or Less      | 0                 | —                        |                            |                 |                                       |                            | 11              | - 31.3%                  | 0.0%                       |  |
| \$134,000 to \$184,999 | 0                 | —                        | —                          |                 |                                       |                            | 2               | - 50.0%                  | 0.0%                       |  |
| \$185,000 to \$274,999 | 42                | + 20.0%                  | - 35.4%                    | 14.0            | + 100.0%                              | + 7.7%                     | 3               | - 40.0%                  | - 40.0%                    |  |
| \$275,000 or More      | 545               | - 11.2%                  | + 11.0%                    | 4.2             | - 2.3%                                | + 3.3%                     | 129             | - 9.2%                   | + 7.5%                     |  |
| Total                  | 587               | - 9.6%                   | + 5.6%                     | 4.0             | + 4.2%                                | + 0.5%                     | 145             | - 13.2%                  | + 5.1%                     |  |

# Paradise East – 121

|                        |                 | Total<br>Showings        |                            |                 | Buyer Interest<br>(Showings/Listings) |                            |                 | Managed<br>Listings      |                            |  |
|------------------------|-----------------|--------------------------|----------------------------|-----------------|---------------------------------------|----------------------------|-----------------|--------------------------|----------------------------|--|
| Price Range            | October<br>2023 | Year-Over-Year<br>Change | Month-Over-Month<br>Change | October<br>2023 | Year-Over-Year<br>Change              | Month-Over-Month<br>Change | October<br>2023 | Year-Over-Year<br>Change | Month-Over-Month<br>Change |  |
| \$133,999 or Less      | 0               | _                        | —                          |                 |                                       |                            | 0               | —                        | —                          |  |
| \$134,000 to \$184,999 | 12              | 0.0%                     | - 40.0%                    | 12.0            | 0.0%                                  | - 40.0%                    | 1               | 0.0%                     | 0.0%                       |  |
| \$185,000 to \$274,999 | 7               | - 94.2%                  | + 600.0%                   | 7.0             | - 47.5%                               | + 600.0%                   | 1               | - 88.9%                  | 0.0%                       |  |
| \$275,000 or More      | 237             | - 40.2%                  | + 2.6%                     | 4.6             | - 24.9%                               | - 5.4%                     | 51              | - 20.3%                  | + 8.5%                     |  |
| Total                  | 256             | - 51.7%                  | + 1.6%                     | 4.8             | - 30.7%                               | - 4.2%                     | 53              | - 30.3%                  | + 6.0%                     |  |

## Paradise West – 120

|                        |                 | Total<br>Showin          | gs                         | (               | Buyer Inte<br>Showings/L |                            | Managed<br>Listings |                          |                            |  |
|------------------------|-----------------|--------------------------|----------------------------|-----------------|--------------------------|----------------------------|---------------------|--------------------------|----------------------------|--|
| Price Range            | October<br>2023 | Year-Over-Year<br>Change | Month-Over-Month<br>Change | October<br>2023 | Year-Over-Year<br>Change | Month-Over-Month<br>Change | October<br>2023     | Year-Over-Year<br>Change | Month-Over-Month<br>Change |  |
| \$133,999 or Less      | 0               |                          | —                          |                 |                          |                            | 0                   | —                        |                            |  |
| \$134,000 to \$184,999 | 0               |                          | —                          |                 |                          |                            | 0                   | _                        |                            |  |
| \$185,000 to \$274,999 | 43              | + 4.9%                   | + 104.8%                   | 14.3            | + 39.8%                  | + 104.8%                   | 3                   | - 25.0%                  | 0.0%                       |  |
| \$275,000 or More      | 305             | - 32.5%                  | - 33.1%                    | 5.4             | - 5.3%                   | - 20.2%                    | 57                  | - 28.8%                  | - 16.2%                    |  |
| Total                  | 348             | - 29.4%                  | - 27.0%                    | 5.8             | - 1.2%                   | - 12.5%                    | 60                  | - 28.6%                  | - 16.7%                    |  |

## Placitas Area – 180

|                        | Total<br>Showings |                          |                            | (               | Buyer Interest<br>(Showings/Listings) |                            |                 | Managed<br>Listings      |                            |  |  |
|------------------------|-------------------|--------------------------|----------------------------|-----------------|---------------------------------------|----------------------------|-----------------|--------------------------|----------------------------|--|--|
| Price Range            | October<br>2023   | Year-Over-Year<br>Change | Month-Over-Month<br>Change | October<br>2023 | Year-Over-Year<br>Change              | Month-Over-Month<br>Change | October<br>2023 | Year-Over-Year<br>Change | Month-Over-Month<br>Change |  |  |
| \$133,999 or Less      | 0                 |                          |                            |                 |                                       |                            | 5               | - 61.5%                  | 0.0%                       |  |  |
| \$134,000 to \$184,999 | 0                 | —                        |                            |                 |                                       |                            | 0               | —                        |                            |  |  |
| \$185,000 to \$274,999 | 24                |                          | + 300.0%                   | 12.0            |                                       | + 100.0%                   | 2               | + 100.0%                 | + 100.0%                   |  |  |
| \$275,000 or More      | 146               | - 18.9%                  | + 37.7%                    | 3.8             | - 21.0%                               | + 34.1%                    | 38              | + 2.7%                   | + 2.7%                     |  |  |
| Total                  | 170               | - 6.1%                   | + 51.8%                    | 3.8             | + 8.5%                                | + 45.0%                    | 45              | - 13.5%                  | + 4.7%                     |  |  |

## **Rio Communities, Tierra Grande – 760**

|                        | Total<br>Showings |                          |                            | (               | Buyer Interest<br>(Showings/Listings) |                            |                 | Managed<br>Listings      |                            |  |
|------------------------|-------------------|--------------------------|----------------------------|-----------------|---------------------------------------|----------------------------|-----------------|--------------------------|----------------------------|--|
| Price Range            | October<br>2023   | Year-Over-Year<br>Change | Month-Over-Month<br>Change | October<br>2023 | Year-Over-Year<br>Change              | Month-Over-Month<br>Change | October<br>2023 | Year-Over-Year<br>Change | Month-Over-Month<br>Change |  |
| \$133,999 or Less      | 3                 | - 86.4%                  | - 82.4%                    | 1.0             | - 72.7%                               | - 76.5%                    | 3               | - 50.0%                  | - 25.0%                    |  |
| \$134,000 to \$184,999 | 11                | + 22.2%                  | + 266.7%                   | 5.5             | + 205.6%                              | + 83.3%                    | 2               | - 60.0%                  | + 100.0%                   |  |
| \$185,000 to \$274,999 | 23                | - 20.7%                  | + 53.3%                    | 3.8             | + 58.6%                               | + 104.4%                   | 6               | - 50.0%                  | - 25.0%                    |  |
| \$275,000 or More      | 10                | + 100.0%                 | - 41.2%                    | 1.3             | + 75.0%                               | - 55.9%                    | 8               | + 14.3%                  | + 33.3%                    |  |
| Total                  | 47                | - 27.7%                  | - 9.6%                     | 2.5             | + 14.2%                               | - 9.6%                     | 19              | - 36.7%                  | 0.0%                       |  |