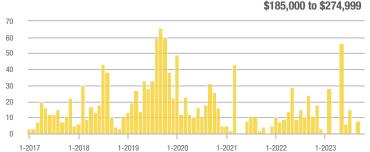

#### \$185,000 to \$274,999

## Corrales – 130

|                        | Total<br>Showings |                          |                            | (               | Buyer Interest<br>(Showings/Listings) |                            |                 | Managed<br>Listings      |                            |  |
|------------------------|-------------------|--------------------------|----------------------------|-----------------|---------------------------------------|----------------------------|-----------------|--------------------------|----------------------------|--|
| Price Range            | October<br>2023   | Year-Over-Year<br>Change | Month-Over-Month<br>Change | October<br>2023 | Year-Over-Year<br>Change              | Month-Over-Month<br>Change | October<br>2023 | Year-Over-Year<br>Change | Month-Over-Month<br>Change |  |
| \$133,999 or Less      | 0                 |                          | —                          |                 |                                       |                            | 0               | —                        |                            |  |
| \$134,000 to \$184,999 | 0                 |                          | —                          |                 |                                       |                            | 0               | _                        |                            |  |
| \$185,000 to \$274,999 | 22                | + 2,100.0%               | + 100.0%                   | 5.5             | + 3,750.0%                            | + 100.0%                   | 4               | - 42.9%                  | 0.0%                       |  |
| \$275,000 or More      | 132               | - 30.2%                  | + 37.5%                    | 4.4             | - 6.9%                                | + 23.8%                    | 30              | - 25.0%                  | + 11.1%                    |  |
| Total                  | 154               | - 18.9%                  | + 43.9%                    | 4.5             | + 16.8%                               | + 31.2%                    | 34              | - 30.6%                  | + 9.7%                     |  |