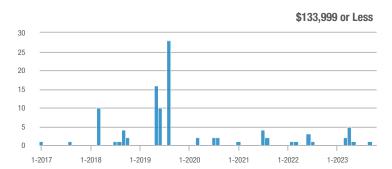

### Academy West – 32

|                        | Total<br>Showings |                          |                            | (               | Buyer Interest<br>(Showings/Listings) |                            |                 | Managed<br>Listings      |                            |  |
|------------------------|-------------------|--------------------------|----------------------------|-----------------|---------------------------------------|----------------------------|-----------------|--------------------------|----------------------------|--|
| Price Range            | October<br>2023   | Year-Over-Year<br>Change | Month-Over-Month<br>Change | October<br>2023 | Year-Over-Year<br>Change              | Month-Over-Month<br>Change | October<br>2023 | Year-Over-Year<br>Change | Month-Over-Month<br>Change |  |
| \$133,999 or Less      | 28                | + 115.4%                 | - 3.4%                     | 2.5             | + 56.6%                               | - 21.0%                    | 11              | + 37.5%                  | + 22.2%                    |  |
| \$134,000 to \$184,999 | 21                | + 75.0%                  | + 10.5%                    | 3.5             | - 12.5%                               | + 28.9%                    | 6               | + 100.0%                 | - 14.3%                    |  |
| \$185,000 to \$274,999 | 55                | - 31.3%                  | + 66.7%                    | 18.3            | + 129.2%                              | + 177.8%                   | 3               | - 70.0%                  | - 40.0%                    |  |
| \$275,000 or More      | 248               | - 3.5%                   | + 37.0%                    | 8.0             | - 0.4%                                | + 32.6%                    | 31              | - 3.1%                   | + 3.3%                     |  |
| Total                  | 352               | - 2.8%                   | + 34.4%                    | 6.9             | + 1.1%                                | + 34.4%                    | 51              | - 3.8%                   | 0.0%                       |  |