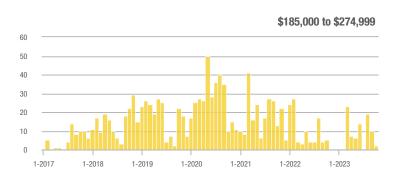

### Academy West – 32

|                        | Total<br>Showings |                          |                            | (               | Buyer Interest<br>(Showings/Listings) |                            |                 | Managed<br>Listings      |                            |  |
|------------------------|-------------------|--------------------------|----------------------------|-----------------|---------------------------------------|----------------------------|-----------------|--------------------------|----------------------------|--|
| Price Range            | October<br>2023   | Year-Over-Year<br>Change | Month-Over-Month<br>Change | October<br>2023 | Year-Over-Year<br>Change              | Month-Over-Month<br>Change | October<br>2023 | Year-Over-Year<br>Change | Month-Over-Month<br>Change |  |
| \$133,999 or Less      | 28                | + 115.4%                 | - 3.4%                     | 2.5             | + 56.6%                               | - 21.0%                    | 11              | + 37.5%                  | + 22.2%                    |  |
| \$134,000 to \$184,999 | 21                | + 75.0%                  | + 10.5%                    | 3.5             | - 12.5%                               | + 28.9%                    | 6               | + 100.0%                 | - 14.3%                    |  |
| \$185,000 to \$274,999 | 55                | - 31.3%                  | + 66.7%                    | 18.3            | + 129.2%                              | + 177.8%                   | 3               | - 70.0%                  | - 40.0%                    |  |
| \$275,000 or More      | 248               | - 3.5%                   | + 37.0%                    | 8.0             | - 0.4%                                | + 32.6%                    | 31              | - 3.1%                   | + 3.3%                     |  |
| Total                  | 352               | - 2.8%                   | + 34.4%                    | 6.9             | + 1.1%                                | + 34.4%                    | 51              | - 3.8%                   | 0.0%                       |  |

### Albuquerque Acres West – 21

|                        | Total<br>Showings |                          |                            | Buyer Interest<br>(Showings/Listings) |                          |                            | Managed<br>Listings |                          |                            |
|------------------------|-------------------|--------------------------|----------------------------|---------------------------------------|--------------------------|----------------------------|---------------------|--------------------------|----------------------------|
| Price Range            | October<br>2023   | Year-Over-Year<br>Change | Month-Over-Month<br>Change | October<br>2023                       | Year-Over-Year<br>Change | Month-Over-Month<br>Change | October<br>2023     | Year-Over-Year<br>Change | Month-Over-Month<br>Change |
| \$133,999 or Less      | 0                 | —                        |                            |                                       |                          |                            | 0                   | —                        |                            |
| \$134,000 to \$184,999 | 7                 | - 30.0%                  |                            | 7.0                                   | - 30.0%                  |                            | 1                   | 0.0%                     | 0.0%                       |
| \$185,000 to \$274,999 | 7                 | _                        | + 40.0%                    | 7.0                                   |                          | + 40.0%                    | 1                   | _                        | 0.0%                       |
| \$275,000 or More      | 170               | - 25.4%                  | - 5.0%                     | 5.7                                   | + 1.9%                   | + 7.6%                     | 30                  | - 26.8%                  | - 11.8%                    |
| Total                  | 184               | - 23.3%                  | 0.0%                       | 5.8                                   | + 5.4%                   | + 12.5%                    | 32                  | - 27.3%                  | - 11.1%                    |

### **Belen – 741**

|                        | Total<br>Showings |                          |                            | (               | Buyer Interest<br>(Showings/Listings) |                            |                 | Managed<br>Listings      |                            |  |
|------------------------|-------------------|--------------------------|----------------------------|-----------------|---------------------------------------|----------------------------|-----------------|--------------------------|----------------------------|--|
| Price Range            | October<br>2023   | Year-Over-Year<br>Change | Month-Over-Month<br>Change | October<br>2023 | Year-Over-Year<br>Change              | Month-Over-Month<br>Change | October<br>2023 | Year-Over-Year<br>Change | Month-Over-Month<br>Change |  |
| \$133,999 or Less      | 3                 | - 70.0%                  | 0.0%                       | 0.5             | - 55.0%                               | + 16.7%                    | 6               | - 33.3%                  | - 14.3%                    |  |
| \$134,000 to \$184,999 | 22                | + 10.0%                  | + 22.2%                    | 3.1             | - 37.1%                               | - 30.2%                    | 7               | + 75.0%                  | + 75.0%                    |  |
| \$185,000 to \$274,999 | 31                | 0.0%                     | + 14.8%                    | 3.1             | + 60.0%                               | + 37.8%                    | 10              | - 37.5%                  | - 16.7%                    |  |
| \$275,000 or More      | 16                | + 45.5%                  | - 33.3%                    | 1.3             | + 45.5%                               | - 16.7%                    | 12              | 0.0%                     | - 20.0%                    |  |
| Total                  | 72                | 0.0%                     | 0.0%                       | 2.1             | + 17.1%                               | + 8.6%                     | 35              | - 14.6%                  | - 7.9%                     |  |

# **Bernalillo / Algodones – 170**

|                        | Total<br>Showings |                          |                            | (               | Buyer Interest<br>(Showings/Listings) |                            |                 | Managed<br>Listings      |                            |  |
|------------------------|-------------------|--------------------------|----------------------------|-----------------|---------------------------------------|----------------------------|-----------------|--------------------------|----------------------------|--|
| Price Range            | October<br>2023   | Year-Over-Year<br>Change | Month-Over-Month<br>Change | October<br>2023 | Year-Over-Year<br>Change              | Month-Over-Month<br>Change | October<br>2023 | Year-Over-Year<br>Change | Month-Over-Month<br>Change |  |
| \$133,999 or Less      | 0                 |                          |                            |                 |                                       |                            | 1               | - 66.7%                  | 0.0%                       |  |
| \$134,000 to \$184,999 | 0                 | _                        |                            |                 |                                       |                            | 0               | —                        |                            |  |
| \$185,000 to \$274,999 | 0                 | _                        |                            |                 |                                       |                            | 1               | - 66.7%                  | - 50.0%                    |  |
| \$275,000 or More      | 80                | + 122.2%                 | - 25.2%                    | 3.2             | + 68.9%                               | - 19.3%                    | 25              | + 31.6%                  | - 7.4%                     |  |
| Total                  | 80                | + 66.7%                  | - 33.3%                    | 3.0             | + 54.3%                               | - 23.5%                    | 27              | + 8.0%                   | - 12.9%                    |  |

# **Bosque Farms and Peralta – 710**

|                        | Total<br>Showings |                          |                            | (               | Buyer Interest<br>(Showings/Listings) |                            |                 | Managed<br>Listings      |                            |  |
|------------------------|-------------------|--------------------------|----------------------------|-----------------|---------------------------------------|----------------------------|-----------------|--------------------------|----------------------------|--|
| Price Range            | October<br>2023   | Year-Over-Year<br>Change | Month-Over-Month<br>Change | October<br>2023 | Year-Over-Year<br>Change              | Month-Over-Month<br>Change | October<br>2023 | Year-Over-Year<br>Change | Month-Over-Month<br>Change |  |
| \$133,999 or Less      | 1                 | - 92.9%                  | 0.0%                       | 0.5             | - 92.9%                               | - 50.0%                    | 2               | 0.0%                     | + 100.0%                   |  |
| \$134,000 to \$184,999 | 2                 | —                        | 0.0%                       | 1.0             |                                       | + 50.0%                    | 2               | —                        | - 33.3%                    |  |
| \$185,000 to \$274,999 | 6                 | + 50.0%                  | - 53.8%                    | 1.5             | + 12.5%                               | - 53.8%                    | 4               | + 33.3%                  | 0.0%                       |  |
| \$275,000 or More      | 24                | - 65.7%                  | + 71.4%                    | 1.7             | - 51.0%                               | + 83.7%                    | 14              | - 30.0%                  | - 6.7%                     |  |
| Total                  | 33                | - 62.5%                  | + 10.0%                    | 1.5             | - 57.4%                               | + 15.0%                    | 22              | - 12.0%                  | - 4.3%                     |  |

## Corrales – 130

|                        | Total<br>Showings |                          |                            | (               | Buyer Interest<br>(Showings/Listings) |                            |                 | Managed<br>Listings      |                            |  |
|------------------------|-------------------|--------------------------|----------------------------|-----------------|---------------------------------------|----------------------------|-----------------|--------------------------|----------------------------|--|
| Price Range            | October<br>2023   | Year-Over-Year<br>Change | Month-Over-Month<br>Change | October<br>2023 | Year-Over-Year<br>Change              | Month-Over-Month<br>Change | October<br>2023 | Year-Over-Year<br>Change | Month-Over-Month<br>Change |  |
| \$133,999 or Less      | 0                 |                          | —                          |                 |                                       |                            | 0               | —                        |                            |  |
| \$134,000 to \$184,999 | 0                 |                          | —                          |                 |                                       |                            | 0               | _                        |                            |  |
| \$185,000 to \$274,999 | 22                | + 2,100.0%               | + 100.0%                   | 5.5             | + 3,750.0%                            | + 100.0%                   | 4               | - 42.9%                  | 0.0%                       |  |
| \$275,000 or More      | 132               | - 30.2%                  | + 37.5%                    | 4.4             | - 6.9%                                | + 23.8%                    | 30              | - 25.0%                  | + 11.1%                    |  |
| Total                  | 154               | - 18.9%                  | + 43.9%                    | 4.5             | + 16.8%                               | + 31.2%                    | 34              | - 30.6%                  | + 9.7%                     |  |

### **Downtown Area – 80**

|                        | Total<br>Showings |                          |                            | (               | Buyer Interest<br>(Showings/Listings) |                            |                 | Managed<br>Listings      |                            |  |
|------------------------|-------------------|--------------------------|----------------------------|-----------------|---------------------------------------|----------------------------|-----------------|--------------------------|----------------------------|--|
| Price Range            | October<br>2023   | Year-Over-Year<br>Change | Month-Over-Month<br>Change | October<br>2023 | Year-Over-Year<br>Change              | Month-Over-Month<br>Change | October<br>2023 | Year-Over-Year<br>Change | Month-Over-Month<br>Change |  |
| \$133,999 or Less      | 18                | + 63.6%                  | + 38.5%                    | 9.0             | + 227.3%                              | + 176.9%                   | 2               | - 50.0%                  | - 50.0%                    |  |
| \$134,000 to \$184,999 | 11                | - 47.6%                  | - 26.7%                    | 3.7             | + 74.6%                               | + 22.2%                    | 3               | - 70.0%                  | - 40.0%                    |  |
| \$185,000 to \$274,999 | 50                | + 35.1%                  | + 13.6%                    | 4.2             | + 80.2%                               | + 4.2%                     | 12              | - 25.0%                  | + 9.1%                     |  |
| \$275,000 or More      | 143               | - 34.7%                  | - 1.4%                     | 3.5             | - 25.1%                               | + 10.6%                    | 41              | - 12.8%                  | - 10.9%                    |  |
| Total                  | 222               | - 22.9%                  | + 2.3%                     | 3.8             | + 2.3%                                | + 16.4%                    | 58              | - 24.7%                  | - 12.1%                    |  |

# East Los Lunas, Tome, Valencia – 711

|                        | Total<br>Showings |                          |                            | (               | Buyer Interest<br>(Showings/Listings) |                            |                 | Managed<br>Listings      |                            |  |
|------------------------|-------------------|--------------------------|----------------------------|-----------------|---------------------------------------|----------------------------|-----------------|--------------------------|----------------------------|--|
| Price Range            | October<br>2023   | Year-Over-Year<br>Change | Month-Over-Month<br>Change | October<br>2023 | Year-Over-Year<br>Change              | Month-Over-Month<br>Change | October<br>2023 | Year-Over-Year<br>Change | Month-Over-Month<br>Change |  |
| \$133,999 or Less      | 1                 | - 66.7%                  | - 87.5%                    | 0.5             | + 16.7%                               | - 75.0%                    | 2               | - 71.4%                  | - 50.0%                    |  |
| \$134,000 to \$184,999 | 1                 | - 96.3%                  |                            | 0.5             | - 92.6%                               |                            | 2               | - 50.0%                  | + 100.0%                   |  |
| \$185,000 to \$274,999 | 8                 | - 79.5%                  |                            | 2.7             | - 31.6%                               |                            | 3               | - 70.0%                  | + 50.0%                    |  |
| \$275,000 or More      | 56                | + 143.5%                 | + 21.7%                    | 3.1             | + 102.9%                              | - 5.3%                     | 18              | + 20.0%                  | + 28.6%                    |  |
| Total                  | 66                | - 28.3%                  | + 22.2%                    | 2.6             | + 3.3%                                | + 2.7%                     | 25              | - 30.6%                  | + 19.0%                    |  |

# Fairgrounds – 70

|                        | Total<br>Showings |                          |                            | (               | Buyer Interest<br>(Showings/Listings) |                            |                 | Managed<br>Listings      |                            |  |
|------------------------|-------------------|--------------------------|----------------------------|-----------------|---------------------------------------|----------------------------|-----------------|--------------------------|----------------------------|--|
| Price Range            | October<br>2023   | Year-Over-Year<br>Change | Month-Over-Month<br>Change | October<br>2023 | Year-Over-Year<br>Change              | Month-Over-Month<br>Change | October<br>2023 | Year-Over-Year<br>Change | Month-Over-Month<br>Change |  |
| \$133,999 or Less      | 0                 | —                        | —                          |                 |                                       |                            | 0               | —                        |                            |  |
| \$134,000 to \$184,999 | 0                 | _                        | —                          |                 |                                       |                            | 0               | _                        |                            |  |
| \$185,000 to \$274,999 | 55                | - 19.1%                  | - 3.5%                     | 6.9             | + 71.9%                               | + 32.7%                    | 8               | - 52.9%                  | - 27.3%                    |  |
| \$275,000 or More      | 59                | + 47.5%                  | - 24.4%                    | 2.7             | + 27.4%                               | - 20.9%                    | 22              | + 15.8%                  | - 4.3%                     |  |
| Total                  | 114               | - 14.3%                  | - 15.6%                    | 3.8             | + 11.4%                               | - 4.3%                     | 30              | - 23.1%                  | - 11.8%                    |  |

# Far Northeast Heights – 30

|                        | Total<br>Showings |                          |                            | Buyer Interest<br>(Showings/Listings) |                          |                            | Managed<br>Listings |                          |                            |
|------------------------|-------------------|--------------------------|----------------------------|---------------------------------------|--------------------------|----------------------------|---------------------|--------------------------|----------------------------|
| Price Range            | October<br>2023   | Year-Over-Year<br>Change | Month-Over-Month<br>Change | October<br>2023                       | Year-Over-Year<br>Change | Month-Over-Month<br>Change | October<br>2023     | Year-Over-Year<br>Change | Month-Over-Month<br>Change |
| \$133,999 or Less      | 0                 |                          |                            |                                       |                          |                            | 0                   | —                        |                            |
| \$134,000 to \$184,999 | 0                 | —                        | —                          |                                       |                          |                            | 0                   | _                        |                            |
| \$185,000 to \$274,999 | 15                | - 69.4%                  | - 77.3%                    | 3.8                                   | - 54.1%                  | - 77.3%                    | 4                   | - 33.3%                  | 0.0%                       |
| \$275,000 or More      | 620               | - 12.3%                  | + 8.6%                     | 7.4                                   | - 6.0%                   | + 15.0%                    | 84                  | - 6.7%                   | - 5.6%                     |
| Total                  | 635               | - 17.0%                  | - 0.3%                     | 7.2                                   | - 4.7%                   | + 5.4%                     | 88                  | - 12.9%                  | - 5.4%                     |

# Foothills North – 31

|                        |                 | Total<br>Showings        |                            |                 | Buyer Inte<br>Showings/L |                            | Managed<br>Listings |                          |                            |  |
|------------------------|-----------------|--------------------------|----------------------------|-----------------|--------------------------|----------------------------|---------------------|--------------------------|----------------------------|--|
| Price Range            | October<br>2023 | Year-Over-Year<br>Change | Month-Over-Month<br>Change | October<br>2023 | Year-Over-Year<br>Change | Month-Over-Month<br>Change | October<br>2023     | Year-Over-Year<br>Change | Month-Over-Month<br>Change |  |
| \$133,999 or Less      | 0               |                          |                            |                 |                          |                            | 1                   | —                        | 0.0%                       |  |
| \$134,000 to \$184,999 | 0               | _                        | —                          |                 |                          |                            | 0                   | _                        |                            |  |
| \$185,000 to \$274,999 | 0               | _                        |                            |                 |                          |                            | 0                   | _                        |                            |  |
| \$275,000 or More      | 58              | - 9.4%                   | 0.0%                       | 3.9             | - 21.5%                  | - 6.7%                     | 15                  | + 15.4%                  | + 7.1%                     |  |
| Total                  | 58              | - 19.4%                  | 0.0%                       | 3.6             | - 29.5%                  | - 6.3%                     | 16                  | + 14.3%                  | + 6.7%                     |  |

# Foothills South - 51

|                        |                 | Total<br>Showings        |                            |                 | Buyer Inte<br>Showings/L |                            | Managed<br>Listings |                          |                            |  |
|------------------------|-----------------|--------------------------|----------------------------|-----------------|--------------------------|----------------------------|---------------------|--------------------------|----------------------------|--|
| Price Range            | October<br>2023 | Year-Over-Year<br>Change | Month-Over-Month<br>Change | October<br>2023 | Year-Over-Year<br>Change | Month-Over-Month<br>Change | October<br>2023     | Year-Over-Year<br>Change | Month-Over-Month<br>Change |  |
| \$133,999 or Less      | 0               | —                        | —                          |                 |                          |                            | 0                   | —                        |                            |  |
| \$134,000 to \$184,999 | 0               | _                        | —                          |                 |                          |                            | 0                   | _                        |                            |  |
| \$185,000 to \$274,999 | 20              | - 54.5%                  | - 28.6%                    | 10.0            | + 81.8%                  | - 28.6%                    | 2                   | - 75.0%                  | 0.0%                       |  |
| \$275,000 or More      | 269             | + 19.0%                  | + 72.4%                    | 6.6             | - 15.8%                  | + 22.0%                    | 41                  | + 41.4%                  | + 41.4%                    |  |
| Total                  | 289             | + 7.0%                   | + 52.1%                    | 6.7             | - 7.9%                   | + 13.2%                    | 43                  | + 16.2%                  | + 34.4%                    |  |

# Four Hills Village – 60

|                        |                 | Total<br>Showin          |                            | (               | Buyer Inte<br>Showings/L |                            | Managed<br>Listings |                          |                            |
|------------------------|-----------------|--------------------------|----------------------------|-----------------|--------------------------|----------------------------|---------------------|--------------------------|----------------------------|
| Price Range            | October<br>2023 | Year-Over-Year<br>Change | Month-Over-Month<br>Change | October<br>2023 | Year-Over-Year<br>Change | Month-Over-Month<br>Change | October<br>2023     | Year-Over-Year<br>Change | Month-Over-Month<br>Change |
| \$133,999 or Less      | 0               | —                        |                            |                 |                          |                            | 0                   | —                        | —                          |
| \$134,000 to \$184,999 | 0               | _                        | —                          |                 | _                        |                            | 0                   | _                        |                            |
| \$185,000 to \$274,999 | 0               | _                        |                            |                 | _                        |                            | 0                   | _                        |                            |
| \$275,000 or More      | 117             | + 48.1%                  | + 14.7%                    | 5.1             | + 22.3%                  | - 5.2%                     | 23                  | + 21.1%                  | + 21.1%                    |
| Total                  | 117             | + 33.0%                  | + 12.5%                    | 5.1             | + 15.6%                  | - 2.2%                     | 23                  | + 15.0%                  | + 15.0%                    |

# Ladera Heights – 111

| Tot<br>Show            |                 |                          |                            | Buyer Interest<br>(Showings/Listings) |                          |                            | Managed<br>Listings |                          |                            |
|------------------------|-----------------|--------------------------|----------------------------|---------------------------------------|--------------------------|----------------------------|---------------------|--------------------------|----------------------------|
| Price Range            | October<br>2023 | Year-Over-Year<br>Change | Month-Over-Month<br>Change | October<br>2023                       | Year-Over-Year<br>Change | Month-Over-Month<br>Change | October<br>2023     | Year-Over-Year<br>Change | Month-Over-Month<br>Change |
| \$133,999 or Less      | 4               | + 300.0%                 | + 100.0%                   | 4.0                                   | + 300.0%                 | + 100.0%                   | 1                   | 0.0%                     | 0.0%                       |
| \$134,000 to \$184,999 | 0               | _                        |                            |                                       |                          |                            | 0                   | —                        | —                          |
| \$185,000 to \$274,999 | 157             | - 48.2%                  | + 118.1%                   | 7.5                                   | - 6.2%                   | + 55.8%                    | 21                  | - 44.7%                  | + 40.0%                    |
| \$275,000 or More      | 238             | - 34.6%                  | - 19.9%                    | 5.3                                   | + 6.1%                   | + 5.1%                     | 45                  | - 38.4%                  | - 23.7%                    |
| Total                  | 399             | - 43.9%                  | + 0.8%                     | 6.0                                   | - 2.8%                   | + 15.8%                    | 67                  | - 42.2%                  | - 13.0%                    |

### Las Maravillas, Cypress Gardens – 721

|                        | Total<br>Showings |                          |                            | (               | Buyer Interest<br>(Showings/Listings) |                            |                 | Managed<br>Listings      |                            |  |
|------------------------|-------------------|--------------------------|----------------------------|-----------------|---------------------------------------|----------------------------|-----------------|--------------------------|----------------------------|--|
| Price Range            | October<br>2023   | Year-Over-Year<br>Change | Month-Over-Month<br>Change | October<br>2023 | Year-Over-Year<br>Change              | Month-Over-Month<br>Change | October<br>2023 | Year-Over-Year<br>Change | Month-Over-Month<br>Change |  |
| \$133,999 or Less      | 1                 | _                        |                            | 1.0             |                                       |                            | 1               | —                        | 0.0%                       |  |
| \$134,000 to \$184,999 | 0                 | _                        | _                          |                 | _                                     |                            | 0               | _                        |                            |  |
| \$185,000 to \$274,999 | 97                | + 34.7%                  | + 102.1%                   | 8.1             | + 90.9%                               | + 51.6%                    | 12              | - 29.4%                  | + 33.3%                    |  |
| \$275,000 or More      | 23                | + 35.3%                  | + 228.6%                   | 1.9             | - 43.6%                               | + 201.2%                   | 12              | + 140.0%                 | + 9.1%                     |  |
| Total                  | 121               | + 36.0%                  | + 120.0%                   | 4.8             | + 19.6%                               | + 84.8%                    | 25              | + 13.6%                  | + 19.0%                    |  |

### Los Lunas – 700

|                        | Total<br>Showings |                          |                            | (               | Buyer Interest<br>(Showings/Listings) |                            |                 | Managed<br>Listings      |                            |  |
|------------------------|-------------------|--------------------------|----------------------------|-----------------|---------------------------------------|----------------------------|-----------------|--------------------------|----------------------------|--|
| Price Range            | October<br>2023   | Year-Over-Year<br>Change | Month-Over-Month<br>Change | October<br>2023 | Year-Over-Year<br>Change              | Month-Over-Month<br>Change | October<br>2023 | Year-Over-Year<br>Change | Month-Over-Month<br>Change |  |
| \$133,999 or Less      | 0                 |                          |                            |                 |                                       |                            | 0               | —                        |                            |  |
| \$134,000 to \$184,999 | 14                | - 51.7%                  | + 100.0%                   | 7.0             | - 75.9%                               | + 300.0%                   | 2               | + 100.0%                 | - 50.0%                    |  |
| \$185,000 to \$274,999 | 79                | + 139.4%                 | + 17.9%                    | 4.9             | + 49.6%                               | + 10.5%                    | 16              | + 60.0%                  | + 6.7%                     |  |
| \$275,000 or More      | 71                | + 42.0%                  | + 47.9%                    | 2.4             | + 95.9%                               | + 53.0%                    | 29              | - 27.5%                  | - 3.3%                     |  |
| Total                  | 164               | + 45.1%                  | + 34.4%                    | 3.5             | + 63.7%                               | + 40.1%                    | 47              | - 11.3%                  | - 4.1%                     |  |

# Meadow Lake, El Cerro Mission, Monterrey Park – 720

|                        | Total<br>Showings |                          |                            | (               | Buyer Interest<br>(Showings/Listings) |                            |                 | Managed<br>Listings      |                            |  |
|------------------------|-------------------|--------------------------|----------------------------|-----------------|---------------------------------------|----------------------------|-----------------|--------------------------|----------------------------|--|
| Price Range            | October<br>2023   | Year-Over-Year<br>Change | Month-Over-Month<br>Change | October<br>2023 | Year-Over-Year<br>Change              | Month-Over-Month<br>Change | October<br>2023 | Year-Over-Year<br>Change | Month-Over-Month<br>Change |  |
| \$133,999 or Less      | 8                 | + 100.0%                 | - 33.3%                    | 1.1             | + 185.7%                              | - 14.3%                    | 7               | - 30.0%                  | - 22.2%                    |  |
| \$134,000 to \$184,999 | 28                | + 833.3%                 | + 250.0%                   | 7.0             | + 366.7%                              | + 250.0%                   | 4               | + 100.0%                 | 0.0%                       |  |
| \$185,000 to \$274,999 | 3                 | - 50.0%                  |                            | 3.0             | 0.0%                                  |                            | 1               | - 50.0%                  |                            |  |
| \$275,000 or More      | 4                 | —                        | 0.0%                       | 4.0             |                                       | 0.0%                       | 1               | —                        | 0.0%                       |  |
| Total                  | 43                | + 230.8%                 | + 79.2%                    | 3.3             | + 256.2%                              | + 92.9%                    | 13              | - 7.1%                   | - 7.1%                     |  |

# Mesa Del Sol – 72

|                        |                 | Total<br>Showin          | gs                         | (               | Buyer Inte<br>Showings/L |                            | Managed<br>Listings |                          |                            |  |
|------------------------|-----------------|--------------------------|----------------------------|-----------------|--------------------------|----------------------------|---------------------|--------------------------|----------------------------|--|
| Price Range            | October<br>2023 | Year-Over-Year<br>Change | Month-Over-Month<br>Change | October<br>2023 | Year-Over-Year<br>Change | Month-Over-Month<br>Change | October<br>2023     | Year-Over-Year<br>Change | Month-Over-Month<br>Change |  |
| \$133,999 or Less      | 0               |                          |                            |                 |                          |                            | 0                   | —                        |                            |  |
| \$134,000 to \$184,999 | 0               | _                        | —                          |                 |                          |                            | 0                   | _                        |                            |  |
| \$185,000 to \$274,999 | 0               |                          |                            |                 |                          |                            | 0                   | _                        |                            |  |
| \$275,000 or More      | 17              | - 15.0%                  | + 54.5%                    | 2.8             | + 41.7%                  | + 54.5%                    | 6                   | - 40.0%                  | 0.0%                       |  |
| Total                  | 17              | - 15.0%                  | + 54.5%                    | 2.8             | + 41.7%                  | + 54.5%                    | 6                   | - 40.0%                  | 0.0%                       |  |

# Near North Valley – 101

|                        | Total<br>Showings |                          |                            | (               | Buyer Interest<br>(Showings/Listings) |                            |                 | Managed<br>Listings      |                            |  |
|------------------------|-------------------|--------------------------|----------------------------|-----------------|---------------------------------------|----------------------------|-----------------|--------------------------|----------------------------|--|
| Price Range            | October<br>2023   | Year-Over-Year<br>Change | Month-Over-Month<br>Change | October<br>2023 | Year-Over-Year<br>Change              | Month-Over-Month<br>Change | October<br>2023 | Year-Over-Year<br>Change | Month-Over-Month<br>Change |  |
| \$133,999 or Less      | 0                 | —                        |                            |                 |                                       |                            | 0               | _                        |                            |  |
| \$134,000 to \$184,999 | 3                 | - 94.5%                  | - 94.6%                    | 1.0             | - 90.9%                               | - 87.5%                    | 3               | - 40.0%                  | - 57.1%                    |  |
| \$185,000 to \$274,999 | 108               | + 36.7%                  | + 10.2%                    | 9.8             | + 49.1%                               | + 20.2%                    | 11              | - 8.3%                   | - 8.3%                     |  |
| \$275,000 or More      | 277               | + 116.4%                 | + 68.9%                    | 5.5             | + 90.4%                               | + 38.5%                    | 50              | + 13.6%                  | + 22.0%                    |  |
| Total                  | 388               | + 47.5%                  | + 22.0%                    | 6.1             | + 47.5%                               | + 14.4%                    | 64              | 0.0%                     | + 6.7%                     |  |

## **Near South Valley – 90**

|                        | Total<br>Showings |                          |                            | (               | Buyer Interest<br>(Showings/Listings) |                            |                 | Managed<br>Listings      |                            |  |
|------------------------|-------------------|--------------------------|----------------------------|-----------------|---------------------------------------|----------------------------|-----------------|--------------------------|----------------------------|--|
| Price Range            | October<br>2023   | Year-Over-Year<br>Change | Month-Over-Month<br>Change | October<br>2023 | Year-Over-Year<br>Change              | Month-Over-Month<br>Change | October<br>2023 | Year-Over-Year<br>Change | Month-Over-Month<br>Change |  |
| \$133,999 or Less      | 1                 | - 88.9%                  | - 66.7%                    | 1.0             | - 66.7%                               | - 66.7%                    | 1               | - 66.7%                  | 0.0%                       |  |
| \$134,000 to \$184,999 | 68                | + 3.0%                   | + 100.0%                   | 6.8             | + 13.3%                               | 0.0%                       | 10              | - 9.1%                   | + 100.0%                   |  |
| \$185,000 to \$274,999 | 104               | - 20.6%                  | + 52.9%                    | 6.5             | - 0.8%                                | + 43.4%                    | 16              | - 20.0%                  | + 6.7%                     |  |
| \$275,000 or More      | 48                | + 84.6%                  | + 23.1%                    | 3.0             | + 73.1%                               | + 30.8%                    | 16              | + 6.7%                   | - 5.9%                     |  |
| Total                  | 221               | - 4.7%                   | + 53.5%                    | 5.1             | + 8.6%                                | + 35.6%                    | 43              | - 12.2%                  | + 13.2%                    |  |

### North Albuquerque Acres Area – 20

|                        | Total<br>Showings |                          |                            | (               | Buyer Inte<br>Showings/L |                            | Managed<br>Listings |                          |                            |  |
|------------------------|-------------------|--------------------------|----------------------------|-----------------|--------------------------|----------------------------|---------------------|--------------------------|----------------------------|--|
| Price Range            | October<br>2023   | Year-Over-Year<br>Change | Month-Over-Month<br>Change | October<br>2023 | Year-Over-Year<br>Change | Month-Over-Month<br>Change | October<br>2023     | Year-Over-Year<br>Change | Month-Over-Month<br>Change |  |
| \$133,999 or Less      | 1                 |                          |                            | 1.0             |                          |                            | 1                   | —                        |                            |  |
| \$134,000 to \$184,999 | 0                 | —                        |                            |                 |                          |                            | 0                   | _                        |                            |  |
| \$185,000 to \$274,999 | 0                 |                          |                            |                 |                          |                            | 0                   | _                        |                            |  |
| \$275,000 or More      | 180               | + 23.3%                  | + 42.9%                    | 6.7             | + 46.1%                  | + 27.0%                    | 27                  | - 15.6%                  | + 12.5%                    |  |
| Total                  | 181               | + 24.0%                  | + 43.7%                    | 6.5             | + 50.5%                  | + 23.1%                    | 28                  | - 17.6%                  | + 16.7%                    |  |

## North of I-40 – 220

|                        | Total<br>Showings |                          |                            | (               | Buyer Interest<br>(Showings/Listings) |                            |                 | Managed<br>Listings      |                            |  |
|------------------------|-------------------|--------------------------|----------------------------|-----------------|---------------------------------------|----------------------------|-----------------|--------------------------|----------------------------|--|
| Price Range            | October<br>2023   | Year-Over-Year<br>Change | Month-Over-Month<br>Change | October<br>2023 | Year-Over-Year<br>Change              | Month-Over-Month<br>Change | October<br>2023 | Year-Over-Year<br>Change | Month-Over-Month<br>Change |  |
| \$133,999 or Less      | 3                 | + 200.0%                 | - 70.0%                    | 0.2             | + 121.1%                              | - 65.3%                    | 19              | + 35.7%                  | - 13.6%                    |  |
| \$134,000 to \$184,999 | 0                 | —                        |                            |                 |                                       |                            | 1               | - 75.0%                  | 0.0%                       |  |
| \$185,000 to \$274,999 | 0                 | —                        |                            |                 |                                       |                            | 2               | - 66.7%                  | - 50.0%                    |  |
| \$275,000 or More      | 183               | + 53.8%                  | + 19.6%                    | 5.7             | + 53.8%                               | + 34.6%                    | 32              | 0.0%                     | - 11.1%                    |  |
| Total                  | 186               | + 42.0%                  | + 13.4%                    | 3.4             | + 47.2%                               | + 32.3%                    | 54              | - 3.6%                   | - 14.3%                    |  |

# North Valley – 100

|                        |                 | Total<br>Showings        |                            |                 | Buyer Interest<br>(Showings/Listings) |                            |                 | Managed<br>Listings      |                            |  |
|------------------------|-----------------|--------------------------|----------------------------|-----------------|---------------------------------------|----------------------------|-----------------|--------------------------|----------------------------|--|
| Price Range            | October<br>2023 | Year-Over-Year<br>Change | Month-Over-Month<br>Change | October<br>2023 | Year-Over-Year<br>Change              | Month-Over-Month<br>Change | October<br>2023 | Year-Over-Year<br>Change | Month-Over-Month<br>Change |  |
| \$133,999 or Less      | 2               | 0.0%                     |                            | 2.0             | + 300.0%                              |                            | 1               | - 75.0%                  |                            |  |
| \$134,000 to \$184,999 | 0               | _                        |                            |                 |                                       |                            | 0               | _                        |                            |  |
| \$185,000 to \$274,999 | 55              | + 17.0%                  | + 292.9%                   | 6.9             | - 12.2%                               | + 96.4%                    | 8               | + 33.3%                  | + 100.0%                   |  |
| \$275,000 or More      | 184             | + 44.9%                  | + 85.9%                    | 3.8             | + 50.8%                               | + 47.9%                    | 49              | - 3.9%                   | + 25.6%                    |  |
| Total                  | 241             | + 33.9%                  | + 113.3%                   | 4.2             | + 45.4%                               | + 58.1%                    | 58              | - 7.9%                   | + 34.9%                    |  |

## Northeast Edgewood – 270

|                        | Total<br>Showings |                          |                            | (               | Buyer Inte<br>Showings/L |                            | Managed<br>Listings |                          |                            |  |
|------------------------|-------------------|--------------------------|----------------------------|-----------------|--------------------------|----------------------------|---------------------|--------------------------|----------------------------|--|
| Price Range            | October<br>2023   | Year-Over-Year<br>Change | Month-Over-Month<br>Change | October<br>2023 | Year-Over-Year<br>Change | Month-Over-Month<br>Change | October<br>2023     | Year-Over-Year<br>Change | Month-Over-Month<br>Change |  |
| \$133,999 or Less      | 0                 | —                        |                            |                 |                          |                            | 1                   | - 80.0%                  | - 66.7%                    |  |
| \$134,000 to \$184,999 | 0                 | _                        |                            |                 |                          |                            | 0                   | —                        |                            |  |
| \$185,000 to \$274,999 | 9                 | + 12.5%                  | - 65.4%                    | 3.0             | + 12.5%                  | - 65.4%                    | 3                   | 0.0%                     | 0.0%                       |  |
| \$275,000 or More      | 35                | + 25.0%                  | + 75.0%                    | 5.0             | + 42.9%                  | + 175.0%                   | 7                   | - 12.5%                  | - 36.4%                    |  |
| Total                  | 44                | - 12.0%                  | - 17.0%                    | 4.0             | + 36.0%                  | + 28.3%                    | 11                  | - 35.3%                  | - 35.3%                    |  |

# Northeast Heights – 50

|                        | Total<br>Showings |                          |                            | (               | Buyer Interest<br>(Showings/Listings) |                            |                 | Managed<br>Listings      |                            |  |
|------------------------|-------------------|--------------------------|----------------------------|-----------------|---------------------------------------|----------------------------|-----------------|--------------------------|----------------------------|--|
| Price Range            | October<br>2023   | Year-Over-Year<br>Change | Month-Over-Month<br>Change | October<br>2023 | Year-Over-Year<br>Change              | Month-Over-Month<br>Change | October<br>2023 | Year-Over-Year<br>Change | Month-Over-Month<br>Change |  |
| \$133,999 or Less      | 13                | + 225.0%                 | + 44.4%                    | 13.0            | + 1,525.0%                            | + 188.9%                   | 1               | - 80.0%                  | - 50.0%                    |  |
| \$134,000 to \$184,999 | 15                | - 46.4%                  | - 71.2%                    | 7.5             | - 46.4%                               | - 42.3%                    | 2               | 0.0%                     | - 50.0%                    |  |
| \$185,000 to \$274,999 | 221               | - 59.1%                  | - 9.8%                     | 8.5             | + 14.7%                               | + 31.8%                    | 26              | - 64.4%                  | - 31.6%                    |  |
| \$275,000 or More      | 576               | + 36.5%                  | + 0.7%                     | 5.2             | - 5.3%                                | - 3.8%                     | 111             | + 44.2%                  | + 4.7%                     |  |
| Total                  | 825               | - 17.1%                  | - 6.0%                     | 5.9             | - 7.0%                                | + 0.7%                     | 140             | - 10.8%                  | - 6.7%                     |  |

## **Northwest Edgewood – 250**

|                        | Total<br>Showings |                          |                            | (               | Buyer Interest<br>(Showings/Listings) |                            |                 | Managed<br>Listings      |                            |  |
|------------------------|-------------------|--------------------------|----------------------------|-----------------|---------------------------------------|----------------------------|-----------------|--------------------------|----------------------------|--|
| Price Range            | October<br>2023   | Year-Over-Year<br>Change | Month-Over-Month<br>Change | October<br>2023 | Year-Over-Year<br>Change              | Month-Over-Month<br>Change | October<br>2023 | Year-Over-Year<br>Change | Month-Over-Month<br>Change |  |
| \$133,999 or Less      | 2                 | 0.0%                     | + 100.0%                   | 0.2             | + 36.4%                               | + 100.0%                   | 11              | - 26.7%                  | 0.0%                       |  |
| \$134,000 to \$184,999 | 0                 | _                        |                            |                 |                                       |                            | 1               | - 50.0%                  | - 50.0%                    |  |
| \$185,000 to \$274,999 | 4                 | - 63.6%                  | - 87.9%                    | 4.0             | + 45.5%                               | - 63.6%                    | 1               | - 75.0%                  | - 66.7%                    |  |
| \$275,000 or More      | 79                | + 41.1%                  | + 71.7%                    | 3.4             | + 22.7%                               | + 56.8%                    | 23              | + 15.0%                  | + 9.5%                     |  |
| Total                  | 85                | + 21.4%                  | + 3.7%                     | 2.4             | + 38.3%                               | + 6.5%                     | 36              | - 12.2%                  | - 2.7%                     |  |

## **Northwest Heights – 110**

|                        | Total<br>Showings |                          |                            | (               | Buyer Interest<br>(Showings/Listings) |                            |                 | Managed<br>Listings      |                            |  |
|------------------------|-------------------|--------------------------|----------------------------|-----------------|---------------------------------------|----------------------------|-----------------|--------------------------|----------------------------|--|
| Price Range            | October<br>2023   | Year-Over-Year<br>Change | Month-Over-Month<br>Change | October<br>2023 | Year-Over-Year<br>Change              | Month-Over-Month<br>Change | October<br>2023 | Year-Over-Year<br>Change | Month-Over-Month<br>Change |  |
| \$133,999 or Less      | 0                 | —                        |                            |                 |                                       |                            | 11              | - 31.3%                  | 0.0%                       |  |
| \$134,000 to \$184,999 | 0                 | —                        | —                          |                 |                                       |                            | 2               | - 50.0%                  | 0.0%                       |  |
| \$185,000 to \$274,999 | 42                | + 20.0%                  | - 35.4%                    | 14.0            | + 100.0%                              | + 7.7%                     | 3               | - 40.0%                  | - 40.0%                    |  |
| \$275,000 or More      | 545               | - 11.2%                  | + 11.0%                    | 4.2             | - 2.3%                                | + 3.3%                     | 129             | - 9.2%                   | + 7.5%                     |  |
| Total                  | 587               | - 9.6%                   | + 5.6%                     | 4.0             | + 4.2%                                | + 0.5%                     | 145             | - 13.2%                  | + 5.1%                     |  |

# Paradise East – 121

|                        |                 | Total<br>Showings        |                            |                 | Buyer Interest<br>(Showings/Listings) |                            |                 | Managed<br>Listings      |                            |  |
|------------------------|-----------------|--------------------------|----------------------------|-----------------|---------------------------------------|----------------------------|-----------------|--------------------------|----------------------------|--|
| Price Range            | October<br>2023 | Year-Over-Year<br>Change | Month-Over-Month<br>Change | October<br>2023 | Year-Over-Year<br>Change              | Month-Over-Month<br>Change | October<br>2023 | Year-Over-Year<br>Change | Month-Over-Month<br>Change |  |
| \$133,999 or Less      | 0               | _                        | —                          |                 |                                       |                            | 0               | —                        | —                          |  |
| \$134,000 to \$184,999 | 12              | 0.0%                     | - 40.0%                    | 12.0            | 0.0%                                  | - 40.0%                    | 1               | 0.0%                     | 0.0%                       |  |
| \$185,000 to \$274,999 | 7               | - 94.2%                  | + 600.0%                   | 7.0             | - 47.5%                               | + 600.0%                   | 1               | - 88.9%                  | 0.0%                       |  |
| \$275,000 or More      | 237             | - 40.2%                  | + 2.6%                     | 4.6             | - 24.9%                               | - 5.4%                     | 51              | - 20.3%                  | + 8.5%                     |  |
| Total                  | 256             | - 51.7%                  | + 1.6%                     | 4.8             | - 30.7%                               | - 4.2%                     | 53              | - 30.3%                  | + 6.0%                     |  |

## Paradise West – 120

|                        |                 | Total<br>Showin          | gs                         | (               | Buyer Inte<br>Showings/L |                            | Managed<br>Listings |                          |                            |  |
|------------------------|-----------------|--------------------------|----------------------------|-----------------|--------------------------|----------------------------|---------------------|--------------------------|----------------------------|--|
| Price Range            | October<br>2023 | Year-Over-Year<br>Change | Month-Over-Month<br>Change | October<br>2023 | Year-Over-Year<br>Change | Month-Over-Month<br>Change | October<br>2023     | Year-Over-Year<br>Change | Month-Over-Month<br>Change |  |
| \$133,999 or Less      | 0               |                          | —                          |                 |                          |                            | 0                   | —                        |                            |  |
| \$134,000 to \$184,999 | 0               |                          | —                          |                 |                          |                            | 0                   | _                        |                            |  |
| \$185,000 to \$274,999 | 43              | + 4.9%                   | + 104.8%                   | 14.3            | + 39.8%                  | + 104.8%                   | 3                   | - 25.0%                  | 0.0%                       |  |
| \$275,000 or More      | 305             | - 32.5%                  | - 33.1%                    | 5.4             | - 5.3%                   | - 20.2%                    | 57                  | - 28.8%                  | - 16.2%                    |  |
| Total                  | 348             | - 29.4%                  | - 27.0%                    | 5.8             | - 1.2%                   | - 12.5%                    | 60                  | - 28.6%                  | - 16.7%                    |  |

## Placitas Area – 180

|                        | Total<br>Showings |                          |                            | (               | Buyer Interest<br>(Showings/Listings) |                            |                 | Managed<br>Listings      |                            |  |  |
|------------------------|-------------------|--------------------------|----------------------------|-----------------|---------------------------------------|----------------------------|-----------------|--------------------------|----------------------------|--|--|
| Price Range            | October<br>2023   | Year-Over-Year<br>Change | Month-Over-Month<br>Change | October<br>2023 | Year-Over-Year<br>Change              | Month-Over-Month<br>Change | October<br>2023 | Year-Over-Year<br>Change | Month-Over-Month<br>Change |  |  |
| \$133,999 or Less      | 0                 |                          |                            |                 |                                       |                            | 5               | - 61.5%                  | 0.0%                       |  |  |
| \$134,000 to \$184,999 | 0                 | —                        |                            |                 |                                       |                            | 0               | —                        |                            |  |  |
| \$185,000 to \$274,999 | 24                |                          | + 300.0%                   | 12.0            |                                       | + 100.0%                   | 2               | + 100.0%                 | + 100.0%                   |  |  |
| \$275,000 or More      | 146               | - 18.9%                  | + 37.7%                    | 3.8             | - 21.0%                               | + 34.1%                    | 38              | + 2.7%                   | + 2.7%                     |  |  |
| Total                  | 170               | - 6.1%                   | + 51.8%                    | 3.8             | + 8.5%                                | + 45.0%                    | 45              | - 13.5%                  | + 4.7%                     |  |  |

## **Rio Communities, Tierra Grande – 760**

|                        | Total<br>Showings |                          |                            | (               | Buyer Interest<br>(Showings/Listings) |                            |                 | Managed<br>Listings      |                            |  |
|------------------------|-------------------|--------------------------|----------------------------|-----------------|---------------------------------------|----------------------------|-----------------|--------------------------|----------------------------|--|
| Price Range            | October<br>2023   | Year-Over-Year<br>Change | Month-Over-Month<br>Change | October<br>2023 | Year-Over-Year<br>Change              | Month-Over-Month<br>Change | October<br>2023 | Year-Over-Year<br>Change | Month-Over-Month<br>Change |  |
| \$133,999 or Less      | 3                 | - 86.4%                  | - 82.4%                    | 1.0             | - 72.7%                               | - 76.5%                    | 3               | - 50.0%                  | - 25.0%                    |  |
| \$134,000 to \$184,999 | 11                | + 22.2%                  | + 266.7%                   | 5.5             | + 205.6%                              | + 83.3%                    | 2               | - 60.0%                  | + 100.0%                   |  |
| \$185,000 to \$274,999 | 23                | - 20.7%                  | + 53.3%                    | 3.8             | + 58.6%                               | + 104.4%                   | 6               | - 50.0%                  | - 25.0%                    |  |
| \$275,000 or More      | 10                | + 100.0%                 | - 41.2%                    | 1.3             | + 75.0%                               | - 55.9%                    | 8               | + 14.3%                  | + 33.3%                    |  |
| Total                  | 47                | - 27.7%                  | - 9.6%                     | 2.5             | + 14.2%                               | - 9.6%                     | 19              | - 36.7%                  | 0.0%                       |  |