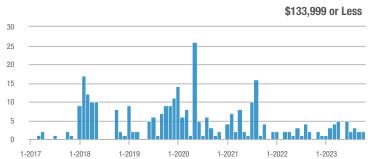

### Academy West – 32

|                        | Total<br>Showings |                          |                            | (               | Buyer Interest<br>(Showings/Listings) |                            |                 | Managed<br>Listings      |                            |  |
|------------------------|-------------------|--------------------------|----------------------------|-----------------|---------------------------------------|----------------------------|-----------------|--------------------------|----------------------------|--|
| Price Range            | October<br>2023   | Year-Over-Year<br>Change | Month-Over-Month<br>Change | October<br>2023 | Year-Over-Year<br>Change              | Month-Over-Month<br>Change | October<br>2023 | Year-Over-Year<br>Change | Month-Over-Month<br>Change |  |
| \$133,999 or Less      | 28                | + 115.4%                 | - 3.4%                     | 2.5             | + 56.6%                               | - 21.0%                    | 11              | + 37.5%                  | + 22.2%                    |  |
| \$134,000 to \$184,999 | 21                | + 75.0%                  | + 10.5%                    | 3.5             | - 12.5%                               | + 28.9%                    | 6               | + 100.0%                 | - 14.3%                    |  |
| \$185,000 to \$274,999 | 55                | - 31.3%                  | + 66.7%                    | 18.3            | + 129.2%                              | + 177.8%                   | 3               | - 70.0%                  | - 40.0%                    |  |
| \$275,000 or More      | 248               | - 3.5%                   | + 37.0%                    | 8.0             | - 0.4%                                | + 32.6%                    | 31              | - 3.1%                   | + 3.3%                     |  |
| Total                  | 352               | - 2.8%                   | + 34.4%                    | 6.9             | + 1.1%                                | + 34.4%                    | 51              | - 3.8%                   | 0.0%                       |  |