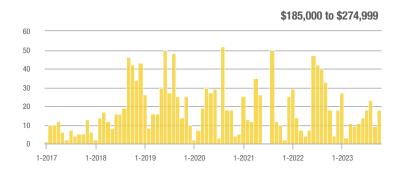

## Corrales – 130

|                        | Total<br>Showings |                          |                            | (               | Buyer Interest<br>(Showings/Listings) |                            |                 | Managed<br>Listings      |                            |  |
|------------------------|-------------------|--------------------------|----------------------------|-----------------|---------------------------------------|----------------------------|-----------------|--------------------------|----------------------------|--|
| Price Range            | October<br>2023   | Year-Over-Year<br>Change | Month-Over-Month<br>Change | October<br>2023 | Year-Over-Year<br>Change              | Month-Over-Month<br>Change | October<br>2023 | Year-Over-Year<br>Change | Month-Over-Month<br>Change |  |
| \$133,999 or Less      | 0                 |                          | —                          |                 |                                       |                            | 0               | —                        |                            |  |
| \$134,000 to \$184,999 | 0                 |                          | —                          |                 |                                       |                            | 0               | _                        |                            |  |
| \$185,000 to \$274,999 | 22                | + 2,100.0%               | + 100.0%                   | 5.5             | + 3,750.0%                            | + 100.0%                   | 4               | - 42.9%                  | 0.0%                       |  |
| \$275,000 or More      | 132               | - 30.2%                  | + 37.5%                    | 4.4             | - 6.9%                                | + 23.8%                    | 30              | - 25.0%                  | + 11.1%                    |  |
| Total                  | 154               | - 18.9%                  | + 43.9%                    | 4.5             | + 16.8%                               | + 31.2%                    | 34              | - 30.6%                  | + 9.7%                     |  |