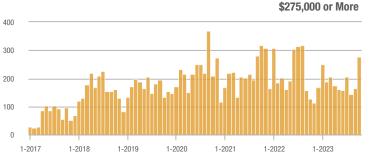

08               | + 36.7%                  | + 10.2%                    | 9.8             | + 49.1%                               | + 20.2%                    | 11              | - 8.3%                   | - 8.3%                     |  |
| \$275,000 or More      | 277               | + 116.4%                 | + 68.9%                    | 5.5             | + 90.4%                               | + 38.5%                    | 50              | + 13.6%                  | + 22.0%                    |  |
| Total                  | 388               | + 47.5%                  | + 22.0%                    | 6.1             | + 47.5%                               | + 14.4%                    | 64              | 0.0%                     | + 6.7%                     |  |

### **Showings**















1-2023

\$275,000 or More

1-2023

1-2022

1-2022

## **Near South Valley – 90**

|                        | Total<br>Showings |                          |                            | (               | Buyer Interest<br>(Showings/Listings) |                            |                 | Managed<br>Listings      |                            |  |
|------------------------|-------------------|--------------------------|----------------------------|-----------------|---------------------------------------|----------------------------|-----------------|--------------------------|----------------------------|--|
| Price Range            | October<br>2023   | Year-Over-Year<br>Change | Month-Over-Month<br>Change | October<br>2023 | Year-Over-Year<br>Change              | Month-Over-Month<