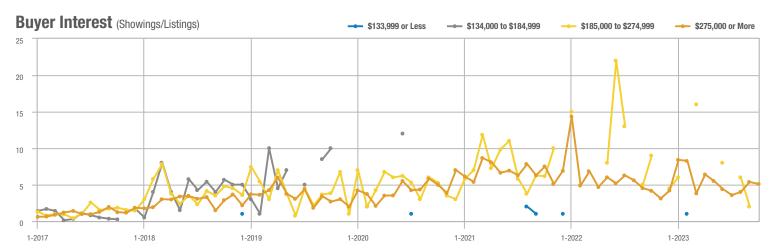

#### Buyer Interest (Showings/Listings) \$133,999 or Less ---- \$134,000 to \$184,999 - \$185,000 to \$274,999 \$275,000 or More 14 12 10 8 6 2 0 1-2019 1-2017 1-2018 1-2020 1-2021 1-2022 1-2023

1-2022