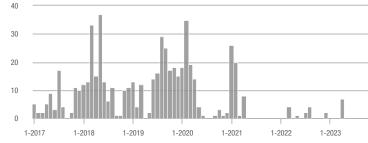

### Academy West – 32

|                        | Total<br>Showings |                          |                            | (               | Buyer Interest<br>(Showings/Listings) |                            |                 | Managed<br>Listings      |                            |  |
|------------------------|-------------------|--------------------------|----------------------------|-----------------|---------------------------------------|----------------------------|-----------------|--------------------------|----------------------------|--|
| Price Range            | October<br>2023   | Year-Over-Year<br>Change | Month-Over-Month<br>Change | October<br>2023 | Year-Over-Year<br>Change              | Month-Over-Month<br>Change | October<br>2023 | Year-Over-Year<br>Change | Month-Over-Month<br>Change |  |
| \$133,999 or Less      | 28                | + 115.4%                 | - 3.4%                     | 2.5             | + 56.6%                               | - 21.0%                    | 11              | + 37.5%                  | + 22.2%                    |  |
| \$134,000 to \$184,999 | 21                | + 75.0%                  | + 10.5%                    | 3.5             | - 12.5%                               | + 28.9%                    | 6               | + 100.0%                 | - 14.3%                    |  |
| \$185,000 to \$274,999 | 55                | - 31.3%                  | + 66.7%                    | 18.3            | + 129.2%                              | + 177.8%                   | 3               | - 70.0%                  | - 40.0%                    |  |
| \$275,000 or More      | 248               | - 3.5%                   | + 37.0%                    | 8.0             | - 0.4%                                | + 32.6%                    | 31              | - 3.1%                   | + 3.3%                     |  |
| Total                  | 352               | - 2.8%                   | + 34.4%                    | 6.9             | + 1.1%                                | + 34.4%                    | 51              | - 3.8%                   | 0.0%                       |  |