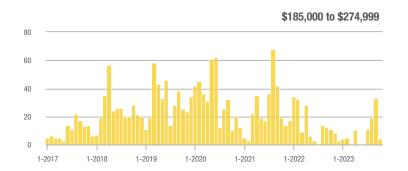

### Academy West – 32

|                        | Total<br>Showings |                          |                            | (               | Buyer Interest<br>(Showings/Listings) |                            |                 | Managed<br>Listings      |                            |  |
|------------------------|-------------------|--------------------------|----------------------------|-----------------|---------------------------------------|----------------------------|-----------------|--------------------------|----------------------------|--|
| Price Range            | October<br>2023   | Year-Over-Year<br>Change | Month-Over-Month<br>Change | October<br>2023 | Year-Over-Year<br>Change              | Month-Over-Month<br>Change | October<br>2023 | Year-Over-Year<br>Change | Month-Over-Month<br>Change |  |
| \$133,999 or Less      | 28                | + 115.4%                 | - 3.4%                     | 2.5             | + 56.6%                               | - 21.0%                    | 11              | + 37.5%                  | + 22.2%                    |  |
| \$134,000 to \$184,999 | 21                | + 75.0%                  | + 10.5%                    | 3.5             | - 12.5%                               | + 28.9%                    | 6               | + 100.0%                 | - 14.3%                    |  |
| \$185,000 to \$274,999 | 55                | - 31.3%                  | + 66.7%                    | 18.3            | + 129.2%                              | + 177.8%                   | 3               | - 70.0%                  | - 40.0%                    |  |
| \$275,000 or More      | 248               | - 3.5%                   | + 37.0%                    | 8.0             | - 0.4%                                | + 32.6%                    | 31              | - 3.1%                   | + 3.3%                     |  |
| Total                  | 352               | - 2.8%                   | + 34.4%                    | 6.9             | + 1.1%                                | + 34.4%                    | 51              | - 3.8%                   | 0.0%                       |  |