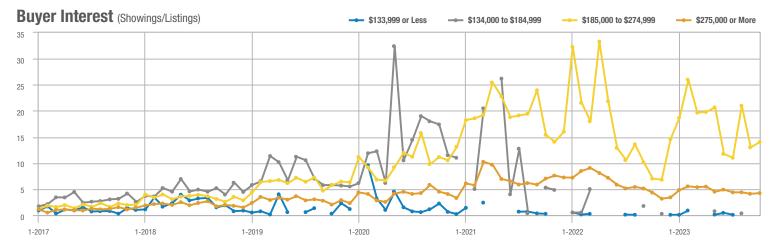

#### Buyer Interest (Showings/Listings) \$133,999 or Less ---- \$134,000 to \$184,999 \$185,000 to \$274,999 \$275,000 or More 30 25 20 15 10 5 0 1-2018 1-2019 1-2020 1-2017 1-2021 1-2022 1-2023