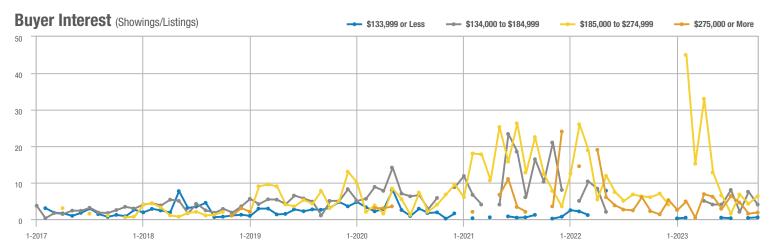

### Academy West – 32

|                        | Total<br>Showings |                          |                            | (               | Buyer Interest<br>(Showings/Listings) |                            |                 | Managed<br>Listings      |                            |  |
|------------------------|-------------------|--------------------------|----------------------------|-----------------|---------------------------------------|----------------------------|-----------------|--------------------------|----------------------------|--|
| Price Range            | October<br>2023   | Year-Over-Year<br>Change | Month-Over-Month<br>Change | October<br>2023 | Year-Over-Year<br>Change              | Month-Over-Month<br>Change | October<br>2023 | Year-Over-Year<br>Change | Month-Over-Month<br>Change |  |
| \$133,999 or Less      | 28                | + 115.4%                 | - 3.4%                     | 2.5             | + 56.6%                               | - 21.0%                    | 11              | + 37.5%                  | + 22.2%                    |  |
| \$134,000 to \$184,999 | 21                | + 75.0%                  | + 10.5%                    | 3.5             | - 12.5%                               | + 28.9%                    | 6               | + 100.0%                 | - 14.3%                    |  |
| \$185,000 to \$274,999 | 55                | - 31.3%                  | + 66.7%                    | 18.3            | + 129.2%                              | + 177.8%                   | 3               | - 70.0%                  | - 40.0%                    |  |
| \$275,000 or More      | 248               | - 3.5%                   | + 37.0%                    | 8.0             | - 0.4%                                | + 32.6%                    | 31              | - 3.1%                   | + 3.3%                     |  |
| Total                  | 352               | - 2.8%                   | + 34.4%                    | 6.9             | + 1.1%                                | + 34.4%                    | 51              | - 3.8%                   | 0.0%                       |  |