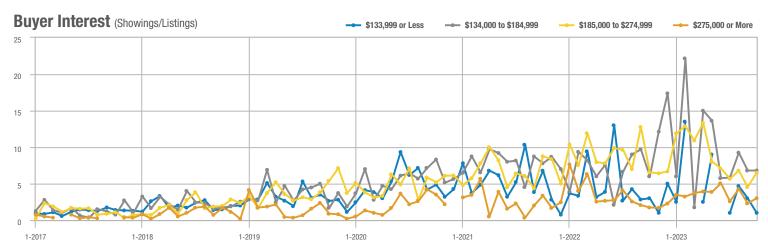

#### Buyer Interest (Showings/Listings) \$133,999 or Less ---- \$134,000 to \$184,999 \$185,000 to \$274,999 \$275,000 or More 30 25 20 15 10 5 0 1-2018 1-2019 1-2020 1-2017 1-2021 1-2022 1-2023

#### Buyer Interest (Showings/Listings) \$133,999 or Less ---- \$134,000 to \$184,999 - \$185,000 to \$274,999 \$275,000 or More 14 12 10 8 6 2 0 1-2019 1-2017 1-2018 1-2020 1-2021 1-2022 1-2023

1-2022

#### Buyer Interest (Showings/Listings) \$133,999 or Less ---- \$134,000 to \$184,999 - \$185,000 to \$274,999 \$275,000 or More 50 40 30 20 10 0 1-2018 1-2019 1-2020 1-2017 1-2021 1-2022 1-2023

#### Buyer Interest (Showings/Listings) \$133,999 or Less ---- \$134,000 to \$184,999 - \$185,000 to \$274,999 \$275,000 or More 35 30 25 20 15 10 5 0 1-2018 1-2019 1-2017 1-2020 1-2021 1-2022 1-2023

#### Buyer Interest (Showings/Listings) \$133,999 or Less ---- \$134,000 to \$184,999 \$185,000 to \$274,999 \$275,000 or More 12 10 8 6 2 0 1-2020 1-2018 1-2019 1-2017 1-2021 1-2022 1-2023

1-2023

\$275,000 or More