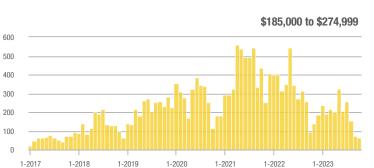

### Academy West – 32

|                        | Total<br>Showings |                          |                            | (               | Buyer Interest<br>(Showings/Listings) |                            |                 | Managed<br>Listings      |                            |  |
|------------------------|-------------------|--------------------------|----------------------------|-----------------|---------------------------------------|----------------------------|-----------------|--------------------------|----------------------------|--|
| Price Range            | October<br>2023   | Year-Over-Year<br>Change | Month-Over-Month<br>Change | October<br>2023 | Year-Over-Year<br>Change              | Month-Over-Month<br>Change | October<br>2023 | Year-Over-Year<br>Change | Month-Over-Month<br>Change |  |
| \$133,999 or Less      | 28                | + 115.4%                 | - 3.4%                     | 2.5             | + 56.6%                               | - 21.0%                    | 11              | + 37.5%                  | + 22.2%                    |  |
| \$134,000 to \$184,999 | 21                | + 75.0%                  | + 10.5%                    | 3.5             | - 12.5%                               | + 28.9%                    | 6               | + 100.0%                 | - 14.3%                    |  |
| \$185,000 to \$274,999 | 55                | - 31.3%                  | + 66.7%                    | 18.3            | + 129.2%                              | + 177.8%                   | 3               | - 70.0%                  | - 40.0%                    |  |
| \$275,000 or More      | 248               | - 3.5%                   | + 37.0%                    | 8.0             | - 0.4%                                | + 32.6%                    | 31              | - 3.1%                   | + 3.3%                     |  |
| Total                  | 352               | - 2.8%                   | + 34.4%                    | 6.9             | + 1.1%                                | + 34.4%                    | 51              | - 3.8%                   | 0.0%                       |  |