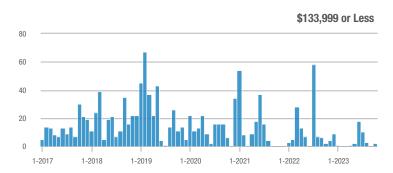

### Academy West – 32

|                        | Total<br>Showings |                          |                            | (               | Buyer Interest<br>(Showings/Listings) |                            |                 | Managed<br>Listings      |                            |  |
|------------------------|-------------------|--------------------------|----------------------------|-----------------|---------------------------------------|----------------------------|-----------------|--------------------------|----------------------------|--|
| Price Range            | October<br>2023   | Year-Over-Year<br>Change | Month-Over-Month<br>Change | October<br>2023 | Year-Over-Year<br>Change              | Month-Over-Month<br>Change | October<br>2023 | Year-Over-Year<br>Change | Month-Over-Month<br>Change |  |
| \$133,999 or Less      | 28                | + 115.4%                 | - 3.4%                     | 2.5             | + 56.6%                               | - 21.0%                    | 11              | + 37.5%                  | + 22.2%                    |  |
| \$134,000 to \$184,999 | 21                | + 75.0%                  | + 10.5%                    | 3.5             | - 12.5%                               | + 28.9%                    | 6               | + 100.0%                 | - 14.3%                    |  |
| \$185,000 to \$274,999 | 55                | - 31.3%                  | + 66.7%                    | 18.3            | + 129.2%                              | + 177.8%                   | 3               | - 70.0%                  | - 40.0%                    |  |
| \$275,000 or More      | 248               | - 3.5%                   | + 37.0%                    | 8.0             | - 0.4%                                | + 32.6%                    | 31              | - 3.1%                   | + 3.3%                     |  |
| Total                  | 352               | - 2.8%                   | + 34.4%                    | 6.9             | + 1.1%                                | + 34.4%                    | 51              | - 3.8%                   | 0.0%                       |  |

### Albuquerque Acres West – 21

|                        | Total<br>Showings |                          |                            | Buyer Interest<br>(Showings/Listings) |                          |                            | Managed<br>Listings |                          |                            |
|------------------------|-------------------|--------------------------|----------------------------|---------------------------------------|--------------------------|----------------------------|---------------------|--------------------------|----------------------------|
| Price Range            | October<br>2023   | Year-Over-Year<br>Change | Month-Over-Month<br>Change | October<br>2023                       | Year-Over-Year<br>Change | Month-Over-Month<br>Change | October<br>2023     | Year-Over-Year<br>Change | Month-Over-Month<br>Change |
| \$133,999 or Less      | 0                 | —                        |                            |                                       |                          |                            | 0                   | —                        |                            |
| \$134,000 to \$184,999 | 7                 | - 30.0%                  |                            | 7.0                                   | - 30.0%                  |                            | 1                   | 0.0%                     | 0.0%                       |
| \$185,000 to \$274,999 | 7                 | _                        | + 40.0%                    | 7.0                                   |                          | + 40.0%                    | 1                   | _                        | 0.0%                       |
| \$275,000 or More      | 170               | - 25.4%                  | - 5.0%                     | 5.7                                   | + 1.9%                   | + 7.6%                     | 30                  | - 26.8%                  | - 11.8%                    |
| Total                  | 184               | - 23.3%                  | 0.0%                       | 5.8                                   | + 5.4%                   | + 12.5%                    | 32                  | - 27.3%                  | - 11.1%                    |

### **Belen – 741**

|                        | Total<br>Showings |                          |                            | (               | Buyer Interest<br>(Showings/Listings) |                            |                 | Managed<br>Listings      |                            |  |
|------------------------|-------------------|--------------------------|----------------------------|-----------------|---------------------------------------|----------------------------|-----------------|--------------------------|----------------------------|--|
| Price Range            | October<br>2023   | Year-Over-Year<br>Change | Month-Over-Month<br>Change | October<br>2023 | Year-Over-Year<br>Change              | Month-Over-Month<br>Change | October<br>2023 | Year-Over-Year<br>Change | Month-Over-Month<br>Change |  |
| \$133,999 or Less      | 3                 | - 70.0%                  | 0.0%                       | 0.5             | - 55.0%                               | + 16.7%                    | 6               | - 33.3%                  | - 14.3%                    |  |
| \$134,000 to \$184,999 | 22                | + 10.0%                  | + 22.2%                    | 3.1             | - 37.1%                               | - 30.2%                    | 7               | + 75.0%                  | + 75.0%                    |  |
| \$185,000 to \$274,999 | 31                | 0.0%                     | + 14.8%                    | 3.1             | + 60.0%                               | + 37.8%                    | 10              | - 37.5%                  | - 16.7%                    |  |
| \$275,000 or More      | 16                | + 45.5%                  | - 33.3%                    | 1.3             | + 45.5%                               | - 16.7%                    | 12              | 0.0%                     | - 20.0%                    |  |
| Total                  | 72                | 0.0%                     | 0.0%                       | 2.1             | + 17.1%                               | + 8.6%                     | 35              | - 14.6%                  | - 7.9%                     |  |

# **Bernalillo / Algodones – 170**

|                        | Total<br>Showings |                          |                            | (               | Buyer Interest<br>(Showings/Listings) |                            |                 | Managed<br>Listings      |                            |  |
|------------------------|-------------------|--------------------------|----------------------------|-----------------|---------------------------------------|----------------------------|-----------------|--------------------------|----------------------------|--|
| Price Range            | October<br>2023   | Year-Over-Year<br>Change | Month-Over-Month<br>Change | October<br>2023 | Year-Over-Year<br>Change              | Month-Over-Month<br>Change | October<br>2023 | Year-Over-Year<br>Change | Month-Over-Month<br>Change |  |
| \$133,999 or Less      | 0                 |                          |                            |                 |                                       |                            | 1               | - 66.7%                  | 0.0%                       |  |
| \$134,000 to \$184,999 | 0                 | _                        |                            |                 |                                       |                            | 0               | —                        |                            |  |
| \$185,000 to \$274,999 | 0                 | _                        |                            |                 |                                       |                            | 1               | - 66.7%                  | - 50.0%                    |  |
| \$275,000 or More      | 80                | + 122.2%                 | - 25.2%                    | 3.2             | + 68.9%                               | - 19.3%                    | 25              | + 31.6%                  | - 7.4%                     |  |
| Total                  | 80                | + 66.7%                  | - 33.3%                    | 3.0             | + 54.3%                               | - 23.5%                    | 27              | + 8.0%                   | - 12.9%                    |  |

# **Bosque Farms and Peralta – 710**

|                        | Total<br>Showings |                          |                            | (               | Buyer Interest<br>(Showings/Listings) |                            |                 | Managed<br>Listings      |                            |  |
|------------------------|-------------------|--------------------------|----------------------------|-----------------|---------------------------------------|----------------------------|-----------------|--------------------------|----------------------------|--|
| Price Range            | October<br>2023   | Year-Over-Year<br>Change | Month-Over-Month<br>Change | October<br>2023 | Year-Over-Year<br>Change              | Month-Over-Month<br>Change | October<br>2023 | Year-Over-Year<br>Change | Month-Over-Month<br>Change |  |
| \$133,999 or Less      | 1                 | - 92.9%                  | 0.0%                       | 0.5             | - 92.9%                               | - 50.0%                    | 2               | 0.0%                     | + 100.0%                   |  |
| \$134,000 to \$184,999 | 2                 | —                        | 0.0%                       | 1.0             |                                       | + 50.0%                    | 2               | —                        | - 33.3%                    |  |
| \$185,000 to \$274,999 | 6                 | + 50.0%                  | - 53.8%                    | 1.5             | + 12.5%                               | - 53.8%                    | 4               | + 33.3%                  | 0.0%                       |  |
| \$275,000 or More      | 24                | - 65.7%                  | + 71.4%                    | 1.7             | - 51.0%                               | + 83.7%                    | 14              | - 30.0%                  | - 6.7%                     |  |
| Total                  | 33                | - 62.5%                  | + 10.0%                    | 1.5             | - 57.4%                               | + 15.0%                    | 22              | - 12.0%                  | - 4.3%                     |  |

## Corrales – 130

|                        | Total<br>Showings |                          |                            | (               | Buyer Interest<br>(Showings/Listings) |                            |                 | Managed<br>Listings      |                            |  |
|------------------------|-------------------|--------------------------|----------------------------|-----------------|---------------------------------------|----------------------------|-----------------|--------------------------|----------------------------|--|
| Price Range            | October<br>2023   | Year-Over-Year<br>Change | Month-Over-Month<br>Change | October<br>2023 | Year-Over-Year<br>Change              | Month-Over-Month<br>Change | October<br>2023 | Year-Over-Year<br>Change | Month-Over-Month<br>Change |  |
| \$133,999 or Less      | 0                 |                          | —                          |                 |                                       |                            | 0               | —                        |                            |  |
| \$134,000 to \$184,999 | 0                 |                          | —                          |                 |                                       |                            | 0               | _                        |                            |  |
| \$185,000 to \$274,999 | 22                | + 2,100.0%               | + 100.0%                   | 5.5             | + 3,750.0%                            | + 100.0%                   | 4               | - 42.9%                  | 0.0%                       |  |
| \$275,000 or More      | 132               | - 30.2%                  | + 37.5%                    | 4.4             | - 6.9%                                | + 23.8%                    | 30              | - 25.0%                  | + 11.1%                    |  |
| Total                  | 154               | - 18.9%                  | + 43.9%                    | 4.5             | + 16.8%                               | + 31.2%                    | 34              | - 30.6%                  | + 9.7%                     |  |

### **Downtown Area – 80**

|                        | Total<br>Showings |                          |                            | (               | Buyer Interest<br>(Showings/Listings) |                            |                 | Managed<br>Listings      |                            |  |
|------------------------|-------------------|--------------------------|----------------------------|-----------------|---------------------------------------|----------------------------|-----------------|--------------------------|----------------------------|--|
| Price Range            | October<br>2023   | Year-Over-Year<br>Change | Month-Over-Month<br>Change | October<br>2023 | Year-Over-Year<br>Change              | Month-Over-Month<br>Change | October<br>2023 | Year-Over-Year<br>Change | Month-Over-Month<br>Change |  |
| \$133,999 or Less      | 18                | + 63.6%                  | + 38.5%                    | 9.0             | + 227.3%                              | + 176.9%                   | 2               | - 50.0%                  | - 50.0%                    |  |
| \$134,000 to \$184,999 | 11                | - 47.6%                  | - 26.7%                    | 3.7             | + 74.6%                               | + 22.2%                    | 3               | - 70.0%                  | - 40.0%                    |  |
| \$185,000 to \$274,999 | 50                | + 35.1%                  | + 13.6%                    | 4.2             | + 80.2%                               | + 4.2%                     | 12              | - 25.0%                  | + 9.1%                     |  |
| \$275,000 or More      | 143               | - 34.7%                  | - 1.4%                     | 3.5             | - 25.1%                               | + 10.6%                    | 41              | - 12.8%                  | - 10.9%                    |  |
| Total                  | 222               | - 22.9%                  | + 2.3%                     | 3.8             | + 2.3%                                | + 16.4%                    | 58              | - 24.7%                  | - 12.1%                    |  |

# East Los Lunas, Tome, Valencia – 711

|                        | Total<br>Showings |                          |                            | (               | Buyer Interest<br>(Showings/Listings) |                            |                 | Managed<br>Listings      |                            |  |
|------------------------|-------------------|--------------------------|----------------------------|-----------------|---------------------------------------|----------------------------|-----------------|--------------------------|----------------------------|--|
| Price Range            | October<br>2023   | Year-Over-Year<br>Change | Month-Over-Month<br>Change | October<br>2023 | Year-Over-Year<br>Change              | Month-Over-Month<br>Change | October<br>2023 | Year-Over-Year<br>Change | Month-Over-Month<br>Change |  |
| \$133,999 or Less      | 1                 | - 66.7%                  | - 87.5%                    | 0.5             | + 16.7%                               | - 75.0%                    | 2               | - 71.4%                  | - 50.0%                    |  |
| \$134,000 to \$184,999 | 1                 | - 96.3%                  |                            | 0.5             | - 92.6%                               |                            | 2               | - 50.0%                  | + 100.0%                   |  |
| \$185,000 to \$274,999 | 8                 | - 79.5%                  |                            | 2.7             | - 31.6%                               |                            | 3               | - 70.0%                  | + 50.0%                    |  |
| \$275,000 or More      | 56                | + 143.5%                 | + 21.7%                    | 3.1             | + 102.9%                              | - 5.3%                     | 18              | + 20.0%                  | + 28.6%                    |  |
| Total                  | 66                | - 28.3%                  | + 22.2%                    | 2.6             | + 3.3%                                | + 2.7%                     | 25              | - 30.6%                  | + 19.0%                    |  |

# Fairgrounds – 70

|                        | Total<br>Showings |                          |                            | (               | Buyer Interest<br>(Showings/Listings) |                            |                 | Managed<br>Listings      |                            |  |
|------------------------|-------------------|--------------------------|----------------------------|-----------------|---------------------------------------|----------------------------|-----------------|--------------------------|----------------------------|--|
| Price Range            | October<br>2023   | Year-Over-Year<br>Change | Month-Over-Month<br>Change | October<br>2023 | Year-Over-Year<br>Change              | Month-Over-Month<br>Change | October<br>2023 | Year-Over-Year<br>Change | Month-Over-Month<br>Change |  |
| \$133,999 or Less      | 0                 | —                        | —                          |                 |                                       |                            | 0               | —                        |                            |  |
| \$134,000 to \$184,999 | 0                 | _                        | —                          |                 |                                       |                            | 0               | _                        |                            |  |
| \$185,000 to \$274,999 | 55                | - 19.1%                  | - 3.5%                     | 6.9             | + 71.9%                               | + 32.7%                    | 8               | - 52.9%                  | - 27.3%                    |  |
| \$275,000 or More      | 59                | + 47.5%                  | - 24.4%                    | 2.7             | + 27.4%                               | - 20.9%                    | 22              | + 15.8%                  | - 4.3%                     |  |
| Total                  | 114               | - 14.3%                  | - 15.6%                    | 3.8             | + 11.4%                               | - 4.3%                     | 30              | - 23.1%                  | - 11.8%                    |  |

# Far Northeast Heights – 30

|                        | Total<br>Showings |                          |                            | Buyer Interest<br>(Showings/Listings) |                          |                            | Managed<br>Listings |                          |                            |
|------------------------|-------------------|--------------------------|----------------------------|---------------------------------------|--------------------------|----------------------------|---------------------|--------------------------|----------------------------|
| Price Range            | October<br>2023   | Year-Over-Year<br>Change | Month-Over-Month<br>Change | October<br>2023                       | Year-Over-Year<br>Change | Month-Over-Month<br>Change | October<br>2023     | Year-Over-Year<br>Change | Month-Over-Month<br>Change |
| \$133,999 or Less      | 0                 |                          |                            |                                       |                          |                            | 0                   | —                        |                            |
| \$134,000 to \$184,999 | 0                 | —                        | —                          |                                       |                          |                            | 0                   | _                        |                            |
| \$185,000 to \$274,999 | 15                | - 69.4%                  | - 77.3%                    | 3.8                                   | - 54.1%                  | - 77.3%                    | 4                   | - 33.3%                  | 0.0%                       |
| \$275,000 or More      | 620               | - 12.3%                  | + 8.6%                     | 7.4                                   | - 6.0%                   | + 15.0%                    | 84                  | - 6.7%                   | - 5.6%                     |
| Total                  | 635               | - 17.0%                  | - 0.3%                     | 7.2                                   | - 4.7%                   | + 5.4%                     | 88                  | - 12.9%                  | - 5.4%                     |

# Foothills North – 31

|                        |                 | Total<br>Showings        |                            |                 | Buyer Inte<br>Showings/L |                            | Managed<br>Listings |                          |                            |  |
|------------------------|-----------------|--------------------------|----------------------------|-----------------|--------------------------|----------------------------|---------------------|--------------------------|----------------------------|--|
| Price Range            | October<br>2023 | Year-Over-Year<br>Change | Month-Over-Month<br>Change | October<br>2023 | Year-Over-Year<br>Change | Month-Over-Month<br>Change | October<br>2023     | Year-Over-Year<br>Change | Month-Over-Month<br>Change |  |
| \$133,999 or Less      | 0               |                          |                            |                 |                          |                            | 1                   | —                        | 0.0%                       |  |
| \$134,000 to \$184,999 | 0               | _                        | —                          |                 |                          |                            | 0                   | _                        |                            |  |
| \$185,000 to \$274,999 | 0               | _                        |                            |                 |                          |                            | 0                   | _                        |                            |  |
| \$275,000 or More      | 58              | - 9.4%                   | 0.0%                       | 3.9             | - 21.5%                  | - 6.7%                     | 15                  | + 15.4%                  | + 7.1%                     |  |
| Total                  | 58              | - 19.4%                  | 0.0%                       | 3.6             | - 29.5%                  | - 6.3%                     | 16                  | + 14.3%                  | + 6.7%                     |  |

# Foothills South - 51

|                        |                 | Total<br>Showings        |                            |                 | Buyer Inte<br>Showings/L |                            | Managed<br>Listings |                          |                            |  |
|------------------------|-----------------|--------------------------|----------------------------|-----------------|--------------------------|----------------------------|---------------------|--------------------------|----------------------------|--|
| Price Range            | October<br>2023 | Year-Over-Year<br>Change | Month-Over-Month<br>Change | October<br>2023 | Year-Over-Year<br>Change | Month-Over-Month<br>Change | October<br>2023     | Year-Over-Year<br>Change | Month-Over-Month<br>Change |  |
| \$133,999 or Less      | 0               | —                        | —                          |                 |                          |                            | 0                   | —                        |                            |  |
| \$134,000 to \$184,999 | 0               | _                        | —                          |                 |                          |                            | 0                   | _                        |                            |  |
| \$185,000 to \$274,999 | 20              | - 54.5%                  | - 28.6%                    | 10.0            | + 81.8%                  | - 28.6%                    | 2                   | - 75.0%                  | 0.0%                       |  |
| \$275,000 or More      | 269             | + 19.0%                  | + 72.4%                    | 6.6             | - 15.8%                  | + 22.0%                    | 41                  | + 41.4%                  | + 41.4%                    |  |
| Total                  | 289             | + 7.0%                   | + 52.1%                    | 6.7             | - 7.9%                   | + 13.2%                    | 43                  | + 16.2%                  | + 34.4%                    |  |

# Four Hills Village – 60

|                        |                 | Total<br>Showin          |                            | (               | Buyer Inte<br>Showings/L |                            | Managed<br>Listings |                          |                            |
|------------------------|-----------------|--------------------------|----------------------------|-----------------|--------------------------|----------------------------|---------------------|--------------------------|----------------------------|
| Price Range            | October<br>2023 | Year-Over-Year<br>Change | Month-Over-Month<br>Change | October<br>2023 | Year-Over-Year<br>Change | Month-Over-Month<br>Change | October<br>2023     | Year-Over-Year<br>Change | Month-Over-Month<br>Change |
| \$133,999 or Less      | 0               | —                        |                            |                 |                          |                            | 0                   | —                        | —                          |
| \$134,000 to \$184,999 | 0               | _                        | —                          |                 | _                        |                            | 0                   | _                        |                            |
| \$185,000 to \$274,999 | 0               | _                        |                            |                 | _                        |                            | 0                   | _                        |                            |
| \$275,000 or More      | 117             | + 48.1%                  | + 14.7%                    | 5.1             | + 22.3%                  | - 5.2%                     | 23                  | + 21.1%                  | + 21.1%                    |
| Total                  | 117             | + 33.0%                  | + 12.5%                    | 5.1             | + 15.6%                  | - 2.2%                     | 23                  | + 15.0%                  | + 15.0%                    |

# Ladera Heights – 111

| Tot<br>Show            |                 |                          |                            | Buyer Interest<br>(Showings/Listings) |                          |                            | Managed<br>Listings |                          |                            |
|------------------------|-----------------|--------------------------|----------------------------|---------------------------------------|--------------------------|----------------------------|---------------------|--------------------------|----------------------------|
| Price Range            | October<br>2023 | Year-Over-Year<br>Change | Month-Over-Month<br>Change | October<br>2023                       | Year-Over-Year<br>Change | Month-Over-Month<br>Change | October<br>2023     | Year-Over-Year<br>Change | Month-Over-Month<br>Change |
| \$133,999 or Less      | 4               | + 300.0%                 | + 100.0%                   | 4.0                                   | + 300.0%                 | + 100.0%                   | 1                   | 0.0%                     | 0.0%                       |
| \$134,000 to \$184,999 | 0               | _                        |                            |                                       |                          |                            | 0                   | —                        | —                          |
| \$185,000 to \$274,999 | 157             | - 48.2%                  | + 118.1%                   | 7.5                                   | - 6.2%                   | + 55.8%                    | 21                  | - 44.7%                  | + 40.0%                    |
| \$275,000 or More      | 238             | - 34.6%                  | - 19.9%                    | 5.3                                   | + 6.1%                   | + 5.1%                     | 45                  | - 38.4%                  | - 23.7%                    |
| Total                  | 399             | - 43.9%                  | + 0.8%                     | 6.0                                   | - 2.8%                   | + 15.8%                    | 67                  | - 42.2%                  | - 13.0%                    |

### Las Maravillas, Cypress Gardens – 721

|                        | Total<br>Showings |                          |                            | (               | Buyer Interest<br>(Showings/Listings) |                            |                 | Managed<br>Listings      |                            |  |
|------------------------|-------------------|--------------------------|----------------------------|-----------------|---------------------------------------|----------------------------|-----------------|--------------------------|----------------------------|--|
| Price Range            | October<br>2023   | Year-Over-Year<br>Change | Month-Over-Month<br>Change | October<br>2023 | Year-Over-Year<br>Change              | Month-Over-Month<br>Change | October<br>2023 | Year-Over-Year<br>Change | Month-Over-Month<br>Change |  |
| \$133,999 or Less      | 1                 | _                        |                            | 1.0             |                                       |                            | 1               | —                        | 0.0%                       |  |
| \$134,000 to \$184,999 | 0                 | _                        | _                          |                 | _                                     |                            | 0               | _                        |                            |  |
| \$185,000 to \$274,999 | 97                | + 34.7%                  | + 102.1%                   | 8.1             | + 90.9%                               | + 51.6%                    | 12              | - 29.4%                  | + 33.3%                    |  |
| \$275,000 or More      | 23                | + 35.3%                  | + 228.6%                   | 1.9             | - 43.6%                               | + 201.2%                   | 12              | + 140.0%                 | + 9.1%                     |  |
| Total                  | 121               | + 36.0%                  | + 120.0%                   | 4.8             | + 19.6%                               | + 84.8%                    | 25              | + 13.6%                  | + 19.0%                    |  |

### Los Lunas – 700

|                        | Total<br>Showings |                          |                            | (               | Buyer Interest<br>(Showings/Listings) |                            |                 | Managed<br>Listings      |                            |  |
|------------------------|-------------------|--------------------------|----------------------------|-----------------|---------------------------------------|----------------------------|-----------------|--------------------------|----------------------------|--|
| Price Range            | October<br>2023   | Year-Over-Year<br>Change | Month-Over-Month<br>Change | October<br>2023 | Year-Over-Year<br>Change              | Month-Over-Month<br>Change | October<br>2023 | Year-Over-Year<br>Change | Month-Over-Month<br>Change |  |
| \$133,999 or Less      | 0                 |                          |                            |                 |                                       |                            | 0               | —                        |                            |  |
| \$134,000 to \$184,999 | 14                | - 51.7%                  | + 100.0%                   | 7.0             | - 75.9%                               | + 300.0%                   | 2               | + 100.0%                 | - 50.0%                    |  |
| \$185,000 to \$274,999 | 79                | + 139.4%                 | + 17.9%                    | 4.9             | + 49.6%                               | + 10.5%                    | 16              | + 60.0%                  | + 6.7%                     |  |
| \$275,000 or More      | 71                | + 42.0%                  | + 47.9%                    | 2.4             | + 95.9%                               | + 53.0%                    | 29              | - 27.5%                  | - 3.3%                     |  |
| Total                  | 164               | + 45.1%                  | + 34.4%                    | 3.5             | + 63.7%                               | + 40.1%                    | 47              | - 11.3%                  | - 4.1%                     |  |

# Meadow Lake, El Cerro Mission, Monterrey Park – 720

|                        | Total<br>Showings |                          |                            | (               | Buyer Interest<br>(Showings/Listings) |                            |                 | Managed<br>Listings      |                            |  |
|------------------------|-------------------|--------------------------|----------------------------|-----------------|---------------------------------------|----------------------------|-----------------|--------------------------|----------------------------|--|
| Price Range            | October<br>2023   | Year-Over-Year<br>Change | Month-Over-Month<br>Change | October<br>2023 | Year-Over-Year<br>Change              | Month-Over-Month<br>Change | October<br>2023 | Year-Over-Year<br>Change | Month-Over-Month<br>Change |  |
| \$133,999 or Less      | 8                 | + 100.0%                 | - 33.3%                    | 1.1             | + 185.7%                              | - 14.3%                    | 7               | - 30.0%                  | - 22.2%                    |  |
| \$134,000 to \$184,999 | 28                | + 833.3%                 | + 250.0%                   | 7.0             | + 366.7%                              | + 250.0%                   | 4               | + 100.0%                 | 0.0%                       |  |
| \$185,000 to \$274,999 | 3                 | - 50.0%                  |                            | 3.0             | 0.0%                                  |                            | 1               | - 50.0%                  |                            |  |
| \$275,000 or More      | 4                 | —                        | 0.0%                       | 4.0             |                                       | 0.0%                       | 1               | —                        | 0.0%                       |  |
| Total                  | 43                | + 230.8%                 | + 79.2%                    | 3.3             | + 256.2%                              | + 92.9%                    | 13              | - 7.1%                   | - 7.1%                     |  |

# Mesa Del Sol – 72

|                        |                 | Total<br>Showin          | gs                         | (               | Buyer Inte<br>Showings/L |                            | Managed<br>Listings |                          |                            |  |
|------------------------|-----------------|--------------------------|----------------------------|-----------------|--------------------------|----------------------------|---------------------|--------------------------|----------------------------|--|
| Price Range            | October<br>2023 | Year-Over-Year<br>Change | Month-Over-Month<br>Change | October<br>2023 | Year-Over-Year<br>Change | Month-Over-Month<br>Change | October<br>2023     | Year-Over-Year<br>Change | Month-Over-Month<br>Change |  |
| \$133,999 or Less      | 0               |                          |                            |                 |                          |                            | 0                   | —                        |                            |  |
| \$134,000 to \$184,999 | 0               | _                        | —                          |                 |                          |                            | 0                   | _                        |                            |  |
| \$185,000 to \$274,999 | 0               |                          |                            |                 |                          |                            | 0                   | _                        |                            |  |
| \$275,000 or More      | 17              | - 15.0%                  | + 54.5%                    | 2.8             | + 41.7%                  | + 54.5%                    | 6                   | - 40.0%                  | 0.0%                       |  |
| Total                  | 17              | - 15.0%                  | + 54.5%                    | 2.8             | + 41.7%                  | + 54.5%                    | 6                   | - 40.0%                  | 0.0%                       |  |

# Near North Valley – 101

|                        | Total<br>Showings |                          |                            | (               | Buyer Interest<br>(Showings/Listings) |                            |                 | Managed<br>Listings      |                            |  |
|------------------------|-------------------|--------------------------|----------------------------|-----------------|---------------------------------------|----------------------------|-----------------|--------------------------|----------------------------|--|
| Price Range            | October<br>2023   | Year-Over-Year<br>Change | Month-Over-Month<br>Change | October<br>2023 | Year-Over-Year<br>Change              | Month-Over-Month<br>Change | October<br>2023 | Year-Over-Year<br>Change | Month-Over-Month<br>Change |  |
| \$133,999 or Less      | 0                 | —                        |                            |                 |                                       |                            | 0               | _                        |                            |  |
| \$134,000 to \$184,999 | 3                 | - 94.5%                  | - 94.6%                    | 1.0             | - 90.9%                               | - 87.5%                    | 3               | - 40.0%                  | - 57.1%                    |  |
| \$185,000 to \$274,999 | 108               | + 36.7%                  | + 10.2%                    | 9.8             | + 49.1%                               | + 20.2%                    | 11              | - 8.3%                   | - 8.3%                     |  |
| \$275,000 or More      | 277               | + 116.4%                 | + 68.9%                    | 5.5             | + 90.4%                               | + 38.5%                    | 50              | + 13.6%                  | + 22.0%                    |  |
| Total                  | 388               | + 47.5%                  | + 22.0%                    | 6.1             | + 47.5%                               | + 14.4%                    | 64              | 0.0%                     | + 6.7%                     |  |

## **Near South Valley – 90**

|                        | Total<br>Showings |                          |                            | (               | Buyer Interest<br>(Showings/Listings) |                            |                 | Managed<br>Listings      |                            |  |
|------------------------|-------------------|--------------------------|----------------------------|-----------------|---------------------------------------|----------------------------|-----------------|--------------------------|----------------------------|--|
| Price Range            | October<br>2023   | Year-Over-Year<br>Change | Month-Over-Month<br>Change | October<br>2023 | Year-Over-Year<br>Change              | Month-Over-Month<br>Change | October<br>2023 | Year-Over-Year<br>Change | Month-Over-Month<br>Change |  |
| \$133,999 or Less      | 1                 | - 88.9%                  | - 66.7%                    | 1.0             | - 66.7%                               | - 66.7%                    | 1               | - 66.7%                  | 0.0%                       |  |
| \$134,000 to \$184,999 | 68                | + 3.0%                   | + 100.0%                   | 6.8             | + 13.3%                               | 0.0%                       | 10              | - 9.1%                   | + 100.0%                   |  |
| \$185,000 to \$274,999 | 104               | - 20.6%                  | + 52.9%                    | 6.5             | - 0.8%                                | + 43.4%                    | 16              | - 20.0%                  | + 6.7%                     |  |
| \$275,000 or More      | 48                | + 84.6%                  | + 23.1%                    | 3.0             | + 73.1%                               | + 30.8%                    | 16              | + 6.7%                   | - 5.9%                     |  |
| Total                  | 221               | - 4.7%                   | + 53.5%                    | 5.1             | + 8.6%                                | + 35.6%                    | 43              | - 12.2%                  | + 13.2%                    |  |

### North Albuquerque Acres Area – 20

|                        | Total<br>Showings |                          |                            | (               | Buyer Inte<br>Showings/L |                            | Managed<br>Listings |                          |                            |  |
|------------------------|-------------------|--------------------------|----------------------------|-----------------|--------------------------|----------------------------|---------------------|--------------------------|----------------------------|--|
| Price Range            | October<br>2023   | Year-Over-Year<br>Change | Month-Over-Month<br>Change | October<br>2023 | Year-Over-Year<br>Change | Month-Over-Month<br>Change | October<br>2023     | Year-Over-Year<br>Change | Month-Over-Month<br>Change |  |
| \$133,999 or Less      | 1                 |                          |                            | 1.0             |                          |                            | 1                   | —                        |                            |  |
| \$134,000 to \$184,999 | 0                 | —                        |                            |                 |                          |                            | 0                   | _                        |                            |  |
| \$185,000 to \$274,999 | 0                 |                          |                            |                 |                          |                            | 0                   | _                        |                            |  |
| \$275,000 or More      | 180               | + 23.3%                  | + 42.9%                    | 6.7             | + 46.1%                  | + 27.0%                    | 27                  | - 15.6%                  | + 12.5%                    |  |
| Total                  | 181               | + 24.0%                  | + 43.7%                    | 6.5             | + 50.5%                  | + 23.1%                    | 28                  | - 17.6%                  | + 16.7%                    |  |

## North of I-40 – 220

|                        | Total<br>Showings |                          |                            | (               | Buyer Interest<br>(Showings/Listings) |                            |                 | Managed<br>Listings      |                            |  |
|------------------------|-------------------|--------------------------|----------------------------|-----------------|---------------------------------------|----------------------------|-----------------|--------------------------|----------------------------|--|
| Price Range            | October<br>2023   | Year-Over-Year<br>Change | Month-Over-Month<br>Change | October<br>2023 | Year-Over-Year<br>Change              | Month-Over-Month<br>Change | October<br>2023 | Year-Over-Year<br>Change | Month-Over-Month<br>Change |  |
| \$133,999 or Less      | 3                 | + 200.0%                 | - 70.0%                    | 0.2             | + 121.1%                              | - 65.3%                    | 19              | + 35.7%                  | - 13.6%                    |  |
| \$134,000 to \$184,999 | 0                 | —                        |                            |                 |                                       |                            | 1               | - 75.0%                  | 0.0%                       |  |
| \$185,000 to \$274,999 | 0                 | —                        |                            |                 |                                       |                            | 2               | - 66.7%                  | - 50.0%                    |  |
| \$275,000 or More      | 183               | + 53.8%                  | + 19.6%                    | 5.7             | + 53.8%                               | + 34.6%                    | 32              | 0.0%                     | - 11.1%                    |  |
| Total                  | 186               | + 42.0%                  | + 13.4%                    | 3.4             | + 47.2%                               | + 32.3%                    | 54              | - 3.6%                   | - 14.3%                    |  |

# North Valley – 100

|                        |                 | Total<br>Showings        |                            |                 | Buyer Interest<br>(Showings/Listings) |                            |                 | Managed<br>Listings      |                            |  |
|------------------------|-----------------|--------------------------|----------------------------|-----------------|---------------------------------------|----------------------------|-----------------|--------------------------|----------------------------|--|
| Price Range            | October<br>2023 | Year-Over-Year<br>Change | Month-Over-Month<br>Change | October<br>2023 | Year-Over-Year<br>Change              | Month-Over-Month<br>Change | October<br>2023 | Year-Over-Year<br>Change | Month-Over-Month<br>Change |  |
| \$133,999 or Less      | 2               | 0.0%                     |                            | 2.0             | + 300.0%                              |                            | 1               | - 75.0%                  |                            |  |
| \$134,000 to \$184,999 | 0               | _                        |                            |                 |                                       |                            | 0               | _                        |                            |  |
| \$185,000 to \$274,999 | 55              | + 17.0%                  | + 292.9%                   | 6.9             | - 12.2%                               | + 96.4%                    | 8               | + 33.3%                  | + 100.0%                   |  |
| \$275,000 or More      | 184             | + 44.9%                  | + 85.9%                    | 3.8             | + 50.8%                               | + 47.9%                    | 49              | - 3.9%                   | + 25.6%                    |  |
| Total                  | 241             | + 33.9%                  | + 113.3%                   | 4.2             | + 45.4%                               | + 58.1%                    | 58              | - 7.9%                   | + 34.9%                    |  |

## Northeast Edgewood – 270

|                        | Total<br>Showings |                          |                            | (               | Buyer Inte<br>Showings/L |                            | Managed<br>Listings |                          |                            |  |
|------------------------|-------------------|--------------------------|----------------------------|-----------------|--------------------------|----------------------------|---------------------|--------------------------|----------------------------|--|
| Price Range            | October<br>2023   | Year-Over-Year<br>Change | Month-Over-Month<br>Change | October<br>2023 | Year-Over-Year<br>Change | Month-Over-Month<br>Change | October<br>2023     | Year-Over-Year<br>Change | Month-Over-Month<br>Change |  |
| \$133,999 or Less      | 0                 | —                        |                            |                 |                          |                            | 1                   | - 80.0%                  | - 66.7%                    |  |
| \$134,000 to \$184,999 | 0                 | _                        |                            |                 |                          |                            | 0                   | —                        |                            |  |
| \$185,000 to \$274,999 | 9                 | + 12.5%                  | - 65.4%                    | 3.0             | + 12.5%                  | - 65.4%                    | 3                   | 0.0%                     | 0.0%                       |  |
| \$275,000 or More      | 35                | + 25.0%                  | + 75.0%                    | 5.0             | + 42.9%                  | + 175.0%                   | 7                   | - 12.5%                  | - 36.4%                    |  |
| Total                  | 44                | - 12.0%                  | - 17.0%                    | 4.0             | + 36.0%                  | + 28.3%                    | 11                  | - 35.3%                  | - 35.3%                    |  |

# Northeast Heights – 50

|                        | Total<br>Showings |                          |                            | (               | Buyer Interest<br>(Showings/Listings) |                            |                 | Managed<br>Listings      |                            |  |
|------------------------|-------------------|--------------------------|----------------------------|-----------------|---------------------------------------|----------------------------|-----------------|--------------------------|----------------------------|--|
| Price Range            | October<br>2023   | Year-Over-Year<br>Change | Month-Over-Month<br>Change | October<br>2023 | Year-Over-Year<br>Change              | Month-Over-Month<br>Change | October<br>2023 | Year-Over-Year<br>Change | Month-Over-Month<br>Change |  |
| \$133,999 or Less      | 13                | + 225.0%                 | + 44.4%                    | 13.0            | + 1,525.0%                            | + 188.9%                   | 1               | - 80.0%                  | - 50.0%                    |  |
| \$134,000 to \$184,999 | 15                | - 46.4%                  | - 71.2%                    | 7.5             | - 46.4%                               | - 42.3%                    | 2               | 0.0%                     | - 50.0%                    |  |
| \$185,000 to \$274,999 | 221               | - 59.1%                  | - 9.8%                     | 8.5             | + 14.7%                               | + 31.8%                    | 26              | - 64.4%                  | - 31.6%                    |  |
| \$275,000 or More      | 576               | + 36.5%                  | + 0.7%                     | 5.2             | - 5.3%                                | - 3.8%                     | 111             | + 44.2%                  | + 4.7%                     |  |
| Total                  | 825               | - 17.1%                  | - 6.0%                     | 5.9             | - 7.0%                                | + 0.7%                     | 140             | - 10.8%                  | - 6.7%                     |  |

## **Northwest Edgewood – 250**

|                        | Total<br>Showings |                          |                            | (               | Buyer Interest<br>(Showings/Listings) |                            |                 | Managed<br>Listings      |                            |  |
|------------------------|-------------------|--------------------------|----------------------------|-----------------|---------------------------------------|----------------------------|-----------------|--------------------------|----------------------------|--|
| Price Range            | October<br>2023   | Year-Over-Year<br>Change | Month-Over-Month<br>Change | October<br>2023 | Year-Over-Year<br>Change              | Month-Over-Month<br>Change | October<br>2023 | Year-Over-Year<br>Change | Month-Over-Month<br>Change |  |
| \$133,999 or Less      | 2                 | 0.0%                     | + 100.0%                   | 0.2             | + 36.4%                               | + 100.0%                   | 11              | - 26.7%                  | 0.0%                       |  |
| \$134,000 to \$184,999 | 0                 | _                        |                            |                 |                                       |                            | 1               | - 50.0%                  | - 50.0%                    |  |
| \$185,000 to \$274,999 | 4                 | - 63.6%                  | - 87.9%                    | 4.0             | + 45.5%                               | - 63.6%                    | 1               | - 75.0%                  | - 66.7%                    |  |
| \$275,000 or More      | 79                | + 41.1%                  | + 71.7%                    | 3.4             | + 22.7%                               | + 56.8%                    | 23              | + 15.0%                  | + 9.5%                     |  |
| Total                  | 85                | + 21.4%                  | + 3.7%                     | 2.4             | + 38.3%                               | + 6.5%                     | 36              | - 12.2%                  | - 2.7%                     |  |

## **Northwest Heights – 110**

|                        | Total<br>Showings |                          |                            | (               | Buyer Interest<br>(Showings/Listings) |                            |                 | Managed<br>Listings      |                            |  |
|------------------------|-------------------|--------------------------|----------------------------|-----------------|---------------------------------------|----------------------------|-----------------|--------------------------|----------------------------|--|
| Price Range            | October<br>2023   | Year-Over-Year<br>Change | Month-Over-Month<br>Change | October<br>2023 | Year-Over-Year<br>Change              | Month-Over-Month<br>Change | October<br>2023 | Year-Over-Year<br>Change | Month-Over-Month<br>Change |  |
| \$133,999 or Less      | 0                 | —                        |                            |                 |                                       |                            | 11              | - 31.3%                  | 0.0%                       |  |
| \$134,000 to \$184,999 | 0                 | —                        | —                          |                 |                                       |                            | 2               | - 50.0%                  | 0.0%                       |  |
| \$185,000 to \$274,999 | 42                | + 20.0%                  | - 35.4%                    | 14.0            | + 100.0%                              | + 7.7%                     | 3               | - 40.0%                  | - 40.0%                    |  |
| \$275,000 or More      | 545               | - 11.2%                  | + 11.0%                    | 4.2             | - 2.3%                                | + 3.3%                     | 129             | - 9.2%                   | + 7.5%                     |  |
| Total                  | 587               | - 9.6%                   | + 5.6%                     | 4.0             | + 4.2%                                | + 0.5%                     | 145             | - 13.2%                  | + 5.1%                     |  |

# Paradise East – 121

|                        |                 | Total<br>Showings        |                            |                 | Buyer Interest<br>(Showings/Listings) |                            |                 | Managed<br>Listings      |                            |  |
|------------------------|-----------------|--------------------------|----------------------------|-----------------|---------------------------------------|----------------------------|-----------------|--------------------------|----------------------------|--|
| Price Range            | October<br>2023 | Year-Over-Year<br>Change | Month-Over-Month<br>Change | October<br>2023 | Year-Over-Year<br>Change              | Month-Over-Month<br>Change | October<br>2023 | Year-Over-Year<br>Change | Month-Over-Month<br>Change |  |
| \$133,999 or Less      | 0               | _                        | —                          |                 |                                       |                            | 0               | —                        | —                          |  |
| \$134,000 to \$184,999 | 12              | 0.0%                     | - 40.0%                    | 12.0            | 0.0%                                  | - 40.0%                    | 1               | 0.0%                     | 0.0%                       |  |
| \$185,000 to \$274,999 | 7               | - 94.2%                  | + 600.0%                   | 7.0             | - 47.5%                               | + 600.0%                   | 1               | - 88.9%                  | 0.0%                       |  |
| \$275,000 or More      | 237             | - 40.2%                  | + 2.6%                     | 4.6             | - 24.9%                               | - 5.4%                     | 51              | - 20.3%                  | + 8.5%                     |  |
| Total                  | 256             | - 51.7%                  | + 1.6%                     | 4.8             | - 30.7%                               | - 4.2%                     | 53              | - 30.3%                  | + 6.0%                     |  |

## Paradise West – 120

|                        |                 | Total<br>Showin          | gs                         | (               | Buyer Inte<br>Showings/L |                            | Managed<br>Listings |                          |                            |  |
|------------------------|-----------------|--------------------------|----------------------------|-----------------|--------------------------|----------------------------|---------------------|--------------------------|----------------------------|--|
| Price Range            | October<br>2023 | Year-Over-Year<br>Change | Month-Over-Month<br>Change | October<br>2023 | Year-Over-Year<br>Change | Month-Over-Month<br>Change | October<br>2023     | Year-Over-Year<br>Change | Month-Over-Month<br>Change |  |
| \$133,999 or Less      | 0               |                          | —                          |                 |                          |                            | 0                   | —                        |                            |  |
| \$134,000 to \$184,999 | 0               |                          | —                          |                 |                          |                            | 0                   | _                        |                            |  |
| \$185,000 to \$274,999 | 43              | + 4.9%                   | + 104.8%                   | 14.3            | + 39.8%                  | + 104.8%                   | 3                   | - 25.0%                  | 0.0%                       |  |
| \$275,000 or More      | 305             | - 32.5%                  | - 33.1%                    | 5.4             | - 5.3%                   | - 20.2%                    | 57                  | - 28.8%                  | - 16.2%                    |  |
| Total                  | 348             | - 29.4%                  | - 27.0%                    | 5.8             | - 1.2%                   | - 12.5%                    | 60                  | - 28.6%                  | - 16.7%                    |  |

## Placitas Area – 180

|                        | Total<br>Showings |                          |                            | (               | Buyer Interest<br>(Showings/Listings) |                            |                 | Managed<br>Listings      |                            |  |  |
|------------------------|-------------------|--------------------------|----------------------------|-----------------|---------------------------------------|----------------------------|-----------------|--------------------------|----------------------------|--|--|
| Price Range            | October<br>2023   | Year-Over-Year<br>Change | Month-Over-Month<br>Change | October<br>2023 | Year-Over-Year<br>Change              | Month-Over-Month<br>Change | October<br>2023 | Year-Over-Year<br>Change | Month-Over-Month<br>Change |  |  |
| \$133,999 or Less      | 0                 |                          |                            |                 |                                       |                            | 5               | - 61.5%                  | 0.0%                       |  |  |
| \$134,000 to \$184,999 | 0                 | —                        |                            |                 |                                       |                            | 0               | —                        |                            |  |  |
| \$185,000 to \$274,999 | 24                |                          | + 300.0%                   | 12.0            |                                       | + 100.0%                   | 2               | + 100.0%                 | + 100.0%                   |  |  |
| \$275,000 or More      | 146               | - 18.9%                  | + 37.7%                    | 3.8             | - 21.0%                               | + 34.1%                    | 38              | + 2.7%                   | + 2.7%                     |  |  |
| Total                  | 170               | - 6.1%                   | + 51.8%                    | 3.8             | + 8.5%                                | + 45.0%                    | 45              | - 13.5%                  | + 4.7%                     |  |  |

## **Rio Communities, Tierra Grande – 760**

|                        | Total<br>Showings |                          |                            | (               | Buyer Interest<br>(Showings/Listings) |                            |                 | Managed<br>Listings      |                            |  |
|------------------------|-------------------|--------------------------|----------------------------|-----------------|---------------------------------------|----------------------------|-----------------|--------------------------|----------------------------|--|
| Price Range            | October<br>2023   | Year-Over-Year<br>Change | Month-Over-Month<br>Change | October<br>2023 | Year-Over-Year<br>Change              | Month-Over-Month<br>Change | October<br>2023 | Year-Over-Year<br>Change | Month-Over-Month<br>Change |  |
| \$133,999 or Less      | 3                 | - 86.4%                  | - 82.4%                    | 1.0             | - 72.7%                               | - 76.5%                    | 3               | - 50.0%                  | - 25.0%                    |  |
| \$134,000 to \$184,999 | 11                | + 22.2%                  | + 266.7%                   | 5.5             | + 205.6%                              | + 83.3%                    | 2               | - 60.0%                  | + 100.0%                   |  |
| \$185,000 to \$274,999 | 23                | - 20.7%                  | + 53.3%                    | 3.8             | + 58.6%                               | + 104.4%                   | 6               | - 50.0%                  | - 25.0%                    |  |
| \$275,000 or More      | 10                | + 100.0%                 | - 41.2%                    | 1.3             | + 75.0%                               | - 55.9%                    | 8               | + 14.3%                  | + 33.3%                    |  |
| Total                  | 47                | - 27.7%                  | - 9.6%                     | 2.5             | + 14.2%                               | - 9.6%                     | 19              | - 36.7%                  | 0.0%                       |  |