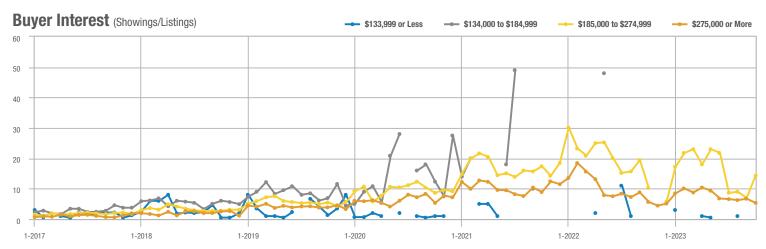

### Academy West – 32

|                        | Total<br>Showings |                          |                            | (               | Buyer Interest<br>(Showings/Listings) |                            |                 | Managed<br>Listings      |                            |  |
|------------------------|-------------------|--------------------------|----------------------------|-----------------|---------------------------------------|----------------------------|-----------------|--------------------------|----------------------------|--|
| Price Range            | October<br>2023   | Year-Over-Year<br>Change | Month-Over-Month<br>Change | October<br>2023 | Year-Over-Year<br>Change              | Month-Over-Month<br>Change | October<br>2023 | Year-Over-Year<br>Change | Month-Over-Month<br>Change |  |
| \$133,999 or Less      | 28                | + 115.4%                 | - 3.4%                     | 2.5             | + 56.6%                               | - 21.0%                    | 11              | + 37.5%                  | + 22.2%                    |  |
| \$134,000 to \$184,999 | 21                | + 75.0%                  | + 10.5%                    | 3.5             | - 12.5%                               | + 28.9%                    | 6               | + 100.0%                 | - 14.3%                    |  |
| \$185,000 to \$274,999 | 55                | - 31.3%                  | + 66.7%                    | 18.3            | + 129.2%                              | + 177.8%                   | 3               | - 70.0%                  | - 40.0%                    |  |
| \$275,000 or More      | 248               | - 3.5%                   | + 37.0%                    | 8.0             | - 0.4%                                | + 32.6%                    | 31              | - 3.1%                   | + 3.3%                     |  |
| Total                  | 352               | - 2.8%                   | + 34.4%                    | 6.9             | + 1.1%                                | + 34.4%                    | 51              | - 3.8%                   | 0.0%                       |  |

#### Buyer Interest (Showings/Listings) \$133,999 or Less ---- \$134,000 to \$184,999 \$185,000 to \$274,999 \$275,000 or More 30 25 20 15 10 5 0 1-2018 1-2019 1-2020 1-2017 1-2021 1-2022 1-2023