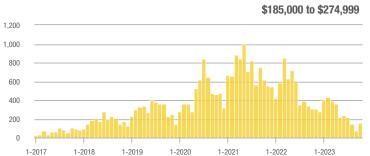

### Academy West – 32

|                        | Total<br>Showings |                          |                            | (               | Buyer Interest<br>(Showings/Listings) |                            |                 | Managed<br>Listings      |                            |  |
|------------------------|-------------------|--------------------------|----------------------------|-----------------|---------------------------------------|----------------------------|-----------------|--------------------------|----------------------------|--|
| Price Range            | October<br>2023   | Year-Over-Year<br>Change | Month-Over-Month<br>Change | October<br>2023 | Year-Over-Year<br>Change              | Month-Over-Month<br>Change | October<br>2023 | Year-Over-Year<br>Change | Month-Over-Month<br>Change |  |
| \$133,999 or Less      | 28                | + 115.4%                 | - 3.4%                     | 2.5             | + 56.6%                               | - 21.0%                    | 11              | + 37.5%                  | + 22.2%                    |  |
| \$134,000 to \$184,999 | 21                | + 75.0%                  | + 10.5%                    | 3.5             | - 12.5%                               | + 28.9%                    | 6               | + 100.0%                 | - 14.3%                    |  |
| \$185,000 to \$274,999 | 55                | - 31.3%                  | + 66.7%                    | 18.3            | + 129.2%                              | + 177.8%                   | 3               | - 70.0%                  | - 40.0%                    |  |
| \$275,000 or More      | 248               | - 3.5%                   | + 37.0%                    | 8.0             | - 0.4%                                | + 32.6%                    | 31              | - 3.1%                   | + 3.3%                     |  |
| Total                  | 352               | - 2.8%                   | + 34.4%                    | 6.9             | + 1.1%                                | + 34.4%                    | 51              | - 3.8%                   | 0.0%                       |  |