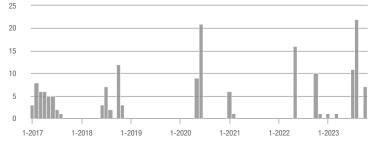

# Meadow Lake, El Cerro Mission, Monterrey Park – 720

|                        | Total<br>Showings |                          |                            | (               | Buyer Interest<br>(Showings/Listings) |                            |                 | Managed<br>Listings      |                            |  |
|------------------------|-------------------|--------------------------|----------------------------|-----------------|---------------------------------------|----------------------------|-----------------|--------------------------|----------------------------|--|
| Price Range            | October<br>2023   | Year-Over-Year<br>Change | Month-Over-Month<br>Change | October<br>2023 | Year-Over-Year<br>Change              | Month-Over-Month<br>Change | October<br>2023 | Year-Over-Year<br>Change | Month-Over-Month<br>Change |  |
| \$133,999 or Less      | 8                 | + 100.0%                 | - 33.3%                    | 1.1             | + 185.7%                              | - 14.3%                    | 7               | - 30.0%                  | - 22.2%                    |  |
| \$134,000 to \$184,999 | 28                | + 833.3%                 | + 250.0%                   | 7.0             | + 366.7%                              | + 250.0%                   | 4               | + 100.0%                 | 0.0%                       |  |
| \$185,000 to \$274,999 | 3                 | - 50.0%                  |                            | 3.0             | 0.0%                                  |                            | 1               | - 50.0%                  |                            |  |
| \$275,000 or More      | 4                 | —                        | 0.0%                       | 4.0             |                                       | 0.0%                       | 1               | —                        | 0.0%                       |  |
| Total                  | 43                | + 230.8%                 | + 79.2%                    | 3.3             | + 256.2%                              | + 92.9%                    | 13              | - 7.1%                   | - 7.1%                     |  |