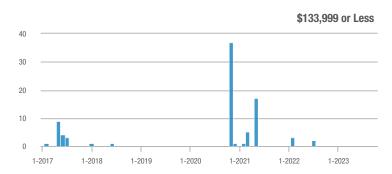

,999 | 22                | + 2,100.0%               | + 100.0%                   | 5.5             | + 3,750.0%                            | + 100.0%                   | 4               | - 42.9%                  | 0.0%                       |  |
| \$275,000 or More      | 132               | - 30.2%                  | + 37.5%                    | 4.4             | - 6.9%                                | + 23.8%                    | 30              | - 25.0%                  | + 11.1%                    |  |
| Total                  | 154               | - 18.9%                  | + 43.9%                    | 4.5             | + 16.8%                               | + 31.2%                    | 34              | - 30.6%                  | + 9.7%                     |  |

### **Showings**















### **Downtown Area – 80**

|                        | Total<br>Showings |                          |                            | (               | Buyer Interest<br>(Showings/Listings) |                            |                 | Managed<br>Listings      |                            |  |
|------------------------|-------------------|--------------------------|----------------------------|-----------------|---------------------------------------|----------------------------|-----------------|--------------------------|----------------------------|--|
| Price Range            | October<br>2023   | Year-Over-Year<br>Change | Month-Over-Month<br>Change | October<br>2023 | Year-Over-Year<br>Change              | Month-Over-Month<br>Change | October<br>2023 | Year-Over-Year<b