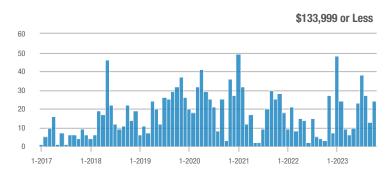

### Academy West – 32

|                        | Total<br>Showings |                          |                            | (               | Buyer Interest<br>(Showings/Listings) |                            |                 | Managed<br>Listings      |                            |  |
|------------------------|-------------------|--------------------------|----------------------------|-----------------|---------------------------------------|----------------------------|-----------------|--------------------------|----------------------------|--|
| Price Range            | October<br>2023   | Year-Over-Year<br>Change | Month-Over-Month<br>Change | October<br>2023 | Year-Over-Year<br>Change              | Month-Over-Month<br>Change | October<br>2023 | Year-Over-Year<br>Change | Month-Over-Month<br>Change |  |
| \$133,999 or Less      | 28                | + 115.4%                 | - 3.4%                     | 2.5             | + 56.6%                               | - 21.0%                    | 11              | + 37.5%                  | + 22.2%                    |  |
| \$134,000 to \$184,999 | 21                | + 75.0%                  | + 10.5%                    | 3.5             | - 12.5%                               | + 28.9%                    | 6               | + 100.0%                 | - 14.3%                    |  |
| \$185,000 to \$274,999 | 55                | - 31.3%                  | + 66.7%                    | 18.3            | + 129.2%                              | + 177.8%                   | 3               | - 70.0%                  | - 40.0%                    |  |
| \$275,000 or More      | 248               | - 3.5%                   | + 37.0%                    | 8.0             | - 0.4%                                | + 32.6%                    | 31              | - 3.1%                   | + 3.3%                     |  |
| Total                  | 352               | - 2.8%                   | + 34.4%                    | 6.9             | + 1.1%                                | + 34.4%                    | 51              | - 3.8%                   | 0.0%                       |  |