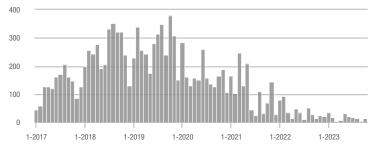

### Academy West – 32

|                        | Total<br>Showings |                          |                            | (               | Buyer Interest<br>(Showings/Listings) |                            |                 | Managed<br>Listings      |                            |  |
|------------------------|-------------------|--------------------------|----------------------------|-----------------|---------------------------------------|----------------------------|-----------------|--------------------------|----------------------------|--|
| Price Range            | October<br>2023   | Year-Over-Year<br>Change | Month-Over-Month<br>Change | October<br>2023 | Year-Over-Year<br>Change              | Month-Over-Month<br>Change | October<br>2023 | Year-Over-Year<br>Change | Month-Over-Month<br>Change |  |
| \$133,999 or Less      | 28                | + 115.4%                 | - 3.4%                     | 2.5             | + 56.6%                               | - 21.0%                    | 11              | + 37.5%                  | + 22.2%                    |  |
| \$134,000 to \$184,999 | 21                | + 75.0%                  | + 10.5%                    | 3.5             | - 12.5%                               | + 28.9%                    | 6               | + 100.0%                 | - 14.3%                    |  |
| \$185,000 to \$274,999 | 55                | - 31.3%                  | + 66.7%                    | 18.3            | + 129.2%                              | + 177.8%                   | 3               | - 70.0%                  | - 40.0%                    |  |
| \$275,000 or More      | 248               | - 3.5%                   | + 37.0%                    | 8.0             | - 0.4%                                | + 32.6%                    | 31              | - 3.1%                   | + 3.3%                     |  |
| Total                  | 352               | - 2.8%                   | + 34.4%                    | 6.9             | + 1.1%                                | + 34.4%                    | 51              | - 3.8%                   | 0.0%                       |  |