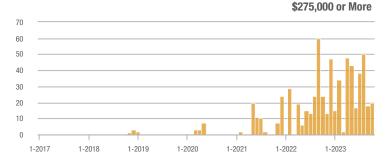

### Academy West – 32

|                        | Total<br>Showings |                          |                            | (               | Buyer Interest<br>(Showings/Listings) |                            |                 | Managed<br>Listings      |                            |  |
|------------------------|-------------------|--------------------------|----------------------------|-----------------|---------------------------------------|----------------------------|-----------------|--------------------------|----------------------------|--|
| Price Range            | October<br>2023   | Year-Over-Year<br>Change | Month-Over-Month<br>Change | October<br>2023 | Year-Over-Year<br>Change              | Month-Over-Month<br>Change | October<br>2023 | Year-Over-Year<br>Change | Month-Over-Month<br>Change |  |
| \$133,999 or Less      | 28                | + 115.4%                 | - 3.4%                     | 2.5             | + 56.6%                               | - 21.0%                    | 11              | + 37.5%                  | + 22.2%                    |  |
| \$134,000 to \$184,999 | 21                | + 75.0%                  | + 10.5%                    | 3.5             | - 12.5%                               | + 28.9%                    | 6               | + 100.0%                 | - 14.3%                    |  |
| \$185,000 to \$274,999 | 55                | - 31.3%                  | + 66.7%                    | 18.3            | + 129.2%                              | + 177.8%                   | 3               | - 70.0%                  | - 40.0%                    |  |
| \$275,000 or More      | 248               | - 3.5%                   | + 37.0%                    | 8.0             | - 0.4%                                | + 32.6%                    | 31              | - 3.1%                   | + 3.3%                     |  |
| Total                  | 352               | - 2.8%                   | + 34.4%                    | 6.9             | + 1.1%                                | + 34.4%                    | 51              | - 3.8%                   | 0.0%                       |  |