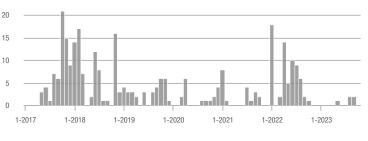

### Academy West – 32

|                        | Total<br>Showings |                          |                            | (               | Buyer Interest<br>(Showings/Listings) |                            |                 | Managed<br>Listings      |                            |  |
|------------------------|-------------------|--------------------------|----------------------------|-----------------|---------------------------------------|----------------------------|-----------------|--------------------------|----------------------------|--|
| Price Range            | October<br>2023   | Year-Over-Year<br>Change | Month-Over-Month<br>Change | October<br>2023 | Year-Over-Year<br>Change              | Month-Over-Month<br>Change | October<br>2023 | Year-Over-Year<br>Change | Month-Over-Month<br>Change |  |
| \$133,999 or Less      | 28                | + 115.4%                 | - 3.4%                     | 2.5             | + 56.6%                               | - 21.0%                    | 11              | + 37.5%                  | + 22.2%                    |  |
| \$134,000 to \$184,999 | 21                | + 75.0%                  | + 10.5%                    | 3.5             | - 12.5%                               | + 28.9%                    | 6               | + 100.0%                 | - 14.3%                    |  |
| \$185,000 to \$274,999 | 55                | - 31.3%                  | + 66.7%                    | 18.3            | + 129.2%                              | + 177.8%                   | 3               | - 70.0%                  | - 40.0%                    |  |
| \$275,000 or More      | 248               | - 3.5%                   | + 37.0%                    | 8.0             | - 0.4%                                | + 32.6%                    | 31              | - 3.1%                   | + 3.3%                     |  |
| Total                  | 352               | - 2.8%                   | + 34.4%                    | 6.9             | + 1.1%                                | + 34.4%                    | 51              | - 3.8%                   | 0.0%                       |  |