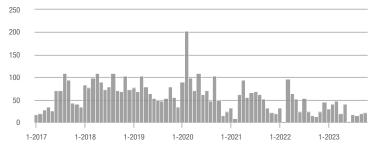

### Academy West – 32

|                        | Total<br>Showings |                          |                            | (               | Buyer Interest<br>(Showings/Listings) |                            |                 | Managed<br>Listings      |                            |  |
|------------------------|-------------------|--------------------------|----------------------------|-----------------|---------------------------------------|----------------------------|-----------------|--------------------------|----------------------------|--|
| Price Range            | October<br>2023   | Year-Over-Year<br>Change | Month-Over-Month<br>Change | October<br>2023 | Year-Over-Year<br>Change              | Month-Over-Month<br>Change | October<br>2023 | Year-Over-Year<br>Change | Month-Over-Month<br>Change |  |
| \$133,999 or Less      | 28                | + 115.4%                 | - 3.4%                     | 2.5             | + 56.6%                               | - 21.0%                    | 11              | + 37.5%                  | + 22.2%                    |  |
| \$134,000 to \$184,999 | 21                | + 75.0%                  | + 10.5%                    | 3.5             | - 12.5%                               | + 28.9%                    | 6               | + 100.0%                 | - 14.3%                    |  |
| \$185,000 to \$274,999 | 55                | - 31.3%                  | + 66.7%                    | 18.3            | + 129.2%                              | + 177.8%                   | 3               | - 70.0%                  | - 40.0%                    |  |
| \$275,000 or More      | 248               | - 3.5%                   | + 37.0%                    | 8.0             | - 0.4%                                | + 32.6%                    | 31              | - 3.1%                   | + 3.3%                     |  |
| Total                  | 352               | - 2.8%                   | + 34.4%                    | 6.9             | + 1.1%                                | + 34.4%                    | 51              | - 3.8%                   | 0.0%                       |  |