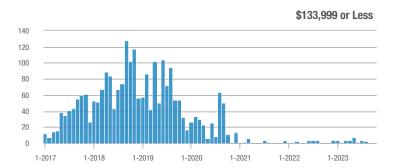

### Academy West – 32

|                        | Total<br>Showings |                          |                            | (               | Buyer Interest<br>(Showings/Listings) |                            |                 | Managed<br>Listings      |                            |  |
|------------------------|-------------------|--------------------------|----------------------------|-----------------|---------------------------------------|----------------------------|-----------------|--------------------------|----------------------------|--|
| Price Range            | October<br>2023   | Year-Over-Year<br>Change | Month-Over-Month<br>Change | October<br>2023 | Year-Over-Year<br>Change              | Month-Over-Month<br>Change | October<br>2023 | Year-Over-Year<br>Change | Month-Over-Month<br>Change |  |
| \$133,999 or Less      | 28                | + 115.4%                 | - 3.4%                     | 2.5             | + 56.6%                               | - 21.0%                    | 11              | + 37.5%                  | + 22.2%                    |  |
| \$134,000 to \$184,999 | 21                | + 75.0%                  | + 10.5%                    | 3.5             | - 12.5%                               | + 28.9%                    | 6               | + 100.0%                 | - 14.3%                    |  |
| \$185,000 to \$274,999 | 55                | - 31.3%                  | + 66.7%                    | 18.3            | + 129.2%                              | + 177.8%                   | 3               | - 70.0%                  | - 40.0%                    |  |
| \$275,000 or More      | 248               | - 3.5%                   | + 37.0%                    | 8.0             | - 0.4%                                | + 32.6%                    | 31              | - 3.1%                   | + 3.3%                     |  |
| Total                  | 352               | - 2.8%                   | + 34.4%                    | 6.9             | + 1.1%                                | + 34.4%                    | 51              | - 3.8%                   | 0.0%                       |  |