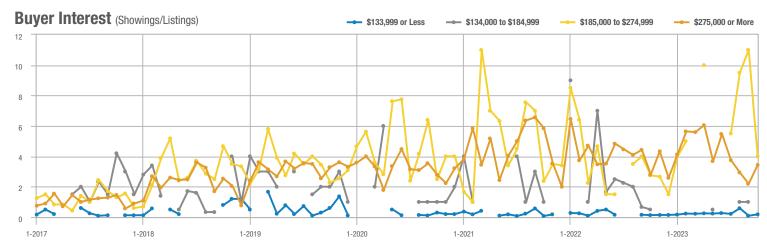

### Academy West – 32

|                        | Total<br>Showings |                          |                            | (               | Buyer Interest<br>(Showings/Listings) |                            |                 | Managed<br>Listings      |                            |  |
|------------------------|-------------------|--------------------------|----------------------------|-----------------|---------------------------------------|----------------------------|-----------------|--------------------------|----------------------------|--|
| Price Range            | October<br>2023   | Year-Over-Year<br>Change | Month-Over-Month<br>Change | October<br>2023 | Year-Over-Year<br>Change              | Month-Over-Month<br>Change | October<br>2023 | Year-Over-Year<br>Change | Month-Over-Month<br>Change |  |
| \$133,999 or Less      | 28                | + 115.4%                 | - 3.4%                     | 2.5             | + 56.6%                               | - 21.0%                    | 11              | + 37.5%                  | + 22.2%                    |  |
| \$134,000 to \$184,999 | 21                | + 75.0%                  | + 10.5%                    | 3.5             | - 12.5%                               | + 28.9%                    | 6               | + 100.0%                 | - 14.3%                    |  |
| \$185,000 to \$274,999 | 55                | - 31.3%                  | + 66.7%                    | 18.3            | + 129.2%                              | + 177.8%                   | 3               | - 70.0%                  | - 40.0%                    |  |
| \$275,000 or More      | 248               | - 3.5%                   | + 37.0%                    | 8.0             | - 0.4%                                | + 32.6%                    | 31              | - 3.1%                   | + 3.3%                     |  |
| Total                  | 352               | - 2.8%                   | + 34.4%                    | 6.9             | + 1.1%                                | + 34.4%                    | 51              | - 3.8%                   | 0.0%                       |  |

#### Buyer Interest (Showings/Listings) \$133,999 or Less ---- \$134,000 to \$184,999 \$185,000 to \$274,999 \$275,000 or More 30 25 20 15 10 5 0 1-2018 1-2019 1-2020 1-2017 1-2021 1-2022 1-2023