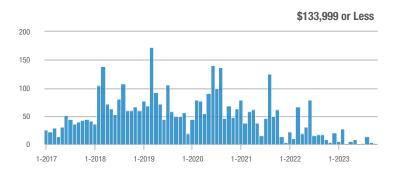

4%                    | 16              | - 20.0%                  | + 6.7%                     |  |
| \$275,000 or More      | 48                | + 84.6%                  | + 23.1%                    | 3.0             | + 73.1%                               | + 30.8%                    | 16              | + 6.7%                   | - 5.9%                     |  |
| Total                  | 221               | - 4.7%                   | + 53.5%                    | 5.1             | + 8.6%                                | + 35.6%                    | 43              | - 12.2%                  | + 13.2%                    |  |

250 200

150

100

50

0

. In I

1-2018

1-2018

1-2019

1-2019

1-2020

1-2020

1-2021

1-2021

1-2017

### **Showings**

300

250

200

150

100

50

0

1-2017











### North Albuquerque Acres Area – 20

|                        | Total<br>Showings |                          |                            | (               | Buyer Inte<br>Showings/L |                            | Managed<br>Listings |                          |                            |  |
|------------------------|-------------------|--------------------------|----------------------------|-----------------|--------------------------|----------------------------|---------------------|--------------------------|----------------------------|--|
| Price Range            | October<br>2023   | Year-Over-Year<br>Change | Month-Over-Month<br>Change | October<br>2023 | Year-Over-Year<br>Change | Month-Over-Month<br>Change | October<br>2023     | Year-Over-Year<br>Change | Month-Ove