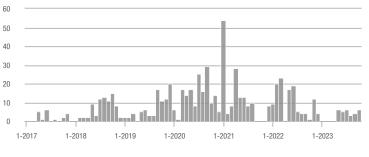

### Academy West – 32

|                        | Total<br>Showings |                          |                            | (               | Buyer Interest<br>(Showings/Listings) |                            |                 | Managed<br>Listings      |                            |  |
|------------------------|-------------------|--------------------------|----------------------------|-----------------|---------------------------------------|----------------------------|-----------------|--------------------------|----------------------------|--|
| Price Range            | October<br>2023   | Year-Over-Year<br>Change | Month-Over-Month<br>Change | October<br>2023 | Year-Over-Year<br>Change              | Month-Over-Month<br>Change | October<br>2023 | Year-Over-Year<br>Change | Month-Over-Month<br>Change |  |
| \$133,999 or Less      | 28                | + 115.4%                 | - 3.4%                     | 2.5             | + 56.6%                               | - 21.0%                    | 11              | + 37.5%                  | + 22.2%                    |  |
| \$134,000 to \$184,999 | 21                | + 75.0%                  | + 10.5%                    | 3.5             | - 12.5%                               | + 28.9%                    | 6               | + 100.0%                 | - 14.3%                    |  |
| \$185,000 to \$274,999 | 55                | - 31.3%                  | + 66.7%                    | 18.3            | + 129.2%                              | + 177.8%                   | 3               | - 70.0%                  | - 40.0%                    |  |
| \$275,000 or More      | 248               | - 3.5%                   | + 37.0%                    | 8.0             | - 0.4%                                | + 32.6%                    | 31              | - 3.1%                   | + 3.3%                     |  |
| Total                  | 352               | - 2.8%                   | + 34.4%                    | 6.9             | + 1.1%                                | + 34.4%                    | 51              | - 3.8%                   | 0.0%                       |  |

### Albuquerque Acres West – 21

|                        | Total<br>Showings |                          |                            | Buyer Interest<br>(Showings/Listings) |                          |                            | Managed<br>Listings |                          |                            |
|------------------------|-------------------|--------------------------|----------------------------|---------------------------------------|--------------------------|----------------------------|---------------------|--------------------------|----------------------------|
| Price Range            | October<br>2023   | Year-Over-Year<br>Change | Month-Over-Month<br>Change | October<br>2023                       | Year-Over-Year<br>Change | Month-Over-Month<br>Change | October<br>2023     | Year-Over-Year<br>Change | Month-Over-Month<br>Change |
| \$133,999 or Less      | 0                 | —                        |                            |                                       |                          |                            | 0                   | —                        |                            |
| \$134,000 to \$184,999 | 7                 | - 30.0%                  |                            | 7.0                                   | - 30.0%                  |                            | 1                   | 0.0%                     | 0.0%                       |
| \$185,000 to \$274,999 | 7                 | _                        | + 40.0%                    | 7.0                                   |                          | + 40.0%                    | 1                   | _                        | 0.0%                       |
| \$275,000 or More      | 170               | - 25.4%                  | - 5.0%                     | 5.7                                   | + 1.9%                   | + 7.6%                     | 30                  | - 26.8%                  | - 11.8%                    |
| Total                  | 184               | - 23.3%                  | 0.0%                       | 5.8                                   | + 5.4%                   | + 12.5%                    | 32                  | - 27.3%                  | - 11.1%                    |

### **Belen – 741**

|                        | Total<br>Showings |                          |                            | (               | Buyer Interest<br>(Showings/Listings) |                            |                 | Managed<br>Listings      |                            |  |
|------------------------|-------------------|--------------------------|----------------------------|-----------------|---------------------------------------|----------------------------|-----------------|--------------------------|----------------------------|--|
| Price Range            | October<br>2023   | Year-Over-Year<br>Change | Month-Over-Month<br>Change | October<br>2023 | Year-Over-Year<br>Change              | Month-Over-Month<br>Change | October<br>2023 | Year-Over-Year<br>Change | Month-Over-Month<br>Change |  |
| \$133,999 or Less      | 3                 | - 70.0%                  | 0.0%                       | 0.5             | - 55.0%                               | + 16.7%                    | 6               | - 33.3%                  | - 14.3%                    |  |
| \$134,000 to \$184,999 | 22                | + 10.0%                  | + 22.2%                    | 3.1             | - 37.1%                               | - 30.2%                    | 7               | + 75.0%                  | + 75.0%                    |  |
| \$185,000 to \$274,999 | 31                | 0.0%                     | + 14.8%                    | 3.1             | + 60.0%                               | + 37.8%                    | 10              | - 37.5%                  | - 16.7%                    |  |
| \$275,000 or More      | 16                | + 45.5%                  | - 33.3%                    | 1.3             | + 45.5%                               | - 16.7%                    | 12              | 0.0%                     | - 20.0%                    |  |
| Total                  | 72                | 0.0%                     | 0.0%                       | 2.1             | + 17.1%                               | + 8.6%                     | 35              | - 14.6%                  | - 7.9%                     |  |

# **Bernalillo / Algodones – 170**

|                        | Total<br>Showings |                          |                            | (               | Buyer Interest<br>(Showings/Listings) |                            |                 | Managed<br>Listings      |                            |  |
|------------------------|-------------------|--------------------------|----------------------------|-----------------|---------------------------------------|----------------------------|-----------------|--------------------------|----------------------------|--|
| Price Range            | October<br>2023   | Year-Over-Year<br>Change | Month-Over-Month<br>Change | October<br>2023 | Year-Over-Year<br>Change              | Month-Over-Month<br>Change | October<br>2023 | Year-Over-Year<br>Change | Month-Over-Month<br>Change |  |
| \$133,999 or Less      | 0                 |                          |                            |                 |                                       |                            | 1               | - 66.7%                  | 0.0%                       |  |
| \$134,000 to \$184,999 | 0                 | _                        |                            |                 |                                       |                            | 0               | —                        |                            |  |
| \$185,000 to \$274,999 | 0                 | _                        |                            |                 |                                       |                            | 1               | - 66.7%                  | - 50.0%                    |  |
| \$275,000 or More      | 80                | + 122.2%                 | - 25.2%                    | 3.2             | + 68.9%                               | - 19.3%                    | 25              | + 31.6%                  | - 7.4%                     |  |
| Total                  | 80                | + 66.7%                  | - 33.3%                    | 3.0             | + 54.3%                               | - 23.5%                    | 27              | + 8.0%                   | - 12.9%                    |  |

# **Bosque Farms and Peralta – 710**

|                        | Total<br>Showings |                          |                            | (               | Buyer Interest<br>(Showings/Listings) |                            |                 | Managed<br>Listings      |                            |  |
|------------------------|-------------------|--------------------------|----------------------------|-----------------|---------------------------------------|----------------------------|-----------------|--------------------------|----------------------------|--|
| Price Range            | October<br>2023   | Year-Over-Year<br>Change | Month-Over-Month<br>Change | October<br>2023 | Year-Over-Year<br>Change              | Month-Over-Month<br>Change | October<br>2023 | Year-Over-Year<br>Change | Month-Over-Month<br>Change |  |
| \$133,999 or Less      | 1                 | - 92.9%                  | 0.0%                       | 0.5             | - 92.9%                               | - 50.0%                    | 2               | 0.0%                     | + 100.0%                   |  |
| \$134,000 to \$184,999 | 2                 | —                        | 0.0%                       | 1.0             |                                       | + 50.0%                    | 2               | —                        | - 33.3%                    |  |
| \$185,000 to \$274,999 | 6                 | + 50.0%                  | - 53.8%                    | 1.5             | + 12.5%                               | - 53.8%                    | 4               | + 33.3%                  | 0.0%                       |  |
| \$275,000 or More      | 24                | - 65.7%                  | + 71.4%                    | 1.7             | - 51.0%                               | + 83.7%                    | 14              | - 30.0%                  | - 6.7%                     |  |
| Total                  | 33                | - 62.5%                  | + 10.0%                    | 1.5             | - 57.4%                               | + 15.0%                    | 22              | - 12.0%                  | - 4.3%                     |  |

## Corrales – 130

|                        | Total<br>Showings |                          |                            | (               | Buyer Interest<br>(Showings/Listings) |                            |                 | Managed<br>Listings      |                            |  |
|------------------------|-------------------|--------------------------|----------------------------|-----------------|---------------------------------------|----------------------------|-----------------|--------------------------|----------------------------|--|
| Price Range            | October<br>2023   | Year-Over-Year<br>Change | Month-Over-Month<br>Change | October<br>2023 | Year-Over-Year<br>Change              | Month-Over-Month<br>Change | October<br>2023 | Year-Over-Year<br>Change | Month-Over-Month<br>Change |  |
| \$133,999 or Less      | 0                 |                          | —                          |                 |                                       |                            | 0               | —                        |                            |  |
| \$134,000 to \$184,999 | 0                 |                          | —                          |                 |                                       |                            | 0               | _                        |                            |  |
| \$185,000 to \$274,999 | 22                | + 2,100.0%               | + 100.0%                   | 5.5             | + 3,750.0%                            | + 100.0%                   | 4               | - 42.9%                  | 0.0%                       |  |
| \$275,000 or More      | 132               | - 30.2%                  | + 37.5%                    | 4.4             | - 6.9%                                | + 23.8%                    | 30              | - 25.0%                  | + 11.1%                    |  |
| Total                  | 154               | - 18.9%                  | + 43.9%                    | 4.5             | + 16.8%                               | + 31.2%                    | 34              | - 30.6%                  | + 9.7%                     |  |

### **Downtown Area – 80**

|                        | Total<br>Showings |                          |                            | (               | Buyer Interest<br>(Showings/Listings) |                            |                 | Managed<br>Listings      |                            |  |
|------------------------|-------------------|--------------------------|----------------------------|-----------------|---------------------------------------|----------------------------|-----------------|--------------------------|----------------------------|--|
| Price Range            | October<br>2023   | Year-Over-Year<br>Change | Month-Over-Month<br>Change | October<br>2023 | Year-Over-Year<br>Change              | Month-Over-Month<br>Change | October<br>2023 | Year-Over-Year<br>Change | Month-Over-Month<br>Change |  |
| \$133,999 or Less      | 18                | + 63.6%                  | + 38.5%                    | 9.0             | + 227.3%                              | + 176.9%                   | 2               | - 50.0%                  | - 50.0%                    |  |
| \$134,000 to \$184,999 | 11                | - 47.6%                  | - 26.7%                    | 3.7             | + 74.6%                               | + 22.2%                    | 3               | - 70.0%                  | - 40.0%                    |  |
| \$185,000 to \$274,999 | 50                | + 35.1%                  | + 13.6%                    | 4.2             | + 80.2%                               | + 4.2%                     | 12              | - 25.0%                  | + 9.1%                     |  |
| \$275,000 or More      | 143               | - 34.7%                  | - 1.4%                     | 3.5             | - 25.1%                               | + 10.6%                    | 41              | - 12.8%                  | - 10.9%                    |  |
| Total                  | 222               | - 22.9%                  | + 2.3%                     | 3.8             | + 2.3%                                | + 16.4%                    | 58              | - 24.7%                  | - 12.1%                    |  |

# East Los Lunas, Tome, Valencia – 711

|                        | Total<br>Showings |                          |                            | (               | Buyer Interest<br>(Showings/Listings) |                            |                 | Managed<br>Listings      |                            |  |
|------------------------|-------------------|--------------------------|----------------------------|-----------------|---------------------------------------|----------------------------|-----------------|--------------------------|----------------------------|--|
| Price Range            | October<br>2023   | Year-Over-Year<br>Change | Month-Over-Month<br>Change | October<br>2023 | Year-Over-Year<br>Change              | Month-Over-Month<br>Change | October<br>2023 | Year-Over-Year<br>Change | Month-Over-Month<br>Change |  |
| \$133,999 or Less      | 1                 | - 66.7%                  | - 87.5%                    | 0.5             | + 16.7%                               | - 75.0%                    | 2               | - 71.4%                  | - 50.0%                    |  |
| \$134,000 to \$184,999 | 1                 | - 96.3%                  |                            | 0.5             | - 92.6%                               |                            | 2               | - 50.0%                  | + 100.0%                   |  |
| \$185,000 to \$274,999 | 8                 | - 79.5%                  |                            | 2.7             | - 31.6%                               |                            | 3               | - 70.0%                  | + 50.0%                    |  |
| \$275,000 or More      | 56                | + 143.5%                 | + 21.7%                    | 3.1             | + 102.9%                              | - 5.3%                     | 18              | + 20.0%                  | + 28.6%                    |  |
| Total                  | 66                | - 28.3%                  | + 22.2%                    | 2.6             | + 3.3%                                | + 2.7%                     | 25              | - 30.6%                  | + 19.0%                    |  |

# Fairgrounds – 70

|                        | Total<br>Showings |                          |                            | (               | Buyer Interest<br>(Showings/Listings) |                            |                 | Managed<br>Listings      |                            |  |
|------------------------|-------------------|--------------------------|----------------------------|-----------------|---------------------------------------|----------------------------|-----------------|--------------------------|----------------------------|--|
| Price Range            | October<br>2023   | Year-Over-Year<br>Change | Month-Over-Month<br>Change | October<br>2023 | Year-Over-Year<br>Change              | Month-Over-Month<br>Change | October<br>2023 | Year-Over-Year<br>Change | Month-Over-Month<br>Change |  |
| \$133,999 or Less      | 0                 | —                        | —                          |                 |                                       |                            | 0               | —                        |                            |  |
| \$134,000 to \$184,999 | 0                 | _                        | —                          |                 |                                       |                            | 0               | _                        |                            |  |
| \$185,000 to \$274,999 | 55                | - 19.1%                  | - 3.5%                     | 6.9             | + 71.9%                               | + 32.7%                    | 8               | - 52.9%                  | - 27.3%                    |  |
| \$275,000 or More      | 59                | + 47.5%                  | - 24.4%                    | 2.7             | + 27.4%                               | - 20.9%                    | 22              | + 15.8%                  | - 4.3%                     |  |
| Total                  | 114               | - 14.3%                  | - 15.6%                    | 3.8             | + 11.4%                               | - 4.3%                     | 30              | - 23.1%                  | - 11.8%                    |  |

# Far Northeast Heights – 30

|                        | Total<br>Showings |                          |                            | Buyer Interest<br>(Showings/Listings) |                          |                            | Managed<br>Listings |                          |                            |
|------------------------|-------------------|--------------------------|----------------------------|---------------------------------------|--------------------------|----------------------------|---------------------|--------------------------|----------------------------|
| Price Range            | October<br>2023   | Year-Over-Year<br>Change | Month-Over-Month<br>Change | October<br>2023                       | Year-Over-Year<br>Change | Month-Over-Month<br>Change | October<br>2023     | Year-Over-Year<br>Change | Month-Over-Month<br>Change |
| \$133,999 or Less      | 0                 |                          |                            |                                       |                          |                            | 0                   | —                        |                            |
| \$134,000 to \$184,999 | 0                 | —                        | —                          |                                       |                          |                            | 0                   | _                        |                            |
| \$185,000 to \$274,999 | 15                | - 69.4%                  | - 77.3%                    | 3.8                                   | - 54.1%                  | - 77.3%                    | 4                   | - 33.3%                  | 0.0%                       |
| \$275,000 or More      | 620               | - 12.3%                  | + 8.6%                     | 7.4                                   | - 6.0%                   | + 15.0%                    | 84                  | - 6.7%                   | - 5.6%                     |
| Total                  | 635               | - 17.0%                  | - 0.3%                     | 7.2                                   | - 4.7%                   | + 5.4%                     | 88                  | - 12.9%                  | - 5.4%                     |

# Foothills North – 31

|                        |                 | Total<br>Showings        |                            |                 | Buyer Inte<br>Showings/L |                            | Managed<br>Listings |                          |                            |  |
|------------------------|-----------------|--------------------------|----------------------------|-----------------|--------------------------|----------------------------|---------------------|--------------------------|----------------------------|--|
| Price Range            | October<br>2023 | Year-Over-Year<br>Change | Month-Over-Month<br>Change | October<br>2023 | Year-Over-Year<br>Change | Month-Over-Month<br>Change | October<br>2023     | Year-Over-Year<br>Change | Month-Over-Month<br>Change |  |
| \$133,999 or Less      | 0               |                          |                            |                 |                          |                            | 1                   | —                        | 0.0%                       |  |
| \$134,000 to \$184,999 | 0               | _                        | —                          |                 |                          |                            | 0                   | _                        |                            |  |
| \$185,000 to \$274,999 | 0               | _                        |                            |                 |                          |                            | 0                   | _                        |                            |  |
| \$275,000 or More      | 58              | - 9.4%                   | 0.0%                       | 3.9             | - 21.5%                  | - 6.7%                     | 15                  | + 15.4%                  | + 7.1%                     |  |
| Total                  | 58              | - 19.4%                  | 0.0%                       | 3.6             | - 29.5%                  | - 6.3%                     | 16                  | + 14.3%                  | + 6.7%                     |  |

# Foothills South - 51

|                        |                 | Total<br>Showings        |                            |                 | Buyer Inte<br>Showings/L |                            | Managed<br>Listings |                          |                            |  |
|------------------------|-----------------|--------------------------|----------------------------|-----------------|--------------------------|----------------------------|---------------------|--------------------------|----------------------------|--|
| Price Range            | October<br>2023 | Year-Over-Year<br>Change | Month-Over-Month<br>Change | October<br>2023 | Year-Over-Year<br>Change | Month-Over-Month<br>Change | October<br>2023     | Year-Over-Year<br>Change | Month-Over-Month<br>Change |  |
| \$133,999 or Less      | 0               | —                        | —                          |                 |                          |                            | 0                   | —                        |                            |  |
| \$134,000 to \$184,999 | 0               | _                        | —                          |                 |                          |                            | 0                   | _                        |                            |  |
| \$185,000 to \$274,999 | 20              | - 54.5%                  | - 28.6%                    | 10.0            | + 81.8%                  | - 28.6%                    | 2                   | - 75.0%                  | 0.0%                       |  |
| \$275,000 or More      | 269             | + 19.0%                  | + 72.4%                    | 6.6             | - 15.8%                  | + 22.0%                    | 41                  | + 41.4%                  | + 41.4%                    |  |
| Total                  | 289             | + 7.0%                   | + 52.1%                    | 6.7             | - 7.9%                   | + 13.2%                    | 43                  | + 16.2%                  | + 34.4%                    |  |

# Four Hills Village – 60

|                        |                 | Total<br>Showin          |                            | (               | Buyer Inte<br>Showings/L |                            | Managed<br>Listings |                          |                            |
|------------------------|-----------------|--------------------------|----------------------------|-----------------|--------------------------|----------------------------|---------------------|--------------------------|----------------------------|
| Price Range            | October<br>2023 | Year-Over-Year<br>Change | Month-Over-Month<br>Change | October<br>2023 | Year-Over-Year<br>Change | Month-Over-Month<br>Change | October<br>2023     | Year-Over-Year<br>Change | Month-Over-Month<br>Change |
| \$133,999 or Less      | 0               | —                        |                            |                 |                          |                            | 0                   | —                        | —                          |
| \$134,000 to \$184,999 | 0               | _                        | —                          |                 | _                        |                            | 0                   | _                        |                            |
| \$185,000 to \$274,999 | 0               | _                        |                            |                 | _                        |                            | 0                   | _                        |                            |
| \$275,000 or More      | 117             | + 48.1%                  | + 14.7%                    | 5.1             | + 22.3%                  | - 5.2%                     | 23                  | + 21.1%                  | + 21.1%                    |
| Total                  | 117             | + 33.0%                  | + 12.5%                    | 5.1             | + 15.6%                  | - 2.2%                     | 23                  | + 15.0%                  | + 15.0%                    |

# Ladera Heights – 111

| Tot<br>Show            |                 |                          |                            | Buyer Interest<br>(Showings/Listings) |                          |                            | Managed<br>Listings |                          |                            |
|------------------------|-----------------|--------------------------|----------------------------|---------------------------------------|--------------------------|----------------------------|---------------------|--------------------------|----------------------------|
| Price Range            | October<br>2023 | Year-Over-Year<br>Change | Month-Over-Month<br>Change | October<br>2023                       | Year-Over-Year<br>Change | Month-Over-Month<br>Change | October<br>2023     | Year-Over-Year<br>Change | Month-Over-Month<br>Change |
| \$133,999 or Less      | 4               | + 300.0%                 | + 100.0%                   | 4.0                                   | + 300.0%                 | + 100.0%                   | 1                   | 0.0%                     | 0.0%                       |
| \$134,000 to \$184,999 | 0               | _                        |                            |                                       |                          |                            | 0                   | —                        | —                          |
| \$185,000 to \$274,999 | 157             | - 48.2%                  | + 118.1%                   | 7.5                                   | - 6.2%                   | + 55.8%                    | 21                  | - 44.7%                  | + 40.0%                    |
| \$275,000 or More      | 238             | - 34.6%                  | - 19.9%                    | 5.3                                   | + 6.1%                   | + 5.1%                     | 45                  | - 38.4%                  | - 23.7%                    |
| Total                  | 399             | - 43.9%                  | + 0.8%                     | 6.0                                   | - 2.8%                   | + 15.8%                    | 67                  | - 42.2%                  | - 13.0%                    |

### Las Maravillas, Cypress Gardens – 721

|                        | Total<br>Showings |                          |                            | (               | Buyer Interest<br>(Showings/Listings) |                            |                 | Managed<br>Listings      |                            |  |
|------------------------|-------------------|--------------------------|----------------------------|-----------------|---------------------------------------|----------------------------|-----------------|--------------------------|----------------------------|--|
| Price Range            | October<br>2023   | Year-Over-Year<br>Change | Month-Over-Month<br>Change | October<br>2023 | Year-Over-Year<br>Change              | Month-Over-Month<br>Change | October<br>2023 | Year-Over-Year<br>Change | Month-Over-Month<br>Change |  |
| \$133,999 or Less      | 1                 | _                        |                            | 1.0             |                                       |                            | 1               | —                        | 0.0%                       |  |
| \$134,000 to \$184,999 | 0                 | _                        | _                          |                 | _                                     |                            | 0               | _                        |                            |  |
| \$185,000 to \$274,999 | 97                | + 34.7%                  | + 102.1%                   | 8.1             | + 90.9%                               | + 51.6%                    | 12              | - 29.4%                  | + 33.3%                    |  |
| \$275,000 or More      | 23                | + 35.3%                  | + 228.6%                   | 1.9             | - 43.6%                               | + 201.2%                   | 12              | + 140.0%                 | + 9.1%                     |  |
| Total                  | 121               | + 36.0%                  | + 120.0%                   | 4.8             | + 19.6%                               | + 84.8%                    | 25              | + 13.6%                  | + 19.0%                    |  |

### Los Lunas – 700

|                        | Total<br>Showings |                          |                            | (               | Buyer Interest<br>(Showings/Listings) |                            |                 | Managed<br>Listings      |                            |  |
|------------------------|-------------------|--------------------------|----------------------------|-----------------|---------------------------------------|----------------------------|-----------------|--------------------------|----------------------------|--|
| Price Range            | October<br>2023   | Year-Over-Year<br>Change | Month-Over-Month<br>Change | October<br>2023 | Year-Over-Year<br>Change              | Month-Over-Month<br>Change | October<br>2023 | Year-Over-Year<br>Change | Month-Over-Month<br>Change |  |
| \$133,999 or Less      | 0                 |                          |                            |                 |                                       |                            | 0               | —                        |                            |  |
| \$134,000 to \$184,999 | 14                | - 51.7%                  | + 100.0%                   | 7.0             | - 75.9%                               | + 300.0%                   | 2               | + 100.0%                 | - 50.0%                    |  |
| \$185,000 to \$274,999 | 79                | + 139.4%                 | + 17.9%                    | 4.9             | + 49.6%                               | + 10.5%                    | 16              | + 60.0%                  | + 6.7%                     |  |
| \$275,000 or More      | 71                | + 42.0%                  | + 47.9%                    | 2.4             | + 95.9%                               | + 53.0%                    | 29              | - 27.5%                  | - 3.3%                     |  |
| Total                  | 164               | + 45.1%                  | + 34.4%                    | 3.5             | + 63.7%                               | + 40.1%                    | 47              | - 11.3%                  | - 4.1%                     |  |

# Meadow Lake, El Cerro Mission, Monterrey Park – 720

|                        | Total<br>Showings |                          |                            | (               | Buyer Interest<br>(Showings/Listings) |                            |                 | Managed<br>Listings      |                            |  |
|------------------------|-------------------|--------------------------|----------------------------|-----------------|---------------------------------------|----------------------------|-----------------|--------------------------|----------------------------|--|
| Price Range            | October<br>2023   | Year-Over-Year<br>Change | Month-Over-Month<br>Change | October<br>2023 | Year-Over-Year<br>Change              | Month-Over-Month<br>Change | October<br>2023 | Year-Over-Year<br>Change | Month-Over-Month<br>Change |  |
| \$133,999 or Less      | 8                 | + 100.0%                 | - 33.3%                    | 1.1             | + 185.7%                              | - 14.3%                    | 7               | - 30.0%                  | - 22.2%                    |  |
| \$134,000 to \$184,999 | 28                | + 833.3%                 | + 250.0%                   | 7.0             | + 366.7%                              | + 250.0%                   | 4               | + 100.0%                 | 0.0%                       |  |
| \$185,000 to \$274,999 | 3                 | - 50.0%                  |                            | 3.0             | 0.0%                                  |                            | 1               | - 50.0%                  |                            |  |
| \$275,000 or More      | 4                 | —                        | 0.0%                       | 4.0             |                                       | 0.0%                       | 1               | —                        | 0.0%                       |  |
| Total                  | 43                | + 230.8%                 | + 79.2%                    | 3.3             | + 256.2%                              | + 92.9%                    | 13              | - 7.1%                   | - 7.1%                     |  |

# Mesa Del Sol – 72

|                        |                 | Total<br>Showin          | gs                         | (               | Buyer Inte<br>Showings/L |                            | Managed<br>Listings |                          |                            |  |
|------------------------|-----------------|--------------------------|----------------------------|-----------------|--------------------------|----------------------------|---------------------|--------------------------|----------------------------|--|
| Price Range            | October<br>2023 | Year-Over-Year<br>Change | Month-Over-Month<br>Change | October<br>2023 | Year-Over-Year<br>Change | Month-Over-Month<br>Change | October<br>2023     | Year-Over-Year<br>Change | Month-Over-Month<br>Change |  |
| \$133,999 or Less      | 0               |                          |                            |                 |                          |                            | 0                   | —                        |                            |  |
| \$134,000 to \$184,999 | 0               | _                        | —                          |                 |                          |                            | 0                   | _                        |                            |  |
| \$185,000 to \$274,999 | 0               |                          |                            |                 |                          |                            | 0                   | _                        |                            |  |
| \$275,000 or More      | 17              | - 15.0%                  | + 54.5%                    | 2.8             | + 41.7%                  | + 54.5%                    | 6                   | - 40.0%                  | 0.0%                       |  |
| Total                  | 17              | - 15.0%                  | + 54.5%                    | 2.8             | + 41.7%                  | + 54.5%                    | 6                   | - 40.0%                  | 0.0%                       |  |

# Near North Valley – 101

|                        | Total<br>Showings |                          |                            | (               | Buyer Interest<br>(Showings/Listings) |                            |                 | Managed<br>Listings      |                            |  |
|------------------------|-------------------|--------------------------|----------------------------|-----------------|---------------------------------------|----------------------------|-----------------|--------------------------|----------------------------|--|
| Price Range            | October<br>2023   | Year-Over-Year<br>Change | Month-Over-Month<br>Change | October<br>2023 | Year-Over-Year<br>Change              | Month-Over-Month<br>Change | October<br>2023 | Year-Over-Year<br>Change | Month-Over-Month<br>Change |  |
| \$133,999 or Less      | 0                 | —                        |                            |                 |                                       |                            | 0               | _                        |                            |  |
| \$134,000 to \$184,999 | 3                 | - 94.5%                  | - 94.6%                    | 1.0             | - 90.9%                               | - 87.5%                    | 3               | - 40.0%                  | - 57.1%                    |  |
| \$185,000 to \$274,999 | 108               | + 36.7%                  | + 10.2%                    | 9.8             | + 49.1%                               | + 20.2%                    | 11              | - 8.3%                   | - 8.3%                     |  |
| \$275,000 or More      | 277               | + 116.4%                 | + 68.9%                    | 5.5             | + 90.4%                               | + 38.5%                    | 50              | + 13.6%                  | + 22.0%                    |  |
| Total                  | 388               | + 47.5%                  | + 22.0%                    | 6.1             | + 47.5%                               | + 14.4%                    | 64              | 0.0%                     | + 6.7%                     |  |

## **Near South Valley – 90**

|                        | Total<br>Showings |                          |                            | (               | Buyer Interest<br>(Showings/Listings) |                            |                 | Managed<br>Listings      |                            |  |
|------------------------|-------------------|--------------------------|----------------------------|-----------------|---------------------------------------|----------------------------|-----------------|--------------------------|----------------------------|--|
| Price Range            | October<br>2023   | Year-Over-Year<br>Change | Month-Over-Month<br>Change | October<br>2023 | Year-Over-Year<br>Change              | Month-Over-Month<br>Change | October<br>2023 | Year-Over-Year<br>Change | Month-Over-Month<br>Change |  |
| \$133,999 or Less      | 1                 | - 88.9%                  | - 66.7%                    | 1.0             | - 66.7%                               | - 66.7%                    | 1               | - 66.7%                  | 0.0%                       |  |
| \$134,000 to \$184,999 | 68                | + 3.0%                   | + 100.0%                   | 6.8             | + 13.3%                               | 0.0%                       | 10              | - 9.1%                   | + 100.0%                   |  |
| \$185,000 to \$274,999 | 104               | - 20.6%                  | + 52.9%                    | 6.5             | - 0.8%                                | + 43.4%                    | 16              | - 20.0%                  | + 6.7%                     |  |
| \$275,000 or More      | 48                | + 84.6%                  | + 23.1%                    | 3.0             | + 73.1%                               | + 30.8%                    | 16              | + 6.7%                   | - 5.9%                     |  |
| Total                  | 221               | - 4.7%                   | + 53.5%                    | 5.1             | + 8.6%                                | + 35.6%                    | 43              | - 12.2%                  | + 13.2%                    |  |

### North Albuquerque Acres Area – 20

|                        | Total<br>Showings |                          |                            | (               | Buyer Inte<br>Showings/L |                            | Managed<br>Listings |                          |                            |  |
|------------------------|-------------------|--------------------------|----------------------------|-----------------|--------------------------|----------------------------|---------------------|--------------------------|----------------------------|--|
| Price Range            | October<br>2023   | Year-Over-Year<br>Change | Month-Over-Month<br>Change | October<br>2023 | Year-Over-Year<br>Change | Month-Over-Month<br>Change | October<br>2023     | Year-Over-Year<br>Change | Month-Over-Month<br>Change |  |
| \$133,999 or Less      | 1                 |                          |                            | 1.0             |                          |                            | 1                   | —                        |                            |  |
| \$134,000 to \$184,999 | 0                 | —                        |                            |                 |                          |                            | 0                   | _                        |                            |  |
| \$185,000 to \$274,999 | 0                 |                          |                            |                 |                          |                            | 0                   | _                        |                            |  |
| \$275,000 or More      | 180               | + 23.3%                  | + 42.9%                    | 6.7             | + 46.1%                  | + 27.0%                    | 27                  | - 15.6%                  | + 12.5%                    |  |
| Total                  | 181               | + 24.0%                  | + 43.7%                    | 6.5             | + 50.5%                  | + 23.1%                    | 28                  | - 17.6%                  | + 16.7%                    |  |

## North of I-40 – 220

|                        | Total<br>Showings |                          |                            | (               | Buyer Interest<br>(Showings/Listings) |                            |                 | Managed<br>Listings      |                            |  |
|------------------------|-------------------|--------------------------|----------------------------|-----------------|---------------------------------------|----------------------------|-----------------|--------------------------|----------------------------|--|
| Price Range            | October<br>2023   | Year-Over-Year<br>Change | Month-Over-Month<br>Change | October<br>2023 | Year-Over-Year<br>Change              | Month-Over-Month<br>Change | October<br>2023 | Year-Over-Year<br>Change | Month-Over-Month<br>Change |  |
| \$133,999 or Less      | 3                 | + 200.0%                 | - 70.0%                    | 0.2             | + 121.1%                              | - 65.3%                    | 19              | + 35.7%                  | - 13.6%                    |  |
| \$134,000 to \$184,999 | 0                 | —                        |                            |                 |                                       |                            | 1               | - 75.0%                  | 0.0%                       |  |
| \$185,000 to \$274,999 | 0                 | —                        |                            |                 |                                       |                            | 2               | - 66.7%                  | - 50.0%                    |  |
| \$275,000 or More      | 183               | + 53.8%                  | + 19.6%                    | 5.7             | + 53.8%                               | + 34.6%                    | 32              | 0.0%                     | - 11.1%                    |  |
| Total                  | 186               | + 42.0%                  | + 13.4%                    | 3.4             | + 47.2%                               | + 32.3%                    | 54              | - 3.6%                   | - 14.3%                    |  |

# North Valley – 100

|                        |                 | Total<br>Showings        |                            |                 | Buyer Interest<br>(Showings/Listings) |                            |                 | Managed<br>Listings      |                            |  |
|------------------------|-----------------|--------------------------|----------------------------|-----------------|---------------------------------------|----------------------------|-----------------|--------------------------|----------------------------|--|
| Price Range            | October<br>2023 | Year-Over-Year<br>Change | Month-Over-Month<br>Change | October<br>2023 | Year-Over-Year<br>Change              | Month-Over-Month<br>Change | October<br>2023 | Year-Over-Year<br>Change | Month-Over-Month<br>Change |  |
| \$133,999 or Less      | 2               | 0.0%                     |                            | 2.0             | + 300.0%                              |                            | 1               | - 75.0%                  |                            |  |
| \$134,000 to \$184,999 | 0               | _                        |                            |                 |                                       |                            | 0               | _                        |                            |  |
| \$185,000 to \$274,999 | 55              | + 17.0%                  | + 292.9%                   | 6.9             | - 12.2%                               | + 96.4%                    | 8               | + 33.3%                  | + 100.0%                   |  |
| \$275,000 or More      | 184             | + 44.9%                  | + 85.9%                    | 3.8             | + 50.8%                               | + 47.9%                    | 49              | - 3.9%                   | + 25.6%                    |  |
| Total                  | 241             | + 33.9%                  | + 113.3%                   | 4.2             | + 45.4%                               | + 58.1%                    | 58              | - 7.9%                   | + 34.9%                    |  |

## Northeast Edgewood – 270

|                        | Total<br>Showings |                          |                            | (               | Buyer Inte<br>Showings/L |                            | Managed<br>Listings |                          |                            |  |
|------------------------|-------------------|--------------------------|----------------------------|-----------------|--------------------------|----------------------------|---------------------|--------------------------|----------------------------|--|
| Price Range            | October<br>2023   | Year-Over-Year<br>Change | Month-Over-Month<br>Change | October<br>2023 | Year-Over-Year<br>Change | Month-Over-Month<br>Change | October<br>2023     | Year-Over-Year<br>Change | Month-Over-Month<br>Change |  |
| \$133,999 or Less      | 0                 | —                        |                            |                 |                          |                            | 1                   | - 80.0%                  | - 66.7%                    |  |
| \$134,000 to \$184,999 | 0                 | _                        |                            |                 |                          |                            | 0                   | —                        |                            |  |
| \$185,000 to \$274,999 | 9                 | + 12.5%                  | - 65.4%                    | 3.0             | + 12.5%                  | - 65.4%                    | 3                   | 0.0%                     | 0.0%                       |  |
| \$275,000 or More      | 35                | + 25.0%                  | + 75.0%                    | 5.0             | + 42.9%                  | + 175.0%                   | 7                   | - 12.5%                  | - 36.4%                    |  |
| Total                  | 44                | - 12.0%                  | - 17.0%                    | 4.0             | + 36.0%                  | + 28.3%                    | 11                  | - 35.3%                  | - 35.3%                    |  |

# Northeast Heights – 50

|                        | Total<br>Showings |                          |                            | (               | Buyer Interest<br>(Showings/Listings) |                            |                 | Managed<br>Listings      |                            |  |
|------------------------|-------------------|--------------------------|----------------------------|-----------------|---------------------------------------|----------------------------|-----------------|--------------------------|----------------------------|--|
| Price Range            | October<br>2023   | Year-Over-Year<br>Change | Month-Over-Month<br>Change | October<br>2023 | Year-Over-Year<br>Change              | Month-Over-Month<br>Change | October<br>2023 | Year-Over-Year<br>Change | Month-Over-Month<br>Change |  |
| \$133,999 or Less      | 13                | + 225.0%                 | + 44.4%                    | 13.0            | + 1,525.0%                            | + 188.9%                   | 1               | - 80.0%                  | - 50.0%                    |  |
| \$134,000 to \$184,999 | 15                | - 46.4%                  | - 71.2%                    | 7.5             | - 46.4%                               | - 42.3%                    | 2               | 0.0%                     | - 50.0%                    |  |
| \$185,000 to \$274,999 | 221               | - 59.1%                  | - 9.8%                     | 8.5             | + 14.7%                               | + 31.8%                    | 26              | - 64.4%                  | - 31.6%                    |  |
| \$275,000 or More      | 576               | + 36.5%                  | + 0.7%                     | 5.2             | - 5.3%                                | - 3.8%                     | 111             | + 44.2%                  | + 4.7%                     |  |
| Total                  | 825               | - 17.1%                  | - 6.0%                     | 5.9             | - 7.0%                                | + 0.7%                     | 140             | - 10.8%                  | - 6.7%                     |  |

## **Northwest Edgewood – 250**

|                        | Total<br>Showings |                          |                            | (               | Buyer Interest<br>(Showings/Listings) |                            |                 | Managed<br>Listings      |                            |  |
|------------------------|-------------------|--------------------------|----------------------------|-----------------|---------------------------------------|----------------------------|-----------------|--------------------------|----------------------------|--|
| Price Range            | October<br>2023   | Year-Over-Year<br>Change | Month-Over-Month<br>Change | October<br>2023 | Year-Over-Year<br>Change              | Month-Over-Month<br>Change | October<br>2023 | Year-Over-Year<br>Change | Month-Over-Month<br>Change |  |
| \$133,999 or Less      | 2                 | 0.0%                     | + 100.0%                   | 0.2             | + 36.4%                               | + 100.0%                   | 11              | - 26.7%                  | 0.0%                       |  |
| \$134,000 to \$184,999 | 0                 | _                        |                            |                 |                                       |                            | 1               | - 50.0%                  | - 50.0%                    |  |
| \$185,000 to \$274,999 | 4                 | - 63.6%                  | - 87.9%                    | 4.0             | + 45.5%                               | - 63.6%                    | 1               | - 75.0%                  | - 66.7%                    |  |
| \$275,000 or More      | 79                | + 41.1%                  | + 71.7%                    | 3.4             | + 22.7%                               | + 56.8%                    | 23              | + 15.0%                  | + 9.5%                     |  |
| Total                  | 85                | + 21.4%                  | + 3.7%                     | 2.4             | + 38.3%                               | + 6.5%                     | 36              | - 12.2%                  | - 2.7%                     |  |

## **Northwest Heights – 110**

|                        | Total<br>Showings |                          |                            | (               | Buyer Interest<br>(Showings/Listings) |                            |                 | Managed<br>Listings      |                            |  |
|------------------------|-------------------|--------------------------|----------------------------|-----------------|---------------------------------------|----------------------------|-----------------|--------------------------|----------------------------|--|
| Price Range            | October<br>2023   | Year-Over-Year<br>Change | Month-Over-Month<br>Change | October<br>2023 | Year-Over-Year<br>Change              | Month-Over-Month<br>Change | October<br>2023 | Year-Over-Year<br>Change | Month-Over-Month<br>Change |  |
| \$133,999 or Less      | 0                 | —                        |                            |                 |                                       |                            | 11              | - 31.3%                  | 0.0%                       |  |
| \$134,000 to \$184,999 | 0                 | —                        | —                          |                 |                                       |                            | 2               | - 50.0%                  | 0.0%                       |  |
| \$185,000 to \$274,999 | 42                | + 20.0%                  | - 35.4%                    | 14.0            | + 100.0%                              | + 7.7%                     | 3               | - 40.0%                  | - 40.0%                    |  |
| \$275,000 or More      | 545               | - 11.2%                  | + 11.0%                    | 4.2             | - 2.3%                                | + 3.3%                     | 129             | - 9.2%                   | + 7.5%                     |  |
| Total                  | 587               | - 9.6%                   | + 5.6%                     | 4.0             | + 4.2%                                | + 0.5%                     | 145             | - 13.2%                  | + 5.1%                     |  |

# Paradise East – 121

|                        |                 | Total<br>Showings        |                            |                 | Buyer Interest<br>(Showings/Listings) |                            |                 | Managed<br>Listings      |                            |  |
|------------------------|-----------------|--------------------------|----------------------------|-----------------|---------------------------------------|----------------------------|-----------------|--------------------------|----------------------------|--|
| Price Range            | October<br>2023 | Year-Over-Year<br>Change | Month-Over-Month<br>Change | October<br>2023 | Year-Over-Year<br>Change              | Month-Over-Month<br>Change | October<br>2023 | Year-Over-Year<br>Change | Month-Over-Month<br>Change |  |
| \$133,999 or Less      | 0               | _                        | —                          |                 |                                       |                            | 0               | —                        | —                          |  |
| \$134,000 to \$184,999 | 12              | 0.0%                     | - 40.0%                    | 12.0            | 0.0%                                  | - 40.0%                    | 1               | 0.0%                     | 0.0%                       |  |
| \$185,000 to \$274,999 | 7               | - 94.2%                  | + 600.0%                   | 7.0             | - 47.5%                               | + 600.0%                   | 1               | - 88.9%                  | 0.0%                       |  |
| \$275,000 or More      | 237             | - 40.2%                  | + 2.6%                     | 4.6             | - 24.9%                               | - 5.4%                     | 51              | - 20.3%                  | + 8.5%                     |  |
| Total                  | 256             | - 51.7%                  | + 1.6%                     | 4.8             | - 30.7%                               | - 4.2%                     | 53              | - 30.3%                  | + 6.0%                     |  |

## Paradise West – 120

|                        |                 | Total<br>Showin          | gs                         | (               | Buyer Inte<br>Showings/L |                            | Managed<br>Listings |                          |                            |  |
|------------------------|-----------------|--------------------------|----------------------------|-----------------|--------------------------|----------------------------|---------------------|--------------------------|----------------------------|--|
| Price Range            | October<br>2023 | Year-Over-Year<br>Change | Month-Over-Month<br>Change | October<br>2023 | Year-Over-Year<br>Change | Month-Over-Month<br>Change | October<br>2023     | Year-Over-Year<br>Change | Month-Over-Month<br>Change |  |
| \$133,999 or Less      | 0               |                          | —                          |                 |                          |                            | 0                   | —                        |                            |  |
| \$134,000 to \$184,999 | 0               |                          | —                          |                 |                          |                            | 0                   | _                        |                            |  |
| \$185,000 to \$274,999 | 43              | + 4.9%                   | + 104.8%                   | 14.3            | + 39.8%                  | + 104.8%                   | 3                   | - 25.0%                  | 0.0%                       |  |
| \$275,000 or More      | 305             | - 32.5%                  | - 33.1%                    | 5.4             | - 5.3%                   | - 20.2%                    | 57                  | - 28.8%                  | - 16.2%                    |  |
| Total                  | 348             | - 29.4%                  | - 27.0%                    | 5.8             | - 1.2%                   | - 12.5%                    | 60                  | - 28.6%                  | - 16.7%                    |  |

## Placitas Area – 180

|                        | Total<br>Showings |                          |                            | (               | Buyer Interest<br>(Showings/Listings) |                            |                 | Managed<br>Listings      |                            |  |  |
|------------------------|-------------------|--------------------------|----------------------------|-----------------|---------------------------------------|----------------------------|-----------------|--------------------------|----------------------------|--|--|
| Price Range            | October<br>2023   | Year-Over-Year<br>Change | Month-Over-Month<br>Change | October<br>2023 | Year-Over-Year<br>Change              | Month-Over-Month<br>Change | October<br>2023 | Year-Over-Year<br>Change | Month-Over-Month<br>Change |  |  |
| \$133,999 or Less      | 0                 |                          |                            |                 |                                       |                            | 5               | - 61.5%                  | 0.0%                       |  |  |
| \$134,000 to \$184,999 | 0                 | —                        |                            |                 |                                       |                            | 0               | —                        |                            |  |  |
| \$185,000 to \$274,999 | 24                |                          | + 300.0%                   | 12.0            |                                       | + 100.0%                   | 2               | + 100.0%                 | + 100.0%                   |  |  |
| \$275,000 or More      | 146               | - 18.9%                  | + 37.7%                    | 3.8             | - 21.0%                               | + 34.1%                    | 38              | + 2.7%                   | + 2.7%                     |  |  |
| Total                  | 170               | - 6.1%                   | + 51.8%                    | 3.8             | + 8.5%                                | + 45.0%                    | 45              | - 13.5%                  | + 4.7%                     |  |  |

## **Rio Communities, Tierra Grande – 760**

|                        | Total<br>Showings |                          |                            | (               | Buyer Interest<br>(Showings/Listings) |                            |                 | Managed<br>Listings      |                            |  |
|------------------------|-------------------|--------------------------|----------------------------|-----------------|---------------------------------------|----------------------------|-----------------|--------------------------|----------------------------|--|
| Price Range            | October<br>2023   | Year-Over-Year<br>Change | Month-Over-Month<br>Change | October<br>2023 | Year-Over-Year<br>Change              | Month-Over-Month<br>Change | October<br>2023 | Year-Over-Year<br>Change | Month-Over-Month<br>Change |  |
| \$133,999 or Less      | 3                 | - 86.4%                  | - 82.4%                    | 1.0             | - 72.7%                               | - 76.5%                    | 3               | - 50.0%                  | - 25.0%                    |  |
| \$134,000 to \$184,999 | 11                | + 22.2%                  | + 266.7%                   | 5.5             | + 205.6%                              | + 83.3%                    | 2               | - 60.0%                  | + 100.0%                   |  |
| \$185,000 to \$274,999 | 23                | - 20.7%                  | + 53.3%                    | 3.8             | + 58.6%                               | + 104.4%                   | 6               | - 50.0%                  | - 25.0%                    |  |
| \$275,000 or More      | 10                | + 100.0%                 | - 41.2%                    | 1.3             | + 75.0%                               | - 55.9%                    | 8               | + 14.3%                  | + 33.3%                    |  |
| Total                  | 47                | - 27.7%                  | - 9.6%                     | 2.5             | + 14.2%                               | - 9.6%                     | 19              | - 36.7%                  | 0.0%                       |  |