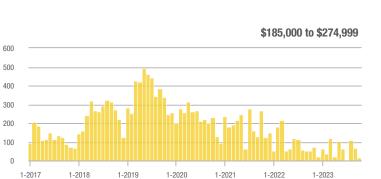

### Academy West – 32

|                        | Total<br>Showings |                          |                            | (               | Buyer Interest<br>(Showings/Listings) |                            |                 | Managed<br>Listings      |                            |  |
|------------------------|-------------------|--------------------------|----------------------------|-----------------|---------------------------------------|----------------------------|-----------------|--------------------------|----------------------------|--|
| Price Range            | October<br>2023   | Year-Over-Year<br>Change | Month-Over-Month<br>Change | October<br>2023 | Year-Over-Year<br>Change              | Month-Over-Month<br>Change | October<br>2023 | Year-Over-Year<br>Change | Month-Over-Month<br>Change |  |
| \$133,999 or Less      | 28                | + 115.4%                 | - 3.4%                     | 2.5             | + 56.6%                               | - 21.0%                    | 11              | + 37.5%                  | + 22.2%                    |  |
| \$134,000 to \$184,999 | 21                | + 75.0%                  | + 10.5%                    | 3.5             | - 12.5%                               | + 28.9%                    | 6               | + 100.0%                 | - 14.3%                    |  |
| \$185,000 to \$274,999 | 55                | - 31.3%                  | + 66.7%                    | 18.3            | + 129.2%                              | + 177.8%                   | 3               | - 70.0%                  | - 40.0%                    |  |
| \$275,000 or More      | 248               | - 3.5%                   | + 37.0%                    | 8.0             | - 0.4%                                | + 32.6%                    | 31              | - 3.1%                   | + 3.3%                     |  |
| Total                  | 352               | - 2.8%                   | + 34.4%                    | 6.9             | + 1.1%                                | + 34.4%                    | 51              | - 3.8%                   | 0.0%                       |  |

### Albuquerque Acres West – 21

|                        | Total<br>Showings |                          |                            | Buyer Interest<br>(Showings/Listings) |                          |                            | Managed<br>Listings |                          |                            |
|------------------------|-------------------|--------------------------|----------------------------|---------------------------------------|--------------------------|----------------------------|---------------------|--------------------------|----------------------------|
| Price Range            | October<br>2023   | Year-Over-Year<br>Change | Month-Over-Month<br>Change | October<br>2023                       | Year-Over-Year<br>Change | Month-Over-Month<br>Change | October<br>2023     | Year-Over-Year<br>Change | Month-Over-Month<br>Change |
| \$133,999 or Less      | 0                 | —                        |                            |                                       |                          |                            | 0                   | —                        |                            |
| \$134,000 to \$184,999 | 7                 | - 30.0%                  |                            | 7.0                                   | - 30.0%                  |                            | 1                   | 0.0%                     | 0.0%                       |
| \$185,000 to \$274,999 | 7                 | _                        | + 40.0%                    | 7.0                                   |                          | + 40.0%                    | 1                   | _                        | 0.0%                       |
| \$275,000 or More      | 170               | - 25.4%                  | - 5.0%                     | 5.7                                   | + 1.9%                   | + 7.6%                     | 30                  | - 26.8%                  | - 11.8%                    |
| Total                  | 184               | - 23.3%                  | 0.0%                       | 5.8                                   | + 5.4%                   | + 12.5%                    | 32                  | - 27.3%                  | - 11.1%                    |

### **Belen – 741**

|                        | Total<br>Showings |                          |                            | (               | Buyer Interest<br>(Showings/Listings) |                            |                 | Managed<br>Listings      |                            |  |
|------------------------|-------------------|--------------------------|----------------------------|-----------------|---------------------------------------|----------------------------|-----------------|--------------------------|----------------------------|--|
| Price Range            | October<br>2023   | Year-Over-Year<br>Change | Month-Over-Month<br>Change | October<br>2023 | Year-Over-Year<br>Change              | Month-Over-Month<br>Change | October<br>2023 | Year-Over-Year<br>Change | Month-Over-Month<br>Change |  |
| \$133,999 or Less      | 3                 | - 70.0%                  | 0.0%                       | 0.5             | - 55.0%                               | + 16.7%                    | 6               | - 33.3%                  | - 14.3%                    |  |
| \$134,000 to \$184,999 | 22                | + 10.0%                  | + 22.2%                    | 3.1             | - 37.1%                               | - 30.2%                    | 7               | + 75.0%                  | + 75.0%                    |  |
| \$185,000 to \$274,999 | 31                | 0.0%                     | + 14.8%                    | 3.1             | + 60.0%                               | + 37.8%                    | 10              | - 37.5%                  | - 16.7%                    |  |
| \$275,000 or More      | 16                | + 45.5%                  | - 33.3%                    | 1.3             | + 45.5%                               | - 16.7%                    | 12              | 0.0%                     | - 20.0%                    |  |
| Total                  | 72                | 0.0%                     | 0.0%                       | 2.1             | + 17.1%                               | + 8.6%                     | 35              | - 14.6%                  | - 7.9%                     |  |

# **Bernalillo / Algodones – 170**

|                        | Total<br>Showings |                          |                            | (               | Buyer Interest<br>(Showings/Listings) |                            |                 | Managed<br>Listings      |                            |  |
|------------------------|-------------------|--------------------------|----------------------------|-----------------|---------------------------------------|----------------------------|-----------------|--------------------------|----------------------------|--|
| Price Range            | October<br>2023   | Year-Over-Year<br>Change | Month-Over-Month<br>Change | October<br>2023 | Year-Over-Year<br>Change              | Month-Over-Month<br>Change | October<br>2023 | Year-Over-Year<br>Change | Month-Over-Month<br>Change |  |
| \$133,999 or Less      | 0                 |                          |                            |                 |                                       |                            | 1               | - 66.7%                  | 0.0%                       |  |
| \$134,000 to \$184,999 | 0                 | _                        |                            |                 |                                       |                            | 0               | —                        |                            |  |
| \$185,000 to \$274,999 | 0                 | _                        |                            |                 |                                       |                            | 1               | - 66.7%                  | - 50.0%                    |  |
| \$275,000 or More      | 80                | + 122.2%                 | - 25.2%                    | 3.2             | + 68.9%                               | - 19.3%                    | 25              | + 31.6%                  | - 7.4%                     |  |
| Total                  | 80                | + 66.7%                  | - 33.3%                    | 3.0             | + 54.3%                               | - 23.5%                    | 27              | + 8.0%                   | - 12.9%                    |  |