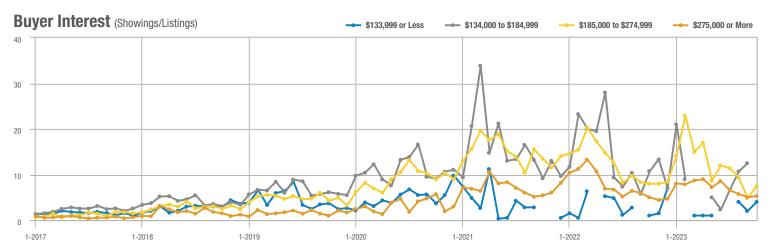

#### Buyer Interest (Showings/Listings) \$133,999 or Less ---- \$134,000 to \$184,999 \$185,000 to \$274,999 \$275,000 or More 30 25 20 15 10 5 0 1-2018 1-2019 1-2020 1-2017 1-2021 1-2022 1-2023