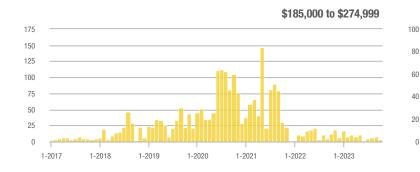

#### \$185,000 to \$274,999

#### \$185,000 to \$274,999

l m

1-2023

\$275,000 or More

1-2023