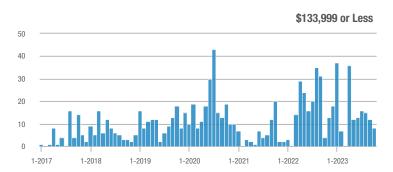

### Academy West – 32

|                        | Total<br>Showings |                          |                            | (               | Buyer Interest<br>(Showings/Listings) |                            |                 | Managed<br>Listings      |                            |  |
|------------------------|-------------------|--------------------------|----------------------------|-----------------|---------------------------------------|----------------------------|-----------------|--------------------------|----------------------------|--|
| Price Range            | October<br>2023   | Year-Over-Year<br>Change | Month-Over-Month<br>Change | October<br>2023 | Year-Over-Year<br>Change              | Month-Over-Month<br>Change | October<br>2023 | Year-Over-Year<br>Change | Month-Over-Month<br>Change |  |
| \$133,999 or Less      | 28                | + 115.4%                 | - 3.4%                     | 2.5             | + 56.6%                               | - 21.0%                    | 11              | + 37.5%                  | + 22.2%                    |  |
| \$134,000 to \$184,999 | 21                | + 75.0%                  | + 10.5%                    | 3.5             | - 12.5%                               | + 28.9%                    | 6               | + 100.0%                 | - 14.3%                    |  |
| \$185,000 to \$274,999 | 55                | - 31.3%                  | + 66.7%                    | 18.3            | + 129.2%                              | + 177.8%                   | 3               | - 70.0%                  | - 40.0%                    |  |
| \$275,000 or More      | 248               | - 3.5%                   | + 37.0%                    | 8.0             | - 0.4%                                | + 32.6%                    | 31              | - 3.1%                   | + 3.3%                     |  |
| Total                  | 352               | - 2.8%                   | + 34.4%                    | 6.9             | + 1.1%                                | + 34.4%                    | 51              | - 3.8%                   | 0.0%                       |  |