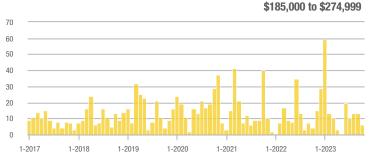

### Academy West – 32

|                        | Total<br>Showings |                          |                            | (               | Buyer Interest<br>(Showings/Listings) |                            |                 | Managed<br>Listings      |                            |  |
|------------------------|-------------------|--------------------------|----------------------------|-----------------|---------------------------------------|----------------------------|-----------------|--------------------------|----------------------------|--|
| Price Range            | October<br>2023   | Year-Over-Year<br>Change | Month-Over-Month<br>Change | October<br>2023 | Year-Over-Year<br>Change              | Month-Over-Month<br>Change | October<br>2023 | Year-Over-Year<br>Change | Month-Over-Month<br>Change |  |
| \$133,999 or Less      | 28                | + 115.4%                 | - 3.4%                     | 2.5             | + 56.6%                               | - 21.0%                    | 11              | + 37.5%                  | + 22.2%                    |  |
| \$134,000 to \$184,999 | 21                | + 75.0%                  | + 10.5%                    | 3.5             | - 12.5%                               | + 28.9%                    | 6               | + 100.0%                 | - 14.3%                    |  |
| \$185,000 to \$274,999 | 55                | - 31.3%                  | + 66.7%                    | 18.3            | + 129.2%                              | + 177.8%                   | 3               | - 70.0%                  | - 40.0%                    |  |
| \$275,000 or More      | 248               | - 3.5%                   | + 37.0%                    | 8.0             | - 0.4%                                | + 32.6%                    | 31              | - 3.1%                   | + 3.3%                     |  |
| Total                  | 352               | - 2.8%                   | + 34.4%                    | 6.9             | + 1.1%                                | + 34.4%                    | 51              | - 3.8%                   | 0.0%                       |  |

## Corrales – 130

|                        | Total<br>Showings |                          |                            | (               | Buyer Interest<br>(Showings/Listings) |                            |                 | Managed<br>Listings      |                            |  |
|------------------------|-------------------|--------------------------|----------------------------|-----------------|---------------------------------------|----------------------------|-----------------|--------------------------|----------------------------|--|
| Price Range            | October<br>2023   | Year-Over-Year<br>Change | Month-Over-Month<br>Change | October<br>2023 | Year-Over-Year<br>Change              | Month-Over-Month<br>Change | October<br>2023 | Year-Over-Year<br>Change | Month-Over-Month<br>Change |  |
| \$133,999 or Less      | 0                 |                          | —                          |                 |                                       |                            | 0               | —                        |                            |  |
| \$134,000 to \$184,999 | 0                 |                          | —                          |                 |                                       |                            | 0               | _                        |                            |  |
| \$185,000 to \$274,999 | 22                | + 2,100.0%               | + 100.0%                   | 5.5             | + 3,750.0%                            | + 100.0%                   | 4               | - 42.9%                  | 0.0%                       |  |
| \$275,000 or More      | 132               | - 30.2%                  | + 37.5%                    | 4.4             | - 6.9%                                | + 23.8%                    | 30              | - 25.0%                  | + 11.1%                    |  |
| Total                  | 154               | - 18.9%                  | + 43.9%                    | 4.5             | + 16.8%                               | + 31.2%                    | 34              | - 30.6%                  | + 9.7%                     |  |

### **Downtown Area – 80**

|                        | Total<br>Showings |                          |                            | (               | Buyer Interest<br>(Showings/Listings) |                            |                 | Managed<br>Listings      |                            |  |
|------------------------|-------------------|--------------------------|----------------------------|-----------------|---------------------------------------|----------------------------|-----------------|--------------------------|----------------------------|--|
| Price Range            | October<br>2023   | Year-Over-Year<br>Change | Month-Over-Month<br>Change | October<br>2023 | Year-Over-Year<br>Change              | Month-Over-Month<br>Change | October<br>2023 | Year-Over-Year<br>Change | Month-Over-Month<br>Change |  |
| \$133,999 or Less      | 18                | + 63.6%                  | + 38.5%                    | 9.0             | + 227.3%                              | + 176.9%                   | 2               | - 50.0%                  | - 50.0%                    |  |
| \$134,000 to \$184,999 | 11                | - 47.6%                  | - 26.7%                    | 3.7             | + 74.6%                               | + 22.2%                    | 3               | - 70.0%                  | - 40.0%                    |  |
| \$185,000 to \$274,999 | 50                | + 35.1%                  | + 13.6%                    | 4.2             | + 80.2%                               | + 4.2%                     | 12              | - 25.0%                  | + 9.1%                     |  |
| \$275,000 or More      | 143               | - 34.7%                  | - 1.4%                     | 3.5             | - 25.1%                               | + 10.6%                    | 41              | - 12.8%                  | - 10.9%                    |  |
| Total                  | 222               | - 22.9%                  | + 2.3%                     | 3.8             | + 2.3%                                | + 16.4%                    | 58              | - 24.7%                  | - 12.1%                    |  |

# Fairgrounds – 70

|                        | Total<br>Showings |                          |                            | (               | Buyer Interest<br>(Showings/Listings) |                            |                 | Managed<br>Listings      |                            |  |
|------------------------|-------------------|--------------------------|----------------------------|-----------------|---------------------------------------|----------------------------|-----------------|--------------------------|----------------------------|--|
| Price Range            | October<br>2023   | Year-Over-Year<br>Change | Month-Over-Month<br>Change | October<br>2023 | Year-Over-Year<br>Change              | Month-Over-Month<br>Change | October<br>2023 | Year-Over-Year<br>Change | Month-Over-Month<br>Change |  |
| \$133,999 or Less      | 0                 | —                        | —                          |                 |                                       |                            | 0               | —                        |                            |  |
| \$134,000 to \$184,999 | 0                 | _                        | —                          |                 |                                       |                            | 0               | _                        |                            |  |
| \$185,000 to \$274,999 | 55                | - 19.1%                  | - 3.5%                     | 6.9             | + 71.9%                               | + 32.7%                    | 8               | - 52.9%                  | - 27.3%                    |  |
| \$275,000 or More      | 59                | + 47.5%                  | - 24.4%                    | 2.7             | + 27.4%                               | - 20.9%                    | 22              | + 15.8%                  | - 4.3%                     |  |
| Total                  | 114               | - 14.3%                  | - 15.6%                    | 3.8             | + 11.4%                               | - 4.3%                     | 30              | - 23.1%                  | - 11.8%                    |  |