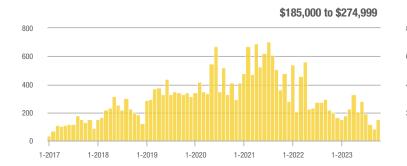

## Corrales – 130

|                        | Total<br>Showings |                          |                            | (               | Buyer Interest<br>(Showings/Listings) |                            |                 | Managed<br>Listings      |                            |  |
|------------------------|-------------------|--------------------------|----------------------------|-----------------|---------------------------------------|----------------------------|-----------------|--------------------------|----------------------------|--|
| Price Range            | October<br>2023   | Year-Over-Year<br>Change | Month-Over-Month<br>Change | October<br>2023 | Year-Over-Year<br>Change              | Month-Over-Month<br>Change | October<br>2023 | Year-Over-Year<br>Change | Month-Over-Month<br>Change |  |
| \$133,999 or Less      | 0                 |                          | —                          |                 |                                       |                            | 0               | —                        |                            |  |
| \$134,000 to \$184,999 | 0                 |                          | —                          |                 |                                       |                            | 0               | _                        |                            |  |
| \$185,000 to \$274,999 | 22                | + 2,100.0%               | + 100.0%                   | 5.5             | + 3,750.0%                            | + 100.0%                   | 4               | - 42.9%                  | 0.0%                       |  |
| \$275,000 or More      | 132               | - 30.2%                  | + 37.5%                    | 4.4             | - 6.9%                                | + 23.8%                    | 30              | - 25.0%                  | + 11.1%                    |  |
| Total                  | 154               | - 18.9%                  | + 43.9%                    | 4.5             | + 16.8%                               | + 31.2%                    | 34              | - 30.6%                  | + 9.7%                     |  |