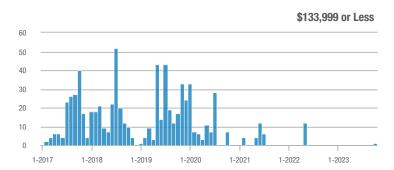

### Academy West – 32

|                        | Total<br>Showings |                          |                            | (               | Buyer Interest<br>(Showings/Listings) |                            |                 | Managed<br>Listings      |                            |  |
|------------------------|-------------------|--------------------------|----------------------------|-----------------|---------------------------------------|----------------------------|-----------------|--------------------------|----------------------------|--|
| Price Range            | October<br>2023   | Year-Over-Year<br>Change | Month-Over-Month<br>Change | October<br>2023 | Year-Over-Year<br>Change              | Month-Over-Month<br>Change | October<br>2023 | Year-Over-Year<br>Change | Month-Over-Month<br>Change |  |
| \$133,999 or Less      | 28                | + 115.4%                 | - 3.4%                     | 2.5             | + 56.6%                               | - 21.0%                    | 11              | + 37.5%                  | + 22.2%                    |  |
| \$134,000 to \$184,999 | 21                | + 75.0%                  | + 10.5%                    | 3.5             | - 12.5%                               | + 28.9%                    | 6               | + 100.0%                 | - 14.3%                    |  |
| \$185,000 to \$274,999 | 55                | - 31.3%                  | + 66.7%                    | 18.3            | + 129.2%                              | + 177.8%                   | 3               | - 70.0%                  | - 40.0%                    |  |
| \$275,000 or More      | 248               | - 3.5%                   | + 37.0%                    | 8.0             | - 0.4%                                | + 32.6%                    | 31              | - 3.1%                   | + 3.3%                     |  |
| Total                  | 352               | - 2.8%                   | + 34.4%                    | 6.9             | + 1.1%                                | + 34.4%                    | 51              | - 3.8%                   | 0.0%                       |  |