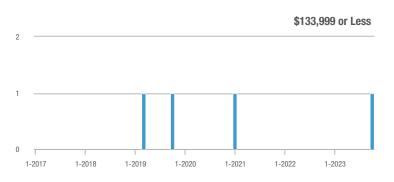

### Academy West – 32

|                        | Total<br>Showings |                          |                            | (               | Buyer Interest<br>(Showings/Listings) |                            |                 | Managed<br>Listings      |                            |  |
|------------------------|-------------------|--------------------------|----------------------------|-----------------|---------------------------------------|----------------------------|-----------------|--------------------------|----------------------------|--|
| Price Range            | October<br>2023   | Year-Over-Year<br>Change | Month-Over-Month<br>Change | October<br>2023 | Year-Over-Year<br>Change              | Month-Over-Month<br>Change | October<br>2023 | Year-Over-Year<br>Change | Month-Over-Month<br>Change |  |
| \$133,999 or Less      | 28                | + 115.4%                 | - 3.4%                     | 2.5             | + 56.6%                               | - 21.0%                    | 11              | + 37.5%                  | + 22.2%                    |  |
| \$134,000 to \$184,999 | 21                | + 75.0%                  | + 10.5%                    | 3.5             | - 12.5%                               | + 28.9%                    | 6               | + 100.0%                 | - 14.3%                    |  |
| \$185,000 to \$274,999 | 55                | - 31.3%                  | + 66.7%                    | 18.3            | + 129.2%                              | + 177.8%                   | 3               | - 70.0%                  | - 40.0%                    |  |
| \$275,000 or More      | 248               | - 3.5%                   | + 37.0%                    | 8.0             | - 0.4%                                | + 32.6%                    | 31              | - 3.1%                   | + 3.3%                     |  |
| Total                  | 352               | - 2.8%                   | + 34.4%                    | 6.9             | + 1.1%                                | + 34.4%                    | 51              | - 3.8%                   | 0.0%                       |  |