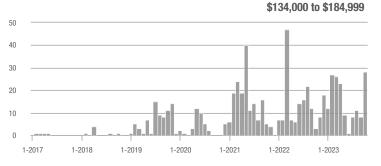

### Academy West – 32

|                        | Total<br>Showings |                          |                            | (               | Buyer Interest<br>(Showings/Listings) |                            |                 | Managed<br>Listings      |                            |  |
|------------------------|-------------------|--------------------------|----------------------------|-----------------|---------------------------------------|----------------------------|-----------------|--------------------------|----------------------------|--|
| Price Range            | October<br>2023   | Year-Over-Year<br>Change | Month-Over-Month<br>Change | October<br>2023 | Year-Over-Year<br>Change              | Month-Over-Month<br>Change | October<br>2023 | Year-Over-Year<br>Change | Month-Over-Month<br>Change |  |
| \$133,999 or Less      | 28                | + 115.4%                 | - 3.4%                     | 2.5             | + 56.6%                               | - 21.0%                    | 11              | + 37.5%                  | + 22.2%                    |  |
| \$134,000 to \$184,999 | 21                | + 75.0%                  | + 10.5%                    | 3.5             | - 12.5%                               | + 28.9%                    | 6               | + 100.0%                 | - 14.3%                    |  |
| \$185,000 to \$274,999 | 55                | - 31.3%                  | + 66.7%                    | 18.3            | + 129.2%                              | + 177.8%                   | 3               | - 70.0%                  | - 40.0%                    |  |
| \$275,000 or More      | 248               | - 3.5%                   | + 37.0%                    | 8.0             | - 0.4%                                | + 32.6%                    | 31              | - 3.1%                   | + 3.3%                     |  |
| Total                  | 352               | - 2.8%                   | + 34.4%                    | 6.9             | + 1.1%                                | + 34.4%                    | 51              | - 3.8%                   | 0.0%                       |  |