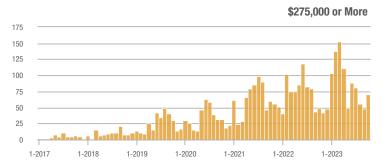

### Academy West – 32

|                        | Total<br>Showings |                          |                            | (               | Buyer Interest<br>(Showings/Listings) |                            |                 | Managed<br>Listings      |                            |  |
|------------------------|-------------------|--------------------------|----------------------------|-----------------|---------------------------------------|----------------------------|-----------------|--------------------------|----------------------------|--|
| Price Range            | October<br>2023   | Year-Over-Year<br>Change | Month-Over-Month<br>Change | October<br>2023 | Year-Over-Year<br>Change              | Month-Over-Month<br>Change | October<br>2023 | Year-Over-Year<br>Change | Month-Over-Month<br>Change |  |
| \$133,999 or Less      | 28                | + 115.4%                 | - 3.4%                     | 2.5             | + 56.6%                               | - 21.0%                    | 11              | + 37.5%                  | + 22.2%                    |  |
| \$134,000 to \$184,999 | 21                | + 75.0%                  | + 10.5%                    | 3.5             | - 12.5%                               | + 28.9%                    | 6               | + 100.0%                 | - 14.3%                    |  |
| \$185,000 to \$274,999 | 55                | - 31.3%                  | + 66.7%                    | 18.3            | + 129.2%                              | + 177.8%                   | 3               | - 70.0%                  | - 40.0%                    |  |
| \$275,000 or More      | 248               | - 3.5%                   | + 37.0%                    | 8.0             | - 0.4%                                | + 32.6%                    | 31              | - 3.1%                   | + 3.3%                     |  |
| Total                  | 352               | - 2.8%                   | + 34.4%                    | 6.9             | + 1.1%                                | + 34.4%                    | 51              | - 3.8%                   | 0.0%                       |  |

### Albuquerque Acres West – 21

|                        | Total<br>Showings |                          |                            | Buyer Interest<br>(Showings/Listings) |                          |                            | Managed<br>Listings |                          |                            |
|------------------------|-------------------|--------------------------|----------------------------|---------------------------------------|--------------------------|----------------------------|---------------------|--------------------------|----------------------------|
| Price Range            | October<br>2023   | Year-Over-Year<br>Change | Month-Over-Month<br>Change | October<br>2023                       | Year-Over-Year<br>Change | Month-Over-Month<br>Change | October<br>2023     | Year-Over-Year<br>Change | Month-Over-Month<br>Change |
| \$133,999 or Less      | 0                 | —                        |                            |                                       |                          |                            | 0                   | —                        |                            |
| \$134,000 to \$184,999 | 7                 | - 30.0%                  |                            | 7.0                                   | - 30.0%                  |                            | 1                   | 0.0%                     | 0.0%                       |
| \$185,000 to \$274,999 | 7                 | _                        | + 40.0%                    | 7.0                                   |                          | + 40.0%                    | 1                   | _                        | 0.0%                       |
| \$275,000 or More      | 170               | - 25.4%                  | - 5.0%                     | 5.7                                   | + 1.9%                   | + 7.6%                     | 30                  | - 26.8%                  | - 11.8%                    |
| Total                  | 184               | - 23.3%                  | 0.0%                       | 5.8                                   | + 5.4%                   | + 12.5%                    | 32                  | - 27.3%                  | - 11.1%                    |

### **Belen – 741**

|                        | Total<br>Showings |                          |                            | (               | Buyer Interest<br>(Showings/Listings) |                            |                 | Managed<br>Listings      |                            |  |
|------------------------|-------------------|--------------------------|----------------------------|-----------------|---------------------------------------|----------------------------|-----------------|--------------------------|----------------------------|--|
| Price Range            | October<br>2023   | Year-Over-Year<br>Change | Month-Over-Month<br>Change | October<br>2023 | Year-Over-Year<br>Change              | Month-Over-Month<br>Change | October<br>2023 | Year-Over-Year<br>Change | Month-Over-Month<br>Change |  |
| \$133,999 or Less      | 3                 | - 70.0%                  | 0.0%                       | 0.5             | - 55.0%                               | + 16.7%                    | 6               | - 33.3%                  | - 14.3%                    |  |
| \$134,000 to \$184,999 | 22                | + 10.0%                  | + 22.2%                    | 3.1             | - 37.1%                               | - 30.2%                    | 7               | + 75.0%                  | + 75.0%                    |  |
| \$185,000 to \$274,999 | 31                | 0.0%                     | + 14.8%                    | 3.1             | + 60.0%                               | + 37.8%                    | 10              | - 37.5%                  | - 16.7%                    |  |
| \$275,000 or More      | 16                | + 45.5%                  | - 33.3%                    | 1.3             | + 45.5%                               | - 16.7%                    | 12              | 0.0%                     | - 20.0%                    |  |
| Total                  | 72                | 0.0%                     | 0.0%                       | 2.1             | + 17.1%                               | + 8.6%                     | 35              | - 14.6%                  | - 7.9%                     |  |

# **Bernalillo / Algodones – 170**

|                        | Total<br>Showings |                          |                            | (               | Buyer Interest<br>(Showings/Listings) |                            |                 | Managed<br>Listings      |                            |  |
|------------------------|-------------------|--------------------------|----------------------------|-----------------|---------------------------------------|----------------------------|-----------------|--------------------------|----------------------------|--|
| Price Range            | October<br>2023   | Year-Over-Year<br>Change | Month-Over-Month<br>Change | October<br>2023 | Year-Over-Year<br>Change              | Month-Over-Month<br>Change | October<br>2023 | Year-Over-Year<br>Change | Month-Over-Month<br>Change |  |
| \$133,999 or Less      | 0                 |                          |                            |                 |                                       |                            | 1               | - 66.7%                  | 0.0%                       |  |
| \$134,000 to \$184,999 | 0                 | _                        |                            |                 |                                       |                            | 0               | —                        |                            |  |
| \$185,000 to \$274,999 | 0                 | _                        |                            |                 |                                       |                            | 1               | - 66.7%                  | - 50.0%                    |  |
| \$275,000 or More      | 80                | + 122.2%                 | - 25.2%                    | 3.2             | + 68.9%                               | - 19.3%                    | 25              | + 31.6%                  | - 7.4%                     |  |
| Total                  | 80                | + 66.7%                  | - 33.3%                    | 3.0             | + 54.3%                               | - 23.5%                    | 27              | + 8.0%                   | - 12.9%                    |  |

# **Bosque Farms and Peralta – 710**

|                        | Total<br>Showings |                          |                            | (               | Buyer Interest<br>(Showings/Listings) |                            |                 | Managed<br>Listings      |                            |  |
|------------------------|-------------------|--------------------------|----------------------------|-----------------|---------------------------------------|----------------------------|-----------------|--------------------------|----------------------------|--|
| Price Range            | October<br>2023   | Year-Over-Year<br>Change | Month-Over-Month<br>Change | October<br>2023 | Year-Over-Year<br>Change              | Month-Over-Month<br>Change | October<br>2023 | Year-Over-Year<br>Change | Month-Over-Month<br>Change |  |
| \$133,999 or Less      | 1                 | - 92.9%                  | 0.0%                       | 0.5             | - 92.9%                               | - 50.0%                    | 2               | 0.0%                     | + 100.0%                   |  |
| \$134,000 to \$184,999 | 2                 | —                        | 0.0%                       | 1.0             |                                       | + 50.0%                    | 2               | —                        | - 33.3%                    |  |
| \$185,000 to \$274,999 | 6                 | + 50.0%                  | - 53.8%                    | 1.5             | + 12.5%                               | - 53.8%                    | 4               | + 33.3%                  | 0.0%                       |  |
| \$275,000 or More      | 24                | - 65.7%                  | + 71.4%                    | 1.7             | - 51.0%                               | + 83.7%                    | 14              | - 30.0%                  | - 6.7%                     |  |
| Total                  | 33                | - 62.5%                  | + 10.0%                    | 1.5             | - 57.4%                               | + 15.0%                    | 22              | - 12.0%                  | - 4.3%                     |  |

## Corrales – 130

|                        | Total<br>Showings |                          |                            | (               | Buyer Interest<br>(Showings/Listings) |                            |                 | Managed<br>Listings      |                            |  |
|------------------------|-------------------|--------------------------|----------------------------|-----------------|---------------------------------------|----------------------------|-----------------|--------------------------|----------------------------|--|
| Price Range            | October<br>2023   | Year-Over-Year<br>Change | Month-Over-Month<br>Change | October<br>2023 | Year-Over-Year<br>Change              | Month-Over-Month<br>Change | October<br>2023 | Year-Over-Year<br>Change | Month-Over-Month<br>Change |  |
| \$133,999 or Less      | 0                 |                          | —                          |                 |                                       |                            | 0               | —                        |                            |  |
| \$134,000 to \$184,999 | 0                 |                          | —                          |                 |                                       |                            | 0               | _                        |                            |  |
| \$185,000 to \$274,999 | 22                | + 2,100.0%               | + 100.0%                   | 5.5             | + 3,750.0%                            | + 100.0%                   | 4               | - 42.9%                  | 0.0%                       |  |
| \$275,000 or More      | 132               | - 30.2%                  | + 37.5%                    | 4.4             | - 6.9%                                | + 23.8%                    | 30              | - 25.0%                  | + 11.1%                    |  |
| Total                  | 154               | - 18.9%                  | + 43.9%                    | 4.5             | + 16.8%                               | + 31.2%                    | 34              | - 30.6%                  | + 9.7%                     |  |

### **Downtown Area – 80**

|                        | Total<br>Showings |                          |                            | (               | Buyer Interest<br>(Showings/Listings) |                            |                 | Managed<br>Listings      |                            |  |
|------------------------|-------------------|--------------------------|----------------------------|-----------------|---------------------------------------|----------------------------|-----------------|--------------------------|----------------------------|--|
| Price Range            | October<br>2023   | Year-Over-Year<br>Change | Month-Over-Month<br>Change | October<br>2023 | Year-Over-Year<br>Change              | Month-Over-Month<br>Change | October<br>2023 | Year-Over-Year<br>Change | Month-Over-Month<br>Change |  |
| \$133,999 or Less      | 18                | + 63.6%                  | + 38.5%                    | 9.0             | + 227.3%                              | + 176.9%                   | 2               | - 50.0%                  | - 50.0%                    |  |
| \$134,000 to \$184,999 | 11                | - 47.6%                  | - 26.7%                    | 3.7             | + 74.6%                               | + 22.2%                    | 3               | - 70.0%                  | - 40.0%                    |  |
| \$185,000 to \$274,999 | 50                | + 35.1%                  | + 13.6%                    | 4.2             | + 80.2%                               | + 4.2%                     | 12              | - 25.0%                  | + 9.1%                     |  |
| \$275,000 or More      | 143               | - 34.7%                  | - 1.4%                     | 3.5             | - 25.1%                               | + 10.6%                    | 41              | - 12.8%                  | - 10.9%                    |  |
| Total                  | 222               | - 22.9%                  | + 2.3%                     | 3.8             | + 2.3%                                | + 16.4%                    | 58              | - 24.7%                  | - 12.1%                    |  |

# East Los Lunas, Tome, Valencia – 711

|                        | Total<br>Showings |                          |                            | (               | Buyer Interest<br>(Showings/Listings) |                            |                 | Managed<br>Listings      |                            |  |
|------------------------|-------------------|--------------------------|----------------------------|-----------------|---------------------------------------|----------------------------|-----------------|--------------------------|----------------------------|--|
| Price Range            | October<br>2023   | Year-Over-Year<br>Change | Month-Over-Month<br>Change | October<br>2023 | Year-Over-Year<br>Change              | Month-Over-Month<br>Change | October<br>2023 | Year-Over-Year<br>Change | Month-Over-Month<br>Change |  |
| \$133,999 or Less      | 1                 | - 66.7%                  | - 87.5%                    | 0.5             | + 16.7%                               | - 75.0%                    | 2               | - 71.4%                  | - 50.0%                    |  |
| \$134,000 to \$184,999 | 1                 | - 96.3%                  |                            | 0.5             | - 92.6%                               |                            | 2               | - 50.0%                  | + 100.0%                   |  |
| \$185,000 to \$274,999 | 8                 | - 79.5%                  |                            | 2.7             | - 31.6%                               |                            | 3               | - 70.0%                  | + 50.0%                    |  |
| \$275,000 or More      | 56                | + 143.5%                 | + 21.7%                    | 3.1             | + 102.9%                              | - 5.3%                     | 18              | + 20.0%                  | + 28.6%                    |  |
| Total                  | 66                | - 28.3%                  | + 22.2%                    | 2.6             | + 3.3%                                | + 2.7%                     | 25              | - 30.6%                  | + 19.0%                    |  |

# Fairgrounds – 70

|                        | Total<br>Showings |                          |                            | (               | Buyer Interest<br>(Showings/Listings) |                            |                 | Managed<br>Listings      |                            |  |
|------------------------|-------------------|--------------------------|----------------------------|-----------------|---------------------------------------|----------------------------|-----------------|--------------------------|----------------------------|--|
| Price Range            | October<br>2023   | Year-Over-Year<br>Change | Month-Over-Month<br>Change | October<br>2023 | Year-Over-Year<br>Change              | Month-Over-Month<br>Change | October<br>2023 | Year-Over-Year<br>Change | Month-Over-Month<br>Change |  |
| \$133,999 or Less      | 0                 | —                        | —                          |                 |                                       |                            | 0               | —                        |                            |  |
| \$134,000 to \$184,999 | 0                 | _                        | —                          |                 |                                       |                            | 0               | _                        |                            |  |
| \$185,000 to \$274,999 | 55                | - 19.1%                  | - 3.5%                     | 6.9             | + 71.9%                               | + 32.7%                    | 8               | - 52.9%                  | - 27.3%                    |  |
| \$275,000 or More      | 59                | + 47.5%                  | - 24.4%                    | 2.7             | + 27.4%                               | - 20.9%                    | 22              | + 15.8%                  | - 4.3%                     |  |
| Total                  | 114               | - 14.3%                  | - 15.6%                    | 3.8             | + 11.4%                               | - 4.3%                     | 30              | - 23.1%                  | - 11.8%                    |  |

# Far Northeast Heights – 30

|                        | Total<br>Showings |                          |                            | Buyer Interest<br>(Showings/Listings) |                          |                            | Managed<br>Listings |                          |                            |
|------------------------|-------------------|--------------------------|----------------------------|---------------------------------------|--------------------------|----------------------------|---------------------|--------------------------|----------------------------|
| Price Range            | October<br>2023   | Year-Over-Year<br>Change | Month-Over-Month<br>Change | October<br>2023                       | Year-Over-Year<br>Change | Month-Over-Month<br>Change | October<br>2023     | Year-Over-Year<br>Change | Month-Over-Month<br>Change |
| \$133,999 or Less      | 0                 |                          |                            |                                       |                          |                            | 0                   | —                        |                            |
| \$134,000 to \$184,999 | 0                 | —                        | —                          |                                       |                          |                            | 0                   | _                        |                            |
| \$185,000 to \$274,999 | 15                | - 69.4%                  | - 77.3%                    | 3.8                                   | - 54.1%                  | - 77.3%                    | 4                   | - 33.3%                  | 0.0%                       |
| \$275,000 or More      | 620               | - 12.3%                  | + 8.6%                     | 7.4                                   | - 6.0%                   | + 15.0%                    | 84                  | - 6.7%                   | - 5.6%                     |
| Total                  | 635               | - 17.0%                  | - 0.3%                     | 7.2                                   | - 4.7%                   | + 5.4%                     | 88                  | - 12.9%                  | - 5.4%                     |

# Foothills North – 31

|                        |                 | Total<br>Showings        |                            |                 | Buyer Inte<br>Showings/L |                            | Managed<br>Listings |                          |                            |  |
|------------------------|-----------------|--------------------------|----------------------------|-----------------|--------------------------|----------------------------|---------------------|--------------------------|----------------------------|--|
| Price Range            | October<br>2023 | Year-Over-Year<br>Change | Month-Over-Month<br>Change | October<br>2023 | Year-Over-Year<br>Change | Month-Over-Month<br>Change | October<br>2023     | Year-Over-Year<br>Change | Month-Over-Month<br>Change |  |
| \$133,999 or Less      | 0               |                          |                            |                 |                          |                            | 1                   | —                        | 0.0%                       |  |
| \$134,000 to \$184,999 | 0               | _                        | —                          |                 |                          |                            | 0                   | _                        |                            |  |
| \$185,000 to \$274,999 | 0               | _                        |                            |                 |                          |                            | 0                   | _                        |                            |  |
| \$275,000 or More      | 58              | - 9.4%                   | 0.0%                       | 3.9             | - 21.5%                  | - 6.7%                     | 15                  | + 15.4%                  | + 7.1%                     |  |
| Total                  | 58              | - 19.4%                  | 0.0%                       | 3.6             | - 29.5%                  | - 6.3%                     | 16                  | + 14.3%                  | + 6.7%                     |  |

# Foothills South - 51

|                        |                 | Total<br>Showings        |                            |                 | Buyer Inte<br>Showings/L |                            | Managed<br>Listings |                          |                            |  |
|------------------------|-----------------|--------------------------|----------------------------|-----------------|--------------------------|----------------------------|---------------------|--------------------------|----------------------------|--|
| Price Range            | October<br>2023 | Year-Over-Year<br>Change | Month-Over-Month<br>Change | October<br>2023 | Year-Over-Year<br>Change | Month-Over-Month<br>Change | October<br>2023     | Year-Over-Year<br>Change | Month-Over-Month<br>Change |  |
| \$133,999 or Less      | 0               | —                        | —                          |                 |                          |                            | 0                   | —                        |                            |  |
| \$134,000 to \$184,999 | 0               | _                        | —                          |                 |                          |                            | 0                   | _                        |                            |  |
| \$185,000 to \$274,999 | 20              | - 54.5%                  | - 28.6%                    | 10.0            | + 81.8%                  | - 28.6%                    | 2                   | - 75.0%                  | 0.0%                       |  |
| \$275,000 or More      | 269             | + 19.0%                  | + 72.4%                    | 6.6             | - 15.8%                  | + 22.0%                    | 41                  | + 41.4%                  | + 41.4%                    |  |
| Total                  | 289             | + 7.0%                   | + 52.1%                    | 6.7             | - 7.9%                   | + 13.2%                    | 43                  | + 16.2%                  | + 34.4%                    |  |

# Four Hills Village – 60

|                        |                 | Total<br>Showin          |                            | (               | Buyer Inte<br>Showings/L |                            | Managed<br>Listings |                          |                            |
|------------------------|-----------------|--------------------------|----------------------------|-----------------|--------------------------|----------------------------|---------------------|--------------------------|----------------------------|
| Price Range            | October<br>2023 | Year-Over-Year<br>Change | Month-Over-Month<br>Change | October<br>2023 | Year-Over-Year<br>Change | Month-Over-Month<br>Change | October<br>2023     | Year-Over-Year<br>Change | Month-Over-Month<br>Change |
| \$133,999 or Less      | 0               | —                        |                            |                 |                          |                            | 0                   | —                        | —                          |
| \$134,000 to \$184,999 | 0               | _                        | —                          |                 | _                        |                            | 0                   | _                        |                            |
| \$185,000 to \$274,999 | 0               | _                        |                            |                 | _                        |                            | 0                   | _                        |                            |
| \$275,000 or More      | 117             | + 48.1%                  | + 14.7%                    | 5.1             | + 22.3%                  | - 5.2%                     | 23                  | + 21.1%                  | + 21.1%                    |
| Total                  | 117             | + 33.0%                  | + 12.5%                    | 5.1             | + 15.6%                  | - 2.2%                     | 23                  | + 15.0%                  | + 15.0%                    |

# Ladera Heights – 111

| Tot<br>Show            |                 |                          |                            | Buyer Interest<br>(Showings/Listings) |                          |                            | Managed<br>Listings |                          |                            |
|------------------------|-----------------|--------------------------|----------------------------|---------------------------------------|--------------------------|----------------------------|---------------------|--------------------------|----------------------------|
| Price Range            | October<br>2023 | Year-Over-Year<br>Change | Month-Over-Month<br>Change | October<br>2023                       | Year-Over-Year<br>Change | Month-Over-Month<br>Change | October<br>2023     | Year-Over-Year<br>Change | Month-Over-Month<br>Change |
| \$133,999 or Less      | 4               | + 300.0%                 | + 100.0%                   | 4.0                                   | + 300.0%                 | + 100.0%                   | 1                   | 0.0%                     | 0.0%                       |
| \$134,000 to \$184,999 | 0               | _                        |                            |                                       |                          |                            | 0                   | —                        | —                          |
| \$185,000 to \$274,999 | 157             | - 48.2%                  | + 118.1%                   | 7.5                                   | - 6.2%                   | + 55.8%                    | 21                  | - 44.7%                  | + 40.0%                    |
| \$275,000 or More      | 238             | - 34.6%                  | - 19.9%                    | 5.3                                   | + 6.1%                   | + 5.1%                     | 45                  | - 38.4%                  | - 23.7%                    |
| Total                  | 399             | - 43.9%                  | + 0.8%                     | 6.0                                   | - 2.8%                   | + 15.8%                    | 67                  | - 42.2%                  | - 13.0%                    |

### Las Maravillas, Cypress Gardens – 721

|                        | Total<br>Showings |                          |                            | (               | Buyer Interest<br>(Showings/Listings) |                            |                 | Managed<br>Listings      |                            |  |
|------------------------|-------------------|--------------------------|----------------------------|-----------------|---------------------------------------|----------------------------|-----------------|--------------------------|----------------------------|--|
| Price Range            | October<br>2023   | Year-Over-Year<br>Change | Month-Over-Month<br>Change | October<br>2023 | Year-Over-Year<br>Change              | Month-Over-Month<br>Change | October<br>2023 | Year-Over-Year<br>Change | Month-Over-Month<br>Change |  |
| \$133,999 or Less      | 1                 | _                        |                            | 1.0             |                                       |                            | 1               | —                        | 0.0%                       |  |
| \$134,000 to \$184,999 | 0                 | _                        | _                          |                 | _                                     |                            | 0               | _                        |                            |  |
| \$185,000 to \$274,999 | 97                | + 34.7%                  | + 102.1%                   | 8.1             | + 90.9%                               | + 51.6%                    | 12              | - 29.4%                  | + 33.3%                    |  |
| \$275,000 or More      | 23                | + 35.3%                  | + 228.6%                   | 1.9             | - 43.6%                               | + 201.2%                   | 12              | + 140.0%                 | + 9.1%                     |  |
| Total                  | 121               | + 36.0%                  | + 120.0%                   | 4.8             | + 19.6%                               | + 84.8%                    | 25              | + 13.6%                  | + 19.0%                    |  |

### Los Lunas – 700

|                        | Total<br>Showings |                          |                            | (               | Buyer Interest<br>(Showings/Listings) |                            |                 | Managed<br>Listings      |                            |  |
|------------------------|-------------------|--------------------------|----------------------------|-----------------|---------------------------------------|----------------------------|-----------------|--------------------------|----------------------------|--|
| Price Range            | October<br>2023   | Year-Over-Year<br>Change | Month-Over-Month<br>Change | October<br>2023 | Year-Over-Year<br>Change              | Month-Over-Month<br>Change | October<br>2023 | Year-Over-Year<br>Change | Month-Over-Month<br>Change |  |
| \$133,999 or Less      | 0                 |                          |                            |                 |                                       |                            | 0               | —                        |                            |  |
| \$134,000 to \$184,999 | 14                | - 51.7%                  | + 100.0%                   | 7.0             | - 75.9%                               | + 300.0%                   | 2               | + 100.0%                 | - 50.0%                    |  |
| \$185,000 to \$274,999 | 79                | + 139.4%                 | + 17.9%                    | 4.9             | + 49.6%                               | + 10.5%                    | 16              | + 60.0%                  | + 6.7%                     |  |
| \$275,000 or More      | 71                | + 42.0%                  | + 47.9%                    | 2.4             | + 95.9%                               | + 53.0%                    | 29              | - 27.5%                  | - 3.3%                     |  |
| Total                  | 164               | + 45.1%                  | + 34.4%                    | 3.5             | + 63.7%                               | + 40.1%                    | 47              | - 11.3%                  | - 4.1%                     |  |

# Meadow Lake, El Cerro Mission, Monterrey Park – 720

|                        | Total<br>Showings |                          |                            | (               | Buyer Interest<br>(Showings/Listings) |                            |                 | Managed<br>Listings      |                            |  |
|------------------------|-------------------|--------------------------|----------------------------|-----------------|---------------------------------------|----------------------------|-----------------|--------------------------|----------------------------|--|
| Price Range            | October<br>2023   | Year-Over-Year<br>Change | Month-Over-Month<br>Change | October<br>2023 | Year-Over-Year<br>Change              | Month-Over-Month<br>Change | October<br>2023 | Year-Over-Year<br>Change | Month-Over-Month<br>Change |  |
| \$133,999 or Less      | 8                 | + 100.0%                 | - 33.3%                    | 1.1             | + 185.7%                              | - 14.3%                    | 7               | - 30.0%                  | - 22.2%                    |  |
| \$134,000 to \$184,999 | 28                | + 833.3%                 | + 250.0%                   | 7.0             | + 366.7%                              | + 250.0%                   | 4               | + 100.0%                 | 0.0%                       |  |
| \$185,000 to \$274,999 | 3                 | - 50.0%                  |                            | 3.0             | 0.0%                                  |                            | 1               | - 50.0%                  |                            |  |
| \$275,000 or More      | 4                 | —                        | 0.0%                       | 4.0             |                                       | 0.0%                       | 1               | —                        | 0.0%                       |  |
| Total                  | 43                | + 230.8%                 | + 79.2%                    | 3.3             | + 256.2%                              | + 92.9%                    | 13              | - 7.1%                   | - 7.1%                     |  |

# Mesa Del Sol – 72

|                        |                 | Total<br>Showin          | gs                         | (               | Buyer Inte<br>Showings/L |                            | Managed<br>Listings |                          |                            |  |
|------------------------|-----------------|--------------------------|----------------------------|-----------------|--------------------------|----------------------------|---------------------|--------------------------|----------------------------|--|
| Price Range            | October<br>2023 | Year-Over-Year<br>Change | Month-Over-Month<br>Change | October<br>2023 | Year-Over-Year<br>Change | Month-Over-Month<br>Change | October<br>2023     | Year-Over-Year<br>Change | Month-Over-Month<br>Change |  |
| \$133,999 or Less      | 0               |                          |                            |                 |                          |                            | 0                   | —                        |                            |  |
| \$134,000 to \$184,999 | 0               | _                        | —                          |                 |                          |                            | 0                   | _                        |                            |  |
| \$185,000 to \$274,999 | 0               |                          |                            |                 |                          |                            | 0                   | _                        |                            |  |
| \$275,000 or More      | 17              | - 15.0%                  | + 54.5%                    | 2.8             | + 41.7%                  | + 54.5%                    | 6                   | - 40.0%                  | 0.0%                       |  |
| Total                  | 17              | - 15.0%                  | + 54.5%                    | 2.8             | + 41.7%                  | + 54.5%                    | 6                   | - 40.0%                  | 0.0%                       |  |

# Near North Valley – 101

|                        | Total<br>Showings |                          |                            | (               | Buyer Interest<br>(Showings/Listings) |                            |                 | Managed<br>Listings      |                            |  |
|------------------------|-------------------|--------------------------|----------------------------|-----------------|---------------------------------------|----------------------------|-----------------|--------------------------|----------------------------|--|
| Price Range            | October<br>2023   | Year-Over-Year<br>Change | Month-Over-Month<br>Change | October<br>2023 | Year-Over-Year<br>Change              | Month-Over-Month<br>Change | October<br>2023 | Year-Over-Year<br>Change | Month-Over-Month<br>Change |  |
| \$133,999 or Less      | 0                 | —                        |                            |                 |                                       |                            | 0               | _                        |                            |  |
| \$134,000 to \$184,999 | 3                 | - 94.5%                  | - 94.6%                    | 1.0             | - 90.9%                               | - 87.5%                    | 3               | - 40.0%                  | - 57.1%                    |  |
| \$185,000 to \$274,999 | 108               | + 36.7%                  | + 10.2%                    | 9.8             | + 49.1%                               | + 20.2%                    | 11              | - 8.3%                   | - 8.3%                     |  |
| \$275,000 or More      | 277               | + 116.4%                 | + 68.9%                    | 5.5             | + 90.4%                               | + 38.5%                    | 50              | + 13.6%                  | + 22.0%                    |  |
| Total                  | 388               | + 47.5%                  | + 22.0%                    | 6.1             | + 47.5%                               | + 14.4%                    | 64              | 0.0%                     | + 6.7%                     |  |

## **Near South Valley – 90**

|                        | Total<br>Showings |                          |                            | (               | Buyer Interest<br>(Showings/Listings) |                            |                 | Managed<br>Listings      |                            |  |
|------------------------|-------------------|--------------------------|----------------------------|-----------------|---------------------------------------|----------------------------|-----------------|--------------------------|----------------------------|--|
| Price Range            | October<br>2023   | Year-Over-Year<br>Change | Month-Over-Month<br>Change | October<br>2023 | Year-Over-Year<br>Change              | Month-Over-Month<br>Change | October<br>2023 | Year-Over-Year<br>Change | Month-Over-Month<br>Change |  |
| \$133,999 or Less      | 1                 | - 88.9%                  | - 66.7%                    | 1.0             | - 66.7%                               | - 66.7%                    | 1               | - 66.7%                  | 0.0%                       |  |
| \$134,000 to \$184,999 | 68                | + 3.0%                   | + 100.0%                   | 6.8             | + 13.3%                               | 0.0%                       | 10              | - 9.1%                   | + 100.0%                   |  |
| \$185,000 to \$274,999 | 104               | - 20.6%                  | + 52.9%                    | 6.5             | - 0.8%                                | + 43.4%                    | 16              | - 20.0%                  | + 6.7%                     |  |
| \$275,000 or More      | 48                | + 84.6%                  | + 23.1%                    | 3.0             | + 73.1%                               | + 30.8%                    | 16              | + 6.7%                   | - 5.9%                     |  |
| Total                  | 221               | - 4.7%                   | + 53.5%                    | 5.1             | + 8.6%                                | + 35.6%                    | 43              | - 12.2%                  | + 13.2%                    |  |

### North Albuquerque Acres Area – 20

|                        | Total<br>Showings |                          |                            | (               | Buyer Inte<br>Showings/L |                            | Managed<br>Listings |                          |                            |  |
|------------------------|-------------------|--------------------------|----------------------------|-----------------|--------------------------|----------------------------|---------------------|--------------------------|----------------------------|--|
| Price Range            | October<br>2023   | Year-Over-Year<br>Change | Month-Over-Month<br>Change | October<br>2023 | Year-Over-Year<br>Change | Month-Over-Month<br>Change | October<br>2023     | Year-Over-Year<br>Change | Month-Over-Month<br>Change |  |
| \$133,999 or Less      | 1                 |                          |                            | 1.0             |                          |                            | 1                   | —                        |                            |  |
| \$134,000 to \$184,999 | 0                 | —                        |                            |                 |                          |                            | 0                   | _                        |                            |  |
| \$185,000 to \$274,999 | 0                 |                          |                            |                 |                          |                            | 0                   | _                        |                            |  |
| \$275,000 or More      | 180               | + 23.3%                  | + 42.9%                    | 6.7             | + 46.1%                  | + 27.0%                    | 27                  | - 15.6%                  | + 12.5%                    |  |
| Total                  | 181               | + 24.0%                  | + 43.7%                    | 6.5             | + 50.5%                  | + 23.1%                    | 28                  | - 17.6%                  | + 16.7%                    |  |

## North of I-40 – 220

|                        | Total<br>Showings |                          |                            | (               | Buyer Interest<br>(Showings/Listings) |                            |                 | Managed<br>Listings      |                            |  |
|------------------------|-------------------|--------------------------|----------------------------|-----------------|---------------------------------------|----------------------------|-----------------|--------------------------|----------------------------|--|
| Price Range            | October<br>2023   | Year-Over-Year<br>Change | Month-Over-Month<br>Change | October<br>2023 | Year-Over-Year<br>Change              | Month-Over-Month<br>Change | October<br>2023 | Year-Over-Year<br>Change | Month-Over-Month<br>Change |  |
| \$133,999 or Less      | 3                 | + 200.0%                 | - 70.0%                    | 0.2             | + 121.1%                              | - 65.3%                    | 19              | + 35.7%                  | - 13.6%                    |  |
| \$134,000 to \$184,999 | 0                 | —                        |                            |                 |                                       |                            | 1               | - 75.0%                  | 0.0%                       |  |
| \$185,000 to \$274,999 | 0                 | —                        |                            |                 |                                       |                            | 2               | - 66.7%                  | - 50.0%                    |  |
| \$275,000 or More      | 183               | + 53.8%                  | + 19.6%                    | 5.7             | + 53.8%                               | + 34.6%                    | 32              | 0.0%                     | - 11.1%                    |  |
| Total                  | 186               | + 42.0%                  | + 13.4%                    | 3.4             | + 47.2%                               | + 32.3%                    | 54              | - 3.6%                   | - 14.3%                    |  |

# North Valley – 100

|                        |                 | Total<br>Showings        |                            |                 | Buyer Interest<br>(Showings/Listings) |                            |                 | Managed<br>Listings      |                            |  |
|------------------------|-----------------|--------------------------|----------------------------|-----------------|---------------------------------------|----------------------------|-----------------|--------------------------|----------------------------|--|
| Price Range            | October<br>2023 | Year-Over-Year<br>Change | Month-Over-Month<br>Change | October<br>2023 | Year-Over-Year<br>Change              | Month-Over-Month<br>Change | October<br>2023 | Year-Over-Year<br>Change | Month-Over-Month<br>Change |  |
| \$133,999 or Less      | 2               | 0.0%                     |                            | 2.0             | + 300.0%                              |                            | 1               | - 75.0%                  |                            |  |
| \$134,000 to \$184,999 | 0               | _                        |                            |                 |                                       |                            | 0               | _                        |                            |  |
| \$185,000 to \$274,999 | 55              | + 17.0%                  | + 292.9%                   | 6.9             | - 12.2%                               | + 96.4%                    | 8               | + 33.3%                  | + 100.0%                   |  |
| \$275,000 or More      | 184             | + 44.9%                  | + 85.9%                    | 3.8             | + 50.8%                               | + 47.9%                    | 49              | - 3.9%                   | + 25.6%                    |  |
| Total                  | 241             | + 33.9%                  | + 113.3%                   | 4.2             | + 45.4%                               | + 58.1%                    | 58              | - 7.9%                   | + 34.9%                    |  |

## Northeast Edgewood – 270

|                        | Total<br>Showings |                          |                            | (               | Buyer Inte<br>Showings/L |                            | Managed<br>Listings |                          |                            |  |
|------------------------|-------------------|--------------------------|----------------------------|-----------------|--------------------------|----------------------------|---------------------|--------------------------|----------------------------|--|
| Price Range            | October<br>2023   | Year-Over-Year<br>Change | Month-Over-Month<br>Change | October<br>2023 | Year-Over-Year<br>Change | Month-Over-Month<br>Change | October<br>2023     | Year-Over-Year<br>Change | Month-Over-Month<br>Change |  |
| \$133,999 or Less      | 0                 | —                        |                            |                 |                          |                            | 1                   | - 80.0%                  | - 66.7%                    |  |
| \$134,000 to \$184,999 | 0                 | _                        |                            |                 |                          |                            | 0                   | —                        |                            |  |
| \$185,000 to \$274,999 | 9                 | + 12.5%                  | - 65.4%                    | 3.0             | + 12.5%                  | - 65.4%                    | 3                   | 0.0%                     | 0.0%                       |  |
| \$275,000 or More      | 35                | + 25.0%                  | + 75.0%                    | 5.0             | + 42.9%                  | + 175.0%                   | 7                   | - 12.5%                  | - 36.4%                    |  |
| Total                  | 44                | - 12.0%                  | - 17.0%                    | 4.0             | + 36.0%                  | + 28.3%                    | 11                  | - 35.3%                  | - 35.3%                    |  |

# Northeast Heights – 50

|                        | Total<br>Showings |                          |                            | (               | Buyer Interest<br>(Showings/Listings) |                            |                 | Managed<br>Listings      |                            |  |
|------------------------|-------------------|--------------------------|----------------------------|-----------------|---------------------------------------|----------------------------|-----------------|--------------------------|----------------------------|--|
| Price Range            | October<br>2023   | Year-Over-Year<br>Change | Month-Over-Month<br>Change | October<br>2023 | Year-Over-Year<br>Change              | Month-Over-Month<br>Change | October<br>2023 | Year-Over-Year<br>Change | Month-Over-Month<br>Change |  |
| \$133,999 or Less      | 13                | + 225.0%                 | + 44.4%                    | 13.0            | + 1,525.0%                            | + 188.9%                   | 1               | - 80.0%                  | - 50.0%                    |  |
| \$134,000 to \$184,999 | 15                | - 46.4%                  | - 71.2%                    | 7.5             | - 46.4%                               | - 42.3%                    | 2               | 0.0%                     | - 50.0%                    |  |
| \$185,000 to \$274,999 | 221               | - 59.1%                  | - 9.8%                     | 8.5             | + 14.7%                               | + 31.8%                    | 26              | - 64.4%                  | - 31.6%                    |  |
| \$275,000 or More      | 576               | + 36.5%                  | + 0.7%                     | 5.2             | - 5.3%                                | - 3.8%                     | 111             | + 44.2%                  | + 4.7%                     |  |
| Total                  | 825               | - 17.1%                  | - 6.0%                     | 5.9             | - 7.0%                                | + 0.7%                     | 140             | - 10.8%                  | - 6.7%                     |  |

## **Northwest Edgewood – 250**

|                        | Total<br>Showings |                          |                            | (               | Buyer Interest<br>(Showings/Listings) |                            |                 | Managed<br>Listings      |                            |  |
|------------------------|-------------------|--------------------------|----------------------------|-----------------|---------------------------------------|----------------------------|-----------------|--------------------------|----------------------------|--|
| Price Range            | October<br>2023   | Year-Over-Year<br>Change | Month-Over-Month<br>Change | October<br>2023 | Year-Over-Year<br>Change              | Month-Over-Month<br>Change | October<br>2023 | Year-Over-Year<br>Change | Month-Over-Month<br>Change |  |
| \$133,999 or Less      | 2                 | 0.0%                     | + 100.0%                   | 0.2             | + 36.4%                               | + 100.0%                   | 11              | - 26.7%                  | 0.0%                       |  |
| \$134,000 to \$184,999 | 0                 | _                        |                            |                 |                                       |                            | 1               | - 50.0%                  | - 50.0%                    |  |
| \$185,000 to \$274,999 | 4                 | - 63.6%                  | - 87.9%                    | 4.0             | + 45.5%                               | - 63.6%                    | 1               | - 75.0%                  | - 66.7%                    |  |
| \$275,000 or More      | 79                | + 41.1%                  | + 71.7%                    | 3.4             | + 22.7%                               | + 56.8%                    | 23              | + 15.0%                  | + 9.5%                     |  |
| Total                  | 85                | + 21.4%                  | + 3.7%                     | 2.4             | + 38.3%                               | + 6.5%                     | 36              | - 12.2%                  | - 2.7%                     |  |

## **Northwest Heights – 110**

|                        | Total<br>Showings |                          |                            | (               | Buyer Interest<br>(Showings/Listings) |                            |                 | Managed<br>Listings      |                            |  |
|------------------------|-------------------|--------------------------|----------------------------|-----------------|---------------------------------------|----------------------------|-----------------|--------------------------|----------------------------|--|
| Price Range            | October<br>2023   | Year-Over-Year<br>Change | Month-Over-Month<br>Change | October<br>2023 | Year-Over-Year<br>Change              | Month-Over-Month<br>Change | October<br>2023 | Year-Over-Year<br>Change | Month-Over-Month<br>Change |  |
| \$133,999 or Less      | 0                 | —                        |                            |                 |                                       |                            | 11              | - 31.3%                  | 0.0%                       |  |
| \$134,000 to \$184,999 | 0                 | —                        | —                          |                 |                                       |                            | 2               | - 50.0%                  | 0.0%                       |  |
| \$185,000 to \$274,999 | 42                | + 20.0%                  | - 35.4%                    | 14.0            | + 100.0%                              | + 7.7%                     | 3               | - 40.0%                  | - 40.0%                    |  |
| \$275,000 or More      | 545               | - 11.2%                  | + 11.0%                    | 4.2             | - 2.3%                                | + 3.3%                     | 129             | - 9.2%                   | + 7.5%                     |  |
| Total                  | 587               | - 9.6%                   | + 5.6%                     | 4.0             | + 4.2%                                | + 0.5%                     | 145             | - 13.2%                  | + 5.1%                     |  |

# Paradise East – 121

|                        |                 | Total<br>Showings        |                            |                 | Buyer Interest<br>(Showings/Listings) |                            |                 | Managed<br>Listings      |                            |  |
|------------------------|-----------------|--------------------------|----------------------------|-----------------|---------------------------------------|----------------------------|-----------------|--------------------------|----------------------------|--|
| Price Range            | October<br>2023 | Year-Over-Year<br>Change | Month-Over-Month<br>Change | October<br>2023 | Year-Over-Year<br>Change              | Month-Over-Month<br>Change | October<br>2023 | Year-Over-Year<br>Change | Month-Over-Month<br>Change |  |
| \$133,999 or Less      | 0               | _                        | —                          |                 |                                       |                            | 0               | —                        | —                          |  |
| \$134,000 to \$184,999 | 12              | 0.0%                     | - 40.0%                    | 12.0            | 0.0%                                  | - 40.0%                    | 1               | 0.0%                     | 0.0%                       |  |
| \$185,000 to \$274,999 | 7               | - 94.2%                  | + 600.0%                   | 7.0             | - 47.5%                               | + 600.0%                   | 1               | - 88.9%                  | 0.0%                       |  |
| \$275,000 or More      | 237             | - 40.2%                  | + 2.6%                     | 4.6             | - 24.9%                               | - 5.4%                     | 51              | - 20.3%                  | + 8.5%                     |  |
| Total                  | 256             | - 51.7%                  | + 1.6%                     | 4.8             | - 30.7%                               | - 4.2%                     | 53              | - 30.3%                  | + 6.0%                     |  |

## Paradise West – 120

|                        |                 | Total<br>Showin          | gs                         | (               | Buyer Inte<br>Showings/L |                            | Managed<br>Listings |                          |                            |  |
|------------------------|-----------------|--------------------------|----------------------------|-----------------|--------------------------|----------------------------|---------------------|--------------------------|----------------------------|--|
| Price Range            | October<br>2023 | Year-Over-Year<br>Change | Month-Over-Month<br>Change | October<br>2023 | Year-Over-Year<br>Change | Month-Over-Month<br>Change | October<br>2023     | Year-Over-Year<br>Change | Month-Over-Month<br>Change |  |
| \$133,999 or Less      | 0               |                          | —                          |                 |                          |                            | 0                   | —                        |                            |  |
| \$134,000 to \$184,999 | 0               |                          | —                          |                 |                          |                            | 0                   | _                        |                            |  |
| \$185,000 to \$274,999 | 43              | + 4.9%                   | + 104.8%                   | 14.3            | + 39.8%                  | + 104.8%                   | 3                   | - 25.0%                  | 0.0%                       |  |
| \$275,000 or More      | 305             | - 32.5%                  | - 33.1%                    | 5.4             | - 5.3%                   | - 20.2%                    | 57                  | - 28.8%                  | - 16.2%                    |  |
| Total                  | 348             | - 29.4%                  | - 27.0%                    | 5.8             | - 1.2%                   | - 12.5%                    | 60                  | - 28.6%                  | - 16.7%                    |  |

## Placitas Area – 180

|                        | Total<br>Showings |                          |                            | (               | Buyer Interest<br>(Showings/Listings) |                            |                 | Managed<br>Listings      |                            |  |  |
|------------------------|-------------------|--------------------------|----------------------------|-----------------|---------------------------------------|----------------------------|-----------------|--------------------------|----------------------------|--|--|
| Price Range            | October<br>2023   | Year-Over-Year<br>Change | Month-Over-Month<br>Change | October<br>2023 | Year-Over-Year<br>Change              | Month-Over-Month<br>Change | October<br>2023 | Year-Over-Year<br>Change | Month-Over-Month<br>Change |  |  |
| \$133,999 or Less      | 0                 |                          |                            |                 |                                       |                            | 5               | - 61.5%                  | 0.0%                       |  |  |
| \$134,000 to \$184,999 | 0                 | —                        |                            |                 |                                       |                            | 0               | —                        |                            |  |  |
| \$185,000 to \$274,999 | 24                |                          | + 300.0%                   | 12.0            |                                       | + 100.0%                   | 2               | + 100.0%                 | + 100.0%                   |  |  |
| \$275,000 or More      | 146               | - 18.9%                  | + 37.7%                    | 3.8             | - 21.0%                               | + 34.1%                    | 38              | + 2.7%                   | + 2.7%                     |  |  |
| Total                  | 170               | - 6.1%                   | + 51.8%                    | 3.8             | + 8.5%                                | + 45.0%                    | 45              | - 13.5%                  | + 4.7%                     |  |  |

## **Rio Communities, Tierra Grande – 760**

|                        | Total<br>Showings |                          |                            | (               | Buyer Interest<br>(Showings/Listings) |                            |                 | Managed<br>Listings      |                            |  |
|------------------------|-------------------|--------------------------|----------------------------|-----------------|---------------------------------------|----------------------------|-----------------|--------------------------|----------------------------|--|
| Price Range            | October<br>2023   | Year-Over-Year<br>Change | Month-Over-Month<br>Change | October<br>2023 | Year-Over-Year<br>Change              | Month-Over-Month<br>Change | October<br>2023 | Year-Over-Year<br>Change | Month-Over-Month<br>Change |  |
| \$133,999 or Less      | 3                 | - 86.4%                  | - 82.4%                    | 1.0             | - 72.7%                               | - 76.5%                    | 3               | - 50.0%                  | - 25.0%                    |  |
| \$134,000 to \$184,999 | 11                | + 22.2%                  | + 266.7%                   | 5.5             | + 205.6%                              | + 83.3%                    | 2               | - 60.0%                  | + 100.0%                   |  |
| \$185,000 to \$274,999 | 23                | - 20.7%                  | + 53.3%                    | 3.8             | + 58.6%                               | + 104.4%                   | 6               | - 50.0%                  | - 25.0%                    |  |
| \$275,000 or More      | 10                | + 100.0%                 | - 41.2%                    | 1.3             | + 75.0%                               | - 55.9%                    | 8               | + 14.3%                  | + 33.3%                    |  |
| Total                  | 47                | - 27.7%                  | - 9.6%                     | 2.5             | + 14.2%                               | - 9.6%                     | 19              | - 36.7%                  | 0.0%                       |  |