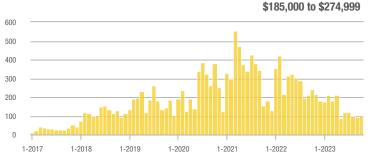

## Corrales – 130

|                        | Total<br>Showings |                          |                            | (               | Buyer Interest<br>(Showings/Listings) |                            |                 | Managed<br>Listings      |                            |  |
|------------------------|-------------------|--------------------------|----------------------------|-----------------|---------------------------------------|----------------------------|-----------------|--------------------------|----------------------------|--|
| Price Range            | October<br>2023   | Year-Over-Year<br>Change | Month-Over-Month<br>Change | October<br>2023 | Year-Over-Year<br>Change              | Month-Over-Month<br>Change | October<br>2023 | Year-Over-Year<br>Change | Month-Over-Month<br>Change |  |
| \$133,999 or Less      | 0                 |                          | —                          |                 |                                       |                            | 0               | —                        |                            |  |
| \$134,000 to \$184,999 | 0                 |                          | —                          |                 |                                       |                            | 0               | _                        |                            |  |
| \$185,000 to \$274,999 | 22                | + 2,100.0%               | + 100.0%                   | 5.5             | + 3,750.0%                            | + 100.0%                   | 4               | - 42.9%                  | 0.0%                       |  |
| \$275,000 or More      | 132               | - 30.2%                  | + 37.5%                    | 4.4             | - 6.9%                                | + 23.8%                    | 30              | - 25.0%                  | + 11.1%                    |  |
| Total                  | 154               | - 18.9%                  | + 43.9%                    | 4.5             | + 16.8%                               | + 31.2%                    | 34              | - 30.6%                  | + 9.7%                     |  |