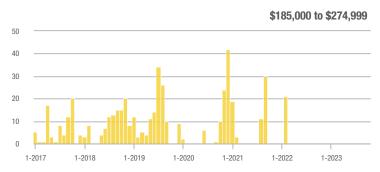

## Corrales – 130

|                        | Total<br>Showings |                          |                            | (               | Buyer Interest<br>(Showings/Listings) |                            |                 | Managed<br>Listings      |                            |  |
|------------------------|-------------------|--------------------------|----------------------------|-----------------|---------------------------------------|----------------------------|-----------------|--------------------------|----------------------------|--|
| Price Range            | October<br>2023   | Year-Over-Year<br>Change | Month-Over-Month<br>Change | October<br>2023 | Year-Over-Year<br>Change              | Month-Over-Month<br>Change | October<br>2023 | Year-Over-Year<br>Change | Month-Over-Month<br>Change |  |
| \$133,999 or Less      | 0                 |                          | —                          |                 |                                       |                            | 0               | —                        |                            |  |
| \$134,000 to \$184,999 | 0                 |                          | —                          |                 |                                       |                            | 0               | _                        |                            |  |
| \$185,000 to \$274,999 | 22                | + 2,100.0%               | + 100.0%                   | 5.5             | + 3,750.0%                            | + 100.0%                   | 4               | - 42.9%                  | 0.0%                       |  |
| \$275,000 or More      | 132               | - 30.2%                  | + 37.5%                    | 4.4             | - 6.9%                                | + 23.8%                    | 30              | - 25.0%                  | + 11.1%                    |  |
| Total                  | 154               | - 18.9%                  | + 43.9%                    | 4.5             | + 16.8%                               | + 31.2%                    | 34              | - 30.6%                  | + 9.7%                     |  |