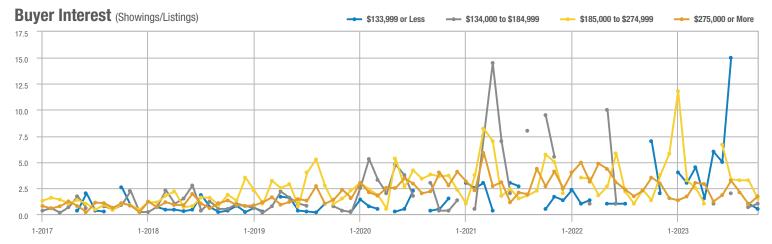

#### Buyer Interest (Showings/Listings) \$133,999 or Less ---- \$134,000 to \$184,999 \$185,000 to \$274,999 \$275,000 or More 30 25 20 15 10 5 0 1-2018 1-2019 1-2020 1-2017 1-2021 1-2022 1-2023

#### Buyer Interest (Showings/Listings) \$133,999 or Less ---- \$134,000 to \$184,999 - \$185,000 to \$274,999 \$275,000 or More 14 12 10 8 6 2 0 1-2019 1-2017 1-2018 1-2020 1-2021 1-2022 1-2023

1-2022

#### Buyer Interest (Showings/Listings) \$133,999 or Less ---- \$134,000 to \$184,999 - \$185,000 to \$274,999 \$275,000 or More 50 40 30 20 10 0 1-2018 1-2019 1-2020 1-2017 1-2021 1-2022 1-2023

#### Buyer Interest (Showings/Listings) \$133,999 or Less ---- \$134,000 to \$184,999 - \$185,000 to \$274,999 \$275,000 or More 35 30 25 20 15 10 5 0 1-2018 1-2019 1-2017 1-2020 1-2021 1-2022 1-2023