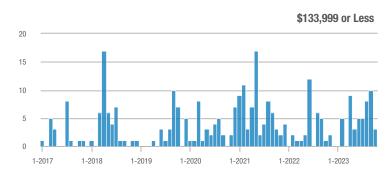

### Academy West – 32

|                        | Total<br>Showings |                          |                            | (               | Buyer Interest<br>(Showings/Listings) |                            |                 | Managed<br>Listings      |                            |  |
|------------------------|-------------------|--------------------------|----------------------------|-----------------|---------------------------------------|----------------------------|-----------------|--------------------------|----------------------------|--|
| Price Range            | October<br>2023   | Year-Over-Year<br>Change | Month-Over-Month<br>Change | October<br>2023 | Year-Over-Year<br>Change              | Month-Over-Month<br>Change | October<br>2023 | Year-Over-Year<br>Change | Month-Over-Month<br>Change |  |
| \$133,999 or Less      | 28                | + 115.4%                 | - 3.4%                     | 2.5             | + 56.6%                               | - 21.0%                    | 11              | + 37.5%                  | + 22.2%                    |  |
| \$134,000 to \$184,999 | 21                | + 75.0%                  | + 10.5%                    | 3.5             | - 12.5%                               | + 28.9%                    | 6               | + 100.0%                 | - 14.3%                    |  |
| \$185,000 to \$274,999 | 55                | - 31.3%                  | + 66.7%                    | 18.3            | + 129.2%                              | + 177.8%                   | 3               | - 70.0%                  | - 40.0%                    |  |
| \$275,000 or More      | 248               | - 3.5%                   | + 37.0%                    | 8.0             | - 0.4%                                | + 32.6%                    | 31              | - 3.1%                   | + 3.3%                     |  |
| Total                  | 352               | - 2.8%                   | + 34.4%                    | 6.9             | + 1.1%                                | + 34.4%                    | 51              | - 3.8%                   | 0.0%                       |  |