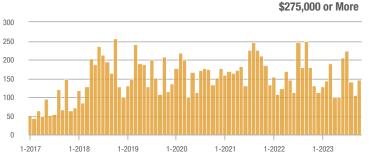

### **Downtown Area – 80**

|                        | Total<br>Showings |                          |                            | (               | Buyer Interest<br>(Showings/Listings) |                            |                 | Managed<br>Listings      |                            |  |
|------------------------|-------------------|--------------------------|----------------------------|-----------------|---------------------------------------|----------------------------|-----------------|--------------------------|----------------------------|--|
| Price Range            | October<br>2023   | Year-Over-Year<br>Change | Month-Over-Month<br>Change | October<br>2023 | Year-Over-Year<br>Change              | Month-Over-Month<br>Change | October<br>2023 | Year-Over-Year<br>Change | Month-Over-Month<br>Change |  |
| \$133,999 or Less      | 18                | + 63.6%                  | + 38.5%                    | 9.0             | + 227.3%                              | + 176.9%                   | 2               | - 50.0%                  | - 50.0%                    |  |
| \$134,000 to \$184,999 | 11                | - 47.6%                  | - 26.7%                    | 3.7             | + 74.6%                               | + 22.2%                    | 3               | - 70.0%                  | - 40.0%                    |  |
| \$185,000 to \$274,999 | 50                | + 35.1%                  | + 13.6%                    | 4.2             | + 80.2%                               | + 4.2%                     | 12              | - 25.0%                  | + 9.1%                     |  |
| \$275,000 or More      | 143               | - 34.7%                  | - 1.4%                     | 3.5             | - 25.1%                               | + 10.6%                    | 41              | - 12.8%                  | - 10.9%                    |  |
| Total                  | 222               | - 22.9%                  | + 2.3%                     | 3.8             | + 2.3%                                | + 16.4%                    | 58              | - 24.7%                  | - 12.1%                    |  |

### **Showings**

200

150

100

50

0

1-2017

1-2018