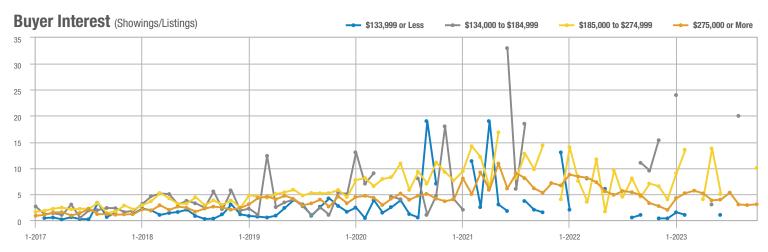

### Academy West – 32

|                        | Total<br>Showings |                          |                            | (               | Buyer Interest<br>(Showings/Listings) |                            |                 | Managed<br>Listings      |                            |  |
|------------------------|-------------------|--------------------------|----------------------------|-----------------|---------------------------------------|----------------------------|-----------------|--------------------------|----------------------------|--|
| Price Range            | October<br>2023   | Year-Over-Year<br>Change | Month-Over-Month<br>Change | October<br>2023 | Year-Over-Year<br>Change              | Month-Over-Month<br>Change | October<br>2023 | Year-Over-Year<br>Change | Month-Over-Month<br>Change |  |
| \$133,999 or Less      | 28                | + 115.4%                 | - 3.4%                     | 2.5             | + 56.6%                               | - 21.0%                    | 11              | + 37.5%                  | + 22.2%                    |  |
| \$134,000 to \$184,999 | 21                | + 75.0%                  | + 10.5%                    | 3.5             | - 12.5%                               | + 28.9%                    | 6               | + 100.0%                 | - 14.3%                    |  |
| \$185,000 to \$274,999 | 55                | - 31.3%                  | + 66.7%                    | 18.3            | + 129.2%                              | + 177.8%                   | 3               | - 70.0%                  | - 40.0%                    |  |
| \$275,000 or More      | 248               | - 3.5%                   | + 37.0%                    | 8.0             | - 0.4%                                | + 32.6%                    | 31              | - 3.1%                   | + 3.3%                     |  |
| Total                  | 352               | - 2.8%                   | + 34.4%                    | 6.9             | + 1.1%                                | + 34.4%                    | 51              | - 3.8%                   | 0.0%                       |  |

#### Buyer Interest (Showings/Listings) \$133,999 or Less ---- \$134,000 to \$184,999 \$185,000 to \$274,999 \$275,000 or More 30 25 20 15 10 5 0 1-2018 1-2019 1-2020 1-2017 1-2021 1-2022 1-2023