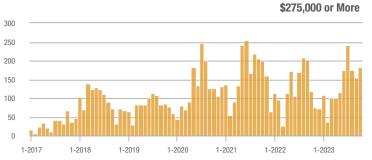

### Academy West – 32

|                        | Total<br>Showings |                          |                            | (               | Buyer Interest<br>(Showings/Listings) |                            |                 | Managed<br>Listings      |                            |  |
|------------------------|-------------------|--------------------------|----------------------------|-----------------|---------------------------------------|----------------------------|-----------------|--------------------------|----------------------------|--|
| Price Range            | October<br>2023   | Year-Over-Year<br>Change | Month-Over-Month<br>Change | October<br>2023 | Year-Over-Year<br>Change              | Month-Over-Month<br>Change | October<br>2023 | Year-Over-Year<br>Change | Month-Over-Month<br>Change |  |
| \$133,999 or Less      | 28                | + 115.4%                 | - 3.4%                     | 2.5             | + 56.6%                               | - 21.0%                    | 11              | + 37.5%                  | + 22.2%                    |  |
| \$134,000 to \$184,999 | 21                | + 75.0%                  | + 10.5%                    | 3.5             | - 12.5%                               | + 28.9%                    | 6               | + 100.0%                 | - 14.3%                    |  |
| \$185,000 to \$274,999 | 55                | - 31.3%                  | + 66.7%                    | 18.3            | + 129.2%                              | + 177.8%                   | 3               | - 70.0%                  | - 40.0%                    |  |
| \$275,000 or More      | 248               | - 3.5%                   | + 37.0%                    | 8.0             | - 0.4%                                | + 32.6%                    | 31              | - 3.1%                   | + 3.3%                     |  |
| Total                  | 352               | - 2.8%                   | + 34.4%                    | 6.9             | + 1.1%                                | + 34.4%                    | 51              | - 3.8%                   | 0.0%                       |  |

### Albuquerque Acres West – 21

|                        | Total<br>Showings |                          |                            | Buyer Interest<br>(Showings/Listings) |                          |                            | Managed<br>Listings |                          |                            |
|------------------------|-------------------|--------------------------|----------------------------|---------------------------------------|--------------------------|----------------------------|---------------------|--------------------------|----------------------------|
| Price Range            | October<br>2023   | Year-Over-Year<br>Change | Month-Over-Month<br>Change | October<br>2023                       | Year-Over-Year<br>Change | Month-Over-Month<br>Change | October<br>2023     | Year-Over-Year<br>Change | Month-Over-Month<br>Change |
| \$133,999 or Less      | 0                 | —                        |                            |                                       |                          |                            | 0                   | —                        |                            |
| \$134,000 to \$184,999 | 7                 | - 30.0%                  |                            | 7.0                                   | - 30.0%                  |                            | 1                   | 0.0%                     | 0.0%                       |
| \$185,000 to \$274,999 | 7                 | _                        | + 40.0%                    | 7.0                                   |                          | + 40.0%                    | 1                   | _                        | 0.0%                       |
| \$275,000 or More      | 170               | - 25.4%                  | - 5.0%                     | 5.7                                   | + 1.9%                   | + 7.6%                     | 30                  | - 26.8%                  | - 11.8%                    |
| Total                  | 184               | - 23.3%                  | 0.0%                       | 5.8                                   | + 5.4%                   | + 12.5%                    | 32                  | - 27.3%                  | - 11.1%                    |

### **Belen – 741**

|                        | Total<br>Showings |                          |                            | (               | Buyer Interest<br>(Showings/Listings) |                            |                 | Managed<br>Listings      |                            |  |
|------------------------|-------------------|--------------------------|----------------------------|-----------------|---------------------------------------|----------------------------|-----------------|--------------------------|----------------------------|--|
| Price Range            | October<br>2023   | Year-Over-Year<br>Change | Month-Over-Month<br>Change | October<br>2023 | Year-Over-Year<br>Change              | Month-Over-Month<br>Change | October<br>2023 | Year-Over-Year<br>Change | Month-Over-Month<br>Change |  |
| \$133,999 or Less      | 3                 | - 70.0%                  | 0.0%                       | 0.5             | - 55.0%                               | + 16.7%                    | 6               | - 33.3%                  | - 14.3%                    |  |
| \$134,000 to \$184,999 | 22                | + 10.0%                  | + 22.2%                    | 3.1             | - 37.1%                               | - 30.2%                    | 7               | + 75.0%                  | + 75.0%                    |  |
| \$185,000 to \$274,999 | 31                | 0.0%                     | + 14.8%                    | 3.1             | + 60.0%                               | + 37.8%                    | 10              | - 37.5%                  | - 16.7%                    |  |
| \$275,000 or More      | 16                | + 45.5%                  | - 33.3%                    | 1.3             | + 45.5%                               | - 16.7%                    | 12              | 0.0%                     | - 20.0%                    |  |
| Total                  | 72                | 0.0%                     | 0.0%                       | 2.1             | + 17.1%                               | + 8.6%                     | 35              | - 14.6%                  | - 7.9%                     |  |

# **Bernalillo / Algodones – 170**

|                        | Total<br>Showings |                          |                            | (               | Buyer Interest<br>(Showings/Listings) |                            |                 | Managed<br>Listings      |                            |  |
|------------------------|-------------------|--------------------------|----------------------------|-----------------|---------------------------------------|----------------------------|-----------------|--------------------------|----------------------------|--|
| Price Range            | October<br>2023   | Year-Over-Year<br>Change | Month-Over-Month<br>Change | October<br>2023 | Year-Over-Year<br>Change              | Month-Over-Month<br>Change | October<br>2023 | Year-Over-Year<br>Change | Month-Over-Month<br>Change |  |
| \$133,999 or Less      | 0                 |                          |                            |                 |                                       |                            | 1               | - 66.7%                  | 0.0%                       |  |
| \$134,000 to \$184,999 | 0                 | _                        |                            |                 |                                       |                            | 0               | —                        |                            |  |
| \$185,000 to \$274,999 | 0                 | _                        |                            |                 |                                       |                            | 1               | - 66.7%                  | - 50.0%                    |  |
| \$275,000 or More      | 80                | + 122.2%                 | - 25.2%                    | 3.2             | + 68.9%                               | - 19.3%                    | 25              | + 31.6%                  | - 7.4%                     |  |
| Total                  | 80                | + 66.7%                  | - 33.3%                    | 3.0             | + 54.3%                               | - 23.5%                    | 27              | + 8.0%                   | - 12.9%                    |  |

# **Bosque Farms and Peralta – 710**

|                        | Total<br>Showings |                          |                            | (               | Buyer Interest<br>(Showings/Listings) |                            |                 | Managed<br>Listings      |                            |  |
|------------------------|-------------------|--------------------------|----------------------------|-----------------|---------------------------------------|----------------------------|-----------------|--------------------------|----------------------------|--|
| Price Range            | October<br>2023   | Year-Over-Year<br>Change | Month-Over-Month<br>Change | October<br>2023 | Year-Over-Year<br>Change              | Month-Over-Month<br>Change | October<br>2023 | Year-Over-Year<br>Change | Month-Over-Month<br>Change |  |
| \$133,999 or Less      | 1                 | - 92.9%                  | 0.0%                       | 0.5             | - 92.9%                               | - 50.0%                    | 2               | 0.0%                     | + 100.0%                   |  |
| \$134,000 to \$184,999 | 2                 | —                        | 0.0%                       | 1.0             |                                       | + 50.0%                    | 2               | —                        | - 33.3%                    |  |
| \$185,000 to \$274,999 | 6                 | + 50.0%                  | - 53.8%                    | 1.5             | + 12.5%                               | - 53.8%                    | 4               | + 33.3%                  | 0.0%                       |  |
| \$275,000 or More      | 24                | - 65.7%                  | + 71.4%                    | 1.7             | - 51.0%                               | + 83.7%                    | 14              | - 30.0%                  | - 6.7%                     |  |
| Total                  | 33                | - 62.5%                  | + 10.0%                    | 1.5             | - 57.4%                               | + 15.0%                    | 22              | - 12.0%                  | - 4.3%                     |  |

## Corrales – 130

|                        | Total<br>Showings |                          |                            | (               | Buyer Interest<br>(Showings/Listings) |                            |                 | Managed<br>Listings      |                            |  |
|------------------------|-------------------|--------------------------|----------------------------|-----------------|---------------------------------------|----------------------------|-----------------|--------------------------|----------------------------|--|
| Price Range            | October<br>2023   | Year-Over-Year<br>Change | Month-Over-Month<br>Change | October<br>2023 | Year-Over-Year<br>Change              | Month-Over-Month<br>Change | October<br>2023 | Year-Over-Year<br>Change | Month-Over-Month<br>Change |  |
| \$133,999 or Less      | 0                 |                          | —                          |                 |                                       |                            | 0               | —                        |                            |  |
| \$134,000 to \$184,999 | 0                 |                          | —                          |                 |                                       |                            | 0               | _                        |                            |  |
| \$185,000 to \$274,999 | 22                | + 2,100.0%               | + 100.0%                   | 5.5             | + 3,750.0%                            | + 100.0%                   | 4               | - 42.9%                  | 0.0%                       |  |
| \$275,000 or More      | 132               | - 30.2%                  | + 37.5%                    | 4.4             | - 6.9%                                | + 23.8%                    | 30              | - 25.0%                  | + 11.1%                    |  |
| Total                  | 154               | - 18.9%                  | + 43.9%                    | 4.5             | + 16.8%                               | + 31.2%                    | 34              | - 30.6%                  | + 9.7%                     |  |

### **Downtown Area – 80**

|                        | Total<br>Showings |                          |                            | (               | Buyer Interest<br>(Showings/Listings) |                            |                 | Managed<br>Listings      |                            |  |
|------------------------|-------------------|--------------------------|----------------------------|-----------------|---------------------------------------|----------------------------|-----------------|--------------------------|----------------------------|--|
| Price Range            | October<br>2023   | Year-Over-Year<br>Change | Month-Over-Month<br>Change | October<br>2023 | Year-Over-Year<br>Change              | Month-Over-Month<br>Change | October<br>2023 | Year-Over-Year<br>Change | Month-Over-Month<br>Change |  |
| \$133,999 or Less      | 18                | + 63.6%                  | + 38.5%                    | 9.0             | + 227.3%                              | + 176.9%                   | 2               | - 50.0%                  | - 50.0%                    |  |
| \$134,000 to \$184,999 | 11                | - 47.6%                  | - 26.7%                    | 3.7             | + 74.6%                               | + 22.2%                    | 3               | - 70.0%                  | - 40.0%                    |  |
| \$185,000 to \$274,999 | 50                | + 35.1%                  | + 13.6%                    | 4.2             | + 80.2%                               | + 4.2%                     | 12              | - 25.0%                  | + 9.1%                     |  |
| \$275,000 or More      | 143               | - 34.7%                  | - 1.4%                     | 3.5             | - 25.1%                               | + 10.6%                    | 41              | - 12.8%                  | - 10.9%                    |  |
| Total                  | 222               | - 22.9%                  | + 2.3%                     | 3.8             | + 2.3%                                | + 16.4%                    | 58              | - 24.7%                  | - 12.1%                    |  |

# East Los Lunas, Tome, Valencia – 711

|                        | Total<br>Showings |                          |                            | (               | Buyer Interest<br>(Showings/Listings) |                            |                 | Managed<br>Listings      |                            |  |
|------------------------|-------------------|--------------------------|----------------------------|-----------------|---------------------------------------|----------------------------|-----------------|--------------------------|----------------------------|--|
| Price Range            | October<br>2023   | Year-Over-Year<br>Change | Month-Over-Month<br>Change | October<br>2023 | Year-Over-Year<br>Change              | Month-Over-Month<br>Change | October<br>2023 | Year-Over-Year<br>Change | Month-Over-Month<br>Change |  |
| \$133,999 or Less      | 1                 | - 66.7%                  | - 87.5%                    | 0.5             | + 16.7%                               | - 75.0%                    | 2               | - 71.4%                  | - 50.0%                    |  |
| \$134,000 to \$184,999 | 1                 | - 96.3%                  |                            | 0.5             | - 92.6%                               |                            | 2               | - 50.0%                  | + 100.0%                   |  |
| \$185,000 to \$274,999 | 8                 | - 79.5%                  |                            | 2.7             | - 31.6%                               |                            | 3               | - 70.0%                  | + 50.0%                    |  |
| \$275,000 or More      | 56                | + 143.5%                 | + 21.7%                    | 3.1             | + 102.9%                              | - 5.3%                     | 18              | + 20.0%                  | + 28.6%                    |  |
| Total                  | 66                | - 28.3%                  | + 22.2%                    | 2.6             | + 3.3%                                | + 2.7%                     | 25              | - 30.6%                  | + 19.0%                    |  |

# Fairgrounds – 70

|                        | Total<br>Showings |                          |                            | (               | Buyer Interest<br>(Showings/Listings) |                            |                 | Managed<br>Listings      |                            |  |
|------------------------|-------------------|--------------------------|----------------------------|-----------------|---------------------------------------|----------------------------|-----------------|--------------------------|----------------------------|--|
| Price Range            | October<br>2023   | Year-Over-Year<br>Change | Month-Over-Month<br>Change | October<br>2023 | Year-Over-Year<br>Change              | Month-Over-Month<br>Change | October<br>2023 | Year-Over-Year<br>Change | Month-Over-Month<br>Change |  |
| \$133,999 or Less      | 0                 | —                        | —                          |                 |                                       |                            | 0               | —                        |                            |  |
| \$134,000 to \$184,999 | 0                 | _                        | —                          |                 |                                       |                            | 0               | _                        |                            |  |
| \$185,000 to \$274,999 | 55                | - 19.1%                  | - 3.5%                     | 6.9             | + 71.9%                               | + 32.7%                    | 8               | - 52.9%                  | - 27.3%                    |  |
| \$275,000 or More      | 59                | + 47.5%                  | - 24.4%                    | 2.7             | + 27.4%                               | - 20.9%                    | 22              | + 15.8%                  | - 4.3%                     |  |
| Total                  | 114               | - 14.3%                  | - 15.6%                    | 3.8             | + 11.4%                               | - 4.3%                     | 30              | - 23.1%                  | - 11.8%                    |  |

# Far Northeast Heights – 30

|                        | Total<br>Showings |                          |                            | Buyer Interest<br>(Showings/Listings) |                          |                            | Managed<br>Listings |                          |                            |
|------------------------|-------------------|--------------------------|----------------------------|---------------------------------------|--------------------------|----------------------------|---------------------|--------------------------|----------------------------|
| Price Range            | October<br>2023   | Year-Over-Year<br>Change | Month-Over-Month<br>Change | October<br>2023                       | Year-Over-Year<br>Change | Month-Over-Month<br>Change | October<br>2023     | Year-Over-Year<br>Change | Month-Over-Month<br>Change |
| \$133,999 or Less      | 0                 |                          |                            |                                       |                          |                            | 0                   | —                        |                            |
| \$134,000 to \$184,999 | 0                 | —                        | —                          |                                       |                          |                            | 0                   | _                        |                            |
| \$185,000 to \$274,999 | 15                | - 69.4%                  | - 77.3%                    | 3.8                                   | - 54.1%                  | - 77.3%                    | 4                   | - 33.3%                  | 0.0%                       |
| \$275,000 or More      | 620               | - 12.3%                  | + 8.6%                     | 7.4                                   | - 6.0%                   | + 15.0%                    | 84                  | - 6.7%                   | - 5.6%                     |
| Total                  | 635               | - 17.0%                  | - 0.3%                     | 7.2                                   | - 4.7%                   | + 5.4%                     | 88                  | - 12.9%                  | - 5.4%                     |

# Foothills North – 31

|                        |                 | Total<br>Showings        |                            |                 | Buyer Inte<br>Showings/L |                            | Managed<br>Listings |                          |                            |  |
|------------------------|-----------------|--------------------------|----------------------------|-----------------|--------------------------|----------------------------|---------------------|--------------------------|----------------------------|--|
| Price Range            | October<br>2023 | Year-Over-Year<br>Change | Month-Over-Month<br>Change | October<br>2023 | Year-Over-Year<br>Change | Month-Over-Month<br>Change | October<br>2023     | Year-Over-Year<br>Change | Month-Over-Month<br>Change |  |
| \$133,999 or Less      | 0               |                          |                            |                 |                          |                            | 1                   | —                        | 0.0%                       |  |
| \$134,000 to \$184,999 | 0               | _                        | —                          |                 |                          |                            | 0                   | _                        |                            |  |
| \$185,000 to \$274,999 | 0               | _                        |                            |                 |                          |                            | 0                   | _                        |                            |  |
| \$275,000 or More      | 58              | - 9.4%                   | 0.0%                       | 3.9             | - 21.5%                  | - 6.7%                     | 15                  | + 15.4%                  | + 7.1%                     |  |
| Total                  | 58              | - 19.4%                  | 0.0%                       | 3.6             | - 29.5%                  | - 6.3%                     | 16                  | + 14.3%                  | + 6.7%                     |  |

# Foothills South - 51

|                        |                 | Total<br>Showings        |                            |                 | Buyer Inte<br>Showings/L |                            | Managed<br>Listings |                          |                            |  |
|------------------------|-----------------|--------------------------|----------------------------|-----------------|--------------------------|----------------------------|---------------------|--------------------------|----------------------------|--|
| Price Range            | October<br>2023 | Year-Over-Year<br>Change | Month-Over-Month<br>Change | October<br>2023 | Year-Over-Year<br>Change | Month-Over-Month<br>Change | October<br>2023     | Year-Over-Year<br>Change | Month-Over-Month<br>Change |  |
| \$133,999 or Less      | 0               | —                        | —                          |                 |                          |                            | 0                   | —                        |                            |  |
| \$134,000 to \$184,999 | 0               | _                        | —                          |                 |                          |                            | 0                   | _                        |                            |  |
| \$185,000 to \$274,999 | 20              | - 54.5%                  | - 28.6%                    | 10.0            | + 81.8%                  | - 28.6%                    | 2                   | - 75.0%                  | 0.0%                       |  |
| \$275,000 or More      | 269             | + 19.0%                  | + 72.4%                    | 6.6             | - 15.8%                  | + 22.0%                    | 41                  | + 41.4%                  | + 41.4%                    |  |
| Total                  | 289             | + 7.0%                   | + 52.1%                    | 6.7             | - 7.9%                   | + 13.2%                    | 43                  | + 16.2%                  | + 34.4%                    |  |

# Four Hills Village – 60

|                        |                 | Total<br>Showin          |                            | (               | Buyer Inte<br>Showings/L |                            | Managed<br>Listings |                          |                            |
|------------------------|-----------------|--------------------------|----------------------------|-----------------|--------------------------|----------------------------|---------------------|--------------------------|----------------------------|
| Price Range            | October<br>2023 | Year-Over-Year<br>Change | Month-Over-Month<br>Change | October<br>2023 | Year-Over-Year<br>Change | Month-Over-Month<br>Change | October<br>2023     | Year-Over-Year<br>Change | Month-Over-Month<br>Change |
| \$133,999 or Less      | 0               | —                        |                            |                 |                          |                            | 0                   | —                        | —                          |
| \$134,000 to \$184,999 | 0               | _                        | —                          |                 | _                        |                            | 0                   | _                        |                            |
| \$185,000 to \$274,999 | 0               | _                        |                            |                 | _                        |                            | 0                   | _                        |                            |
| \$275,000 or More      | 117             | + 48.1%                  | + 14.7%                    | 5.1             | + 22.3%                  | - 5.2%                     | 23                  | + 21.1%                  | + 21.1%                    |
| Total                  | 117             | + 33.0%                  | + 12.5%                    | 5.1             | + 15.6%                  | - 2.2%                     | 23                  | + 15.0%                  | + 15.0%                    |

# Ladera Heights – 111

| Tot<br>Show            |                 |                          |                            | Buyer Interest<br>(Showings/Listings) |                          |                            | Managed<br>Listings |                          |                            |
|------------------------|-----------------|--------------------------|----------------------------|---------------------------------------|--------------------------|----------------------------|---------------------|--------------------------|----------------------------|
| Price Range            | October<br>2023 | Year-Over-Year<br>Change | Month-Over-Month<br>Change | October<br>2023                       | Year-Over-Year<br>Change | Month-Over-Month<br>Change | October<br>2023     | Year-Over-Year<br>Change | Month-Over-Month<br>Change |
| \$133,999 or Less      | 4               | + 300.0%                 | + 100.0%                   | 4.0                                   | + 300.0%                 | + 100.0%                   | 1                   | 0.0%                     | 0.0%                       |
| \$134,000 to \$184,999 | 0               | _                        |                            |                                       |                          |                            | 0                   | —                        | —                          |
| \$185,000 to \$274,999 | 157             | - 48.2%                  | + 118.1%                   | 7.5                                   | - 6.2%                   | + 55.8%                    | 21                  | - 44.7%                  | + 40.0%                    |
| \$275,000 or More      | 238             | - 34.6%                  | - 19.9%                    | 5.3                                   | + 6.1%                   | + 5.1%                     | 45                  | - 38.4%                  | - 23.7%                    |
| Total                  | 399             | - 43.9%                  | + 0.8%                     | 6.0                                   | - 2.8%                   | + 15.8%                    | 67                  | - 42.2%                  | - 13.0%                    |

### Las Maravillas, Cypress Gardens – 721

|                        | Total<br>Showings |                          |                            | (               | Buyer Interest<br>(Showings/Listings) |                            |                 | Managed<br>Listings      |                            |  |
|------------------------|-------------------|--------------------------|----------------------------|-----------------|---------------------------------------|----------------------------|-----------------|--------------------------|----------------------------|--|
| Price Range            | October<br>2023   | Year-Over-Year<br>Change | Month-Over-Month<br>Change | October<br>2023 | Year-Over-Year<br>Change              | Month-Over-Month<br>Change | October<br>2023 | Year-Over-Year<br>Change | Month-Over-Month<br>Change |  |
| \$133,999 or Less      | 1                 | _                        |                            | 1.0             |                                       |                            | 1               | —                        | 0.0%                       |  |
| \$134,000 to \$184,999 | 0                 | _                        | _                          |                 | _                                     |                            | 0               | _                        |                            |  |
| \$185,000 to \$274,999 | 97                | + 34.7%                  | + 102.1%                   | 8.1             | + 90.9%                               | + 51.6%                    | 12              | - 29.4%                  | + 33.3%                    |  |
| \$275,000 or More      | 23                | + 35.3%                  | + 228.6%                   | 1.9             | - 43.6%                               | + 201.2%                   | 12              | + 140.0%                 | + 9.1%                     |  |
| Total                  | 121               | + 36.0%                  | + 120.0%                   | 4.8             | + 19.6%                               | + 84.8%                    | 25              | + 13.6%                  | + 19.0%                    |  |

### Los Lunas – 700

|                        | Total<br>Showings |                          |                            | (               | Buyer Interest<br>(Showings/Listings) |                            |                 | Managed<br>Listings      |                            |  |
|------------------------|-------------------|--------------------------|----------------------------|-----------------|---------------------------------------|----------------------------|-----------------|--------------------------|----------------------------|--|
| Price Range            | October<br>2023   | Year-Over-Year<br>Change | Month-Over-Month<br>Change | October<br>2023 | Year-Over-Year<br>Change              | Month-Over-Month<br>Change | October<br>2023 | Year-Over-Year<br>Change | Month-Over-Month<br>Change |  |
| \$133,999 or Less      | 0                 |                          |                            |                 |                                       |                            | 0               | —                        |                            |  |
| \$134,000 to \$184,999 | 14                | - 51.7%                  | + 100.0%                   | 7.0             | - 75.9%                               | + 300.0%                   | 2               | + 100.0%                 | - 50.0%                    |  |
| \$185,000 to \$274,999 | 79                | + 139.4%                 | + 17.9%                    | 4.9             | + 49.6%                               | + 10.5%                    | 16              | + 60.0%                  | + 6.7%                     |  |
| \$275,000 or More      | 71                | + 42.0%                  | + 47.9%                    | 2.4             | + 95.9%                               | + 53.0%                    | 29              | - 27.5%                  | - 3.3%                     |  |
| Total                  | 164               | + 45.1%                  | + 34.4%                    | 3.5             | + 63.7%                               | + 40.1%                    | 47              | - 11.3%                  | - 4.1%                     |  |

# Meadow Lake, El Cerro Mission, Monterrey Park – 720

|                        | Total<br>Showings |                          |                            | (               | Buyer Interest<br>(Showings/Listings) |                            |                 | Managed<br>Listings      |                            |  |
|------------------------|-------------------|--------------------------|----------------------------|-----------------|---------------------------------------|----------------------------|-----------------|--------------------------|----------------------------|--|
| Price Range            | October<br>2023   | Year-Over-Year<br>Change | Month-Over-Month<br>Change | October<br>2023 | Year-Over-Year<br>Change              | Month-Over-Month<br>Change | October<br>2023 | Year-Over-Year<br>Change | Month-Over-Month<br>Change |  |
| \$133,999 or Less      | 8                 | + 100.0%                 | - 33.3%                    | 1.1             | + 185.7%                              | - 14.3%                    | 7               | - 30.0%                  | - 22.2%                    |  |
| \$134,000 to \$184,999 | 28                | + 833.3%                 | + 250.0%                   | 7.0             | + 366.7%                              | + 250.0%                   | 4               | + 100.0%                 | 0.0%                       |  |
| \$185,000 to \$274,999 | 3                 | - 50.0%                  |                            | 3.0             | 0.0%                                  |                            | 1               | - 50.0%                  |                            |  |
| \$275,000 or More      | 4                 | —                        | 0.0%                       | 4.0             |                                       | 0.0%                       | 1               | —                        | 0.0%                       |  |
| Total                  | 43                | + 230.8%                 | + 79.2%                    | 3.3             | + 256.2%                              | + 92.9%                    | 13              | - 7.1%                   | - 7.1%                     |  |

# Mesa Del Sol – 72

|                        |                 | Total<br>Showin          | gs                         | (               | Buyer Inte<br>Showings/L |                            | Managed<br>Listings |                          |                            |  |
|------------------------|-----------------|--------------------------|----------------------------|-----------------|--------------------------|----------------------------|---------------------|--------------------------|----------------------------|--|
| Price Range            | October<br>2023 | Year-Over-Year<br>Change | Month-Over-Month<br>Change | October<br>2023 | Year-Over-Year<br>Change | Month-Over-Month<br>Change | October<br>2023     | Year-Over-Year<br>Change | Month-Over-Month<br>Change |  |
| \$133,999 or Less      | 0               |                          |                            |                 |                          |                            | 0                   | —                        |                            |  |
| \$134,000 to \$184,999 | 0               | _                        | —                          |                 |                          |                            | 0                   | _                        |                            |  |
| \$185,000 to \$274,999 | 0               |                          |                            |                 |                          |                            | 0                   | _                        |                            |  |
| \$275,000 or More      | 17              | - 15.0%                  | + 54.5%                    | 2.8             | + 41.7%                  | + 54.5%                    | 6                   | - 40.0%                  | 0.0%                       |  |
| Total                  | 17              | - 15.0%                  | + 54.5%                    | 2.8             | + 41.7%                  | + 54.5%                    | 6                   | - 40.0%                  | 0.0%                       |  |

# Near North Valley – 101

|                        | Total<br>Showings |                          |                            | (               | Buyer Interest<br>(Showings/Listings) |                            |                 | Managed<br>Listings      |                            |  |
|------------------------|-------------------|--------------------------|----------------------------|-----------------|---------------------------------------|----------------------------|-----------------|--------------------------|----------------------------|--|
| Price Range            | October<br>2023   | Year-Over-Year<br>Change | Month-Over-Month<br>Change | October<br>2023 | Year-Over-Year<br>Change              | Month-Over-Month<br>Change | October<br>2023 | Year-Over-Year<br>Change | Month-Over-Month<br>Change |  |
| \$133,999 or Less      | 0                 | —                        |                            |                 |                                       |                            | 0               | _                        |                            |  |
| \$134,000 to \$184,999 | 3                 | - 94.5%                  | - 94.6%                    | 1.0             | - 90.9%                               | - 87.5%                    | 3               | - 40.0%                  | - 57.1%                    |  |
| \$185,000 to \$274,999 | 108               | + 36.7%                  | + 10.2%                    | 9.8             | + 49.1%                               | + 20.2%                    | 11              | - 8.3%                   | - 8.3%                     |  |
| \$275,000 or More      | 277               | + 116.4%                 | + 68.9%                    | 5.5             | + 90.4%                               | + 38.5%                    | 50              | + 13.6%                  | + 22.0%                    |  |
| Total                  | 388               | + 47.5%                  | + 22.0%                    | 6.1             | + 47.5%                               | + 14.4%                    | 64              | 0.0%                     | + 6.7%                     |  |

## **Near South Valley – 90**

|                        | Total<br>Showings |                          |                            | (               | Buyer Interest<br>(Showings/Listings) |                            |                 | Managed<br>Listings      |                            |  |
|------------------------|-------------------|--------------------------|----------------------------|-----------------|---------------------------------------|----------------------------|-----------------|--------------------------|----------------------------|--|
| Price Range            | October<br>2023   | Year-Over-Year<br>Change | Month-Over-Month<br>Change | October<br>2023 | Year-Over-Year<br>Change              | Month-Over-Month<br>Change | October<br>2023 | Year-Over-Year<br>Change | Month-Over-Month<br>Change |  |
| \$133,999 or Less      | 1                 | - 88.9%                  | - 66.7%                    | 1.0             | - 66.7%                               | - 66.7%                    | 1               | - 66.7%                  | 0.0%                       |  |
| \$134,000 to \$184,999 | 68                | + 3.0%                   | + 100.0%                   | 6.8             | + 13.3%                               | 0.0%                       | 10              | - 9.1%                   | + 100.0%                   |  |
| \$185,000 to \$274,999 | 104               | - 20.6%                  | + 52.9%                    | 6.5             | - 0.8%                                | + 43.4%                    | 16              | - 20.0%                  | + 6.7%                     |  |
| \$275,000 or More      | 48                | + 84.6%                  | + 23.1%                    | 3.0             | + 73.1%                               | + 30.8%                    | 16              | + 6.7%                   | - 5.9%                     |  |
| Total                  | 221               | - 4.7%                   | + 53.5%                    | 5.1             | + 8.6%                                | + 35.6%                    | 43              | - 12.2%                  | + 13.2%                    |  |

### North Albuquerque Acres Area – 20

|                        | Total<br>Showings |                          |                            | (               | Buyer Inte<br>Showings/L |                            | Managed<br>Listings |                          |                            |  |
|------------------------|-------------------|--------------------------|----------------------------|-----------------|--------------------------|----------------------------|---------------------|--------------------------|----------------------------|--|
| Price Range            | October<br>2023   | Year-Over-Year<br>Change | Month-Over-Month<br>Change | October<br>2023 | Year-Over-Year<br>Change | Month-Over-Month<br>Change | October<br>2023     | Year-Over-Year<br>Change | Month-Over-Month<br>Change |  |
| \$133,999 or Less      | 1                 |                          |                            | 1.0             |                          |                            | 1                   | —                        |                            |  |
| \$134,000 to \$184,999 | 0                 | —                        |                            |                 |                          |                            | 0                   | _                        |                            |  |
| \$185,000 to \$274,999 | 0                 |                          |                            |                 |                          |                            | 0                   | _                        |                            |  |
| \$275,000 or More      | 180               | + 23.3%                  | + 42.9%                    | 6.7             | + 46.1%                  | + 27.0%                    | 27                  | - 15.6%                  | + 12.5%                    |  |
| Total                  | 181               | + 24.0%                  | + 43.7%                    | 6.5             | + 50.5%                  | + 23.1%                    | 28                  | - 17.6%                  | + 16.7%                    |  |

## North of I-40 – 220

|                        | Total<br>Showings |                          |                            | (               | Buyer Interest<br>(Showings/Listings) |                            |                 | Managed<br>Listings      |                            |  |
|------------------------|-------------------|--------------------------|----------------------------|-----------------|---------------------------------------|----------------------------|-----------------|--------------------------|----------------------------|--|
| Price Range            | October<br>2023   | Year-Over-Year<br>Change | Month-Over-Month<br>Change | October<br>2023 | Year-Over-Year<br>Change              | Month-Over-Month<br>Change | October<br>2023 | Year-Over-Year<br>Change | Month-Over-Month<br>Change |  |
| \$133,999 or Less      | 3                 | + 200.0%                 | - 70.0%                    | 0.2             | + 121.1%                              | - 65.3%                    | 19              | + 35.7%                  | - 13.6%                    |  |
| \$134,000 to \$184,999 | 0                 | —                        |                            |                 |                                       |                            | 1               | - 75.0%                  | 0.0%                       |  |
| \$185,000 to \$274,999 | 0                 | —                        |                            |                 |                                       |                            | 2               | - 66.7%                  | - 50.0%                    |  |
| \$275,000 or More      | 183               | + 53.8%                  | + 19.6%                    | 5.7             | + 53.8%                               | + 34.6%                    | 32              | 0.0%                     | - 11.1%                    |  |
| Total                  | 186               | + 42.0%                  | + 13.4%                    | 3.4             | + 47.2%                               | + 32.3%                    | 54              | - 3.6%                   | - 14.3%                    |  |

# North Valley – 100

|                        |                 | Total<br>Showings        |                            |                 | Buyer Interest<br>(Showings/Listings) |                            |                 | Managed<br>Listings      |                            |  |
|------------------------|-----------------|--------------------------|----------------------------|-----------------|---------------------------------------|----------------------------|-----------------|--------------------------|----------------------------|--|
| Price Range            | October<br>2023 | Year-Over-Year<br>Change | Month-Over-Month<br>Change | October<br>2023 | Year-Over-Year<br>Change              | Month-Over-Month<br>Change | October<br>2023 | Year-Over-Year<br>Change | Month-Over-Month<br>Change |  |
| \$133,999 or Less      | 2               | 0.0%                     |                            | 2.0             | + 300.0%                              |                            | 1               | - 75.0%                  |                            |  |
| \$134,000 to \$184,999 | 0               | _                        |                            |                 |                                       |                            | 0               | _                        |                            |  |
| \$185,000 to \$274,999 | 55              | + 17.0%                  | + 292.9%                   | 6.9             | - 12.2%                               | + 96.4%                    | 8               | + 33.3%                  | + 100.0%                   |  |
| \$275,000 or More      | 184             | + 44.9%                  | + 85.9%                    | 3.8             | + 50.8%                               | + 47.9%                    | 49              | - 3.9%                   | + 25.6%                    |  |
| Total                  | 241             | + 33.9%                  | + 113.3%                   | 4.2             | + 45.4%                               | + 58.1%                    | 58              | - 7.9%                   | + 34.9%                    |  |

## Northeast Edgewood – 270

|                        | Total<br>Showings |                          |                            | (               | Buyer Inte<br>Showings/L |                            | Managed<br>Listings |                          |                            |  |
|------------------------|-------------------|--------------------------|----------------------------|-----------------|--------------------------|----------------------------|---------------------|--------------------------|----------------------------|--|
| Price Range            | October<br>2023   | Year-Over-Year<br>Change | Month-Over-Month<br>Change | October<br>2023 | Year-Over-Year<br>Change | Month-Over-Month<br>Change | October<br>2023     | Year-Over-Year<br>Change | Month-Over-Month<br>Change |  |
| \$133,999 or Less      | 0                 | —                        |                            |                 |                          |                            | 1                   | - 80.0%                  | - 66.7%                    |  |
| \$134,000 to \$184,999 | 0                 | _                        |                            |                 |                          |                            | 0                   | —                        |                            |  |
| \$185,000 to \$274,999 | 9                 | + 12.5%                  | - 65.4%                    | 3.0             | + 12.5%                  | - 65.4%                    | 3                   | 0.0%                     | 0.0%                       |  |
| \$275,000 or More      | 35                | + 25.0%                  | + 75.0%                    | 5.0             | + 42.9%                  | + 175.0%                   | 7                   | - 12.5%                  | - 36.4%                    |  |
| Total                  | 44                | - 12.0%                  | - 17.0%                    | 4.0             | + 36.0%                  | + 28.3%                    | 11                  | - 35.3%                  | - 35.3%                    |  |

# Northeast Heights – 50

|                        | Total<br>Showings |                          |                            | (               | Buyer Interest<br>(Showings/Listings) |                            |                 | Managed<br>Listings      |                            |  |
|------------------------|-------------------|--------------------------|----------------------------|-----------------|---------------------------------------|----------------------------|-----------------|--------------------------|----------------------------|--|
| Price Range            | October<br>2023   | Year-Over-Year<br>Change | Month-Over-Month<br>Change | October<br>2023 | Year-Over-Year<br>Change              | Month-Over-Month<br>Change | October<br>2023 | Year-Over-Year<br>Change | Month-Over-Month<br>Change |  |
| \$133,999 or Less      | 13                | + 225.0%                 | + 44.4%                    | 13.0            | + 1,525.0%                            | + 188.9%                   | 1               | - 80.0%                  | - 50.0%                    |  |
| \$134,000 to \$184,999 | 15                | - 46.4%                  | - 71.2%                    | 7.5             | - 46.4%                               | - 42.3%                    | 2               | 0.0%                     | - 50.0%                    |  |
| \$185,000 to \$274,999 | 221               | - 59.1%                  | - 9.8%                     | 8.5             | + 14.7%                               | + 31.8%                    | 26              | - 64.4%                  | - 31.6%                    |  |
| \$275,000 or More      | 576               | + 36.5%                  | + 0.7%                     | 5.2             | - 5.3%                                | - 3.8%                     | 111             | + 44.2%                  | + 4.7%                     |  |
| Total                  | 825               | - 17.1%                  | - 6.0%                     | 5.9             | - 7.0%                                | + 0.7%                     | 140             | - 10.8%                  | - 6.7%                     |  |

## **Northwest Edgewood – 250**

|                        | Total<br>Showings |                          |                            | (               | Buyer Interest<br>(Showings/Listings) |                            |                 | Managed<br>Listings      |                            |  |
|------------------------|-------------------|--------------------------|----------------------------|-----------------|---------------------------------------|----------------------------|-----------------|--------------------------|----------------------------|--|
| Price Range            | October<br>2023   | Year-Over-Year<br>Change | Month-Over-Month<br>Change | October<br>2023 | Year-Over-Year<br>Change              | Month-Over-Month<br>Change | October<br>2023 | Year-Over-Year<br>Change | Month-Over-Month<br>Change |  |
| \$133,999 or Less      | 2                 | 0.0%                     | + 100.0%                   | 0.2             | + 36.4%                               | + 100.0%                   | 11              | - 26.7%                  | 0.0%                       |  |
| \$134,000 to \$184,999 | 0                 | _                        |                            |                 |                                       |                            | 1               | - 50.0%                  | - 50.0%                    |  |
| \$185,000 to \$274,999 | 4                 | - 63.6%                  | - 87.9%                    | 4.0             | + 45.5%                               | - 63.6%                    | 1               | - 75.0%                  | - 66.7%                    |  |
| \$275,000 or More      | 79                | + 41.1%                  | + 71.7%                    | 3.4             | + 22.7%                               | + 56.8%                    | 23              | + 15.0%                  | + 9.5%                     |  |
| Total                  | 85                | + 21.4%                  | + 3.7%                     | 2.4             | + 38.3%                               | + 6.5%                     | 36              | - 12.2%                  | - 2.7%                     |  |

## **Northwest Heights – 110**

|                        | Total<br>Showings |                          |                            | (               | Buyer Interest<br>(Showings/Listings) |                            |                 | Managed<br>Listings      |                            |  |
|------------------------|-------------------|--------------------------|----------------------------|-----------------|---------------------------------------|----------------------------|-----------------|--------------------------|----------------------------|--|
| Price Range            | October<br>2023   | Year-Over-Year<br>Change | Month-Over-Month<br>Change | October<br>2023 | Year-Over-Year<br>Change              | Month-Over-Month<br>Change | October<br>2023 | Year-Over-Year<br>Change | Month-Over-Month<br>Change |  |
| \$133,999 or Less      | 0                 | —                        |                            |                 |                                       |                            | 11              | - 31.3%                  | 0.0%                       |  |
| \$134,000 to \$184,999 | 0                 | —                        | —                          |                 |                                       |                            | 2               | - 50.0%                  | 0.0%                       |  |
| \$185,000 to \$274,999 | 42                | + 20.0%                  | - 35.4%                    | 14.0            | + 100.0%                              | + 7.7%                     | 3               | - 40.0%                  | - 40.0%                    |  |
| \$275,000 or More      | 545               | - 11.2%                  | + 11.0%                    | 4.2             | - 2.3%                                | + 3.3%                     | 129             | - 9.2%                   | + 7.5%                     |  |
| Total                  | 587               | - 9.6%                   | + 5.6%                     | 4.0             | + 4.2%                                | + 0.5%                     | 145             | - 13.2%                  | + 5.1%                     |  |

# Paradise East – 121

|                        |                 | Total<br>Showings        |                            |                 | Buyer Interest<br>(Showings/Listings) |                            |                 | Managed<br>Listings      |                            |  |
|------------------------|-----------------|--------------------------|----------------------------|-----------------|---------------------------------------|----------------------------|-----------------|--------------------------|----------------------------|--|
| Price Range            | October<br>2023 | Year-Over-Year<br>Change | Month-Over-Month<br>Change | October<br>2023 | Year-Over-Year<br>Change              | Month-Over-Month<br>Change | October<br>2023 | Year-Over-Year<br>Change | Month-Over-Month<br>Change |  |
| \$133,999 or Less      | 0               | _                        | —                          |                 |                                       |                            | 0               | —                        | —                          |  |
| \$134,000 to \$184,999 | 12              | 0.0%                     | - 40.0%                    | 12.0            | 0.0%                                  | - 40.0%                    | 1               | 0.0%                     | 0.0%                       |  |
| \$185,000 to \$274,999 | 7               | - 94.2%                  | + 600.0%                   | 7.0             | - 47.5%                               | + 600.0%                   | 1               | - 88.9%                  | 0.0%                       |  |
| \$275,000 or More      | 237             | - 40.2%                  | + 2.6%                     | 4.6             | - 24.9%                               | - 5.4%                     | 51              | - 20.3%                  | + 8.5%                     |  |
| Total                  | 256             | - 51.7%                  | + 1.6%                     | 4.8             | - 30.7%                               | - 4.2%                     | 53              | - 30.3%                  | + 6.0%                     |  |

## Paradise West – 120

|                        |                 | Total<br>Showin          | gs                         | (               | Buyer Inte<br>Showings/L |                            | Managed<br>Listings |                          |                            |  |
|------------------------|-----------------|--------------------------|----------------------------|-----------------|--------------------------|----------------------------|---------------------|--------------------------|----------------------------|--|
| Price Range            | October<br>2023 | Year-Over-Year<br>Change | Month-Over-Month<br>Change | October<br>2023 | Year-Over-Year<br>Change | Month-Over-Month<br>Change | October<br>2023     | Year-Over-Year<br>Change | Month-Over-Month<br>Change |  |
| \$133,999 or Less      | 0               |                          | —                          |                 |                          |                            | 0                   | —                        |                            |  |
| \$134,000 to \$184,999 | 0               |                          | —                          |                 |                          |                            | 0                   | _                        |                            |  |
| \$185,000 to \$274,999 | 43              | + 4.9%                   | + 104.8%                   | 14.3            | + 39.8%                  | + 104.8%                   | 3                   | - 25.0%                  | 0.0%                       |  |
| \$275,000 or More      | 305             | - 32.5%                  | - 33.1%                    | 5.4             | - 5.3%                   | - 20.2%                    | 57                  | - 28.8%                  | - 16.2%                    |  |
| Total                  | 348             | - 29.4%                  | - 27.0%                    | 5.8             | - 1.2%                   | - 12.5%                    | 60                  | - 28.6%                  | - 16.7%                    |  |

## Placitas Area – 180

|                        | Total<br>Showings |                          |                            | (               | Buyer Interest<br>(Showings/Listings) |                            |                 | Managed<br>Listings      |                            |  |  |
|------------------------|-------------------|--------------------------|----------------------------|-----------------|---------------------------------------|----------------------------|-----------------|--------------------------|----------------------------|--|--|
| Price Range            | October<br>2023   | Year-Over-Year<br>Change | Month-Over-Month<br>Change | October<br>2023 | Year-Over-Year<br>Change              | Month-Over-Month<br>Change | October<br>2023 | Year-Over-Year<br>Change | Month-Over-Month<br>Change |  |  |
| \$133,999 or Less      | 0                 |                          |                            |                 |                                       |                            | 5               | - 61.5%                  | 0.0%                       |  |  |
| \$134,000 to \$184,999 | 0                 | —                        |                            |                 |                                       |                            | 0               | —                        |                            |  |  |
| \$185,000 to \$274,999 | 24                |                          | + 300.0%                   | 12.0            |                                       | + 100.0%                   | 2               | + 100.0%                 | + 100.0%                   |  |  |
| \$275,000 or More      | 146               | - 18.9%                  | + 37.7%                    | 3.8             | - 21.0%                               | + 34.1%                    | 38              | + 2.7%                   | + 2.7%                     |  |  |
| Total                  | 170               | - 6.1%                   | + 51.8%                    | 3.8             | + 8.5%                                | + 45.0%                    | 45              | - 13.5%                  | + 4.7%                     |  |  |

## **Rio Communities, Tierra Grande – 760**

|                        | Total<br>Showings |                          |                            | (               | Buyer Interest<br>(Showings/Listings) |                            |                 | Managed<br>Listings      |                            |  |
|------------------------|-------------------|--------------------------|----------------------------|-----------------|---------------------------------------|----------------------------|-----------------|--------------------------|----------------------------|--|
| Price Range            | October<br>2023   | Year-Over-Year<br>Change | Month-Over-Month<br>Change | October<br>2023 | Year-Over-Year<br>Change              | Month-Over-Month<br>Change | October<br>2023 | Year-Over-Year<br>Change | Month-Over-Month<br>Change |  |
| \$133,999 or Less      | 3                 | - 86.4%                  | - 82.4%                    | 1.0             | - 72.7%                               | - 76.5%                    | 3               | - 50.0%                  | - 25.0%                    |  |
| \$134,000 to \$184,999 | 11                | + 22.2%                  | + 266.7%                   | 5.5             | + 205.6%                              | + 83.3%                    | 2               | - 60.0%                  | + 100.0%                   |  |
| \$185,000 to \$274,999 | 23                | - 20.7%                  | + 53.3%                    | 3.8             | + 58.6%                               | + 104.4%                   | 6               | - 50.0%                  | - 25.0%                    |  |
| \$275,000 or More      | 10                | + 100.0%                 | - 41.2%                    | 1.3             | + 75.0%                               | - 55.9%                    | 8               | + 14.3%                  | + 33.3%                    |  |
| Total                  | 47                | - 27.7%                  | - 9.6%                     | 2.5             | + 14.2%                               | - 9.6%                     | 19              | - 36.7%                  | 0.0%                       |  |