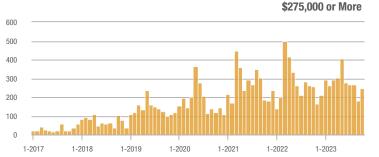

# Ladera Heights – 111

| Tot<br>Show            |                 |                          |                            | Buyer Interest<br>(Showings/Listings) |                          |                            | Managed<br>Listings |                          |                            |
|------------------------|-----------------|--------------------------|----------------------------|---------------------------------------|--------------------------|----------------------------|---------------------|--------------------------|----------------------------|
| Price Range            | October<br>2023 | Year-Over-Year<br>Change | Month-Over-Month<br>Change | October<br>2023                       | Year-Over-Year<br>Change | Month-Over-Month<br>Change | October<br>2023     | Year-Over-Year<br>Change | Month-Over-Month<br>Change |
| \$133,999 or Less      | 4               | + 300.0%                 | + 100.0%                   | 4.0                                   | + 300.0%                 | + 100.0%                   | 1                   | 0.0%                     | 0.0%                       |
| \$134,000 to \$184,999 | 0               | _                        |                            |                                       |                          |                            | 0                   | —                        | —                          |
| \$185,000 to \$274,999 | 157             | - 48.2%                  | + 118.1%                   | 7.5                                   | - 6.2%                   | + 55.8%                    | 21                  | - 44.7%                  | + 40.0%                    |
| \$275,000 or More      | 238             | - 34.6%                  | - 19.9%                    | 5.3                                   | + 6.1%                   | + 5.1%                     | 45                  | - 38.4%                  | - 23.7%                    |
| Total                  | 399             | - 43.9%                  | + 0.8%                     | 6.0                                   | - 2.8%                   | + 15.8%                    | 67                  | - 42.2%                  | - 13.0%                    |