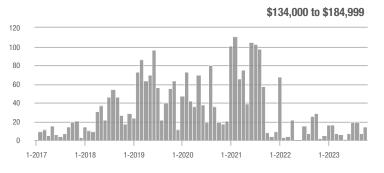

### Academy West – 32

|                        | Total<br>Showings |                          |                            | (               | Buyer Interest<br>(Showings/Listings) |                            |                 | Managed<br>Listings      |                            |  |
|------------------------|-------------------|--------------------------|----------------------------|-----------------|---------------------------------------|----------------------------|-----------------|--------------------------|----------------------------|--|
| Price Range            | October<br>2023   | Year-Over-Year<br>Change | Month-Over-Month<br>Change | October<br>2023 | Year-Over-Year<br>Change              | Month-Over-Month<br>Change | October<br>2023 | Year-Over-Year<br>Change | Month-Over-Month<br>Change |  |
| \$133,999 or Less      | 28                | + 115.4%                 | - 3.4%                     | 2.5             | + 56.6%                               | - 21.0%                    | 11              | + 37.5%                  | + 22.2%                    |  |
| \$134,000 to \$184,999 | 21                | + 75.0%                  | + 10.5%                    | 3.5             | - 12.5%                               | + 28.9%                    | 6               | + 100.0%                 | - 14.3%                    |  |
| \$185,000 to \$274,999 | 55                | - 31.3%                  | + 66.7%                    | 18.3            | + 129.2%                              | + 177.8%                   | 3               | - 70.0%                  | - 40.0%                    |  |
| \$275,000 or More      | 248               | - 3.5%                   | + 37.0%                    | 8.0             | - 0.4%                                | + 32.6%                    | 31              | - 3.1%                   | + 3.3%                     |  |
| Total                  | 352               | - 2.8%                   | + 34.4%                    | 6.9             | + 1.1%                                | + 34.4%                    | 51              | - 3.8%                   | 0.0%                       |  |

### Albuquerque Acres West – 21

|                        | Total<br>Showings |                          |                            | Buyer Interest<br>(Showings/Listings) |                          |                            | Managed<br>Listings |                          |                            |
|------------------------|-------------------|--------------------------|----------------------------|---------------------------------------|--------------------------|----------------------------|---------------------|--------------------------|----------------------------|
| Price Range            | October<br>2023   | Year-Over-Year<br>Change | Month-Over-Month<br>Change | October<br>2023                       | Year-Over-Year<br>Change | Month-Over-Month<br>Change | October<br>2023     | Year-Over-Year<br>Change | Month-Over-Month<br>Change |
| \$133,999 or Less      | 0                 | —                        |                            |                                       |                          |                            | 0                   | —                        |                            |
| \$134,000 to \$184,999 | 7                 | - 30.0%                  |                            | 7.0                                   | - 30.0%                  |                            | 1                   | 0.0%                     | 0.0%                       |
| \$185,000 to \$274,999 | 7                 | _                        | + 40.0%                    | 7.0                                   |                          | + 40.0%                    | 1                   | _                        | 0.0%                       |
| \$275,000 or More      | 170               | - 25.4%                  | - 5.0%                     | 5.7                                   | + 1.9%                   | + 7.6%                     | 30                  | - 26.8%                  | - 11.8%                    |
| Total                  | 184               | - 23.3%                  | 0.0%                       | 5.8                                   | + 5.4%                   | + 12.5%                    | 32                  | - 27.3%                  | - 11.1%                    |

### **Belen – 741**

|                        | Total<br>Showings |                          |                            | (               | Buyer Interest<br>(Showings/Listings) |                            |                 | Managed<br>Listings      |                            |  |
|------------------------|-------------------|--------------------------|----------------------------|-----------------|---------------------------------------|----------------------------|-----------------|--------------------------|----------------------------|--|
| Price Range            | October<br>2023   | Year-Over-Year<br>Change | Month-Over-Month<br>Change | October<br>2023 | Year-Over-Year<br>Change              | Month-Over-Month<br>Change | October<br>2023 | Year-Over-Year<br>Change | Month-Over-Month<br>Change |  |
| \$133,999 or Less      | 3                 | - 70.0%                  | 0.0%                       | 0.5             | - 55.0%                               | + 16.7%                    | 6               | - 33.3%                  | - 14.3%                    |  |
| \$134,000 to \$184,999 | 22                | + 10.0%                  | + 22.2%                    | 3.1             | - 37.1%                               | - 30.2%                    | 7               | + 75.0%                  | + 75.0%                    |  |
| \$185,000 to \$274,999 | 31                | 0.0%                     | + 14.8%                    | 3.1             | + 60.0%                               | + 37.8%                    | 10              | - 37.5%                  | - 16.7%                    |  |
| \$275,000 or More      | 16                | + 45.5%                  | - 33.3%                    | 1.3             | + 45.5%                               | - 16.7%                    | 12              | 0.0%                     | - 20.0%                    |  |
| Total                  | 72                | 0.0%                     | 0.0%                       | 2.1             | + 17.1%                               | + 8.6%                     | 35              | - 14.6%                  | - 7.9%                     |  |

# **Bernalillo / Algodones – 170**

|                        | Total<br>Showings |                          |                            | (               | Buyer Interest<br>(Showings/Listings) |                            |                 | Managed<br>Listings      |                            |  |
|------------------------|-------------------|--------------------------|----------------------------|-----------------|---------------------------------------|----------------------------|-----------------|--------------------------|----------------------------|--|
| Price Range            | October<br>2023   | Year-Over-Year<br>Change | Month-Over-Month<br>Change | October<br>2023 | Year-Over-Year<br>Change              | Month-Over-Month<br>Change | October<br>2023 | Year-Over-Year<br>Change | Month-Over-Month<br>Change |  |
| \$133,999 or Less      | 0                 |                          |                            |                 |                                       |                            | 1               | - 66.7%                  | 0.0%                       |  |
| \$134,000 to \$184,999 | 0                 | _                        |                            |                 |                                       |                            | 0               | —                        |                            |  |
| \$185,000 to \$274,999 | 0                 | _                        |                            |                 |                                       |                            | 1               | - 66.7%                  | - 50.0%                    |  |
| \$275,000 or More      | 80                | + 122.2%                 | - 25.2%                    | 3.2             | + 68.9%                               | - 19.3%                    | 25              | + 31.6%                  | - 7.4%                     |  |
| Total                  | 80                | + 66.7%                  | - 33.3%                    | 3.0             | + 54.3%                               | - 23.5%                    | 27              | + 8.0%                   | - 12.9%                    |  |

# **Bosque Farms and Peralta – 710**

|                        | Total<br>Showings |                          |                            | (               | Buyer Interest<br>(Showings/Listings) |                            |                 | Managed<br>Listings      |                            |  |
|------------------------|-------------------|--------------------------|----------------------------|-----------------|---------------------------------------|----------------------------|-----------------|--------------------------|----------------------------|--|
| Price Range            | October<br>2023   | Year-Over-Year<br>Change | Month-Over-Month<br>Change | October<br>2023 | Year-Over-Year<br>Change              | Month-Over-Month<br>Change | October<br>2023 | Year-Over-Year<br>Change | Month-Over-Month<br>Change |  |
| \$133,999 or Less      | 1                 | - 92.9%                  | 0.0%                       | 0.5             | - 92.9%                               | - 50.0%                    | 2               | 0.0%                     | + 100.0%                   |  |
| \$134,000 to \$184,999 | 2                 | —                        | 0.0%                       | 1.0             |                                       | + 50.0%                    | 2               | —                        | - 33.3%                    |  |
| \$185,000 to \$274,999 | 6                 | + 50.0%                  | - 53.8%                    | 1.5             | + 12.5%                               | - 53.8%                    | 4               | + 33.3%                  | 0.0%                       |  |
| \$275,000 or More      | 24                | - 65.7%                  | + 71.4%                    | 1.7             | - 51.0%                               | + 83.7%                    | 14              | - 30.0%                  | - 6.7%                     |  |
| Total                  | 33                | - 62.5%                  | + 10.0%                    | 1.5             | - 57.4%                               | + 15.0%                    | 22              | - 12.0%                  | - 4.3%                     |  |

## Corrales – 130

|                        | Total<br>Showings |                          |                            | (               | Buyer Interest<br>(Showings/Listings) |                            |                 | Managed<br>Listings      |                            |  |
|------------------------|-------------------|--------------------------|----------------------------|-----------------|---------------------------------------|----------------------------|-----------------|--------------------------|----------------------------|--|
| Price Range            | October<br>2023   | Year-Over-Year<br>Change | Month-Over-Month<br>Change | October<br>2023 | Year-Over-Year<br>Change              | Month-Over-Month<br>Change | October<br>2023 | Year-Over-Year<br>Change | Month-Over-Month<br>Change |  |
| \$133,999 or Less      | 0                 |                          | —                          |                 |                                       |                            | 0               | —                        |                            |  |
| \$134,000 to \$184,999 | 0                 |                          | —                          |                 |                                       |                            | 0               | _                        |                            |  |
| \$185,000 to \$274,999 | 22                | + 2,100.0%               | + 100.0%                   | 5.5             | + 3,750.0%                            | + 100.0%                   | 4               | - 42.9%                  | 0.0%                       |  |
| \$275,000 or More      | 132               | - 30.2%                  | + 37.5%                    | 4.4             | - 6.9%                                | + 23.8%                    | 30              | - 25.0%                  | + 11.1%                    |  |
| Total                  | 154               | - 18.9%                  | + 43.9%                    | 4.5             | + 16.8%                               | + 31.2%                    | 34              | - 30.6%                  | + 9.7%                     |  |

### **Downtown Area – 80**

|                        | Total<br>Showings |                          |                            | (               | Buyer Interest<br>(Showings/Listings) |                            |                 | Managed<br>Listings      |                            |  |
|------------------------|-------------------|--------------------------|----------------------------|-----------------|---------------------------------------|----------------------------|-----------------|--------------------------|----------------------------|--|
| Price Range            | October<br>2023   | Year-Over-Year<br>Change | Month-Over-Month<br>Change | October<br>2023 | Year-Over-Year<br>Change              | Month-Over-Month<br>Change | October<br>2023 | Year-Over-Year<br>Change | Month-Over-Month<br>Change |  |
| \$133,999 or Less      | 18                | + 63.6%                  | + 38.5%                    | 9.0             | + 227.3%                              | + 176.9%                   | 2               | - 50.0%                  | - 50.0%                    |  |
| \$134,000 to \$184,999 | 11                | - 47.6%                  | - 26.7%                    | 3.7             | + 74.6%                               | + 22.2%                    | 3               | - 70.0%                  | - 40.0%                    |  |
| \$185,000 to \$274,999 | 50                | + 35.1%                  | + 13.6%                    | 4.2             | + 80.2%                               | + 4.2%                     | 12              | - 25.0%                  | + 9.1%                     |  |
| \$275,000 or More      | 143               | - 34.7%                  | - 1.4%                     | 3.5             | - 25.1%                               | + 10.6%                    | 41              | - 12.8%                  | - 10.9%                    |  |
| Total                  | 222               | - 22.9%                  | + 2.3%                     | 3.8             | + 2.3%                                | + 16.4%                    | 58              | - 24.7%                  | - 12.1%                    |  |

# East Los Lunas, Tome, Valencia – 711

|                        | Total<br>Showings |                          |                            | (               | Buyer Interest<br>(Showings/Listings) |                            |                 | Managed<br>Listings      |                            |  |
|------------------------|-------------------|--------------------------|----------------------------|-----------------|---------------------------------------|----------------------------|-----------------|--------------------------|----------------------------|--|
| Price Range            | October<br>2023   | Year-Over-Year<br>Change | Month-Over-Month<br>Change | October<br>2023 | Year-Over-Year<br>Change              | Month-Over-Month<br>Change | October<br>2023 | Year-Over-Year<br>Change | Month-Over-Month<br>Change |  |
| \$133,999 or Less      | 1                 | - 66.7%                  | - 87.5%                    | 0.5             | + 16.7%                               | - 75.0%                    | 2               | - 71.4%                  | - 50.0%                    |  |
| \$134,000 to \$184,999 | 1                 | - 96.3%                  |                            | 0.5             | - 92.6%                               |                            | 2               | - 50.0%                  | + 100.0%                   |  |
| \$185,000 to \$274,999 | 8                 | - 79.5%                  |                            | 2.7             | - 31.6%                               |                            | 3               | - 70.0%                  | + 50.0%                    |  |
| \$275,000 or More      | 56                | + 143.5%                 | + 21.7%                    | 3.1             | + 102.9%                              | - 5.3%                     | 18              | + 20.0%                  | + 28.6%                    |  |
| Total                  | 66                | - 28.3%                  | + 22.2%                    | 2.6             | + 3.3%                                | + 2.7%                     | 25              | - 30.6%                  | + 19.0%                    |  |

# Fairgrounds – 70

|                        | Total<br>Showings |                          |                            | (               | Buyer Interest<br>(Showings/Listings) |                            |                 | Managed<br>Listings      |                            |  |
|------------------------|-------------------|--------------------------|----------------------------|-----------------|---------------------------------------|----------------------------|-----------------|--------------------------|----------------------------|--|
| Price Range            | October<br>2023   | Year-Over-Year<br>Change | Month-Over-Month<br>Change | October<br>2023 | Year-Over-Year<br>Change              | Month-Over-Month<br>Change | October<br>2023 | Year-Over-Year<br>Change | Month-Over-Month<br>Change |  |
| \$133,999 or Less      | 0                 | —                        | —                          |                 |                                       |                            | 0               | —                        |                            |  |
| \$134,000 to \$184,999 | 0                 | _                        | —                          |                 |                                       |                            | 0               | _                        |                            |  |
| \$185,000 to \$274,999 | 55                | - 19.1%                  | - 3.5%                     | 6.9             | + 71.9%                               | + 32.7%                    | 8               | - 52.9%                  | - 27.3%                    |  |
| \$275,000 or More      | 59                | + 47.5%                  | - 24.4%                    | 2.7             | + 27.4%                               | - 20.9%                    | 22              | + 15.8%                  | - 4.3%                     |  |
| Total                  | 114               | - 14.3%                  | - 15.6%                    | 3.8             | + 11.4%                               | - 4.3%                     | 30              | - 23.1%                  | - 11.8%                    |  |

# Far Northeast Heights – 30

|                        | Total<br>Showings |                          |                            | Buyer Interest<br>(Showings/Listings) |                          |                            | Managed<br>Listings |                          |                            |
|------------------------|-------------------|--------------------------|----------------------------|---------------------------------------|--------------------------|----------------------------|---------------------|--------------------------|----------------------------|
| Price Range            | October<br>2023   | Year-Over-Year<br>Change | Month-Over-Month<br>Change | October<br>2023                       | Year-Over-Year<br>Change | Month-Over-Month<br>Change | October<br>2023     | Year-Over-Year<br>Change | Month-Over-Month<br>Change |
| \$133,999 or Less      | 0                 |                          |                            |                                       |                          |                            | 0                   | —                        |                            |
| \$134,000 to \$184,999 | 0                 | —                        | —                          |                                       |                          |                            | 0                   | _                        |                            |
| \$185,000 to \$274,999 | 15                | - 69.4%                  | - 77.3%                    | 3.8                                   | - 54.1%                  | - 77.3%                    | 4                   | - 33.3%                  | 0.0%                       |
| \$275,000 or More      | 620               | - 12.3%                  | + 8.6%                     | 7.4                                   | - 6.0%                   | + 15.0%                    | 84                  | - 6.7%                   | - 5.6%                     |
| Total                  | 635               | - 17.0%                  | - 0.3%                     | 7.2                                   | - 4.7%                   | + 5.4%                     | 88                  | - 12.9%                  | - 5.4%                     |

# Foothills North – 31

|                        |                 | Total<br>Showings        |                            |                 | Buyer Inte<br>Showings/L |                            | Managed<br>Listings |                          |                            |  |
|------------------------|-----------------|--------------------------|----------------------------|-----------------|--------------------------|----------------------------|---------------------|--------------------------|----------------------------|--|
| Price Range            | October<br>2023 | Year-Over-Year<br>Change | Month-Over-Month<br>Change | October<br>2023 | Year-Over-Year<br>Change | Month-Over-Month<br>Change | October<br>2023     | Year-Over-Year<br>Change | Month-Over-Month<br>Change |  |
| \$133,999 or Less      | 0               |                          |                            |                 |                          |                            | 1                   | —                        | 0.0%                       |  |
| \$134,000 to \$184,999 | 0               | _                        | —                          |                 |                          |                            | 0                   | _                        |                            |  |
| \$185,000 to \$274,999 | 0               | _                        |                            |                 |                          |                            | 0                   | _                        |                            |  |
| \$275,000 or More      | 58              | - 9.4%                   | 0.0%                       | 3.9             | - 21.5%                  | - 6.7%                     | 15                  | + 15.4%                  | + 7.1%                     |  |
| Total                  | 58              | - 19.4%                  | 0.0%                       | 3.6             | - 29.5%                  | - 6.3%                     | 16                  | + 14.3%                  | + 6.7%                     |  |

# Foothills South - 51

|                        |                 | Total<br>Showings        |                            |                 | Buyer Inte<br>Showings/L |                            | Managed<br>Listings |                          |                            |  |
|------------------------|-----------------|--------------------------|----------------------------|-----------------|--------------------------|----------------------------|---------------------|--------------------------|----------------------------|--|
| Price Range            | October<br>2023 | Year-Over-Year<br>Change | Month-Over-Month<br>Change | October<br>2023 | Year-Over-Year<br>Change | Month-Over-Month<br>Change | October<br>2023     | Year-Over-Year<br>Change | Month-Over-Month<br>Change |  |
| \$133,999 or Less      | 0               | —                        | —                          |                 |                          |                            | 0                   | —                        |                            |  |
| \$134,000 to \$184,999 | 0               | _                        | —                          |                 |                          |                            | 0                   | _                        |                            |  |
| \$185,000 to \$274,999 | 20              | - 54.5%                  | - 28.6%                    | 10.0            | + 81.8%                  | - 28.6%                    | 2                   | - 75.0%                  | 0.0%                       |  |
| \$275,000 or More      | 269             | + 19.0%                  | + 72.4%                    | 6.6             | - 15.8%                  | + 22.0%                    | 41                  | + 41.4%                  | + 41.4%                    |  |
| Total                  | 289             | + 7.0%                   | + 52.1%                    | 6.7             | - 7.9%                   | + 13.2%                    | 43                  | + 16.2%                  | + 34.4%                    |  |

# Four Hills Village – 60

|                        |                 | Total<br>Showin          |                            | (               | Buyer Inte<br>Showings/L |                            | Managed<br>Listings |                          |                            |
|------------------------|-----------------|--------------------------|----------------------------|-----------------|--------------------------|----------------------------|---------------------|--------------------------|----------------------------|
| Price Range            | October<br>2023 | Year-Over-Year<br>Change | Month-Over-Month<br>Change | October<br>2023 | Year-Over-Year<br>Change | Month-Over-Month<br>Change | October<br>2023     | Year-Over-Year<br>Change | Month-Over-Month<br>Change |
| \$133,999 or Less      | 0               | —                        |                            |                 |                          |                            | 0                   | —                        | —                          |
| \$134,000 to \$184,999 | 0               | _                        | —                          |                 | _                        |                            | 0                   | _                        |                            |
| \$185,000 to \$274,999 | 0               | _                        |                            |                 | _                        |                            | 0                   | _                        |                            |
| \$275,000 or More      | 117             | + 48.1%                  | + 14.7%                    | 5.1             | + 22.3%                  | - 5.2%                     | 23                  | + 21.1%                  | + 21.1%                    |
| Total                  | 117             | + 33.0%                  | + 12.5%                    | 5.1             | + 15.6%                  | - 2.2%                     | 23                  | + 15.0%                  | + 15.0%                    |

# Ladera Heights – 111

| Tot<br>Show            |                 |                          |                            | Buyer Interest<br>(Showings/Listings) |                          |                            | Managed<br>Listings |                          |                            |
|------------------------|-----------------|--------------------------|----------------------------|---------------------------------------|--------------------------|----------------------------|---------------------|--------------------------|----------------------------|
| Price Range            | October<br>2023 | Year-Over-Year<br>Change | Month-Over-Month<br>Change | October<br>2023                       | Year-Over-Year<br>Change | Month-Over-Month<br>Change | October<br>2023     | Year-Over-Year<br>Change | Month-Over-Month<br>Change |
| \$133,999 or Less      | 4               | + 300.0%                 | + 100.0%                   | 4.0                                   | + 300.0%                 | + 100.0%                   | 1                   | 0.0%                     | 0.0%                       |
| \$134,000 to \$184,999 | 0               | _                        |                            |                                       |                          |                            | 0                   | —                        | —                          |
| \$185,000 to \$274,999 | 157             | - 48.2%                  | + 118.1%                   | 7.5                                   | - 6.2%                   | + 55.8%                    | 21                  | - 44.7%                  | + 40.0%                    |
| \$275,000 or More      | 238             | - 34.6%                  | - 19.9%                    | 5.3                                   | + 6.1%                   | + 5.1%                     | 45                  | - 38.4%                  | - 23.7%                    |
| Total                  | 399             | - 43.9%                  | + 0.8%                     | 6.0                                   | - 2.8%                   | + 15.8%                    | 67                  | - 42.2%                  | - 13.0%                    |

### Las Maravillas, Cypress Gardens – 721

|                        | Total<br>Showings |                          |                            | (               | Buyer Interest<br>(Showings/Listings) |                            |                 | Managed<br>Listings      |                            |  |
|------------------------|-------------------|--------------------------|----------------------------|-----------------|---------------------------------------|----------------------------|-----------------|--------------------------|----------------------------|--|
| Price Range            | October<br>2023   | Year-Over-Year<br>Change | Month-Over-Month<br>Change | October<br>2023 | Year-Over-Year<br>Change              | Month-Over-Month<br>Change | October<br>2023 | Year-Over-Year<br>Change | Month-Over-Month<br>Change |  |
| \$133,999 or Less      | 1                 | _                        |                            | 1.0             |                                       |                            | 1               | —                        | 0.0%                       |  |
| \$134,000 to \$184,999 | 0                 | _                        | _                          |                 | _                                     |                            | 0               | _                        |                            |  |
| \$185,000 to \$274,999 | 97                | + 34.7%                  | + 102.1%                   | 8.1             | + 90.9%                               | + 51.6%                    | 12              | - 29.4%                  | + 33.3%                    |  |
| \$275,000 or More      | 23                | + 35.3%                  | + 228.6%                   | 1.9             | - 43.6%                               | + 201.2%                   | 12              | + 140.0%                 | + 9.1%                     |  |
| Total                  | 121               | + 36.0%                  | + 120.0%                   | 4.8             | + 19.6%                               | + 84.8%                    | 25              | + 13.6%                  | + 19.0%                    |  |

### Los Lunas – 700

|                        | Total<br>Showings |                          |                            | (               | Buyer Interest<br>(Showings/Listings) |                            |                 | Managed<br>Listings      |                            |  |
|------------------------|-------------------|--------------------------|----------------------------|-----------------|---------------------------------------|----------------------------|-----------------|--------------------------|----------------------------|--|
| Price Range            | October<br>2023   | Year-Over-Year<br>Change | Month-Over-Month<br>Change | October<br>2023 | Year-Over-Year<br>Change              | Month-Over-Month<br>Change | October<br>2023 | Year-Over-Year<br>Change | Month-Over-Month<br>Change |  |
| \$133,999 or Less      | 0                 |                          |                            |                 |                                       |                            | 0               | —                        |                            |  |
| \$134,000 to \$184,999 | 14                | - 51.7%                  | + 100.0%                   | 7.0             | - 75.9%                               | + 300.0%                   | 2               | + 100.0%                 | - 50.0%                    |  |
| \$185,000 to \$274,999 | 79                | + 139.4%                 | + 17.9%                    | 4.9             | + 49.6%                               | + 10.5%                    | 16              | + 60.0%                  | + 6.7%                     |  |
| \$275,000 or More      | 71                | + 42.0%                  | + 47.9%                    | 2.4             | + 95.9%                               | + 53.0%                    | 29              | - 27.5%                  | - 3.3%                     |  |
| Total                  | 164               | + 45.1%                  | + 34.4%                    | 3.5             | + 63.7%                               | + 40.1%                    | 47              | - 11.3%                  | - 4.1%                     |  |

# Meadow Lake, El Cerro Mission, Monterrey Park – 720

|                        | Total<br>Showings |                          |                            | (               | Buyer Interest<br>(Showings/Listings) |                            |                 | Managed<br>Listings      |                            |  |
|------------------------|-------------------|--------------------------|----------------------------|-----------------|---------------------------------------|----------------------------|-----------------|--------------------------|----------------------------|--|
| Price Range            | October<br>2023   | Year-Over-Year<br>Change | Month-Over-Month<br>Change | October<br>2023 | Year-Over-Year<br>Change              | Month-Over-Month<br>Change | October<br>2023 | Year-Over-Year<br>Change | Month-Over-Month<br>Change |  |
| \$133,999 or Less      | 8                 | + 100.0%                 | - 33.3%                    | 1.1             | + 185.7%                              | - 14.3%                    | 7               | - 30.0%                  | - 22.2%                    |  |
| \$134,000 to \$184,999 | 28                | + 833.3%                 | + 250.0%                   | 7.0             | + 366.7%                              | + 250.0%                   | 4               | + 100.0%                 | 0.0%                       |  |
| \$185,000 to \$274,999 | 3                 | - 50.0%                  |                            | 3.0             | 0.0%                                  |                            | 1               | - 50.0%                  |                            |  |
| \$275,000 or More      | 4                 | —                        | 0.0%                       | 4.0             |                                       | 0.0%                       | 1               | —                        | 0.0%                       |  |
| Total                  | 43                | + 230.8%                 | + 79.2%                    | 3.3             | + 256.2%                              | + 92.9%                    | 13              | - 7.1%                   | - 7.1%                     |  |

# Mesa Del Sol – 72

|                        |                 | Total<br>Showin          | gs                         | (               | Buyer Inte<br>Showings/L |                            | Managed<br>Listings |                          |                            |  |
|------------------------|-----------------|--------------------------|----------------------------|-----------------|--------------------------|----------------------------|---------------------|--------------------------|----------------------------|--|
| Price Range            | October<br>2023 | Year-Over-Year<br>Change | Month-Over-Month<br>Change | October<br>2023 | Year-Over-Year<br>Change | Month-Over-Month<br>Change | October<br>2023     | Year-Over-Year<br>Change | Month-Over-Month<br>Change |  |
| \$133,999 or Less      | 0               |                          |                            |                 |                          |                            | 0                   | —                        |                            |  |
| \$134,000 to \$184,999 | 0               | _                        | —                          |                 |                          |                            | 0                   | _                        |                            |  |
| \$185,000 to \$274,999 | 0               |                          |                            |                 |                          |                            | 0                   | _                        |                            |  |
| \$275,000 or More      | 17              | - 15.0%                  | + 54.5%                    | 2.8             | + 41.7%                  | + 54.5%                    | 6                   | - 40.0%                  | 0.0%                       |  |
| Total                  | 17              | - 15.0%                  | + 54.5%                    | 2.8             | + 41.7%                  | + 54.5%                    | 6                   | - 40.0%                  | 0.0%                       |  |

# Near North Valley – 101

|                        | Total<br>Showings |                          |                            | (               | Buyer Interest<br>(Showings/Listings) |                            |                 | Managed<br>Listings      |                            |  |
|------------------------|-------------------|--------------------------|----------------------------|-----------------|---------------------------------------|----------------------------|-----------------|--------------------------|----------------------------|--|
| Price Range            | October<br>2023   | Year-Over-Year<br>Change | Month-Over-Month<br>Change | October<br>2023 | Year-Over-Year<br>Change              | Month-Over-Month<br>Change | October<br>2023 | Year-Over-Year<br>Change | Month-Over-Month<br>Change |  |
| \$133,999 or Less      | 0                 | —                        |                            |                 |                                       |                            | 0               | _                        |                            |  |
| \$134,000 to \$184,999 | 3                 | - 94.5%                  | - 94.6%                    | 1.0             | - 90.9%                               | - 87.5%                    | 3               | - 40.0%                  | - 57.1%                    |  |
| \$185,000 to \$274,999 | 108               | + 36.7%                  | + 10.2%                    | 9.8             | + 49.1%                               | + 20.2%                    | 11              | - 8.3%                   | - 8.3%                     |  |
| \$275,000 or More      | 277               | + 116.4%                 | + 68.9%                    | 5.5             | + 90.4%                               | + 38.5%                    | 50              | + 13.6%                  | + 22.0%                    |  |
| Total                  | 388               | + 47.5%                  | + 22.0%                    | 6.1             | + 47.5%                               | + 14.4%                    | 64              | 0.0%                     | + 6.7%                     |  |

## **Near South Valley – 90**

|                        | Total<br>Showings |                          |                            | (               | Buyer Interest<br>(Showings/Listings) |                            |                 | Managed<br>Listings      |                            |  |
|------------------------|-------------------|--------------------------|----------------------------|-----------------|---------------------------------------|----------------------------|-----------------|--------------------------|----------------------------|--|
| Price Range            | October<br>2023   | Year-Over-Year<br>Change | Month-Over-Month<br>Change | October<br>2023 | Year-Over-Year<br>Change              | Month-Over-Month<br>Change | October<br>2023 | Year-Over-Year<br>Change | Month-Over-Month<br>Change |  |
| \$133,999 or Less      | 1                 | - 88.9%                  | - 66.7%                    | 1.0             | - 66.7%                               | - 66.7%                    | 1               | - 66.7%                  | 0.0%                       |  |
| \$134,000 to \$184,999 | 68                | + 3.0%                   | + 100.0%                   | 6.8             | + 13.3%                               | 0.0%                       | 10              | - 9.1%                   | + 100.0%                   |  |
| \$185,000 to \$274,999 | 104               | - 20.6%                  | + 52.9%                    | 6.5             | - 0.8%                                | + 43.4%                    | 16              | - 20.0%                  | + 6.7%                     |  |
| \$275,000 or More      | 48                | + 84.6%                  | + 23.1%                    | 3.0             | + 73.1%                               | + 30.8%                    | 16              | + 6.7%                   | - 5.9%                     |  |
| Total                  | 221               | - 4.7%                   | + 53.5%                    | 5.1             | + 8.6%                                | + 35.6%                    | 43              | - 12.2%                  | + 13.2%                    |  |

### North Albuquerque Acres Area – 20

|                        | Total<br>Showings |                          |                            | (               | Buyer Inte<br>Showings/L |                            | Managed<br>Listings |                          |                            |  |
|------------------------|-------------------|--------------------------|----------------------------|-----------------|--------------------------|----------------------------|---------------------|--------------------------|----------------------------|--|
| Price Range            | October<br>2023   | Year-Over-Year<br>Change | Month-Over-Month<br>Change | October<br>2023 | Year-Over-Year<br>Change | Month-Over-Month<br>Change | October<br>2023     | Year-Over-Year<br>Change | Month-Over-Month<br>Change |  |
| \$133,999 or Less      | 1                 |                          |                            | 1.0             |                          |                            | 1                   | —                        |                            |  |
| \$134,000 to \$184,999 | 0                 | —                        |                            |                 |                          |                            | 0                   | _                        |                            |  |
| \$185,000 to \$274,999 | 0                 |                          |                            |                 |                          |                            | 0                   | _                        |                            |  |
| \$275,000 or More      | 180               | + 23.3%                  | + 42.9%                    | 6.7             | + 46.1%                  | + 27.0%                    | 27                  | - 15.6%                  | + 12.5%                    |  |
| Total                  | 181               | + 24.0%                  | + 43.7%                    | 6.5             | + 50.5%                  | + 23.1%                    | 28                  | - 17.6%                  | + 16.7%                    |  |

## North of I-40 – 220

|                        | Total<br>Showings |                          |                            | (               | Buyer Interest<br>(Showings/Listings) |                            |                 | Managed<br>Listings      |                            |  |
|------------------------|-------------------|--------------------------|----------------------------|-----------------|---------------------------------------|----------------------------|-----------------|--------------------------|----------------------------|--|
| Price Range            | October<br>2023   | Year-Over-Year<br>Change | Month-Over-Month<br>Change | October<br>2023 | Year-Over-Year<br>Change              | Month-Over-Month<br>Change | October<br>2023 | Year-Over-Year<br>Change | Month-Over-Month<br>Change |  |
| \$133,999 or Less      | 3                 | + 200.0%                 | - 70.0%                    | 0.2             | + 121.1%                              | - 65.3%                    | 19              | + 35.7%                  | - 13.6%                    |  |
| \$134,000 to \$184,999 | 0                 | —                        |                            |                 |                                       |                            | 1               | - 75.0%                  | 0.0%                       |  |
| \$185,000 to \$274,999 | 0                 | —                        |                            |                 |                                       |                            | 2               | - 66.7%                  | - 50.0%                    |  |
| \$275,000 or More      | 183               | + 53.8%                  | + 19.6%                    | 5.7             | + 53.8%                               | + 34.6%                    | 32              | 0.0%                     | - 11.1%                    |  |
| Total                  | 186               | + 42.0%                  | + 13.4%                    | 3.4             | + 47.2%                               | + 32.3%                    | 54              | - 3.6%                   | - 14.3%                    |  |

# North Valley – 100

|                        |                 | Total<br>Showings        |                            |                 | Buyer Interest<br>(Showings/Listings) |                            |                 | Managed<br>Listings      |                            |  |
|------------------------|-----------------|--------------------------|----------------------------|-----------------|---------------------------------------|----------------------------|-----------------|--------------------------|----------------------------|--|
| Price Range            | October<br>2023 | Year-Over-Year<br>Change | Month-Over-Month<br>Change | October<br>2023 | Year-Over-Year<br>Change              | Month-Over-Month<br>Change | October<br>2023 | Year-Over-Year<br>Change | Month-Over-Month<br>Change |  |
| \$133,999 or Less      | 2               | 0.0%                     |                            | 2.0             | + 300.0%                              |                            | 1               | - 75.0%                  |                            |  |
| \$134,000 to \$184,999 | 0               | _                        |                            |                 |                                       |                            | 0               | _                        |                            |  |
| \$185,000 to \$274,999 | 55              | + 17.0%                  | + 292.9%                   | 6.9             | - 12.2%                               | + 96.4%                    | 8               | + 33.3%                  | + 100.0%                   |  |
| \$275,000 or More      | 184             | + 44.9%                  | + 85.9%                    | 3.8             | + 50.8%                               | + 47.9%                    | 49              | - 3.9%                   | + 25.6%                    |  |
| Total                  | 241             | + 33.9%                  | + 113.3%                   | 4.2             | + 45.4%                               | + 58.1%                    | 58              | - 7.9%                   | + 34.9%                    |  |

## Northeast Edgewood – 270

|                        | Total<br>Showings |                          |                            | (               | Buyer Inte<br>Showings/L |                            | Managed<br>Listings |                          |                            |  |
|------------------------|-------------------|--------------------------|----------------------------|-----------------|--------------------------|----------------------------|---------------------|--------------------------|----------------------------|--|
| Price Range            | October<br>2023   | Year-Over-Year<br>Change | Month-Over-Month<br>Change | October<br>2023 | Year-Over-Year<br>Change | Month-Over-Month<br>Change | October<br>2023     | Year-Over-Year<br>Change | Month-Over-Month<br>Change |  |
| \$133,999 or Less      | 0                 | —                        |                            |                 |                          |                            | 1                   | - 80.0%                  | - 66.7%                    |  |
| \$134,000 to \$184,999 | 0                 | _                        |                            |                 |                          |                            | 0                   | —                        |                            |  |
| \$185,000 to \$274,999 | 9                 | + 12.5%                  | - 65.4%                    | 3.0             | + 12.5%                  | - 65.4%                    | 3                   | 0.0%                     | 0.0%                       |  |
| \$275,000 or More      | 35                | + 25.0%                  | + 75.0%                    | 5.0             | + 42.9%                  | + 175.0%                   | 7                   | - 12.5%                  | - 36.4%                    |  |
| Total                  | 44                | - 12.0%                  | - 17.0%                    | 4.0             | + 36.0%                  | + 28.3%                    | 11                  | - 35.3%                  | - 35.3%                    |  |

# Northeast Heights – 50

|                        | Total<br>Showings |                          |                            | (               | Buyer Interest<br>(Showings/Listings) |                            |                 | Managed<br>Listings      |                            |  |
|------------------------|-------------------|--------------------------|----------------------------|-----------------|---------------------------------------|----------------------------|-----------------|--------------------------|----------------------------|--|
| Price Range            | October<br>2023   | Year-Over-Year<br>Change | Month-Over-Month<br>Change | October<br>2023 | Year-Over-Year<br>Change              | Month-Over-Month<br>Change | October<br>2023 | Year-Over-Year<br>Change | Month-Over-Month<br>Change |  |
| \$133,999 or Less      | 13                | + 225.0%                 | + 44.4%                    | 13.0            | + 1,525.0%                            | + 188.9%                   | 1               | - 80.0%                  | - 50.0%                    |  |
| \$134,000 to \$184,999 | 15                | - 46.4%                  | - 71.2%                    | 7.5             | - 46.4%                               | - 42.3%                    | 2               | 0.0%                     | - 50.0%                    |  |
| \$185,000 to \$274,999 | 221               | - 59.1%                  | - 9.8%                     | 8.5             | + 14.7%                               | + 31.8%                    | 26              | - 64.4%                  | - 31.6%                    |  |
| \$275,000 or More      | 576               | + 36.5%                  | + 0.7%                     | 5.2             | - 5.3%                                | - 3.8%                     | 111             | + 44.2%                  | + 4.7%                     |  |
| Total                  | 825               | - 17.1%                  | - 6.0%                     | 5.9             | - 7.0%                                | + 0.7%                     | 140             | - 10.8%                  | - 6.7%                     |  |

## **Northwest Edgewood – 250**

|                        | Total<br>Showings |                          |                            | (               | Buyer Interest<br>(Showings/Listings) |                            |                 | Managed<br>Listings      |                            |  |
|------------------------|-------------------|--------------------------|----------------------------|-----------------|---------------------------------------|----------------------------|-----------------|--------------------------|----------------------------|--|
| Price Range            | October<br>2023   | Year-Over-Year<br>Change | Month-Over-Month<br>Change | October<br>2023 | Year-Over-Year<br>Change              | Month-Over-Month<br>Change | October<br>2023 | Year-Over-Year<br>Change | Month-Over-Month<br>Change |  |
| \$133,999 or Less      | 2                 | 0.0%                     | + 100.0%                   | 0.2             | + 36.4%                               | + 100.0%                   | 11              | - 26.7%                  | 0.0%                       |  |
| \$134,000 to \$184,999 | 0                 | _                        |                            |                 |                                       |                            | 1               | - 50.0%                  | - 50.0%                    |  |
| \$185,000 to \$274,999 | 4                 | - 63.6%                  | - 87.9%                    | 4.0             | + 45.5%                               | - 63.6%                    | 1               | - 75.0%                  | - 66.7%                    |  |
| \$275,000 or More      | 79                | + 41.1%                  | + 71.7%                    | 3.4             | + 22.7%                               | + 56.8%                    | 23              | + 15.0%                  | + 9.5%                     |  |
| Total                  | 85                | + 21.4%                  | + 3.7%                     | 2.4             | + 38.3%                               | + 6.5%                     | 36              | - 12.2%                  | - 2.7%                     |  |

## **Northwest Heights – 110**

|                        | Total<br>Showings |                          |                            | (               | Buyer Interest<br>(Showings/Listings) |                            |                 | Managed<br>Listings      |                            |  |
|------------------------|-------------------|--------------------------|----------------------------|-----------------|---------------------------------------|----------------------------|-----------------|--------------------------|----------------------------|--|
| Price Range            | October<br>2023   | Year-Over-Year<br>Change | Month-Over-Month<br>Change | October<br>2023 | Year-Over-Year<br>Change              | Month-Over-Month<br>Change | October<br>2023 | Year-Over-Year<br>Change | Month-Over-Month<br>Change |  |
| \$133,999 or Less      | 0                 | —                        |                            |                 |                                       |                            | 11              | - 31.3%                  | 0.0%                       |  |
| \$134,000 to \$184,999 | 0                 | —                        | —                          |                 |                                       |                            | 2               | - 50.0%                  | 0.0%                       |  |
| \$185,000 to \$274,999 | 42                | + 20.0%                  | - 35.4%                    | 14.0            | + 100.0%                              | + 7.7%                     | 3               | - 40.0%                  | - 40.0%                    |  |
| \$275,000 or More      | 545               | - 11.2%                  | + 11.0%                    | 4.2             | - 2.3%                                | + 3.3%                     | 129             | - 9.2%                   | + 7.5%                     |  |
| Total                  | 587               | - 9.6%                   | + 5.6%                     | 4.0             | + 4.2%                                | + 0.5%                     | 145             | - 13.2%                  | + 5.1%                     |  |

# Paradise East – 121

|                        |                 | Total<br>Showings        |                            |                 | Buyer Interest<br>(Showings/Listings) |                            |                 | Managed<br>Listings      |                            |  |
|------------------------|-----------------|--------------------------|----------------------------|-----------------|---------------------------------------|----------------------------|-----------------|--------------------------|----------------------------|--|
| Price Range            | October<br>2023 | Year-Over-Year<br>Change | Month-Over-Month<br>Change | October<br>2023 | Year-Over-Year<br>Change              | Month-Over-Month<br>Change | October<br>2023 | Year-Over-Year<br>Change | Month-Over-Month<br>Change |  |
| \$133,999 or Less      | 0               | _                        | —                          |                 |                                       |                            | 0               | —                        | —                          |  |
| \$134,000 to \$184,999 | 12              | 0.0%                     | - 40.0%                    | 12.0            | 0.0%                                  | - 40.0%                    | 1               | 0.0%                     | 0.0%                       |  |
| \$185,000 to \$274,999 | 7               | - 94.2%                  | + 600.0%                   | 7.0             | - 47.5%                               | + 600.0%                   | 1               | - 88.9%                  | 0.0%                       |  |
| \$275,000 or More      | 237             | - 40.2%                  | + 2.6%                     | 4.6             | - 24.9%                               | - 5.4%                     | 51              | - 20.3%                  | + 8.5%                     |  |
| Total                  | 256             | - 51.7%                  | + 1.6%                     | 4.8             | - 30.7%                               | - 4.2%                     | 53              | - 30.3%                  | + 6.0%                     |  |

## Paradise West – 120

|                        |                 | Total<br>Showin          | gs                         | (               | Buyer Inte<br>Showings/L |                            | Managed<br>Listings |                          |                            |  |
|------------------------|-----------------|--------------------------|----------------------------|-----------------|--------------------------|----------------------------|---------------------|--------------------------|----------------------------|--|
| Price Range            | October<br>2023 | Year-Over-Year<br>Change | Month-Over-Month<br>Change | October<br>2023 | Year-Over-Year<br>Change | Month-Over-Month<br>Change | October<br>2023     | Year-Over-Year<br>Change | Month-Over-Month<br>Change |  |
| \$133,999 or Less      | 0               |                          | —                          |                 |                          |                            | 0                   | —                        |                            |  |
| \$134,000 to \$184,999 | 0               |                          | —                          |                 |                          |                            | 0                   | _                        |                            |  |
| \$185,000 to \$274,999 | 43              | + 4.9%                   | + 104.8%                   | 14.3            | + 39.8%                  | + 104.8%                   | 3                   | - 25.0%                  | 0.0%                       |  |
| \$275,000 or More      | 305             | - 32.5%                  | - 33.1%                    | 5.4             | - 5.3%                   | - 20.2%                    | 57                  | - 28.8%                  | - 16.2%                    |  |
| Total                  | 348             | - 29.4%                  | - 27.0%                    | 5.8             | - 1.2%                   | - 12.5%                    | 60                  | - 28.6%                  | - 16.7%                    |  |

## Placitas Area – 180

|                        | Total<br>Showings |                          |                            | (               | Buyer Interest<br>(Showings/Listings) |                            |                 | Managed<br>Listings      |                            |  |  |
|------------------------|-------------------|--------------------------|----------------------------|-----------------|---------------------------------------|----------------------------|-----------------|--------------------------|----------------------------|--|--|
| Price Range            | October<br>2023   | Year-Over-Year<br>Change | Month-Over-Month<br>Change | October<br>2023 | Year-Over-Year<br>Change              | Month-Over-Month<br>Change | October<br>2023 | Year-Over-Year<br>Change | Month-Over-Month<br>Change |  |  |
| \$133,999 or Less      | 0                 |                          |                            |                 |                                       |                            | 5               | - 61.5%                  | 0.0%                       |  |  |
| \$134,000 to \$184,999 | 0                 | —                        |                            |                 |                                       |                            | 0               | —                        |                            |  |  |
| \$185,000 to \$274,999 | 24                |                          | + 300.0%                   | 12.0            |                                       | + 100.0%                   | 2               | + 100.0%                 | + 100.0%                   |  |  |
| \$275,000 or More      | 146               | - 18.9%                  | + 37.7%                    | 3.8             | - 21.0%                               | + 34.1%                    | 38              | + 2.7%                   | + 2.7%                     |  |  |
| Total                  | 170               | - 6.1%                   | + 51.8%                    | 3.8             | + 8.5%                                | + 45.0%                    | 45              | - 13.5%                  | + 4.7%                     |  |  |

## **Rio Communities, Tierra Grande – 760**

|                        | Total<br>Showings |                          |                            | (               | Buyer Interest<br>(Showings/Listings) |                            |                 | Managed<br>Listings      |                            |  |
|------------------------|-------------------|--------------------------|----------------------------|-----------------|---------------------------------------|----------------------------|-----------------|--------------------------|----------------------------|--|
| Price Range            | October<br>2023   | Year-Over-Year<br>Change | Month-Over-Month<br>Change | October<br>2023 | Year-Over-Year<br>Change              | Month-Over-Month<br>Change | October<br>2023 | Year-Over-Year<br>Change | Month-Over-Month<br>Change |  |
| \$133,999 or Less      | 3                 | - 86.4%                  | - 82.4%                    | 1.0             | - 72.7%                               | - 76.5%                    | 3               | - 50.0%                  | - 25.0%                    |  |
| \$134,000 to \$184,999 | 11                | + 22.2%                  | + 266.7%                   | 5.5             | + 205.6%                              | + 83.3%                    | 2               | - 60.0%                  | + 100.0%                   |  |
| \$185,000 to \$274,999 | 23                | - 20.7%                  | + 53.3%                    | 3.8             | + 58.6%                               | + 104.4%                   | 6               | - 50.0%                  | - 25.0%                    |  |
| \$275,000 or More      | 10                | + 100.0%                 | - 41.2%                    | 1.3             | + 75.0%                               | - 55.9%                    | 8               | + 14.3%                  | + 33.3%                    |  |
| Total                  | 47                | - 27.7%                  | - 9.6%                     | 2.5             | + 14.2%                               | - 9.6%                     | 19              | - 36.7%                  | 0.0%                       |  |