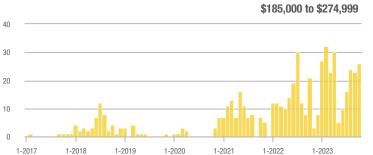

#### \$185,000 to \$274,999

## Corrales – 130

|                        | Total<br>Showings |                          |                            | (               | Buyer Interest<br>(Showings/Listings) |                            |                 | Managed<br>Listings      |                            |  |
|------------------------|-------------------|--------------------------|----------------------------|-----------------|---------------------------------------|----------------------------|-----------------|--------------------------|----------------------------|--|
| Price Range            | October<br>2023   | Year-Over-Year<br>Change | Month-Over-Month<br>Change | October<br>2023 | Year-Over-Year<br>Change              | Month-Over-Month<br>Change | October<br>2023 | Year-Over-Year<br>Change | Month-Over-Month<br>Change |  |
| \$133,999 or Less      | 0                 |                          | —                          |                 |                                       |                            | 0               | —                        |                            |  |
| \$134,000 to \$184,999 | 0                 |                          | —                          |                 |                                       |                            | 0               | _                        |                            |  |
| \$185,000 to \$274,999 | 22                | + 2,100.0%               | + 100.0%                   | 5.5             | + 3,750.0%                            | + 100.0%                   | 4               | - 42.9%                  | 0.0%                       |  |
| \$275,000 or More      | 132               | - 30.2%                  | + 37.5%                    | 4.4             | - 6.9%                                | + 23.8%                    | 30              | - 25.0%                  | + 11.1%                    |  |
| Total                  | 154               | - 18.9%                  | + 43.9%                    | 4.5             | + 16.8%                               | + 31.2%                    | 34              | - 30.6%                  | + 9.7%                     |  |