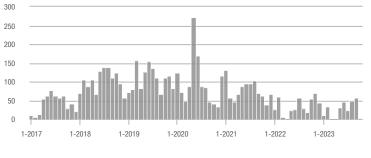

### Academy West – 32

|                        | Total<br>Showings |                          |                            | (               | Buyer Interest<br>(Showings/Listings) |                            |                 | Managed<br>Listings      |                            |  |
|------------------------|-------------------|--------------------------|----------------------------|-----------------|---------------------------------------|----------------------------|-----------------|--------------------------|----------------------------|--|
| Price Range            | October<br>2023   | Year-Over-Year<br>Change | Month-Over-Month<br>Change | October<br>2023 | Year-Over-Year<br>Change              | Month-Over-Month<br>Change | October<br>2023 | Year-Over-Year<br>Change | Month-Over-Month<br>Change |  |
| \$133,999 or Less      | 28                | + 115.4%                 | - 3.4%                     | 2.5             | + 56.6%                               | - 21.0%                    | 11              | + 37.5%                  | + 22.2%                    |  |
| \$134,000 to \$184,999 | 21                | + 75.0%                  | + 10.5%                    | 3.5             | - 12.5%                               | + 28.9%                    | 6               | + 100.0%                 | - 14.3%                    |  |
| \$185,000 to \$274,999 | 55                | - 31.3%                  | + 66.7%                    | 18.3            | + 129.2%                              | + 177.8%                   | 3               | - 70.0%                  | - 40.0%                    |  |
| \$275,000 or More      | 248               | - 3.5%                   | + 37.0%                    | 8.0             | - 0.4%                                | + 32.6%                    | 31              | - 3.1%                   | + 3.3%                     |  |
| Total                  | 352               | - 2.8%                   | + 34.4%                    | 6.9             | + 1.1%                                | + 34.4%                    | 51              | - 3.8%                   | 0.0%                       |  |