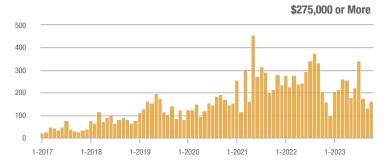

### Academy West – 32

|                        | Total<br>Showings |                          |                            | (               | Buyer Interest<br>(Showings/Listings) |                            |                 | Managed<br>Listings      |                            |  |
|------------------------|-------------------|--------------------------|----------------------------|-----------------|---------------------------------------|----------------------------|-----------------|--------------------------|----------------------------|--|
| Price Range            | October<br>2023   | Year-Over-Year<br>Change | Month-Over-Month<br>Change | October<br>2023 | Year-Over-Year<br>Change              | Month-Over-Month<br>Change | October<br>2023 | Year-Over-Year<br>Change | Month-Over-Month<br>Change |  |
| \$133,999 or Less      | 28                | + 115.4%                 | - 3.4%                     | 2.5             | + 56.6%                               | - 21.0%                    | 11              | + 37.5%                  | + 22.2%                    |  |
| \$134,000 to \$184,999 | 21                | + 75.0%                  | + 10.5%                    | 3.5             | - 12.5%                               | + 28.9%                    | 6               | + 100.0%                 | - 14.3%                    |  |
| \$185,000 to \$274,999 | 55                | - 31.3%                  | + 66.7%                    | 18.3            | + 129.2%                              | + 177.8%                   | 3               | - 70.0%                  | - 40.0%                    |  |
| \$275,000 or More      | 248               | - 3.5%                   | + 37.0%                    | 8.0             | - 0.4%                                | + 32.6%                    | 31              | - 3.1%                   | + 3.3%                     |  |
| Total                  | 352               | - 2.8%                   | + 34.4%                    | 6.9             | + 1.1%                                | + 34.4%                    | 51              | - 3.8%                   | 0.0%                       |  |