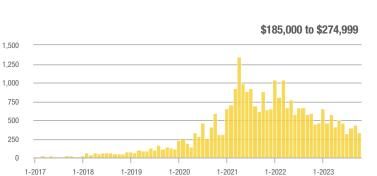

#### \$185,000 to \$274,999

## Corrales – 130

|                        | Total<br>Showings |                          |                            | (               | Buyer Interest<br>(Showings/Listings) |                            |                 | Managed<br>Listings      |                            |  |
|------------------------|-------------------|--------------------------|----------------------------|-----------------|---------------------------------------|----------------------------|-----------------|--------------------------|----------------------------|--|
| Price Range            | October<br>2023   | Year-Over-Year<br>Change | Month-Over-Month<br>Change | October<br>2023 | Year-Over-Year<br>Change              | Month-Over-Month<br>Change | October<br>2023 | Year-Over-Year<br>Change | Month-Over-Month<br>Change |  |
| \$133,999 or Less      | 0                 |                          | —                          |                 |                                       |                            | 0               | —                        |                            |  |
| \$134,000 to \$184,999 | 0                 |                          | —                          |                 |                                       |                            | 0               | _                        |                            |  |
| \$185,000 to \$274,999 | 22                | + 2,100.0%               | + 100.0%                   | 5.5             | + 3,750.0%                            | + 100.0%                   | 4               | - 42.9%                  | 0.0%                       |  |
| \$275,000 or More      | 132               | - 30.2%                  | + 37.5%                    | 4.4             | - 6.9%                                | + 23.8%                    | 30              | - 25.0%                  | + 11.1%                    |  |
| Total                  | 154               | - 18.9%                  | + 43.9%                    | 4.5             | + 16.8%                               | + 31.2%                    | 34              | - 30.6%                  | + 9.7%                     |  |