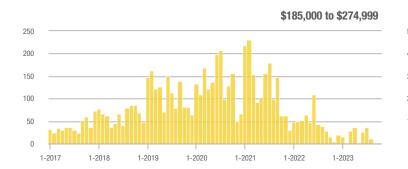

### Academy West – 32

|                        | Total<br>Showings |                          |                            | (               | Buyer Interest<br>(Showings/Listings) |                            |                 | Managed<br>Listings      |                            |  |
|------------------------|-------------------|--------------------------|----------------------------|-----------------|---------------------------------------|----------------------------|-----------------|--------------------------|----------------------------|--|
| Price Range            | October<br>2023   | Year-Over-Year<br>Change | Month-Over-Month<br>Change | October<br>2023 | Year-Over-Year<br>Change              | Month-Over-Month<br>Change | October<br>2023 | Year-Over-Year<br>Change | Month-Over-Month<br>Change |  |
| \$133,999 or Less      | 28                | + 115.4%                 | - 3.4%                     | 2.5             | + 56.6%                               | - 21.0%                    | 11              | + 37.5%                  | + 22.2%                    |  |
| \$134,000 to \$184,999 | 21                | + 75.0%                  | + 10.5%                    | 3.5             | - 12.5%                               | + 28.9%                    | 6               | + 100.0%                 | - 14.3%                    |  |
| \$185,000 to \$274,999 | 55                | - 31.3%                  | + 66.7%                    | 18.3            | + 129.2%                              | + 177.8%                   | 3               | - 70.0%                  | - 40.0%                    |  |
| \$275,000 or More      | 248               | - 3.5%                   | + 37.0%                    | 8.0             | - 0.4%                                | + 32.6%                    | 31              | - 3.1%                   | + 3.3%                     |  |
| Total                  | 352               | - 2.8%                   | + 34.4%                    | 6.9             | + 1.1%                                | + 34.4%                    | 51              | - 3.8%                   | 0.0%                       |  |