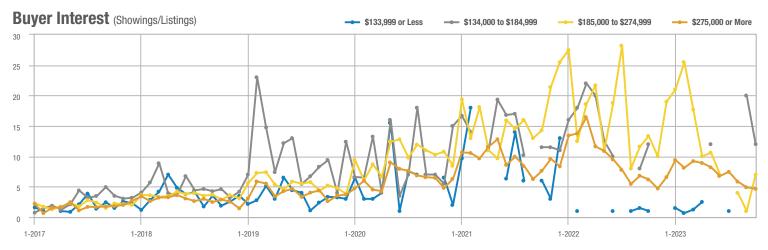

#### Buyer Interest (Showings/Listings) \$133,999 or Less ---- \$134,000 to \$184,999 \$185,000 to \$274,999 \$275,000 or More 30 25 20 15 10 5 0 1-2018 1-2019 1-2020 1-2017 1-2021 1-2022 1-2023