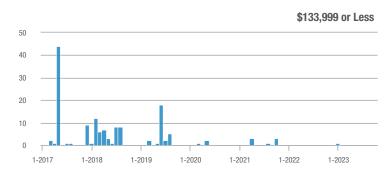

### Academy West – 32

|                        | Total<br>Showings |                          |                            | (               | Buyer Interest<br>(Showings/Listings) |                            |                 | Managed<br>Listings      |                            |  |
|------------------------|-------------------|--------------------------|----------------------------|-----------------|---------------------------------------|----------------------------|-----------------|--------------------------|----------------------------|--|
| Price Range            | October<br>2023   | Year-Over-Year<br>Change | Month-Over-Month<br>Change | October<br>2023 | Year-Over-Year<br>Change              | Month-Over-Month<br>Change | October<br>2023 | Year-Over-Year<br>Change | Month-Over-Month<br>Change |  |
| \$133,999 or Less      | 28                | + 115.4%                 | - 3.4%                     | 2.5             | + 56.6%                               | - 21.0%                    | 11              | + 37.5%                  | + 22.2%                    |  |
| \$134,000 to \$184,999 | 21                | + 75.0%                  | + 10.5%                    | 3.5             | - 12.5%                               | + 28.9%                    | 6               | + 100.0%                 | - 14.3%                    |  |
| \$185,000 to \$274,999 | 55                | - 31.3%                  | + 66.7%                    | 18.3            | + 129.2%                              | + 177.8%                   | 3               | - 70.0%                  | - 40.0%                    |  |
| \$275,000 or More      | 248               | - 3.5%                   | + 37.0%                    | 8.0             | - 0.4%                                | + 32.6%                    | 31              | - 3.1%                   | + 3.3%                     |  |
| Total                  | 352               | - 2.8%                   | + 34.4%                    | 6.9             | + 1.1%                                | + 34.4%                    | 51              | - 3.8%                   | 0.0%                       |  |