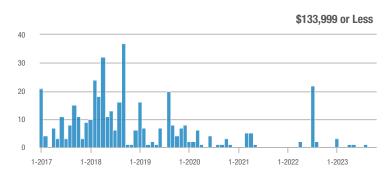

### Academy West – 32

|                        | Total<br>Showings |                          |                            | (               | Buyer Interest<br>(Showings/Listings) |                            |                 | Managed<br>Listings      |                            |  |
|------------------------|-------------------|--------------------------|----------------------------|-----------------|---------------------------------------|----------------------------|-----------------|--------------------------|----------------------------|--|
| Price Range            | October<br>2023   | Year-Over-Year<br>Change | Month-Over-Month<br>Change | October<br>2023 | Year-Over-Year<br>Change              | Month-Over-Month<br>Change | October<br>2023 | Year-Over-Year<br>Change | Month-Over-Month<br>Change |  |
| \$133,999 or Less      | 28                | + 115.4%                 | - 3.4%                     | 2.5             | + 56.6%                               | - 21.0%                    | 11              | + 37.5%                  | + 22.2%                    |  |
| \$134,000 to \$184,999 | 21                | + 75.0%                  | + 10.5%                    | 3.5             | - 12.5%                               | + 28.9%                    | 6               | + 100.0%                 | - 14.3%                    |  |
| \$185,000 to \$274,999 | 55                | - 31.3%                  | + 66.7%                    | 18.3            | + 129.2%                              | + 177.8%                   | 3               | - 70.0%                  | - 40.0%                    |  |
| \$275,000 or More      | 248               | - 3.5%                   | + 37.0%                    | 8.0             | - 0.4%                                | + 32.6%                    | 31              | - 3.1%                   | + 3.3%                     |  |
| Total                  | 352               | - 2.8%                   | + 34.4%                    | 6.9             | + 1.1%                                | + 34.4%                    | 51              | - 3.8%                   | 0.0%                       |  |