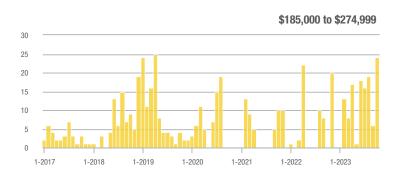

#### \$185,000 to \$274,999

## Corrales – 130

|                        | Total<br>Showings |                          |                            | (               | Buyer Interest<br>(Showings/Listings) |                            |                 | Managed<br>Listings      |                            |  |
|------------------------|-------------------|--------------------------|----------------------------|-----------------|---------------------------------------|----------------------------|-----------------|--------------------------|----------------------------|--|
| Price Range            | October<br>2023   | Year-Over-Year<br>Change | Month-Over-Month<br>Change | October<br>2023 | Year-Over-Year<br>Change              | Month-Over-Month<br>Change | October<br>2023 | Year-Over-Year<br>Change | Month-Over-Month<br>Change |  |
| \$133,999 or Less      | 0                 |                          | —                          |                 |                                       |                            | 0               | —                        |                            |  |
| \$134,000 to \$184,999 | 0                 |                          | —                          |                 |                                       |                            | 0               | _                        |                            |  |
| \$185,000 to \$274,999 | 22                | + 2,100.0%               | + 100.0%                   | 5.5             | + 3,750.0%                            | + 100.0%                   | 4               | - 42.9%                  | 0.0%                       |  |
| \$275,000 or More      | 132               | - 30.2%                  | + 37.5%                    | 4.4             | - 6.9%                                | + 23.8%                    | 30              | - 25.0%                  | + 11.1%                    |  |
| Total                  | 154               | - 18.9%                  | + 43.9%                    | 4.5             | + 16.8%                               | + 31.2%                    | 34              | - 30.6%                  | + 9.7%                     |  |