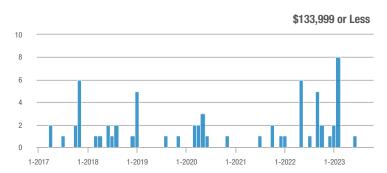

# Ladera Heights – 111

| Tot<br>Show            |                 |                          |                            | Buyer Interest<br>(Showings/Listings) |                          |                            | Managed<br>Listings |                          |                            |
|------------------------|-----------------|--------------------------|----------------------------|---------------------------------------|--------------------------|----------------------------|---------------------|--------------------------|----------------------------|
| Price Range            | October<br>2023 | Year-Over-Year<br>Change | Month-Over-Month<br>Change | October<br>2023                       | Year-Over-Year<br>Change | Month-Over-Month<br>Change | October<br>2023     | Year-Over-Year<br>Change | Month-Over-Month<br>Change |
| \$133,999 or Less      | 4               | + 300.0%                 | + 100.0%                   | 4.0                                   | + 300.0%                 | + 100.0%                   | 1                   | 0.0%                     | 0.0%                       |
| \$134,000 to \$184,999 | 0               | _                        |                            |                                       |                          |                            | 0                   | —                        | —                          |
| \$185,000 to \$274,999 | 157             | - 48.2%                  | + 118.1%                   | 7.5                                   | - 6.2%                   | + 55.8%                    | 21                  | - 44.7%                  | + 40.0%                    |
| \$275,000 or More      | 238             | - 34.6%                  | - 19.9%                    | 5.3                                   | + 6.1%                   | + 5.1%                     | 45                  | - 38.4%                  | - 23.7%                    |
| Total                  | 399             | - 43.9%                  | + 0.8%                     | 6.0                                   | - 2.8%                   | + 15.8%                    | 67                  | - 42.2%                  | - 13.0%                    |