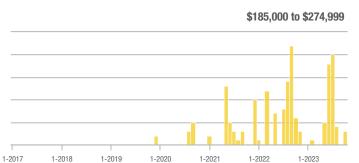

### Academy West – 32

|                        | Total<br>Showings |                          |                            | (               | Buyer Interest<br>(Showings/Listings) |                            |                 | Managed<br>Listings      |                            |  |
|------------------------|-------------------|--------------------------|----------------------------|-----------------|---------------------------------------|----------------------------|-----------------|--------------------------|----------------------------|--|
| Price Range            | October<br>2023   | Year-Over-Year<br>Change | Month-Over-Month<br>Change | October<br>2023 | Year-Over-Year<br>Change              | Month-Over-Month<br>Change | October<br>2023 | Year-Over-Year<br>Change | Month-Over-Month<br>Change |  |
| \$133,999 or Less      | 28                | + 115.4%                 | - 3.4%                     | 2.5             | + 56.6%                               | - 21.0%                    | 11              | + 37.5%                  | + 22.2%                    |  |
| \$134,000 to \$184,999 | 21                | + 75.0%                  | + 10.5%                    | 3.5             | - 12.5%                               | + 28.9%                    | 6               | + 100.0%                 | - 14.3%                    |  |
| \$185,000 to \$274,999 | 55                | - 31.3%                  | + 66.7%                    | 18.3            | + 129.2%                              | + 177.8%                   | 3               | - 70.0%                  | - 40.0%                    |  |
| \$275,000 or More      | 248               | - 3.5%                   | + 37.0%                    | 8.0             | - 0.4%                                | + 32.6%                    | 31              | - 3.1%                   | + 3.3%                     |  |
| Total                  | 352               | - 2.8%                   | + 34.4%                    | 6.9             | + 1.1%                                | + 34.4%                    | 51              | - 3.8%                   | 0.0%                       |  |