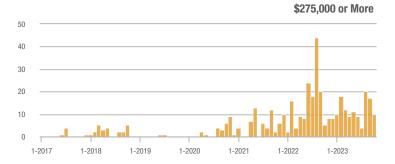

### Academy West – 32

|                        | Total<br>Showings |                          |                            | (               | Buyer Interest<br>(Showings/Listings) |                            |                 | Managed<br>Listings      |                            |  |
|------------------------|-------------------|--------------------------|----------------------------|-----------------|---------------------------------------|----------------------------|-----------------|--------------------------|----------------------------|--|
| Price Range            | October<br>2023   | Year-Over-Year<br>Change | Month-Over-Month<br>Change | October<br>2023 | Year-Over-Year<br>Change              | Month-Over-Month<br>Change | October<br>2023 | Year-Over-Year<br>Change | Month-Over-Month<br>Change |  |
| \$133,999 or Less      | 28                | + 115.4%                 | - 3.4%                     | 2.5             | + 56.6%                               | - 21.0%                    | 11              | + 37.5%                  | + 22.2%                    |  |
| \$134,000 to \$184,999 | 21                | + 75.0%                  | + 10.5%                    | 3.5             | - 12.5%                               | + 28.9%                    | 6               | + 100.0%                 | - 14.3%                    |  |
| \$185,000 to \$274,999 | 55                | - 31.3%                  | + 66.7%                    | 18.3            | + 129.2%                              | + 177.8%                   | 3               | - 70.0%                  | - 40.0%                    |  |
| \$275,000 or More      | 248               | - 3.5%                   | + 37.0%                    | 8.0             | - 0.4%                                | + 32.6%                    | 31              | - 3.1%                   | + 3.3%                     |  |
| Total                  | 352               | - 2.8%                   | + 34.4%                    | 6.9             | + 1.1%                                | + 34.4%                    | 51              | - 3.8%                   | 0.0%                       |  |