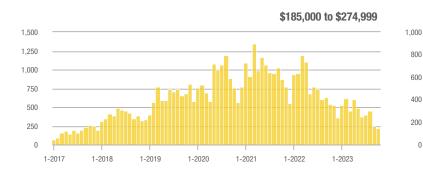

#### \$185,000 to \$274,999

l m

1-2023

\$275,000 or More

1-2023

#### \$185,000 to \$274,999

### \$185,000 to \$274,999

### **Showings**

\$185,000 to \$274,999