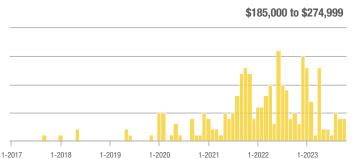

#### Buyer Interest (Showings/Listings) \$133,999 or Less ---- \$134,000 to \$184,999 - \$185,000 to \$274,999 \$275,000 or More 35 30 25 20 15 10 5 0 1-2018 1-2019 1-2017 1-2020 1-2021 1-2022 1-2023