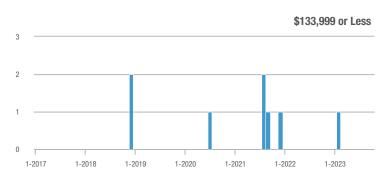

### Academy West – 32

|                        | Total<br>Showings |                          |                            | (               | Buyer Interest<br>(Showings/Listings) |                            |                 | Managed<br>Listings      |                            |  |
|------------------------|-------------------|--------------------------|----------------------------|-----------------|---------------------------------------|----------------------------|-----------------|--------------------------|----------------------------|--|
| Price Range            | October<br>2023   | Year-Over-Year<br>Change | Month-Over-Month<br>Change | October<br>2023 | Year-Over-Year<br>Change              | Month-Over-Month<br>Change | October<br>2023 | Year-Over-Year<br>Change | Month-Over-Month<br>Change |  |
| \$133,999 or Less      | 28                | + 115.4%                 | - 3.4%                     | 2.5             | + 56.6%                               | - 21.0%                    | 11              | + 37.5%                  | + 22.2%                    |  |
| \$134,000 to \$184,999 | 21                | + 75.0%                  | + 10.5%                    | 3.5             | - 12.5%                               | + 28.9%                    | 6               | + 100.0%                 | - 14.3%                    |  |
| \$185,000 to \$274,999 | 55                | - 31.3%                  | + 66.7%                    | 18.3            | + 129.2%                              | + 177.8%                   | 3               | - 70.0%                  | - 40.0%                    |  |
| \$275,000 or More      | 248               | - 3.5%                   | + 37.0%                    | 8.0             | - 0.4%                                | + 32.6%                    | 31              | - 3.1%                   | + 3.3%                     |  |
| Total                  | 352               | - 2.8%                   | + 34.4%                    | 6.9             | + 1.1%                                | + 34.4%                    | 51              | - 3.8%                   | 0.0%                       |  |