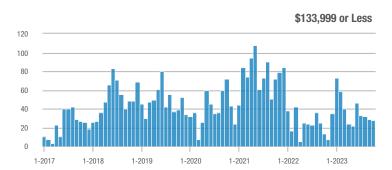

### Academy West – 32

|                        | Total<br>Showings |                          |                            | (               | Buyer Interest<br>(Showings/Listings) |                            |                 | Managed<br>Listings      |                            |  |
|------------------------|-------------------|--------------------------|----------------------------|-----------------|---------------------------------------|----------------------------|-----------------|--------------------------|----------------------------|--|
| Price Range            | October<br>2023   | Year-Over-Year<br>Change | Month-Over-Month<br>Change | October<br>2023 | Year-Over-Year<br>Change              | Month-Over-Month<br>Change | October<br>2023 | Year-Over-Year<br>Change | Month-Over-Month<br>Change |  |
| \$133,999 or Less      | 28                | + 115.4%                 | - 3.4%                     | 2.5             | + 56.6%                               | - 21.0%                    | 11              | + 37.5%                  | + 22.2%                    |  |
| \$134,000 to \$184,999 | 21                | + 75.0%                  | + 10.5%                    | 3.5             | - 12.5%                               | + 28.9%                    | 6               | + 100.0%                 | - 14.3%                    |  |
| \$185,000 to \$274,999 | 55                | - 31.3%                  | + 66.7%                    | 18.3            | + 129.2%                              | + 177.8%                   | 3               | - 70.0%                  | - 40.0%                    |  |
| \$275,000 or More      | 248               | - 3.5%                   | + 37.0%                    | 8.0             | - 0.4%                                | + 32.6%                    | 31              | - 3.1%                   | + 3.3%                     |  |
| Total                  | 352               | - 2.8%                   | + 34.4%                    | 6.9             | + 1.1%                                | + 34.4%                    | 51              | - 3.8%                   | 0.0%                       |  |