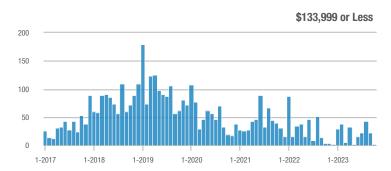

### Academy West – 32

|                        | Total<br>Showings |                          |                            | (               | Buyer Interest<br>(Showings/Listings) |                            |                 | Managed<br>Listings      |                            |  |
|------------------------|-------------------|--------------------------|----------------------------|-----------------|---------------------------------------|----------------------------|-----------------|--------------------------|----------------------------|--|
| Price Range            | October<br>2023   | Year-Over-Year<br>Change | Month-Over-Month<br>Change | October<br>2023 | Year-Over-Year<br>Change              | Month-Over-Month<br>Change | October<br>2023 | Year-Over-Year<br>Change | Month-Over-Month<br>Change |  |
| \$133,999 or Less      | 28                | + 115.4%                 | - 3.4%                     | 2.5             | + 56.6%                               | - 21.0%                    | 11              | + 37.5%                  | + 22.2%                    |  |
| \$134,000 to \$184,999 | 21                | + 75.0%                  | + 10.5%                    | 3.5             | - 12.5%                               | + 28.9%                    | 6               | + 100.0%                 | - 14.3%                    |  |
| \$185,000 to \$274,999 | 55                | - 31.3%                  | + 66.7%                    | 18.3            | + 129.2%                              | + 177.8%                   | 3               | - 70.0%                  | - 40.0%                    |  |
| \$275,000 or More      | 248               | - 3.5%                   | + 37.0%                    | 8.0             | - 0.4%                                | + 32.6%                    | 31              | - 3.1%                   | + 3.3%                     |  |
| Total                  | 352               | - 2.8%                   | + 34.4%                    | 6.9             | + 1.1%                                | + 34.4%                    | 51              | - 3.8%                   | 0.0%                       |  |