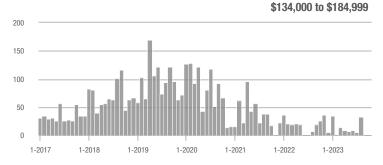

### Academy West – 32

|                        | Total<br>Showings |                          |                            | (               | Buyer Interest<br>(Showings/Listings) |                            |                 | Managed<br>Listings      |                            |  |
|------------------------|-------------------|--------------------------|----------------------------|-----------------|---------------------------------------|----------------------------|-----------------|--------------------------|----------------------------|--|
| Price Range            | October<br>2023   | Year-Over-Year<br>Change | Month-Over-Month<br>Change | October<br>2023 | Year-Over-Year<br>Change              | Month-Over-Month<br>Change | October<br>2023 | Year-Over-Year<br>Change | Month-Over-Month<br>Change |  |
| \$133,999 or Less      | 28                | + 115.4%                 | - 3.4%                     | 2.5             | + 56.6%                               | - 21.0%                    | 11              | + 37.5%                  | + 22.2%                    |  |
| \$134,000 to \$184,999 | 21                | + 75.0%                  | + 10.5%                    | 3.5             | - 12.5%                               | + 28.9%                    | 6               | + 100.0%                 | - 14.3%                    |  |
| \$185,000 to \$274,999 | 55                | - 31.3%                  | + 66.7%                    | 18.3            | + 129.2%                              | + 177.8%                   | 3               | - 70.0%                  | - 40.0%                    |  |
| \$275,000 or More      | 248               | - 3.5%                   | + 37.0%                    | 8.0             | - 0.4%                                | + 32.6%                    | 31              | - 3.1%                   | + 3.3%                     |  |
| Total                  | 352               | - 2.8%                   | + 34.4%                    | 6.9             | + 1.1%                                | + 34.4%                    | 51              | - 3.8%                   | 0.0%                       |  |

### Albuquerque Acres West – 21

|                        | Total<br>Showings |                          |                            | Buyer Interest<br>(Showings/Listings) |                          |                            | Managed<br>Listings |                          |                            |
|------------------------|-------------------|--------------------------|----------------------------|---------------------------------------|--------------------------|----------------------------|---------------------|--------------------------|----------------------------|
| Price Range            | October<br>2023   | Year-Over-Year<br>Change | Month-Over-Month<br>Change | October<br>2023                       | Year-Over-Year<br>Change | Month-Over-Month<br>Change | October<br>2023     | Year-Over-Year<br>Change | Month-Over-Month<br>Change |
| \$133,999 or Less      | 0                 | —                        |                            |                                       |                          |                            | 0                   | —                        |                            |
| \$134,000 to \$184,999 | 7                 | - 30.0%                  |                            | 7.0                                   | - 30.0%                  |                            | 1                   | 0.0%                     | 0.0%                       |
| \$185,000 to \$274,999 | 7                 | _                        | + 40.0%                    | 7.0                                   |                          | + 40.0%                    | 1                   | _                        | 0.0%                       |
| \$275,000 or More      | 170               | - 25.4%                  | - 5.0%                     | 5.7                                   | + 1.9%                   | + 7.6%                     | 30                  | - 26.8%                  | - 11.8%                    |
| Total                  | 184               | - 23.3%                  | 0.0%                       | 5.8                                   | + 5.4%                   | + 12.5%                    | 32                  | - 27.3%                  | - 11.1%                    |

### **Belen – 741**

|                        | Total<br>Showings |                          |                            | (               | Buyer Interest<br>(Showings/Listings) |                            |                 | Managed<br>Listings      |                            |  |
|------------------------|-------------------|--------------------------|----------------------------|-----------------|---------------------------------------|----------------------------|-----------------|--------------------------|----------------------------|--|
| Price Range            | October<br>2023   | Year-Over-Year<br>Change | Month-Over-Month<br>Change | October<br>2023 | Year-Over-Year<br>Change              | Month-Over-Month<br>Change | October<br>2023 | Year-Over-Year<br>Change | Month-Over-Month<br>Change |  |
| \$133,999 or Less      | 3                 | - 70.0%                  | 0.0%                       | 0.5             | - 55.0%                               | + 16.7%                    | 6               | - 33.3%                  | - 14.3%                    |  |
| \$134,000 to \$184,999 | 22                | + 10.0%                  | + 22.2%                    | 3.1             | - 37.1%                               | - 30.2%                    | 7               | + 75.0%                  | + 75.0%                    |  |
| \$185,000 to \$274,999 | 31                | 0.0%                     | + 14.8%                    | 3.1             | + 60.0%                               | + 37.8%                    | 10              | - 37.5%                  | - 16.7%                    |  |
| \$275,000 or More      | 16                | + 45.5%                  | - 33.3%                    | 1.3             | + 45.5%                               | - 16.7%                    | 12              | 0.0%                     | - 20.0%                    |  |
| Total                  | 72                | 0.0%                     | 0.0%                       | 2.1             | + 17.1%                               | + 8.6%                     | 35              | - 14.6%                  | - 7.9%                     |  |

# **Bernalillo / Algodones – 170**

|                        | Total<br>Showings |                          |                            | (               | Buyer Interest<br>(Showings/Listings) |                            |                 | Managed<br>Listings      |                            |  |
|------------------------|-------------------|--------------------------|----------------------------|-----------------|---------------------------------------|----------------------------|-----------------|--------------------------|----------------------------|--|
| Price Range            | October<br>2023   | Year-Over-Year<br>Change | Month-Over-Month<br>Change | October<br>2023 | Year-Over-Year<br>Change              | Month-Over-Month<br>Change | October<br>2023 | Year-Over-Year<br>Change | Month-Over-Month<br>Change |  |
| \$133,999 or Less      | 0                 |                          |                            |                 |                                       |                            | 1               | - 66.7%                  | 0.0%                       |  |
| \$134,000 to \$184,999 | 0                 | _                        |                            |                 |                                       |                            | 0               | —                        |                            |  |
| \$185,000 to \$274,999 | 0                 | _                        |                            |                 |                                       |                            | 1               | - 66.7%                  | - 50.0%                    |  |
| \$275,000 or More      | 80                | + 122.2%                 | - 25.2%                    | 3.2             | + 68.9%                               | - 19.3%                    | 25              | + 31.6%                  | - 7.4%                     |  |
| Total                  | 80                | + 66.7%                  | - 33.3%                    | 3.0             | + 54.3%                               | - 23.5%                    | 27              | + 8.0%                   | - 12.9%                    |  |

# **Bosque Farms and Peralta – 710**

|                        | Total<br>Showings |                          |                            | (               | Buyer Interest<br>(Showings/Listings) |                            |                 | Managed<br>Listings      |                            |  |
|------------------------|-------------------|--------------------------|----------------------------|-----------------|---------------------------------------|----------------------------|-----------------|--------------------------|----------------------------|--|
| Price Range            | October<br>2023   | Year-Over-Year<br>Change | Month-Over-Month<br>Change | October<br>2023 | Year-Over-Year<br>Change              | Month-Over-Month<br>Change | October<br>2023 | Year-Over-Year<br>Change | Month-Over-Month<br>Change |  |
| \$133,999 or Less      | 1                 | - 92.9%                  | 0.0%                       | 0.5             | - 92.9%                               | - 50.0%                    | 2               | 0.0%                     | + 100.0%                   |  |
| \$134,000 to \$184,999 | 2                 | —                        | 0.0%                       | 1.0             |                                       | + 50.0%                    | 2               | —                        | - 33.3%                    |  |
| \$185,000 to \$274,999 | 6                 | + 50.0%                  | - 53.8%                    | 1.5             | + 12.5%                               | - 53.8%                    | 4               | + 33.3%                  | 0.0%                       |  |
| \$275,000 or More      | 24                | - 65.7%                  | + 71.4%                    | 1.7             | - 51.0%                               | + 83.7%                    | 14              | - 30.0%                  | - 6.7%                     |  |
| Total                  | 33                | - 62.5%                  | + 10.0%                    | 1.5             | - 57.4%                               | + 15.0%                    | 22              | - 12.0%                  | - 4.3%                     |  |

## Corrales – 130

|                        | Total<br>Showings |                          |                            | (               | Buyer Interest<br>(Showings/Listings) |                            |                 | Managed<br>Listings      |                            |  |
|------------------------|-------------------|--------------------------|----------------------------|-----------------|---------------------------------------|----------------------------|-----------------|--------------------------|----------------------------|--|
| Price Range            | October<br>2023   | Year-Over-Year<br>Change | Month-Over-Month<br>Change | October<br>2023 | Year-Over-Year<br>Change              | Month-Over-Month<br>Change | October<br>2023 | Year-Over-Year<br>Change | Month-Over-Month<br>Change |  |
| \$133,999 or Less      | 0                 |                          | —                          |                 |                                       |                            | 0               | —                        |                            |  |
| \$134,000 to \$184,999 | 0                 |                          | —                          |                 |                                       |                            | 0               | _                        |                            |  |
| \$185,000 to \$274,999 | 22                | + 2,100.0%               | + 100.0%                   | 5.5             | + 3,750.0%                            | + 100.0%                   | 4               | - 42.9%                  | 0.0%                       |  |
| \$275,000 or More      | 132               | - 30.2%                  | + 37.5%                    | 4.4             | - 6.9%                                | + 23.8%                    | 30              | - 25.0%                  | + 11.1%                    |  |
| Total                  | 154               | - 18.9%                  | + 43.9%                    | 4.5             | + 16.8%                               | + 31.2%                    | 34              | - 30.6%                  | + 9.7%                     |  |

### **Downtown Area – 80**

|                        | Total<br>Showings |                          |                            | (               | Buyer Interest<br>(Showings/Listings) |                            |                 | Managed<br>Listings      |                            |  |
|------------------------|-------------------|--------------------------|----------------------------|-----------------|---------------------------------------|----------------------------|-----------------|--------------------------|----------------------------|--|
| Price Range            | October<br>2023   | Year-Over-Year<br>Change | Month-Over-Month<br>Change | October<br>2023 | Year-Over-Year<br>Change              | Month-Over-Month<br>Change | October<br>2023 | Year-Over-Year<br>Change | Month-Over-Month<br>Change |  |
| \$133,999 or Less      | 18                | + 63.6%                  | + 38.5%                    | 9.0             | + 227.3%                              | + 176.9%                   | 2               | - 50.0%                  | - 50.0%                    |  |
| \$134,000 to \$184,999 | 11                | - 47.6%                  | - 26.7%                    | 3.7             | + 74.6%                               | + 22.2%                    | 3               | - 70.0%                  | - 40.0%                    |  |
| \$185,000 to \$274,999 | 50                | + 35.1%                  | + 13.6%                    | 4.2             | + 80.2%                               | + 4.2%                     | 12              | - 25.0%                  | + 9.1%                     |  |
| \$275,000 or More      | 143               | - 34.7%                  | - 1.4%                     | 3.5             | - 25.1%                               | + 10.6%                    | 41              | - 12.8%                  | - 10.9%                    |  |
| Total                  | 222               | - 22.9%                  | + 2.3%                     | 3.8             | + 2.3%                                | + 16.4%                    | 58              | - 24.7%                  | - 12.1%                    |  |

# East Los Lunas, Tome, Valencia – 711

|                        | Total<br>Showings |                          |                            | (               | Buyer Interest<br>(Showings/Listings) |                            |                 | Managed<br>Listings      |                            |  |
|------------------------|-------------------|--------------------------|----------------------------|-----------------|---------------------------------------|----------------------------|-----------------|--------------------------|----------------------------|--|
| Price Range            | October<br>2023   | Year-Over-Year<br>Change | Month-Over-Month<br>Change | October<br>2023 | Year-Over-Year<br>Change              | Month-Over-Month<br>Change | October<br>2023 | Year-Over-Year<br>Change | Month-Over-Month<br>Change |  |
| \$133,999 or Less      | 1                 | - 66.7%                  | - 87.5%                    | 0.5             | + 16.7%                               | - 75.0%                    | 2               | - 71.4%                  | - 50.0%                    |  |
| \$134,000 to \$184,999 | 1                 | - 96.3%                  |                            | 0.5             | - 92.6%                               |                            | 2               | - 50.0%                  | + 100.0%                   |  |
| \$185,000 to \$274,999 | 8                 | - 79.5%                  |                            | 2.7             | - 31.6%                               |                            | 3               | - 70.0%                  | + 50.0%                    |  |
| \$275,000 or More      | 56                | + 143.5%                 | + 21.7%                    | 3.1             | + 102.9%                              | - 5.3%                     | 18              | + 20.0%                  | + 28.6%                    |  |
| Total                  | 66                | - 28.3%                  | + 22.2%                    | 2.6             | + 3.3%                                | + 2.7%                     | 25              | - 30.6%                  | + 19.0%                    |  |

# Fairgrounds – 70

|                        | Total<br>Showings |                          |                            | (               | Buyer Interest<br>(Showings/Listings) |                            |                 | Managed<br>Listings      |                            |  |
|------------------------|-------------------|--------------------------|----------------------------|-----------------|---------------------------------------|----------------------------|-----------------|--------------------------|----------------------------|--|
| Price Range            | October<br>2023   | Year-Over-Year<br>Change | Month-Over-Month<br>Change | October<br>2023 | Year-Over-Year<br>Change              | Month-Over-Month<br>Change | October<br>2023 | Year-Over-Year<br>Change | Month-Over-Month<br>Change |  |
| \$133,999 or Less      | 0                 | —                        | —                          |                 |                                       |                            | 0               | —                        |                            |  |
| \$134,000 to \$184,999 | 0                 | _                        | —                          |                 |                                       |                            | 0               | _                        |                            |  |
| \$185,000 to \$274,999 | 55                | - 19.1%                  | - 3.5%                     | 6.9             | + 71.9%                               | + 32.7%                    | 8               | - 52.9%                  | - 27.3%                    |  |
| \$275,000 or More      | 59                | + 47.5%                  | - 24.4%                    | 2.7             | + 27.4%                               | - 20.9%                    | 22              | + 15.8%                  | - 4.3%                     |  |
| Total                  | 114               | - 14.3%                  | - 15.6%                    | 3.8             | + 11.4%                               | - 4.3%                     | 30              | - 23.1%                  | - 11.8%                    |  |

# Far Northeast Heights – 30

|                        | Total<br>Showings |                          |                            | Buyer Interest<br>(Showings/Listings) |                          |                            | Managed<br>Listings |                          |                            |
|------------------------|-------------------|--------------------------|----------------------------|---------------------------------------|--------------------------|----------------------------|---------------------|--------------------------|----------------------------|
| Price Range            | October<br>2023   | Year-Over-Year<br>Change | Month-Over-Month<br>Change | October<br>2023                       | Year-Over-Year<br>Change | Month-Over-Month<br>Change | October<br>2023     | Year-Over-Year<br>Change | Month-Over-Month<br>Change |
| \$133,999 or Less      | 0                 |                          |                            |                                       |                          |                            | 0                   | —                        |                            |
| \$134,000 to \$184,999 | 0                 | —                        | —                          |                                       |                          |                            | 0                   | _                        |                            |
| \$185,000 to \$274,999 | 15                | - 69.4%                  | - 77.3%                    | 3.8                                   | - 54.1%                  | - 77.3%                    | 4                   | - 33.3%                  | 0.0%                       |
| \$275,000 or More      | 620               | - 12.3%                  | + 8.6%                     | 7.4                                   | - 6.0%                   | + 15.0%                    | 84                  | - 6.7%                   | - 5.6%                     |
| Total                  | 635               | - 17.0%                  | - 0.3%                     | 7.2                                   | - 4.7%                   | + 5.4%                     | 88                  | - 12.9%                  | - 5.4%                     |

# Foothills North – 31

|                        |                 | Total<br>Showings        |                            |                 | Buyer Inte<br>Showings/L |                            | Managed<br>Listings |                          |                            |  |
|------------------------|-----------------|--------------------------|----------------------------|-----------------|--------------------------|----------------------------|---------------------|--------------------------|----------------------------|--|
| Price Range            | October<br>2023 | Year-Over-Year<br>Change | Month-Over-Month<br>Change | October<br>2023 | Year-Over-Year<br>Change | Month-Over-Month<br>Change | October<br>2023     | Year-Over-Year<br>Change | Month-Over-Month<br>Change |  |
| \$133,999 or Less      | 0               |                          |                            |                 |                          |                            | 1                   | —                        | 0.0%                       |  |
| \$134,000 to \$184,999 | 0               | _                        | —                          |                 |                          |                            | 0                   | _                        |                            |  |
| \$185,000 to \$274,999 | 0               | _                        |                            |                 |                          |                            | 0                   | _                        |                            |  |
| \$275,000 or More      | 58              | - 9.4%                   | 0.0%                       | 3.9             | - 21.5%                  | - 6.7%                     | 15                  | + 15.4%                  | + 7.1%                     |  |
| Total                  | 58              | - 19.4%                  | 0.0%                       | 3.6             | - 29.5%                  | - 6.3%                     | 16                  | + 14.3%                  | + 6.7%                     |  |

# Foothills South - 51

|                        |                 | Total<br>Showings        |                            |                 | Buyer Inte<br>Showings/L |                            | Managed<br>Listings |                          |                            |  |
|------------------------|-----------------|--------------------------|----------------------------|-----------------|--------------------------|----------------------------|---------------------|--------------------------|----------------------------|--|
| Price Range            | October<br>2023 | Year-Over-Year<br>Change | Month-Over-Month<br>Change | October<br>2023 | Year-Over-Year<br>Change | Month-Over-Month<br>Change | October<br>2023     | Year-Over-Year<br>Change | Month-Over-Month<br>Change |  |
| \$133,999 or Less      | 0               | —                        | —                          |                 |                          |                            | 0                   | —                        |                            |  |
| \$134,000 to \$184,999 | 0               | _                        | —                          |                 |                          |                            | 0                   | _                        |                            |  |
| \$185,000 to \$274,999 | 20              | - 54.5%                  | - 28.6%                    | 10.0            | + 81.8%                  | - 28.6%                    | 2                   | - 75.0%                  | 0.0%                       |  |
| \$275,000 or More      | 269             | + 19.0%                  | + 72.4%                    | 6.6             | - 15.8%                  | + 22.0%                    | 41                  | + 41.4%                  | + 41.4%                    |  |
| Total                  | 289             | + 7.0%                   | + 52.1%                    | 6.7             | - 7.9%                   | + 13.2%                    | 43                  | + 16.2%                  | + 34.4%                    |  |

# Four Hills Village – 60

|                        |                 | Total<br>Showin          |                            | (               | Buyer Inte<br>Showings/L |                            | Managed<br>Listings |                          |                            |
|------------------------|-----------------|--------------------------|----------------------------|-----------------|--------------------------|----------------------------|---------------------|--------------------------|----------------------------|
| Price Range            | October<br>2023 | Year-Over-Year<br>Change | Month-Over-Month<br>Change | October<br>2023 | Year-Over-Year<br>Change | Month-Over-Month<br>Change | October<br>2023     | Year-Over-Year<br>Change | Month-Over-Month<br>Change |
| \$133,999 or Less      | 0               | —                        |                            |                 |                          |                            | 0                   | —                        | —                          |
| \$134,000 to \$184,999 | 0               | _                        | —                          |                 | _                        |                            | 0                   | _                        |                            |
| \$185,000 to \$274,999 | 0               | _                        |                            |                 | _                        |                            | 0                   | _                        |                            |
| \$275,000 or More      | 117             | + 48.1%                  | + 14.7%                    | 5.1             | + 22.3%                  | - 5.2%                     | 23                  | + 21.1%                  | + 21.1%                    |
| Total                  | 117             | + 33.0%                  | + 12.5%                    | 5.1             | + 15.6%                  | - 2.2%                     | 23                  | + 15.0%                  | + 15.0%                    |

# Ladera Heights – 111

| Tot<br>Show            |                 |                          |                            | Buyer Interest<br>(Showings/Listings) |                          |                            | Managed<br>Listings |                          |                            |
|------------------------|-----------------|--------------------------|----------------------------|---------------------------------------|--------------------------|----------------------------|---------------------|--------------------------|----------------------------|
| Price Range            | October<br>2023 | Year-Over-Year<br>Change | Month-Over-Month<br>Change | October<br>2023                       | Year-Over-Year<br>Change | Month-Over-Month<br>Change | October<br>2023     | Year-Over-Year<br>Change | Month-Over-Month<br>Change |
| \$133,999 or Less      | 4               | + 300.0%                 | + 100.0%                   | 4.0                                   | + 300.0%                 | + 100.0%                   | 1                   | 0.0%                     | 0.0%                       |
| \$134,000 to \$184,999 | 0               | _                        |                            |                                       |                          |                            | 0                   | —                        | —                          |
| \$185,000 to \$274,999 | 157             | - 48.2%                  | + 118.1%                   | 7.5                                   | - 6.2%                   | + 55.8%                    | 21                  | - 44.7%                  | + 40.0%                    |
| \$275,000 or More      | 238             | - 34.6%                  | - 19.9%                    | 5.3                                   | + 6.1%                   | + 5.1%                     | 45                  | - 38.4%                  | - 23.7%                    |
| Total                  | 399             | - 43.9%                  | + 0.8%                     | 6.0                                   | - 2.8%                   | + 15.8%                    | 67                  | - 42.2%                  | - 13.0%                    |

### Las Maravillas, Cypress Gardens – 721

|                        | Total<br>Showings |                          |                            | (               | Buyer Interest<br>(Showings/Listings) |                            |                 | Managed<br>Listings      |                            |  |
|------------------------|-------------------|--------------------------|----------------------------|-----------------|---------------------------------------|----------------------------|-----------------|--------------------------|----------------------------|--|
| Price Range            | October<br>2023   | Year-Over-Year<br>Change | Month-Over-Month<br>Change | October<br>2023 | Year-Over-Year<br>Change              | Month-Over-Month<br>Change | October<br>2023 | Year-Over-Year<br>Change | Month-Over-Month<br>Change |  |
| \$133,999 or Less      | 1                 | _                        |                            | 1.0             |                                       |                            | 1               | —                        | 0.0%                       |  |
| \$134,000 to \$184,999 | 0                 | _                        | _                          |                 | _                                     |                            | 0               | _                        |                            |  |
| \$185,000 to \$274,999 | 97                | + 34.7%                  | + 102.1%                   | 8.1             | + 90.9%                               | + 51.6%                    | 12              | - 29.4%                  | + 33.3%                    |  |
| \$275,000 or More      | 23                | + 35.3%                  | + 228.6%                   | 1.9             | - 43.6%                               | + 201.2%                   | 12              | + 140.0%                 | + 9.1%                     |  |
| Total                  | 121               | + 36.0%                  | + 120.0%                   | 4.8             | + 19.6%                               | + 84.8%                    | 25              | + 13.6%                  | + 19.0%                    |  |

### Los Lunas – 700

|                        | Total<br>Showings |                          |                            | (               | Buyer Interest<br>(Showings/Listings) |                            |                 | Managed<br>Listings      |                            |  |
|------------------------|-------------------|--------------------------|----------------------------|-----------------|---------------------------------------|----------------------------|-----------------|--------------------------|----------------------------|--|
| Price Range            | October<br>2023   | Year-Over-Year<br>Change | Month-Over-Month<br>Change | October<br>2023 | Year-Over-Year<br>Change              | Month-Over-Month<br>Change | October<br>2023 | Year-Over-Year<br>Change | Month-Over-Month<br>Change |  |
| \$133,999 or Less      | 0                 |                          |                            |                 |                                       |                            | 0               | —                        |                            |  |
| \$134,000 to \$184,999 | 14                | - 51.7%                  | + 100.0%                   | 7.0             | - 75.9%                               | + 300.0%                   | 2               | + 100.0%                 | - 50.0%                    |  |
| \$185,000 to \$274,999 | 79                | + 139.4%                 | + 17.9%                    | 4.9             | + 49.6%                               | + 10.5%                    | 16              | + 60.0%                  | + 6.7%                     |  |
| \$275,000 or More      | 71                | + 42.0%                  | + 47.9%                    | 2.4             | + 95.9%                               | + 53.0%                    | 29              | - 27.5%                  | - 3.3%                     |  |
| Total                  | 164               | + 45.1%                  | + 34.4%                    | 3.5             | + 63.7%                               | + 40.1%                    | 47              | - 11.3%                  | - 4.1%                     |  |

# Meadow Lake, El Cerro Mission, Monterrey Park – 720

|                        | Total<br>Showings |                          |                            | (               | Buyer Interest<br>(Showings/Listings) |                            |                 | Managed<br>Listings      |                            |  |
|------------------------|-------------------|--------------------------|----------------------------|-----------------|---------------------------------------|----------------------------|-----------------|--------------------------|----------------------------|--|
| Price Range            | October<br>2023   | Year-Over-Year<br>Change | Month-Over-Month<br>Change | October<br>2023 | Year-Over-Year<br>Change              | Month-Over-Month<br>Change | October<br>2023 | Year-Over-Year<br>Change | Month-Over-Month<br>Change |  |
| \$133,999 or Less      | 8                 | + 100.0%                 | - 33.3%                    | 1.1             | + 185.7%                              | - 14.3%                    | 7               | - 30.0%                  | - 22.2%                    |  |
| \$134,000 to \$184,999 | 28                | + 833.3%                 | + 250.0%                   | 7.0             | + 366.7%                              | + 250.0%                   | 4               | + 100.0%                 | 0.0%                       |  |
| \$185,000 to \$274,999 | 3                 | - 50.0%                  |                            | 3.0             | 0.0%                                  |                            | 1               | - 50.0%                  |                            |  |
| \$275,000 or More      | 4                 | —                        | 0.0%                       | 4.0             |                                       | 0.0%                       | 1               | —                        | 0.0%                       |  |
| Total                  | 43                | + 230.8%                 | + 79.2%                    | 3.3             | + 256.2%                              | + 92.9%                    | 13              | - 7.1%                   | - 7.1%                     |  |

# Mesa Del Sol – 72

|                        |                 | Total<br>Showin          | gs                         | (               | Buyer Inte<br>Showings/L |                            | Managed<br>Listings |                          |                            |  |
|------------------------|-----------------|--------------------------|----------------------------|-----------------|--------------------------|----------------------------|---------------------|--------------------------|----------------------------|--|
| Price Range            | October<br>2023 | Year-Over-Year<br>Change | Month-Over-Month<br>Change | October<br>2023 | Year-Over-Year<br>Change | Month-Over-Month<br>Change | October<br>2023     | Year-Over-Year<br>Change | Month-Over-Month<br>Change |  |
| \$133,999 or Less      | 0               |                          |                            |                 |                          |                            | 0                   | —                        |                            |  |
| \$134,000 to \$184,999 | 0               | _                        | —                          |                 |                          |                            | 0                   | _                        |                            |  |
| \$185,000 to \$274,999 | 0               |                          |                            |                 |                          |                            | 0                   | _                        |                            |  |
| \$275,000 or More      | 17              | - 15.0%                  | + 54.5%                    | 2.8             | + 41.7%                  | + 54.5%                    | 6                   | - 40.0%                  | 0.0%                       |  |
| Total                  | 17              | - 15.0%                  | + 54.5%                    | 2.8             | + 41.7%                  | + 54.5%                    | 6                   | - 40.0%                  | 0.0%                       |  |

# Near North Valley – 101

|                        | Total<br>Showings |                          |                            | (               | Buyer Interest<br>(Showings/Listings) |                            |                 | Managed<br>Listings      |                            |  |
|------------------------|-------------------|--------------------------|----------------------------|-----------------|---------------------------------------|----------------------------|-----------------|--------------------------|----------------------------|--|
| Price Range            | October<br>2023   | Year-Over-Year<br>Change | Month-Over-Month<br>Change | October<br>2023 | Year-Over-Year<br>Change              | Month-Over-Month<br>Change | October<br>2023 | Year-Over-Year<br>Change | Month-Over-Month<br>Change |  |
| \$133,999 or Less      | 0                 | —                        |                            |                 |                                       |                            | 0               | _                        |                            |  |
| \$134,000 to \$184,999 | 3                 | - 94.5%                  | - 94.6%                    | 1.0             | - 90.9%                               | - 87.5%                    | 3               | - 40.0%                  | - 57.1%                    |  |
| \$185,000 to \$274,999 | 108               | + 36.7%                  | + 10.2%                    | 9.8             | + 49.1%                               | + 20.2%                    | 11              | - 8.3%                   | - 8.3%                     |  |
| \$275,000 or More      | 277               | + 116.4%                 | + 68.9%                    | 5.5             | + 90.4%                               | + 38.5%                    | 50              | + 13.6%                  | + 22.0%                    |  |
| Total                  | 388               | + 47.5%                  | + 22.0%                    | 6.1             | + 47.5%                               | + 14.4%                    | 64              | 0.0%                     | + 6.7%                     |  |

## **Near South Valley – 90**

|                        | Total<br>Showings |                          |                            | (               | Buyer Interest<br>(Showings/Listings) |                            |                 | Managed<br>Listings      |                            |  |
|------------------------|-------------------|--------------------------|----------------------------|-----------------|---------------------------------------|----------------------------|-----------------|--------------------------|----------------------------|--|
| Price Range            | October<br>2023   | Year-Over-Year<br>Change | Month-Over-Month<br>Change | October<br>2023 | Year-Over-Year<br>Change              | Month-Over-Month<br>Change | October<br>2023 | Year-Over-Year<br>Change | Month-Over-Month<br>Change |  |
| \$133,999 or Less      | 1                 | - 88.9%                  | - 66.7%                    | 1.0             | - 66.7%                               | - 66.7%                    | 1               | - 66.7%                  | 0.0%                       |  |
| \$134,000 to \$184,999 | 68                | + 3.0%                   | + 100.0%                   | 6.8             | + 13.3%                               | 0.0%                       | 10              | - 9.1%                   | + 100.0%                   |  |
| \$185,000 to \$274,999 | 104               | - 20.6%                  | + 52.9%                    | 6.5             | - 0.8%                                | + 43.4%                    | 16              | - 20.0%                  | + 6.7%                     |  |
| \$275,000 or More      | 48                | + 84.6%                  | + 23.1%                    | 3.0             | + 73.1%                               | + 30.8%                    | 16              | + 6.7%                   | - 5.9%                     |  |
| Total                  | 221               | - 4.7%                   | + 53.5%                    | 5.1             | + 8.6%                                | + 35.6%                    | 43              | - 12.2%                  | + 13.2%                    |  |

### North Albuquerque Acres Area – 20

|                        | Total<br>Showings |                          |                            | (               | Buyer Inte<br>Showings/L |                            | Managed<br>Listings |                          |                            |  |
|------------------------|-------------------|--------------------------|----------------------------|-----------------|--------------------------|----------------------------|---------------------|--------------------------|----------------------------|--|
| Price Range            | October<br>2023   | Year-Over-Year<br>Change | Month-Over-Month<br>Change | October<br>2023 | Year-Over-Year<br>Change | Month-Over-Month<br>Change | October<br>2023     | Year-Over-Year<br>Change | Month-Over-Month<br>Change |  |
| \$133,999 or Less      | 1                 |                          |                            | 1.0             |                          |                            | 1                   | —                        |                            |  |
| \$134,000 to \$184,999 | 0                 | —                        |                            |                 |                          |                            | 0                   | _                        |                            |  |
| \$185,000 to \$274,999 | 0                 |                          |                            |                 |                          |                            | 0                   | _                        |                            |  |
| \$275,000 or More      | 180               | + 23.3%                  | + 42.9%                    | 6.7             | + 46.1%                  | + 27.0%                    | 27                  | - 15.6%                  | + 12.5%                    |  |
| Total                  | 181               | + 24.0%                  | + 43.7%                    | 6.5             | + 50.5%                  | + 23.1%                    | 28                  | - 17.6%                  | + 16.7%                    |  |

## North of I-40 – 220

|                        | Total<br>Showings |                          |                            | (               | Buyer Interest<br>(Showings/Listings) |                            |                 | Managed<br>Listings      |                            |  |
|------------------------|-------------------|--------------------------|----------------------------|-----------------|---------------------------------------|----------------------------|-----------------|--------------------------|----------------------------|--|
| Price Range            | October<br>2023   | Year-Over-Year<br>Change | Month-Over-Month<br>Change | October<br>2023 | Year-Over-Year<br>Change              | Month-Over-Month<br>Change | October<br>2023 | Year-Over-Year<br>Change | Month-Over-Month<br>Change |  |
| \$133,999 or Less      | 3                 | + 200.0%                 | - 70.0%                    | 0.2             | + 121.1%                              | - 65.3%                    | 19              | + 35.7%                  | - 13.6%                    |  |
| \$134,000 to \$184,999 | 0                 | —                        |                            |                 |                                       |                            | 1               | - 75.0%                  | 0.0%                       |  |
| \$185,000 to \$274,999 | 0                 | —                        |                            |                 |                                       |                            | 2               | - 66.7%                  | - 50.0%                    |  |
| \$275,000 or More      | 183               | + 53.8%                  | + 19.6%                    | 5.7             | + 53.8%                               | + 34.6%                    | 32              | 0.0%                     | - 11.1%                    |  |
| Total                  | 186               | + 42.0%                  | + 13.4%                    | 3.4             | + 47.2%                               | + 32.3%                    | 54              | - 3.6%                   | - 14.3%                    |  |

# North Valley – 100

|                        |                 | Total<br>Showings        |                            |                 | Buyer Interest<br>(Showings/Listings) |                            |                 | Managed<br>Listings      |                            |  |
|------------------------|-----------------|--------------------------|----------------------------|-----------------|---------------------------------------|----------------------------|-----------------|--------------------------|----------------------------|--|
| Price Range            | October<br>2023 | Year-Over-Year<br>Change | Month-Over-Month<br>Change | October<br>2023 | Year-Over-Year<br>Change              | Month-Over-Month<br>Change | October<br>2023 | Year-Over-Year<br>Change | Month-Over-Month<br>Change |  |
| \$133,999 or Less      | 2               | 0.0%                     |                            | 2.0             | + 300.0%                              |                            | 1               | - 75.0%                  |                            |  |
| \$134,000 to \$184,999 | 0               | _                        |                            |                 |                                       |                            | 0               | _                        |                            |  |
| \$185,000 to \$274,999 | 55              | + 17.0%                  | + 292.9%                   | 6.9             | - 12.2%                               | + 96.4%                    | 8               | + 33.3%                  | + 100.0%                   |  |
| \$275,000 or More      | 184             | + 44.9%                  | + 85.9%                    | 3.8             | + 50.8%                               | + 47.9%                    | 49              | - 3.9%                   | + 25.6%                    |  |
| Total                  | 241             | + 33.9%                  | + 113.3%                   | 4.2             | + 45.4%                               | + 58.1%                    | 58              | - 7.9%                   | + 34.9%                    |  |

## Northeast Edgewood – 270

|                        | Total<br>Showings |                          |                            | (               | Buyer Inte<br>Showings/L |                            | Managed<br>Listings |                          |                            |  |
|------------------------|-------------------|--------------------------|----------------------------|-----------------|--------------------------|----------------------------|---------------------|--------------------------|----------------------------|--|
| Price Range            | October<br>2023   | Year-Over-Year<br>Change | Month-Over-Month<br>Change | October<br>2023 | Year-Over-Year<br>Change | Month-Over-Month<br>Change | October<br>2023     | Year-Over-Year<br>Change | Month-Over-Month<br>Change |  |
| \$133,999 or Less      | 0                 | —                        |                            |                 |                          |                            | 1                   | - 80.0%                  | - 66.7%                    |  |
| \$134,000 to \$184,999 | 0                 | _                        |                            |                 |                          |                            | 0                   | —                        |                            |  |
| \$185,000 to \$274,999 | 9                 | + 12.5%                  | - 65.4%                    | 3.0             | + 12.5%                  | - 65.4%                    | 3                   | 0.0%                     | 0.0%                       |  |
| \$275,000 or More      | 35                | + 25.0%                  | + 75.0%                    | 5.0             | + 42.9%                  | + 175.0%                   | 7                   | - 12.5%                  | - 36.4%                    |  |
| Total                  | 44                | - 12.0%                  | - 17.0%                    | 4.0             | + 36.0%                  | + 28.3%                    | 11                  | - 35.3%                  | - 35.3%                    |  |

# Northeast Heights – 50

|                        | Total<br>Showings |                          |                            | (               | Buyer Interest<br>(Showings/Listings) |                            |                 | Managed<br>Listings      |                            |  |
|------------------------|-------------------|--------------------------|----------------------------|-----------------|---------------------------------------|----------------------------|-----------------|--------------------------|----------------------------|--|
| Price Range            | October<br>2023   | Year-Over-Year<br>Change | Month-Over-Month<br>Change | October<br>2023 | Year-Over-Year<br>Change              | Month-Over-Month<br>Change | October<br>2023 | Year-Over-Year<br>Change | Month-Over-Month<br>Change |  |
| \$133,999 or Less      | 13                | + 225.0%                 | + 44.4%                    | 13.0            | + 1,525.0%                            | + 188.9%                   | 1               | - 80.0%                  | - 50.0%                    |  |
| \$134,000 to \$184,999 | 15                | - 46.4%                  | - 71.2%                    | 7.5             | - 46.4%                               | - 42.3%                    | 2               | 0.0%                     | - 50.0%                    |  |
| \$185,000 to \$274,999 | 221               | - 59.1%                  | - 9.8%                     | 8.5             | + 14.7%                               | + 31.8%                    | 26              | - 64.4%                  | - 31.6%                    |  |
| \$275,000 or More      | 576               | + 36.5%                  | + 0.7%                     | 5.2             | - 5.3%                                | - 3.8%                     | 111             | + 44.2%                  | + 4.7%                     |  |
| Total                  | 825               | - 17.1%                  | - 6.0%                     | 5.9             | - 7.0%                                | + 0.7%                     | 140             | - 10.8%                  | - 6.7%                     |  |

## **Northwest Edgewood – 250**

|                        | Total<br>Showings |                          |                            | (               | Buyer Interest<br>(Showings/Listings) |                            |                 | Managed<br>Listings      |                            |  |
|------------------------|-------------------|--------------------------|----------------------------|-----------------|---------------------------------------|----------------------------|-----------------|--------------------------|----------------------------|--|
| Price Range            | October<br>2023   | Year-Over-Year<br>Change | Month-Over-Month<br>Change | October<br>2023 | Year-Over-Year<br>Change              | Month-Over-Month<br>Change | October<br>2023 | Year-Over-Year<br>Change | Month-Over-Month<br>Change |  |
| \$133,999 or Less      | 2                 | 0.0%                     | + 100.0%                   | 0.2             | + 36.4%                               | + 100.0%                   | 11              | - 26.7%                  | 0.0%                       |  |
| \$134,000 to \$184,999 | 0                 | _                        |                            |                 |                                       |                            | 1               | - 50.0%                  | - 50.0%                    |  |
| \$185,000 to \$274,999 | 4                 | - 63.6%                  | - 87.9%                    | 4.0             | + 45.5%                               | - 63.6%                    | 1               | - 75.0%                  | - 66.7%                    |  |
| \$275,000 or More      | 79                | + 41.1%                  | + 71.7%                    | 3.4             | + 22.7%                               | + 56.8%                    | 23              | + 15.0%                  | + 9.5%                     |  |
| Total                  | 85                | + 21.4%                  | + 3.7%                     | 2.4             | + 38.3%                               | + 6.5%                     | 36              | - 12.2%                  | - 2.7%                     |  |

## **Northwest Heights – 110**

|                        | Total<br>Showings |                          |                            | (               | Buyer Interest<br>(Showings/Listings) |                            |                 | Managed<br>Listings      |                            |  |
|------------------------|-------------------|--------------------------|----------------------------|-----------------|---------------------------------------|----------------------------|-----------------|--------------------------|----------------------------|--|
| Price Range            | October<br>2023   | Year-Over-Year<br>Change | Month-Over-Month<br>Change | October<br>2023 | Year-Over-Year<br>Change              | Month-Over-Month<br>Change | October<br>2023 | Year-Over-Year<br>Change | Month-Over-Month<br>Change |  |
| \$133,999 or Less      | 0                 | —                        |                            |                 |                                       |                            | 11              | - 31.3%                  | 0.0%                       |  |
| \$134,000 to \$184,999 | 0                 | —                        | —                          |                 |                                       |                            | 2               | - 50.0%                  | 0.0%                       |  |
| \$185,000 to \$274,999 | 42                | + 20.0%                  | - 35.4%                    | 14.0            | + 100.0%                              | + 7.7%                     | 3               | - 40.0%                  | - 40.0%                    |  |
| \$275,000 or More      | 545               | - 11.2%                  | + 11.0%                    | 4.2             | - 2.3%                                | + 3.3%                     | 129             | - 9.2%                   | + 7.5%                     |  |
| Total                  | 587               | - 9.6%                   | + 5.6%                     | 4.0             | + 4.2%                                | + 0.5%                     | 145             | - 13.2%                  | + 5.1%                     |  |

# Paradise East – 121

|                        |                 | Total<br>Showings        |                            |                 | Buyer Interest<br>(Showings/Listings) |                            |                 | Managed<br>Listings      |                            |  |
|------------------------|-----------------|--------------------------|----------------------------|-----------------|---------------------------------------|----------------------------|-----------------|--------------------------|----------------------------|--|
| Price Range            | October<br>2023 | Year-Over-Year<br>Change | Month-Over-Month<br>Change | October<br>2023 | Year-Over-Year<br>Change              | Month-Over-Month<br>Change | October<br>2023 | Year-Over-Year<br>Change | Month-Over-Month<br>Change |  |
| \$133,999 or Less      | 0               | _                        | —                          |                 |                                       |                            | 0               | —                        | —                          |  |
| \$134,000 to \$184,999 | 12              | 0.0%                     | - 40.0%                    | 12.0            | 0.0%                                  | - 40.0%                    | 1               | 0.0%                     | 0.0%                       |  |
| \$185,000 to \$274,999 | 7               | - 94.2%                  | + 600.0%                   | 7.0             | - 47.5%                               | + 600.0%                   | 1               | - 88.9%                  | 0.0%                       |  |
| \$275,000 or More      | 237             | - 40.2%                  | + 2.6%                     | 4.6             | - 24.9%                               | - 5.4%                     | 51              | - 20.3%                  | + 8.5%                     |  |
| Total                  | 256             | - 51.7%                  | + 1.6%                     | 4.8             | - 30.7%                               | - 4.2%                     | 53              | - 30.3%                  | + 6.0%                     |  |

## Paradise West – 120

|                        |                 | Total<br>Showin          | gs                         | (               | Buyer Inte<br>Showings/L |                            | Managed<br>Listings |                          |                            |  |
|------------------------|-----------------|--------------------------|----------------------------|-----------------|--------------------------|----------------------------|---------------------|--------------------------|----------------------------|--|
| Price Range            | October<br>2023 | Year-Over-Year<br>Change | Month-Over-Month<br>Change | October<br>2023 | Year-Over-Year<br>Change | Month-Over-Month<br>Change | October<br>2023     | Year-Over-Year<br>Change | Month-Over-Month<br>Change |  |
| \$133,999 or Less      | 0               |                          | —                          |                 |                          |                            | 0                   | —                        |                            |  |
| \$134,000 to \$184,999 | 0               |                          | —                          |                 |                          |                            | 0                   | _                        |                            |  |
| \$185,000 to \$274,999 | 43              | + 4.9%                   | + 104.8%                   | 14.3            | + 39.8%                  | + 104.8%                   | 3                   | - 25.0%                  | 0.0%                       |  |
| \$275,000 or More      | 305             | - 32.5%                  | - 33.1%                    | 5.4             | - 5.3%                   | - 20.2%                    | 57                  | - 28.8%                  | - 16.2%                    |  |
| Total                  | 348             | - 29.4%                  | - 27.0%                    | 5.8             | - 1.2%                   | - 12.5%                    | 60                  | - 28.6%                  | - 16.7%                    |  |

## Placitas Area – 180

|                        | Total<br>Showings |                          |                            | (               | Buyer Interest<br>(Showings/Listings) |                            |                 | Managed<br>Listings      |                            |  |  |
|------------------------|-------------------|--------------------------|----------------------------|-----------------|---------------------------------------|----------------------------|-----------------|--------------------------|----------------------------|--|--|
| Price Range            | October<br>2023   | Year-Over-Year<br>Change | Month-Over-Month<br>Change | October<br>2023 | Year-Over-Year<br>Change              | Month-Over-Month<br>Change | October<br>2023 | Year-Over-Year<br>Change | Month-Over-Month<br>Change |  |  |
| \$133,999 or Less      | 0                 |                          |                            |                 |                                       |                            | 5               | - 61.5%                  | 0.0%                       |  |  |
| \$134,000 to \$184,999 | 0                 | —                        |                            |                 |                                       |                            | 0               | —                        |                            |  |  |
| \$185,000 to \$274,999 | 24                |                          | + 300.0%                   | 12.0            |                                       | + 100.0%                   | 2               | + 100.0%                 | + 100.0%                   |  |  |
| \$275,000 or More      | 146               | - 18.9%                  | + 37.7%                    | 3.8             | - 21.0%                               | + 34.1%                    | 38              | + 2.7%                   | + 2.7%                     |  |  |
| Total                  | 170               | - 6.1%                   | + 51.8%                    | 3.8             | + 8.5%                                | + 45.0%                    | 45              | - 13.5%                  | + 4.7%                     |  |  |

## **Rio Communities, Tierra Grande – 760**

|                        | Total<br>Showings |                          |                            | (               | Buyer Interest<br>(Showings/Listings) |                            |                 | Managed<br>Listings      |                            |  |
|------------------------|-------------------|--------------------------|----------------------------|-----------------|---------------------------------------|----------------------------|-----------------|--------------------------|----------------------------|--|
| Price Range            | October<br>2023   | Year-Over-Year<br>Change | Month-Over-Month<br>Change | October<br>2023 | Year-Over-Year<br>Change              | Month-Over-Month<br>Change | October<br>2023 | Year-Over-Year<br>Change | Month-Over-Month<br>Change |  |
| \$133,999 or Less      | 3                 | - 86.4%                  | - 82.4%                    | 1.0             | - 72.7%                               | - 76.5%                    | 3               | - 50.0%                  | - 25.0%                    |  |
| \$134,000 to \$184,999 | 11                | + 22.2%                  | + 266.7%                   | 5.5             | + 205.6%                              | + 83.3%                    | 2               | - 60.0%                  | + 100.0%                   |  |
| \$185,000 to \$274,999 | 23                | - 20.7%                  | + 53.3%                    | 3.8             | + 58.6%                               | + 104.4%                   | 6               | - 50.0%                  | - 25.0%                    |  |
| \$275,000 or More      | 10                | + 100.0%                 | - 41.2%                    | 1.3             | + 75.0%                               | - 55.9%                    | 8               | + 14.3%                  | + 33.3%                    |  |
| Total                  | 47                | - 27.7%                  | - 9.6%                     | 2.5             | + 14.2%                               | - 9.6%                     | 19              | - 36.7%                  | 0.0%                       |  |