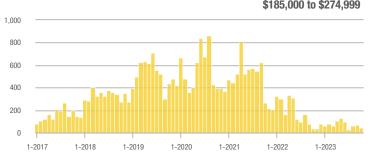

### Academy West – 32

|                        | Total<br>Showings |                          |                            | (               | Buyer Interest<br>(Showings/Listings) |                            |                 | Managed<br>Listings      |                            |  |
|------------------------|-------------------|--------------------------|----------------------------|-----------------|---------------------------------------|----------------------------|-----------------|--------------------------|----------------------------|--|
| Price Range            | October<br>2023   | Year-Over-Year<br>Change | Month-Over-Month<br>Change | October<br>2023 | Year-Over-Year<br>Change              | Month-Over-Month<br>Change | October<br>2023 | Year-Over-Year<br>Change | Month-Over-Month<br>Change |  |
| \$133,999 or Less      | 28                | + 115.4%                 | - 3.4%                     | 2.5             | + 56.6%                               | - 21.0%                    | 11              | + 37.5%                  | + 22.2%                    |  |
| \$134,000 to \$184,999 | 21                | + 75.0%                  | + 10.5%                    | 3.5             | - 12.5%                               | + 28.9%                    | 6               | + 100.0%                 | - 14.3%                    |  |
| \$185,000 to \$274,999 | 55                | - 31.3%                  | + 66.7%                    | 18.3            | + 129.2%                              | + 177.8%                   | 3               | - 70.0%                  | - 40.0%                    |  |
| \$275,000 or More      | 248               | - 3.5%                   | + 37.0%                    | 8.0             | - 0.4%                                | + 32.6%                    | 31              | - 3.1%                   | + 3.3%                     |  |
| Total                  | 352               | - 2.8%                   | + 34.4%                    | 6.9             | + 1.1%                                | + 34.4%                    | 51              | - 3.8%                   | 0.0%                       |  |