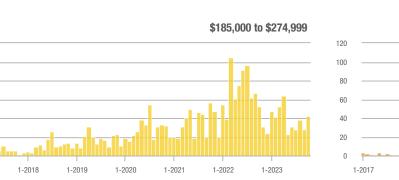

| 16              | - 20.0%                  | + 6.7%                     |  |
| \$275,000 or More      | 48                | + 84.6%                  | + 23.1%                    | 3.0             | + 73.1%                               | + 30.8%                    | 16              | + 6.7%                   | - 5.9%                     |  |
| Total                  | 221               | - 4.7%                   | + 53.5%                    | 5.1             | + 8.6%                                | + 35.6%                    | 43              | - 12.2%                  | + 13.2%                    |  |

250 200

150

100

50

0

. In I

1-2018

1-2018

1-2019

1-2019

1-2020

1-2020

1-2021

1-2021

1-2017

### **Showings**

300

250

200

150

100

50

0

1-2017











### North Albuquerque Acres Area – 20

|                        | Total<br>Showings |                          |                            | (               | Buyer Inte<br>Showings/L |                            | Managed<br>Listings |                          |                            |  |
|------------------------|-------------------|--------------------------|----------------------------|-----------------|--------------------------|----------------------------|---------------------|--------------------------|----------------------------|--|
| Price Range            | October<br>2023   | Year-Over-Year<br>Change | Month-Over-Month<br>Change | October<br>2023 | Year-Over-Year<br>Change | Month-Over-Month<br>Change | October<br>2023     | Year-Over-Year<br>Change | Month-Over-