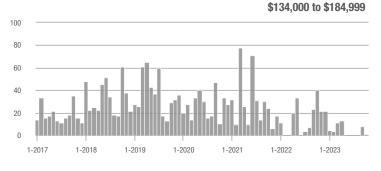

#### Buyer Interest (Showings/Listings) \$133,999 or Less ---- \$134,000 to \$184,999 \$185,000 to \$274,999 \$275,000 or More 30 25 20 15 10 5 0 1-2018 1-2019 1-2020 1-2017 1-2021 1-2022 1-2023