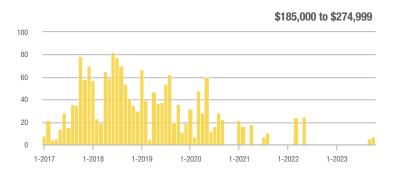

# Ladera Heights – 111

| Tot<br>Show            |                 |                          |                            | Buyer Interest<br>(Showings/Listings) |                          |                            | Managed<br>Listings |                          |                            |
|------------------------|-----------------|--------------------------|----------------------------|---------------------------------------|--------------------------|----------------------------|---------------------|--------------------------|----------------------------|
| Price Range            | October<br>2023 | Year-Over-Year<br>Change | Month-Over-Month<br>Change | October<br>2023                       | Year-Over-Year<br>Change | Month-Over-Month<br>Change | October<br>2023     | Year-Over-Year<br>Change | Month-Over-Month<br>Change |
| \$133,999 or Less      | 4               | + 300.0%                 | + 100.0%                   | 4.0                                   | + 300.0%                 | + 100.0%                   | 1                   | 0.0%                     | 0.0%                       |
| \$134,000 to \$184,999 | 0               | _                        |                            |                                       |                          |                            | 0                   | —                        | —                          |
| \$185,000 to \$274,999 | 157             | - 48.2%                  | + 118.1%                   | 7.5                                   | - 6.2%                   | + 55.8%                    | 21                  | - 44.7%                  | + 40.0%                    |
| \$275,000 or More      | 238             | - 34.6%                  | - 19.9%                    | 5.3                                   | + 6.1%                   | + 5.1%                     | 45                  | - 38.4%                  | - 23.7%                    |
| Total                  | 399             | - 43.9%                  | + 0.8%                     | 6.0                                   | - 2.8%                   | + 15.8%                    | 67                  | - 42.2%                  | - 13.0%                    |