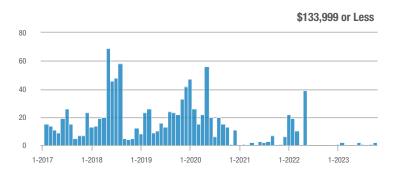

### Academy West – 32

|                        | Total<br>Showings |                          |                            | (               | Buyer Interest<br>(Showings/Listings) |                            |                 | Managed<br>Listings      |                            |  |
|------------------------|-------------------|--------------------------|----------------------------|-----------------|---------------------------------------|----------------------------|-----------------|--------------------------|----------------------------|--|
| Price Range            | October<br>2023   | Year-Over-Year<br>Change | Month-Over-Month<br>Change | October<br>2023 | Year-Over-Year<br>Change              | Month-Over-Month<br>Change | October<br>2023 | Year-Over-Year<br>Change | Month-Over-Month<br>Change |  |
| \$133,999 or Less      | 28                | + 115.4%                 | - 3.4%                     | 2.5             | + 56.6%                               | - 21.0%                    | 11              | + 37.5%                  | + 22.2%                    |  |
| \$134,000 to \$184,999 | 21                | + 75.0%                  | + 10.5%                    | 3.5             | - 12.5%                               | + 28.9%                    | 6               | + 100.0%                 | - 14.3%                    |  |
| \$185,000 to \$274,999 | 55                | - 31.3%                  | + 66.7%                    | 18.3            | + 129.2%                              | + 177.8%                   | 3               | - 70.0%                  | - 40.0%                    |  |
| \$275,000 or More      | 248               | - 3.5%                   | + 37.0%                    | 8.0             | - 0.4%                                | + 32.6%                    | 31              | - 3.1%                   | + 3.3%                     |  |
| Total                  | 352               | - 2.8%                   | + 34.4%                    | 6.9             | + 1.1%                                | + 34.4%                    | 51              | - 3.8%                   | 0.0%                       |  |

# **Bernalillo / Algodones – 170**

|                        | Total<br>Showings |                          |                            | (               | Buyer Interest<br>(Showings/Listings) |                            |                 | Managed<br>Listings      |                            |  |
|------------------------|-------------------|--------------------------|----------------------------|-----------------|---------------------------------------|----------------------------|-----------------|--------------------------|----------------------------|--|
| Price Range            | October<br>2023   | Year-Over-Year<br>Change | Month-Over-Month<br>Change | October<br>2023 | Year-Over-Year<br>Change              | Month-Over-Month<br>Change | October<br>2023 | Year-Over-Year<br>Change | Month-Over-Month<br>Change |  |
| \$133,999 or Less      | 0                 |                          |                            |                 |                                       |                            | 1               | - 66.7%                  | 0.0%                       |  |
| \$134,000 to \$184,999 | 0                 | _                        |                            |                 |                                       |                            | 0               | —                        |                            |  |
| \$185,000 to \$274,999 | 0                 | _                        |                            |                 |                                       |                            | 1               | - 66.7%                  | - 50.0%                    |  |
| \$275,000 or More      | 80                | + 122.2%                 | - 25.2%                    | 3.2             | + 68.9%                               | - 19.3%                    | 25              | + 31.6%                  | - 7.4%                     |  |
| Total                  | 80                | + 66.7%                  | - 33.3%                    | 3.0             | + 54.3%                               | - 23.5%                    | 27              | + 8.0%                   | - 12.9%                    |  |

## Corrales – 130

|                        | Total<br>Showings |                          |                            | (               | Buyer Interest<br>(Showings/Listings) |                            |                 | Managed<br>Listings      |                            |  |
|------------------------|-------------------|--------------------------|----------------------------|-----------------|---------------------------------------|----------------------------|-----------------|--------------------------|----------------------------|--|
| Price Range            | October<br>2023   | Year-Over-Year<br>Change | Month-Over-Month<br>Change | October<br>2023 | Year-Over-Year<br>Change              | Month-Over-Month<br>Change | October<br>2023 | Year-Over-Year<br>Change | Month-Over-Month<br>Change |  |
| \$133,999 or Less      | 0                 |                          | —                          |                 |                                       |                            | 0               | —                        |                            |  |
| \$134,000 to \$184,999 | 0                 |                          | —                          |                 |                                       |                            | 0               | _                        |                            |  |
| \$185,000 to \$274,999 | 22                | + 2,100.0%               | + 100.0%                   | 5.5             | + 3,750.0%                            | + 100.0%                   | 4               | - 42.9%                  | 0.0%                       |  |
| \$275,000 or More      | 132               | - 30.2%                  | + 37.5%                    | 4.4             | - 6.9%                                | + 23.8%                    | 30              | - 25.0%                  | + 11.1%                    |  |
| Total                  | 154               | - 18.9%                  | + 43.9%                    | 4.5             | + 16.8%                               | + 31.2%                    | 34              | - 30.6%                  | + 9.7%                     |  |

### **Downtown Area – 80**

|                        | Total<br>Showings |                          |                            | (               | Buyer Interest<br>(Showings/Listings) |                            |                 | Managed<br>Listings      |                            |  |
|------------------------|-------------------|--------------------------|----------------------------|-----------------|---------------------------------------|----------------------------|-----------------|--------------------------|----------------------------|--|
| Price Range            | October<br>2023   | Year-Over-Year<br>Change | Month-Over-Month<br>Change | October<br>2023 | Year-Over-Year<br>Change              | Month-Over-Month<br>Change | October<br>2023 | Year-Over-Year<br>Change | Month-Over-Month<br>Change |  |
| \$133,999 or Less      | 18                | + 63.6%                  | + 38.5%                    | 9.0             | + 227.3%                              | + 176.9%                   | 2               | - 50.0%                  | - 50.0%                    |  |
| \$134,000 to \$184,999 | 11                | - 47.6%                  | - 26.7%                    | 3.7             | + 74.6%                               | + 22.2%                    | 3               | - 70.0%                  | - 40.0%                    |  |
| \$185,000 to \$274,999 | 50                | + 35.1%                  | + 13.6%                    | 4.2             | + 80.2%                               | + 4.2%                     | 12              | - 25.0%                  | + 9.1%                     |  |
| \$275,000 or More      | 143               | - 34.7%                  | - 1.4%                     | 3.5             | - 25.1%                               | + 10.6%                    | 41              | - 12.8%                  | - 10.9%                    |  |
| Total                  | 222               | - 22.9%                  | + 2.3%                     | 3.8             | + 2.3%                                | + 16.4%                    | 58              | - 24.7%                  | - 12.1%                    |  |