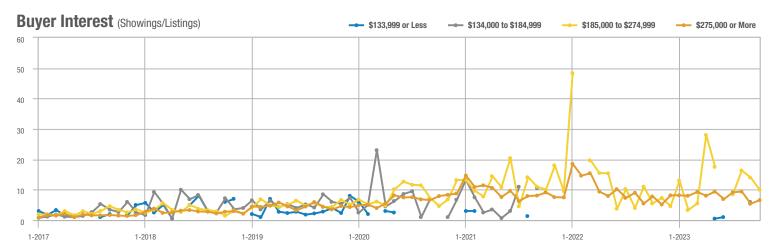

### Academy West – 32

|                        | Total<br>Showings |                          |                            | (               | Buyer Interest<br>(Showings/Listings) |                            |                 | Managed<br>Listings      |                            |  |
|------------------------|-------------------|--------------------------|----------------------------|-----------------|---------------------------------------|----------------------------|-----------------|--------------------------|----------------------------|--|
| Price Range            | October<br>2023   | Year-Over-Year<br>Change | Month-Over-Month<br>Change | October<br>2023 | Year-Over-Year<br>Change              | Month-Over-Month<br>Change | October<br>2023 | Year-Over-Year<br>Change | Month-Over-Month<br>Change |  |
| \$133,999 or Less      | 28                | + 115.4%                 | - 3.4%                     | 2.5             | + 56.6%                               | - 21.0%                    | 11              | + 37.5%                  | + 22.2%                    |  |
| \$134,000 to \$184,999 | 21                | + 75.0%                  | + 10.5%                    | 3.5             | - 12.5%                               | + 28.9%                    | 6               | + 100.0%                 | - 14.3%                    |  |
| \$185,000 to \$274,999 | 55                | - 31.3%                  | + 66.7%                    | 18.3            | + 129.2%                              | + 177.8%                   | 3               | - 70.0%                  | - 40.0%                    |  |
| \$275,000 or More      | 248               | - 3.5%                   | + 37.0%                    | 8.0             | - 0.4%                                | + 32.6%                    | 31              | - 3.1%                   | + 3.3%                     |  |
| Total                  | 352               | - 2.8%                   | + 34.4%                    | 6.9             | + 1.1%                                | + 34.4%                    | 51              | - 3.8%                   | 0.0%                       |  |