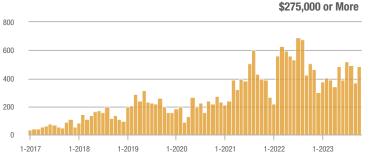

### Academy West – 32

|                        | Total<br>Showings |                          |                            | (               | Buyer Interest<br>(Showings/Listings) |                            |                 | Managed<br>Listings      |                            |  |
|------------------------|-------------------|--------------------------|----------------------------|-----------------|---------------------------------------|----------------------------|-----------------|--------------------------|----------------------------|--|
| Price Range            | October<br>2023   | Year-Over-Year<br>Change | Month-Over-Month<br>Change | October<br>2023 | Year-Over-Year<br>Change              | Month-Over-Month<br>Change | October<br>2023 | Year-Over-Year<br>Change | Month-Over-Month<br>Change |  |
| \$133,999 or Less      | 28                | + 115.4%                 | - 3.4%                     | 2.5             | + 56.6%                               | - 21.0%                    | 11              | + 37.5%                  | + 22.2%                    |  |
| \$134,000 to \$184,999 | 21                | + 75.0%                  | + 10.5%                    | 3.5             | - 12.5%                               | + 28.9%                    | 6               | + 100.0%                 | - 14.3%                    |  |
| \$185,000 to \$274,999 | 55                | - 31.3%                  | + 66.7%                    | 18.3            | + 129.2%                              | + 177.8%                   | 3               | - 70.0%                  | - 40.0%                    |  |
| \$275,000 or More      | 248               | - 3.5%                   | + 37.0%                    | 8.0             | - 0.4%                                | + 32.6%                    | 31              | - 3.1%                   | + 3.3%                     |  |
| Total                  | 352               | - 2.8%                   | + 34.4%                    | 6.9             | + 1.1%                                | + 34.4%                    | 51              | - 3.8%                   | 0.0%                       |  |