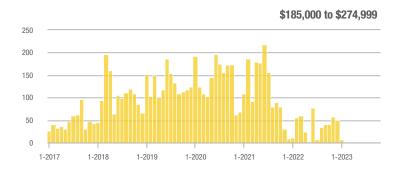

### Academy West – 32

|                        | Total<br>Showings |                          |                            | (               | Buyer Interest<br>(Showings/Listings) |                            |                 | Managed<br>Listings      |                            |  |
|------------------------|-------------------|--------------------------|----------------------------|-----------------|---------------------------------------|----------------------------|-----------------|--------------------------|----------------------------|--|
| Price Range            | October<br>2023   | Year-Over-Year<br>Change | Month-Over-Month<br>Change | October<br>2023 | Year-Over-Year<br>Change              | Month-Over-Month<br>Change | October<br>2023 | Year-Over-Year<br>Change | Month-Over-Month<br>Change |  |
| \$133,999 or Less      | 28                | + 115.4%                 | - 3.4%                     | 2.5             | + 56.6%                               | - 21.0%                    | 11              | + 37.5%                  | + 22.2%                    |  |
| \$134,000 to \$184,999 | 21                | + 75.0%                  | + 10.5%                    | 3.5             | - 12.5%                               | + 28.9%                    | 6               | + 100.0%                 | - 14.3%                    |  |
| \$185,000 to \$274,999 | 55                | - 31.3%                  | + 66.7%                    | 18.3            | + 129.2%                              | + 177.8%                   | 3               | - 70.0%                  | - 40.0%                    |  |
| \$275,000 or More      | 248               | - 3.5%                   | + 37.0%                    | 8.0             | - 0.4%                                | + 32.6%                    | 31              | - 3.1%                   | + 3.3%                     |  |
| Total                  | 352               | - 2.8%                   | + 34.4%                    | 6.9             | + 1.1%                                | + 34.4%                    | 51              | - 3.8%                   | 0.0%                       |  |

### Albuquerque Acres West – 21

|                        | Total<br>Showings |                          |                            | Buyer Interest<br>(Showings/Listings) |                          |                            | Managed<br>Listings |                          |                            |
|------------------------|-------------------|--------------------------|----------------------------|---------------------------------------|--------------------------|----------------------------|---------------------|--------------------------|----------------------------|
| Price Range            | October<br>2023   | Year-Over-Year<br>Change | Month-Over-Month<br>Change | October<br>2023                       | Year-Over-Year<br>Change | Month-Over-Month<br>Change | October<br>2023     | Year-Over-Year<br>Change | Month-Over-Month<br>Change |
| \$133,999 or Less      | 0                 | —                        |                            |                                       |                          |                            | 0                   | —                        |                            |
| \$134,000 to \$184,999 | 7                 | - 30.0%                  |                            | 7.0                                   | - 30.0%                  |                            | 1                   | 0.0%                     | 0.0%                       |
| \$185,000 to \$274,999 | 7                 | _                        | + 40.0%                    | 7.0                                   |                          | + 40.0%                    | 1                   | _                        | 0.0%                       |
| \$275,000 or More      | 170               | - 25.4%                  | - 5.0%                     | 5.7                                   | + 1.9%                   | + 7.6%                     | 30                  | - 26.8%                  | - 11.8%                    |
| Total                  | 184               | - 23.3%                  | 0.0%                       | 5.8                                   | + 5.4%                   | + 12.5%                    | 32                  | - 27.3%                  | - 11.1%                    |

### **Belen – 741**

|                        | Total<br>Showings |                          |                            | (               | Buyer Interest<br>(Showings/Listings) |                            |                 | Managed<br>Listings      |                            |  |
|------------------------|-------------------|--------------------------|----------------------------|-----------------|---------------------------------------|----------------------------|-----------------|--------------------------|----------------------------|--|
| Price Range            | October<br>2023   | Year-Over-Year<br>Change | Month-Over-Month<br>Change | October<br>2023 | Year-Over-Year<br>Change              | Month-Over-Month<br>Change | October<br>2023 | Year-Over-Year<br>Change | Month-Over-Month<br>Change |  |
| \$133,999 or Less      | 3                 | - 70.0%                  | 0.0%                       | 0.5             | - 55.0%                               | + 16.7%                    | 6               | - 33.3%                  | - 14.3%                    |  |
| \$134,000 to \$184,999 | 22                | + 10.0%                  | + 22.2%                    | 3.1             | - 37.1%                               | - 30.2%                    | 7               | + 75.0%                  | + 75.0%                    |  |
| \$185,000 to \$274,999 | 31                | 0.0%                     | + 14.8%                    | 3.1             | + 60.0%                               | + 37.8%                    | 10              | - 37.5%                  | - 16.7%                    |  |
| \$275,000 or More      | 16                | + 45.5%                  | - 33.3%                    | 1.3             | + 45.5%                               | - 16.7%                    | 12              | 0.0%                     | - 20.0%                    |  |
| Total                  | 72                | 0.0%                     | 0.0%                       | 2.1             | + 17.1%                               | + 8.6%                     | 35              | - 14.6%                  | - 7.9%                     |  |

# **Bernalillo / Algodones – 170**

|                        | Total<br>Showings |                          |                            | (               | Buyer Interest<br>(Showings/Listings) |                            |                 | Managed<br>Listings      |                            |  |
|------------------------|-------------------|--------------------------|----------------------------|-----------------|---------------------------------------|----------------------------|-----------------|--------------------------|----------------------------|--|
| Price Range            | October<br>2023   | Year-Over-Year<br>Change | Month-Over-Month<br>Change | October<br>2023 | Year-Over-Year<br>Change              | Month-Over-Month<br>Change | October<br>2023 | Year-Over-Year<br>Change | Month-Over-Month<br>Change |  |
| \$133,999 or Less      | 0                 |                          |                            |                 |                                       |                            | 1               | - 66.7%                  | 0.0%                       |  |
| \$134,000 to \$184,999 | 0                 | _                        |                            |                 |                                       |                            | 0               | —                        |                            |  |
| \$185,000 to \$274,999 | 0                 | _                        |                            |                 |                                       |                            | 1               | - 66.7%                  | - 50.0%                    |  |
| \$275,000 or More      | 80                | + 122.2%                 | - 25.2%                    | 3.2             | + 68.9%                               | - 19.3%                    | 25              | + 31.6%                  | - 7.4%                     |  |
| Total                  | 80                | + 66.7%                  | - 33.3%                    | 3.0             | + 54.3%                               | - 23.5%                    | 27              | + 8.0%                   | - 12.9%                    |  |