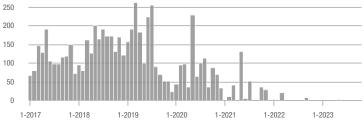

| - 35.4%                    | 14.0            | + 100.0%                              | + 7.7%                     | 3               | - 40.0%                  | - 40.0%                    |  |
| \$275,000 or More      | 545               | - 11.2%                  | + 11.0%                    | 4.2             | - 2.3%                                | + 3.3%                     | 129             | - 9.2%                   | + 7.5%                     |  |
| Total                  | 587               | - 9.6%                   | + 5.6%                     | 4.0             | + 4.2%                                | + 0.5%                     | 145             | - 13.2%                  | + 5.1%                     |  |

300

### **Showings**









\$134,000 to \$184,999









# Paradise East – 121

|                        |                 | Total<br>Showings        |                            |                 | Buyer Interest<br>(Showings/Listings) |                            |                 | Managed<br>Listings      |                            |  |
|------------------------|-----------------|--------------------------|----------------------------|-----------------|---------------------------------------|----------------------------|-----------------|--------------------------|----------------------------|--|
| Price Range            | October<br>2023 | Year-Over-Year<br>Change | Month-Over-Month<br>Change | October<br>2023 | Year-Over-Year<br>Change              | Month-Over-Month<br>Change | October<br>2023 | Year-Over-Year<br>Change | Month-