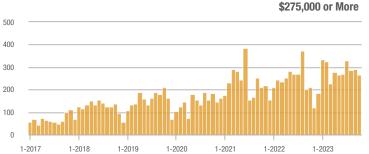

### Academy West – 32

|                        | Total<br>Showings |                          |                            | (               | Buyer Interest<br>(Showings/Listings) |                            |                 | Managed<br>Listings      |                            |  |
|------------------------|-------------------|--------------------------|----------------------------|-----------------|---------------------------------------|----------------------------|-----------------|--------------------------|----------------------------|--|
| Price Range            | October<br>2023   | Year-Over-Year<br>Change | Month-Over-Month<br>Change | October<br>2023 | Year-Over-Year<br>Change              | Month-Over-Month<br>Change | October<br>2023 | Year-Over-Year<br>Change | Month-Over-Month<br>Change |  |
| \$133,999 or Less      | 28                | + 115.4%                 | - 3.4%                     | 2.5             | + 56.6%                               | - 21.0%                    | 11              | + 37.5%                  | + 22.2%                    |  |
| \$134,000 to \$184,999 | 21                | + 75.0%                  | + 10.5%                    | 3.5             | - 12.5%                               | + 28.9%                    | 6               | + 100.0%                 | - 14.3%                    |  |
| \$185,000 to \$274,999 | 55                | - 31.3%                  | + 66.7%                    | 18.3            | + 129.2%                              | + 177.8%                   | 3               | - 70.0%                  | - 40.0%                    |  |
| \$275,000 or More      | 248               | - 3.5%                   | + 37.0%                    | 8.0             | - 0.4%                                | + 32.6%                    | 31              | - 3.1%                   | + 3.3%                     |  |
| Total                  | 352               | - 2.8%                   | + 34.4%                    | 6.9             | + 1.1%                                | + 34.4%                    | 51              | - 3.8%                   | 0.0%                       |  |

# **Bernalillo / Algodones – 170**

|                        | Total<br>Showings |                          |                            | (               | Buyer Interest<br>(Showings/Listings) |                            |                 | Managed<br>Listings      |                            |  |
|------------------------|-------------------|--------------------------|----------------------------|-----------------|---------------------------------------|----------------------------|-----------------|--------------------------|----------------------------|--|
| Price Range            | October<br>2023   | Year-Over-Year<br>Change | Month-Over-Month<br>Change | October<br>2023 | Year-Over-Year<br>Change              | Month-Over-Month<br>Change | October<br>2023 | Year-Over-Year<br>Change | Month-Over-Month<br>Change |  |
| \$133,999 or Less      | 0                 |                          |                            |                 |                                       |                            | 1               | - 66.7%                  | 0.0%                       |  |
| \$134,000 to \$184,999 | 0                 | _                        |                            |                 |                                       |                            | 0               | —                        |                            |  |
| \$185,000 to \$274,999 | 0                 | _                        |                            |                 |                                       |                            | 1               | - 66.7%                  | - 50.0%                    |  |
| \$275,000 or More      | 80                | + 122.2%                 | - 25.2%                    | 3.2             | + 68.9%                               | - 19.3%                    | 25              | + 31.6%                  | - 7.4%                     |  |
| Total                  | 80                | + 66.7%                  | - 33.3%                    | 3.0             | + 54.3%                               | - 23.5%                    | 27              | + 8.0%                   | - 12.9%                    |  |

## Corrales – 130

|                        | Total<br>Showings |                          |                            | (               | Buyer Interest<br>(Showings/Listings) |                            |                 | Managed<br>Listings      |                            |  |
|------------------------|-------------------|--------------------------|----------------------------|-----------------|---------------------------------------|----------------------------|-----------------|--------------------------|----------------------------|--|
| Price Range            | October<br>2023   | Year-Over-Year<br>Change | Month-Over-Month<br>Change | October<br>2023 | Year-Over-Year<br>Change              | Month-Over-Month<br>Change | October<br>2023 | Year-Over-Year<br>Change | Month-Over-Month<br>Change |  |
| \$133,999 or Less      | 0                 |                          | —                          |                 |                                       |                            | 0               | —                        |                            |  |
| \$134,000 to \$184,999 | 0                 |                          | —                          |                 |                                       |                            | 0               | _                        |                            |  |
| \$185,000 to \$274,999 | 22                | + 2,100.0%               | + 100.0%                   | 5.5             | + 3,750.0%                            | + 100.0%                   | 4               | - 42.9%                  | 0.0%                       |  |
| \$275,000 or More      | 132               | - 30.2%                  | + 37.5%                    | 4.4             | - 6.9%                                | + 23.8%                    | 30              | - 25.0%                  | + 11.1%                    |  |
| Total                  | 154               | - 18.9%                  | + 43.9%                    | 4.5             | + 16.8%                               | + 31.2%                    | 34              | - 30.6%                  | + 9.7%                     |  |

### **Downtown Area – 80**

|                        | Total<br>Showings |                          |                            | (               | Buyer Interest<br>(Showings/Listings) |                            |                 | Managed<br>Listings      |                            |  |
|------------------------|-------------------|--------------------------|----------------------------|-----------------|---------------------------------------|----------------------------|-----------------|--------------------------|----------------------------|--|
| Price Range            | October<br>2023   | Year-Over-Year<br>Change | Month-Over-Month<br>Change | October<br>2023 | Year-Over-Year<br>Change              | Month-Over-Month<br>Change | October<br>2023 | Year-Over-Year<br>Change | Month-Over-Month<br>Change |  |
| \$133,999 or Less      | 18                | + 63.6%                  | + 38.5%                    | 9.0             | + 227.3%                              | + 176.9%                   | 2               | - 50.0%                  | - 50.0%                    |  |
| \$134,000 to \$184,999 | 11                | - 47.6%                  | - 26.7%                    | 3.7             | + 74.6%                               | + 22.2%                    | 3               | - 70.0%                  | - 40.0%                    |  |
| \$185,000 to \$274,999 | 50                | + 35.1%                  | + 13.6%                    | 4.2             | + 80.2%                               | + 4.2%                     | 12              | - 25.0%                  | + 9.1%                     |  |
| \$275,000 or More      | 143               | - 34.7%                  | - 1.4%                     | 3.5             | - 25.1%                               | + 10.6%                    | 41              | - 12.8%                  | - 10.9%                    |  |
| Total                  | 222               | - 22.9%                  | + 2.3%                     | 3.8             | + 2.3%                                | + 16.4%                    | 58              | - 24.7%                  | - 12.1%                    |  |