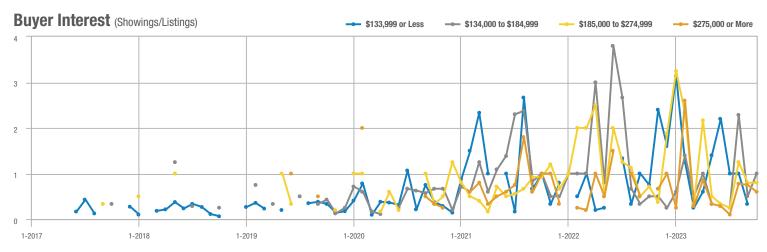

### Academy West – 32

|                        | Total<br>Showings |                          |                            | (               | Buyer Interest<br>(Showings/Listings) |                            |                 | Managed<br>Listings      |                            |  |
|------------------------|-------------------|--------------------------|----------------------------|-----------------|---------------------------------------|----------------------------|-----------------|--------------------------|----------------------------|--|
| Price Range            | October<br>2023   | Year-Over-Year<br>Change | Month-Over-Month<br>Change | October<br>2023 | Year-Over-Year<br>Change              | Month-Over-Month<br>Change | October<br>2023 | Year-Over-Year<br>Change | Month-Over-Month<br>Change |  |
| \$133,999 or Less      | 28                | + 115.4%                 | - 3.4%                     | 2.5             | + 56.6%                               | - 21.0%                    | 11              | + 37.5%                  | + 22.2%                    |  |
| \$134,000 to \$184,999 | 21                | + 75.0%                  | + 10.5%                    | 3.5             | - 12.5%                               | + 28.9%                    | 6               | + 100.0%                 | - 14.3%                    |  |
| \$185,000 to \$274,999 | 55                | - 31.3%                  | + 66.7%                    | 18.3            | + 129.2%                              | + 177.8%                   | 3               | - 70.0%                  | - 40.0%                    |  |
| \$275,000 or More      | 248               | - 3.5%                   | + 37.0%                    | 8.0             | - 0.4%                                | + 32.6%                    | 31              | - 3.1%                   | + 3.3%                     |  |
| Total                  | 352               | - 2.8%                   | + 34.4%                    | 6.9             | + 1.1%                                | + 34.4%                    | 51              | - 3.8%                   | 0.0%                       |  |