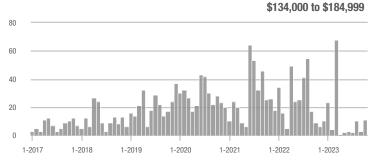

### Academy West – 32

|                        | Total<br>Showings |                          |                            | (               | Buyer Interest<br>(Showings/Listings) |                            |                 | Managed<br>Listings      |                            |  |
|------------------------|-------------------|--------------------------|----------------------------|-----------------|---------------------------------------|----------------------------|-----------------|--------------------------|----------------------------|--|
| Price Range            | October<br>2023   | Year-Over-Year<br>Change | Month-Over-Month<br>Change | October<br>2023 | Year-Over-Year<br>Change              | Month-Over-Month<br>Change | October<br>2023 | Year-Over-Year<br>Change | Month-Over-Month<br>Change |  |
| \$133,999 or Less      | 28                | + 115.4%                 | - 3.4%                     | 2.5             | + 56.6%                               | - 21.0%                    | 11              | + 37.5%                  | + 22.2%                    |  |
| \$134,000 to \$184,999 | 21                | + 75.0%                  | + 10.5%                    | 3.5             | - 12.5%                               | + 28.9%                    | 6               | + 100.0%                 | - 14.3%                    |  |
| \$185,000 to \$274,999 | 55                | - 31.3%                  | + 66.7%                    | 18.3            | + 129.2%                              | + 177.8%                   | 3               | - 70.0%                  | - 40.0%                    |  |
| \$275,000 or More      | 248               | - 3.5%                   | + 37.0%                    | 8.0             | - 0.4%                                | + 32.6%                    | 31              | - 3.1%                   | + 3.3%                     |  |
| Total                  | 352               | - 2.8%                   | + 34.4%                    | 6.9             | + 1.1%                                | + 34.4%                    | 51              | - 3.8%                   | 0.0%                       |  |