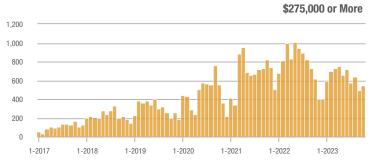

| - 35.4%                    | 14.0            | + 100.0%                              | + 7.7%                     | 3               | - 40.0%                  | - 40.0%                    |  |
| \$275,000 or More      | 545               | - 11.2%                  | + 11.0%                    | 4.2             | - 2.3%                                | + 3.3%                     | 129             | - 9.2%                   | + 7.5%                     |  |
| Total                  | 587               | - 9.6%                   | + 5.6%                     | 4.0             | + 4.2%                                | + 0.5%                     | 145             | - 13.2%                  | + 5.1%                     |  |

300

### **Showings**









\$134,000 to \$184,999









# Paradise East – 121

|                        |                 | Total<br>Showings        |                            |                 | Buyer Interest<br>(Showings/Listings) |                            |                 | Managed<br>Listings      |                            |  |
|------------------------|-----------------|--------------------------|----------------------------|-----------------|---------------------------------------|----------------------------|-----------------|--------------------------|----------------------------|--|
| Price Range            | October<br>2023 | Year-Over-Year<br>Change | Month-Over-Month<br>Change | October<br>2023 | Year-Over-Year<br>Change              | Month-Over-Month<br>Change | October<br>2023 | Year-Over-Year<br>Change | Month-Ov