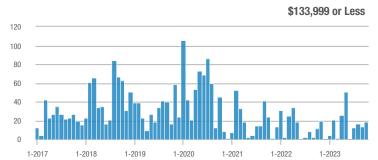

### Academy West – 32

|                        | Total<br>Showings |                          |                            | (               | Buyer Interest<br>(Showings/Listings) |                            |                 | Managed<br>Listings      |                            |  |
|------------------------|-------------------|--------------------------|----------------------------|-----------------|---------------------------------------|----------------------------|-----------------|--------------------------|----------------------------|--|
| Price Range            | October<br>2023   | Year-Over-Year<br>Change | Month-Over-Month<br>Change | October<br>2023 | Year-Over-Year<br>Change              | Month-Over-Month<br>Change | October<br>2023 | Year-Over-Year<br>Change | Month-Over-Month<br>Change |  |
| \$133,999 or Less      | 28                | + 115.4%                 | - 3.4%                     | 2.5             | + 56.6%                               | - 21.0%                    | 11              | + 37.5%                  | + 22.2%                    |  |
| \$134,000 to \$184,999 | 21                | + 75.0%                  | + 10.5%                    | 3.5             | - 12.5%                               | + 28.9%                    | 6               | + 100.0%                 | - 14.3%                    |  |
| \$185,000 to \$274,999 | 55                | - 31.3%                  | + 66.7%                    | 18.3            | + 129.2%                              | + 177.8%                   | 3               | - 70.0%                  | - 40.0%                    |  |
| \$275,000 or More      | 248               | - 3.5%                   | + 37.0%                    | 8.0             | - 0.4%                                | + 32.6%                    | 31              | - 3.1%                   | + 3.3%                     |  |
| Total                  | 352               | - 2.8%                   | + 34.4%                    | 6.9             | + 1.1%                                | + 34.4%                    | 51              | - 3.8%                   | 0.0%                       |  |

### Albuquerque Acres West – 21

|                        | Total<br>Showings |                          |                            | Buyer Interest<br>(Showings/Listings) |                          |                            | Managed<br>Listings |                          |                            |
|------------------------|-------------------|--------------------------|----------------------------|---------------------------------------|--------------------------|----------------------------|---------------------|--------------------------|----------------------------|
| Price Range            | October<br>2023   | Year-Over-Year<br>Change | Month-Over-Month<br>Change | October<br>2023                       | Year-Over-Year<br>Change | Month-Over-Month<br>Change | October<br>2023     | Year-Over-Year<br>Change | Month-Over-Month<br>Change |
| \$133,999 or Less      | 0                 | —                        |                            |                                       |                          |                            | 0                   | —                        |                            |
| \$134,000 to \$184,999 | 7                 | - 30.0%                  |                            | 7.0                                   | - 30.0%                  |                            | 1                   | 0.0%                     | 0.0%                       |
| \$185,000 to \$274,999 | 7                 | _                        | + 40.0%                    | 7.0                                   |                          | + 40.0%                    | 1                   | _                        | 0.0%                       |
| \$275,000 or More      | 170               | - 25.4%                  | - 5.0%                     | 5.7                                   | + 1.9%                   | + 7.6%                     | 30                  | - 26.8%                  | - 11.8%                    |
| Total                  | 184               | - 23.3%                  | 0.0%                       | 5.8                                   | + 5.4%                   | + 12.5%                    | 32                  | - 27.3%                  | - 11.1%                    |

### **Belen – 741**

|                        | Total<br>Showings |                          |                            | (               | Buyer Interest<br>(Showings/Listings) |                            |                 | Managed<br>Listings      |                            |  |
|------------------------|-------------------|--------------------------|----------------------------|-----------------|---------------------------------------|----------------------------|-----------------|--------------------------|----------------------------|--|
| Price Range            | October<br>2023   | Year-Over-Year<br>Change | Month-Over-Month<br>Change | October<br>2023 | Year-Over-Year<br>Change              | Month-Over-Month<br>Change | October<br>2023 | Year-Over-Year<br>Change | Month-Over-Month<br>Change |  |
| \$133,999 or Less      | 3                 | - 70.0%                  | 0.0%                       | 0.5             | - 55.0%                               | + 16.7%                    | 6               | - 33.3%                  | - 14.3%                    |  |
| \$134,000 to \$184,999 | 22                | + 10.0%                  | + 22.2%                    | 3.1             | - 37.1%                               | - 30.2%                    | 7               | + 75.0%                  | + 75.0%                    |  |
| \$185,000 to \$274,999 | 31                | 0.0%                     | + 14.8%                    | 3.1             | + 60.0%                               | + 37.8%                    | 10              | - 37.5%                  | - 16.7%                    |  |
| \$275,000 or More      | 16                | + 45.5%                  | - 33.3%                    | 1.3             | + 45.5%                               | - 16.7%                    | 12              | 0.0%                     | - 20.0%                    |  |
| Total                  | 72                | 0.0%                     | 0.0%                       | 2.1             | + 17.1%                               | + 8.6%                     | 35              | - 14.6%                  | - 7.9%                     |  |

# **Bernalillo / Algodones – 170**

|                        | Total<br>Showings |                          |                            | (               | Buyer Interest<br>(Showings/Listings) |                            |                 | Managed<br>Listings      |                            |  |
|------------------------|-------------------|--------------------------|----------------------------|-----------------|---------------------------------------|----------------------------|-----------------|--------------------------|----------------------------|--|
| Price Range            | October<br>2023   | Year-Over-Year<br>Change | Month-Over-Month<br>Change | October<br>2023 | Year-Over-Year<br>Change              | Month-Over-Month<br>Change | October<br>2023 | Year-Over-Year<br>Change | Month-Over-Month<br>Change |  |
| \$133,999 or Less      | 0                 |                          |                            |                 |                                       |                            | 1               | - 66.7%                  | 0.0%                       |  |
| \$134,000 to \$184,999 | 0                 | _                        |                            |                 |                                       |                            | 0               | —                        |                            |  |
| \$185,000 to \$274,999 | 0                 | _                        |                            |                 |                                       |                            | 1               | - 66.7%                  | - 50.0%                    |  |
| \$275,000 or More      | 80                | + 122.2%                 | - 25.2%                    | 3.2             | + 68.9%                               | - 19.3%                    | 25              | + 31.6%                  | - 7.4%                     |  |
| Total                  | 80                | + 66.7%                  | - 33.3%                    | 3.0             | + 54.3%                               | - 23.5%                    | 27              | + 8.0%                   | - 12.9%                    |  |

# **Bosque Farms and Peralta – 710**

|                        | Total<br>Showings |                          |                            | (               | Buyer Interest<br>(Showings/Listings) |                            |                 | Managed<br>Listings      |                            |  |
|------------------------|-------------------|--------------------------|----------------------------|-----------------|---------------------------------------|----------------------------|-----------------|--------------------------|----------------------------|--|
| Price Range            | October<br>2023   | Year-Over-Year<br>Change | Month-Over-Month<br>Change | October<br>2023 | Year-Over-Year<br>Change              | Month-Over-Month<br>Change | October<br>2023 | Year-Over-Year<br>Change | Month-Over-Month<br>Change |  |
| \$133,999 or Less      | 1                 | - 92.9%                  | 0.0%                       | 0.5             | - 92.9%                               | - 50.0%                    | 2               | 0.0%                     | + 100.0%                   |  |
| \$134,000 to \$184,999 | 2                 | —                        | 0.0%                       | 1.0             |                                       | + 50.0%                    | 2               | —                        | - 33.3%                    |  |
| \$185,000 to \$274,999 | 6                 | + 50.0%                  | - 53.8%                    | 1.5             | + 12.5%                               | - 53.8%                    | 4               | + 33.3%                  | 0.0%                       |  |
| \$275,000 or More      | 24                | - 65.7%                  | + 71.4%                    | 1.7             | - 51.0%                               | + 83.7%                    | 14              | - 30.0%                  | - 6.7%                     |  |
| Total                  | 33                | - 62.5%                  | + 10.0%                    | 1.5             | - 57.4%                               | + 15.0%                    | 22              | - 12.0%                  | - 4.3%                     |  |

## Corrales – 130

|                        | Total<br>Showings |                          |                            | (               | Buyer Interest<br>(Showings/Listings) |                            |                 | Managed<br>Listings      |                            |  |
|------------------------|-------------------|--------------------------|----------------------------|-----------------|---------------------------------------|----------------------------|-----------------|--------------------------|----------------------------|--|
| Price Range            | October<br>2023   | Year-Over-Year<br>Change | Month-Over-Month<br>Change | October<br>2023 | Year-Over-Year<br>Change              | Month-Over-Month<br>Change | October<br>2023 | Year-Over-Year<br>Change | Month-Over-Month<br>Change |  |
| \$133,999 or Less      | 0                 |                          | —                          |                 |                                       |                            | 0               | —                        |                            |  |
| \$134,000 to \$184,999 | 0                 |                          | —                          |                 |                                       |                            | 0               | _                        |                            |  |
| \$185,000 to \$274,999 | 22                | + 2,100.0%               | + 100.0%                   | 5.5             | + 3,750.0%                            | + 100.0%                   | 4               | - 42.9%                  | 0.0%                       |  |
| \$275,000 or More      | 132               | - 30.2%                  | + 37.5%                    | 4.4             | - 6.9%                                | + 23.8%                    | 30              | - 25.0%                  | + 11.1%                    |  |
| Total                  | 154               | - 18.9%                  | + 43.9%                    | 4.5             | + 16.8%                               | + 31.2%                    | 34              | - 30.6%                  | + 9.7%                     |  |

### **Downtown Area – 80**

|                        | Total<br>Showings |                          |                            | (               | Buyer Interest<br>(Showings/Listings) |                            |                 | Managed<br>Listings      |                            |  |
|------------------------|-------------------|--------------------------|----------------------------|-----------------|---------------------------------------|----------------------------|-----------------|--------------------------|----------------------------|--|
| Price Range            | October<br>2023   | Year-Over-Year<br>Change | Month-Over-Month<br>Change | October<br>2023 | Year-Over-Year<br>Change              | Month-Over-Month<br>Change | October<br>2023 | Year-Over-Year<br>Change | Month-Over-Month<br>Change |  |
| \$133,999 or Less      | 18                | + 63.6%                  | + 38.5%                    | 9.0             | + 227.3%                              | + 176.9%                   | 2               | - 50.0%                  | - 50.0%                    |  |
| \$134,000 to \$184,999 | 11                | - 47.6%                  | - 26.7%                    | 3.7             | + 74.6%                               | + 22.2%                    | 3               | - 70.0%                  | - 40.0%                    |  |
| \$185,000 to \$274,999 | 50                | + 35.1%                  | + 13.6%                    | 4.2             | + 80.2%                               | + 4.2%                     | 12              | - 25.0%                  | + 9.1%                     |  |
| \$275,000 or More      | 143               | - 34.7%                  | - 1.4%                     | 3.5             | - 25.1%                               | + 10.6%                    | 41              | - 12.8%                  | - 10.9%                    |  |
| Total                  | 222               | - 22.9%                  | + 2.3%                     | 3.8             | + 2.3%                                | + 16.4%                    | 58              | - 24.7%                  | - 12.1%                    |  |

# East Los Lunas, Tome, Valencia – 711

|                        | Total<br>Showings |                          |                            | (               | Buyer Interest<br>(Showings/Listings) |                            |                 | Managed<br>Listings      |                            |  |
|------------------------|-------------------|--------------------------|----------------------------|-----------------|---------------------------------------|----------------------------|-----------------|--------------------------|----------------------------|--|
| Price Range            | October<br>2023   | Year-Over-Year<br>Change | Month-Over-Month<br>Change | October<br>2023 | Year-Over-Year<br>Change              | Month-Over-Month<br>Change | October<br>2023 | Year-Over-Year<br>Change | Month-Over-Month<br>Change |  |
| \$133,999 or Less      | 1                 | - 66.7%                  | - 87.5%                    | 0.5             | + 16.7%                               | - 75.0%                    | 2               | - 71.4%                  | - 50.0%                    |  |
| \$134,000 to \$184,999 | 1                 | - 96.3%                  |                            | 0.5             | - 92.6%                               |                            | 2               | - 50.0%                  | + 100.0%                   |  |
| \$185,000 to \$274,999 | 8                 | - 79.5%                  |                            | 2.7             | - 31.6%                               |                            | 3               | - 70.0%                  | + 50.0%                    |  |
| \$275,000 or More      | 56                | + 143.5%                 | + 21.7%                    | 3.1             | + 102.9%                              | - 5.3%                     | 18              | + 20.0%                  | + 28.6%                    |  |
| Total                  | 66                | - 28.3%                  | + 22.2%                    | 2.6             | + 3.3%                                | + 2.7%                     | 25              | - 30.6%                  | + 19.0%                    |  |

# Fairgrounds – 70

|                        | Total<br>Showings |                          |                            | (               | Buyer Interest<br>(Showings/Listings) |                            |                 | Managed<br>Listings      |                            |  |
|------------------------|-------------------|--------------------------|----------------------------|-----------------|---------------------------------------|----------------------------|-----------------|--------------------------|----------------------------|--|
| Price Range            | October<br>2023   | Year-Over-Year<br>Change | Month-Over-Month<br>Change | October<br>2023 | Year-Over-Year<br>Change              | Month-Over-Month<br>Change | October<br>2023 | Year-Over-Year<br>Change | Month-Over-Month<br>Change |  |
| \$133,999 or Less      | 0                 | —                        | —                          |                 |                                       |                            | 0               | —                        |                            |  |
| \$134,000 to \$184,999 | 0                 | _                        | —                          |                 |                                       |                            | 0               | _                        |                            |  |
| \$185,000 to \$274,999 | 55                | - 19.1%                  | - 3.5%                     | 6.9             | + 71.9%                               | + 32.7%                    | 8               | - 52.9%                  | - 27.3%                    |  |
| \$275,000 or More      | 59                | + 47.5%                  | - 24.4%                    | 2.7             | + 27.4%                               | - 20.9%                    | 22              | + 15.8%                  | - 4.3%                     |  |
| Total                  | 114               | - 14.3%                  | - 15.6%                    | 3.8             | + 11.4%                               | - 4.3%                     | 30              | - 23.1%                  | - 11.8%                    |  |

# Far Northeast Heights – 30

|                        | Total<br>Showings |                          |                            | Buyer Interest<br>(Showings/Listings) |                          |                            | Managed<br>Listings |                          |                            |
|------------------------|-------------------|--------------------------|----------------------------|---------------------------------------|--------------------------|----------------------------|---------------------|--------------------------|----------------------------|
| Price Range            | October<br>2023   | Year-Over-Year<br>Change | Month-Over-Month<br>Change | October<br>2023                       | Year-Over-Year<br>Change | Month-Over-Month<br>Change | October<br>2023     | Year-Over-Year<br>Change | Month-Over-Month<br>Change |
| \$133,999 or Less      | 0                 |                          |                            |                                       |                          |                            | 0                   | —                        |                            |
| \$134,000 to \$184,999 | 0                 | —                        | —                          |                                       |                          |                            | 0                   | _                        |                            |
| \$185,000 to \$274,999 | 15                | - 69.4%                  | - 77.3%                    | 3.8                                   | - 54.1%                  | - 77.3%                    | 4                   | - 33.3%                  | 0.0%                       |
| \$275,000 or More      | 620               | - 12.3%                  | + 8.6%                     | 7.4                                   | - 6.0%                   | + 15.0%                    | 84                  | - 6.7%                   | - 5.6%                     |
| Total                  | 635               | - 17.0%                  | - 0.3%                     | 7.2                                   | - 4.7%                   | + 5.4%                     | 88                  | - 12.9%                  | - 5.4%                     |