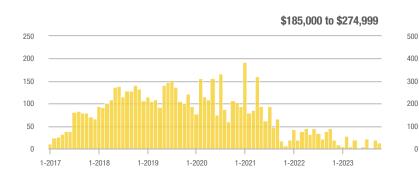

### Academy West – 32

|                        | Total<br>Showings |                          |                            | (               | Buyer Interest<br>(Showings/Listings) |                            |                 | Managed<br>Listings      |                            |  |
|------------------------|-------------------|--------------------------|----------------------------|-----------------|---------------------------------------|----------------------------|-----------------|--------------------------|----------------------------|--|
| Price Range            | October<br>2023   | Year-Over-Year<br>Change | Month-Over-Month<br>Change | October<br>2023 | Year-Over-Year<br>Change              | Month-Over-Month<br>Change | October<br>2023 | Year-Over-Year<br>Change | Month-Over-Month<br>Change |  |
| \$133,999 or Less      | 28                | + 115.4%                 | - 3.4%                     | 2.5             | + 56.6%                               | - 21.0%                    | 11              | + 37.5%                  | + 22.2%                    |  |
| \$134,000 to \$184,999 | 21                | + 75.0%                  | + 10.5%                    | 3.5             | - 12.5%                               | + 28.9%                    | 6               | + 100.0%                 | - 14.3%                    |  |
| \$185,000 to \$274,999 | 55                | - 31.3%                  | + 66.7%                    | 18.3            | + 129.2%                              | + 177.8%                   | 3               | - 70.0%                  | - 40.0%                    |  |
| \$275,000 or More      | 248               | - 3.5%                   | + 37.0%                    | 8.0             | - 0.4%                                | + 32.6%                    | 31              | - 3.1%                   | + 3.3%                     |  |
| Total                  | 352               | - 2.8%                   | + 34.4%                    | 6.9             | + 1.1%                                | + 34.4%                    | 51              | - 3.8%                   | 0.0%                       |  |