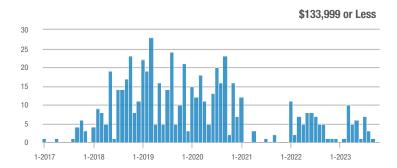

40

30

20

10

0

1-2017

1-2018

1-2019

80

60

40

20

0

500

400

300

### **Showings**

40

10

0

1-2017

1-2018

1-2019

1-2022