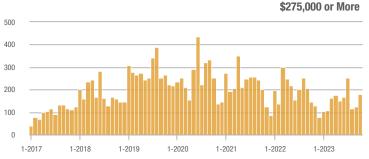

### Academy West – 32

|                        | Total<br>Showings |                          |                            | (               | Buyer Interest<br>(Showings/Listings) |                            |                 | Managed<br>Listings      |                            |  |
|------------------------|-------------------|--------------------------|----------------------------|-----------------|---------------------------------------|----------------------------|-----------------|--------------------------|----------------------------|--|
| Price Range            | October<br>2023   | Year-Over-Year<br>Change | Month-Over-Month<br>Change | October<br>2023 | Year-Over-Year<br>Change              | Month-Over-Month<br>Change | October<br>2023 | Year-Over-Year<br>Change | Month-Over-Month<br>Change |  |
| \$133,999 or Less      | 28                | + 115.4%                 | - 3.4%                     | 2.5             | + 56.6%                               | - 21.0%                    | 11              | + 37.5%                  | + 22.2%                    |  |
| \$134,000 to \$184,999 | 21                | + 75.0%                  | + 10.5%                    | 3.5             | - 12.5%                               | + 28.9%                    | 6               | + 100.0%                 | - 14.3%                    |  |
| \$185,000 to \$274,999 | 55                | - 31.3%                  | + 66.7%                    | 18.3            | + 129.2%                              | + 177.8%                   | 3               | - 70.0%                  | - 40.0%                    |  |
| \$275,000 or More      | 248               | - 3.5%                   | + 37.0%                    | 8.0             | - 0.4%                                | + 32.6%                    | 31              | - 3.1%                   | + 3.3%                     |  |
| Total                  | 352               | - 2.8%                   | + 34.4%                    | 6.9             | + 1.1%                                | + 34.4%                    | 51              | - 3.8%                   | 0.0%                       |  |