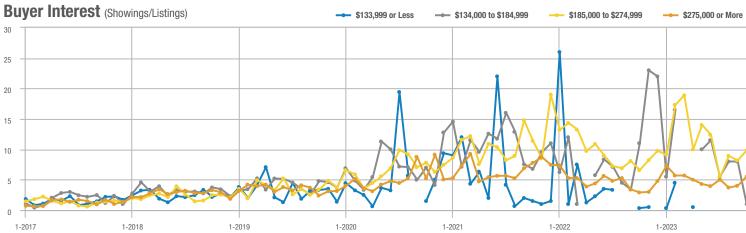

#### Buyer Interest (Showings/Listings) \$133,999 or Less ---- \$134,000 to \$184,999 \$185,000 to \$274,999 \$275,000 or More 30 25 20 15 10 5 0 1-2018 1-2019 1-2020 1-2017 1-2021 1-2022 1-2023