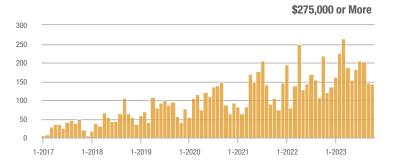

### Academy West – 32

|                        | Total<br>Showings |                          |                            | (               | Buyer Interest<br>(Showings/Listings) |                            |                 | Managed<br>Listings      |                            |  |
|------------------------|-------------------|--------------------------|----------------------------|-----------------|---------------------------------------|----------------------------|-----------------|--------------------------|----------------------------|--|
| Price Range            | October<br>2023   | Year-Over-Year<br>Change | Month-Over-Month<br>Change | October<br>2023 | Year-Over-Year<br>Change              | Month-Over-Month<br>Change | October<br>2023 | Year-Over-Year<br>Change | Month-Over-Month<br>Change |  |
| \$133,999 or Less      | 28                | + 115.4%                 | - 3.4%                     | 2.5             | + 56.6%                               | - 21.0%                    | 11              | + 37.5%                  | + 22.2%                    |  |
| \$134,000 to \$184,999 | 21                | + 75.0%                  | + 10.5%                    | 3.5             | - 12.5%                               | + 28.9%                    | 6               | + 100.0%                 | - 14.3%                    |  |
| \$185,000 to \$274,999 | 55                | - 31.3%                  | + 66.7%                    | 18.3            | + 129.2%                              | + 177.8%                   | 3               | - 70.0%                  | - 40.0%                    |  |
| \$275,000 or More      | 248               | - 3.5%                   | + 37.0%                    | 8.0             | - 0.4%                                | + 32.6%                    | 31              | - 3.1%                   | + 3.3%                     |  |
| Total                  | 352               | - 2.8%                   | + 34.4%                    | 6.9             | + 1.1%                                | + 34.4%                    | 51              | - 3.8%                   | 0.0%                       |  |

### Albuquerque Acres West – 21

|                        | Total<br>Showings |                          |                            | Buyer Interest<br>(Showings/Listings) |                          |                            | Managed<br>Listings |                          |                            |
|------------------------|-------------------|--------------------------|----------------------------|---------------------------------------|--------------------------|----------------------------|---------------------|--------------------------|----------------------------|
| Price Range            | October<br>2023   | Year-Over-Year<br>Change | Month-Over-Month<br>Change | October<br>2023                       | Year-Over-Year<br>Change | Month-Over-Month<br>Change | October<br>2023     | Year-Over-Year<br>Change | Month-Over-Month<br>Change |
| \$133,999 or Less      | 0                 | —                        |                            |                                       |                          |                            | 0                   | —                        |                            |
| \$134,000 to \$184,999 | 7                 | - 30.0%                  |                            | 7.0                                   | - 30.0%                  |                            | 1                   | 0.0%                     | 0.0%                       |
| \$185,000 to \$274,999 | 7                 | _                        | + 40.0%                    | 7.0                                   |                          | + 40.0%                    | 1                   | _                        | 0.0%                       |
| \$275,000 or More      | 170               | - 25.4%                  | - 5.0%                     | 5.7                                   | + 1.9%                   | + 7.6%                     | 30                  | - 26.8%                  | - 11.8%                    |
| Total                  | 184               | - 23.3%                  | 0.0%                       | 5.8                                   | + 5.4%                   | + 12.5%                    | 32                  | - 27.3%                  | - 11.1%                    |

### **Belen – 741**

|                        | Total<br>Showings |                          |                            | (               | Buyer Interest<br>(Showings/Listings) |                            |                 | Managed<br>Listings      |                            |  |
|------------------------|-------------------|--------------------------|----------------------------|-----------------|---------------------------------------|----------------------------|-----------------|--------------------------|----------------------------|--|
| Price Range            | October<br>2023   | Year-Over-Year<br>Change | Month-Over-Month<br>Change | October<br>2023 | Year-Over-Year<br>Change              | Month-Over-Month<br>Change | October<br>2023 | Year-Over-Year<br>Change | Month-Over-Month<br>Change |  |
| \$133,999 or Less      | 3                 | - 70.0%                  | 0.0%                       | 0.5             | - 55.0%                               | + 16.7%                    | 6               | - 33.3%                  | - 14.3%                    |  |
| \$134,000 to \$184,999 | 22                | + 10.0%                  | + 22.2%                    | 3.1             | - 37.1%                               | - 30.2%                    | 7               | + 75.0%                  | + 75.0%                    |  |
| \$185,000 to \$274,999 | 31                | 0.0%                     | + 14.8%                    | 3.1             | + 60.0%                               | + 37.8%                    | 10              | - 37.5%                  | - 16.7%                    |  |
| \$275,000 or More      | 16                | + 45.5%                  | - 33.3%                    | 1.3             | + 45.5%                               | - 16.7%                    | 12              | 0.0%                     | - 20.0%                    |  |
| Total                  | 72                | 0.0%                     | 0.0%                       | 2.1             | + 17.1%                               | + 8.6%                     | 35              | - 14.6%                  | - 7.9%                     |  |

# **Bernalillo / Algodones – 170**

|                        | Total<br>Showings |                          |                            | (               | Buyer Interest<br>(Showings/Listings) |                            |                 | Managed<br>Listings      |                            |  |
|------------------------|-------------------|--------------------------|----------------------------|-----------------|---------------------------------------|----------------------------|-----------------|--------------------------|----------------------------|--|
| Price Range            | October<br>2023   | Year-Over-Year<br>Change | Month-Over-Month<br>Change | October<br>2023 | Year-Over-Year<br>Change              | Month-Over-Month<br>Change | October<br>2023 | Year-Over-Year<br>Change | Month-Over-Month<br>Change |  |
| \$133,999 or Less      | 0                 |                          |                            |                 |                                       |                            | 1               | - 66.7%                  | 0.0%                       |  |
| \$134,000 to \$184,999 | 0                 | _                        |                            |                 |                                       |                            | 0               | —                        |                            |  |
| \$185,000 to \$274,999 | 0                 | _                        |                            |                 |                                       |                            | 1               | - 66.7%                  | - 50.0%                    |  |
| \$275,000 or More      | 80                | + 122.2%                 | - 25.2%                    | 3.2             | + 68.9%                               | - 19.3%                    | 25              | + 31.6%                  | - 7.4%                     |  |
| Total                  | 80                | + 66.7%                  | - 33.3%                    | 3.0             | + 54.3%                               | - 23.5%                    | 27              | + 8.0%                   | - 12.9%                    |  |

# **Bosque Farms and Peralta – 710**

|                        | Total<br>Showings |                          |                            | (               | Buyer Interest<br>(Showings/Listings) |                            |                 | Managed<br>Listings      |                            |  |
|------------------------|-------------------|--------------------------|----------------------------|-----------------|---------------------------------------|----------------------------|-----------------|--------------------------|----------------------------|--|
| Price Range            | October<br>2023   | Year-Over-Year<br>Change | Month-Over-Month<br>Change | October<br>2023 | Year-Over-Year<br>Change              | Month-Over-Month<br>Change | October<br>2023 | Year-Over-Year<br>Change | Month-Over-Month<br>Change |  |
| \$133,999 or Less      | 1                 | - 92.9%                  | 0.0%                       | 0.5             | - 92.9%                               | - 50.0%                    | 2               | 0.0%                     | + 100.0%                   |  |
| \$134,000 to \$184,999 | 2                 | —                        | 0.0%                       | 1.0             |                                       | + 50.0%                    | 2               | —                        | - 33.3%                    |  |
| \$185,000 to \$274,999 | 6                 | + 50.0%                  | - 53.8%                    | 1.5             | + 12.5%                               | - 53.8%                    | 4               | + 33.3%                  | 0.0%                       |  |
| \$275,000 or More      | 24                | - 65.7%                  | + 71.4%                    | 1.7             | - 51.0%                               | + 83.7%                    | 14              | - 30.0%                  | - 6.7%                     |  |
| Total                  | 33                | - 62.5%                  | + 10.0%                    | 1.5             | - 57.4%                               | + 15.0%                    | 22              | - 12.0%                  | - 4.3%                     |  |

## Corrales – 130

|                        | Total<br>Showings |                          |                            | (               | Buyer Interest<br>(Showings/Listings) |                            |                 | Managed<br>Listings      |                            |  |
|------------------------|-------------------|--------------------------|----------------------------|-----------------|---------------------------------------|----------------------------|-----------------|--------------------------|----------------------------|--|
| Price Range            | October<br>2023   | Year-Over-Year<br>Change | Month-Over-Month<br>Change | October<br>2023 | Year-Over-Year<br>Change              | Month-Over-Month<br>Change | October<br>2023 | Year-Over-Year<br>Change | Month-Over-Month<br>Change |  |
| \$133,999 or Less      | 0                 |                          | —                          |                 |                                       |                            | 0               | —                        |                            |  |
| \$134,000 to \$184,999 | 0                 |                          | —                          |                 |                                       |                            | 0               | _                        |                            |  |
| \$185,000 to \$274,999 | 22                | + 2,100.0%               | + 100.0%                   | 5.5             | + 3,750.0%                            | + 100.0%                   | 4               | - 42.9%                  | 0.0%                       |  |
| \$275,000 or More      | 132               | - 30.2%                  | + 37.5%                    | 4.4             | - 6.9%                                | + 23.8%                    | 30              | - 25.0%                  | + 11.1%                    |  |
| Total                  | 154               | - 18.9%                  | + 43.9%                    | 4.5             | + 16.8%                               | + 31.2%                    | 34              | - 30.6%                  | + 9.7%                     |  |

### **Downtown Area – 80**

|                        | Total<br>Showings |                          |                            | (               | Buyer Interest<br>(Showings/Listings) |                            |                 | Managed<br>Listings      |                            |  |
|------------------------|-------------------|--------------------------|----------------------------|-----------------|---------------------------------------|----------------------------|-----------------|--------------------------|----------------------------|--|
| Price Range            | October<br>2023   | Year-Over-Year<br>Change | Month-Over-Month<br>Change | October<br>2023 | Year-Over-Year<br>Change              | Month-Over-Month<br>Change | October<br>2023 | Year-Over-Year<br>Change | Month-Over-Month<br>Change |  |
| \$133,999 or Less      | 18                | + 63.6%                  | + 38.5%                    | 9.0             | + 227.3%                              | + 176.9%                   | 2               | - 50.0%                  | - 50.0%                    |  |
| \$134,000 to \$184,999 | 11                | - 47.6%                  | - 26.7%                    | 3.7             | + 74.6%                               | + 22.2%                    | 3               | - 70.0%                  | - 40.0%                    |  |
| \$185,000 to \$274,999 | 50                | + 35.1%                  | + 13.6%                    | 4.2             | + 80.2%                               | + 4.2%                     | 12              | - 25.0%                  | + 9.1%                     |  |
| \$275,000 or More      | 143               | - 34.7%                  | - 1.4%                     | 3.5             | - 25.1%                               | + 10.6%                    | 41              | - 12.8%                  | - 10.9%                    |  |
| Total                  | 222               | - 22.9%                  | + 2.3%                     | 3.8             | + 2.3%                                | + 16.4%                    | 58              | - 24.7%                  | - 12.1%                    |  |

# East Los Lunas, Tome, Valencia – 711

|                        | Total<br>Showings |                          |                            | (               | Buyer Interest<br>(Showings/Listings) |                            |                 | Managed<br>Listings      |                            |  |
|------------------------|-------------------|--------------------------|----------------------------|-----------------|---------------------------------------|----------------------------|-----------------|--------------------------|----------------------------|--|
| Price Range            | October<br>2023   | Year-Over-Year<br>Change | Month-Over-Month<br>Change | October<br>2023 | Year-Over-Year<br>Change              | Month-Over-Month<br>Change | October<br>2023 | Year-Over-Year<br>Change | Month-Over-Month<br>Change |  |
| \$133,999 or Less      | 1                 | - 66.7%                  | - 87.5%                    | 0.5             | + 16.7%                               | - 75.0%                    | 2               | - 71.4%                  | - 50.0%                    |  |
| \$134,000 to \$184,999 | 1                 | - 96.3%                  |                            | 0.5             | - 92.6%                               |                            | 2               | - 50.0%                  | + 100.0%                   |  |
| \$185,000 to \$274,999 | 8                 | - 79.5%                  |                            | 2.7             | - 31.6%                               |                            | 3               | - 70.0%                  | + 50.0%                    |  |
| \$275,000 or More      | 56                | + 143.5%                 | + 21.7%                    | 3.1             | + 102.9%                              | - 5.3%                     | 18              | + 20.0%                  | + 28.6%                    |  |
| Total                  | 66                | - 28.3%                  | + 22.2%                    | 2.6             | + 3.3%                                | + 2.7%                     | 25              | - 30.6%                  | + 19.0%                    |  |

# Fairgrounds – 70

|                        | Total<br>Showings |                          |                            | (               | Buyer Interest<br>(Showings/Listings) |                            |                 | Managed<br>Listings      |                            |  |
|------------------------|-------------------|--------------------------|----------------------------|-----------------|---------------------------------------|----------------------------|-----------------|--------------------------|----------------------------|--|
| Price Range            | October<br>2023   | Year-Over-Year<br>Change | Month-Over-Month<br>Change | October<br>2023 | Year-Over-Year<br>Change              | Month-Over-Month<br>Change | October<br>2023 | Year-Over-Year<br>Change | Month-Over-Month<br>Change |  |
| \$133,999 or Less      | 0                 | —                        | —                          |                 |                                       |                            | 0               | —                        |                            |  |
| \$134,000 to \$184,999 | 0                 | _                        | —                          |                 |                                       |                            | 0               | _                        |                            |  |
| \$185,000 to \$274,999 | 55                | - 19.1%                  | - 3.5%                     | 6.9             | + 71.9%                               | + 32.7%                    | 8               | - 52.9%                  | - 27.3%                    |  |
| \$275,000 or More      | 59                | + 47.5%                  | - 24.4%                    | 2.7             | + 27.4%                               | - 20.9%                    | 22              | + 15.8%                  | - 4.3%                     |  |
| Total                  | 114               | - 14.3%                  | - 15.6%                    | 3.8             | + 11.4%                               | - 4.3%                     | 30              | - 23.1%                  | - 11.8%                    |  |

# Far Northeast Heights – 30

|                        | Total<br>Showings |                          |                            | Buyer Interest<br>(Showings/Listings) |                          |                            | Managed<br>Listings |                          |                            |
|------------------------|-------------------|--------------------------|----------------------------|---------------------------------------|--------------------------|----------------------------|---------------------|--------------------------|----------------------------|
| Price Range            | October<br>2023   | Year-Over-Year<br>Change | Month-Over-Month<br>Change | October<br>2023                       | Year-Over-Year<br>Change | Month-Over-Month<br>Change | October<br>2023     | Year-Over-Year<br>Change | Month-Over-Month<br>Change |
| \$133,999 or Less      | 0                 |                          |                            |                                       |                          |                            | 0                   | —                        |                            |
| \$134,000 to \$184,999 | 0                 | —                        | —                          |                                       |                          |                            | 0                   | _                        |                            |
| \$185,000 to \$274,999 | 15                | - 69.4%                  | - 77.3%                    | 3.8                                   | - 54.1%                  | - 77.3%                    | 4                   | - 33.3%                  | 0.0%                       |
| \$275,000 or More      | 620               | - 12.3%                  | + 8.6%                     | 7.4                                   | - 6.0%                   | + 15.0%                    | 84                  | - 6.7%                   | - 5.6%                     |
| Total                  | 635               | - 17.0%                  | - 0.3%                     | 7.2                                   | - 4.7%                   | + 5.4%                     | 88                  | - 12.9%                  | - 5.4%                     |