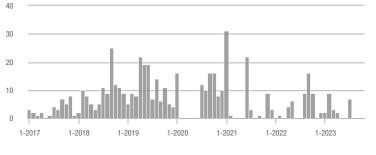

9 | 9                 | + 12.5%                  | - 65.4%                    | 3.0             | + 12.5%                  | - 65.4%                    | 3                   | 0.0%                     | 0.0%                       |  |
| \$275,000 or More      | 35                | + 25.0%                  | + 75.0%                    | 5.0             | + 42.9%                  | + 175.0%                   | 7                   | - 12.5%                  | - 36.4%                    |  |
| Total                  | 44                | - 12.0%                  | - 17.0%                    | 4.0             | + 36.0%                  | + 28.3%                    | 11                  | - 35.3%                  | - 35.3%                    |  |

### **Showings**







\$134,000 to \$184,999









1-2023

\$275,000 or More

1-2023

# Northeast Heights – 50

|                        | Total<br>Showings |                          |                            | (               | Buyer Interest<br>(Showings/Listings) |                            |                 | Managed<br>Listings      |                            |  |
|------------------------|-------------------|--------------------------|----------------------------|-----------------|---------------------------------------|----------------------------|-----------------|--------------------------|----------------------------|--|
| Price Range            | October<br>2023   | Year-Over-Year<br>Change | Month-Over-Month<br>Change | October<br>2023 | Year-Over-Year<br>Change              | Month-Over-Month<br>Change | October