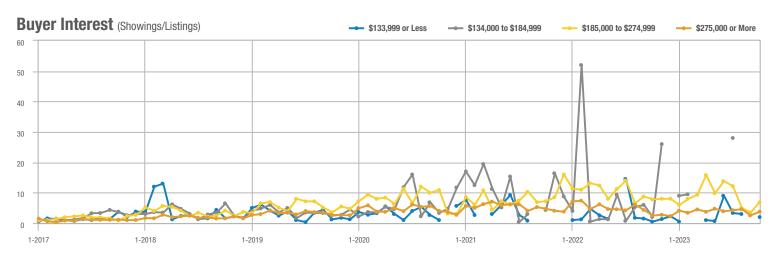

### Academy West – 32

|                        | Total<br>Showings |                          |                            | (               | Buyer Interest<br>(Showings/Listings) |                            |                 | Managed<br>Listings      |                            |  |
|------------------------|-------------------|--------------------------|----------------------------|-----------------|---------------------------------------|----------------------------|-----------------|--------------------------|----------------------------|--|
| Price Range            | October<br>2023   | Year-Over-Year<br>Change | Month-Over-Month<br>Change | October<br>2023 | Year-Over-Year<br>Change              | Month-Over-Month<br>Change | October<br>2023 | Year-Over-Year<br>Change | Month-Over-Month<br>Change |  |
| \$133,999 or Less      | 28                | + 115.4%                 | - 3.4%                     | 2.5             | + 56.6%                               | - 21.0%                    | 11              | + 37.5%                  | + 22.2%                    |  |
| \$134,000 to \$184,999 | 21                | + 75.0%                  | + 10.5%                    | 3.5             | - 12.5%                               | + 28.9%                    | 6               | + 100.0%                 | - 14.3%                    |  |
| \$185,000 to \$274,999 | 55                | - 31.3%                  | + 66.7%                    | 18.3            | + 129.2%                              | + 177.8%                   | 3               | - 70.0%                  | - 40.0%                    |  |
| \$275,000 or More      | 248               | - 3.5%                   | + 37.0%                    | 8.0             | - 0.4%                                | + 32.6%                    | 31              | - 3.1%                   | + 3.3%                     |  |
| Total                  | 352               | - 2.8%                   | + 34.4%                    | 6.9             | + 1.1%                                | + 34.4%                    | 51              | - 3.8%                   | 0.0%                       |  |

### Albuquerque Acres West – 21

|                        | Total<br>Showings |                          |                            | Buyer Interest<br>(Showings/Listings) |                          |                            | Managed<br>Listings |                          |                            |
|------------------------|-------------------|--------------------------|----------------------------|---------------------------------------|--------------------------|----------------------------|---------------------|--------------------------|----------------------------|
| Price Range            | October<br>2023   | Year-Over-Year<br>Change | Month-Over-Month<br>Change | October<br>2023                       | Year-Over-Year<br>Change | Month-Over-Month<br>Change | October<br>2023     | Year-Over-Year<br>Change | Month-Over-Month<br>Change |
| \$133,999 or Less      | 0                 | —                        |                            |                                       |                          |                            | 0                   | —                        |                            |
| \$134,000 to \$184,999 | 7                 | - 30.0%                  |                            | 7.0                                   | - 30.0%                  |                            | 1                   | 0.0%                     | 0.0%                       |
| \$185,000 to \$274,999 | 7                 | _                        | + 40.0%                    | 7.0                                   |                          | + 40.0%                    | 1                   | _                        | 0.0%                       |
| \$275,000 or More      | 170               | - 25.4%                  | - 5.0%                     | 5.7                                   | + 1.9%                   | + 7.6%                     | 30                  | - 26.8%                  | - 11.8%                    |
| Total                  | 184               | - 23.3%                  | 0.0%                       | 5.8                                   | + 5.4%                   | + 12.5%                    | 32                  | - 27.3%                  | - 11.1%                    |

### **Belen – 741**

|                        | Total<br>Showings |                          |                            | (               | Buyer Interest<br>(Showings/Listings) |                            |                 | Managed<br>Listings      |                            |  |
|------------------------|-------------------|--------------------------|----------------------------|-----------------|---------------------------------------|----------------------------|-----------------|--------------------------|----------------------------|--|
| Price Range            | October<br>2023   | Year-Over-Year<br>Change | Month-Over-Month<br>Change | October<br>2023 | Year-Over-Year<br>Change              | Month-Over-Month<br>Change | October<br>2023 | Year-Over-Year<br>Change | Month-Over-Month<br>Change |  |
| \$133,999 or Less      | 3                 | - 70.0%                  | 0.0%                       | 0.5             | - 55.0%                               | + 16.7%                    | 6               | - 33.3%                  | - 14.3%                    |  |
| \$134,000 to \$184,999 | 22                | + 10.0%                  | + 22.2%                    | 3.1             | - 37.1%                               | - 30.2%                    | 7               | + 75.0%                  | + 75.0%                    |  |
| \$185,000 to \$274,999 | 31                | 0.0%                     | + 14.8%                    | 3.1             | + 60.0%                               | + 37.8%                    | 10              | - 37.5%                  | - 16.7%                    |  |
| \$275,000 or More      | 16                | + 45.5%                  | - 33.3%                    | 1.3             | + 45.5%                               | - 16.7%                    | 12              | 0.0%                     | - 20.0%                    |  |
| Total                  | 72                | 0.0%                     | 0.0%                       | 2.1             | + 17.1%                               | + 8.6%                     | 35              | - 14.6%                  | - 7.9%                     |  |

# **Bernalillo / Algodones – 170**

|                        | Total<br>Showings |                          |                            | (               | Buyer Interest<br>(Showings/Listings) |                            |                 | Managed<br>Listings      |                            |  |
|------------------------|-------------------|--------------------------|----------------------------|-----------------|---------------------------------------|----------------------------|-----------------|--------------------------|----------------------------|--|
| Price Range            | October<br>2023   | Year-Over-Year<br>Change | Month-Over-Month<br>Change | October<br>2023 | Year-Over-Year<br>Change              | Month-Over-Month<br>Change | October<br>2023 | Year-Over-Year<br>Change | Month-Over-Month<br>Change |  |
| \$133,999 or Less      | 0                 |                          |                            |                 |                                       |                            | 1               | - 66.7%                  | 0.0%                       |  |
| \$134,000 to \$184,999 | 0                 | _                        |                            |                 |                                       |                            | 0               | —                        |                            |  |
| \$185,000 to \$274,999 | 0                 | _                        |                            |                 |                                       |                            | 1               | - 66.7%                  | - 50.0%                    |  |
| \$275,000 or More      | 80                | + 122.2%                 | - 25.2%                    | 3.2             | + 68.9%                               | - 19.3%                    | 25              | + 31.6%                  | - 7.4%                     |  |
| Total                  | 80                | + 66.7%                  | - 33.3%                    | 3.0             | + 54.3%                               | - 23.5%                    | 27              | + 8.0%                   | - 12.9%                    |  |

# **Bosque Farms and Peralta – 710**

|                        | Total<br>Showings |                          |                            | (               | Buyer Interest<br>(Showings/Listings) |                            |                 | Managed<br>Listings      |                            |  |
|------------------------|-------------------|--------------------------|----------------------------|-----------------|---------------------------------------|----------------------------|-----------------|--------------------------|----------------------------|--|
| Price Range            | October<br>2023   | Year-Over-Year<br>Change | Month-Over-Month<br>Change | October<br>2023 | Year-Over-Year<br>Change              | Month-Over-Month<br>Change | October<br>2023 | Year-Over-Year<br>Change | Month-Over-Month<br>Change |  |
| \$133,999 or Less      | 1                 | - 92.9%                  | 0.0%                       | 0.5             | - 92.9%                               | - 50.0%                    | 2               | 0.0%                     | + 100.0%                   |  |
| \$134,000 to \$184,999 | 2                 | —                        | 0.0%                       | 1.0             |                                       | + 50.0%                    | 2               | —                        | - 33.3%                    |  |
| \$185,000 to \$274,999 | 6                 | + 50.0%                  | - 53.8%                    | 1.5             | + 12.5%                               | - 53.8%                    | 4               | + 33.3%                  | 0.0%                       |  |
| \$275,000 or More      | 24                | - 65.7%                  | + 71.4%                    | 1.7             | - 51.0%                               | + 83.7%                    | 14              | - 30.0%                  | - 6.7%                     |  |
| Total                  | 33                | - 62.5%                  | + 10.0%                    | 1.5             | - 57.4%                               | + 15.0%                    | 22              | - 12.0%                  | - 4.3%                     |  |

## Corrales – 130

|                        | Total<br>Showings |                          |                            | (               | Buyer Interest<br>(Showings/Listings) |                            |                 | Managed<br>Listings      |                            |  |
|------------------------|-------------------|--------------------------|----------------------------|-----------------|---------------------------------------|----------------------------|-----------------|--------------------------|----------------------------|--|
| Price Range            | October<br>2023   | Year-Over-Year<br>Change | Month-Over-Month<br>Change | October<br>2023 | Year-Over-Year<br>Change              | Month-Over-Month<br>Change | October<br>2023 | Year-Over-Year<br>Change | Month-Over-Month<br>Change |  |
| \$133,999 or Less      | 0                 |                          | —                          |                 |                                       |                            | 0               | —                        |                            |  |
| \$134,000 to \$184,999 | 0                 |                          | —                          |                 |                                       |                            | 0               | _                        |                            |  |
| \$185,000 to \$274,999 | 22                | + 2,100.0%               | + 100.0%                   | 5.5             | + 3,750.0%                            | + 100.0%                   | 4               | - 42.9%                  | 0.0%                       |  |
| \$275,000 or More      | 132               | - 30.2%                  | + 37.5%                    | 4.4             | - 6.9%                                | + 23.8%                    | 30              | - 25.0%                  | + 11.1%                    |  |
| Total                  | 154               | - 18.9%                  | + 43.9%                    | 4.5             | + 16.8%                               | + 31.2%                    | 34              | - 30.6%                  | + 9.7%                     |  |

### **Downtown Area – 80**

|                        | Total<br>Showings |                          |                            | (               | Buyer Interest<br>(Showings/Listings) |                            |                 | Managed<br>Listings      |                            |  |
|------------------------|-------------------|--------------------------|----------------------------|-----------------|---------------------------------------|----------------------------|-----------------|--------------------------|----------------------------|--|
| Price Range            | October<br>2023   | Year-Over-Year<br>Change | Month-Over-Month<br>Change | October<br>2023 | Year-Over-Year<br>Change              | Month-Over-Month<br>Change | October<br>2023 | Year-Over-Year<br>Change | Month-Over-Month<br>Change |  |
| \$133,999 or Less      | 18                | + 63.6%                  | + 38.5%                    | 9.0             | + 227.3%                              | + 176.9%                   | 2               | - 50.0%                  | - 50.0%                    |  |
| \$134,000 to \$184,999 | 11                | - 47.6%                  | - 26.7%                    | 3.7             | + 74.6%                               | + 22.2%                    | 3               | - 70.0%                  | - 40.0%                    |  |
| \$185,000 to \$274,999 | 50                | + 35.1%                  | + 13.6%                    | 4.2             | + 80.2%                               | + 4.2%                     | 12              | - 25.0%                  | + 9.1%                     |  |
| \$275,000 or More      | 143               | - 34.7%                  | - 1.4%                     | 3.5             | - 25.1%                               | + 10.6%                    | 41              | - 12.8%                  | - 10.9%                    |  |
| Total                  | 222               | - 22.9%                  | + 2.3%                     | 3.8             | + 2.3%                                | + 16.4%                    | 58              | - 24.7%                  | - 12.1%                    |  |

# East Los Lunas, Tome, Valencia – 711

|                        | Total<br>Showings |                          |                            | (               | Buyer Interest<br>(Showings/Listings) |                            |                 | Managed<br>Listings      |                            |  |
|------------------------|-------------------|--------------------------|----------------------------|-----------------|---------------------------------------|----------------------------|-----------------|--------------------------|----------------------------|--|
| Price Range            | October<br>2023   | Year-Over-Year<br>Change | Month-Over-Month<br>Change | October<br>2023 | Year-Over-Year<br>Change              | Month-Over-Month<br>Change | October<br>2023 | Year-Over-Year<br>Change | Month-Over-Month<br>Change |  |
| \$133,999 or Less      | 1                 | - 66.7%                  | - 87.5%                    | 0.5             | + 16.7%                               | - 75.0%                    | 2               | - 71.4%                  | - 50.0%                    |  |
| \$134,000 to \$184,999 | 1                 | - 96.3%                  |                            | 0.5             | - 92.6%                               |                            | 2               | - 50.0%                  | + 100.0%                   |  |
| \$185,000 to \$274,999 | 8                 | - 79.5%                  |                            | 2.7             | - 31.6%                               |                            | 3               | - 70.0%                  | + 50.0%                    |  |
| \$275,000 or More      | 56                | + 143.5%                 | + 21.7%                    | 3.1             | + 102.9%                              | - 5.3%                     | 18              | + 20.0%                  | + 28.6%                    |  |
| Total                  | 66                | - 28.3%                  | + 22.2%                    | 2.6             | + 3.3%                                | + 2.7%                     | 25              | - 30.6%                  | + 19.0%                    |  |

# Fairgrounds – 70

|                        | Total<br>Showings |                          |                            | (               | Buyer Interest<br>(Showings/Listings) |                            |                 | Managed<br>Listings      |                            |  |
|------------------------|-------------------|--------------------------|----------------------------|-----------------|---------------------------------------|----------------------------|-----------------|--------------------------|----------------------------|--|
| Price Range            | October<br>2023   | Year-Over-Year<br>Change | Month-Over-Month<br>Change | October<br>2023 | Year-Over-Year<br>Change              | Month-Over-Month<br>Change | October<br>2023 | Year-Over-Year<br>Change | Month-Over-Month<br>Change |  |
| \$133,999 or Less      | 0                 | —                        | —                          |                 |                                       |                            | 0               | —                        |                            |  |
| \$134,000 to \$184,999 | 0                 | _                        | —                          |                 |                                       |                            | 0               | _                        |                            |  |
| \$185,000 to \$274,999 | 55                | - 19.1%                  | - 3.5%                     | 6.9             | + 71.9%                               | + 32.7%                    | 8               | - 52.9%                  | - 27.3%                    |  |
| \$275,000 or More      | 59                | + 47.5%                  | - 24.4%                    | 2.7             | + 27.4%                               | - 20.9%                    | 22              | + 15.8%                  | - 4.3%                     |  |
| Total                  | 114               | - 14.3%                  | - 15.6%                    | 3.8             | + 11.4%                               | - 4.3%                     | 30              | - 23.1%                  | - 11.8%                    |  |

# Far Northeast Heights – 30

|                        | Total<br>Showings |                          |                            | Buyer Interest<br>(Showings/Listings) |                          |                            | Managed<br>Listings |                          |                            |
|------------------------|-------------------|--------------------------|----------------------------|---------------------------------------|--------------------------|----------------------------|---------------------|--------------------------|----------------------------|
| Price Range            | October<br>2023   | Year-Over-Year<br>Change | Month-Over-Month<br>Change | October<br>2023                       | Year-Over-Year<br>Change | Month-Over-Month<br>Change | October<br>2023     | Year-Over-Year<br>Change | Month-Over-Month<br>Change |
| \$133,999 or Less      | 0                 |                          |                            |                                       |                          |                            | 0                   | —                        |                            |
| \$134,000 to \$184,999 | 0                 | —                        | —                          |                                       |                          |                            | 0                   | _                        |                            |
| \$185,000 to \$274,999 | 15                | - 69.4%                  | - 77.3%                    | 3.8                                   | - 54.1%                  | - 77.3%                    | 4                   | - 33.3%                  | 0.0%                       |
| \$275,000 or More      | 620               | - 12.3%                  | + 8.6%                     | 7.4                                   | - 6.0%                   | + 15.0%                    | 84                  | - 6.7%                   | - 5.6%                     |
| Total                  | 635               | - 17.0%                  | - 0.3%                     | 7.2                                   | - 4.7%                   | + 5.4%                     | 88                  | - 12.9%                  | - 5.4%                     |

# Foothills North – 31

|                        |                 | Total<br>Showings        |                            |                 | Buyer Inte<br>Showings/L |                            | Managed<br>Listings |                          |                            |  |
|------------------------|-----------------|--------------------------|----------------------------|-----------------|--------------------------|----------------------------|---------------------|--------------------------|----------------------------|--|
| Price Range            | October<br>2023 | Year-Over-Year<br>Change | Month-Over-Month<br>Change | October<br>2023 | Year-Over-Year<br>Change | Month-Over-Month<br>Change | October<br>2023     | Year-Over-Year<br>Change | Month-Over-Month<br>Change |  |
| \$133,999 or Less      | 0               |                          |                            |                 |                          |                            | 1                   | —                        | 0.0%                       |  |
| \$134,000 to \$184,999 | 0               | _                        | —                          |                 |                          |                            | 0                   | _                        |                            |  |
| \$185,000 to \$274,999 | 0               | _                        |                            |                 |                          |                            | 0                   | _                        |                            |  |
| \$275,000 or More      | 58              | - 9.4%                   | 0.0%                       | 3.9             | - 21.5%                  | - 6.7%                     | 15                  | + 15.4%                  | + 7.1%                     |  |
| Total                  | 58              | - 19.4%                  | 0.0%                       | 3.6             | - 29.5%                  | - 6.3%                     | 16                  | + 14.3%                  | + 6.7%                     |  |

# Foothills South - 51

|                        |                 | Total<br>Showings        |                            |                 | Buyer Inte<br>Showings/L |                            | Managed<br>Listings |                          |                            |  |
|------------------------|-----------------|--------------------------|----------------------------|-----------------|--------------------------|----------------------------|---------------------|--------------------------|----------------------------|--|
| Price Range            | October<br>2023 | Year-Over-Year<br>Change | Month-Over-Month<br>Change | October<br>2023 | Year-Over-Year<br>Change | Month-Over-Month<br>Change | October<br>2023     | Year-Over-Year<br>Change | Month-Over-Month<br>Change |  |
| \$133,999 or Less      | 0               | —                        | —                          |                 |                          |                            | 0                   | —                        |                            |  |
| \$134,000 to \$184,999 | 0               | _                        | —                          |                 |                          |                            | 0                   | _                        |                            |  |
| \$185,000 to \$274,999 | 20              | - 54.5%                  | - 28.6%                    | 10.0            | + 81.8%                  | - 28.6%                    | 2                   | - 75.0%                  | 0.0%                       |  |
| \$275,000 or More      | 269             | + 19.0%                  | + 72.4%                    | 6.6             | - 15.8%                  | + 22.0%                    | 41                  | + 41.4%                  | + 41.4%                    |  |
| Total                  | 289             | + 7.0%                   | + 52.1%                    | 6.7             | - 7.9%                   | + 13.2%                    | 43                  | + 16.2%                  | + 34.4%                    |  |

# Four Hills Village – 60

|                        |                 | Total<br>Showin          |                            | (               | Buyer Inte<br>Showings/L |                            | Managed<br>Listings |                          |                            |
|------------------------|-----------------|--------------------------|----------------------------|-----------------|--------------------------|----------------------------|---------------------|--------------------------|----------------------------|
| Price Range            | October<br>2023 | Year-Over-Year<br>Change | Month-Over-Month<br>Change | October<br>2023 | Year-Over-Year<br>Change | Month-Over-Month<br>Change | October<br>2023     | Year-Over-Year<br>Change | Month-Over-Month<br>Change |
| \$133,999 or Less      | 0               | —                        |                            |                 |                          |                            | 0                   | —                        | —                          |
| \$134,000 to \$184,999 | 0               | _                        | —                          |                 | _                        |                            | 0                   | _                        |                            |
| \$185,000 to \$274,999 | 0               | _                        |                            |                 | _                        |                            | 0                   | _                        |                            |
| \$275,000 or More      | 117             | + 48.1%                  | + 14.7%                    | 5.1             | + 22.3%                  | - 5.2%                     | 23                  | + 21.1%                  | + 21.1%                    |
| Total                  | 117             | + 33.0%                  | + 12.5%                    | 5.1             | + 15.6%                  | - 2.2%                     | 23                  | + 15.0%                  | + 15.0%                    |

# Ladera Heights – 111

| Tot<br>Show            |                 |                          |                            | Buyer Interest<br>(Showings/Listings) |                          |                            | Managed<br>Listings |                          |                            |
|------------------------|-----------------|--------------------------|----------------------------|---------------------------------------|--------------------------|----------------------------|---------------------|--------------------------|----------------------------|
| Price Range            | October<br>2023 | Year-Over-Year<br>Change | Month-Over-Month<br>Change | October<br>2023                       | Year-Over-Year<br>Change | Month-Over-Month<br>Change | October<br>2023     | Year-Over-Year<br>Change | Month-Over-Month<br>Change |
| \$133,999 or Less      | 4               | + 300.0%                 | + 100.0%                   | 4.0                                   | + 300.0%                 | + 100.0%                   | 1                   | 0.0%                     | 0.0%                       |
| \$134,000 to \$184,999 | 0               | _                        |                            |                                       |                          |                            | 0                   | —                        | —                          |
| \$185,000 to \$274,999 | 157             | - 48.2%                  | + 118.1%                   | 7.5                                   | - 6.2%                   | + 55.8%                    | 21                  | - 44.7%                  | + 40.0%                    |
| \$275,000 or More      | 238             | - 34.6%                  | - 19.9%                    | 5.3                                   | + 6.1%                   | + 5.1%                     | 45                  | - 38.4%                  | - 23.7%                    |
| Total                  | 399             | - 43.9%                  | + 0.8%                     | 6.0                                   | - 2.8%                   | + 15.8%                    | 67                  | - 42.2%                  | - 13.0%                    |

### Las Maravillas, Cypress Gardens – 721

|                        | Total<br>Showings |                          |                            | (               | Buyer Interest<br>(Showings/Listings) |                            |                 | Managed<br>Listings      |                            |  |
|------------------------|-------------------|--------------------------|----------------------------|-----------------|---------------------------------------|----------------------------|-----------------|--------------------------|----------------------------|--|
| Price Range            | October<br>2023   | Year-Over-Year<br>Change | Month-Over-Month<br>Change | October<br>2023 | Year-Over-Year<br>Change              | Month-Over-Month<br>Change | October<br>2023 | Year-Over-Year<br>Change | Month-Over-Month<br>Change |  |
| \$133,999 or Less      | 1                 | _                        |                            | 1.0             |                                       |                            | 1               | —                        | 0.0%                       |  |
| \$134,000 to \$184,999 | 0                 | _                        | _                          |                 | _                                     |                            | 0               | _                        |                            |  |
| \$185,000 to \$274,999 | 97                | + 34.7%                  | + 102.1%                   | 8.1             | + 90.9%                               | + 51.6%                    | 12              | - 29.4%                  | + 33.3%                    |  |
| \$275,000 or More      | 23                | + 35.3%                  | + 228.6%                   | 1.9             | - 43.6%                               | + 201.2%                   | 12              | + 140.0%                 | + 9.1%                     |  |
| Total                  | 121               | + 36.0%                  | + 120.0%                   | 4.8             | + 19.6%                               | + 84.8%                    | 25              | + 13.6%                  | + 19.0%                    |  |

### Los Lunas – 700

|                        | Total<br>Showings |                          |                            | (               | Buyer Interest<br>(Showings/Listings) |                            |                 | Managed<br>Listings      |                            |  |
|------------------------|-------------------|--------------------------|----------------------------|-----------------|---------------------------------------|----------------------------|-----------------|--------------------------|----------------------------|--|
| Price Range            | October<br>2023   | Year-Over-Year<br>Change | Month-Over-Month<br>Change | October<br>2023 | Year-Over-Year<br>Change              | Month-Over-Month<br>Change | October<br>2023 | Year-Over-Year<br>Change | Month-Over-Month<br>Change |  |
| \$133,999 or Less      | 0                 |                          |                            |                 |                                       |                            | 0               | —                        |                            |  |
| \$134,000 to \$184,999 | 14                | - 51.7%                  | + 100.0%                   | 7.0             | - 75.9%                               | + 300.0%                   | 2               | + 100.0%                 | - 50.0%                    |  |
| \$185,000 to \$274,999 | 79                | + 139.4%                 | + 17.9%                    | 4.9             | + 49.6%                               | + 10.5%                    | 16              | + 60.0%                  | + 6.7%                     |  |
| \$275,000 or More      | 71                | + 42.0%                  | + 47.9%                    | 2.4             | + 95.9%                               | + 53.0%                    | 29              | - 27.5%                  | - 3.3%                     |  |
| Total                  | 164               | + 45.1%                  | + 34.4%                    | 3.5             | + 63.7%                               | + 40.1%                    | 47              | - 11.3%                  | - 4.1%                     |  |

# Meadow Lake, El Cerro Mission, Monterrey Park – 720

|                        | Total<br>Showings |                          |                            | (               | Buyer Interest<br>(Showings/Listings) |                            |                 | Managed<br>Listings      |                            |  |
|------------------------|-------------------|--------------------------|----------------------------|-----------------|---------------------------------------|----------------------------|-----------------|--------------------------|----------------------------|--|
| Price Range            | October<br>2023   | Year-Over-Year<br>Change | Month-Over-Month<br>Change | October<br>2023 | Year-Over-Year<br>Change              | Month-Over-Month<br>Change | October<br>2023 | Year-Over-Year<br>Change | Month-Over-Month<br>Change |  |
| \$133,999 or Less      | 8                 | + 100.0%                 | - 33.3%                    | 1.1             | + 185.7%                              | - 14.3%                    | 7               | - 30.0%                  | - 22.2%                    |  |
| \$134,000 to \$184,999 | 28                | + 833.3%                 | + 250.0%                   | 7.0             | + 366.7%                              | + 250.0%                   | 4               | + 100.0%                 | 0.0%                       |  |
| \$185,000 to \$274,999 | 3                 | - 50.0%                  |                            | 3.0             | 0.0%                                  |                            | 1               | - 50.0%                  |                            |  |
| \$275,000 or More      | 4                 | —                        | 0.0%                       | 4.0             |                                       | 0.0%                       | 1               | —                        | 0.0%                       |  |
| Total                  | 43                | + 230.8%                 | + 79.2%                    | 3.3             | + 256.2%                              | + 92.9%                    | 13              | - 7.1%                   | - 7.1%                     |  |

# Mesa Del Sol – 72

|                        |                 | Total<br>Showin          | gs                         | (               | Buyer Inte<br>Showings/L |                            | Managed<br>Listings |                          |                            |  |
|------------------------|-----------------|--------------------------|----------------------------|-----------------|--------------------------|----------------------------|---------------------|--------------------------|----------------------------|--|
| Price Range            | October<br>2023 | Year-Over-Year<br>Change | Month-Over-Month<br>Change | October<br>2023 | Year-Over-Year<br>Change | Month-Over-Month<br>Change | October<br>2023     | Year-Over-Year<br>Change | Month-Over-Month<br>Change |  |
| \$133,999 or Less      | 0               |                          |                            |                 |                          |                            | 0                   | —                        |                            |  |
| \$134,000 to \$184,999 | 0               | _                        | —                          |                 |                          |                            | 0                   | _                        |                            |  |
| \$185,000 to \$274,999 | 0               |                          |                            |                 |                          |                            | 0                   | _                        |                            |  |
| \$275,000 or More      | 17              | - 15.0%                  | + 54.5%                    | 2.8             | + 41.7%                  | + 54.5%                    | 6                   | - 40.0%                  | 0.0%                       |  |
| Total                  | 17              | - 15.0%                  | + 54.5%                    | 2.8             | + 41.7%                  | + 54.5%                    | 6                   | - 40.0%                  | 0.0%                       |  |

# Near North Valley – 101

|                        | Total<br>Showings |                          |                            | (               | Buyer Interest<br>(Showings/Listings) |                            |                 | Managed<br>Listings      |                            |  |
|------------------------|-------------------|--------------------------|----------------------------|-----------------|---------------------------------------|----------------------------|-----------------|--------------------------|----------------------------|--|
| Price Range            | October<br>2023   | Year-Over-Year<br>Change | Month-Over-Month<br>Change | October<br>2023 | Year-Over-Year<br>Change              | Month-Over-Month<br>Change | October<br>2023 | Year-Over-Year<br>Change | Month-Over-Month<br>Change |  |
| \$133,999 or Less      | 0                 | —                        |                            |                 |                                       |                            | 0               | _                        |                            |  |
| \$134,000 to \$184,999 | 3                 | - 94.5%                  | - 94.6%                    | 1.0             | - 90.9%                               | - 87.5%                    | 3               | - 40.0%                  | - 57.1%                    |  |
| \$185,000 to \$274,999 | 108               | + 36.7%                  | + 10.2%                    | 9.8             | + 49.1%                               | + 20.2%                    | 11              | - 8.3%                   | - 8.3%                     |  |
| \$275,000 or More      | 277               | + 116.4%                 | + 68.9%                    | 5.5             | + 90.4%                               | + 38.5%                    | 50              | + 13.6%                  | + 22.0%                    |  |
| Total                  | 388               | + 47.5%                  | + 22.0%                    | 6.1             | + 47.5%                               | + 14.4%                    | 64              | 0.0%                     | + 6.7%                     |  |

## **Near South Valley – 90**

|                        | Total<br>Showings |                          |                            | (               | Buyer Interest<br>(Showings/Listings) |                            |                 | Managed<br>Listings      |                            |  |
|------------------------|-------------------|--------------------------|----------------------------|-----------------|---------------------------------------|----------------------------|-----------------|--------------------------|----------------------------|--|
| Price Range            | October<br>2023   | Year-Over-Year<br>Change | Month-Over-Month<br>Change | October<br>2023 | Year-Over-Year<br>Change              | Month-Over-Month<br>Change | October<br>2023 | Year-Over-Year<br>Change | Month-Over-Month<br>Change |  |
| \$133,999 or Less      | 1                 | - 88.9%                  | - 66.7%                    | 1.0             | - 66.7%                               | - 66.7%                    | 1               | - 66.7%                  | 0.0%                       |  |
| \$134,000 to \$184,999 | 68                | + 3.0%                   | + 100.0%                   | 6.8             | + 13.3%                               | 0.0%                       | 10              | - 9.1%                   | + 100.0%                   |  |
| \$185,000 to \$274,999 | 104               | - 20.6%                  | + 52.9%                    | 6.5             | - 0.8%                                | + 43.4%                    | 16              | - 20.0%                  | + 6.7%                     |  |
| \$275,000 or More      | 48                | + 84.6%                  | + 23.1%                    | 3.0             | + 73.1%                               | + 30.8%                    | 16              | + 6.7%                   | - 5.9%                     |  |
| Total                  | 221               | - 4.7%                   | + 53.5%                    | 5.1             | + 8.6%                                | + 35.6%                    | 43              | - 12.2%                  | + 13.2%                    |  |

### North Albuquerque Acres Area – 20

|                        | Total<br>Showings |                          |                            | (               | Buyer Inte<br>Showings/L |                            | Managed<br>Listings |                          |                            |  |
|------------------------|-------------------|--------------------------|----------------------------|-----------------|--------------------------|----------------------------|---------------------|--------------------------|----------------------------|--|
| Price Range            | October<br>2023   | Year-Over-Year<br>Change | Month-Over-Month<br>Change | October<br>2023 | Year-Over-Year<br>Change | Month-Over-Month<br>Change | October<br>2023     | Year-Over-Year<br>Change | Month-Over-Month<br>Change |  |
| \$133,999 or Less      | 1                 |                          |                            | 1.0             |                          |                            | 1                   | —                        |                            |  |
| \$134,000 to \$184,999 | 0                 | —                        |                            |                 |                          |                            | 0                   | _                        |                            |  |
| \$185,000 to \$274,999 | 0                 |                          |                            |                 |                          |                            | 0                   | _                        |                            |  |
| \$275,000 or More      | 180               | + 23.3%                  | + 42.9%                    | 6.7             | + 46.1%                  | + 27.0%                    | 27                  | - 15.6%                  | + 12.5%                    |  |
| Total                  | 181               | + 24.0%                  | + 43.7%                    | 6.5             | + 50.5%                  | + 23.1%                    | 28                  | - 17.6%                  | + 16.7%                    |  |

## North of I-40 – 220

|                        | Total<br>Showings |                          |                            | (               | Buyer Interest<br>(Showings/Listings) |                            |                 | Managed<br>Listings      |                            |  |
|------------------------|-------------------|--------------------------|----------------------------|-----------------|---------------------------------------|----------------------------|-----------------|--------------------------|----------------------------|--|
| Price Range            | October<br>2023   | Year-Over-Year<br>Change | Month-Over-Month<br>Change | October<br>2023 | Year-Over-Year<br>Change              | Month-Over-Month<br>Change | October<br>2023 | Year-Over-Year<br>Change | Month-Over-Month<br>Change |  |
| \$133,999 or Less      | 3                 | + 200.0%                 | - 70.0%                    | 0.2             | + 121.1%                              | - 65.3%                    | 19              | + 35.7%                  | - 13.6%                    |  |
| \$134,000 to \$184,999 | 0                 | —                        |                            |                 |                                       |                            | 1               | - 75.0%                  | 0.0%                       |  |
| \$185,000 to \$274,999 | 0                 | —                        |                            |                 |                                       |                            | 2               | - 66.7%                  | - 50.0%                    |  |
| \$275,000 or More      | 183               | + 53.8%                  | + 19.6%                    | 5.7             | + 53.8%                               | + 34.6%                    | 32              | 0.0%                     | - 11.1%                    |  |
| Total                  | 186               | + 42.0%                  | + 13.4%                    | 3.4             | + 47.2%                               | + 32.3%                    | 54              | - 3.6%                   | - 14.3%                    |  |

# North Valley – 100

|                        |                 | Total<br>Showings        |                            |                 | Buyer Interest<br>(Showings/Listings) |                            |                 | Managed<br>Listings      |                            |  |
|------------------------|-----------------|--------------------------|----------------------------|-----------------|---------------------------------------|----------------------------|-----------------|--------------------------|----------------------------|--|
| Price Range            | October<br>2023 | Year-Over-Year<br>Change | Month-Over-Month<br>Change | October<br>2023 | Year-Over-Year<br>Change              | Month-Over-Month<br>Change | October<br>2023 | Year-Over-Year<br>Change | Month-Over-Month<br>Change |  |
| \$133,999 or Less      | 2               | 0.0%                     |                            | 2.0             | + 300.0%                              |                            | 1               | - 75.0%                  |                            |  |
| \$134,000 to \$184,999 | 0               | _                        |                            |                 |                                       |                            | 0               | _                        |                            |  |
| \$185,000 to \$274,999 | 55              | + 17.0%                  | + 292.9%                   | 6.9             | - 12.2%                               | + 96.4%                    | 8               | + 33.3%                  | + 100.0%                   |  |
| \$275,000 or More      | 184             | + 44.9%                  | + 85.9%                    | 3.8             | + 50.8%                               | + 47.9%                    | 49              | - 3.9%                   | + 25.6%                    |  |
| Total                  | 241             | + 33.9%                  | + 113.3%                   | 4.2             | + 45.4%                               | + 58.1%                    | 58              | - 7.9%                   | + 34.9%                    |  |

## Northeast Edgewood – 270

|                        | Total<br>Showings |                          |                            | (               | Buyer Inte<br>Showings/L |                            | Managed<br>Listings |                          |                            |  |
|------------------------|-------------------|--------------------------|----------------------------|-----------------|--------------------------|----------------------------|---------------------|--------------------------|----------------------------|--|
| Price Range            | October<br>2023   | Year-Over-Year<br>Change | Month-Over-Month<br>Change | October<br>2023 | Year-Over-Year<br>Change | Month-Over-Month<br>Change | October<br>2023     | Year-Over-Year<br>Change | Month-Over-Month<br>Change |  |
| \$133,999 or Less      | 0                 | —                        |                            |                 |                          |                            | 1                   | - 80.0%                  | - 66.7%                    |  |
| \$134,000 to \$184,999 | 0                 | _                        |                            |                 |                          |                            | 0                   | —                        |                            |  |
| \$185,000 to \$274,999 | 9                 | + 12.5%                  | - 65.4%                    | 3.0             | + 12.5%                  | - 65.4%                    | 3                   | 0.0%                     | 0.0%                       |  |
| \$275,000 or More      | 35                | + 25.0%                  | + 75.0%                    | 5.0             | + 42.9%                  | + 175.0%                   | 7                   | - 12.5%                  | - 36.4%                    |  |
| Total                  | 44                | - 12.0%                  | - 17.0%                    | 4.0             | + 36.0%                  | + 28.3%                    | 11                  | - 35.3%                  | - 35.3%                    |  |

# Northeast Heights – 50

|                        | Total<br>Showings |                          |                            | (               | Buyer Interest<br>(Showings/Listings) |                            |                 | Managed<br>Listings      |                            |  |
|------------------------|-------------------|--------------------------|----------------------------|-----------------|---------------------------------------|----------------------------|-----------------|--------------------------|----------------------------|--|
| Price Range            | October<br>2023   | Year-Over-Year<br>Change | Month-Over-Month<br>Change | October<br>2023 | Year-Over-Year<br>Change              | Month-Over-Month<br>Change | October<br>2023 | Year-Over-Year<br>Change | Month-Over-Month<br>Change |  |
| \$133,999 or Less      | 13                | + 225.0%                 | + 44.4%                    | 13.0            | + 1,525.0%                            | + 188.9%                   | 1               | - 80.0%                  | - 50.0%                    |  |
| \$134,000 to \$184,999 | 15                | - 46.4%                  | - 71.2%                    | 7.5             | - 46.4%                               | - 42.3%                    | 2               | 0.0%                     | - 50.0%                    |  |
| \$185,000 to \$274,999 | 221               | - 59.1%                  | - 9.8%                     | 8.5             | + 14.7%                               | + 31.8%                    | 26              | - 64.4%                  | - 31.6%                    |  |
| \$275,000 or More      | 576               | + 36.5%                  | + 0.7%                     | 5.2             | - 5.3%                                | - 3.8%                     | 111             | + 44.2%                  | + 4.7%                     |  |
| Total                  | 825               | - 17.1%                  | - 6.0%                     | 5.9             | - 7.0%                                | + 0.7%                     | 140             | - 10.8%                  | - 6.7%                     |  |

## **Northwest Edgewood – 250**

|                        | Total<br>Showings |                          |                            | (               | Buyer Interest<br>(Showings/Listings) |                            |                 | Managed<br>Listings      |                            |  |
|------------------------|-------------------|--------------------------|----------------------------|-----------------|---------------------------------------|----------------------------|-----------------|--------------------------|----------------------------|--|
| Price Range            | October<br>2023   | Year-Over-Year<br>Change | Month-Over-Month<br>Change | October<br>2023 | Year-Over-Year<br>Change              | Month-Over-Month<br>Change | October<br>2023 | Year-Over-Year<br>Change | Month-Over-Month<br>Change |  |
| \$133,999 or Less      | 2                 | 0.0%                     | + 100.0%                   | 0.2             | + 36.4%                               | + 100.0%                   | 11              | - 26.7%                  | 0.0%                       |  |
| \$134,000 to \$184,999 | 0                 | _                        |                            |                 |                                       |                            | 1               | - 50.0%                  | - 50.0%                    |  |
| \$185,000 to \$274,999 | 4                 | - 63.6%                  | - 87.9%                    | 4.0             | + 45.5%                               | - 63.6%                    | 1               | - 75.0%                  | - 66.7%                    |  |
| \$275,000 or More      | 79                | + 41.1%                  | + 71.7%                    | 3.4             | + 22.7%                               | + 56.8%                    | 23              | + 15.0%                  | + 9.5%                     |  |
| Total                  | 85                | + 21.4%                  | + 3.7%                     | 2.4             | + 38.3%                               | + 6.5%                     | 36              | - 12.2%                  | - 2.7%                     |  |

## **Northwest Heights – 110**

|                        | Total<br>Showings |                          |                            | (               | Buyer Interest<br>(Showings/Listings) |                            |                 | Managed<br>Listings      |                            |  |
|------------------------|-------------------|--------------------------|----------------------------|-----------------|---------------------------------------|----------------------------|-----------------|--------------------------|----------------------------|--|
| Price Range            | October<br>2023   | Year-Over-Year<br>Change | Month-Over-Month<br>Change | October<br>2023 | Year-Over-Year<br>Change              | Month-Over-Month<br>Change | October<br>2023 | Year-Over-Year<br>Change | Month-Over-Month<br>Change |  |
| \$133,999 or Less      | 0                 | —                        |                            |                 |                                       |                            | 11              | - 31.3%                  | 0.0%                       |  |
| \$134,000 to \$184,999 | 0                 | —                        | —                          |                 |                                       |                            | 2               | - 50.0%                  | 0.0%                       |  |
| \$185,000 to \$274,999 | 42                | + 20.0%                  | - 35.4%                    | 14.0            | + 100.0%                              | + 7.7%                     | 3               | - 40.0%                  | - 40.0%                    |  |
| \$275,000 or More      | 545               | - 11.2%                  | + 11.0%                    | 4.2             | - 2.3%                                | + 3.3%                     | 129             | - 9.2%                   | + 7.5%                     |  |
| Total                  | 587               | - 9.6%                   | + 5.6%                     | 4.0             | + 4.2%                                | + 0.5%                     | 145             | - 13.2%                  | + 5.1%                     |  |

# Paradise East – 121

|                        |                 | Total<br>Showings        |                            |                 | Buyer Interest<br>(Showings/Listings) |                            |                 | Managed<br>Listings      |                            |  |
|------------------------|-----------------|--------------------------|----------------------------|-----------------|---------------------------------------|----------------------------|-----------------|--------------------------|----------------------------|--|
| Price Range            | October<br>2023 | Year-Over-Year<br>Change | Month-Over-Month<br>Change | October<br>2023 | Year-Over-Year<br>Change              | Month-Over-Month<br>Change | October<br>2023 | Year-Over-Year<br>Change | Month-Over-Month<br>Change |  |
| \$133,999 or Less      | 0               | _                        | —                          |                 |                                       |                            | 0               | —                        | —                          |  |
| \$134,000 to \$184,999 | 12              | 0.0%                     | - 40.0%                    | 12.0            | 0.0%                                  | - 40.0%                    | 1               | 0.0%                     | 0.0%                       |  |
| \$185,000 to \$274,999 | 7               | - 94.2%                  | + 600.0%                   | 7.0             | - 47.5%                               | + 600.0%                   | 1               | - 88.9%                  | 0.0%                       |  |
| \$275,000 or More      | 237             | - 40.2%                  | + 2.6%                     | 4.6             | - 24.9%                               | - 5.4%                     | 51              | - 20.3%                  | + 8.5%                     |  |
| Total                  | 256             | - 51.7%                  | + 1.6%                     | 4.8             | - 30.7%                               | - 4.2%                     | 53              | - 30.3%                  | + 6.0%                     |  |

## Paradise West – 120

|                        |                 | Total<br>Showin          | gs                         | (               | Buyer Inte<br>Showings/L |                            | Managed<br>Listings |                          |                            |  |
|------------------------|-----------------|--------------------------|----------------------------|-----------------|--------------------------|----------------------------|---------------------|--------------------------|----------------------------|--|
| Price Range            | October<br>2023 | Year-Over-Year<br>Change | Month-Over-Month<br>Change | October<br>2023 | Year-Over-Year<br>Change | Month-Over-Month<br>Change | October<br>2023     | Year-Over-Year<br>Change | Month-Over-Month<br>Change |  |
| \$133,999 or Less      | 0               |                          | —                          |                 |                          |                            | 0                   | —                        |                            |  |
| \$134,000 to \$184,999 | 0               |                          | —                          |                 |                          |                            | 0                   | _                        |                            |  |
| \$185,000 to \$274,999 | 43              | + 4.9%                   | + 104.8%                   | 14.3            | + 39.8%                  | + 104.8%                   | 3                   | - 25.0%                  | 0.0%                       |  |
| \$275,000 or More      | 305             | - 32.5%                  | - 33.1%                    | 5.4             | - 5.3%                   | - 20.2%                    | 57                  | - 28.8%                  | - 16.2%                    |  |
| Total                  | 348             | - 29.4%                  | - 27.0%                    | 5.8             | - 1.2%                   | - 12.5%                    | 60                  | - 28.6%                  | - 16.7%                    |  |

## Placitas Area – 180

|                        | Total<br>Showings |                          |                            | (               | Buyer Interest<br>(Showings/Listings) |                            |                 | Managed<br>Listings      |                            |  |  |
|------------------------|-------------------|--------------------------|----------------------------|-----------------|---------------------------------------|----------------------------|-----------------|--------------------------|----------------------------|--|--|
| Price Range            | October<br>2023   | Year-Over-Year<br>Change | Month-Over-Month<br>Change | October<br>2023 | Year-Over-Year<br>Change              | Month-Over-Month<br>Change | October<br>2023 | Year-Over-Year<br>Change | Month-Over-Month<br>Change |  |  |
| \$133,999 or Less      | 0                 |                          |                            |                 |                                       |                            | 5               | - 61.5%                  | 0.0%                       |  |  |
| \$134,000 to \$184,999 | 0                 | —                        |                            |                 |                                       |                            | 0               | —                        |                            |  |  |
| \$185,000 to \$274,999 | 24                |                          | + 300.0%                   | 12.0            |                                       | + 100.0%                   | 2               | + 100.0%                 | + 100.0%                   |  |  |
| \$275,000 or More      | 146               | - 18.9%                  | + 37.7%                    | 3.8             | - 21.0%                               | + 34.1%                    | 38              | + 2.7%                   | + 2.7%                     |  |  |
| Total                  | 170               | - 6.1%                   | + 51.8%                    | 3.8             | + 8.5%                                | + 45.0%                    | 45              | - 13.5%                  | + 4.7%                     |  |  |

## **Rio Communities, Tierra Grande – 760**

|                        | Total<br>Showings |                          |                            | (               | Buyer Interest<br>(Showings/Listings) |                            |                 | Managed<br>Listings      |                            |  |
|------------------------|-------------------|--------------------------|----------------------------|-----------------|---------------------------------------|----------------------------|-----------------|--------------------------|----------------------------|--|
| Price Range            | October<br>2023   | Year-Over-Year<br>Change | Month-Over-Month<br>Change | October<br>2023 | Year-Over-Year<br>Change              | Month-Over-Month<br>Change | October<br>2023 | Year-Over-Year<br>Change | Month-Over-Month<br>Change |  |
| \$133,999 or Less      | 3                 | - 86.4%                  | - 82.4%                    | 1.0             | - 72.7%                               | - 76.5%                    | 3               | - 50.0%                  | - 25.0%                    |  |
| \$134,000 to \$184,999 | 11                | + 22.2%                  | + 266.7%                   | 5.5             | + 205.6%                              | + 83.3%                    | 2               | - 60.0%                  | + 100.0%                   |  |
| \$185,000 to \$274,999 | 23                | - 20.7%                  | + 53.3%                    | 3.8             | + 58.6%                               | + 104.4%                   | 6               | - 50.0%                  | - 25.0%                    |  |
| \$275,000 or More      | 10                | + 100.0%                 | - 41.2%                    | 1.3             | + 75.0%                               | - 55.9%                    | 8               | + 14.3%                  | + 33.3%                    |  |
| Total                  | 47                | - 27.7%                  | - 9.6%                     | 2.5             | + 14.2%                               | - 9.6%                     | 19              | - 36.7%                  | 0.0%                       |  |