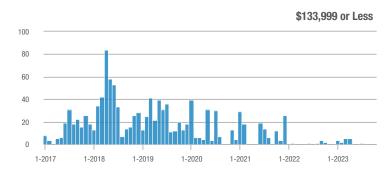

\$274,999 | 7               | - 94.2%                  | + 600.0%                   | 7.0             | - 47.5%                               | + 600.0%                   | 1               | - 88.9%                  | 0.0%                       |  |
| \$275,000 or More      | 237             | - 40.2%                  | + 2.6%                     | 4.6             | - 24.9%                               | - 5.4%                     | 51              | - 20.3%                  | + 8.5%                     |  |
| Total                  | 256             | - 51.7%                  | + 1.6%                     | 4.8             | - 30.7%                               | - 4.2%                     | 53              | - 30.3%                  | + 6.0%                     |  |

### **Showings**















1-2023

\$275,000 or More

1-2023

## Paradise West – 120

|                        |                 | Total<br>Showin          | gs                         | (               | Buyer Inte<br>Showings/L |                            | Managed<br>Listings |                          |                            |  |
|------------------------|-----------------|--------------------------|----------------------------|-----------------|--------------------------|----------------------------|---------------------|--------------------------|----------------------------|--|
| Price Range            | October<br>2023 | Year-Over-Year<br>Change | Month-Over-Month<br>Change | October<br>2023 | Year-Over-Year<br>Change | Month-Over-Month<br>Change | October<br>2023     | Year-Over-Year<br>