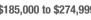

### Academy West – 32

|                        | Total<br>Showings |                          |                            | (               | Buyer Interest<br>(Showings/Listings) |                            |                 | Managed<br>Listings      |                            |  |
|------------------------|-------------------|--------------------------|----------------------------|-----------------|---------------------------------------|----------------------------|-----------------|--------------------------|----------------------------|--|
| Price Range            | October<br>2023   | Year-Over-Year<br>Change | Month-Over-Month<br>Change | October<br>2023 | Year-Over-Year<br>Change              | Month-Over-Month<br>Change | October<br>2023 | Year-Over-Year<br>Change | Month-Over-Month<br>Change |  |
| \$133,999 or Less      | 28                | + 115.4%                 | - 3.4%                     | 2.5             | + 56.6%                               | - 21.0%                    | 11              | + 37.5%                  | + 22.2%                    |  |
| \$134,000 to \$184,999 | 21                | + 75.0%                  | + 10.5%                    | 3.5             | - 12.5%                               | + 28.9%                    | 6               | + 100.0%                 | - 14.3%                    |  |
| \$185,000 to \$274,999 | 55                | - 31.3%                  | + 66.7%                    | 18.3            | + 129.2%                              | + 177.8%                   | 3               | - 70.0%                  | - 40.0%                    |  |
| \$275,000 or More      | 248               | - 3.5%                   | + 37.0%                    | 8.0             | - 0.4%                                | + 32.6%                    | 31              | - 3.1%                   | + 3.3%                     |  |
| Total                  | 352               | - 2.8%                   | + 34.4%                    | 6.9             | + 1.1%                                | + 34.4%                    | 51              | - 3.8%                   | 0.0%                       |  |