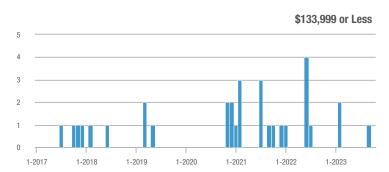

### Academy West – 32

|                        | Total<br>Showings |                          |                            | (               | Buyer Interest<br>(Showings/Listings) |                            |                 | Managed<br>Listings      |                            |  |
|------------------------|-------------------|--------------------------|----------------------------|-----------------|---------------------------------------|----------------------------|-----------------|--------------------------|----------------------------|--|
| Price Range            | October<br>2023   | Year-Over-Year<br>Change | Month-Over-Month<br>Change | October<br>2023 | Year-Over-Year<br>Change              | Month-Over-Month<br>Change | October<br>2023 | Year-Over-Year<br>Change | Month-Over-Month<br>Change |  |
| \$133,999 or Less      | 28                | + 115.4%                 | - 3.4%                     | 2.5             | + 56.6%                               | - 21.0%                    | 11              | + 37.5%                  | + 22.2%                    |  |
| \$134,000 to \$184,999 | 21                | + 75.0%                  | + 10.5%                    | 3.5             | - 12.5%                               | + 28.9%                    | 6               | + 100.0%                 | - 14.3%                    |  |
| \$185,000 to \$274,999 | 55                | - 31.3%                  | + 66.7%                    | 18.3            | + 129.2%                              | + 177.8%                   | 3               | - 70.0%                  | - 40.0%                    |  |
| \$275,000 or More      | 248               | - 3.5%                   | + 37.0%                    | 8.0             | - 0.4%                                | + 32.6%                    | 31              | - 3.1%                   | + 3.3%                     |  |
| Total                  | 352               | - 2.8%                   | + 34.4%                    | 6.9             | + 1.1%                                | + 34.4%                    | 51              | - 3.8%                   | 0.0%                       |  |