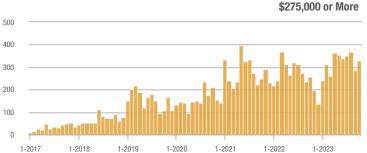

### Academy West – 32

|                        | Total<br>Showings |                          |                            | (               | Buyer Interest<br>(Showings/Listings) |                            |                 | Managed<br>Listings      |                            |  |
|------------------------|-------------------|--------------------------|----------------------------|-----------------|---------------------------------------|----------------------------|-----------------|--------------------------|----------------------------|--|
| Price Range            | October<br>2023   | Year-Over-Year<br>Change | Month-Over-Month<br>Change | October<br>2023 | Year-Over-Year<br>Change              | Month-Over-Month<br>Change | October<br>2023 | Year-Over-Year<br>Change | Month-Over-Month<br>Change |  |
| \$133,999 or Less      | 28                | + 115.4%                 | - 3.4%                     | 2.5             | + 56.6%                               | - 21.0%                    | 11              | + 37.5%                  | + 22.2%                    |  |
| \$134,000 to \$184,999 | 21                | + 75.0%                  | + 10.5%                    | 3.5             | - 12.5%                               | + 28.9%                    | 6               | + 100.0%                 | - 14.3%                    |  |
| \$185,000 to \$274,999 | 55                | - 31.3%                  | + 66.7%                    | 18.3            | + 129.2%                              | + 177.8%                   | 3               | - 70.0%                  | - 40.0%                    |  |
| \$275,000 or More      | 248               | - 3.5%                   | + 37.0%                    | 8.0             | - 0.4%                                | + 32.6%                    | 31              | - 3.1%                   | + 3.3%                     |  |
| Total                  | 352               | - 2.8%                   | + 34.4%                    | 6.9             | + 1.1%                                | + 34.4%                    | 51              | - 3.8%                   | 0.0%                       |  |

### Albuquerque Acres West – 21

|                        | Total<br>Showings |                          |                            | Buyer Interest<br>(Showings/Listings) |                          |                            | Managed<br>Listings |                          |                            |
|------------------------|-------------------|--------------------------|----------------------------|---------------------------------------|--------------------------|----------------------------|---------------------|--------------------------|----------------------------|
| Price Range            | October<br>2023   | Year-Over-Year<br>Change | Month-Over-Month<br>Change | October<br>2023                       | Year-Over-Year<br>Change | Month-Over-Month<br>Change | October<br>2023     | Year-Over-Year<br>Change | Month-Over-Month<br>Change |
| \$133,999 or Less      | 0                 | —                        |                            |                                       |                          |                            | 0                   | —                        |                            |
| \$134,000 to \$184,999 | 7                 | - 30.0%                  |                            | 7.0                                   | - 30.0%                  |                            | 1                   | 0.0%                     | 0.0%                       |
| \$185,000 to \$274,999 | 7                 | _                        | + 40.0%                    | 7.0                                   |                          | + 40.0%                    | 1                   | _                        | 0.0%                       |
| \$275,000 or More      | 170               | - 25.4%                  | - 5.0%                     | 5.7                                   | + 1.9%                   | + 7.6%                     | 30                  | - 26.8%                  | - 11.8%                    |
| Total                  | 184               | - 23.3%                  | 0.0%                       | 5.8                                   | + 5.4%                   | + 12.5%                    | 32                  | - 27.3%                  | - 11.1%                    |

### **Belen – 741**

|                        | Total<br>Showings |                          |                            | (               | Buyer Interest<br>(Showings/Listings) |                            |                 | Managed<br>Listings      |                            |  |
|------------------------|-------------------|--------------------------|----------------------------|-----------------|---------------------------------------|----------------------------|-----------------|--------------------------|----------------------------|--|
| Price Range            | October<br>2023   | Year-Over-Year<br>Change | Month-Over-Month<br>Change | October<br>2023 | Year-Over-Year<br>Change              | Month-Over-Month<br>Change | October<br>2023 | Year-Over-Year<br>Change | Month-Over-Month<br>Change |  |
| \$133,999 or Less      | 3                 | - 70.0%                  | 0.0%                       | 0.5             | - 55.0%                               | + 16.7%                    | 6               | - 33.3%                  | - 14.3%                    |  |
| \$134,000 to \$184,999 | 22                | + 10.0%                  | + 22.2%                    | 3.1             | - 37.1%                               | - 30.2%                    | 7               | + 75.0%                  | + 75.0%                    |  |
| \$185,000 to \$274,999 | 31                | 0.0%                     | + 14.8%                    | 3.1             | + 60.0%                               | + 37.8%                    | 10              | - 37.5%                  | - 16.7%                    |  |
| \$275,000 or More      | 16                | + 45.5%                  | - 33.3%                    | 1.3             | + 45.5%                               | - 16.7%                    | 12              | 0.0%                     | - 20.0%                    |  |
| Total                  | 72                | 0.0%                     | 0.0%                       | 2.1             | + 17.1%                               | + 8.6%                     | 35              | - 14.6%                  | - 7.9%                     |  |

# **Bernalillo / Algodones – 170**

|                        | Total<br>Showings |                          |                            | (               | Buyer Interest<br>(Showings/Listings) |                            |                 | Managed<br>Listings      |                            |  |
|------------------------|-------------------|--------------------------|----------------------------|-----------------|---------------------------------------|----------------------------|-----------------|--------------------------|----------------------------|--|
| Price Range            | October<br>2023   | Year-Over-Year<br>Change | Month-Over-Month<br>Change | October<br>2023 | Year-Over-Year<br>Change              | Month-Over-Month<br>Change | October<br>2023 | Year-Over-Year<br>Change | Month-Over-Month<br>Change |  |
| \$133,999 or Less      | 0                 |                          |                            |                 |                                       |                            | 1               | - 66.7%                  | 0.0%                       |  |
| \$134,000 to \$184,999 | 0                 | _                        |                            |                 |                                       |                            | 0               | —                        |                            |  |
| \$185,000 to \$274,999 | 0                 | _                        |                            |                 |                                       |                            | 1               | - 66.7%                  | - 50.0%                    |  |
| \$275,000 or More      | 80                | + 122.2%                 | - 25.2%                    | 3.2             | + 68.9%                               | - 19.3%                    | 25              | + 31.6%                  | - 7.4%                     |  |
| Total                  | 80                | + 66.7%                  | - 33.3%                    | 3.0             | + 54.3%                               | - 23.5%                    | 27              | + 8.0%                   | - 12.9%                    |  |