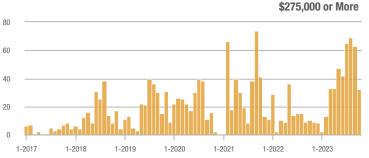

### Academy West – 32

|                        | Total<br>Showings |                          |                            | (               | Buyer Interest<br>(Showings/Listings) |                            |                 | Managed<br>Listings      |                            |  |
|------------------------|-------------------|--------------------------|----------------------------|-----------------|---------------------------------------|----------------------------|-----------------|--------------------------|----------------------------|--|
| Price Range            | October<br>2023   | Year-Over-Year<br>Change | Month-Over-Month<br>Change | October<br>2023 | Year-Over-Year<br>Change              | Month-Over-Month<br>Change | October<br>2023 | Year-Over-Year<br>Change | Month-Over-Month<br>Change |  |
| \$133,999 or Less      | 28                | + 115.4%                 | - 3.4%                     | 2.5             | + 56.6%                               | - 21.0%                    | 11              | + 37.5%                  | + 22.2%                    |  |
| \$134,000 to \$184,999 | 21                | + 75.0%                  | + 10.5%                    | 3.5             | - 12.5%                               | + 28.9%                    | 6               | + 100.0%                 | - 14.3%                    |  |
| \$185,000 to \$274,999 | 55                | - 31.3%                  | + 66.7%                    | 18.3            | + 129.2%                              | + 177.8%                   | 3               | - 70.0%                  | - 40.0%                    |  |
| \$275,000 or More      | 248               | - 3.5%                   | + 37.0%                    | 8.0             | - 0.4%                                | + 32.6%                    | 31              | - 3.1%                   | + 3.3%                     |  |
| Total                  | 352               | - 2.8%                   | + 34.4%                    | 6.9             | + 1.1%                                | + 34.4%                    | 51              | - 3.8%                   | 0.0%                       |  |

### Albuquerque Acres West – 21

|                        | Total<br>Showings |                          |                            | Buyer Interest<br>(Showings/Listings) |                          |                            | Managed<br>Listings |                          |                            |
|------------------------|-------------------|--------------------------|----------------------------|---------------------------------------|--------------------------|----------------------------|---------------------|--------------------------|----------------------------|
| Price Range            | October<br>2023   | Year-Over-Year<br>Change | Month-Over-Month<br>Change | October<br>2023                       | Year-Over-Year<br>Change | Month-Over-Month<br>Change | October<br>2023     | Year-Over-Year<br>Change | Month-Over-Month<br>Change |
| \$133,999 or Less      | 0                 | —                        |                            |                                       |                          |                            | 0                   | —                        |                            |
| \$134,000 to \$184,999 | 7                 | - 30.0%                  |                            | 7.0                                   | - 30.0%                  |                            | 1                   | 0.0%                     | 0.0%                       |
| \$185,000 to \$274,999 | 7                 | _                        | + 40.0%                    | 7.0                                   |                          | + 40.0%                    | 1                   | _                        | 0.0%                       |
| \$275,000 or More      | 170               | - 25.4%                  | - 5.0%                     | 5.7                                   | + 1.9%                   | + 7.6%                     | 30                  | - 26.8%                  | - 11.8%                    |
| Total                  | 184               | - 23.3%                  | 0.0%                       | 5.8                                   | + 5.4%                   | + 12.5%                    | 32                  | - 27.3%                  | - 11.1%                    |

### **Belen – 741**

|                        | Total<br>Showings |                          |                            | (               | Buyer Interest<br>(Showings/Listings) |                            |                 | Managed<br>Listings      |                            |  |
|------------------------|-------------------|--------------------------|----------------------------|-----------------|---------------------------------------|----------------------------|-----------------|--------------------------|----------------------------|--|
| Price Range            | October<br>2023   | Year-Over-Year<br>Change | Month-Over-Month<br>Change | October<br>2023 | Year-Over-Year<br>Change              | Month-Over-Month<br>Change | October<br>2023 | Year-Over-Year<br>Change | Month-Over-Month<br>Change |  |
| \$133,999 or Less      | 3                 | - 70.0%                  | 0.0%                       | 0.5             | - 55.0%                               | + 16.7%                    | 6               | - 33.3%                  | - 14.3%                    |  |
| \$134,000 to \$184,999 | 22                | + 10.0%                  | + 22.2%                    | 3.1             | - 37.1%                               | - 30.2%                    | 7               | + 75.0%                  | + 75.0%                    |  |
| \$185,000 to \$274,999 | 31                | 0.0%                     | + 14.8%                    | 3.1             | + 60.0%                               | + 37.8%                    | 10              | - 37.5%                  | - 16.7%                    |  |
| \$275,000 or More      | 16                | + 45.5%                  | - 33.3%                    | 1.3             | + 45.5%                               | - 16.7%                    | 12              | 0.0%                     | - 20.0%                    |  |
| Total                  | 72                | 0.0%                     | 0.0%                       | 2.1             | + 17.1%                               | + 8.6%                     | 35              | - 14.6%                  | - 7.9%                     |  |

# **Bernalillo / Algodones – 170**

|                        | Total<br>Showings |                          |                            | (               | Buyer Interest<br>(Showings/Listings) |                            |                 | Managed<br>Listings      |                            |  |
|------------------------|-------------------|--------------------------|----------------------------|-----------------|---------------------------------------|----------------------------|-----------------|--------------------------|----------------------------|--|
| Price Range            | October<br>2023   | Year-Over-Year<br>Change | Month-Over-Month<br>Change | October<br>2023 | Year-Over-Year<br>Change              | Month-Over-Month<br>Change | October<br>2023 | Year-Over-Year<br>Change | Month-Over-Month<br>Change |  |
| \$133,999 or Less      | 0                 |                          |                            |                 |                                       |                            | 1               | - 66.7%                  | 0.0%                       |  |
| \$134,000 to \$184,999 | 0                 | _                        |                            |                 |                                       |                            | 0               | —                        |                            |  |
| \$185,000 to \$274,999 | 0                 | _                        |                            |                 |                                       |                            | 1               | - 66.7%                  | - 50.0%                    |  |
| \$275,000 or More      | 80                | + 122.2%                 | - 25.2%                    | 3.2             | + 68.9%                               | - 19.3%                    | 25              | + 31.6%                  | - 7.4%                     |  |
| Total                  | 80                | + 66.7%                  | - 33.3%                    | 3.0             | + 54.3%                               | - 23.5%                    | 27              | + 8.0%                   | - 12.9%                    |  |