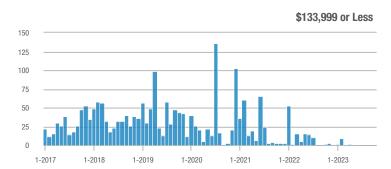

### Academy West – 32

|                        | Total<br>Showings |                          |                            | (               | Buyer Interest<br>(Showings/Listings) |                            |                 | Managed<br>Listings      |                            |  |
|------------------------|-------------------|--------------------------|----------------------------|-----------------|---------------------------------------|----------------------------|-----------------|--------------------------|----------------------------|--|
| Price Range            | October<br>2023   | Year-Over-Year<br>Change | Month-Over-Month<br>Change | October<br>2023 | Year-Over-Year<br>Change              | Month-Over-Month<br>Change | October<br>2023 | Year-Over-Year<br>Change | Month-Over-Month<br>Change |  |
| \$133,999 or Less      | 28                | + 115.4%                 | - 3.4%                     | 2.5             | + 56.6%                               | - 21.0%                    | 11              | + 37.5%                  | + 22.2%                    |  |
| \$134,000 to \$184,999 | 21                | + 75.0%                  | + 10.5%                    | 3.5             | - 12.5%                               | + 28.9%                    | 6               | + 100.0%                 | - 14.3%                    |  |
| \$185,000 to \$274,999 | 55                | - 31.3%                  | + 66.7%                    | 18.3            | + 129.2%                              | + 177.8%                   | 3               | - 70.0%                  | - 40.0%                    |  |
| \$275,000 or More      | 248               | - 3.5%                   | + 37.0%                    | 8.0             | - 0.4%                                | + 32.6%                    | 31              | - 3.1%                   | + 3.3%                     |  |
| Total                  | 352               | - 2.8%                   | + 34.4%                    | 6.9             | + 1.1%                                | + 34.4%                    | 51              | - 3.8%                   | 0.0%                       |  |