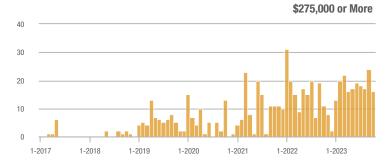

### Showings

1-2023

\$275,000 or More

#### \$185,000 to \$274,999

l m

1-2023

\$275,000 or More

1-2023

### **Showings**

1-2023

\$275,000 or More

1-2023

### **Showings**

1.1

1-2023

\$275,000 or More

1-2023

1-2022

1-2022

#### **Showings**

1-2023

\$275,000 or More

1-2023

### **Showings**

1-2023

\$275,000 or More

1-2023

1-2022

1-2022

1-2023