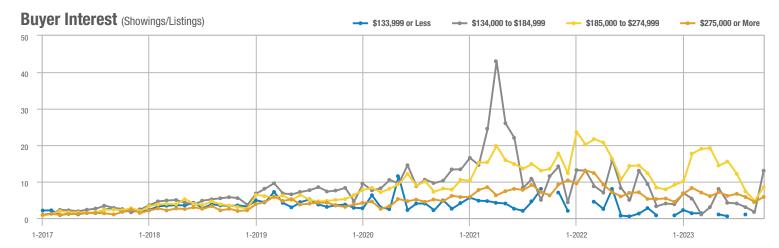

# Far Northeast Heights – 30

|                        | Total<br>Showings |                          |                            | Buyer Interest<br>(Showings/Listings) |                          |                            | Managed<br>Listings |                          |                            |
|------------------------|-------------------|--------------------------|----------------------------|---------------------------------------|--------------------------|----------------------------|---------------------|--------------------------|----------------------------|
| Price Range            | October<br>2023   | Year-Over-Year<br>Change | Month-Over-Month<br>Change | October<br>2023                       | Year-Over-Year<br>Change | Month-Over-Month<br>Change | October<br>2023     | Year-Over-Year<br>Change | Month-Over-Month<br>Change |
| \$133,999 or Less      | 0                 |                          |                            |                                       |                          |                            | 0                   | —                        |                            |
| \$134,000 to \$184,999 | 0                 | —                        | —                          |                                       |                          |                            | 0                   | _                        |                            |
| \$185,000 to \$274,999 | 15                | - 69.4%                  | - 77.3%                    | 3.8                                   | - 54.1%                  | - 77.3%                    | 4                   | - 33.3%                  | 0.0%                       |
| \$275,000 or More      | 620               | - 12.3%                  | + 8.6%                     | 7.4                                   | - 6.0%                   | + 15.0%                    | 84                  | - 6.7%                   | - 5.6%                     |
| Total                  | 635               | - 17.0%                  | - 0.3%                     | 7.2                                   | - 4.7%                   | + 5.4%                     | 88                  | - 12.9%                  | - 5.4%                     |