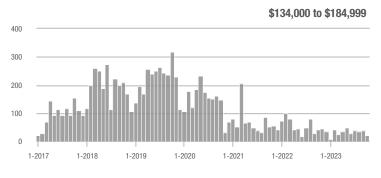

### Academy West – 32

|                        | Total<br>Showings |                          |                            | (               | Buyer Interest<br>(Showings/Listings) |                            |                 | Managed<br>Listings      |                            |  |
|------------------------|-------------------|--------------------------|----------------------------|-----------------|---------------------------------------|----------------------------|-----------------|--------------------------|----------------------------|--|
| Price Range            | October<br>2023   | Year-Over-Year<br>Change | Month-Over-Month<br>Change | October<br>2023 | Year-Over-Year<br>Change              | Month-Over-Month<br>Change | October<br>2023 | Year-Over-Year<br>Change | Month-Over-Month<br>Change |  |
| \$133,999 or Less      | 28                | + 115.4%                 | - 3.4%                     | 2.5             | + 56.6%                               | - 21.0%                    | 11              | + 37.5%                  | + 22.2%                    |  |
| \$134,000 to \$184,999 | 21                | + 75.0%                  | + 10.5%                    | 3.5             | - 12.5%                               | + 28.9%                    | 6               | + 100.0%                 | - 14.3%                    |  |
| \$185,000 to \$274,999 | 55                | - 31.3%                  | + 66.7%                    | 18.3            | + 129.2%                              | + 177.8%                   | 3               | - 70.0%                  | - 40.0%                    |  |
| \$275,000 or More      | 248               | - 3.5%                   | + 37.0%                    | 8.0             | - 0.4%                                | + 32.6%                    | 31              | - 3.1%                   | + 3.3%                     |  |
| Total                  | 352               | - 2.8%                   | + 34.4%                    | 6.9             | + 1.1%                                | + 34.4%                    | 51              | - 3.8%                   | 0.0%                       |  |