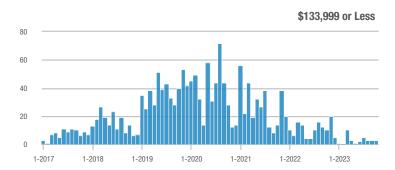

# Meadow Lake, El Cerro Mission, Monterrey Park – 720

|                        | Total<br>Showings |                          |                            | (               | Buyer Interest<br>(Showings/Listings) |                            |                 | Managed<br>Listings      |                            |  |
|------------------------|-------------------|--------------------------|----------------------------|-----------------|---------------------------------------|----------------------------|-----------------|--------------------------|----------------------------|--|
| Price Range            | October<br>2023   | Year-Over-Year<br>Change | Month-Over-Month<br>Change | October<br>2023 | Year-Over-Year<br>Change              | Month-Over-Month<br>Change | October<br>2023 | Year-Over-Year<br>Change | Month-Over-Month<br>Change |  |
| \$133,999 or Less      | 8                 | + 100.0%                 | - 33.3%                    | 1.1             | + 185.7%                              | - 14.3%                    | 7               | - 30.0%                  | - 22.2%                    |  |
| \$134,000 to \$184,999 | 28                | + 833.3%                 | + 250.0%                   | 7.0             | + 366.7%                              | + 250.0%                   | 4               | + 100.0%                 | 0.0%                       |  |
| \$185,000 to \$274,999 | 3                 | - 50.0%                  |                            | 3.0             | 0.0%                                  |                            | 1               | - 50.0%                  |                            |  |
| \$275,000 or More      | 4                 | —                        | 0.0%                       | 4.0             |                                       | 0.0%                       | 1               | —                        | 0.0%                       |  |
| Total                  | 43                | + 230.8%                 | + 79.2%                    | 3.3             | + 256.2%                              | + 92.9%                    | 13              | - 7.1%                   | - 7.1%                     |  |