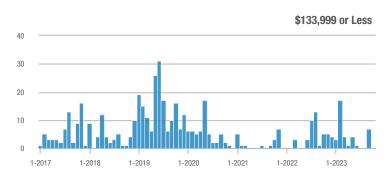

### Academy West – 32

|                        | Total<br>Showings |                          |                            | (               | Buyer Interest<br>(Showings/Listings) |                            |                 | Managed<br>Listings      |                            |  |
|------------------------|-------------------|--------------------------|----------------------------|-----------------|---------------------------------------|----------------------------|-----------------|--------------------------|----------------------------|--|
| Price Range            | October<br>2023   | Year-Over-Year<br>Change | Month-Over-Month<br>Change | October<br>2023 | Year-Over-Year<br>Change              | Month-Over-Month<br>Change | October<br>2023 | Year-Over-Year<br>Change | Month-Over-Month<br>Change |  |
| \$133,999 or Less      | 28                | + 115.4%                 | - 3.4%                     | 2.5             | + 56.6%                               | - 21.0%                    | 11              | + 37.5%                  | + 22.2%                    |  |
| \$134,000 to \$184,999 | 21                | + 75.0%                  | + 10.5%                    | 3.5             | - 12.5%                               | + 28.9%                    | 6               | + 100.0%                 | - 14.3%                    |  |
| \$185,000 to \$274,999 | 55                | - 31.3%                  | + 66.7%                    | 18.3            | + 129.2%                              | + 177.8%                   | 3               | - 70.0%                  | - 40.0%                    |  |
| \$275,000 or More      | 248               | - 3.5%                   | + 37.0%                    | 8.0             | - 0.4%                                | + 32.6%                    | 31              | - 3.1%                   | + 3.3%                     |  |
| Total                  | 352               | - 2.8%                   | + 34.4%                    | 6.9             | + 1.1%                                | + 34.4%                    | 51              | - 3.8%                   | 0.0%                       |  |