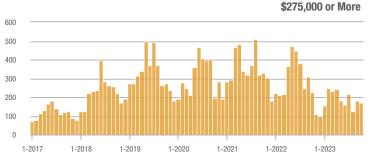

# Meadow Lake, El Cerro Mission, Monterrey Park – 720

|                        | Total<br>Showings |                          |                            | (               | Buyer Interest<br>(Showings/Listings) |                            |                 | Managed<br>Listings      |                            |  |
|------------------------|-------------------|--------------------------|----------------------------|-----------------|---------------------------------------|----------------------------|-----------------|--------------------------|----------------------------|--|
| Price Range            | October<br>2023   | Year-Over-Year<br>Change | Month-Over-Month<br>Change | October<br>2023 | Year-Over-Year<br>Change              | Month-Over-Month<br>Change | October<br>2023 | Year-Over-Year<br>Change | Month-Over-Month<br>Change |  |
| \$133,999 or Less      | 8                 | + 100.0%                 | - 33.3%                    | 1.1             | + 185.7%                              | - 14.3%                    | 7               | - 30.0%                  | - 22.2%                    |  |
| \$134,000 to \$184,999 | 28                | + 833.3%                 | + 250.0%                   | 7.0             | + 366.7%                              | + 250.0%                   | 4               | + 100.0%                 | 0.0%                       |  |
| \$185,000 to \$274,999 | 3                 | - 50.0%                  |                            | 3.0             | 0.0%                                  |                            | 1               | - 50.0%                  |                            |  |
| \$275,000 or More      | 4                 | —                        | 0.0%                       | 4.0             |                                       | 0.0%                       | 1               | —                        | 0.0%                       |  |
| Total                  | 43                | + 230.8%                 | + 79.2%                    | 3.3             | + 256.2%                              | + 92.9%                    | 13              | - 7.1%                   | - 7.1%                     |  |