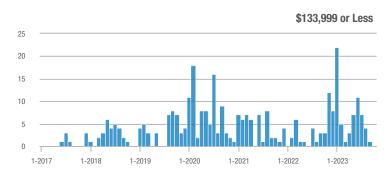

#### Buyer Interest (Showings/Listings) \$133,999 or Less ---- \$134,000 to \$184,999 \$185,000 to \$274,999 \$275,000 or More 30 25 20 15 10 5 0 1-2018 1-2019 1-2020 1-2017 1-2021 1-2022 1-2023