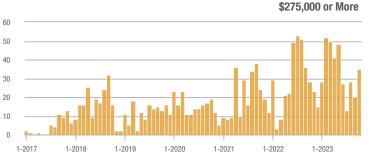

### Showings

1-2023

\$275,000 or More

#### \$185,000 to \$274,999

l m

1-2023

\$275,000 or More

1-2023

### **Showings**

1-2023

\$275,000 or More

1-2023

### **Showings**

1.1

1-2023

\$275,000 or More

1-2023

1-2022

1-2022

#### **Showings**

1-2023

\$275,000 or More

1-2023

### **Showings**

1-2023

\$275,000 or More

1-2023

1-2022

1-2022

1-2023

### **Showings**

\$134,000 to \$184,999

1-2023

\$275,000 or More

1-2023