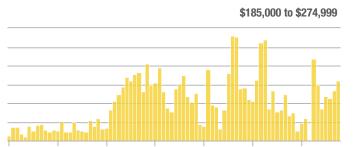

### Academy West – 32

|                        | Total<br>Showings |                          |                            | (               | Buyer Interest<br>(Showings/Listings) |                            |                 | Managed<br>Listings      |                            |  |
|------------------------|-------------------|--------------------------|----------------------------|-----------------|---------------------------------------|----------------------------|-----------------|--------------------------|----------------------------|--|
| Price Range            | October<br>2023   | Year-Over-Year<br>Change | Month-Over-Month<br>Change | October<br>2023 | Year-Over-Year<br>Change              | Month-Over-Month<br>Change | October<br>2023 | Year-Over-Year<br>Change | Month-Over-Month<br>Change |  |
| \$133,999 or Less      | 28                | + 115.4%                 | - 3.4%                     | 2.5             | + 56.6%                               | - 21.0%                    | 11              | + 37.5%                  | + 22.2%                    |  |
| \$134,000 to \$184,999 | 21                | + 75.0%                  | + 10.5%                    | 3.5             | - 12.5%                               | + 28.9%                    | 6               | + 100.0%                 | - 14.3%                    |  |
| \$185,000 to \$274,999 | 55                | - 31.3%                  | + 66.7%                    | 18.3            | + 129.2%                              | + 177.8%                   | 3               | - 70.0%                  | - 40.0%                    |  |
| \$275,000 or More      | 248               | - 3.5%                   | + 37.0%                    | 8.0             | - 0.4%                                | + 32.6%                    | 31              | - 3.1%                   | + 3.3%                     |  |
| Total                  | 352               | - 2.8%                   | + 34.4%                    | 6.9             | + 1.1%                                | + 34.4%                    | 51              | - 3.8%                   | 0.0%                       |  |

### Albuquerque Acres West – 21

|                        | Total<br>Showings |                          |                            | Buyer Interest<br>(Showings/Listings) |                          |                            | Managed<br>Listings |                          |                            |
|------------------------|-------------------|--------------------------|----------------------------|---------------------------------------|--------------------------|----------------------------|---------------------|--------------------------|----------------------------|
| Price Range            | October<br>2023   | Year-Over-Year<br>Change | Month-Over-Month<br>Change | October<br>2023                       | Year-Over-Year<br>Change | Month-Over-Month<br>Change | October<br>2023     | Year-Over-Year<br>Change | Month-Over-Month<br>Change |
| \$133,999 or Less      | 0                 | —                        |                            |                                       |                          |                            | 0                   | —                        |                            |
| \$134,000 to \$184,999 | 7                 | - 30.0%                  |                            | 7.0                                   | - 30.0%                  |                            | 1                   | 0.0%                     | 0.0%                       |
| \$185,000 to \$274,999 | 7                 | _                        | + 40.0%                    | 7.0                                   |                          | + 40.0%                    | 1                   | _                        | 0.0%                       |
| \$275,000 or More      | 170               | - 25.4%                  | - 5.0%                     | 5.7                                   | + 1.9%                   | + 7.6%                     | 30                  | - 26.8%                  | - 11.8%                    |
| Total                  | 184               | - 23.3%                  | 0.0%                       | 5.8                                   | + 5.4%                   | + 12.5%                    | 32                  | - 27.3%                  | - 11.1%                    |

### **Belen – 741**

|                        | Total<br>Showings |                          |                            | (               | Buyer Interest<br>(Showings/Listings) |                            |                 | Managed<br>Listings      |                            |  |
|------------------------|-------------------|--------------------------|----------------------------|-----------------|---------------------------------------|----------------------------|-----------------|--------------------------|----------------------------|--|
| Price Range            | October<br>2023   | Year-Over-Year<br>Change | Month-Over-Month<br>Change | October<br>2023 | Year-Over-Year<br>Change              | Month-Over-Month<br>Change | October<br>2023 | Year-Over-Year<br>Change | Month-Over-Month<br>Change |  |
| \$133,999 or Less      | 3                 | - 70.0%                  | 0.0%                       | 0.5             | - 55.0%                               | + 16.7%                    | 6               | - 33.3%                  | - 14.3%                    |  |
| \$134,000 to \$184,999 | 22                | + 10.0%                  | + 22.2%                    | 3.1             | - 37.1%                               | - 30.2%                    | 7               | + 75.0%                  | + 75.0%                    |  |
| \$185,000 to \$274,999 | 31                | 0.0%                     | + 14.8%                    | 3.1             | + 60.0%                               | + 37.8%                    | 10              | - 37.5%                  | - 16.7%                    |  |
| \$275,000 or More      | 16                | + 45.5%                  | - 33.3%                    | 1.3             | + 45.5%                               | - 16.7%                    | 12              | 0.0%                     | - 20.0%                    |  |
| Total                  | 72                | 0.0%                     | 0.0%                       | 2.1             | + 17.1%                               | + 8.6%                     | 35              | - 14.6%                  | - 7.9%                     |  |

# **Bernalillo / Algodones – 170**

|                        | Total<br>Showings |                          |                            | (               | Buyer Interest<br>(Showings/Listings) |                            |                 | Managed<br>Listings      |                            |  |
|------------------------|-------------------|--------------------------|----------------------------|-----------------|---------------------------------------|----------------------------|-----------------|--------------------------|----------------------------|--|
| Price Range            | October<br>2023   | Year-Over-Year<br>Change | Month-Over-Month<br>Change | October<br>2023 | Year-Over-Year<br>Change              | Month-Over-Month<br>Change | October<br>2023 | Year-Over-Year<br>Change | Month-Over-Month<br>Change |  |
| \$133,999 or Less      | 0                 |                          |                            |                 |                                       |                            | 1               | - 66.7%                  | 0.0%                       |  |
| \$134,000 to \$184,999 | 0                 | _                        |                            |                 |                                       |                            | 0               | —                        |                            |  |
| \$185,000 to \$274,999 | 0                 | _                        |                            |                 |                                       |                            | 1               | - 66.7%                  | - 50.0%                    |  |
| \$275,000 or More      | 80                | + 122.2%                 | - 25.2%                    | 3.2             | + 68.9%                               | - 19.3%                    | 25              | + 31.6%                  | - 7.4%                     |  |
| Total                  | 80                | + 66.7%                  | - 33.3%                    | 3.0             | + 54.3%                               | - 23.5%                    | 27              | + 8.0%                   | - 12.9%                    |  |

# **Bosque Farms and Peralta – 710**

|                        | Total<br>Showings |                          |                            | (               | Buyer Interest<br>(Showings/Listings) |                            |                 | Managed<br>Listings      |                            |  |
|------------------------|-------------------|--------------------------|----------------------------|-----------------|---------------------------------------|----------------------------|-----------------|--------------------------|----------------------------|--|
| Price Range            | October<br>2023   | Year-Over-Year<br>Change | Month-Over-Month<br>Change | October<br>2023 | Year-Over-Year<br>Change              | Month-Over-Month<br>Change | October<br>2023 | Year-Over-Year<br>Change | Month-Over-Month<br>Change |  |
| \$133,999 or Less      | 1                 | - 92.9%                  | 0.0%                       | 0.5             | - 92.9%                               | - 50.0%                    | 2               | 0.0%                     | + 100.0%                   |  |
| \$134,000 to \$184,999 | 2                 | —                        | 0.0%                       | 1.0             |                                       | + 50.0%                    | 2               | —                        | - 33.3%                    |  |
| \$185,000 to \$274,999 | 6                 | + 50.0%                  | - 53.8%                    | 1.5             | + 12.5%                               | - 53.8%                    | 4               | + 33.3%                  | 0.0%                       |  |
| \$275,000 or More      | 24                | - 65.7%                  | + 71.4%                    | 1.7             | - 51.0%                               | + 83.7%                    | 14              | - 30.0%                  | - 6.7%                     |  |
| Total                  | 33                | - 62.5%                  | + 10.0%                    | 1.5             | - 57.4%                               | + 15.0%                    | 22              | - 12.0%                  | - 4.3%                     |  |

## Corrales – 130

|                        | Total<br>Showings |                          |                            | (               | Buyer Interest<br>(Showings/Listings) |                            |                 | Managed<br>Listings      |                            |  |
|------------------------|-------------------|--------------------------|----------------------------|-----------------|---------------------------------------|----------------------------|-----------------|--------------------------|----------------------------|--|
| Price Range            | October<br>2023   | Year-Over-Year<br>Change | Month-Over-Month<br>Change | October<br>2023 | Year-Over-Year<br>Change              | Month-Over-Month<br>Change | October<br>2023 | Year-Over-Year<br>Change | Month-Over-Month<br>Change |  |
| \$133,999 or Less      | 0                 |                          | —                          |                 |                                       |                            | 0               | —                        |                            |  |
| \$134,000 to \$184,999 | 0                 |                          | —                          |                 |                                       |                            | 0               | _                        |                            |  |
| \$185,000 to \$274,999 | 22                | + 2,100.0%               | + 100.0%                   | 5.5             | + 3,750.0%                            | + 100.0%                   | 4               | - 42.9%                  | 0.0%                       |  |
| \$275,000 or More      | 132               | - 30.2%                  | + 37.5%                    | 4.4             | - 6.9%                                | + 23.8%                    | 30              | - 25.0%                  | + 11.1%                    |  |
| Total                  | 154               | - 18.9%                  | + 43.9%                    | 4.5             | + 16.8%                               | + 31.2%                    | 34              | - 30.6%                  | + 9.7%                     |  |

### **Downtown Area – 80**

|                        | Total<br>Showings |                          |                            | (               | Buyer Interest<br>(Showings/Listings) |                            |                 | Managed<br>Listings      |                            |  |
|------------------------|-------------------|--------------------------|----------------------------|-----------------|---------------------------------------|----------------------------|-----------------|--------------------------|----------------------------|--|
| Price Range            | October<br>2023   | Year-Over-Year<br>Change | Month-Over-Month<br>Change | October<br>2023 | Year-Over-Year<br>Change              | Month-Over-Month<br>Change | October<br>2023 | Year-Over-Year<br>Change | Month-Over-Month<br>Change |  |
| \$133,999 or Less      | 18                | + 63.6%                  | + 38.5%                    | 9.0             | + 227.3%                              | + 176.9%                   | 2               | - 50.0%                  | - 50.0%                    |  |
| \$134,000 to \$184,999 | 11                | - 47.6%                  | - 26.7%                    | 3.7             | + 74.6%                               | + 22.2%                    | 3               | - 70.0%                  | - 40.0%                    |  |
| \$185,000 to \$274,999 | 50                | + 35.1%                  | + 13.6%                    | 4.2             | + 80.2%                               | + 4.2%                     | 12              | - 25.0%                  | + 9.1%                     |  |
| \$275,000 or More      | 143               | - 34.7%                  | - 1.4%                     | 3.5             | - 25.1%                               | + 10.6%                    | 41              | - 12.8%                  | - 10.9%                    |  |
| Total                  | 222               | - 22.9%                  | + 2.3%                     | 3.8             | + 2.3%                                | + 16.4%                    | 58              | - 24.7%                  | - 12.1%                    |  |

# East Los Lunas, Tome, Valencia – 711

|                        | Total<br>Showings |                          |                            | (               | Buyer Interest<br>(Showings/Listings) |                            |                 | Managed<br>Listings      |                            |  |
|------------------------|-------------------|--------------------------|----------------------------|-----------------|---------------------------------------|----------------------------|-----------------|--------------------------|----------------------------|--|
| Price Range            | October<br>2023   | Year-Over-Year<br>Change | Month-Over-Month<br>Change | October<br>2023 | Year-Over-Year<br>Change              | Month-Over-Month<br>Change | October<br>2023 | Year-Over-Year<br>Change | Month-Over-Month<br>Change |  |
| \$133,999 or Less      | 1                 | - 66.7%                  | - 87.5%                    | 0.5             | + 16.7%                               | - 75.0%                    | 2               | - 71.4%                  | - 50.0%                    |  |
| \$134,000 to \$184,999 | 1                 | - 96.3%                  |                            | 0.5             | - 92.6%                               |                            | 2               | - 50.0%                  | + 100.0%                   |  |
| \$185,000 to \$274,999 | 8                 | - 79.5%                  |                            | 2.7             | - 31.6%                               |                            | 3               | - 70.0%                  | + 50.0%                    |  |
| \$275,000 or More      | 56                | + 143.5%                 | + 21.7%                    | 3.1             | + 102.9%                              | - 5.3%                     | 18              | + 20.0%                  | + 28.6%                    |  |
| Total                  | 66                | - 28.3%                  | + 22.2%                    | 2.6             | + 3.3%                                | + 2.7%                     | 25              | - 30.6%                  | + 19.0%                    |  |

# Fairgrounds – 70

|                        | Total<br>Showings |                          |                            | (               | Buyer Interest<br>(Showings/Listings) |                            |                 | Managed<br>Listings      |                            |  |
|------------------------|-------------------|--------------------------|----------------------------|-----------------|---------------------------------------|----------------------------|-----------------|--------------------------|----------------------------|--|
| Price Range            | October<br>2023   | Year-Over-Year<br>Change | Month-Over-Month<br>Change | October<br>2023 | Year-Over-Year<br>Change              | Month-Over-Month<br>Change | October<br>2023 | Year-Over-Year<br>Change | Month-Over-Month<br>Change |  |
| \$133,999 or Less      | 0                 | —                        | —                          |                 |                                       |                            | 0               | —                        |                            |  |
| \$134,000 to \$184,999 | 0                 | _                        | —                          |                 |                                       |                            | 0               | _                        |                            |  |
| \$185,000 to \$274,999 | 55                | - 19.1%                  | - 3.5%                     | 6.9             | + 71.9%                               | + 32.7%                    | 8               | - 52.9%                  | - 27.3%                    |  |
| \$275,000 or More      | 59                | + 47.5%                  | - 24.4%                    | 2.7             | + 27.4%                               | - 20.9%                    | 22              | + 15.8%                  | - 4.3%                     |  |
| Total                  | 114               | - 14.3%                  | - 15.6%                    | 3.8             | + 11.4%                               | - 4.3%                     | 30              | - 23.1%                  | - 11.8%                    |  |

# Far Northeast Heights – 30

|                        | Total<br>Showings |                          |                            | Buyer Interest<br>(Showings/Listings) |                          |                            | Managed<br>Listings |                          |                            |
|------------------------|-------------------|--------------------------|----------------------------|---------------------------------------|--------------------------|----------------------------|---------------------|--------------------------|----------------------------|
| Price Range            | October<br>2023   | Year-Over-Year<br>Change | Month-Over-Month<br>Change | October<br>2023                       | Year-Over-Year<br>Change | Month-Over-Month<br>Change | October<br>2023     | Year-Over-Year<br>Change | Month-Over-Month<br>Change |
| \$133,999 or Less      | 0                 |                          |                            |                                       |                          |                            | 0                   | —                        |                            |
| \$134,000 to \$184,999 | 0                 | —                        | —                          |                                       |                          |                            | 0                   | _                        |                            |
| \$185,000 to \$274,999 | 15                | - 69.4%                  | - 77.3%                    | 3.8                                   | - 54.1%                  | - 77.3%                    | 4                   | - 33.3%                  | 0.0%                       |
| \$275,000 or More      | 620               | - 12.3%                  | + 8.6%                     | 7.4                                   | - 6.0%                   | + 15.0%                    | 84                  | - 6.7%                   | - 5.6%                     |
| Total                  | 635               | - 17.0%                  | - 0.3%                     | 7.2                                   | - 4.7%                   | + 5.4%                     | 88                  | - 12.9%                  | - 5.4%                     |

# Foothills North – 31

|                        |                 | Total<br>Showings        |                            |                 | Buyer Inte<br>Showings/L |                            | Managed<br>Listings |                          |                            |  |
|------------------------|-----------------|--------------------------|----------------------------|-----------------|--------------------------|----------------------------|---------------------|--------------------------|----------------------------|--|
| Price Range            | October<br>2023 | Year-Over-Year<br>Change | Month-Over-Month<br>Change | October<br>2023 | Year-Over-Year<br>Change | Month-Over-Month<br>Change | October<br>2023     | Year-Over-Year<br>Change | Month-Over-Month<br>Change |  |
| \$133,999 or Less      | 0               |                          |                            |                 |                          |                            | 1                   | —                        | 0.0%                       |  |
| \$134,000 to \$184,999 | 0               | _                        | —                          |                 |                          |                            | 0                   | _                        |                            |  |
| \$185,000 to \$274,999 | 0               | _                        |                            |                 |                          |                            | 0                   | _                        |                            |  |
| \$275,000 or More      | 58              | - 9.4%                   | 0.0%                       | 3.9             | - 21.5%                  | - 6.7%                     | 15                  | + 15.4%                  | + 7.1%                     |  |
| Total                  | 58              | - 19.4%                  | 0.0%                       | 3.6             | - 29.5%                  | - 6.3%                     | 16                  | + 14.3%                  | + 6.7%                     |  |

# Foothills South - 51

|                        |                 | Total<br>Showings        |                            |                 | Buyer Inte<br>Showings/L |                            | Managed<br>Listings |                          |                            |  |
|------------------------|-----------------|--------------------------|----------------------------|-----------------|--------------------------|----------------------------|---------------------|--------------------------|----------------------------|--|
| Price Range            | October<br>2023 | Year-Over-Year<br>Change | Month-Over-Month<br>Change | October<br>2023 | Year-Over-Year<br>Change | Month-Over-Month<br>Change | October<br>2023     | Year-Over-Year<br>Change | Month-Over-Month<br>Change |  |
| \$133,999 or Less      | 0               | —                        | —                          |                 |                          |                            | 0                   | —                        |                            |  |
| \$134,000 to \$184,999 | 0               | _                        | —                          |                 |                          |                            | 0                   | _                        |                            |  |
| \$185,000 to \$274,999 | 20              | - 54.5%                  | - 28.6%                    | 10.0            | + 81.8%                  | - 28.6%                    | 2                   | - 75.0%                  | 0.0%                       |  |
| \$275,000 or More      | 269             | + 19.0%                  | + 72.4%                    | 6.6             | - 15.8%                  | + 22.0%                    | 41                  | + 41.4%                  | + 41.4%                    |  |
| Total                  | 289             | + 7.0%                   | + 52.1%                    | 6.7             | - 7.9%                   | + 13.2%                    | 43                  | + 16.2%                  | + 34.4%                    |  |

# Four Hills Village – 60

|                        |                 | Total<br>Showin          |                            | (               | Buyer Inte<br>Showings/L |                            | Managed<br>Listings |                          |                            |
|------------------------|-----------------|--------------------------|----------------------------|-----------------|--------------------------|----------------------------|---------------------|--------------------------|----------------------------|
| Price Range            | October<br>2023 | Year-Over-Year<br>Change | Month-Over-Month<br>Change | October<br>2023 | Year-Over-Year<br>Change | Month-Over-Month<br>Change | October<br>2023     | Year-Over-Year<br>Change | Month-Over-Month<br>Change |
| \$133,999 or Less      | 0               | —                        |                            |                 |                          |                            | 0                   | —                        | —                          |
| \$134,000 to \$184,999 | 0               | _                        | —                          |                 | _                        |                            | 0                   | _                        |                            |
| \$185,000 to \$274,999 | 0               | _                        |                            |                 | _                        |                            | 0                   | _                        |                            |
| \$275,000 or More      | 117             | + 48.1%                  | + 14.7%                    | 5.1             | + 22.3%                  | - 5.2%                     | 23                  | + 21.1%                  | + 21.1%                    |
| Total                  | 117             | + 33.0%                  | + 12.5%                    | 5.1             | + 15.6%                  | - 2.2%                     | 23                  | + 15.0%                  | + 15.0%                    |

# Ladera Heights – 111

| Tot<br>Show            |                 |                          |                            | Buyer Interest<br>(Showings/Listings) |                          |                            | Managed<br>Listings |                          |                            |
|------------------------|-----------------|--------------------------|----------------------------|---------------------------------------|--------------------------|----------------------------|---------------------|--------------------------|----------------------------|
| Price Range            | October<br>2023 | Year-Over-Year<br>Change | Month-Over-Month<br>Change | October<br>2023                       | Year-Over-Year<br>Change | Month-Over-Month<br>Change | October<br>2023     | Year-Over-Year<br>Change | Month-Over-Month<br>Change |
| \$133,999 or Less      | 4               | + 300.0%                 | + 100.0%                   | 4.0                                   | + 300.0%                 | + 100.0%                   | 1                   | 0.0%                     | 0.0%                       |
| \$134,000 to \$184,999 | 0               | _                        |                            |                                       |                          |                            | 0                   | —                        | —                          |
| \$185,000 to \$274,999 | 157             | - 48.2%                  | + 118.1%                   | 7.5                                   | - 6.2%                   | + 55.8%                    | 21                  | - 44.7%                  | + 40.0%                    |
| \$275,000 or More      | 238             | - 34.6%                  | - 19.9%                    | 5.3                                   | + 6.1%                   | + 5.1%                     | 45                  | - 38.4%                  | - 23.7%                    |
| Total                  | 399             | - 43.9%                  | + 0.8%                     | 6.0                                   | - 2.8%                   | + 15.8%                    | 67                  | - 42.2%                  | - 13.0%                    |

### Las Maravillas, Cypress Gardens – 721

|                        | Total<br>Showings |                          |                            | (               | Buyer Interest<br>(Showings/Listings) |                            |                 | Managed<br>Listings      |                            |  |
|------------------------|-------------------|--------------------------|----------------------------|-----------------|---------------------------------------|----------------------------|-----------------|--------------------------|----------------------------|--|
| Price Range            | October<br>2023   | Year-Over-Year<br>Change | Month-Over-Month<br>Change | October<br>2023 | Year-Over-Year<br>Change              | Month-Over-Month<br>Change | October<br>2023 | Year-Over-Year<br>Change | Month-Over-Month<br>Change |  |
| \$133,999 or Less      | 1                 | _                        |                            | 1.0             |                                       |                            | 1               | —                        | 0.0%                       |  |
| \$134,000 to \$184,999 | 0                 | _                        | _                          |                 | _                                     |                            | 0               | _                        |                            |  |
| \$185,000 to \$274,999 | 97                | + 34.7%                  | + 102.1%                   | 8.1             | + 90.9%                               | + 51.6%                    | 12              | - 29.4%                  | + 33.3%                    |  |
| \$275,000 or More      | 23                | + 35.3%                  | + 228.6%                   | 1.9             | - 43.6%                               | + 201.2%                   | 12              | + 140.0%                 | + 9.1%                     |  |
| Total                  | 121               | + 36.0%                  | + 120.0%                   | 4.8             | + 19.6%                               | + 84.8%                    | 25              | + 13.6%                  | + 19.0%                    |  |

### Los Lunas – 700

|                        | Total<br>Showings |                          |                            | (               | Buyer Interest<br>(Showings/Listings) |                            |                 | Managed<br>Listings      |                            |  |
|------------------------|-------------------|--------------------------|----------------------------|-----------------|---------------------------------------|----------------------------|-----------------|--------------------------|----------------------------|--|
| Price Range            | October<br>2023   | Year-Over-Year<br>Change | Month-Over-Month<br>Change | October<br>2023 | Year-Over-Year<br>Change              | Month-Over-Month<br>Change | October<br>2023 | Year-Over-Year<br>Change | Month-Over-Month<br>Change |  |
| \$133,999 or Less      | 0                 |                          |                            |                 |                                       |                            | 0               | —                        |                            |  |
| \$134,000 to \$184,999 | 14                | - 51.7%                  | + 100.0%                   | 7.0             | - 75.9%                               | + 300.0%                   | 2               | + 100.0%                 | - 50.0%                    |  |
| \$185,000 to \$274,999 | 79                | + 139.4%                 | + 17.9%                    | 4.9             | + 49.6%                               | + 10.5%                    | 16              | + 60.0%                  | + 6.7%                     |  |
| \$275,000 or More      | 71                | + 42.0%                  | + 47.9%                    | 2.4             | + 95.9%                               | + 53.0%                    | 29              | - 27.5%                  | - 3.3%                     |  |
| Total                  | 164               | + 45.1%                  | + 34.4%                    | 3.5             | + 63.7%                               | + 40.1%                    | 47              | - 11.3%                  | - 4.1%                     |  |

# Meadow Lake, El Cerro Mission, Monterrey Park – 720

|                        | Total<br>Showings |                          |                            | (               | Buyer Interest<br>(Showings/Listings) |                            |                 | Managed<br>Listings      |                            |  |
|------------------------|-------------------|--------------------------|----------------------------|-----------------|---------------------------------------|----------------------------|-----------------|--------------------------|----------------------------|--|
| Price Range            | October<br>2023   | Year-Over-Year<br>Change | Month-Over-Month<br>Change | October<br>2023 | Year-Over-Year<br>Change              | Month-Over-Month<br>Change | October<br>2023 | Year-Over-Year<br>Change | Month-Over-Month<br>Change |  |
| \$133,999 or Less      | 8                 | + 100.0%                 | - 33.3%                    | 1.1             | + 185.7%                              | - 14.3%                    | 7               | - 30.0%                  | - 22.2%                    |  |
| \$134,000 to \$184,999 | 28                | + 833.3%                 | + 250.0%                   | 7.0             | + 366.7%                              | + 250.0%                   | 4               | + 100.0%                 | 0.0%                       |  |
| \$185,000 to \$274,999 | 3                 | - 50.0%                  |                            | 3.0             | 0.0%                                  |                            | 1               | - 50.0%                  |                            |  |
| \$275,000 or More      | 4                 | —                        | 0.0%                       | 4.0             |                                       | 0.0%                       | 1               | —                        | 0.0%                       |  |
| Total                  | 43                | + 230.8%                 | + 79.2%                    | 3.3             | + 256.2%                              | + 92.9%                    | 13              | - 7.1%                   | - 7.1%                     |  |

# Mesa Del Sol – 72

|                        |                 | Total<br>Showin          | gs                         | (               | Buyer Inte<br>Showings/L |                            | Managed<br>Listings |                          |                            |  |
|------------------------|-----------------|--------------------------|----------------------------|-----------------|--------------------------|----------------------------|---------------------|--------------------------|----------------------------|--|
| Price Range            | October<br>2023 | Year-Over-Year<br>Change | Month-Over-Month<br>Change | October<br>2023 | Year-Over-Year<br>Change | Month-Over-Month<br>Change | October<br>2023     | Year-Over-Year<br>Change | Month-Over-Month<br>Change |  |
| \$133,999 or Less      | 0               |                          |                            |                 |                          |                            | 0                   | —                        |                            |  |
| \$134,000 to \$184,999 | 0               | _                        | —                          |                 |                          |                            | 0                   | _                        |                            |  |
| \$185,000 to \$274,999 | 0               |                          |                            |                 |                          |                            | 0                   | _                        |                            |  |
| \$275,000 or More      | 17              | - 15.0%                  | + 54.5%                    | 2.8             | + 41.7%                  | + 54.5%                    | 6                   | - 40.0%                  | 0.0%                       |  |
| Total                  | 17              | - 15.0%                  | + 54.5%                    | 2.8             | + 41.7%                  | + 54.5%                    | 6                   | - 40.0%                  | 0.0%                       |  |

# Near North Valley – 101

|                        | Total<br>Showings |                          |                            | (               | Buyer Interest<br>(Showings/Listings) |                            |                 | Managed<br>Listings      |                            |  |
|------------------------|-------------------|--------------------------|----------------------------|-----------------|---------------------------------------|----------------------------|-----------------|--------------------------|----------------------------|--|
| Price Range            | October<br>2023   | Year-Over-Year<br>Change | Month-Over-Month<br>Change | October<br>2023 | Year-Over-Year<br>Change              | Month-Over-Month<br>Change | October<br>2023 | Year-Over-Year<br>Change | Month-Over-Month<br>Change |  |
| \$133,999 or Less      | 0                 | —                        |                            |                 |                                       |                            | 0               | _                        |                            |  |
| \$134,000 to \$184,999 | 3                 | - 94.5%                  | - 94.6%                    | 1.0             | - 90.9%                               | - 87.5%                    | 3               | - 40.0%                  | - 57.1%                    |  |
| \$185,000 to \$274,999 | 108               | + 36.7%                  | + 10.2%                    | 9.8             | + 49.1%                               | + 20.2%                    | 11              | - 8.3%                   | - 8.3%                     |  |
| \$275,000 or More      | 277               | + 116.4%                 | + 68.9%                    | 5.5             | + 90.4%                               | + 38.5%                    | 50              | + 13.6%                  | + 22.0%                    |  |
| Total                  | 388               | + 47.5%                  | + 22.0%                    | 6.1             | + 47.5%                               | + 14.4%                    | 64              | 0.0%                     | + 6.7%                     |  |

## **Near South Valley – 90**

|                        | Total<br>Showings |                          |                            | (               | Buyer Interest<br>(Showings/Listings) |                            |                 | Managed<br>Listings      |                            |  |
|------------------------|-------------------|--------------------------|----------------------------|-----------------|---------------------------------------|----------------------------|-----------------|--------------------------|----------------------------|--|
| Price Range            | October<br>2023   | Year-Over-Year<br>Change | Month-Over-Month<br>Change | October<br>2023 | Year-Over-Year<br>Change              | Month-Over-Month<br>Change | October<br>2023 | Year-Over-Year<br>Change | Month-Over-Month<br>Change |  |
| \$133,999 or Less      | 1                 | - 88.9%                  | - 66.7%                    | 1.0             | - 66.7%                               | - 66.7%                    | 1               | - 66.7%                  | 0.0%                       |  |
| \$134,000 to \$184,999 | 68                | + 3.0%                   | + 100.0%                   | 6.8             | + 13.3%                               | 0.0%                       | 10              | - 9.1%                   | + 100.0%                   |  |
| \$185,000 to \$274,999 | 104               | - 20.6%                  | + 52.9%                    | 6.5             | - 0.8%                                | + 43.4%                    | 16              | - 20.0%                  | + 6.7%                     |  |
| \$275,000 or More      | 48                | + 84.6%                  | + 23.1%                    | 3.0             | + 73.1%                               | + 30.8%                    | 16              | + 6.7%                   | - 5.9%                     |  |
| Total                  | 221               | - 4.7%                   | + 53.5%                    | 5.1             | + 8.6%                                | + 35.6%                    | 43              | - 12.2%                  | + 13.2%                    |  |

### North Albuquerque Acres Area – 20

|                        | Total<br>Showings |                          |                            | (               | Buyer Inte<br>Showings/L |                            | Managed<br>Listings |                          |                            |  |
|------------------------|-------------------|--------------------------|----------------------------|-----------------|--------------------------|----------------------------|---------------------|--------------------------|----------------------------|--|
| Price Range            | October<br>2023   | Year-Over-Year<br>Change | Month-Over-Month<br>Change | October<br>2023 | Year-Over-Year<br>Change | Month-Over-Month<br>Change | October<br>2023     | Year-Over-Year<br>Change | Month-Over-Month<br>Change |  |
| \$133,999 or Less      | 1                 |                          |                            | 1.0             |                          |                            | 1                   | —                        |                            |  |
| \$134,000 to \$184,999 | 0                 | —                        |                            |                 |                          |                            | 0                   | _                        |                            |  |
| \$185,000 to \$274,999 | 0                 |                          |                            |                 |                          |                            | 0                   | _                        |                            |  |
| \$275,000 or More      | 180               | + 23.3%                  | + 42.9%                    | 6.7             | + 46.1%                  | + 27.0%                    | 27                  | - 15.6%                  | + 12.5%                    |  |
| Total                  | 181               | + 24.0%                  | + 43.7%                    | 6.5             | + 50.5%                  | + 23.1%                    | 28                  | - 17.6%                  | + 16.7%                    |  |

## North of I-40 – 220

|                        | Total<br>Showings |                          |                            | (               | Buyer Interest<br>(Showings/Listings) |                            |                 | Managed<br>Listings      |                            |  |
|------------------------|-------------------|--------------------------|----------------------------|-----------------|---------------------------------------|----------------------------|-----------------|--------------------------|----------------------------|--|
| Price Range            | October<br>2023   | Year-Over-Year<br>Change | Month-Over-Month<br>Change | October<br>2023 | Year-Over-Year<br>Change              | Month-Over-Month<br>Change | October<br>2023 | Year-Over-Year<br>Change | Month-Over-Month<br>Change |  |
| \$133,999 or Less      | 3                 | + 200.0%                 | - 70.0%                    | 0.2             | + 121.1%                              | - 65.3%                    | 19              | + 35.7%                  | - 13.6%                    |  |
| \$134,000 to \$184,999 | 0                 | —                        |                            |                 |                                       |                            | 1               | - 75.0%                  | 0.0%                       |  |
| \$185,000 to \$274,999 | 0                 | —                        |                            |                 |                                       |                            | 2               | - 66.7%                  | - 50.0%                    |  |
| \$275,000 or More      | 183               | + 53.8%                  | + 19.6%                    | 5.7             | + 53.8%                               | + 34.6%                    | 32              | 0.0%                     | - 11.1%                    |  |
| Total                  | 186               | + 42.0%                  | + 13.4%                    | 3.4             | + 47.2%                               | + 32.3%                    | 54              | - 3.6%                   | - 14.3%                    |  |

# North Valley – 100

|                        |                 | Total<br>Showings        |                            |                 | Buyer Interest<br>(Showings/Listings) |                            |                 | Managed<br>Listings      |                            |  |
|------------------------|-----------------|--------------------------|----------------------------|-----------------|---------------------------------------|----------------------------|-----------------|--------------------------|----------------------------|--|
| Price Range            | October<br>2023 | Year-Over-Year<br>Change | Month-Over-Month<br>Change | October<br>2023 | Year-Over-Year<br>Change              | Month-Over-Month<br>Change | October<br>2023 | Year-Over-Year<br>Change | Month-Over-Month<br>Change |  |
| \$133,999 or Less      | 2               | 0.0%                     |                            | 2.0             | + 300.0%                              |                            | 1               | - 75.0%                  |                            |  |
| \$134,000 to \$184,999 | 0               | _                        |                            |                 |                                       |                            | 0               | _                        |                            |  |
| \$185,000 to \$274,999 | 55              | + 17.0%                  | + 292.9%                   | 6.9             | - 12.2%                               | + 96.4%                    | 8               | + 33.3%                  | + 100.0%                   |  |
| \$275,000 or More      | 184             | + 44.9%                  | + 85.9%                    | 3.8             | + 50.8%                               | + 47.9%                    | 49              | - 3.9%                   | + 25.6%                    |  |
| Total                  | 241             | + 33.9%                  | + 113.3%                   | 4.2             | + 45.4%                               | + 58.1%                    | 58              | - 7.9%                   | + 34.9%                    |  |

## Northeast Edgewood – 270

|                        | Total<br>Showings |                          |                            | (               | Buyer Inte<br>Showings/L |                            | Managed<br>Listings |                          |                            |  |
|------------------------|-------------------|--------------------------|----------------------------|-----------------|--------------------------|----------------------------|---------------------|--------------------------|----------------------------|--|
| Price Range            | October<br>2023   | Year-Over-Year<br>Change | Month-Over-Month<br>Change | October<br>2023 | Year-Over-Year<br>Change | Month-Over-Month<br>Change | October<br>2023     | Year-Over-Year<br>Change | Month-Over-Month<br>Change |  |
| \$133,999 or Less      | 0                 | —                        |                            |                 |                          |                            | 1                   | - 80.0%                  | - 66.7%                    |  |
| \$134,000 to \$184,999 | 0                 | _                        |                            |                 |                          |                            | 0                   | —                        |                            |  |
| \$185,000 to \$274,999 | 9                 | + 12.5%                  | - 65.4%                    | 3.0             | + 12.5%                  | - 65.4%                    | 3                   | 0.0%                     | 0.0%                       |  |
| \$275,000 or More      | 35                | + 25.0%                  | + 75.0%                    | 5.0             | + 42.9%                  | + 175.0%                   | 7                   | - 12.5%                  | - 36.4%                    |  |
| Total                  | 44                | - 12.0%                  | - 17.0%                    | 4.0             | + 36.0%                  | + 28.3%                    | 11                  | - 35.3%                  | - 35.3%                    |  |

# Northeast Heights – 50

|                        | Total<br>Showings |                          |                            | (               | Buyer Interest<br>(Showings/Listings) |                            |                 | Managed<br>Listings      |                            |  |
|------------------------|-------------------|--------------------------|----------------------------|-----------------|---------------------------------------|----------------------------|-----------------|--------------------------|----------------------------|--|
| Price Range            | October<br>2023   | Year-Over-Year<br>Change | Month-Over-Month<br>Change | October<br>2023 | Year-Over-Year<br>Change              | Month-Over-Month<br>Change | October<br>2023 | Year-Over-Year<br>Change | Month-Over-Month<br>Change |  |
| \$133,999 or Less      | 13                | + 225.0%                 | + 44.4%                    | 13.0            | + 1,525.0%                            | + 188.9%                   | 1               | - 80.0%                  | - 50.0%                    |  |
| \$134,000 to \$184,999 | 15                | - 46.4%                  | - 71.2%                    | 7.5             | - 46.4%                               | - 42.3%                    | 2               | 0.0%                     | - 50.0%                    |  |
| \$185,000 to \$274,999 | 221               | - 59.1%                  | - 9.8%                     | 8.5             | + 14.7%                               | + 31.8%                    | 26              | - 64.4%                  | - 31.6%                    |  |
| \$275,000 or More      | 576               | + 36.5%                  | + 0.7%                     | 5.2             | - 5.3%                                | - 3.8%                     | 111             | + 44.2%                  | + 4.7%                     |  |
| Total                  | 825               | - 17.1%                  | - 6.0%                     | 5.9             | - 7.0%                                | + 0.7%                     | 140             | - 10.8%                  | - 6.7%                     |  |

## **Northwest Edgewood – 250**

|                        | Total<br>Showings |                          |                            | (               | Buyer Interest<br>(Showings/Listings) |                            |                 | Managed<br>Listings      |                            |  |
|------------------------|-------------------|--------------------------|----------------------------|-----------------|---------------------------------------|----------------------------|-----------------|--------------------------|----------------------------|--|
| Price Range            | October<br>2023   | Year-Over-Year<br>Change | Month-Over-Month<br>Change | October<br>2023 | Year-Over-Year<br>Change              | Month-Over-Month<br>Change | October<br>2023 | Year-Over-Year<br>Change | Month-Over-Month<br>Change |  |
| \$133,999 or Less      | 2                 | 0.0%                     | + 100.0%                   | 0.2             | + 36.4%                               | + 100.0%                   | 11              | - 26.7%                  | 0.0%                       |  |
| \$134,000 to \$184,999 | 0                 | _                        |                            |                 |                                       |                            | 1               | - 50.0%                  | - 50.0%                    |  |
| \$185,000 to \$274,999 | 4                 | - 63.6%                  | - 87.9%                    | 4.0             | + 45.5%                               | - 63.6%                    | 1               | - 75.0%                  | - 66.7%                    |  |
| \$275,000 or More      | 79                | + 41.1%                  | + 71.7%                    | 3.4             | + 22.7%                               | + 56.8%                    | 23              | + 15.0%                  | + 9.5%                     |  |
| Total                  | 85                | + 21.4%                  | + 3.7%                     | 2.4             | + 38.3%                               | + 6.5%                     | 36              | - 12.2%                  | - 2.7%                     |  |

## **Northwest Heights – 110**

|                        | Total<br>Showings |                          |                            | (               | Buyer Interest<br>(Showings/Listings) |                            |                 | Managed<br>Listings      |                            |  |
|------------------------|-------------------|--------------------------|----------------------------|-----------------|---------------------------------------|----------------------------|-----------------|--------------------------|----------------------------|--|
| Price Range            | October<br>2023   | Year-Over-Year<br>Change | Month-Over-Month<br>Change | October<br>2023 | Year-Over-Year<br>Change              | Month-Over-Month<br>Change | October<br>2023 | Year-Over-Year<br>Change | Month-Over-Month<br>Change |  |
| \$133,999 or Less      | 0                 | —                        |                            |                 |                                       |                            | 11              | - 31.3%                  | 0.0%                       |  |
| \$134,000 to \$184,999 | 0                 | —                        | —                          |                 |                                       |                            | 2               | - 50.0%                  | 0.0%                       |  |
| \$185,000 to \$274,999 | 42                | + 20.0%                  | - 35.4%                    | 14.0            | + 100.0%                              | + 7.7%                     | 3               | - 40.0%                  | - 40.0%                    |  |
| \$275,000 or More      | 545               | - 11.2%                  | + 11.0%                    | 4.2             | - 2.3%                                | + 3.3%                     | 129             | - 9.2%                   | + 7.5%                     |  |
| Total                  | 587               | - 9.6%                   | + 5.6%                     | 4.0             | + 4.2%                                | + 0.5%                     | 145             | - 13.2%                  | + 5.1%                     |  |

# Paradise East – 121

|                        |                 | Total<br>Showings        |                            |                 | Buyer Interest<br>(Showings/Listings) |                            |                 | Managed<br>Listings      |                            |  |
|------------------------|-----------------|--------------------------|----------------------------|-----------------|---------------------------------------|----------------------------|-----------------|--------------------------|----------------------------|--|
| Price Range            | October<br>2023 | Year-Over-Year<br>Change | Month-Over-Month<br>Change | October<br>2023 | Year-Over-Year<br>Change              | Month-Over-Month<br>Change | October<br>2023 | Year-Over-Year<br>Change | Month-Over-Month<br>Change |  |
| \$133,999 or Less      | 0               | _                        | —                          |                 |                                       |                            | 0               | —                        | —                          |  |
| \$134,000 to \$184,999 | 12              | 0.0%                     | - 40.0%                    | 12.0            | 0.0%                                  | - 40.0%                    | 1               | 0.0%                     | 0.0%                       |  |
| \$185,000 to \$274,999 | 7               | - 94.2%                  | + 600.0%                   | 7.0             | - 47.5%                               | + 600.0%                   | 1               | - 88.9%                  | 0.0%                       |  |
| \$275,000 or More      | 237             | - 40.2%                  | + 2.6%                     | 4.6             | - 24.9%                               | - 5.4%                     | 51              | - 20.3%                  | + 8.5%                     |  |
| Total                  | 256             | - 51.7%                  | + 1.6%                     | 4.8             | - 30.7%                               | - 4.2%                     | 53              | - 30.3%                  | + 6.0%                     |  |

## Paradise West – 120

|                        |                 | Total<br>Showin          | gs                         | (               | Buyer Inte<br>Showings/L |                            | Managed<br>Listings |                          |                            |  |
|------------------------|-----------------|--------------------------|----------------------------|-----------------|--------------------------|----------------------------|---------------------|--------------------------|----------------------------|--|
| Price Range            | October<br>2023 | Year-Over-Year<br>Change | Month-Over-Month<br>Change | October<br>2023 | Year-Over-Year<br>Change | Month-Over-Month<br>Change | October<br>2023     | Year-Over-Year<br>Change | Month-Over-Month<br>Change |  |
| \$133,999 or Less      | 0               |                          | —                          |                 |                          |                            | 0                   | —                        |                            |  |
| \$134,000 to \$184,999 | 0               |                          | —                          |                 |                          |                            | 0                   | _                        |                            |  |
| \$185,000 to \$274,999 | 43              | + 4.9%                   | + 104.8%                   | 14.3            | + 39.8%                  | + 104.8%                   | 3                   | - 25.0%                  | 0.0%                       |  |
| \$275,000 or More      | 305             | - 32.5%                  | - 33.1%                    | 5.4             | - 5.3%                   | - 20.2%                    | 57                  | - 28.8%                  | - 16.2%                    |  |
| Total                  | 348             | - 29.4%                  | - 27.0%                    | 5.8             | - 1.2%                   | - 12.5%                    | 60                  | - 28.6%                  | - 16.7%                    |  |

## Placitas Area – 180

|                        | Total<br>Showings |                          |                            | (               | Buyer Interest<br>(Showings/Listings) |                            |                 | Managed<br>Listings      |                            |  |  |
|------------------------|-------------------|--------------------------|----------------------------|-----------------|---------------------------------------|----------------------------|-----------------|--------------------------|----------------------------|--|--|
| Price Range            | October<br>2023   | Year-Over-Year<br>Change | Month-Over-Month<br>Change | October<br>2023 | Year-Over-Year<br>Change              | Month-Over-Month<br>Change | October<br>2023 | Year-Over-Year<br>Change | Month-Over-Month<br>Change |  |  |
| \$133,999 or Less      | 0                 |                          |                            |                 |                                       |                            | 5               | - 61.5%                  | 0.0%                       |  |  |
| \$134,000 to \$184,999 | 0                 | —                        |                            |                 |                                       |                            | 0               | —                        |                            |  |  |
| \$185,000 to \$274,999 | 24                |                          | + 300.0%                   | 12.0            |                                       | + 100.0%                   | 2               | + 100.0%                 | + 100.0%                   |  |  |
| \$275,000 or More      | 146               | - 18.9%                  | + 37.7%                    | 3.8             | - 21.0%                               | + 34.1%                    | 38              | + 2.7%                   | + 2.7%                     |  |  |
| Total                  | 170               | - 6.1%                   | + 51.8%                    | 3.8             | + 8.5%                                | + 45.0%                    | 45              | - 13.5%                  | + 4.7%                     |  |  |

## **Rio Communities, Tierra Grande – 760**

|                        | Total<br>Showings |                          |                            | (               | Buyer Interest<br>(Showings/Listings) |                            |                 | Managed<br>Listings      |                            |  |
|------------------------|-------------------|--------------------------|----------------------------|-----------------|---------------------------------------|----------------------------|-----------------|--------------------------|----------------------------|--|
| Price Range            | October<br>2023   | Year-Over-Year<br>Change | Month-Over-Month<br>Change | October<br>2023 | Year-Over-Year<br>Change              | Month-Over-Month<br>Change | October<br>2023 | Year-Over-Year<br>Change | Month-Over-Month<br>Change |  |
| \$133,999 or Less      | 3                 | - 86.4%                  | - 82.4%                    | 1.0             | - 72.7%                               | - 76.5%                    | 3               | - 50.0%                  | - 25.0%                    |  |
| \$134,000 to \$184,999 | 11                | + 22.2%                  | + 266.7%                   | 5.5             | + 205.6%                              | + 83.3%                    | 2               | - 60.0%                  | + 100.0%                   |  |
| \$185,000 to \$274,999 | 23                | - 20.7%                  | + 53.3%                    | 3.8             | + 58.6%                               | + 104.4%                   | 6               | - 50.0%                  | - 25.0%                    |  |
| \$275,000 or More      | 10                | + 100.0%                 | - 41.2%                    | 1.3             | + 75.0%                               | - 55.9%                    | 8               | + 14.3%                  | + 33.3%                    |  |
| Total                  | 47                | - 27.7%                  | - 9.6%                     | 2.5             | + 14.2%                               | - 9.6%                     | 19              | - 36.7%                  | 0.0%                       |  |