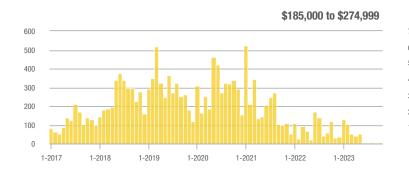

$274,999 | 7               | - 94.2%                  | + 600.0%                   | 7.0             | - 47.5%                               | + 600.0%                   | 1               | - 88.9%                  | 0.0%                       |  |
| \$275,000 or More      | 237             | - 40.2%                  | + 2.6%                     | 4.6             | - 24.9%                               | - 5.4%                     | 51              | - 20.3%                  | + 8.5%                     |  |
| Total                  | 256             | - 51.7%                  | + 1.6%                     | 4.8             | - 30.7%                               | - 4.2%                     | 53              | - 30.3%                  | + 6.0%                     |  |

### **Showings**















1-2023

\$275,000 or More

1-2023

## Paradise West – 120

|                        |                 | Total<br>Showin          | gs                         | (               | Buyer Inte<br>Showings/L |                            | Managed<br>Listings |                          |                            |  |
|------------------------|-----------------|--------------------------|----------------------------|-----------------|--------------------------|----------------------------|---------------------|--------------------------|----------------------------|--|
| Price Range            | October<br>2023 | Year-Over-Year<br>Change | Month-Over-Month<br>Change | October<br>2023 | Year-Over-Year<br>Change | Month-Over-Month<br>Change | October<br>2023     | Year-Over-Year<br>Ch