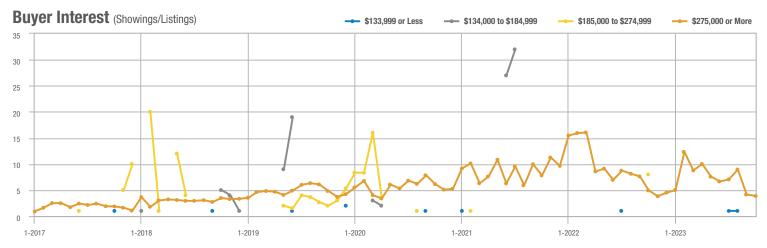

# Far Northeast Heights – 30

|                        | Total<br>Showings |                          |                            | Buyer Interest<br>(Showings/Listings) |                          |                            | Managed<br>Listings |                          |                            |
|------------------------|-------------------|--------------------------|----------------------------|---------------------------------------|--------------------------|----------------------------|---------------------|--------------------------|----------------------------|
| Price Range            | October<br>2023   | Year-Over-Year<br>Change | Month-Over-Month<br>Change | October<br>2023                       | Year-Over-Year<br>Change | Month-Over-Month<br>Change | October<br>2023     | Year-Over-Year<br>Change | Month-Over-Month<br>Change |
| \$133,999 or Less      | 0                 |                          |                            |                                       |                          |                            | 0                   | —                        |                            |
| \$134,000 to \$184,999 | 0                 | —                        | —                          |                                       |                          |                            | 0                   | _                        |                            |
| \$185,000 to \$274,999 | 15                | - 69.4%                  | - 77.3%                    | 3.8                                   | - 54.1%                  | - 77.3%                    | 4                   | - 33.3%                  | 0.0%                       |
| \$275,000 or More      | 620               | - 12.3%                  | + 8.6%                     | 7.4                                   | - 6.0%                   | + 15.0%                    | 84                  | - 6.7%                   | - 5.6%                     |
| Total                  | 635               | - 17.0%                  | - 0.3%                     | 7.2                                   | - 4.7%                   | + 5.4%                     | 88                  | - 12.9%                  | - 5.4%                     |