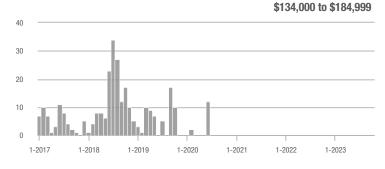

#### Buyer Interest (Showings/Listings) \$133,999 or Less ---- \$134,000 to \$184,999 \$185,000 to \$274,999 \$275,000 or More 30 25 20 15 10 5 0 1-2018 1-2019 1-2020 1-2017 1-2021 1-2022 1-2023