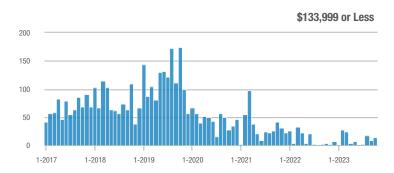

### **Showings**

200

150

100

50

0

1-2017

1-2018

1-2019

1-2020

1-2021

1-2022

1-2023