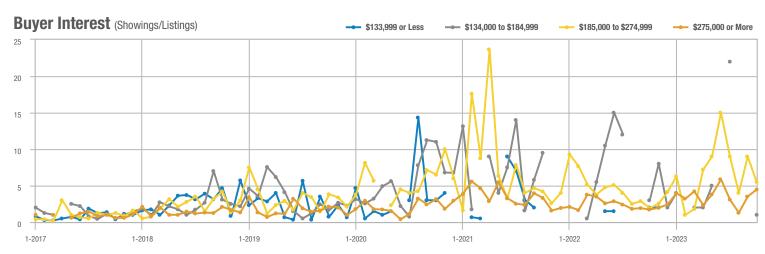

# **Showing Statistics**

| MLS Area                                            | Total<br>Showings | Buyer Interest<br>(Showings / Listings) | Managed<br>Listings |
|-----------------------------------------------------|-------------------|-----------------------------------------|---------------------|
| Academy West – 32                                   | 352               | 6.9                                     | 51                  |
| Albuquerque Acres West – 21                         | 184               | 5.8                                     | 32                  |
| Belen – 741                                         | 72                | 2.1                                     | 35                  |
| Bernalillo / Algodones – 170                        | 80                | 3.0                                     | 27                  |
| Bosque Farms and Peralta – 710                      | 33                | 1.5                                     | 22                  |
| Corrales – 130                                      | 154               | 4.5                                     | 34                  |
| Downtown Area – 80                                  | 222               | 3.8                                     | 58                  |
| East Los Lunas, Tome, Valencia – 711                | 66                | 2.6                                     | 25                  |
| Fairgrounds – 70                                    | 114               | 3.8                                     | 30                  |
| Far Northeast Heights – 30                          | 635               | 7.2                                     | 88                  |
| Foothills North – 31                                | 58                | 3.6                                     | 16                  |
| Foothills South – 51                                | 289               | 6.7                                     | 43                  |
| Four Hills Village – 60                             | 117               | 5.1                                     | 23                  |
| Ladera Heights – 111                                | 399               | 6.0                                     | 67                  |
| Las Maravillas, Cypress Gardens – 721               | 121               | 4.8                                     | 25                  |
| Los Lunas – 700                                     | 164               | 3.5                                     | 47                  |
| Meadow Lake, El Cerro Mission, Monterrey Park – 720 | 43                | 3.3                                     | 13                  |
| Mesa Del Sol – 72                                   | 17                | 2.8                                     | 6                   |
| Near North Valley – 101                             | 388               | 6.1                                     | 64                  |
| Near South Valley – 90                              | 221               | 5.1                                     | 43                  |
| North Albuquerque Acres Area – 20                   | 181               | 6.5                                     | 28                  |
| North of I-40 – 220                                 | 186               | 3.4                                     | 54                  |
| North Valley – 100                                  | 241               | 4.2                                     | 58                  |
| Northeast Edgewood – 270                            | 44                | 4.0                                     | 11                  |
| Northeast Heights – 50                              | 825               | 5.9                                     | 140                 |
| Northwest Edgewood – 250                            | 85                | 2.4                                     | 36                  |
| Northwest Heights – 110                             | 587               | 4.0                                     | 145                 |
| Paradise East – 121                                 | 256               | 4.8                                     | 53                  |
| Paradise West – 120                                 | 348               | 5.8                                     | 60                  |
| Placitas Area – 180                                 | 170               | 3.8                                     | 45                  |
| Rio Communities, Tierra Grande – 760                | 47                | 2.5                                     | 19                  |
| Rio Rancho Central – 161                            | 187               | 4.3                                     | 44                  |
| Rio Rancho Mid – 150                                | 654               | 6.3                                     | 103                 |
| Rio Rancho Mid-North – 151                          | 266               | 3.6                                     | 74                  |
| Rio Rancho Mid-West – 152                           | 45                | 2.4                                     | 19                  |
| Rio Rancho North – 160                              | 331               | 2.8                                     | 117                 |
| Rio Rancho South – 140                              | 181               | 3.3                                     | 55                  |
| Sandia Heights – 10                                 | 216               | 7.2                                     | 30                  |
| South 217 Area – 260                                | 49                | 3.5                                     | 14                  |
| South Moriarty – 291                                | 54                | 1.5                                     | 37                  |
| South of I-40 - 230                                 | 86                | 2.5                                     | 35                  |
| South Socorro – 621                                 | 12                | 0.7                                     | 18                  |

# **Showing Statistics**

| MLS Area               | Total<br>Showings | Buyer Interest<br>(Showings / Listings) | Managed<br>Listings |
|------------------------|-------------------|-----------------------------------------|---------------------|
| Southeast Heights – 71 | 280               | 4.7                                     | 59                  |
| Southwest Heights – 92 | 568               | 5.5                                     | 104                 |
| UNM - 40               | 214               | 5.1                                     | 42                  |
| UNM South – 42         | 232               | 4.7                                     | 49                  |
| Uptown – 41            | 258               | 5.6                                     | 46                  |
| Valley Farms – 91      | 90                | 4.5                                     | 20                  |
| West Los Lunas – 701   | 58                | 2.4                                     | 24                  |
| Zuzax, Tijeras – 240   | 80                | 2.0                                     | 41                  |