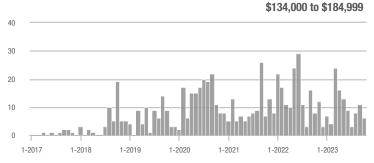

### Academy West – 32

|                        | Total<br>Showings |                          |                            | (               | Buyer Interest<br>(Showings/Listings) |                            |                 | Managed<br>Listings      |                            |  |
|------------------------|-------------------|--------------------------|----------------------------|-----------------|---------------------------------------|----------------------------|-----------------|--------------------------|----------------------------|--|
| Price Range            | October<br>2023   | Year-Over-Year<br>Change | Month-Over-Month<br>Change | October<br>2023 | Year-Over-Year<br>Change              | Month-Over-Month<br>Change | October<br>2023 | Year-Over-Year<br>Change | Month-Over-Month<br>Change |  |
| \$133,999 or Less      | 28                | + 115.4%                 | - 3.4%                     | 2.5             | + 56.6%                               | - 21.0%                    | 11              | + 37.5%                  | + 22.2%                    |  |
| \$134,000 to \$184,999 | 21                | + 75.0%                  | + 10.5%                    | 3.5             | - 12.5%                               | + 28.9%                    | 6               | + 100.0%                 | - 14.3%                    |  |
| \$185,000 to \$274,999 | 55                | - 31.3%                  | + 66.7%                    | 18.3            | + 129.2%                              | + 177.8%                   | 3               | - 70.0%                  | - 40.0%                    |  |
| \$275,000 or More      | 248               | - 3.5%                   | + 37.0%                    | 8.0             | - 0.4%                                | + 32.6%                    | 31              | - 3.1%                   | + 3.3%                     |  |
| Total                  | 352               | - 2.8%                   | + 34.4%                    | 6.9             | + 1.1%                                | + 34.4%                    | 51              | - 3.8%                   | 0.0%                       |  |

### Albuquerque Acres West – 21

|                        | Total<br>Showings |                          |                            | Buyer Interest<br>(Showings/Listings) |                          |                            | Managed<br>Listings |                          |                            |
|------------------------|-------------------|--------------------------|----------------------------|---------------------------------------|--------------------------|----------------------------|---------------------|--------------------------|----------------------------|
| Price Range            | October<br>2023   | Year-Over-Year<br>Change | Month-Over-Month<br>Change | October<br>2023                       | Year-Over-Year<br>Change | Month-Over-Month<br>Change | October<br>2023     | Year-Over-Year<br>Change | Month-Over-Month<br>Change |
| \$133,999 or Less      | 0                 | —                        |                            |                                       |                          |                            | 0                   | —                        |                            |
| \$134,000 to \$184,999 | 7                 | - 30.0%                  |                            | 7.0                                   | - 30.0%                  |                            | 1                   | 0.0%                     | 0.0%                       |
| \$185,000 to \$274,999 | 7                 | _                        | + 40.0%                    | 7.0                                   |                          | + 40.0%                    | 1                   | _                        | 0.0%                       |
| \$275,000 or More      | 170               | - 25.4%                  | - 5.0%                     | 5.7                                   | + 1.9%                   | + 7.6%                     | 30                  | - 26.8%                  | - 11.8%                    |
| Total                  | 184               | - 23.3%                  | 0.0%                       | 5.8                                   | + 5.4%                   | + 12.5%                    | 32                  | - 27.3%                  | - 11.1%                    |

### **Belen – 741**

|                        | Total<br>Showings |                          |                            | (               | Buyer Interest<br>(Showings/Listings) |                            |                 | Managed<br>Listings      |                            |  |
|------------------------|-------------------|--------------------------|----------------------------|-----------------|---------------------------------------|----------------------------|-----------------|--------------------------|----------------------------|--|
| Price Range            | October<br>2023   | Year-Over-Year<br>Change | Month-Over-Month<br>Change | October<br>2023 | Year-Over-Year<br>Change              | Month-Over-Month<br>Change | October<br>2023 | Year-Over-Year<br>Change | Month-Over-Month<br>Change |  |
| \$133,999 or Less      | 3                 | - 70.0%                  | 0.0%                       | 0.5             | - 55.0%                               | + 16.7%                    | 6               | - 33.3%                  | - 14.3%                    |  |
| \$134,000 to \$184,999 | 22                | + 10.0%                  | + 22.2%                    | 3.1             | - 37.1%                               | - 30.2%                    | 7               | + 75.0%                  | + 75.0%                    |  |
| \$185,000 to \$274,999 | 31                | 0.0%                     | + 14.8%                    | 3.1             | + 60.0%                               | + 37.8%                    | 10              | - 37.5%                  | - 16.7%                    |  |
| \$275,000 or More      | 16                | + 45.5%                  | - 33.3%                    | 1.3             | + 45.5%                               | - 16.7%                    | 12              | 0.0%                     | - 20.0%                    |  |
| Total                  | 72                | 0.0%                     | 0.0%                       | 2.1             | + 17.1%                               | + 8.6%                     | 35              | - 14.6%                  | - 7.9%                     |  |

# **Bernalillo / Algodones – 170**

|                        | Total<br>Showings |                          |                            | (               | Buyer Interest<br>(Showings/Listings) |                            |                 | Managed<br>Listings      |                            |  |
|------------------------|-------------------|--------------------------|----------------------------|-----------------|---------------------------------------|----------------------------|-----------------|--------------------------|----------------------------|--|
| Price Range            | October<br>2023   | Year-Over-Year<br>Change | Month-Over-Month<br>Change | October<br>2023 | Year-Over-Year<br>Change              | Month-Over-Month<br>Change | October<br>2023 | Year-Over-Year<br>Change | Month-Over-Month<br>Change |  |
| \$133,999 or Less      | 0                 |                          |                            |                 |                                       |                            | 1               | - 66.7%                  | 0.0%                       |  |
| \$134,000 to \$184,999 | 0                 | _                        |                            |                 |                                       |                            | 0               | —                        |                            |  |
| \$185,000 to \$274,999 | 0                 | _                        |                            |                 |                                       |                            | 1               | - 66.7%                  | - 50.0%                    |  |
| \$275,000 or More      | 80                | + 122.2%                 | - 25.2%                    | 3.2             | + 68.9%                               | - 19.3%                    | 25              | + 31.6%                  | - 7.4%                     |  |
| Total                  | 80                | + 66.7%                  | - 33.3%                    | 3.0             | + 54.3%                               | - 23.5%                    | 27              | + 8.0%                   | - 12.9%                    |  |