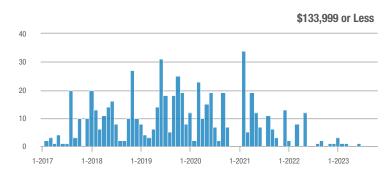

### Academy West – 32

|                        | Total<br>Showings |                          |                            | (               | Buyer Interest<br>(Showings/Listings) |                            |                 | Managed<br>Listings      |                            |  |
|------------------------|-------------------|--------------------------|----------------------------|-----------------|---------------------------------------|----------------------------|-----------------|--------------------------|----------------------------|--|
| Price Range            | October<br>2023   | Year-Over-Year<br>Change | Month-Over-Month<br>Change | October<br>2023 | Year-Over-Year<br>Change              | Month-Over-Month<br>Change | October<br>2023 | Year-Over-Year<br>Change | Month-Over-Month<br>Change |  |
| \$133,999 or Less      | 28                | + 115.4%                 | - 3.4%                     | 2.5             | + 56.6%                               | - 21.0%                    | 11              | + 37.5%                  | + 22.2%                    |  |
| \$134,000 to \$184,999 | 21                | + 75.0%                  | + 10.5%                    | 3.5             | - 12.5%                               | + 28.9%                    | 6               | + 100.0%                 | - 14.3%                    |  |
| \$185,000 to \$274,999 | 55                | - 31.3%                  | + 66.7%                    | 18.3            | + 129.2%                              | + 177.8%                   | 3               | - 70.0%                  | - 40.0%                    |  |
| \$275,000 or More      | 248               | - 3.5%                   | + 37.0%                    | 8.0             | - 0.4%                                | + 32.6%                    | 31              | - 3.1%                   | + 3.3%                     |  |
| Total                  | 352               | - 2.8%                   | + 34.4%                    | 6.9             | + 1.1%                                | + 34.4%                    | 51              | - 3.8%                   | 0.0%                       |  |