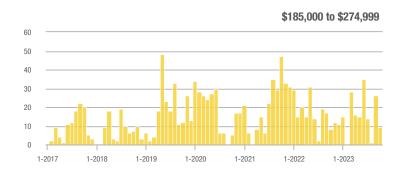

## Corrales – 130

|                        | Total<br>Showings |                          |                            | (               | Buyer Interest<br>(Showings/Listings) |                            |                 | Managed<br>Listings      |                            |  |
|------------------------|-------------------|--------------------------|----------------------------|-----------------|---------------------------------------|----------------------------|-----------------|--------------------------|----------------------------|--|
| Price Range            | October<br>2023   | Year-Over-Year<br>Change | Month-Over-Month<br>Change | October<br>2023 | Year-Over-Year<br>Change              | Month-Over-Month<br>Change | October<br>2023 | Year-Over-Year<br>Change | Month-Over-Month<br>Change |  |
| \$133,999 or Less      | 0                 |                          | —                          |                 |                                       |                            | 0               | —                        |                            |  |
| \$134,000 to \$184,999 | 0                 |                          | —                          |                 |                                       |                            | 0               | _                        |                            |  |
| \$185,000 to \$274,999 | 22                | + 2,100.0%               | + 100.0%                   | 5.5             | + 3,750.0%                            | + 100.0%                   | 4               | - 42.9%                  | 0.0%                       |  |
| \$275,000 or More      | 132               | - 30.2%                  | + 37.5%                    | 4.4             | - 6.9%                                | + 23.8%                    | 30              | - 25.0%                  | + 11.1%                    |  |
| Total                  | 154               | - 18.9%                  | + 43.9%                    | 4.5             | + 16.8%                               | + 31.2%                    | 34              | - 30.6%                  | + 9.7%                     |  |