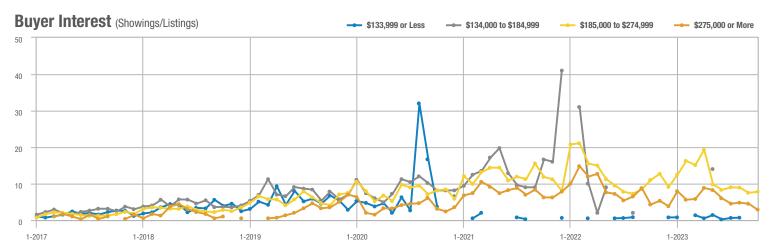

### Academy West – 32

|                        | Total<br>Showings |                          |                            | (               | Buyer Interest<br>(Showings/Listings) |                            |                 | Managed<br>Listings      |                            |  |
|------------------------|-------------------|--------------------------|----------------------------|-----------------|---------------------------------------|----------------------------|-----------------|--------------------------|----------------------------|--|
| Price Range            | October<br>2023   | Year-Over-Year<br>Change | Month-Over-Month<br>Change | October<br>2023 | Year-Over-Year<br>Change              | Month-Over-Month<br>Change | October<br>2023 | Year-Over-Year<br>Change | Month-Over-Month<br>Change |  |
| \$133,999 or Less      | 28                | + 115.4%                 | - 3.4%                     | 2.5             | + 56.6%                               | - 21.0%                    | 11              | + 37.5%                  | + 22.2%                    |  |
| \$134,000 to \$184,999 | 21                | + 75.0%                  | + 10.5%                    | 3.5             | - 12.5%                               | + 28.9%                    | 6               | + 100.0%                 | - 14.3%                    |  |
| \$185,000 to \$274,999 | 55                | - 31.3%                  | + 66.7%                    | 18.3            | + 129.2%                              | + 177.8%                   | 3               | - 70.0%                  | - 40.0%                    |  |
| \$275,000 or More      | 248               | - 3.5%                   | + 37.0%                    | 8.0             | - 0.4%                                | + 32.6%                    | 31              | - 3.1%                   | + 3.3%                     |  |
| Total                  | 352               | - 2.8%                   | + 34.4%                    | 6.9             | + 1.1%                                | + 34.4%                    | 51              | - 3.8%                   | 0.0%                       |  |