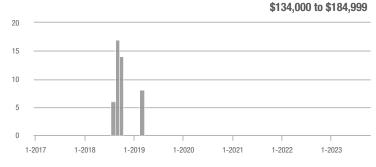

### Albuquerque Acres West – 21

|                        | Total<br>Showings |                          |                            | Buyer Interest<br>(Showings/Listings) |                          |                            | Managed<br>Listings |                          |                            |
|------------------------|-------------------|--------------------------|----------------------------|---------------------------------------|--------------------------|----------------------------|---------------------|--------------------------|----------------------------|
| Price Range            | October<br>2023   | Year-Over-Year<br>Change | Month-Over-Month<br>Change | October<br>2023                       | Year-Over-Year<br>Change | Month-Over-Month<br>Change | October<br>2023     | Year-Over-Year<br>Change | Month-Over-Month<br>Change |
| \$133,999 or Less      | 0                 | —                        |                            |                                       |                          |                            | 0                   | —                        |                            |
| \$134,000 to \$184,999 | 7                 | - 30.0%                  |                            | 7.0                                   | - 30.0%                  |                            | 1                   | 0.0%                     | 0.0%                       |
| \$185,000 to \$274,999 | 7                 | _                        | + 40.0%                    | 7.0                                   |                          | + 40.0%                    | 1                   | _                        | 0.0%                       |
| \$275,000 or More      | 170               | - 25.4%                  | - 5.0%                     | 5.7                                   | + 1.9%                   | + 7.6%                     | 30                  | - 26.8%                  | - 11.8%                    |
| Total                  | 184               | - 23.3%                  | 0.0%                       | 5.8                                   | + 5.4%                   | + 12.5%                    | 32                  | - 27.3%                  | - 11.1%                    |