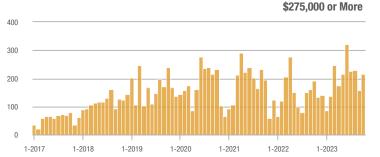

### Academy West – 32

|                        | Total<br>Showings |                          |                            | (               | Buyer Interest<br>(Showings/Listings) |                            |                 | Managed<br>Listings      |                            |  |
|------------------------|-------------------|--------------------------|----------------------------|-----------------|---------------------------------------|----------------------------|-----------------|--------------------------|----------------------------|--|
| Price Range            | October<br>2023   | Year-Over-Year<br>Change | Month-Over-Month<br>Change | October<br>2023 | Year-Over-Year<br>Change              | Month-Over-Month<br>Change | October<br>2023 | Year-Over-Year<br>Change | Month-Over-Month<br>Change |  |
| \$133,999 or Less      | 28                | + 115.4%                 | - 3.4%                     | 2.5             | + 56.6%                               | - 21.0%                    | 11              | + 37.5%                  | + 22.2%                    |  |
| \$134,000 to \$184,999 | 21                | + 75.0%                  | + 10.5%                    | 3.5             | - 12.5%                               | + 28.9%                    | 6               | + 100.0%                 | - 14.3%                    |  |
| \$185,000 to \$274,999 | 55                | - 31.3%                  | + 66.7%                    | 18.3            | + 129.2%                              | + 177.8%                   | 3               | - 70.0%                  | - 40.0%                    |  |
| \$275,000 or More      | 248               | - 3.5%                   | + 37.0%                    | 8.0             | - 0.4%                                | + 32.6%                    | 31              | - 3.1%                   | + 3.3%                     |  |
| Total                  | 352               | - 2.8%                   | + 34.4%                    | 6.9             | + 1.1%                                | + 34.4%                    | 51              | - 3.8%                   | 0.0%                       |  |

### Albuquerque Acres West – 21

|                        | Total<br>Showings |                          |                            | Buyer Interest<br>(Showings/Listings) |                          |                            | Managed<br>Listings |                          |                            |
|------------------------|-------------------|--------------------------|----------------------------|---------------------------------------|--------------------------|----------------------------|---------------------|--------------------------|----------------------------|
| Price Range            | October<br>2023   | Year-Over-Year<br>Change | Month-Over-Month<br>Change | October<br>2023                       | Year-Over-Year<br>Change | Month-Over-Month<br>Change | October<br>2023     | Year-Over-Year<br>Change | Month-Over-Month<br>Change |
| \$133,999 or Less      | 0                 | —                        |                            |                                       |                          |                            | 0                   | —                        |                            |
| \$134,000 to \$184,999 | 7                 | - 30.0%                  |                            | 7.0                                   | - 30.0%                  |                            | 1                   | 0.0%                     | 0.0%                       |
| \$185,000 to \$274,999 | 7                 | _                        | + 40.0%                    | 7.0                                   |                          | + 40.0%                    | 1                   | _                        | 0.0%                       |
| \$275,000 or More      | 170               | - 25.4%                  | - 5.0%                     | 5.7                                   | + 1.9%                   | + 7.6%                     | 30                  | - 26.8%                  | - 11.8%                    |
| Total                  | 184               | - 23.3%                  | 0.0%                       | 5.8                                   | + 5.4%                   | + 12.5%                    | 32                  | - 27.3%                  | - 11.1%                    |

### **Belen – 741**

|                        | Total<br>Showings |                          |                            | (               | Buyer Interest<br>(Showings/Listings) |                            |                 | Managed<br>Listings      |                            |  |
|------------------------|-------------------|--------------------------|----------------------------|-----------------|---------------------------------------|----------------------------|-----------------|--------------------------|----------------------------|--|
| Price Range            | October<br>2023   | Year-Over-Year<br>Change | Month-Over-Month<br>Change | October<br>2023 | Year-Over-Year<br>Change              | Month-Over-Month<br>Change | October<br>2023 | Year-Over-Year<br>Change | Month-Over-Month<br>Change |  |
| \$133,999 or Less      | 3                 | - 70.0%                  | 0.0%                       | 0.5             | - 55.0%                               | + 16.7%                    | 6               | - 33.3%                  | - 14.3%                    |  |
| \$134,000 to \$184,999 | 22                | + 10.0%                  | + 22.2%                    | 3.1             | - 37.1%                               | - 30.2%                    | 7               | + 75.0%                  | + 75.0%                    |  |
| \$185,000 to \$274,999 | 31                | 0.0%                     | + 14.8%                    | 3.1             | + 60.0%                               | + 37.8%                    | 10              | - 37.5%                  | - 16.7%                    |  |
| \$275,000 or More      | 16                | + 45.5%                  | - 33.3%                    | 1.3             | + 45.5%                               | - 16.7%                    | 12              | 0.0%                     | - 20.0%                    |  |
| Total                  | 72                | 0.0%                     | 0.0%                       | 2.1             | + 17.1%                               | + 8.6%                     | 35              | - 14.6%                  | - 7.9%                     |  |

# **Bernalillo / Algodones – 170**

|                        | Total<br>Showings |                          |                            | (               | Buyer Interest<br>(Showings/Listings) |                            |                 | Managed<br>Listings      |                            |  |
|------------------------|-------------------|--------------------------|----------------------------|-----------------|---------------------------------------|----------------------------|-----------------|--------------------------|----------------------------|--|
| Price Range            | October<br>2023   | Year-Over-Year<br>Change | Month-Over-Month<br>Change | October<br>2023 | Year-Over-Year<br>Change              | Month-Over-Month<br>Change | October<br>2023 | Year-Over-Year<br>Change | Month-Over-Month<br>Change |  |
| \$133,999 or Less      | 0                 |                          |                            |                 |                                       |                            | 1               | - 66.7%                  | 0.0%                       |  |
| \$134,000 to \$184,999 | 0                 | _                        |                            |                 |                                       |                            | 0               | —                        |                            |  |
| \$185,000 to \$274,999 | 0                 | _                        |                            |                 |                                       |                            | 1               | - 66.7%                  | - 50.0%                    |  |
| \$275,000 or More      | 80                | + 122.2%                 | - 25.2%                    | 3.2             | + 68.9%                               | - 19.3%                    | 25              | + 31.6%                  | - 7.4%                     |  |
| Total                  | 80                | + 66.7%                  | - 33.3%                    | 3.0             | + 54.3%                               | - 23.5%                    | 27              | + 8.0%                   | - 12.9%                    |  |

# **Bosque Farms and Peralta – 710**

|                        | Total<br>Showings |                          |                            | (               | Buyer Interest<br>(Showings/Listings) |                            |                 | Managed<br>Listings      |                            |  |
|------------------------|-------------------|--------------------------|----------------------------|-----------------|---------------------------------------|----------------------------|-----------------|--------------------------|----------------------------|--|
| Price Range            | October<br>2023   | Year-Over-Year<br>Change | Month-Over-Month<br>Change | October<br>2023 | Year-Over-Year<br>Change              | Month-Over-Month<br>Change | October<br>2023 | Year-Over-Year<br>Change | Month-Over-Month<br>Change |  |
| \$133,999 or Less      | 1                 | - 92.9%                  | 0.0%                       | 0.5             | - 92.9%                               | - 50.0%                    | 2               | 0.0%                     | + 100.0%                   |  |
| \$134,000 to \$184,999 | 2                 | —                        | 0.0%                       | 1.0             |                                       | + 50.0%                    | 2               | —                        | - 33.3%                    |  |
| \$185,000 to \$274,999 | 6                 | + 50.0%                  | - 53.8%                    | 1.5             | + 12.5%                               | - 53.8%                    | 4               | + 33.3%                  | 0.0%                       |  |
| \$275,000 or More      | 24                | - 65.7%                  | + 71.4%                    | 1.7             | - 51.0%                               | + 83.7%                    | 14              | - 30.0%                  | - 6.7%                     |  |
| Total                  | 33                | - 62.5%                  | + 10.0%                    | 1.5             | - 57.4%                               | + 15.0%                    | 22              | - 12.0%                  | - 4.3%                     |  |

## Corrales – 130

|                        | Total<br>Showings |                          |                            | (               | Buyer Interest<br>(Showings/Listings) |                            |                 | Managed<br>Listings      |                            |  |
|------------------------|-------------------|--------------------------|----------------------------|-----------------|---------------------------------------|----------------------------|-----------------|--------------------------|----------------------------|--|
| Price Range            | October<br>2023   | Year-Over-Year<br>Change | Month-Over-Month<br>Change | October<br>2023 | Year-Over-Year<br>Change              | Month-Over-Month<br>Change | October<br>2023 | Year-Over-Year<br>Change | Month-Over-Month<br>Change |  |
| \$133,999 or Less      | 0                 |                          | —                          |                 |                                       |                            | 0               | —                        |                            |  |
| \$134,000 to \$184,999 | 0                 |                          | —                          |                 |                                       |                            | 0               | _                        |                            |  |
| \$185,000 to \$274,999 | 22                | + 2,100.0%               | + 100.0%                   | 5.5             | + 3,750.0%                            | + 100.0%                   | 4               | - 42.9%                  | 0.0%                       |  |
| \$275,000 or More      | 132               | - 30.2%                  | + 37.5%                    | 4.4             | - 6.9%                                | + 23.8%                    | 30              | - 25.0%                  | + 11.1%                    |  |
| Total                  | 154               | - 18.9%                  | + 43.9%                    | 4.5             | + 16.8%                               | + 31.2%                    | 34              | - 30.6%                  | + 9.7%                     |  |

### **Downtown Area – 80**

|                        | Total<br>Showings |                          |                            | (               | Buyer Interest<br>(Showings/Listings) |                            |                 | Managed<br>Listings      |                            |  |
|------------------------|-------------------|--------------------------|----------------------------|-----------------|---------------------------------------|----------------------------|-----------------|--------------------------|----------------------------|--|
| Price Range            | October<br>2023   | Year-Over-Year<br>Change | Month-Over-Month<br>Change | October<br>2023 | Year-Over-Year<br>Change              | Month-Over-Month<br>Change | October<br>2023 | Year-Over-Year<br>Change | Month-Over-Month<br>Change |  |
| \$133,999 or Less      | 18                | + 63.6%                  | + 38.5%                    | 9.0             | + 227.3%                              | + 176.9%                   | 2               | - 50.0%                  | - 50.0%                    |  |
| \$134,000 to \$184,999 | 11                | - 47.6%                  | - 26.7%                    | 3.7             | + 74.6%                               | + 22.2%                    | 3               | - 70.0%                  | - 40.0%                    |  |
| \$185,000 to \$274,999 | 50                | + 35.1%                  | + 13.6%                    | 4.2             | + 80.2%                               | + 4.2%                     | 12              | - 25.0%                  | + 9.1%                     |  |
| \$275,000 or More      | 143               | - 34.7%                  | - 1.4%                     | 3.5             | - 25.1%                               | + 10.6%                    | 41              | - 12.8%                  | - 10.9%                    |  |
| Total                  | 222               | - 22.9%                  | + 2.3%                     | 3.8             | + 2.3%                                | + 16.4%                    | 58              | - 24.7%                  | - 12.1%                    |  |

# East Los Lunas, Tome, Valencia – 711

|                        | Total<br>Showings |                          |                            | (               | Buyer Interest<br>(Showings/Listings) |                            |                 | Managed<br>Listings      |                            |  |
|------------------------|-------------------|--------------------------|----------------------------|-----------------|---------------------------------------|----------------------------|-----------------|--------------------------|----------------------------|--|
| Price Range            | October<br>2023   | Year-Over-Year<br>Change | Month-Over-Month<br>Change | October<br>2023 | Year-Over-Year<br>Change              | Month-Over-Month<br>Change | October<br>2023 | Year-Over-Year<br>Change | Month-Over-Month<br>Change |  |
| \$133,999 or Less      | 1                 | - 66.7%                  | - 87.5%                    | 0.5             | + 16.7%                               | - 75.0%                    | 2               | - 71.4%                  | - 50.0%                    |  |
| \$134,000 to \$184,999 | 1                 | - 96.3%                  |                            | 0.5             | - 92.6%                               |                            | 2               | - 50.0%                  | + 100.0%                   |  |
| \$185,000 to \$274,999 | 8                 | - 79.5%                  |                            | 2.7             | - 31.6%                               |                            | 3               | - 70.0%                  | + 50.0%                    |  |
| \$275,000 or More      | 56                | + 143.5%                 | + 21.7%                    | 3.1             | + 102.9%                              | - 5.3%                     | 18              | + 20.0%                  | + 28.6%                    |  |
| Total                  | 66                | - 28.3%                  | + 22.2%                    | 2.6             | + 3.3%                                | + 2.7%                     | 25              | - 30.6%                  | + 19.0%                    |  |

# Fairgrounds – 70

|                        | Total<br>Showings |                          |                            | (               | Buyer Interest<br>(Showings/Listings) |                            |                 | Managed<br>Listings      |                            |  |
|------------------------|-------------------|--------------------------|----------------------------|-----------------|---------------------------------------|----------------------------|-----------------|--------------------------|----------------------------|--|
| Price Range            | October<br>2023   | Year-Over-Year<br>Change | Month-Over-Month<br>Change | October<br>2023 | Year-Over-Year<br>Change              | Month-Over-Month<br>Change | October<br>2023 | Year-Over-Year<br>Change | Month-Over-Month<br>Change |  |
| \$133,999 or Less      | 0                 | —                        | —                          |                 |                                       |                            | 0               | —                        |                            |  |
| \$134,000 to \$184,999 | 0                 | _                        | —                          |                 |                                       |                            | 0               | _                        |                            |  |
| \$185,000 to \$274,999 | 55                | - 19.1%                  | - 3.5%                     | 6.9             | + 71.9%                               | + 32.7%                    | 8               | - 52.9%                  | - 27.3%                    |  |
| \$275,000 or More      | 59                | + 47.5%                  | - 24.4%                    | 2.7             | + 27.4%                               | - 20.9%                    | 22              | + 15.8%                  | - 4.3%                     |  |
| Total                  | 114               | - 14.3%                  | - 15.6%                    | 3.8             | + 11.4%                               | - 4.3%                     | 30              | - 23.1%                  | - 11.8%                    |  |

# Far Northeast Heights – 30

|                        | Total<br>Showings |                          |                            | Buyer Interest<br>(Showings/Listings) |                          |                            | Managed<br>Listings |                          |                            |
|------------------------|-------------------|--------------------------|----------------------------|---------------------------------------|--------------------------|----------------------------|---------------------|--------------------------|----------------------------|
| Price Range            | October<br>2023   | Year-Over-Year<br>Change | Month-Over-Month<br>Change | October<br>2023                       | Year-Over-Year<br>Change | Month-Over-Month<br>Change | October<br>2023     | Year-Over-Year<br>Change | Month-Over-Month<br>Change |
| \$133,999 or Less      | 0                 |                          |                            |                                       |                          |                            | 0                   | —                        |                            |
| \$134,000 to \$184,999 | 0                 | —                        | —                          |                                       |                          |                            | 0                   | _                        |                            |
| \$185,000 to \$274,999 | 15                | - 69.4%                  | - 77.3%                    | 3.8                                   | - 54.1%                  | - 77.3%                    | 4                   | - 33.3%                  | 0.0%                       |
| \$275,000 or More      | 620               | - 12.3%                  | + 8.6%                     | 7.4                                   | - 6.0%                   | + 15.0%                    | 84                  | - 6.7%                   | - 5.6%                     |
| Total                  | 635               | - 17.0%                  | - 0.3%                     | 7.2                                   | - 4.7%                   | + 5.4%                     | 88                  | - 12.9%                  | - 5.4%                     |

# Foothills North – 31

|                        |                 | Total<br>Showings        |                            |                 | Buyer Inte<br>Showings/L |                            | Managed<br>Listings |                          |                            |  |
|------------------------|-----------------|--------------------------|----------------------------|-----------------|--------------------------|----------------------------|---------------------|--------------------------|----------------------------|--|
| Price Range            | October<br>2023 | Year-Over-Year<br>Change | Month-Over-Month<br>Change | October<br>2023 | Year-Over-Year<br>Change | Month-Over-Month<br>Change | October<br>2023     | Year-Over-Year<br>Change | Month-Over-Month<br>Change |  |
| \$133,999 or Less      | 0               |                          |                            |                 |                          |                            | 1                   | —                        | 0.0%                       |  |
| \$134,000 to \$184,999 | 0               | _                        | —                          |                 |                          |                            | 0                   | _                        |                            |  |
| \$185,000 to \$274,999 | 0               | _                        |                            |                 |                          |                            | 0                   | _                        |                            |  |
| \$275,000 or More      | 58              | - 9.4%                   | 0.0%                       | 3.9             | - 21.5%                  | - 6.7%                     | 15                  | + 15.4%                  | + 7.1%                     |  |
| Total                  | 58              | - 19.4%                  | 0.0%                       | 3.6             | - 29.5%                  | - 6.3%                     | 16                  | + 14.3%                  | + 6.7%                     |  |

# Foothills South - 51

|                        |                 | Total<br>Showings        |                            |                 | Buyer Inte<br>Showings/L |                            | Managed<br>Listings |                          |                            |  |
|------------------------|-----------------|--------------------------|----------------------------|-----------------|--------------------------|----------------------------|---------------------|--------------------------|----------------------------|--|
| Price Range            | October<br>2023 | Year-Over-Year<br>Change | Month-Over-Month<br>Change | October<br>2023 | Year-Over-Year<br>Change | Month-Over-Month<br>Change | October<br>2023     | Year-Over-Year<br>Change | Month-Over-Month<br>Change |  |
| \$133,999 or Less      | 0               | —                        | —                          |                 |                          |                            | 0                   | —                        |                            |  |
| \$134,000 to \$184,999 | 0               | _                        | —                          |                 |                          |                            | 0                   | _                        |                            |  |
| \$185,000 to \$274,999 | 20              | - 54.5%                  | - 28.6%                    | 10.0            | + 81.8%                  | - 28.6%                    | 2                   | - 75.0%                  | 0.0%                       |  |
| \$275,000 or More      | 269             | + 19.0%                  | + 72.4%                    | 6.6             | - 15.8%                  | + 22.0%                    | 41                  | + 41.4%                  | + 41.4%                    |  |
| Total                  | 289             | + 7.0%                   | + 52.1%                    | 6.7             | - 7.9%                   | + 13.2%                    | 43                  | + 16.2%                  | + 34.4%                    |  |

# Four Hills Village – 60

|                        |                 | Total<br>Showin          |                            | (               | Buyer Inte<br>Showings/L |                            | Managed<br>Listings |                          |                            |
|------------------------|-----------------|--------------------------|----------------------------|-----------------|--------------------------|----------------------------|---------------------|--------------------------|----------------------------|
| Price Range            | October<br>2023 | Year-Over-Year<br>Change | Month-Over-Month<br>Change | October<br>2023 | Year-Over-Year<br>Change | Month-Over-Month<br>Change | October<br>2023     | Year-Over-Year<br>Change | Month-Over-Month<br>Change |
| \$133,999 or Less      | 0               | —                        |                            |                 |                          |                            | 0                   | —                        | —                          |
| \$134,000 to \$184,999 | 0               | _                        | —                          |                 | _                        |                            | 0                   | _                        |                            |
| \$185,000 to \$274,999 | 0               | _                        |                            |                 | _                        |                            | 0                   | _                        |                            |
| \$275,000 or More      | 117             | + 48.1%                  | + 14.7%                    | 5.1             | + 22.3%                  | - 5.2%                     | 23                  | + 21.1%                  | + 21.1%                    |
| Total                  | 117             | + 33.0%                  | + 12.5%                    | 5.1             | + 15.6%                  | - 2.2%                     | 23                  | + 15.0%                  | + 15.0%                    |

# Ladera Heights – 111

| Tot<br>Show            |                 |                          |                            | Buyer Interest<br>(Showings/Listings) |                          |                            | Managed<br>Listings |                          |                            |
|------------------------|-----------------|--------------------------|----------------------------|---------------------------------------|--------------------------|----------------------------|---------------------|--------------------------|----------------------------|
| Price Range            | October<br>2023 | Year-Over-Year<br>Change | Month-Over-Month<br>Change | October<br>2023                       | Year-Over-Year<br>Change | Month-Over-Month<br>Change | October<br>2023     | Year-Over-Year<br>Change | Month-Over-Month<br>Change |
| \$133,999 or Less      | 4               | + 300.0%                 | + 100.0%                   | 4.0                                   | + 300.0%                 | + 100.0%                   | 1                   | 0.0%                     | 0.0%                       |
| \$134,000 to \$184,999 | 0               | _                        |                            |                                       |                          |                            | 0                   | —                        | —                          |
| \$185,000 to \$274,999 | 157             | - 48.2%                  | + 118.1%                   | 7.5                                   | - 6.2%                   | + 55.8%                    | 21                  | - 44.7%                  | + 40.0%                    |
| \$275,000 or More      | 238             | - 34.6%                  | - 19.9%                    | 5.3                                   | + 6.1%                   | + 5.1%                     | 45                  | - 38.4%                  | - 23.7%                    |
| Total                  | 399             | - 43.9%                  | + 0.8%                     | 6.0                                   | - 2.8%                   | + 15.8%                    | 67                  | - 42.2%                  | - 13.0%                    |

### Las Maravillas, Cypress Gardens – 721

|                        | Total<br>Showings |                          |                            | (               | Buyer Interest<br>(Showings/Listings) |                            |                 | Managed<br>Listings      |                            |  |
|------------------------|-------------------|--------------------------|----------------------------|-----------------|---------------------------------------|----------------------------|-----------------|--------------------------|----------------------------|--|
| Price Range            | October<br>2023   | Year-Over-Year<br>Change | Month-Over-Month<br>Change | October<br>2023 | Year-Over-Year<br>Change              | Month-Over-Month<br>Change | October<br>2023 | Year-Over-Year<br>Change | Month-Over-Month<br>Change |  |
| \$133,999 or Less      | 1                 | _                        |                            | 1.0             |                                       |                            | 1               | —                        | 0.0%                       |  |
| \$134,000 to \$184,999 | 0                 | _                        | _                          |                 | _                                     |                            | 0               | _                        |                            |  |
| \$185,000 to \$274,999 | 97                | + 34.7%                  | + 102.1%                   | 8.1             | + 90.9%                               | + 51.6%                    | 12              | - 29.4%                  | + 33.3%                    |  |
| \$275,000 or More      | 23                | + 35.3%                  | + 228.6%                   | 1.9             | - 43.6%                               | + 201.2%                   | 12              | + 140.0%                 | + 9.1%                     |  |
| Total                  | 121               | + 36.0%                  | + 120.0%                   | 4.8             | + 19.6%                               | + 84.8%                    | 25              | + 13.6%                  | + 19.0%                    |  |

### Los Lunas – 700

|                        | Total<br>Showings |                          |                            | (               | Buyer Interest<br>(Showings/Listings) |                            |                 | Managed<br>Listings      |                            |  |
|------------------------|-------------------|--------------------------|----------------------------|-----------------|---------------------------------------|----------------------------|-----------------|--------------------------|----------------------------|--|
| Price Range            | October<br>2023   | Year-Over-Year<br>Change | Month-Over-Month<br>Change | October<br>2023 | Year-Over-Year<br>Change              | Month-Over-Month<br>Change | October<br>2023 | Year-Over-Year<br>Change | Month-Over-Month<br>Change |  |
| \$133,999 or Less      | 0                 |                          |                            |                 |                                       |                            | 0               | —                        |                            |  |
| \$134,000 to \$184,999 | 14                | - 51.7%                  | + 100.0%                   | 7.0             | - 75.9%                               | + 300.0%                   | 2               | + 100.0%                 | - 50.0%                    |  |
| \$185,000 to \$274,999 | 79                | + 139.4%                 | + 17.9%                    | 4.9             | + 49.6%                               | + 10.5%                    | 16              | + 60.0%                  | + 6.7%                     |  |
| \$275,000 or More      | 71                | + 42.0%                  | + 47.9%                    | 2.4             | + 95.9%                               | + 53.0%                    | 29              | - 27.5%                  | - 3.3%                     |  |
| Total                  | 164               | + 45.1%                  | + 34.4%                    | 3.5             | + 63.7%                               | + 40.1%                    | 47              | - 11.3%                  | - 4.1%                     |  |

# Meadow Lake, El Cerro Mission, Monterrey Park – 720

|                        | Total<br>Showings |                          |                            | (               | Buyer Interest<br>(Showings/Listings) |                            |                 | Managed<br>Listings      |                            |  |
|------------------------|-------------------|--------------------------|----------------------------|-----------------|---------------------------------------|----------------------------|-----------------|--------------------------|----------------------------|--|
| Price Range            | October<br>2023   | Year-Over-Year<br>Change | Month-Over-Month<br>Change | October<br>2023 | Year-Over-Year<br>Change              | Month-Over-Month<br>Change | October<br>2023 | Year-Over-Year<br>Change | Month-Over-Month<br>Change |  |
| \$133,999 or Less      | 8                 | + 100.0%                 | - 33.3%                    | 1.1             | + 185.7%                              | - 14.3%                    | 7               | - 30.0%                  | - 22.2%                    |  |
| \$134,000 to \$184,999 | 28                | + 833.3%                 | + 250.0%                   | 7.0             | + 366.7%                              | + 250.0%                   | 4               | + 100.0%                 | 0.0%                       |  |
| \$185,000 to \$274,999 | 3                 | - 50.0%                  |                            | 3.0             | 0.0%                                  |                            | 1               | - 50.0%                  |                            |  |
| \$275,000 or More      | 4                 | —                        | 0.0%                       | 4.0             |                                       | 0.0%                       | 1               | —                        | 0.0%                       |  |
| Total                  | 43                | + 230.8%                 | + 79.2%                    | 3.3             | + 256.2%                              | + 92.9%                    | 13              | - 7.1%                   | - 7.1%                     |  |

# Mesa Del Sol – 72

|                        |                 | Total<br>Showin          | gs                         | (               | Buyer Inte<br>Showings/L |                            | Managed<br>Listings |                          |                            |  |
|------------------------|-----------------|--------------------------|----------------------------|-----------------|--------------------------|----------------------------|---------------------|--------------------------|----------------------------|--|
| Price Range            | October<br>2023 | Year-Over-Year<br>Change | Month-Over-Month<br>Change | October<br>2023 | Year-Over-Year<br>Change | Month-Over-Month<br>Change | October<br>2023     | Year-Over-Year<br>Change | Month-Over-Month<br>Change |  |
| \$133,999 or Less      | 0               |                          |                            |                 |                          |                            | 0                   | —                        |                            |  |
| \$134,000 to \$184,999 | 0               | _                        | —                          |                 |                          |                            | 0                   | _                        |                            |  |
| \$185,000 to \$274,999 | 0               |                          |                            |                 |                          |                            | 0                   | _                        |                            |  |
| \$275,000 or More      | 17              | - 15.0%                  | + 54.5%                    | 2.8             | + 41.7%                  | + 54.5%                    | 6                   | - 40.0%                  | 0.0%                       |  |
| Total                  | 17              | - 15.0%                  | + 54.5%                    | 2.8             | + 41.7%                  | + 54.5%                    | 6                   | - 40.0%                  | 0.0%                       |  |

# Near North Valley – 101

|                        | Total<br>Showings |                          |                            | (               | Buyer Interest<br>(Showings/Listings) |                            |                 | Managed<br>Listings      |                            |  |
|------------------------|-------------------|--------------------------|----------------------------|-----------------|---------------------------------------|----------------------------|-----------------|--------------------------|----------------------------|--|
| Price Range            | October<br>2023   | Year-Over-Year<br>Change | Month-Over-Month<br>Change | October<br>2023 | Year-Over-Year<br>Change              | Month-Over-Month<br>Change | October<br>2023 | Year-Over-Year<br>Change | Month-Over-Month<br>Change |  |
| \$133,999 or Less      | 0                 | —                        |                            |                 |                                       |                            | 0               | _                        |                            |  |
| \$134,000 to \$184,999 | 3                 | - 94.5%                  | - 94.6%                    | 1.0             | - 90.9%                               | - 87.5%                    | 3               | - 40.0%                  | - 57.1%                    |  |
| \$185,000 to \$274,999 | 108               | + 36.7%                  | + 10.2%                    | 9.8             | + 49.1%                               | + 20.2%                    | 11              | - 8.3%                   | - 8.3%                     |  |
| \$275,000 or More      | 277               | + 116.4%                 | + 68.9%                    | 5.5             | + 90.4%                               | + 38.5%                    | 50              | + 13.6%                  | + 22.0%                    |  |
| Total                  | 388               | + 47.5%                  | + 22.0%                    | 6.1             | + 47.5%                               | + 14.4%                    | 64              | 0.0%                     | + 6.7%                     |  |

## **Near South Valley – 90**

|                        | Total<br>Showings |                          |                            | (               | Buyer Interest<br>(Showings/Listings) |                            |                 | Managed<br>Listings      |                            |  |
|------------------------|-------------------|--------------------------|----------------------------|-----------------|---------------------------------------|----------------------------|-----------------|--------------------------|----------------------------|--|
| Price Range            | October<br>2023   | Year-Over-Year<br>Change | Month-Over-Month<br>Change | October<br>2023 | Year-Over-Year<br>Change              | Month-Over-Month<br>Change | October<br>2023 | Year-Over-Year<br>Change | Month-Over-Month<br>Change |  |
| \$133,999 or Less      | 1                 | - 88.9%                  | - 66.7%                    | 1.0             | - 66.7%                               | - 66.7%                    | 1               | - 66.7%                  | 0.0%                       |  |
| \$134,000 to \$184,999 | 68                | + 3.0%                   | + 100.0%                   | 6.8             | + 13.3%                               | 0.0%                       | 10              | - 9.1%                   | + 100.0%                   |  |
| \$185,000 to \$274,999 | 104               | - 20.6%                  | + 52.9%                    | 6.5             | - 0.8%                                | + 43.4%                    | 16              | - 20.0%                  | + 6.7%                     |  |
| \$275,000 or More      | 48                | + 84.6%                  | + 23.1%                    | 3.0             | + 73.1%                               | + 30.8%                    | 16              | + 6.7%                   | - 5.9%                     |  |
| Total                  | 221               | - 4.7%                   | + 53.5%                    | 5.1             | + 8.6%                                | + 35.6%                    | 43              | - 12.2%                  | + 13.2%                    |  |

### North Albuquerque Acres Area – 20

|                        | Total<br>Showings |                          |                            | (               | Buyer Inte<br>Showings/L |                            | Managed<br>Listings |                          |                            |  |
|------------------------|-------------------|--------------------------|----------------------------|-----------------|--------------------------|----------------------------|---------------------|--------------------------|----------------------------|--|
| Price Range            | October<br>2023   | Year-Over-Year<br>Change | Month-Over-Month<br>Change | October<br>2023 | Year-Over-Year<br>Change | Month-Over-Month<br>Change | October<br>2023     | Year-Over-Year<br>Change | Month-Over-Month<br>Change |  |
| \$133,999 or Less      | 1                 |                          |                            | 1.0             |                          |                            | 1                   | —                        |                            |  |
| \$134,000 to \$184,999 | 0                 | —                        |                            |                 |                          |                            | 0                   | _                        |                            |  |
| \$185,000 to \$274,999 | 0                 |                          |                            |                 |                          |                            | 0                   | _                        |                            |  |
| \$275,000 or More      | 180               | + 23.3%                  | + 42.9%                    | 6.7             | + 46.1%                  | + 27.0%                    | 27                  | - 15.6%                  | + 12.5%                    |  |
| Total                  | 181               | + 24.0%                  | + 43.7%                    | 6.5             | + 50.5%                  | + 23.1%                    | 28                  | - 17.6%                  | + 16.7%                    |  |

## North of I-40 – 220

|                        | Total<br>Showings |                          |                            | (               | Buyer Interest<br>(Showings/Listings) |                            |                 | Managed<br>Listings      |                            |  |
|------------------------|-------------------|--------------------------|----------------------------|-----------------|---------------------------------------|----------------------------|-----------------|--------------------------|----------------------------|--|
| Price Range            | October<br>2023   | Year-Over-Year<br>Change | Month-Over-Month<br>Change | October<br>2023 | Year-Over-Year<br>Change              | Month-Over-Month<br>Change | October<br>2023 | Year-Over-Year<br>Change | Month-Over-Month<br>Change |  |
| \$133,999 or Less      | 3                 | + 200.0%                 | - 70.0%                    | 0.2             | + 121.1%                              | - 65.3%                    | 19              | + 35.7%                  | - 13.6%                    |  |
| \$134,000 to \$184,999 | 0                 | —                        |                            |                 |                                       |                            | 1               | - 75.0%                  | 0.0%                       |  |
| \$185,000 to \$274,999 | 0                 | —                        |                            |                 |                                       |                            | 2               | - 66.7%                  | - 50.0%                    |  |
| \$275,000 or More      | 183               | + 53.8%                  | + 19.6%                    | 5.7             | + 53.8%                               | + 34.6%                    | 32              | 0.0%                     | - 11.1%                    |  |
| Total                  | 186               | + 42.0%                  | + 13.4%                    | 3.4             | + 47.2%                               | + 32.3%                    | 54              | - 3.6%                   | - 14.3%                    |  |

# North Valley – 100

|                        |                 | Total<br>Showings        |                            |                 | Buyer Interest<br>(Showings/Listings) |                            |                 | Managed<br>Listings      |                            |  |
|------------------------|-----------------|--------------------------|----------------------------|-----------------|---------------------------------------|----------------------------|-----------------|--------------------------|----------------------------|--|
| Price Range            | October<br>2023 | Year-Over-Year<br>Change | Month-Over-Month<br>Change | October<br>2023 | Year-Over-Year<br>Change              | Month-Over-Month<br>Change | October<br>2023 | Year-Over-Year<br>Change | Month-Over-Month<br>Change |  |
| \$133,999 or Less      | 2               | 0.0%                     |                            | 2.0             | + 300.0%                              |                            | 1               | - 75.0%                  |                            |  |
| \$134,000 to \$184,999 | 0               | _                        |                            |                 |                                       |                            | 0               | _                        |                            |  |
| \$185,000 to \$274,999 | 55              | + 17.0%                  | + 292.9%                   | 6.9             | - 12.2%                               | + 96.4%                    | 8               | + 33.3%                  | + 100.0%                   |  |
| \$275,000 or More      | 184             | + 44.9%                  | + 85.9%                    | 3.8             | + 50.8%                               | + 47.9%                    | 49              | - 3.9%                   | + 25.6%                    |  |
| Total                  | 241             | + 33.9%                  | + 113.3%                   | 4.2             | + 45.4%                               | + 58.1%                    | 58              | - 7.9%                   | + 34.9%                    |  |

## Northeast Edgewood – 270

|                        | Total<br>Showings |                          |                            | (               | Buyer Inte<br>Showings/L |                            | Managed<br>Listings |                          |                            |  |
|------------------------|-------------------|--------------------------|----------------------------|-----------------|--------------------------|----------------------------|---------------------|--------------------------|----------------------------|--|
| Price Range            | October<br>2023   | Year-Over-Year<br>Change | Month-Over-Month<br>Change | October<br>2023 | Year-Over-Year<br>Change | Month-Over-Month<br>Change | October<br>2023     | Year-Over-Year<br>Change | Month-Over-Month<br>Change |  |
| \$133,999 or Less      | 0                 | —                        |                            |                 |                          |                            | 1                   | - 80.0%                  | - 66.7%                    |  |
| \$134,000 to \$184,999 | 0                 | _                        |                            |                 |                          |                            | 0                   | —                        |                            |  |
| \$185,000 to \$274,999 | 9                 | + 12.5%                  | - 65.4%                    | 3.0             | + 12.5%                  | - 65.4%                    | 3                   | 0.0%                     | 0.0%                       |  |
| \$275,000 or More      | 35                | + 25.0%                  | + 75.0%                    | 5.0             | + 42.9%                  | + 175.0%                   | 7                   | - 12.5%                  | - 36.4%                    |  |
| Total                  | 44                | - 12.0%                  | - 17.0%                    | 4.0             | + 36.0%                  | + 28.3%                    | 11                  | - 35.3%                  | - 35.3%                    |  |

# Northeast Heights – 50

|                        | Total<br>Showings |                          |                            | (               | Buyer Interest<br>(Showings/Listings) |                            |                 | Managed<br>Listings      |                            |  |
|------------------------|-------------------|--------------------------|----------------------------|-----------------|---------------------------------------|----------------------------|-----------------|--------------------------|----------------------------|--|
| Price Range            | October<br>2023   | Year-Over-Year<br>Change | Month-Over-Month<br>Change | October<br>2023 | Year-Over-Year<br>Change              | Month-Over-Month<br>Change | October<br>2023 | Year-Over-Year<br>Change | Month-Over-Month<br>Change |  |
| \$133,999 or Less      | 13                | + 225.0%                 | + 44.4%                    | 13.0            | + 1,525.0%                            | + 188.9%                   | 1               | - 80.0%                  | - 50.0%                    |  |
| \$134,000 to \$184,999 | 15                | - 46.4%                  | - 71.2%                    | 7.5             | - 46.4%                               | - 42.3%                    | 2               | 0.0%                     | - 50.0%                    |  |
| \$185,000 to \$274,999 | 221               | - 59.1%                  | - 9.8%                     | 8.5             | + 14.7%                               | + 31.8%                    | 26              | - 64.4%                  | - 31.6%                    |  |
| \$275,000 or More      | 576               | + 36.5%                  | + 0.7%                     | 5.2             | - 5.3%                                | - 3.8%                     | 111             | + 44.2%                  | + 4.7%                     |  |
| Total                  | 825               | - 17.1%                  | - 6.0%                     | 5.9             | - 7.0%                                | + 0.7%                     | 140             | - 10.8%                  | - 6.7%                     |  |

## **Northwest Edgewood – 250**

|                        | Total<br>Showings |                          |                            | (               | Buyer Interest<br>(Showings/Listings) |                            |                 | Managed<br>Listings      |                            |  |
|------------------------|-------------------|--------------------------|----------------------------|-----------------|---------------------------------------|----------------------------|-----------------|--------------------------|----------------------------|--|
| Price Range            | October<br>2023   | Year-Over-Year<br>Change | Month-Over-Month<br>Change | October<br>2023 | Year-Over-Year<br>Change              | Month-Over-Month<br>Change | October<br>2023 | Year-Over-Year<br>Change | Month-Over-Month<br>Change |  |
| \$133,999 or Less      | 2                 | 0.0%                     | + 100.0%                   | 0.2             | + 36.4%                               | + 100.0%                   | 11              | - 26.7%                  | 0.0%                       |  |
| \$134,000 to \$184,999 | 0                 | _                        |                            |                 |                                       |                            | 1               | - 50.0%                  | - 50.0%                    |  |
| \$185,000 to \$274,999 | 4                 | - 63.6%                  | - 87.9%                    | 4.0             | + 45.5%                               | - 63.6%                    | 1               | - 75.0%                  | - 66.7%                    |  |
| \$275,000 or More      | 79                | + 41.1%                  | + 71.7%                    | 3.4             | + 22.7%                               | + 56.8%                    | 23              | + 15.0%                  | + 9.5%                     |  |
| Total                  | 85                | + 21.4%                  | + 3.7%                     | 2.4             | + 38.3%                               | + 6.5%                     | 36              | - 12.2%                  | - 2.7%                     |  |

## **Northwest Heights – 110**

|                        | Total<br>Showings |                          |                            | (               | Buyer Interest<br>(Showings/Listings) |                            |                 | Managed<br>Listings      |                            |  |
|------------------------|-------------------|--------------------------|----------------------------|-----------------|---------------------------------------|----------------------------|-----------------|--------------------------|----------------------------|--|
| Price Range            | October<br>2023   | Year-Over-Year<br>Change | Month-Over-Month<br>Change | October<br>2023 | Year-Over-Year<br>Change              | Month-Over-Month<br>Change | October<br>2023 | Year-Over-Year<br>Change | Month-Over-Month<br>Change |  |
| \$133,999 or Less      | 0                 | —                        |                            |                 |                                       |                            | 11              | - 31.3%                  | 0.0%                       |  |
| \$134,000 to \$184,999 | 0                 | —                        | —                          |                 |                                       |                            | 2               | - 50.0%                  | 0.0%                       |  |
| \$185,000 to \$274,999 | 42                | + 20.0%                  | - 35.4%                    | 14.0            | + 100.0%                              | + 7.7%                     | 3               | - 40.0%                  | - 40.0%                    |  |
| \$275,000 or More      | 545               | - 11.2%                  | + 11.0%                    | 4.2             | - 2.3%                                | + 3.3%                     | 129             | - 9.2%                   | + 7.5%                     |  |
| Total                  | 587               | - 9.6%                   | + 5.6%                     | 4.0             | + 4.2%                                | + 0.5%                     | 145             | - 13.2%                  | + 5.1%                     |  |

# Paradise East – 121

|                        |                 | Total<br>Showings        |                            |                 | Buyer Interest<br>(Showings/Listings) |                            |                 | Managed<br>Listings      |                            |  |
|------------------------|-----------------|--------------------------|----------------------------|-----------------|---------------------------------------|----------------------------|-----------------|--------------------------|----------------------------|--|
| Price Range            | October<br>2023 | Year-Over-Year<br>Change | Month-Over-Month<br>Change | October<br>2023 | Year-Over-Year<br>Change              | Month-Over-Month<br>Change | October<br>2023 | Year-Over-Year<br>Change | Month-Over-Month<br>Change |  |
| \$133,999 or Less      | 0               | _                        | —                          |                 |                                       |                            | 0               | —                        | —                          |  |
| \$134,000 to \$184,999 | 12              | 0.0%                     | - 40.0%                    | 12.0            | 0.0%                                  | - 40.0%                    | 1               | 0.0%                     | 0.0%                       |  |
| \$185,000 to \$274,999 | 7               | - 94.2%                  | + 600.0%                   | 7.0             | - 47.5%                               | + 600.0%                   | 1               | - 88.9%                  | 0.0%                       |  |
| \$275,000 or More      | 237             | - 40.2%                  | + 2.6%                     | 4.6             | - 24.9%                               | - 5.4%                     | 51              | - 20.3%                  | + 8.5%                     |  |
| Total                  | 256             | - 51.7%                  | + 1.6%                     | 4.8             | - 30.7%                               | - 4.2%                     | 53              | - 30.3%                  | + 6.0%                     |  |

## Paradise West – 120

|                        |                 | Total<br>Showin          | gs                         | (               | Buyer Inte<br>Showings/L |                            | Managed<br>Listings |                          |                            |  |
|------------------------|-----------------|--------------------------|----------------------------|-----------------|--------------------------|----------------------------|---------------------|--------------------------|----------------------------|--|
| Price Range            | October<br>2023 | Year-Over-Year<br>Change | Month-Over-Month<br>Change | October<br>2023 | Year-Over-Year<br>Change | Month-Over-Month<br>Change | October<br>2023     | Year-Over-Year<br>Change | Month-Over-Month<br>Change |  |
| \$133,999 or Less      | 0               |                          | —                          |                 |                          |                            | 0                   | —                        |                            |  |
| \$134,000 to \$184,999 | 0               |                          | —                          |                 |                          |                            | 0                   | _                        |                            |  |
| \$185,000 to \$274,999 | 43              | + 4.9%                   | + 104.8%                   | 14.3            | + 39.8%                  | + 104.8%                   | 3                   | - 25.0%                  | 0.0%                       |  |
| \$275,000 or More      | 305             | - 32.5%                  | - 33.1%                    | 5.4             | - 5.3%                   | - 20.2%                    | 57                  | - 28.8%                  | - 16.2%                    |  |
| Total                  | 348             | - 29.4%                  | - 27.0%                    | 5.8             | - 1.2%                   | - 12.5%                    | 60                  | - 28.6%                  | - 16.7%                    |  |

## Placitas Area – 180

|                        | Total<br>Showings |                          |                            | (               | Buyer Interest<br>(Showings/Listings) |                            |                 | Managed<br>Listings      |                            |  |  |
|------------------------|-------------------|--------------------------|----------------------------|-----------------|---------------------------------------|----------------------------|-----------------|--------------------------|----------------------------|--|--|
| Price Range            | October<br>2023   | Year-Over-Year<br>Change | Month-Over-Month<br>Change | October<br>2023 | Year-Over-Year<br>Change              | Month-Over-Month<br>Change | October<br>2023 | Year-Over-Year<br>Change | Month-Over-Month<br>Change |  |  |
| \$133,999 or Less      | 0                 |                          |                            |                 |                                       |                            | 5               | - 61.5%                  | 0.0%                       |  |  |
| \$134,000 to \$184,999 | 0                 | —                        |                            |                 |                                       |                            | 0               | —                        |                            |  |  |
| \$185,000 to \$274,999 | 24                |                          | + 300.0%                   | 12.0            |                                       | + 100.0%                   | 2               | + 100.0%                 | + 100.0%                   |  |  |
| \$275,000 or More      | 146               | - 18.9%                  | + 37.7%                    | 3.8             | - 21.0%                               | + 34.1%                    | 38              | + 2.7%                   | + 2.7%                     |  |  |
| Total                  | 170               | - 6.1%                   | + 51.8%                    | 3.8             | + 8.5%                                | + 45.0%                    | 45              | - 13.5%                  | + 4.7%                     |  |  |

## **Rio Communities, Tierra Grande – 760**

|                        | Total<br>Showings |                          |                            | (               | Buyer Interest<br>(Showings/Listings) |                            |                 | Managed<br>Listings      |                            |  |
|------------------------|-------------------|--------------------------|----------------------------|-----------------|---------------------------------------|----------------------------|-----------------|--------------------------|----------------------------|--|
| Price Range            | October<br>2023   | Year-Over-Year<br>Change | Month-Over-Month<br>Change | October<br>2023 | Year-Over-Year<br>Change              | Month-Over-Month<br>Change | October<br>2023 | Year-Over-Year<br>Change | Month-Over-Month<br>Change |  |
| \$133,999 or Less      | 3                 | - 86.4%                  | - 82.4%                    | 1.0             | - 72.7%                               | - 76.5%                    | 3               | - 50.0%                  | - 25.0%                    |  |
| \$134,000 to \$184,999 | 11                | + 22.2%                  | + 266.7%                   | 5.5             | + 205.6%                              | + 83.3%                    | 2               | - 60.0%                  | + 100.0%                   |  |
| \$185,000 to \$274,999 | 23                | - 20.7%                  | + 53.3%                    | 3.8             | + 58.6%                               | + 104.4%                   | 6               | - 50.0%                  | - 25.0%                    |  |
| \$275,000 or More      | 10                | + 100.0%                 | - 41.2%                    | 1.3             | + 75.0%                               | - 55.9%                    | 8               | + 14.3%                  | + 33.3%                    |  |
| Total                  | 47                | - 27.7%                  | - 9.6%                     | 2.5             | + 14.2%                               | - 9.6%                     | 19              | - 36.7%                  | 0.0%                       |  |