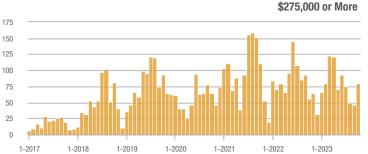

### Academy West – 32

|                        | Total<br>Showings |                          |                            | (               | Buyer Interest<br>(Showings/Listings) |                            |                 | Managed<br>Listings      |                            |  |
|------------------------|-------------------|--------------------------|----------------------------|-----------------|---------------------------------------|----------------------------|-----------------|--------------------------|----------------------------|--|
| Price Range            | October<br>2023   | Year-Over-Year<br>Change | Month-Over-Month<br>Change | October<br>2023 | Year-Over-Year<br>Change              | Month-Over-Month<br>Change | October<br>2023 | Year-Over-Year<br>Change | Month-Over-Month<br>Change |  |
| \$133,999 or Less      | 28                | + 115.4%                 | - 3.4%                     | 2.5             | + 56.6%                               | - 21.0%                    | 11              | + 37.5%                  | + 22.2%                    |  |
| \$134,000 to \$184,999 | 21                | + 75.0%                  | + 10.5%                    | 3.5             | - 12.5%                               | + 28.9%                    | 6               | + 100.0%                 | - 14.3%                    |  |
| \$185,000 to \$274,999 | 55                | - 31.3%                  | + 66.7%                    | 18.3            | + 129.2%                              | + 177.8%                   | 3               | - 70.0%                  | - 40.0%                    |  |
| \$275,000 or More      | 248               | - 3.5%                   | + 37.0%                    | 8.0             | - 0.4%                                | + 32.6%                    | 31              | - 3.1%                   | + 3.3%                     |  |
| Total                  | 352               | - 2.8%                   | + 34.4%                    | 6.9             | + 1.1%                                | + 34.4%                    | 51              | - 3.8%                   | 0.0%                       |  |