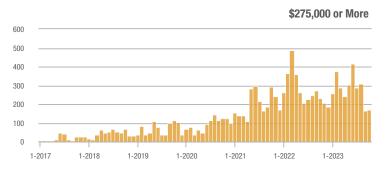

### Academy West – 32

|                        | Total<br>Showings |                          |                            | (               | Buyer Interest<br>(Showings/Listings) |                            |                 | Managed<br>Listings      |                            |  |
|------------------------|-------------------|--------------------------|----------------------------|-----------------|---------------------------------------|----------------------------|-----------------|--------------------------|----------------------------|--|
| Price Range            | October<br>2023   | Year-Over-Year<br>Change | Month-Over-Month<br>Change | October<br>2023 | Year-Over-Year<br>Change              | Month-Over-Month<br>Change | October<br>2023 | Year-Over-Year<br>Change | Month-Over-Month<br>Change |  |
| \$133,999 or Less      | 28                | + 115.4%                 | - 3.4%                     | 2.5             | + 56.6%                               | - 21.0%                    | 11              | + 37.5%                  | + 22.2%                    |  |
| \$134,000 to \$184,999 | 21                | + 75.0%                  | + 10.5%                    | 3.5             | - 12.5%                               | + 28.9%                    | 6               | + 100.0%                 | - 14.3%                    |  |
| \$185,000 to \$274,999 | 55                | - 31.3%                  | + 66.7%                    | 18.3            | + 129.2%                              | + 177.8%                   | 3               | - 70.0%                  | - 40.0%                    |  |
| \$275,000 or More      | 248               | - 3.5%                   | + 37.0%                    | 8.0             | - 0.4%                                | + 32.6%                    | 31              | - 3.1%                   | + 3.3%                     |  |
| Total                  | 352               | - 2.8%                   | + 34.4%                    | 6.9             | + 1.1%                                | + 34.4%                    | 51              | - 3.8%                   | 0.0%                       |  |