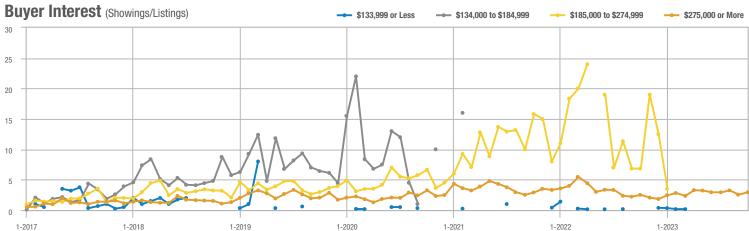

### Academy West – 32

|                        | Total<br>Showings |                          |                            | (               | Buyer Interest<br>(Showings/Listings) |                            |                 | Managed<br>Listings      |                            |  |
|------------------------|-------------------|--------------------------|----------------------------|-----------------|---------------------------------------|----------------------------|-----------------|--------------------------|----------------------------|--|
| Price Range            | October<br>2023   | Year-Over-Year<br>Change | Month-Over-Month<br>Change | October<br>2023 | Year-Over-Year<br>Change              | Month-Over-Month<br>Change | October<br>2023 | Year-Over-Year<br>Change | Month-Over-Month<br>Change |  |
| \$133,999 or Less      | 28                | + 115.4%                 | - 3.4%                     | 2.5             | + 56.6%                               | - 21.0%                    | 11              | + 37.5%                  | + 22.2%                    |  |
| \$134,000 to \$184,999 | 21                | + 75.0%                  | + 10.5%                    | 3.5             | - 12.5%                               | + 28.9%                    | 6               | + 100.0%                 | - 14.3%                    |  |
| \$185,000 to \$274,999 | 55                | - 31.3%                  | + 66.7%                    | 18.3            | + 129.2%                              | + 177.8%                   | 3               | - 70.0%                  | - 40.0%                    |  |
| \$275,000 or More      | 248               | - 3.5%                   | + 37.0%                    | 8.0             | - 0.4%                                | + 32.6%                    | 31              | - 3.1%                   | + 3.3%                     |  |
| Total                  | 352               | - 2.8%                   | + 34.4%                    | 6.9             | + 1.1%                                | + 34.4%                    | 51              | - 3.8%                   | 0.0%                       |  |

### Albuquerque Acres West – 21

|                        | Total<br>Showings |                          |                            | Buyer Interest<br>(Showings/Listings) |                          |                            | Managed<br>Listings |                          |                            |
|------------------------|-------------------|--------------------------|----------------------------|---------------------------------------|--------------------------|----------------------------|---------------------|--------------------------|----------------------------|
| Price Range            | October<br>2023   | Year-Over-Year<br>Change | Month-Over-Month<br>Change | October<br>2023                       | Year-Over-Year<br>Change | Month-Over-Month<br>Change | October<br>2023     | Year-Over-Year<br>Change | Month-Over-Month<br>Change |
| \$133,999 or Less      | 0                 | —                        |                            |                                       |                          |                            | 0                   | —                        |                            |
| \$134,000 to \$184,999 | 7                 | - 30.0%                  |                            | 7.0                                   | - 30.0%                  |                            | 1                   | 0.0%                     | 0.0%                       |
| \$185,000 to \$274,999 | 7                 | _                        | + 40.0%                    | 7.0                                   |                          | + 40.0%                    | 1                   | _                        | 0.0%                       |
| \$275,000 or More      | 170               | - 25.4%                  | - 5.0%                     | 5.7                                   | + 1.9%                   | + 7.6%                     | 30                  | - 26.8%                  | - 11.8%                    |
| Total                  | 184               | - 23.3%                  | 0.0%                       | 5.8                                   | + 5.4%                   | + 12.5%                    | 32                  | - 27.3%                  | - 11.1%                    |

### **Belen – 741**

|                        | Total<br>Showings |                          |                            | (               | Buyer Interest<br>(Showings/Listings) |                            |                 | Managed<br>Listings      |                            |  |
|------------------------|-------------------|--------------------------|----------------------------|-----------------|---------------------------------------|----------------------------|-----------------|--------------------------|----------------------------|--|
| Price Range            | October<br>2023   | Year-Over-Year<br>Change | Month-Over-Month<br>Change | October<br>2023 | Year-Over-Year<br>Change              | Month-Over-Month<br>Change | October<br>2023 | Year-Over-Year<br>Change | Month-Over-Month<br>Change |  |
| \$133,999 or Less      | 3                 | - 70.0%                  | 0.0%                       | 0.5             | - 55.0%                               | + 16.7%                    | 6               | - 33.3%                  | - 14.3%                    |  |
| \$134,000 to \$184,999 | 22                | + 10.0%                  | + 22.2%                    | 3.1             | - 37.1%                               | - 30.2%                    | 7               | + 75.0%                  | + 75.0%                    |  |
| \$185,000 to \$274,999 | 31                | 0.0%                     | + 14.8%                    | 3.1             | + 60.0%                               | + 37.8%                    | 10              | - 37.5%                  | - 16.7%                    |  |
| \$275,000 or More      | 16                | + 45.5%                  | - 33.3%                    | 1.3             | + 45.5%                               | - 16.7%                    | 12              | 0.0%                     | - 20.0%                    |  |
| Total                  | 72                | 0.0%                     | 0.0%                       | 2.1             | + 17.1%                               | + 8.6%                     | 35              | - 14.6%                  | - 7.9%                     |  |

# **Bernalillo / Algodones – 170**

|                        | Total<br>Showings |                          |                            | (               | Buyer Interest<br>(Showings/Listings) |                            |                 | Managed<br>Listings      |                            |  |
|------------------------|-------------------|--------------------------|----------------------------|-----------------|---------------------------------------|----------------------------|-----------------|--------------------------|----------------------------|--|
| Price Range            | October<br>2023   | Year-Over-Year<br>Change | Month-Over-Month<br>Change | October<br>2023 | Year-Over-Year<br>Change              | Month-Over-Month<br>Change | October<br>2023 | Year-Over-Year<br>Change | Month-Over-Month<br>Change |  |
| \$133,999 or Less      | 0                 |                          |                            |                 |                                       |                            | 1               | - 66.7%                  | 0.0%                       |  |
| \$134,000 to \$184,999 | 0                 | _                        |                            |                 |                                       |                            | 0               | —                        |                            |  |
| \$185,000 to \$274,999 | 0                 | _                        |                            |                 |                                       |                            | 1               | - 66.7%                  | - 50.0%                    |  |
| \$275,000 or More      | 80                | + 122.2%                 | - 25.2%                    | 3.2             | + 68.9%                               | - 19.3%                    | 25              | + 31.6%                  | - 7.4%                     |  |
| Total                  | 80                | + 66.7%                  | - 33.3%                    | 3.0             | + 54.3%                               | - 23.5%                    | 27              | + 8.0%                   | - 12.9%                    |  |