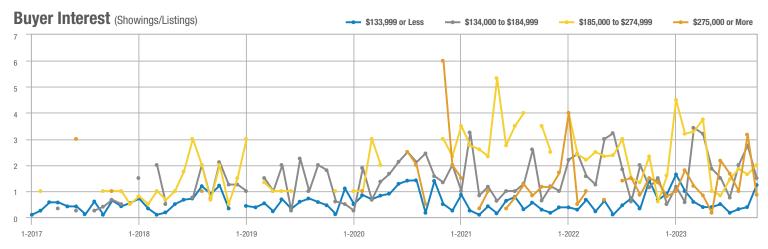

#### Buyer Interest (Showings/Listings) \$133,999 or Less ---- \$134,000 to \$184,999 \$185,000 to \$274,999 \$275,000 or More 30 25 20 15 10 5 0 1-2018 1-2019 1-2020 1-2017 1-2021 1-2022 1-2023