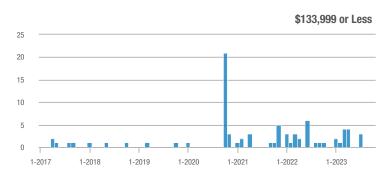

### Academy West – 32

|                        | Total<br>Showings |                          |                            | (               | Buyer Interest<br>(Showings/Listings) |                            |                 | Managed<br>Listings      |                            |  |
|------------------------|-------------------|--------------------------|----------------------------|-----------------|---------------------------------------|----------------------------|-----------------|--------------------------|----------------------------|--|
| Price Range            | October<br>2023   | Year-Over-Year<br>Change | Month-Over-Month<br>Change | October<br>2023 | Year-Over-Year<br>Change              | Month-Over-Month<br>Change | October<br>2023 | Year-Over-Year<br>Change | Month-Over-Month<br>Change |  |
| \$133,999 or Less      | 28                | + 115.4%                 | - 3.4%                     | 2.5             | + 56.6%                               | - 21.0%                    | 11              | + 37.5%                  | + 22.2%                    |  |
| \$134,000 to \$184,999 | 21                | + 75.0%                  | + 10.5%                    | 3.5             | - 12.5%                               | + 28.9%                    | 6               | + 100.0%                 | - 14.3%                    |  |
| \$185,000 to \$274,999 | 55                | - 31.3%                  | + 66.7%                    | 18.3            | + 129.2%                              | + 177.8%                   | 3               | - 70.0%                  | - 40.0%                    |  |
| \$275,000 or More      | 248               | - 3.5%                   | + 37.0%                    | 8.0             | - 0.4%                                | + 32.6%                    | 31              | - 3.1%                   | + 3.3%                     |  |
| Total                  | 352               | - 2.8%                   | + 34.4%                    | 6.9             | + 1.1%                                | + 34.4%                    | 51              | - 3.8%                   | 0.0%                       |  |