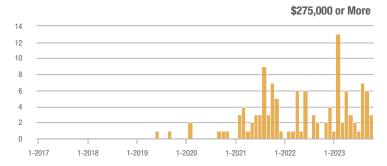

#### Buyer Interest (Showings/Listings) \$133,999 or Less ---- \$134,000 to \$184,999 \$185,000 to \$274,999 \$275,000 or More 12 10 8 6 2 0 1-2020 1-2018 1-2019 1-2017 1-2021 1-2022 1-2023

1-2023

\$275,000 or More