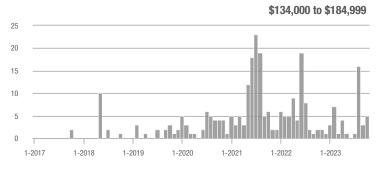

#### Buyer Interest (Showings/Listings) \$133,999 or Less ---- \$134,000 to \$184,999 - \$185,000 to \$274,999 \$275,000 or More 14 12 10 8 6 2 0 1-2019 1-2017 1-2018 1-2020 1-2021 1-2022 1-2023

1-2022