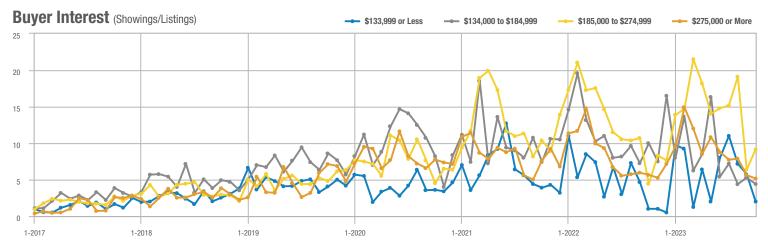

# **Showing Statistics**

| MLS Area                                            | Total<br>Showings | Buyer Interest<br>(Showings / Listings) | Managed<br>Listings |
|-----------------------------------------------------|-------------------|-----------------------------------------|---------------------|
| Academy West – 32                                   | 352               | 6.9                                     | 51                  |
| Albuquerque Acres West – 21                         | 184               | 5.8                                     | 32                  |
| Belen – 741                                         | 72                | 2.1                                     | 35                  |
| Bernalillo / Algodones – 170                        | 80                | 3.0                                     | 27                  |
| Bosque Farms and Peralta – 710                      | 33                | 1.5                                     | 22                  |
| Corrales – 130                                      | 154               | 4.5                                     | 34                  |
| Downtown Area – 80                                  | 222               | 3.8                                     | 58                  |
| East Los Lunas, Tome, Valencia – 711                | 66                | 2.6                                     | 25                  |
| Fairgrounds – 70                                    | 114               | 3.8                                     | 30                  |
| Far Northeast Heights – 30                          | 635               | 7.2                                     | 88                  |
| Foothills North – 31                                | 58                | 3.6                                     | 16                  |
| Foothills South – 51                                | 289               | 6.7                                     | 43                  |
| Four Hills Village – 60                             | 117               | 5.1                                     | 23                  |
| Ladera Heights – 111                                | 399               | 6.0                                     | 67                  |
| Las Maravillas, Cypress Gardens – 721               | 121               | 4.8                                     | 25                  |
| Los Lunas – 700                                     | 164               | 3.5                                     | 47                  |
| Meadow Lake, El Cerro Mission, Monterrey Park – 720 | 43                | 3.3                                     | 13                  |
| Mesa Del Sol – 72                                   | 17                | 2.8                                     | 6                   |
| Near North Valley – 101                             | 388               | 6.1                                     | 64                  |
| Near South Valley – 90                              | 221               | 5.1                                     | 43                  |
| North Albuquerque Acres Area – 20                   | 181               | 6.5                                     | 28                  |
| North of I-40 – 220                                 | 186               | 3.4                                     | 54                  |
| North Valley – 100                                  | 241               | 4.2                                     | 58                  |
| Northeast Edgewood – 270                            | 44                | 4.0                                     | 11                  |
| Northeast Heights – 50                              | 825               | 5.9                                     | 140                 |
| Northwest Edgewood – 250                            | 85                | 2.4                                     | 36                  |
| Northwest Heights – 110                             | 587               | 4.0                                     | 145                 |
| Paradise East – 121                                 | 256               | 4.8                                     | 53                  |
| Paradise West – 120                                 | 348               | 5.8                                     | 60                  |
| Placitas Area – 180                                 | 170               | 3.8                                     | 45                  |
| Rio Communities, Tierra Grande – 760                | 47                | 2.5                                     | 19                  |
| Rio Rancho Central – 161                            | 187               | 4.3                                     | 44                  |
| Rio Rancho Mid – 150                                | 654               | 6.3                                     | 103                 |
| Rio Rancho Mid-North – 151                          | 266               | 3.6                                     | 74                  |
| Rio Rancho Mid-West – 152                           | 45                | 2.4                                     | 19                  |
| Rio Rancho North – 160                              | 331               | 2.8                                     | 117                 |
| Rio Rancho South – 140                              | 181               | 3.3                                     | 55                  |
| Sandia Heights – 10                                 | 216               | 7.2                                     | 30                  |
| South 217 Area – 260                                | 49                | 3.5                                     | 14                  |
| South Moriarty – 291                                | 54                | 1.5                                     | 37                  |
| South of I-40 - 230                                 | 86                | 2.5                                     | 35                  |
| South Socorro – 621                                 | 12                | 0.7                                     | 18                  |

# **Showing Statistics**

| MLS Area               | Total<br>Showings | Buyer Interest<br>(Showings / Listings) | Managed<br>Listings |
|------------------------|-------------------|-----------------------------------------|---------------------|
| Southeast Heights – 71 | 280               | 4.7                                     | 59                  |
| Southwest Heights – 92 | 568               | 5.5                                     | 104                 |
| UNM - 40               | 214               | 5.1                                     | 42                  |
| UNM South – 42         | 232               | 4.7                                     | 49                  |
| Uptown – 41            | 258               | 5.6                                     | 46                  |
| Valley Farms – 91      | 90                | 4.5                                     | 20                  |
| West Los Lunas – 701   | 58                | 2.4                                     | 24                  |
| Zuzax, Tijeras – 240   | 80                | 2.0                                     | 41                  |