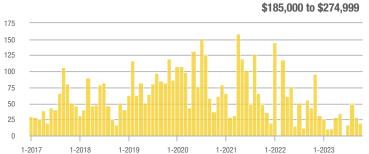

# Far Northeast Heights – 30

|                        | Total<br>Showings |                          |                            | Buyer Interest<br>(Showings/Listings) |                          |                            | Managed<br>Listings |                          |                            |
|------------------------|-------------------|--------------------------|----------------------------|---------------------------------------|--------------------------|----------------------------|---------------------|--------------------------|----------------------------|
| Price Range            | October<br>2023   | Year-Over-Year<br>Change | Month-Over-Month<br>Change | October<br>2023                       | Year-Over-Year<br>Change | Month-Over-Month<br>Change | October<br>2023     | Year-Over-Year<br>Change | Month-Over-Month<br>Change |
| \$133,999 or Less      | 0                 |                          |                            |                                       |                          |                            | 0                   | —                        |                            |
| \$134,000 to \$184,999 | 0                 | —                        | —                          |                                       |                          |                            | 0                   | _                        |                            |
| \$185,000 to \$274,999 | 15                | - 69.4%                  | - 77.3%                    | 3.8                                   | - 54.1%                  | - 77.3%                    | 4                   | - 33.3%                  | 0.0%                       |
| \$275,000 or More      | 620               | - 12.3%                  | + 8.6%                     | 7.4                                   | - 6.0%                   | + 15.0%                    | 84                  | - 6.7%                   | - 5.6%                     |
| Total                  | 635               | - 17.0%                  | - 0.3%                     | 7.2                                   | - 4.7%                   | + 5.4%                     | 88                  | - 12.9%                  | - 5.4%                     |