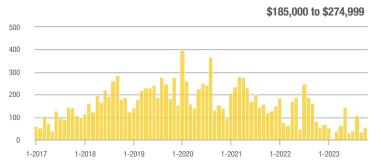

## Corrales – 130

|                        | Total<br>Showings |                          |                            | (               | Buyer Interest<br>(Showings/Listings) |                            |                 | Managed<br>Listings      |                            |  |
|------------------------|-------------------|--------------------------|----------------------------|-----------------|---------------------------------------|----------------------------|-----------------|--------------------------|----------------------------|--|
| Price Range            | October<br>2023   | Year-Over-Year<br>Change | Month-Over-Month<br>Change | October<br>2023 | Year-Over-Year<br>Change              | Month-Over-Month<br>Change | October<br>2023 | Year-Over-Year<br>Change | Month-Over-Month<br>Change |  |
| \$133,999 or Less      | 0                 |                          | —                          |                 |                                       |                            | 0               | —                        |                            |  |
| \$134,000 to \$184,999 | 0                 |                          | —                          |                 |                                       |                            | 0               | _                        |                            |  |
| \$185,000 to \$274,999 | 22                | + 2,100.0%               | + 100.0%                   | 5.5             | + 3,750.0%                            | + 100.0%                   | 4               | - 42.9%                  | 0.0%                       |  |
| \$275,000 or More      | 132               | - 30.2%                  | + 37.5%                    | 4.4             | - 6.9%                                | + 23.8%                    | 30              | - 25.0%                  | + 11.1%                    |  |
| Total                  | 154               | - 18.9%                  | + 43.9%                    | 4.5             | + 16.8%                               | + 31.2%                    | 34              | - 30.6%                  | + 9.7%                     |  |