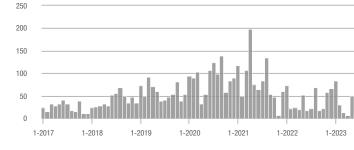

### Academy West – 32

|                        | Total<br>Showings |                          |                            | (               | Buyer Interest<br>(Showings/Listings) |                            |                 | Managed<br>Listings      |                            |  |
|------------------------|-------------------|--------------------------|----------------------------|-----------------|---------------------------------------|----------------------------|-----------------|--------------------------|----------------------------|--|
| Price Range            | October<br>2023   | Year-Over-Year<br>Change | Month-Over-Month<br>Change | October<br>2023 | Year-Over-Year<br>Change              | Month-Over-Month<br>Change | October<br>2023 | Year-Over-Year<br>Change | Month-Over-Month<br>Change |  |
| \$133,999 or Less      | 28                | + 115.4%                 | - 3.4%                     | 2.5             | + 56.6%                               | - 21.0%                    | 11              | + 37.5%                  | + 22.2%                    |  |
| \$134,000 to \$184,999 | 21                | + 75.0%                  | + 10.5%                    | 3.5             | - 12.5%                               | + 28.9%                    | 6               | + 100.0%                 | - 14.3%                    |  |
| \$185,000 to \$274,999 | 55                | - 31.3%                  | + 66.7%                    | 18.3            | + 129.2%                              | + 177.8%                   | 3               | - 70.0%                  | - 40.0%                    |  |
| \$275,000 or More      | 248               | - 3.5%                   | + 37.0%                    | 8.0             | - 0.4%                                | + 32.6%                    | 31              | - 3.1%                   | + 3.3%                     |  |
| Total                  | 352               | - 2.8%                   | + 34.4%                    | 6.9             | + 1.1%                                | + 34.4%                    | 51              | - 3.8%                   | 0.0%                       |  |

### Albuquerque Acres West – 21

|                        | Total<br>Showings |                          |                            | Buyer Interest<br>(Showings/Listings) |                          |                            | Managed<br>Listings |                          |                            |
|------------------------|-------------------|--------------------------|----------------------------|---------------------------------------|--------------------------|----------------------------|---------------------|--------------------------|----------------------------|
| Price Range            | October<br>2023   | Year-Over-Year<br>Change | Month-Over-Month<br>Change | October<br>2023                       | Year-Over-Year<br>Change | Month-Over-Month<br>Change | October<br>2023     | Year-Over-Year<br>Change | Month-Over-Month<br>Change |
| \$133,999 or Less      | 0                 | —                        |                            |                                       |                          |                            | 0                   | —                        |                            |
| \$134,000 to \$184,999 | 7                 | - 30.0%                  |                            | 7.0                                   | - 30.0%                  |                            | 1                   | 0.0%                     | 0.0%                       |
| \$185,000 to \$274,999 | 7                 | _                        | + 40.0%                    | 7.0                                   |                          | + 40.0%                    | 1                   | _                        | 0.0%                       |
| \$275,000 or More      | 170               | - 25.4%                  | - 5.0%                     | 5.7                                   | + 1.9%                   | + 7.6%                     | 30                  | - 26.8%                  | - 11.8%                    |
| Total                  | 184               | - 23.3%                  | 0.0%                       | 5.8                                   | + 5.4%                   | + 12.5%                    | 32                  | - 27.3%                  | - 11.1%                    |

### **Belen – 741**

|                        | Total<br>Showings |                          |                            | (               | Buyer Interest<br>(Showings/Listings) |                            |                 | Managed<br>Listings      |                            |  |
|------------------------|-------------------|--------------------------|----------------------------|-----------------|---------------------------------------|----------------------------|-----------------|--------------------------|----------------------------|--|
| Price Range            | October<br>2023   | Year-Over-Year<br>Change | Month-Over-Month<br>Change | October<br>2023 | Year-Over-Year<br>Change              | Month-Over-Month<br>Change | October<br>2023 | Year-Over-Year<br>Change | Month-Over-Month<br>Change |  |
| \$133,999 or Less      | 3                 | - 70.0%                  | 0.0%                       | 0.5             | - 55.0%                               | + 16.7%                    | 6               | - 33.3%                  | - 14.3%                    |  |
| \$134,000 to \$184,999 | 22                | + 10.0%                  | + 22.2%                    | 3.1             | - 37.1%                               | - 30.2%                    | 7               | + 75.0%                  | + 75.0%                    |  |
| \$185,000 to \$274,999 | 31                | 0.0%                     | + 14.8%                    | 3.1             | + 60.0%                               | + 37.8%                    | 10              | - 37.5%                  | - 16.7%                    |  |
| \$275,000 or More      | 16                | + 45.5%                  | - 33.3%                    | 1.3             | + 45.5%                               | - 16.7%                    | 12              | 0.0%                     | - 20.0%                    |  |
| Total                  | 72                | 0.0%                     | 0.0%                       | 2.1             | + 17.1%                               | + 8.6%                     | 35              | - 14.6%                  | - 7.9%                     |  |

# **Bernalillo / Algodones – 170**

|                        | Total<br>Showings |                          |                            | (               | Buyer Interest<br>(Showings/Listings) |                            |                 | Managed<br>Listings      |                            |  |
|------------------------|-------------------|--------------------------|----------------------------|-----------------|---------------------------------------|----------------------------|-----------------|--------------------------|----------------------------|--|
| Price Range            | October<br>2023   | Year-Over-Year<br>Change | Month-Over-Month<br>Change | October<br>2023 | Year-Over-Year<br>Change              | Month-Over-Month<br>Change | October<br>2023 | Year-Over-Year<br>Change | Month-Over-Month<br>Change |  |
| \$133,999 or Less      | 0                 |                          |                            |                 |                                       |                            | 1               | - 66.7%                  | 0.0%                       |  |
| \$134,000 to \$184,999 | 0                 | _                        |                            |                 |                                       |                            | 0               | —                        |                            |  |
| \$185,000 to \$274,999 | 0                 | _                        |                            |                 |                                       |                            | 1               | - 66.7%                  | - 50.0%                    |  |
| \$275,000 or More      | 80                | + 122.2%                 | - 25.2%                    | 3.2             | + 68.9%                               | - 19.3%                    | 25              | + 31.6%                  | - 7.4%                     |  |
| Total                  | 80                | + 66.7%                  | - 33.3%                    | 3.0             | + 54.3%                               | - 23.5%                    | 27              | + 8.0%                   | - 12.9%                    |  |

# **Bosque Farms and Peralta – 710**

|                        | Total<br>Showings |                          |                            | (               | Buyer Interest<br>(Showings/Listings) |                            |                 | Managed<br>Listings      |                            |  |
|------------------------|-------------------|--------------------------|----------------------------|-----------------|---------------------------------------|----------------------------|-----------------|--------------------------|----------------------------|--|
| Price Range            | October<br>2023   | Year-Over-Year<br>Change | Month-Over-Month<br>Change | October<br>2023 | Year-Over-Year<br>Change              | Month-Over-Month<br>Change | October<br>2023 | Year-Over-Year<br>Change | Month-Over-Month<br>Change |  |
| \$133,999 or Less      | 1                 | - 92.9%                  | 0.0%                       | 0.5             | - 92.9%                               | - 50.0%                    | 2               | 0.0%                     | + 100.0%                   |  |
| \$134,000 to \$184,999 | 2                 | —                        | 0.0%                       | 1.0             |                                       | + 50.0%                    | 2               | —                        | - 33.3%                    |  |
| \$185,000 to \$274,999 | 6                 | + 50.0%                  | - 53.8%                    | 1.5             | + 12.5%                               | - 53.8%                    | 4               | + 33.3%                  | 0.0%                       |  |
| \$275,000 or More      | 24                | - 65.7%                  | + 71.4%                    | 1.7             | - 51.0%                               | + 83.7%                    | 14              | - 30.0%                  | - 6.7%                     |  |
| Total                  | 33                | - 62.5%                  | + 10.0%                    | 1.5             | - 57.4%                               | + 15.0%                    | 22              | - 12.0%                  | - 4.3%                     |  |

## Corrales – 130

|                        | Total<br>Showings |                          |                            | (               | Buyer Interest<br>(Showings/Listings) |                            |                 | Managed<br>Listings      |                            |  |
|------------------------|-------------------|--------------------------|----------------------------|-----------------|---------------------------------------|----------------------------|-----------------|--------------------------|----------------------------|--|
| Price Range            | October<br>2023   | Year-Over-Year<br>Change | Month-Over-Month<br>Change | October<br>2023 | Year-Over-Year<br>Change              | Month-Over-Month<br>Change | October<br>2023 | Year-Over-Year<br>Change | Month-Over-Month<br>Change |  |
| \$133,999 or Less      | 0                 |                          | —                          |                 |                                       |                            | 0               | —                        |                            |  |
| \$134,000 to \$184,999 | 0                 |                          | —                          |                 |                                       |                            | 0               | _                        |                            |  |
| \$185,000 to \$274,999 | 22                | + 2,100.0%               | + 100.0%                   | 5.5             | + 3,750.0%                            | + 100.0%                   | 4               | - 42.9%                  | 0.0%                       |  |
| \$275,000 or More      | 132               | - 30.2%                  | + 37.5%                    | 4.4             | - 6.9%                                | + 23.8%                    | 30              | - 25.0%                  | + 11.1%                    |  |
| Total                  | 154               | - 18.9%                  | + 43.9%                    | 4.5             | + 16.8%                               | + 31.2%                    | 34              | - 30.6%                  | + 9.7%                     |  |

### **Downtown Area – 80**

|                        | Total<br>Showings |                          |                            | (               | Buyer Interest<br>(Showings/Listings) |                            |                 | Managed<br>Listings      |                            |  |
|------------------------|-------------------|--------------------------|----------------------------|-----------------|---------------------------------------|----------------------------|-----------------|--------------------------|----------------------------|--|
| Price Range            | October<br>2023   | Year-Over-Year<br>Change | Month-Over-Month<br>Change | October<br>2023 | Year-Over-Year<br>Change              | Month-Over-Month<br>Change | October<br>2023 | Year-Over-Year<br>Change | Month-Over-Month<br>Change |  |
| \$133,999 or Less      | 18                | + 63.6%                  | + 38.5%                    | 9.0             | + 227.3%                              | + 176.9%                   | 2               | - 50.0%                  | - 50.0%                    |  |
| \$134,000 to \$184,999 | 11                | - 47.6%                  | - 26.7%                    | 3.7             | + 74.6%                               | + 22.2%                    | 3               | - 70.0%                  | - 40.0%                    |  |
| \$185,000 to \$274,999 | 50                | + 35.1%                  | + 13.6%                    | 4.2             | + 80.2%                               | + 4.2%                     | 12              | - 25.0%                  | + 9.1%                     |  |
| \$275,000 or More      | 143               | - 34.7%                  | - 1.4%                     | 3.5             | - 25.1%                               | + 10.6%                    | 41              | - 12.8%                  | - 10.9%                    |  |
| Total                  | 222               | - 22.9%                  | + 2.3%                     | 3.8             | + 2.3%                                | + 16.4%                    | 58              | - 24.7%                  | - 12.1%                    |  |

# East Los Lunas, Tome, Valencia – 711

|                        | Total<br>Showings |                          |                            | (               | Buyer Interest<br>(Showings/Listings) |                            |                 | Managed<br>Listings      |                            |  |
|------------------------|-------------------|--------------------------|----------------------------|-----------------|---------------------------------------|----------------------------|-----------------|--------------------------|----------------------------|--|
| Price Range            | October<br>2023   | Year-Over-Year<br>Change | Month-Over-Month<br>Change | October<br>2023 | Year-Over-Year<br>Change              | Month-Over-Month<br>Change | October<br>2023 | Year-Over-Year<br>Change | Month-Over-Month<br>Change |  |
| \$133,999 or Less      | 1                 | - 66.7%                  | - 87.5%                    | 0.5             | + 16.7%                               | - 75.0%                    | 2               | - 71.4%                  | - 50.0%                    |  |
| \$134,000 to \$184,999 | 1                 | - 96.3%                  |                            | 0.5             | - 92.6%                               |                            | 2               | - 50.0%                  | + 100.0%                   |  |
| \$185,000 to \$274,999 | 8                 | - 79.5%                  |                            | 2.7             | - 31.6%                               |                            | 3               | - 70.0%                  | + 50.0%                    |  |
| \$275,000 or More      | 56                | + 143.5%                 | + 21.7%                    | 3.1             | + 102.9%                              | - 5.3%                     | 18              | + 20.0%                  | + 28.6%                    |  |
| Total                  | 66                | - 28.3%                  | + 22.2%                    | 2.6             | + 3.3%                                | + 2.7%                     | 25              | - 30.6%                  | + 19.0%                    |  |

# Fairgrounds – 70

|                        | Total<br>Showings |                          |                            | (               | Buyer Interest<br>(Showings/Listings) |                            |                 | Managed<br>Listings      |                            |  |
|------------------------|-------------------|--------------------------|----------------------------|-----------------|---------------------------------------|----------------------------|-----------------|--------------------------|----------------------------|--|
| Price Range            | October<br>2023   | Year-Over-Year<br>Change | Month-Over-Month<br>Change | October<br>2023 | Year-Over-Year<br>Change              | Month-Over-Month<br>Change | October<br>2023 | Year-Over-Year<br>Change | Month-Over-Month<br>Change |  |
| \$133,999 or Less      | 0                 | —                        | —                          |                 |                                       |                            | 0               | —                        |                            |  |
| \$134,000 to \$184,999 | 0                 | _                        | —                          |                 |                                       |                            | 0               | _                        |                            |  |
| \$185,000 to \$274,999 | 55                | - 19.1%                  | - 3.5%                     | 6.9             | + 71.9%                               | + 32.7%                    | 8               | - 52.9%                  | - 27.3%                    |  |
| \$275,000 or More      | 59                | + 47.5%                  | - 24.4%                    | 2.7             | + 27.4%                               | - 20.9%                    | 22              | + 15.8%                  | - 4.3%                     |  |
| Total                  | 114               | - 14.3%                  | - 15.6%                    | 3.8             | + 11.4%                               | - 4.3%                     | 30              | - 23.1%                  | - 11.8%                    |  |

# Far Northeast Heights – 30

|                        | Total<br>Showings |                          |                            | Buyer Interest<br>(Showings/Listings) |                          |                            | Managed<br>Listings |                          |                            |
|------------------------|-------------------|--------------------------|----------------------------|---------------------------------------|--------------------------|----------------------------|---------------------|--------------------------|----------------------------|
| Price Range            | October<br>2023   | Year-Over-Year<br>Change | Month-Over-Month<br>Change | October<br>2023                       | Year-Over-Year<br>Change | Month-Over-Month<br>Change | October<br>2023     | Year-Over-Year<br>Change | Month-Over-Month<br>Change |
| \$133,999 or Less      | 0                 |                          |                            |                                       |                          |                            | 0                   | —                        |                            |
| \$134,000 to \$184,999 | 0                 | —                        | —                          |                                       |                          |                            | 0                   | _                        |                            |
| \$185,000 to \$274,999 | 15                | - 69.4%                  | - 77.3%                    | 3.8                                   | - 54.1%                  | - 77.3%                    | 4                   | - 33.3%                  | 0.0%                       |
| \$275,000 or More      | 620               | - 12.3%                  | + 8.6%                     | 7.4                                   | - 6.0%                   | + 15.0%                    | 84                  | - 6.7%                   | - 5.6%                     |
| Total                  | 635               | - 17.0%                  | - 0.3%                     | 7.2                                   | - 4.7%                   | + 5.4%                     | 88                  | - 12.9%                  | - 5.4%                     |