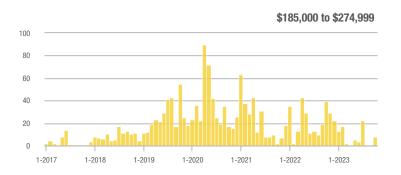

## Corrales – 130

|                        | Total<br>Showings |                          |                            | (               | Buyer Interest<br>(Showings/Listings) |                            |                 | Managed<br>Listings      |                            |  |
|------------------------|-------------------|--------------------------|----------------------------|-----------------|---------------------------------------|----------------------------|-----------------|--------------------------|----------------------------|--|
| Price Range            | October<br>2023   | Year-Over-Year<br>Change | Month-Over-Month<br>Change | October<br>2023 | Year-Over-Year<br>Change              | Month-Over-Month<br>Change | October<br>2023 | Year-Over-Year<br>Change | Month-Over-Month<br>Change |  |
| \$133,999 or Less      | 0                 |                          | —                          |                 |                                       |                            | 0               | —                        |                            |  |
| \$134,000 to \$184,999 | 0                 |                          | —                          |                 |                                       |                            | 0               | _                        |                            |  |
| \$185,000 to \$274,999 | 22                | + 2,100.0%               | + 100.0%                   | 5.5             | + 3,750.0%                            | + 100.0%                   | 4               | - 42.9%                  | 0.0%                       |  |
| \$275,000 or More      | 132               | - 30.2%                  | + 37.5%                    | 4.4             | - 6.9%                                | + 23.8%                    | 30              | - 25.0%                  | + 11.1%                    |  |
| Total                  | 154               | - 18.9%                  | + 43.9%                    | 4.5             | + 16.8%                               | + 31.2%                    | 34              | - 30.6%                  | + 9.7%                     |  |