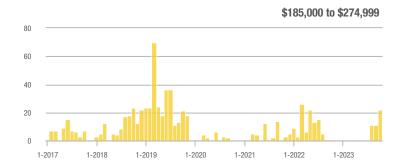

### Las Maravillas, Cypress Gardens – 721

|                        | Total<br>Showings |                          |                            | (               | Buyer Interest<br>(Showings/Listings) |                            |                 | Managed<br>Listings      |                            |  |
|------------------------|-------------------|--------------------------|----------------------------|-----------------|---------------------------------------|----------------------------|-----------------|--------------------------|----------------------------|--|
| Price Range            | October<br>2023   | Year-Over-Year<br>Change | Month-Over-Month<br>Change | October<br>2023 | Year-Over-Year<br>Change              | Month-Over-Month<br>Change | October<br>2023 | Year-Over-Year<br>Change | Month-Over-Month<br>Change |  |
| \$133,999 or Less      | 1                 | _                        |                            | 1.0             |                                       |                            | 1               | —                        | 0.0%                       |  |
| \$134,000 to \$184,999 | 0                 | _                        | _                          |                 | _                                     |                            | 0               | _                        |                            |  |
| \$185,000 to \$274,999 | 97                | + 34.7%                  | + 102.1%                   | 8.1             | + 90.9%                               | + 51.6%                    | 12              | - 29.4%                  | + 33.3%                    |  |
| \$275,000 or More      | 23                | + 35.3%                  | + 228.6%                   | 1.9             | - 43.6%                               | + 201.2%                   | 12              | + 140.0%                 | + 9.1%                     |  |
| Total                  | 121               | + 36.0%                  | + 120.0%                   | 4.8             | + 19.6%                               | + 84.8%                    | 25              | + 13.6%                  | + 19.0%                    |  |