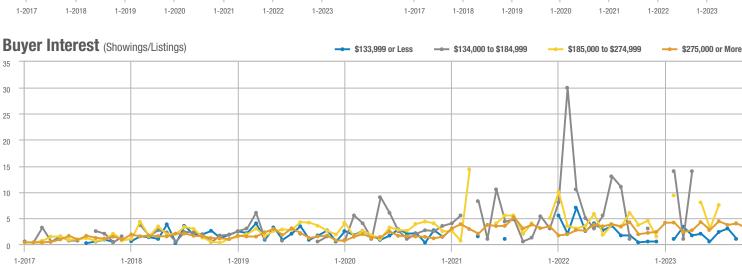

#### Buyer Interest (Showings/Listings) \$133,999 or Less ---- \$134,000 to \$184,999 \$185,000 to \$274,999 \$275,000 or More 30 25 20 15 10 5 0 1-2018 1-2019 1-2020 1-2017 1-2021 1-2022 1-2023