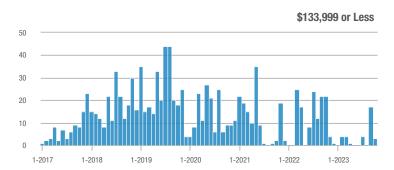

### Academy West – 32

|                        | Total<br>Showings |                          |                            | (               | Buyer Interest<br>(Showings/Listings) |                            |                 | Managed<br>Listings      |                            |  |
|------------------------|-------------------|--------------------------|----------------------------|-----------------|---------------------------------------|----------------------------|-----------------|--------------------------|----------------------------|--|
| Price Range            | October<br>2023   | Year-Over-Year<br>Change | Month-Over-Month<br>Change | October<br>2023 | Year-Over-Year<br>Change              | Month-Over-Month<br>Change | October<br>2023 | Year-Over-Year<br>Change | Month-Over-Month<br>Change |  |
| \$133,999 or Less      | 28                | + 115.4%                 | - 3.4%                     | 2.5             | + 56.6%                               | - 21.0%                    | 11              | + 37.5%                  | + 22.2%                    |  |
| \$134,000 to \$184,999 | 21                | + 75.0%                  | + 10.5%                    | 3.5             | - 12.5%                               | + 28.9%                    | 6               | + 100.0%                 | - 14.3%                    |  |
| \$185,000 to \$274,999 | 55                | - 31.3%                  | + 66.7%                    | 18.3            | + 129.2%                              | + 177.8%                   | 3               | - 70.0%                  | - 40.0%                    |  |
| \$275,000 or More      | 248               | - 3.5%                   | + 37.0%                    | 8.0             | - 0.4%                                | + 32.6%                    | 31              | - 3.1%                   | + 3.3%                     |  |
| Total                  | 352               | - 2.8%                   | + 34.4%                    | 6.9             | + 1.1%                                | + 34.4%                    | 51              | - 3.8%                   | 0.0%                       |  |