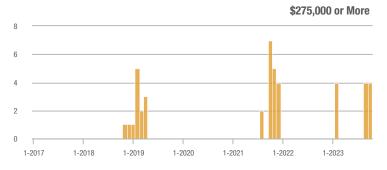

### Academy West – 32

|                        | Total<br>Showings |                          |                            | (               | Buyer Interest<br>(Showings/Listings) |                            |                 | Managed<br>Listings      |                            |  |
|------------------------|-------------------|--------------------------|----------------------------|-----------------|---------------------------------------|----------------------------|-----------------|--------------------------|----------------------------|--|
| Price Range            | October<br>2023   | Year-Over-Year<br>Change | Month-Over-Month<br>Change | October<br>2023 | Year-Over-Year<br>Change              | Month-Over-Month<br>Change | October<br>2023 | Year-Over-Year<br>Change | Month-Over-Month<br>Change |  |
| \$133,999 or Less      | 28                | + 115.4%                 | - 3.4%                     | 2.5             | + 56.6%                               | - 21.0%                    | 11              | + 37.5%                  | + 22.2%                    |  |
| \$134,000 to \$184,999 | 21                | + 75.0%                  | + 10.5%                    | 3.5             | - 12.5%                               | + 28.9%                    | 6               | + 100.0%                 | - 14.3%                    |  |
| \$185,000 to \$274,999 | 55                | - 31.3%                  | + 66.7%                    | 18.3            | + 129.2%                              | + 177.8%                   | 3               | - 70.0%                  | - 40.0%                    |  |
| \$275,000 or More      | 248               | - 3.5%                   | + 37.0%                    | 8.0             | - 0.4%                                | + 32.6%                    | 31              | - 3.1%                   | + 3.3%                     |  |
| Total                  | 352               | - 2.8%                   | + 34.4%                    | 6.9             | + 1.1%                                | + 34.4%                    | 51              | - 3.8%                   | 0.0%                       |  |