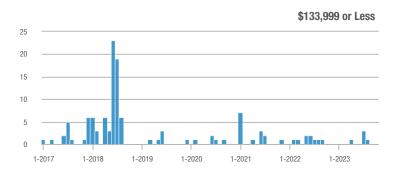

### Academy West – 32

|                        | Total<br>Showings |                          |                            | (               | Buyer Interest<br>(Showings/Listings) |                            |                 | Managed<br>Listings      |                            |  |
|------------------------|-------------------|--------------------------|----------------------------|-----------------|---------------------------------------|----------------------------|-----------------|--------------------------|----------------------------|--|
| Price Range            | October<br>2023   | Year-Over-Year<br>Change | Month-Over-Month<br>Change | October<br>2023 | Year-Over-Year<br>Change              | Month-Over-Month<br>Change | October<br>2023 | Year-Over-Year<br>Change | Month-Over-Month<br>Change |  |
| \$133,999 or Less      | 28                | + 115.4%                 | - 3.4%                     | 2.5             | + 56.6%                               | - 21.0%                    | 11              | + 37.5%                  | + 22.2%                    |  |
| \$134,000 to \$184,999 | 21                | + 75.0%                  | + 10.5%                    | 3.5             | - 12.5%                               | + 28.9%                    | 6               | + 100.0%                 | - 14.3%                    |  |
| \$185,000 to \$274,999 | 55                | - 31.3%                  | + 66.7%                    | 18.3            | + 129.2%                              | + 177.8%                   | 3               | - 70.0%                  | - 40.0%                    |  |
| \$275,000 or More      | 248               | - 3.5%                   | + 37.0%                    | 8.0             | - 0.4%                                | + 32.6%                    | 31              | - 3.1%                   | + 3.3%                     |  |
| Total                  | 352               | - 2.8%                   | + 34.4%                    | 6.9             | + 1.1%                                | + 34.4%                    | 51              | - 3.8%                   | 0.0%                       |  |