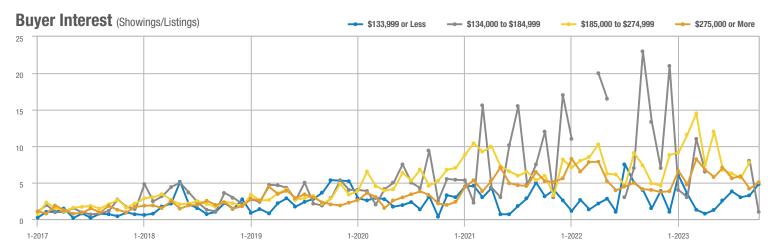

#### Buyer Interest (Showings/Listings) \$133,999 or Less ---- \$134,000 to \$184,999 \$185,000 to \$274,999 \$275,000 or More 30 25 20 15 10 5 0 1-2018 1-2019 1-2020 1-2017 1-2021 1-2022 1-2023