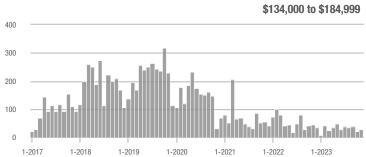

# **Showing Statistics**

| MLS Area                                            | Total<br>Showings | Buyer Interest<br>(Showings / Listings) | Managed<br>Listings |
|-----------------------------------------------------|-------------------|-----------------------------------------|---------------------|
| Academy West – 32                                   | 212               | 4.4                                     | 48                  |
| Albuquerque Acres West – 21                         | 205               | 5.1                                     | 40                  |
| Belen – 741                                         | 55                | 1.6                                     | 34                  |
| Bernalillo / Algodones – 170                        | 93                | 3.1                                     | 30                  |
| Bosque Farms and Peralta – 710                      | 45                | 2.1                                     | 21                  |
| Corrales – 130                                      | 100               | 3.4                                     | 29                  |
| Downtown Area – 80                                  | 330               | 5.4                                     | 61                  |
| East Los Lunas, Tome, Valencia – 711                | 38                | 1.5                                     | 26                  |
| Fairgrounds – 70                                    | 172               | 5.5                                     | 31                  |
| Far Northeast Heights – 30                          | 473               | 5.6                                     | 85                  |
| Foothills North – 31                                | 55                | 5.5                                     | 10                  |
| Foothills South – 51                                | 244               | 8.1                                     | 30                  |
| Four Hills Village – 60                             | 61                | 3.6                                     | 17                  |
| Ladera Heights – 111                                | 373               | 5.8                                     | 64                  |
| Las Maravillas, Cypress Gardens – 721               | 38                | 2.0                                     | 19                  |
| Los Lunas – 700                                     | 111               | 2.4                                     | 46                  |
| Meadow Lake, El Cerro Mission, Monterrey Park – 720 | 22                | 1.6                                     | 14                  |
| Mesa Del Sol – 72                                   | 6                 | 1.5                                     | 4                   |
| Near North Valley – 101                             | 224               | 4.1                                     | 55                  |
| Near South Valley – 90                              | 161               | 3.4                                     | 47                  |
| North Albuquerque Acres Area – 20                   | 69                | 3.3                                     | 21                  |
| North of I-40 – 220                                 | 80                | 2.0                                     | 41                  |
| North Valley – 100                                  | 183               | 3.3                                     | 55                  |
| Northeast Edgewood – 270                            | 30                | 3.0                                     | 10                  |
| Northeast Heights – 50                              | 868               | 6.7                                     | 130                 |
| Northwest Edgewood – 250                            | 76                | 2.3                                     | 33                  |
| Northwest Heights – 110                             | 568               | 3.8                                     | 149                 |
| Paradise East – 121                                 | 231               | 5.0                                     | 46                  |
| Paradise West – 120                                 | 284               | 4.2                                     | 67                  |
| Placitas Area – 180                                 | 155               | 3.4                                     | 45                  |
| Rio Communities, Tierra Grande – 760                | 31                | 1.7                                     | 18                  |
| Rio Rancho Central – 161                            | 248               | 5.0                                     | 50                  |
| Rio Rancho Mid – 150                                | 435               | 4.9                                     | 89                  |
| Rio Rancho Mid-North – 151                          | 156               | 2.5                                     | 62                  |
| Rio Rancho Mid-West – 152                           | 28                | 1.8                                     | 16                  |
| Rio Rancho North – 160                              | 226               | 2.2                                     | 102                 |
| Rio Rancho South – 140                              | 187               | 3.2                                     | 59                  |
| Sandia Heights – 10                                 | 127               | 5.1                                     | 25                  |
| South 217 Area – 260                                | 104               | 6.5                                     | 16                  |
| South Moriarty – 291                                | 47                | 1.5                                     | 31                  |
| South of I-40 – 230                                 | 84                | 3.0                                     | 28                  |
| South Socorro – 621                                 | 18                | 0.9                                     | 21                  |