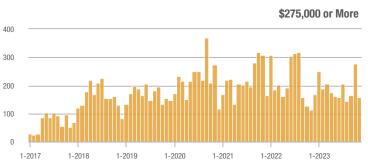

# Far Northeast Heights – 30

|                        | Total<br>Showings |                          |                            | (:               | Buyer Interest (Showings/Listings) |                            |                  | Managed<br>Listings      |                            |  |
|------------------------|-------------------|--------------------------|----------------------------|------------------|------------------------------------|----------------------------|------------------|--------------------------|----------------------------|--|
| Price Range            | November<br>2023  | Year-Over-Year<br>Change | Month-Over-Month<br>Change | November<br>2023 | Year-Over-Year<br>Change           | Month-Over-Month<br>Change | November<br>2023 | Year-Over-Year<br>Change | Month-Over-Month<br>Change |  |
| \$133,999 or Less      | 0                 | _                        | _                          | _                | _                                  | _                          | 0                | _                        |                            |  |
| \$134,000 to \$184,999 | 0                 | _                        | _                          |                  | _                                  | _                          | 0                | _                        | _                          |  |
| \$185,000 to \$274,999 | 38                | - 46.5%                  | + 153.3%                   | 6.3              | - 37.6%                            | + 111.1%                   | 6                | - 14.3%                  | + 20.0%                    |  |
| \$275,000 or More      | 435               | - 17.5%                  | - 29.8%                    | 5.5              | - 11.2%                            | - 23.6%                    | 79               | - 7.1%                   | - 8.1%                     |  |
| Total                  | 473               | - 21.8%                  | - 25.5%                    | 5.6              | - 12.6%                            | - 20.3%                    | 85               | - 10.5%                  | - 6.6%                     |  |