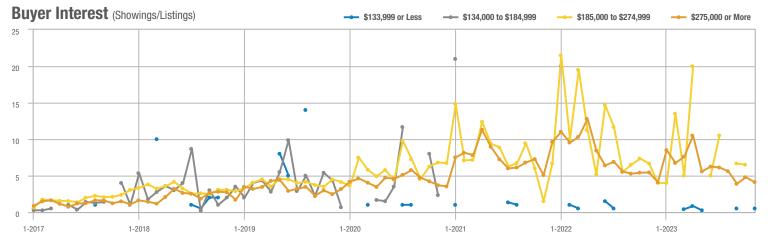

# **Showing Statistics**

| MLS Area                                            | Total<br>Showings | Buyer Interest<br>(Showings / Listings) | Managed<br>Listings |
|-----------------------------------------------------|-------------------|-----------------------------------------|---------------------|
| Academy West – 32                                   | 212               | 4.4                                     | 48                  |
| Albuquerque Acres West – 21                         | 205               | 5.1                                     | 40                  |
| Belen – 741                                         | 55                | 1.6                                     | 34                  |
| Bernalillo / Algodones – 170                        | 93                | 3.1                                     | 30                  |
| Bosque Farms and Peralta – 710                      | 45                | 2.1                                     | 21                  |
| Corrales – 130                                      | 100               | 3.4                                     | 29                  |
| Downtown Area – 80                                  | 330               | 5.4                                     | 61                  |
| East Los Lunas, Tome, Valencia – 711                | 38                | 1.5                                     | 26                  |
| Fairgrounds – 70                                    | 172               | 5.5                                     | 31                  |
| Far Northeast Heights – 30                          | 473               | 5.6                                     | 85                  |
| Foothills North – 31                                | 55                | 5.5                                     | 10                  |
| Foothills South – 51                                | 244               | 8.1                                     | 30                  |
| Four Hills Village – 60                             | 61                | 3.6                                     | 17                  |
| Ladera Heights – 111                                | 373               | 5.8                                     | 64                  |
| Las Maravillas, Cypress Gardens – 721               | 38                | 2.0                                     | 19                  |
| Los Lunas – 700                                     | 111               | 2.4                                     | 46                  |
| Meadow Lake, El Cerro Mission, Monterrey Park – 720 | 22                | 1.6                                     | 14                  |
| Mesa Del Sol – 72                                   | 6                 | 1.5                                     | 4                   |
| Near North Valley – 101                             | 224               | 4.1                                     | 55                  |
| Near South Valley – 90                              | 161               | 3.4                                     | 47                  |
| North Albuquerque Acres Area – 20                   | 69                | 3.3                                     | 21                  |
| North of I-40 – 220                                 | 80                | 2.0                                     | 41                  |
| North Valley – 100                                  | 183               | 3.3                                     | 55                  |
| Northeast Edgewood – 270                            | 30                | 3.0                                     | 10                  |
| Northeast Heights – 50                              | 868               | 6.7                                     | 130                 |
| Northwest Edgewood – 250                            | 76                | 2.3                                     | 33                  |
| Northwest Heights – 110                             | 568               | 3.8                                     | 149                 |
| Paradise East – 121                                 | 231               | 5.0                                     | 46                  |
| Paradise West – 120                                 | 284               | 4.2                                     | 67                  |
| Placitas Area – 180                                 | 155               | 3.4                                     | 45                  |
| Rio Communities, Tierra Grande – 760                | 31                | 1.7                                     | 18                  |
| Rio Rancho Central – 161                            | 248               | 5.0                                     | 50                  |
| Rio Rancho Mid – 150                                | 435               | 4.9                                     | 89                  |
| Rio Rancho Mid-North – 151                          | 156               | 2.5                                     | 62                  |
| Rio Rancho Mid-West – 152                           | 28                | 1.8                                     | 16                  |
| Rio Rancho North – 160                              | 226               | 2.2                                     | 102                 |
| Rio Rancho South – 140                              | 187               | 3.2                                     | 59                  |
| Sandia Heights – 10                                 | 127               | 5.1                                     | 25                  |
| South 217 Area – 260                                | 104               | 6.5                                     | 16                  |
| South Moriarty – 291                                | 47                | 1.5                                     | 31                  |
| South of I-40 – 230                                 | 84                | 3.0                                     | 28                  |
| South Socorro – 621                                 | 18                | 0.9                                     | 21                  |

# **Showing Statistics**

| MLS Area               | Total<br>Showings | Buyer Interest (Showings / Listings) | Managed<br>Listings |
|------------------------|-------------------|--------------------------------------|---------------------|
| Southeast Heights – 71 | 184               | 3.1                                  | 60                  |
| Southwest Heights – 92 | 609               | 5.9                                  | 104                 |
| UNM - 40               | 141               | 3.8                                  | 37                  |
| UNM South – 42         | 189               | 4.8                                  | 39                  |
| Uptown – 41            | 356               | 5.3                                  | 67                  |
| Valley Farms – 91      | 104               | 3.9                                  | 27                  |
| West Los Lunas – 701   | 47                | 2.2                                  | 21                  |
| Zuzax, Tijeras – 240   | 119               | 3.4                                  | 35                  |

## **Academy West – 32**

|                        | Total<br>Showings |                          |                            | (:               | Buyer Interest (Showings/Listings) |                            |                  | Managed<br>Listings      |                            |  |
|------------------------|-------------------|--------------------------|----------------------------|------------------|------------------------------------|----------------------------|------------------|--------------------------|----------------------------|--|
| Price Range            | November<br>2023  | Year-Over-Year<br>Change | Month-Over-Month<br>Change | November<br>2023 | Year-Over-Year<br>Change           | Month-Over-Month<br>Change | November<br>2023 | Year-Over-Year<br>Change | Month-Over-Month<br>Change |  |
| \$133,999 or Less      | 38                | + 442.9%                 | + 35.7%                    | 3.5              | + 97.4%                            | + 35.7%                    | 11               | + 175.0%                 | 0.0%                       |  |
| \$134,000 to \$184,999 | 14                | - 39.1%                  | - 33.3%                    | 2.0              | - 65.2%                            | - 42.9%                    | 7                | + 75.0%                  | + 16.7%                    |  |
| \$185,000 to \$274,999 | 20                | - 63.0%                  | - 63.6%                    | 6.7              | - 13.6%                            | - 63.6%                    | 3                | - 57.1%                  | 0.0%                       |  |
| \$275,000 or More      | 140               | - 14.1%                  | - 43.5%                    | 5.2              | - 14.1%                            | - 33.1%                    | 27               | 0.0%                     | - 15.6%                    |  |
| Total                  | 212               | - 14.2%                  | - 39.8%                    | 4.4              | - 24.9%                            | - 34.8%                    | 48               | + 14.3%                  | - 7.7%                     |  |

## **Albuquerque Acres West – 21**

|                        | Total<br>Showings |                          |                            | (                | Buyer Interest (Showings/Listings) |                            |                  | Managed<br>Listings      |                            |  |
|------------------------|-------------------|--------------------------|----------------------------|------------------|------------------------------------|----------------------------|------------------|--------------------------|----------------------------|--|
| Price Range            | November<br>2023  | Year-Over-Year<br>Change | Month-Over-Month<br>Change | November<br>2023 | Year-Over-Year<br>Change           | Month-Over-Month<br>Change | November<br>2023 | Year-Over-Year<br>Change | Month-Over-Month<br>Change |  |
| \$133,999 or Less      | 1                 | _                        | _                          | 1.0              | _                                  |                            | 1                | 0.0%                     | 0.0%                       |  |
| \$134,000 to \$184,999 | 14                | + 1,300.0%               | 0.0%                       | 14.0             | + 1,300.0%                         | + 100.0%                   | 1                | 0.0%                     | - 50.0%                    |  |
| \$185,000 to \$274,999 | 0                 | _                        | _                          | _                | _                                  |                            | 0                | _                        | _                          |  |
| \$275,000 or More      | 190               | + 77.6%                  | + 11.8%                    | 5.0              | + 12.1%                            | - 11.8%                    | 38               | + 58.3%                  | + 26.7%                    |  |
| Total                  | 205               | + 89.8%                  | + 11.4%                    | 5.1              | + 23.4%                            | - 8.1%                     | 40               | + 53.8%                  | + 21.2%                    |  |

## **Belen - 741**

|                        | Total<br>Showings |                          |                            | (:               | Buyer Interest (Showings/Listings) |                            |                  | Managed<br>Listings      |                            |  |
|------------------------|-------------------|--------------------------|----------------------------|------------------|------------------------------------|----------------------------|------------------|--------------------------|----------------------------|--|
| Price Range            | November<br>2023  | Year-Over-Year<br>Change | Month-Over-Month<br>Change | November<br>2023 | Year-Over-Year<br>Change           | Month-Over-Month<br>Change | November<br>2023 | Year-Over-Year<br>Change | Month-Over-Month<br>Change |  |
| \$133,999 or Less      | 6                 | - 70.0%                  | + 100.0%                   | 0.9              | - 61.4%                            | + 100.0%                   | 7                | - 22.2%                  | 0.0%                       |  |
| \$134,000 to \$184,999 | 14                | + 27.3%                  | - 33.3%                    | 2.8              | + 27.3%                            | - 6.7%                     | 5                | 0.0%                     | - 28.6%                    |  |
| \$185,000 to \$274,999 | 21                | - 43.2%                  | - 32.3%                    | 2.6              | + 27.7%                            | - 15.3%                    | 8                | - 55.6%                  | - 20.0%                    |  |
| \$275,000 or More      | 14                | + 75.0%                  | - 12.5%                    | 1.0              | + 37.5%                            | - 18.8%                    | 14               | + 27.3%                  | + 7.7%                     |  |
| Total                  | 55                | - 27.6%                  | - 22.5%                    | 1.6              | - 8.5%                             | - 15.7%                    | 34               | - 20.9%                  | - 8.1%                     |  |

# **Bernalillo / Algodones – 170**

|                        | Total<br>Showings |                          |                            | (;               | Buyer Interest (Showings/Listings) |                            |                  | Managed<br>Listings      |                            |  |
|------------------------|-------------------|--------------------------|----------------------------|------------------|------------------------------------|----------------------------|------------------|--------------------------|----------------------------|--|
| Price Range            | November<br>2023  | Year-Over-Year<br>Change | Month-Over-Month<br>Change | November<br>2023 | Year-Over-Year<br>Change           | Month-Over-Month<br>Change | November<br>2023 | Year-Over-Year<br>Change | Month-Over-Month<br>Change |  |
| \$133,999 or Less      | 0                 | _                        | _                          | _                | _                                  |                            | 1                | - 50.0%                  | 0.0%                       |  |
| \$134,000 to \$184,999 | 16                | + 433.3%                 | _                          | 16.0             | + 433.3%                           | _                          | 1                | 0.0%                     | _                          |  |
| \$185,000 to \$274,999 | 23                | + 27.8%                  | _                          | 5.8              | + 27.8%                            |                            | 4                | 0.0%                     | + 300.0%                   |  |
| \$275,000 or More      | 54                | + 31.7%                  | - 32.5%                    | 2.3              | + 4.3%                             | - 24.1%                    | 24               | + 26.3%                  | - 11.1%                    |  |
| Total                  | 93                | + 47.6%                  | + 16.3%                    | 3.1              | + 27.9%                            | + 12.4%                    | 30               | + 15.4%                  | + 3.4%                     |  |

# **Bosque Farms and Peralta – 710**

|                        | Total<br>Showings |                          |                            | (5               | Buyer Interest (Showings/Listings) |                            |                  | Managed<br>Listings      |                            |  |
|------------------------|-------------------|--------------------------|----------------------------|------------------|------------------------------------|----------------------------|------------------|--------------------------|----------------------------|--|
| Price Range            | November<br>2023  | Year-Over-Year<br>Change | Month-Over-Month<br>Change | November<br>2023 | Year-Over-Year<br>Change           | Month-Over-Month<br>Change | November<br>2023 | Year-Over-Year<br>Change | Month-Over-Month<br>Change |  |
| \$133,999 or Less      | 0                 | _                        | _                          | _                | _                                  |                            | 0                | _                        | _                          |  |
| \$134,000 to \$184,999 | 2                 | _                        | 0.0%                       | 1.0              | _                                  | 0.0%                       | 2                | _                        | 0.0%                       |  |
| \$185,000 to \$274,999 | 11                | - 26.7%                  | + 83.3%                    | 2.8              | - 26.7%                            | + 83.3%                    | 4                | 0.0%                     | 0.0%                       |  |
| \$275,000 or More      | 32                | - 39.6%                  | + 33.3%                    | 2.1              | - 27.5%                            | + 42.2%                    | 15               | - 16.7%                  | - 6.3%                     |  |
| Total                  | 45                | - 37.5%                  | + 36.4%                    | 2.1              | - 28.6%                            | + 55.8%                    | 21               | - 12.5%                  | - 12.5%                    |  |

## Corrales - 130

|                        | Total<br>Showings |                          |                            | (:               | Buyer Interest (Showings/Listings) |                            |                  | Managed<br>Listings      |                            |  |
|------------------------|-------------------|--------------------------|----------------------------|------------------|------------------------------------|----------------------------|------------------|--------------------------|----------------------------|--|
| Price Range            | November<br>2023  | Year-Over-Year<br>Change | Month-Over-Month<br>Change | November<br>2023 | Year-Over-Year<br>Change           | Month-Over-Month<br>Change | November<br>2023 | Year-Over-Year<br>Change | Month-Over-Month<br>Change |  |
| \$133,999 or Less      | 0                 | _                        | _                          | _                | _                                  |                            | 0                | _                        |                            |  |
| \$134,000 to \$184,999 | 0                 | _                        | _                          |                  | _                                  | _                          | 0                | _                        | _                          |  |
| \$185,000 to \$274,999 | 1                 | 0.0%                     | - 95.5%                    | 0.3              | + 66.7%                            | - 93.9%                    | 3                | - 40.0%                  | - 25.0%                    |  |
| \$275,000 or More      | 99                | - 31.7%                  | - 25.0%                    | 3.8              | + 5.0%                             | - 1.9%                     | 26               | - 35.0%                  | - 23.5%                    |  |
| Total                  | 100               | - 31.5%                  | - 35.1%                    | 3.4              | + 11.0%                            | - 14.9%                    | 29               | - 38.3%                  | - 23.7%                    |  |

## **Downtown Area – 80**

|                        | Total<br>Showings |                          |                            | Buyer Interest (Showings/Listings) |                          |                            | Managed<br>Listings |                          |                            |
|------------------------|-------------------|--------------------------|----------------------------|------------------------------------|--------------------------|----------------------------|---------------------|--------------------------|----------------------------|
| Price Range            | November<br>2023  | Year-Over-Year<br>Change | Month-Over-Month<br>Change | November<br>2023                   | Year-Over-Year<br>Change | Month-Over-Month<br>Change | November<br>2023    | Year-Over-Year<br>Change | Month-Over-Month<br>Change |
| \$133,999 or Less      | 14                | - 26.3%                  | - 22.2%                    | 14.0                               | + 194.7%                 | + 55.6%                    | 1                   | - 75.0%                  | - 50.0%                    |
| \$134,000 to \$184,999 | 59                | + 1.7%                   | + 247.1%                   | 9.8                                | + 86.5%                  | + 131.4%                   | 6                   | - 45.5%                  | + 50.0%                    |
| \$185,000 to \$274,999 | 124               | + 313.3%                 | + 181.8%                   | 6.9                                | + 221.5%                 | + 87.9%                    | 18                  | + 28.6%                  | + 50.0%                    |
| \$275,000 or More      | 133               | + 9.9%                   | - 7.0%                     | 3.7                                | + 34.3%                  | + 13.7%                    | 36                  | - 18.2%                  | - 18.2%                    |
| Total                  | 330               | + 44.7%                  | + 48.6%                    | 5.4                                | + 73.2%                  | + 51.1%                    | 61                  | - 16.4%                  | - 1.6%                     |