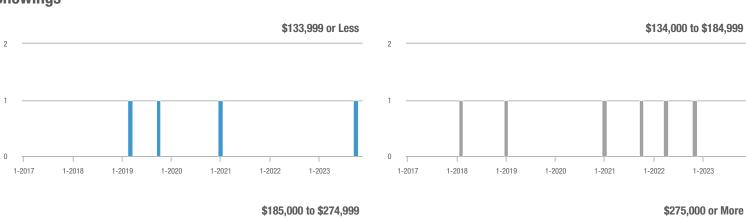

## **Albuquerque Acres West – 21**

|                        | Total<br>Showings |                          |                            | (                | Buyer Interest (Showings/Listings) |                            |                  | Managed<br>Listings      |                            |  |
|------------------------|-------------------|--------------------------|----------------------------|------------------|------------------------------------|----------------------------|------------------|--------------------------|----------------------------|--|
| Price Range            | November<br>2023  | Year-Over-Year<br>Change | Month-Over-Month<br>Change | November<br>2023 | Year-Over-Year<br>Change           | Month-Over-Month<br>Change | November<br>2023 | Year-Over-Year<br>Change | Month-Over-Month<br>Change |  |
| \$133,999 or Less      | 1                 | _                        | _                          | 1.0              | _                                  |                            | 1                | 0.0%                     | 0.0%                       |  |
| \$134,000 to \$184,999 | 14                | + 1,300.0%               | 0.0%                       | 14.0             | + 1,300.0%                         | + 100.0%                   | 1                | 0.0%                     | - 50.0%                    |  |
| \$185,000 to \$274,999 | 0                 | _                        | _                          | _                | _                                  |                            | 0                | _                        | _                          |  |
| \$275,000 or More      | 190               | + 77.6%                  | + 11.8%                    | 5.0              | + 12.1%                            | - 11.8%                    | 38               | + 58.3%                  | + 26.7%                    |  |
| Total                  | 205               | + 89.8%                  | + 11.4%                    | 5.1              | + 23.4%                            | - 8.1%                     | 40               | + 53.8%                  | + 21.2%                    |  |