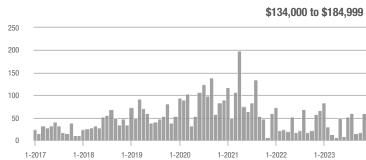

| 124               | + 313.3%                 | + 181.8%                   | 6.9                                | + 221.5%                 | + 87.9%                    | 18                  | + 28.6%                  | + 50.0%                    |
| \$275,000 or More      | 133               | + 9.9%                   | - 7.0%                     | 3.7                                | + 34.3%                  | + 13.7%                    | 36                  | - 18.2%                  | - 18.2%                    |
| Total                  | 330               | + 44.7%                  | + 48.6%                    | 5.4                                | + 73.2%                  | + 51.1%                    | 61                  | - 16.4%                  | - 1.6%                     |















# East Los Lunas, Tome, Valencia – 711

|                        | Total<br>Showings |                          |                            | (:               | Buyer Interest (Showings/Listings) |                            |                  | Managed<br>Listings      |                            |  |
|------------------------|-------------------|--------------------------|----------------------------|------------------|------------------------------------|----------------------------|------------------|--------------------------|----------------------------|--|
| Price Range            | November<br>2023  | Year-Over-Year<br>Change | Month-Over-Month<br>Change | November<br>2023 | Year-Over-Year<br>Change           | Month-Over-Month<br>Change | November<br>2023 | Year-Over