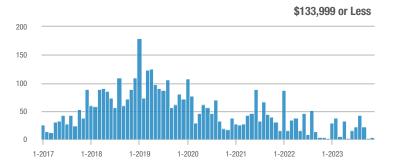

# **Showing Statistics**

| MLS Area                                            | Total<br>Showings | Buyer Interest<br>(Showings / Listings) | Managed<br>Listings |
|-----------------------------------------------------|-------------------|-----------------------------------------|---------------------|
| Academy West – 32                                   | 212               | 4.4                                     | 48                  |
| Albuquerque Acres West – 21                         | 205               | 5.1                                     | 40                  |
| Belen – 741                                         | 55                | 1.6                                     | 34                  |
| Bernalillo / Algodones – 170                        | 93                | 3.1                                     | 30                  |
| Bosque Farms and Peralta – 710                      | 45                | 2.1                                     | 21                  |
| Corrales – 130                                      | 100               | 3.4                                     | 29                  |
| Downtown Area – 80                                  | 330               | 5.4                                     | 61                  |
| East Los Lunas, Tome, Valencia – 711                | 38                | 1.5                                     | 26                  |
| Fairgrounds – 70                                    | 172               | 5.5                                     | 31                  |
| Far Northeast Heights – 30                          | 473               | 5.6                                     | 85                  |
| Foothills North – 31                                | 55                | 5.5                                     | 10                  |
| Foothills South – 51                                | 244               | 8.1                                     | 30                  |
| Four Hills Village – 60                             | 61                | 3.6                                     | 17                  |
| Ladera Heights – 111                                | 373               | 5.8                                     | 64                  |
| Las Maravillas, Cypress Gardens – 721               | 38                | 2.0                                     | 19                  |
| Los Lunas – 700                                     | 111               | 2.4                                     | 46                  |
| Meadow Lake, El Cerro Mission, Monterrey Park – 720 | 22                | 1.6                                     | 14                  |
| Mesa Del Sol – 72                                   | 6                 | 1.5                                     | 4                   |
| Near North Valley – 101                             | 224               | 4.1                                     | 55                  |
| Near South Valley – 90                              | 161               | 3.4                                     | 47                  |
| North Albuquerque Acres Area – 20                   | 69                | 3.3                                     | 21                  |
| North of I-40 – 220                                 | 80                | 2.0                                     | 41                  |
| North Valley – 100                                  | 183               | 3.3                                     | 55                  |
| Northeast Edgewood – 270                            | 30                | 3.0                                     | 10                  |
| Northeast Heights – 50                              | 868               | 6.7                                     | 130                 |
| Northwest Edgewood – 250                            | 76                | 2.3                                     | 33                  |
| Northwest Heights – 110                             | 568               | 3.8                                     | 149                 |
| Paradise East – 121                                 | 231               | 5.0                                     | 46                  |
| Paradise West – 120                                 | 284               | 4.2                                     | 67                  |
| Placitas Area – 180                                 | 155               | 3.4                                     | 45                  |
| Rio Communities, Tierra Grande – 760                | 31                | 1.7                                     | 18                  |
| Rio Rancho Central – 161                            | 248               | 5.0                                     | 50                  |
| Rio Rancho Mid – 150                                | 435               | 4.9                                     | 89                  |
| Rio Rancho Mid-North – 151                          | 156               | 2.5                                     | 62                  |
| Rio Rancho Mid-West – 152                           | 28                | 1.8                                     | 16                  |
| Rio Rancho North – 160                              | 226               | 2.2                                     | 102                 |
| Rio Rancho South – 140                              | 187               | 3.2                                     | 59                  |
| Sandia Heights – 10                                 | 127               | 5.1                                     | 25                  |
| South 217 Area – 260                                | 104               | 6.5                                     | 16                  |
| South Moriarty – 291                                | 47                | 1.5                                     | 31                  |
| South of I-40 – 230                                 | 84                | 3.0                                     | 28                  |
| South Socorro – 621                                 | 18                | 0.9                                     | 21                  |