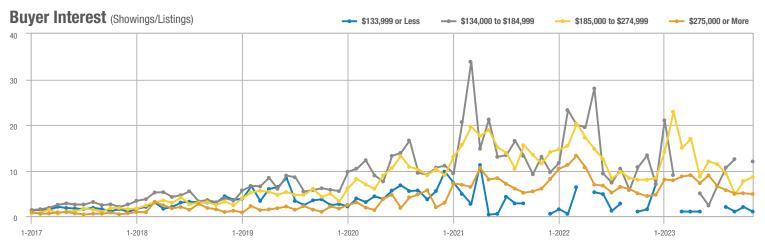

|  |
| \$185,000 to \$274,999 | 137              | - 55.9%                  | - 18.9%                    | 8.6              | + 7.4%                   | + 11.5%                    | 16                  | - 59.0%                  | - 27.3%                    |  |
| \$275,000 or More      | 223              | + 1.4%                   | - 1.3%                     | 4.8              | + 10.2%                  | - 3.5%                     | 46                  | - 8.0%                   | + 2.2%                     |  |
| Total                  | 373              | - 39.3%                  | - 6.5%                     | 5.8              | - 7.9%                   | + 0.8%                     | 64                  | - 34.0%                  | - 7.2%                     |  |















# **Las Maravillas, Cypress Gardens – 721**

|                        |                  | Total<br>Showin          |                            | (:               | Buyer Into<br>Showings/L |                            | Managed<br>Listings |                          |                            |  |
|------------------------|------------------|--------------------------|----------------------------|------------------|--------------------------|----------------------------|---------------------|--------------------------|----------------------------|--|
| Price Range            | November<br>2023 | Year-Over-Year<br>Change | Month-Over-Month<br>Change | November<br>2023 | Year-Over-Year<br>Change | Month-Over-Month<br>Change | November<br>2023    | Year-Over-Year<br>Change | Month-O