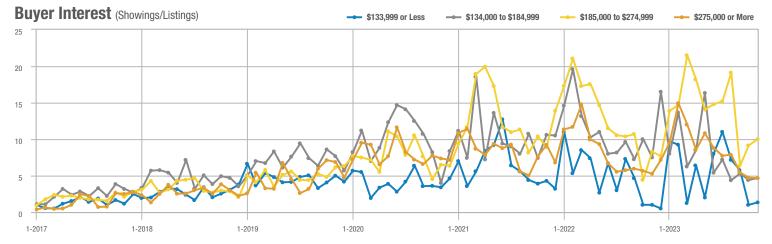

| - 29.1%                  | + 56.3%                    | 10.0                                  | + 20.6%                  | + 9.4%                     | 10                  | - 41.2%                  | + 42.9%                    |
| \$275,000 or More      | 224               | + 9.3%                   | + 31.8%                    | 4.7                                   | - 11.2%                  | - 1.2%                     | 48                  | + 23.1%                  | + 33.3%                    |
| Total                  | 356               | - 9.9%                   | + 38.0%                    | 5.3                                   | - 11.2%                  | + 3.0%                     | 67                  | + 1.5%                   | + 34.0%                    |













## Valley Farms – 91

| Price Range            | Total<br>Showings |                          |                            | Buyer Interest<br>(Showings/Listings) |                          |                            | Managed<br>Listings |                          |                            |
|------------------------|-------------------|--------------------------|----------------------------|---------------------------------------|--------------------------|----------------------------|---------------------|--------------------------|----------------------------|
|                        | November<br>2023  | Year-Over-Year<br>Change | Month-Over-Month<br>Change | November<br>2023                      | Year-Over-Year<br>Change | Month-Over-Month<br>Change | November<br>2023    |