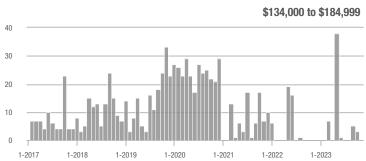

## **Academy West – 32**

|                        | Total<br>Showings |                          |                            | (:               | Buyer Interest (Showings/Listings) |                            |                  | Managed<br>Listings      |                            |  |
|------------------------|-------------------|--------------------------|----------------------------|------------------|------------------------------------|----------------------------|------------------|--------------------------|----------------------------|--|
| Price Range            | November<br>2023  | Year-Over-Year<br>Change | Month-Over-Month<br>Change | November<br>2023 | Year-Over-Year<br>Change           | Month-Over-Month<br>Change | November<br>2023 | Year-Over-Year<br>Change | Month-Over-Month<br>Change |  |
| \$133,999 or Less      | 38                | + 442.9%                 | + 35.7%                    | 3.5              | + 97.4%                            | + 35.7%                    | 11               | + 175.0%                 | 0.0%                       |  |
| \$134,000 to \$184,999 | 14                | - 39.1%                  | - 33.3%                    | 2.0              | - 65.2%                            | - 42.9%                    | 7                | + 75.0%                  | + 16.7%                    |  |
| \$185,000 to \$274,999 | 20                | - 63.0%                  | - 63.6%                    | 6.7              | - 13.6%                            | - 63.6%                    | 3                | - 57.1%                  | 0.0%                       |  |
| \$275,000 or More      | 140               | - 14.1%                  | - 43.5%                    | 5.2              | - 14.1%                            | - 33.1%                    | 27               | 0.0%                     | - 15.6%                    |  |
| Total                  | 212               | - 14.2%                  | - 39.8%                    | 4.4              | - 24.9%                            | - 34.8%                    | 48               | + 14.3%                  | - 7.7%                     |  |