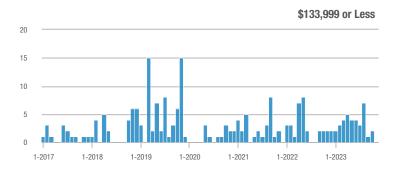

## **Academy West – 32**

|                        | Total<br>Showings |                          |                            | (:               | Buyer Interest (Showings/Listings) |                            |                  | Managed<br>Listings      |                            |  |
|------------------------|-------------------|--------------------------|----------------------------|------------------|------------------------------------|----------------------------|------------------|--------------------------|----------------------------|--|
| Price Range            | November<br>2023  | Year-Over-Year<br>Change | Month-Over-Month<br>Change | November<br>2023 | Year-Over-Year<br>Change           | Month-Over-Month<br>Change | November<br>2023 | Year-Over-Year<br>Change | Month-Over-Month<br>Change |  |
| \$133,999 or Less      | 38                | + 442.9%                 | + 35.7%                    | 3.5              | + 97.4%                            | + 35.7%                    | 11               | + 175.0%                 | 0.0%                       |  |
| \$134,000 to \$184,999 | 14                | - 39.1%                  | - 33.3%                    | 2.0              | - 65.2%                            | - 42.9%                    | 7                | + 75.0%                  | + 16.7%                    |  |
| \$185,000 to \$274,999 | 20                | - 63.0%                  | - 63.6%                    | 6.7              | - 13.6%                            | - 63.6%                    | 3                | - 57.1%                  | 0.0%                       |  |
| \$275,000 or More      | 140               | - 14.1%                  | - 43.5%                    | 5.2              | - 14.1%                            | - 33.1%                    | 27               | 0.0%                     | - 15.6%                    |  |
| Total                  | 212               | - 14.2%                  | - 39.8%                    | 4.4              | - 24.9%                            | - 34.8%                    | 48               | + 14.3%                  | - 7.7%                     |  |