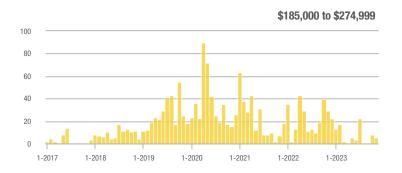

## **Academy West – 32**

|                        | Total<br>Showings |                          |                            | (:               | Buyer Interest (Showings/Listings) |                            |                  | Managed<br>Listings      |                            |  |
|------------------------|-------------------|--------------------------|----------------------------|------------------|------------------------------------|----------------------------|------------------|--------------------------|----------------------------|--|
| Price Range            | November<br>2023  | Year-Over-Year<br>Change | Month-Over-Month<br>Change | November<br>2023 | Year-Over-Year<br>Change           | Month-Over-Month<br>Change | November<br>2023 | Year-Over-Year<br>Change | Month-Over-Month<br>Change |  |
| \$133,999 or Less      | 38                | + 442.9%                 | + 35.7%                    | 3.5              | + 97.4%                            | + 35.7%                    | 11               | + 175.0%                 | 0.0%                       |  |
| \$134,000 to \$184,999 | 14                | - 39.1%                  | - 33.3%                    | 2.0              | - 65.2%                            | - 42.9%                    | 7                | + 75.0%                  | + 16.7%                    |  |
| \$185,000 to \$274,999 | 20                | - 63.0%                  | - 63.6%                    | 6.7              | - 13.6%                            | - 63.6%                    | 3                | - 57.1%                  | 0.0%                       |  |
| \$275,000 or More      | 140               | - 14.1%                  | - 43.5%                    | 5.2              | - 14.1%                            | - 33.1%                    | 27               | 0.0%                     | - 15.6%                    |  |
| Total                  | 212               | - 14.2%                  | - 39.8%                    | 4.4              | - 24.9%                            | - 34.8%                    | 48               | + 14.3%                  | - 7.7%                     |  |