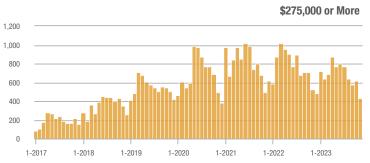

## **Academy West – 32**

|                        | Total<br>Showings |                          |                            | (:               | Buyer Interest (Showings/Listings) |                            |                  | Managed<br>Listings      |                            |  |
|------------------------|-------------------|--------------------------|----------------------------|------------------|------------------------------------|----------------------------|------------------|--------------------------|----------------------------|--|
| Price Range            | November<br>2023  | Year-Over-Year<br>Change | Month-Over-Month<br>Change | November<br>2023 | Year-Over-Year<br>Change           | Month-Over-Month<br>Change | November<br>2023 | Year-Over-Year<br>Change | Month-Over-Month<br>Change |  |
| \$133,999 or Less      | 38                | + 442.9%                 | + 35.7%                    | 3.5              | + 97.4%                            | + 35.7%                    | 11               | + 175.0%                 | 0.0%                       |  |
| \$134,000 to \$184,999 | 14                | - 39.1%                  | - 33.3%                    | 2.0              | - 65.2%                            | - 42.9%                    | 7                | + 75.0%                  | + 16.7%                    |  |
| \$185,000 to \$274,999 | 20                | - 63.0%                  | - 63.6%                    | 6.7              | - 13.6%                            | - 63.6%                    | 3                | - 57.1%                  | 0.0%                       |  |
| \$275,000 or More      | 140               | - 14.1%                  | - 43.5%                    | 5.2              | - 14.1%                            | - 33.1%                    | 27               | 0.0%                     | - 15.6%                    |  |
| Total                  | 212               | - 14.2%                  | - 39.8%                    | 4.4              | - 24.9%                            | - 34.8%                    | 48               | + 14.3%                  | - 7.7%                     |  |