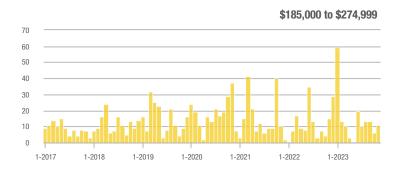

## **Academy West – 32**

|                        | Total<br>Showings |                          |                            | (:               | Buyer Interest (Showings/Listings) |                            |                  | Managed<br>Listings      |                            |  |
|------------------------|-------------------|--------------------------|----------------------------|------------------|------------------------------------|----------------------------|------------------|--------------------------|----------------------------|--|
| Price Range            | November<br>2023  | Year-Over-Year<br>Change | Month-Over-Month<br>Change | November<br>2023 | Year-Over-Year<br>Change           | Month-Over-Month<br>Change | November<br>2023 | Year-Over-Year<br>Change | Month-Over-Month<br>Change |  |
| \$133,999 or Less      | 38                | + 442.9%                 | + 35.7%                    | 3.5              | + 97.4%                            | + 35.7%                    | 11               | + 175.0%                 | 0.0%                       |  |
| \$134,000 to \$184,999 | 14                | - 39.1%                  | - 33.3%                    | 2.0              | - 65.2%                            | - 42.9%                    | 7                | + 75.0%                  | + 16.7%                    |  |
| \$185,000 to \$274,999 | 20                | - 63.0%                  | - 63.6%                    | 6.7              | - 13.6%                            | - 63.6%                    | 3                | - 57.1%                  | 0.0%                       |  |
| \$275,000 or More      | 140               | - 14.1%                  | - 43.5%                    | 5.2              | - 14.1%                            | - 33.1%                    | 27               | 0.0%                     | - 15.6%                    |  |
| Total                  | 212               | - 14.2%                  | - 39.8%                    | 4.4              | - 24.9%                            | - 34.8%                    | 48               | + 14.3%                  | - 7.7%                     |  |