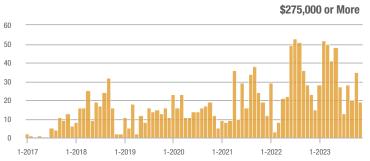

## **Downtown Area – 80**

|                        | Total<br>Showings |                          |                            | Buyer Interest (Showings/Listings) |                          |                            | Managed<br>Listings |                          |                            |
|------------------------|-------------------|--------------------------|----------------------------|------------------------------------|--------------------------|----------------------------|---------------------|--------------------------|----------------------------|
| Price Range            | November<br>2023  | Year-Over-Year<br>Change | Month-Over-Month<br>Change | November<br>2023                   | Year-Over-Year<br>Change | Month-Over-Month<br>Change | November<br>2023    | Year-Over-Year<br>Change | Month-Over-Month<br>Change |
| \$133,999 or Less      | 14                | - 26.3%                  | - 22.2%                    | 14.0                               | + 194.7%                 | + 55.6%                    | 1                   | - 75.0%                  | - 50.0%                    |
| \$134,000 to \$184,999 | 59                | + 1.7%                   | + 247.1%                   | 9.8                                | + 86.5%                  | + 131.4%                   | 6                   | - 45.5%                  | + 50.0%                    |
| \$185,000 to \$274,999 | 124               | + 313.3%                 | + 181.8%                   | 6.9                                | + 221.5%                 | + 87.9%                    | 18                  | + 28.6%                  | + 50.0%                    |
| \$275,000 or More      | 133               | + 9.9%                   | - 7.0%                     | 3.7                                | + 34.3%                  | + 13.7%                    | 36                  | - 18.2%                  | - 18.2%                    |
| Total                  | 330               | + 44.7%                  | + 48.6%                    | 5.4                                | + 73.2%                  | + 51.1%                    | 61                  | - 16.4%                  | - 1.6%                     |