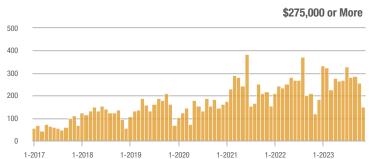

## **Academy West – 32**

|                        | Total<br>Showings |                          |                            | (:               | Buyer Interest (Showings/Listings) |                            |                  | Managed<br>Listings      |                            |  |
|------------------------|-------------------|--------------------------|----------------------------|------------------|------------------------------------|----------------------------|------------------|--------------------------|----------------------------|--|
| Price Range            | November<br>2023  | Year-Over-Year<br>Change | Month-Over-Month<br>Change | November<br>2023 | Year-Over-Year<br>Change           | Month-Over-Month<br>Change | November<br>2023 | Year-Over-Year<br>Change | Month-Over-Month<br>Change |  |
| \$133,999 or Less      | 38                | + 442.9%                 | + 35.7%                    | 3.5              | + 97.4%                            | + 35.7%                    | 11               | + 175.0%                 | 0.0%                       |  |
| \$134,000 to \$184,999 | 14                | - 39.1%                  | - 33.3%                    | 2.0              | - 65.2%                            | - 42.9%                    | 7                | + 75.0%                  | + 16.7%                    |  |
| \$185,000 to \$274,999 | 20                | - 63.0%                  | - 63.6%                    | 6.7              | - 13.6%                            | - 63.6%                    | 3                | - 57.1%                  | 0.0%                       |  |
| \$275,000 or More      | 140               | - 14.1%                  | - 43.5%                    | 5.2              | - 14.1%                            | - 33.1%                    | 27               | 0.0%                     | - 15.6%                    |  |
| Total                  | 212               | - 14.2%                  | - 39.8%                    | 4.4              | - 24.9%                            | - 34.8%                    | 48               | + 14.3%                  | - 7.7%                     |  |