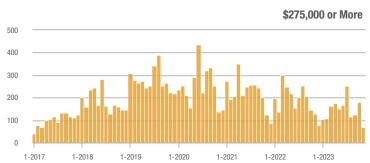

## **Albuquerque Acres West – 21**

|                        | Total<br>Showings |                          |                            | (                | Buyer Interest (Showings/Listings) |                            |                  | Managed<br>Listings      |                            |  |
|------------------------|-------------------|--------------------------|----------------------------|------------------|------------------------------------|----------------------------|------------------|--------------------------|----------------------------|--|
| Price Range            | November<br>2023  | Year-Over-Year<br>Change | Month-Over-Month<br>Change | November<br>2023 | Year-Over-Year<br>Change           | Month-Over-Month<br>Change | November<br>2023 | Year-Over-Year<br>Change | Month-Over-Month<br>Change |  |
| \$133,999 or Less      | 1                 | _                        | _                          | 1.0              | _                                  |                            | 1                | 0.0%                     | 0.0%                       |  |
| \$134,000 to \$184,999 | 14                | + 1,300.0%               | 0.0%                       | 14.0             | + 1,300.0%                         | + 100.0%                   | 1                | 0.0%                     | - 50.0%                    |  |
| \$185,000 to \$274,999 | 0                 | _                        | _                          | _                | _                                  |                            | 0                | _                        | _                          |  |
| \$275,000 or More      | 190               | + 77.6%                  | + 11.8%                    | 5.0              | + 12.1%                            | - 11.8%                    | 38               | + 58.3%                  | + 26.7%                    |  |
| Total                  | 205               | + 89.8%                  | + 11.4%                    | 5.1              | + 23.4%                            | - 8.1%                     | 40               | + 53.8%                  | + 21.2%                    |  |