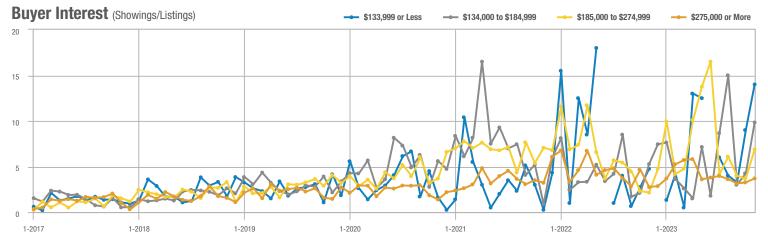

| + 313.3%                 | + 181.8%                   | 6.9                                | + 221.5%                 | + 87.9%                    | 18                  | + 28.6%                  | + 50.0%                    |
| \$275,000 or More      | 133               | + 9.9%                   | - 7.0%                     | 3.7                                | + 34.3%                  | + 13.7%                    | 36                  | - 18.2%                  | - 18.2%                    |
| Total                  | 330               | + 44.7%                  | + 48.6%                    | 5.4                                | + 73.2%                  | + 51.1%                    | 61                  | - 16.4%                  | - 1.6%                     |















# East Los Lunas, Tome, Valencia – 711

|                        | Total<br>Showings |                          |                            | (:               | Buyer Interest (Showings/Listings) |                            |                  | Managed<br>Listings      |                            |  |
|------------------------|-------------------|--------------------------|----------------------------|------------------|------------------------------------|----------------------------|------------------|--------------------------|----------------------------|--|
| Price Range            | November<br>2023  | Year-Over-Year<br>Change | Month-Over-Month<br>Change | November<br>2023 | Year-Over-Year<br>Change           | Month-Over-Month<br>Change | November<br>2023 | Year-Over-Year<