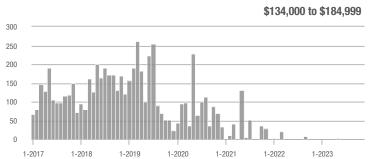

|  |
| \$185,000 to \$274,999 | 10               | - 70.6%                  | - 76.2%                    | 10.0             | + 47.1%                  | - 28.6%                    | 1                   | - 80.0%                  | - 66.7%                    |  |
| \$275,000 or More      | 558              | + 38.5%                  | + 2.2%                     | 4.1              | + 31.3%                  | + 2.2%                     | 135                 | + 5.5%                   | 0.0%                       |  |
| Total                  | 568              | + 29.7%                  | - 3.4%                     | 3.8              | + 33.2%                  | - 1.5%                     | 149                 | - 2.6%                   | - 2.0%                     |  |













## Paradise East - 121

|                        |                  | Total<br>Showin          |                            | (:               | Buyer Into<br>Showings/L |                            | Managed<br>Listings |                          |                            |  |
|------------------------|------------------|--------------------------|----------------------------|------------------|--------------------------|----------------------------|---------------------|--------------------------|----------------------------|--|
| Price Range            | November<br>2023 | Year-Over-Year<br>Change | Month-Over-Month<br>Change | November<br>2023 | Year-Over-Year<br>Change | Month-Over-Month<br>Change | November<br>2023    | Year-Over-Year<br>Change | Month-Over-Month<br>Chan