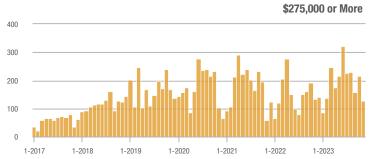

## **Academy West – 32**

|                        | Total<br>Showings |                          |                            | (:               | Buyer Interest (Showings/Listings) |                            |                  | Managed<br>Listings      |                            |  |
|------------------------|-------------------|--------------------------|----------------------------|------------------|------------------------------------|----------------------------|------------------|--------------------------|----------------------------|--|
| Price Range            | November<br>2023  | Year-Over-Year<br>Change | Month-Over-Month<br>Change | November<br>2023 | Year-Over-Year<br>Change           | Month-Over-Month<br>Change | November<br>2023 | Year-Over-Year<br>Change | Month-Over-Month<br>Change |  |
| \$133,999 or Less      | 38                | + 442.9%                 | + 35.7%                    | 3.5              | + 97.4%                            | + 35.7%                    | 11               | + 175.0%                 | 0.0%                       |  |
| \$134,000 to \$184,999 | 14                | - 39.1%                  | - 33.3%                    | 2.0              | - 65.2%                            | - 42.9%                    | 7                | + 75.0%                  | + 16.7%                    |  |
| \$185,000 to \$274,999 | 20                | - 63.0%                  | - 63.6%                    | 6.7              | - 13.6%                            | - 63.6%                    | 3                | - 57.1%                  | 0.0%                       |  |
| \$275,000 or More      | 140               | - 14.1%                  | - 43.5%                    | 5.2              | - 14.1%                            | - 33.1%                    | 27               | 0.0%                     | - 15.6%                    |  |
| Total                  | 212               | - 14.2%                  | - 39.8%                    | 4.4              | - 24.9%                            | - 34.8%                    | 48               | + 14.3%                  | - 7.7%                     |  |