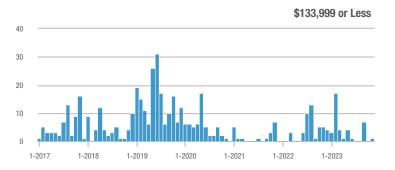

|  |
| \$185,000 to \$274,999 | 10               | - 16.7%                  | + 11.1%                    | 5.0              | + 66.7%                  | + 66.7%                    | 2                   | - 50.0%                  | - 33.3%                    |  |
| \$275,000 or More      | 19               | - 17.4%                  | - 45.7%                    | 2.7              | + 6.2%                   | - 38.0%                    | 7                   | - 22.2%                  | - 12.5%                    |  |
| Total                  | 30               | - 25.0%                  | - 31.8%                    | 3.0              | + 42.5%                  | - 11.4%                    | 10                  | - 47.4%                  | - 23.1%                    |  |













## **Northeast Heights – 50**

|                        | Total<br>Showings |                          |                            | (:               | Buyer Into<br>Showings/L |                            | Managed<br>Listings |                          |                            |  |
|------------------------|-------------------|--------------------------|----------------------------|------------------|--------------------------|----------------------------|---------------------|--------------------------|----------------------------|--|
| Price Range            | November<br>2023  | Year-Over-Year<br>Change | Month-Over-Month<br>Change | November<br>2023 | Year-Over-Year<br>Change | Month-Over-Month<br>Change | November<br>2023    | Year-Over-Year<br>Change | Month-Over-M