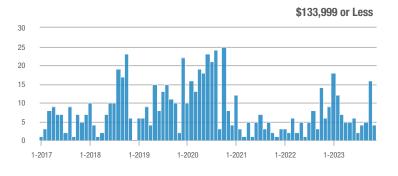

## **Academy West – 32**

|                        | Total<br>Showings |                          |                            | (:               | Buyer Interest (Showings/Listings) |                            |                  | Managed<br>Listings      |                            |  |
|------------------------|-------------------|--------------------------|----------------------------|------------------|------------------------------------|----------------------------|------------------|--------------------------|----------------------------|--|
| Price Range            | November<br>2023  | Year-Over-Year<br>Change | Month-Over-Month<br>Change | November<br>2023 | Year-Over-Year<br>Change           | Month-Over-Month<br>Change | November<br>2023 | Year-Over-Year<br>Change | Month-Over-Month<br>Change |  |
| \$133,999 or Less      | 38                | + 442.9%                 | + 35.7%                    | 3.5              | + 97.4%                            | + 35.7%                    | 11               | + 175.0%                 | 0.0%                       |  |
| \$134,000 to \$184,999 | 14                | - 39.1%                  | - 33.3%                    | 2.0              | - 65.2%                            | - 42.9%                    | 7                | + 75.0%                  | + 16.7%                    |  |
| \$185,000 to \$274,999 | 20                | - 63.0%                  | - 63.6%                    | 6.7              | - 13.6%                            | - 63.6%                    | 3                | - 57.1%                  | 0.0%                       |  |
| \$275,000 or More      | 140               | - 14.1%                  | - 43.5%                    | 5.2              | - 14.1%                            | - 33.1%                    | 27               | 0.0%                     | - 15.6%                    |  |
| Total                  | 212               | - 14.2%                  | - 39.8%                    | 4.4              | - 24.9%                            | - 34.8%                    | 48               | + 14.3%                  | - 7.7%                     |  |

## **Albuquerque Acres West – 21**

|                        | Total<br>Showings |                          |                            | (                | Buyer Interest (Showings/Listings) |                            |                  | Managed<br>Listings      |                            |  |
|------------------------|-------------------|--------------------------|----------------------------|------------------|------------------------------------|----------------------------|------------------|--------------------------|----------------------------|--|
| Price Range            | November<br>2023  | Year-Over-Year<br>Change | Month-Over-Month<br>Change | November<br>2023 | Year-Over-Year<br>Change           | Month-Over-Month<br>Change | November<br>2023 | Year-Over-Year<br>Change | Month-Over-Month<br>Change |  |
| \$133,999 or Less      | 1                 | _                        | _                          | 1.0              | _                                  |                            | 1                | 0.0%                     | 0.0%                       |  |
| \$134,000 to \$184,999 | 14                | + 1,300.0%               | 0.0%                       | 14.0             | + 1,300.0%                         | + 100.0%                   | 1                | 0.0%                     | - 50.0%                    |  |
| \$185,000 to \$274,999 | 0                 | _                        | _                          | _                | _                                  |                            | 0                | _                        | _                          |  |
| \$275,000 or More      | 190               | + 77.6%                  | + 11.8%                    | 5.0              | + 12.1%                            | - 11.8%                    | 38               | + 58.3%                  | + 26.7%                    |  |
| Total                  | 205               | + 89.8%                  | + 11.4%                    | 5.1              | + 23.4%                            | - 8.1%                     | 40               | + 53.8%                  | + 21.2%                    |  |

## **Belen - 741**

|                        | Total<br>Showings |                          |                            | (:               | Buyer Interest (Showings/Listings) |                            |                  | Managed<br>Listings      |                            |  |
|------------------------|-------------------|--------------------------|----------------------------|------------------|------------------------------------|----------------------------|------------------|--------------------------|----------------------------|--|
| Price Range            | November<br>2023  | Year-Over-Year<br>Change | Month-Over-Month<br>Change | November<br>2023 | Year-Over-Year<br>Change           | Month-Over-Month<br>Change | November<br>2023 | Year-Over-Year<br>Change | Month-Over-Month<br>Change |  |
| \$133,999 or Less      | 6                 | - 70.0%                  | + 100.0%                   | 0.9              | - 61.4%                            | + 100.0%                   | 7                | - 22.2%                  | 0.0%                       |  |
| \$134,000 to \$184,999 | 14                | + 27.3%                  | - 33.3%                    | 2.8              | + 27.3%                            | - 6.7%                     | 5                | 0.0%                     | - 28.6%                    |  |
| \$185,000 to \$274,999 | 21                | - 43.2%                  | - 32.3%                    | 2.6              | + 27.7%                            | - 15.3%                    | 8                | - 55.6%                  | - 20.0%                    |  |
| \$275,000 or More      | 14                | + 75.0%                  | - 12.5%                    | 1.0              | + 37.5%                            | - 18.8%                    | 14               | + 27.3%                  | + 7.7%                     |  |
| Total                  | 55                | - 27.6%                  | - 22.5%                    | 1.6              | - 8.5%                             | - 15.7%                    | 34               | - 20.9%                  | - 8.1%                     |  |

# **Bernalillo / Algodones – 170**

|                        | Total<br>Showings |                          |                            | (;               | Buyer Interest (Showings/Listings) |                            |                  | Managed<br>Listings      |                            |  |
|------------------------|-------------------|--------------------------|----------------------------|------------------|------------------------------------|----------------------------|------------------|--------------------------|----------------------------|--|
| Price Range            | November<br>2023  | Year-Over-Year<br>Change | Month-Over-Month<br>Change | November<br>2023 | Year-Over-Year<br>Change           | Month-Over-Month<br>Change | November<br>2023 | Year-Over-Year<br>Change | Month-Over-Month<br>Change |  |
| \$133,999 or Less      | 0                 | _                        | _                          | _                | _                                  |                            | 1                | - 50.0%                  | 0.0%                       |  |
| \$134,000 to \$184,999 | 16                | + 433.3%                 | _                          | 16.0             | + 433.3%                           | _                          | 1                | 0.0%                     | _                          |  |
| \$185,000 to \$274,999 | 23                | + 27.8%                  | _                          | 5.8              | + 27.8%                            |                            | 4                | 0.0%                     | + 300.0%                   |  |
| \$275,000 or More      | 54                | + 31.7%                  | - 32.5%                    | 2.3              | + 4.3%                             | - 24.1%                    | 24               | + 26.3%                  | - 11.1%                    |  |
| Total                  | 93                | + 47.6%                  | + 16.3%                    | 3.1              | + 27.9%                            | + 12.4%                    | 30               | + 15.4%                  | + 3.4%                     |  |

# **Bosque Farms and Peralta – 710**

|                        | Total<br>Showings |                          |                            | (5               | Buyer Interest (Showings/Listings) |                            |                  | Managed<br>Listings      |                            |  |
|------------------------|-------------------|--------------------------|----------------------------|------------------|------------------------------------|----------------------------|------------------|--------------------------|----------------------------|--|
| Price Range            | November<br>2023  | Year-Over-Year<br>Change | Month-Over-Month<br>Change | November<br>2023 | Year-Over-Year<br>Change           | Month-Over-Month<br>Change | November<br>2023 | Year-Over-Year<br>Change | Month-Over-Month<br>Change |  |
| \$133,999 or Less      | 0                 | _                        | _                          | _                | _                                  |                            | 0                | _                        | _                          |  |
| \$134,000 to \$184,999 | 2                 | _                        | 0.0%                       | 1.0              | _                                  | 0.0%                       | 2                | _                        | 0.0%                       |  |
| \$185,000 to \$274,999 | 11                | - 26.7%                  | + 83.3%                    | 2.8              | - 26.7%                            | + 83.3%                    | 4                | 0.0%                     | 0.0%                       |  |
| \$275,000 or More      | 32                | - 39.6%                  | + 33.3%                    | 2.1              | - 27.5%                            | + 42.2%                    | 15               | - 16.7%                  | - 6.3%                     |  |
| Total                  | 45                | - 37.5%                  | + 36.4%                    | 2.1              | - 28.6%                            | + 55.8%                    | 21               | - 12.5%                  | - 12.5%                    |  |

## Corrales - 130

|                        | Total<br>Showings |                          |                            | (:               | Buyer Interest (Showings/Listings) |                            |                  | Managed<br>Listings      |                            |  |
|------------------------|-------------------|--------------------------|----------------------------|------------------|------------------------------------|----------------------------|------------------|--------------------------|----------------------------|--|
| Price Range            | November<br>2023  | Year-Over-Year<br>Change | Month-Over-Month<br>Change | November<br>2023 | Year-Over-Year<br>Change           | Month-Over-Month<br>Change | November<br>2023 | Year-Over-Year<br>Change | Month-Over-Month<br>Change |  |
| \$133,999 or Less      | 0                 | _                        | _                          | _                | _                                  |                            | 0                | _                        |                            |  |
| \$134,000 to \$184,999 | 0                 | _                        | _                          |                  | _                                  | _                          | 0                | _                        | _                          |  |
| \$185,000 to \$274,999 | 1                 | 0.0%                     | - 95.5%                    | 0.3              | + 66.7%                            | - 93.9%                    | 3                | - 40.0%                  | - 25.0%                    |  |
| \$275,000 or More      | 99                | - 31.7%                  | - 25.0%                    | 3.8              | + 5.0%                             | - 1.9%                     | 26               | - 35.0%                  | - 23.5%                    |  |
| Total                  | 100               | - 31.5%                  | - 35.1%                    | 3.4              | + 11.0%                            | - 14.9%                    | 29               | - 38.3%                  | - 23.7%                    |  |

## **Downtown Area – 80**

|                        | Total<br>Showings |                          |                            | Buyer Interest (Showings/Listings) |                          |                            | Managed<br>Listings |                          |                            |
|------------------------|-------------------|--------------------------|----------------------------|------------------------------------|--------------------------|----------------------------|---------------------|--------------------------|----------------------------|
| Price Range            | November<br>2023  | Year-Over-Year<br>Change | Month-Over-Month<br>Change | November<br>2023                   | Year-Over-Year<br>Change | Month-Over-Month<br>Change | November<br>2023    | Year-Over-Year<br>Change | Month-Over-Month<br>Change |
| \$133,999 or Less      | 14                | - 26.3%                  | - 22.2%                    | 14.0                               | + 194.7%                 | + 55.6%                    | 1                   | - 75.0%                  | - 50.0%                    |
| \$134,000 to \$184,999 | 59                | + 1.7%                   | + 247.1%                   | 9.8                                | + 86.5%                  | + 131.4%                   | 6                   | - 45.5%                  | + 50.0%                    |
| \$185,000 to \$274,999 | 124               | + 313.3%                 | + 181.8%                   | 6.9                                | + 221.5%                 | + 87.9%                    | 18                  | + 28.6%                  | + 50.0%                    |
| \$275,000 or More      | 133               | + 9.9%                   | - 7.0%                     | 3.7                                | + 34.3%                  | + 13.7%                    | 36                  | - 18.2%                  | - 18.2%                    |
| Total                  | 330               | + 44.7%                  | + 48.6%                    | 5.4                                | + 73.2%                  | + 51.1%                    | 61                  | - 16.4%                  | - 1.6%                     |