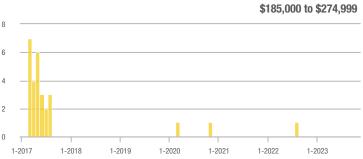

## **Albuquerque Acres West – 21**

|                        | Total<br>Showings |                          |                            | (                | Buyer Interest (Showings/Listings) |                            |                  | Managed<br>Listings      |                            |  |
|------------------------|-------------------|--------------------------|----------------------------|------------------|------------------------------------|----------------------------|------------------|--------------------------|----------------------------|--|
| Price Range            | November<br>2023  | Year-Over-Year<br>Change | Month-Over-Month<br>Change | November<br>2023 | Year-Over-Year<br>Change           | Month-Over-Month<br>Change | November<br>2023 | Year-Over-Year<br>Change | Month-Over-Month<br>Change |  |
| \$133,999 or Less      | 1                 | _                        | _                          | 1.0              | _                                  |                            | 1                | 0.0%                     | 0.0%                       |  |
| \$134,000 to \$184,999 | 14                | + 1,300.0%               | 0.0%                       | 14.0             | + 1,300.0%                         | + 100.0%                   | 1                | 0.0%                     | - 50.0%                    |  |
| \$185,000 to \$274,999 | 0                 | _                        | _                          | _                | _                                  |                            | 0                | _                        | _                          |  |
| \$275,000 or More      | 190               | + 77.6%                  | + 11.8%                    | 5.0              | + 12.1%                            | - 11.8%                    | 38               | + 58.3%                  | + 26.7%                    |  |
| Total                  | 205               | + 89.8%                  | + 11.4%                    | 5.1              | + 23.4%                            | - 8.1%                     | 40               | + 53.8%                  | + 21.2%                    |  |