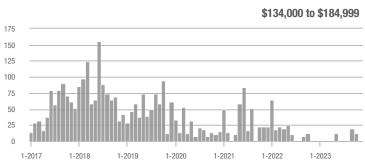

|  |
| \$185,000 to \$274,999 | 0                | _                        | _                          | _                | _                        |                            | 0                   | _                        |                            |  |
| \$275,000 or More      | 231              | + 11.6%                  | - 2.5%                     | 5.0              | + 6.7%                   | + 10.2%                    | 46                  | + 4.5%                   | - 11.5%                    |  |
| Total                  | 231              | - 2.5%                   | - 9.8%                     | 5.0              | + 3.8%                   | + 5.9%                     | 46                  | - 6.1%                   | - 14.8%                    |  |













## Paradise West - 120

|                        |                  | Total<br>Showin          |                            | (5               | Buyer Into<br>Showings/L |                            | Managed<br>Listings |                          |                            |  |
|------------------------|------------------|--------------------------|----------------------------|------------------|--------------------------|----------------------------|---------------------|--------------------------|----------------------------|--|
| Price Range            | November<br>2023 | Year-Over-Year<br>Change | Month-Over-Month<br>Change | November<br>2023 | Year-Over-Year<br>Change | Month-Over-Month<br>Change | November<br>2023    | Year-Over-Year<br>Change | Month-Over-Month<br>Chan