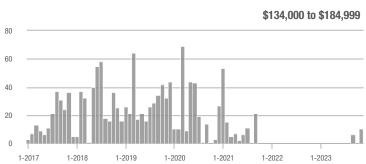

## **Academy West – 32**

|                        | Total<br>Showings |                          |                            | (:               | Buyer Interest (Showings/Listings) |                            |                  | Managed<br>Listings      |                            |  |
|------------------------|-------------------|--------------------------|----------------------------|------------------|------------------------------------|----------------------------|------------------|--------------------------|----------------------------|--|
| Price Range            | November<br>2023  | Year-Over-Year<br>Change | Month-Over-Month<br>Change | November<br>2023 | Year-Over-Year<br>Change           | Month-Over-Month<br>Change | November<br>2023 | Year-Over-Year<br>Change | Month-Over-Month<br>Change |  |
| \$133,999 or Less      | 38                | + 442.9%                 | + 35.7%                    | 3.5              | + 97.4%                            | + 35.7%                    | 11               | + 175.0%                 | 0.0%                       |  |
| \$134,000 to \$184,999 | 14                | - 39.1%                  | - 33.3%                    | 2.0              | - 65.2%                            | - 42.9%                    | 7                | + 75.0%                  | + 16.7%                    |  |
| \$185,000 to \$274,999 | 20                | - 63.0%                  | - 63.6%                    | 6.7              | - 13.6%                            | - 63.6%                    | 3                | - 57.1%                  | 0.0%                       |  |
| \$275,000 or More      | 140               | - 14.1%                  | - 43.5%                    | 5.2              | - 14.1%                            | - 33.1%                    | 27               | 0.0%                     | - 15.6%                    |  |
| Total                  | 212               | - 14.2%                  | - 39.8%                    | 4.4              | - 24.9%                            | - 34.8%                    | 48               | + 14.3%                  | - 7.7%                     |  |