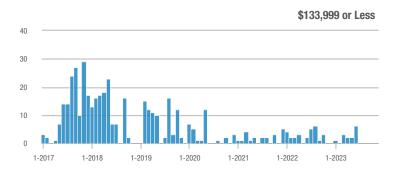

## **Academy West – 32**

|                        | Total<br>Showings |                          |                            | (:               | Buyer Interest (Showings/Listings) |                            |                  | Managed<br>Listings      |                            |  |
|------------------------|-------------------|--------------------------|----------------------------|------------------|------------------------------------|----------------------------|------------------|--------------------------|----------------------------|--|
| Price Range            | November<br>2023  | Year-Over-Year<br>Change | Month-Over-Month<br>Change | November<br>2023 | Year-Over-Year<br>Change           | Month-Over-Month<br>Change | November<br>2023 | Year-Over-Year<br>Change | Month-Over-Month<br>Change |  |
| \$133,999 or Less      | 38                | + 442.9%                 | + 35.7%                    | 3.5              | + 97.4%                            | + 35.7%                    | 11               | + 175.0%                 | 0.0%                       |  |
| \$134,000 to \$184,999 | 14                | - 39.1%                  | - 33.3%                    | 2.0              | - 65.2%                            | - 42.9%                    | 7                | + 75.0%                  | + 16.7%                    |  |
| \$185,000 to \$274,999 | 20                | - 63.0%                  | - 63.6%                    | 6.7              | - 13.6%                            | - 63.6%                    | 3                | - 57.1%                  | 0.0%                       |  |
| \$275,000 or More      | 140               | - 14.1%                  | - 43.5%                    | 5.2              | - 14.1%                            | - 33.1%                    | 27               | 0.0%                     | - 15.6%                    |  |
| Total                  | 212               | - 14.2%                  | - 39.8%                    | 4.4              | - 24.9%                            | - 34.8%                    | 48               | + 14.3%                  | - 7.7%                     |  |