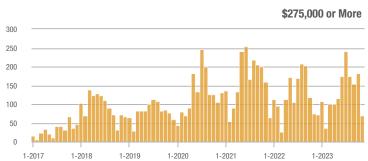

## **Academy West – 32**

|                        | Total<br>Showings |                          |                            | (:               | Buyer Interest (Showings/Listings) |                            |                  | Managed<br>Listings      |                            |  |
|------------------------|-------------------|--------------------------|----------------------------|------------------|------------------------------------|----------------------------|------------------|--------------------------|----------------------------|--|
| Price Range            | November<br>2023  | Year-Over-Year<br>Change | Month-Over-Month<br>Change | November<br>2023 | Year-Over-Year<br>Change           | Month-Over-Month<br>Change | November<br>2023 | Year-Over-Year<br>Change | Month-Over-Month<br>Change |  |
| \$133,999 or Less      | 38                | + 442.9%                 | + 35.7%                    | 3.5              | + 97.4%                            | + 35.7%                    | 11               | + 175.0%                 | 0.0%                       |  |
| \$134,000 to \$184,999 | 14                | - 39.1%                  | - 33.3%                    | 2.0              | - 65.2%                            | - 42.9%                    | 7                | + 75.0%                  | + 16.7%                    |  |
| \$185,000 to \$274,999 | 20                | - 63.0%                  | - 63.6%                    | 6.7              | - 13.6%                            | - 63.6%                    | 3                | - 57.1%                  | 0.0%                       |  |
| \$275,000 or More      | 140               | - 14.1%                  | - 43.5%                    | 5.2              | - 14.1%                            | - 33.1%                    | 27               | 0.0%                     | - 15.6%                    |  |
| Total                  | 212               | - 14.2%                  | - 39.8%                    | 4.4              | - 24.9%                            | - 34.8%                    | 48               | + 14.3%                  | - 7.7%                     |  |

## **Albuquerque Acres West – 21**

|                        | Total<br>Showings |                          |                            | (                | Buyer Interest (Showings/Listings) |                            |                  | Managed<br>Listings      |                            |  |
|------------------------|-------------------|--------------------------|----------------------------|------------------|------------------------------------|----------------------------|------------------|--------------------------|----------------------------|--|
| Price Range            | November<br>2023  | Year-Over-Year<br>Change | Month-Over-Month<br>Change | November<br>2023 | Year-Over-Year<br>Change           | Month-Over-Month<br>Change | November<br>2023 | Year-Over-Year<br>Change | Month-Over-Month<br>Change |  |
| \$133,999 or Less      | 1                 | _                        | _                          | 1.0              | _                                  |                            | 1                | 0.0%                     | 0.0%                       |  |
| \$134,000 to \$184,999 | 14                | + 1,300.0%               | 0.0%                       | 14.0             | + 1,300.0%                         | + 100.0%                   | 1                | 0.0%                     | - 50.0%                    |  |
| \$185,000 to \$274,999 | 0                 | _                        | _                          | _                | _                                  |                            | 0                | _                        | _                          |  |
| \$275,000 or More      | 190               | + 77.6%                  | + 11.8%                    | 5.0              | + 12.1%                            | - 11.8%                    | 38               | + 58.3%                  | + 26.7%                    |  |
| Total                  | 205               | + 89.8%                  | + 11.4%                    | 5.1              | + 23.4%                            | - 8.1%                     | 40               | + 53.8%                  | + 21.2%                    |  |

## **Belen - 741**

|                        | Total<br>Showings |                          |                            | (:               | Buyer Interest (Showings/Listings) |                            |                  | Managed<br>Listings      |                            |  |
|------------------------|-------------------|--------------------------|----------------------------|------------------|------------------------------------|----------------------------|------------------|--------------------------|----------------------------|--|
| Price Range            | November<br>2023  | Year-Over-Year<br>Change | Month-Over-Month<br>Change | November<br>2023 | Year-Over-Year<br>Change           | Month-Over-Month<br>Change | November<br>2023 | Year-Over-Year<br>Change | Month-Over-Month<br>Change |  |
| \$133,999 or Less      | 6                 | - 70.0%                  | + 100.0%                   | 0.9              | - 61.4%                            | + 100.0%                   | 7                | - 22.2%                  | 0.0%                       |  |
| \$134,000 to \$184,999 | 14                | + 27.3%                  | - 33.3%                    | 2.8              | + 27.3%                            | - 6.7%                     | 5                | 0.0%                     | - 28.6%                    |  |
| \$185,000 to \$274,999 | 21                | - 43.2%                  | - 32.3%                    | 2.6              | + 27.7%                            | - 15.3%                    | 8                | - 55.6%                  | - 20.0%                    |  |
| \$275,000 or More      | 14                | + 75.0%                  | - 12.5%                    | 1.0              | + 37.5%                            | - 18.8%                    | 14               | + 27.3%                  | + 7.7%                     |  |
| Total                  | 55                | - 27.6%                  | - 22.5%                    | 1.6              | - 8.5%                             | - 15.7%                    | 34               | - 20.9%                  | - 8.1%                     |  |

# **Bernalillo / Algodones – 170**

|                        | Total<br>Showings |                          |                            | (;               | Buyer Interest (Showings/Listings) |                            |                  | Managed<br>Listings      |                            |  |
|------------------------|-------------------|--------------------------|----------------------------|------------------|------------------------------------|----------------------------|------------------|--------------------------|----------------------------|--|
| Price Range            | November<br>2023  | Year-Over-Year<br>Change | Month-Over-Month<br>Change | November<br>2023 | Year-Over-Year<br>Change           | Month-Over-Month<br>Change | November<br>2023 | Year-Over-Year<br>Change | Month-Over-Month<br>Change |  |
| \$133,999 or Less      | 0                 | _                        | _                          | _                | _                                  |                            | 1                | - 50.0%                  | 0.0%                       |  |
| \$134,000 to \$184,999 | 16                | + 433.3%                 | _                          | 16.0             | + 433.3%                           | _                          | 1                | 0.0%                     | _                          |  |
| \$185,000 to \$274,999 | 23                | + 27.8%                  | _                          | 5.8              | + 27.8%                            |                            | 4                | 0.0%                     | + 300.0%                   |  |
| \$275,000 or More      | 54                | + 31.7%                  | - 32.5%                    | 2.3              | + 4.3%                             | - 24.1%                    | 24               | + 26.3%                  | - 11.1%                    |  |
| Total                  | 93                | + 47.6%                  | + 16.3%                    | 3.1              | + 27.9%                            | + 12.4%                    | 30               | + 15.4%                  | + 3.4%                     |  |

# **Bosque Farms and Peralta – 710**

|                        | Total<br>Showings |                          |                            | (5               | Buyer Interest (Showings/Listings) |                            |                  | Managed<br>Listings      |                            |  |
|------------------------|-------------------|--------------------------|----------------------------|------------------|------------------------------------|----------------------------|------------------|--------------------------|----------------------------|--|
| Price Range            | November<br>2023  | Year-Over-Year<br>Change | Month-Over-Month<br>Change | November<br>2023 | Year-Over-Year<br>Change           | Month-Over-Month<br>Change | November<br>2023 | Year-Over-Year<br>Change | Month-Over-Month<br>Change |  |
| \$133,999 or Less      | 0                 | _                        | _                          | _                | _                                  |                            | 0                | _                        | _                          |  |
| \$134,000 to \$184,999 | 2                 | _                        | 0.0%                       | 1.0              | _                                  | 0.0%                       | 2                | _                        | 0.0%                       |  |
| \$185,000 to \$274,999 | 11                | - 26.7%                  | + 83.3%                    | 2.8              | - 26.7%                            | + 83.3%                    | 4                | 0.0%                     | 0.0%                       |  |
| \$275,000 or More      | 32                | - 39.6%                  | + 33.3%                    | 2.1              | - 27.5%                            | + 42.2%                    | 15               | - 16.7%                  | - 6.3%                     |  |
| Total                  | 45                | - 37.5%                  | + 36.4%                    | 2.1              | - 28.6%                            | + 55.8%                    | 21               | - 12.5%                  | - 12.5%                    |  |

## Corrales - 130

|                        | Total<br>Showings |                          |                            | (:               | Buyer Interest (Showings/Listings) |                            |                  | Managed<br>Listings      |                            |  |
|------------------------|-------------------|--------------------------|----------------------------|------------------|------------------------------------|----------------------------|------------------|--------------------------|----------------------------|--|
| Price Range            | November<br>2023  | Year-Over-Year<br>Change | Month-Over-Month<br>Change | November<br>2023 | Year-Over-Year<br>Change           | Month-Over-Month<br>Change | November<br>2023 | Year-Over-Year<br>Change | Month-Over-Month<br>Change |  |
| \$133,999 or Less      | 0                 | _                        | _                          | _                | _                                  |                            | 0                | _                        |                            |  |
| \$134,000 to \$184,999 | 0                 | _                        | _                          |                  | _                                  | _                          | 0                | _                        | _                          |  |
| \$185,000 to \$274,999 | 1                 | 0.0%                     | - 95.5%                    | 0.3              | + 66.7%                            | - 93.9%                    | 3                | - 40.0%                  | - 25.0%                    |  |
| \$275,000 or More      | 99                | - 31.7%                  | - 25.0%                    | 3.8              | + 5.0%                             | - 1.9%                     | 26               | - 35.0%                  | - 23.5%                    |  |
| Total                  | 100               | - 31.5%                  | - 35.1%                    | 3.4              | + 11.0%                            | - 14.9%                    | 29               | - 38.3%                  | - 23.7%                    |  |

## **Downtown Area – 80**

|                        | Total<br>Showings |                          |                            | Buyer Interest (Showings/Listings) |                          |                            | Managed<br>Listings |                          |                            |
|------------------------|-------------------|--------------------------|----------------------------|------------------------------------|--------------------------|----------------------------|---------------------|--------------------------|----------------------------|
| Price Range            | November<br>2023  | Year-Over-Year<br>Change | Month-Over-Month<br>Change | November<br>2023                   | Year-Over-Year<br>Change | Month-Over-Month<br>Change | November<br>2023    | Year-Over-Year<br>Change | Month-Over-Month<br>Change |
| \$133,999 or Less      | 14                | - 26.3%                  | - 22.2%                    | 14.0                               | + 194.7%                 | + 55.6%                    | 1                   | - 75.0%                  | - 50.0%                    |
| \$134,000 to \$184,999 | 59                | + 1.7%                   | + 247.1%                   | 9.8                                | + 86.5%                  | + 131.4%                   | 6                   | - 45.5%                  | + 50.0%                    |
| \$185,000 to \$274,999 | 124               | + 313.3%                 | + 181.8%                   | 6.9                                | + 221.5%                 | + 87.9%                    | 18                  | + 28.6%                  | + 50.0%                    |
| \$275,000 or More      | 133               | + 9.9%                   | - 7.0%                     | 3.7                                | + 34.3%                  | + 13.7%                    | 36                  | - 18.2%                  | - 18.2%                    |
| Total                  | 330               | + 44.7%                  | + 48.6%                    | 5.4                                | + 73.2%                  | + 51.1%                    | 61                  | - 16.4%                  | - 1.6%                     |

# East Los Lunas, Tome, Valencia – 711

|                        | Total<br>Showings |                          |                            | (:               | Buyer Interest (Showings/Listings) |                            |                  | Managed<br>Listings      |                            |  |
|------------------------|-------------------|--------------------------|----------------------------|------------------|------------------------------------|----------------------------|------------------|--------------------------|----------------------------|--|
| Price Range            | November<br>2023  | Year-Over-Year<br>Change | Month-Over-Month<br>Change | November<br>2023 | Year-Over-Year<br>Change           | Month-Over-Month<br>Change | November<br>2023 | Year-Over-Year<br>Change | Month-Over-Month<br>Change |  |
| \$133,999 or Less      | 0                 | _                        | _                          | _                | _                                  |                            | 1                | - 85.7%                  | - 50.0%                    |  |
| \$134,000 to \$184,999 | 4                 | _                        | + 300.0%                   | 1.0              | _                                  | + 200.0%                   | 4                | + 100.0%                 | + 33.3%                    |  |
| \$185,000 to \$274,999 | 5                 | - 82.8%                  | - 37.5%                    | 1.7              | - 36.8%                            | - 37.5%                    | 3                | - 72.7%                  | 0.0%                       |  |
| \$275,000 or More      | 29                | + 20.8%                  | - 48.2%                    | 1.6              | + 34.3%                            | - 45.3%                    | 18               | - 10.0%                  | - 5.3%                     |  |
| Total                  | 38                | - 28.3%                  | - 42.4%                    | 1.5              | + 10.3%                            | - 40.2%                    | 26               | - 35.0%                  | - 3.7%                     |  |

# Fairgrounds – 70

|                        | Total<br>Showings |                          |                            | (:               | Buyer Interest (Showings/Listings) |                            |                  | Managed<br>Listings      |                            |  |
|------------------------|-------------------|--------------------------|----------------------------|------------------|------------------------------------|----------------------------|------------------|--------------------------|----------------------------|--|
| Price Range            | November<br>2023  | Year-Over-Year<br>Change | Month-Over-Month<br>Change | November<br>2023 | Year-Over-Year<br>Change           | Month-Over-Month<br>Change | November<br>2023 | Year-Over-Year<br>Change | Month-Over-Month<br>Change |  |
| \$133,999 or Less      | 0                 | _                        | _                          | _                | _                                  | _                          | 0                | _                        |                            |  |
| \$134,000 to \$184,999 | 19                | - 47.2%                  | _                          | 9.5              | - 20.8%                            | _                          | 2                | - 33.3%                  | _                          |  |
| \$185,000 to \$274,999 | 57                | 0.0%                     | + 3.6%                     | 7.1              | + 50.0%                            | + 16.6%                    | 8                | - 33.3%                  | - 11.1%                    |  |
| \$275,000 or More      | 96                | + 152.6%                 | + 62.7%                    | 4.6              | + 140.6%                           | + 70.5%                    | 21               | + 5.0%                   | - 4.5%                     |  |
| Total                  | 172               | + 31.3%                  | + 50.9%                    | 5.5              | + 48.2%                            | + 50.9%                    | 31               | - 11.4%                  | 0.0%                       |  |

# Far Northeast Heights – 30

|                        | Total<br>Showings |                          |                            | (:               | Buyer Interest (Showings/Listings) |                            |                  | Managed<br>Listings      |                            |  |
|------------------------|-------------------|--------------------------|----------------------------|------------------|------------------------------------|----------------------------|------------------|--------------------------|----------------------------|--|
| Price Range            | November<br>2023  | Year-Over-Year<br>Change | Month-Over-Month<br>Change | November<br>2023 | Year-Over-Year<br>Change           | Month-Over-Month<br>Change | November<br>2023 | Year-Over-Year<br>Change | Month-Over-Month<br>Change |  |
| \$133,999 or Less      | 0                 | _                        | _                          | _                | _                                  | _                          | 0                | _                        |                            |  |
| \$134,000 to \$184,999 | 0                 | _                        | _                          |                  | _                                  | _                          | 0                | _                        | _                          |  |
| \$185,000 to \$274,999 | 38                | - 46.5%                  | + 153.3%                   | 6.3              | - 37.6%                            | + 111.1%                   | 6                | - 14.3%                  | + 20.0%                    |  |
| \$275,000 or More      | 435               | - 17.5%                  | - 29.8%                    | 5.5              | - 11.2%                            | - 23.6%                    | 79               | - 7.1%                   | - 8.1%                     |  |
| Total                  | 473               | - 21.8%                  | - 25.5%                    | 5.6              | - 12.6%                            | - 20.3%                    | 85               | - 10.5%                  | - 6.6%                     |  |

## Foothills North - 31

|                        |                  | Total<br>Showin          |                            | (5               | Buyer Interest<br>(Showings/Listings) |                            |                  | Managed<br>Listings      |                            |  |  |
|------------------------|------------------|--------------------------|----------------------------|------------------|---------------------------------------|----------------------------|------------------|--------------------------|----------------------------|--|--|
| Price Range            | November<br>2023 | Year-Over-Year<br>Change | Month-Over-Month<br>Change | November<br>2023 | Year-Over-Year<br>Change              | Month-Over-Month<br>Change | November<br>2023 | Year-Over-Year<br>Change | Month-Over-Month<br>Change |  |  |
| \$133,999 or Less      | 0                | _                        | _                          | _                | _                                     |                            | 1                | _                        | 0.0%                       |  |  |
| \$134,000 to \$184,999 | 0                | _                        | _                          | _                | _                                     | _                          | 0                | _                        | _                          |  |  |
| \$185,000 to \$274,999 | 0                | _                        | _                          | _                | _                                     |                            | 0                | _                        | _                          |  |  |
| \$275,000 or More      | 55               | - 9.8%                   | - 5.2%                     | 6.1              | + 60.3%                               | + 58.0%                    | 9                | - 43.8%                  | - 40.0%                    |  |  |
| Total                  | 55               | - 9.8%                   | - 5.2%                     | 5.5              | + 44.3%                               | + 51.7%                    | 10               | - 37.5%                  | - 37.5%                    |  |  |

## Foothills South - 51

|                        |                  | Total<br>Showin          |                            | (5               | Buyer Into<br>Showings/L |                            | Managed<br>Listings |                          |                            |  |
|------------------------|------------------|--------------------------|----------------------------|------------------|--------------------------|----------------------------|---------------------|--------------------------|----------------------------|--|
| Price Range            | November<br>2023 | Year-Over-Year<br>Change | Month-Over-Month<br>Change | November<br>2023 | Year-Over-Year<br>Change | Month-Over-Month<br>Change | November<br>2023    | Year-Over-Year<br>Change | Month-Over-Month<br>Change |  |
| \$133,999 or Less      | 0                | _                        | _                          | _                | _                        |                            | 0                   | _                        | _                          |  |
| \$134,000 to \$184,999 | 10               | _                        | _                          | 10.0             | _                        |                            | 1                   | _                        | _                          |  |
| \$185,000 to \$274,999 | 0                | _                        | _                          | _                | _                        |                            | 0                   | _                        | _                          |  |
| \$275,000 or More      | 234              | + 37.6%                  | - 13.0%                    | 8.1              | + 56.6%                  | + 29.0%                    | 29                  | - 12.1%                  | - 32.6%                    |  |
| Total                  | 244              | - 7.9%                   | - 15.6%                    | 8.1              | + 41.2%                  | + 26.6%                    | 30                  | - 34.8%                  | - 33.3%                    |  |

# Four Hills Village – 60

|                        |                  | Total<br>Showin          |                            | (:               | Buyer Into<br>Showings/L |                            | Managed<br>Listings |                          |                            |  |
|------------------------|------------------|--------------------------|----------------------------|------------------|--------------------------|----------------------------|---------------------|--------------------------|----------------------------|--|
| Price Range            | November<br>2023 | Year-Over-Year<br>Change | Month-Over-Month<br>Change | November<br>2023 | Year-Over-Year<br>Change | Month-Over-Month<br>Change | November<br>2023    | Year-Over-Year<br>Change | Month-Over-Month<br>Change |  |
| \$133,999 or Less      | 0                | _                        | _                          | _                | _                        | _                          | 0                   | _                        | _                          |  |
| \$134,000 to \$184,999 | 0                | _                        | _                          | _                | _                        | _                          | 0                   | _                        | _                          |  |
| \$185,000 to \$274,999 | 2                | _                        | _                          | 2.0              | _                        | _                          | 1                   | _                        | _                          |  |
| \$275,000 or More      | 59               | - 4.8%                   | - 49.6%                    | 3.7              | + 19.0%                  | - 27.5%                    | 16                  | - 20.0%                  | - 30.4%                    |  |
| Total                  | 61               | - 1.6%                   | - 47.9%                    | 3.6              | + 15.7%                  | - 29.5%                    | 17                  | - 15.0%                  | - 26.1%                    |  |

# **Ladera Heights – 111**

|                        |                  | Total<br>Showin          | gs                         | (:               | Buyer Into<br>Showings/L |                            | Managed<br>Listings |                          |                            |  |
|------------------------|------------------|--------------------------|----------------------------|------------------|--------------------------|----------------------------|---------------------|--------------------------|----------------------------|--|
| Price Range            | November<br>2023 | Year-Over-Year<br>Change | Month-Over-Month<br>Change | November<br>2023 | Year-Over-Year<br>Change | Month-Over-Month<br>Change | November<br>2023    | Year-Over-Year<br>Change | Month-Over-Month<br>Change |  |
| \$133,999 or Less      | 1                | - 66.7%                  | - 75.0%                    | 1.0              | - 33.3%                  | - 50.0%                    | 1                   | - 50.0%                  | - 50.0%                    |  |
| \$134,000 to \$184,999 | 12               | - 85.0%                  | _                          | 12.0             | - 10.0%                  |                            | 1                   | - 83.3%                  | _                          |  |
| \$185,000 to \$274,999 | 137              | - 55.9%                  | - 18.9%                    | 8.6              | + 7.4%                   | + 11.5%                    | 16                  | - 59.0%                  | - 27.3%                    |  |
| \$275,000 or More      | 223              | + 1.4%                   | - 1.3%                     | 4.8              | + 10.2%                  | - 3.5%                     | 46                  | - 8.0%                   | + 2.2%                     |  |
| Total                  | 373              | - 39.3%                  | - 6.5%                     | 5.8              | - 7.9%                   | + 0.8%                     | 64                  | - 34.0%                  | - 7.2%                     |  |

# **Las Maravillas, Cypress Gardens – 721**

|                        |                  | Total<br>Showin          |                            | (:               | Buyer Into<br>Showings/L |                            | Managed<br>Listings |                          |                            |  |
|------------------------|------------------|--------------------------|----------------------------|------------------|--------------------------|----------------------------|---------------------|--------------------------|----------------------------|--|
| Price Range            | November<br>2023 | Year-Over-Year<br>Change | Month-Over-Month<br>Change | November<br>2023 | Year-Over-Year<br>Change | Month-Over-Month<br>Change | November<br>2023    | Year-Over-Year<br>Change | Month-Over-Month<br>Change |  |
| \$133,999 or Less      | 0                | _                        | _                          | _                | _                        |                            | 1                   | _                        | 0.0%                       |  |
| \$134,000 to \$184,999 | 0                | _                        | _                          | _                | _                        |                            | 0                   | _                        | _                          |  |
| \$185,000 to \$274,999 | 18               | - 64.7%                  | - 81.4%                    | 3.0              | - 11.8%                  | - 62.9%                    | 6                   | - 60.0%                  | - 50.0%                    |  |
| \$275,000 or More      | 20               | + 66.7%                  | - 13.0%                    | 1.7              | + 66.7%                  | + 1.4%                     | 12                  | 0.0%                     | - 14.3%                    |  |
| Total                  | 38               | - 39.7%                  | - 68.6%                    | 2.0              | - 14.3%                  | - 55.4%                    | 19                  | - 29.6%                  | - 29.6%                    |  |

## **Los Lunas – 700**

|                        |                  | Total<br>Showin          | gs                         | (:               | Buyer Into<br>Showings/L |                            | Managed<br>Listings |                          |                            |
|------------------------|------------------|--------------------------|----------------------------|------------------|--------------------------|----------------------------|---------------------|--------------------------|----------------------------|
| Price Range            | November<br>2023 | Year-Over-Year<br>Change | Month-Over-Month<br>Change | November<br>2023 | Year-Over-Year<br>Change | Month-Over-Month<br>Change | November<br>2023    | Year-Over-Year<br>Change | Month-Over-Month<br>Change |
| \$133,999 or Less      | 0                | _                        | _                          | _                | _                        |                            | 0                   | _                        | _                          |
| \$134,000 to \$184,999 | 7                | + 250.0%                 | - 50.0%                    | 3.5              | + 75.0%                  | - 50.0%                    | 2                   | + 100.0%                 | 0.0%                       |
| \$185,000 to \$274,999 | 62               | + 67.6%                  | - 27.9%                    | 3.9              | - 5.7%                   | - 23.4%                    | 16                  | + 77.8%                  | - 5.9%                     |
| \$275,000 or More      | 42               | 0.0%                     | - 34.4%                    | 1.5              | + 28.6%                  | - 27.3%                    | 28                  | - 22.2%                  | - 9.7%                     |
| Total                  | 111              | + 37.0%                  | - 32.3%                    | 2.4              | + 43.0%                  | - 26.4%                    | 46                  | - 4.2%                   | - 8.0%                     |

# **Meadow Lake, El Cerro Mission, Monterrey Park – 720**

|                        |                  | Total<br>Showin          |                            | (:               | Buyer Into<br>Showings/L |                            | Managed<br>Listings |                          |                            |  |
|------------------------|------------------|--------------------------|----------------------------|------------------|--------------------------|----------------------------|---------------------|--------------------------|----------------------------|--|
| Price Range            | November<br>2023 | Year-Over-Year<br>Change | Month-Over-Month<br>Change | November<br>2023 | Year-Over-Year<br>Change | Month-Over-Month<br>Change | November<br>2023    | Year-Over-Year<br>Change | Month-Over-Month<br>Change |  |
| \$133,999 or Less      | 10               | - 23.1%                  | + 25.0%                    | 1.1              | - 23.1%                  | - 2.8%                     | 9                   | 0.0%                     | + 28.6%                    |  |
| \$134,000 to \$184,999 | 10               | + 25.0%                  | - 64.3%                    | 2.5              | - 6.3%                   | - 64.3%                    | 4                   | + 33.3%                  | 0.0%                       |  |
| \$185,000 to \$274,999 | 0                | _                        | _                          | _                | _                        | _                          | 0                   | _                        | _                          |  |
| \$275,000 or More      | 2                | _                        | - 50.0%                    | 2.0              | _                        | - 50.0%                    | 1                   | _                        | 0.0%                       |  |
| Total                  | 22               | - 8.3%                   | - 48.8%                    | 1.6              | - 14.9%                  | - 52.5%                    | 14                  | + 7.7%                   | + 7.7%                     |  |

### Mesa Del Sol - 72

|                        |                  | Total<br>Showin          |                            | (:               | Buyer Into<br>Showings/L |                            | Managed<br>Listings |                          |                            |  |
|------------------------|------------------|--------------------------|----------------------------|------------------|--------------------------|----------------------------|---------------------|--------------------------|----------------------------|--|
| Price Range            | November<br>2023 | Year-Over-Year<br>Change | Month-Over-Month<br>Change | November<br>2023 | Year-Over-Year<br>Change | Month-Over-Month<br>Change | November<br>2023    | Year-Over-Year<br>Change | Month-Over-Month<br>Change |  |
| \$133,999 or Less      | 0                | _                        | _                          | _                | _                        |                            | 0                   | _                        |                            |  |
| \$134,000 to \$184,999 | 0                | _                        | _                          | _                | _                        | _                          | 0                   | _                        | _                          |  |
| \$185,000 to \$274,999 | 0                | _                        | _                          | _                | _                        | _                          | 0                   | _                        | _                          |  |
| \$275,000 or More      | 6                | - 50.0%                  | - 64.7%                    | 1.5              | + 37.5%                  | - 47.1%                    | 4                   | - 63.6%                  | - 33.3%                    |  |
| Total                  | 6                | - 50.0%                  | - 64.7%                    | 1.5              | + 37.5%                  | - 47.1%                    | 4                   | - 63.6%                  | - 33.3%                    |  |

# **Near North Valley – 101**

|                        |                  | Total<br>Showin          |                            | (:               | Buyer Into<br>Showings/L |                            | Managed<br>Listings |                          |                            |  |
|------------------------|------------------|--------------------------|----------------------------|------------------|--------------------------|----------------------------|---------------------|--------------------------|----------------------------|--|
| Price Range            | November<br>2023 | Year-Over-Year<br>Change | Month-Over-Month<br>Change | November<br>2023 | Year-Over-Year<br>Change | Month-Over-Month<br>Change | November<br>2023    | Year-Over-Year<br>Change | Month-Over-Month<br>Change |  |
| \$133,999 or Less      | 0                | _                        | _                          | _                | _                        | _                          | 1                   | - 75.0%                  | 0.0%                       |  |
| \$134,000 to \$184,999 | 0                | _                        | _                          | _                | _                        | _                          | 0                   | _                        | _                          |  |
| \$185,000 to \$274,999 | 67               | - 9.5%                   | - 38.0%                    | 5.2              | - 37.3%                  | - 47.5%                    | 13                  | + 44.4%                  | + 18.2%                    |  |
| \$275,000 or More      | 157              | + 37.7%                  | - 43.3%                    | 3.8              | + 27.6%                  | - 26.7%                    | 41                  | + 7.9%                   | - 22.6%                    |  |
| Total                  | 224              | - 13.5%                  | - 42.3%                    | 4.1              | - 15.1%                  | - 28.6%                    | 55                  | + 1.9%                   | - 19.1%                    |  |

## **Near South Valley – 90**

|                        |                  | Total<br>Showings        |                            |                  | Buyer Interest (Showings/Listings) |                            |                  | Managed<br>Listings      |                            |  |
|------------------------|------------------|--------------------------|----------------------------|------------------|------------------------------------|----------------------------|------------------|--------------------------|----------------------------|--|
| Price Range            | November<br>2023 | Year-Over-Year<br>Change | Month-Over-Month<br>Change | November<br>2023 | Year-Over-Year<br>Change           | Month-Over-Month<br>Change | November<br>2023 | Year-Over-Year<br>Change | Month-Over-Month<br>Change |  |
| \$133,999 or Less      | 3                | 0.0%                     | + 200.0%                   | 3.0              | + 200.0%                           | + 200.0%                   | 1                | - 66.7%                  | 0.0%                       |  |
| \$134,000 to \$184,999 | 50               | - 48.5%                  | - 30.6%                    | 6.3              | - 48.5%                            | - 4.5%                     | 8                | 0.0%                     | - 27.3%                    |  |
| \$185,000 to \$274,999 | 72               | - 6.5%                   | - 30.1%                    | 3.6              | - 43.9%                            | - 44.1%                    | 20               | + 66.7%                  | + 25.0%                    |  |
| \$275,000 or More      | 36               | + 63.6%                  | - 20.0%                    | 2.0              | + 18.2%                            | - 24.4%                    | 18               | + 38.5%                  | + 5.9%                     |  |
| Total                  | 161              | - 19.1%                  | - 27.1%                    | 3.4              | - 38.0%                            | - 30.2%                    | 47               | + 30.6%                  | + 4.4%                     |  |

# **North Albuquerque Acres Area – 20**

|                        |                  | Total<br>Showin          | gs                         | (:               | Buyer Into<br>Showings/L |                            | Managed<br>Listings |                          |                            |  |
|------------------------|------------------|--------------------------|----------------------------|------------------|--------------------------|----------------------------|---------------------|--------------------------|----------------------------|--|
| Price Range            | November<br>2023 | Year-Over-Year<br>Change | Month-Over-Month<br>Change | November<br>2023 | Year-Over-Year<br>Change | Month-Over-Month<br>Change | November<br>2023    | Year-Over-Year<br>Change | Month-Over-Month<br>Change |  |
| \$133,999 or Less      | 0                | _                        | _                          | _                | _                        |                            | 1                   | _                        | 0.0%                       |  |
| \$134,000 to \$184,999 | 0                | _                        | _                          | _                | _                        |                            | 0                   | _                        | _                          |  |
| \$185,000 to \$274,999 | 0                | _                        | _                          | _                | _                        |                            | 0                   | _                        | _                          |  |
| \$275,000 or More      | 69               | - 45.7%                  | - 61.7%                    | 3.5              | - 10.4%                  | - 46.3%                    | 20                  | - 39.4%                  | - 28.6%                    |  |
| Total                  | 69               | - 46.1%                  | - 61.9%                    | 3.3              | - 10.2%                  | - 47.4%                    | 21                  | - 40.0%                  | - 27.6%                    |  |

## North of I-40 - 220

|                        |                  | Total<br>Showin          |                            | (:               | Buyer Interest (Showings/Listings) |                            |                  | Managed<br>Listings      |                            |  |
|------------------------|------------------|--------------------------|----------------------------|------------------|------------------------------------|----------------------------|------------------|--------------------------|----------------------------|--|
| Price Range            | November<br>2023 | Year-Over-Year<br>Change | Month-Over-Month<br>Change | November<br>2023 | Year-Over-Year<br>Change           | Month-Over-Month<br>Change | November<br>2023 | Year-Over-Year<br>Change | Month-Over-Month<br>Change |  |
| \$133,999 or Less      | 4                | + 100.0%                 | + 33.3%                    | 0.3              | + 113.3%                           | + 68.9%                    | 15               | - 6.3%                   | - 21.1%                    |  |
| \$134,000 to \$184,999 | 8                | _                        | _                          | 4.0              | _                                  | _                          | 2                | - 50.0%                  | + 100.0%                   |  |
| \$185,000 to \$274,999 | 0                | _                        | _                          | _                | _                                  | _                          | 1                | - 80.0%                  | - 50.0%                    |  |
| \$275,000 or More      | 68               | - 9.3%                   | - 62.8%                    | 3.0              | - 1.4%                             | - 48.3%                    | 23               | - 8.0%                   | - 28.1%                    |  |
| Total                  | 80               | - 4.8%                   | - 57.0%                    | 2.0              | + 16.1%                            | - 43.4%                    | 41               | - 18.0%                  | - 24.1%                    |  |

# **North Valley – 100**

|                        |                  | Total<br>Showin          |                            | (:               | Buyer Into<br>Showings/L |                            | Managed<br>Listings |                          |                            |  |
|------------------------|------------------|--------------------------|----------------------------|------------------|--------------------------|----------------------------|---------------------|--------------------------|----------------------------|--|
| Price Range            | November<br>2023 | Year-Over-Year<br>Change | Month-Over-Month<br>Change | November<br>2023 | Year-Over-Year<br>Change | Month-Over-Month<br>Change | November<br>2023    | Year-Over-Year<br>Change | Month-Over-Month<br>Change |  |
| \$133,999 or Less      | 2                | - 50.0%                  | 0.0%                       | 2.0              | + 50.0%                  | 0.0%                       | 1                   | - 66.7%                  | 0.0%                       |  |
| \$134,000 to \$184,999 | 0                | _                        | _                          | _                | _                        | _                          | 0                   | _                        | _                          |  |
| \$185,000 to \$274,999 | 13               | - 45.8%                  | - 76.4%                    | 2.6              | - 67.5%                  | - 62.2%                    | 5                   | + 66.7%                  | - 37.5%                    |  |
| \$275,000 or More      | 168              | + 25.4%                  | - 8.7%                     | 3.4              | + 25.4%                  | - 5.0%                     | 49                  | 0.0%                     | - 3.9%                     |  |
| Total                  | 183              | - 2.7%                   | - 24.1%                    | 3.3              | - 0.9%                   | - 17.2%                    | 55                  | - 1.8%                   | - 8.3%                     |  |

## **Northeast Edgewood – 270**

|                        |                  | Total<br>Showin          |                            | (:               | Buyer Into<br>Showings/L |                            | Managed<br>Listings |                          |                            |  |
|------------------------|------------------|--------------------------|----------------------------|------------------|--------------------------|----------------------------|---------------------|--------------------------|----------------------------|--|
| Price Range            | November<br>2023 | Year-Over-Year<br>Change | Month-Over-Month<br>Change | November<br>2023 | Year-Over-Year<br>Change | Month-Over-Month<br>Change | November<br>2023    | Year-Over-Year<br>Change | Month-Over-Month<br>Change |  |
| \$133,999 or Less      | 1                | - 80.0%                  | _                          | 1.0              | + 20.0%                  |                            | 1                   | - 83.3%                  | - 50.0%                    |  |
| \$134,000 to \$184,999 | 0                | _                        | _                          | _                | _                        | _                          | 0                   | _                        | _                          |  |
| \$185,000 to \$274,999 | 10               | - 16.7%                  | + 11.1%                    | 5.0              | + 66.7%                  | + 66.7%                    | 2                   | - 50.0%                  | - 33.3%                    |  |
| \$275,000 or More      | 19               | - 17.4%                  | - 45.7%                    | 2.7              | + 6.2%                   | - 38.0%                    | 7                   | - 22.2%                  | - 12.5%                    |  |
| Total                  | 30               | - 25.0%                  | - 31.8%                    | 3.0              | + 42.5%                  | - 11.4%                    | 10                  | - 47.4%                  | - 23.1%                    |  |

## **Northeast Heights – 50**

|                        | Total<br>Showings |                          |                            | (:               | Buyer Into<br>Showings/L |                            | Managed<br>Listings |                          |                            |  |
|------------------------|-------------------|--------------------------|----------------------------|------------------|--------------------------|----------------------------|---------------------|--------------------------|----------------------------|--|
| Price Range            | November<br>2023  | Year-Over-Year<br>Change | Month-Over-Month<br>Change | November<br>2023 | Year-Over-Year<br>Change | Month-Over-Month<br>Change | November<br>2023    | Year-Over-Year<br>Change | Month-Over-Month<br>Change |  |
| \$133,999 or Less      | 2                 | + 100.0%                 | - 84.6%                    | 2.0              | + 700.0%                 | - 84.6%                    | 1                   | - 75.0%                  | 0.0%                       |  |
| \$134,000 to \$184,999 | 25                | + 13.6%                  | + 66.7%                    | 12.5             | + 70.5%                  | + 66.7%                    | 2                   | - 33.3%                  | 0.0%                       |  |
| \$185,000 to \$274,999 | 332               | - 37.5%                  | + 29.2%                    | 9.5              | + 34.0%                  | + 29.2%                    | 35                  | - 53.3%                  | 0.0%                       |  |
| \$275,000 or More      | 509               | + 31.5%                  | - 5.6%                     | 5.5              | - 8.5%                   | + 10.9%                    | 92                  | + 43.8%                  | - 14.8%                    |  |
| Total                  | 868               | - 7.8%                   | + 5.3%                     | 6.7              | + 3.6%                   | + 18.3%                    | 130                 | - 11.0%                  | - 11.0%                    |  |

## **Northwest Edgewood – 250**

|                        |                  | Total<br>Showin          | gs                         | (:               | Buyer Into<br>Showings/L |                            | Managed<br>Listings |                          |                            |  |
|------------------------|------------------|--------------------------|----------------------------|------------------|--------------------------|----------------------------|---------------------|--------------------------|----------------------------|--|
| Price Range            | November<br>2023 | Year-Over-Year<br>Change | Month-Over-Month<br>Change | November<br>2023 | Year-Over-Year<br>Change | Month-Over-Month<br>Change | November<br>2023    | Year-Over-Year<br>Change | Month-Over-Month<br>Change |  |
| \$133,999 or Less      | 0                | _                        | _                          | _                | _                        |                            | 10                  | - 28.6%                  | - 9.1%                     |  |
| \$134,000 to \$184,999 | 4                | _                        | _                          | 4.0              | _                        |                            | 1                   | - 50.0%                  | 0.0%                       |  |
| \$185,000 to \$274,999 | 6                | - 25.0%                  | + 50.0%                    | 6.0              | + 125.0%                 | + 50.0%                    | 1                   | - 66.7%                  | 0.0%                       |  |
| \$275,000 or More      | 66               | + 1.5%                   | - 16.5%                    | 3.1              | - 27.5%                  | - 4.5%                     | 21                  | + 40.0%                  | - 12.5%                    |  |
| Total                  | 76               | + 1.3%                   | - 10.6%                    | 2.3              | + 4.4%                   | + 0.2%                     | 33                  | - 2.9%                   | - 10.8%                    |  |

# **Northwest Heights – 110**

|                        |                  | Total<br>Showin          |                            | (:               | Buyer Into<br>Showings/L |                            | Managed<br>Listings |                          |                            |  |
|------------------------|------------------|--------------------------|----------------------------|------------------|--------------------------|----------------------------|---------------------|--------------------------|----------------------------|--|
| Price Range            | November<br>2023 | Year-Over-Year<br>Change | Month-Over-Month<br>Change | November<br>2023 | Year-Over-Year<br>Change | Month-Over-Month<br>Change | November<br>2023    | Year-Over-Year<br>Change | Month-Over-Month<br>Change |  |
| \$133,999 or Less      | 0                | _                        | _                          | _                | _                        | _                          | 12                  | - 25.0%                  | 0.0%                       |  |
| \$134,000 to \$184,999 | 0                | _                        | _                          | _                | _                        | _                          | 1                   | - 75.0%                  | - 50.0%                    |  |
| \$185,000 to \$274,999 | 10               | - 70.6%                  | - 76.2%                    | 10.0             | + 47.1%                  | - 28.6%                    | 1                   | - 80.0%                  | - 66.7%                    |  |
| \$275,000 or More      | 558              | + 38.5%                  | + 2.2%                     | 4.1              | + 31.3%                  | + 2.2%                     | 135                 | + 5.5%                   | 0.0%                       |  |
| Total                  | 568              | + 29.7%                  | - 3.4%                     | 3.8              | + 33.2%                  | - 1.5%                     | 149                 | - 2.6%                   | - 2.0%                     |  |

## Paradise East - 121

|                        |                  | Total<br>Showin          |                            | (:               | Buyer Into<br>Showings/L |                            | Managed<br>Listings |                          |                            |  |
|------------------------|------------------|--------------------------|----------------------------|------------------|--------------------------|----------------------------|---------------------|--------------------------|----------------------------|--|
| Price Range            | November<br>2023 | Year-Over-Year<br>Change | Month-Over-Month<br>Change | November<br>2023 | Year-Over-Year<br>Change | Month-Over-Month<br>Change | November<br>2023    | Year-Over-Year<br>Change | Month-Over-Month<br>Change |  |
| \$133,999 or Less      | 0                | _                        | _                          | _                | _                        |                            | 0                   | _                        | _                          |  |
| \$134,000 to \$184,999 | 0                | _                        | _                          | _                | _                        | _                          | 0                   | _                        | _                          |  |
| \$185,000 to \$274,999 | 0                | _                        | _                          | _                | _                        |                            | 0                   | _                        |                            |  |
| \$275,000 or More      | 231              | + 11.6%                  | - 2.5%                     | 5.0              | + 6.7%                   | + 10.2%                    | 46                  | + 4.5%                   | - 11.5%                    |  |
| Total                  | 231              | - 2.5%                   | - 9.8%                     | 5.0              | + 3.8%                   | + 5.9%                     | 46                  | - 6.1%                   | - 14.8%                    |  |

## Paradise West - 120

|                        |                  | Total<br>Showin          |                            | (5               | Buyer Into<br>Showings/L |                            | Managed<br>Listings |                          |                            |  |
|------------------------|------------------|--------------------------|----------------------------|------------------|--------------------------|----------------------------|---------------------|--------------------------|----------------------------|--|
| Price Range            | November<br>2023 | Year-Over-Year<br>Change | Month-Over-Month<br>Change | November<br>2023 | Year-Over-Year<br>Change | Month-Over-Month<br>Change | November<br>2023    | Year-Over-Year<br>Change | Month-Over-Month<br>Change |  |
| \$133,999 or Less      | 0                | _                        | _                          | _                | _                        |                            | 1                   | 0.0%                     | 0.0%                       |  |
| \$134,000 to \$184,999 | 0                | _                        | _                          | _                | _                        |                            | 0                   | _                        | _                          |  |
| \$185,000 to \$274,999 | 24               | _                        | - 51.0%                    | 8.0              | _                        | - 18.4%                    | 3                   | _                        | - 40.0%                    |  |
| \$275,000 or More      | 260              | - 21.9%                  | - 12.8%                    | 4.1              | - 7.0%                   | - 21.1%                    | 63                  | - 16.0%                  | + 10.5%                    |  |
| Total                  | 284              | - 14.7%                  | - 18.2%                    | 4.2              | - 3.3%                   | - 23.0%                    | 67                  | - 11.8%                  | + 6.3%                     |  |

## Placitas Area - 180

|                        |                  | Total<br>Showin          | gs                         | (:               | Buyer Into<br>Showings/L |                            | Managed<br>Listings |                          |                            |  |
|------------------------|------------------|--------------------------|----------------------------|------------------|--------------------------|----------------------------|---------------------|--------------------------|----------------------------|--|
| Price Range            | November<br>2023 | Year-Over-Year<br>Change | Month-Over-Month<br>Change | November<br>2023 | Year-Over-Year<br>Change | Month-Over-Month<br>Change | November<br>2023    | Year-Over-Year<br>Change | Month-Over-Month<br>Change |  |
| \$133,999 or Less      | 0                | _                        | _                          | _                | _                        |                            | 6                   | - 57.1%                  | 0.0%                       |  |
| \$134,000 to \$184,999 | 0                | _                        | _                          | _                | _                        | _                          | 1                   | 0.0%                     | 0.0%                       |  |
| \$185,000 to \$274,999 | 0                | _                        | _                          | _                | _                        | _                          | 0                   | _                        | _                          |  |
| \$275,000 or More      | 155              | + 18.3%                  | + 6.2%                     | 4.1              | + 2.8%                   | + 9.0%                     | 38                  | + 15.2%                  | - 2.6%                     |  |
| Total                  | 155              | + 2.6%                   | - 8.8%                     | 3.4              | + 11.8%                  | - 2.7%                     | 45                  | - 8.2%                   | - 6.3%                     |  |

## **Rio Communities, Tierra Grande – 760**

|                        |                  | Total<br>Showin          | gs                         | (;               | Buyer Into<br>Showings/L |                            | Managed<br>Listings |                          |                            |  |
|------------------------|------------------|--------------------------|----------------------------|------------------|--------------------------|----------------------------|---------------------|--------------------------|----------------------------|--|
| Price Range            | November<br>2023 | Year-Over-Year<br>Change | Month-Over-Month<br>Change | November<br>2023 | Year-Over-Year<br>Change | Month-Over-Month<br>Change | November<br>2023    | Year-Over-Year<br>Change | Month-Over-Month<br>Change |  |
| \$133,999 or Less      | 0                | _                        | _                          | _                | _                        | _                          | 2                   | - 60.0%                  | - 33.3%                    |  |
| \$134,000 to \$184,999 | 13               | + 116.7%                 | + 18.2%                    | 4.3              | + 116.7%                 | - 21.2%                    | 3                   | 0.0%                     | + 50.0%                    |  |
| \$185,000 to \$274,999 | 7                | - 63.2%                  | - 69.6%                    | 1.4              | - 18.9%                  | - 63.5%                    | 5                   | - 54.5%                  | - 16.7%                    |  |
| \$275,000 or More      | 11               | + 37.5%                  | + 10.0%                    | 1.4              | - 14.1%                  | + 10.0%                    | 8                   | + 60.0%                  | 0.0%                       |  |
| Total                  | 31               | - 16.2%                  | - 34.0%                    | 1.7              | + 11.7%                  | - 30.4%                    | 18                  | - 25.0%                  | - 5.3%                     |  |

## Rio Rancho Central - 161

|                        |                  | Total<br>Showin          | gs                         | (:               | Buyer Into<br>Showings/L |                            | Managed<br>Listings |                          |                            |  |
|------------------------|------------------|--------------------------|----------------------------|------------------|--------------------------|----------------------------|---------------------|--------------------------|----------------------------|--|
| Price Range            | November<br>2023 | Year-Over-Year<br>Change | Month-Over-Month<br>Change | November<br>2023 | Year-Over-Year<br>Change | Month-Over-Month<br>Change | November<br>2023    | Year-Over-Year<br>Change | Month-Over-Month<br>Change |  |
| \$133,999 or Less      | 0                | _                        | _                          | _                | _                        |                            | 3                   | 0.0%                     | 0.0%                       |  |
| \$134,000 to \$184,999 | 0                | _                        | _                          | _                | _                        | _                          | 0                   | _                        | _                          |  |
| \$185,000 to \$274,999 | 133              | - 38.4%                  | + 31.7%                    | 8.3              | - 34.6%                  | + 7.0%                     | 16                  | - 5.9%                   | + 23.1%                    |  |
| \$275,000 or More      | 115              | - 9.4%                   | + 33.7%                    | 3.7              | - 29.9%                  | + 42.3%                    | 31                  | + 29.2%                  | - 6.1%                     |  |
| Total                  | 248              | - 27.7%                  | + 32.6%                    | 5.0              | - 36.4%                  | + 30.0%                    | 50                  | + 13.6%                  | + 2.0%                     |  |

## Rio Rancho Mid - 150

|                        |                  | Total<br>Showin          |                            | (:               | Buyer Into<br>Showings/L |                            | Managed<br>Listings |                          |                            |  |
|------------------------|------------------|--------------------------|----------------------------|------------------|--------------------------|----------------------------|---------------------|--------------------------|----------------------------|--|
| Price Range            | November<br>2023 | Year-Over-Year<br>Change | Month-Over-Month<br>Change | November<br>2023 | Year-Over-Year<br>Change | Month-Over-Month<br>Change | November<br>2023    | Year-Over-Year<br>Change | Month-Over-Month<br>Change |  |
| \$133,999 or Less      | 0                | _                        | _                          | _                | _                        |                            | 0                   | _                        | _                          |  |
| \$134,000 to \$184,999 | 13               | - 45.8%                  | 0.0%                       | 4.3              | + 8.3%                   | - 66.7%                    | 3                   | - 50.0%                  | + 200.0%                   |  |
| \$185,000 to \$274,999 | 119              | - 39.6%                  | - 29.6%                    | 7.4              | - 5.6%                   | - 16.4%                    | 16                  | - 36.0%                  | - 15.8%                    |  |
| \$275,000 or More      | 303              | - 35.3%                  | - 35.8%                    | 4.3              | - 19.5%                  | - 21.1%                    | 70                  | - 19.5%                  | - 18.6%                    |  |
| Total                  | 435              | - 36.9%                  | - 33.5%                    | 4.9              | - 13.5%                  | - 20.8%                    | 89                  | - 27.0%                  | - 16.0%                    |  |

## Rio Rancho Mid-North - 151

|                        |                  | Total<br>Showin          |                            | (:               | Buyer Into<br>Showings/L |                            | Managed<br>Listings |                          |                            |  |
|------------------------|------------------|--------------------------|----------------------------|------------------|--------------------------|----------------------------|---------------------|--------------------------|----------------------------|--|
| Price Range            | November<br>2023 | Year-Over-Year<br>Change | Month-Over-Month<br>Change | November<br>2023 | Year-Over-Year<br>Change | Month-Over-Month<br>Change | November<br>2023    | Year-Over-Year<br>Change | Month-Over-Month<br>Change |  |
| \$133,999 or Less      | 0                | _                        | _                          | _                | _                        |                            | 7                   | + 16.7%                  | 0.0%                       |  |
| \$134,000 to \$184,999 | 0                | _                        | _                          | _                | _                        | _                          | 0                   | _                        | _                          |  |
| \$185,000 to \$274,999 | 6                | + 50.0%                  | - 25.0%                    | 6.0              | + 50.0%                  | - 25.0%                    | 1                   | 0.0%                     | 0.0%                       |  |
| \$275,000 or More      | 150              | + 27.1%                  | - 41.9%                    | 2.8              | + 43.6%                  | - 24.6%                    | 54                  | - 11.5%                  | - 22.9%                    |  |
| Total                  | 156              | + 27.9%                  | - 41.4%                    | 2.5              | + 40.2%                  | - 26.2%                    | 62                  | - 8.8%                   | - 20.5%                    |  |