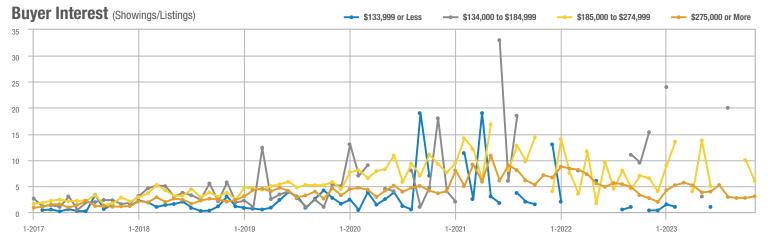

|
| \$185,000 to \$274,999 | 18               | + 38.5%                  | - 10.0%                    | 6.0              | - 7.7%                   | - 40.0%                    | 3                   | + 50.0%                  | + 50.0%                    |
| \$275,000 or More      | 169              | + 6.3%                   | + 5.0%                     | 3.0              | + 12.0%                  | + 10.6%                    | 56                  | - 5.1%                   | - 5.1%                     |
| Total                  | 187              | - 14.6%                  | + 3.3%                     | 3.2              | - 3.0%                   | + 6.8%                     | 59                  | - 11.9%                  | - 3.3%                     |













# Sandia Heights – 10

|                        |                  | Total<br>Showin          |                            | (:               | Buyer Into<br>Showings/L |                            | Managed<br>Listings |                          |                            |
|------------------------|------------------|--------------------------|----------------------------|------------------|--------------------------|----------------------------|---------------------|--------------------------|----------------------------|
| Price Range            | November<br>2023 | Year-Over-Year<br>Change | Month-Over-Month<br>Change | November<br>2023 | Year-Over-Year<br>Change | Month-Over-Month<br>Change | November<br>2023    | Year-Over-Year<br>Change | Month-Over-Month<br>Change |
| \$133,