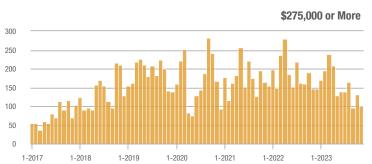

85,000 to \$274,999 | 1                 | 0.0%                     | - 95.5%                    | 0.3              | + 66.7%                            | - 93.9%                    | 3                | - 40.0%                  | - 25.0%                    |  |
| \$275,000 or More      | 99                | - 31.7%                  | - 25.0%                    | 3.8              | + 5.0%                             | - 1.9%                     | 26               | - 35.0%                  | - 23.5%                    |  |
| Total                  | 100               | - 31.5%                  | - 35.1%                    | 3.4              | + 11.0%                            | - 14.9%                    | 29               | - 38.3%                  | - 23.7%                    |  |













## **Downtown Area – 80**

|                        | Total<br>Showings |                          |                            | Buyer Interest (Showings/Listings) |                          |                            | Managed<br>Listings |                          |                            |
|------------------------|-------------------|--------------------------|----------------------------|------------------------------------|--------------------------|----------------------------|---------------------|--------------------------|----------------------------|
| Price Range            | November<br>2023  | Year-Over-Year<br>Change | Month-Over-Month<br>Change | November<br>2023                   | Year-Over-Year<br>Change | Month-Over-Month<br>Change | November<br>2023    | Y