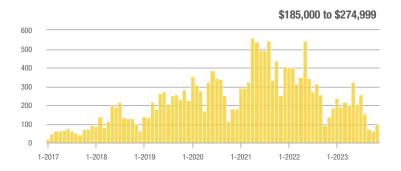

# **Showing Statistics**

| MLS Area                                            | Total<br>Showings | Buyer Interest<br>(Showings / Listings) | Managed<br>Listings |
|-----------------------------------------------------|-------------------|-----------------------------------------|---------------------|
| Academy West – 32                                   | 212               | 4.4                                     | 48                  |
| Albuquerque Acres West – 21                         | 205               | 5.1                                     | 40                  |
| Belen – 741                                         | 55                | 1.6                                     | 34                  |
| Bernalillo / Algodones – 170                        | 93                | 3.1                                     | 30                  |
| Bosque Farms and Peralta – 710                      | 45                | 2.1                                     | 21                  |
| Corrales – 130                                      | 100               | 3.4                                     | 29                  |
| Downtown Area – 80                                  | 330               | 5.4                                     | 61                  |
| East Los Lunas, Tome, Valencia – 711                | 38                | 1.5                                     | 26                  |
| Fairgrounds – 70                                    | 172               | 5.5                                     | 31                  |
| Far Northeast Heights – 30                          | 473               | 5.6                                     | 85                  |
| Foothills North – 31                                | 55                | 5.5                                     | 10                  |
| Foothills South – 51                                | 244               | 8.1                                     | 30                  |
| Four Hills Village – 60                             | 61                | 3.6                                     | 17                  |
| Ladera Heights – 111                                | 373               | 5.8                                     | 64                  |
| Las Maravillas, Cypress Gardens – 721               | 38                | 2.0                                     | 19                  |
| Los Lunas – 700                                     | 111               | 2.4                                     | 46                  |
| Meadow Lake, El Cerro Mission, Monterrey Park – 720 | 22                | 1.6                                     | 14                  |
| Mesa Del Sol – 72                                   | 6                 | 1.5                                     | 4                   |
| Near North Valley – 101                             | 224               | 4.1                                     | 55                  |
| Near South Valley – 90                              | 161               | 3.4                                     | 47                  |
| North Albuquerque Acres Area – 20                   | 69                | 3.3                                     | 21                  |
| North of I-40 – 220                                 | 80                | 2.0                                     | 41                  |
| North Valley – 100                                  | 183               | 3.3                                     | 55                  |
| Northeast Edgewood – 270                            | 30                | 3.0                                     | 10                  |
| Northeast Heights – 50                              | 868               | 6.7                                     | 130                 |
| Northwest Edgewood – 250                            | 76                | 2.3                                     | 33                  |
| Northwest Heights – 110                             | 568               | 3.8                                     | 149                 |
| Paradise East – 121                                 | 231               | 5.0                                     | 46                  |
| Paradise West – 120                                 | 284               | 4.2                                     | 67                  |
| Placitas Area – 180                                 | 155               | 3.4                                     | 45                  |
| Rio Communities, Tierra Grande – 760                | 31                | 1.7                                     | 18                  |
| Rio Rancho Central – 161                            | 248               | 5.0                                     | 50                  |
| Rio Rancho Mid – 150                                | 435               | 4.9                                     | 89                  |
| Rio Rancho Mid-North – 151                          | 156               | 2.5                                     | 62                  |
| Rio Rancho Mid-West – 152                           | 28                | 1.8                                     | 16                  |
| Rio Rancho North – 160                              | 226               | 2.2                                     | 102                 |
| Rio Rancho South – 140                              | 187               | 3.2                                     | 59                  |
| Sandia Heights – 10                                 | 127               | 5.1                                     | 25                  |
| South 217 Area – 260                                | 104               | 6.5                                     | 16                  |
| South Moriarty – 291                                | 47                | 1.5                                     | 31                  |
| South of I-40 – 230                                 | 84                | 3.0                                     | 28                  |
| South Socorro – 621                                 | 18                | 0.9                                     | 21                  |