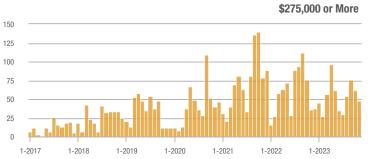

\$185,000 to \$274,999 | 33               | + 725.0%                 | + 83.3%                    | 6.6              | + 560.0%                           | + 83.3%                    | 5                | + 25.0%                  | 0.0%                       |  |
| \$275,000 or More      | 48               | + 33.3%                  | - 22.6%                    | 3.2              | + 24.4%                            | - 12.3%                    | 15               | + 7.1%                   | - 11.8%                    |  |
| Total                  | 84               | + 95.3%                  | - 2.3%                     | 3.0              | + 172.1%                           | + 22.1%                    | 28               | - 28.2%                  | - 20.0%                    |  |













## South Socorro - 621

|                        |                  | Total<br>Showin          |                            | (5               | Buyer Interest (Showings/Listings) |                            |                  | Managed<br>Listings      |                            |  |
|------------------------|------------------|--------------------------|----------------------------|------------------|------------------------------------|----------------------------|------------------|--------------------------|----------------------------|--|
| Price Range            | November<br>2023 | Year-Over-Year<br>Change | Month-Over-Month<br>Change | November<br>2023 | Year-Over-Year<br>Change           | Month-Over-Month<br>Change | November<br>2023 | Year-Over-Year<br>Change | Month-O