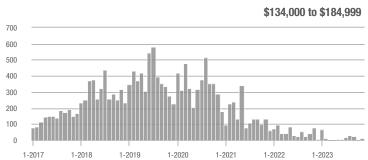

## **Academy West – 32**

|                        | Total<br>Showings |                          |                            | (:               | Buyer Interest (Showings/Listings) |                            |                  | Managed<br>Listings      |                            |  |
|------------------------|-------------------|--------------------------|----------------------------|------------------|------------------------------------|----------------------------|------------------|--------------------------|----------------------------|--|
| Price Range            | November<br>2023  | Year-Over-Year<br>Change | Month-Over-Month<br>Change | November<br>2023 | Year-Over-Year<br>Change           | Month-Over-Month<br>Change | November<br>2023 | Year-Over-Year<br>Change | Month-Over-Month<br>Change |  |
| \$133,999 or Less      | 38                | + 442.9%                 | + 35.7%                    | 3.5              | + 97.4%                            | + 35.7%                    | 11               | + 175.0%                 | 0.0%                       |  |
| \$134,000 to \$184,999 | 14                | - 39.1%                  | - 33.3%                    | 2.0              | - 65.2%                            | - 42.9%                    | 7                | + 75.0%                  | + 16.7%                    |  |
| \$185,000 to \$274,999 | 20                | - 63.0%                  | - 63.6%                    | 6.7              | - 13.6%                            | - 63.6%                    | 3                | - 57.1%                  | 0.0%                       |  |
| \$275,000 or More      | 140               | - 14.1%                  | - 43.5%                    | 5.2              | - 14.1%                            | - 33.1%                    | 27               | 0.0%                     | - 15.6%                    |  |
| Total                  | 212               | - 14.2%                  | - 39.8%                    | 4.4              | - 24.9%                            | - 34.8%                    | 48               | + 14.3%                  | - 7.7%                     |  |

## **Albuquerque Acres West – 21**

|                        | Total<br>Showings |                          |                            | (                | Buyer Interest (Showings/Listings) |                            |                  | Managed<br>Listings      |                            |  |
|------------------------|-------------------|--------------------------|----------------------------|------------------|------------------------------------|----------------------------|------------------|--------------------------|----------------------------|--|
| Price Range            | November<br>2023  | Year-Over-Year<br>Change | Month-Over-Month<br>Change | November<br>2023 | Year-Over-Year<br>Change           | Month-Over-Month<br>Change | November<br>2023 | Year-Over-Year<br>Change | Month-Over-Month<br>Change |  |
| \$133,999 or Less      | 1                 | _                        | _                          | 1.0              | _                                  |                            | 1                | 0.0%                     | 0.0%                       |  |
| \$134,000 to \$184,999 | 14                | + 1,300.0%               | 0.0%                       | 14.0             | + 1,300.0%                         | + 100.0%                   | 1                | 0.0%                     | - 50.0%                    |  |
| \$185,000 to \$274,999 | 0                 | _                        | _                          | _                | _                                  |                            | 0                | _                        | _                          |  |
| \$275,000 or More      | 190               | + 77.6%                  | + 11.8%                    | 5.0              | + 12.1%                            | - 11.8%                    | 38               | + 58.3%                  | + 26.7%                    |  |
| Total                  | 205               | + 89.8%                  | + 11.4%                    | 5.1              | + 23.4%                            | - 8.1%                     | 40               | + 53.8%                  | + 21.2%                    |  |

## **Belen - 741**

|                        | Total<br>Showings |                          |                            | (:               | Buyer Interest (Showings/Listings) |                            |                  | Managed<br>Listings      |                            |  |
|------------------------|-------------------|--------------------------|----------------------------|------------------|------------------------------------|----------------------------|------------------|--------------------------|----------------------------|--|
| Price Range            | November<br>2023  | Year-Over-Year<br>Change | Month-Over-Month<br>Change | November<br>2023 | Year-Over-Year<br>Change           | Month-Over-Month<br>Change | November<br>2023 | Year-Over-Year<br>Change | Month-Over-Month<br>Change |  |
| \$133,999 or Less      | 6                 | - 70.0%                  | + 100.0%                   | 0.9              | - 61.4%                            | + 100.0%                   | 7                | - 22.2%                  | 0.0%                       |  |
| \$134,000 to \$184,999 | 14                | + 27.3%                  | - 33.3%                    | 2.8              | + 27.3%                            | - 6.7%                     | 5                | 0.0%                     | - 28.6%                    |  |
| \$185,000 to \$274,999 | 21                | - 43.2%                  | - 32.3%                    | 2.6              | + 27.7%                            | - 15.3%                    | 8                | - 55.6%                  | - 20.0%                    |  |
| \$275,000 or More      | 14                | + 75.0%                  | - 12.5%                    | 1.0              | + 37.5%                            | - 18.8%                    | 14               | + 27.3%                  | + 7.7%                     |  |
| Total                  | 55                | - 27.6%                  | - 22.5%                    | 1.6              | - 8.5%                             | - 15.7%                    | 34               | - 20.9%                  | - 8.1%                     |  |

# **Bernalillo / Algodones – 170**

|                        | Total<br>Showings |                          |                            | (;               | Buyer Interest (Showings/Listings) |                            |                  | Managed<br>Listings      |                            |  |
|------------------------|-------------------|--------------------------|----------------------------|------------------|------------------------------------|----------------------------|------------------|--------------------------|----------------------------|--|
| Price Range            | November<br>2023  | Year-Over-Year<br>Change | Month-Over-Month<br>Change | November<br>2023 | Year-Over-Year<br>Change           | Month-Over-Month<br>Change | November<br>2023 | Year-Over-Year<br>Change | Month-Over-Month<br>Change |  |
| \$133,999 or Less      | 0                 | _                        | _                          | _                | _                                  |                            | 1                | - 50.0%                  | 0.0%                       |  |
| \$134,000 to \$184,999 | 16                | + 433.3%                 | _                          | 16.0             | + 433.3%                           | _                          | 1                | 0.0%                     | _                          |  |
| \$185,000 to \$274,999 | 23                | + 27.8%                  | _                          | 5.8              | + 27.8%                            |                            | 4                | 0.0%                     | + 300.0%                   |  |
| \$275,000 or More      | 54                | + 31.7%                  | - 32.5%                    | 2.3              | + 4.3%                             | - 24.1%                    | 24               | + 26.3%                  | - 11.1%                    |  |
| Total                  | 93                | + 47.6%                  | + 16.3%                    | 3.1              | + 27.9%                            | + 12.4%                    | 30               | + 15.4%                  | + 3.4%                     |  |

# **Bosque Farms and Peralta – 710**

|                        | Total<br>Showings |                          |                            | (5               | Buyer Interest (Showings/Listings) |                            |                  | Managed<br>Listings      |                            |  |
|------------------------|-------------------|--------------------------|----------------------------|------------------|------------------------------------|----------------------------|------------------|--------------------------|----------------------------|--|
| Price Range            | November<br>2023  | Year-Over-Year<br>Change | Month-Over-Month<br>Change | November<br>2023 | Year-Over-Year<br>Change           | Month-Over-Month<br>Change | November<br>2023 | Year-Over-Year<br>Change | Month-Over-Month<br>Change |  |
| \$133,999 or Less      | 0                 | _                        | _                          | _                | _                                  |                            | 0                | _                        | _                          |  |
| \$134,000 to \$184,999 | 2                 | _                        | 0.0%                       | 1.0              | _                                  | 0.0%                       | 2                | _                        | 0.0%                       |  |
| \$185,000 to \$274,999 | 11                | - 26.7%                  | + 83.3%                    | 2.8              | - 26.7%                            | + 83.3%                    | 4                | 0.0%                     | 0.0%                       |  |
| \$275,000 or More      | 32                | - 39.6%                  | + 33.3%                    | 2.1              | - 27.5%                            | + 42.2%                    | 15               | - 16.7%                  | - 6.3%                     |  |
| Total                  | 45                | - 37.5%                  | + 36.4%                    | 2.1              | - 28.6%                            | + 55.8%                    | 21               | - 12.5%                  | - 12.5%                    |  |

## Corrales - 130

|                        | Total<br>Showings |                          |                            | (:               | Buyer Interest (Showings/Listings) |                            |                  | Managed<br>Listings      |                            |  |
|------------------------|-------------------|--------------------------|----------------------------|------------------|------------------------------------|----------------------------|------------------|--------------------------|----------------------------|--|
| Price Range            | November<br>2023  | Year-Over-Year<br>Change | Month-Over-Month<br>Change | November<br>2023 | Year-Over-Year<br>Change           | Month-Over-Month<br>Change | November<br>2023 | Year-Over-Year<br>Change | Month-Over-Month<br>Change |  |
| \$133,999 or Less      | 0                 | _                        | _                          | _                | _                                  |                            | 0                | _                        |                            |  |
| \$134,000 to \$184,999 | 0                 | _                        | _                          |                  | _                                  | _                          | 0                | _                        | _                          |  |
| \$185,000 to \$274,999 | 1                 | 0.0%                     | - 95.5%                    | 0.3              | + 66.7%                            | - 93.9%                    | 3                | - 40.0%                  | - 25.0%                    |  |
| \$275,000 or More      | 99                | - 31.7%                  | - 25.0%                    | 3.8              | + 5.0%                             | - 1.9%                     | 26               | - 35.0%                  | - 23.5%                    |  |
| Total                  | 100               | - 31.5%                  | - 35.1%                    | 3.4              | + 11.0%                            | - 14.9%                    | 29               | - 38.3%                  | - 23.7%                    |  |

## **Downtown Area – 80**

|                        | Total<br>Showings |                          |                            | Buyer Interest (Showings/Listings) |                          |                            | Managed<br>Listings |                          |                            |
|------------------------|-------------------|--------------------------|----------------------------|------------------------------------|--------------------------|----------------------------|---------------------|--------------------------|----------------------------|
| Price Range            | November<br>2023  | Year-Over-Year<br>Change | Month-Over-Month<br>Change | November<br>2023                   | Year-Over-Year<br>Change | Month-Over-Month<br>Change | November<br>2023    | Year-Over-Year<br>Change | Month-Over-Month<br>Change |
| \$133,999 or Less      | 14                | - 26.3%                  | - 22.2%                    | 14.0                               | + 194.7%                 | + 55.6%                    | 1                   | - 75.0%                  | - 50.0%                    |
| \$134,000 to \$184,999 | 59                | + 1.7%                   | + 247.1%                   | 9.8                                | + 86.5%                  | + 131.4%                   | 6                   | - 45.5%                  | + 50.0%                    |
| \$185,000 to \$274,999 | 124               | + 313.3%                 | + 181.8%                   | 6.9                                | + 221.5%                 | + 87.9%                    | 18                  | + 28.6%                  | + 50.0%                    |
| \$275,000 or More      | 133               | + 9.9%                   | - 7.0%                     | 3.7                                | + 34.3%                  | + 13.7%                    | 36                  | - 18.2%                  | - 18.2%                    |
| Total                  | 330               | + 44.7%                  | + 48.6%                    | 5.4                                | + 73.2%                  | + 51.1%                    | 61                  | - 16.4%                  | - 1.6%                     |