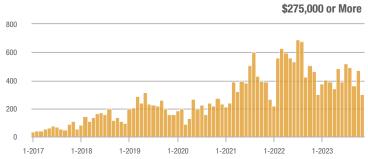

## **Academy West – 32**

|                        | Total<br>Showings |                          |                            | (:               | Buyer Interest (Showings/Listings) |                            |                  | Managed<br>Listings      |                            |  |
|------------------------|-------------------|--------------------------|----------------------------|------------------|------------------------------------|----------------------------|------------------|--------------------------|----------------------------|--|
| Price Range            | November<br>2023  | Year-Over-Year<br>Change | Month-Over-Month<br>Change | November<br>2023 | Year-Over-Year<br>Change           | Month-Over-Month<br>Change | November<br>2023 | Year-Over-Year<br>Change | Month-Over-Month<br>Change |  |
| \$133,999 or Less      | 38                | + 442.9%                 | + 35.7%                    | 3.5              | + 97.4%                            | + 35.7%                    | 11               | + 175.0%                 | 0.0%                       |  |
| \$134,000 to \$184,999 | 14                | - 39.1%                  | - 33.3%                    | 2.0              | - 65.2%                            | - 42.9%                    | 7                | + 75.0%                  | + 16.7%                    |  |
| \$185,000 to \$274,999 | 20                | - 63.0%                  | - 63.6%                    | 6.7              | - 13.6%                            | - 63.6%                    | 3                | - 57.1%                  | 0.0%                       |  |
| \$275,000 or More      | 140               | - 14.1%                  | - 43.5%                    | 5.2              | - 14.1%                            | - 33.1%                    | 27               | 0.0%                     | - 15.6%                    |  |
| Total                  | 212               | - 14.2%                  | - 39.8%                    | 4.4              | - 24.9%                            | - 34.8%                    | 48               | + 14.3%                  | - 7.7%                     |  |