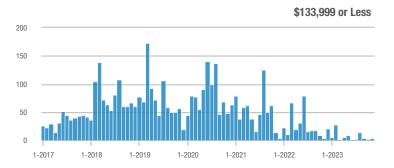

# **Ladera Heights – 111**

|                        |                  | Total<br>Showin          | gs                         | (:               | Buyer Into<br>Showings/L |                            | Managed<br>Listings |                          |                            |  |
|------------------------|------------------|--------------------------|----------------------------|------------------|--------------------------|----------------------------|---------------------|--------------------------|----------------------------|--|
| Price Range            | November<br>2023 | Year-Over-Year<br>Change | Month-Over-Month<br>Change | November<br>2023 | Year-Over-Year<br>Change | Month-Over-Month<br>Change | November<br>2023    | Year-Over-Year<br>Change | Month-Over-Month<br>Change |  |
| \$133,999 or Less      | 1                | - 66.7%                  | - 75.0%                    | 1.0              | - 33.3%                  | - 50.0%                    | 1                   | - 50.0%                  | - 50.0%                    |  |
| \$134,000 to \$184,999 | 12               | - 85.0%                  | _                          | 12.0             | - 10.0%                  |                            | 1                   | - 83.3%                  | _                          |  |
| \$185,000 to \$274,999 | 137              | - 55.9%                  | - 18.9%                    | 8.6              | + 7.4%                   | + 11.5%                    | 16                  | - 59.0%                  | - 27.3%                    |  |
| \$275,000 or More      | 223              | + 1.4%                   | - 1.3%                     | 4.8              | + 10.2%                  | - 3.5%                     | 46                  | - 8.0%                   | + 2.2%                     |  |
| Total                  | 373              | - 39.3%                  | - 6.5%                     | 5.8              | - 7.9%                   | + 0.8%                     | 64                  | - 34.0%                  | - 7.2%                     |  |