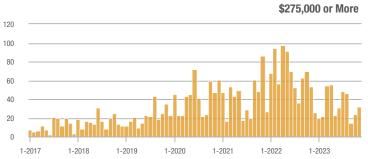

## **Academy West – 32**

|                        | Total<br>Showings |                          |                            | (:               | Buyer Interest (Showings/Listings) |                            |                  | Managed<br>Listings      |                            |  |
|------------------------|-------------------|--------------------------|----------------------------|------------------|------------------------------------|----------------------------|------------------|--------------------------|----------------------------|--|
| Price Range            | November<br>2023  | Year-Over-Year<br>Change | Month-Over-Month<br>Change | November<br>2023 | Year-Over-Year<br>Change           | Month-Over-Month<br>Change | November<br>2023 | Year-Over-Year<br>Change | Month-Over-Month<br>Change |  |
| \$133,999 or Less      | 38                | + 442.9%                 | + 35.7%                    | 3.5              | + 97.4%                            | + 35.7%                    | 11               | + 175.0%                 | 0.0%                       |  |
| \$134,000 to \$184,999 | 14                | - 39.1%                  | - 33.3%                    | 2.0              | - 65.2%                            | - 42.9%                    | 7                | + 75.0%                  | + 16.7%                    |  |
| \$185,000 to \$274,999 | 20                | - 63.0%                  | - 63.6%                    | 6.7              | - 13.6%                            | - 63.6%                    | 3                | - 57.1%                  | 0.0%                       |  |
| \$275,000 or More      | 140               | - 14.1%                  | - 43.5%                    | 5.2              | - 14.1%                            | - 33.1%                    | 27               | 0.0%                     | - 15.6%                    |  |
| Total                  | 212               | - 14.2%                  | - 39.8%                    | 4.4              | - 24.9%                            | - 34.8%                    | 48               | + 14.3%                  | - 7.7%                     |  |