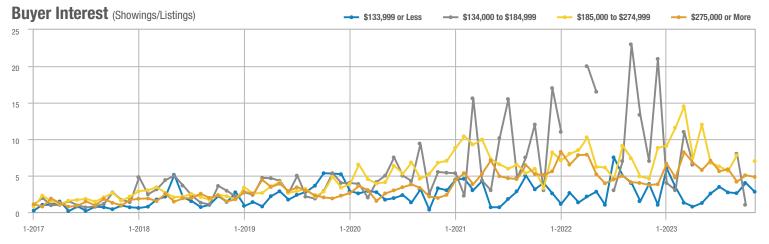

# **Showing Statistics**

| MLS Area                                            | Total<br>Showings | Buyer Interest<br>(Showings / Listings) | Managed<br>Listings |
|-----------------------------------------------------|-------------------|-----------------------------------------|---------------------|
| Academy West – 32                                   | 212               | 4.4                                     | 48                  |
| Albuquerque Acres West – 21                         | 205               | 5.1                                     | 40                  |
| Belen – 741                                         | 55                | 1.6                                     | 34                  |
| Bernalillo / Algodones – 170                        | 93                | 3.1                                     | 30                  |
| Bosque Farms and Peralta – 710                      | 45                | 2.1                                     | 21                  |
| Corrales – 130                                      | 100               | 3.4                                     | 29                  |
| Downtown Area – 80                                  | 330               | 5.4                                     | 61                  |
| East Los Lunas, Tome, Valencia – 711                | 38                | 1.5                                     | 26                  |
| Fairgrounds – 70                                    | 172               | 5.5                                     | 31                  |
| Far Northeast Heights – 30                          | 473               | 5.6                                     | 85                  |
| Foothills North – 31                                | 55                | 5.5                                     | 10                  |
| Foothills South – 51                                | 244               | 8.1                                     | 30                  |
| Four Hills Village – 60                             | 61                | 3.6                                     | 17                  |
| Ladera Heights – 111                                | 373               | 5.8                                     | 64                  |
| Las Maravillas, Cypress Gardens – 721               | 38                | 2.0                                     | 19                  |
| Los Lunas – 700                                     | 111               | 2.4                                     | 46                  |
| Meadow Lake, El Cerro Mission, Monterrey Park – 720 | 22                | 1.6                                     | 14                  |
| Mesa Del Sol – 72                                   | 6                 | 1.5                                     | 4                   |
| Near North Valley – 101                             | 224               | 4.1                                     | 55                  |
| Near South Valley – 90                              | 161               | 3.4                                     | 47                  |
| North Albuquerque Acres Area – 20                   | 69                | 3.3                                     | 21                  |
| North of I-40 – 220                                 | 80                | 2.0                                     | 41                  |
| North Valley – 100                                  | 183               | 3.3                                     | 55                  |
| Northeast Edgewood – 270                            | 30                | 3.0                                     | 10                  |
| Northeast Heights – 50                              | 868               | 6.7                                     | 130                 |
| Northwest Edgewood – 250                            | 76                | 2.3                                     | 33                  |
| Northwest Heights – 110                             | 568               | 3.8                                     | 149                 |
| Paradise East – 121                                 | 231               | 5.0                                     | 46                  |
| Paradise West – 120                                 | 284               | 4.2                                     | 67                  |
| Placitas Area – 180                                 | 155               | 3.4                                     | 45                  |
| Rio Communities, Tierra Grande – 760                | 31                | 1.7                                     | 18                  |
| Rio Rancho Central – 161                            | 248               | 5.0                                     | 50                  |
| Rio Rancho Mid – 150                                | 435               | 4.9                                     | 89                  |
| Rio Rancho Mid-North – 151                          | 156               | 2.5                                     | 62                  |
| Rio Rancho Mid-West – 152                           | 28                | 1.8                                     | 16                  |
| Rio Rancho North – 160                              | 226               | 2.2                                     | 102                 |
| Rio Rancho South – 140                              | 187               | 3.2                                     | 59                  |
| Sandia Heights – 10                                 | 127               | 5.1                                     | 25                  |
| South 217 Area – 260                                | 104               | 6.5                                     | 16                  |
| South Moriarty – 291                                | 47                | 1.5                                     | 31                  |
| South of I-40 – 230                                 | 84                | 3.0                                     | 28                  |
| South Socorro – 621                                 | 18                | 0.9                                     | 21                  |