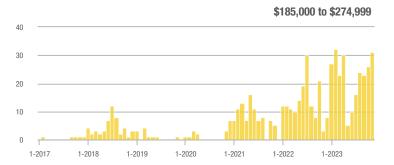

| \$185,000 to \$274,999 | 31               | + 933.3%                 | + 19.2%                    | 2.4              | + 297.4%                           | + 19.2%                    | 13               | + 160.0%                 | 0.0%                       |  |
| \$275,000 or More      | 3                | - 62.5%                  | - 50.0%                    | 0.8              | - 43.8%                            | - 12.5%                    | 4                | - 33.3%                  | - 42.9%                    |  |
| Total                  | 47               | + 62 1%                  | - 13.0%                    | 1.5              | + 46 4%                            | + 3.9%                     | 31               | + 10.7%                  | - 16.2%                    |  |













### **South of I-40 – 230**

|                        |                  | Total<br>Showin          |                            | (:               | Buyer Interest (Showings/Listings) |                            |                  | Managed<br>Listings      |                            |  |
|------------------------|------------------|--------------------------|----------------------------|------------------|------------------------------------|----------------------------|------------------|--------------------------|----------------------------|--|
| Price Range            | November<br>2023 | Year-Over-Year<br>Change | Month-Over-Month<br>Change | November<br>2023 | Year-Over-Year<br>Change           | Month-Over-Month<br>Change | November<br>2023 | Year-Over-Year<br>Change |