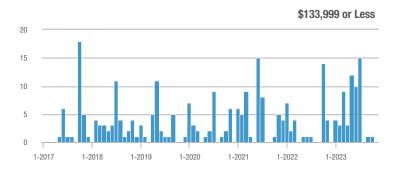

## **Academy West – 32**

|                        | Total<br>Showings |                          |                            | (:               | Buyer Interest (Showings/Listings) |                            |                  | Managed<br>Listings      |                            |  |
|------------------------|-------------------|--------------------------|----------------------------|------------------|------------------------------------|----------------------------|------------------|--------------------------|----------------------------|--|
| Price Range            | November<br>2023  | Year-Over-Year<br>Change | Month-Over-Month<br>Change | November<br>2023 | Year-Over-Year<br>Change           | Month-Over-Month<br>Change | November<br>2023 | Year-Over-Year<br>Change | Month-Over-Month<br>Change |  |
| \$133,999 or Less      | 38                | + 442.9%                 | + 35.7%                    | 3.5              | + 97.4%                            | + 35.7%                    | 11               | + 175.0%                 | 0.0%                       |  |
| \$134,000 to \$184,999 | 14                | - 39.1%                  | - 33.3%                    | 2.0              | - 65.2%                            | - 42.9%                    | 7                | + 75.0%                  | + 16.7%                    |  |
| \$185,000 to \$274,999 | 20                | - 63.0%                  | - 63.6%                    | 6.7              | - 13.6%                            | - 63.6%                    | 3                | - 57.1%                  | 0.0%                       |  |
| \$275,000 or More      | 140               | - 14.1%                  | - 43.5%                    | 5.2              | - 14.1%                            | - 33.1%                    | 27               | 0.0%                     | - 15.6%                    |  |
| Total                  | 212               | - 14.2%                  | - 39.8%                    | 4.4              | - 24.9%                            | - 34.8%                    | 48               | + 14.3%                  | - 7.7%                     |  |