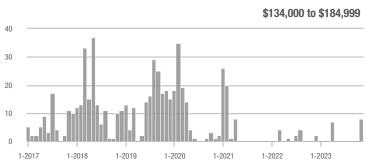

## **Academy West – 32**

|                        | Total<br>Showings |                          |                            | (:               | Buyer Interest (Showings/Listings) |                            |                  | Managed<br>Listings      |                            |  |
|------------------------|-------------------|--------------------------|----------------------------|------------------|------------------------------------|----------------------------|------------------|--------------------------|----------------------------|--|
| Price Range            | November<br>2023  | Year-Over-Year<br>Change | Month-Over-Month<br>Change | November<br>2023 | Year-Over-Year<br>Change           | Month-Over-Month<br>Change | November<br>2023 | Year-Over-Year<br>Change | Month-Over-Month<br>Change |  |
| \$133,999 or Less      | 38                | + 442.9%                 | + 35.7%                    | 3.5              | + 97.4%                            | + 35.7%                    | 11               | + 175.0%                 | 0.0%                       |  |
| \$134,000 to \$184,999 | 14                | - 39.1%                  | - 33.3%                    | 2.0              | - 65.2%                            | - 42.9%                    | 7                | + 75.0%                  | + 16.7%                    |  |
| \$185,000 to \$274,999 | 20                | - 63.0%                  | - 63.6%                    | 6.7              | - 13.6%                            | - 63.6%                    | 3                | - 57.1%                  | 0.0%                       |  |
| \$275,000 or More      | 140               | - 14.1%                  | - 43.5%                    | 5.2              | - 14.1%                            | - 33.1%                    | 27               | 0.0%                     | - 15.6%                    |  |
| Total                  | 212               | - 14.2%                  | - 39.8%                    | 4.4              | - 24.9%                            | - 34.8%                    | 48               | + 14.3%                  | - 7.7%                     |  |

## **Albuquerque Acres West – 21**

|                        | Total<br>Showings |                          |                            | (                | Buyer Interest (Showings/Listings) |                            |                  | Managed<br>Listings      |                            |  |
|------------------------|-------------------|--------------------------|----------------------------|------------------|------------------------------------|----------------------------|------------------|--------------------------|----------------------------|--|
| Price Range            | November<br>2023  | Year-Over-Year<br>Change | Month-Over-Month<br>Change | November<br>2023 | Year-Over-Year<br>Change           | Month-Over-Month<br>Change | November<br>2023 | Year-Over-Year<br>Change | Month-Over-Month<br>Change |  |
| \$133,999 or Less      | 1                 | _                        | _                          | 1.0              | _                                  |                            | 1                | 0.0%                     | 0.0%                       |  |
| \$134,000 to \$184,999 | 14                | + 1,300.0%               | 0.0%                       | 14.0             | + 1,300.0%                         | + 100.0%                   | 1                | 0.0%                     | - 50.0%                    |  |
| \$185,000 to \$274,999 | 0                 | _                        | _                          | _                | _                                  |                            | 0                | _                        | _                          |  |
| \$275,000 or More      | 190               | + 77.6%                  | + 11.8%                    | 5.0              | + 12.1%                            | - 11.8%                    | 38               | + 58.3%                  | + 26.7%                    |  |
| Total                  | 205               | + 89.8%                  | + 11.4%                    | 5.1              | + 23.4%                            | - 8.1%                     | 40               | + 53.8%                  | + 21.2%                    |  |

## **Belen - 741**

|                        | Total<br>Showings |                          |                            | (:               | Buyer Interest (Showings/Listings) |                            |                  | Managed<br>Listings      |                            |  |
|------------------------|-------------------|--------------------------|----------------------------|------------------|------------------------------------|----------------------------|------------------|--------------------------|----------------------------|--|
| Price Range            | November<br>2023  | Year-Over-Year<br>Change | Month-Over-Month<br>Change | November<br>2023 | Year-Over-Year<br>Change           | Month-Over-Month<br>Change | November<br>2023 | Year-Over-Year<br>Change | Month-Over-Month<br>Change |  |
| \$133,999 or Less      | 6                 | - 70.0%                  | + 100.0%                   | 0.9              | - 61.4%                            | + 100.0%                   | 7                | - 22.2%                  | 0.0%                       |  |
| \$134,000 to \$184,999 | 14                | + 27.3%                  | - 33.3%                    | 2.8              | + 27.3%                            | - 6.7%                     | 5                | 0.0%                     | - 28.6%                    |  |
| \$185,000 to \$274,999 | 21                | - 43.2%                  | - 32.3%                    | 2.6              | + 27.7%                            | - 15.3%                    | 8                | - 55.6%                  | - 20.0%                    |  |
| \$275,000 or More      | 14                | + 75.0%                  | - 12.5%                    | 1.0              | + 37.5%                            | - 18.8%                    | 14               | + 27.3%                  | + 7.7%                     |  |
| Total                  | 55                | - 27.6%                  | - 22.5%                    | 1.6              | - 8.5%                             | - 15.7%                    | 34               | - 20.9%                  | - 8.1%                     |  |

# **Bernalillo / Algodones – 170**

|                        | Total<br>Showings |                          |                            | (;               | Buyer Interest (Showings/Listings) |                            |                  | Managed<br>Listings      |                            |  |
|------------------------|-------------------|--------------------------|----------------------------|------------------|------------------------------------|----------------------------|------------------|--------------------------|----------------------------|--|
| Price Range            | November<br>2023  | Year-Over-Year<br>Change | Month-Over-Month<br>Change | November<br>2023 | Year-Over-Year<br>Change           | Month-Over-Month<br>Change | November<br>2023 | Year-Over-Year<br>Change | Month-Over-Month<br>Change |  |
| \$133,999 or Less      | 0                 | _                        | _                          | _                | _                                  |                            | 1                | - 50.0%                  | 0.0%                       |  |
| \$134,000 to \$184,999 | 16                | + 433.3%                 | _                          | 16.0             | + 433.3%                           | _                          | 1                | 0.0%                     | _                          |  |
| \$185,000 to \$274,999 | 23                | + 27.8%                  | _                          | 5.8              | + 27.8%                            |                            | 4                | 0.0%                     | + 300.0%                   |  |
| \$275,000 or More      | 54                | + 31.7%                  | - 32.5%                    | 2.3              | + 4.3%                             | - 24.1%                    | 24               | + 26.3%                  | - 11.1%                    |  |
| Total                  | 93                | + 47.6%                  | + 16.3%                    | 3.1              | + 27.9%                            | + 12.4%                    | 30               | + 15.4%                  | + 3.4%                     |  |

# **Bosque Farms and Peralta – 710**

|                        | Total<br>Showings |                          |                            | (5               | Buyer Interest (Showings/Listings) |                            |                  | Managed<br>Listings      |                            |  |
|------------------------|-------------------|--------------------------|----------------------------|------------------|------------------------------------|----------------------------|------------------|--------------------------|----------------------------|--|
| Price Range            | November<br>2023  | Year-Over-Year<br>Change | Month-Over-Month<br>Change | November<br>2023 | Year-Over-Year<br>Change           | Month-Over-Month<br>Change | November<br>2023 | Year-Over-Year<br>Change | Month-Over-Month<br>Change |  |
| \$133,999 or Less      | 0                 | _                        | _                          | _                | _                                  |                            | 0                | _                        | _                          |  |
| \$134,000 to \$184,999 | 2                 | _                        | 0.0%                       | 1.0              | _                                  | 0.0%                       | 2                | _                        | 0.0%                       |  |
| \$185,000 to \$274,999 | 11                | - 26.7%                  | + 83.3%                    | 2.8              | - 26.7%                            | + 83.3%                    | 4                | 0.0%                     | 0.0%                       |  |
| \$275,000 or More      | 32                | - 39.6%                  | + 33.3%                    | 2.1              | - 27.5%                            | + 42.2%                    | 15               | - 16.7%                  | - 6.3%                     |  |
| Total                  | 45                | - 37.5%                  | + 36.4%                    | 2.1              | - 28.6%                            | + 55.8%                    | 21               | - 12.5%                  | - 12.5%                    |  |

## Corrales - 130

|                        | Total<br>Showings |                          |                            | (:               | Buyer Interest (Showings/Listings) |                            |                  | Managed<br>Listings      |                            |  |
|------------------------|-------------------|--------------------------|----------------------------|------------------|------------------------------------|----------------------------|------------------|--------------------------|----------------------------|--|
| Price Range            | November<br>2023  | Year-Over-Year<br>Change | Month-Over-Month<br>Change | November<br>2023 | Year-Over-Year<br>Change           | Month-Over-Month<br>Change | November<br>2023 | Year-Over-Year<br>Change | Month-Over-Month<br>Change |  |
| \$133,999 or Less      | 0                 | _                        | _                          | _                | _                                  |                            | 0                | _                        |                            |  |
| \$134,000 to \$184,999 | 0                 | _                        | _                          |                  | _                                  | _                          | 0                | _                        | _                          |  |
| \$185,000 to \$274,999 | 1                 | 0.0%                     | - 95.5%                    | 0.3              | + 66.7%                            | - 93.9%                    | 3                | - 40.0%                  | - 25.0%                    |  |
| \$275,000 or More      | 99                | - 31.7%                  | - 25.0%                    | 3.8              | + 5.0%                             | - 1.9%                     | 26               | - 35.0%                  | - 23.5%                    |  |
| Total                  | 100               | - 31.5%                  | - 35.1%                    | 3.4              | + 11.0%                            | - 14.9%                    | 29               | - 38.3%                  | - 23.7%                    |  |

## **Downtown Area – 80**

|                        | Total<br>Showings |                          |                            | Buyer Interest (Showings/Listings) |                          |                            | Managed<br>Listings |                          |                            |
|------------------------|-------------------|--------------------------|----------------------------|------------------------------------|--------------------------|----------------------------|---------------------|--------------------------|----------------------------|
| Price Range            | November<br>2023  | Year-Over-Year<br>Change | Month-Over-Month<br>Change | November<br>2023                   | Year-Over-Year<br>Change | Month-Over-Month<br>Change | November<br>2023    | Year-Over-Year<br>Change | Month-Over-Month<br>Change |
| \$133,999 or Less      | 14                | - 26.3%                  | - 22.2%                    | 14.0                               | + 194.7%                 | + 55.6%                    | 1                   | - 75.0%                  | - 50.0%                    |
| \$134,000 to \$184,999 | 59                | + 1.7%                   | + 247.1%                   | 9.8                                | + 86.5%                  | + 131.4%                   | 6                   | - 45.5%                  | + 50.0%                    |
| \$185,000 to \$274,999 | 124               | + 313.3%                 | + 181.8%                   | 6.9                                | + 221.5%                 | + 87.9%                    | 18                  | + 28.6%                  | + 50.0%                    |
| \$275,000 or More      | 133               | + 9.9%                   | - 7.0%                     | 3.7                                | + 34.3%                  | + 13.7%                    | 36                  | - 18.2%                  | - 18.2%                    |
| Total                  | 330               | + 44.7%                  | + 48.6%                    | 5.4                                | + 73.2%                  | + 51.1%                    | 61                  | - 16.4%                  | - 1.6%                     |

# East Los Lunas, Tome, Valencia – 711

|                        | Total<br>Showings |                          |                            | (:               | Buyer Interest (Showings/Listings) |                            |                  | Managed<br>Listings      |                            |  |
|------------------------|-------------------|--------------------------|----------------------------|------------------|------------------------------------|----------------------------|------------------|--------------------------|----------------------------|--|
| Price Range            | November<br>2023  | Year-Over-Year<br>Change | Month-Over-Month<br>Change | November<br>2023 | Year-Over-Year<br>Change           | Month-Over-Month<br>Change | November<br>2023 | Year-Over-Year<br>Change | Month-Over-Month<br>Change |  |
| \$133,999 or Less      | 0                 | _                        | _                          | _                | _                                  |                            | 1                | - 85.7%                  | - 50.0%                    |  |
| \$134,000 to \$184,999 | 4                 | _                        | + 300.0%                   | 1.0              | _                                  | + 200.0%                   | 4                | + 100.0%                 | + 33.3%                    |  |
| \$185,000 to \$274,999 | 5                 | - 82.8%                  | - 37.5%                    | 1.7              | - 36.8%                            | - 37.5%                    | 3                | - 72.7%                  | 0.0%                       |  |
| \$275,000 or More      | 29                | + 20.8%                  | - 48.2%                    | 1.6              | + 34.3%                            | - 45.3%                    | 18               | - 10.0%                  | - 5.3%                     |  |
| Total                  | 38                | - 28.3%                  | - 42.4%                    | 1.5              | + 10.3%                            | - 40.2%                    | 26               | - 35.0%                  | - 3.7%                     |  |

# Fairgrounds – 70

|                        | Total<br>Showings |                          |                            | (:               | Buyer Interest (Showings/Listings) |                            |                  | Managed<br>Listings      |                            |  |
|------------------------|-------------------|--------------------------|----------------------------|------------------|------------------------------------|----------------------------|------------------|--------------------------|----------------------------|--|
| Price Range            | November<br>2023  | Year-Over-Year<br>Change | Month-Over-Month<br>Change | November<br>2023 | Year-Over-Year<br>Change           | Month-Over-Month<br>Change | November<br>2023 | Year-Over-Year<br>Change | Month-Over-Month<br>Change |  |
| \$133,999 or Less      | 0                 | _                        | _                          | _                | _                                  | _                          | 0                | _                        |                            |  |
| \$134,000 to \$184,999 | 19                | - 47.2%                  | _                          | 9.5              | - 20.8%                            | _                          | 2                | - 33.3%                  | _                          |  |
| \$185,000 to \$274,999 | 57                | 0.0%                     | + 3.6%                     | 7.1              | + 50.0%                            | + 16.6%                    | 8                | - 33.3%                  | - 11.1%                    |  |
| \$275,000 or More      | 96                | + 152.6%                 | + 62.7%                    | 4.6              | + 140.6%                           | + 70.5%                    | 21               | + 5.0%                   | - 4.5%                     |  |
| Total                  | 172               | + 31.3%                  | + 50.9%                    | 5.5              | + 48.2%                            | + 50.9%                    | 31               | - 11.4%                  | 0.0%                       |  |

# Far Northeast Heights – 30

|                        | Total<br>Showings |                          |                            | (:               | Buyer Interest (Showings/Listings) |                            |                  | Managed<br>Listings      |                            |  |
|------------------------|-------------------|--------------------------|----------------------------|------------------|------------------------------------|----------------------------|------------------|--------------------------|----------------------------|--|
| Price Range            | November<br>2023  | Year-Over-Year<br>Change | Month-Over-Month<br>Change | November<br>2023 | Year-Over-Year<br>Change           | Month-Over-Month<br>Change | November<br>2023 | Year-Over-Year<br>Change | Month-Over-Month<br>Change |  |
| \$133,999 or Less      | 0                 | _                        | _                          | _                | _                                  | _                          | 0                | _                        |                            |  |
| \$134,000 to \$184,999 | 0                 | _                        | _                          |                  | _                                  | _                          | 0                | _                        | _                          |  |
| \$185,000 to \$274,999 | 38                | - 46.5%                  | + 153.3%                   | 6.3              | - 37.6%                            | + 111.1%                   | 6                | - 14.3%                  | + 20.0%                    |  |
| \$275,000 or More      | 435               | - 17.5%                  | - 29.8%                    | 5.5              | - 11.2%                            | - 23.6%                    | 79               | - 7.1%                   | - 8.1%                     |  |
| Total                  | 473               | - 21.8%                  | - 25.5%                    | 5.6              | - 12.6%                            | - 20.3%                    | 85               | - 10.5%                  | - 6.6%                     |  |

## Foothills North - 31

|                        |                  | Total<br>Showin          |                            | (5               | Buyer Interest<br>(Showings/Listings) |                            |                  | Managed<br>Listings      |                            |  |  |
|------------------------|------------------|--------------------------|----------------------------|------------------|---------------------------------------|----------------------------|------------------|--------------------------|----------------------------|--|--|
| Price Range            | November<br>2023 | Year-Over-Year<br>Change | Month-Over-Month<br>Change | November<br>2023 | Year-Over-Year<br>Change              | Month-Over-Month<br>Change | November<br>2023 | Year-Over-Year<br>Change | Month-Over-Month<br>Change |  |  |
| \$133,999 or Less      | 0                | _                        | _                          | _                | _                                     |                            | 1                | _                        | 0.0%                       |  |  |
| \$134,000 to \$184,999 | 0                | _                        | _                          | _                | _                                     | _                          | 0                | _                        | _                          |  |  |
| \$185,000 to \$274,999 | 0                | _                        | _                          | _                | _                                     |                            | 0                | _                        | _                          |  |  |
| \$275,000 or More      | 55               | - 9.8%                   | - 5.2%                     | 6.1              | + 60.3%                               | + 58.0%                    | 9                | - 43.8%                  | - 40.0%                    |  |  |
| Total                  | 55               | - 9.8%                   | - 5.2%                     | 5.5              | + 44.3%                               | + 51.7%                    | 10               | - 37.5%                  | - 37.5%                    |  |  |

## Foothills South - 51

|                        |                  | Total<br>Showin          |                            | (5               | Buyer Into<br>Showings/L |                            | Managed<br>Listings |                          |                            |  |
|------------------------|------------------|--------------------------|----------------------------|------------------|--------------------------|----------------------------|---------------------|--------------------------|----------------------------|--|
| Price Range            | November<br>2023 | Year-Over-Year<br>Change | Month-Over-Month<br>Change | November<br>2023 | Year-Over-Year<br>Change | Month-Over-Month<br>Change | November<br>2023    | Year-Over-Year<br>Change | Month-Over-Month<br>Change |  |
| \$133,999 or Less      | 0                | _                        | _                          | _                | _                        |                            | 0                   | _                        | _                          |  |
| \$134,000 to \$184,999 | 10               | _                        | _                          | 10.0             | _                        |                            | 1                   | _                        | _                          |  |
| \$185,000 to \$274,999 | 0                | _                        | _                          | _                | _                        |                            | 0                   | _                        | _                          |  |
| \$275,000 or More      | 234              | + 37.6%                  | - 13.0%                    | 8.1              | + 56.6%                  | + 29.0%                    | 29                  | - 12.1%                  | - 32.6%                    |  |
| Total                  | 244              | - 7.9%                   | - 15.6%                    | 8.1              | + 41.2%                  | + 26.6%                    | 30                  | - 34.8%                  | - 33.3%                    |  |

# Four Hills Village – 60

|                        |                  | Total<br>Showin          |                            | (:               | Buyer Into<br>Showings/L |                            | Managed<br>Listings |                          |                            |  |
|------------------------|------------------|--------------------------|----------------------------|------------------|--------------------------|----------------------------|---------------------|--------------------------|----------------------------|--|
| Price Range            | November<br>2023 | Year-Over-Year<br>Change | Month-Over-Month<br>Change | November<br>2023 | Year-Over-Year<br>Change | Month-Over-Month<br>Change | November<br>2023    | Year-Over-Year<br>Change | Month-Over-Month<br>Change |  |
| \$133,999 or Less      | 0                | _                        | _                          | _                | _                        | _                          | 0                   | _                        | _                          |  |
| \$134,000 to \$184,999 | 0                | _                        | _                          | _                | _                        | _                          | 0                   | _                        | _                          |  |
| \$185,000 to \$274,999 | 2                | _                        | _                          | 2.0              | _                        | _                          | 1                   | _                        | _                          |  |
| \$275,000 or More      | 59               | - 4.8%                   | - 49.6%                    | 3.7              | + 19.0%                  | - 27.5%                    | 16                  | - 20.0%                  | - 30.4%                    |  |
| Total                  | 61               | - 1.6%                   | - 47.9%                    | 3.6              | + 15.7%                  | - 29.5%                    | 17                  | - 15.0%                  | - 26.1%                    |  |

# **Ladera Heights – 111**

|                        |                  | Total<br>Showin          | gs                         | (:               | Buyer Into<br>Showings/L |                            | Managed<br>Listings |                          |                            |  |
|------------------------|------------------|--------------------------|----------------------------|------------------|--------------------------|----------------------------|---------------------|--------------------------|----------------------------|--|
| Price Range            | November<br>2023 | Year-Over-Year<br>Change | Month-Over-Month<br>Change | November<br>2023 | Year-Over-Year<br>Change | Month-Over-Month<br>Change | November<br>2023    | Year-Over-Year<br>Change | Month-Over-Month<br>Change |  |
| \$133,999 or Less      | 1                | - 66.7%                  | - 75.0%                    | 1.0              | - 33.3%                  | - 50.0%                    | 1                   | - 50.0%                  | - 50.0%                    |  |
| \$134,000 to \$184,999 | 12               | - 85.0%                  | _                          | 12.0             | - 10.0%                  |                            | 1                   | - 83.3%                  | _                          |  |
| \$185,000 to \$274,999 | 137              | - 55.9%                  | - 18.9%                    | 8.6              | + 7.4%                   | + 11.5%                    | 16                  | - 59.0%                  | - 27.3%                    |  |
| \$275,000 or More      | 223              | + 1.4%                   | - 1.3%                     | 4.8              | + 10.2%                  | - 3.5%                     | 46                  | - 8.0%                   | + 2.2%                     |  |
| Total                  | 373              | - 39.3%                  | - 6.5%                     | 5.8              | - 7.9%                   | + 0.8%                     | 64                  | - 34.0%                  | - 7.2%                     |  |

# **Las Maravillas, Cypress Gardens – 721**

|                        |                  | Total<br>Showin          |                            | (:               | Buyer Into<br>Showings/L |                            | Managed<br>Listings |                          |                            |  |
|------------------------|------------------|--------------------------|----------------------------|------------------|--------------------------|----------------------------|---------------------|--------------------------|----------------------------|--|
| Price Range            | November<br>2023 | Year-Over-Year<br>Change | Month-Over-Month<br>Change | November<br>2023 | Year-Over-Year<br>Change | Month-Over-Month<br>Change | November<br>2023    | Year-Over-Year<br>Change | Month-Over-Month<br>Change |  |
| \$133,999 or Less      | 0                | _                        | _                          | _                | _                        |                            | 1                   | _                        | 0.0%                       |  |
| \$134,000 to \$184,999 | 0                | _                        | _                          | _                | _                        |                            | 0                   | _                        | _                          |  |
| \$185,000 to \$274,999 | 18               | - 64.7%                  | - 81.4%                    | 3.0              | - 11.8%                  | - 62.9%                    | 6                   | - 60.0%                  | - 50.0%                    |  |
| \$275,000 or More      | 20               | + 66.7%                  | - 13.0%                    | 1.7              | + 66.7%                  | + 1.4%                     | 12                  | 0.0%                     | - 14.3%                    |  |
| Total                  | 38               | - 39.7%                  | - 68.6%                    | 2.0              | - 14.3%                  | - 55.4%                    | 19                  | - 29.6%                  | - 29.6%                    |  |

## **Los Lunas – 700**

|                        |                  | Total<br>Showin          | gs                         | (:               | Buyer Into<br>Showings/L |                            | Managed<br>Listings |                          |                            |
|------------------------|------------------|--------------------------|----------------------------|------------------|--------------------------|----------------------------|---------------------|--------------------------|----------------------------|
| Price Range            | November<br>2023 | Year-Over-Year<br>Change | Month-Over-Month<br>Change | November<br>2023 | Year-Over-Year<br>Change | Month-Over-Month<br>Change | November<br>2023    | Year-Over-Year<br>Change | Month-Over-Month<br>Change |
| \$133,999 or Less      | 0                | _                        | _                          | _                | _                        |                            | 0                   | _                        | _                          |
| \$134,000 to \$184,999 | 7                | + 250.0%                 | - 50.0%                    | 3.5              | + 75.0%                  | - 50.0%                    | 2                   | + 100.0%                 | 0.0%                       |
| \$185,000 to \$274,999 | 62               | + 67.6%                  | - 27.9%                    | 3.9              | - 5.7%                   | - 23.4%                    | 16                  | + 77.8%                  | - 5.9%                     |
| \$275,000 or More      | 42               | 0.0%                     | - 34.4%                    | 1.5              | + 28.6%                  | - 27.3%                    | 28                  | - 22.2%                  | - 9.7%                     |
| Total                  | 111              | + 37.0%                  | - 32.3%                    | 2.4              | + 43.0%                  | - 26.4%                    | 46                  | - 4.2%                   | - 8.0%                     |

# **Meadow Lake, El Cerro Mission, Monterrey Park – 720**

|                        |                  | Total<br>Showin          |                            | (:               | Buyer Into<br>Showings/L |                            | Managed<br>Listings |                          |                            |  |
|------------------------|------------------|--------------------------|----------------------------|------------------|--------------------------|----------------------------|---------------------|--------------------------|----------------------------|--|
| Price Range            | November<br>2023 | Year-Over-Year<br>Change | Month-Over-Month<br>Change | November<br>2023 | Year-Over-Year<br>Change | Month-Over-Month<br>Change | November<br>2023    | Year-Over-Year<br>Change | Month-Over-Month<br>Change |  |
| \$133,999 or Less      | 10               | - 23.1%                  | + 25.0%                    | 1.1              | - 23.1%                  | - 2.8%                     | 9                   | 0.0%                     | + 28.6%                    |  |
| \$134,000 to \$184,999 | 10               | + 25.0%                  | - 64.3%                    | 2.5              | - 6.3%                   | - 64.3%                    | 4                   | + 33.3%                  | 0.0%                       |  |
| \$185,000 to \$274,999 | 0                | _                        | _                          | _                | _                        | _                          | 0                   | _                        | _                          |  |
| \$275,000 or More      | 2                | _                        | - 50.0%                    | 2.0              | _                        | - 50.0%                    | 1                   | _                        | 0.0%                       |  |
| Total                  | 22               | - 8.3%                   | - 48.8%                    | 1.6              | - 14.9%                  | - 52.5%                    | 14                  | + 7.7%                   | + 7.7%                     |  |

### Mesa Del Sol - 72

|                        |                  | Total<br>Showin          |                            | (:               | Buyer Into<br>Showings/L |                            | Managed<br>Listings |                          |                            |  |
|------------------------|------------------|--------------------------|----------------------------|------------------|--------------------------|----------------------------|---------------------|--------------------------|----------------------------|--|
| Price Range            | November<br>2023 | Year-Over-Year<br>Change | Month-Over-Month<br>Change | November<br>2023 | Year-Over-Year<br>Change | Month-Over-Month<br>Change | November<br>2023    | Year-Over-Year<br>Change | Month-Over-Month<br>Change |  |
| \$133,999 or Less      | 0                | _                        | _                          | _                | _                        |                            | 0                   | _                        |                            |  |
| \$134,000 to \$184,999 | 0                | _                        | _                          | _                | _                        | _                          | 0                   | _                        | _                          |  |
| \$185,000 to \$274,999 | 0                | _                        | _                          | _                | _                        | _                          | 0                   | _                        | _                          |  |
| \$275,000 or More      | 6                | - 50.0%                  | - 64.7%                    | 1.5              | + 37.5%                  | - 47.1%                    | 4                   | - 63.6%                  | - 33.3%                    |  |
| Total                  | 6                | - 50.0%                  | - 64.7%                    | 1.5              | + 37.5%                  | - 47.1%                    | 4                   | - 63.6%                  | - 33.3%                    |  |

# **Near North Valley – 101**

|                        |                  | Total<br>Showin          |                            | (:               | Buyer Into<br>Showings/L |                            | Managed<br>Listings |                          |                            |  |
|------------------------|------------------|--------------------------|----------------------------|------------------|--------------------------|----------------------------|---------------------|--------------------------|----------------------------|--|
| Price Range            | November<br>2023 | Year-Over-Year<br>Change | Month-Over-Month<br>Change | November<br>2023 | Year-Over-Year<br>Change | Month-Over-Month<br>Change | November<br>2023    | Year-Over-Year<br>Change | Month-Over-Month<br>Change |  |
| \$133,999 or Less      | 0                | _                        | _                          | _                | _                        | _                          | 1                   | - 75.0%                  | 0.0%                       |  |
| \$134,000 to \$184,999 | 0                | _                        | _                          | _                | _                        | _                          | 0                   | _                        | _                          |  |
| \$185,000 to \$274,999 | 67               | - 9.5%                   | - 38.0%                    | 5.2              | - 37.3%                  | - 47.5%                    | 13                  | + 44.4%                  | + 18.2%                    |  |
| \$275,000 or More      | 157              | + 37.7%                  | - 43.3%                    | 3.8              | + 27.6%                  | - 26.7%                    | 41                  | + 7.9%                   | - 22.6%                    |  |
| Total                  | 224              | - 13.5%                  | - 42.3%                    | 4.1              | - 15.1%                  | - 28.6%                    | 55                  | + 1.9%                   | - 19.1%                    |  |

## **Near South Valley – 90**

|                        |                  | Total<br>Showings        |                            |                  | Buyer Interest (Showings/Listings) |                            |                  | Managed<br>Listings      |                            |  |
|------------------------|------------------|--------------------------|----------------------------|------------------|------------------------------------|----------------------------|------------------|--------------------------|----------------------------|--|
| Price Range            | November<br>2023 | Year-Over-Year<br>Change | Month-Over-Month<br>Change | November<br>2023 | Year-Over-Year<br>Change           | Month-Over-Month<br>Change | November<br>2023 | Year-Over-Year<br>Change | Month-Over-Month<br>Change |  |
| \$133,999 or Less      | 3                | 0.0%                     | + 200.0%                   | 3.0              | + 200.0%                           | + 200.0%                   | 1                | - 66.7%                  | 0.0%                       |  |
| \$134,000 to \$184,999 | 50               | - 48.5%                  | - 30.6%                    | 6.3              | - 48.5%                            | - 4.5%                     | 8                | 0.0%                     | - 27.3%                    |  |
| \$185,000 to \$274,999 | 72               | - 6.5%                   | - 30.1%                    | 3.6              | - 43.9%                            | - 44.1%                    | 20               | + 66.7%                  | + 25.0%                    |  |
| \$275,000 or More      | 36               | + 63.6%                  | - 20.0%                    | 2.0              | + 18.2%                            | - 24.4%                    | 18               | + 38.5%                  | + 5.9%                     |  |
| Total                  | 161              | - 19.1%                  | - 27.1%                    | 3.4              | - 38.0%                            | - 30.2%                    | 47               | + 30.6%                  | + 4.4%                     |  |

# **North Albuquerque Acres Area – 20**

|                        |                  | Total<br>Showin          | gs                         | (:               | Buyer Into<br>Showings/L |                            | Managed<br>Listings |                          |                            |  |
|------------------------|------------------|--------------------------|----------------------------|------------------|--------------------------|----------------------------|---------------------|--------------------------|----------------------------|--|
| Price Range            | November<br>2023 | Year-Over-Year<br>Change | Month-Over-Month<br>Change | November<br>2023 | Year-Over-Year<br>Change | Month-Over-Month<br>Change | November<br>2023    | Year-Over-Year<br>Change | Month-Over-Month<br>Change |  |
| \$133,999 or Less      | 0                | _                        | _                          | _                | _                        |                            | 1                   | _                        | 0.0%                       |  |
| \$134,000 to \$184,999 | 0                | _                        | _                          | _                | _                        |                            | 0                   | _                        | _                          |  |
| \$185,000 to \$274,999 | 0                | _                        | _                          | _                | _                        |                            | 0                   | _                        | _                          |  |
| \$275,000 or More      | 69               | - 45.7%                  | - 61.7%                    | 3.5              | - 10.4%                  | - 46.3%                    | 20                  | - 39.4%                  | - 28.6%                    |  |
| Total                  | 69               | - 46.1%                  | - 61.9%                    | 3.3              | - 10.2%                  | - 47.4%                    | 21                  | - 40.0%                  | - 27.6%                    |  |

## North of I-40 - 220

|                        |                  | Total<br>Showin          |                            | (:               | Buyer Interest (Showings/Listings) |                            |                  | Managed<br>Listings      |                            |  |
|------------------------|------------------|--------------------------|----------------------------|------------------|------------------------------------|----------------------------|------------------|--------------------------|----------------------------|--|
| Price Range            | November<br>2023 | Year-Over-Year<br>Change | Month-Over-Month<br>Change | November<br>2023 | Year-Over-Year<br>Change           | Month-Over-Month<br>Change | November<br>2023 | Year-Over-Year<br>Change | Month-Over-Month<br>Change |  |
| \$133,999 or Less      | 4                | + 100.0%                 | + 33.3%                    | 0.3              | + 113.3%                           | + 68.9%                    | 15               | - 6.3%                   | - 21.1%                    |  |
| \$134,000 to \$184,999 | 8                | _                        | _                          | 4.0              | _                                  | _                          | 2                | - 50.0%                  | + 100.0%                   |  |
| \$185,000 to \$274,999 | 0                | _                        | _                          | _                | _                                  | _                          | 1                | - 80.0%                  | - 50.0%                    |  |
| \$275,000 or More      | 68               | - 9.3%                   | - 62.8%                    | 3.0              | - 1.4%                             | - 48.3%                    | 23               | - 8.0%                   | - 28.1%                    |  |
| Total                  | 80               | - 4.8%                   | - 57.0%                    | 2.0              | + 16.1%                            | - 43.4%                    | 41               | - 18.0%                  | - 24.1%                    |  |

# **North Valley – 100**

|                        |                  | Total<br>Showin          |                            | (:               | Buyer Into<br>Showings/L |                            | Managed<br>Listings |                          |                            |  |
|------------------------|------------------|--------------------------|----------------------------|------------------|--------------------------|----------------------------|---------------------|--------------------------|----------------------------|--|
| Price Range            | November<br>2023 | Year-Over-Year<br>Change | Month-Over-Month<br>Change | November<br>2023 | Year-Over-Year<br>Change | Month-Over-Month<br>Change | November<br>2023    | Year-Over-Year<br>Change | Month-Over-Month<br>Change |  |
| \$133,999 or Less      | 2                | - 50.0%                  | 0.0%                       | 2.0              | + 50.0%                  | 0.0%                       | 1                   | - 66.7%                  | 0.0%                       |  |
| \$134,000 to \$184,999 | 0                | _                        | _                          | _                | _                        | _                          | 0                   | _                        | _                          |  |
| \$185,000 to \$274,999 | 13               | - 45.8%                  | - 76.4%                    | 2.6              | - 67.5%                  | - 62.2%                    | 5                   | + 66.7%                  | - 37.5%                    |  |
| \$275,000 or More      | 168              | + 25.4%                  | - 8.7%                     | 3.4              | + 25.4%                  | - 5.0%                     | 49                  | 0.0%                     | - 3.9%                     |  |
| Total                  | 183              | - 2.7%                   | - 24.1%                    | 3.3              | - 0.9%                   | - 17.2%                    | 55                  | - 1.8%                   | - 8.3%                     |  |

## **Northeast Edgewood – 270**

|                        |                  | Total<br>Showin          |                            | (:               | Buyer Into<br>Showings/L |                            | Managed<br>Listings |                          |                            |  |
|------------------------|------------------|--------------------------|----------------------------|------------------|--------------------------|----------------------------|---------------------|--------------------------|----------------------------|--|
| Price Range            | November<br>2023 | Year-Over-Year<br>Change | Month-Over-Month<br>Change | November<br>2023 | Year-Over-Year<br>Change | Month-Over-Month<br>Change | November<br>2023    | Year-Over-Year<br>Change | Month-Over-Month<br>Change |  |
| \$133,999 or Less      | 1                | - 80.0%                  | _                          | 1.0              | + 20.0%                  |                            | 1                   | - 83.3%                  | - 50.0%                    |  |
| \$134,000 to \$184,999 | 0                | _                        | _                          | _                | _                        | _                          | 0                   | _                        | _                          |  |
| \$185,000 to \$274,999 | 10               | - 16.7%                  | + 11.1%                    | 5.0              | + 66.7%                  | + 66.7%                    | 2                   | - 50.0%                  | - 33.3%                    |  |
| \$275,000 or More      | 19               | - 17.4%                  | - 45.7%                    | 2.7              | + 6.2%                   | - 38.0%                    | 7                   | - 22.2%                  | - 12.5%                    |  |
| Total                  | 30               | - 25.0%                  | - 31.8%                    | 3.0              | + 42.5%                  | - 11.4%                    | 10                  | - 47.4%                  | - 23.1%                    |  |

## **Northeast Heights – 50**

|                        | Total<br>Showings |                          |                            | (:               | Buyer Into<br>Showings/L |                            | Managed<br>Listings |                          |                            |  |
|------------------------|-------------------|--------------------------|----------------------------|------------------|--------------------------|----------------------------|---------------------|--------------------------|----------------------------|--|
| Price Range            | November<br>2023  | Year-Over-Year<br>Change | Month-Over-Month<br>Change | November<br>2023 | Year-Over-Year<br>Change | Month-Over-Month<br>Change | November<br>2023    | Year-Over-Year<br>Change | Month-Over-Month<br>Change |  |
| \$133,999 or Less      | 2                 | + 100.0%                 | - 84.6%                    | 2.0              | + 700.0%                 | - 84.6%                    | 1                   | - 75.0%                  | 0.0%                       |  |
| \$134,000 to \$184,999 | 25                | + 13.6%                  | + 66.7%                    | 12.5             | + 70.5%                  | + 66.7%                    | 2                   | - 33.3%                  | 0.0%                       |  |
| \$185,000 to \$274,999 | 332               | - 37.5%                  | + 29.2%                    | 9.5              | + 34.0%                  | + 29.2%                    | 35                  | - 53.3%                  | 0.0%                       |  |
| \$275,000 or More      | 509               | + 31.5%                  | - 5.6%                     | 5.5              | - 8.5%                   | + 10.9%                    | 92                  | + 43.8%                  | - 14.8%                    |  |
| Total                  | 868               | - 7.8%                   | + 5.3%                     | 6.7              | + 3.6%                   | + 18.3%                    | 130                 | - 11.0%                  | - 11.0%                    |  |

## **Northwest Edgewood – 250**

|                        |                  | Total<br>Showin          | gs                         | (:               | Buyer Into<br>Showings/L |                            | Managed<br>Listings |                          |                            |  |
|------------------------|------------------|--------------------------|----------------------------|------------------|--------------------------|----------------------------|---------------------|--------------------------|----------------------------|--|
| Price Range            | November<br>2023 | Year-Over-Year<br>Change | Month-Over-Month<br>Change | November<br>2023 | Year-Over-Year<br>Change | Month-Over-Month<br>Change | November<br>2023    | Year-Over-Year<br>Change | Month-Over-Month<br>Change |  |
| \$133,999 or Less      | 0                | _                        | _                          | _                | _                        |                            | 10                  | - 28.6%                  | - 9.1%                     |  |
| \$134,000 to \$184,999 | 4                | _                        | _                          | 4.0              | _                        |                            | 1                   | - 50.0%                  | 0.0%                       |  |
| \$185,000 to \$274,999 | 6                | - 25.0%                  | + 50.0%                    | 6.0              | + 125.0%                 | + 50.0%                    | 1                   | - 66.7%                  | 0.0%                       |  |
| \$275,000 or More      | 66               | + 1.5%                   | - 16.5%                    | 3.1              | - 27.5%                  | - 4.5%                     | 21                  | + 40.0%                  | - 12.5%                    |  |
| Total                  | 76               | + 1.3%                   | - 10.6%                    | 2.3              | + 4.4%                   | + 0.2%                     | 33                  | - 2.9%                   | - 10.8%                    |  |

# **Northwest Heights – 110**

|                        |                  | Total<br>Showin          |                            | (:               | Buyer Into<br>Showings/L |                            | Managed<br>Listings |                          |                            |  |
|------------------------|------------------|--------------------------|----------------------------|------------------|--------------------------|----------------------------|---------------------|--------------------------|----------------------------|--|
| Price Range            | November<br>2023 | Year-Over-Year<br>Change | Month-Over-Month<br>Change | November<br>2023 | Year-Over-Year<br>Change | Month-Over-Month<br>Change | November<br>2023    | Year-Over-Year<br>Change | Month-Over-Month<br>Change |  |
| \$133,999 or Less      | 0                | _                        | _                          | _                | _                        | _                          | 12                  | - 25.0%                  | 0.0%                       |  |
| \$134,000 to \$184,999 | 0                | _                        | _                          | _                | _                        | _                          | 1                   | - 75.0%                  | - 50.0%                    |  |
| \$185,000 to \$274,999 | 10               | - 70.6%                  | - 76.2%                    | 10.0             | + 47.1%                  | - 28.6%                    | 1                   | - 80.0%                  | - 66.7%                    |  |
| \$275,000 or More      | 558              | + 38.5%                  | + 2.2%                     | 4.1              | + 31.3%                  | + 2.2%                     | 135                 | + 5.5%                   | 0.0%                       |  |
| Total                  | 568              | + 29.7%                  | - 3.4%                     | 3.8              | + 33.2%                  | - 1.5%                     | 149                 | - 2.6%                   | - 2.0%                     |  |

## Paradise East - 121

|                        |                  | Total<br>Showin          |                            | (:               | Buyer Into<br>Showings/L |                            | Managed<br>Listings |                          |                            |  |
|------------------------|------------------|--------------------------|----------------------------|------------------|--------------------------|----------------------------|---------------------|--------------------------|----------------------------|--|
| Price Range            | November<br>2023 | Year-Over-Year<br>Change | Month-Over-Month<br>Change | November<br>2023 | Year-Over-Year<br>Change | Month-Over-Month<br>Change | November<br>2023    | Year-Over-Year<br>Change | Month-Over-Month<br>Change |  |
| \$133,999 or Less      | 0                | _                        | _                          | _                | _                        |                            | 0                   | _                        | _                          |  |
| \$134,000 to \$184,999 | 0                | _                        | _                          | _                | _                        | _                          | 0                   | _                        | _                          |  |
| \$185,000 to \$274,999 | 0                | _                        | _                          | _                | _                        |                            | 0                   | _                        |                            |  |
| \$275,000 or More      | 231              | + 11.6%                  | - 2.5%                     | 5.0              | + 6.7%                   | + 10.2%                    | 46                  | + 4.5%                   | - 11.5%                    |  |
| Total                  | 231              | - 2.5%                   | - 9.8%                     | 5.0              | + 3.8%                   | + 5.9%                     | 46                  | - 6.1%                   | - 14.8%                    |  |

## Paradise West - 120

|                        |                  | Total<br>Showin          |                            | (5               | Buyer Into<br>Showings/L |                            | Managed<br>Listings |                          |                            |  |
|------------------------|------------------|--------------------------|----------------------------|------------------|--------------------------|----------------------------|---------------------|--------------------------|----------------------------|--|
| Price Range            | November<br>2023 | Year-Over-Year<br>Change | Month-Over-Month<br>Change | November<br>2023 | Year-Over-Year<br>Change | Month-Over-Month<br>Change | November<br>2023    | Year-Over-Year<br>Change | Month-Over-Month<br>Change |  |
| \$133,999 or Less      | 0                | _                        | _                          | _                | _                        |                            | 1                   | 0.0%                     | 0.0%                       |  |
| \$134,000 to \$184,999 | 0                | _                        | _                          | _                | _                        |                            | 0                   | _                        | _                          |  |
| \$185,000 to \$274,999 | 24               | _                        | - 51.0%                    | 8.0              | _                        | - 18.4%                    | 3                   | _                        | - 40.0%                    |  |
| \$275,000 or More      | 260              | - 21.9%                  | - 12.8%                    | 4.1              | - 7.0%                   | - 21.1%                    | 63                  | - 16.0%                  | + 10.5%                    |  |
| Total                  | 284              | - 14.7%                  | - 18.2%                    | 4.2              | - 3.3%                   | - 23.0%                    | 67                  | - 11.8%                  | + 6.3%                     |  |

## Placitas Area - 180

|                        |                  | Total<br>Showin          | gs                         | (:               | Buyer Into<br>Showings/L |                            | Managed<br>Listings |                          |                            |  |
|------------------------|------------------|--------------------------|----------------------------|------------------|--------------------------|----------------------------|---------------------|--------------------------|----------------------------|--|
| Price Range            | November<br>2023 | Year-Over-Year<br>Change | Month-Over-Month<br>Change | November<br>2023 | Year-Over-Year<br>Change | Month-Over-Month<br>Change | November<br>2023    | Year-Over-Year<br>Change | Month-Over-Month<br>Change |  |
| \$133,999 or Less      | 0                | _                        | _                          | _                | _                        |                            | 6                   | - 57.1%                  | 0.0%                       |  |
| \$134,000 to \$184,999 | 0                | _                        | _                          | _                | _                        | _                          | 1                   | 0.0%                     | 0.0%                       |  |
| \$185,000 to \$274,999 | 0                | _                        | _                          | _                | _                        | _                          | 0                   | _                        | _                          |  |
| \$275,000 or More      | 155              | + 18.3%                  | + 6.2%                     | 4.1              | + 2.8%                   | + 9.0%                     | 38                  | + 15.2%                  | - 2.6%                     |  |
| Total                  | 155              | + 2.6%                   | - 8.8%                     | 3.4              | + 11.8%                  | - 2.7%                     | 45                  | - 8.2%                   | - 6.3%                     |  |

## **Rio Communities, Tierra Grande – 760**

|                        |                  | Total<br>Showin          | gs                         | (;               | Buyer Into<br>Showings/L |                            | Managed<br>Listings |                          |                            |  |
|------------------------|------------------|--------------------------|----------------------------|------------------|--------------------------|----------------------------|---------------------|--------------------------|----------------------------|--|
| Price Range            | November<br>2023 | Year-Over-Year<br>Change | Month-Over-Month<br>Change | November<br>2023 | Year-Over-Year<br>Change | Month-Over-Month<br>Change | November<br>2023    | Year-Over-Year<br>Change | Month-Over-Month<br>Change |  |
| \$133,999 or Less      | 0                | _                        | _                          | _                | _                        | _                          | 2                   | - 60.0%                  | - 33.3%                    |  |
| \$134,000 to \$184,999 | 13               | + 116.7%                 | + 18.2%                    | 4.3              | + 116.7%                 | - 21.2%                    | 3                   | 0.0%                     | + 50.0%                    |  |
| \$185,000 to \$274,999 | 7                | - 63.2%                  | - 69.6%                    | 1.4              | - 18.9%                  | - 63.5%                    | 5                   | - 54.5%                  | - 16.7%                    |  |
| \$275,000 or More      | 11               | + 37.5%                  | + 10.0%                    | 1.4              | - 14.1%                  | + 10.0%                    | 8                   | + 60.0%                  | 0.0%                       |  |
| Total                  | 31               | - 16.2%                  | - 34.0%                    | 1.7              | + 11.7%                  | - 30.4%                    | 18                  | - 25.0%                  | - 5.3%                     |  |

## Rio Rancho Central - 161

|                        |                  | Total<br>Showin          | gs                         | (:               | Buyer Into<br>Showings/L |                            | Managed<br>Listings |                          |                            |  |
|------------------------|------------------|--------------------------|----------------------------|------------------|--------------------------|----------------------------|---------------------|--------------------------|----------------------------|--|
| Price Range            | November<br>2023 | Year-Over-Year<br>Change | Month-Over-Month<br>Change | November<br>2023 | Year-Over-Year<br>Change | Month-Over-Month<br>Change | November<br>2023    | Year-Over-Year<br>Change | Month-Over-Month<br>Change |  |
| \$133,999 or Less      | 0                | _                        | _                          | _                | _                        |                            | 3                   | 0.0%                     | 0.0%                       |  |
| \$134,000 to \$184,999 | 0                | _                        | _                          | _                | _                        | _                          | 0                   | _                        | _                          |  |
| \$185,000 to \$274,999 | 133              | - 38.4%                  | + 31.7%                    | 8.3              | - 34.6%                  | + 7.0%                     | 16                  | - 5.9%                   | + 23.1%                    |  |
| \$275,000 or More      | 115              | - 9.4%                   | + 33.7%                    | 3.7              | - 29.9%                  | + 42.3%                    | 31                  | + 29.2%                  | - 6.1%                     |  |
| Total                  | 248              | - 27.7%                  | + 32.6%                    | 5.0              | - 36.4%                  | + 30.0%                    | 50                  | + 13.6%                  | + 2.0%                     |  |

## Rio Rancho Mid - 150

|                        |                  | Total<br>Showin          |                            | (:               | Buyer Into<br>Showings/L |                            | Managed<br>Listings |                          |                            |  |
|------------------------|------------------|--------------------------|----------------------------|------------------|--------------------------|----------------------------|---------------------|--------------------------|----------------------------|--|
| Price Range            | November<br>2023 | Year-Over-Year<br>Change | Month-Over-Month<br>Change | November<br>2023 | Year-Over-Year<br>Change | Month-Over-Month<br>Change | November<br>2023    | Year-Over-Year<br>Change | Month-Over-Month<br>Change |  |
| \$133,999 or Less      | 0                | _                        | _                          | _                | _                        |                            | 0                   | _                        | _                          |  |
| \$134,000 to \$184,999 | 13               | - 45.8%                  | 0.0%                       | 4.3              | + 8.3%                   | - 66.7%                    | 3                   | - 50.0%                  | + 200.0%                   |  |
| \$185,000 to \$274,999 | 119              | - 39.6%                  | - 29.6%                    | 7.4              | - 5.6%                   | - 16.4%                    | 16                  | - 36.0%                  | - 15.8%                    |  |
| \$275,000 or More      | 303              | - 35.3%                  | - 35.8%                    | 4.3              | - 19.5%                  | - 21.1%                    | 70                  | - 19.5%                  | - 18.6%                    |  |
| Total                  | 435              | - 36.9%                  | - 33.5%                    | 4.9              | - 13.5%                  | - 20.8%                    | 89                  | - 27.0%                  | - 16.0%                    |  |

## Rio Rancho Mid-North - 151

|                        |                  | Total<br>Showin          |                            | (:               | Buyer Into<br>Showings/L |                            | Managed<br>Listings |                          |                            |  |
|------------------------|------------------|--------------------------|----------------------------|------------------|--------------------------|----------------------------|---------------------|--------------------------|----------------------------|--|
| Price Range            | November<br>2023 | Year-Over-Year<br>Change | Month-Over-Month<br>Change | November<br>2023 | Year-Over-Year<br>Change | Month-Over-Month<br>Change | November<br>2023    | Year-Over-Year<br>Change | Month-Over-Month<br>Change |  |
| \$133,999 or Less      | 0                | _                        | _                          | _                | _                        |                            | 7                   | + 16.7%                  | 0.0%                       |  |
| \$134,000 to \$184,999 | 0                | _                        | _                          | _                | _                        | _                          | 0                   | _                        | _                          |  |
| \$185,000 to \$274,999 | 6                | + 50.0%                  | - 25.0%                    | 6.0              | + 50.0%                  | - 25.0%                    | 1                   | 0.0%                     | 0.0%                       |  |
| \$275,000 or More      | 150              | + 27.1%                  | - 41.9%                    | 2.8              | + 43.6%                  | - 24.6%                    | 54                  | - 11.5%                  | - 22.9%                    |  |
| Total                  | 156              | + 27.9%                  | - 41.4%                    | 2.5              | + 40.2%                  | - 26.2%                    | 62                  | - 8.8%                   | - 20.5%                    |  |