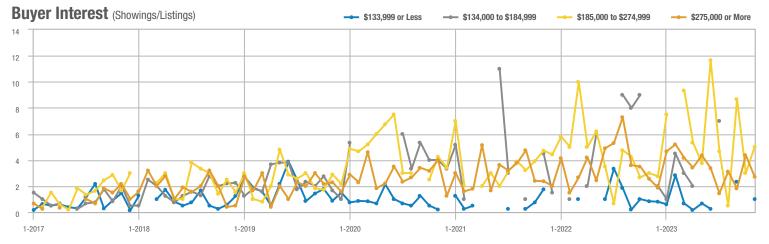

# **Showing Statistics**

| MLS Area                                            | Total<br>Showings | Buyer Interest<br>(Showings / Listings) | Managed<br>Listings |
|-----------------------------------------------------|-------------------|-----------------------------------------|---------------------|
| Academy West – 32                                   | 212               | 4.4                                     | 48                  |
| Albuquerque Acres West – 21                         | 205               | 5.1                                     | 40                  |
| Belen – 741                                         | 55                | 1.6                                     | 34                  |
| Bernalillo / Algodones – 170                        | 93                | 3.1                                     | 30                  |
| Bosque Farms and Peralta – 710                      | 45                | 2.1                                     | 21                  |
| Corrales – 130                                      | 100               | 3.4                                     | 29                  |
| Downtown Area – 80                                  | 330               | 5.4                                     | 61                  |
| East Los Lunas, Tome, Valencia – 711                | 38                | 1.5                                     | 26                  |
| Fairgrounds – 70                                    | 172               | 5.5                                     | 31                  |
| Far Northeast Heights – 30                          | 473               | 5.6                                     | 85                  |
| Foothills North – 31                                | 55                | 5.5                                     | 10                  |
| Foothills South – 51                                | 244               | 8.1                                     | 30                  |
| Four Hills Village – 60                             | 61                | 3.6                                     | 17                  |
| Ladera Heights – 111                                | 373               | 5.8                                     | 64                  |
| Las Maravillas, Cypress Gardens – 721               | 38                | 2.0                                     | 19                  |
| Los Lunas – 700                                     | 111               | 2.4                                     | 46                  |
| Meadow Lake, El Cerro Mission, Monterrey Park – 720 | 22                | 1.6                                     | 14                  |
| Mesa Del Sol – 72                                   | 6                 | 1.5                                     | 4                   |
| Near North Valley – 101                             | 224               | 4.1                                     | 55                  |
| Near South Valley – 90                              | 161               | 3.4                                     | 47                  |
| North Albuquerque Acres Area – 20                   | 69                | 3.3                                     | 21                  |
| North of I-40 – 220                                 | 80                | 2.0                                     | 41                  |
| North Valley – 100                                  | 183               | 3.3                                     | 55                  |
| Northeast Edgewood – 270                            | 30                | 3.0                                     | 10                  |
| Northeast Heights – 50                              | 868               | 6.7                                     | 130                 |
| Northwest Edgewood – 250                            | 76                | 2.3                                     | 33                  |
| Northwest Heights – 110                             | 568               | 3.8                                     | 149                 |
| Paradise East – 121                                 | 231               | 5.0                                     | 46                  |
| Paradise West – 120                                 | 284               | 4.2                                     | 67                  |
| Placitas Area – 180                                 | 155               | 3.4                                     | 45                  |
| Rio Communities, Tierra Grande – 760                | 31                | 1.7                                     | 18                  |
| Rio Rancho Central – 161                            | 248               | 5.0                                     | 50                  |
| Rio Rancho Mid – 150                                | 435               | 4.9                                     | 89                  |
| Rio Rancho Mid-North – 151                          | 156               | 2.5                                     | 62                  |
| Rio Rancho Mid-West – 152                           | 28                | 1.8                                     | 16                  |
| Rio Rancho North – 160                              | 226               | 2.2                                     | 102                 |
| Rio Rancho South – 140                              | 187               | 3.2                                     | 59                  |
| Sandia Heights – 10                                 | 127               | 5.1                                     | 25                  |
| South 217 Area – 260                                | 104               | 6.5                                     | 16                  |
| South Moriarty – 291                                | 47                | 1.5                                     | 31                  |
| South of I-40 – 230                                 | 84                | 3.0                                     | 28                  |
| South Socorro – 621                                 | 18                | 0.9                                     | 21                  |

# **Showing Statistics**

| MLS Area               | Total<br>Showings | Buyer Interest (Showings / Listings) | Managed<br>Listings |
|------------------------|-------------------|--------------------------------------|---------------------|
| Southeast Heights – 71 | 184               | 3.1                                  | 60                  |
| Southwest Heights – 92 | 609               | 5.9                                  | 104                 |
| UNM - 40               | 141               | 3.8                                  | 37                  |
| UNM South – 42         | 189               | 4.8                                  | 39                  |
| Uptown – 41            | 356               | 5.3                                  | 67                  |
| Valley Farms – 91      | 104               | 3.9                                  | 27                  |
| West Los Lunas – 701   | 47                | 2.2                                  | 21                  |
| Zuzax, Tijeras – 240   | 119               | 3.4                                  | 35                  |