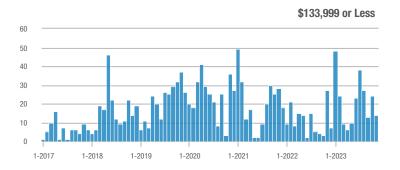

## **Academy West – 32**

|                        | Total<br>Showings |                          |                            | (:               | Buyer Interest (Showings/Listings) |                            |                  | Managed<br>Listings      |                            |  |
|------------------------|-------------------|--------------------------|----------------------------|------------------|------------------------------------|----------------------------|------------------|--------------------------|----------------------------|--|
| Price Range            | November<br>2023  | Year-Over-Year<br>Change | Month-Over-Month<br>Change | November<br>2023 | Year-Over-Year<br>Change           | Month-Over-Month<br>Change | November<br>2023 | Year-Over-Year<br>Change | Month-Over-Month<br>Change |  |
| \$133,999 or Less      | 38                | + 442.9%                 | + 35.7%                    | 3.5              | + 97.4%                            | + 35.7%                    | 11               | + 175.0%                 | 0.0%                       |  |
| \$134,000 to \$184,999 | 14                | - 39.1%                  | - 33.3%                    | 2.0              | - 65.2%                            | - 42.9%                    | 7                | + 75.0%                  | + 16.7%                    |  |
| \$185,000 to \$274,999 | 20                | - 63.0%                  | - 63.6%                    | 6.7              | - 13.6%                            | - 63.6%                    | 3                | - 57.1%                  | 0.0%                       |  |
| \$275,000 or More      | 140               | - 14.1%                  | - 43.5%                    | 5.2              | - 14.1%                            | - 33.1%                    | 27               | 0.0%                     | - 15.6%                    |  |
| Total                  | 212               | - 14.2%                  | - 39.8%                    | 4.4              | - 24.9%                            | - 34.8%                    | 48               | + 14.3%                  | - 7.7%                     |  |

## **Albuquerque Acres West – 21**

|                        | Total<br>Showings |                          |                            | (                | Buyer Interest (Showings/Listings) |                            |                  | Managed<br>Listings      |                            |  |
|------------------------|-------------------|--------------------------|----------------------------|------------------|------------------------------------|----------------------------|------------------|--------------------------|----------------------------|--|
| Price Range            | November<br>2023  | Year-Over-Year<br>Change | Month-Over-Month<br>Change | November<br>2023 | Year-Over-Year<br>Change           | Month-Over-Month<br>Change | November<br>2023 | Year-Over-Year<br>Change | Month-Over-Month<br>Change |  |
| \$133,999 or Less      | 1                 | _                        | _                          | 1.0              | _                                  |                            | 1                | 0.0%                     | 0.0%                       |  |
| \$134,000 to \$184,999 | 14                | + 1,300.0%               | 0.0%                       | 14.0             | + 1,300.0%                         | + 100.0%                   | 1                | 0.0%                     | - 50.0%                    |  |
| \$185,000 to \$274,999 | 0                 | _                        | _                          | _                | _                                  |                            | 0                | _                        | _                          |  |
| \$275,000 or More      | 190               | + 77.6%                  | + 11.8%                    | 5.0              | + 12.1%                            | - 11.8%                    | 38               | + 58.3%                  | + 26.7%                    |  |
| Total                  | 205               | + 89.8%                  | + 11.4%                    | 5.1              | + 23.4%                            | - 8.1%                     | 40               | + 53.8%                  | + 21.2%                    |  |

## **Belen - 741**

|                        | Total<br>Showings |                          |                            | (:               | Buyer Interest (Showings/Listings) |                            |                  | Managed<br>Listings      |                            |  |
|------------------------|-------------------|--------------------------|----------------------------|------------------|------------------------------------|----------------------------|------------------|--------------------------|----------------------------|--|
| Price Range            | November<br>2023  | Year-Over-Year<br>Change | Month-Over-Month<br>Change | November<br>2023 | Year-Over-Year<br>Change           | Month-Over-Month<br>Change | November<br>2023 | Year-Over-Year<br>Change | Month-Over-Month<br>Change |  |
| \$133,999 or Less      | 6                 | - 70.0%                  | + 100.0%                   | 0.9              | - 61.4%                            | + 100.0%                   | 7                | - 22.2%                  | 0.0%                       |  |
| \$134,000 to \$184,999 | 14                | + 27.3%                  | - 33.3%                    | 2.8              | + 27.3%                            | - 6.7%                     | 5                | 0.0%                     | - 28.6%                    |  |
| \$185,000 to \$274,999 | 21                | - 43.2%                  | - 32.3%                    | 2.6              | + 27.7%                            | - 15.3%                    | 8                | - 55.6%                  | - 20.0%                    |  |
| \$275,000 or More      | 14                | + 75.0%                  | - 12.5%                    | 1.0              | + 37.5%                            | - 18.8%                    | 14               | + 27.3%                  | + 7.7%                     |  |
| Total                  | 55                | - 27.6%                  | - 22.5%                    | 1.6              | - 8.5%                             | - 15.7%                    | 34               | - 20.9%                  | - 8.1%                     |  |

# **Bernalillo / Algodones – 170**

|                        | Total<br>Showings |                          |                            | (;               | Buyer Interest (Showings/Listings) |                            |                  | Managed<br>Listings      |                            |  |
|------------------------|-------------------|--------------------------|----------------------------|------------------|------------------------------------|----------------------------|------------------|--------------------------|----------------------------|--|
| Price Range            | November<br>2023  | Year-Over-Year<br>Change | Month-Over-Month<br>Change | November<br>2023 | Year-Over-Year<br>Change           | Month-Over-Month<br>Change | November<br>2023 | Year-Over-Year<br>Change | Month-Over-Month<br>Change |  |
| \$133,999 or Less      | 0                 | _                        | _                          | _                | _                                  |                            | 1                | - 50.0%                  | 0.0%                       |  |
| \$134,000 to \$184,999 | 16                | + 433.3%                 | _                          | 16.0             | + 433.3%                           | _                          | 1                | 0.0%                     | _                          |  |
| \$185,000 to \$274,999 | 23                | + 27.8%                  | _                          | 5.8              | + 27.8%                            |                            | 4                | 0.0%                     | + 300.0%                   |  |
| \$275,000 or More      | 54                | + 31.7%                  | - 32.5%                    | 2.3              | + 4.3%                             | - 24.1%                    | 24               | + 26.3%                  | - 11.1%                    |  |
| Total                  | 93                | + 47.6%                  | + 16.3%                    | 3.1              | + 27.9%                            | + 12.4%                    | 30               | + 15.4%                  | + 3.4%                     |  |

# **Bosque Farms and Peralta – 710**

|                        | Total<br>Showings |                          |                            | (5               | Buyer Interest (Showings/Listings) |                            |                  | Managed<br>Listings      |                            |  |
|------------------------|-------------------|--------------------------|----------------------------|------------------|------------------------------------|----------------------------|------------------|--------------------------|----------------------------|--|
| Price Range            | November<br>2023  | Year-Over-Year<br>Change | Month-Over-Month<br>Change | November<br>2023 | Year-Over-Year<br>Change           | Month-Over-Month<br>Change | November<br>2023 | Year-Over-Year<br>Change | Month-Over-Month<br>Change |  |
| \$133,999 or Less      | 0                 | _                        | _                          | _                | _                                  |                            | 0                | _                        | _                          |  |
| \$134,000 to \$184,999 | 2                 | _                        | 0.0%                       | 1.0              | _                                  | 0.0%                       | 2                | _                        | 0.0%                       |  |
| \$185,000 to \$274,999 | 11                | - 26.7%                  | + 83.3%                    | 2.8              | - 26.7%                            | + 83.3%                    | 4                | 0.0%                     | 0.0%                       |  |
| \$275,000 or More      | 32                | - 39.6%                  | + 33.3%                    | 2.1              | - 27.5%                            | + 42.2%                    | 15               | - 16.7%                  | - 6.3%                     |  |
| Total                  | 45                | - 37.5%                  | + 36.4%                    | 2.1              | - 28.6%                            | + 55.8%                    | 21               | - 12.5%                  | - 12.5%                    |  |

## Corrales - 130

|                        | Total<br>Showings |                          |                            | (:               | Buyer Interest (Showings/Listings) |                            |                  | Managed<br>Listings      |                            |  |
|------------------------|-------------------|--------------------------|----------------------------|------------------|------------------------------------|----------------------------|------------------|--------------------------|----------------------------|--|
| Price Range            | November<br>2023  | Year-Over-Year<br>Change | Month-Over-Month<br>Change | November<br>2023 | Year-Over-Year<br>Change           | Month-Over-Month<br>Change | November<br>2023 | Year-Over-Year<br>Change | Month-Over-Month<br>Change |  |
| \$133,999 or Less      | 0                 | _                        | _                          | _                | _                                  |                            | 0                | _                        |                            |  |
| \$134,000 to \$184,999 | 0                 | _                        | _                          |                  | _                                  | _                          | 0                | _                        | _                          |  |
| \$185,000 to \$274,999 | 1                 | 0.0%                     | - 95.5%                    | 0.3              | + 66.7%                            | - 93.9%                    | 3                | - 40.0%                  | - 25.0%                    |  |
| \$275,000 or More      | 99                | - 31.7%                  | - 25.0%                    | 3.8              | + 5.0%                             | - 1.9%                     | 26               | - 35.0%                  | - 23.5%                    |  |
| Total                  | 100               | - 31.5%                  | - 35.1%                    | 3.4              | + 11.0%                            | - 14.9%                    | 29               | - 38.3%                  | - 23.7%                    |  |

## **Downtown Area – 80**

|                        | Total<br>Showings |                          |                            | Buyer Interest (Showings/Listings) |                          |                            | Managed<br>Listings |                          |                            |
|------------------------|-------------------|--------------------------|----------------------------|------------------------------------|--------------------------|----------------------------|---------------------|--------------------------|----------------------------|
| Price Range            | November<br>2023  | Year-Over-Year<br>Change | Month-Over-Month<br>Change | November<br>2023                   | Year-Over-Year<br>Change | Month-Over-Month<br>Change | November<br>2023    | Year-Over-Year<br>Change | Month-Over-Month<br>Change |
| \$133,999 or Less      | 14                | - 26.3%                  | - 22.2%                    | 14.0                               | + 194.7%                 | + 55.6%                    | 1                   | - 75.0%                  | - 50.0%                    |
| \$134,000 to \$184,999 | 59                | + 1.7%                   | + 247.1%                   | 9.8                                | + 86.5%                  | + 131.4%                   | 6                   | - 45.5%                  | + 50.0%                    |
| \$185,000 to \$274,999 | 124               | + 313.3%                 | + 181.8%                   | 6.9                                | + 221.5%                 | + 87.9%                    | 18                  | + 28.6%                  | + 50.0%                    |
| \$275,000 or More      | 133               | + 9.9%                   | - 7.0%                     | 3.7                                | + 34.3%                  | + 13.7%                    | 36                  | - 18.2%                  | - 18.2%                    |
| Total                  | 330               | + 44.7%                  | + 48.6%                    | 5.4                                | + 73.2%                  | + 51.1%                    | 61                  | - 16.4%                  | - 1.6%                     |

# East Los Lunas, Tome, Valencia – 711

|                        | Total<br>Showings |                          |                            | (:               | Buyer Interest (Showings/Listings) |                            |                  | Managed<br>Listings      |                            |  |
|------------------------|-------------------|--------------------------|----------------------------|------------------|------------------------------------|----------------------------|------------------|--------------------------|----------------------------|--|
| Price Range            | November<br>2023  | Year-Over-Year<br>Change | Month-Over-Month<br>Change | November<br>2023 | Year-Over-Year<br>Change           | Month-Over-Month<br>Change | November<br>2023 | Year-Over-Year<br>Change | Month-Over-Month<br>Change |  |
| \$133,999 or Less      | 0                 | _                        | _                          | _                | _                                  |                            | 1                | - 85.7%                  | - 50.0%                    |  |
| \$134,000 to \$184,999 | 4                 | _                        | + 300.0%                   | 1.0              | _                                  | + 200.0%                   | 4                | + 100.0%                 | + 33.3%                    |  |
| \$185,000 to \$274,999 | 5                 | - 82.8%                  | - 37.5%                    | 1.7              | - 36.8%                            | - 37.5%                    | 3                | - 72.7%                  | 0.0%                       |  |
| \$275,000 or More      | 29                | + 20.8%                  | - 48.2%                    | 1.6              | + 34.3%                            | - 45.3%                    | 18               | - 10.0%                  | - 5.3%                     |  |
| Total                  | 38                | - 28.3%                  | - 42.4%                    | 1.5              | + 10.3%                            | - 40.2%                    | 26               | - 35.0%                  | - 3.7%                     |  |

# Fairgrounds – 70

|                        | Total<br>Showings |                          |                            | (:               | Buyer Interest (Showings/Listings) |                            |                  | Managed<br>Listings      |                            |  |
|------------------------|-------------------|--------------------------|----------------------------|------------------|------------------------------------|----------------------------|------------------|--------------------------|----------------------------|--|
| Price Range            | November<br>2023  | Year-Over-Year<br>Change | Month-Over-Month<br>Change | November<br>2023 | Year-Over-Year<br>Change           | Month-Over-Month<br>Change | November<br>2023 | Year-Over-Year<br>Change | Month-Over-Month<br>Change |  |
| \$133,999 or Less      | 0                 | _                        | _                          | _                | _                                  | _                          | 0                | _                        |                            |  |
| \$134,000 to \$184,999 | 19                | - 47.2%                  | _                          | 9.5              | - 20.8%                            | _                          | 2                | - 33.3%                  | _                          |  |
| \$185,000 to \$274,999 | 57                | 0.0%                     | + 3.6%                     | 7.1              | + 50.0%                            | + 16.6%                    | 8                | - 33.3%                  | - 11.1%                    |  |
| \$275,000 or More      | 96                | + 152.6%                 | + 62.7%                    | 4.6              | + 140.6%                           | + 70.5%                    | 21               | + 5.0%                   | - 4.5%                     |  |
| Total                  | 172               | + 31.3%                  | + 50.9%                    | 5.5              | + 48.2%                            | + 50.9%                    | 31               | - 11.4%                  | 0.0%                       |  |

# Far Northeast Heights – 30

|                        | Total<br>Showings |                          |                            | (:               | Buyer Interest (Showings/Listings) |                            |                  | Managed<br>Listings      |                            |  |
|------------------------|-------------------|--------------------------|----------------------------|------------------|------------------------------------|----------------------------|------------------|--------------------------|----------------------------|--|
| Price Range            | November<br>2023  | Year-Over-Year<br>Change | Month-Over-Month<br>Change | November<br>2023 | Year-Over-Year<br>Change           | Month-Over-Month<br>Change | November<br>2023 | Year-Over-Year<br>Change | Month-Over-Month<br>Change |  |
| \$133,999 or Less      | 0                 | _                        | _                          | _                | _                                  | _                          | 0                | _                        |                            |  |
| \$134,000 to \$184,999 | 0                 | _                        | _                          |                  | _                                  | _                          | 0                | _                        | _                          |  |
| \$185,000 to \$274,999 | 38                | - 46.5%                  | + 153.3%                   | 6.3              | - 37.6%                            | + 111.1%                   | 6                | - 14.3%                  | + 20.0%                    |  |
| \$275,000 or More      | 435               | - 17.5%                  | - 29.8%                    | 5.5              | - 11.2%                            | - 23.6%                    | 79               | - 7.1%                   | - 8.1%                     |  |
| Total                  | 473               | - 21.8%                  | - 25.5%                    | 5.6              | - 12.6%                            | - 20.3%                    | 85               | - 10.5%                  | - 6.6%                     |  |

## Foothills North - 31

|                        |                  | Total<br>Showin          |                            | (5               | Buyer Interest<br>(Showings/Listings) |                            |                  | Managed<br>Listings      |                            |  |  |
|------------------------|------------------|--------------------------|----------------------------|------------------|---------------------------------------|----------------------------|------------------|--------------------------|----------------------------|--|--|
| Price Range            | November<br>2023 | Year-Over-Year<br>Change | Month-Over-Month<br>Change | November<br>2023 | Year-Over-Year<br>Change              | Month-Over-Month<br>Change | November<br>2023 | Year-Over-Year<br>Change | Month-Over-Month<br>Change |  |  |
| \$133,999 or Less      | 0                | _                        | _                          | _                | _                                     |                            | 1                | _                        | 0.0%                       |  |  |
| \$134,000 to \$184,999 | 0                | _                        | _                          | _                | _                                     | _                          | 0                | _                        | _                          |  |  |
| \$185,000 to \$274,999 | 0                | _                        | _                          | _                | _                                     |                            | 0                | _                        | _                          |  |  |
| \$275,000 or More      | 55               | - 9.8%                   | - 5.2%                     | 6.1              | + 60.3%                               | + 58.0%                    | 9                | - 43.8%                  | - 40.0%                    |  |  |
| Total                  | 55               | - 9.8%                   | - 5.2%                     | 5.5              | + 44.3%                               | + 51.7%                    | 10               | - 37.5%                  | - 37.5%                    |  |  |

## Foothills South - 51

|                        |                  | Total<br>Showin          |                            | (5               | Buyer Into<br>Showings/L |                            | Managed<br>Listings |                          |                            |  |
|------------------------|------------------|--------------------------|----------------------------|------------------|--------------------------|----------------------------|---------------------|--------------------------|----------------------------|--|
| Price Range            | November<br>2023 | Year-Over-Year<br>Change | Month-Over-Month<br>Change | November<br>2023 | Year-Over-Year<br>Change | Month-Over-Month<br>Change | November<br>2023    | Year-Over-Year<br>Change | Month-Over-Month<br>Change |  |
| \$133,999 or Less      | 0                | _                        | _                          | _                | _                        |                            | 0                   | _                        | _                          |  |
| \$134,000 to \$184,999 | 10               | _                        | _                          | 10.0             | _                        |                            | 1                   | _                        | _                          |  |
| \$185,000 to \$274,999 | 0                | _                        | _                          | _                | _                        |                            | 0                   | _                        | _                          |  |
| \$275,000 or More      | 234              | + 37.6%                  | - 13.0%                    | 8.1              | + 56.6%                  | + 29.0%                    | 29                  | - 12.1%                  | - 32.6%                    |  |
| Total                  | 244              | - 7.9%                   | - 15.6%                    | 8.1              | + 41.2%                  | + 26.6%                    | 30                  | - 34.8%                  | - 33.3%                    |  |

# Four Hills Village – 60

|                        |                  | Total<br>Showin          |                            | (:               | Buyer Into<br>Showings/L |                            | Managed<br>Listings |                          |                            |  |
|------------------------|------------------|--------------------------|----------------------------|------------------|--------------------------|----------------------------|---------------------|--------------------------|----------------------------|--|
| Price Range            | November<br>2023 | Year-Over-Year<br>Change | Month-Over-Month<br>Change | November<br>2023 | Year-Over-Year<br>Change | Month-Over-Month<br>Change | November<br>2023    | Year-Over-Year<br>Change | Month-Over-Month<br>Change |  |
| \$133,999 or Less      | 0                | _                        | _                          | _                | _                        | _                          | 0                   | _                        | _                          |  |
| \$134,000 to \$184,999 | 0                | _                        | _                          | _                | _                        | _                          | 0                   | _                        | _                          |  |
| \$185,000 to \$274,999 | 2                | _                        | _                          | 2.0              | _                        | _                          | 1                   | _                        | _                          |  |
| \$275,000 or More      | 59               | - 4.8%                   | - 49.6%                    | 3.7              | + 19.0%                  | - 27.5%                    | 16                  | - 20.0%                  | - 30.4%                    |  |
| Total                  | 61               | - 1.6%                   | - 47.9%                    | 3.6              | + 15.7%                  | - 29.5%                    | 17                  | - 15.0%                  | - 26.1%                    |  |

# **Ladera Heights – 111**

|                        |                  | Total<br>Showin          | gs                         | (:               | Buyer Into<br>Showings/L |                            | Managed<br>Listings |                          |                            |  |
|------------------------|------------------|--------------------------|----------------------------|------------------|--------------------------|----------------------------|---------------------|--------------------------|----------------------------|--|
| Price Range            | November<br>2023 | Year-Over-Year<br>Change | Month-Over-Month<br>Change | November<br>2023 | Year-Over-Year<br>Change | Month-Over-Month<br>Change | November<br>2023    | Year-Over-Year<br>Change | Month-Over-Month<br>Change |  |
| \$133,999 or Less      | 1                | - 66.7%                  | - 75.0%                    | 1.0              | - 33.3%                  | - 50.0%                    | 1                   | - 50.0%                  | - 50.0%                    |  |
| \$134,000 to \$184,999 | 12               | - 85.0%                  | _                          | 12.0             | - 10.0%                  |                            | 1                   | - 83.3%                  | _                          |  |
| \$185,000 to \$274,999 | 137              | - 55.9%                  | - 18.9%                    | 8.6              | + 7.4%                   | + 11.5%                    | 16                  | - 59.0%                  | - 27.3%                    |  |
| \$275,000 or More      | 223              | + 1.4%                   | - 1.3%                     | 4.8              | + 10.2%                  | - 3.5%                     | 46                  | - 8.0%                   | + 2.2%                     |  |
| Total                  | 373              | - 39.3%                  | - 6.5%                     | 5.8              | - 7.9%                   | + 0.8%                     | 64                  | - 34.0%                  | - 7.2%                     |  |

# **Las Maravillas, Cypress Gardens – 721**

|                        |                  | Total<br>Showin          |                            | (:               | Buyer Into<br>Showings/L |                            | Managed<br>Listings |                          |                            |  |
|------------------------|------------------|--------------------------|----------------------------|------------------|--------------------------|----------------------------|---------------------|--------------------------|----------------------------|--|
| Price Range            | November<br>2023 | Year-Over-Year<br>Change | Month-Over-Month<br>Change | November<br>2023 | Year-Over-Year<br>Change | Month-Over-Month<br>Change | November<br>2023    | Year-Over-Year<br>Change | Month-Over-Month<br>Change |  |
| \$133,999 or Less      | 0                | _                        | _                          | _                | _                        |                            | 1                   | _                        | 0.0%                       |  |
| \$134,000 to \$184,999 | 0                | _                        | _                          | _                | _                        |                            | 0                   | _                        | _                          |  |
| \$185,000 to \$274,999 | 18               | - 64.7%                  | - 81.4%                    | 3.0              | - 11.8%                  | - 62.9%                    | 6                   | - 60.0%                  | - 50.0%                    |  |
| \$275,000 or More      | 20               | + 66.7%                  | - 13.0%                    | 1.7              | + 66.7%                  | + 1.4%                     | 12                  | 0.0%                     | - 14.3%                    |  |
| Total                  | 38               | - 39.7%                  | - 68.6%                    | 2.0              | - 14.3%                  | - 55.4%                    | 19                  | - 29.6%                  | - 29.6%                    |  |

## **Los Lunas – 700**

|                        |                  | Total<br>Showin          | gs                         | (:               | Buyer Into<br>Showings/L |                            | Managed<br>Listings |                          |                            |
|------------------------|------------------|--------------------------|----------------------------|------------------|--------------------------|----------------------------|---------------------|--------------------------|----------------------------|
| Price Range            | November<br>2023 | Year-Over-Year<br>Change | Month-Over-Month<br>Change | November<br>2023 | Year-Over-Year<br>Change | Month-Over-Month<br>Change | November<br>2023    | Year-Over-Year<br>Change | Month-Over-Month<br>Change |
| \$133,999 or Less      | 0                | _                        | _                          | _                | _                        |                            | 0                   | _                        | _                          |
| \$134,000 to \$184,999 | 7                | + 250.0%                 | - 50.0%                    | 3.5              | + 75.0%                  | - 50.0%                    | 2                   | + 100.0%                 | 0.0%                       |
| \$185,000 to \$274,999 | 62               | + 67.6%                  | - 27.9%                    | 3.9              | - 5.7%                   | - 23.4%                    | 16                  | + 77.8%                  | - 5.9%                     |
| \$275,000 or More      | 42               | 0.0%                     | - 34.4%                    | 1.5              | + 28.6%                  | - 27.3%                    | 28                  | - 22.2%                  | - 9.7%                     |
| Total                  | 111              | + 37.0%                  | - 32.3%                    | 2.4              | + 43.0%                  | - 26.4%                    | 46                  | - 4.2%                   | - 8.0%                     |

# **Meadow Lake, El Cerro Mission, Monterrey Park – 720**

|                        |                  | Total<br>Showin          |                            | (:               | Buyer Into<br>Showings/L |                            | Managed<br>Listings |                          |                            |  |
|------------------------|------------------|--------------------------|----------------------------|------------------|--------------------------|----------------------------|---------------------|--------------------------|----------------------------|--|
| Price Range            | November<br>2023 | Year-Over-Year<br>Change | Month-Over-Month<br>Change | November<br>2023 | Year-Over-Year<br>Change | Month-Over-Month<br>Change | November<br>2023    | Year-Over-Year<br>Change | Month-Over-Month<br>Change |  |
| \$133,999 or Less      | 10               | - 23.1%                  | + 25.0%                    | 1.1              | - 23.1%                  | - 2.8%                     | 9                   | 0.0%                     | + 28.6%                    |  |
| \$134,000 to \$184,999 | 10               | + 25.0%                  | - 64.3%                    | 2.5              | - 6.3%                   | - 64.3%                    | 4                   | + 33.3%                  | 0.0%                       |  |
| \$185,000 to \$274,999 | 0                | _                        | _                          | _                | _                        | _                          | 0                   | _                        | _                          |  |
| \$275,000 or More      | 2                | _                        | - 50.0%                    | 2.0              | _                        | - 50.0%                    | 1                   | _                        | 0.0%                       |  |
| Total                  | 22               | - 8.3%                   | - 48.8%                    | 1.6              | - 14.9%                  | - 52.5%                    | 14                  | + 7.7%                   | + 7.7%                     |  |

### Mesa Del Sol - 72

|                        |                  | Total<br>Showin          |                            | (:               | Buyer Into<br>Showings/L |                            | Managed<br>Listings |                          |                            |  |
|------------------------|------------------|--------------------------|----------------------------|------------------|--------------------------|----------------------------|---------------------|--------------------------|----------------------------|--|
| Price Range            | November<br>2023 | Year-Over-Year<br>Change | Month-Over-Month<br>Change | November<br>2023 | Year-Over-Year<br>Change | Month-Over-Month<br>Change | November<br>2023    | Year-Over-Year<br>Change | Month-Over-Month<br>Change |  |
| \$133,999 or Less      | 0                | _                        | _                          | _                | _                        |                            | 0                   | _                        |                            |  |
| \$134,000 to \$184,999 | 0                | _                        | _                          | _                | _                        | _                          | 0                   | _                        | _                          |  |
| \$185,000 to \$274,999 | 0                | _                        | _                          | _                | _                        | _                          | 0                   | _                        | _                          |  |
| \$275,000 or More      | 6                | - 50.0%                  | - 64.7%                    | 1.5              | + 37.5%                  | - 47.1%                    | 4                   | - 63.6%                  | - 33.3%                    |  |
| Total                  | 6                | - 50.0%                  | - 64.7%                    | 1.5              | + 37.5%                  | - 47.1%                    | 4                   | - 63.6%                  | - 33.3%                    |  |

# **Near North Valley – 101**

|                        |                  | Total<br>Showin          |                            | (:               | Buyer Into<br>Showings/L |                            | Managed<br>Listings |                          |                            |  |
|------------------------|------------------|--------------------------|----------------------------|------------------|--------------------------|----------------------------|---------------------|--------------------------|----------------------------|--|
| Price Range            | November<br>2023 | Year-Over-Year<br>Change | Month-Over-Month<br>Change | November<br>2023 | Year-Over-Year<br>Change | Month-Over-Month<br>Change | November<br>2023    | Year-Over-Year<br>Change | Month-Over-Month<br>Change |  |
| \$133,999 or Less      | 0                | _                        | _                          | _                | _                        | _                          | 1                   | - 75.0%                  | 0.0%                       |  |
| \$134,000 to \$184,999 | 0                | _                        | _                          | _                | _                        | _                          | 0                   | _                        | _                          |  |
| \$185,000 to \$274,999 | 67               | - 9.5%                   | - 38.0%                    | 5.2              | - 37.3%                  | - 47.5%                    | 13                  | + 44.4%                  | + 18.2%                    |  |
| \$275,000 or More      | 157              | + 37.7%                  | - 43.3%                    | 3.8              | + 27.6%                  | - 26.7%                    | 41                  | + 7.9%                   | - 22.6%                    |  |
| Total                  | 224              | - 13.5%                  | - 42.3%                    | 4.1              | - 15.1%                  | - 28.6%                    | 55                  | + 1.9%                   | - 19.1%                    |  |

## **Near South Valley – 90**

|                        |                  | Total<br>Showings        |                            |                  | Buyer Interest (Showings/Listings) |                            |                  | Managed<br>Listings      |                            |  |
|------------------------|------------------|--------------------------|----------------------------|------------------|------------------------------------|----------------------------|------------------|--------------------------|----------------------------|--|
| Price Range            | November<br>2023 | Year-Over-Year<br>Change | Month-Over-Month<br>Change | November<br>2023 | Year-Over-Year<br>Change           | Month-Over-Month<br>Change | November<br>2023 | Year-Over-Year<br>Change | Month-Over-Month<br>Change |  |
| \$133,999 or Less      | 3                | 0.0%                     | + 200.0%                   | 3.0              | + 200.0%                           | + 200.0%                   | 1                | - 66.7%                  | 0.0%                       |  |
| \$134,000 to \$184,999 | 50               | - 48.5%                  | - 30.6%                    | 6.3              | - 48.5%                            | - 4.5%                     | 8                | 0.0%                     | - 27.3%                    |  |
| \$185,000 to \$274,999 | 72               | - 6.5%                   | - 30.1%                    | 3.6              | - 43.9%                            | - 44.1%                    | 20               | + 66.7%                  | + 25.0%                    |  |
| \$275,000 or More      | 36               | + 63.6%                  | - 20.0%                    | 2.0              | + 18.2%                            | - 24.4%                    | 18               | + 38.5%                  | + 5.9%                     |  |
| Total                  | 161              | - 19.1%                  | - 27.1%                    | 3.4              | - 38.0%                            | - 30.2%                    | 47               | + 30.6%                  | + 4.4%                     |  |

# **North Albuquerque Acres Area – 20**

|                        |                  | Total<br>Showin          | gs                         | (:               | Buyer Into<br>Showings/L |                            | Managed<br>Listings |                          |                            |  |
|------------------------|------------------|--------------------------|----------------------------|------------------|--------------------------|----------------------------|---------------------|--------------------------|----------------------------|--|
| Price Range            | November<br>2023 | Year-Over-Year<br>Change | Month-Over-Month<br>Change | November<br>2023 | Year-Over-Year<br>Change | Month-Over-Month<br>Change | November<br>2023    | Year-Over-Year<br>Change | Month-Over-Month<br>Change |  |
| \$133,999 or Less      | 0                | _                        | _                          | _                | _                        |                            | 1                   | _                        | 0.0%                       |  |
| \$134,000 to \$184,999 | 0                | _                        | _                          | _                | _                        |                            | 0                   | _                        | _                          |  |
| \$185,000 to \$274,999 | 0                | _                        | _                          | _                | _                        |                            | 0                   | _                        | _                          |  |
| \$275,000 or More      | 69               | - 45.7%                  | - 61.7%                    | 3.5              | - 10.4%                  | - 46.3%                    | 20                  | - 39.4%                  | - 28.6%                    |  |
| Total                  | 69               | - 46.1%                  | - 61.9%                    | 3.3              | - 10.2%                  | - 47.4%                    | 21                  | - 40.0%                  | - 27.6%                    |  |

## North of I-40 - 220

|                        |                  | Total<br>Showin          |                            | (:               | Buyer Interest (Showings/Listings) |                            |                  | Managed<br>Listings      |                            |  |
|------------------------|------------------|--------------------------|----------------------------|------------------|------------------------------------|----------------------------|------------------|--------------------------|----------------------------|--|
| Price Range            | November<br>2023 | Year-Over-Year<br>Change | Month-Over-Month<br>Change | November<br>2023 | Year-Over-Year<br>Change           | Month-Over-Month<br>Change | November<br>2023 | Year-Over-Year<br>Change | Month-Over-Month<br>Change |  |
| \$133,999 or Less      | 4                | + 100.0%                 | + 33.3%                    | 0.3              | + 113.3%                           | + 68.9%                    | 15               | - 6.3%                   | - 21.1%                    |  |
| \$134,000 to \$184,999 | 8                | _                        | _                          | 4.0              | _                                  | _                          | 2                | - 50.0%                  | + 100.0%                   |  |
| \$185,000 to \$274,999 | 0                | _                        | _                          | _                | _                                  | _                          | 1                | - 80.0%                  | - 50.0%                    |  |
| \$275,000 or More      | 68               | - 9.3%                   | - 62.8%                    | 3.0              | - 1.4%                             | - 48.3%                    | 23               | - 8.0%                   | - 28.1%                    |  |
| Total                  | 80               | - 4.8%                   | - 57.0%                    | 2.0              | + 16.1%                            | - 43.4%                    | 41               | - 18.0%                  | - 24.1%                    |  |

# **North Valley – 100**

|                        |                  | Total<br>Showin          |                            | (:               | Buyer Into<br>Showings/L |                            | Managed<br>Listings |                          |                            |  |
|------------------------|------------------|--------------------------|----------------------------|------------------|--------------------------|----------------------------|---------------------|--------------------------|----------------------------|--|
| Price Range            | November<br>2023 | Year-Over-Year<br>Change | Month-Over-Month<br>Change | November<br>2023 | Year-Over-Year<br>Change | Month-Over-Month<br>Change | November<br>2023    | Year-Over-Year<br>Change | Month-Over-Month<br>Change |  |
| \$133,999 or Less      | 2                | - 50.0%                  | 0.0%                       | 2.0              | + 50.0%                  | 0.0%                       | 1                   | - 66.7%                  | 0.0%                       |  |
| \$134,000 to \$184,999 | 0                | _                        | _                          | _                | _                        | _                          | 0                   | _                        | _                          |  |
| \$185,000 to \$274,999 | 13               | - 45.8%                  | - 76.4%                    | 2.6              | - 67.5%                  | - 62.2%                    | 5                   | + 66.7%                  | - 37.5%                    |  |
| \$275,000 or More      | 168              | + 25.4%                  | - 8.7%                     | 3.4              | + 25.4%                  | - 5.0%                     | 49                  | 0.0%                     | - 3.9%                     |  |
| Total                  | 183              | - 2.7%                   | - 24.1%                    | 3.3              | - 0.9%                   | - 17.2%                    | 55                  | - 1.8%                   | - 8.3%                     |  |

## **Northeast Edgewood – 270**

|                        |                  | Total<br>Showin          |                            | (:               | Buyer Into<br>Showings/L |                            | Managed<br>Listings |                          |                            |  |
|------------------------|------------------|--------------------------|----------------------------|------------------|--------------------------|----------------------------|---------------------|--------------------------|----------------------------|--|
| Price Range            | November<br>2023 | Year-Over-Year<br>Change | Month-Over-Month<br>Change | November<br>2023 | Year-Over-Year<br>Change | Month-Over-Month<br>Change | November<br>2023    | Year-Over-Year<br>Change | Month-Over-Month<br>Change |  |
| \$133,999 or Less      | 1                | - 80.0%                  | _                          | 1.0              | + 20.0%                  |                            | 1                   | - 83.3%                  | - 50.0%                    |  |
| \$134,000 to \$184,999 | 0                | _                        | _                          | _                | _                        | _                          | 0                   | _                        | _                          |  |
| \$185,000 to \$274,999 | 10               | - 16.7%                  | + 11.1%                    | 5.0              | + 66.7%                  | + 66.7%                    | 2                   | - 50.0%                  | - 33.3%                    |  |
| \$275,000 or More      | 19               | - 17.4%                  | - 45.7%                    | 2.7              | + 6.2%                   | - 38.0%                    | 7                   | - 22.2%                  | - 12.5%                    |  |
| Total                  | 30               | - 25.0%                  | - 31.8%                    | 3.0              | + 42.5%                  | - 11.4%                    | 10                  | - 47.4%                  | - 23.1%                    |  |

## **Northeast Heights – 50**

|                        | Total<br>Showings |                          |                            | (:               | Buyer Into<br>Showings/L |                            | Managed<br>Listings |                          |                            |  |
|------------------------|-------------------|--------------------------|----------------------------|------------------|--------------------------|----------------------------|---------------------|--------------------------|----------------------------|--|
| Price Range            | November<br>2023  | Year-Over-Year<br>Change | Month-Over-Month<br>Change | November<br>2023 | Year-Over-Year<br>Change | Month-Over-Month<br>Change | November<br>2023    | Year-Over-Year<br>Change | Month-Over-Month<br>Change |  |
| \$133,999 or Less      | 2                 | + 100.0%                 | - 84.6%                    | 2.0              | + 700.0%                 | - 84.6%                    | 1                   | - 75.0%                  | 0.0%                       |  |
| \$134,000 to \$184,999 | 25                | + 13.6%                  | + 66.7%                    | 12.5             | + 70.5%                  | + 66.7%                    | 2                   | - 33.3%                  | 0.0%                       |  |
| \$185,000 to \$274,999 | 332               | - 37.5%                  | + 29.2%                    | 9.5              | + 34.0%                  | + 29.2%                    | 35                  | - 53.3%                  | 0.0%                       |  |
| \$275,000 or More      | 509               | + 31.5%                  | - 5.6%                     | 5.5              | - 8.5%                   | + 10.9%                    | 92                  | + 43.8%                  | - 14.8%                    |  |
| Total                  | 868               | - 7.8%                   | + 5.3%                     | 6.7              | + 3.6%                   | + 18.3%                    | 130                 | - 11.0%                  | - 11.0%                    |  |

## **Northwest Edgewood – 250**

|                        |                  | Total<br>Showin          | gs                         | (:               | Buyer Into<br>Showings/L |                            | Managed<br>Listings |                          |                            |  |
|------------------------|------------------|--------------------------|----------------------------|------------------|--------------------------|----------------------------|---------------------|--------------------------|----------------------------|--|
| Price Range            | November<br>2023 | Year-Over-Year<br>Change | Month-Over-Month<br>Change | November<br>2023 | Year-Over-Year<br>Change | Month-Over-Month<br>Change | November<br>2023    | Year-Over-Year<br>Change | Month-Over-Month<br>Change |  |
| \$133,999 or Less      | 0                | _                        | _                          | _                | _                        |                            | 10                  | - 28.6%                  | - 9.1%                     |  |
| \$134,000 to \$184,999 | 4                | _                        | _                          | 4.0              | _                        |                            | 1                   | - 50.0%                  | 0.0%                       |  |
| \$185,000 to \$274,999 | 6                | - 25.0%                  | + 50.0%                    | 6.0              | + 125.0%                 | + 50.0%                    | 1                   | - 66.7%                  | 0.0%                       |  |
| \$275,000 or More      | 66               | + 1.5%                   | - 16.5%                    | 3.1              | - 27.5%                  | - 4.5%                     | 21                  | + 40.0%                  | - 12.5%                    |  |
| Total                  | 76               | + 1.3%                   | - 10.6%                    | 2.3              | + 4.4%                   | + 0.2%                     | 33                  | - 2.9%                   | - 10.8%                    |  |

# **Northwest Heights – 110**

|                        |                  | Total<br>Showin          |                            | (:               | Buyer Into<br>Showings/L |                            | Managed<br>Listings |                          |                            |  |
|------------------------|------------------|--------------------------|----------------------------|------------------|--------------------------|----------------------------|---------------------|--------------------------|----------------------------|--|
| Price Range            | November<br>2023 | Year-Over-Year<br>Change | Month-Over-Month<br>Change | November<br>2023 | Year-Over-Year<br>Change | Month-Over-Month<br>Change | November<br>2023    | Year-Over-Year<br>Change | Month-Over-Month<br>Change |  |
| \$133,999 or Less      | 0                | _                        | _                          | _                | _                        | _                          | 12                  | - 25.0%                  | 0.0%                       |  |
| \$134,000 to \$184,999 | 0                | _                        | _                          | _                | _                        | _                          | 1                   | - 75.0%                  | - 50.0%                    |  |
| \$185,000 to \$274,999 | 10               | - 70.6%                  | - 76.2%                    | 10.0             | + 47.1%                  | - 28.6%                    | 1                   | - 80.0%                  | - 66.7%                    |  |
| \$275,000 or More      | 558              | + 38.5%                  | + 2.2%                     | 4.1              | + 31.3%                  | + 2.2%                     | 135                 | + 5.5%                   | 0.0%                       |  |
| Total                  | 568              | + 29.7%                  | - 3.4%                     | 3.8              | + 33.2%                  | - 1.5%                     | 149                 | - 2.6%                   | - 2.0%                     |  |

## Paradise East - 121

|                        |                  | Total<br>Showin          |                            | (:               | Buyer Into<br>Showings/L |                            | Managed<br>Listings |                          |                            |  |
|------------------------|------------------|--------------------------|----------------------------|------------------|--------------------------|----------------------------|---------------------|--------------------------|----------------------------|--|
| Price Range            | November<br>2023 | Year-Over-Year<br>Change | Month-Over-Month<br>Change | November<br>2023 | Year-Over-Year<br>Change | Month-Over-Month<br>Change | November<br>2023    | Year-Over-Year<br>Change | Month-Over-Month<br>Change |  |
| \$133,999 or Less      | 0                | _                        | _                          | _                | _                        |                            | 0                   | _                        | _                          |  |
| \$134,000 to \$184,999 | 0                | _                        | _                          | _                | _                        | _                          | 0                   | _                        | _                          |  |
| \$185,000 to \$274,999 | 0                | _                        | _                          | _                | _                        |                            | 0                   | _                        |                            |  |
| \$275,000 or More      | 231              | + 11.6%                  | - 2.5%                     | 5.0              | + 6.7%                   | + 10.2%                    | 46                  | + 4.5%                   | - 11.5%                    |  |
| Total                  | 231              | - 2.5%                   | - 9.8%                     | 5.0              | + 3.8%                   | + 5.9%                     | 46                  | - 6.1%                   | - 14.8%                    |  |

## Paradise West - 120

|                        |                  | Total<br>Showin          |                            | (5               | Buyer Into<br>Showings/L |                            | Managed<br>Listings |                          |                            |  |
|------------------------|------------------|--------------------------|----------------------------|------------------|--------------------------|----------------------------|---------------------|--------------------------|----------------------------|--|
| Price Range            | November<br>2023 | Year-Over-Year<br>Change | Month-Over-Month<br>Change | November<br>2023 | Year-Over-Year<br>Change | Month-Over-Month<br>Change | November<br>2023    | Year-Over-Year<br>Change | Month-Over-Month<br>Change |  |
| \$133,999 or Less      | 0                | _                        | _                          | _                | _                        |                            | 1                   | 0.0%                     | 0.0%                       |  |
| \$134,000 to \$184,999 | 0                | _                        | _                          | _                | _                        |                            | 0                   | _                        | _                          |  |
| \$185,000 to \$274,999 | 24               | _                        | - 51.0%                    | 8.0              | _                        | - 18.4%                    | 3                   | _                        | - 40.0%                    |  |
| \$275,000 or More      | 260              | - 21.9%                  | - 12.8%                    | 4.1              | - 7.0%                   | - 21.1%                    | 63                  | - 16.0%                  | + 10.5%                    |  |
| Total                  | 284              | - 14.7%                  | - 18.2%                    | 4.2              | - 3.3%                   | - 23.0%                    | 67                  | - 11.8%                  | + 6.3%                     |  |

## Placitas Area - 180

|                        |                  | Total<br>Showin          | gs                         | (:               | Buyer Into<br>Showings/L |                            | Managed<br>Listings |                          |                            |  |
|------------------------|------------------|--------------------------|----------------------------|------------------|--------------------------|----------------------------|---------------------|--------------------------|----------------------------|--|
| Price Range            | November<br>2023 | Year-Over-Year<br>Change | Month-Over-Month<br>Change | November<br>2023 | Year-Over-Year<br>Change | Month-Over-Month<br>Change | November<br>2023    | Year-Over-Year<br>Change | Month-Over-Month<br>Change |  |
| \$133,999 or Less      | 0                | _                        | _                          | _                | _                        |                            | 6                   | - 57.1%                  | 0.0%                       |  |
| \$134,000 to \$184,999 | 0                | _                        | _                          | _                | _                        | _                          | 1                   | 0.0%                     | 0.0%                       |  |
| \$185,000 to \$274,999 | 0                | _                        | _                          | _                | _                        | _                          | 0                   | _                        | _                          |  |
| \$275,000 or More      | 155              | + 18.3%                  | + 6.2%                     | 4.1              | + 2.8%                   | + 9.0%                     | 38                  | + 15.2%                  | - 2.6%                     |  |
| Total                  | 155              | + 2.6%                   | - 8.8%                     | 3.4              | + 11.8%                  | - 2.7%                     | 45                  | - 8.2%                   | - 6.3%                     |  |

## **Rio Communities, Tierra Grande – 760**

|                        |                  | Total<br>Showin          | gs                         | (;               | Buyer Into<br>Showings/L |                            | Managed<br>Listings |                          |                            |  |
|------------------------|------------------|--------------------------|----------------------------|------------------|--------------------------|----------------------------|---------------------|--------------------------|----------------------------|--|
| Price Range            | November<br>2023 | Year-Over-Year<br>Change | Month-Over-Month<br>Change | November<br>2023 | Year-Over-Year<br>Change | Month-Over-Month<br>Change | November<br>2023    | Year-Over-Year<br>Change | Month-Over-Month<br>Change |  |
| \$133,999 or Less      | 0                | _                        | _                          | _                | _                        | _                          | 2                   | - 60.0%                  | - 33.3%                    |  |
| \$134,000 to \$184,999 | 13               | + 116.7%                 | + 18.2%                    | 4.3              | + 116.7%                 | - 21.2%                    | 3                   | 0.0%                     | + 50.0%                    |  |
| \$185,000 to \$274,999 | 7                | - 63.2%                  | - 69.6%                    | 1.4              | - 18.9%                  | - 63.5%                    | 5                   | - 54.5%                  | - 16.7%                    |  |
| \$275,000 or More      | 11               | + 37.5%                  | + 10.0%                    | 1.4              | - 14.1%                  | + 10.0%                    | 8                   | + 60.0%                  | 0.0%                       |  |
| Total                  | 31               | - 16.2%                  | - 34.0%                    | 1.7              | + 11.7%                  | - 30.4%                    | 18                  | - 25.0%                  | - 5.3%                     |  |

## Rio Rancho Central - 161

|                        |                  | Total<br>Showin          | gs                         | (:               | Buyer Into<br>Showings/L |                            | Managed<br>Listings |                          |                            |  |
|------------------------|------------------|--------------------------|----------------------------|------------------|--------------------------|----------------------------|---------------------|--------------------------|----------------------------|--|
| Price Range            | November<br>2023 | Year-Over-Year<br>Change | Month-Over-Month<br>Change | November<br>2023 | Year-Over-Year<br>Change | Month-Over-Month<br>Change | November<br>2023    | Year-Over-Year<br>Change | Month-Over-Month<br>Change |  |
| \$133,999 or Less      | 0                | _                        | _                          | _                | _                        |                            | 3                   | 0.0%                     | 0.0%                       |  |
| \$134,000 to \$184,999 | 0                | _                        | _                          | _                | _                        | _                          | 0                   | _                        | _                          |  |
| \$185,000 to \$274,999 | 133              | - 38.4%                  | + 31.7%                    | 8.3              | - 34.6%                  | + 7.0%                     | 16                  | - 5.9%                   | + 23.1%                    |  |
| \$275,000 or More      | 115              | - 9.4%                   | + 33.7%                    | 3.7              | - 29.9%                  | + 42.3%                    | 31                  | + 29.2%                  | - 6.1%                     |  |
| Total                  | 248              | - 27.7%                  | + 32.6%                    | 5.0              | - 36.4%                  | + 30.0%                    | 50                  | + 13.6%                  | + 2.0%                     |  |

## Rio Rancho Mid - 150

|                        |                  | Total<br>Showin          |                            | (:               | Buyer Into<br>Showings/L |                            | Managed<br>Listings |                          |                            |  |
|------------------------|------------------|--------------------------|----------------------------|------------------|--------------------------|----------------------------|---------------------|--------------------------|----------------------------|--|
| Price Range            | November<br>2023 | Year-Over-Year<br>Change | Month-Over-Month<br>Change | November<br>2023 | Year-Over-Year<br>Change | Month-Over-Month<br>Change | November<br>2023    | Year-Over-Year<br>Change | Month-Over-Month<br>Change |  |
| \$133,999 or Less      | 0                | _                        | _                          | _                | _                        |                            | 0                   | _                        | _                          |  |
| \$134,000 to \$184,999 | 13               | - 45.8%                  | 0.0%                       | 4.3              | + 8.3%                   | - 66.7%                    | 3                   | - 50.0%                  | + 200.0%                   |  |
| \$185,000 to \$274,999 | 119              | - 39.6%                  | - 29.6%                    | 7.4              | - 5.6%                   | - 16.4%                    | 16                  | - 36.0%                  | - 15.8%                    |  |
| \$275,000 or More      | 303              | - 35.3%                  | - 35.8%                    | 4.3              | - 19.5%                  | - 21.1%                    | 70                  | - 19.5%                  | - 18.6%                    |  |
| Total                  | 435              | - 36.9%                  | - 33.5%                    | 4.9              | - 13.5%                  | - 20.8%                    | 89                  | - 27.0%                  | - 16.0%                    |  |

## Rio Rancho Mid-North - 151

|                        |                  | Total<br>Showin          |                            | (:               | Buyer Into<br>Showings/L |                            | Managed<br>Listings |                          |                            |  |
|------------------------|------------------|--------------------------|----------------------------|------------------|--------------------------|----------------------------|---------------------|--------------------------|----------------------------|--|
| Price Range            | November<br>2023 | Year-Over-Year<br>Change | Month-Over-Month<br>Change | November<br>2023 | Year-Over-Year<br>Change | Month-Over-Month<br>Change | November<br>2023    | Year-Over-Year<br>Change | Month-Over-Month<br>Change |  |
| \$133,999 or Less      | 0                | _                        | _                          | _                | _                        |                            | 7                   | + 16.7%                  | 0.0%                       |  |
| \$134,000 to \$184,999 | 0                | _                        | _                          | _                | _                        | _                          | 0                   | _                        | _                          |  |
| \$185,000 to \$274,999 | 6                | + 50.0%                  | - 25.0%                    | 6.0              | + 50.0%                  | - 25.0%                    | 1                   | 0.0%                     | 0.0%                       |  |
| \$275,000 or More      | 150              | + 27.1%                  | - 41.9%                    | 2.8              | + 43.6%                  | - 24.6%                    | 54                  | - 11.5%                  | - 22.9%                    |  |
| Total                  | 156              | + 27.9%                  | - 41.4%                    | 2.5              | + 40.2%                  | - 26.2%                    | 62                  | - 8.8%                   | - 20.5%                    |  |