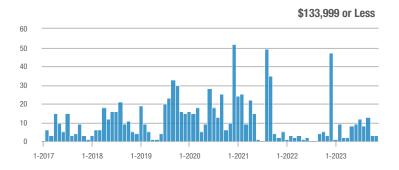

|
| \$185,000 to \$274,999 | 33               | + 725.0%                 | + 83.3%                    | 6.6              | + 560.0%                           | + 83.3%                    | 5                | + 25.0%                  | 0.0%                       |  |
| \$275,000 or More      | 48               | + 33.3%                  | - 22.6%                    | 3.2              | + 24.4%                            | - 12.3%                    | 15               | + 7.1%                   | - 11.8%                    |  |
| Total                  | 84               | + 95.3%                  | - 2.3%                     | 3.0              | + 172.1%                           | + 22.1%                    | 28               | - 28.2%                  | - 20.0%                    |  |













## South Socorro - 621

|                        |                  | Total<br>Showin          |                            | (5               | Buyer Interest (Showings/Listings) |                            |                  | Managed<br>Listings      |                            |  |
|------------------------|------------------|--------------------------|----------------------------|------------------|------------------------------------|----------------------------|------------------|--------------------------|----------------------------|--|
| Price Range            | November<br>2023 | Year-Over-Year<br>Change | Month-Over-Month<br>Change | November<br>2023 | Year-Over-Year<br>Change           | Month-Over-Month<br>Change | November<br>2023 | Year-Over-Year<br>Change | M