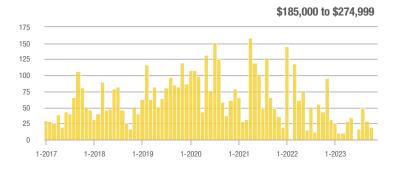

## **Academy West – 32**

|                        | Total<br>Showings |                          |                            | (:               | Buyer Interest (Showings/Listings) |                            |                  | Managed<br>Listings      |                            |  |
|------------------------|-------------------|--------------------------|----------------------------|------------------|------------------------------------|----------------------------|------------------|--------------------------|----------------------------|--|
| Price Range            | November<br>2023  | Year-Over-Year<br>Change | Month-Over-Month<br>Change | November<br>2023 | Year-Over-Year<br>Change           | Month-Over-Month<br>Change | November<br>2023 | Year-Over-Year<br>Change | Month-Over-Month<br>Change |  |
| \$133,999 or Less      | 38                | + 442.9%                 | + 35.7%                    | 3.5              | + 97.4%                            | + 35.7%                    | 11               | + 175.0%                 | 0.0%                       |  |
| \$134,000 to \$184,999 | 14                | - 39.1%                  | - 33.3%                    | 2.0              | - 65.2%                            | - 42.9%                    | 7                | + 75.0%                  | + 16.7%                    |  |
| \$185,000 to \$274,999 | 20                | - 63.0%                  | - 63.6%                    | 6.7              | - 13.6%                            | - 63.6%                    | 3                | - 57.1%                  | 0.0%                       |  |
| \$275,000 or More      | 140               | - 14.1%                  | - 43.5%                    | 5.2              | - 14.1%                            | - 33.1%                    | 27               | 0.0%                     | - 15.6%                    |  |
| Total                  | 212               | - 14.2%                  | - 39.8%                    | 4.4              | - 24.9%                            | - 34.8%                    | 48               | + 14.3%                  | - 7.7%                     |  |