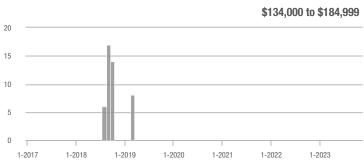

## **Academy West – 32**

|                        | Total<br>Showings |                          |                            | (:               | Buyer Interest (Showings/Listings) |                            |                  | Managed<br>Listings      |                            |  |
|------------------------|-------------------|--------------------------|----------------------------|------------------|------------------------------------|----------------------------|------------------|--------------------------|----------------------------|--|
| Price Range            | November<br>2023  | Year-Over-Year<br>Change | Month-Over-Month<br>Change | November<br>2023 | Year-Over-Year<br>Change           | Month-Over-Month<br>Change | November<br>2023 | Year-Over-Year<br>Change | Month-Over-Month<br>Change |  |
| \$133,999 or Less      | 38                | + 442.9%                 | + 35.7%                    | 3.5              | + 97.4%                            | + 35.7%                    | 11               | + 175.0%                 | 0.0%                       |  |
| \$134,000 to \$184,999 | 14                | - 39.1%                  | - 33.3%                    | 2.0              | - 65.2%                            | - 42.9%                    | 7                | + 75.0%                  | + 16.7%                    |  |
| \$185,000 to \$274,999 | 20                | - 63.0%                  | - 63.6%                    | 6.7              | - 13.6%                            | - 63.6%                    | 3                | - 57.1%                  | 0.0%                       |  |
| \$275,000 or More      | 140               | - 14.1%                  | - 43.5%                    | 5.2              | - 14.1%                            | - 33.1%                    | 27               | 0.0%                     | - 15.6%                    |  |
| Total                  | 212               | - 14.2%                  | - 39.8%                    | 4.4              | - 24.9%                            | - 34.8%                    | 48               | + 14.3%                  | - 7.7%                     |  |