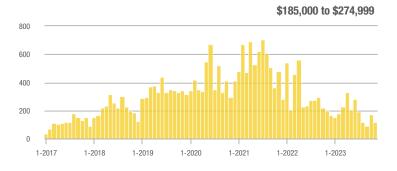

## **Academy West – 32**

|                        | Total<br>Showings |                          |                            | (:               | Buyer Interest (Showings/Listings) |                            |                  | Managed<br>Listings      |                            |  |
|------------------------|-------------------|--------------------------|----------------------------|------------------|------------------------------------|----------------------------|------------------|--------------------------|----------------------------|--|
| Price Range            | November<br>2023  | Year-Over-Year<br>Change | Month-Over-Month<br>Change | November<br>2023 | Year-Over-Year<br>Change           | Month-Over-Month<br>Change | November<br>2023 | Year-Over-Year<br>Change | Month-Over-Month<br>Change |  |
| \$133,999 or Less      | 38                | + 442.9%                 | + 35.7%                    | 3.5              | + 97.4%                            | + 35.7%                    | 11               | + 175.0%                 | 0.0%                       |  |
| \$134,000 to \$184,999 | 14                | - 39.1%                  | - 33.3%                    | 2.0              | - 65.2%                            | - 42.9%                    | 7                | + 75.0%                  | + 16.7%                    |  |
| \$185,000 to \$274,999 | 20                | - 63.0%                  | - 63.6%                    | 6.7              | - 13.6%                            | - 63.6%                    | 3                | - 57.1%                  | 0.0%                       |  |
| \$275,000 or More      | 140               | - 14.1%                  | - 43.5%                    | 5.2              | - 14.1%                            | - 33.1%                    | 27               | 0.0%                     | - 15.6%                    |  |
| Total                  | 212               | - 14.2%                  | - 39.8%                    | 4.4              | - 24.9%                            | - 34.8%                    | 48               | + 14.3%                  | - 7.7%                     |  |