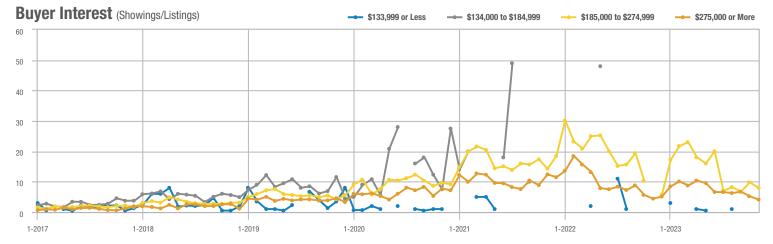

## **Academy West – 32**

|                        | Total<br>Showings |                          |                            | (:               | Buyer Interest (Showings/Listings) |                            |                  | Managed<br>Listings      |                            |  |
|------------------------|-------------------|--------------------------|----------------------------|------------------|------------------------------------|----------------------------|------------------|--------------------------|----------------------------|--|
| Price Range            | November<br>2023  | Year-Over-Year<br>Change | Month-Over-Month<br>Change | November<br>2023 | Year-Over-Year<br>Change           | Month-Over-Month<br>Change | November<br>2023 | Year-Over-Year<br>Change | Month-Over-Month<br>Change |  |
| \$133,999 or Less      | 38                | + 442.9%                 | + 35.7%                    | 3.5              | + 97.4%                            | + 35.7%                    | 11               | + 175.0%                 | 0.0%                       |  |
| \$134,000 to \$184,999 | 14                | - 39.1%                  | - 33.3%                    | 2.0              | - 65.2%                            | - 42.9%                    | 7                | + 75.0%                  | + 16.7%                    |  |
| \$185,000 to \$274,999 | 20                | - 63.0%                  | - 63.6%                    | 6.7              | - 13.6%                            | - 63.6%                    | 3                | - 57.1%                  | 0.0%                       |  |
| \$275,000 or More      | 140               | - 14.1%                  | - 43.5%                    | 5.2              | - 14.1%                            | - 33.1%                    | 27               | 0.0%                     | - 15.6%                    |  |
| Total                  | 212               | - 14.2%                  | - 39.8%                    | 4.4              | - 24.9%                            | - 34.8%                    | 48               | + 14.3%                  | - 7.7%                     |  |