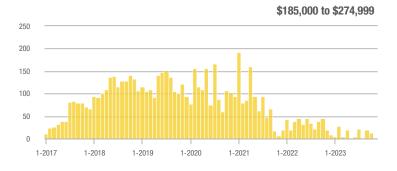

## **Academy West – 32**

|                        | Total<br>Showings |                          |                            | (:               | Buyer Interest (Showings/Listings) |                            |                  | Managed<br>Listings      |                            |  |
|------------------------|-------------------|--------------------------|----------------------------|------------------|------------------------------------|----------------------------|------------------|--------------------------|----------------------------|--|
| Price Range            | November<br>2023  | Year-Over-Year<br>Change | Month-Over-Month<br>Change | November<br>2023 | Year-Over-Year<br>Change           | Month-Over-Month<br>Change | November<br>2023 | Year-Over-Year<br>Change | Month-Over-Month<br>Change |  |
| \$133,999 or Less      | 38                | + 442.9%                 | + 35.7%                    | 3.5              | + 97.4%                            | + 35.7%                    | 11               | + 175.0%                 | 0.0%                       |  |
| \$134,000 to \$184,999 | 14                | - 39.1%                  | - 33.3%                    | 2.0              | - 65.2%                            | - 42.9%                    | 7                | + 75.0%                  | + 16.7%                    |  |
| \$185,000 to \$274,999 | 20                | - 63.0%                  | - 63.6%                    | 6.7              | - 13.6%                            | - 63.6%                    | 3                | - 57.1%                  | 0.0%                       |  |
| \$275,000 or More      | 140               | - 14.1%                  | - 43.5%                    | 5.2              | - 14.1%                            | - 33.1%                    | 27               | 0.0%                     | - 15.6%                    |  |
| Total                  | 212               | - 14.2%                  | - 39.8%                    | 4.4              | - 24.9%                            | - 34.8%                    | 48               | + 14.3%                  | - 7.7%                     |  |

## **Albuquerque Acres West – 21**

|                        | Total<br>Showings |                          |                            | (                | Buyer Interest (Showings/Listings) |                            |                  | Managed<br>Listings      |                            |  |
|------------------------|-------------------|--------------------------|----------------------------|------------------|------------------------------------|----------------------------|------------------|--------------------------|----------------------------|--|
| Price Range            | November<br>2023  | Year-Over-Year<br>Change | Month-Over-Month<br>Change | November<br>2023 | Year-Over-Year<br>Change           | Month-Over-Month<br>Change | November<br>2023 | Year-Over-Year<br>Change | Month-Over-Month<br>Change |  |
| \$133,999 or Less      | 1                 | _                        | _                          | 1.0              | _                                  |                            | 1                | 0.0%                     | 0.0%                       |  |
| \$134,000 to \$184,999 | 14                | + 1,300.0%               | 0.0%                       | 14.0             | + 1,300.0%                         | + 100.0%                   | 1                | 0.0%                     | - 50.0%                    |  |
| \$185,000 to \$274,999 | 0                 | _                        | _                          | _                | _                                  |                            | 0                | _                        | _                          |  |
| \$275,000 or More      | 190               | + 77.6%                  | + 11.8%                    | 5.0              | + 12.1%                            | - 11.8%                    | 38               | + 58.3%                  | + 26.7%                    |  |
| Total                  | 205               | + 89.8%                  | + 11.4%                    | 5.1              | + 23.4%                            | - 8.1%                     | 40               | + 53.8%                  | + 21.2%                    |  |

## **Belen - 741**

|                        | Total<br>Showings |                          |                            | (:               | Buyer Interest (Showings/Listings) |                            |                  | Managed<br>Listings      |                            |  |
|------------------------|-------------------|--------------------------|----------------------------|------------------|------------------------------------|----------------------------|------------------|--------------------------|----------------------------|--|
| Price Range            | November<br>2023  | Year-Over-Year<br>Change | Month-Over-Month<br>Change | November<br>2023 | Year-Over-Year<br>Change           | Month-Over-Month<br>Change | November<br>2023 | Year-Over-Year<br>Change | Month-Over-Month<br>Change |  |
| \$133,999 or Less      | 6                 | - 70.0%                  | + 100.0%                   | 0.9              | - 61.4%                            | + 100.0%                   | 7                | - 22.2%                  | 0.0%                       |  |
| \$134,000 to \$184,999 | 14                | + 27.3%                  | - 33.3%                    | 2.8              | + 27.3%                            | - 6.7%                     | 5                | 0.0%                     | - 28.6%                    |  |
| \$185,000 to \$274,999 | 21                | - 43.2%                  | - 32.3%                    | 2.6              | + 27.7%                            | - 15.3%                    | 8                | - 55.6%                  | - 20.0%                    |  |
| \$275,000 or More      | 14                | + 75.0%                  | - 12.5%                    | 1.0              | + 37.5%                            | - 18.8%                    | 14               | + 27.3%                  | + 7.7%                     |  |
| Total                  | 55                | - 27.6%                  | - 22.5%                    | 1.6              | - 8.5%                             | - 15.7%                    | 34               | - 20.9%                  | - 8.1%                     |  |

# **Bernalillo / Algodones – 170**

|                        | Total<br>Showings |                          |                            | (;               | Buyer Interest (Showings/Listings) |                            |                  | Managed<br>Listings      |                            |  |
|------------------------|-------------------|--------------------------|----------------------------|------------------|------------------------------------|----------------------------|------------------|--------------------------|----------------------------|--|
| Price Range            | November<br>2023  | Year-Over-Year<br>Change | Month-Over-Month<br>Change | November<br>2023 | Year-Over-Year<br>Change           | Month-Over-Month<br>Change | November<br>2023 | Year-Over-Year<br>Change | Month-Over-Month<br>Change |  |
| \$133,999 or Less      | 0                 | _                        | _                          | _                | _                                  |                            | 1                | - 50.0%                  | 0.0%                       |  |
| \$134,000 to \$184,999 | 16                | + 433.3%                 | _                          | 16.0             | + 433.3%                           | _                          | 1                | 0.0%                     | _                          |  |
| \$185,000 to \$274,999 | 23                | + 27.8%                  | _                          | 5.8              | + 27.8%                            |                            | 4                | 0.0%                     | + 300.0%                   |  |
| \$275,000 or More      | 54                | + 31.7%                  | - 32.5%                    | 2.3              | + 4.3%                             | - 24.1%                    | 24               | + 26.3%                  | - 11.1%                    |  |
| Total                  | 93                | + 47.6%                  | + 16.3%                    | 3.1              | + 27.9%                            | + 12.4%                    | 30               | + 15.4%                  | + 3.4%                     |  |

# **Bosque Farms and Peralta – 710**

|                        | Total<br>Showings |                          |                            | (5               | Buyer Interest (Showings/Listings) |                            |                  | Managed<br>Listings      |                            |  |
|------------------------|-------------------|--------------------------|----------------------------|------------------|------------------------------------|----------------------------|------------------|--------------------------|----------------------------|--|
| Price Range            | November<br>2023  | Year-Over-Year<br>Change | Month-Over-Month<br>Change | November<br>2023 | Year-Over-Year<br>Change           | Month-Over-Month<br>Change | November<br>2023 | Year-Over-Year<br>Change | Month-Over-Month<br>Change |  |
| \$133,999 or Less      | 0                 | _                        | _                          | _                | _                                  |                            | 0                | _                        | _                          |  |
| \$134,000 to \$184,999 | 2                 | _                        | 0.0%                       | 1.0              | _                                  | 0.0%                       | 2                | _                        | 0.0%                       |  |
| \$185,000 to \$274,999 | 11                | - 26.7%                  | + 83.3%                    | 2.8              | - 26.7%                            | + 83.3%                    | 4                | 0.0%                     | 0.0%                       |  |
| \$275,000 or More      | 32                | - 39.6%                  | + 33.3%                    | 2.1              | - 27.5%                            | + 42.2%                    | 15               | - 16.7%                  | - 6.3%                     |  |
| Total                  | 45                | - 37.5%                  | + 36.4%                    | 2.1              | - 28.6%                            | + 55.8%                    | 21               | - 12.5%                  | - 12.5%                    |  |

## Corrales - 130

|                        | Total<br>Showings |                          |                            | (:               | Buyer Interest (Showings/Listings) |                            |                  | Managed<br>Listings      |                            |  |
|------------------------|-------------------|--------------------------|----------------------------|------------------|------------------------------------|----------------------------|------------------|--------------------------|----------------------------|--|
| Price Range            | November<br>2023  | Year-Over-Year<br>Change | Month-Over-Month<br>Change | November<br>2023 | Year-Over-Year<br>Change           | Month-Over-Month<br>Change | November<br>2023 | Year-Over-Year<br>Change | Month-Over-Month<br>Change |  |
| \$133,999 or Less      | 0                 | _                        | _                          | _                | _                                  |                            | 0                | _                        |                            |  |
| \$134,000 to \$184,999 | 0                 | _                        | _                          |                  | _                                  | _                          | 0                | _                        | _                          |  |
| \$185,000 to \$274,999 | 1                 | 0.0%                     | - 95.5%                    | 0.3              | + 66.7%                            | - 93.9%                    | 3                | - 40.0%                  | - 25.0%                    |  |
| \$275,000 or More      | 99                | - 31.7%                  | - 25.0%                    | 3.8              | + 5.0%                             | - 1.9%                     | 26               | - 35.0%                  | - 23.5%                    |  |
| Total                  | 100               | - 31.5%                  | - 35.1%                    | 3.4              | + 11.0%                            | - 14.9%                    | 29               | - 38.3%                  | - 23.7%                    |  |

## **Downtown Area – 80**

|                        | Total<br>Showings |                          |                            | Buyer Interest (Showings/Listings) |                          |                            | Managed<br>Listings |                          |                            |
|------------------------|-------------------|--------------------------|----------------------------|------------------------------------|--------------------------|----------------------------|---------------------|--------------------------|----------------------------|
| Price Range            | November<br>2023  | Year-Over-Year<br>Change | Month-Over-Month<br>Change | November<br>2023                   | Year-Over-Year<br>Change | Month-Over-Month<br>Change | November<br>2023    | Year-Over-Year<br>Change | Month-Over-Month<br>Change |
| \$133,999 or Less      | 14                | - 26.3%                  | - 22.2%                    | 14.0                               | + 194.7%                 | + 55.6%                    | 1                   | - 75.0%                  | - 50.0%                    |
| \$134,000 to \$184,999 | 59                | + 1.7%                   | + 247.1%                   | 9.8                                | + 86.5%                  | + 131.4%                   | 6                   | - 45.5%                  | + 50.0%                    |
| \$185,000 to \$274,999 | 124               | + 313.3%                 | + 181.8%                   | 6.9                                | + 221.5%                 | + 87.9%                    | 18                  | + 28.6%                  | + 50.0%                    |
| \$275,000 or More      | 133               | + 9.9%                   | - 7.0%                     | 3.7                                | + 34.3%                  | + 13.7%                    | 36                  | - 18.2%                  | - 18.2%                    |
| Total                  | 330               | + 44.7%                  | + 48.6%                    | 5.4                                | + 73.2%                  | + 51.1%                    | 61                  | - 16.4%                  | - 1.6%                     |