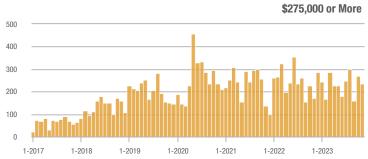

## **Academy West – 32**

|                        | Total<br>Showings |                          |                            | (:               | Buyer Interest (Showings/Listings) |                            |                  | Managed<br>Listings      |                            |  |
|------------------------|-------------------|--------------------------|----------------------------|------------------|------------------------------------|----------------------------|------------------|--------------------------|----------------------------|--|
| Price Range            | November<br>2023  | Year-Over-Year<br>Change | Month-Over-Month<br>Change | November<br>2023 | Year-Over-Year<br>Change           | Month-Over-Month<br>Change | November<br>2023 | Year-Over-Year<br>Change | Month-Over-Month<br>Change |  |
| \$133,999 or Less      | 38                | + 442.9%                 | + 35.7%                    | 3.5              | + 97.4%                            | + 35.7%                    | 11               | + 175.0%                 | 0.0%                       |  |
| \$134,000 to \$184,999 | 14                | - 39.1%                  | - 33.3%                    | 2.0              | - 65.2%                            | - 42.9%                    | 7                | + 75.0%                  | + 16.7%                    |  |
| \$185,000 to \$274,999 | 20                | - 63.0%                  | - 63.6%                    | 6.7              | - 13.6%                            | - 63.6%                    | 3                | - 57.1%                  | 0.0%                       |  |
| \$275,000 or More      | 140               | - 14.1%                  | - 43.5%                    | 5.2              | - 14.1%                            | - 33.1%                    | 27               | 0.0%                     | - 15.6%                    |  |
| Total                  | 212               | - 14.2%                  | - 39.8%                    | 4.4              | - 24.9%                            | - 34.8%                    | 48               | + 14.3%                  | - 7.7%                     |  |