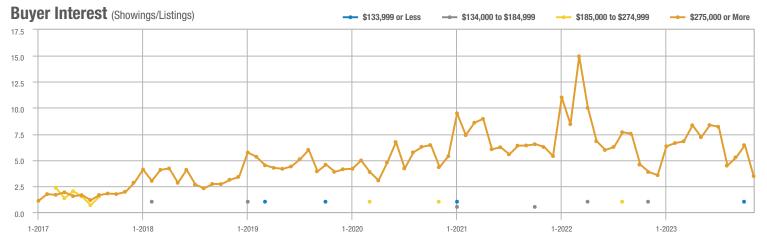

## **Albuquerque Acres West – 21**

|                        | Total<br>Showings |                          |                            | (                | Buyer Interest (Showings/Listings) |                            |                  | Managed<br>Listings      |                            |  |
|------------------------|-------------------|--------------------------|----------------------------|------------------|------------------------------------|----------------------------|------------------|--------------------------|----------------------------|--|
| Price Range            | November<br>2023  | Year-Over-Year<br>Change | Month-Over-Month<br>Change | November<br>2023 | Year-Over-Year<br>Change           | Month-Over-Month<br>Change | November<br>2023 | Year-Over-Year<br>Change | Month-Over-Month<br>Change |  |
| \$133,999 or Less      | 1                 | _                        | _                          | 1.0              | _                                  |                            | 1                | 0.0%                     | 0.0%                       |  |
| \$134,000 to \$184,999 | 14                | + 1,300.0%               | 0.0%                       | 14.0             | + 1,300.0%                         | + 100.0%                   | 1                | 0.0%                     | - 50.0%                    |  |
| \$185,000 to \$274,999 | 0                 | _                        | _                          | _                | _                                  |                            | 0                | _                        | _                          |  |
| \$275,000 or More      | 190               | + 77.6%                  | + 11.8%                    | 5.0              | + 12.1%                            | - 11.8%                    | 38               | + 58.3%                  | + 26.7%                    |  |
| Total                  | 205               | + 89.8%                  | + 11.4%                    | 5.1              | + 23.4%                            | - 8.1%                     | 40               | + 53.8%                  | + 21.2%                    |  |