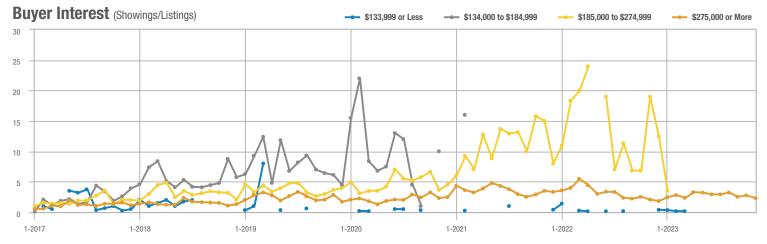

# **Showing Statistics**

| MLS Area                                            | Total<br>Showings | Buyer Interest<br>(Showings / Listings) | Managed<br>Listings |
|-----------------------------------------------------|-------------------|-----------------------------------------|---------------------|
| Academy West – 32                                   | 212               | 4.4                                     | 48                  |
| Albuquerque Acres West – 21                         | 205               | 5.1                                     | 40                  |
| Belen – 741                                         | 55                | 1.6                                     | 34                  |
| Bernalillo / Algodones – 170                        | 93                | 3.1                                     | 30                  |
| Bosque Farms and Peralta – 710                      | 45                | 2.1                                     | 21                  |
| Corrales – 130                                      | 100               | 3.4                                     | 29                  |
| Downtown Area – 80                                  | 330               | 5.4                                     | 61                  |
| East Los Lunas, Tome, Valencia – 711                | 38                | 1.5                                     | 26                  |
| Fairgrounds – 70                                    | 172               | 5.5                                     | 31                  |
| Far Northeast Heights – 30                          | 473               | 5.6                                     | 85                  |
| Foothills North – 31                                | 55                | 5.5                                     | 10                  |
| Foothills South – 51                                | 244               | 8.1                                     | 30                  |
| Four Hills Village – 60                             | 61                | 3.6                                     | 17                  |
| Ladera Heights – 111                                | 373               | 5.8                                     | 64                  |
| Las Maravillas, Cypress Gardens – 721               | 38                | 2.0                                     | 19                  |
| Los Lunas – 700                                     | 111               | 2.4                                     | 46                  |
| Meadow Lake, El Cerro Mission, Monterrey Park – 720 | 22                | 1.6                                     | 14                  |
| Mesa Del Sol – 72                                   | 6                 | 1.5                                     | 4                   |
| Near North Valley – 101                             | 224               | 4.1                                     | 55                  |
| Near South Valley – 90                              | 161               | 3.4                                     | 47                  |
| North Albuquerque Acres Area – 20                   | 69                | 3.3                                     | 21                  |
| North of I-40 – 220                                 | 80                | 2.0                                     | 41                  |
| North Valley – 100                                  | 183               | 3.3                                     | 55                  |
| Northeast Edgewood – 270                            | 30                | 3.0                                     | 10                  |
| Northeast Heights – 50                              | 868               | 6.7                                     | 130                 |
| Northwest Edgewood – 250                            | 76                | 2.3                                     | 33                  |
| Northwest Heights – 110                             | 568               | 3.8                                     | 149                 |
| Paradise East – 121                                 | 231               | 5.0                                     | 46                  |
| Paradise West – 120                                 | 284               | 4.2                                     | 67                  |
| Placitas Area – 180                                 | 155               | 3.4                                     | 45                  |
| Rio Communities, Tierra Grande – 760                | 31                | 1.7                                     | 18                  |
| Rio Rancho Central – 161                            | 248               | 5.0                                     | 50                  |
| Rio Rancho Mid – 150                                | 435               | 4.9                                     | 89                  |
| Rio Rancho Mid-North – 151                          | 156               | 2.5                                     | 62                  |
| Rio Rancho Mid-West – 152                           | 28                | 1.8                                     | 16                  |
| Rio Rancho North – 160                              | 226               | 2.2                                     | 102                 |
| Rio Rancho South – 140                              | 187               | 3.2                                     | 59                  |
| Sandia Heights – 10                                 | 127               | 5.1                                     | 25                  |
| South 217 Area – 260                                | 104               | 6.5                                     | 16                  |
| South Moriarty – 291                                | 47                | 1.5                                     | 31                  |
| South of I-40 – 230                                 | 84                | 3.0                                     | 28                  |
| South Socorro – 621                                 | 18                | 0.9                                     | 21                  |

# **Showing Statistics**

| MLS Area               | Total<br>Showings | Buyer Interest (Showings / Listings) | Managed<br>Listings |
|------------------------|-------------------|--------------------------------------|---------------------|
| Southeast Heights – 71 | 184               | 3.1                                  | 60                  |
| Southwest Heights – 92 | 609               | 5.9                                  | 104                 |
| UNM - 40               | 141               | 3.8                                  | 37                  |
| UNM South – 42         | 189               | 4.8                                  | 39                  |
| Uptown – 41            | 356               | 5.3                                  | 67                  |
| Valley Farms – 91      | 104               | 3.9                                  | 27                  |
| West Los Lunas – 701   | 47                | 2.2                                  | 21                  |
| Zuzax, Tijeras – 240   | 119               | 3.4                                  | 35                  |