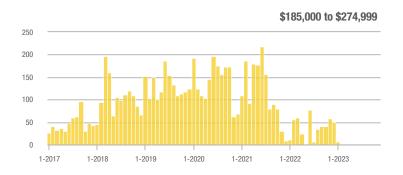

## **Downtown Area – 80**

|                        | Total<br>Showings |                          |                            | Buyer Interest (Showings/Listings) |                          |                            | Managed<br>Listings |                          |                            |
|------------------------|-------------------|--------------------------|----------------------------|------------------------------------|--------------------------|----------------------------|---------------------|--------------------------|----------------------------|
| Price Range            | November<br>2023  | Year-Over-Year<br>Change | Month-Over-Month<br>Change | November<br>2023                   | Year-Over-Year<br>Change | Month-Over-Month<br>Change | November<br>2023    | Year-Over-Year<br>Change | Month-Over-Month<br>Change |
| \$133,999 or Less      | 14                | - 26.3%                  | - 22.2%                    | 14.0                               | + 194.7%                 | + 55.6%                    | 1                   | - 75.0%                  | - 50.0%                    |
| \$134,000 to \$184,999 | 59                | + 1.7%                   | + 247.1%                   | 9.8                                | + 86.5%                  | + 131.4%                   | 6                   | - 45.5%                  | + 50.0%                    |
| \$185,000 to \$274,999 | 124               | + 313.3%                 | + 181.8%                   | 6.9                                | + 221.5%                 | + 87.9%                    | 18                  | + 28.6%                  | + 50.0%                    |
| \$275,000 or More      | 133               | + 9.9%                   | - 7.0%                     | 3.7                                | + 34.3%                  | + 13.7%                    | 36                  | - 18.2%                  | - 18.2%                    |
| Total                  | 330               | + 44.7%                  | + 48.6%                    | 5.4                                | + 73.2%                  | + 51.1%                    | 61                  | - 16.4%                  | - 1.6%                     |

## **Northeast Heights – 50**

|                        | Total<br>Showings |                          |                            | (:               | Buyer Into<br>Showings/L |                            | Managed<br>Listings |                          |                            |  |
|------------------------|-------------------|--------------------------|----------------------------|------------------|--------------------------|----------------------------|---------------------|--------------------------|----------------------------|--|
| Price Range            | November<br>2023  | Year-Over-Year<br>Change | Month-Over-Month<br>Change | November<br>2023 | Year-Over-Year<br>Change | Month-Over-Month<br>Change | November<br>2023    | Year-Over-Year<br>Change | Month-Over-Month<br>Change |  |
| \$133,999 or Less      | 2                 | + 100.0%                 | - 84.6%                    | 2.0              | + 700.0%                 | - 84.6%                    | 1                   | - 75.0%                  | 0.0%                       |  |
| \$134,000 to \$184,999 | 25                | + 13.6%                  | + 66.7%                    | 12.5             | + 70.5%                  | + 66.7%                    | 2                   | - 33.3%                  | 0.0%                       |  |
| \$185,000 to \$274,999 | 332               | - 37.5%                  | + 29.2%                    | 9.5              | + 34.0%                  | + 29.2%                    | 35                  | - 53.3%                  | 0.0%                       |  |
| \$275,000 or More      | 509               | + 31.5%                  | - 5.6%                     | 5.5              | - 8.5%                   | + 10.9%                    | 92                  | + 43.8%                  | - 14.8%                    |  |
| Total                  | 868               | - 7.8%                   | + 5.3%                     | 6.7              | + 3.6%                   | + 18.3%                    | 130                 | - 11.0%                  | - 11.0%                    |  |