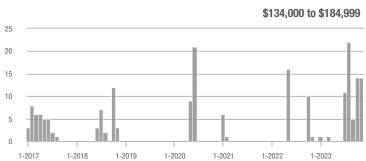

## **Academy West – 32**

|                        | Total<br>Showings |                          |                            | (:               | Buyer Interest (Showings/Listings) |                            |                  | Managed<br>Listings      |                            |  |
|------------------------|-------------------|--------------------------|----------------------------|------------------|------------------------------------|----------------------------|------------------|--------------------------|----------------------------|--|
| Price Range            | November<br>2023  | Year-Over-Year<br>Change | Month-Over-Month<br>Change | November<br>2023 | Year-Over-Year<br>Change           | Month-Over-Month<br>Change | November<br>2023 | Year-Over-Year<br>Change | Month-Over-Month<br>Change |  |
| \$133,999 or Less      | 38                | + 442.9%                 | + 35.7%                    | 3.5              | + 97.4%                            | + 35.7%                    | 11               | + 175.0%                 | 0.0%                       |  |
| \$134,000 to \$184,999 | 14                | - 39.1%                  | - 33.3%                    | 2.0              | - 65.2%                            | - 42.9%                    | 7                | + 75.0%                  | + 16.7%                    |  |
| \$185,000 to \$274,999 | 20                | - 63.0%                  | - 63.6%                    | 6.7              | - 13.6%                            | - 63.6%                    | 3                | - 57.1%                  | 0.0%                       |  |
| \$275,000 or More      | 140               | - 14.1%                  | - 43.5%                    | 5.2              | - 14.1%                            | - 33.1%                    | 27               | 0.0%                     | - 15.6%                    |  |
| Total                  | 212               | - 14.2%                  | - 39.8%                    | 4.4              | - 24.9%                            | - 34.8%                    | 48               | + 14.3%                  | - 7.7%                     |  |