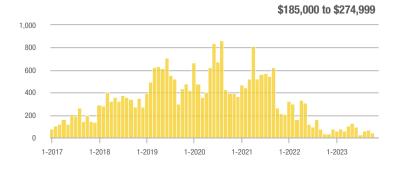

|  |
| \$185,000 to \$274,999 | 10               | - 70.6%                  | - 76.2%                    | 10.0             | + 47.1%                  | - 28.6%                    | 1                   | - 80.0%                  | - 66.7%                    |  |
| \$275,000 or More      | 558              | + 38.5%                  | + 2.2%                     | 4.1              | + 31.3%                  | + 2.2%                     | 135                 | + 5.5%                   | 0.0%                       |  |
| Total                  | 568              | + 29.7%                  | - 3.4%                     | 3.8              | + 33.2%                  | - 1.5%                     | 149                 | - 2.6%                   | - 2.0%                     |  |













## Paradise East - 121

|                        |                  | Total<br>Showin          |                            | (:               | Buyer Into<br>Showings/L |                            | Managed<br>Listings |                          |                            |  |
|------------------------|------------------|--------------------------|----------------------------|------------------|--------------------------|----------------------------|---------------------|--------------------------|----------------------------|--|
| Price Range            | November<br>2023 | Year-Over-Year<br>Change | Month-Over-Month<br>Change | November<br>2023 | Year-Over-Year<br>Change | Month-Over-Month<br>Change | November<br>2023    | Year-Over-Year<br>Change | Month-Over-Month<br>Change