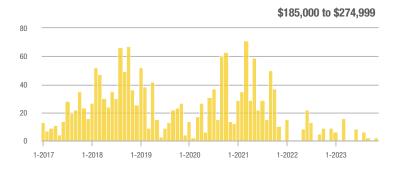

## **Academy West – 32**

|                        | Total<br>Showings |                          |                            | (:               | Buyer Interest (Showings/Listings) |                            |                  | Managed<br>Listings      |                            |  |
|------------------------|-------------------|--------------------------|----------------------------|------------------|------------------------------------|----------------------------|------------------|--------------------------|----------------------------|--|
| Price Range            | November<br>2023  | Year-Over-Year<br>Change | Month-Over-Month<br>Change | November<br>2023 | Year-Over-Year<br>Change           | Month-Over-Month<br>Change | November<br>2023 | Year-Over-Year<br>Change | Month-Over-Month<br>Change |  |
| \$133,999 or Less      | 38                | + 442.9%                 | + 35.7%                    | 3.5              | + 97.4%                            | + 35.7%                    | 11               | + 175.0%                 | 0.0%                       |  |
| \$134,000 to \$184,999 | 14                | - 39.1%                  | - 33.3%                    | 2.0              | - 65.2%                            | - 42.9%                    | 7                | + 75.0%                  | + 16.7%                    |  |
| \$185,000 to \$274,999 | 20                | - 63.0%                  | - 63.6%                    | 6.7              | - 13.6%                            | - 63.6%                    | 3                | - 57.1%                  | 0.0%                       |  |
| \$275,000 or More      | 140               | - 14.1%                  | - 43.5%                    | 5.2              | - 14.1%                            | - 33.1%                    | 27               | 0.0%                     | - 15.6%                    |  |
| Total                  | 212               | - 14.2%                  | - 39.8%                    | 4.4              | - 24.9%                            | - 34.8%                    | 48               | + 14.3%                  | - 7.7%                     |  |