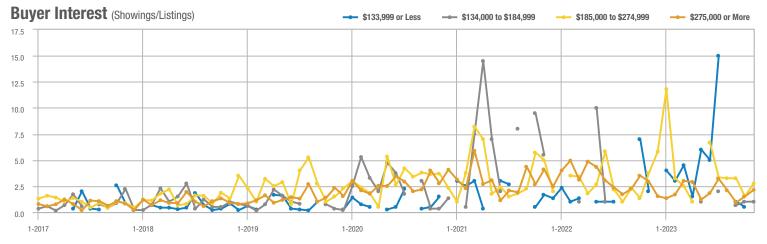

## **Academy West – 32**

|                        | Total<br>Showings |                          |                            | (:               | Buyer Interest (Showings/Listings) |                            |                  | Managed<br>Listings      |                            |  |
|------------------------|-------------------|--------------------------|----------------------------|------------------|------------------------------------|----------------------------|------------------|--------------------------|----------------------------|--|
| Price Range            | November<br>2023  | Year-Over-Year<br>Change | Month-Over-Month<br>Change | November<br>2023 | Year-Over-Year<br>Change           | Month-Over-Month<br>Change | November<br>2023 | Year-Over-Year<br>Change | Month-Over-Month<br>Change |  |
| \$133,999 or Less      | 38                | + 442.9%                 | + 35.7%                    | 3.5              | + 97.4%                            | + 35.7%                    | 11               | + 175.0%                 | 0.0%                       |  |
| \$134,000 to \$184,999 | 14                | - 39.1%                  | - 33.3%                    | 2.0              | - 65.2%                            | - 42.9%                    | 7                | + 75.0%                  | + 16.7%                    |  |
| \$185,000 to \$274,999 | 20                | - 63.0%                  | - 63.6%                    | 6.7              | - 13.6%                            | - 63.6%                    | 3                | - 57.1%                  | 0.0%                       |  |
| \$275,000 or More      | 140               | - 14.1%                  | - 43.5%                    | 5.2              | - 14.1%                            | - 33.1%                    | 27               | 0.0%                     | - 15.6%                    |  |
| Total                  | 212               | - 14.2%                  | - 39.8%                    | 4.4              | - 24.9%                            | - 34.8%                    | 48               | + 14.3%                  | - 7.7%                     |  |