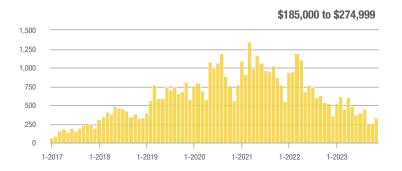

|  |
| \$185,000 to \$274,999 | 332               | - 37.5%                  | + 29.2%                    | 9.5              | + 34.0%                  | + 29.2%                    | 35                  | - 53.3%                  | 0.0%                       |  |
| \$275,000 or More      | 509               | + 31.5%                  | - 5.6%                     | 5.5              | - 8.5%                   | + 10.9%                    | 92                  | + 43.8%                  | - 14.8%                    |  |
| Total                  | 868               | - 7.8%                   | + 5.3%                     | 6.7              | + 3.6%                   | + 18.3%                    | 130                 | - 11.0%                  | - 11.0%                    |  |













## **Northwest Edgewood – 250**

|                        |                  | Total<br>Showin          | gs                         | (:               | Buyer Into<br>Showings/L |                            | Managed<br>Listings |                          |                            |  |
|------------------------|------------------|--------------------------|----------------------------|------------------|--------------------------|----------------------------|---------------------|--------------------------|----------------------------|--|
| Price Range            | November<br>2023 | Year-Over-Year<br>Change | Month-Over-Month<br>Change | November<br>2023 | Year-Over-Year<br>Change | Month-Over-Month<br>Change | November<br>2023    | Year-Over-Year<br>Change | Month-Over-Month<