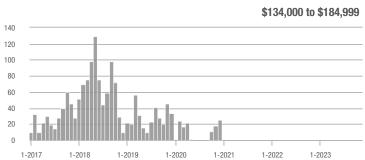

## **Academy West – 32**

|                        | Total<br>Showings |                          |                            | (:               | Buyer Interest (Showings/Listings) |                            |                  | Managed<br>Listings      |                            |  |
|------------------------|-------------------|--------------------------|----------------------------|------------------|------------------------------------|----------------------------|------------------|--------------------------|----------------------------|--|
| Price Range            | November<br>2023  | Year-Over-Year<br>Change | Month-Over-Month<br>Change | November<br>2023 | Year-Over-Year<br>Change           | Month-Over-Month<br>Change | November<br>2023 | Year-Over-Year<br>Change | Month-Over-Month<br>Change |  |
| \$133,999 or Less      | 38                | + 442.9%                 | + 35.7%                    | 3.5              | + 97.4%                            | + 35.7%                    | 11               | + 175.0%                 | 0.0%                       |  |
| \$134,000 to \$184,999 | 14                | - 39.1%                  | - 33.3%                    | 2.0              | - 65.2%                            | - 42.9%                    | 7                | + 75.0%                  | + 16.7%                    |  |
| \$185,000 to \$274,999 | 20                | - 63.0%                  | - 63.6%                    | 6.7              | - 13.6%                            | - 63.6%                    | 3                | - 57.1%                  | 0.0%                       |  |
| \$275,000 or More      | 140               | - 14.1%                  | - 43.5%                    | 5.2              | - 14.1%                            | - 33.1%                    | 27               | 0.0%                     | - 15.6%                    |  |
| Total                  | 212               | - 14.2%                  | - 39.8%                    | 4.4              | - 24.9%                            | - 34.8%                    | 48               | + 14.3%                  | - 7.7%                     |  |