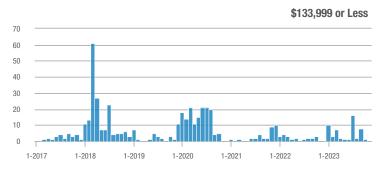

| \$185,000 to \$274,999 | 5                 | - 82.8%                  | - 37.5%                    | 1.7              | - 36.8%                            | - 37.5%                    | 3                | - 72.7%                  | 0.0%                       |  |
| \$275,000 or More      | 29                | + 20.8%                  | - 48.2%                    | 1.6              | + 34.3%                            | - 45.3%                    | 18               | - 10.0%                  | - 5.3%                     |  |
| Total                  | 38                | - 28.3%                  | - 42.4%                    | 1.5              | + 10.3%                            | - 40.2%                    | 26               | - 35.0%                  | - 3.7%                     |  |













# Fairgrounds – 70

|                        | Total<br>Showings |                          |                            | (:               | Buyer Interest (Showings/Listings) |                            |                  | Managed<br>Listings      |                            |  |
|------------------------|-------------------|--------------------------|----------------------------|------------------|------------------------------------|----------------------------|------------------|--------------------------|----------------------------|--|
| Price Range            | November<br>2023  | Year-Over-Year<br>Change | Month-Over-Month<br>Change | November<br>2023 | Year-Over-Year<br>Change           | Month-Over-Month<br>Change | November<br>2023 | Year-Over-Year<br>Change | Mo