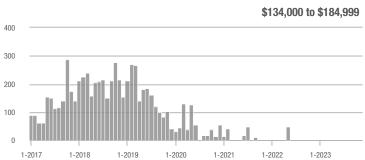

## **Academy West – 32**

|                        | Total<br>Showings |                          |                            | (:               | Buyer Interest (Showings/Listings) |                            |                  | Managed<br>Listings      |                            |  |
|------------------------|-------------------|--------------------------|----------------------------|------------------|------------------------------------|----------------------------|------------------|--------------------------|----------------------------|--|
| Price Range            | November<br>2023  | Year-Over-Year<br>Change | Month-Over-Month<br>Change | November<br>2023 | Year-Over-Year<br>Change           | Month-Over-Month<br>Change | November<br>2023 | Year-Over-Year<br>Change | Month-Over-Month<br>Change |  |
| \$133,999 or Less      | 38                | + 442.9%                 | + 35.7%                    | 3.5              | + 97.4%                            | + 35.7%                    | 11               | + 175.0%                 | 0.0%                       |  |
| \$134,000 to \$184,999 | 14                | - 39.1%                  | - 33.3%                    | 2.0              | - 65.2%                            | - 42.9%                    | 7                | + 75.0%                  | + 16.7%                    |  |
| \$185,000 to \$274,999 | 20                | - 63.0%                  | - 63.6%                    | 6.7              | - 13.6%                            | - 63.6%                    | 3                | - 57.1%                  | 0.0%                       |  |
| \$275,000 or More      | 140               | - 14.1%                  | - 43.5%                    | 5.2              | - 14.1%                            | - 33.1%                    | 27               | 0.0%                     | - 15.6%                    |  |
| Total                  | 212               | - 14.2%                  | - 39.8%                    | 4.4              | - 24.9%                            | - 34.8%                    | 48               | + 14.3%                  | - 7.7%                     |  |