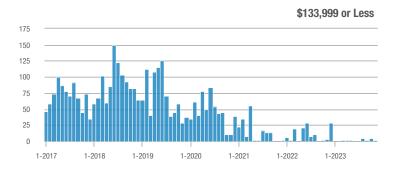

## **Academy West – 32**

|                        | Total<br>Showings |                          |                            | (:               | Buyer Interest (Showings/Listings) |                            |                  | Managed<br>Listings      |                            |  |
|------------------------|-------------------|--------------------------|----------------------------|------------------|------------------------------------|----------------------------|------------------|--------------------------|----------------------------|--|
| Price Range            | November<br>2023  | Year-Over-Year<br>Change | Month-Over-Month<br>Change | November<br>2023 | Year-Over-Year<br>Change           | Month-Over-Month<br>Change | November<br>2023 | Year-Over-Year<br>Change | Month-Over-Month<br>Change |  |
| \$133,999 or Less      | 38                | + 442.9%                 | + 35.7%                    | 3.5              | + 97.4%                            | + 35.7%                    | 11               | + 175.0%                 | 0.0%                       |  |
| \$134,000 to \$184,999 | 14                | - 39.1%                  | - 33.3%                    | 2.0              | - 65.2%                            | - 42.9%                    | 7                | + 75.0%                  | + 16.7%                    |  |
| \$185,000 to \$274,999 | 20                | - 63.0%                  | - 63.6%                    | 6.7              | - 13.6%                            | - 63.6%                    | 3                | - 57.1%                  | 0.0%                       |  |
| \$275,000 or More      | 140               | - 14.1%                  | - 43.5%                    | 5.2              | - 14.1%                            | - 33.1%                    | 27               | 0.0%                     | - 15.6%                    |  |
| Total                  | 212               | - 14.2%                  | - 39.8%                    | 4.4              | - 24.9%                            | - 34.8%                    | 48               | + 14.3%                  | - 7.7%                     |  |

## **Albuquerque Acres West – 21**

|                        | Total<br>Showings |                          |                            | (                | Buyer Interest (Showings/Listings) |                            |                  | Managed<br>Listings      |                            |  |
|------------------------|-------------------|--------------------------|----------------------------|------------------|------------------------------------|----------------------------|------------------|--------------------------|----------------------------|--|
| Price Range            | November<br>2023  | Year-Over-Year<br>Change | Month-Over-Month<br>Change | November<br>2023 | Year-Over-Year<br>Change           | Month-Over-Month<br>Change | November<br>2023 | Year-Over-Year<br>Change | Month-Over-Month<br>Change |  |
| \$133,999 or Less      | 1                 | _                        | _                          | 1.0              | _                                  |                            | 1                | 0.0%                     | 0.0%                       |  |
| \$134,000 to \$184,999 | 14                | + 1,300.0%               | 0.0%                       | 14.0             | + 1,300.0%                         | + 100.0%                   | 1                | 0.0%                     | - 50.0%                    |  |
| \$185,000 to \$274,999 | 0                 | _                        | _                          | _                | _                                  |                            | 0                | _                        | _                          |  |
| \$275,000 or More      | 190               | + 77.6%                  | + 11.8%                    | 5.0              | + 12.1%                            | - 11.8%                    | 38               | + 58.3%                  | + 26.7%                    |  |
| Total                  | 205               | + 89.8%                  | + 11.4%                    | 5.1              | + 23.4%                            | - 8.1%                     | 40               | + 53.8%                  | + 21.2%                    |  |

## **Belen - 741**

|                        | Total<br>Showings |                          |                            | (:               | Buyer Interest (Showings/Listings) |                            |                  | Managed<br>Listings      |                            |  |
|------------------------|-------------------|--------------------------|----------------------------|------------------|------------------------------------|----------------------------|------------------|--------------------------|----------------------------|--|
| Price Range            | November<br>2023  | Year-Over-Year<br>Change | Month-Over-Month<br>Change | November<br>2023 | Year-Over-Year<br>Change           | Month-Over-Month<br>Change | November<br>2023 | Year-Over-Year<br>Change | Month-Over-Month<br>Change |  |
| \$133,999 or Less      | 6                 | - 70.0%                  | + 100.0%                   | 0.9              | - 61.4%                            | + 100.0%                   | 7                | - 22.2%                  | 0.0%                       |  |
| \$134,000 to \$184,999 | 14                | + 27.3%                  | - 33.3%                    | 2.8              | + 27.3%                            | - 6.7%                     | 5                | 0.0%                     | - 28.6%                    |  |
| \$185,000 to \$274,999 | 21                | - 43.2%                  | - 32.3%                    | 2.6              | + 27.7%                            | - 15.3%                    | 8                | - 55.6%                  | - 20.0%                    |  |
| \$275,000 or More      | 14                | + 75.0%                  | - 12.5%                    | 1.0              | + 37.5%                            | - 18.8%                    | 14               | + 27.3%                  | + 7.7%                     |  |
| Total                  | 55                | - 27.6%                  | - 22.5%                    | 1.6              | - 8.5%                             | - 15.7%                    | 34               | - 20.9%                  | - 8.1%                     |  |

# **Bernalillo / Algodones – 170**

|                        | Total<br>Showings |                          |                            | (;               | Buyer Interest (Showings/Listings) |                            |                  | Managed<br>Listings      |                            |  |
|------------------------|-------------------|--------------------------|----------------------------|------------------|------------------------------------|----------------------------|------------------|--------------------------|----------------------------|--|
| Price Range            | November<br>2023  | Year-Over-Year<br>Change | Month-Over-Month<br>Change | November<br>2023 | Year-Over-Year<br>Change           | Month-Over-Month<br>Change | November<br>2023 | Year-Over-Year<br>Change | Month-Over-Month<br>Change |  |
| \$133,999 or Less      | 0                 | _                        | _                          | _                | _                                  |                            | 1                | - 50.0%                  | 0.0%                       |  |
| \$134,000 to \$184,999 | 16                | + 433.3%                 | _                          | 16.0             | + 433.3%                           | _                          | 1                | 0.0%                     | _                          |  |
| \$185,000 to \$274,999 | 23                | + 27.8%                  | _                          | 5.8              | + 27.8%                            |                            | 4                | 0.0%                     | + 300.0%                   |  |
| \$275,000 or More      | 54                | + 31.7%                  | - 32.5%                    | 2.3              | + 4.3%                             | - 24.1%                    | 24               | + 26.3%                  | - 11.1%                    |  |
| Total                  | 93                | + 47.6%                  | + 16.3%                    | 3.1              | + 27.9%                            | + 12.4%                    | 30               | + 15.4%                  | + 3.4%                     |  |

# **Bosque Farms and Peralta – 710**

|                        | Total<br>Showings |                          |                            | (5               | Buyer Interest (Showings/Listings) |                            |                  | Managed<br>Listings      |                            |  |
|------------------------|-------------------|--------------------------|----------------------------|------------------|------------------------------------|----------------------------|------------------|--------------------------|----------------------------|--|
| Price Range            | November<br>2023  | Year-Over-Year<br>Change | Month-Over-Month<br>Change | November<br>2023 | Year-Over-Year<br>Change           | Month-Over-Month<br>Change | November<br>2023 | Year-Over-Year<br>Change | Month-Over-Month<br>Change |  |
| \$133,999 or Less      | 0                 | _                        | _                          | _                | _                                  |                            | 0                | _                        | _                          |  |
| \$134,000 to \$184,999 | 2                 | _                        | 0.0%                       | 1.0              | _                                  | 0.0%                       | 2                | _                        | 0.0%                       |  |
| \$185,000 to \$274,999 | 11                | - 26.7%                  | + 83.3%                    | 2.8              | - 26.7%                            | + 83.3%                    | 4                | 0.0%                     | 0.0%                       |  |
| \$275,000 or More      | 32                | - 39.6%                  | + 33.3%                    | 2.1              | - 27.5%                            | + 42.2%                    | 15               | - 16.7%                  | - 6.3%                     |  |
| Total                  | 45                | - 37.5%                  | + 36.4%                    | 2.1              | - 28.6%                            | + 55.8%                    | 21               | - 12.5%                  | - 12.5%                    |  |

## Corrales - 130

|                        | Total<br>Showings |                          |                            | (:               | Buyer Interest (Showings/Listings) |                            |                  | Managed<br>Listings      |                            |  |
|------------------------|-------------------|--------------------------|----------------------------|------------------|------------------------------------|----------------------------|------------------|--------------------------|----------------------------|--|
| Price Range            | November<br>2023  | Year-Over-Year<br>Change | Month-Over-Month<br>Change | November<br>2023 | Year-Over-Year<br>Change           | Month-Over-Month<br>Change | November<br>2023 | Year-Over-Year<br>Change | Month-Over-Month<br>Change |  |
| \$133,999 or Less      | 0                 | _                        | _                          | _                | _                                  |                            | 0                | _                        |                            |  |
| \$134,000 to \$184,999 | 0                 | _                        | _                          |                  | _                                  | _                          | 0                | _                        | _                          |  |
| \$185,000 to \$274,999 | 1                 | 0.0%                     | - 95.5%                    | 0.3              | + 66.7%                            | - 93.9%                    | 3                | - 40.0%                  | - 25.0%                    |  |
| \$275,000 or More      | 99                | - 31.7%                  | - 25.0%                    | 3.8              | + 5.0%                             | - 1.9%                     | 26               | - 35.0%                  | - 23.5%                    |  |
| Total                  | 100               | - 31.5%                  | - 35.1%                    | 3.4              | + 11.0%                            | - 14.9%                    | 29               | - 38.3%                  | - 23.7%                    |  |

## **Downtown Area – 80**

|                        | Total<br>Showings |                          |                            | Buyer Interest (Showings/Listings) |                          |                            | Managed<br>Listings |                          |                            |
|------------------------|-------------------|--------------------------|----------------------------|------------------------------------|--------------------------|----------------------------|---------------------|--------------------------|----------------------------|
| Price Range            | November<br>2023  | Year-Over-Year<br>Change | Month-Over-Month<br>Change | November<br>2023                   | Year-Over-Year<br>Change | Month-Over-Month<br>Change | November<br>2023    | Year-Over-Year<br>Change | Month-Over-Month<br>Change |
| \$133,999 or Less      | 14                | - 26.3%                  | - 22.2%                    | 14.0                               | + 194.7%                 | + 55.6%                    | 1                   | - 75.0%                  | - 50.0%                    |
| \$134,000 to \$184,999 | 59                | + 1.7%                   | + 247.1%                   | 9.8                                | + 86.5%                  | + 131.4%                   | 6                   | - 45.5%                  | + 50.0%                    |
| \$185,000 to \$274,999 | 124               | + 313.3%                 | + 181.8%                   | 6.9                                | + 221.5%                 | + 87.9%                    | 18                  | + 28.6%                  | + 50.0%                    |
| \$275,000 or More      | 133               | + 9.9%                   | - 7.0%                     | 3.7                                | + 34.3%                  | + 13.7%                    | 36                  | - 18.2%                  | - 18.2%                    |
| Total                  | 330               | + 44.7%                  | + 48.6%                    | 5.4                                | + 73.2%                  | + 51.1%                    | 61                  | - 16.4%                  | - 1.6%                     |