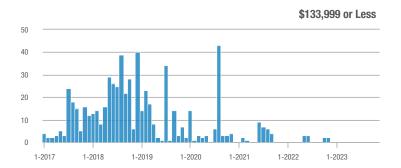

| + 43.5%                  | + 50.0%                    | 5.5                                   | + 115.2%                 | 0.0%                       | 6                   | - 33.3%                  | + 50.0%                    |
| \$275,000 or More      | 33                | - 35.3%                  | - 50.7%                    | 1.7                                   | - 11.5%                  | - 55.9%                    | 19                  | - 26.9%                  | + 11.8%                    |
| Total                  | 104               | + 23.8%                  | + 15.6%                    | 3.9                                   | + 69.7%                  | - 5.8%                     | 27                  | - 27.0%                  | + 22.7%                    |













## West Los Lunas - 701

| Price Range            | Total<br>Showings |                          |                            | Buyer Interest<br>(Showings/Listings) |                          |                            | Managed<br>Listings |                          |                            |
|------------------------|-------------------|--------------------------|----------------------------|---------------------------------------|--------------------------|----------------------------|---------------------|--------------------------|----------------------------|
|                        | November<br>2023  | Year-Over-Year<br>Change | Month-Over-Month<br>Change | November<br>2023                      | Year-Over-Year<br>Change | Month-Over-Month<br>Change | November<b