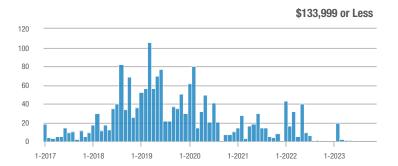

## **Academy West – 32**

|                        | Total<br>Showings |                          |                            | (:               | Buyer Interest (Showings/Listings) |                            |                  | Managed<br>Listings      |                            |  |
|------------------------|-------------------|--------------------------|----------------------------|------------------|------------------------------------|----------------------------|------------------|--------------------------|----------------------------|--|
| Price Range            | November<br>2023  | Year-Over-Year<br>Change | Month-Over-Month<br>Change | November<br>2023 | Year-Over-Year<br>Change           | Month-Over-Month<br>Change | November<br>2023 | Year-Over-Year<br>Change | Month-Over-Month<br>Change |  |
| \$133,999 or Less      | 38                | + 442.9%                 | + 35.7%                    | 3.5              | + 97.4%                            | + 35.7%                    | 11               | + 175.0%                 | 0.0%                       |  |
| \$134,000 to \$184,999 | 14                | - 39.1%                  | - 33.3%                    | 2.0              | - 65.2%                            | - 42.9%                    | 7                | + 75.0%                  | + 16.7%                    |  |
| \$185,000 to \$274,999 | 20                | - 63.0%                  | - 63.6%                    | 6.7              | - 13.6%                            | - 63.6%                    | 3                | - 57.1%                  | 0.0%                       |  |
| \$275,000 or More      | 140               | - 14.1%                  | - 43.5%                    | 5.2              | - 14.1%                            | - 33.1%                    | 27               | 0.0%                     | - 15.6%                    |  |
| Total                  | 212               | - 14.2%                  | - 39.8%                    | 4.4              | - 24.9%                            | - 34.8%                    | 48               | + 14.3%                  | - 7.7%                     |  |

## **Albuquerque Acres West – 21**

|                        | Total<br>Showings |                          |                            | (                | Buyer Interest (Showings/Listings) |                            |                  | Managed<br>Listings      |                            |  |
|------------------------|-------------------|--------------------------|----------------------------|------------------|------------------------------------|----------------------------|------------------|--------------------------|----------------------------|--|
| Price Range            | November<br>2023  | Year-Over-Year<br>Change | Month-Over-Month<br>Change | November<br>2023 | Year-Over-Year<br>Change           | Month-Over-Month<br>Change | November<br>2023 | Year-Over-Year<br>Change | Month-Over-Month<br>Change |  |
| \$133,999 or Less      | 1                 | _                        | _                          | 1.0              | _                                  |                            | 1                | 0.0%                     | 0.0%                       |  |
| \$134,000 to \$184,999 | 14                | + 1,300.0%               | 0.0%                       | 14.0             | + 1,300.0%                         | + 100.0%                   | 1                | 0.0%                     | - 50.0%                    |  |
| \$185,000 to \$274,999 | 0                 | _                        | _                          | _                | _                                  |                            | 0                | _                        | _                          |  |
| \$275,000 or More      | 190               | + 77.6%                  | + 11.8%                    | 5.0              | + 12.1%                            | - 11.8%                    | 38               | + 58.3%                  | + 26.7%                    |  |
| Total                  | 205               | + 89.8%                  | + 11.4%                    | 5.1              | + 23.4%                            | - 8.1%                     | 40               | + 53.8%                  | + 21.2%                    |  |

## **Belen - 741**

|                        | Total<br>Showings |                          |                            | (:               | Buyer Interest (Showings/Listings) |                            |                  | Managed<br>Listings      |                            |  |
|------------------------|-------------------|--------------------------|----------------------------|------------------|------------------------------------|----------------------------|------------------|--------------------------|----------------------------|--|
| Price Range            | November<br>2023  | Year-Over-Year<br>Change | Month-Over-Month<br>Change | November<br>2023 | Year-Over-Year<br>Change           | Month-Over-Month<br>Change | November<br>2023 | Year-Over-Year<br>Change | Month-Over-Month<br>Change |  |
| \$133,999 or Less      | 6                 | - 70.0%                  | + 100.0%                   | 0.9              | - 61.4%                            | + 100.0%                   | 7                | - 22.2%                  | 0.0%                       |  |
| \$134,000 to \$184,999 | 14                | + 27.3%                  | - 33.3%                    | 2.8              | + 27.3%                            | - 6.7%                     | 5                | 0.0%                     | - 28.6%                    |  |
| \$185,000 to \$274,999 | 21                | - 43.2%                  | - 32.3%                    | 2.6              | + 27.7%                            | - 15.3%                    | 8                | - 55.6%                  | - 20.0%                    |  |
| \$275,000 or More      | 14                | + 75.0%                  | - 12.5%                    | 1.0              | + 37.5%                            | - 18.8%                    | 14               | + 27.3%                  | + 7.7%                     |  |
| Total                  | 55                | - 27.6%                  | - 22.5%                    | 1.6              | - 8.5%                             | - 15.7%                    | 34               | - 20.9%                  | - 8.1%                     |  |

# **Bernalillo / Algodones – 170**

|                        | Total<br>Showings |                          |                            | (;               | Buyer Interest (Showings/Listings) |                            |                  | Managed<br>Listings      |                            |  |
|------------------------|-------------------|--------------------------|----------------------------|------------------|------------------------------------|----------------------------|------------------|--------------------------|----------------------------|--|
| Price Range            | November<br>2023  | Year-Over-Year<br>Change | Month-Over-Month<br>Change | November<br>2023 | Year-Over-Year<br>Change           | Month-Over-Month<br>Change | November<br>2023 | Year-Over-Year<br>Change | Month-Over-Month<br>Change |  |
| \$133,999 or Less      | 0                 | _                        | _                          | _                | _                                  |                            | 1                | - 50.0%                  | 0.0%                       |  |
| \$134,000 to \$184,999 | 16                | + 433.3%                 | _                          | 16.0             | + 433.3%                           | _                          | 1                | 0.0%                     | _                          |  |
| \$185,000 to \$274,999 | 23                | + 27.8%                  | _                          | 5.8              | + 27.8%                            |                            | 4                | 0.0%                     | + 300.0%                   |  |
| \$275,000 or More      | 54                | + 31.7%                  | - 32.5%                    | 2.3              | + 4.3%                             | - 24.1%                    | 24               | + 26.3%                  | - 11.1%                    |  |
| Total                  | 93                | + 47.6%                  | + 16.3%                    | 3.1              | + 27.9%                            | + 12.4%                    | 30               | + 15.4%                  | + 3.4%                     |  |

# **Bosque Farms and Peralta – 710**

|                        | Total<br>Showings |                          |                            | (5               | Buyer Interest (Showings/Listings) |                            |                  | Managed<br>Listings      |                            |  |
|------------------------|-------------------|--------------------------|----------------------------|------------------|------------------------------------|----------------------------|------------------|--------------------------|----------------------------|--|
| Price Range            | November<br>2023  | Year-Over-Year<br>Change | Month-Over-Month<br>Change | November<br>2023 | Year-Over-Year<br>Change           | Month-Over-Month<br>Change | November<br>2023 | Year-Over-Year<br>Change | Month-Over-Month<br>Change |  |
| \$133,999 or Less      | 0                 | _                        | _                          | _                | _                                  |                            | 0                | _                        | _                          |  |
| \$134,000 to \$184,999 | 2                 | _                        | 0.0%                       | 1.0              | _                                  | 0.0%                       | 2                | _                        | 0.0%                       |  |
| \$185,000 to \$274,999 | 11                | - 26.7%                  | + 83.3%                    | 2.8              | - 26.7%                            | + 83.3%                    | 4                | 0.0%                     | 0.0%                       |  |
| \$275,000 or More      | 32                | - 39.6%                  | + 33.3%                    | 2.1              | - 27.5%                            | + 42.2%                    | 15               | - 16.7%                  | - 6.3%                     |  |
| Total                  | 45                | - 37.5%                  | + 36.4%                    | 2.1              | - 28.6%                            | + 55.8%                    | 21               | - 12.5%                  | - 12.5%                    |  |

## Corrales - 130

|                        | Total<br>Showings |                          |                            | (:               | Buyer Interest (Showings/Listings) |                            |                  | Managed<br>Listings      |                            |  |
|------------------------|-------------------|--------------------------|----------------------------|------------------|------------------------------------|----------------------------|------------------|--------------------------|----------------------------|--|
| Price Range            | November<br>2023  | Year-Over-Year<br>Change | Month-Over-Month<br>Change | November<br>2023 | Year-Over-Year<br>Change           | Month-Over-Month<br>Change | November<br>2023 | Year-Over-Year<br>Change | Month-Over-Month<br>Change |  |
| \$133,999 or Less      | 0                 | _                        | _                          | _                | _                                  |                            | 0                | _                        |                            |  |
| \$134,000 to \$184,999 | 0                 | _                        | _                          |                  | _                                  | _                          | 0                | _                        | _                          |  |
| \$185,000 to \$274,999 | 1                 | 0.0%                     | - 95.5%                    | 0.3              | + 66.7%                            | - 93.9%                    | 3                | - 40.0%                  | - 25.0%                    |  |
| \$275,000 or More      | 99                | - 31.7%                  | - 25.0%                    | 3.8              | + 5.0%                             | - 1.9%                     | 26               | - 35.0%                  | - 23.5%                    |  |
| Total                  | 100               | - 31.5%                  | - 35.1%                    | 3.4              | + 11.0%                            | - 14.9%                    | 29               | - 38.3%                  | - 23.7%                    |  |

## **Downtown Area – 80**

|                        | Total<br>Showings |                          |                            | Buyer Interest (Showings/Listings) |                          |                            | Managed<br>Listings |                          |                            |
|------------------------|-------------------|--------------------------|----------------------------|------------------------------------|--------------------------|----------------------------|---------------------|--------------------------|----------------------------|
| Price Range            | November<br>2023  | Year-Over-Year<br>Change | Month-Over-Month<br>Change | November<br>2023                   | Year-Over-Year<br>Change | Month-Over-Month<br>Change | November<br>2023    | Year-Over-Year<br>Change | Month-Over-Month<br>Change |
| \$133,999 or Less      | 14                | - 26.3%                  | - 22.2%                    | 14.0                               | + 194.7%                 | + 55.6%                    | 1                   | - 75.0%                  | - 50.0%                    |
| \$134,000 to \$184,999 | 59                | + 1.7%                   | + 247.1%                   | 9.8                                | + 86.5%                  | + 131.4%                   | 6                   | - 45.5%                  | + 50.0%                    |
| \$185,000 to \$274,999 | 124               | + 313.3%                 | + 181.8%                   | 6.9                                | + 221.5%                 | + 87.9%                    | 18                  | + 28.6%                  | + 50.0%                    |
| \$275,000 or More      | 133               | + 9.9%                   | - 7.0%                     | 3.7                                | + 34.3%                  | + 13.7%                    | 36                  | - 18.2%                  | - 18.2%                    |
| Total                  | 330               | + 44.7%                  | + 48.6%                    | 5.4                                | + 73.2%                  | + 51.1%                    | 61                  | - 16.4%                  | - 1.6%                     |