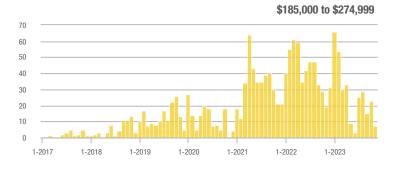

# **Showing Statistics**

| MLS Area                                            | Total<br>Showings | Buyer Interest<br>(Showings / Listings) | Managed<br>Listings |
|-----------------------------------------------------|-------------------|-----------------------------------------|---------------------|
| Academy West – 32                                   | 212               | 4.4                                     | 48                  |
| Albuquerque Acres West – 21                         | 205               | 5.1                                     | 40                  |
| Belen – 741                                         | 55                | 1.6                                     | 34                  |
| Bernalillo / Algodones – 170                        | 93                | 3.1                                     | 30                  |
| Bosque Farms and Peralta – 710                      | 45                | 2.1                                     | 21                  |
| Corrales – 130                                      | 100               | 3.4                                     | 29                  |
| Downtown Area – 80                                  | 330               | 5.4                                     | 61                  |
| East Los Lunas, Tome, Valencia – 711                | 38                | 1.5                                     | 26                  |
| Fairgrounds – 70                                    | 172               | 5.5                                     | 31                  |
| Far Northeast Heights – 30                          | 473               | 5.6                                     | 85                  |
| Foothills North – 31                                | 55                | 5.5                                     | 10                  |
| Foothills South – 51                                | 244               | 8.1                                     | 30                  |
| Four Hills Village – 60                             | 61                | 3.6                                     | 17                  |
| Ladera Heights – 111                                | 373               | 5.8                                     | 64                  |
| Las Maravillas, Cypress Gardens – 721               | 38                | 2.0                                     | 19                  |
| Los Lunas – 700                                     | 111               | 2.4                                     | 46                  |
| Meadow Lake, El Cerro Mission, Monterrey Park – 720 | 22                | 1.6                                     | 14                  |
| Mesa Del Sol – 72                                   | 6                 | 1.5                                     | 4                   |
| Near North Valley – 101                             | 224               | 4.1                                     | 55                  |
| Near South Valley – 90                              | 161               | 3.4                                     | 47                  |
| North Albuquerque Acres Area – 20                   | 69                | 3.3                                     | 21                  |
| North of I-40 – 220                                 | 80                | 2.0                                     | 41                  |
| North Valley – 100                                  | 183               | 3.3                                     | 55                  |
| Northeast Edgewood – 270                            | 30                | 3.0                                     | 10                  |
| Northeast Heights – 50                              | 868               | 6.7                                     | 130                 |
| Northwest Edgewood – 250                            | 76                | 2.3                                     | 33                  |
| Northwest Heights – 110                             | 568               | 3.8                                     | 149                 |
| Paradise East – 121                                 | 231               | 5.0                                     | 46                  |
| Paradise West – 120                                 | 284               | 4.2                                     | 67                  |
| Placitas Area – 180                                 | 155               | 3.4                                     | 45                  |
| Rio Communities, Tierra Grande – 760                | 31                | 1.7                                     | 18                  |
| Rio Rancho Central – 161                            | 248               | 5.0                                     | 50                  |
| Rio Rancho Mid – 150                                | 435               | 4.9                                     | 89                  |
| Rio Rancho Mid-North – 151                          | 156               | 2.5                                     | 62                  |
| Rio Rancho Mid-West – 152                           | 28                | 1.8                                     | 16                  |
| Rio Rancho North – 160                              | 226               | 2.2                                     | 102                 |
| Rio Rancho South – 140                              | 187               | 3.2                                     | 59                  |
| Sandia Heights – 10                                 | 127               | 5.1                                     | 25                  |
| South 217 Area – 260                                | 104               | 6.5                                     | 16                  |
| South Moriarty – 291                                | 47                | 1.5                                     | 31                  |
| South of I-40 – 230                                 | 84                | 3.0                                     | 28                  |
| South Socorro – 621                                 | 18                | 0.9                                     | 21                  |

# **Showing Statistics**

| MLS Area               | Total<br>Showings | Buyer Interest (Showings / Listings) | Managed<br>Listings |
|------------------------|-------------------|--------------------------------------|---------------------|
| Southeast Heights – 71 | 184               | 3.1                                  | 60                  |
| Southwest Heights – 92 | 609               | 5.9                                  | 104                 |
| UNM - 40               | 141               | 3.8                                  | 37                  |
| UNM South – 42         | 189               | 4.8                                  | 39                  |
| Uptown – 41            | 356               | 5.3                                  | 67                  |
| Valley Farms – 91      | 104               | 3.9                                  | 27                  |
| West Los Lunas – 701   | 47                | 2.2                                  | 21                  |
| Zuzax, Tijeras – 240   | 119               | 3.4                                  | 35                  |