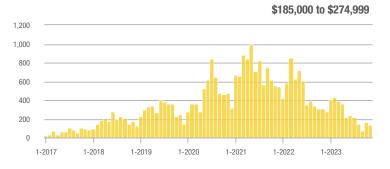

## **Academy West – 32**

|                        | Total<br>Showings |                          |                            | (:               | Buyer Interest (Showings/Listings) |                            |                  | Managed<br>Listings      |                            |  |
|------------------------|-------------------|--------------------------|----------------------------|------------------|------------------------------------|----------------------------|------------------|--------------------------|----------------------------|--|
| Price Range            | November<br>2023  | Year-Over-Year<br>Change | Month-Over-Month<br>Change | November<br>2023 | Year-Over-Year<br>Change           | Month-Over-Month<br>Change | November<br>2023 | Year-Over-Year<br>Change | Month-Over-Month<br>Change |  |
| \$133,999 or Less      | 38                | + 442.9%                 | + 35.7%                    | 3.5              | + 97.4%                            | + 35.7%                    | 11               | + 175.0%                 | 0.0%                       |  |
| \$134,000 to \$184,999 | 14                | - 39.1%                  | - 33.3%                    | 2.0              | - 65.2%                            | - 42.9%                    | 7                | + 75.0%                  | + 16.7%                    |  |
| \$185,000 to \$274,999 | 20                | - 63.0%                  | - 63.6%                    | 6.7              | - 13.6%                            | - 63.6%                    | 3                | - 57.1%                  | 0.0%                       |  |
| \$275,000 or More      | 140               | - 14.1%                  | - 43.5%                    | 5.2              | - 14.1%                            | - 33.1%                    | 27               | 0.0%                     | - 15.6%                    |  |
| Total                  | 212               | - 14.2%                  | - 39.8%                    | 4.4              | - 24.9%                            | - 34.8%                    | 48               | + 14.3%                  | - 7.7%                     |  |

## **Albuquerque Acres West – 21**

|                        | Total<br>Showings |                          |                            | (                | Buyer Interest (Showings/Listings) |                            |                  | Managed<br>Listings      |                            |  |
|------------------------|-------------------|--------------------------|----------------------------|------------------|------------------------------------|----------------------------|------------------|--------------------------|----------------------------|--|
| Price Range            | November<br>2023  | Year-Over-Year<br>Change | Month-Over-Month<br>Change | November<br>2023 | Year-Over-Year<br>Change           | Month-Over-Month<br>Change | November<br>2023 | Year-Over-Year<br>Change | Month-Over-Month<br>Change |  |
| \$133,999 or Less      | 1                 | _                        | _                          | 1.0              | _                                  |                            | 1                | 0.0%                     | 0.0%                       |  |
| \$134,000 to \$184,999 | 14                | + 1,300.0%               | 0.0%                       | 14.0             | + 1,300.0%                         | + 100.0%                   | 1                | 0.0%                     | - 50.0%                    |  |
| \$185,000 to \$274,999 | 0                 | _                        | _                          | _                | _                                  |                            | 0                | _                        | _                          |  |
| \$275,000 or More      | 190               | + 77.6%                  | + 11.8%                    | 5.0              | + 12.1%                            | - 11.8%                    | 38               | + 58.3%                  | + 26.7%                    |  |
| Total                  | 205               | + 89.8%                  | + 11.4%                    | 5.1              | + 23.4%                            | - 8.1%                     | 40               | + 53.8%                  | + 21.2%                    |  |

## **Belen - 741**

|                        | Total<br>Showings |                          |                            | (:               | Buyer Interest (Showings/Listings) |                            |                  | Managed<br>Listings      |                            |  |
|------------------------|-------------------|--------------------------|----------------------------|------------------|------------------------------------|----------------------------|------------------|--------------------------|----------------------------|--|
| Price Range            | November<br>2023  | Year-Over-Year<br>Change | Month-Over-Month<br>Change | November<br>2023 | Year-Over-Year<br>Change           | Month-Over-Month<br>Change | November<br>2023 | Year-Over-Year<br>Change | Month-Over-Month<br>Change |  |
| \$133,999 or Less      | 6                 | - 70.0%                  | + 100.0%                   | 0.9              | - 61.4%                            | + 100.0%                   | 7                | - 22.2%                  | 0.0%                       |  |
| \$134,000 to \$184,999 | 14                | + 27.3%                  | - 33.3%                    | 2.8              | + 27.3%                            | - 6.7%                     | 5                | 0.0%                     | - 28.6%                    |  |
| \$185,000 to \$274,999 | 21                | - 43.2%                  | - 32.3%                    | 2.6              | + 27.7%                            | - 15.3%                    | 8                | - 55.6%                  | - 20.0%                    |  |
| \$275,000 or More      | 14                | + 75.0%                  | - 12.5%                    | 1.0              | + 37.5%                            | - 18.8%                    | 14               | + 27.3%                  | + 7.7%                     |  |
| Total                  | 55                | - 27.6%                  | - 22.5%                    | 1.6              | - 8.5%                             | - 15.7%                    | 34               | - 20.9%                  | - 8.1%                     |  |

# **Bernalillo / Algodones – 170**

|                        | Total<br>Showings |                          |                            | (;               | Buyer Interest (Showings/Listings) |                            |                  | Managed<br>Listings      |                            |  |
|------------------------|-------------------|--------------------------|----------------------------|------------------|------------------------------------|----------------------------|------------------|--------------------------|----------------------------|--|
| Price Range            | November<br>2023  | Year-Over-Year<br>Change | Month-Over-Month<br>Change | November<br>2023 | Year-Over-Year<br>Change           | Month-Over-Month<br>Change | November<br>2023 | Year-Over-Year<br>Change | Month-Over-Month<br>Change |  |
| \$133,999 or Less      | 0                 | _                        | _                          | _                | _                                  |                            | 1                | - 50.0%                  | 0.0%                       |  |
| \$134,000 to \$184,999 | 16                | + 433.3%                 | _                          | 16.0             | + 433.3%                           | _                          | 1                | 0.0%                     | _                          |  |
| \$185,000 to \$274,999 | 23                | + 27.8%                  | _                          | 5.8              | + 27.8%                            |                            | 4                | 0.0%                     | + 300.0%                   |  |
| \$275,000 or More      | 54                | + 31.7%                  | - 32.5%                    | 2.3              | + 4.3%                             | - 24.1%                    | 24               | + 26.3%                  | - 11.1%                    |  |
| Total                  | 93                | + 47.6%                  | + 16.3%                    | 3.1              | + 27.9%                            | + 12.4%                    | 30               | + 15.4%                  | + 3.4%                     |  |

# **Bosque Farms and Peralta – 710**

|                        | Total<br>Showings |                          |                            | (5               | Buyer Interest (Showings/Listings) |                            |                  | Managed<br>Listings      |                            |  |
|------------------------|-------------------|--------------------------|----------------------------|------------------|------------------------------------|----------------------------|------------------|--------------------------|----------------------------|--|
| Price Range            | November<br>2023  | Year-Over-Year<br>Change | Month-Over-Month<br>Change | November<br>2023 | Year-Over-Year<br>Change           | Month-Over-Month<br>Change | November<br>2023 | Year-Over-Year<br>Change | Month-Over-Month<br>Change |  |
| \$133,999 or Less      | 0                 | _                        | _                          | _                | _                                  |                            | 0                | _                        | _                          |  |
| \$134,000 to \$184,999 | 2                 | _                        | 0.0%                       | 1.0              | _                                  | 0.0%                       | 2                | _                        | 0.0%                       |  |
| \$185,000 to \$274,999 | 11                | - 26.7%                  | + 83.3%                    | 2.8              | - 26.7%                            | + 83.3%                    | 4                | 0.0%                     | 0.0%                       |  |
| \$275,000 or More      | 32                | - 39.6%                  | + 33.3%                    | 2.1              | - 27.5%                            | + 42.2%                    | 15               | - 16.7%                  | - 6.3%                     |  |
| Total                  | 45                | - 37.5%                  | + 36.4%                    | 2.1              | - 28.6%                            | + 55.8%                    | 21               | - 12.5%                  | - 12.5%                    |  |

## Corrales - 130

|                        | Total<br>Showings |                          |                            | (:               | Buyer Interest (Showings/Listings) |                            |                  | Managed<br>Listings      |                            |  |
|------------------------|-------------------|--------------------------|----------------------------|------------------|------------------------------------|----------------------------|------------------|--------------------------|----------------------------|--|
| Price Range            | November<br>2023  | Year-Over-Year<br>Change | Month-Over-Month<br>Change | November<br>2023 | Year-Over-Year<br>Change           | Month-Over-Month<br>Change | November<br>2023 | Year-Over-Year<br>Change | Month-Over-Month<br>Change |  |
| \$133,999 or Less      | 0                 | _                        | _                          | _                | _                                  |                            | 0                | _                        |                            |  |
| \$134,000 to \$184,999 | 0                 | _                        | _                          |                  | _                                  | _                          | 0                | _                        | _                          |  |
| \$185,000 to \$274,999 | 1                 | 0.0%                     | - 95.5%                    | 0.3              | + 66.7%                            | - 93.9%                    | 3                | - 40.0%                  | - 25.0%                    |  |
| \$275,000 or More      | 99                | - 31.7%                  | - 25.0%                    | 3.8              | + 5.0%                             | - 1.9%                     | 26               | - 35.0%                  | - 23.5%                    |  |
| Total                  | 100               | - 31.5%                  | - 35.1%                    | 3.4              | + 11.0%                            | - 14.9%                    | 29               | - 38.3%                  | - 23.7%                    |  |

## **Downtown Area – 80**

|                        | Total<br>Showings |                          |                            | Buyer Interest (Showings/Listings) |                          |                            | Managed<br>Listings |                          |                            |
|------------------------|-------------------|--------------------------|----------------------------|------------------------------------|--------------------------|----------------------------|---------------------|--------------------------|----------------------------|
| Price Range            | November<br>2023  | Year-Over-Year<br>Change | Month-Over-Month<br>Change | November<br>2023                   | Year-Over-Year<br>Change | Month-Over-Month<br>Change | November<br>2023    | Year-Over-Year<br>Change | Month-Over-Month<br>Change |
| \$133,999 or Less      | 14                | - 26.3%                  | - 22.2%                    | 14.0                               | + 194.7%                 | + 55.6%                    | 1                   | - 75.0%                  | - 50.0%                    |
| \$134,000 to \$184,999 | 59                | + 1.7%                   | + 247.1%                   | 9.8                                | + 86.5%                  | + 131.4%                   | 6                   | - 45.5%                  | + 50.0%                    |
| \$185,000 to \$274,999 | 124               | + 313.3%                 | + 181.8%                   | 6.9                                | + 221.5%                 | + 87.9%                    | 18                  | + 28.6%                  | + 50.0%                    |
| \$275,000 or More      | 133               | + 9.9%                   | - 7.0%                     | 3.7                                | + 34.3%                  | + 13.7%                    | 36                  | - 18.2%                  | - 18.2%                    |
| Total                  | 330               | + 44.7%                  | + 48.6%                    | 5.4                                | + 73.2%                  | + 51.1%                    | 61                  | - 16.4%                  | - 1.6%                     |