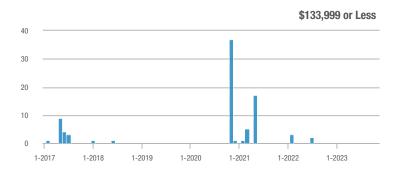

## **Academy West – 32**

|                        | Total<br>Showings |                          |                            | (:               | Buyer Interest (Showings/Listings) |                            |                  | Managed<br>Listings      |                            |  |
|------------------------|-------------------|--------------------------|----------------------------|------------------|------------------------------------|----------------------------|------------------|--------------------------|----------------------------|--|
| Price Range            | November<br>2023  | Year-Over-Year<br>Change | Month-Over-Month<br>Change | November<br>2023 | Year-Over-Year<br>Change           | Month-Over-Month<br>Change | November<br>2023 | Year-Over-Year<br>Change | Month-Over-Month<br>Change |  |
| \$133,999 or Less      | 38                | + 442.9%                 | + 35.7%                    | 3.5              | + 97.4%                            | + 35.7%                    | 11               | + 175.0%                 | 0.0%                       |  |
| \$134,000 to \$184,999 | 14                | - 39.1%                  | - 33.3%                    | 2.0              | - 65.2%                            | - 42.9%                    | 7                | + 75.0%                  | + 16.7%                    |  |
| \$185,000 to \$274,999 | 20                | - 63.0%                  | - 63.6%                    | 6.7              | - 13.6%                            | - 63.6%                    | 3                | - 57.1%                  | 0.0%                       |  |
| \$275,000 or More      | 140               | - 14.1%                  | - 43.5%                    | 5.2              | - 14.1%                            | - 33.1%                    | 27               | 0.0%                     | - 15.6%                    |  |
| Total                  | 212               | - 14.2%                  | - 39.8%                    | 4.4              | - 24.9%                            | - 34.8%                    | 48               | + 14.3%                  | - 7.7%                     |  |