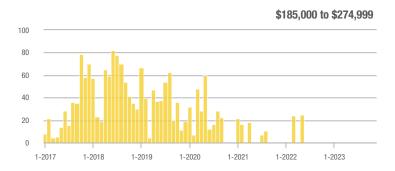

## **Academy West – 32**

|                        | Total<br>Showings |                          |                            | (:               | Buyer Interest (Showings/Listings) |                            |                  | Managed<br>Listings      |                            |  |
|------------------------|-------------------|--------------------------|----------------------------|------------------|------------------------------------|----------------------------|------------------|--------------------------|----------------------------|--|
| Price Range            | November<br>2023  | Year-Over-Year<br>Change | Month-Over-Month<br>Change | November<br>2023 | Year-Over-Year<br>Change           | Month-Over-Month<br>Change | November<br>2023 | Year-Over-Year<br>Change | Month-Over-Month<br>Change |  |
| \$133,999 or Less      | 38                | + 442.9%                 | + 35.7%                    | 3.5              | + 97.4%                            | + 35.7%                    | 11               | + 175.0%                 | 0.0%                       |  |
| \$134,000 to \$184,999 | 14                | - 39.1%                  | - 33.3%                    | 2.0              | - 65.2%                            | - 42.9%                    | 7                | + 75.0%                  | + 16.7%                    |  |
| \$185,000 to \$274,999 | 20                | - 63.0%                  | - 63.6%                    | 6.7              | - 13.6%                            | - 63.6%                    | 3                | - 57.1%                  | 0.0%                       |  |
| \$275,000 or More      | 140               | - 14.1%                  | - 43.5%                    | 5.2              | - 14.1%                            | - 33.1%                    | 27               | 0.0%                     | - 15.6%                    |  |
| Total                  | 212               | - 14.2%                  | - 39.8%                    | 4.4              | - 24.9%                            | - 34.8%                    | 48               | + 14.3%                  | - 7.7%                     |  |