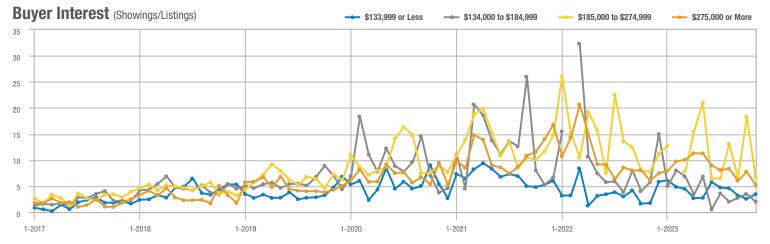

## **Academy West – 32**

|                        | Total<br>Showings |                          |                            | (:               | Buyer Interest (Showings/Listings) |                            |                  | Managed<br>Listings      |                            |  |
|------------------------|-------------------|--------------------------|----------------------------|------------------|------------------------------------|----------------------------|------------------|--------------------------|----------------------------|--|
| Price Range            | November<br>2023  | Year-Over-Year<br>Change | Month-Over-Month<br>Change | November<br>2023 | Year-Over-Year<br>Change           | Month-Over-Month<br>Change | November<br>2023 | Year-Over-Year<br>Change | Month-Over-Month<br>Change |  |
| \$133,999 or Less      | 38                | + 442.9%                 | + 35.7%                    | 3.5              | + 97.4%                            | + 35.7%                    | 11               | + 175.0%                 | 0.0%                       |  |
| \$134,000 to \$184,999 | 14                | - 39.1%                  | - 33.3%                    | 2.0              | - 65.2%                            | - 42.9%                    | 7                | + 75.0%                  | + 16.7%                    |  |
| \$185,000 to \$274,999 | 20                | - 63.0%                  | - 63.6%                    | 6.7              | - 13.6%                            | - 63.6%                    | 3                | - 57.1%                  | 0.0%                       |  |
| \$275,000 or More      | 140               | - 14.1%                  | - 43.5%                    | 5.2              | - 14.1%                            | - 33.1%                    | 27               | 0.0%                     | - 15.6%                    |  |
| Total                  | 212               | - 14.2%                  | - 39.8%                    | 4.4              | - 24.9%                            | - 34.8%                    | 48               | + 14.3%                  | - 7.7%                     |  |