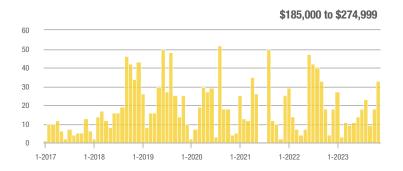

| \$185,000 to \$274,999 | 33               | + 725.0%                 | + 83.3%                    | 6.6              | + 560.0%                           | + 83.3%                    | 5                | + 25.0%                  | 0.0%                       |  |
| \$275,000 or More      | 48               | + 33.3%                  | - 22.6%                    | 3.2              | + 24.4%                            | - 12.3%                    | 15               | + 7.1%                   | - 11.8%                    |  |
| Total                  | 84               | + 95.3%                  | - 2.3%                     | 3.0              | + 172.1%                           | + 22.1%                    | 28               | - 28.2%                  | - 20.0%                    |  |













## South Socorro - 621

|                        |                  | Total<br>Showin          |                            | (5               | Buyer Interest (Showings/Listings) |                            |                  | Managed<br>Listings      |                            |  |
|------------------------|------------------|--------------------------|----------------------------|------------------|------------------------------------|----------------------------|------------------|--------------------------|----------------------------|--|
| Price Range            | November<br>2023 | Year-Over-Year<br>Change | Month-Over-Month<br>Change | November<br>2023 | Year-Over-Year<br>Change           | Month-Over-Month<br>Change | November<br>2023 | Year-Over-Year<br>Change | Month