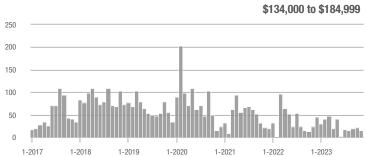

## **Academy West – 32**

|                        | Total<br>Showings |                          |                            | (:               | Buyer Interest (Showings/Listings) |                            |                  | Managed<br>Listings      |                            |  |
|------------------------|-------------------|--------------------------|----------------------------|------------------|------------------------------------|----------------------------|------------------|--------------------------|----------------------------|--|
| Price Range            | November<br>2023  | Year-Over-Year<br>Change | Month-Over-Month<br>Change | November<br>2023 | Year-Over-Year<br>Change           | Month-Over-Month<br>Change | November<br>2023 | Year-Over-Year<br>Change | Month-Over-Month<br>Change |  |
| \$133,999 or Less      | 38                | + 442.9%                 | + 35.7%                    | 3.5              | + 97.4%                            | + 35.7%                    | 11               | + 175.0%                 | 0.0%                       |  |
| \$134,000 to \$184,999 | 14                | - 39.1%                  | - 33.3%                    | 2.0              | - 65.2%                            | - 42.9%                    | 7                | + 75.0%                  | + 16.7%                    |  |
| \$185,000 to \$274,999 | 20                | - 63.0%                  | - 63.6%                    | 6.7              | - 13.6%                            | - 63.6%                    | 3                | - 57.1%                  | 0.0%                       |  |
| \$275,000 or More      | 140               | - 14.1%                  | - 43.5%                    | 5.2              | - 14.1%                            | - 33.1%                    | 27               | 0.0%                     | - 15.6%                    |  |
| Total                  | 212               | - 14.2%                  | - 39.8%                    | 4.4              | - 24.9%                            | - 34.8%                    | 48               | + 14.3%                  | - 7.7%                     |  |

## **Albuquerque Acres West – 21**

|                        | Total<br>Showings |                          |                            | (                | Buyer Interest (Showings/Listings) |                            |                  | Managed<br>Listings      |                            |  |
|------------------------|-------------------|--------------------------|----------------------------|------------------|------------------------------------|----------------------------|------------------|--------------------------|----------------------------|--|
| Price Range            | November<br>2023  | Year-Over-Year<br>Change | Month-Over-Month<br>Change | November<br>2023 | Year-Over-Year<br>Change           | Month-Over-Month<br>Change | November<br>2023 | Year-Over-Year<br>Change | Month-Over-Month<br>Change |  |
| \$133,999 or Less      | 1                 | _                        | _                          | 1.0              | _                                  |                            | 1                | 0.0%                     | 0.0%                       |  |
| \$134,000 to \$184,999 | 14                | + 1,300.0%               | 0.0%                       | 14.0             | + 1,300.0%                         | + 100.0%                   | 1                | 0.0%                     | - 50.0%                    |  |
| \$185,000 to \$274,999 | 0                 | _                        | _                          | _                | _                                  |                            | 0                | _                        | _                          |  |
| \$275,000 or More      | 190               | + 77.6%                  | + 11.8%                    | 5.0              | + 12.1%                            | - 11.8%                    | 38               | + 58.3%                  | + 26.7%                    |  |
| Total                  | 205               | + 89.8%                  | + 11.4%                    | 5.1              | + 23.4%                            | - 8.1%                     | 40               | + 53.8%                  | + 21.2%                    |  |

## **Belen - 741**

|                        | Total<br>Showings |                          |                            | (:               | Buyer Interest (Showings/Listings) |                            |                  | Managed<br>Listings      |                            |  |
|------------------------|-------------------|--------------------------|----------------------------|------------------|------------------------------------|----------------------------|------------------|--------------------------|----------------------------|--|
| Price Range            | November<br>2023  | Year-Over-Year<br>Change | Month-Over-Month<br>Change | November<br>2023 | Year-Over-Year<br>Change           | Month-Over-Month<br>Change | November<br>2023 | Year-Over-Year<br>Change | Month-Over-Month<br>Change |  |
| \$133,999 or Less      | 6                 | - 70.0%                  | + 100.0%                   | 0.9              | - 61.4%                            | + 100.0%                   | 7                | - 22.2%                  | 0.0%                       |  |
| \$134,000 to \$184,999 | 14                | + 27.3%                  | - 33.3%                    | 2.8              | + 27.3%                            | - 6.7%                     | 5                | 0.0%                     | - 28.6%                    |  |
| \$185,000 to \$274,999 | 21                | - 43.2%                  | - 32.3%                    | 2.6              | + 27.7%                            | - 15.3%                    | 8                | - 55.6%                  | - 20.0%                    |  |
| \$275,000 or More      | 14                | + 75.0%                  | - 12.5%                    | 1.0              | + 37.5%                            | - 18.8%                    | 14               | + 27.3%                  | + 7.7%                     |  |
| Total                  | 55                | - 27.6%                  | - 22.5%                    | 1.6              | - 8.5%                             | - 15.7%                    | 34               | - 20.9%                  | - 8.1%                     |  |

# **Bernalillo / Algodones – 170**

|                        | Total<br>Showings |                          |                            | (;               | Buyer Interest (Showings/Listings) |                            |                  | Managed<br>Listings      |                            |  |
|------------------------|-------------------|--------------------------|----------------------------|------------------|------------------------------------|----------------------------|------------------|--------------------------|----------------------------|--|
| Price Range            | November<br>2023  | Year-Over-Year<br>Change | Month-Over-Month<br>Change | November<br>2023 | Year-Over-Year<br>Change           | Month-Over-Month<br>Change | November<br>2023 | Year-Over-Year<br>Change | Month-Over-Month<br>Change |  |
| \$133,999 or Less      | 0                 | _                        | _                          | _                | _                                  |                            | 1                | - 50.0%                  | 0.0%                       |  |
| \$134,000 to \$184,999 | 16                | + 433.3%                 | _                          | 16.0             | + 433.3%                           | _                          | 1                | 0.0%                     | _                          |  |
| \$185,000 to \$274,999 | 23                | + 27.8%                  | _                          | 5.8              | + 27.8%                            |                            | 4                | 0.0%                     | + 300.0%                   |  |
| \$275,000 or More      | 54                | + 31.7%                  | - 32.5%                    | 2.3              | + 4.3%                             | - 24.1%                    | 24               | + 26.3%                  | - 11.1%                    |  |
| Total                  | 93                | + 47.6%                  | + 16.3%                    | 3.1              | + 27.9%                            | + 12.4%                    | 30               | + 15.4%                  | + 3.4%                     |  |

# **Bosque Farms and Peralta – 710**

|                        | Total<br>Showings |                          |                            | (5               | Buyer Interest (Showings/Listings) |                            |                  | Managed<br>Listings      |                            |  |
|------------------------|-------------------|--------------------------|----------------------------|------------------|------------------------------------|----------------------------|------------------|--------------------------|----------------------------|--|
| Price Range            | November<br>2023  | Year-Over-Year<br>Change | Month-Over-Month<br>Change | November<br>2023 | Year-Over-Year<br>Change           | Month-Over-Month<br>Change | November<br>2023 | Year-Over-Year<br>Change | Month-Over-Month<br>Change |  |
| \$133,999 or Less      | 0                 | _                        | _                          | _                | _                                  |                            | 0                | _                        | _                          |  |
| \$134,000 to \$184,999 | 2                 | _                        | 0.0%                       | 1.0              | _                                  | 0.0%                       | 2                | _                        | 0.0%                       |  |
| \$185,000 to \$274,999 | 11                | - 26.7%                  | + 83.3%                    | 2.8              | - 26.7%                            | + 83.3%                    | 4                | 0.0%                     | 0.0%                       |  |
| \$275,000 or More      | 32                | - 39.6%                  | + 33.3%                    | 2.1              | - 27.5%                            | + 42.2%                    | 15               | - 16.7%                  | - 6.3%                     |  |
| Total                  | 45                | - 37.5%                  | + 36.4%                    | 2.1              | - 28.6%                            | + 55.8%                    | 21               | - 12.5%                  | - 12.5%                    |  |

## Corrales - 130

|                        | Total<br>Showings |                          |                            | (:               | Buyer Interest (Showings/Listings) |                            |                  | Managed<br>Listings      |                            |  |
|------------------------|-------------------|--------------------------|----------------------------|------------------|------------------------------------|----------------------------|------------------|--------------------------|----------------------------|--|
| Price Range            | November<br>2023  | Year-Over-Year<br>Change | Month-Over-Month<br>Change | November<br>2023 | Year-Over-Year<br>Change           | Month-Over-Month<br>Change | November<br>2023 | Year-Over-Year<br>Change | Month-Over-Month<br>Change |  |
| \$133,999 or Less      | 0                 | _                        | _                          | _                | _                                  |                            | 0                | _                        |                            |  |
| \$134,000 to \$184,999 | 0                 | _                        | _                          |                  | _                                  | _                          | 0                | _                        | _                          |  |
| \$185,000 to \$274,999 | 1                 | 0.0%                     | - 95.5%                    | 0.3              | + 66.7%                            | - 93.9%                    | 3                | - 40.0%                  | - 25.0%                    |  |
| \$275,000 or More      | 99                | - 31.7%                  | - 25.0%                    | 3.8              | + 5.0%                             | - 1.9%                     | 26               | - 35.0%                  | - 23.5%                    |  |
| Total                  | 100               | - 31.5%                  | - 35.1%                    | 3.4              | + 11.0%                            | - 14.9%                    | 29               | - 38.3%                  | - 23.7%                    |  |

## **Downtown Area – 80**

|                        | Total<br>Showings |                          |                            | Buyer Interest (Showings/Listings) |                          |                            | Managed<br>Listings |                          |                            |
|------------------------|-------------------|--------------------------|----------------------------|------------------------------------|--------------------------|----------------------------|---------------------|--------------------------|----------------------------|
| Price Range            | November<br>2023  | Year-Over-Year<br>Change | Month-Over-Month<br>Change | November<br>2023                   | Year-Over-Year<br>Change | Month-Over-Month<br>Change | November<br>2023    | Year-Over-Year<br>Change | Month-Over-Month<br>Change |
| \$133,999 or Less      | 14                | - 26.3%                  | - 22.2%                    | 14.0                               | + 194.7%                 | + 55.6%                    | 1                   | - 75.0%                  | - 50.0%                    |
| \$134,000 to \$184,999 | 59                | + 1.7%                   | + 247.1%                   | 9.8                                | + 86.5%                  | + 131.4%                   | 6                   | - 45.5%                  | + 50.0%                    |
| \$185,000 to \$274,999 | 124               | + 313.3%                 | + 181.8%                   | 6.9                                | + 221.5%                 | + 87.9%                    | 18                  | + 28.6%                  | + 50.0%                    |
| \$275,000 or More      | 133               | + 9.9%                   | - 7.0%                     | 3.7                                | + 34.3%                  | + 13.7%                    | 36                  | - 18.2%                  | - 18.2%                    |
| Total                  | 330               | + 44.7%                  | + 48.6%                    | 5.4                                | + 73.2%                  | + 51.1%                    | 61                  | - 16.4%                  | - 1.6%                     |

# East Los Lunas, Tome, Valencia – 711

|                        | Total<br>Showings |                          |                            | (:               | Buyer Interest (Showings/Listings) |                            |                  | Managed<br>Listings      |                            |  |
|------------------------|-------------------|--------------------------|----------------------------|------------------|------------------------------------|----------------------------|------------------|--------------------------|----------------------------|--|
| Price Range            | November<br>2023  | Year-Over-Year<br>Change | Month-Over-Month<br>Change | November<br>2023 | Year-Over-Year<br>Change           | Month-Over-Month<br>Change | November<br>2023 | Year-Over-Year<br>Change | Month-Over-Month<br>Change |  |
| \$133,999 or Less      | 0                 | _                        | _                          | _                | _                                  |                            | 1                | - 85.7%                  | - 50.0%                    |  |
| \$134,000 to \$184,999 | 4                 | _                        | + 300.0%                   | 1.0              | _                                  | + 200.0%                   | 4                | + 100.0%                 | + 33.3%                    |  |
| \$185,000 to \$274,999 | 5                 | - 82.8%                  | - 37.5%                    | 1.7              | - 36.8%                            | - 37.5%                    | 3                | - 72.7%                  | 0.0%                       |  |
| \$275,000 or More      | 29                | + 20.8%                  | - 48.2%                    | 1.6              | + 34.3%                            | - 45.3%                    | 18               | - 10.0%                  | - 5.3%                     |  |
| Total                  | 38                | - 28.3%                  | - 42.4%                    | 1.5              | + 10.3%                            | - 40.2%                    | 26               | - 35.0%                  | - 3.7%                     |  |

# Fairgrounds – 70

|                        | Total<br>Showings |                          |                            | (:               | Buyer Interest (Showings/Listings) |                            |                  | Managed<br>Listings      |                            |  |
|------------------------|-------------------|--------------------------|----------------------------|------------------|------------------------------------|----------------------------|------------------|--------------------------|----------------------------|--|
| Price Range            | November<br>2023  | Year-Over-Year<br>Change | Month-Over-Month<br>Change | November<br>2023 | Year-Over-Year<br>Change           | Month-Over-Month<br>Change | November<br>2023 | Year-Over-Year<br>Change | Month-Over-Month<br>Change |  |
| \$133,999 or Less      | 0                 | _                        | _                          | _                | _                                  | _                          | 0                | _                        |                            |  |
| \$134,000 to \$184,999 | 19                | - 47.2%                  | _                          | 9.5              | - 20.8%                            | _                          | 2                | - 33.3%                  | _                          |  |
| \$185,000 to \$274,999 | 57                | 0.0%                     | + 3.6%                     | 7.1              | + 50.0%                            | + 16.6%                    | 8                | - 33.3%                  | - 11.1%                    |  |
| \$275,000 or More      | 96                | + 152.6%                 | + 62.7%                    | 4.6              | + 140.6%                           | + 70.5%                    | 21               | + 5.0%                   | - 4.5%                     |  |
| Total                  | 172               | + 31.3%                  | + 50.9%                    | 5.5              | + 48.2%                            | + 50.9%                    | 31               | - 11.4%                  | 0.0%                       |  |

# Far Northeast Heights – 30

|                        | Total<br>Showings |                          |                            | (:               | Buyer Interest (Showings/Listings) |                            |                  | Managed<br>Listings      |                            |  |
|------------------------|-------------------|--------------------------|----------------------------|------------------|------------------------------------|----------------------------|------------------|--------------------------|----------------------------|--|
| Price Range            | November<br>2023  | Year-Over-Year<br>Change | Month-Over-Month<br>Change | November<br>2023 | Year-Over-Year<br>Change           | Month-Over-Month<br>Change | November<br>2023 | Year-Over-Year<br>Change | Month-Over-Month<br>Change |  |
| \$133,999 or Less      | 0                 | _                        | _                          | _                | _                                  | _                          | 0                | _                        |                            |  |
| \$134,000 to \$184,999 | 0                 | _                        | _                          |                  | _                                  | _                          | 0                | _                        | _                          |  |
| \$185,000 to \$274,999 | 38                | - 46.5%                  | + 153.3%                   | 6.3              | - 37.6%                            | + 111.1%                   | 6                | - 14.3%                  | + 20.0%                    |  |
| \$275,000 or More      | 435               | - 17.5%                  | - 29.8%                    | 5.5              | - 11.2%                            | - 23.6%                    | 79               | - 7.1%                   | - 8.1%                     |  |
| Total                  | 473               | - 21.8%                  | - 25.5%                    | 5.6              | - 12.6%                            | - 20.3%                    | 85               | - 10.5%                  | - 6.6%                     |  |

## Foothills North - 31

|                        |                  | Total<br>Showin          |                            | (5               | Buyer Interest<br>(Showings/Listings) |                            |                  | Managed<br>Listings      |                            |  |  |
|------------------------|------------------|--------------------------|----------------------------|------------------|---------------------------------------|----------------------------|------------------|--------------------------|----------------------------|--|--|
| Price Range            | November<br>2023 | Year-Over-Year<br>Change | Month-Over-Month<br>Change | November<br>2023 | Year-Over-Year<br>Change              | Month-Over-Month<br>Change | November<br>2023 | Year-Over-Year<br>Change | Month-Over-Month<br>Change |  |  |
| \$133,999 or Less      | 0                | _                        | _                          | _                | _                                     |                            | 1                | _                        | 0.0%                       |  |  |
| \$134,000 to \$184,999 | 0                | _                        | _                          | _                | _                                     | _                          | 0                | _                        | _                          |  |  |
| \$185,000 to \$274,999 | 0                | _                        | _                          | _                | _                                     |                            | 0                | _                        | _                          |  |  |
| \$275,000 or More      | 55               | - 9.8%                   | - 5.2%                     | 6.1              | + 60.3%                               | + 58.0%                    | 9                | - 43.8%                  | - 40.0%                    |  |  |
| Total                  | 55               | - 9.8%                   | - 5.2%                     | 5.5              | + 44.3%                               | + 51.7%                    | 10               | - 37.5%                  | - 37.5%                    |  |  |

## Foothills South - 51

|                        |                  | Total<br>Showin          |                            | (5               | Buyer Into<br>Showings/L |                            | Managed<br>Listings |                          |                            |  |
|------------------------|------------------|--------------------------|----------------------------|------------------|--------------------------|----------------------------|---------------------|--------------------------|----------------------------|--|
| Price Range            | November<br>2023 | Year-Over-Year<br>Change | Month-Over-Month<br>Change | November<br>2023 | Year-Over-Year<br>Change | Month-Over-Month<br>Change | November<br>2023    | Year-Over-Year<br>Change | Month-Over-Month<br>Change |  |
| \$133,999 or Less      | 0                | _                        | _                          | _                | _                        |                            | 0                   | _                        | _                          |  |
| \$134,000 to \$184,999 | 10               | _                        | _                          | 10.0             | _                        |                            | 1                   | _                        | _                          |  |
| \$185,000 to \$274,999 | 0                | _                        | _                          | _                | _                        |                            | 0                   | _                        | _                          |  |
| \$275,000 or More      | 234              | + 37.6%                  | - 13.0%                    | 8.1              | + 56.6%                  | + 29.0%                    | 29                  | - 12.1%                  | - 32.6%                    |  |
| Total                  | 244              | - 7.9%                   | - 15.6%                    | 8.1              | + 41.2%                  | + 26.6%                    | 30                  | - 34.8%                  | - 33.3%                    |  |

# Four Hills Village – 60

|                        |                  | Total<br>Showin          |                            | (:               | Buyer Into<br>Showings/L |                            | Managed<br>Listings |                          |                            |  |
|------------------------|------------------|--------------------------|----------------------------|------------------|--------------------------|----------------------------|---------------------|--------------------------|----------------------------|--|
| Price Range            | November<br>2023 | Year-Over-Year<br>Change | Month-Over-Month<br>Change | November<br>2023 | Year-Over-Year<br>Change | Month-Over-Month<br>Change | November<br>2023    | Year-Over-Year<br>Change | Month-Over-Month<br>Change |  |
| \$133,999 or Less      | 0                | _                        | _                          | _                | _                        | _                          | 0                   | _                        | _                          |  |
| \$134,000 to \$184,999 | 0                | _                        | _                          | _                | _                        | _                          | 0                   | _                        | _                          |  |
| \$185,000 to \$274,999 | 2                | _                        | _                          | 2.0              | _                        | _                          | 1                   | _                        | _                          |  |
| \$275,000 or More      | 59               | - 4.8%                   | - 49.6%                    | 3.7              | + 19.0%                  | - 27.5%                    | 16                  | - 20.0%                  | - 30.4%                    |  |
| Total                  | 61               | - 1.6%                   | - 47.9%                    | 3.6              | + 15.7%                  | - 29.5%                    | 17                  | - 15.0%                  | - 26.1%                    |  |

# **Ladera Heights – 111**

|                        |                  | Total<br>Showin          | gs                         | (:               | Buyer Into<br>Showings/L |                            | Managed<br>Listings |                          |                            |  |
|------------------------|------------------|--------------------------|----------------------------|------------------|--------------------------|----------------------------|---------------------|--------------------------|----------------------------|--|
| Price Range            | November<br>2023 | Year-Over-Year<br>Change | Month-Over-Month<br>Change | November<br>2023 | Year-Over-Year<br>Change | Month-Over-Month<br>Change | November<br>2023    | Year-Over-Year<br>Change | Month-Over-Month<br>Change |  |
| \$133,999 or Less      | 1                | - 66.7%                  | - 75.0%                    | 1.0              | - 33.3%                  | - 50.0%                    | 1                   | - 50.0%                  | - 50.0%                    |  |
| \$134,000 to \$184,999 | 12               | - 85.0%                  | _                          | 12.0             | - 10.0%                  |                            | 1                   | - 83.3%                  | _                          |  |
| \$185,000 to \$274,999 | 137              | - 55.9%                  | - 18.9%                    | 8.6              | + 7.4%                   | + 11.5%                    | 16                  | - 59.0%                  | - 27.3%                    |  |
| \$275,000 or More      | 223              | + 1.4%                   | - 1.3%                     | 4.8              | + 10.2%                  | - 3.5%                     | 46                  | - 8.0%                   | + 2.2%                     |  |
| Total                  | 373              | - 39.3%                  | - 6.5%                     | 5.8              | - 7.9%                   | + 0.8%                     | 64                  | - 34.0%                  | - 7.2%                     |  |

# **Las Maravillas, Cypress Gardens – 721**

|                        |                  | Total<br>Showin          |                            | (:               | Buyer Into<br>Showings/L |                            | Managed<br>Listings |                          |                            |  |
|------------------------|------------------|--------------------------|----------------------------|------------------|--------------------------|----------------------------|---------------------|--------------------------|----------------------------|--|
| Price Range            | November<br>2023 | Year-Over-Year<br>Change | Month-Over-Month<br>Change | November<br>2023 | Year-Over-Year<br>Change | Month-Over-Month<br>Change | November<br>2023    | Year-Over-Year<br>Change | Month-Over-Month<br>Change |  |
| \$133,999 or Less      | 0                | _                        | _                          | _                | _                        |                            | 1                   | _                        | 0.0%                       |  |
| \$134,000 to \$184,999 | 0                | _                        | _                          | _                | _                        |                            | 0                   | _                        | _                          |  |
| \$185,000 to \$274,999 | 18               | - 64.7%                  | - 81.4%                    | 3.0              | - 11.8%                  | - 62.9%                    | 6                   | - 60.0%                  | - 50.0%                    |  |
| \$275,000 or More      | 20               | + 66.7%                  | - 13.0%                    | 1.7              | + 66.7%                  | + 1.4%                     | 12                  | 0.0%                     | - 14.3%                    |  |
| Total                  | 38               | - 39.7%                  | - 68.6%                    | 2.0              | - 14.3%                  | - 55.4%                    | 19                  | - 29.6%                  | - 29.6%                    |  |

## **Los Lunas – 700**

|                        |                  | Total<br>Showin          | gs                         | (:               | Buyer Into<br>Showings/L |                            | Managed<br>Listings |                          |                            |
|------------------------|------------------|--------------------------|----------------------------|------------------|--------------------------|----------------------------|---------------------|--------------------------|----------------------------|
| Price Range            | November<br>2023 | Year-Over-Year<br>Change | Month-Over-Month<br>Change | November<br>2023 | Year-Over-Year<br>Change | Month-Over-Month<br>Change | November<br>2023    | Year-Over-Year<br>Change | Month-Over-Month<br>Change |
| \$133,999 or Less      | 0                | _                        | _                          | _                | _                        |                            | 0                   | _                        | _                          |
| \$134,000 to \$184,999 | 7                | + 250.0%                 | - 50.0%                    | 3.5              | + 75.0%                  | - 50.0%                    | 2                   | + 100.0%                 | 0.0%                       |
| \$185,000 to \$274,999 | 62               | + 67.6%                  | - 27.9%                    | 3.9              | - 5.7%                   | - 23.4%                    | 16                  | + 77.8%                  | - 5.9%                     |
| \$275,000 or More      | 42               | 0.0%                     | - 34.4%                    | 1.5              | + 28.6%                  | - 27.3%                    | 28                  | - 22.2%                  | - 9.7%                     |
| Total                  | 111              | + 37.0%                  | - 32.3%                    | 2.4              | + 43.0%                  | - 26.4%                    | 46                  | - 4.2%                   | - 8.0%                     |

# **Meadow Lake, El Cerro Mission, Monterrey Park – 720**

|                        |                  | Total<br>Showin          |                            | (:               | Buyer Into<br>Showings/L |                            | Managed<br>Listings |                          |                            |  |
|------------------------|------------------|--------------------------|----------------------------|------------------|--------------------------|----------------------------|---------------------|--------------------------|----------------------------|--|
| Price Range            | November<br>2023 | Year-Over-Year<br>Change | Month-Over-Month<br>Change | November<br>2023 | Year-Over-Year<br>Change | Month-Over-Month<br>Change | November<br>2023    | Year-Over-Year<br>Change | Month-Over-Month<br>Change |  |
| \$133,999 or Less      | 10               | - 23.1%                  | + 25.0%                    | 1.1              | - 23.1%                  | - 2.8%                     | 9                   | 0.0%                     | + 28.6%                    |  |
| \$134,000 to \$184,999 | 10               | + 25.0%                  | - 64.3%                    | 2.5              | - 6.3%                   | - 64.3%                    | 4                   | + 33.3%                  | 0.0%                       |  |
| \$185,000 to \$274,999 | 0                | _                        | _                          | _                | _                        | _                          | 0                   | _                        | _                          |  |
| \$275,000 or More      | 2                | _                        | - 50.0%                    | 2.0              | _                        | - 50.0%                    | 1                   | _                        | 0.0%                       |  |
| Total                  | 22               | - 8.3%                   | - 48.8%                    | 1.6              | - 14.9%                  | - 52.5%                    | 14                  | + 7.7%                   | + 7.7%                     |  |

### Mesa Del Sol - 72

|                        |                  | Total<br>Showin          |                            | (:               | Buyer Into<br>Showings/L |                            | Managed<br>Listings |                          |                            |  |
|------------------------|------------------|--------------------------|----------------------------|------------------|--------------------------|----------------------------|---------------------|--------------------------|----------------------------|--|
| Price Range            | November<br>2023 | Year-Over-Year<br>Change | Month-Over-Month<br>Change | November<br>2023 | Year-Over-Year<br>Change | Month-Over-Month<br>Change | November<br>2023    | Year-Over-Year<br>Change | Month-Over-Month<br>Change |  |
| \$133,999 or Less      | 0                | _                        | _                          | _                | _                        |                            | 0                   | _                        |                            |  |
| \$134,000 to \$184,999 | 0                | _                        | _                          | _                | _                        | _                          | 0                   | _                        | _                          |  |
| \$185,000 to \$274,999 | 0                | _                        | _                          | _                | _                        | _                          | 0                   | _                        | _                          |  |
| \$275,000 or More      | 6                | - 50.0%                  | - 64.7%                    | 1.5              | + 37.5%                  | - 47.1%                    | 4                   | - 63.6%                  | - 33.3%                    |  |
| Total                  | 6                | - 50.0%                  | - 64.7%                    | 1.5              | + 37.5%                  | - 47.1%                    | 4                   | - 63.6%                  | - 33.3%                    |  |

# **Near North Valley – 101**

|                        |                  | Total<br>Showin          |                            | (:               | Buyer Into<br>Showings/L |                            | Managed<br>Listings |                          |                            |  |
|------------------------|------------------|--------------------------|----------------------------|------------------|--------------------------|----------------------------|---------------------|--------------------------|----------------------------|--|
| Price Range            | November<br>2023 | Year-Over-Year<br>Change | Month-Over-Month<br>Change | November<br>2023 | Year-Over-Year<br>Change | Month-Over-Month<br>Change | November<br>2023    | Year-Over-Year<br>Change | Month-Over-Month<br>Change |  |
| \$133,999 or Less      | 0                | _                        | _                          | _                | _                        | _                          | 1                   | - 75.0%                  | 0.0%                       |  |
| \$134,000 to \$184,999 | 0                | _                        | _                          | _                | _                        | _                          | 0                   | _                        | _                          |  |
| \$185,000 to \$274,999 | 67               | - 9.5%                   | - 38.0%                    | 5.2              | - 37.3%                  | - 47.5%                    | 13                  | + 44.4%                  | + 18.2%                    |  |
| \$275,000 or More      | 157              | + 37.7%                  | - 43.3%                    | 3.8              | + 27.6%                  | - 26.7%                    | 41                  | + 7.9%                   | - 22.6%                    |  |
| Total                  | 224              | - 13.5%                  | - 42.3%                    | 4.1              | - 15.1%                  | - 28.6%                    | 55                  | + 1.9%                   | - 19.1%                    |  |

## **Near South Valley – 90**

|                        |                  | Total<br>Showings        |                            |                  | Buyer Interest (Showings/Listings) |                            |                  | Managed<br>Listings      |                            |  |
|------------------------|------------------|--------------------------|----------------------------|------------------|------------------------------------|----------------------------|------------------|--------------------------|----------------------------|--|
| Price Range            | November<br>2023 | Year-Over-Year<br>Change | Month-Over-Month<br>Change | November<br>2023 | Year-Over-Year<br>Change           | Month-Over-Month<br>Change | November<br>2023 | Year-Over-Year<br>Change | Month-Over-Month<br>Change |  |
| \$133,999 or Less      | 3                | 0.0%                     | + 200.0%                   | 3.0              | + 200.0%                           | + 200.0%                   | 1                | - 66.7%                  | 0.0%                       |  |
| \$134,000 to \$184,999 | 50               | - 48.5%                  | - 30.6%                    | 6.3              | - 48.5%                            | - 4.5%                     | 8                | 0.0%                     | - 27.3%                    |  |
| \$185,000 to \$274,999 | 72               | - 6.5%                   | - 30.1%                    | 3.6              | - 43.9%                            | - 44.1%                    | 20               | + 66.7%                  | + 25.0%                    |  |
| \$275,000 or More      | 36               | + 63.6%                  | - 20.0%                    | 2.0              | + 18.2%                            | - 24.4%                    | 18               | + 38.5%                  | + 5.9%                     |  |
| Total                  | 161              | - 19.1%                  | - 27.1%                    | 3.4              | - 38.0%                            | - 30.2%                    | 47               | + 30.6%                  | + 4.4%                     |  |

# **North Albuquerque Acres Area – 20**

|                        |                  | Total<br>Showin          | gs                         | (:               | Buyer Into<br>Showings/L |                            | Managed<br>Listings |                          |                            |  |
|------------------------|------------------|--------------------------|----------------------------|------------------|--------------------------|----------------------------|---------------------|--------------------------|----------------------------|--|
| Price Range            | November<br>2023 | Year-Over-Year<br>Change | Month-Over-Month<br>Change | November<br>2023 | Year-Over-Year<br>Change | Month-Over-Month<br>Change | November<br>2023    | Year-Over-Year<br>Change | Month-Over-Month<br>Change |  |
| \$133,999 or Less      | 0                | _                        | _                          | _                | _                        |                            | 1                   | _                        | 0.0%                       |  |
| \$134,000 to \$184,999 | 0                | _                        | _                          | _                | _                        |                            | 0                   | _                        | _                          |  |
| \$185,000 to \$274,999 | 0                | _                        | _                          | _                | _                        |                            | 0                   | _                        | _                          |  |
| \$275,000 or More      | 69               | - 45.7%                  | - 61.7%                    | 3.5              | - 10.4%                  | - 46.3%                    | 20                  | - 39.4%                  | - 28.6%                    |  |
| Total                  | 69               | - 46.1%                  | - 61.9%                    | 3.3              | - 10.2%                  | - 47.4%                    | 21                  | - 40.0%                  | - 27.6%                    |  |

## North of I-40 - 220

|                        |                  | Total<br>Showin          |                            | (:               | Buyer Interest (Showings/Listings) |                            |                  | Managed<br>Listings      |                            |  |
|------------------------|------------------|--------------------------|----------------------------|------------------|------------------------------------|----------------------------|------------------|--------------------------|----------------------------|--|
| Price Range            | November<br>2023 | Year-Over-Year<br>Change | Month-Over-Month<br>Change | November<br>2023 | Year-Over-Year<br>Change           | Month-Over-Month<br>Change | November<br>2023 | Year-Over-Year<br>Change | Month-Over-Month<br>Change |  |
| \$133,999 or Less      | 4                | + 100.0%                 | + 33.3%                    | 0.3              | + 113.3%                           | + 68.9%                    | 15               | - 6.3%                   | - 21.1%                    |  |
| \$134,000 to \$184,999 | 8                | _                        | _                          | 4.0              | _                                  | _                          | 2                | - 50.0%                  | + 100.0%                   |  |
| \$185,000 to \$274,999 | 0                | _                        | _                          | _                | _                                  | _                          | 1                | - 80.0%                  | - 50.0%                    |  |
| \$275,000 or More      | 68               | - 9.3%                   | - 62.8%                    | 3.0              | - 1.4%                             | - 48.3%                    | 23               | - 8.0%                   | - 28.1%                    |  |
| Total                  | 80               | - 4.8%                   | - 57.0%                    | 2.0              | + 16.1%                            | - 43.4%                    | 41               | - 18.0%                  | - 24.1%                    |  |

# **North Valley – 100**

|                        |                  | Total<br>Showin          |                            | (:               | Buyer Into<br>Showings/L |                            | Managed<br>Listings |                          |                            |  |
|------------------------|------------------|--------------------------|----------------------------|------------------|--------------------------|----------------------------|---------------------|--------------------------|----------------------------|--|
| Price Range            | November<br>2023 | Year-Over-Year<br>Change | Month-Over-Month<br>Change | November<br>2023 | Year-Over-Year<br>Change | Month-Over-Month<br>Change | November<br>2023    | Year-Over-Year<br>Change | Month-Over-Month<br>Change |  |
| \$133,999 or Less      | 2                | - 50.0%                  | 0.0%                       | 2.0              | + 50.0%                  | 0.0%                       | 1                   | - 66.7%                  | 0.0%                       |  |
| \$134,000 to \$184,999 | 0                | _                        | _                          | _                | _                        | _                          | 0                   | _                        | _                          |  |
| \$185,000 to \$274,999 | 13               | - 45.8%                  | - 76.4%                    | 2.6              | - 67.5%                  | - 62.2%                    | 5                   | + 66.7%                  | - 37.5%                    |  |
| \$275,000 or More      | 168              | + 25.4%                  | - 8.7%                     | 3.4              | + 25.4%                  | - 5.0%                     | 49                  | 0.0%                     | - 3.9%                     |  |
| Total                  | 183              | - 2.7%                   | - 24.1%                    | 3.3              | - 0.9%                   | - 17.2%                    | 55                  | - 1.8%                   | - 8.3%                     |  |

## **Northeast Edgewood – 270**

|                        |                  | Total<br>Showin          |                            | (:               | Buyer Into<br>Showings/L |                            | Managed<br>Listings |                          |                            |  |
|------------------------|------------------|--------------------------|----------------------------|------------------|--------------------------|----------------------------|---------------------|--------------------------|----------------------------|--|
| Price Range            | November<br>2023 | Year-Over-Year<br>Change | Month-Over-Month<br>Change | November<br>2023 | Year-Over-Year<br>Change | Month-Over-Month<br>Change | November<br>2023    | Year-Over-Year<br>Change | Month-Over-Month<br>Change |  |
| \$133,999 or Less      | 1                | - 80.0%                  | _                          | 1.0              | + 20.0%                  |                            | 1                   | - 83.3%                  | - 50.0%                    |  |
| \$134,000 to \$184,999 | 0                | _                        | _                          | _                | _                        | _                          | 0                   | _                        | _                          |  |
| \$185,000 to \$274,999 | 10               | - 16.7%                  | + 11.1%                    | 5.0              | + 66.7%                  | + 66.7%                    | 2                   | - 50.0%                  | - 33.3%                    |  |
| \$275,000 or More      | 19               | - 17.4%                  | - 45.7%                    | 2.7              | + 6.2%                   | - 38.0%                    | 7                   | - 22.2%                  | - 12.5%                    |  |
| Total                  | 30               | - 25.0%                  | - 31.8%                    | 3.0              | + 42.5%                  | - 11.4%                    | 10                  | - 47.4%                  | - 23.1%                    |  |

## **Northeast Heights – 50**

|                        | Total<br>Showings |                          |                            | (:               | Buyer Into<br>Showings/L |                            | Managed<br>Listings |                          |                            |  |
|------------------------|-------------------|--------------------------|----------------------------|------------------|--------------------------|----------------------------|---------------------|--------------------------|----------------------------|--|
| Price Range            | November<br>2023  | Year-Over-Year<br>Change | Month-Over-Month<br>Change | November<br>2023 | Year-Over-Year<br>Change | Month-Over-Month<br>Change | November<br>2023    | Year-Over-Year<br>Change | Month-Over-Month<br>Change |  |
| \$133,999 or Less      | 2                 | + 100.0%                 | - 84.6%                    | 2.0              | + 700.0%                 | - 84.6%                    | 1                   | - 75.0%                  | 0.0%                       |  |
| \$134,000 to \$184,999 | 25                | + 13.6%                  | + 66.7%                    | 12.5             | + 70.5%                  | + 66.7%                    | 2                   | - 33.3%                  | 0.0%                       |  |
| \$185,000 to \$274,999 | 332               | - 37.5%                  | + 29.2%                    | 9.5              | + 34.0%                  | + 29.2%                    | 35                  | - 53.3%                  | 0.0%                       |  |
| \$275,000 or More      | 509               | + 31.5%                  | - 5.6%                     | 5.5              | - 8.5%                   | + 10.9%                    | 92                  | + 43.8%                  | - 14.8%                    |  |
| Total                  | 868               | - 7.8%                   | + 5.3%                     | 6.7              | + 3.6%                   | + 18.3%                    | 130                 | - 11.0%                  | - 11.0%                    |  |

## **Northwest Edgewood – 250**

|                        |                  | Total<br>Showin          | gs                         | (:               | Buyer Into<br>Showings/L |                            | Managed<br>Listings |                          |                            |  |
|------------------------|------------------|--------------------------|----------------------------|------------------|--------------------------|----------------------------|---------------------|--------------------------|----------------------------|--|
| Price Range            | November<br>2023 | Year-Over-Year<br>Change | Month-Over-Month<br>Change | November<br>2023 | Year-Over-Year<br>Change | Month-Over-Month<br>Change | November<br>2023    | Year-Over-Year<br>Change | Month-Over-Month<br>Change |  |
| \$133,999 or Less      | 0                | _                        | _                          | _                | _                        |                            | 10                  | - 28.6%                  | - 9.1%                     |  |
| \$134,000 to \$184,999 | 4                | _                        | _                          | 4.0              | _                        |                            | 1                   | - 50.0%                  | 0.0%                       |  |
| \$185,000 to \$274,999 | 6                | - 25.0%                  | + 50.0%                    | 6.0              | + 125.0%                 | + 50.0%                    | 1                   | - 66.7%                  | 0.0%                       |  |
| \$275,000 or More      | 66               | + 1.5%                   | - 16.5%                    | 3.1              | - 27.5%                  | - 4.5%                     | 21                  | + 40.0%                  | - 12.5%                    |  |
| Total                  | 76               | + 1.3%                   | - 10.6%                    | 2.3              | + 4.4%                   | + 0.2%                     | 33                  | - 2.9%                   | - 10.8%                    |  |

# **Northwest Heights – 110**

|                        |                  | Total<br>Showin          |                            | (:               | Buyer Into<br>Showings/L |                            | Managed<br>Listings |                          |                            |  |
|------------------------|------------------|--------------------------|----------------------------|------------------|--------------------------|----------------------------|---------------------|--------------------------|----------------------------|--|
| Price Range            | November<br>2023 | Year-Over-Year<br>Change | Month-Over-Month<br>Change | November<br>2023 | Year-Over-Year<br>Change | Month-Over-Month<br>Change | November<br>2023    | Year-Over-Year<br>Change | Month-Over-Month<br>Change |  |
| \$133,999 or Less      | 0                | _                        | _                          | _                | _                        | _                          | 12                  | - 25.0%                  | 0.0%                       |  |
| \$134,000 to \$184,999 | 0                | _                        | _                          | _                | _                        | _                          | 1                   | - 75.0%                  | - 50.0%                    |  |
| \$185,000 to \$274,999 | 10               | - 70.6%                  | - 76.2%                    | 10.0             | + 47.1%                  | - 28.6%                    | 1                   | - 80.0%                  | - 66.7%                    |  |
| \$275,000 or More      | 558              | + 38.5%                  | + 2.2%                     | 4.1              | + 31.3%                  | + 2.2%                     | 135                 | + 5.5%                   | 0.0%                       |  |
| Total                  | 568              | + 29.7%                  | - 3.4%                     | 3.8              | + 33.2%                  | - 1.5%                     | 149                 | - 2.6%                   | - 2.0%                     |  |

## Paradise East - 121

|                        |                  | Total<br>Showin          |                            | (:               | Buyer Into<br>Showings/L |                            | Managed<br>Listings |                          |                            |  |
|------------------------|------------------|--------------------------|----------------------------|------------------|--------------------------|----------------------------|---------------------|--------------------------|----------------------------|--|
| Price Range            | November<br>2023 | Year-Over-Year<br>Change | Month-Over-Month<br>Change | November<br>2023 | Year-Over-Year<br>Change | Month-Over-Month<br>Change | November<br>2023    | Year-Over-Year<br>Change | Month-Over-Month<br>Change |  |
| \$133,999 or Less      | 0                | _                        | _                          | _                | _                        |                            | 0                   | _                        | _                          |  |
| \$134,000 to \$184,999 | 0                | _                        | _                          | _                | _                        | _                          | 0                   | _                        | _                          |  |
| \$185,000 to \$274,999 | 0                | _                        | _                          | _                | _                        |                            | 0                   | _                        |                            |  |
| \$275,000 or More      | 231              | + 11.6%                  | - 2.5%                     | 5.0              | + 6.7%                   | + 10.2%                    | 46                  | + 4.5%                   | - 11.5%                    |  |
| Total                  | 231              | - 2.5%                   | - 9.8%                     | 5.0              | + 3.8%                   | + 5.9%                     | 46                  | - 6.1%                   | - 14.8%                    |  |

## Paradise West - 120

|                        |                  | Total<br>Showin          |                            | (5               | Buyer Into<br>Showings/L |                            | Managed<br>Listings |                          |                            |  |
|------------------------|------------------|--------------------------|----------------------------|------------------|--------------------------|----------------------------|---------------------|--------------------------|----------------------------|--|
| Price Range            | November<br>2023 | Year-Over-Year<br>Change | Month-Over-Month<br>Change | November<br>2023 | Year-Over-Year<br>Change | Month-Over-Month<br>Change | November<br>2023    | Year-Over-Year<br>Change | Month-Over-Month<br>Change |  |
| \$133,999 or Less      | 0                | _                        | _                          | _                | _                        |                            | 1                   | 0.0%                     | 0.0%                       |  |
| \$134,000 to \$184,999 | 0                | _                        | _                          | _                | _                        |                            | 0                   | _                        | _                          |  |
| \$185,000 to \$274,999 | 24               | _                        | - 51.0%                    | 8.0              | _                        | - 18.4%                    | 3                   | _                        | - 40.0%                    |  |
| \$275,000 or More      | 260              | - 21.9%                  | - 12.8%                    | 4.1              | - 7.0%                   | - 21.1%                    | 63                  | - 16.0%                  | + 10.5%                    |  |
| Total                  | 284              | - 14.7%                  | - 18.2%                    | 4.2              | - 3.3%                   | - 23.0%                    | 67                  | - 11.8%                  | + 6.3%                     |  |

## Placitas Area - 180

|                        |                  | Total<br>Showin          | gs                         | (:               | Buyer Into<br>Showings/L |                            | Managed<br>Listings |                          |                            |  |
|------------------------|------------------|--------------------------|----------------------------|------------------|--------------------------|----------------------------|---------------------|--------------------------|----------------------------|--|
| Price Range            | November<br>2023 | Year-Over-Year<br>Change | Month-Over-Month<br>Change | November<br>2023 | Year-Over-Year<br>Change | Month-Over-Month<br>Change | November<br>2023    | Year-Over-Year<br>Change | Month-Over-Month<br>Change |  |
| \$133,999 or Less      | 0                | _                        | _                          | _                | _                        |                            | 6                   | - 57.1%                  | 0.0%                       |  |
| \$134,000 to \$184,999 | 0                | _                        | _                          | _                | _                        | _                          | 1                   | 0.0%                     | 0.0%                       |  |
| \$185,000 to \$274,999 | 0                | _                        | _                          | _                | _                        | _                          | 0                   | _                        | _                          |  |
| \$275,000 or More      | 155              | + 18.3%                  | + 6.2%                     | 4.1              | + 2.8%                   | + 9.0%                     | 38                  | + 15.2%                  | - 2.6%                     |  |
| Total                  | 155              | + 2.6%                   | - 8.8%                     | 3.4              | + 11.8%                  | - 2.7%                     | 45                  | - 8.2%                   | - 6.3%                     |  |

## **Rio Communities, Tierra Grande – 760**

|                        |                  | Total<br>Showin          | gs                         | (;               | Buyer Into<br>Showings/L |                            | Managed<br>Listings |                          |                            |  |
|------------------------|------------------|--------------------------|----------------------------|------------------|--------------------------|----------------------------|---------------------|--------------------------|----------------------------|--|
| Price Range            | November<br>2023 | Year-Over-Year<br>Change | Month-Over-Month<br>Change | November<br>2023 | Year-Over-Year<br>Change | Month-Over-Month<br>Change | November<br>2023    | Year-Over-Year<br>Change | Month-Over-Month<br>Change |  |
| \$133,999 or Less      | 0                | _                        | _                          | _                | _                        | _                          | 2                   | - 60.0%                  | - 33.3%                    |  |
| \$134,000 to \$184,999 | 13               | + 116.7%                 | + 18.2%                    | 4.3              | + 116.7%                 | - 21.2%                    | 3                   | 0.0%                     | + 50.0%                    |  |
| \$185,000 to \$274,999 | 7                | - 63.2%                  | - 69.6%                    | 1.4              | - 18.9%                  | - 63.5%                    | 5                   | - 54.5%                  | - 16.7%                    |  |
| \$275,000 or More      | 11               | + 37.5%                  | + 10.0%                    | 1.4              | - 14.1%                  | + 10.0%                    | 8                   | + 60.0%                  | 0.0%                       |  |
| Total                  | 31               | - 16.2%                  | - 34.0%                    | 1.7              | + 11.7%                  | - 30.4%                    | 18                  | - 25.0%                  | - 5.3%                     |  |

## Rio Rancho Central - 161

|                        |                  | Total<br>Showin          | gs                         | (:               | Buyer Into<br>Showings/L |                            | Managed<br>Listings |                          |                            |  |
|------------------------|------------------|--------------------------|----------------------------|------------------|--------------------------|----------------------------|---------------------|--------------------------|----------------------------|--|
| Price Range            | November<br>2023 | Year-Over-Year<br>Change | Month-Over-Month<br>Change | November<br>2023 | Year-Over-Year<br>Change | Month-Over-Month<br>Change | November<br>2023    | Year-Over-Year<br>Change | Month-Over-Month<br>Change |  |
| \$133,999 or Less      | 0                | _                        | _                          | _                | _                        |                            | 3                   | 0.0%                     | 0.0%                       |  |
| \$134,000 to \$184,999 | 0                | _                        | _                          | _                | _                        | _                          | 0                   | _                        | _                          |  |
| \$185,000 to \$274,999 | 133              | - 38.4%                  | + 31.7%                    | 8.3              | - 34.6%                  | + 7.0%                     | 16                  | - 5.9%                   | + 23.1%                    |  |
| \$275,000 or More      | 115              | - 9.4%                   | + 33.7%                    | 3.7              | - 29.9%                  | + 42.3%                    | 31                  | + 29.2%                  | - 6.1%                     |  |
| Total                  | 248              | - 27.7%                  | + 32.6%                    | 5.0              | - 36.4%                  | + 30.0%                    | 50                  | + 13.6%                  | + 2.0%                     |  |

## Rio Rancho Mid - 150

|                        |                  | Total<br>Showin          |                            | (:               | Buyer Into<br>Showings/L |                            | Managed<br>Listings |                          |                            |  |
|------------------------|------------------|--------------------------|----------------------------|------------------|--------------------------|----------------------------|---------------------|--------------------------|----------------------------|--|
| Price Range            | November<br>2023 | Year-Over-Year<br>Change | Month-Over-Month<br>Change | November<br>2023 | Year-Over-Year<br>Change | Month-Over-Month<br>Change | November<br>2023    | Year-Over-Year<br>Change | Month-Over-Month<br>Change |  |
| \$133,999 or Less      | 0                | _                        | _                          | _                | _                        |                            | 0                   | _                        | _                          |  |
| \$134,000 to \$184,999 | 13               | - 45.8%                  | 0.0%                       | 4.3              | + 8.3%                   | - 66.7%                    | 3                   | - 50.0%                  | + 200.0%                   |  |
| \$185,000 to \$274,999 | 119              | - 39.6%                  | - 29.6%                    | 7.4              | - 5.6%                   | - 16.4%                    | 16                  | - 36.0%                  | - 15.8%                    |  |
| \$275,000 or More      | 303              | - 35.3%                  | - 35.8%                    | 4.3              | - 19.5%                  | - 21.1%                    | 70                  | - 19.5%                  | - 18.6%                    |  |
| Total                  | 435              | - 36.9%                  | - 33.5%                    | 4.9              | - 13.5%                  | - 20.8%                    | 89                  | - 27.0%                  | - 16.0%                    |  |

## Rio Rancho Mid-North - 151

|                        |                  | Total<br>Showin          |                            | (:               | Buyer Into<br>Showings/L |                            | Managed<br>Listings |                          |                            |  |
|------------------------|------------------|--------------------------|----------------------------|------------------|--------------------------|----------------------------|---------------------|--------------------------|----------------------------|--|
| Price Range            | November<br>2023 | Year-Over-Year<br>Change | Month-Over-Month<br>Change | November<br>2023 | Year-Over-Year<br>Change | Month-Over-Month<br>Change | November<br>2023    | Year-Over-Year<br>Change | Month-Over-Month<br>Change |  |
| \$133,999 or Less      | 0                | _                        | _                          | _                | _                        |                            | 7                   | + 16.7%                  | 0.0%                       |  |
| \$134,000 to \$184,999 | 0                | _                        | _                          | _                | _                        | _                          | 0                   | _                        | _                          |  |
| \$185,000 to \$274,999 | 6                | + 50.0%                  | - 25.0%                    | 6.0              | + 50.0%                  | - 25.0%                    | 1                   | 0.0%                     | 0.0%                       |  |
| \$275,000 or More      | 150              | + 27.1%                  | - 41.9%                    | 2.8              | + 43.6%                  | - 24.6%                    | 54                  | - 11.5%                  | - 22.9%                    |  |
| Total                  | 156              | + 27.9%                  | - 41.4%                    | 2.5              | + 40.2%                  | - 26.2%                    | 62                  | - 8.8%                   | - 20.5%                    |  |