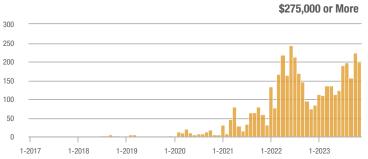

## **Academy West – 32**

|                        | Total<br>Showings |                          |                            | (:               | Buyer Interest (Showings/Listings) |                            |                  | Managed<br>Listings      |                            |  |
|------------------------|-------------------|--------------------------|----------------------------|------------------|------------------------------------|----------------------------|------------------|--------------------------|----------------------------|--|
| Price Range            | November<br>2023  | Year-Over-Year<br>Change | Month-Over-Month<br>Change | November<br>2023 | Year-Over-Year<br>Change           | Month-Over-Month<br>Change | November<br>2023 | Year-Over-Year<br>Change | Month-Over-Month<br>Change |  |
| \$133,999 or Less      | 38                | + 442.9%                 | + 35.7%                    | 3.5              | + 97.4%                            | + 35.7%                    | 11               | + 175.0%                 | 0.0%                       |  |
| \$134,000 to \$184,999 | 14                | - 39.1%                  | - 33.3%                    | 2.0              | - 65.2%                            | - 42.9%                    | 7                | + 75.0%                  | + 16.7%                    |  |
| \$185,000 to \$274,999 | 20                | - 63.0%                  | - 63.6%                    | 6.7              | - 13.6%                            | - 63.6%                    | 3                | - 57.1%                  | 0.0%                       |  |
| \$275,000 or More      | 140               | - 14.1%                  | - 43.5%                    | 5.2              | - 14.1%                            | - 33.1%                    | 27               | 0.0%                     | - 15.6%                    |  |
| Total                  | 212               | - 14.2%                  | - 39.8%                    | 4.4              | - 24.9%                            | - 34.8%                    | 48               | + 14.3%                  | - 7.7%                     |  |