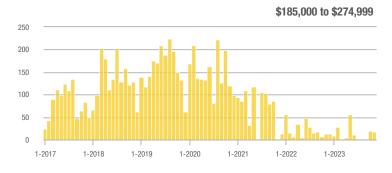

_                          |
| \$185,000 to \$274,999 | 18               | + 38.5%                  | - 10.0%                    | 6.0              | - 7.7%                   | - 40.0%                    | 3                   | + 50.0%                  | + 50.0%                    |
| \$275,000 or More      | 169              | + 6.3%                   | + 5.0%                     | 3.0              | + 12.0%                  | + 10.6%                    | 56                  | - 5.1%                   | - 5.1%                     |
| Total                  | 187              | - 14.6%                  | + 3.3%                     | 3.2              | - 3.0%                   | + 6.8%                     | 59                  | - 11.9%                  | - 3.3%                     |













# Sandia Heights – 10

|                        |                  | Total<br>Showin          |                            | (:               | Buyer Into<br>Showings/L |                            | Managed<br>Listings |                          |                            |
|------------------------|------------------|--------------------------|----------------------------|------------------|--------------------------|----------------------------|---------------------|--------------------------|----------------------------|
| Price Range            | November<br>2023 | Year-Over-Year<br>Change | Month-Over-Month<br>Change | November<br>2023 | Year-Over-Year<br>Change | Month-Over-Month<br>Change | November<br>2023    | Year-Over-Year<br>Change | Month-Over-Month<br>Change |
| \$