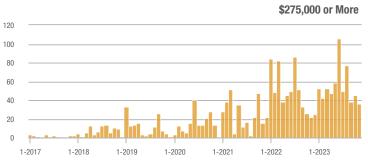

## **Academy West – 32**

|                        | Total<br>Showings |                          |                            | (:               | Buyer Interest (Showings/Listings) |                            |                  | Managed<br>Listings      |                            |  |
|------------------------|-------------------|--------------------------|----------------------------|------------------|------------------------------------|----------------------------|------------------|--------------------------|----------------------------|--|
| Price Range            | November<br>2023  | Year-Over-Year<br>Change | Month-Over-Month<br>Change | November<br>2023 | Year-Over-Year<br>Change           | Month-Over-Month<br>Change | November<br>2023 | Year-Over-Year<br>Change | Month-Over-Month<br>Change |  |
| \$133,999 or Less      | 38                | + 442.9%                 | + 35.7%                    | 3.5              | + 97.4%                            | + 35.7%                    | 11               | + 175.0%                 | 0.0%                       |  |
| \$134,000 to \$184,999 | 14                | - 39.1%                  | - 33.3%                    | 2.0              | - 65.2%                            | - 42.9%                    | 7                | + 75.0%                  | + 16.7%                    |  |
| \$185,000 to \$274,999 | 20                | - 63.0%                  | - 63.6%                    | 6.7              | - 13.6%                            | - 63.6%                    | 3                | - 57.1%                  | 0.0%                       |  |
| \$275,000 or More      | 140               | - 14.1%                  | - 43.5%                    | 5.2              | - 14.1%                            | - 33.1%                    | 27               | 0.0%                     | - 15.6%                    |  |
| Total                  | 212               | - 14.2%                  | - 39.8%                    | 4.4              | - 24.9%                            | - 34.8%                    | 48               | + 14.3%                  | - 7.7%                     |  |