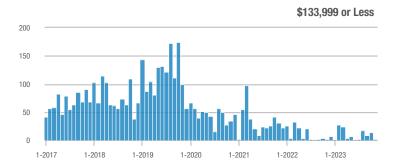

## **Downtown Area – 80**

|                        | Total<br>Showings |                          |                            | Buyer Interest (Showings/Listings) |                          |                            | Managed<br>Listings |                          |                            |
|------------------------|-------------------|--------------------------|----------------------------|------------------------------------|--------------------------|----------------------------|---------------------|--------------------------|----------------------------|
| Price Range            | November<br>2023  | Year-Over-Year<br>Change | Month-Over-Month<br>Change | November<br>2023                   | Year-Over-Year<br>Change | Month-Over-Month<br>Change | November<br>2023    | Year-Over-Year<br>Change | Month-Over-Month<br>Change |
| \$133,999 or Less      | 14                | - 26.3%                  | - 22.2%                    | 14.0                               | + 194.7%                 | + 55.6%                    | 1                   | - 75.0%                  | - 50.0%                    |
| \$134,000 to \$184,999 | 59                | + 1.7%                   | + 247.1%                   | 9.8                                | + 86.5%                  | + 131.4%                   | 6                   | - 45.5%                  | + 50.0%                    |
| \$185,000 to \$274,999 | 124               | + 313.3%                 | + 181.8%                   | 6.9                                | + 221.5%                 | + 87.9%                    | 18                  | + 28.6%                  | + 50.0%                    |
| \$275,000 or More      | 133               | + 9.9%                   | - 7.0%                     | 3.7                                | + 34.3%                  | + 13.7%                    | 36                  | - 18.2%                  | - 18.2%                    |
| Total                  | 330               | + 44.7%                  | + 48.6%                    | 5.4                                | + 73.2%                  | + 51.1%                    | 61                  | - 16.4%                  | - 1.6%                     |