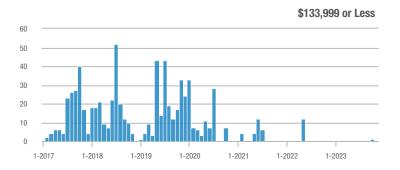

|  |
| \$185,000 to \$274,999 | 18               | - 64.7%                  | - 81.4%                    | 3.0              | - 11.8%                  | - 62.9%                    | 6                   | - 60.0%                  | - 50.0%                    |  |
| \$275,000 or More      | 20               | + 66.7%                  | - 13.0%                    | 1.7              | + 66.7%                  | + 1.4%                     | 12                  | 0.0%                     | - 14.3%                    |  |
| Total                  | 38               | - 39.7%                  | - 68.6%                    | 2.0              | - 14.3%                  | - 55.4%                    | 19                  | - 29.6%                  | - 29.6%                    |  |













## **Los Lunas – 700**

|                        |                  | Total<br>Showin          | gs                         | (:               | Buyer Into<br>Showings/L |                            | Managed<br>Listings |                          |                            |
|------------------------|------------------|--------------------------|----------------------------|------------------|--------------------------|----------------------------|---------------------|--------------------------|----------------------------|
| Price Range            | November<br>2023 | Year-Over-Year<br>Change | Month-Over-Month<br>Change | November<br>2023 | Year-Over-Year<br>Change | Month-Over-Month<br>Change | November<br>2023    | Year-Over-Year<br>Change | Month-Over-Month<br>Change |