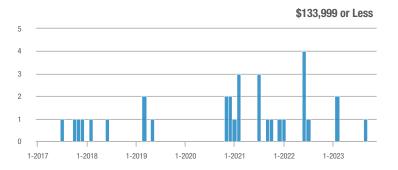

## **Academy West – 32**

|                        | Total<br>Showings |                          |                            | (:               | Buyer Interest (Showings/Listings) |                            |                  | Managed<br>Listings      |                            |  |
|------------------------|-------------------|--------------------------|----------------------------|------------------|------------------------------------|----------------------------|------------------|--------------------------|----------------------------|--|
| Price Range            | November<br>2023  | Year-Over-Year<br>Change | Month-Over-Month<br>Change | November<br>2023 | Year-Over-Year<br>Change           | Month-Over-Month<br>Change | November<br>2023 | Year-Over-Year<br>Change | Month-Over-Month<br>Change |  |
| \$133,999 or Less      | 38                | + 442.9%                 | + 35.7%                    | 3.5              | + 97.4%                            | + 35.7%                    | 11               | + 175.0%                 | 0.0%                       |  |
| \$134,000 to \$184,999 | 14                | - 39.1%                  | - 33.3%                    | 2.0              | - 65.2%                            | - 42.9%                    | 7                | + 75.0%                  | + 16.7%                    |  |
| \$185,000 to \$274,999 | 20                | - 63.0%                  | - 63.6%                    | 6.7              | - 13.6%                            | - 63.6%                    | 3                | - 57.1%                  | 0.0%                       |  |
| \$275,000 or More      | 140               | - 14.1%                  | - 43.5%                    | 5.2              | - 14.1%                            | - 33.1%                    | 27               | 0.0%                     | - 15.6%                    |  |
| Total                  | 212               | - 14.2%                  | - 39.8%                    | 4.4              | - 24.9%                            | - 34.8%                    | 48               | + 14.3%                  | - 7.7%                     |  |