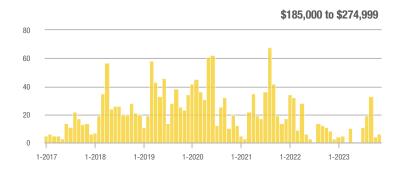

## **Academy West – 32**

|                        | Total<br>Showings |                          |                            | (:               | Buyer Interest (Showings/Listings) |                            |                  | Managed<br>Listings      |                            |  |
|------------------------|-------------------|--------------------------|----------------------------|------------------|------------------------------------|----------------------------|------------------|--------------------------|----------------------------|--|
| Price Range            | November<br>2023  | Year-Over-Year<br>Change | Month-Over-Month<br>Change | November<br>2023 | Year-Over-Year<br>Change           | Month-Over-Month<br>Change | November<br>2023 | Year-Over-Year<br>Change | Month-Over-Month<br>Change |  |
| \$133,999 or Less      | 38                | + 442.9%                 | + 35.7%                    | 3.5              | + 97.4%                            | + 35.7%                    | 11               | + 175.0%                 | 0.0%                       |  |
| \$134,000 to \$184,999 | 14                | - 39.1%                  | - 33.3%                    | 2.0              | - 65.2%                            | - 42.9%                    | 7                | + 75.0%                  | + 16.7%                    |  |
| \$185,000 to \$274,999 | 20                | - 63.0%                  | - 63.6%                    | 6.7              | - 13.6%                            | - 63.6%                    | 3                | - 57.1%                  | 0.0%                       |  |
| \$275,000 or More      | 140               | - 14.1%                  | - 43.5%                    | 5.2              | - 14.1%                            | - 33.1%                    | 27               | 0.0%                     | - 15.6%                    |  |
| Total                  | 212               | - 14.2%                  | - 39.8%                    | 4.4              | - 24.9%                            | - 34.8%                    | 48               | + 14.3%                  | - 7.7%                     |  |