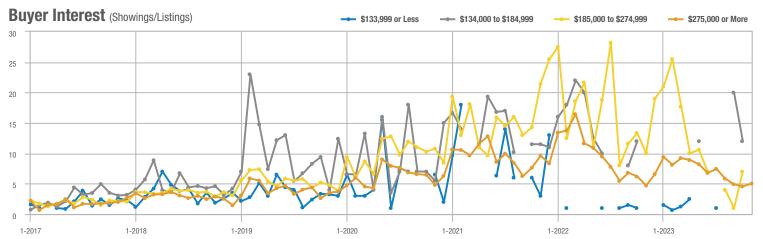

# **Showing Statistics**

| MLS Area                                            | Total<br>Showings | Buyer Interest<br>(Showings / Listings) | Managed<br>Listings |
|-----------------------------------------------------|-------------------|-----------------------------------------|---------------------|
| Academy West – 32                                   | 212               | 4.4                                     | 48                  |
| Albuquerque Acres West – 21                         | 205               | 5.1                                     | 40                  |
| Belen – 741                                         | 55                | 1.6                                     | 34                  |
| Bernalillo / Algodones – 170                        | 93                | 3.1                                     | 30                  |
| Bosque Farms and Peralta – 710                      | 45                | 2.1                                     | 21                  |
| Corrales – 130                                      | 100               | 3.4                                     | 29                  |
| Downtown Area – 80                                  | 330               | 5.4                                     | 61                  |
| East Los Lunas, Tome, Valencia – 711                | 38                | 1.5                                     | 26                  |
| Fairgrounds – 70                                    | 172               | 5.5                                     | 31                  |
| Far Northeast Heights – 30                          | 473               | 5.6                                     | 85                  |
| Foothills North – 31                                | 55                | 5.5                                     | 10                  |
| Foothills South – 51                                | 244               | 8.1                                     | 30                  |
| Four Hills Village – 60                             | 61                | 3.6                                     | 17                  |
| Ladera Heights – 111                                | 373               | 5.8                                     | 64                  |
| Las Maravillas, Cypress Gardens – 721               | 38                | 2.0                                     | 19                  |
| Los Lunas – 700                                     | 111               | 2.4                                     | 46                  |
| Meadow Lake, El Cerro Mission, Monterrey Park – 720 | 22                | 1.6                                     | 14                  |
| Mesa Del Sol – 72                                   | 6                 | 1.5                                     | 4                   |
| Near North Valley – 101                             | 224               | 4.1                                     | 55                  |
| Near South Valley – 90                              | 161               | 3.4                                     | 47                  |
| North Albuquerque Acres Area – 20                   | 69                | 3.3                                     | 21                  |
| North of I-40 – 220                                 | 80                | 2.0                                     | 41                  |
| North Valley – 100                                  | 183               | 3.3                                     | 55                  |
| Northeast Edgewood – 270                            | 30                | 3.0                                     | 10                  |
| Northeast Heights – 50                              | 868               | 6.7                                     | 130                 |
| Northwest Edgewood – 250                            | 76                | 2.3                                     | 33                  |
| Northwest Heights – 110                             | 568               | 3.8                                     | 149                 |
| Paradise East – 121                                 | 231               | 5.0                                     | 46                  |
| Paradise West – 120                                 | 284               | 4.2                                     | 67                  |
| Placitas Area – 180                                 | 155               | 3.4                                     | 45                  |
| Rio Communities, Tierra Grande – 760                | 31                | 1.7                                     | 18                  |
| Rio Rancho Central – 161                            | 248               | 5.0                                     | 50                  |
| Rio Rancho Mid – 150                                | 435               | 4.9                                     | 89                  |
| Rio Rancho Mid-North – 151                          | 156               | 2.5                                     | 62                  |
| Rio Rancho Mid-West – 152                           | 28                | 1.8                                     | 16                  |
| Rio Rancho North – 160                              | 226               | 2.2                                     | 102                 |
| Rio Rancho South – 140                              | 187               | 3.2                                     | 59                  |
| Sandia Heights – 10                                 | 127               | 5.1                                     | 25                  |
| South 217 Area – 260                                | 104               | 6.5                                     | 16                  |
| South Moriarty – 291                                | 47                | 1.5                                     | 31                  |
| South of I-40 – 230                                 | 84                | 3.0                                     | 28                  |
| South Socorro – 621                                 | 18                | 0.9                                     | 21                  |

# **Showing Statistics**

| MLS Area               | Total<br>Showings | Buyer Interest (Showings / Listings) | Managed<br>Listings |
|------------------------|-------------------|--------------------------------------|---------------------|
| Southeast Heights – 71 | 184               | 3.1                                  | 60                  |
| Southwest Heights – 92 | 609               | 5.9                                  | 104                 |
| UNM - 40               | 141               | 3.8                                  | 37                  |
| UNM South – 42         | 189               | 4.8                                  | 39                  |
| Uptown – 41            | 356               | 5.3                                  | 67                  |
| Valley Farms – 91      | 104               | 3.9                                  | 27                  |
| West Los Lunas – 701   | 47                | 2.2                                  | 21                  |
| Zuzax, Tijeras – 240   | 119               | 3.4                                  | 35                  |