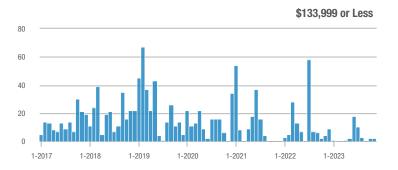

# **Showing Statistics**

| MLS Area                                            | Total<br>Showings | Buyer Interest<br>(Showings / Listings) | Managed<br>Listings |
|-----------------------------------------------------|-------------------|-----------------------------------------|---------------------|
| Academy West – 32                                   | 212               | 4.4                                     | 48                  |
| Albuquerque Acres West – 21                         | 205               | 5.1                                     | 40                  |
| Belen – 741                                         | 55                | 1.6                                     | 34                  |
| Bernalillo / Algodones – 170                        | 93                | 3.1                                     | 30                  |
| Bosque Farms and Peralta – 710                      | 45                | 2.1                                     | 21                  |
| Corrales – 130                                      | 100               | 3.4                                     | 29                  |
| Downtown Area – 80                                  | 330               | 5.4                                     | 61                  |
| East Los Lunas, Tome, Valencia – 711                | 38                | 1.5                                     | 26                  |
| Fairgrounds – 70                                    | 172               | 5.5                                     | 31                  |
| Far Northeast Heights – 30                          | 473               | 5.6                                     | 85                  |
| Foothills North – 31                                | 55                | 5.5                                     | 10                  |
| Foothills South – 51                                | 244               | 8.1                                     | 30                  |
| Four Hills Village – 60                             | 61                | 3.6                                     | 17                  |
| Ladera Heights – 111                                | 373               | 5.8                                     | 64                  |
| Las Maravillas, Cypress Gardens – 721               | 38                | 2.0                                     | 19                  |
| Los Lunas – 700                                     | 111               | 2.4                                     | 46                  |
| Meadow Lake, El Cerro Mission, Monterrey Park – 720 | 22                | 1.6                                     | 14                  |
| Mesa Del Sol – 72                                   | 6                 | 1.5                                     | 4                   |
| Near North Valley – 101                             | 224               | 4.1                                     | 55                  |
| Near South Valley – 90                              | 161               | 3.4                                     | 47                  |
| North Albuquerque Acres Area – 20                   | 69                | 3.3                                     | 21                  |
| North of I-40 – 220                                 | 80                | 2.0                                     | 41                  |
| North Valley – 100                                  | 183               | 3.3                                     | 55                  |
| Northeast Edgewood – 270                            | 30                | 3.0                                     | 10                  |
| Northeast Heights – 50                              | 868               | 6.7                                     | 130                 |
| Northwest Edgewood – 250                            | 76                | 2.3                                     | 33                  |
| Northwest Heights – 110                             | 568               | 3.8                                     | 149                 |
| Paradise East – 121                                 | 231               | 5.0                                     | 46                  |
| Paradise West – 120                                 | 284               | 4.2                                     | 67                  |
| Placitas Area – 180                                 | 155               | 3.4                                     | 45                  |
| Rio Communities, Tierra Grande – 760                | 31                | 1.7                                     | 18                  |
| Rio Rancho Central – 161                            | 248               | 5.0                                     | 50                  |
| Rio Rancho Mid – 150                                | 435               | 4.9                                     | 89                  |
| Rio Rancho Mid-North – 151                          | 156               | 2.5                                     | 62                  |
| Rio Rancho Mid-West – 152                           | 28                | 1.8                                     | 16                  |
| Rio Rancho North – 160                              | 226               | 2.2                                     | 102                 |
| Rio Rancho South – 140                              | 187               | 3.2                                     | 59                  |
| Sandia Heights – 10                                 | 127               | 5.1                                     | 25                  |
| South 217 Area – 260                                | 104               | 6.5                                     | 16                  |
| South Moriarty – 291                                | 47                | 1.5                                     | 31                  |
| South of I-40 – 230                                 | 84                | 3.0                                     | 28                  |
| South Socorro – 621                                 | 18                | 0.9                                     | 21                  |

# **Showing Statistics**

| MLS Area               | Total<br>Showings | Buyer Interest (Showings / Listings) | Managed<br>Listings |
|------------------------|-------------------|--------------------------------------|---------------------|
| Southeast Heights – 71 | 184               | 3.1                                  | 60                  |
| Southwest Heights – 92 | 609               | 5.9                                  | 104                 |
| UNM - 40               | 141               | 3.8                                  | 37                  |
| UNM South – 42         | 189               | 4.8                                  | 39                  |
| Uptown – 41            | 356               | 5.3                                  | 67                  |
| Valley Farms – 91      | 104               | 3.9                                  | 27                  |
| West Los Lunas – 701   | 47                | 2.2                                  | 21                  |
| Zuzax, Tijeras – 240   | 119               | 3.4                                  | 35                  |