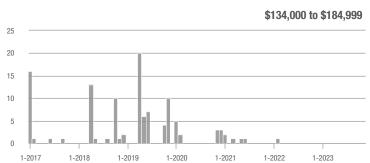

## **Albuquerque Acres West – 21**

|                        | Total<br>Showings |                          |                            | (                | Buyer Interest (Showings/Listings) |                            |                  | Managed<br>Listings      |                            |  |
|------------------------|-------------------|--------------------------|----------------------------|------------------|------------------------------------|----------------------------|------------------|--------------------------|----------------------------|--|
| Price Range            | November<br>2023  | Year-Over-Year<br>Change | Month-Over-Month<br>Change | November<br>2023 | Year-Over-Year<br>Change           | Month-Over-Month<br>Change | November<br>2023 | Year-Over-Year<br>Change | Month-Over-Month<br>Change |  |
| \$133,999 or Less      | 1                 | _                        | _                          | 1.0              | _                                  |                            | 1                | 0.0%                     | 0.0%                       |  |
| \$134,000 to \$184,999 | 14                | + 1,300.0%               | 0.0%                       | 14.0             | + 1,300.0%                         | + 100.0%                   | 1                | 0.0%                     | - 50.0%                    |  |
| \$185,000 to \$274,999 | 0                 | _                        | _                          | _                | _                                  |                            | 0                | _                        | _                          |  |
| \$275,000 or More      | 190               | + 77.6%                  | + 11.8%                    | 5.0              | + 12.1%                            | - 11.8%                    | 38               | + 58.3%                  | + 26.7%                    |  |
| Total                  | 205               | + 89.8%                  | + 11.4%                    | 5.1              | + 23.4%                            | - 8.1%                     | 40               | + 53.8%                  | + 21.2%                    |  |