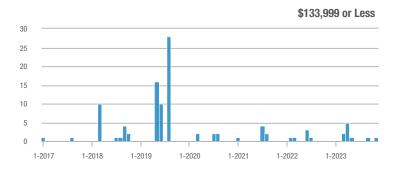

## **Academy West – 32**

|                        | Total<br>Showings |                          |                            | (:               | Buyer Interest (Showings/Listings) |                            |                  | Managed<br>Listings      |                            |  |
|------------------------|-------------------|--------------------------|----------------------------|------------------|------------------------------------|----------------------------|------------------|--------------------------|----------------------------|--|
| Price Range            | November<br>2023  | Year-Over-Year<br>Change | Month-Over-Month<br>Change | November<br>2023 | Year-Over-Year<br>Change           | Month-Over-Month<br>Change | November<br>2023 | Year-Over-Year<br>Change | Month-Over-Month<br>Change |  |
| \$133,999 or Less      | 38                | + 442.9%                 | + 35.7%                    | 3.5              | + 97.4%                            | + 35.7%                    | 11               | + 175.0%                 | 0.0%                       |  |
| \$134,000 to \$184,999 | 14                | - 39.1%                  | - 33.3%                    | 2.0              | - 65.2%                            | - 42.9%                    | 7                | + 75.0%                  | + 16.7%                    |  |
| \$185,000 to \$274,999 | 20                | - 63.0%                  | - 63.6%                    | 6.7              | - 13.6%                            | - 63.6%                    | 3                | - 57.1%                  | 0.0%                       |  |
| \$275,000 or More      | 140               | - 14.1%                  | - 43.5%                    | 5.2              | - 14.1%                            | - 33.1%                    | 27               | 0.0%                     | - 15.6%                    |  |
| Total                  | 212               | - 14.2%                  | - 39.8%                    | 4.4              | - 24.9%                            | - 34.8%                    | 48               | + 14.3%                  | - 7.7%                     |  |