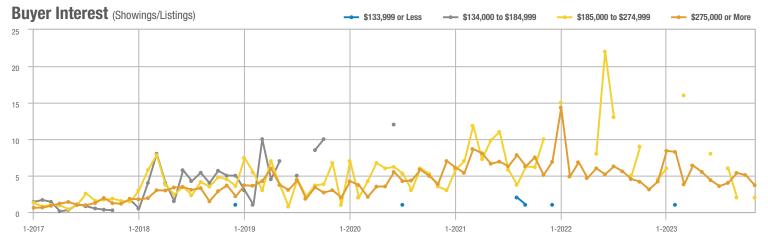

## **Academy West – 32**

|                        | Total<br>Showings |                          |                            | (:               | Buyer Interest (Showings/Listings) |                            |                  | Managed<br>Listings      |                            |  |
|------------------------|-------------------|--------------------------|----------------------------|------------------|------------------------------------|----------------------------|------------------|--------------------------|----------------------------|--|
| Price Range            | November<br>2023  | Year-Over-Year<br>Change | Month-Over-Month<br>Change | November<br>2023 | Year-Over-Year<br>Change           | Month-Over-Month<br>Change | November<br>2023 | Year-Over-Year<br>Change | Month-Over-Month<br>Change |  |
| \$133,999 or Less      | 38                | + 442.9%                 | + 35.7%                    | 3.5              | + 97.4%                            | + 35.7%                    | 11               | + 175.0%                 | 0.0%                       |  |
| \$134,000 to \$184,999 | 14                | - 39.1%                  | - 33.3%                    | 2.0              | - 65.2%                            | - 42.9%                    | 7                | + 75.0%                  | + 16.7%                    |  |
| \$185,000 to \$274,999 | 20                | - 63.0%                  | - 63.6%                    | 6.7              | - 13.6%                            | - 63.6%                    | 3                | - 57.1%                  | 0.0%                       |  |
| \$275,000 or More      | 140               | - 14.1%                  | - 43.5%                    | 5.2              | - 14.1%                            | - 33.1%                    | 27               | 0.0%                     | - 15.6%                    |  |
| Total                  | 212               | - 14.2%                  | - 39.8%                    | 4.4              | - 24.9%                            | - 34.8%                    | 48               | + 14.3%                  | - 7.7%                     |  |

## **Albuquerque Acres West – 21**

|                        | Total<br>Showings |                          |                            | (                | Buyer Interest (Showings/Listings) |                            |                  | Managed<br>Listings      |                            |  |
|------------------------|-------------------|--------------------------|----------------------------|------------------|------------------------------------|----------------------------|------------------|--------------------------|----------------------------|--|
| Price Range            | November<br>2023  | Year-Over-Year<br>Change | Month-Over-Month<br>Change | November<br>2023 | Year-Over-Year<br>Change           | Month-Over-Month<br>Change | November<br>2023 | Year-Over-Year<br>Change | Month-Over-Month<br>Change |  |
| \$133,999 or Less      | 1                 | _                        | _                          | 1.0              | _                                  |                            | 1                | 0.0%                     | 0.0%                       |  |
| \$134,000 to \$184,999 | 14                | + 1,300.0%               | 0.0%                       | 14.0             | + 1,300.0%                         | + 100.0%                   | 1                | 0.0%                     | - 50.0%                    |  |
| \$185,000 to \$274,999 | 0                 | _                        | _                          | _                | _                                  |                            | 0                | _                        | _                          |  |
| \$275,000 or More      | 190               | + 77.6%                  | + 11.8%                    | 5.0              | + 12.1%                            | - 11.8%                    | 38               | + 58.3%                  | + 26.7%                    |  |
| Total                  | 205               | + 89.8%                  | + 11.4%                    | 5.1              | + 23.4%                            | - 8.1%                     | 40               | + 53.8%                  | + 21.2%                    |  |

## **Belen - 741**

|                        | Total<br>Showings |                          |                            | (:               | Buyer Interest (Showings/Listings) |                            |                  | Managed<br>Listings      |                            |  |
|------------------------|-------------------|--------------------------|----------------------------|------------------|------------------------------------|----------------------------|------------------|--------------------------|----------------------------|--|
| Price Range            | November<br>2023  | Year-Over-Year<br>Change | Month-Over-Month<br>Change | November<br>2023 | Year-Over-Year<br>Change           | Month-Over-Month<br>Change | November<br>2023 | Year-Over-Year<br>Change | Month-Over-Month<br>Change |  |
| \$133,999 or Less      | 6                 | - 70.0%                  | + 100.0%                   | 0.9              | - 61.4%                            | + 100.0%                   | 7                | - 22.2%                  | 0.0%                       |  |
| \$134,000 to \$184,999 | 14                | + 27.3%                  | - 33.3%                    | 2.8              | + 27.3%                            | - 6.7%                     | 5                | 0.0%                     | - 28.6%                    |  |
| \$185,000 to \$274,999 | 21                | - 43.2%                  | - 32.3%                    | 2.6              | + 27.7%                            | - 15.3%                    | 8                | - 55.6%                  | - 20.0%                    |  |
| \$275,000 or More      | 14                | + 75.0%                  | - 12.5%                    | 1.0              | + 37.5%                            | - 18.8%                    | 14               | + 27.3%                  | + 7.7%                     |  |
| Total                  | 55                | - 27.6%                  | - 22.5%                    | 1.6              | - 8.5%                             | - 15.7%                    | 34               | - 20.9%                  | - 8.1%                     |  |

# **Bernalillo / Algodones – 170**

|                        | Total<br>Showings |                          |                            | (;               | Buyer Interest (Showings/Listings) |                            |                  | Managed<br>Listings      |                            |  |
|------------------------|-------------------|--------------------------|----------------------------|------------------|------------------------------------|----------------------------|------------------|--------------------------|----------------------------|--|
| Price Range            | November<br>2023  | Year-Over-Year<br>Change | Month-Over-Month<br>Change | November<br>2023 | Year-Over-Year<br>Change           | Month-Over-Month<br>Change | November<br>2023 | Year-Over-Year<br>Change | Month-Over-Month<br>Change |  |
| \$133,999 or Less      | 0                 | _                        | _                          | _                | _                                  |                            | 1                | - 50.0%                  | 0.0%                       |  |
| \$134,000 to \$184,999 | 16                | + 433.3%                 | _                          | 16.0             | + 433.3%                           | _                          | 1                | 0.0%                     | _                          |  |
| \$185,000 to \$274,999 | 23                | + 27.8%                  | _                          | 5.8              | + 27.8%                            |                            | 4                | 0.0%                     | + 300.0%                   |  |
| \$275,000 or More      | 54                | + 31.7%                  | - 32.5%                    | 2.3              | + 4.3%                             | - 24.1%                    | 24               | + 26.3%                  | - 11.1%                    |  |
| Total                  | 93                | + 47.6%                  | + 16.3%                    | 3.1              | + 27.9%                            | + 12.4%                    | 30               | + 15.4%                  | + 3.4%                     |  |

# **Bosque Farms and Peralta – 710**

|                        | Total<br>Showings |                          |                            | (5               | Buyer Interest (Showings/Listings) |                            |                  | Managed<br>Listings      |                            |  |
|------------------------|-------------------|--------------------------|----------------------------|------------------|------------------------------------|----------------------------|------------------|--------------------------|----------------------------|--|
| Price Range            | November<br>2023  | Year-Over-Year<br>Change | Month-Over-Month<br>Change | November<br>2023 | Year-Over-Year<br>Change           | Month-Over-Month<br>Change | November<br>2023 | Year-Over-Year<br>Change | Month-Over-Month<br>Change |  |
| \$133,999 or Less      | 0                 | _                        | _                          | _                | _                                  |                            | 0                | _                        | _                          |  |
| \$134,000 to \$184,999 | 2                 | _                        | 0.0%                       | 1.0              | _                                  | 0.0%                       | 2                | _                        | 0.0%                       |  |
| \$185,000 to \$274,999 | 11                | - 26.7%                  | + 83.3%                    | 2.8              | - 26.7%                            | + 83.3%                    | 4                | 0.0%                     | 0.0%                       |  |
| \$275,000 or More      | 32                | - 39.6%                  | + 33.3%                    | 2.1              | - 27.5%                            | + 42.2%                    | 15               | - 16.7%                  | - 6.3%                     |  |
| Total                  | 45                | - 37.5%                  | + 36.4%                    | 2.1              | - 28.6%                            | + 55.8%                    | 21               | - 12.5%                  | - 12.5%                    |  |

## Corrales - 130

|                        | Total<br>Showings |                          |                            | (:               | Buyer Interest (Showings/Listings) |                            |                  | Managed<br>Listings      |                            |  |
|------------------------|-------------------|--------------------------|----------------------------|------------------|------------------------------------|----------------------------|------------------|--------------------------|----------------------------|--|
| Price Range            | November<br>2023  | Year-Over-Year<br>Change | Month-Over-Month<br>Change | November<br>2023 | Year-Over-Year<br>Change           | Month-Over-Month<br>Change | November<br>2023 | Year-Over-Year<br>Change | Month-Over-Month<br>Change |  |
| \$133,999 or Less      | 0                 | _                        | _                          | _                | _                                  |                            | 0                | _                        |                            |  |
| \$134,000 to \$184,999 | 0                 | _                        | _                          |                  | _                                  | _                          | 0                | _                        | _                          |  |
| \$185,000 to \$274,999 | 1                 | 0.0%                     | - 95.5%                    | 0.3              | + 66.7%                            | - 93.9%                    | 3                | - 40.0%                  | - 25.0%                    |  |
| \$275,000 or More      | 99                | - 31.7%                  | - 25.0%                    | 3.8              | + 5.0%                             | - 1.9%                     | 26               | - 35.0%                  | - 23.5%                    |  |
| Total                  | 100               | - 31.5%                  | - 35.1%                    | 3.4              | + 11.0%                            | - 14.9%                    | 29               | - 38.3%                  | - 23.7%                    |  |

## **Downtown Area – 80**

|                        | Total<br>Showings |                          |                            | Buyer Interest (Showings/Listings) |                          |                            | Managed<br>Listings |                          |                            |
|------------------------|-------------------|--------------------------|----------------------------|------------------------------------|--------------------------|----------------------------|---------------------|--------------------------|----------------------------|
| Price Range            | November<br>2023  | Year-Over-Year<br>Change | Month-Over-Month<br>Change | November<br>2023                   | Year-Over-Year<br>Change | Month-Over-Month<br>Change | November<br>2023    | Year-Over-Year<br>Change | Month-Over-Month<br>Change |
| \$133,999 or Less      | 14                | - 26.3%                  | - 22.2%                    | 14.0                               | + 194.7%                 | + 55.6%                    | 1                   | - 75.0%                  | - 50.0%                    |
| \$134,000 to \$184,999 | 59                | + 1.7%                   | + 247.1%                   | 9.8                                | + 86.5%                  | + 131.4%                   | 6                   | - 45.5%                  | + 50.0%                    |
| \$185,000 to \$274,999 | 124               | + 313.3%                 | + 181.8%                   | 6.9                                | + 221.5%                 | + 87.9%                    | 18                  | + 28.6%                  | + 50.0%                    |
| \$275,000 or More      | 133               | + 9.9%                   | - 7.0%                     | 3.7                                | + 34.3%                  | + 13.7%                    | 36                  | - 18.2%                  | - 18.2%                    |
| Total                  | 330               | + 44.7%                  | + 48.6%                    | 5.4                                | + 73.2%                  | + 51.1%                    | 61                  | - 16.4%                  | - 1.6%                     |