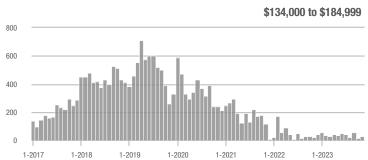

|  |
| \$185,000 to \$274,999 | 332               | - 37.5%                  | + 29.2%                    | 9.5              | + 34.0%                  | + 29.2%                    | 35                  | - 53.3%                  | 0.0%                       |  |
| \$275,000 or More      | 509               | + 31.5%                  | - 5.6%                     | 5.5              | - 8.5%                   | + 10.9%                    | 92                  | + 43.8%                  | - 14.8%                    |  |
| Total                  | 868               | - 7.8%                   | + 5.3%                     | 6.7              | + 3.6%                   | + 18.3%                    | 130                 | - 11.0%                  | - 11.0%                    |  |













## **Northwest Edgewood – 250**

|                        |                  | Total<br>Showin          | gs                         | (:               | Buyer Into<br>Showings/L |                            | Managed<br>Listings |                          |                            |  |
|------------------------|------------------|--------------------------|----------------------------|------------------|--------------------------|----------------------------|---------------------|--------------------------|----------------------------|--|
| Price Range            | November<br>2023 | Year-Over-Year<br>Change | Month-Over-Month<br>Change | November<br>2023 | Year-Over-Year<br>Change | Month-Over-Month<br>Change | November<br>2023    | Year-Over-Year<br>Change | Month-Over-Mont