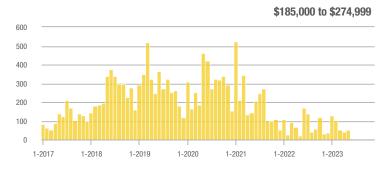

## **Downtown Area – 80**

|                        | Total<br>Showings |                          |                            | Buyer Interest (Showings/Listings) |                          |                            | Managed<br>Listings |                          |                            |
|------------------------|-------------------|--------------------------|----------------------------|------------------------------------|--------------------------|----------------------------|---------------------|--------------------------|----------------------------|
| Price Range            | November<br>2023  | Year-Over-Year<br>Change | Month-Over-Month<br>Change | November<br>2023                   | Year-Over-Year<br>Change | Month-Over-Month<br>Change | November<br>2023    | Year-Over-Year<br>Change | Month-Over-Month<br>Change |
| \$133,999 or Less      | 14                | - 26.3%                  | - 22.2%                    | 14.0                               | + 194.7%                 | + 55.6%                    | 1                   | - 75.0%                  | - 50.0%                    |
| \$134,000 to \$184,999 | 59                | + 1.7%                   | + 247.1%                   | 9.8                                | + 86.5%                  | + 131.4%                   | 6                   | - 45.5%                  | + 50.0%                    |
| \$185,000 to \$274,999 | 124               | + 313.3%                 | + 181.8%                   | 6.9                                | + 221.5%                 | + 87.9%                    | 18                  | + 28.6%                  | + 50.0%                    |
| \$275,000 or More      | 133               | + 9.9%                   | - 7.0%                     | 3.7                                | + 34.3%                  | + 13.7%                    | 36                  | - 18.2%                  | - 18.2%                    |
| Total                  | 330               | + 44.7%                  | + 48.6%                    | 5.4                                | + 73.2%                  | + 51.1%                    | 61                  | - 16.4%                  | - 1.6%                     |

## **Northeast Heights – 50**

|                        | Total<br>Showings |                          |                            | (:               | Buyer Into<br>Showings/L |                            | Managed<br>Listings |                          |                            |  |
|------------------------|-------------------|--------------------------|----------------------------|------------------|--------------------------|----------------------------|---------------------|--------------------------|----------------------------|--|
| Price Range            | November<br>2023  | Year-Over-Year<br>Change | Month-Over-Month<br>Change | November<br>2023 | Year-Over-Year<br>Change | Month-Over-Month<br>Change | November<br>2023    | Year-Over-Year<br>Change | Month-Over-Month<br>Change |  |
| \$133,999 or Less      | 2                 | + 100.0%                 | - 84.6%                    | 2.0              | + 700.0%                 | - 84.6%                    | 1                   | - 75.0%                  | 0.0%                       |  |
| \$134,000 to \$184,999 | 25                | + 13.6%                  | + 66.7%                    | 12.5             | + 70.5%                  | + 66.7%                    | 2                   | - 33.3%                  | 0.0%                       |  |
| \$185,000 to \$274,999 | 332               | - 37.5%                  | + 29.2%                    | 9.5              | + 34.0%                  | + 29.2%                    | 35                  | - 53.3%                  | 0.0%                       |  |
| \$275,000 or More      | 509               | + 31.5%                  | - 5.6%                     | 5.5              | - 8.5%                   | + 10.9%                    | 92                  | + 43.8%                  | - 14.8%                    |  |
| Total                  | 868               | - 7.8%                   | + 5.3%                     | 6.7              | + 3.6%                   | + 18.3%                    | 130                 | - 11.0%                  | - 11.0%                    |  |