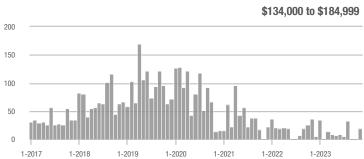

## **Academy West – 32**

|                        | Total<br>Showings |                          |                            | (:               | Buyer Interest (Showings/Listings) |                            |                  | Managed<br>Listings      |                            |  |
|------------------------|-------------------|--------------------------|----------------------------|------------------|------------------------------------|----------------------------|------------------|--------------------------|----------------------------|--|
| Price Range            | November<br>2023  | Year-Over-Year<br>Change | Month-Over-Month<br>Change | November<br>2023 | Year-Over-Year<br>Change           | Month-Over-Month<br>Change | November<br>2023 | Year-Over-Year<br>Change | Month-Over-Month<br>Change |  |
| \$133,999 or Less      | 38                | + 442.9%                 | + 35.7%                    | 3.5              | + 97.4%                            | + 35.7%                    | 11               | + 175.0%                 | 0.0%                       |  |
| \$134,000 to \$184,999 | 14                | - 39.1%                  | - 33.3%                    | 2.0              | - 65.2%                            | - 42.9%                    | 7                | + 75.0%                  | + 16.7%                    |  |
| \$185,000 to \$274,999 | 20                | - 63.0%                  | - 63.6%                    | 6.7              | - 13.6%                            | - 63.6%                    | 3                | - 57.1%                  | 0.0%                       |  |
| \$275,000 or More      | 140               | - 14.1%                  | - 43.5%                    | 5.2              | - 14.1%                            | - 33.1%                    | 27               | 0.0%                     | - 15.6%                    |  |
| Total                  | 212               | - 14.2%                  | - 39.8%                    | 4.4              | - 24.9%                            | - 34.8%                    | 48               | + 14.3%                  | - 7.7%                     |  |

## **Albuquerque Acres West – 21**

|                        | Total<br>Showings |                          |                            | (                | Buyer Interest (Showings/Listings) |                            |                  | Managed<br>Listings      |                            |  |
|------------------------|-------------------|--------------------------|----------------------------|------------------|------------------------------------|----------------------------|------------------|--------------------------|----------------------------|--|
| Price Range            | November<br>2023  | Year-Over-Year<br>Change | Month-Over-Month<br>Change | November<br>2023 | Year-Over-Year<br>Change           | Month-Over-Month<br>Change | November<br>2023 | Year-Over-Year<br>Change | Month-Over-Month<br>Change |  |
| \$133,999 or Less      | 1                 | _                        | _                          | 1.0              | _                                  |                            | 1                | 0.0%                     | 0.0%                       |  |
| \$134,000 to \$184,999 | 14                | + 1,300.0%               | 0.0%                       | 14.0             | + 1,300.0%                         | + 100.0%                   | 1                | 0.0%                     | - 50.0%                    |  |
| \$185,000 to \$274,999 | 0                 | _                        | _                          | _                | _                                  |                            | 0                | _                        | _                          |  |
| \$275,000 or More      | 190               | + 77.6%                  | + 11.8%                    | 5.0              | + 12.1%                            | - 11.8%                    | 38               | + 58.3%                  | + 26.7%                    |  |
| Total                  | 205               | + 89.8%                  | + 11.4%                    | 5.1              | + 23.4%                            | - 8.1%                     | 40               | + 53.8%                  | + 21.2%                    |  |

## **Belen - 741**

|                        | Total<br>Showings |                          |                            | (:               | Buyer Interest (Showings/Listings) |                            |                  | Managed<br>Listings      |                            |  |
|------------------------|-------------------|--------------------------|----------------------------|------------------|------------------------------------|----------------------------|------------------|--------------------------|----------------------------|--|
| Price Range            | November<br>2023  | Year-Over-Year<br>Change | Month-Over-Month<br>Change | November<br>2023 | Year-Over-Year<br>Change           | Month-Over-Month<br>Change | November<br>2023 | Year-Over-Year<br>Change | Month-Over-Month<br>Change |  |
| \$133,999 or Less      | 6                 | - 70.0%                  | + 100.0%                   | 0.9              | - 61.4%                            | + 100.0%                   | 7                | - 22.2%                  | 0.0%                       |  |
| \$134,000 to \$184,999 | 14                | + 27.3%                  | - 33.3%                    | 2.8              | + 27.3%                            | - 6.7%                     | 5                | 0.0%                     | - 28.6%                    |  |
| \$185,000 to \$274,999 | 21                | - 43.2%                  | - 32.3%                    | 2.6              | + 27.7%                            | - 15.3%                    | 8                | - 55.6%                  | - 20.0%                    |  |
| \$275,000 or More      | 14                | + 75.0%                  | - 12.5%                    | 1.0              | + 37.5%                            | - 18.8%                    | 14               | + 27.3%                  | + 7.7%                     |  |
| Total                  | 55                | - 27.6%                  | - 22.5%                    | 1.6              | - 8.5%                             | - 15.7%                    | 34               | - 20.9%                  | - 8.1%                     |  |

# **Bernalillo / Algodones – 170**

|                        | Total<br>Showings |                          |                            | (;               | Buyer Interest (Showings/Listings) |                            |                  | Managed<br>Listings      |                            |  |
|------------------------|-------------------|--------------------------|----------------------------|------------------|------------------------------------|----------------------------|------------------|--------------------------|----------------------------|--|
| Price Range            | November<br>2023  | Year-Over-Year<br>Change | Month-Over-Month<br>Change | November<br>2023 | Year-Over-Year<br>Change           | Month-Over-Month<br>Change | November<br>2023 | Year-Over-Year<br>Change | Month-Over-Month<br>Change |  |
| \$133,999 or Less      | 0                 | _                        | _                          | _                | _                                  |                            | 1                | - 50.0%                  | 0.0%                       |  |
| \$134,000 to \$184,999 | 16                | + 433.3%                 | _                          | 16.0             | + 433.3%                           | _                          | 1                | 0.0%                     | _                          |  |
| \$185,000 to \$274,999 | 23                | + 27.8%                  | _                          | 5.8              | + 27.8%                            |                            | 4                | 0.0%                     | + 300.0%                   |  |
| \$275,000 or More      | 54                | + 31.7%                  | - 32.5%                    | 2.3              | + 4.3%                             | - 24.1%                    | 24               | + 26.3%                  | - 11.1%                    |  |
| Total                  | 93                | + 47.6%                  | + 16.3%                    | 3.1              | + 27.9%                            | + 12.4%                    | 30               | + 15.4%                  | + 3.4%                     |  |

# **Bosque Farms and Peralta – 710**

|                        | Total<br>Showings |                          |                            | (5               | Buyer Interest (Showings/Listings) |                            |                  | Managed<br>Listings      |                            |  |
|------------------------|-------------------|--------------------------|----------------------------|------------------|------------------------------------|----------------------------|------------------|--------------------------|----------------------------|--|
| Price Range            | November<br>2023  | Year-Over-Year<br>Change | Month-Over-Month<br>Change | November<br>2023 | Year-Over-Year<br>Change           | Month-Over-Month<br>Change | November<br>2023 | Year-Over-Year<br>Change | Month-Over-Month<br>Change |  |
| \$133,999 or Less      | 0                 | _                        | _                          | _                | _                                  |                            | 0                | _                        | _                          |  |
| \$134,000 to \$184,999 | 2                 | _                        | 0.0%                       | 1.0              | _                                  | 0.0%                       | 2                | _                        | 0.0%                       |  |
| \$185,000 to \$274,999 | 11                | - 26.7%                  | + 83.3%                    | 2.8              | - 26.7%                            | + 83.3%                    | 4                | 0.0%                     | 0.0%                       |  |
| \$275,000 or More      | 32                | - 39.6%                  | + 33.3%                    | 2.1              | - 27.5%                            | + 42.2%                    | 15               | - 16.7%                  | - 6.3%                     |  |
| Total                  | 45                | - 37.5%                  | + 36.4%                    | 2.1              | - 28.6%                            | + 55.8%                    | 21               | - 12.5%                  | - 12.5%                    |  |

## Corrales - 130

|                        | Total<br>Showings |                          |                            | (:               | Buyer Interest (Showings/Listings) |                            |                  | Managed<br>Listings      |                            |  |
|------------------------|-------------------|--------------------------|----------------------------|------------------|------------------------------------|----------------------------|------------------|--------------------------|----------------------------|--|
| Price Range            | November<br>2023  | Year-Over-Year<br>Change | Month-Over-Month<br>Change | November<br>2023 | Year-Over-Year<br>Change           | Month-Over-Month<br>Change | November<br>2023 | Year-Over-Year<br>Change | Month-Over-Month<br>Change |  |
| \$133,999 or Less      | 0                 | _                        | _                          | _                | _                                  |                            | 0                | _                        |                            |  |
| \$134,000 to \$184,999 | 0                 | _                        | _                          |                  | _                                  | _                          | 0                | _                        | _                          |  |
| \$185,000 to \$274,999 | 1                 | 0.0%                     | - 95.5%                    | 0.3              | + 66.7%                            | - 93.9%                    | 3                | - 40.0%                  | - 25.0%                    |  |
| \$275,000 or More      | 99                | - 31.7%                  | - 25.0%                    | 3.8              | + 5.0%                             | - 1.9%                     | 26               | - 35.0%                  | - 23.5%                    |  |
| Total                  | 100               | - 31.5%                  | - 35.1%                    | 3.4              | + 11.0%                            | - 14.9%                    | 29               | - 38.3%                  | - 23.7%                    |  |

## **Downtown Area – 80**

|                        | Total<br>Showings |                          |                            | Buyer Interest (Showings/Listings) |                          |                            | Managed<br>Listings |                          |                            |
|------------------------|-------------------|--------------------------|----------------------------|------------------------------------|--------------------------|----------------------------|---------------------|--------------------------|----------------------------|
| Price Range            | November<br>2023  | Year-Over-Year<br>Change | Month-Over-Month<br>Change | November<br>2023                   | Year-Over-Year<br>Change | Month-Over-Month<br>Change | November<br>2023    | Year-Over-Year<br>Change | Month-Over-Month<br>Change |
| \$133,999 or Less      | 14                | - 26.3%                  | - 22.2%                    | 14.0                               | + 194.7%                 | + 55.6%                    | 1                   | - 75.0%                  | - 50.0%                    |
| \$134,000 to \$184,999 | 59                | + 1.7%                   | + 247.1%                   | 9.8                                | + 86.5%                  | + 131.4%                   | 6                   | - 45.5%                  | + 50.0%                    |
| \$185,000 to \$274,999 | 124               | + 313.3%                 | + 181.8%                   | 6.9                                | + 221.5%                 | + 87.9%                    | 18                  | + 28.6%                  | + 50.0%                    |
| \$275,000 or More      | 133               | + 9.9%                   | - 7.0%                     | 3.7                                | + 34.3%                  | + 13.7%                    | 36                  | - 18.2%                  | - 18.2%                    |
| Total                  | 330               | + 44.7%                  | + 48.6%                    | 5.4                                | + 73.2%                  | + 51.1%                    | 61                  | - 16.4%                  | - 1.6%                     |