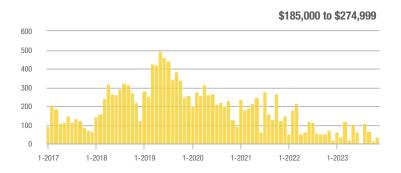

## Corrales - 130

|                        | Total<br>Showings |                          |                            | (:               | Buyer Interest (Showings/Listings) |                            |                  | Managed<br>Listings      |                            |  |
|------------------------|-------------------|--------------------------|----------------------------|------------------|------------------------------------|----------------------------|------------------|--------------------------|----------------------------|--|
| Price Range            | November<br>2023  | Year-Over-Year<br>Change | Month-Over-Month<br>Change | November<br>2023 | Year-Over-Year<br>Change           | Month-Over-Month<br>Change | November<br>2023 | Year-Over-Year<br>Change | Month-Over-Month<br>Change |  |
| \$133,999 or Less      | 0                 | _                        | _                          | _                | _                                  |                            | 0                | _                        |                            |  |
| \$134,000 to \$184,999 | 0                 | _                        | _                          |                  | _                                  | _                          | 0                | _                        | _                          |  |
| \$185,000 to \$274,999 | 1                 | 0.0%                     | - 95.5%                    | 0.3              | + 66.7%                            | - 93.9%                    | 3                | - 40.0%                  | - 25.0%                    |  |
| \$275,000 or More      | 99                | - 31.7%                  | - 25.0%                    | 3.8              | + 5.0%                             | - 1.9%                     | 26               | - 35.0%                  | - 23.5%                    |  |
| Total                  | 100               | - 31.5%                  | - 35.1%                    | 3.4              | + 11.0%                            | - 14.9%                    | 29               | - 38.3%                  | - 23.7%                    |  |