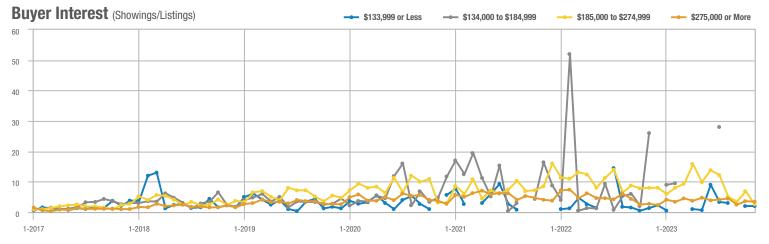

|  |
| \$185,000 to \$274,999 | 13               | - 45.8%                  | - 76.4%                    | 2.6              | - 67.5%                  | - 62.2%                    | 5                   | + 66.7%                  | - 37.5%                    |  |
| \$275,000 or More      | 168              | + 25.4%                  | - 8.7%                     | 3.4              | + 25.4%                  | - 5.0%                     | 49                  | 0.0%                     | - 3.9%                     |  |
| Total                  | 183              | - 2.7%                   | - 24.1%                    | 3.3              | - 0.9%                   | - 17.2%                    | 55                  | - 1.8%                   | - 8.3%                     |  |













## **Northeast Edgewood – 270**

|                        |                  | Total<br>Showin          |                            | (:               | Buyer Into<br>Showings/L |                            | Managed<br>Listings |                          |                            |  |
|------------------------|------------------|--------------------------|----------------------------|------------------|--------------------------|----------------------------|---------------------|--------------------------|----------------------------|--|
| Price Range            | November<br>2023 | Year-Over-Year<br>Change | Month-Over-Month<br>Change | November<br>2023 | Year-Over-Year<br>Change | Month-Over-Month<br>Change | November<br>2023    | Year-Over-Year<br>Change | Month-Over-Month<br>C