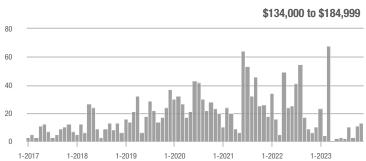

# **Showing Statistics**

| MLS Area                                            | Total<br>Showings | Buyer Interest<br>(Showings / Listings) | Managed<br>Listings |
|-----------------------------------------------------|-------------------|-----------------------------------------|---------------------|
| Academy West – 32                                   | 212               | 4.4                                     | 48                  |
| Albuquerque Acres West – 21                         | 205               | 5.1                                     | 40                  |
| Belen – 741                                         | 55                | 1.6                                     | 34                  |
| Bernalillo / Algodones – 170                        | 93                | 3.1                                     | 30                  |
| Bosque Farms and Peralta – 710                      | 45                | 2.1                                     | 21                  |
| Corrales – 130                                      | 100               | 3.4                                     | 29                  |
| Downtown Area – 80                                  | 330               | 5.4                                     | 61                  |
| East Los Lunas, Tome, Valencia – 711                | 38                | 1.5                                     | 26                  |
| Fairgrounds – 70                                    | 172               | 5.5                                     | 31                  |
| Far Northeast Heights – 30                          | 473               | 5.6                                     | 85                  |
| Foothills North – 31                                | 55                | 5.5                                     | 10                  |
| Foothills South – 51                                | 244               | 8.1                                     | 30                  |
| Four Hills Village – 60                             | 61                | 3.6                                     | 17                  |
| Ladera Heights – 111                                | 373               | 5.8                                     | 64                  |
| Las Maravillas, Cypress Gardens – 721               | 38                | 2.0                                     | 19                  |
| Los Lunas – 700                                     | 111               | 2.4                                     | 46                  |
| Meadow Lake, El Cerro Mission, Monterrey Park – 720 | 22                | 1.6                                     | 14                  |
| Mesa Del Sol – 72                                   | 6                 | 1.5                                     | 4                   |
| Near North Valley – 101                             | 224               | 4.1                                     | 55                  |
| Near South Valley – 90                              | 161               | 3.4                                     | 47                  |
| North Albuquerque Acres Area – 20                   | 69                | 3.3                                     | 21                  |
| North of I-40 – 220                                 | 80                | 2.0                                     | 41                  |
| North Valley – 100                                  | 183               | 3.3                                     | 55                  |
| Northeast Edgewood – 270                            | 30                | 3.0                                     | 10                  |
| Northeast Heights – 50                              | 868               | 6.7                                     | 130                 |
| Northwest Edgewood – 250                            | 76                | 2.3                                     | 33                  |
| Northwest Heights – 110                             | 568               | 3.8                                     | 149                 |
| Paradise East – 121                                 | 231               | 5.0                                     | 46                  |
| Paradise West – 120                                 | 284               | 4.2                                     | 67                  |
| Placitas Area – 180                                 | 155               | 3.4                                     | 45                  |
| Rio Communities, Tierra Grande – 760                | 31                | 1.7                                     | 18                  |
| Rio Rancho Central – 161                            | 248               | 5.0                                     | 50                  |
| Rio Rancho Mid – 150                                | 435               | 4.9                                     | 89                  |
| Rio Rancho Mid-North – 151                          | 156               | 2.5                                     | 62                  |
| Rio Rancho Mid-West – 152                           | 28                | 1.8                                     | 16                  |
| Rio Rancho North – 160                              | 226               | 2.2                                     | 102                 |
| Rio Rancho South – 140                              | 187               | 3.2                                     | 59                  |
| Sandia Heights – 10                                 | 127               | 5.1                                     | 25                  |
| South 217 Area – 260                                | 104               | 6.5                                     | 16                  |
| South Moriarty – 291                                | 47                | 1.5                                     | 31                  |
| South of I-40 – 230                                 | 84                | 3.0                                     | 28                  |
| South Socorro – 621                                 | 18                | 0.9                                     | 21                  |

# **Showing Statistics**

| MLS Area               | Total<br>Showings | Buyer Interest (Showings / Listings) | Managed<br>Listings |
|------------------------|-------------------|--------------------------------------|---------------------|
| Southeast Heights – 71 | 184               | 3.1                                  | 60                  |
| Southwest Heights – 92 | 609               | 5.9                                  | 104                 |
| UNM - 40               | 141               | 3.8                                  | 37                  |
| UNM South – 42         | 189               | 4.8                                  | 39                  |
| Uptown – 41            | 356               | 5.3                                  | 67                  |
| Valley Farms – 91      | 104               | 3.9                                  | 27                  |
| West Los Lunas – 701   | 47                | 2.2                                  | 21                  |
| Zuzax, Tijeras – 240   | 119               | 3.4                                  | 35                  |