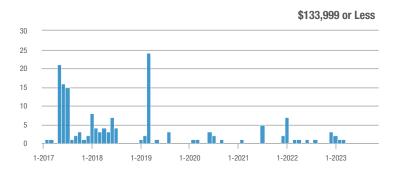

## **Academy West – 32**

|                        | Total<br>Showings |                          |                            | (:               | Buyer Interest (Showings/Listings) |                            |                  | Managed<br>Listings      |                            |  |
|------------------------|-------------------|--------------------------|----------------------------|------------------|------------------------------------|----------------------------|------------------|--------------------------|----------------------------|--|
| Price Range            | November<br>2023  | Year-Over-Year<br>Change | Month-Over-Month<br>Change | November<br>2023 | Year-Over-Year<br>Change           | Month-Over-Month<br>Change | November<br>2023 | Year-Over-Year<br>Change | Month-Over-Month<br>Change |  |
| \$133,999 or Less      | 38                | + 442.9%                 | + 35.7%                    | 3.5              | + 97.4%                            | + 35.7%                    | 11               | + 175.0%                 | 0.0%                       |  |
| \$134,000 to \$184,999 | 14                | - 39.1%                  | - 33.3%                    | 2.0              | - 65.2%                            | - 42.9%                    | 7                | + 75.0%                  | + 16.7%                    |  |
| \$185,000 to \$274,999 | 20                | - 63.0%                  | - 63.6%                    | 6.7              | - 13.6%                            | - 63.6%                    | 3                | - 57.1%                  | 0.0%                       |  |
| \$275,000 or More      | 140               | - 14.1%                  | - 43.5%                    | 5.2              | - 14.1%                            | - 33.1%                    | 27               | 0.0%                     | - 15.6%                    |  |
| Total                  | 212               | - 14.2%                  | - 39.8%                    | 4.4              | - 24.9%                            | - 34.8%                    | 48               | + 14.3%                  | - 7.7%                     |  |