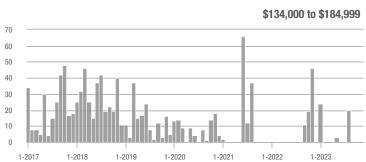

| _                          |
| \$185,000 to \$274,999 | 18               | + 38.5%                  | - 10.0%                    | 6.0              | - 7.7%                   | - 40.0%                    | 3                   | + 50.0%                  | + 50.0%                    |
| \$275,000 or More      | 169              | + 6.3%                   | + 5.0%                     | 3.0              | + 12.0%                  | + 10.6%                    | 56                  | - 5.1%                   | - 5.1%                     |
| Total                  | 187              | - 14.6%                  | + 3.3%                     | 3.2              | - 3.0%                   | + 6.8%                     | 59                  | - 11.9%                  | - 3.3%                     |













# Sandia Heights – 10

|                        |                  | Total<br>Showin          |                            | (:               | Buyer Into<br>Showings/L |                            | Managed<br>Listings |                          |                            |
|------------------------|------------------|--------------------------|----------------------------|------------------|--------------------------|----------------------------|---------------------|--------------------------|----------------------------|
| Price Range            | November<br>2023 | Year-Over-Year<br>Change | Month-Over-Month<br>Change | November<br>2023 | Year-Over-Year<br>Change | Month-Over-Month<br>Change | November<br>2023    | Year-Over-Year<br>Change | Month-Over-Month<br>Change |
|