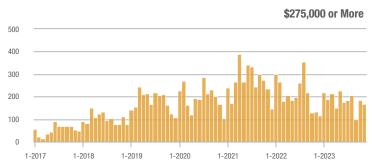

|  |
| \$185,000 to \$274,999 | 13               | - 45.8%                  | - 76.4%                    | 2.6              | - 67.5%                  | - 62.2%                    | 5                   | + 66.7%                  | - 37.5%                    |  |
| \$275,000 or More      | 168              | + 25.4%                  | - 8.7%                     | 3.4              | + 25.4%                  | - 5.0%                     | 49                  | 0.0%                     | - 3.9%                     |  |
| Total                  | 183              | - 2.7%                   | - 24.1%                    | 3.3              | - 0.9%                   | - 17.2%                    | 55                  | - 1.8%                   | - 8.3%                     |  |













## **Northeast Edgewood – 270**

|                        |                  | Total<br>Showin          |                            | (:               | Buyer Into<br>Showings/L |                            | Managed<br>Listings |                          |                            |  |
|------------------------|------------------|--------------------------|----------------------------|------------------|--------------------------|----------------------------|---------------------|--------------------------|----------------------------|--|
| Price Range            | November<br>2023 | Year-Over-Year<br>Change | Month-Over-Month<br>Change | November<br>2023 | Year-Over-Year<br>Change | Month-Over-Month<br>Change | November<br>2023    | Year-Over-Year<br>Change | Month-Over-Month<br