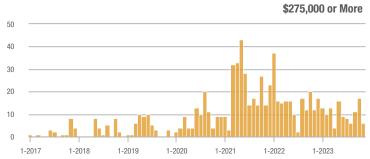

|  |
| \$185,000 to \$274,999 | 0                | _                        | _                          | _                | _                        | _                          | 0                   | _                        | _                          |  |
| \$275,000 or More      | 6                | - 50.0%                  | - 64.7%                    | 1.5              | + 37.5%                  | - 47.1%                    | 4                   | - 63.6%                  | - 33.3%                    |  |
| Total                  | 6                | - 50.0%                  | - 64.7%                    | 1.5              | + 37.5%                  | - 47.1%                    | 4                   | - 63.6%                  | - 33.3%                    |  |















# **Near North Valley – 101**

|                        |                  | Total<br>Showin          |                            | (:               | Buyer Into<br>Showings/L |                            | Managed<br>Listings |                          |                            |  |
|------------------------|------------------|--------------------------|----------------------------|------------------|--------------------------|----------------------------|---------------------|--------------------------|----------------------------|--|
| Price Range            | November<br>2023 | Year-Over-Year<br>Change | Month-Over-Month<br>Change | November<br>2023 | Year-Over-Year<br>Change | Month-Over-Month<br>Change | November<br>2023    | Year-Over-Year<br>Change | Month-Over-Month<br