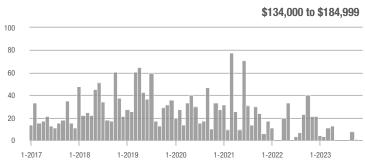

## **Academy West – 32**

|                        | Total<br>Showings |                          |                            | (:               | Buyer Interest (Showings/Listings) |                            |                  | Managed<br>Listings      |                            |  |
|------------------------|-------------------|--------------------------|----------------------------|------------------|------------------------------------|----------------------------|------------------|--------------------------|----------------------------|--|
| Price Range            | November<br>2023  | Year-Over-Year<br>Change | Month-Over-Month<br>Change | November<br>2023 | Year-Over-Year<br>Change           | Month-Over-Month<br>Change | November<br>2023 | Year-Over-Year<br>Change | Month-Over-Month<br>Change |  |
| \$133,999 or Less      | 38                | + 442.9%                 | + 35.7%                    | 3.5              | + 97.4%                            | + 35.7%                    | 11               | + 175.0%                 | 0.0%                       |  |
| \$134,000 to \$184,999 | 14                | - 39.1%                  | - 33.3%                    | 2.0              | - 65.2%                            | - 42.9%                    | 7                | + 75.0%                  | + 16.7%                    |  |
| \$185,000 to \$274,999 | 20                | - 63.0%                  | - 63.6%                    | 6.7              | - 13.6%                            | - 63.6%                    | 3                | - 57.1%                  | 0.0%                       |  |
| \$275,000 or More      | 140               | - 14.1%                  | - 43.5%                    | 5.2              | - 14.1%                            | - 33.1%                    | 27               | 0.0%                     | - 15.6%                    |  |
| Total                  | 212               | - 14.2%                  | - 39.8%                    | 4.4              | - 24.9%                            | - 34.8%                    | 48               | + 14.3%                  | - 7.7%                     |  |

## **Albuquerque Acres West – 21**

|                        | Total<br>Showings |                          |                            | (                | Buyer Interest (Showings/Listings) |                            |                  | Managed<br>Listings      |                            |  |
|------------------------|-------------------|--------------------------|----------------------------|------------------|------------------------------------|----------------------------|------------------|--------------------------|----------------------------|--|
| Price Range            | November<br>2023  | Year-Over-Year<br>Change | Month-Over-Month<br>Change | November<br>2023 | Year-Over-Year<br>Change           | Month-Over-Month<br>Change | November<br>2023 | Year-Over-Year<br>Change | Month-Over-Month<br>Change |  |
| \$133,999 or Less      | 1                 | _                        | _                          | 1.0              | _                                  |                            | 1                | 0.0%                     | 0.0%                       |  |
| \$134,000 to \$184,999 | 14                | + 1,300.0%               | 0.0%                       | 14.0             | + 1,300.0%                         | + 100.0%                   | 1                | 0.0%                     | - 50.0%                    |  |
| \$185,000 to \$274,999 | 0                 | _                        | _                          | _                | _                                  |                            | 0                | _                        | _                          |  |
| \$275,000 or More      | 190               | + 77.6%                  | + 11.8%                    | 5.0              | + 12.1%                            | - 11.8%                    | 38               | + 58.3%                  | + 26.7%                    |  |
| Total                  | 205               | + 89.8%                  | + 11.4%                    | 5.1              | + 23.4%                            | - 8.1%                     | 40               | + 53.8%                  | + 21.2%                    |  |

## **Belen - 741**

|                        | Total<br>Showings |                          |                            | (:               | Buyer Interest (Showings/Listings) |                            |                  | Managed<br>Listings      |                            |  |
|------------------------|-------------------|--------------------------|----------------------------|------------------|------------------------------------|----------------------------|------------------|--------------------------|----------------------------|--|
| Price Range            | November<br>2023  | Year-Over-Year<br>Change | Month-Over-Month<br>Change | November<br>2023 | Year-Over-Year<br>Change           | Month-Over-Month<br>Change | November<br>2023 | Year-Over-Year<br>Change | Month-Over-Month<br>Change |  |
| \$133,999 or Less      | 6                 | - 70.0%                  | + 100.0%                   | 0.9              | - 61.4%                            | + 100.0%                   | 7                | - 22.2%                  | 0.0%                       |  |
| \$134,000 to \$184,999 | 14                | + 27.3%                  | - 33.3%                    | 2.8              | + 27.3%                            | - 6.7%                     | 5                | 0.0%                     | - 28.6%                    |  |
| \$185,000 to \$274,999 | 21                | - 43.2%                  | - 32.3%                    | 2.6              | + 27.7%                            | - 15.3%                    | 8                | - 55.6%                  | - 20.0%                    |  |
| \$275,000 or More      | 14                | + 75.0%                  | - 12.5%                    | 1.0              | + 37.5%                            | - 18.8%                    | 14               | + 27.3%                  | + 7.7%                     |  |
| Total                  | 55                | - 27.6%                  | - 22.5%                    | 1.6              | - 8.5%                             | - 15.7%                    | 34               | - 20.9%                  | - 8.1%                     |  |

# **Bernalillo / Algodones – 170**

|                        | Total<br>Showings |                          |                            | (;               | Buyer Interest (Showings/Listings) |                            |                  | Managed<br>Listings      |                            |  |
|------------------------|-------------------|--------------------------|----------------------------|------------------|------------------------------------|----------------------------|------------------|--------------------------|----------------------------|--|
| Price Range            | November<br>2023  | Year-Over-Year<br>Change | Month-Over-Month<br>Change | November<br>2023 | Year-Over-Year<br>Change           | Month-Over-Month<br>Change | November<br>2023 | Year-Over-Year<br>Change | Month-Over-Month<br>Change |  |
| \$133,999 or Less      | 0                 | _                        | _                          | _                | _                                  |                            | 1                | - 50.0%                  | 0.0%                       |  |
| \$134,000 to \$184,999 | 16                | + 433.3%                 | _                          | 16.0             | + 433.3%                           | _                          | 1                | 0.0%                     | _                          |  |
| \$185,000 to \$274,999 | 23                | + 27.8%                  | _                          | 5.8              | + 27.8%                            |                            | 4                | 0.0%                     | + 300.0%                   |  |
| \$275,000 or More      | 54                | + 31.7%                  | - 32.5%                    | 2.3              | + 4.3%                             | - 24.1%                    | 24               | + 26.3%                  | - 11.1%                    |  |
| Total                  | 93                | + 47.6%                  | + 16.3%                    | 3.1              | + 27.9%                            | + 12.4%                    | 30               | + 15.4%                  | + 3.4%                     |  |

# **Bosque Farms and Peralta – 710**

|                        | Total<br>Showings |                          |                            | (5               | Buyer Interest (Showings/Listings) |                            |                  | Managed<br>Listings      |                            |  |
|------------------------|-------------------|--------------------------|----------------------------|------------------|------------------------------------|----------------------------|------------------|--------------------------|----------------------------|--|
| Price Range            | November<br>2023  | Year-Over-Year<br>Change | Month-Over-Month<br>Change | November<br>2023 | Year-Over-Year<br>Change           | Month-Over-Month<br>Change | November<br>2023 | Year-Over-Year<br>Change | Month-Over-Month<br>Change |  |
| \$133,999 or Less      | 0                 | _                        | _                          | _                | _                                  |                            | 0                | _                        | _                          |  |
| \$134,000 to \$184,999 | 2                 | _                        | 0.0%                       | 1.0              | _                                  | 0.0%                       | 2                | _                        | 0.0%                       |  |
| \$185,000 to \$274,999 | 11                | - 26.7%                  | + 83.3%                    | 2.8              | - 26.7%                            | + 83.3%                    | 4                | 0.0%                     | 0.0%                       |  |
| \$275,000 or More      | 32                | - 39.6%                  | + 33.3%                    | 2.1              | - 27.5%                            | + 42.2%                    | 15               | - 16.7%                  | - 6.3%                     |  |
| Total                  | 45                | - 37.5%                  | + 36.4%                    | 2.1              | - 28.6%                            | + 55.8%                    | 21               | - 12.5%                  | - 12.5%                    |  |

## Corrales - 130

|                        | Total<br>Showings |                          |                            | (:               | Buyer Interest (Showings/Listings) |                            |                  | Managed<br>Listings      |                            |  |
|------------------------|-------------------|--------------------------|----------------------------|------------------|------------------------------------|----------------------------|------------------|--------------------------|----------------------------|--|
| Price Range            | November<br>2023  | Year-Over-Year<br>Change | Month-Over-Month<br>Change | November<br>2023 | Year-Over-Year<br>Change           | Month-Over-Month<br>Change | November<br>2023 | Year-Over-Year<br>Change | Month-Over-Month<br>Change |  |
| \$133,999 or Less      | 0                 | _                        | _                          | _                | _                                  |                            | 0                | _                        |                            |  |
| \$134,000 to \$184,999 | 0                 | _                        | _                          |                  | _                                  | _                          | 0                | _                        | _                          |  |
| \$185,000 to \$274,999 | 1                 | 0.0%                     | - 95.5%                    | 0.3              | + 66.7%                            | - 93.9%                    | 3                | - 40.0%                  | - 25.0%                    |  |
| \$275,000 or More      | 99                | - 31.7%                  | - 25.0%                    | 3.8              | + 5.0%                             | - 1.9%                     | 26               | - 35.0%                  | - 23.5%                    |  |
| Total                  | 100               | - 31.5%                  | - 35.1%                    | 3.4              | + 11.0%                            | - 14.9%                    | 29               | - 38.3%                  | - 23.7%                    |  |

## **Downtown Area – 80**

|                        | Total<br>Showings |                          |                            | Buyer Interest (Showings/Listings) |                          |                            | Managed<br>Listings |                          |                            |
|------------------------|-------------------|--------------------------|----------------------------|------------------------------------|--------------------------|----------------------------|---------------------|--------------------------|----------------------------|
| Price Range            | November<br>2023  | Year-Over-Year<br>Change | Month-Over-Month<br>Change | November<br>2023                   | Year-Over-Year<br>Change | Month-Over-Month<br>Change | November<br>2023    | Year-Over-Year<br>Change | Month-Over-Month<br>Change |
| \$133,999 or Less      | 14                | - 26.3%                  | - 22.2%                    | 14.0                               | + 194.7%                 | + 55.6%                    | 1                   | - 75.0%                  | - 50.0%                    |
| \$134,000 to \$184,999 | 59                | + 1.7%                   | + 247.1%                   | 9.8                                | + 86.5%                  | + 131.4%                   | 6                   | - 45.5%                  | + 50.0%                    |
| \$185,000 to \$274,999 | 124               | + 313.3%                 | + 181.8%                   | 6.9                                | + 221.5%                 | + 87.9%                    | 18                  | + 28.6%                  | + 50.0%                    |
| \$275,000 or More      | 133               | + 9.9%                   | - 7.0%                     | 3.7                                | + 34.3%                  | + 13.7%                    | 36                  | - 18.2%                  | - 18.2%                    |
| Total                  | 330               | + 44.7%                  | + 48.6%                    | 5.4                                | + 73.2%                  | + 51.1%                    | 61                  | - 16.4%                  | - 1.6%                     |

# East Los Lunas, Tome, Valencia – 711

|                        | Total<br>Showings |                          |                            | (:               | Buyer Interest (Showings/Listings) |                            |                  | Managed<br>Listings      |                            |  |
|------------------------|-------------------|--------------------------|----------------------------|------------------|------------------------------------|----------------------------|------------------|--------------------------|----------------------------|--|
| Price Range            | November<br>2023  | Year-Over-Year<br>Change | Month-Over-Month<br>Change | November<br>2023 | Year-Over-Year<br>Change           | Month-Over-Month<br>Change | November<br>2023 | Year-Over-Year<br>Change | Month-Over-Month<br>Change |  |
| \$133,999 or Less      | 0                 | _                        | _                          | _                | _                                  |                            | 1                | - 85.7%                  | - 50.0%                    |  |
| \$134,000 to \$184,999 | 4                 | _                        | + 300.0%                   | 1.0              | _                                  | + 200.0%                   | 4                | + 100.0%                 | + 33.3%                    |  |
| \$185,000 to \$274,999 | 5                 | - 82.8%                  | - 37.5%                    | 1.7              | - 36.8%                            | - 37.5%                    | 3                | - 72.7%                  | 0.0%                       |  |
| \$275,000 or More      | 29                | + 20.8%                  | - 48.2%                    | 1.6              | + 34.3%                            | - 45.3%                    | 18               | - 10.0%                  | - 5.3%                     |  |
| Total                  | 38                | - 28.3%                  | - 42.4%                    | 1.5              | + 10.3%                            | - 40.2%                    | 26               | - 35.0%                  | - 3.7%                     |  |

# Fairgrounds – 70

|                        | Total<br>Showings |                          |                            | (:               | Buyer Interest (Showings/Listings) |                            |                  | Managed<br>Listings      |                            |  |
|------------------------|-------------------|--------------------------|----------------------------|------------------|------------------------------------|----------------------------|------------------|--------------------------|----------------------------|--|
| Price Range            | November<br>2023  | Year-Over-Year<br>Change | Month-Over-Month<br>Change | November<br>2023 | Year-Over-Year<br>Change           | Month-Over-Month<br>Change | November<br>2023 | Year-Over-Year<br>Change | Month-Over-Month<br>Change |  |
| \$133,999 or Less      | 0                 | _                        | _                          | _                | _                                  | _                          | 0                | _                        |                            |  |
| \$134,000 to \$184,999 | 19                | - 47.2%                  | _                          | 9.5              | - 20.8%                            | _                          | 2                | - 33.3%                  | _                          |  |
| \$185,000 to \$274,999 | 57                | 0.0%                     | + 3.6%                     | 7.1              | + 50.0%                            | + 16.6%                    | 8                | - 33.3%                  | - 11.1%                    |  |
| \$275,000 or More      | 96                | + 152.6%                 | + 62.7%                    | 4.6              | + 140.6%                           | + 70.5%                    | 21               | + 5.0%                   | - 4.5%                     |  |
| Total                  | 172               | + 31.3%                  | + 50.9%                    | 5.5              | + 48.2%                            | + 50.9%                    | 31               | - 11.4%                  | 0.0%                       |  |

# Far Northeast Heights – 30

|                        | Total<br>Showings |                          |                            | (:               | Buyer Interest (Showings/Listings) |                            |                  | Managed<br>Listings      |                            |  |
|------------------------|-------------------|--------------------------|----------------------------|------------------|------------------------------------|----------------------------|------------------|--------------------------|----------------------------|--|
| Price Range            | November<br>2023  | Year-Over-Year<br>Change | Month-Over-Month<br>Change | November<br>2023 | Year-Over-Year<br>Change           | Month-Over-Month<br>Change | November<br>2023 | Year-Over-Year<br>Change | Month-Over-Month<br>Change |  |
| \$133,999 or Less      | 0                 | _                        | _                          | _                | _                                  | _                          | 0                | _                        |                            |  |
| \$134,000 to \$184,999 | 0                 | _                        | _                          |                  | _                                  | _                          | 0                | _                        | _                          |  |
| \$185,000 to \$274,999 | 38                | - 46.5%                  | + 153.3%                   | 6.3              | - 37.6%                            | + 111.1%                   | 6                | - 14.3%                  | + 20.0%                    |  |
| \$275,000 or More      | 435               | - 17.5%                  | - 29.8%                    | 5.5              | - 11.2%                            | - 23.6%                    | 79               | - 7.1%                   | - 8.1%                     |  |
| Total                  | 473               | - 21.8%                  | - 25.5%                    | 5.6              | - 12.6%                            | - 20.3%                    | 85               | - 10.5%                  | - 6.6%                     |  |

## Foothills North - 31

|                        |                  | Total<br>Showin          |                            | (5               | Buyer Interest<br>(Showings/Listings) |                            |                  | Managed<br>Listings      |                            |  |  |
|------------------------|------------------|--------------------------|----------------------------|------------------|---------------------------------------|----------------------------|------------------|--------------------------|----------------------------|--|--|
| Price Range            | November<br>2023 | Year-Over-Year<br>Change | Month-Over-Month<br>Change | November<br>2023 | Year-Over-Year<br>Change              | Month-Over-Month<br>Change | November<br>2023 | Year-Over-Year<br>Change | Month-Over-Month<br>Change |  |  |
| \$133,999 or Less      | 0                | _                        | _                          | _                | _                                     |                            | 1                | _                        | 0.0%                       |  |  |
| \$134,000 to \$184,999 | 0                | _                        | _                          | _                | _                                     | _                          | 0                | _                        | _                          |  |  |
| \$185,000 to \$274,999 | 0                | _                        | _                          | _                | _                                     |                            | 0                | _                        | _                          |  |  |
| \$275,000 or More      | 55               | - 9.8%                   | - 5.2%                     | 6.1              | + 60.3%                               | + 58.0%                    | 9                | - 43.8%                  | - 40.0%                    |  |  |
| Total                  | 55               | - 9.8%                   | - 5.2%                     | 5.5              | + 44.3%                               | + 51.7%                    | 10               | - 37.5%                  | - 37.5%                    |  |  |

## Foothills South - 51

|                        |                  | Total<br>Showin          |                            | (5               | Buyer Into<br>Showings/L |                            | Managed<br>Listings |                          |                            |  |
|------------------------|------------------|--------------------------|----------------------------|------------------|--------------------------|----------------------------|---------------------|--------------------------|----------------------------|--|
| Price Range            | November<br>2023 | Year-Over-Year<br>Change | Month-Over-Month<br>Change | November<br>2023 | Year-Over-Year<br>Change | Month-Over-Month<br>Change | November<br>2023    | Year-Over-Year<br>Change | Month-Over-Month<br>Change |  |
| \$133,999 or Less      | 0                | _                        | _                          | _                | _                        |                            | 0                   | _                        | _                          |  |
| \$134,000 to \$184,999 | 10               | _                        | _                          | 10.0             | _                        |                            | 1                   | _                        | _                          |  |
| \$185,000 to \$274,999 | 0                | _                        | _                          | _                | _                        |                            | 0                   | _                        | _                          |  |
| \$275,000 or More      | 234              | + 37.6%                  | - 13.0%                    | 8.1              | + 56.6%                  | + 29.0%                    | 29                  | - 12.1%                  | - 32.6%                    |  |
| Total                  | 244              | - 7.9%                   | - 15.6%                    | 8.1              | + 41.2%                  | + 26.6%                    | 30                  | - 34.8%                  | - 33.3%                    |  |

# Four Hills Village – 60

|                        |                  | Total<br>Showin          |                            | (:               | Buyer Into<br>Showings/L |                            | Managed<br>Listings |                          |                            |  |
|------------------------|------------------|--------------------------|----------------------------|------------------|--------------------------|----------------------------|---------------------|--------------------------|----------------------------|--|
| Price Range            | November<br>2023 | Year-Over-Year<br>Change | Month-Over-Month<br>Change | November<br>2023 | Year-Over-Year<br>Change | Month-Over-Month<br>Change | November<br>2023    | Year-Over-Year<br>Change | Month-Over-Month<br>Change |  |
| \$133,999 or Less      | 0                | _                        | _                          | _                | _                        | _                          | 0                   | _                        | _                          |  |
| \$134,000 to \$184,999 | 0                | _                        | _                          | _                | _                        | _                          | 0                   | _                        | _                          |  |
| \$185,000 to \$274,999 | 2                | _                        | _                          | 2.0              | _                        | _                          | 1                   | _                        | _                          |  |
| \$275,000 or More      | 59               | - 4.8%                   | - 49.6%                    | 3.7              | + 19.0%                  | - 27.5%                    | 16                  | - 20.0%                  | - 30.4%                    |  |
| Total                  | 61               | - 1.6%                   | - 47.9%                    | 3.6              | + 15.7%                  | - 29.5%                    | 17                  | - 15.0%                  | - 26.1%                    |  |

# **Ladera Heights – 111**

|                        |                  | Total<br>Showin          | gs                         | (:               | Buyer Into<br>Showings/L |                            | Managed<br>Listings |                          |                            |  |
|------------------------|------------------|--------------------------|----------------------------|------------------|--------------------------|----------------------------|---------------------|--------------------------|----------------------------|--|
| Price Range            | November<br>2023 | Year-Over-Year<br>Change | Month-Over-Month<br>Change | November<br>2023 | Year-Over-Year<br>Change | Month-Over-Month<br>Change | November<br>2023    | Year-Over-Year<br>Change | Month-Over-Month<br>Change |  |
| \$133,999 or Less      | 1                | - 66.7%                  | - 75.0%                    | 1.0              | - 33.3%                  | - 50.0%                    | 1                   | - 50.0%                  | - 50.0%                    |  |
| \$134,000 to \$184,999 | 12               | - 85.0%                  | _                          | 12.0             | - 10.0%                  |                            | 1                   | - 83.3%                  | _                          |  |
| \$185,000 to \$274,999 | 137              | - 55.9%                  | - 18.9%                    | 8.6              | + 7.4%                   | + 11.5%                    | 16                  | - 59.0%                  | - 27.3%                    |  |
| \$275,000 or More      | 223              | + 1.4%                   | - 1.3%                     | 4.8              | + 10.2%                  | - 3.5%                     | 46                  | - 8.0%                   | + 2.2%                     |  |
| Total                  | 373              | - 39.3%                  | - 6.5%                     | 5.8              | - 7.9%                   | + 0.8%                     | 64                  | - 34.0%                  | - 7.2%                     |  |

# **Las Maravillas, Cypress Gardens – 721**

|                        |                  | Total<br>Showin          |                            | (:               | Buyer Into<br>Showings/L |                            | Managed<br>Listings |                          |                            |  |
|------------------------|------------------|--------------------------|----------------------------|------------------|--------------------------|----------------------------|---------------------|--------------------------|----------------------------|--|
| Price Range            | November<br>2023 | Year-Over-Year<br>Change | Month-Over-Month<br>Change | November<br>2023 | Year-Over-Year<br>Change | Month-Over-Month<br>Change | November<br>2023    | Year-Over-Year<br>Change | Month-Over-Month<br>Change |  |
| \$133,999 or Less      | 0                | _                        | _                          | _                | _                        |                            | 1                   | _                        | 0.0%                       |  |
| \$134,000 to \$184,999 | 0                | _                        | _                          | _                | _                        |                            | 0                   | _                        | _                          |  |
| \$185,000 to \$274,999 | 18               | - 64.7%                  | - 81.4%                    | 3.0              | - 11.8%                  | - 62.9%                    | 6                   | - 60.0%                  | - 50.0%                    |  |
| \$275,000 or More      | 20               | + 66.7%                  | - 13.0%                    | 1.7              | + 66.7%                  | + 1.4%                     | 12                  | 0.0%                     | - 14.3%                    |  |
| Total                  | 38               | - 39.7%                  | - 68.6%                    | 2.0              | - 14.3%                  | - 55.4%                    | 19                  | - 29.6%                  | - 29.6%                    |  |

## **Los Lunas – 700**

|                        |                  | Total<br>Showin          | gs                         | (:               | Buyer Into<br>Showings/L |                            | Managed<br>Listings |                          |                            |
|------------------------|------------------|--------------------------|----------------------------|------------------|--------------------------|----------------------------|---------------------|--------------------------|----------------------------|
| Price Range            | November<br>2023 | Year-Over-Year<br>Change | Month-Over-Month<br>Change | November<br>2023 | Year-Over-Year<br>Change | Month-Over-Month<br>Change | November<br>2023    | Year-Over-Year<br>Change | Month-Over-Month<br>Change |
| \$133,999 or Less      | 0                | _                        | _                          | _                | _                        |                            | 0                   | _                        | _                          |
| \$134,000 to \$184,999 | 7                | + 250.0%                 | - 50.0%                    | 3.5              | + 75.0%                  | - 50.0%                    | 2                   | + 100.0%                 | 0.0%                       |
| \$185,000 to \$274,999 | 62               | + 67.6%                  | - 27.9%                    | 3.9              | - 5.7%                   | - 23.4%                    | 16                  | + 77.8%                  | - 5.9%                     |
| \$275,000 or More      | 42               | 0.0%                     | - 34.4%                    | 1.5              | + 28.6%                  | - 27.3%                    | 28                  | - 22.2%                  | - 9.7%                     |
| Total                  | 111              | + 37.0%                  | - 32.3%                    | 2.4              | + 43.0%                  | - 26.4%                    | 46                  | - 4.2%                   | - 8.0%                     |

# **Meadow Lake, El Cerro Mission, Monterrey Park – 720**

|                        |                  | Total<br>Showin          |                            | (:               | Buyer Into<br>Showings/L |                            | Managed<br>Listings |                          |                            |  |
|------------------------|------------------|--------------------------|----------------------------|------------------|--------------------------|----------------------------|---------------------|--------------------------|----------------------------|--|
| Price Range            | November<br>2023 | Year-Over-Year<br>Change | Month-Over-Month<br>Change | November<br>2023 | Year-Over-Year<br>Change | Month-Over-Month<br>Change | November<br>2023    | Year-Over-Year<br>Change | Month-Over-Month<br>Change |  |
| \$133,999 or Less      | 10               | - 23.1%                  | + 25.0%                    | 1.1              | - 23.1%                  | - 2.8%                     | 9                   | 0.0%                     | + 28.6%                    |  |
| \$134,000 to \$184,999 | 10               | + 25.0%                  | - 64.3%                    | 2.5              | - 6.3%                   | - 64.3%                    | 4                   | + 33.3%                  | 0.0%                       |  |
| \$185,000 to \$274,999 | 0                | _                        | _                          | _                | _                        | _                          | 0                   | _                        | _                          |  |
| \$275,000 or More      | 2                | _                        | - 50.0%                    | 2.0              | _                        | - 50.0%                    | 1                   | _                        | 0.0%                       |  |
| Total                  | 22               | - 8.3%                   | - 48.8%                    | 1.6              | - 14.9%                  | - 52.5%                    | 14                  | + 7.7%                   | + 7.7%                     |  |

### Mesa Del Sol - 72

|                        |                  | Total<br>Showin          |                            | (:               | Buyer Into<br>Showings/L |                            | Managed<br>Listings |                          |                            |  |
|------------------------|------------------|--------------------------|----------------------------|------------------|--------------------------|----------------------------|---------------------|--------------------------|----------------------------|--|
| Price Range            | November<br>2023 | Year-Over-Year<br>Change | Month-Over-Month<br>Change | November<br>2023 | Year-Over-Year<br>Change | Month-Over-Month<br>Change | November<br>2023    | Year-Over-Year<br>Change | Month-Over-Month<br>Change |  |
| \$133,999 or Less      | 0                | _                        | _                          | _                | _                        |                            | 0                   | _                        |                            |  |
| \$134,000 to \$184,999 | 0                | _                        | _                          | _                | _                        | _                          | 0                   | _                        | _                          |  |
| \$185,000 to \$274,999 | 0                | _                        | _                          | _                | _                        | _                          | 0                   | _                        | _                          |  |
| \$275,000 or More      | 6                | - 50.0%                  | - 64.7%                    | 1.5              | + 37.5%                  | - 47.1%                    | 4                   | - 63.6%                  | - 33.3%                    |  |
| Total                  | 6                | - 50.0%                  | - 64.7%                    | 1.5              | + 37.5%                  | - 47.1%                    | 4                   | - 63.6%                  | - 33.3%                    |  |

# **Near North Valley – 101**

|                        |                  | Total<br>Showin          |                            | (:               | Buyer Into<br>Showings/L |                            | Managed<br>Listings |                          |                            |  |
|------------------------|------------------|--------------------------|----------------------------|------------------|--------------------------|----------------------------|---------------------|--------------------------|----------------------------|--|
| Price Range            | November<br>2023 | Year-Over-Year<br>Change | Month-Over-Month<br>Change | November<br>2023 | Year-Over-Year<br>Change | Month-Over-Month<br>Change | November<br>2023    | Year-Over-Year<br>Change | Month-Over-Month<br>Change |  |
| \$133,999 or Less      | 0                | _                        | _                          | _                | _                        | _                          | 1                   | - 75.0%                  | 0.0%                       |  |
| \$134,000 to \$184,999 | 0                | _                        | _                          | _                | _                        | _                          | 0                   | _                        | _                          |  |
| \$185,000 to \$274,999 | 67               | - 9.5%                   | - 38.0%                    | 5.2              | - 37.3%                  | - 47.5%                    | 13                  | + 44.4%                  | + 18.2%                    |  |
| \$275,000 or More      | 157              | + 37.7%                  | - 43.3%                    | 3.8              | + 27.6%                  | - 26.7%                    | 41                  | + 7.9%                   | - 22.6%                    |  |
| Total                  | 224              | - 13.5%                  | - 42.3%                    | 4.1              | - 15.1%                  | - 28.6%                    | 55                  | + 1.9%                   | - 19.1%                    |  |

## **Near South Valley – 90**

|                        |                  | Total<br>Showings        |                            |                  | Buyer Interest (Showings/Listings) |                            |                  | Managed<br>Listings      |                            |  |
|------------------------|------------------|--------------------------|----------------------------|------------------|------------------------------------|----------------------------|------------------|--------------------------|----------------------------|--|
| Price Range            | November<br>2023 | Year-Over-Year<br>Change | Month-Over-Month<br>Change | November<br>2023 | Year-Over-Year<br>Change           | Month-Over-Month<br>Change | November<br>2023 | Year-Over-Year<br>Change | Month-Over-Month<br>Change |  |
| \$133,999 or Less      | 3                | 0.0%                     | + 200.0%                   | 3.0              | + 200.0%                           | + 200.0%                   | 1                | - 66.7%                  | 0.0%                       |  |
| \$134,000 to \$184,999 | 50               | - 48.5%                  | - 30.6%                    | 6.3              | - 48.5%                            | - 4.5%                     | 8                | 0.0%                     | - 27.3%                    |  |
| \$185,000 to \$274,999 | 72               | - 6.5%                   | - 30.1%                    | 3.6              | - 43.9%                            | - 44.1%                    | 20               | + 66.7%                  | + 25.0%                    |  |
| \$275,000 or More      | 36               | + 63.6%                  | - 20.0%                    | 2.0              | + 18.2%                            | - 24.4%                    | 18               | + 38.5%                  | + 5.9%                     |  |
| Total                  | 161              | - 19.1%                  | - 27.1%                    | 3.4              | - 38.0%                            | - 30.2%                    | 47               | + 30.6%                  | + 4.4%                     |  |

# **North Albuquerque Acres Area – 20**

|                        |                  | Total<br>Showin          | gs                         | (:               | Buyer Into<br>Showings/L |                            | Managed<br>Listings |                          |                            |  |
|------------------------|------------------|--------------------------|----------------------------|------------------|--------------------------|----------------------------|---------------------|--------------------------|----------------------------|--|
| Price Range            | November<br>2023 | Year-Over-Year<br>Change | Month-Over-Month<br>Change | November<br>2023 | Year-Over-Year<br>Change | Month-Over-Month<br>Change | November<br>2023    | Year-Over-Year<br>Change | Month-Over-Month<br>Change |  |
| \$133,999 or Less      | 0                | _                        | _                          | _                | _                        |                            | 1                   | _                        | 0.0%                       |  |
| \$134,000 to \$184,999 | 0                | _                        | _                          | _                | _                        |                            | 0                   | _                        | _                          |  |
| \$185,000 to \$274,999 | 0                | _                        | _                          | _                | _                        |                            | 0                   | _                        | _                          |  |
| \$275,000 or More      | 69               | - 45.7%                  | - 61.7%                    | 3.5              | - 10.4%                  | - 46.3%                    | 20                  | - 39.4%                  | - 28.6%                    |  |
| Total                  | 69               | - 46.1%                  | - 61.9%                    | 3.3              | - 10.2%                  | - 47.4%                    | 21                  | - 40.0%                  | - 27.6%                    |  |

## North of I-40 - 220

|                        |                  | Total<br>Showin          |                            | (:               | Buyer Interest (Showings/Listings) |                            |                  | Managed<br>Listings      |                            |  |
|------------------------|------------------|--------------------------|----------------------------|------------------|------------------------------------|----------------------------|------------------|--------------------------|----------------------------|--|
| Price Range            | November<br>2023 | Year-Over-Year<br>Change | Month-Over-Month<br>Change | November<br>2023 | Year-Over-Year<br>Change           | Month-Over-Month<br>Change | November<br>2023 | Year-Over-Year<br>Change | Month-Over-Month<br>Change |  |
| \$133,999 or Less      | 4                | + 100.0%                 | + 33.3%                    | 0.3              | + 113.3%                           | + 68.9%                    | 15               | - 6.3%                   | - 21.1%                    |  |
| \$134,000 to \$184,999 | 8                | _                        | _                          | 4.0              | _                                  | _                          | 2                | - 50.0%                  | + 100.0%                   |  |
| \$185,000 to \$274,999 | 0                | _                        | _                          | _                | _                                  | _                          | 1                | - 80.0%                  | - 50.0%                    |  |
| \$275,000 or More      | 68               | - 9.3%                   | - 62.8%                    | 3.0              | - 1.4%                             | - 48.3%                    | 23               | - 8.0%                   | - 28.1%                    |  |
| Total                  | 80               | - 4.8%                   | - 57.0%                    | 2.0              | + 16.1%                            | - 43.4%                    | 41               | - 18.0%                  | - 24.1%                    |  |

# **North Valley – 100**

|                        |                  | Total<br>Showin          |                            | (:               | Buyer Into<br>Showings/L |                            | Managed<br>Listings |                          |                            |  |
|------------------------|------------------|--------------------------|----------------------------|------------------|--------------------------|----------------------------|---------------------|--------------------------|----------------------------|--|
| Price Range            | November<br>2023 | Year-Over-Year<br>Change | Month-Over-Month<br>Change | November<br>2023 | Year-Over-Year<br>Change | Month-Over-Month<br>Change | November<br>2023    | Year-Over-Year<br>Change | Month-Over-Month<br>Change |  |
| \$133,999 or Less      | 2                | - 50.0%                  | 0.0%                       | 2.0              | + 50.0%                  | 0.0%                       | 1                   | - 66.7%                  | 0.0%                       |  |
| \$134,000 to \$184,999 | 0                | _                        | _                          | _                | _                        | _                          | 0                   | _                        | _                          |  |
| \$185,000 to \$274,999 | 13               | - 45.8%                  | - 76.4%                    | 2.6              | - 67.5%                  | - 62.2%                    | 5                   | + 66.7%                  | - 37.5%                    |  |
| \$275,000 or More      | 168              | + 25.4%                  | - 8.7%                     | 3.4              | + 25.4%                  | - 5.0%                     | 49                  | 0.0%                     | - 3.9%                     |  |
| Total                  | 183              | - 2.7%                   | - 24.1%                    | 3.3              | - 0.9%                   | - 17.2%                    | 55                  | - 1.8%                   | - 8.3%                     |  |

## **Northeast Edgewood – 270**

|                        |                  | Total<br>Showin          |                            | (:               | Buyer Into<br>Showings/L |                            | Managed<br>Listings |                          |                            |  |
|------------------------|------------------|--------------------------|----------------------------|------------------|--------------------------|----------------------------|---------------------|--------------------------|----------------------------|--|
| Price Range            | November<br>2023 | Year-Over-Year<br>Change | Month-Over-Month<br>Change | November<br>2023 | Year-Over-Year<br>Change | Month-Over-Month<br>Change | November<br>2023    | Year-Over-Year<br>Change | Month-Over-Month<br>Change |  |
| \$133,999 or Less      | 1                | - 80.0%                  | _                          | 1.0              | + 20.0%                  |                            | 1                   | - 83.3%                  | - 50.0%                    |  |
| \$134,000 to \$184,999 | 0                | _                        | _                          | _                | _                        | _                          | 0                   | _                        | _                          |  |
| \$185,000 to \$274,999 | 10               | - 16.7%                  | + 11.1%                    | 5.0              | + 66.7%                  | + 66.7%                    | 2                   | - 50.0%                  | - 33.3%                    |  |
| \$275,000 or More      | 19               | - 17.4%                  | - 45.7%                    | 2.7              | + 6.2%                   | - 38.0%                    | 7                   | - 22.2%                  | - 12.5%                    |  |
| Total                  | 30               | - 25.0%                  | - 31.8%                    | 3.0              | + 42.5%                  | - 11.4%                    | 10                  | - 47.4%                  | - 23.1%                    |  |

## **Northeast Heights – 50**

|                        | Total<br>Showings |                          |                            | (:               | Buyer Into<br>Showings/L |                            | Managed<br>Listings |                          |                            |  |
|------------------------|-------------------|--------------------------|----------------------------|------------------|--------------------------|----------------------------|---------------------|--------------------------|----------------------------|--|
| Price Range            | November<br>2023  | Year-Over-Year<br>Change | Month-Over-Month<br>Change | November<br>2023 | Year-Over-Year<br>Change | Month-Over-Month<br>Change | November<br>2023    | Year-Over-Year<br>Change | Month-Over-Month<br>Change |  |
| \$133,999 or Less      | 2                 | + 100.0%                 | - 84.6%                    | 2.0              | + 700.0%                 | - 84.6%                    | 1                   | - 75.0%                  | 0.0%                       |  |
| \$134,000 to \$184,999 | 25                | + 13.6%                  | + 66.7%                    | 12.5             | + 70.5%                  | + 66.7%                    | 2                   | - 33.3%                  | 0.0%                       |  |
| \$185,000 to \$274,999 | 332               | - 37.5%                  | + 29.2%                    | 9.5              | + 34.0%                  | + 29.2%                    | 35                  | - 53.3%                  | 0.0%                       |  |
| \$275,000 or More      | 509               | + 31.5%                  | - 5.6%                     | 5.5              | - 8.5%                   | + 10.9%                    | 92                  | + 43.8%                  | - 14.8%                    |  |
| Total                  | 868               | - 7.8%                   | + 5.3%                     | 6.7              | + 3.6%                   | + 18.3%                    | 130                 | - 11.0%                  | - 11.0%                    |  |

## **Northwest Edgewood – 250**

|                        |                  | Total<br>Showin          | gs                         | (:               | Buyer Into<br>Showings/L |                            | Managed<br>Listings |                          |                            |  |
|------------------------|------------------|--------------------------|----------------------------|------------------|--------------------------|----------------------------|---------------------|--------------------------|----------------------------|--|
| Price Range            | November<br>2023 | Year-Over-Year<br>Change | Month-Over-Month<br>Change | November<br>2023 | Year-Over-Year<br>Change | Month-Over-Month<br>Change | November<br>2023    | Year-Over-Year<br>Change | Month-Over-Month<br>Change |  |
| \$133,999 or Less      | 0                | _                        | _                          | _                | _                        |                            | 10                  | - 28.6%                  | - 9.1%                     |  |
| \$134,000 to \$184,999 | 4                | _                        | _                          | 4.0              | _                        |                            | 1                   | - 50.0%                  | 0.0%                       |  |
| \$185,000 to \$274,999 | 6                | - 25.0%                  | + 50.0%                    | 6.0              | + 125.0%                 | + 50.0%                    | 1                   | - 66.7%                  | 0.0%                       |  |
| \$275,000 or More      | 66               | + 1.5%                   | - 16.5%                    | 3.1              | - 27.5%                  | - 4.5%                     | 21                  | + 40.0%                  | - 12.5%                    |  |
| Total                  | 76               | + 1.3%                   | - 10.6%                    | 2.3              | + 4.4%                   | + 0.2%                     | 33                  | - 2.9%                   | - 10.8%                    |  |

# **Northwest Heights – 110**

|                        |                  | Total<br>Showin          |                            | (:               | Buyer Into<br>Showings/L |                            | Managed<br>Listings |                          |                            |  |
|------------------------|------------------|--------------------------|----------------------------|------------------|--------------------------|----------------------------|---------------------|--------------------------|----------------------------|--|
| Price Range            | November<br>2023 | Year-Over-Year<br>Change | Month-Over-Month<br>Change | November<br>2023 | Year-Over-Year<br>Change | Month-Over-Month<br>Change | November<br>2023    | Year-Over-Year<br>Change | Month-Over-Month<br>Change |  |
| \$133,999 or Less      | 0                | _                        | _                          | _                | _                        | _                          | 12                  | - 25.0%                  | 0.0%                       |  |
| \$134,000 to \$184,999 | 0                | _                        | _                          | _                | _                        | _                          | 1                   | - 75.0%                  | - 50.0%                    |  |
| \$185,000 to \$274,999 | 10               | - 70.6%                  | - 76.2%                    | 10.0             | + 47.1%                  | - 28.6%                    | 1                   | - 80.0%                  | - 66.7%                    |  |
| \$275,000 or More      | 558              | + 38.5%                  | + 2.2%                     | 4.1              | + 31.3%                  | + 2.2%                     | 135                 | + 5.5%                   | 0.0%                       |  |
| Total                  | 568              | + 29.7%                  | - 3.4%                     | 3.8              | + 33.2%                  | - 1.5%                     | 149                 | - 2.6%                   | - 2.0%                     |  |

## Paradise East - 121

|                        |                  | Total<br>Showin          |                            | (:               | Buyer Into<br>Showings/L |                            | Managed<br>Listings |                          |                            |  |
|------------------------|------------------|--------------------------|----------------------------|------------------|--------------------------|----------------------------|---------------------|--------------------------|----------------------------|--|
| Price Range            | November<br>2023 | Year-Over-Year<br>Change | Month-Over-Month<br>Change | November<br>2023 | Year-Over-Year<br>Change | Month-Over-Month<br>Change | November<br>2023    | Year-Over-Year<br>Change | Month-Over-Month<br>Change |  |
| \$133,999 or Less      | 0                | _                        | _                          | _                | _                        |                            | 0                   | _                        | _                          |  |
| \$134,000 to \$184,999 | 0                | _                        | _                          | _                | _                        | _                          | 0                   | _                        | _                          |  |
| \$185,000 to \$274,999 | 0                | _                        | _                          | _                | _                        |                            | 0                   | _                        |                            |  |
| \$275,000 or More      | 231              | + 11.6%                  | - 2.5%                     | 5.0              | + 6.7%                   | + 10.2%                    | 46                  | + 4.5%                   | - 11.5%                    |  |
| Total                  | 231              | - 2.5%                   | - 9.8%                     | 5.0              | + 3.8%                   | + 5.9%                     | 46                  | - 6.1%                   | - 14.8%                    |  |

## Paradise West - 120

|                        |                  | Total<br>Showin          |                            | (5               | Buyer Into<br>Showings/L |                            | Managed<br>Listings |                          |                            |  |
|------------------------|------------------|--------------------------|----------------------------|------------------|--------------------------|----------------------------|---------------------|--------------------------|----------------------------|--|
| Price Range            | November<br>2023 | Year-Over-Year<br>Change | Month-Over-Month<br>Change | November<br>2023 | Year-Over-Year<br>Change | Month-Over-Month<br>Change | November<br>2023    | Year-Over-Year<br>Change | Month-Over-Month<br>Change |  |
| \$133,999 or Less      | 0                | _                        | _                          | _                | _                        |                            | 1                   | 0.0%                     | 0.0%                       |  |
| \$134,000 to \$184,999 | 0                | _                        | _                          | _                | _                        |                            | 0                   | _                        | _                          |  |
| \$185,000 to \$274,999 | 24               | _                        | - 51.0%                    | 8.0              | _                        | - 18.4%                    | 3                   | _                        | - 40.0%                    |  |
| \$275,000 or More      | 260              | - 21.9%                  | - 12.8%                    | 4.1              | - 7.0%                   | - 21.1%                    | 63                  | - 16.0%                  | + 10.5%                    |  |
| Total                  | 284              | - 14.7%                  | - 18.2%                    | 4.2              | - 3.3%                   | - 23.0%                    | 67                  | - 11.8%                  | + 6.3%                     |  |

## Placitas Area - 180

|                        |                  | Total<br>Showin          | gs                         | (:               | Buyer Into<br>Showings/L |                            | Managed<br>Listings |                          |                            |  |
|------------------------|------------------|--------------------------|----------------------------|------------------|--------------------------|----------------------------|---------------------|--------------------------|----------------------------|--|
| Price Range            | November<br>2023 | Year-Over-Year<br>Change | Month-Over-Month<br>Change | November<br>2023 | Year-Over-Year<br>Change | Month-Over-Month<br>Change | November<br>2023    | Year-Over-Year<br>Change | Month-Over-Month<br>Change |  |
| \$133,999 or Less      | 0                | _                        | _                          | _                | _                        |                            | 6                   | - 57.1%                  | 0.0%                       |  |
| \$134,000 to \$184,999 | 0                | _                        | _                          | _                | _                        | _                          | 1                   | 0.0%                     | 0.0%                       |  |
| \$185,000 to \$274,999 | 0                | _                        | _                          | _                | _                        | _                          | 0                   | _                        | _                          |  |
| \$275,000 or More      | 155              | + 18.3%                  | + 6.2%                     | 4.1              | + 2.8%                   | + 9.0%                     | 38                  | + 15.2%                  | - 2.6%                     |  |
| Total                  | 155              | + 2.6%                   | - 8.8%                     | 3.4              | + 11.8%                  | - 2.7%                     | 45                  | - 8.2%                   | - 6.3%                     |  |

## **Rio Communities, Tierra Grande – 760**

|                        |                  | Total<br>Showin          | gs                         | (;               | Buyer Into<br>Showings/L |                            | Managed<br>Listings |                          |                            |  |
|------------------------|------------------|--------------------------|----------------------------|------------------|--------------------------|----------------------------|---------------------|--------------------------|----------------------------|--|
| Price Range            | November<br>2023 | Year-Over-Year<br>Change | Month-Over-Month<br>Change | November<br>2023 | Year-Over-Year<br>Change | Month-Over-Month<br>Change | November<br>2023    | Year-Over-Year<br>Change | Month-Over-Month<br>Change |  |
| \$133,999 or Less      | 0                | _                        | _                          | _                | _                        | _                          | 2                   | - 60.0%                  | - 33.3%                    |  |
| \$134,000 to \$184,999 | 13               | + 116.7%                 | + 18.2%                    | 4.3              | + 116.7%                 | - 21.2%                    | 3                   | 0.0%                     | + 50.0%                    |  |
| \$185,000 to \$274,999 | 7                | - 63.2%                  | - 69.6%                    | 1.4              | - 18.9%                  | - 63.5%                    | 5                   | - 54.5%                  | - 16.7%                    |  |
| \$275,000 or More      | 11               | + 37.5%                  | + 10.0%                    | 1.4              | - 14.1%                  | + 10.0%                    | 8                   | + 60.0%                  | 0.0%                       |  |
| Total                  | 31               | - 16.2%                  | - 34.0%                    | 1.7              | + 11.7%                  | - 30.4%                    | 18                  | - 25.0%                  | - 5.3%                     |  |

## Rio Rancho Central - 161

|                        |                  | Total<br>Showin          | gs                         | (:               | Buyer Into<br>Showings/L |                            | Managed<br>Listings |                          |                            |  |
|------------------------|------------------|--------------------------|----------------------------|------------------|--------------------------|----------------------------|---------------------|--------------------------|----------------------------|--|
| Price Range            | November<br>2023 | Year-Over-Year<br>Change | Month-Over-Month<br>Change | November<br>2023 | Year-Over-Year<br>Change | Month-Over-Month<br>Change | November<br>2023    | Year-Over-Year<br>Change | Month-Over-Month<br>Change |  |
| \$133,999 or Less      | 0                | _                        | _                          | _                | _                        |                            | 3                   | 0.0%                     | 0.0%                       |  |
| \$134,000 to \$184,999 | 0                | _                        | _                          | _                | _                        | _                          | 0                   | _                        | _                          |  |
| \$185,000 to \$274,999 | 133              | - 38.4%                  | + 31.7%                    | 8.3              | - 34.6%                  | + 7.0%                     | 16                  | - 5.9%                   | + 23.1%                    |  |
| \$275,000 or More      | 115              | - 9.4%                   | + 33.7%                    | 3.7              | - 29.9%                  | + 42.3%                    | 31                  | + 29.2%                  | - 6.1%                     |  |
| Total                  | 248              | - 27.7%                  | + 32.6%                    | 5.0              | - 36.4%                  | + 30.0%                    | 50                  | + 13.6%                  | + 2.0%                     |  |

## Rio Rancho Mid - 150

|                        |                  | Total<br>Showin          |                            | (:               | Buyer Into<br>Showings/L |                            | Managed<br>Listings |                          |                            |  |
|------------------------|------------------|--------------------------|----------------------------|------------------|--------------------------|----------------------------|---------------------|--------------------------|----------------------------|--|
| Price Range            | November<br>2023 | Year-Over-Year<br>Change | Month-Over-Month<br>Change | November<br>2023 | Year-Over-Year<br>Change | Month-Over-Month<br>Change | November<br>2023    | Year-Over-Year<br>Change | Month-Over-Month<br>Change |  |
| \$133,999 or Less      | 0                | _                        | _                          | _                | _                        |                            | 0                   | _                        | _                          |  |
| \$134,000 to \$184,999 | 13               | - 45.8%                  | 0.0%                       | 4.3              | + 8.3%                   | - 66.7%                    | 3                   | - 50.0%                  | + 200.0%                   |  |
| \$185,000 to \$274,999 | 119              | - 39.6%                  | - 29.6%                    | 7.4              | - 5.6%                   | - 16.4%                    | 16                  | - 36.0%                  | - 15.8%                    |  |
| \$275,000 or More      | 303              | - 35.3%                  | - 35.8%                    | 4.3              | - 19.5%                  | - 21.1%                    | 70                  | - 19.5%                  | - 18.6%                    |  |
| Total                  | 435              | - 36.9%                  | - 33.5%                    | 4.9              | - 13.5%                  | - 20.8%                    | 89                  | - 27.0%                  | - 16.0%                    |  |

## Rio Rancho Mid-North - 151

|                        |                  | Total<br>Showin          |                            | (:               | Buyer Into<br>Showings/L |                            | Managed<br>Listings |                          |                            |  |
|------------------------|------------------|--------------------------|----------------------------|------------------|--------------------------|----------------------------|---------------------|--------------------------|----------------------------|--|
| Price Range            | November<br>2023 | Year-Over-Year<br>Change | Month-Over-Month<br>Change | November<br>2023 | Year-Over-Year<br>Change | Month-Over-Month<br>Change | November<br>2023    | Year-Over-Year<br>Change | Month-Over-Month<br>Change |  |
| \$133,999 or Less      | 0                | _                        | _                          | _                | _                        |                            | 7                   | + 16.7%                  | 0.0%                       |  |
| \$134,000 to \$184,999 | 0                | _                        | _                          | _                | _                        | _                          | 0                   | _                        | _                          |  |
| \$185,000 to \$274,999 | 6                | + 50.0%                  | - 25.0%                    | 6.0              | + 50.0%                  | - 25.0%                    | 1                   | 0.0%                     | 0.0%                       |  |
| \$275,000 or More      | 150              | + 27.1%                  | - 41.9%                    | 2.8              | + 43.6%                  | - 24.6%                    | 54                  | - 11.5%                  | - 22.9%                    |  |
| Total                  | 156              | + 27.9%                  | - 41.4%                    | 2.5              | + 40.2%                  | - 26.2%                    | 62                  | - 8.8%                   | - 20.5%                    |  |