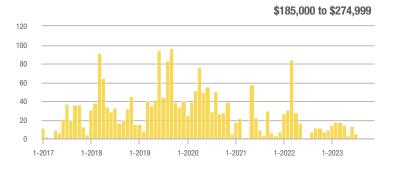

## **Academy West – 32**

|                        | Total<br>Showings |                          |                            | (:               | Buyer Interest (Showings/Listings) |                            |                  | Managed<br>Listings      |                            |  |
|------------------------|-------------------|--------------------------|----------------------------|------------------|------------------------------------|----------------------------|------------------|--------------------------|----------------------------|--|
| Price Range            | November<br>2023  | Year-Over-Year<br>Change | Month-Over-Month<br>Change | November<br>2023 | Year-Over-Year<br>Change           | Month-Over-Month<br>Change | November<br>2023 | Year-Over-Year<br>Change | Month-Over-Month<br>Change |  |
| \$133,999 or Less      | 38                | + 442.9%                 | + 35.7%                    | 3.5              | + 97.4%                            | + 35.7%                    | 11               | + 175.0%                 | 0.0%                       |  |
| \$134,000 to \$184,999 | 14                | - 39.1%                  | - 33.3%                    | 2.0              | - 65.2%                            | - 42.9%                    | 7                | + 75.0%                  | + 16.7%                    |  |
| \$185,000 to \$274,999 | 20                | - 63.0%                  | - 63.6%                    | 6.7              | - 13.6%                            | - 63.6%                    | 3                | - 57.1%                  | 0.0%                       |  |
| \$275,000 or More      | 140               | - 14.1%                  | - 43.5%                    | 5.2              | - 14.1%                            | - 33.1%                    | 27               | 0.0%                     | - 15.6%                    |  |
| Total                  | 212               | - 14.2%                  | - 39.8%                    | 4.4              | - 24.9%                            | - 34.8%                    | 48               | + 14.3%                  | - 7.7%                     |  |

## **Albuquerque Acres West – 21**

|                        | Total<br>Showings |                          |                            | (                | Buyer Interest (Showings/Listings) |                            |                  | Managed<br>Listings      |                            |  |
|------------------------|-------------------|--------------------------|----------------------------|------------------|------------------------------------|----------------------------|------------------|--------------------------|----------------------------|--|
| Price Range            | November<br>2023  | Year-Over-Year<br>Change | Month-Over-Month<br>Change | November<br>2023 | Year-Over-Year<br>Change           | Month-Over-Month<br>Change | November<br>2023 | Year-Over-Year<br>Change | Month-Over-Month<br>Change |  |
| \$133,999 or Less      | 1                 | _                        | _                          | 1.0              | _                                  |                            | 1                | 0.0%                     | 0.0%                       |  |
| \$134,000 to \$184,999 | 14                | + 1,300.0%               | 0.0%                       | 14.0             | + 1,300.0%                         | + 100.0%                   | 1                | 0.0%                     | - 50.0%                    |  |
| \$185,000 to \$274,999 | 0                 | _                        | _                          | _                | _                                  |                            | 0                | _                        | _                          |  |
| \$275,000 or More      | 190               | + 77.6%                  | + 11.8%                    | 5.0              | + 12.1%                            | - 11.8%                    | 38               | + 58.3%                  | + 26.7%                    |  |
| Total                  | 205               | + 89.8%                  | + 11.4%                    | 5.1              | + 23.4%                            | - 8.1%                     | 40               | + 53.8%                  | + 21.2%                    |  |

## **Belen - 741**

|                        | Total<br>Showings |                          |                            | (:               | Buyer Interest (Showings/Listings) |                            |                  | Managed<br>Listings      |                            |  |
|------------------------|-------------------|--------------------------|----------------------------|------------------|------------------------------------|----------------------------|------------------|--------------------------|----------------------------|--|
| Price Range            | November<br>2023  | Year-Over-Year<br>Change | Month-Over-Month<br>Change | November<br>2023 | Year-Over-Year<br>Change           | Month-Over-Month<br>Change | November<br>2023 | Year-Over-Year<br>Change | Month-Over-Month<br>Change |  |
| \$133,999 or Less      | 6                 | - 70.0%                  | + 100.0%                   | 0.9              | - 61.4%                            | + 100.0%                   | 7                | - 22.2%                  | 0.0%                       |  |
| \$134,000 to \$184,999 | 14                | + 27.3%                  | - 33.3%                    | 2.8              | + 27.3%                            | - 6.7%                     | 5                | 0.0%                     | - 28.6%                    |  |
| \$185,000 to \$274,999 | 21                | - 43.2%                  | - 32.3%                    | 2.6              | + 27.7%                            | - 15.3%                    | 8                | - 55.6%                  | - 20.0%                    |  |
| \$275,000 or More      | 14                | + 75.0%                  | - 12.5%                    | 1.0              | + 37.5%                            | - 18.8%                    | 14               | + 27.3%                  | + 7.7%                     |  |
| Total                  | 55                | - 27.6%                  | - 22.5%                    | 1.6              | - 8.5%                             | - 15.7%                    | 34               | - 20.9%                  | - 8.1%                     |  |

# **Bernalillo / Algodones – 170**

|                        | Total<br>Showings |                          |                            | (;               | Buyer Interest (Showings/Listings) |                            |                  | Managed<br>Listings      |                            |  |
|------------------------|-------------------|--------------------------|----------------------------|------------------|------------------------------------|----------------------------|------------------|--------------------------|----------------------------|--|
| Price Range            | November<br>2023  | Year-Over-Year<br>Change | Month-Over-Month<br>Change | November<br>2023 | Year-Over-Year<br>Change           | Month-Over-Month<br>Change | November<br>2023 | Year-Over-Year<br>Change | Month-Over-Month<br>Change |  |
| \$133,999 or Less      | 0                 | _                        | _                          | _                | _                                  |                            | 1                | - 50.0%                  | 0.0%                       |  |
| \$134,000 to \$184,999 | 16                | + 433.3%                 | _                          | 16.0             | + 433.3%                           | _                          | 1                | 0.0%                     | _                          |  |
| \$185,000 to \$274,999 | 23                | + 27.8%                  | _                          | 5.8              | + 27.8%                            |                            | 4                | 0.0%                     | + 300.0%                   |  |
| \$275,000 or More      | 54                | + 31.7%                  | - 32.5%                    | 2.3              | + 4.3%                             | - 24.1%                    | 24               | + 26.3%                  | - 11.1%                    |  |
| Total                  | 93                | + 47.6%                  | + 16.3%                    | 3.1              | + 27.9%                            | + 12.4%                    | 30               | + 15.4%                  | + 3.4%                     |  |

# **Bosque Farms and Peralta – 710**

|                        | Total<br>Showings |                          |                            | (5               | Buyer Interest (Showings/Listings) |                            |                  | Managed<br>Listings      |                            |  |
|------------------------|-------------------|--------------------------|----------------------------|------------------|------------------------------------|----------------------------|------------------|--------------------------|----------------------------|--|
| Price Range            | November<br>2023  | Year-Over-Year<br>Change | Month-Over-Month<br>Change | November<br>2023 | Year-Over-Year<br>Change           | Month-Over-Month<br>Change | November<br>2023 | Year-Over-Year<br>Change | Month-Over-Month<br>Change |  |
| \$133,999 or Less      | 0                 | _                        | _                          | _                | _                                  |                            | 0                | _                        | _                          |  |
| \$134,000 to \$184,999 | 2                 | _                        | 0.0%                       | 1.0              | _                                  | 0.0%                       | 2                | _                        | 0.0%                       |  |
| \$185,000 to \$274,999 | 11                | - 26.7%                  | + 83.3%                    | 2.8              | - 26.7%                            | + 83.3%                    | 4                | 0.0%                     | 0.0%                       |  |
| \$275,000 or More      | 32                | - 39.6%                  | + 33.3%                    | 2.1              | - 27.5%                            | + 42.2%                    | 15               | - 16.7%                  | - 6.3%                     |  |
| Total                  | 45                | - 37.5%                  | + 36.4%                    | 2.1              | - 28.6%                            | + 55.8%                    | 21               | - 12.5%                  | - 12.5%                    |  |

## Corrales - 130

|                        | Total<br>Showings |                          |                            | (:               | Buyer Interest (Showings/Listings) |                            |                  | Managed<br>Listings      |                            |  |
|------------------------|-------------------|--------------------------|----------------------------|------------------|------------------------------------|----------------------------|------------------|--------------------------|----------------------------|--|
| Price Range            | November<br>2023  | Year-Over-Year<br>Change | Month-Over-Month<br>Change | November<br>2023 | Year-Over-Year<br>Change           | Month-Over-Month<br>Change | November<br>2023 | Year-Over-Year<br>Change | Month-Over-Month<br>Change |  |
| \$133,999 or Less      | 0                 | _                        | _                          | _                | _                                  |                            | 0                | _                        |                            |  |
| \$134,000 to \$184,999 | 0                 | _                        | _                          |                  | _                                  | _                          | 0                | _                        | _                          |  |
| \$185,000 to \$274,999 | 1                 | 0.0%                     | - 95.5%                    | 0.3              | + 66.7%                            | - 93.9%                    | 3                | - 40.0%                  | - 25.0%                    |  |
| \$275,000 or More      | 99                | - 31.7%                  | - 25.0%                    | 3.8              | + 5.0%                             | - 1.9%                     | 26               | - 35.0%                  | - 23.5%                    |  |
| Total                  | 100               | - 31.5%                  | - 35.1%                    | 3.4              | + 11.0%                            | - 14.9%                    | 29               | - 38.3%                  | - 23.7%                    |  |

## **Downtown Area – 80**

|                        | Total<br>Showings |                          |                            | Buyer Interest (Showings/Listings) |                          |                            | Managed<br>Listings |                          |                            |
|------------------------|-------------------|--------------------------|----------------------------|------------------------------------|--------------------------|----------------------------|---------------------|--------------------------|----------------------------|
| Price Range            | November<br>2023  | Year-Over-Year<br>Change | Month-Over-Month<br>Change | November<br>2023                   | Year-Over-Year<br>Change | Month-Over-Month<br>Change | November<br>2023    | Year-Over-Year<br>Change | Month-Over-Month<br>Change |
| \$133,999 or Less      | 14                | - 26.3%                  | - 22.2%                    | 14.0                               | + 194.7%                 | + 55.6%                    | 1                   | - 75.0%                  | - 50.0%                    |
| \$134,000 to \$184,999 | 59                | + 1.7%                   | + 247.1%                   | 9.8                                | + 86.5%                  | + 131.4%                   | 6                   | - 45.5%                  | + 50.0%                    |
| \$185,000 to \$274,999 | 124               | + 313.3%                 | + 181.8%                   | 6.9                                | + 221.5%                 | + 87.9%                    | 18                  | + 28.6%                  | + 50.0%                    |
| \$275,000 or More      | 133               | + 9.9%                   | - 7.0%                     | 3.7                                | + 34.3%                  | + 13.7%                    | 36                  | - 18.2%                  | - 18.2%                    |
| Total                  | 330               | + 44.7%                  | + 48.6%                    | 5.4                                | + 73.2%                  | + 51.1%                    | 61                  | - 16.4%                  | - 1.6%                     |

# East Los Lunas, Tome, Valencia – 711

|                        | Total<br>Showings |                          |                            | (:               | Buyer Interest (Showings/Listings) |                            |                  | Managed<br>Listings      |                            |  |
|------------------------|-------------------|--------------------------|----------------------------|------------------|------------------------------------|----------------------------|------------------|--------------------------|----------------------------|--|
| Price Range            | November<br>2023  | Year-Over-Year<br>Change | Month-Over-Month<br>Change | November<br>2023 | Year-Over-Year<br>Change           | Month-Over-Month<br>Change | November<br>2023 | Year-Over-Year<br>Change | Month-Over-Month<br>Change |  |
| \$133,999 or Less      | 0                 | _                        | _                          | _                | _                                  |                            | 1                | - 85.7%                  | - 50.0%                    |  |
| \$134,000 to \$184,999 | 4                 | _                        | + 300.0%                   | 1.0              | _                                  | + 200.0%                   | 4                | + 100.0%                 | + 33.3%                    |  |
| \$185,000 to \$274,999 | 5                 | - 82.8%                  | - 37.5%                    | 1.7              | - 36.8%                            | - 37.5%                    | 3                | - 72.7%                  | 0.0%                       |  |
| \$275,000 or More      | 29                | + 20.8%                  | - 48.2%                    | 1.6              | + 34.3%                            | - 45.3%                    | 18               | - 10.0%                  | - 5.3%                     |  |
| Total                  | 38                | - 28.3%                  | - 42.4%                    | 1.5              | + 10.3%                            | - 40.2%                    | 26               | - 35.0%                  | - 3.7%                     |  |

# Fairgrounds – 70

|                        | Total<br>Showings |                          |                            | (:               | Buyer Interest (Showings/Listings) |                            |                  | Managed<br>Listings      |                            |  |
|------------------------|-------------------|--------------------------|----------------------------|------------------|------------------------------------|----------------------------|------------------|--------------------------|----------------------------|--|
| Price Range            | November<br>2023  | Year-Over-Year<br>Change | Month-Over-Month<br>Change | November<br>2023 | Year-Over-Year<br>Change           | Month-Over-Month<br>Change | November<br>2023 | Year-Over-Year<br>Change | Month-Over-Month<br>Change |  |
| \$133,999 or Less      | 0                 | _                        | _                          | _                | _                                  | _                          | 0                | _                        |                            |  |
| \$134,000 to \$184,999 | 19                | - 47.2%                  | _                          | 9.5              | - 20.8%                            | _                          | 2                | - 33.3%                  | _                          |  |
| \$185,000 to \$274,999 | 57                | 0.0%                     | + 3.6%                     | 7.1              | + 50.0%                            | + 16.6%                    | 8                | - 33.3%                  | - 11.1%                    |  |
| \$275,000 or More      | 96                | + 152.6%                 | + 62.7%                    | 4.6              | + 140.6%                           | + 70.5%                    | 21               | + 5.0%                   | - 4.5%                     |  |
| Total                  | 172               | + 31.3%                  | + 50.9%                    | 5.5              | + 48.2%                            | + 50.9%                    | 31               | - 11.4%                  | 0.0%                       |  |

# Far Northeast Heights – 30

|                        | Total<br>Showings |                          |                            | (:               | Buyer Interest (Showings/Listings) |                            |                  | Managed<br>Listings      |                            |  |
|------------------------|-------------------|--------------------------|----------------------------|------------------|------------------------------------|----------------------------|------------------|--------------------------|----------------------------|--|
| Price Range            | November<br>2023  | Year-Over-Year<br>Change | Month-Over-Month<br>Change | November<br>2023 | Year-Over-Year<br>Change           | Month-Over-Month<br>Change | November<br>2023 | Year-Over-Year<br>Change | Month-Over-Month<br>Change |  |
| \$133,999 or Less      | 0                 | _                        | _                          | _                | _                                  | _                          | 0                | _                        |                            |  |
| \$134,000 to \$184,999 | 0                 | _                        | _                          |                  | _                                  | _                          | 0                | _                        | _                          |  |
| \$185,000 to \$274,999 | 38                | - 46.5%                  | + 153.3%                   | 6.3              | - 37.6%                            | + 111.1%                   | 6                | - 14.3%                  | + 20.0%                    |  |
| \$275,000 or More      | 435               | - 17.5%                  | - 29.8%                    | 5.5              | - 11.2%                            | - 23.6%                    | 79               | - 7.1%                   | - 8.1%                     |  |
| Total                  | 473               | - 21.8%                  | - 25.5%                    | 5.6              | - 12.6%                            | - 20.3%                    | 85               | - 10.5%                  | - 6.6%                     |  |

## Foothills North - 31

|                        |                  | Total<br>Showin          |                            | (5               | Buyer Interest<br>(Showings/Listings) |                            |                  | Managed<br>Listings      |                            |  |  |
|------------------------|------------------|--------------------------|----------------------------|------------------|---------------------------------------|----------------------------|------------------|--------------------------|----------------------------|--|--|
| Price Range            | November<br>2023 | Year-Over-Year<br>Change | Month-Over-Month<br>Change | November<br>2023 | Year-Over-Year<br>Change              | Month-Over-Month<br>Change | November<br>2023 | Year-Over-Year<br>Change | Month-Over-Month<br>Change |  |  |
| \$133,999 or Less      | 0                | _                        | _                          | _                | _                                     |                            | 1                | _                        | 0.0%                       |  |  |
| \$134,000 to \$184,999 | 0                | _                        | _                          | _                | _                                     | _                          | 0                | _                        | _                          |  |  |
| \$185,000 to \$274,999 | 0                | _                        | _                          | _                | _                                     |                            | 0                | _                        | _                          |  |  |
| \$275,000 or More      | 55               | - 9.8%                   | - 5.2%                     | 6.1              | + 60.3%                               | + 58.0%                    | 9                | - 43.8%                  | - 40.0%                    |  |  |
| Total                  | 55               | - 9.8%                   | - 5.2%                     | 5.5              | + 44.3%                               | + 51.7%                    | 10               | - 37.5%                  | - 37.5%                    |  |  |

## Foothills South - 51

|                        |                  | Total<br>Showin          |                            | (5               | Buyer Into<br>Showings/L |                            | Managed<br>Listings |                          |                            |  |
|------------------------|------------------|--------------------------|----------------------------|------------------|--------------------------|----------------------------|---------------------|--------------------------|----------------------------|--|
| Price Range            | November<br>2023 | Year-Over-Year<br>Change | Month-Over-Month<br>Change | November<br>2023 | Year-Over-Year<br>Change | Month-Over-Month<br>Change | November<br>2023    | Year-Over-Year<br>Change | Month-Over-Month<br>Change |  |
| \$133,999 or Less      | 0                | _                        | _                          | _                | _                        |                            | 0                   | _                        | _                          |  |
| \$134,000 to \$184,999 | 10               | _                        | _                          | 10.0             | _                        |                            | 1                   | _                        | _                          |  |
| \$185,000 to \$274,999 | 0                | _                        | _                          | _                | _                        |                            | 0                   | _                        | _                          |  |
| \$275,000 or More      | 234              | + 37.6%                  | - 13.0%                    | 8.1              | + 56.6%                  | + 29.0%                    | 29                  | - 12.1%                  | - 32.6%                    |  |
| Total                  | 244              | - 7.9%                   | - 15.6%                    | 8.1              | + 41.2%                  | + 26.6%                    | 30                  | - 34.8%                  | - 33.3%                    |  |

# Four Hills Village – 60

|                        |                  | Total<br>Showin          |                            | (:               | Buyer Into<br>Showings/L |                            | Managed<br>Listings |                          |                            |  |
|------------------------|------------------|--------------------------|----------------------------|------------------|--------------------------|----------------------------|---------------------|--------------------------|----------------------------|--|
| Price Range            | November<br>2023 | Year-Over-Year<br>Change | Month-Over-Month<br>Change | November<br>2023 | Year-Over-Year<br>Change | Month-Over-Month<br>Change | November<br>2023    | Year-Over-Year<br>Change | Month-Over-Month<br>Change |  |
| \$133,999 or Less      | 0                | _                        | _                          | _                | _                        | _                          | 0                   | _                        | _                          |  |
| \$134,000 to \$184,999 | 0                | _                        | _                          | _                | _                        | _                          | 0                   | _                        | _                          |  |
| \$185,000 to \$274,999 | 2                | _                        | _                          | 2.0              | _                        | _                          | 1                   | _                        | _                          |  |
| \$275,000 or More      | 59               | - 4.8%                   | - 49.6%                    | 3.7              | + 19.0%                  | - 27.5%                    | 16                  | - 20.0%                  | - 30.4%                    |  |
| Total                  | 61               | - 1.6%                   | - 47.9%                    | 3.6              | + 15.7%                  | - 29.5%                    | 17                  | - 15.0%                  | - 26.1%                    |  |

# **Ladera Heights – 111**

|                        |                  | Total<br>Showin          | gs                         | (:               | Buyer Into<br>Showings/L |                            | Managed<br>Listings |                          |                            |  |
|------------------------|------------------|--------------------------|----------------------------|------------------|--------------------------|----------------------------|---------------------|--------------------------|----------------------------|--|
| Price Range            | November<br>2023 | Year-Over-Year<br>Change | Month-Over-Month<br>Change | November<br>2023 | Year-Over-Year<br>Change | Month-Over-Month<br>Change | November<br>2023    | Year-Over-Year<br>Change | Month-Over-Month<br>Change |  |
| \$133,999 or Less      | 1                | - 66.7%                  | - 75.0%                    | 1.0              | - 33.3%                  | - 50.0%                    | 1                   | - 50.0%                  | - 50.0%                    |  |
| \$134,000 to \$184,999 | 12               | - 85.0%                  | _                          | 12.0             | - 10.0%                  |                            | 1                   | - 83.3%                  | _                          |  |
| \$185,000 to \$274,999 | 137              | - 55.9%                  | - 18.9%                    | 8.6              | + 7.4%                   | + 11.5%                    | 16                  | - 59.0%                  | - 27.3%                    |  |
| \$275,000 or More      | 223              | + 1.4%                   | - 1.3%                     | 4.8              | + 10.2%                  | - 3.5%                     | 46                  | - 8.0%                   | + 2.2%                     |  |
| Total                  | 373              | - 39.3%                  | - 6.5%                     | 5.8              | - 7.9%                   | + 0.8%                     | 64                  | - 34.0%                  | - 7.2%                     |  |

# **Las Maravillas, Cypress Gardens – 721**

|                        |                  | Total<br>Showin          |                            | (:               | Buyer Into<br>Showings/L |                            | Managed<br>Listings |                          |                            |  |
|------------------------|------------------|--------------------------|----------------------------|------------------|--------------------------|----------------------------|---------------------|--------------------------|----------------------------|--|
| Price Range            | November<br>2023 | Year-Over-Year<br>Change | Month-Over-Month<br>Change | November<br>2023 | Year-Over-Year<br>Change | Month-Over-Month<br>Change | November<br>2023    | Year-Over-Year<br>Change | Month-Over-Month<br>Change |  |
| \$133,999 or Less      | 0                | _                        | _                          | _                | _                        |                            | 1                   | _                        | 0.0%                       |  |
| \$134,000 to \$184,999 | 0                | _                        | _                          | _                | _                        |                            | 0                   | _                        | _                          |  |
| \$185,000 to \$274,999 | 18               | - 64.7%                  | - 81.4%                    | 3.0              | - 11.8%                  | - 62.9%                    | 6                   | - 60.0%                  | - 50.0%                    |  |
| \$275,000 or More      | 20               | + 66.7%                  | - 13.0%                    | 1.7              | + 66.7%                  | + 1.4%                     | 12                  | 0.0%                     | - 14.3%                    |  |
| Total                  | 38               | - 39.7%                  | - 68.6%                    | 2.0              | - 14.3%                  | - 55.4%                    | 19                  | - 29.6%                  | - 29.6%                    |  |

## **Los Lunas – 700**

|                        |                  | Total<br>Showin          | gs                         | (:               | Buyer Into<br>Showings/L |                            | Managed<br>Listings |                          |                            |
|------------------------|------------------|--------------------------|----------------------------|------------------|--------------------------|----------------------------|---------------------|--------------------------|----------------------------|
| Price Range            | November<br>2023 | Year-Over-Year<br>Change | Month-Over-Month<br>Change | November<br>2023 | Year-Over-Year<br>Change | Month-Over-Month<br>Change | November<br>2023    | Year-Over-Year<br>Change | Month-Over-Month<br>Change |
| \$133,999 or Less      | 0                | _                        | _                          | _                | _                        |                            | 0                   | _                        | _                          |
| \$134,000 to \$184,999 | 7                | + 250.0%                 | - 50.0%                    | 3.5              | + 75.0%                  | - 50.0%                    | 2                   | + 100.0%                 | 0.0%                       |
| \$185,000 to \$274,999 | 62               | + 67.6%                  | - 27.9%                    | 3.9              | - 5.7%                   | - 23.4%                    | 16                  | + 77.8%                  | - 5.9%                     |
| \$275,000 or More      | 42               | 0.0%                     | - 34.4%                    | 1.5              | + 28.6%                  | - 27.3%                    | 28                  | - 22.2%                  | - 9.7%                     |
| Total                  | 111              | + 37.0%                  | - 32.3%                    | 2.4              | + 43.0%                  | - 26.4%                    | 46                  | - 4.2%                   | - 8.0%                     |

# **Meadow Lake, El Cerro Mission, Monterrey Park – 720**

|                        |                  | Total<br>Showin          |                            | (:               | Buyer Into<br>Showings/L |                            | Managed<br>Listings |                          |                            |  |
|------------------------|------------------|--------------------------|----------------------------|------------------|--------------------------|----------------------------|---------------------|--------------------------|----------------------------|--|
| Price Range            | November<br>2023 | Year-Over-Year<br>Change | Month-Over-Month<br>Change | November<br>2023 | Year-Over-Year<br>Change | Month-Over-Month<br>Change | November<br>2023    | Year-Over-Year<br>Change | Month-Over-Month<br>Change |  |
| \$133,999 or Less      | 10               | - 23.1%                  | + 25.0%                    | 1.1              | - 23.1%                  | - 2.8%                     | 9                   | 0.0%                     | + 28.6%                    |  |
| \$134,000 to \$184,999 | 10               | + 25.0%                  | - 64.3%                    | 2.5              | - 6.3%                   | - 64.3%                    | 4                   | + 33.3%                  | 0.0%                       |  |
| \$185,000 to \$274,999 | 0                | _                        | _                          | _                | _                        | _                          | 0                   | _                        | _                          |  |
| \$275,000 or More      | 2                | _                        | - 50.0%                    | 2.0              | _                        | - 50.0%                    | 1                   | _                        | 0.0%                       |  |
| Total                  | 22               | - 8.3%                   | - 48.8%                    | 1.6              | - 14.9%                  | - 52.5%                    | 14                  | + 7.7%                   | + 7.7%                     |  |

### Mesa Del Sol - 72

|                        |                  | Total<br>Showin          |                            | (:               | Buyer Into<br>Showings/L |                            | Managed<br>Listings |                          |                            |  |
|------------------------|------------------|--------------------------|----------------------------|------------------|--------------------------|----------------------------|---------------------|--------------------------|----------------------------|--|
| Price Range            | November<br>2023 | Year-Over-Year<br>Change | Month-Over-Month<br>Change | November<br>2023 | Year-Over-Year<br>Change | Month-Over-Month<br>Change | November<br>2023    | Year-Over-Year<br>Change | Month-Over-Month<br>Change |  |
| \$133,999 or Less      | 0                | _                        | _                          | _                | _                        |                            | 0                   | _                        |                            |  |
| \$134,000 to \$184,999 | 0                | _                        | _                          | _                | _                        | _                          | 0                   | _                        | _                          |  |
| \$185,000 to \$274,999 | 0                | _                        | _                          | _                | _                        | _                          | 0                   | _                        | _                          |  |
| \$275,000 or More      | 6                | - 50.0%                  | - 64.7%                    | 1.5              | + 37.5%                  | - 47.1%                    | 4                   | - 63.6%                  | - 33.3%                    |  |
| Total                  | 6                | - 50.0%                  | - 64.7%                    | 1.5              | + 37.5%                  | - 47.1%                    | 4                   | - 63.6%                  | - 33.3%                    |  |

# **Near North Valley – 101**

|                        |                  | Total<br>Showin          |                            | (:               | Buyer Into<br>Showings/L |                            | Managed<br>Listings |                          |                            |  |
|------------------------|------------------|--------------------------|----------------------------|------------------|--------------------------|----------------------------|---------------------|--------------------------|----------------------------|--|
| Price Range            | November<br>2023 | Year-Over-Year<br>Change | Month-Over-Month<br>Change | November<br>2023 | Year-Over-Year<br>Change | Month-Over-Month<br>Change | November<br>2023    | Year-Over-Year<br>Change | Month-Over-Month<br>Change |  |
| \$133,999 or Less      | 0                | _                        | _                          | _                | _                        | _                          | 1                   | - 75.0%                  | 0.0%                       |  |
| \$134,000 to \$184,999 | 0                | _                        | _                          | _                | _                        | _                          | 0                   | _                        | _                          |  |
| \$185,000 to \$274,999 | 67               | - 9.5%                   | - 38.0%                    | 5.2              | - 37.3%                  | - 47.5%                    | 13                  | + 44.4%                  | + 18.2%                    |  |
| \$275,000 or More      | 157              | + 37.7%                  | - 43.3%                    | 3.8              | + 27.6%                  | - 26.7%                    | 41                  | + 7.9%                   | - 22.6%                    |  |
| Total                  | 224              | - 13.5%                  | - 42.3%                    | 4.1              | - 15.1%                  | - 28.6%                    | 55                  | + 1.9%                   | - 19.1%                    |  |

## **Near South Valley – 90**

|                        |                  | Total<br>Showings        |                            |                  | Buyer Interest (Showings/Listings) |                            |                  | Managed<br>Listings      |                            |  |
|------------------------|------------------|--------------------------|----------------------------|------------------|------------------------------------|----------------------------|------------------|--------------------------|----------------------------|--|
| Price Range            | November<br>2023 | Year-Over-Year<br>Change | Month-Over-Month<br>Change | November<br>2023 | Year-Over-Year<br>Change           | Month-Over-Month<br>Change | November<br>2023 | Year-Over-Year<br>Change | Month-Over-Month<br>Change |  |
| \$133,999 or Less      | 3                | 0.0%                     | + 200.0%                   | 3.0              | + 200.0%                           | + 200.0%                   | 1                | - 66.7%                  | 0.0%                       |  |
| \$134,000 to \$184,999 | 50               | - 48.5%                  | - 30.6%                    | 6.3              | - 48.5%                            | - 4.5%                     | 8                | 0.0%                     | - 27.3%                    |  |
| \$185,000 to \$274,999 | 72               | - 6.5%                   | - 30.1%                    | 3.6              | - 43.9%                            | - 44.1%                    | 20               | + 66.7%                  | + 25.0%                    |  |
| \$275,000 or More      | 36               | + 63.6%                  | - 20.0%                    | 2.0              | + 18.2%                            | - 24.4%                    | 18               | + 38.5%                  | + 5.9%                     |  |
| Total                  | 161              | - 19.1%                  | - 27.1%                    | 3.4              | - 38.0%                            | - 30.2%                    | 47               | + 30.6%                  | + 4.4%                     |  |

# **North Albuquerque Acres Area – 20**

|                        |                  | Total<br>Showin          | gs                         | (:               | Buyer Into<br>Showings/L |                            | Managed<br>Listings |                          |                            |  |
|------------------------|------------------|--------------------------|----------------------------|------------------|--------------------------|----------------------------|---------------------|--------------------------|----------------------------|--|
| Price Range            | November<br>2023 | Year-Over-Year<br>Change | Month-Over-Month<br>Change | November<br>2023 | Year-Over-Year<br>Change | Month-Over-Month<br>Change | November<br>2023    | Year-Over-Year<br>Change | Month-Over-Month<br>Change |  |
| \$133,999 or Less      | 0                | _                        | _                          | _                | _                        |                            | 1                   | _                        | 0.0%                       |  |
| \$134,000 to \$184,999 | 0                | _                        | _                          | _                | _                        |                            | 0                   | _                        | _                          |  |
| \$185,000 to \$274,999 | 0                | _                        | _                          | _                | _                        |                            | 0                   | _                        | _                          |  |
| \$275,000 or More      | 69               | - 45.7%                  | - 61.7%                    | 3.5              | - 10.4%                  | - 46.3%                    | 20                  | - 39.4%                  | - 28.6%                    |  |
| Total                  | 69               | - 46.1%                  | - 61.9%                    | 3.3              | - 10.2%                  | - 47.4%                    | 21                  | - 40.0%                  | - 27.6%                    |  |

## North of I-40 - 220

|                        |                  | Total<br>Showin          |                            | (:               | Buyer Interest (Showings/Listings) |                            |                  | Managed<br>Listings      |                            |  |
|------------------------|------------------|--------------------------|----------------------------|------------------|------------------------------------|----------------------------|------------------|--------------------------|----------------------------|--|
| Price Range            | November<br>2023 | Year-Over-Year<br>Change | Month-Over-Month<br>Change | November<br>2023 | Year-Over-Year<br>Change           | Month-Over-Month<br>Change | November<br>2023 | Year-Over-Year<br>Change | Month-Over-Month<br>Change |  |
| \$133,999 or Less      | 4                | + 100.0%                 | + 33.3%                    | 0.3              | + 113.3%                           | + 68.9%                    | 15               | - 6.3%                   | - 21.1%                    |  |
| \$134,000 to \$184,999 | 8                | _                        | _                          | 4.0              | _                                  | _                          | 2                | - 50.0%                  | + 100.0%                   |  |
| \$185,000 to \$274,999 | 0                | _                        | _                          | _                | _                                  | _                          | 1                | - 80.0%                  | - 50.0%                    |  |
| \$275,000 or More      | 68               | - 9.3%                   | - 62.8%                    | 3.0              | - 1.4%                             | - 48.3%                    | 23               | - 8.0%                   | - 28.1%                    |  |
| Total                  | 80               | - 4.8%                   | - 57.0%                    | 2.0              | + 16.1%                            | - 43.4%                    | 41               | - 18.0%                  | - 24.1%                    |  |

# **North Valley – 100**

|                        |                  | Total<br>Showin          |                            | (:               | Buyer Into<br>Showings/L |                            | Managed<br>Listings |                          |                            |  |
|------------------------|------------------|--------------------------|----------------------------|------------------|--------------------------|----------------------------|---------------------|--------------------------|----------------------------|--|
| Price Range            | November<br>2023 | Year-Over-Year<br>Change | Month-Over-Month<br>Change | November<br>2023 | Year-Over-Year<br>Change | Month-Over-Month<br>Change | November<br>2023    | Year-Over-Year<br>Change | Month-Over-Month<br>Change |  |
| \$133,999 or Less      | 2                | - 50.0%                  | 0.0%                       | 2.0              | + 50.0%                  | 0.0%                       | 1                   | - 66.7%                  | 0.0%                       |  |
| \$134,000 to \$184,999 | 0                | _                        | _                          | _                | _                        | _                          | 0                   | _                        | _                          |  |
| \$185,000 to \$274,999 | 13               | - 45.8%                  | - 76.4%                    | 2.6              | - 67.5%                  | - 62.2%                    | 5                   | + 66.7%                  | - 37.5%                    |  |
| \$275,000 or More      | 168              | + 25.4%                  | - 8.7%                     | 3.4              | + 25.4%                  | - 5.0%                     | 49                  | 0.0%                     | - 3.9%                     |  |
| Total                  | 183              | - 2.7%                   | - 24.1%                    | 3.3              | - 0.9%                   | - 17.2%                    | 55                  | - 1.8%                   | - 8.3%                     |  |

## **Northeast Edgewood – 270**

|                        |                  | Total<br>Showin          |                            | (:               | Buyer Into<br>Showings/L |                            | Managed<br>Listings |                          |                            |  |
|------------------------|------------------|--------------------------|----------------------------|------------------|--------------------------|----------------------------|---------------------|--------------------------|----------------------------|--|
| Price Range            | November<br>2023 | Year-Over-Year<br>Change | Month-Over-Month<br>Change | November<br>2023 | Year-Over-Year<br>Change | Month-Over-Month<br>Change | November<br>2023    | Year-Over-Year<br>Change | Month-Over-Month<br>Change |  |
| \$133,999 or Less      | 1                | - 80.0%                  | _                          | 1.0              | + 20.0%                  |                            | 1                   | - 83.3%                  | - 50.0%                    |  |
| \$134,000 to \$184,999 | 0                | _                        | _                          | _                | _                        | _                          | 0                   | _                        | _                          |  |
| \$185,000 to \$274,999 | 10               | - 16.7%                  | + 11.1%                    | 5.0              | + 66.7%                  | + 66.7%                    | 2                   | - 50.0%                  | - 33.3%                    |  |
| \$275,000 or More      | 19               | - 17.4%                  | - 45.7%                    | 2.7              | + 6.2%                   | - 38.0%                    | 7                   | - 22.2%                  | - 12.5%                    |  |
| Total                  | 30               | - 25.0%                  | - 31.8%                    | 3.0              | + 42.5%                  | - 11.4%                    | 10                  | - 47.4%                  | - 23.1%                    |  |

## **Northeast Heights – 50**

|                        | Total<br>Showings |                          |                            | (:               | Buyer Into<br>Showings/L |                            | Managed<br>Listings |                          |                            |  |
|------------------------|-------------------|--------------------------|----------------------------|------------------|--------------------------|----------------------------|---------------------|--------------------------|----------------------------|--|
| Price Range            | November<br>2023  | Year-Over-Year<br>Change | Month-Over-Month<br>Change | November<br>2023 | Year-Over-Year<br>Change | Month-Over-Month<br>Change | November<br>2023    | Year-Over-Year<br>Change | Month-Over-Month<br>Change |  |
| \$133,999 or Less      | 2                 | + 100.0%                 | - 84.6%                    | 2.0              | + 700.0%                 | - 84.6%                    | 1                   | - 75.0%                  | 0.0%                       |  |
| \$134,000 to \$184,999 | 25                | + 13.6%                  | + 66.7%                    | 12.5             | + 70.5%                  | + 66.7%                    | 2                   | - 33.3%                  | 0.0%                       |  |
| \$185,000 to \$274,999 | 332               | - 37.5%                  | + 29.2%                    | 9.5              | + 34.0%                  | + 29.2%                    | 35                  | - 53.3%                  | 0.0%                       |  |
| \$275,000 or More      | 509               | + 31.5%                  | - 5.6%                     | 5.5              | - 8.5%                   | + 10.9%                    | 92                  | + 43.8%                  | - 14.8%                    |  |
| Total                  | 868               | - 7.8%                   | + 5.3%                     | 6.7              | + 3.6%                   | + 18.3%                    | 130                 | - 11.0%                  | - 11.0%                    |  |

## **Northwest Edgewood – 250**

|                        |                  | Total<br>Showin          | gs                         | (:               | Buyer Into<br>Showings/L |                            | Managed<br>Listings |                          |                            |  |
|------------------------|------------------|--------------------------|----------------------------|------------------|--------------------------|----------------------------|---------------------|--------------------------|----------------------------|--|
| Price Range            | November<br>2023 | Year-Over-Year<br>Change | Month-Over-Month<br>Change | November<br>2023 | Year-Over-Year<br>Change | Month-Over-Month<br>Change | November<br>2023    | Year-Over-Year<br>Change | Month-Over-Month<br>Change |  |
| \$133,999 or Less      | 0                | _                        | _                          | _                | _                        |                            | 10                  | - 28.6%                  | - 9.1%                     |  |
| \$134,000 to \$184,999 | 4                | _                        | _                          | 4.0              | _                        |                            | 1                   | - 50.0%                  | 0.0%                       |  |
| \$185,000 to \$274,999 | 6                | - 25.0%                  | + 50.0%                    | 6.0              | + 125.0%                 | + 50.0%                    | 1                   | - 66.7%                  | 0.0%                       |  |
| \$275,000 or More      | 66               | + 1.5%                   | - 16.5%                    | 3.1              | - 27.5%                  | - 4.5%                     | 21                  | + 40.0%                  | - 12.5%                    |  |
| Total                  | 76               | + 1.3%                   | - 10.6%                    | 2.3              | + 4.4%                   | + 0.2%                     | 33                  | - 2.9%                   | - 10.8%                    |  |

# **Northwest Heights – 110**

|                        |                  | Total<br>Showin          |                            | (:               | Buyer Into<br>Showings/L |                            | Managed<br>Listings |                          |                            |  |
|------------------------|------------------|--------------------------|----------------------------|------------------|--------------------------|----------------------------|---------------------|--------------------------|----------------------------|--|
| Price Range            | November<br>2023 | Year-Over-Year<br>Change | Month-Over-Month<br>Change | November<br>2023 | Year-Over-Year<br>Change | Month-Over-Month<br>Change | November<br>2023    | Year-Over-Year<br>Change | Month-Over-Month<br>Change |  |
| \$133,999 or Less      | 0                | _                        | _                          | _                | _                        | _                          | 12                  | - 25.0%                  | 0.0%                       |  |
| \$134,000 to \$184,999 | 0                | _                        | _                          | _                | _                        | _                          | 1                   | - 75.0%                  | - 50.0%                    |  |
| \$185,000 to \$274,999 | 10               | - 70.6%                  | - 76.2%                    | 10.0             | + 47.1%                  | - 28.6%                    | 1                   | - 80.0%                  | - 66.7%                    |  |
| \$275,000 or More      | 558              | + 38.5%                  | + 2.2%                     | 4.1              | + 31.3%                  | + 2.2%                     | 135                 | + 5.5%                   | 0.0%                       |  |
| Total                  | 568              | + 29.7%                  | - 3.4%                     | 3.8              | + 33.2%                  | - 1.5%                     | 149                 | - 2.6%                   | - 2.0%                     |  |

## Paradise East - 121

|                        |                  | Total<br>Showin          |                            | (:               | Buyer Into<br>Showings/L |                            | Managed<br>Listings |                          |                            |  |
|------------------------|------------------|--------------------------|----------------------------|------------------|--------------------------|----------------------------|---------------------|--------------------------|----------------------------|--|
| Price Range            | November<br>2023 | Year-Over-Year<br>Change | Month-Over-Month<br>Change | November<br>2023 | Year-Over-Year<br>Change | Month-Over-Month<br>Change | November<br>2023    | Year-Over-Year<br>Change | Month-Over-Month<br>Change |  |
| \$133,999 or Less      | 0                | _                        | _                          | _                | _                        |                            | 0                   | _                        | _                          |  |
| \$134,000 to \$184,999 | 0                | _                        | _                          | _                | _                        | _                          | 0                   | _                        | _                          |  |
| \$185,000 to \$274,999 | 0                | _                        | _                          | _                | _                        |                            | 0                   | _                        |                            |  |
| \$275,000 or More      | 231              | + 11.6%                  | - 2.5%                     | 5.0              | + 6.7%                   | + 10.2%                    | 46                  | + 4.5%                   | - 11.5%                    |  |
| Total                  | 231              | - 2.5%                   | - 9.8%                     | 5.0              | + 3.8%                   | + 5.9%                     | 46                  | - 6.1%                   | - 14.8%                    |  |

## Paradise West - 120

|                        |                  | Total<br>Showin          |                            | (5               | Buyer Into<br>Showings/L |                            | Managed<br>Listings |                          |                            |  |
|------------------------|------------------|--------------------------|----------------------------|------------------|--------------------------|----------------------------|---------------------|--------------------------|----------------------------|--|
| Price Range            | November<br>2023 | Year-Over-Year<br>Change | Month-Over-Month<br>Change | November<br>2023 | Year-Over-Year<br>Change | Month-Over-Month<br>Change | November<br>2023    | Year-Over-Year<br>Change | Month-Over-Month<br>Change |  |
| \$133,999 or Less      | 0                | _                        | _                          | _                | _                        |                            | 1                   | 0.0%                     | 0.0%                       |  |
| \$134,000 to \$184,999 | 0                | _                        | _                          | _                | _                        |                            | 0                   | _                        | _                          |  |
| \$185,000 to \$274,999 | 24               | _                        | - 51.0%                    | 8.0              | _                        | - 18.4%                    | 3                   | _                        | - 40.0%                    |  |
| \$275,000 or More      | 260              | - 21.9%                  | - 12.8%                    | 4.1              | - 7.0%                   | - 21.1%                    | 63                  | - 16.0%                  | + 10.5%                    |  |
| Total                  | 284              | - 14.7%                  | - 18.2%                    | 4.2              | - 3.3%                   | - 23.0%                    | 67                  | - 11.8%                  | + 6.3%                     |  |

## Placitas Area - 180

|                        |                  | Total<br>Showin          | gs                         | (:               | Buyer Into<br>Showings/L |                            | Managed<br>Listings |                          |                            |  |
|------------------------|------------------|--------------------------|----------------------------|------------------|--------------------------|----------------------------|---------------------|--------------------------|----------------------------|--|
| Price Range            | November<br>2023 | Year-Over-Year<br>Change | Month-Over-Month<br>Change | November<br>2023 | Year-Over-Year<br>Change | Month-Over-Month<br>Change | November<br>2023    | Year-Over-Year<br>Change | Month-Over-Month<br>Change |  |
| \$133,999 or Less      | 0                | _                        | _                          | _                | _                        |                            | 6                   | - 57.1%                  | 0.0%                       |  |
| \$134,000 to \$184,999 | 0                | _                        | _                          | _                | _                        | _                          | 1                   | 0.0%                     | 0.0%                       |  |
| \$185,000 to \$274,999 | 0                | _                        | _                          | _                | _                        | _                          | 0                   | _                        | _                          |  |
| \$275,000 or More      | 155              | + 18.3%                  | + 6.2%                     | 4.1              | + 2.8%                   | + 9.0%                     | 38                  | + 15.2%                  | - 2.6%                     |  |
| Total                  | 155              | + 2.6%                   | - 8.8%                     | 3.4              | + 11.8%                  | - 2.7%                     | 45                  | - 8.2%                   | - 6.3%                     |  |

## **Rio Communities, Tierra Grande – 760**

|                        |                  | Total<br>Showin          | gs                         | (;               | Buyer Into<br>Showings/L |                            | Managed<br>Listings |                          |                            |  |
|------------------------|------------------|--------------------------|----------------------------|------------------|--------------------------|----------------------------|---------------------|--------------------------|----------------------------|--|
| Price Range            | November<br>2023 | Year-Over-Year<br>Change | Month-Over-Month<br>Change | November<br>2023 | Year-Over-Year<br>Change | Month-Over-Month<br>Change | November<br>2023    | Year-Over-Year<br>Change | Month-Over-Month<br>Change |  |
| \$133,999 or Less      | 0                | _                        | _                          | _                | _                        | _                          | 2                   | - 60.0%                  | - 33.3%                    |  |
| \$134,000 to \$184,999 | 13               | + 116.7%                 | + 18.2%                    | 4.3              | + 116.7%                 | - 21.2%                    | 3                   | 0.0%                     | + 50.0%                    |  |
| \$185,000 to \$274,999 | 7                | - 63.2%                  | - 69.6%                    | 1.4              | - 18.9%                  | - 63.5%                    | 5                   | - 54.5%                  | - 16.7%                    |  |
| \$275,000 or More      | 11               | + 37.5%                  | + 10.0%                    | 1.4              | - 14.1%                  | + 10.0%                    | 8                   | + 60.0%                  | 0.0%                       |  |
| Total                  | 31               | - 16.2%                  | - 34.0%                    | 1.7              | + 11.7%                  | - 30.4%                    | 18                  | - 25.0%                  | - 5.3%                     |  |

## Rio Rancho Central - 161

|                        |                  | Total<br>Showin          | gs                         | (:               | Buyer Into<br>Showings/L |                            | Managed<br>Listings |                          |                            |  |
|------------------------|------------------|--------------------------|----------------------------|------------------|--------------------------|----------------------------|---------------------|--------------------------|----------------------------|--|
| Price Range            | November<br>2023 | Year-Over-Year<br>Change | Month-Over-Month<br>Change | November<br>2023 | Year-Over-Year<br>Change | Month-Over-Month<br>Change | November<br>2023    | Year-Over-Year<br>Change | Month-Over-Month<br>Change |  |
| \$133,999 or Less      | 0                | _                        | _                          | _                | _                        |                            | 3                   | 0.0%                     | 0.0%                       |  |
| \$134,000 to \$184,999 | 0                | _                        | _                          | _                | _                        | _                          | 0                   | _                        | _                          |  |
| \$185,000 to \$274,999 | 133              | - 38.4%                  | + 31.7%                    | 8.3              | - 34.6%                  | + 7.0%                     | 16                  | - 5.9%                   | + 23.1%                    |  |
| \$275,000 or More      | 115              | - 9.4%                   | + 33.7%                    | 3.7              | - 29.9%                  | + 42.3%                    | 31                  | + 29.2%                  | - 6.1%                     |  |
| Total                  | 248              | - 27.7%                  | + 32.6%                    | 5.0              | - 36.4%                  | + 30.0%                    | 50                  | + 13.6%                  | + 2.0%                     |  |

## Rio Rancho Mid - 150

|                        |                  | Total<br>Showin          |                            | (:               | Buyer Into<br>Showings/L |                            | Managed<br>Listings |                          |                            |  |
|------------------------|------------------|--------------------------|----------------------------|------------------|--------------------------|----------------------------|---------------------|--------------------------|----------------------------|--|
| Price Range            | November<br>2023 | Year-Over-Year<br>Change | Month-Over-Month<br>Change | November<br>2023 | Year-Over-Year<br>Change | Month-Over-Month<br>Change | November<br>2023    | Year-Over-Year<br>Change | Month-Over-Month<br>Change |  |
| \$133,999 or Less      | 0                | _                        | _                          | _                | _                        |                            | 0                   | _                        | _                          |  |
| \$134,000 to \$184,999 | 13               | - 45.8%                  | 0.0%                       | 4.3              | + 8.3%                   | - 66.7%                    | 3                   | - 50.0%                  | + 200.0%                   |  |
| \$185,000 to \$274,999 | 119              | - 39.6%                  | - 29.6%                    | 7.4              | - 5.6%                   | - 16.4%                    | 16                  | - 36.0%                  | - 15.8%                    |  |
| \$275,000 or More      | 303              | - 35.3%                  | - 35.8%                    | 4.3              | - 19.5%                  | - 21.1%                    | 70                  | - 19.5%                  | - 18.6%                    |  |
| Total                  | 435              | - 36.9%                  | - 33.5%                    | 4.9              | - 13.5%                  | - 20.8%                    | 89                  | - 27.0%                  | - 16.0%                    |  |

## Rio Rancho Mid-North - 151

|                        |                  | Total<br>Showin          |                            | (:               | Buyer Into<br>Showings/L |                            | Managed<br>Listings |                          |                            |  |
|------------------------|------------------|--------------------------|----------------------------|------------------|--------------------------|----------------------------|---------------------|--------------------------|----------------------------|--|
| Price Range            | November<br>2023 | Year-Over-Year<br>Change | Month-Over-Month<br>Change | November<br>2023 | Year-Over-Year<br>Change | Month-Over-Month<br>Change | November<br>2023    | Year-Over-Year<br>Change | Month-Over-Month<br>Change |  |
| \$133,999 or Less      | 0                | _                        | _                          | _                | _                        |                            | 7                   | + 16.7%                  | 0.0%                       |  |
| \$134,000 to \$184,999 | 0                | _                        | _                          | _                | _                        | _                          | 0                   | _                        | _                          |  |
| \$185,000 to \$274,999 | 6                | + 50.0%                  | - 25.0%                    | 6.0              | + 50.0%                  | - 25.0%                    | 1                   | 0.0%                     | 0.0%                       |  |
| \$275,000 or More      | 150              | + 27.1%                  | - 41.9%                    | 2.8              | + 43.6%                  | - 24.6%                    | 54                  | - 11.5%                  | - 22.9%                    |  |
| Total                  | 156              | + 27.9%                  | - 41.4%                    | 2.5              | + 40.2%                  | - 26.2%                    | 62                  | - 8.8%                   | - 20.5%                    |  |