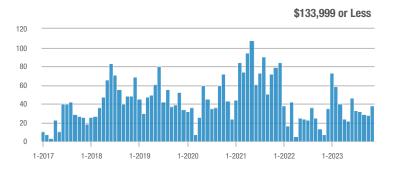

## **Academy West – 32**

|                        | Total<br>Showings |                          |                            | (:               | Buyer Interest (Showings/Listings) |                            |                  | Managed<br>Listings      |                            |  |
|------------------------|-------------------|--------------------------|----------------------------|------------------|------------------------------------|----------------------------|------------------|--------------------------|----------------------------|--|
| Price Range            | November<br>2023  | Year-Over-Year<br>Change | Month-Over-Month<br>Change | November<br>2023 | Year-Over-Year<br>Change           | Month-Over-Month<br>Change | November<br>2023 | Year-Over-Year<br>Change | Month-Over-Month<br>Change |  |
| \$133,999 or Less      | 38                | + 442.9%                 | + 35.7%                    | 3.5              | + 97.4%                            | + 35.7%                    | 11               | + 175.0%                 | 0.0%                       |  |
| \$134,000 to \$184,999 | 14                | - 39.1%                  | - 33.3%                    | 2.0              | - 65.2%                            | - 42.9%                    | 7                | + 75.0%                  | + 16.7%                    |  |
| \$185,000 to \$274,999 | 20                | - 63.0%                  | - 63.6%                    | 6.7              | - 13.6%                            | - 63.6%                    | 3                | - 57.1%                  | 0.0%                       |  |
| \$275,000 or More      | 140               | - 14.1%                  | - 43.5%                    | 5.2              | - 14.1%                            | - 33.1%                    | 27               | 0.0%                     | - 15.6%                    |  |
| Total                  | 212               | - 14.2%                  | - 39.8%                    | 4.4              | - 24.9%                            | - 34.8%                    | 48               | + 14.3%                  | - 7.7%                     |  |

## **Albuquerque Acres West – 21**

|                        | Total<br>Showings |                          |                            | (                | Buyer Interest (Showings/Listings) |                            |                  | Managed<br>Listings      |                            |  |
|------------------------|-------------------|--------------------------|----------------------------|------------------|------------------------------------|----------------------------|------------------|--------------------------|----------------------------|--|
| Price Range            | November<br>2023  | Year-Over-Year<br>Change | Month-Over-Month<br>Change | November<br>2023 | Year-Over-Year<br>Change           | Month-Over-Month<br>Change | November<br>2023 | Year-Over-Year<br>Change | Month-Over-Month<br>Change |  |
| \$133,999 or Less      | 1                 | _                        | _                          | 1.0              | _                                  |                            | 1                | 0.0%                     | 0.0%                       |  |
| \$134,000 to \$184,999 | 14                | + 1,300.0%               | 0.0%                       | 14.0             | + 1,300.0%                         | + 100.0%                   | 1                | 0.0%                     | - 50.0%                    |  |
| \$185,000 to \$274,999 | 0                 | _                        | _                          | _                | _                                  |                            | 0                | _                        | _                          |  |
| \$275,000 or More      | 190               | + 77.6%                  | + 11.8%                    | 5.0              | + 12.1%                            | - 11.8%                    | 38               | + 58.3%                  | + 26.7%                    |  |
| Total                  | 205               | + 89.8%                  | + 11.4%                    | 5.1              | + 23.4%                            | - 8.1%                     | 40               | + 53.8%                  | + 21.2%                    |  |

## **Belen - 741**

|                        | Total<br>Showings |                          |                            | (:               | Buyer Interest (Showings/Listings) |                            |                  | Managed<br>Listings      |                            |  |
|------------------------|-------------------|--------------------------|----------------------------|------------------|------------------------------------|----------------------------|------------------|--------------------------|----------------------------|--|
| Price Range            | November<br>2023  | Year-Over-Year<br>Change | Month-Over-Month<br>Change | November<br>2023 | Year-Over-Year<br>Change           | Month-Over-Month<br>Change | November<br>2023 | Year-Over-Year<br>Change | Month-Over-Month<br>Change |  |
| \$133,999 or Less      | 6                 | - 70.0%                  | + 100.0%                   | 0.9              | - 61.4%                            | + 100.0%                   | 7                | - 22.2%                  | 0.0%                       |  |
| \$134,000 to \$184,999 | 14                | + 27.3%                  | - 33.3%                    | 2.8              | + 27.3%                            | - 6.7%                     | 5                | 0.0%                     | - 28.6%                    |  |
| \$185,000 to \$274,999 | 21                | - 43.2%                  | - 32.3%                    | 2.6              | + 27.7%                            | - 15.3%                    | 8                | - 55.6%                  | - 20.0%                    |  |
| \$275,000 or More      | 14                | + 75.0%                  | - 12.5%                    | 1.0              | + 37.5%                            | - 18.8%                    | 14               | + 27.3%                  | + 7.7%                     |  |
| Total                  | 55                | - 27.6%                  | - 22.5%                    | 1.6              | - 8.5%                             | - 15.7%                    | 34               | - 20.9%                  | - 8.1%                     |  |

# **Bernalillo / Algodones – 170**

|                        | Total<br>Showings |                          |                            | (;               | Buyer Interest (Showings/Listings) |                            |                  | Managed<br>Listings      |                            |  |
|------------------------|-------------------|--------------------------|----------------------------|------------------|------------------------------------|----------------------------|------------------|--------------------------|----------------------------|--|
| Price Range            | November<br>2023  | Year-Over-Year<br>Change | Month-Over-Month<br>Change | November<br>2023 | Year-Over-Year<br>Change           | Month-Over-Month<br>Change | November<br>2023 | Year-Over-Year<br>Change | Month-Over-Month<br>Change |  |
| \$133,999 or Less      | 0                 | _                        | _                          | _                | _                                  |                            | 1                | - 50.0%                  | 0.0%                       |  |
| \$134,000 to \$184,999 | 16                | + 433.3%                 | _                          | 16.0             | + 433.3%                           | _                          | 1                | 0.0%                     | _                          |  |
| \$185,000 to \$274,999 | 23                | + 27.8%                  | _                          | 5.8              | + 27.8%                            |                            | 4                | 0.0%                     | + 300.0%                   |  |
| \$275,000 or More      | 54                | + 31.7%                  | - 32.5%                    | 2.3              | + 4.3%                             | - 24.1%                    | 24               | + 26.3%                  | - 11.1%                    |  |
| Total                  | 93                | + 47.6%                  | + 16.3%                    | 3.1              | + 27.9%                            | + 12.4%                    | 30               | + 15.4%                  | + 3.4%                     |  |

# **Bosque Farms and Peralta – 710**

|                        | Total<br>Showings |                          |                            | (5               | Buyer Interest (Showings/Listings) |                            |                  | Managed<br>Listings      |                            |  |
|------------------------|-------------------|--------------------------|----------------------------|------------------|------------------------------------|----------------------------|------------------|--------------------------|----------------------------|--|
| Price Range            | November<br>2023  | Year-Over-Year<br>Change | Month-Over-Month<br>Change | November<br>2023 | Year-Over-Year<br>Change           | Month-Over-Month<br>Change | November<br>2023 | Year-Over-Year<br>Change | Month-Over-Month<br>Change |  |
| \$133,999 or Less      | 0                 | _                        | _                          | _                | _                                  |                            | 0                | _                        | _                          |  |
| \$134,000 to \$184,999 | 2                 | _                        | 0.0%                       | 1.0              | _                                  | 0.0%                       | 2                | _                        | 0.0%                       |  |
| \$185,000 to \$274,999 | 11                | - 26.7%                  | + 83.3%                    | 2.8              | - 26.7%                            | + 83.3%                    | 4                | 0.0%                     | 0.0%                       |  |
| \$275,000 or More      | 32                | - 39.6%                  | + 33.3%                    | 2.1              | - 27.5%                            | + 42.2%                    | 15               | - 16.7%                  | - 6.3%                     |  |
| Total                  | 45                | - 37.5%                  | + 36.4%                    | 2.1              | - 28.6%                            | + 55.8%                    | 21               | - 12.5%                  | - 12.5%                    |  |

## Corrales - 130

|                        | Total<br>Showings |                          |                            | (:               | Buyer Interest (Showings/Listings) |                            |                  | Managed<br>Listings      |                            |  |
|------------------------|-------------------|--------------------------|----------------------------|------------------|------------------------------------|----------------------------|------------------|--------------------------|----------------------------|--|
| Price Range            | November<br>2023  | Year-Over-Year<br>Change | Month-Over-Month<br>Change | November<br>2023 | Year-Over-Year<br>Change           | Month-Over-Month<br>Change | November<br>2023 | Year-Over-Year<br>Change | Month-Over-Month<br>Change |  |
| \$133,999 or Less      | 0                 | _                        | _                          | _                | _                                  |                            | 0                | _                        |                            |  |
| \$134,000 to \$184,999 | 0                 | _                        | _                          |                  | _                                  | _                          | 0                | _                        | _                          |  |
| \$185,000 to \$274,999 | 1                 | 0.0%                     | - 95.5%                    | 0.3              | + 66.7%                            | - 93.9%                    | 3                | - 40.0%                  | - 25.0%                    |  |
| \$275,000 or More      | 99                | - 31.7%                  | - 25.0%                    | 3.8              | + 5.0%                             | - 1.9%                     | 26               | - 35.0%                  | - 23.5%                    |  |
| Total                  | 100               | - 31.5%                  | - 35.1%                    | 3.4              | + 11.0%                            | - 14.9%                    | 29               | - 38.3%                  | - 23.7%                    |  |

## **Downtown Area – 80**

|                        | Total<br>Showings |                          |                            | Buyer Interest (Showings/Listings) |                          |                            | Managed<br>Listings |                          |                            |
|------------------------|-------------------|--------------------------|----------------------------|------------------------------------|--------------------------|----------------------------|---------------------|--------------------------|----------------------------|
| Price Range            | November<br>2023  | Year-Over-Year<br>Change | Month-Over-Month<br>Change | November<br>2023                   | Year-Over-Year<br>Change | Month-Over-Month<br>Change | November<br>2023    | Year-Over-Year<br>Change | Month-Over-Month<br>Change |
| \$133,999 or Less      | 14                | - 26.3%                  | - 22.2%                    | 14.0                               | + 194.7%                 | + 55.6%                    | 1                   | - 75.0%                  | - 50.0%                    |
| \$134,000 to \$184,999 | 59                | + 1.7%                   | + 247.1%                   | 9.8                                | + 86.5%                  | + 131.4%                   | 6                   | - 45.5%                  | + 50.0%                    |
| \$185,000 to \$274,999 | 124               | + 313.3%                 | + 181.8%                   | 6.9                                | + 221.5%                 | + 87.9%                    | 18                  | + 28.6%                  | + 50.0%                    |
| \$275,000 or More      | 133               | + 9.9%                   | - 7.0%                     | 3.7                                | + 34.3%                  | + 13.7%                    | 36                  | - 18.2%                  | - 18.2%                    |
| Total                  | 330               | + 44.7%                  | + 48.6%                    | 5.4                                | + 73.2%                  | + 51.1%                    | 61                  | - 16.4%                  | - 1.6%                     |

# East Los Lunas, Tome, Valencia – 711

|                        | Total<br>Showings |                          |                            | (:               | Buyer Interest (Showings/Listings) |                            |                  | Managed<br>Listings      |                            |  |
|------------------------|-------------------|--------------------------|----------------------------|------------------|------------------------------------|----------------------------|------------------|--------------------------|----------------------------|--|
| Price Range            | November<br>2023  | Year-Over-Year<br>Change | Month-Over-Month<br>Change | November<br>2023 | Year-Over-Year<br>Change           | Month-Over-Month<br>Change | November<br>2023 | Year-Over-Year<br>Change | Month-Over-Month<br>Change |  |
| \$133,999 or Less      | 0                 | _                        | _                          | _                | _                                  |                            | 1                | - 85.7%                  | - 50.0%                    |  |
| \$134,000 to \$184,999 | 4                 | _                        | + 300.0%                   | 1.0              | _                                  | + 200.0%                   | 4                | + 100.0%                 | + 33.3%                    |  |
| \$185,000 to \$274,999 | 5                 | - 82.8%                  | - 37.5%                    | 1.7              | - 36.8%                            | - 37.5%                    | 3                | - 72.7%                  | 0.0%                       |  |
| \$275,000 or More      | 29                | + 20.8%                  | - 48.2%                    | 1.6              | + 34.3%                            | - 45.3%                    | 18               | - 10.0%                  | - 5.3%                     |  |
| Total                  | 38                | - 28.3%                  | - 42.4%                    | 1.5              | + 10.3%                            | - 40.2%                    | 26               | - 35.0%                  | - 3.7%                     |  |

# Fairgrounds – 70

|                        | Total<br>Showings |                          |                            | (:               | Buyer Interest (Showings/Listings) |                            |                  | Managed<br>Listings      |                            |  |
|------------------------|-------------------|--------------------------|----------------------------|------------------|------------------------------------|----------------------------|------------------|--------------------------|----------------------------|--|
| Price Range            | November<br>2023  | Year-Over-Year<br>Change | Month-Over-Month<br>Change | November<br>2023 | Year-Over-Year<br>Change           | Month-Over-Month<br>Change | November<br>2023 | Year-Over-Year<br>Change | Month-Over-Month<br>Change |  |
| \$133,999 or Less      | 0                 | _                        | _                          | _                | _                                  | _                          | 0                | _                        |                            |  |
| \$134,000 to \$184,999 | 19                | - 47.2%                  | _                          | 9.5              | - 20.8%                            | _                          | 2                | - 33.3%                  | _                          |  |
| \$185,000 to \$274,999 | 57                | 0.0%                     | + 3.6%                     | 7.1              | + 50.0%                            | + 16.6%                    | 8                | - 33.3%                  | - 11.1%                    |  |
| \$275,000 or More      | 96                | + 152.6%                 | + 62.7%                    | 4.6              | + 140.6%                           | + 70.5%                    | 21               | + 5.0%                   | - 4.5%                     |  |
| Total                  | 172               | + 31.3%                  | + 50.9%                    | 5.5              | + 48.2%                            | + 50.9%                    | 31               | - 11.4%                  | 0.0%                       |  |

# Far Northeast Heights – 30

|                        | Total<br>Showings |                          |                            | (:               | Buyer Interest (Showings/Listings) |                            |                  | Managed<br>Listings      |                            |  |
|------------------------|-------------------|--------------------------|----------------------------|------------------|------------------------------------|----------------------------|------------------|--------------------------|----------------------------|--|
| Price Range            | November<br>2023  | Year-Over-Year<br>Change | Month-Over-Month<br>Change | November<br>2023 | Year-Over-Year<br>Change           | Month-Over-Month<br>Change | November<br>2023 | Year-Over-Year<br>Change | Month-Over-Month<br>Change |  |
| \$133,999 or Less      | 0                 | _                        | _                          | _                | _                                  | _                          | 0                | _                        |                            |  |
| \$134,000 to \$184,999 | 0                 | _                        | _                          |                  | _                                  | _                          | 0                | _                        | _                          |  |
| \$185,000 to \$274,999 | 38                | - 46.5%                  | + 153.3%                   | 6.3              | - 37.6%                            | + 111.1%                   | 6                | - 14.3%                  | + 20.0%                    |  |
| \$275,000 or More      | 435               | - 17.5%                  | - 29.8%                    | 5.5              | - 11.2%                            | - 23.6%                    | 79               | - 7.1%                   | - 8.1%                     |  |
| Total                  | 473               | - 21.8%                  | - 25.5%                    | 5.6              | - 12.6%                            | - 20.3%                    | 85               | - 10.5%                  | - 6.6%                     |  |

## Foothills North - 31

|                        |                  | Total<br>Showin          |                            | (5               | Buyer Interest<br>(Showings/Listings) |                            |                  | Managed<br>Listings      |                            |  |  |
|------------------------|------------------|--------------------------|----------------------------|------------------|---------------------------------------|----------------------------|------------------|--------------------------|----------------------------|--|--|
| Price Range            | November<br>2023 | Year-Over-Year<br>Change | Month-Over-Month<br>Change | November<br>2023 | Year-Over-Year<br>Change              | Month-Over-Month<br>Change | November<br>2023 | Year-Over-Year<br>Change | Month-Over-Month<br>Change |  |  |
| \$133,999 or Less      | 0                | _                        | _                          | _                | _                                     |                            | 1                | _                        | 0.0%                       |  |  |
| \$134,000 to \$184,999 | 0                | _                        | _                          | _                | _                                     | _                          | 0                | _                        | _                          |  |  |
| \$185,000 to \$274,999 | 0                | _                        | _                          | _                | _                                     |                            | 0                | _                        | _                          |  |  |
| \$275,000 or More      | 55               | - 9.8%                   | - 5.2%                     | 6.1              | + 60.3%                               | + 58.0%                    | 9                | - 43.8%                  | - 40.0%                    |  |  |
| Total                  | 55               | - 9.8%                   | - 5.2%                     | 5.5              | + 44.3%                               | + 51.7%                    | 10               | - 37.5%                  | - 37.5%                    |  |  |

## Foothills South - 51

|                        |                  | Total<br>Showin          |                            | (5               | Buyer Into<br>Showings/L |                            | Managed<br>Listings |                          |                            |  |
|------------------------|------------------|--------------------------|----------------------------|------------------|--------------------------|----------------------------|---------------------|--------------------------|----------------------------|--|
| Price Range            | November<br>2023 | Year-Over-Year<br>Change | Month-Over-Month<br>Change | November<br>2023 | Year-Over-Year<br>Change | Month-Over-Month<br>Change | November<br>2023    | Year-Over-Year<br>Change | Month-Over-Month<br>Change |  |
| \$133,999 or Less      | 0                | _                        | _                          | _                | _                        |                            | 0                   | _                        | _                          |  |
| \$134,000 to \$184,999 | 10               | _                        | _                          | 10.0             | _                        |                            | 1                   | _                        | _                          |  |
| \$185,000 to \$274,999 | 0                | _                        | _                          | _                | _                        |                            | 0                   | _                        | _                          |  |
| \$275,000 or More      | 234              | + 37.6%                  | - 13.0%                    | 8.1              | + 56.6%                  | + 29.0%                    | 29                  | - 12.1%                  | - 32.6%                    |  |
| Total                  | 244              | - 7.9%                   | - 15.6%                    | 8.1              | + 41.2%                  | + 26.6%                    | 30                  | - 34.8%                  | - 33.3%                    |  |

# Four Hills Village – 60

|                        |                  | Total<br>Showin          |                            | (:               | Buyer Into<br>Showings/L |                            | Managed<br>Listings |                          |                            |  |
|------------------------|------------------|--------------------------|----------------------------|------------------|--------------------------|----------------------------|---------------------|--------------------------|----------------------------|--|
| Price Range            | November<br>2023 | Year-Over-Year<br>Change | Month-Over-Month<br>Change | November<br>2023 | Year-Over-Year<br>Change | Month-Over-Month<br>Change | November<br>2023    | Year-Over-Year<br>Change | Month-Over-Month<br>Change |  |
| \$133,999 or Less      | 0                | _                        | _                          | _                | _                        | _                          | 0                   | _                        | _                          |  |
| \$134,000 to \$184,999 | 0                | _                        | _                          | _                | _                        | _                          | 0                   | _                        | _                          |  |
| \$185,000 to \$274,999 | 2                | _                        | _                          | 2.0              | _                        | _                          | 1                   | _                        | _                          |  |
| \$275,000 or More      | 59               | - 4.8%                   | - 49.6%                    | 3.7              | + 19.0%                  | - 27.5%                    | 16                  | - 20.0%                  | - 30.4%                    |  |
| Total                  | 61               | - 1.6%                   | - 47.9%                    | 3.6              | + 15.7%                  | - 29.5%                    | 17                  | - 15.0%                  | - 26.1%                    |  |

# **Ladera Heights – 111**

|                        |                  | Total<br>Showin          | gs                         | (:               | Buyer Into<br>Showings/L |                            | Managed<br>Listings |                          |                            |  |
|------------------------|------------------|--------------------------|----------------------------|------------------|--------------------------|----------------------------|---------------------|--------------------------|----------------------------|--|
| Price Range            | November<br>2023 | Year-Over-Year<br>Change | Month-Over-Month<br>Change | November<br>2023 | Year-Over-Year<br>Change | Month-Over-Month<br>Change | November<br>2023    | Year-Over-Year<br>Change | Month-Over-Month<br>Change |  |
| \$133,999 or Less      | 1                | - 66.7%                  | - 75.0%                    | 1.0              | - 33.3%                  | - 50.0%                    | 1                   | - 50.0%                  | - 50.0%                    |  |
| \$134,000 to \$184,999 | 12               | - 85.0%                  | _                          | 12.0             | - 10.0%                  |                            | 1                   | - 83.3%                  | _                          |  |
| \$185,000 to \$274,999 | 137              | - 55.9%                  | - 18.9%                    | 8.6              | + 7.4%                   | + 11.5%                    | 16                  | - 59.0%                  | - 27.3%                    |  |
| \$275,000 or More      | 223              | + 1.4%                   | - 1.3%                     | 4.8              | + 10.2%                  | - 3.5%                     | 46                  | - 8.0%                   | + 2.2%                     |  |
| Total                  | 373              | - 39.3%                  | - 6.5%                     | 5.8              | - 7.9%                   | + 0.8%                     | 64                  | - 34.0%                  | - 7.2%                     |  |

# **Las Maravillas, Cypress Gardens – 721**

|                        |                  | Total<br>Showin          |                            | (:               | Buyer Into<br>Showings/L |                            | Managed<br>Listings |                          |                            |  |
|------------------------|------------------|--------------------------|----------------------------|------------------|--------------------------|----------------------------|---------------------|--------------------------|----------------------------|--|
| Price Range            | November<br>2023 | Year-Over-Year<br>Change | Month-Over-Month<br>Change | November<br>2023 | Year-Over-Year<br>Change | Month-Over-Month<br>Change | November<br>2023    | Year-Over-Year<br>Change | Month-Over-Month<br>Change |  |
| \$133,999 or Less      | 0                | _                        | _                          | _                | _                        |                            | 1                   | _                        | 0.0%                       |  |
| \$134,000 to \$184,999 | 0                | _                        | _                          | _                | _                        |                            | 0                   | _                        | _                          |  |
| \$185,000 to \$274,999 | 18               | - 64.7%                  | - 81.4%                    | 3.0              | - 11.8%                  | - 62.9%                    | 6                   | - 60.0%                  | - 50.0%                    |  |
| \$275,000 or More      | 20               | + 66.7%                  | - 13.0%                    | 1.7              | + 66.7%                  | + 1.4%                     | 12                  | 0.0%                     | - 14.3%                    |  |
| Total                  | 38               | - 39.7%                  | - 68.6%                    | 2.0              | - 14.3%                  | - 55.4%                    | 19                  | - 29.6%                  | - 29.6%                    |  |

## **Los Lunas – 700**

|                        |                  | Total<br>Showin          | gs                         | (:               | Buyer Into<br>Showings/L |                            | Managed<br>Listings |                          |                            |
|------------------------|------------------|--------------------------|----------------------------|------------------|--------------------------|----------------------------|---------------------|--------------------------|----------------------------|
| Price Range            | November<br>2023 | Year-Over-Year<br>Change | Month-Over-Month<br>Change | November<br>2023 | Year-Over-Year<br>Change | Month-Over-Month<br>Change | November<br>2023    | Year-Over-Year<br>Change | Month-Over-Month<br>Change |
| \$133,999 or Less      | 0                | _                        | _                          | _                | _                        |                            | 0                   | _                        | _                          |
| \$134,000 to \$184,999 | 7                | + 250.0%                 | - 50.0%                    | 3.5              | + 75.0%                  | - 50.0%                    | 2                   | + 100.0%                 | 0.0%                       |
| \$185,000 to \$274,999 | 62               | + 67.6%                  | - 27.9%                    | 3.9              | - 5.7%                   | - 23.4%                    | 16                  | + 77.8%                  | - 5.9%                     |
| \$275,000 or More      | 42               | 0.0%                     | - 34.4%                    | 1.5              | + 28.6%                  | - 27.3%                    | 28                  | - 22.2%                  | - 9.7%                     |
| Total                  | 111              | + 37.0%                  | - 32.3%                    | 2.4              | + 43.0%                  | - 26.4%                    | 46                  | - 4.2%                   | - 8.0%                     |

# **Meadow Lake, El Cerro Mission, Monterrey Park – 720**

|                        |                  | Total<br>Showin          |                            | (:               | Buyer Into<br>Showings/L |                            | Managed<br>Listings |                          |                            |  |
|------------------------|------------------|--------------------------|----------------------------|------------------|--------------------------|----------------------------|---------------------|--------------------------|----------------------------|--|
| Price Range            | November<br>2023 | Year-Over-Year<br>Change | Month-Over-Month<br>Change | November<br>2023 | Year-Over-Year<br>Change | Month-Over-Month<br>Change | November<br>2023    | Year-Over-Year<br>Change | Month-Over-Month<br>Change |  |
| \$133,999 or Less      | 10               | - 23.1%                  | + 25.0%                    | 1.1              | - 23.1%                  | - 2.8%                     | 9                   | 0.0%                     | + 28.6%                    |  |
| \$134,000 to \$184,999 | 10               | + 25.0%                  | - 64.3%                    | 2.5              | - 6.3%                   | - 64.3%                    | 4                   | + 33.3%                  | 0.0%                       |  |
| \$185,000 to \$274,999 | 0                | _                        | _                          | _                | _                        | _                          | 0                   | _                        | _                          |  |
| \$275,000 or More      | 2                | _                        | - 50.0%                    | 2.0              | _                        | - 50.0%                    | 1                   | _                        | 0.0%                       |  |
| Total                  | 22               | - 8.3%                   | - 48.8%                    | 1.6              | - 14.9%                  | - 52.5%                    | 14                  | + 7.7%                   | + 7.7%                     |  |

### Mesa Del Sol - 72

|                        |                  | Total<br>Showin          |                            | (:               | Buyer Into<br>Showings/L |                            | Managed<br>Listings |                          |                            |  |
|------------------------|------------------|--------------------------|----------------------------|------------------|--------------------------|----------------------------|---------------------|--------------------------|----------------------------|--|
| Price Range            | November<br>2023 | Year-Over-Year<br>Change | Month-Over-Month<br>Change | November<br>2023 | Year-Over-Year<br>Change | Month-Over-Month<br>Change | November<br>2023    | Year-Over-Year<br>Change | Month-Over-Month<br>Change |  |
| \$133,999 or Less      | 0                | _                        | _                          | _                | _                        |                            | 0                   | _                        |                            |  |
| \$134,000 to \$184,999 | 0                | _                        | _                          | _                | _                        | _                          | 0                   | _                        | _                          |  |
| \$185,000 to \$274,999 | 0                | _                        | _                          | _                | _                        | _                          | 0                   | _                        | _                          |  |
| \$275,000 or More      | 6                | - 50.0%                  | - 64.7%                    | 1.5              | + 37.5%                  | - 47.1%                    | 4                   | - 63.6%                  | - 33.3%                    |  |
| Total                  | 6                | - 50.0%                  | - 64.7%                    | 1.5              | + 37.5%                  | - 47.1%                    | 4                   | - 63.6%                  | - 33.3%                    |  |

# **Near North Valley – 101**

|                        |                  | Total<br>Showin          |                            | (:               | Buyer Into<br>Showings/L |                            | Managed<br>Listings |                          |                            |  |
|------------------------|------------------|--------------------------|----------------------------|------------------|--------------------------|----------------------------|---------------------|--------------------------|----------------------------|--|
| Price Range            | November<br>2023 | Year-Over-Year<br>Change | Month-Over-Month<br>Change | November<br>2023 | Year-Over-Year<br>Change | Month-Over-Month<br>Change | November<br>2023    | Year-Over-Year<br>Change | Month-Over-Month<br>Change |  |
| \$133,999 or Less      | 0                | _                        | _                          | _                | _                        | _                          | 1                   | - 75.0%                  | 0.0%                       |  |
| \$134,000 to \$184,999 | 0                | _                        | _                          | _                | _                        | _                          | 0                   | _                        | _                          |  |
| \$185,000 to \$274,999 | 67               | - 9.5%                   | - 38.0%                    | 5.2              | - 37.3%                  | - 47.5%                    | 13                  | + 44.4%                  | + 18.2%                    |  |
| \$275,000 or More      | 157              | + 37.7%                  | - 43.3%                    | 3.8              | + 27.6%                  | - 26.7%                    | 41                  | + 7.9%                   | - 22.6%                    |  |
| Total                  | 224              | - 13.5%                  | - 42.3%                    | 4.1              | - 15.1%                  | - 28.6%                    | 55                  | + 1.9%                   | - 19.1%                    |  |

## **Near South Valley – 90**

|                        |                  | Total<br>Showings        |                            |                  | Buyer Interest (Showings/Listings) |                            |                  | Managed<br>Listings      |                            |  |
|------------------------|------------------|--------------------------|----------------------------|------------------|------------------------------------|----------------------------|------------------|--------------------------|----------------------------|--|
| Price Range            | November<br>2023 | Year-Over-Year<br>Change | Month-Over-Month<br>Change | November<br>2023 | Year-Over-Year<br>Change           | Month-Over-Month<br>Change | November<br>2023 | Year-Over-Year<br>Change | Month-Over-Month<br>Change |  |
| \$133,999 or Less      | 3                | 0.0%                     | + 200.0%                   | 3.0              | + 200.0%                           | + 200.0%                   | 1                | - 66.7%                  | 0.0%                       |  |
| \$134,000 to \$184,999 | 50               | - 48.5%                  | - 30.6%                    | 6.3              | - 48.5%                            | - 4.5%                     | 8                | 0.0%                     | - 27.3%                    |  |
| \$185,000 to \$274,999 | 72               | - 6.5%                   | - 30.1%                    | 3.6              | - 43.9%                            | - 44.1%                    | 20               | + 66.7%                  | + 25.0%                    |  |
| \$275,000 or More      | 36               | + 63.6%                  | - 20.0%                    | 2.0              | + 18.2%                            | - 24.4%                    | 18               | + 38.5%                  | + 5.9%                     |  |
| Total                  | 161              | - 19.1%                  | - 27.1%                    | 3.4              | - 38.0%                            | - 30.2%                    | 47               | + 30.6%                  | + 4.4%                     |  |

# **North Albuquerque Acres Area – 20**

|                        |                  | Total<br>Showin          | gs                         | (:               | Buyer Into<br>Showings/L |                            | Managed<br>Listings |                          |                            |  |
|------------------------|------------------|--------------------------|----------------------------|------------------|--------------------------|----------------------------|---------------------|--------------------------|----------------------------|--|
| Price Range            | November<br>2023 | Year-Over-Year<br>Change | Month-Over-Month<br>Change | November<br>2023 | Year-Over-Year<br>Change | Month-Over-Month<br>Change | November<br>2023    | Year-Over-Year<br>Change | Month-Over-Month<br>Change |  |
| \$133,999 or Less      | 0                | _                        | _                          | _                | _                        |                            | 1                   | _                        | 0.0%                       |  |
| \$134,000 to \$184,999 | 0                | _                        | _                          | _                | _                        |                            | 0                   | _                        | _                          |  |
| \$185,000 to \$274,999 | 0                | _                        | _                          | _                | _                        |                            | 0                   | _                        | _                          |  |
| \$275,000 or More      | 69               | - 45.7%                  | - 61.7%                    | 3.5              | - 10.4%                  | - 46.3%                    | 20                  | - 39.4%                  | - 28.6%                    |  |
| Total                  | 69               | - 46.1%                  | - 61.9%                    | 3.3              | - 10.2%                  | - 47.4%                    | 21                  | - 40.0%                  | - 27.6%                    |  |

## North of I-40 - 220

|                        |                  | Total<br>Showin          |                            | (:               | Buyer Interest (Showings/Listings) |                            |                  | Managed<br>Listings      |                            |  |
|------------------------|------------------|--------------------------|----------------------------|------------------|------------------------------------|----------------------------|------------------|--------------------------|----------------------------|--|
| Price Range            | November<br>2023 | Year-Over-Year<br>Change | Month-Over-Month<br>Change | November<br>2023 | Year-Over-Year<br>Change           | Month-Over-Month<br>Change | November<br>2023 | Year-Over-Year<br>Change | Month-Over-Month<br>Change |  |
| \$133,999 or Less      | 4                | + 100.0%                 | + 33.3%                    | 0.3              | + 113.3%                           | + 68.9%                    | 15               | - 6.3%                   | - 21.1%                    |  |
| \$134,000 to \$184,999 | 8                | _                        | _                          | 4.0              | _                                  | _                          | 2                | - 50.0%                  | + 100.0%                   |  |
| \$185,000 to \$274,999 | 0                | _                        | _                          | _                | _                                  | _                          | 1                | - 80.0%                  | - 50.0%                    |  |
| \$275,000 or More      | 68               | - 9.3%                   | - 62.8%                    | 3.0              | - 1.4%                             | - 48.3%                    | 23               | - 8.0%                   | - 28.1%                    |  |
| Total                  | 80               | - 4.8%                   | - 57.0%                    | 2.0              | + 16.1%                            | - 43.4%                    | 41               | - 18.0%                  | - 24.1%                    |  |

# **North Valley – 100**

|                        |                  | Total<br>Showin          |                            | (:               | Buyer Into<br>Showings/L |                            | Managed<br>Listings |                          |                            |  |
|------------------------|------------------|--------------------------|----------------------------|------------------|--------------------------|----------------------------|---------------------|--------------------------|----------------------------|--|
| Price Range            | November<br>2023 | Year-Over-Year<br>Change | Month-Over-Month<br>Change | November<br>2023 | Year-Over-Year<br>Change | Month-Over-Month<br>Change | November<br>2023    | Year-Over-Year<br>Change | Month-Over-Month<br>Change |  |
| \$133,999 or Less      | 2                | - 50.0%                  | 0.0%                       | 2.0              | + 50.0%                  | 0.0%                       | 1                   | - 66.7%                  | 0.0%                       |  |
| \$134,000 to \$184,999 | 0                | _                        | _                          | _                | _                        | _                          | 0                   | _                        | _                          |  |
| \$185,000 to \$274,999 | 13               | - 45.8%                  | - 76.4%                    | 2.6              | - 67.5%                  | - 62.2%                    | 5                   | + 66.7%                  | - 37.5%                    |  |
| \$275,000 or More      | 168              | + 25.4%                  | - 8.7%                     | 3.4              | + 25.4%                  | - 5.0%                     | 49                  | 0.0%                     | - 3.9%                     |  |
| Total                  | 183              | - 2.7%                   | - 24.1%                    | 3.3              | - 0.9%                   | - 17.2%                    | 55                  | - 1.8%                   | - 8.3%                     |  |

## **Northeast Edgewood – 270**

|                        |                  | Total<br>Showin          |                            | (:               | Buyer Into<br>Showings/L |                            | Managed<br>Listings |                          |                            |  |
|------------------------|------------------|--------------------------|----------------------------|------------------|--------------------------|----------------------------|---------------------|--------------------------|----------------------------|--|
| Price Range            | November<br>2023 | Year-Over-Year<br>Change | Month-Over-Month<br>Change | November<br>2023 | Year-Over-Year<br>Change | Month-Over-Month<br>Change | November<br>2023    | Year-Over-Year<br>Change | Month-Over-Month<br>Change |  |
| \$133,999 or Less      | 1                | - 80.0%                  | _                          | 1.0              | + 20.0%                  |                            | 1                   | - 83.3%                  | - 50.0%                    |  |
| \$134,000 to \$184,999 | 0                | _                        | _                          | _                | _                        | _                          | 0                   | _                        | _                          |  |
| \$185,000 to \$274,999 | 10               | - 16.7%                  | + 11.1%                    | 5.0              | + 66.7%                  | + 66.7%                    | 2                   | - 50.0%                  | - 33.3%                    |  |
| \$275,000 or More      | 19               | - 17.4%                  | - 45.7%                    | 2.7              | + 6.2%                   | - 38.0%                    | 7                   | - 22.2%                  | - 12.5%                    |  |
| Total                  | 30               | - 25.0%                  | - 31.8%                    | 3.0              | + 42.5%                  | - 11.4%                    | 10                  | - 47.4%                  | - 23.1%                    |  |

## **Northeast Heights – 50**

|                        | Total<br>Showings |                          |                            | (:               | Buyer Into<br>Showings/L |                            | Managed<br>Listings |                          |                            |  |
|------------------------|-------------------|--------------------------|----------------------------|------------------|--------------------------|----------------------------|---------------------|--------------------------|----------------------------|--|
| Price Range            | November<br>2023  | Year-Over-Year<br>Change | Month-Over-Month<br>Change | November<br>2023 | Year-Over-Year<br>Change | Month-Over-Month<br>Change | November<br>2023    | Year-Over-Year<br>Change | Month-Over-Month<br>Change |  |
| \$133,999 or Less      | 2                 | + 100.0%                 | - 84.6%                    | 2.0              | + 700.0%                 | - 84.6%                    | 1                   | - 75.0%                  | 0.0%                       |  |
| \$134,000 to \$184,999 | 25                | + 13.6%                  | + 66.7%                    | 12.5             | + 70.5%                  | + 66.7%                    | 2                   | - 33.3%                  | 0.0%                       |  |
| \$185,000 to \$274,999 | 332               | - 37.5%                  | + 29.2%                    | 9.5              | + 34.0%                  | + 29.2%                    | 35                  | - 53.3%                  | 0.0%                       |  |
| \$275,000 or More      | 509               | + 31.5%                  | - 5.6%                     | 5.5              | - 8.5%                   | + 10.9%                    | 92                  | + 43.8%                  | - 14.8%                    |  |
| Total                  | 868               | - 7.8%                   | + 5.3%                     | 6.7              | + 3.6%                   | + 18.3%                    | 130                 | - 11.0%                  | - 11.0%                    |  |

## **Northwest Edgewood – 250**

|                        |                  | Total<br>Showin          | gs                         | (:               | Buyer Into<br>Showings/L |                            | Managed<br>Listings |                          |                            |  |
|------------------------|------------------|--------------------------|----------------------------|------------------|--------------------------|----------------------------|---------------------|--------------------------|----------------------------|--|
| Price Range            | November<br>2023 | Year-Over-Year<br>Change | Month-Over-Month<br>Change | November<br>2023 | Year-Over-Year<br>Change | Month-Over-Month<br>Change | November<br>2023    | Year-Over-Year<br>Change | Month-Over-Month<br>Change |  |
| \$133,999 or Less      | 0                | _                        | _                          | _                | _                        |                            | 10                  | - 28.6%                  | - 9.1%                     |  |
| \$134,000 to \$184,999 | 4                | _                        | _                          | 4.0              | _                        |                            | 1                   | - 50.0%                  | 0.0%                       |  |
| \$185,000 to \$274,999 | 6                | - 25.0%                  | + 50.0%                    | 6.0              | + 125.0%                 | + 50.0%                    | 1                   | - 66.7%                  | 0.0%                       |  |
| \$275,000 or More      | 66               | + 1.5%                   | - 16.5%                    | 3.1              | - 27.5%                  | - 4.5%                     | 21                  | + 40.0%                  | - 12.5%                    |  |
| Total                  | 76               | + 1.3%                   | - 10.6%                    | 2.3              | + 4.4%                   | + 0.2%                     | 33                  | - 2.9%                   | - 10.8%                    |  |

# **Northwest Heights – 110**

|                        |                  | Total<br>Showin          |                            | (:               | Buyer Into<br>Showings/L |                            | Managed<br>Listings |                          |                            |  |
|------------------------|------------------|--------------------------|----------------------------|------------------|--------------------------|----------------------------|---------------------|--------------------------|----------------------------|--|
| Price Range            | November<br>2023 | Year-Over-Year<br>Change | Month-Over-Month<br>Change | November<br>2023 | Year-Over-Year<br>Change | Month-Over-Month<br>Change | November<br>2023    | Year-Over-Year<br>Change | Month-Over-Month<br>Change |  |
| \$133,999 or Less      | 0                | _                        | _                          | _                | _                        | _                          | 12                  | - 25.0%                  | 0.0%                       |  |
| \$134,000 to \$184,999 | 0                | _                        | _                          | _                | _                        | _                          | 1                   | - 75.0%                  | - 50.0%                    |  |
| \$185,000 to \$274,999 | 10               | - 70.6%                  | - 76.2%                    | 10.0             | + 47.1%                  | - 28.6%                    | 1                   | - 80.0%                  | - 66.7%                    |  |
| \$275,000 or More      | 558              | + 38.5%                  | + 2.2%                     | 4.1              | + 31.3%                  | + 2.2%                     | 135                 | + 5.5%                   | 0.0%                       |  |
| Total                  | 568              | + 29.7%                  | - 3.4%                     | 3.8              | + 33.2%                  | - 1.5%                     | 149                 | - 2.6%                   | - 2.0%                     |  |

## Paradise East - 121

|                        |                  | Total<br>Showin          |                            | (:               | Buyer Into<br>Showings/L |                            | Managed<br>Listings |                          |                            |  |
|------------------------|------------------|--------------------------|----------------------------|------------------|--------------------------|----------------------------|---------------------|--------------------------|----------------------------|--|
| Price Range            | November<br>2023 | Year-Over-Year<br>Change | Month-Over-Month<br>Change | November<br>2023 | Year-Over-Year<br>Change | Month-Over-Month<br>Change | November<br>2023    | Year-Over-Year<br>Change | Month-Over-Month<br>Change |  |
| \$133,999 or Less      | 0                | _                        | _                          | _                | _                        |                            | 0                   | _                        | _                          |  |
| \$134,000 to \$184,999 | 0                | _                        | _                          | _                | _                        | _                          | 0                   | _                        | _                          |  |
| \$185,000 to \$274,999 | 0                | _                        | _                          | _                | _                        |                            | 0                   | _                        |                            |  |
| \$275,000 or More      | 231              | + 11.6%                  | - 2.5%                     | 5.0              | + 6.7%                   | + 10.2%                    | 46                  | + 4.5%                   | - 11.5%                    |  |
| Total                  | 231              | - 2.5%                   | - 9.8%                     | 5.0              | + 3.8%                   | + 5.9%                     | 46                  | - 6.1%                   | - 14.8%                    |  |

## Paradise West - 120

|                        |                  | Total<br>Showin          |                            | (5               | Buyer Into<br>Showings/L |                            | Managed<br>Listings |                          |                            |  |
|------------------------|------------------|--------------------------|----------------------------|------------------|--------------------------|----------------------------|---------------------|--------------------------|----------------------------|--|
| Price Range            | November<br>2023 | Year-Over-Year<br>Change | Month-Over-Month<br>Change | November<br>2023 | Year-Over-Year<br>Change | Month-Over-Month<br>Change | November<br>2023    | Year-Over-Year<br>Change | Month-Over-Month<br>Change |  |
| \$133,999 or Less      | 0                | _                        | _                          | _                | _                        |                            | 1                   | 0.0%                     | 0.0%                       |  |
| \$134,000 to \$184,999 | 0                | _                        | _                          | _                | _                        |                            | 0                   | _                        | _                          |  |
| \$185,000 to \$274,999 | 24               | _                        | - 51.0%                    | 8.0              | _                        | - 18.4%                    | 3                   | _                        | - 40.0%                    |  |
| \$275,000 or More      | 260              | - 21.9%                  | - 12.8%                    | 4.1              | - 7.0%                   | - 21.1%                    | 63                  | - 16.0%                  | + 10.5%                    |  |
| Total                  | 284              | - 14.7%                  | - 18.2%                    | 4.2              | - 3.3%                   | - 23.0%                    | 67                  | - 11.8%                  | + 6.3%                     |  |

## Placitas Area - 180

|                        |                  | Total<br>Showin          | gs                         | (:               | Buyer Into<br>Showings/L |                            | Managed<br>Listings |                          |                            |  |
|------------------------|------------------|--------------------------|----------------------------|------------------|--------------------------|----------------------------|---------------------|--------------------------|----------------------------|--|
| Price Range            | November<br>2023 | Year-Over-Year<br>Change | Month-Over-Month<br>Change | November<br>2023 | Year-Over-Year<br>Change | Month-Over-Month<br>Change | November<br>2023    | Year-Over-Year<br>Change | Month-Over-Month<br>Change |  |
| \$133,999 or Less      | 0                | _                        | _                          | _                | _                        |                            | 6                   | - 57.1%                  | 0.0%                       |  |
| \$134,000 to \$184,999 | 0                | _                        | _                          | _                | _                        | _                          | 1                   | 0.0%                     | 0.0%                       |  |
| \$185,000 to \$274,999 | 0                | _                        | _                          | _                | _                        | _                          | 0                   | _                        | _                          |  |
| \$275,000 or More      | 155              | + 18.3%                  | + 6.2%                     | 4.1              | + 2.8%                   | + 9.0%                     | 38                  | + 15.2%                  | - 2.6%                     |  |
| Total                  | 155              | + 2.6%                   | - 8.8%                     | 3.4              | + 11.8%                  | - 2.7%                     | 45                  | - 8.2%                   | - 6.3%                     |  |

## **Rio Communities, Tierra Grande – 760**

|                        |                  | Total<br>Showin          | gs                         | (;               | Buyer Into<br>Showings/L |                            | Managed<br>Listings |                          |                            |  |
|------------------------|------------------|--------------------------|----------------------------|------------------|--------------------------|----------------------------|---------------------|--------------------------|----------------------------|--|
| Price Range            | November<br>2023 | Year-Over-Year<br>Change | Month-Over-Month<br>Change | November<br>2023 | Year-Over-Year<br>Change | Month-Over-Month<br>Change | November<br>2023    | Year-Over-Year<br>Change | Month-Over-Month<br>Change |  |
| \$133,999 or Less      | 0                | _                        | _                          | _                | _                        | _                          | 2                   | - 60.0%                  | - 33.3%                    |  |
| \$134,000 to \$184,999 | 13               | + 116.7%                 | + 18.2%                    | 4.3              | + 116.7%                 | - 21.2%                    | 3                   | 0.0%                     | + 50.0%                    |  |
| \$185,000 to \$274,999 | 7                | - 63.2%                  | - 69.6%                    | 1.4              | - 18.9%                  | - 63.5%                    | 5                   | - 54.5%                  | - 16.7%                    |  |
| \$275,000 or More      | 11               | + 37.5%                  | + 10.0%                    | 1.4              | - 14.1%                  | + 10.0%                    | 8                   | + 60.0%                  | 0.0%                       |  |
| Total                  | 31               | - 16.2%                  | - 34.0%                    | 1.7              | + 11.7%                  | - 30.4%                    | 18                  | - 25.0%                  | - 5.3%                     |  |

## Rio Rancho Central - 161

|                        |                  | Total<br>Showin          | gs                         | (:               | Buyer Into<br>Showings/L |                            | Managed<br>Listings |                          |                            |  |
|------------------------|------------------|--------------------------|----------------------------|------------------|--------------------------|----------------------------|---------------------|--------------------------|----------------------------|--|
| Price Range            | November<br>2023 | Year-Over-Year<br>Change | Month-Over-Month<br>Change | November<br>2023 | Year-Over-Year<br>Change | Month-Over-Month<br>Change | November<br>2023    | Year-Over-Year<br>Change | Month-Over-Month<br>Change |  |
| \$133,999 or Less      | 0                | _                        | _                          | _                | _                        |                            | 3                   | 0.0%                     | 0.0%                       |  |
| \$134,000 to \$184,999 | 0                | _                        | _                          | _                | _                        | _                          | 0                   | _                        | _                          |  |
| \$185,000 to \$274,999 | 133              | - 38.4%                  | + 31.7%                    | 8.3              | - 34.6%                  | + 7.0%                     | 16                  | - 5.9%                   | + 23.1%                    |  |
| \$275,000 or More      | 115              | - 9.4%                   | + 33.7%                    | 3.7              | - 29.9%                  | + 42.3%                    | 31                  | + 29.2%                  | - 6.1%                     |  |
| Total                  | 248              | - 27.7%                  | + 32.6%                    | 5.0              | - 36.4%                  | + 30.0%                    | 50                  | + 13.6%                  | + 2.0%                     |  |

## Rio Rancho Mid - 150

|                        |                  | Total<br>Showin          |                            | (:               | Buyer Into<br>Showings/L |                            | Managed<br>Listings |                          |                            |  |
|------------------------|------------------|--------------------------|----------------------------|------------------|--------------------------|----------------------------|---------------------|--------------------------|----------------------------|--|
| Price Range            | November<br>2023 | Year-Over-Year<br>Change | Month-Over-Month<br>Change | November<br>2023 | Year-Over-Year<br>Change | Month-Over-Month<br>Change | November<br>2023    | Year-Over-Year<br>Change | Month-Over-Month<br>Change |  |
| \$133,999 or Less      | 0                | _                        | _                          | _                | _                        |                            | 0                   | _                        | _                          |  |
| \$134,000 to \$184,999 | 13               | - 45.8%                  | 0.0%                       | 4.3              | + 8.3%                   | - 66.7%                    | 3                   | - 50.0%                  | + 200.0%                   |  |
| \$185,000 to \$274,999 | 119              | - 39.6%                  | - 29.6%                    | 7.4              | - 5.6%                   | - 16.4%                    | 16                  | - 36.0%                  | - 15.8%                    |  |
| \$275,000 or More      | 303              | - 35.3%                  | - 35.8%                    | 4.3              | - 19.5%                  | - 21.1%                    | 70                  | - 19.5%                  | - 18.6%                    |  |
| Total                  | 435              | - 36.9%                  | - 33.5%                    | 4.9              | - 13.5%                  | - 20.8%                    | 89                  | - 27.0%                  | - 16.0%                    |  |

## Rio Rancho Mid-North - 151

|                        |                  | Total<br>Showin          |                            | (:               | Buyer Into<br>Showings/L |                            | Managed<br>Listings |                          |                            |  |
|------------------------|------------------|--------------------------|----------------------------|------------------|--------------------------|----------------------------|---------------------|--------------------------|----------------------------|--|
| Price Range            | November<br>2023 | Year-Over-Year<br>Change | Month-Over-Month<br>Change | November<br>2023 | Year-Over-Year<br>Change | Month-Over-Month<br>Change | November<br>2023    | Year-Over-Year<br>Change | Month-Over-Month<br>Change |  |
| \$133,999 or Less      | 0                | _                        | _                          | _                | _                        |                            | 7                   | + 16.7%                  | 0.0%                       |  |
| \$134,000 to \$184,999 | 0                | _                        | _                          | _                | _                        | _                          | 0                   | _                        | _                          |  |
| \$185,000 to \$274,999 | 6                | + 50.0%                  | - 25.0%                    | 6.0              | + 50.0%                  | - 25.0%                    | 1                   | 0.0%                     | 0.0%                       |  |
| \$275,000 or More      | 150              | + 27.1%                  | - 41.9%                    | 2.8              | + 43.6%                  | - 24.6%                    | 54                  | - 11.5%                  | - 22.9%                    |  |
| Total                  | 156              | + 27.9%                  | - 41.4%                    | 2.5              | + 40.2%                  | - 26.2%                    | 62                  | - 8.8%                   | - 20.5%                    |  |