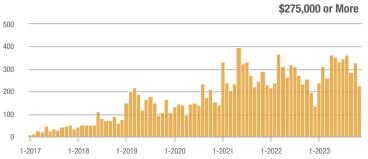

# Far Northeast Heights – 30

|                        | Total<br>Showings |                          |                            | (:               | Buyer Interest (Showings/Listings) |                            |                  | Managed<br>Listings      |                            |  |
|------------------------|-------------------|--------------------------|----------------------------|------------------|------------------------------------|----------------------------|------------------|--------------------------|----------------------------|--|
| Price Range            | November<br>2023  | Year-Over-Year<br>Change | Month-Over-Month<br>Change | November<br>2023 | Year-Over-Year<br>Change           | Month-Over-Month<br>Change | November<br>2023 | Year-Over-Year<br>Change | Month-Over-Month<br>Change |  |
| \$133,999 or Less      | 0                 | _                        | _                          | _                | _                                  | _                          | 0                | _                        |                            |  |
| \$134,000 to \$184,999 | 0                 | _                        | _                          |                  | _                                  | _                          | 0                | _                        | _                          |  |
| \$185,000 to \$274,999 | 38                | - 46.5%                  | + 153.3%                   | 6.3              | - 37.6%                            | + 111.1%                   | 6                | - 14.3%                  | + 20.0%                    |  |
| \$275,000 or More      | 435               | - 17.5%                  | - 29.8%                    | 5.5              | - 11.2%                            | - 23.6%                    | 79               | - 7.1%                   | - 8.1%                     |  |
| Total                  | 473               | - 21.8%                  | - 25.5%                    | 5.6              | - 12.6%                            | - 20.3%                    | 85               | - 10.5%                  | - 6.6%                     |  |

## **Northeast Heights – 50**

|                        | Total<br>Showings |                          |                            | (:               | Buyer Into<br>Showings/L |                            | Managed<br>Listings |                          |                            |  |
|------------------------|-------------------|--------------------------|----------------------------|------------------|--------------------------|----------------------------|---------------------|--------------------------|----------------------------|--|
| Price Range            | November<br>2023  | Year-Over-Year<br>Change | Month-Over-Month<br>Change | November<br>2023 | Year-Over-Year<br>Change | Month-Over-Month<br>Change | November<br>2023    | Year-Over-Year<br>Change | Month-Over-Month<br>Change |  |
| \$133,999 or Less      | 2                 | + 100.0%                 | - 84.6%                    | 2.0              | + 700.0%                 | - 84.6%                    | 1                   | - 75.0%                  | 0.0%                       |  |
| \$134,000 to \$184,999 | 25                | + 13.6%                  | + 66.7%                    | 12.5             | + 70.5%                  | + 66.7%                    | 2                   | - 33.3%                  | 0.0%                       |  |
| \$185,000 to \$274,999 | 332               | - 37.5%                  | + 29.2%                    | 9.5              | + 34.0%                  | + 29.2%                    | 35                  | - 53.3%                  | 0.0%                       |  |
| \$275,000 or More      | 509               | + 31.5%                  | - 5.6%                     | 5.5              | - 8.5%                   | + 10.9%                    | 92                  | + 43.8%                  | - 14.8%                    |  |
| Total                  | 868               | - 7.8%                   | + 5.3%                     | 6.7              | + 3.6%                   | + 18.3%                    | 130                 | - 11.0%                  | - 11.0%                    |  |

# **Northwest Heights – 110**

|                        |                  | Total<br>Showin          |                            | (:               | Buyer Into<br>Showings/L |                            | Managed<br>Listings |                          |                            |  |
|------------------------|------------------|--------------------------|----------------------------|------------------|--------------------------|----------------------------|---------------------|--------------------------|----------------------------|--|
| Price Range            | November<br>2023 | Year-Over-Year<br>Change | Month-Over-Month<br>Change | November<br>2023 | Year-Over-Year<br>Change | Month-Over-Month<br>Change | November<br>2023    | Year-Over-Year<br>Change | Month-Over-Month<br>Change |  |
| \$133,999 or Less      | 0                | _                        | _                          | _                | _                        | _                          | 12                  | - 25.0%                  | 0.0%                       |  |
| \$134,000 to \$184,999 | 0                | _                        | _                          | _                | _                        | _                          | 1                   | - 75.0%                  | - 50.0%                    |  |
| \$185,000 to \$274,999 | 10               | - 70.6%                  | - 76.2%                    | 10.0             | + 47.1%                  | - 28.6%                    | 1                   | - 80.0%                  | - 66.7%                    |  |
| \$275,000 or More      | 558              | + 38.5%                  | + 2.2%                     | 4.1              | + 31.3%                  | + 2.2%                     | 135                 | + 5.5%                   | 0.0%                       |  |
| Total                  | 568              | + 29.7%                  | - 3.4%                     | 3.8              | + 33.2%                  | - 1.5%                     | 149                 | - 2.6%                   | - 2.0%                     |  |