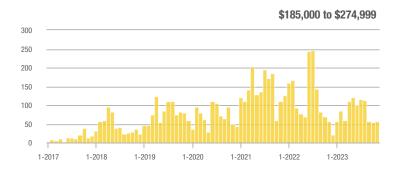

## **Academy West – 32**

|                        | Total<br>Showings |                          |                            | (:               | Buyer Interest (Showings/Listings) |                            |                  | Managed<br>Listings      |                            |  |
|------------------------|-------------------|--------------------------|----------------------------|------------------|------------------------------------|----------------------------|------------------|--------------------------|----------------------------|--|
| Price Range            | November<br>2023  | Year-Over-Year<br>Change | Month-Over-Month<br>Change | November<br>2023 | Year-Over-Year<br>Change           | Month-Over-Month<br>Change | November<br>2023 | Year-Over-Year<br>Change | Month-Over-Month<br>Change |  |
| \$133,999 or Less      | 38                | + 442.9%                 | + 35.7%                    | 3.5              | + 97.4%                            | + 35.7%                    | 11               | + 175.0%                 | 0.0%                       |  |
| \$134,000 to \$184,999 | 14                | - 39.1%                  | - 33.3%                    | 2.0              | - 65.2%                            | - 42.9%                    | 7                | + 75.0%                  | + 16.7%                    |  |
| \$185,000 to \$274,999 | 20                | - 63.0%                  | - 63.6%                    | 6.7              | - 13.6%                            | - 63.6%                    | 3                | - 57.1%                  | 0.0%                       |  |
| \$275,000 or More      | 140               | - 14.1%                  | - 43.5%                    | 5.2              | - 14.1%                            | - 33.1%                    | 27               | 0.0%                     | - 15.6%                    |  |
| Total                  | 212               | - 14.2%                  | - 39.8%                    | 4.4              | - 24.9%                            | - 34.8%                    | 48               | + 14.3%                  | - 7.7%                     |  |

## **Albuquerque Acres West – 21**

|                        | Total<br>Showings |                          |                            | (                | Buyer Interest (Showings/Listings) |                            |                  | Managed<br>Listings      |                            |  |
|------------------------|-------------------|--------------------------|----------------------------|------------------|------------------------------------|----------------------------|------------------|--------------------------|----------------------------|--|
| Price Range            | November<br>2023  | Year-Over-Year<br>Change | Month-Over-Month<br>Change | November<br>2023 | Year-Over-Year<br>Change           | Month-Over-Month<br>Change | November<br>2023 | Year-Over-Year<br>Change | Month-Over-Month<br>Change |  |
| \$133,999 or Less      | 1                 | _                        | _                          | 1.0              | _                                  |                            | 1                | 0.0%                     | 0.0%                       |  |
| \$134,000 to \$184,999 | 14                | + 1,300.0%               | 0.0%                       | 14.0             | + 1,300.0%                         | + 100.0%                   | 1                | 0.0%                     | - 50.0%                    |  |
| \$185,000 to \$274,999 | 0                 | _                        | _                          | _                | _                                  |                            | 0                | _                        | _                          |  |
| \$275,000 or More      | 190               | + 77.6%                  | + 11.8%                    | 5.0              | + 12.1%                            | - 11.8%                    | 38               | + 58.3%                  | + 26.7%                    |  |
| Total                  | 205               | + 89.8%                  | + 11.4%                    | 5.1              | + 23.4%                            | - 8.1%                     | 40               | + 53.8%                  | + 21.2%                    |  |

## **Belen - 741**

|                        | Total<br>Showings |                          |                            | (:               | Buyer Interest (Showings/Listings) |                            |                  | Managed<br>Listings      |                            |  |
|------------------------|-------------------|--------------------------|----------------------------|------------------|------------------------------------|----------------------------|------------------|--------------------------|----------------------------|--|
| Price Range            | November<br>2023  | Year-Over-Year<br>Change | Month-Over-Month<br>Change | November<br>2023 | Year-Over-Year<br>Change           | Month-Over-Month<br>Change | November<br>2023 | Year-Over-Year<br>Change | Month-Over-Month<br>Change |  |
| \$133,999 or Less      | 6                 | - 70.0%                  | + 100.0%                   | 0.9              | - 61.4%                            | + 100.0%                   | 7                | - 22.2%                  | 0.0%                       |  |
| \$134,000 to \$184,999 | 14                | + 27.3%                  | - 33.3%                    | 2.8              | + 27.3%                            | - 6.7%                     | 5                | 0.0%                     | - 28.6%                    |  |
| \$185,000 to \$274,999 | 21                | - 43.2%                  | - 32.3%                    | 2.6              | + 27.7%                            | - 15.3%                    | 8                | - 55.6%                  | - 20.0%                    |  |
| \$275,000 or More      | 14                | + 75.0%                  | - 12.5%                    | 1.0              | + 37.5%                            | - 18.8%                    | 14               | + 27.3%                  | + 7.7%                     |  |
| Total                  | 55                | - 27.6%                  | - 22.5%                    | 1.6              | - 8.5%                             | - 15.7%                    | 34               | - 20.9%                  | - 8.1%                     |  |

# **Bernalillo / Algodones – 170**

|                        | Total<br>Showings |                          |                            | (;               | Buyer Interest (Showings/Listings) |                            |                  | Managed<br>Listings      |                            |  |
|------------------------|-------------------|--------------------------|----------------------------|------------------|------------------------------------|----------------------------|------------------|--------------------------|----------------------------|--|
| Price Range            | November<br>2023  | Year-Over-Year<br>Change | Month-Over-Month<br>Change | November<br>2023 | Year-Over-Year<br>Change           | Month-Over-Month<br>Change | November<br>2023 | Year-Over-Year<br>Change | Month-Over-Month<br>Change |  |
| \$133,999 or Less      | 0                 | _                        | _                          | _                | _                                  |                            | 1                | - 50.0%                  | 0.0%                       |  |
| \$134,000 to \$184,999 | 16                | + 433.3%                 | _                          | 16.0             | + 433.3%                           | _                          | 1                | 0.0%                     | _                          |  |
| \$185,000 to \$274,999 | 23                | + 27.8%                  | _                          | 5.8              | + 27.8%                            |                            | 4                | 0.0%                     | + 300.0%                   |  |
| \$275,000 or More      | 54                | + 31.7%                  | - 32.5%                    | 2.3              | + 4.3%                             | - 24.1%                    | 24               | + 26.3%                  | - 11.1%                    |  |
| Total                  | 93                | + 47.6%                  | + 16.3%                    | 3.1              | + 27.9%                            | + 12.4%                    | 30               | + 15.4%                  | + 3.4%                     |  |

# **Bosque Farms and Peralta – 710**

|                        | Total<br>Showings |                          |                            | (5               | Buyer Interest (Showings/Listings) |                            |                  | Managed<br>Listings      |                            |  |
|------------------------|-------------------|--------------------------|----------------------------|------------------|------------------------------------|----------------------------|------------------|--------------------------|----------------------------|--|
| Price Range            | November<br>2023  | Year-Over-Year<br>Change | Month-Over-Month<br>Change | November<br>2023 | Year-Over-Year<br>Change           | Month-Over-Month<br>Change | November<br>2023 | Year-Over-Year<br>Change | Month-Over-Month<br>Change |  |
| \$133,999 or Less      | 0                 | _                        | _                          | _                | _                                  |                            | 0                | _                        | _                          |  |
| \$134,000 to \$184,999 | 2                 | _                        | 0.0%                       | 1.0              | _                                  | 0.0%                       | 2                | _                        | 0.0%                       |  |
| \$185,000 to \$274,999 | 11                | - 26.7%                  | + 83.3%                    | 2.8              | - 26.7%                            | + 83.3%                    | 4                | 0.0%                     | 0.0%                       |  |
| \$275,000 or More      | 32                | - 39.6%                  | + 33.3%                    | 2.1              | - 27.5%                            | + 42.2%                    | 15               | - 16.7%                  | - 6.3%                     |  |
| Total                  | 45                | - 37.5%                  | + 36.4%                    | 2.1              | - 28.6%                            | + 55.8%                    | 21               | - 12.5%                  | - 12.5%                    |  |

## Corrales - 130

|                        | Total<br>Showings |                          |                            | (:               | Buyer Interest (Showings/Listings) |                            |                  | Managed<br>Listings      |                            |  |
|------------------------|-------------------|--------------------------|----------------------------|------------------|------------------------------------|----------------------------|------------------|--------------------------|----------------------------|--|
| Price Range            | November<br>2023  | Year-Over-Year<br>Change | Month-Over-Month<br>Change | November<br>2023 | Year-Over-Year<br>Change           | Month-Over-Month<br>Change | November<br>2023 | Year-Over-Year<br>Change | Month-Over-Month<br>Change |  |
| \$133,999 or Less      | 0                 | _                        | _                          | _                | _                                  |                            | 0                | _                        |                            |  |
| \$134,000 to \$184,999 | 0                 | _                        | _                          |                  | _                                  | _                          | 0                | _                        | _                          |  |
| \$185,000 to \$274,999 | 1                 | 0.0%                     | - 95.5%                    | 0.3              | + 66.7%                            | - 93.9%                    | 3                | - 40.0%                  | - 25.0%                    |  |
| \$275,000 or More      | 99                | - 31.7%                  | - 25.0%                    | 3.8              | + 5.0%                             | - 1.9%                     | 26               | - 35.0%                  | - 23.5%                    |  |
| Total                  | 100               | - 31.5%                  | - 35.1%                    | 3.4              | + 11.0%                            | - 14.9%                    | 29               | - 38.3%                  | - 23.7%                    |  |

## **Downtown Area – 80**

|                        | Total<br>Showings |                          |                            | Buyer Interest (Showings/Listings) |                          |                            | Managed<br>Listings |                          |                            |
|------------------------|-------------------|--------------------------|----------------------------|------------------------------------|--------------------------|----------------------------|---------------------|--------------------------|----------------------------|
| Price Range            | November<br>2023  | Year-Over-Year<br>Change | Month-Over-Month<br>Change | November<br>2023                   | Year-Over-Year<br>Change | Month-Over-Month<br>Change | November<br>2023    | Year-Over-Year<br>Change | Month-Over-Month<br>Change |
| \$133,999 or Less      | 14                | - 26.3%                  | - 22.2%                    | 14.0                               | + 194.7%                 | + 55.6%                    | 1                   | - 75.0%                  | - 50.0%                    |
| \$134,000 to \$184,999 | 59                | + 1.7%                   | + 247.1%                   | 9.8                                | + 86.5%                  | + 131.4%                   | 6                   | - 45.5%                  | + 50.0%                    |
| \$185,000 to \$274,999 | 124               | + 313.3%                 | + 181.8%                   | 6.9                                | + 221.5%                 | + 87.9%                    | 18                  | + 28.6%                  | + 50.0%                    |
| \$275,000 or More      | 133               | + 9.9%                   | - 7.0%                     | 3.7                                | + 34.3%                  | + 13.7%                    | 36                  | - 18.2%                  | - 18.2%                    |
| Total                  | 330               | + 44.7%                  | + 48.6%                    | 5.4                                | + 73.2%                  | + 51.1%                    | 61                  | - 16.4%                  | - 1.6%                     |