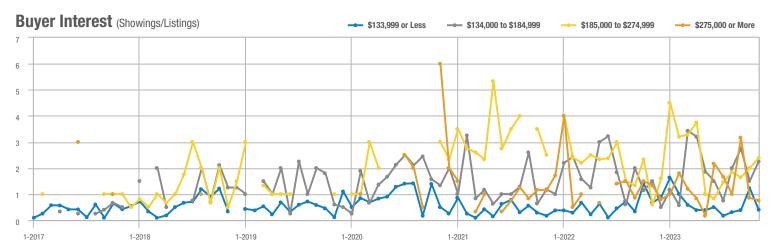

185,000 to \$274,999 | 31               | + 933.3%                 | + 19.2%                    | 2.4              | + 297.4%                           | + 19.2%                    | 13               | + 160.0%                 | 0.0%                       |  |
| \$275,000 or More      | 3                | - 62.5%                  | - 50.0%                    | 0.8              | - 43.8%                            | - 12.5%                    | 4                | - 33.3%                  | - 42.9%                    |  |
| Total                  | 47               | + 62 1%                  | - 13.0%                    | 1.5              | + 46 4%                            | + 3.9%                     | 31               | + 10.7%                  | - 16.2%                    |  |













### **South of I-40 – 230**

|                        |                  | Total<br>Showin          |                            | (:               | Buyer Interest (Showings/Listings) |                            |                  | Managed<br>Listings      |                            |  |
|------------------------|------------------|--------------------------|----------------------------|------------------|------------------------------------|----------------------------|------------------|--------------------------|----------------------------|--|
| Price Range            | November<br>2023 | Year-Over-Year<br>Change | Month-Over-Month<br>Change | November<br>2023 | Year-Over-Year<br>Change           | Month-Over-Month<br>Change | November<br>2023 | Year-Over-Year<br>Change | Mont