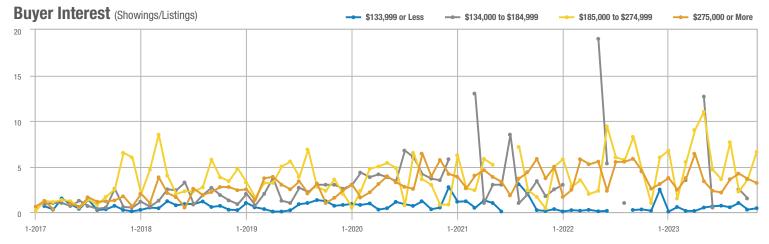

185,000 to \$274,999 | 33               | + 725.0%                 | + 83.3%                    | 6.6              | + 560.0%                           | + 83.3%                    | 5                | + 25.0%                  | 0.0%                       |  |
| \$275,000 or More      | 48               | + 33.3%                  | - 22.6%                    | 3.2              | + 24.4%                            | - 12.3%                    | 15               | + 7.1%                   | - 11.8%                    |  |
| Total                  | 84               | + 95.3%                  | - 2.3%                     | 3.0              | + 172.1%                           | + 22.1%                    | 28               | - 28.2%                  | - 20.0%                    |  |













## South Socorro - 621

|                        |                  | Total<br>Showin          |                            | (5               | Buyer Interest (Showings/Listings) |                            |                  | Managed<br>Listings      |                            |  |
|------------------------|------------------|--------------------------|----------------------------|------------------|------------------------------------|----------------------------|------------------|--------------------------|----------------------------|--|
| Price Range            | November<br>2023 | Year-Over-Year<br>Change | Month-Over-Month<br>Change | November<br>2023 | Year-Over-Year<br>Change           | Month-Over-Month<br>Change | November<br>2023 | Year-Over-Year<br>Change | Month-Ove