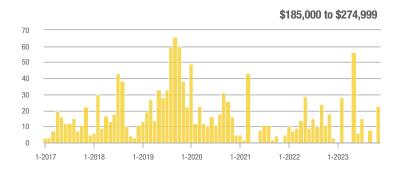

## **Academy West – 32**

|                        | Total<br>Showings |                          |                            | (:               | Buyer Interest (Showings/Listings) |                            |                  | Managed<br>Listings      |                            |  |
|------------------------|-------------------|--------------------------|----------------------------|------------------|------------------------------------|----------------------------|------------------|--------------------------|----------------------------|--|
| Price Range            | November<br>2023  | Year-Over-Year<br>Change | Month-Over-Month<br>Change | November<br>2023 | Year-Over-Year<br>Change           | Month-Over-Month<br>Change | November<br>2023 | Year-Over-Year<br>Change | Month-Over-Month<br>Change |  |
| \$133,999 or Less      | 38                | + 442.9%                 | + 35.7%                    | 3.5              | + 97.4%                            | + 35.7%                    | 11               | + 175.0%                 | 0.0%                       |  |
| \$134,000 to \$184,999 | 14                | - 39.1%                  | - 33.3%                    | 2.0              | - 65.2%                            | - 42.9%                    | 7                | + 75.0%                  | + 16.7%                    |  |
| \$185,000 to \$274,999 | 20                | - 63.0%                  | - 63.6%                    | 6.7              | - 13.6%                            | - 63.6%                    | 3                | - 57.1%                  | 0.0%                       |  |
| \$275,000 or More      | 140               | - 14.1%                  | - 43.5%                    | 5.2              | - 14.1%                            | - 33.1%                    | 27               | 0.0%                     | - 15.6%                    |  |
| Total                  | 212               | - 14.2%                  | - 39.8%                    | 4.4              | - 24.9%                            | - 34.8%                    | 48               | + 14.3%                  | - 7.7%                     |  |