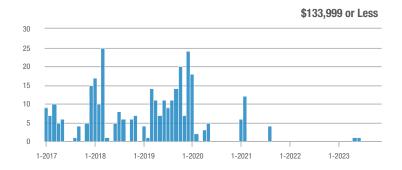

|  |
| \$185,000 to \$274,999 | 0                | _                        | _                          | _                | _                        |                            | 0                   | _                        | _                          |  |
| \$275,000 or More      | 234              | + 37.6%                  | - 13.0%                    | 8.1              | + 56.6%                  | + 29.0%                    | 29                  | - 12.1%                  | - 32.6%                    |  |
| Total                  | 244              | - 7.9%                   | - 15.6%                    | 8.1              | + 41.2%                  | + 26.6%                    | 30                  | - 34.8%                  | - 33.3%                    |  |















# Four Hills Village – 60

|                        |                  | Total<br>Showin          |                            | (:               | Buyer Into<br>Showings/L |                            | Managed<br>Listings |                          |                            |  |
|------------------------|------------------|--------------------------|----------------------------|------------------|--------------------------|----------------------------|---------------------|--------------------------|----------------------------|--|
| Price Range            | November<br>2023 | Year-Over-Year<br>Change | Month-Over-Month<br>Change | November<br>2023 | Year-Over-Year<br>Change | Month-Over-Month<br>Change | November<br>2023    | Year-Over-Year<br>Change | Month-Over-Month<