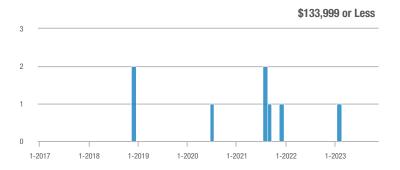

## **Academy West – 32**

|                        | Total<br>Showings |                          |                            | (:               | Buyer Interest (Showings/Listings) |                            |                  | Managed<br>Listings      |                            |  |
|------------------------|-------------------|--------------------------|----------------------------|------------------|------------------------------------|----------------------------|------------------|--------------------------|----------------------------|--|
| Price Range            | November<br>2023  | Year-Over-Year<br>Change | Month-Over-Month<br>Change | November<br>2023 | Year-Over-Year<br>Change           | Month-Over-Month<br>Change | November<br>2023 | Year-Over-Year<br>Change | Month-Over-Month<br>Change |  |
| \$133,999 or Less      | 38                | + 442.9%                 | + 35.7%                    | 3.5              | + 97.4%                            | + 35.7%                    | 11               | + 175.0%                 | 0.0%                       |  |
| \$134,000 to \$184,999 | 14                | - 39.1%                  | - 33.3%                    | 2.0              | - 65.2%                            | - 42.9%                    | 7                | + 75.0%                  | + 16.7%                    |  |
| \$185,000 to \$274,999 | 20                | - 63.0%                  | - 63.6%                    | 6.7              | - 13.6%                            | - 63.6%                    | 3                | - 57.1%                  | 0.0%                       |  |
| \$275,000 or More      | 140               | - 14.1%                  | - 43.5%                    | 5.2              | - 14.1%                            | - 33.1%                    | 27               | 0.0%                     | - 15.6%                    |  |
| Total                  | 212               | - 14.2%                  | - 39.8%                    | 4.4              | - 24.9%                            | - 34.8%                    | 48               | + 14.3%                  | - 7.7%                     |  |