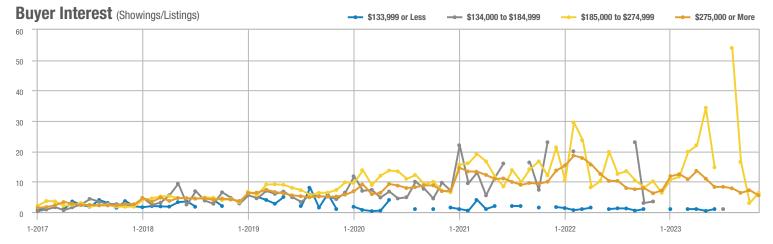

## **Academy West – 32**

|                        | Total<br>Showings |                          |                            | (:               | Buyer Interest (Showings/Listings) |                            |                  | Managed<br>Listings      |                            |  |
|------------------------|-------------------|--------------------------|----------------------------|------------------|------------------------------------|----------------------------|------------------|--------------------------|----------------------------|--|
| Price Range            | November<br>2023  | Year-Over-Year<br>Change | Month-Over-Month<br>Change | November<br>2023 | Year-Over-Year<br>Change           | Month-Over-Month<br>Change | November<br>2023 | Year-Over-Year<br>Change | Month-Over-Month<br>Change |  |
| \$133,999 or Less      | 38                | + 442.9%                 | + 35.7%                    | 3.5              | + 97.4%                            | + 35.7%                    | 11               | + 175.0%                 | 0.0%                       |  |
| \$134,000 to \$184,999 | 14                | - 39.1%                  | - 33.3%                    | 2.0              | - 65.2%                            | - 42.9%                    | 7                | + 75.0%                  | + 16.7%                    |  |
| \$185,000 to \$274,999 | 20                | - 63.0%                  | - 63.6%                    | 6.7              | - 13.6%                            | - 63.6%                    | 3                | - 57.1%                  | 0.0%                       |  |
| \$275,000 or More      | 140               | - 14.1%                  | - 43.5%                    | 5.2              | - 14.1%                            | - 33.1%                    | 27               | 0.0%                     | - 15.6%                    |  |
| Total                  | 212               | - 14.2%                  | - 39.8%                    | 4.4              | - 24.9%                            | - 34.8%                    | 48               | + 14.3%                  | - 7.7%                     |  |

## **Albuquerque Acres West – 21**

|                        | Total<br>Showings |                          |                            | (                | Buyer Interest (Showings/Listings) |                            |                  | Managed<br>Listings      |                            |  |
|------------------------|-------------------|--------------------------|----------------------------|------------------|------------------------------------|----------------------------|------------------|--------------------------|----------------------------|--|
| Price Range            | November<br>2023  | Year-Over-Year<br>Change | Month-Over-Month<br>Change | November<br>2023 | Year-Over-Year<br>Change           | Month-Over-Month<br>Change | November<br>2023 | Year-Over-Year<br>Change | Month-Over-Month<br>Change |  |
| \$133,999 or Less      | 1                 | _                        | _                          | 1.0              | _                                  |                            | 1                | 0.0%                     | 0.0%                       |  |
| \$134,000 to \$184,999 | 14                | + 1,300.0%               | 0.0%                       | 14.0             | + 1,300.0%                         | + 100.0%                   | 1                | 0.0%                     | - 50.0%                    |  |
| \$185,000 to \$274,999 | 0                 | _                        | _                          | _                | _                                  |                            | 0                | _                        | _                          |  |
| \$275,000 or More      | 190               | + 77.6%                  | + 11.8%                    | 5.0              | + 12.1%                            | - 11.8%                    | 38               | + 58.3%                  | + 26.7%                    |  |
| Total                  | 205               | + 89.8%                  | + 11.4%                    | 5.1              | + 23.4%                            | - 8.1%                     | 40               | + 53.8%                  | + 21.2%                    |  |

## **Belen - 741**

|                        | Total<br>Showings |                          |                            | (:               | Buyer Interest (Showings/Listings) |                            |                  | Managed<br>Listings      |                            |  |
|------------------------|-------------------|--------------------------|----------------------------|------------------|------------------------------------|----------------------------|------------------|--------------------------|----------------------------|--|
| Price Range            | November<br>2023  | Year-Over-Year<br>Change | Month-Over-Month<br>Change | November<br>2023 | Year-Over-Year<br>Change           | Month-Over-Month<br>Change | November<br>2023 | Year-Over-Year<br>Change | Month-Over-Month<br>Change |  |
| \$133,999 or Less      | 6                 | - 70.0%                  | + 100.0%                   | 0.9              | - 61.4%                            | + 100.0%                   | 7                | - 22.2%                  | 0.0%                       |  |
| \$134,000 to \$184,999 | 14                | + 27.3%                  | - 33.3%                    | 2.8              | + 27.3%                            | - 6.7%                     | 5                | 0.0%                     | - 28.6%                    |  |
| \$185,000 to \$274,999 | 21                | - 43.2%                  | - 32.3%                    | 2.6              | + 27.7%                            | - 15.3%                    | 8                | - 55.6%                  | - 20.0%                    |  |
| \$275,000 or More      | 14                | + 75.0%                  | - 12.5%                    | 1.0              | + 37.5%                            | - 18.8%                    | 14               | + 27.3%                  | + 7.7%                     |  |
| Total                  | 55                | - 27.6%                  | - 22.5%                    | 1.6              | - 8.5%                             | - 15.7%                    | 34               | - 20.9%                  | - 8.1%                     |  |