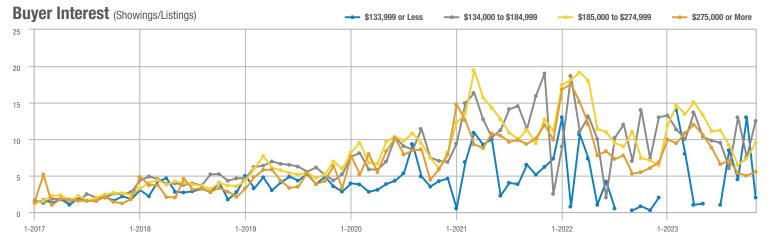

|  |
| \$185,000 to \$274,999 | 332               | - 37.5%                  | + 29.2%                    | 9.5              | + 34.0%                  | + 29.2%                    | 35                  | - 53.3%                  | 0.0%                       |  |
| \$275,000 or More      | 509               | + 31.5%                  | - 5.6%                     | 5.5              | - 8.5%                   | + 10.9%                    | 92                  | + 43.8%                  | - 14.8%                    |  |
| Total                  | 868               | - 7.8%                   | + 5.3%                     | 6.7              | + 3.6%                   | + 18.3%                    | 130                 | - 11.0%                  | - 11.0%                    |  |













## **Northwest Edgewood – 250**

|                        |                  | Total<br>Showin          | gs                         | (:               | Buyer Into<br>Showings/L |                            | Managed<br>Listings |                          |                            |  |
|------------------------|------------------|--------------------------|----------------------------|------------------|--------------------------|----------------------------|---------------------|--------------------------|----------------------------|--|
| Price Range            | November<br>2023 | Year-Over-Year<br>Change | Month-Over-Month<br>Change | November<br>2023 | Year-Over-Year<br>Change | Month-Over-Month<br>Change | November<br>2023    | Year-Over-Year<br>Change | Month-Over-Month<br>C