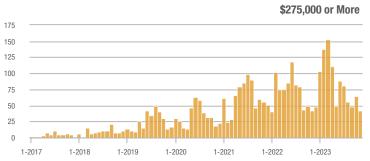

.0%                       |
| \$185,000 to \$274,999 | 62               | + 67.6%                  | - 27.9%                    | 3.9              | - 5.7%                   | - 23.4%                    | 16                  | + 77.8%                  | - 5.9%                     |
| \$275,000 or More      | 42               | 0.0%                     | - 34.4%                    | 1.5              | + 28.6%                  | - 27.3%                    | 28                  | - 22.2%                  | - 9.7%                     |
| Total                  | 111              | + 37.0%                  | - 32.3%                    | 2.4              | + 43.0%                  | - 26.4%                    | 46                  | - 4.2%                   | - 8.0%                     |















# **Meadow Lake, El Cerro Mission, Monterrey Park – 720**

|                        |                  | Total<br>Showin          |                            | (:               | Buyer Into<br>Showings/L |                            | Managed<br>Listings |                          |                            |  |
|------------------------|------------------|--------------------------|----------------------------|------------------|--------------------------|----------------------------|---------------------|--------------------------|----------------------------|--|
| Price Range            | November<br>2023 | Year-Over-Year<br>Change | Month-Over-Month<br>Change | November<br>2023 | Year-Over-Year<br>Change | Month-Over-Month<br>Change | November<br>2023    | Year-Over-Year<br>