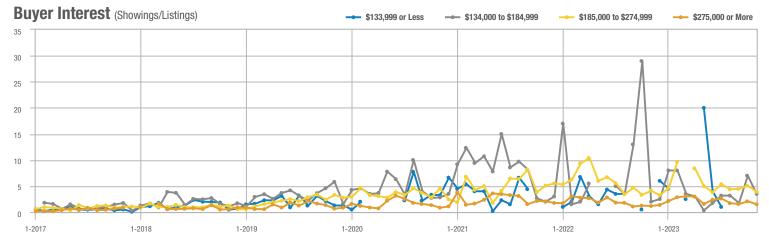

%                       |
| \$185,000 to \$274,999 | 62               | + 67.6%                  | - 27.9%                    | 3.9              | - 5.7%                   | - 23.4%                    | 16                  | + 77.8%                  | - 5.9%                     |
| \$275,000 or More      | 42               | 0.0%                     | - 34.4%                    | 1.5              | + 28.6%                  | - 27.3%                    | 28                  | - 22.2%                  | - 9.7%                     |
| Total                  | 111              | + 37.0%                  | - 32.3%                    | 2.4              | + 43.0%                  | - 26.4%                    | 46                  | - 4.2%                   | - 8.0%                     |















# **Meadow Lake, El Cerro Mission, Monterrey Park – 720**

|                        |                  | Total<br>Showin          |                            | (:               | Buyer Into<br>Showings/L |                            | Managed<br>Listings |                          |                            |  |
|------------------------|------------------|--------------------------|----------------------------|------------------|--------------------------|----------------------------|---------------------|--------------------------|----------------------------|--|
| Price Range            | November<br>2023 | Year-Over-Year<br>Change | Month-Over-Month<br>Change | November<br>2023 | Year-Over-Year<br>Change | Month-Over-Month<br>Change | November<br>2023    | Year-Over-Year<br>Ch