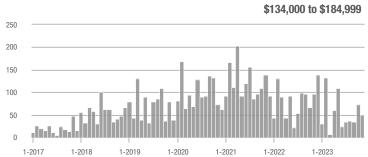

## **Academy West – 32**

|                        | Total<br>Showings |                          |                            | (:               | Buyer Interest (Showings/Listings) |                            |                  | Managed<br>Listings      |                            |  |
|------------------------|-------------------|--------------------------|----------------------------|------------------|------------------------------------|----------------------------|------------------|--------------------------|----------------------------|--|
| Price Range            | November<br>2023  | Year-Over-Year<br>Change | Month-Over-Month<br>Change | November<br>2023 | Year-Over-Year<br>Change           | Month-Over-Month<br>Change | November<br>2023 | Year-Over-Year<br>Change | Month-Over-Month<br>Change |  |
| \$133,999 or Less      | 38                | + 442.9%                 | + 35.7%                    | 3.5              | + 97.4%                            | + 35.7%                    | 11               | + 175.0%                 | 0.0%                       |  |
| \$134,000 to \$184,999 | 14                | - 39.1%                  | - 33.3%                    | 2.0              | - 65.2%                            | - 42.9%                    | 7                | + 75.0%                  | + 16.7%                    |  |
| \$185,000 to \$274,999 | 20                | - 63.0%                  | - 63.6%                    | 6.7              | - 13.6%                            | - 63.6%                    | 3                | - 57.1%                  | 0.0%                       |  |
| \$275,000 or More      | 140               | - 14.1%                  | - 43.5%                    | 5.2              | - 14.1%                            | - 33.1%                    | 27               | 0.0%                     | - 15.6%                    |  |
| Total                  | 212               | - 14.2%                  | - 39.8%                    | 4.4              | - 24.9%                            | - 34.8%                    | 48               | + 14.3%                  | - 7.7%                     |  |