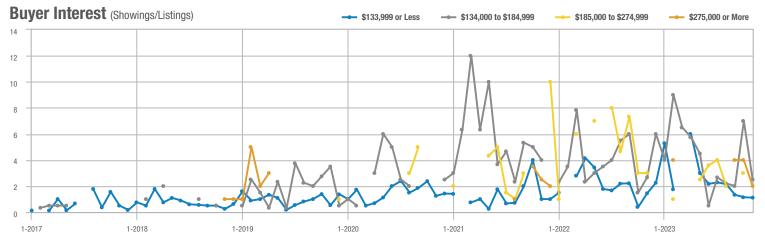

|  |
| \$185,000 to \$274,999 | 0                | _                        | _                          | _                | _                        | _                          | 0                   | _                        | _                          |  |
| \$275,000 or More      | 2                | _                        | - 50.0%                    | 2.0              | _                        | - 50.0%                    | 1                   | _                        | 0.0%                       |  |
| Total                  | 22               | - 8.3%                   | - 48.8%                    | 1.6              | - 14.9%                  | - 52.5%                    | 14                  | + 7.7%                   | + 7.7%                     |  |













### Mesa Del Sol - 72

|                        |                  | Total<br>Showin          |                            | (:               | Buyer Into<br>Showings/L |                            | Managed<br>Listings |                          |                            |  |
|------------------------|------------------|--------------------------|----------------------------|------------------|--------------------------|----------------------------|---------------------|--------------------------|----------------------------|--|
| Price Range            | November<br>2023 | Year-Over-Year<br>Change | Month-Over-Month<br>Change | November<br>2023 | Year-Over-Year<br>Change | Month-Over-Month<br>Change | November<br>2023    | Year-Over-Year<br>Change | Month-Over-Month<br>Change |  |