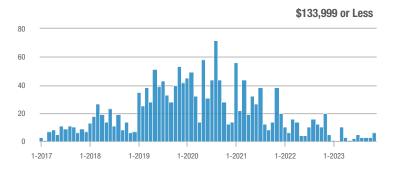

| \$185,000 to \$274,999 | 21                | - 43.2%                  | - 32.3%                    | 2.6              | + 27.7%                            | - 15.3%                    | 8                | - 55.6%                  | - 20.0%                    |  |
| \$275,000 or More      | 14                | + 75.0%                  | - 12.5%                    | 1.0              | + 37.5%                            | - 18.8%                    | 14               | + 27.3%                  | + 7.7%                     |  |
| Total                  | 55                | - 27.6%                  | - 22.5%                    | 1.6              | - 8.5%                             | - 15.7%                    | 34               | - 20.9%                  | - 8.1%                     |  |













# **Bernalillo / Algodones – 170**

|                        | Total<br>Showings |                          |                            | (;               | Buyer Interest (Showings/Listings) |                            |                  | Managed<br>Listings      |                            |  |
|------------------------|-------------------|--------------------------|----------------------------|------------------|------------------------------------|----------------------------|------------------|--------------------------|----------------------------|--|
| Price Range            | November<br>2023  | Year-Over-Year<br>Change | Month-Over-Month<br>Change | November<br>2023 | Year-Over-Year<br>Change           | Month-Over-Month<br>Change | November<br>2023 | Year-Over-Yea