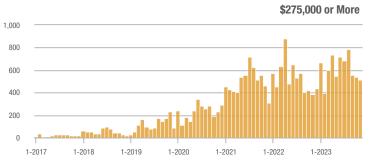

|  |
| \$185,000 to \$274,999 | 332               | - 37.5%                  | + 29.2%                    | 9.5              | + 34.0%                  | + 29.2%                    | 35                  | - 53.3%                  | 0.0%                       |  |
| \$275,000 or More      | 509               | + 31.5%                  | - 5.6%                     | 5.5              | - 8.5%                   | + 10.9%                    | 92                  | + 43.8%                  | - 14.8%                    |  |
| Total                  | 868               | - 7.8%                   | + 5.3%                     | 6.7              | + 3.6%                   | + 18.3%                    | 130                 | - 11.0%                  | - 11.0%                    |  |













## **Northwest Edgewood – 250**

|                        |                  | Total<br>Showin          | gs                         | (:               | Buyer Into<br>Showings/L |                            | Managed<br>Listings |                          |                            |  |
|------------------------|------------------|--------------------------|----------------------------|------------------|--------------------------|----------------------------|---------------------|--------------------------|----------------------------|--|
| Price Range            | November<br>2023 | Year-Over-Year<br>Change | Month-Over-Month<br>Change | November<br>2023 | Year-Over-Year<br>Change | Month-Over-Month<br>Change | November<br>2023    | Year-Over-Year<br>Change | Month-Over-Month<br