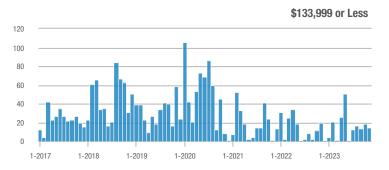

9 | 124               | + 313.3%                 | + 181.8%                   | 6.9                                | + 221.5%                 | + 87.9%                    | 18                  | + 28.6%                  | + 50.0%                    |
| \$275,000 or More      | 133               | + 9.9%                   | - 7.0%                     | 3.7                                | + 34.3%                  | + 13.7%                    | 36                  | - 18.2%                  | - 18.2%                    |
| Total                  | 330               | + 44.7%                  | + 48.6%                    | 5.4                                | + 73.2%                  | + 51.1%                    | 61                  | - 16.4%                  | - 1.6%                     |















# East Los Lunas, Tome, Valencia – 711

|                        | Total<br>Showings |                          |                            | (:               | Buyer Interest (Showings/Listings) |                            |                  | Managed<br>Listings      |                            |  |
|------------------------|-------------------|--------------------------|----------------------------|------------------|------------------------------------|----------------------------|------------------|--------------------------|----------------------------|--|
| Price Range            | November<br>2023  | Year-Over-Year<br>Change | Month-Over-Month<br>Change | November<br>2023 | Year-Over-Year<br>Change           | Month-Over-Month<br>Change | November<br>2023 | Year-Ov