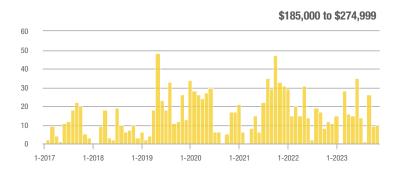

## **Downtown Area – 80**

|                        | Total<br>Showings |                          |                            | Buyer Interest (Showings/Listings) |                          |                            | Managed<br>Listings |                          |                            |
|------------------------|-------------------|--------------------------|----------------------------|------------------------------------|--------------------------|----------------------------|---------------------|--------------------------|----------------------------|
| Price Range            | November<br>2023  | Year-Over-Year<br>Change | Month-Over-Month<br>Change | November<br>2023                   | Year-Over-Year<br>Change | Month-Over-Month<br>Change | November<br>2023    | Year-Over-Year<br>Change | Month-Over-Month<br>Change |
| \$133,999 or Less      | 14                | - 26.3%                  | - 22.2%                    | 14.0                               | + 194.7%                 | + 55.6%                    | 1                   | - 75.0%                  | - 50.0%                    |
| \$134,000 to \$184,999 | 59                | + 1.7%                   | + 247.1%                   | 9.8                                | + 86.5%                  | + 131.4%                   | 6                   | - 45.5%                  | + 50.0%                    |
| \$185,000 to \$274,999 | 124               | + 313.3%                 | + 181.8%                   | 6.9                                | + 221.5%                 | + 87.9%                    | 18                  | + 28.6%                  | + 50.0%                    |
| \$275,000 or More      | 133               | + 9.9%                   | - 7.0%                     | 3.7                                | + 34.3%                  | + 13.7%                    | 36                  | - 18.2%                  | - 18.2%                    |
| Total                  | 330               | + 44.7%                  | + 48.6%                    | 5.4                                | + 73.2%                  | + 51.1%                    | 61                  | - 16.4%                  | - 1.6%                     |