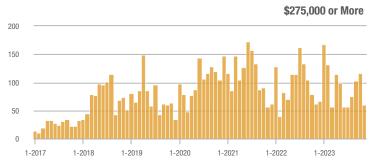

## **Academy West – 32**

|                        | Total<br>Showings |                          |                            | (:               | Buyer Interest (Showings/Listings) |                            |                  | Managed<br>Listings      |                            |  |
|------------------------|-------------------|--------------------------|----------------------------|------------------|------------------------------------|----------------------------|------------------|--------------------------|----------------------------|--|
| Price Range            | November<br>2023  | Year-Over-Year<br>Change | Month-Over-Month<br>Change | November<br>2023 | Year-Over-Year<br>Change           | Month-Over-Month<br>Change | November<br>2023 | Year-Over-Year<br>Change | Month-Over-Month<br>Change |  |
| \$133,999 or Less      | 38                | + 442.9%                 | + 35.7%                    | 3.5              | + 97.4%                            | + 35.7%                    | 11               | + 175.0%                 | 0.0%                       |  |
| \$134,000 to \$184,999 | 14                | - 39.1%                  | - 33.3%                    | 2.0              | - 65.2%                            | - 42.9%                    | 7                | + 75.0%                  | + 16.7%                    |  |
| \$185,000 to \$274,999 | 20                | - 63.0%                  | - 63.6%                    | 6.7              | - 13.6%                            | - 63.6%                    | 3                | - 57.1%                  | 0.0%                       |  |
| \$275,000 or More      | 140               | - 14.1%                  | - 43.5%                    | 5.2              | - 14.1%                            | - 33.1%                    | 27               | 0.0%                     | - 15.6%                    |  |
| Total                  | 212               | - 14.2%                  | - 39.8%                    | 4.4              | - 24.9%                            | - 34.8%                    | 48               | + 14.3%                  | - 7.7%                     |  |