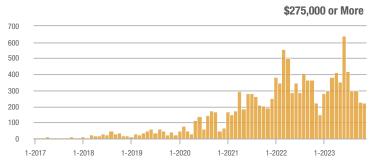

|  |
| \$185,000 to \$274,999 | 137              | - 55.9%                  | - 18.9%                    | 8.6              | + 7.4%                   | + 11.5%                    | 16                  | - 59.0%                  | - 27.3%                    |  |
| \$275,000 or More      | 223              | + 1.4%                   | - 1.3%                     | 4.8              | + 10.2%                  | - 3.5%                     | 46                  | - 8.0%                   | + 2.2%                     |  |
| Total                  | 373              | - 39.3%                  | - 6.5%                     | 5.8              | - 7.9%                   | + 0.8%                     | 64                  | - 34.0%                  | - 7.2%                     |  |















# **Las Maravillas, Cypress Gardens – 721**

|                        |                  | Total<br>Showin          |                            | (:               | Buyer Into<br>Showings/L |                            | Managed<br>Listings |                          |                            |  |
|------------------------|------------------|--------------------------|----------------------------|------------------|--------------------------|----------------------------|---------------------|--------------------------|----------------------------|--|
| Price Range            | November<br>2023 | Year-Over-Year<br>Change | Month-Over-Month<br>Change | November<br>2023 | Year-Over-Year<br>Change | Month-Over-Month<br>Change | November<br>2023    | Year-Over-Year<br>Change | Month