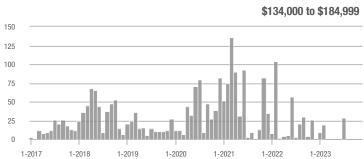

# **Showing Statistics**

| MLS Area                                            | Total<br>Showings | Buyer Interest<br>(Showings / Listings) | Managed<br>Listings |
|-----------------------------------------------------|-------------------|-----------------------------------------|---------------------|
| Academy West – 32                                   | 212               | 4.4                                     | 48                  |
| Albuquerque Acres West – 21                         | 205               | 5.1                                     | 40                  |
| Belen – 741                                         | 55                | 1.6                                     | 34                  |
| Bernalillo / Algodones – 170                        | 93                | 3.1                                     | 30                  |
| Bosque Farms and Peralta – 710                      | 45                | 2.1                                     | 21                  |
| Corrales – 130                                      | 100               | 3.4                                     | 29                  |
| Downtown Area – 80                                  | 330               | 5.4                                     | 61                  |
| East Los Lunas, Tome, Valencia – 711                | 38                | 1.5                                     | 26                  |
| Fairgrounds – 70                                    | 172               | 5.5                                     | 31                  |
| Far Northeast Heights – 30                          | 473               | 5.6                                     | 85                  |
| Foothills North – 31                                | 55                | 5.5                                     | 10                  |
| Foothills South – 51                                | 244               | 8.1                                     | 30                  |
| Four Hills Village – 60                             | 61                | 3.6                                     | 17                  |
| Ladera Heights – 111                                | 373               | 5.8                                     | 64                  |
| Las Maravillas, Cypress Gardens – 721               | 38                | 2.0                                     | 19                  |
| Los Lunas – 700                                     | 111               | 2.4                                     | 46                  |
| Meadow Lake, El Cerro Mission, Monterrey Park – 720 | 22                | 1.6                                     | 14                  |
| Mesa Del Sol – 72                                   | 6                 | 1.5                                     | 4                   |
| Near North Valley – 101                             | 224               | 4.1                                     | 55                  |
| Near South Valley – 90                              | 161               | 3.4                                     | 47                  |
| North Albuquerque Acres Area – 20                   | 69                | 3.3                                     | 21                  |
| North of I-40 – 220                                 | 80                | 2.0                                     | 41                  |
| North Valley – 100                                  | 183               | 3.3                                     | 55                  |
| Northeast Edgewood – 270                            | 30                | 3.0                                     | 10                  |
| Northeast Heights – 50                              | 868               | 6.7                                     | 130                 |
| Northwest Edgewood – 250                            | 76                | 2.3                                     | 33                  |
| Northwest Heights – 110                             | 568               | 3.8                                     | 149                 |
| Paradise East – 121                                 | 231               | 5.0                                     | 46                  |
| Paradise West – 120                                 | 284               | 4.2                                     | 67                  |
| Placitas Area – 180                                 | 155               | 3.4                                     | 45                  |
| Rio Communities, Tierra Grande – 760                | 31                | 1.7                                     | 18                  |
| Rio Rancho Central – 161                            | 248               | 5.0                                     | 50                  |
| Rio Rancho Mid – 150                                | 435               | 4.9                                     | 89                  |
| Rio Rancho Mid-North – 151                          | 156               | 2.5                                     | 62                  |
| Rio Rancho Mid-West – 152                           | 28                | 1.8                                     | 16                  |
| Rio Rancho North – 160                              | 226               | 2.2                                     | 102                 |
| Rio Rancho South – 140                              | 187               | 3.2                                     | 59                  |
| Sandia Heights – 10                                 | 127               | 5.1                                     | 25                  |
| South 217 Area – 260                                | 104               | 6.5                                     | 16                  |
| South Moriarty – 291                                | 47                | 1.5                                     | 31                  |
| South of I-40 – 230                                 | 84                | 3.0                                     | 28                  |
| South Socorro – 621                                 | 18                | 0.9                                     | 21                  |

# **Showing Statistics**

| MLS Area               | Total<br>Showings | Buyer Interest (Showings / Listings) | Managed<br>Listings |
|------------------------|-------------------|--------------------------------------|---------------------|
| Southeast Heights – 71 | 184               | 3.1                                  | 60                  |
| Southwest Heights – 92 | 609               | 5.9                                  | 104                 |
| UNM - 40               | 141               | 3.8                                  | 37                  |
| UNM South – 42         | 189               | 4.8                                  | 39                  |
| Uptown – 41            | 356               | 5.3                                  | 67                  |
| Valley Farms – 91      | 104               | 3.9                                  | 27                  |
| West Los Lunas – 701   | 47                | 2.2                                  | 21                  |
| Zuzax, Tijeras – 240   | 119               | 3.4                                  | 35                  |