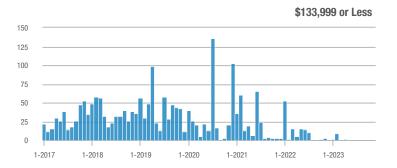

|  |
| \$185,000 to \$274,999 | 67               | - 9.5%                   | - 38.0%                    | 5.2              | - 37.3%                  | - 47.5%                    | 13                  | + 44.4%                  | + 18.2%                    |  |
| \$275,000 or More      | 157              | + 37.7%                  | - 43.3%                    | 3.8              | + 27.6%                  | - 26.7%                    | 41                  | + 7.9%                   | - 22.6%                    |  |
| Total                  | 224              | - 13.5%                  | - 42.3%                    | 4.1              | - 15.1%                  | - 28.6%                    | 55                  | + 1.9%                   | - 19.1%                    |  |













## **Near South Valley – 90**

|                        |                  | Total<br>Showings        |                            |                  | Buyer Interest (Showings/Listings) |                            |                  | Managed<br>Listings      |                            |  |
|------------------------|------------------|--------------------------|----------------------------|------------------|------------------------------------|----------------------------|------------------|--------------------------|----------------------------|--|
| Price Range            | November<br>2023 | Year-Over-Year<br>Change | Month-Over-Month<br>Change | November<br>2023 | Year-Over-Year<br>Change           | Month-Over-Month<br>Change | November<br>2023 | Year-Over-Year<br>Cha