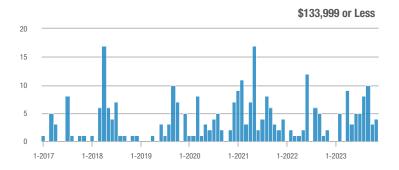

## **Academy West – 32**

|                        | Total<br>Showings |                          |                            | (:               | Buyer Interest (Showings/Listings) |                            |                  | Managed<br>Listings      |                            |  |
|------------------------|-------------------|--------------------------|----------------------------|------------------|------------------------------------|----------------------------|------------------|--------------------------|----------------------------|--|
| Price Range            | November<br>2023  | Year-Over-Year<br>Change | Month-Over-Month<br>Change | November<br>2023 | Year-Over-Year<br>Change           | Month-Over-Month<br>Change | November<br>2023 | Year-Over-Year<br>Change | Month-Over-Month<br>Change |  |
| \$133,999 or Less      | 38                | + 442.9%                 | + 35.7%                    | 3.5              | + 97.4%                            | + 35.7%                    | 11               | + 175.0%                 | 0.0%                       |  |
| \$134,000 to \$184,999 | 14                | - 39.1%                  | - 33.3%                    | 2.0              | - 65.2%                            | - 42.9%                    | 7                | + 75.0%                  | + 16.7%                    |  |
| \$185,000 to \$274,999 | 20                | - 63.0%                  | - 63.6%                    | 6.7              | - 13.6%                            | - 63.6%                    | 3                | - 57.1%                  | 0.0%                       |  |
| \$275,000 or More      | 140               | - 14.1%                  | - 43.5%                    | 5.2              | - 14.1%                            | - 33.1%                    | 27               | 0.0%                     | - 15.6%                    |  |
| Total                  | 212               | - 14.2%                  | - 39.8%                    | 4.4              | - 24.9%                            | - 34.8%                    | 48               | + 14.3%                  | - 7.7%                     |  |

## **Albuquerque Acres West – 21**

|                        | Total<br>Showings |                          |                            | (                | Buyer Interest (Showings/Listings) |                            |                  | Managed<br>Listings      |                            |  |
|------------------------|-------------------|--------------------------|----------------------------|------------------|------------------------------------|----------------------------|------------------|--------------------------|----------------------------|--|
| Price Range            | November<br>2023  | Year-Over-Year<br>Change | Month-Over-Month<br>Change | November<br>2023 | Year-Over-Year<br>Change           | Month-Over-Month<br>Change | November<br>2023 | Year-Over-Year<br>Change | Month-Over-Month<br>Change |  |
| \$133,999 or Less      | 1                 | _                        | _                          | 1.0              | _                                  |                            | 1                | 0.0%                     | 0.0%                       |  |
| \$134,000 to \$184,999 | 14                | + 1,300.0%               | 0.0%                       | 14.0             | + 1,300.0%                         | + 100.0%                   | 1                | 0.0%                     | - 50.0%                    |  |
| \$185,000 to \$274,999 | 0                 | _                        | _                          | _                | _                                  |                            | 0                | _                        | _                          |  |
| \$275,000 or More      | 190               | + 77.6%                  | + 11.8%                    | 5.0              | + 12.1%                            | - 11.8%                    | 38               | + 58.3%                  | + 26.7%                    |  |
| Total                  | 205               | + 89.8%                  | + 11.4%                    | 5.1              | + 23.4%                            | - 8.1%                     | 40               | + 53.8%                  | + 21.2%                    |  |

## **Belen - 741**

|                        | Total<br>Showings |                          |                            | (:               | Buyer Interest (Showings/Listings) |                            |                  | Managed<br>Listings      |                            |  |
|------------------------|-------------------|--------------------------|----------------------------|------------------|------------------------------------|----------------------------|------------------|--------------------------|----------------------------|--|
| Price Range            | November<br>2023  | Year-Over-Year<br>Change | Month-Over-Month<br>Change | November<br>2023 | Year-Over-Year<br>Change           | Month-Over-Month<br>Change | November<br>2023 | Year-Over-Year<br>Change | Month-Over-Month<br>Change |  |
| \$133,999 or Less      | 6                 | - 70.0%                  | + 100.0%                   | 0.9              | - 61.4%                            | + 100.0%                   | 7                | - 22.2%                  | 0.0%                       |  |
| \$134,000 to \$184,999 | 14                | + 27.3%                  | - 33.3%                    | 2.8              | + 27.3%                            | - 6.7%                     | 5                | 0.0%                     | - 28.6%                    |  |
| \$185,000 to \$274,999 | 21                | - 43.2%                  | - 32.3%                    | 2.6              | + 27.7%                            | - 15.3%                    | 8                | - 55.6%                  | - 20.0%                    |  |
| \$275,000 or More      | 14                | + 75.0%                  | - 12.5%                    | 1.0              | + 37.5%                            | - 18.8%                    | 14               | + 27.3%                  | + 7.7%                     |  |
| Total                  | 55                | - 27.6%                  | - 22.5%                    | 1.6              | - 8.5%                             | - 15.7%                    | 34               | - 20.9%                  | - 8.1%                     |  |

# **Bernalillo / Algodones – 170**

|                        | Total<br>Showings |                          |                            | (;               | Buyer Interest (Showings/Listings) |                            |                  | Managed<br>Listings      |                            |  |
|------------------------|-------------------|--------------------------|----------------------------|------------------|------------------------------------|----------------------------|------------------|--------------------------|----------------------------|--|
| Price Range            | November<br>2023  | Year-Over-Year<br>Change | Month-Over-Month<br>Change | November<br>2023 | Year-Over-Year<br>Change           | Month-Over-Month<br>Change | November<br>2023 | Year-Over-Year<br>Change | Month-Over-Month<br>Change |  |
| \$133,999 or Less      | 0                 | _                        | _                          | _                | _                                  |                            | 1                | - 50.0%                  | 0.0%                       |  |
| \$134,000 to \$184,999 | 16                | + 433.3%                 | _                          | 16.0             | + 433.3%                           | _                          | 1                | 0.0%                     | _                          |  |
| \$185,000 to \$274,999 | 23                | + 27.8%                  | _                          | 5.8              | + 27.8%                            |                            | 4                | 0.0%                     | + 300.0%                   |  |
| \$275,000 or More      | 54                | + 31.7%                  | - 32.5%                    | 2.3              | + 4.3%                             | - 24.1%                    | 24               | + 26.3%                  | - 11.1%                    |  |
| Total                  | 93                | + 47.6%                  | + 16.3%                    | 3.1              | + 27.9%                            | + 12.4%                    | 30               | + 15.4%                  | + 3.4%                     |  |

# **Bosque Farms and Peralta – 710**

|                        | Total<br>Showings |                          |                            | (5               | Buyer Interest (Showings/Listings) |                            |                  | Managed<br>Listings      |                            |  |
|------------------------|-------------------|--------------------------|----------------------------|------------------|------------------------------------|----------------------------|------------------|--------------------------|----------------------------|--|
| Price Range            | November<br>2023  | Year-Over-Year<br>Change | Month-Over-Month<br>Change | November<br>2023 | Year-Over-Year<br>Change           | Month-Over-Month<br>Change | November<br>2023 | Year-Over-Year<br>Change | Month-Over-Month<br>Change |  |
| \$133,999 or Less      | 0                 | _                        | _                          | _                | _                                  |                            | 0                | _                        | _                          |  |
| \$134,000 to \$184,999 | 2                 | _                        | 0.0%                       | 1.0              | _                                  | 0.0%                       | 2                | _                        | 0.0%                       |  |
| \$185,000 to \$274,999 | 11                | - 26.7%                  | + 83.3%                    | 2.8              | - 26.7%                            | + 83.3%                    | 4                | 0.0%                     | 0.0%                       |  |
| \$275,000 or More      | 32                | - 39.6%                  | + 33.3%                    | 2.1              | - 27.5%                            | + 42.2%                    | 15               | - 16.7%                  | - 6.3%                     |  |
| Total                  | 45                | - 37.5%                  | + 36.4%                    | 2.1              | - 28.6%                            | + 55.8%                    | 21               | - 12.5%                  | - 12.5%                    |  |

## Corrales - 130

|                        | Total<br>Showings |                          |                            | (:               | Buyer Interest (Showings/Listings) |                            |                  | Managed<br>Listings      |                            |  |
|------------------------|-------------------|--------------------------|----------------------------|------------------|------------------------------------|----------------------------|------------------|--------------------------|----------------------------|--|
| Price Range            | November<br>2023  | Year-Over-Year<br>Change | Month-Over-Month<br>Change | November<br>2023 | Year-Over-Year<br>Change           | Month-Over-Month<br>Change | November<br>2023 | Year-Over-Year<br>Change | Month-Over-Month<br>Change |  |
| \$133,999 or Less      | 0                 | _                        | _                          | _                | _                                  |                            | 0                | _                        |                            |  |
| \$134,000 to \$184,999 | 0                 | _                        | _                          |                  | _                                  | _                          | 0                | _                        | _                          |  |
| \$185,000 to \$274,999 | 1                 | 0.0%                     | - 95.5%                    | 0.3              | + 66.7%                            | - 93.9%                    | 3                | - 40.0%                  | - 25.0%                    |  |
| \$275,000 or More      | 99                | - 31.7%                  | - 25.0%                    | 3.8              | + 5.0%                             | - 1.9%                     | 26               | - 35.0%                  | - 23.5%                    |  |
| Total                  | 100               | - 31.5%                  | - 35.1%                    | 3.4              | + 11.0%                            | - 14.9%                    | 29               | - 38.3%                  | - 23.7%                    |  |

## **Downtown Area – 80**

|                        | Total<br>Showings |                          |                            | Buyer Interest (Showings/Listings) |                          |                            | Managed<br>Listings |                          |                            |
|------------------------|-------------------|--------------------------|----------------------------|------------------------------------|--------------------------|----------------------------|---------------------|--------------------------|----------------------------|
| Price Range            | November<br>2023  | Year-Over-Year<br>Change | Month-Over-Month<br>Change | November<br>2023                   | Year-Over-Year<br>Change | Month-Over-Month<br>Change | November<br>2023    | Year-Over-Year<br>Change | Month-Over-Month<br>Change |
| \$133,999 or Less      | 14                | - 26.3%                  | - 22.2%                    | 14.0                               | + 194.7%                 | + 55.6%                    | 1                   | - 75.0%                  | - 50.0%                    |
| \$134,000 to \$184,999 | 59                | + 1.7%                   | + 247.1%                   | 9.8                                | + 86.5%                  | + 131.4%                   | 6                   | - 45.5%                  | + 50.0%                    |
| \$185,000 to \$274,999 | 124               | + 313.3%                 | + 181.8%                   | 6.9                                | + 221.5%                 | + 87.9%                    | 18                  | + 28.6%                  | + 50.0%                    |
| \$275,000 or More      | 133               | + 9.9%                   | - 7.0%                     | 3.7                                | + 34.3%                  | + 13.7%                    | 36                  | - 18.2%                  | - 18.2%                    |
| Total                  | 330               | + 44.7%                  | + 48.6%                    | 5.4                                | + 73.2%                  | + 51.1%                    | 61                  | - 16.4%                  | - 1.6%                     |

# East Los Lunas, Tome, Valencia – 711

|                        | Total<br>Showings |                          |                            | (:               | Buyer Interest (Showings/Listings) |                            |                  | Managed<br>Listings      |                            |  |
|------------------------|-------------------|--------------------------|----------------------------|------------------|------------------------------------|----------------------------|------------------|--------------------------|----------------------------|--|
| Price Range            | November<br>2023  | Year-Over-Year<br>Change | Month-Over-Month<br>Change | November<br>2023 | Year-Over-Year<br>Change           | Month-Over-Month<br>Change | November<br>2023 | Year-Over-Year<br>Change | Month-Over-Month<br>Change |  |
| \$133,999 or Less      | 0                 | _                        | _                          | _                | _                                  |                            | 1                | - 85.7%                  | - 50.0%                    |  |
| \$134,000 to \$184,999 | 4                 | _                        | + 300.0%                   | 1.0              | _                                  | + 200.0%                   | 4                | + 100.0%                 | + 33.3%                    |  |
| \$185,000 to \$274,999 | 5                 | - 82.8%                  | - 37.5%                    | 1.7              | - 36.8%                            | - 37.5%                    | 3                | - 72.7%                  | 0.0%                       |  |
| \$275,000 or More      | 29                | + 20.8%                  | - 48.2%                    | 1.6              | + 34.3%                            | - 45.3%                    | 18               | - 10.0%                  | - 5.3%                     |  |
| Total                  | 38                | - 28.3%                  | - 42.4%                    | 1.5              | + 10.3%                            | - 40.2%                    | 26               | - 35.0%                  | - 3.7%                     |  |

# Fairgrounds – 70

|                        | Total<br>Showings |                          |                            | (:               | Buyer Interest (Showings/Listings) |                            |                  | Managed<br>Listings      |                            |  |
|------------------------|-------------------|--------------------------|----------------------------|------------------|------------------------------------|----------------------------|------------------|--------------------------|----------------------------|--|
| Price Range            | November<br>2023  | Year-Over-Year<br>Change | Month-Over-Month<br>Change | November<br>2023 | Year-Over-Year<br>Change           | Month-Over-Month<br>Change | November<br>2023 | Year-Over-Year<br>Change | Month-Over-Month<br>Change |  |
| \$133,999 or Less      | 0                 | _                        | _                          | _                | _                                  | _                          | 0                | _                        |                            |  |
| \$134,000 to \$184,999 | 19                | - 47.2%                  | _                          | 9.5              | - 20.8%                            | _                          | 2                | - 33.3%                  | _                          |  |
| \$185,000 to \$274,999 | 57                | 0.0%                     | + 3.6%                     | 7.1              | + 50.0%                            | + 16.6%                    | 8                | - 33.3%                  | - 11.1%                    |  |
| \$275,000 or More      | 96                | + 152.6%                 | + 62.7%                    | 4.6              | + 140.6%                           | + 70.5%                    | 21               | + 5.0%                   | - 4.5%                     |  |
| Total                  | 172               | + 31.3%                  | + 50.9%                    | 5.5              | + 48.2%                            | + 50.9%                    | 31               | - 11.4%                  | 0.0%                       |  |

# Far Northeast Heights – 30

|                        | Total<br>Showings |                          |                            | (:               | Buyer Interest (Showings/Listings) |                            |                  | Managed<br>Listings      |                            |  |
|------------------------|-------------------|--------------------------|----------------------------|------------------|------------------------------------|----------------------------|------------------|--------------------------|----------------------------|--|
| Price Range            | November<br>2023  | Year-Over-Year<br>Change | Month-Over-Month<br>Change | November<br>2023 | Year-Over-Year<br>Change           | Month-Over-Month<br>Change | November<br>2023 | Year-Over-Year<br>Change | Month-Over-Month<br>Change |  |
| \$133,999 or Less      | 0                 | _                        | _                          | _                | _                                  | _                          | 0                | _                        |                            |  |
| \$134,000 to \$184,999 | 0                 | _                        | _                          |                  | _                                  | _                          | 0                | _                        | _                          |  |
| \$185,000 to \$274,999 | 38                | - 46.5%                  | + 153.3%                   | 6.3              | - 37.6%                            | + 111.1%                   | 6                | - 14.3%                  | + 20.0%                    |  |
| \$275,000 or More      | 435               | - 17.5%                  | - 29.8%                    | 5.5              | - 11.2%                            | - 23.6%                    | 79               | - 7.1%                   | - 8.1%                     |  |
| Total                  | 473               | - 21.8%                  | - 25.5%                    | 5.6              | - 12.6%                            | - 20.3%                    | 85               | - 10.5%                  | - 6.6%                     |  |

## Foothills North - 31

|                        |                  | Total<br>Showin          |                            | (5               | Buyer Interest<br>(Showings/Listings) |                            |                  | Managed<br>Listings      |                            |  |  |
|------------------------|------------------|--------------------------|----------------------------|------------------|---------------------------------------|----------------------------|------------------|--------------------------|----------------------------|--|--|
| Price Range            | November<br>2023 | Year-Over-Year<br>Change | Month-Over-Month<br>Change | November<br>2023 | Year-Over-Year<br>Change              | Month-Over-Month<br>Change | November<br>2023 | Year-Over-Year<br>Change | Month-Over-Month<br>Change |  |  |
| \$133,999 or Less      | 0                | _                        | _                          | _                | _                                     |                            | 1                | _                        | 0.0%                       |  |  |
| \$134,000 to \$184,999 | 0                | _                        | _                          | _                | _                                     | _                          | 0                | _                        | _                          |  |  |
| \$185,000 to \$274,999 | 0                | _                        | _                          | _                | _                                     |                            | 0                | _                        | _                          |  |  |
| \$275,000 or More      | 55               | - 9.8%                   | - 5.2%                     | 6.1              | + 60.3%                               | + 58.0%                    | 9                | - 43.8%                  | - 40.0%                    |  |  |
| Total                  | 55               | - 9.8%                   | - 5.2%                     | 5.5              | + 44.3%                               | + 51.7%                    | 10               | - 37.5%                  | - 37.5%                    |  |  |

## Foothills South - 51

|                        |                  | Total<br>Showin          |                            | (5               | Buyer Into<br>Showings/L |                            | Managed<br>Listings |                          |                            |  |
|------------------------|------------------|--------------------------|----------------------------|------------------|--------------------------|----------------------------|---------------------|--------------------------|----------------------------|--|
| Price Range            | November<br>2023 | Year-Over-Year<br>Change | Month-Over-Month<br>Change | November<br>2023 | Year-Over-Year<br>Change | Month-Over-Month<br>Change | November<br>2023    | Year-Over-Year<br>Change | Month-Over-Month<br>Change |  |
| \$133,999 or Less      | 0                | _                        | _                          | _                | _                        |                            | 0                   | _                        | _                          |  |
| \$134,000 to \$184,999 | 10               | _                        | _                          | 10.0             | _                        |                            | 1                   | _                        | _                          |  |
| \$185,000 to \$274,999 | 0                | _                        | _                          | _                | _                        |                            | 0                   | _                        | _                          |  |
| \$275,000 or More      | 234              | + 37.6%                  | - 13.0%                    | 8.1              | + 56.6%                  | + 29.0%                    | 29                  | - 12.1%                  | - 32.6%                    |  |
| Total                  | 244              | - 7.9%                   | - 15.6%                    | 8.1              | + 41.2%                  | + 26.6%                    | 30                  | - 34.8%                  | - 33.3%                    |  |

# Four Hills Village – 60

|                        |                  | Total<br>Showin          |                            | (:               | Buyer Into<br>Showings/L |                            | Managed<br>Listings |                          |                            |  |
|------------------------|------------------|--------------------------|----------------------------|------------------|--------------------------|----------------------------|---------------------|--------------------------|----------------------------|--|
| Price Range            | November<br>2023 | Year-Over-Year<br>Change | Month-Over-Month<br>Change | November<br>2023 | Year-Over-Year<br>Change | Month-Over-Month<br>Change | November<br>2023    | Year-Over-Year<br>Change | Month-Over-Month<br>Change |  |
| \$133,999 or Less      | 0                | _                        | _                          | _                | _                        | _                          | 0                   | _                        | _                          |  |
| \$134,000 to \$184,999 | 0                | _                        | _                          | _                | _                        | _                          | 0                   | _                        | _                          |  |
| \$185,000 to \$274,999 | 2                | _                        | _                          | 2.0              | _                        | _                          | 1                   | _                        | _                          |  |
| \$275,000 or More      | 59               | - 4.8%                   | - 49.6%                    | 3.7              | + 19.0%                  | - 27.5%                    | 16                  | - 20.0%                  | - 30.4%                    |  |
| Total                  | 61               | - 1.6%                   | - 47.9%                    | 3.6              | + 15.7%                  | - 29.5%                    | 17                  | - 15.0%                  | - 26.1%                    |  |

# **Ladera Heights – 111**

|                        |                  | Total<br>Showin          | gs                         | (:               | Buyer Into<br>Showings/L |                            | Managed<br>Listings |                          |                            |  |
|------------------------|------------------|--------------------------|----------------------------|------------------|--------------------------|----------------------------|---------------------|--------------------------|----------------------------|--|
| Price Range            | November<br>2023 | Year-Over-Year<br>Change | Month-Over-Month<br>Change | November<br>2023 | Year-Over-Year<br>Change | Month-Over-Month<br>Change | November<br>2023    | Year-Over-Year<br>Change | Month-Over-Month<br>Change |  |
| \$133,999 or Less      | 1                | - 66.7%                  | - 75.0%                    | 1.0              | - 33.3%                  | - 50.0%                    | 1                   | - 50.0%                  | - 50.0%                    |  |
| \$134,000 to \$184,999 | 12               | - 85.0%                  | _                          | 12.0             | - 10.0%                  |                            | 1                   | - 83.3%                  | _                          |  |
| \$185,000 to \$274,999 | 137              | - 55.9%                  | - 18.9%                    | 8.6              | + 7.4%                   | + 11.5%                    | 16                  | - 59.0%                  | - 27.3%                    |  |
| \$275,000 or More      | 223              | + 1.4%                   | - 1.3%                     | 4.8              | + 10.2%                  | - 3.5%                     | 46                  | - 8.0%                   | + 2.2%                     |  |
| Total                  | 373              | - 39.3%                  | - 6.5%                     | 5.8              | - 7.9%                   | + 0.8%                     | 64                  | - 34.0%                  | - 7.2%                     |  |

# **Las Maravillas, Cypress Gardens – 721**

|                        |                  | Total<br>Showin          |                            | (:               | Buyer Into<br>Showings/L |                            | Managed<br>Listings |                          |                            |  |
|------------------------|------------------|--------------------------|----------------------------|------------------|--------------------------|----------------------------|---------------------|--------------------------|----------------------------|--|
| Price Range            | November<br>2023 | Year-Over-Year<br>Change | Month-Over-Month<br>Change | November<br>2023 | Year-Over-Year<br>Change | Month-Over-Month<br>Change | November<br>2023    | Year-Over-Year<br>Change | Month-Over-Month<br>Change |  |
| \$133,999 or Less      | 0                | _                        | _                          | _                | _                        |                            | 1                   | _                        | 0.0%                       |  |
| \$134,000 to \$184,999 | 0                | _                        | _                          | _                | _                        |                            | 0                   | _                        | _                          |  |
| \$185,000 to \$274,999 | 18               | - 64.7%                  | - 81.4%                    | 3.0              | - 11.8%                  | - 62.9%                    | 6                   | - 60.0%                  | - 50.0%                    |  |
| \$275,000 or More      | 20               | + 66.7%                  | - 13.0%                    | 1.7              | + 66.7%                  | + 1.4%                     | 12                  | 0.0%                     | - 14.3%                    |  |
| Total                  | 38               | - 39.7%                  | - 68.6%                    | 2.0              | - 14.3%                  | - 55.4%                    | 19                  | - 29.6%                  | - 29.6%                    |  |

## **Los Lunas – 700**

|                        |                  | Total<br>Showin          | gs                         | (:               | Buyer Into<br>Showings/L |                            | Managed<br>Listings |                          |                            |
|------------------------|------------------|--------------------------|----------------------------|------------------|--------------------------|----------------------------|---------------------|--------------------------|----------------------------|
| Price Range            | November<br>2023 | Year-Over-Year<br>Change | Month-Over-Month<br>Change | November<br>2023 | Year-Over-Year<br>Change | Month-Over-Month<br>Change | November<br>2023    | Year-Over-Year<br>Change | Month-Over-Month<br>Change |
| \$133,999 or Less      | 0                | _                        | _                          | _                | _                        |                            | 0                   | _                        | _                          |
| \$134,000 to \$184,999 | 7                | + 250.0%                 | - 50.0%                    | 3.5              | + 75.0%                  | - 50.0%                    | 2                   | + 100.0%                 | 0.0%                       |
| \$185,000 to \$274,999 | 62               | + 67.6%                  | - 27.9%                    | 3.9              | - 5.7%                   | - 23.4%                    | 16                  | + 77.8%                  | - 5.9%                     |
| \$275,000 or More      | 42               | 0.0%                     | - 34.4%                    | 1.5              | + 28.6%                  | - 27.3%                    | 28                  | - 22.2%                  | - 9.7%                     |
| Total                  | 111              | + 37.0%                  | - 32.3%                    | 2.4              | + 43.0%                  | - 26.4%                    | 46                  | - 4.2%                   | - 8.0%                     |

# **Meadow Lake, El Cerro Mission, Monterrey Park – 720**

|                        |                  | Total<br>Showin          |                            | (:               | Buyer Into<br>Showings/L |                            | Managed<br>Listings |                          |                            |  |
|------------------------|------------------|--------------------------|----------------------------|------------------|--------------------------|----------------------------|---------------------|--------------------------|----------------------------|--|
| Price Range            | November<br>2023 | Year-Over-Year<br>Change | Month-Over-Month<br>Change | November<br>2023 | Year-Over-Year<br>Change | Month-Over-Month<br>Change | November<br>2023    | Year-Over-Year<br>Change | Month-Over-Month<br>Change |  |
| \$133,999 or Less      | 10               | - 23.1%                  | + 25.0%                    | 1.1              | - 23.1%                  | - 2.8%                     | 9                   | 0.0%                     | + 28.6%                    |  |
| \$134,000 to \$184,999 | 10               | + 25.0%                  | - 64.3%                    | 2.5              | - 6.3%                   | - 64.3%                    | 4                   | + 33.3%                  | 0.0%                       |  |
| \$185,000 to \$274,999 | 0                | _                        | _                          | _                | _                        | _                          | 0                   | _                        | _                          |  |
| \$275,000 or More      | 2                | _                        | - 50.0%                    | 2.0              | _                        | - 50.0%                    | 1                   | _                        | 0.0%                       |  |
| Total                  | 22               | - 8.3%                   | - 48.8%                    | 1.6              | - 14.9%                  | - 52.5%                    | 14                  | + 7.7%                   | + 7.7%                     |  |

### Mesa Del Sol - 72

|                        |                  | Total<br>Showin          |                            | (:               | Buyer Into<br>Showings/L |                            | Managed<br>Listings |                          |                            |  |
|------------------------|------------------|--------------------------|----------------------------|------------------|--------------------------|----------------------------|---------------------|--------------------------|----------------------------|--|
| Price Range            | November<br>2023 | Year-Over-Year<br>Change | Month-Over-Month<br>Change | November<br>2023 | Year-Over-Year<br>Change | Month-Over-Month<br>Change | November<br>2023    | Year-Over-Year<br>Change | Month-Over-Month<br>Change |  |
| \$133,999 or Less      | 0                | _                        | _                          | _                | _                        |                            | 0                   | _                        |                            |  |
| \$134,000 to \$184,999 | 0                | _                        | _                          | _                | _                        | _                          | 0                   | _                        | _                          |  |
| \$185,000 to \$274,999 | 0                | _                        | _                          | _                | _                        | _                          | 0                   | _                        | _                          |  |
| \$275,000 or More      | 6                | - 50.0%                  | - 64.7%                    | 1.5              | + 37.5%                  | - 47.1%                    | 4                   | - 63.6%                  | - 33.3%                    |  |
| Total                  | 6                | - 50.0%                  | - 64.7%                    | 1.5              | + 37.5%                  | - 47.1%                    | 4                   | - 63.6%                  | - 33.3%                    |  |

# **Near North Valley – 101**

|                        |                  | Total<br>Showin          |                            | (:               | Buyer Into<br>Showings/L |                            | Managed<br>Listings |                          |                            |  |
|------------------------|------------------|--------------------------|----------------------------|------------------|--------------------------|----------------------------|---------------------|--------------------------|----------------------------|--|
| Price Range            | November<br>2023 | Year-Over-Year<br>Change | Month-Over-Month<br>Change | November<br>2023 | Year-Over-Year<br>Change | Month-Over-Month<br>Change | November<br>2023    | Year-Over-Year<br>Change | Month-Over-Month<br>Change |  |
| \$133,999 or Less      | 0                | _                        | _                          | _                | _                        | _                          | 1                   | - 75.0%                  | 0.0%                       |  |
| \$134,000 to \$184,999 | 0                | _                        | _                          | _                | _                        | _                          | 0                   | _                        | _                          |  |
| \$185,000 to \$274,999 | 67               | - 9.5%                   | - 38.0%                    | 5.2              | - 37.3%                  | - 47.5%                    | 13                  | + 44.4%                  | + 18.2%                    |  |
| \$275,000 or More      | 157              | + 37.7%                  | - 43.3%                    | 3.8              | + 27.6%                  | - 26.7%                    | 41                  | + 7.9%                   | - 22.6%                    |  |
| Total                  | 224              | - 13.5%                  | - 42.3%                    | 4.1              | - 15.1%                  | - 28.6%                    | 55                  | + 1.9%                   | - 19.1%                    |  |

## **Near South Valley – 90**

|                        |                  | Total<br>Showings        |                            |                  | Buyer Interest (Showings/Listings) |                            |                  | Managed<br>Listings      |                            |  |
|------------------------|------------------|--------------------------|----------------------------|------------------|------------------------------------|----------------------------|------------------|--------------------------|----------------------------|--|
| Price Range            | November<br>2023 | Year-Over-Year<br>Change | Month-Over-Month<br>Change | November<br>2023 | Year-Over-Year<br>Change           | Month-Over-Month<br>Change | November<br>2023 | Year-Over-Year<br>Change | Month-Over-Month<br>Change |  |
| \$133,999 or Less      | 3                | 0.0%                     | + 200.0%                   | 3.0              | + 200.0%                           | + 200.0%                   | 1                | - 66.7%                  | 0.0%                       |  |
| \$134,000 to \$184,999 | 50               | - 48.5%                  | - 30.6%                    | 6.3              | - 48.5%                            | - 4.5%                     | 8                | 0.0%                     | - 27.3%                    |  |
| \$185,000 to \$274,999 | 72               | - 6.5%                   | - 30.1%                    | 3.6              | - 43.9%                            | - 44.1%                    | 20               | + 66.7%                  | + 25.0%                    |  |
| \$275,000 or More      | 36               | + 63.6%                  | - 20.0%                    | 2.0              | + 18.2%                            | - 24.4%                    | 18               | + 38.5%                  | + 5.9%                     |  |
| Total                  | 161              | - 19.1%                  | - 27.1%                    | 3.4              | - 38.0%                            | - 30.2%                    | 47               | + 30.6%                  | + 4.4%                     |  |

# **North Albuquerque Acres Area – 20**

|                        |                  | Total<br>Showin          | gs                         | (:               | Buyer Into<br>Showings/L |                            | Managed<br>Listings |                          |                            |  |
|------------------------|------------------|--------------------------|----------------------------|------------------|--------------------------|----------------------------|---------------------|--------------------------|----------------------------|--|
| Price Range            | November<br>2023 | Year-Over-Year<br>Change | Month-Over-Month<br>Change | November<br>2023 | Year-Over-Year<br>Change | Month-Over-Month<br>Change | November<br>2023    | Year-Over-Year<br>Change | Month-Over-Month<br>Change |  |
| \$133,999 or Less      | 0                | _                        | _                          | _                | _                        |                            | 1                   | _                        | 0.0%                       |  |
| \$134,000 to \$184,999 | 0                | _                        | _                          | _                | _                        |                            | 0                   | _                        | _                          |  |
| \$185,000 to \$274,999 | 0                | _                        | _                          | _                | _                        |                            | 0                   | _                        | _                          |  |
| \$275,000 or More      | 69               | - 45.7%                  | - 61.7%                    | 3.5              | - 10.4%                  | - 46.3%                    | 20                  | - 39.4%                  | - 28.6%                    |  |
| Total                  | 69               | - 46.1%                  | - 61.9%                    | 3.3              | - 10.2%                  | - 47.4%                    | 21                  | - 40.0%                  | - 27.6%                    |  |

## North of I-40 - 220

|                        |                  | Total<br>Showin          |                            | (:               | Buyer Interest (Showings/Listings) |                            |                  | Managed<br>Listings      |                            |  |
|------------------------|------------------|--------------------------|----------------------------|------------------|------------------------------------|----------------------------|------------------|--------------------------|----------------------------|--|
| Price Range            | November<br>2023 | Year-Over-Year<br>Change | Month-Over-Month<br>Change | November<br>2023 | Year-Over-Year<br>Change           | Month-Over-Month<br>Change | November<br>2023 | Year-Over-Year<br>Change | Month-Over-Month<br>Change |  |
| \$133,999 or Less      | 4                | + 100.0%                 | + 33.3%                    | 0.3              | + 113.3%                           | + 68.9%                    | 15               | - 6.3%                   | - 21.1%                    |  |
| \$134,000 to \$184,999 | 8                | _                        | _                          | 4.0              | _                                  | _                          | 2                | - 50.0%                  | + 100.0%                   |  |
| \$185,000 to \$274,999 | 0                | _                        | _                          | _                | _                                  | _                          | 1                | - 80.0%                  | - 50.0%                    |  |
| \$275,000 or More      | 68               | - 9.3%                   | - 62.8%                    | 3.0              | - 1.4%                             | - 48.3%                    | 23               | - 8.0%                   | - 28.1%                    |  |
| Total                  | 80               | - 4.8%                   | - 57.0%                    | 2.0              | + 16.1%                            | - 43.4%                    | 41               | - 18.0%                  | - 24.1%                    |  |

# **North Valley – 100**

|                        |                  | Total<br>Showin          |                            | (:               | Buyer Into<br>Showings/L |                            | Managed<br>Listings |                          |                            |  |
|------------------------|------------------|--------------------------|----------------------------|------------------|--------------------------|----------------------------|---------------------|--------------------------|----------------------------|--|
| Price Range            | November<br>2023 | Year-Over-Year<br>Change | Month-Over-Month<br>Change | November<br>2023 | Year-Over-Year<br>Change | Month-Over-Month<br>Change | November<br>2023    | Year-Over-Year<br>Change | Month-Over-Month<br>Change |  |
| \$133,999 or Less      | 2                | - 50.0%                  | 0.0%                       | 2.0              | + 50.0%                  | 0.0%                       | 1                   | - 66.7%                  | 0.0%                       |  |
| \$134,000 to \$184,999 | 0                | _                        | _                          | _                | _                        | _                          | 0                   | _                        | _                          |  |
| \$185,000 to \$274,999 | 13               | - 45.8%                  | - 76.4%                    | 2.6              | - 67.5%                  | - 62.2%                    | 5                   | + 66.7%                  | - 37.5%                    |  |
| \$275,000 or More      | 168              | + 25.4%                  | - 8.7%                     | 3.4              | + 25.4%                  | - 5.0%                     | 49                  | 0.0%                     | - 3.9%                     |  |
| Total                  | 183              | - 2.7%                   | - 24.1%                    | 3.3              | - 0.9%                   | - 17.2%                    | 55                  | - 1.8%                   | - 8.3%                     |  |

## **Northeast Edgewood – 270**

|                        |                  | Total<br>Showin          |                            | (:               | Buyer Into<br>Showings/L |                            | Managed<br>Listings |                          |                            |  |
|------------------------|------------------|--------------------------|----------------------------|------------------|--------------------------|----------------------------|---------------------|--------------------------|----------------------------|--|
| Price Range            | November<br>2023 | Year-Over-Year<br>Change | Month-Over-Month<br>Change | November<br>2023 | Year-Over-Year<br>Change | Month-Over-Month<br>Change | November<br>2023    | Year-Over-Year<br>Change | Month-Over-Month<br>Change |  |
| \$133,999 or Less      | 1                | - 80.0%                  | _                          | 1.0              | + 20.0%                  |                            | 1                   | - 83.3%                  | - 50.0%                    |  |
| \$134,000 to \$184,999 | 0                | _                        | _                          | _                | _                        | _                          | 0                   | _                        | _                          |  |
| \$185,000 to \$274,999 | 10               | - 16.7%                  | + 11.1%                    | 5.0              | + 66.7%                  | + 66.7%                    | 2                   | - 50.0%                  | - 33.3%                    |  |
| \$275,000 or More      | 19               | - 17.4%                  | - 45.7%                    | 2.7              | + 6.2%                   | - 38.0%                    | 7                   | - 22.2%                  | - 12.5%                    |  |
| Total                  | 30               | - 25.0%                  | - 31.8%                    | 3.0              | + 42.5%                  | - 11.4%                    | 10                  | - 47.4%                  | - 23.1%                    |  |

## **Northeast Heights – 50**

|                        | Total<br>Showings |                          |                            | (:               | Buyer Into<br>Showings/L |                            | Managed<br>Listings |                          |                            |  |
|------------------------|-------------------|--------------------------|----------------------------|------------------|--------------------------|----------------------------|---------------------|--------------------------|----------------------------|--|
| Price Range            | November<br>2023  | Year-Over-Year<br>Change | Month-Over-Month<br>Change | November<br>2023 | Year-Over-Year<br>Change | Month-Over-Month<br>Change | November<br>2023    | Year-Over-Year<br>Change | Month-Over-Month<br>Change |  |
| \$133,999 or Less      | 2                 | + 100.0%                 | - 84.6%                    | 2.0              | + 700.0%                 | - 84.6%                    | 1                   | - 75.0%                  | 0.0%                       |  |
| \$134,000 to \$184,999 | 25                | + 13.6%                  | + 66.7%                    | 12.5             | + 70.5%                  | + 66.7%                    | 2                   | - 33.3%                  | 0.0%                       |  |
| \$185,000 to \$274,999 | 332               | - 37.5%                  | + 29.2%                    | 9.5              | + 34.0%                  | + 29.2%                    | 35                  | - 53.3%                  | 0.0%                       |  |
| \$275,000 or More      | 509               | + 31.5%                  | - 5.6%                     | 5.5              | - 8.5%                   | + 10.9%                    | 92                  | + 43.8%                  | - 14.8%                    |  |
| Total                  | 868               | - 7.8%                   | + 5.3%                     | 6.7              | + 3.6%                   | + 18.3%                    | 130                 | - 11.0%                  | - 11.0%                    |  |

## **Northwest Edgewood – 250**

|                        |                  | Total<br>Showin          | gs                         | (:               | Buyer Into<br>Showings/L |                            | Managed<br>Listings |                          |                            |  |
|------------------------|------------------|--------------------------|----------------------------|------------------|--------------------------|----------------------------|---------------------|--------------------------|----------------------------|--|
| Price Range            | November<br>2023 | Year-Over-Year<br>Change | Month-Over-Month<br>Change | November<br>2023 | Year-Over-Year<br>Change | Month-Over-Month<br>Change | November<br>2023    | Year-Over-Year<br>Change | Month-Over-Month<br>Change |  |
| \$133,999 or Less      | 0                | _                        | _                          | _                | _                        |                            | 10                  | - 28.6%                  | - 9.1%                     |  |
| \$134,000 to \$184,999 | 4                | _                        | _                          | 4.0              | _                        |                            | 1                   | - 50.0%                  | 0.0%                       |  |
| \$185,000 to \$274,999 | 6                | - 25.0%                  | + 50.0%                    | 6.0              | + 125.0%                 | + 50.0%                    | 1                   | - 66.7%                  | 0.0%                       |  |
| \$275,000 or More      | 66               | + 1.5%                   | - 16.5%                    | 3.1              | - 27.5%                  | - 4.5%                     | 21                  | + 40.0%                  | - 12.5%                    |  |
| Total                  | 76               | + 1.3%                   | - 10.6%                    | 2.3              | + 4.4%                   | + 0.2%                     | 33                  | - 2.9%                   | - 10.8%                    |  |

# **Northwest Heights – 110**

|                        |                  | Total<br>Showin          |                            | (:               | Buyer Into<br>Showings/L |                            | Managed<br>Listings |                          |                            |  |
|------------------------|------------------|--------------------------|----------------------------|------------------|--------------------------|----------------------------|---------------------|--------------------------|----------------------------|--|
| Price Range            | November<br>2023 | Year-Over-Year<br>Change | Month-Over-Month<br>Change | November<br>2023 | Year-Over-Year<br>Change | Month-Over-Month<br>Change | November<br>2023    | Year-Over-Year<br>Change | Month-Over-Month<br>Change |  |
| \$133,999 or Less      | 0                | _                        | _                          | _                | _                        | _                          | 12                  | - 25.0%                  | 0.0%                       |  |
| \$134,000 to \$184,999 | 0                | _                        | _                          | _                | _                        | _                          | 1                   | - 75.0%                  | - 50.0%                    |  |
| \$185,000 to \$274,999 | 10               | - 70.6%                  | - 76.2%                    | 10.0             | + 47.1%                  | - 28.6%                    | 1                   | - 80.0%                  | - 66.7%                    |  |
| \$275,000 or More      | 558              | + 38.5%                  | + 2.2%                     | 4.1              | + 31.3%                  | + 2.2%                     | 135                 | + 5.5%                   | 0.0%                       |  |
| Total                  | 568              | + 29.7%                  | - 3.4%                     | 3.8              | + 33.2%                  | - 1.5%                     | 149                 | - 2.6%                   | - 2.0%                     |  |

## Paradise East - 121

|                        |                  | Total<br>Showin          |                            | (:               | Buyer Into<br>Showings/L |                            | Managed<br>Listings |                          |                            |  |
|------------------------|------------------|--------------------------|----------------------------|------------------|--------------------------|----------------------------|---------------------|--------------------------|----------------------------|--|
| Price Range            | November<br>2023 | Year-Over-Year<br>Change | Month-Over-Month<br>Change | November<br>2023 | Year-Over-Year<br>Change | Month-Over-Month<br>Change | November<br>2023    | Year-Over-Year<br>Change | Month-Over-Month<br>Change |  |
| \$133,999 or Less      | 0                | _                        | _                          | _                | _                        |                            | 0                   | _                        | _                          |  |
| \$134,000 to \$184,999 | 0                | _                        | _                          | _                | _                        | _                          | 0                   | _                        | _                          |  |
| \$185,000 to \$274,999 | 0                | _                        | _                          | _                | _                        |                            | 0                   | _                        |                            |  |
| \$275,000 or More      | 231              | + 11.6%                  | - 2.5%                     | 5.0              | + 6.7%                   | + 10.2%                    | 46                  | + 4.5%                   | - 11.5%                    |  |
| Total                  | 231              | - 2.5%                   | - 9.8%                     | 5.0              | + 3.8%                   | + 5.9%                     | 46                  | - 6.1%                   | - 14.8%                    |  |

## Paradise West - 120

|                        |                  | Total<br>Showin          |                            | (5               | Buyer Into<br>Showings/L |                            | Managed<br>Listings |                          |                            |  |
|------------------------|------------------|--------------------------|----------------------------|------------------|--------------------------|----------------------------|---------------------|--------------------------|----------------------------|--|
| Price Range            | November<br>2023 | Year-Over-Year<br>Change | Month-Over-Month<br>Change | November<br>2023 | Year-Over-Year<br>Change | Month-Over-Month<br>Change | November<br>2023    | Year-Over-Year<br>Change | Month-Over-Month<br>Change |  |
| \$133,999 or Less      | 0                | _                        | _                          | _                | _                        |                            | 1                   | 0.0%                     | 0.0%                       |  |
| \$134,000 to \$184,999 | 0                | _                        | _                          | _                | _                        |                            | 0                   | _                        | _                          |  |
| \$185,000 to \$274,999 | 24               | _                        | - 51.0%                    | 8.0              | _                        | - 18.4%                    | 3                   | _                        | - 40.0%                    |  |
| \$275,000 or More      | 260              | - 21.9%                  | - 12.8%                    | 4.1              | - 7.0%                   | - 21.1%                    | 63                  | - 16.0%                  | + 10.5%                    |  |
| Total                  | 284              | - 14.7%                  | - 18.2%                    | 4.2              | - 3.3%                   | - 23.0%                    | 67                  | - 11.8%                  | + 6.3%                     |  |

## Placitas Area - 180

|                        |                  | Total<br>Showin          | gs                         | (:               | Buyer Into<br>Showings/L |                            | Managed<br>Listings |                          |                            |  |
|------------------------|------------------|--------------------------|----------------------------|------------------|--------------------------|----------------------------|---------------------|--------------------------|----------------------------|--|
| Price Range            | November<br>2023 | Year-Over-Year<br>Change | Month-Over-Month<br>Change | November<br>2023 | Year-Over-Year<br>Change | Month-Over-Month<br>Change | November<br>2023    | Year-Over-Year<br>Change | Month-Over-Month<br>Change |  |
| \$133,999 or Less      | 0                | _                        | _                          | _                | _                        |                            | 6                   | - 57.1%                  | 0.0%                       |  |
| \$134,000 to \$184,999 | 0                | _                        | _                          | _                | _                        | _                          | 1                   | 0.0%                     | 0.0%                       |  |
| \$185,000 to \$274,999 | 0                | _                        | _                          | _                | _                        | _                          | 0                   | _                        | _                          |  |
| \$275,000 or More      | 155              | + 18.3%                  | + 6.2%                     | 4.1              | + 2.8%                   | + 9.0%                     | 38                  | + 15.2%                  | - 2.6%                     |  |
| Total                  | 155              | + 2.6%                   | - 8.8%                     | 3.4              | + 11.8%                  | - 2.7%                     | 45                  | - 8.2%                   | - 6.3%                     |  |

## **Rio Communities, Tierra Grande – 760**

|                        |                  | Total<br>Showin          | gs                         | (;               | Buyer Into<br>Showings/L |                            | Managed<br>Listings |                          |                            |  |
|------------------------|------------------|--------------------------|----------------------------|------------------|--------------------------|----------------------------|---------------------|--------------------------|----------------------------|--|
| Price Range            | November<br>2023 | Year-Over-Year<br>Change | Month-Over-Month<br>Change | November<br>2023 | Year-Over-Year<br>Change | Month-Over-Month<br>Change | November<br>2023    | Year-Over-Year<br>Change | Month-Over-Month<br>Change |  |
| \$133,999 or Less      | 0                | _                        | _                          | _                | _                        | _                          | 2                   | - 60.0%                  | - 33.3%                    |  |
| \$134,000 to \$184,999 | 13               | + 116.7%                 | + 18.2%                    | 4.3              | + 116.7%                 | - 21.2%                    | 3                   | 0.0%                     | + 50.0%                    |  |
| \$185,000 to \$274,999 | 7                | - 63.2%                  | - 69.6%                    | 1.4              | - 18.9%                  | - 63.5%                    | 5                   | - 54.5%                  | - 16.7%                    |  |
| \$275,000 or More      | 11               | + 37.5%                  | + 10.0%                    | 1.4              | - 14.1%                  | + 10.0%                    | 8                   | + 60.0%                  | 0.0%                       |  |
| Total                  | 31               | - 16.2%                  | - 34.0%                    | 1.7              | + 11.7%                  | - 30.4%                    | 18                  | - 25.0%                  | - 5.3%                     |  |

## Rio Rancho Central - 161

|                        |                  | Total<br>Showin          | gs                         | (:               | Buyer Into<br>Showings/L |                            | Managed<br>Listings |                          |                            |  |
|------------------------|------------------|--------------------------|----------------------------|------------------|--------------------------|----------------------------|---------------------|--------------------------|----------------------------|--|
| Price Range            | November<br>2023 | Year-Over-Year<br>Change | Month-Over-Month<br>Change | November<br>2023 | Year-Over-Year<br>Change | Month-Over-Month<br>Change | November<br>2023    | Year-Over-Year<br>Change | Month-Over-Month<br>Change |  |
| \$133,999 or Less      | 0                | _                        | _                          | _                | _                        |                            | 3                   | 0.0%                     | 0.0%                       |  |
| \$134,000 to \$184,999 | 0                | _                        | _                          | _                | _                        | _                          | 0                   | _                        | _                          |  |
| \$185,000 to \$274,999 | 133              | - 38.4%                  | + 31.7%                    | 8.3              | - 34.6%                  | + 7.0%                     | 16                  | - 5.9%                   | + 23.1%                    |  |
| \$275,000 or More      | 115              | - 9.4%                   | + 33.7%                    | 3.7              | - 29.9%                  | + 42.3%                    | 31                  | + 29.2%                  | - 6.1%                     |  |
| Total                  | 248              | - 27.7%                  | + 32.6%                    | 5.0              | - 36.4%                  | + 30.0%                    | 50                  | + 13.6%                  | + 2.0%                     |  |

## Rio Rancho Mid - 150

|                        |                  | Total<br>Showin          |                            | (:               | Buyer Into<br>Showings/L |                            | Managed<br>Listings |                          |                            |  |
|------------------------|------------------|--------------------------|----------------------------|------------------|--------------------------|----------------------------|---------------------|--------------------------|----------------------------|--|
| Price Range            | November<br>2023 | Year-Over-Year<br>Change | Month-Over-Month<br>Change | November<br>2023 | Year-Over-Year<br>Change | Month-Over-Month<br>Change | November<br>2023    | Year-Over-Year<br>Change | Month-Over-Month<br>Change |  |
| \$133,999 or Less      | 0                | _                        | _                          | _                | _                        |                            | 0                   | _                        | _                          |  |
| \$134,000 to \$184,999 | 13               | - 45.8%                  | 0.0%                       | 4.3              | + 8.3%                   | - 66.7%                    | 3                   | - 50.0%                  | + 200.0%                   |  |
| \$185,000 to \$274,999 | 119              | - 39.6%                  | - 29.6%                    | 7.4              | - 5.6%                   | - 16.4%                    | 16                  | - 36.0%                  | - 15.8%                    |  |
| \$275,000 or More      | 303              | - 35.3%                  | - 35.8%                    | 4.3              | - 19.5%                  | - 21.1%                    | 70                  | - 19.5%                  | - 18.6%                    |  |
| Total                  | 435              | - 36.9%                  | - 33.5%                    | 4.9              | - 13.5%                  | - 20.8%                    | 89                  | - 27.0%                  | - 16.0%                    |  |

## Rio Rancho Mid-North - 151

|                        |                  | Total<br>Showin          |                            | (:               | Buyer Into<br>Showings/L |                            | Managed<br>Listings |                          |                            |  |
|------------------------|------------------|--------------------------|----------------------------|------------------|--------------------------|----------------------------|---------------------|--------------------------|----------------------------|--|
| Price Range            | November<br>2023 | Year-Over-Year<br>Change | Month-Over-Month<br>Change | November<br>2023 | Year-Over-Year<br>Change | Month-Over-Month<br>Change | November<br>2023    | Year-Over-Year<br>Change | Month-Over-Month<br>Change |  |
| \$133,999 or Less      | 0                | _                        | _                          | _                | _                        |                            | 7                   | + 16.7%                  | 0.0%                       |  |
| \$134,000 to \$184,999 | 0                | _                        | _                          | _                | _                        | _                          | 0                   | _                        | _                          |  |
| \$185,000 to \$274,999 | 6                | + 50.0%                  | - 25.0%                    | 6.0              | + 50.0%                  | - 25.0%                    | 1                   | 0.0%                     | 0.0%                       |  |
| \$275,000 or More      | 150              | + 27.1%                  | - 41.9%                    | 2.8              | + 43.6%                  | - 24.6%                    | 54                  | - 11.5%                  | - 22.9%                    |  |
| Total                  | 156              | + 27.9%                  | - 41.4%                    | 2.5              | + 40.2%                  | - 26.2%                    | 62                  | - 8.8%                   | - 20.5%                    |  |