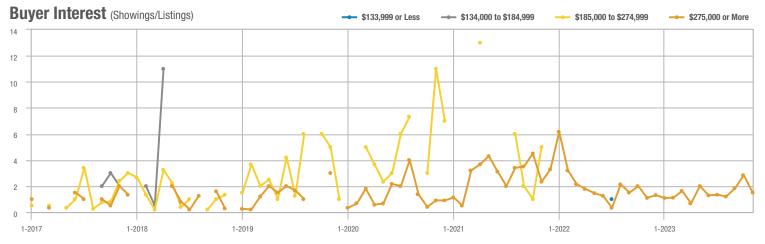

|  |
| \$185,000 to \$274,999 | 0                | _                        | _                          | _                | _                        | _                          | 0                   | _                        | _                          |  |
| \$275,000 or More      | 6                | - 50.0%                  | - 64.7%                    | 1.5              | + 37.5%                  | - 47.1%                    | 4                   | - 63.6%                  | - 33.3%                    |  |
| Total                  | 6                | - 50.0%                  | - 64.7%                    | 1.5              | + 37.5%                  | - 47.1%                    | 4                   | - 63.6%                  | - 33.3%                    |  |















# **Near North Valley – 101**

|                        |                  | Total<br>Showin          |                            | (:               | Buyer Into<br>Showings/L |                            | Managed<br>Listings |                          |                            |  |
|------------------------|------------------|--------------------------|----------------------------|------------------|--------------------------|----------------------------|---------------------|--------------------------|----------------------------|--|
| Price Range            | November<br>2023 | Year-Over-Year<br>Change | Month-Over-Month<br>Change | November<br>2023 | Year-Over-Year<br>Change | Month-Over-Month<br>Change | November<br>2023    | Year-Over-Year<br>Change | Month-Over-Month<br>C