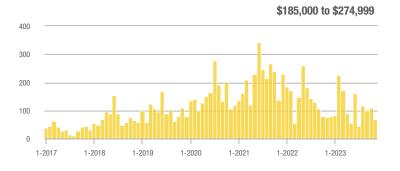

## **Downtown Area – 80**

|                        | Total<br>Showings |                          |                            | Buyer Interest (Showings/Listings) |                          |                            | Managed<br>Listings |                          |                            |
|------------------------|-------------------|--------------------------|----------------------------|------------------------------------|--------------------------|----------------------------|---------------------|--------------------------|----------------------------|
| Price Range            | November<br>2023  | Year-Over-Year<br>Change | Month-Over-Month<br>Change | November<br>2023                   | Year-Over-Year<br>Change | Month-Over-Month<br>Change | November<br>2023    | Year-Over-Year<br>Change | Month-Over-Month<br>Change |
| \$133,999 or Less      | 14                | - 26.3%                  | - 22.2%                    | 14.0                               | + 194.7%                 | + 55.6%                    | 1                   | - 75.0%                  | - 50.0%                    |
| \$134,000 to \$184,999 | 59                | + 1.7%                   | + 247.1%                   | 9.8                                | + 86.5%                  | + 131.4%                   | 6                   | - 45.5%                  | + 50.0%                    |
| \$185,000 to \$274,999 | 124               | + 313.3%                 | + 181.8%                   | 6.9                                | + 221.5%                 | + 87.9%                    | 18                  | + 28.6%                  | + 50.0%                    |
| \$275,000 or More      | 133               | + 9.9%                   | - 7.0%                     | 3.7                                | + 34.3%                  | + 13.7%                    | 36                  | - 18.2%                  | - 18.2%                    |
| Total                  | 330               | + 44.7%                  | + 48.6%                    | 5.4                                | + 73.2%                  | + 51.1%                    | 61                  | - 16.4%                  | - 1.6%                     |