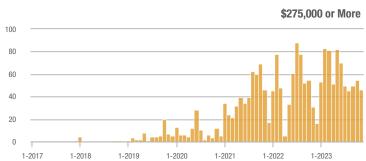

## **Academy West – 32**

|                        | Total<br>Showings |                          |                            | (:               | Buyer Interest (Showings/Listings) |                            |                  | Managed<br>Listings      |                            |  |
|------------------------|-------------------|--------------------------|----------------------------|------------------|------------------------------------|----------------------------|------------------|--------------------------|----------------------------|--|
| Price Range            | November<br>2023  | Year-Over-Year<br>Change | Month-Over-Month<br>Change | November<br>2023 | Year-Over-Year<br>Change           | Month-Over-Month<br>Change | November<br>2023 | Year-Over-Year<br>Change | Month-Over-Month<br>Change |  |
| \$133,999 or Less      | 38                | + 442.9%                 | + 35.7%                    | 3.5              | + 97.4%                            | + 35.7%                    | 11               | + 175.0%                 | 0.0%                       |  |
| \$134,000 to \$184,999 | 14                | - 39.1%                  | - 33.3%                    | 2.0              | - 65.2%                            | - 42.9%                    | 7                | + 75.0%                  | + 16.7%                    |  |
| \$185,000 to \$274,999 | 20                | - 63.0%                  | - 63.6%                    | 6.7              | - 13.6%                            | - 63.6%                    | 3                | - 57.1%                  | 0.0%                       |  |
| \$275,000 or More      | 140               | - 14.1%                  | - 43.5%                    | 5.2              | - 14.1%                            | - 33.1%                    | 27               | 0.0%                     | - 15.6%                    |  |
| Total                  | 212               | - 14.2%                  | - 39.8%                    | 4.4              | - 24.9%                            | - 34.8%                    | 48               | + 14.3%                  | - 7.7%                     |  |