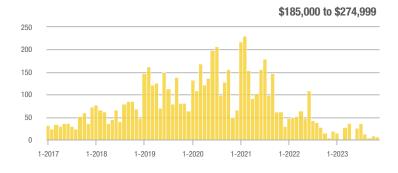

## **Academy West – 32**

|                        | Total<br>Showings |                          |                            | (:               | Buyer Interest (Showings/Listings) |                            |                  | Managed<br>Listings      |                            |  |
|------------------------|-------------------|--------------------------|----------------------------|------------------|------------------------------------|----------------------------|------------------|--------------------------|----------------------------|--|
| Price Range            | November<br>2023  | Year-Over-Year<br>Change | Month-Over-Month<br>Change | November<br>2023 | Year-Over-Year<br>Change           | Month-Over-Month<br>Change | November<br>2023 | Year-Over-Year<br>Change | Month-Over-Month<br>Change |  |
| \$133,999 or Less      | 38                | + 442.9%                 | + 35.7%                    | 3.5              | + 97.4%                            | + 35.7%                    | 11               | + 175.0%                 | 0.0%                       |  |
| \$134,000 to \$184,999 | 14                | - 39.1%                  | - 33.3%                    | 2.0              | - 65.2%                            | - 42.9%                    | 7                | + 75.0%                  | + 16.7%                    |  |
| \$185,000 to \$274,999 | 20                | - 63.0%                  | - 63.6%                    | 6.7              | - 13.6%                            | - 63.6%                    | 3                | - 57.1%                  | 0.0%                       |  |
| \$275,000 or More      | 140               | - 14.1%                  | - 43.5%                    | 5.2              | - 14.1%                            | - 33.1%                    | 27               | 0.0%                     | - 15.6%                    |  |
| Total                  | 212               | - 14.2%                  | - 39.8%                    | 4.4              | - 24.9%                            | - 34.8%                    | 48               | + 14.3%                  | - 7.7%                     |  |