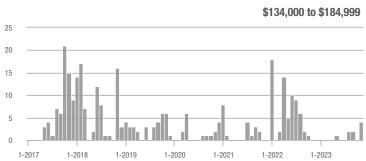

## **Academy West – 32**

|                        | Total<br>Showings |                          |                            | (:               | Buyer Interest (Showings/Listings) |                            |                  | Managed<br>Listings      |                            |  |
|------------------------|-------------------|--------------------------|----------------------------|------------------|------------------------------------|----------------------------|------------------|--------------------------|----------------------------|--|
| Price Range            | November<br>2023  | Year-Over-Year<br>Change | Month-Over-Month<br>Change | November<br>2023 | Year-Over-Year<br>Change           | Month-Over-Month<br>Change | November<br>2023 | Year-Over-Year<br>Change | Month-Over-Month<br>Change |  |
| \$133,999 or Less      | 38                | + 442.9%                 | + 35.7%                    | 3.5              | + 97.4%                            | + 35.7%                    | 11               | + 175.0%                 | 0.0%                       |  |
| \$134,000 to \$184,999 | 14                | - 39.1%                  | - 33.3%                    | 2.0              | - 65.2%                            | - 42.9%                    | 7                | + 75.0%                  | + 16.7%                    |  |
| \$185,000 to \$274,999 | 20                | - 63.0%                  | - 63.6%                    | 6.7              | - 13.6%                            | - 63.6%                    | 3                | - 57.1%                  | 0.0%                       |  |
| \$275,000 or More      | 140               | - 14.1%                  | - 43.5%                    | 5.2              | - 14.1%                            | - 33.1%                    | 27               | 0.0%                     | - 15.6%                    |  |
| Total                  | 212               | - 14.2%                  | - 39.8%                    | 4.4              | - 24.9%                            | - 34.8%                    | 48               | + 14.3%                  | - 7.7%                     |  |