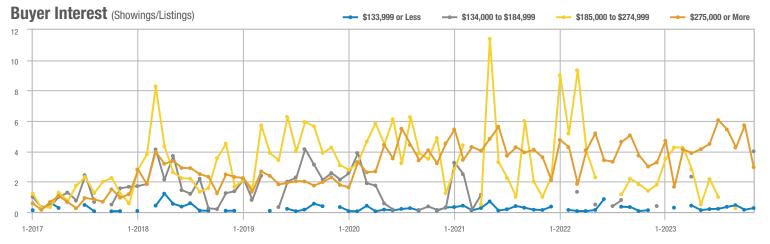

# **Showing Statistics**

| MLS Area                                            | Total<br>Showings | Buyer Interest<br>(Showings / Listings) | Managed<br>Listings |
|-----------------------------------------------------|-------------------|-----------------------------------------|---------------------|
| Academy West – 32                                   | 212               | 4.4                                     | 48                  |
| Albuquerque Acres West – 21                         | 205               | 5.1                                     | 40                  |
| Belen – 741                                         | 55                | 1.6                                     | 34                  |
| Bernalillo / Algodones – 170                        | 93                | 3.1                                     | 30                  |
| Bosque Farms and Peralta – 710                      | 45                | 2.1                                     | 21                  |
| Corrales – 130                                      | 100               | 3.4                                     | 29                  |
| Downtown Area – 80                                  | 330               | 5.4                                     | 61                  |
| East Los Lunas, Tome, Valencia – 711                | 38                | 1.5                                     | 26                  |
| Fairgrounds – 70                                    | 172               | 5.5                                     | 31                  |
| Far Northeast Heights – 30                          | 473               | 5.6                                     | 85                  |
| Foothills North – 31                                | 55                | 5.5                                     | 10                  |
| Foothills South – 51                                | 244               | 8.1                                     | 30                  |
| Four Hills Village – 60                             | 61                | 3.6                                     | 17                  |
| Ladera Heights – 111                                | 373               | 5.8                                     | 64                  |
| Las Maravillas, Cypress Gardens – 721               | 38                | 2.0                                     | 19                  |
| Los Lunas – 700                                     | 111               | 2.4                                     | 46                  |
| Meadow Lake, El Cerro Mission, Monterrey Park – 720 | 22                | 1.6                                     | 14                  |
| Mesa Del Sol – 72                                   | 6                 | 1.5                                     | 4                   |
| Near North Valley – 101                             | 224               | 4.1                                     | 55                  |
| Near South Valley – 90                              | 161               | 3.4                                     | 47                  |
| North Albuquerque Acres Area – 20                   | 69                | 3.3                                     | 21                  |
| North of I-40 – 220                                 | 80                | 2.0                                     | 41                  |
| North Valley – 100                                  | 183               | 3.3                                     | 55                  |
| Northeast Edgewood – 270                            | 30                | 3.0                                     | 10                  |
| Northeast Heights – 50                              | 868               | 6.7                                     | 130                 |
| Northwest Edgewood – 250                            | 76                | 2.3                                     | 33                  |
| Northwest Heights – 110                             | 568               | 3.8                                     | 149                 |
| Paradise East – 121                                 | 231               | 5.0                                     | 46                  |
| Paradise West – 120                                 | 284               | 4.2                                     | 67                  |
| Placitas Area – 180                                 | 155               | 3.4                                     | 45                  |
| Rio Communities, Tierra Grande – 760                | 31                | 1.7                                     | 18                  |
| Rio Rancho Central – 161                            | 248               | 5.0                                     | 50                  |
| Rio Rancho Mid – 150                                | 435               | 4.9                                     | 89                  |
| Rio Rancho Mid-North – 151                          | 156               | 2.5                                     | 62                  |
| Rio Rancho Mid-West – 152                           | 28                | 1.8                                     | 16                  |
| Rio Rancho North – 160                              | 226               | 2.2                                     | 102                 |
| Rio Rancho South – 140                              | 187               | 3.2                                     | 59                  |
| Sandia Heights – 10                                 | 127               | 5.1                                     | 25                  |
| South 217 Area – 260                                | 104               | 6.5                                     | 16                  |
| South Moriarty – 291                                | 47                | 1.5                                     | 31                  |
| South of I-40 – 230                                 | 84                | 3.0                                     | 28                  |
| South Socorro – 621                                 | 18                | 0.9                                     | 21                  |

# **Showing Statistics**

| MLS Area               | Total<br>Showings | Buyer Interest (Showings / Listings) | Managed<br>Listings |
|------------------------|-------------------|--------------------------------------|---------------------|
| Southeast Heights – 71 | 184               | 3.1                                  | 60                  |
| Southwest Heights – 92 | 609               | 5.9                                  | 104                 |
| UNM - 40               | 141               | 3.8                                  | 37                  |
| UNM South – 42         | 189               | 4.8                                  | 39                  |
| Uptown – 41            | 356               | 5.3                                  | 67                  |
| Valley Farms – 91      | 104               | 3.9                                  | 27                  |
| West Los Lunas – 701   | 47                | 2.2                                  | 21                  |
| Zuzax, Tijeras – 240   | 119               | 3.4                                  | 35                  |