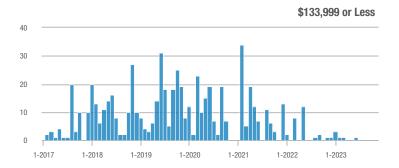

## **Downtown Area – 80**

|                        | Total<br>Showings |                          |                            | Buyer Interest (Showings/Listings) |                          |                            | Managed<br>Listings |                          |                            |
|------------------------|-------------------|--------------------------|----------------------------|------------------------------------|--------------------------|----------------------------|---------------------|--------------------------|----------------------------|
| Price Range            | November<br>2023  | Year-Over-Year<br>Change | Month-Over-Month<br>Change | November<br>2023                   | Year-Over-Year<br>Change | Month-Over-Month<br>Change | November<br>2023    | Year-Over-Year<br>Change | Month-Over-Month<br>Change |
| \$133,999 or Less      | 14                | - 26.3%                  | - 22.2%                    | 14.0                               | + 194.7%                 | + 55.6%                    | 1                   | - 75.0%                  | - 50.0%                    |
| \$134,000 to \$184,999 | 59                | + 1.7%                   | + 247.1%                   | 9.8                                | + 86.5%                  | + 131.4%                   | 6                   | - 45.5%                  | + 50.0%                    |
| \$185,000 to \$274,999 | 124               | + 313.3%                 | + 181.8%                   | 6.9                                | + 221.5%                 | + 87.9%                    | 18                  | + 28.6%                  | + 50.0%                    |
| \$275,000 or More      | 133               | + 9.9%                   | - 7.0%                     | 3.7                                | + 34.3%                  | + 13.7%                    | 36                  | - 18.2%                  | - 18.2%                    |
| Total                  | 330               | + 44.7%                  | + 48.6%                    | 5.4                                | + 73.2%                  | + 51.1%                    | 61                  | - 16.4%                  | - 1.6%                     |

## **Northeast Heights – 50**

|                        | Total<br>Showings |                          |                            | (:               | Buyer Into<br>Showings/L |                            | Managed<br>Listings |                          |                            |  |
|------------------------|-------------------|--------------------------|----------------------------|------------------|--------------------------|----------------------------|---------------------|--------------------------|----------------------------|--|
| Price Range            | November<br>2023  | Year-Over-Year<br>Change | Month-Over-Month<br>Change | November<br>2023 | Year-Over-Year<br>Change | Month-Over-Month<br>Change | November<br>2023    | Year-Over-Year<br>Change | Month-Over-Month<br>Change |  |
| \$133,999 or Less      | 2                 | + 100.0%                 | - 84.6%                    | 2.0              | + 700.0%                 | - 84.6%                    | 1                   | - 75.0%                  | 0.0%                       |  |
| \$134,000 to \$184,999 | 25                | + 13.6%                  | + 66.7%                    | 12.5             | + 70.5%                  | + 66.7%                    | 2                   | - 33.3%                  | 0.0%                       |  |
| \$185,000 to \$274,999 | 332               | - 37.5%                  | + 29.2%                    | 9.5              | + 34.0%                  | + 29.2%                    | 35                  | - 53.3%                  | 0.0%                       |  |
| \$275,000 or More      | 509               | + 31.5%                  | - 5.6%                     | 5.5              | - 8.5%                   | + 10.9%                    | 92                  | + 43.8%                  | - 14.8%                    |  |
| Total                  | 868               | - 7.8%                   | + 5.3%                     | 6.7              | + 3.6%                   | + 18.3%                    | 130                 | - 11.0%                  | - 11.0%                    |  |