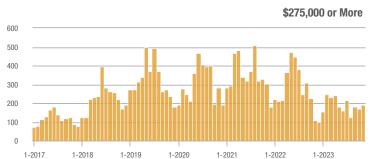

85,000 to \$274,999 | 0                 | _                        | _                          | _                | _                                  |                            | 0                | _                        | _                          |  |
| \$275,000 or More      | 190               | + 77.6%                  | + 11.8%                    | 5.0              | + 12.1%                            | - 11.8%                    | 38               | + 58.3%                  | + 26.7%                    |  |
| Total                  | 205               | + 89.8%                  | + 11.4%                    | 5.1              | + 23.4%                            | - 8.1%                     | 40               | + 53.8%                  | + 21.2%                    |  |













## **Belen - 741**

|                        | Total<br>Showings |                          |                            | (:               | Buyer Interest (Showings/Listings) |                            |                  | Managed<br>Listings      |                            |  |
|------------------------|-------------------|--------------------------|----------------------------|------------------|------------------------------------|----------------------------|------------------|--------------------------|----------------------------|--|
| Price Range            | November<br>2023  | Year-Over-Year<br>Change | Month-Over-Month<br>Change | November<br>2023 | Year-Over-Year<br>Change           | Month-Over-Month<br>Change | November<br>2023 | Year-Over-Year<br>Change | Month-Ov