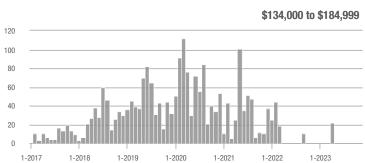

|  |
| \$185,000 to \$274,999 | 18               | - 64.7%                  | - 81.4%                    | 3.0              | - 11.8%                  | - 62.9%                    | 6                   | - 60.0%                  | - 50.0%                    |  |
| \$275,000 or More      | 20               | + 66.7%                  | - 13.0%                    | 1.7              | + 66.7%                  | + 1.4%                     | 12                  | 0.0%                     | - 14.3%                    |  |
| Total                  | 38               | - 39.7%                  | - 68.6%                    | 2.0              | - 14.3%                  | - 55.4%                    | 19                  | - 29.6%                  | - 29.6%                    |  |













## **Los Lunas – 700**

|                        |                  | Total<br>Showin          | gs                         | (:               | Buyer Into<br>Showings/L |                            | Managed<br>Listings |                          |                            |
|------------------------|------------------|--------------------------|----------------------------|------------------|--------------------------|----------------------------|---------------------|--------------------------|----------------------------|
| Price Range            | November<br>2023 | Year-Over-Year<br>Change | Month-Over-Month<br>Change | November<br>2023 | Year-Over-Year<br>Change | Month-Over-Month<br>Change | November<br>2023    | Year-Over-Year<br>Change | Month-Over-Month<br>Change |
|