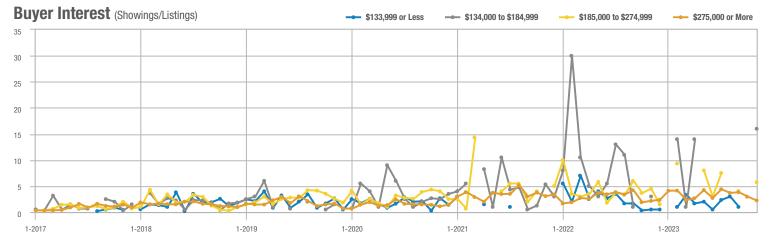

## **Academy West – 32**

|                        | Total<br>Showings |                          |                            | (:               | Buyer Interest (Showings/Listings) |                            |                  | Managed<br>Listings      |                            |  |
|------------------------|-------------------|--------------------------|----------------------------|------------------|------------------------------------|----------------------------|------------------|--------------------------|----------------------------|--|
| Price Range            | November<br>2023  | Year-Over-Year<br>Change | Month-Over-Month<br>Change | November<br>2023 | Year-Over-Year<br>Change           | Month-Over-Month<br>Change | November<br>2023 | Year-Over-Year<br>Change | Month-Over-Month<br>Change |  |
| \$133,999 or Less      | 38                | + 442.9%                 | + 35.7%                    | 3.5              | + 97.4%                            | + 35.7%                    | 11               | + 175.0%                 | 0.0%                       |  |
| \$134,000 to \$184,999 | 14                | - 39.1%                  | - 33.3%                    | 2.0              | - 65.2%                            | - 42.9%                    | 7                | + 75.0%                  | + 16.7%                    |  |
| \$185,000 to \$274,999 | 20                | - 63.0%                  | - 63.6%                    | 6.7              | - 13.6%                            | - 63.6%                    | 3                | - 57.1%                  | 0.0%                       |  |
| \$275,000 or More      | 140               | - 14.1%                  | - 43.5%                    | 5.2              | - 14.1%                            | - 33.1%                    | 27               | 0.0%                     | - 15.6%                    |  |
| Total                  | 212               | - 14.2%                  | - 39.8%                    | 4.4              | - 24.9%                            | - 34.8%                    | 48               | + 14.3%                  | - 7.7%                     |  |