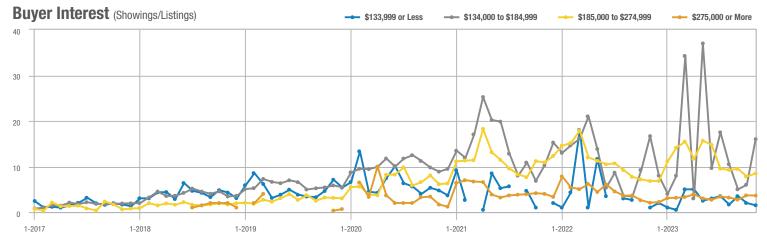

## **Academy West – 32**

|                        | Total<br>Showings |                          |                            | (:               | Buyer Interest (Showings/Listings) |                            |                  | Managed<br>Listings      |                            |  |
|------------------------|-------------------|--------------------------|----------------------------|------------------|------------------------------------|----------------------------|------------------|--------------------------|----------------------------|--|
| Price Range            | November<br>2023  | Year-Over-Year<br>Change | Month-Over-Month<br>Change | November<br>2023 | Year-Over-Year<br>Change           | Month-Over-Month<br>Change | November<br>2023 | Year-Over-Year<br>Change | Month-Over-Month<br>Change |  |
| \$133,999 or Less      | 38                | + 442.9%                 | + 35.7%                    | 3.5              | + 97.4%                            | + 35.7%                    | 11               | + 175.0%                 | 0.0%                       |  |
| \$134,000 to \$184,999 | 14                | - 39.1%                  | - 33.3%                    | 2.0              | - 65.2%                            | - 42.9%                    | 7                | + 75.0%                  | + 16.7%                    |  |
| \$185,000 to \$274,999 | 20                | - 63.0%                  | - 63.6%                    | 6.7              | - 13.6%                            | - 63.6%                    | 3                | - 57.1%                  | 0.0%                       |  |
| \$275,000 or More      | 140               | - 14.1%                  | - 43.5%                    | 5.2              | - 14.1%                            | - 33.1%                    | 27               | 0.0%                     | - 15.6%                    |  |
| Total                  | 212               | - 14.2%                  | - 39.8%                    | 4.4              | - 24.9%                            | - 34.8%                    | 48               | + 14.3%                  | - 7.7%                     |  |