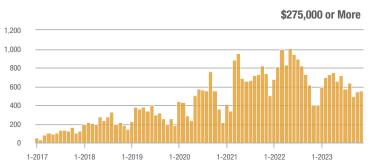

|  |
| \$185,000 to \$274,999 | 10               | - 70.6%                  | - 76.2%                    | 10.0             | + 47.1%                  | - 28.6%                    | 1                   | - 80.0%                  | - 66.7%                    |  |
| \$275,000 or More      | 558              | + 38.5%                  | + 2.2%                     | 4.1              | + 31.3%                  | + 2.2%                     | 135                 | + 5.5%                   | 0.0%                       |  |
| Total                  | 568              | + 29.7%                  | - 3.4%                     | 3.8              | + 33.2%                  | - 1.5%                     | 149                 | - 2.6%                   | - 2.0%                     |  |













## Paradise East - 121

|                        |                  | Total<br>Showin          |                            | (:               | Buyer Into<br>Showings/L |                            | Managed<br>Listings |                          |                            |  |
|------------------------|------------------|--------------------------|----------------------------|------------------|--------------------------|----------------------------|---------------------|--------------------------|----------------------------|--|
| Price Range            | November<br>2023 | Year-Over-Year<br>Change | Month-Over-Month<br>Change | November<br>2023 | Year-Over-Year<br>Change | Month-Over-Month<br>Change | November<br>2023    | Year-Over-Year<br>Change | Month-Over-Month<br>Change |