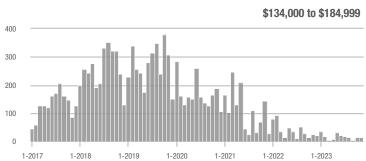

## **Academy West – 32**

|                        | Total<br>Showings |                          |                            | (:               | Buyer Interest (Showings/Listings) |                            |                  | Managed<br>Listings      |                            |  |
|------------------------|-------------------|--------------------------|----------------------------|------------------|------------------------------------|----------------------------|------------------|--------------------------|----------------------------|--|
| Price Range            | November<br>2023  | Year-Over-Year<br>Change | Month-Over-Month<br>Change | November<br>2023 | Year-Over-Year<br>Change           | Month-Over-Month<br>Change | November<br>2023 | Year-Over-Year<br>Change | Month-Over-Month<br>Change |  |
| \$133,999 or Less      | 38                | + 442.9%                 | + 35.7%                    | 3.5              | + 97.4%                            | + 35.7%                    | 11               | + 175.0%                 | 0.0%                       |  |
| \$134,000 to \$184,999 | 14                | - 39.1%                  | - 33.3%                    | 2.0              | - 65.2%                            | - 42.9%                    | 7                | + 75.0%                  | + 16.7%                    |  |
| \$185,000 to \$274,999 | 20                | - 63.0%                  | - 63.6%                    | 6.7              | - 13.6%                            | - 63.6%                    | 3                | - 57.1%                  | 0.0%                       |  |
| \$275,000 or More      | 140               | - 14.1%                  | - 43.5%                    | 5.2              | - 14.1%                            | - 33.1%                    | 27               | 0.0%                     | - 15.6%                    |  |
| Total                  | 212               | - 14.2%                  | - 39.8%                    | 4.4              | - 24.9%                            | - 34.8%                    | 48               | + 14.3%                  | - 7.7%                     |  |