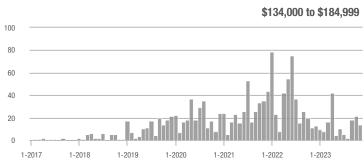

\$185,000 to \$274,999 | 21                | - 43.2%                  | - 32.3%                    | 2.6              | + 27.7%                            | - 15.3%                    | 8                | - 55.6%                  | - 20.0%                    |  |
| \$275,000 or More      | 14                | + 75.0%                  | - 12.5%                    | 1.0              | + 37.5%                            | - 18.8%                    | 14               | + 27.3%                  | + 7.7%                     |  |
| Total                  | 55                | - 27.6%                  | - 22.5%                    | 1.6              | - 8.5%                             | - 15.7%                    | 34               | - 20.9%                  | - 8.1%                     |  |













# **Bernalillo / Algodones – 170**

|                        | Total<br>Showings |                          |                            | (;               | Buyer Interest (Showings/Listings) |                            |                  | Managed<br>Listings      |                            |  |
|------------------------|-------------------|--------------------------|----------------------------|------------------|------------------------------------|----------------------------|------------------|--------------------------|----------------------------|--|
| Price Range            | November<br>2023  | Year-Over-Year<br>Change | Month-Over-Month<br>Change | November<br>2023 | Year-Over-Year<br>Change           | Month-Over-Month<br>Change | November<br>2023 | Year-Over-Year<