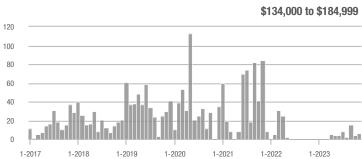

,000 to \$274,999 | 2                | - 85.7%                  | - 89.5%                    | 2.0              | - 71.4%                               | - 68.4%                    | 1                | - 50.0%                  | - 66.7%                    |  |
| \$275,000 or More      | 17               | + 30.8%                  | - 15.0%                    | 1.7              | + 30.8%                               | + 2.0%                     | 10               | 0.0%                     | - 16.7%                    |  |
| Total                  | 28               | + 3.7%                   | - 37.8%                    | 1.8              | + 10.2%                               | - 22.2%                    | 16               | - 5.9%                   | - 20.0%                    |  |















## Rio Rancho North - 160

| Total<br>Showings      |                  |                          | (5                         | Buyer Into<br>Showings/L |                          | Managed<br>Listings        |                  |                          |                            |
|------------------------|------------------|--------------------------|----------------------------|--------------------------|--------------------------|----------------------------|------------------|--------------------------|----------------------------|
| Price Range            | November<br>2023 | Year-Over-Year<br>Change | Month-Over-Month<br>Change | November<br>2023         | Year-Over-Year<br>Change | Month-Over-Month<br>Change | November<br>2023 | Year-Over-Year<br>Change | Month-Over