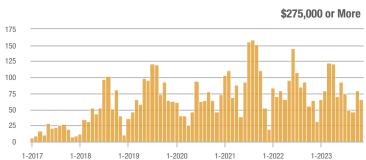

## **Academy West – 32**

|                        | Total<br>Showings |                          |                            | (:               | Buyer Interest (Showings/Listings) |                            |                  | Managed<br>Listings      |                            |  |
|------------------------|-------------------|--------------------------|----------------------------|------------------|------------------------------------|----------------------------|------------------|--------------------------|----------------------------|--|
| Price Range            | November<br>2023  | Year-Over-Year<br>Change | Month-Over-Month<br>Change | November<br>2023 | Year-Over-Year<br>Change           | Month-Over-Month<br>Change | November<br>2023 | Year-Over-Year<br>Change | Month-Over-Month<br>Change |  |
| \$133,999 or Less      | 38                | + 442.9%                 | + 35.7%                    | 3.5              | + 97.4%                            | + 35.7%                    | 11               | + 175.0%                 | 0.0%                       |  |
| \$134,000 to \$184,999 | 14                | - 39.1%                  | - 33.3%                    | 2.0              | - 65.2%                            | - 42.9%                    | 7                | + 75.0%                  | + 16.7%                    |  |
| \$185,000 to \$274,999 | 20                | - 63.0%                  | - 63.6%                    | 6.7              | - 13.6%                            | - 63.6%                    | 3                | - 57.1%                  | 0.0%                       |  |
| \$275,000 or More      | 140               | - 14.1%                  | - 43.5%                    | 5.2              | - 14.1%                            | - 33.1%                    | 27               | 0.0%                     | - 15.6%                    |  |
| Total                  | 212               | - 14.2%                  | - 39.8%                    | 4.4              | - 24.9%                            | - 34.8%                    | 48               | + 14.3%                  | - 7.7%                     |  |