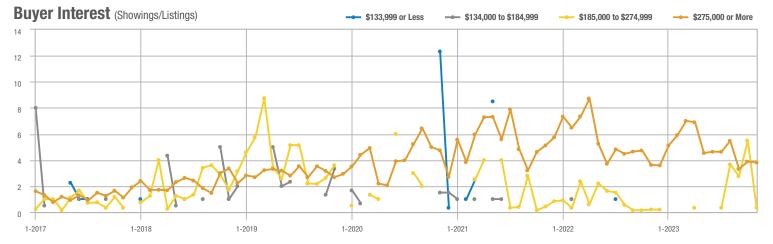

,000 to \$274,999 | 1                 | 0.0%                     | - 95.5%                    | 0.3              | + 66.7%                            | - 93.9%                    | 3                | - 40.0%                  | - 25.0%                    |  |
| \$275,000 or More      | 99                | - 31.7%                  | - 25.0%                    | 3.8              | + 5.0%                             | - 1.9%                     | 26               | - 35.0%                  | - 23.5%                    |  |
| Total                  | 100               | - 31.5%                  | - 35.1%                    | 3.4              | + 11.0%                            | - 14.9%                    | 29               | - 38.3%                  | - 23.7%                    |  |













## **Downtown Area – 80**

|                        | Total<br>Showings |                          |                            | Buyer Interest (Showings/Listings) |                          |                            | Managed<br>Listings |                          |                            |
|------------------------|-------------------|--------------------------|----------------------------|------------------------------------|--------------------------|----------------------------|---------------------|--------------------------|----------------------------|
| Price Range            | November<br>2023  | Year-Over-Year<br>Change | Month-Over-Month<br>Change | November<br>2023                   | Year-Over-Year<br>Change | Month-Over-Month<br>Change | November<br>2023    | Yea