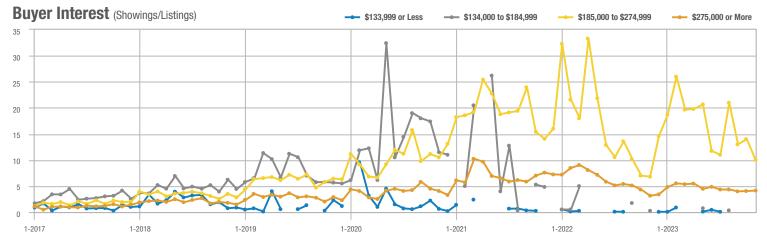

|  |
| \$185,000 to \$274,999 | 10               | - 70.6%                  | - 76.2%                    | 10.0             | + 47.1%                  | - 28.6%                    | 1                   | - 80.0%                  | - 66.7%                    |  |
| \$275,000 or More      | 558              | + 38.5%                  | + 2.2%                     | 4.1              | + 31.3%                  | + 2.2%                     | 135                 | + 5.5%                   | 0.0%                       |  |
| Total                  | 568              | + 29.7%                  | - 3.4%                     | 3.8              | + 33.2%                  | - 1.5%                     | 149                 | - 2.6%                   | - 2.0%                     |  |













## Paradise East - 121

|                        |                  | Total<br>Showin          |                            | (:               | Buyer Into<br>Showings/L |                            | Managed<br>Listings |                          |                            |  |
|------------------------|------------------|--------------------------|----------------------------|------------------|--------------------------|----------------------------|---------------------|--------------------------|----------------------------|--|
| Price Range            | November<br>2023 | Year-Over-Year<br>Change | Month-Over-Month<br>Change | November<br>2023 | Year-Over-Year<br>Change | Month-Over-Month<br>Change | November<br>2023    | Year-Over-Year<br>Change | Month-Over-Month<br>Change |