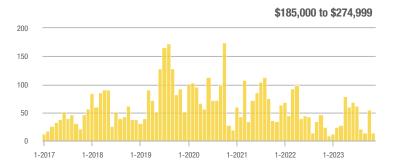

# **Showing Statistics**

| MLS Area                                            | Total<br>Showings | Buyer Interest<br>(Showings / Listings) | Managed<br>Listings |
|-----------------------------------------------------|-------------------|-----------------------------------------|---------------------|
| Academy West – 32                                   | 212               | 4.4                                     | 48                  |
| Albuquerque Acres West – 21                         | 205               | 5.1                                     | 40                  |
| Belen – 741                                         | 55                | 1.6                                     | 34                  |
| Bernalillo / Algodones – 170                        | 93                | 3.1                                     | 30                  |
| Bosque Farms and Peralta – 710                      | 45                | 2.1                                     | 21                  |
| Corrales – 130                                      | 100               | 3.4                                     | 29                  |
| Downtown Area – 80                                  | 330               | 5.4                                     | 61                  |
| East Los Lunas, Tome, Valencia – 711                | 38                | 1.5                                     | 26                  |
| Fairgrounds – 70                                    | 172               | 5.5                                     | 31                  |
| Far Northeast Heights – 30                          | 473               | 5.6                                     | 85                  |
| Foothills North – 31                                | 55                | 5.5                                     | 10                  |
| Foothills South – 51                                | 244               | 8.1                                     | 30                  |
| Four Hills Village – 60                             | 61                | 3.6                                     | 17                  |
| Ladera Heights – 111                                | 373               | 5.8                                     | 64                  |
| Las Maravillas, Cypress Gardens – 721               | 38                | 2.0                                     | 19                  |
| Los Lunas – 700                                     | 111               | 2.4                                     | 46                  |
| Meadow Lake, El Cerro Mission, Monterrey Park – 720 | 22                | 1.6                                     | 14                  |
| Mesa Del Sol – 72                                   | 6                 | 1.5                                     | 4                   |
| Near North Valley – 101                             | 224               | 4.1                                     | 55                  |
| Near South Valley – 90                              | 161               | 3.4                                     | 47                  |
| North Albuquerque Acres Area – 20                   | 69                | 3.3                                     | 21                  |
| North of I-40 – 220                                 | 80                | 2.0                                     | 41                  |
| North Valley – 100                                  | 183               | 3.3                                     | 55                  |
| Northeast Edgewood – 270                            | 30                | 3.0                                     | 10                  |
| Northeast Heights – 50                              | 868               | 6.7                                     | 130                 |
| Northwest Edgewood – 250                            | 76                | 2.3                                     | 33                  |
| Northwest Heights – 110                             | 568               | 3.8                                     | 149                 |
| Paradise East – 121                                 | 231               | 5.0                                     | 46                  |
| Paradise West – 120                                 | 284               | 4.2                                     | 67                  |
| Placitas Area – 180                                 | 155               | 3.4                                     | 45                  |
| Rio Communities, Tierra Grande – 760                | 31                | 1.7                                     | 18                  |
| Rio Rancho Central – 161                            | 248               | 5.0                                     | 50                  |
| Rio Rancho Mid – 150                                | 435               | 4.9                                     | 89                  |
| Rio Rancho Mid-North – 151                          | 156               | 2.5                                     | 62                  |
| Rio Rancho Mid-West – 152                           | 28                | 1.8                                     | 16                  |
| Rio Rancho North – 160                              | 226               | 2.2                                     | 102                 |
| Rio Rancho South – 140                              | 187               | 3.2                                     | 59                  |
| Sandia Heights – 10                                 | 127               | 5.1                                     | 25                  |
| South 217 Area – 260                                | 104               | 6.5                                     | 16                  |
| South Moriarty – 291                                | 47                | 1.5                                     | 31                  |
| South of I-40 – 230                                 | 84                | 3.0                                     | 28                  |
| South Socorro – 621                                 | 18                | 0.9                                     | 21                  |

# **Showing Statistics**

| MLS Area               | Total<br>Showings | Buyer Interest (Showings / Listings) | Managed<br>Listings |
|------------------------|-------------------|--------------------------------------|---------------------|
| Southeast Heights – 71 | 184               | 3.1                                  | 60                  |
| Southwest Heights – 92 | 609               | 5.9                                  | 104                 |
| UNM - 40               | 141               | 3.8                                  | 37                  |
| UNM South – 42         | 189               | 4.8                                  | 39                  |
| Uptown – 41            | 356               | 5.3                                  | 67                  |
| Valley Farms – 91      | 104               | 3.9                                  | 27                  |
| West Los Lunas – 701   | 47                | 2.2                                  | 21                  |
| Zuzax, Tijeras – 240   | 119               | 3.4                                  | 35                  |