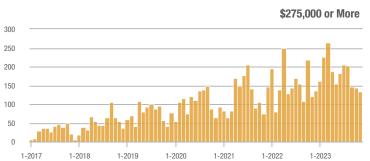

4               | + 313.3%                 | + 181.8%                   | 6.9                                | + 221.5%                 | + 87.9%                    | 18                  | + 28.6%                  | + 50.0%                    |
| \$275,000 or More      | 133               | + 9.9%                   | - 7.0%                     | 3.7                                | + 34.3%                  | + 13.7%                    | 36                  | - 18.2%                  | - 18.2%                    |
| Total                  | 330               | + 44.7%                  | + 48.6%                    | 5.4                                | + 73.2%                  | + 51.1%                    | 61                  | - 16.4%                  | - 1.6%                     |















# East Los Lunas, Tome, Valencia – 711

|                        | Total<br>Showings |                          |                            | (:               | Buyer Interest (Showings/Listings) |                            |                  | Managed<br>Listings      |                            |  |
|------------------------|-------------------|--------------------------|----------------------------|------------------|------------------------------------|----------------------------|------------------|--------------------------|----------------------------|--|
| Price Range            | November<br>2023  | Year-Over-Year<br>Change | Month-Over-Month<br>Change | November<br>2023 | Year-Over-Year<br>Change           | Month-Over-Month<br>Change | November<br>2023 | Year-Over-Yea