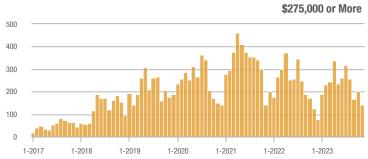

## **Academy West – 32**

|                        | Total<br>Showings |                          |                            | (:               | Buyer Interest (Showings/Listings) |                            |                  | Managed<br>Listings      |                            |  |
|------------------------|-------------------|--------------------------|----------------------------|------------------|------------------------------------|----------------------------|------------------|--------------------------|----------------------------|--|
| Price Range            | November<br>2023  | Year-Over-Year<br>Change | Month-Over-Month<br>Change | November<br>2023 | Year-Over-Year<br>Change           | Month-Over-Month<br>Change | November<br>2023 | Year-Over-Year<br>Change | Month-Over-Month<br>Change |  |
| \$133,999 or Less      | 38                | + 442.9%                 | + 35.7%                    | 3.5              | + 97.4%                            | + 35.7%                    | 11               | + 175.0%                 | 0.0%                       |  |
| \$134,000 to \$184,999 | 14                | - 39.1%                  | - 33.3%                    | 2.0              | - 65.2%                            | - 42.9%                    | 7                | + 75.0%                  | + 16.7%                    |  |
| \$185,000 to \$274,999 | 20                | - 63.0%                  | - 63.6%                    | 6.7              | - 13.6%                            | - 63.6%                    | 3                | - 57.1%                  | 0.0%                       |  |
| \$275,000 or More      | 140               | - 14.1%                  | - 43.5%                    | 5.2              | - 14.1%                            | - 33.1%                    | 27               | 0.0%                     | - 15.6%                    |  |
| Total                  | 212               | - 14.2%                  | - 39.8%                    | 4.4              | - 24.9%                            | - 34.8%                    | 48               | + 14.3%                  | - 7.7%                     |  |

## **Albuquerque Acres West – 21**

|                        | Total<br>Showings |                          |                            | (                | Buyer Interest (Showings/Listings) |                            |                  | Managed<br>Listings      |                            |  |
|------------------------|-------------------|--------------------------|----------------------------|------------------|------------------------------------|----------------------------|------------------|--------------------------|----------------------------|--|
| Price Range            | November<br>2023  | Year-Over-Year<br>Change | Month-Over-Month<br>Change | November<br>2023 | Year-Over-Year<br>Change           | Month-Over-Month<br>Change | November<br>2023 | Year-Over-Year<br>Change | Month-Over-Month<br>Change |  |
| \$133,999 or Less      | 1                 | _                        | _                          | 1.0              | _                                  |                            | 1                | 0.0%                     | 0.0%                       |  |
| \$134,000 to \$184,999 | 14                | + 1,300.0%               | 0.0%                       | 14.0             | + 1,300.0%                         | + 100.0%                   | 1                | 0.0%                     | - 50.0%                    |  |
| \$185,000 to \$274,999 | 0                 | _                        | _                          | _                | _                                  |                            | 0                | _                        | _                          |  |
| \$275,000 or More      | 190               | + 77.6%                  | + 11.8%                    | 5.0              | + 12.1%                            | - 11.8%                    | 38               | + 58.3%                  | + 26.7%                    |  |
| Total                  | 205               | + 89.8%                  | + 11.4%                    | 5.1              | + 23.4%                            | - 8.1%                     | 40               | + 53.8%                  | + 21.2%                    |  |

## **Belen - 741**

|                        | Total<br>Showings |                          |                            | (:               | Buyer Interest (Showings/Listings) |                            |                  | Managed<br>Listings      |                            |  |
|------------------------|-------------------|--------------------------|----------------------------|------------------|------------------------------------|----------------------------|------------------|--------------------------|----------------------------|--|
| Price Range            | November<br>2023  | Year-Over-Year<br>Change | Month-Over-Month<br>Change | November<br>2023 | Year-Over-Year<br>Change           | Month-Over-Month<br>Change | November<br>2023 | Year-Over-Year<br>Change | Month-Over-Month<br>Change |  |
| \$133,999 or Less      | 6                 | - 70.0%                  | + 100.0%                   | 0.9              | - 61.4%                            | + 100.0%                   | 7                | - 22.2%                  | 0.0%                       |  |
| \$134,000 to \$184,999 | 14                | + 27.3%                  | - 33.3%                    | 2.8              | + 27.3%                            | - 6.7%                     | 5                | 0.0%                     | - 28.6%                    |  |
| \$185,000 to \$274,999 | 21                | - 43.2%                  | - 32.3%                    | 2.6              | + 27.7%                            | - 15.3%                    | 8                | - 55.6%                  | - 20.0%                    |  |
| \$275,000 or More      | 14                | + 75.0%                  | - 12.5%                    | 1.0              | + 37.5%                            | - 18.8%                    | 14               | + 27.3%                  | + 7.7%                     |  |
| Total                  | 55                | - 27.6%                  | - 22.5%                    | 1.6              | - 8.5%                             | - 15.7%                    | 34               | - 20.9%                  | - 8.1%                     |  |

# **Bernalillo / Algodones – 170**

|                        | Total<br>Showings |                          |                            | (;               | Buyer Interest (Showings/Listings) |                            |                  | Managed<br>Listings      |                            |  |
|------------------------|-------------------|--------------------------|----------------------------|------------------|------------------------------------|----------------------------|------------------|--------------------------|----------------------------|--|
| Price Range            | November<br>2023  | Year-Over-Year<br>Change | Month-Over-Month<br>Change | November<br>2023 | Year-Over-Year<br>Change           | Month-Over-Month<br>Change | November<br>2023 | Year-Over-Year<br>Change | Month-Over-Month<br>Change |  |
| \$133,999 or Less      | 0                 | _                        | _                          | _                | _                                  |                            | 1                | - 50.0%                  | 0.0%                       |  |
| \$134,000 to \$184,999 | 16                | + 433.3%                 | _                          | 16.0             | + 433.3%                           | _                          | 1                | 0.0%                     | _                          |  |
| \$185,000 to \$274,999 | 23                | + 27.8%                  | _                          | 5.8              | + 27.8%                            |                            | 4                | 0.0%                     | + 300.0%                   |  |
| \$275,000 or More      | 54                | + 31.7%                  | - 32.5%                    | 2.3              | + 4.3%                             | - 24.1%                    | 24               | + 26.3%                  | - 11.1%                    |  |
| Total                  | 93                | + 47.6%                  | + 16.3%                    | 3.1              | + 27.9%                            | + 12.4%                    | 30               | + 15.4%                  | + 3.4%                     |  |

# **Bosque Farms and Peralta – 710**

|                        | Total<br>Showings |                          |                            | (5               | Buyer Interest (Showings/Listings) |                            |                  | Managed<br>Listings      |                            |  |
|------------------------|-------------------|--------------------------|----------------------------|------------------|------------------------------------|----------------------------|------------------|--------------------------|----------------------------|--|
| Price Range            | November<br>2023  | Year-Over-Year<br>Change | Month-Over-Month<br>Change | November<br>2023 | Year-Over-Year<br>Change           | Month-Over-Month<br>Change | November<br>2023 | Year-Over-Year<br>Change | Month-Over-Month<br>Change |  |
| \$133,999 or Less      | 0                 | _                        | _                          | _                | _                                  |                            | 0                | _                        | _                          |  |
| \$134,000 to \$184,999 | 2                 | _                        | 0.0%                       | 1.0              | _                                  | 0.0%                       | 2                | _                        | 0.0%                       |  |
| \$185,000 to \$274,999 | 11                | - 26.7%                  | + 83.3%                    | 2.8              | - 26.7%                            | + 83.3%                    | 4                | 0.0%                     | 0.0%                       |  |
| \$275,000 or More      | 32                | - 39.6%                  | + 33.3%                    | 2.1              | - 27.5%                            | + 42.2%                    | 15               | - 16.7%                  | - 6.3%                     |  |
| Total                  | 45                | - 37.5%                  | + 36.4%                    | 2.1              | - 28.6%                            | + 55.8%                    | 21               | - 12.5%                  | - 12.5%                    |  |

## Corrales - 130

|                        | Total<br>Showings |                          |                            | (:               | Buyer Interest (Showings/Listings) |                            |                  | Managed<br>Listings      |                            |  |
|------------------------|-------------------|--------------------------|----------------------------|------------------|------------------------------------|----------------------------|------------------|--------------------------|----------------------------|--|
| Price Range            | November<br>2023  | Year-Over-Year<br>Change | Month-Over-Month<br>Change | November<br>2023 | Year-Over-Year<br>Change           | Month-Over-Month<br>Change | November<br>2023 | Year-Over-Year<br>Change | Month-Over-Month<br>Change |  |
| \$133,999 or Less      | 0                 | _                        | _                          | _                | _                                  |                            | 0                | _                        |                            |  |
| \$134,000 to \$184,999 | 0                 | _                        | _                          |                  | _                                  | _                          | 0                | _                        | _                          |  |
| \$185,000 to \$274,999 | 1                 | 0.0%                     | - 95.5%                    | 0.3              | + 66.7%                            | - 93.9%                    | 3                | - 40.0%                  | - 25.0%                    |  |
| \$275,000 or More      | 99                | - 31.7%                  | - 25.0%                    | 3.8              | + 5.0%                             | - 1.9%                     | 26               | - 35.0%                  | - 23.5%                    |  |
| Total                  | 100               | - 31.5%                  | - 35.1%                    | 3.4              | + 11.0%                            | - 14.9%                    | 29               | - 38.3%                  | - 23.7%                    |  |

## **Downtown Area – 80**

|                        | Total<br>Showings |                          |                            | Buyer Interest (Showings/Listings) |                          |                            | Managed<br>Listings |                          |                            |
|------------------------|-------------------|--------------------------|----------------------------|------------------------------------|--------------------------|----------------------------|---------------------|--------------------------|----------------------------|
| Price Range            | November<br>2023  | Year-Over-Year<br>Change | Month-Over-Month<br>Change | November<br>2023                   | Year-Over-Year<br>Change | Month-Over-Month<br>Change | November<br>2023    | Year-Over-Year<br>Change | Month-Over-Month<br>Change |
| \$133,999 or Less      | 14                | - 26.3%                  | - 22.2%                    | 14.0                               | + 194.7%                 | + 55.6%                    | 1                   | - 75.0%                  | - 50.0%                    |
| \$134,000 to \$184,999 | 59                | + 1.7%                   | + 247.1%                   | 9.8                                | + 86.5%                  | + 131.4%                   | 6                   | - 45.5%                  | + 50.0%                    |
| \$185,000 to \$274,999 | 124               | + 313.3%                 | + 181.8%                   | 6.9                                | + 221.5%                 | + 87.9%                    | 18                  | + 28.6%                  | + 50.0%                    |
| \$275,000 or More      | 133               | + 9.9%                   | - 7.0%                     | 3.7                                | + 34.3%                  | + 13.7%                    | 36                  | - 18.2%                  | - 18.2%                    |
| Total                  | 330               | + 44.7%                  | + 48.6%                    | 5.4                                | + 73.2%                  | + 51.1%                    | 61                  | - 16.4%                  | - 1.6%                     |