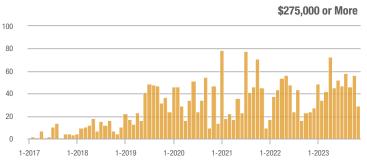

## **Academy West – 32**

|                        | Total<br>Showings |                          |                            | (:               | Buyer Interest (Showings/Listings) |                            |                  | Managed<br>Listings      |                            |  |
|------------------------|-------------------|--------------------------|----------------------------|------------------|------------------------------------|----------------------------|------------------|--------------------------|----------------------------|--|
| Price Range            | November<br>2023  | Year-Over-Year<br>Change | Month-Over-Month<br>Change | November<br>2023 | Year-Over-Year<br>Change           | Month-Over-Month<br>Change | November<br>2023 | Year-Over-Year<br>Change | Month-Over-Month<br>Change |  |
| \$133,999 or Less      | 38                | + 442.9%                 | + 35.7%                    | 3.5              | + 97.4%                            | + 35.7%                    | 11               | + 175.0%                 | 0.0%                       |  |
| \$134,000 to \$184,999 | 14                | - 39.1%                  | - 33.3%                    | 2.0              | - 65.2%                            | - 42.9%                    | 7                | + 75.0%                  | + 16.7%                    |  |
| \$185,000 to \$274,999 | 20                | - 63.0%                  | - 63.6%                    | 6.7              | - 13.6%                            | - 63.6%                    | 3                | - 57.1%                  | 0.0%                       |  |
| \$275,000 or More      | 140               | - 14.1%                  | - 43.5%                    | 5.2              | - 14.1%                            | - 33.1%                    | 27               | 0.0%                     | - 15.6%                    |  |
| Total                  | 212               | - 14.2%                  | - 39.8%                    | 4.4              | - 24.9%                            | - 34.8%                    | 48               | + 14.3%                  | - 7.7%                     |  |