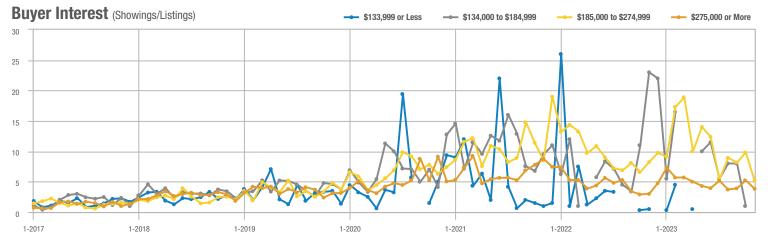

# **Showing Statistics**

| MLS Area                                            | Total<br>Showings | Buyer Interest<br>(Showings / Listings) | Managed<br>Listings |
|-----------------------------------------------------|-------------------|-----------------------------------------|---------------------|
| Academy West – 32                                   | 212               | 4.4                                     | 48                  |
| Albuquerque Acres West – 21                         | 205               | 5.1                                     | 40                  |
| Belen – 741                                         | 55                | 1.6                                     | 34                  |
| Bernalillo / Algodones – 170                        | 93                | 3.1                                     | 30                  |
| Bosque Farms and Peralta – 710                      | 45                | 2.1                                     | 21                  |
| Corrales – 130                                      | 100               | 3.4                                     | 29                  |
| Downtown Area – 80                                  | 330               | 5.4                                     | 61                  |
| East Los Lunas, Tome, Valencia – 711                | 38                | 1.5                                     | 26                  |
| Fairgrounds – 70                                    | 172               | 5.5                                     | 31                  |
| Far Northeast Heights – 30                          | 473               | 5.6                                     | 85                  |
| Foothills North – 31                                | 55                | 5.5                                     | 10                  |
| Foothills South – 51                                | 244               | 8.1                                     | 30                  |
| Four Hills Village – 60                             | 61                | 3.6                                     | 17                  |
| Ladera Heights – 111                                | 373               | 5.8                                     | 64                  |
| Las Maravillas, Cypress Gardens – 721               | 38                | 2.0                                     | 19                  |
| Los Lunas – 700                                     | 111               | 2.4                                     | 46                  |
| Meadow Lake, El Cerro Mission, Monterrey Park – 720 | 22                | 1.6                                     | 14                  |
| Mesa Del Sol – 72                                   | 6                 | 1.5                                     | 4                   |
| Near North Valley – 101                             | 224               | 4.1                                     | 55                  |
| Near South Valley – 90                              | 161               | 3.4                                     | 47                  |
| North Albuquerque Acres Area – 20                   | 69                | 3.3                                     | 21                  |
| North of I-40 – 220                                 | 80                | 2.0                                     | 41                  |
| North Valley – 100                                  | 183               | 3.3                                     | 55                  |
| Northeast Edgewood – 270                            | 30                | 3.0                                     | 10                  |
| Northeast Heights – 50                              | 868               | 6.7                                     | 130                 |
| Northwest Edgewood – 250                            | 76                | 2.3                                     | 33                  |
| Northwest Heights – 110                             | 568               | 3.8                                     | 149                 |
| Paradise East – 121                                 | 231               | 5.0                                     | 46                  |
| Paradise West – 120                                 | 284               | 4.2                                     | 67                  |
| Placitas Area – 180                                 | 155               | 3.4                                     | 45                  |
| Rio Communities, Tierra Grande – 760                | 31                | 1.7                                     | 18                  |
| Rio Rancho Central – 161                            | 248               | 5.0                                     | 50                  |
| Rio Rancho Mid – 150                                | 435               | 4.9                                     | 89                  |
| Rio Rancho Mid-North – 151                          | 156               | 2.5                                     | 62                  |
| Rio Rancho Mid-West – 152                           | 28                | 1.8                                     | 16                  |
| Rio Rancho North – 160                              | 226               | 2.2                                     | 102                 |
| Rio Rancho South – 140                              | 187               | 3.2                                     | 59                  |
| Sandia Heights – 10                                 | 127               | 5.1                                     | 25                  |
| South 217 Area – 260                                | 104               | 6.5                                     | 16                  |
| South Moriarty – 291                                | 47                | 1.5                                     | 31                  |
| South of I-40 – 230                                 | 84                | 3.0                                     | 28                  |
| South Socorro – 621                                 | 18                | 0.9                                     | 21                  |