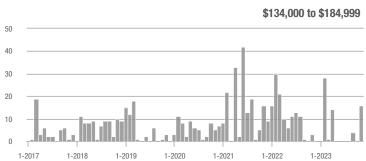

## **Academy West – 32**

|                        | Total<br>Showings |                          |                            | (:               | Buyer Interest (Showings/Listings) |                            |                  | Managed<br>Listings      |                            |  |
|------------------------|-------------------|--------------------------|----------------------------|------------------|------------------------------------|----------------------------|------------------|--------------------------|----------------------------|--|
| Price Range            | November<br>2023  | Year-Over-Year<br>Change | Month-Over-Month<br>Change | November<br>2023 | Year-Over-Year<br>Change           | Month-Over-Month<br>Change | November<br>2023 | Year-Over-Year<br>Change | Month-Over-Month<br>Change |  |
| \$133,999 or Less      | 38                | + 442.9%                 | + 35.7%                    | 3.5              | + 97.4%                            | + 35.7%                    | 11               | + 175.0%                 | 0.0%                       |  |
| \$134,000 to \$184,999 | 14                | - 39.1%                  | - 33.3%                    | 2.0              | - 65.2%                            | - 42.9%                    | 7                | + 75.0%                  | + 16.7%                    |  |
| \$185,000 to \$274,999 | 20                | - 63.0%                  | - 63.6%                    | 6.7              | - 13.6%                            | - 63.6%                    | 3                | - 57.1%                  | 0.0%                       |  |
| \$275,000 or More      | 140               | - 14.1%                  | - 43.5%                    | 5.2              | - 14.1%                            | - 33.1%                    | 27               | 0.0%                     | - 15.6%                    |  |
| Total                  | 212               | - 14.2%                  | - 39.8%                    | 4.4              | - 24.9%                            | - 34.8%                    | 48               | + 14.3%                  | - 7.7%                     |  |