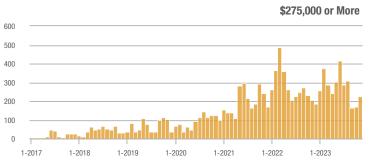

| - 29.1%                  | + 56.3%                    | 10.0                                  | + 20.6%                  | + 9.4%                     | 10                  | - 41.2%                  | + 42.9%                    |
| \$275,000 or More      | 224               | + 9.3%                   | + 31.8%                    | 4.7                                   | - 11.2%                  | - 1.2%                     | 48                  | + 23.1%                  | + 33.3%                    |
| Total                  | 356               | - 9.9%                   | + 38.0%                    | 5.3                                   | - 11.2%                  | + 3.0%                     | 67                  | + 1.5%                   | + 34.0%                    |













## Valley Farms – 91

| Price Range            | Total<br>Showings |                          |                            | Buyer Interest<br>(Showings/Listings) |                          |                            | Managed<br>Listings |                          |                            |
|------------------------|-------------------|--------------------------|----------------------------|---------------------------------------|--------------------------|----------------------------|---------------------|--------------------------|----------------------------|
|                        | November<br>2023  | Year-Over-Year<br>Change | Month-Over-Month<br>Change | November<br>2023                      | Year-Over-Year<br>Change | Month-Over-Month<br>Change | November<br>2023