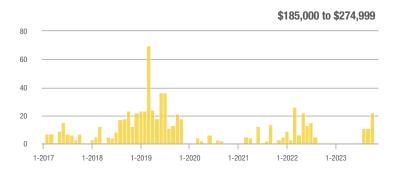

## **Belen - 741**

|                        | Total<br>Showings |                          |                            | (:               | Buyer Interest (Showings/Listings) |                            |                  | Managed<br>Listings      |                            |  |
|------------------------|-------------------|--------------------------|----------------------------|------------------|------------------------------------|----------------------------|------------------|--------------------------|----------------------------|--|
| Price Range            | November<br>2023  | Year-Over-Year<br>Change | Month-Over-Month<br>Change | November<br>2023 | Year-Over-Year<br>Change           | Month-Over-Month<br>Change | November<br>2023 | Year-Over-Year<br>Change | Month-Over-Month<br>Change |  |
| \$133,999 or Less      | 6                 | - 70.0%                  | + 100.0%                   | 0.9              | - 61.4%                            | + 100.0%                   | 7                | - 22.2%                  | 0.0%                       |  |
| \$134,000 to \$184,999 | 14                | + 27.3%                  | - 33.3%                    | 2.8              | + 27.3%                            | - 6.7%                     | 5                | 0.0%                     | - 28.6%                    |  |
| \$185,000 to \$274,999 | 21                | - 43.2%                  | - 32.3%                    | 2.6              | + 27.7%                            | - 15.3%                    | 8                | - 55.6%                  | - 20.0%                    |  |
| \$275,000 or More      | 14                | + 75.0%                  | - 12.5%                    | 1.0              | + 37.5%                            | - 18.8%                    | 14               | + 27.3%                  | + 7.7%                     |  |
| Total                  | 55                | - 27.6%                  | - 22.5%                    | 1.6              | - 8.5%                             | - 15.7%                    | 34               | - 20.9%                  | - 8.1%                     |  |