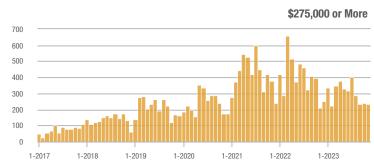

# Far Northeast Heights – 30

|                        | Total<br>Showings |                          |                            | (:               | Buyer Interest (Showings/Listings) |                            |                  | Managed<br>Listings      |                            |  |
|------------------------|-------------------|--------------------------|----------------------------|------------------|------------------------------------|----------------------------|------------------|--------------------------|----------------------------|--|
| Price Range            | November<br>2023  | Year-Over-Year<br>Change | Month-Over-Month<br>Change | November<br>2023 | Year-Over-Year<br>Change           | Month-Over-Month<br>Change | November<br>2023 | Year-Over-Year<br>Change | Month-Over-Month<br>Change |  |
| \$133,999 or Less      | 0                 | _                        | _                          | _                | _                                  | _                          | 0                | _                        |                            |  |
| \$134,000 to \$184,999 | 0                 | _                        | _                          |                  | _                                  | _                          | 0                | _                        | _                          |  |
| \$185,000 to \$274,999 | 38                | - 46.5%                  | + 153.3%                   | 6.3              | - 37.6%                            | + 111.1%                   | 6                | - 14.3%                  | + 20.0%                    |  |
| \$275,000 or More      | 435               | - 17.5%                  | - 29.8%                    | 5.5              | - 11.2%                            | - 23.6%                    | 79               | - 7.1%                   | - 8.1%                     |  |
| Total                  | 473               | - 21.8%                  | - 25.5%                    | 5.6              | - 12.6%                            | - 20.3%                    | 85               | - 10.5%                  | - 6.6%                     |  |

# **Northwest Heights – 110**

|                        |                  | Total<br>Showin          |                            | (:               | Buyer Into<br>Showings/L |                            | Managed<br>Listings |                          |                            |  |
|------------------------|------------------|--------------------------|----------------------------|------------------|--------------------------|----------------------------|---------------------|--------------------------|----------------------------|--|
| Price Range            | November<br>2023 | Year-Over-Year<br>Change | Month-Over-Month<br>Change | November<br>2023 | Year-Over-Year<br>Change | Month-Over-Month<br>Change | November<br>2023    | Year-Over-Year<br>Change | Month-Over-Month<br>Change |  |
| \$133,999 or Less      | 0                | _                        | _                          | _                | _                        | _                          | 12                  | - 25.0%                  | 0.0%                       |  |
| \$134,000 to \$184,999 | 0                | _                        | _                          | _                | _                        | _                          | 1                   | - 75.0%                  | - 50.0%                    |  |
| \$185,000 to \$274,999 | 10               | - 70.6%                  | - 76.2%                    | 10.0             | + 47.1%                  | - 28.6%                    | 1                   | - 80.0%                  | - 66.7%                    |  |
| \$275,000 or More      | 558              | + 38.5%                  | + 2.2%                     | 4.1              | + 31.3%                  | + 2.2%                     | 135                 | + 5.5%                   | 0.0%                       |  |
| Total                  | 568              | + 29.7%                  | - 3.4%                     | 3.8              | + 33.2%                  | - 1.5%                     | 149                 | - 2.6%                   | - 2.0%                     |  |