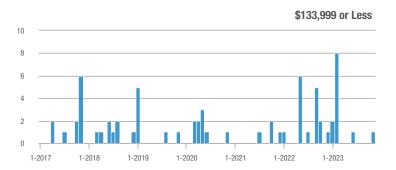

## **Academy West – 32**

|                        | Total<br>Showings |                          |                            | (:               | Buyer Interest (Showings/Listings) |                            |                  | Managed<br>Listings      |                            |  |
|------------------------|-------------------|--------------------------|----------------------------|------------------|------------------------------------|----------------------------|------------------|--------------------------|----------------------------|--|
| Price Range            | November<br>2023  | Year-Over-Year<br>Change | Month-Over-Month<br>Change | November<br>2023 | Year-Over-Year<br>Change           | Month-Over-Month<br>Change | November<br>2023 | Year-Over-Year<br>Change | Month-Over-Month<br>Change |  |
| \$133,999 or Less      | 38                | + 442.9%                 | + 35.7%                    | 3.5              | + 97.4%                            | + 35.7%                    | 11               | + 175.0%                 | 0.0%                       |  |
| \$134,000 to \$184,999 | 14                | - 39.1%                  | - 33.3%                    | 2.0              | - 65.2%                            | - 42.9%                    | 7                | + 75.0%                  | + 16.7%                    |  |
| \$185,000 to \$274,999 | 20                | - 63.0%                  | - 63.6%                    | 6.7              | - 13.6%                            | - 63.6%                    | 3                | - 57.1%                  | 0.0%                       |  |
| \$275,000 or More      | 140               | - 14.1%                  | - 43.5%                    | 5.2              | - 14.1%                            | - 33.1%                    | 27               | 0.0%                     | - 15.6%                    |  |
| Total                  | 212               | - 14.2%                  | - 39.8%                    | 4.4              | - 24.9%                            | - 34.8%                    | 48               | + 14.3%                  | - 7.7%                     |  |