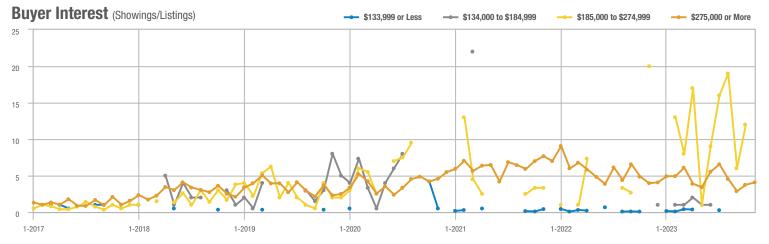

# **Showing Statistics**

| MLS Area                                            | Total<br>Showings | Buyer Interest<br>(Showings / Listings) | Managed<br>Listings |
|-----------------------------------------------------|-------------------|-----------------------------------------|---------------------|
| Academy West – 32                                   | 212               | 4.4                                     | 48                  |
| Albuquerque Acres West – 21                         | 205               | 5.1                                     | 40                  |
| Belen – 741                                         | 55                | 1.6                                     | 34                  |
| Bernalillo / Algodones – 170                        | 93                | 3.1                                     | 30                  |
| Bosque Farms and Peralta – 710                      | 45                | 2.1                                     | 21                  |
| Corrales – 130                                      | 100               | 3.4                                     | 29                  |
| Downtown Area – 80                                  | 330               | 5.4                                     | 61                  |
| East Los Lunas, Tome, Valencia – 711                | 38                | 1.5                                     | 26                  |
| Fairgrounds – 70                                    | 172               | 5.5                                     | 31                  |
| Far Northeast Heights – 30                          | 473               | 5.6                                     | 85                  |
| Foothills North – 31                                | 55                | 5.5                                     | 10                  |
| Foothills South – 51                                | 244               | 8.1                                     | 30                  |
| Four Hills Village – 60                             | 61                | 3.6                                     | 17                  |
| Ladera Heights – 111                                | 373               | 5.8                                     | 64                  |
| Las Maravillas, Cypress Gardens – 721               | 38                | 2.0                                     | 19                  |
| Los Lunas – 700                                     | 111               | 2.4                                     | 46                  |
| Meadow Lake, El Cerro Mission, Monterrey Park – 720 | 22                | 1.6                                     | 14                  |
| Mesa Del Sol – 72                                   | 6                 | 1.5                                     | 4                   |
| Near North Valley – 101                             | 224               | 4.1                                     | 55                  |
| Near South Valley – 90                              | 161               | 3.4                                     | 47                  |
| North Albuquerque Acres Area – 20                   | 69                | 3.3                                     | 21                  |
| North of I-40 – 220                                 | 80                | 2.0                                     | 41                  |
| North Valley – 100                                  | 183               | 3.3                                     | 55                  |
| Northeast Edgewood – 270                            | 30                | 3.0                                     | 10                  |
| Northeast Heights – 50                              | 868               | 6.7                                     | 130                 |
| Northwest Edgewood – 250                            | 76                | 2.3                                     | 33                  |
| Northwest Heights – 110                             | 568               | 3.8                                     | 149                 |
| Paradise East – 121                                 | 231               | 5.0                                     | 46                  |
| Paradise West – 120                                 | 284               | 4.2                                     | 67                  |
| Placitas Area – 180                                 | 155               | 3.4                                     | 45                  |
| Rio Communities, Tierra Grande – 760                | 31                | 1.7                                     | 18                  |
| Rio Rancho Central – 161                            | 248               | 5.0                                     | 50                  |
| Rio Rancho Mid – 150                                | 435               | 4.9                                     | 89                  |
| Rio Rancho Mid-North – 151                          | 156               | 2.5                                     | 62                  |
| Rio Rancho Mid-West – 152                           | 28                | 1.8                                     | 16                  |
| Rio Rancho North – 160                              | 226               | 2.2                                     | 102                 |
| Rio Rancho South – 140                              | 187               | 3.2                                     | 59                  |
| Sandia Heights – 10                                 | 127               | 5.1                                     | 25                  |
| South 217 Area – 260                                | 104               | 6.5                                     | 16                  |
| South Moriarty – 291                                | 47                | 1.5                                     | 31                  |
| South of I-40 – 230                                 | 84                | 3.0                                     | 28                  |
| South Socorro – 621                                 | 18                | 0.9                                     | 21                  |

# **Showing Statistics**

| MLS Area               | Total<br>Showings | Buyer Interest (Showings / Listings) | Managed<br>Listings |
|------------------------|-------------------|--------------------------------------|---------------------|
| Southeast Heights – 71 | 184               | 3.1                                  | 60                  |
| Southwest Heights – 92 | 609               | 5.9                                  | 104                 |
| UNM - 40               | 141               | 3.8                                  | 37                  |
| UNM South – 42         | 189               | 4.8                                  | 39                  |
| Uptown – 41            | 356               | 5.3                                  | 67                  |
| Valley Farms – 91      | 104               | 3.9                                  | 27                  |
| West Los Lunas – 701   | 47                | 2.2                                  | 21                  |
| Zuzax, Tijeras – 240   | 119               | 3.4                                  | 35                  |