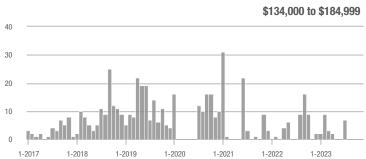

|  |
| \$185,000 to \$274,999 | 10               | - 16.7%                  | + 11.1%                    | 5.0              | + 66.7%                  | + 66.7%                    | 2                   | - 50.0%                  | - 33.3%                    |  |
| \$275,000 or More      | 19               | - 17.4%                  | - 45.7%                    | 2.7              | + 6.2%                   | - 38.0%                    | 7                   | - 22.2%                  | - 12.5%                    |  |
| Total                  | 30               | - 25.0%                  | - 31.8%                    | 3.0              | + 42.5%                  | - 11.4%                    | 10                  | - 47.4%                  | - 23.1%                    |  |













## **Northeast Heights – 50**

|                        | Total<br>Showings |                          |                            | (:               | Buyer Into<br>Showings/L |                            | Managed<br>Listings |                          |                            |  |
|------------------------|-------------------|--------------------------|----------------------------|------------------|--------------------------|----------------------------|---------------------|--------------------------|----------------------------|--|
| Price Range            | November<br>2023  | Year-Over-Year<br>Change | Month-Over-Month<br>Change | November<br>2023 | Year-Over-Year<br>Change | Month-Over-Month<br>Change | November<br>2023    | Year-Over-Year<br>Change | Month-Over-Mon