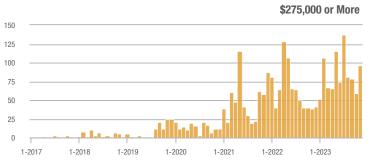

## **Academy West – 32**

|                        | Total<br>Showings |                          |                            | (:               | Buyer Interest (Showings/Listings) |                            |                  | Managed<br>Listings      |                            |  |
|------------------------|-------------------|--------------------------|----------------------------|------------------|------------------------------------|----------------------------|------------------|--------------------------|----------------------------|--|
| Price Range            | November<br>2023  | Year-Over-Year<br>Change | Month-Over-Month<br>Change | November<br>2023 | Year-Over-Year<br>Change           | Month-Over-Month<br>Change | November<br>2023 | Year-Over-Year<br>Change | Month-Over-Month<br>Change |  |
| \$133,999 or Less      | 38                | + 442.9%                 | + 35.7%                    | 3.5              | + 97.4%                            | + 35.7%                    | 11               | + 175.0%                 | 0.0%                       |  |
| \$134,000 to \$184,999 | 14                | - 39.1%                  | - 33.3%                    | 2.0              | - 65.2%                            | - 42.9%                    | 7                | + 75.0%                  | + 16.7%                    |  |
| \$185,000 to \$274,999 | 20                | - 63.0%                  | - 63.6%                    | 6.7              | - 13.6%                            | - 63.6%                    | 3                | - 57.1%                  | 0.0%                       |  |
| \$275,000 or More      | 140               | - 14.1%                  | - 43.5%                    | 5.2              | - 14.1%                            | - 33.1%                    | 27               | 0.0%                     | - 15.6%                    |  |
| Total                  | 212               | - 14.2%                  | - 39.8%                    | 4.4              | - 24.9%                            | - 34.8%                    | 48               | + 14.3%                  | - 7.7%                     |  |

## **Albuquerque Acres West – 21**

|                        | Total<br>Showings |                          |                            | (                | Buyer Interest (Showings/Listings) |                            |                  | Managed<br>Listings      |                            |  |
|------------------------|-------------------|--------------------------|----------------------------|------------------|------------------------------------|----------------------------|------------------|--------------------------|----------------------------|--|
| Price Range            | November<br>2023  | Year-Over-Year<br>Change | Month-Over-Month<br>Change | November<br>2023 | Year-Over-Year<br>Change           | Month-Over-Month<br>Change | November<br>2023 | Year-Over-Year<br>Change | Month-Over-Month<br>Change |  |
| \$133,999 or Less      | 1                 | _                        | _                          | 1.0              | _                                  |                            | 1                | 0.0%                     | 0.0%                       |  |
| \$134,000 to \$184,999 | 14                | + 1,300.0%               | 0.0%                       | 14.0             | + 1,300.0%                         | + 100.0%                   | 1                | 0.0%                     | - 50.0%                    |  |
| \$185,000 to \$274,999 | 0                 | _                        | _                          | _                | _                                  |                            | 0                | _                        | _                          |  |
| \$275,000 or More      | 190               | + 77.6%                  | + 11.8%                    | 5.0              | + 12.1%                            | - 11.8%                    | 38               | + 58.3%                  | + 26.7%                    |  |
| Total                  | 205               | + 89.8%                  | + 11.4%                    | 5.1              | + 23.4%                            | - 8.1%                     | 40               | + 53.8%                  | + 21.2%                    |  |

## **Belen - 741**

|                        | Total<br>Showings |                          |                            | (:               | Buyer Interest (Showings/Listings) |                            |                  | Managed<br>Listings      |                            |  |
|------------------------|-------------------|--------------------------|----------------------------|------------------|------------------------------------|----------------------------|------------------|--------------------------|----------------------------|--|
| Price Range            | November<br>2023  | Year-Over-Year<br>Change | Month-Over-Month<br>Change | November<br>2023 | Year-Over-Year<br>Change           | Month-Over-Month<br>Change | November<br>2023 | Year-Over-Year<br>Change | Month-Over-Month<br>Change |  |
| \$133,999 or Less      | 6                 | - 70.0%                  | + 100.0%                   | 0.9              | - 61.4%                            | + 100.0%                   | 7                | - 22.2%                  | 0.0%                       |  |
| \$134,000 to \$184,999 | 14                | + 27.3%                  | - 33.3%                    | 2.8              | + 27.3%                            | - 6.7%                     | 5                | 0.0%                     | - 28.6%                    |  |
| \$185,000 to \$274,999 | 21                | - 43.2%                  | - 32.3%                    | 2.6              | + 27.7%                            | - 15.3%                    | 8                | - 55.6%                  | - 20.0%                    |  |
| \$275,000 or More      | 14                | + 75.0%                  | - 12.5%                    | 1.0              | + 37.5%                            | - 18.8%                    | 14               | + 27.3%                  | + 7.7%                     |  |
| Total                  | 55                | - 27.6%                  | - 22.5%                    | 1.6              | - 8.5%                             | - 15.7%                    | 34               | - 20.9%                  | - 8.1%                     |  |

# **Bernalillo / Algodones – 170**

|                        | Total<br>Showings |                          |                            | (;               | Buyer Interest (Showings/Listings) |                            |                  | Managed<br>Listings      |                            |  |
|------------------------|-------------------|--------------------------|----------------------------|------------------|------------------------------------|----------------------------|------------------|--------------------------|----------------------------|--|
| Price Range            | November<br>2023  | Year-Over-Year<br>Change | Month-Over-Month<br>Change | November<br>2023 | Year-Over-Year<br>Change           | Month-Over-Month<br>Change | November<br>2023 | Year-Over-Year<br>Change | Month-Over-Month<br>Change |  |
| \$133,999 or Less      | 0                 | _                        | _                          | _                | _                                  |                            | 1                | - 50.0%                  | 0.0%                       |  |
| \$134,000 to \$184,999 | 16                | + 433.3%                 | _                          | 16.0             | + 433.3%                           | _                          | 1                | 0.0%                     | _                          |  |
| \$185,000 to \$274,999 | 23                | + 27.8%                  | _                          | 5.8              | + 27.8%                            |                            | 4                | 0.0%                     | + 300.0%                   |  |
| \$275,000 or More      | 54                | + 31.7%                  | - 32.5%                    | 2.3              | + 4.3%                             | - 24.1%                    | 24               | + 26.3%                  | - 11.1%                    |  |
| Total                  | 93                | + 47.6%                  | + 16.3%                    | 3.1              | + 27.9%                            | + 12.4%                    | 30               | + 15.4%                  | + 3.4%                     |  |

# **Bosque Farms and Peralta – 710**

|                        | Total<br>Showings |                          |                            | (5               | Buyer Interest (Showings/Listings) |                            |                  | Managed<br>Listings      |                            |  |
|------------------------|-------------------|--------------------------|----------------------------|------------------|------------------------------------|----------------------------|------------------|--------------------------|----------------------------|--|
| Price Range            | November<br>2023  | Year-Over-Year<br>Change | Month-Over-Month<br>Change | November<br>2023 | Year-Over-Year<br>Change           | Month-Over-Month<br>Change | November<br>2023 | Year-Over-Year<br>Change | Month-Over-Month<br>Change |  |
| \$133,999 or Less      | 0                 | _                        | _                          | _                | _                                  |                            | 0                | _                        | _                          |  |
| \$134,000 to \$184,999 | 2                 | _                        | 0.0%                       | 1.0              | _                                  | 0.0%                       | 2                | _                        | 0.0%                       |  |
| \$185,000 to \$274,999 | 11                | - 26.7%                  | + 83.3%                    | 2.8              | - 26.7%                            | + 83.3%                    | 4                | 0.0%                     | 0.0%                       |  |
| \$275,000 or More      | 32                | - 39.6%                  | + 33.3%                    | 2.1              | - 27.5%                            | + 42.2%                    | 15               | - 16.7%                  | - 6.3%                     |  |
| Total                  | 45                | - 37.5%                  | + 36.4%                    | 2.1              | - 28.6%                            | + 55.8%                    | 21               | - 12.5%                  | - 12.5%                    |  |

## Corrales - 130

|                        | Total<br>Showings |                          |                            | (:               | Buyer Interest (Showings/Listings) |                            |                  | Managed<br>Listings      |                            |  |
|------------------------|-------------------|--------------------------|----------------------------|------------------|------------------------------------|----------------------------|------------------|--------------------------|----------------------------|--|
| Price Range            | November<br>2023  | Year-Over-Year<br>Change | Month-Over-Month<br>Change | November<br>2023 | Year-Over-Year<br>Change           | Month-Over-Month<br>Change | November<br>2023 | Year-Over-Year<br>Change | Month-Over-Month<br>Change |  |
| \$133,999 or Less      | 0                 | _                        | _                          | _                | _                                  |                            | 0                | _                        |                            |  |
| \$134,000 to \$184,999 | 0                 | _                        | _                          |                  | _                                  | _                          | 0                | _                        | _                          |  |
| \$185,000 to \$274,999 | 1                 | 0.0%                     | - 95.5%                    | 0.3              | + 66.7%                            | - 93.9%                    | 3                | - 40.0%                  | - 25.0%                    |  |
| \$275,000 or More      | 99                | - 31.7%                  | - 25.0%                    | 3.8              | + 5.0%                             | - 1.9%                     | 26               | - 35.0%                  | - 23.5%                    |  |
| Total                  | 100               | - 31.5%                  | - 35.1%                    | 3.4              | + 11.0%                            | - 14.9%                    | 29               | - 38.3%                  | - 23.7%                    |  |

## **Downtown Area – 80**

|                        | Total<br>Showings |                          |                            | Buyer Interest (Showings/Listings) |                          |                            | Managed<br>Listings |                          |                            |
|------------------------|-------------------|--------------------------|----------------------------|------------------------------------|--------------------------|----------------------------|---------------------|--------------------------|----------------------------|
| Price Range            | November<br>2023  | Year-Over-Year<br>Change | Month-Over-Month<br>Change | November<br>2023                   | Year-Over-Year<br>Change | Month-Over-Month<br>Change | November<br>2023    | Year-Over-Year<br>Change | Month-Over-Month<br>Change |
| \$133,999 or Less      | 14                | - 26.3%                  | - 22.2%                    | 14.0                               | + 194.7%                 | + 55.6%                    | 1                   | - 75.0%                  | - 50.0%                    |
| \$134,000 to \$184,999 | 59                | + 1.7%                   | + 247.1%                   | 9.8                                | + 86.5%                  | + 131.4%                   | 6                   | - 45.5%                  | + 50.0%                    |
| \$185,000 to \$274,999 | 124               | + 313.3%                 | + 181.8%                   | 6.9                                | + 221.5%                 | + 87.9%                    | 18                  | + 28.6%                  | + 50.0%                    |
| \$275,000 or More      | 133               | + 9.9%                   | - 7.0%                     | 3.7                                | + 34.3%                  | + 13.7%                    | 36                  | - 18.2%                  | - 18.2%                    |
| Total                  | 330               | + 44.7%                  | + 48.6%                    | 5.4                                | + 73.2%                  | + 51.1%                    | 61                  | - 16.4%                  | - 1.6%                     |