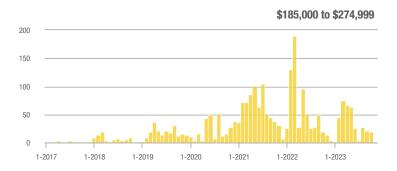

00 to \$274,999 | 2                | - 85.7%                  | - 89.5%                    | 2.0              | - 71.4%                               | - 68.4%                    | 1                | - 50.0%                  | - 66.7%                    |  |
| \$275,000 or More      | 17               | + 30.8%                  | - 15.0%                    | 1.7              | + 30.8%                               | + 2.0%                     | 10               | 0.0%                     | - 16.7%                    |  |
| Total                  | 28               | + 3.7%                   | - 37.8%                    | 1.8              | + 10.2%                               | - 22.2%                    | 16               | - 5.9%                   | - 20.0%                    |  |















## Rio Rancho North - 160

| Total<br>Showings      |                  |                          | (5                         | Buyer Into<br>Showings/L |                          | Managed<br>Listings        |                  |                          |                            |
|------------------------|------------------|--------------------------|----------------------------|--------------------------|--------------------------|----------------------------|------------------|--------------------------|----------------------------|
| Price Range            | November<br>2023 | Year-Over-Year<br>Change | Month-Over-Month<br>Change | November<br>2023         | Year-Over-Year<br>Change | Month-Over-Month<br>Change | November<br>2023 | Year-Over-Year<br>Change | Month-Over-M