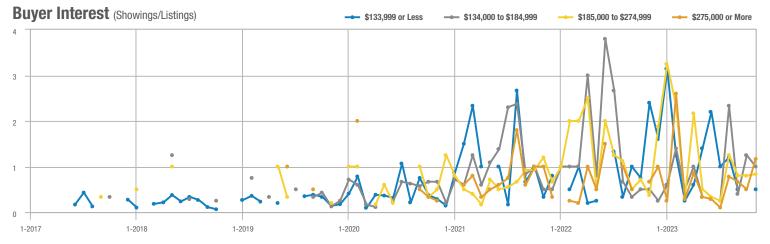

# **Showing Statistics**

| MLS Area                                            | Total<br>Showings | Buyer Interest<br>(Showings / Listings) | Managed<br>Listings |
|-----------------------------------------------------|-------------------|-----------------------------------------|---------------------|
| Academy West – 32                                   | 212               | 4.4                                     | 48                  |
| Albuquerque Acres West – 21                         | 205               | 5.1                                     | 40                  |
| Belen – 741                                         | 55                | 1.6                                     | 34                  |
| Bernalillo / Algodones – 170                        | 93                | 3.1                                     | 30                  |
| Bosque Farms and Peralta – 710                      | 45                | 2.1                                     | 21                  |
| Corrales – 130                                      | 100               | 3.4                                     | 29                  |
| Downtown Area – 80                                  | 330               | 5.4                                     | 61                  |
| East Los Lunas, Tome, Valencia – 711                | 38                | 1.5                                     | 26                  |
| Fairgrounds – 70                                    | 172               | 5.5                                     | 31                  |
| Far Northeast Heights – 30                          | 473               | 5.6                                     | 85                  |
| Foothills North – 31                                | 55                | 5.5                                     | 10                  |
| Foothills South – 51                                | 244               | 8.1                                     | 30                  |
| Four Hills Village – 60                             | 61                | 3.6                                     | 17                  |
| Ladera Heights – 111                                | 373               | 5.8                                     | 64                  |
| Las Maravillas, Cypress Gardens – 721               | 38                | 2.0                                     | 19                  |
| Los Lunas – 700                                     | 111               | 2.4                                     | 46                  |
| Meadow Lake, El Cerro Mission, Monterrey Park – 720 | 22                | 1.6                                     | 14                  |
| Mesa Del Sol – 72                                   | 6                 | 1.5                                     | 4                   |
| Near North Valley – 101                             | 224               | 4.1                                     | 55                  |
| Near South Valley – 90                              | 161               | 3.4                                     | 47                  |
| North Albuquerque Acres Area – 20                   | 69                | 3.3                                     | 21                  |
| North of I-40 – 220                                 | 80                | 2.0                                     | 41                  |
| North Valley – 100                                  | 183               | 3.3                                     | 55                  |
| Northeast Edgewood – 270                            | 30                | 3.0                                     | 10                  |
| Northeast Heights – 50                              | 868               | 6.7                                     | 130                 |
| Northwest Edgewood – 250                            | 76                | 2.3                                     | 33                  |
| Northwest Heights – 110                             | 568               | 3.8                                     | 149                 |
| Paradise East – 121                                 | 231               | 5.0                                     | 46                  |
| Paradise West – 120                                 | 284               | 4.2                                     | 67                  |
| Placitas Area – 180                                 | 155               | 3.4                                     | 45                  |
| Rio Communities, Tierra Grande – 760                | 31                | 1.7                                     | 18                  |
| Rio Rancho Central – 161                            | 248               | 5.0                                     | 50                  |
| Rio Rancho Mid – 150                                | 435               | 4.9                                     | 89                  |
| Rio Rancho Mid-North – 151                          | 156               | 2.5                                     | 62                  |
| Rio Rancho Mid-West – 152                           | 28                | 1.8                                     | 16                  |
| Rio Rancho North – 160                              | 226               | 2.2                                     | 102                 |
| Rio Rancho South – 140                              | 187               | 3.2                                     | 59                  |
| Sandia Heights – 10                                 | 127               | 5.1                                     | 25                  |
| South 217 Area – 260                                | 104               | 6.5                                     | 16                  |
| South Moriarty – 291                                | 47                | 1.5                                     | 31                  |
| South of I-40 – 230                                 | 84                | 3.0                                     | 28                  |
| South Socorro – 621                                 | 18                | 0.9                                     | 21                  |

# **Showing Statistics**

| MLS Area               | Total<br>Showings | Buyer Interest (Showings / Listings) | Managed<br>Listings |
|------------------------|-------------------|--------------------------------------|---------------------|
| Southeast Heights – 71 | 184               | 3.1                                  | 60                  |
| Southwest Heights – 92 | 609               | 5.9                                  | 104                 |
| UNM - 40               | 141               | 3.8                                  | 37                  |
| UNM South – 42         | 189               | 4.8                                  | 39                  |
| Uptown – 41            | 356               | 5.3                                  | 67                  |
| Valley Farms – 91      | 104               | 3.9                                  | 27                  |
| West Los Lunas – 701   | 47                | 2.2                                  | 21                  |
| Zuzax, Tijeras – 240   | 119               | 3.4                                  | 35                  |