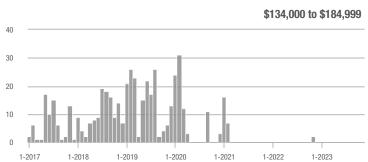

## **Academy West – 32**

|                        | Total<br>Showings |                          |                            | (:               | Buyer Interest (Showings/Listings) |                            |                  | Managed<br>Listings      |                            |  |
|------------------------|-------------------|--------------------------|----------------------------|------------------|------------------------------------|----------------------------|------------------|--------------------------|----------------------------|--|
| Price Range            | November<br>2023  | Year-Over-Year<br>Change | Month-Over-Month<br>Change | November<br>2023 | Year-Over-Year<br>Change           | Month-Over-Month<br>Change | November<br>2023 | Year-Over-Year<br>Change | Month-Over-Month<br>Change |  |
| \$133,999 or Less      | 38                | + 442.9%                 | + 35.7%                    | 3.5              | + 97.4%                            | + 35.7%                    | 11               | + 175.0%                 | 0.0%                       |  |
| \$134,000 to \$184,999 | 14                | - 39.1%                  | - 33.3%                    | 2.0              | - 65.2%                            | - 42.9%                    | 7                | + 75.0%                  | + 16.7%                    |  |
| \$185,000 to \$274,999 | 20                | - 63.0%                  | - 63.6%                    | 6.7              | - 13.6%                            | - 63.6%                    | 3                | - 57.1%                  | 0.0%                       |  |
| \$275,000 or More      | 140               | - 14.1%                  | - 43.5%                    | 5.2              | - 14.1%                            | - 33.1%                    | 27               | 0.0%                     | - 15.6%                    |  |
| Total                  | 212               | - 14.2%                  | - 39.8%                    | 4.4              | - 24.9%                            | - 34.8%                    | 48               | + 14.3%                  | - 7.7%                     |  |