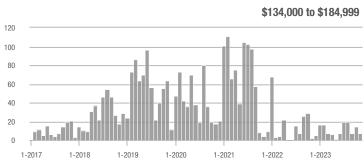

| 0.0%                       |
| \$185,000 to \$274,999 | 62               | + 67.6%                  | - 27.9%                    | 3.9              | - 5.7%                   | - 23.4%                    | 16                  | + 77.8%                  | - 5.9%                     |
| \$275,000 or More      | 42               | 0.0%                     | - 34.4%                    | 1.5              | + 28.6%                  | - 27.3%                    | 28                  | - 22.2%                  | - 9.7%                     |
| Total                  | 111              | + 37.0%                  | - 32.3%                    | 2.4              | + 43.0%                  | - 26.4%                    | 46                  | - 4.2%                   | - 8.0%                     |















# **Meadow Lake, El Cerro Mission, Monterrey Park – 720**

|                        |                  | Total<br>Showin          |                            | (:               | Buyer Into<br>Showings/L |                            | Managed<br>Listings |                          |                            |  |
|------------------------|------------------|--------------------------|----------------------------|------------------|--------------------------|----------------------------|---------------------|--------------------------|----------------------------|--|
| Price Range            | November<br>2023 | Year-Over-Year<br>Change | Month-Over-Month<br>Change | November<br>2023 | Year-Over-Year<br>Change | Month-Over-Month<br>Change | November<br>2023    | Year-Over-Year