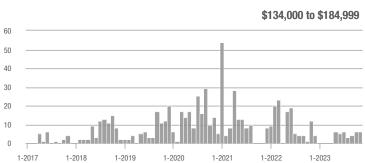

## **Albuquerque Acres West – 21**

|                        | Total<br>Showings |                          |                            | (                | Buyer Interest (Showings/Listings) |                            |                  | Managed<br>Listings      |                            |  |
|------------------------|-------------------|--------------------------|----------------------------|------------------|------------------------------------|----------------------------|------------------|--------------------------|----------------------------|--|
| Price Range            | November<br>2023  | Year-Over-Year<br>Change | Month-Over-Month<br>Change | November<br>2023 | Year-Over-Year<br>Change           | Month-Over-Month<br>Change | November<br>2023 | Year-Over-Year<br>Change | Month-Over-Month<br>Change |  |
| \$133,999 or Less      | 1                 | _                        | _                          | 1.0              | _                                  |                            | 1                | 0.0%                     | 0.0%                       |  |
| \$134,000 to \$184,999 | 14                | + 1,300.0%               | 0.0%                       | 14.0             | + 1,300.0%                         | + 100.0%                   | 1                | 0.0%                     | - 50.0%                    |  |
| \$185,000 to \$274,999 | 0                 | _                        | _                          | _                | _                                  |                            | 0                | _                        | _                          |  |
| \$275,000 or More      | 190               | + 77.6%                  | + 11.8%                    | 5.0              | + 12.1%                            | - 11.8%                    | 38               | + 58.3%                  | + 26.7%                    |  |
| Total                  | 205               | + 89.8%                  | + 11.4%                    | 5.1              | + 23.4%                            | - 8.1%                     | 40               | + 53.8%                  | + 21.2%                    |  |