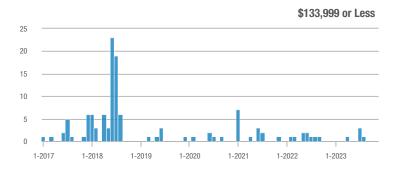

## **Academy West – 32**

|                        | Total<br>Showings |                          |                            | (:               | Buyer Interest (Showings/Listings) |                            |                  | Managed<br>Listings      |                            |  |
|------------------------|-------------------|--------------------------|----------------------------|------------------|------------------------------------|----------------------------|------------------|--------------------------|----------------------------|--|
| Price Range            | November<br>2023  | Year-Over-Year<br>Change | Month-Over-Month<br>Change | November<br>2023 | Year-Over-Year<br>Change           | Month-Over-Month<br>Change | November<br>2023 | Year-Over-Year<br>Change | Month-Over-Month<br>Change |  |
| \$133,999 or Less      | 38                | + 442.9%                 | + 35.7%                    | 3.5              | + 97.4%                            | + 35.7%                    | 11               | + 175.0%                 | 0.0%                       |  |
| \$134,000 to \$184,999 | 14                | - 39.1%                  | - 33.3%                    | 2.0              | - 65.2%                            | - 42.9%                    | 7                | + 75.0%                  | + 16.7%                    |  |
| \$185,000 to \$274,999 | 20                | - 63.0%                  | - 63.6%                    | 6.7              | - 13.6%                            | - 63.6%                    | 3                | - 57.1%                  | 0.0%                       |  |
| \$275,000 or More      | 140               | - 14.1%                  | - 43.5%                    | 5.2              | - 14.1%                            | - 33.1%                    | 27               | 0.0%                     | - 15.6%                    |  |
| Total                  | 212               | - 14.2%                  | - 39.8%                    | 4.4              | - 24.9%                            | - 34.8%                    | 48               | + 14.3%                  | - 7.7%                     |  |