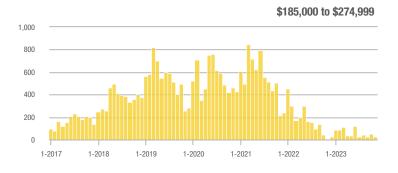

## **Academy West – 32**

|                        | Total<br>Showings |                          |                            | (:               | Buyer Interest (Showings/Listings) |                            |                  | Managed<br>Listings      |                            |  |
|------------------------|-------------------|--------------------------|----------------------------|------------------|------------------------------------|----------------------------|------------------|--------------------------|----------------------------|--|
| Price Range            | November<br>2023  | Year-Over-Year<br>Change | Month-Over-Month<br>Change | November<br>2023 | Year-Over-Year<br>Change           | Month-Over-Month<br>Change | November<br>2023 | Year-Over-Year<br>Change | Month-Over-Month<br>Change |  |
| \$133,999 or Less      | 38                | + 442.9%                 | + 35.7%                    | 3.5              | + 97.4%                            | + 35.7%                    | 11               | + 175.0%                 | 0.0%                       |  |
| \$134,000 to \$184,999 | 14                | - 39.1%                  | - 33.3%                    | 2.0              | - 65.2%                            | - 42.9%                    | 7                | + 75.0%                  | + 16.7%                    |  |
| \$185,000 to \$274,999 | 20                | - 63.0%                  | - 63.6%                    | 6.7              | - 13.6%                            | - 63.6%                    | 3                | - 57.1%                  | 0.0%                       |  |
| \$275,000 or More      | 140               | - 14.1%                  | - 43.5%                    | 5.2              | - 14.1%                            | - 33.1%                    | 27               | 0.0%                     | - 15.6%                    |  |
| Total                  | 212               | - 14.2%                  | - 39.8%                    | 4.4              | - 24.9%                            | - 34.8%                    | 48               | + 14.3%                  | - 7.7%                     |  |