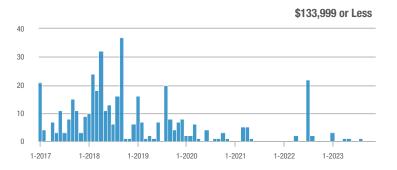

## **Academy West – 32**

|                        | Total<br>Showings |                          |                            | (:               | Buyer Interest (Showings/Listings) |                            |                  | Managed<br>Listings      |                            |  |
|------------------------|-------------------|--------------------------|----------------------------|------------------|------------------------------------|----------------------------|------------------|--------------------------|----------------------------|--|
| Price Range            | November<br>2023  | Year-Over-Year<br>Change | Month-Over-Month<br>Change | November<br>2023 | Year-Over-Year<br>Change           | Month-Over-Month<br>Change | November<br>2023 | Year-Over-Year<br>Change | Month-Over-Month<br>Change |  |
| \$133,999 or Less      | 38                | + 442.9%                 | + 35.7%                    | 3.5              | + 97.4%                            | + 35.7%                    | 11               | + 175.0%                 | 0.0%                       |  |
| \$134,000 to \$184,999 | 14                | - 39.1%                  | - 33.3%                    | 2.0              | - 65.2%                            | - 42.9%                    | 7                | + 75.0%                  | + 16.7%                    |  |
| \$185,000 to \$274,999 | 20                | - 63.0%                  | - 63.6%                    | 6.7              | - 13.6%                            | - 63.6%                    | 3                | - 57.1%                  | 0.0%                       |  |
| \$275,000 or More      | 140               | - 14.1%                  | - 43.5%                    | 5.2              | - 14.1%                            | - 33.1%                    | 27               | 0.0%                     | - 15.6%                    |  |
| Total                  | 212               | - 14.2%                  | - 39.8%                    | 4.4              | - 24.9%                            | - 34.8%                    | 48               | + 14.3%                  | - 7.7%                     |  |

# **Meadow Lake, El Cerro Mission, Monterrey Park – 720**

|                        |                  | Total<br>Showin          |                            | (:               | Buyer Into<br>Showings/L |                            | Managed<br>Listings |                          |                            |  |
|------------------------|------------------|--------------------------|----------------------------|------------------|--------------------------|----------------------------|---------------------|--------------------------|----------------------------|--|
| Price Range            | November<br>2023 | Year-Over-Year<br>Change | Month-Over-Month<br>Change | November<br>2023 | Year-Over-Year<br>Change | Month-Over-Month<br>Change | November<br>2023    | Year-Over-Year<br>Change | Month-Over-Month<br>Change |  |
| \$133,999 or Less      | 10               | - 23.1%                  | + 25.0%                    | 1.1              | - 23.1%                  | - 2.8%                     | 9                   | 0.0%                     | + 28.6%                    |  |
| \$134,000 to \$184,999 | 10               | + 25.0%                  | - 64.3%                    | 2.5              | - 6.3%                   | - 64.3%                    | 4                   | + 33.3%                  | 0.0%                       |  |
| \$185,000 to \$274,999 | 0                | _                        | _                          | _                | _                        | _                          | 0                   | _                        | _                          |  |
| \$275,000 or More      | 2                | _                        | - 50.0%                    | 2.0              | _                        | - 50.0%                    | 1                   | _                        | 0.0%                       |  |
| Total                  | 22               | - 8.3%                   | - 48.8%                    | 1.6              | - 14.9%                  | - 52.5%                    | 14                  | + 7.7%                   | + 7.7%                     |  |