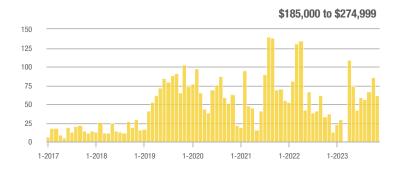

0.0%                       |
| \$185,000 to \$274,999 | 62               | + 67.6%                  | - 27.9%                    | 3.9              | - 5.7%                   | - 23.4%                    | 16                  | + 77.8%                  | - 5.9%                     |
| \$275,000 or More      | 42               | 0.0%                     | - 34.4%                    | 1.5              | + 28.6%                  | - 27.3%                    | 28                  | - 22.2%                  | - 9.7%                     |
| Total                  | 111              | + 37.0%                  | - 32.3%                    | 2.4              | + 43.0%                  | - 26.4%                    | 46                  | - 4.2%                   | - 8.0%                     |















# **Meadow Lake, El Cerro Mission, Monterrey Park – 720**

|                        |                  | Total<br>Showin          |                            | (:               | Buyer Into<br>Showings/L |                            | Managed<br>Listings |                          |                            |  |
|------------------------|------------------|--------------------------|----------------------------|------------------|--------------------------|----------------------------|---------------------|--------------------------|----------------------------|--|
| Price Range            | November<br>2023 | Year-Over-Year<br>Change | Month-Over-Month<br>Change | November<br>2023 | Year-Over-Year<br>Change | Month-Over-Month<br>Change | November<br>2023    | Year-Over-Year<b