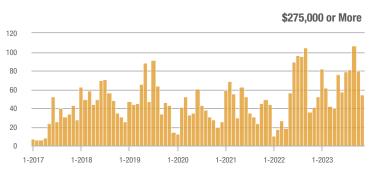

## **Academy West – 32**

|                        | Total<br>Showings |                          |                            | (:               | Buyer Interest (Showings/Listings) |                            |                  | Managed<br>Listings      |                            |  |
|------------------------|-------------------|--------------------------|----------------------------|------------------|------------------------------------|----------------------------|------------------|--------------------------|----------------------------|--|
| Price Range            | November<br>2023  | Year-Over-Year<br>Change | Month-Over-Month<br>Change | November<br>2023 | Year-Over-Year<br>Change           | Month-Over-Month<br>Change | November<br>2023 | Year-Over-Year<br>Change | Month-Over-Month<br>Change |  |
| \$133,999 or Less      | 38                | + 442.9%                 | + 35.7%                    | 3.5              | + 97.4%                            | + 35.7%                    | 11               | + 175.0%                 | 0.0%                       |  |
| \$134,000 to \$184,999 | 14                | - 39.1%                  | - 33.3%                    | 2.0              | - 65.2%                            | - 42.9%                    | 7                | + 75.0%                  | + 16.7%                    |  |
| \$185,000 to \$274,999 | 20                | - 63.0%                  | - 63.6%                    | 6.7              | - 13.6%                            | - 63.6%                    | 3                | - 57.1%                  | 0.0%                       |  |
| \$275,000 or More      | 140               | - 14.1%                  | - 43.5%                    | 5.2              | - 14.1%                            | - 33.1%                    | 27               | 0.0%                     | - 15.6%                    |  |
| Total                  | 212               | - 14.2%                  | - 39.8%                    | 4.4              | - 24.9%                            | - 34.8%                    | 48               | + 14.3%                  | - 7.7%                     |  |