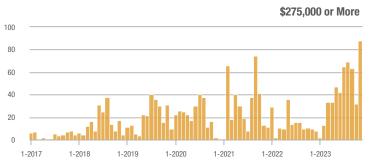

## **Academy West – 32**

|                        | Total<br>Showings |                          |                            | (:               | Buyer Interest (Showings/Listings) |                            |                  | Managed<br>Listings      |                            |  |
|------------------------|-------------------|--------------------------|----------------------------|------------------|------------------------------------|----------------------------|------------------|--------------------------|----------------------------|--|
| Price Range            | November<br>2023  | Year-Over-Year<br>Change | Month-Over-Month<br>Change | November<br>2023 | Year-Over-Year<br>Change           | Month-Over-Month<br>Change | November<br>2023 | Year-Over-Year<br>Change | Month-Over-Month<br>Change |  |
| \$133,999 or Less      | 38                | + 442.9%                 | + 35.7%                    | 3.5              | + 97.4%                            | + 35.7%                    | 11               | + 175.0%                 | 0.0%                       |  |
| \$134,000 to \$184,999 | 14                | - 39.1%                  | - 33.3%                    | 2.0              | - 65.2%                            | - 42.9%                    | 7                | + 75.0%                  | + 16.7%                    |  |
| \$185,000 to \$274,999 | 20                | - 63.0%                  | - 63.6%                    | 6.7              | - 13.6%                            | - 63.6%                    | 3                | - 57.1%                  | 0.0%                       |  |
| \$275,000 or More      | 140               | - 14.1%                  | - 43.5%                    | 5.2              | - 14.1%                            | - 33.1%                    | 27               | 0.0%                     | - 15.6%                    |  |
| Total                  | 212               | - 14.2%                  | - 39.8%                    | 4.4              | - 24.9%                            | - 34.8%                    | 48               | + 14.3%                  | - 7.7%                     |  |

## **Albuquerque Acres West – 21**

|                        | Total<br>Showings |                          |                            | (                | Buyer Interest (Showings/Listings) |                            |                  | Managed<br>Listings      |                            |  |
|------------------------|-------------------|--------------------------|----------------------------|------------------|------------------------------------|----------------------------|------------------|--------------------------|----------------------------|--|
| Price Range            | November<br>2023  | Year-Over-Year<br>Change | Month-Over-Month<br>Change | November<br>2023 | Year-Over-Year<br>Change           | Month-Over-Month<br>Change | November<br>2023 | Year-Over-Year<br>Change | Month-Over-Month<br>Change |  |
| \$133,999 or Less      | 1                 | _                        | _                          | 1.0              | _                                  |                            | 1                | 0.0%                     | 0.0%                       |  |
| \$134,000 to \$184,999 | 14                | + 1,300.0%               | 0.0%                       | 14.0             | + 1,300.0%                         | + 100.0%                   | 1                | 0.0%                     | - 50.0%                    |  |
| \$185,000 to \$274,999 | 0                 | _                        | _                          | _                | _                                  |                            | 0                | _                        | _                          |  |
| \$275,000 or More      | 190               | + 77.6%                  | + 11.8%                    | 5.0              | + 12.1%                            | - 11.8%                    | 38               | + 58.3%                  | + 26.7%                    |  |
| Total                  | 205               | + 89.8%                  | + 11.4%                    | 5.1              | + 23.4%                            | - 8.1%                     | 40               | + 53.8%                  | + 21.2%                    |  |

## **Belen - 741**

|                        | Total<br>Showings |                          |                            | (:               | Buyer Interest (Showings/Listings) |                            |                  | Managed<br>Listings      |                            |  |
|------------------------|-------------------|--------------------------|----------------------------|------------------|------------------------------------|----------------------------|------------------|--------------------------|----------------------------|--|
| Price Range            | November<br>2023  | Year-Over-Year<br>Change | Month-Over-Month<br>Change | November<br>2023 | Year-Over-Year<br>Change           | Month-Over-Month<br>Change | November<br>2023 | Year-Over-Year<br>Change | Month-Over-Month<br>Change |  |
| \$133,999 or Less      | 6                 | - 70.0%                  | + 100.0%                   | 0.9              | - 61.4%                            | + 100.0%                   | 7                | - 22.2%                  | 0.0%                       |  |
| \$134,000 to \$184,999 | 14                | + 27.3%                  | - 33.3%                    | 2.8              | + 27.3%                            | - 6.7%                     | 5                | 0.0%                     | - 28.6%                    |  |
| \$185,000 to \$274,999 | 21                | - 43.2%                  | - 32.3%                    | 2.6              | + 27.7%                            | - 15.3%                    | 8                | - 55.6%                  | - 20.0%                    |  |
| \$275,000 or More      | 14                | + 75.0%                  | - 12.5%                    | 1.0              | + 37.5%                            | - 18.8%                    | 14               | + 27.3%                  | + 7.7%                     |  |
| Total                  | 55                | - 27.6%                  | - 22.5%                    | 1.6              | - 8.5%                             | - 15.7%                    | 34               | - 20.9%                  | - 8.1%                     |  |

# **Bernalillo / Algodones – 170**

|                        | Total<br>Showings |                          |                            | (;               | Buyer Interest (Showings/Listings) |                            |                  | Managed<br>Listings      |                            |  |
|------------------------|-------------------|--------------------------|----------------------------|------------------|------------------------------------|----------------------------|------------------|--------------------------|----------------------------|--|
| Price Range            | November<br>2023  | Year-Over-Year<br>Change | Month-Over-Month<br>Change | November<br>2023 | Year-Over-Year<br>Change           | Month-Over-Month<br>Change | November<br>2023 | Year-Over-Year<br>Change | Month-Over-Month<br>Change |  |
| \$133,999 or Less      | 0                 | _                        | _                          | _                | _                                  |                            | 1                | - 50.0%                  | 0.0%                       |  |
| \$134,000 to \$184,999 | 16                | + 433.3%                 | _                          | 16.0             | + 433.3%                           | _                          | 1                | 0.0%                     | _                          |  |
| \$185,000 to \$274,999 | 23                | + 27.8%                  | _                          | 5.8              | + 27.8%                            |                            | 4                | 0.0%                     | + 300.0%                   |  |
| \$275,000 or More      | 54                | + 31.7%                  | - 32.5%                    | 2.3              | + 4.3%                             | - 24.1%                    | 24               | + 26.3%                  | - 11.1%                    |  |
| Total                  | 93                | + 47.6%                  | + 16.3%                    | 3.1              | + 27.9%                            | + 12.4%                    | 30               | + 15.4%                  | + 3.4%                     |  |

# **Bosque Farms and Peralta – 710**

|                        | Total<br>Showings |                          |                            | (5               | Buyer Interest (Showings/Listings) |                            |                  | Managed<br>Listings      |                            |  |
|------------------------|-------------------|--------------------------|----------------------------|------------------|------------------------------------|----------------------------|------------------|--------------------------|----------------------------|--|
| Price Range            | November<br>2023  | Year-Over-Year<br>Change | Month-Over-Month<br>Change | November<br>2023 | Year-Over-Year<br>Change           | Month-Over-Month<br>Change | November<br>2023 | Year-Over-Year<br>Change | Month-Over-Month<br>Change |  |
| \$133,999 or Less      | 0                 | _                        | _                          | _                | _                                  |                            | 0                | _                        | _                          |  |
| \$134,000 to \$184,999 | 2                 | _                        | 0.0%                       | 1.0              | _                                  | 0.0%                       | 2                | _                        | 0.0%                       |  |
| \$185,000 to \$274,999 | 11                | - 26.7%                  | + 83.3%                    | 2.8              | - 26.7%                            | + 83.3%                    | 4                | 0.0%                     | 0.0%                       |  |
| \$275,000 or More      | 32                | - 39.6%                  | + 33.3%                    | 2.1              | - 27.5%                            | + 42.2%                    | 15               | - 16.7%                  | - 6.3%                     |  |
| Total                  | 45                | - 37.5%                  | + 36.4%                    | 2.1              | - 28.6%                            | + 55.8%                    | 21               | - 12.5%                  | - 12.5%                    |  |

## Corrales - 130

|                        | Total<br>Showings |                          |                            | (:               | Buyer Interest (Showings/Listings) |                            |                  | Managed<br>Listings      |                            |  |
|------------------------|-------------------|--------------------------|----------------------------|------------------|------------------------------------|----------------------------|------------------|--------------------------|----------------------------|--|
| Price Range            | November<br>2023  | Year-Over-Year<br>Change | Month-Over-Month<br>Change | November<br>2023 | Year-Over-Year<br>Change           | Month-Over-Month<br>Change | November<br>2023 | Year-Over-Year<br>Change | Month-Over-Month<br>Change |  |
| \$133,999 or Less      | 0                 | _                        | _                          | _                | _                                  |                            | 0                | _                        |                            |  |
| \$134,000 to \$184,999 | 0                 | _                        | _                          |                  | _                                  | _                          | 0                | _                        | _                          |  |
| \$185,000 to \$274,999 | 1                 | 0.0%                     | - 95.5%                    | 0.3              | + 66.7%                            | - 93.9%                    | 3                | - 40.0%                  | - 25.0%                    |  |
| \$275,000 or More      | 99                | - 31.7%                  | - 25.0%                    | 3.8              | + 5.0%                             | - 1.9%                     | 26               | - 35.0%                  | - 23.5%                    |  |
| Total                  | 100               | - 31.5%                  | - 35.1%                    | 3.4              | + 11.0%                            | - 14.9%                    | 29               | - 38.3%                  | - 23.7%                    |  |

## **Downtown Area – 80**

|                        | Total<br>Showings |                          |                            | Buyer Interest (Showings/Listings) |                          |                            | Managed<br>Listings |                          |                            |
|------------------------|-------------------|--------------------------|----------------------------|------------------------------------|--------------------------|----------------------------|---------------------|--------------------------|----------------------------|
| Price Range            | November<br>2023  | Year-Over-Year<br>Change | Month-Over-Month<br>Change | November<br>2023                   | Year-Over-Year<br>Change | Month-Over-Month<br>Change | November<br>2023    | Year-Over-Year<br>Change | Month-Over-Month<br>Change |
| \$133,999 or Less      | 14                | - 26.3%                  | - 22.2%                    | 14.0                               | + 194.7%                 | + 55.6%                    | 1                   | - 75.0%                  | - 50.0%                    |
| \$134,000 to \$184,999 | 59                | + 1.7%                   | + 247.1%                   | 9.8                                | + 86.5%                  | + 131.4%                   | 6                   | - 45.5%                  | + 50.0%                    |
| \$185,000 to \$274,999 | 124               | + 313.3%                 | + 181.8%                   | 6.9                                | + 221.5%                 | + 87.9%                    | 18                  | + 28.6%                  | + 50.0%                    |
| \$275,000 or More      | 133               | + 9.9%                   | - 7.0%                     | 3.7                                | + 34.3%                  | + 13.7%                    | 36                  | - 18.2%                  | - 18.2%                    |
| Total                  | 330               | + 44.7%                  | + 48.6%                    | 5.4                                | + 73.2%                  | + 51.1%                    | 61                  | - 16.4%                  | - 1.6%                     |