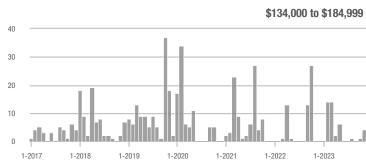

## **Academy West – 32**

|                        | Total<br>Showings |                          |                            | (:               | Buyer Interest (Showings/Listings) |                            |                  | Managed<br>Listings      |                            |  |
|------------------------|-------------------|--------------------------|----------------------------|------------------|------------------------------------|----------------------------|------------------|--------------------------|----------------------------|--|
| Price Range            | November<br>2023  | Year-Over-Year<br>Change | Month-Over-Month<br>Change | November<br>2023 | Year-Over-Year<br>Change           | Month-Over-Month<br>Change | November<br>2023 | Year-Over-Year<br>Change | Month-Over-Month<br>Change |  |
| \$133,999 or Less      | 38                | + 442.9%                 | + 35.7%                    | 3.5              | + 97.4%                            | + 35.7%                    | 11               | + 175.0%                 | 0.0%                       |  |
| \$134,000 to \$184,999 | 14                | - 39.1%                  | - 33.3%                    | 2.0              | - 65.2%                            | - 42.9%                    | 7                | + 75.0%                  | + 16.7%                    |  |
| \$185,000 to \$274,999 | 20                | - 63.0%                  | - 63.6%                    | 6.7              | - 13.6%                            | - 63.6%                    | 3                | - 57.1%                  | 0.0%                       |  |
| \$275,000 or More      | 140               | - 14.1%                  | - 43.5%                    | 5.2              | - 14.1%                            | - 33.1%                    | 27               | 0.0%                     | - 15.6%                    |  |
| Total                  | 212               | - 14.2%                  | - 39.8%                    | 4.4              | - 24.9%                            | - 34.8%                    | 48               | + 14.3%                  | - 7.7%                     |  |