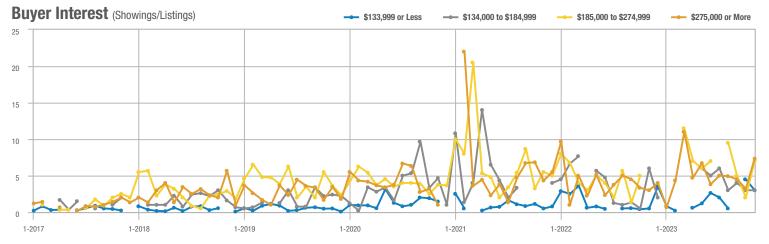

## **Academy West – 32**

|                        | Total<br>Showings |                          |                            | (:               | Buyer Interest (Showings/Listings) |                            |                  | Managed<br>Listings      |                            |  |
|------------------------|-------------------|--------------------------|----------------------------|------------------|------------------------------------|----------------------------|------------------|--------------------------|----------------------------|--|
| Price Range            | November<br>2023  | Year-Over-Year<br>Change | Month-Over-Month<br>Change | November<br>2023 | Year-Over-Year<br>Change           | Month-Over-Month<br>Change | November<br>2023 | Year-Over-Year<br>Change | Month-Over-Month<br>Change |  |
| \$133,999 or Less      | 38                | + 442.9%                 | + 35.7%                    | 3.5              | + 97.4%                            | + 35.7%                    | 11               | + 175.0%                 | 0.0%                       |  |
| \$134,000 to \$184,999 | 14                | - 39.1%                  | - 33.3%                    | 2.0              | - 65.2%                            | - 42.9%                    | 7                | + 75.0%                  | + 16.7%                    |  |
| \$185,000 to \$274,999 | 20                | - 63.0%                  | - 63.6%                    | 6.7              | - 13.6%                            | - 63.6%                    | 3                | - 57.1%                  | 0.0%                       |  |
| \$275,000 or More      | 140               | - 14.1%                  | - 43.5%                    | 5.2              | - 14.1%                            | - 33.1%                    | 27               | 0.0%                     | - 15.6%                    |  |
| Total                  | 212               | - 14.2%                  | - 39.8%                    | 4.4              | - 24.9%                            | - 34.8%                    | 48               | + 14.3%                  | - 7.7%                     |  |

## **Albuquerque Acres West – 21**

|                        | Total<br>Showings |                          |                            | (                | Buyer Interest (Showings/Listings) |                            |                  | Managed<br>Listings      |                            |  |
|------------------------|-------------------|--------------------------|----------------------------|------------------|------------------------------------|----------------------------|------------------|--------------------------|----------------------------|--|
| Price Range            | November<br>2023  | Year-Over-Year<br>Change | Month-Over-Month<br>Change | November<br>2023 | Year-Over-Year<br>Change           | Month-Over-Month<br>Change | November<br>2023 | Year-Over-Year<br>Change | Month-Over-Month<br>Change |  |
| \$133,999 or Less      | 1                 | _                        | _                          | 1.0              | _                                  |                            | 1                | 0.0%                     | 0.0%                       |  |
| \$134,000 to \$184,999 | 14                | + 1,300.0%               | 0.0%                       | 14.0             | + 1,300.0%                         | + 100.0%                   | 1                | 0.0%                     | - 50.0%                    |  |
| \$185,000 to \$274,999 | 0                 | _                        | _                          | _                | _                                  |                            | 0                | _                        | _                          |  |
| \$275,000 or More      | 190               | + 77.6%                  | + 11.8%                    | 5.0              | + 12.1%                            | - 11.8%                    | 38               | + 58.3%                  | + 26.7%                    |  |
| Total                  | 205               | + 89.8%                  | + 11.4%                    | 5.1              | + 23.4%                            | - 8.1%                     | 40               | + 53.8%                  | + 21.2%                    |  |

## **Belen - 741**

|                        | Total<br>Showings |                          |                            | (:               | Buyer Interest (Showings/Listings) |                            |                  | Managed<br>Listings      |                            |  |
|------------------------|-------------------|--------------------------|----------------------------|------------------|------------------------------------|----------------------------|------------------|--------------------------|----------------------------|--|
| Price Range            | November<br>2023  | Year-Over-Year<br>Change | Month-Over-Month<br>Change | November<br>2023 | Year-Over-Year<br>Change           | Month-Over-Month<br>Change | November<br>2023 | Year-Over-Year<br>Change | Month-Over-Month<br>Change |  |
| \$133,999 or Less      | 6                 | - 70.0%                  | + 100.0%                   | 0.9              | - 61.4%                            | + 100.0%                   | 7                | - 22.2%                  | 0.0%                       |  |
| \$134,000 to \$184,999 | 14                | + 27.3%                  | - 33.3%                    | 2.8              | + 27.3%                            | - 6.7%                     | 5                | 0.0%                     | - 28.6%                    |  |
| \$185,000 to \$274,999 | 21                | - 43.2%                  | - 32.3%                    | 2.6              | + 27.7%                            | - 15.3%                    | 8                | - 55.6%                  | - 20.0%                    |  |
| \$275,000 or More      | 14                | + 75.0%                  | - 12.5%                    | 1.0              | + 37.5%                            | - 18.8%                    | 14               | + 27.3%                  | + 7.7%                     |  |
| Total                  | 55                | - 27.6%                  | - 22.5%                    | 1.6              | - 8.5%                             | - 15.7%                    | 34               | - 20.9%                  | - 8.1%                     |  |

# **Bernalillo / Algodones – 170**

|                        | Total<br>Showings |                          |                            | (;               | Buyer Interest (Showings/Listings) |                            |                  | Managed<br>Listings      |                            |  |
|------------------------|-------------------|--------------------------|----------------------------|------------------|------------------------------------|----------------------------|------------------|--------------------------|----------------------------|--|
| Price Range            | November<br>2023  | Year-Over-Year<br>Change | Month-Over-Month<br>Change | November<br>2023 | Year-Over-Year<br>Change           | Month-Over-Month<br>Change | November<br>2023 | Year-Over-Year<br>Change | Month-Over-Month<br>Change |  |
| \$133,999 or Less      | 0                 | _                        | _                          | _                | _                                  |                            | 1                | - 50.0%                  | 0.0%                       |  |
| \$134,000 to \$184,999 | 16                | + 433.3%                 | _                          | 16.0             | + 433.3%                           | _                          | 1                | 0.0%                     | _                          |  |
| \$185,000 to \$274,999 | 23                | + 27.8%                  | _                          | 5.8              | + 27.8%                            |                            | 4                | 0.0%                     | + 300.0%                   |  |
| \$275,000 or More      | 54                | + 31.7%                  | - 32.5%                    | 2.3              | + 4.3%                             | - 24.1%                    | 24               | + 26.3%                  | - 11.1%                    |  |
| Total                  | 93                | + 47.6%                  | + 16.3%                    | 3.1              | + 27.9%                            | + 12.4%                    | 30               | + 15.4%                  | + 3.4%                     |  |

# **Bosque Farms and Peralta – 710**

|                        | Total<br>Showings |                          |                            | (5               | Buyer Interest (Showings/Listings) |                            |                  | Managed<br>Listings      |                            |  |
|------------------------|-------------------|--------------------------|----------------------------|------------------|------------------------------------|----------------------------|------------------|--------------------------|----------------------------|--|
| Price Range            | November<br>2023  | Year-Over-Year<br>Change | Month-Over-Month<br>Change | November<br>2023 | Year-Over-Year<br>Change           | Month-Over-Month<br>Change | November<br>2023 | Year-Over-Year<br>Change | Month-Over-Month<br>Change |  |
| \$133,999 or Less      | 0                 | _                        | _                          | _                | _                                  |                            | 0                | _                        | _                          |  |
| \$134,000 to \$184,999 | 2                 | _                        | 0.0%                       | 1.0              | _                                  | 0.0%                       | 2                | _                        | 0.0%                       |  |
| \$185,000 to \$274,999 | 11                | - 26.7%                  | + 83.3%                    | 2.8              | - 26.7%                            | + 83.3%                    | 4                | 0.0%                     | 0.0%                       |  |
| \$275,000 or More      | 32                | - 39.6%                  | + 33.3%                    | 2.1              | - 27.5%                            | + 42.2%                    | 15               | - 16.7%                  | - 6.3%                     |  |
| Total                  | 45                | - 37.5%                  | + 36.4%                    | 2.1              | - 28.6%                            | + 55.8%                    | 21               | - 12.5%                  | - 12.5%                    |  |

## Corrales - 130

|                        | Total<br>Showings |                          |                            | (:               | Buyer Interest (Showings/Listings) |                            |                  | Managed<br>Listings      |                            |  |
|------------------------|-------------------|--------------------------|----------------------------|------------------|------------------------------------|----------------------------|------------------|--------------------------|----------------------------|--|
| Price Range            | November<br>2023  | Year-Over-Year<br>Change | Month-Over-Month<br>Change | November<br>2023 | Year-Over-Year<br>Change           | Month-Over-Month<br>Change | November<br>2023 | Year-Over-Year<br>Change | Month-Over-Month<br>Change |  |
| \$133,999 or Less      | 0                 | _                        | _                          | _                | _                                  |                            | 0                | _                        |                            |  |
| \$134,000 to \$184,999 | 0                 | _                        | _                          |                  | _                                  | _                          | 0                | _                        | _                          |  |
| \$185,000 to \$274,999 | 1                 | 0.0%                     | - 95.5%                    | 0.3              | + 66.7%                            | - 93.9%                    | 3                | - 40.0%                  | - 25.0%                    |  |
| \$275,000 or More      | 99                | - 31.7%                  | - 25.0%                    | 3.8              | + 5.0%                             | - 1.9%                     | 26               | - 35.0%                  | - 23.5%                    |  |
| Total                  | 100               | - 31.5%                  | - 35.1%                    | 3.4              | + 11.0%                            | - 14.9%                    | 29               | - 38.3%                  | - 23.7%                    |  |

## **Downtown Area – 80**

|                        | Total<br>Showings |                          |                            | Buyer Interest (Showings/Listings) |                          |                            | Managed<br>Listings |                          |                            |
|------------------------|-------------------|--------------------------|----------------------------|------------------------------------|--------------------------|----------------------------|---------------------|--------------------------|----------------------------|
| Price Range            | November<br>2023  | Year-Over-Year<br>Change | Month-Over-Month<br>Change | November<br>2023                   | Year-Over-Year<br>Change | Month-Over-Month<br>Change | November<br>2023    | Year-Over-Year<br>Change | Month-Over-Month<br>Change |
| \$133,999 or Less      | 14                | - 26.3%                  | - 22.2%                    | 14.0                               | + 194.7%                 | + 55.6%                    | 1                   | - 75.0%                  | - 50.0%                    |
| \$134,000 to \$184,999 | 59                | + 1.7%                   | + 247.1%                   | 9.8                                | + 86.5%                  | + 131.4%                   | 6                   | - 45.5%                  | + 50.0%                    |
| \$185,000 to \$274,999 | 124               | + 313.3%                 | + 181.8%                   | 6.9                                | + 221.5%                 | + 87.9%                    | 18                  | + 28.6%                  | + 50.0%                    |
| \$275,000 or More      | 133               | + 9.9%                   | - 7.0%                     | 3.7                                | + 34.3%                  | + 13.7%                    | 36                  | - 18.2%                  | - 18.2%                    |
| Total                  | 330               | + 44.7%                  | + 48.6%                    | 5.4                                | + 73.2%                  | + 51.1%                    | 61                  | - 16.4%                  | - 1.6%                     |