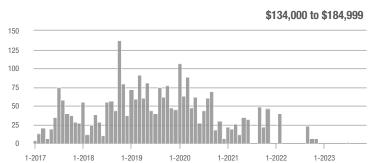

## **Albuquerque Acres West – 21**

|                        | Total<br>Showings |                          |                            | (                | Buyer Interest (Showings/Listings) |                            |                  | Managed<br>Listings      |                            |  |
|------------------------|-------------------|--------------------------|----------------------------|------------------|------------------------------------|----------------------------|------------------|--------------------------|----------------------------|--|
| Price Range            | November<br>2023  | Year-Over-Year<br>Change | Month-Over-Month<br>Change | November<br>2023 | Year-Over-Year<br>Change           | Month-Over-Month<br>Change | November<br>2023 | Year-Over-Year<br>Change | Month-Over-Month<br>Change |  |
| \$133,999 or Less      | 1                 | _                        | _                          | 1.0              | _                                  |                            | 1                | 0.0%                     | 0.0%                       |  |
| \$134,000 to \$184,999 | 14                | + 1,300.0%               | 0.0%                       | 14.0             | + 1,300.0%                         | + 100.0%                   | 1                | 0.0%                     | - 50.0%                    |  |
| \$185,000 to \$274,999 | 0                 | _                        | _                          | _                | _                                  |                            | 0                | _                        | _                          |  |
| \$275,000 or More      | 190               | + 77.6%                  | + 11.8%                    | 5.0              | + 12.1%                            | - 11.8%                    | 38               | + 58.3%                  | + 26.7%                    |  |
| Total                  | 205               | + 89.8%                  | + 11.4%                    | 5.1              | + 23.4%                            | - 8.1%                     | 40               | + 53.8%                  | + 21.2%                    |  |