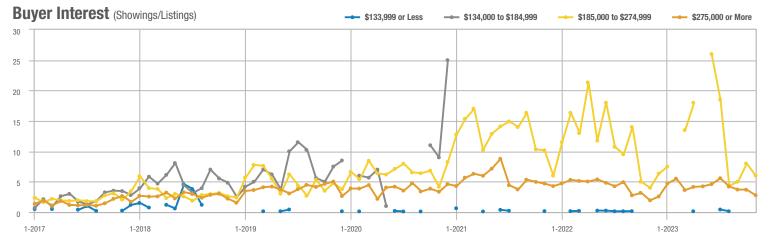

|  |
| \$185,000 to \$274,999 | 6                | + 50.0%                  | - 25.0%                    | 6.0              | + 50.0%                  | - 25.0%                    | 1                   | 0.0%                     | 0.0%                       |  |
| \$275,000 or More      | 150              | + 27.1%                  | - 41.9%                    | 2.8              | + 43.6%                  | - 24.6%                    | 54                  | - 11.5%                  | - 22.9%                    |  |
| Total                  | 156              | + 27.9%                  | - 41.4%                    | 2.5              | + 40.2%                  | - 26.2%                    | 62                  | - 8.8%                   | - 20.5%                    |  |















## Rio Rancho Mid-West - 152

|                        |                  | Total<br>Showin          |                            | (:               | Buyer Interest<br>(Showings/Listings) |                            |                  | Managed<br>Listings      |                            |  |
|------------------------|------------------|--------------------------|----------------------------|------------------|---------------------------------------|----------------------------|------------------|--------------------------|----------------------------|--|
| Price Range            | November<br>2023 | Year-Over-Year<br>Change | Month-Over-Month<br>Change | November<br>2023 | Year-Over-Year<br>Change              | Month-Over-Month<br>Change | November<br>2023 | Year-Over-Year<br>C