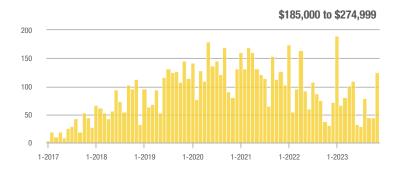

124               | + 313.3%                 | + 181.8%                   | 6.9                                | + 221.5%                 | + 87.9%                    | 18                  | + 28.6%                  | + 50.0%                    |
| \$275,000 or More      | 133               | + 9.9%                   | - 7.0%                     | 3.7                                | + 34.3%                  | + 13.7%                    | 36                  | - 18.2%                  | - 18.2%                    |
| Total                  | 330               | + 44.7%                  | + 48.6%                    | 5.4                                | + 73.2%                  | + 51.1%                    | 61                  | - 16.4%                  | - 1.6%                     |















# East Los Lunas, Tome, Valencia – 711

|                        | Total<br>Showings |                          |                            | (:               | Buyer Interest (Showings/Listings) |                            |                  | Managed<br>Listings      |                            |  |
|------------------------|-------------------|--------------------------|----------------------------|------------------|------------------------------------|----------------------------|------------------|--------------------------|----------------------------|--|
| Price Range            | November<br>2023  | Year-Over-Year<br>Change | Month-Over-Month<br>Change | November<br>2023 | Year-Over-Year<br>Change           | Month-Over-Month<br>Change | November<br>2023 | Year-Over-Y