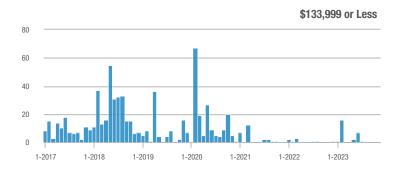

|  |
| \$185,000 to \$274,999 | 10               | - 70.6%                  | - 76.2%                    | 10.0             | + 47.1%                  | - 28.6%                    | 1                   | - 80.0%                  | - 66.7%                    |  |
| \$275,000 or More      | 558              | + 38.5%                  | + 2.2%                     | 4.1              | + 31.3%                  | + 2.2%                     | 135                 | + 5.5%                   | 0.0%                       |  |
| Total                  | 568              | + 29.7%                  | - 3.4%                     | 3.8              | + 33.2%                  | - 1.5%                     | 149                 | - 2.6%                   | - 2.0%                     |  |













## Paradise East - 121

|                        |                  | Total<br>Showin          |                            | (:               | Buyer Into<br>Showings/L |                            | Managed<br>Listings |                          |                            |  |
|------------------------|------------------|--------------------------|----------------------------|------------------|--------------------------|----------------------------|---------------------|--------------------------|----------------------------|--|
| Price Range            | November<br>2023 | Year-Over-Year<br>Change | Month-Over-Month<br>Change | November<br>2023 | Year-Over-Year<br>Change | Month-Over-Month<br>Change | November<br>2023    | Year-Over-Year<br>Change | Month-Over-Month<br>Ch