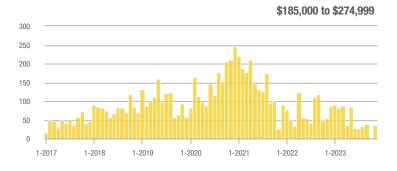

## **Academy West – 32**

|                        | Total<br>Showings |                          |                            | (:               | Buyer Interest (Showings/Listings) |                            |                  | Managed<br>Listings      |                            |  |
|------------------------|-------------------|--------------------------|----------------------------|------------------|------------------------------------|----------------------------|------------------|--------------------------|----------------------------|--|
| Price Range            | November<br>2023  | Year-Over-Year<br>Change | Month-Over-Month<br>Change | November<br>2023 | Year-Over-Year<br>Change           | Month-Over-Month<br>Change | November<br>2023 | Year-Over-Year<br>Change | Month-Over-Month<br>Change |  |
| \$133,999 or Less      | 38                | + 442.9%                 | + 35.7%                    | 3.5              | + 97.4%                            | + 35.7%                    | 11               | + 175.0%                 | 0.0%                       |  |
| \$134,000 to \$184,999 | 14                | - 39.1%                  | - 33.3%                    | 2.0              | - 65.2%                            | - 42.9%                    | 7                | + 75.0%                  | + 16.7%                    |  |
| \$185,000 to \$274,999 | 20                | - 63.0%                  | - 63.6%                    | 6.7              | - 13.6%                            | - 63.6%                    | 3                | - 57.1%                  | 0.0%                       |  |
| \$275,000 or More      | 140               | - 14.1%                  | - 43.5%                    | 5.2              | - 14.1%                            | - 33.1%                    | 27               | 0.0%                     | - 15.6%                    |  |
| Total                  | 212               | - 14.2%                  | - 39.8%                    | 4.4              | - 24.9%                            | - 34.8%                    | 48               | + 14.3%                  | - 7.7%                     |  |

## **Albuquerque Acres West – 21**

|                        | Total<br>Showings |                          |                            | (                | Buyer Interest (Showings/Listings) |                            |                  | Managed<br>Listings      |                            |  |
|------------------------|-------------------|--------------------------|----------------------------|------------------|------------------------------------|----------------------------|------------------|--------------------------|----------------------------|--|
| Price Range            | November<br>2023  | Year-Over-Year<br>Change | Month-Over-Month<br>Change | November<br>2023 | Year-Over-Year<br>Change           | Month-Over-Month<br>Change | November<br>2023 | Year-Over-Year<br>Change | Month-Over-Month<br>Change |  |
| \$133,999 or Less      | 1                 | _                        | _                          | 1.0              | _                                  |                            | 1                | 0.0%                     | 0.0%                       |  |
| \$134,000 to \$184,999 | 14                | + 1,300.0%               | 0.0%                       | 14.0             | + 1,300.0%                         | + 100.0%                   | 1                | 0.0%                     | - 50.0%                    |  |
| \$185,000 to \$274,999 | 0                 | _                        | _                          | _                | _                                  |                            | 0                | _                        | _                          |  |
| \$275,000 or More      | 190               | + 77.6%                  | + 11.8%                    | 5.0              | + 12.1%                            | - 11.8%                    | 38               | + 58.3%                  | + 26.7%                    |  |
| Total                  | 205               | + 89.8%                  | + 11.4%                    | 5.1              | + 23.4%                            | - 8.1%                     | 40               | + 53.8%                  | + 21.2%                    |  |

## **Belen - 741**

|                        | Total<br>Showings |                          |                            | (:               | Buyer Interest (Showings/Listings) |                            |                  | Managed<br>Listings      |                            |  |
|------------------------|-------------------|--------------------------|----------------------------|------------------|------------------------------------|----------------------------|------------------|--------------------------|----------------------------|--|
| Price Range            | November<br>2023  | Year-Over-Year<br>Change | Month-Over-Month<br>Change | November<br>2023 | Year-Over-Year<br>Change           | Month-Over-Month<br>Change | November<br>2023 | Year-Over-Year<br>Change | Month-Over-Month<br>Change |  |
| \$133,999 or Less      | 6                 | - 70.0%                  | + 100.0%                   | 0.9              | - 61.4%                            | + 100.0%                   | 7                | - 22.2%                  | 0.0%                       |  |
| \$134,000 to \$184,999 | 14                | + 27.3%                  | - 33.3%                    | 2.8              | + 27.3%                            | - 6.7%                     | 5                | 0.0%                     | - 28.6%                    |  |
| \$185,000 to \$274,999 | 21                | - 43.2%                  | - 32.3%                    | 2.6              | + 27.7%                            | - 15.3%                    | 8                | - 55.6%                  | - 20.0%                    |  |
| \$275,000 or More      | 14                | + 75.0%                  | - 12.5%                    | 1.0              | + 37.5%                            | - 18.8%                    | 14               | + 27.3%                  | + 7.7%                     |  |
| Total                  | 55                | - 27.6%                  | - 22.5%                    | 1.6              | - 8.5%                             | - 15.7%                    | 34               | - 20.9%                  | - 8.1%                     |  |

# **Bernalillo / Algodones – 170**

|                        | Total<br>Showings |                          |                            | (;               | Buyer Interest (Showings/Listings) |                            |                  | Managed<br>Listings      |                            |  |
|------------------------|-------------------|--------------------------|----------------------------|------------------|------------------------------------|----------------------------|------------------|--------------------------|----------------------------|--|
| Price Range            | November<br>2023  | Year-Over-Year<br>Change | Month-Over-Month<br>Change | November<br>2023 | Year-Over-Year<br>Change           | Month-Over-Month<br>Change | November<br>2023 | Year-Over-Year<br>Change | Month-Over-Month<br>Change |  |
| \$133,999 or Less      | 0                 | _                        | _                          | _                | _                                  |                            | 1                | - 50.0%                  | 0.0%                       |  |
| \$134,000 to \$184,999 | 16                | + 433.3%                 | _                          | 16.0             | + 433.3%                           | _                          | 1                | 0.0%                     | _                          |  |
| \$185,000 to \$274,999 | 23                | + 27.8%                  | _                          | 5.8              | + 27.8%                            |                            | 4                | 0.0%                     | + 300.0%                   |  |
| \$275,000 or More      | 54                | + 31.7%                  | - 32.5%                    | 2.3              | + 4.3%                             | - 24.1%                    | 24               | + 26.3%                  | - 11.1%                    |  |
| Total                  | 93                | + 47.6%                  | + 16.3%                    | 3.1              | + 27.9%                            | + 12.4%                    | 30               | + 15.4%                  | + 3.4%                     |  |

# **Bosque Farms and Peralta – 710**

|                        | Total<br>Showings |                          |                            | (5               | Buyer Interest (Showings/Listings) |                            |                  | Managed<br>Listings      |                            |  |
|------------------------|-------------------|--------------------------|----------------------------|------------------|------------------------------------|----------------------------|------------------|--------------------------|----------------------------|--|
| Price Range            | November<br>2023  | Year-Over-Year<br>Change | Month-Over-Month<br>Change | November<br>2023 | Year-Over-Year<br>Change           | Month-Over-Month<br>Change | November<br>2023 | Year-Over-Year<br>Change | Month-Over-Month<br>Change |  |
| \$133,999 or Less      | 0                 | _                        | _                          | _                | _                                  |                            | 0                | _                        | _                          |  |
| \$134,000 to \$184,999 | 2                 | _                        | 0.0%                       | 1.0              | _                                  | 0.0%                       | 2                | _                        | 0.0%                       |  |
| \$185,000 to \$274,999 | 11                | - 26.7%                  | + 83.3%                    | 2.8              | - 26.7%                            | + 83.3%                    | 4                | 0.0%                     | 0.0%                       |  |
| \$275,000 or More      | 32                | - 39.6%                  | + 33.3%                    | 2.1              | - 27.5%                            | + 42.2%                    | 15               | - 16.7%                  | - 6.3%                     |  |
| Total                  | 45                | - 37.5%                  | + 36.4%                    | 2.1              | - 28.6%                            | + 55.8%                    | 21               | - 12.5%                  | - 12.5%                    |  |

## Corrales - 130

|                        | Total<br>Showings |                          |                            | (:               | Buyer Interest (Showings/Listings) |                            |                  | Managed<br>Listings      |                            |  |
|------------------------|-------------------|--------------------------|----------------------------|------------------|------------------------------------|----------------------------|------------------|--------------------------|----------------------------|--|
| Price Range            | November<br>2023  | Year-Over-Year<br>Change | Month-Over-Month<br>Change | November<br>2023 | Year-Over-Year<br>Change           | Month-Over-Month<br>Change | November<br>2023 | Year-Over-Year<br>Change | Month-Over-Month<br>Change |  |
| \$133,999 or Less      | 0                 | _                        | _                          | _                | _                                  |                            | 0                | _                        |                            |  |
| \$134,000 to \$184,999 | 0                 | _                        | _                          |                  | _                                  | _                          | 0                | _                        | _                          |  |
| \$185,000 to \$274,999 | 1                 | 0.0%                     | - 95.5%                    | 0.3              | + 66.7%                            | - 93.9%                    | 3                | - 40.0%                  | - 25.0%                    |  |
| \$275,000 or More      | 99                | - 31.7%                  | - 25.0%                    | 3.8              | + 5.0%                             | - 1.9%                     | 26               | - 35.0%                  | - 23.5%                    |  |
| Total                  | 100               | - 31.5%                  | - 35.1%                    | 3.4              | + 11.0%                            | - 14.9%                    | 29               | - 38.3%                  | - 23.7%                    |  |

## **Downtown Area – 80**

|                        | Total<br>Showings |                          |                            | Buyer Interest (Showings/Listings) |                          |                            | Managed<br>Listings |                          |                            |
|------------------------|-------------------|--------------------------|----------------------------|------------------------------------|--------------------------|----------------------------|---------------------|--------------------------|----------------------------|
| Price Range            | November<br>2023  | Year-Over-Year<br>Change | Month-Over-Month<br>Change | November<br>2023                   | Year-Over-Year<br>Change | Month-Over-Month<br>Change | November<br>2023    | Year-Over-Year<br>Change | Month-Over-Month<br>Change |
| \$133,999 or Less      | 14                | - 26.3%                  | - 22.2%                    | 14.0                               | + 194.7%                 | + 55.6%                    | 1                   | - 75.0%                  | - 50.0%                    |
| \$134,000 to \$184,999 | 59                | + 1.7%                   | + 247.1%                   | 9.8                                | + 86.5%                  | + 131.4%                   | 6                   | - 45.5%                  | + 50.0%                    |
| \$185,000 to \$274,999 | 124               | + 313.3%                 | + 181.8%                   | 6.9                                | + 221.5%                 | + 87.9%                    | 18                  | + 28.6%                  | + 50.0%                    |
| \$275,000 or More      | 133               | + 9.9%                   | - 7.0%                     | 3.7                                | + 34.3%                  | + 13.7%                    | 36                  | - 18.2%                  | - 18.2%                    |
| Total                  | 330               | + 44.7%                  | + 48.6%                    | 5.4                                | + 73.2%                  | + 51.1%                    | 61                  | - 16.4%                  | - 1.6%                     |

# East Los Lunas, Tome, Valencia – 711

|                        | Total<br>Showings |                          |                            | (:               | Buyer Interest (Showings/Listings) |                            |                  | Managed<br>Listings      |                            |  |
|------------------------|-------------------|--------------------------|----------------------------|------------------|------------------------------------|----------------------------|------------------|--------------------------|----------------------------|--|
| Price Range            | November<br>2023  | Year-Over-Year<br>Change | Month-Over-Month<br>Change | November<br>2023 | Year-Over-Year<br>Change           | Month-Over-Month<br>Change | November<br>2023 | Year-Over-Year<br>Change | Month-Over-Month<br>Change |  |
| \$133,999 or Less      | 0                 | _                        | _                          | _                | _                                  |                            | 1                | - 85.7%                  | - 50.0%                    |  |
| \$134,000 to \$184,999 | 4                 | _                        | + 300.0%                   | 1.0              | _                                  | + 200.0%                   | 4                | + 100.0%                 | + 33.3%                    |  |
| \$185,000 to \$274,999 | 5                 | - 82.8%                  | - 37.5%                    | 1.7              | - 36.8%                            | - 37.5%                    | 3                | - 72.7%                  | 0.0%                       |  |
| \$275,000 or More      | 29                | + 20.8%                  | - 48.2%                    | 1.6              | + 34.3%                            | - 45.3%                    | 18               | - 10.0%                  | - 5.3%                     |  |
| Total                  | 38                | - 28.3%                  | - 42.4%                    | 1.5              | + 10.3%                            | - 40.2%                    | 26               | - 35.0%                  | - 3.7%                     |  |

# Fairgrounds – 70

|                        | Total<br>Showings |                          |                            | (:               | Buyer Interest (Showings/Listings) |                            |                  | Managed<br>Listings      |                            |  |
|------------------------|-------------------|--------------------------|----------------------------|------------------|------------------------------------|----------------------------|------------------|--------------------------|----------------------------|--|
| Price Range            | November<br>2023  | Year-Over-Year<br>Change | Month-Over-Month<br>Change | November<br>2023 | Year-Over-Year<br>Change           | Month-Over-Month<br>Change | November<br>2023 | Year-Over-Year<br>Change | Month-Over-Month<br>Change |  |
| \$133,999 or Less      | 0                 | _                        | _                          | _                | _                                  | _                          | 0                | _                        |                            |  |
| \$134,000 to \$184,999 | 19                | - 47.2%                  | _                          | 9.5              | - 20.8%                            | _                          | 2                | - 33.3%                  | _                          |  |
| \$185,000 to \$274,999 | 57                | 0.0%                     | + 3.6%                     | 7.1              | + 50.0%                            | + 16.6%                    | 8                | - 33.3%                  | - 11.1%                    |  |
| \$275,000 or More      | 96                | + 152.6%                 | + 62.7%                    | 4.6              | + 140.6%                           | + 70.5%                    | 21               | + 5.0%                   | - 4.5%                     |  |
| Total                  | 172               | + 31.3%                  | + 50.9%                    | 5.5              | + 48.2%                            | + 50.9%                    | 31               | - 11.4%                  | 0.0%                       |  |

# Far Northeast Heights – 30

|                        | Total<br>Showings |                          |                            | (:               | Buyer Interest (Showings/Listings) |                            |                  | Managed<br>Listings      |                            |  |
|------------------------|-------------------|--------------------------|----------------------------|------------------|------------------------------------|----------------------------|------------------|--------------------------|----------------------------|--|
| Price Range            | November<br>2023  | Year-Over-Year<br>Change | Month-Over-Month<br>Change | November<br>2023 | Year-Over-Year<br>Change           | Month-Over-Month<br>Change | November<br>2023 | Year-Over-Year<br>Change | Month-Over-Month<br>Change |  |
| \$133,999 or Less      | 0                 | _                        | _                          | _                | _                                  | _                          | 0                | _                        |                            |  |
| \$134,000 to \$184,999 | 0                 | _                        | _                          |                  | _                                  | _                          | 0                | _                        | _                          |  |
| \$185,000 to \$274,999 | 38                | - 46.5%                  | + 153.3%                   | 6.3              | - 37.6%                            | + 111.1%                   | 6                | - 14.3%                  | + 20.0%                    |  |
| \$275,000 or More      | 435               | - 17.5%                  | - 29.8%                    | 5.5              | - 11.2%                            | - 23.6%                    | 79               | - 7.1%                   | - 8.1%                     |  |
| Total                  | 473               | - 21.8%                  | - 25.5%                    | 5.6              | - 12.6%                            | - 20.3%                    | 85               | - 10.5%                  | - 6.6%                     |  |

## Foothills North - 31

|                        |                  | Total<br>Showin          |                            | (5               | Buyer Interest<br>(Showings/Listings) |                            |                  | Managed<br>Listings      |                            |  |  |
|------------------------|------------------|--------------------------|----------------------------|------------------|---------------------------------------|----------------------------|------------------|--------------------------|----------------------------|--|--|
| Price Range            | November<br>2023 | Year-Over-Year<br>Change | Month-Over-Month<br>Change | November<br>2023 | Year-Over-Year<br>Change              | Month-Over-Month<br>Change | November<br>2023 | Year-Over-Year<br>Change | Month-Over-Month<br>Change |  |  |
| \$133,999 or Less      | 0                | _                        | _                          | _                | _                                     |                            | 1                | _                        | 0.0%                       |  |  |
| \$134,000 to \$184,999 | 0                | _                        | _                          | _                | _                                     | _                          | 0                | _                        | _                          |  |  |
| \$185,000 to \$274,999 | 0                | _                        | _                          | _                | _                                     |                            | 0                | _                        | _                          |  |  |
| \$275,000 or More      | 55               | - 9.8%                   | - 5.2%                     | 6.1              | + 60.3%                               | + 58.0%                    | 9                | - 43.8%                  | - 40.0%                    |  |  |
| Total                  | 55               | - 9.8%                   | - 5.2%                     | 5.5              | + 44.3%                               | + 51.7%                    | 10               | - 37.5%                  | - 37.5%                    |  |  |

## Foothills South - 51

|                        |                  | Total<br>Showin          |                            | (5               | Buyer Into<br>Showings/L |                            | Managed<br>Listings |                          |                            |  |
|------------------------|------------------|--------------------------|----------------------------|------------------|--------------------------|----------------------------|---------------------|--------------------------|----------------------------|--|
| Price Range            | November<br>2023 | Year-Over-Year<br>Change | Month-Over-Month<br>Change | November<br>2023 | Year-Over-Year<br>Change | Month-Over-Month<br>Change | November<br>2023    | Year-Over-Year<br>Change | Month-Over-Month<br>Change |  |
| \$133,999 or Less      | 0                | _                        | _                          | _                | _                        |                            | 0                   | _                        | _                          |  |
| \$134,000 to \$184,999 | 10               | _                        | _                          | 10.0             | _                        |                            | 1                   | _                        | _                          |  |
| \$185,000 to \$274,999 | 0                | _                        | _                          | _                | _                        |                            | 0                   | _                        | _                          |  |
| \$275,000 or More      | 234              | + 37.6%                  | - 13.0%                    | 8.1              | + 56.6%                  | + 29.0%                    | 29                  | - 12.1%                  | - 32.6%                    |  |
| Total                  | 244              | - 7.9%                   | - 15.6%                    | 8.1              | + 41.2%                  | + 26.6%                    | 30                  | - 34.8%                  | - 33.3%                    |  |

# Four Hills Village – 60

|                        |                  | Total<br>Showin          |                            | (:               | Buyer Into<br>Showings/L |                            | Managed<br>Listings |                          |                            |  |
|------------------------|------------------|--------------------------|----------------------------|------------------|--------------------------|----------------------------|---------------------|--------------------------|----------------------------|--|
| Price Range            | November<br>2023 | Year-Over-Year<br>Change | Month-Over-Month<br>Change | November<br>2023 | Year-Over-Year<br>Change | Month-Over-Month<br>Change | November<br>2023    | Year-Over-Year<br>Change | Month-Over-Month<br>Change |  |
| \$133,999 or Less      | 0                | _                        | _                          | _                | _                        | _                          | 0                   | _                        | _                          |  |
| \$134,000 to \$184,999 | 0                | _                        | _                          | _                | _                        | _                          | 0                   | _                        | _                          |  |
| \$185,000 to \$274,999 | 2                | _                        | _                          | 2.0              | _                        | _                          | 1                   | _                        | _                          |  |
| \$275,000 or More      | 59               | - 4.8%                   | - 49.6%                    | 3.7              | + 19.0%                  | - 27.5%                    | 16                  | - 20.0%                  | - 30.4%                    |  |
| Total                  | 61               | - 1.6%                   | - 47.9%                    | 3.6              | + 15.7%                  | - 29.5%                    | 17                  | - 15.0%                  | - 26.1%                    |  |

# **Ladera Heights – 111**

|                        |                  | Total<br>Showin          | gs                         | (:               | Buyer Into<br>Showings/L |                            | Managed<br>Listings |                          |                            |  |
|------------------------|------------------|--------------------------|----------------------------|------------------|--------------------------|----------------------------|---------------------|--------------------------|----------------------------|--|
| Price Range            | November<br>2023 | Year-Over-Year<br>Change | Month-Over-Month<br>Change | November<br>2023 | Year-Over-Year<br>Change | Month-Over-Month<br>Change | November<br>2023    | Year-Over-Year<br>Change | Month-Over-Month<br>Change |  |
| \$133,999 or Less      | 1                | - 66.7%                  | - 75.0%                    | 1.0              | - 33.3%                  | - 50.0%                    | 1                   | - 50.0%                  | - 50.0%                    |  |
| \$134,000 to \$184,999 | 12               | - 85.0%                  | _                          | 12.0             | - 10.0%                  |                            | 1                   | - 83.3%                  | _                          |  |
| \$185,000 to \$274,999 | 137              | - 55.9%                  | - 18.9%                    | 8.6              | + 7.4%                   | + 11.5%                    | 16                  | - 59.0%                  | - 27.3%                    |  |
| \$275,000 or More      | 223              | + 1.4%                   | - 1.3%                     | 4.8              | + 10.2%                  | - 3.5%                     | 46                  | - 8.0%                   | + 2.2%                     |  |
| Total                  | 373              | - 39.3%                  | - 6.5%                     | 5.8              | - 7.9%                   | + 0.8%                     | 64                  | - 34.0%                  | - 7.2%                     |  |

# **Las Maravillas, Cypress Gardens – 721**

|                        |                  | Total<br>Showin          |                            | (:               | Buyer Into<br>Showings/L |                            | Managed<br>Listings |                          |                            |  |
|------------------------|------------------|--------------------------|----------------------------|------------------|--------------------------|----------------------------|---------------------|--------------------------|----------------------------|--|
| Price Range            | November<br>2023 | Year-Over-Year<br>Change | Month-Over-Month<br>Change | November<br>2023 | Year-Over-Year<br>Change | Month-Over-Month<br>Change | November<br>2023    | Year-Over-Year<br>Change | Month-Over-Month<br>Change |  |
| \$133,999 or Less      | 0                | _                        | _                          | _                | _                        |                            | 1                   | _                        | 0.0%                       |  |
| \$134,000 to \$184,999 | 0                | _                        | _                          | _                | _                        |                            | 0                   | _                        | _                          |  |
| \$185,000 to \$274,999 | 18               | - 64.7%                  | - 81.4%                    | 3.0              | - 11.8%                  | - 62.9%                    | 6                   | - 60.0%                  | - 50.0%                    |  |
| \$275,000 or More      | 20               | + 66.7%                  | - 13.0%                    | 1.7              | + 66.7%                  | + 1.4%                     | 12                  | 0.0%                     | - 14.3%                    |  |
| Total                  | 38               | - 39.7%                  | - 68.6%                    | 2.0              | - 14.3%                  | - 55.4%                    | 19                  | - 29.6%                  | - 29.6%                    |  |

## **Los Lunas – 700**

|                        |                  | Total<br>Showin          | gs                         | (:               | Buyer Into<br>Showings/L |                            | Managed<br>Listings |                          |                            |
|------------------------|------------------|--------------------------|----------------------------|------------------|--------------------------|----------------------------|---------------------|--------------------------|----------------------------|
| Price Range            | November<br>2023 | Year-Over-Year<br>Change | Month-Over-Month<br>Change | November<br>2023 | Year-Over-Year<br>Change | Month-Over-Month<br>Change | November<br>2023    | Year-Over-Year<br>Change | Month-Over-Month<br>Change |
| \$133,999 or Less      | 0                | _                        | _                          | _                | _                        |                            | 0                   | _                        | _                          |
| \$134,000 to \$184,999 | 7                | + 250.0%                 | - 50.0%                    | 3.5              | + 75.0%                  | - 50.0%                    | 2                   | + 100.0%                 | 0.0%                       |
| \$185,000 to \$274,999 | 62               | + 67.6%                  | - 27.9%                    | 3.9              | - 5.7%                   | - 23.4%                    | 16                  | + 77.8%                  | - 5.9%                     |
| \$275,000 or More      | 42               | 0.0%                     | - 34.4%                    | 1.5              | + 28.6%                  | - 27.3%                    | 28                  | - 22.2%                  | - 9.7%                     |
| Total                  | 111              | + 37.0%                  | - 32.3%                    | 2.4              | + 43.0%                  | - 26.4%                    | 46                  | - 4.2%                   | - 8.0%                     |

# **Meadow Lake, El Cerro Mission, Monterrey Park – 720**

|                        |                  | Total<br>Showin          |                            | (:               | Buyer Into<br>Showings/L |                            | Managed<br>Listings |                          |                            |  |
|------------------------|------------------|--------------------------|----------------------------|------------------|--------------------------|----------------------------|---------------------|--------------------------|----------------------------|--|
| Price Range            | November<br>2023 | Year-Over-Year<br>Change | Month-Over-Month<br>Change | November<br>2023 | Year-Over-Year<br>Change | Month-Over-Month<br>Change | November<br>2023    | Year-Over-Year<br>Change | Month-Over-Month<br>Change |  |
| \$133,999 or Less      | 10               | - 23.1%                  | + 25.0%                    | 1.1              | - 23.1%                  | - 2.8%                     | 9                   | 0.0%                     | + 28.6%                    |  |
| \$134,000 to \$184,999 | 10               | + 25.0%                  | - 64.3%                    | 2.5              | - 6.3%                   | - 64.3%                    | 4                   | + 33.3%                  | 0.0%                       |  |
| \$185,000 to \$274,999 | 0                | _                        | _                          | _                | _                        | _                          | 0                   | _                        | _                          |  |
| \$275,000 or More      | 2                | _                        | - 50.0%                    | 2.0              | _                        | - 50.0%                    | 1                   | _                        | 0.0%                       |  |
| Total                  | 22               | - 8.3%                   | - 48.8%                    | 1.6              | - 14.9%                  | - 52.5%                    | 14                  | + 7.7%                   | + 7.7%                     |  |

### Mesa Del Sol - 72

|                        |                  | Total<br>Showin          |                            | (:               | Buyer Into<br>Showings/L |                            | Managed<br>Listings |                          |                            |  |
|------------------------|------------------|--------------------------|----------------------------|------------------|--------------------------|----------------------------|---------------------|--------------------------|----------------------------|--|
| Price Range            | November<br>2023 | Year-Over-Year<br>Change | Month-Over-Month<br>Change | November<br>2023 | Year-Over-Year<br>Change | Month-Over-Month<br>Change | November<br>2023    | Year-Over-Year<br>Change | Month-Over-Month<br>Change |  |
| \$133,999 or Less      | 0                | _                        | _                          | _                | _                        |                            | 0                   | _                        |                            |  |
| \$134,000 to \$184,999 | 0                | _                        | _                          | _                | _                        | _                          | 0                   | _                        | _                          |  |
| \$185,000 to \$274,999 | 0                | _                        | _                          | _                | _                        | _                          | 0                   | _                        | _                          |  |
| \$275,000 or More      | 6                | - 50.0%                  | - 64.7%                    | 1.5              | + 37.5%                  | - 47.1%                    | 4                   | - 63.6%                  | - 33.3%                    |  |
| Total                  | 6                | - 50.0%                  | - 64.7%                    | 1.5              | + 37.5%                  | - 47.1%                    | 4                   | - 63.6%                  | - 33.3%                    |  |

# **Near North Valley – 101**

|                        |                  | Total<br>Showin          |                            | (:               | Buyer Into<br>Showings/L |                            | Managed<br>Listings |                          |                            |  |
|------------------------|------------------|--------------------------|----------------------------|------------------|--------------------------|----------------------------|---------------------|--------------------------|----------------------------|--|
| Price Range            | November<br>2023 | Year-Over-Year<br>Change | Month-Over-Month<br>Change | November<br>2023 | Year-Over-Year<br>Change | Month-Over-Month<br>Change | November<br>2023    | Year-Over-Year<br>Change | Month-Over-Month<br>Change |  |
| \$133,999 or Less      | 0                | _                        | _                          | _                | _                        | _                          | 1                   | - 75.0%                  | 0.0%                       |  |
| \$134,000 to \$184,999 | 0                | _                        | _                          | _                | _                        | _                          | 0                   | _                        | _                          |  |
| \$185,000 to \$274,999 | 67               | - 9.5%                   | - 38.0%                    | 5.2              | - 37.3%                  | - 47.5%                    | 13                  | + 44.4%                  | + 18.2%                    |  |
| \$275,000 or More      | 157              | + 37.7%                  | - 43.3%                    | 3.8              | + 27.6%                  | - 26.7%                    | 41                  | + 7.9%                   | - 22.6%                    |  |
| Total                  | 224              | - 13.5%                  | - 42.3%                    | 4.1              | - 15.1%                  | - 28.6%                    | 55                  | + 1.9%                   | - 19.1%                    |  |

## **Near South Valley – 90**

|                        |                  | Total<br>Showings        |                            |                  | Buyer Interest (Showings/Listings) |                            |                  | Managed<br>Listings      |                            |  |
|------------------------|------------------|--------------------------|----------------------------|------------------|------------------------------------|----------------------------|------------------|--------------------------|----------------------------|--|
| Price Range            | November<br>2023 | Year-Over-Year<br>Change | Month-Over-Month<br>Change | November<br>2023 | Year-Over-Year<br>Change           | Month-Over-Month<br>Change | November<br>2023 | Year-Over-Year<br>Change | Month-Over-Month<br>Change |  |
| \$133,999 or Less      | 3                | 0.0%                     | + 200.0%                   | 3.0              | + 200.0%                           | + 200.0%                   | 1                | - 66.7%                  | 0.0%                       |  |
| \$134,000 to \$184,999 | 50               | - 48.5%                  | - 30.6%                    | 6.3              | - 48.5%                            | - 4.5%                     | 8                | 0.0%                     | - 27.3%                    |  |
| \$185,000 to \$274,999 | 72               | - 6.5%                   | - 30.1%                    | 3.6              | - 43.9%                            | - 44.1%                    | 20               | + 66.7%                  | + 25.0%                    |  |
| \$275,000 or More      | 36               | + 63.6%                  | - 20.0%                    | 2.0              | + 18.2%                            | - 24.4%                    | 18               | + 38.5%                  | + 5.9%                     |  |
| Total                  | 161              | - 19.1%                  | - 27.1%                    | 3.4              | - 38.0%                            | - 30.2%                    | 47               | + 30.6%                  | + 4.4%                     |  |

# **North Albuquerque Acres Area – 20**

|                        |                  | Total<br>Showin          | gs                         | (:               | Buyer Into<br>Showings/L |                            | Managed<br>Listings |                          |                            |  |
|------------------------|------------------|--------------------------|----------------------------|------------------|--------------------------|----------------------------|---------------------|--------------------------|----------------------------|--|
| Price Range            | November<br>2023 | Year-Over-Year<br>Change | Month-Over-Month<br>Change | November<br>2023 | Year-Over-Year<br>Change | Month-Over-Month<br>Change | November<br>2023    | Year-Over-Year<br>Change | Month-Over-Month<br>Change |  |
| \$133,999 or Less      | 0                | _                        | _                          | _                | _                        |                            | 1                   | _                        | 0.0%                       |  |
| \$134,000 to \$184,999 | 0                | _                        | _                          | _                | _                        |                            | 0                   | _                        | _                          |  |
| \$185,000 to \$274,999 | 0                | _                        | _                          | _                | _                        |                            | 0                   | _                        | _                          |  |
| \$275,000 or More      | 69               | - 45.7%                  | - 61.7%                    | 3.5              | - 10.4%                  | - 46.3%                    | 20                  | - 39.4%                  | - 28.6%                    |  |
| Total                  | 69               | - 46.1%                  | - 61.9%                    | 3.3              | - 10.2%                  | - 47.4%                    | 21                  | - 40.0%                  | - 27.6%                    |  |

## North of I-40 - 220

|                        |                  | Total<br>Showin          |                            | (:               | Buyer Interest (Showings/Listings) |                            |                  | Managed<br>Listings      |                            |  |
|------------------------|------------------|--------------------------|----------------------------|------------------|------------------------------------|----------------------------|------------------|--------------------------|----------------------------|--|
| Price Range            | November<br>2023 | Year-Over-Year<br>Change | Month-Over-Month<br>Change | November<br>2023 | Year-Over-Year<br>Change           | Month-Over-Month<br>Change | November<br>2023 | Year-Over-Year<br>Change | Month-Over-Month<br>Change |  |
| \$133,999 or Less      | 4                | + 100.0%                 | + 33.3%                    | 0.3              | + 113.3%                           | + 68.9%                    | 15               | - 6.3%                   | - 21.1%                    |  |
| \$134,000 to \$184,999 | 8                | _                        | _                          | 4.0              | _                                  | _                          | 2                | - 50.0%                  | + 100.0%                   |  |
| \$185,000 to \$274,999 | 0                | _                        | _                          | _                | _                                  | _                          | 1                | - 80.0%                  | - 50.0%                    |  |
| \$275,000 or More      | 68               | - 9.3%                   | - 62.8%                    | 3.0              | - 1.4%                             | - 48.3%                    | 23               | - 8.0%                   | - 28.1%                    |  |
| Total                  | 80               | - 4.8%                   | - 57.0%                    | 2.0              | + 16.1%                            | - 43.4%                    | 41               | - 18.0%                  | - 24.1%                    |  |

# **North Valley – 100**

|                        |                  | Total<br>Showin          |                            | (:               | Buyer Into<br>Showings/L |                            | Managed<br>Listings |                          |                            |  |
|------------------------|------------------|--------------------------|----------------------------|------------------|--------------------------|----------------------------|---------------------|--------------------------|----------------------------|--|
| Price Range            | November<br>2023 | Year-Over-Year<br>Change | Month-Over-Month<br>Change | November<br>2023 | Year-Over-Year<br>Change | Month-Over-Month<br>Change | November<br>2023    | Year-Over-Year<br>Change | Month-Over-Month<br>Change |  |
| \$133,999 or Less      | 2                | - 50.0%                  | 0.0%                       | 2.0              | + 50.0%                  | 0.0%                       | 1                   | - 66.7%                  | 0.0%                       |  |
| \$134,000 to \$184,999 | 0                | _                        | _                          | _                | _                        | _                          | 0                   | _                        | _                          |  |
| \$185,000 to \$274,999 | 13               | - 45.8%                  | - 76.4%                    | 2.6              | - 67.5%                  | - 62.2%                    | 5                   | + 66.7%                  | - 37.5%                    |  |
| \$275,000 or More      | 168              | + 25.4%                  | - 8.7%                     | 3.4              | + 25.4%                  | - 5.0%                     | 49                  | 0.0%                     | - 3.9%                     |  |
| Total                  | 183              | - 2.7%                   | - 24.1%                    | 3.3              | - 0.9%                   | - 17.2%                    | 55                  | - 1.8%                   | - 8.3%                     |  |

## **Northeast Edgewood – 270**

|                        |                  | Total<br>Showin          |                            | (:               | Buyer Into<br>Showings/L |                            | Managed<br>Listings |                          |                            |  |
|------------------------|------------------|--------------------------|----------------------------|------------------|--------------------------|----------------------------|---------------------|--------------------------|----------------------------|--|
| Price Range            | November<br>2023 | Year-Over-Year<br>Change | Month-Over-Month<br>Change | November<br>2023 | Year-Over-Year<br>Change | Month-Over-Month<br>Change | November<br>2023    | Year-Over-Year<br>Change | Month-Over-Month<br>Change |  |
| \$133,999 or Less      | 1                | - 80.0%                  | _                          | 1.0              | + 20.0%                  |                            | 1                   | - 83.3%                  | - 50.0%                    |  |
| \$134,000 to \$184,999 | 0                | _                        | _                          | _                | _                        | _                          | 0                   | _                        | _                          |  |
| \$185,000 to \$274,999 | 10               | - 16.7%                  | + 11.1%                    | 5.0              | + 66.7%                  | + 66.7%                    | 2                   | - 50.0%                  | - 33.3%                    |  |
| \$275,000 or More      | 19               | - 17.4%                  | - 45.7%                    | 2.7              | + 6.2%                   | - 38.0%                    | 7                   | - 22.2%                  | - 12.5%                    |  |
| Total                  | 30               | - 25.0%                  | - 31.8%                    | 3.0              | + 42.5%                  | - 11.4%                    | 10                  | - 47.4%                  | - 23.1%                    |  |

## **Northeast Heights – 50**

|                        | Total<br>Showings |                          |                            | (:               | Buyer Into<br>Showings/L |                            | Managed<br>Listings |                          |                            |  |
|------------------------|-------------------|--------------------------|----------------------------|------------------|--------------------------|----------------------------|---------------------|--------------------------|----------------------------|--|
| Price Range            | November<br>2023  | Year-Over-Year<br>Change | Month-Over-Month<br>Change | November<br>2023 | Year-Over-Year<br>Change | Month-Over-Month<br>Change | November<br>2023    | Year-Over-Year<br>Change | Month-Over-Month<br>Change |  |
| \$133,999 or Less      | 2                 | + 100.0%                 | - 84.6%                    | 2.0              | + 700.0%                 | - 84.6%                    | 1                   | - 75.0%                  | 0.0%                       |  |
| \$134,000 to \$184,999 | 25                | + 13.6%                  | + 66.7%                    | 12.5             | + 70.5%                  | + 66.7%                    | 2                   | - 33.3%                  | 0.0%                       |  |
| \$185,000 to \$274,999 | 332               | - 37.5%                  | + 29.2%                    | 9.5              | + 34.0%                  | + 29.2%                    | 35                  | - 53.3%                  | 0.0%                       |  |
| \$275,000 or More      | 509               | + 31.5%                  | - 5.6%                     | 5.5              | - 8.5%                   | + 10.9%                    | 92                  | + 43.8%                  | - 14.8%                    |  |
| Total                  | 868               | - 7.8%                   | + 5.3%                     | 6.7              | + 3.6%                   | + 18.3%                    | 130                 | - 11.0%                  | - 11.0%                    |  |

## **Northwest Edgewood – 250**

|                        |                  | Total<br>Showin          | gs                         | (:               | Buyer Into<br>Showings/L |                            | Managed<br>Listings |                          |                            |  |
|------------------------|------------------|--------------------------|----------------------------|------------------|--------------------------|----------------------------|---------------------|--------------------------|----------------------------|--|
| Price Range            | November<br>2023 | Year-Over-Year<br>Change | Month-Over-Month<br>Change | November<br>2023 | Year-Over-Year<br>Change | Month-Over-Month<br>Change | November<br>2023    | Year-Over-Year<br>Change | Month-Over-Month<br>Change |  |
| \$133,999 or Less      | 0                | _                        | _                          | _                | _                        |                            | 10                  | - 28.6%                  | - 9.1%                     |  |
| \$134,000 to \$184,999 | 4                | _                        | _                          | 4.0              | _                        |                            | 1                   | - 50.0%                  | 0.0%                       |  |
| \$185,000 to \$274,999 | 6                | - 25.0%                  | + 50.0%                    | 6.0              | + 125.0%                 | + 50.0%                    | 1                   | - 66.7%                  | 0.0%                       |  |
| \$275,000 or More      | 66               | + 1.5%                   | - 16.5%                    | 3.1              | - 27.5%                  | - 4.5%                     | 21                  | + 40.0%                  | - 12.5%                    |  |
| Total                  | 76               | + 1.3%                   | - 10.6%                    | 2.3              | + 4.4%                   | + 0.2%                     | 33                  | - 2.9%                   | - 10.8%                    |  |

# **Northwest Heights – 110**

|                        |                  | Total<br>Showin          |                            | (:               | Buyer Into<br>Showings/L |                            | Managed<br>Listings |                          |                            |  |
|------------------------|------------------|--------------------------|----------------------------|------------------|--------------------------|----------------------------|---------------------|--------------------------|----------------------------|--|
| Price Range            | November<br>2023 | Year-Over-Year<br>Change | Month-Over-Month<br>Change | November<br>2023 | Year-Over-Year<br>Change | Month-Over-Month<br>Change | November<br>2023    | Year-Over-Year<br>Change | Month-Over-Month<br>Change |  |
| \$133,999 or Less      | 0                | _                        | _                          | _                | _                        | _                          | 12                  | - 25.0%                  | 0.0%                       |  |
| \$134,000 to \$184,999 | 0                | _                        | _                          | _                | _                        | _                          | 1                   | - 75.0%                  | - 50.0%                    |  |
| \$185,000 to \$274,999 | 10               | - 70.6%                  | - 76.2%                    | 10.0             | + 47.1%                  | - 28.6%                    | 1                   | - 80.0%                  | - 66.7%                    |  |
| \$275,000 or More      | 558              | + 38.5%                  | + 2.2%                     | 4.1              | + 31.3%                  | + 2.2%                     | 135                 | + 5.5%                   | 0.0%                       |  |
| Total                  | 568              | + 29.7%                  | - 3.4%                     | 3.8              | + 33.2%                  | - 1.5%                     | 149                 | - 2.6%                   | - 2.0%                     |  |

## Paradise East - 121

|                        |                  | Total<br>Showin          |                            | (:               | Buyer Into<br>Showings/L |                            | Managed<br>Listings |                          |                            |  |
|------------------------|------------------|--------------------------|----------------------------|------------------|--------------------------|----------------------------|---------------------|--------------------------|----------------------------|--|
| Price Range            | November<br>2023 | Year-Over-Year<br>Change | Month-Over-Month<br>Change | November<br>2023 | Year-Over-Year<br>Change | Month-Over-Month<br>Change | November<br>2023    | Year-Over-Year<br>Change | Month-Over-Month<br>Change |  |
| \$133,999 or Less      | 0                | _                        | _                          | _                | _                        |                            | 0                   | _                        | _                          |  |
| \$134,000 to \$184,999 | 0                | _                        | _                          | _                | _                        | _                          | 0                   | _                        | _                          |  |
| \$185,000 to \$274,999 | 0                | _                        | _                          | _                | _                        |                            | 0                   | _                        |                            |  |
| \$275,000 or More      | 231              | + 11.6%                  | - 2.5%                     | 5.0              | + 6.7%                   | + 10.2%                    | 46                  | + 4.5%                   | - 11.5%                    |  |
| Total                  | 231              | - 2.5%                   | - 9.8%                     | 5.0              | + 3.8%                   | + 5.9%                     | 46                  | - 6.1%                   | - 14.8%                    |  |

## Paradise West - 120

|                        |                  | Total<br>Showin          |                            | (5               | Buyer Into<br>Showings/L |                            | Managed<br>Listings |                          |                            |  |
|------------------------|------------------|--------------------------|----------------------------|------------------|--------------------------|----------------------------|---------------------|--------------------------|----------------------------|--|
| Price Range            | November<br>2023 | Year-Over-Year<br>Change | Month-Over-Month<br>Change | November<br>2023 | Year-Over-Year<br>Change | Month-Over-Month<br>Change | November<br>2023    | Year-Over-Year<br>Change | Month-Over-Month<br>Change |  |
| \$133,999 or Less      | 0                | _                        | _                          | _                | _                        |                            | 1                   | 0.0%                     | 0.0%                       |  |
| \$134,000 to \$184,999 | 0                | _                        | _                          | _                | _                        |                            | 0                   | _                        | _                          |  |
| \$185,000 to \$274,999 | 24               | _                        | - 51.0%                    | 8.0              | _                        | - 18.4%                    | 3                   | _                        | - 40.0%                    |  |
| \$275,000 or More      | 260              | - 21.9%                  | - 12.8%                    | 4.1              | - 7.0%                   | - 21.1%                    | 63                  | - 16.0%                  | + 10.5%                    |  |
| Total                  | 284              | - 14.7%                  | - 18.2%                    | 4.2              | - 3.3%                   | - 23.0%                    | 67                  | - 11.8%                  | + 6.3%                     |  |

## Placitas Area - 180

|                        |                  | Total<br>Showin          | gs                         | (:               | Buyer Into<br>Showings/L |                            | Managed<br>Listings |                          |                            |  |
|------------------------|------------------|--------------------------|----------------------------|------------------|--------------------------|----------------------------|---------------------|--------------------------|----------------------------|--|
| Price Range            | November<br>2023 | Year-Over-Year<br>Change | Month-Over-Month<br>Change | November<br>2023 | Year-Over-Year<br>Change | Month-Over-Month<br>Change | November<br>2023    | Year-Over-Year<br>Change | Month-Over-Month<br>Change |  |
| \$133,999 or Less      | 0                | _                        | _                          | _                | _                        |                            | 6                   | - 57.1%                  | 0.0%                       |  |
| \$134,000 to \$184,999 | 0                | _                        | _                          | _                | _                        | _                          | 1                   | 0.0%                     | 0.0%                       |  |
| \$185,000 to \$274,999 | 0                | _                        | _                          | _                | _                        | _                          | 0                   | _                        | _                          |  |
| \$275,000 or More      | 155              | + 18.3%                  | + 6.2%                     | 4.1              | + 2.8%                   | + 9.0%                     | 38                  | + 15.2%                  | - 2.6%                     |  |
| Total                  | 155              | + 2.6%                   | - 8.8%                     | 3.4              | + 11.8%                  | - 2.7%                     | 45                  | - 8.2%                   | - 6.3%                     |  |

## **Rio Communities, Tierra Grande – 760**

|                        |                  | Total<br>Showin          | gs                         | (;               | Buyer Into<br>Showings/L |                            | Managed<br>Listings |                          |                            |  |
|------------------------|------------------|--------------------------|----------------------------|------------------|--------------------------|----------------------------|---------------------|--------------------------|----------------------------|--|
| Price Range            | November<br>2023 | Year-Over-Year<br>Change | Month-Over-Month<br>Change | November<br>2023 | Year-Over-Year<br>Change | Month-Over-Month<br>Change | November<br>2023    | Year-Over-Year<br>Change | Month-Over-Month<br>Change |  |
| \$133,999 or Less      | 0                | _                        | _                          | _                | _                        | _                          | 2                   | - 60.0%                  | - 33.3%                    |  |
| \$134,000 to \$184,999 | 13               | + 116.7%                 | + 18.2%                    | 4.3              | + 116.7%                 | - 21.2%                    | 3                   | 0.0%                     | + 50.0%                    |  |
| \$185,000 to \$274,999 | 7                | - 63.2%                  | - 69.6%                    | 1.4              | - 18.9%                  | - 63.5%                    | 5                   | - 54.5%                  | - 16.7%                    |  |
| \$275,000 or More      | 11               | + 37.5%                  | + 10.0%                    | 1.4              | - 14.1%                  | + 10.0%                    | 8                   | + 60.0%                  | 0.0%                       |  |
| Total                  | 31               | - 16.2%                  | - 34.0%                    | 1.7              | + 11.7%                  | - 30.4%                    | 18                  | - 25.0%                  | - 5.3%                     |  |

## Rio Rancho Central - 161

|                        |                  | Total<br>Showin          | gs                         | (:               | Buyer Into<br>Showings/L |                            | Managed<br>Listings |                          |                            |  |
|------------------------|------------------|--------------------------|----------------------------|------------------|--------------------------|----------------------------|---------------------|--------------------------|----------------------------|--|
| Price Range            | November<br>2023 | Year-Over-Year<br>Change | Month-Over-Month<br>Change | November<br>2023 | Year-Over-Year<br>Change | Month-Over-Month<br>Change | November<br>2023    | Year-Over-Year<br>Change | Month-Over-Month<br>Change |  |
| \$133,999 or Less      | 0                | _                        | _                          | _                | _                        |                            | 3                   | 0.0%                     | 0.0%                       |  |
| \$134,000 to \$184,999 | 0                | _                        | _                          | _                | _                        | _                          | 0                   | _                        | _                          |  |
| \$185,000 to \$274,999 | 133              | - 38.4%                  | + 31.7%                    | 8.3              | - 34.6%                  | + 7.0%                     | 16                  | - 5.9%                   | + 23.1%                    |  |
| \$275,000 or More      | 115              | - 9.4%                   | + 33.7%                    | 3.7              | - 29.9%                  | + 42.3%                    | 31                  | + 29.2%                  | - 6.1%                     |  |
| Total                  | 248              | - 27.7%                  | + 32.6%                    | 5.0              | - 36.4%                  | + 30.0%                    | 50                  | + 13.6%                  | + 2.0%                     |  |

## Rio Rancho Mid - 150

|                        |                  | Total<br>Showin          |                            | (:               | Buyer Into<br>Showings/L |                            | Managed<br>Listings |                          |                            |  |
|------------------------|------------------|--------------------------|----------------------------|------------------|--------------------------|----------------------------|---------------------|--------------------------|----------------------------|--|
| Price Range            | November<br>2023 | Year-Over-Year<br>Change | Month-Over-Month<br>Change | November<br>2023 | Year-Over-Year<br>Change | Month-Over-Month<br>Change | November<br>2023    | Year-Over-Year<br>Change | Month-Over-Month<br>Change |  |
| \$133,999 or Less      | 0                | _                        | _                          | _                | _                        |                            | 0                   | _                        | _                          |  |
| \$134,000 to \$184,999 | 13               | - 45.8%                  | 0.0%                       | 4.3              | + 8.3%                   | - 66.7%                    | 3                   | - 50.0%                  | + 200.0%                   |  |
| \$185,000 to \$274,999 | 119              | - 39.6%                  | - 29.6%                    | 7.4              | - 5.6%                   | - 16.4%                    | 16                  | - 36.0%                  | - 15.8%                    |  |
| \$275,000 or More      | 303              | - 35.3%                  | - 35.8%                    | 4.3              | - 19.5%                  | - 21.1%                    | 70                  | - 19.5%                  | - 18.6%                    |  |
| Total                  | 435              | - 36.9%                  | - 33.5%                    | 4.9              | - 13.5%                  | - 20.8%                    | 89                  | - 27.0%                  | - 16.0%                    |  |

## Rio Rancho Mid-North - 151

|                        |                  | Total<br>Showin          |                            | (:               | Buyer Into<br>Showings/L |                            | Managed<br>Listings |                          |                            |  |
|------------------------|------------------|--------------------------|----------------------------|------------------|--------------------------|----------------------------|---------------------|--------------------------|----------------------------|--|
| Price Range            | November<br>2023 | Year-Over-Year<br>Change | Month-Over-Month<br>Change | November<br>2023 | Year-Over-Year<br>Change | Month-Over-Month<br>Change | November<br>2023    | Year-Over-Year<br>Change | Month-Over-Month<br>Change |  |
| \$133,999 or Less      | 0                | _                        | _                          | _                | _                        |                            | 7                   | + 16.7%                  | 0.0%                       |  |
| \$134,000 to \$184,999 | 0                | _                        | _                          | _                | _                        | _                          | 0                   | _                        | _                          |  |
| \$185,000 to \$274,999 | 6                | + 50.0%                  | - 25.0%                    | 6.0              | + 50.0%                  | - 25.0%                    | 1                   | 0.0%                     | 0.0%                       |  |
| \$275,000 or More      | 150              | + 27.1%                  | - 41.9%                    | 2.8              | + 43.6%                  | - 24.6%                    | 54                  | - 11.5%                  | - 22.9%                    |  |
| Total                  | 156              | + 27.9%                  | - 41.4%                    | 2.5              | + 40.2%                  | - 26.2%                    | 62                  | - 8.8%                   | - 20.5%                    |  |