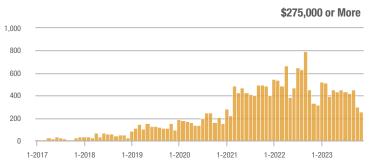

## **Academy West – 32**

|                        | Total<br>Showings |                          |                            | (:               | Buyer Interest (Showings/Listings) |                            |                  | Managed<br>Listings      |                            |  |
|------------------------|-------------------|--------------------------|----------------------------|------------------|------------------------------------|----------------------------|------------------|--------------------------|----------------------------|--|
| Price Range            | November<br>2023  | Year-Over-Year<br>Change | Month-Over-Month<br>Change | November<br>2023 | Year-Over-Year<br>Change           | Month-Over-Month<br>Change | November<br>2023 | Year-Over-Year<br>Change | Month-Over-Month<br>Change |  |
| \$133,999 or Less      | 38                | + 442.9%                 | + 35.7%                    | 3.5              | + 97.4%                            | + 35.7%                    | 11               | + 175.0%                 | 0.0%                       |  |
| \$134,000 to \$184,999 | 14                | - 39.1%                  | - 33.3%                    | 2.0              | - 65.2%                            | - 42.9%                    | 7                | + 75.0%                  | + 16.7%                    |  |
| \$185,000 to \$274,999 | 20                | - 63.0%                  | - 63.6%                    | 6.7              | - 13.6%                            | - 63.6%                    | 3                | - 57.1%                  | 0.0%                       |  |
| \$275,000 or More      | 140               | - 14.1%                  | - 43.5%                    | 5.2              | - 14.1%                            | - 33.1%                    | 27               | 0.0%                     | - 15.6%                    |  |
| Total                  | 212               | - 14.2%                  | - 39.8%                    | 4.4              | - 24.9%                            | - 34.8%                    | 48               | + 14.3%                  | - 7.7%                     |  |