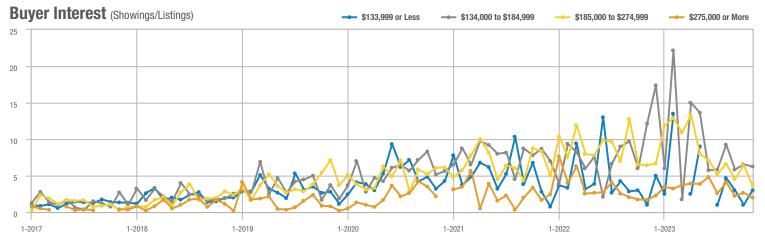

## **Academy West – 32**

|                        | Total<br>Showings |                          |                            | (:               | Buyer Interest (Showings/Listings) |                            |                  | Managed<br>Listings      |                            |  |
|------------------------|-------------------|--------------------------|----------------------------|------------------|------------------------------------|----------------------------|------------------|--------------------------|----------------------------|--|
| Price Range            | November<br>2023  | Year-Over-Year<br>Change | Month-Over-Month<br>Change | November<br>2023 | Year-Over-Year<br>Change           | Month-Over-Month<br>Change | November<br>2023 | Year-Over-Year<br>Change | Month-Over-Month<br>Change |  |
| \$133,999 or Less      | 38                | + 442.9%                 | + 35.7%                    | 3.5              | + 97.4%                            | + 35.7%                    | 11               | + 175.0%                 | 0.0%                       |  |
| \$134,000 to \$184,999 | 14                | - 39.1%                  | - 33.3%                    | 2.0              | - 65.2%                            | - 42.9%                    | 7                | + 75.0%                  | + 16.7%                    |  |
| \$185,000 to \$274,999 | 20                | - 63.0%                  | - 63.6%                    | 6.7              | - 13.6%                            | - 63.6%                    | 3                | - 57.1%                  | 0.0%                       |  |
| \$275,000 or More      | 140               | - 14.1%                  | - 43.5%                    | 5.2              | - 14.1%                            | - 33.1%                    | 27               | 0.0%                     | - 15.6%                    |  |
| Total                  | 212               | - 14.2%                  | - 39.8%                    | 4.4              | - 24.9%                            | - 34.8%                    | 48               | + 14.3%                  | - 7.7%                     |  |