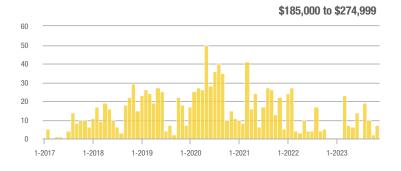

## **Academy West – 32**

|                        | Total<br>Showings |                          |                            | (:               | Buyer Interest (Showings/Listings) |                            |                  | Managed<br>Listings      |                            |  |
|------------------------|-------------------|--------------------------|----------------------------|------------------|------------------------------------|----------------------------|------------------|--------------------------|----------------------------|--|
| Price Range            | November<br>2023  | Year-Over-Year<br>Change | Month-Over-Month<br>Change | November<br>2023 | Year-Over-Year<br>Change           | Month-Over-Month<br>Change | November<br>2023 | Year-Over-Year<br>Change | Month-Over-Month<br>Change |  |
| \$133,999 or Less      | 38                | + 442.9%                 | + 35.7%                    | 3.5              | + 97.4%                            | + 35.7%                    | 11               | + 175.0%                 | 0.0%                       |  |
| \$134,000 to \$184,999 | 14                | - 39.1%                  | - 33.3%                    | 2.0              | - 65.2%                            | - 42.9%                    | 7                | + 75.0%                  | + 16.7%                    |  |
| \$185,000 to \$274,999 | 20                | - 63.0%                  | - 63.6%                    | 6.7              | - 13.6%                            | - 63.6%                    | 3                | - 57.1%                  | 0.0%                       |  |
| \$275,000 or More      | 140               | - 14.1%                  | - 43.5%                    | 5.2              | - 14.1%                            | - 33.1%                    | 27               | 0.0%                     | - 15.6%                    |  |
| Total                  | 212               | - 14.2%                  | - 39.8%                    | 4.4              | - 24.9%                            | - 34.8%                    | 48               | + 14.3%                  | - 7.7%                     |  |