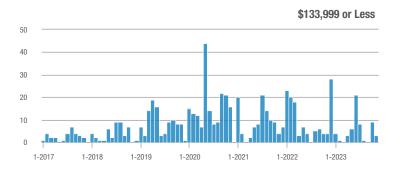

## **Academy West – 32**

|                        | Total<br>Showings |                          |                            | (:               | Buyer Interest (Showings/Listings) |                            |                  | Managed<br>Listings      |                            |  |
|------------------------|-------------------|--------------------------|----------------------------|------------------|------------------------------------|----------------------------|------------------|--------------------------|----------------------------|--|
| Price Range            | November<br>2023  | Year-Over-Year<br>Change | Month-Over-Month<br>Change | November<br>2023 | Year-Over-Year<br>Change           | Month-Over-Month<br>Change | November<br>2023 | Year-Over-Year<br>Change | Month-Over-Month<br>Change |  |
| \$133,999 or Less      | 38                | + 442.9%                 | + 35.7%                    | 3.5              | + 97.4%                            | + 35.7%                    | 11               | + 175.0%                 | 0.0%                       |  |
| \$134,000 to \$184,999 | 14                | - 39.1%                  | - 33.3%                    | 2.0              | - 65.2%                            | - 42.9%                    | 7                | + 75.0%                  | + 16.7%                    |  |
| \$185,000 to \$274,999 | 20                | - 63.0%                  | - 63.6%                    | 6.7              | - 13.6%                            | - 63.6%                    | 3                | - 57.1%                  | 0.0%                       |  |
| \$275,000 or More      | 140               | - 14.1%                  | - 43.5%                    | 5.2              | - 14.1%                            | - 33.1%                    | 27               | 0.0%                     | - 15.6%                    |  |
| Total                  | 212               | - 14.2%                  | - 39.8%                    | 4.4              | - 24.9%                            | - 34.8%                    | 48               | + 14.3%                  | - 7.7%                     |  |