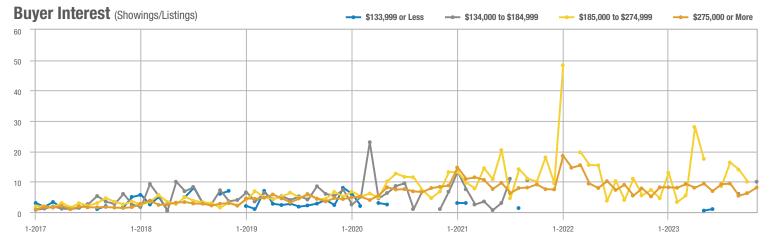

## **Academy West – 32**

|                        | Total<br>Showings |                          |                            | (:               | Buyer Interest (Showings/Listings) |                            |                  | Managed<br>Listings      |                            |  |
|------------------------|-------------------|--------------------------|----------------------------|------------------|------------------------------------|----------------------------|------------------|--------------------------|----------------------------|--|
| Price Range            | November<br>2023  | Year-Over-Year<br>Change | Month-Over-Month<br>Change | November<br>2023 | Year-Over-Year<br>Change           | Month-Over-Month<br>Change | November<br>2023 | Year-Over-Year<br>Change | Month-Over-Month<br>Change |  |
| \$133,999 or Less      | 38                | + 442.9%                 | + 35.7%                    | 3.5              | + 97.4%                            | + 35.7%                    | 11               | + 175.0%                 | 0.0%                       |  |
| \$134,000 to \$184,999 | 14                | - 39.1%                  | - 33.3%                    | 2.0              | - 65.2%                            | - 42.9%                    | 7                | + 75.0%                  | + 16.7%                    |  |
| \$185,000 to \$274,999 | 20                | - 63.0%                  | - 63.6%                    | 6.7              | - 13.6%                            | - 63.6%                    | 3                | - 57.1%                  | 0.0%                       |  |
| \$275,000 or More      | 140               | - 14.1%                  | - 43.5%                    | 5.2              | - 14.1%                            | - 33.1%                    | 27               | 0.0%                     | - 15.6%                    |  |
| Total                  | 212               | - 14.2%                  | - 39.8%                    | 4.4              | - 24.9%                            | - 34.8%                    | 48               | + 14.3%                  | - 7.7%                     |  |