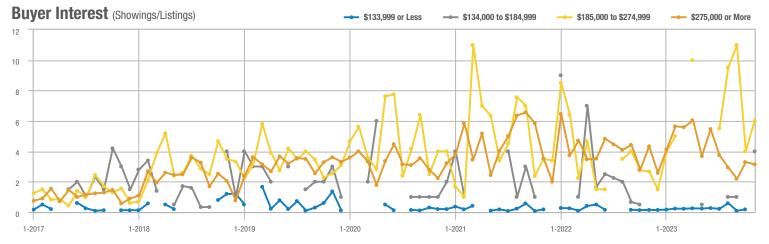

|  |
| \$185,000 to \$274,999 | 6                | - 25.0%                  | + 50.0%                    | 6.0              | + 125.0%                 | + 50.0%                    | 1                   | - 66.7%                  | 0.0%                       |  |
| \$275,000 or More      | 66               | + 1.5%                   | - 16.5%                    | 3.1              | - 27.5%                  | - 4.5%                     | 21                  | + 40.0%                  | - 12.5%                    |  |
| Total                  | 76               | + 1.3%                   | - 10.6%                    | 2.3              | + 4.4%                   | + 0.2%                     | 33                  | - 2.9%                   | - 10.8%                    |  |













# **Northwest Heights – 110**

|                        |                  | Total<br>Showin          |                            | (:               | Buyer Into<br>Showings/L |                            | Managed<br>Listings |                          |                            |  |
|------------------------|------------------|--------------------------|----------------------------|------------------|--------------------------|----------------------------|---------------------|--------------------------|----------------------------|--|
| Price Range            | November<br>2023 | Year-Over-Year<br>Change | Month-Over-Month<br>Change | November<br>2023 | Year-Over-Year<br>Change | Month-Over-Month<br>Change | November<br>2023    | Year-Over-Year<br>Change | Month-Over-Month<br>Cha