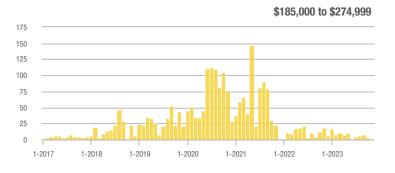

## **Academy West – 32**

|                        | Total<br>Showings |                          |                            | (:               | Buyer Interest (Showings/Listings) |                            |                  | Managed<br>Listings      |                            |  |
|------------------------|-------------------|--------------------------|----------------------------|------------------|------------------------------------|----------------------------|------------------|--------------------------|----------------------------|--|
| Price Range            | November<br>2023  | Year-Over-Year<br>Change | Month-Over-Month<br>Change | November<br>2023 | Year-Over-Year<br>Change           | Month-Over-Month<br>Change | November<br>2023 | Year-Over-Year<br>Change | Month-Over-Month<br>Change |  |
| \$133,999 or Less      | 38                | + 442.9%                 | + 35.7%                    | 3.5              | + 97.4%                            | + 35.7%                    | 11               | + 175.0%                 | 0.0%                       |  |
| \$134,000 to \$184,999 | 14                | - 39.1%                  | - 33.3%                    | 2.0              | - 65.2%                            | - 42.9%                    | 7                | + 75.0%                  | + 16.7%                    |  |
| \$185,000 to \$274,999 | 20                | - 63.0%                  | - 63.6%                    | 6.7              | - 13.6%                            | - 63.6%                    | 3                | - 57.1%                  | 0.0%                       |  |
| \$275,000 or More      | 140               | - 14.1%                  | - 43.5%                    | 5.2              | - 14.1%                            | - 33.1%                    | 27               | 0.0%                     | - 15.6%                    |  |
| Total                  | 212               | - 14.2%                  | - 39.8%                    | 4.4              | - 24.9%                            | - 34.8%                    | 48               | + 14.3%                  | - 7.7%                     |  |