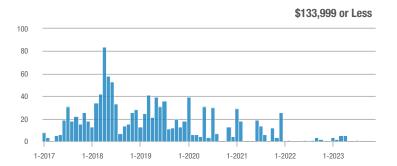

|  |
| \$185,000 to \$274,999 | 0                | _                        | _                          | _                | _                        |                            | 0                   | _                        |                            |  |
| \$275,000 or More      | 231              | + 11.6%                  | - 2.5%                     | 5.0              | + 6.7%                   | + 10.2%                    | 46                  | + 4.5%                   | - 11.5%                    |  |
| Total                  | 231              | - 2.5%                   | - 9.8%                     | 5.0              | + 3.8%                   | + 5.9%                     | 46                  | - 6.1%                   | - 14.8%                    |  |













## Paradise West - 120

|                        |                  | Total<br>Showin          |                            | (5               | Buyer Into<br>Showings/L |                            | Managed<br>Listings |                          |                            |  |
|------------------------|------------------|--------------------------|----------------------------|------------------|--------------------------|----------------------------|---------------------|--------------------------|----------------------------|--|
| Price Range            | November<br>2023 | Year-Over-Year<br>Change | Month-Over-Month<br>Change | November<br>2023 | Year-Over-Year<br>Change | Month-Over-Month<br>Change | November<br>2023    | Year-Over-Year<br>Change | Month-Over-Month<br>Ch