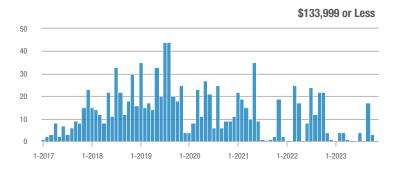

# **Showing Statistics**

| MLS Area                                            | Total<br>Showings | Buyer Interest<br>(Showings / Listings) | Managed<br>Listings |
|-----------------------------------------------------|-------------------|-----------------------------------------|---------------------|
| Academy West – 32                                   | 212               | 4.4                                     | 48                  |
| Albuquerque Acres West – 21                         | 205               | 5.1                                     | 40                  |
| Belen – 741                                         | 55                | 1.6                                     | 34                  |
| Bernalillo / Algodones – 170                        | 93                | 3.1                                     | 30                  |
| Bosque Farms and Peralta – 710                      | 45                | 2.1                                     | 21                  |
| Corrales – 130                                      | 100               | 3.4                                     | 29                  |
| Downtown Area – 80                                  | 330               | 5.4                                     | 61                  |
| East Los Lunas, Tome, Valencia – 711                | 38                | 1.5                                     | 26                  |
| Fairgrounds – 70                                    | 172               | 5.5                                     | 31                  |
| Far Northeast Heights – 30                          | 473               | 5.6                                     | 85                  |
| Foothills North – 31                                | 55                | 5.5                                     | 10                  |
| Foothills South – 51                                | 244               | 8.1                                     | 30                  |
| Four Hills Village – 60                             | 61                | 3.6                                     | 17                  |
| Ladera Heights – 111                                | 373               | 5.8                                     | 64                  |
| Las Maravillas, Cypress Gardens – 721               | 38                | 2.0                                     | 19                  |
| Los Lunas – 700                                     | 111               | 2.4                                     | 46                  |
| Meadow Lake, El Cerro Mission, Monterrey Park – 720 | 22                | 1.6                                     | 14                  |
| Mesa Del Sol – 72                                   | 6                 | 1.5                                     | 4                   |
| Near North Valley – 101                             | 224               | 4.1                                     | 55                  |
| Near South Valley – 90                              | 161               | 3.4                                     | 47                  |
| North Albuquerque Acres Area – 20                   | 69                | 3.3                                     | 21                  |
| North of I-40 – 220                                 | 80                | 2.0                                     | 41                  |
| North Valley – 100                                  | 183               | 3.3                                     | 55                  |
| Northeast Edgewood – 270                            | 30                | 3.0                                     | 10                  |
| Northeast Heights – 50                              | 868               | 6.7                                     | 130                 |
| Northwest Edgewood – 250                            | 76                | 2.3                                     | 33                  |
| Northwest Heights – 110                             | 568               | 3.8                                     | 149                 |
| Paradise East – 121                                 | 231               | 5.0                                     | 46                  |
| Paradise West – 120                                 | 284               | 4.2                                     | 67                  |
| Placitas Area – 180                                 | 155               | 3.4                                     | 45                  |
| Rio Communities, Tierra Grande – 760                | 31                | 1.7                                     | 18                  |
| Rio Rancho Central – 161                            | 248               | 5.0                                     | 50                  |
| Rio Rancho Mid – 150                                | 435               | 4.9                                     | 89                  |
| Rio Rancho Mid-North – 151                          | 156               | 2.5                                     | 62                  |
| Rio Rancho Mid-West – 152                           | 28                | 1.8                                     | 16                  |
| Rio Rancho North – 160                              | 226               | 2.2                                     | 102                 |
| Rio Rancho South – 140                              | 187               | 3.2                                     | 59                  |
| Sandia Heights – 10                                 | 127               | 5.1                                     | 25                  |
| South 217 Area – 260                                | 104               | 6.5                                     | 16                  |
| South Moriarty – 291                                | 47                | 1.5                                     | 31                  |
| South of I-40 – 230                                 | 84                | 3.0                                     | 28                  |
| South Socorro – 621                                 | 18                | 0.9                                     | 21                  |

# **Showing Statistics**

| MLS Area               | Total<br>Showings | Buyer Interest (Showings / Listings) | Managed<br>Listings |
|------------------------|-------------------|--------------------------------------|---------------------|
| Southeast Heights – 71 | 184               | 3.1                                  | 60                  |
| Southwest Heights – 92 | 609               | 5.9                                  | 104                 |
| UNM - 40               | 141               | 3.8                                  | 37                  |
| UNM South – 42         | 189               | 4.8                                  | 39                  |
| Uptown – 41            | 356               | 5.3                                  | 67                  |
| Valley Farms – 91      | 104               | 3.9                                  | 27                  |
| West Los Lunas – 701   | 47                | 2.2                                  | 21                  |
| Zuzax, Tijeras – 240   | 119               | 3.4                                  | 35                  |