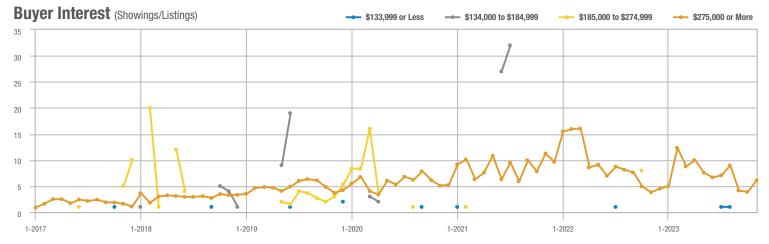

99 | 0                | _                        | _                          | _                | _                                     |                            | 0                | _                        | _                          |  |  |
| \$275,000 or More      | 55               | - 9.8%                   | - 5.2%                     | 6.1              | + 60.3%                               | + 58.0%                    | 9                | - 43.8%                  | - 40.0%                    |  |  |
| Total                  | 55               | - 9.8%                   | - 5.2%                     | 5.5              | + 44.3%                               | + 51.7%                    | 10               | - 37.5%                  | - 37.5%                    |  |  |













## Foothills South - 51

|                        |                  | Total<br>Showin          |                            | (5               | Buyer Into<br>Showings/L |                            | Managed<br>Listings |                          |                            |  |
|------------------------|------------------|--------------------------|----------------------------|------------------|--------------------------|----------------------------|---------------------|--------------------------|----------------------------|--|
| Price Range            | November<br>2023 | Year-Over-Year<br>Change | Month-Over-Month<br>Change | November<br>2023 | Year-Over-Year<br>Change | Month-Over-Month<br>Change | November<br>2023    | Year-Over-Year<br>Change | Month-Over-Month<br>Change |