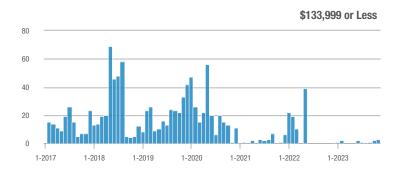

85,000 to \$274,999 | 2                | - 85.7%                  | - 89.5%                    | 2.0              | - 71.4%                               | - 68.4%                    | 1                | - 50.0%                  | - 66.7%                    |  |
| \$275,000 or More      | 17               | + 30.8%                  | - 15.0%                    | 1.7              | + 30.8%                               | + 2.0%                     | 10               | 0.0%                     | - 16.7%                    |  |
| Total                  | 28               | + 3.7%                   | - 37.8%                    | 1.8              | + 10.2%                               | - 22.2%                    | 16               | - 5.9%                   | - 20.0%                    |  |















## Rio Rancho North - 160

| Total<br>Showings      |                  |                          | (5                         | Buyer Into<br>Showings/L |                          | Managed<br>Listings        |                  |                          |                            |
|------------------------|------------------|--------------------------|----------------------------|--------------------------|--------------------------|----------------------------|------------------|--------------------------|----------------------------|
| Price Range            | November<br>2023 | Year-Over-Year<br>Change | Month-Over-Month<br>Change | November<br>2023         | Year-Over-Year<br>Change | Month-Over-Month<br>Change | November<br>2023 | Year-Over-Year<br>Change | Month-Ov