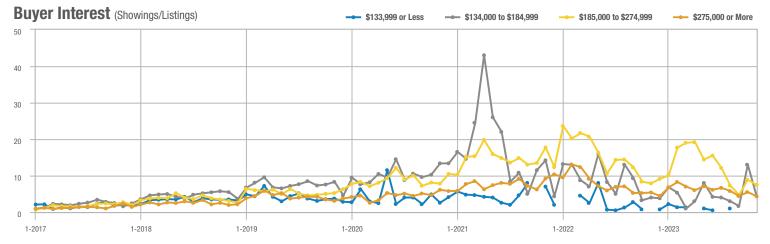

## **Academy West – 32**

|                        | Total<br>Showings |                          |                            | (:               | Buyer Interest (Showings/Listings) |                            |                  | Managed<br>Listings      |                            |  |
|------------------------|-------------------|--------------------------|----------------------------|------------------|------------------------------------|----------------------------|------------------|--------------------------|----------------------------|--|
| Price Range            | November<br>2023  | Year-Over-Year<br>Change | Month-Over-Month<br>Change | November<br>2023 | Year-Over-Year<br>Change           | Month-Over-Month<br>Change | November<br>2023 | Year-Over-Year<br>Change | Month-Over-Month<br>Change |  |
| \$133,999 or Less      | 38                | + 442.9%                 | + 35.7%                    | 3.5              | + 97.4%                            | + 35.7%                    | 11               | + 175.0%                 | 0.0%                       |  |
| \$134,000 to \$184,999 | 14                | - 39.1%                  | - 33.3%                    | 2.0              | - 65.2%                            | - 42.9%                    | 7                | + 75.0%                  | + 16.7%                    |  |
| \$185,000 to \$274,999 | 20                | - 63.0%                  | - 63.6%                    | 6.7              | - 13.6%                            | - 63.6%                    | 3                | - 57.1%                  | 0.0%                       |  |
| \$275,000 or More      | 140               | - 14.1%                  | - 43.5%                    | 5.2              | - 14.1%                            | - 33.1%                    | 27               | 0.0%                     | - 15.6%                    |  |
| Total                  | 212               | - 14.2%                  | - 39.8%                    | 4.4              | - 24.9%                            | - 34.8%                    | 48               | + 14.3%                  | - 7.7%                     |  |