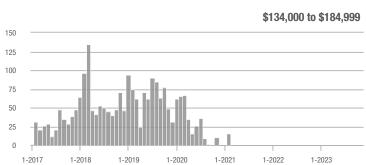

## **Academy West – 32**

|                        | Total<br>Showings |                          |                            | (:               | Buyer Interest (Showings/Listings) |                            |                  | Managed<br>Listings      |                            |  |
|------------------------|-------------------|--------------------------|----------------------------|------------------|------------------------------------|----------------------------|------------------|--------------------------|----------------------------|--|
| Price Range            | November<br>2023  | Year-Over-Year<br>Change | Month-Over-Month<br>Change | November<br>2023 | Year-Over-Year<br>Change           | Month-Over-Month<br>Change | November<br>2023 | Year-Over-Year<br>Change | Month-Over-Month<br>Change |  |
| \$133,999 or Less      | 38                | + 442.9%                 | + 35.7%                    | 3.5              | + 97.4%                            | + 35.7%                    | 11               | + 175.0%                 | 0.0%                       |  |
| \$134,000 to \$184,999 | 14                | - 39.1%                  | - 33.3%                    | 2.0              | - 65.2%                            | - 42.9%                    | 7                | + 75.0%                  | + 16.7%                    |  |
| \$185,000 to \$274,999 | 20                | - 63.0%                  | - 63.6%                    | 6.7              | - 13.6%                            | - 63.6%                    | 3                | - 57.1%                  | 0.0%                       |  |
| \$275,000 or More      | 140               | - 14.1%                  | - 43.5%                    | 5.2              | - 14.1%                            | - 33.1%                    | 27               | 0.0%                     | - 15.6%                    |  |
| Total                  | 212               | - 14.2%                  | - 39.8%                    | 4.4              | - 24.9%                            | - 34.8%                    | 48               | + 14.3%                  | - 7.7%                     |  |