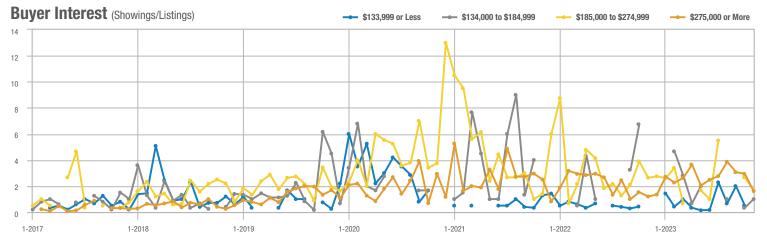

## **Academy West – 32**

|                        | Total<br>Showings |                          |                            | (:               | Buyer Interest (Showings/Listings) |                            |                  | Managed<br>Listings      |                            |  |
|------------------------|-------------------|--------------------------|----------------------------|------------------|------------------------------------|----------------------------|------------------|--------------------------|----------------------------|--|
| Price Range            | November<br>2023  | Year-Over-Year<br>Change | Month-Over-Month<br>Change | November<br>2023 | Year-Over-Year<br>Change           | Month-Over-Month<br>Change | November<br>2023 | Year-Over-Year<br>Change | Month-Over-Month<br>Change |  |
| \$133,999 or Less      | 38                | + 442.9%                 | + 35.7%                    | 3.5              | + 97.4%                            | + 35.7%                    | 11               | + 175.0%                 | 0.0%                       |  |
| \$134,000 to \$184,999 | 14                | - 39.1%                  | - 33.3%                    | 2.0              | - 65.2%                            | - 42.9%                    | 7                | + 75.0%                  | + 16.7%                    |  |
| \$185,000 to \$274,999 | 20                | - 63.0%                  | - 63.6%                    | 6.7              | - 13.6%                            | - 63.6%                    | 3                | - 57.1%                  | 0.0%                       |  |
| \$275,000 or More      | 140               | - 14.1%                  | - 43.5%                    | 5.2              | - 14.1%                            | - 33.1%                    | 27               | 0.0%                     | - 15.6%                    |  |
| Total                  | 212               | - 14.2%                  | - 39.8%                    | 4.4              | - 24.9%                            | - 34.8%                    | 48               | + 14.3%                  | - 7.7%                     |  |