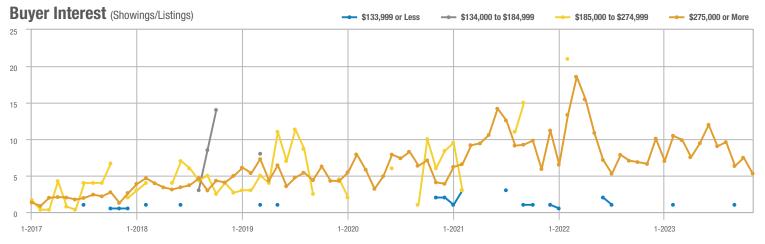

## **Academy West – 32**

|                        | Total<br>Showings |                          |                            | (:               | Buyer Interest (Showings/Listings) |                            |                  | Managed<br>Listings      |                            |  |
|------------------------|-------------------|--------------------------|----------------------------|------------------|------------------------------------|----------------------------|------------------|--------------------------|----------------------------|--|
| Price Range            | November<br>2023  | Year-Over-Year<br>Change | Month-Over-Month<br>Change | November<br>2023 | Year-Over-Year<br>Change           | Month-Over-Month<br>Change | November<br>2023 | Year-Over-Year<br>Change | Month-Over-Month<br>Change |  |
| \$133,999 or Less      | 38                | + 442.9%                 | + 35.7%                    | 3.5              | + 97.4%                            | + 35.7%                    | 11               | + 175.0%                 | 0.0%                       |  |
| \$134,000 to \$184,999 | 14                | - 39.1%                  | - 33.3%                    | 2.0              | - 65.2%                            | - 42.9%                    | 7                | + 75.0%                  | + 16.7%                    |  |
| \$185,000 to \$274,999 | 20                | - 63.0%                  | - 63.6%                    | 6.7              | - 13.6%                            | - 63.6%                    | 3                | - 57.1%                  | 0.0%                       |  |
| \$275,000 or More      | 140               | - 14.1%                  | - 43.5%                    | 5.2              | - 14.1%                            | - 33.1%                    | 27               | 0.0%                     | - 15.6%                    |  |
| Total                  | 212               | - 14.2%                  | - 39.8%                    | 4.4              | - 24.9%                            | - 34.8%                    | 48               | + 14.3%                  | - 7.7%                     |  |