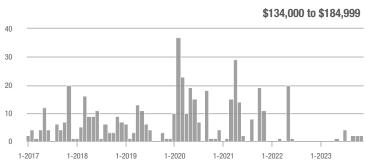

## **Academy West – 32**

|                        | Total<br>Showings |                          |                            | (:               | Buyer Interest (Showings/Listings) |                            |                  | Managed<br>Listings      |                            |  |
|------------------------|-------------------|--------------------------|----------------------------|------------------|------------------------------------|----------------------------|------------------|--------------------------|----------------------------|--|
| Price Range            | November<br>2023  | Year-Over-Year<br>Change | Month-Over-Month<br>Change | November<br>2023 | Year-Over-Year<br>Change           | Month-Over-Month<br>Change | November<br>2023 | Year-Over-Year<br>Change | Month-Over-Month<br>Change |  |
| \$133,999 or Less      | 38                | + 442.9%                 | + 35.7%                    | 3.5              | + 97.4%                            | + 35.7%                    | 11               | + 175.0%                 | 0.0%                       |  |
| \$134,000 to \$184,999 | 14                | - 39.1%                  | - 33.3%                    | 2.0              | - 65.2%                            | - 42.9%                    | 7                | + 75.0%                  | + 16.7%                    |  |
| \$185,000 to \$274,999 | 20                | - 63.0%                  | - 63.6%                    | 6.7              | - 13.6%                            | - 63.6%                    | 3                | - 57.1%                  | 0.0%                       |  |
| \$275,000 or More      | 140               | - 14.1%                  | - 43.5%                    | 5.2              | - 14.1%                            | - 33.1%                    | 27               | 0.0%                     | - 15.6%                    |  |
| Total                  | 212               | - 14.2%                  | - 39.8%                    | 4.4              | - 24.9%                            | - 34.8%                    | 48               | + 14.3%                  | - 7.7%                     |  |