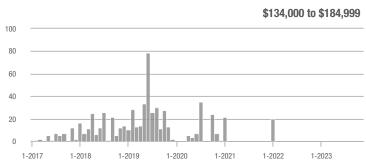

## **Academy West – 32**

|                        | Total<br>Showings |                          |                            | (:               | Buyer Interest (Showings/Listings) |                            |                  | Managed<br>Listings      |                            |  |
|------------------------|-------------------|--------------------------|----------------------------|------------------|------------------------------------|----------------------------|------------------|--------------------------|----------------------------|--|
| Price Range            | November<br>2023  | Year-Over-Year<br>Change | Month-Over-Month<br>Change | November<br>2023 | Year-Over-Year<br>Change           | Month-Over-Month<br>Change | November<br>2023 | Year-Over-Year<br>Change | Month-Over-Month<br>Change |  |
| \$133,999 or Less      | 38                | + 442.9%                 | + 35.7%                    | 3.5              | + 97.4%                            | + 35.7%                    | 11               | + 175.0%                 | 0.0%                       |  |
| \$134,000 to \$184,999 | 14                | - 39.1%                  | - 33.3%                    | 2.0              | - 65.2%                            | - 42.9%                    | 7                | + 75.0%                  | + 16.7%                    |  |
| \$185,000 to \$274,999 | 20                | - 63.0%                  | - 63.6%                    | 6.7              | - 13.6%                            | - 63.6%                    | 3                | - 57.1%                  | 0.0%                       |  |
| \$275,000 or More      | 140               | - 14.1%                  | - 43.5%                    | 5.2              | - 14.1%                            | - 33.1%                    | 27               | 0.0%                     | - 15.6%                    |  |
| Total                  | 212               | - 14.2%                  | - 39.8%                    | 4.4              | - 24.9%                            | - 34.8%                    | 48               | + 14.3%                  | - 7.7%                     |  |

## **Albuquerque Acres West – 21**

|                        | Total<br>Showings |                          |                            | (                | Buyer Interest (Showings/Listings) |                            |                  | Managed<br>Listings      |                            |  |
|------------------------|-------------------|--------------------------|----------------------------|------------------|------------------------------------|----------------------------|------------------|--------------------------|----------------------------|--|
| Price Range            | November<br>2023  | Year-Over-Year<br>Change | Month-Over-Month<br>Change | November<br>2023 | Year-Over-Year<br>Change           | Month-Over-Month<br>Change | November<br>2023 | Year-Over-Year<br>Change | Month-Over-Month<br>Change |  |
| \$133,999 or Less      | 1                 | _                        | _                          | 1.0              | _                                  |                            | 1                | 0.0%                     | 0.0%                       |  |
| \$134,000 to \$184,999 | 14                | + 1,300.0%               | 0.0%                       | 14.0             | + 1,300.0%                         | + 100.0%                   | 1                | 0.0%                     | - 50.0%                    |  |
| \$185,000 to \$274,999 | 0                 | _                        | _                          | _                | _                                  |                            | 0                | _                        | _                          |  |
| \$275,000 or More      | 190               | + 77.6%                  | + 11.8%                    | 5.0              | + 12.1%                            | - 11.8%                    | 38               | + 58.3%                  | + 26.7%                    |  |
| Total                  | 205               | + 89.8%                  | + 11.4%                    | 5.1              | + 23.4%                            | - 8.1%                     | 40               | + 53.8%                  | + 21.2%                    |  |

## **Belen - 741**

|                        | Total<br>Showings |                          |                            | (:               | Buyer Interest (Showings/Listings) |                            |                  | Managed<br>Listings      |                            |  |
|------------------------|-------------------|--------------------------|----------------------------|------------------|------------------------------------|----------------------------|------------------|--------------------------|----------------------------|--|
| Price Range            | November<br>2023  | Year-Over-Year<br>Change | Month-Over-Month<br>Change | November<br>2023 | Year-Over-Year<br>Change           | Month-Over-Month<br>Change | November<br>2023 | Year-Over-Year<br>Change | Month-Over-Month<br>Change |  |
| \$133,999 or Less      | 6                 | - 70.0%                  | + 100.0%                   | 0.9              | - 61.4%                            | + 100.0%                   | 7                | - 22.2%                  | 0.0%                       |  |
| \$134,000 to \$184,999 | 14                | + 27.3%                  | - 33.3%                    | 2.8              | + 27.3%                            | - 6.7%                     | 5                | 0.0%                     | - 28.6%                    |  |
| \$185,000 to \$274,999 | 21                | - 43.2%                  | - 32.3%                    | 2.6              | + 27.7%                            | - 15.3%                    | 8                | - 55.6%                  | - 20.0%                    |  |
| \$275,000 or More      | 14                | + 75.0%                  | - 12.5%                    | 1.0              | + 37.5%                            | - 18.8%                    | 14               | + 27.3%                  | + 7.7%                     |  |
| Total                  | 55                | - 27.6%                  | - 22.5%                    | 1.6              | - 8.5%                             | - 15.7%                    | 34               | - 20.9%                  | - 8.1%                     |  |

# **Bernalillo / Algodones – 170**

|                        | Total<br>Showings |                          |                            | (;               | Buyer Interest (Showings/Listings) |                            |                  | Managed<br>Listings      |                            |  |
|------------------------|-------------------|--------------------------|----------------------------|------------------|------------------------------------|----------------------------|------------------|--------------------------|----------------------------|--|
| Price Range            | November<br>2023  | Year-Over-Year<br>Change | Month-Over-Month<br>Change | November<br>2023 | Year-Over-Year<br>Change           | Month-Over-Month<br>Change | November<br>2023 | Year-Over-Year<br>Change | Month-Over-Month<br>Change |  |
| \$133,999 or Less      | 0                 | _                        | _                          | _                | _                                  |                            | 1                | - 50.0%                  | 0.0%                       |  |
| \$134,000 to \$184,999 | 16                | + 433.3%                 | _                          | 16.0             | + 433.3%                           | _                          | 1                | 0.0%                     | _                          |  |
| \$185,000 to \$274,999 | 23                | + 27.8%                  | _                          | 5.8              | + 27.8%                            |                            | 4                | 0.0%                     | + 300.0%                   |  |
| \$275,000 or More      | 54                | + 31.7%                  | - 32.5%                    | 2.3              | + 4.3%                             | - 24.1%                    | 24               | + 26.3%                  | - 11.1%                    |  |
| Total                  | 93                | + 47.6%                  | + 16.3%                    | 3.1              | + 27.9%                            | + 12.4%                    | 30               | + 15.4%                  | + 3.4%                     |  |

# **Bosque Farms and Peralta – 710**

|                        | Total<br>Showings |                          |                            | (5               | Buyer Interest (Showings/Listings) |                            |                  | Managed<br>Listings      |                            |  |
|------------------------|-------------------|--------------------------|----------------------------|------------------|------------------------------------|----------------------------|------------------|--------------------------|----------------------------|--|
| Price Range            | November<br>2023  | Year-Over-Year<br>Change | Month-Over-Month<br>Change | November<br>2023 | Year-Over-Year<br>Change           | Month-Over-Month<br>Change | November<br>2023 | Year-Over-Year<br>Change | Month-Over-Month<br>Change |  |
| \$133,999 or Less      | 0                 | _                        | _                          | _                | _                                  |                            | 0                | _                        | _                          |  |
| \$134,000 to \$184,999 | 2                 | _                        | 0.0%                       | 1.0              | _                                  | 0.0%                       | 2                | _                        | 0.0%                       |  |
| \$185,000 to \$274,999 | 11                | - 26.7%                  | + 83.3%                    | 2.8              | - 26.7%                            | + 83.3%                    | 4                | 0.0%                     | 0.0%                       |  |
| \$275,000 or More      | 32                | - 39.6%                  | + 33.3%                    | 2.1              | - 27.5%                            | + 42.2%                    | 15               | - 16.7%                  | - 6.3%                     |  |
| Total                  | 45                | - 37.5%                  | + 36.4%                    | 2.1              | - 28.6%                            | + 55.8%                    | 21               | - 12.5%                  | - 12.5%                    |  |

## Corrales - 130

|                        | Total<br>Showings |                          |                            | (:               | Buyer Interest (Showings/Listings) |                            |                  | Managed<br>Listings      |                            |  |
|------------------------|-------------------|--------------------------|----------------------------|------------------|------------------------------------|----------------------------|------------------|--------------------------|----------------------------|--|
| Price Range            | November<br>2023  | Year-Over-Year<br>Change | Month-Over-Month<br>Change | November<br>2023 | Year-Over-Year<br>Change           | Month-Over-Month<br>Change | November<br>2023 | Year-Over-Year<br>Change | Month-Over-Month<br>Change |  |
| \$133,999 or Less      | 0                 | _                        | _                          | _                | _                                  |                            | 0                | _                        |                            |  |
| \$134,000 to \$184,999 | 0                 | _                        | _                          |                  | _                                  | _                          | 0                | _                        | _                          |  |
| \$185,000 to \$274,999 | 1                 | 0.0%                     | - 95.5%                    | 0.3              | + 66.7%                            | - 93.9%                    | 3                | - 40.0%                  | - 25.0%                    |  |
| \$275,000 or More      | 99                | - 31.7%                  | - 25.0%                    | 3.8              | + 5.0%                             | - 1.9%                     | 26               | - 35.0%                  | - 23.5%                    |  |
| Total                  | 100               | - 31.5%                  | - 35.1%                    | 3.4              | + 11.0%                            | - 14.9%                    | 29               | - 38.3%                  | - 23.7%                    |  |

## **Downtown Area – 80**

|                        | Total<br>Showings |                          |                            | Buyer Interest (Showings/Listings) |                          |                            | Managed<br>Listings |                          |                            |
|------------------------|-------------------|--------------------------|----------------------------|------------------------------------|--------------------------|----------------------------|---------------------|--------------------------|----------------------------|
| Price Range            | November<br>2023  | Year-Over-Year<br>Change | Month-Over-Month<br>Change | November<br>2023                   | Year-Over-Year<br>Change | Month-Over-Month<br>Change | November<br>2023    | Year-Over-Year<br>Change | Month-Over-Month<br>Change |
| \$133,999 or Less      | 14                | - 26.3%                  | - 22.2%                    | 14.0                               | + 194.7%                 | + 55.6%                    | 1                   | - 75.0%                  | - 50.0%                    |
| \$134,000 to \$184,999 | 59                | + 1.7%                   | + 247.1%                   | 9.8                                | + 86.5%                  | + 131.4%                   | 6                   | - 45.5%                  | + 50.0%                    |
| \$185,000 to \$274,999 | 124               | + 313.3%                 | + 181.8%                   | 6.9                                | + 221.5%                 | + 87.9%                    | 18                  | + 28.6%                  | + 50.0%                    |
| \$275,000 or More      | 133               | + 9.9%                   | - 7.0%                     | 3.7                                | + 34.3%                  | + 13.7%                    | 36                  | - 18.2%                  | - 18.2%                    |
| Total                  | 330               | + 44.7%                  | + 48.6%                    | 5.4                                | + 73.2%                  | + 51.1%                    | 61                  | - 16.4%                  | - 1.6%                     |