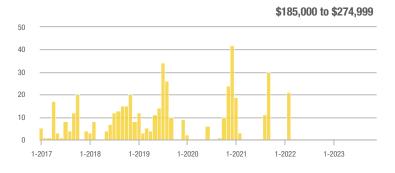

## **Academy West – 32**

|                        | Total<br>Showings |                          |                            | (:               | Buyer Interest (Showings/Listings) |                            |                  | Managed<br>Listings      |                            |  |
|------------------------|-------------------|--------------------------|----------------------------|------------------|------------------------------------|----------------------------|------------------|--------------------------|----------------------------|--|
| Price Range            | November<br>2023  | Year-Over-Year<br>Change | Month-Over-Month<br>Change | November<br>2023 | Year-Over-Year<br>Change           | Month-Over-Month<br>Change | November<br>2023 | Year-Over-Year<br>Change | Month-Over-Month<br>Change |  |
| \$133,999 or Less      | 38                | + 442.9%                 | + 35.7%                    | 3.5              | + 97.4%                            | + 35.7%                    | 11               | + 175.0%                 | 0.0%                       |  |
| \$134,000 to \$184,999 | 14                | - 39.1%                  | - 33.3%                    | 2.0              | - 65.2%                            | - 42.9%                    | 7                | + 75.0%                  | + 16.7%                    |  |
| \$185,000 to \$274,999 | 20                | - 63.0%                  | - 63.6%                    | 6.7              | - 13.6%                            | - 63.6%                    | 3                | - 57.1%                  | 0.0%                       |  |
| \$275,000 or More      | 140               | - 14.1%                  | - 43.5%                    | 5.2              | - 14.1%                            | - 33.1%                    | 27               | 0.0%                     | - 15.6%                    |  |
| Total                  | 212               | - 14.2%                  | - 39.8%                    | 4.4              | - 24.9%                            | - 34.8%                    | 48               | + 14.3%                  | - 7.7%                     |  |