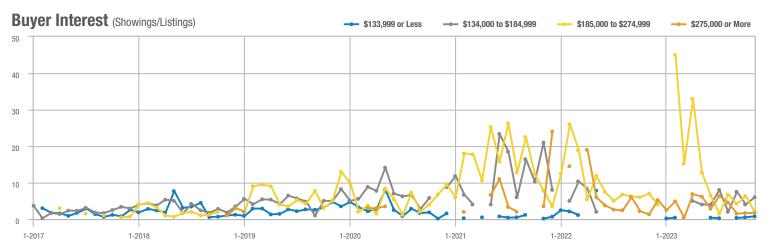

## **Academy West – 32**

|                        | Total<br>Showings |                          |                            | (:               | Buyer Interest (Showings/Listings) |                            |                  | Managed<br>Listings      |                            |  |
|------------------------|-------------------|--------------------------|----------------------------|------------------|------------------------------------|----------------------------|------------------|--------------------------|----------------------------|--|
| Price Range            | November<br>2023  | Year-Over-Year<br>Change | Month-Over-Month<br>Change | November<br>2023 | Year-Over-Year<br>Change           | Month-Over-Month<br>Change | November<br>2023 | Year-Over-Year<br>Change | Month-Over-Month<br>Change |  |
| \$133,999 or Less      | 38                | + 442.9%                 | + 35.7%                    | 3.5              | + 97.4%                            | + 35.7%                    | 11               | + 175.0%                 | 0.0%                       |  |
| \$134,000 to \$184,999 | 14                | - 39.1%                  | - 33.3%                    | 2.0              | - 65.2%                            | - 42.9%                    | 7                | + 75.0%                  | + 16.7%                    |  |
| \$185,000 to \$274,999 | 20                | - 63.0%                  | - 63.6%                    | 6.7              | - 13.6%                            | - 63.6%                    | 3                | - 57.1%                  | 0.0%                       |  |
| \$275,000 or More      | 140               | - 14.1%                  | - 43.5%                    | 5.2              | - 14.1%                            | - 33.1%                    | 27               | 0.0%                     | - 15.6%                    |  |
| Total                  | 212               | - 14.2%                  | - 39.8%                    | 4.4              | - 24.9%                            | - 34.8%                    | 48               | + 14.3%                  | - 7.7%                     |  |