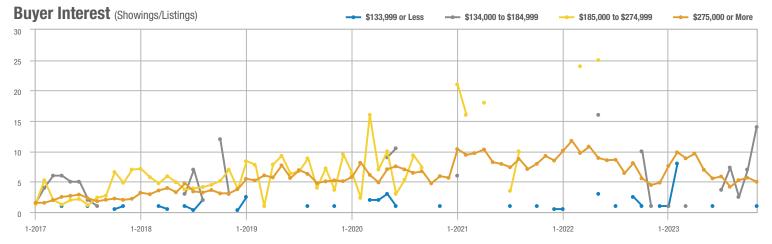

,000 to \$274,999 | 0                 | _                        | _                          | _                | _                                  |                            | 0                | _                        | _                          |  |
| \$275,000 or More      | 190               | + 77.6%                  | + 11.8%                    | 5.0              | + 12.1%                            | - 11.8%                    | 38               | + 58.3%                  | + 26.7%                    |  |
| Total                  | 205               | + 89.8%                  | + 11.4%                    | 5.1              | + 23.4%                            | - 8.1%                     | 40               | + 53.8%                  | + 21.2%                    |  |













## **Belen - 741**

|                        | Total<br>Showings |                          |                            | (:               | Buyer Interest (Showings/Listings) |                            |                  | Managed<br>Listings      |                            |  |
|------------------------|-------------------|--------------------------|----------------------------|------------------|------------------------------------|----------------------------|------------------|--------------------------|----------------------------|--|
| Price Range            | November<br>2023  | Year-Over-Year<br>Change | Month-Over-Month<br>Change | November<br>2023 | Year-Over-Year<br>Change           | Month-Over-Month<br>Change | November<br>2023 | Year-Over-Year<br>Change | Month-Over