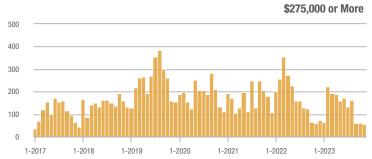

,999 | 0                | _                        | _                          | _                | _                                     |                            | 0                | _                        | _                          |  |  |
| \$275,000 or More      | 55               | - 9.8%                   | - 5.2%                     | 6.1              | + 60.3%                               | + 58.0%                    | 9                | - 43.8%                  | - 40.0%                    |  |  |
| Total                  | 55               | - 9.8%                   | - 5.2%                     | 5.5              | + 44.3%                               | + 51.7%                    | 10               | - 37.5%                  | - 37.5%                    |  |  |













## Foothills South - 51

|                        |                  | Total<br>Showin          |                            | (5               | Buyer Into<br>Showings/L |                            | Managed<br>Listings |                          |                            |  |
|------------------------|------------------|--------------------------|----------------------------|------------------|--------------------------|----------------------------|---------------------|--------------------------|----------------------------|--|
| Price Range            | November<br>2023 | Year-Over-Year<br>Change | Month-Over-Month<br>Change | November<br>2023 | Year-Over-Year<br>Change | Month-Over-Month<br>Change | November<br>2023    | Year-Over-Year<br>Change | Month-Over-Month<br>Change