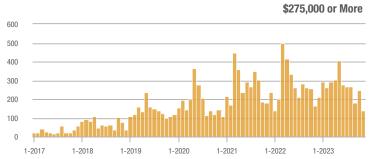

## **Academy West – 32**

|                        | Total<br>Showings |                          |                            | (:               | Buyer Interest (Showings/Listings) |                            |                  | Managed<br>Listings      |                            |  |
|------------------------|-------------------|--------------------------|----------------------------|------------------|------------------------------------|----------------------------|------------------|--------------------------|----------------------------|--|
| Price Range            | November<br>2023  | Year-Over-Year<br>Change | Month-Over-Month<br>Change | November<br>2023 | Year-Over-Year<br>Change           | Month-Over-Month<br>Change | November<br>2023 | Year-Over-Year<br>Change | Month-Over-Month<br>Change |  |
| \$133,999 or Less      | 38                | + 442.9%                 | + 35.7%                    | 3.5              | + 97.4%                            | + 35.7%                    | 11               | + 175.0%                 | 0.0%                       |  |
| \$134,000 to \$184,999 | 14                | - 39.1%                  | - 33.3%                    | 2.0              | - 65.2%                            | - 42.9%                    | 7                | + 75.0%                  | + 16.7%                    |  |
| \$185,000 to \$274,999 | 20                | - 63.0%                  | - 63.6%                    | 6.7              | - 13.6%                            | - 63.6%                    | 3                | - 57.1%                  | 0.0%                       |  |
| \$275,000 or More      | 140               | - 14.1%                  | - 43.5%                    | 5.2              | - 14.1%                            | - 33.1%                    | 27               | 0.0%                     | - 15.6%                    |  |
| Total                  | 212               | - 14.2%                  | - 39.8%                    | 4.4              | - 24.9%                            | - 34.8%                    | 48               | + 14.3%                  | - 7.7%                     |  |

## **Albuquerque Acres West – 21**

|                        | Total<br>Showings |                          |                            | (                | Buyer Interest (Showings/Listings) |                            |                  | Managed<br>Listings      |                            |  |
|------------------------|-------------------|--------------------------|----------------------------|------------------|------------------------------------|----------------------------|------------------|--------------------------|----------------------------|--|
| Price Range            | November<br>2023  | Year-Over-Year<br>Change | Month-Over-Month<br>Change | November<br>2023 | Year-Over-Year<br>Change           | Month-Over-Month<br>Change | November<br>2023 | Year-Over-Year<br>Change | Month-Over-Month<br>Change |  |
| \$133,999 or Less      | 1                 | _                        | _                          | 1.0              | _                                  |                            | 1                | 0.0%                     | 0.0%                       |  |
| \$134,000 to \$184,999 | 14                | + 1,300.0%               | 0.0%                       | 14.0             | + 1,300.0%                         | + 100.0%                   | 1                | 0.0%                     | - 50.0%                    |  |
| \$185,000 to \$274,999 | 0                 | _                        | _                          | _                | _                                  |                            | 0                | _                        | _                          |  |
| \$275,000 or More      | 190               | + 77.6%                  | + 11.8%                    | 5.0              | + 12.1%                            | - 11.8%                    | 38               | + 58.3%                  | + 26.7%                    |  |
| Total                  | 205               | + 89.8%                  | + 11.4%                    | 5.1              | + 23.4%                            | - 8.1%                     | 40               | + 53.8%                  | + 21.2%                    |  |

## **Belen - 741**

|                        | Total<br>Showings |                          |                            | (:               | Buyer Interest (Showings/Listings) |                            |                  | Managed<br>Listings      |                            |  |
|------------------------|-------------------|--------------------------|----------------------------|------------------|------------------------------------|----------------------------|------------------|--------------------------|----------------------------|--|
| Price Range            | November<br>2023  | Year-Over-Year<br>Change | Month-Over-Month<br>Change | November<br>2023 | Year-Over-Year<br>Change           | Month-Over-Month<br>Change | November<br>2023 | Year-Over-Year<br>Change | Month-Over-Month<br>Change |  |
| \$133,999 or Less      | 6                 | - 70.0%                  | + 100.0%                   | 0.9              | - 61.4%                            | + 100.0%                   | 7                | - 22.2%                  | 0.0%                       |  |
| \$134,000 to \$184,999 | 14                | + 27.3%                  | - 33.3%                    | 2.8              | + 27.3%                            | - 6.7%                     | 5                | 0.0%                     | - 28.6%                    |  |
| \$185,000 to \$274,999 | 21                | - 43.2%                  | - 32.3%                    | 2.6              | + 27.7%                            | - 15.3%                    | 8                | - 55.6%                  | - 20.0%                    |  |
| \$275,000 or More      | 14                | + 75.0%                  | - 12.5%                    | 1.0              | + 37.5%                            | - 18.8%                    | 14               | + 27.3%                  | + 7.7%                     |  |
| Total                  | 55                | - 27.6%                  | - 22.5%                    | 1.6              | - 8.5%                             | - 15.7%                    | 34               | - 20.9%                  | - 8.1%                     |  |

# **Bernalillo / Algodones – 170**

|                        | Total<br>Showings |                          |                            | (;               | Buyer Interest (Showings/Listings) |                            |                  | Managed<br>Listings      |                            |  |
|------------------------|-------------------|--------------------------|----------------------------|------------------|------------------------------------|----------------------------|------------------|--------------------------|----------------------------|--|
| Price Range            | November<br>2023  | Year-Over-Year<br>Change | Month-Over-Month<br>Change | November<br>2023 | Year-Over-Year<br>Change           | Month-Over-Month<br>Change | November<br>2023 | Year-Over-Year<br>Change | Month-Over-Month<br>Change |  |
| \$133,999 or Less      | 0                 | _                        | _                          | _                | _                                  |                            | 1                | - 50.0%                  | 0.0%                       |  |
| \$134,000 to \$184,999 | 16                | + 433.3%                 | _                          | 16.0             | + 433.3%                           | _                          | 1                | 0.0%                     | _                          |  |
| \$185,000 to \$274,999 | 23                | + 27.8%                  | _                          | 5.8              | + 27.8%                            |                            | 4                | 0.0%                     | + 300.0%                   |  |
| \$275,000 or More      | 54                | + 31.7%                  | - 32.5%                    | 2.3              | + 4.3%                             | - 24.1%                    | 24               | + 26.3%                  | - 11.1%                    |  |
| Total                  | 93                | + 47.6%                  | + 16.3%                    | 3.1              | + 27.9%                            | + 12.4%                    | 30               | + 15.4%                  | + 3.4%                     |  |

# **Bosque Farms and Peralta – 710**

|                        | Total<br>Showings |                          |                            | (5               | Buyer Interest (Showings/Listings) |                            |                  | Managed<br>Listings      |                            |  |
|------------------------|-------------------|--------------------------|----------------------------|------------------|------------------------------------|----------------------------|------------------|--------------------------|----------------------------|--|
| Price Range            | November<br>2023  | Year-Over-Year<br>Change | Month-Over-Month<br>Change | November<br>2023 | Year-Over-Year<br>Change           | Month-Over-Month<br>Change | November<br>2023 | Year-Over-Year<br>Change | Month-Over-Month<br>Change |  |
| \$133,999 or Less      | 0                 | _                        | _                          | _                | _                                  |                            | 0                | _                        | _                          |  |
| \$134,000 to \$184,999 | 2                 | _                        | 0.0%                       | 1.0              | _                                  | 0.0%                       | 2                | _                        | 0.0%                       |  |
| \$185,000 to \$274,999 | 11                | - 26.7%                  | + 83.3%                    | 2.8              | - 26.7%                            | + 83.3%                    | 4                | 0.0%                     | 0.0%                       |  |
| \$275,000 or More      | 32                | - 39.6%                  | + 33.3%                    | 2.1              | - 27.5%                            | + 42.2%                    | 15               | - 16.7%                  | - 6.3%                     |  |
| Total                  | 45                | - 37.5%                  | + 36.4%                    | 2.1              | - 28.6%                            | + 55.8%                    | 21               | - 12.5%                  | - 12.5%                    |  |

## Corrales - 130

|                        | Total<br>Showings |                          |                            | (:               | Buyer Interest (Showings/Listings) |                            |                  | Managed<br>Listings      |                            |  |
|------------------------|-------------------|--------------------------|----------------------------|------------------|------------------------------------|----------------------------|------------------|--------------------------|----------------------------|--|
| Price Range            | November<br>2023  | Year-Over-Year<br>Change | Month-Over-Month<br>Change | November<br>2023 | Year-Over-Year<br>Change           | Month-Over-Month<br>Change | November<br>2023 | Year-Over-Year<br>Change | Month-Over-Month<br>Change |  |
| \$133,999 or Less      | 0                 | _                        | _                          | _                | _                                  |                            | 0                | _                        |                            |  |
| \$134,000 to \$184,999 | 0                 | _                        | _                          |                  | _                                  | _                          | 0                | _                        | _                          |  |
| \$185,000 to \$274,999 | 1                 | 0.0%                     | - 95.5%                    | 0.3              | + 66.7%                            | - 93.9%                    | 3                | - 40.0%                  | - 25.0%                    |  |
| \$275,000 or More      | 99                | - 31.7%                  | - 25.0%                    | 3.8              | + 5.0%                             | - 1.9%                     | 26               | - 35.0%                  | - 23.5%                    |  |
| Total                  | 100               | - 31.5%                  | - 35.1%                    | 3.4              | + 11.0%                            | - 14.9%                    | 29               | - 38.3%                  | - 23.7%                    |  |

## **Downtown Area – 80**

|                        | Total<br>Showings |                          |                            | Buyer Interest (Showings/Listings) |                          |                            | Managed<br>Listings |                          |                            |
|------------------------|-------------------|--------------------------|----------------------------|------------------------------------|--------------------------|----------------------------|---------------------|--------------------------|----------------------------|
| Price Range            | November<br>2023  | Year-Over-Year<br>Change | Month-Over-Month<br>Change | November<br>2023                   | Year-Over-Year<br>Change | Month-Over-Month<br>Change | November<br>2023    | Year-Over-Year<br>Change | Month-Over-Month<br>Change |
| \$133,999 or Less      | 14                | - 26.3%                  | - 22.2%                    | 14.0                               | + 194.7%                 | + 55.6%                    | 1                   | - 75.0%                  | - 50.0%                    |
| \$134,000 to \$184,999 | 59                | + 1.7%                   | + 247.1%                   | 9.8                                | + 86.5%                  | + 131.4%                   | 6                   | - 45.5%                  | + 50.0%                    |
| \$185,000 to \$274,999 | 124               | + 313.3%                 | + 181.8%                   | 6.9                                | + 221.5%                 | + 87.9%                    | 18                  | + 28.6%                  | + 50.0%                    |
| \$275,000 or More      | 133               | + 9.9%                   | - 7.0%                     | 3.7                                | + 34.3%                  | + 13.7%                    | 36                  | - 18.2%                  | - 18.2%                    |
| Total                  | 330               | + 44.7%                  | + 48.6%                    | 5.4                                | + 73.2%                  | + 51.1%                    | 61                  | - 16.4%                  | - 1.6%                     |

# East Los Lunas, Tome, Valencia – 711

|                        | Total<br>Showings |                          |                            | (:               | Buyer Interest (Showings/Listings) |                            |                  | Managed<br>Listings      |                            |  |
|------------------------|-------------------|--------------------------|----------------------------|------------------|------------------------------------|----------------------------|------------------|--------------------------|----------------------------|--|
| Price Range            | November<br>2023  | Year-Over-Year<br>Change | Month-Over-Month<br>Change | November<br>2023 | Year-Over-Year<br>Change           | Month-Over-Month<br>Change | November<br>2023 | Year-Over-Year<br>Change | Month-Over-Month<br>Change |  |
| \$133,999 or Less      | 0                 | _                        | _                          | _                | _                                  |                            | 1                | - 85.7%                  | - 50.0%                    |  |
| \$134,000 to \$184,999 | 4                 | _                        | + 300.0%                   | 1.0              | _                                  | + 200.0%                   | 4                | + 100.0%                 | + 33.3%                    |  |
| \$185,000 to \$274,999 | 5                 | - 82.8%                  | - 37.5%                    | 1.7              | - 36.8%                            | - 37.5%                    | 3                | - 72.7%                  | 0.0%                       |  |
| \$275,000 or More      | 29                | + 20.8%                  | - 48.2%                    | 1.6              | + 34.3%                            | - 45.3%                    | 18               | - 10.0%                  | - 5.3%                     |  |
| Total                  | 38                | - 28.3%                  | - 42.4%                    | 1.5              | + 10.3%                            | - 40.2%                    | 26               | - 35.0%                  | - 3.7%                     |  |

# Fairgrounds – 70

|                        | Total<br>Showings |                          |                            | (:               | Buyer Interest (Showings/Listings) |                            |                  | Managed<br>Listings      |                            |  |
|------------------------|-------------------|--------------------------|----------------------------|------------------|------------------------------------|----------------------------|------------------|--------------------------|----------------------------|--|
| Price Range            | November<br>2023  | Year-Over-Year<br>Change | Month-Over-Month<br>Change | November<br>2023 | Year-Over-Year<br>Change           | Month-Over-Month<br>Change | November<br>2023 | Year-Over-Year<br>Change | Month-Over-Month<br>Change |  |
| \$133,999 or Less      | 0                 | _                        | _                          | _                | _                                  | _                          | 0                | _                        |                            |  |
| \$134,000 to \$184,999 | 19                | - 47.2%                  | _                          | 9.5              | - 20.8%                            | _                          | 2                | - 33.3%                  | _                          |  |
| \$185,000 to \$274,999 | 57                | 0.0%                     | + 3.6%                     | 7.1              | + 50.0%                            | + 16.6%                    | 8                | - 33.3%                  | - 11.1%                    |  |
| \$275,000 or More      | 96                | + 152.6%                 | + 62.7%                    | 4.6              | + 140.6%                           | + 70.5%                    | 21               | + 5.0%                   | - 4.5%                     |  |
| Total                  | 172               | + 31.3%                  | + 50.9%                    | 5.5              | + 48.2%                            | + 50.9%                    | 31               | - 11.4%                  | 0.0%                       |  |

# Far Northeast Heights – 30

|                        | Total<br>Showings |                          |                            | (:               | Buyer Interest (Showings/Listings) |                            |                  | Managed<br>Listings      |                            |  |
|------------------------|-------------------|--------------------------|----------------------------|------------------|------------------------------------|----------------------------|------------------|--------------------------|----------------------------|--|
| Price Range            | November<br>2023  | Year-Over-Year<br>Change | Month-Over-Month<br>Change | November<br>2023 | Year-Over-Year<br>Change           | Month-Over-Month<br>Change | November<br>2023 | Year-Over-Year<br>Change | Month-Over-Month<br>Change |  |
| \$133,999 or Less      | 0                 | _                        | _                          | _                | _                                  | _                          | 0                | _                        |                            |  |
| \$134,000 to \$184,999 | 0                 | _                        | _                          |                  | _                                  | _                          | 0                | _                        | _                          |  |
| \$185,000 to \$274,999 | 38                | - 46.5%                  | + 153.3%                   | 6.3              | - 37.6%                            | + 111.1%                   | 6                | - 14.3%                  | + 20.0%                    |  |
| \$275,000 or More      | 435               | - 17.5%                  | - 29.8%                    | 5.5              | - 11.2%                            | - 23.6%                    | 79               | - 7.1%                   | - 8.1%                     |  |
| Total                  | 473               | - 21.8%                  | - 25.5%                    | 5.6              | - 12.6%                            | - 20.3%                    | 85               | - 10.5%                  | - 6.6%                     |  |

## Foothills North - 31

|                        |                  | Total<br>Showin          |                            | (5               | Buyer Interest<br>(Showings/Listings) |                            |                  | Managed<br>Listings      |                            |  |  |
|------------------------|------------------|--------------------------|----------------------------|------------------|---------------------------------------|----------------------------|------------------|--------------------------|----------------------------|--|--|
| Price Range            | November<br>2023 | Year-Over-Year<br>Change | Month-Over-Month<br>Change | November<br>2023 | Year-Over-Year<br>Change              | Month-Over-Month<br>Change | November<br>2023 | Year-Over-Year<br>Change | Month-Over-Month<br>Change |  |  |
| \$133,999 or Less      | 0                | _                        | _                          | _                | _                                     |                            | 1                | _                        | 0.0%                       |  |  |
| \$134,000 to \$184,999 | 0                | _                        | _                          | _                | _                                     | _                          | 0                | _                        | _                          |  |  |
| \$185,000 to \$274,999 | 0                | _                        | _                          | _                | _                                     |                            | 0                | _                        | _                          |  |  |
| \$275,000 or More      | 55               | - 9.8%                   | - 5.2%                     | 6.1              | + 60.3%                               | + 58.0%                    | 9                | - 43.8%                  | - 40.0%                    |  |  |
| Total                  | 55               | - 9.8%                   | - 5.2%                     | 5.5              | + 44.3%                               | + 51.7%                    | 10               | - 37.5%                  | - 37.5%                    |  |  |

## Foothills South - 51

|                        |                  | Total<br>Showin          |                            | (5               | Buyer Into<br>Showings/L |                            | Managed<br>Listings |                          |                            |  |
|------------------------|------------------|--------------------------|----------------------------|------------------|--------------------------|----------------------------|---------------------|--------------------------|----------------------------|--|
| Price Range            | November<br>2023 | Year-Over-Year<br>Change | Month-Over-Month<br>Change | November<br>2023 | Year-Over-Year<br>Change | Month-Over-Month<br>Change | November<br>2023    | Year-Over-Year<br>Change | Month-Over-Month<br>Change |  |
| \$133,999 or Less      | 0                | _                        | _                          | _                | _                        |                            | 0                   | _                        | _                          |  |
| \$134,000 to \$184,999 | 10               | _                        | _                          | 10.0             | _                        |                            | 1                   | _                        | _                          |  |
| \$185,000 to \$274,999 | 0                | _                        | _                          | _                | _                        |                            | 0                   | _                        | _                          |  |
| \$275,000 or More      | 234              | + 37.6%                  | - 13.0%                    | 8.1              | + 56.6%                  | + 29.0%                    | 29                  | - 12.1%                  | - 32.6%                    |  |
| Total                  | 244              | - 7.9%                   | - 15.6%                    | 8.1              | + 41.2%                  | + 26.6%                    | 30                  | - 34.8%                  | - 33.3%                    |  |

# Four Hills Village – 60

|                        |                  | Total<br>Showin          |                            | (:               | Buyer Into<br>Showings/L |                            | Managed<br>Listings |                          |                            |  |
|------------------------|------------------|--------------------------|----------------------------|------------------|--------------------------|----------------------------|---------------------|--------------------------|----------------------------|--|
| Price Range            | November<br>2023 | Year-Over-Year<br>Change | Month-Over-Month<br>Change | November<br>2023 | Year-Over-Year<br>Change | Month-Over-Month<br>Change | November<br>2023    | Year-Over-Year<br>Change | Month-Over-Month<br>Change |  |
| \$133,999 or Less      | 0                | _                        | _                          | _                | _                        | _                          | 0                   | _                        | _                          |  |
| \$134,000 to \$184,999 | 0                | _                        | _                          | _                | _                        | _                          | 0                   | _                        | _                          |  |
| \$185,000 to \$274,999 | 2                | _                        | _                          | 2.0              | _                        | _                          | 1                   | _                        | _                          |  |
| \$275,000 or More      | 59               | - 4.8%                   | - 49.6%                    | 3.7              | + 19.0%                  | - 27.5%                    | 16                  | - 20.0%                  | - 30.4%                    |  |
| Total                  | 61               | - 1.6%                   | - 47.9%                    | 3.6              | + 15.7%                  | - 29.5%                    | 17                  | - 15.0%                  | - 26.1%                    |  |

# **Ladera Heights – 111**

|                        |                  | Total<br>Showin          | gs                         | (:               | Buyer Into<br>Showings/L |                            | Managed<br>Listings |                          |                            |  |
|------------------------|------------------|--------------------------|----------------------------|------------------|--------------------------|----------------------------|---------------------|--------------------------|----------------------------|--|
| Price Range            | November<br>2023 | Year-Over-Year<br>Change | Month-Over-Month<br>Change | November<br>2023 | Year-Over-Year<br>Change | Month-Over-Month<br>Change | November<br>2023    | Year-Over-Year<br>Change | Month-Over-Month<br>Change |  |
| \$133,999 or Less      | 1                | - 66.7%                  | - 75.0%                    | 1.0              | - 33.3%                  | - 50.0%                    | 1                   | - 50.0%                  | - 50.0%                    |  |
| \$134,000 to \$184,999 | 12               | - 85.0%                  | _                          | 12.0             | - 10.0%                  |                            | 1                   | - 83.3%                  | _                          |  |
| \$185,000 to \$274,999 | 137              | - 55.9%                  | - 18.9%                    | 8.6              | + 7.4%                   | + 11.5%                    | 16                  | - 59.0%                  | - 27.3%                    |  |
| \$275,000 or More      | 223              | + 1.4%                   | - 1.3%                     | 4.8              | + 10.2%                  | - 3.5%                     | 46                  | - 8.0%                   | + 2.2%                     |  |
| Total                  | 373              | - 39.3%                  | - 6.5%                     | 5.8              | - 7.9%                   | + 0.8%                     | 64                  | - 34.0%                  | - 7.2%                     |  |

# **Las Maravillas, Cypress Gardens – 721**

|                        |                  | Total<br>Showin          |                            | (:               | Buyer Into<br>Showings/L |                            | Managed<br>Listings |                          |                            |  |
|------------------------|------------------|--------------------------|----------------------------|------------------|--------------------------|----------------------------|---------------------|--------------------------|----------------------------|--|
| Price Range            | November<br>2023 | Year-Over-Year<br>Change | Month-Over-Month<br>Change | November<br>2023 | Year-Over-Year<br>Change | Month-Over-Month<br>Change | November<br>2023    | Year-Over-Year<br>Change | Month-Over-Month<br>Change |  |
| \$133,999 or Less      | 0                | _                        | _                          | _                | _                        |                            | 1                   | _                        | 0.0%                       |  |
| \$134,000 to \$184,999 | 0                | _                        | _                          | _                | _                        |                            | 0                   | _                        | _                          |  |
| \$185,000 to \$274,999 | 18               | - 64.7%                  | - 81.4%                    | 3.0              | - 11.8%                  | - 62.9%                    | 6                   | - 60.0%                  | - 50.0%                    |  |
| \$275,000 or More      | 20               | + 66.7%                  | - 13.0%                    | 1.7              | + 66.7%                  | + 1.4%                     | 12                  | 0.0%                     | - 14.3%                    |  |
| Total                  | 38               | - 39.7%                  | - 68.6%                    | 2.0              | - 14.3%                  | - 55.4%                    | 19                  | - 29.6%                  | - 29.6%                    |  |

## **Los Lunas – 700**

|                        |                  | Total<br>Showin          | gs                         | (:               | Buyer Into<br>Showings/L |                            | Managed<br>Listings |                          |                            |
|------------------------|------------------|--------------------------|----------------------------|------------------|--------------------------|----------------------------|---------------------|--------------------------|----------------------------|
| Price Range            | November<br>2023 | Year-Over-Year<br>Change | Month-Over-Month<br>Change | November<br>2023 | Year-Over-Year<br>Change | Month-Over-Month<br>Change | November<br>2023    | Year-Over-Year<br>Change | Month-Over-Month<br>Change |
| \$133,999 or Less      | 0                | _                        | _                          | _                | _                        |                            | 0                   | _                        | _                          |
| \$134,000 to \$184,999 | 7                | + 250.0%                 | - 50.0%                    | 3.5              | + 75.0%                  | - 50.0%                    | 2                   | + 100.0%                 | 0.0%                       |
| \$185,000 to \$274,999 | 62               | + 67.6%                  | - 27.9%                    | 3.9              | - 5.7%                   | - 23.4%                    | 16                  | + 77.8%                  | - 5.9%                     |
| \$275,000 or More      | 42               | 0.0%                     | - 34.4%                    | 1.5              | + 28.6%                  | - 27.3%                    | 28                  | - 22.2%                  | - 9.7%                     |
| Total                  | 111              | + 37.0%                  | - 32.3%                    | 2.4              | + 43.0%                  | - 26.4%                    | 46                  | - 4.2%                   | - 8.0%                     |

# **Meadow Lake, El Cerro Mission, Monterrey Park – 720**

|                        |                  | Total<br>Showin          |                            | (:               | Buyer Into<br>Showings/L |                            | Managed<br>Listings |                          |                            |  |
|------------------------|------------------|--------------------------|----------------------------|------------------|--------------------------|----------------------------|---------------------|--------------------------|----------------------------|--|
| Price Range            | November<br>2023 | Year-Over-Year<br>Change | Month-Over-Month<br>Change | November<br>2023 | Year-Over-Year<br>Change | Month-Over-Month<br>Change | November<br>2023    | Year-Over-Year<br>Change | Month-Over-Month<br>Change |  |
| \$133,999 or Less      | 10               | - 23.1%                  | + 25.0%                    | 1.1              | - 23.1%                  | - 2.8%                     | 9                   | 0.0%                     | + 28.6%                    |  |
| \$134,000 to \$184,999 | 10               | + 25.0%                  | - 64.3%                    | 2.5              | - 6.3%                   | - 64.3%                    | 4                   | + 33.3%                  | 0.0%                       |  |
| \$185,000 to \$274,999 | 0                | _                        | _                          | _                | _                        | _                          | 0                   | _                        | _                          |  |
| \$275,000 or More      | 2                | _                        | - 50.0%                    | 2.0              | _                        | - 50.0%                    | 1                   | _                        | 0.0%                       |  |
| Total                  | 22               | - 8.3%                   | - 48.8%                    | 1.6              | - 14.9%                  | - 52.5%                    | 14                  | + 7.7%                   | + 7.7%                     |  |

### Mesa Del Sol - 72

|                        |                  | Total<br>Showin          |                            | (:               | Buyer Into<br>Showings/L |                            | Managed<br>Listings |                          |                            |  |
|------------------------|------------------|--------------------------|----------------------------|------------------|--------------------------|----------------------------|---------------------|--------------------------|----------------------------|--|
| Price Range            | November<br>2023 | Year-Over-Year<br>Change | Month-Over-Month<br>Change | November<br>2023 | Year-Over-Year<br>Change | Month-Over-Month<br>Change | November<br>2023    | Year-Over-Year<br>Change | Month-Over-Month<br>Change |  |
| \$133,999 or Less      | 0                | _                        | _                          | _                | _                        |                            | 0                   | _                        |                            |  |
| \$134,000 to \$184,999 | 0                | _                        | _                          | _                | _                        | _                          | 0                   | _                        | _                          |  |
| \$185,000 to \$274,999 | 0                | _                        | _                          | _                | _                        | _                          | 0                   | _                        | _                          |  |
| \$275,000 or More      | 6                | - 50.0%                  | - 64.7%                    | 1.5              | + 37.5%                  | - 47.1%                    | 4                   | - 63.6%                  | - 33.3%                    |  |
| Total                  | 6                | - 50.0%                  | - 64.7%                    | 1.5              | + 37.5%                  | - 47.1%                    | 4                   | - 63.6%                  | - 33.3%                    |  |

# **Near North Valley – 101**

|                        |                  | Total<br>Showin          |                            | (:               | Buyer Into<br>Showings/L |                            | Managed<br>Listings |                          |                            |  |
|------------------------|------------------|--------------------------|----------------------------|------------------|--------------------------|----------------------------|---------------------|--------------------------|----------------------------|--|
| Price Range            | November<br>2023 | Year-Over-Year<br>Change | Month-Over-Month<br>Change | November<br>2023 | Year-Over-Year<br>Change | Month-Over-Month<br>Change | November<br>2023    | Year-Over-Year<br>Change | Month-Over-Month<br>Change |  |
| \$133,999 or Less      | 0                | _                        | _                          | _                | _                        | _                          | 1                   | - 75.0%                  | 0.0%                       |  |
| \$134,000 to \$184,999 | 0                | _                        | _                          | _                | _                        | _                          | 0                   | _                        | _                          |  |
| \$185,000 to \$274,999 | 67               | - 9.5%                   | - 38.0%                    | 5.2              | - 37.3%                  | - 47.5%                    | 13                  | + 44.4%                  | + 18.2%                    |  |
| \$275,000 or More      | 157              | + 37.7%                  | - 43.3%                    | 3.8              | + 27.6%                  | - 26.7%                    | 41                  | + 7.9%                   | - 22.6%                    |  |
| Total                  | 224              | - 13.5%                  | - 42.3%                    | 4.1              | - 15.1%                  | - 28.6%                    | 55                  | + 1.9%                   | - 19.1%                    |  |

## **Near South Valley – 90**

|                        |                  | Total<br>Showings        |                            |                  | Buyer Interest (Showings/Listings) |                            |                  | Managed<br>Listings      |                            |  |
|------------------------|------------------|--------------------------|----------------------------|------------------|------------------------------------|----------------------------|------------------|--------------------------|----------------------------|--|
| Price Range            | November<br>2023 | Year-Over-Year<br>Change | Month-Over-Month<br>Change | November<br>2023 | Year-Over-Year<br>Change           | Month-Over-Month<br>Change | November<br>2023 | Year-Over-Year<br>Change | Month-Over-Month<br>Change |  |
| \$133,999 or Less      | 3                | 0.0%                     | + 200.0%                   | 3.0              | + 200.0%                           | + 200.0%                   | 1                | - 66.7%                  | 0.0%                       |  |
| \$134,000 to \$184,999 | 50               | - 48.5%                  | - 30.6%                    | 6.3              | - 48.5%                            | - 4.5%                     | 8                | 0.0%                     | - 27.3%                    |  |
| \$185,000 to \$274,999 | 72               | - 6.5%                   | - 30.1%                    | 3.6              | - 43.9%                            | - 44.1%                    | 20               | + 66.7%                  | + 25.0%                    |  |
| \$275,000 or More      | 36               | + 63.6%                  | - 20.0%                    | 2.0              | + 18.2%                            | - 24.4%                    | 18               | + 38.5%                  | + 5.9%                     |  |
| Total                  | 161              | - 19.1%                  | - 27.1%                    | 3.4              | - 38.0%                            | - 30.2%                    | 47               | + 30.6%                  | + 4.4%                     |  |

# **North Albuquerque Acres Area – 20**

|                        |                  | Total<br>Showin          | gs                         | (:               | Buyer Into<br>Showings/L |                            | Managed<br>Listings |                          |                            |  |
|------------------------|------------------|--------------------------|----------------------------|------------------|--------------------------|----------------------------|---------------------|--------------------------|----------------------------|--|
| Price Range            | November<br>2023 | Year-Over-Year<br>Change | Month-Over-Month<br>Change | November<br>2023 | Year-Over-Year<br>Change | Month-Over-Month<br>Change | November<br>2023    | Year-Over-Year<br>Change | Month-Over-Month<br>Change |  |
| \$133,999 or Less      | 0                | _                        | _                          | _                | _                        |                            | 1                   | _                        | 0.0%                       |  |
| \$134,000 to \$184,999 | 0                | _                        | _                          | _                | _                        |                            | 0                   | _                        | _                          |  |
| \$185,000 to \$274,999 | 0                | _                        | _                          | _                | _                        |                            | 0                   | _                        | _                          |  |
| \$275,000 or More      | 69               | - 45.7%                  | - 61.7%                    | 3.5              | - 10.4%                  | - 46.3%                    | 20                  | - 39.4%                  | - 28.6%                    |  |
| Total                  | 69               | - 46.1%                  | - 61.9%                    | 3.3              | - 10.2%                  | - 47.4%                    | 21                  | - 40.0%                  | - 27.6%                    |  |

## North of I-40 - 220

|                        |                  | Total<br>Showin          |                            | (:               | Buyer Interest (Showings/Listings) |                            |                  | Managed<br>Listings      |                            |  |
|------------------------|------------------|--------------------------|----------------------------|------------------|------------------------------------|----------------------------|------------------|--------------------------|----------------------------|--|
| Price Range            | November<br>2023 | Year-Over-Year<br>Change | Month-Over-Month<br>Change | November<br>2023 | Year-Over-Year<br>Change           | Month-Over-Month<br>Change | November<br>2023 | Year-Over-Year<br>Change | Month-Over-Month<br>Change |  |
| \$133,999 or Less      | 4                | + 100.0%                 | + 33.3%                    | 0.3              | + 113.3%                           | + 68.9%                    | 15               | - 6.3%                   | - 21.1%                    |  |
| \$134,000 to \$184,999 | 8                | _                        | _                          | 4.0              | _                                  | _                          | 2                | - 50.0%                  | + 100.0%                   |  |
| \$185,000 to \$274,999 | 0                | _                        | _                          | _                | _                                  | _                          | 1                | - 80.0%                  | - 50.0%                    |  |
| \$275,000 or More      | 68               | - 9.3%                   | - 62.8%                    | 3.0              | - 1.4%                             | - 48.3%                    | 23               | - 8.0%                   | - 28.1%                    |  |
| Total                  | 80               | - 4.8%                   | - 57.0%                    | 2.0              | + 16.1%                            | - 43.4%                    | 41               | - 18.0%                  | - 24.1%                    |  |

# **North Valley – 100**

|                        |                  | Total<br>Showin          |                            | (:               | Buyer Into<br>Showings/L |                            | Managed<br>Listings |                          |                            |  |
|------------------------|------------------|--------------------------|----------------------------|------------------|--------------------------|----------------------------|---------------------|--------------------------|----------------------------|--|
| Price Range            | November<br>2023 | Year-Over-Year<br>Change | Month-Over-Month<br>Change | November<br>2023 | Year-Over-Year<br>Change | Month-Over-Month<br>Change | November<br>2023    | Year-Over-Year<br>Change | Month-Over-Month<br>Change |  |
| \$133,999 or Less      | 2                | - 50.0%                  | 0.0%                       | 2.0              | + 50.0%                  | 0.0%                       | 1                   | - 66.7%                  | 0.0%                       |  |
| \$134,000 to \$184,999 | 0                | _                        | _                          | _                | _                        | _                          | 0                   | _                        | _                          |  |
| \$185,000 to \$274,999 | 13               | - 45.8%                  | - 76.4%                    | 2.6              | - 67.5%                  | - 62.2%                    | 5                   | + 66.7%                  | - 37.5%                    |  |
| \$275,000 or More      | 168              | + 25.4%                  | - 8.7%                     | 3.4              | + 25.4%                  | - 5.0%                     | 49                  | 0.0%                     | - 3.9%                     |  |
| Total                  | 183              | - 2.7%                   | - 24.1%                    | 3.3              | - 0.9%                   | - 17.2%                    | 55                  | - 1.8%                   | - 8.3%                     |  |

## **Northeast Edgewood – 270**

|                        |                  | Total<br>Showin          |                            | (:               | Buyer Into<br>Showings/L |                            | Managed<br>Listings |                          |                            |  |
|------------------------|------------------|--------------------------|----------------------------|------------------|--------------------------|----------------------------|---------------------|--------------------------|----------------------------|--|
| Price Range            | November<br>2023 | Year-Over-Year<br>Change | Month-Over-Month<br>Change | November<br>2023 | Year-Over-Year<br>Change | Month-Over-Month<br>Change | November<br>2023    | Year-Over-Year<br>Change | Month-Over-Month<br>Change |  |
| \$133,999 or Less      | 1                | - 80.0%                  | _                          | 1.0              | + 20.0%                  |                            | 1                   | - 83.3%                  | - 50.0%                    |  |
| \$134,000 to \$184,999 | 0                | _                        | _                          | _                | _                        | _                          | 0                   | _                        | _                          |  |
| \$185,000 to \$274,999 | 10               | - 16.7%                  | + 11.1%                    | 5.0              | + 66.7%                  | + 66.7%                    | 2                   | - 50.0%                  | - 33.3%                    |  |
| \$275,000 or More      | 19               | - 17.4%                  | - 45.7%                    | 2.7              | + 6.2%                   | - 38.0%                    | 7                   | - 22.2%                  | - 12.5%                    |  |
| Total                  | 30               | - 25.0%                  | - 31.8%                    | 3.0              | + 42.5%                  | - 11.4%                    | 10                  | - 47.4%                  | - 23.1%                    |  |

## **Northeast Heights – 50**

|                        | Total<br>Showings |                          |                            | (:               | Buyer Into<br>Showings/L |                            | Managed<br>Listings |                          |                            |  |
|------------------------|-------------------|--------------------------|----------------------------|------------------|--------------------------|----------------------------|---------------------|--------------------------|----------------------------|--|
| Price Range            | November<br>2023  | Year-Over-Year<br>Change | Month-Over-Month<br>Change | November<br>2023 | Year-Over-Year<br>Change | Month-Over-Month<br>Change | November<br>2023    | Year-Over-Year<br>Change | Month-Over-Month<br>Change |  |
| \$133,999 or Less      | 2                 | + 100.0%                 | - 84.6%                    | 2.0              | + 700.0%                 | - 84.6%                    | 1                   | - 75.0%                  | 0.0%                       |  |
| \$134,000 to \$184,999 | 25                | + 13.6%                  | + 66.7%                    | 12.5             | + 70.5%                  | + 66.7%                    | 2                   | - 33.3%                  | 0.0%                       |  |
| \$185,000 to \$274,999 | 332               | - 37.5%                  | + 29.2%                    | 9.5              | + 34.0%                  | + 29.2%                    | 35                  | - 53.3%                  | 0.0%                       |  |
| \$275,000 or More      | 509               | + 31.5%                  | - 5.6%                     | 5.5              | - 8.5%                   | + 10.9%                    | 92                  | + 43.8%                  | - 14.8%                    |  |
| Total                  | 868               | - 7.8%                   | + 5.3%                     | 6.7              | + 3.6%                   | + 18.3%                    | 130                 | - 11.0%                  | - 11.0%                    |  |

## **Northwest Edgewood – 250**

|                        |                  | Total<br>Showin          | gs                         | (:               | Buyer Into<br>Showings/L |                            | Managed<br>Listings |                          |                            |  |
|------------------------|------------------|--------------------------|----------------------------|------------------|--------------------------|----------------------------|---------------------|--------------------------|----------------------------|--|
| Price Range            | November<br>2023 | Year-Over-Year<br>Change | Month-Over-Month<br>Change | November<br>2023 | Year-Over-Year<br>Change | Month-Over-Month<br>Change | November<br>2023    | Year-Over-Year<br>Change | Month-Over-Month<br>Change |  |
| \$133,999 or Less      | 0                | _                        | _                          | _                | _                        |                            | 10                  | - 28.6%                  | - 9.1%                     |  |
| \$134,000 to \$184,999 | 4                | _                        | _                          | 4.0              | _                        |                            | 1                   | - 50.0%                  | 0.0%                       |  |
| \$185,000 to \$274,999 | 6                | - 25.0%                  | + 50.0%                    | 6.0              | + 125.0%                 | + 50.0%                    | 1                   | - 66.7%                  | 0.0%                       |  |
| \$275,000 or More      | 66               | + 1.5%                   | - 16.5%                    | 3.1              | - 27.5%                  | - 4.5%                     | 21                  | + 40.0%                  | - 12.5%                    |  |
| Total                  | 76               | + 1.3%                   | - 10.6%                    | 2.3              | + 4.4%                   | + 0.2%                     | 33                  | - 2.9%                   | - 10.8%                    |  |

# **Northwest Heights – 110**

|                        |                  | Total<br>Showin          |                            | (:               | Buyer Into<br>Showings/L |                            | Managed<br>Listings |                          |                            |  |
|------------------------|------------------|--------------------------|----------------------------|------------------|--------------------------|----------------------------|---------------------|--------------------------|----------------------------|--|
| Price Range            | November<br>2023 | Year-Over-Year<br>Change | Month-Over-Month<br>Change | November<br>2023 | Year-Over-Year<br>Change | Month-Over-Month<br>Change | November<br>2023    | Year-Over-Year<br>Change | Month-Over-Month<br>Change |  |
| \$133,999 or Less      | 0                | _                        | _                          | _                | _                        | _                          | 12                  | - 25.0%                  | 0.0%                       |  |
| \$134,000 to \$184,999 | 0                | _                        | _                          | _                | _                        | _                          | 1                   | - 75.0%                  | - 50.0%                    |  |
| \$185,000 to \$274,999 | 10               | - 70.6%                  | - 76.2%                    | 10.0             | + 47.1%                  | - 28.6%                    | 1                   | - 80.0%                  | - 66.7%                    |  |
| \$275,000 or More      | 558              | + 38.5%                  | + 2.2%                     | 4.1              | + 31.3%                  | + 2.2%                     | 135                 | + 5.5%                   | 0.0%                       |  |
| Total                  | 568              | + 29.7%                  | - 3.4%                     | 3.8              | + 33.2%                  | - 1.5%                     | 149                 | - 2.6%                   | - 2.0%                     |  |

## Paradise East - 121

|                        |                  | Total<br>Showin          |                            | (:               | Buyer Into<br>Showings/L |                            | Managed<br>Listings |                          |                            |  |
|------------------------|------------------|--------------------------|----------------------------|------------------|--------------------------|----------------------------|---------------------|--------------------------|----------------------------|--|
| Price Range            | November<br>2023 | Year-Over-Year<br>Change | Month-Over-Month<br>Change | November<br>2023 | Year-Over-Year<br>Change | Month-Over-Month<br>Change | November<br>2023    | Year-Over-Year<br>Change | Month-Over-Month<br>Change |  |
| \$133,999 or Less      | 0                | _                        | _                          | _                | _                        |                            | 0                   | _                        | _                          |  |
| \$134,000 to \$184,999 | 0                | _                        | _                          | _                | _                        | _                          | 0                   | _                        | _                          |  |
| \$185,000 to \$274,999 | 0                | _                        | _                          | _                | _                        |                            | 0                   | _                        |                            |  |
| \$275,000 or More      | 231              | + 11.6%                  | - 2.5%                     | 5.0              | + 6.7%                   | + 10.2%                    | 46                  | + 4.5%                   | - 11.5%                    |  |
| Total                  | 231              | - 2.5%                   | - 9.8%                     | 5.0              | + 3.8%                   | + 5.9%                     | 46                  | - 6.1%                   | - 14.8%                    |  |

## Paradise West - 120

|                        |                  | Total<br>Showin          |                            | (5               | Buyer Into<br>Showings/L |                            | Managed<br>Listings |                          |                            |  |
|------------------------|------------------|--------------------------|----------------------------|------------------|--------------------------|----------------------------|---------------------|--------------------------|----------------------------|--|
| Price Range            | November<br>2023 | Year-Over-Year<br>Change | Month-Over-Month<br>Change | November<br>2023 | Year-Over-Year<br>Change | Month-Over-Month<br>Change | November<br>2023    | Year-Over-Year<br>Change | Month-Over-Month<br>Change |  |
| \$133,999 or Less      | 0                | _                        | _                          | _                | _                        |                            | 1                   | 0.0%                     | 0.0%                       |  |
| \$134,000 to \$184,999 | 0                | _                        | _                          | _                | _                        |                            | 0                   | _                        | _                          |  |
| \$185,000 to \$274,999 | 24               | _                        | - 51.0%                    | 8.0              | _                        | - 18.4%                    | 3                   | _                        | - 40.0%                    |  |
| \$275,000 or More      | 260              | - 21.9%                  | - 12.8%                    | 4.1              | - 7.0%                   | - 21.1%                    | 63                  | - 16.0%                  | + 10.5%                    |  |
| Total                  | 284              | - 14.7%                  | - 18.2%                    | 4.2              | - 3.3%                   | - 23.0%                    | 67                  | - 11.8%                  | + 6.3%                     |  |

## Placitas Area - 180

|                        |                  | Total<br>Showin          | gs                         | (:               | Buyer Into<br>Showings/L |                            | Managed<br>Listings |                          |                            |  |
|------------------------|------------------|--------------------------|----------------------------|------------------|--------------------------|----------------------------|---------------------|--------------------------|----------------------------|--|
| Price Range            | November<br>2023 | Year-Over-Year<br>Change | Month-Over-Month<br>Change | November<br>2023 | Year-Over-Year<br>Change | Month-Over-Month<br>Change | November<br>2023    | Year-Over-Year<br>Change | Month-Over-Month<br>Change |  |
| \$133,999 or Less      | 0                | _                        | _                          | _                | _                        |                            | 6                   | - 57.1%                  | 0.0%                       |  |
| \$134,000 to \$184,999 | 0                | _                        | _                          | _                | _                        | _                          | 1                   | 0.0%                     | 0.0%                       |  |
| \$185,000 to \$274,999 | 0                | _                        | _                          | _                | _                        | _                          | 0                   | _                        | _                          |  |
| \$275,000 or More      | 155              | + 18.3%                  | + 6.2%                     | 4.1              | + 2.8%                   | + 9.0%                     | 38                  | + 15.2%                  | - 2.6%                     |  |
| Total                  | 155              | + 2.6%                   | - 8.8%                     | 3.4              | + 11.8%                  | - 2.7%                     | 45                  | - 8.2%                   | - 6.3%                     |  |

## **Rio Communities, Tierra Grande – 760**

|                        |                  | Total<br>Showin          | gs                         | (;               | Buyer Into<br>Showings/L |                            | Managed<br>Listings |                          |                            |  |
|------------------------|------------------|--------------------------|----------------------------|------------------|--------------------------|----------------------------|---------------------|--------------------------|----------------------------|--|
| Price Range            | November<br>2023 | Year-Over-Year<br>Change | Month-Over-Month<br>Change | November<br>2023 | Year-Over-Year<br>Change | Month-Over-Month<br>Change | November<br>2023    | Year-Over-Year<br>Change | Month-Over-Month<br>Change |  |
| \$133,999 or Less      | 0                | _                        | _                          | _                | _                        | _                          | 2                   | - 60.0%                  | - 33.3%                    |  |
| \$134,000 to \$184,999 | 13               | + 116.7%                 | + 18.2%                    | 4.3              | + 116.7%                 | - 21.2%                    | 3                   | 0.0%                     | + 50.0%                    |  |
| \$185,000 to \$274,999 | 7                | - 63.2%                  | - 69.6%                    | 1.4              | - 18.9%                  | - 63.5%                    | 5                   | - 54.5%                  | - 16.7%                    |  |
| \$275,000 or More      | 11               | + 37.5%                  | + 10.0%                    | 1.4              | - 14.1%                  | + 10.0%                    | 8                   | + 60.0%                  | 0.0%                       |  |
| Total                  | 31               | - 16.2%                  | - 34.0%                    | 1.7              | + 11.7%                  | - 30.4%                    | 18                  | - 25.0%                  | - 5.3%                     |  |

## Rio Rancho Central - 161

|                        |                  | Total<br>Showin          | gs                         | (:               | Buyer Into<br>Showings/L |                            | Managed<br>Listings |                          |                            |  |
|------------------------|------------------|--------------------------|----------------------------|------------------|--------------------------|----------------------------|---------------------|--------------------------|----------------------------|--|
| Price Range            | November<br>2023 | Year-Over-Year<br>Change | Month-Over-Month<br>Change | November<br>2023 | Year-Over-Year<br>Change | Month-Over-Month<br>Change | November<br>2023    | Year-Over-Year<br>Change | Month-Over-Month<br>Change |  |
| \$133,999 or Less      | 0                | _                        | _                          | _                | _                        |                            | 3                   | 0.0%                     | 0.0%                       |  |
| \$134,000 to \$184,999 | 0                | _                        | _                          | _                | _                        | _                          | 0                   | _                        | _                          |  |
| \$185,000 to \$274,999 | 133              | - 38.4%                  | + 31.7%                    | 8.3              | - 34.6%                  | + 7.0%                     | 16                  | - 5.9%                   | + 23.1%                    |  |
| \$275,000 or More      | 115              | - 9.4%                   | + 33.7%                    | 3.7              | - 29.9%                  | + 42.3%                    | 31                  | + 29.2%                  | - 6.1%                     |  |
| Total                  | 248              | - 27.7%                  | + 32.6%                    | 5.0              | - 36.4%                  | + 30.0%                    | 50                  | + 13.6%                  | + 2.0%                     |  |

## Rio Rancho Mid - 150

|                        |                  | Total<br>Showin          |                            | (:               | Buyer Into<br>Showings/L |                            | Managed<br>Listings |                          |                            |  |
|------------------------|------------------|--------------------------|----------------------------|------------------|--------------------------|----------------------------|---------------------|--------------------------|----------------------------|--|
| Price Range            | November<br>2023 | Year-Over-Year<br>Change | Month-Over-Month<br>Change | November<br>2023 | Year-Over-Year<br>Change | Month-Over-Month<br>Change | November<br>2023    | Year-Over-Year<br>Change | Month-Over-Month<br>Change |  |
| \$133,999 or Less      | 0                | _                        | _                          | _                | _                        |                            | 0                   | _                        | _                          |  |
| \$134,000 to \$184,999 | 13               | - 45.8%                  | 0.0%                       | 4.3              | + 8.3%                   | - 66.7%                    | 3                   | - 50.0%                  | + 200.0%                   |  |
| \$185,000 to \$274,999 | 119              | - 39.6%                  | - 29.6%                    | 7.4              | - 5.6%                   | - 16.4%                    | 16                  | - 36.0%                  | - 15.8%                    |  |
| \$275,000 or More      | 303              | - 35.3%                  | - 35.8%                    | 4.3              | - 19.5%                  | - 21.1%                    | 70                  | - 19.5%                  | - 18.6%                    |  |
| Total                  | 435              | - 36.9%                  | - 33.5%                    | 4.9              | - 13.5%                  | - 20.8%                    | 89                  | - 27.0%                  | - 16.0%                    |  |

## Rio Rancho Mid-North - 151

|                        |                  | Total<br>Showin          |                            | (:               | Buyer Into<br>Showings/L |                            | Managed<br>Listings |                          |                            |  |
|------------------------|------------------|--------------------------|----------------------------|------------------|--------------------------|----------------------------|---------------------|--------------------------|----------------------------|--|
| Price Range            | November<br>2023 | Year-Over-Year<br>Change | Month-Over-Month<br>Change | November<br>2023 | Year-Over-Year<br>Change | Month-Over-Month<br>Change | November<br>2023    | Year-Over-Year<br>Change | Month-Over-Month<br>Change |  |
| \$133,999 or Less      | 0                | _                        | _                          | _                | _                        |                            | 7                   | + 16.7%                  | 0.0%                       |  |
| \$134,000 to \$184,999 | 0                | _                        | _                          | _                | _                        | _                          | 0                   | _                        | _                          |  |
| \$185,000 to \$274,999 | 6                | + 50.0%                  | - 25.0%                    | 6.0              | + 50.0%                  | - 25.0%                    | 1                   | 0.0%                     | 0.0%                       |  |
| \$275,000 or More      | 150              | + 27.1%                  | - 41.9%                    | 2.8              | + 43.6%                  | - 24.6%                    | 54                  | - 11.5%                  | - 22.9%                    |  |
| Total                  | 156              | + 27.9%                  | - 41.4%                    | 2.5              | + 40.2%                  | - 26.2%                    | 62                  | - 8.8%                   | - 20.5%                    |  |