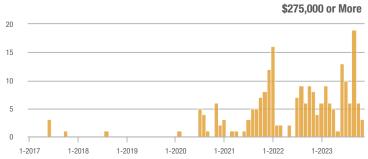

\$185,000 to \$274,999 | 31               | + 933.3%                 | + 19.2%                    | 2.4              | + 297.4%                           | + 19.2%                    | 13               | + 160.0%                 | 0.0%                       |  |
| \$275,000 or More      | 3                | - 62.5%                  | - 50.0%                    | 0.8              | - 43.8%                            | - 12.5%                    | 4                | - 33.3%                  | - 42.9%                    |  |
| Total                  | 47               | + 62 1%                  | - 13.0%                    | 1.5              | + 46 4%                            | + 3.9%                     | 31               | + 10.7%                  | - 16.2%                    |  |













### **South of I-40 – 230**

|                        |                  | Total<br>Showin          |                            | (:               | Buyer Interest (Showings/Listings) |                            |                  | Managed<br>Listings      |                            |  |
|------------------------|------------------|--------------------------|----------------------------|------------------|------------------------------------|----------------------------|------------------|--------------------------|----------------------------|--|
| Price Range            | November<br>2023 | Year-Over-Year<br>Change | Month-Over-Month<br>Change | November<br>2023 | Year-Over-Year<br>Change           | Month-Over-Month<br>Change | November<br>2023 | Year-Over-Year<br>Change | Mo