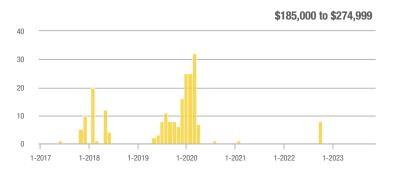

74,999 | 0                | _                        | _                          | _                | _                                     |                            | 0                | _                        | _                          |  |  |
| \$275,000 or More      | 55               | - 9.8%                   | - 5.2%                     | 6.1              | + 60.3%                               | + 58.0%                    | 9                | - 43.8%                  | - 40.0%                    |  |  |
| Total                  | 55               | - 9.8%                   | - 5.2%                     | 5.5              | + 44.3%                               | + 51.7%                    | 10               | - 37.5%                  | - 37.5%                    |  |  |













## Foothills South - 51

|                        |                  | Total<br>Showin          |                            | (5               | Buyer Into<br>Showings/L |                            | Managed<br>Listings |                          |                            |  |
|------------------------|------------------|--------------------------|----------------------------|------------------|--------------------------|----------------------------|---------------------|--------------------------|----------------------------|--|
| Price Range            | November<br>2023 | Year-Over-Year<br>Change | Month-Over-Month<br>Change | November<br>2023 | Year-Over-Year<br>Change | Month-Over-Month<br>Change | November<br>2023    | Year-Over-Year<br>Change | Month-Over-Month<br>Chang