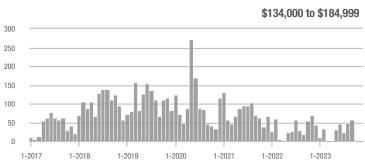

|  |
| \$185,000 to \$274,999 | 67               | - 9.5%                   | - 38.0%                    | 5.2              | - 37.3%                  | - 47.5%                    | 13                  | + 44.4%                  | + 18.2%                    |  |
| \$275,000 or More      | 157              | + 37.7%                  | - 43.3%                    | 3.8              | + 27.6%                  | - 26.7%                    | 41                  | + 7.9%                   | - 22.6%                    |  |
| Total                  | 224              | - 13.5%                  | - 42.3%                    | 4.1              | - 15.1%                  | - 28.6%                    | 55                  | + 1.9%                   | - 19.1%                    |  |













## **Near South Valley – 90**

|                        |                  | Total<br>Showings        |                            |                  | Buyer Interest (Showings/Listings) |                            |                  | Managed<br>Listings      |                            |  |
|------------------------|------------------|--------------------------|----------------------------|------------------|------------------------------------|----------------------------|------------------|--------------------------|----------------------------|--|
| Price Range            | November<br>2023 | Year-Over-Year<br>Change | Month-Over-Month<br>Change | November<br>2023 | Year-Over-Year<br>Change           | Month-Over-Month<br>Change | November<br>2023 | Year-Over-Year<br>Chang