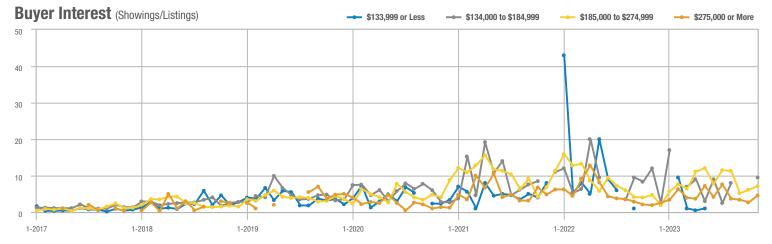

## **Academy West – 32**

|                        | Total<br>Showings |                          |                            | (:               | Buyer Interest (Showings/Listings) |                            |                  | Managed<br>Listings      |                            |  |
|------------------------|-------------------|--------------------------|----------------------------|------------------|------------------------------------|----------------------------|------------------|--------------------------|----------------------------|--|
| Price Range            | November<br>2023  | Year-Over-Year<br>Change | Month-Over-Month<br>Change | November<br>2023 | Year-Over-Year<br>Change           | Month-Over-Month<br>Change | November<br>2023 | Year-Over-Year<br>Change | Month-Over-Month<br>Change |  |
| \$133,999 or Less      | 38                | + 442.9%                 | + 35.7%                    | 3.5              | + 97.4%                            | + 35.7%                    | 11               | + 175.0%                 | 0.0%                       |  |
| \$134,000 to \$184,999 | 14                | - 39.1%                  | - 33.3%                    | 2.0              | - 65.2%                            | - 42.9%                    | 7                | + 75.0%                  | + 16.7%                    |  |
| \$185,000 to \$274,999 | 20                | - 63.0%                  | - 63.6%                    | 6.7              | - 13.6%                            | - 63.6%                    | 3                | - 57.1%                  | 0.0%                       |  |
| \$275,000 or More      | 140               | - 14.1%                  | - 43.5%                    | 5.2              | - 14.1%                            | - 33.1%                    | 27               | 0.0%                     | - 15.6%                    |  |
| Total                  | 212               | - 14.2%                  | - 39.8%                    | 4.4              | - 24.9%                            | - 34.8%                    | 48               | + 14.3%                  | - 7.7%                     |  |