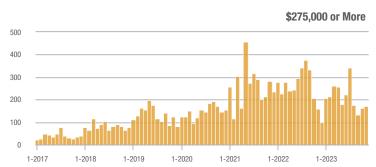

|
| \$185,000 to \$274,999 | 18               | + 38.5%                  | - 10.0%                    | 6.0              | - 7.7%                   | - 40.0%                    | 3                   | + 50.0%                  | + 50.0%                    |
| \$275,000 or More      | 169              | + 6.3%                   | + 5.0%                     | 3.0              | + 12.0%                  | + 10.6%                    | 56                  | - 5.1%                   | - 5.1%                     |
| Total                  | 187              | - 14.6%                  | + 3.3%                     | 3.2              | - 3.0%                   | + 6.8%                     | 59                  | - 11.9%                  | - 3.3%                     |













# Sandia Heights – 10

|                        |                  | Total<br>Showin          |                            | (:               | Buyer Into<br>Showings/L |                            | Managed<br>Listings |                          |                            |
|------------------------|------------------|--------------------------|----------------------------|------------------|--------------------------|----------------------------|---------------------|--------------------------|----------------------------|
| Price Range            | November<br>2023 | Year-Over-Year<br>Change | Month-Over-Month<br>Change | November<br>2023 | Year-Over-Year<br>Change | Month-Over-Month<br>Change | November<br>2023    | Year-Over-Year<br>Change | Month-Over-Month<br>Change |
| \$13