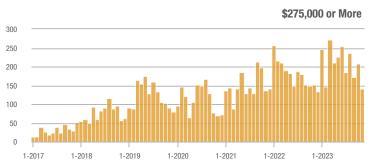

## **Academy West – 32**

|                        | Total<br>Showings |                          |                            | (:               | Buyer Interest (Showings/Listings) |                            |                  | Managed<br>Listings      |                            |  |
|------------------------|-------------------|--------------------------|----------------------------|------------------|------------------------------------|----------------------------|------------------|--------------------------|----------------------------|--|
| Price Range            | November<br>2023  | Year-Over-Year<br>Change | Month-Over-Month<br>Change | November<br>2023 | Year-Over-Year<br>Change           | Month-Over-Month<br>Change | November<br>2023 | Year-Over-Year<br>Change | Month-Over-Month<br>Change |  |
| \$133,999 or Less      | 38                | + 442.9%                 | + 35.7%                    | 3.5              | + 97.4%                            | + 35.7%                    | 11               | + 175.0%                 | 0.0%                       |  |
| \$134,000 to \$184,999 | 14                | - 39.1%                  | - 33.3%                    | 2.0              | - 65.2%                            | - 42.9%                    | 7                | + 75.0%                  | + 16.7%                    |  |
| \$185,000 to \$274,999 | 20                | - 63.0%                  | - 63.6%                    | 6.7              | - 13.6%                            | - 63.6%                    | 3                | - 57.1%                  | 0.0%                       |  |
| \$275,000 or More      | 140               | - 14.1%                  | - 43.5%                    | 5.2              | - 14.1%                            | - 33.1%                    | 27               | 0.0%                     | - 15.6%                    |  |
| Total                  | 212               | - 14.2%                  | - 39.8%                    | 4.4              | - 24.9%                            | - 34.8%                    | 48               | + 14.3%                  | - 7.7%                     |  |

## **Albuquerque Acres West – 21**

|                        | Total<br>Showings |                          |                            | (                | Buyer Interest (Showings/Listings) |                            |                  | Managed<br>Listings      |                            |  |
|------------------------|-------------------|--------------------------|----------------------------|------------------|------------------------------------|----------------------------|------------------|--------------------------|----------------------------|--|
| Price Range            | November<br>2023  | Year-Over-Year<br>Change | Month-Over-Month<br>Change | November<br>2023 | Year-Over-Year<br>Change           | Month-Over-Month<br>Change | November<br>2023 | Year-Over-Year<br>Change | Month-Over-Month<br>Change |  |
| \$133,999 or Less      | 1                 | _                        | _                          | 1.0              | _                                  |                            | 1                | 0.0%                     | 0.0%                       |  |
| \$134,000 to \$184,999 | 14                | + 1,300.0%               | 0.0%                       | 14.0             | + 1,300.0%                         | + 100.0%                   | 1                | 0.0%                     | - 50.0%                    |  |
| \$185,000 to \$274,999 | 0                 | _                        | _                          | _                | _                                  |                            | 0                | _                        | _                          |  |
| \$275,000 or More      | 190               | + 77.6%                  | + 11.8%                    | 5.0              | + 12.1%                            | - 11.8%                    | 38               | + 58.3%                  | + 26.7%                    |  |
| Total                  | 205               | + 89.8%                  | + 11.4%                    | 5.1              | + 23.4%                            | - 8.1%                     | 40               | + 53.8%                  | + 21.2%                    |  |

## **Belen - 741**

|                        | Total<br>Showings |                          |                            | (:               | Buyer Interest (Showings/Listings) |                            |                  | Managed<br>Listings      |                            |  |
|------------------------|-------------------|--------------------------|----------------------------|------------------|------------------------------------|----------------------------|------------------|--------------------------|----------------------------|--|
| Price Range            | November<br>2023  | Year-Over-Year<br>Change | Month-Over-Month<br>Change | November<br>2023 | Year-Over-Year<br>Change           | Month-Over-Month<br>Change | November<br>2023 | Year-Over-Year<br>Change | Month-Over-Month<br>Change |  |
| \$133,999 or Less      | 6                 | - 70.0%                  | + 100.0%                   | 0.9              | - 61.4%                            | + 100.0%                   | 7                | - 22.2%                  | 0.0%                       |  |
| \$134,000 to \$184,999 | 14                | + 27.3%                  | - 33.3%                    | 2.8              | + 27.3%                            | - 6.7%                     | 5                | 0.0%                     | - 28.6%                    |  |
| \$185,000 to \$274,999 | 21                | - 43.2%                  | - 32.3%                    | 2.6              | + 27.7%                            | - 15.3%                    | 8                | - 55.6%                  | - 20.0%                    |  |
| \$275,000 or More      | 14                | + 75.0%                  | - 12.5%                    | 1.0              | + 37.5%                            | - 18.8%                    | 14               | + 27.3%                  | + 7.7%                     |  |
| Total                  | 55                | - 27.6%                  | - 22.5%                    | 1.6              | - 8.5%                             | - 15.7%                    | 34               | - 20.9%                  | - 8.1%                     |  |

# **Bernalillo / Algodones – 170**

|                        | Total<br>Showings |                          |                            | (;               | Buyer Interest (Showings/Listings) |                            |                  | Managed<br>Listings      |                            |  |
|------------------------|-------------------|--------------------------|----------------------------|------------------|------------------------------------|----------------------------|------------------|--------------------------|----------------------------|--|
| Price Range            | November<br>2023  | Year-Over-Year<br>Change | Month-Over-Month<br>Change | November<br>2023 | Year-Over-Year<br>Change           | Month-Over-Month<br>Change | November<br>2023 | Year-Over-Year<br>Change | Month-Over-Month<br>Change |  |
| \$133,999 or Less      | 0                 | _                        | _                          | _                | _                                  |                            | 1                | - 50.0%                  | 0.0%                       |  |
| \$134,000 to \$184,999 | 16                | + 433.3%                 | _                          | 16.0             | + 433.3%                           | _                          | 1                | 0.0%                     | _                          |  |
| \$185,000 to \$274,999 | 23                | + 27.8%                  | _                          | 5.8              | + 27.8%                            |                            | 4                | 0.0%                     | + 300.0%                   |  |
| \$275,000 or More      | 54                | + 31.7%                  | - 32.5%                    | 2.3              | + 4.3%                             | - 24.1%                    | 24               | + 26.3%                  | - 11.1%                    |  |
| Total                  | 93                | + 47.6%                  | + 16.3%                    | 3.1              | + 27.9%                            | + 12.4%                    | 30               | + 15.4%                  | + 3.4%                     |  |

# **Bosque Farms and Peralta – 710**

|                        | Total<br>Showings |                          |                            | (5               | Buyer Interest (Showings/Listings) |                            |                  | Managed<br>Listings      |                            |  |
|------------------------|-------------------|--------------------------|----------------------------|------------------|------------------------------------|----------------------------|------------------|--------------------------|----------------------------|--|
| Price Range            | November<br>2023  | Year-Over-Year<br>Change | Month-Over-Month<br>Change | November<br>2023 | Year-Over-Year<br>Change           | Month-Over-Month<br>Change | November<br>2023 | Year-Over-Year<br>Change | Month-Over-Month<br>Change |  |
| \$133,999 or Less      | 0                 | _                        | _                          | _                | _                                  |                            | 0                | _                        | _                          |  |
| \$134,000 to \$184,999 | 2                 | _                        | 0.0%                       | 1.0              | _                                  | 0.0%                       | 2                | _                        | 0.0%                       |  |
| \$185,000 to \$274,999 | 11                | - 26.7%                  | + 83.3%                    | 2.8              | - 26.7%                            | + 83.3%                    | 4                | 0.0%                     | 0.0%                       |  |
| \$275,000 or More      | 32                | - 39.6%                  | + 33.3%                    | 2.1              | - 27.5%                            | + 42.2%                    | 15               | - 16.7%                  | - 6.3%                     |  |
| Total                  | 45                | - 37.5%                  | + 36.4%                    | 2.1              | - 28.6%                            | + 55.8%                    | 21               | - 12.5%                  | - 12.5%                    |  |

## Corrales - 130

|                        | Total<br>Showings |                          |                            | (:               | Buyer Interest (Showings/Listings) |                            |                  | Managed<br>Listings      |                            |  |
|------------------------|-------------------|--------------------------|----------------------------|------------------|------------------------------------|----------------------------|------------------|--------------------------|----------------------------|--|
| Price Range            | November<br>2023  | Year-Over-Year<br>Change | Month-Over-Month<br>Change | November<br>2023 | Year-Over-Year<br>Change           | Month-Over-Month<br>Change | November<br>2023 | Year-Over-Year<br>Change | Month-Over-Month<br>Change |  |
| \$133,999 or Less      | 0                 | _                        | _                          | _                | _                                  |                            | 0                | _                        |                            |  |
| \$134,000 to \$184,999 | 0                 | _                        | _                          |                  | _                                  | _                          | 0                | _                        | _                          |  |
| \$185,000 to \$274,999 | 1                 | 0.0%                     | - 95.5%                    | 0.3              | + 66.7%                            | - 93.9%                    | 3                | - 40.0%                  | - 25.0%                    |  |
| \$275,000 or More      | 99                | - 31.7%                  | - 25.0%                    | 3.8              | + 5.0%                             | - 1.9%                     | 26               | - 35.0%                  | - 23.5%                    |  |
| Total                  | 100               | - 31.5%                  | - 35.1%                    | 3.4              | + 11.0%                            | - 14.9%                    | 29               | - 38.3%                  | - 23.7%                    |  |

## **Downtown Area – 80**

|                        | Total<br>Showings |                          |                            | Buyer Interest (Showings/Listings) |                          |                            | Managed<br>Listings |                          |                            |
|------------------------|-------------------|--------------------------|----------------------------|------------------------------------|--------------------------|----------------------------|---------------------|--------------------------|----------------------------|
| Price Range            | November<br>2023  | Year-Over-Year<br>Change | Month-Over-Month<br>Change | November<br>2023                   | Year-Over-Year<br>Change | Month-Over-Month<br>Change | November<br>2023    | Year-Over-Year<br>Change | Month-Over-Month<br>Change |
| \$133,999 or Less      | 14                | - 26.3%                  | - 22.2%                    | 14.0                               | + 194.7%                 | + 55.6%                    | 1                   | - 75.0%                  | - 50.0%                    |
| \$134,000 to \$184,999 | 59                | + 1.7%                   | + 247.1%                   | 9.8                                | + 86.5%                  | + 131.4%                   | 6                   | - 45.5%                  | + 50.0%                    |
| \$185,000 to \$274,999 | 124               | + 313.3%                 | + 181.8%                   | 6.9                                | + 221.5%                 | + 87.9%                    | 18                  | + 28.6%                  | + 50.0%                    |
| \$275,000 or More      | 133               | + 9.9%                   | - 7.0%                     | 3.7                                | + 34.3%                  | + 13.7%                    | 36                  | - 18.2%                  | - 18.2%                    |
| Total                  | 330               | + 44.7%                  | + 48.6%                    | 5.4                                | + 73.2%                  | + 51.1%                    | 61                  | - 16.4%                  | - 1.6%                     |

# East Los Lunas, Tome, Valencia – 711

|                        | Total<br>Showings |                          |                            | (:               | Buyer Interest (Showings/Listings) |                            |                  | Managed<br>Listings      |                            |  |
|------------------------|-------------------|--------------------------|----------------------------|------------------|------------------------------------|----------------------------|------------------|--------------------------|----------------------------|--|
| Price Range            | November<br>2023  | Year-Over-Year<br>Change | Month-Over-Month<br>Change | November<br>2023 | Year-Over-Year<br>Change           | Month-Over-Month<br>Change | November<br>2023 | Year-Over-Year<br>Change | Month-Over-Month<br>Change |  |
| \$133,999 or Less      | 0                 | _                        | _                          | _                | _                                  |                            | 1                | - 85.7%                  | - 50.0%                    |  |
| \$134,000 to \$184,999 | 4                 | _                        | + 300.0%                   | 1.0              | _                                  | + 200.0%                   | 4                | + 100.0%                 | + 33.3%                    |  |
| \$185,000 to \$274,999 | 5                 | - 82.8%                  | - 37.5%                    | 1.7              | - 36.8%                            | - 37.5%                    | 3                | - 72.7%                  | 0.0%                       |  |
| \$275,000 or More      | 29                | + 20.8%                  | - 48.2%                    | 1.6              | + 34.3%                            | - 45.3%                    | 18               | - 10.0%                  | - 5.3%                     |  |
| Total                  | 38                | - 28.3%                  | - 42.4%                    | 1.5              | + 10.3%                            | - 40.2%                    | 26               | - 35.0%                  | - 3.7%                     |  |

# Fairgrounds – 70

|                        | Total<br>Showings |                          |                            | (:               | Buyer Interest (Showings/Listings) |                            |                  | Managed<br>Listings      |                            |  |
|------------------------|-------------------|--------------------------|----------------------------|------------------|------------------------------------|----------------------------|------------------|--------------------------|----------------------------|--|
| Price Range            | November<br>2023  | Year-Over-Year<br>Change | Month-Over-Month<br>Change | November<br>2023 | Year-Over-Year<br>Change           | Month-Over-Month<br>Change | November<br>2023 | Year-Over-Year<br>Change | Month-Over-Month<br>Change |  |
| \$133,999 or Less      | 0                 | _                        | _                          | _                | _                                  | _                          | 0                | _                        |                            |  |
| \$134,000 to \$184,999 | 19                | - 47.2%                  | _                          | 9.5              | - 20.8%                            | _                          | 2                | - 33.3%                  | _                          |  |
| \$185,000 to \$274,999 | 57                | 0.0%                     | + 3.6%                     | 7.1              | + 50.0%                            | + 16.6%                    | 8                | - 33.3%                  | - 11.1%                    |  |
| \$275,000 or More      | 96                | + 152.6%                 | + 62.7%                    | 4.6              | + 140.6%                           | + 70.5%                    | 21               | + 5.0%                   | - 4.5%                     |  |
| Total                  | 172               | + 31.3%                  | + 50.9%                    | 5.5              | + 48.2%                            | + 50.9%                    | 31               | - 11.4%                  | 0.0%                       |  |

# Far Northeast Heights – 30

|                        | Total<br>Showings |                          |                            | (:               | Buyer Interest (Showings/Listings) |                            |                  | Managed<br>Listings      |                            |  |
|------------------------|-------------------|--------------------------|----------------------------|------------------|------------------------------------|----------------------------|------------------|--------------------------|----------------------------|--|
| Price Range            | November<br>2023  | Year-Over-Year<br>Change | Month-Over-Month<br>Change | November<br>2023 | Year-Over-Year<br>Change           | Month-Over-Month<br>Change | November<br>2023 | Year-Over-Year<br>Change | Month-Over-Month<br>Change |  |
| \$133,999 or Less      | 0                 | _                        | _                          | _                | _                                  | _                          | 0                | _                        |                            |  |
| \$134,000 to \$184,999 | 0                 | _                        | _                          |                  | _                                  | _                          | 0                | _                        | _                          |  |
| \$185,000 to \$274,999 | 38                | - 46.5%                  | + 153.3%                   | 6.3              | - 37.6%                            | + 111.1%                   | 6                | - 14.3%                  | + 20.0%                    |  |
| \$275,000 or More      | 435               | - 17.5%                  | - 29.8%                    | 5.5              | - 11.2%                            | - 23.6%                    | 79               | - 7.1%                   | - 8.1%                     |  |
| Total                  | 473               | - 21.8%                  | - 25.5%                    | 5.6              | - 12.6%                            | - 20.3%                    | 85               | - 10.5%                  | - 6.6%                     |  |

## Foothills North - 31

|                        |                  | Total<br>Showin          |                            | (5               | Buyer Interest<br>(Showings/Listings) |                            |                  | Managed<br>Listings      |                            |  |  |
|------------------------|------------------|--------------------------|----------------------------|------------------|---------------------------------------|----------------------------|------------------|--------------------------|----------------------------|--|--|
| Price Range            | November<br>2023 | Year-Over-Year<br>Change | Month-Over-Month<br>Change | November<br>2023 | Year-Over-Year<br>Change              | Month-Over-Month<br>Change | November<br>2023 | Year-Over-Year<br>Change | Month-Over-Month<br>Change |  |  |
| \$133,999 or Less      | 0                | _                        | _                          | _                | _                                     |                            | 1                | _                        | 0.0%                       |  |  |
| \$134,000 to \$184,999 | 0                | _                        | _                          | _                | _                                     | _                          | 0                | _                        | _                          |  |  |
| \$185,000 to \$274,999 | 0                | _                        | _                          | _                | _                                     |                            | 0                | _                        | _                          |  |  |
| \$275,000 or More      | 55               | - 9.8%                   | - 5.2%                     | 6.1              | + 60.3%                               | + 58.0%                    | 9                | - 43.8%                  | - 40.0%                    |  |  |
| Total                  | 55               | - 9.8%                   | - 5.2%                     | 5.5              | + 44.3%                               | + 51.7%                    | 10               | - 37.5%                  | - 37.5%                    |  |  |

## Foothills South - 51

|                        |                  | Total<br>Showin          |                            | (5               | Buyer Into<br>Showings/L |                            | Managed<br>Listings |                          |                            |  |
|------------------------|------------------|--------------------------|----------------------------|------------------|--------------------------|----------------------------|---------------------|--------------------------|----------------------------|--|
| Price Range            | November<br>2023 | Year-Over-Year<br>Change | Month-Over-Month<br>Change | November<br>2023 | Year-Over-Year<br>Change | Month-Over-Month<br>Change | November<br>2023    | Year-Over-Year<br>Change | Month-Over-Month<br>Change |  |
| \$133,999 or Less      | 0                | _                        | _                          | _                | _                        |                            | 0                   | _                        | _                          |  |
| \$134,000 to \$184,999 | 10               | _                        | _                          | 10.0             | _                        |                            | 1                   | _                        | _                          |  |
| \$185,000 to \$274,999 | 0                | _                        | _                          | _                | _                        |                            | 0                   | _                        | _                          |  |
| \$275,000 or More      | 234              | + 37.6%                  | - 13.0%                    | 8.1              | + 56.6%                  | + 29.0%                    | 29                  | - 12.1%                  | - 32.6%                    |  |
| Total                  | 244              | - 7.9%                   | - 15.6%                    | 8.1              | + 41.2%                  | + 26.6%                    | 30                  | - 34.8%                  | - 33.3%                    |  |

# Four Hills Village – 60

|                        |                  | Total<br>Showin          |                            | (:               | Buyer Into<br>Showings/L |                            | Managed<br>Listings |                          |                            |  |
|------------------------|------------------|--------------------------|----------------------------|------------------|--------------------------|----------------------------|---------------------|--------------------------|----------------------------|--|
| Price Range            | November<br>2023 | Year-Over-Year<br>Change | Month-Over-Month<br>Change | November<br>2023 | Year-Over-Year<br>Change | Month-Over-Month<br>Change | November<br>2023    | Year-Over-Year<br>Change | Month-Over-Month<br>Change |  |
| \$133,999 or Less      | 0                | _                        | _                          | _                | _                        | _                          | 0                   | _                        | _                          |  |
| \$134,000 to \$184,999 | 0                | _                        | _                          | _                | _                        | _                          | 0                   | _                        | _                          |  |
| \$185,000 to \$274,999 | 2                | _                        | _                          | 2.0              | _                        | _                          | 1                   | _                        | _                          |  |
| \$275,000 or More      | 59               | - 4.8%                   | - 49.6%                    | 3.7              | + 19.0%                  | - 27.5%                    | 16                  | - 20.0%                  | - 30.4%                    |  |
| Total                  | 61               | - 1.6%                   | - 47.9%                    | 3.6              | + 15.7%                  | - 29.5%                    | 17                  | - 15.0%                  | - 26.1%                    |  |

# **Ladera Heights – 111**

|                        |                  | Total<br>Showin          | gs                         | (:               | Buyer Into<br>Showings/L |                            | Managed<br>Listings |                          |                            |  |
|------------------------|------------------|--------------------------|----------------------------|------------------|--------------------------|----------------------------|---------------------|--------------------------|----------------------------|--|
| Price Range            | November<br>2023 | Year-Over-Year<br>Change | Month-Over-Month<br>Change | November<br>2023 | Year-Over-Year<br>Change | Month-Over-Month<br>Change | November<br>2023    | Year-Over-Year<br>Change | Month-Over-Month<br>Change |  |
| \$133,999 or Less      | 1                | - 66.7%                  | - 75.0%                    | 1.0              | - 33.3%                  | - 50.0%                    | 1                   | - 50.0%                  | - 50.0%                    |  |
| \$134,000 to \$184,999 | 12               | - 85.0%                  | _                          | 12.0             | - 10.0%                  |                            | 1                   | - 83.3%                  | _                          |  |
| \$185,000 to \$274,999 | 137              | - 55.9%                  | - 18.9%                    | 8.6              | + 7.4%                   | + 11.5%                    | 16                  | - 59.0%                  | - 27.3%                    |  |
| \$275,000 or More      | 223              | + 1.4%                   | - 1.3%                     | 4.8              | + 10.2%                  | - 3.5%                     | 46                  | - 8.0%                   | + 2.2%                     |  |
| Total                  | 373              | - 39.3%                  | - 6.5%                     | 5.8              | - 7.9%                   | + 0.8%                     | 64                  | - 34.0%                  | - 7.2%                     |  |

# **Las Maravillas, Cypress Gardens – 721**

|                        |                  | Total<br>Showin          |                            | (:               | Buyer Into<br>Showings/L |                            | Managed<br>Listings |                          |                            |  |
|------------------------|------------------|--------------------------|----------------------------|------------------|--------------------------|----------------------------|---------------------|--------------------------|----------------------------|--|
| Price Range            | November<br>2023 | Year-Over-Year<br>Change | Month-Over-Month<br>Change | November<br>2023 | Year-Over-Year<br>Change | Month-Over-Month<br>Change | November<br>2023    | Year-Over-Year<br>Change | Month-Over-Month<br>Change |  |
| \$133,999 or Less      | 0                | _                        | _                          | _                | _                        |                            | 1                   | _                        | 0.0%                       |  |
| \$134,000 to \$184,999 | 0                | _                        | _                          | _                | _                        |                            | 0                   | _                        | _                          |  |
| \$185,000 to \$274,999 | 18               | - 64.7%                  | - 81.4%                    | 3.0              | - 11.8%                  | - 62.9%                    | 6                   | - 60.0%                  | - 50.0%                    |  |
| \$275,000 or More      | 20               | + 66.7%                  | - 13.0%                    | 1.7              | + 66.7%                  | + 1.4%                     | 12                  | 0.0%                     | - 14.3%                    |  |
| Total                  | 38               | - 39.7%                  | - 68.6%                    | 2.0              | - 14.3%                  | - 55.4%                    | 19                  | - 29.6%                  | - 29.6%                    |  |

## **Los Lunas – 700**

|                        |                  | Total<br>Showin          | gs                         | (:               | Buyer Into<br>Showings/L |                            | Managed<br>Listings |                          |                            |
|------------------------|------------------|--------------------------|----------------------------|------------------|--------------------------|----------------------------|---------------------|--------------------------|----------------------------|
| Price Range            | November<br>2023 | Year-Over-Year<br>Change | Month-Over-Month<br>Change | November<br>2023 | Year-Over-Year<br>Change | Month-Over-Month<br>Change | November<br>2023    | Year-Over-Year<br>Change | Month-Over-Month<br>Change |
| \$133,999 or Less      | 0                | _                        | _                          | _                | _                        |                            | 0                   | _                        | _                          |
| \$134,000 to \$184,999 | 7                | + 250.0%                 | - 50.0%                    | 3.5              | + 75.0%                  | - 50.0%                    | 2                   | + 100.0%                 | 0.0%                       |
| \$185,000 to \$274,999 | 62               | + 67.6%                  | - 27.9%                    | 3.9              | - 5.7%                   | - 23.4%                    | 16                  | + 77.8%                  | - 5.9%                     |
| \$275,000 or More      | 42               | 0.0%                     | - 34.4%                    | 1.5              | + 28.6%                  | - 27.3%                    | 28                  | - 22.2%                  | - 9.7%                     |
| Total                  | 111              | + 37.0%                  | - 32.3%                    | 2.4              | + 43.0%                  | - 26.4%                    | 46                  | - 4.2%                   | - 8.0%                     |

# **Meadow Lake, El Cerro Mission, Monterrey Park – 720**

|                        |                  | Total<br>Showin          |                            | (:               | Buyer Into<br>Showings/L |                            | Managed<br>Listings |                          |                            |  |
|------------------------|------------------|--------------------------|----------------------------|------------------|--------------------------|----------------------------|---------------------|--------------------------|----------------------------|--|
| Price Range            | November<br>2023 | Year-Over-Year<br>Change | Month-Over-Month<br>Change | November<br>2023 | Year-Over-Year<br>Change | Month-Over-Month<br>Change | November<br>2023    | Year-Over-Year<br>Change | Month-Over-Month<br>Change |  |
| \$133,999 or Less      | 10               | - 23.1%                  | + 25.0%                    | 1.1              | - 23.1%                  | - 2.8%                     | 9                   | 0.0%                     | + 28.6%                    |  |
| \$134,000 to \$184,999 | 10               | + 25.0%                  | - 64.3%                    | 2.5              | - 6.3%                   | - 64.3%                    | 4                   | + 33.3%                  | 0.0%                       |  |
| \$185,000 to \$274,999 | 0                | _                        | _                          | _                | _                        | _                          | 0                   | _                        | _                          |  |
| \$275,000 or More      | 2                | _                        | - 50.0%                    | 2.0              | _                        | - 50.0%                    | 1                   | _                        | 0.0%                       |  |
| Total                  | 22               | - 8.3%                   | - 48.8%                    | 1.6              | - 14.9%                  | - 52.5%                    | 14                  | + 7.7%                   | + 7.7%                     |  |

### Mesa Del Sol - 72

|                        |                  | Total<br>Showin          |                            | (:               | Buyer Into<br>Showings/L |                            | Managed<br>Listings |                          |                            |  |
|------------------------|------------------|--------------------------|----------------------------|------------------|--------------------------|----------------------------|---------------------|--------------------------|----------------------------|--|
| Price Range            | November<br>2023 | Year-Over-Year<br>Change | Month-Over-Month<br>Change | November<br>2023 | Year-Over-Year<br>Change | Month-Over-Month<br>Change | November<br>2023    | Year-Over-Year<br>Change | Month-Over-Month<br>Change |  |
| \$133,999 or Less      | 0                | _                        | _                          | _                | _                        |                            | 0                   | _                        |                            |  |
| \$134,000 to \$184,999 | 0                | _                        | _                          | _                | _                        | _                          | 0                   | _                        | _                          |  |
| \$185,000 to \$274,999 | 0                | _                        | _                          | _                | _                        | _                          | 0                   | _                        | _                          |  |
| \$275,000 or More      | 6                | - 50.0%                  | - 64.7%                    | 1.5              | + 37.5%                  | - 47.1%                    | 4                   | - 63.6%                  | - 33.3%                    |  |
| Total                  | 6                | - 50.0%                  | - 64.7%                    | 1.5              | + 37.5%                  | - 47.1%                    | 4                   | - 63.6%                  | - 33.3%                    |  |

# **Near North Valley – 101**

|                        |                  | Total<br>Showin          |                            | (:               | Buyer Into<br>Showings/L |                            | Managed<br>Listings |                          |                            |  |
|------------------------|------------------|--------------------------|----------------------------|------------------|--------------------------|----------------------------|---------------------|--------------------------|----------------------------|--|
| Price Range            | November<br>2023 | Year-Over-Year<br>Change | Month-Over-Month<br>Change | November<br>2023 | Year-Over-Year<br>Change | Month-Over-Month<br>Change | November<br>2023    | Year-Over-Year<br>Change | Month-Over-Month<br>Change |  |
| \$133,999 or Less      | 0                | _                        | _                          | _                | _                        | _                          | 1                   | - 75.0%                  | 0.0%                       |  |
| \$134,000 to \$184,999 | 0                | _                        | _                          | _                | _                        | _                          | 0                   | _                        | _                          |  |
| \$185,000 to \$274,999 | 67               | - 9.5%                   | - 38.0%                    | 5.2              | - 37.3%                  | - 47.5%                    | 13                  | + 44.4%                  | + 18.2%                    |  |
| \$275,000 or More      | 157              | + 37.7%                  | - 43.3%                    | 3.8              | + 27.6%                  | - 26.7%                    | 41                  | + 7.9%                   | - 22.6%                    |  |
| Total                  | 224              | - 13.5%                  | - 42.3%                    | 4.1              | - 15.1%                  | - 28.6%                    | 55                  | + 1.9%                   | - 19.1%                    |  |

## **Near South Valley – 90**

|                        |                  | Total<br>Showings        |                            |                  | Buyer Interest (Showings/Listings) |                            |                  | Managed<br>Listings      |                            |  |
|------------------------|------------------|--------------------------|----------------------------|------------------|------------------------------------|----------------------------|------------------|--------------------------|----------------------------|--|
| Price Range            | November<br>2023 | Year-Over-Year<br>Change | Month-Over-Month<br>Change | November<br>2023 | Year-Over-Year<br>Change           | Month-Over-Month<br>Change | November<br>2023 | Year-Over-Year<br>Change | Month-Over-Month<br>Change |  |
| \$133,999 or Less      | 3                | 0.0%                     | + 200.0%                   | 3.0              | + 200.0%                           | + 200.0%                   | 1                | - 66.7%                  | 0.0%                       |  |
| \$134,000 to \$184,999 | 50               | - 48.5%                  | - 30.6%                    | 6.3              | - 48.5%                            | - 4.5%                     | 8                | 0.0%                     | - 27.3%                    |  |
| \$185,000 to \$274,999 | 72               | - 6.5%                   | - 30.1%                    | 3.6              | - 43.9%                            | - 44.1%                    | 20               | + 66.7%                  | + 25.0%                    |  |
| \$275,000 or More      | 36               | + 63.6%                  | - 20.0%                    | 2.0              | + 18.2%                            | - 24.4%                    | 18               | + 38.5%                  | + 5.9%                     |  |
| Total                  | 161              | - 19.1%                  | - 27.1%                    | 3.4              | - 38.0%                            | - 30.2%                    | 47               | + 30.6%                  | + 4.4%                     |  |

# **North Albuquerque Acres Area – 20**

|                        |                  | Total<br>Showin          | gs                         | (:               | Buyer Into<br>Showings/L |                            | Managed<br>Listings |                          |                            |  |
|------------------------|------------------|--------------------------|----------------------------|------------------|--------------------------|----------------------------|---------------------|--------------------------|----------------------------|--|
| Price Range            | November<br>2023 | Year-Over-Year<br>Change | Month-Over-Month<br>Change | November<br>2023 | Year-Over-Year<br>Change | Month-Over-Month<br>Change | November<br>2023    | Year-Over-Year<br>Change | Month-Over-Month<br>Change |  |
| \$133,999 or Less      | 0                | _                        | _                          | _                | _                        |                            | 1                   | _                        | 0.0%                       |  |
| \$134,000 to \$184,999 | 0                | _                        | _                          | _                | _                        |                            | 0                   | _                        | _                          |  |
| \$185,000 to \$274,999 | 0                | _                        | _                          | _                | _                        |                            | 0                   | _                        | _                          |  |
| \$275,000 or More      | 69               | - 45.7%                  | - 61.7%                    | 3.5              | - 10.4%                  | - 46.3%                    | 20                  | - 39.4%                  | - 28.6%                    |  |
| Total                  | 69               | - 46.1%                  | - 61.9%                    | 3.3              | - 10.2%                  | - 47.4%                    | 21                  | - 40.0%                  | - 27.6%                    |  |

## North of I-40 - 220

|                        |                  | Total<br>Showin          |                            | (:               | Buyer Interest (Showings/Listings) |                            |                  | Managed<br>Listings      |                            |  |
|------------------------|------------------|--------------------------|----------------------------|------------------|------------------------------------|----------------------------|------------------|--------------------------|----------------------------|--|
| Price Range            | November<br>2023 | Year-Over-Year<br>Change | Month-Over-Month<br>Change | November<br>2023 | Year-Over-Year<br>Change           | Month-Over-Month<br>Change | November<br>2023 | Year-Over-Year<br>Change | Month-Over-Month<br>Change |  |
| \$133,999 or Less      | 4                | + 100.0%                 | + 33.3%                    | 0.3              | + 113.3%                           | + 68.9%                    | 15               | - 6.3%                   | - 21.1%                    |  |
| \$134,000 to \$184,999 | 8                | _                        | _                          | 4.0              | _                                  | _                          | 2                | - 50.0%                  | + 100.0%                   |  |
| \$185,000 to \$274,999 | 0                | _                        | _                          | _                | _                                  | _                          | 1                | - 80.0%                  | - 50.0%                    |  |
| \$275,000 or More      | 68               | - 9.3%                   | - 62.8%                    | 3.0              | - 1.4%                             | - 48.3%                    | 23               | - 8.0%                   | - 28.1%                    |  |
| Total                  | 80               | - 4.8%                   | - 57.0%                    | 2.0              | + 16.1%                            | - 43.4%                    | 41               | - 18.0%                  | - 24.1%                    |  |

# **North Valley – 100**

|                        |                  | Total<br>Showin          |                            | (:               | Buyer Into<br>Showings/L |                            | Managed<br>Listings |                          |                            |  |
|------------------------|------------------|--------------------------|----------------------------|------------------|--------------------------|----------------------------|---------------------|--------------------------|----------------------------|--|
| Price Range            | November<br>2023 | Year-Over-Year<br>Change | Month-Over-Month<br>Change | November<br>2023 | Year-Over-Year<br>Change | Month-Over-Month<br>Change | November<br>2023    | Year-Over-Year<br>Change | Month-Over-Month<br>Change |  |
| \$133,999 or Less      | 2                | - 50.0%                  | 0.0%                       | 2.0              | + 50.0%                  | 0.0%                       | 1                   | - 66.7%                  | 0.0%                       |  |
| \$134,000 to \$184,999 | 0                | _                        | _                          | _                | _                        | _                          | 0                   | _                        | _                          |  |
| \$185,000 to \$274,999 | 13               | - 45.8%                  | - 76.4%                    | 2.6              | - 67.5%                  | - 62.2%                    | 5                   | + 66.7%                  | - 37.5%                    |  |
| \$275,000 or More      | 168              | + 25.4%                  | - 8.7%                     | 3.4              | + 25.4%                  | - 5.0%                     | 49                  | 0.0%                     | - 3.9%                     |  |
| Total                  | 183              | - 2.7%                   | - 24.1%                    | 3.3              | - 0.9%                   | - 17.2%                    | 55                  | - 1.8%                   | - 8.3%                     |  |

## **Northeast Edgewood – 270**

|                        |                  | Total<br>Showin          |                            | (:               | Buyer Into<br>Showings/L |                            | Managed<br>Listings |                          |                            |  |
|------------------------|------------------|--------------------------|----------------------------|------------------|--------------------------|----------------------------|---------------------|--------------------------|----------------------------|--|
| Price Range            | November<br>2023 | Year-Over-Year<br>Change | Month-Over-Month<br>Change | November<br>2023 | Year-Over-Year<br>Change | Month-Over-Month<br>Change | November<br>2023    | Year-Over-Year<br>Change | Month-Over-Month<br>Change |  |
| \$133,999 or Less      | 1                | - 80.0%                  | _                          | 1.0              | + 20.0%                  |                            | 1                   | - 83.3%                  | - 50.0%                    |  |
| \$134,000 to \$184,999 | 0                | _                        | _                          | _                | _                        | _                          | 0                   | _                        | _                          |  |
| \$185,000 to \$274,999 | 10               | - 16.7%                  | + 11.1%                    | 5.0              | + 66.7%                  | + 66.7%                    | 2                   | - 50.0%                  | - 33.3%                    |  |
| \$275,000 or More      | 19               | - 17.4%                  | - 45.7%                    | 2.7              | + 6.2%                   | - 38.0%                    | 7                   | - 22.2%                  | - 12.5%                    |  |
| Total                  | 30               | - 25.0%                  | - 31.8%                    | 3.0              | + 42.5%                  | - 11.4%                    | 10                  | - 47.4%                  | - 23.1%                    |  |

## **Northeast Heights – 50**

|                        | Total<br>Showings |                          |                            | (:               | Buyer Into<br>Showings/L |                            | Managed<br>Listings |                          |                            |  |
|------------------------|-------------------|--------------------------|----------------------------|------------------|--------------------------|----------------------------|---------------------|--------------------------|----------------------------|--|
| Price Range            | November<br>2023  | Year-Over-Year<br>Change | Month-Over-Month<br>Change | November<br>2023 | Year-Over-Year<br>Change | Month-Over-Month<br>Change | November<br>2023    | Year-Over-Year<br>Change | Month-Over-Month<br>Change |  |
| \$133,999 or Less      | 2                 | + 100.0%                 | - 84.6%                    | 2.0              | + 700.0%                 | - 84.6%                    | 1                   | - 75.0%                  | 0.0%                       |  |
| \$134,000 to \$184,999 | 25                | + 13.6%                  | + 66.7%                    | 12.5             | + 70.5%                  | + 66.7%                    | 2                   | - 33.3%                  | 0.0%                       |  |
| \$185,000 to \$274,999 | 332               | - 37.5%                  | + 29.2%                    | 9.5              | + 34.0%                  | + 29.2%                    | 35                  | - 53.3%                  | 0.0%                       |  |
| \$275,000 or More      | 509               | + 31.5%                  | - 5.6%                     | 5.5              | - 8.5%                   | + 10.9%                    | 92                  | + 43.8%                  | - 14.8%                    |  |
| Total                  | 868               | - 7.8%                   | + 5.3%                     | 6.7              | + 3.6%                   | + 18.3%                    | 130                 | - 11.0%                  | - 11.0%                    |  |

## **Northwest Edgewood – 250**

|                        |                  | Total<br>Showin          | gs                         | (:               | Buyer Into<br>Showings/L |                            | Managed<br>Listings |                          |                            |  |
|------------------------|------------------|--------------------------|----------------------------|------------------|--------------------------|----------------------------|---------------------|--------------------------|----------------------------|--|
| Price Range            | November<br>2023 | Year-Over-Year<br>Change | Month-Over-Month<br>Change | November<br>2023 | Year-Over-Year<br>Change | Month-Over-Month<br>Change | November<br>2023    | Year-Over-Year<br>Change | Month-Over-Month<br>Change |  |
| \$133,999 or Less      | 0                | _                        | _                          | _                | _                        |                            | 10                  | - 28.6%                  | - 9.1%                     |  |
| \$134,000 to \$184,999 | 4                | _                        | _                          | 4.0              | _                        |                            | 1                   | - 50.0%                  | 0.0%                       |  |
| \$185,000 to \$274,999 | 6                | - 25.0%                  | + 50.0%                    | 6.0              | + 125.0%                 | + 50.0%                    | 1                   | - 66.7%                  | 0.0%                       |  |
| \$275,000 or More      | 66               | + 1.5%                   | - 16.5%                    | 3.1              | - 27.5%                  | - 4.5%                     | 21                  | + 40.0%                  | - 12.5%                    |  |
| Total                  | 76               | + 1.3%                   | - 10.6%                    | 2.3              | + 4.4%                   | + 0.2%                     | 33                  | - 2.9%                   | - 10.8%                    |  |

# **Northwest Heights – 110**

|                        |                  | Total<br>Showin          |                            | (:               | Buyer Into<br>Showings/L |                            | Managed<br>Listings |                          |                            |  |
|------------------------|------------------|--------------------------|----------------------------|------------------|--------------------------|----------------------------|---------------------|--------------------------|----------------------------|--|
| Price Range            | November<br>2023 | Year-Over-Year<br>Change | Month-Over-Month<br>Change | November<br>2023 | Year-Over-Year<br>Change | Month-Over-Month<br>Change | November<br>2023    | Year-Over-Year<br>Change | Month-Over-Month<br>Change |  |
| \$133,999 or Less      | 0                | _                        | _                          | _                | _                        | _                          | 12                  | - 25.0%                  | 0.0%                       |  |
| \$134,000 to \$184,999 | 0                | _                        | _                          | _                | _                        | _                          | 1                   | - 75.0%                  | - 50.0%                    |  |
| \$185,000 to \$274,999 | 10               | - 70.6%                  | - 76.2%                    | 10.0             | + 47.1%                  | - 28.6%                    | 1                   | - 80.0%                  | - 66.7%                    |  |
| \$275,000 or More      | 558              | + 38.5%                  | + 2.2%                     | 4.1              | + 31.3%                  | + 2.2%                     | 135                 | + 5.5%                   | 0.0%                       |  |
| Total                  | 568              | + 29.7%                  | - 3.4%                     | 3.8              | + 33.2%                  | - 1.5%                     | 149                 | - 2.6%                   | - 2.0%                     |  |

## Paradise East - 121

|                        |                  | Total<br>Showin          |                            | (:               | Buyer Into<br>Showings/L |                            | Managed<br>Listings |                          |                            |  |
|------------------------|------------------|--------------------------|----------------------------|------------------|--------------------------|----------------------------|---------------------|--------------------------|----------------------------|--|
| Price Range            | November<br>2023 | Year-Over-Year<br>Change | Month-Over-Month<br>Change | November<br>2023 | Year-Over-Year<br>Change | Month-Over-Month<br>Change | November<br>2023    | Year-Over-Year<br>Change | Month-Over-Month<br>Change |  |
| \$133,999 or Less      | 0                | _                        | _                          | _                | _                        |                            | 0                   | _                        | _                          |  |
| \$134,000 to \$184,999 | 0                | _                        | _                          | _                | _                        | _                          | 0                   | _                        | _                          |  |
| \$185,000 to \$274,999 | 0                | _                        | _                          | _                | _                        |                            | 0                   | _                        |                            |  |
| \$275,000 or More      | 231              | + 11.6%                  | - 2.5%                     | 5.0              | + 6.7%                   | + 10.2%                    | 46                  | + 4.5%                   | - 11.5%                    |  |
| Total                  | 231              | - 2.5%                   | - 9.8%                     | 5.0              | + 3.8%                   | + 5.9%                     | 46                  | - 6.1%                   | - 14.8%                    |  |

## Paradise West - 120

|                        |                  | Total<br>Showin          |                            | (5               | Buyer Into<br>Showings/L |                            | Managed<br>Listings |                          |                            |  |
|------------------------|------------------|--------------------------|----------------------------|------------------|--------------------------|----------------------------|---------------------|--------------------------|----------------------------|--|
| Price Range            | November<br>2023 | Year-Over-Year<br>Change | Month-Over-Month<br>Change | November<br>2023 | Year-Over-Year<br>Change | Month-Over-Month<br>Change | November<br>2023    | Year-Over-Year<br>Change | Month-Over-Month<br>Change |  |
| \$133,999 or Less      | 0                | _                        | _                          | _                | _                        |                            | 1                   | 0.0%                     | 0.0%                       |  |
| \$134,000 to \$184,999 | 0                | _                        | _                          | _                | _                        |                            | 0                   | _                        | _                          |  |
| \$185,000 to \$274,999 | 24               | _                        | - 51.0%                    | 8.0              | _                        | - 18.4%                    | 3                   | _                        | - 40.0%                    |  |
| \$275,000 or More      | 260              | - 21.9%                  | - 12.8%                    | 4.1              | - 7.0%                   | - 21.1%                    | 63                  | - 16.0%                  | + 10.5%                    |  |
| Total                  | 284              | - 14.7%                  | - 18.2%                    | 4.2              | - 3.3%                   | - 23.0%                    | 67                  | - 11.8%                  | + 6.3%                     |  |

## Placitas Area - 180

|                        |                  | Total<br>Showin          | gs                         | (:               | Buyer Into<br>Showings/L |                            | Managed<br>Listings |                          |                            |  |
|------------------------|------------------|--------------------------|----------------------------|------------------|--------------------------|----------------------------|---------------------|--------------------------|----------------------------|--|
| Price Range            | November<br>2023 | Year-Over-Year<br>Change | Month-Over-Month<br>Change | November<br>2023 | Year-Over-Year<br>Change | Month-Over-Month<br>Change | November<br>2023    | Year-Over-Year<br>Change | Month-Over-Month<br>Change |  |
| \$133,999 or Less      | 0                | _                        | _                          | _                | _                        |                            | 6                   | - 57.1%                  | 0.0%                       |  |
| \$134,000 to \$184,999 | 0                | _                        | _                          | _                | _                        | _                          | 1                   | 0.0%                     | 0.0%                       |  |
| \$185,000 to \$274,999 | 0                | _                        | _                          | _                | _                        | _                          | 0                   | _                        | _                          |  |
| \$275,000 or More      | 155              | + 18.3%                  | + 6.2%                     | 4.1              | + 2.8%                   | + 9.0%                     | 38                  | + 15.2%                  | - 2.6%                     |  |
| Total                  | 155              | + 2.6%                   | - 8.8%                     | 3.4              | + 11.8%                  | - 2.7%                     | 45                  | - 8.2%                   | - 6.3%                     |  |

## **Rio Communities, Tierra Grande – 760**

|                        |                  | Total<br>Showin          | gs                         | (;               | Buyer Into<br>Showings/L |                            | Managed<br>Listings |                          |                            |  |
|------------------------|------------------|--------------------------|----------------------------|------------------|--------------------------|----------------------------|---------------------|--------------------------|----------------------------|--|
| Price Range            | November<br>2023 | Year-Over-Year<br>Change | Month-Over-Month<br>Change | November<br>2023 | Year-Over-Year<br>Change | Month-Over-Month<br>Change | November<br>2023    | Year-Over-Year<br>Change | Month-Over-Month<br>Change |  |
| \$133,999 or Less      | 0                | _                        | _                          | _                | _                        | _                          | 2                   | - 60.0%                  | - 33.3%                    |  |
| \$134,000 to \$184,999 | 13               | + 116.7%                 | + 18.2%                    | 4.3              | + 116.7%                 | - 21.2%                    | 3                   | 0.0%                     | + 50.0%                    |  |
| \$185,000 to \$274,999 | 7                | - 63.2%                  | - 69.6%                    | 1.4              | - 18.9%                  | - 63.5%                    | 5                   | - 54.5%                  | - 16.7%                    |  |
| \$275,000 or More      | 11               | + 37.5%                  | + 10.0%                    | 1.4              | - 14.1%                  | + 10.0%                    | 8                   | + 60.0%                  | 0.0%                       |  |
| Total                  | 31               | - 16.2%                  | - 34.0%                    | 1.7              | + 11.7%                  | - 30.4%                    | 18                  | - 25.0%                  | - 5.3%                     |  |

## Rio Rancho Central - 161

|                        |                  | Total<br>Showin          | gs                         | (:               | Buyer Into<br>Showings/L |                            | Managed<br>Listings |                          |                            |  |
|------------------------|------------------|--------------------------|----------------------------|------------------|--------------------------|----------------------------|---------------------|--------------------------|----------------------------|--|
| Price Range            | November<br>2023 | Year-Over-Year<br>Change | Month-Over-Month<br>Change | November<br>2023 | Year-Over-Year<br>Change | Month-Over-Month<br>Change | November<br>2023    | Year-Over-Year<br>Change | Month-Over-Month<br>Change |  |
| \$133,999 or Less      | 0                | _                        | _                          | _                | _                        |                            | 3                   | 0.0%                     | 0.0%                       |  |
| \$134,000 to \$184,999 | 0                | _                        | _                          | _                | _                        | _                          | 0                   | _                        | _                          |  |
| \$185,000 to \$274,999 | 133              | - 38.4%                  | + 31.7%                    | 8.3              | - 34.6%                  | + 7.0%                     | 16                  | - 5.9%                   | + 23.1%                    |  |
| \$275,000 or More      | 115              | - 9.4%                   | + 33.7%                    | 3.7              | - 29.9%                  | + 42.3%                    | 31                  | + 29.2%                  | - 6.1%                     |  |
| Total                  | 248              | - 27.7%                  | + 32.6%                    | 5.0              | - 36.4%                  | + 30.0%                    | 50                  | + 13.6%                  | + 2.0%                     |  |

## Rio Rancho Mid - 150

|                        |                  | Total<br>Showin          |                            | (:               | Buyer Into<br>Showings/L |                            | Managed<br>Listings |                          |                            |  |
|------------------------|------------------|--------------------------|----------------------------|------------------|--------------------------|----------------------------|---------------------|--------------------------|----------------------------|--|
| Price Range            | November<br>2023 | Year-Over-Year<br>Change | Month-Over-Month<br>Change | November<br>2023 | Year-Over-Year<br>Change | Month-Over-Month<br>Change | November<br>2023    | Year-Over-Year<br>Change | Month-Over-Month<br>Change |  |
| \$133,999 or Less      | 0                | _                        | _                          | _                | _                        |                            | 0                   | _                        | _                          |  |
| \$134,000 to \$184,999 | 13               | - 45.8%                  | 0.0%                       | 4.3              | + 8.3%                   | - 66.7%                    | 3                   | - 50.0%                  | + 200.0%                   |  |
| \$185,000 to \$274,999 | 119              | - 39.6%                  | - 29.6%                    | 7.4              | - 5.6%                   | - 16.4%                    | 16                  | - 36.0%                  | - 15.8%                    |  |
| \$275,000 or More      | 303              | - 35.3%                  | - 35.8%                    | 4.3              | - 19.5%                  | - 21.1%                    | 70                  | - 19.5%                  | - 18.6%                    |  |
| Total                  | 435              | - 36.9%                  | - 33.5%                    | 4.9              | - 13.5%                  | - 20.8%                    | 89                  | - 27.0%                  | - 16.0%                    |  |

## Rio Rancho Mid-North - 151

|                        |                  | Total<br>Showin          |                            | (:               | Buyer Into<br>Showings/L |                            | Managed<br>Listings |                          |                            |  |
|------------------------|------------------|--------------------------|----------------------------|------------------|--------------------------|----------------------------|---------------------|--------------------------|----------------------------|--|
| Price Range            | November<br>2023 | Year-Over-Year<br>Change | Month-Over-Month<br>Change | November<br>2023 | Year-Over-Year<br>Change | Month-Over-Month<br>Change | November<br>2023    | Year-Over-Year<br>Change | Month-Over-Month<br>Change |  |
| \$133,999 or Less      | 0                | _                        | _                          | _                | _                        |                            | 7                   | + 16.7%                  | 0.0%                       |  |
| \$134,000 to \$184,999 | 0                | _                        | _                          | _                | _                        | _                          | 0                   | _                        | _                          |  |
| \$185,000 to \$274,999 | 6                | + 50.0%                  | - 25.0%                    | 6.0              | + 50.0%                  | - 25.0%                    | 1                   | 0.0%                     | 0.0%                       |  |
| \$275,000 or More      | 150              | + 27.1%                  | - 41.9%                    | 2.8              | + 43.6%                  | - 24.6%                    | 54                  | - 11.5%                  | - 22.9%                    |  |
| Total                  | 156              | + 27.9%                  | - 41.4%                    | 2.5              | + 40.2%                  | - 26.2%                    | 62                  | - 8.8%                   | - 20.5%                    |  |