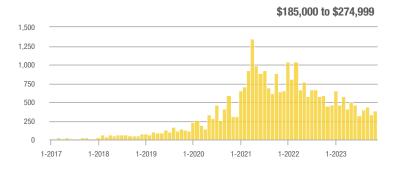

## **Academy West – 32**

|                        | Total<br>Showings |                          |                            | (:               | Buyer Interest (Showings/Listings) |                            |                  | Managed<br>Listings      |                            |  |
|------------------------|-------------------|--------------------------|----------------------------|------------------|------------------------------------|----------------------------|------------------|--------------------------|----------------------------|--|
| Price Range            | November<br>2023  | Year-Over-Year<br>Change | Month-Over-Month<br>Change | November<br>2023 | Year-Over-Year<br>Change           | Month-Over-Month<br>Change | November<br>2023 | Year-Over-Year<br>Change | Month-Over-Month<br>Change |  |
| \$133,999 or Less      | 38                | + 442.9%                 | + 35.7%                    | 3.5              | + 97.4%                            | + 35.7%                    | 11               | + 175.0%                 | 0.0%                       |  |
| \$134,000 to \$184,999 | 14                | - 39.1%                  | - 33.3%                    | 2.0              | - 65.2%                            | - 42.9%                    | 7                | + 75.0%                  | + 16.7%                    |  |
| \$185,000 to \$274,999 | 20                | - 63.0%                  | - 63.6%                    | 6.7              | - 13.6%                            | - 63.6%                    | 3                | - 57.1%                  | 0.0%                       |  |
| \$275,000 or More      | 140               | - 14.1%                  | - 43.5%                    | 5.2              | - 14.1%                            | - 33.1%                    | 27               | 0.0%                     | - 15.6%                    |  |
| Total                  | 212               | - 14.2%                  | - 39.8%                    | 4.4              | - 24.9%                            | - 34.8%                    | 48               | + 14.3%                  | - 7.7%                     |  |