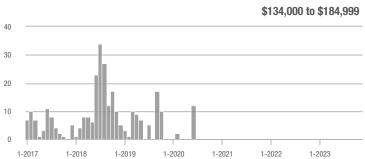

## **Academy West – 32**

|                        | Total<br>Showings |                          |                            | (:               | Buyer Interest (Showings/Listings) |                            |                  | Managed<br>Listings      |                            |  |
|------------------------|-------------------|--------------------------|----------------------------|------------------|------------------------------------|----------------------------|------------------|--------------------------|----------------------------|--|
| Price Range            | November<br>2023  | Year-Over-Year<br>Change | Month-Over-Month<br>Change | November<br>2023 | Year-Over-Year<br>Change           | Month-Over-Month<br>Change | November<br>2023 | Year-Over-Year<br>Change | Month-Over-Month<br>Change |  |
| \$133,999 or Less      | 38                | + 442.9%                 | + 35.7%                    | 3.5              | + 97.4%                            | + 35.7%                    | 11               | + 175.0%                 | 0.0%                       |  |
| \$134,000 to \$184,999 | 14                | - 39.1%                  | - 33.3%                    | 2.0              | - 65.2%                            | - 42.9%                    | 7                | + 75.0%                  | + 16.7%                    |  |
| \$185,000 to \$274,999 | 20                | - 63.0%                  | - 63.6%                    | 6.7              | - 13.6%                            | - 63.6%                    | 3                | - 57.1%                  | 0.0%                       |  |
| \$275,000 or More      | 140               | - 14.1%                  | - 43.5%                    | 5.2              | - 14.1%                            | - 33.1%                    | 27               | 0.0%                     | - 15.6%                    |  |
| Total                  | 212               | - 14.2%                  | - 39.8%                    | 4.4              | - 24.9%                            | - 34.8%                    | 48               | + 14.3%                  | - 7.7%                     |  |