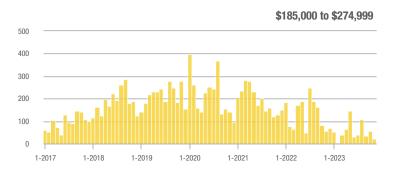

## **Academy West – 32**

|                        | Total<br>Showings |                          |                            | (:               | Buyer Interest (Showings/Listings) |                            |                  | Managed<br>Listings      |                            |  |
|------------------------|-------------------|--------------------------|----------------------------|------------------|------------------------------------|----------------------------|------------------|--------------------------|----------------------------|--|
| Price Range            | November<br>2023  | Year-Over-Year<br>Change | Month-Over-Month<br>Change | November<br>2023 | Year-Over-Year<br>Change           | Month-Over-Month<br>Change | November<br>2023 | Year-Over-Year<br>Change | Month-Over-Month<br>Change |  |
| \$133,999 or Less      | 38                | + 442.9%                 | + 35.7%                    | 3.5              | + 97.4%                            | + 35.7%                    | 11               | + 175.0%                 | 0.0%                       |  |
| \$134,000 to \$184,999 | 14                | - 39.1%                  | - 33.3%                    | 2.0              | - 65.2%                            | - 42.9%                    | 7                | + 75.0%                  | + 16.7%                    |  |
| \$185,000 to \$274,999 | 20                | - 63.0%                  | - 63.6%                    | 6.7              | - 13.6%                            | - 63.6%                    | 3                | - 57.1%                  | 0.0%                       |  |
| \$275,000 or More      | 140               | - 14.1%                  | - 43.5%                    | 5.2              | - 14.1%                            | - 33.1%                    | 27               | 0.0%                     | - 15.6%                    |  |
| Total                  | 212               | - 14.2%                  | - 39.8%                    | 4.4              | - 24.9%                            | - 34.8%                    | 48               | + 14.3%                  | - 7.7%                     |  |

## **Albuquerque Acres West – 21**

|                        | Total<br>Showings |                          |                            | (                | Buyer Interest (Showings/Listings) |                            |                  | Managed<br>Listings      |                            |  |
|------------------------|-------------------|--------------------------|----------------------------|------------------|------------------------------------|----------------------------|------------------|--------------------------|----------------------------|--|
| Price Range            | November<br>2023  | Year-Over-Year<br>Change | Month-Over-Month<br>Change | November<br>2023 | Year-Over-Year<br>Change           | Month-Over-Month<br>Change | November<br>2023 | Year-Over-Year<br>Change | Month-Over-Month<br>Change |  |
| \$133,999 or Less      | 1                 | _                        | _                          | 1.0              | _                                  |                            | 1                | 0.0%                     | 0.0%                       |  |
| \$134,000 to \$184,999 | 14                | + 1,300.0%               | 0.0%                       | 14.0             | + 1,300.0%                         | + 100.0%                   | 1                | 0.0%                     | - 50.0%                    |  |
| \$185,000 to \$274,999 | 0                 | _                        | _                          | _                | _                                  |                            | 0                | _                        | _                          |  |
| \$275,000 or More      | 190               | + 77.6%                  | + 11.8%                    | 5.0              | + 12.1%                            | - 11.8%                    | 38               | + 58.3%                  | + 26.7%                    |  |
| Total                  | 205               | + 89.8%                  | + 11.4%                    | 5.1              | + 23.4%                            | - 8.1%                     | 40               | + 53.8%                  | + 21.2%                    |  |

## **Belen - 741**

|                        | Total<br>Showings |                          |                            | (:               | Buyer Interest (Showings/Listings) |                            |                  | Managed<br>Listings      |                            |  |
|------------------------|-------------------|--------------------------|----------------------------|------------------|------------------------------------|----------------------------|------------------|--------------------------|----------------------------|--|
| Price Range            | November<br>2023  | Year-Over-Year<br>Change | Month-Over-Month<br>Change | November<br>2023 | Year-Over-Year<br>Change           | Month-Over-Month<br>Change | November<br>2023 | Year-Over-Year<br>Change | Month-Over-Month<br>Change |  |
| \$133,999 or Less      | 6                 | - 70.0%                  | + 100.0%                   | 0.9              | - 61.4%                            | + 100.0%                   | 7                | - 22.2%                  | 0.0%                       |  |
| \$134,000 to \$184,999 | 14                | + 27.3%                  | - 33.3%                    | 2.8              | + 27.3%                            | - 6.7%                     | 5                | 0.0%                     | - 28.6%                    |  |
| \$185,000 to \$274,999 | 21                | - 43.2%                  | - 32.3%                    | 2.6              | + 27.7%                            | - 15.3%                    | 8                | - 55.6%                  | - 20.0%                    |  |
| \$275,000 or More      | 14                | + 75.0%                  | - 12.5%                    | 1.0              | + 37.5%                            | - 18.8%                    | 14               | + 27.3%                  | + 7.7%                     |  |
| Total                  | 55                | - 27.6%                  | - 22.5%                    | 1.6              | - 8.5%                             | - 15.7%                    | 34               | - 20.9%                  | - 8.1%                     |  |

# **Bernalillo / Algodones – 170**

|                        | Total<br>Showings |                          |                            | (;               | Buyer Interest (Showings/Listings) |                            |                  | Managed<br>Listings      |                            |  |
|------------------------|-------------------|--------------------------|----------------------------|------------------|------------------------------------|----------------------------|------------------|--------------------------|----------------------------|--|
| Price Range            | November<br>2023  | Year-Over-Year<br>Change | Month-Over-Month<br>Change | November<br>2023 | Year-Over-Year<br>Change           | Month-Over-Month<br>Change | November<br>2023 | Year-Over-Year<br>Change | Month-Over-Month<br>Change |  |
| \$133,999 or Less      | 0                 | _                        | _                          | _                | _                                  |                            | 1                | - 50.0%                  | 0.0%                       |  |
| \$134,000 to \$184,999 | 16                | + 433.3%                 | _                          | 16.0             | + 433.3%                           | _                          | 1                | 0.0%                     | _                          |  |
| \$185,000 to \$274,999 | 23                | + 27.8%                  | _                          | 5.8              | + 27.8%                            |                            | 4                | 0.0%                     | + 300.0%                   |  |
| \$275,000 or More      | 54                | + 31.7%                  | - 32.5%                    | 2.3              | + 4.3%                             | - 24.1%                    | 24               | + 26.3%                  | - 11.1%                    |  |
| Total                  | 93                | + 47.6%                  | + 16.3%                    | 3.1              | + 27.9%                            | + 12.4%                    | 30               | + 15.4%                  | + 3.4%                     |  |

# **Bosque Farms and Peralta – 710**

|                        | Total<br>Showings |                          |                            | (5               | Buyer Interest (Showings/Listings) |                            |                  | Managed<br>Listings      |                            |  |
|------------------------|-------------------|--------------------------|----------------------------|------------------|------------------------------------|----------------------------|------------------|--------------------------|----------------------------|--|
| Price Range            | November<br>2023  | Year-Over-Year<br>Change | Month-Over-Month<br>Change | November<br>2023 | Year-Over-Year<br>Change           | Month-Over-Month<br>Change | November<br>2023 | Year-Over-Year<br>Change | Month-Over-Month<br>Change |  |
| \$133,999 or Less      | 0                 | _                        | _                          | _                | _                                  |                            | 0                | _                        | _                          |  |
| \$134,000 to \$184,999 | 2                 | _                        | 0.0%                       | 1.0              | _                                  | 0.0%                       | 2                | _                        | 0.0%                       |  |
| \$185,000 to \$274,999 | 11                | - 26.7%                  | + 83.3%                    | 2.8              | - 26.7%                            | + 83.3%                    | 4                | 0.0%                     | 0.0%                       |  |
| \$275,000 or More      | 32                | - 39.6%                  | + 33.3%                    | 2.1              | - 27.5%                            | + 42.2%                    | 15               | - 16.7%                  | - 6.3%                     |  |
| Total                  | 45                | - 37.5%                  | + 36.4%                    | 2.1              | - 28.6%                            | + 55.8%                    | 21               | - 12.5%                  | - 12.5%                    |  |

## Corrales - 130

|                        | Total<br>Showings |                          |                            | (:               | Buyer Interest (Showings/Listings) |                            |                  | Managed<br>Listings      |                            |  |
|------------------------|-------------------|--------------------------|----------------------------|------------------|------------------------------------|----------------------------|------------------|--------------------------|----------------------------|--|
| Price Range            | November<br>2023  | Year-Over-Year<br>Change | Month-Over-Month<br>Change | November<br>2023 | Year-Over-Year<br>Change           | Month-Over-Month<br>Change | November<br>2023 | Year-Over-Year<br>Change | Month-Over-Month<br>Change |  |
| \$133,999 or Less      | 0                 | _                        | _                          | _                | _                                  |                            | 0                | _                        |                            |  |
| \$134,000 to \$184,999 | 0                 | _                        | _                          |                  | _                                  | _                          | 0                | _                        | _                          |  |
| \$185,000 to \$274,999 | 1                 | 0.0%                     | - 95.5%                    | 0.3              | + 66.7%                            | - 93.9%                    | 3                | - 40.0%                  | - 25.0%                    |  |
| \$275,000 or More      | 99                | - 31.7%                  | - 25.0%                    | 3.8              | + 5.0%                             | - 1.9%                     | 26               | - 35.0%                  | - 23.5%                    |  |
| Total                  | 100               | - 31.5%                  | - 35.1%                    | 3.4              | + 11.0%                            | - 14.9%                    | 29               | - 38.3%                  | - 23.7%                    |  |

## **Downtown Area – 80**

|                        | Total<br>Showings |                          |                            | Buyer Interest (Showings/Listings) |                          |                            | Managed<br>Listings |                          |                            |
|------------------------|-------------------|--------------------------|----------------------------|------------------------------------|--------------------------|----------------------------|---------------------|--------------------------|----------------------------|
| Price Range            | November<br>2023  | Year-Over-Year<br>Change | Month-Over-Month<br>Change | November<br>2023                   | Year-Over-Year<br>Change | Month-Over-Month<br>Change | November<br>2023    | Year-Over-Year<br>Change | Month-Over-Month<br>Change |
| \$133,999 or Less      | 14                | - 26.3%                  | - 22.2%                    | 14.0                               | + 194.7%                 | + 55.6%                    | 1                   | - 75.0%                  | - 50.0%                    |
| \$134,000 to \$184,999 | 59                | + 1.7%                   | + 247.1%                   | 9.8                                | + 86.5%                  | + 131.4%                   | 6                   | - 45.5%                  | + 50.0%                    |
| \$185,000 to \$274,999 | 124               | + 313.3%                 | + 181.8%                   | 6.9                                | + 221.5%                 | + 87.9%                    | 18                  | + 28.6%                  | + 50.0%                    |
| \$275,000 or More      | 133               | + 9.9%                   | - 7.0%                     | 3.7                                | + 34.3%                  | + 13.7%                    | 36                  | - 18.2%                  | - 18.2%                    |
| Total                  | 330               | + 44.7%                  | + 48.6%                    | 5.4                                | + 73.2%                  | + 51.1%                    | 61                  | - 16.4%                  | - 1.6%                     |

# East Los Lunas, Tome, Valencia – 711

|                        | Total<br>Showings |                          |                            | (:               | Buyer Interest (Showings/Listings) |                            |                  | Managed<br>Listings      |                            |  |
|------------------------|-------------------|--------------------------|----------------------------|------------------|------------------------------------|----------------------------|------------------|--------------------------|----------------------------|--|
| Price Range            | November<br>2023  | Year-Over-Year<br>Change | Month-Over-Month<br>Change | November<br>2023 | Year-Over-Year<br>Change           | Month-Over-Month<br>Change | November<br>2023 | Year-Over-Year<br>Change | Month-Over-Month<br>Change |  |
| \$133,999 or Less      | 0                 | _                        | _                          | _                | _                                  |                            | 1                | - 85.7%                  | - 50.0%                    |  |
| \$134,000 to \$184,999 | 4                 | _                        | + 300.0%                   | 1.0              | _                                  | + 200.0%                   | 4                | + 100.0%                 | + 33.3%                    |  |
| \$185,000 to \$274,999 | 5                 | - 82.8%                  | - 37.5%                    | 1.7              | - 36.8%                            | - 37.5%                    | 3                | - 72.7%                  | 0.0%                       |  |
| \$275,000 or More      | 29                | + 20.8%                  | - 48.2%                    | 1.6              | + 34.3%                            | - 45.3%                    | 18               | - 10.0%                  | - 5.3%                     |  |
| Total                  | 38                | - 28.3%                  | - 42.4%                    | 1.5              | + 10.3%                            | - 40.2%                    | 26               | - 35.0%                  | - 3.7%                     |  |

# Fairgrounds – 70

|                        | Total<br>Showings |                          |                            | (:               | Buyer Interest (Showings/Listings) |                            |                  | Managed<br>Listings      |                            |  |
|------------------------|-------------------|--------------------------|----------------------------|------------------|------------------------------------|----------------------------|------------------|--------------------------|----------------------------|--|
| Price Range            | November<br>2023  | Year-Over-Year<br>Change | Month-Over-Month<br>Change | November<br>2023 | Year-Over-Year<br>Change           | Month-Over-Month<br>Change | November<br>2023 | Year-Over-Year<br>Change | Month-Over-Month<br>Change |  |
| \$133,999 or Less      | 0                 | _                        | _                          | _                | _                                  | _                          | 0                | _                        |                            |  |
| \$134,000 to \$184,999 | 19                | - 47.2%                  | _                          | 9.5              | - 20.8%                            | _                          | 2                | - 33.3%                  | _                          |  |
| \$185,000 to \$274,999 | 57                | 0.0%                     | + 3.6%                     | 7.1              | + 50.0%                            | + 16.6%                    | 8                | - 33.3%                  | - 11.1%                    |  |
| \$275,000 or More      | 96                | + 152.6%                 | + 62.7%                    | 4.6              | + 140.6%                           | + 70.5%                    | 21               | + 5.0%                   | - 4.5%                     |  |
| Total                  | 172               | + 31.3%                  | + 50.9%                    | 5.5              | + 48.2%                            | + 50.9%                    | 31               | - 11.4%                  | 0.0%                       |  |

# Far Northeast Heights – 30

|                        | Total<br>Showings |                          |                            | (:               | Buyer Interest (Showings/Listings) |                            |                  | Managed<br>Listings      |                            |  |
|------------------------|-------------------|--------------------------|----------------------------|------------------|------------------------------------|----------------------------|------------------|--------------------------|----------------------------|--|
| Price Range            | November<br>2023  | Year-Over-Year<br>Change | Month-Over-Month<br>Change | November<br>2023 | Year-Over-Year<br>Change           | Month-Over-Month<br>Change | November<br>2023 | Year-Over-Year<br>Change | Month-Over-Month<br>Change |  |
| \$133,999 or Less      | 0                 | _                        | _                          | _                | _                                  | _                          | 0                | _                        |                            |  |
| \$134,000 to \$184,999 | 0                 | _                        | _                          |                  | _                                  | _                          | 0                | _                        | _                          |  |
| \$185,000 to \$274,999 | 38                | - 46.5%                  | + 153.3%                   | 6.3              | - 37.6%                            | + 111.1%                   | 6                | - 14.3%                  | + 20.0%                    |  |
| \$275,000 or More      | 435               | - 17.5%                  | - 29.8%                    | 5.5              | - 11.2%                            | - 23.6%                    | 79               | - 7.1%                   | - 8.1%                     |  |
| Total                  | 473               | - 21.8%                  | - 25.5%                    | 5.6              | - 12.6%                            | - 20.3%                    | 85               | - 10.5%                  | - 6.6%                     |  |

## Foothills North - 31

|                        |                  | Total<br>Showin          |                            | (5               | Buyer Interest<br>(Showings/Listings) |                            |                  | Managed<br>Listings      |                            |  |  |
|------------------------|------------------|--------------------------|----------------------------|------------------|---------------------------------------|----------------------------|------------------|--------------------------|----------------------------|--|--|
| Price Range            | November<br>2023 | Year-Over-Year<br>Change | Month-Over-Month<br>Change | November<br>2023 | Year-Over-Year<br>Change              | Month-Over-Month<br>Change | November<br>2023 | Year-Over-Year<br>Change | Month-Over-Month<br>Change |  |  |
| \$133,999 or Less      | 0                | _                        | _                          | _                | _                                     |                            | 1                | _                        | 0.0%                       |  |  |
| \$134,000 to \$184,999 | 0                | _                        | _                          | _                | _                                     | _                          | 0                | _                        | _                          |  |  |
| \$185,000 to \$274,999 | 0                | _                        | _                          | _                | _                                     |                            | 0                | _                        | _                          |  |  |
| \$275,000 or More      | 55               | - 9.8%                   | - 5.2%                     | 6.1              | + 60.3%                               | + 58.0%                    | 9                | - 43.8%                  | - 40.0%                    |  |  |
| Total                  | 55               | - 9.8%                   | - 5.2%                     | 5.5              | + 44.3%                               | + 51.7%                    | 10               | - 37.5%                  | - 37.5%                    |  |  |

## Foothills South - 51

|                        |                  | Total<br>Showin          |                            | (5               | Buyer Into<br>Showings/L |                            | Managed<br>Listings |                          |                            |  |
|------------------------|------------------|--------------------------|----------------------------|------------------|--------------------------|----------------------------|---------------------|--------------------------|----------------------------|--|
| Price Range            | November<br>2023 | Year-Over-Year<br>Change | Month-Over-Month<br>Change | November<br>2023 | Year-Over-Year<br>Change | Month-Over-Month<br>Change | November<br>2023    | Year-Over-Year<br>Change | Month-Over-Month<br>Change |  |
| \$133,999 or Less      | 0                | _                        | _                          | _                | _                        |                            | 0                   | _                        | _                          |  |
| \$134,000 to \$184,999 | 10               | _                        | _                          | 10.0             | _                        |                            | 1                   | _                        | _                          |  |
| \$185,000 to \$274,999 | 0                | _                        | _                          | _                | _                        |                            | 0                   | _                        | _                          |  |
| \$275,000 or More      | 234              | + 37.6%                  | - 13.0%                    | 8.1              | + 56.6%                  | + 29.0%                    | 29                  | - 12.1%                  | - 32.6%                    |  |
| Total                  | 244              | - 7.9%                   | - 15.6%                    | 8.1              | + 41.2%                  | + 26.6%                    | 30                  | - 34.8%                  | - 33.3%                    |  |

# Four Hills Village – 60

|                        |                  | Total<br>Showin          |                            | (:               | Buyer Into<br>Showings/L |                            | Managed<br>Listings |                          |                            |  |
|------------------------|------------------|--------------------------|----------------------------|------------------|--------------------------|----------------------------|---------------------|--------------------------|----------------------------|--|
| Price Range            | November<br>2023 | Year-Over-Year<br>Change | Month-Over-Month<br>Change | November<br>2023 | Year-Over-Year<br>Change | Month-Over-Month<br>Change | November<br>2023    | Year-Over-Year<br>Change | Month-Over-Month<br>Change |  |
| \$133,999 or Less      | 0                | _                        | _                          | _                | _                        | _                          | 0                   | _                        | _                          |  |
| \$134,000 to \$184,999 | 0                | _                        | _                          | _                | _                        | _                          | 0                   | _                        | _                          |  |
| \$185,000 to \$274,999 | 2                | _                        | _                          | 2.0              | _                        | _                          | 1                   | _                        | _                          |  |
| \$275,000 or More      | 59               | - 4.8%                   | - 49.6%                    | 3.7              | + 19.0%                  | - 27.5%                    | 16                  | - 20.0%                  | - 30.4%                    |  |
| Total                  | 61               | - 1.6%                   | - 47.9%                    | 3.6              | + 15.7%                  | - 29.5%                    | 17                  | - 15.0%                  | - 26.1%                    |  |

# **Ladera Heights – 111**

|                        |                  | Total<br>Showin          | gs                         | (:               | Buyer Into<br>Showings/L |                            | Managed<br>Listings |                          |                            |  |
|------------------------|------------------|--------------------------|----------------------------|------------------|--------------------------|----------------------------|---------------------|--------------------------|----------------------------|--|
| Price Range            | November<br>2023 | Year-Over-Year<br>Change | Month-Over-Month<br>Change | November<br>2023 | Year-Over-Year<br>Change | Month-Over-Month<br>Change | November<br>2023    | Year-Over-Year<br>Change | Month-Over-Month<br>Change |  |
| \$133,999 or Less      | 1                | - 66.7%                  | - 75.0%                    | 1.0              | - 33.3%                  | - 50.0%                    | 1                   | - 50.0%                  | - 50.0%                    |  |
| \$134,000 to \$184,999 | 12               | - 85.0%                  | _                          | 12.0             | - 10.0%                  |                            | 1                   | - 83.3%                  | _                          |  |
| \$185,000 to \$274,999 | 137              | - 55.9%                  | - 18.9%                    | 8.6              | + 7.4%                   | + 11.5%                    | 16                  | - 59.0%                  | - 27.3%                    |  |
| \$275,000 or More      | 223              | + 1.4%                   | - 1.3%                     | 4.8              | + 10.2%                  | - 3.5%                     | 46                  | - 8.0%                   | + 2.2%                     |  |
| Total                  | 373              | - 39.3%                  | - 6.5%                     | 5.8              | - 7.9%                   | + 0.8%                     | 64                  | - 34.0%                  | - 7.2%                     |  |

# **Las Maravillas, Cypress Gardens – 721**

|                        |                  | Total<br>Showin          |                            | (:               | Buyer Into<br>Showings/L |                            | Managed<br>Listings |                          |                            |  |
|------------------------|------------------|--------------------------|----------------------------|------------------|--------------------------|----------------------------|---------------------|--------------------------|----------------------------|--|
| Price Range            | November<br>2023 | Year-Over-Year<br>Change | Month-Over-Month<br>Change | November<br>2023 | Year-Over-Year<br>Change | Month-Over-Month<br>Change | November<br>2023    | Year-Over-Year<br>Change | Month-Over-Month<br>Change |  |
| \$133,999 or Less      | 0                | _                        | _                          | _                | _                        |                            | 1                   | _                        | 0.0%                       |  |
| \$134,000 to \$184,999 | 0                | _                        | _                          | _                | _                        |                            | 0                   | _                        | _                          |  |
| \$185,000 to \$274,999 | 18               | - 64.7%                  | - 81.4%                    | 3.0              | - 11.8%                  | - 62.9%                    | 6                   | - 60.0%                  | - 50.0%                    |  |
| \$275,000 or More      | 20               | + 66.7%                  | - 13.0%                    | 1.7              | + 66.7%                  | + 1.4%                     | 12                  | 0.0%                     | - 14.3%                    |  |
| Total                  | 38               | - 39.7%                  | - 68.6%                    | 2.0              | - 14.3%                  | - 55.4%                    | 19                  | - 29.6%                  | - 29.6%                    |  |

## **Los Lunas – 700**

|                        |                  | Total<br>Showin          | gs                         | (:               | Buyer Into<br>Showings/L |                            | Managed<br>Listings |                          |                            |
|------------------------|------------------|--------------------------|----------------------------|------------------|--------------------------|----------------------------|---------------------|--------------------------|----------------------------|
| Price Range            | November<br>2023 | Year-Over-Year<br>Change | Month-Over-Month<br>Change | November<br>2023 | Year-Over-Year<br>Change | Month-Over-Month<br>Change | November<br>2023    | Year-Over-Year<br>Change | Month-Over-Month<br>Change |
| \$133,999 or Less      | 0                | _                        | _                          | _                | _                        |                            | 0                   | _                        | _                          |
| \$134,000 to \$184,999 | 7                | + 250.0%                 | - 50.0%                    | 3.5              | + 75.0%                  | - 50.0%                    | 2                   | + 100.0%                 | 0.0%                       |
| \$185,000 to \$274,999 | 62               | + 67.6%                  | - 27.9%                    | 3.9              | - 5.7%                   | - 23.4%                    | 16                  | + 77.8%                  | - 5.9%                     |
| \$275,000 or More      | 42               | 0.0%                     | - 34.4%                    | 1.5              | + 28.6%                  | - 27.3%                    | 28                  | - 22.2%                  | - 9.7%                     |
| Total                  | 111              | + 37.0%                  | - 32.3%                    | 2.4              | + 43.0%                  | - 26.4%                    | 46                  | - 4.2%                   | - 8.0%                     |

# **Meadow Lake, El Cerro Mission, Monterrey Park – 720**

|                        |                  | Total<br>Showin          |                            | (:               | Buyer Into<br>Showings/L |                            | Managed<br>Listings |                          |                            |  |
|------------------------|------------------|--------------------------|----------------------------|------------------|--------------------------|----------------------------|---------------------|--------------------------|----------------------------|--|
| Price Range            | November<br>2023 | Year-Over-Year<br>Change | Month-Over-Month<br>Change | November<br>2023 | Year-Over-Year<br>Change | Month-Over-Month<br>Change | November<br>2023    | Year-Over-Year<br>Change | Month-Over-Month<br>Change |  |
| \$133,999 or Less      | 10               | - 23.1%                  | + 25.0%                    | 1.1              | - 23.1%                  | - 2.8%                     | 9                   | 0.0%                     | + 28.6%                    |  |
| \$134,000 to \$184,999 | 10               | + 25.0%                  | - 64.3%                    | 2.5              | - 6.3%                   | - 64.3%                    | 4                   | + 33.3%                  | 0.0%                       |  |
| \$185,000 to \$274,999 | 0                | _                        | _                          | _                | _                        | _                          | 0                   | _                        | _                          |  |
| \$275,000 or More      | 2                | _                        | - 50.0%                    | 2.0              | _                        | - 50.0%                    | 1                   | _                        | 0.0%                       |  |
| Total                  | 22               | - 8.3%                   | - 48.8%                    | 1.6              | - 14.9%                  | - 52.5%                    | 14                  | + 7.7%                   | + 7.7%                     |  |

### Mesa Del Sol - 72

|                        |                  | Total<br>Showin          |                            | (:               | Buyer Into<br>Showings/L |                            | Managed<br>Listings |                          |                            |  |
|------------------------|------------------|--------------------------|----------------------------|------------------|--------------------------|----------------------------|---------------------|--------------------------|----------------------------|--|
| Price Range            | November<br>2023 | Year-Over-Year<br>Change | Month-Over-Month<br>Change | November<br>2023 | Year-Over-Year<br>Change | Month-Over-Month<br>Change | November<br>2023    | Year-Over-Year<br>Change | Month-Over-Month<br>Change |  |
| \$133,999 or Less      | 0                | _                        | _                          | _                | _                        |                            | 0                   | _                        |                            |  |
| \$134,000 to \$184,999 | 0                | _                        | _                          | _                | _                        | _                          | 0                   | _                        | _                          |  |
| \$185,000 to \$274,999 | 0                | _                        | _                          | _                | _                        | _                          | 0                   | _                        | _                          |  |
| \$275,000 or More      | 6                | - 50.0%                  | - 64.7%                    | 1.5              | + 37.5%                  | - 47.1%                    | 4                   | - 63.6%                  | - 33.3%                    |  |
| Total                  | 6                | - 50.0%                  | - 64.7%                    | 1.5              | + 37.5%                  | - 47.1%                    | 4                   | - 63.6%                  | - 33.3%                    |  |

# **Near North Valley – 101**

|                        |                  | Total<br>Showin          |                            | (:               | Buyer Into<br>Showings/L |                            | Managed<br>Listings |                          |                            |  |
|------------------------|------------------|--------------------------|----------------------------|------------------|--------------------------|----------------------------|---------------------|--------------------------|----------------------------|--|
| Price Range            | November<br>2023 | Year-Over-Year<br>Change | Month-Over-Month<br>Change | November<br>2023 | Year-Over-Year<br>Change | Month-Over-Month<br>Change | November<br>2023    | Year-Over-Year<br>Change | Month-Over-Month<br>Change |  |
| \$133,999 or Less      | 0                | _                        | _                          | _                | _                        | _                          | 1                   | - 75.0%                  | 0.0%                       |  |
| \$134,000 to \$184,999 | 0                | _                        | _                          | _                | _                        | _                          | 0                   | _                        | _                          |  |
| \$185,000 to \$274,999 | 67               | - 9.5%                   | - 38.0%                    | 5.2              | - 37.3%                  | - 47.5%                    | 13                  | + 44.4%                  | + 18.2%                    |  |
| \$275,000 or More      | 157              | + 37.7%                  | - 43.3%                    | 3.8              | + 27.6%                  | - 26.7%                    | 41                  | + 7.9%                   | - 22.6%                    |  |
| Total                  | 224              | - 13.5%                  | - 42.3%                    | 4.1              | - 15.1%                  | - 28.6%                    | 55                  | + 1.9%                   | - 19.1%                    |  |

## **Near South Valley – 90**

|                        |                  | Total<br>Showings        |                            |                  | Buyer Interest (Showings/Listings) |                            |                  | Managed<br>Listings      |                            |  |
|------------------------|------------------|--------------------------|----------------------------|------------------|------------------------------------|----------------------------|------------------|--------------------------|----------------------------|--|
| Price Range            | November<br>2023 | Year-Over-Year<br>Change | Month-Over-Month<br>Change | November<br>2023 | Year-Over-Year<br>Change           | Month-Over-Month<br>Change | November<br>2023 | Year-Over-Year<br>Change | Month-Over-Month<br>Change |  |
| \$133,999 or Less      | 3                | 0.0%                     | + 200.0%                   | 3.0              | + 200.0%                           | + 200.0%                   | 1                | - 66.7%                  | 0.0%                       |  |
| \$134,000 to \$184,999 | 50               | - 48.5%                  | - 30.6%                    | 6.3              | - 48.5%                            | - 4.5%                     | 8                | 0.0%                     | - 27.3%                    |  |
| \$185,000 to \$274,999 | 72               | - 6.5%                   | - 30.1%                    | 3.6              | - 43.9%                            | - 44.1%                    | 20               | + 66.7%                  | + 25.0%                    |  |
| \$275,000 or More      | 36               | + 63.6%                  | - 20.0%                    | 2.0              | + 18.2%                            | - 24.4%                    | 18               | + 38.5%                  | + 5.9%                     |  |
| Total                  | 161              | - 19.1%                  | - 27.1%                    | 3.4              | - 38.0%                            | - 30.2%                    | 47               | + 30.6%                  | + 4.4%                     |  |

# **North Albuquerque Acres Area – 20**

|                        |                  | Total<br>Showin          | gs                         | (:               | Buyer Into<br>Showings/L |                            | Managed<br>Listings |                          |                            |  |
|------------------------|------------------|--------------------------|----------------------------|------------------|--------------------------|----------------------------|---------------------|--------------------------|----------------------------|--|
| Price Range            | November<br>2023 | Year-Over-Year<br>Change | Month-Over-Month<br>Change | November<br>2023 | Year-Over-Year<br>Change | Month-Over-Month<br>Change | November<br>2023    | Year-Over-Year<br>Change | Month-Over-Month<br>Change |  |
| \$133,999 or Less      | 0                | _                        | _                          | _                | _                        |                            | 1                   | _                        | 0.0%                       |  |
| \$134,000 to \$184,999 | 0                | _                        | _                          | _                | _                        |                            | 0                   | _                        | _                          |  |
| \$185,000 to \$274,999 | 0                | _                        | _                          | _                | _                        |                            | 0                   | _                        | _                          |  |
| \$275,000 or More      | 69               | - 45.7%                  | - 61.7%                    | 3.5              | - 10.4%                  | - 46.3%                    | 20                  | - 39.4%                  | - 28.6%                    |  |
| Total                  | 69               | - 46.1%                  | - 61.9%                    | 3.3              | - 10.2%                  | - 47.4%                    | 21                  | - 40.0%                  | - 27.6%                    |  |

## North of I-40 - 220

|                        |                  | Total<br>Showin          |                            | (:               | Buyer Interest (Showings/Listings) |                            |                  | Managed<br>Listings      |                            |  |
|------------------------|------------------|--------------------------|----------------------------|------------------|------------------------------------|----------------------------|------------------|--------------------------|----------------------------|--|
| Price Range            | November<br>2023 | Year-Over-Year<br>Change | Month-Over-Month<br>Change | November<br>2023 | Year-Over-Year<br>Change           | Month-Over-Month<br>Change | November<br>2023 | Year-Over-Year<br>Change | Month-Over-Month<br>Change |  |
| \$133,999 or Less      | 4                | + 100.0%                 | + 33.3%                    | 0.3              | + 113.3%                           | + 68.9%                    | 15               | - 6.3%                   | - 21.1%                    |  |
| \$134,000 to \$184,999 | 8                | _                        | _                          | 4.0              | _                                  | _                          | 2                | - 50.0%                  | + 100.0%                   |  |
| \$185,000 to \$274,999 | 0                | _                        | _                          | _                | _                                  | _                          | 1                | - 80.0%                  | - 50.0%                    |  |
| \$275,000 or More      | 68               | - 9.3%                   | - 62.8%                    | 3.0              | - 1.4%                             | - 48.3%                    | 23               | - 8.0%                   | - 28.1%                    |  |
| Total                  | 80               | - 4.8%                   | - 57.0%                    | 2.0              | + 16.1%                            | - 43.4%                    | 41               | - 18.0%                  | - 24.1%                    |  |

# **North Valley – 100**

|                        |                  | Total<br>Showin          |                            | (:               | Buyer Into<br>Showings/L |                            | Managed<br>Listings |                          |                            |  |
|------------------------|------------------|--------------------------|----------------------------|------------------|--------------------------|----------------------------|---------------------|--------------------------|----------------------------|--|
| Price Range            | November<br>2023 | Year-Over-Year<br>Change | Month-Over-Month<br>Change | November<br>2023 | Year-Over-Year<br>Change | Month-Over-Month<br>Change | November<br>2023    | Year-Over-Year<br>Change | Month-Over-Month<br>Change |  |
| \$133,999 or Less      | 2                | - 50.0%                  | 0.0%                       | 2.0              | + 50.0%                  | 0.0%                       | 1                   | - 66.7%                  | 0.0%                       |  |
| \$134,000 to \$184,999 | 0                | _                        | _                          | _                | _                        | _                          | 0                   | _                        | _                          |  |
| \$185,000 to \$274,999 | 13               | - 45.8%                  | - 76.4%                    | 2.6              | - 67.5%                  | - 62.2%                    | 5                   | + 66.7%                  | - 37.5%                    |  |
| \$275,000 or More      | 168              | + 25.4%                  | - 8.7%                     | 3.4              | + 25.4%                  | - 5.0%                     | 49                  | 0.0%                     | - 3.9%                     |  |
| Total                  | 183              | - 2.7%                   | - 24.1%                    | 3.3              | - 0.9%                   | - 17.2%                    | 55                  | - 1.8%                   | - 8.3%                     |  |

## **Northeast Edgewood – 270**

|                        |                  | Total<br>Showin          |                            | (:               | Buyer Into<br>Showings/L |                            | Managed<br>Listings |                          |                            |  |
|------------------------|------------------|--------------------------|----------------------------|------------------|--------------------------|----------------------------|---------------------|--------------------------|----------------------------|--|
| Price Range            | November<br>2023 | Year-Over-Year<br>Change | Month-Over-Month<br>Change | November<br>2023 | Year-Over-Year<br>Change | Month-Over-Month<br>Change | November<br>2023    | Year-Over-Year<br>Change | Month-Over-Month<br>Change |  |
| \$133,999 or Less      | 1                | - 80.0%                  | _                          | 1.0              | + 20.0%                  |                            | 1                   | - 83.3%                  | - 50.0%                    |  |
| \$134,000 to \$184,999 | 0                | _                        | _                          | _                | _                        | _                          | 0                   | _                        | _                          |  |
| \$185,000 to \$274,999 | 10               | - 16.7%                  | + 11.1%                    | 5.0              | + 66.7%                  | + 66.7%                    | 2                   | - 50.0%                  | - 33.3%                    |  |
| \$275,000 or More      | 19               | - 17.4%                  | - 45.7%                    | 2.7              | + 6.2%                   | - 38.0%                    | 7                   | - 22.2%                  | - 12.5%                    |  |
| Total                  | 30               | - 25.0%                  | - 31.8%                    | 3.0              | + 42.5%                  | - 11.4%                    | 10                  | - 47.4%                  | - 23.1%                    |  |

## **Northeast Heights – 50**

|                        | Total<br>Showings |                          |                            | (:               | Buyer Into<br>Showings/L |                            | Managed<br>Listings |                          |                            |  |
|------------------------|-------------------|--------------------------|----------------------------|------------------|--------------------------|----------------------------|---------------------|--------------------------|----------------------------|--|
| Price Range            | November<br>2023  | Year-Over-Year<br>Change | Month-Over-Month<br>Change | November<br>2023 | Year-Over-Year<br>Change | Month-Over-Month<br>Change | November<br>2023    | Year-Over-Year<br>Change | Month-Over-Month<br>Change |  |
| \$133,999 or Less      | 2                 | + 100.0%                 | - 84.6%                    | 2.0              | + 700.0%                 | - 84.6%                    | 1                   | - 75.0%                  | 0.0%                       |  |
| \$134,000 to \$184,999 | 25                | + 13.6%                  | + 66.7%                    | 12.5             | + 70.5%                  | + 66.7%                    | 2                   | - 33.3%                  | 0.0%                       |  |
| \$185,000 to \$274,999 | 332               | - 37.5%                  | + 29.2%                    | 9.5              | + 34.0%                  | + 29.2%                    | 35                  | - 53.3%                  | 0.0%                       |  |
| \$275,000 or More      | 509               | + 31.5%                  | - 5.6%                     | 5.5              | - 8.5%                   | + 10.9%                    | 92                  | + 43.8%                  | - 14.8%                    |  |
| Total                  | 868               | - 7.8%                   | + 5.3%                     | 6.7              | + 3.6%                   | + 18.3%                    | 130                 | - 11.0%                  | - 11.0%                    |  |

## **Northwest Edgewood – 250**

|                        |                  | Total<br>Showin          | gs                         | (:               | Buyer Into<br>Showings/L |                            | Managed<br>Listings |                          |                            |  |
|------------------------|------------------|--------------------------|----------------------------|------------------|--------------------------|----------------------------|---------------------|--------------------------|----------------------------|--|
| Price Range            | November<br>2023 | Year-Over-Year<br>Change | Month-Over-Month<br>Change | November<br>2023 | Year-Over-Year<br>Change | Month-Over-Month<br>Change | November<br>2023    | Year-Over-Year<br>Change | Month-Over-Month<br>Change |  |
| \$133,999 or Less      | 0                | _                        | _                          | _                | _                        |                            | 10                  | - 28.6%                  | - 9.1%                     |  |
| \$134,000 to \$184,999 | 4                | _                        | _                          | 4.0              | _                        |                            | 1                   | - 50.0%                  | 0.0%                       |  |
| \$185,000 to \$274,999 | 6                | - 25.0%                  | + 50.0%                    | 6.0              | + 125.0%                 | + 50.0%                    | 1                   | - 66.7%                  | 0.0%                       |  |
| \$275,000 or More      | 66               | + 1.5%                   | - 16.5%                    | 3.1              | - 27.5%                  | - 4.5%                     | 21                  | + 40.0%                  | - 12.5%                    |  |
| Total                  | 76               | + 1.3%                   | - 10.6%                    | 2.3              | + 4.4%                   | + 0.2%                     | 33                  | - 2.9%                   | - 10.8%                    |  |

# **Northwest Heights – 110**

|                        |                  | Total<br>Showin          |                            | (:               | Buyer Into<br>Showings/L |                            | Managed<br>Listings |                          |                            |  |
|------------------------|------------------|--------------------------|----------------------------|------------------|--------------------------|----------------------------|---------------------|--------------------------|----------------------------|--|
| Price Range            | November<br>2023 | Year-Over-Year<br>Change | Month-Over-Month<br>Change | November<br>2023 | Year-Over-Year<br>Change | Month-Over-Month<br>Change | November<br>2023    | Year-Over-Year<br>Change | Month-Over-Month<br>Change |  |
| \$133,999 or Less      | 0                | _                        | _                          | _                | _                        | _                          | 12                  | - 25.0%                  | 0.0%                       |  |
| \$134,000 to \$184,999 | 0                | _                        | _                          | _                | _                        | _                          | 1                   | - 75.0%                  | - 50.0%                    |  |
| \$185,000 to \$274,999 | 10               | - 70.6%                  | - 76.2%                    | 10.0             | + 47.1%                  | - 28.6%                    | 1                   | - 80.0%                  | - 66.7%                    |  |
| \$275,000 or More      | 558              | + 38.5%                  | + 2.2%                     | 4.1              | + 31.3%                  | + 2.2%                     | 135                 | + 5.5%                   | 0.0%                       |  |
| Total                  | 568              | + 29.7%                  | - 3.4%                     | 3.8              | + 33.2%                  | - 1.5%                     | 149                 | - 2.6%                   | - 2.0%                     |  |

## Paradise East - 121

|                        |                  | Total<br>Showin          |                            | (:               | Buyer Into<br>Showings/L |                            | Managed<br>Listings |                          |                            |  |
|------------------------|------------------|--------------------------|----------------------------|------------------|--------------------------|----------------------------|---------------------|--------------------------|----------------------------|--|
| Price Range            | November<br>2023 | Year-Over-Year<br>Change | Month-Over-Month<br>Change | November<br>2023 | Year-Over-Year<br>Change | Month-Over-Month<br>Change | November<br>2023    | Year-Over-Year<br>Change | Month-Over-Month<br>Change |  |
| \$133,999 or Less      | 0                | _                        | _                          | _                | _                        |                            | 0                   | _                        | _                          |  |
| \$134,000 to \$184,999 | 0                | _                        | _                          | _                | _                        | _                          | 0                   | _                        | _                          |  |
| \$185,000 to \$274,999 | 0                | _                        | _                          | _                | _                        |                            | 0                   | _                        |                            |  |
| \$275,000 or More      | 231              | + 11.6%                  | - 2.5%                     | 5.0              | + 6.7%                   | + 10.2%                    | 46                  | + 4.5%                   | - 11.5%                    |  |
| Total                  | 231              | - 2.5%                   | - 9.8%                     | 5.0              | + 3.8%                   | + 5.9%                     | 46                  | - 6.1%                   | - 14.8%                    |  |

## Paradise West - 120

|                        |                  | Total<br>Showin          |                            | (5               | Buyer Into<br>Showings/L |                            | Managed<br>Listings |                          |                            |  |
|------------------------|------------------|--------------------------|----------------------------|------------------|--------------------------|----------------------------|---------------------|--------------------------|----------------------------|--|
| Price Range            | November<br>2023 | Year-Over-Year<br>Change | Month-Over-Month<br>Change | November<br>2023 | Year-Over-Year<br>Change | Month-Over-Month<br>Change | November<br>2023    | Year-Over-Year<br>Change | Month-Over-Month<br>Change |  |
| \$133,999 or Less      | 0                | _                        | _                          | _                | _                        |                            | 1                   | 0.0%                     | 0.0%                       |  |
| \$134,000 to \$184,999 | 0                | _                        | _                          | _                | _                        |                            | 0                   | _                        | _                          |  |
| \$185,000 to \$274,999 | 24               | _                        | - 51.0%                    | 8.0              | _                        | - 18.4%                    | 3                   | _                        | - 40.0%                    |  |
| \$275,000 or More      | 260              | - 21.9%                  | - 12.8%                    | 4.1              | - 7.0%                   | - 21.1%                    | 63                  | - 16.0%                  | + 10.5%                    |  |
| Total                  | 284              | - 14.7%                  | - 18.2%                    | 4.2              | - 3.3%                   | - 23.0%                    | 67                  | - 11.8%                  | + 6.3%                     |  |

## Placitas Area - 180

|                        |                  | Total<br>Showin          | gs                         | (:               | Buyer Into<br>Showings/L |                            | Managed<br>Listings |                          |                            |  |
|------------------------|------------------|--------------------------|----------------------------|------------------|--------------------------|----------------------------|---------------------|--------------------------|----------------------------|--|
| Price Range            | November<br>2023 | Year-Over-Year<br>Change | Month-Over-Month<br>Change | November<br>2023 | Year-Over-Year<br>Change | Month-Over-Month<br>Change | November<br>2023    | Year-Over-Year<br>Change | Month-Over-Month<br>Change |  |
| \$133,999 or Less      | 0                | _                        | _                          | _                | _                        |                            | 6                   | - 57.1%                  | 0.0%                       |  |
| \$134,000 to \$184,999 | 0                | _                        | _                          | _                | _                        | _                          | 1                   | 0.0%                     | 0.0%                       |  |
| \$185,000 to \$274,999 | 0                | _                        | _                          | _                | _                        | _                          | 0                   | _                        | _                          |  |
| \$275,000 or More      | 155              | + 18.3%                  | + 6.2%                     | 4.1              | + 2.8%                   | + 9.0%                     | 38                  | + 15.2%                  | - 2.6%                     |  |
| Total                  | 155              | + 2.6%                   | - 8.8%                     | 3.4              | + 11.8%                  | - 2.7%                     | 45                  | - 8.2%                   | - 6.3%                     |  |

## **Rio Communities, Tierra Grande – 760**

|                        |                  | Total<br>Showin          | gs                         | (;               | Buyer Into<br>Showings/L |                            | Managed<br>Listings |                          |                            |  |
|------------------------|------------------|--------------------------|----------------------------|------------------|--------------------------|----------------------------|---------------------|--------------------------|----------------------------|--|
| Price Range            | November<br>2023 | Year-Over-Year<br>Change | Month-Over-Month<br>Change | November<br>2023 | Year-Over-Year<br>Change | Month-Over-Month<br>Change | November<br>2023    | Year-Over-Year<br>Change | Month-Over-Month<br>Change |  |
| \$133,999 or Less      | 0                | _                        | _                          | _                | _                        | _                          | 2                   | - 60.0%                  | - 33.3%                    |  |
| \$134,000 to \$184,999 | 13               | + 116.7%                 | + 18.2%                    | 4.3              | + 116.7%                 | - 21.2%                    | 3                   | 0.0%                     | + 50.0%                    |  |
| \$185,000 to \$274,999 | 7                | - 63.2%                  | - 69.6%                    | 1.4              | - 18.9%                  | - 63.5%                    | 5                   | - 54.5%                  | - 16.7%                    |  |
| \$275,000 or More      | 11               | + 37.5%                  | + 10.0%                    | 1.4              | - 14.1%                  | + 10.0%                    | 8                   | + 60.0%                  | 0.0%                       |  |
| Total                  | 31               | - 16.2%                  | - 34.0%                    | 1.7              | + 11.7%                  | - 30.4%                    | 18                  | - 25.0%                  | - 5.3%                     |  |

## Rio Rancho Central - 161

|                        |                  | Total<br>Showin          | gs                         | (:               | Buyer Into<br>Showings/L |                            | Managed<br>Listings |                          |                            |  |
|------------------------|------------------|--------------------------|----------------------------|------------------|--------------------------|----------------------------|---------------------|--------------------------|----------------------------|--|
| Price Range            | November<br>2023 | Year-Over-Year<br>Change | Month-Over-Month<br>Change | November<br>2023 | Year-Over-Year<br>Change | Month-Over-Month<br>Change | November<br>2023    | Year-Over-Year<br>Change | Month-Over-Month<br>Change |  |
| \$133,999 or Less      | 0                | _                        | _                          | _                | _                        |                            | 3                   | 0.0%                     | 0.0%                       |  |
| \$134,000 to \$184,999 | 0                | _                        | _                          | _                | _                        | _                          | 0                   | _                        | _                          |  |
| \$185,000 to \$274,999 | 133              | - 38.4%                  | + 31.7%                    | 8.3              | - 34.6%                  | + 7.0%                     | 16                  | - 5.9%                   | + 23.1%                    |  |
| \$275,000 or More      | 115              | - 9.4%                   | + 33.7%                    | 3.7              | - 29.9%                  | + 42.3%                    | 31                  | + 29.2%                  | - 6.1%                     |  |
| Total                  | 248              | - 27.7%                  | + 32.6%                    | 5.0              | - 36.4%                  | + 30.0%                    | 50                  | + 13.6%                  | + 2.0%                     |  |

## Rio Rancho Mid - 150

|                        |                  | Total<br>Showin          |                            | (:               | Buyer Into<br>Showings/L |                            | Managed<br>Listings |                          |                            |  |
|------------------------|------------------|--------------------------|----------------------------|------------------|--------------------------|----------------------------|---------------------|--------------------------|----------------------------|--|
| Price Range            | November<br>2023 | Year-Over-Year<br>Change | Month-Over-Month<br>Change | November<br>2023 | Year-Over-Year<br>Change | Month-Over-Month<br>Change | November<br>2023    | Year-Over-Year<br>Change | Month-Over-Month<br>Change |  |
| \$133,999 or Less      | 0                | _                        | _                          | _                | _                        |                            | 0                   | _                        | _                          |  |
| \$134,000 to \$184,999 | 13               | - 45.8%                  | 0.0%                       | 4.3              | + 8.3%                   | - 66.7%                    | 3                   | - 50.0%                  | + 200.0%                   |  |
| \$185,000 to \$274,999 | 119              | - 39.6%                  | - 29.6%                    | 7.4              | - 5.6%                   | - 16.4%                    | 16                  | - 36.0%                  | - 15.8%                    |  |
| \$275,000 or More      | 303              | - 35.3%                  | - 35.8%                    | 4.3              | - 19.5%                  | - 21.1%                    | 70                  | - 19.5%                  | - 18.6%                    |  |
| Total                  | 435              | - 36.9%                  | - 33.5%                    | 4.9              | - 13.5%                  | - 20.8%                    | 89                  | - 27.0%                  | - 16.0%                    |  |

## Rio Rancho Mid-North - 151

|                        |                  | Total<br>Showin          |                            | (:               | Buyer Into<br>Showings/L |                            | Managed<br>Listings |                          |                            |  |
|------------------------|------------------|--------------------------|----------------------------|------------------|--------------------------|----------------------------|---------------------|--------------------------|----------------------------|--|
| Price Range            | November<br>2023 | Year-Over-Year<br>Change | Month-Over-Month<br>Change | November<br>2023 | Year-Over-Year<br>Change | Month-Over-Month<br>Change | November<br>2023    | Year-Over-Year<br>Change | Month-Over-Month<br>Change |  |
| \$133,999 or Less      | 0                | _                        | _                          | _                | _                        |                            | 7                   | + 16.7%                  | 0.0%                       |  |
| \$134,000 to \$184,999 | 0                | _                        | _                          | _                | _                        | _                          | 0                   | _                        | _                          |  |
| \$185,000 to \$274,999 | 6                | + 50.0%                  | - 25.0%                    | 6.0              | + 50.0%                  | - 25.0%                    | 1                   | 0.0%                     | 0.0%                       |  |
| \$275,000 or More      | 150              | + 27.1%                  | - 41.9%                    | 2.8              | + 43.6%                  | - 24.6%                    | 54                  | - 11.5%                  | - 22.9%                    |  |
| Total                  | 156              | + 27.9%                  | - 41.4%                    | 2.5              | + 40.2%                  | - 26.2%                    | 62                  | - 8.8%                   | - 20.5%                    |  |