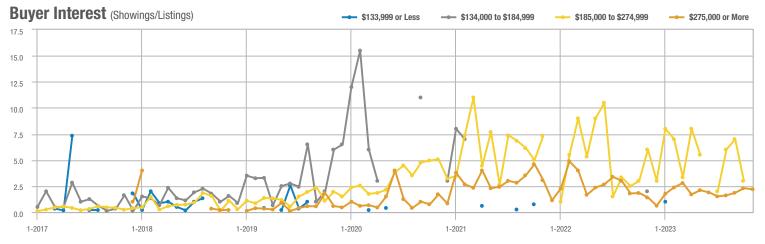

## **Academy West – 32**

|                        | Total<br>Showings |                          |                            | (:               | Buyer Interest (Showings/Listings) |                            |                  | Managed<br>Listings      |                            |  |
|------------------------|-------------------|--------------------------|----------------------------|------------------|------------------------------------|----------------------------|------------------|--------------------------|----------------------------|--|
| Price Range            | November<br>2023  | Year-Over-Year<br>Change | Month-Over-Month<br>Change | November<br>2023 | Year-Over-Year<br>Change           | Month-Over-Month<br>Change | November<br>2023 | Year-Over-Year<br>Change | Month-Over-Month<br>Change |  |
| \$133,999 or Less      | 38                | + 442.9%                 | + 35.7%                    | 3.5              | + 97.4%                            | + 35.7%                    | 11               | + 175.0%                 | 0.0%                       |  |
| \$134,000 to \$184,999 | 14                | - 39.1%                  | - 33.3%                    | 2.0              | - 65.2%                            | - 42.9%                    | 7                | + 75.0%                  | + 16.7%                    |  |
| \$185,000 to \$274,999 | 20                | - 63.0%                  | - 63.6%                    | 6.7              | - 13.6%                            | - 63.6%                    | 3                | - 57.1%                  | 0.0%                       |  |
| \$275,000 or More      | 140               | - 14.1%                  | - 43.5%                    | 5.2              | - 14.1%                            | - 33.1%                    | 27               | 0.0%                     | - 15.6%                    |  |
| Total                  | 212               | - 14.2%                  | - 39.8%                    | 4.4              | - 24.9%                            | - 34.8%                    | 48               | + 14.3%                  | - 7.7%                     |  |