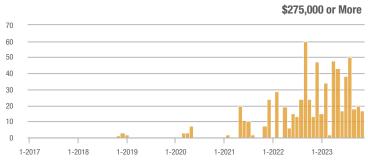

## **Academy West – 32**

|                        | Total<br>Showings |                          |                            | (:               | Buyer Interest (Showings/Listings) |                            |                  | Managed<br>Listings      |                            |  |
|------------------------|-------------------|--------------------------|----------------------------|------------------|------------------------------------|----------------------------|------------------|--------------------------|----------------------------|--|
| Price Range            | November<br>2023  | Year-Over-Year<br>Change | Month-Over-Month<br>Change | November<br>2023 | Year-Over-Year<br>Change           | Month-Over-Month<br>Change | November<br>2023 | Year-Over-Year<br>Change | Month-Over-Month<br>Change |  |
| \$133,999 or Less      | 38                | + 442.9%                 | + 35.7%                    | 3.5              | + 97.4%                            | + 35.7%                    | 11               | + 175.0%                 | 0.0%                       |  |
| \$134,000 to \$184,999 | 14                | - 39.1%                  | - 33.3%                    | 2.0              | - 65.2%                            | - 42.9%                    | 7                | + 75.0%                  | + 16.7%                    |  |
| \$185,000 to \$274,999 | 20                | - 63.0%                  | - 63.6%                    | 6.7              | - 13.6%                            | - 63.6%                    | 3                | - 57.1%                  | 0.0%                       |  |
| \$275,000 or More      | 140               | - 14.1%                  | - 43.5%                    | 5.2              | - 14.1%                            | - 33.1%                    | 27               | 0.0%                     | - 15.6%                    |  |
| Total                  | 212               | - 14.2%                  | - 39.8%                    | 4.4              | - 24.9%                            | - 34.8%                    | 48               | + 14.3%                  | - 7.7%                     |  |