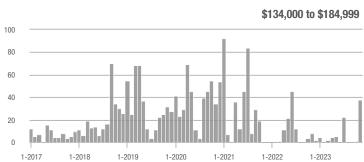

| + 43.5%                  | + 50.0%                    | 5.5                                   | + 115.2%                 | 0.0%                       | 6                   | - 33.3%                  | + 50.0%                    |
| \$275,000 or More      | 33                | - 35.3%                  | - 50.7%                    | 1.7                                   | - 11.5%                  | - 55.9%                    | 19                  | - 26.9%                  | + 11.8%                    |
| Total                  | 104               | + 23.8%                  | + 15.6%                    | 3.9                                   | + 69.7%                  | - 5.8%                     | 27                  | - 27.0%                  | + 22.7%                    |













## West Los Lunas - 701

| Price Range            | Total<br>Showings |                          |                            | Buyer Interest<br>(Showings/Listings) |                          |                            | Managed<br>Listings |                          |                            |
|------------------------|-------------------|--------------------------|----------------------------|---------------------------------------|--------------------------|----------------------------|---------------------|--------------------------|----------------------------|
|                        | November<br>2023  | Year-Over-Year<br>Change | Month-Over-Month<br>Change | November<br>2023                      | Year-Over-Year<br>Change | Month-Over-Month<br>Change | November<br>