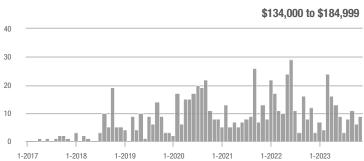

## **Academy West – 32**

|                        | Total<br>Showings |                          |                            | (:               | Buyer Interest (Showings/Listings) |                            |                  | Managed<br>Listings      |                            |  |
|------------------------|-------------------|--------------------------|----------------------------|------------------|------------------------------------|----------------------------|------------------|--------------------------|----------------------------|--|
| Price Range            | November<br>2023  | Year-Over-Year<br>Change | Month-Over-Month<br>Change | November<br>2023 | Year-Over-Year<br>Change           | Month-Over-Month<br>Change | November<br>2023 | Year-Over-Year<br>Change | Month-Over-Month<br>Change |  |
| \$133,999 or Less      | 38                | + 442.9%                 | + 35.7%                    | 3.5              | + 97.4%                            | + 35.7%                    | 11               | + 175.0%                 | 0.0%                       |  |
| \$134,000 to \$184,999 | 14                | - 39.1%                  | - 33.3%                    | 2.0              | - 65.2%                            | - 42.9%                    | 7                | + 75.0%                  | + 16.7%                    |  |
| \$185,000 to \$274,999 | 20                | - 63.0%                  | - 63.6%                    | 6.7              | - 13.6%                            | - 63.6%                    | 3                | - 57.1%                  | 0.0%                       |  |
| \$275,000 or More      | 140               | - 14.1%                  | - 43.5%                    | 5.2              | - 14.1%                            | - 33.1%                    | 27               | 0.0%                     | - 15.6%                    |  |
| Total                  | 212               | - 14.2%                  | - 39.8%                    | 4.4              | - 24.9%                            | - 34.8%                    | 48               | + 14.3%                  | - 7.7%                     |  |

## **Albuquerque Acres West – 21**

|                        | Total<br>Showings |                          |                            | (                | Buyer Interest (Showings/Listings) |                            |                  | Managed<br>Listings      |                            |  |
|------------------------|-------------------|--------------------------|----------------------------|------------------|------------------------------------|----------------------------|------------------|--------------------------|----------------------------|--|
| Price Range            | November<br>2023  | Year-Over-Year<br>Change | Month-Over-Month<br>Change | November<br>2023 | Year-Over-Year<br>Change           | Month-Over-Month<br>Change | November<br>2023 | Year-Over-Year<br>Change | Month-Over-Month<br>Change |  |
| \$133,999 or Less      | 1                 | _                        | _                          | 1.0              | _                                  |                            | 1                | 0.0%                     | 0.0%                       |  |
| \$134,000 to \$184,999 | 14                | + 1,300.0%               | 0.0%                       | 14.0             | + 1,300.0%                         | + 100.0%                   | 1                | 0.0%                     | - 50.0%                    |  |
| \$185,000 to \$274,999 | 0                 | _                        | _                          | _                | _                                  |                            | 0                | _                        | _                          |  |
| \$275,000 or More      | 190               | + 77.6%                  | + 11.8%                    | 5.0              | + 12.1%                            | - 11.8%                    | 38               | + 58.3%                  | + 26.7%                    |  |
| Total                  | 205               | + 89.8%                  | + 11.4%                    | 5.1              | + 23.4%                            | - 8.1%                     | 40               | + 53.8%                  | + 21.2%                    |  |

## **Belen - 741**

|                        | Total<br>Showings |                          |                            | (:               | Buyer Interest (Showings/Listings) |                            |                  | Managed<br>Listings      |                            |  |
|------------------------|-------------------|--------------------------|----------------------------|------------------|------------------------------------|----------------------------|------------------|--------------------------|----------------------------|--|
| Price Range            | November<br>2023  | Year-Over-Year<br>Change | Month-Over-Month<br>Change | November<br>2023 | Year-Over-Year<br>Change           | Month-Over-Month<br>Change | November<br>2023 | Year-Over-Year<br>Change | Month-Over-Month<br>Change |  |
| \$133,999 or Less      | 6                 | - 70.0%                  | + 100.0%                   | 0.9              | - 61.4%                            | + 100.0%                   | 7                | - 22.2%                  | 0.0%                       |  |
| \$134,000 to \$184,999 | 14                | + 27.3%                  | - 33.3%                    | 2.8              | + 27.3%                            | - 6.7%                     | 5                | 0.0%                     | - 28.6%                    |  |
| \$185,000 to \$274,999 | 21                | - 43.2%                  | - 32.3%                    | 2.6              | + 27.7%                            | - 15.3%                    | 8                | - 55.6%                  | - 20.0%                    |  |
| \$275,000 or More      | 14                | + 75.0%                  | - 12.5%                    | 1.0              | + 37.5%                            | - 18.8%                    | 14               | + 27.3%                  | + 7.7%                     |  |
| Total                  | 55                | - 27.6%                  | - 22.5%                    | 1.6              | - 8.5%                             | - 15.7%                    | 34               | - 20.9%                  | - 8.1%                     |  |

# **Bernalillo / Algodones – 170**

|                        | Total<br>Showings |                          |                            | (;               | Buyer Interest (Showings/Listings) |                            |                  | Managed<br>Listings      |                            |  |
|------------------------|-------------------|--------------------------|----------------------------|------------------|------------------------------------|----------------------------|------------------|--------------------------|----------------------------|--|
| Price Range            | November<br>2023  | Year-Over-Year<br>Change | Month-Over-Month<br>Change | November<br>2023 | Year-Over-Year<br>Change           | Month-Over-Month<br>Change | November<br>2023 | Year-Over-Year<br>Change | Month-Over-Month<br>Change |  |
| \$133,999 or Less      | 0                 | _                        | _                          | _                | _                                  |                            | 1                | - 50.0%                  | 0.0%                       |  |
| \$134,000 to \$184,999 | 16                | + 433.3%                 | _                          | 16.0             | + 433.3%                           | _                          | 1                | 0.0%                     | _                          |  |
| \$185,000 to \$274,999 | 23                | + 27.8%                  | _                          | 5.8              | + 27.8%                            |                            | 4                | 0.0%                     | + 300.0%                   |  |
| \$275,000 or More      | 54                | + 31.7%                  | - 32.5%                    | 2.3              | + 4.3%                             | - 24.1%                    | 24               | + 26.3%                  | - 11.1%                    |  |
| Total                  | 93                | + 47.6%                  | + 16.3%                    | 3.1              | + 27.9%                            | + 12.4%                    | 30               | + 15.4%                  | + 3.4%                     |  |

# **Bosque Farms and Peralta – 710**

|                        | Total<br>Showings |                          |                            | (5               | Buyer Interest (Showings/Listings) |                            |                  | Managed<br>Listings      |                            |  |
|------------------------|-------------------|--------------------------|----------------------------|------------------|------------------------------------|----------------------------|------------------|--------------------------|----------------------------|--|
| Price Range            | November<br>2023  | Year-Over-Year<br>Change | Month-Over-Month<br>Change | November<br>2023 | Year-Over-Year<br>Change           | Month-Over-Month<br>Change | November<br>2023 | Year-Over-Year<br>Change | Month-Over-Month<br>Change |  |
| \$133,999 or Less      | 0                 | _                        | _                          | _                | _                                  |                            | 0                | _                        | _                          |  |
| \$134,000 to \$184,999 | 2                 | _                        | 0.0%                       | 1.0              | _                                  | 0.0%                       | 2                | _                        | 0.0%                       |  |
| \$185,000 to \$274,999 | 11                | - 26.7%                  | + 83.3%                    | 2.8              | - 26.7%                            | + 83.3%                    | 4                | 0.0%                     | 0.0%                       |  |
| \$275,000 or More      | 32                | - 39.6%                  | + 33.3%                    | 2.1              | - 27.5%                            | + 42.2%                    | 15               | - 16.7%                  | - 6.3%                     |  |
| Total                  | 45                | - 37.5%                  | + 36.4%                    | 2.1              | - 28.6%                            | + 55.8%                    | 21               | - 12.5%                  | - 12.5%                    |  |

## Corrales - 130

|                        | Total<br>Showings |                          |                            | (:               | Buyer Interest (Showings/Listings) |                            |                  | Managed<br>Listings      |                            |  |
|------------------------|-------------------|--------------------------|----------------------------|------------------|------------------------------------|----------------------------|------------------|--------------------------|----------------------------|--|
| Price Range            | November<br>2023  | Year-Over-Year<br>Change | Month-Over-Month<br>Change | November<br>2023 | Year-Over-Year<br>Change           | Month-Over-Month<br>Change | November<br>2023 | Year-Over-Year<br>Change | Month-Over-Month<br>Change |  |
| \$133,999 or Less      | 0                 | _                        | _                          | _                | _                                  |                            | 0                | _                        |                            |  |
| \$134,000 to \$184,999 | 0                 | _                        | _                          |                  | _                                  | _                          | 0                | _                        | _                          |  |
| \$185,000 to \$274,999 | 1                 | 0.0%                     | - 95.5%                    | 0.3              | + 66.7%                            | - 93.9%                    | 3                | - 40.0%                  | - 25.0%                    |  |
| \$275,000 or More      | 99                | - 31.7%                  | - 25.0%                    | 3.8              | + 5.0%                             | - 1.9%                     | 26               | - 35.0%                  | - 23.5%                    |  |
| Total                  | 100               | - 31.5%                  | - 35.1%                    | 3.4              | + 11.0%                            | - 14.9%                    | 29               | - 38.3%                  | - 23.7%                    |  |

## **Downtown Area – 80**

|                        | Total<br>Showings |                          |                            | Buyer Interest (Showings/Listings) |                          |                            | Managed<br>Listings |                          |                            |
|------------------------|-------------------|--------------------------|----------------------------|------------------------------------|--------------------------|----------------------------|---------------------|--------------------------|----------------------------|
| Price Range            | November<br>2023  | Year-Over-Year<br>Change | Month-Over-Month<br>Change | November<br>2023                   | Year-Over-Year<br>Change | Month-Over-Month<br>Change | November<br>2023    | Year-Over-Year<br>Change | Month-Over-Month<br>Change |
| \$133,999 or Less      | 14                | - 26.3%                  | - 22.2%                    | 14.0                               | + 194.7%                 | + 55.6%                    | 1                   | - 75.0%                  | - 50.0%                    |
| \$134,000 to \$184,999 | 59                | + 1.7%                   | + 247.1%                   | 9.8                                | + 86.5%                  | + 131.4%                   | 6                   | - 45.5%                  | + 50.0%                    |
| \$185,000 to \$274,999 | 124               | + 313.3%                 | + 181.8%                   | 6.9                                | + 221.5%                 | + 87.9%                    | 18                  | + 28.6%                  | + 50.0%                    |
| \$275,000 or More      | 133               | + 9.9%                   | - 7.0%                     | 3.7                                | + 34.3%                  | + 13.7%                    | 36                  | - 18.2%                  | - 18.2%                    |
| Total                  | 330               | + 44.7%                  | + 48.6%                    | 5.4                                | + 73.2%                  | + 51.1%                    | 61                  | - 16.4%                  | - 1.6%                     |