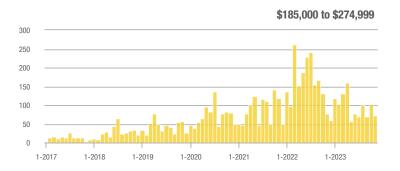

## **Academy West – 32**

|                        | Total<br>Showings |                          |                            | (:               | Buyer Interest (Showings/Listings) |                            |                  | Managed<br>Listings      |                            |  |
|------------------------|-------------------|--------------------------|----------------------------|------------------|------------------------------------|----------------------------|------------------|--------------------------|----------------------------|--|
| Price Range            | November<br>2023  | Year-Over-Year<br>Change | Month-Over-Month<br>Change | November<br>2023 | Year-Over-Year<br>Change           | Month-Over-Month<br>Change | November<br>2023 | Year-Over-Year<br>Change | Month-Over-Month<br>Change |  |
| \$133,999 or Less      | 38                | + 442.9%                 | + 35.7%                    | 3.5              | + 97.4%                            | + 35.7%                    | 11               | + 175.0%                 | 0.0%                       |  |
| \$134,000 to \$184,999 | 14                | - 39.1%                  | - 33.3%                    | 2.0              | - 65.2%                            | - 42.9%                    | 7                | + 75.0%                  | + 16.7%                    |  |
| \$185,000 to \$274,999 | 20                | - 63.0%                  | - 63.6%                    | 6.7              | - 13.6%                            | - 63.6%                    | 3                | - 57.1%                  | 0.0%                       |  |
| \$275,000 or More      | 140               | - 14.1%                  | - 43.5%                    | 5.2              | - 14.1%                            | - 33.1%                    | 27               | 0.0%                     | - 15.6%                    |  |
| Total                  | 212               | - 14.2%                  | - 39.8%                    | 4.4              | - 24.9%                            | - 34.8%                    | 48               | + 14.3%                  | - 7.7%                     |  |