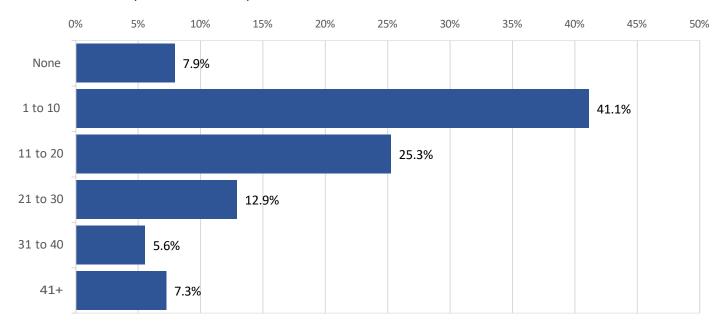

This section summarizes the results of the respondent's Demographic data. The total number of complete responses received for the survey was 1,124 responses for a 25% response rate with a 99% degree of confidence and a margin of error of  $\pm 3.32\%$ .

#### Primary Role in Real Estate







#### Full Time vs Part Time

Full-time real estate professional (30-40 hours a week)

Part-time real estate professional with additional sources of income (less than 30 hours a week)

Part-time real estate professional with no additional sources of income (less than 30 hours a week)



# **Number of MLS Subscriptions**



#### Number of Agents in Brokerage







#### **Gender Distribution**



#### Age Distribution





#### Years as Real Estate Professional



# Transaction sides (Past 12 months)







# **Technology Comfort Levels**