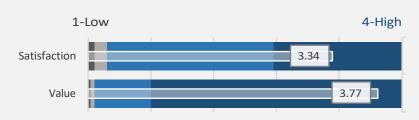

#### 1- Satisfaction and Value Performance

Q: What is your overall satisfaction with your Multiple Listing Service (MLS)?

|                     | MLS Satisfaction Performance Score | MLS Satisfaction Performance Rating |
|---------------------|------------------------------------|-------------------------------------|
| 2022 SWMLS          | 3.34                               | Superior                            |
| 2021 Average        | 3.29                               | Superior                            |
| Regional MLS        | 3.27                               | Superior                            |
| Local MLS           | 3.31                               | Superior                            |
| 15,000+ Subscribers | 3.24                               | Good                                |
| <15,000 Subscribers | 3.36                               | Superior                            |
| 2020 Average        | 3.26                               | Superior                            |
|                     |                                    |                                     |

# 1- Satisfaction and Value Performance

Q: How important is the MLS to the success of your business?

|                     | Business Value Performance Score | Business Value Performance Rating |
|---------------------|----------------------------------|-----------------------------------|
| 2022 SWMLS          | 3.77                             | Best in Class                     |
| 2021 Average        | 3.75                             | Best in Class                     |
| Regional MLS        | 3.77                             | Best in Class                     |
| Local MLS           | 3.73                             | Best in Class                     |
| 15,000+ Subscribers | 3.78                             | Best in Class                     |
| <15,000 Subscribers | 3.73                             | Best in Class                     |
| 2020 Average        | 3.81                             | Best in Class                     |
|                     |                                  |                                   |