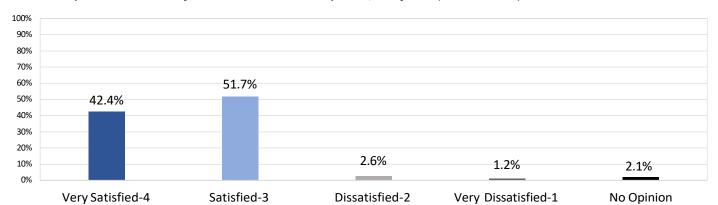

# 5- Technology Performance

Q: What is your overall satisfaction with the MLS's technology tools and resources?

|                     | Technology Overall Satisfaction Score | Technology Overall Satisfaction Rating |
|---------------------|---------------------------------------|----------------------------------------|
| 2022 SWMLS          | 3.33                                  | Superior                               |
| 2021 Average        | 3.24                                  | Good                                   |
| Regional MLS        | 3.25                                  | Superior                               |
| Local MLS           | 3.23                                  | Good                                   |
| 15,000+ Subscribers | 3.23                                  | Good                                   |
| <15,000 Subscribers | 3.27                                  | Good                                   |
| 2020 Average        | 3.23                                  | Good                                   |
|                     |                                       |                                        |