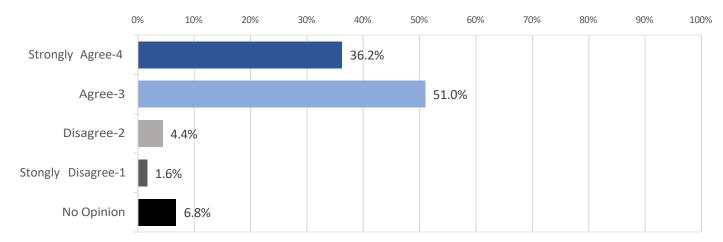

#### 1- Satisfaction and Value Performance

Q: What is your overall satisfaction with your Multiple Listing Service (MLS)?

|                     | MLS Satisfaction Performance Score | MLS Satisfaction Performance Rating |
|---------------------|------------------------------------|-------------------------------------|
| 2022 SWMLS          | 3.34                               | Superior                            |
| 2021 Average        | 3.29                               | Superior                            |
| Regional MLS        | 3.27                               | Superior                            |
| Local MLS           | 3.31                               | Superior                            |
| 15,000+ Subscribers | 3.24                               | Good                                |
| <15,000 Subscribers | 3.36                               | Superior                            |
| 2020 Average        | 3.26                               | Superior                            |
|                     |                                    |                                     |