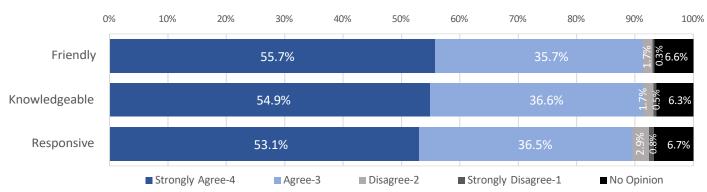

# 3- Support and Service Performance

Q: What is your overall satisfaction with the level of Support provided?

|                     | Support Overall Satisfaction Score | Support Overall Satisfaction Rating |
|---------------------|------------------------------------|-------------------------------------|
| 2022 SWMLS          | 3.45                               | Superior                            |
| 2021 Average        | 3.43                               | Superior                            |
| Regional MLS        | 3.42                               | Superior                            |
| Local MLS           | 3.45                               | Superior                            |
| 15,000+ Subscribers | 3.39                               | Superior                            |
| <15,000 Subscribers | 3.49                               | Superior                            |
| 2020 Average        | 3.43                               | Superior                            |

Q: Select your level of agreement for each of the following statements about the Support provided... (Support is Friendly | Support is Knowledgeable | Support is Responsive)

|                     | Friendly Score-Rating |             | Knowledge | Score-Rating | Responsive Score-Rating |             |
|---------------------|-----------------------|-------------|-----------|--------------|-------------------------|-------------|
| 2022 SWMLS          | 3.57                  | Exceptional | 3.56      | Exceptional  | 3.52                    | Exceptional |
| 2021 Average        | 3.53                  | Exceptional | 3.52      | Exceptional  | 3.47                    | Superior    |
| Regional MLS        | 3.51                  | Exceptional | 3.50      | Exceptional  | 3.46                    | Superior    |
| Local MLS           | 3.56                  | Exceptional | 3.55      | Exceptional  | 3.49                    | Superior    |
| 15,000+ Subscribers | 3.49                  | Superior    | 3.48      | Superior     | 3.44                    | Superior    |
| <15,000 Subscribers | 3.58                  | Exceptional | 3.57      | Exceptional  | 3.51                    | Exceptional |
| 2020 Average        | 3.51                  | Exceptional | 3.51      | Exceptional  | 3.47                    | Superior    |