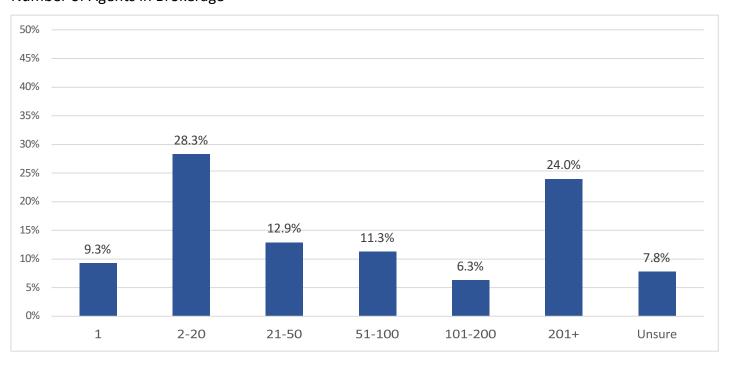

etc.) | 76.4%                                  | 17.3%                                          |  |





#### RESPONDENT DEMOGRAPHIC PROFILES

This section summarizes the results of the respondent's Demographic data. The total number of complete responses received for the survey was 1,124 responses for a 25% response rate with a 99% degree of confidence and a margin of error of  $\pm 3.32\%$ .

#### Primary Role in Real Estate







#### Full Time vs Part Time

Full-time real estate professional (30-40 hours a week)

Part-time real estate professional with additional sources of income (less than 30 hours a week)

Part-time real estate professional with no additional sources of income (less than 30 hours a week)



# **Number of MLS Subscriptions**



#### Number of Agents in Brokerage







#### **Gender Distribution**



#### Age Distribution





#### Years as Real Estate Professional



# Transaction sides (Past 12 months)







# **Technology Comfort Levels**