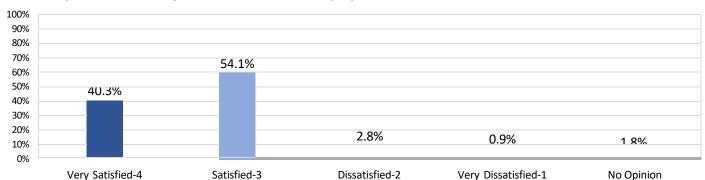

# 5- Technology Performance

Q: What is your overall satisfaction with the MLS's technology tools and resources?

|                     | Technology Overall Satisfaction Score | Technology Overall Satisfaction Rating |
|---------------------|---------------------------------------|----------------------------------------|
| 2022 SWMLS          | 3.33                                  | Superior                               |
| 2021 Average        | 3.24                                  | Good                                   |
| Regional MLS        | 3.25                                  | Superior                               |
| Local MLS           | 3.23                                  | Good                                   |
| 15,000+ Subscribers | 3.23                                  | Good                                   |
| <15,000 Subscribers | 3.27                                  | Good                                   |
| 2020 Average        | 3.23                                  | Good                                   |
|                     |                                       |                                        |