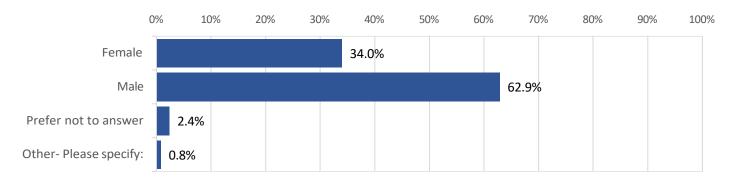

| 17.3%                                          |  |





#### RESPONDENT DEMOGRAPHIC PROFILES

This section summarizes the results of the respondent's Demographic data. The total number of complete responses received for the survey was 1,124 responses for a 25% response rate with a 99% degree of confidence and a margin of error of  $\pm 3.32\%$ .

#### Primary Role in Real Estate







#### Full Time vs Part Time

Full-time real estate professional (30-40 hours a week)

Part-time real estate professional with additional sources of income (less than 30 hours a week)

Part-time real estate professional with no additional sources of income (less than 30 hours a week)



# **Number of MLS Subscriptions**



#### Number of Agents in Brokerage







#### **Gender Distribution**



#### Age Distribution





#### Years as Real Estate Professional



# Transaction sides (Past 12 months)







# **Technology Comfort Levels**