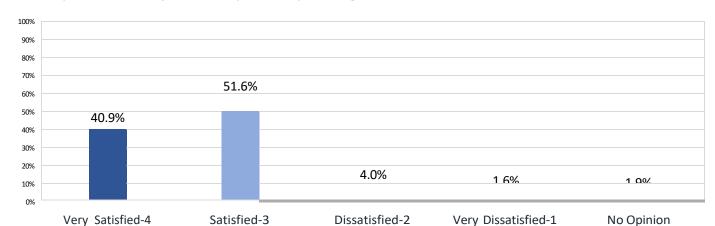

#### 1- Satisfaction and Value Performance

Q: What is your overall satisfaction with your Multiple Listing Service (MLS)?

|                     | MLS Satisfaction Performance Score | MLS Satisfaction Performance Rating |
|---------------------|------------------------------------|-------------------------------------|
| 2022 SWMLS          | 3.34                               | Superior                            |
| 2021 Average        | 3.29                               | Superior                            |
| Regional MLS        | 3.27                               | Superior                            |
| Local MLS           | 3.31                               | Superior                            |
| 15,000+ Subscribers | 3.24                               | Good                                |
| <15,000 Subscribers | 3.36                               | Superior                            |
| 2020 Average        | 3.26                               | Superior                            |
|                     |                                    |                                     |