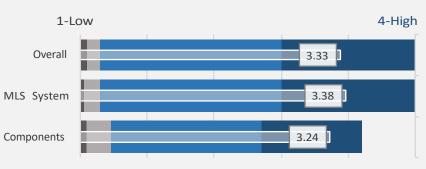

# 5- Technology Performance

Q: What is your overall satisfaction with the MLS's technology tools and resources?

|                     | Technology Overall Satisfaction Score | Technology Overall Satisfaction Rating |
|---------------------|---------------------------------------|----------------------------------------|
| 2022 SWMLS          | 3.33                                  | Superior                               |
| 2021 Average        | 3.24                                  | Good                                   |
| Regional MLS        | 3.25                                  | Superior                               |
| Local MLS           | 3.23                                  | Good                                   |
| 15,000+ Subscribers | 3.23                                  | Good                                   |
| <15,000 Subscribers | 3.27                                  | Good                                   |
| 2020 Average        | 3.23                                  | Good                                   |
|                     |                                       |                                        |

# 5- Technology Performance

Q: What is your overall satisfaction with the MLS System/Platform (Flexmls-FBS)?

|                     | MLS System Overall Satisfaction Score | MLS System Overall Satisfaction Rating |
|---------------------|---------------------------------------|----------------------------------------|
| 2022 SWMLS          | 3.38                                  | Superior                               |
| 2021 Average        | 3.29                                  | Superior                               |
| Regional MLS        | 3.30                                  | Superior                               |
| Local MLS           | 3.28                                  | Superior                               |
| 15,000+ Subscribers | 3.28                                  | Superior                               |
| <15,000 Subscribers | 3.30                                  | Superior                               |
| 2020 Average        | 3.27                                  | Superior                               |
|                     |                                       |                                        |

# 5-Technology Performance

Q: How satisfied are you with each of the following aspects of the MLS System/Platform?

|                                           | Listing Entry Score-Rating |                      | Search Score-Rating          |                                     | Market Reports Score-Rating  |                              |
|-------------------------------------------|----------------------------|----------------------|------------------------------|-------------------------------------|------------------------------|------------------------------|
| 2022 SWMLS                                | 3.33                       | Superior             | 3.34                         | Superior                            | 3.31                         | Superior                     |
| 2021 Average                              | 3.23                       | Good                 | 3.19                         | Good                                | 3.28                         | Superior                     |
| Regional MLS                              | 3.25                       | Superior             | 3.19                         | Good                                | 3.28                         | Superior                     |
| Local MLS                                 | 3.10                       | Good                 | 3.20                         | Good                                | 3.28                         | Superior                     |
| 15,000+ Subscribers                       | 3.21                       | Good                 | 3.17                         | Good                                | 3.27                         | Superior                     |
| <15,000 Subscribers                       | 3.25                       | Superior             | 3.22                         | Good                                | 3.29                         | Superior                     |
| 2020 Average                              | 3.23                       | Good                 | 3.17                         | Good                                | 3.26                         | Superior                     |
|                                           | Client Portal Score-Rating |                      | Tax/ Pub. Rec. Score-Rating  |                                     | Mobile Score-Rating          |                              |
|                                           |                            |                      | •                            |                                     |                              | 9                            |
| 2022 SWMLS                                | 3.18                       | Good                 | 3.13                         | Superior                            | 3.16                         | Good                         |
| 2022 SWMLS<br>2021 Average                | 3.18<br>3.11               | Good<br>Good         | •                            |                                     |                              |                              |
|                                           |                            |                      | 3.13                         | Superior                            | 3.16                         | Good                         |
| 2021 Average                              | 3.11                       | Good                 | 3.13<br>3.27                 | Superior<br>Superior                | 3.16<br>3.01                 | Good<br>Good                 |
| 2021 Average<br>Regional MLS              | 3.11<br>3.10               | Good<br>Good         | 3.13<br>3.27<br>3.28         | Superior<br>Superior<br>Superior    | 3.16<br>3.01<br>3.01         | Good<br>Good<br>Good         |
| 2021 Average<br>Regional MLS<br>Local MLS | 3.11<br>3.10<br>3.12       | Good<br>Good<br>Good | 3.13<br>3.27<br>3.28<br>3.27 | Superior Superior Superior Superior | 3.16<br>3.01<br>3.01<br>3.01 | Good<br>Good<br>Good<br>Good |