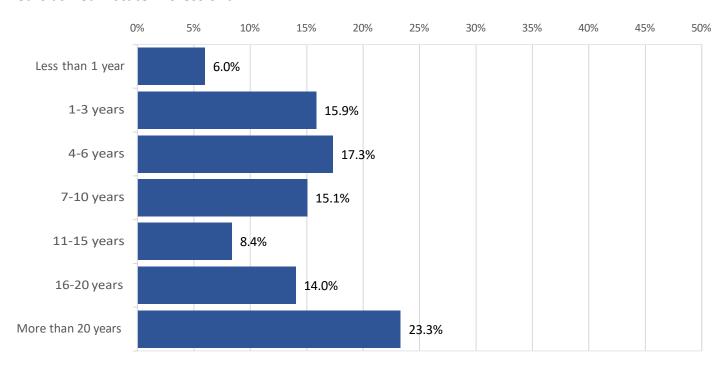

#### RESPONDENT DEMOGRAPHIC PROFILES

This section summarizes the results of the respondent's Demographic data. The total number of complete responses received for the survey was 1,124 responses for a 25% response rate with a 99% degree of confidence and a margin of error of  $\pm 3.32\%$ .

#### Primary Role in Real Estate







#### Full Time vs Part Time

Full-time real estate professional (30-40 hours a week)

Part-time real estate professional with additional sources of income (less than 30 hours a week)

Part-time real estate professional with no additional sources of income (less than 30 hours a week)



# **Number of MLS Subscriptions**



#### Number of Agents in Brokerage







#### **Gender Distribution**



#### Age Distribution





#### Years as Real Estate Professional



# Transaction sides (Past 12 months)







# **Technology Comfort Levels**