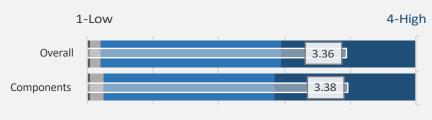

#### 4- Data Performance

Q: What is your overall satisfaction with the data displayed in the MLS?

|                     | Data Overall Satisfaction Score | Data Overall Satisfaction Rating |
|---------------------|---------------------------------|----------------------------------|
| 2022 SWMLS          | 3.36                            | Superior                         |
| 2021 Average        | 3.31                            | Superior                         |
| Regional MLS        | 3.31                            | Superior                         |
| Local MLS           | 3.31                            | Superior                         |
| 15,000+ Subscribers | 3.28                            | Superior                         |
| <15,000 Subscribers | 3.34                            | Superior                         |
| 2020 Average        | 3.31                            | Superior                         |

Q: Select your level of agreement for each of the following statements about the data displayed in the MLS... (Data displayed is Accurate | Data displayed is Relevant | Data displayed is Timely | Data displayed is Complete)

|                     | Accurate Score-Rating |          | Relevant Score-Rating |          | Timely Score-Rating |          | Complete Score-Rating |          |
|---------------------|-----------------------|----------|-----------------------|----------|---------------------|----------|-----------------------|----------|
| 2022 SWMLS          | 3.32                  | Superior | 3.45                  | Superior | 3.43                | Superior | 3.30                  | Superior |
| 2021 Average        | 3.31                  | Superior | 3.41                  | Superior | 3.39                | Superior | 3.26                  | Superior |
| Regional MLS        | 3.32                  | Superior | 3.41                  | Superior | 3.40                | Superior | 3.25                  | Superior |
| Local MLS           | 3.31                  | Superior | 3.41                  | Superior | 3.38                | Superior | 3.27                  | Superior |
| 15,000+ Subscribers | 3.29                  | Superior | 3.39                  | Superior | 3.37                | Superior | 3.22                  | Good     |
| <15,000 Subscribers | 3.34                  | Superior | 3.44                  | Superior | 3.41                | Superior | 3.30                  | Superior |
| 2020 Average        | 3.30                  | Superior | 3.43                  | Superior | 3.40                | Superior | 3.24                  | Good     |