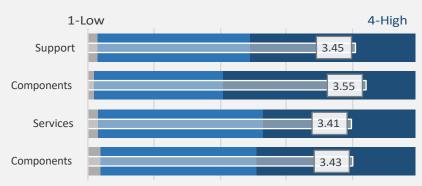

# 3- Support and Service Performance

Q: What is your overall satisfaction with the level of Support provided?

|                     | Support Overall Satisfaction Score | Support Overall Satisfaction Rating |
|---------------------|------------------------------------|-------------------------------------|
| 2022 SWMLS          | 3.45                               | Superior                            |
| 2021 Average        | 3.43                               | Superior                            |
| Regional MLS        | 3.42                               | Superior                            |
| Local MLS           | 3.45                               | Superior                            |
| 15,000+ Subscribers | 3.39                               | Superior                            |
| <15,000 Subscribers | 3.49                               | Superior                            |
| 2020 Average        | 3.43                               | Superior                            |

Q: Select your level of agreement for each of the following statements about the Support provided... (Support is Friendly | Support is Knowledgeable | Support is Responsive)

|                     | Friendly Score-Rating |             | Knowledge | Score-Rating | Responsive Score-Rating |             |
|---------------------|-----------------------|-------------|-----------|--------------|-------------------------|-------------|
| 2022 SWMLS          | 3.57                  | Exceptional | 3.56      | Exceptional  | 3.52                    | Exceptional |
| 2021 Average        | 3.53                  | Exceptional | 3.52      | Exceptional  | 3.47                    | Superior    |
| Regional MLS        | 3.51                  | Exceptional | 3.50      | Exceptional  | 3.46                    | Superior    |
| Local MLS           | 3.56                  | Exceptional | 3.55      | Exceptional  | 3.49                    | Superior    |
| 15,000+ Subscribers | 3.49                  | Superior    | 3.48      | Superior     | 3.44                    | Superior    |
| <15,000 Subscribers | 3.58                  | Exceptional | 3.57      | Exceptional  | 3.51                    | Exceptional |
| 2020 Average        | 3.51                  | Exceptional | 3.51      | Exceptional  | 3.47                    | Superior    |

#### 3- Support and Service Performance

Q: What is your overall satisfaction with the level of Services and Communications provided?

Services Overall Satisfaction Score Services Overall Satisfaction Rating **2022 SWMLS** 3.41 Superior 3.38 2021 Average **Superior** 3.36 Superior 3.40 Superior 3.34 Superior 3.43 Superior 2020 Average 3.35 Superior

# 3- Support and Service Performance

Q: Select your level of agreement for each of the following statements about the Services provided... (Trainings are Valuable/High Quality | Compliance is Valuable/High Quality | Communications are Valuable/High Quality)

|                                                         | Trainings Value Score-Rating         |                                              | Compliance Value Score-Rating        |                                              | Comm. Value Score-Rating             |                                              |
|---------------------------------------------------------|--------------------------------------|----------------------------------------------|--------------------------------------|----------------------------------------------|--------------------------------------|----------------------------------------------|
| 2022 SWMLS                                              | 3.46                                 | Superior                                     | 3.45                                 | Superior                                     | 3.47                                 | Superior                                     |
| 2021 Average                                            | 3.42                                 | Superior                                     | 3.38                                 | Superior                                     | 3.38                                 | Superior                                     |
| Regional MLS                                            | 3.43                                 | Superior                                     | 3.37                                 | Superior                                     | 3.37                                 | Superior                                     |
| Local MLS                                               | 3.40                                 | Superior                                     | 3.39                                 | Superior                                     | 3.39                                 | Superior                                     |
| 15,000+ Subscribers                                     | 3.42                                 | Superior                                     | 3.36                                 | Superior                                     | 3.36                                 | Superior                                     |
| <15,000 Subscribers                                     | 3.42                                 | Superior                                     | 3.40                                 | Superior                                     | 3.41                                 | Superior                                     |
| 2020 Average                                            | 3.42                                 | Superior                                     | 3.40                                 | Superior                                     | 3.39                                 | Superior                                     |
|                                                         | Trainings Quality Score-Rating       |                                              | Compliance Quality Score-Rating      |                                              | Comm. Quality Score-Rating           |                                              |
|                                                         | Haililligs Qualit                    | y Score-Rating                               | Compliance Quali                     | ty Score-Rating                              | Comm. Quant                          | y score-rating                               |
| 2022 SWMLS                                              | 3.38                                 | Superior                                     | 3.37                                 | Superior                                     | 3.44                                 | Superior                                     |
| 2022 SWMLS<br>2021 Average                              |                                      |                                              |                                      |                                              |                                      |                                              |
|                                                         | 3.38                                 | Superior                                     | 3.37                                 | Superior                                     | 3.44                                 | Superior                                     |
| 2021 Average                                            | 3.38<br>3.36                         | Superior<br>Superior                         | 3.37<br>3.29                         | Superior<br>Superior                         | 3.44<br>3.34                         | Superior<br>Superior                         |
| 2021 Average<br>Regional MLS                            | 3.38<br>3.36<br>3.37                 | Superior<br>Superior<br>Superior             | 3.37<br>3.29<br>3.28                 | Superior<br>Superior<br>Superior             | 3.44<br>3.34<br>3.33                 | Superior Superior Superior                   |
| 2021 Average Regional MLS Local MLS                     | 3.38<br>3.36<br>3.37<br>3.35         | Superior Superior Superior Superior          | 3.37<br>3.29<br>3.28<br>3.30         | Superior Superior Superior Superior          | 3.44<br>3.34<br>3.33<br>3.35         | Superior Superior Superior Superior          |
| 2021 Average Regional MLS Local MLS 15,000+ Subscribers | 3.38<br>3.36<br>3.37<br>3.35<br>3.36 | Superior Superior Superior Superior Superior | 3.37<br>3.29<br>3.28<br>3.30<br>3.25 | Superior Superior Superior Superior Superior | 3.44<br>3.34<br>3.33<br>3.35<br>3.31 | Superior Superior Superior Superior Superior |