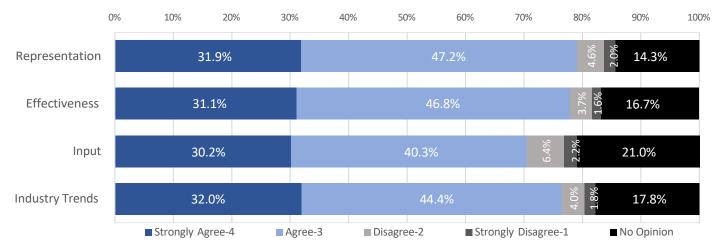

# 2- Direction and Leadership Performance

Q: Select your level of agreement for each of the following statements about the MLSs decision makers... (Represent your interests | Are effective | Are responsive to subscriber input | Are responsive to industry trends)

|     | Represent Score-Rating           |                                                     | Effective Score-Rating                                                       |                                                                                                                                                                               | core-Rating                                                                                                                                                                                                                | Ind. Trends Score-Rating                                                                                                                                                                                                                                                |                                                                                                                                                                                                                                                                                                                      |
|-----|----------------------------------|-----------------------------------------------------|------------------------------------------------------------------------------|-------------------------------------------------------------------------------------------------------------------------------------------------------------------------------|----------------------------------------------------------------------------------------------------------------------------------------------------------------------------------------------------------------------------|-------------------------------------------------------------------------------------------------------------------------------------------------------------------------------------------------------------------------------------------------------------------------|----------------------------------------------------------------------------------------------------------------------------------------------------------------------------------------------------------------------------------------------------------------------------------------------------------------------|
| 7   | Superior                         | 3.29                                                | Superior                                                                     | 3.25                                                                                                                                                                          | Superior                                                                                                                                                                                                                   | 3.30                                                                                                                                                                                                                                                                    | Superior                                                                                                                                                                                                                                                                                                             |
| 7   | Good                             | 3.18                                                | Good                                                                         | 3.16                                                                                                                                                                          | Good                                                                                                                                                                                                                       | 3.18                                                                                                                                                                                                                                                                    | Good                                                                                                                                                                                                                                                                                                                 |
| 4   | Good                             | 3.16                                                | Good                                                                         | 3.14                                                                                                                                                                          | Good                                                                                                                                                                                                                       | 3.16                                                                                                                                                                                                                                                                    | Good                                                                                                                                                                                                                                                                                                                 |
| 0   | Good                             | 3.20                                                | Good                                                                         | 3.20                                                                                                                                                                          | Good                                                                                                                                                                                                                       | 3.18                                                                                                                                                                                                                                                                    | Good                                                                                                                                                                                                                                                                                                                 |
| 2   | Good                             | 3.14                                                | Good                                                                         | 3.11                                                                                                                                                                          | Good                                                                                                                                                                                                                       | 3.14                                                                                                                                                                                                                                                                    | Good                                                                                                                                                                                                                                                                                                                 |
| 3   | Good                             | 3.22                                                | Good                                                                         | 3.23                                                                                                                                                                          | Good                                                                                                                                                                                                                       | 3.21                                                                                                                                                                                                                                                                    | Good                                                                                                                                                                                                                                                                                                                 |
| 3   | Good                             | 3.19                                                | Good                                                                         | 3.17                                                                                                                                                                          | Good                                                                                                                                                                                                                       | 3.19                                                                                                                                                                                                                                                                    | Good                                                                                                                                                                                                                                                                                                                 |
| L 2 | 27<br>17<br>14<br>20<br>12<br>23 | 17 Good<br>14 Good<br>20 Good<br>12 Good<br>23 Good | 17 Good 3.18<br>14 Good 3.16<br>20 Good 3.20<br>12 Good 3.14<br>23 Good 3.22 | 17     Good     3.18     Good       14     Good     3.16     Good       20     Good     3.20     Good       12     Good     3.14     Good       23     Good     3.22     Good | 17     Good     3.18     Good     3.16       14     Good     3.16     Good     3.14       20     Good     3.20     Good     3.20       12     Good     3.14     Good     3.11       23     Good     3.22     Good     3.23 | 17     Good     3.18     Good     3.16     Good       14     Good     3.16     Good     3.14     Good       20     Good     3.20     Good     3.20     Good       12     Good     3.14     Good     3.11     Good       23     Good     3.22     Good     3.23     Good | 17     Good     3.18     Good     3.16     Good     3.18       14     Good     3.16     Good     3.14     Good     3.16       20     Good     3.20     Good     3.20     Good     3.18       12     Good     3.14     Good     3.11     Good     3.14       23     Good     3.22     Good     3.23     Good     3.21 |