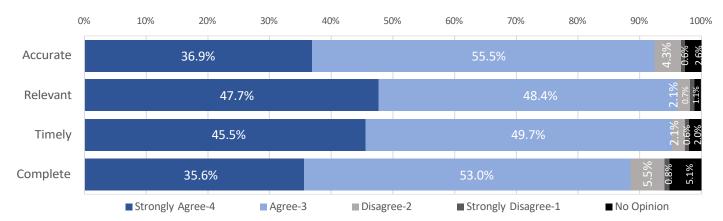

Q: Select your level of agreement for each of the following statements about the data displayed in the MLS... (Data displayed is Accurate | Data displayed is Relevant | Data displayed is Timely | Data displayed is Complete)

|                     | Accurate Score-Rating |          | Relevant Score-Rating |          | Timely Score-Rating |          | Complete Score-Rating |          |
|---------------------|-----------------------|----------|-----------------------|----------|---------------------|----------|-----------------------|----------|
| 2022 SWMLS          | 3.32                  | Superior | 3.45                  | Superior | 3.43                | Superior | 3.30                  | Superior |
| 2021 Average        | 3.31                  | Superior | 3.41                  | Superior | 3.39                | Superior | 3.26                  | Superior |
| Regional MLS        | 3.32                  | Superior | 3.41                  | Superior | 3.40                | Superior | 3.25                  | Superior |
| Local MLS           | 3.31                  | Superior | 3.41                  | Superior | 3.38                | Superior | 3.27                  | Superior |
| 15,000+ Subscribers | 3.29                  | Superior | 3.39                  | Superior | 3.37                | Superior | 3.22                  | Good     |
| <15,000 Subscribers | 3.34                  | Superior | 3.44                  | Superior | 3.41                | Superior | 3.30                  | Superior |
| 2020 Average        | 3.30                  | Superior | 3.43                  | Superior | 3.40                | Superior | 3.24                  | Good     |