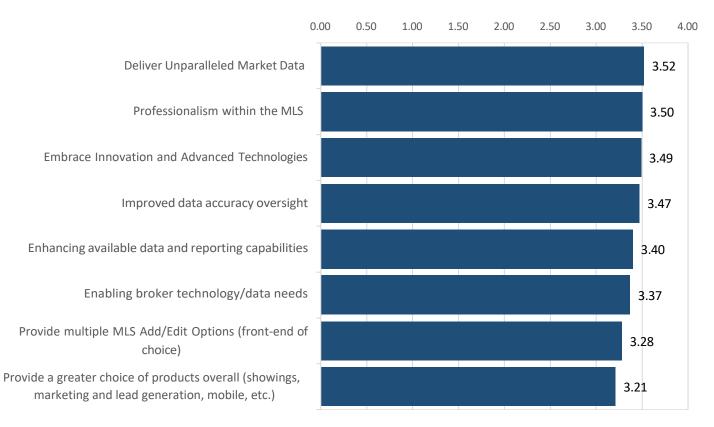

Q: Where should Southwest MLS place its focus over the next one to two years? (Select one per row)

(Weighted Average where 4=Very Important | 3= Important | 2= Somewhat Important | 1=Not Important)

|                                                                                                      | Very Important/Important<br>Combined % | Somewhat Important/Not<br>Important Combined % |  |
|------------------------------------------------------------------------------------------------------|----------------------------------------|------------------------------------------------|--|
| Deliver Unparalleled Market Data                                                                     | 91.3%                                  | 5.6%                                           |  |
| Professionalism within the MLS                                                                       | 90.1%                                  | 7.3%                                           |  |
| Embrace Innovation and Advanced<br>Technologies                                                      | 91.5%                                  | 5.8%                                           |  |
| Improved data accuracy oversight                                                                     | 92.1%                                  | 5.1%                                           |  |
| Enhancing available data and reporting capabilities                                                  | 88.5%                                  | 7.1%                                           |  |
| Enabling broker technology/data needs                                                                | 86.1%                                  | 8.8%                                           |  |
| Provide multiple MLS Add/Edit Options (front-end of choice)                                          | 79.3%                                  | 13.4%                                          |  |
| Provide a greater choice of products overall (showings, marketing and lead generation, mobile, etc.) | 76.4%                                  | 17.3%                                          |  |