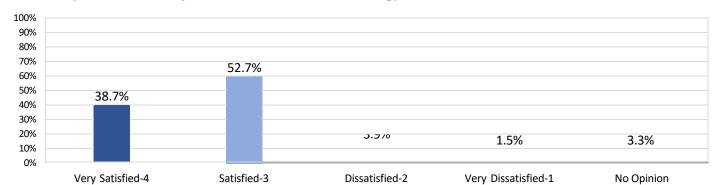

#### 4- Data Performance

Q: What is your overall satisfaction with the data displayed in the MLS?

|                     | Data Overall Satisfaction Score | Data Overall Satisfaction Rating |
|---------------------|---------------------------------|----------------------------------|
| 2022 SWMLS          | 3.36                            | Superior                         |
| 2021 Average        | 3.31                            | Superior                         |
| Regional MLS        | 3.31                            | Superior                         |
| Local MLS           | 3.31                            | Superior                         |
| 15,000+ Subscribers | 3.28                            | Superior                         |
| <15,000 Subscribers | 3.34                            | Superior                         |
| 2020 Average        | 3.31                            | Superior                         |