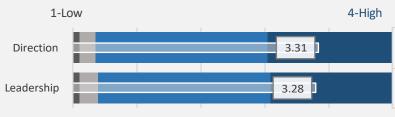

# 2- Direction and Leadership Performance

Q: Based on the performance of the MLS over the past 12 months the association is headed in the right direction.

|                     | MLS Direction Performance Score | MLS Direction Performance Rating |
|---------------------|---------------------------------|----------------------------------|
| 2022 SWMLS          | 3.31                            | Superior                         |
| 2021 Average        | 3.23                            | Good                             |
| Regional MLS        | 3.24                            | Good                             |
| Local MLS           | 3.23                            | Superior                         |
| 15,000+ Subscribers | 3.22                            | Good                             |
| <15,000 Subscribers | 3.25                            | Superior                         |
| 2020 Average        | 3.26                            | Superior                         |
|                     |                                 |                                  |

# 2- Direction and Leadership Performance

Q: Select your level of agreement for each of the following statements about the MLSs decision makers... (Represent your interests | Are effective | Are responsive to subscriber input | Are responsive to industry trends)