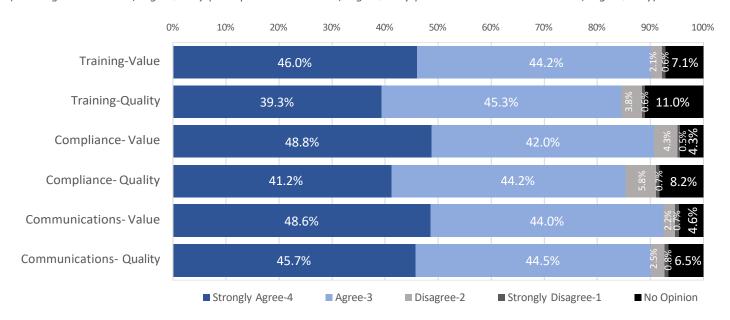

# 3- Support and Service Performance

Q: Select your level of agreement for each of the following statements about the Services provided... (Trainings are Valuable/High Quality | Compliance is Valuable/High Quality | Communications are Valuable/High Quality)

|                                                         | Trainings Value Score-Rating         |                                              | Compliance Value Score-Rating        |                                              | Comm. Value Score-Rating             |                                              |
|---------------------------------------------------------|--------------------------------------|----------------------------------------------|--------------------------------------|----------------------------------------------|--------------------------------------|----------------------------------------------|
| 2022 SWMLS                                              | 3.46                                 | Superior                                     | 3.45                                 | Superior                                     | 3.47                                 | Superior                                     |
| 2021 Average                                            | 3.42                                 | Superior                                     | 3.38                                 | Superior                                     | 3.38                                 | Superior                                     |
| Regional MLS                                            | 3.43                                 | Superior                                     | 3.37                                 | Superior                                     | 3.37                                 | Superior                                     |
| Local MLS                                               | 3.40                                 | Superior                                     | 3.39                                 | Superior                                     | 3.39                                 | Superior                                     |
| 15,000+ Subscribers                                     | 3.42                                 | Superior                                     | 3.36                                 | Superior                                     | 3.36                                 | Superior                                     |
| <15,000 Subscribers                                     | 3.42                                 | Superior                                     | 3.40                                 | Superior                                     | 3.41                                 | Superior                                     |
| 2020 Average                                            | 3.42                                 | Superior                                     | 3.40                                 | Superior                                     | 3.39                                 | Superior                                     |
|                                                         | Trainings Quality Score-Rating       |                                              | Compliance Quality Score-Rating      |                                              | Comm. Quality Score-Rating           |                                              |
|                                                         | Haililligs Qualit                    | y Score-Rating                               | Compliance Quali                     | ty Score-Rating                              | Comm. Quant                          | y score-rating                               |
| 2022 SWMLS                                              | 3.38                                 | Superior                                     | 3.37                                 | Superior                                     | 3.44                                 | Superior                                     |
| 2022 SWMLS<br>2021 Average                              |                                      |                                              |                                      |                                              |                                      |                                              |
|                                                         | 3.38                                 | Superior                                     | 3.37                                 | Superior                                     | 3.44                                 | Superior                                     |
| 2021 Average                                            | 3.38<br>3.36                         | Superior<br>Superior                         | 3.37<br>3.29                         | Superior<br>Superior                         | 3.44<br>3.34                         | Superior<br>Superior                         |
| 2021 Average<br>Regional MLS                            | 3.38<br>3.36<br>3.37                 | Superior<br>Superior<br>Superior             | 3.37<br>3.29<br>3.28                 | Superior<br>Superior<br>Superior             | 3.44<br>3.34<br>3.33                 | Superior Superior Superior                   |
| 2021 Average Regional MLS Local MLS                     | 3.38<br>3.36<br>3.37<br>3.35         | Superior Superior Superior Superior          | 3.37<br>3.29<br>3.28<br>3.30         | Superior Superior Superior Superior          | 3.44<br>3.34<br>3.33<br>3.35         | Superior Superior Superior Superior          |
| 2021 Average Regional MLS Local MLS 15,000+ Subscribers | 3.38<br>3.36<br>3.37<br>3.35<br>3.36 | Superior Superior Superior Superior Superior | 3.37<br>3.29<br>3.28<br>3.30<br>3.25 | Superior Superior Superior Superior Superior | 3.44<br>3.34<br>3.33<br>3.35<br>3.31 | Superior Superior Superior Superior Superior |