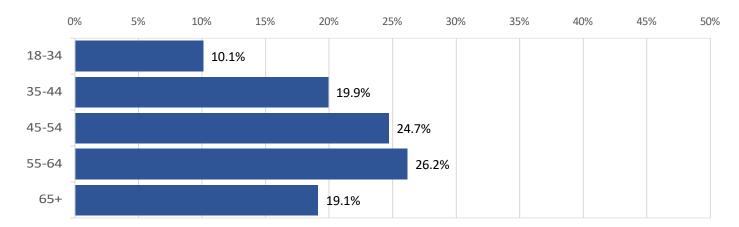

|  |





#### RESPONDENT DEMOGRAPHIC PROFILES

This section summarizes the results of the respondent's Demographic data. The total number of complete responses received for the survey was 1,124 responses for a 25% response rate with a 99% degree of confidence and a margin of error of  $\pm 3.32\%$ .

#### Primary Role in Real Estate







#### Full Time vs Part Time

Full-time real estate professional (30-40 hours a week)

Part-time real estate professional with additional sources of income (less than 30 hours a week)

Part-time real estate professional with no additional sources of income (less than 30 hours a week)



# **Number of MLS Subscriptions**



#### Number of Agents in Brokerage







#### **Gender Distribution**



#### Age Distribution





#### Years as Real Estate Professional



# Transaction sides (Past 12 months)







# **Technology Comfort Levels**