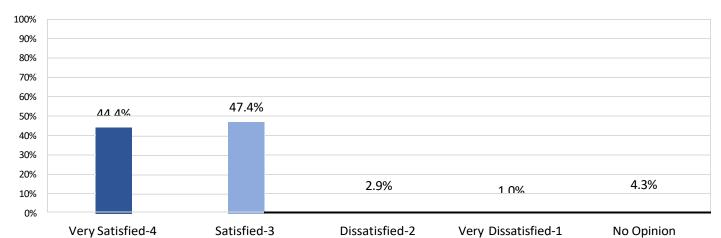

#### 3- Support and Service Performance

Q: What is your overall satisfaction with the level of Services and Communications provided?

Services Overall Satisfaction Score Services Overall Satisfaction Rating **2022 SWMLS** 3.41 Superior 3.38 2021 Average **Superior** 3.36 Superior 3.40 Superior 3.34 Superior 3.43 Superior 2020 Average 3.35 Superior