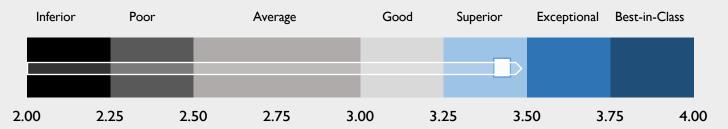

A score of 4 is equal to the highest level of agreement/satisfaction, where a score of 1 is equal to the lowest level of agreement/satisfaction.

# T3 Sixty Performance Scoring and Rating

| Under 1.5          | 1.51-2.25     | 2.25-2.49                  | 2                | 2.50-2.99                                      | 3.00 | -3.24                 | 3.       | .25-3.49 | 3.50-                   | 3.74  | 3.75-4.0         |
|--------------------|---------------|----------------------------|------------------|------------------------------------------------|------|-----------------------|----------|----------|-------------------------|-------|------------------|
| Non-<br>functional | Deficient     | Poor                       |                  | Average                                        | G    | ood                   | Superior |          | Except                  | ional | Best in<br>Class |
| Performan          | ce Category   | Your 2023<br>Performance S |                  | Your 2022 Local vs Performance Rating National |      | 2021 Na<br>Performanc |          | _        | 1 National mance Rating |       |                  |
| Overall            |               | 3.40                       | 3.40 Superior EX |                                                |      | 3.34                  |          | S        | uperior                 |       |                  |
| 1. Satisfaction    | n and Value   | 3.55                       |                  | Exception                                      | nal  | COM                   |          | 3.52     | 2                       | Exc   | eptional         |
| 2. Direction a     | nd Leadership | 3.29                       |                  | Superior                                       |      | EX                    |          | 3.20     | )                       |       | Good             |
| 3. Support ar      | nd Services   | 3.46                       |                  | Superior                                       |      | COM                   |          | 3.42     | 2                       | S     | uperior          |
| 4. Data            |               | 3.37                       | 3.37             |                                                | r    | COM                   |          | 3.33     | 3                       | S     | uperior          |
| 5. Technolog       | у             | 3.32                       |                  | Superio                                        | r    | EX                    |          | 3.24     | 1                       |       | Good             |

#### Report Color Coding:

Top Performer (TP) = Top Score Nationally | Excelling (EX) = .05 or more above National Averages | Competitive (COM) = within .04 above or below National Averages | Improvement Opportunity (IO) = .05 or more below National Average