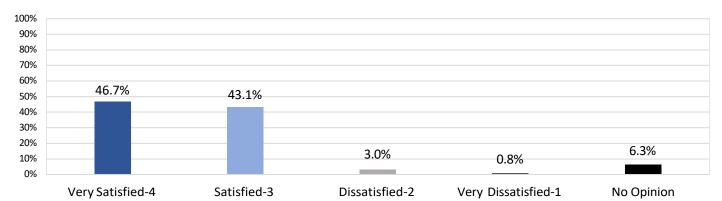

# 5- Technology Performance

Q: What is your overall satisfaction with the MLS's technology tools and resources?

|                     | Technology Overall Satisfaction Score | Technology Overall Satisfaction Rating |
|---------------------|---------------------------------------|----------------------------------------|
| 2022 SWMLS          | 3.33                                  | Superior                               |
| 2021 Average        | 3.24                                  | Good                                   |
| Regional MLS        | 3.25                                  | Superior                               |
| Local MLS           | 3.23                                  | Good                                   |
| 15,000+ Subscribers | 3.23                                  | Good                                   |
| <15,000 Subscribers | 3.27                                  | Good                                   |
| 2020 Average        | 3.23                                  | Good                                   |
|                     |                                       |                                        |