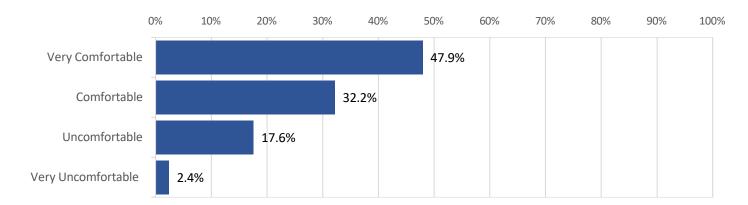

the respondent's Demographic data. The total number of complete responses received for the survey was 1,124 responses for a 25% response rate with a 99% degree of confidence and a margin of error of  $\pm 3.32\%$ .

#### Primary Role in Real Estate







#### Full Time vs Part Time

Full-time real estate professional (30-40 hours a week)

Part-time real estate professional with additional sources of income (less than 30 hours a week)

Part-time real estate professional with no additional sources of income (less than 30 hours a week)



# **Number of MLS Subscriptions**



#### Number of Agents in Brokerage







#### **Gender Distribution**



#### Age Distribution





#### Years as Real Estate Professional



# Transaction sides (Past 12 months)







# **Technology Comfort Levels**