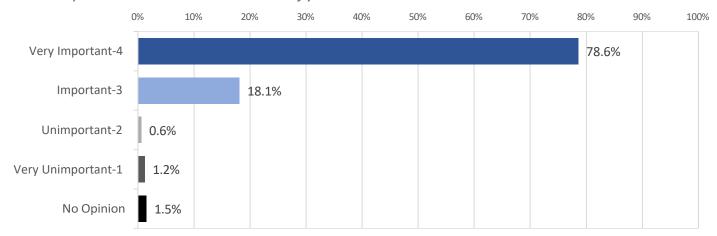

# 1- Satisfaction and Value Performance

Q: How important is the MLS to the success of your business?

|                     | Business Value Performance Score | Business Value Performance Rating |
|---------------------|----------------------------------|-----------------------------------|
| 2022 SWMLS          | 3.77                             | Best in Class                     |
| 2021 Average        | 3.75                             | Best in Class                     |
| Regional MLS        | 3.77                             | Best in Class                     |
| Local MLS           | 3.73                             | Best in Class                     |
| 15,000+ Subscribers | 3.78                             | Best in Class                     |
| <15,000 Subscribers | 3.73                             | Best in Class                     |
| 2020 Average        | 3.81                             | Best in Class                     |
|                     |                                  |                                   |