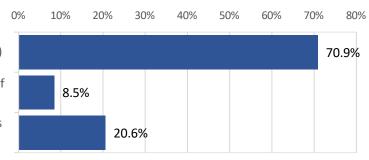

#### Full Time vs Part Time

Full-time real estate professional (30-40 hours a week)

Part-time real estate professional with additional sources of income (less than 30 hours a week)

Part-time real estate professional with no additional sources of income (less than 30 hours a week)