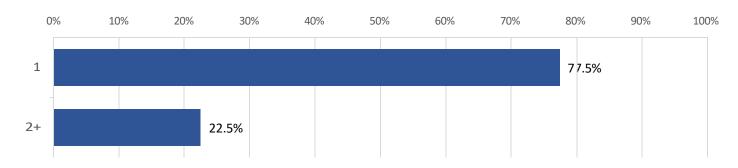

marketing and lead generation, mobile, etc.) | 76.4%                                  | 17.3%                                          |  |





#### RESPONDENT DEMOGRAPHIC PROFILES

This section summarizes the results of the respondent's Demographic data. The total number of complete responses received for the survey was 1,124 responses for a 25% response rate with a 99% degree of confidence and a margin of error of  $\pm 3.32\%$ .

#### Primary Role in Real Estate







#### Full Time vs Part Time

Full-time real estate professional (30-40 hours a week)

Part-time real estate professional with additional sources of income (less than 30 hours a week)

Part-time real estate professional with no additional sources of income (less than 30 hours a week)



# **Number of MLS Subscriptions**



#### Number of Agents in Brokerage







#### **Gender Distribution**



#### Age Distribution





#### Years as Real Estate Professional



# Transaction sides (Past 12 months)







# **Technology Comfort Levels**