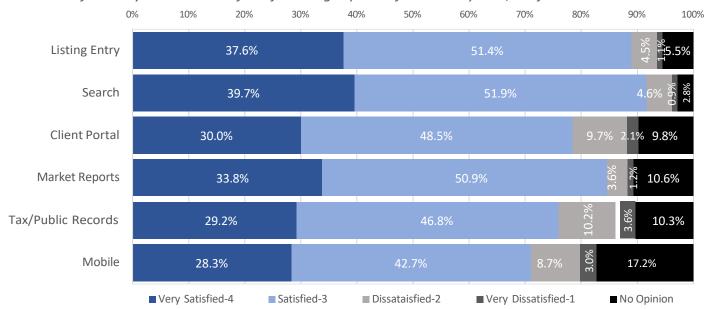

# 5-Technology Performance

Q: How satisfied are you with each of the following aspects of the MLS System/Platform?

|                                           | Listing Entry Score-Rating |                      | Search Score-Rating          |                                     | Market Reports Score-Rating  |                              |
|-------------------------------------------|----------------------------|----------------------|------------------------------|-------------------------------------|------------------------------|------------------------------|
| 2022 SWMLS                                | 3.33                       | Superior             | 3.34                         | Superior                            | 3.31                         | Superior                     |
| 2021 Average                              | 3.23                       | Good                 | 3.19                         | Good                                | 3.28                         | Superior                     |
| Regional MLS                              | 3.25                       | Superior             | 3.19                         | Good                                | 3.28                         | Superior                     |
| Local MLS                                 | 3.10                       | Good                 | 3.20                         | Good                                | 3.28                         | Superior                     |
| 15,000+ Subscribers                       | 3.21                       | Good                 | 3.17                         | Good                                | 3.27                         | Superior                     |
| <15,000 Subscribers                       | 3.25                       | Superior             | 3.22                         | Good                                | 3.29                         | Superior                     |
| 2020 Average                              | 3.23                       | Good                 | 3.17                         | Good                                | 3.26                         | Superior                     |
|                                           | Client Portal Score-Rating |                      | Tax/ Pub. Rec. Score-Rating  |                                     | Mobile Score-Rating          |                              |
|                                           |                            |                      | •                            |                                     |                              | 9                            |
| 2022 SWMLS                                | 3.18                       | Good                 | 3.13                         | Superior                            | 3.16                         | Good                         |
| 2022 SWMLS<br>2021 Average                | 3.18<br>3.11               | Good<br>Good         | •                            |                                     |                              |                              |
|                                           |                            |                      | 3.13                         | Superior                            | 3.16                         | Good                         |
| 2021 Average                              | 3.11                       | Good                 | 3.13<br>3.27                 | Superior<br>Superior                | 3.16<br>3.01                 | Good<br>Good                 |
| 2021 Average<br>Regional MLS              | 3.11<br>3.10               | Good<br>Good         | 3.13<br>3.27<br>3.28         | Superior<br>Superior<br>Superior    | 3.16<br>3.01<br>3.01         | Good<br>Good<br>Good         |
| 2021 Average<br>Regional MLS<br>Local MLS | 3.11<br>3.10<br>3.12       | Good<br>Good<br>Good | 3.13<br>3.27<br>3.28<br>3.27 | Superior Superior Superior Superior | 3.16<br>3.01<br>3.01<br>3.01 | Good<br>Good<br>Good<br>Good |