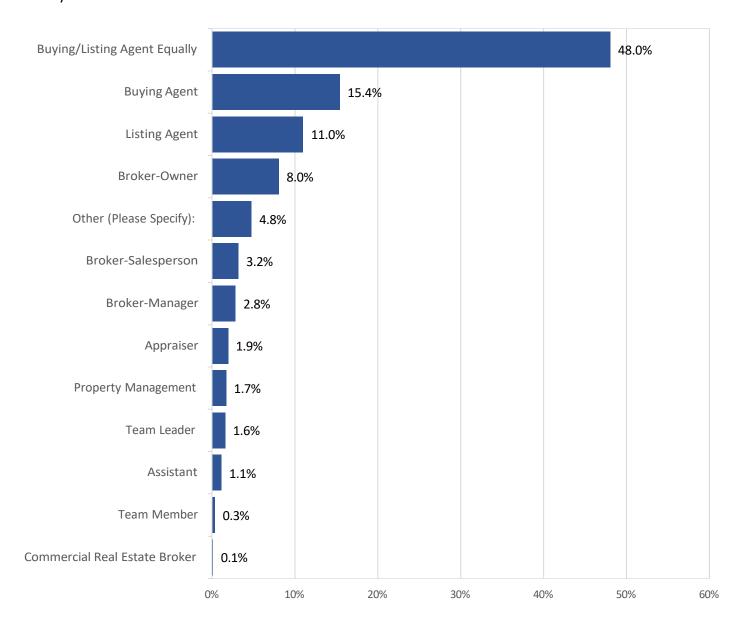

| 8.8%                                           |  |
| Provide multiple MLS Add/Edit Options (front-end of choice)                                          | 79.3%                                  | 13.4%                                          |  |
| Provide a greater choice of products overall (showings, marketing and lead generation, mobile, etc.) | 76.4%                                  | 17.3%                                          |  |





#### RESPONDENT DEMOGRAPHIC PROFILES

This section summarizes the results of the respondent's Demographic data. The total number of complete responses received for the survey was 1,124 responses for a 25% response rate with a 99% degree of confidence and a margin of error of  $\pm 3.32\%$ .

#### Primary Role in Real Estate







#### Full Time vs Part Time

Full-time real estate professional (30-40 hours a week)

Part-time real estate professional with additional sources of income (less than 30 hours a week)

Part-time real estate professional with no additional sources of income (less than 30 hours a week)



# **Number of MLS Subscriptions**



#### Number of Agents in Brokerage







#### **Gender Distribution**



#### Age Distribution





#### Years as Real Estate Professional



# Transaction sides (Past 12 months)







# **Technology Comfort Levels**