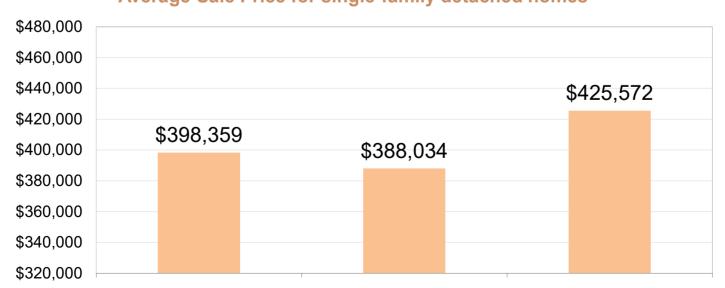

### 1st QTR 2025 & 2024 RECAP for Greater Albuquerque Areas

| Detached              | 2025      | 2024      | % of Change |  |
|-----------------------|-----------|-----------|-------------|--|
| Average Sale Price:   | \$425,572 | \$381,240 | 11.6%       |  |
| Median Sale Price:    | \$364,450 | \$340,000 | 7.2%        |  |
| Total Sold & Closed:  | 2,090     | 1,793     | 16.6%       |  |
| Total Dollar Volume*: | \$889.4   | \$683.6   | 30.1%       |  |
| New Listings:         | 3,109     | 2,397     | 29.7%       |  |
| Days on Market:       | 48        | 36        | 33.3%       |  |

The numbers above reflect the time periods between January 1 and March 31 of 2025 and 2024.

#### **Average Sale Price for single-family detached homes**

<sup>\*</sup>Total Dollar Volume (millions)