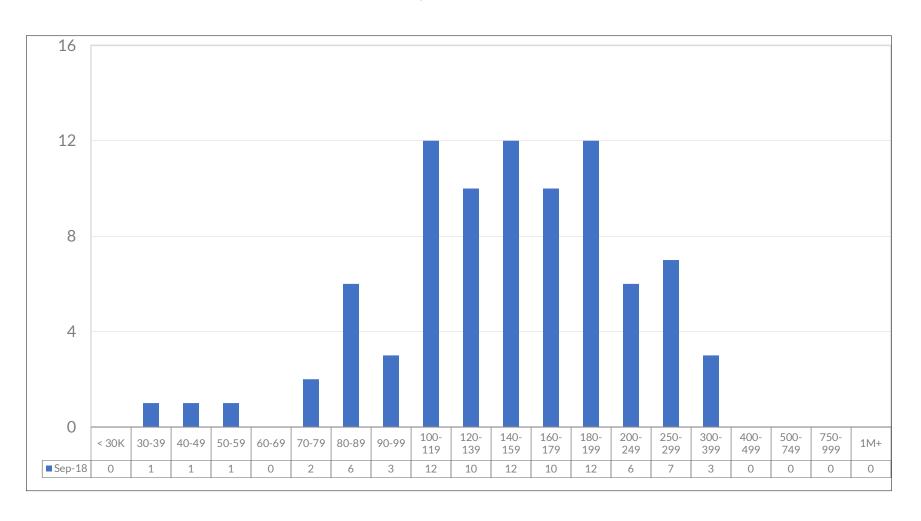

Attached                | 322            | Attached                | 53                | Attached                 | 3.4               |
| % Change (Detached)     |                | % Change (Detached)     |                   | % Change (Detached)      |                   |
| -15.8%                  |                | -7.0%                   |                   | -22.0%                   |                   |
| YTD % Change (Detached) |                | YTD % Change (Detached) |                   | YTD % Change (Detached)  |                   |
| N/A                     |                | -8.2%                   |                   | N/A                      |                   |

## Sales by Price - Detached



Top Selling Price Range (\$200,000 - \$249,999)

## Sales by Price - Attached



3 Top Selling Price Ranges