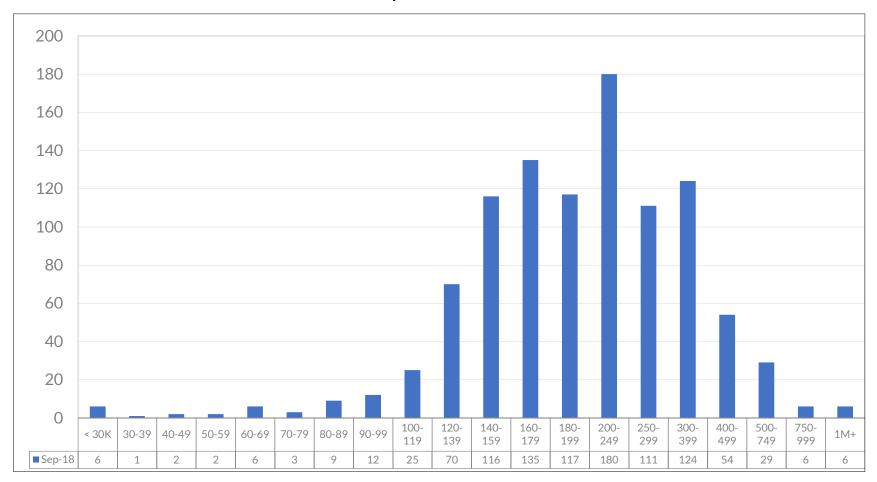

| 43                | Detached                 | 4.1               |
| Attached                | 322            | Attached                | 53                | Attached                 | 3.4               |
| % Change (Detached)     |                | % Change (Detached)     |                   | % Change (Detached)      |                   |
| -15.8%                  |                | -7.0%                   |                   | -22.0%                   |                   |
| YTD % Change (Detached) |                | YTD % Change (Detached) |                   | YTD % Change (Detached)  |                   |
| N/A                     |                | -8.2%                   |                   | N/A                      |                   |

## Sales by Price - Detached



Top Selling Price Range (\$200,000 - \$249,999)

## Sales by Price - Attached



3 Top Selling Price Ranges