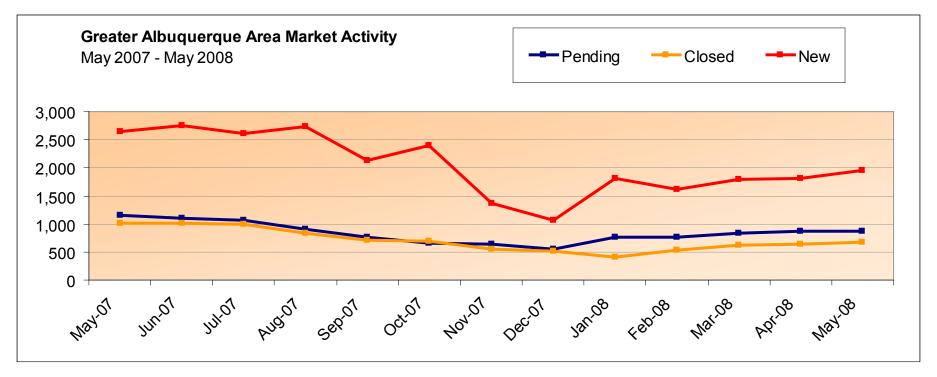

#### May 2008 MLS Month in Review

The Albuquerque Market continues to improve, and it's evident that finally, the negative media is turning into positive media. This month's TOP Selling Price Range is \$200K to \$249K. The areas include Northeast Heights, Southwest Heights, and Paradise West. Jobs in the Greater Albuquerque Area substantiate purchasing power, as the average priced home sold for \$247,295. Our home selling trend is GOING UP.

And the Luxury Market? Well, 7 homes over \$1,000,000 were sold in May-- another statistic that says Albuquerque is on the map! Take a look at the Median Sales Price graph; the median and average sales prices are going up. Additionally, there was a slight decrease from April on the Average Days on market for May. Last, but not least, Realtors put over 1,707 Detached and Attached homes under contract in May. I'd say it's important to understand that every market is LOCAL, and we are fortunate to be in the Greater Albuquerque Area.