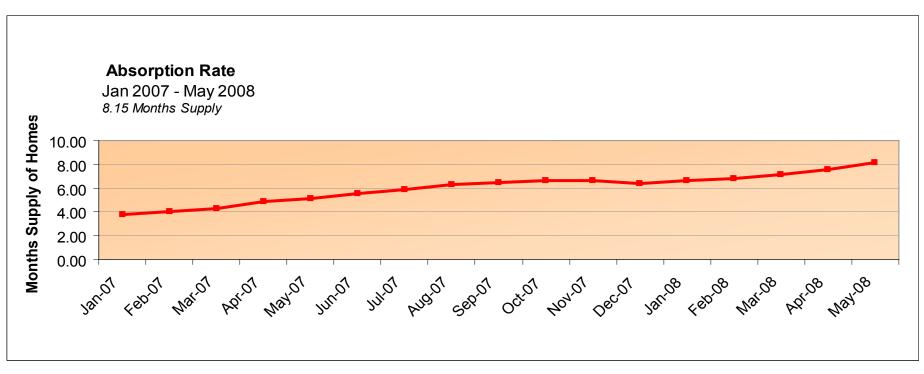

## Absorption Rate

The absorption rate shows the monthly supply of Active listings in the Greater Albuquerque Metro Area. The rate is calculated using home sales in the last 12 months and the number of listings on the market now.

A six month supply could be considered a balanced market, where the number of buyers are nearly equal to the number of active listings.

The absorption rate for the ABQ market shows that over the past year we have gone from a stable market to a buyer's type market and even though it's not as robust as 2005 we're still selling homes. A six month supply of homes is considered a balanced market where buyers are nearly equal to the number of active listings.