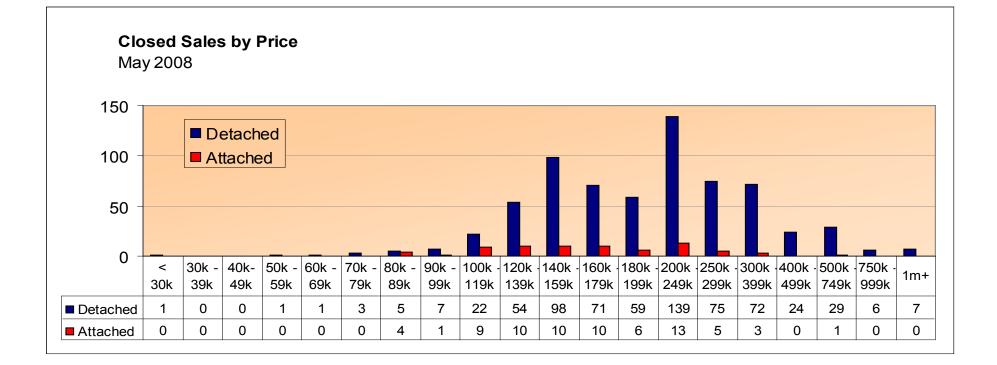

#### Closed Sales by Price

# Top Selling Price Range \$200K-\$249K

The Greater Albuquerque Metro Area has seen a 33.92 % decrease in closed sales for type DET and ATT homes, from 1,129 in May 2007 to 746 in May 2008.

**DET = Detached** 

ATT = Attached