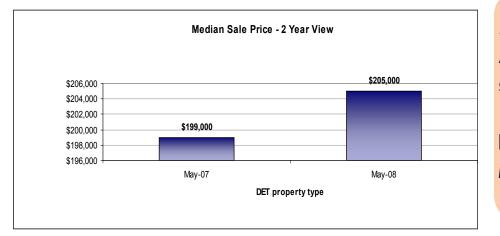

# Median Sales Price

As indicated below, both Median and Average home prices have remained stable over the past 9 months.

In May, the Albuquerque Market saw a Median Sales Price of \$205,000 and an Average Sales Price of \$247,295.