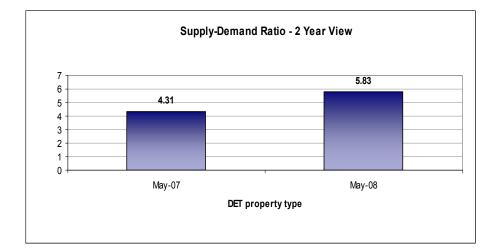

# Supply-Demand Ratio

The Supply-Demand Ratio provides a monthly indicator of the balance between buyers and sellers in the real estate market. It compares the number of active listings on the market with the total number of pending sales.

A higher ratio illustrates that there are more active listings per pending sales, and concurrently that supply is relatively strong compared to demand.