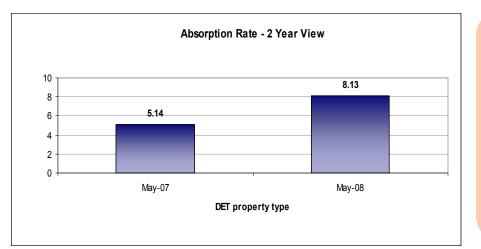

## Absorption Rate

The absorption rate shows the monthly supply of Active listings in the Greater Albuquerque Metro Area. The rate is calculated using home sales in the last 12 months and the number of listings on the market now.

A six month supply could be considered a balanced market, where the number of buyers are nearly equal to the number of active listings.

The absorption rate for the ABQ market shows that over the past year we have gone from a stable market to a buyer's type market and even though it's not as robust as 2005 we're still selling homes. A six month supply of homes is considered a balanced market where buyers are nearly equal to the number of active listings.