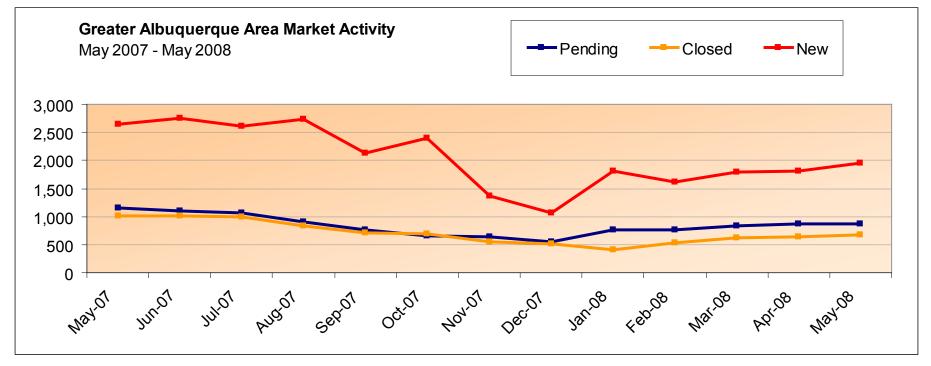

# Listings Under Contract (Pending Sales)

This monthly snapshot of the Greater Albuquerque Metro Area Activity shows an .81% increase in Listings Under Contract from 862 in April 2008 to 869 in May 2008.

The area has seen an 24.89% decrease in Listings Under Contract from 1,157 in May 2007 to 869 in May 2008.