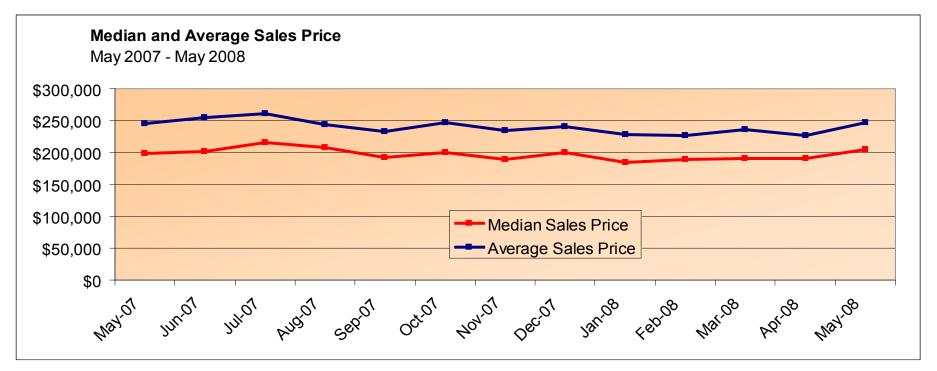

# Median Sales Price

As indicated below, both Median and Average home prices have remained stable over the past 9 months.

In May, the Albuquerque Market saw a Median Sales Price of \$205,000 and an Average Sales Price of \$247,295.

### Average Sales Price

As indicated below, both Median and Average home prices have remained stable over the past 9 months.

In May, the Albuquerque Market saw a Median Sales Price of \$205,000 and an Average Sales Price of \$247,295.

And the Luxury Market? Well, 7 homes over \$1,000,000 were sold in May-- another statistic that says Albuquerque is on the map! Take a look at the Median Sales Price graph; the median and average sales prices are going up. Additionally, there was a slight decrease from April on the Average Days on market for May. Last, but not least, Realtors put over 1,707 Detached and Attached homes under contract in May. I'd say it's important to understand that every market is LOCAL, and we are fortunate to be in the Greater Albuquerque Area.