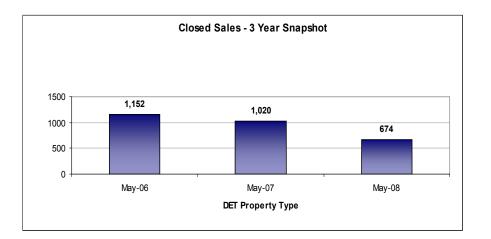

# **Closed Sales**

This monthly snapshot of the Greater Albuquerque Metro Area Activity shows a 5.15% increase in Closed Sales for detached (DET) property types from 641 in April 2008 to 674 in May 2008.

The area has seen a 33.92% decrease in Closed Sales from last year with 1,020 in May 2007 to 674 in May 2008.