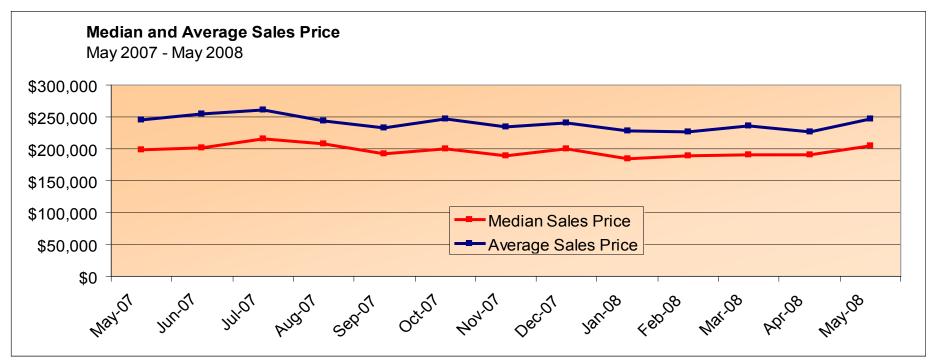

# Median Sales Price

As indicated below, both Median and Average home prices have remained stable over the past 9 months.

In May, the Albuquerque Market saw a Median Sales Price of \$205,000 and an Average Sales Price of \$247,295.

### Average Sales Price

As indicated below, both Median and Average home prices have remained stable over the past 9 months.

In May, the Albuquerque Market saw a Median Sales Price of \$205,000 and an Average Sales Price of \$247,295.