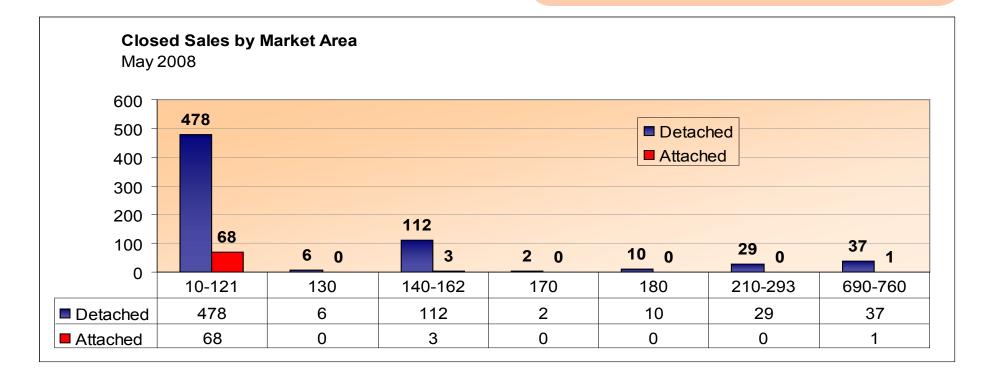

### Closed Sales by Market Area

#### SWMLS Market Areas

| 10-121  | City of Albuquerque                      |
|---------|------------------------------------------|
| 130     | Corrales                                 |
| 140-162 | Rio Rancho                               |
| 170     | Bernalillo                               |
| 180     | Placitas                                 |
| 210-293 | East Mountains                           |
| 690-760 | Bosque Farms, Los Lunas, Valencia County |
|         |                                          |