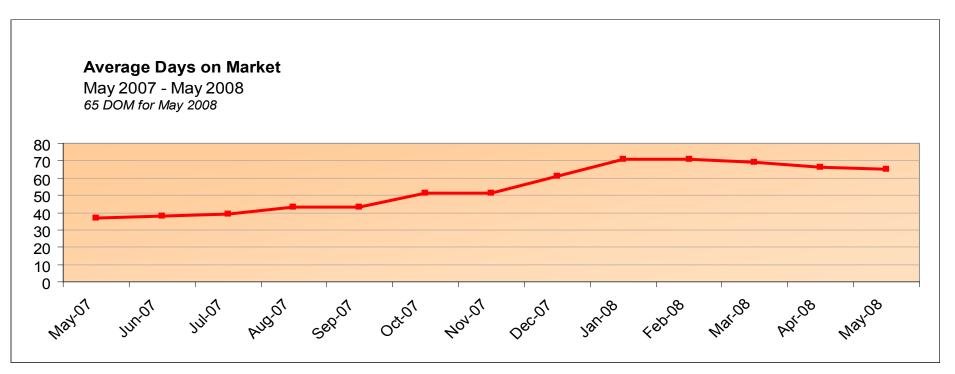

# Average Days on Market

We have seen a slight decrease in the Average Days on Market from 66 in April 2008 to 65 in May 2008.

Compared to last year at this time the Average Days on Market for sold listings has increased 75.68%.