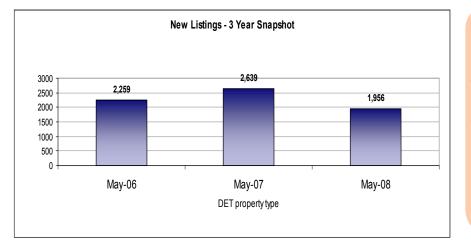

# New Listings

This monthly snapshot of the Greater Albuquerque Metro Area shows an 8.37% increase in new listings from 1,805 in April 2008 to 1,956 in May 2008.

The same area has seen a 25.89% decrease in new listings from 2,639 in May of 2007 to 1,956 in May of 2008.