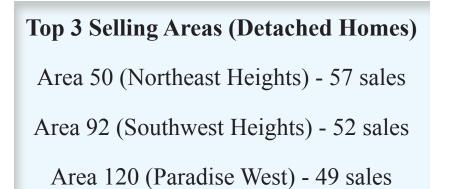

#### May 2008 MLS Month in Review

The Albuquerque Market continues to improve, and it's evident that finally, the negative media is turning into positive media. This month's TOP Selling Price Range is \$200K to \$249K. The areas include Northeast Heights, Southwest Heights, and Paradise West. Jobs in the Greater Albuquerque Area substantiate purchasing power, as the average priced home sold for \$247,295. Our home selling trend is GOING UP.