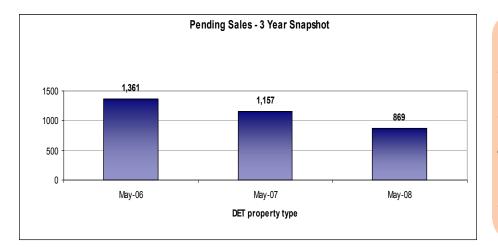

# Listings Under Contract (Pending Sales)

This monthly snapshot of the Greater Albuquerque Metro Area Activity shows an .81% increase in Listings Under Contract from 862 in April 2008 to 869 in May 2008.

The area has seen an 24.89% decrease in Listings Under Contract from 1,157 in May 2007 to 869 in May 2008.