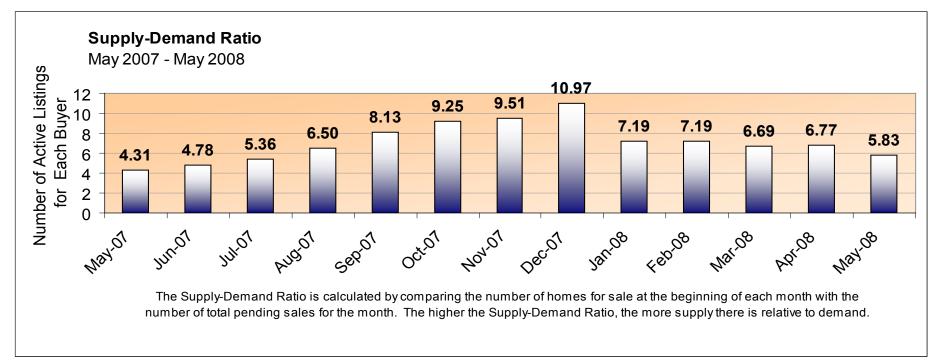

# Supply-Demand Ratio

The Supply-Demand Ratio provides a monthly indicator of the balance between buyers and sellers in the real estate market. It compares the number of active listings on the market with the total number of pending sales.

A higher ratio illustrates that there are more active listings per pending sales, and concurrently that supply is relatively strong compared to demand.