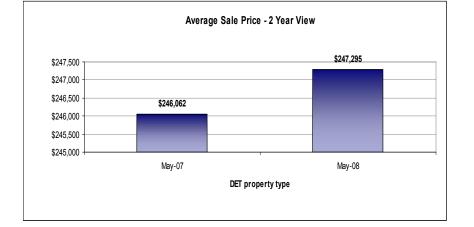

### Average Sales Price

As indicated below, both Median and Average home prices have remained stable over the past 9 months.

In May, the Albuquerque Market saw a Median Sales Price of \$205,000 and an Average Sales Price of \$247,295.