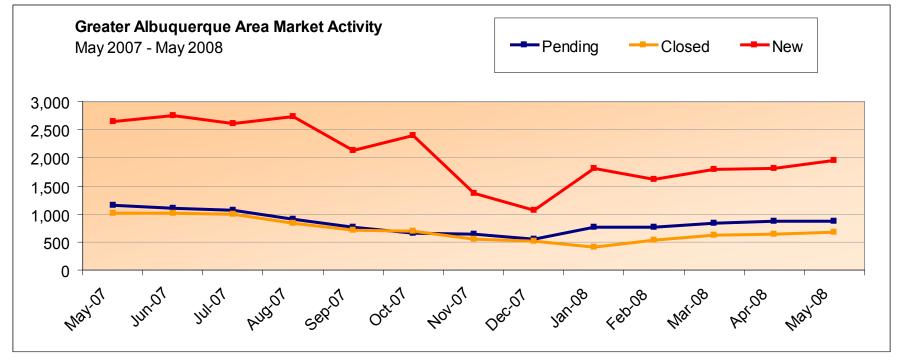

#### May 2008 MLS Month in Review

The Albuquerque Market continues to improve, and it's evident that finally, the negative media is turning into positive media. This month's TOP Selling Price Range is \$200K to \$249K. The areas include Northeast Heights, Southwest Heights, and Paradise West. Jobs in the Greater Albuquerque Area substantiate purchasing power, as the average priced home sold for \$247,295. Our home selling trend is GOING UP.

And the Luxury Market? Well, 7 homes over \$1,000,000 were sold in May-- another statistic that says Albuquerque is on the map! Take a look at the Median Sales Price graph; the median and average sales prices are going up. Additionally, there was a slight decrease from April on the Average Days on market for May. Last, but not least, Realtors put over 1,707 Detached and Attached homes under contract in May. I'd say it's important to understand that every market is LOCAL, and we are fortunate to be in the Greater Albuquerque Area.