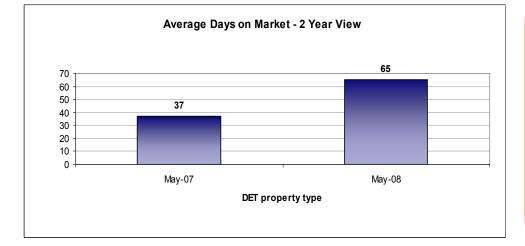

# Average Days on Market

We have seen a slight decrease in the Average Days on Market from 66 in April 2008 to 65 in May 2008.

Compared to last year at this time the Average Days on Market for sold listings has increased 75.68%.